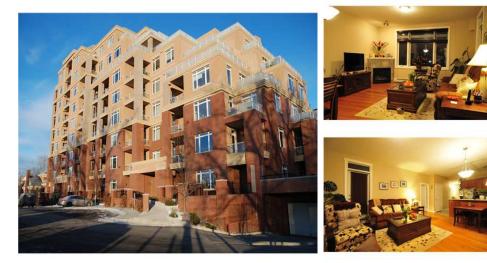

#### High Rise Apartment

| Single Level Unit |
|-------------------|
| Above: 1 / Ttl: 1 |
| Full: 1           |
| 4                 |
| 86 SqM / 927 SF   |
| 2010              |
| \$2,349 / 2012    |
| 30 Days Neg       |
|                   |

### **#3215 24 HEMLOCK CR SW**

### \$365,000

Price reduced \$55k! Bright, Spacious and Gorgeous one bedroom suite which with 10 feet high, over looking Shaganappi point golf course, south facing exposure all day long sunshine, less one minute walk to the fully equipped GYM without going up/down stairs, has outstanding open floor plan with tons of upgraded. It has elegant engineered cherry hardwood floor, and in suite laundry. The kitchen boasts custom maple cabinets & beautiful countertops complimented with stainless steel appliances. Generously sized Bedroom has two (His and Hers) closets & a huge bathroom with separate bath and shower. The large enough den is perfect for a computer area or a guest room. Walk to new LRT within 15 mins; bike to downtown in 15-20 mins on bike path. Trails to the gorgeous Edworthy Park and the Bow River Valley, and easy access to Douglas Fir Trail and biking road. Underground parking and additional storage cage. Hot and cold water Car wash bay, games room, exercise-gym facilities & club house. Guest suite.