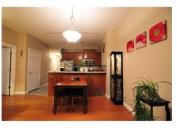

### \$365,000

Price reduced \$55k! Bright, Spacious and Gorgeous one bedroom suite which with 10 feet high, over looking Shaganappi point golf course, south facing exposure all day long sunshine, less one minute walk to the fully equipped GYM without going up/down stairs, has outstanding open floor plan with tons of upgraded. It has elegant engineered cherry hardwood floor, and in suite laundry. The kitchen boasts custom maple cabinets & beautiful countertops complimented with stainless steel appliances. Generously sized Bedroom has two (His and Hers) closets & a huge bathroom with separate bath and shower. The large enough den is perfect for a computer area or a guest room. Walk to new LRT within 15 mins; bike to downtown in 15-20 mins on bike path. Trails to the gorgeous Edworthy Park and the Bow River Valley, and easy access to Douglas Fir Trail and biking road. Underground parking and additional storage cage. Hot and cold water Car wash bay, games room, exercise-gym facilities & club house. Guest suite.