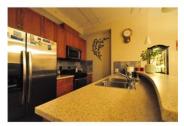

### \$365,000

Price reduced \$55k! Bright, Spacious and Gorgeous one bedroom suite which with 10 feet high, over looking Shaganappi point golf course, south facing exposure all day long sunshine, less one minute walk to the fully equipped GYM without going up/down stairs, has outstanding open floor plan with tons of upgraded. It has elegant engineered cherry hardwood floor, and in suite laundry. The kitchen boasts custom maple cabinets & beautiful countertops complimented with stainless steel appliances. Generously sized Bedroom has two (His and Hers) closets & a huge bathroom with separate bath and shower. The large enough den is perfect for a computer area or a guest room. Walk to new LRT within 15 mins; bike to downtown in 15-20 mins on bike path. Trails to the gorgeous Edworthy Park and the Bow River Valley, and easy access to Douglas Fir Trail and biking road. Underground parking and additional storage cage. Hot and cold water Car wash bay, games room, exercise-gym facilities & club house. Guest suite.