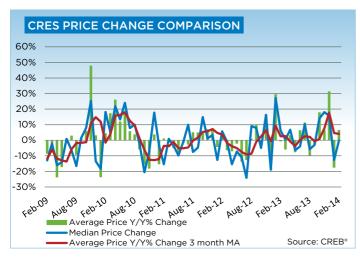

## **CREB® COUNTRY RESIDENTIAL**

|                 | Jan.    | Feb.    | Mar.    | Apr.    | May     | Jun.    | Jul.    | Aug.    | Sept.   | Oct.    | Nov.    | Dec.    | YTD     |
|-----------------|---------|---------|---------|---------|---------|---------|---------|---------|---------|---------|---------|---------|---------|
| 2013            |         |         |         |         |         |         |         |         |         |         |         |         |         |
| Sales           | 34      | 72      | 72      | 84      | 104     | 99      | 90      | 95      | 96      | 80      | 79      | 50      | 955     |
| New Listings    | 239     | 209     | 258     | 290     | 334     | 270     | 237     | 222     | 209     | 185     | 107     | 71      | 2,631   |
| Active Listings | 741     | 761     | 897     | 1,001   | 1,123   | 1,138   | 1,132   | 1,157   | 1,034   | 1,007   | 812     | 638     |         |
| AverageDOM      | 155     | 104     | 107     | 105     | 91      | 87      | 96      | 105     | 98      | 110     | 110     | 100     | 102     |
| Average Price   | 901,203 | 831,221 | 774,036 | 830,942 | 762,134 | 814,436 | 811,453 | 754,478 | 829,119 | 827,605 | 937,556 | 937,990 | 824,488 |
| 2014            |         |         |         |         |         |         |         |         |         |         |         |         |         |
| Sales           | 59      | 60      |         |         |         |         |         |         |         |         |         |         | 119     |
| New Listings    | 198     | 209     |         |         |         |         |         |         |         |         |         |         | 407     |
| Active Listings | 649     | 696     |         |         |         |         |         |         |         |         |         |         |         |
| AverageDOM      | 100     | 126     |         |         |         |         |         |         |         |         |         |         | 113     |
| Average Price   | 745,115 | 885,458 |         |         |         |         |         |         |         |         |         |         | 815,876 |

#### **CREB® COUNTRY RESIDENTIAL**