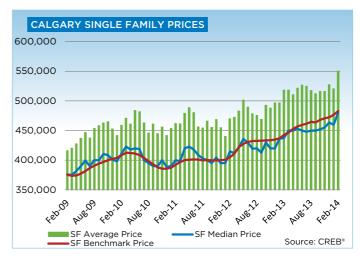

#### CITY OF CALGARY SINGLE FAMILY

With no significant additions to the housing supply, resale prices continued to rise.

The unadjusted single family benchmark price totalled \$482,800 in February, a 1.28 per cent increase over the previous month and a 9.1 per cent increase over the previous year.

# **CREB® SUMMARY STATISTICS CITY OF CALGARY**

| SINGLE FAMILY Total Sales Total Sales Volume \$62 | 1,207<br>5,804,902<br>1,874 | 1,230         | Y/Y %   | 2013 YTD        | 2014 YTD        | Y/Y %   |
|---------------------------------------------------|-----------------------------|---------------|---------|-----------------|-----------------|---------|
| Total Sales                                       | 5,804,902                   | ,             | 1 91%   |                 |                 |         |
|                                                   | 5,804,902                   | ,             | 1 91%   |                 |                 |         |
| Total Sales Volume \$62                           |                             | ¢676 007 074  | 1.5170  | 2,085           | 2,203           | 5.66%   |
|                                                   | 1874                        | \$676,883,874 | 8.16%   | \$1,062,013,468 | \$1,183,503,098 | 11.44%  |
| New Listings                                      | 1,07 1                      | 1,785         | -4.75%  | 3,606           | 3,367           | -6.63%  |
| Active Listings                                   | 2,408                       | 1,894         | -21.35% | N/A             | N/A             |         |
| Sales to New Listings Ratio                       | 0.64                        | 0.69          | 6.99%   | 0.58            | 0.65            | 13.16%  |
| Sales \$ / List \$                                | 97.57%                      | 98.63%        | 1.06%   | 97.57%          | 98.40%          | 0.83%   |
| Average DOM                                       | 37                          | 29            | -20.67% | 41              | 34              | -17.07% |
| Average Price                                     | \$518,480                   | \$550,312     | 6.14%   | \$509,359       | \$537,223       | 5.47%   |
| Benchmark Price                                   | \$442,500                   | \$482,800     | 9.11%   |                 |                 |         |
| Index                                             | 188                         | 205           | 9.11%   |                 |                 |         |
| CONDO APARTMENT                                   |                             |               |         |                 |                 |         |
| Total Sales                                       | 279                         | 359           | 28.67%  | 483             | 619             | 28.16%  |
| Total Sales Volume \$8                            | 30,277,616                  | \$117,719,899 | 46.64%  | \$137,411,304   | \$199,536,073   | 45.21%  |
| New Listings                                      | 453                         | 574           | 26.71%  | 904             | 1,059           | 17.15%  |
| Active Listings                                   | 704                         | 677           | -3.84%  | N/A             | N/A             |         |
| Sales to New Listings Ratio                       | 0.62                        | 0.63          | 1.55%   | 0.53            | 0.58            | 9.40%   |
| Sales \$ / List \$                                | 97.24%                      | 97.95%        | 0.72%   | 97.05%          | 97.86%          | 0.81%   |
| Average DOM                                       | 45                          | 33            | -25.87% | 52              | 36              | -30.77% |
| Average Price                                     | \$287,733                   | \$327,911     | 13.96%  | \$284,495       | \$322,352       | 13.31%  |
| Benchmark Price                                   | \$252,900                   | \$283,400     | 12.06%  |                 |                 |         |
| Index                                             | 177                         | 198           | 12.06%  |                 |                 |         |
| CONDO TOWNHOUSE                                   |                             |               |         |                 |                 |         |
| Total Sales                                       | 220                         | 265           | 20.45%  | 367             | 471             | 28.34%  |
| Total Sales Volume \$7                            | 74,155,648                  | \$100,006,153 | 34.86%  | \$121,282,316   | \$176,503,566   | 45.53%  |
| New Listings                                      | 343                         | 352           | 2.62%   | 653             | 678             | 3.83%   |
| Active Listings                                   | 427                         | 324           | -24.12% | N/A             | N/A             |         |
| Sales to New Listings Ratio                       | 0.64                        | 0.75          | 17.37%  | 0.56            | 0.69            | 23.61%  |
| Sales \$ / List \$                                | 97.54%                      | 99.03%        | 1.49%   | 97.42%          | 98.67%          | 1.26%   |
| Average DOM                                       | 38                          | 28            | -26.62% | 43              | 32              | -25.58% |
| Average Price                                     | \$337,071                   | \$377,382     | 11.96%  | \$330,470       | \$374,742       | 13.40%  |
| Benchmark Price                                   | \$283,000                   | \$309,700     | 9.43%   |                 |                 |         |
| Index                                             | 177                         | 194           | 9.45%   |                 |                 |         |