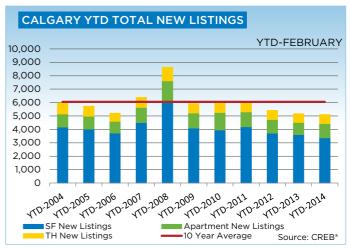

The condominium market benefited from significant gains in new listings. Year-to-date, condominium apartment and townhouse listings improved by a respective 17 and 4 per cent for a combined total of 1,737 units.

"As we move into the spring market we expect that listings will improve in all sectors," says Kirk. "The rise in listings will help ease some of the tightness in the market, with price growth impacts varying by community and property type."