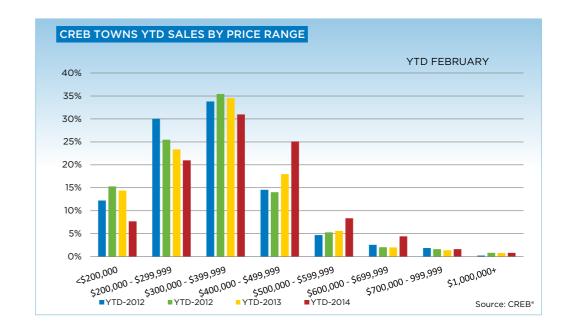

|                           | Feb-13 | Feb-14 | YTD2013 | YTD2014 |
|---------------------------|--------|--------|---------|---------|
| CREB Towns                |        |        |         |         |
| >\$100,000                | 7      | 2      | 14      | 3       |
| \$100,000 - \$199,999     | 30     | 24     | 58      | 44      |
| \$200,000 - \$299,999     | 64     | 77     | 117     | 128     |
| \$300,000 -\$ 349,999     | 48     | 45     | 92      | 71      |
| \$350,000 - \$399,999     | 42     | 71     | 81      | 118     |
| \$400,000 - \$449,999     | 24     | 46     | 49      | 85      |
| \$450,000 - \$499,999     | 20     | 37     | 41      | 68      |
| \$500,000 - \$549,999     | 9      | 19     | 21      | 30      |
| \$550,000 - \$599,999     | 2      | 15     | 7       | 21      |
| \$600,000 - \$649,999     | 3      | 6      | 6       | 18      |
| \$650,000 - \$699,999     | 1      | 5      | 4       | 9       |
| \$700,000 - \$799,999     | 3      | 4      | 6       | 5       |
| \$800,000 - \$899,999     | -      | 3      | 1       | 4       |
| \$900,000 - \$999,999     | -      | 1      | -       | 1       |
| \$1,000,000 - \$1,249,999 | 2      | 2      | 2       | 3       |
| \$1,250,000 - \$1,499,999 | 1      | 2      | 1       | 2       |
| \$1,500,000 - \$1,749,999 | -      | -      | 1       | -       |
| \$1,750,000 - \$1,999,999 | -      | -      | -       | -       |
| \$2,000,000 - \$2,499,999 | -      | -      | -       | -       |
| \$2,500,000 - \$2,999,999 | -      | -      | -       | -       |
| \$3,000,000 - \$3,499,999 | -      | -      | -       | -       |
| \$3,500,000 - \$3,999,999 | -      | -      | -       | -       |
| \$4,000,000 +             | -      | -      | -       |         |
|                           | 256    | 359    | 501     | 610     |

#### **CREB® TOWNS**