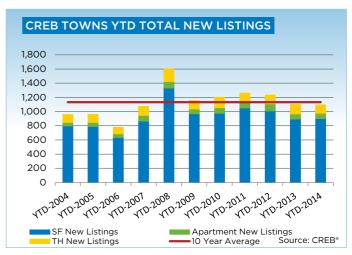

The condominium market benefited from significant gains in new listings. Year-to-date, condominium apartment and townhouse listings improved by a respective 17 and 4 per cent for a combined total of 1,737 units.

## **CREB® TOWNS**

|                 | Jan.    | Feb.    | Mar.    | Apr.    | May     | Jun.    | July.   | Aug.    | Sept.   | Oct.    | Nov.    | Dec.    | YTD     |
|-----------------|---------|---------|---------|---------|---------|---------|---------|---------|---------|---------|---------|---------|---------|
| 2013            |         |         |         |         |         |         |         |         |         |         |         |         |         |
| Sales           | 245     | 256     | 364     | 431     | 486     | 470     | 480     | 431     | 377     | 382     | 317     | 201     | 4,440   |
| New Listings    | 542     | 559     | 659     | 765     | 773     | 587     | 671     | 591     | 549     | 513     | 379     | 218     | 6,806   |
| Active Listings | 1,218   | 1,381   | 1,533   | 1,705   | 1,767   | 1,606   | 1,570   | 1,517   | 1,443   | 1,390   | 1,241   | 1,008   |         |
| AverageDOM      | 82      | 69      | 55      | 66      | 64      | 62      | 60      | 57      | 58      | 59      | 64      | 65      | 68      |
| Average Price   | 349,213 | 338,531 | 364,728 | 365,877 | 367,698 | 370,550 | 374,672 | 364,998 | 378,736 | 380,376 | 392,647 | 376,726 | 369,588 |
| Benchmark Price | 329,200 | 332,500 | 336,100 | 339,900 | 343,900 | 346,200 | 346,400 | 348,100 | 345,800 | 345,400 | 347,900 | 346,500 |         |
| Index           | 173     | 175     | 177     | 179     | 181     | 182     | 182     | 183     | 182     | 182     | 183     | 182     |         |
| 2014            |         |         |         |         |         |         |         |         |         |         |         |         |         |
| Sales           | 251     | 359     |         |         |         |         |         |         |         |         |         |         | 610     |
| New Listings    | 551     | 544     |         |         |         |         |         |         |         |         |         |         | 1,095   |
| Active Listings | 1,141   | 1,202   |         |         |         |         |         |         |         |         |         |         |         |
| AverageDOM      | 68      | 56      |         |         |         |         |         |         |         |         |         |         | 69      |
| Average Price   | 379,053 | 387,266 |         |         |         |         |         |         |         |         |         |         | 383,886 |
| Benchmark Price | 346,500 | 351,300 |         |         |         |         |         |         |         |         |         |         |         |
| Index           | 182     | 185     |         |         |         |         |         |         |         |         |         |         |         |

#### **CREB® TOWNS**