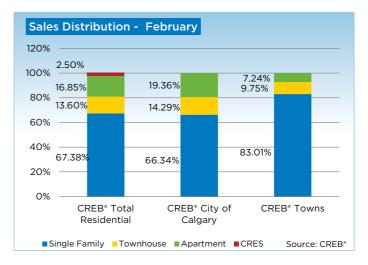

Despite the pull back in the single family sector, condominium sales continue to surge. After the first two months of the year, both condominium apartment and townhouse sales increased by 28 per cent compared to last year.