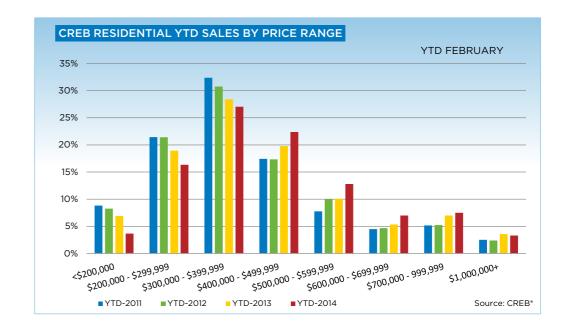

"Consumers who are in the market for single family homes priced below \$300,000 do not have many options, and when product does become available, it typically does not stay on the market for long," says CREB® President Bill Kirk. "However, nearly 54 per cent of the new condominium apartment listings this year are priced below \$300,000, which is providing options for consumers looking for affordable product."