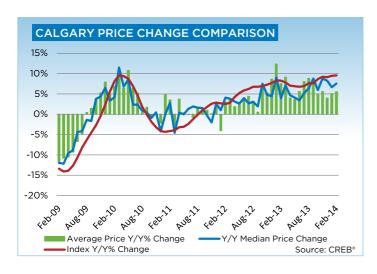

With no significant additions to the housing supply, resale prices continued to rise.

The unadjusted single family benchmark price totalled \$482,800 in February, a 1.28 per cent increase over the previous month and a 9.1 per cent increase over the previous year.

Meanwhile condominium apartment and townhouse prices totaled a respective \$283,400 and \$309,700. Condominium apartment price increases remain at double digit levels this month with a year-over-year gain of 12.4 per cent.

Despite the strong gains in condominium prices, overall benchmark prices in both the apartment and townhouse sector continue to remain below peak records set back in 2007.

"Resale market conditions have favoured the seller, and this has translated into price gains, which is strongest in the condominium sector," says Lurie. "However, it is important to note that condominium prices have not yet risen above previous highs, whereas single family prices recovered last year."