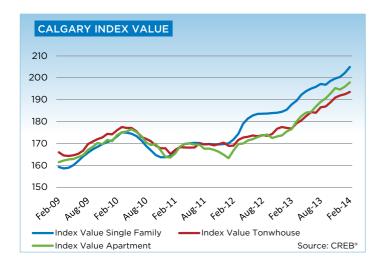

With no significant additions to the housing supply, resale prices continued to rise.

The unadjusted single family benchmark price totalled \$482,800 in February, a 1.28 per cent increase over the previous month and a 9.1 per cent increase over the previous year.

Meanwhile condominium apartment and townhouse prices totaled a respective \$283,400 and \$309,700. Condominium apartment price increases remain at double digit levels this month with a year-over-year gain of 12.4 per cent.

Despite the strong gains in condominium prices, overall benchmark prices in both the apartment and townhouse sector continue to remain below peak records set back in 2007.

"Resale market conditions have favoured the seller, and this has translated into price gains, which is strongest in the condominium sector," says Lurie. "However, it is important to note that condominium prices have not yet risen above previous highs, whereas single family prices recovered last year."

#### CITY OF CALGARY SINGLE FAMILY