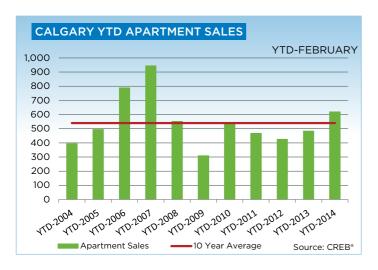

Despite the pull back in the single family sector, condominium sales continue to surge. After the first two months of the year, both condominium apartment and townhouse sales increased by 28 per cent compared to last year.

### **CITY OF CALGARY CONDOMINIUM APARTMENTS**

|                 | Jan.    | Feb.    | Mar.    | Apr.    | May     | Jun.    | Jul.    | Aug.    | Sept.   | Oct.    | Nov.    | Dec.    | YTD     |
|-----------------|---------|---------|---------|---------|---------|---------|---------|---------|---------|---------|---------|---------|---------|
| 2013            |         |         |         |         |         |         |         |         |         |         |         |         |         |
| Sales           | 204     | 279     | 346     | 429     | 411     | 358     | 397     | 397     | 324     | 337     | 303     | 220     | 4,005   |
| New Listings    | 451     | 453     | 560     | 615     | 634     | 490     | 466     | 451     | 460     | 450     | 353     | 211     | 5,594   |
| Active Listings | 640     | 704     | 796     | 871     | 929     | 896     | 768     | 690     | 683     | 692     | 605     | 479     |         |
| AverageDOM      | 62      | 45      | 41      | 41      | 35      | 38      | 50      | 43      | 39      | 43      | 43      | 50      | 43      |
| Average Price   | 280,067 | 287,733 | 301,358 | 291,345 | 310,096 | 301,523 | 302,278 | 297,807 | 298,743 | 309,415 | 307,308 | 296,207 | 299,536 |
| Benchmark Price | 251,300 | 252,900 | 257,700 | 261,300 | 263,600 | 264,000 | 267,600 | 270,600 | 272,900 | 276,100 | 279,600 | 278,600 |         |
| Index           | 176     | 177     | 180     | 183     | 184     | 184     | 187     | 189     | 191     | 193     | 195     | 195     |         |
| 2014            |         |         |         |         |         |         |         |         |         |         |         |         |         |
| Sales           | 260     | 359     |         |         |         |         |         |         |         |         |         |         | 619     |
| New Listings    | 485     | 574     |         |         |         |         |         |         |         |         |         |         | 1,059   |
| Active Listings | 577     | 677     |         |         |         |         |         |         |         |         |         |         |         |
| AverageDOM      | 42      | 33      |         |         |         |         |         |         |         |         |         |         | 36      |
| Average Price   | 314,678 | 327,911 |         |         |         |         |         |         |         |         |         |         | 322,352 |
| Benchmark Price | 280,600 | 283,400 |         |         |         |         |         |         |         |         |         |         |         |
| Index           | 196     | 198     |         |         |         |         |         |         |         |         |         |         |         |