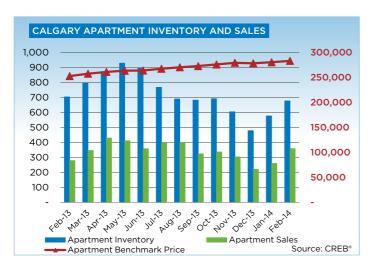

Meanwhile condominium apartment and townhouse prices totaled a respective \$283,400 and \$309,700. Condominium apartment price increases remain at double digit levels this month with a year-over-year gain of 12.4 per cent.

### **CITY OF CALGARY CONDOMINIUM APARTMENTS**

|                 | Jan.    | Feb.    | Mar.    | Apr.    | May     | Jun.    | Jul.    | Aug.    | Sept.   | Oct.    | Nov.    | Dec.    | YTD     |
|-----------------|---------|---------|---------|---------|---------|---------|---------|---------|---------|---------|---------|---------|---------|
| 2013            |         |         |         |         |         |         |         |         |         |         |         |         |         |
| Sales           | 204     | 279     | 346     | 429     | 411     | 358     | 397     | 397     | 324     | 337     | 303     | 220     | 4,005   |
| New Listings    | 451     | 453     | 560     | 615     | 634     | 490     | 466     | 451     | 460     | 450     | 353     | 211     | 5,594   |
| Active Listings | 640     | 704     | 796     | 871     | 929     | 896     | 768     | 690     | 683     | 692     | 605     | 479     |         |
| AverageDOM      | 62      | 45      | 41      | 41      | 35      | 38      | 50      | 43      | 39      | 43      | 43      | 50      | 43      |
| Average Price   | 280,067 | 287,733 | 301,358 | 291,345 | 310,096 | 301,523 | 302,278 | 297,807 | 298,743 | 309,415 | 307,308 | 296,207 | 299,536 |
| Benchmark Price | 251,300 | 252,900 | 257,700 | 261,300 | 263,600 | 264,000 | 267,600 | 270,600 | 272,900 | 276,100 | 279,600 | 278,600 |         |
| Index           | 176     | 177     | 180     | 183     | 184     | 184     | 187     | 189     | 191     | 193     | 195     | 195     |         |
| 2014            |         |         |         |         |         |         |         |         |         |         |         |         |         |
| Sales           | 260     | 359     |         |         |         |         |         |         |         |         |         |         | 619     |
| New Listings    | 485     | 574     |         |         |         |         |         |         |         |         |         |         | 1,059   |
| Active Listings | 577     | 677     |         |         |         |         |         |         |         |         |         |         |         |
| AverageDOM      | 42      | 33      |         |         |         |         |         |         |         |         |         |         | 36      |
| Average Price   | 314,678 | 327,911 |         |         |         |         |         |         |         |         |         |         | 322,352 |
| Benchmark Price | 280,600 | 283,400 |         |         |         |         |         |         |         |         |         |         |         |
| Index           | 196     | 198     |         |         |         |         |         |         |         |         |         |         |         |