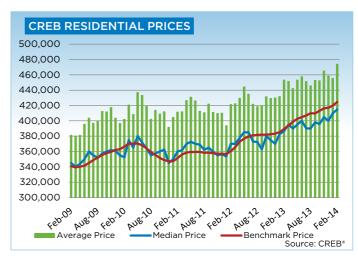

With no significant additions to the housing supply, resale prices continued to rise.

The unadjusted single family benchmark price totalled \$482,800 in February, a 1.28 per cent increase over the previous month and a 9.1 per cent increase over the previous year.

Meanwhile condominium apartment and townhouse prices totaled a respective \$283,400 and \$309,700. Condominium apartment price increases remain at double digit levels this month with a year-over-year gain of 12.4 per cent.

Despite the strong gains in condominium prices, overall benchmark prices in both the apartment and townhouse sector continue to remain below peak records set back in 2007.

"Resale market conditions have favoured the seller, and this has translated into price gains, which is strongest in the condominium sector," says Lurie. "However, it is important to note that condominium prices have not yet risen above previous highs, whereas single family prices recovered last year."