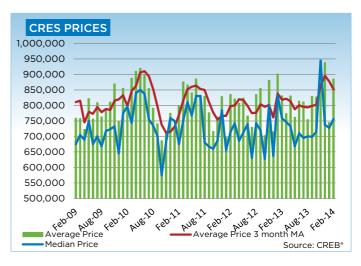

## **CREB® COUNTRY RESIDENTIAL**

|                 | Jan.    | Feb.    | Mar.    | Apr.    | May     | Jun.    | Jul.    | Aug.    | Sept.   | Oct.    | Nov.    | Dec.    | YTD     |
|-----------------|---------|---------|---------|---------|---------|---------|---------|---------|---------|---------|---------|---------|---------|
| 2013            |         |         |         |         |         |         |         |         |         |         |         |         |         |
| Sales           | 34      | 72      | 72      | 84      | 104     | 99      | 90      | 95      | 96      | 80      | 79      | 50      | 955     |
| New Listings    | 239     | 209     | 258     | 290     | 334     | 270     | 237     | 222     | 209     | 185     | 107     | 71      | 2,631   |
| Active Listings | 741     | 761     | 897     | 1,001   | 1,123   | 1,138   | 1,132   | 1,157   | 1,034   | 1,007   | 812     | 638     |         |
| AverageDOM      | 155     | 104     | 107     | 105     | 91      | 87      | 96      | 105     | 98      | 110     | 110     | 100     | 102     |
| Average Price   | 901,203 | 831,221 | 774,036 | 830,942 | 762,134 | 814,436 | 811,453 | 754,478 | 829,119 | 827,605 | 937,556 | 937,990 | 824,488 |
| 2014            |         |         |         |         |         |         |         |         |         |         |         |         |         |
| Sales           | 59      | 60      |         |         |         |         |         |         |         |         |         |         | 119     |
| New Listings    | 198     | 209     |         |         |         |         |         |         |         |         |         |         | 407     |
| Active Listings | 649     | 696     |         |         |         |         |         |         |         |         |         |         |         |
| AverageDOM      | 100     | 126     |         |         |         |         |         |         |         |         |         |         | 113     |
| Average Price   | 745,115 | 885,458 |         |         |         |         |         |         |         |         |         |         | 815,876 |

#### **CREB® COUNTRY RESIDENTIAL**