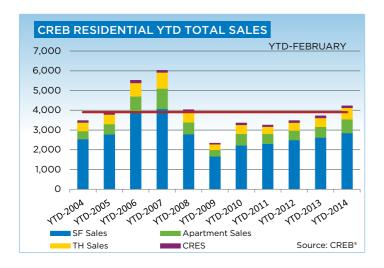

#### SALES GROWTH BOOSTED BY CONDOMINIUM ACTIVITY

Lack of choice in single family sector impacts sale growth.

Calgary, March. 3, 2014 – Following double digit gains last month, sales growth in the city of Calgary totaled 1,854 units, or an 8.68 per cent increase over the same period in 2013. Slower sales growth resulted in a reduction of listings in the single family sector. However, single family sales still totalled 1,230 units, a 1.9 per cent increase over the previous year.

Despite the pull back in the single family sector, condominium sales continue to surge. After the first two months of the year, both condominium apartment and townhouse sales increased by 28 per cent compared to last year.