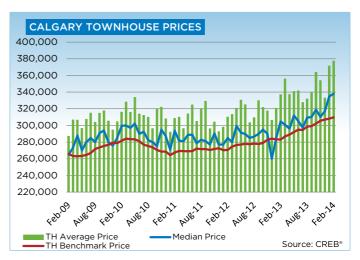

Meanwhile condominium apartment and townhouse prices totaled a respective \$283,400 and \$309,700. Condominium apartment price increases remain at double digit levels this month with a year-over-year gain of 12.4 per cent.

### **CITY OF CALGARY CONDOMINIUM TOWNHOUSE**

|                 | Jan.    | Feb.    | Mar.    | Apr.    | May     | Jun.    | Jul.    | Aug.    | Sept.   | Oct.    | Nov.    | Dec.    | YTD     |
|-----------------|---------|---------|---------|---------|---------|---------|---------|---------|---------|---------|---------|---------|---------|
| 2013            |         |         |         |         |         |         |         |         |         |         |         |         |         |
| Sales           | 147     | 220     | 282     | 341     | 365     | 317     | 295     | 282     | 245     | 279     | 227     | 179     | 3,179   |
| New Listings    | 310     | 343     | 398     | 453     | 423     | 361     | 302     | 358     | 361     | 335     | 238     | 112     | 3,994   |
| Active Listings | 369     | 427     | 484     | 518     | 503     | 489     | 407     | 417     | 450     | 444     | 380     | 242     |         |
| AverageDOM      | 52      | 38      | 39      | 36      | 33      | 39      | 38      | 34      | 31      | 43      | 38      | 48      | 38      |
| Average Price   | 320,590 | 337,071 | 355,757 | 337,119 | 340,889 | 341,518 | 327,570 | 331,793 | 339,534 | 363,890 | 353,817 | 332,893 | 341,008 |
| Benchmark Price | 283,400 | 283,000 | 286,800 | 288,900 | 292,100 | 295,000 | 294,500 | 298,500 | 299,100 | 302,200 | 305,700 | 307,100 |         |
| Index           | 177     | 177     | 179     | 181     | 183     | 184     | 184     | 187     | 187     | 189     | 191     | 192     |         |
| 2014            |         |         |         |         |         |         |         |         |         |         |         |         |         |
| Sales           | 206     | 265     |         |         |         |         |         |         |         |         |         |         | 471     |
| New Listings    | 326     | 352     |         |         |         |         |         |         |         |         |         |         | 678     |
| Active Listings | 277     | 324     |         |         |         |         |         |         |         |         |         |         |         |
| AverageDOM      | 38      | 28      |         |         |         |         |         |         |         |         |         |         | 32      |
| Average Price   | 371,347 | 377,382 |         |         |         |         |         |         |         |         |         |         | 374,742 |
| Benchmark Price | 308,100 | 309,700 |         |         |         |         |         |         |         |         |         |         |         |
| Index           | 193     | 194     |         |         |         |         |         |         |         |         |         |         |         |