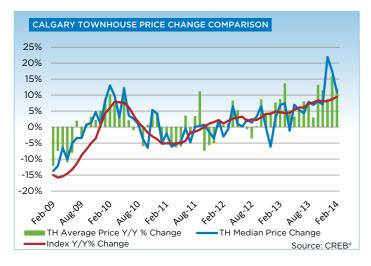

Meanwhile condominium apartment and townhouse prices totaled a respective \$283,400 and \$309,700. Condominium apartment price increases remain at double digit levels this month with a year-over-year gain of 12.4 per cent.

### **CITY OF CALGARY CONDOMINIUM TOWNHOUSE**

|                 | Jan.    | Feb.    | Mar.    | Apr.    | May     | Jun.    | Jul.    | Aug.    | Sept.   | Oct.    | Nov.    | Dec.    | YTD     |
|-----------------|---------|---------|---------|---------|---------|---------|---------|---------|---------|---------|---------|---------|---------|
| 2013            |         |         |         |         |         |         |         |         |         |         |         |         |         |
| Sales           | 147     | 220     | 282     | 341     | 365     | 317     | 295     | 282     | 245     | 279     | 227     | 179     | 3,179   |
| New Listings    | 310     | 343     | 398     | 453     | 423     | 361     | 302     | 358     | 361     | 335     | 238     | 112     | 3,994   |
| Active Listings | 369     | 427     | 484     | 518     | 503     | 489     | 407     | 417     | 450     | 444     | 380     | 242     |         |
| AverageDOM      | 52      | 38      | 39      | 36      | 33      | 39      | 38      | 34      | 31      | 43      | 38      | 48      | 38      |
| Average Price   | 320,590 | 337,071 | 355,757 | 337,119 | 340,889 | 341,518 | 327,570 | 331,793 | 339,534 | 363,890 | 353,817 | 332,893 | 341,008 |
| Benchmark Price | 283,400 | 283,000 | 286,800 | 288,900 | 292,100 | 295,000 | 294,500 | 298,500 | 299,100 | 302,200 | 305,700 | 307,100 |         |
| Index           | 177     | 177     | 179     | 181     | 183     | 184     | 184     | 187     | 187     | 189     | 191     | 192     |         |
| 2014            |         |         |         |         |         |         |         |         |         |         |         |         |         |
| Sales           | 206     | 265     |         |         |         |         |         |         |         |         |         |         | 471     |
| New Listings    | 326     | 352     |         |         |         |         |         |         |         |         |         |         | 678     |
| Active Listings | 277     | 324     |         |         |         |         |         |         |         |         |         |         |         |
| AverageDOM      | 38      | 28      |         |         |         |         |         |         |         |         |         |         | 32      |
| Average Price   | 371,347 | 377,382 |         |         |         |         |         |         |         |         |         |         | 374,742 |
| Benchmark Price | 308,100 | 309,700 |         |         |         |         |         |         |         |         |         |         |         |
| Index           | 193     | 194     |         |         |         |         |         |         |         |         |         |         |         |