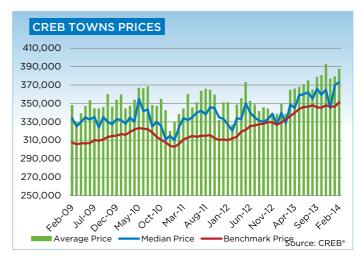

## **CREB® TOWNS**

|                 | Jan.    | Feb.    | Mar.    | Apr.    | May     | Jun.    | July.   | Aug.    | Sept.   | Oct.    | Nov.    | Dec.    | YTD     |
|-----------------|---------|---------|---------|---------|---------|---------|---------|---------|---------|---------|---------|---------|---------|
| 2013            |         |         |         |         |         |         |         |         |         |         |         |         |         |
| Sales           | 245     | 256     | 364     | 431     | 486     | 470     | 480     | 431     | 377     | 382     | 317     | 201     | 4,440   |
| New Listings    | 542     | 559     | 659     | 765     | 773     | 587     | 671     | 591     | 549     | 513     | 379     | 218     | 6,806   |
| Active Listings | 1,218   | 1,381   | 1,533   | 1,705   | 1,767   | 1,606   | 1,570   | 1,517   | 1,443   | 1,390   | 1,241   | 1,008   |         |
| AverageDOM      | 82      | 69      | 55      | 66      | 64      | 62      | 60      | 57      | 58      | 59      | 64      | 65      | 68      |
| Average Price   | 349,213 | 338,531 | 364,728 | 365,877 | 367,698 | 370,550 | 374,672 | 364,998 | 378,736 | 380,376 | 392,647 | 376,726 | 369,588 |
| Benchmark Price | 329,200 | 332,500 | 336,100 | 339,900 | 343,900 | 346,200 | 346,400 | 348,100 | 345,800 | 345,400 | 347,900 | 346,500 |         |
| Index           | 173     | 175     | 177     | 179     | 181     | 182     | 182     | 183     | 182     | 182     | 183     | 182     |         |
| 2014            |         |         |         |         |         |         |         |         |         |         |         |         |         |
| Sales           | 251     | 359     |         |         |         |         |         |         |         |         |         |         | 610     |
| New Listings    | 551     | 544     |         |         |         |         |         |         |         |         |         |         | 1,095   |
| Active Listings | 1,141   | 1,202   |         |         |         |         |         |         |         |         |         |         |         |
| AverageDOM      | 68      | 56      |         |         |         |         |         |         |         |         |         |         | 69      |
| Average Price   | 379,053 | 387,266 |         |         |         |         |         |         |         |         |         |         | 383,886 |
| Benchmark Price | 346,500 | 351,300 |         |         |         |         |         |         |         |         |         |         |         |
| Index           | 182     | 185     |         |         |         |         |         |         |         |         |         |         |         |

#### **CREB® TOWNS**