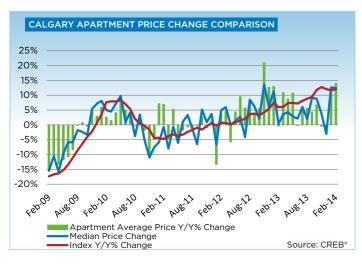

Meanwhile condominium apartment and townhouse prices totaled a respective \$283,400 and \$309,700. Condominium apartment price increases remain at double digit levels this month with a year-over-year gain of 12.4 per cent.

Despite the strong gains in condominium prices, overall benchmark prices in both the apartment and townhouse sector continue to remain below peak records set back in 2007.

"Resale market conditions have favoured the seller, and this has translated into price gains, which is strongest in the condominium sector," says Lurie. "However, it is important to note that condominium prices have not yet risen above previous highs, whereas single family prices recovered last year."

#### CITY OF CALGARY CONDOMINIUM APARTMENTS