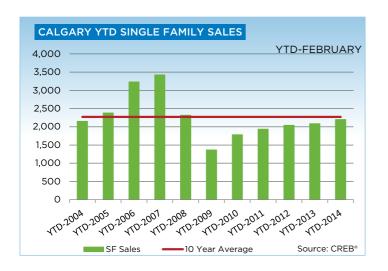

#### SALES GROWTH BOOSTED BY CONDOMINIUM ACTIVITY

Lack of choice in single family sector impacts sale growth.

Calgary, March. 3, 2014 – Following double digit gains last month, sales growth in the city of Calgary totaled 1,854 units, or an 8.68 per cent increase over the same period in 2013. Slower sales growth resulted in a reduction of listings in the single family sector. However, single family sales still totalled 1,230 units, a 1.9 per cent increase over the previous year.

Despite the pull back in the single family sector, condominium sales continue to surge. After the first two months of the year, both condominium apartment and townhouse sales increased by 28 per cent compared to last year.