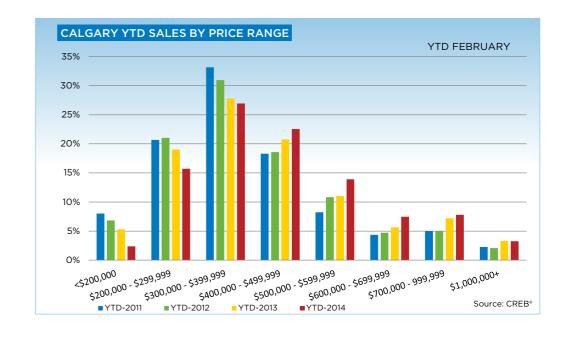

"Consumers who are in the market for single family homes priced below \$300,000 do not have many options, and when product does become available, it typically does not stay on the market for long," says CREB® President Bill Kirk. "However, nearly 54 per cent of the new condominium apartment listings this year are priced below \$300,000, which is providing options for consumers looking for affordable product."