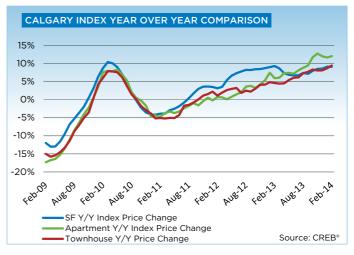

Meanwhile condominium apartment and townhouse prices totaled a respective \$283,400 and \$309,700. Condominium apartment price increases remain at double digit levels this month with a year-over-year gain of 12.4 per cent.

Despite the strong gains in condominium prices, overall benchmark prices in both the apartment and townhouse sector continue to remain below peak records set back in 2007.

"Resale market conditions have favoured the seller, and this has translated into price gains, which is strongest in the condominium sector," says Lurie. "However, it is important to note that condominium prices have not yet risen above previous highs, whereas single family prices recovered last year."