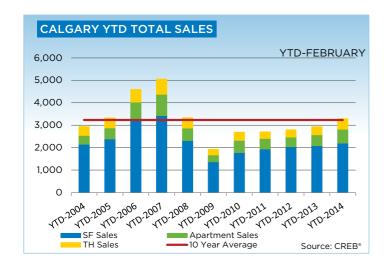

#### SALES GROWTH BOOSTED BY CONDOMINIUM ACTIVITY

Lack of choice in single family sector impacts sale growth.

Calgary, March. 3, 2014 – Following double digit gains last month, sales growth in the city of Calgary totaled 1,854 units, or an 8.68 per cent increase over the same period in 2013. Slower sales growth resulted in a reduction of listings in the single family sector. However, single family sales still totalled 1,230 units, a 1.9 per cent increase over the previous year.

Despite the pull back in the single family sector, condominium sales continue to surge. After the first two months of the year, both condominium apartment and townhouse sales increased by 28 per cent compared to last year.