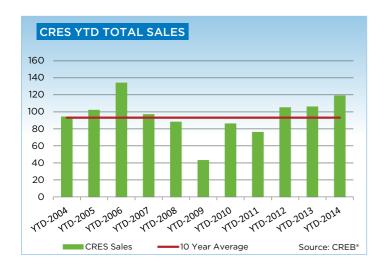

## **CREB® COUNTRY RESIDENTIAL**

|                 | Jan.    | Feb.    | Mar.    | Apr.    | May     | Jun.    | Jul.    | Aug.    | Sept.   | Oct.    | Nov.    | Dec.    | YTD     |
|-----------------|---------|---------|---------|---------|---------|---------|---------|---------|---------|---------|---------|---------|---------|
| 2013            |         |         |         |         |         |         |         |         |         |         |         |         |         |
| Sales           | 34      | 72      | 72      | 84      | 104     | 99      | 90      | 95      | 96      | 80      | 79      | 50      | 955     |
| New Listings    | 239     | 209     | 258     | 290     | 334     | 270     | 237     | 222     | 209     | 185     | 107     | 71      | 2,631   |
| Active Listings | 741     | 761     | 897     | 1,001   | 1,123   | 1,138   | 1,132   | 1,157   | 1,034   | 1,007   | 812     | 638     |         |
| AverageDOM      | 155     | 104     | 107     | 105     | 91      | 87      | 96      | 105     | 98      | 110     | 110     | 100     | 102     |
| Average Price   | 901,203 | 831,221 | 774,036 | 830,942 | 762,134 | 814,436 | 811,453 | 754,478 | 829,119 | 827,605 | 937,556 | 937,990 | 824,488 |
| 2014            |         |         |         |         |         |         |         |         |         |         |         |         |         |
| Sales           | 59      | 60      |         |         |         |         |         |         |         |         |         |         | 119     |
| New Listings    | 198     | 209     |         |         |         |         |         |         |         |         |         |         | 407     |
| Active Listings | 649     | 696     |         |         |         |         |         |         |         |         |         |         |         |
| AverageDOM      | 100     | 126     |         |         |         |         |         |         |         |         |         |         | 113     |
| Average Price   | 745,115 | 885,458 |         |         |         |         |         |         |         |         |         |         | 815,876 |

#### **CREB® COUNTRY RESIDENTIAL**