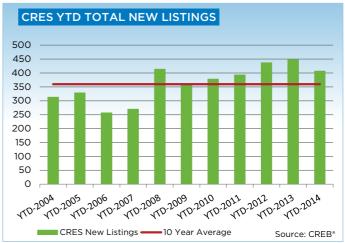

## **CREB® COUNTRY RESIDENTIAL**

|                 | Jan.    | Feb.    | Mar.    | Apr.    | May     | Jun.    | Jul.    | Aug.    | Sept.   | Oct.    | Nov.    | Dec.    | YTD     |
|-----------------|---------|---------|---------|---------|---------|---------|---------|---------|---------|---------|---------|---------|---------|
| 2013            |         |         |         |         |         |         |         |         |         |         |         |         |         |
| Sales           | 34      | 72      | 72      | 84      | 104     | 99      | 90      | 95      | 96      | 80      | 79      | 50      | 955     |
| New Listings    | 239     | 209     | 258     | 290     | 334     | 270     | 237     | 222     | 209     | 185     | 107     | 71      | 2,631   |
| Active Listings | 741     | 761     | 897     | 1,001   | 1,123   | 1,138   | 1,132   | 1,157   | 1,034   | 1,007   | 812     | 638     |         |
| AverageDOM      | 155     | 104     | 107     | 105     | 91      | 87      | 96      | 105     | 98      | 110     | 110     | 100     | 102     |
| Average Price   | 901,203 | 831,221 | 774,036 | 830,942 | 762,134 | 814,436 | 811,453 | 754,478 | 829,119 | 827,605 | 937,556 | 937,990 | 824,488 |
| 2014            |         |         |         |         |         |         |         |         |         |         |         |         |         |
| Sales           | 59      | 60      |         |         |         |         |         |         |         |         |         |         | 119     |
| New Listings    | 198     | 209     |         |         |         |         |         |         |         |         |         |         | 407     |
| Active Listings | 649     | 696     |         |         |         |         |         |         |         |         |         |         |         |
| AverageDOM      | 100     | 126     |         |         |         |         |         |         |         |         |         |         | 113     |
| Average Price   | 745,115 | 885,458 |         |         |         |         |         |         |         |         |         |         | 815,876 |

#### **CREB® COUNTRY RESIDENTIAL**