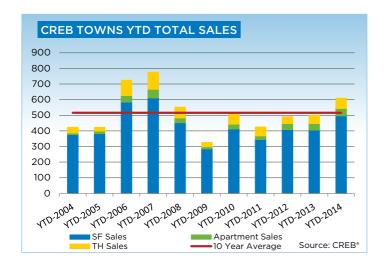

## **CREB® TOWNS**

|                 | Jan.    | Feb.    | Mar.    | Apr.    | May     | Jun.    | July.   | Aug.    | Sept.   | Oct.    | Nov.    | Dec.    | YTD     |
|-----------------|---------|---------|---------|---------|---------|---------|---------|---------|---------|---------|---------|---------|---------|
| 2013            |         |         |         |         |         |         |         |         |         |         |         |         |         |
| Sales           | 245     | 256     | 364     | 431     | 486     | 470     | 480     | 431     | 377     | 382     | 317     | 201     | 4,440   |
| New Listings    | 542     | 559     | 659     | 765     | 773     | 587     | 671     | 591     | 549     | 513     | 379     | 218     | 6,806   |
| Active Listings | 1,218   | 1,381   | 1,533   | 1,705   | 1,767   | 1,606   | 1,570   | 1,517   | 1,443   | 1,390   | 1,241   | 1,008   |         |
| AverageDOM      | 82      | 69      | 55      | 66      | 64      | 62      | 60      | 57      | 58      | 59      | 64      | 65      | 68      |
| Average Price   | 349,213 | 338,531 | 364,728 | 365,877 | 367,698 | 370,550 | 374,672 | 364,998 | 378,736 | 380,376 | 392,647 | 376,726 | 369,588 |
| Benchmark Price | 329,200 | 332,500 | 336,100 | 339,900 | 343,900 | 346,200 | 346,400 | 348,100 | 345,800 | 345,400 | 347,900 | 346,500 |         |
| Index           | 173     | 175     | 177     | 179     | 181     | 182     | 182     | 183     | 182     | 182     | 183     | 182     |         |
| 2014            |         |         |         |         |         |         |         |         |         |         |         |         |         |
| Sales           | 251     | 359     |         |         |         |         |         |         |         |         |         |         | 610     |
| New Listings    | 551     | 544     |         |         |         |         |         |         |         |         |         |         | 1,095   |
| Active Listings | 1,141   | 1,202   |         |         |         |         |         |         |         |         |         |         |         |
| AverageDOM      | 68      | 56      |         |         |         |         |         |         |         |         |         |         | 69      |
| Average Price   | 379,053 | 387,266 |         |         |         |         |         |         |         |         |         |         | 383,886 |
| Benchmark Price | 346,500 | 351,300 |         |         |         |         |         |         |         |         |         |         |         |
| Index           | 182     | 185     |         |         |         |         |         |         |         |         |         |         |         |

#### **CREB® TOWNS**