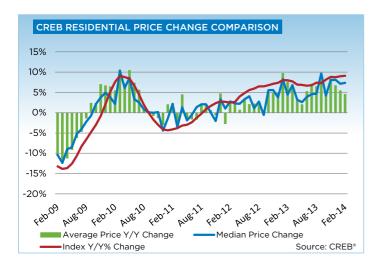

## **MLS® HPI SUMMARY**

|                         | February 20     | 014         |        |        |        |        |        |
|-------------------------|-----------------|-------------|--------|--------|--------|--------|--------|
|                         | Benchmark Price | Index (HPI) | Jan-14 | Aug-13 | Feb-13 | Feb-11 | Feb-09 |
| CREB® TOTAL RESIDENTIAL |                 |             |        |        |        |        |        |
| Single Family           | 465,500         | 202         | 1.3%   | 3.4%   | 8.6%   | 21.8%  | 26.5%  |
| Townhouse               | 308,700         | 194         | 0.6%   | 3.8%   | 9.7%   | 16.2%  | 16.4%  |
| Apartment               | 282,200         | 198         | 1.0%   | 4.7%   | 12.0%  | 19.4%  | 22.1%  |
| COMPOSITE               | 424,800         | 200         | 1.2%   | 3.6%   | 9.1%   | 20.8%  | 24.7%  |
| CREB® TOWNS             |                 |             |        |        |        |        |        |
| Single Family           | 356,800         | 184         | 1.4%   | 0.7%   | 5.3%   | 14.7%  | 14.6%  |
| Townhouse               | 256,700         | 207         | 1.8%   | 5.6%   | 13.8%  | 23.0%  | 15.5%  |
| Apartment               | 202,700         | 174         | 1.2%   | 3.9%   | 6.4%   | 9.5%   | 3.7%   |
| COMPOSITE               | 351,300         | 185         | 1.4%   | 0.9%   | 5.7%   | 14.9%  | 14.1%  |
| CREB® CITY OF CALGARY   |                 |             |        |        |        |        |        |
| Single Family           | 482,800         | 205         | 1.3%   | 3.9%   | 9.1%   | 23.1%  | 28.6%  |
| Townhouse               | 309,700         | 194         | 0.5%   | 3.8%   | 9.4%   | 15.8%  | 16.6%  |
| Apartment               | 283,400         | 198         | 1.0%   | 4.7%   | 12.1%  | 19.6%  | 22.5%  |
| COMPOSITE               | 434,100         | 202         | 1.1%   | 4.0%   | 9.6%   | 21.6%  | 26.1%  |