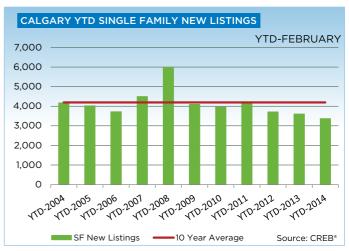

"Demand growth in the single family sector has been restricted by the availability of product," says CREB® Chief Economist Ann-Marie Lurie. "New listings in this sector fell for the second consecutive month, causing further tightening in an already undersupplied market."