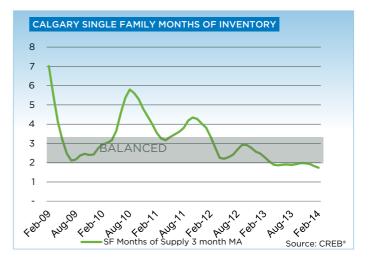

|
| \$900,000 - \$999,999     | 13     | 22     | 31      | 33      |
| \$1,000,000 - \$1,249,999 | 28     | 30     | 42      | 45      |
| \$1,250,000 - \$1,499,999 | 14     | 10     | 22      | 20      |
| \$1,500,000 - \$1,749,999 | 4      | 9      | 9       | 13      |
| \$1,750,000 - \$1,999,999 | 5      | 5      | 7       | 9       |
| \$2,000,000 - \$2,499,999 | 4      | 3      | 5       | 6       |
| \$2,500,000 - \$2,999,999 | 2      | -      | 3       | 2       |
| \$3,000,000 - \$3,499,999 | -      | 1      | -       | 1       |
| \$3,500,000 - \$3,999,999 | 1      | 2      | 1       | 2       |
| \$4,000,000 +             | 1      | -      | 1       |         |
|                           | 1,207  | 1,230  | 2,085   | 2,203   |



#### CITY OF CALGARY SINGLE FAMILY













### **CITY OF CALGARY CONDOMINIUM TOWNHOUSE**

|                 | Jan.    | Feb.    | Mar.    | Apr.    | May     | Jun.    | Jul.    | Aug.    | Sept.   | Oct.    | Nov.    | Dec.    | YTD     |
|-----------------|---------|---------|---------|---------|---------|---------|---------|---------|---------|---------|---------|---------|---------|
| 2013            |         |         |         |         |         |         |         |         |         |         |         |         |         |
| Sales           | 147     | 220     | 282     | 341     | 365     | 317     | 295     | 282     | 245     | 279     | 227     | 179     | 3,179   |
| New Listings    | 310     | 343     | 398     | 453     | 423     | 361     | 302     | 358     | 361     | 335     | 238     | 112     | 3,994