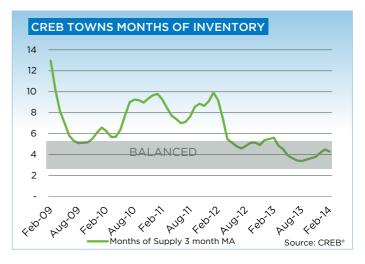

## **CREB® TOWNS**

|                 | Jan.    | Feb.    | Mar.    | Apr.    | May     | Jun.    | July.   | Aug.    | Sept.   | Oct.    | Nov.    | Dec.    | YTD     |
|-----------------|---------|---------|---------|---------|---------|---------|---------|---------|---------|---------|---------|---------|---------|
| 2013            |         |         |         |         |         |         |         |         |         |         |         |         |         |
| Sales           | 245     | 256     | 364     | 431     | 486     | 470     | 480     | 431     | 377     | 382     | 317     | 201     | 4,440   |
| New Listings    | 542     | 559     | 659     | 765     | 773     | 587     | 671     | 591     | 549     | 513     | 379     | 218     | 6,806   |
| Active Listings | 1,218   | 1,381   | 1,533   | 1,705   | 1,767   | 1,606   | 1,570   | 1,517   | 1,443   | 1,390   | 1,241   | 1,008   |         |
| AverageDOM      | 82      | 69      | 55      | 66      | 64      | 62      | 60      | 57      | 58      | 59      | 64      | 65      | 68      |
| Average Price   | 349,213 | 338,531 | 364,728 | 365,877 | 367,698 | 370,550 | 374,672 | 364,998 | 378,736 | 380,376 | 392,647 | 376,726 | 369,588 |
| Benchmark Price | 329,200 | 332,500 | 336,100 | 339,900 | 343,900 | 346,200 | 346,400 | 348,100 | 345,800 | 345,400 | 347,900 | 346,500 |         |
| Index           | 173     | 175     | 177     | 179     | 181     | 182     | 182     | 183     | 182     | 182     | 183     | 182     |         |
| 2014            |         |         |         |         |         |         |         |         |         |         |         |         |         |
| Sales           | 251     | 359     |         |         |         |         |         |         |         |         |         |         | 610     |
| New Listings    | 551     | 544     |         |         |         |         |         |         |         |         |         |         | 1,095   |
| Active Listings | 1,141   | 1,202   |         |         |         |         |         |         |         |         |         |         |         |
| AverageDOM      | 68      | 56      |         |         |         |         |         |         |         |         |         |         | 69      |
| Average Price   | 379,053 | 387,266 |         |         |         |         |         |         |         |         |         |         | 383,886 |
| Benchmark Price | 346,500 | 351,300 |         |         |         |         |         |         |         |         |         |         |         |
| Index           | 182     | 185     |         |         |         |         |         |         |         |         |         |         |         |

#### **CREB® TOWNS**