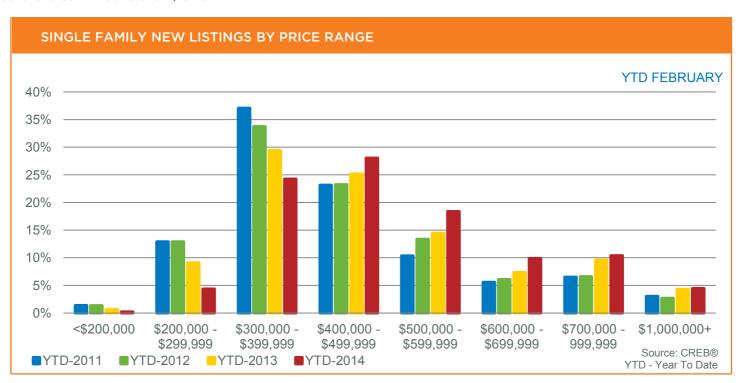

"Consumers who are in the market for single family homes priced below \$300,000 do not have many options, and when product does become available, it typically does not stay on the market for long," says CREB® President Bill Kirk. "However, nearly 54 per cent of the new condominium apartment listings this year are priced below \$300,000, which is providing options for consumers looking for affordable product."