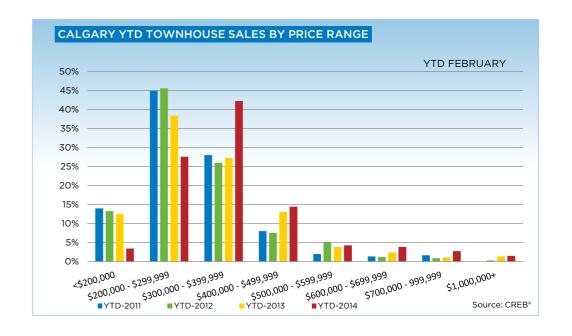

|                           | Feb-13 | Feb-14 | YTD2013 | YTD2014 |
|---------------------------|--------|--------|---------|---------|
| Calgary Townhouse         |        |        |         |         |
| >\$100,000                | 2      | -      | 2       | -       |
| \$100,000 - \$199,999     | 20     | 8      | 44      | 16      |
| \$200,000 - \$299,999     | 82     | 68     | 141     | 130     |
| \$300,000 -\$ 349,999     | 41     | 77     | 60      | 126     |
| \$350,000 - \$399,999     | 20     | 41     | 40      | 73      |
| \$400,000 - \$449,999     | 24     | 25     | 35      | 39      |
| \$450,000 - \$499,999     | 11     | 13     | 13      | 29      |
| \$500,000 - \$549,999     | 6      | 6      | 11      | 13      |
| \$550,000 - \$599,999     | 3      | 5      | 3       | 7       |
| \$600,000 - \$649,999     | 5      | 6      | 6       | 10      |
| \$650,000 - \$699,999     | 1      | 5      | 3       | 8       |
| \$700,000 - \$799,999     | 1      | 4      | 1       | 7       |
| \$800,000 - \$899,999     | -      | 2      | 2       | 4       |
| \$900,000 - \$999,999     | 1      | 1      | 1       | 2       |
| \$1,000,000 - \$1,249,999 | 2      | 1      | 3       | 3       |
| \$1,250,000 - \$1,499,999 | 1      | 2      | 2       | 2       |
| \$1,500,000 - \$1,749,999 | -      | 1      | -       | 2       |
| \$1,750,000 - \$1,999,999 | -      | -      | -       | -       |
| \$2,000,000 - \$2,499,999 | -      | -      | -       | -       |
| \$2,500,000 - \$2,999,999 | -      | -      | -       | -       |
| \$3,000,000 - \$3,499,999 | -      | -      | -       | -       |
| \$3,500,000 - \$3,999,999 | -      | -      | -       | -       |
| \$4,000,000 +             | -      | -      | -       | -       |
|                           | 220    | 265    | 367     | 471     |