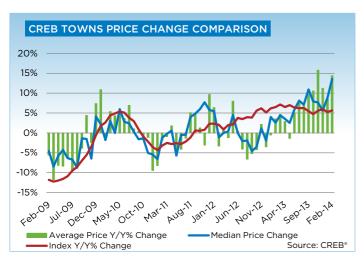

Meanwhile condominium apartment and townhouse prices totaled a respective \$283,400 and \$309,700. Condominium apartment price increases remain at double digit levels this month with a year-over-year gain of 12.4 per cent.

Despite the strong gains in condominium prices, overall benchmark prices in both the apartment and townhouse sector continue to remain below peak records set back in 2007.

"Resale market conditions have favoured the seller, and this has translated into price gains, which is strongest in the condominium sector," says Lurie. "However, it is important to note that condominium prices have not yet risen above previous highs, whereas single family prices recovered last year."

## **CREB® TOWNS**

|                 | Jan.    | Feb.    | Mar.    | Apr.    | May     | Jun.    | July.   | Aug.    | Sept.   | Oct.    | Nov.    | Dec.    | YTD     |
|-----------------|---------|---------|---------|---------|---------|---------|---------|---------|---------|---------|---------|---------|---------|
| 2013            |         |         |         |         |         |         |         |         |         |         |         |         |         |
| Sales           | 245     | 256     | 364     | 431     | 486     | 470     | 480     | 431     | 377     | 382     | 317     | 201     | 4,440   |
| New Listings    | 542     | 559     | 659     | 765     | 773     | 587     | 671     | 591     | 549     | 513     | 379     | 218     | 6,806   |
| Active Listings | 1,218   | 1,381   | 1,533   | 1,705   | 1,767   | 1,606   | 1,570   | 1,517   | 1,443   | 1,390   | 1,241   | 1,008   |         |
| AverageDOM      | 82      | 69      | 55      | 66      | 64      | 62      | 60      | 57      | 58      | 59      | 64      | 65      | 68      |
| Average Price   | 349,213 | 338,531 | 364,728 | 365,877 | 367,698 | 370,550 | 374,672 | 364,998 | 378,736 | 380,376 | 392,647 | 376,726 | 369,588 |
| Benchmark Price | 329,200 | 332,500 | 336,100 | 339,900 | 343,900 | 346,200 | 346,400 | 348,100 | 345,800 | 345,400 | 347,900 | 346,500 |         |
| Index           | 173     | 175     | 177     | 179     | 181     | 182     | 182     | 183     | 182     | 182     | 183     | 182     |         |
| 2014            |         |         |         |         |         |         |         |         |         |         |         |         |         |
| Sales           | 251     | 359     |         |         |         |         |         |         |         |         |         |         | 610     |
| New Listings    | 551     | 544     |         |         |         |         |         |         |         |         |         |         | 1,095   |
| Active Listings | 1,141   | 1,202   |         |         |         |         |         |         |         |         |         |         |         |
| AverageDOM      | 68      | 56      |         |         |         |         |         |         |         |         |         |         | 69      |
| Average Price   | 379,053 | 387,266 |         |         |         |         |         |         |         |         |         |         | 383,886 |
| Benchmark Price | 346,500 | 351,300 |         |         |         |         |         |         |         |         |         |         |         |
| Index           | 182     | 185     |         |         |         |         |         |         |         |         |         |         |         |

#### **CREB® TOWNS**