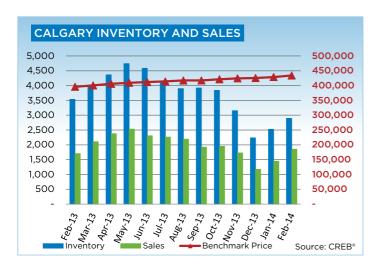

With no significant additions to the housing supply, resale prices continued to rise.

The unadjusted single family benchmark price totalled \$482,800 in February, a 1.28 per cent increase over the previous month and a 9.1 per cent increase over the previous year.

Meanwhile condominium apartment and townhouse prices totaled a respective \$283,400 and \$309,700. Condominium apartment price increases remain at double digit levels this month with a year-over-year gain of 12.4 per cent.