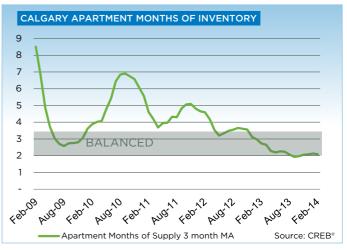

\$900,000 - \$999,999     | 1      | 3      | 2       | 4       |
| \$1,000,000 - \$1,249,999 | 1      | 1      | 1       | 1       |
| \$1,250,000 - \$1,499,999 | -      | -      | 1       | -       |
| \$1,500,000 - \$1,749,999 | -      | -      | -       | -       |
| \$1,750,000 - \$1,999,999 | -      | 1      | -       | 1       |
| \$2,000,000 - \$2,499,999 | -      | =      | -       | -       |
| \$2,500,000 - \$2,999,999 | -      | =      | -       | -       |
| \$3,000,000 - \$3,499,999 | -      | -      | -       | -       |
| \$3,500,000 - \$3,999,999 | -      | -      | -       | -       |
| \$4,000,000 +             | -      | -      | -       | -       |
|                           | 279    | 359    | 483     | 619     |



#### CITY OF CALGARY CONDOMINIUM APARTMENTS













## **CREB® TOWNS**

|                 | Jan.    | Feb.    | Mar.    | Apr.    | May     | Jun.    | July.   | Aug.    | Sept.   | Oct.    | Nov.    | Dec.    | YTD     |
|-----------------|---------|---------|---------|---------|---------|---------|---------|---------|---------|---------|---------|---------|---------|
| 2013            |         |         |         |         |         |         |         |         |         |         |         |         |         |
| Sales           | 245     | 256     | 364     | 431     | 486     | 470     | 480     | 431     | 377     | 382     | 317     | 201     | 4,440   |
| New Listings    | 542     | 559     | 659     | 765     | 773     | 587     | 671     | 591     | 549     | 513     | 379     | 218     | 6,806   |
| Active Listings | 1,21