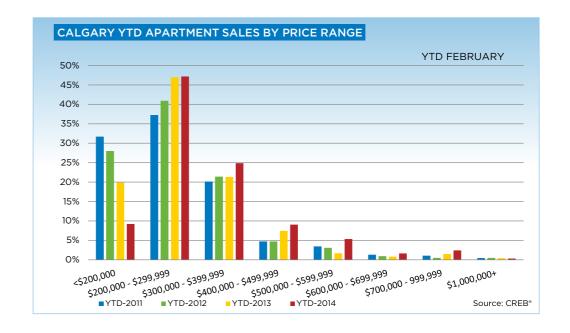

|                           | Feb-13 | Feb-14 | YTD2013 | YTD2014 |
|---------------------------|--------|--------|---------|---------|
| Calgary Apartment         |        |        |         |         |
| >\$100,000                | 1      | -      | 3       | -       |
| \$100,000 - \$199,999     | 48     | 28     | 93      | 57      |
| \$200,000 - \$299,999     | 130    | 166    | 227     | 292     |
| \$300,000 -\$ 349,999     | 47     | 55     | 64      | 91      |
| \$350,000 - \$399,999     | 18     | 43     | 39      | 63      |
| \$400,000 - \$449,999     | 11     | 22     | 22      | 39      |
| \$450,000 - \$499,999     | 12     | 13     | 14      | 17      |
| \$500,000 - \$549,999     | 2      | 11     | 5       | 24      |
| \$550,000 - \$599,999     | 3      | 5      | 3       | 9       |
| \$600,000 - \$649,999     | 1      | 3      | 2       | 6       |
| \$650,000 - \$699,999     | 2      | 2      | 2       | 4       |
| \$700,000 - \$799,999     | 1      | 3      | 4       | 4       |
| \$800,000 - \$899,999     | 1      | 3      | 1       | 7       |
| \$900,000 - \$999,999     | 1      | 3      | 2       | 4       |
| \$1,000,000 - \$1,249,999 | 1      | 1      | 1       | 1       |
| \$1,250,000 - \$1,499,999 | -      | -      | 1       | -       |
| \$1,500,000 - \$1,749,999 | -      | -      | -       | -       |
| \$1,750,000 - \$1,999,999 | -      | 1      | -       | 1       |
| \$2,000,000 - \$2,499,999 | -      | =      | -       | -       |
| \$2,500,000 - \$2,999,999 | -      | =      | -       | -       |
| \$3,000,000 - \$3,499,999 | -      | -      | -       | -       |
| \$3,500,000 - \$3,999,999 | -      | -      | -       | -       |
| \$4,000,000 +             | -      | -      | -       | -       |
|                           | 279    | 359    | 483     | 619     |