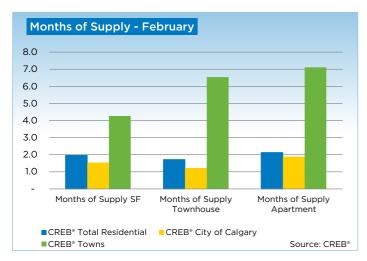

"Demand growth in the single family sector has been restricted by the availability of product," says CREB® Chief Economist Ann-Marie Lurie. "New listings in this sector fell for the second consecutive month, causing further tightening in an already undersupplied market."