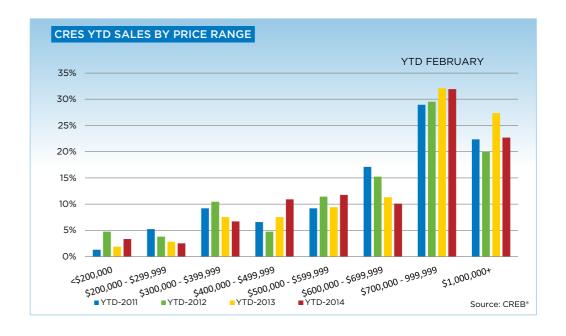

|                           | Feb-13 | Feb-14 | YTD2013 | YTD2014 |
|---------------------------|--------|--------|---------|---------|
| CRES                      |        |        |         |         |
| >\$100,000                | 1      | -      | 1       | 1       |
| \$100,000 - \$199,999     | 1      | -      | 1       | 3       |
| \$200,000 - \$299,999     | 3      | 1      | 3       | 3       |
| \$300,000 -\$ 349,999     | 3      | 3      | 4       | 4       |
| \$350,000 - \$399,999     | 1      | 1      | 4       | 4       |
| \$400,000 - \$449,999     | 3      | 3      | 3       | 4       |
| \$450,000 - \$499,999     | 3      | 4      | 5       | 9       |
| \$500,000 - \$549,999     | 4      | 4      | 5       | 9       |
| \$550,000 - \$599,999     | 5      | 3      | 5       | 5       |
| \$600,000 - \$649,999     | 4      | 4      | 5       | 6       |
| \$650,000 - \$699,999     | 5      | 4      | 7       | 6       |
| \$700,000 - \$799,999     | 7      | 5      | 10      | 16      |
| \$800,000 - \$899,999     | 5      | 8      | 10      | 12      |
| \$900,000 - \$999,999     | 9      | 5      | 14      | 10      |
| \$1,000,000 - \$1,249,999 | 6      | 6      | 13      | 12      |
| \$1,250,000 - \$1,499,999 | 7      | 2      | 9       | 5       |
| \$1,500,000 - \$1,749,999 | 2      | 2      | 3       | 3       |
| \$1,750,000 - \$1,999,999 | 1      | 2      | 1       | 3       |
| \$2,000,000 - \$2,499,999 | 1      | 1      | 2       | 2       |
| \$2,500,000 - \$2,999,999 | 1      | 2      | 1       | 2       |
| \$3,000,000 - \$3,499,999 | -      | -      | -       | -       |
| \$3,500,000 - \$3,999,999 | -      | -      | -       | -       |
| \$4,000,000 +             | -      | -      | -       | -       |
|                           | 72     | 60     | 106     | 119     |

#### **CREB® COUNTRY RESIDENTIAL**