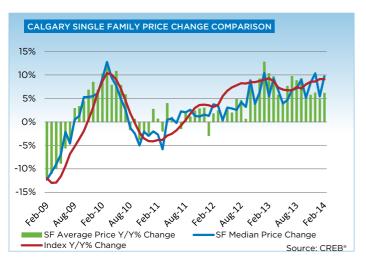

#### CITY OF CALGARY SINGLE FAMILY

With no significant additions to the housing supply, resale prices continued to rise.

The unadjusted single family benchmark price totalled \$482,800 in February, a 1.28 per cent increase over the previous month and a 9.1 per cent increase over the previous year.