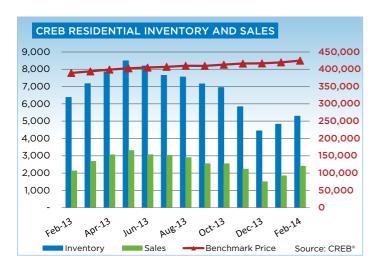

With no significant additions to the housing supply, resale prices continued to rise.

The unadjusted single family benchmark price totalled \$482,800 in February, a 1.28 per cent increase over the previous month and a 9.1 per cent increase over the previous year.

Meanwhile condominium apartment and townhouse prices totaled a respective \$283,400 and \$309,700. Condominium apartment price increases remain at double digit levels this month with a year-over-year gain of 12.4 per cent.