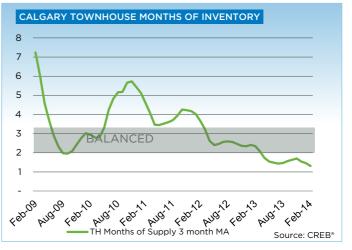

### **CITY OF CALGARY CONDOMINIUM TOWNHOUSE**

|                 | Jan.    | Feb.    | Mar.    | Apr.    | May     | Jun.    | Jul.    | Aug.    | Sept.   | Oct.    | Nov.    | Dec.    | YTD     |
|-----------------|---------|---------|---------|---------|---------|---------|---------|---------|---------|---------|---------|---------|---------|
| 2013            |         |         |         |         |         |         |         |         |         |         |         |         |         |
| Sales           | 147     | 220     | 282     | 341     | 365     | 317     | 295     | 282     | 245     | 279     | 227     | 179     | 3,179   |
| New Listings    | 310     | 343     | 398     | 453     | 423     | 361     | 302     | 358     | 361     | 335     | 238     | 112     | 3,994   |
| Active Listings | 369     | 427     | 484     | 518     | 503     | 489     | 407     | 417     | 450     | 444     | 380     | 242     |         |
| AverageDOM      | 52      | 38      | 39      | 36      | 33      | 39      | 38      | 34      | 31      | 43      | 38      | 48      | 38      |
| Average Price   | 320,590 | 337,071 | 355,757 | 337,119 | 340,889 | 341,518 | 327,570 | 331,793 | 339,534 | 363,890 | 353,817 | 332,893 | 341,008 |
| Benchmark Price | 283,400 | 283,000 | 286,800 | 288,900 | 292,100 | 295,000 | 294,500 | 298,500 | 299,100 | 302,200 | 305,700 | 307,100 |         |
| Index           | 177     | 177     | 179     | 181     | 183     | 184     | 184     | 187     | 187     | 189     | 191     | 192     |         |
| 2014            |         |         |         |         |         |         |         |         |         |         |         |         |         |
| Sales           | 206     | 265     |         |         |         |         |         |         |         |         |         |         | 471     |
| New Listings    | 326     | 352     |         |         |         |         |         |         |         |         |         |         | 678     |
| Active Listings | 277     | 324     |         |         |         |         |         |         |         |         |         |         |         |
| AverageDOM      | 38      | 28      |         |         |         |         |         |         |         |         |         |         | 32      |
| Average Price   | 371,347 | 377,382 |         |         |         |         |         |         |         |         |         |         | 374,742 |
| Benchmark Price | 308,100 | 309,700 |         |         |         |         |         |         |         |         |         |         |         |
| Index           | 193     | 194     |         |         |         |         |         |         |         |         |         |         |         |