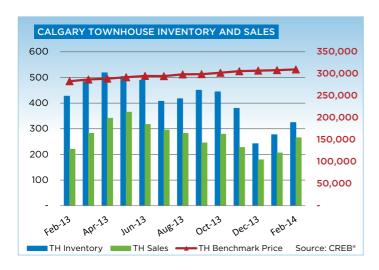

### **CITY OF CALGARY CONDOMINIUM TOWNHOUSE**

|                 | Jan.    | Feb.    | Mar.    | Apr.    | May     | Jun.    | Jul.    | Aug.    | Sept.   | Oct.    | Nov.    | Dec.    | YTD     |
|-----------------|---------|---------|---------|---------|---------|---------|---------|---------|---------|---------|---------|---------|---------|
| 2013            |         |         |         |         |         |         |         |         |         |         |         |         |         |
| Sales           | 147     | 220     | 282     | 341     | 365     | 317     | 295     | 282     | 245     | 279     | 227     | 179     | 3,179   |
| New Listings    | 310     | 343     | 398     | 453     | 423     | 361     | 302     | 358     | 361     | 335     | 238     | 112     | 3,994   |
| Active Listings | 369     | 427     | 484     | 518     | 503     | 489     | 407     | 417     | 450     | 444     | 380     | 242     |         |
| AverageDOM      | 52      | 38      | 39      | 36      | 33      | 39      | 38      | 34      | 31      | 43      | 38      | 48      | 38      |
| Average Price   | 320,590 | 337,071 | 355,757 | 337,119 | 340,889 | 341,518 | 327,570 | 331,793 | 339,534 | 363,890 | 353,817 | 332,893 | 341,008 |
| Benchmark Price | 283,400 | 283,000 | 286,800 | 288,900 | 292,100 | 295,000 | 294,500 | 298,500 | 299,100 | 302,200 | 305,700 | 307,100 |         |
| Index           | 177     | 177     | 179     | 181     | 183     | 184     | 184     | 187     | 187     | 189     | 191     | 192     |         |
| 2014            |         |         |         |         |         |         |         |         |         |         |         |         |         |
| Sales           | 206     | 265     |         |         |         |         |         |         |         |         |         |         | 471     |
| New Listings    | 326     | 352     |         |         |         |         |         |         |         |         |         |         | 678     |
| Active Listings | 277     | 324     |         |         |         |         |         |         |         |         |         |         |         |
| AverageDOM      | 38      | 28      |         |         |         |         |         |         |         |         |         |         | 32      |
| Average Price   | 371,347 | 377,382 |         |         |         |         |         |         |         |         |         |         | 374,742 |
| Benchmark Price | 308,100 | 309,700 |         |         |         |         |         |         |         |         |         |         |         |
| Index           | 193     | 194     |         |         |         |         |         |         |         |         |         |         |         |