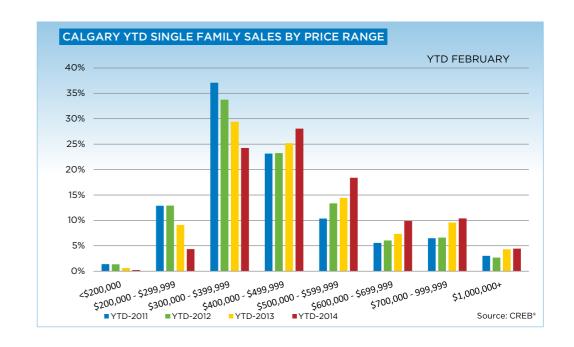

"Consumers who are in the market for single family homes priced below \$300,000 do not have many options, and when product does become available, it typically does not stay on the market for long," says CREB® President Bill Kirk. "However, nearly 54 per cent of the new condominium apartment listings this year are priced below \$300,000, which is providing options for consumers looking for affordable product."