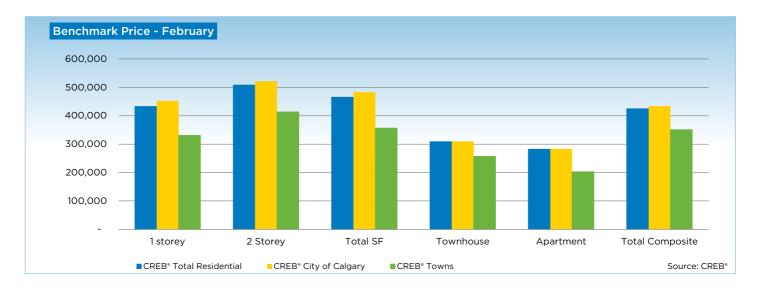

With no significant additions to the housing supply, resale prices continued to rise.

The unadjusted single family benchmark price totalled \$482,800 in February, a 1.28 per cent increase over the previous month and a 9.1 per cent increase over the previous year.

Meanwhile condominium apartment and townhouse prices totaled a respective \$283,400 and \$309,700. Condominium apartment price increases remain at double digit levels this month with a year-over-year gain of 12.4 per cent.