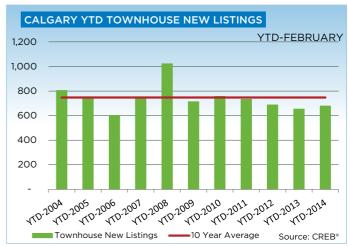

## **CREB® TOWNS**

|                 | Jan.    | Feb.    | Mar.    | Apr.    | May     | Jun.    | July.   | Aug.    | Sept.   | Oct.    | Nov.    | Dec.    | YTD     |
|-----------------|---------|---------|---------|---------|---------|---------|---------|---------|---------|---------|---------|---------|---------|
| 2013            |         |         |         |         |         |         |         |         |         |         |         |         |         |
| Sales           | 245     | 256     | 364     | 431     | 486     | 470     | 480     | 431     | 377     | 382     | 317     | 201     | 4,440   |
| New Listings    | 542     | 559     | 659     | 765     | 773     | 587     | 671     | 591     | 549     | 513     | 379     | 218     | 6,806   |
| Active Listings | 1,218   | 1,381   | 1,533   | 1,705   | 1,767   | 1,606   | 1,570   | 1,517   | 1,443   | 1,390   | 1,241   | 1,008   |         |
| AverageDOM      | 82      | 69      | 55      | 66      | 64      | 62      | 60      | 57      | 58      | 59      | 64      | 65      | 68      |
| Average Price   | 349,213 | 338,531 | 364,728 | 365,877 | 367,698 | 370,550 | 374,672 | 364,998 | 378,736 | 380,376 | 392,647 | 376,726 | 369,588 |
| Benchmark Price | 329,200 | 332,500 | 336,100 | 339,900 | 343,900 | 346,200 | 346,400 | 348,100 | 345,800 | 345,400 | 347,900 | 346,500 |         |
| Index           | 173     | 175     | 177     | 179     | 181     | 182     | 182     | 183     | 182     | 182     | 183     | 182     |         |
| 2014            |         |         |         |         |         |         |         |         |         |         |         |         |         |
| Sales           | 251     | 359     |         |         |         |         |         |         |         |         |         |         | 610     |
| New Listings    | 551     | 544     |         |         |         |         |         |         |         |         |         |         | 1,095   |
| Active Listings | 1,141   | 1,202   |         |         |         |         |         |         |         |         |         |         |         |
| AverageDOM      | 68      | 56      |         |         |         |         |         |         |         |         |         |         | 69      |
| Average Price   | 379,053 | 387,266 |         |         |         |         |         |         |         |         |         |         | 383,886 |
| Benchmark Price | 346,500 | 351,300 |         |         |         |         |         |         |         |         |         |         |         |
| Index           | 182     | 185     |         |         |         |         |         |         |         |         |         |         |         |