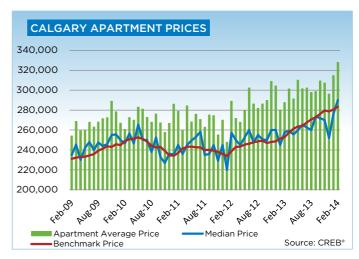

Meanwhile condominium apartment and townhouse prices totaled a respective \$283,400 and \$309,700. Condominium apartment price increases remain at double digit levels this month with a year-over-year gain of 12.4 per cent.

Despite the strong gains in condominium prices, overall benchmark prices in both the apartment and townhouse sector continue to remain below peak records set back in 2007.

"Resale market conditions have favoured the seller, and this has translated into price gains, which is strongest in the condominium sector," says Lurie. "However, it is important to note that condominium prices have not yet risen above previous highs, whereas single family prices recovered last year."

#### CITY OF CALGARY CONDOMINIUM APARTMENTS