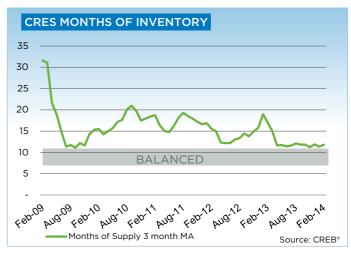

## **CREB® COUNTRY RESIDENTIAL**

|                 | Jan.    | Feb.    | Mar.    | Apr.    | May     | Jun.    | Jul.    | Aug.    | Sept.   | Oct.    | Nov.    | Dec.    | YTD     |
|-----------------|---------|---------|---------|---------|---------|---------|---------|---------|---------|---------|---------|---------|---------|
| 2013            |         |         |         |         |         |         |         |         |         |         |         |         |         |
| Sales           | 34      | 72      | 72      | 84      | 104     | 99      | 90      | 95      | 96      | 80      | 79      | 50      | 955     |
| New Listings    | 239     | 209     | 258     | 290     | 334     | 270     | 237     | 222     | 209     | 185     | 107     | 71      | 2,631   |
| Active Listings | 741     | 761     | 897     | 1,001   | 1,123   | 1,138   | 1,132   | 1,157   | 1,034   | 1,007   | 812     | 638     |         |
| AverageDOM      | 155     | 104     | 107     | 105     | 91      | 87      | 96      | 105     | 98      | 110     | 110     | 100     | 102     |
| Average Price   | 901,203 | 831,221 | 774,036 | 830,942 | 762,134 | 814,436 | 811,453 | 754,478 | 829,119 | 827,605 | 937,556 | 937,990 | 824,488 |
| 2014            |         |         |         |         |         |         |         |         |         |         |         |         |         |
| Sales           | 59      | 60      |         |         |         |         |         |         |         |         |         |         | 119     |
| New Listings    | 198     | 209     |         |         |         |         |         |         |         |         |         |         | 407     |
| Active Listings | 649     | 696     |         |         |         |         |         |         |         |         |         |         |         |
| AverageDOM      | 100     | 126     |         |         |         |         |         |         |         |         |         |         | 113     |
| Average Price   | 745,115 | 885,458 |         |         |         |         |         |         |         |         |         |         | 815,876 |

#### **CREB® COUNTRY RESIDENTIAL**