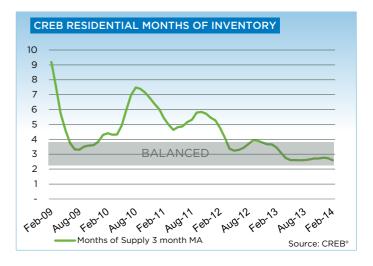

#### **DEFINITIONS**

SF - Single Family

**TH** - Condominium Townhouse

Months of Supply - Active Listings (Inventory) / sales

The state of the s

Composite - includes single family, apartment and townhouse activity