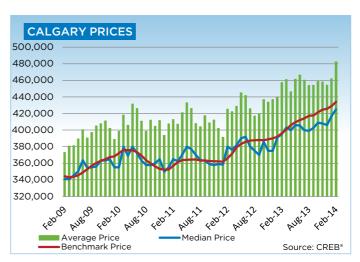

With no significant additions to the housing supply, resale prices continued to rise.

The unadjusted single family benchmark price totalled \$482,800 in February, a 1.28 per cent increase over the previous month and a 9.1 per cent increase over the previous year.

Meanwhile condominium apartment and townhouse prices totaled a respective \$283,400 and \$309,700. Condominium apartment price increases remain at double digit levels this month with a year-over-year gain of 12.4 per cent.

Despite the strong gains in condominium prices, overall benchmark prices in both the apartment and townhouse sector continue to remain below peak records set back in 2007.

"Resale market conditions have favoured the seller, and this has translated into price gains, which is strongest in the condominium sector," says Lurie. "However, it is important to note that condominium prices have not yet risen above previous highs, whereas single family prices recovered last year."