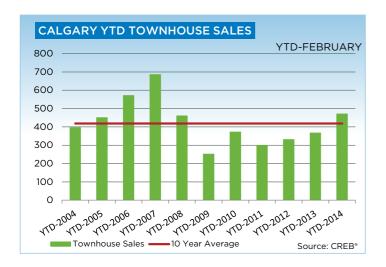

## **CREB® TOWNS**

|                 | Jan.    | Feb.    | Mar.    | Apr.    | May     | Jun.    | July.   | Aug.    | Sept.   | Oct.    | Nov.    | Dec.    | YTD     |
|-----------------|---------|---------|---------|---------|---------|---------|---------|---------|---------|---------|---------|---------|---------|
| 2013            |         |         |         |         |         |         |         |         |         |         |         |         |         |
| Sales           | 245     | 256     | 364     | 431     | 486     | 470     | 480     | 431     | 377     | 382     | 317     | 201     | 4,440   |
| New Listings    | 542     | 559     | 659     | 765     | 773     | 587     | 671     | 591     | 549     | 513     | 379     | 218     | 6,806   |
| Active Listings | 1,218   | 1,381   | 1,533   | 1,705   | 1,767   | 1,606   | 1,570   | 1,517   | 1,443   | 1,390   | 1,241   | 1,008   |         |
| AverageDOM      | 82      | 69      | 55      | 66      | 64      | 62      | 60      | 57      | 58      | 59      | 64      | 65      | 68      |
| Average Price   | 349,213 | 338,531 | 364,728 | 365,877 | 367,698 | 370,550 | 374,672 | 364,998 | 378,736 | 380,376 | 392,647 | 376,726 | 369,588 |
| Benchmark Price | 329,200 | 332,500 | 336,100 | 339,900 | 343,900 | 346,200 | 346,400 | 348,100 | 345,800 | 345,400 | 347,900 | 346,500 |         |
| Index           | 173     | 175     | 177     | 179     | 181     | 182     | 182     | 183     | 182     | 182     | 183     | 182     |         |
| 2014            |         |         |         |         |         |         |         |         |         |         |         |         |         |
| Sales           | 251     | 359     |         |         |         |         |         |         |         |         |         |         | 610     |
| New Listings    | 551     | 544     |         |         |         |         |         |         |         |         |         |         | 1,095   |
| Active Listings | 1,141   | 1,202   |         |         |         |         |         |         |         |         |         |         |         |
| AverageDOM      | 68      | 56      |         |         |         |         |         |         |         |         |         |         | 69      |
| Average Price   | 379,053 | 387,266 |         |         |         |         |         |         |         |         |         |         | 383,886 |
| Benchmark Price | 346,500 | 351,300 |         |         |         |         |         |         |         |         |         |         |         |
| Index           | 182     | 185     |         |         |         |         |         |         |         |         |         |         |         |