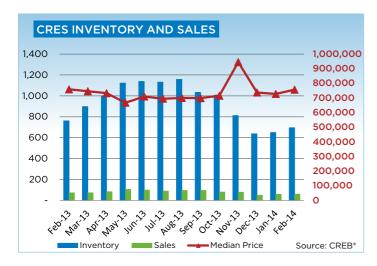

## **CREB® COUNTRY RESIDENTIAL**

|                 | Jan.    | Feb.    | Mar.    | Apr.    | May     | Jun.    | Jul.    | Aug.    | Sept.   | Oct.    | Nov.    | Dec.    | YTD     |
|-----------------|---------|---------|---------|---------|---------|---------|---------|---------|---------|---------|---------|---------|---------|
| 2013            |         |         |         |         |         |         |         |         |         |         |         |         |         |
| Sales           | 34      | 72      | 72      | 84      | 104     | 99      | 90      | 95      | 96      | 80      | 79      | 50      | 955     |
| New Listings    | 239     | 209     | 258     | 290     | 334     | 270     | 237     | 222     | 209     | 185     | 107     | 71      | 2,631   |
| Active Listings | 741     | 761     | 897     | 1,001   | 1,123   | 1,138   | 1,132   | 1,157   | 1,034   | 1,007   | 812     | 638     |         |
| AverageDOM      | 155     | 104     | 107     | 105     | 91      | 87      | 96      | 105     | 98      | 110     | 110     | 100     | 102     |
| Average Price   | 901,203 | 831,221 | 774,036 | 830,942 | 762,134 | 814,436 | 811,453 | 754,478 | 829,119 | 827,605 | 937,556 | 937,990 | 824,488 |
| 2014            |         |         |         |         |         |         |         |         |         |         |         |         |         |
| Sales           | 59      | 60      |         |         |         |         |         |         |         |         |         |         | 119     |
| New Listings    | 198     | 209     |         |         |         |         |         |         |         |         |         |         | 407     |
| Active Listings | 649     | 696     |         |         |         |         |         |         |         |         |         |         |         |
| AverageDOM      | 100     | 126     |         |         |         |         |         |         |         |         |         |         | 113     |
| Average Price   | 745,115 | 885,458 |         |         |         |         |         |         |         |         |         |         | 815,876 |

#### **CREB® COUNTRY RESIDENTIAL**