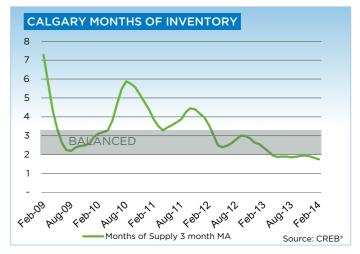

"Demand growth in the single family sector has been restricted by the availability of product," says CREB® Chief Economist Ann-Marie Lurie. "New listings in this sector fell for the second consecutive month, causing further tightening in an already undersupplied market."