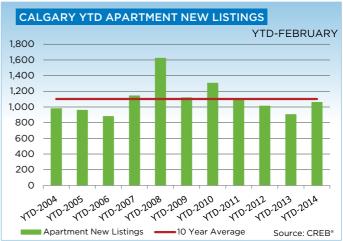

The condominium market benefited from significant gains in new listings. Year-to-date, condominium apartment and townhouse listings improved by a respective 17 and 4 per cent for a combined total of 1,737 units.

### **CITY OF CALGARY CONDOMINIUM APARTMENTS**

|                 | Jan.    | Feb.    | Mar.    | Apr.    | May     | Jun.    | Jul.    | Aug.    | Sept.   | Oct.    | Nov.    | Dec.    | YTD     |
|-----------------|---------|---------|---------|---------|---------|---------|---------|---------|---------|---------|---------|---------|---------|
| 2013            |         |         |         |         |         |         |         |         |         |         |         |         |         |
| Sales           | 204     | 279     | 346     | 429     | 411     | 358     | 397     | 397     | 324     | 337     | 303     | 220     | 4,005   |
| New Listings    | 451     | 453     | 560     | 615     | 634     | 490     | 466     | 451     | 460     | 450     | 353     | 211     | 5,594   |
| Active Listings | 640     | 704     | 796     | 871     | 929     | 896     | 768     | 690     | 683     | 692     | 605     | 479     |         |
| AverageDOM      | 62      | 45      | 41      | 41      | 35      | 38      | 50      | 43      | 39      | 43      | 43      | 50      | 43      |
| Average Price   | 280,067 | 287,733 | 301,358 | 291,345 | 310,096 | 301,523 | 302,278 | 297,807 | 298,743 | 309,415 | 307,308 | 296,207 | 299,536 |
| Benchmark Price | 251,300 | 252,900 | 257,700 | 261,300 | 263,600 | 264,000 | 267,600 | 270,600 | 272,900 | 276,100 | 279,600 | 278,600 |         |
| Index           | 176     | 177     | 180     | 183     | 184     | 184     | 187     | 189     | 191     | 193     | 195     | 195     |         |
| 2014            |         |         |         |         |         |         |         |         |         |         |         |         |         |
| Sales           | 260     | 359     |         |         |         |         |         |         |         |         |         |         | 619     |
| New Listings    | 485     | 574     |         |         |         |         |         |         |         |         |         |         | 1,059   |
| Active Listings | 577     | 677     |         |         |         |         |         |         |         |         |         |         |         |
| AverageDOM      | 42      | 33      |         |         |         |         |         |         |         |         |         |         | 36      |
| Average Price   | 314,678 | 327,911 |         |         |         |         |         |         |         |         |         |         | 322,352 |
| Benchmark Price | 280,600 | 283,400 |         |         |         |         |         |         |         |         |         |         |         |
| Index           | 196     | 198     |         |         |         |         |         |         |         |         |         |         |         |