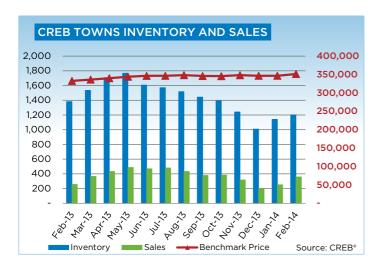

## **CREB® TOWNS**

|                 | Jan.    | Feb.    | Mar.    | Apr.    | May     | Jun.    | July.   | Aug.    | Sept.   | Oct.    | Nov.    | Dec.    | YTD     |
|-----------------|---------|---------|---------|---------|---------|---------|---------|---------|---------|---------|---------|---------|---------|
| 2013            |         |         |         |         |         |         |         |         |         |         |         |         |         |
| Sales           | 245     | 256     | 364     | 431     | 486     | 470     | 480     | 431     | 377     | 382     | 317     | 201     | 4,440   |
| New Listings    | 542     | 559     | 659     | 765     | 773     | 587     | 671     | 591     | 549     | 513     | 379     | 218     | 6,806   |
| Active Listings | 1,218   | 1,381   | 1,533   | 1,705   | 1,767   | 1,606   | 1,570   | 1,517   | 1,443   | 1,390   | 1,241   | 1,008   |         |
| AverageDOM      | 82      | 69      | 55      | 66      | 64      | 62      | 60      | 57      | 58      | 59      | 64      | 65      | 68      |
| Average Price   | 349,213 | 338,531 | 364,728 | 365,877 | 367,698 | 370,550 | 374,672 | 364,998 | 378,736 | 380,376 | 392,647 | 376,726 | 369,588 |
| Benchmark Price | 329,200 | 332,500 | 336,100 | 339,900 | 343,900 | 346,200 | 346,400 | 348,100 | 345,800 | 345,400 | 347,900 | 346,500 |         |
| Index           | 173     | 175     | 177     | 179     | 181     | 182     | 182     | 183     | 182     | 182     | 183     | 182     |         |
| 2014            |         |         |         |         |         |         |         |         |         |         |         |         |         |
| Sales           | 251     | 359     |         |         |         |         |         |         |         |         |         |         | 610     |
| New Listings    | 551     | 544     |         |         |         |         |         |         |         |         |         |         | 1,095   |
| Active Listings | 1,141   | 1,202   |         |         |         |         |         |         |         |         |         |         |         |
| AverageDOM      | 68      | 56      |         |         |         |         |         |         |         |         |         |         | 69      |
| Average Price   | 379,053 | 387,266 |         |         |         |         |         |         |         |         |         |         | 383,886 |
| Benchmark Price | 346,500 | 351,300 |         |         |         |         |         |         |         |         |         |         |         |
| Index           | 182     | 185     |         |         |         |         |         |         |         |         |         |         |         |

#### **CREB® TOWNS**