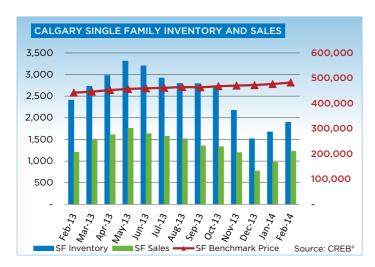

#### CITY OF CALGARY SINGLE FAMILY

# **CREB® SUMMARY STATISTICS CITY OF CALGARY**

| SINGLE FAMILY Total Sales Total Sales Volume \$62 | 1,207<br>5,804,902<br>1,874 | 1,230         | Y/Y %   | 2013 YTD        | 2014 YTD        | Y/Y %   |
|---------------------------------------------------|-----------------------------|---------------|---------|-----------------|-----------------|---------|
| Total Sales                                       | 5,804,902                   | ,             | 1 91%   |                 |                 |         |
|                                                   | 5,804,902                   | ,             | 1 91%   |                 |                 |         |
| Total Sales Volume \$62                           |                             | ¢676 007 074  | 1.5170  | 2,085           | 2,203           | 5.66%   |
|                                                   | 1874                        | \$676,883,874 | 8.16%   | \$1,062,013,468 | \$1,183,503,098 | 11.44%  |
| New Listings                                      | 1,07 1                      | 1,785         | -4.75%  | 3,606           | 3,367           | -6.63%  |
| Active Listings                                   | 2,408                       | 1,894         | -21.35% | N/A             | N/A             |         |
| Sales to New Listings Ratio                       | 0.64                        | 0.69          | 6.99%   | 0.58            | 0.65            | 13.16%  |
| Sales \$ / List \$                                | 97.57%                      | 98.63%        | 1.06%   | 97.57%          | 98.40%          | 0.83%   |
| Average DOM                                       | 37                          | 29            | -20.67% | 41              | 34              | -17.07% |
| Average Price                                     | \$518,480                   | \$550,312     | 6.14%   | \$509,359       | \$537,223       | 5.47%   |
| Benchmark Price                                   | \$442,500                   | \$482,800     | 9.11%   |                 |                 |         |
| Index                                             | 188                         | 205           | 9.11%   |                 |                 |         |
| CONDO APARTMENT                                   |                             |               |         |                 |                 |         |
| Total Sales                                       | 279                         | 359           | 28.67%  | 483             | 619             | 28.16%  |
| Total Sales Volume \$8                            | 30,277,616                  | \$117,719,899 | 46.64%  | \$137,411,304   | \$199,536,073   | 45.21%  |
| New Listings                                      | 453                         | 574           | 26.71%  | 904             | 1,059           | 17.15%  |
| Active Listings                                   | 704                         | 677           | -3.84%  | N/A             | N/A             |         |
| Sales to New Listings Ratio                       | 0.62                        | 0.63          | 1.55%   | 0.53            | 0.58            | 9.40%   |
| Sales \$ / List \$                                | 97.24%                      | 97.95%        | 0.72%   | 97.05%          | 97.86%          | 0.81%   |
| Average DOM                                       | 45                          | 33            | -25.87% | 52              | 36              | -30.77% |
| Average Price                                     | \$287,733                   | \$327,911     | 13.96%  | \$284,495       | \$322,352       | 13.31%  |
| Benchmark Price                                   | \$252,900                   | \$283,400     | 12.06%  |                 |                 |         |
| Index                                             | 177                         | 198           | 12.06%  |                 |                 |         |
| CONDO TOWNHOUSE                                   |                             |               |         |                 |                 |         |
| Total Sales                                       | 220                         | 265           | 20.45%  | 367             | 471             | 28.34%  |
| Total Sales Volume \$7                            | 74,155,648                  | \$100,006,153 | 34.86%  | \$121,282,316   | \$176,503,566   | 45.53%  |
| New Listings                                      | 343                         | 352           | 2.62%   | 653             | 678             | 3.83%   |
| Active Listings                                   | 427                         | 324           | -24.12% | N/A             | N/A             |         |
| Sales to New Listings Ratio                       | 0.64                        | 0.75          | 17.37%  | 0.56            | 0.69            | 23.61%  |
| Sales \$ / List \$                                | 97.54%                      | 99.03%        | 1.49%   | 97.42%          | 98.67%          | 1.26%   |
| Average DOM                                       | 38                          | 28            | -26.62% | 43              | 32              | -25.58% |
| Average Price                                     | \$337,071                   | \$377,382     | 11.96%  | \$330,470       | \$374,742       | 13.40%  |
| Benchmark Price                                   | \$283,000                   | \$309,700     | 9.43%   |                 |                 |         |
| Index                                             | 177                         | 194           | 9.45%   |                 |                 |         |