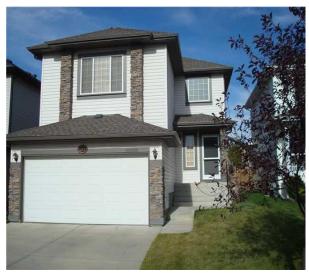

## **211 PANORAMA HILLS MR NW**

## \$399,900

OPEN HOUSE SATURDAY OCTOBER 9 2-4 P:M Outstanding Value in Panorama!! This home is built by Cardel and offers amazing square footage. This home is now vacant, but has been well looked after. The 2 storey front entry greets you as you walk through the front door. The main floor offers a 2 piece bath, laundry/mudroom, and a very open contemporary design. The kithcen has ample cabinets, gas range, corner pantry and center island. Open concept to the main floor family room with gas fireplace. The eating nook is quite large and has a garden door out to the deck. The upper floor has a mammoth bonus room with loads of natural light, 3 good sized bedrooms and the master has a very nice 4 piece ensuite with large soaker tub. The back yard has had a new maintenance free deck (Trex Decking) nicely landscaped and fenced. The garage has large storage cabinets. This home is ideally situated on a quiet street close to public and separate school.