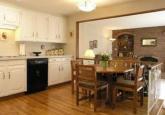

## \$369,900

Absolutely STUNNING BUNGALOW with Double detached garage, meticulously cared for super quiet fenced yard perfect for kids! Hardwood and carpet on the main. This 3 bedroom Bungalow has undergone lots of renovations & includes a Great Layout with two Separate Living Areas. As you enter the first Sunken Living Room is full of natural light and adjoining to a spacious Dining Area. The Kitchen provides ample cupboard space and has NEWER SLEEK BLACK APPLIANCES! The second living room with Brick faced Fireplace awaits and also has plenty of windows and has patio door opening to the yard! Master Suite is large, double closets & a three piece en suite. Two additional bathrooms are spacious, Main Bath has been completely renovated! The downstairs is partially finished with two additional bedroom areas, Media space and 2 piece bathroom & storage. This home is truly splendid and in a great mature neighborhood with amenities, outdoor areas and great schools. Laundry is downstairs, home has newer furnace and hot water tank.