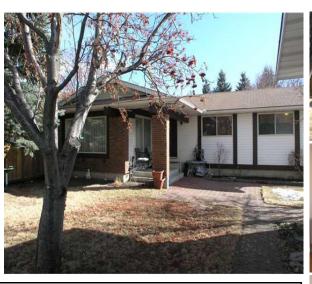

## 12328 WOODVIEW RD SW

## \$369,900

Absolutely STUNNING BUNGALOW with Double detached garage, meticulously cared for super quiet fenced yard perfect for kids! Hardwood and carpet on the main. This 3 bedroom Bungalow has undergone lots of renovations & includes a Great Layout with two Separate Living Areas. As you enter the first Sunken Living Room is full of natural light and adjoining to a spacious Dining Area. The Kitchen provides ample cupboard space and has NEWER SLEEK BLACK APPLIANCES! The second living room with Brick faced Fireplace awaits and also has plenty of windows and has patio door opening to the yard! Master Suite is large, double closets & a three piece en suite. Two additional bathrooms are spacious, Main Bath has been completely renovated! The downstairs is partially finished with two additional bedroom areas, Media space and 2 piece bathroom & storage. This home is truly splendid and in a great mature neighborhood with amenities, outdoor areas and great schools. Laundry is downstairs, home has newer furnace and hot water tank.