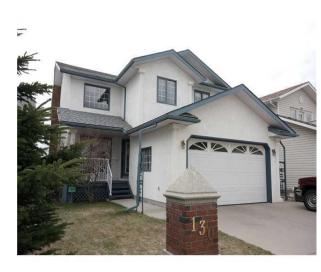

## **130 ARBOUR SUMMIT CL NW**

## \$574,900

| Detached     |                    |
|--------------|--------------------|
| Style:       | 2 Storey           |
| Bedrooms:    | Above: 4 / Ttl: 6  |
| Bathrooms:   | Full: 3 / Half: 1  |
| Rooms Above: | 8                  |
| Floor Area:  | 232 SqM / 2,498 SF |
| Year Built:  | 1993               |
| Taxes:       | \$3,188 / 2011     |
| Possession:  | 09/01/2012         |
|              |                    |

This custom 2 storey walkout has great mountain views and is the perfect family home featuring 6 bedrooms and 3 1/2 baths on a quiet cul-de-sac. Living room boasts an open 2 storey high ceiling with large windows providing lots of natural light. Formal dining room and a large open kitchen with a centre island, lots of oak cabinets and a corner pantry. Garden door leads to the glass enclosed deck. The family room features a brick fireplace with built-ins on either side and is open to the kitchen which is great for entertaining. Spacious master bedroom has a walk-in closet and a huge 4 piece ensuite along with a garden door to it's own private glass enclosed balcony. Fully finished walkout with a rec room (roughed-in for another fireplace), bedroom and a 3 piece bathroom. New roof in 2011. All this in a lake community offering you four seasons of family fun.