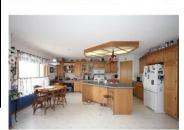

This custom 2 storey walkout has great mountain views and is the perfect family home featuring 6 bedrooms and 3 1/2 baths on a quiet cul-de-sac. Living room boasts an open 2 storey high ceiling with large windows providing lots of natural light. Formal dining room and a large open kitchen with a centre island, lots of oak cabinets and a corner pantry. Garden door leads to the glass enclosed deck. The family room features a brick fireplace with built-ins on either side and is open to the kitchen which is great for entertaining. Spacious master bedroom has a walk-in closet and a huge 4 piece ensuite along with a garden door to it's own private glass enclosed balcony. Fully finished walkout with a rec room (roughed-in for another fireplace), bedroom and a 3 piece bathroom. New roof in 2011. All this in a lake community offering you four seasons of family fun.