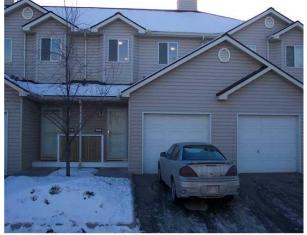

## Calgary/Douglasdale/Glen

Row

Style: 2 Storey

Bedrooms: Above: 3 / Ttl: 3

Bathrooms: Full: 1 / Half: 1

Rooms Above: 6

Floor Area: 157 SqM / 1,687 SF

Year Built: 2001

## **43 DOUGLAS GLEN PA SE**

\$264,900

This immaculate 2 story townhouse is located in the community of Douglas Glen. 2 minute walk to shopping, restaraunts, Bow River and Quarry Park. This home offers large front entry, living rm, dining rm. combo, large kitchen with oak cabinets and 2 pc. powder room. The upstairs features large master bedroom and 2 additional bedrooms and 4 pc. bath. The unspoiled basement awaits your future development. Attached single garage is insulated and drywalled. New roof in June of 2012. Great starter home. This home is priced to sell and ready to move in. Quick possession is available. 43 Douglas Glen Park SE.