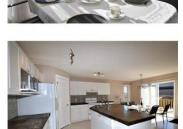

Immediate possession. Great quiet location in lovely Somerset. This 3 bedroom and 3.5 bathroom home features open an plan main floor with white kitchen cabinets, concrete counter tops, family sized eating area and large family room with fireplace. Main floor laundry. Spacious master bedroom with 4 pc en suite and large closet. Bonus room is bright and perfect for a media room or kids play area. Basement is almost complete and has a 4 piece bathroom. Enjoy the large south facing deck and yard.