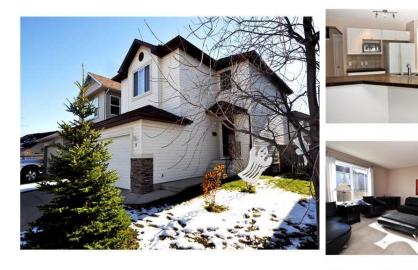

## **9 SOMERSIDE CR SW**

## \$414,000

## Detached

| Style:       | 2 Storey           |  |
|--------------|--------------------|--|
| Bedrooms:    | Above: 3 / Ttl: 3  |  |
| Bathrooms:   | Full: 3 / Half: 1  |  |
| Rooms Above: | 7                  |  |
| Floor Area:  | 165 SqM / 1,771 SF |  |
| Year Built:  | 2002               |  |
| Taxes:       | \$2,588 / 2013     |  |
| Possession:  | 7 Days immediate   |  |
|              |                    |  |

Immediate possession. Great quiet location in lovely Somerset. This 3 bedroom and 3.5 bathroom home features open an plan main floor with white kitchen cabinets, concrete counter tops, family sized eating area and large family room with fireplace. Main floor laundry. Spacious master bedroom with 4 pc en suite and large closet. Bonus room is bright and perfect for a media room or kids play area. Basement is almost complete and has a 4 piece bathroom. Enjoy the large south facing deck and yard.