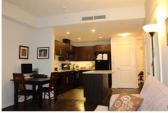

Stylish comfort, floor to ceiling windows and panoramic views await. Brava offers a great gym, swimming pool, recreation and social facilities with excellent proximity to the downtown, Bow River and WEST LRT. The one bedroom / one bathroom condo features a open concept floor plan with the addition of a useful den. The floor's rich colour is in excellent condition. The kitchen is spacious with abundant storage and black appliances. The unit also includes in-suite laundry, a large storage locker and titled parking stall.