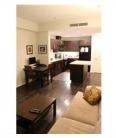

Stylish comfort, floor to ceiling windows and panoramic views await. Brava offers a great gym, swimming pool, recreation and social facilities with excellent proximity to the downtown, Bow River and WEST LRT. The one bedroom / one bathroom condo features a open concept floor plan with the addition of a useful den. The floor's rich colour is in excellent condition. The kitchen is spacious with abundant storage and black appliances. The unit also includes in-suite laundry, a large storage locker and titled parking stall.