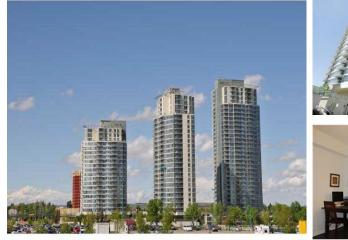

## Calgary/Spruce Cliff

## #1904 55 SPRUCE PL SW

\$329,000

## High Rise Apartment

| Style:       | Single Level Unit  |
|--------------|--------------------|
| Bedrooms:    | Above: 1 / Ttl: 1  |
| Bathrooms:   | Full: 1            |
| Rooms Above: | 3                  |
| Floor Area:  | 58 SqM / 624 SF    |
| Year Built:  | 2005               |
| Taxes:       | \$1,669 / 2013     |
| Possession:  | 90 Days Negotiable |
|              |                    |