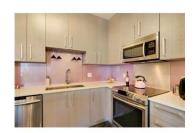

## #271 333 RIVERFRONT AV SE

\$319,900

Welcome to the Riverfront! This SW facing unit is sure to catch your eye. Beautifully updated with designer touches throughout. Located on the 2nd floor with views of the Calgary tower, this open concept apartment really has a style all of its own. The new kitchen includes quartz counters, double undermount sink, glass backsplash, modern cabinets and stainless steel appliances. Features include new wide plank flooring, raised baseboards, new lighting, electric fireplace, designer wallpaper and new bathroom complete with glass backsplash and quartz counter top. Also included, insuite laundry, large SW-facing balcony and an underground parking stall. The building is well run with clean hallways, 2 elevators and reasonable condo fees. The location can't be beat! Just walk across the street and you are on the Bow River pathway system! Steps to all major amenities including China town, Eau Claire, Bridgeland and the entire downtown core.