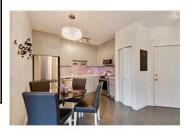

## #271 333 RIVERFRONT AV SE

\$319,900

Welcome to the Riverfront! This SW facing unit is sure to catch your eye. Beautifully updated with designer touches throughout. Located on the 2nd floor with views of the Calgary tower, this open concept apartment really has a style all of its own. The new kitchen includes quartz counters, double undermount sink, glass backsplash, modern cabinets and stainless steel appliances. Features include new wide plank flooring, raised baseboards, new lighting, electric fireplace, designer wallpaper and new bathroom complete with glass backsplash and quartz counter top. Also included, insuite laundry, large SW-facing balcony and an underground parking stall. The building is well run with clean hallways, 2 elevators and reasonable condo fees. The location can't be beat! Just walk across the street and you are on the Bow River pathway system! Steps to all major amenities including China town, Eau Claire, Bridgeland and the entire downtown core.