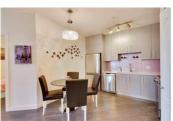

## #271 333 RIVERFRONT AV SE

\$319,900

Welcome to the Riverfront! This SW facing unit is sure to catch your eye. Beautifully updated with designer touches throughout. Located on the 2nd floor with views of the Calgary tower, this open concept apartment really has a style all of its own. The new kitchen includes quartz counters, double undermount sink, glass backsplash, modern cabinets and stainless steel appliances. Features include new wide plank flooring, raised baseboards, new lighting, electric fireplace, designer wallpaper and new bathroom complete with glass backsplash and quartz counter top. Also included, insuite laundry, large SW-facing balcony and an underground parking stall. The building is well run with clean hallways, 2 elevators and reasonable condo fees. The location can't be beat! Just walk across the street and you are on the Bow River pathway system! Steps to all major amenities including China town, Eau Claire, Bridgeland and the entire downtown core.