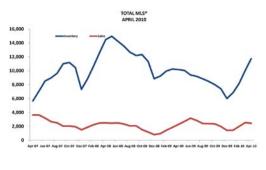

ody of 5,337 licensed brokers and registered associates, representing 244 member offices and is dedicated to enhancing the value, integrity and expertise of its REALTOR® members.

REALTORS® are committed to a high standard of professional conduct, ongoing education, and a strict Code of Ethics and Standards of Business Practice. Using the services of a professional REALTOR® can help consumers take full advantage of real estate opportunities while reducing their risks when buying or selling real estate. The board does not generate statistics or analysis of any individual member or company's market share. All MLS® active listings for Calgary and area may be found on the board's website at www.creb.com.

#### Total MLS® Information



#### Absorption Rate



## Total MLS® Inventory to Sales



Page 1 of 16

#### **CALGARY REAL ESTATE BOARD TOTAL MLS® FOR APRIL 2010**

|                                             | <u>2010</u>  | <u>2009</u> | Mth Chg          | ** 2010 YTD   | **2009 YTD    | YTD Chg |
|---------------------------------------------|--------------|-------------|------------------|---------------|---------------|---------|
| SINGLE FAMILY (Calgary                      |              |             |                  |               |               |         |
| Month End Inventory                         | 4,986        | 4,130       | 20.73%           | n/a           | n/a           | n/a     |
| New Listings Added                          | 3,082        | 2,010       | 53.33%           | 10,042        | 8,159         | 23.08%  |
| Sales