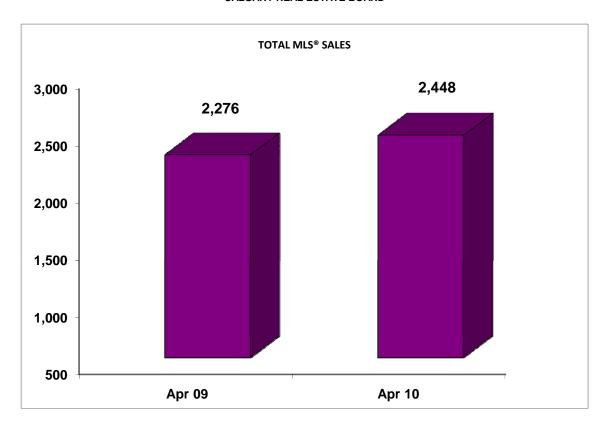

#### **CALGARY REAL ESTATE BOARD TOTAL MLS® FOR APRIL 2010**

|                                             | <u>2010</u>  | <u>2009</u> | Mth Chg          | ** 2010 YTD   | **2009 YTD    | YTD Chg |
|---------------------------------------------|--------------|-------------|------------------|---------------|---------------|---------|
| SINGLE FAMILY (Calgary                      |              |             |                  |               |               |         |
| Month End Inventory                         | 4,986        | 4,130       | 20.73%           | n/a           | n/a           | n/a     |
| New Listings Added                          | 3,082        | 2,010       | 53.33%           | 10,042        | 8,159         | 23.08%  |
| Sales                                       | 1,352        | 1,290       | 4.81%            | 4,538         | 3,747         | 21.11%  |
| Avg DOM Sold                                | 36           | 52          | -30.77%          | 36            | 52            | -30.77% |
| Avg DOM Active                              | 42           | 58          | -27.59%          | 42            | 58            | -27.59% |
| Average Sale Price                          | 460,378      | 426,311     | 7.99%            | 460,003       | 420,364       | 9.43%   |
| Median Price                                | 417,000      | 380,000     | 9.74%            | 415,000       | 376,900       | 10.11%  |
| Total Sales                                 | 622,430,740  | 549,941,321 | 13.18%           | 2,087,491,367 | 1,575,102,353 | 32.53%  |
| Sales \$/List \$                            | 97.46%       | 96.03%      | 1.49%            | 97.54%        | 95.74%        | 1.87%   |
|                                             |              |             |                  |               |               |         |
| CONDOMINIUM (Calgary                        |              |             |                  |               |               |         |
| Month End Inventory                         | 2,445        | 2,043       | 19.68%           | n/a           | n/a           | n/a     |
| New Listings Added                          | 1,335        | 967         | 38.06%           | 4,771         | 3,700         | 28.95%  |
| Sales                                       | 639          | 579         | 10.36%           | 2,159         | 1,586         | 36.13%  |
| Avg DOM Sold                                | 41           | 58          | -29.31%          | 42            | 57            | -26.32% |
| Avg DOM Active                              | 45           | 55          | -18.18%          | 45            | 55            | -18.18% |
| Average Sale Price                          | 289,588      | 277,953     | 4.19%            | 288,695       | 276,694       | 4.34%   |
| Median Price                                | 267,500      | 251,000     | 6.57%            | 268,000       | 251,000       | 6.77%   |
| Total Sales                                 | 185,046,845  | 160,934,924 | 14.98%           | 623,291,931   | 438,836,620   | 42.03%  |
| Sales \$/List \$                            | 97.04%       | 95.69%      | 1.41%            | 97.12%        | 95.41%        | 1.79%   |
| TOWNS (Outside Colgary)                     |              |             |                  |               |               |         |
| TOWNS (Outside Calgary) Month End Inventory | 2,652        | 2,514       | 5.49%            | n/a           | n/a           | n/a     |
| New Listings Added                          | 2,032<br>954 | 759         | 25.69%           | 3,439         | 3,012         | 14.18%  |
| Sales                                       | 381          | 334         | 23.09%<br>14.07% |               | 5,012<br>957  |         |
|                                             |              |             |                  | 1,386         |               | 44.83%  |
| Avg DOM Sold                                | 60           | 75          | -20.00%          | 65            | 79            | -17.72% |
| Avg DOM Active                              | 81           | 88          | -7.95%           | 81<br>257 920 | 88            | -7.95%  |
| Average Sale Price                          | 353,498      | 338,501     | 4.43%            | 357,829       | 340,519       | 5.08%   |
| Median Price                                | 322,500      | 330,000     | -2.27%           | 331,000       | 328,000       | 0.91%   |
| Total Sales                                 | 134,682,570  | 113,059,415 | 19.13%           | 495,950,995   | 325,876,637   | 52.19%  |
| Sales \$/List \$                            | 97.06%       | 96.08%      | 1.02%            | 97.03%        | 95.84%        | 1.24%   |
| COUNTRY RESIDENTIAL                         | (Acreages)   |             |                  |               |               |         |
| Month End Inventory                         | 1,011        | 900         | 12.33%           | n/a           | n/a           | n/a     |
| New Listings Added                          | 280          | 253         | 10.67%           | 1,005         | 858           | 17.13%  |
| Sales                                       | 49           | 45          | 8.89%            | 211           | 128           | 64.84%  |
| Avg DOM Sold                                | 73           | 90          | -18.89%          | 90            | 93            | -3.23%  |
| Avg DOM Active                              | 98           | 99          | -1.01%           | 98            | 99            | -1.01%  |
| Average Sale Price                          | 880,543      | 648,033     | 35.88%           | 860,267       | 743,897       | 15.64%  |
| Median Price                                | 835,000      | 627,500     | 33.07%           | 760,000       | 635,000       | 19.69%  |
| Total Sales                                 | 43,146,600   | 29,161,500  | 47.96%           | 181,516,275   | 95,218,800    | 90.63%  |
| Sales \$/List \$                            | 94.36%       | 93.15%      | 1.30%            | 94.66%        | 92.54%        | 2.29%   |
|                                             |              |             |                  |               |               |         |
| RURAL LAND                                  | 512          | 400         | 4.010/           |               |               |         |
| Month End Inventory                         | 513          | 489         | 4.91%            | n/a           | n/a           | n/a     |
| New Listings Added                          | 104          | 98          | 6.12%            | 392           | 341           | 14.96%  |
| Sales                                       | 17           | 14          | 21.43%           | 67            | 38            | 76.32%  |
| Avg DOM Sold                                | 111          | 87          | 27.59%           | 126           | 101           | 24.75%  |
| Avg DOM Active                              | 133          | 139         | -4.32%           | 133           | 139           | -4.32%  |
| Average Sale Price                          | 439,156      | 242,658     | 80.98%           | 414,234       | 372,422       | 11.23%  |
| Median Price                                | 335,000      | 237,000     | 41.35%           | 350,000       | 268,000       | 30.60%  |
| Total Sales                                 | 7,465,650    | 3,397,217   | 119.76%          | 27,753,645    | 14,152,017    | 96.11%  |
| Sales \$/List \$                            | 95.43%       | 92.33%      | 3.36%            | 91.98%        | 93.08%        | -1.18%  |
| TOTAL MLS®*                                 |              |             |                  |               |               |         |
| Month End Inventory                         | 11,725       | 10,168      | 15.31%           | n/a           | n/a           | n/a     |
| New Listings Added                          | 5,800        | 4,117       | 40.88%           | 19,783        | 16,184        | 22.24%  |
| Sales                                       | 2,448        | 2,276       | 7.56%            | 8,401         | 6,489         | 29.47%  |
| Avg DOM Sold                                | 42           | 58          | -27.59%          | 45            | 58            | -22.41% |
| Avg DOM Active                              | 61           | 72          | -15.28%          | 61            | 72            | -15.28% |
| Average Sale Price                          | 405,850      | 376,657     | 7.75%            | 406,887       | 377,685       | 7.73%   |
| Median Price                                | 364,500      | 341,000     | 6.89%            | 362,000       | 340,000       | 6.47%   |
| Total Sales                                 | 993,519,805  | 857,270,527 | 15.89%           | 3,418,253,513 | 2,450,796,527 | 39.48%  |
| Sales \$/List \$                            | 97.17%       | 95.85%      | 1.37%            | 97.18%        | 95.55%        | 1.71%   |
|                                             |              |             |                  |               |               |         |