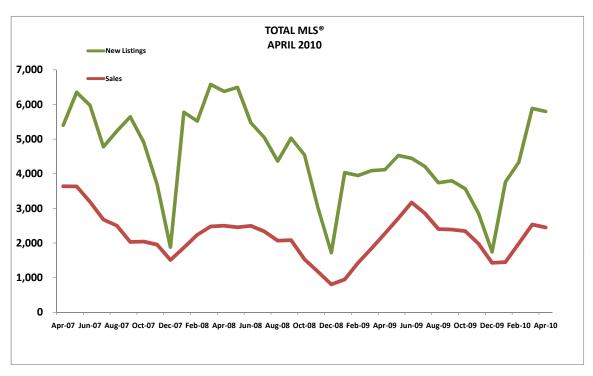

|          |         |
| New Listings | 951     | 1,109    | 1,376   | 1,335   |         |         |         |         |           |         |          |          | 4,771   |
| Sales        | 376     | 536      | 609     | 639     |         |         |         |         |           |         |          |          | 2,159   |
| Avg Price    | 282,639 | 282,880  | 296,600 | 289,588 |         |         |         |         |           |         |          |          | 288,695 |
| Median       | 265,000 | 265,900  | 275,000 | 267,500 |         |         |         |         |           |         |          |          | 268,000 |
| Avg DOM      | 50      | 43       | 39      | 41      |         |         |         |         |           |         |          |          | 42      |