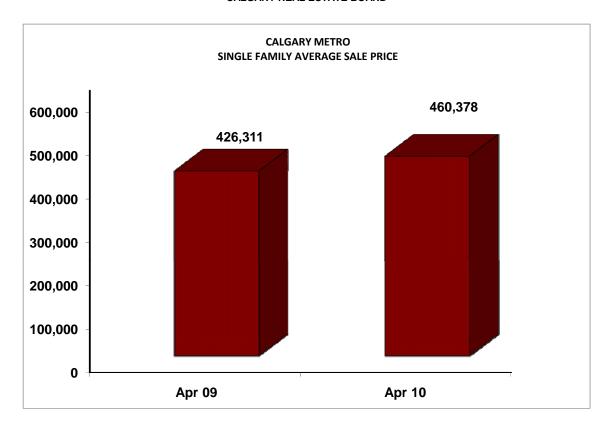

The average price of a single family home in the city of Calgary in April 2010 was \$460,378, showing an decrease of 2 per cent from March 2010, when the average price was \$471,269, and showing an increase of 8 per cent from April 2009, when the average price was \$426,311. The average price of a condominium in the city of Calgary was \$289,588, showing a 2 per cent decrease from March 2010, when the average price was \$296,660 and a 4 per cent increase over last year, when the average price was \$277,953. Average price information can be useful in establishing trends over time, but does not indicate actual prices in centres comprised of widely divergent neighbourhoods, or account for price differentials between geographical areas.