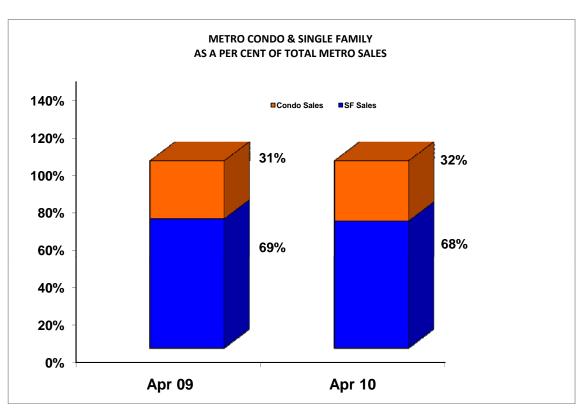

The number of single family homes sold in April 2010 in the city of Calgary was up 5 per cent from the same time a year ago, while condominium sales saw an increase of 10 per cent from the same time a year ago.