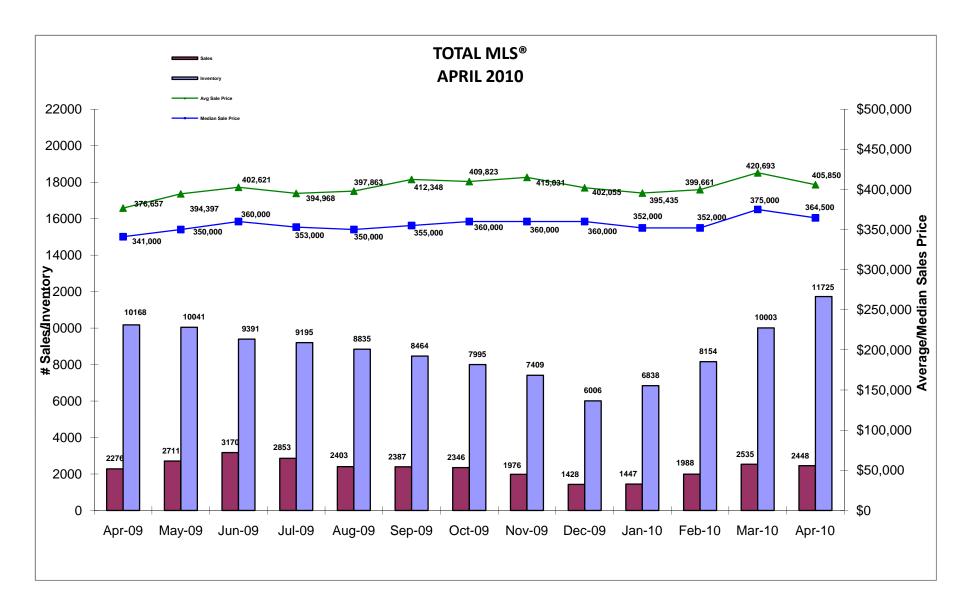

#### Total MLS® Information

The average price of a single family home in the city of Calgary in April 2010 was \$460,378, showing an decrease of 2 per cent from March 2010, when the average price was \$471,269, and showing an increase of 8 per cent from April 2009, when the average price was \$426,311. The average price of a condominium in the city of Calgary was \$289,588, showing a 2 per cent decrease from March 2010, when the average price was \$296,660 and a 4 per cent increase over last year, when the average price was \$277,953. Average price information can be useful in establishing trends over time, but does not indicate actual prices in centres comprised of widely divergent neighbourhoods, or account for price differentials between geographical areas.

The median price of a single family home in the city of Calgary for April 2010 was \$417,000, showing a 1 per cent decrease from March 2010, when the median price was \$423,000, and a 10 per cent increase from April 2009, when the median price was \$380,000. The median price of a condominium in April 2010 was \$267,500, showing a 3 per cent decrease from March 2010, when the median was \$275,000. That's up 7 per cent from April 2009, when the median price was \$251,000.

Single family listings in the city of Calgary added for the month of April totaled 3,082, an increase of 3 per cent from March 2010 when 2,988 new listings were added, and showing an increase of 53 per cent from April 2009, when 2,010 new listings came to the market. Condominium new listings in the city of Calgary added for April 2010 were 1,335, down 3 per cent from March 2010, when the MLS® saw 1,376 condo listings coming to the market. This is an increase of 38 per cent from April 2009, when new condominium listings added were 967.