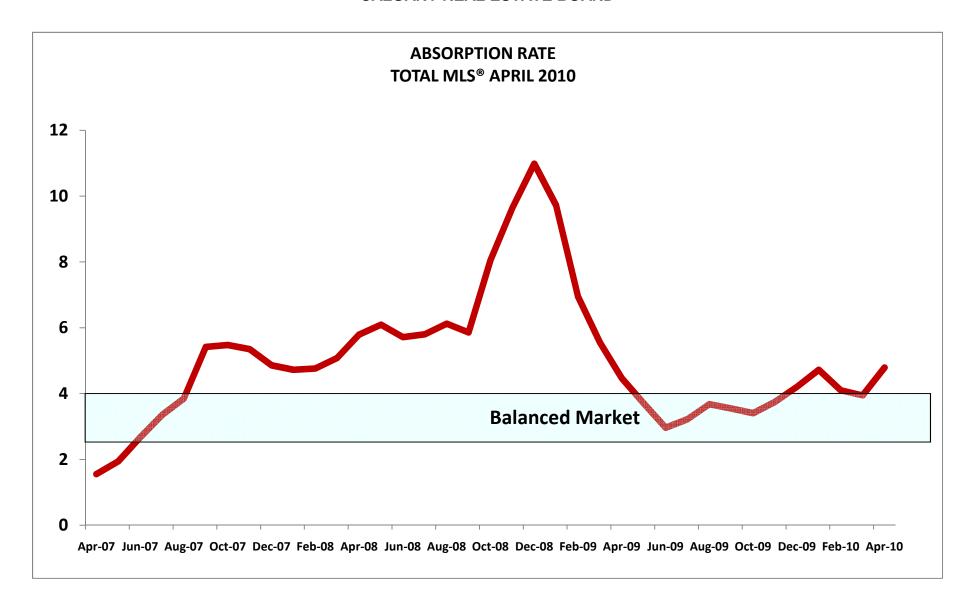

|          |          |         |
| New Listings | 951     | 1,109    | 1,376   | 1,335   |         |         |         |         |           |         |          |          | 4,771   |
| Sales        | 376     | 536      | 609     | 639     |         |         |         |         |           |         |          |          | 2,159   |
| Avg Price    | 282,639 | 282,880  | 296,600 | 289,588 |         |         |         |         |           |         |          |          | 288,695 |
| Median       | 265,000 | 265,900  | 275,000 | 267,500 |         |         |         |         |           |         |          |          | 268,000 |
| Avg DOM      | 50      | 43       | 39      | 41      |         |         |         |         |           |         |          |          | 42      |