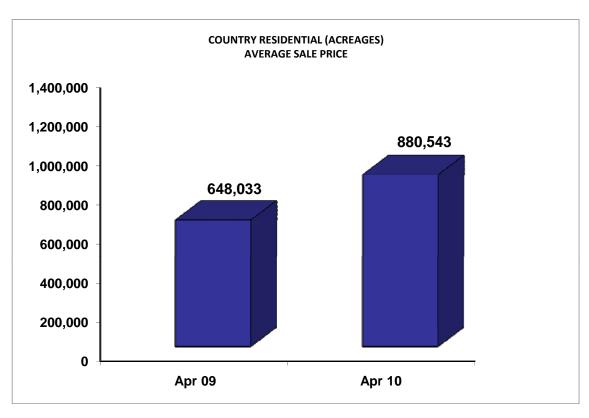

#### **CALGARY REAL ESTATE BOARD TOTAL MLS® FOR APRIL 2010**

|                                             | <u>2010</u>  | <u>2009</u> | Mth Chg          | ** 2010 YTD   | **2009 YTD    | YTD Chg |
|---------------------------------------------|--------------|-------------|------------------|---------------|---------------|---------|
| SINGLE FAMILY (Calgary                      |              |             |                  |               |               |         |
| Month End Inventory                         | 4,986        | 4,130       | 20.73%           | n/a           | n/a           | n/a     |
| New Listings Added                          | 3,082        | 2,010       | 53.33%           | 10,042        | 8,159         | 23.08%  |
| Sales                                       | 1,352        | 1,290       | 4.81%            | 4,538         | 3,747         | 21.11%  |
| Avg DOM Sold                                | 36           | 52          | -30.77%          | 36            | 52            | -30.77% |
| Avg DOM Active                              | 42           | 58          | -27.59%          | 42            | 58            | -27.59% |
| Average Sale Price                          | 460,378      | 426,311     | 7.99%            | 460,003       | 420,364       | 9.43%   |
| Median Price                                | 417,000      | 380,000     | 9.74%            | 415,000       | 376,900       | 10.11%  |
| Total Sales                                 | 622,430,740  | 549,941,321 | 13.18%           | 2,087,491,367 | 1,575,102,353 | 32.53%  |
| Sales \$/List \$                            | 97.46%       | 96.03%      | 1.49%            | 97.54%        | 95.74%        | 1.87%   |
|                                             |              |             |                  |               |               |         |
| CONDOMINIUM (Calgary                        |              |             |                  |               |               |         |
| Month End Inventory                         | 2,445        | 2,043       | 19.68%           | n/a           | n/a           | n/a     |
| New Listings Added                          | 1,335        | 967         | 38.06%           | 4,771         | 3,700         | 28.95%  |
| Sales                                       | 639          | 579         | 10.36%           | 2,159         | 1,586         | 36.13%  |
| Avg DOM Sold                                | 41           | 58          | -29.31%          | 42            | 57            | -26.32% |
| Avg DOM Active                              | 45           | 55          | -18.18%          | 45            | 55            | -18.18% |
| Average Sale Price                          | 289,588      | 277,953     | 4.19%            | 288,695       | 276,694       | 4.34%   |
| Median Price                                | 267,500      | 251,000     | 6.57%            | 268,000       | 251,000       | 6.77%   |
| Total Sales                                 | 185,046,845  | 160,934,924 | 14.98%           | 623,291,931   | 438,836,620   | 42.03%  |
| Sales \$/List \$                            | 97.04%       | 95.69%      | 1.41%            | 97.12%        | 95.41%        | 1.79%   |
| TOWNS (Outside Colgary)                     |              |             |                  |               |               |         |
| TOWNS (Outside Calgary) Month End Inventory | 2,652        | 2,514       | 5.49%            | n/a           | n/a           | n/a     |
| New Listings Added                          | 2,032<br>954 | 759         | 25.69%           | 3,439         | 3,012         | 14.18%  |
| Sales                                       | 381          | 334         | 23.09%<br>14.07% |               | 5,012<br>957  |         |
|                                             |              |             |                  | 1,386         |               | 44.83%  |
| Avg DOM Sold                                | 60           | 75          | -20.00%          | 65            | 79            | -17.72% |
| Avg DOM Active                              | 81           | 88          | -7.95%           | 81<br>257 920 | 88            | -7.95%  |
| Average Sale Price                          | 353,498      | 338,501     | 4.43%            | 357,829       | 340,519       | 5.08%   |
| Median Price                                | 322,500      | 330,000     | -2.27%           | 331,000       | 328,000       | 0.91%   |
| Total Sales                                 | 134,682,570  | 113,059,415 | 19.13%           | 495,950,995   | 325,876,637   | 52.19%  |
| Sales \$/List \$                            | 97.06%       | 96.08%      | 1.02%            | 97.03%        | 95.84%        | 1.24%   |
| COUNTRY RESIDENTIAL                         | (Acreages)   |             |                  |               |               |         |
| Month End Inventory                         | 1,011        | 900         | 12.33%           | n/a           | n/a           | n/a     |
| New Listings Added                          | 280          | 253         | 10.67%           | 1,005         | 858           | 17.13%  |
| Sales                                       | 49           | 45          | 8.89%            | 211           | 128           | 64.84%  |
| Avg DOM Sold                                | 73           | 90          | -18.89%          | 90            | 93            | -3.23%  |
| Avg DOM Active                              | 98           | 99          | -1.01%           | 98            | 99            | -1.01%  |
| Average Sale Price                          | 880,543      | 648,033     | 35.88%           | 860,267       | 743,897       | 15.64%  |
| Median Price                                | 835,000      | 627,500     | 33.07%           | 760,000       | 635,000       | 19.69%  |
| Total Sales                                 | 43,146,600   | 29,161,500  | 47.96%           | 181,516,275   | 95,218,800    | 90.63%  |
| Sales \$/List \$                            | 94.36%       | 93.15%      | 1.30%            | 94.66%        | 92.54%        | 2.29%   |
|                                             |              |             |                  |               |               |         |
| RURAL LAND                                  | 512          | 400         | 4.010/           |               |               |         |
| Month End Inventory                         | 513          | 489         | 4.91%            | n/a           | n/a           | n/a     |
| New Listings Added                          | 104          | 98          | 6.12%            | 392           | 341           | 14.96%  |
| Sales                                       | 17           | 14          | 21.43%           | 67            | 38            | 76.32%  |
| Avg DOM Sold                                | 111          | 87          | 27.59%           | 126           | 101           | 24.75%  |
| Avg DOM Active                              | 133          | 139         | -4.32%           | 133           | 139           | -4.32%  |
| Average Sale Price                          | 439,156      | 242,658     | 80.98%           | 414,234       | 372,422       | 11.23%  |
| Median Price                                | 335,000      | 237,000     | 41.35%           | 350,000       | 268,000       | 30.60%  |
| Total Sales                                 | 7,465,650    | 3,397,217   | 119.76%          | 27,753,645    | 14,152,017    | 96.11%  |
| Sales \$/List \$                            | 95.43%       | 92.33%      | 3.36%            | 91.98%        | 93.08%        | -1.18%  |
| TOTAL MLS®*                                 |              |             |                  |               |               |         |
| Month End Inventory                         | 11,725       | 10,168      | 15.31%           | n/a           | n/a           | n/a     |
| New Listings Added                          | 5,800        | 4,117       | 40.88%           | 19,783        | 16,184        | 22.24%  |
| Sales                                       | 2,448        | 2,276       | 7.56%            | 8,401         | 6,489         | 29.47%  |
| Avg DOM Sold                                | 42           | 58          | -27.59%          | 45            | 58            | -22.41% |
| Avg DOM Active                              | 61           | 72          | -15.28%          | 61            | 72            | -15.28% |
| Average Sale Price                          | 405,850      | 376,657     | 7.75%            | 406,887       | 377,685       | 7.73%   |
| Median Price                                | 364,500      | 341,000     | 6.89%            | 362,000       | 340,000       | 6.47%   |
| Total Sales                                 | 993,519,805  | 857,270,527 | 15.89%           | 3,418,253,513 | 2,450,796,527 | 39.48%  |
| Sales \$/List \$                            | 97.17%       | 95.85%      | 1.37%            | 97.18%        | 95.55%        | 1.71%   |
|                                             |              |             |                  |               |               |         |