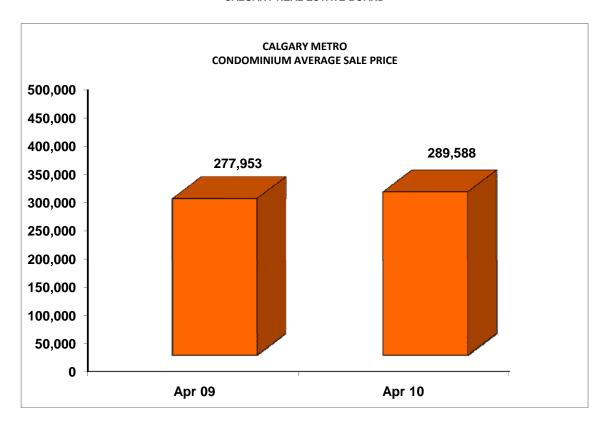

The average price of a single family home in the city of Calgary in April 2010 was \$460,378, showing an decrease of 2 per cent from March 2010, when the average price was \$471,269, and showing an increase of 8 per cent from April 2009, when the average price was \$426,311. The average price of a condominium in the city of Calgary was \$289,588, showing a 2 per cent decrease from March 2010, when the average price was \$296,660 and a 4 per cent increase over last year, when the average price was \$277,953. Average price information can be useful in establishing trends over time, but does not indicate actual prices in centres comprised of widely divergent neighbourhoods, or account for price differentials between geographical areas.