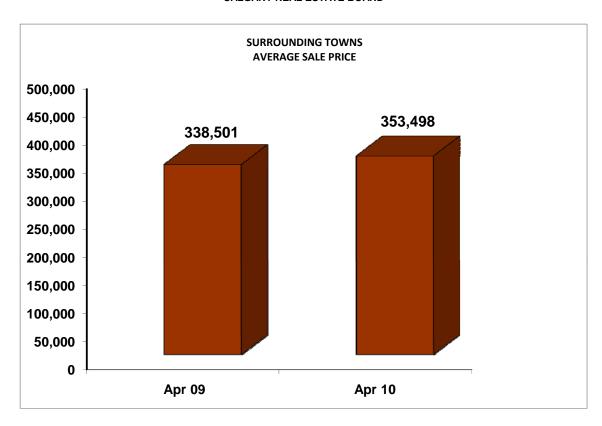

#### **CALGARY REAL ESTATE BOARD TOTAL MLS® FOR APRIL 2010**

|                                             | <u>2010</u>  | <u>2009</u> | Mth Chg          | ** 2010 YTD   | **2009 YTD    | YTD Chg |
|---------------------------------------------|--------------|-------------|------------------|---------------|---------------|---------|
| SINGLE FAMILY (Calgary                      |              |             |                  |               |               |         |
| Month End Inventory                         | 4,986        | 4,130       | 20.73%           | n/a           | n/a           | n/a     |
| New Listings Added                          | 3,082        | 2,010       | 53.33%           | 10,042        | 8,159         | 23.08%  |
| Sales                                       | 1,352        | 1,290       | 4.81%            | 4,538         | 3,747         | 21.11%  |
| Avg DOM Sold                                | 36           | 52          | -30.77%          | 36            | 52            | -30.77% |
| Avg DOM Active                              | 42           | 58          | -27.59%          | 42            | 58            | -27.59% |
| Average Sale Price                          | 460,378      | 426,311     | 7.99%            | 460,003       | 420,364       | 9.43%   |
| Median Price                                | 417,000      | 380,000     | 9.74%            | 415,000       | 376,900       | 10.11%  |
| Total Sales                                 | 622,430,740  | 549,941,321 | 13.18%           | 2,087,491,367 | 1,575,102,353 | 32.53%  |
| Sales \$/List \$                            | 97.46%       | 96.03%      | 1.49%            | 97.54%        | 95.74%        | 1.87%   |
|                                             |              |             |                  |               |               |         |
| CONDOMINIUM (Calgary                        |              |             |                  |               |               |         |
| Month End Inventory                         | 2,445        | 2,043       | 19.68%           | n/a           | n/a           | n/a     |
| New Listings Added                          | 1,335        | 967         | 38.06%           | 4,771         | 3,700         | 28.95%  |
| Sales                                       | 639          | 579         | 10.36%           | 2,159         | 1,586         | 36.13%  |
| Avg DOM Sold                                | 41           | 58          | -29.31%          | 42            | 57            | -26.32% |
| Avg DOM Active                              | 45           | 55          | -18.18%          | 45            | 55            | -18.18% |
| Average Sale Price                          | 289,588      | 277,953     | 4.19%            | 288,695       | 276,694       | 4.34%   |
| Median Price                                | 267,500      | 251,000     | 6.57%            | 268,000       | 251,000       | 6.77%   |
| Total Sales                                 | 185,046,845  | 160,934,924 | 14.98%           | 623,291,931   | 438,836,620   | 42.03%  |
| Sales \$/List \$                            | 97.04%       | 95.69%      | 1.41%            | 97.12%        | 95.41%        | 1.79%   |
| TOWNS (Outside Colgary)                     |              |             |                  |               |               |         |
| TOWNS (Outside Calgary) Month End Inventory | 2,652        | 2,514       | 5.49%            | n/a           | n/a           | n/a     |
| New Listings Added                          | 2,032<br>954 | 759         | 25.69%           | 3,439         | 3,012         | 14.18%  |
| Sales                                       | 381          | 334         | 23.09%<br>14.07% |               | 5,012<br>957  |         |
|                                             |              |             |                  | 1,386         |               | 44.83%  |
| Avg DOM Sold                                | 60           | 75          | -20.00%          | 65            | 79            | -17.72% |
| Avg DOM Active                              | 81           | 88          | -7.95%           | 81<br>257 920 | 88            | -7.95%  |
| Average Sale Price                          | 353,498      | 338,501     | 4.43%            | 357,829       | 340,519       | 5.08%   |
| Median Price                                | 322,500      | 330,000     | -2.27%           | 331,000       | 328,000       | 0.91%   |
| Total Sales                                 | 134,682,570  | 113,059,415 | 19.13%           | 495,950,995   | 325,876,637   | 52.19%  |
| Sales \$/List \$                            | 97.06%       | 96.08%      | 1.02%            | 97.03%        | 95.84%        | 1.24%   |
| COUNTRY RESIDENTIAL                         | (Acreages)   |             |                  |               |               |         |
| Month End Inventory                         | 1,011        | 900         | 12.33%           | n/a           | n/a           | n/a     |
| New Listings Added                          | 280          | 253         | 10.67%           | 1,005         | 858           | 17.13%  |
| Sales                                       | 49           | 45          | 8.89%            | 211           | 128           | 64.84%  |
| Avg DOM Sold                                | 73           | 90          | -18.89%          | 90            | 93            | -3.23%  |
| Avg DOM Active                              | 98           | 99          | -1.01%           | 98            | 99            | -1.01%  |
| Average Sale Price                          | 880,543      | 648,033     | 35.88%           | 860,267       | 743,897       | 15.64%  |
| Median Price                                | 835,000      | 627,500     | 33.07%           | 760,000       | 635,000       | 19.69%  |
| Total Sales                                 | 43,146,600   | 29,161,500  | 47.96%           | 181,516,275   | 95,218,800    | 90.63%  |
| Sales \$/List \$                            | 94.36%       | 93.15%      | 1.30%            | 94.66%        | 92.54%        | 2.29%   |
|                                             |              |             |                  |               |               |         |
| RURAL LAND                                  | 512          | 400         | 4.010/           |               |               |         |
| Month End Inventory                         | 513          | 489         | 4.91%            | n/a           | n/a           | n/a     |
| New Listings Added                          | 104          | 98          | 6.12%            | 392           | 341           | 14.96%  |
| Sales                                       | 17           | 14          | 21.43%           | 67            | 38            | 76.32%  |
| Avg DOM Sold                                | 111          | 87          | 27.59%           | 126           | 101           | 24.75%  |
| Avg DOM Active                              | 133          | 139         | -4.32%           | 133           | 139           | -4.32%  |
| Average Sale Price                          | 439,156      | 242,658     | 80.98%           | 414,234       | 372,422       | 11.23%  |
| Median Price                                | 335,000      | 237,000     | 41.35%           | 350,000       | 268,000       | 30.60%  |
| Total Sales                                 | 7,465,650    | 3,397,217   | 119.76%          | 27,753,645    | 14,152,017    | 96.11%  |
| Sales \$/List \$                            | 95.43%       | 92.33%      | 3.36%            | 91.98%        | 93.08%        | -1.18%  |
| TOTAL MLS®*                                 |              |             |                  |               |               |         |
| Month End Inventory                         | 11,725       | 10,168      | 15.31%           | n/a           | n/a           | n/a     |
| New Listings Added                          | 5,800        | 4,117       | 40.88%           | 19,783        | 16,184        | 22.24%  |
| Sales                                       | 2,448        | 2,276       | 7.56%            | 8,401         | 6,489         | 29.47%  |
| Avg DOM Sold                                | 42           | 58          | -27.59%          | 45            | 58            | -22.41% |
| Avg DOM Active                              | 61           | 72          | -15.28%          | 61            | 72            | -15.28% |
| Average Sale Price                          | 405,850      | 376,657     | 7.75%            | 406,887       | 377,685       | 7.73%   |
| Median Price                                | 364,500      | 341,000     | 6.89%            | 362,000       | 340,000       | 6.47%   |
| Total Sales                                 | 993,519,805  | 857,270,527 | 15.89%           | 3,418,253,513 | 2,450,796,527 | 39.48%  |
| Sales \$/List \$                            | 97.17%       | 95.85%      | 1.37%            | 97.18%        | 95.55%        | 1.71%   |
|                                             |              |             |                  |               |               |         |