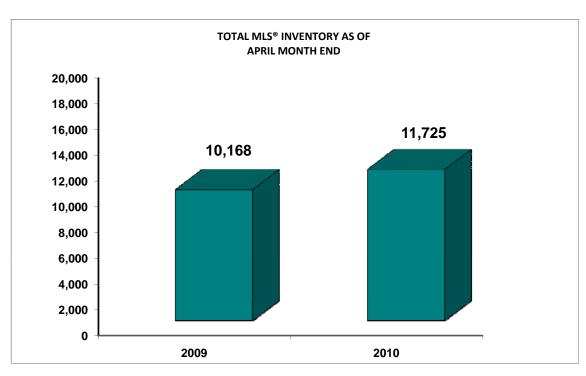

#### **CALGARY REAL ESTATE BOARD TOTAL MLS® FOR APRIL 2010**

|                                             | <u>2010</u>  | <u>2009</u> | Mth Chg          | ** 2010 YTD   | **2009 YTD    | YTD Chg |
|---------------------------------------------|--------------|-------------|------------------|---------------|---------------|---------|
| SINGLE FAMILY (Calgary                      |              |             |                  |               |               |         |
| Month End Inventory                         | 4,986        | 4,130       | 20.73%           | n/a           | n/a           | n/a     |
| New Listings Added                          | 3,082        | 2,010       | 53.33%           | 10,042        | 8,159         | 23.08%  |
| Sales                                       | 1,352        | 1,290       | 4.81%            | 4,538         | 3,747         | 21.11%  |
| Avg DOM Sold                                | 36           | 52          | -30.77%          | 36            | 52            | -30.77% |
| Avg DOM Active                              | 42           | 58          | -27.59%          | 42            | 58            | -27.59% |
| Average Sale Price                          | 460,378      | 426,311     | 7.99%            | 460,003       | 420,364       | 9.43%   |
| Median Price                                | 417,000      | 380,000     | 9.74%            | 415,000       | 376,900       | 10.11%  |
| Total Sales                                 | 622,430,740  | 549,941,321 | 13.18%           | 2,087,491,367 | 1,575,102,353 | 32.53%  |
| Sales \$/List \$                            | 97.46%       | 96.03%      | 1.49%            | 97.54%        | 95.74%        | 1.87%   |
|                                             |              |             |                  |               |               |         |
| CONDOMINIUM (Calgary                        |              |             |                  |               |               |         |
| Month End Inventory                         | 2,445        | 2,043       | 19.68%           | n/a           | n/a           | n/a     |
| New Listings Added                          | 1,335        | 967         | 38.06%           | 4,771         | 3,700         | 28.95%  |
| Sales                                       | 639          | 579         | 10.36%           | 2,159         | 1,586         | 36.13%  |
| Avg DOM Sold                                | 41           | 58          | -29.31%          | 42            | 57            | -26.32% |
| Avg DOM Active                              | 45           | 55          | -18.18%          | 45            | 55            | -18.18% |
| Average Sale Price                          | 289,588      | 277,953     | 4.19%            | 288,695       | 276,694       | 4.34%   |
| Median Price                                | 267,500      | 251,000     | 6.57%            | 268,000       | 251,000       | 6.77%   |
| Total Sales                                 | 185,046,845  | 160,934,924 | 14.98%           | 623,291,931   | 438,836,620   | 42.03%  |
| Sales \$/List \$                            | 97.04%       | 95.69%      | 1.41%            | 97.12%        | 95.41%        | 1.79%   |
| TOWNS (Outside Colgary)                     |              |             |                  |               |               |         |
| TOWNS (Outside Calgary) Month End Inventory | 2,652        | 2,514       | 5.49%            | n/a           | n/a           | n/a     |
| New Listings Added                          | 2,032<br>954 | 759         | 25.69%           | 3,439         | 3,012         | 14.18%  |
| Sales                                       | 381          | 334         | 23.09%<br>14.07% |               | 5,012<br>957  |         |
|                                             |              |             |                  | 1,386         |               | 44.83%  |
| Avg DOM Sold                                | 60           | 75          | -20.00%          | 65            | 79            | -17.72% |
| Avg DOM Active                              | 81           | 88          | -7.95%           | 81<br>257 920 | 88            | -7.95%  |
| Average Sale Price                          | 353,498      | 338,501     | 4.43%            | 357,829       | 340,519       | 5.08%   |
| Median Price                                | 322,500      | 330,000     | -2.27%           | 331,000       | 328,000       | 0.91%   |
| Total Sales                                 | 134,682,570  | 113,059,415 | 19.13%           | 495,950,995   | 325,876,637   | 52.19%  |
| Sales \$/List \$                            | 97.06%       | 96.08%      | 1.02%            | 97.03%        | 95.84%        | 1.24%   |
| COUNTRY RESIDENTIAL                         | (Acreages)   |             |                  |               |               |         |
| Month End Inventory                         | 1,011        | 900         | 12.33%           | n/a           | n/a           | n/a     |
| New Listings Added                          | 280          | 253         | 10.67%           | 1,005         | 858           | 17.13%  |
| Sales                                       | 49           | 45          | 8.89%            | 211           | 128           | 64.84%  |
| Avg DOM Sold                                | 73           | 90          | -18.89%          | 90            | 93            | -3.23%  |
| Avg DOM Active                              | 98           | 99          | -1.01%           | 98            | 99            | -1.01%  |
| Average Sale Price                          | 880,543      | 648,033     | 35.88%           | 860,267       | 743,897       | 15.64%  |
| Median Price                                | 835,000      | 627,500     | 33.07%           | 760,000       | 635,000       | 19.69%  |
| Total Sales                                 | 43,146,600   | 29,161,500  | 47.96%           | 181,516,275   | 95,218,800    | 90.63%  |
| Sales \$/List \$                            | 94.36%       | 93.15%      | 1.30%            | 94.66%        | 92.54%        | 2.29%   |
|                                             |              |             |                  |               |               |         |
| RURAL LAND                                  | 512          | 400         | 4.010/           |               |               |         |
| Month End Inventory                         | 513          | 489         | 4.91%            | n/a           | n/a           | n/a     |
| New Listings Added                          | 104          | 98          | 6.12%            | 392           | 341           | 14.96%  |
| Sales                                       | 17           | 14          | 21.43%           | 67            | 38            | 76.32%  |
| Avg DOM Sold                                | 111          | 87          | 27.59%           | 126           | 101           | 24.75%  |
| Avg DOM Active                              | 133          | 139         | -4.32%           | 133           | 139           | -4.32%  |
| Average Sale Price                          | 439,156      | 242,658     | 80.98%           | 414,234       | 372,422       | 11.23%  |
| Median Price                                | 335,000      | 237,000     | 41.35%           | 350,000       | 268,000       | 30.60%  |
| Total Sales                                 | 7,465,650    | 3,397,217   | 119.76%          | 27,753,645    | 14,152,017    | 96.11%  |
| Sales \$/List \$                            | 95.43%       | 92.33%      | 3.36%            | 91.98%        | 93.08%        | -1.18%  |
| TOTAL MLS®*                                 |              |             |                  |               |               |         |
| Month End Inventory                         | 11,725       | 10,168      | 15.31%           | n/a           | n/a           | n/a     |
| New Listings Added                          | 5,800        | 4,117       | 40.88%           | 19,783        | 16,184        | 22.24%  |
| Sales                                       | 2,448        | 2,276       | 7.56%            | 8,401         | 6,489         | 29.47%  |
| Avg DOM Sold                                | 42           | 58          | -27.59%          | 45            | 58            | -22.41% |
| Avg DOM Active                              | 61           | 72          | -15.28%          | 61            | 72            | -15.28% |
| Average Sale Price                          | 405,850      | 376,657     | 7.75%            | 406,887       | 377,685       | 7.73%   |
| Median Price                                | 364,500      | 341,000     | 6.89%            | 362,000       | 340,000       | 6.47%   |
| Total Sales                                 | 993,519,805  | 857,270,527 | 15.89%           | 3,418,253,513 | 2,450,796,527 | 39.48%  |
| Sales \$/List \$                            | 97.17%       | 95.85%      | 1.37%            | 97.18%        | 95.55%        | 1.71%   |
|                                             |              |             |                  |               |               |         |