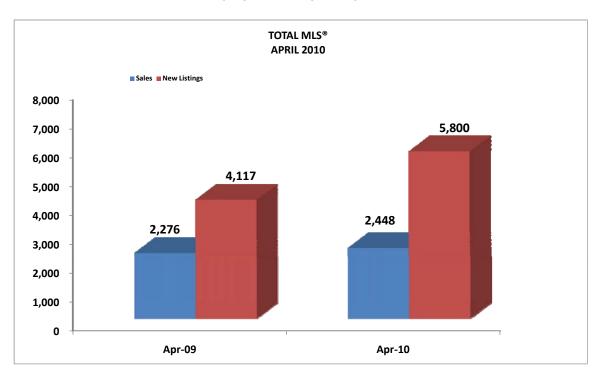

#### **CALGARY REAL ESTATE BOARD TOTAL MLS® FOR APRIL 2010**

|                                             | <u>2010</u>  | <u>2009</u> | Mth Chg          | ** 2010 YTD   | **2009 YTD    | YTD Chg |
|---------------------------------------------|--------------|-------------|------------------|---------------|---------------|---------|
| SINGLE FAMILY (Calgary                      |              |             |                  |               |               |         |
| Month End Inventory                         | 4,986        | 4,130       | 20.73%           | n/a           | n/a           | n/a     |
| New Listings Added                          | 3,082        | 2,010       | 53.33%           | 10,042        | 8,159         | 23.08%  |
| Sales                                       | 1,352        | 1,290       | 4.81%            | 4,538         | 3,747         | 21.11%  |
| Avg DOM Sold                                | 36           | 52          | -30.77%          | 36            | 52            | -30.77% |
| Avg DOM Active                              | 42           | 58          | -27.59%          | 42            | 58            | -27.59% |
| Average Sale Price                          | 460,378      | 426,311     | 7.99%            | 460,003       | 420,364       | 9.43%   |
| Median Price                                | 417,000      | 380,000     | 9.74%            | 415,000       | 376,900       | 10.11%  |
| Total Sales                                 | 622,430,740  | 549,941,321 | 13.18%           | 2,087,491,367 | 1,575,102,353 | 32.53%  |
| Sales \$/List \$                            | 97.46%       | 96.03%      | 1.49%            | 97.54%        | 95.74%        | 1.87%   |
|                                             |              |             |                  |               |               |         |
| CONDOMINIUM (Calgary                        |              |             |                  |               |               |         |
| Month End Inventory                         | 2,445        | 2,043       | 19.68%           | n/a           | n/a           | n/a     |
| New Listings Added                          | 1,335        | 967         | 38.06%           | 4,771         | 3,700         | 28.95%  |
| Sales                                       | 639          | 579         | 10.36%           | 2,159         | 1,586         | 36.13%  |
| Avg DOM Sold                                | 41           | 58          | -29.31%          | 42            | 57            | -26.32% |
| Avg DOM Active                              | 45           | 55          | -18.18%          | 45            | 55            | -18.18% |
| Average Sale Price                          | 289,588      | 277,953     | 4.19%            | 288,695       | 276,694       | 4.34%   |
| Median Price                                | 267,500      | 251,000     | 6.57%            | 268,000       | 251,000       | 6.77%   |
| Total Sales                                 | 185,046,845  | 160,934,924 | 14.98%           | 623,291,931   | 438,836,620   | 42.03%  |
| Sales \$/List \$                            | 97.04%       | 95.69%      | 1.41%            | 97.12%        | 95.41%        | 1.79%   |
| TOWNS (Outside Colgary)                     |              |             |                  |               |               |         |
| TOWNS (Outside Calgary) Month End Inventory | 2,652        | 2,514       | 5.49%            | n/a           | n/a           | n/a     |
| New Listings Added                          | 2,032<br>954 | 759         | 25.69%           | 3,439         | 3,012         | 14.18%  |
| Sales                                       | 381          | 334         | 23.09%<br>14.07% |               | 5,012<br>957  |         |
|                                             |              |             |                  | 1,386         |               | 44.83%  |
| Avg DOM Sold                                | 60           | 75          | -20.00%          | 65            | 79            | -17.72% |
| Avg DOM Active                              | 81           | 88          | -7.95%           | 81<br>257 920 | 88            | -7.95%  |
| Average Sale Price                          | 353,498      | 338,501     | 4.43%            | 357,829       | 340,519       | 5.08%   |
| Median Price                                | 322,500      | 330,000     | -2.27%           | 331,000       | 328,000       | 0.91%   |
| Total Sales                                 | 134,682,570  | 113,059,415 | 19.13%           | 495,950,995   | 325,876,637   | 52.19%  |
| Sales \$/List \$                            | 97.06%       | 96.08%      | 1.02%            | 97.03%        | 95.84%        | 1.24%   |
| COUNTRY RESIDENTIAL                         | (Acreages)   |             |                  |               |               |         |
| Month End Inventory                         | 1,011        | 900         | 12.33%           | n/a           | n/a           | n/a     |
| New Listings Added                          | 280          | 253         | 10.67%           | 1,005         | 858           | 17.13%  |
| Sales                                       | 49           | 45          | 8.89%            | 211           | 128           | 64.84%  |
| Avg DOM Sold                                | 73           | 90          | -18.89%          | 90            | 93            | -3.23%  |
| Avg DOM Active                              | 98           | 99          | -1.01%           | 98            | 99            | -1.01%  |
| Average Sale Price                          | 880,543      | 648,033     | 35.88%           | 860,267       | 743,897       | 15.64%  |
| Median Price                                | 835,000      | 627,500     | 33.07%           | 760,000       | 635,000       | 19.69%  |
| Total Sales                                 | 43,146,600   | 29,161,500  | 47.96%           | 181,516,275   | 95,218,800    | 90.63%  |
| Sales \$/List \$                            | 94.36%       | 93.15%      | 1.30%            | 94.66%        | 92.54%        | 2.29%   |
|                                             |              |             |                  |               |               |         |
| RURAL LAND                                  | 512          | 400         | 4.010/           |               |               |         |
| Month End Inventory                         | 513          | 489         | 4.91%            | n/a           | n/a           | n/a     |
| New Listings Added                          | 104          | 98          | 6.12%            | 392           | 341           | 14.96%  |
| Sales                                       | 17           | 14          | 21.43%           | 67            | 38            | 76.32%  |
| Avg DOM Sold                                | 111          | 87          | 27.59%           | 126           | 101           | 24.75%  |
| Avg DOM Active                              | 133          | 139         | -4.32%           | 133           | 139           | -4.32%  |
| Average Sale Price                          | 439,156      | 242,658     | 80.98%           | 414,234       | 372,422       | 11.23%  |
| Median Price                                | 335,000      | 237,000     | 41.35%           | 350,000       | 268,000       | 30.60%  |
| Total Sales                                 | 7,465,650    | 3,397,217   | 119.76%          | 27,753,645    | 14,152,017    | 96.11%  |
| Sales \$/List \$                            | 95.43%       | 92.33%      | 3.36%            | 91.98%        | 93.08%        | -1.18%  |
| TOTAL MLS®*                                 |              |             |                  |               |               |         |
| Month End Inventory                         | 11,725       | 10,168      | 15.31%           | n/a           | n/a           | n/a     |
| New Listings Added                          | 5,800        | 4,117       | 40.88%           | 19,783        | 16,184        | 22.24%  |
| Sales                                       | 2,448        | 2,276       | 7.56%            | 8,401         | 6,489         | 29.47%  |
| Avg DOM Sold                                | 42           | 58          | -27.59%          | 45            | 58            | -22.41% |
| Avg DOM Active                              | 61           | 72          | -15.28%          | 61            | 72            | -15.28% |
| Average Sale Price                          | 405,850      | 376,657     | 7.75%            | 406,887       | 377,685       | 7.73%   |
| Median Price                                | 364,500      | 341,000     | 6.89%            | 362,000       | 340,000       | 6.47%   |
| Total Sales                                 | 993,519,805  | 857,270,527 | 15.89%           | 3,418,253,513 | 2,450,796,527 | 39.48%  |
| Sales \$/List \$                            | 97.17%       | 95.85%      | 1.37%            | 97.18%        | 95.55%        | 1.71%   |
|                                             |              |             |                  |               |               |         |