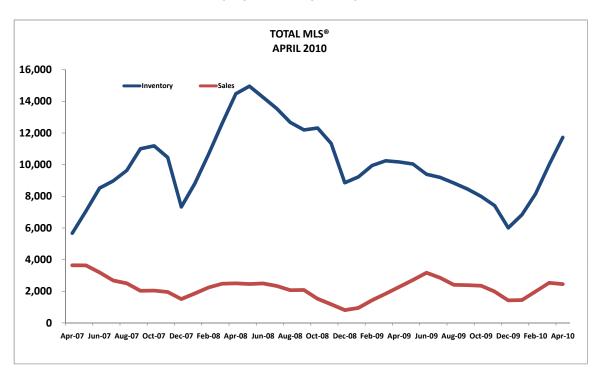

|          |          |         |
| New Listings | 951     | 1,109    | 1,376   | 1,335   |         |         |         |         |           |         |          |          | 4,771   |
| Sales        | 376     | 536      | 609     | 639     |         |         |         |         |           |         |          |          | 2,159   |
| Avg Price    | 282,639 | 282,880  | 296,600 | 289,588 |         |         |         |         |           |         |          |          | 288,695 |
| Median       | 265,000 | 265,900  | 275,000 | 267,500 |         |         |         |         |           |         |          |          | 268,000 |
| Avg DOM      | 50      | 43       | 39      | 41      |         |         |         |         |           |         |          |          | 42      |