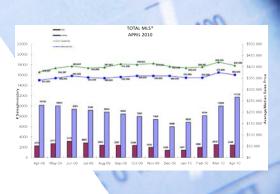

#### Total MLS® Information

The average price of a single family home in the city of Calgary in April 2010 was \$460,378, showing an decrease of 2 per cent from March 2010, when the average price was \$471,269, and showing an increase of 8 per cent from April 2009, when the average price was \$426,311. The average price of a condominium in the city of Calgary was \$289,588, showing a 2 per cent decrease from March 2010, when the average price was \$296,660 and a 4 per cent increase over last year, when the average price was \$277,953. Average price information can be useful in establishing trends over time, but does not indicate actual prices in centres comprised of widely divergent neighbourhoods, or account for price differentials between geographical areas.

The median price of a single family home in the city of Calgary for April 2010 was \$417,000, showing a 1 per cent decrease from March 2010, when the median price was \$423,000, and a 10 per cent increase from April 2009, when the median price was \$380,000. The median price of a condominium in April 2010 was \$267,500, showing a 3 per cent decrease from March 2010, when the median was \$275,000. That's up 7 per cent from April 2009, when the median price was \$251,000.

Single family listings in the city of Calgary added for the month of April totaled 3,082, an increase of 3 per cent from March 2010 when 2,988 new listings were added, and showing an increase of 53 per cent from April 2009, when 2,010 new listings came to the market. Condominium new listings in the city of Calgary added for April 2010 were 1,335, down 3 per cent from March 2010, when the MLS® saw 1,376 condo listings coming to the market. This is an increase of 38 per cent from April 2009, when new condominium listings added were 967.