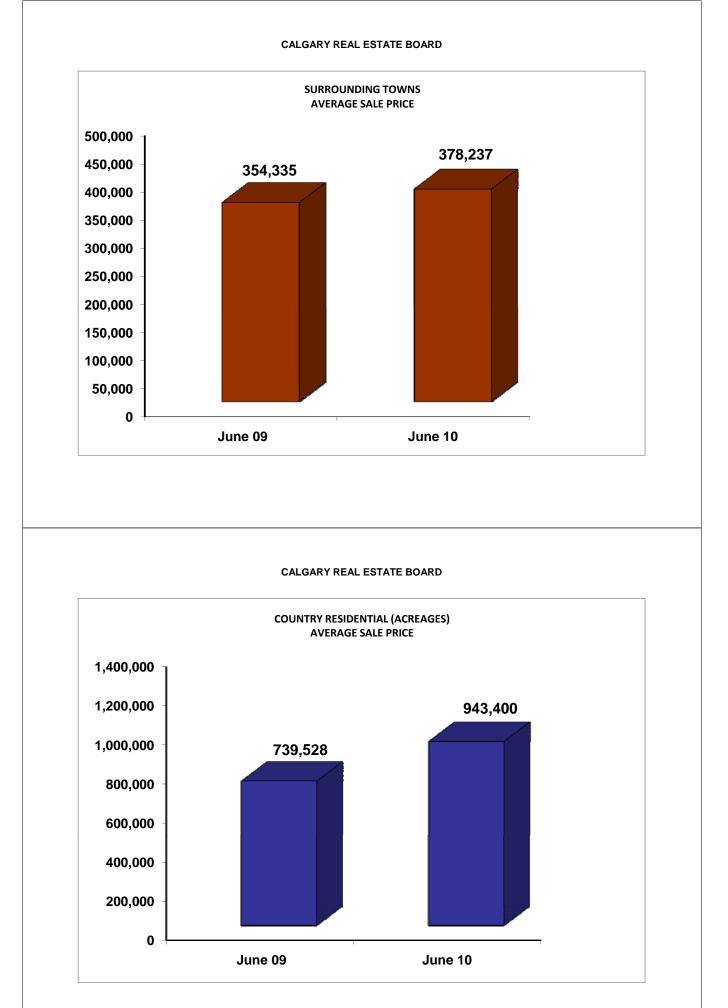

#### **CALGARY REAL ESTATE BOARD** TOTAL MLS® FOR JUNE 2010

|                          | <u>2010</u> | 2009          | Mth Chg         | <u>** 2010 YTD</u> | **2009 YTD    | YTD Chg        |
|--------------------------|-------------|---------------|-----------------|--------------------|---------------|----------------|
| SINGLE FAMILY (Calgary M |             | <u></u>       |                 | 2010 112           | 2007 110      | 110 ong        |
| Month End Inventory      | 5,991       | 3,395         | 76.47%          | n/a                | n/a           | n/a            |
| New Listings Added       | 2,733       | 2,244         | 21.79%          | 15,737             | 12,634        | 24.56%         |
| Sales                    | 1,061       | 1,837         | -42.24%         | 6,851              | 7,160         | -4.32%         |
| Avg DOM Sold             | 39          | 44            | -11.36%         | 37                 | 48            | -22.92%        |
| Avg DOM Active           | 50          | 56            | -10.71%         | 50                 | 56            | -10.71%        |
| Average Sale Price       | 481,964     | 447,142       | 7.79%           | 467,760            | 430,845       | 8.57%          |
| Median Price             | 418,900     | 399,000       | 4.99%           | 416,000            | 385,000       | 8.05%          |
| Total Sales              | 511,363,541 | 821,400,444   | -37.74%         | 3,204,622,660      | 3,084,850,027 | 3.88%          |
| Sales \$/List \$         | 96.91%      | 96.82%        | 0.09%           | 97.35%             | 96.18%        | 1.22%          |
|                          |             |               |                 |                    |               |                |
| CONDOMINIUM (Calgary Me  |             |               |                 |                    |               |                |
| Month End Inventory      | 2,626       | 1,744         | 50.57%          | n/a                | n/a           | n/a            |
| New Listings Added       | 1,084       | 927           | 16.94%          | 7,077              | 5,626         | 25.79%         |
| Sales                    | 445         | 738           | -39.70%         | 3,121              | 2,974         | 4.94%          |
| Avg DOM Sold             | 46          | 51            | -9.80%          | 43                 | 54            | -20.37%        |
| Avg DOM Active           | 54          | 58            | -6.90%          | 54                 | 58            | -6.90%         |
| Average Sale Price       | 292,238     | 285,595       | 2.33%           | 291,869            | 278,652       | 4.74%          |
| Median Price             | 269,900     | 265,500       | 1.66%           | 270,000            | 255,700       | 5.59%          |
| Total Sales              | 130,045,802 | 210,768,821   | -38.30%         | 910,921,950        | 828,709,637   | 9.92%          |
| Sales \$/List \$         | 96.71%      | 96.48%        | 0.24%           | 97.08%             | 95.77%        | 1.36%          |
| TOWNS (Outside Calgary)  |             |               |                 |                    |               |                |
| Month End Inventory      | 2,992       | 2,598         | 15.17%          | n/a                | n/a           | n/a            |
| New Listings Added       | 935         | 862           | 8.47%           | 5,316              | 4,729         | 12.41%         |
| Sales                    | 305         | 472           | -35.38%         | 2,026              | 1,800         | 12.56%         |
| Avg DOM Sold             | 67          | 73            | -8.22%          | 65                 | 1,800         | -15.58%        |
| Avg DOM Sold             | 84          | 88            | -4.55%          | 84                 | 88            | -4.55%         |
| Average Sale Price       | 378,237     | 354,335       | -4.55%<br>6.75% | 361,744            | 346,660       | 4.35%          |
| Median Price             |             |               | 3.82%           |                    |               | 4.33%<br>2.42% |
|                          | 342,500     | 329,900       |                 | 338,000            | 330,000       |                |
| Total Sales              | 115,362,334 | 167,246,203   | -31.02%         | 732,892,977        | 623,988,571   | 17.45%         |
| Sales \$/List \$         | 96.93%      | 96.57%        | 0.38%           | 97.02%             | 96.14%        | 0.91%          |
| COUNTRY RESIDENTIAL (A   |             |               |                 |                    |               |                |
| Month End Inventory      | 1,159       | 971           | 19.36%          | n/a                | n/a           | n/a            |
| New Listings Added       | 267         | 270           | -1.11%          | 1,559              | 1,395         | 11.76%         |
| Sales                    | 60          | 86            | -30.23%         | 345                | 285           | 21.05%         |
| Avg DOM Sold             | 85          | 75            | 13.33%          | 88                 | 88            | 0.00%          |
| Avg DOM Active           | 103         | 98            | 5.10%           | 103                | 98            | 5.10%          |
| Average Sale Price       | 943,400     | 739,528       | 27.57%          | 875,543            | 762,442       | 14.83%         |
| Median Price             | 835,000     | 665,000       | 25.56%          | 784,000            | 685,000       | 14.45%         |
| Total Sales              | 56,604,000  | 63,599,450    | -11.00%         | 302,062,475        | 217,296,050   | 39.01%         |
| Sales \$/List \$         | 94.68%      | 94.58%        | 0.11%           | 94.52%             | 93.25%        | 1.36%          |
|                          |             |               |                 |                    |               |                |
| RURAL LAND               | 500         | 570           | 1 400/          | 1                  | ,             | /              |
| Month End Inventory      | 580         | 572           | 1.40%           | n/a                | n/a           | n/a            |
| New Listings Added       | 102         | 111           | -8.11%          | 598                | 585           | 2.22%          |
| Sales                    | 18          | 27            | -33.33%         | 117                | 80            | 46.25%         |
| Avg DOM Sold             | 100         | 136           | -26.47%         | 124                | 113           | 9.73%          |
| Avg DOM Active           | 137         | 127           | 7.87%           | 137                | 127           | 7.87%          |
| Average Sale Price       | 538,100     | 464,000       | 15.97%          | 440,204            | 412,713       | 6.66%          |
| Median Price             | 317,500     | 375,000       | -15.33%         | 350,000            | 320,000       | 9.38%          |
| Total Sales              | 9,685,800   | 12,528,000    | -22.69%         | 51,503,845         | 33,017,017    | 55.99%         |
| Sales \$/List \$         | 80.12%      | 93.25%        | -14.08%         | 88.55%             | 92.85%        | -4.63%         |
| TOTAL MLS®*              |             |               |                 |                    |               |                |
| Month End Inventory      | 13,459      | 9,391         | 43.32%          | n/a                | n/a           | n/a            |
| New Listings Added       | 5,151       | 4,446         | 15.86%          | 30,473             | 25,150        | 21.17%         |
| Sales                    | 1,902       | 3,170         | -40.00%         | 12,528             | 12,355        | 1.40%          |
| Avg DOM Sold             | 48          | 52            | -7.69%          | 45                 | 55            | -18.18%        |
| Avg DOM Active           | 67          | 74            | -9.46%          | 67                 | 74            | -9.46%         |
| Average Sale Price       | 433,248     | 402,621       | 7.61%           | 415,576            | 387,785       | 7.17%          |
| Median Price             | 370,000     | 360,000       | 2.78%           | 365,000            | 347,900       | 4.92%          |
| Total Sales              | 824,036,827 | 1,276,309,818 | -35.44%         | 5,206,334,057      | 4,791,083,502 | 8.67%          |
| Sales \$/List \$         | 96.48%      | 96.58%        | -0.10%          | 96.99%             | 95.94%        | 1.10%          |
|                          |             |               |                 |                    |               | Page 2 of 16   |