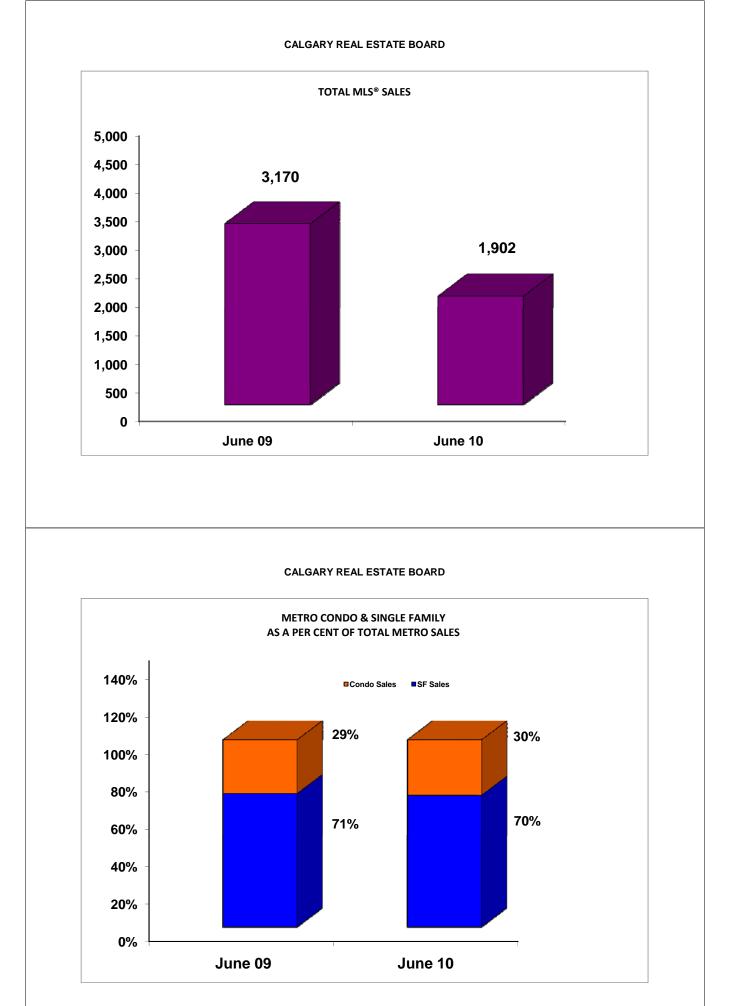

The number of single family homes sold in June 2010 in the city of Calgary was down 42 per cent from the same time a year ago, and condominium sales saw a decrease of 40 per cent from the same time a year ago.

June 2010 saw 1,061 single family homes sold in the city of Calgary. This is a decrease of 16 per cent from 1,262 sales in May 2010. In June 2009, single family home sales totaled 1,837. The number of condominium sales for the month of June 2010 was 445. This was a decrease of 14 per cent from the 518 condominium transactions recorded in May 2010. In June 2009, condominium sales were 738.

#### **CALGARY REAL ESTATE BOARD** TOTAL MLS® FOR JUNE 2010

|                          | <u>2010</u> | 2009          | Mth Chg         | <u>** 2010 YTD</u> | **2009 YTD    | YTD Chg        |
|--------------------------|-------------|---------------|-----------------|--------------------|---------------|----------------|
| SINGLE FAMILY (Calgary M |             | <u></u>       |                 | 2010 112           | 2007 110      | 110 ong        |
| Month End Inventory      | 5,991       | 3,395         | 76.47%          | n/a                | n/a           | n/a            |
| New Listings Added       | 2,733       | 2,244         | 21.79%          | 15,737             | 12,634        | 24.56%         |
| Sales                    | 1,061       | 1,837         | -42.24%         | 6,851              | 7,160         | -4.32%         |
| Avg DOM Sold             | 39          | 44            | -11.36%         | 37                 | 48            | -22.92%        |
| Avg DOM Active           | 50          | 56            | -10.71%         | 50                 | 56            | -10.71%        |
| Average Sale Price       | 481,964     | 447,142       | 7.79%           | 467,760            | 430,845       | 8.57%          |
| Median Price             | 418,900     | 399,000       | 4.99%           | 416,000            | 385,000       | 8.05%          |
| Total Sales              | 511,363,541 | 821,400,444   | -37.74%         | 3,204,622,660      | 3,084,850,027 | 3.88%          |
| Sales \$/List \$         | 96.91%      | 96.82%        | 0.09%           | 97.35%             | 96.18%        | 1.22%          |
|                          |             |               |                 |                    |               |                |
| CONDOMINIUM (Calgary Me  |             |               |                 |                    |               |                |
| Month End Inventory      | 2,626       | 1,744         | 50.57%          | n/a                | n/a           | n/a            |
| New Listings Added       | 1,084       | 927           | 16.94%          | 7,077              | 5,626         | 25.79%         |
| Sales                    | 445         | 738           | -39.70%         | 3,121              | 2,974         | 4.94%          |
| Avg DOM Sold             | 46          | 51            | -9.80%          | 43                 | 54            | -20.37%        |
| Avg DOM Active           | 54          | 58            | -6.90%          | 54                 | 58            | -6.90%         |
| Average Sale Price       | 292,238     | 285,595       | 2.33%           | 291,869            | 278,652       | 4.74%          |
| Median Price             | 269,900     | 265,500       | 1.66%           | 270,000            | 255,700       | 5.59%          |
| Total Sales              | 130,045,802 | 210,768,821   | -38.30%         | 910,921,950        | 828,709,637   | 9.92%          |
| Sales \$/List \$         | 96.71%      | 96.48%        | 0.24%           | 97.08%             | 95.77%        | 1.36%          |
| TOWNS (Outside Calgary)  |             |               |                 |                    |               |                |
| Month End Inventory      | 2,992       | 2,598         | 15.17%          | n/a                | n/a           | n/a            |
| New Listings Added       | 935         | 862           | 8.47%           | 5,316              | 4,729         | 12.41%         |
| Sales                    | 305         | 472           | -35.38%         | 2,026              | 1,800         | 12.56%         |
| Avg DOM Sold             | 67          | 73            | -8.22%          | 65                 | 1,800         | -15.58%        |
| Avg DOM Sold             | 84          | 88            | -4.55%          | 84                 | 88            | -4.55%         |
| Average Sale Price       | 378,237     | 354,335       | -4.55%<br>6.75% | 361,744            | 346,660       | 4.35%          |
| Median Price             |             |               | 3.82%           |                    |               | 4.33%<br>2.42% |
|                          | 342,500     | 329,900       |                 | 338,000            | 330,000       |                |
| Total Sales              | 115,362,334 | 167,246,203   | -31.02%         | 732,892,977        | 623,988,571   | 17.45%         |
| Sales \$/List \$         | 96.93%      | 96.57%        | 0.38%           | 97.02%             | 96.14%        | 0.91%          |
| COUNTRY RESIDENTIAL (A   |             |               |                 |                    |               |                |
| Month End Inventory      | 1,159       | 971           | 19.36%          | n/a                | n/a           | n/a            |
| New Listings Added       | 267         | 270           | -1.11%          | 1,559              | 1,395         | 11.76%         |
| Sales                    | 60          | 86            | -30.23%         | 345                | 285           | 21.05%         |
| Avg DOM Sold             | 85          | 75            | 13.33%          | 88                 | 88            | 0.00%          |
| Avg DOM Active           | 103         | 98            | 5.10%           | 103                | 98            | 5.10%          |
| Average Sale Price       | 943,400     | 739,528       | 27.57%          | 875,543            | 762,442       | 14.83%         |
| Median Price             | 835,000     | 665,000       | 25.56%          | 784,000            | 685,000       | 14.45%         |
| Total Sales              | 56,604,000  | 63,599,450    | -11.00%         | 302,062,475        | 217,296,050   | 39.01%         |
| Sales \$/List \$         | 94.68%      | 94.58%        | 0.11%           | 94.52%             | 93.25%        | 1.36%          |
|                          |             |               |                 |                    |               |                |
| RURAL LAND               | 500         | 570           | 1 400/          | 1                  | ,             | /              |
| Month End Inventory      | 580         | 572           | 1.40%           | n/a                | n/a           | n/a            |
| New Listings Added       | 102         | 111           | -8.11%          | 598                | 585           | 2.22%          |
| Sales                    | 18          | 27            | -33.33%         | 117                | 80            | 46.25%         |
| Avg DOM Sold             | 100         | 136           | -26.47%         | 124                | 113           | 9.73%          |
| Avg DOM Active           | 137         | 127           | 7.87%           | 137                | 127           | 7.87%          |
| Average Sale Price       | 538,100     | 464,000       | 15.97%          | 440,204            | 412,713       | 6.66%          |
| Median Price             | 317,500     | 375,000       | -15.33%         | 350,000            | 320,000       | 9.38%          |
| Total Sales              | 9,685,800   | 12,528,000    | -22.69%         | 51,503,845         | 33,017,017    | 55.99%         |
| Sales \$/List \$         | 80.12%      | 93.25%        | -14.08%         | 88.55%             | 92.85%        | -4.63%         |
| TOTAL MLS®*              |             |               |                 |                    |               |                |
| Month End Inventory      | 13,459      | 9,391         | 43.32%          | n/a                | n/a           | n/a            |
| New Listings Added       | 5,151       | 4,446         | 15.86%          | 30,473             | 25,150        | 21.17%         |
| Sales                    | 1,902       | 3,170         | -40.00%         | 12,528             | 12,355        | 1.40%          |
| Avg DOM Sold             | 48          | 52            | -7.69%          | 45                 | 55            | -18.18%        |
| Avg DOM Active           | 67          | 74            | -9.46%          | 67                 | 74            | -9.46%         |
| Average Sale Price       | 433,248     | 402,621       | 7.61%           | 415,576            | 387,785       | 7.17%          |
| Median Price             | 370,000     | 360,000       | 2.78%           | 365,000            | 347,900       | 4.92%          |
| Total Sales              | 824,036,827 | 1,276,309,818 | -35.44%         | 5,206,334,057      | 4,791,083,502 | 8.67%          |
| Sales \$/List \$         | 96.48%      | 96.58%        | -0.10%          | 96.99%             | 95.94%        | 1.10%          |
|                          |             |               |                 |                    |               | Page 2 of 16   |