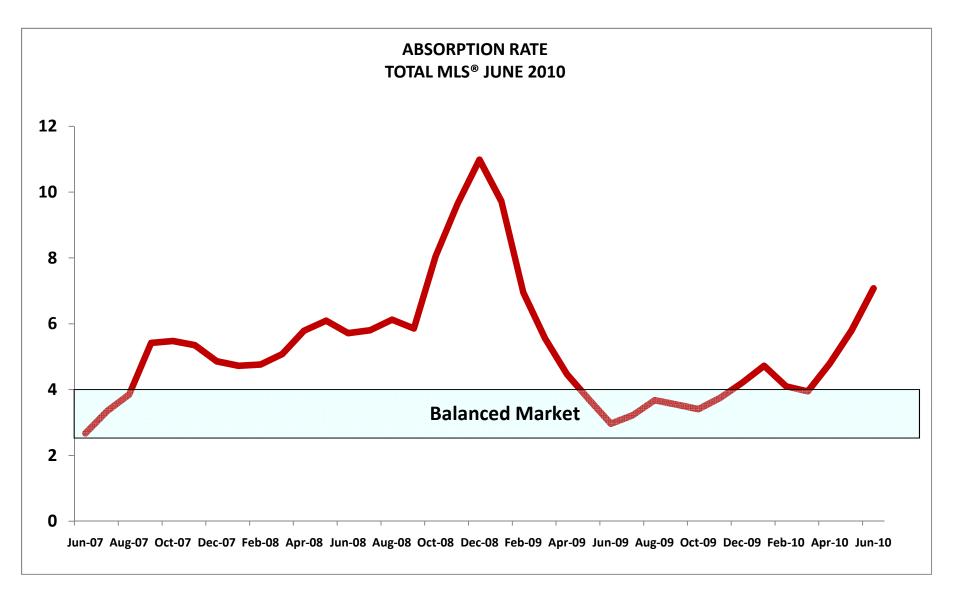

#### Total MLS® Inventory to Sales

Page 1 of 16

REALTORS<sup>®</sup> are educated, licensed professionals trained to guide you through the real estate transaction.

No MLS® information can be reprinted without sourcing the Calgary Real Estate Board.