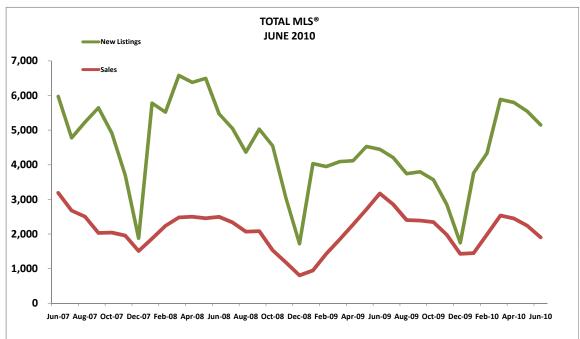

Single family listings in the city of Calgary added for the month of June totaled 2,733, a decrease of 8 per cent from May 2010 when 2,966 new listings were added, and showing an increase of 22 per cent from June 2009, when 2,244 new listings came to the market. Condominium new listings in the city of Calgary added for June 2010 were 1,084, down 11 per cent from May 2010, when the MLS® saw 1,221 condo listings coming to the market. This is an increase of 17 per cent from June 2009, when new condominium listings added were 927.

#### Total MLS® Inventory to Sales

Page 1 of 16

REALTORS<sup>®</sup> are educated, licensed professionals trained to guide you through the real estate transaction.

No MLS® information can be reprinted without sourcing the Calgary Real Estate Board.