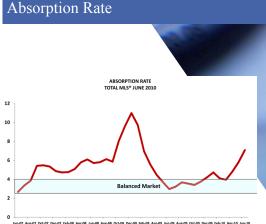

"We had an impressive housing recovery in the late spring and summer of 2009. As expected this rate of recovery will moderate in the latter half of 2010 in the face of rising mortgage rates and slowing demand-keeping Calgary's housing market in balance," says Scott.