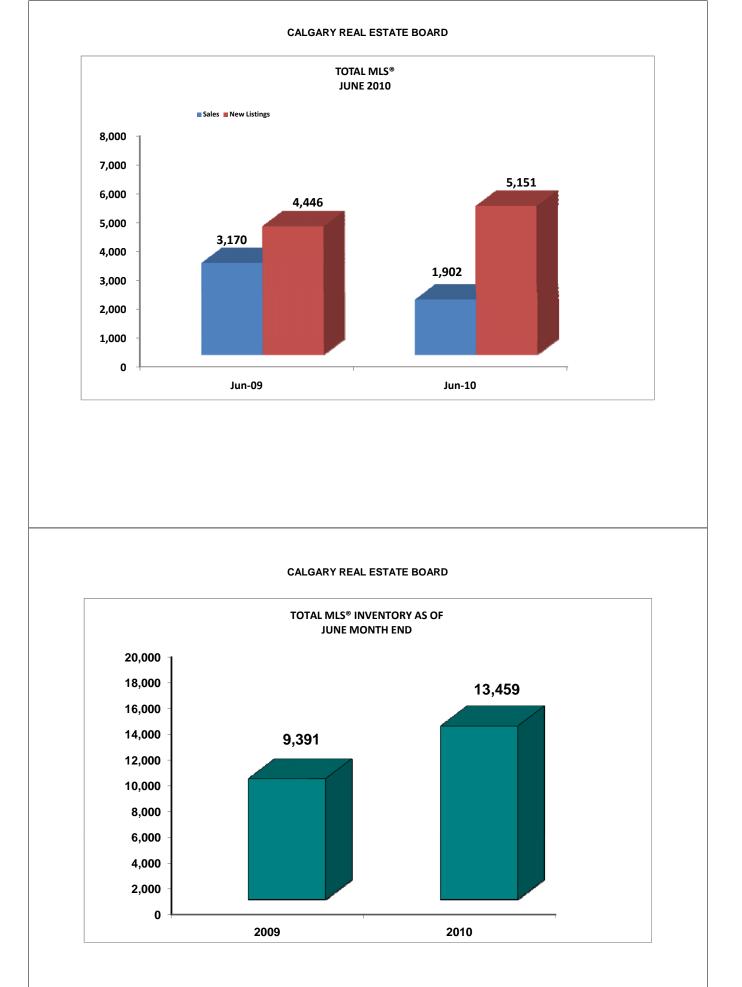

June 2010 saw 1,061 single family homes sold in the city of Calgary. This is a decrease of 16 per cent from 1,262 sales in May 2010. In June 2009, single family home sales totaled 1,837. The number of condominium sales for the month of June 2010 was 445. This was a decrease of 14 per cent from the 518 condominium transactions recorded in May 2010. In June 2009, condominium sales were 738.

#### **CALGARY REAL ESTATE BOARD** TOTAL MLS® FOR JUNE 2010

|                          | <u>2010</u> | 2009          | Mth Chg         | <u>** 2010 YTD</u> | **2009 YTD    | YTD Chg        |
|--------------------------|-------------|---------------|-----------------|--------------------|---------------|----------------|
| SINGLE FAMILY (Calgary M |             | <u></u>       |                 | 2010 112           | 2007 110      | 110 ong        |
| Month End Inventory      | 5,991       | 3,395         | 76.47%          | n/a                | n/a           | n/a            |
| New Listings Added       | 2,733       | 2,244         | 21.79%          | 15,737             | 12,634        | 24.56%         |
| Sales                    | 1,061       | 1,837         | -42.24%         | 6,851              | 7,160         | -4.32%         |
| Avg DOM Sold             | 39          | 44            | -11.36%         | 37                 | 48            | -22.92%        |
| Avg DOM Active           | 50          | 56            | -10.71%         | 50                 | 56            | -10.71%        |
| Average Sale Price       | 481,964     | 447,142       | 7.79%           | 467,760            | 430,845       | 8.57%          |
| Median Price             | 418,900     | 399,000       | 4.99%           | 416,000            | 385,000       | 8.05%          |
| Total Sales              | 511,363,541 | 821,400,444   | -37.74%         | 3,204,622,660      | 3,084,850,027 | 3.88%          |
| Sales \$/List \$         | 96.91%      | 96.82%        | 0.09%           | 97.35%             | 96.18%        | 1.22%          |
|                          |             |               |                 |                    |               |                |
| CONDOMINIUM (Calgary Me  |             |               |                 |                    |               |                |
| Month End Inventory      | 2,626       | 1,744         | 50.57%          | n/a                | n/a           | n/a            |
| New Listings Added       | 1,084       | 927           | 16.94%          | 7,077              | 5,626         | 25.79%         |
| Sales                    | 445         | 738           | -39.70%         | 3,121              | 2,974         | 4.94%          |
| Avg DOM Sold             | 46          | 51            | -9.80%          | 43                 | 54            | -20.37%        |
| Avg DOM Active           | 54          | 58            | -6.90%          | 54                 | 58            | -6.90%         |
| Average Sale Price       | 292,238     | 285,595       | 2.33%           | 291,869            | 278,652       | 4.74%          |
| Median Price             | 269,900     | 265,500       | 1.66%           | 270,000            | 255,700       | 5.59%          |
| Total Sales              | 130,045,802 | 210,768,821   | -38.30%         | 910,921,950        | 828,709,637   | 9.92%          |
| Sales \$/List \$         | 96.71%      | 96.48%        | 0.24%           | 97.08%             | 95.77%        | 1.36%          |
| TOWNS (Outside Calgary)  |             |               |                 |                    |               |                |
| Month End Inventory      | 2,992       | 2,598         | 15.17%          | n/a                | n/a           | n/a            |
| New Listings Added       | 935         | 862           | 8.47%           | 5,316              | 4,729         | 12.41%         |
| Sales                    | 305         | 472           | -35.38%         | 2,026              | 1,800         | 12.56%         |
| Avg DOM Sold             | 67          | 73            | -8.22%          | 65                 | 1,800         | -15.58%        |
| Avg DOM Sold             | 84          | 88            | -4.55%          | 84                 | 88            | -4.55%         |
| Average Sale Price       | 378,237     | 354,335       | -4.55%<br>6.75% | 361,744            | 346,660       | 4.35%          |
| Median Price             |             |               | 3.82%           |                    |               | 4.33%<br>2.42% |
|                          | 342,500     | 329,900       |                 | 338,000            | 330,000       |                |
| Total Sales              | 115,362,334 | 167,246,203   | -31.02%         | 732,892,977        | 623,988,571   | 17.45%         |
| Sales \$/List \$         | 96.93%      | 96.57%        | 0.38%           | 97.02%             | 96.14%        | 0.91%          |
| COUNTRY RESIDENTIAL (A   |             |               |                 |                    |               |                |
| Month End Inventory      | 1,159       | 971           | 19.36%          | n/a                | n/a           | n/a            |
| New Listings Added       | 267         | 270           | -1.11%          | 1,559              | 1,395         | 11.76%         |
| Sales                    | 60          | 86            | -30.23%         | 345                | 285           | 21.05%         |
| Avg DOM Sold             | 85          | 75            | 13.33%          | 88                 | 88            | 0.00%          |
| Avg DOM Active           | 103         | 98            | 5.10%           | 103                | 98            | 5.10%          |
| Average Sale Price       | 943,400     | 739,528       | 27.57%          | 875,543            | 762,442       | 14.83%         |
| Median Price             | 835,000     | 665,000       | 25.56%          | 784,000            | 685,000       | 14.45%         |
| Total Sales              | 56,604,000  | 63,599,450    | -11.00%         | 302,062,475        | 217,296,050   | 39.01%         |
| Sales \$/List \$         | 94.68%      | 94.58%        | 0.11%           | 94.52%             | 93.25%        | 1.36%          |
|                          |             |               |                 |                    |               |                |
| RURAL LAND               | 500         | 570           | 1 400/          | 1                  | ,             | /              |
| Month End Inventory      | 580         | 572           | 1.40%           | n/a                | n/a           | n/a            |
| New Listings Added       | 102         | 111           | -8.11%          | 598                | 585           | 2.22%          |
| Sales                    | 18          | 27            | -33.33%         | 117                | 80            | 46.25%         |
| Avg DOM Sold             | 100         | 136           | -26.47%         | 124                | 113           | 9.73%          |
| Avg DOM Active           | 137         | 127           | 7.87%           | 137                | 127           | 7.87%          |
| Average Sale Price       | 538,100     | 464,000       | 15.97%          | 440,204            | 412,713       | 6.66%          |
| Median Price             | 317,500     | 375,000       | -15.33%         | 350,000            | 320,000       | 9.38%          |
| Total Sales              | 9,685,800   | 12,528,000    | -22.69%         | 51,503,845         | 33,017,017    | 55.99%         |
| Sales \$/List \$         | 80.12%      | 93.25%        | -14.08%         | 88.55%             | 92.85%        | -4.63%         |
| TOTAL MLS®*              |             |               |                 |                    |               |                |
| Month End Inventory      | 13,459      | 9,391         | 43.32%          | n/a                | n/a           | n/a            |
| New Listings Added       | 5,151       | 4,446         | 15.86%          | 30,473             | 25,150        | 21.17%         |
| Sales                    | 1,902       | 3,170         | -40.00%         | 12,528             | 12,355        | 1.40%          |
| Avg DOM Sold             | 48          | 52            | -7.69%          | 45                 | 55            | -18.18%        |
| Avg DOM Active           | 67          | 74            | -9.46%          | 67                 | 74            | -9.46%         |
| Average Sale Price       | 433,248     | 402,621       | 7.61%           | 415,576            | 387,785       | 7.17%          |
| Median Price             | 370,000     | 360,000       | 2.78%           | 365,000            | 347,900       | 4.92%          |
| Total Sales              | 824,036,827 | 1,276,309,818 | -35.44%         | 5,206,334,057      | 4,791,083,502 | 8.67%          |
| Sales \$/List \$         | 96.48%      | 96.58%        | -0.10%          | 96.99%             | 95.94%        | 1.10%          |
|                          |             |               |                 |                    |               | Page 2 of 16   |