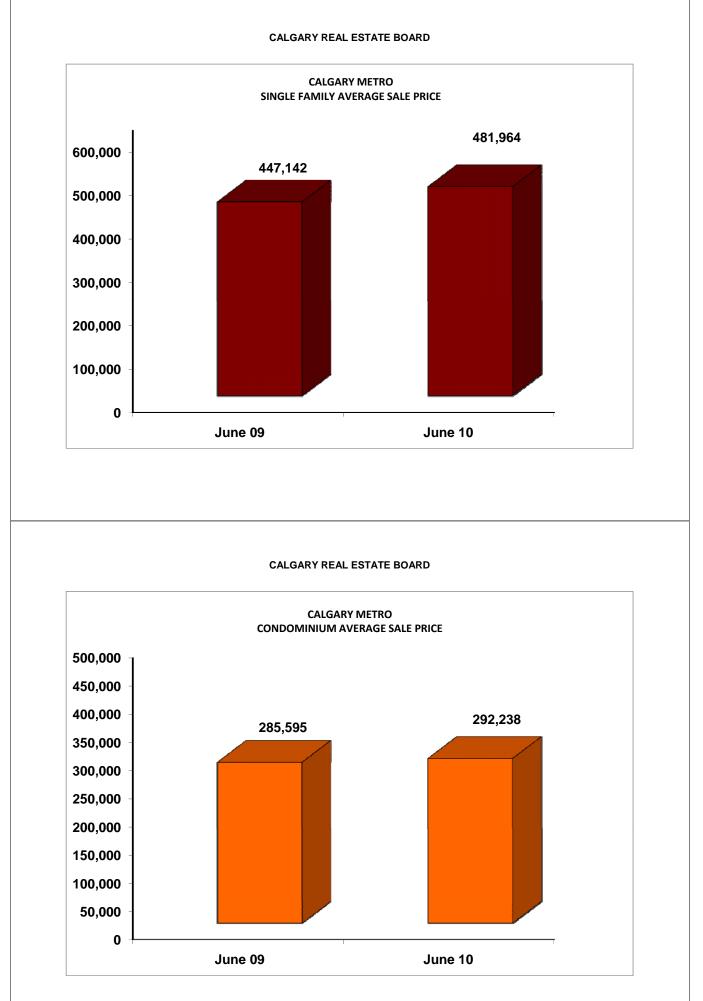

The average price of a single family home in the city of Calgary in June 2010 was \$481,964, showing no significant change from May 2010, when the average price was \$483,240, and showing an increase of 8 per cent from June 2009, when the average price was \$447,142. The average price of a condominium in the city of Calgary was \$292,238, showing a 4 per cent decrease from May 2010, when the average price was \$304,662 and a 2 per cent increase over last year, when the average price was \$285,595. Average price information can be useful in establishing trends over time, but does not indicate actual prices in centres comprised of widely divergent neighbourhoods, or account for price differentials between geographical areas.

The median price of a single family home in the city of Calgary for June 2010 was \$418,900, showing no significant change from May 2010, when the median price was \$420,000, and a 5 per cent increase from June 2009, when the median price was \$399,000. The median price of a condominium in June 2010 was \$269,900, showing a 4 per cent decrease from May 2010, when the median was \$279,900. That's up 2 per cent from June 2009, when the median price was \$265,500.