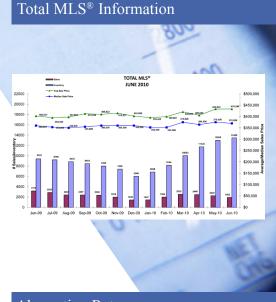

The average price of a single family home in the city of Calgary in June 2010 was \$481,964, showing no significant change from May 2010, when the average price was \$483,240, and showing an increase of 8 per cent from June 2009, when the average price was \$447,142. The average price of a condominium in the city of Calgary was \$292,238, showing a 4 per cent decrease from May 2010, when the average price was \$304,662 and a 2 per cent increase over last year, when the average price was \$285,595. Average price information can be useful in establishing trends over time, but does not indicate actual prices in centres comprised of widely divergent neighbourhoods, or account for price differentials between geographical areas.

The median price of a single family home in the city of Calgary for June 2010 was \$418,900, showing no significant change from May 2010, when the median price was \$420,000, and a 5 per cent increase from June 2009, when the median price was \$399,000. The median price of a condominium in June 2010 was \$269,900, showing a 4 per cent decrease from May 2010, when the median was \$279,900. That's up 2 per cent from June 2009, when the median price was \$265,500.