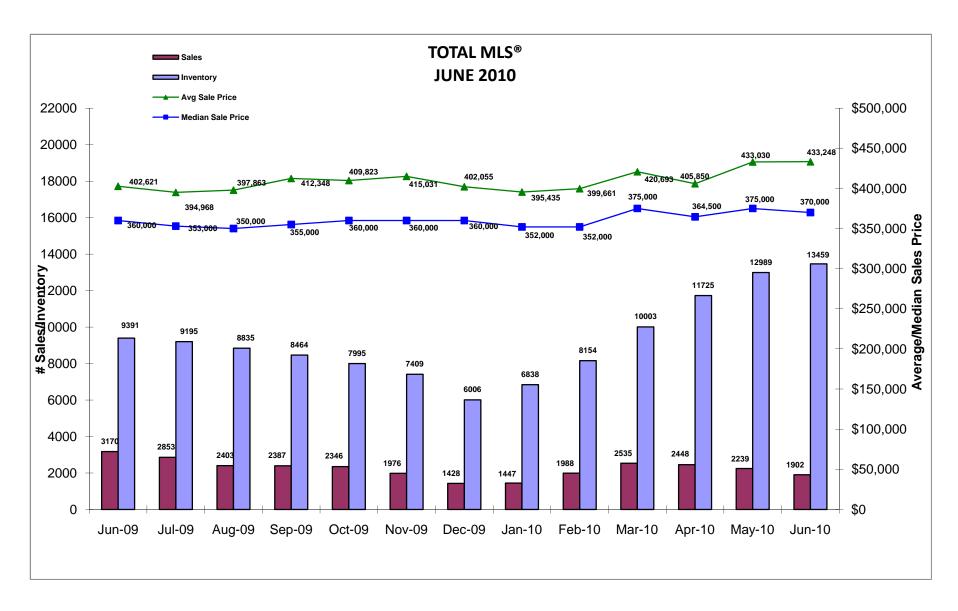

June 2010 saw 1,061 single family homes sold in the city of Calgary. This is a decrease of 16 per cent from 1,262 sales in May 2010. In June 2009, single family home sales totaled 1,837. The number of condominium sales for the month of June 2010 was 445. This was a decrease of 14 per cent from the 518 condominium transactions recorded in May 2010. In June 2009, condominium sales were 738.

The average price of a single family home in the city of Calgary in June 2010 was \$481,964, showing no significant change from May 2010, when the average price was \$483,240, and showing an increase of 8 per cent from June 2009, when the average price was \$447,142. The average price of a condominium in the city of Calgary was \$292,238, showing a 4 per cent decrease from May 2010, when the average price was \$304,662 and a 2 per cent increase over last year, when the average price was \$285,595. Average price information can be useful in establishing trends over time, but does not indicate actual prices in centres comprised of widely divergent neighbourhoods, or account for price differentials between geographical areas.

The median price of a single family home in the city of Calgary for June 2010 was \$418,900, showing no significant change from May 2010, when the median price was \$420,000, and a 5 per cent increase from June 2009, when the median price was \$399,000. The median price of a condominium in June 2010 was \$269,900, showing a 4 per cent decrease from May 2010, when the median was \$279,900. That's up 2 per cent from June 2009, when the median price was \$265,500.

Single family listings in the city of Calgary added for the month of June totaled 2,733, a decrease of 8 per cent from May 2010 when 2,966 new listings were added, and showing an increase of 22 per cent from June 2009, when 2,244 new listings came to the market. Condominium new listings in the city of Calgary added for June 2010 were 1,084, down 11 per cent from May 2010, when the MLS® saw 1,221 condo listings coming to the market. This is an increase of 17 per cent from June 2009, when new condominium listings added were 927.