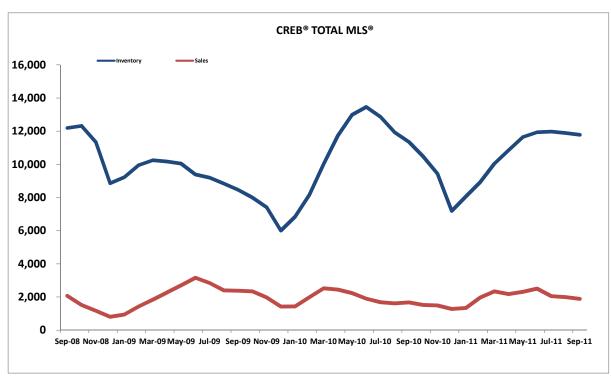

Single family home sales totaled 1,036 for the month of September, 2011, an eight per cent increase over last September. Year-to-date sales totaled 10,518 units a 10 per cent increase over last year. Monthly gains in listings brings inventory to 4,753 units, a level still lower than the previous year.

After the first three quarters of this year, condominium sales totaled 4,314, a two per cent rise over the same period last year. "While the increase is modest, it is a move in the right direction," noted Jablonski, adding that a boost in condominium sales, along with a lower number of listings is helping to tighten this market. At the end of September, 2011, condominium inventories totaled 2,008 units compared to 2,204 units recorded in September 2010.

### **CREB® - TOTAL MLS®**

|                                    | Sep-11      | <u>Sep-10</u> | Mth Chg | 2011 YTD      | 2010 YTD      | YTD Chg          |
|------------------------------------|-------------|---------------|---------|---------------|---------------|------------------|
| SINGLE FAMILY (Calgary Metro)      |             |               |         |               |               |                  |
| Month End Inventory                | 4,753       | 4,880         | -2.60%  | n/a           | n/a           | n/a              |
| New Listings Added                 | 2,327       | 2,252         | 3.33%   | 20,406        | 21,877        | -6.72%           |
| Sales                              | 1,036       | 957           | 8.25%   | 10,518        | 9,581         | 9.78%            |
| Avg DOM Sold                       | 48          | 53            | -9.21%  | 45            | 40            | 12.50%           |
| Avg DOM Active                     | 54          | 56            | -3.57%  | 54            | 56            | -3.57%           |
| Average Sale Price                 | 466,167     | 460,329       | 1.27%   | 467,907       | 464,658       | 0.70%            |
| Median Price                       | 400,000     | 390,000       | 2.56%   | 408,000       | 410,000       | -0.49%           |
| Total Sales                        | 482,948,896 | 440,535,158   | 9.63%   | 4,921,440,878 | 4,451,885,056 | 10.55%           |
| Sales \$/List \$                   | 96.78%      | 96.11%        | 0.67%   | 96.99%        | 97.07%        | -0.07%           |
| CONDOMINIUM (Calgary Metro)        |             |               |         |               |               |                  |
| Month End Inventory                | 2,008       | 2,204         | -8.89%  | n/a           | n/a           | n/a              |
| New Listings Added                 | 900         | 920           | -2.17%  | 8,379         | 9,698         | -13.60%          |
| Sales                              | 429         | 366           | 17.21%  | 4,314         | 4,241         | 1.72%            |
| Avg DOM Sold                       | 58          | 57            | 0.72%   | 53            | 46            | 15.22%           |
| Avg DOM Active                     | 58          | 60            | -3.33%  | 58            | 60            | -3.33%           |
| Average Sale Price                 | 299,508     | 284,028       | 5.45%   | 289,256       | 290,953       | -0.58%           |
| Median Price                       | 260,000     | 265,000       | -1.89%  | 262,500       | 268,500       | -2.23%           |
| Total Sales                        | 128,489,042 | 103,954,075   | 23.60%  | 1,247,848,756 | 1,233,929,604 | 1.13%            |
| Sales \$/List \$                   | 96.42%      | 95.60%        | 0.82%   | 96.71%        | 96.79%        | -0.08%           |
|                                    | 70.1270     | 73.0070       | 0.0270  | 30.7170       | 50.7570       | 0.0070           |
| TOWNS (Outside Calgary)            | 2 000       | 2.546         | 17.020/ |               | ,             | . 1              |
| Month End Inventory                | 3,000       | 2,546         | 17.83%  | n/a           | n/a           | n/a              |
| New Listings Added                 | 729         | 670           | 8.81%   | 7,686         | 7,342         | 4.69%            |
| Sales                              | 314         | 271           | 15.87%  | 2,950         | 2,886         | 2.22%            |
| Avg DOM Sold                       | 88          | 89            | -0.41%  | 78            | 69            | 13.04%           |
| Avg DOM Active                     | 99          | 104           | -4.81%  | 99            | 104           | -4.81%           |
| Average Sale Price                 | 365,612     | 363,507       | 0.58%   | 354,728       | 363,036       | -2.29%           |
| Median Price                       | 345,000     | 339,000       | 1.77%   | 332,000       | 336,900       | -1.45%           |
| Total Sales                        | 114,802,318 | 98,510,304    | 16.54%  | 1,046,448,249 | 1,047,721,470 | -0.12%           |
| Sales \$/List \$                   | 96.26%      | 95.99%        | 0.27%   | 96.77%        | 96.78%        | -0.01%           |
| <b>COUNTRY RESIDENTIAL (Acreag</b> | <u>es)</u>  |               |         |               |               |                  |
| Month End Inventory                | 1,123       | 1,070         | 4.95%   | n/a           | n/a           | n/a              |
| New Listings Added                 | 228         | 174           | 31.03%  | 2,238         | 2,047         | 9.33%            |
| Sales                              | 70          | 48            | 45.83%  | 530           | 473           | 12.05%           |
| Avg DOM Sold                       | 122         | 86            | 41.81%  | 102           | 88            | 15.91%           |
| Avg DOM Active                     | 112         | 119           | -5.88%  | 112           | 119           | -5.88%           |
| Average Sale Price                 | 770,822     | 740,890       | 4.04%   | 822,556       | 843,180       | -2.45%           |
| Median Price                       | 666,500     | 700,000       | -4.79%  | 750,000       | 755,000       | -0.66%           |
| Total Sales                        | 53,957,555  | 35,562,700    | 51.73%  | 435,954,511   | 398,824,274   | 9.31%            |
| Sales \$/List \$                   | 93.16%      | 92.71%        | 0.45%   | 94.05%        | 94.11%        | -0.05%           |
| RURAL LAND                         |             |               |         |               |               |                  |
| Month End Inventory                | 705         | 536           | 31.53%  | n/a           | n/a           | n/a              |
| New Listings Added                 | 66          | 53            | 24.53%  | 905           | 850           | 6.47%            |
| Sales                              | 22          | 17            | 29.41%  | 145           | 165           | -12.12%          |
|                                    | 117         | 117           | -0.40%  | 116           | 126           |                  |
| Avg DOM Active                     | 196         | 163           | 20.25%  | 196           | 163           | -7.94%<br>20.25% |
| Avg DOM Active                     |             |               |         |               |               |                  |
| Average Sale Price                 | 413,568     | 425,241       | -2.75%  | 468,240       | 404,989       | 15.62%           |
| Median Price                       | 299,750     | 321,300       | -6.71%  | 360,000       | 335,000       | 7.46%            |
| Total Sales                        | 9,098,500   | 7,229,100     | 25.86%  | 67,894,820    | 66,823,130    | 1.60%            |
| Sales \$/List \$                   | 91.96%      | 91.84%        | 0.12%   | 90.24%        | 91.42%        | -1.18%           |
| TOTAL MLS®*                        | 11.704      | 11 240        | 2.020/  | ,             | ,             | ,                |
| Month End Inventory                | 11,784      | 11,349        | 3.83%   | n/a           | n/a           | n/a              |
| New Listings Added                 | 4,283       | 4,104         | 4.36%   | 39,980        | 42,236        | -5.34%           |
| Sales                              | 1,885       | 1,672         | 12.74%  | 18,564        | 17,481        | 6.20%            |
| Avg DOM Sold                       | 61          | 62            | -1.20%  | 54            | 49            | 10.20%           |
| Avg DOM Active                     | 82          | 79            | 3.80%   | 82            | 79            | 3.80%            |
| Average Sale Price                 | 419,632     | 410,707       | 2.17%   | 416,383       | 412,451       | 0.95%            |
| Median Price                       | 365,000     | 355,000       | 2.82%   | 364,000       | 362,000       | 0.55%            |
| Total Sales                        | 791,006,311 | 686,702,688   | 15.19%  | 7,729,725,914 | 7,210,062,535 | 7.21%            |
| Sales \$/List \$                   | 96.32%      | 95.78%        | 0.54%   | 96.68%        | 96.74%        | -0.07%           |
|                                    |             |               |         |               |               |                  |