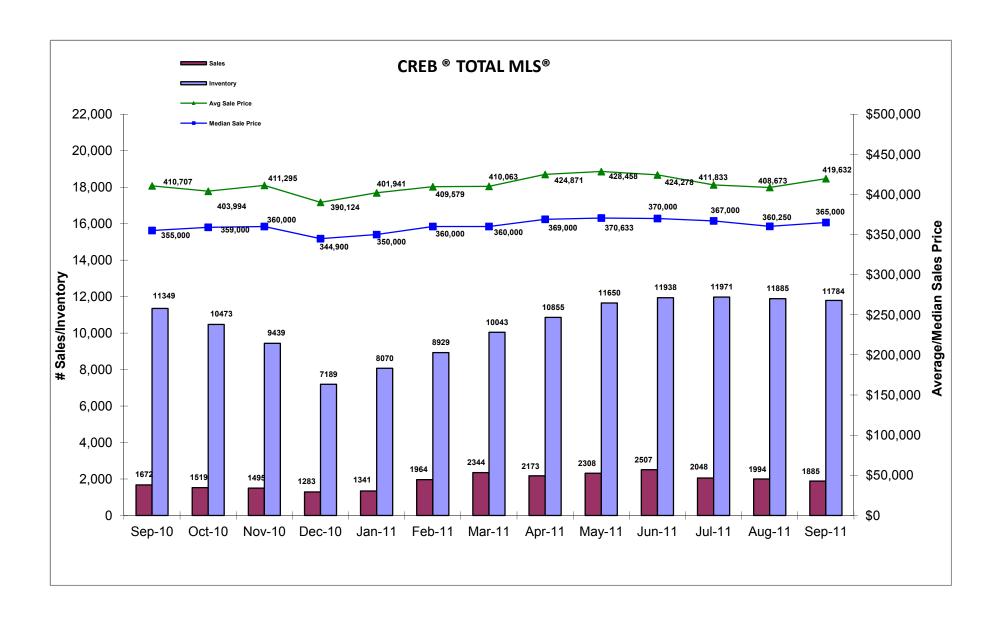

Single family home sales totaled 1,036 for the month of September, 2011, an eight per cent increase over last September. Year-to-date sales totaled 10,518 units a 10 per cent increase over last year. Monthly gains in listings brings inventory to 4,753 units, a level still lower than the previous year.

"And single family homes are selling closer to asking price—suggesting that homes will move in this market, when priced right," added Jablonski.

The average price of single family homes for the month of September, 2011 was \$466,167, while the median price was \$400,000. Jablonski indicated that while prices have marginally improved compared to September 2010 figures, on a year-to-date bases both the average price and median price have remained relatively stable.

After the first three quarters of this year, condominium sales totaled 4,314, a two per cent rise over the same period last year. "While the increase is modest, it is a move in the right direction," noted Jablonski, adding that a boost in condominium sales, along with a lower number of listings is helping to tighten this market. At the end of September, 2011, condominium inventories totaled 2,008 units compared to 2,204 units recorded in September 2010.

Average condominium prices reached \$299,508 in September, 2011, appearing to record a significant increase. However, the increase in price is not caused by a general price rise, but has been pushed up by a \$4 million plus sale. In fact, both the median price of \$260,000 and the year-to-date figures continue to trend lower than figures recorded last year.

### **CREB® - TOTAL MLS®**

|                                    | Sep-11      | <u>Sep-10</u> | Mth Chg | 2011 YTD      | 2010 YTD      | YTD Chg          |
|------------------------------------|-------------|---------------|---------|---------------|---------------|------------------|
| SINGLE FAMILY (Calgary Metro)      |             |               |         |               |               |                  |
| Month End Inventory                | 4,753       | 4,880         | -2.60%  | n/a           | n/a           | n/a              |
| New Listings Added                 | 2,327       | 2,252         | 3.33%   | 20,406        | 21,877        | -6.72%           |
| Sales                              | 1,036       | 957           | 8.25%   | 10,518        | 9,581         | 9.78%            |
| Avg DOM Sold                       | 48          | 53            | -9.21%  | 45            | 40            | 12.50%           |
| Avg DOM Active                     | 54          | 56            | -3.57%  | 54            | 56            | -3.57%           |
| Average Sale Price                 | 466,167     | 460,329       | 1.27%   | 467,907       | 464,658       | 0.70%            |
| Median Price                       | 400,000     | 390,000       | 2.56%   | 408,000       | 410,000       | -0.49%           |
| Total Sales                        | 482,948,896 | 440,535,158   | 9.63%   | 4,921,440,878 | 4,451,885,056 | 10.55%           |
| Sales \$/List \$                   | 96.78%      | 96.11%        | 0.67%   | 96.99%        | 97.07%        | -0.07%           |
| CONDOMINIUM (Calgary Metro)        |             |               |         |               |               |                  |
| Month End Inventory                | 2,008       | 2,204         | -8.89%  | n/a           | n/a           | n/a              |
| New Listings Added                 | 900         | 920           | -2.17%  | 8,379         | 9,698         | -13.60%          |
| Sales                              | 429         | 366           | 17.21%  | 4,314         | 4,241         | 1.72%            |
| Avg DOM Sold                       | 58          | 57            | 0.72%   | 53            | 46            | 15.22%           |
| Avg DOM Active                     | 58          | 60            | -3.33%  | 58            | 60            | -3.33%           |
| Average Sale Price                 | 299,508     | 284,028       | 5.45%   | 289,256       | 290,953       | -0.58%           |
| Median Price                       | 260,000     | 265,000       | -1.89%  | 262,500       | 268,500       | -2.23%           |
| Total Sales                        | 128,489,042 | 103,954,075   | 23.60%  | 1,247,848,756 | 1,233,929,604 | 1.13%            |
| Sales \$/List \$                   | 96.42%      | 95.60%        | 0.82%   | 96.71%        | 96.79%        | -0.08%           |
|                                    | 70.1270     | 73.0070       | 0.0270  | 30.7170       | 50.7570       | 0.0070           |
| TOWNS (Outside Calgary)            | 2 000       | 2.546         | 17.020/ |               | ,             | . 1              |
| Month End Inventory                | 3,000       | 2,546         | 17.83%  | n/a           | n/a           | n/a              |
| New Listings Added                 | 729         | 670           | 8.81%   | 7,686         | 7,342         | 4.69%            |
| Sales                              | 314         | 271           | 15.87%  | 2,950         | 2,886         | 2.22%            |
| Avg DOM Sold                       | 88          | 89            | -0.41%  | 78            | 69            | 13.04%           |
| Avg DOM Active                     | 99          | 104           | -4.81%  | 99            | 104           | -4.81%           |
| Average Sale Price                 | 365,612     | 363,507       | 0.58%   | 354,728       | 363,036       | -2.29%           |
| Median Price                       | 345,000     | 339,000       | 1.77%   | 332,000       | 336,900       | -1.45%           |
| Total Sales                        | 114,802,318 | 98,510,304    | 16.54%  | 1,046,448,249 | 1,047,721,470 | -0.12%           |
| Sales \$/List \$                   | 96.26%      | 95.99%        | 0.27%   | 96.77%        | 96.78%        | -0.01%           |
| <b>COUNTRY RESIDENTIAL (Acreag</b> | <u>es)</u>  |               |         |               |               |                  |
| Month End Inventory                | 1,123       | 1,070         | 4.95%   | n/a           | n/a           | n/a              |
| New Listings Added                 | 228         | 174           | 31.03%  | 2,238         | 2,047         | 9.33%            |
| Sales                              | 70          | 48            | 45.83%  | 530           | 473           | 12.05%           |
| Avg DOM Sold                       | 122         | 86            | 41.81%  | 102           | 88            | 15.91%           |
| Avg DOM Active                     | 112         | 119           | -5.88%  | 112           | 119           | -5.88%           |
| Average Sale Price                 | 770,822     | 740,890       | 4.04%   | 822,556       | 843,180       | -2.45%           |
| Median Price                       | 666,500     | 700,000       | -4.79%  | 750,000       | 755,000       | -0.66%           |
| Total Sales                        | 53,957,555  | 35,562,700    | 51.73%  | 435,954,511   | 398,824,274   | 9.31%            |
| Sales \$/List \$                   | 93.16%      | 92.71%        | 0.45%   | 94.05%        | 94.11%        | -0.05%           |
| RURAL LAND                         |             |               |         |               |               |                  |
| Month End Inventory                | 705         | 536           | 31.53%  | n/a           | n/a           | n/a              |
| New Listings Added                 | 66          | 53            | 24.53%  | 905           | 850           | 6.47%            |
| Sales                              | 22          | 17            | 29.41%  | 145           | 165           | -12.12%          |
|                                    | 117         | 117           | -0.40%  | 116           | 126           |                  |
| Avg DOM Active                     | 196         | 163           | 20.25%  | 196           | 163           | -7.94%<br>20.25% |
| Avg DOM Active                     |             |               |         |               |               |                  |
| Average Sale Price                 | 413,568     | 425,241       | -2.75%  | 468,240       | 404,989       | 15.62%           |
| Median Price                       | 299,750     | 321,300       | -6.71%  | 360,000       | 335,000       | 7.46%            |
| Total Sales                        | 9,098,500   | 7,229,100     | 25.86%  | 67,894,820    | 66,823,130    | 1.60%            |
| Sales \$/List \$                   | 91.96%      | 91.84%        | 0.12%   | 90.24%        | 91.42%        | -1.18%           |
| TOTAL MLS®*                        | 11.704      | 11 240        | 2.020/  | ,             | ,             | ,                |
| Month End Inventory                | 11,784      | 11,349        | 3.83%   | n/a           | n/a           | n/a              |
| New Listings Added                 | 4,283       | 4,104         | 4.36%   | 39,980        | 42,236        | -5.34%           |
| Sales                              | 1,885       | 1,672         | 12.74%  | 18,564        | 17,481        | 6.20%            |
| Avg DOM Sold                       | 61          | 62            | -1.20%  | 54            | 49            | 10.20%           |
| Avg DOM Active                     | 82          | 79            | 3.80%   | 82            | 79            | 3.80%            |
| Average Sale Price                 | 419,632     | 410,707       | 2.17%   | 416,383       | 412,451       | 0.95%            |
| Median Price                       | 365,000     | 355,000       | 2.82%   | 364,000       | 362,000       | 0.55%            |
| Total Sales                        | 791,006,311 | 686,702,688   | 15.19%  | 7,729,725,914 | 7,210,062,535 | 7.21%            |
| Sales \$/List \$                   | 96.32%      | 95.78%        | 0.54%   | 96.68%        | 96.74%        | -0.07%           |
|                                    |             |               |         |               |               |                  |