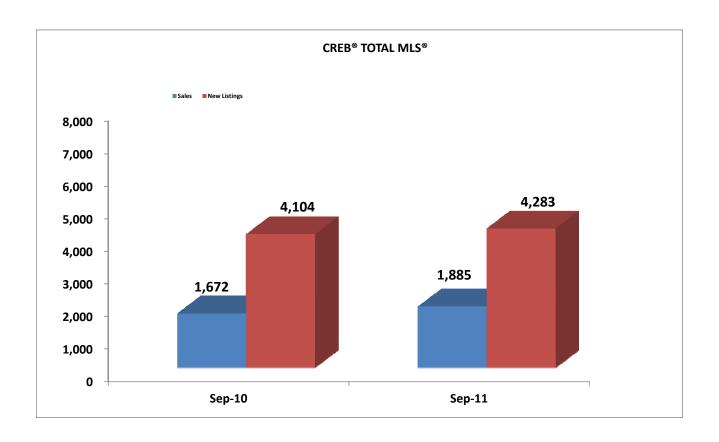

### **CREB® - TOTAL MLS®**

|                                    | Sep-11      | <u>Sep-10</u> | Mth Chg | 2011 YTD      | 2010 YTD      | YTD Chg          |
|------------------------------------|-------------|---------------|---------|---------------|---------------|------------------|
| SINGLE FAMILY (Calgary Metro)      |             |               |         |               |               |                  |
| Month End Inventory                | 4,753       | 4,880         | -2.60%  | n/a           | n/a           | n/a              |
| New Listings Added                 | 2,327       | 2,252         | 3.33%   | 20,406        | 21,877        | -6.72%           |
| Sales                              | 1,036       | 957           | 8.25%   | 10,518        | 9,581         | 9.78%            |
| Avg DOM Sold                       | 48          | 53            | -9.21%  | 45            | 40            | 12.50%           |
| Avg DOM Active                     | 54          | 56            | -3.57%  | 54            | 56            | -3.57%           |
| Average Sale Price                 | 466,167     | 460,329       | 1.27%   | 467,907       | 464,658       | 0.70%            |
| Median Price                       | 400,000     | 390,000       | 2.56%   | 408,000       | 410,000       | -0.49%           |
| Total Sales                        | 482,948,896 | 440,535,158   | 9.63%   | 4,921,440,878 | 4,451,885,056 | 10.55%           |
| Sales \$/List \$                   | 96.78%      | 96.11%        | 0.67%   | 96.99%        | 97.07%        | -0.07%           |
| CONDOMINIUM (Calgary Metro)        |             |               |         |               |               |                  |
| Month End Inventory                | 2,008       | 2,204         | -8.89%  | n/a           | n/a           | n/a              |
| New Listings Added                 | 900         | 920           | -2.17%  | 8,379         | 9,698         | -13.60%          |
| Sales                              | 429         | 366           | 17.21%  | 4,314         | 4,241         | 1.72%            |
| Avg DOM Sold                       | 58          | 57            | 0.72%   | 53            | 46            | 15.22%           |
| Avg DOM Active                     | 58          | 60            | -3.33%  | 58            | 60            | -3.33%           |
| Average Sale Price                 | 299,508     | 284,028       | 5.45%   | 289,256       | 290,953       | -0.58%           |
| Median Price                       | 260,000     | 265,000       | -1.89%  | 262,500       | 268,500       | -2.23%           |
| Total Sales                        | 128,489,042 | 103,954,075   | 23.60%  | 1,247,848,756 | 1,233,929,604 | 1.13%            |
| Sales \$/List \$                   | 96.42%      | 95.60%        | 0.82%   | 96.71%        | 96.79%        | -0.08%           |
|                                    | 70.1270     | 73.0070       | 0.0270  | 30.7170       | 50.7570       | 0.0070           |
| TOWNS (Outside Calgary)            | 2 000       | 2.546         | 17.020/ |               | ,             | . 1              |
| Month End Inventory                | 3,000       | 2,546         | 17.83%  | n/a           | n/a           | n/a              |
| New Listings Added                 | 729         | 670           | 8.81%   | 7,686         | 7,342         | 4.69%            |
| Sales                              | 314         | 271           | 15.87%  | 2,950         | 2,886         | 2.22%            |
| Avg DOM Sold                       | 88          | 89            | -0.41%  | 78            | 69            | 13.04%           |
| Avg DOM Active                     | 99          | 104           | -4.81%  | 99            | 104           | -4.81%           |
| Average Sale Price                 | 365,612     | 363,507       | 0.58%   | 354,728       | 363,036       | -2.29%           |
| Median Price                       | 345,000     | 339,000       | 1.77%   | 332,000       | 336,900       | -1.45%           |
| Total Sales                        | 114,802,318 | 98,510,304    | 16.54%  | 1,046,448,249 | 1,047,721,470 | -0.12%           |
| Sales \$/List \$                   | 96.26%      | 95.99%        | 0.27%   | 96.77%        | 96.78%        | -0.01%           |
| <b>COUNTRY RESIDENTIAL (Acreag</b> | <u>es)</u>  |               |         |               |               |                  |
| Month End Inventory                | 1,123       | 1,070         | 4.95%   | n/a           | n/a           | n/a              |
| New Listings Added                 | 228         | 174           | 31.03%  | 2,238         | 2,047         | 9.33%            |
| Sales                              | 70          | 48            | 45.83%  | 530           | 473           | 12.05%           |
| Avg DOM Sold                       | 122         | 86            | 41.81%  | 102           | 88            | 15.91%           |
| Avg DOM Active                     | 112         | 119           | -5.88%  | 112           | 119           | -5.88%           |
| Average Sale Price                 | 770,822     | 740,890       | 4.04%   | 822,556       | 843,180       | -2.45%           |
| Median Price                       | 666,500     | 700,000       | -4.79%  | 750,000       | 755,000       | -0.66%           |
| Total Sales                        | 53,957,555  | 35,562,700    | 51.73%  | 435,954,511   | 398,824,274   | 9.31%            |
| Sales \$/List \$                   | 93.16%      | 92.71%        | 0.45%   | 94.05%        | 94.11%        | -0.05%           |
| RURAL LAND                         |             |               |         |               |               |                  |
| Month End Inventory                | 705         | 536           | 31.53%  | n/a           | n/a           | n/a              |
| New Listings Added                 | 66          | 53            | 24.53%  | 905           | 850           | 6.47%            |
| Sales                              | 22          | 17            | 29.41%  | 145           | 165           | -12.12%          |
|                                    | 117         | 117           | -0.40%  | 116           | 126           |                  |
| Avg DOM Active                     | 196         | 163           | 20.25%  | 196           | 163           | -7.94%<br>20.25% |
| Avg DOM Active                     |             |               |         |               |               |                  |
| Average Sale Price                 | 413,568     | 425,241       | -2.75%  | 468,240       | 404,989       | 15.62%           |
| Median Price                       | 299,750     | 321,300       | -6.71%  | 360,000       | 335,000       | 7.46%            |
| Total Sales                        | 9,098,500   | 7,229,100     | 25.86%  | 67,894,820    | 66,823,130    | 1.60%            |
| Sales \$/List \$                   | 91.96%      | 91.84%        | 0.12%   | 90.24%        | 91.42%        | -1.18%           |
| TOTAL MLS®*                        | 11.704      | 11 240        | 2.020/  | ,             | ,             | ,                |
| Month End Inventory                | 11,784      | 11,349        | 3.83%   | n/a           | n/a           | n/a              |
| New Listings Added                 | 4,283       | 4,104         | 4.36%   | 39,980        | 42,236        | -5.34%           |
| Sales                              | 1,885       | 1,672         | 12.74%  | 18,564        | 17,481        | 6.20%            |
| Avg DOM Sold                       | 61          | 62            | -1.20%  | 54            | 49            | 10.20%           |
| Avg DOM Active                     | 82          | 79            | 3.80%   | 82            | 79            | 3.80%            |
| Average Sale Price                 | 419,632     | 410,707       | 2.17%   | 416,383       | 412,451       | 0.95%            |
| Median Price                       | 365,000     | 355,000       | 2.82%   | 364,000       | 362,000       | 0.55%            |
| Total Sales                        | 791,006,311 | 686,702,688   | 15.19%  | 7,729,725,914 | 7,210,062,535 | 7.21%            |
| Sales \$/List \$                   | 96.32%      | 95.78%        | 0.54%   | 96.68%        | 96.74%        | -0.07%           |
|                                    |             |               |         |               |               |                  |