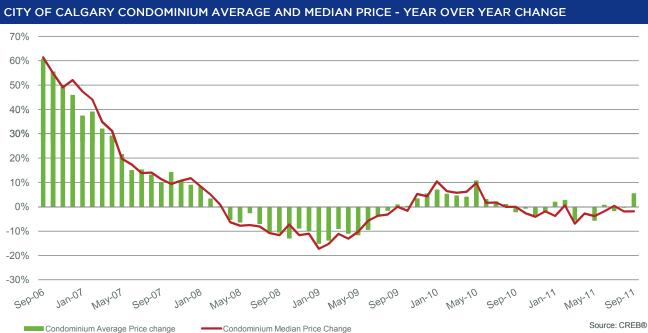

Average condominium prices reached \$299,508 in September, 2011, appearing to record a significant increase. However, the increase in price is not caused by a general price rise, but has been pushed up by a \$4 million plus sale. In fact, both the median price of \$260,000 and the year-to-date figures continue to trend lower than figures recorded last year.

### CREB® - CONDOMINIUM CALGARY METRO LONG TERM COMPARISON SUMMARY

|              | January | February | March   | April   | May     | June    | July    | August  | September | October | November | December | YTD     |
|--------------|---------|----------|---------|---------|---------|---------|---------|---------|-----------|---------|----------|----------|---------|
| 2007         | •       | •        | •       |         |         |         |         |         | -         |         |          | •        |         |
| New Listings | 1,004   | 890      | 1,249   | 1,157   | 1,329   | 1,253   | 1,113   | 1,188   | 1,314     | 1,203   | 887      | 470      | 13,057  |
| Sales        | 735     | 895      | 1,024   | 836     | 887     | 789     | 602     | 598     | 482       | 499     | 494      | 390      | 8,231   |
| Avg Price    | 287,634 | 301,823  | 312,144 | 329,918 | 332,212 | 323,281 | 318,551 | 320,793 | 321,442   | 331,804 | 312,823  | 304,931  | 316,401 |
| Median       | 267,500 | 280,800  | 290,000 | 309,500 | 308,000 | 304,900 | 297,700 | 301,000 | 300,000   | 289,000 | 285,106  | 285,500  | 295,000 |
| Avg DOM      | 39      | 28       | 24      | 23      | 24      | 28      | 34      | 36      | 41        | 41      | 45       | 50       | 32      |
| 2008         |         |          |         |         |         |         |         |         |           |         |          |          |         |
| New Listings | 1,404   | 1,240    | 1,563   | 1,491   | 1,545   | 1,236   | 1,186   | 1,053   | 1,187     | 1,071   | 741      | 433      | 14,150  |
| Sales        | 453     | 559      | 563     | 581     | 573     | 555     | 535     | 495     | 461       | 398     | 283      | 205      | 5,661   |
| Avg Price    | 311,410 | 311,757  | 312,517 | 312,586 | 311,286 | 315,089 | 296,341 | 287,841 | 287,869   | 289,001 | 285,116  | 274,919  | 302,410 |
| Median       | 290,000 | 295,000  | 292,500 | 290,000 | 284,000 | 282,000 | 273,500 | 268,500 | 265,000   | 268,000 | 251,800  | 254,000  | 279,500 |
| Avg DOM      | 48      | 46       | 43      | 46      | 50      | 52      | 53      | 58      | 55        | 50      | 52       | 61       | 50      |
| 2009         | 2009    |          |         |         |         |         |         |         |           |         |          |          |         |
| New Listings | 941     | 890      | 901     | 964     | 993     | 931     | 918     | 831     | 942       | 860     | 706      | 443      | 10,320  |
| Sales        | 221     | 340      | 444     | 575     | 653     | 736     | 700     | 631     | 580       | 599     | 503      | 339      | 6,321   |
| Avg Price    | 264,396 | 268,884  | 284,293 | 278,376 | 275,299 | 285,481 | 285,168 | 283,400 | 290,256   | 289,786 | 294,600  | 289,605  | 283,620 |
| Median       | 240,000 | 249,950  | 260,000 | 252,000 | 255,000 | 265,750 | 263,375 | 260,000 | 265,000   | 263,500 | 265,000  | 265,000  | 260,000 |
| Avg DOM      | 64      | 52       | 56      | 58      | 52      | 52      | 50      | 48      | 43        | 45      | 46       | 48       | 50      |
| 2010         |         |          |         |         |         |         |         |         |           |         |          |          |         |
| New Listings | 951     | 1,109    | 1,376   | 1,338   | 1,220   | 1,086   | 889     | 809     | 920       | 723     | 634      | 369      | 11,424  |
| Sales        | 375     | 535      | 605     | 639     | 518     | 445     | 396     | 362     | 366       | 307     | 310      | 318      | 5,176   |
| Avg Price    | 282,737 | 283,004  | 297,158 | 289,586 | 304,693 | 294,182 | 291,181 | 286,373 | 284,028   | 287,808 | 284,667  | 283,059  | 289,905 |
| Median       | 265,000 | 266,000  | 275,000 | 267,500 | 279,950 | 270,000 | 268,000 | 260,000 | 265,000   | 256,500 | 254,150  | 260,000  | 266,500 |
| Avg DOM      | 50      | 43       | 39      | 41      | 43      | 47      | 51      | 54      | 57        | 58      | 58       | 62       | 48      |
| 2011         |         |          |         |         |         |         |         |         |           |         |          |          |         |
| New Listings | 871     | 970      | 999     | 970     | 1,016   | 961     | 825     | 867     | 900       |         |          |          | 8,379   |
| Sales        | 302     | 465      | 581     | 534     | 502     | 579     | 454     | 468     | 429       |         |          |          | 4,314   |
| Avg Price    | 288,291 | 290,548  | 280,781 | 289,334 | 287,697 | 296,320 | 286,238 | 285,487 | 299,508   |         |          |          | 289,256 |
| Median       | 255,000 | 267,500  | 256,000 | 260,000 | 269,250 | 265,000 | 269,000 | 255,000 | 260,000   |         |          |          | 262,500 |
| Avg DOM      | 62      | 53       | 50      | 54      | 50      | 53      | 51      | 54      | 58        |         |          |          | 53      |