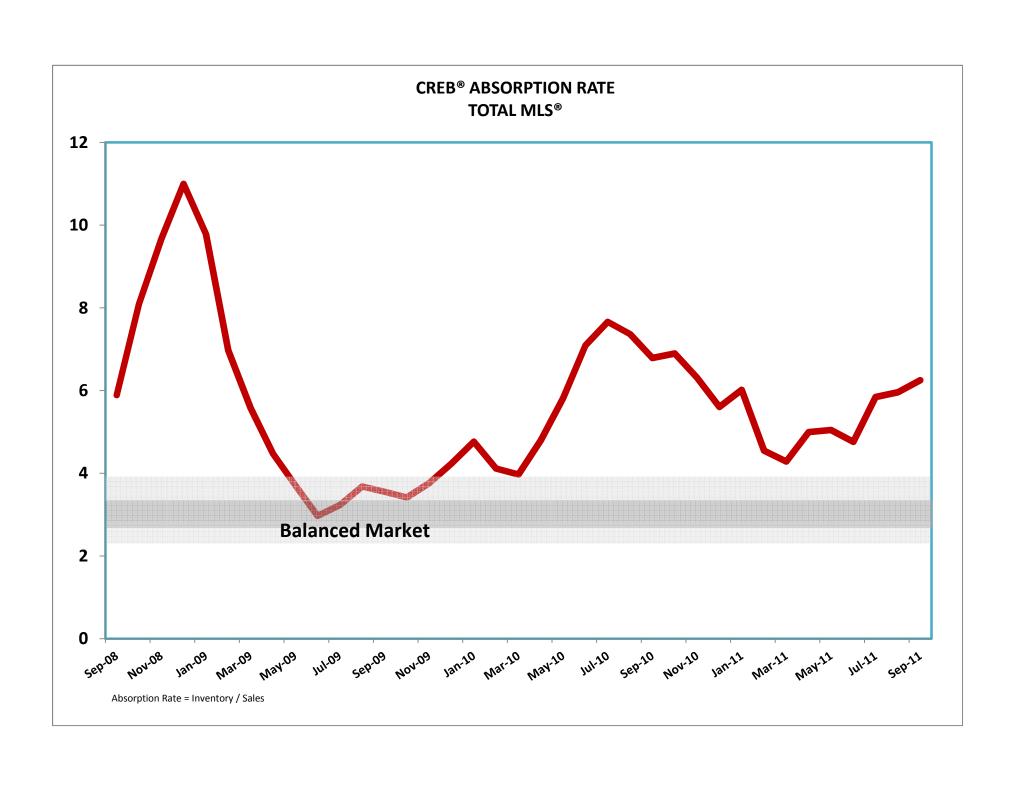

Single family home sales totaled 1,036 for the month of September, 2011, an eight per cent increase over last September. Year-to-date sales totaled 10,518 units a 10 per cent increase over last year. Monthly gains in listings brings inventory to 4,753 units, a level still lower than the previous year.

After the first three quarters of this year, condominium sales totaled 4,314, a two per cent rise over the same period last year. "While the increase is modest, it is a move in the right direction," noted Jablonski, adding that a boost in condominium sales, along with a lower number of listings is helping to tighten this market. At the end of September, 2011, condominium inventories totaled 2,008 units compared to 2,204 units recorded in September 2010.