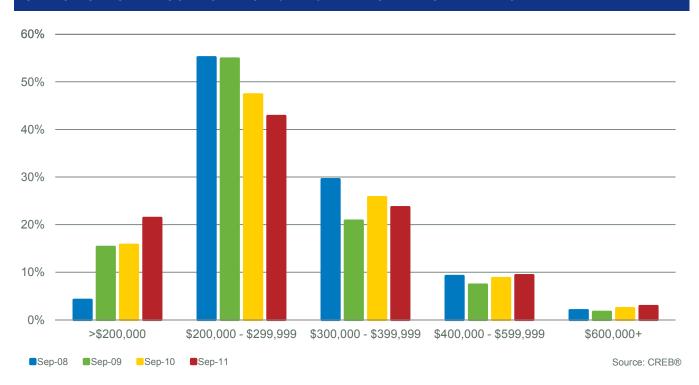

Average condominium prices reached \$299,508 in September, 2011, appearing to record a significant increase. However, the increase in price is not caused by a general price rise, but has been pushed up by a \$4 million plus sale. In fact, both the median price of \$260,000 and the year-to-date figures continue to trend lower than figures recorded last year.

### CITY OF CALGARY CONDOMINIUM SALES BY PRICE RANGE YEAR TO DATE