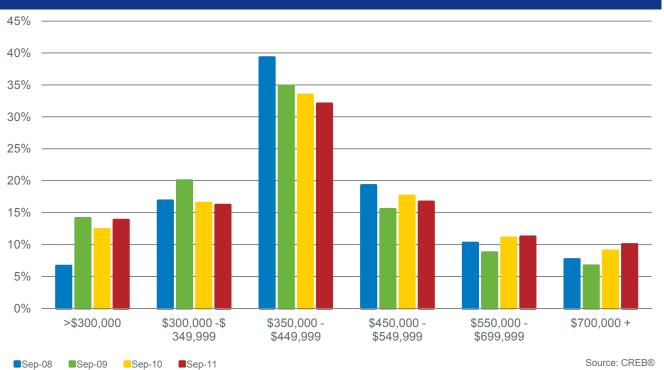

"And single family homes are selling closer to asking price—suggesting that homes will move in this market, when priced right," added Jablonski.

The average price of single family homes for the month of September, 2011 was \$466,167, while the median price was \$400,000. Jablonski indicated that while prices have marginally improved compared to September 2010 figures, on a year-to-date bases both the average price and median price have remained relatively stable.