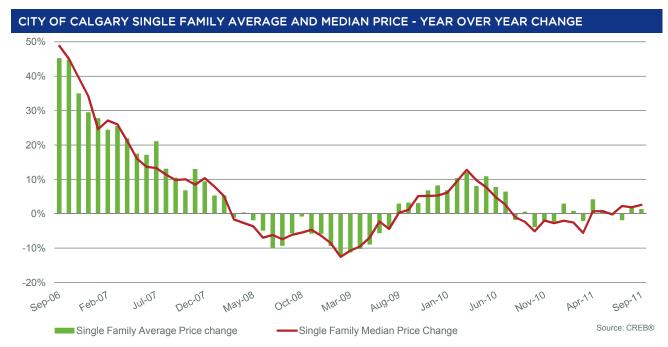

"And single family homes are selling closer to asking price—suggesting that homes will move in this market, when priced right," added Jablonski.

The average price of single family homes for the month of September, 2011 was \$466,167, while the median price was \$400,000. Jablonski indicated that while prices have marginally improved compared to September 2010 figures, on a year-to-date bases both the average price and median price have remained relatively stable.