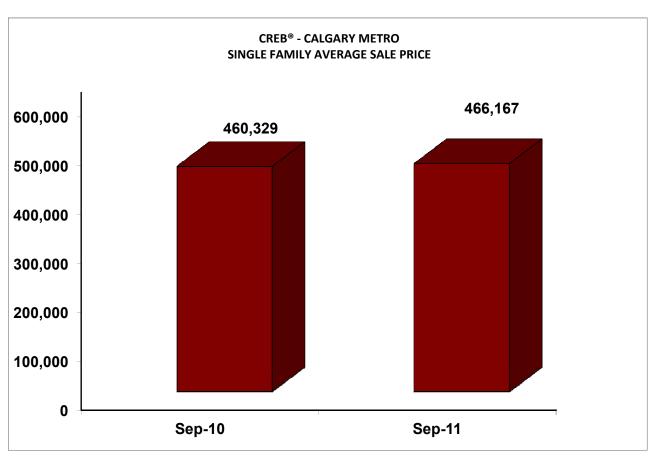

"And single family homes are selling closer to asking price—suggesting that homes will move in this market, when priced right," added Jablonski.

The average price of single family homes for the month of September, 2011 was \$466,167, while the median price was \$400,000. Jablonski indicated that while prices have marginally improved compared to September 2010 figures, on a year-to-date bases both the average price and median price have remained relatively stable.

### **CREB® - TOTAL MLS®**

|                                    | Sep-11      | <u>Sep-10</u> | Mth Chg | 2011 YTD      | 2010 YTD      | YTD Chg          |
|------------------------------------|-------------|---------------|---------|---------------|---------------|------------------|
| SINGLE FAMILY (Calgary Metro)      |             |               |         |               |               |                  |
| Month End Inventory                | 4,753       | 4,880         | -2.60%  | n/a           | n/a           | n/a              |
| New Listings Added                 | 2,327       | 2,252         | 3.33%   | 20,406        | 21,877        | -6.72%           |
| Sales                              | 1,036       | 957           | 8.25%   | 10,518        | 9,581         | 9.78%            |
| Avg DOM Sold                       | 48          | 53            | -9.21%  | 45            | 40            | 12.50%           |
| Avg DOM Active                     | 54          | 56            | -3.57%  | 54            | 56            | -3.57%           |
| Average Sale Price                 | 466,167     | 460,329       | 1.27%   | 467,907       | 464,658       | 0.70%            |
| Median Price                       | 400,000     | 390,000       | 2.56%   | 408,000       | 410,000       | -0.49%           |
| Total Sales                        | 482,948,896 | 440,535,158   | 9.63%   | 4,921,440,878 | 4,451,885,056 | 10.55%           |
| Sales \$/List \$                   | 96.78%      | 96.11%        | 0.67%   | 96.99%        | 97.07%        | -0.07%           |
| CONDOMINIUM (Calgary Metro)        |             |               |         |               |               |                  |
| Month End Inventory                | 2,008       | 2,204         | -8.89%  | n/a           | n/a           | n/a              |
| New Listings Added                 | 900         | 920           | -2.17%  | 8,379         | 9,698         | -13.60%          |
| Sales                              | 429         | 366           | 17.21%  | 4,314         | 4,241         | 1.72%            |
| Avg DOM Sold                       | 58          | 57            | 0.72%   | 53            | 46            | 15.22%           |
| Avg DOM Active                     | 58          | 60            | -3.33%  | 58            | 60            | -3.33%           |
| Average Sale Price                 | 299,508     | 284,028       | 5.45%   | 289,256       | 290,953       | -0.58%           |
| Median Price                       | 260,000     | 265,000       | -1.89%  | 262,500       | 268,500       | -2.23%           |
| Total Sales                        | 128,489,042 | 103,954,075   | 23.60%  | 1,247,848,756 | 1,233,929,604 | 1.13%            |
| Sales \$/List \$                   | 96.42%      | 95.60%        | 0.82%   | 96.71%        | 96.79%        | -0.08%           |
|                                    | 70.1270     | 73.0070       | 0.0270  | 30.7170       | 50.7570       | 0.0070           |
| TOWNS (Outside Calgary)            | 2 000       | 2.546         | 17.020/ |               | ,             | . 1              |
| Month End Inventory                | 3,000       | 2,546         | 17.83%  | n/a           | n/a           | n/a              |
| New Listings Added                 | 729         | 670           | 8.81%   | 7,686         | 7,342         | 4.69%            |
| Sales                              | 314         | 271           | 15.87%  | 2,950         | 2,886         | 2.22%            |
| Avg DOM Sold                       | 88          | 89            | -0.41%  | 78            | 69            | 13.04%           |
| Avg DOM Active                     | 99          | 104           | -4.81%  | 99            | 104           | -4.81%           |
| Average Sale Price                 | 365,612     | 363,507       | 0.58%   | 354,728       | 363,036       | -2.29%           |
| Median Price                       | 345,000     | 339,000       | 1.77%   | 332,000       | 336,900       | -1.45%           |
| Total Sales                        | 114,802,318 | 98,510,304    | 16.54%  | 1,046,448,249 | 1,047,721,470 | -0.12%           |
| Sales \$/List \$                   | 96.26%      | 95.99%        | 0.27%   | 96.77%        | 96.78%        | -0.01%           |
| <b>COUNTRY RESIDENTIAL (Acreag</b> | <u>es)</u>  |               |         |               |               |                  |
| Month End Inventory                | 1,123       | 1,070         | 4.95%   | n/a           | n/a           | n/a              |
| New Listings Added                 | 228         | 174           | 31.03%  | 2,238         | 2,047         | 9.33%            |
| Sales                              | 70          | 48            | 45.83%  | 530           | 473           | 12.05%           |
| Avg DOM Sold                       | 122         | 86            | 41.81%  | 102           | 88            | 15.91%           |
| Avg DOM Active                     | 112         | 119           | -5.88%  | 112           | 119           | -5.88%           |
| Average Sale Price                 | 770,822     | 740,890       | 4.04%   | 822,556       | 843,180       | -2.45%           |
| Median Price                       | 666,500     | 700,000       | -4.79%  | 750,000       | 755,000       | -0.66%           |
| Total Sales                        | 53,957,555  | 35,562,700    | 51.73%  | 435,954,511   | 398,824,274   | 9.31%            |
| Sales \$/List \$                   | 93.16%      | 92.71%        | 0.45%   | 94.05%        | 94.11%        | -0.05%           |
| RURAL LAND                         |             |               |         |               |               |                  |
| Month End Inventory                | 705         | 536           | 31.53%  | n/a           | n/a           | n/a              |
| New Listings Added                 | 66          | 53            | 24.53%  | 905           | 850           | 6.47%            |
| Sales                              | 22          | 17            | 29.41%  | 145           | 165           | -12.12%          |
|                                    | 117         | 117           | -0.40%  | 116           | 126           |                  |
| Avg DOM Active                     | 196         | 163           | 20.25%  | 196           | 163           | -7.94%<br>20.25% |
| Avg DOM Active                     |             |               |         |               |               |                  |
| Average Sale Price                 | 413,568     | 425,241       | -2.75%  | 468,240       | 404,989       | 15.62%           |
| Median Price                       | 299,750     | 321,300       | -6.71%  | 360,000       | 335,000       | 7.46%            |
| Total Sales                        | 9,098,500   | 7,229,100     | 25.86%  | 67,894,820    | 66,823,130    | 1.60%            |
| Sales \$/List \$                   | 91.96%      | 91.84%        | 0.12%   | 90.24%        | 91.42%        | -1.18%           |
| TOTAL MLS®*                        | 11.704      | 11 240        | 2.020/  | ,             | ,             | ,                |
| Month End Inventory                | 11,784      | 11,349        | 3.83%   | n/a           | n/a           | n/a              |
| New Listings Added                 | 4,283       | 4,104         | 4.36%   | 39,980        | 42,236        | -5.34%           |
| Sales                              | 1,885       | 1,672         | 12.74%  | 18,564        | 17,481        | 6.20%            |
| Avg DOM Sold                       | 61          | 62            | -1.20%  | 54            | 49            | 10.20%           |
| Avg DOM Active                     | 82          | 79            | 3.80%   | 82            | 79            | 3.80%            |
| Average Sale Price                 | 419,632     | 410,707       | 2.17%   | 416,383       | 412,451       | 0.95%            |
| Median Price                       | 365,000     | 355,000       | 2.82%   | 364,000       | 362,000       | 0.55%            |
| Total Sales                        | 791,006,311 | 686,702,688   | 15.19%  | 7,729,725,914 | 7,210,062,535 | 7.21%            |
| Sales \$/List \$                   | 96.32%      | 95.78%        | 0.54%   | 96.68%        | 96.74%        | -0.07%           |
|                                    |             |               |         |               |               |                  |