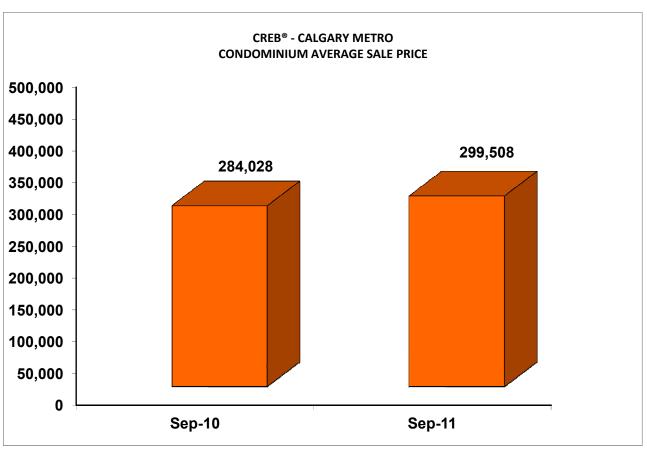

Average condominium prices reached \$299,508 in September, 2011, appearing to record a significant increase. However, the increase in price is not caused by a general price rise, but has been pushed up by a \$4 million plus sale. In fact, both the median price of \$260,000 and the year-to-date figures continue to trend lower than figures recorded last year.