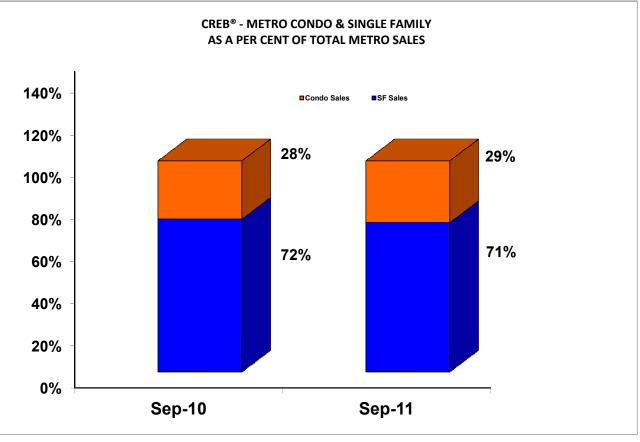

After the first three quarters of this year, condominium sales totaled 4,314, a two per cent rise over the same period last year. "While the increase is modest, it is a move in the right direction," noted Jablonski, adding that a boost in condominium sales, along with a lower number of listings is helping to tighten this market. At the end of September, 2011, condominium inventories totaled 2,008 units compared to 2,204 units recorded in September 2010.

Average condominium prices reached \$299,508 in September, 2011, appearing to record a significant increase. However, the increase in price is not caused by a general price rise, but has been pushed up by a \$4 million plus sale. In fact, both the median price of \$260,000 and the year-to-date figures continue to trend lower than figures recorded last year.