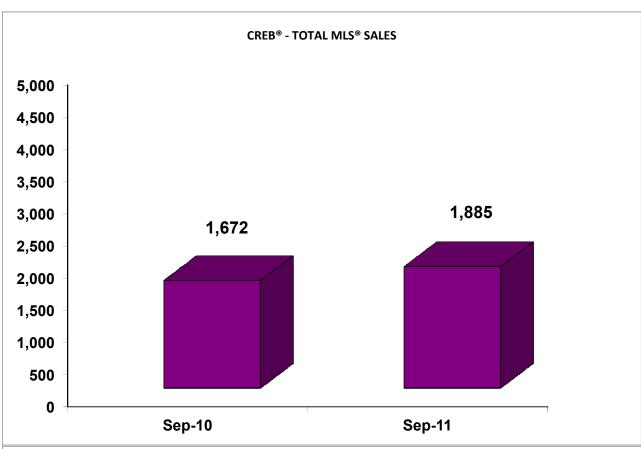

### **CREB® - TOTAL MLS®**

|                                    | Sep-11      | <u>Sep-10</u> | Mth Chg | 2011 YTD      | 2010 YTD      | YTD Chg          |
|------------------------------------|-------------|---------------|---------|---------------|---------------|------------------|
| SINGLE FAMILY (Calgary Metro)      |             |               |         |               |               |                  |
| Month End Inventory                | 4,753       | 4,880         | -2.60%  | n/a           | n/a           | n/a              |
| New Listings Added                 | 2,327       | 2,252         | 3.33%   | 20,406        | 21,877        | -6.72%           |
| Sales                              | 1,036       | 957           | 8.25%   | 10,518        | 9,581         | 9.78%            |
| Avg DOM Sold                       | 48          | 53            | -9.21%  | 45            | 40            | 12.50%           |
| Avg DOM Active                     | 54          | 56            | -3.57%  | 54            | 56            | -3.57%           |
| Average Sale Price                 | 466,167     | 460,329       | 1.27%   | 467,907       | 464,658       | 0.70%            |
| Median Price                       | 400,000     | 390,000       | 2.56%   | 408,000       | 410,000       | -0.49%           |
| Total Sales                        | 482,948,896 | 440,535,158   | 9.63%   | 4,921,440,878 | 4,451,885,056 | 10.55%           |
| Sales \$/List \$                   | 96.78%      | 96.11%        | 0.67%   | 96.99%        | 97.07%        | -0.07%           |
| CONDOMINIUM (Calgary Metro)        |             |               |         |               |               |                  |
| Month End Inventory                | 2,008       | 2,204         | -8.89%  | n/a           | n/a           | n/a              |
| New Listings Added                 | 900         | 920           | -2.17%  | 8,379         | 9,698         | -13.60%          |
| Sales                              | 429         | 366           | 17.21%  | 4,314         | 4,241         | 1.72%            |
| Avg DOM Sold                       | 58          | 57            | 0.72%   | 53            | 46            | 15.22%           |
| Avg DOM Active                     | 58          | 60            | -3.33%  | 58            | 60            | -3.33%           |
| Average Sale Price                 | 299,508     | 284,028       | 5.45%   | 289,256       | 290,953       | -0.58%           |
| Median Price                       | 260,000     | 265,000       | -1.89%  | 262,500       | 268,500       | -2.23%           |
| Total Sales                        | 128,489,042 | 103,954,075   | 23.60%  | 1,247,848,756 | 1,233,929,604 | 1.13%            |
| Sales \$/List \$                   | 96.42%      | 95.60%        | 0.82%   | 96.71%        | 96.79%        | -0.08%           |
|                                    | 70.1270     | 73.0070       | 0.0270  | 30.7170       | 50.7570       | 0.0070           |
| TOWNS (Outside Calgary)            | 2 000       | 2.546         | 17.020/ |               | ,             | . 1              |
| Month End Inventory                | 3,000       | 2,546         | 17.83%  | n/a           | n/a           | n/a              |
| New Listings Added                 | 729         | 670           | 8.81%   | 7,686         | 7,342         | 4.69%            |
| Sales                              | 314         | 271           | 15.87%  | 2,950         | 2,886         | 2.22%            |
| Avg DOM Sold                       | 88          | 89            | -0.41%  | 78            | 69            | 13.04%           |
| Avg DOM Active                     | 99          | 104           | -4.81%  | 99            | 104           | -4.81%           |
| Average Sale Price                 | 365,612     | 363,507       | 0.58%   | 354,728       | 363,036       | -2.29%           |
| Median Price                       | 345,000     | 339,000       | 1.77%   | 332,000       | 336,900       | -1.45%           |
| Total Sales                        | 114,802,318 | 98,510,304    | 16.54%  | 1,046,448,249 | 1,047,721,470 | -0.12%           |
| Sales \$/List \$                   | 96.26%      | 95.99%        | 0.27%   | 96.77%        | 96.78%        | -0.01%           |
| <b>COUNTRY RESIDENTIAL (Acreag</b> | <u>es)</u>  |               |         |               |               |                  |
| Month End Inventory                | 1,123       | 1,070         | 4.95%   | n/a           | n/a           | n/a              |
| New Listings Added                 | 228         | 174           | 31.03%  | 2,238         | 2,047         | 9.33%            |
| Sales                              | 70          | 48            | 45.83%  | 530           | 473           | 12.05%           |
| Avg DOM Sold                       | 122         | 86            | 41.81%  | 102           | 88            | 15.91%           |
| Avg DOM Active                     | 112         | 119           | -5.88%  | 112           | 119           | -5.88%           |
| Average Sale Price                 | 770,822     | 740,890       | 4.04%   | 822,556       | 843,180       | -2.45%           |
| Median Price                       | 666,500     | 700,000       | -4.79%  | 750,000       | 755,000       | -0.66%           |
| Total Sales                        | 53,957,555  | 35,562,700    | 51.73%  | 435,954,511   | 398,824,274   | 9.31%            |
| Sales \$/List \$                   | 93.16%      | 92.71%        | 0.45%   | 94.05%        | 94.11%        | -0.05%           |
| RURAL LAND                         |             |               |         |               |               |                  |
| Month End Inventory                | 705         | 536           | 31.53%  | n/a           | n/a           | n/a              |
| New Listings Added                 | 66          | 53            | 24.53%  | 905           | 850           | 6.47%            |
| Sales                              | 22          | 17            | 29.41%  | 145           | 165           | -12.12%          |
|                                    | 117         | 117           | -0.40%  | 116           | 126           |                  |
| Avg DOM Active                     | 196         | 163           | 20.25%  | 196           | 163           | -7.94%<br>20.25% |
| Avg DOM Active                     |             |               |         |               |               |                  |
| Average Sale Price                 | 413,568     | 425,241       | -2.75%  | 468,240       | 404,989       | 15.62%           |
| Median Price                       | 299,750     | 321,300       | -6.71%  | 360,000       | 335,000       | 7.46%            |
| Total Sales                        | 9,098,500   | 7,229,100     | 25.86%  | 67,894,820    | 66,823,130    | 1.60%            |
| Sales \$/List \$                   | 91.96%      | 91.84%        | 0.12%   | 90.24%        | 91.42%        | -1.18%           |
| TOTAL MLS®*                        | 11.704      | 11 240        | 2.020/  | ,             | ,             | ,                |
| Month End Inventory                | 11,784      | 11,349        | 3.83%   | n/a           | n/a           | n/a              |
| New Listings Added                 | 4,283       | 4,104         | 4.36%   | 39,980        | 42,236        | -5.34%           |
| Sales                              | 1,885       | 1,672         | 12.74%  | 18,564        | 17,481        | 6.20%            |
| Avg DOM Sold                       | 61          | 62            | -1.20%  | 54            | 49            | 10.20%           |
| Avg DOM Active                     | 82          | 79            | 3.80%   | 82            | 79            | 3.80%            |
| Average Sale Price                 | 419,632     | 410,707       | 2.17%   | 416,383       | 412,451       | 0.95%            |
| Median Price                       | 365,000     | 355,000       | 2.82%   | 364,000       | 362,000       | 0.55%            |
| Total Sales                        | 791,006,311 | 686,702,688   | 15.19%  | 7,729,725,914 | 7,210,062,535 | 7.21%            |
| Sales \$/List \$                   | 96.32%      | 95.78%        | 0.54%   | 96.68%        | 96.74%        | -0.07%           |
|                                    |             |               |         |               |               |                  |