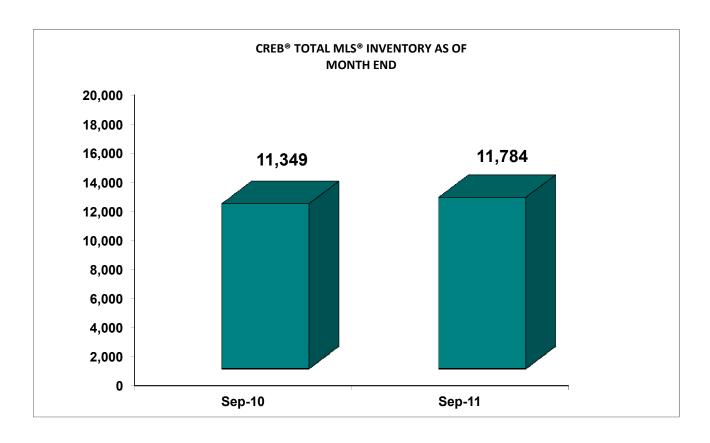

Single family home sales totaled 1,036 for the month of September, 2011, an eight per cent increase over last September. Year-to-date sales totaled 10,518 units a 10 per cent increase over last year. Monthly gains in listings brings inventory to 4,753 units, a level still lower than the previous year.

### **CREB® - TOTAL MLS®**

|                                    | Sep-11      | <u>Sep-10</u> | Mth Chg | 2011 YTD      | 2010 YTD      | YTD Chg          |
|------------------------------------|-------------|---------------|---------|---------------|---------------|------------------|
| SINGLE FAMILY (Calgary Metro)      |             |               |         |               |               |                  |
| Month End Inventory                | 4,753       | 4,880         | -2.60%  | n/a           | n/a           | n/a              |
| New Listings Added                 | 2,327       | 2,252         | 3.33%   | 20,406        | 21,877        | -6.72%           |
| Sales                              | 1,036       | 957           | 8.25%   | 10,518        | 9,581         | 9.78%            |
| Avg DOM Sold                       | 48          | 53            | -9.21%  | 45            | 40            | 12.50%           |
| Avg DOM Active                     | 54          | 56            | -3.57%  | 54            | 56            | -3.57%           |
| Average Sale Price                 | 466,167     | 460,329       | 1.27%   | 467,907       | 464,658       | 0.70%            |
| Median Price                       | 400,000     | 390,000       | 2.56%   | 408,000       | 410,000       | -0.49%           |
| Total Sales                        | 482,948,896 | 440,535,158   | 9.63%   | 4,921,440,878 | 4,451,885,056 | 10.55%           |
| Sales \$/List \$                   | 96.78%      | 96.11%        | 0.67%   | 96.99%        | 97.07%        | -0.07%           |
| CONDOMINIUM (Calgary Metro)        |             |               |         |               |               |                  |
| Month End Inventory                | 2,008       | 2,204         | -8.89%  | n/a           | n/a           | n/a              |
| New Listings Added                 | 900         | 920           | -2.17%  | 8,379         | 9,698         | -13.60%          |
| Sales                              | 429         | 366           | 17.21%  | 4,314         | 4,241         | 1.72%            |
| Avg DOM Sold                       | 58          | 57            | 0.72%   | 53            | 46            | 15.22%           |
| Avg DOM Active                     | 58          | 60            | -3.33%  | 58            | 60            | -3.33%           |
| Average Sale Price                 | 299,508     | 284,028       | 5.45%   | 289,256       | 290,953       | -0.58%           |
| Median Price                       | 260,000     | 265,000       | -1.89%  | 262,500       | 268,500       | -2.23%           |
| Total Sales                        | 128,489,042 | 103,954,075   | 23.60%  | 1,247,848,756 | 1,233,929,604 | 1.13%            |
| Sales \$/List \$                   | 96.42%      | 95.60%        | 0.82%   | 96.71%        | 96.79%        | -0.08%           |
|                                    | 70.1270     | 73.0070       | 0.0270  | 30.7170       | 50.7570       | 0.0070           |
| TOWNS (Outside Calgary)            | 2 000       | 2.546         | 17.020/ |               | ,             | . 1              |
| Month End Inventory                | 3,000       | 2,546         | 17.83%  | n/a           | n/a           | n/a              |
| New Listings Added                 | 729         | 670           | 8.81%   | 7,686         | 7,342         | 4.69%            |
| Sales                              | 314         | 271           | 15.87%  | 2,950         | 2,886         | 2.22%            |
| Avg DOM Sold                       | 88          | 89            | -0.41%  | 78            | 69            | 13.04%           |
| Avg DOM Active                     | 99          | 104           | -4.81%  | 99            | 104           | -4.81%           |
| Average Sale Price                 | 365,612     | 363,507       | 0.58%   | 354,728       | 363,036       | -2.29%           |
| Median Price                       | 345,000     | 339,000       | 1.77%   | 332,000       | 336,900       | -1.45%           |
| Total Sales                        | 114,802,318 | 98,510,304    | 16.54%  | 1,046,448,249 | 1,047,721,470 | -0.12%           |
| Sales \$/List \$                   | 96.26%      | 95.99%        | 0.27%   | 96.77%        | 96.78%        | -0.01%           |
| <b>COUNTRY RESIDENTIAL (Acreag</b> | <u>es)</u>  |               |         |               |               |                  |
| Month End Inventory                | 1,123       | 1,070         | 4.95%   | n/a           | n/a           | n/a              |
| New Listings Added                 | 228         | 174           | 31.03%  | 2,238         | 2,047         | 9.33%            |
| Sales                              | 70          | 48            | 45.83%  | 530           | 473           | 12.05%           |
| Avg DOM Sold                       | 122         | 86            | 41.81%  | 102           | 88            | 15.91%           |
| Avg DOM Active                     | 112         | 119           | -5.88%  | 112           | 119           | -5.88%           |
| Average Sale Price                 | 770,822     | 740,890       | 4.04%   | 822,556       | 843,180       | -2.45%           |
| Median Price                       | 666,500     | 700,000       | -4.79%  | 750,000       | 755,000       | -0.66%           |
| Total Sales                        | 53,957,555  | 35,562,700    | 51.73%  | 435,954,511   | 398,824,274   | 9.31%            |
| Sales \$/List \$                   | 93.16%      | 92.71%        | 0.45%   | 94.05%        | 94.11%        | -0.05%           |
| RURAL LAND                         |             |               |         |               |               |                  |
| Month End Inventory                | 705         | 536           | 31.53%  | n/a           | n/a           | n/a              |
| New Listings Added                 | 66          | 53            | 24.53%  | 905           | 850           | 6.47%            |
| Sales                              | 22          | 17            | 29.41%  | 145           | 165           | -12.12%          |
|                                    | 117         | 117           | -0.40%  | 116           | 126           |                  |
| Avg DOM Active                     | 196         | 163           | 20.25%  | 196           | 163           | -7.94%<br>20.25% |
| Avg DOM Active                     |             |               |         |               |               |                  |
| Average Sale Price                 | 413,568     | 425,241       | -2.75%  | 468,240       | 404,989       | 15.62%           |
| Median Price                       | 299,750     | 321,300       | -6.71%  | 360,000       | 335,000       | 7.46%            |
| Total Sales                        | 9,098,500   | 7,229,100     | 25.86%  | 67,894,820    | 66,823,130    | 1.60%            |
| Sales \$/List \$                   | 91.96%      | 91.84%        | 0.12%   | 90.24%        | 91.42%        | -1.18%           |
| TOTAL MLS®*                        | 11.704      | 11 240        | 2.020/  | ,             | ,             | ,                |
| Month End Inventory                | 11,784      | 11,349        | 3.83%   | n/a           | n/a           | n/a              |
| New Listings Added                 | 4,283       | 4,104         | 4.36%   | 39,980        | 42,236        | -5.34%           |
| Sales                              | 1,885       | 1,672         | 12.74%  | 18,564        | 17,481        | 6.20%            |
| Avg DOM Sold                       | 61          | 62            | -1.20%  | 54            | 49            | 10.20%           |
| Avg DOM Active                     | 82          | 79            | 3.80%   | 82            | 79            | 3.80%            |
| Average Sale Price                 | 419,632     | 410,707       | 2.17%   | 416,383       | 412,451       | 0.95%            |
| Median Price                       | 365,000     | 355,000       | 2.82%   | 364,000       | 362,000       | 0.55%            |
| Total Sales                        | 791,006,311 | 686,702,688   | 15.19%  | 7,729,725,914 | 7,210,062,535 | 7.21%            |
| Sales \$/List \$                   | 96.32%      | 95.78%        | 0.54%   | 96.68%        | 96.74%        | -0.07%           |
|                                    |             |               |         |               |               |                  |