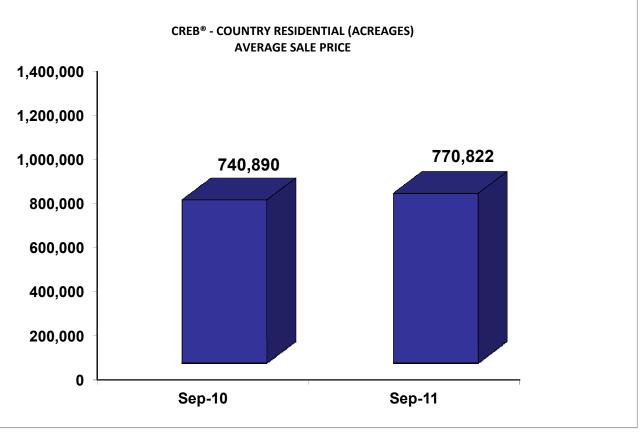

### **CREB® - TOTAL MLS®**

|                                    | Sep-11      | <u>Sep-10</u> | Mth Chg | 2011 YTD      | 2010 YTD      | YTD Chg          |
|------------------------------------|-------------|---------------|---------|---------------|---------------|------------------|
| SINGLE FAMILY (Calgary Metro)      |             |               |         |               |               |                  |
| Month End Inventory                | 4,753       | 4,880         | -2.60%  | n/a           | n/a           | n/a              |
| New Listings Added                 | 2,327       | 2,252         | 3.33%   | 20,406        | 21,877        | -6.72%           |
| Sales                              | 1,036       | 957           | 8.25%   | 10,518        | 9,581         | 9.78%            |
| Avg DOM Sold                       | 48          | 53            | -9.21%  | 45            | 40            | 12.50%           |
| Avg DOM Active                     | 54          | 56            | -3.57%  | 54            | 56            | -3.57%           |
| Average Sale Price                 | 466,167     | 460,329       | 1.27%   | 467,907       | 464,658       | 0.70%            |
| Median Price                       | 400,000     | 390,000       | 2.56%   | 408,000       | 410,000       | -0.49%           |
| Total Sales                        | 482,948,896 | 440,535,158   | 9.63%   | 4,921,440,878 | 4,451,885,056 | 10.55%           |
| Sales \$/List \$                   | 96.78%      | 96.11%        | 0.67%   | 96.99%        | 97.07%        | -0.07%           |
| CONDOMINIUM (Calgary Metro)        |             |               |         |               |               |                  |
| Month End Inventory                | 2,008       | 2,204         | -8.89%  | n/a           | n/a           | n/a              |
| New Listings Added                 | 900         | 920           | -2.17%  | 8,379         | 9,698         | -13.60%          |
| Sales                              | 429         | 366           | 17.21%  | 4,314         | 4,241         | 1.72%            |
| Avg DOM Sold                       | 58          | 57            | 0.72%   | 53            | 46            | 15.22%           |
| Avg DOM Active                     | 58          | 60            | -3.33%  | 58            | 60            | -3.33%           |
| Average Sale Price                 | 299,508     | 284,028       | 5.45%   | 289,256       | 290,953       | -0.58%           |
| Median Price                       | 260,000     | 265,000       | -1.89%  | 262,500       | 268,500       | -2.23%           |
| Total Sales                        | 128,489,042 | 103,954,075   | 23.60%  | 1,247,848,756 | 1,233,929,604 | 1.13%            |
| Sales \$/List \$                   | 96.42%      | 95.60%        | 0.82%   | 96.71%        | 96.79%        | -0.08%           |
|                                    | 70.1270     | 73.0070       | 0.0270  | 30.7170       | 50.7570       | 0.0070           |
| TOWNS (Outside Calgary)            | 2 000       | 2.546         | 17.020/ |               | ,             | . 1              |
| Month End Inventory                | 3,000       | 2,546         | 17.83%  | n/a           | n/a           | n/a              |
| New Listings Added                 | 729         | 670           | 8.81%   | 7,686         | 7,342         | 4.69%            |
| Sales                              | 314         | 271           | 15.87%  | 2,950         | 2,886         | 2.22%            |
| Avg DOM Sold                       | 88          | 89            | -0.41%  | 78            | 69            | 13.04%           |
| Avg DOM Active                     | 99          | 104           | -4.81%  | 99            | 104           | -4.81%           |
| Average Sale Price                 | 365,612     | 363,507       | 0.58%   | 354,728       | 363,036       | -2.29%           |
| Median Price                       | 345,000     | 339,000       | 1.77%   | 332,000       | 336,900       | -1.45%           |
| Total Sales                        | 114,802,318 | 98,510,304    | 16.54%  | 1,046,448,249 | 1,047,721,470 | -0.12%           |
| Sales \$/List \$                   | 96.26%      | 95.99%        | 0.27%   | 96.77%        | 96.78%        | -0.01%           |
| <b>COUNTRY RESIDENTIAL (Acreag</b> | <u>es)</u>  |               |         |               |               |                  |
| Month End Inventory                | 1,123       | 1,070         | 4.95%   | n/a           | n/a           | n/a              |
| New Listings Added                 | 228         | 174           | 31.03%  | 2,238         | 2,047         | 9.33%            |
| Sales                              | 70          | 48            | 45.83%  | 530           | 473           | 12.05%           |
| Avg DOM Sold                       | 122         | 86            | 41.81%  | 102           | 88            | 15.91%           |
| Avg DOM Active                     | 112         | 119           | -5.88%  | 112           | 119           | -5.88%           |
| Average Sale Price                 | 770,822     | 740,890       | 4.04%   | 822,556       | 843,180       | -2.45%           |
| Median Price                       | 666,500     | 700,000       | -4.79%  | 750,000       | 755,000       | -0.66%           |
| Total Sales                        | 53,957,555  | 35,562,700    | 51.73%  | 435,954,511   | 398,824,274   | 9.31%            |
| Sales \$/List \$                   | 93.16%      | 92.71%        | 0.45%   | 94.05%        | 94.11%        | -0.05%           |
| RURAL LAND                         |             |               |         |               |               |                  |
| Month End Inventory                | 705         | 536           | 31.53%  | n/a           | n/a           | n/a              |
| New Listings Added                 | 66          | 53            | 24.53%  | 905           | 850           | 6.47%            |
| Sales                              | 22          | 17            | 29.41%  | 145           | 165           | -12.12%          |
|                                    | 117         | 117           | -0.40%  | 116           | 126           |                  |
| Avg DOM Active                     | 196         | 163           | 20.25%  | 196           | 163           | -7.94%<br>20.25% |
| Avg DOM Active                     |             |               |         |               |               |                  |
| Average Sale Price                 | 413,568     | 425,241       | -2.75%  | 468,240       | 404,989       | 15.62%           |
| Median Price                       | 299,750     | 321,300       | -6.71%  | 360,000       | 335,000       | 7.46%            |
| Total Sales                        | 9,098,500   | 7,229,100     | 25.86%  | 67,894,820    | 66,823,130    | 1.60%            |
| Sales \$/List \$                   | 91.96%      | 91.84%        | 0.12%   | 90.24%        | 91.42%        | -1.18%           |
| TOTAL MLS®*                        | 11.704      | 11 240        | 2.020/  | ,             | ,             | ,                |
| Month End Inventory                | 11,784      | 11,349        | 3.83%   | n/a           | n/a           | n/a              |
| New Listings Added                 | 4,283       | 4,104         | 4.36%   | 39,980        | 42,236        | -5.34%           |
| Sales                              | 1,885       | 1,672         | 12.74%  | 18,564        | 17,481        | 6.20%            |
| Avg DOM Sold                       | 61          | 62            | -1.20%  | 54            | 49            | 10.20%           |
| Avg DOM Active                     | 82          | 79            | 3.80%   | 82            | 79            | 3.80%            |
| Average Sale Price                 | 419,632     | 410,707       | 2.17%   | 416,383       | 412,451       | 0.95%            |
| Median Price                       | 365,000     | 355,000       | 2.82%   | 364,000       | 362,000       | 0.55%            |
| Total Sales                        | 791,006,311 | 686,702,688   | 15.19%  | 7,729,725,914 | 7,210,062,535 | 7.21%            |
| Sales \$/List \$                   | 96.32%      | 95.78%        | 0.54%   | 96.68%        | 96.74%        | -0.07%           |
|                                    |             |               |         |               |               |                  |