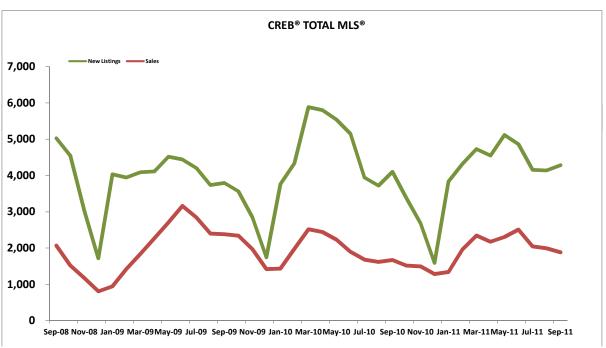

#### CALGARY REGIONAL HOUSING MARKET STATISTICS

HOMEBUYERS' CONFIDENCE HOLDS STEADY DESPITE GLOBAL TURMOIL

Sales gain momentum in the first three quarters of 2011

Calgary, October 3, 2011 – According to figures released today by CREB® (Calgary Real Estate Board), residential sales continued to gain momentum in Calgary this year, totaling 14,832 after the first three quarters, a seven per cent per cent rise over last year.

Single family home sales totaled 1,036 for the month of September, 2011, an eight per cent increase over last September. Year-to-date sales totaled 10,518 units a 10 per cent increase over last year. Monthly gains in listings brings inventory to 4,753 units, a level still lower than the previous year.