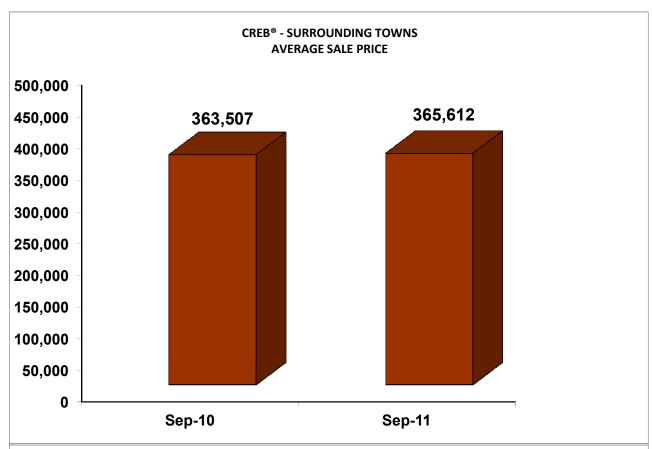

### **CREB® - TOTAL MLS®**

|                                    | Sep-11      | <u>Sep-10</u> | Mth Chg | 2011 YTD      | 2010 YTD      | YTD Chg          |
|------------------------------------|-------------|---------------|---------|---------------|---------------|------------------|
| SINGLE FAMILY (Calgary Metro)      |             |               |         |               |               |                  |
| Month End Inventory                | 4,753       | 4,880         | -2.60%  | n/a           | n/a           | n/a              |
| New Listings Added                 | 2,327       | 2,252         | 3.33%   | 20,406        | 21,877        | -6.72%           |
| Sales                              | 1,036       | 957           | 8.25%   | 10,518        | 9,581         | 9.78%            |
| Avg DOM Sold                       | 48          | 53            | -9.21%  | 45            | 40            | 12.50%           |
| Avg DOM Active                     | 54          | 56            | -3.57%  | 54            | 56            | -3.57%           |
| Average Sale Price                 | 466,167     | 460,329       | 1.27%   | 467,907       | 464,658       | 0.70%            |
| Median Price                       | 400,000     | 390,000       | 2.56%   | 408,000       | 410,000       | -0.49%           |
| Total Sales                        | 482,948,896 | 440,535,158   | 9.63%   | 4,921,440,878 | 4,451,885,056 | 10.55%           |
| Sales \$/List \$                   | 96.78%      | 96.11%        | 0.67%   | 96.99%        | 97.07%        | -0.07%           |
| CONDOMINIUM (Calgary Metro)        |             |               |         |               |               |                  |
| Month End Inventory                | 2,008       | 2,204         | -8.89%  | n/a           | n/a           | n/a              |
| New Listings Added                 | 900         | 920           | -2.17%  | 8,379         | 9,698         | -13.60%          |
| Sales                              | 429         | 366           | 17.21%  | 4,314         | 4,241         | 1.72%            |
| Avg DOM Sold                       | 58          | 57            | 0.72%   | 53            | 46            | 15.22%           |
| Avg DOM Active                     | 58          | 60            | -3.33%  | 58            | 60            | -3.33%           |
| Average Sale Price                 | 299,508     | 284,028       | 5.45%   | 289,256       | 290,953       | -0.58%           |
| Median Price                       | 260,000     | 265,000       | -1.89%  | 262,500       | 268,500       | -2.23%           |
| Total Sales                        | 128,489,042 | 103,954,075   | 23.60%  | 1,247,848,756 | 1,233,929,604 | 1.13%            |
| Sales \$/List \$                   | 96.42%      | 95.60%        | 0.82%   | 96.71%        | 96.79%        | -0.08%           |
|                                    | 70.1270     | 73.0070       | 0.0270  | 30.7170       | 50.7570       | 0.0070           |
| TOWNS (Outside Calgary)            | 2 000       | 2.546         | 17.020/ |               | ,             | . 1              |
| Month End Inventory                | 3,000       | 2,546         | 17.83%  | n/a           | n/a           | n/a              |
| New Listings Added                 | 729         | 670           | 8.81%   | 7,686         | 7,342         | 4.69%            |
| Sales                              | 314         | 271           | 15.87%  | 2,950         | 2,886         | 2.22%            |
| Avg DOM Sold                       | 88          | 89            | -0.41%  | 78            | 69            | 13.04%           |
| Avg DOM Active                     | 99          | 104           | -4.81%  | 99            | 104           | -4.81%           |
| Average Sale Price                 | 365,612     | 363,507       | 0.58%   | 354,728       | 363,036       | -2.29%           |
| Median Price                       | 345,000     | 339,000       | 1.77%   | 332,000       | 336,900       | -1.45%           |
| Total Sales                        | 114,802,318 | 98,510,304    | 16.54%  | 1,046,448,249 | 1,047,721,470 | -0.12%           |
| Sales \$/List \$                   | 96.26%      | 95.99%        | 0.27%   | 96.77%        | 96.78%        | -0.01%           |
| <b>COUNTRY RESIDENTIAL (Acreag</b> | <u>es)</u>  |               |         |               |               |                  |
| Month End Inventory                | 1,123       | 1,070         | 4.95%   | n/a           | n/a           | n/a              |
| New Listings Added                 | 228         | 174           | 31.03%  | 2,238         | 2,047         | 9.33%            |
| Sales                              | 70          | 48            | 45.83%  | 530           | 473           | 12.05%           |
| Avg DOM Sold                       | 122         | 86            | 41.81%  | 102           | 88            | 15.91%           |
| Avg DOM Active                     | 112         | 119           | -5.88%  | 112           | 119           | -5.88%           |
| Average Sale Price                 | 770,822     | 740,890       | 4.04%   | 822,556       | 843,180       | -2.45%           |
| Median Price                       | 666,500     | 700,000       | -4.79%  | 750,000       | 755,000       | -0.66%           |
| Total Sales                        | 53,957,555  | 35,562,700    | 51.73%  | 435,954,511   | 398,824,274   | 9.31%            |
| Sales \$/List \$                   | 93.16%      | 92.71%        | 0.45%   | 94.05%        | 94.11%        | -0.05%           |
| RURAL LAND                         |             |               |         |               |               |                  |
| Month End Inventory                | 705         | 536           | 31.53%  | n/a           | n/a           | n/a              |
| New Listings Added                 | 66          | 53            | 24.53%  | 905           | 850           | 6.47%            |
| Sales                              | 22          | 17            | 29.41%  | 145           | 165           | -12.12%          |
|                                    | 117         | 117           | -0.40%  | 116           | 126           |                  |
| Avg DOM Active                     | 196         | 163           | 20.25%  | 196           | 163           | -7.94%<br>20.25% |
| Avg DOM Active                     |             |               |         |               |               |                  |
| Average Sale Price                 | 413,568     | 425,241       | -2.75%  | 468,240       | 404,989       | 15.62%           |
| Median Price                       | 299,750     | 321,300       | -6.71%  | 360,000       | 335,000       | 7.46%            |
| Total Sales                        | 9,098,500   | 7,229,100     | 25.86%  | 67,894,820    | 66,823,130    | 1.60%            |
| Sales \$/List \$                   | 91.96%      | 91.84%        | 0.12%   | 90.24%        | 91.42%        | -1.18%           |
| TOTAL MLS®*                        | 11.704      | 11 240        | 2.020/  | ,             | ,             | ,                |
| Month End Inventory                | 11,784      | 11,349        | 3.83%   | n/a           | n/a           | n/a              |
| New Listings Added                 | 4,283       | 4,104         | 4.36%   | 39,980        | 42,236        | -5.34%           |
| Sales                              | 1,885       | 1,672         | 12.74%  | 18,564        | 17,481        | 6.20%            |
| Avg DOM Sold                       | 61          | 62            | -1.20%  | 54            | 49            | 10.20%           |
| Avg DOM Active                     | 82          | 79            | 3.80%   | 82            | 79            | 3.80%            |
| Average Sale Price                 | 419,632     | 410,707       | 2.17%   | 416,383       | 412,451       | 0.95%            |
| Median Price                       | 365,000     | 355,000       | 2.82%   | 364,000       | 362,000       | 0.55%            |
| Total Sales                        | 791,006,311 | 686,702,688   | 15.19%  | 7,729,725,914 | 7,210,062,535 | 7.21%            |
| Sales \$/List \$                   | 96.32%      | 95.78%        | 0.54%   | 96.68%        | 96.74%        | -0.07%           |
|                                    |             |               |         |               |               |                  |