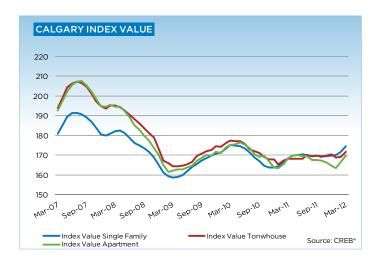

Single family homes continue to record strong activity, with sales increasing by 10.3 per cent at the end of the first quarter. Meanwhile, quarter totals for listings of single-family homes remain 8.3 per cent lower, resulting in a tightening of supply. The benchmark price reached \$433,500, while the MLS\* Home Price Index points towards a price growth of 3.6 per cent compared to last year.

The condominium apartment and townhouse benchmark price for the month of March was \$247,800 and \$293,600, respectively. While the apartment index price has remained relatively stable compared to last year, the condominium townhouse index recorded a modest improvement of 1.96 per cent over last year.

## MLS® HPI SUMMARY

|               | March 201       | 2          | % Changes |        |        |        |        |  |  |  |
|---------------|-----------------|------------|-----------|--------|--------|--------|--------|--|--|--|
|               | Benchmark Price | Index (HPI | Feb-12    | Sep-11 | Mar-11 | Mar-09 | Mar-07 |  |  |  |
| CREB* TOTAL R | ESIDENTIAL      |            |           |        |        |        |        |  |  |  |
| Single Family | 419,900         | 173        | 1.3%      | 2.2%   | 3.2%   | 9.0%   | -4.0%  |  |  |  |
| Townhouse     | 290,300         | 172        | 1.5%      | 0.9%   | 2.0%   | 4.1%   | -11.4% |  |  |  |
| Apartment     | 246,600         | 170        | 1.8%      | 1.1%   | 0.6%   | 4.5%   | -12.2% |  |  |  |
| COMPOSITE     | 378,700         | 172        | 1.4%      | 2.0%   | 2.6%   | 7.7%   | -6.3%  |  |  |  |
| CREB* TOWNS   |                 |            |           |        |        |        |        |  |  |  |
| Single Family | 338,000         | 165        | 0.5%      | -0.5%  | 0.9%   | 3.2%   | -6.5%  |  |  |  |
| Townhouse     | 226,000         | 173        | 0.5%      | -2.0%  | 1.8%   | -0.6%  | -9.8%  |  |  |  |
| Apartment     | 182,200         | 156        | 0.9%      | -2.0%  | -3.2%  | -5.2%  | -24.6% |  |  |  |
| COMPOSITE     | 328,900         | 165        | 0.5%      | -0.7%  | 0.9%   | 2.7%   | -7.4%  |  |  |  |
| CREB* CITY OF | CALGARY         |            |           |        |        |        |        |  |  |  |
| Single Family | 433,500         | 174        | 1.5%      | 2.7%   | 3.6%   | 10.0%  | -3.5%  |  |  |  |
| Townhouse     | 293,600         | 172        | 1.5%      | 1.1%   | 2.0%   | 4.3%   | -11.5% |  |  |  |
| Apartment     | 247,800         | 170        | 1.8%      | 1.2%   | 0.7%   | 4.6%   | -12.0% |  |  |  |
| COMPOSITE     | 385,000         | 173        | 1.5%      | 2.2%   | 2.9%   | 8.3%   | -6.1%  |  |  |  |