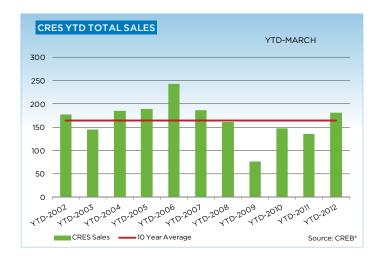

## **CREB® COUNTRY RESIDENTIAL**

|                 | Jan.    | Feb.    | Mar.    | Apr.    | May     | Jun.    | Jul.    | Aug.    | Sept.   | Oct.    | Nov.    | Dec.    | YTD     |
|-----------------|---------|---------|---------|---------|---------|---------|---------|---------|---------|---------|---------|---------|---------|
| 2011            |         |         |         |         |         |         |         |         |         |         |         |         |         |
| Sales           | 33      | 43      | 58      | 64      | 68      | 63      | 59      | 63      | 69      | 55      | 54      | 47      | 676     |
| New Listings    | 168     | 225     | 236     | 250     | 303     | 313     | 242     | 225     | 224     | 169     | 133     | 98      | 2,586   |
| Active Listings | 606     | 705     | 823     | 925     | 1,061   | 1,166   | 1,206   | 1,190   | 1,123   | 1,032   | 894     | 683     |         |
| AverageDOM      | 131     | 113     | 91      | 93      | 112     | 86      | 87      | 106     | 124     | 113     | 101     | 105     | 103     |
| Average Price   | 726,136 | 799,393 | 876,366 | 866,442 | 840,590 | 885,475 | 832,742 | 829,621 | 776,414 | 716,636 | 762,285 | 828,660 | 816,655 |
| 2012            |         |         |         |         |         |         |         |         |         |         |         |         |         |
| Sales           | 39      | 66      | 76      |         |         |         |         |         |         |         |         |         | 181     |
| New Listings    | 214     | 221     | 306     |         |         |         |         |         |         |         |         |         | 741     |
| Active Listings | 760     | 837     | 962     |         |         |         |         |         |         |         |         |         |         |
| AverageDOM      | 127     | 94      | 91      |         |         |         |         |         |         |         |         |         | 99      |
| Average Price   | 696,615 | 835,637 | 821,303 |         |         |         |         |         |         |         |         |         | 799,663 |

|                           | Mar-11    | Mar-12 | YTD2011 | YTD2012 |
|---------------------------|-----------|--------|---------|---------|
| CRES                      | Picir-III | 1-121  | 1102011 | 1102012 |
| >\$100,000                | _         | _      | _       | 2       |
| \$100,000 - \$199,999     | 2         | 2      | 3       | 5       |
| \$200,000 - \$299,999     | 6         | 2      | 10      | 6       |
| \$300,000 - \$349,999     | 2         | 5      | 5       | 13      |
|                           | 2         | 2      | 4       | 5       |
| \$350,000 - \$399,999     |           | 1      | -       | _       |
| \$400,000 - \$449,999     | 2         |        | 5       | 3       |
| \$450,000 - \$499,999     | 2         | 2      | 4       | 5       |
| \$500,000 - \$549,999     | 2         | 5      | 3       | 11      |
| \$550,000 - \$599,999     | 2         | 4      | 8       | 10      |
| \$600,000 - \$649,999     | 2         | 5      | 7       | 11      |
| \$650,000 - \$699,999     | 4         | 5      | 12      | 15      |
| \$700,000 - \$799,999     | 8         | 8      | 16      | 23      |
| \$800,000 - \$899,999     | 5         | 8      | 12      | 21      |
| \$900,000 - \$999,999     | 6         | 7      | 13      | 10      |
| \$1,000,000 - \$1,249,999 | 6         | 12     | 17      | 21      |
| \$1,250,000 - \$1,499,999 | 3         | 3      | 6       | 6       |
| \$1,500,000 - \$1,749,999 | 1         | 2      | 3       | 5       |
| \$1,175,000 - \$1,999,999 | 1         | 2      | 1       | 3       |
| \$2,000,000 - \$2,499,999 | 2         | -      | 3       | 3       |
| \$2,500,000 - \$2,999,999 | 2         | 1      | 2       | 3       |
| \$3,000,000 - \$3,499,999 | -         | -      | -       | -       |
| \$3,500,000 - \$3,999,999 | -         | -      | -       | -       |
| \$4,000,000+              | -         | -      | -       | -       |
|                           | 58        | 76     | 134     | 181     |

## **CREB® COUNTRY RESIDENTIAL**