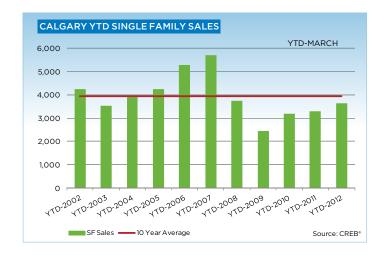

After the first quarter of 2012, sales are up by 7.3 per cent over the same time last year. While the increase is significant, when compared to historic activity, residential sales continue to remain below the long-term trend. Monthly new listings remain slightly lower than last year, whereas year-to-date figures show 7.2 per cent fewer listings have come onto the market in the first quarter of this year.

Single family homes continue to record strong activity, with sales increasing by 10.3 per cent at the end of the first quarter. Meanwhile, quarter totals for listings of single-family homes remain 8.3 per cent lower, resulting in a tightening of supply. The benchmark price reached \$433,500, while the MLS\* Home Price Index points towards a price growth of 3.6 per cent compared to last year.