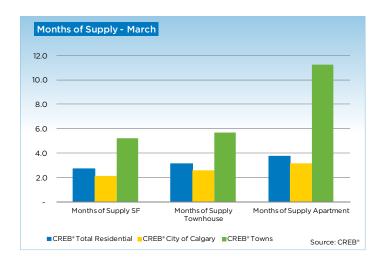

The year-over-year decline in new listings, combined with improving sales, has pushed down inventory levels to 5,092 units from 5,866 last year, as well as months of supply. However, as Jablonski notes, "it is not uncommon for the months of supply to decline in March as we transition from the winter season to the spring season."

year-over-year improvement of 9.1 per cent for the month of March, but still remain 2.3 per cent lower than last year at the end of the first quarter. Despite the monthly rise in new listings, inventories continue to decline. Overall market conditions continue to favour the buyer.