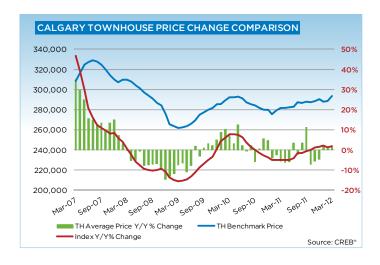

The condominium apartment and townhouse benchmark price for the month of March was \$247,800 and \$293,600, respectively. While the apartment index price has remained relatively stable compared to last year, the condominium townhouse index recorded a modest improvement of 1.96 per cent over last year.

## MLS® HPI SUMMARY

|               | March 201       | 2          | % Changes |        |        |        |        |  |  |  |
|---------------|-----------------|------------|-----------|--------|--------|--------|--------|--|--|--|
|               | Benchmark Price | Index (HPI | Feb-12    | Sep-11 | Mar-11 | Mar-09 | Mar-07 |  |  |  |
| CREB* TOTAL R | ESIDENTIAL      |            |           |        |        |        |        |  |  |  |
| Single Family | 419,900         | 173        | 1.3%      | 2.2%   | 3.2%   | 9.0%   | -4.0%  |  |  |  |
| Townhouse     | 290,300         | 172        | 1.5%      | 0.9%   | 2.0%   | 4.1%   | -11.4% |  |  |  |
| Apartment     | 246,600         | 170        | 1.8%      | 1.1%   | 0.6%   | 4.5%   | -12.2% |  |  |  |
| COMPOSITE     | 378,700         | 172        | 1.4%      | 2.0%   | 2.6%   | 7.7%   | -6.3%  |  |  |  |
| CREB* TOWNS   |                 |            |           |        |        |        |        |  |  |  |
| Single Family | 338,000         | 165        | 0.5%      | -0.5%  | 0.9%   | 3.2%   | -6.5%  |  |  |  |
| Townhouse     | 226,000         | 173        | 0.5%      | -2.0%  | 1.8%   | -0.6%  | -9.8%  |  |  |  |
| Apartment     | 182,200         | 156        | 0.9%      | -2.0%  | -3.2%  | -5.2%  | -24.6% |  |  |  |
| COMPOSITE     | 328,900         | 165        | 0.5%      | -0.7%  | 0.9%   | 2.7%   | -7.4%  |  |  |  |
| CREB* CITY OF | CALGARY         |            |           |        |        |        |        |  |  |  |
| Single Family | 433,500         | 174        | 1.5%      | 2.7%   | 3.6%   | 10.0%  | -3.5%  |  |  |  |
| Townhouse     | 293,600         | 172        | 1.5%      | 1.1%   | 2.0%   | 4.3%   | -11.5% |  |  |  |
| Apartment     | 247,800         | 170        | 1.8%      | 1.2%   | 0.7%   | 4.6%   | -12.0% |  |  |  |
| COMPOSITE     | 385,000         | 173        | 1.5%      | 2.2%   | 2.9%   | 8.3%   | -6.1%  |  |  |  |