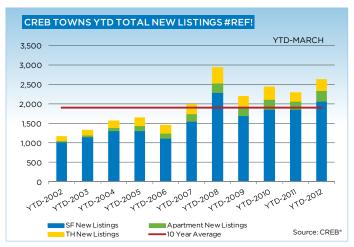

## **CREB® TOWNS**

Index

|                 | Jan.    | Feb.    | Mar.    | Apr.    | May     | Jun.    | July.   | Aug.    | Sept.   | Oct.    | Nov.    | Dec.    | YTD     |
|-----------------|---------|---------|---------|---------|---------|---------|---------|---------|---------|---------|---------|---------|---------|
|                 | Jan.    | reb.    | riar.   | ~M.     | ridy    | Juli.   | July.   | Aug.    | sept.   |         | 1404.   | Dec.    | 110     |
| 2011            |         |         |         |         |         |         |         |         |         |         |         |         |         |
| Sales           | 199     | 270     | 322     | 324     | 386     | 431     | 355     | 318     | 309     | 296     | 298     | 216     | 3,724   |
| New Listings    | 688     | 717     | 891     | 865     | 1,011   | 921     | 848     | 799     | 707     | 686     | 479     | 327     | 8,939   |
| Active Listings | 2,121   | 2,274   | 2,549   | 2,757   | 3,029   | 3,081   | 3,141   | 3,153   | 3,000   | 2,793   | 2,531   | 1,941   |         |
| AverageDOM      | 82      | 83      | 74      | 81      | 77      | 68      | 80      | 75      | 85      | 83      | 82      | 90      | 79      |
| Average Price   | 334,831 | 342,161 | 357,231 | 368,806 | 349,124 | 359,951 | 363,172 | 360,359 | 363,356 | 365,105 | 335,414 | 357,287 | 355,648 |
| Benchmark Price | 316,600 | 319,600 | 325,000 | 327,000 | 329,400 | 328,300 | 329,700 | 329,700 | 330,800 | 327,800 | 325,300 | 326,300 | 325,980 |
| Index           | 159     | 161     | 164     | 165     | 166     | 165     | 166     | 166     | 166     | 164     | 163     | 164     | 164     |
| 2012            |         |         |         |         |         |         |         |         |         |         |         |         |         |
| Sales           | 218     | 355     | 457     |         |         |         |         |         |         |         |         |         | 1,030   |
| New Listings    | 730     | 800     | 1,095   |         |         |         |         |         |         |         |         |         | 2,625   |
| Active Listings | 2,129   | 2,285   | 2,596   |         |         |         |         |         |         |         |         |         |         |
| AverageDOM      | 102     | 81      | 69      |         |         |         |         |         |         |         |         |         | 79      |
| Average Price   | 352,113 | 325,915 | 360,456 |         |         |         |         |         |         |         |         |         | 346,785 |
| Benchmark Price | 325,200 | 327,700 | 328,900 |         |         |         |         |         |         |         |         |         |         |

|                           | Mar-11 | Mar-12 | YTD2011 | YTD2012 |
|---------------------------|--------|--------|---------|---------|
| CREB Towns                |        |        |         |         |
| >\$100,000                | 4      | 10     | 12      | 33      |
| \$100,000 - \$199,999     | 41     | 46     | 102     | 114     |
| \$200,000 - \$299,999     | 79     | 97     | 212     | 247     |
| \$300,000 -\$ 349,999     | 57     | 102    | 146     | 204     |
| \$350,000 - \$399,999     | 48     | 71     | 108     | 161     |
| \$400,000 - \$449,999     | 28     | 49     | 77      | 101     |
| \$450,000 - \$499,999     | 28     | 24     | 46      | 50      |
| \$500,000 - \$549,999     | 10     | 19     | 24      | 40      |
| \$550,000 - \$599,999     | 7      | 11     | 15      | 23      |
| \$600,000 - \$649,999     | 3      | 6      | 8       | 17      |
| \$650,000 - \$699,999     | 6      | 7      | 16      | 10      |
| \$700,000 - \$799,999     | 4      | 1      | 9       | 8       |
| \$800,000 - \$899,999     | 2      | 5      | 5       | 7       |
| \$900,000 - \$999,999     | 2      | 2      | 4       | 4       |
| \$1,000,000 - \$1,249,999 | 2      | 5      | 3       | 7       |
| \$1,250,000 - \$1,499,999 | 1      | 1      | 3       | 3       |
| \$1,500,000 - \$1,749,999 | -      | 1      | 1       | 1       |
| \$1,175,000 - \$1,999,999 | -      | -      | -       | -       |
| \$2,000,000 - \$2,499,999 | -      | -      | -       | -       |
| \$2,500,000 - \$2,999,999 | -      | -      | -       | -       |
| \$3,000,000 - \$3,499,999 | -      | -      | -       | -       |
| \$3,500,000 - \$3,999,999 | -      | -      | -       | -       |
| \$4,000,000+              | -      | -      | -       | -       |
|                           | 322    | 457    | 791     | 1,030   |
|                           |        |        |         |         |

163

164

165

### **CREB® TOWNS**