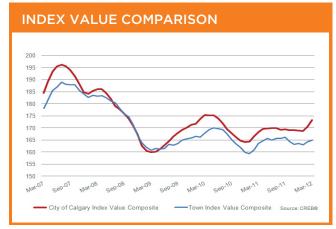

## MLS® HPI SUMMARY

|               | March 201       | 2          | % Changes |        |        |        |        |  |  |  |
|---------------|-----------------|------------|-----------|--------|--------|--------|--------|--|--|--|
|               | Benchmark Price | Index (HPI | Feb-12    | Sep-11 | Mar-11 | Mar-09 | Mar-07 |  |  |  |
| CREB* TOTAL R | ESIDENTIAL      |            |           |        |        |        |        |  |  |  |
| Single Family | 419,900         | 173        | 1.3%      | 2.2%   | 3.2%   | 9.0%   | -4.0%  |  |  |  |
| Townhouse     | 290,300         | 172        | 1.5%      | 0.9%   | 2.0%   | 4.1%   | -11.4% |  |  |  |
| Apartment     | 246,600         | 170        | 1.8%      | 1.1%   | 0.6%   | 4.5%   | -12.2% |  |  |  |
| COMPOSITE     | 378,700         | 172        | 1.4%      | 2.0%   | 2.6%   | 7.7%   | -6.3%  |  |  |  |
| CREB* TOWNS   |                 |            |           |        |        |        |        |  |  |  |
| Single Family | 338,000         | 165        | 0.5%      | -0.5%  | 0.9%   | 3.2%   | -6.5%  |  |  |  |
| Townhouse     | 226,000         | 173        | 0.5%      | -2.0%  | 1.8%   | -0.6%  | -9.8%  |  |  |  |
| Apartment     | 182,200         | 156        | 0.9%      | -2.0%  | -3.2%  | -5.2%  | -24.6% |  |  |  |
| COMPOSITE     | 328,900         | 165        | 0.5%      | -0.7%  | 0.9%   | 2.7%   | -7.4%  |  |  |  |
| CREB* CITY OF | CALGARY         |            |           |        |        |        |        |  |  |  |
| Single Family | 433,500         | 174        | 1.5%      | 2.7%   | 3.6%   | 10.0%  | -3.5%  |  |  |  |
| Townhouse     | 293,600         | 172        | 1.5%      | 1.1%   | 2.0%   | 4.3%   | -11.5% |  |  |  |
| Apartment     | 247,800         | 170        | 1.8%      | 1.2%   | 0.7%   | 4.6%   | -12.0% |  |  |  |
| COMPOSITE     | 385,000         | 173        | 1.5%      | 2.2%   | 2.9%   | 8.3%   | -6.1%  |  |  |  |