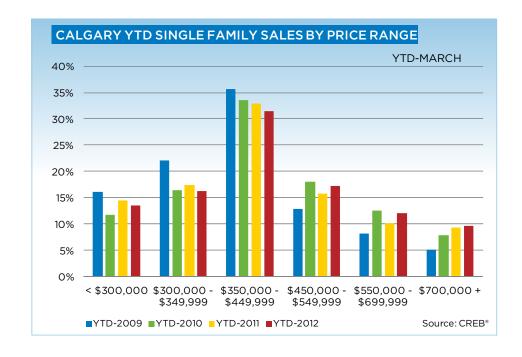

|                           | Mar-11 | Mar-12 | YTD2011 | YTD2012 |
|---------------------------|--------|--------|---------|---------|
| Calgary Total             |        |        |         |         |
| >\$100,000                | 11     | 5      | 15      | 10      |
| \$100,000 - \$199,999     | 128    | 118    | 341     | 304     |
| \$200,000 - \$299,999     | 440    | 469    | 999     | 1,059   |
| \$300,000 -\$ 349,999     | 291    | 314    | 752     | 771     |
| \$350,000 - \$399,999     | 321    | 329    | 757     | 740     |
| \$400,000 - \$449,999     | 198    | 281    | 499     | 570     |
| \$450,000 - \$499,999     | 174    | 153    | 368     | 384     |
| \$500,000 - \$549,999     | 83     | 115    | 205     | 299     |
| \$550,000 - \$599,999     | 65     | 94     | 166     | 214     |
| \$600,000 - \$649,999     | 40     | 78     | 94      | 145     |
| \$650,000 - \$699,999     | 47     | 44     | 112     | 109     |
| \$700,000 - \$799,999     | 43     | 58     | 114     | 137     |
| \$800,000 - \$899,999     | 29     | 30     | 74      | 68      |
| \$900,000 - \$999,999     | 9      | 23     | 29      | 46      |
| \$1,000,000 - \$1,249,999 | 15     | 26     | 34      | 61      |
| \$1,250,000 - \$1,499,999 | 11     | 13     | 29      | 24      |
| \$1,500,000 - \$1,749,999 | 4      | 11     | 12      | 15      |
| \$1,175,000 - \$1,999,999 | 9      | 2      | 14      | 5       |
| \$2,000,000 - \$2,499,999 | 3      | 3      | 9       | 7       |
| \$2,500,000 - \$2,999,999 | 3      | 1      | 6       | 2       |
| \$3,000,000 - \$3,499,999 | -      | -      | 1       | -       |
| \$3,500,000 - \$3,999,999 | -      | -      | -       | -       |
| \$4,000,000+              | -      | -      | 1       |         |
|                           | 1,924  | 2,167  | 4,631   | 4,970   |

|                           | Mar-11 | Mar-12 | YTD2011 | YTD2012 |
|---------------------------|--------|--------|---------|---------|
| Calgary SF                |        |        |         |         |
| >\$100,000                | -      | -      | -       | 1       |
| \$100,000 - \$199,999     | 15     | 10     | 42      | 37      |
| \$200,000 - \$299,999     | 182    | 186    | 432     | 450     |
| \$300,000 -\$ 349,999     | 210    | 237    | 573     | 587     |
| \$350,000 - \$399,999     | 267    | 286    | 623     | 627     |
| \$400,000 - \$449,999     | 181    | 252    | 455     | 512     |
| \$450,000 - \$499,999     | 158    | 132    | 333     | 347     |
| \$500,000 - \$549,999     | 74     | 110    | 187     | 279     |
| \$550,000 - \$599,999     | 60     | 88     | 148     | 193     |
| \$600,000 - \$649,999     | 37     | 77     | 88      | 140     |
| \$650,000 - \$699,999     | 41     | 41     | 99      | 102     |
| \$700,000 - \$799,999     | 41     | 54     | 108     | 129     |
| \$800,000 - \$899,999     | 26     | 29     | 65      | 67      |
| \$900,000 - \$999,999     | 9      | 20     | 29      | 42      |
| \$1,000,000 - \$1,249,999 | 13     | 26     | 32      | 59      |
| \$1,250,000 - \$1,499,999 | 11     | 13     | 28      | 24      |
| \$1,500,000 - \$1,749,999 | 4      | 10     | 12      | 14      |
| \$1,175,000 - \$1,999,999 | 9      | 2      | 14      | 4       |
| \$2,000,000 - \$2,499,999 | 3      | 2      | 9       | 6       |
| \$2,500,000 - \$2,999,999 | 3      | 1      | 6       | 2       |
| \$3,000,000 - \$3,499,999 | -      | -      | 1       | -       |
| \$3,500,000 - \$3,999,999 | -      | -      | -       | -       |
| \$4,000,000+              | _      | -      | -       |         |
|                           | 1,344  | 1,576  | 3,284   | 3,622   |