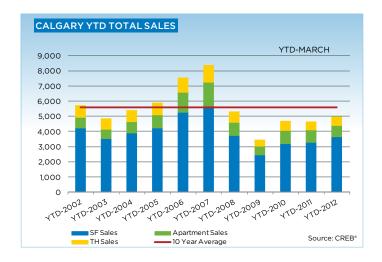

After the first quarter of 2012, sales are up by 7.3 per cent over the same time last year. While the increase is significant, when compared to historic activity, residential sales continue to remain below the long-term trend. Monthly new listings remain slightly lower than last year, whereas year-to-date figures show 7.2 per cent fewer listings have come onto the market in the first quarter of this year.

Single family homes continue to record strong activity, with sales increasing by 10.3 per cent at the end of the first quarter. Meanwhile, quarter totals for listings of single-family homes remain 8.3 per cent lower, resulting in a tightening of supply. The benchmark price reached \$433,500, while the MLS\* Home Price Index points towards a price growth of 3.6 per cent compared to last year.

The apartment condominium market continues to exhibit lower sales, with 782 sales recorded in the first quarter of 2012, a decline of 2.1 per cent compared to last year. However, March sales activity did post a 7.2 per cent gain over last year and is closer in line with typical March sales in this sector. New listings recorded a