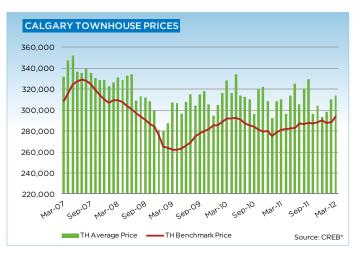

The condominium apartment and townhouse benchmark price for the month of March was \$247,800 and \$293,600, respectively. While the apartment index price has remained relatively stable compared to last year, the condominium townhouse index recorded a modest improvement of 1.96 per cent over last year.

## MLS® HPI SUMMARY

|               | March 201       | 2          | % Changes |        |        |        |        |  |  |  |
|---------------|-----------------|------------|-----------|--------|--------|--------|--------|--|--|--|
|               | Benchmark Price | Index (HPI | Feb-12    | Sep-11 | Mar-11 | Mar-09 | Mar-07 |  |  |  |
| CREB* TOTAL R | ESIDENTIAL      |            |           |        |        |        |        |  |  |  |
| Single Family | 419,900         | 173        | 1.3%      | 2.2%   | 3.2%   | 9.0%   | -4.0%  |  |  |  |
| Townhouse     | 290,300         | 172        | 1.5%      | 0.9%   | 2.0%   | 4.1%   | -11.4% |  |  |  |
| Apartment     | 246,600         | 170        | 1.8%      | 1.1%   | 0.6%   | 4.5%   | -12.2% |  |  |  |
| COMPOSITE     | 378,700         | 172        | 1.4%      | 2.0%   | 2.6%   | 7.7%   | -6.3%  |  |  |  |
| CREB* TOWNS   |                 |            |           |        |        |        |        |  |  |  |
| Single Family | 338,000         | 165        | 0.5%      | -0.5%  | 0.9%   | 3.2%   | -6.5%  |  |  |  |
| Townhouse     | 226,000         | 173        | 0.5%      | -2.0%  | 1.8%   | -0.6%  | -9.8%  |  |  |  |
| Apartment     | 182,200         | 156        | 0.9%      | -2.0%  | -3.2%  | -5.2%  | -24.6% |  |  |  |
| COMPOSITE     | 328,900         | 165        | 0.5%      | -0.7%  | 0.9%   | 2.7%   | -7.4%  |  |  |  |
| CREB* CITY OF | CALGARY         |            |           |        |        |        |        |  |  |  |
| Single Family | 433,500         | 174        | 1.5%      | 2.7%   | 3.6%   | 10.0%  | -3.5%  |  |  |  |
| Townhouse     | 293,600         | 172        | 1.5%      | 1.1%   | 2.0%   | 4.3%   | -11.5% |  |  |  |
| Apartment     | 247,800         | 170        | 1.8%      | 1.2%   | 0.7%   | 4.6%   | -12.0% |  |  |  |
| COMPOSITE     | 385,000         | 173        | 1.5%      | 2.2%   | 2.9%   | 8.3%   | -6.1%  |  |  |  |

## CITY OF CALGARY CONDOMINIUM TOWNHOUSE

|                 | Jan.    | Feb.    | Mar.    | Apr.    | May     | Jun.    | Jul.    | Aug.    | Sept.   | Oct.    | Nov.    | Dec.    | YTD     |
|-----------------|---------|---------|---------|---------|---------|---------|---------|---------|---------|---------|---------|---------|---------|
| 2011            |         |         |         |         |         |         |         |         |         |         |         |         |         |
| Sales           | 116     | 184     | 248     | 224     | 214     | 242     | 206     | 184     | 190     | 154     | 150     | 126     | 2,238   |
| New Listings    | 349     | 384     | 408     | 405     | 409     | 387     | 334     | 353     | 358     | 296     | 224     | 124     | 4,031   |
| Active Listings | 622     | 717     | 742     | 784     | 821     | 784     | 763     | 766     | 758     | 710     | 612     | 479     |         |
| AverageDOM      | 59      | 52      | 52      | 57      | 46      | 54      | 52      | 51      | 53      | 52      | 59      | 62      | 53      |
| Average Price   | 291,958 | 308,462 | 309,833 | 296,299 | 313,846 | 324,750 | 304,971 | 320,269 | 329,089 | 296,139 | 304,114 | 293,179 | 309,218 |
| Benchmark Price | 275,500 | 279,000 | 281,400 | 281,600 | 282,500 | 283,200 | 287,300 | 286,800 | 287,900 | 287,000 | 288,500 | 290,500 | 292,243 |
| Index           | 165     | 167     | 168     | 168     | 168     | 168     | 170     | 170     | 170     | 169     | 170     | 170     | 171     |
| 2012            |         |         |         |         |         |         |         |         |         |         |         |         |         |
| Sales           | 126     | 205     | 235     |         |         |         |         |         |         |         |         |         | 566     |
| New Listings    | 312     | 374     | 356     |         |         |         |         |         |         |         |         |         | 1,042   |
| Active Listings | 520     | 612     | 606     |         |         |         |         |         |         |         |         |         |         |
| AverageDOM      | 61      | 51      | 49      |         |         |         |         |         |         |         |         |         | 52      |
| Average Price   | 297,918 | 310,047 | 313,581 |         |         |         |         |         |         |         |         |         | 308,814 |
| Benchmark Price | 287,900 | 288,600 | 293,600 |         |         |         |         |         |         |         |         |         |         |