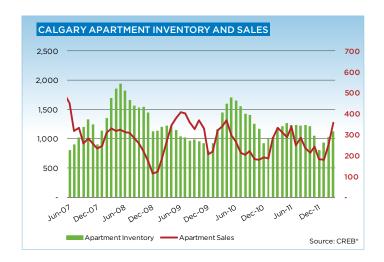

The apartment condominium market continues to exhibit lower sales, with 782 sales recorded in the first quarter of 2012, a decline of 2.1 per cent compared to last year. However, March sales activity did post a 7.2 per cent gain over last year and is closer in line with typical March sales in this sector. New listings recorded a

year-over-year improvement of 9.1 per cent for the month of March, but still remain 2.3 per cent lower than last year at the end of the first quarter. Despite the monthly rise in new listings, inventories continue to decline. Overall market conditions continue to favour the buyer.