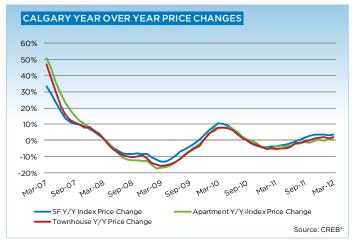

Recently, the tightening supply has brought about much discussion of multiple offers on houses. "It is important to note that multiple offers can happen during any market with a well-priced listing or a unique property," says Jablonski. "New listings coming onto the market at a good price are generating a lot of activity, but year-over-year index price growth for the typical home in Calgary in March was 2.9 per cent, which is considered a normal range. Also, the sales-price to list-price ratio does not reflect levels recorded during the peak of the market, when there were supply shortages," Jablonski adds.

Single family homes continue to record strong activity, with sales increasing by 10.3 per cent at the end of the first quarter. Meanwhile, quarter totals for listings of single-family homes remain 8.3 per cent lower, resulting in a tightening of supply. The benchmark price reached \$433,500, while the MLS\* Home Price Index points towards a price growth of 3.6 per cent compared to last year.

The condominium apartment and townhouse benchmark price for the month of March was \$247,800 and \$293,600, respectively. While the apartment index price has remained relatively stable compared to last year, the condominium townhouse index recorded a modest improvement of 1.96 per cent over last year.