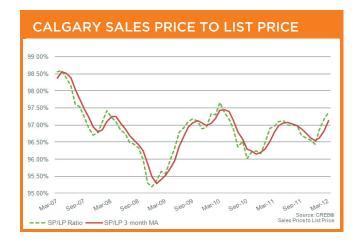

Recently, the tightening supply has brought about much discussion of multiple offers on houses. "It is important to note that multiple offers can happen during any market with a well-priced listing or a unique property," says Jablonski. "New listings coming onto the market at a good price are generating a lot of activity, but year-over-year index price growth for the typical home in Calgary in March was 2.9 per cent, which is considered a normal range. Also, the sales-price to list-price ratio does not reflect levels recorded during the peak of the market, when there were supply shortages," Jablonski adds.

# **CREB® SUMMARY STATISTICS**

|                             | Mar-11        | Mar-12          | YY % Change | 2011YTD         | 2012 YTD        | YM% Change |
|-----------------------------|---------------|-----------------|-------------|-----------------|-----------------|------------|
| CREB* TOTAL RESIDENTIAL     |               |                 |             |                 |                 |            |
| Total Sales                 | 2,304         | 2,701           | 17.23%      | 5,556           | 6,184           | 11.30%     |
| Total Sales Volume          | \$949,334,255 | \$1,142,912,646 | 20.39%      | \$2,278,860,266 | \$2,574,011,689 | 12.95%     |
| New Listings                | 4,544         | 4,754           | 4.62%       | 12,376          | 12,134          | -1.96%     |
| Active Listings             | 9,309         | 8,650           | -7.08%      | N/A             | N/A             |            |
| Sales to New Listings Ratio | 0.51          | 0.57            | 12.05%      | 0.45            | 0.51            | 13.52%     |
| Sales \$ / List \$          | 96.93%        | 97.24%          | 0.31%       | 96.73%          | 97.05%          | 0.31%      |
| Average DOM                 | 48            | 48              | 0.32%       | 53              | 55              | 3.77%      |
| Average Price               | \$412,037     | \$423,144       | 2.70%       | \$410,162       | \$416,237       | 1.48%      |
| Benchmark Price             | \$364,100     | \$378,700       | 4.01%       |                 |                 |            |
| Index                       | 168           | 172             | 2.62%       |                 |                 |            |
| CREB* CITY OF CALGARY       |               |                 |             |                 |                 |            |
| Total Sales                 | 1,924         | 2,167           | 12.63%      | 4,631           | 4,970           | 7.32%      |
| Total Sales Volume          | \$783,476,535 | \$915,030,280   | 16.79%      | \$1,895,651,368 | \$2,070,893,617 | 9.24%      |
| New Listings                | 3,416         | 3,352           | -1.87%      | 9,449           | 8,765           | -7.24%     |
| Active Listings             | 5,866         | 5,092           | -13,19%     | N/A             | N/A             |            |
| Sales to New Listings Ratio | 0.56          | 0.65            | 14.78%      | 0.49            | 0.57            | 15.70%     |
| Sales \$ / List \$          | 96.96%        | 97.38%          | 0.43%       | 96.83%          | 97.19%          | 0.37%      |
| Average DOM                 | 42            | 42              | -0.01%      | 47              | 48              | 2.13%      |
| Average Price               | \$407,212     | \$422,257       | 3.69%       | \$409,340       | \$416,679       | 1.79%      |
| Benchmark Price             | \$369,300     | \$385,000       | 4.25%       |                 |                 |            |
| Index                       | 168           | 173             | 2.85%       |                 |                 |            |
| CREB* TOWNS                 |               |                 |             |                 |                 |            |
| Total Sales                 | 322           | 457             | 41.93%      | 791             | 1,030           | 30.21%     |
| Total Sales Volume          | \$115,028,520 | \$164,728,366   | 43.21%      | \$274,043,298   | \$357,189,032   | 30.34%     |
| New Listings                | 891           | 1,095           | 22.90%      | 2,296           | 2,625           | 14.33%     |
| Active Listings             | 2,549         | 2,596           | 1.84%       | N/A             | N/A             |            |
| Sales to New Listings Ratio | 0.36          | 0.42            | 15.48%      | 0.34            | 0.39            | 13.89%     |
| Sales \$ / List \$          | 97.27%        | 97.31%          | 0.04%       | 96.95%          | 97.11%          | 0.15%      |
| Average DOM                 | 74            | 69              | -7.39%      | 79              | 79              | 0.00%      |
| Average Price               | \$357,231     | \$360,456       | 0.90%       | \$346,452       | \$346,785       | 0.10%      |
| Benchmark Price             | \$325,000     | \$328,900       | 1.20%       |                 |                 |            |
| Index                       | 164           | 165             | 0.86%       |                 |                 |            |
| CREB* CRES                  |               |                 |             |                 |                 |            |
| Total Sales                 | 58            | 76              | 31.03%      | 134             | 181             | 35.07%     |
| Total Sales Volume          | \$50,829,200  | \$62,419,000    | 22.80%      | \$109,165,600   | \$144,739,040   | 32.59%     |
| New Listings                | 236           | 306             | 29.66%      | 629             | 741             | 17.81%     |
| Active Listings             | 823           | 962             | 16.89%      | N/A             | N/A             |            |
| Sales to New Listings Ratio | 0.25          | 0.25            | 1.06%       | 0.21            | 0.24            | 14.66%     |
| Sales \$ / List \$          | 95.74%        | 95.22%          | -0.52%      | 94.60%          | 95.02%          | 0.42%      |
| Average DOM                 | 91            | 91              | 0.04%       | 107             | 99              | -7.48%     |
| Average Price               | \$876,366     | \$821,303       | -6.28%      | \$814,669       | \$799,663       | -1.84%     |
| Median Price                | \$750,000     | \$742,500       | -1.00%      |                 |                 |            |
|                             |               |                 |             |                 |                 |            |