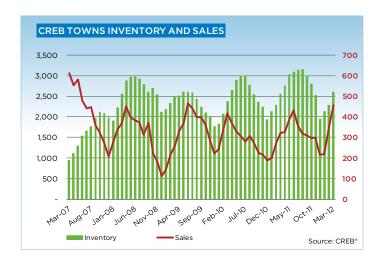

## **CREB® TOWNS**

Index

|                 | Jan.    | Feb.    | Mar.    | Apr.    | May     | Jun.    | July.   | Aug.    | Sept.   | Oct.    | Nov.    | Dec.    | YTD     |
|-----------------|---------|---------|---------|---------|---------|---------|---------|---------|---------|---------|---------|---------|---------|
|                 | Jan.    | reb.    | riar.   | ~M.     | ridy    | Juli.   | July.   | Aug.    | sept.   |         | 1404.   | Dec.    | 110     |
| 2011            |         |         |         |         |         |         |         |         |         |         |         |         |         |
| Sales           | 199     | 270     | 322     | 324     | 386     | 431     | 355     | 318     | 309     | 296     | 298     | 216     | 3,724   |
| New Listings    | 688     | 717     | 891     | 865     | 1,011   | 921     | 848     | 799     | 707     | 686     | 479     | 327     | 8,939   |
| Active Listings | 2,121   | 2,274   | 2,549   | 2,757   | 3,029   | 3,081   | 3,141   | 3,153   | 3,000   | 2,793   | 2,531   | 1,941   |         |
| AverageDOM      | 82      | 83      | 74      | 81      | 77      | 68      | 80      | 75      | 85      | 83      | 82      | 90      | 79      |
| Average Price   | 334,831 | 342,161 | 357,231 | 368,806 | 349,124 | 359,951 | 363,172 | 360,359 | 363,356 | 365,105 | 335,414 | 357,287 | 355,648 |
| Benchmark Price | 316,600 | 319,600 | 325,000 | 327,000 | 329,400 | 328,300 | 329,700 | 329,700 | 330,800 | 327,800 | 325,300 | 326,300 | 325,980 |
| Index           | 159     | 161     | 164     | 165     | 166     | 165     | 166     | 166     | 166     | 164     | 163     | 164     | 164     |
| 2012            |         |         |         |         |         |         |         |         |         |         |         |         |         |
| Sales           | 218     | 355     | 457     |         |         |         |         |         |         |         |         |         | 1,030   |
| New Listings    | 730     | 800     | 1,095   |         |         |         |         |         |         |         |         |         | 2,625   |
| Active Listings | 2,129   | 2,285   | 2,596   |         |         |         |         |         |         |         |         |         |         |
| AverageDOM      | 102     | 81      | 69      |         |         |         |         |         |         |         |         |         | 79      |
| Average Price   | 352,113 | 325,915 | 360,456 |         |         |         |         |         |         |         |         |         | 346,785 |
| Benchmark Price | 325,200 | 327,700 | 328,900 |         |         |         |         |         |         |         |         |         |         |

|                           | Mar-11 | Mar-12 | YTD2011 | YTD2012 |
|---------------------------|--------|--------|---------|---------|
| CREB Towns                |        |        |         |         |
| >\$100,000                | 4      | 10     | 12      | 33      |
| \$100,000 - \$199,999     | 41     | 46     | 102     | 114     |
| \$200,000 - \$299,999     | 79     | 97     | 212     | 247     |
| \$300,000 -\$ 349,999     | 57     | 102    | 146     | 204     |
| \$350,000 - \$399,999     | 48     | 71     | 108     | 161     |
| \$400,000 - \$449,999     | 28     | 49     | 77      | 101     |
| \$450,000 - \$499,999     | 28     | 24     | 46      | 50      |
| \$500,000 - \$549,999     | 10     | 19     | 24      | 40      |
| \$550,000 - \$599,999     | 7      | 11     | 15      | 23      |
| \$600,000 - \$649,999     | 3      | 6      | 8       | 17      |
| \$650,000 - \$699,999     | 6      | 7      | 16      | 10      |
| \$700,000 - \$799,999     | 4      | 1      | 9       | 8       |
| \$800,000 - \$899,999     | 2      | 5      | 5       | 7       |
| \$900,000 - \$999,999     | 2      | 2      | 4       | 4       |
| \$1,000,000 - \$1,249,999 | 2      | 5      | 3       | 7       |
| \$1,250,000 - \$1,499,999 | 1      | 1      | 3       | 3       |
| \$1,500,000 - \$1,749,999 | -      | 1      | 1       | 1       |
| \$1,175,000 - \$1,999,999 | -      | -      | -       | -       |
| \$2,000,000 - \$2,499,999 | -      | -      | -       | -       |
| \$2,500,000 - \$2,999,999 | -      | -      | -       | -       |
| \$3,000,000 - \$3,499,999 | -      | -      | -       | -       |
| \$3,500,000 - \$3,999,999 | -      | -      | -       | -       |
| \$4,000,000+              | -      | -      | -       | -       |
|                           | 322    | 457    | 791     | 1,030   |
|                           |        |        |         |         |

163

164

165

### **CREB® TOWNS**