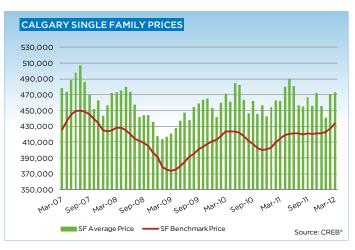

Single family homes continue to record strong activity, with sales increasing by 10.3 per cent at the end of the first quarter. Meanwhile, quarter totals for listings of single-family homes remain 8.3 per cent lower, resulting in a tightening of supply. The benchmark price reached \$433,500, while the MLS\* Home Price Index points towards a price growth of 3.6 per cent compared to last year.

## MLS® HPI SUMMARY

|               | March 201       | 2          | % Changes |        |        |        |        |  |  |  |
|---------------|-----------------|------------|-----------|--------|--------|--------|--------|--|--|--|
|               | Benchmark Price | Index (HPI | Feb-12    | Sep-11 | Mar-11 | Mar-09 | Mar-07 |  |  |  |
| CREB* TOTAL R | ESIDENTIAL      |            |           |        |        |        |        |  |  |  |
| Single Family | 419,900         | 173        | 1.3%      | 2.2%   | 3.2%   | 9.0%   | -4.0%  |  |  |  |
| Townhouse     | 290,300         | 172        | 1.5%      | 0.9%   | 2.0%   | 4.1%   | -11.4% |  |  |  |
| Apartment     | 246,600         | 170        | 1.8%      | 1.1%   | 0.6%   | 4.5%   | -12.2% |  |  |  |
| COMPOSITE     | 378,700         | 172        | 1.4%      | 2.0%   | 2.6%   | 7.7%   | -6.3%  |  |  |  |
| CREB* TOWNS   |                 |            |           |        |        |        |        |  |  |  |
| Single Family | 338,000         | 165        | 0.5%      | -0.5%  | 0.9%   | 3.2%   | -6.5%  |  |  |  |
| Townhouse     | 226,000         | 173        | 0.5%      | -2.0%  | 1.8%   | -0.6%  | -9.8%  |  |  |  |
| Apartment     | 182,200         | 156        | 0.9%      | -2.0%  | -3.2%  | -5.2%  | -24.6% |  |  |  |
| COMPOSITE     | 328,900         | 165        | 0.5%      | -0.7%  | 0.9%   | 2.7%   | -7.4%  |  |  |  |
| CREB* CITY OF | CALGARY         |            |           |        |        |        |        |  |  |  |
| Single Family | 433,500         | 174        | 1.5%      | 2.7%   | 3.6%   | 10.0%  | -3.5%  |  |  |  |
| Townhouse     | 293,600         | 172        | 1.5%      | 1.1%   | 2.0%   | 4.3%   | -11.5% |  |  |  |
| Apartment     | 247,800         | 170        | 1.8%      | 1.2%   | 0.7%   | 4.6%   | -12.0% |  |  |  |
| COMPOSITE     | 385,000         | 173        | 1.5%      | 2.2%   | 2.9%   | 8.3%   | -6.1%  |  |  |  |