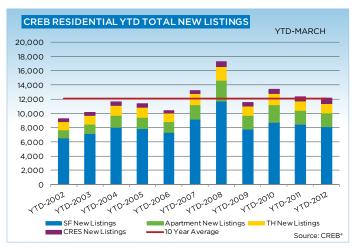

After the first quarter of 2012, sales are up by 7.3 per cent over the same time last year. While the increase is significant, when compared to historic activity, residential sales continue to remain below the long-term trend. Monthly new listings remain slightly lower than last year, whereas year-to-date figures show 7.2 per cent fewer listings have come onto the market in the first quarter of this year.

# **CREB® SUMMARY STATISTICS**

|                             | Mar-11        | Mar-12          | YY % Change | 2011YTD         | 2012 YTD        | YM% Change |
|-----------------------------|---------------|-----------------|-------------|-----------------|-----------------|------------|
| CREB* TOTAL RESIDENTIAL     |               |                 |             |                 |                 |            |
| Total Sales                 | 2,304         | 2,701           | 17.23%      | 5,556           | 6,184           | 11.30%     |
| Total Sales Volume          | \$949,334,255 | \$1,142,912,646 | 20.39%      | \$2,278,860,266 | \$2,574,011,689 | 12.95%     |
| New Listings                | 4,544         | 4,754           | 4.62%       | 12,376          | 12,134          | -1.96%     |
| Active Listings             | 9,309         | 8,650           | -7.08%      | N/A             | N/A             |            |
| Sales to New Listings Ratio | 0.51          | 0.57            | 12.05%      | 0.45            | 0.51            | 13.52%     |
| Sales \$ / List \$          | 96.93%        | 97.24%          | 0.31%       | 96.73%          | 97.05%          | 0.31%      |
| Average DOM                 | 48            | 48              | 0.32%       | 53              | 55              | 3.77%      |
| Average Price               | \$412,037     | \$423,144       | 2.70%       | \$410,162       | \$416,237       | 1.48%      |
| Benchmark Price             | \$364,100     | \$378,700       | 4.01%       |                 |                 |            |
| Index                       | 168           | 172             | 2.62%       |                 |                 |            |
| CREB* CITY OF CALGARY       |               |                 |             |                 |                 |            |
| Total Sales                 | 1,924         | 2,167           | 12.63%      | 4,631           | 4,970           | 7.32%      |
| Total Sales Volume          | \$783,476,535 | \$915,030,280   | 16.79%      | \$1,895,651,368 | \$2,070,893,617 | 9.24%      |
| New Listings                | 3,416         | 3,352           | -1.87%      | 9,449           | 8,765           | -7.24%     |
| Active Listings             | 5,866         | 5,092           | -13,19%     | N/A             | N/A             |            |
| Sales to New Listings Ratio | 0.56          | 0.65            | 14.78%      | 0.49            | 0.57            | 15.70%     |
| Sales \$ / List \$          | 96.96%        | 97.38%          | 0.43%       | 96.83%          | 97.19%          | 0.37%      |
| Average DOM                 | 42            | 42              | -0.01%      | 47              | 48              | 2.13%      |
| Average Price               | \$407,212     | \$422,257       | 3.69%       | \$409,340       | \$416,679       | 1.79%      |
| Benchmark Price             | \$369,300     | \$385,000       | 4.25%       |                 |                 |            |
| Index                       | 168           | 173             | 2.85%       |                 |                 |            |
| CREB* TOWNS                 |               |                 |             |                 |                 |            |
| Total Sales                 | 322           | 457             | 41.93%      | 791             | 1,030           | 30.21%     |
| Total Sales Volume          | \$115,028,520 | \$164,728,366   | 43.21%      | \$274,043,298   | \$357,189,032   | 30.34%     |
| New Listings                | 891           | 1,095           | 22.90%      | 2,296           | 2,625           | 14.33%     |
| Active Listings             | 2,549         | 2,596           | 1.84%       | N/A             | N/A             |            |
| Sales to New Listings Ratio | 0.36          | 0.42            | 15.48%      | 0.34            | 0.39            | 13.89%     |
| Sales \$ / List \$          | 97.27%        | 97.31%          | 0.04%       | 96.95%          | 97.11%          | 0.15%      |
| Average DOM                 | 74            | 69              | -7.39%      | 79              | 79              | 0.00%      |
| Average Price               | \$357,231     | \$360,456       | 0.90%       | \$346,452       | \$346,785       | 0.10%      |
| Benchmark Price             | \$325,000     | \$328,900       | 1.20%       |                 |                 |            |
| Index                       | 164           | 165             | 0.86%       |                 |                 |            |
| CREB* CRES                  |               |                 |             |                 |                 |            |
| Total Sales                 | 58            | 76              | 31.03%      | 134             | 181             | 35.07%     |
| Total Sales Volume          | \$50,829,200  | \$62,419,000    | 22.80%      | \$109,165,600   | \$144,739,040   | 32.59%     |
| New Listings                | 236           | 306             | 29.66%      | 629             | 741             | 17.81%     |
| Active Listings             | 823           | 962             | 16.89%      | N/A             | N/A             |            |
| Sales to New Listings Ratio | 0.25          | 0.25            | 1.06%       | 0.21            | 0.24            | 14.66%     |
| Sales \$ / List \$          | 95.74%        | 95.22%          | -0.52%      | 94.60%          | 95.02%          | 0.42%      |
| Average DOM                 | 91            | 91              | 0.04%       | 107             | 99              | -7.48%     |
| Average Price               | \$876,366     | \$821,303       | -6.28%      | \$814,669       | \$799,663       | -1.84%     |
| Median Price                | \$750,000     | \$742,500       | -1.00%      |                 |                 |            |
|                             |               |                 |             |                 |                 |            |