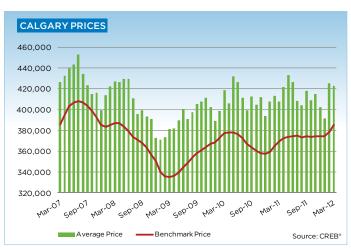

Single family homes continue to record strong activity, with sales increasing by 10.3 per cent at the end of the first quarter. Meanwhile, quarter totals for listings of single-family homes remain 8.3 per cent lower, resulting in a tightening of supply. The benchmark price reached \$433,500, while the MLS\* Home Price Index points towards a price growth of 3.6 per cent compared to last year.

## MLS® HPI SUMMARY

|               | March 201       | 2          | % Changes |        |        |        |        |  |  |  |
|---------------|-----------------|------------|-----------|--------|--------|--------|--------|--|--|--|
|               | Benchmark Price | Index (HPI | Feb-12    | Sep-11 | Mar-11 | Mar-09 | Mar-07 |  |  |  |
| CREB* TOTAL R | ESIDENTIAL      |            |           |        |        |        |        |  |  |  |
| Single Family | 419,900         | 173        | 1.3%      | 2.2%   | 3.2%   | 9.0%   | -4.0%  |  |  |  |
| Townhouse     | 290,300         | 172        | 1.5%      | 0.9%   | 2.0%   | 4.1%   | -11.4% |  |  |  |
| Apartment     | 246,600         | 170        | 1.8%      | 1.1%   | 0.6%   | 4.5%   | -12.2% |  |  |  |
| COMPOSITE     | 378,700         | 172        | 1.4%      | 2.0%   | 2.6%   | 7.7%   | -6.3%  |  |  |  |
| CREB* TOWNS   |                 |            |           |        |        |        |        |  |  |  |
| Single Family | 338,000         | 165        | 0.5%      | -0.5%  | 0.9%   | 3.2%   | -6.5%  |  |  |  |
| Townhouse     | 226,000         | 173        | 0.5%      | -2.0%  | 1.8%   | -0.6%  | -9.8%  |  |  |  |
| Apartment     | 182,200         | 156        | 0.9%      | -2.0%  | -3.2%  | -5.2%  | -24.6% |  |  |  |
| COMPOSITE     | 328,900         | 165        | 0.5%      | -0.7%  | 0.9%   | 2.7%   | -7.4%  |  |  |  |
| CREB* CITY OF | CALGARY         |            |           |        |        |        |        |  |  |  |
| Single Family | 433,500         | 174        | 1.5%      | 2.7%   | 3.6%   | 10.0%  | -3.5%  |  |  |  |
| Townhouse     | 293,600         | 172        | 1.5%      | 1.1%   | 2.0%   | 4.3%   | -11.5% |  |  |  |
| Apartment     | 247,800         | 170        | 1.8%      | 1.2%   | 0.7%   | 4.6%   | -12.0% |  |  |  |
| COMPOSITE     | 385,000         | 173        | 1.5%      | 2.2%   | 2.9%   | 8.3%   | -6.1%  |  |  |  |