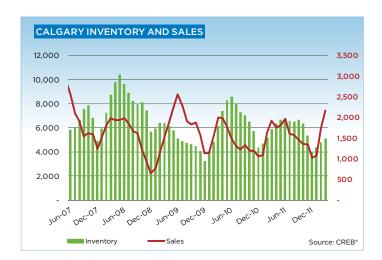

The year-over-year decline in new listings, combined with improving sales, has pushed down inventory levels to 5,092 units from 5,866 last year, as well as months of supply. However, as Jablonski notes, "it is not uncommon for the months of supply to decline in March as we transition from the winter season to the spring season."

year-over-year improvement of 9.1 per cent for the month of March, but still remain 2.3 per cent lower than last year at the end of the first quarter. Despite the monthly rise in new listings, inventories continue to decline. Overall market conditions continue to favour the buyer.