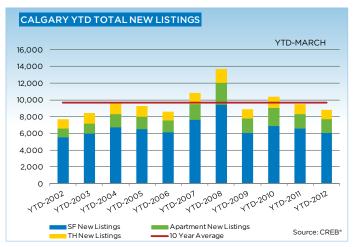

After the first quarter of 2012, sales are up by 7.3 per cent over the same time last year. While the increase is significant, when compared to historic activity, residential sales continue to remain below the long-term trend. Monthly new listings remain slightly lower than last year, whereas year-to-date figures show 7.2 per cent fewer listings have come onto the market in the first quarter of this year.

The year-over-year decline in new listings, combined with improving sales, has pushed down inventory levels to 5,092 units from 5,866 last year, as well as months of supply. However, as Jablonski notes, "it is not uncommon for the months of supply to decline in March as we transition from the winter season to the spring season."