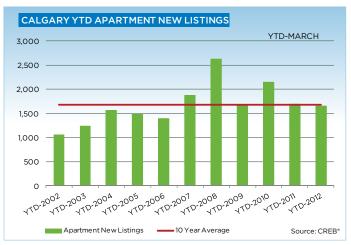

The apartment condominium market continues to exhibit lower sales, with 782 sales recorded in the first quarter of 2012, a decline of 2.1 per cent compared to last year. However, March sales activity did post a 7.2 per cent gain over last year and is closer in line with typical March sales in this sector. New listings recorded a

year-over-year improvement of 9.1 per cent for the month of March, but still remain 2.3 per cent lower than last year at the end of the first quarter. Despite the monthly rise in new listings, inventories continue to decline. Overall market conditions continue to favour the buyer.