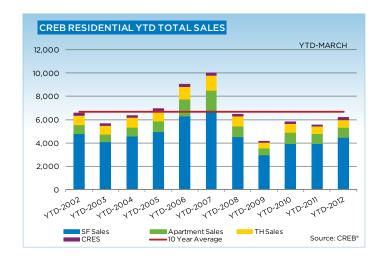

# **CREB® SUMMARY STATISTICS**

|                             | Mar-11        | Mar-12          | YY % Change | 2011YTD         | 2012 YTD        | YM% Change |
|-----------------------------|---------------|-----------------|-------------|-----------------|-----------------|------------|
| CREB* TOTAL RESIDENTIAL     |               |                 |             |                 |                 |            |
| Total Sales                 | 2,304         | 2,701           | 17.23%      | 5,556           | 6,184           | 11.30%     |
| Total Sales Volume          | \$949,334,255 | \$1,142,912,646 | 20.39%      | \$2,278,860,266 | \$2,574,011,689 | 12.95%     |
| New Listings                | 4,544         | 4,754           | 4.62%       | 12,376          | 12,134          | -1.96%     |
| Active Listings             | 9,309         | 8,650           | -7.08%      | N/A             | N/A             |            |
| Sales to New Listings Ratio | 0.51          | 0.57            | 12.05%      | 0.45            | 0.51            | 13.52%     |
| Sales \$ / List \$          | 96.93%        | 97.24%          | 0.31%       | 96.73%          | 97.05%          | 0.31%      |
| Average DOM                 | 48            | 48              | 0.32%       | 53              | 55              | 3.77%      |
| Average Price               | \$412,037     | \$423,144       | 2.70%       | \$410,162       | \$416,237       | 1.48%      |
| Benchmark Price             | \$364,100     | \$378,700       | 4.01%       |                 |                 |            |
| Index                       | 168           | 172             | 2.62%       |                 |                 |            |
| CREB* CITY OF CALGARY       |               |                 |             |                 |                 |            |
| Total Sales                 | 1,924         | 2,167           | 12.63%      | 4,631           | 4,970           | 7.32%      |
| Total Sales Volume          | \$783,476,535 | \$915,030,280   | 16.79%      | \$1,895,651,368 | \$2,070,893,617 | 9.24%      |
| New Listings                | 3,416         | 3,352           | -1.87%      | 9,449           | 8,765           | -7.24%     |
| Active Listings             | 5,866         | 5,092           | -13,19%     | N/A             | N/A             |            |
| Sales to New Listings Ratio | 0.56          | 0.65            | 14.78%      | 0.49            | 0.57            | 15.70%     |
| Sales \$ / List \$          | 96.96%        | 97.38%          | 0.43%       | 96.83%          | 97.19%          | 0.37%      |
| Average DOM                 | 42            | 42              | -0.01%      | 47              | 48              | 2.13%      |
| Average Price               | \$407,212     | \$422,257       | 3.69%       | \$409,340       | \$416,679       | 1.79%      |
| Benchmark Price             | \$369,300     | \$385,000       | 4.25%       |                 |                 |            |
| Index                       | 168           | 173             | 2.85%       |                 |                 |            |
| CREB* TOWNS                 |               |                 |             |                 |                 |            |
| Total Sales                 | 322           | 457             | 41.93%      | 791             | 1,030           | 30.21%     |
| Total Sales Volume          | \$115,028,520 | \$164,728,366   | 43.21%      | \$274,043,298   | \$357,189,032   | 30.34%     |
| New Listings                | 891           | 1,095           | 22.90%      | 2,296           | 2,625           | 14.33%     |
| Active Listings             | 2,549         | 2,596           | 1.84%       | N/A             | N/A             |            |
| Sales to New Listings Ratio | 0.36          | 0.42            | 15.48%      | 0.34            | 0.39            | 13.89%     |
| Sales \$ / List \$          | 97.27%        | 97.31%          | 0.04%       | 96.95%          | 97.11%          | 0.15%      |
| Average DOM                 | 74            | 69              | -7.39%      | 79              | 79              | 0.00%      |
| Average Price               | \$357,231     | \$360,456       | 0.90%       | \$346,452       | \$346,785       | 0.10%      |
| Benchmark Price             | \$325,000     | \$328,900       | 1.20%       |                 |                 |            |
| Index                       | 164           | 165             | 0.86%       |                 |                 |            |
| CREB* CRES                  |               |                 |             |                 |                 |            |
| Total Sales                 | 58            | 76              | 31.03%      | 134             | 181             | 35.07%     |
| Total Sales Volume          | \$50,829,200  | \$62,419,000    | 22.80%      | \$109,165,600   | \$144,739,040   | 32.59%     |
| New Listings                | 236           | 306             | 29.66%      | 629             | 741             | 17.81%     |
| Active Listings             | 823           | 962             | 16.89%      | N/A             | N/A             |            |
| Sales to New Listings Ratio | 0.25          | 0.25            | 1.06%       | 0.21            | 0.24            | 14.66%     |
| Sales \$ / List \$          | 95.74%        | 95.22%          | -0.52%      | 94.60%          | 95.02%          | 0.42%      |
| Average DOM                 | 91            | 91              | 0.04%       | 107             | 99              | -7.48%     |
| Average Price               | \$876,366     | \$821,303       | -6.28%      | \$814,669       | \$799,663       | -1.84%     |
| Median Price                | \$750,000     | \$742,500       | -1.00%      |                 |                 |            |
|                             |               |                 |             |                 |                 |            |

## **CREB® TOTAL RESIDENTIAL**

|                 | Jan.    | Feb.    | Mar.    | Apr.    | May     | Jun.    | Jul.    | Aug.    | Sept.   | Oct.    | Nov.    | Dec.    | YTD     |
|-----------------|---------|---------|---------|---------|---------|---------|---------|---------|---------|---------|---------|---------|---------|
| 2011            |         |         |         |         |         |         |         |         |         |         |         |         |         |
| Sales           | 1,316   | 1,936   | 2,304   | 2,133   | 2,264   | 2,458   | 2,010   | 1,950   | 1,840   | 1,702   | 1,699   | 1,290   | 22,902  |
| New Listings    | 3,676   | 4,156   | 4,544   | 4,372   | 4,866   | 4,588   | 3,947   | 3,986   | 4,135   | 3,386   | 2,452   | 1,501   | 45,609  |
| Active Listings | 7,434   | 8,234   | 9,309   | 10,082  | 10,798  | 11,014  | 10,980  | 10,913  | 10,880  | 10,247  | 8,863   | 6,613   |         |
| AverageDOM      | 64      | 54      | 48      | 52      | 51      | 51      | 56      | 56      | 59      | 60      | 60      | 67      | 55      |
| Average Price   | 404,637 | 411,686 | 412,037 | 426,576 | 430,997 | 426,235 | 412,532 | 410,757 | 422,048 | 411,084 | 411,560 | 410,169 | 416,862 |
| Benchmark Price | 354,100 | 359,200 | 364,100 | 367,000 | 368,500 | 368,900 | 369,700 | 368,400 | 369,300 | 368,700 | 368,700 | 368,800 | 369,059 |
| Index           | 164     | 166     | 168     | 169     | 169     | 169     | 170     | 169     | 169     | 169     | 168     | 168     | 168     |
| 2012            |         |         |         |         |         |         |         |         |         |         |         |         |         |
| Sales           | 1,327   | 2,156   | 2,701   |         |         |         |         |         |         |         |         |         | 6,184   |
| New Listings    | 3,476   | 3,904   | 4,754   |         |         |         |         |         |         |         |         |         | 12,134  |
| Active Listings | 7,256   | 7,858   | 8,650   |         |         |         |         |         |         |         |         |         |         |
| AverageDOM      | 69      | 56      | 48      |         |         |         |         |         |         |         |         |         | 55      |
| Average Price   | 393,905 | 421,330 | 423,144 |         |         |         |         |         |         |         |         |         | 416,237 |
| Benchmark Price | 368,800 | 373,000 | 378,700 |         |         |         |         |         |         |         |         |         |         |
| Index           | 168     | 170     | 172     |         |         |         |         |         |         |         |         |         |         |