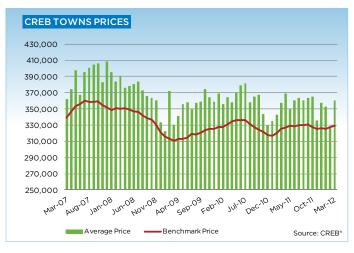

## **CREB® TOWNS**

Index

|                 | Jan.    | Feb.    | Mar.    | Apr.    | May     | Jun.    | July.   | Aug.    | Sept.   | Oct.    | Nov.    | Dec.    | YTD     |
|-----------------|---------|---------|---------|---------|---------|---------|---------|---------|---------|---------|---------|---------|---------|
|                 | Jan.    | reb.    | riar.   | ~M.     | ridy    | Juli.   | July.   | Aug.    | sept.   |         | 1404.   | Dec.    | 110     |
| 2011            |         |         |         |         |         |         |         |         |         |         |         |         |         |
| Sales           | 199     | 270     | 322     | 324     | 386     | 431     | 355     | 318     | 309     | 296     | 298     | 216     | 3,724   |
| New Listings    | 688     | 717     | 891     | 865     | 1,011   | 921     | 848     | 799     | 707     | 686     | 479     | 327     | 8,939   |
| Active Listings | 2,121   | 2,274   | 2,549   | 2,757   | 3,029   | 3,081   | 3,141   | 3,153   | 3,000   | 2,793   | 2,531   | 1,941   |         |
| AverageDOM      | 82      | 83      | 74      | 81      | 77      | 68      | 80      | 75      | 85      | 83      | 82      | 90      | 79      |
| Average Price   | 334,831 | 342,161 | 357,231 | 368,806 | 349,124 | 359,951 | 363,172 | 360,359 | 363,356 | 365,105 | 335,414 | 357,287 | 355,648 |
| Benchmark Price | 316,600 | 319,600 | 325,000 | 327,000 | 329,400 | 328,300 | 329,700 | 329,700 | 330,800 | 327,800 | 325,300 | 326,300 | 325,980 |
| Index           | 159     | 161     | 164     | 165     | 166     | 165     | 166     | 166     | 166     | 164     | 163     | 164     | 164     |
| 2012            |         |         |         |         |         |         |         |         |         |         |         |         |         |
| Sales           | 218     | 355     | 457     |         |         |         |         |         |         |         |         |         | 1,030   |
| New Listings    | 730     | 800     | 1,095   |         |         |         |         |         |         |         |         |         | 2,625   |
| Active Listings | 2,129   | 2,285   | 2,596   |         |         |         |         |         |         |         |         |         |         |
| AverageDOM      | 102     | 81      | 69      |         |         |         |         |         |         |         |         |         | 79      |
| Average Price   | 352,113 | 325,915 | 360,456 |         |         |         |         |         |         |         |         |         | 346,785 |
| Benchmark Price | 325,200 | 327,700 | 328,900 |         |         |         |         |         |         |         |         |         |         |

|                           | Mar-11 | Mar-12 | YTD2011 | YTD2012 |
|---------------------------|--------|--------|---------|---------|
| CREB Towns                |        |        |         |         |
| >\$100,000                | 4      | 10     | 12      | 33      |
| \$100,000 - \$199,999     | 41     | 46     | 102     | 114     |
| \$200,000 - \$299,999     | 79     | 97     | 212     | 247     |
| \$300,000 -\$ 349,999     | 57     | 102    | 146     | 204     |
| \$350,000 - \$399,999     | 48     | 71     | 108     | 161     |
| \$400,000 - \$449,999     | 28     | 49     | 77      | 101     |
| \$450,000 - \$499,999     | 28     | 24     | 46      | 50      |
| \$500,000 - \$549,999     | 10     | 19     | 24      | 40      |
| \$550,000 - \$599,999     | 7      | 11     | 15      | 23      |
| \$600,000 - \$649,999     | 3      | 6      | 8       | 17      |
| \$650,000 - \$699,999     | 6      | 7      | 16      | 10      |
| \$700,000 - \$799,999     | 4      | 1      | 9       | 8       |
| \$800,000 - \$899,999     | 2      | 5      | 5       | 7       |
| \$900,000 - \$999,999     | 2      | 2      | 4       | 4       |
| \$1,000,000 - \$1,249,999 | 2      | 5      | 3       | 7       |
| \$1,250,000 - \$1,499,999 | 1      | 1      | 3       | 3       |
| \$1,500,000 - \$1,749,999 | -      | 1      | 1       | 1       |
| \$1,175,000 - \$1,999,999 | -      | -      | -       | -       |
| \$2,000,000 - \$2,499,999 | -      | -      | -       | -       |
| \$2,500,000 - \$2,999,999 | -      | -      | -       | -       |
| \$3,000,000 - \$3,499,999 | -      | -      | -       | -       |
| \$3,500,000 - \$3,999,999 | -      | -      | -       | -       |
| \$4,000,000+              | -      | -      | -       | -       |
|                           | 322    | 457    | 791     | 1,030   |
|                           |        |        |         |         |

163

164

165

### **CREB® TOWNS**