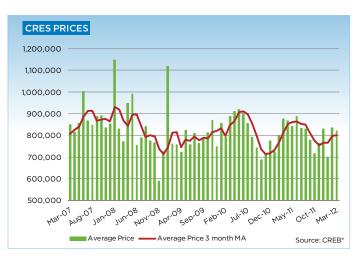

## **CREB® COUNTRY RESIDENTIAL**

|                 | Jan.    | Feb.    | Mar.    | Apr.    | May     | Jun.    | Jul.    | Aug.    | Sept.   | Oct.    | Nov.    | Dec.    | YTD     |
|-----------------|---------|---------|---------|---------|---------|---------|---------|---------|---------|---------|---------|---------|---------|
| 2011            |         |         |         |         |         |         |         |         |         |         |         |         |         |
| Sales           | 33      | 43      | 58      | 64      | 68      | 63      | 59      | 63      | 69      | 55      | 54      | 47      | 676     |
| New Listings    | 168     | 225     | 236     | 250     | 303     | 313     | 242     | 225     | 224     | 169     | 133     | 98      | 2,586   |
| Active Listings | 606     | 705     | 823     | 925     | 1,061   | 1,166   | 1,206   | 1,190   | 1,123   | 1,032   | 894     | 683     |         |
| AverageDOM      | 131     | 113     | 91      | 93      | 112     | 86      | 87      | 106     | 124     | 113     | 101     | 105     | 103     |
| Average Price   | 726,136 | 799,393 | 876,366 | 866,442 | 840,590 | 885,475 | 832,742 | 829,621 | 776,414 | 716,636 | 762,285 | 828,660 | 816,655 |
| 2012            |         |         |         |         |         |         |         |         |         |         |         |         |         |
| Sales           | 39      | 66      | 76      |         |         |         |         |         |         |         |         |         | 181     |
| New Listings    | 214     | 221     | 306     |         |         |         |         |         |         |         |         |         | 741     |
| Active Listings | 760     | 837     | 962     |         |         |         |         |         |         |         |         |         |         |
| AverageDOM      | 127     | 94      | 91      |         |         |         |         |         |         |         |         |         | 99      |
| Average Price   | 696,615 | 835,637 | 821,303 |         |         |         |         |         |         |         |         |         | 799,663 |

|                           | Mar-11    | Mar-12 | YTD2011 | YTD2012 |
|---------------------------|-----------|--------|---------|---------|
| CRES                      | Picir-III | 1-121  | 1102011 | 1102012 |
| >\$100,000                | _         | _      | _       | 2       |
| \$100,000 - \$199,999     | 2         | 2      | 3       | 5       |
| \$200,000 - \$299,999     | 6         | 2      | 10      | 6       |
| \$300,000 - \$349,999     | 2         | 5      | 5       | 13      |
|                           | 2         | 2      | 4       | 5       |
| \$350,000 - \$399,999     |           | 1      | -       | _       |
| \$400,000 - \$449,999     | 2         |        | 5       | 3       |
| \$450,000 - \$499,999     | 2         | 2      | 4       | 5       |
| \$500,000 - \$549,999     | 2         | 5      | 3       | 11      |
| \$550,000 - \$599,999     | 2         | 4      | 8       | 10      |
| \$600,000 - \$649,999     | 2         | 5      | 7       | 11      |
| \$650,000 - \$699,999     | 4         | 5      | 12      | 15      |
| \$700,000 - \$799,999     | 8         | 8      | 16      | 23      |
| \$800,000 - \$899,999     | 5         | 8      | 12      | 21      |
| \$900,000 - \$999,999     | 6         | 7      | 13      | 10      |
| \$1,000,000 - \$1,249,999 | 6         | 12     | 17      | 21      |
| \$1,250,000 - \$1,499,999 | 3         | 3      | 6       | 6       |
| \$1,500,000 - \$1,749,999 | 1         | 2      | 3       | 5       |
| \$1,175,000 - \$1,999,999 | 1         | 2      | 1       | 3       |
| \$2,000,000 - \$2,499,999 | 2         | -      | 3       | 3       |
| \$2,500,000 - \$2,999,999 | 2         | 1      | 2       | 3       |
| \$3,000,000 - \$3,499,999 | -         | -      | -       | -       |
| \$3,500,000 - \$3,999,999 | -         | -      | -       | -       |
| \$4,000,000+              | -         | -      | -       | -       |
|                           | 58        | 76     | 134     | 181     |