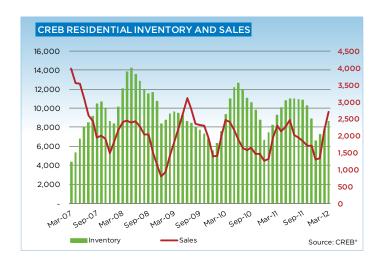

The year-over-year decline in new listings, combined with improving sales, has pushed down inventory levels to 5,092 units from 5,866 last year, as well as months of supply. However, as Jablonski notes, "it is not uncommon for the months of supply to decline in March as we transition from the winter season to the spring season."

year-over-year improvement of 9.1 per cent for the month of March, but still remain 2.3 per cent lower than last year at the end of the first quarter. Despite the monthly rise in new listings, inventories continue to decline. Overall market conditions continue to favour the buyer.