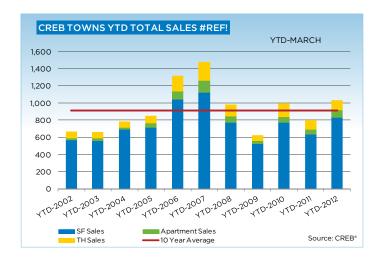

## **CREB® TOWNS**

Index

|                 | Jan.    | Feb.    | Mar.    | Apr.    | May     | Jun.    | July.   | Aug.    | Sept.   | Oct.    | Nov.    | Dec.    | YTD     |
|-----------------|---------|---------|---------|---------|---------|---------|---------|---------|---------|---------|---------|---------|---------|
|                 | Jan.    | reb.    | riar.   | ~M.     | ridy    | Juli.   | July.   | Aug.    | sept.   |         | 1404.   | Dec.    | 110     |
| 2011            |         |         |         |         |         |         |         |         |         |         |         |         |         |
| Sales           | 199     | 270     | 322     | 324     | 386     | 431     | 355     | 318     | 309     | 296     | 298     | 216     | 3,724   |
| New Listings    | 688     | 717     | 891     | 865     | 1,011   | 921     | 848     | 799     | 707     | 686     | 479     | 327     | 8,939   |
| Active Listings | 2,121   | 2,274   | 2,549   | 2,757   | 3,029   | 3,081   | 3,141   | 3,153   | 3,000   | 2,793   | 2,531   | 1,941   |         |
| AverageDOM      | 82      | 83      | 74      | 81      | 77      | 68      | 80      | 75      | 85      | 83      | 82      | 90      | 79      |
| Average Price   | 334,831 | 342,161 | 357,231 | 368,806 | 349,124 | 359,951 | 363,172 | 360,359 | 363,356 | 365,105 | 335,414 | 357,287 | 355,648 |
| Benchmark Price | 316,600 | 319,600 | 325,000 | 327,000 | 329,400 | 328,300 | 329,700 | 329,700 | 330,800 | 327,800 | 325,300 | 326,300 | 325,980 |
| Index           | 159     | 161     | 164     | 165     | 166     | 165     | 166     | 166     | 166     | 164     | 163     | 164     | 164     |
| 2012            |         |         |         |         |         |         |         |         |         |         |         |         |         |
| Sales           | 218     | 355     | 457     |         |         |         |         |         |         |         |         |         | 1,030   |
| New Listings    | 730     | 800     | 1,095   |         |         |         |         |         |         |         |         |         | 2,625   |
| Active Listings | 2,129   | 2,285   | 2,596   |         |         |         |         |         |         |         |         |         |         |
| AverageDOM      | 102     | 81      | 69      |         |         |         |         |         |         |         |         |         | 79      |
| Average Price   | 352,113 | 325,915 | 360,456 |         |         |         |         |         |         |         |         |         | 346,785 |
| Benchmark Price | 325,200 | 327,700 | 328,900 |         |         |         |         |         |         |         |         |         |         |

|                           | Mar-11 | Mar-12 | YTD2011 | YTD2012 |
|---------------------------|--------|--------|---------|---------|
| CREB Towns                |        |        |         |         |
| >\$100,000                | 4      | 10     | 12      | 33      |
| \$100,000 - \$199,999     | 41     | 46     | 102     | 114     |
| \$200,000 - \$299,999     | 79     | 97     | 212     | 247     |
| \$300,000 -\$ 349,999     | 57     | 102    | 146     | 204     |
| \$350,000 - \$399,999     | 48     | 71     | 108     | 161     |
| \$400,000 - \$449,999     | 28     | 49     | 77      | 101     |
| \$450,000 - \$499,999     | 28     | 24     | 46      | 50      |
| \$500,000 - \$549,999     | 10     | 19     | 24      | 40      |
| \$550,000 - \$599,999     | 7      | 11     | 15      | 23      |
| \$600,000 - \$649,999     | 3      | 6      | 8       | 17      |
| \$650,000 - \$699,999     | 6      | 7      | 16      | 10      |
| \$700,000 - \$799,999     | 4      | 1      | 9       | 8       |
| \$800,000 - \$899,999     | 2      | 5      | 5       | 7       |
| \$900,000 - \$999,999     | 2      | 2      | 4       | 4       |
| \$1,000,000 - \$1,249,999 | 2      | 5      | 3       | 7       |
| \$1,250,000 - \$1,499,999 | 1      | 1      | 3       | 3       |
| \$1,500,000 - \$1,749,999 | -      | 1      | 1       | 1       |
| \$1,175,000 - \$1,999,999 | -      | -      | -       | -       |
| \$2,000,000 - \$2,499,999 | -      | -      | -       | -       |
| \$2,500,000 - \$2,999,999 | -      | -      | -       | -       |
| \$3,000,000 - \$3,499,999 | -      | -      | -       | -       |
| \$3,500,000 - \$3,999,999 | -      | -      | -       | -       |
| \$4,000,000+              | -      | -      | -       | -       |
|                           | 322    | 457    | 791     | 1,030   |
|                           |        |        |         |         |

163

164

165

### **CREB® TOWNS**