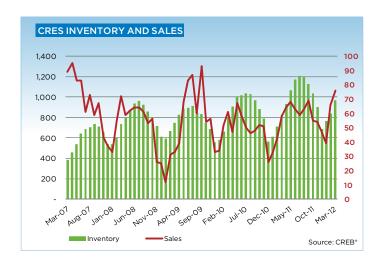

## **CREB® COUNTRY RESIDENTIAL**

|                 | Jan.    | Feb.    | Mar.    | Apr.    | May     | Jun.    | Jul.    | Aug.    | Sept.   | Oct.    | Nov.    | Dec.    | YTD     |
|-----------------|---------|---------|---------|---------|---------|---------|---------|---------|---------|---------|---------|---------|---------|
| 2011            |         |         |         |         |         |         |         |         |         |         |         |         |         |
| Sales           | 33      | 43      | 58      | 64      | 68      | 63      | 59      | 63      | 69      | 55      | 54      | 47      | 676     |
| New Listings    | 168     | 225     | 236     | 250     | 303     | 313     | 242     | 225     | 224     | 169     | 133     | 98      | 2,586   |
| Active Listings | 606     | 705     | 823     | 925     | 1,061   | 1,166   | 1,206   | 1,190   | 1,123   | 1,032   | 894     | 683     |         |
| AverageDOM      | 131     | 113     | 91      | 93      | 112     | 86      | 87      | 106     | 124     | 113     | 101     | 105     | 103     |
| Average Price   | 726,136 | 799,393 | 876,366 | 866,442 | 840,590 | 885,475 | 832,742 | 829,621 | 776,414 | 716,636 | 762,285 | 828,660 | 816,655 |
| 2012            |         |         |         |         |         |         |         |         |         |         |         |         |         |
| Sales           | 39      | 66      | 76      |         |         |         |         |         |         |         |         |         | 181     |
| New Listings    | 214     | 221     | 306     |         |         |         |         |         |         |         |         |         | 741     |
| Active Listings | 760     | 837     | 962     |         |         |         |         |         |         |         |         |         |         |
| AverageDOM      | 127     | 94      | 91      |         |         |         |         |         |         |         |         |         | 99      |
| Average Price   | 696,615 | 835,637 | 821,303 |         |         |         |         |         |         |         |         |         | 799,663 |

|                           | Mar-11    | Mar-12 | YTD2011 | YTD2012 |
|---------------------------|-----------|--------|---------|---------|
| CRES                      | Picir-III | 1-121  | 1102011 | 1102012 |
| >\$100,000                | _         | _      | _       | 2       |
| \$100,000 - \$199,999     | 2         | 2      | 3       | 5       |
| \$200,000 - \$299,999     | 6         | 2      | 10      | 6       |
| \$300,000 - \$349,999     | 2         | 5      | 5       | 13      |
|                           | 2         | 2      | 4       | 5       |
| \$350,000 - \$399,999     |           | 1      | -       | _       |
| \$400,000 - \$449,999     | 2         |        | 5       | 3       |
| \$450,000 - \$499,999     | 2         | 2      | 4       | 5       |
| \$500,000 - \$549,999     | 2         | 5      | 3       | 11      |
| \$550,000 - \$599,999     | 2         | 4      | 8       | 10      |
| \$600,000 - \$649,999     | 2         | 5      | 7       | 11      |
| \$650,000 - \$699,999     | 4         | 5      | 12      | 15      |
| \$700,000 - \$799,999     | 8         | 8      | 16      | 23      |
| \$800,000 - \$899,999     | 5         | 8      | 12      | 21      |
| \$900,000 - \$999,999     | 6         | 7      | 13      | 10      |
| \$1,000,000 - \$1,249,999 | 6         | 12     | 17      | 21      |
| \$1,250,000 - \$1,499,999 | 3         | 3      | 6       | 6       |
| \$1,500,000 - \$1,749,999 | 1         | 2      | 3       | 5       |
| \$1,175,000 - \$1,999,999 | 1         | 2      | 1       | 3       |
| \$2,000,000 - \$2,499,999 | 2         | -      | 3       | 3       |
| \$2,500,000 - \$2,999,999 | 2         | 1      | 2       | 3       |
| \$3,000,000 - \$3,499,999 | -         | -      | -       | -       |
| \$3,500,000 - \$3,999,999 | -         | -      | -       | -       |
| \$4,000,000+              | -         | -      | -       | -       |
|                           | 58        | 76     | 134     | 181     |