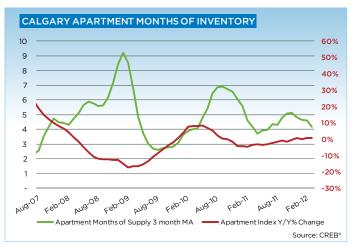

The apartment condominium market continues to exhibit lower sales, with 782 sales recorded in the first quarter of 2012, a decline of 2.1 per cent compared to last year. However, March sales activity did post a 7.2 per cent gain over last year and is closer in line with typical March sales in this sector. New listings recorded a

year-over-year improvement of 9.1 per cent for the month of March, but still remain 2.3 per cent lower than last year at the end of the first quarter. Despite the monthly rise in new listings, inventories continue to decline. Overall market conditions continue to favour the buyer.

The condominium apartment and townhouse benchmark price for the month of March was \$247,800 and \$293,600, respectively. While the apartment index price has remained relatively stable compared to last year, the condominium townhouse index recorded a modest improvement of 1.96 per cent over last year.