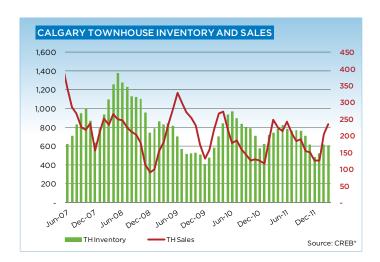

The condominium apartment and townhouse benchmark price for the month of March was \$247,800 and \$293,600, respectively. While the apartment index price has remained relatively stable compared to last year, the condominium townhouse index recorded a modest improvement of 1.96 per cent over last year.

## CITY OF CALGARY CONDOMINIUM TOWNHOUSE

|                 | Jan.    | Feb.    | Mar.    | Apr.    | May     | Jun.    | Jul.    | Aug.    | Sept.   | Oct.    | Nov.    | Dec.    | YTD     |
|-----------------|---------|---------|---------|---------|---------|---------|---------|---------|---------|---------|---------|---------|---------|
| 2011            |         |         |         |         |         |         |         |         |         |         |         |         |         |
| Sales           | 116     | 184     | 248     | 224     | 214     | 242     | 206     | 184     | 190     | 154     | 150     | 126     | 2,238   |
| New Listings    | 349     | 384     | 408     | 405     | 409     | 387     | 334     | 353     | 358     | 296     | 224     | 124     | 4,031   |
| Active Listings | 622     | 717     | 742     | 784     | 821     | 784     | 763     | 766     | 758     | 710     | 612     | 479     |         |
| AverageDOM      | 59      | 52      | 52      | 57      | 46      | 54      | 52      | 51      | 53      | 52      | 59      | 62      | 53      |
| Average Price   | 291,958 | 308,462 | 309,833 | 296,299 | 313,846 | 324,750 | 304,971 | 320,269 | 329,089 | 296,139 | 304,114 | 293,179 | 309,218 |
| Benchmark Price | 275,500 | 279,000 | 281,400 | 281,600 | 282,500 | 283,200 | 287,300 | 286,800 | 287,900 | 287,000 | 288,500 | 290,500 | 292,243 |
| Index           | 165     | 167     | 168     | 168     | 168     | 168     | 170     | 170     | 170     | 169     | 170     | 170     | 171     |
| 2012            |         |         |         |         |         |         |         |         |         |         |         |         |         |
| Sales           | 126     | 205     | 235     |         |         |         |         |         |         |         |         |         | 566     |
| New Listings    | 312     | 374     | 356     |         |         |         |         |         |         |         |         |         | 1,042   |
| Active Listings | 520     | 612     | 606     |         |         |         |         |         |         |         |         |         |         |
| AverageDOM      | 61      | 51      | 49      |         |         |         |         |         |         |         |         |         | 52      |
| Average Price   | 297,918 | 310,047 | 313,581 |         |         |         |         |         |         |         |         |         | 308,814 |
| Benchmark Price | 287,900 | 288,600 | 293,600 |         |         |         |         |         |         |         |         |         |         |