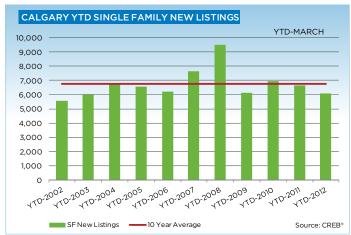

After the first quarter of 2012, sales are up by 7.3 per cent over the same time last year. While the increase is significant, when compared to historic activity, residential sales continue to remain below the long-term trend. Monthly new listings remain slightly lower than last year, whereas year-to-date figures show 7.2 per cent fewer listings have come onto the market in the first quarter of this year.

Single family homes continue to record strong activity, with sales increasing by 10.3 per cent at the end of the first quarter. Meanwhile, quarter totals for listings of single-family homes remain 8.3 per cent lower, resulting in a tightening of supply. The benchmark price reached \$433,500, while the MLS\* Home Price Index points towards a price growth of 3.6 per cent compared to last year.