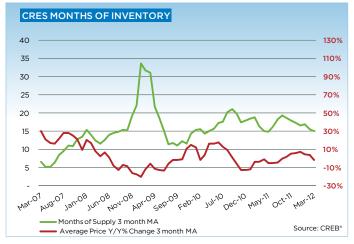

## **CREB® COUNTRY RESIDENTIAL**

|                 | Jan.    | Feb.    | Mar.    | Apr.    | May     | Jun.    | Jul.    | Aug.    | Sept.   | Oct.    | Nov.    | Dec.    | YTD     |
|-----------------|---------|---------|---------|---------|---------|---------|---------|---------|---------|---------|---------|---------|---------|
| 2011            |         |         |         |         |         |         |         |         |         |         |         |         |         |
| Sales           | 33      | 43      | 58      | 64      | 68      | 63      | 59      | 63      | 69      | 55      | 54      | 47      | 676     |
| New Listings    | 168     | 225     | 236     | 250     | 303     | 313     | 242     | 225     | 224     | 169     | 133     | 98      | 2,586   |
| Active Listings | 606     | 705     | 823     | 925     | 1,061   | 1,166   | 1,206   | 1,190   | 1,123   | 1,032   | 894     | 683     |         |
| AverageDOM      | 131     | 113     | 91      | 93      | 112     | 86      | 87      | 106     | 124     | 113     | 101     | 105     | 103     |
| Average Price   | 726,136 | 799,393 | 876,366 | 866,442 | 840,590 | 885,475 | 832,742 | 829,621 | 776,414 | 716,636 | 762,285 | 828,660 | 816,655 |
| 2012            |         |         |         |         |         |         |         |         |         |         |         |         |         |
| Sales           | 39      | 66      | 76      |         |         |         |         |         |         |         |         |         | 181     |
| New Listings    | 214     | 221     | 306     |         |         |         |         |         |         |         |         |         | 741     |
| Active Listings | 760     | 837     | 962     |         |         |         |         |         |         |         |         |         |         |
| AverageDOM      | 127     | 94      | 91      |         |         |         |         |         |         |         |         |         | 99      |
| Average Price   | 696,615 | 835,637 | 821,303 |         |         |         |         |         |         |         |         |         | 799,663 |

|                           | Mar-11    | Mar-12 | YTD2011 | YTD2012 |
|---------------------------|-----------|--------|---------|---------|
| CRES                      | Picir-III | 1-121  | 1102011 | 1102012 |
| >\$100,000                | _         | _      | _       | 2       |
| \$100,000 - \$199,999     | 2         | 2      | 3       | 5       |
| \$200,000 - \$299,999     | 6         | 2      | 10      | 6       |
| \$300,000 - \$349,999     | 2         | 5      | 5       | 13      |
|                           | 2         | 2      | 4       | 5       |
| \$350,000 - \$399,999     |           | 1      | -       | _       |
| \$400,000 - \$449,999     | 2         |        | 5       | 3       |
| \$450,000 - \$499,999     | 2         | 2      | 4       | 5       |
| \$500,000 - \$549,999     | 2         | 5      | 3       | 11      |
| \$550,000 - \$599,999     | 2         | 4      | 8       | 10      |
| \$600,000 - \$649,999     | 2         | 5      | 7       | 11      |
| \$650,000 - \$699,999     | 4         | 5      | 12      | 15      |
| \$700,000 - \$799,999     | 8         | 8      | 16      | 23      |
| \$800,000 - \$899,999     | 5         | 8      | 12      | 21      |
| \$900,000 - \$999,999     | 6         | 7      | 13      | 10      |
| \$1,000,000 - \$1,249,999 | 6         | 12     | 17      | 21      |
| \$1,250,000 - \$1,499,999 | 3         | 3      | 6       | 6       |
| \$1,500,000 - \$1,749,999 | 1         | 2      | 3       | 5       |
| \$1,175,000 - \$1,999,999 | 1         | 2      | 1       | 3       |
| \$2,000,000 - \$2,499,999 | 2         | -      | 3       | 3       |
| \$2,500,000 - \$2,999,999 | 2         | 1      | 2       | 3       |
| \$3,000,000 - \$3,499,999 | -         | -      | -       | -       |
| \$3,500,000 - \$3,999,999 | -         | -      | -       | -       |
| \$4,000,000+              | -         | -      | -       | -       |
|                           | 58        | 76     | 134     | 181     |