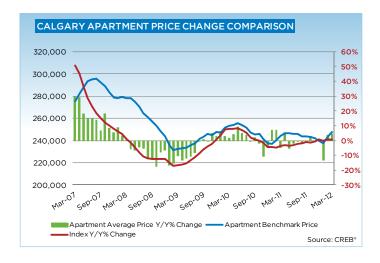

The condominium apartment and townhouse benchmark price for the month of March was \$247,800 and \$293,600, respectively. While the apartment index price has remained relatively stable compared to last year, the condominium townhouse index recorded a modest improvement of 1.96 per cent over last year.

## MLS® HPI SUMMARY

|               | March 201       | 2          | % Changes |        |        |        |        |  |  |  |
|---------------|-----------------|------------|-----------|--------|--------|--------|--------|--|--|--|
|               | Benchmark Price | Index (HPI | Feb-12    | Sep-11 | Mar-11 | Mar-09 | Mar-07 |  |  |  |
| CREB* TOTAL R | ESIDENTIAL      |            |           |        |        |        |        |  |  |  |
| Single Family | 419,900         | 173        | 1.3%      | 2.2%   | 3.2%   | 9.0%   | -4.0%  |  |  |  |
| Townhouse     | 290,300         | 172        | 1.5%      | 0.9%   | 2.0%   | 4.1%   | -11.4% |  |  |  |
| Apartment     | 246,600         | 170        | 1.8%      | 1.1%   | 0.6%   | 4.5%   | -12.2% |  |  |  |
| COMPOSITE     | 378,700         | 172        | 1.4%      | 2.0%   | 2.6%   | 7.7%   | -6.3%  |  |  |  |
| CREB* TOWNS   |                 |            |           |        |        |        |        |  |  |  |
| Single Family | 338,000         | 165        | 0.5%      | -0.5%  | 0.9%   | 3.2%   | -6.5%  |  |  |  |
| Townhouse     | 226,000         | 173        | 0.5%      | -2.0%  | 1.8%   | -0.6%  | -9.8%  |  |  |  |
| Apartment     | 182,200         | 156        | 0.9%      | -2.0%  | -3.2%  | -5.2%  | -24.6% |  |  |  |
| COMPOSITE     | 328,900         | 165        | 0.5%      | -0.7%  | 0.9%   | 2.7%   | -7.4%  |  |  |  |
| CREB* CITY OF | CALGARY         |            |           |        |        |        |        |  |  |  |
| Single Family | 433,500         | 174        | 1.5%      | 2.7%   | 3.6%   | 10.0%  | -3.5%  |  |  |  |
| Townhouse     | 293,600         | 172        | 1.5%      | 1.1%   | 2.0%   | 4.3%   | -11.5% |  |  |  |
| Apartment     | 247,800         | 170        | 1.8%      | 1.2%   | 0.7%   | 4.6%   | -12.0% |  |  |  |
| COMPOSITE     | 385,000         | 173        | 1.5%      | 2.2%   | 2.9%   | 8.3%   | -6.1%  |  |  |  |