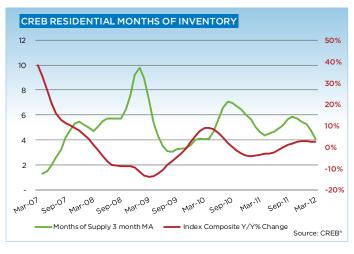

The year-over-year decline in new listings, combined with improving sales, has pushed down inventory levels to 5,092 units from 5,866 last year, as well as months of supply. However, as Jablonski notes, "it is not uncommon for the months of supply to decline in March as we transition from the winter season to the spring season."