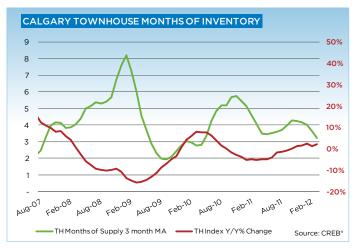

The year-over-year decline in new listings, combined with improving sales, has pushed down inventory levels to 5,092 units from 5,866 last year, as well as months of supply. However, as Jablonski notes, "it is not uncommon for the months of supply to decline in March as we transition from the winter season to the spring season."

The condominium apartment and townhouse benchmark price for the month of March was \$247,800 and \$293,600, respectively. While the apartment index price has remained relatively stable compared to last year, the condominium townhouse index recorded a modest improvement of 1.96 per cent over last year.