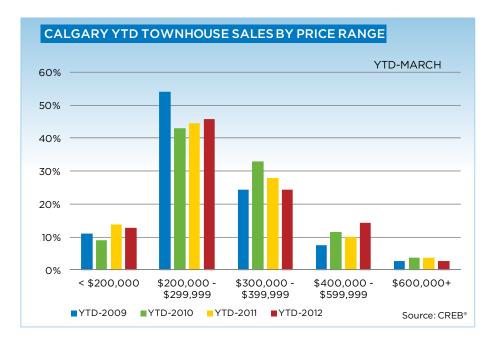

The condominium apartment and townhouse benchmark price for the month of March was \$247,800 and \$293,600, respectively. While the apartment index price has remained relatively stable compared to last year, the condominium townhouse index recorded a modest improvement of 1.96 per cent over last year.

|                           | Mar-11 | Mar-12 | YTD2011 | YTD2012 |
|---------------------------|--------|--------|---------|---------|
| Calgary Townhouse         |        |        |         |         |
| >\$100,000                | -      | -      | 1       | -       |
| \$100,000 - \$199,999     | 34     | 29     | 75      | 73      |
| \$200,000 - \$299,999     | 109    | 108    | 244     | 259     |
| \$300,000 -\$ 349,999     | 41     | 32     | 86      | 86      |
| \$350,000 - \$399,999     | 28     | 20     | 67      | 52      |
| \$400,000 - \$449,999     | 10     | 20     | 28      | 33      |
| \$450,000 - \$499,999     | 9      | 9      | 15      | 21      |
| \$500,000 - \$549,999     | 3      | 5      | 6       | 14      |
| \$550,000 - \$599,999     | 3      | 5      | 6       | 13      |
| \$600,000 - \$649,999     | 1      | 1      | 2       | 2       |
| \$650,000 - \$699,999     | 5      | -      | 8       | 3       |
| \$700,000 - \$799,999     | 2      | 3      | 6       | 5       |
| \$800,000 - \$899,999     | 2      | 1      | 3       | 1       |
| \$900,000 - \$999,999     | -      | 2      | -       | 3       |
| \$1,000,000 - \$1,249,999 | 1      | -      | 1       | 1       |
| \$1,250,000 - \$1,499,999 | -      | -      | -       | -       |
| \$1,500,000 - \$1,749,999 | -      | -      | -       | -       |
| \$1,175,000 - \$1,999,999 | -      | -      | -       | -       |
| \$2,000,000 - \$2,499,999 | -      | -      | -       | -       |
| \$2,500,000 - \$2,999,999 | -      | -      | -       | -       |
| \$3,000,000 - \$3,499,999 | -      | -      | -       | -       |
| \$3,500,000 - \$3,999,999 | -      | -      | -       | -       |
| \$4,000,000+              | -      | -      | -       | -       |
|                           | 248    | 235    | 548     | 566     |
|                           |        |        |         |         |