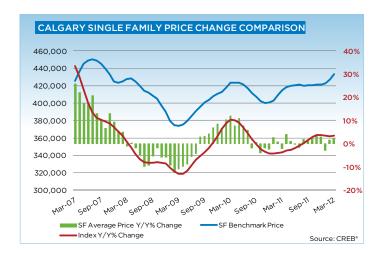

Recently, the tightening supply has brought about much discussion of multiple offers on houses. "It is important to note that multiple offers can happen during any market with a well-priced listing or a unique property," says Jablonski. "New listings coming onto the market at a good price are generating a lot of activity, but year-over-year index price growth for the typical home in Calgary in March was 2.9 per cent, which is considered a normal range. Also, the sales-price to list-price ratio does not reflect levels recorded during the peak of the market, when there were supply shortages," Jablonski adds.

Single family homes continue to record strong activity, with sales increasing by 10.3 per cent at the end of the first quarter. Meanwhile, quarter totals for listings of single-family homes remain 8.3 per cent lower, resulting in a tightening of supply. The benchmark price reached \$433,500, while the MLS\* Home Price Index points towards a price growth of 3.6 per cent compared to last year.