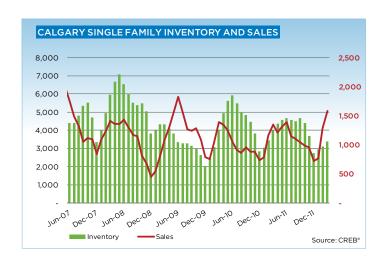

The year-over-year decline in new listings, combined with improving sales, has pushed down inventory levels to 5,092 units from 5,866 last year, as well as months of supply. However, as Jablonski notes, "it is not uncommon for the months of supply to decline in March as we transition from the winter season to the spring season."

Single family homes continue to record strong activity, with sales increasing by 10.3 per cent at the end of the first quarter. Meanwhile, quarter totals for listings of single-family homes remain 8.3 per cent lower, resulting in a tightening of supply. The benchmark price reached \$433,500, while the MLS\* Home Price Index points towards a price growth of 3.6 per cent compared to last year.