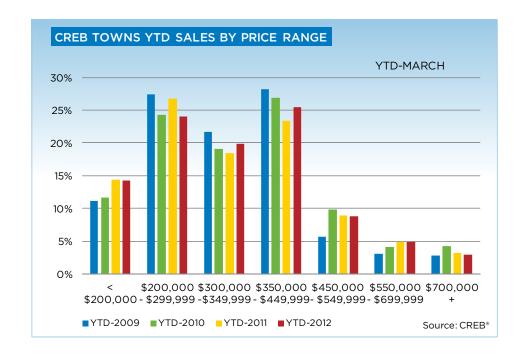

|                           | Mar-11 | Mar-12 | YTD2011 | YTD2012 |
|---------------------------|--------|--------|---------|---------|
| CREB Towns                |        |        |         |         |
| >\$100,000                | 4      | 10     | 12      | 33      |
| \$100,000 - \$199,999     | 41     | 46     | 102     | 114     |
| \$200,000 - \$299,999     | 79     | 97     | 212     | 247     |
| \$300,000 -\$ 349,999     | 57     | 102    | 146     | 204     |
| \$350,000 - \$399,999     | 48     | 71     | 108     | 161     |
| \$400,000 - \$449,999     | 28     | 49     | 77      | 101     |
| \$450,000 - \$499,999     | 28     | 24     | 46      | 50      |
| \$500,000 - \$549,999     | 10     | 19     | 24      | 40      |
| \$550,000 - \$599,999     | 7      | 11     | 15      | 23      |
| \$600,000 - \$649,999     | 3      | 6      | 8       | 17      |
| \$650,000 - \$699,999     | 6      | 7      | 16      | 10      |
| \$700,000 - \$799,999     | 4      | 1      | 9       | 8       |
| \$800,000 - \$899,999     | 2      | 5      | 5       | 7       |
| \$900,000 - \$999,999     | 2      | 2      | 4       | 4       |
| \$1,000,000 - \$1,249,999 | 2      | 5      | 3       | 7       |
| \$1,250,000 - \$1,499,999 | 1      | 1      | 3       | 3       |
| \$1,500,000 - \$1,749,999 | -      | 1      | 1       | 1       |
| \$1,175,000 - \$1,999,999 | -      | -      | -       | -       |
| \$2,000,000 - \$2,499,999 | -      | -      | -       | -       |
| \$2,500,000 - \$2,999,999 | -      | -      | -       | -       |
| \$3,000,000 - \$3,499,999 | -      | -      | -       | -       |
| \$3,500,000 - \$3,999,999 | -      | -      | -       | -       |
| \$4,000,000+              | -      | -      | -       | -       |
|                           | 322    | 457    | 791     | 1,030   |
|                           |        |        |         |         |