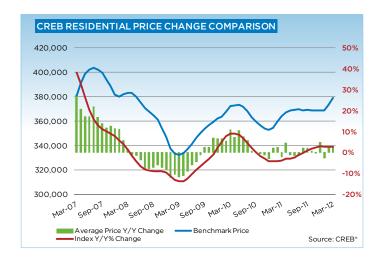

Recently, the tightening supply has brought about much discussion of multiple offers on houses. "It is important to note that multiple offers can happen during any market with a well-priced listing or a unique property," says Jablonski. "New listings coming onto the market at a good price are generating a lot of activity, but year-over-year index price growth for the typical home in Calgary in March was 2.9 per cent, which is considered a normal range. Also, the sales-price to list-price ratio does not reflect levels recorded during the peak of the market, when there were supply shortages," Jablonski adds.

Single family homes continue to record strong activity, with sales increasing by 10.3 per cent at the end of the first quarter. Meanwhile, quarter totals for listings of single-family homes remain 8.3 per cent lower, resulting in a tightening of supply. The benchmark price reached \$433,500, while the MLS\* Home Price Index points towards a price growth of 3.6 per cent compared to last year.

The condominium apartment and townhouse benchmark price for the month of March was \$247,800 and \$293,600, respectively. While the apartment index price has remained relatively stable compared to last year, the condominium townhouse index recorded a modest improvement of 1.96 per cent over last year.