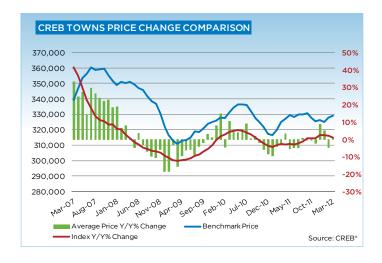

## **CREB® TOWNS**

Index

|                 | Jan.    | Feb.    | Mar.    | Apr.    | May     | Jun.    | July.   | Aug.    | Sept.   | Oct.    | Nov.    | Dec.    | YTD     |
|-----------------|---------|---------|---------|---------|---------|---------|---------|---------|---------|---------|---------|---------|---------|
|                 | Jan.    | reb.    | riar.   | ~M.     | ridy    | Juli.   | July.   | Aug.    | sept.   |         | 1404.   | Dec.    | 110     |
| 2011            |         |         |         |         |         |         |         |         |         |         |         |         |         |
| Sales           | 199     | 270     | 322     | 324     | 386     | 431     | 355     | 318     | 309     | 296     | 298     | 216     | 3,724   |
| New Listings    | 688     | 717     | 891     | 865     | 1,011   | 921     | 848     | 799     | 707     | 686     | 479     | 327     | 8,939   |
| Active Listings | 2,121   | 2,274   | 2,549   | 2,757   | 3,029   | 3,081   | 3,141   | 3,153   | 3,000   | 2,793   | 2,531   | 1,941   |         |
| AverageDOM      | 82      | 83      | 74      | 81      | 77      | 68      | 80      | 75      | 85      | 83      | 82      | 90      | 79      |
| Average Price   | 334,831 | 342,161 | 357,231 | 368,806 | 349,124 | 359,951 | 363,172 | 360,359 | 363,356 | 365,105 | 335,414 | 357,287 | 355,648 |
| Benchmark Price | 316,600 | 319,600 | 325,000 | 327,000 | 329,400 | 328,300 | 329,700 | 329,700 | 330,800 | 327,800 | 325,300 | 326,300 | 325,980 |
| Index           | 159     | 161     | 164     | 165     | 166     | 165     | 166     | 166     | 166     | 164     | 163     | 164     | 164     |
| 2012            |         |         |         |         |         |         |         |         |         |         |         |         |         |
| Sales           | 218     | 355     | 457     |         |         |         |         |         |         |         |         |         | 1,030   |
| New Listings    | 730     | 800     | 1,095   |         |         |         |         |         |         |         |         |         | 2,625   |
| Active Listings | 2,129   | 2,285   | 2,596   |         |         |         |         |         |         |         |         |         |         |
| AverageDOM      | 102     | 81      | 69      |         |         |         |         |         |         |         |         |         | 79      |
| Average Price   | 352,113 | 325,915 | 360,456 |         |         |         |         |         |         |         |         |         | 346,785 |
| Benchmark Price | 325,200 | 327,700 | 328,900 |         |         |         |         |         |         |         |         |         |         |

|                           | Mar-11 | Mar-12 | YTD2011 | YTD2012 |
|---------------------------|--------|--------|---------|---------|
| CREB Towns                |        |        |         |         |
| >\$100,000                | 4      | 10     | 12      | 33      |
| \$100,000 - \$199,999     | 41     | 46     | 102     | 114     |
| \$200,000 - \$299,999     | 79     | 97     | 212     | 247     |
| \$300,000 -\$ 349,999     | 57     | 102    | 146     | 204     |
| \$350,000 - \$399,999     | 48     | 71     | 108     | 161     |
| \$400,000 - \$449,999     | 28     | 49     | 77      | 101     |
| \$450,000 - \$499,999     | 28     | 24     | 46      | 50      |
| \$500,000 - \$549,999     | 10     | 19     | 24      | 40      |
| \$550,000 - \$599,999     | 7      | 11     | 15      | 23      |
| \$600,000 - \$649,999     | 3      | 6      | 8       | 17      |
| \$650,000 - \$699,999     | 6      | 7      | 16      | 10      |
| \$700,000 - \$799,999     | 4      | 1      | 9       | 8       |
| \$800,000 - \$899,999     | 2      | 5      | 5       | 7       |
| \$900,000 - \$999,999     | 2      | 2      | 4       | 4       |
| \$1,000,000 - \$1,249,999 | 2      | 5      | 3       | 7       |
| \$1,250,000 - \$1,499,999 | 1      | 1      | 3       | 3       |
| \$1,500,000 - \$1,749,999 | -      | 1      | 1       | 1       |
| \$1,175,000 - \$1,999,999 | -      | -      | -       | -       |
| \$2,000,000 - \$2,499,999 | -      | -      | -       | -       |
| \$2,500,000 - \$2,999,999 | -      | -      | -       | -       |
| \$3,000,000 - \$3,499,999 | -      | -      | -       | -       |
| \$3,500,000 - \$3,999,999 | -      | -      | -       | -       |
| \$4,000,000+              | -      | -      | -       | -       |
|                           | 322    | 457    | 791     | 1,030   |
|                           |        |        |         |         |

163

164

165

### **CREB® TOWNS**