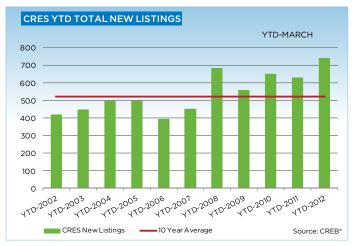

## **CREB® COUNTRY RESIDENTIAL**

|                 | Jan.    | Feb.    | Mar.    | Apr.    | May     | Jun.    | Jul.    | Aug.    | Sept.   | Oct.    | Nov.    | Dec.    | YTD     |
|-----------------|---------|---------|---------|---------|---------|---------|---------|---------|---------|---------|---------|---------|---------|
| 2011            |         |         |         |         |         |         |         |         |         |         |         |         |         |
| Sales           | 33      | 43      | 58      | 64      | 68      | 63      | 59      | 63      | 69      | 55      | 54      | 47      | 676     |
| New Listings    | 168     | 225     | 236     | 250     | 303     | 313     | 242     | 225     | 224     | 169     | 133     | 98      | 2,586   |
| Active Listings | 606     | 705     | 823     | 925     | 1,061   | 1,166   | 1,206   | 1,190   | 1,123   | 1,032   | 894     | 683     |         |
| AverageDOM      | 131     | 113     | 91      | 93      | 112     | 86      | 87      | 106     | 124     | 113     | 101     | 105     | 103     |
| Average Price   | 726,136 | 799,393 | 876,366 | 866,442 | 840,590 | 885,475 | 832,742 | 829,621 | 776,414 | 716,636 | 762,285 | 828,660 | 816,655 |
| 2012            |         |         |         |         |         |         |         |         |         |         |         |         |         |
| Sales           | 39      | 66      | 76      |         |         |         |         |         |         |         |         |         | 181     |
| New Listings    | 214     | 221     | 306     |         |         |         |         |         |         |         |         |         | 741     |
| Active Listings | 760     | 837     | 962     |         |         |         |         |         |         |         |         |         |         |
| AverageDOM      | 127     | 94      | 91      |         |         |         |         |         |         |         |         |         | 99      |
| Average Price   | 696,615 | 835,637 | 821,303 |         |         |         |         |         |         |         |         |         | 799,663 |

|                           | Mar-11    | Mar-12 | YTD2011 | YTD2012 |
|---------------------------|-----------|--------|---------|---------|
| CRES                      | Picir-III | 1-121  | 1102011 | 1102012 |
| >\$100,000                | _         | _      | _       | 2       |
| \$100,000 - \$199,999     | 2         | 2      | 3       | 5       |
| \$200,000 - \$299,999     | 6         | 2      | 10      | 6       |
| \$300,000 - \$349,999     | 2         | 5      | 5       | 13      |
|                           | 2         | 2      | 4       | 5       |
| \$350,000 - \$399,999     |           | 1      | -       | _       |
| \$400,000 - \$449,999     | 2         |        | 5       | 3       |
| \$450,000 - \$499,999     | 2         | 2      | 4       | 5       |
| \$500,000 - \$549,999     | 2         | 5      | 3       | 11      |
| \$550,000 - \$599,999     | 2         | 4      | 8       | 10      |
| \$600,000 - \$649,999     | 2         | 5      | 7       | 11      |
| \$650,000 - \$699,999     | 4         | 5      | 12      | 15      |
| \$700,000 - \$799,999     | 8         | 8      | 16      | 23      |
| \$800,000 - \$899,999     | 5         | 8      | 12      | 21      |
| \$900,000 - \$999,999     | 6         | 7      | 13      | 10      |
| \$1,000,000 - \$1,249,999 | 6         | 12     | 17      | 21      |
| \$1,250,000 - \$1,499,999 | 3         | 3      | 6       | 6       |
| \$1,500,000 - \$1,749,999 | 1         | 2      | 3       | 5       |
| \$1,175,000 - \$1,999,999 | 1         | 2      | 1       | 3       |
| \$2,000,000 - \$2,499,999 | 2         | -      | 3       | 3       |
| \$2,500,000 - \$2,999,999 | 2         | 1      | 2       | 3       |
| \$3,000,000 - \$3,499,999 | -         | -      | -       | -       |
| \$3,500,000 - \$3,999,999 | -         | -      | -       | -       |
| \$4,000,000+              | -         | -      | -       | -       |
|                           | 58        | 76     | 134     | 181     |