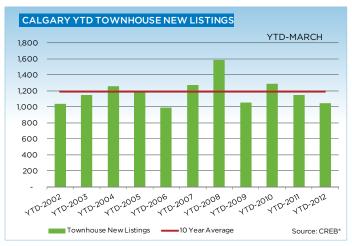

## **CREB® TOWNS**

Index

|                 | Jan.    | Feb.    | Mar.    | Apr.    | May     | Jun.    | July.   | Aug.    | Sept.   | Oct.    | Nov.    | Dec.    | YTD     |
|-----------------|---------|---------|---------|---------|---------|---------|---------|---------|---------|---------|---------|---------|---------|
|                 | Jan.    | reb.    | riar.   | ~M.     | ridy    | Juli.   | July.   | Aug.    | sept.   |         | 1404.   | Dec.    | 110     |
| 2011            |         |         |         |         |         |         |         |         |         |         |         |         |         |
| Sales           | 199     | 270     | 322     | 324     | 386     | 431     | 355     | 318     | 309     | 296     | 298     | 216     | 3,724   |
| New Listings    | 688     | 717     | 891     | 865     | 1,011   | 921     | 848     | 799     | 707     | 686     | 479     | 327     | 8,939   |
| Active Listings | 2,121   | 2,274   | 2,549   | 2,757   | 3,029   | 3,081   | 3,141   | 3,153   | 3,000   | 2,793   | 2,531   | 1,941   |         |
| AverageDOM      | 82      | 83      | 74      | 81      | 77      | 68      | 80      | 75      | 85      | 83      | 82      | 90      | 79      |
| Average Price   | 334,831 | 342,161 | 357,231 | 368,806 | 349,124 | 359,951 | 363,172 | 360,359 | 363,356 | 365,105 | 335,414 | 357,287 | 355,648 |
| Benchmark Price | 316,600 | 319,600 | 325,000 | 327,000 | 329,400 | 328,300 | 329,700 | 329,700 | 330,800 | 327,800 | 325,300 | 326,300 | 325,980 |
| Index           | 159     | 161     | 164     | 165     | 166     | 165     | 166     | 166     | 166     | 164     | 163     | 164     | 164     |
| 2012            |         |         |         |         |         |         |         |         |         |         |         |         |         |
| Sales           | 218     | 355     | 457     |         |         |         |         |         |         |         |         |         | 1,030   |
| New Listings    | 730     | 800     | 1,095   |         |         |         |         |         |         |         |         |         | 2,625   |
| Active Listings | 2,129   | 2,285   | 2,596   |         |         |         |         |         |         |         |         |         |         |
| AverageDOM      | 102     | 81      | 69      |         |         |         |         |         |         |         |         |         | 79      |
| Average Price   | 352,113 | 325,915 | 360,456 |         |         |         |         |         |         |         |         |         | 346,785 |
| Benchmark Price | 325,200 | 327,700 | 328,900 |         |         |         |         |         |         |         |         |         |         |

|                           | Mar-11 | Mar-12 | YTD2011 | YTD2012 |
|---------------------------|--------|--------|---------|---------|
| CREB Towns                |        |        |         |         |
| >\$100,000                | 4      | 10     | 12      | 33      |
| \$100,000 - \$199,999     | 41     | 46     | 102     | 114     |
| \$200,000 - \$299,999     | 79     | 97     | 212     | 247     |
| \$300,000 -\$ 349,999     | 57     | 102    | 146     | 204     |
| \$350,000 - \$399,999     | 48     | 71     | 108     | 161     |
| \$400,000 - \$449,999     | 28     | 49     | 77      | 101     |
| \$450,000 - \$499,999     | 28     | 24     | 46      | 50      |
| \$500,000 - \$549,999     | 10     | 19     | 24      | 40      |
| \$550,000 - \$599,999     | 7      | 11     | 15      | 23      |
| \$600,000 - \$649,999     | 3      | 6      | 8       | 17      |
| \$650,000 - \$699,999     | 6      | 7      | 16      | 10      |
| \$700,000 - \$799,999     | 4      | 1      | 9       | 8       |
| \$800,000 - \$899,999     | 2      | 5      | 5       | 7       |
| \$900,000 - \$999,999     | 2      | 2      | 4       | 4       |
| \$1,000,000 - \$1,249,999 | 2      | 5      | 3       | 7       |
| \$1,250,000 - \$1,499,999 | 1      | 1      | 3       | 3       |
| \$1,500,000 - \$1,749,999 | -      | 1      | 1       | 1       |
| \$1,175,000 - \$1,999,999 | -      | -      | -       | -       |
| \$2,000,000 - \$2,499,999 | -      | -      | -       | -       |
| \$2,500,000 - \$2,999,999 | -      | -      | -       | -       |
| \$3,000,000 - \$3,499,999 | -      | -      | -       | -       |
| \$3,500,000 - \$3,999,999 | -      | -      | -       | -       |
| \$4,000,000+              | -      | -      | -       | -       |
|                           | 322    | 457    | 791     | 1,030   |
|                           |        |        |         |         |