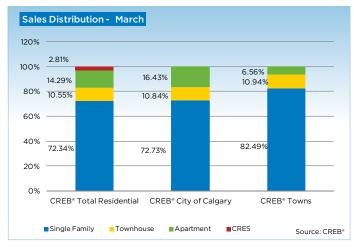

Single family homes continue to record strong activity, with sales increasing by 10.3 per cent at the end of the first quarter. Meanwhile, quarter totals for listings of single-family homes remain 8.3 per cent lower, resulting in a tightening of supply. The benchmark price reached \$433,500, while the MLS\* Home Price Index points towards a price growth of 3.6 per cent compared to last year.

The apartment condominium market continues to exhibit lower sales, with 782 sales recorded in the first quarter of 2012, a decline of 2.1 per cent compared to last year. However, March sales activity did post a 7.2 per cent gain over last year and is closer in line with typical March sales in this sector. New listings recorded a

The condominium apartment and townhouse benchmark price for the month of March was \$247,800 and \$293,600, respectively. While the apartment index price has remained relatively stable compared to last year, the condominium townhouse index recorded a modest improvement of 1.96 per cent over last year.