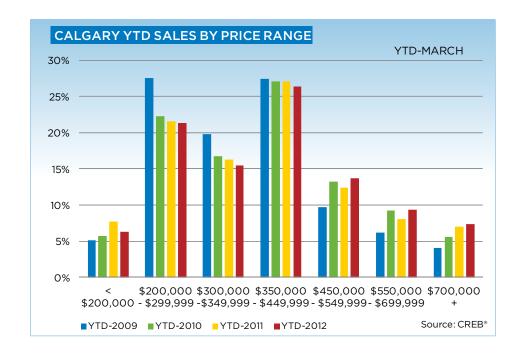

|                           | Mar-11 | Mar-12 | YTD2011 | YTD2012 |
|---------------------------|--------|--------|---------|---------|
| Calgary Total             |        |        |         |         |
| >\$100,000                | 11     | 5      | 15      | 10      |
| \$100,000 - \$199,999     | 128    | 118    | 341     | 304     |
| \$200,000 - \$299,999     | 440    | 469    | 999     | 1,059   |
| \$300,000 -\$ 349,999     | 291    | 314    | 752     | 771     |
| \$350,000 - \$399,999     | 321    | 329    | 757     | 740     |
| \$400,000 - \$449,999     | 198    | 281    | 499     | 570     |
| \$450,000 - \$499,999     | 174    | 153    | 368     | 384     |
| \$500,000 - \$549,999     | 83     | 115    | 205     | 299     |
| \$550,000 - \$599,999     | 65     | 94     | 166     | 214     |
| \$600,000 - \$649,999     | 40     | 78     | 94      | 145     |
| \$650,000 - \$699,999     | 47     | 44     | 112     | 109     |
| \$700,000 - \$799,999     | 43     | 58     | 114     | 137     |
| \$800,000 - \$899,999     | 29     | 30     | 74      | 68      |
| \$900,000 - \$999,999     | 9      | 23     | 29      | 46      |
| \$1,000,000 - \$1,249,999 | 15     | 26     | 34      | 61      |
| \$1,250,000 - \$1,499,999 | 11     | 13     | 29      | 24      |
| \$1,500,000 - \$1,749,999 | 4      | 11     | 12      | 15      |
| \$1,175,000 - \$1,999,999 | 9      | 2      | 14      | 5       |
| \$2,000,000 - \$2,499,999 | 3      | 3      | 9       | 7       |
| \$2,500,000 - \$2,999,999 | 3      | 1      | 6       | 2       |
| \$3,000,000 - \$3,499,999 | -      | -      | 1       | -       |
| \$3,500,000 - \$3,999,999 | -      | -      | -       | -       |
| \$4,000,000+              | -      | -      | 1       |         |
|                           | 1,924  | 2,167  | 4,631   | 4,970   |

|                           | Mar-11 | Mar-12 | YTD2011 | YTD2012 |
|---------------------------|--------|--------|---------|---------|
| Calgary SF                |        |        |         |         |
| >\$100,000                | -      | -      | -       | 1       |
| \$100,000 - \$199,999     | 15     | 10     | 42      | 37      |
| \$200,000 - \$299,999     | 182    | 186    | 432     | 450     |
| \$300,000 -\$ 349,999     | 210    | 237    | 573     | 587     |
| \$350,000 - \$399,999     | 267    | 286    | 623     | 627     |
| \$400,000 - \$449,999     | 181    | 252    | 455     | 512     |
| \$450,000 - \$499,999     | 158    | 132    | 333     | 347     |
| \$500,000 - \$549,999     | 74     | 110    | 187     | 279     |
| \$550,000 - \$599,999     | 60     | 88     | 148     | 193     |
| \$600,000 - \$649,999     | 37     | 77     | 88      | 140     |
| \$650,000 - \$699,999     | 41     | 41     | 99      | 102     |
| \$700,000 - \$799,999     | 41     | 54     | 108     | 129     |
| \$800,000 - \$899,999     | 26     | 29     | 65      | 67      |
| \$900,000 - \$999,999     | 9      | 20     | 29      | 42      |
| \$1,000,000 - \$1,249,999 | 13     | 26     | 32      | 59      |
| \$1,250,000 - \$1,499,999 | 11     | 13     | 28      | 24      |
| \$1,500,000 - \$1,749,999 | 4      | 10     | 12      | 14      |
| \$1,175,000 - \$1,999,999 | 9      | 2      | 14      | 4       |
| \$2,000,000 - \$2,499,999 | 3      | 2      | 9       | 6       |
| \$2,500,000 - \$2,999,999 | 3      | 1      | 6       | 2       |
| \$3,000,000 - \$3,499,999 | -      | -      | 1       | -       |
| \$3,500,000 - \$3,999,999 | -      | -      | -       | -       |
| \$4,000,000+              | _      | -      | -       |         |
|                           | 1,344  | 1,576  | 3,284   | 3,622   |

|                           | Mar-11 | Mar-12 | YTD2011 | YTD2012 |
|---------------------------|--------|--------|---------|---------|
| Calgary Townhouse         |        |        |         |         |
| >\$100,000                | -      | -      | 1       | -       |
| \$100,000 - \$199,999     | 34     | 29     | 75      | 73      |
| \$200,000 - \$299,999     | 109    | 108    | 244     | 259     |
| \$300,000 -\$ 349,999     | 41     | 32     | 86      | 86      |
| \$350,000 - \$399,999     | 28     | 20     | 67      | 52      |
| \$400,000 - \$449,999     | 10     | 20     | 28      | 33      |
| \$450,000 - \$499,999     | 9      | 9      | 15      | 21      |
| \$500,000 - \$549,999     | 3      | 5      | 6       | 14      |
| \$550,000 - \$599,999     | 3      | 5      | 6       | 13      |
| \$600,000 - \$649,999     | 1      | 1      | 2       | 2       |
| \$650,000 - \$699,999     | 5      | -      | 8       | 3       |
| \$700,000 - \$799,999     | 2      | 3      | 6       | 5       |
| \$800,000 - \$899,999     | 2      | 1      | 3       | 1       |
| \$900,000 - \$999,999     | -      | 2      | -       | 3       |
| \$1,000,000 - \$1,249,999 | 1      | -      | 1       | 1       |
| \$1,250,000 - \$1,499,999 | -      | -      | -       | -       |
| \$1,500,000 - \$1,749,999 | -      | -      | -       | -       |
| \$1,175,000 - \$1,999,999 | -      | -      | -       | -       |
| \$2,000,000 - \$2,499,999 | -      | -      | -       | -       |
| \$2,500,000 - \$2,999,999 | -      | -      | -       | -       |
| \$3,000,000 - \$3,499,999 | -      | -      | -       | -       |
| \$3,500,000 - \$3,999,999 | -      | -      | -       | -       |
| \$4,000,000+              | -      | -      | -       | -       |
|                           | 248    | 235    | 548     | 566     |
|                           |        |        |         |         |

|                           | Mar-11 | Mar-12 | YTD2011 | YTD2012 |
|---------------------------|--------|--------|---------|---------|
| Calgary Apartment         |        |        |         |         |
| >\$100,000                | 11     | 5      | 14      | 9       |
| \$100,000 - \$199,999     | 79     | 79     | 224     | 194     |
| \$200,000 - \$299,999     | 149    | 175    | 323     | 350     |
| \$300,000 -\$ 349,999     | 40     | 45     | 93      | 98      |
| \$350,000 - \$399,999     | 26     | 23     | 67      | 61      |
| \$400,000 - \$449,999     | 7      | 9      | 16      | 25      |
| \$450,000 - \$499,999     | 7      | 12     | 20      | 16      |
| \$500,000 - \$549,999     | 6      | -      | 12      | 6       |
| \$550,000 - \$599,999     | 2      | 1      | 12      | 8       |
| \$600,000 - \$649,999     | 2      | -      | 4       | 3       |
| \$650,000 - \$699,999     | 1      | 3      | 5       | 4       |
| \$700,000 - \$799,999     | -      | 1      | -       | 3       |
| \$800,000 - \$899,999     | 1      | -      | 6       | -       |
| \$900,000 - \$999,999     | -      | 1      | -       | 1       |
| \$1,000,000 - \$1,249,999 | 1      | -      | 1       | 1       |
| \$1,250,000 - \$1,499,999 | -      | -      | 1       | -       |
| \$1,500,000 - \$1,749,999 | -      | 1      | -       | 1       |
| \$1,175,000 - \$1,999,999 | -      | -      | -       | 1       |
| \$2,000,000 - \$2,499,999 | -      | 1      | -       | 1       |
| \$2,500,000 - \$2,999,999 | -      | -      | -       | -       |
| \$3,000,000 - \$3,499,999 | -      | -      | -       | -       |
| \$3,500,000 - \$3,999,999 | -      | -      | -       | -       |
| \$4,000,000+              |        | -      | 1       |         |
|                           | 332    | 356    | 799     | 782     |