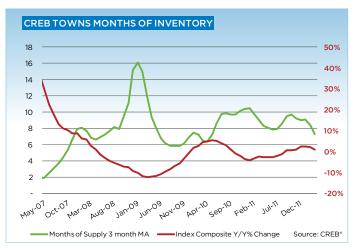

## **CREB® TOWNS**

Index

|                 | Jan.    | Feb.    | Mar.    | Apr.    | May     | Jun.    | July.   | Aug.    | Sept.   | Oct.    | Nov.    | Dec.    | YTD     |
|-----------------|---------|---------|---------|---------|---------|---------|---------|---------|---------|---------|---------|---------|---------|
|                 | Jan.    | reb.    | riar.   | ~M.     | ridy    | Juli.   | July.   | Aug.    | sept.   |         | 1404.   | Dec.    | 110     |
| 2011            |         |         |         |         |         |         |         |         |         |         |         |         |         |
| Sales           | 199     | 270     | 322     | 324     | 386     | 431     | 355     | 318     | 309     | 296     | 298     | 216     | 3,724   |
| New Listings    | 688     | 717     | 891     | 865     | 1,011   | 921     | 848     | 799     | 707     | 686     | 479     | 327     | 8,939   |
| Active Listings | 2,121   | 2,274   | 2,549   | 2,757   | 3,029   | 3,081   | 3,141   | 3,153   | 3,000   | 2,793   | 2,531   | 1,941   |         |
| AverageDOM      | 82      | 83      | 74      | 81      | 77      | 68      | 80      | 75      | 85      | 83      | 82      | 90      | 79      |
| Average Price   | 334,831 | 342,161 | 357,231 | 368,806 | 349,124 | 359,951 | 363,172 | 360,359 | 363,356 | 365,105 | 335,414 | 357,287 | 355,648 |
| Benchmark Price | 316,600 | 319,600 | 325,000 | 327,000 | 329,400 | 328,300 | 329,700 | 329,700 | 330,800 | 327,800 | 325,300 | 326,300 | 325,980 |
| Index           | 159     | 161     | 164     | 165     | 166     | 165     | 166     | 166     | 166     | 164     | 163     | 164     | 164     |
| 2012            |         |         |         |         |         |         |         |         |         |         |         |         |         |
| Sales           | 218     | 355     | 457     |         |         |         |         |         |         |         |         |         | 1,030   |
| New Listings    | 730     | 800     | 1,095   |         |         |         |         |         |         |         |         |         | 2,625   |
| Active Listings | 2,129   | 2,285   | 2,596   |         |         |         |         |         |         |         |         |         |         |
| AverageDOM      | 102     | 81      | 69      |         |         |         |         |         |         |         |         |         | 79      |
| Average Price   | 352,113 | 325,915 | 360,456 |         |         |         |         |         |         |         |         |         | 346,785 |
| Benchmark Price | 325,200 | 327,700 | 328,900 |         |         |         |         |         |         |         |         |         |         |

|                           | Mar-11 | Mar-12 | YTD2011 | YTD2012 |
|---------------------------|--------|--------|---------|---------|
| CREB Towns                |        |        |         |         |
| >\$100,000                | 4      | 10     | 12      | 33      |
| \$100,000 - \$199,999     | 41     | 46     | 102     | 114     |
| \$200,000 - \$299,999     | 79     | 97     | 212     | 247     |
| \$300,000 -\$ 349,999     | 57     | 102    | 146     | 204     |
| \$350,000 - \$399,999     | 48     | 71     | 108     | 161     |
| \$400,000 - \$449,999     | 28     | 49     | 77      | 101     |
| \$450,000 - \$499,999     | 28     | 24     | 46      | 50      |
| \$500,000 - \$549,999     | 10     | 19     | 24      | 40      |
| \$550,000 - \$599,999     | 7      | 11     | 15      | 23      |
| \$600,000 - \$649,999     | 3      | 6      | 8       | 17      |
| \$650,000 - \$699,999     | 6      | 7      | 16      | 10      |
| \$700,000 - \$799,999     | 4      | 1      | 9       | 8       |
| \$800,000 - \$899,999     | 2      | 5      | 5       | 7       |
| \$900,000 - \$999,999     | 2      | 2      | 4       | 4       |
| \$1,000,000 - \$1,249,999 | 2      | 5      | 3       | 7       |
| \$1,250,000 - \$1,499,999 | 1      | 1      | 3       | 3       |
| \$1,500,000 - \$1,749,999 | -      | 1      | 1       | 1       |
| \$1,175,000 - \$1,999,999 | -      | -      | -       | -       |
| \$2,000,000 - \$2,499,999 | -      | -      | -       | -       |
| \$2,500,000 - \$2,999,999 | -      | -      | -       | -       |
| \$3,000,000 - \$3,499,999 | -      | -      | -       | -       |
| \$3,500,000 - \$3,999,999 | -      | -      | -       | -       |
| \$4,000,000+              | -      | -      | -       | -       |
|                           | 322    | 457    | 791     | 1,030   |
|                           |        |        |         |         |

163

164

165

### **CREB® TOWNS**