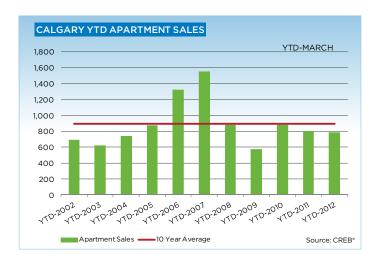

The apartment condominium market continues to exhibit lower sales, with 782 sales recorded in the first quarter of 2012, a decline of 2.1 per cent compared to last year. However, March sales activity did post a 7.2 per cent gain over last year and is closer in line with typical March sales in this sector. New listings recorded a