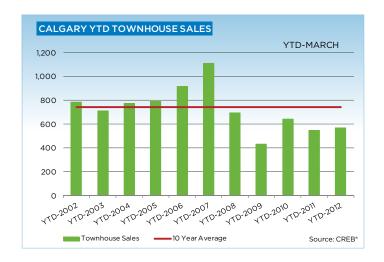

## **CREB® TOWNS**

Index

|                 | Jan.    | Feb.    | Mar.    | Apr.    | May     | Jun.    | July.   | Aug.    | Sept.   | Oct.    | Nov.    | Dec.    | YTD     |
|-----------------|---------|---------|---------|---------|---------|---------|---------|---------|---------|---------|---------|---------|---------|
|                 | Jan.    | reb.    | riar.   | ~M.     | ridy    | Juli.   | July.   | Aug.    | sept.   |         | 1404.   | Dec.    | 110     |
| 2011            |         |         |         |         |         |         |         |         |         |         |         |         |         |
| Sales           | 199     | 270     | 322     | 324     | 386     | 431     | 355     | 318     | 309     | 296     | 298     | 216     | 3,724   |
| New Listings    | 688     | 717     | 891     | 865     | 1,011   | 921     | 848     | 799     | 707     | 686     | 479     | 327     | 8,939   |
| Active Listings | 2,121   | 2,274   | 2,549   | 2,757   | 3,029   | 3,081   | 3,141   | 3,153   | 3,000   | 2,793   | 2,531   | 1,941   |         |
| AverageDOM      | 82      | 83      | 74      | 81      | 77      | 68      | 80      | 75      | 85      | 83      | 82      | 90      | 79      |
| Average Price   | 334,831 | 342,161 | 357,231 | 368,806 | 349,124 | 359,951 | 363,172 | 360,359 | 363,356 | 365,105 | 335,414 | 357,287 | 355,648 |
| Benchmark Price | 316,600 | 319,600 | 325,000 | 327,000 | 329,400 | 328,300 | 329,700 | 329,700 | 330,800 | 327,800 | 325,300 | 326,300 | 325,980 |
| Index           | 159     | 161     | 164     | 165     | 166     | 165     | 166     | 166     | 166     | 164     | 163     | 164     | 164     |
| 2012            |         |         |         |         |         |         |         |         |         |         |         |         |         |
| Sales           | 218     | 355     | 457     |         |         |         |         |         |         |         |         |         | 1,030   |
| New Listings    | 730     | 800     | 1,095   |         |         |         |         |         |         |         |         |         | 2,625   |
| Active Listings | 2,129   | 2,285   | 2,596   |         |         |         |         |         |         |         |         |         |         |
| AverageDOM      | 102     | 81      | 69      |         |         |         |         |         |         |         |         |         | 79      |
| Average Price   | 352,113 | 325,915 | 360,456 |         |         |         |         |         |         |         |         |         | 346,785 |
| Benchmark Price | 325,200 | 327,700 | 328,900 |         |         |         |         |         |         |         |         |         |         |

|                           | Mar-11 | Mar-12 | YTD2011 | YTD2012 |
|---------------------------|--------|--------|---------|---------|
| CREB Towns                |        |        |         |         |
| >\$100,000                | 4      | 10     | 12      | 33      |
| \$100,000 - \$199,999     | 41     | 46     | 102     | 114     |
| \$200,000 - \$299,999     | 79     | 97     | 212     | 247     |
| \$300,000 -\$ 349,999     | 57     | 102    | 146     | 204     |
| \$350,000 - \$399,999     | 48     | 71     | 108     | 161     |
| \$400,000 - \$449,999     | 28     | 49     | 77      | 101     |
| \$450,000 - \$499,999     | 28     | 24     | 46      | 50      |
| \$500,000 - \$549,999     | 10     | 19     | 24      | 40      |
| \$550,000 - \$599,999     | 7      | 11     | 15      | 23      |
| \$600,000 - \$649,999     | 3      | 6      | 8       | 17      |
| \$650,000 - \$699,999     | 6      | 7      | 16      | 10      |
| \$700,000 - \$799,999     | 4      | 1      | 9       | 8       |
| \$800,000 - \$899,999     | 2      | 5      | 5       | 7       |
| \$900,000 - \$999,999     | 2      | 2      | 4       | 4       |
| \$1,000,000 - \$1,249,999 | 2      | 5      | 3       | 7       |
| \$1,250,000 - \$1,499,999 | 1      | 1      | 3       | 3       |
| \$1,500,000 - \$1,749,999 | -      | 1      | 1       | 1       |
| \$1,175,000 - \$1,999,999 | -      | -      | -       | -       |
| \$2,000,000 - \$2,499,999 | -      | -      | -       | -       |
| \$2,500,000 - \$2,999,999 | -      | -      | -       | -       |
| \$3,000,000 - \$3,499,999 | -      | -      | -       | -       |
| \$3,500,000 - \$3,999,999 | -      | -      | -       | -       |
| \$4,000,000+              | -      | -      | -       | -       |
|                           | 322    | 457    | 791     | 1,030   |
|                           |        |        |         |         |