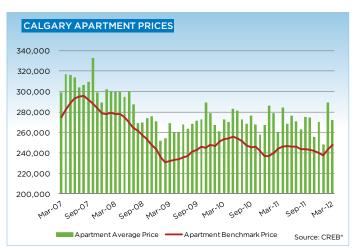

The condominium apartment and townhouse benchmark price for the month of March was \$247,800 and \$293,600, respectively. While the apartment index price has remained relatively stable compared to last year, the condominium townhouse index recorded a modest improvement of 1.96 per cent over last year.

## MLS® HPI SUMMARY

|               | March 201       | 2          | % Changes |        |        |        |        |  |  |  |
|---------------|-----------------|------------|-----------|--------|--------|--------|--------|--|--|--|
|               | Benchmark Price | Index (HPI | Feb-12    | Sep-11 | Mar-11 | Mar-09 | Mar-07 |  |  |  |
| CREB* TOTAL R | ESIDENTIAL      |            |           |        |        |        |        |  |  |  |
| Single Family | 419,900         | 173        | 1.3%      | 2.2%   | 3.2%   | 9.0%   | -4.0%  |  |  |  |
| Townhouse     | 290,300         | 172        | 1.5%      | 0.9%   | 2.0%   | 4.1%   | -11.4% |  |  |  |
| Apartment     | 246,600         | 170        | 1.8%      | 1.1%   | 0.6%   | 4.5%   | -12.2% |  |  |  |
| COMPOSITE     | 378,700         | 172        | 1.4%      | 2.0%   | 2.6%   | 7.7%   | -6.3%  |  |  |  |
| CREB* TOWNS   |                 |            |           |        |        |        |        |  |  |  |
| Single Family | 338,000         | 165        | 0.5%      | -0.5%  | 0.9%   | 3.2%   | -6.5%  |  |  |  |
| Townhouse     | 226,000         | 173        | 0.5%      | -2.0%  | 1.8%   | -0.6%  | -9.8%  |  |  |  |
| Apartment     | 182,200         | 156        | 0.9%      | -2.0%  | -3.2%  | -5.2%  | -24.6% |  |  |  |
| COMPOSITE     | 328,900         | 165        | 0.5%      | -0.7%  | 0.9%   | 2.7%   | -7.4%  |  |  |  |
| CREB* CITY OF | CALGARY         |            |           |        |        |        |        |  |  |  |
| Single Family | 433,500         | 174        | 1.5%      | 2.7%   | 3.6%   | 10.0%  | -3.5%  |  |  |  |
| Townhouse     | 293,600         | 172        | 1.5%      | 1.1%   | 2.0%   | 4.3%   | -11.5% |  |  |  |
| Apartment     | 247,800         | 170        | 1.8%      | 1.2%   | 0.7%   | 4.6%   | -12.0% |  |  |  |
| COMPOSITE     | 385,000         | 173        | 1.5%      | 2.2%   | 2.9%   | 8.3%   | -6.1%  |  |  |  |