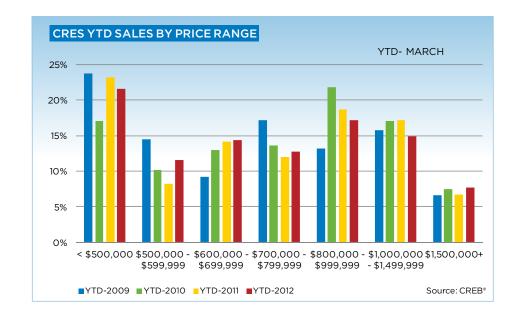

## **CREB® COUNTRY RESIDENTIAL**

|                 | Jan.    | Feb.    | Mar.    | Apr.    | May     | Jun.    | Jul.    | Aug.    | Sept.   | Oct.    | Nov.    | Dec.    | YTD     |
|-----------------|---------|---------|---------|---------|---------|---------|---------|---------|---------|---------|---------|---------|---------|
| 2011            |         |         |         |         |         |         |         |         |         |         |         |         |         |
| Sales           | 33      | 43      | 58      | 64      | 68      | 63      | 59      | 63      | 69      | 55      | 54      | 47      | 676     |
| New Listings    | 168     | 225     | 236     | 250     | 303     | 313     | 242     | 225     | 224     | 169     | 133     | 98      | 2,586   |
| Active Listings | 606     | 705     | 823     | 925     | 1,061   | 1,166   | 1,206   | 1,190   | 1,123   | 1,032   | 894     | 683     |         |
| AverageDOM      | 131     | 113     | 91      | 93      | 112     | 86      | 87      | 106     | 124     | 113     | 101     | 105     | 103     |
| Average Price   | 726,136 | 799,393 | 876,366 | 866,442 | 840,590 | 885,475 | 832,742 | 829,621 | 776,414 | 716,636 | 762,285 | 828,660 | 816,655 |
| 2012            |         |         |         |         |         |         |         |         |         |         |         |         |         |
| Sales           | 39      | 66      | 76      |         |         |         |         |         |         |         |         |         | 181     |
| New Listings    | 214     | 221     | 306     |         |         |         |         |         |         |         |         |         | 741     |
| Active Listings | 760     | 837     | 962     |         |         |         |         |         |         |         |         |         |         |
| AverageDOM      | 127     | 94      | 91      |         |         |         |         |         |         |         |         |         | 99      |
| Average Price   | 696,615 | 835,637 | 821,303 |         |         |         |         |         |         |         |         |         | 799,663 |

|                           | Mar-11    | Mar-12 | YTD2011 | YTD2012 |
|---------------------------|-----------|--------|---------|---------|
| CRES                      | Picir-III | 1-121  | 1102011 | 1102012 |
| >\$100,000                | _         | _      | _       | 2       |
| \$100,000 - \$199,999     | 2         | 2      | 3       | 5       |
| \$200,000 - \$299,999     | 6         | 2      | 10      | 6       |
| \$300,000 - \$349,999     | 2         | 5      | 5       | 13      |
|                           | 2         | 2      | 4       | 5       |
| \$350,000 - \$399,999     |           | 1      | -       | _       |
| \$400,000 - \$449,999     | 2         |        | 5       | 3       |
| \$450,000 - \$499,999     | 2         | 2      | 4       | 5       |
| \$500,000 - \$549,999     | 2         | 5      | 3       | 11      |
| \$550,000 - \$599,999     | 2         | 4      | 8       | 10      |
| \$600,000 - \$649,999     | 2         | 5      | 7       | 11      |
| \$650,000 - \$699,999     | 4         | 5      | 12      | 15      |
| \$700,000 - \$799,999     | 8         | 8      | 16      | 23      |
| \$800,000 - \$899,999     | 5         | 8      | 12      | 21      |
| \$900,000 - \$999,999     | 6         | 7      | 13      | 10      |
| \$1,000,000 - \$1,249,999 | 6         | 12     | 17      | 21      |
| \$1,250,000 - \$1,499,999 | 3         | 3      | 6       | 6       |
| \$1,500,000 - \$1,749,999 | 1         | 2      | 3       | 5       |
| \$1,175,000 - \$1,999,999 | 1         | 2      | 1       | 3       |
| \$2,000,000 - \$2,499,999 | 2         | -      | 3       | 3       |
| \$2,500,000 - \$2,999,999 | 2         | 1      | 2       | 3       |
| \$3,000,000 - \$3,499,999 | -         | -      | -       | -       |
| \$3,500,000 - \$3,999,999 | -         | -      | -       | -       |
| \$4,000,000+              | -         | -      | -       | -       |
|                           | 58        | 76     | 134     | 181     |

## **CREB® COUNTRY RESIDENTIAL**