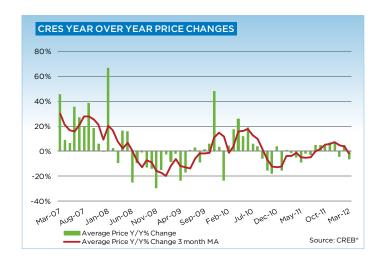

## **CREB® COUNTRY RESIDENTIAL**

|                 | Jan.    | Feb.    | Mar.    | Apr.    | May     | Jun.    | Jul.    | Aug.    | Sept.   | Oct.    | Nov.    | Dec.    | YTD     |
|-----------------|---------|---------|---------|---------|---------|---------|---------|---------|---------|---------|---------|---------|---------|
| 2011            |         |         |         |         |         |         |         |         |         |         |         |         |         |
| Sales           | 33      | 43      | 58      | 64      | 68      | 63      | 59      | 63      | 69      | 55      | 54      | 47      | 676     |
| New Listings    | 168     | 225     | 236     | 250     | 303     | 313     | 242     | 225     | 224     | 169     | 133     | 98      | 2,586   |
| Active Listings | 606     | 705     | 823     | 925     | 1,061   | 1,166   | 1,206   | 1,190   | 1,123   | 1,032   | 894     | 683     |         |
| AverageDOM      | 131     | 113     | 91      | 93      | 112     | 86      | 87      | 106     | 124     | 113     | 101     | 105     | 103     |
| Average Price   | 726,136 | 799,393 | 876,366 | 866,442 | 840,590 | 885,475 | 832,742 | 829,621 | 776,414 | 716,636 | 762,285 | 828,660 | 816,655 |
| 2012            |         |         |         |         |         |         |         |         |         |         |         |         |         |
| Sales           | 39      | 66      | 76      |         |         |         |         |         |         |         |         |         | 181     |
| New Listings    | 214     | 221     | 306     |         |         |         |         |         |         |         |         |         | 741     |
| Active Listings | 760     | 837     | 962     |         |         |         |         |         |         |         |         |         |         |
| AverageDOM      | 127     | 94      | 91      |         |         |         |         |         |         |         |         |         | 99      |
| Average Price   | 696,615 | 835,637 | 821,303 |         |         |         |         |         |         |         |         |         | 799,663 |

|                           | Mar-11    | Mar-12 | YTD2011 | YTD2012 |
|---------------------------|-----------|--------|---------|---------|
| CRES                      | Picir-III | 1-121  | 1102011 | 1102012 |
| >\$100,000                | _         | _      | _       | 2       |
| \$100,000 - \$199,999     | 2         | 2      | 3       | 5       |
| \$200,000 - \$299,999     | 6         | 2      | 10      | 6       |
| \$300,000 - \$349,999     | 2         | 5      | 5       | 13      |
|                           | 2         | 2      | 4       | 5       |
| \$350,000 - \$399,999     |           | 1      | -       | _       |
| \$400,000 - \$449,999     | 2         |        | 5       | 3       |
| \$450,000 - \$499,999     | 2         | 2      | 4       | 5       |
| \$500,000 - \$549,999     | 2         | 5      | 3       | 11      |
| \$550,000 - \$599,999     | 2         | 4      | 8       | 10      |
| \$600,000 - \$649,999     | 2         | 5      | 7       | 11      |
| \$650,000 - \$699,999     | 4         | 5      | 12      | 15      |
| \$700,000 - \$799,999     | 8         | 8      | 16      | 23      |
| \$800,000 - \$899,999     | 5         | 8      | 12      | 21      |
| \$900,000 - \$999,999     | 6         | 7      | 13      | 10      |
| \$1,000,000 - \$1,249,999 | 6         | 12     | 17      | 21      |
| \$1,250,000 - \$1,499,999 | 3         | 3      | 6       | 6       |
| \$1,500,000 - \$1,749,999 | 1         | 2      | 3       | 5       |
| \$1,175,000 - \$1,999,999 | 1         | 2      | 1       | 3       |
| \$2,000,000 - \$2,499,999 | 2         | -      | 3       | 3       |
| \$2,500,000 - \$2,999,999 | 2         | 1      | 2       | 3       |
| \$3,000,000 - \$3,499,999 | -         | -      | -       | -       |
| \$3,500,000 - \$3,999,999 | -         | -      | -       | -       |
| \$4,000,000+              | -         | -      | -       | -       |
|                           | 58        | 76     | 134     | 181     |