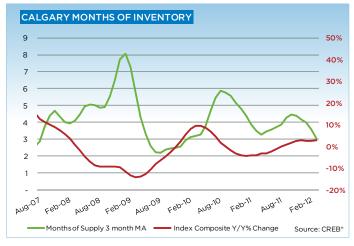

The year-over-year decline in new listings, combined with improving sales, has pushed down inventory levels to 5,092 units from 5,866 last year, as well as months of supply. However, as Jablonski notes, "it is not uncommon for the months of supply to decline in March as we transition from the winter season to the spring season."