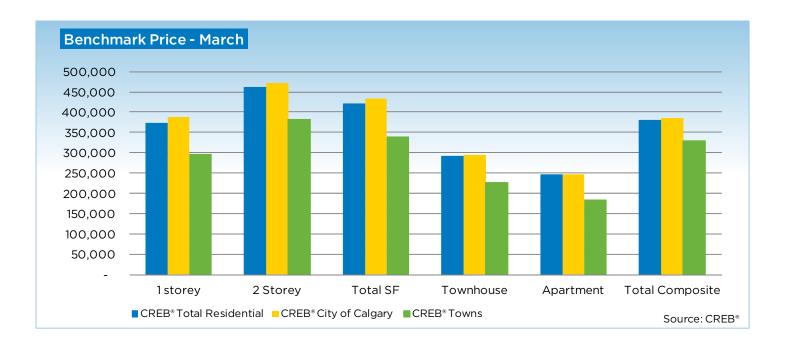

Single family homes continue to record strong activity, with sales increasing by 10.3 per cent at the end of the first quarter. Meanwhile, quarter totals for listings of single-family homes remain 8.3 per cent lower, resulting in a tightening of supply. The benchmark price reached \$433,500, while the MLS\* Home Price Index points towards a price growth of 3.6 per cent compared to last year.

The condominium apartment and townhouse benchmark price for the month of March was \$247,800 and \$293,600, respectively. While the apartment index price has remained relatively stable compared to last year, the condominium townhouse index recorded a modest improvement of 1.96 per cent over last year.

# **CREB® SUMMARY STATISTICS**

|                             | Mar-11        | Mar-12          | YY % Change | 2011YTD         | 2012 YTD        | YM% Change |
|-----------------------------|---------------|-----------------|-------------|-----------------|-----------------|------------|
| CREB* TOTAL RESIDENTIAL     |               |                 |             |                 |                 |            |
| Total Sales                 | 2,304         | 2,701           | 17.23%      | 5,556           | 6,184           | 11.30%     |
| Total Sales Volume          | \$949,334,255 | \$1,142,912,646 | 20.39%      | \$2,278,860,266 | \$2,574,011,689 | 12.95%     |
| New Listings                | 4,544         | 4,754           | 4.62%       | 12,376          | 12,134          | -1.96%     |
| Active Listings             | 9,309         | 8,650           | -7.08%      | N/A             | N/A             |            |
| Sales to New Listings Ratio | 0.51          | 0.57            | 12.05%      | 0.45            | 0.51            | 13.52%     |
| Sales \$ / List \$          | 96.93%        | 97.24%          | 0.31%       | 96.73%          | 97.05%          | 0.31%      |
| Average DOM                 | 48            | 48              | 0.32%       | 53              | 55              | 3.77%      |
| Average Price               | \$412,037     | \$423,144       | 2.70%       | \$410,162       | \$416,237       | 1.48%      |
| Benchmark Price             | \$364,100     | \$378,700       | 4.01%       |                 |                 |            |
| Index                       | 168           | 172             | 2.62%       |                 |                 |            |
| CREB* CITY OF CALGARY       |               |                 |             |                 |                 |            |
| Total Sales                 | 1,924         | 2,167           | 12.63%      | 4,631           | 4,970           | 7.32%      |
| Total Sales Volume          | \$783,476,535 | \$915,030,280   | 16.79%      | \$1,895,651,368 | \$2,070,893,617 | 9.24%      |
| New Listings                | 3,416         | 3,352           | -1.87%      | 9,449           | 8,765           | -7.24%     |
| Active Listings             | 5,866         | 5,092           | -13,19%     | N/A             | N/A             |            |
| Sales to New Listings Ratio | 0.56          | 0.65            | 14.78%      | 0.49            | 0.57            | 15.70%     |
| Sales \$ / List \$          | 96.96%        | 97.38%          | 0.43%       | 96.83%          | 97.19%          | 0.37%      |
| Average DOM                 | 42            | 42              | -0.01%      | 47              | 48              | 2.13%      |
| Average Price               | \$407,212     | \$422,257       | 3.69%       | \$409,340       | \$416,679       | 1.79%      |
| Benchmark Price             | \$369,300     | \$385,000       | 4.25%       |                 |                 |            |
| Index                       | 168           | 173             | 2.85%       |                 |                 |            |
| CREB* TOWNS                 |               |                 |             |                 |                 |            |
| Total Sales                 | 322           | 457             | 41.93%      | 791             | 1,030           | 30.21%     |
| Total Sales Volume          | \$115,028,520 | \$164,728,366   | 43.21%      | \$274,043,298   | \$357,189,032   | 30.34%     |
| New Listings                | 891           | 1,095           | 22.90%      | 2,296           | 2,625           | 14.33%     |
| Active Listings             | 2,549         | 2,596           | 1.84%       | N/A             | N/A             |            |
| Sales to New Listings Ratio | 0.36          | 0.42            | 15.48%      | 0.34            | 0.39            | 13.89%     |
| Sales \$ / List \$          | 97.27%        | 97.31%          | 0.04%       | 96.95%          | 97.11%          | 0.15%      |
| Average DOM                 | 74            | 69              | -7.39%      | 79              | 79              | 0.00%      |
| Average Price               | \$357,231     | \$360,456       | 0.90%       | \$346,452       | \$346,785       | 0.10%      |
| Benchmark Price             | \$325,000     | \$328,900       | 1.20%       |                 |                 |            |
| Index                       | 164           | 165             | 0.86%       |                 |                 |            |
| CREB* CRES                  |               |                 |             |                 |                 |            |
| Total Sales                 | 58            | 76              | 31.03%      | 134             | 181             | 35.07%     |
| Total Sales Volume          | \$50,829,200  | \$62,419,000    | 22.80%      | \$109,165,600   | \$144,739,040   | 32.59%     |
| New Listings                | 236           | 306             | 29.66%      | 629             | 741             | 17.81%     |
| Active Listings             | 823           | 962             | 16.89%      | N/A             | N/A             |            |
| Sales to New Listings Ratio | 0.25          | 0.25            | 1.06%       | 0.21            | 0.24            | 14.66%     |
| Sales \$ / List \$          | 95.74%        | 95.22%          | -0.52%      | 94.60%          | 95.02%          | 0.42%      |
| Average DOM                 | 91            | 91              | 0.04%       | 107             | 99              | -7.48%     |
| Average Price               | \$876,366     | \$821,303       | -6.28%      | \$814,669       | \$799,663       | -1.84%     |
| Median Price                | \$750,000     | \$742,500       | -1.00%      |                 |                 |            |
|                             |               |                 |             |                 |                 |            |

# **CREB® SUMMARY STATISTICS CITY OF CALGARY**

|                             | Mar-11        | Mar-12        | YM % Change | 2011YTD         | 2012 YTD        | YM% Change |
|-----------------------------|---------------|---------------|-------------|-----------------|-----------------|------------|
| SINGLE FAMILY               |               |               |             |                 |                 |            |
| Total Sales                 | 1,344         | 1,576         | 17.26%      | 3,284           | 3,622           | 10.29%     |
| Total Sales Volume          | \$620,362,771 | \$744,604,835 | 20.03%      | \$1,510,368,788 | \$1,683,630,268 | 11.47%     |
| New Listings                | 2,417         | 2,351         | -2.73%      | 6,611           | 6,065           | -8.26%     |
| Active Listings             | 3,958         | 3,367         | -14.93%     | N/A             | N/A             |            |
| Sales to New Listings Ratio | 0.56          | 0.67          | 20.55%      | 0.50            | 0.60            | 20.22%     |
| Sales \$ / List \$          | 97.00%        | 97.47%        | 0.48%       | 96.87%          | 97.25%          | 0.39%      |
| Average DOM                 | 39            | 40            | 2.96%       | 45              | 47              | 4.44%      |
| Average Price               | \$461,579     | \$472,465     | 2.36%       | \$459,917       | \$464,834       | 1.07%      |
| Benchmark Price             | \$414,700     | \$433,500     | 4.53%       |                 |                 |            |
| Index                       | 168           | 174           | 3.56%       |                 |                 |            |
| CONDO APARTMENT             |               |               |             |                 |                 |            |
| Total Sales                 | 332           | 356           | 7.23%       | 799             | 782             | -2.13%     |
| Total Sales Volume          | \$86,275,293  | \$96,733,863  | 12.12%      | \$217,820,071   | \$212,474,485   | -2.45%     |
| New Listings                | 591           | 645           | 9.14%       | 1,697           | 1,658           | -2.30%     |
| Active Listings             | 1,166         | 1,119         | -4.03%      | N/A             | N/A             |            |
| Sales to New Listings Ratio | 0.56          | 0.55          | -1.75%      | 0.47            | 0.47            | 0.17%      |
| Sales \$ / List \$          | 96.49%        | 96.75%        | 0.26%       | 96.32%          | 96.76%          | 0.43%      |
| Average DOM                 | 49            | 48            | -1.15%      | 53              | 52              | -1.89%     |
| Average Price               | \$259,865     | \$271,724     | 4.56%       | \$272,616       | \$271,707       | -0.33%     |
| Benchmark Price             | \$244,400     | \$247,800     | 1.39%       |                 |                 |            |
| Index                       | 169           | 170           | 0.65%       |                 |                 |            |
| CONDO TOWNHOUSE             |               |               |             |                 |                 |            |
| Total Sales                 | 248           | 235           | -5.24%      | 548             | 566             | 3.28%      |
| Total Sales Volume          | \$76,838,471  | \$73,691,582  | -4.10%      | \$167,462,509   | \$174,788,864   | 4.37%      |
| New Listings                | 408           | 356           | -12.75%     | 1,141           | 1,042           | -8.68%     |
| Active Listings             | 742           | 606           | -18.33%     | N/A             | N/A             |            |
| Sales to New Listings Ratio | 0.61          | 0.66          | 8.60%       | 0.48            | 0.54            | 13.10%     |
| Sales \$ / List \$          | 97.13%        | 97.27%        | 0.14%       | 97.11%          | 97.15%          | 0.04%      |
| Average DOM                 | 52            | 49            | -7.08%      | 53              | 52              | -1.89%     |
| Average Price               | \$309,833     | \$313,581     | 1.21%       | \$305,589       | \$308,814       | 1.06%      |
| Benchmark Price             | \$281,400     | \$293,600     | 4.34%       |                 |                 |            |
| Index                       | 168           | 172           | 1.96%       |                 |                 |            |