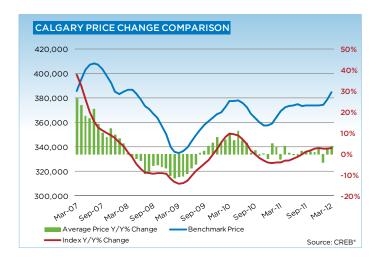

Recently, the tightening supply has brought about much discussion of multiple offers on houses. "It is important to note that multiple offers can happen during any market with a well-priced listing or a unique property," says Jablonski. "New listings coming onto the market at a good price are generating a lot of activity, but year-over-year index price growth for the typical home in Calgary in March was 2.9 per cent, which is considered a normal range. Also, the sales-price to list-price ratio does not reflect levels recorded during the peak of the market, when there were supply shortages," Jablonski adds.

Single family homes continue to record strong activity, with sales increasing by 10.3 per cent at the end of the first quarter. Meanwhile, quarter totals for listings of single-family homes remain 8.3 per cent lower, resulting in a tightening of supply. The benchmark price reached \$433,500, while the MLS\* Home Price Index points towards a price growth of 3.6 per cent compared to last year.

## MLS® HPI SUMMARY

|               | March 201       | 2          | % Changes |        |        |        |        |  |  |  |
|---------------|-----------------|------------|-----------|--------|--------|--------|--------|--|--|--|
|               | Benchmark Price | Index (HPI | Feb-12    | Sep-11 | Mar-11 | Mar-09 | Mar-07 |  |  |  |
| CREB* TOTAL R | ESIDENTIAL      |            |           |        |        |        |        |  |  |  |
| Single Family | 419,900         | 173        | 1.3%      | 2.2%   | 3.2%   | 9.0%   | -4.0%  |  |  |  |
| Townhouse     | 290,300         | 172        | 1.5%      | 0.9%   | 2.0%   | 4.1%   | -11.4% |  |  |  |
| Apartment     | 246,600         | 170        | 1.8%      | 1.1%   | 0.6%   | 4.5%   | -12.2% |  |  |  |
| COMPOSITE     | 378,700         | 172        | 1.4%      | 2.0%   | 2.6%   | 7.7%   | -6.3%  |  |  |  |
| CREB* TOWNS   |                 |            |           |        |        |        |        |  |  |  |
| Single Family | 338,000         | 165        | 0.5%      | -0.5%  | 0.9%   | 3.2%   | -6.5%  |  |  |  |
| Townhouse     | 226,000         | 173        | 0.5%      | -2.0%  | 1.8%   | -0.6%  | -9.8%  |  |  |  |
| Apartment     | 182,200         | 156        | 0.9%      | -2.0%  | -3.2%  | -5.2%  | -24.6% |  |  |  |
| COMPOSITE     | 328,900         | 165        | 0.5%      | -0.7%  | 0.9%   | 2.7%   | -7.4%  |  |  |  |
| CREB* CITY OF | CALGARY         |            |           |        |        |        |        |  |  |  |
| Single Family | 433,500         | 174        | 1.5%      | 2.7%   | 3.6%   | 10.0%  | -3.5%  |  |  |  |
| Townhouse     | 293,600         | 172        | 1.5%      | 1.1%   | 2.0%   | 4.3%   | -11.5% |  |  |  |
| Apartment     | 247,800         | 170        | 1.8%      | 1.2%   | 0.7%   | 4.6%   | -12.0% |  |  |  |
| COMPOSITE     | 385,000         | 173        | 1.5%      | 2.2%   | 2.9%   | 8.3%   | -6.1%  |  |  |  |