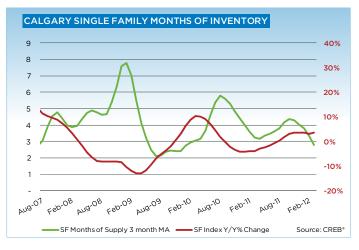

The year-over-year decline in new listings, combined with improving sales, has pushed down inventory levels to 5,092 units from 5,866 last year, as well as months of supply. However, as Jablonski notes, "it is not uncommon for the months of supply to decline in March as we transition from the winter season to the spring season."