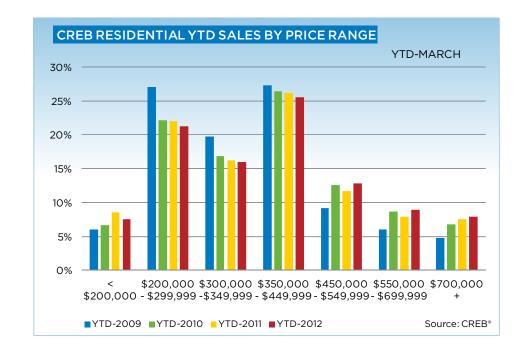

|                           | Mar-11 | Mar-12 | YTD2011 | YTD2012 |
|---------------------------|--------|--------|---------|---------|
| Calgary Total             |        |        |         |         |
| >\$100,000                | 11     | 5      | 15      | 10      |
| \$100,000 - \$199,999     | 128    | 118    | 341     | 304     |
| \$200,000 - \$299,999     | 440    | 469    | 999     | 1,059   |
| \$300,000 -\$ 349,999     | 291    | 314    | 752     | 771     |
| \$350,000 - \$399,999     | 321    | 329    | 757     | 740     |
| \$400,000 - \$449,999     | 198    | 281    | 499     | 570     |
| \$450,000 - \$499,999     | 174    | 153    | 368     | 384     |
| \$500,000 - \$549,999     | 83     | 115    | 205     | 299     |
| \$550,000 - \$599,999     | 65     | 94     | 166     | 214     |
| \$600,000 - \$649,999     | 40     | 78     | 94      | 145     |
| \$650,000 - \$699,999     | 47     | 44     | 112     | 109     |
| \$700,000 - \$799,999     | 43     | 58     | 114     | 137     |
| \$800,000 - \$899,999     | 29     | 30     | 74      | 68      |
| \$900,000 - \$999,999     | 9      | 23     | 29      | 46      |
| \$1,000,000 - \$1,249,999 | 15     | 26     | 34      | 61      |
| \$1,250,000 - \$1,499,999 | 11     | 13     | 29      | 24      |
| \$1,500,000 - \$1,749,999 | 4      | 11     | 12      | 15      |
| \$1,175,000 - \$1,999,999 | 9      | 2      | 14      | 5       |
| \$2,000,000 - \$2,499,999 | 3      | 3      | 9       | 7       |
| \$2,500,000 - \$2,999,999 | 3      | 1      | 6       | 2       |
| \$3,000,000 - \$3,499,999 | -      | -      | 1       | -       |
| \$3,500,000 - \$3,999,999 | -      | -      | -       | -       |
| \$4,000,000+              | -      | -      | 1       |         |
|                           | 1,924  | 2,167  | 4,631   | 4,970   |

|                           | Mar-11 | Mar-12 | YTD2011 | YTD2012 |
|---------------------------|--------|--------|---------|---------|
| Calgary SF                |        |        |         |         |
| >\$100,000                | -      | -      | -       | 1       |
| \$100,000 - \$199,999     | 15     | 10     | 42      | 37      |
| \$200,000 - \$299,999     | 182    | 186    | 432     | 450     |
| \$300,000 -\$ 349,999     | 210    | 237    | 573     | 587     |
| \$350,000 - \$399,999     | 267    | 286    | 623     | 627     |
| \$400,000 - \$449,999     | 181    | 252    | 455     | 512     |
| \$450,000 - \$499,999     | 158    | 132    | 333     | 347     |
| \$500,000 - \$549,999     | 74     | 110    | 187     | 279     |
| \$550,000 - \$599,999     | 60     | 88     | 148     | 193     |
| \$600,000 - \$649,999     | 37     | 77     | 88      | 140     |
| \$650,000 - \$699,999     | 41     | 41     | 99      | 102     |
| \$700,000 - \$799,999     | 41     | 54     | 108     | 129     |
| \$800,000 - \$899,999     | 26     | 29     | 65      | 67      |
| \$900,000 - \$999,999     | 9      | 20     | 29      | 42      |
| \$1,000,000 - \$1,249,999 | 13     | 26     | 32      | 59      |
| \$1,250,000 - \$1,499,999 | 11     | 13     | 28      | 24      |
| \$1,500,000 - \$1,749,999 | 4      | 10     | 12      | 14      |
| \$1,175,000 - \$1,999,999 | 9      | 2      | 14      | 4       |
| \$2,000,000 - \$2,499,999 | 3      | 2      | 9       | 6       |
| \$2,500,000 - \$2,999,999 | 3      | 1      | 6       | 2       |
| \$3,000,000 - \$3,499,999 | -      | -      | 1       | -       |
| \$3,500,000 - \$3,999,999 | -      | -      | -       | -       |
| \$4,000,000+              | _      | -      | -       |         |
|                           | 1,344  | 1,576  | 3,284   | 3,622   |

|                           | Mar-11 | Mar-12 | YTD2011 | YTD2012 |
|---------------------------|--------|--------|---------|---------|
| Calgary Townhouse         |        |        |         |         |
| >\$100,000                | -      | -      | 1       | -       |
| \$100,000 - \$199,999     | 34     | 29     | 75      | 73      |
| \$200,000 - \$299,999     | 109    | 108    | 244     | 259     |
| \$300,000 -\$ 349,999     | 41     | 32     | 86      | 86      |
| \$350,000 - \$399,999     | 28     | 20     | 67      | 52      |
| \$400,000 - \$449,999     | 10     | 20     | 28      | 33      |
| \$450,000 - \$499,999     | 9      | 9      | 15      | 21      |
| \$500,000 - \$549,999     | 3      | 5      | 6       | 14      |
| \$550,000 - \$599,999     | 3      | 5      | 6       | 13      |
| \$600,000 - \$649,999     | 1      | 1      | 2       | 2       |
| \$650,000 - \$699,999     | 5      | -      | 8       | 3       |
| \$700,000 - \$799,999     | 2      | 3      | 6       | 5       |
| \$800,000 - \$899,999     | 2      | 1      | 3       | 1       |
| \$900,000 - \$999,999     | -      | 2      | -       | 3       |
| \$1,000,000 - \$1,249,999 | 1      | -      | 1       | 1       |
| \$1,250,000 - \$1,499,999 | -      | -      | -       | -       |
| \$1,500,000 - \$1,749,999 | -      | -      | -       | -       |
| \$1,175,000 - \$1,999,999 | -      | -      | -       | -       |
| \$2,000,000 - \$2,499,999 | -      | -      | -       | -       |
| \$2,500,000 - \$2,999,999 | -      | -      | -       | -       |
| \$3,000,000 - \$3,499,999 | -      | -      | -       | -       |
| \$3,500,000 - \$3,999,999 | -      | -      | -       | -       |
| \$4,000,000+              | -      | -      | -       | -       |
|                           | 248    | 235    | 548     | 566     |
|                           |        |        |         |         |

|                           | Mar-11 | Mar-12 | YTD2011 | YTD2012 |
|---------------------------|--------|--------|---------|---------|
| Calgary Apartment         |        |        |         |         |
| >\$100,000                | 11     | 5      | 14      | 9       |
| \$100,000 - \$199,999     | 79     | 79     | 224     | 194     |
| \$200,000 - \$299,999     | 149    | 175    | 323     | 350     |
| \$300,000 -\$ 349,999     | 40     | 45     | 93      | 98      |
| \$350,000 - \$399,999     | 26     | 23     | 67      | 61      |
| \$400,000 - \$449,999     | 7      | 9      | 16      | 25      |
| \$450,000 - \$499,999     | 7      | 12     | 20      | 16      |
| \$500,000 - \$549,999     | 6      | -      | 12      | 6       |
| \$550,000 - \$599,999     | 2      | 1      | 12      | 8       |
| \$600,000 - \$649,999     | 2      | -      | 4       | 3       |
| \$650,000 - \$699,999     | 1      | 3      | 5       | 4       |
| \$700,000 - \$799,999     | -      | 1      | -       | 3       |
| \$800,000 - \$899,999     | 1      | -      | 6       | -       |
| \$900,000 - \$999,999     | -      | 1      | -       | 1       |
| \$1,000,000 - \$1,249,999 | 1      | -      | 1       | 1       |
| \$1,250,000 - \$1,499,999 | -      | -      | 1       | -       |
| \$1,500,000 - \$1,749,999 | -      | 1      | -       | 1       |
| \$1,175,000 - \$1,999,999 | -      | -      | -       | 1       |
| \$2,000,000 - \$2,499,999 | -      | 1      | -       | 1       |
| \$2,500,000 - \$2,999,999 | -      | -      | -       | -       |
| \$3,000,000 - \$3,499,999 | -      | -      | -       | -       |
| \$3,500,000 - \$3,999,999 | -      | -      | -       | -       |
| \$4,000,000+              |        | -      | 1       |         |
|                           | 332    | 356    | 799     | 782     |