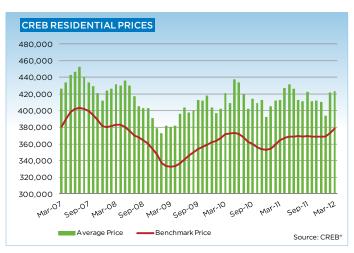

Single family homes continue to record strong activity, with sales increasing by 10.3 per cent at the end of the first quarter. Meanwhile, quarter totals for listings of single-family homes remain 8.3 per cent lower, resulting in a tightening of supply. The benchmark price reached \$433,500, while the MLS\* Home Price Index points towards a price growth of 3.6 per cent compared to last year.

The condominium apartment and townhouse benchmark price for the month of March was \$247,800 and \$293,600, respectively. While the apartment index price has remained relatively stable compared to last year, the condominium townhouse index recorded a modest improvement of 1.96 per cent over last year.