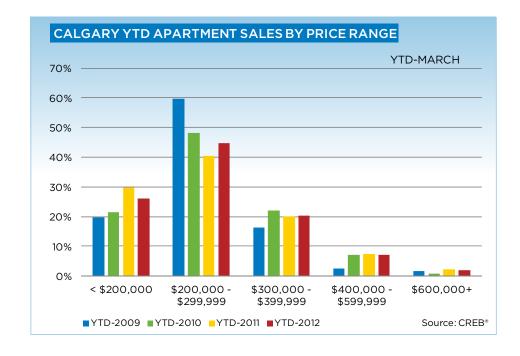

The apartment condominium market continues to exhibit lower sales, with 782 sales recorded in the first quarter of 2012, a decline of 2.1 per cent compared to last year. However, March sales activity did post a 7.2 per cent gain over last year and is closer in line with typical March sales in this sector. New listings recorded a

The condominium apartment and townhouse benchmark price for the month of March was \$247,800 and \$293,600, respectively. While the apartment index price has remained relatively stable compared to last year, the condominium townhouse index recorded a modest improvement of 1.96 per cent over last year.