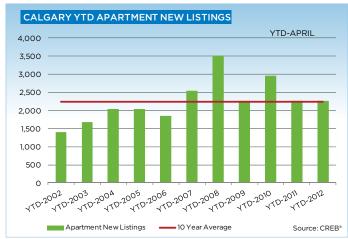

New condominium apartment listings for the month of April rose by 5.9 per cent compared to last year, and remain at similar levels on a year-to-date basis. As the gap between inventories and sales narrows, the months of supply continues to trend toward levels that are more consistent with a balanced market.

# CITY OF CALGARY CONDOMINIUM APARTMENTS

|                 | Jan.    | Feb.    | Mar.    | Apr.    | May     | Jun.    | Jul.    | Aug.    | Sept.   | Oct.    | Nov.    | Dec.    | YTD     |
|-----------------|---------|---------|---------|---------|---------|---------|---------|---------|---------|---------|---------|---------|---------|
| 2011            |         |         |         |         |         |         |         |         |         |         |         |         |         |
| Sales           | 186     | 281     | 332     | 310     | 288     | 337     | 248     | 284     | 236     | 213     | 241     | 183     | 3,139   |
| New Listings    | 522     | 584     | 591     | 564     | 607     | 572     | 491     | 512     | 541     | 461     | 338     | 199     | 5,982   |
| Active Listings | 1,005   | 1,023   | 1,166   | 1,213   | 1,260   | 1,228   | 1,230   | 1,216   | 1,234   | 1,211   | 1,052   | 805     |         |
| AverageDOM      | 63      | 54      | 49      | 51      | 53      | 53      | 50      | 56      | 59      | 61      | 56      | 67      | 54      |
| Average Price   | 286,004 | 278,819 | 259,865 | 284,301 | 268,267 | 275,904 | 270,678 | 262,951 | 275,204 | 274,497 | 255,267 | 270,063 | 271,538 |
| Benchmark Price | 237,100 | 240,100 | 244,400 | 246,400 | 246,700 | 246,200 | 246,100 | 243,500 | 243,900 | 243,200 | 241,700 | 239,800 | 239,676 |
| Index           | 164     | 166     | 169     | 170     | 170     | 170     | 169     | 168     | 168     | 167     | 166     | 165     | 164     |
| 2012            |         |         |         |         |         |         |         |         |         |         |         |         |         |
| Sales           | 179     | 247     | 356     | 351     |         |         |         |         |         |         |         |         | 1,133   |
| New Listings    | 504     | 509     | 645     | 597     |         |         |         |         |         |         |         |         | 2,255   |
| Active Listings | 929     | 1,031   | 1,119   | 1,157   |         |         |         |         |         |         |         |         |         |
| AverageDOM      | 64      | 51      | 48      | 50      |         |         |         |         |         |         |         |         | 51      |
| Average Price   | 247,837 | 288,979 | 271,724 | 267,931 |         |         |         |         |         |         |         |         | 270,537 |
| Benchmark Price | 237,500 | 242,900 | 247,800 | 248,300 |         |         |         |         |         |         |         |         |         |
| Index           | 163     | 167     | 170     | 170     |         |         |         |         |         |         |         |         |         |