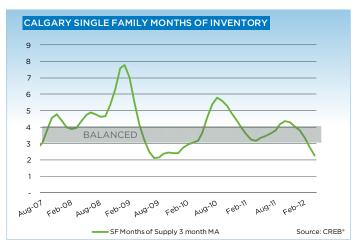

The single-family market continues to tighten, with months of supply dropping below three months. Sales growth continues to outpace new-listings activity, placing downward pressure on inventories. As the market tightens, single-family homes are selling quicker, and there has been some upward pressure on pricing. The MLS® Home Price Index for the month of April recorded a year-over-year price increase of 5.5 per cent for a total benchmark price of \$449,500.