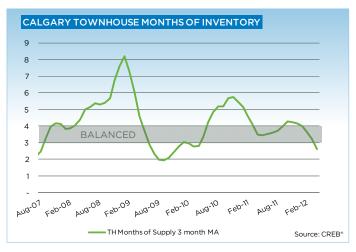

While the condominium apartment market moved into more balanced territory, index prices remain relatively unchanged. The condominium townhouse market is trending in a similar fashion to the single family market, and recorded a year-over-year index price increase of 2.7 per cent. Overall for the month of April, the condominium townhouse and apartment