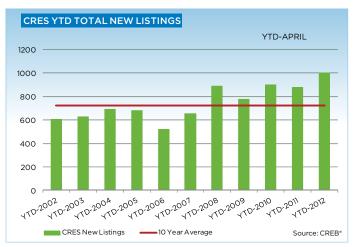

# **CREB® COUNTRY RESIDENTIAL**

|                 | Jan.    | Feb.    | Mar.    | Apr.    | May     | Jun.    | Jul.    | Aug.    | Sept.   | Oct.    | Nov.    | Dec.    | YTD     |
|-----------------|---------|---------|---------|---------|---------|---------|---------|---------|---------|---------|---------|---------|---------|
| 2011            |         |         |         |         |         |         |         |         |         |         |         |         |         |
| Sales           | 33      | 43      | 58      | 64      | 68      | 63      | 59      | 63      | 69      | 55      | 54      | 47      | 676     |
| New Listings    | 168     | 225     | 236     | 250     | 303     | 314     | 243     | 225     | 224     | 169     | 134     | 98      | 2,589   |
| Active Listings | 606     | 705     | 823     | 925     | 1,061   | 1,166   | 1,206   | 1,190   | 1,123   | 1,032   | 894     | 683     |         |
| AverageDOM      | 131     | 113     | 91      | 93      | 112     | 86      | 87      | 106     | 124     | 113     | 101     | 105     | 103     |
| Average Price   | 726,136 | 799,393 | 876,366 | 866,442 | 840,590 | 885,475 | 832,742 | 829,621 | 776,414 | 716,636 | 762,285 | 828,660 | 816,655 |
| 2012            |         |         |         |         |         |         |         |         |         |         |         |         |         |
| Sales           | 39      | 66      | 76      | 90      |         |         |         |         |         |         |         |         | 271     |
| New Listings    | 215     | 221     | 308     | 256     |         |         |         |         |         |         |         |         | 1,000   |
| Active Listings | 760     | 837     | 962     | 1,044   |         |         |         |         |         |         |         |         |         |
| AverageDOM      | 127     | 94      | 91      | 93      |         |         |         |         |         |         |         |         | 97      |
| Average Price   | 696,615 | 835,637 | 821,303 | 806,827 |         |         |         |         |         |         |         |         | 802,042 |