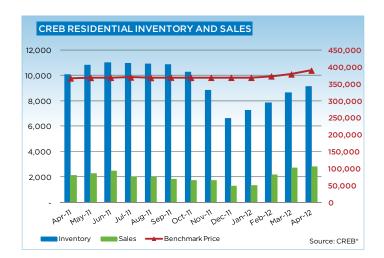

The single-family market continues to tighten, with months of supply dropping below three months. Sales growth continues to outpace new-listings activity, placing downward pressure on inventories. As the market tightens, single-family homes are selling quicker, and there has been some upward pressure on pricing. The MLS® Home Price Index for the month of April recorded a year-over-year price increase of 5.5 per cent for a total benchmark price of \$449,500.

After the first four months of the year, the condominium apartment sales totaled 1,133, a 2.2 per cent increase over the same period last year. Tighter supply in the single-family market has translated to improved demand for condominium apartments, and consumers active in this market have a sufficient amount of supply and new listings to choose from.

New condominium apartment listings for the month of April rose by 5.9 per cent compared to last year, and remain at similar levels on a year-to-date basis. As the gap between inventories and sales narrows, the months of supply continues to trend toward levels that are more consistent with a balanced market.