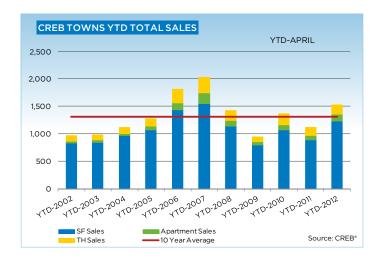

# **CREB® TOWNS**

|                 | Jan.    | Feb.    | Mar.    | Apr.    | May     | Jun.    | July.   | Aug.    | Sept.   | Oct.    | Nov.    | Dec.    | YTD     |
|-----------------|---------|---------|---------|---------|---------|---------|---------|---------|---------|---------|---------|---------|---------|
| 2011            |         |         |         |         |         |         |         |         |         |         |         |         |         |
| Sales           | 199     | 270     | 322     | 324     | 386     | 431     | 355     | 318     | 309     | 296     | 298     | 216     | 3,724   |
| New Listings    | 688     | 717     | 891     | 865     | 1,011   | 921     | 848     | 799     | 707     | 686     | 479     | 327     | 8,939   |
| Active Listings | 2,121   | 2,274   | 2,549   | 2,757   | 3,029   | 3,081   | 3,141   | 3,153   | 3,000   | 2,793   | 2,531   | 1,941   |         |
| AverageDOM      | 82      | 83      | 74      | 81      | 77      | 68      | 80      | 75      | 85      | 83      | 82      | 90      | 79      |
| Average Price   | 334,831 | 342,161 | 357,231 | 368,806 | 349,124 | 359,951 | 363,172 | 360,359 | 363,356 | 365,105 | 335,414 | 357,287 | 355,648 |
| Benchmark Price | 316,600 | 319,600 | 325,000 | 327,000 | 329,400 | 328,300 | 329,700 | 329,700 | 330,800 | 327,800 | 325,300 | 326,300 | 325,980 |
| Index           | 159     | 161     | 164     | 165     | 166     | 165     | 166     | 166     | 166     | 164     | 163     | 164     | 164     |
| 2012            |         |         |         |         |         |         |         |         |         |         |         |         |         |
| Sales           | 218     | 355     | 457     | 498     |         |         |         |         |         |         |         |         | 1,528   |
| New Listings    | 730     | 800     | 1,094   | 1,071   |         |         |         |         |         |         |         |         | 3,695   |
| Active Listings | 2,129   | 2,285   | 2,596   | 2,801   |         |         |         |         |         |         |         |         |         |
| AverageDOM      | 102     | 81      | 69      | 72      |         |         |         |         |         |         |         |         | 77      |
| Average Price   | 352,113 | 325,915 | 360,456 | 363,469 |         |         |         |         |         |         |         |         | 352,223 |
| Benchmark Price | 325,200 | 327,700 | 328,900 | 335,600 |         |         |         |         |         |         |         |         |         |
| Index           | 163     | 164     | 165     | 168     |         |         |         |         |         |         |         |         |         |

## **CREB® TOWNS**