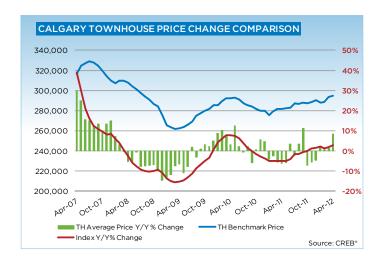

While the condominium apartment market moved into more balanced territory, index prices remain relatively unchanged. The condominium townhouse market is trending in a similar fashion to the single family market, and recorded a year-over-year index price increase of 2.7 per cent. Overall for the month of April, the condominium townhouse and apartment

markets recorded a benchmark price of 294,500 and 248,300, respectively.

"While sales activity and the level of new listings continue to remain below long-term trends, the spring market is definitely on the rise over the previous year," says Jablonski. "As confidence in the local housing market continues to build, we anticipate a rise in demand, followed by improved listings from those waiting to see some price appreciation prior to listing their home."