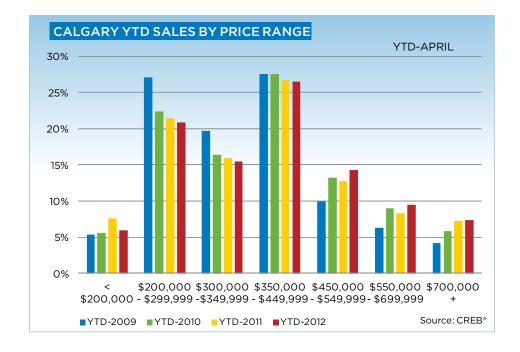

|                           | Apr-11 | Apr-12 | YTD2011 | YTD2012 |
|---------------------------|--------|--------|---------|---------|
| Calgary Total             |        |        |         |         |
| >\$100,000                | 4      | 1      | 19      | 11      |
| \$100,000 - \$199,999     | 124    | 113    | 465     | 417     |
| \$200,000 - \$299,999     | 371    | 433    | 1,370   | 1,491   |
| \$300,000 -\$ 349,999     | 260    | 340    | 1,012   | 1,111   |
| \$350,000 - \$399,999     | 260    | 320    | 1,017   | 1,059   |
| \$400,000 - \$449,999     | 188    | 272    | 687     | 842     |
| \$450,000 - \$499,999     | 142    | 197    | 510     | 581     |
| \$500,000 - \$549,999     | 97     | 146    | 302     | 445     |
| \$550,000 - \$599,999     | 63     | 89     | 229     | 302     |
| \$600,000 - \$649,999     | 60     | 82     | 154     | 227     |
| \$650,000 - \$699,999     | 37     | 44     | 149     | 153     |
| \$700,000 - \$799,999     | 47     | 63     | 161     | 200     |
| \$800,000 - \$899,999     | 37     | 31     | 111     | 99      |
| \$900,000 - \$999,999     | 17     | 21     | 46      | 67      |
| \$1,000,000 - \$1,249,999 | 16     | 19     | 50      | 80      |
| \$1,250,000 - \$1,499,999 | 9      | 11     | 38      | 35      |
| \$1,500,000 - \$1,749,999 | 3      | 5      | 15      | 20      |
| \$1,175,000 - \$1,999,999 | 3      | 3      | 17      | 8       |
| \$2,000,000 - \$2,499,999 | 4      | 4      | 13      | 11      |
| \$2,500,000 - \$2,999,999 | 1      | 4      | 7       | 6       |
| \$3,000,000 - \$3,499,999 | 1      | 1      | 2       | 1       |
| \$3,500,000 - \$3,999,999 | 1      | -      | 1       | -       |
| \$4,000,000+              |        | 1      | 1       | 1       |
|                           | 1,745  | 2,200  | 6,376   | 7,167   |

|                           | Apr-11 | Apr-12 | YTD2011 | YTD2012 |
|---------------------------|--------|--------|---------|---------|
| CREB Total                |        |        |         |         |
| >\$100,000                | 7      | 13     | 34      | 58      |
| \$100,000 - \$199,999     | 166    | 161    | 612     | 584     |
| \$200,000 - \$299,999     | 462    | 572    | 1,683   | 1,885   |
| \$300,000 -\$ 349,999     | 317    | 416    | 1,220   | 1,404   |
| \$350,000 - \$399,999     | 299    | 393    | 1,168   | 1,298   |
| \$400,000 - \$449,999     | 220    | 345    | 801     | 1,019   |
| \$450,000 - \$499,999     | 177    | 233    | 595     | 672     |
| \$500,000 - \$549,999     | 113    | 172    | 345     | 522     |
| \$550,000 - \$599,999     | 70     | 109    | 259     | 355     |
| \$600,000 - \$649,999     | 64     | 92     | 173     | 265     |
| \$650,000 - \$699,999     | 40     | 62     | 180     | 196     |
| \$700,000 - \$799,999     | 59     | 73     | 198     | 242     |
| \$800,000 - \$899,999     | 45     | 44     | 136     | 140     |
| \$900,000 - \$999,999     | 24     | 28     | 70      | 88      |
| \$1,000,000 - \$1,249,999 | 32     | 27     | 86      | 116     |
| \$1,250,000 - \$1,499,999 | 19     | 20     | 57      | 53      |
| \$1,500,000 - \$1,749,999 | 5      | 8      | 21      | 29      |
| \$1,175,000 - \$1,999,999 | 4      | 5      | 19      | 13      |
| \$2,000,000 - \$2,499,999 | 6      | 8      | 18      | 18      |
| \$2,500,000 - \$2,999,999 | 2      | 4      | 10      | 9       |
| \$3,000,000 - \$3,499,999 | 1      | 1      | 2       | 1       |
| \$3,500,000 - \$3,999,999 | 1      | 1      | 1       | 1       |
| \$4,000,000+              |        | 1      | 1       | 1       |
|                           | 2,133  | 2,788  | 7,689   | 8,969   |