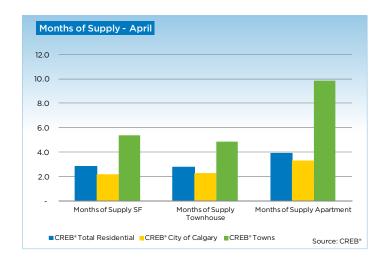

The single-family market continues to tighten, with months of supply dropping below three months. Sales growth continues to outpace new-listings activity, placing downward pressure on inventories. As the market tightens, single-family homes are selling quicker, and there has been some upward pressure on pricing. The MLS® Home Price Index for the month of April recorded a year-over-year price increase of 5.5 per cent for a total benchmark price of \$449,500.

New condominium apartment listings for the month of April rose by 5.9 per cent compared to last year, and remain at similar levels on a year-to-date basis. As the gap between inventories and sales narrows, the months of supply continues to trend toward levels that are more consistent with a balanced market.