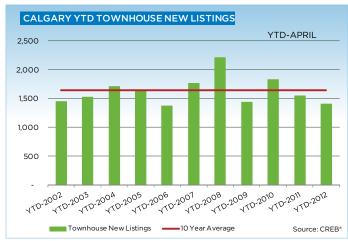

# CITY OF CALGARY CONDOMINIUM TOWNHOUSE

|                 | Jan.    | Feb.    | Mar.    | Apr.    | May     | Jun.    | Jul.    | Aug.    | Sept.   | Oct.    | Nov.    | Dec.    | YTD     |
|-----------------|---------|---------|---------|---------|---------|---------|---------|---------|---------|---------|---------|---------|---------|
| 2011            |         |         |         |         |         |         |         |         |         |         |         |         |         |
| Sales           | 116     | 184     | 248     | 224     | 214     | 242     | 206     | 184     | 190     | 154     | 150     | 126     | 2,238   |
| New Listings    | 349     | 384     | 408     | 405     | 409     | 387     | 334     | 353     | 358     | 296     | 224     | 124     | 4,031   |
| Active Listings | 622     | 717     | 742     | 784     | 821     | 784     | 763     | 766     | 758     | 710     | 612     | 479     |         |
| AverageDOM      | 59      | 52      | 52      | 57      | 46      | 54      | 52      | 51      | 53      | 52      | 59      | 62      | 53      |
| Average Price   | 291,958 | 308,462 | 309,833 | 296,299 | 313,846 | 324,750 | 304,971 | 320,269 | 329,089 | 296,139 | 304,114 | 293,179 | 309,218 |
| Benchmark Price | 275,500 | 279,000 | 281,400 | 281,600 | 282,500 | 283,200 | 287,300 | 286,800 | 287,900 | 287,000 | 288,500 | 290,500 | 292,243 |
| Index           | 165     | 167     | 168     | 168     | 168     | 168     | 170     | 170     | 170     | 169     | 170     | 170     | 171     |
| 2012            |         |         |         |         |         |         |         |         |         |         |         |         |         |
| Sales           | 126     | 205     | 234     | 267     |         |         |         |         |         |         |         |         | 832     |
| New Listings    | 312     | 374     | 358     | 356     |         |         |         |         |         |         |         |         | 1,400   |
| Active Listings | 520     | 612     | 606     | 612     |         |         |         |         |         |         |         |         |         |
| AverageDOM      | 61      | 51      | 49      | 49      |         |         |         |         |         |         |         |         | 51      |
| Average Price   | 297,918 | 310,047 | 313,938 | 320,912 |         |         |         |         |         |         |         |         | 312,791 |
| Benchmark Price | 287,900 | 288,600 | 293,600 | 294,500 |         |         |         |         |         |         |         |         |         |
| Index           | 169     | 169     | 172     | 173     |         |         |         |         |         |         |         |         |         |