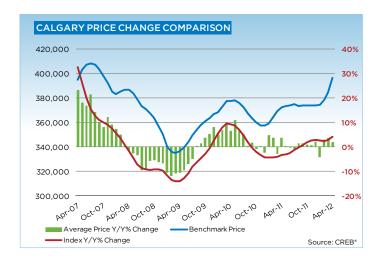

The single-family market continues to tighten, with months of supply dropping below three months. Sales growth continues to outpace new-listings activity, placing downward pressure on inventories. As the market tightens, single-family homes are selling quicker, and there has been some upward pressure on pricing. The MLS® Home Price Index for the month of April recorded a year-over-year price increase of 5.5 per cent for a total benchmark price of \$449,500.

NOTE: The single family benchmark price has been pushed up to levels comparable to those recorded in 2007, but the index continues to remain below peak levels. Why the difference? This is mostly due to the community weighting factor inherent in the benchmark price. The index figure does not have the same bias, and therefore is a better measure of the true price appreciation in the market.