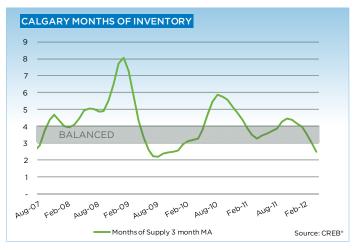

The single-family market continues to tighten, with months of supply dropping below three months. Sales growth continues to outpace new-listings activity, placing downward pressure on inventories. As the market tightens, single-family homes are selling quicker, and there has been some upward pressure on pricing. The MLS® Home Price Index for the month of April recorded a year-over-year price increase of 5.5 per cent for a total benchmark price of \$449,500.