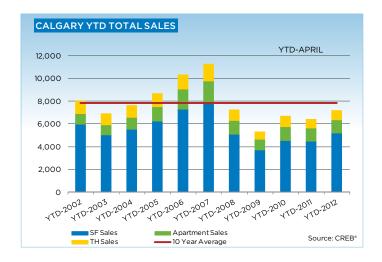

#### A RETURN TO TYPICAL SALES ACTIVITY IN THE CALGARY REGION

Improved activity across all sectors

Calgary, May 1, 2012 - For the month of April 2012, year-overyear sales activity improved across all sectors in the city. Calgary residential sales total 2,200 for the month, a 26 per cent increase over levels recorded last year.

"The growth in full-time employment, combined with improving migration levels, is translating into improved demand for housing," says Ann-Marie Lurie, CREB® chief economist. "While sales growth does seem exceptionally strong, it is important to keep in perspective that the sales activity in Calgary is returning to levels more consistent with the long-term average."

The single-family market continues to tighten, with months of supply dropping below three months. Sales growth continues to outpace new-listings activity, placing downward pressure on inventories. As the market tightens, single-family homes are selling quicker, and there has been some upward pressure on pricing. The MLS® Home Price Index for the month of April recorded a year-over-year price increase of 5.5 per cent for a total benchmark price of \$449,500.

After the first four months of the year, the condominium apartment sales totaled 1,133, a 2.2 per cent increase over the same period last year. Tighter supply in the single-family market has translated to improved demand for condominium apartments, and consumers active in this market have a sufficient amount of supply and new listings to choose from.