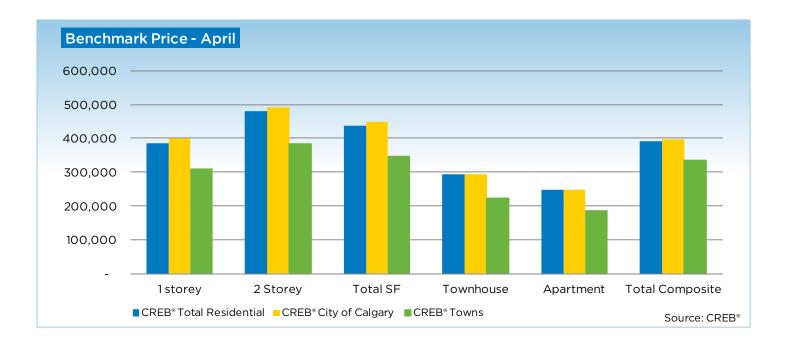

The single-family market continues to tighten, with months of supply dropping below three months. Sales growth continues to outpace new-listings activity, placing downward pressure on inventories. As the market tightens, single-family homes are selling quicker, and there has been some upward pressure on pricing. The MLS® Home Price Index for the month of April recorded a year-over-year price increase of 5.5 per cent for a total benchmark price of \$449,500.

While the condominium apartment market moved into more balanced territory, index prices remain relatively unchanged. The condominium townhouse market is trending in a similar fashion to the single family market, and recorded a year-over-year index price increase of 2.7 per cent. Overall for the month of April, the condominium townhouse and apartment

markets recorded a benchmark price of 294,500 and 248,300, respectively.

"While sales activity and the level of new listings continue to remain below long-term trends, the spring market is definitely on the rise over the previous year," says Jablonski. "As confidence in the local housing market continues to build, we anticipate a rise in demand, followed by improved listings from those waiting to see some price appreciation prior to listing their home."