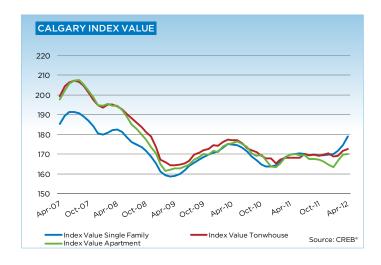

NOTE: The single family benchmark price has been pushed up to levels comparable to those recorded in 2007, but the index continues to remain below peak levels. Why the difference? This is mostly due to the community weighting factor inherent in the benchmark price. The index figure does not have the same bias, and therefore is a better measure of the true price appreciation in the market.

# MLS® HPI SUMMARY

|               | April 2012      | 2          |        |        | % Changes |        |        |
|---------------|-----------------|------------|--------|--------|-----------|--------|--------|
|               | Benchmark Price | Index (HPI | Mar-12 | Oct-11 | Apr-11    | Apr-09 | Apr-07 |
| CREB* TOTAL R | ESIDENTIAL      |            |        |        |           |        |        |
| Single Family | 434,800         | 178        | 2.6%   | 5.2%   | 5.0%      | 11.5%  | -4.0%  |
| Townhouse     | 291,200         | 173        | 0.5%   | 1.9%   | 2.5%      | 4.9%   | -13.3% |
| Apartment     | 247,100         | 170        | 0.2%   | 1.7%   | 0.1%      | 4.4%   | -14.2% |
| COMPOSITE     | 390,000         | 176        | 2.0%   | 4.3%   | 4.0%      | 9.6%   | -6.7%  |
| CREB* TOWNS   |                 |            |        |        |           |        |        |
| Single Family | 345,000         | 168        | 1.9%   | 2.5%   | 2.3%      | 4.4%   | -6.8%  |
| Townhouse     | 223,800         | 171        | -0.9%  | -2.5%  | -1.3%     | 0.5%   | -12.1% |
| Apartment     | 185,200         | 159        | 1.7%   | -1.4%  | -2.1%     | -1.7%  | -24.4% |
| COMPOSITE     | 335,600         | 168        | 1.8%   | 2.2%   | 2.0%      | 4.0%   | -7.6%  |
| CREB* CITY OF | CALGARY         |            |        |        |           |        |        |
| Single Family | 449,500         | 179        | 2.7%   | 5.6%   | 5.5%      | 12.7%  | -3.5%  |
| Townhouse     | 294,500         | 173        | 0.6%   | 2.1%   | 2.7%      | 5.1%   | -13.3% |
| Apartment     | 248,300         | 170        | 0.2%   | 1.7%   | 0.1%      | 4.5%   | -14.0% |
| COMPOSITE     | 396,800         | 177        | 2.1%   | 4.6%   | 4.2%      | 10.4%  | -6.6%  |