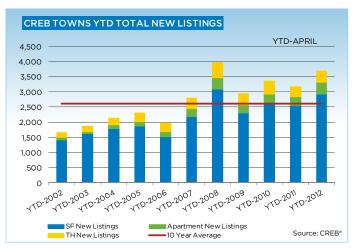

# **CREB® TOWNS**

|                 | Jan.    | Feb.    | Mar.    | Apr.    | May     | Jun.    | July.   | Aug.    | Sept.   | Oct.    | Nov.    | Dec.    | YTD     |
|-----------------|---------|---------|---------|---------|---------|---------|---------|---------|---------|---------|---------|---------|---------|
| 2011            |         |         |         |         |         |         |         |         |         |         |         |         |         |
| Sales           | 199     | 270     | 322     | 324     | 386     | 431     | 355     | 318     | 309     | 296     | 298     | 216     | 3,724   |
| New Listings    | 688     | 717     | 891     | 865     | 1,011   | 921     | 848     | 799     | 707     | 686     | 479     | 327     | 8,939   |
| Active Listings | 2,121   | 2,274   | 2,549   | 2,757   | 3,029   | 3,081   | 3,141   | 3,153   | 3,000   | 2,793   | 2,531   | 1,941   |         |
| AverageDOM      | 82      | 83      | 74      | 81      | 77      | 68      | 80      | 75      | 85      | 83      | 82      | 90      | 79      |
| Average Price   | 334,831 | 342,161 | 357,231 | 368,806 | 349,124 | 359,951 | 363,172 | 360,359 | 363,356 | 365,105 | 335,414 | 357,287 | 355,648 |
| Benchmark Price | 316,600 | 319,600 | 325,000 | 327,000 | 329,400 | 328,300 | 329,700 | 329,700 | 330,800 | 327,800 | 325,300 | 326,300 | 325,980 |
| Index           | 159     | 161     | 164     | 165     | 166     | 165     | 166     | 166     | 166     | 164     | 163     | 164     | 164     |
| 2012            |         |         |         |         |         |         |         |         |         |         |         |         |         |
| Sales           | 218     | 355     | 457     | 498     |         |         |         |         |         |         |         |         | 1,528   |
| New Listings    | 730     | 800     | 1,094   | 1,071   |         |         |         |         |         |         |         |         | 3,695   |
| Active Listings | 2,129   | 2,285   | 2,596   | 2,801   |         |         |         |         |         |         |         |         |         |
| AverageDOM      | 102     | 81      | 69      | 72      |         |         |         |         |         |         |         |         | 77      |
| Average Price   | 352,113 | 325,915 | 360,456 | 363,469 |         |         |         |         |         |         |         |         | 352,223 |
| Benchmark Price | 325,200 | 327,700 | 328,900 | 335,600 |         |         |         |         |         |         |         |         |         |
| Index           | 163     | 164     | 165     | 168     |         |         |         |         |         |         |         |         |         |

## **CREB® TOWNS**