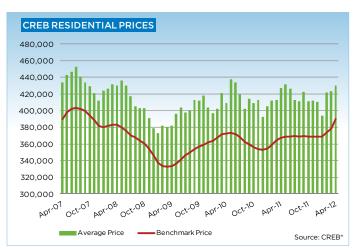

The single-family market continues to tighten, with months of supply dropping below three months. Sales growth continues to outpace new-listings activity, placing downward pressure on inventories. As the market tightens, single-family homes are selling quicker, and there has been some upward pressure on pricing. The MLS® Home Price Index for the month of April recorded a year-over-year price increase of 5.5 per cent for a total benchmark price of \$449,500.

NOTE: The single family benchmark price has been pushed up to levels comparable to those recorded in 2007, but the index continues to remain below peak levels. Why the difference? This is mostly due to the community weighting factor inherent in the benchmark price. The index figure does not have the same bias, and therefore is a better measure of the true price appreciation in the market.