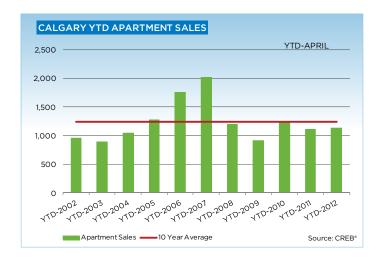

After the first four months of the year, the condominium apartment sales totaled 1,133, a 2.2 per cent increase over the same period last year. Tighter supply in the single-family market has translated to improved demand for condominium apartments, and consumers active in this market have a sufficient amount of supply and new listings to choose from.

# CITY OF CALGARY CONDOMINIUM APARTMENTS

|                 | Jan.    | Feb.    | Mar.    | Apr.    | May     | Jun.    | Jul.    | Aug.    | Sept.   | Oct.    | Nov.    | Dec.    | YTD     |
|-----------------|---------|---------|---------|---------|---------|---------|---------|---------|---------|---------|---------|---------|---------|
| 2011            |         |         |         |         |         |         |         |         |         |         |         |         |         |
| Sales           | 186     | 281     | 332     | 310     | 288     | 337     | 248     | 284     | 236     | 213     | 241     | 183     | 3,139   |
| New Listings    | 522     | 584     | 591     | 564     | 607     | 572     | 491     | 512     | 541     | 461     | 338     | 199     | 5,982   |
| Active Listings | 1,005   | 1,023   | 1,166   | 1,213   | 1,260   | 1,228   | 1,230   | 1,216   | 1,234   | 1,211   | 1,052   | 805     |         |
| AverageDOM      | 63      | 54      | 49      | 51      | 53      | 53      | 50      | 56      | 59      | 61      | 56      | 67      | 54      |
| Average Price   | 286,004 | 278,819 | 259,865 | 284,301 | 268,267 | 275,904 | 270,678 | 262,951 | 275,204 | 274,497 | 255,267 | 270,063 | 271,538 |
| Benchmark Price | 237,100 | 240,100 | 244,400 | 246,400 | 246,700 | 246,200 | 246,100 | 243,500 | 243,900 | 243,200 | 241,700 | 239,800 | 239,676 |
| Index           | 164     | 166     | 169     | 170     | 170     | 170     | 169     | 168     | 168     | 167     | 166     | 165     | 164     |
| 2012            |         |         |         |         |         |         |         |         |         |         |         |         |         |
| Sales           | 179     | 247     | 356     | 351     |         |         |         |         |         |         |         |         | 1,133   |
| New Listings    | 504     | 509     | 645     | 597     |         |         |         |         |         |         |         |         | 2,255   |
| Active Listings | 929     | 1,031   | 1,119   | 1,157   |         |         |         |         |         |         |         |         |         |
| AverageDOM      | 64      | 51      | 48      | 50      |         |         |         |         |         |         |         |         | 51      |
| Average Price   | 247,837 | 288,979 | 271,724 | 267,931 |         |         |         |         |         |         |         |         | 270,537 |
| Benchmark Price | 237,500 | 242,900 | 247,800 | 248,300 |         |         |         |         |         |         |         |         |         |
| Index           | 163     | 167     | 170     | 170     |         |         |         |         |         |         |         |         |         |