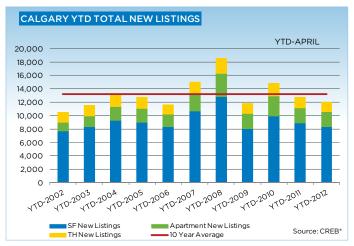

New condominium apartment listings for the month of April rose by 5.9 per cent compared to last year, and remain at similar levels on a year-to-date basis. As the gap between inventories and sales narrows, the months of supply continues to trend toward levels that are more consistent with a balanced market.