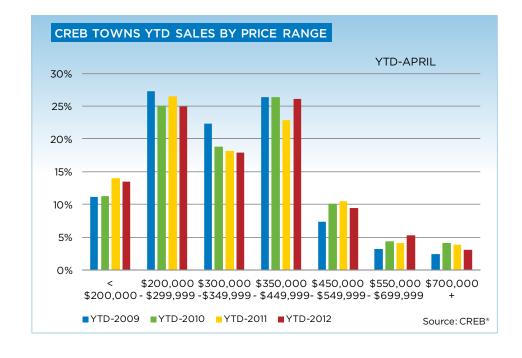

# **CREB® TOWNS**

|                 | Jan.    | Feb.    | Mar.    | Apr.    | May     | Jun.    | July.   | Aug.    | Sept.   | Oct.    | Nov.    | Dec.    | YTD     |
|-----------------|---------|---------|---------|---------|---------|---------|---------|---------|---------|---------|---------|---------|---------|
| 2011            |         |         |         |         |         |         |         |         |         |         |         |         |         |
| Sales           | 199     | 270     | 322     | 324     | 386     | 431     | 355     | 318     | 309     | 296     | 298     | 216     | 3,724   |
| New Listings    | 688     | 717     | 891     | 865     | 1,011   | 921     | 848     | 799     | 707     | 686     | 479     | 327     | 8,939   |
| Active Listings | 2,121   | 2,274   | 2,549   | 2,757   | 3,029   | 3,081   | 3,141   | 3,153   | 3,000   | 2,793   | 2,531   | 1,941   |         |
| AverageDOM      | 82      | 83      | 74      | 81      | 77      | 68      | 80      | 75      | 85      | 83      | 82      | 90      | 79      |
| Average Price   | 334,831 | 342,161 | 357,231 | 368,806 | 349,124 | 359,951 | 363,172 | 360,359 | 363,356 | 365,105 | 335,414 | 357,287 | 355,648 |
| Benchmark Price | 316,600 | 319,600 | 325,000 | 327,000 | 329,400 | 328,300 | 329,700 | 329,700 | 330,800 | 327,800 | 325,300 | 326,300 | 325,980 |
| Index           | 159     | 161     | 164     | 165     | 166     | 165     | 166     | 166     | 166     | 164     | 163     | 164     | 164     |
| 2012            |         |         |         |         |         |         |         |         |         |         |         |         |         |
| Sales           | 218     | 355     | 457     | 498     |         |         |         |         |         |         |         |         | 1,528   |
| New Listings    | 730     | 800     | 1,094   | 1,071   |         |         |         |         |         |         |         |         | 3,695   |
| Active Listings | 2,129   | 2,285   | 2,596   | 2,801   |         |         |         |         |         |         |         |         |         |
| AverageDOM      | 102     | 81      | 69      | 72      |         |         |         |         |         |         |         |         | 77      |
| Average Price   | 352,113 | 325,915 | 360,456 | 363,469 |         |         |         |         |         |         |         |         | 352,223 |
| Benchmark Price | 325,200 | 327,700 | 328,900 | 335,600 |         |         |         |         |         |         |         |         |         |
| Index           | 163     | 164     | 165     | 168     |         |         |         |         |         |         |         |         |         |

|                           | Apr-11 | Apr-12 | YTD2011 | YTD2012 |
|---------------------------|--------|--------|---------|---------|
| CREB Towns                |        |        |         |         |
| >\$100,000                | 3      | 12     | 15      | 45      |
| \$100,000 - \$199,999     | 39     | 46     | 141     | 160     |
| \$200,000 - \$299,999     | 84     | 133    | 296     | 380     |
| \$300,000 -\$ 349,999     | 57     | 70     | 203     | 274     |
| \$350,000 - \$399,999     | 39     | 68     | 147     | 229     |
| \$400,000 - \$449,999     | 30     | 68     | 107     | 169     |
| \$450,000 - \$499,999     | 35     | 31     | 81      | 81      |
| \$500,000 - \$549,999     | 12     | 24     | 36      | 64      |
| \$550,000 - \$599,999     | 4      | 15     | 19      | 38      |
| \$600,000 - \$649,999     | 2      | 7      | 10      | 24      |
| \$650,000 - \$699,999     | 1      | 8      | 17      | 18      |
| \$700,000 - \$799,999     | 4      | 1      | 13      | 9       |
| \$800,000 - \$899,999     | 1      | 6      | 6       | 13      |
| \$900,000 - \$999,999     | 3      | 3      | 7       | 7       |
| \$1,000,000 - \$1,249,999 | 5      | 2      | 8       | 9       |
| \$1,250,000 - \$1,499,999 | 5      | 3      | 8       | 6       |
| \$1,500,000 - \$1,749,999 | -      | -      | 1       | 1       |
| \$1,175,000 - \$1,999,999 | -      | 1      | -       | 1       |
| \$2,000,000 - \$2,499,999 | -      | -      | -       | -       |
| \$2,500,000 - \$2,999,999 | -      | -      | -       | -       |
| \$3,000,000 - \$3,499,999 | -      | -      | -       | -       |
| \$3,500,000 - \$3,999,999 | -      | -      | -       | -       |
| \$4,000,000+              |        | -      | -       |         |
|                           | 324    | 498    | 1,115   | 1,528   |