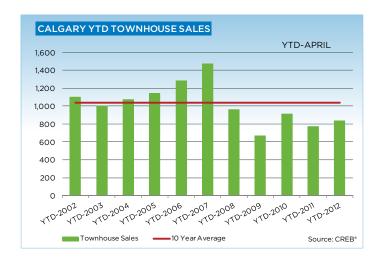

# CITY OF CALGARY CONDOMINIUM TOWNHOUSE

|                 | Jan.    | Feb.    | Mar.    | Apr.    | May     | Jun.    | Jul.    | Aug.    | Sept.   | Oct.    | Nov.    | Dec.    | YTD     |
|-----------------|---------|---------|---------|---------|---------|---------|---------|---------|---------|---------|---------|---------|---------|
| 2011            |         |         |         |         |         |         |         |         |         |         |         |         |         |
| Sales           | 116     | 184     | 248     | 224     | 214     | 242     | 206     | 184     | 190     | 154     | 150     | 126     | 2,238   |
| New Listings    | 349     | 384     | 408     | 405     | 409     | 387     | 334     | 353     | 358     | 296     | 224     | 124     | 4,031   |
| Active Listings | 622     | 717     | 742     | 784     | 821     | 784     | 763     | 766     | 758     | 710     | 612     | 479     |         |
| AverageDOM      | 59      | 52      | 52      | 57      | 46      | 54      | 52      | 51      | 53      | 52      | 59      | 62      | 53      |
| Average Price   | 291,958 | 308,462 | 309,833 | 296,299 | 313,846 | 324,750 | 304,971 | 320,269 | 329,089 | 296,139 | 304,114 | 293,179 | 309,218 |
| Benchmark Price | 275,500 | 279,000 | 281,400 | 281,600 | 282,500 | 283,200 | 287,300 | 286,800 | 287,900 | 287,000 | 288,500 | 290,500 | 292,243 |
| Index           | 165     | 167     | 168     | 168     | 168     | 168     | 170     | 170     | 170     | 169     | 170     | 170     | 171     |
| 2012            |         |         |         |         |         |         |         |         |         |         |         |         |         |
| Sales           | 126     | 205     | 234     | 267     |         |         |         |         |         |         |         |         | 832     |
| New Listings    | 312     | 374     | 358     | 356     |         |         |         |         |         |         |         |         | 1,400   |
| Active Listings | 520     | 612     | 606     | 612     |         |         |         |         |         |         |         |         |         |
| AverageDOM      | 61      | 51      | 49      | 49      |         |         |         |         |         |         |         |         | 51      |
| Average Price   | 297,918 | 310,047 | 313,938 | 320,912 |         |         |         |         |         |         |         |         | 312,791 |
| Benchmark Price | 287,900 | 288,600 | 293,600 | 294,500 |         |         |         |         |         |         |         |         |         |
| Index           | 169     | 169     | 172     | 173     |         |         |         |         |         |         |         |         |         |