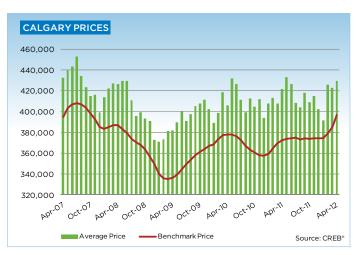

The single-family market continues to tighten, with months of supply dropping below three months. Sales growth continues to outpace new-listings activity, placing downward pressure on inventories. As the market tightens, single-family homes are selling quicker, and there has been some upward pressure on pricing. The MLS® Home Price Index for the month of April recorded a year-over-year price increase of 5.5 per cent for a total benchmark price of \$449,500.

NOTE: The single family benchmark price has been pushed up to levels comparable to those recorded in 2007, but the index continues to remain below peak levels. Why the difference? This is mostly due to the community weighting factor inherent in the benchmark price. The index figure does not have the same bias, and therefore is a better measure of the true price appreciation in the market.