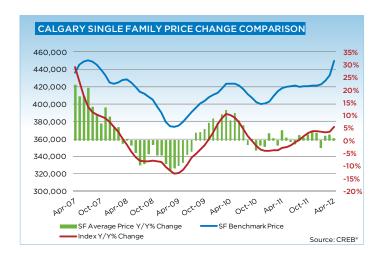

The single-family market continues to tighten, with months of supply dropping below three months. Sales growth continues to outpace new-listings activity, placing downward pressure on inventories. As the market tightens, single-family homes are selling quicker, and there has been some upward pressure on pricing. The MLS® Home Price Index for the month of April recorded a year-over-year price increase of 5.5 per cent for a total benchmark price of \$449,500.

NOTE: The single family benchmark price has been pushed up to levels comparable to those recorded in 2007, but the index continues to remain below peak levels. Why the difference? This is mostly due to the community weighting factor inherent in the benchmark price. The index figure does not have the same bias, and therefore is a better measure of the true price appreciation in the market.