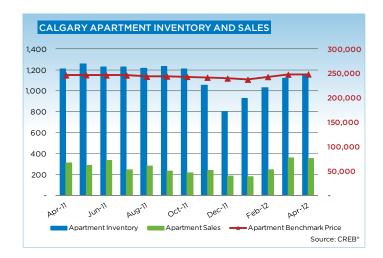

New condominium apartment listings for the month of April rose by 5.9 per cent compared to last year, and remain at similar levels on a year-to-date basis. As the gap between inventories and sales narrows, the months of supply continues to trend toward levels that are more consistent with a balanced market.

While the condominium apartment market moved into more balanced territory, index prices remain relatively unchanged. The condominium townhouse market is trending in a similar fashion to the single family market, and recorded a year-over-year index price increase of 2.7 per cent. Overall for the month of April, the condominium townhouse and apartment

# CITY OF CALGARY CONDOMINIUM APARTMENTS

|                 | Jan.    | Feb.    | Mar.    | Apr.    | May     | Jun.    | Jul.    | Aug.    | Sept.   | Oct.    | Nov.    | Dec.    | YTD     |
|-----------------|---------|---------|---------|---------|---------|---------|---------|---------|---------|---------|---------|---------|---------|
| 2011            |         |         |         |         |         |         |         |         |         |         |         |         |         |
| Sales           | 186     | 281     | 332     | 310     | 288     | 337     | 248     | 284     | 236     | 213     | 241     | 183     | 3,139   |
| New Listings    | 522     | 584     | 591     | 564     | 607     | 572     | 491     | 512     | 541     | 461     | 338     | 199     | 5,982   |
| Active Listings | 1,005   | 1,023   | 1,166   | 1,213   | 1,260   | 1,228   | 1,230   | 1,216   | 1,234   | 1,211   | 1,052   | 805     |         |
| AverageDOM      | 63      | 54      | 49      | 51      | 53      | 53      | 50      | 56      | 59      | 61      | 56      | 67      | 54      |
| Average Price   | 286,004 | 278,819 | 259,865 | 284,301 | 268,267 | 275,904 | 270,678 | 262,951 | 275,204 | 274,497 | 255,267 | 270,063 | 271,538 |
| Benchmark Price | 237,100 | 240,100 | 244,400 | 246,400 | 246,700 | 246,200 | 246,100 | 243,500 | 243,900 | 243,200 | 241,700 | 239,800 | 239,676 |
| Index           | 164     | 166     | 169     | 170     | 170     | 170     | 169     | 168     | 168     | 167     | 166     | 165     | 164     |
| 2012            |         |         |         |         |         |         |         |         |         |         |         |         |         |
| Sales           | 179     | 247     | 356     | 351     |         |         |         |         |         |         |         |         | 1,133   |
| New Listings    | 504     | 509     | 645     | 597     |         |         |         |         |         |         |         |         | 2,255   |
| Active Listings | 929     | 1,031   | 1,119   | 1,157   |         |         |         |         |         |         |         |         |         |
| AverageDOM      | 64      | 51      | 48      | 50      |         |         |         |         |         |         |         |         | 51      |
| Average Price   | 247,837 | 288,979 | 271,724 | 267,931 |         |         |         |         |         |         |         |         | 270,537 |
| Benchmark Price | 237,500 | 242,900 | 247,800 | 248,300 |         |         |         |         |         |         |         |         |         |
| Index           | 163     | 167     | 170     | 170     |         |         |         |         |         |         |         |         |         |