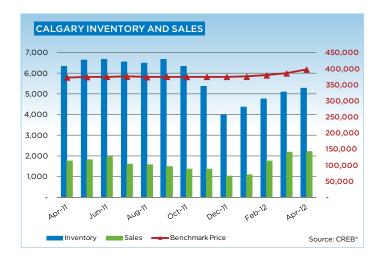

The single-family market continues to tighten, with months of supply dropping below three months. Sales growth continues to outpace new-listings activity, placing downward pressure on inventories. As the market tightens, single-family homes are selling quicker, and there has been some upward pressure on pricing. The MLS® Home Price Index for the month of April recorded a year-over-year price increase of 5.5 per cent for a total benchmark price of \$449,500.