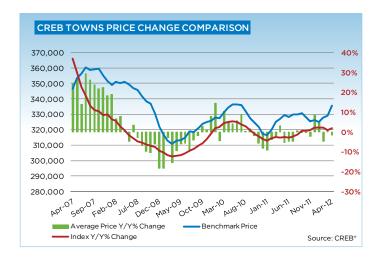

# **CREB® TOWNS**

|                 | Jan.    | Feb.    | Mar.    | Apr.    | May     | Jun.    | July.   | Aug.    | Sept.   | Oct.    | Nov.    | Dec.    | YTD     |
|-----------------|---------|---------|---------|---------|---------|---------|---------|---------|---------|---------|---------|---------|---------|
| 2011            |         |         |         |         |         |         |         |         |         |         |         |         |         |
| Sales           | 199     | 270     | 322     | 324     | 386     | 431     | 355     | 318     | 309     | 296     | 298     | 216     | 3,724   |
| New Listings    | 688     | 717     | 891     | 865     | 1,011   | 921     | 848     | 799     | 707     | 686     | 479     | 327     | 8,939   |
| Active Listings | 2,121   | 2,274   | 2,549   | 2,757   | 3,029   | 3,081   | 3,141   | 3,153   | 3,000   | 2,793   | 2,531   | 1,941   |         |
| AverageDOM      | 82      | 83      | 74      | 81      | 77      | 68      | 80      | 75      | 85      | 83      | 82      | 90      | 79      |
| Average Price   | 334,831 | 342,161 | 357,231 | 368,806 | 349,124 | 359,951 | 363,172 | 360,359 | 363,356 | 365,105 | 335,414 | 357,287 | 355,648 |
| Benchmark Price | 316,600 | 319,600 | 325,000 | 327,000 | 329,400 | 328,300 | 329,700 | 329,700 | 330,800 | 327,800 | 325,300 | 326,300 | 325,980 |
| Index           | 159     | 161     | 164     | 165     | 166     | 165     | 166     | 166     | 166     | 164     | 163     | 164     | 164     |
| 2012            |         |         |         |         |         |         |         |         |         |         |         |         |         |
| Sales           | 218     | 355     | 457     | 498     |         |         |         |         |         |         |         |         | 1,528   |
| New Listings    | 730     | 800     | 1,094   | 1,071   |         |         |         |         |         |         |         |         | 3,695   |
| Active Listings | 2,129   | 2,285   | 2,596   | 2,801   |         |         |         |         |         |         |         |         |         |
| AverageDOM      | 102     | 81      | 69      | 72      |         |         |         |         |         |         |         |         | 77      |
| Average Price   | 352,113 | 325,915 | 360,456 | 363,469 |         |         |         |         |         |         |         |         | 352,223 |
| Benchmark Price | 325,200 | 327,700 | 328,900 | 335,600 |         |         |         |         |         |         |         |         |         |
| Index           | 163     | 164     | 165     | 168     |         |         |         |         |         |         |         |         |         |

## **CREB® TOWNS**