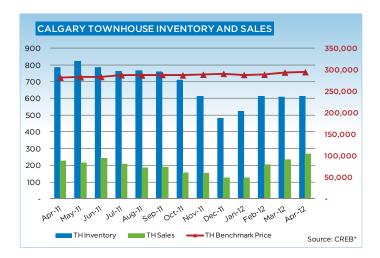

While the condominium apartment market moved into more balanced territory, index prices remain relatively unchanged. The condominium townhouse market is trending in a similar fashion to the single family market, and recorded a year-over-year index price increase of 2.7 per cent. Overall for the month of April, the condominium townhouse and apartment

markets recorded a benchmark price of 294,500 and 248,300, respectively.

"While sales activity and the level of new listings continue to remain below long-term trends, the spring market is definitely on the rise over the previous year," says Jablonski. "As confidence in the local housing market continues to build, we anticipate a rise in demand, followed by improved listings from those waiting to see some price appreciation prior to listing their home."

# CITY OF CALGARY CONDOMINIUM TOWNHOUSE

|                 | Jan.    | Feb.    | Mar.    | Apr.    | May     | Jun.    | Jul.    | Aug.    | Sept.   | Oct.    | Nov.    | Dec.    | YTD     |
|-----------------|---------|---------|---------|---------|---------|---------|---------|---------|---------|---------|---------|---------|---------|
| 2011            |         |         |         |         |         |         |         |         |         |         |         |         |         |
| Sales           | 116     | 184     | 248     | 224     | 214     | 242     | 206     | 184     | 190     | 154     | 150     | 126     | 2,238   |
| New Listings    | 349     | 384     | 408     | 405     | 409     | 387     | 334     | 353     | 358     | 296     | 224     | 124     | 4,031   |
| Active Listings | 622     | 717     | 742     | 784     | 821     | 784     | 763     | 766     | 758     | 710     | 612     | 479     |         |
| AverageDOM      | 59      | 52      | 52      | 57      | 46      | 54      | 52      | 51      | 53      | 52      | 59      | 62      | 53      |
| Average Price   | 291,958 | 308,462 | 309,833 | 296,299 | 313,846 | 324,750 | 304,971 | 320,269 | 329,089 | 296,139 | 304,114 | 293,179 | 309,218 |
| Benchmark Price | 275,500 | 279,000 | 281,400 | 281,600 | 282,500 | 283,200 | 287,300 | 286,800 | 287,900 | 287,000 | 288,500 | 290,500 | 292,243 |
| Index           | 165     | 167     | 168     | 168     | 168     | 168     | 170     | 170     | 170     | 169     | 170     | 170     | 171     |
| 2012            |         |         |         |         |         |         |         |         |         |         |         |         |         |
| Sales           | 126     | 205     | 234     | 267     |         |         |         |         |         |         |         |         | 832     |
| New Listings    | 312     | 374     | 358     | 356     |         |         |         |         |         |         |         |         | 1,400   |
| Active Listings | 520     | 612     | 606     | 612     |         |         |         |         |         |         |         |         |         |
| AverageDOM      | 61      | 51      | 49      | 49      |         |         |         |         |         |         |         |         | 51      |
| Average Price   | 297,918 | 310,047 | 313,938 | 320,912 |         |         |         |         |         |         |         |         | 312,791 |
| Benchmark Price | 287,900 | 288,600 | 293,600 | 294,500 |         |         |         |         |         |         |         |         |         |
| Index           | 169     | 169     | 172     | 173     |         |         |         |         |         |         |         |         |         |