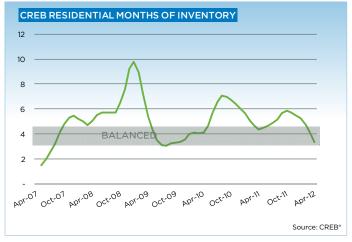

The single-family market continues to tighten, with months of supply dropping below three months. Sales growth continues to outpace new-listings activity, placing downward pressure on inventories. As the market tightens, single-family homes are selling quicker, and there has been some upward pressure on pricing. The MLS® Home Price Index for the month of April recorded a year-over-year price increase of 5.5 per cent for a total benchmark price of \$449,500.

New condominium apartment listings for the month of April rose by 5.9 per cent compared to last year, and remain at similar levels on a year-to-date basis. As the gap between inventories and sales narrows, the months of supply continues to trend toward levels that are more consistent with a balanced market.