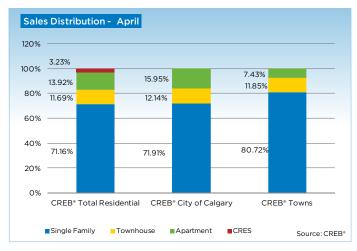

# **CREB® SUMMARY STATISTICS**

| [                           | Apr-11        | Apr-12          | YY % Change | 2011YTD         | 2012 YTD        | YY % Change |
|-----------------------------|---------------|-----------------|-------------|-----------------|-----------------|-------------|
| CREB* TOTAL RESIDENTIAL     | -             |                 |             |                 |                 |             |
| Total Sales                 | 2,133         | 2,788           | 30.71%      | 7,689           | 8,969           | 16.65%      |
| Total Sales Volume          | \$909,886,938 | \$1,198,275,745 | 31.70%      | \$3,188,747,204 | \$3,771,183,934 | 18.27%      |
| New Listings                | 4,372         | 4,567           | 4.46%       | 16,748          | 16,702          | -0.27%      |
| Active Listings             | 10,082        | 9,115           | -9.59%      | N/A             | N/A             |             |
| Sales to New Listings Ratio | 0.49          | 0.61            | 25.13%      | 0.46            | 0.54            | 16.97%      |
| Sales \$ / List \$          | 96.74%        | 97.42%          | 0.69%       | 96.73%          | 97.17%          | 0.43%       |
| Average DOM                 | 52            | 49              | -6.33%      | 53              | 53              | 0.00%       |
| Average Price               | \$426,576     | \$429,798       | 0.76%       | \$414,715       | \$420,469       | 1.39%       |
| Benchmark Price             | \$367,000     | \$390,000       | 6.27%       |                 |                 |             |
| Index                       | 169           | 176             | 4.02%       |                 |                 |             |
| CREB* CITY OF CALGARY       |               |                 |             |                 |                 |             |
| Total Sales                 | 1,745         | 2,200           | 26.07%      | 6,376           | 7,167           | 12.41%      |
| Total Sales Volume          | \$734,941,620 | \$944,653,848   | 28.53%      | \$2,630,592,988 | \$3,014,443,965 | 14.59%      |
| New Listings                | 3,254         | 3,238           | -0.49%      | 12,703          | 12,002          | -5.52%      |
| Active Listings             | 6,324         | 5,270           | -16.67%     | N/A             | N/A             |             |
| Sales to New Listings Ratio | 0.54          | 0.68            | 26.70%      | 0.50            | 0.60            | 18.97%      |
| Sales \$ / List \$          | 97.10%        | 97.62%          | 0.52%       | 96.90%          | 97.33%          | 0.42%       |
| Average DOM                 | 45            | 41              | -7.82%      | 47              | 46              | -2.13%      |
| Average Price               | \$421,170     | \$429,388       | 1.95%       | \$412,577       | \$420,601       | 1.94%       |
| Benchmark Price             | \$372,300     | \$396,800       | 6.58%       |                 |                 |             |
| Index                       | 170           | 177             | 4.25%       |                 |                 |             |
| CREB* TOWNS                 |               |                 |             |                 |                 |             |
| Total Sales                 | 324           | 498             | 53.70%      | 1,115           | 1,528           | 37.04%      |
| Total Sales Volume          | \$119,493,041 | \$181,007,452   | 51.48%      | \$393,536,339   | \$538,196,484   | 36.76%      |
| New Listings                | 865           | 1,071           | 23.82%      | 3,161           | 3,695           | 16.89%      |
| Active Listings             | 2,757         | 2,801           | 1.60%       | N/A             | N/A             |             |
| Sales to New Listings Ratio | 0.37          | 0.46            | 24.14%      | 0.35            | 0.41            | 17.24%      |
| Sales \$ / List \$          | 96.70%        | 97.16%          | 0.46%       | 96.88%          | 97.12%          | 0.25%       |
| Average DOM                 | 81            | 72              | -10.83%     | 79              | 77              | -2.53%      |
| Average Price               | \$368,806     | \$363,469       | -1.45%      | \$352,947       | \$352,223       | -0.21%      |
| Benchmark Price             | \$327,000     | \$335,600       | 2.63%       |                 |                 |             |
| Index                       | 165           | 168             | 2.00%       |                 |                 |             |
| CREB* CRES                  |               |                 |             |                 |                 |             |
| Total Sales                 | 64            | 90              | 40.63%      | 198             | 271             | 36.87%      |
| Total Sales Volume          | \$55,452,277  | \$72,614,445    | 30.95%      | \$164,617,877   | \$217,353,485   | 32.04%      |
| New Listings                | 250           | 256             | 2.40%       | 879             | 1,000           | 13.77%      |
| Active Listings             | 925           | 1,044           | 12.86%      | N/A             | N/A             |             |
| Sales to New Listings Ratio | 0.26          | 0.35            | 37.33%      | 0.23            | 0.27            | 20.31%      |
| Sales \$ / List \$          | 92.28%        | 95.59%          | 3.31%       | 93.80%          | 95.21%          | 1.40%       |
| Average DOM                 | 93            | 93              | -0.38%      | 102             | 97              | -4.90%      |
| Average Price               | \$866,442     | \$806,827       | -6.88%      | \$831,403       | \$802,042       | -3.53%      |
| Median Price                | \$810,500     | \$685,648       | -15.40%     |                 |                 |             |
|                             |               |                 |             |                 |                 |             |