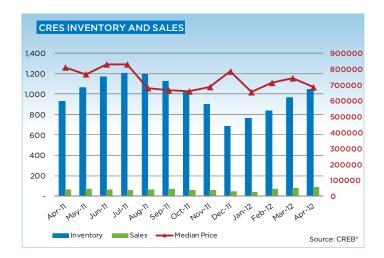

# **CREB® COUNTRY RESIDENTIAL**

|                 | Jan.    | Feb.    | Mar.    | Apr.    | May     | Jun.    | Jul.    | Aug.    | Sept.   | Oct.    | Nov.    | Dec.    | YTD     |
|-----------------|---------|---------|---------|---------|---------|---------|---------|---------|---------|---------|---------|---------|---------|
| 2011            |         |         |         |         |         |         |         |         |         |         |         |         |         |
| Sales           | 33      | 43      | 58      | 64      | 68      | 63      | 59      | 63      | 69      | 55      | 54      | 47      | 676     |
| New Listings    | 168     | 225     | 236     | 250     | 303     | 314     | 243     | 225     | 224     | 169     | 134     | 98      | 2,589   |
| Active Listings | 606     | 705     | 823     | 925     | 1,061   | 1,166   | 1,206   | 1,190   | 1,123   | 1,032   | 894     | 683     |         |
| AverageDOM      | 131     | 113     | 91      | 93      | 112     | 86      | 87      | 106     | 124     | 113     | 101     | 105     | 103     |
| Average Price   | 726,136 | 799,393 | 876,366 | 866,442 | 840,590 | 885,475 | 832,742 | 829,621 | 776,414 | 716,636 | 762,285 | 828,660 | 816,655 |
| 2012            |         |         |         |         |         |         |         |         |         |         |         |         |         |
| Sales           | 39      | 66      | 76      | 90      |         |         |         |         |         |         |         |         | 271     |
| New Listings    | 215     | 221     | 308     | 256     |         |         |         |         |         |         |         |         | 1,000   |
| Active Listings | 760     | 837     | 962     | 1,044   |         |         |         |         |         |         |         |         |         |
| AverageDOM      | 127     | 94      | 91      | 93      |         |         |         |         |         |         |         |         | 97      |
| Average Price   | 696,615 | 835,637 | 821,303 | 806,827 |         |         |         |         |         |         |         |         | 802,042 |

|                           | Apr-11   | Apr-12 | YTD2011 | YTD2012 |
|---------------------------|----------|--------|---------|---------|
| CRES                      | 21/21 11 |        |         |         |
| >\$100.000                | -        | -      | -       | 2       |
| \$100,000 - \$199,999     | 3        | 2      | 6       | 7       |
| \$200,000 - \$299,999     | 7        | 6      | 17      | 12      |
| \$300,000 -\$ 349,999     | -        | 6      | 5       | 19      |
| \$350,000 - \$399,999     | -        | 5      | 4       | 10      |
| \$400,000 - \$449,999     | 2        | 5      | 7       | 8       |
| \$450,000 - \$499,999     | -        | 5      | 4       | 10      |
| \$500,000 - \$549,999     | 4        | 2      | 7       | 13      |
| \$550,000 - \$599,999     | 3        | 5      | 11      | 15      |
| \$600,000 - \$649,999     | 2        | 3      | 9       | 14      |
| \$650,000 - \$699,999     | 2        | 10     | 14      | 25      |
| \$700,000 - \$799,999     | 8        | 9      | 24      | 32      |
| \$800,000 - \$899,999     | 7        | 7      | 19      | 28      |
| \$900,000 - \$999,999     | 4        | 4      | 17      | 14      |
| \$1,000,000 - \$1,249,999 | 11       | 6      | 28      | 27      |
| \$1,250,000 - \$1,499,999 | 5        | 6      | 11      | 12      |
| \$1,500,000 - \$1,749,999 | 2        | 3      | 5       | 8       |
| \$1,175,000 - \$1,999,999 | 1        | 1      | 2       | 4       |
| \$2,000,000 - \$2,499,999 | 2        | 4      | 5       | 7       |
| \$2,500,000 - \$2,999,999 | 1        | -      | 3       | 3       |
| \$3,000,000 - \$3,499,999 | -        | -      | -       | -       |
| \$3,500,000 - \$3,999,999 | -        | 1      | -       | 1       |
| \$4,000,000+              | _        | _      | -       |         |
|                           | 64       | 90     | 198     | 271     |