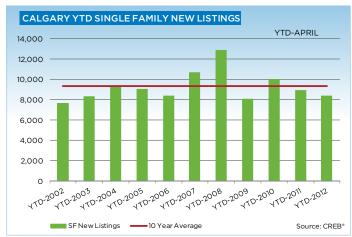

New condominium apartment listings for the month of April rose by 5.9 per cent compared to last year, and remain at similar levels on a year-to-date basis. As the gap between inventories and sales narrows, the months of supply continues to trend toward levels that are more consistent with a balanced market.