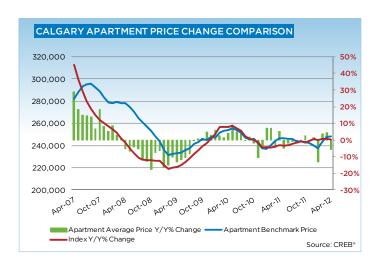

While the condominium apartment market moved into more balanced territory, index prices remain relatively unchanged. The condominium townhouse market is trending in a similar fashion to the single family market, and recorded a year-over-year index price increase of 2.7 per cent. Overall for the month of April, the condominium townhouse and apartment

markets recorded a benchmark price of 294,500 and 248,300, respectively.

"While sales activity and the level of new listings continue to remain below long-term trends, the spring market is definitely on the rise over the previous year," says Jablonski. "As confidence in the local housing market continues to build, we anticipate a rise in demand, followed by improved listings from those waiting to see some price appreciation prior to listing their home."