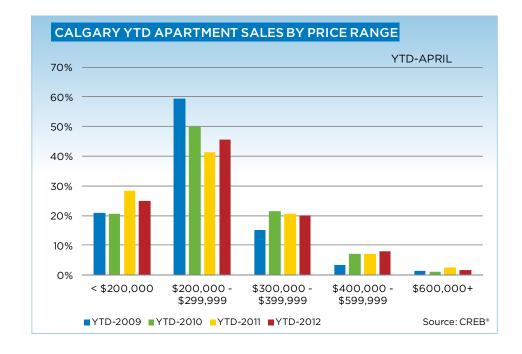

After the first four months of the year, the condominium apartment sales totaled 1,133, a 2.2 per cent increase over the same period last year. Tighter supply in the single-family market has translated to improved demand for condominium apartments, and consumers active in this market have a sufficient amount of supply and new listings to choose from.

|                           | Apr-11 | Apr-12 | YTD2011 | YTD2012 |
|---------------------------|--------|--------|---------|---------|
| Calgary Apartment         |        |        |         |         |
| >\$100,000                | 3      | 1      | 17      | 10      |
| \$100,000 - \$199,999     | 74     | 78     | 298     | 272     |
| \$200,000 - \$299,999     | 135    | 167    | 458     | 517     |
| \$300,000 -\$ 349,999     | 42     | 46     | 135     | 144     |
| \$350,000 - \$399,999     | 28     | 21     | 95      | 82      |
| \$400,000 - \$449,999     | 10     | 22     | 26      | 47      |
| \$450,000 - \$499,999     | 4      | 8      | 24      | 24      |
| \$500,000 - \$549,999     | 3      | 2      | 15      | 8       |
| \$550,000 - \$599,999     | 1      | 3      | 13      | 11      |
| \$600,000 - \$649,999     | 2      | 1      | 6       | 4       |
| \$650,000 - \$699,999     | 1      | -      | 6       | 4       |
| \$700,000 - \$799,999     | 1      | 1      | 1       | 4       |
| \$800,000 - \$899,999     | 4      | -      | 10      | -       |
| \$900,000 - \$999,999     | -      | -      | -       | 1       |
| \$1,000,000 - \$1,249,999 | -      | 1      | 1       | 2       |
| \$1,250,000 - \$1,499,999 | 1      | -      | 2       | -       |
| \$1,500,000 - \$1,749,999 | -      | -      | -       | 1       |
| \$1,175,000 - \$1,999,999 | -      | -      | -       | 1       |
| \$2,000,000 - \$2,499,999 | -      | -      | -       | 1       |
| \$2,500,000 - \$2,999,999 | 1      | -      | 1       | -       |
| \$3,000,000 - \$3,499,999 | -      | -      | -       | -       |
| \$3,500,000 - \$3,999,999 | -      | -      | -       | -       |
| \$4,000,000+              | -      | -      | 1       |         |
|                           | 310    | 351    | 1,109   | 1,133   |