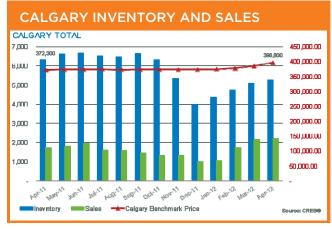

The single-family market continues to tighten, with months of supply dropping below three months. Sales growth continues to outpace new-listings activity, placing downward pressure on inventories. As the market tightens, single-family homes are selling quicker, and there has been some upward pressure on pricing. The MLS® Home Price Index for the month of April recorded a year-over-year price increase of 5.5 per cent for a total benchmark price of \$449,500.

New condominium apartment listings for the month of April rose by 5.9 per cent compared to last year, and remain at similar levels on a year-to-date basis. As the gap between inventories and sales narrows, the months of supply continues to trend toward levels that are more consistent with a balanced market.