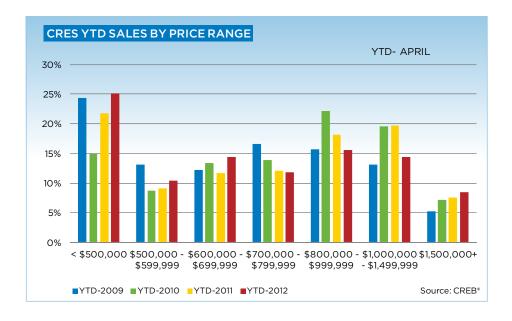

# **CREB® COUNTRY RESIDENTIAL**

|                 | Jan.    | Feb.    | Mar.    | Apr.    | May     | Jun.    | Jul.    | Aug.    | Sept.   | Oct.    | Nov.    | Dec.    | YTD     |
|-----------------|---------|---------|---------|---------|---------|---------|---------|---------|---------|---------|---------|---------|---------|
| 2011            |         |         |         |         |         |         |         |         |         |         |         |         |         |
| Sales           | 33      | 43      | 58      | 64      | 68      | 63      | 59      | 63      | 69      | 55      | 54      | 47      | 676     |
| New Listings    | 168     | 225     | 236     | 250     | 303     | 314     | 243     | 225     | 224     | 169     | 134     | 98      | 2,589   |
| Active Listings | 606     | 705     | 823     | 925     | 1,061   | 1,166   | 1,206   | 1,190   | 1,123   | 1,032   | 894     | 683     |         |
| AverageDOM      | 131     | 113     | 91      | 93      | 112     | 86      | 87      | 106     | 124     | 113     | 101     | 105     | 103     |
| Average Price   | 726,136 | 799,393 | 876,366 | 866,442 | 840,590 | 885,475 | 832,742 | 829,621 | 776,414 | 716,636 | 762,285 | 828,660 | 816,655 |
| 2012            |         |         |         |         |         |         |         |         |         |         |         |         |         |
| Sales           | 39      | 66      | 76      | 90      |         |         |         |         |         |         |         |         | 271     |
| New Listings    | 215     | 221     | 308     | 256     |         |         |         |         |         |         |         |         | 1,000   |
| Active Listings | 760     | 837     | 962     | 1,044   |         |         |         |         |         |         |         |         |         |
| AverageDOM      | 127     | 94      | 91      | 93      |         |         |         |         |         |         |         |         | 97      |
| Average Price   | 696,615 | 835,637 | 821,303 | 806,827 |         |         |         |         |         |         |         |         | 802,042 |

|                           | Apr-11   | Apr-12 | YTD2011 | YTD2012 |
|---------------------------|----------|--------|---------|---------|
| CRES                      | 21/21 11 |        |         |         |
| >\$100.000                | -        | -      | -       | 2       |
| \$100,000 - \$199,999     | 3        | 2      | 6       | 7       |
| \$200,000 - \$299,999     | 7        | 6      | 17      | 12      |
| \$300,000 -\$ 349,999     | -        | 6      | 5       | 19      |
| \$350,000 - \$399,999     | -        | 5      | 4       | 10      |
| \$400,000 - \$449,999     | 2        | 5      | 7       | 8       |
| \$450,000 - \$499,999     | -        | 5      | 4       | 10      |
| \$500,000 - \$549,999     | 4        | 2      | 7       | 13      |
| \$550,000 - \$599,999     | 3        | 5      | 11      | 15      |
| \$600,000 - \$649,999     | 2        | 3      | 9       | 14      |
| \$650,000 - \$699,999     | 2        | 10     | 14      | 25      |
| \$700,000 - \$799,999     | 8        | 9      | 24      | 32      |
| \$800,000 - \$899,999     | 7        | 7      | 19      | 28      |
| \$900,000 - \$999,999     | 4        | 4      | 17      | 14      |
| \$1,000,000 - \$1,249,999 | 11       | 6      | 28      | 27      |
| \$1,250,000 - \$1,499,999 | 5        | 6      | 11      | 12      |
| \$1,500,000 - \$1,749,999 | 2        | 3      | 5       | 8       |
| \$1,175,000 - \$1,999,999 | 1        | 1      | 2       | 4       |
| \$2,000,000 - \$2,499,999 | 2        | 4      | 5       | 7       |
| \$2,500,000 - \$2,999,999 | 1        | -      | 3       | 3       |
| \$3,000,000 - \$3,499,999 | -        | -      | -       | -       |
| \$3,500,000 - \$3,999,999 | -        | 1      | -       | 1       |
| \$4,000,000+              | _        | _      | -       |         |
|                           | 64       | 90     | 198     | 271     |

## **CREB® COUNTRY RESIDENTIAL**