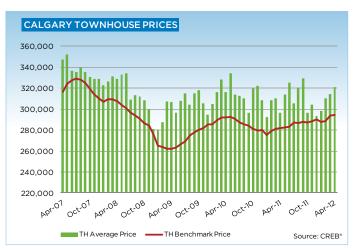

While the condominium apartment market moved into more balanced territory, index prices remain relatively unchanged. The condominium townhouse market is trending in a similar fashion to the single family market, and recorded a year-over-year index price increase of 2.7 per cent. Overall for the month of April, the condominium townhouse and apartment

markets recorded a benchmark price of 294,500 and 248,300, respectively.

"While sales activity and the level of new listings continue to remain below long-term trends, the spring market is definitely on the rise over the previous year," says Jablonski. "As confidence in the local housing market continues to build, we anticipate a rise in demand, followed by improved listings from those waiting to see some price appreciation prior to listing their home."