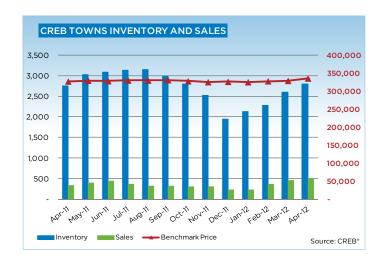

# **CREB® TOWNS**

|                 | Jan.    | Feb.    | Mar.    | Apr.    | May     | Jun.    | July.   | Aug.    | Sept.   | Oct.    | Nov.    | Dec.    | YTD     |
|-----------------|---------|---------|---------|---------|---------|---------|---------|---------|---------|---------|---------|---------|---------|
| 2011            |         |         |         |         |         |         |         |         |         |         |         |         |         |
| Sales           | 199     | 270     | 322     | 324     | 386     | 431     | 355     | 318     | 309     | 296     | 298     | 216     | 3,724   |
| New Listings    | 688     | 717     | 891     | 865     | 1,011   | 921     | 848     | 799     | 707     | 686     | 479     | 327     | 8,939   |
| Active Listings | 2,121   | 2,274   | 2,549   | 2,757   | 3,029   | 3,081   | 3,141   | 3,153   | 3,000   | 2,793   | 2,531   | 1,941   |         |
| AverageDOM      | 82      | 83      | 74      | 81      | 77      | 68      | 80      | 75      | 85      | 83      | 82      | 90      | 79      |
| Average Price   | 334,831 | 342,161 | 357,231 | 368,806 | 349,124 | 359,951 | 363,172 | 360,359 | 363,356 | 365,105 | 335,414 | 357,287 | 355,648 |
| Benchmark Price | 316,600 | 319,600 | 325,000 | 327,000 | 329,400 | 328,300 | 329,700 | 329,700 | 330,800 | 327,800 | 325,300 | 326,300 | 325,980 |
| Index           | 159     | 161     | 164     | 165     | 166     | 165     | 166     | 166     | 166     | 164     | 163     | 164     | 164     |
| 2012            |         |         |         |         |         |         |         |         |         |         |         |         |         |
| Sales           | 218     | 355     | 457     | 498     |         |         |         |         |         |         |         |         | 1,528   |
| New Listings    | 730     | 800     | 1,094   | 1,071   |         |         |         |         |         |         |         |         | 3,695   |
| Active Listings | 2,129   | 2,285   | 2,596   | 2,801   |         |         |         |         |         |         |         |         |         |
| AverageDOM      | 102     | 81      | 69      | 72      |         |         |         |         |         |         |         |         | 77      |
| Average Price   | 352,113 | 325,915 | 360,456 | 363,469 |         |         |         |         |         |         |         |         | 352,223 |
| Benchmark Price | 325,200 | 327,700 | 328,900 | 335,600 |         |         |         |         |         |         |         |         |         |
| Index           | 163     | 164     | 165     | 168     |         |         |         |         |         |         |         |         |         |

## **CREB® TOWNS**