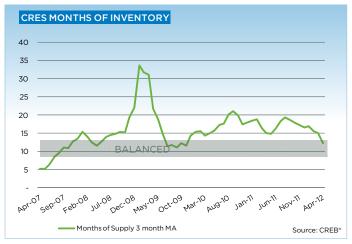

# **CREB® COUNTRY RESIDENTIAL**

|                 | Jan.    | Feb.    | Mar.    | Apr.    | May     | Jun.    | Jul.    | Aug.    | Sept.   | Oct.    | Nov.    | Dec.    | YTD     |
|-----------------|---------|---------|---------|---------|---------|---------|---------|---------|---------|---------|---------|---------|---------|
| 2011            |         |         |         |         |         |         |         |         |         |         |         |         |         |
| Sales           | 33      | 43      | 58      | 64      | 68      | 63      | 59      | 63      | 69      | 55      | 54      | 47      | 676     |
| New Listings    | 168     | 225     | 236     | 250     | 303     | 314     | 243     | 225     | 224     | 169     | 134     | 98      | 2,589   |
| Active Listings | 606     | 705     | 823     | 925     | 1,061   | 1,166   | 1,206   | 1,190   | 1,123   | 1,032   | 894     | 683     |         |
| AverageDOM      | 131     | 113     | 91      | 93      | 112     | 86      | 87      | 106     | 124     | 113     | 101     | 105     | 103     |
| Average Price   | 726,136 | 799,393 | 876,366 | 866,442 | 840,590 | 885,475 | 832,742 | 829,621 | 776,414 | 716,636 | 762,285 | 828,660 | 816,655 |
| 2012            |         |         |         |         |         |         |         |         |         |         |         |         |         |
| Sales           | 39      | 66      | 76      | 90      |         |         |         |         |         |         |         |         | 271     |
| New Listings    | 215     | 221     | 308     | 256     |         |         |         |         |         |         |         |         | 1,000   |
| Active Listings | 760     | 837     | 962     | 1,044   |         |         |         |         |         |         |         |         |         |
| AverageDOM      | 127     | 94      | 91      | 93      |         |         |         |         |         |         |         |         | 97      |
| Average Price   | 696,615 | 835,637 | 821,303 | 806,827 |         |         |         |         |         |         |         |         | 802,042 |