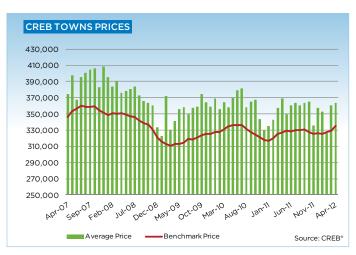

# **CREB® TOWNS**

|                 | Jan.    | Feb.    | Mar.    | Apr.    | May     | Jun.    | July.   | Aug.    | Sept.   | Oct.    | Nov.    | Dec.    | YTD     |
|-----------------|---------|---------|---------|---------|---------|---------|---------|---------|---------|---------|---------|---------|---------|
| 2011            |         |         |         |         |         |         |         |         |         |         |         |         |         |
| Sales           | 199     | 270     | 322     | 324     | 386     | 431     | 355     | 318     | 309     | 296     | 298     | 216     | 3,724   |
| New Listings    | 688     | 717     | 891     | 865     | 1,011   | 921     | 848     | 799     | 707     | 686     | 479     | 327     | 8,939   |
| Active Listings | 2,121   | 2,274   | 2,549   | 2,757   | 3,029   | 3,081   | 3,141   | 3,153   | 3,000   | 2,793   | 2,531   | 1,941   |         |
| AverageDOM      | 82      | 83      | 74      | 81      | 77      | 68      | 80      | 75      | 85      | 83      | 82      | 90      | 79      |
| Average Price   | 334,831 | 342,161 | 357,231 | 368,806 | 349,124 | 359,951 | 363,172 | 360,359 | 363,356 | 365,105 | 335,414 | 357,287 | 355,648 |
| Benchmark Price | 316,600 | 319,600 | 325,000 | 327,000 | 329,400 | 328,300 | 329,700 | 329,700 | 330,800 | 327,800 | 325,300 | 326,300 | 325,980 |
| Index           | 159     | 161     | 164     | 165     | 166     | 165     | 166     | 166     | 166     | 164     | 163     | 164     | 164     |
| 2012            |         |         |         |         |         |         |         |         |         |         |         |         |         |
| Sales           | 218     | 355     | 457     | 498     |         |         |         |         |         |         |         |         | 1,528   |
| New Listings    | 730     | 800     | 1,094   | 1,071   |         |         |         |         |         |         |         |         | 3,695   |
| Active Listings | 2,129   | 2,285   | 2,596   | 2,801   |         |         |         |         |         |         |         |         |         |
| AverageDOM      | 102     | 81      | 69      | 72      |         |         |         |         |         |         |         |         | 77      |
| Average Price   | 352,113 | 325,915 | 360,456 | 363,469 |         |         |         |         |         |         |         |         | 352,223 |
| Benchmark Price | 325,200 | 327,700 | 328,900 | 335,600 |         |         |         |         |         |         |         |         |         |
| Index           | 163     | 164     | 165     | 168     |         |         |         |         |         |         |         |         |         |

## **CREB® TOWNS**