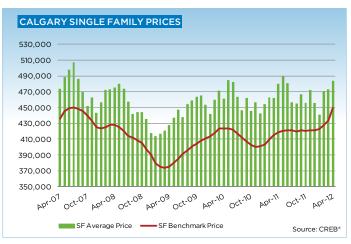

The single-family market continues to tighten, with months of supply dropping below three months. Sales growth continues to outpace new-listings activity, placing downward pressure on inventories. As the market tightens, single-family homes are selling quicker, and there has been some upward pressure on pricing. The MLS® Home Price Index for the month of April recorded a year-over-year price increase of 5.5 per cent for a total benchmark price of \$449,500.

NOTE: The single family benchmark price has been pushed up to levels comparable to those recorded in 2007, but the index continues to remain below peak levels. Why the difference? This is mostly due to the community weighting factor inherent in the benchmark price. The index figure does not have the same bias, and therefore is a better measure of the true price appreciation in the market.