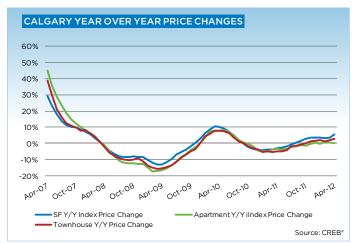

The single-family market continues to tighten, with months of supply dropping below three months. Sales growth continues to outpace new-listings activity, placing downward pressure on inventories. As the market tightens, single-family homes are selling quicker, and there has been some upward pressure on pricing. The MLS® Home Price Index for the month of April recorded a year-over-year price increase of 5.5 per cent for a total benchmark price of \$449,500.

While the condominium apartment market moved into more balanced territory, index prices remain relatively unchanged. The condominium townhouse market is trending in a similar fashion to the single family market, and recorded a year-over-year index price increase of 2.7 per cent. Overall for the month of April, the condominium townhouse and apartment