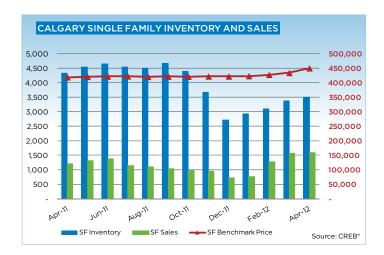

The single-family market continues to tighten, with months of supply dropping below three months. Sales growth continues to outpace new-listings activity, placing downward pressure on inventories. As the market tightens, single-family homes are selling quicker, and there has been some upward pressure on pricing. The MLS® Home Price Index for the month of April recorded a year-over-year price increase of 5.5 per cent for a total benchmark price of \$449,500.