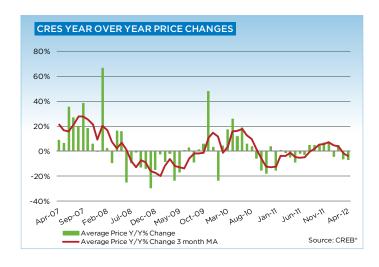

# **CREB® COUNTRY RESIDENTIAL**

|                 | Jan.    | Feb.    | Mar.    | Apr.    | May     | Jun.    | Jul.    | Aug.    | Sept.   | Oct.    | Nov.    | Dec.    | YTD     |
|-----------------|---------|---------|---------|---------|---------|---------|---------|---------|---------|---------|---------|---------|---------|
| 2011            |         |         |         |         |         |         |         |         |         |         |         |         |         |
| Sales           | 33      | 43      | 58      | 64      | 68      | 63      | 59      | 63      | 69      | 55      | 54      | 47      | 676     |
| New Listings    | 168     | 225     | 236     | 250     | 303     | 314     | 243     | 225     | 224     | 169     | 134     | 98      | 2,589   |
| Active Listings | 606     | 705     | 823     | 925     | 1,061   | 1,166   | 1,206   | 1,190   | 1,123   | 1,032   | 894     | 683     |         |
| AverageDOM      | 131     | 113     | 91      | 93      | 112     | 86      | 87      | 106     | 124     | 113     | 101     | 105     | 103     |
| Average Price   | 726,136 | 799,393 | 876,366 | 866,442 | 840,590 | 885,475 | 832,742 | 829,621 | 776,414 | 716,636 | 762,285 | 828,660 | 816,655 |
| 2012            |         |         |         |         |         |         |         |         |         |         |         |         |         |
| Sales           | 39      | 66      | 76      | 90      |         |         |         |         |         |         |         |         | 271     |
| New Listings    | 215     | 221     | 308     | 256     |         |         |         |         |         |         |         |         | 1,000   |
| Active Listings | 760     | 837     | 962     | 1,044   |         |         |         |         |         |         |         |         |         |
| AverageDOM      | 127     | 94      | 91      | 93      |         |         |         |         |         |         |         |         | 97      |
| Average Price   | 696,615 | 835,637 | 821,303 | 806,827 |         |         |         |         |         |         |         |         | 802,042 |