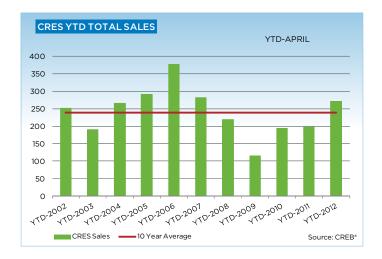

# **CREB® COUNTRY RESIDENTIAL**

|                 | Jan.    | Feb.    | Mar.    | Apr.    | May     | Jun.    | Jul.    | Aug.    | Sept.   | Oct.    | Nov.    | Dec.    | YTD     |
|-----------------|---------|---------|---------|---------|---------|---------|---------|---------|---------|---------|---------|---------|---------|
| 2011            |         |         |         |         |         |         |         |         |         |         |         |         |         |
| Sales           | 33      | 43      | 58      | 64      | 68      | 63      | 59      | 63      | 69      | 55      | 54      | 47      | 676     |
| New Listings    | 168     | 225     | 236     | 250     | 303     | 314     | 243     | 225     | 224     | 169     | 134     | 98      | 2,589   |
| Active Listings | 606     | 705     | 823     | 925     | 1,061   | 1,166   | 1,206   | 1,190   | 1,123   | 1,032   | 894     | 683     |         |
| AverageDOM      | 131     | 113     | 91      | 93      | 112     | 86      | 87      | 106     | 124     | 113     | 101     | 105     | 103     |
| Average Price   | 726,136 | 799,393 | 876,366 | 866,442 | 840,590 | 885,475 | 832,742 | 829,621 | 776,414 | 716,636 | 762,285 | 828,660 | 816,655 |
| 2012            |         |         |         |         |         |         |         |         |         |         |         |         |         |
| Sales           | 39      | 66      | 76      | 90      |         |         |         |         |         |         |         |         | 271     |
| New Listings    | 215     | 221     | 308     | 256     |         |         |         |         |         |         |         |         | 1,000   |
| Active Listings | 760     | 837     | 962     | 1,044   |         |         |         |         |         |         |         |         |         |
| AverageDOM      | 127     | 94      | 91      | 93      |         |         |         |         |         |         |         |         | 97      |
| Average Price   | 696,615 | 835,637 | 821,303 | 806,827 |         |         |         |         |         |         |         |         | 802,042 |

## **CREB® COUNTRY RESIDENTIAL**