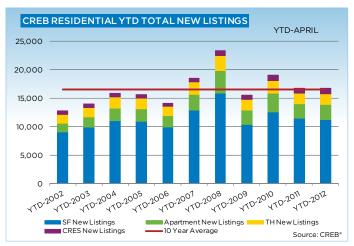

# **CREB® SUMMARY STATISTICS**

| [                           | Apr-11        | Apr-12          | YY % Change | 2011YTD         | 2012 YTD        | YY % Change |
|-----------------------------|---------------|-----------------|-------------|-----------------|-----------------|-------------|
| CREB* TOTAL RESIDENTIAL     | -             |                 |             |                 |                 |             |
| Total Sales                 | 2,133         | 2,788           | 30.71%      | 7,689           | 8,969           | 16.65%      |
| Total Sales Volume          | \$909,886,938 | \$1,198,275,745 | 31.70%      | \$3,188,747,204 | \$3,771,183,934 | 18.27%      |
| New Listings                | 4,372         | 4,567           | 4.46%       | 16,748          | 16,702          | -0.27%      |
| Active Listings             | 10,082        | 9,115           | -9.59%      | N/A             | N/A             |             |
| Sales to New Listings Ratio | 0.49          | 0.61            | 25.13%      | 0.46            | 0.54            | 16.97%      |
| Sales \$ / List \$          | 96.74%        | 97.42%          | 0.69%       | 96.73%          | 97.17%          | 0.43%       |
| Average DOM                 | 52            | 49              | -6.33%      | 53              | 53              | 0.00%       |
| Average Price               | \$426,576     | \$429,798       | 0.76%       | \$414,715       | \$420,469       | 1.39%       |
| Benchmark Price             | \$367,000     | \$390,000       | 6.27%       |                 |                 |             |
| Index                       | 169           | 176             | 4.02%       |                 |                 |             |
| CREB* CITY OF CALGARY       |               |                 |             |                 |                 |             |
| Total Sales                 | 1,745         | 2,200           | 26.07%      | 6,376           | 7,167           | 12.41%      |
| Total Sales Volume          | \$734,941,620 | \$944,653,848   | 28.53%      | \$2,630,592,988 | \$3,014,443,965 | 14.59%      |
| New Listings                | 3,254         | 3,238           | -0.49%      | 12,703          | 12,002          | -5.52%      |
| Active Listings             | 6,324         | 5,270           | -16.67%     | N/A             | N/A             |             |
| Sales to New Listings Ratio | 0.54          | 0.68            | 26.70%      | 0.50            | 0.60            | 18.97%      |
| Sales \$ / List \$          | 97.10%        | 97.62%          | 0.52%       | 96.90%          | 97.33%          | 0.42%       |
| Average DOM                 | 45            | 41              | -7.82%      | 47              | 46              | -2.13%      |
| Average Price               | \$421,170     | \$429,388       | 1.95%       | \$412,577       | \$420,601       | 1.94%       |
| Benchmark Price             | \$372,300     | \$396,800       | 6.58%       |                 |                 |             |
| Index                       | 170           | 177             | 4.25%       |                 |                 |             |
| CREB* TOWNS                 |               |                 |             |                 |                 |             |
| Total Sales                 | 324           | 498             | 53.70%      | 1,115           | 1,528           | 37.04%      |
| Total Sales Volume          | \$119,493,041 | \$181,007,452   | 51.48%      | \$393,536,339   | \$538,196,484   | 36.76%      |
| New Listings                | 865           | 1,071           | 23.82%      | 3,161           | 3,695           | 16.89%      |
| Active Listings             | 2,757         | 2,801           | 1.60%       | N/A             | N/A             |             |
| Sales to New Listings Ratio | 0.37          | 0.46            | 24.14%      | 0.35            | 0.41            | 17.24%      |
| Sales \$ / List \$          | 96.70%        | 97.16%          | 0.46%       | 96.88%          | 97.12%          | 0.25%       |
| Average DOM                 | 81            | 72              | -10.83%     | 79              | 77              | -2.53%      |
| Average Price               | \$368,806     | \$363,469       | -1.45%      | \$352,947       | \$352,223       | -0.21%      |
| Benchmark Price             | \$327,000     | \$335,600       | 2.63%       |                 |                 |             |
| Index                       | 165           | 168             | 2.00%       |                 |                 |             |
| CREB* CRES                  |               |                 |             |                 |                 |             |
| Total Sales                 | 64            | 90              | 40.63%      | 198             | 271             | 36.87%      |
| Total Sales Volume          | \$55,452,277  | \$72,614,445    | 30.95%      | \$164,617,877   | \$217,353,485   | 32.04%      |
| New Listings                | 250           | 256             | 2.40%       | 879             | 1,000           | 13.77%      |
| Active Listings             | 925           | 1,044           | 12.86%      | N/A             | N/A             |             |
| Sales to New Listings Ratio | 0.26          | 0.35            | 37.33%      | 0.23            | 0.27            | 20.31%      |
| Sales \$ / List \$          | 92.28%        | 95.59%          | 3.31%       | 93.80%          | 95.21%          | 1.40%       |
| Average DOM                 | 93            | 93              | -0.38%      | 102             | 97              | -4.90%      |
| Average Price               | \$866,442     | \$806,827       | -6.88%      | \$831,403       | \$802,042       | -3.53%      |
| Median Price                | \$810,500     | \$685,648       | -15.40%     |                 |                 |             |
|                             |               |                 |             |                 |                 |             |

# **CREB® TOTAL RESIDENTIAL**

|                 | Jan.    | Feb.    | Mar.    | Anr     | May     | lun     | Jul.    | Aua     | Sant    | Oct.    | Nov.    | Dec.    | YTD     |
|-----------------|---------|---------|---------|---------|---------|---------|---------|---------|---------|---------|---------|---------|---------|
|                 | Jan.    | Feb.    | Mar.    | Apr.    | May     | Jun.    | Jui.    | Aug.    | Sept.   | - σα.   | 1404.   | Dec.    | 110     |
| 2011            |         |         |         |         |         |         |         |         |         |         |         |         |         |
| Sales           | 1,316   | 1,936   | 2,304   | 2,133   | 2,264   | 2,458   | 2,010   | 1,950   | 1,840   | 1,702   | 1,699   | 1,290   | 22,902  |
| New Listings    | 3,676   | 4,156   | 4,544   | 4,372   | 4,866   | 4,589   | 3,948   | 3,986   | 4,135   | 3,386   | 2,453   | 1,501   | 45,612  |
| Active Listings | 7,434   | 8,234   | 9,309   | 10,082  | 10,798  | 11,014  | 10,980  | 10,913  | 10,880  | 10,247  | 8,863   | 6,613   |         |
| AverageDOM      | 64      | 54      | 48      | 52      | 51      | 51      | 56      | 56      | 59      | 60      | 60      | 67      | 55      |
| Average Price   | 404,637 | 411,686 | 412,037 | 426,576 | 430,997 | 426,235 | 412,532 | 410,757 | 422,048 | 411,084 | 411,560 | 410,169 | 416,862 |
| Benchmark Price | 354,100 | 359,200 | 364,100 | 367,000 | 368,500 | 368,900 | 369,700 | 368,400 | 369,300 | 368,700 | 368,700 | 368,800 | 369,059 |
| Index           | 164     | 166     | 168     | 169     | 169     | 169     | 170     | 169     | 169     | 169     | 168     | 168     | 168     |
| 2012            |         |         |         |         |         |         |         |         |         |         |         |         |         |
| Sales           | 1,326   | 2,155   | 2,700   | 2,788   |         |         |         |         |         |         |         |         | 8,969   |
| New Listings    | 3,477   | 3,904   | 4,754   | 4,567   |         |         |         |         |         |         |         |         | 16,702  |
| Active Listings | 7,256   | 7,858   | 8,650   | 9,115   |         |         |         |         |         |         |         |         |         |
| AverageDOM      | 69      | 56      | 48      | 49      |         |         |         |         |         |         |         |         | 53      |
| Average Price   | 393,778 | 421,381 | 423,216 | 429,798 |         |         |         |         |         |         |         |         | 420,469 |
| Benchmark Price | 368,800 | 373,000 | 378,700 | 390,000 |         |         |         |         |         |         |         |         |         |
| Index           | 168     | 170     | 172     | 176     |         |         |         |         |         |         |         |         |         |