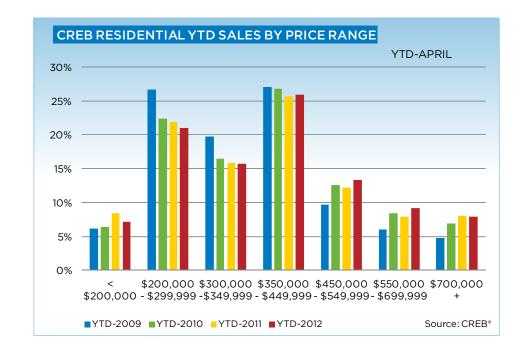

|                           | Apr-11 | Apr-12 | YTD2011 | YTD2012 |
|---------------------------|--------|--------|---------|---------|
| Calgary Total             |        |        |         |         |
| >\$100,000                | 4      | 1      | 19      | 11      |
| \$100,000 - \$199,999     | 124    | 113    | 465     | 417     |
| \$200,000 - \$299,999     | 371    | 433    | 1,370   | 1,491   |
| \$300,000 -\$ 349,999     | 260    | 340    | 1,012   | 1,111   |
| \$350,000 - \$399,999     | 260    | 320    | 1,017   | 1,059   |
| \$400,000 - \$449,999     | 188    | 272    | 687     | 842     |
| \$450,000 - \$499,999     | 142    | 197    | 510     | 581     |
| \$500,000 - \$549,999     | 97     | 146    | 302     | 445     |
| \$550,000 - \$599,999     | 63     | 89     | 229     | 302     |
| \$600,000 - \$649,999     | 60     | 82     | 154     | 227     |
| \$650,000 - \$699,999     | 37     | 44     | 149     | 153     |
| \$700,000 - \$799,999     | 47     | 63     | 161     | 200     |
| \$800,000 - \$899,999     | 37     | 31     | 111     | 99      |
| \$900,000 - \$999,999     | 17     | 21     | 46      | 67      |
| \$1,000,000 - \$1,249,999 | 16     | 19     | 50      | 80      |
| \$1,250,000 - \$1,499,999 | 9      | 11     | 38      | 35      |
| \$1,500,000 - \$1,749,999 | 3      | 5      | 15      | 20      |
| \$1,175,000 - \$1,999,999 | 3      | 3      | 17      | 8       |
| \$2,000,000 - \$2,499,999 | 4      | 4      | 13      | 11      |
| \$2,500,000 - \$2,999,999 | 1      | 4      | 7       | 6       |
| \$3,000,000 - \$3,499,999 | 1      | 1      | 2       | 1       |
| \$3,500,000 - \$3,999,999 | 1      | -      | 1       | -       |
| \$4,000,000+              |        | 1      | 1       | 1       |
|                           | 1,745  | 2,200  | 6,376   | 7,167   |

|                           | Apr-11 | Apr-12 | YTD2011 | YTD2012 |
|---------------------------|--------|--------|---------|---------|
| Calgary SF                |        |        |         |         |
| >\$100,000                | 1      | -      | 1       | 1       |
| \$100,000 - \$199,999     | 16     | 6      | 58      | 43      |
| \$200,000 - \$299,999     | 131    | 162    | 563     | 612     |
| \$300,000 -\$ 349,999     | 179    | 235    | 752     | 822     |
| \$350,000 - \$399,999     | 212    | 273    | 835     | 899     |
| \$400,000 - \$449,999     | 171    | 233    | 626     | 745     |
| \$450,000 - \$499,999     | 128    | 178    | 461     | 525     |
| \$500,000 - \$549,999     | 93     | 137    | 280     | 416     |
| \$550,000 - \$599,999     | 59     | 83     | 207     | 275     |
| \$600,000 - \$649,999     | 55     | 78     | 143     | 218     |
| \$650,000 - \$699,999     | 36     | 42     | 135     | 144     |
| \$700,000 - \$799,999     | 46     | 60     | 154     | 189     |
| \$800,000 - \$899,999     | 33     | 28     | 98      | 95      |
| \$900,000 - \$999,999     | 16     | 21     | 45      | 63      |
| \$1,000,000 - \$1,249,999 | 15     | 17     | 47      | 76      |
| \$1,250,000 - \$1,499,999 | 8      | 11     | 36      | 35      |
| \$1,500,000 - \$1,749,999 | 3      | 5      | 15      | 19      |
| \$1,175,000 - \$1,999,999 | 3      | 3      | 17      | 7       |
| \$2,000,000 - \$2,499,999 | 4      | 4      | 13      | 10      |
| \$2,500,000 - \$2,999,999 | -      | 4      | 6       | 6       |
| \$3,000,000 - \$3,499,999 | 1      | 1      | 2       | 1       |
| \$3,500,000 - \$3,999,999 | 1      | -      | 1       | -       |
| \$4,000,000+              |        | 1      | -       | 1       |
|                           | 1,211  | 1,582  | 4,495   | 5,202   |

|                           | Apr-11 | Apr-12 | YTD2011 | YTD2012 |
|---------------------------|--------|--------|---------|---------|
| Calgary Townhouse         |        |        |         |         |
| >\$100,000                | -      | -      | 1       | -       |
| \$100,000 - \$199,999     | 34     | 29     | 109     | 102     |
| \$200,000 - \$299,999     | 105    | 104    | 349     | 362     |
| \$300,000 -\$ 349,999     | 39     | 59     | 125     | 145     |
| \$350,000 - \$399,999     | 20     | 26     | 87      | 78      |
| \$400,000 - \$449,999     | 7      | 17     | 35      | 50      |
| \$450,000 - \$499,999     | 10     | 11     | 25      | 32      |
| \$500,000 - \$549,999     | 1      | 7      | 7       | 21      |
| \$550,000 - \$599,999     | 3      | 3      | 9       | 16      |
| \$600,000 - \$649,999     | 3      | 3      | 5       | 5       |
| \$650,000 - \$699,999     | -      | 2      | 8       | 5       |
| \$700,000 - \$799,999     | -      | 2      | 6       | 7       |
| \$800,000 - \$899,999     | -      | 3      | 3       | 4       |
| \$900,000 - \$999,999     | 1      | -      | 1       | 3       |
| \$1,000,000 - \$1,249,999 | 1      | 1      | 2       | 2       |
| \$1,250,000 - \$1,499,999 | -      | -      | -       | -       |
| \$1,500,000 - \$1,749,999 | -      | -      | -       | -       |
| \$1,175,000 - \$1,999,999 | -      | -      | -       | -       |
| \$2,000,000 - \$2,499,999 | -      | -      | -       | -       |
| \$2,500,000 - \$2,999,999 | -      | -      | -       | -       |
| \$3,000,000 - \$3,499,999 | -      | -      | -       | -       |
| \$3,500,000 - \$3,999,999 | -      | -      | -       | -       |
| \$4,000,000+              |        | -      | -       |         |
|                           | 224    | 267    | 772     | 832     |

|                           | Apr-11 | Apr-12 | YTD2011 | YTD2012 |
|---------------------------|--------|--------|---------|---------|
| Calgary Apartment         |        |        |         |         |
| >\$100,000                | 3      | 1      | 17      | 10      |
| \$100,000 - \$199,999     | 74     | 78     | 298     | 272     |
| \$200,000 - \$299,999     | 135    | 167    | 458     | 517     |
| \$300,000 -\$ 349,999     | 42     | 46     | 135     | 144     |
| \$350,000 - \$399,999     | 28     | 21     | 95      | 82      |
| \$400,000 - \$449,999     | 10     | 22     | 26      | 47      |
| \$450,000 - \$499,999     | 4      | 8      | 24      | 24      |
| \$500,000 - \$549,999     | 3      | 2      | 15      | 8       |
| \$550,000 - \$599,999     | 1      | 3      | 13      | 11      |
| \$600,000 - \$649,999     | 2      | 1      | 6       | 4       |
| \$650,000 - \$699,999     | 1      | -      | 6       | 4       |
| \$700,000 - \$799,999     | 1      | 1      | 1       | 4       |
| \$800,000 - \$899,999     | 4      | -      | 10      | -       |
| \$900,000 - \$999,999     | -      | -      | -       | 1       |
| \$1,000,000 - \$1,249,999 | -      | 1      | 1       | 2       |
| \$1,250,000 - \$1,499,999 | 1      | -      | 2       | -       |
| \$1,500,000 - \$1,749,999 | -      | -      | -       | 1       |
| \$1,175,000 - \$1,999,999 | -      | -      | -       | 1       |
| \$2,000,000 - \$2,499,999 | -      | -      | -       | 1       |
| \$2,500,000 - \$2,999,999 | 1      | -      | 1       | -       |
| \$3,000,000 - \$3,499,999 | -      | -      | -       | -       |
| \$3,500,000 - \$3,999,999 | -      | -      | -       | -       |
| \$4,000,000+              | -      | -      | 1       |         |
|                           | 310    | 351    | 1,109   | 1,133   |

|                           | Apr-11 | Apr-12 | YTD2011 | YTD2012 |
|---------------------------|--------|--------|---------|---------|
| CREB Total                |        |        |         |         |
| >\$100,000                | 7      | 13     | 34      | 58      |
| \$100,000 - \$199,999     | 166    | 161    | 612     | 584     |
| \$200,000 - \$299,999     | 462    | 572    | 1,683   | 1,885   |
| \$300,000 -\$ 349,999     | 317    | 416    | 1,220   | 1,404   |
| \$350,000 - \$399,999     | 299    | 393    | 1,168   | 1,298   |
| \$400,000 - \$449,999     | 220    | 345    | 801     | 1,019   |
| \$450,000 - \$499,999     | 177    | 233    | 595     | 672     |
| \$500,000 - \$549,999     | 113    | 172    | 345     | 522     |
| \$550,000 - \$599,999     | 70     | 109    | 259     | 355     |
| \$600,000 - \$649,999     | 64     | 92     | 173     | 265     |
| \$650,000 - \$699,999     | 40     | 62     | 180     | 196     |
| \$700,000 - \$799,999     | 59     | 73     | 198     | 242     |
| \$800,000 - \$899,999     | 45     | 44     | 136     | 140     |
| \$900,000 - \$999,999     | 24     | 28     | 70      | 88      |
| \$1,000,000 - \$1,249,999 | 32     | 27     | 86      | 116     |
| \$1,250,000 - \$1,499,999 | 19     | 20     | 57      | 53      |
| \$1,500,000 - \$1,749,999 | 5      | 8      | 21      | 29      |
| \$1,175,000 - \$1,999,999 | 4      | 5      | 19      | 13      |
| \$2,000,000 - \$2,499,999 | 6      | 8      | 18      | 18      |
| \$2,500,000 - \$2,999,999 | 2      | 4      | 10      | 9       |
| \$3,000,000 - \$3,499,999 | 1      | 1      | 2       | 1       |
| \$3,500,000 - \$3,999,999 | 1      | 1      | 1       | 1       |
| \$4,000,000+              |        | 1      | 1       | 1       |
|                           | 2,133  | 2,788  | 7,689   | 8,969   |