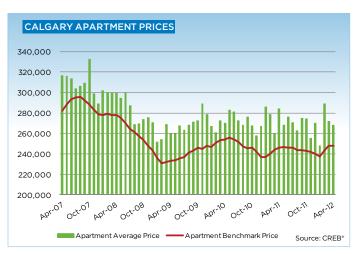

While the condominium apartment market moved into more balanced territory, index prices remain relatively unchanged. The condominium townhouse market is trending in a similar fashion to the single family market, and recorded a year-over-year index price increase of 2.7 per cent. Overall for the month of April, the condominium townhouse and apartment

markets recorded a benchmark price of 294,500 and 248,300, respectively.

"While sales activity and the level of new listings continue to remain below long-term trends, the spring market is definitely on the rise over the previous year," says Jablonski. "As confidence in the local housing market continues to build, we anticipate a rise in demand, followed by improved listings from those waiting to see some price appreciation prior to listing their home."