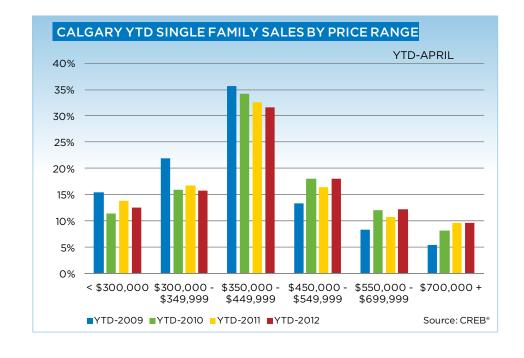

|                           | Apr-11 | Apr-12 | YTD2011 | YTD2012 |
|---------------------------|--------|--------|---------|---------|
| Calgary Total             |        |        |         |         |
| >\$100,000                | 4      | 1      | 19      | 11      |
| \$100,000 - \$199,999     | 124    | 113    | 465     | 417     |
| \$200,000 - \$299,999     | 371    | 433    | 1,370   | 1,491   |
| \$300,000 -\$ 349,999     | 260    | 340    | 1,012   | 1,111   |
| \$350,000 - \$399,999     | 260    | 320    | 1,017   | 1,059   |
| \$400,000 - \$449,999     | 188    | 272    | 687     | 842     |
| \$450,000 - \$499,999     | 142    | 197    | 510     | 581     |
| \$500,000 - \$549,999     | 97     | 146    | 302     | 445     |
| \$550,000 - \$599,999     | 63     | 89     | 229     | 302     |
| \$600,000 - \$649,999     | 60     | 82     | 154     | 227     |
| \$650,000 - \$699,999     | 37     | 44     | 149     | 153     |
| \$700,000 - \$799,999     | 47     | 63     | 161     | 200     |
| \$800,000 - \$899,999     | 37     | 31     | 111     | 99      |
| \$900,000 - \$999,999     | 17     | 21     | 46      | 67      |
| \$1,000,000 - \$1,249,999 | 16     | 19     | 50      | 80      |
| \$1,250,000 - \$1,499,999 | 9      | 11     | 38      | 35      |
| \$1,500,000 - \$1,749,999 | 3      | 5      | 15      | 20      |
| \$1,175,000 - \$1,999,999 | 3      | 3      | 17      | 8       |
| \$2,000,000 - \$2,499,999 | 4      | 4      | 13      | 11      |
| \$2,500,000 - \$2,999,999 | 1      | 4      | 7       | 6       |
| \$3,000,000 - \$3,499,999 | 1      | 1      | 2       | 1       |
| \$3,500,000 - \$3,999,999 | 1      | -      | 1       | -       |
| \$4,000,000+              |        | 1      | 1       | 1       |
|                           | 1,745  | 2,200  | 6,376   | 7,167   |

|                           | Apr-11 | Apr-12 | YTD2011 | YTD2012 |
|---------------------------|--------|--------|---------|---------|
| Calgary SF                |        |        |         |         |
| >\$100,000                | 1      | -      | 1       | 1       |
| \$100,000 - \$199,999     | 16     | 6      | 58      | 43      |
| \$200,000 - \$299,999     | 131    | 162    | 563     | 612     |
| \$300,000 -\$ 349,999     | 179    | 235    | 752     | 822     |
| \$350,000 - \$399,999     | 212    | 273    | 835     | 899     |
| \$400,000 - \$449,999     | 171    | 233    | 626     | 745     |
| \$450,000 - \$499,999     | 128    | 178    | 461     | 525     |
| \$500,000 - \$549,999     | 93     | 137    | 280     | 416     |
| \$550,000 - \$599,999     | 59     | 83     | 207     | 275     |
| \$600,000 - \$649,999     | 55     | 78     | 143     | 218     |
| \$650,000 - \$699,999     | 36     | 42     | 135     | 144     |
| \$700,000 - \$799,999     | 46     | 60     | 154     | 189     |
| \$800,000 - \$899,999     | 33     | 28     | 98      | 95      |
| \$900,000 - \$999,999     | 16     | 21     | 45      | 63      |
| \$1,000,000 - \$1,249,999 | 15     | 17     | 47      | 76      |
| \$1,250,000 - \$1,499,999 | 8      | 11     | 36      | 35      |
| \$1,500,000 - \$1,749,999 | 3      | 5      | 15      | 19      |
| \$1,175,000 - \$1,999,999 | 3      | 3      | 17      | 7       |
| \$2,000,000 - \$2,499,999 | 4      | 4      | 13      | 10      |
| \$2,500,000 - \$2,999,999 | -      | 4      | 6       | 6       |
| \$3,000,000 - \$3,499,999 | 1      | 1      | 2       | 1       |
| \$3,500,000 - \$3,999,999 | 1      | -      | 1       | -       |
| \$4,000,000+              |        | 1      | -       | 1       |
|                           | 1,211  | 1,582  | 4,495   | 5,202   |