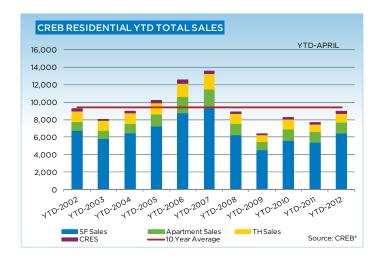

# **CREB® SUMMARY STATISTICS**

| [                           | Apr-11        | Apr-12          | YY % Change | 2011YTD         | 2012 YTD        | YY % Change |
|-----------------------------|---------------|-----------------|-------------|-----------------|-----------------|-------------|
| CREB* TOTAL RESIDENTIAL     | -             |                 |             |                 |                 |             |
| Total Sales                 | 2,133         | 2,788           | 30.71%      | 7,689           | 8,969           | 16.65%      |
| Total Sales Volume          | \$909,886,938 | \$1,198,275,745 | 31.70%      | \$3,188,747,204 | \$3,771,183,934 | 18.27%      |
| New Listings                | 4,372         | 4,567           | 4.46%       | 16,748          | 16,702          | -0.27%      |
| Active Listings             | 10,082        | 9,115           | -9.59%      | N/A             | N/A             |             |
| Sales to New Listings Ratio | 0.49          | 0.61            | 25.13%      | 0.46            | 0.54            | 16.97%      |
| Sales \$ / List \$          | 96.74%        | 97.42%          | 0.69%       | 96.73%          | 97.17%          | 0.43%       |
| Average DOM                 | 52            | 49              | -6.33%      | 53              | 53              | 0.00%       |
| Average Price               | \$426,576     | \$429,798       | 0.76%       | \$414,715       | \$420,469       | 1.39%       |
| Benchmark Price             | \$367,000     | \$390,000       | 6.27%       |                 |                 |             |
| Index                       | 169           | 176             | 4.02%       |                 |                 |             |
| CREB* CITY OF CALGARY       |               |                 |             |                 |                 |             |
| Total Sales                 | 1,745         | 2,200           | 26.07%      | 6,376           | 7,167           | 12.41%      |
| Total Sales Volume          | \$734,941,620 | \$944,653,848   | 28.53%      | \$2,630,592,988 | \$3,014,443,965 | 14.59%      |
| New Listings                | 3,254         | 3,238           | -0.49%      | 12,703          | 12,002          | -5.52%      |
| Active Listings             | 6,324         | 5,270           | -16.67%     | N/A             | N/A             |             |
| Sales to New Listings Ratio | 0.54          | 0.68            | 26.70%      | 0.50            | 0.60            | 18.97%      |
| Sales \$ / List \$          | 97.10%        | 97.62%          | 0.52%       | 96.90%          | 97.33%          | 0.42%       |
| Average DOM                 | 45            | 41              | -7.82%      | 47              | 46              | -2.13%      |
| Average Price               | \$421,170     | \$429,388       | 1.95%       | \$412,577       | \$420,601       | 1.94%       |
| Benchmark Price             | \$372,300     | \$396,800       | 6.58%       |                 |                 |             |
| Index                       | 170           | 177             | 4.25%       |                 |                 |             |
| CREB* TOWNS                 |               |                 |             |                 |                 |             |
| Total Sales                 | 324           | 498             | 53.70%      | 1,115           | 1,528           | 37.04%      |
| Total Sales Volume          | \$119,493,041 | \$181,007,452   | 51.48%      | \$393,536,339   | \$538,196,484   | 36.76%      |
| New Listings                | 865           | 1,071           | 23.82%      | 3,161           | 3,695           | 16.89%      |
| Active Listings             | 2,757         | 2,801           | 1.60%       | N/A             | N/A             |             |
| Sales to New Listings Ratio | 0.37          | 0.46            | 24.14%      | 0.35            | 0.41            | 17.24%      |
| Sales \$ / List \$          | 96.70%        | 97.16%          | 0.46%       | 96.88%          | 97.12%          | 0.25%       |
| Average DOM                 | 81            | 72              | -10.83%     | 79              | 77              | -2.53%      |
| Average Price               | \$368,806     | \$363,469       | -1.45%      | \$352,947       | \$352,223       | -0.21%      |
| Benchmark Price             | \$327,000     | \$335,600       | 2.63%       |                 |                 |             |
| Index                       | 165           | 168             | 2.00%       |                 |                 |             |
| CREB* CRES                  |               |                 |             |                 |                 |             |
| Total Sales                 | 64            | 90              | 40.63%      | 198             | 271             | 36.87%      |
| Total Sales Volume          | \$55,452,277  | \$72,614,445    | 30.95%      | \$164,617,877   | \$217,353,485   | 32.04%      |
| New Listings                | 250           | 256             | 2.40%       | 879             | 1,000           | 13.77%      |
| Active Listings             | 925           | 1,044           | 12.86%      | N/A             | N/A             |             |
| Sales to New Listings Ratio | 0.26          | 0.35            | 37.33%      | 0.23            | 0.27            | 20.31%      |
| Sales \$ / List \$          | 92.28%        | 95.59%          | 3.31%       | 93.80%          | 95.21%          | 1.40%       |
| Average DOM                 | 93            | 93              | -0.38%      | 102             | 97              | -4.90%      |
| Average Price               | \$866,442     | \$806,827       | -6.88%      | \$831,403       | \$802,042       | -3.53%      |
| Median Price                | \$810,500     | \$685,648       | -15.40%     |                 |                 |             |
|                             |               |                 |             |                 |                 |             |

# **CREB® TOTAL RESIDENTIAL**

|                 | Jan.    | Feb.    | Mar.    | Anr     | May     | lun     | Jul.    | Aua     | Sant    | Oct.    | Nov.    | Dec.    | YTD     |
|-----------------|---------|---------|---------|---------|---------|---------|---------|---------|---------|---------|---------|---------|---------|
|                 | Jan.    | Feb.    | Mar.    | Apr.    | May     | Jun.    | Jui.    | Aug.    | Sept.   | - σα.   | 1404.   | Dec.    | 110     |
| 2011            |         |         |         |         |         |         |         |         |         |         |         |         |         |
| Sales           | 1,316   | 1,936   | 2,304   | 2,133   | 2,264   | 2,458   | 2,010   | 1,950   | 1,840   | 1,702   | 1,699   | 1,290   | 22,902  |
| New Listings    | 3,676   | 4,156   | 4,544   | 4,372   | 4,866   | 4,589   | 3,948   | 3,986   | 4,135   | 3,386   | 2,453   | 1,501   | 45,612  |
| Active Listings | 7,434   | 8,234   | 9,309   | 10,082  | 10,798  | 11,014  | 10,980  | 10,913  | 10,880  | 10,247  | 8,863   | 6,613   |         |
| AverageDOM      | 64      | 54      | 48      | 52      | 51      | 51      | 56      | 56      | 59      | 60      | 60      | 67      | 55      |
| Average Price   | 404,637 | 411,686 | 412,037 | 426,576 | 430,997 | 426,235 | 412,532 | 410,757 | 422,048 | 411,084 | 411,560 | 410,169 | 416,862 |
| Benchmark Price | 354,100 | 359,200 | 364,100 | 367,000 | 368,500 | 368,900 | 369,700 | 368,400 | 369,300 | 368,700 | 368,700 | 368,800 | 369,059 |
| Index           | 164     | 166     | 168     | 169     | 169     | 169     | 170     | 169     | 169     | 169     | 168     | 168     | 168     |
| 2012            |         |         |         |         |         |         |         |         |         |         |         |         |         |
| Sales           | 1,326   | 2,155   | 2,700   | 2,788   |         |         |         |         |         |         |         |         | 8,969   |
| New Listings    | 3,477   | 3,904   | 4,754   | 4,567   |         |         |         |         |         |         |         |         | 16,702  |
| Active Listings | 7,256   | 7,858   | 8,650   | 9,115   |         |         |         |         |         |         |         |         |         |
| AverageDOM      | 69      | 56      | 48      | 49      |         |         |         |         |         |         |         |         | 53      |
| Average Price   | 393,778 | 421,381 | 423,216 | 429,798 |         |         |         |         |         |         |         |         | 420,469 |
| Benchmark Price | 368,800 | 373,000 | 378,700 | 390,000 |         |         |         |         |         |         |         |         |         |
| Index           | 168     | 170     | 172     | 176     |         |         |         |         |         |         |         |         |         |