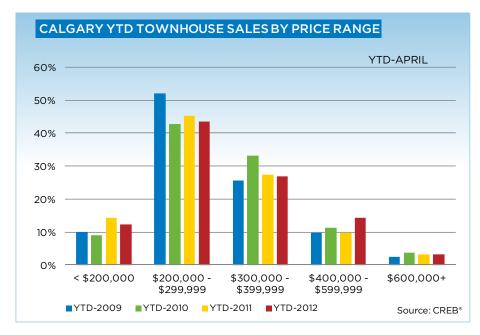

|                           | Apr-11 | Apr-12 | YTD2011 | YTD2012 |
|---------------------------|--------|--------|---------|---------|
| Calgary Townhouse         |        |        |         |         |
| >\$100,000                | -      | -      | 1       | -       |
| \$100,000 - \$199,999     | 34     | 29     | 109     | 102     |
| \$200,000 - \$299,999     | 105    | 104    | 349     | 362     |
| \$300,000 -\$ 349,999     | 39     | 59     | 125     | 145     |
| \$350,000 - \$399,999     | 20     | 26     | 87      | 78      |
| \$400,000 - \$449,999     | 7      | 17     | 35      | 50      |
| \$450,000 - \$499,999     | 10     | 11     | 25      | 32      |
| \$500,000 - \$549,999     | 1      | 7      | 7       | 21      |
| \$550,000 - \$599,999     | 3      | 3      | 9       | 16      |
| \$600,000 - \$649,999     | 3      | 3      | 5       | 5       |
| \$650,000 - \$699,999     | -      | 2      | 8       | 5       |
| \$700,000 - \$799,999     | -      | 2      | 6       | 7       |
| \$800,000 - \$899,999     | -      | 3      | 3       | 4       |
| \$900,000 - \$999,999     | 1      | -      | 1       | 3       |
| \$1,000,000 - \$1,249,999 | 1      | 1      | 2       | 2       |
| \$1,250,000 - \$1,499,999 | -      | -      | -       | -       |
| \$1,500,000 - \$1,749,999 | -      | -      | -       | -       |
| \$1,175,000 - \$1,999,999 | -      | -      | -       | -       |
| \$2,000,000 - \$2,499,999 | -      | -      | -       | -       |
| \$2,500,000 - \$2,999,999 | -      | -      | -       | -       |
| \$3,000,000 - \$3,499,999 | -      | -      | -       | -       |
| \$3,500,000 - \$3,999,999 | -      | -      | -       | -       |
| \$4,000,000+              |        | -      | -       |         |
|                           | 224    | 267    | 772     | 832     |