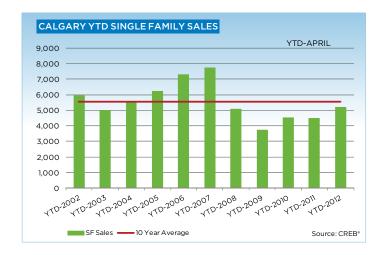

After the first four months of the year, the condominium apartment sales totaled 1,133, a 2.2 per cent increase over the same period last year. Tighter supply in the single-family market has translated to improved demand for condominium apartments, and consumers active in this market have a sufficient amount of supply and new listings to choose from.

# CITY OF CALGARY SINGLE FAMILY

|                 | Jan.    | Feb.    | Mar.    | Apr.    | May     | Jun.    | Jul.    | Aug.    | Sept.   | Oct.    | Nov.    | Dec.    | YTD     |
|-----------------|---------|---------|---------|---------|---------|---------|---------|---------|---------|---------|---------|---------|---------|
| 2011            |         |         |         |         |         |         |         |         |         |         |         |         |         |
| Sales           | 782     | 1,158   | 1,344   | 1,211   | 1,308   | 1,385   | 1,142   | 1,101   | 1,035   | 984     | 955     | 717     | 13,122  |
| New Listings    | 1,949   | 2,245   | 2,417   | 2,285   | 2,536   | 2,394   | 2,031   | 2,095   | 2,303   | 1,773   | 1,275   | 753     | 24,056  |
| Active Listings | 3,011   | 3,436   | 3,958   | 4,327   | 4,545   | 4,648   | 4,544   | 4,491   | 4,661   | 4,390   | 3,674   | 2,705   |         |
| AverageDOM      | 57      | 45      | 39      | 41      | 41      | 43      | 49      | 49      | 48      | 52      | 52      | 58      | 46      |
| Average Price   | 453,766 | 462,143 | 461,579 | 479,304 | 488,862 | 480,283 | 456,374 | 454,595 | 466,192 | 455,392 | 472,035 | 454,992 | 466,755 |
| Benchmark Price | 403,300 | 409,300 | 414,700 | 418,500 | 420,000 | 421,000 | 421,300 | 419,900 | 420,900 | 420,600 | 421,200 | 421,400 | 421,778 |
| Index           | 164     | 167     | 168     | 170     | 170     | 170     | 170     | 170     | 170     | 170     | 170     | 170     | 170     |
| 2012            |         |         |         |         |         |         |         |         |         |         |         |         |         |
| Sales           | 763     | 1,281   | 1,576   | 1,582   |         |         |         |         |         |         |         |         | 5,202   |
| New Listings    | 1,714   | 2,000   | 2,348   | 2,285   |         |         |         |         |         |         |         |         | 8,347   |
| Active Listings | 2,918   | 3,093   | 3,367   | 3,501   |         |         |         |         |         |         |         |         |         |
| AverageDOM      | 59      | 48      | 40      | 38      |         |         |         |         |         |         |         |         | 44      |
| Average Price   | 440,478 | 469,998 | 472,465 | 483,519 |         |         |         |         |         |         |         |         | 470,527 |
| Benchmark Price | 422,600 | 427,000 | 433,500 | 449,500 |         |         |         |         |         |         |         |         |         |
| Index           | 170     | 172     | 174     | 179     |         |         |         |         |         |         |         |         |         |