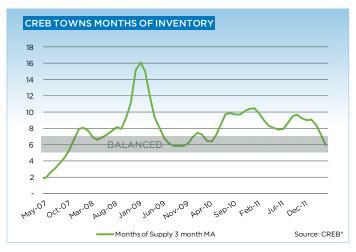

# **CREB® TOWNS**

|                 | Jan.    | Feb.    | Mar.    | Apr.    | May     | Jun.    | July.   | Aug.    | Sept.   | Oct.    | Nov.    | Dec.    | YTD     |
|-----------------|---------|---------|---------|---------|---------|---------|---------|---------|---------|---------|---------|---------|---------|
| 2011            |         |         |         |         |         |         |         |         |         |         |         |         |         |
| Sales           | 199     | 270     | 322     | 324     | 386     | 431     | 355     | 318     | 309     | 296     | 298     | 216     | 3,724   |
| New Listings    | 688     | 717     | 891     | 865     | 1,011   | 921     | 848     | 799     | 707     | 686     | 479     | 327     | 8,939   |
| Active Listings | 2,121   | 2,274   | 2,549   | 2,757   | 3,029   | 3,081   | 3,141   | 3,153   | 3,000   | 2,793   | 2,531   | 1,941   |         |
| AverageDOM      | 82      | 83      | 74      | 81      | 77      | 68      | 80      | 75      | 85      | 83      | 82      | 90      | 79      |
| Average Price   | 334,831 | 342,161 | 357,231 | 368,806 | 349,124 | 359,951 | 363,172 | 360,359 | 363,356 | 365,105 | 335,414 | 357,287 | 355,648 |
| Benchmark Price | 316,600 | 319,600 | 325,000 | 327,000 | 329,400 | 328,300 | 329,700 | 329,700 | 330,800 | 327,800 | 325,300 | 326,300 | 325,980 |
| Index           | 159     | 161     | 164     | 165     | 166     | 165     | 166     | 166     | 166     | 164     | 163     | 164     | 164     |
| 2012            |         |         |         |         |         |         |         |         |         |         |         |         |         |
| Sales           | 218     | 355     | 457     | 498     |         |         |         |         |         |         |         |         | 1,528   |
| New Listings    | 730     | 800     | 1,094   | 1,071   |         |         |         |         |         |         |         |         | 3,695   |
| Active Listings | 2,129   | 2,285   | 2,596   | 2,801   |         |         |         |         |         |         |         |         |         |
| AverageDOM      | 102     | 81      | 69      | 72      |         |         |         |         |         |         |         |         | 77      |
| Average Price   | 352,113 | 325,915 | 360,456 | 363,469 |         |         |         |         |         |         |         |         | 352,223 |
| Benchmark Price | 325,200 | 327,700 | 328,900 | 335,600 |         |         |         |         |         |         |         |         |         |
| Index           | 163     | 164     | 165     | 168     |         |         |         |         |         |         |         |         |         |

## **CREB® TOWNS**