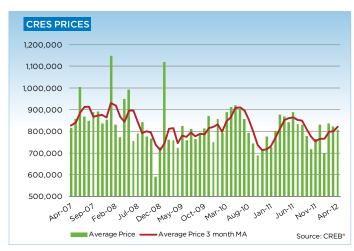

# **CREB® COUNTRY RESIDENTIAL**

|                 | Jan.    | Feb.    | Mar.    | Apr.    | May     | Jun.    | Jul.    | Aug.    | Sept.   | Oct.    | Nov.    | Dec.    | YTD     |
|-----------------|---------|---------|---------|---------|---------|---------|---------|---------|---------|---------|---------|---------|---------|
| 2011            |         |         |         |         |         |         |         |         |         |         |         |         |         |
| Sales           | 33      | 43      | 58      | 64      | 68      | 63      | 59      | 63      | 69      | 55      | 54      | 47      | 676     |
| New Listings    | 168     | 225     | 236     | 250     | 303     | 314     | 243     | 225     | 224     | 169     | 134     | 98      | 2,589   |
| Active Listings | 606     | 705     | 823     | 925     | 1,061   | 1,166   | 1,206   | 1,190   | 1,123   | 1,032   | 894     | 683     |         |
| AverageDOM      | 131     | 113     | 91      | 93      | 112     | 86      | 87      | 106     | 124     | 113     | 101     | 105     | 103     |
| Average Price   | 726,136 | 799,393 | 876,366 | 866,442 | 840,590 | 885,475 | 832,742 | 829,621 | 776,414 | 716,636 | 762,285 | 828,660 | 816,655 |
| 2012            |         |         |         |         |         |         |         |         |         |         |         |         |         |
| Sales           | 39      | 66      | 76      | 90      |         |         |         |         |         |         |         |         | 271     |
| New Listings    | 215     | 221     | 308     | 256     |         |         |         |         |         |         |         |         | 1,000   |
| Active Listings | 760     | 837     | 962     | 1,044   |         |         |         |         |         |         |         |         |         |
| AverageDOM      | 127     | 94      | 91      | 93      |         |         |         |         |         |         |         |         | 97      |
| Average Price   | 696,615 | 835,637 | 821,303 | 806,827 |         |         |         |         |         |         |         |         | 802,042 |

|                           | Apr-11   | Apr-12 | YTD2011 | YTD2012 |
|---------------------------|----------|--------|---------|---------|
| CRES                      | 21/21 11 |        |         |         |
| >\$100.000                | -        | -      | -       | 2       |
| \$100,000 - \$199,999     | 3        | 2      | 6       | 7       |
| \$200,000 - \$299,999     | 7        | 6      | 17      | 12      |
| \$300,000 -\$ 349,999     | -        | 6      | 5       | 19      |
| \$350,000 - \$399,999     | -        | 5      | 4       | 10      |
| \$400,000 - \$449,999     | 2        | 5      | 7       | 8       |
| \$450,000 - \$499,999     | -        | 5      | 4       | 10      |
| \$500,000 - \$549,999     | 4        | 2      | 7       | 13      |
| \$550,000 - \$599,999     | 3        | 5      | 11      | 15      |
| \$600,000 - \$649,999     | 2        | 3      | 9       | 14      |
| \$650,000 - \$699,999     | 2        | 10     | 14      | 25      |
| \$700,000 - \$799,999     | 8        | 9      | 24      | 32      |
| \$800,000 - \$899,999     | 7        | 7      | 19      | 28      |
| \$900,000 - \$999,999     | 4        | 4      | 17      | 14      |
| \$1,000,000 - \$1,249,999 | 11       | 6      | 28      | 27      |
| \$1,250,000 - \$1,499,999 | 5        | 6      | 11      | 12      |
| \$1,500,000 - \$1,749,999 | 2        | 3      | 5       | 8       |
| \$1,175,000 - \$1,999,999 | 1        | 1      | 2       | 4       |
| \$2,000,000 - \$2,499,999 | 2        | 4      | 5       | 7       |
| \$2,500,000 - \$2,999,999 | 1        | -      | 3       | 3       |
| \$3,000,000 - \$3,499,999 | -        | -      | -       | -       |
| \$3,500,000 - \$3,999,999 | -        | 1      | -       | 1       |
| \$4,000,000+              | _        | _      | -       |         |
|                           | 64       | 90     | 198     | 271     |