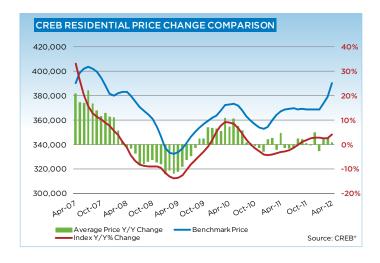

NOTE: The single family benchmark price has been pushed up to levels comparable to those recorded in 2007, but the index continues to remain below peak levels. Why the difference? This is mostly due to the community weighting factor inherent in the benchmark price. The index figure does not have the same bias, and therefore is a better measure of the true price appreciation in the market.