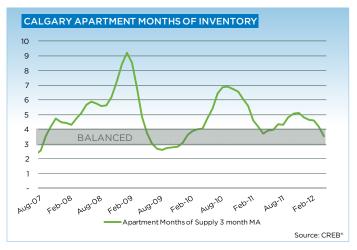

New condominium apartment listings for the month of April rose by 5.9 per cent compared to last year, and remain at similar levels on a year-to-date basis. As the gap between inventories and sales narrows, the months of supply continues to trend toward levels that are more consistent with a balanced market.

While the condominium apartment market moved into more balanced territory, index prices remain relatively unchanged. The condominium townhouse market is trending in a similar fashion to the single family market, and recorded a year-over-year index price increase of 2.7 per cent. Overall for the month of April, the condominium townhouse and apartment