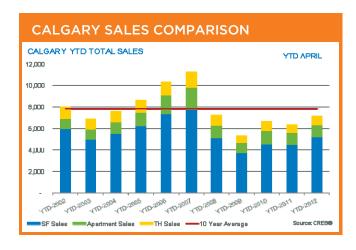

#### A RETURN TO TYPICAL SALES ACTIVITY IN THE CALGARY REGION

Improved activity across all sectors

Calgary, May 1, 2012 - For the month of April 2012, year-overyear sales activity improved across all sectors in the city. Calgary residential sales total 2,200 for the month, a 26 per cent increase over levels recorded last year.

"The growth in full-time employment, combined with improving migration levels, is translating into improved demand for housing," says Ann-Marie Lurie, CREB® chief economist. "While sales growth does seem exceptionally strong, it is important to keep in perspective that the sales activity in Calgary is returning to levels more consistent with the long-term average."