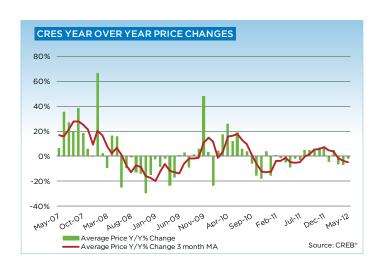

# **CREB® COUNTRY RESIDENTIAL**

|                 | Jan.    | Feb.    | Mar.    | Apr.    | May     | Jun.    | Jul.    | Aug.    | Sept.   | Oct.    | Nov.    | Dec.    | YTD     |
|-----------------|---------|---------|---------|---------|---------|---------|---------|---------|---------|---------|---------|---------|---------|
| 2011            |         |         |         |         |         |         |         |         |         |         |         |         |         |
| Sales           | 33      | 43      | 58      | 64      | 68      | 63      | 59      | 63      | 69      | 55      | 54      | 47      | 676     |
| New Listings    | 168     | 225     | 236     | 250     | 303     | 315     | 243     | 225     | 224     | 169     | 134     | 98      | 2,590   |
| Active Listings | 606     | 705     | 823     | 925     | 1,061   | 1,166   | 1,206   | 1,190   | 1,123   | 1,032   | 894     | 683     |         |
| AverageDOM      | 131     | 113     | 91      | 93      | 112     | 86      | 87      | 106     | 124     | 113     | 101     | 105     | 103     |
| Average Price   | 726,136 | 799,393 | 876,366 | 866,442 | 840,590 | 885,475 | 832,742 | 829,621 | 776,414 | 716,636 | 762,285 | 828,660 | 816,655 |
| 2012            |         |         |         |         |         |         |         |         |         |         |         |         |         |
| Sales           | 39      | 66      | 76      | 90      | 97      |         |         |         |         |         |         |         | 368     |
| New Listings    | 216     | 221     | 308     | 256     | 350     |         |         |         |         |         |         |         | 1,351   |
| Active Listings | 760     | 837     | 962     | 1,044   | 1,190   |         |         |         |         |         |         |         |         |
| AverageDOM      | 127     | 94      | 91      | 93      | 98      |         |         |         |         |         |         |         | 97      |
| Average Price   | 696,615 | 835,637 | 821,303 | 806,827 | 824,182 |         |         |         |         |         |         |         | 807,878 |

## **CREB® COUNTRY RESIDENTIAL**