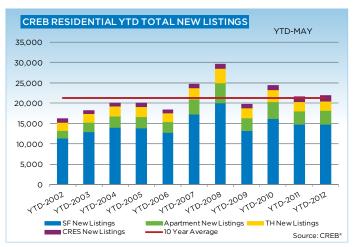

Demand growth continues to outpace supply in the single-family market. Monthly sales reached 1,710 units in May, resulting in year-to-date sales 19.1 per cent higher than the same period last year. While new listings recorded a year-over-year increase of 6.7 per cent, this did little to alleviate the supply constraint in the single-family market. Inventories totaled 3,842 in May, keeping months of supply in seller territory, with less than 2.5 months of supply.