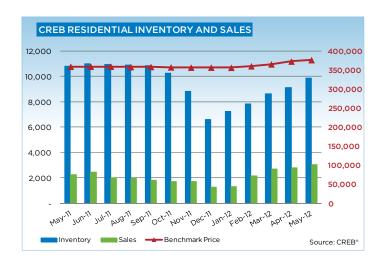

Demand growth continues to outpace supply in the single-family market. Monthly sales reached 1,710 units in May, resulting in year-to-date sales 19.1 per cent higher than the same period last year. While new listings recorded a year-over-year increase of 6.7 per cent, this did little to alleviate the supply constraint in the single-family market. Inventories totaled 3,842 in May, keeping months of supply in seller territory, with less than 2.5 months of supply.

The single-family benchmark price for the month of May 2012 was \$427,500, a 6.7-per-cent increase over the previous year. Prices were expected to record modest gains this year and, while the increase is higher than expected, the single-family benchmark price remains 5.3-per-cent below the peak price of \$451,400, reached in July 2007.