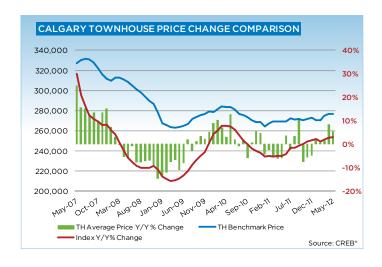

# CITY OF CALGARY CONDOMINIUM TOWNHOUSE

|                 | Jan.    | Feb.    | Mar.    | Apr.    | May     | Jun.    | Jul.    | Aug.    | Sept.   | Oct.    | Nov.    | Dec.    | YTD     |
|-----------------|---------|---------|---------|---------|---------|---------|---------|---------|---------|---------|---------|---------|---------|
| 2011            |         |         |         |         |         |         |         |         |         |         |         |         |         |
| Sales           | 116     | 184     | 248     | 224     | 214     | 242     | 206     | 184     | 190     | 154     | 150     | 126     | 2,238   |
| New Listings    | 349     | 384     | 408     | 405     | 409     | 387     | 334     | 353     | 358     | 296     | 224     | 124     | 4,031   |
| Active Listings | 622     | 717     | 742     | 784     | 821     | 784     | 763     | 766     | 758     | 710     | 612     | 479     |         |
| AverageDOM      | 59      | 52      | 52      | 57      | 46      | 54      | 52      | 51      | 53      | 52      | 59      | 62      | 53      |
| Average Price   | 291,958 | 308,462 | 309,833 | 296,299 | 313,846 | 324,750 | 304,971 | 320,269 | 329,089 | 296,139 | 304,114 | 293,179 | 309,218 |
| Benchmark Price | 264,400 | 267,400 | 269,400 | 269,200 | 269,000 | 269,200 | 272,200 | 271,400 | 271,600 | 270,600 | 271,600 | 272,700 | 292,243 |
| Index           | 165     | 167     | 168     | 168     | 168     | 168     | 170     | 170     | 170     | 169     | 170     | 170     | 171     |
| 2012            |         |         |         |         |         |         |         |         |         |         |         |         |         |
| Sales           | 126     | 205     | 234     | 267     | 289     |         |         |         |         |         |         |         | 1,121   |
| New Listings    | 312     | 374     | 358     | 357     | 456     |         |         |         |         |         |         |         | 1,857   |
| Active Listings | 520     | 612     | 606     | 612     | 675     |         |         |         |         |         |         |         |         |
| AverageDOM      | 61      | 51      | 49      | 49      | 38      |         |         |         |         |         |         |         | 47      |
| Average Price   | 297,918 | 310,047 | 313,938 | 320,912 | 330,446 |         |         |         |         |         |         |         | 317,343 |
| Benchmark Price | 270,300 | 270,500 | 274,600 | 276,400 | 277,000 |         |         |         |         |         |         |         |         |
| Index           | 169     | 169     | 172     | 173     | 173     |         |         |         |         |         |         |         |         |

| Calgary Townhouse       >\$100,000       1       -       2       -         \$100,000 - \$199,999       25       27       134       129         \$200,000 - \$299,999       90       128       439       490         \$300,000 - \$349,999       32       53       157       198         \$350,000 - \$399,999       26       21       113       99         \$400,000 - \$449,999       14       20       49       70         \$450,000 - \$499,999       12       14       37       46         \$500,000 - \$549,999       2       11       9       32         \$550,000 - \$59,999       3       2       12       18         \$600,000 - \$649,999       4       4       9       9         \$650,000 - \$699,999       2       -       10       5         \$700,000 - \$799,999       3       2       9       9         \$800,000 - \$899,999       -       1       1       4         \$1,000,000 - \$1,249,999       -       1       1       4         \$1,000,000 - \$1,249,999       -       1       1       4         \$1,000,000 - \$1,249,999       -       2       2       2       4 |                           | May-11 | May-12 | YTD2011    | YTD2012 |
|----------------------------------------------------------------------------------------------------------------------------------------------------------------------------------------------------------------------------------------------------------------------------------------------------------------------------------------------------------------------------------------------------------------------------------------------------------------------------------------------------------------------------------------------------------------------------------------------------------------------------------------------------------------------------------------------------------------------------------------------------------------------------------------------------------------------------------------------------------------------------------------------------------------------------------------------------------------------------------------------------------------------------------------------------------------------------------------------|---------------------------|--------|--------|------------|---------|
| \$100,000 - \$199,999                                                                                                                                                                                                                                                                                                                                                                                                                                                                                                                                                                                                                                                                                                                                                                                                                                                                                                                                                                                                                                                                        | Calgary Townhouse         |        |        |            |         |
| \$200,000 - \$299,999                                                                                                                                                                                                                                                                                                                                                                                                                                                                                                                                                                                                                                                                                                                                                                                                                                                                                                                                                                                                                                                                        | >\$100,000                | 1      | -      | 2          | -       |
| \$300,000 - \$349,999 32 53 157 198 \$350,000 - \$349,999 26 21 113 99 \$400,000 - \$449,999 14 20 49 70 \$450,000 - \$499,999 12 14 37 46 \$500,000 - \$549,999 2 11 9 32 \$550,000 - \$599,999 3 2 12 18 \$600,000 - \$649,999 4 4 9 9 9 \$650,000 - \$649,999 2 - 10 5 \$700,000 - \$699,999 2 - 10 5 \$700,000 - \$799,999 3 2 9 9 \$800,000 - \$899,999 - 2 3 6 \$900,000 - \$899,999 - 2 2 3 6 \$900,000 - \$1,249,999 - 2 2 2 4 \$1,250,000 - \$1,249,999 - 2 2 2 4 \$1,250,000 - \$1,499,999 - 2 - 2 \$1,500,000 - \$1,499,999                                                                                                                                                                                                                                                                                                                                                                                                                                                                                                                                                       | \$100,000 - \$199,999     | 25     | 27     | 134        | 129     |
| \$350,000 - \$399,999                                                                                                                                                                                                                                                                                                                                                                                                                                                                                                                                                                                                                                                                                                                                                                                                                                                                                                                                                                                                                                                                        | \$200,000 - \$299,999     | 90     | 128    | 439        | 490     |
| \$400,000 - \$449,999                                                                                                                                                                                                                                                                                                                                                                                                                                                                                                                                                                                                                                                                                                                                                                                                                                                                                                                                                                                                                                                                        | \$300,000 -\$ 349,999     | 32     | 53     | 157        | 198     |
| \$450,000 - \$499,999                                                                                                                                                                                                                                                                                                                                                                                                                                                                                                                                                                                                                                                                                                                                                                                                                                                                                                                                                                                                                                                                        | \$350,000 - \$399,999     | 26     | 21     | 113        | 99      |
| \$500,000 - \$549,999                                                                                                                                                                                                                                                                                                                                                                                                                                                                                                                                                                                                                                                                                                                                                                                                                                                                                                                                                                                                                                                                        | \$400,000 - \$449,999     | 14     | 20     | 49         | 70      |
| \$550,000 - \$599,999                                                                                                                                                                                                                                                                                                                                                                                                                                                                                                                                                                                                                                                                                                                                                                                                                                                                                                                                                                                                                                                                        | \$450,000 - \$499,999     | 12     | 14     | 37         | 46      |
| \$600,000 - \$649,999                                                                                                                                                                                                                                                                                                                                                                                                                                                                                                                                                                                                                                                                                                                                                                                                                                                                                                                                                                                                                                                                        | \$500,000 - \$549,999     | 2      | 11     | 9          | 32      |
| \$650,000 - \$699,999                                                                                                                                                                                                                                                                                                                                                                                                                                                                                                                                                                                                                                                                                                                                                                                                                                                                                                                                                                                                                                                                        | \$550,000 - \$599,999     | 3      | 2      | 12         | 18      |
| \$700,000 - \$799,999                                                                                                                                                                                                                                                                                                                                                                                                                                                                                                                                                                                                                                                                                                                                                                                                                                                                                                                                                                                                                                                                        | \$600,000 - \$649,999     | 4      | 4      | 9          | 9       |
| \$800,000 - \$899,999                                                                                                                                                                                                                                                                                                                                                                                                                                                                                                                                                                                                                                                                                                                                                                                                                                                                                                                                                                                                                                                                        | \$650,000 - \$699,999     | 2      | -      | <b>1</b> 0 | 5       |
| \$900,000 - \$999,999                                                                                                                                                                                                                                                                                                                                                                                                                                                                                                                                                                                                                                                                                                                                                                                                                                                                                                                                                                                                                                                                        | \$700,000 - \$799,999     | 3      | 2      | 9          | 9       |
| \$1,000,000 - \$1,249,999                                                                                                                                                                                                                                                                                                                                                                                                                                                                                                                                                                                                                                                                                                                                                                                                                                                                                                                                                                                                                                                                    | \$800,000 - \$899,999     | -      | 2      | 3          | 6       |
| \$1,250,000 - \$1,499,999                                                                                                                                                                                                                                                                                                                                                                                                                                                                                                                                                                                                                                                                                                                                                                                                                                                                                                                                                                                                                                                                    | \$900,000 - \$999,999     | -      | 1      | 1          | 4       |
| \$1,500,000 - \$1,749,999                                                                                                                                                                                                                                                                                                                                                                                                                                                                                                                                                                                                                                                                                                                                                                                                                                                                                                                                                                                                                                                                    | \$1,000,000 - \$1,249,999 | -      | 2      | 2          | 4       |
| \$1,175,000 - \$1,999,999                                                                                                                                                                                                                                                                                                                                                                                                                                                                                                                                                                                                                                                                                                                                                                                                                                                                                                                                                                                                                                                                    | \$1,250,000 - \$1,499,999 | -      | 2      | -          | 2       |
| \$2,000,000 - \$2,499,999                                                                                                                                                                                                                                                                                                                                                                                                                                                                                                                                                                                                                                                                                                                                                                                                                                                                                                                                                                                                                                                                    | \$1,500,000 - \$1,749,999 | -      | -      | -          | -       |
| \$2,500,000 - \$2,999,999                                                                                                                                                                                                                                                                                                                                                                                                                                                                                                                                                                                                                                                                                                                                                                                                                                                                                                                                                                                                                                                                    | \$1,175,000 - \$1,999,999 | -      | -      | -          | -       |
| \$3,000,000 - \$3,499,999                                                                                                                                                                                                                                                                                                                                                                                                                                                                                                                                                                                                                                                                                                                                                                                                                                                                                                                                                                                                                                                                    | \$2,000,000 - \$2,499,999 | -      | -      | -          | -       |
| \$3,500,000 - \$3,999,999<br>\$4,000,000 +                                                                                                                                                                                                                                                                                                                                                                                                                                                                                                                                                                                                                                                                                                                                                                                                                                                                                                                                                                                                                                                   | \$2,500,000 - \$2,999,999 | -      | -      | -          | -       |
| \$4,000,000+                                                                                                                                                                                                                                                                                                                                                                                                                                                                                                                                                                                                                                                                                                                                                                                                                                                                                                                                                                                                                                                                                 | \$3,000,000 - \$3,499,999 | -      | -      | -          | -       |
| · · ·                                                                                                                                                                                                                                                                                                                                                                                                                                                                                                                                                                                                                                                                                                                                                                                                                                                                                                                                                                                                                                                                                        | \$3,500,000 - \$3,999,999 | -      | -      | -          | -       |
| 214 289 986 1121                                                                                                                                                                                                                                                                                                                                                                                                                                                                                                                                                                                                                                                                                                                                                                                                                                                                                                                                                                                                                                                                             | \$4,000,000+              | _      | -      | -          | -       |
|                                                                                                                                                                                                                                                                                                                                                                                                                                                                                                                                                                                                                                                                                                                                                                                                                                                                                                                                                                                                                                                                                              |                           | 214    | 289    | 986        | 1121    |