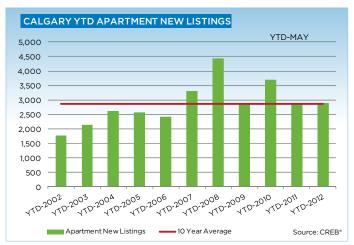

"Buyers are also turning to surrounding areas and the condominium markets, both of which have adequate supply levels and price growth that remain below single-family levels," Walters says.

After the first five months of the year, condominium-apartment sales totaled 1,518, an 8.7-per-cent increase over the same period last year. New listings for the month rose by 5.4 per cent compared to last year, but on a year-to-date basis, they remain at comparable levels. As the number of sales outpaced new listings, total inventory levels of apartment condominiums have retracted by 3 per cent over May 2011, and with three months of supply, firmly moved into balanced territory.