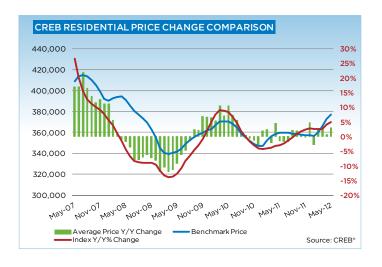

The single-family benchmark price for the month of May 2012 was \$427,500, a 6.7-per-cent increase over the previous year. Prices were expected to record modest gains this year and, while the increase is higher than expected, the single-family benchmark price remains 5.3-per-cent below the peak price of \$451,400, reached in July 2007.

The condominium-apartment market recorded a modest improvement in pricing, with a benchmark price of \$245,400 in May 2012, a year-over-year price gain of one per cent. Meanwhile, condominium-townhome benchmark prices appreciated by 3 per cent over last year for a monthly price of \$277,000.