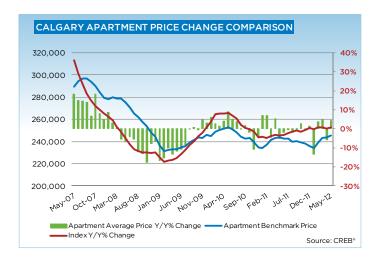

The condominium-apartment market recorded a modest improvement in pricing, with a benchmark price of \$245,400 in May 2012, a year-over-year price gain of one per cent. Meanwhile, condominium-townhome benchmark prices appreciated by 3 per cent over last year for a monthly price of \$277,000.