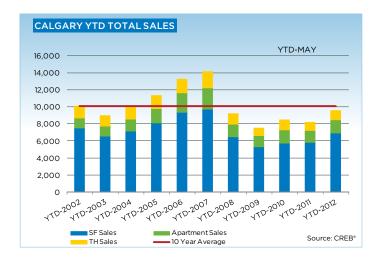

Demand growth continues to outpace supply in the single-family market. Monthly sales reached 1,710 units in May, resulting in year-to-date sales 19.1 per cent higher than the same period last year. While new listings recorded a year-over-year increase of 6.7 per cent, this did little to alleviate the supply constraint in the single-family market. Inventories totaled 3,842 in May, keeping months of supply in seller territory, with less than 2.5 months of supply.

"Buyers are also turning to surrounding areas and the condominium markets, both of which have adequate supply levels and price growth that remain below single-family levels," Walters says.

After the first five months of the year, condominium-apartment sales totaled 1,518, an 8.7-per-cent increase over the same period last year. New listings for the month rose by 5.4 per cent compared to last year, but on a year-to-date basis, they remain at comparable levels. As the number of sales outpaced new listings, total inventory levels of apartment condominiums have retracted by 3 per cent over May 2011, and with three months of supply, firmly moved into balanced territory.