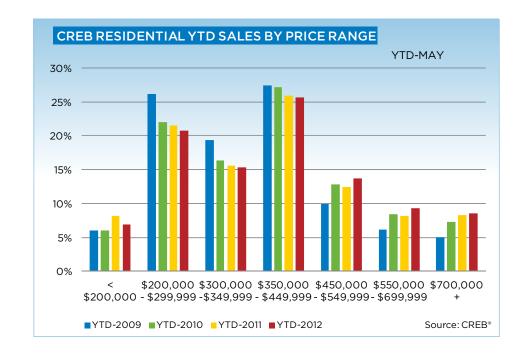

|                           | May-11 | May -12 | YTD2011 | YTD2012 |
|---------------------------|--------|---------|---------|---------|
| Calgary Total             |        |         |         |         |
| >\$100,000                | 3      | 1       | 22      | 12      |
| \$100,000 - \$199,999     | 104    | 113     | 569     | 530     |
| \$200,000 - \$299,999     | 360    | 477     | 1,730   | 1,967   |
| \$300,000 -\$ 349,999     | 259    | 337     | 1,271   | 1,447   |
| \$350,000 - \$399,999     | 268    | 311     | 1,285   | 1,371   |
| \$400,000 - \$449,999     | 231    | 293     | 918     | 1,135   |
| \$450,000 - \$499,999     | 153    | 213     | 663     | 794     |
| \$500,000 - \$549,999     | 101    | 155     | 403     | 600     |
| \$550,000 - \$599,999     | 72     | 117     | 301     | 419     |
| \$600,000 - \$649,999     | 61     | 79      | 215     | 306     |
| \$650,000 - \$699,999     | 39     | 49      | 188     | 202     |
| \$700,000 - \$799,999     | 54     | 91      | 215     | 291     |
| \$800,000 - \$899,999     | 36     | 42      | 147     | 141     |
| \$900,000 - \$999,999     | 18     | 26      | 64      | 93      |
| \$1,000,000 - \$1,249,999 | 23     | 36      | 73      | 116     |
| \$1,250,000 - \$1,499,999 | 14     | 23      | 52      | 57      |
| \$1,500,000 - \$1,749,999 | 1      | 10      | 16      | 30      |
| \$1,175,000 - \$1,999,999 | 6      | 5       | 23      | 13      |
| \$2,000,000 - \$2,499,999 | 2      | 4       | 15      | 15      |
| \$2,500,000 - \$2,999,999 | 4      | 3       | 11      | 9       |
| \$3,000,000 - \$3,499,999 | 1      | -       | 3       | 1       |
| \$3,500,000 - \$3,999,999 | -      | -       | 1       | -       |
| \$4,000,000+              |        |         | 1       | 1       |
|                           | 1,810  | 2,385   | 8,186   | 9,550   |

|                           | May -11 | May-12 | YTD2011 | YTD2012 |
|---------------------------|---------|--------|---------|---------|
| Calgary SF                |         |        |         |         |
| >\$100,000                | -       | -      | 1       | 1       |
| \$100,000 - \$199,999     | 13      | 12     | 71      | 55      |
| \$200,000 - \$299,999     | 138     | 170    | 701     | 782     |
| \$300,000 -\$ 349,999     | 190     | 234    | 942     | 1,055   |
| \$350,000 - \$399,999     | 219     | 255    | 1,054   | 1,155   |
| \$400,000 - \$449,999     | 206     | 247    | 832     | 992     |
| \$450,000 - \$499,999     | 130     | 195    | 591     | 720     |
| \$500,000 - \$549,999     | 97      | 136    | 377     | 552     |
| \$550,000 - \$599,999     | 68      | 113    | 275     | 388     |
| \$600,000 - \$649,999     | 57      | 72     | 200     | 290     |
| \$650,000 - \$699,999     | 36      | 47     | 171     | 191     |
| \$700,000 - \$799,999     | 49      | 89     | 203     | 278     |
| \$800,000 - \$899,999     | 36      | 40     | 134     | 135     |
| \$900,000 - \$999,999     | 18      | 25     | 63      | 88      |
| \$1,000,000 - \$1,249,999 | 23      | 32     | 70      | 108     |
| \$1,250,000 - \$1,499,999 | 14      | 21     | 50      | 55      |
| \$1,500,000 - \$1,749,999 | 1       | 10     | 16      | 29      |
| \$1,175,000 - \$1,999,999 | 6       | 5      | 23      | 12      |
| \$2,000,000 - \$2,499,999 | 2       | 4      | 15      | 14      |
| \$2,500,000 - \$2,999,999 | 4       | 3      | 10      | 9       |
| \$3,000,000 - \$3,499,999 | 1       | -      | 3       | 1       |
| \$3,500,000 - \$3,999,999 | -       | -      | 1       | -       |
| \$4,000,000+              |         | -      | -       | 1       |
|                           | 1,308   | 1,710  | 5,803   | 6,911   |
|                           |         |        |         |         |

|                           | May -11 | May-12  | YTD2011  | YTD2012 |
|---------------------------|---------|---------|----------|---------|
| Calgary Apartment         | 1139-11 | 11Gy 12 | 7.102011 | 1102012 |
| >\$100,000                | 2       | 1       | 19       | 11      |
| \$100,000 - \$199,999     | 66      | 74      | 364      | 346     |
| \$200,000 - \$299,999     | 132     | 179     | 590      | 695     |
| \$300,000 -\$ 349,999     | 37      | 50      | 172      | 194     |
| \$350,000 - \$399,999     | 23      | 35      | 118      | 117     |
| \$400,000 - \$449,999     | 11      | 26      | 37       | 73      |
| \$450,000 - \$499,999     | 11      | 4       | 35       | 28      |
| \$500,000 - \$549,999     | 2       | 8       | 17       | 16      |
| \$550,000 - \$599,999     | 1       | 2       | 14       | 13      |
| \$600,000 - \$649,999     | -       | 3       | 6        | 7       |
| \$650,000 - \$699,999     | 1       | 2       | 7        | 6       |
| \$700,000 - \$799,999     | 2       | -       | 3        | 4       |
| \$800,000 - \$899,999     | -       | -       | 10       | -       |
| \$900,000 - \$999,999     | -       | -       | -        | 1       |
| \$1,000,000 - \$1,249,999 | -       | 2       | 1        | 4       |
| \$1,250,000 - \$1,499,999 | -       | -       | 2        | -       |
| \$1,500,000 - \$1,749,999 | -       | -       | -        | 1       |
| \$1,175,000 - \$1,999,999 | -       | -       | -        | 1       |
| \$2,000,000 - \$2,499,999 | -       | -       | -        | 1       |
| \$2,500,000 - \$2,999,999 | -       | -       | 1        | -       |
| \$3,000,000 - \$3,499,999 | -       | -       | -        | -       |
| \$3,500,000 - \$3,999,999 | -       | -       | -        | -       |
| \$4,000,000+              |         | _       | 1        |         |
|                           | 288     | 386     | 1,397    | 1,518   |
|                           |         |         |          |         |

|                           | May -11 | May -12 | YTD2011 | YTD2012 |
|---------------------------|---------|---------|---------|---------|
| CREB Towns                |         |         |         |         |
| >\$100,000                | 11      | 13      | 26      | 58      |
| \$100,000 - \$199,999     | 41      | 48      | 182     | 208     |
| \$200,000 - \$299,999     | 97      | 128     | 393     | 508     |
| \$300,000 -\$ 349,999     | 72      | 99      | 275     | 373     |
| \$350,000 - \$399,999     | 51      | 88      | 198     | 317     |
| \$400,000 - \$449,999     | 56      | 72      | 163     | 241     |
| \$450,000 - \$499,999     | 15      | 46      | 96      | 127     |
| \$500,000 - \$549,999     | 20      | 22      | 56      | 86      |
| \$550,000 - \$599,999     | 7       | 11      | 26      | 49      |
| \$600,000 - \$649,999     | 3       | 11      | 13      | 35      |
| \$650,000 - \$699,999     | 4       | 7       | 21      | 25      |
| \$700,000 - \$799,999     | 1       | 6       | 14      | 15      |
| \$800,000 - \$899,999     | 4       | 5       | 10      | 18      |
| \$900,000 - \$999,999     | -       | 2       | 7       | 9       |
| \$1,000,000 - \$1,249,999 | 1       | 4       | 9       | 13      |
| \$1,250,000 - \$1,499,999 | 2       | 3       | 10      | 9       |
| \$1,500,000 - \$1,749,999 | -       | 1       | 1       | 2       |
| \$1,175,000 - \$1,999,999 | -       | 2       | -       | 3       |
| \$2,000,000 - \$2,499,999 | -       | -       | -       | -       |
| \$2,500,000 - \$2,999,999 | 1       | -       | 1       | -       |
| \$3,000,000 - \$3,499,999 | -       | -       | -       | -       |
| \$3,500,000 - \$3,999,999 | -       | -       | -       | -       |
| \$4,000,000+              | -       | -       | -       |         |
|                           | 386     | 568     | 1,501   | 2,096   |

| May -11 | May -12                                                                             | YTD2011                                                                                           | YTD2012                                                                                                                                              |
|---------|-------------------------------------------------------------------------------------|---------------------------------------------------------------------------------------------------|------------------------------------------------------------------------------------------------------------------------------------------------------|
|         |                                                                                     |                                                                                                   |                                                                                                                                                      |
| -       | 1                                                                                   | -                                                                                                 | 3                                                                                                                                                    |
| 3       | 3                                                                                   | 9                                                                                                 | 10                                                                                                                                                   |
| 5       | 2                                                                                   | 22                                                                                                | 14                                                                                                                                                   |
| 2       | 4                                                                                   | 7                                                                                                 | 23                                                                                                                                                   |
| 3       | 3                                                                                   | 7                                                                                                 | 13                                                                                                                                                   |
| 3       | 3                                                                                   | 10                                                                                                | 11                                                                                                                                                   |
| -       | 5                                                                                   | 4                                                                                                 | 15                                                                                                                                                   |
| 4       | 6                                                                                   | 11                                                                                                | 19                                                                                                                                                   |
| 3       | 5                                                                                   | 14                                                                                                | 20                                                                                                                                                   |
| -       | 5                                                                                   | 9                                                                                                 | 19                                                                                                                                                   |
| 4       | 9                                                                                   | 18                                                                                                | 34                                                                                                                                                   |
| 10      | 11                                                                                  | 34                                                                                                | 43                                                                                                                                                   |
| 9       | 8                                                                                   | 28                                                                                                | 36                                                                                                                                                   |
| 3       | 13                                                                                  | 20                                                                                                | 27                                                                                                                                                   |
| 11      | 7                                                                                   | 39                                                                                                | 34                                                                                                                                                   |
| 2       | 3                                                                                   | 13                                                                                                | 15                                                                                                                                                   |
| 2       | 3                                                                                   | 7                                                                                                 | 11                                                                                                                                                   |
| 1       | 2                                                                                   | 3                                                                                                 | 6                                                                                                                                                    |
| 2       | 3                                                                                   | 7                                                                                                 | 10                                                                                                                                                   |
| 1       | -                                                                                   | 4                                                                                                 | 3                                                                                                                                                    |
| -       | 1                                                                                   | -                                                                                                 | 1                                                                                                                                                    |
| -       | -                                                                                   | -                                                                                                 | 1                                                                                                                                                    |
|         | _                                                                                   | -                                                                                                 | _                                                                                                                                                    |
| 68      | 97                                                                                  | 266                                                                                               | 368                                                                                                                                                  |
|         | 5<br>2<br>3<br>3<br>-<br>4<br>3<br>-<br>4<br>10<br>9<br>3<br>11<br>2<br>2<br>1<br>2 | - 1 3 3 5 2 2 4 3 3 3 3 3 - 5 4 6 3 5 - 5 4 9 10 11 9 8 3 13 11 7 2 3 2 3 1 2 2 3 1 2 2 3 1 1 - 1 | - 1 - 3 9 5 2 22 22 2 4 7 3 3 7 3 10 - 5 4 4 6 11 3 5 14 - 5 9 4 9 18 10 11 34 9 8 28 3 13 20 11 7 39 2 3 13 2 3 7 1 2 3 2 3 7 1 2 3 2 3 7 1 - 4 - 1 |