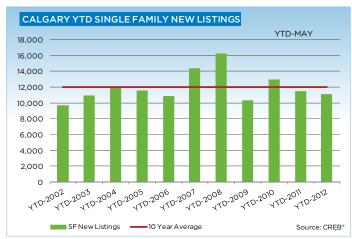

Demand growth continues to outpace supply in the single-family market. Monthly sales reached 1,710 units in May, resulting in year-to-date sales 19.1 per cent higher than the same period last year. While new listings recorded a year-over-year increase of 6.7 per cent, this did little to alleviate the supply constraint in the single-family market. Inventories totaled 3,842 in May, keeping months of supply in seller territory, with less than 2.5 months of supply.