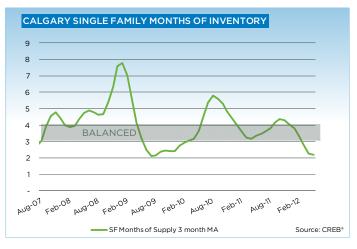

Demand growth continues to outpace supply in the single-family market. Monthly sales reached 1,710 units in May, resulting in year-to-date sales 19.1 per cent higher than the same period last year. While new listings recorded a year-over-year increase of 6.7 per cent, this did little to alleviate the supply constraint in the single-family market. Inventories totaled 3,842 in May, keeping months of supply in seller territory, with less than 2.5 months of supply.