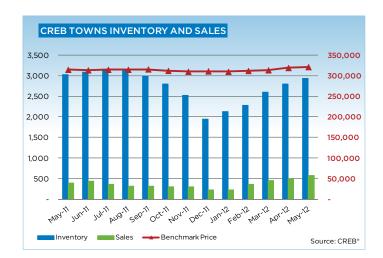

# **CREB® TOWNS**

|                 | Jan.    | Feb.    | Mar.    | Apr.    | May     | Jun.    | July.   | Aug.    | Sept.   | Oct.    | Nov.    | Dec.    | YTD     |
|-----------------|---------|---------|---------|---------|---------|---------|---------|---------|---------|---------|---------|---------|---------|
| 2011            |         |         |         |         |         |         |         |         |         |         |         |         |         |
| Sales           | 199     | 270     | 322     | 324     | 386     | 431     | 355     | 318     | 309     | 296     | 298     | 216     | 3,724   |
| New Listings    | 688     | 717     | 891     | 865     | 1,011   | 921     | 848     | 799     | 707     | 686     | 479     | 327     | 8,939   |
| Active Listings | 2,121   | 2,274   | 2,549   | 2,757   | 3,029   | 3,081   | 3,141   | 3,153   | 3,000   | 2,793   | 2,531   | 1,941   |         |
| AverageDOM      | 82      | 83      | 74      | 81      | 77      | 68      | 80      | 75      | 85      | 83      | 82      | 90      | 79      |
| Average Price   | 334,831 | 342,161 | 357,231 | 368,806 | 349,124 | 359,951 | 363,172 | 360,359 | 363,356 | 365,105 | 335,414 | 357,287 | 355,648 |
| Benchmark Price | 303,000 | 305,900 | 311,000 | 312,900 | 314,800 | 313,700 | 315,000 | 315,000 | 315,700 | 312,300 | 310,200 | 311,000 | 325,980 |
| Index           | 159     | 161     | 164     | 165     | 166     | 165     | 166     | 166     | 166     | 164     | 163     | 164     | 164     |
| 2012            |         |         |         |         |         |         |         |         |         |         |         |         |         |
| Sales           | 218     | 355     | 457     | 498     | 568     |         |         |         |         |         |         |         | 2,096   |
| New Listings    | 730     | 800     | 1,094   | 1,071   | 1,081   |         |         |         |         |         |         |         | 4,776   |
| Active Listings | 2,129   | 2,285   | 2,596   | 2,801   | 2,935   |         |         |         |         |         |         |         |         |
| AverageDOM      | 102     | 81      | 69      | 72      | 76      |         |         |         |         |         |         |         | 76      |
| Average Price   | 352,113 | 325,915 | 360,456 | 363,453 | 374,478 |         |         |         |         |         |         |         | 358,250 |
| Benchmark Price | 310,000 | 312,100 | 313,700 | 319,200 | 321,400 |         |         |         |         |         |         |         |         |
| Index           | 163     | 164     | 165     | 168     | 169     |         |         |         |         |         |         |         |         |