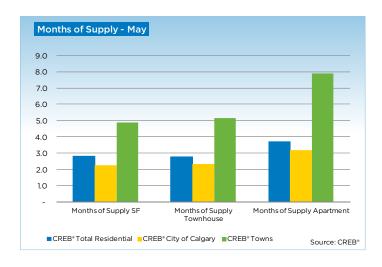

Demand growth continues to outpace supply in the single-family market. Monthly sales reached 1,710 units in May, resulting in year-to-date sales 19.1 per cent higher than the same period last year. While new listings recorded a year-over-year increase of 6.7 per cent, this did little to alleviate the supply constraint in the single-family market. Inventories totaled 3,842 in May, keeping months of supply in seller territory, with less than 2.5 months of supply.

"Buyers are also turning to surrounding areas and the condominium markets, both of which have adequate supply levels and price growth that remain below single-family levels," Walters says.

After the first five months of the year, condominium-apartment sales totaled 1,518, an 8.7-per-cent increase over the same period last year. New listings for the month rose by 5.4 per cent compared to last year, but on a year-to-date basis, they remain at comparable levels. As the number of sales outpaced new listings, total inventory levels of apartment condominiums have retracted by 3 per cent over May 2011, and with three months of supply, firmly moved into balanced territory.