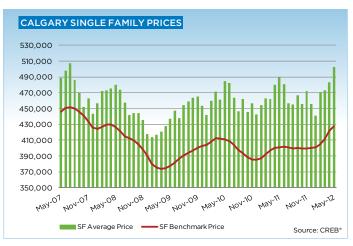

The single-family benchmark price for the month of May 2012 was \$427,500, a 6.7-per-cent increase over the previous year. Prices were expected to record modest gains this year and, while the increase is higher than expected, the single-family benchmark price remains 5.3-per-cent below the peak price of \$451,400, reached in July 2007.

"While there have been some conflicting opinions on the national housing market, particularly with price expectations, the Calgary housing market does not appear to reflect either a boom or a bust scenario, and is simply returning to activity levels consistent with a normal market," says Lurie. "The current low supply in the single-family market has pushed up pricing slightly higher than anticipated. However, sufficient supply in the remaining housing industry combined with economic uncertainty will likely prevent a repeat of the price jumps recorded in the not-so-distant past."