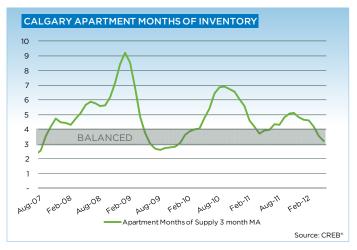

"Buyers are also turning to surrounding areas and the condominium markets, both of which have adequate supply levels and price growth that remain below single-family levels," Walters says.

After the first five months of the year, condominium-apartment sales totaled 1,518, an 8.7-per-cent increase over the same period last year. New listings for the month rose by 5.4 per cent compared to last year, but on a year-to-date basis, they remain at comparable levels. As the number of sales outpaced new listings, total inventory levels of apartment condominiums have retracted by 3 per cent over May 2011, and with three months of supply, firmly moved into balanced territory.