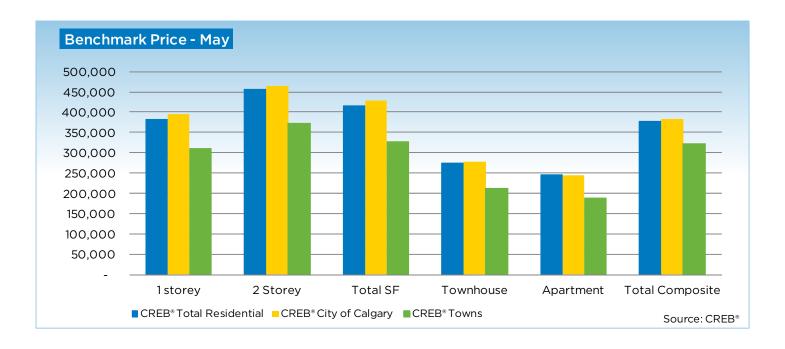

The single-family benchmark price for the month of May 2012 was \$427,500, a 6.7-per-cent increase over the previous year. Prices were expected to record modest gains this year and, while the increase is higher than expected, the single-family benchmark price remains 5.3-per-cent below the peak price of \$451,400, reached in July 2007.

The condominium-apartment market recorded a modest improvement in pricing, with a benchmark price of \$245,400 in May 2012, a year-over-year price gain of one per cent. Meanwhile, condominium-townhome benchmark prices appreciated by 3 per cent over last year for a monthly price of \$277,000.