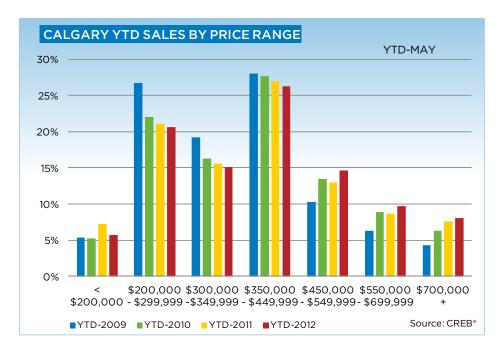

|                           | May-11 | May -12 | YTD2011 | YTD2012 |
|---------------------------|--------|---------|---------|---------|
| Calgary Total             |        |         |         |         |
| >\$100,000                | 3      | 1       | 22      | 12      |
| \$100,000 - \$199,999     | 104    | 113     | 569     | 530     |
| \$200,000 - \$299,999     | 360    | 477     | 1,730   | 1,967   |
| \$300,000 -\$ 349,999     | 259    | 337     | 1,271   | 1,447   |
| \$350,000 - \$399,999     | 268    | 311     | 1,285   | 1,371   |
| \$400,000 - \$449,999     | 231    | 293     | 918     | 1,135   |
| \$450,000 - \$499,999     | 153    | 213     | 663     | 794     |
| \$500,000 - \$549,999     | 101    | 155     | 403     | 600     |
| \$550,000 - \$599,999     | 72     | 117     | 301     | 419     |
| \$600,000 - \$649,999     | 61     | 79      | 215     | 306     |
| \$650,000 - \$699,999     | 39     | 49      | 188     | 202     |
| \$700,000 - \$799,999     | 54     | 91      | 215     | 291     |
| \$800,000 - \$899,999     | 36     | 42      | 147     | 141     |
| \$900,000 - \$999,999     | 18     | 26      | 64      | 93      |
| \$1,000,000 - \$1,249,999 | 23     | 36      | 73      | 116     |
| \$1,250,000 - \$1,499,999 | 14     | 23      | 52      | 57      |
| \$1,500,000 - \$1,749,999 | 1      | 10      | 16      | 30      |
| \$1,175,000 - \$1,999,999 | 6      | 5       | 23      | 13      |
| \$2,000,000 - \$2,499,999 | 2      | 4       | 15      | 15      |
| \$2,500,000 - \$2,999,999 | 4      | 3       | 11      | 9       |
| \$3,000,000 - \$3,499,999 | 1      | -       | 3       | 1       |
| \$3,500,000 - \$3,999,999 | -      | -       | 1       | -       |
| \$4,000,000+              |        |         | 1       | 1       |
|                           | 1,810  | 2,385   | 8,186   | 9,550   |

|                           | May -11 | May-12 | YTD2011 | YTD2012 |
|---------------------------|---------|--------|---------|---------|
| Calgary SF                |         |        |         |         |
| >\$100,000                | -       | -      | 1       | 1       |
| \$100,000 - \$199,999     | 13      | 12     | 71      | 55      |
| \$200,000 - \$299,999     | 138     | 170    | 701     | 782     |
| \$300,000 -\$ 349,999     | 190     | 234    | 942     | 1,055   |
| \$350,000 - \$399,999     | 219     | 255    | 1,054   | 1,155   |
| \$400,000 - \$449,999     | 206     | 247    | 832     | 992     |
| \$450,000 - \$499,999     | 130     | 195    | 591     | 720     |
| \$500,000 - \$549,999     | 97      | 136    | 377     | 552     |
| \$550,000 - \$599,999     | 68      | 113    | 275     | 388     |
| \$600,000 - \$649,999     | 57      | 72     | 200     | 290     |
| \$650,000 - \$699,999     | 36      | 47     | 171     | 191     |
| \$700,000 - \$799,999     | 49      | 89     | 203     | 278     |
| \$800,000 - \$899,999     | 36      | 40     | 134     | 135     |
| \$900,000 - \$999,999     | 18      | 25     | 63      | 88      |
| \$1,000,000 - \$1,249,999 | 23      | 32     | 70      | 108     |
| \$1,250,000 - \$1,499,999 | 14      | 21     | 50      | 55      |
| \$1,500,000 - \$1,749,999 | 1       | 10     | 16      | 29      |
| \$1,175,000 - \$1,999,999 | 6       | 5      | 23      | 12      |
| \$2,000,000 - \$2,499,999 | 2       | 4      | 15      | 14      |
| \$2,500,000 - \$2,999,999 | 4       | 3      | 10      | 9       |
| \$3,000,000 - \$3,499,999 | 1       | -      | 3       | 1       |
| \$3,500,000 - \$3,999,999 | -       | -      | 1       | -       |
| \$4,000,000+              |         | -      | -       | 1       |
|                           | 1,308   | 1,710  | 5,803   | 6,911   |
|                           |         |        |         |         |

|                           | May -11 | May-12  | YTD2011  | YTD2012 |
|---------------------------|---------|---------|----------|---------|
| Calgary Apartment         | 1139-11 | 11Gy 12 | 7.102011 | 1102012 |
| >\$100,000                | 2       | 1       | 19       | 11      |
| \$100,000 - \$199,999     | 66      | 74      | 364      | 346     |
| \$200,000 - \$299,999     | 132     | 179     | 590      | 695     |
| \$300,000 -\$ 349,999     | 37      | 50      | 172      | 194     |
| \$350,000 - \$399,999     | 23      | 35      | 118      | 117     |
| \$400,000 - \$449,999     | 11      | 26      | 37       | 73      |
| \$450,000 - \$499,999     | 11      | 4       | 35       | 28      |
| \$500,000 - \$549,999     | 2       | 8       | 17       | 16      |
| \$550,000 - \$599,999     | 1       | 2       | 14       | 13      |
| \$600,000 - \$649,999     | -       | 3       | 6        | 7       |
| \$650,000 - \$699,999     | 1       | 2       | 7        | 6       |
| \$700,000 - \$799,999     | 2       | -       | 3        | 4       |
| \$800,000 - \$899,999     | -       | -       | 10       | -       |
| \$900,000 - \$999,999     | -       | -       | -        | 1       |
| \$1,000,000 - \$1,249,999 | -       | 2       | 1        | 4       |
| \$1,250,000 - \$1,499,999 | -       | -       | 2        | -       |
| \$1,500,000 - \$1,749,999 | -       | -       | -        | 1       |
| \$1,175,000 - \$1,999,999 | -       | -       | -        | 1       |
| \$2,000,000 - \$2,499,999 | -       | -       | -        | 1       |
| \$2,500,000 - \$2,999,999 | -       | -       | 1        | -       |
| \$3,000,000 - \$3,499,999 | -       | -       | -        | -       |
| \$3,500,000 - \$3,999,999 | -       | -       | -        | -       |
| \$4,000,000+              |         | _       | 1        |         |
|                           | 288     | 386     | 1,397    | 1,518   |
|                           |         |         |          |         |

|                           | May -11 | May -12 | YTD2011 | YTD2012 |
|---------------------------|---------|---------|---------|---------|
| CREB Towns                |         |         |         |         |
| >\$100,000                | 11      | 13      | 26      | 58      |
| \$100,000 - \$199,999     | 41      | 48      | 182     | 208     |
| \$200,000 - \$299,999     | 97      | 128     | 393     | 508     |
| \$300,000 -\$ 349,999     | 72      | 99      | 275     | 373     |
| \$350,000 - \$399,999     | 51      | 88      | 198     | 317     |
| \$400,000 - \$449,999     | 56      | 72      | 163     | 241     |
| \$450,000 - \$499,999     | 15      | 46      | 96      | 127     |
| \$500,000 - \$549,999     | 20      | 22      | 56      | 86      |
| \$550,000 - \$599,999     | 7       | 11      | 26      | 49      |
| \$600,000 - \$649,999     | 3       | 11      | 13      | 35      |
| \$650,000 - \$699,999     | 4       | 7       | 21      | 25      |
| \$700,000 - \$799,999     | 1       | 6       | 14      | 15      |
| \$800,000 - \$899,999     | 4       | 5       | 10      | 18      |
| \$900,000 - \$999,999     | -       | 2       | 7       | 9       |
| \$1,000,000 - \$1,249,999 | 1       | 4       | 9       | 13      |
| \$1,250,000 - \$1,499,999 | 2       | 3       | 10      | 9       |
| \$1,500,000 - \$1,749,999 | -       | 1       | 1       | 2       |
| \$1,175,000 - \$1,999,999 | -       | 2       | -       | 3       |
| \$2,000,000 - \$2,499,999 | -       | -       | -       | -       |
| \$2,500,000 - \$2,999,999 | 1       | -       | 1       | -       |
| \$3,000,000 - \$3,499,999 | -       | -       | -       | -       |
| \$3,500,000 - \$3,999,999 | -       | -       | -       | -       |
| \$4,000,000+              | -       | -       | -       |         |
|                           | 386     | 568     | 1,501   | 2,096   |