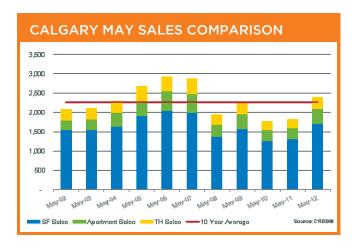

#### **ACTIVE SPRING MARKET IN THE CALGARY REGION**

Low supply in the single-family market boosting activity across all sectors

Calgary, June 1, 2012 - May 2012 residential sales in the City of Calgary increased by 31.8 per cent over last year, to 2,385, making it the highest May activity since the recession.

Demand growth continues to outpace supply in the single-family market. Monthly sales reached 1,710 units in May, resulting in year-to-date sales 19.1 per cent higher than the same period last year. While new listings recorded a year-over-year increase of 6.7 per cent, this did little to alleviate the supply constraint in the single-family market. Inventories totaled 3,842 in May, keeping months of supply in seller territory, with less than 2.5 months of supply.