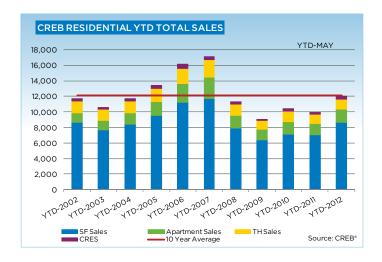

#### **ACTIVE SPRING MARKET IN THE CALGARY REGION**

Low supply in the single-family market boosting activity across all sectors

Calgary, June 1, 2012 - May 2012 residential sales in the City of Calgary increased by 31.8 per cent over last year, to 2,385, making it the highest May activity since the recession.

Demand growth continues to outpace supply in the single-family market. Monthly sales reached 1,710 units in May, resulting in year-to-date sales 19.1 per cent higher than the same period last year. While new listings recorded a year-over-year increase of 6.7 per cent, this did little to alleviate the supply constraint in the single-family market. Inventories totaled 3,842 in May, keeping months of supply in seller territory, with less than 2.5 months of supply.

"Buyers are also turning to surrounding areas and the condominium markets, both of which have adequate supply levels and price growth that remain below single-family levels," Walters says.

After the first five months of the year, condominium-apartment sales totaled 1,518, an 8.7-per-cent increase over the same period last year. New listings for the month rose by 5.4 per cent compared to last year, but on a year-to-date basis, they remain at comparable levels. As the number of sales outpaced new listings, total inventory levels of apartment condominiums have retracted by 3 per cent over May 2011, and with three months of supply, firmly moved into balanced territory.