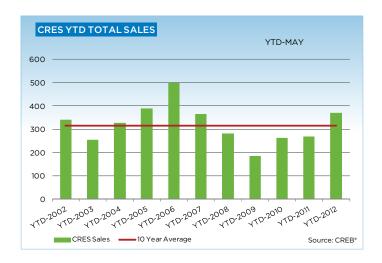

# **CREB® COUNTRY RESIDENTIAL**

|                 | Jan.    | Feb.    | Mar.    | Apr.    | May     | Jun.    | Jul.    | Aug.    | Sept.   | Oct.    | Nov.    | Dec.    | YTD     |
|-----------------|---------|---------|---------|---------|---------|---------|---------|---------|---------|---------|---------|---------|---------|
| 2011            |         |         |         |         |         |         |         |         |         |         |         |         |         |
| Sales           | 33      | 43      | 58      | 64      | 68      | 63      | 59      | 63      | 69      | 55      | 54      | 47      | 676     |
| New Listings    | 168     | 225     | 236     | 250     | 303     | 315     | 243     | 225     | 224     | 169     | 134     | 98      | 2,590   |
| Active Listings | 606     | 705     | 823     | 925     | 1,061   | 1,166   | 1,206   | 1,190   | 1,123   | 1,032   | 894     | 683     |         |
| AverageDOM      | 131     | 113     | 91      | 93      | 112     | 86      | 87      | 106     | 124     | 113     | 101     | 105     | 103     |
| Average Price   | 726,136 | 799,393 | 876,366 | 866,442 | 840,590 | 885,475 | 832,742 | 829,621 | 776,414 | 716,636 | 762,285 | 828,660 | 816,655 |
| 2012            |         |         |         |         |         |         |         |         |         |         |         |         |         |
| Sales           | 39      | 66      | 76      | 90      | 97      |         |         |         |         |         |         |         | 368     |
| New Listings    | 216     | 221     | 308     | 256     | 350     |         |         |         |         |         |         |         | 1,351   |
| Active Listings | 760     | 837     | 962     | 1,044   | 1,190   |         |         |         |         |         |         |         |         |
| AverageDOM      | 127     | 94      | 91      | 93      | 98      |         |         |         |         |         |         |         | 97      |
| Average Price   | 696,615 | 835,637 | 821,303 | 806,827 | 824,182 |         |         |         |         |         |         |         | 807,878 |