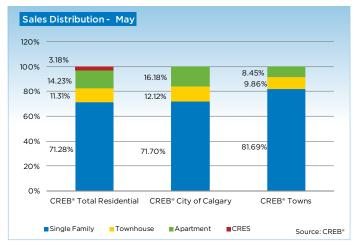

#### **ACTIVE SPRING MARKET IN THE CALGARY REGION**

Low supply in the single-family market boosting activity across all sectors

Calgary, June 1, 2012 - May 2012 residential sales in the City of Calgary increased by 31.8 per cent over last year, to 2,385, making it the highest May activity since the recession.

Demand growth continues to outpace supply in the single-family market. Monthly sales reached 1,710 units in May, resulting in year-to-date sales 19.1 per cent higher than the same period last year. While new listings recorded a year-over-year increase of 6.7 per cent, this did little to alleviate the supply constraint in the single-family market. Inventories totaled 3,842 in May, keeping months of supply in seller territory, with less than 2.5 months of supply.

"Buyers are also turning to surrounding areas and the condominium markets, both of which have adequate supply levels and price growth that remain below single-family levels," Walters says.

After the first five months of the year, condominium-apartment sales totaled 1,518, an 8.7-per-cent increase over the same period last year. New listings for the month rose by 5.4 per cent compared to last year, but on a year-to-date basis, they remain at comparable levels. As the number of sales outpaced new listings, total inventory levels of apartment condominiums have retracted by 3 per cent over May 2011, and with three months of supply, firmly moved into balanced territory.

The condominium-apartment market recorded a modest improvement in pricing, with a benchmark price of \$245,400 in May 2012, a year-over-year price gain of one per cent. Meanwhile, condominium-townhome benchmark prices appreciated by 3 per cent over last year for a monthly price of \$277,000.