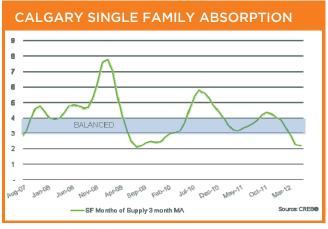

Demand growth continues to outpace supply in the single-family market. Monthly sales reached 1,710 units in May, resulting in year-to-date sales 19.1 per cent higher than the same period last year. While new listings recorded a year-over-year increase of 6.7 per cent, this did little to alleviate the supply constraint in the single-family market. Inventories totaled 3,842 in May, keeping months of supply in seller territory, with less than 2.5 months of supply.