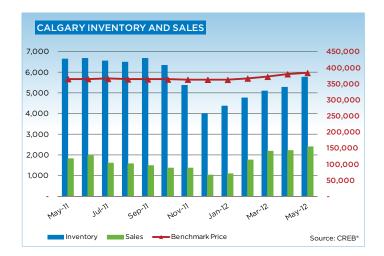

Demand growth continues to outpace supply in the single-family market. Monthly sales reached 1,710 units in May, resulting in year-to-date sales 19.1 per cent higher than the same period last year. While new listings recorded a year-over-year increase of 6.7 per cent, this did little to alleviate the supply constraint in the single-family market. Inventories totaled 3,842 in May, keeping months of supply in seller territory, with less than 2.5 months of supply.

The single-family benchmark price for the month of May 2012 was \$427,500, a 6.7-per-cent increase over the previous year. Prices were expected to record modest gains this year and, while the increase is higher than expected, the single-family benchmark price remains 5.3-per-cent below the peak price of \$451,400, reached in July 2007.