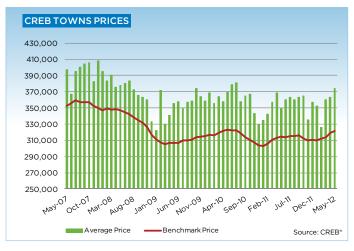

# **CREB® TOWNS**

|                 | Jan.    | Feb.    | Mar.    | Apr.    | May     | Jun.    | July.   | Aug.    | Sept.   | Oct.    | Nov.    | Dec.    | YTD     |
|-----------------|---------|---------|---------|---------|---------|---------|---------|---------|---------|---------|---------|---------|---------|
| 2011            |         |         |         |         |         |         |         |         |         |         |         |         |         |
| Sales           | 199     | 270     | 322     | 324     | 386     | 431     | 355     | 318     | 309     | 296     | 298     | 216     | 3,724   |
| New Listings    | 688     | 717     | 891     | 865     | 1,011   | 921     | 848     | 799     | 707     | 686     | 479     | 327     | 8,939   |
| Active Listings | 2,121   | 2,274   | 2,549   | 2,757   | 3,029   | 3,081   | 3,141   | 3,153   | 3,000   | 2,793   | 2,531   | 1,941   |         |
| AverageDOM      | 82      | 83      | 74      | 81      | 77      | 68      | 80      | 75      | 85      | 83      | 82      | 90      | 79      |
| Average Price   | 334,831 | 342,161 | 357,231 | 368,806 | 349,124 | 359,951 | 363,172 | 360,359 | 363,356 | 365,105 | 335,414 | 357,287 | 355,648 |
| Benchmark Price | 303,000 | 305,900 | 311,000 | 312,900 | 314,800 | 313,700 | 315,000 | 315,000 | 315,700 | 312,300 | 310,200 | 311,000 | 325,980 |
| Index           | 159     | 161     | 164     | 165     | 166     | 165     | 166     | 166     | 166     | 164     | 163     | 164     | 164     |
| 2012            |         |         |         |         |         |         |         |         |         |         |         |         |         |
| Sales           | 218     | 355     | 457     | 498     | 568     |         |         |         |         |         |         |         | 2,096   |
| New Listings    | 730     | 800     | 1,094   | 1,071   | 1,081   |         |         |         |         |         |         |         | 4,776   |
| Active Listings | 2,129   | 2,285   | 2,596   | 2,801   | 2,935   |         |         |         |         |         |         |         |         |
| AverageDOM      | 102     | 81      | 69      | 72      | 76      |         |         |         |         |         |         |         | 76      |
| Average Price   | 352,113 | 325,915 | 360,456 | 363,453 | 374,478 |         |         |         |         |         |         |         | 358,250 |
| Benchmark Price | 310,000 | 312,100 | 313,700 | 319,200 | 321,400 |         |         |         |         |         |         |         |         |
| Index           | 163     | 164     | 165     | 168     | 169     |         |         |         |         |         |         |         |         |