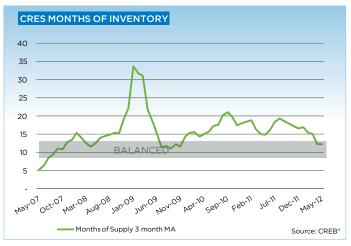

# **CREB® COUNTRY RESIDENTIAL**

|                 | Jan.    | Feb.    | Mar.    | Apr.    | May     | Jun.    | Jul.    | Aug.    | Sept.   | Oct.    | Nov.    | Dec.    | YTD     |
|-----------------|---------|---------|---------|---------|---------|---------|---------|---------|---------|---------|---------|---------|---------|
| 2011            |         |         |         |         |         |         |         |         |         |         |         |         |         |
| Sales           | 33      | 43      | 58      | 64      | 68      | 63      | 59      | 63      | 69      | 55      | 54      | 47      | 676     |
| New Listings    | 168     | 225     | 236     | 250     | 303     | 315     | 243     | 225     | 224     | 169     | 134     | 98      | 2,590   |
| Active Listings | 606     | 705     | 823     | 925     | 1,061   | 1,166   | 1,206   | 1,190   | 1,123   | 1,032   | 894     | 683     |         |
| AverageDOM      | 131     | 113     | 91      | 93      | 112     | 86      | 87      | 106     | 124     | 113     | 101     | 105     | 103     |
| Average Price   | 726,136 | 799,393 | 876,366 | 866,442 | 840,590 | 885,475 | 832,742 | 829,621 | 776,414 | 716,636 | 762,285 | 828,660 | 816,655 |
| 2012            |         |         |         |         |         |         |         |         |         |         |         |         |         |
| Sales           | 39      | 66      | 76      | 90      | 97      |         |         |         |         |         |         |         | 368     |
| New Listings    | 216     | 221     | 308     | 256     | 350     |         |         |         |         |         |         |         | 1,351   |
| Active Listings | 760     | 837     | 962     | 1,044   | 1,190   |         |         |         |         |         |         |         |         |
| AverageDOM      | 127     | 94      | 91      | 93      | 98      |         |         |         |         |         |         |         | 97      |
| Average Price   | 696,615 | 835,637 | 821,303 | 806,827 | 824,182 |         |         |         |         |         |         |         | 807,878 |

## **CREB® COUNTRY RESIDENTIAL**