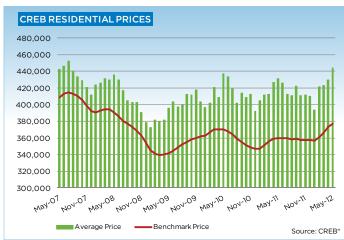

The single-family benchmark price for the month of May 2012 was \$427,500, a 6.7-per-cent increase over the previous year. Prices were expected to record modest gains this year and, while the increase is higher than expected, the single-family benchmark price remains 5.3-per-cent below the peak price of \$451,400, reached in July 2007.

The condominium-apartment market recorded a modest improvement in pricing, with a benchmark price of \$245,400 in May 2012, a year-over-year price gain of one per cent. Meanwhile, condominium-townhome benchmark prices appreciated by 3 per cent over last year for a monthly price of \$277,000.