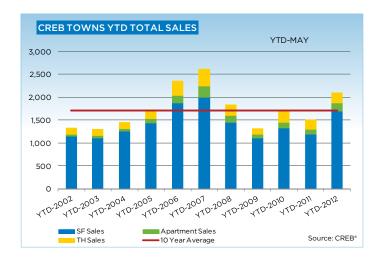

# **CREB® TOWNS**

|                 | Jan.    | Feb.    | Mar.    | Apr.    | May     | Jun.    | July.   | Aug.    | Sept.   | Oct.    | Nov.    | Dec.    | YTD     |
|-----------------|---------|---------|---------|---------|---------|---------|---------|---------|---------|---------|---------|---------|---------|
| 2011            |         |         |         |         |         |         |         |         |         |         |         |         |         |
| Sales           | 199     | 270     | 322     | 324     | 386     | 431     | 355     | 318     | 309     | 296     | 298     | 216     | 3,724   |
| New Listings    | 688     | 717     | 891     | 865     | 1,011   | 921     | 848     | 799     | 707     | 686     | 479     | 327     | 8,939   |
| Active Listings | 2,121   | 2,274   | 2,549   | 2,757   | 3,029   | 3,081   | 3,141   | 3,153   | 3,000   | 2,793   | 2,531   | 1,941   |         |
| AverageDOM      | 82      | 83      | 74      | 81      | 77      | 68      | 80      | 75      | 85      | 83      | 82      | 90      | 79      |
| Average Price   | 334,831 | 342,161 | 357,231 | 368,806 | 349,124 | 359,951 | 363,172 | 360,359 | 363,356 | 365,105 | 335,414 | 357,287 | 355,648 |
| Benchmark Price | 303,000 | 305,900 | 311,000 | 312,900 | 314,800 | 313,700 | 315,000 | 315,000 | 315,700 | 312,300 | 310,200 | 311,000 | 325,980 |
| Index           | 159     | 161     | 164     | 165     | 166     | 165     | 166     | 166     | 166     | 164     | 163     | 164     | 164     |
| 2012            |         |         |         |         |         |         |         |         |         |         |         |         |         |
| Sales           | 218     | 355     | 457     | 498     | 568     |         |         |         |         |         |         |         | 2,096   |
| New Listings    | 730     | 800     | 1,094   | 1,071   | 1,081   |         |         |         |         |         |         |         | 4,776   |
| Active Listings | 2,129   | 2,285   | 2,596   | 2,801   | 2,935   |         |         |         |         |         |         |         |         |
| AverageDOM      | 102     | 81      | 69      | 72      | 76      |         |         |         |         |         |         |         | 76      |
| Average Price   | 352,113 | 325,915 | 360,456 | 363,453 | 374,478 |         |         |         |         |         |         |         | 358,250 |
| Benchmark Price | 310,000 | 312,100 | 313,700 | 319,200 | 321,400 |         |         |         |         |         |         |         |         |
| Index           | 163     | 164     | 165     | 168     | 169     |         |         |         |         |         |         |         |         |

|                           | May -11 | May -12 | YTD2011 | YTD2012 |
|---------------------------|---------|---------|---------|---------|
| CREB Towns                |         |         |         |         |
| >\$100,000                | 11      | 13      | 26      | 58      |
| \$100,000 - \$199,999     | 41      | 48      | 182     | 208     |
| \$200,000 - \$299,999     | 97      | 128     | 393     | 508     |
| \$300,000 -\$ 349,999     | 72      | 99      | 275     | 373     |
| \$350,000 - \$399,999     | 51      | 88      | 198     | 317     |
| \$400,000 - \$449,999     | 56      | 72      | 163     | 241     |
| \$450,000 - \$499,999     | 15      | 46      | 96      | 127     |
| \$500,000 - \$549,999     | 20      | 22      | 56      | 86      |
| \$550,000 - \$599,999     | 7       | 11      | 26      | 49      |
| \$600,000 - \$649,999     | 3       | 11      | 13      | 35      |
| \$650,000 - \$699,999     | 4       | 7       | 21      | 25      |
| \$700,000 - \$799,999     | 1       | 6       | 14      | 15      |
| \$800,000 - \$899,999     | 4       | 5       | 10      | 18      |
| \$900,000 - \$999,999     | -       | 2       | 7       | 9       |
| \$1,000,000 - \$1,249,999 | 1       | 4       | 9       | 13      |
| \$1,250,000 - \$1,499,999 | 2       | 3       | 10      | 9       |
| \$1,500,000 - \$1,749,999 | -       | 1       | 1       | 2       |
| \$1,175,000 - \$1,999,999 | -       | 2       | -       | 3       |
| \$2,000,000 - \$2,499,999 | -       | -       | -       | -       |
| \$2,500,000 - \$2,999,999 | 1       | -       | 1       | -       |
| \$3,000,000 - \$3,499,999 | -       | -       | -       | -       |
| \$3,500,000 - \$3,999,999 | -       | -       | -       | -       |
| \$4,000,000+              | -       | -       | -       |         |
|                           | 386     | 568     | 1,501   | 2,096   |