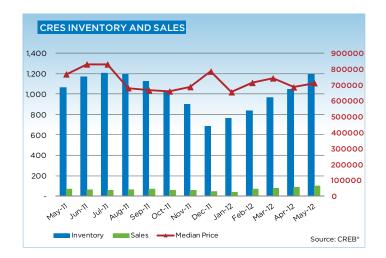

# **CREB® COUNTRY RESIDENTIAL**

|                 | Jan.    | Feb.    | Mar.    | Apr.    | May     | Jun.    | Jul.    | Aug.    | Sept.   | Oct.    | Nov.    | Dec.    | YTD     |
|-----------------|---------|---------|---------|---------|---------|---------|---------|---------|---------|---------|---------|---------|---------|
| 2011            |         |         |         |         |         |         |         |         |         |         |         |         |         |
| Sales           | 33      | 43      | 58      | 64      | 68      | 63      | 59      | 63      | 69      | 55      | 54      | 47      | 676     |
| New Listings    | 168     | 225     | 236     | 250     | 303     | 315     | 243     | 225     | 224     | 169     | 134     | 98      | 2,590   |
| Active Listings | 606     | 705     | 823     | 925     | 1,061   | 1,166   | 1,206   | 1,190   | 1,123   | 1,032   | 894     | 683     |         |
| AverageDOM      | 131     | 113     | 91      | 93      | 112     | 86      | 87      | 106     | 124     | 113     | 101     | 105     | 103     |
| Average Price   | 726,136 | 799,393 | 876,366 | 866,442 | 840,590 | 885,475 | 832,742 | 829,621 | 776,414 | 716,636 | 762,285 | 828,660 | 816,655 |
| 2012            |         |         |         |         |         |         |         |         |         |         |         |         |         |
| Sales           | 39      | 66      | 76      | 90      | 97      |         |         |         |         |         |         |         | 368     |
| New Listings    | 216     | 221     | 308     | 256     | 350     |         |         |         |         |         |         |         | 1,351   |
| Active Listings | 760     | 837     | 962     | 1,044   | 1,190   |         |         |         |         |         |         |         |         |
| AverageDOM      | 127     | 94      | 91      | 93      | 98      |         |         |         |         |         |         |         | 97      |
| Average Price   | 696,615 | 835,637 | 821,303 | 806,827 | 824,182 |         |         |         |         |         |         |         | 807,878 |

## **CREB® COUNTRY RESIDENTIAL**