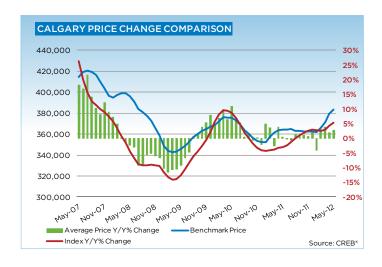

The single-family benchmark price for the month of May 2012 was \$427,500, a 6.7-per-cent increase over the previous year. Prices were expected to record modest gains this year and, while the increase is higher than expected, the single-family benchmark price remains 5.3-per-cent below the peak price of \$451,400, reached in July 2007.

# MLS® HPI SUMMARY

|               | May 2012        | :          |        |        | % Changes |        |        |
|---------------|-----------------|------------|--------|--------|-----------|--------|--------|
|               | Benchmark Price | Index (HPI | Apr-12 | Nov-11 | May-11    | May-09 | May-07 |
| CREB* TOTAL R | ESIDENTIAL      |            |        |        |           |        |        |
| Single Family | 414,700         | 180        | 1.2%   | 6.5%   | 6.1%      | 12.2%  | -4.8%  |
| Townhouse     | 275,200         | 173        | 0.2%   | 1.8%   | 2.7%      | 4.8%   | -15.3% |
| Apartment     | 244,600         | 171        | 0.8%   | 3.2%   | 0.8%      | 5.2%   | -15.3% |
| COMPOSITE     | 376,800         | 178        | 1.0%   | 5.5%   | 4.8%      | 10.2%  | -7.8%  |
| CREB* TOWNS   |                 |            |        |        |           |        |        |
| Single Family | 327,700         | 169        | 0.7%   | 3.8%   | 2.3%      | 5.3%   | -8.0%  |
| Townhouse     | 212,800         | 172        | 0.2%   | -1.5%  | -1.4%     | -1.5%  | -13.8% |
| Apartment     | 188,900         | 162        | 2.0%   | 6.4%   | 0.6%      | 1.4%   | -21.7% |
| COMPOSITE     | 321,400         | 169        | 0.7%   | 3.6%   | 2.1%      | 4.8%   | -8.8%  |
| CREB* CITY OF | CALGARY         |            |        |        |           |        |        |
| Single Family | 427,500         | 181        | 1.3%   | 7.0%   | 6.6%      | 13.3%  | -4.2%  |
| Townhouse     | 277,000         | 173        | 0.2%   | 2.0%   | 3.0%      | 5.2%   | -15.4% |
| Apartment     | 245,400         | 171        | 0.8%   | 3.1%   | 0.8%      | 5.2%   | -15.2% |
| COMPOSITE     | 383,200         | 179        | 1.1%   | 5.7%   | 5.2%      | 10.9%  | -7.6%  |