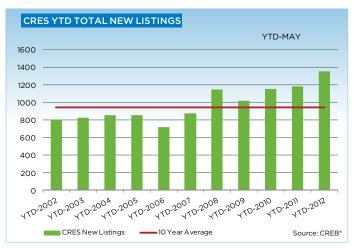

# **CREB® COUNTRY RESIDENTIAL**

|                 | Jan.    | Feb.    | Mar.    | Apr.    | May     | Jun.    | Jul.    | Aug.    | Sept.   | Oct.    | Nov.    | Dec.    | YTD     |
|-----------------|---------|---------|---------|---------|---------|---------|---------|---------|---------|---------|---------|---------|---------|
| 2011            |         |         |         |         |         |         |         |         |         |         |         |         |         |
| Sales           | 33      | 43      | 58      | 64      | 68      | 63      | 59      | 63      | 69      | 55      | 54      | 47      | 676     |
| New Listings    | 168     | 225     | 236     | 250     | 303     | 315     | 243     | 225     | 224     | 169     | 134     | 98      | 2,590   |
| Active Listings | 606     | 705     | 823     | 925     | 1,061   | 1,166   | 1,206   | 1,190   | 1,123   | 1,032   | 894     | 683     |         |
| AverageDOM      | 131     | 113     | 91      | 93      | 112     | 86      | 87      | 106     | 124     | 113     | 101     | 105     | 103     |
| Average Price   | 726,136 | 799,393 | 876,366 | 866,442 | 840,590 | 885,475 | 832,742 | 829,621 | 776,414 | 716,636 | 762,285 | 828,660 | 816,655 |
| 2012            |         |         |         |         |         |         |         |         |         |         |         |         |         |
| Sales           | 39      | 66      | 76      | 90      | 97      |         |         |         |         |         |         |         | 368     |
| New Listings    | 216     | 221     | 308     | 256     | 350     |         |         |         |         |         |         |         | 1,351   |
| Active Listings | 760     | 837     | 962     | 1,044   | 1,190   |         |         |         |         |         |         |         |         |
| AverageDOM      | 127     | 94      | 91      | 93      | 98      |         |         |         |         |         |         |         | 97      |
| Average Price   | 696,615 | 835,637 | 821,303 | 806,827 | 824,182 |         |         |         |         |         |         |         | 807,878 |

## **CREB® COUNTRY RESIDENTIAL**