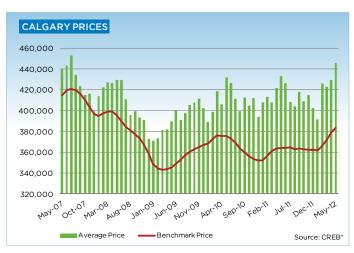

The single-family benchmark price for the month of May 2012 was \$427,500, a 6.7-per-cent increase over the previous year. Prices were expected to record modest gains this year and, while the increase is higher than expected, the single-family benchmark price remains 5.3-per-cent below the peak price of \$451,400, reached in July 2007.

# MLS® HPI SUMMARY

|               | May 2012        | :          |        |        | % Changes |        |        |
|---------------|-----------------|------------|--------|--------|-----------|--------|--------|
|               | Benchmark Price | Index (HPI | Apr-12 | Nov-11 | May-11    | May-09 | May-07 |
| CREB* TOTAL R | ESIDENTIAL      |            |        |        |           |        |        |
| Single Family | 414,700         | 180        | 1.2%   | 6.5%   | 6.1%      | 12.2%  | -4.8%  |
| Townhouse     | 275,200         | 173        | 0.2%   | 1.8%   | 2.7%      | 4.8%   | -15.3% |
| Apartment     | 244,600         | 171        | 0.8%   | 3.2%   | 0.8%      | 5.2%   | -15.3% |
| COMPOSITE     | 376,800         | 178        | 1.0%   | 5.5%   | 4.8%      | 10.2%  | -7.8%  |
| CREB* TOWNS   |                 |            |        |        |           |        |        |
| Single Family | 327,700         | 169        | 0.7%   | 3.8%   | 2.3%      | 5.3%   | -8.0%  |
| Townhouse     | 212,800         | 172        | 0.2%   | -1.5%  | -1.4%     | -1.5%  | -13.8% |
| Apartment     | 188,900         | 162        | 2.0%   | 6.4%   | 0.6%      | 1.4%   | -21.7% |
| COMPOSITE     | 321,400         | 169        | 0.7%   | 3.6%   | 2.1%      | 4.8%   | -8.8%  |
| CREB* CITY OF | CALGARY         |            |        |        |           |        |        |
| Single Family | 427,500         | 181        | 1.3%   | 7.0%   | 6.6%      | 13.3%  | -4.2%  |
| Townhouse     | 277,000         | 173        | 0.2%   | 2.0%   | 3.0%      | 5.2%   | -15.4% |
| Apartment     | 245,400         | 171        | 0.8%   | 3.1%   | 0.8%      | 5.2%   | -15.2% |
| COMPOSITE     | 383,200         | 179        | 1.1%   | 5.7%   | 5.2%      | 10.9%  | -7.6%  |