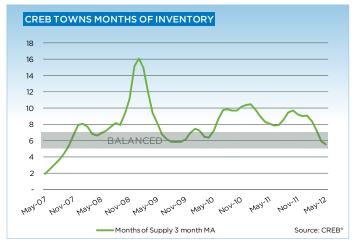

# **CREB® TOWNS**

|                 | Jan.    | Feb.    | Mar.    | Apr.    | May     | Jun.    | July.   | Aug.    | Sept.   | Oct.    | Nov.    | Dec.    | YTD     |
|-----------------|---------|---------|---------|---------|---------|---------|---------|---------|---------|---------|---------|---------|---------|
| 2011            |         |         |         |         |         |         |         |         |         |         |         |         |         |
| Sales           | 199     | 270     | 322     | 324     | 386     | 431     | 355     | 318     | 309     | 296     | 298     | 216     | 3,724   |
| New Listings    | 688     | 717     | 891     | 865     | 1,011   | 921     | 848     | 799     | 707     | 686     | 479     | 327     | 8,939   |
| Active Listings | 2,121   | 2,274   | 2,549   | 2,757   | 3,029   | 3,081   | 3,141   | 3,153   | 3,000   | 2,793   | 2,531   | 1,941   |         |
| AverageDOM      | 82      | 83      | 74      | 81      | 77      | 68      | 80      | 75      | 85      | 83      | 82      | 90      | 79      |
| Average Price   | 334,831 | 342,161 | 357,231 | 368,806 | 349,124 | 359,951 | 363,172 | 360,359 | 363,356 | 365,105 | 335,414 | 357,287 | 355,648 |
| Benchmark Price | 303,000 | 305,900 | 311,000 | 312,900 | 314,800 | 313,700 | 315,000 | 315,000 | 315,700 | 312,300 | 310,200 | 311,000 | 325,980 |
| Index           | 159     | 161     | 164     | 165     | 166     | 165     | 166     | 166     | 166     | 164     | 163     | 164     | 164     |
| 2012            |         |         |         |         |         |         |         |         |         |         |         |         |         |
| Sales           | 218     | 355     | 457     | 498     | 568     |         |         |         |         |         |         |         | 2,096   |
| New Listings    | 730     | 800     | 1,094   | 1,071   | 1,081   |         |         |         |         |         |         |         | 4,776   |
| Active Listings | 2,129   | 2,285   | 2,596   | 2,801   | 2,935   |         |         |         |         |         |         |         |         |
| AverageDOM      | 102     | 81      | 69      | 72      | 76      |         |         |         |         |         |         |         | 76      |
| Average Price   | 352,113 | 325,915 | 360,456 | 363,453 | 374,478 |         |         |         |         |         |         |         | 358,250 |
| Benchmark Price | 310,000 | 312,100 | 313,700 | 319,200 | 321,400 |         |         |         |         |         |         |         |         |
| Index           | 163     | 164     | 165     | 168     | 169     |         |         |         |         |         |         |         |         |