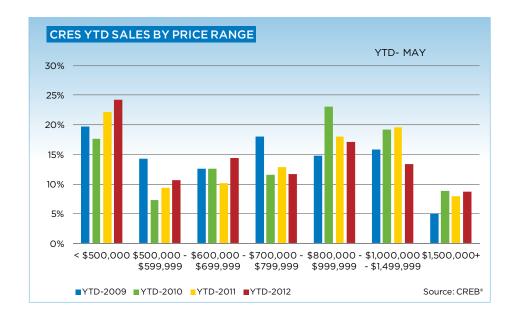

# **CREB® COUNTRY RESIDENTIAL**

|                 | Jan.    | Feb.    | Mar.    | Apr.    | May     | Jun.    | Jul.    | Aug.    | Sept.   | Oct.    | Nov.    | Dec.    | YTD     |
|-----------------|---------|---------|---------|---------|---------|---------|---------|---------|---------|---------|---------|---------|---------|
| 2011            |         |         |         |         |         |         |         |         |         |         |         |         |         |
| Sales           | 33      | 43      | 58      | 64      | 68      | 63      | 59      | 63      | 69      | 55      | 54      | 47      | 676     |
| New Listings    | 168     | 225     | 236     | 250     | 303     | 315     | 243     | 225     | 224     | 169     | 134     | 98      | 2,590   |
| Active Listings | 606     | 705     | 823     | 925     | 1,061   | 1,166   | 1,206   | 1,190   | 1,123   | 1,032   | 894     | 683     |         |
| AverageDOM      | 131     | 113     | 91      | 93      | 112     | 86      | 87      | 106     | 124     | 113     | 101     | 105     | 103     |
| Average Price   | 726,136 | 799,393 | 876,366 | 866,442 | 840,590 | 885,475 | 832,742 | 829,621 | 776,414 | 716,636 | 762,285 | 828,660 | 816,655 |
| 2012            |         |         |         |         |         |         |         |         |         |         |         |         |         |
| Sales           | 39      | 66      | 76      | 90      | 97      |         |         |         |         |         |         |         | 368     |
| New Listings    | 216     | 221     | 308     | 256     | 350     |         |         |         |         |         |         |         | 1,351   |
| Active Listings | 760     | 837     | 962     | 1,044   | 1,190   |         |         |         |         |         |         |         |         |
| AverageDOM      | 127     | 94      | 91      | 93      | 98      |         |         |         |         |         |         |         | 97      |
| Average Price   | 696,615 | 835,637 | 821,303 | 806,827 | 824,182 |         |         |         |         |         |         |         | 807,878 |

| May -11 | May -12                                                                             | YTD2011                                                                                           | YTD2012                                                                                                                                              |
|---------|-------------------------------------------------------------------------------------|---------------------------------------------------------------------------------------------------|------------------------------------------------------------------------------------------------------------------------------------------------------|
|         |                                                                                     |                                                                                                   |                                                                                                                                                      |
| -       | 1                                                                                   | -                                                                                                 | 3                                                                                                                                                    |
| 3       | 3                                                                                   | 9                                                                                                 | 10                                                                                                                                                   |
| 5       | 2                                                                                   | 22                                                                                                | 14                                                                                                                                                   |
| 2       | 4                                                                                   | 7                                                                                                 | 23                                                                                                                                                   |
| 3       | 3                                                                                   | 7                                                                                                 | 13                                                                                                                                                   |
| 3       | 3                                                                                   | 10                                                                                                | 11                                                                                                                                                   |
| -       | 5                                                                                   | 4                                                                                                 | 15                                                                                                                                                   |
| 4       | 6                                                                                   | 11                                                                                                | 19                                                                                                                                                   |
| 3       | 5                                                                                   | 14                                                                                                | 20                                                                                                                                                   |
| -       | 5                                                                                   | 9                                                                                                 | 19                                                                                                                                                   |
| 4       | 9                                                                                   | 18                                                                                                | 34                                                                                                                                                   |
| 10      | 11                                                                                  | 34                                                                                                | 43                                                                                                                                                   |
| 9       | 8                                                                                   | 28                                                                                                | 36                                                                                                                                                   |
| 3       | 13                                                                                  | 20                                                                                                | 27                                                                                                                                                   |
| 11      | 7                                                                                   | 39                                                                                                | 34                                                                                                                                                   |
| 2       | 3                                                                                   | 13                                                                                                | 15                                                                                                                                                   |
| 2       | 3                                                                                   | 7                                                                                                 | 11                                                                                                                                                   |
| 1       | 2                                                                                   | 3                                                                                                 | 6                                                                                                                                                    |
| 2       | 3                                                                                   | 7                                                                                                 | 10                                                                                                                                                   |
| 1       | -                                                                                   | 4                                                                                                 | 3                                                                                                                                                    |
| -       | 1                                                                                   | -                                                                                                 | 1                                                                                                                                                    |
| -       | -                                                                                   | -                                                                                                 | 1                                                                                                                                                    |
|         | _                                                                                   | -                                                                                                 | _                                                                                                                                                    |
| 68      | 97                                                                                  | 266                                                                                               | 368                                                                                                                                                  |
|         | 5<br>2<br>3<br>3<br>-<br>4<br>3<br>-<br>4<br>10<br>9<br>3<br>11<br>2<br>2<br>1<br>2 | - 1 3 3 5 2 2 4 3 3 3 3 3 - 5 4 6 3 5 - 5 4 9 10 11 9 8 3 13 11 7 2 3 2 3 1 2 2 3 1 2 2 3 1 1 - 1 | - 1 - 3 9 5 2 22 22 2 4 7 3 3 7 3 10 - 5 4 4 6 11 3 5 14 - 5 9 4 9 18 10 11 34 9 8 28 3 13 20 11 7 39 2 3 13 2 3 7 1 2 3 2 3 7 1 2 3 2 3 7 1 - 4 - 1 |