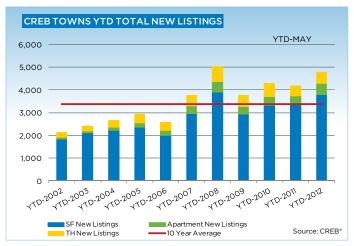

# **CREB® TOWNS**

|                 | Jan.    | Feb.    | Mar.    | Apr.    | May     | Jun.    | July.   | Aug.    | Sept.   | Oct.    | Nov.    | Dec.    | YTD     |
|-----------------|---------|---------|---------|---------|---------|---------|---------|---------|---------|---------|---------|---------|---------|
| 2011            |         |         |         |         |         |         |         |         |         |         |         |         |         |
| Sales           | 199     | 270     | 322     | 324     | 386     | 431     | 355     | 318     | 309     | 296     | 298     | 216     | 3,724   |
| New Listings    | 688     | 717     | 891     | 865     | 1,011   | 921     | 848     | 799     | 707     | 686     | 479     | 327     | 8,939   |
| Active Listings | 2,121   | 2,274   | 2,549   | 2,757   | 3,029   | 3,081   | 3,141   | 3,153   | 3,000   | 2,793   | 2,531   | 1,941   |         |
| AverageDOM      | 82      | 83      | 74      | 81      | 77      | 68      | 80      | 75      | 85      | 83      | 82      | 90      | 79      |
| Average Price   | 334,831 | 342,161 | 357,231 | 368,806 | 349,124 | 359,951 | 363,172 | 360,359 | 363,356 | 365,105 | 335,414 | 357,287 | 355,648 |
| Benchmark Price | 303,000 | 305,900 | 311,000 | 312,900 | 314,800 | 313,700 | 315,000 | 315,000 | 315,700 | 312,300 | 310,200 | 311,000 | 325,980 |
| Index           | 159     | 161     | 164     | 165     | 166     | 165     | 166     | 166     | 166     | 164     | 163     | 164     | 164     |
| 2012            |         |         |         |         |         |         |         |         |         |         |         |         |         |
| Sales           | 218     | 355     | 457     | 498     | 568     |         |         |         |         |         |         |         | 2,096   |
| New Listings    | 730     | 800     | 1,094   | 1,071   | 1,081   |         |         |         |         |         |         |         | 4,776   |
| Active Listings | 2,129   | 2,285   | 2,596   | 2,801   | 2,935   |         |         |         |         |         |         |         |         |
| AverageDOM      | 102     | 81      | 69      | 72      | 76      |         |         |         |         |         |         |         | 76      |
| Average Price   | 352,113 | 325,915 | 360,456 | 363,453 | 374,478 |         |         |         |         |         |         |         | 358,250 |
| Benchmark Price | 310,000 | 312,100 | 313,700 | 319,200 | 321,400 |         |         |         |         |         |         |         |         |
| Index           | 163     | 164     | 165     | 168     | 169     |         |         |         |         |         |         |         |         |