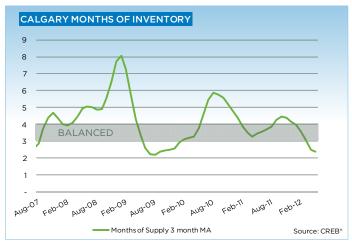

Demand growth continues to outpace supply in the single-family market. Monthly sales reached 1,710 units in May, resulting in year-to-date sales 19.1 per cent higher than the same period last year. While new listings recorded a year-over-year increase of 6.7 per cent, this did little to alleviate the supply constraint in the single-family market. Inventories totaled 3,842 in May, keeping months of supply in seller territory, with less than 2.5 months of supply.