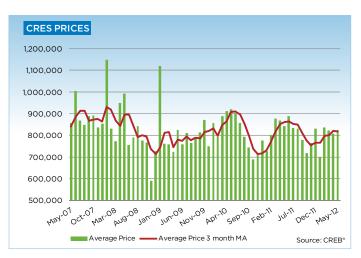

# **CREB® COUNTRY RESIDENTIAL**

|                 | Jan.    | Feb.    | Mar.    | Apr.    | May     | Jun.    | Jul.    | Aug.    | Sept.   | Oct.    | Nov.    | Dec.    | YTD     |
|-----------------|---------|---------|---------|---------|---------|---------|---------|---------|---------|---------|---------|---------|---------|
| 2011            |         |         |         |         |         |         |         |         |         |         |         |         |         |
| Sales           | 33      | 43      | 58      | 64      | 68      | 63      | 59      | 63      | 69      | 55      | 54      | 47      | 676     |
| New Listings    | 168     | 225     | 236     | 250     | 303     | 315     | 243     | 225     | 224     | 169     | 134     | 98      | 2,590   |
| Active Listings | 606     | 705     | 823     | 925     | 1,061   | 1,166   | 1,206   | 1,190   | 1,123   | 1,032   | 894     | 683     |         |
| AverageDOM      | 131     | 113     | 91      | 93      | 112     | 86      | 87      | 106     | 124     | 113     | 101     | 105     | 103     |
| Average Price   | 726,136 | 799,393 | 876,366 | 866,442 | 840,590 | 885,475 | 832,742 | 829,621 | 776,414 | 716,636 | 762,285 | 828,660 | 816,655 |
| 2012            |         |         |         |         |         |         |         |         |         |         |         |         |         |
| Sales           | 39      | 66      | 76      | 90      | 97      |         |         |         |         |         |         |         | 368     |
| New Listings    | 216     | 221     | 308     | 256     | 350     |         |         |         |         |         |         |         | 1,351   |
| Active Listings | 760     | 837     | 962     | 1,044   | 1,190   |         |         |         |         |         |         |         |         |
| AverageDOM      | 127     | 94      | 91      | 93      | 98      |         |         |         |         |         |         |         | 97      |
| Average Price   | 696,615 | 835,637 | 821,303 | 806,827 | 824,182 |         |         |         |         |         |         |         | 807,878 |