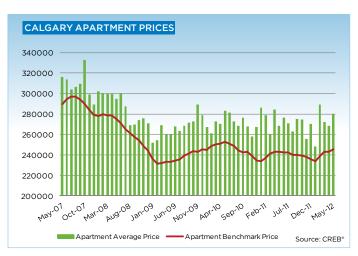

The condominium-apartment market recorded a modest improvement in pricing, with a benchmark price of \$245,400 in May 2012, a year-over-year price gain of one per cent. Meanwhile, condominium-townhome benchmark prices appreciated by 3 per cent over last year for a monthly price of \$277,000.