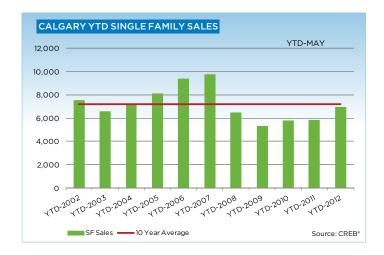

Demand growth continues to outpace supply in the single-family market. Monthly sales reached 1,710 units in May, resulting in year-to-date sales 19.1 per cent higher than the same period last year. While new listings recorded a year-over-year increase of 6.7 per cent, this did little to alleviate the supply constraint in the single-family market. Inventories totaled 3,842 in May, keeping months of supply in seller territory, with less than 2.5 months of supply.

# CITY OF CALGARY SINGLE FAMILY

|                 | Jan.    | Feb.    | Mar.    | Apr.    | May     | Jun.    | Jul.    | Aug.    | Sept.   | Oct.    | Nov.    | Dec.    | YTD     |
|-----------------|---------|---------|---------|---------|---------|---------|---------|---------|---------|---------|---------|---------|---------|
| 2011            |         |         |         |         |         |         |         |         |         |         |         |         |         |
| Sales           | 782     | 1,158   | 1,344   | 1,211   | 1,308   | 1,385   | 1,142   | 1,101   | 1,035   | 984     | 955     | 717     | 13,122  |
| New Listings    | 1,949   | 2,245   | 2,417   | 2,285   | 2,536   | 2,394   | 2,031   | 2,095   | 2,303   | 1,773   | 1,275   | 753     | 24,056  |
| Active Listings | 3,011   | 3,436   | 3,958   | 4,327   | 4,545   | 4,648   | 4,544   | 4,491   | 4,661   | 4,390   | 3,674   | 2,705   |         |
| AverageDOM      | 57      | 45      | 39      | 41      | 41      | 43      | 49      | 49      | 48      | 52      | 52      | 58      | 46      |
| Average Price   | 453,766 | 462,143 | 461,579 | 479,304 | 488,862 | 480,283 | 456,374 | 454,595 | 466,192 | 455,392 | 472,035 | 454,992 | 466,755 |
| Benchmark Price | 387,200 | 392,300 | 396,800 | 400,100 | 400,800 | 401,300 | 401,100 | 399,700 | 400,100 | 399,700 | 399,700 | 399,900 | 421,778 |
| Index           | 164     | 167     | 168     | 170     | 170     | 170     | 170     | 170     | 170     | 170     | 170     | 170     | 170     |
| 2012            |         |         |         |         |         |         |         |         |         |         |         |         |         |
| Sales           | 763     | 1,281   | 1,576   | 1,581   | 1,710   |         |         |         |         |         |         |         | 6,911   |
| New Listings    | 1,714   | 2,000   | 2,348   | 2,286   | 2,706   |         |         |         |         |         |         |         | 11,054  |
| Active Listings | 2,918   | 3,093   | 3,367   | 3,501   | 3,842   |         |         |         |         |         |         |         |         |
| AverageDOM      | 59      | 48      | 40      | 38      | 37      |         |         |         |         |         |         |         | 42      |
| Average Price   | 440,478 | 469,998 | 472,477 | 482,974 | 502,065 |         |         |         |         |         |         |         | 478,207 |
| Benchmark Price | 400,800 | 404,800 | 411,000 | 422,000 | 427,500 |         |         |         |         |         |         |         |         |
| Index           | 170     | 172     | 174     | 179     | 181     |         |         |         |         |         |         |         |         |