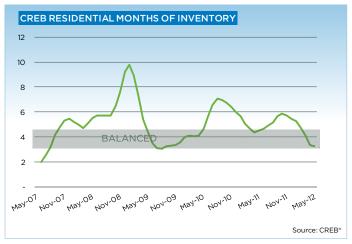

Demand growth continues to outpace supply in the single-family market. Monthly sales reached 1,710 units in May, resulting in year-to-date sales 19.1 per cent higher than the same period last year. While new listings recorded a year-over-year increase of 6.7 per cent, this did little to alleviate the supply constraint in the single-family market. Inventories totaled 3,842 in May, keeping months of supply in seller territory, with less than 2.5 months of supply.