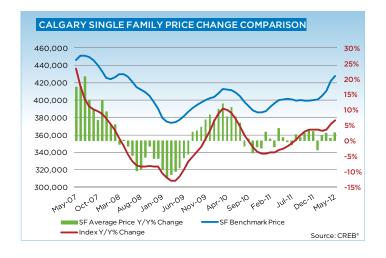

The single-family benchmark price for the month of May 2012 was \$427,500, a 6.7-per-cent increase over the previous year. Prices were expected to record modest gains this year and, while the increase is higher than expected, the single-family benchmark price remains 5.3-per-cent below the peak price of \$451,400, reached in July 2007.

"While there have been some conflicting opinions on the national housing market, particularly with price expectations, the Calgary housing market does not appear to reflect either a boom or a bust scenario, and is simply returning to activity levels consistent with a normal market," says Lurie. "The current low supply in the single-family market has pushed up pricing slightly higher than anticipated. However, sufficient supply in the remaining housing industry combined with economic uncertainty will likely prevent a repeat of the price jumps recorded in the not-so-distant past."