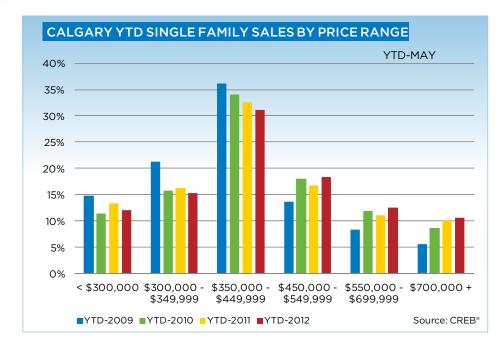

|                           | May-11 | May -12 | YTD2011 | YTD2012 |
|---------------------------|--------|---------|---------|---------|
| Calgary Total             |        |         |         |         |
| >\$100,000                | 3      | 1       | 22      | 12      |
| \$100,000 - \$199,999     | 104    | 113     | 569     | 530     |
| \$200,000 - \$299,999     | 360    | 477     | 1,730   | 1,967   |
| \$300,000 -\$ 349,999     | 259    | 337     | 1,271   | 1,447   |
| \$350,000 - \$399,999     | 268    | 311     | 1,285   | 1,371   |
| \$400,000 - \$449,999     | 231    | 293     | 918     | 1,135   |
| \$450,000 - \$499,999     | 153    | 213     | 663     | 794     |
| \$500,000 - \$549,999     | 101    | 155     | 403     | 600     |
| \$550,000 - \$599,999     | 72     | 117     | 301     | 419     |
| \$600,000 - \$649,999     | 61     | 79      | 215     | 306     |
| \$650,000 - \$699,999     | 39     | 49      | 188     | 202     |
| \$700,000 - \$799,999     | 54     | 91      | 215     | 291     |
| \$800,000 - \$899,999     | 36     | 42      | 147     | 141     |
| \$900,000 - \$999,999     | 18     | 26      | 64      | 93      |
| \$1,000,000 - \$1,249,999 | 23     | 36      | 73      | 116     |
| \$1,250,000 - \$1,499,999 | 14     | 23      | 52      | 57      |
| \$1,500,000 - \$1,749,999 | 1      | 10      | 16      | 30      |
| \$1,175,000 - \$1,999,999 | 6      | 5       | 23      | 13      |
| \$2,000,000 - \$2,499,999 | 2      | 4       | 15      | 15      |
| \$2,500,000 - \$2,999,999 | 4      | 3       | 11      | 9       |
| \$3,000,000 - \$3,499,999 | 1      | -       | 3       | 1       |
| \$3,500,000 - \$3,999,999 | -      | -       | 1       | -       |
| \$4,000,000+              |        |         | 1       | 1       |
|                           | 1,810  | 2,385   | 8,186   | 9,550   |

|                           | May -11 | May-12 | YTD2011 | YTD2012 |
|---------------------------|---------|--------|---------|---------|
| Calgary SF                |         |        |         |         |
| >\$100,000                | -       | -      | 1       | 1       |
| \$100,000 - \$199,999     | 13      | 12     | 71      | 55      |
| \$200,000 - \$299,999     | 138     | 170    | 701     | 782     |
| \$300,000 -\$ 349,999     | 190     | 234    | 942     | 1,055   |
| \$350,000 - \$399,999     | 219     | 255    | 1,054   | 1,155   |
| \$400,000 - \$449,999     | 206     | 247    | 832     | 992     |
| \$450,000 - \$499,999     | 130     | 195    | 591     | 720     |
| \$500,000 - \$549,999     | 97      | 136    | 377     | 552     |
| \$550,000 - \$599,999     | 68      | 113    | 275     | 388     |
| \$600,000 - \$649,999     | 57      | 72     | 200     | 290     |
| \$650,000 - \$699,999     | 36      | 47     | 171     | 191     |
| \$700,000 - \$799,999     | 49      | 89     | 203     | 278     |
| \$800,000 - \$899,999     | 36      | 40     | 134     | 135     |
| \$900,000 - \$999,999     | 18      | 25     | 63      | 88      |
| \$1,000,000 - \$1,249,999 | 23      | 32     | 70      | 108     |
| \$1,250,000 - \$1,499,999 | 14      | 21     | 50      | 55      |
| \$1,500,000 - \$1,749,999 | 1       | 10     | 16      | 29      |
| \$1,175,000 - \$1,999,999 | 6       | 5      | 23      | 12      |
| \$2,000,000 - \$2,499,999 | 2       | 4      | 15      | 14      |
| \$2,500,000 - \$2,999,999 | 4       | 3      | 10      | 9       |
| \$3,000,000 - \$3,499,999 | 1       | -      | 3       | 1       |
| \$3,500,000 - \$3,999,999 | -       | -      | 1       | -       |
| \$4,000,000+              |         | -      | -       | 1       |
|                           | 1,308   | 1,710  | 5,803   | 6,911   |
|                           |         |        |         |         |