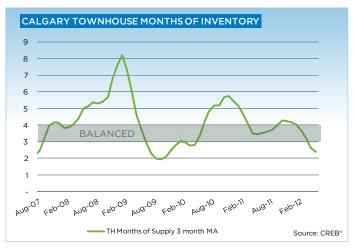

# CITY OF CALGARY CONDOMINIUM TOWNHOUSE

|                 | Jan.    | Feb.    | Mar.    | Apr.    | May     | Jun.    | Jul.    | Aug.    | Sept.   | Oct.    | Nov.    | Dec.    | YTD     |
|-----------------|---------|---------|---------|---------|---------|---------|---------|---------|---------|---------|---------|---------|---------|
| 2011            |         |         |         |         |         |         |         |         |         |         |         |         |         |
| Sales           | 116     | 184     | 248     | 224     | 214     | 242     | 206     | 184     | 190     | 154     | 150     | 126     | 2,238   |
| New Listings    | 349     | 384     | 408     | 405     | 409     | 387     | 334     | 353     | 358     | 296     | 224     | 124     | 4,031   |
| Active Listings | 622     | 717     | 742     | 784     | 821     | 784     | 763     | 766     | 758     | 710     | 612     | 479     |         |
| AverageDOM      | 59      | 52      | 52      | 57      | 46      | 54      | 52      | 51      | 53      | 52      | 59      | 62      | 53      |
| Average Price   | 291,958 | 308,462 | 309,833 | 296,299 | 313,846 | 324,750 | 304,971 | 320,269 | 329,089 | 296,139 | 304,114 | 293,179 | 309,218 |
| Benchmark Price | 264,400 | 267,400 | 269,400 | 269,200 | 269,000 | 269,200 | 272,200 | 271,400 | 271,600 | 270,600 | 271,600 | 272,700 | 292,243 |
| Index           | 165     | 167     | 168     | 168     | 168     | 168     | 170     | 170     | 170     | 169     | 170     | 170     | 171     |
| 2012            |         |         |         |         |         |         |         |         |         |         |         |         |         |
| Sales           | 126     | 205     | 234     | 267     | 289     |         |         |         |         |         |         |         | 1,121   |
| New Listings    | 312     | 374     | 358     | 357     | 456     |         |         |         |         |         |         |         | 1,857   |
| Active Listings | 520     | 612     | 606     | 612     | 675     |         |         |         |         |         |         |         |         |
| AverageDOM      | 61      | 51      | 49      | 49      | 38      |         |         |         |         |         |         |         | 47      |
| Average Price   | 297,918 | 310,047 | 313,938 | 320,912 | 330,446 |         |         |         |         |         |         |         | 317,343 |
| Benchmark Price | 270,300 | 270,500 | 274,600 | 276,400 | 277,000 |         |         |         |         |         |         |         |         |
| Index           | 169     | 169     | 172     | 173     | 173     |         |         |         |         |         |         |         |         |

| Calgary Townhouse       >\$100,000       1       -       2       -         \$100,000 - \$199,999       25       27       134       129         \$200,000 - \$299,999       90       128       439       490         \$300,000 - \$349,999       32       53       157       198         \$350,000 - \$399,999       26       21       113       99         \$400,000 - \$449,999       14       20       49       70         \$450,000 - \$499,999       12       14       37       46         \$500,000 - \$549,999       2       11       9       32         \$550,000 - \$59,999       3       2       12       18         \$600,000 - \$649,999       4       4       9       9         \$650,000 - \$699,999       2       -       10       5         \$700,000 - \$799,999       3       2       9       9         \$800,000 - \$899,999       -       1       1       4         \$1,000,000 - \$1,249,999       -       1       1       4         \$1,000,000 - \$1,249,999       -       1       1       4         \$1,000,000 - \$1,249,999       -       2       2       2       4 |                           | May-11 | May-12 | YTD2011    | YTD2012 |
|----------------------------------------------------------------------------------------------------------------------------------------------------------------------------------------------------------------------------------------------------------------------------------------------------------------------------------------------------------------------------------------------------------------------------------------------------------------------------------------------------------------------------------------------------------------------------------------------------------------------------------------------------------------------------------------------------------------------------------------------------------------------------------------------------------------------------------------------------------------------------------------------------------------------------------------------------------------------------------------------------------------------------------------------------------------------------------------------|---------------------------|--------|--------|------------|---------|
| \$100,000 - \$199,999                                                                                                                                                                                                                                                                                                                                                                                                                                                                                                                                                                                                                                                                                                                                                                                                                                                                                                                                                                                                                                                                        | Calgary Townhouse         |        |        |            |         |
| \$200,000 - \$299,999                                                                                                                                                                                                                                                                                                                                                                                                                                                                                                                                                                                                                                                                                                                                                                                                                                                                                                                                                                                                                                                                        | >\$100,000                | 1      | -      | 2          | -       |
| \$300,000 - \$349,999 32 53 157 198 \$350,000 - \$349,999 26 21 113 99 \$400,000 - \$449,999 14 20 49 70 \$450,000 - \$499,999 12 14 37 46 \$500,000 - \$549,999 2 11 9 32 \$550,000 - \$599,999 3 2 12 18 \$600,000 - \$649,999 4 4 9 9 9 \$650,000 - \$649,999 2 - 10 5 \$700,000 - \$699,999 2 - 10 5 \$700,000 - \$799,999 3 2 9 9 \$800,000 - \$899,999 - 2 3 6 \$900,000 - \$899,999 - 2 2 3 6 \$900,000 - \$1,249,999 - 2 2 2 4 \$1,250,000 - \$1,249,999 - 2 2 2 4 \$1,250,000 - \$1,499,999 - 2 - 2 \$1,500,000 - \$1,499,999                                                                                                                                                                                                                                                                                                                                                                                                                                                                                                                                                       | \$100,000 - \$199,999     | 25     | 27     | 134        | 129     |
| \$350,000 - \$399,999                                                                                                                                                                                                                                                                                                                                                                                                                                                                                                                                                                                                                                                                                                                                                                                                                                                                                                                                                                                                                                                                        | \$200,000 - \$299,999     | 90     | 128    | 439        | 490     |
| \$400,000 - \$449,999                                                                                                                                                                                                                                                                                                                                                                                                                                                                                                                                                                                                                                                                                                                                                                                                                                                                                                                                                                                                                                                                        | \$300,000 -\$ 349,999     | 32     | 53     | 157        | 198     |
| \$450,000 - \$499,999                                                                                                                                                                                                                                                                                                                                                                                                                                                                                                                                                                                                                                                                                                                                                                                                                                                                                                                                                                                                                                                                        | \$350,000 - \$399,999     | 26     | 21     | 113        | 99      |
| \$500,000 - \$549,999                                                                                                                                                                                                                                                                                                                                                                                                                                                                                                                                                                                                                                                                                                                                                                                                                                                                                                                                                                                                                                                                        | \$400,000 - \$449,999     | 14     | 20     | 49         | 70      |
| \$550,000 - \$599,999                                                                                                                                                                                                                                                                                                                                                                                                                                                                                                                                                                                                                                                                                                                                                                                                                                                                                                                                                                                                                                                                        | \$450,000 - \$499,999     | 12     | 14     | 37         | 46      |
| \$600,000 - \$649,999                                                                                                                                                                                                                                                                                                                                                                                                                                                                                                                                                                                                                                                                                                                                                                                                                                                                                                                                                                                                                                                                        | \$500,000 - \$549,999     | 2      | 11     | 9          | 32      |
| \$650,000 - \$699,999                                                                                                                                                                                                                                                                                                                                                                                                                                                                                                                                                                                                                                                                                                                                                                                                                                                                                                                                                                                                                                                                        | \$550,000 - \$599,999     | 3      | 2      | 12         | 18      |
| \$700,000 - \$799,999                                                                                                                                                                                                                                                                                                                                                                                                                                                                                                                                                                                                                                                                                                                                                                                                                                                                                                                                                                                                                                                                        | \$600,000 - \$649,999     | 4      | 4      | 9          | 9       |
| \$800,000 - \$899,999                                                                                                                                                                                                                                                                                                                                                                                                                                                                                                                                                                                                                                                                                                                                                                                                                                                                                                                                                                                                                                                                        | \$650,000 - \$699,999     | 2      | -      | <b>1</b> 0 | 5       |
| \$900,000 - \$999,999                                                                                                                                                                                                                                                                                                                                                                                                                                                                                                                                                                                                                                                                                                                                                                                                                                                                                                                                                                                                                                                                        | \$700,000 - \$799,999     | 3      | 2      | 9          | 9       |
| \$1,000,000 - \$1,249,999                                                                                                                                                                                                                                                                                                                                                                                                                                                                                                                                                                                                                                                                                                                                                                                                                                                                                                                                                                                                                                                                    | \$800,000 - \$899,999     | -      | 2      | 3          | 6       |
| \$1,250,000 - \$1,499,999                                                                                                                                                                                                                                                                                                                                                                                                                                                                                                                                                                                                                                                                                                                                                                                                                                                                                                                                                                                                                                                                    | \$900,000 - \$999,999     | -      | 1      | 1          | 4       |
| \$1,500,000 - \$1,749,999                                                                                                                                                                                                                                                                                                                                                                                                                                                                                                                                                                                                                                                                                                                                                                                                                                                                                                                                                                                                                                                                    | \$1,000,000 - \$1,249,999 | -      | 2      | 2          | 4       |
| \$1,175,000 - \$1,999,999                                                                                                                                                                                                                                                                                                                                                                                                                                                                                                                                                                                                                                                                                                                                                                                                                                                                                                                                                                                                                                                                    | \$1,250,000 - \$1,499,999 | -      | 2      | -          | 2       |
| \$2,000,000 - \$2,499,999                                                                                                                                                                                                                                                                                                                                                                                                                                                                                                                                                                                                                                                                                                                                                                                                                                                                                                                                                                                                                                                                    | \$1,500,000 - \$1,749,999 | -      | -      | -          | -       |
| \$2,500,000 - \$2,999,999                                                                                                                                                                                                                                                                                                                                                                                                                                                                                                                                                                                                                                                                                                                                                                                                                                                                                                                                                                                                                                                                    | \$1,175,000 - \$1,999,999 | -      | -      | -          | -       |
| \$3,000,000 - \$3,499,999                                                                                                                                                                                                                                                                                                                                                                                                                                                                                                                                                                                                                                                                                                                                                                                                                                                                                                                                                                                                                                                                    | \$2,000,000 - \$2,499,999 | -      | -      | -          | -       |
| \$3,500,000 - \$3,999,999<br>\$4,000,000 +                                                                                                                                                                                                                                                                                                                                                                                                                                                                                                                                                                                                                                                                                                                                                                                                                                                                                                                                                                                                                                                   | \$2,500,000 - \$2,999,999 | -      | -      | -          | -       |
| \$4,000,000+                                                                                                                                                                                                                                                                                                                                                                                                                                                                                                                                                                                                                                                                                                                                                                                                                                                                                                                                                                                                                                                                                 | \$3,000,000 - \$3,499,999 | -      | -      | -          | -       |
| · · ·                                                                                                                                                                                                                                                                                                                                                                                                                                                                                                                                                                                                                                                                                                                                                                                                                                                                                                                                                                                                                                                                                        | \$3,500,000 - \$3,999,999 | -      | -      | -          | -       |
| 214 289 986 1121                                                                                                                                                                                                                                                                                                                                                                                                                                                                                                                                                                                                                                                                                                                                                                                                                                                                                                                                                                                                                                                                             | \$4,000,000+              | _      | -      | -          | -       |
|                                                                                                                                                                                                                                                                                                                                                                                                                                                                                                                                                                                                                                                                                                                                                                                                                                                                                                                                                                                                                                                                                              |                           | 214    | 289    | 986        | 1121    |