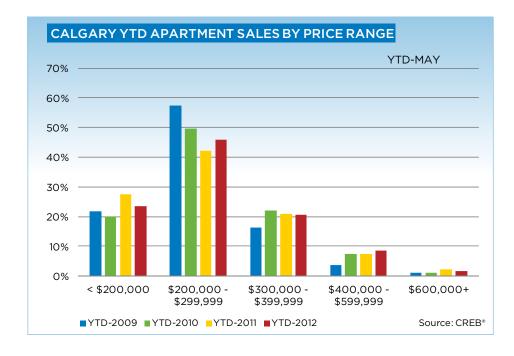

"Buyers are also turning to surrounding areas and the condominium markets, both of which have adequate supply levels and price growth that remain below single-family levels," Walters says.

After the first five months of the year, condominium-apartment sales totaled 1,518, an 8.7-per-cent increase over the same period last year. New listings for the month rose by 5.4 per cent compared to last year, but on a year-to-date basis, they remain at comparable levels. As the number of sales outpaced new listings, total inventory levels of apartment condominiums have retracted by 3 per cent over May 2011, and with three months of supply, firmly moved into balanced territory.

The condominium-apartment market recorded a modest improvement in pricing, with a benchmark price of \$245,400 in May 2012, a year-over-year price gain of one per cent. Meanwhile, condominium-townhome benchmark prices appreciated by 3 per cent over last year for a monthly price of \$277,000.