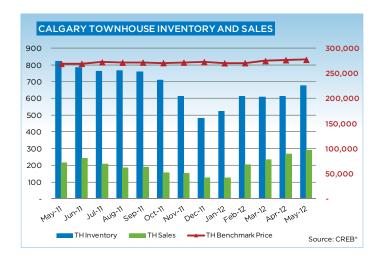

# CITY OF CALGARY CONDOMINIUM TOWNHOUSE

|                 | Jan.    | Feb.    | Mar.    | Apr.    | May     | Jun.    | Jul.    | Aug.    | Sept.   | Oct.    | Nov.    | Dec.    | YTD     |
|-----------------|---------|---------|---------|---------|---------|---------|---------|---------|---------|---------|---------|---------|---------|
| 2011            |         |         |         |         |         |         |         |         |         |         |         |         |         |
| Sales           | 116     | 184     | 248     | 224     | 214     | 242     | 206     | 184     | 190     | 154     | 150     | 126     | 2,238   |
| New Listings    | 349     | 384     | 408     | 405     | 409     | 387     | 334     | 353     | 358     | 296     | 224     | 124     | 4,031   |
| Active Listings | 622     | 717     | 742     | 784     | 821     | 784     | 763     | 766     | 758     | 710     | 612     | 479     |         |
| AverageDOM      | 59      | 52      | 52      | 57      | 46      | 54      | 52      | 51      | 53      | 52      | 59      | 62      | 53      |
| Average Price   | 291,958 | 308,462 | 309,833 | 296,299 | 313,846 | 324,750 | 304,971 | 320,269 | 329,089 | 296,139 | 304,114 | 293,179 | 309,218 |
| Benchmark Price | 264,400 | 267,400 | 269,400 | 269,200 | 269,000 | 269,200 | 272,200 | 271,400 | 271,600 | 270,600 | 271,600 | 272,700 | 292,243 |
| Index           | 165     | 167     | 168     | 168     | 168     | 168     | 170     | 170     | 170     | 169     | 170     | 170     | 171     |
| 2012            |         |         |         |         |         |         |         |         |         |         |         |         |         |
| Sales           | 126     | 205     | 234     | 267     | 289     |         |         |         |         |         |         |         | 1,121   |
| New Listings    | 312     | 374     | 358     | 357     | 456     |         |         |         |         |         |         |         | 1,857   |
| Active Listings | 520     | 612     | 606     | 612     | 675     |         |         |         |         |         |         |         |         |
| AverageDOM      | 61      | 51      | 49      | 49      | 38      |         |         |         |         |         |         |         | 47      |
| Average Price   | 297,918 | 310,047 | 313,938 | 320,912 | 330,446 |         |         |         |         |         |         |         | 317,343 |
| Benchmark Price | 270,300 | 270,500 | 274,600 | 276,400 | 277,000 |         |         |         |         |         |         |         |         |
| Index           | 169     | 169     | 172     | 173     | 173     |         |         |         |         |         |         |         |         |

| Calgary Townhouse       >\$100,000       1       -       2       -         \$100,000 - \$199,999       25       27       134       129         \$200,000 - \$299,999       90       128       439       490         \$300,000 - \$349,999       32       53       157       198         \$350,000 - \$399,999       26       21       113       99         \$400,000 - \$449,999       14       20       49       70         \$450,000 - \$499,999       12       14       37       46         \$500,000 - \$549,999       2       11       9       32         \$550,000 - \$59,999       3       2       12       18         \$600,000 - \$649,999       4       4       9       9         \$650,000 - \$699,999       2       -       10       5         \$700,000 - \$799,999       3       2       9       9         \$800,000 - \$899,999       -       1       1       4         \$1,000,000 - \$1,249,999       -       1       1       4         \$1,000,000 - \$1,249,999       -       1       1       4         \$1,000,000 - \$1,249,999       -       2       2       2       4 |                           | May-11 | May-12 | YTD2011    | YTD2012 |
|----------------------------------------------------------------------------------------------------------------------------------------------------------------------------------------------------------------------------------------------------------------------------------------------------------------------------------------------------------------------------------------------------------------------------------------------------------------------------------------------------------------------------------------------------------------------------------------------------------------------------------------------------------------------------------------------------------------------------------------------------------------------------------------------------------------------------------------------------------------------------------------------------------------------------------------------------------------------------------------------------------------------------------------------------------------------------------------------|---------------------------|--------|--------|------------|---------|
| \$100,000 - \$199,999                                                                                                                                                                                                                                                                                                                                                                                                                                                                                                                                                                                                                                                                                                                                                                                                                                                                                                                                                                                                                                                                        | Calgary Townhouse         |        |        |            |         |
| \$200,000 - \$299,999                                                                                                                                                                                                                                                                                                                                                                                                                                                                                                                                                                                                                                                                                                                                                                                                                                                                                                                                                                                                                                                                        | >\$100,000                | 1      | -      | 2          | -       |
| \$300,000 - \$349,999 32 53 157 198 \$350,000 - \$349,999 26 21 113 99 \$400,000 - \$449,999 14 20 49 70 \$450,000 - \$499,999 12 14 37 46 \$500,000 - \$549,999 2 11 9 32 \$550,000 - \$599,999 3 2 12 18 \$600,000 - \$649,999 4 4 9 9 9 \$650,000 - \$649,999 2 - 10 5 \$700,000 - \$699,999 2 - 10 5 \$700,000 - \$799,999 3 2 9 9 \$800,000 - \$899,999 - 2 3 6 \$900,000 - \$899,999 - 2 2 3 6 \$900,000 - \$1,249,999 - 2 2 2 4 \$1,250,000 - \$1,249,999 - 2 2 2 4 \$1,250,000 - \$1,499,999 - 2 - 2 \$1,500,000 - \$1,499,999                                                                                                                                                                                                                                                                                                                                                                                                                                                                                                                                                       | \$100,000 - \$199,999     | 25     | 27     | 134        | 129     |
| \$350,000 - \$399,999                                                                                                                                                                                                                                                                                                                                                                                                                                                                                                                                                                                                                                                                                                                                                                                                                                                                                                                                                                                                                                                                        | \$200,000 - \$299,999     | 90     | 128    | 439        | 490     |
| \$400,000 - \$449,999                                                                                                                                                                                                                                                                                                                                                                                                                                                                                                                                                                                                                                                                                                                                                                                                                                                                                                                                                                                                                                                                        | \$300,000 -\$ 349,999     | 32     | 53     | 157        | 198     |
| \$450,000 - \$499,999                                                                                                                                                                                                                                                                                                                                                                                                                                                                                                                                                                                                                                                                                                                                                                                                                                                                                                                                                                                                                                                                        | \$350,000 - \$399,999     | 26     | 21     | 113        | 99      |
| \$500,000 - \$549,999                                                                                                                                                                                                                                                                                                                                                                                                                                                                                                                                                                                                                                                                                                                                                                                                                                                                                                                                                                                                                                                                        | \$400,000 - \$449,999     | 14     | 20     | 49         | 70      |
| \$550,000 - \$599,999                                                                                                                                                                                                                                                                                                                                                                                                                                                                                                                                                                                                                                                                                                                                                                                                                                                                                                                                                                                                                                                                        | \$450,000 - \$499,999     | 12     | 14     | 37         | 46      |
| \$600,000 - \$649,999                                                                                                                                                                                                                                                                                                                                                                                                                                                                                                                                                                                                                                                                                                                                                                                                                                                                                                                                                                                                                                                                        | \$500,000 - \$549,999     | 2      | 11     | 9          | 32      |
| \$650,000 - \$699,999                                                                                                                                                                                                                                                                                                                                                                                                                                                                                                                                                                                                                                                                                                                                                                                                                                                                                                                                                                                                                                                                        | \$550,000 - \$599,999     | 3      | 2      | 12         | 18      |
| \$700,000 - \$799,999                                                                                                                                                                                                                                                                                                                                                                                                                                                                                                                                                                                                                                                                                                                                                                                                                                                                                                                                                                                                                                                                        | \$600,000 - \$649,999     | 4      | 4      | 9          | 9       |
| \$800,000 - \$899,999                                                                                                                                                                                                                                                                                                                                                                                                                                                                                                                                                                                                                                                                                                                                                                                                                                                                                                                                                                                                                                                                        | \$650,000 - \$699,999     | 2      | -      | <b>1</b> 0 | 5       |
| \$900,000 - \$999,999                                                                                                                                                                                                                                                                                                                                                                                                                                                                                                                                                                                                                                                                                                                                                                                                                                                                                                                                                                                                                                                                        | \$700,000 - \$799,999     | 3      | 2      | 9          | 9       |
| \$1,000,000 - \$1,249,999                                                                                                                                                                                                                                                                                                                                                                                                                                                                                                                                                                                                                                                                                                                                                                                                                                                                                                                                                                                                                                                                    | \$800,000 - \$899,999     | -      | 2      | 3          | 6       |
| \$1,250,000 - \$1,499,999                                                                                                                                                                                                                                                                                                                                                                                                                                                                                                                                                                                                                                                                                                                                                                                                                                                                                                                                                                                                                                                                    | \$900,000 - \$999,999     | -      | 1      | 1          | 4       |
| \$1,500,000 - \$1,749,999                                                                                                                                                                                                                                                                                                                                                                                                                                                                                                                                                                                                                                                                                                                                                                                                                                                                                                                                                                                                                                                                    | \$1,000,000 - \$1,249,999 | -      | 2      | 2          | 4       |
| \$1,175,000 - \$1,999,999                                                                                                                                                                                                                                                                                                                                                                                                                                                                                                                                                                                                                                                                                                                                                                                                                                                                                                                                                                                                                                                                    | \$1,250,000 - \$1,499,999 | -      | 2      | -          | 2       |
| \$2,000,000 - \$2,499,999                                                                                                                                                                                                                                                                                                                                                                                                                                                                                                                                                                                                                                                                                                                                                                                                                                                                                                                                                                                                                                                                    | \$1,500,000 - \$1,749,999 | -      | -      | -          | -       |
| \$2,500,000 - \$2,999,999                                                                                                                                                                                                                                                                                                                                                                                                                                                                                                                                                                                                                                                                                                                                                                                                                                                                                                                                                                                                                                                                    | \$1,175,000 - \$1,999,999 | -      | -      | -          | -       |
| \$3,000,000 - \$3,499,999                                                                                                                                                                                                                                                                                                                                                                                                                                                                                                                                                                                                                                                                                                                                                                                                                                                                                                                                                                                                                                                                    | \$2,000,000 - \$2,499,999 | -      | -      | -          | -       |
| \$3,500,000 - \$3,999,999<br>\$4,000,000 +                                                                                                                                                                                                                                                                                                                                                                                                                                                                                                                                                                                                                                                                                                                                                                                                                                                                                                                                                                                                                                                   | \$2,500,000 - \$2,999,999 | -      | -      | -          | -       |
| \$4,000,000+                                                                                                                                                                                                                                                                                                                                                                                                                                                                                                                                                                                                                                                                                                                                                                                                                                                                                                                                                                                                                                                                                 | \$3,000,000 - \$3,499,999 | -      | -      | -          | -       |
| · · ·                                                                                                                                                                                                                                                                                                                                                                                                                                                                                                                                                                                                                                                                                                                                                                                                                                                                                                                                                                                                                                                                                        | \$3,500,000 - \$3,999,999 | -      | -      | -          | -       |
| 214 289 986 1121                                                                                                                                                                                                                                                                                                                                                                                                                                                                                                                                                                                                                                                                                                                                                                                                                                                                                                                                                                                                                                                                             | \$4,000,000+              | _      | -      | -          | -       |
|                                                                                                                                                                                                                                                                                                                                                                                                                                                                                                                                                                                                                                                                                                                                                                                                                                                                                                                                                                                                                                                                                              |                           | 214    | 289    | 986        | 1121    |