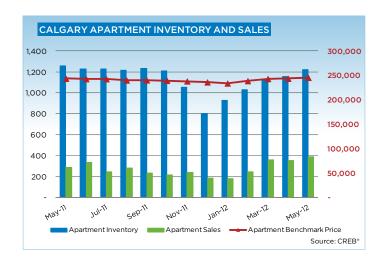

"Buyers are also turning to surrounding areas and the condominium markets, both of which have adequate supply levels and price growth that remain below single-family levels," Walters says.

After the first five months of the year, condominium-apartment sales totaled 1,518, an 8.7-per-cent increase over the same period last year. New listings for the month rose by 5.4 per cent compared to last year, but on a year-to-date basis, they remain at comparable levels. As the number of sales outpaced new listings, total inventory levels of apartment condominiums have retracted by 3 per cent over May 2011, and with three months of supply, firmly moved into balanced territory.

The condominium-apartment market recorded a modest improvement in pricing, with a benchmark price of \$245,400 in May 2012, a year-over-year price gain of one per cent. Meanwhile, condominium-townhome benchmark prices appreciated by 3 per cent over last year for a monthly price of \$277,000.