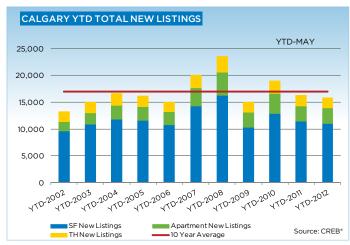

Demand growth continues to outpace supply in the single-family market. Monthly sales reached 1,710 units in May, resulting in year-to-date sales 19.1 per cent higher than the same period last year. While new listings recorded a year-over-year increase of 6.7 per cent, this did little to alleviate the supply constraint in the single-family market. Inventories totaled 3,842 in May, keeping months of supply in seller territory, with less than 2.5 months of supply.