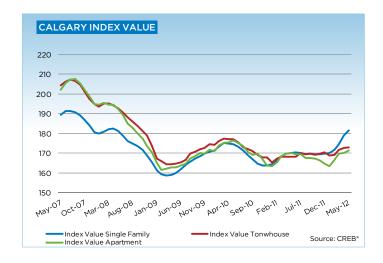

The single-family benchmark price for the month of May 2012 was \$427,500, a 6.7-per-cent increase over the previous year. Prices were expected to record modest gains this year and, while the increase is higher than expected, the single-family benchmark price remains 5.3-per-cent below the peak price of \$451,400, reached in July 2007.

The condominium-apartment market recorded a modest improvement in pricing, with a benchmark price of \$245,400 in May 2012, a year-over-year price gain of one per cent. Meanwhile, condominium-townhome benchmark prices appreciated by 3 per cent over last year for a monthly price of \$277,000.

# MLS® HPI SUMMARY

|               | May 2012        | :          |        |        | % Changes |        |        |
|---------------|-----------------|------------|--------|--------|-----------|--------|--------|
|               | Benchmark Price | Index (HPI | Apr-12 | Nov-11 | May-11    | May-09 | May-07 |
| CREB* TOTAL R | ESIDENTIAL      |            |        |        |           |        |        |
| Single Family | 414,700         | 180        | 1.2%   | 6.5%   | 6.1%      | 12.2%  | -4.8%  |
| Townhouse     | 275,200         | 173        | 0.2%   | 1.8%   | 2.7%      | 4.8%   | -15.3% |
| Apartment     | 244,600         | 171        | 0.8%   | 3.2%   | 0.8%      | 5.2%   | -15.3% |
| COMPOSITE     | 376,800         | 178        | 1.0%   | 5.5%   | 4.8%      | 10.2%  | -7.8%  |
| CREB* TOWNS   |                 |            |        |        |           |        |        |
| Single Family | 327,700         | 169        | 0.7%   | 3.8%   | 2.3%      | 5.3%   | -8.0%  |
| Townhouse     | 212,800         | 172        | 0.2%   | -1.5%  | -1.4%     | -1.5%  | -13.8% |
| Apartment     | 188,900         | 162        | 2.0%   | 6.4%   | 0.6%      | 1.4%   | -21.7% |
| COMPOSITE     | 321,400         | 169        | 0.7%   | 3.6%   | 2.1%      | 4.8%   | -8.8%  |
| CREB* CITY OF | CALGARY         |            |        |        |           |        |        |
| Single Family | 427,500         | 181        | 1.3%   | 7.0%   | 6.6%      | 13.3%  | -4.2%  |
| Townhouse     | 277,000         | 173        | 0.2%   | 2.0%   | 3.0%      | 5.2%   | -15.4% |
| Apartment     | 245,400         | 171        | 0.8%   | 3.1%   | 0.8%      | 5.2%   | -15.2% |
| COMPOSITE     | 383,200         | 179        | 1.1%   | 5.7%   | 5.2%      | 10.9%  | -7.6%  |