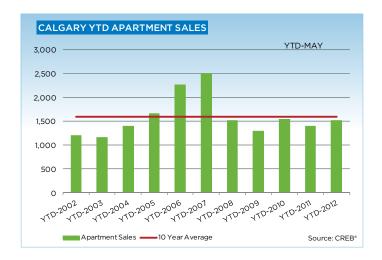

"Buyers are also turning to surrounding areas and the condominium markets, both of which have adequate supply levels and price growth that remain below single-family levels," Walters says.

After the first five months of the year, condominium-apartment sales totaled 1,518, an 8.7-per-cent increase over the same period last year. New listings for the month rose by 5.4 per cent compared to last year, but on a year-to-date basis, they remain at comparable levels. As the number of sales outpaced new listings, total inventory levels of apartment condominiums have retracted by 3 per cent over May 2011, and with three months of supply, firmly moved into balanced territory.