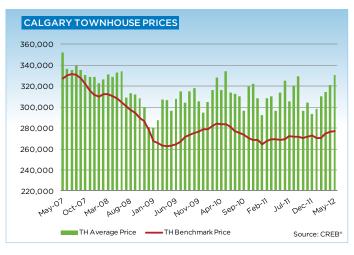

# CITY OF CALGARY CONDOMINIUM TOWNHOUSE

|                 | Jan.    | Feb.    | Mar.    | Apr.    | May     | Jun.    | Jul.    | Aug.    | Sept.   | Oct.    | Nov.    | Dec.    | YTD     |
|-----------------|---------|---------|---------|---------|---------|---------|---------|---------|---------|---------|---------|---------|---------|
| 2011            |         |         |         |         |         |         |         |         |         |         |         |         |         |
| Sales           | 116     | 184     | 248     | 224     | 214     | 242     | 206     | 184     | 190     | 154     | 150     | 126     | 2,238   |
| New Listings    | 349     | 384     | 408     | 405     | 409     | 387     | 334     | 353     | 358     | 296     | 224     | 124     | 4,031   |
| Active Listings | 622     | 717     | 742     | 784     | 821     | 784     | 763     | 766     | 758     | 710     | 612     | 479     |         |
| AverageDOM      | 59      | 52      | 52      | 57      | 46      | 54      | 52      | 51      | 53      | 52      | 59      | 62      | 53      |
| Average Price   | 291,958 | 308,462 | 309,833 | 296,299 | 313,846 | 324,750 | 304,971 | 320,269 | 329,089 | 296,139 | 304,114 | 293,179 | 309,218 |
| Benchmark Price | 264,400 | 267,400 | 269,400 | 269,200 | 269,000 | 269,200 | 272,200 | 271,400 | 271,600 | 270,600 | 271,600 | 272,700 | 292,243 |
| Index           | 165     | 167     | 168     | 168     | 168     | 168     | 170     | 170     | 170     | 169     | 170     | 170     | 171     |
| 2012            |         |         |         |         |         |         |         |         |         |         |         |         |         |
| Sales           | 126     | 205     | 234     | 267     | 289     |         |         |         |         |         |         |         | 1,121   |
| New Listings    | 312     | 374     | 358     | 357     | 456     |         |         |         |         |         |         |         | 1,857   |
| Active Listings | 520     | 612     | 606     | 612     | 675     |         |         |         |         |         |         |         |         |
| AverageDOM      | 61      | 51      | 49      | 49      | 38      |         |         |         |         |         |         |         | 47      |
| Average Price   | 297,918 | 310,047 | 313,938 | 320,912 | 330,446 |         |         |         |         |         |         |         | 317,343 |
| Benchmark Price | 270,300 | 270,500 | 274,600 | 276,400 | 277,000 |         |         |         |         |         |         |         |         |
| Index           | 169     | 169     | 172     | 173     | 173     |         |         |         |         |         |         |         |         |

| Calgary Townhouse       >\$100,000       1       -       2       -         \$100,000 - \$199,999       25       27       134       129         \$200,000 - \$299,999       90       128       439       490         \$300,000 - \$349,999       32       53       157       198         \$350,000 - \$399,999       26       21       113       99         \$400,000 - \$449,999       14       20       49       70         \$450,000 - \$499,999       12       14       37       46         \$500,000 - \$549,999       2       11       9       32         \$550,000 - \$59,999       3       2       12       18         \$600,000 - \$649,999       4       4       9       9         \$650,000 - \$699,999       2       -       10       5         \$700,000 - \$799,999       3       2       9       9         \$800,000 - \$899,999       -       1       1       4         \$1,000,000 - \$1,249,999       -       1       1       4         \$1,000,000 - \$1,249,999       -       1       1       4         \$1,000,000 - \$1,249,999       -       2       2       2       4 |                           | May-11 | May-12 | YTD2011    | YTD2012 |
|----------------------------------------------------------------------------------------------------------------------------------------------------------------------------------------------------------------------------------------------------------------------------------------------------------------------------------------------------------------------------------------------------------------------------------------------------------------------------------------------------------------------------------------------------------------------------------------------------------------------------------------------------------------------------------------------------------------------------------------------------------------------------------------------------------------------------------------------------------------------------------------------------------------------------------------------------------------------------------------------------------------------------------------------------------------------------------------------|---------------------------|--------|--------|------------|---------|
| \$100,000 - \$199,999                                                                                                                                                                                                                                                                                                                                                                                                                                                                                                                                                                                                                                                                                                                                                                                                                                                                                                                                                                                                                                                                        | Calgary Townhouse         |        |        |            |         |
| \$200,000 - \$299,999                                                                                                                                                                                                                                                                                                                                                                                                                                                                                                                                                                                                                                                                                                                                                                                                                                                                                                                                                                                                                                                                        | >\$100,000                | 1      | -      | 2          | -       |
| \$300,000 - \$349,999 32 53 157 198 \$350,000 - \$349,999 26 21 113 99 \$400,000 - \$449,999 14 20 49 70 \$450,000 - \$499,999 12 14 37 46 \$500,000 - \$549,999 2 11 9 32 \$550,000 - \$599,999 3 2 12 18 \$600,000 - \$649,999 4 4 9 9 9 \$650,000 - \$649,999 2 - 10 5 \$700,000 - \$699,999 2 - 10 5 \$700,000 - \$799,999 3 2 9 9 \$800,000 - \$899,999 - 2 3 6 \$900,000 - \$899,999 - 2 2 3 6 \$900,000 - \$1,249,999 - 2 2 2 4 \$1,250,000 - \$1,249,999 - 2 2 2 4 \$1,250,000 - \$1,499,999 - 2 - 2 \$1,500,000 - \$1,499,999                                                                                                                                                                                                                                                                                                                                                                                                                                                                                                                                                       | \$100,000 - \$199,999     | 25     | 27     | 134        | 129     |
| \$350,000 - \$399,999                                                                                                                                                                                                                                                                                                                                                                                                                                                                                                                                                                                                                                                                                                                                                                                                                                                                                                                                                                                                                                                                        | \$200,000 - \$299,999     | 90     | 128    | 439        | 490     |
| \$400,000 - \$449,999                                                                                                                                                                                                                                                                                                                                                                                                                                                                                                                                                                                                                                                                                                                                                                                                                                                                                                                                                                                                                                                                        | \$300,000 -\$ 349,999     | 32     | 53     | 157        | 198     |
| \$450,000 - \$499,999                                                                                                                                                                                                                                                                                                                                                                                                                                                                                                                                                                                                                                                                                                                                                                                                                                                                                                                                                                                                                                                                        | \$350,000 - \$399,999     | 26     | 21     | 113        | 99      |
| \$500,000 - \$549,999                                                                                                                                                                                                                                                                                                                                                                                                                                                                                                                                                                                                                                                                                                                                                                                                                                                                                                                                                                                                                                                                        | \$400,000 - \$449,999     | 14     | 20     | 49         | 70      |
| \$550,000 - \$599,999                                                                                                                                                                                                                                                                                                                                                                                                                                                                                                                                                                                                                                                                                                                                                                                                                                                                                                                                                                                                                                                                        | \$450,000 - \$499,999     | 12     | 14     | 37         | 46      |
| \$600,000 - \$649,999                                                                                                                                                                                                                                                                                                                                                                                                                                                                                                                                                                                                                                                                                                                                                                                                                                                                                                                                                                                                                                                                        | \$500,000 - \$549,999     | 2      | 11     | 9          | 32      |
| \$650,000 - \$699,999                                                                                                                                                                                                                                                                                                                                                                                                                                                                                                                                                                                                                                                                                                                                                                                                                                                                                                                                                                                                                                                                        | \$550,000 - \$599,999     | 3      | 2      | 12         | 18      |
| \$700,000 - \$799,999                                                                                                                                                                                                                                                                                                                                                                                                                                                                                                                                                                                                                                                                                                                                                                                                                                                                                                                                                                                                                                                                        | \$600,000 - \$649,999     | 4      | 4      | 9          | 9       |
| \$800,000 - \$899,999                                                                                                                                                                                                                                                                                                                                                                                                                                                                                                                                                                                                                                                                                                                                                                                                                                                                                                                                                                                                                                                                        | \$650,000 - \$699,999     | 2      | -      | <b>1</b> 0 | 5       |
| \$900,000 - \$999,999                                                                                                                                                                                                                                                                                                                                                                                                                                                                                                                                                                                                                                                                                                                                                                                                                                                                                                                                                                                                                                                                        | \$700,000 - \$799,999     | 3      | 2      | 9          | 9       |
| \$1,000,000 - \$1,249,999                                                                                                                                                                                                                                                                                                                                                                                                                                                                                                                                                                                                                                                                                                                                                                                                                                                                                                                                                                                                                                                                    | \$800,000 - \$899,999     | -      | 2      | 3          | 6       |
| \$1,250,000 - \$1,499,999                                                                                                                                                                                                                                                                                                                                                                                                                                                                                                                                                                                                                                                                                                                                                                                                                                                                                                                                                                                                                                                                    | \$900,000 - \$999,999     | -      | 1      | 1          | 4       |
| \$1,500,000 - \$1,749,999                                                                                                                                                                                                                                                                                                                                                                                                                                                                                                                                                                                                                                                                                                                                                                                                                                                                                                                                                                                                                                                                    | \$1,000,000 - \$1,249,999 | -      | 2      | 2          | 4       |
| \$1,175,000 - \$1,999,999                                                                                                                                                                                                                                                                                                                                                                                                                                                                                                                                                                                                                                                                                                                                                                                                                                                                                                                                                                                                                                                                    | \$1,250,000 - \$1,499,999 | -      | 2      | -          | 2       |
| \$2,000,000 - \$2,499,999                                                                                                                                                                                                                                                                                                                                                                                                                                                                                                                                                                                                                                                                                                                                                                                                                                                                                                                                                                                                                                                                    | \$1,500,000 - \$1,749,999 | -      | -      | -          | -       |
| \$2,500,000 - \$2,999,999                                                                                                                                                                                                                                                                                                                                                                                                                                                                                                                                                                                                                                                                                                                                                                                                                                                                                                                                                                                                                                                                    | \$1,175,000 - \$1,999,999 | -      | -      | -          | -       |
| \$3,000,000 - \$3,499,999                                                                                                                                                                                                                                                                                                                                                                                                                                                                                                                                                                                                                                                                                                                                                                                                                                                                                                                                                                                                                                                                    | \$2,000,000 - \$2,499,999 | -      | -      | -          | -       |
| \$3,500,000 - \$3,999,999<br>\$4,000,000 +                                                                                                                                                                                                                                                                                                                                                                                                                                                                                                                                                                                                                                                                                                                                                                                                                                                                                                                                                                                                                                                   | \$2,500,000 - \$2,999,999 | -      | -      | -          | -       |
| \$4,000,000+                                                                                                                                                                                                                                                                                                                                                                                                                                                                                                                                                                                                                                                                                                                                                                                                                                                                                                                                                                                                                                                                                 | \$3,000,000 - \$3,499,999 | -      | -      | -          | -       |
| · · ·                                                                                                                                                                                                                                                                                                                                                                                                                                                                                                                                                                                                                                                                                                                                                                                                                                                                                                                                                                                                                                                                                        | \$3,500,000 - \$3,999,999 | -      | -      | -          | -       |
| 214 289 986 1121                                                                                                                                                                                                                                                                                                                                                                                                                                                                                                                                                                                                                                                                                                                                                                                                                                                                                                                                                                                                                                                                             | \$4,000,000+              | _      | -      | -          | -       |
|                                                                                                                                                                                                                                                                                                                                                                                                                                                                                                                                                                                                                                                                                                                                                                                                                                                                                                                                                                                                                                                                                              |                           | 214    | 289    | 986        | 1121    |