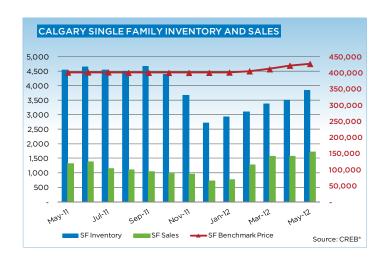

Demand growth continues to outpace supply in the single-family market. Monthly sales reached 1,710 units in May, resulting in year-to-date sales 19.1 per cent higher than the same period last year. While new listings recorded a year-over-year increase of 6.7 per cent, this did little to alleviate the supply constraint in the single-family market. Inventories totaled 3,842 in May, keeping months of supply in seller territory, with less than 2.5 months of supply.

The single-family benchmark price for the month of May 2012 was \$427,500, a 6.7-per-cent increase over the previous year. Prices were expected to record modest gains this year and, while the increase is higher than expected, the single-family benchmark price remains 5.3-per-cent below the peak price of \$451,400, reached in July 2007.