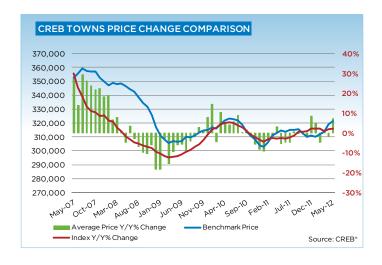

# **CREB® TOWNS**

|                 | Jan.    | Feb.    | Mar.    | Apr.    | May     | Jun.    | July.   | Aug.    | Sept.   | Oct.    | Nov.    | Dec.    | YTD     |
|-----------------|---------|---------|---------|---------|---------|---------|---------|---------|---------|---------|---------|---------|---------|
| 2011            |         |         |         |         |         |         |         |         |         |         |         |         |         |
| Sales           | 199     | 270     | 322     | 324     | 386     | 431     | 355     | 318     | 309     | 296     | 298     | 216     | 3,724   |
| New Listings    | 688     | 717     | 891     | 865     | 1,011   | 921     | 848     | 799     | 707     | 686     | 479     | 327     | 8,939   |
| Active Listings | 2,121   | 2,274   | 2,549   | 2,757   | 3,029   | 3,081   | 3,141   | 3,153   | 3,000   | 2,793   | 2,531   | 1,941   |         |
| AverageDOM      | 82      | 83      | 74      | 81      | 77      | 68      | 80      | 75      | 85      | 83      | 82      | 90      | 79      |
| Average Price   | 334,831 | 342,161 | 357,231 | 368,806 | 349,124 | 359,951 | 363,172 | 360,359 | 363,356 | 365,105 | 335,414 | 357,287 | 355,648 |
| Benchmark Price | 303,000 | 305,900 | 311,000 | 312,900 | 314,800 | 313,700 | 315,000 | 315,000 | 315,700 | 312,300 | 310,200 | 311,000 | 325,980 |
| Index           | 159     | 161     | 164     | 165     | 166     | 165     | 166     | 166     | 166     | 164     | 163     | 164     | 164     |
| 2012            |         |         |         |         |         |         |         |         |         |         |         |         |         |
| Sales           | 218     | 355     | 457     | 498     | 568     |         |         |         |         |         |         |         | 2,096   |
| New Listings    | 730     | 800     | 1,094   | 1,071   | 1,081   |         |         |         |         |         |         |         | 4,776   |
| Active Listings | 2,129   | 2,285   | 2,596   | 2,801   | 2,935   |         |         |         |         |         |         |         |         |
| AverageDOM      | 102     | 81      | 69      | 72      | 76      |         |         |         |         |         |         |         | 76      |
| Average Price   | 352,113 | 325,915 | 360,456 | 363,453 | 374,478 |         |         |         |         |         |         |         | 358,250 |
| Benchmark Price | 310,000 | 312,100 | 313,700 | 319,200 | 321,400 |         |         |         |         |         |         |         |         |
| Index           | 163     | 164     | 165     | 168     | 169     |         |         |         |         |         |         |         |         |