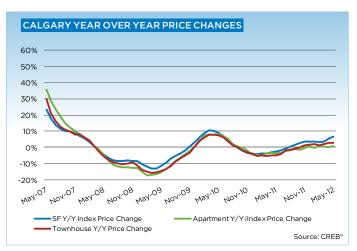

The single-family benchmark price for the month of May 2012 was \$427,500, a 6.7-per-cent increase over the previous year. Prices were expected to record modest gains this year and, while the increase is higher than expected, the single-family benchmark price remains 5.3-per-cent below the peak price of \$451,400, reached in July 2007.

The condominium-apartment market recorded a modest improvement in pricing, with a benchmark price of \$245,400 in May 2012, a year-over-year price gain of one per cent. Meanwhile, condominium-townhome benchmark prices appreciated by 3 per cent over last year for a monthly price of \$277,000.