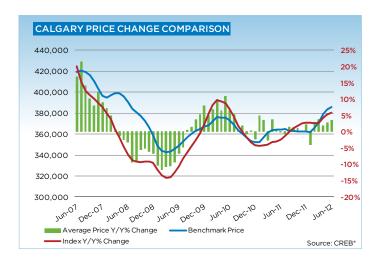

The single-family benchmark price for the month of June 2012 was \$430,800, a 7.3-per-cent increase over the previous year. Year-over-year price increases have been particularly strong in the recent months, in part due to the decline in months of supply. As the city moves towards balance, we can expect price growth to ease in following months.

# MLS® HPI SUMMARY

|               | June 2012       | 2          |        |        | % Changes |        |        |
|---------------|-----------------|------------|--------|--------|-----------|--------|--------|
|               | Benchmark Price | Index (HPI | May-12 | Dec-11 | Jun-11    | Jun-09 | Jun-07 |
| CREB* TOTAL R | ESIDENTIAL      |            |        |        |           |        |        |
| Single Family | 418,200         | 181        | 0.8%   | 7.3%   | 6.9%      | 12.0%  | -4.9%  |
| Townhouse     | 276,100         | 174        | 0.3%   | 1.8%   | 3.0%      | 4.7%   | -15.8% |
| Apartment     | 245,400         | 172        | 0.4%   | 4.3%   | 1.5%      | 4.9%   | -16.6% |
| COMPOSITE     | 379,600         | 179        | 0.7%   | 6.3%   | 5.6%      | 10.0%  | -8.2%  |
| CREB* TOWNS   |                 |            |        |        |           |        |        |
| Single Family | 332,200         | 172        | 1.4%   | 5.0%   | 4.1%      | 6.7%   | -7.5%  |
| Townhouse     | 214,000         | 173        | 0.6%   | -0.7%  | -0.3%     | -1.4%  | -14.4% |
| Apartment     | 187,200         | 161        | -0.9%  | -0.3%  | -0.5%     | 0.7%   | -23.0% |
| COMPOSITE     | 325,400         | 171        | 1.2%   | 4.6%   | 3.8%      | 6.0%   | -8.4%  |
| CREB* CITY OF | CALGARY         |            |        |        |           |        |        |
| Single Family | 430,800         | 183        | 0.8%   | 7.7%   | 7.3%      | 12.8%  | -4.4%  |
| Townhouse     | 278,000         | 174        | 0.3%   | 1.9%   | 3.3%      | 5.1%   | -15.8% |
| Apartment     | 246,300         | 172        | 0.4%   | 4.4%   | 1.5%      | 5.0%   | -16.4% |
| COMPOSITE     | 385,800         | 180        | 0.7%   | 6.5%   | 5.9%      | 10.6%  | -8.0%  |