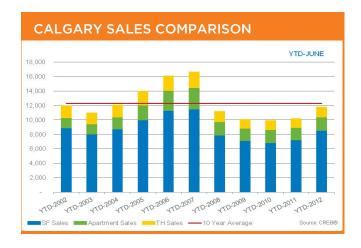

### CALGARY REAL ESTATE MARKET AS EXPECTED

Sales activity trending towards long-term stability

Calgary, July 3, 2012 - Residential sales in the City of Calgary totaled 11,752 for the first half of this year, a 16-per-cent increase over the same period last year. The rise in sales has brought activity levels closer to long-term trends in the city.

"Our housing market is returning to normal levels of activity, supported by the improvements in our employment sector and rise in migration."

Single Family monthly sales reached 1,609 units in June, a decline over the previous month, but 16 per cent higher than levels recorded in June 2011. However, new listings are declining as consumes appear to delay putting units on the market until they see further price recovery. Despite the decline, with a current inventory of 3,817, the supply constraint has eased and the single family market is moving towards more balanced levels.

While June sales activity showed a modest improvement over last year, year-to-date condominium apartment sales totaled 1,858, a 7 per cent increase over the first half of 2011. Both monthly and year-to-date sales remain consistent with long-term trends. The rise in sales over the first half of the year combined with a decline in listings helped reduce the excess supply. With supply hovering just above three months, the

condominium apartment market remains in balance.

The condominium-apartment market recorded a modest improvement in pricing, with a benchmark price of \$246,300 in June 2012, a year-over-year price gain of 1.5 per cent. The condominium-townhome benchmark price grew by 3.3 per cent over 2011, and is now \$278,000.