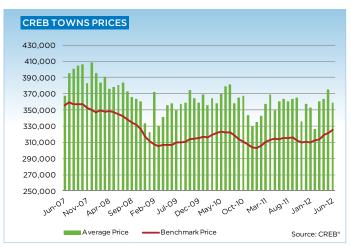

## **CREB® TOWNS**

|                 | Jan.    | Feb.    | Mar.    | Apr.    | May     | Jun.    | July.   | Aug.    | Sept.   | Oct.    | Nov.    | Dec.    | YTD     |
|-----------------|---------|---------|---------|---------|---------|---------|---------|---------|---------|---------|---------|---------|---------|
| 2011            |         |         |         |         |         |         |         |         |         |         |         |         |         |
| Sales           | 199     | 270     | 322     | 324     | 386     | 431     | 355     | 318     | 309     | 296     | 298     | 216     | 3,724   |
| New Listings    | 688     | 717     | 891     | 865     | 1,011   | 921     | 848     | 799     | 707     | 686     | 479     | 327     | 8,939   |
| Active Listings | 2,121   | 2,274   | 2,549   | 2,757   | 3,029   | 3,081   | 3,141   | 3,153   | 3,000   | 2,793   | 2,531   | 1,941   |         |
| AverageDOM      | 82      | 83      | 74      | 81      | 77      | 68      | 80      | 75      | 85      | 83      | 82      | 90      | 79      |
| Average Price   | 334,831 | 342,161 | 357,231 | 368,806 | 349,124 | 359,951 | 363,172 | 360,359 | 363,356 | 365,105 | 335,414 | 357,287 | 355,648 |
| Benchmark Price | 303,000 | 305,900 | 311,000 | 312,900 | 314,800 | 313,700 | 315,000 | 315,000 | 315,700 | 312,300 | 310,200 | 311,000 | 325,980 |
| Index           | 159     | 161     | 164     | 165     | 166     | 165     | 166     | 166     | 166     | 164     | 163     | 164     | 164     |
| 2012            |         |         |         |         |         |         |         |         |         |         |         |         |         |
| Sales           | 218     | 355     | 457     | 498     | 566     | 609     |         |         |         |         |         |         | 2,703   |
| New Listings    | 730     | 800     | 1,094   | 1,071   | 1,081   | 972     |         |         |         |         |         |         | 5,748   |
| Active Listings | 2,129   | 2,285   | 2,596   | 2,801   | 2,935   | 2,866   |         |         |         |         |         |         |         |
| AverageDOM      | 102     | 81      | 69      | 72      | 77      | 70      |         |         |         |         |         |         | 75      |
| Average Price   | 352,113 | 325,915 | 360,456 | 363,453 | 374,991 | 358,331 |         |         |         |         |         |         | 358,364 |
| Benchmark Price | 310,000 | 312,100 | 313,700 | 319,200 | 321,400 | 325,400 |         |         |         |         |         |         |         |
| Index           | 163     | 164     | 165     | 168     | 169     | 171     |         |         |         |         |         |         |         |

# MLS® HPI SUMMARY

|               | June 2012       | 2          |        |        | % Changes |        |        |
|---------------|-----------------|------------|--------|--------|-----------|--------|--------|
|               | Benchmark Price | Index (HPI | May-12 | Dec-11 | Jun-11    | Jun-09 | Jun-07 |
| CREB* TOTAL R | ESIDENTIAL      |            |        |        |           |        |        |
| Single Family | 418,200         | 181        | 0.8%   | 7.3%   | 6.9%      | 12.0%  | -4.9%  |
| Townhouse     | 276,100         | 174        | 0.3%   | 1.8%   | 3.0%      | 4.7%   | -15.8% |
| Apartment     | 245,400         | 172        | 0.4%   | 4.3%   | 1.5%      | 4.9%   | -16.6% |
| COMPOSITE     | 379,600         | 179        | 0.7%   | 6.3%   | 5.6%      | 10.0%  | -8.2%  |
| CREB* TOWNS   |                 |            |        |        |           |        |        |
| Single Family | 332,200         | 172        | 1.4%   | 5.0%   | 4.1%      | 6.7%   | -7.5%  |
| Townhouse     | 214,000         | 173        | 0.6%   | -0.7%  | -0.3%     | -1.4%  | -14.4% |
| Apartment     | 187,200         | 161        | -0.9%  | -0.3%  | -0.5%     | 0.7%   | -23.0% |
| COMPOSITE     | 325,400         | 171        | 1.2%   | 4.6%   | 3.8%      | 6.0%   | -8.4%  |
| CREB* CITY OF | CALGARY         |            |        |        |           |        |        |
| Single Family | 430,800         | 183        | 0.8%   | 7.7%   | 7.3%      | 12.8%  | -4.4%  |
| Townhouse     | 278,000         | 174        | 0.3%   | 1.9%   | 3.3%      | 5.1%   | -15.8% |
| Apartment     | 246,300         | 172        | 0.4%   | 4.4%   | 1.5%      | 5.0%   | -16.4% |
| COMPOSITE     | 385,800         | 180        | 0.7%   | 6.5%   | 5.9%      | 10.6%  | -8.0%  |