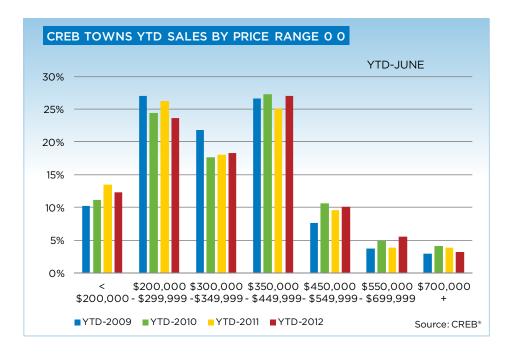

"Overall the Calgary market is trending towards long-term stability," says Bob Jablonski, president of CREB®. "Activity levels are consistent with our expectations, and are not demonstrating an overheated market. We've seen a slight lack of supply in single-family homes, but this is not the case in the broader residential market, including surrounding towns,"