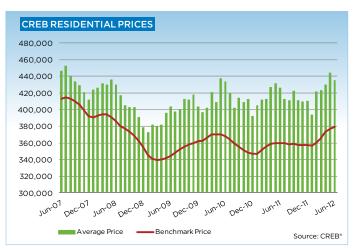

The single-family benchmark price for the month of June 2012 was \$430,800, a 7.3-per-cent increase over the previous year. Year-over-year price increases have been particularly strong in the recent months, in part due to the decline in months of supply. As the city moves towards balance, we can expect price growth to ease in following months.

"Recent reports have mentioned an overvalued Canadian housing market, and it is important to note that the Calgary market has already recorded a correction," says Lurie, who notes benchmark prices in the entire CREB® residential market remain 8 per cent below peak levels. "Alberta was slow to recover from the recession, but this year our province is expected to lead the country in economic growth. This growth will continue to support gains in full-time employment and encourage positive momentum in our local housing market by way of both demand and price recovery," Lurie concludes.