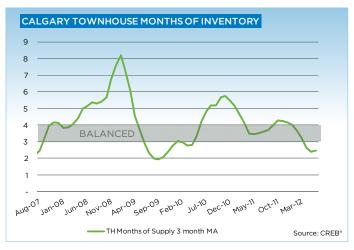

## CITY OF CALGARY CONDOMINIUM TOWNHOUSE

|                 | Jan.    | Feb.    | Mar.    | Apr.    | May     | Jun.    | Jul.    | Aug.    | Sept.   | Oct.    | Nov.    | Dec.    | YTD     |
|-----------------|---------|---------|---------|---------|---------|---------|---------|---------|---------|---------|---------|---------|---------|
| 2011            |         |         |         |         |         |         |         |         |         |         |         |         |         |
| Sales           | 116     | 184     | 248     | 224     | 214     | 242     | 206     | 184     | 190     | 154     | 150     | 126     | 2,238   |
| New Listings    | 349     | 384     | 408     | 405     | 409     | 387     | 334     | 353     | 358     | 296     | 224     | 124     | 4,031   |
| Active Listings | 622     | 717     | 742     | 784     | 821     | 784     | 763     | 766     | 758     | 710     | 612     | 479     |         |
| AverageDOM      | 59      | 52      | 52      | 57      | 46      | 54      | 52      | 51      | 53      | 52      | 59      | 62      | 53      |
| Average Price   | 291,958 | 308,462 | 309,833 | 296,299 | 313,846 | 324,750 | 304,971 | 320,269 | 329,089 | 296,139 | 304,114 | 293,179 | 309,218 |
| Benchmark Price | 264,400 | 267,400 | 269,400 | 269,200 | 269,000 | 269,200 | 272,200 | 271,400 | 271,600 | 270,600 | 271,600 | 272,700 | 292,243 |
| Index           | 165     | 167     | 168     | 168     | 168     | 168     | 170     | 170     | 170     | 169     | 170     | 170     | 171     |
| 2012            |         |         |         |         |         |         |         |         |         |         |         |         |         |
| Sales           | 126     | 205     | 234     | 267     | 289     | 253     |         |         |         |         |         |         | 1,374   |
| New Listings    | 312     | 374     | 358     | 357     | 455     | 394     |         |         |         |         |         |         | 2,250   |
| Active Listings | 520     | 612     | 606     | 612     | 675     | 693     |         |         |         |         |         |         |         |
| AverageDOM      | 61      | 51      | 49      | 49      | 38      | 45      |         |         |         |         |         |         | 47      |
| Average Price   | 297,918 | 310,047 | 313,938 | 320,912 | 330,446 | 326,053 |         |         |         |         |         |         | 318,947 |
| Benchmark Price | 270,300 | 270,500 | 274,600 | 276,400 | 277,000 | 278,000 |         |         |         |         |         |         |         |
| Index           | 169     | 169     | 172     | 173     | 173     | 174     |         |         |         |         |         |         |         |