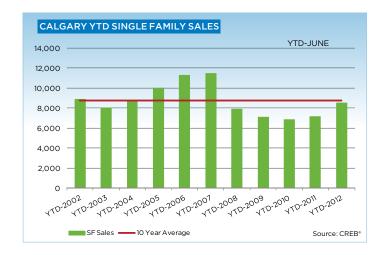

### CALGARY REAL ESTATE MARKET AS EXPECTED

Sales activity trending towards long-term stability

Calgary, July 3, 2012 - Residential sales in the City of Calgary totaled 11,752 for the first half of this year, a 16-per-cent increase over the same period last year. The rise in sales has brought activity levels closer to long-term trends in the city.

"Our housing market is returning to normal levels of activity, supported by the improvements in our employment sector and rise in migration."

Single Family monthly sales reached 1,609 units in June, a decline over the previous month, but 16 per cent higher than levels recorded in June 2011. However, new listings are declining as consumes appear to delay putting units on the market until they see further price recovery. Despite the decline, with a current inventory of 3,817, the supply constraint has eased and the single family market is moving towards more balanced levels.