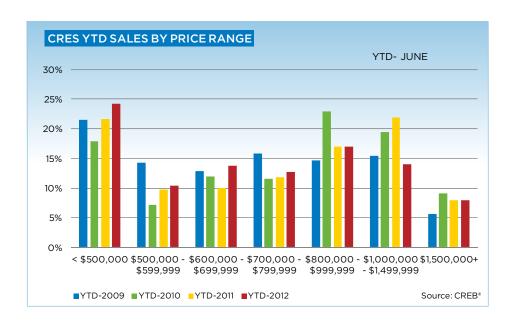

|                           | Jun-11 | Jun-12 | YTD2011 | YTD2012 |
|---------------------------|--------|--------|---------|---------|
| CRES                      |        |        |         |         |
| >\$100,000                | -      | 1      | -       | 4       |
| \$100,000 - \$199,999     | 1      | 2      | 10      | 12      |
| \$200,000 - \$299,999     | 2      | 4      | 24      | 18      |
| \$300,000 -\$ 349,999     | 2      | 2      | 9       | 25      |
| \$350,000 - \$399,999     | 4      | 3      | 11      | 16      |
| \$400,000 - \$449,999     | 1      | 5      | 11      | 16      |
| \$450,000 - \$499,999     | 2      | 6      | 6       | 21      |
| \$500,000 - \$549,999     | 2      | 5      | 13      | 24      |
| \$550,000 - \$599,999     | 5      | 4      | 19      | 24      |
| \$600,000 - \$649,999     | 4      | 6      | 13      | 25      |
| \$650,000 - \$699,999     | 2      | 5      | 20      | 39      |
| \$700,000 - \$799,999     | 5      | 16     | 39      | 59      |
| \$800,000 - \$899,999     | 4      | 11     | 32      | 47      |
| \$900,000 - \$999,999     | 4      | 5      | 24      | 32      |
| \$1,000,000 - \$1,249,999 | 15     | 13     | 54      | 47      |
| \$1,250,000 - \$1,499,999 | 5      | 3      | 18      | 18      |
| \$1,500,000 - \$1,749,999 | 2      | 2      | 9       | 13      |
| \$1,750,000 - \$1,999,999 | 2      | 1      | 5       | 7       |
| \$2,000,000 - \$2,499,999 | 1      | 2      | 8       | 12      |
| \$2,500,000 - \$2,999,999 | -      | -      | 4       | 3       |
| \$3,000,000 - \$3,499,999 | -      | -      | -       | 1       |
| \$3,500,000 - \$3,999,999 | -      | -      | -       | 1       |
| \$4,000,000+              |        | _      | -       |         |
|                           | 63     | 96     | 329     | 464     |