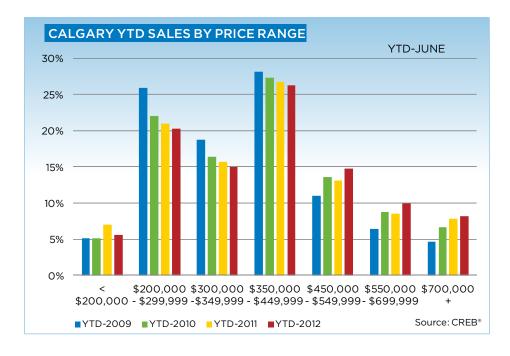

|                           | Jun-11 | Jun-12 | YTD2011 | YTD2012 |
|---------------------------|--------|--------|---------|---------|
| Calgary Total             |        |        | ,       |         |
| >\$100,000                | 11     | -      | 33      | 12      |
| \$100,000 - \$199,999     | 115    | 117    | 684     | 647     |
| \$200,000 - \$299,999     | 401    | 413    | 2,131   | 2,380   |
| \$300,000 -\$ 349,999     | 317    | 314    | 1,588   | 1,761   |
| \$350,000 - \$399,999     | 271    | 301    | 1,556   | 1,672   |
| \$400,000 - \$449,999     | 243    | 273    | 1,161   | 1,408   |
| \$450,000 - \$499,999     | 155    | 222    | 818     | 1,016   |
| \$500,000 - \$549,999     | 111    | 124    | 514     | 724     |
| \$550,000 - \$599,999     | 75     | 87     | 376     | 506     |
| \$600,000 - \$649,999     | 48     | 86     | 263     | 392     |
| \$650,000 - \$699,999     | 41     | 64     | 229     | 266     |
| \$700,000 - \$799,999     | 59     | 71     | 274     | 362     |
| \$800,000 - \$899,999     | 43     | 50     | 190     | 190     |
| \$900,000 - \$999,999     | 17     | 22     | 81      | 116     |
| \$1,000,000 - \$1,249,999 | 23     | 31     | 96      | 147     |
| \$1,250,000 - \$1,499,999 | 18     | 9      | 70      | 66      |
| \$1,500,000 - \$1,749,999 | 7      | 6      | 23      | 36      |
| \$1,750,000 - \$1,999,999 | 4      | 5      | 27      | 18      |
| \$2,000,000 - \$2,499,999 | 3      | 4      | 18      | 19      |
| \$2,500,000 - \$2,999,999 | 2      | 1      | 13      | 10      |
| \$3,000,000 - \$3,499,999 | -      | 1      | 3       | 2       |
| \$3,500,000 - \$3,999,999 | -      | 1      | 1       | 1       |
| \$4,000,000+              |        | _      | 1       | 1       |
|                           | 1,964  | 2,202  | 10,150  | 11,752  |