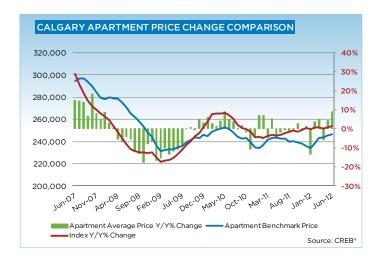

condominium apartment market remains in balance.

The condominium-apartment market recorded a modest improvement in pricing, with a benchmark price of \$246,300 in June 2012, a year-over-year price gain of 1.5 per cent. The condominium-townhome benchmark price grew by 3.3 per cent over 2011, and is now \$278,000.