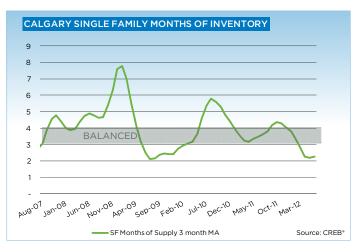

"Our housing market is returning to normal levels of activity, supported by the improvements in our employment sector and rise in migration."

Single Family monthly sales reached 1,609 units in June, a decline over the previous month, but 16 per cent higher than levels recorded in June 2011. However, new listings are declining as consumes appear to delay putting units on the market until they see further price recovery. Despite the decline, with a current inventory of 3,817, the supply constraint has eased and the single family market is moving towards more balanced levels.

The single-family benchmark price for the month of June 2012 was \$430,800, a 7.3-per-cent increase over the previous year. Year-over-year price increases have been particularly strong in the recent months, in part due to the decline in months of supply. As the city moves towards balance, we can expect price growth to ease in following months.