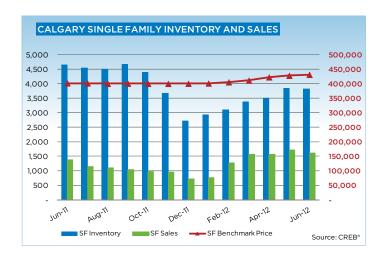

"Our housing market is returning to normal levels of activity, supported by the improvements in our employment sector and rise in migration."

Single Family monthly sales reached 1,609 units in June, a decline over the previous month, but 16 per cent higher than levels recorded in June 2011. However, new listings are declining as consumes appear to delay putting units on the market until they see further price recovery. Despite the decline, with a current inventory of 3,817, the supply constraint has eased and the single family market is moving towards more balanced levels.

The single-family benchmark price for the month of June 2012 was \$430,800, a 7.3-per-cent increase over the previous year. Year-over-year price increases have been particularly strong in the recent months, in part due to the decline in months of supply. As the city moves towards balance, we can expect price growth to ease in following months.