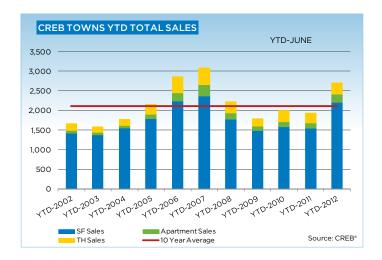

## **CREB® TOWNS**

|                 | Jan.    | Feb.    | Mar.    | Apr.    | May     | Jun.    | July.   | Aug.    | Sept.   | Oct.    | Nov.    | Dec.    | YTD     |
|-----------------|---------|---------|---------|---------|---------|---------|---------|---------|---------|---------|---------|---------|---------|
| 2011            |         |         |         |         |         |         |         |         |         |         |         |         |         |
| Sales           | 199     | 270     | 322     | 324     | 386     | 431     | 355     | 318     | 309     | 296     | 298     | 216     | 3,724   |
| New Listings    | 688     | 717     | 891     | 865     | 1,011   | 921     | 848     | 799     | 707     | 686     | 479     | 327     | 8,939   |
| Active Listings | 2,121   | 2,274   | 2,549   | 2,757   | 3,029   | 3,081   | 3,141   | 3,153   | 3,000   | 2,793   | 2,531   | 1,941   |         |
| AverageDOM      | 82      | 83      | 74      | 81      | 77      | 68      | 80      | 75      | 85      | 83      | 82      | 90      | 79      |
| Average Price   | 334,831 | 342,161 | 357,231 | 368,806 | 349,124 | 359,951 | 363,172 | 360,359 | 363,356 | 365,105 | 335,414 | 357,287 | 355,648 |
| Benchmark Price | 303,000 | 305,900 | 311,000 | 312,900 | 314,800 | 313,700 | 315,000 | 315,000 | 315,700 | 312,300 | 310,200 | 311,000 | 325,980 |
| Index           | 159     | 161     | 164     | 165     | 166     | 165     | 166     | 166     | 166     | 164     | 163     | 164     | 164     |
| 2012            |         |         |         |         |         |         |         |         |         |         |         |         |         |
| Sales           | 218     | 355     | 457     | 498     | 566     | 609     |         |         |         |         |         |         | 2,703   |
| New Listings    | 730     | 800     | 1,094   | 1,071   | 1,081   | 972     |         |         |         |         |         |         | 5,748   |
| Active Listings | 2,129   | 2,285   | 2,596   | 2,801   | 2,935   | 2,866   |         |         |         |         |         |         |         |
| AverageDOM      | 102     | 81      | 69      | 72      | 77      | 70      |         |         |         |         |         |         | 75      |
| Average Price   | 352,113 | 325,915 | 360,456 | 363,453 | 374,991 | 358,331 |         |         |         |         |         |         | 358,364 |
| Benchmark Price | 310,000 | 312,100 | 313,700 | 319,200 | 321,400 | 325,400 |         |         |         |         |         |         |         |
| Index           | 163     | 164     | 165     | 168     | 169     | 171     |         |         |         |         |         |         |         |