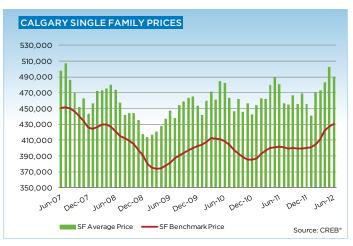

"Our housing market is returning to normal levels of activity, supported by the improvements in our employment sector and rise in migration."

Single Family monthly sales reached 1,609 units in June, a decline over the previous month, but 16 per cent higher than levels recorded in June 2011. However, new listings are declining as consumes appear to delay putting units on the market until they see further price recovery. Despite the decline, with a current inventory of 3,817, the supply constraint has eased and the single family market is moving towards more balanced levels.

The single-family benchmark price for the month of June 2012 was \$430,800, a 7.3-per-cent increase over the previous year. Year-over-year price increases have been particularly strong in the recent months, in part due to the decline in months of supply. As the city moves towards balance, we can expect price growth to ease in following months.