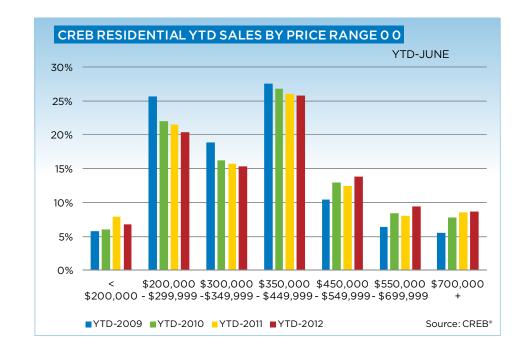

|                           | Jun-11 | Jun-12 | YTD2011 | YTD2012 |
|---------------------------|--------|--------|---------|---------|
| Calgary Total             |        |        | ,       |         |
| >\$100,000                | 11     | -      | 33      | 12      |
| \$100,000 - \$199,999     | 115    | 117    | 684     | 647     |
| \$200,000 - \$299,999     | 401    | 413    | 2,131   | 2,380   |
| \$300,000 -\$ 349,999     | 317    | 314    | 1,588   | 1,761   |
| \$350,000 - \$399,999     | 271    | 301    | 1,556   | 1,672   |
| \$400,000 - \$449,999     | 243    | 273    | 1,161   | 1,408   |
| \$450,000 - \$499,999     | 155    | 222    | 818     | 1,016   |
| \$500,000 - \$549,999     | 111    | 124    | 514     | 724     |
| \$550,000 - \$599,999     | 75     | 87     | 376     | 506     |
| \$600,000 - \$649,999     | 48     | 86     | 263     | 392     |
| \$650,000 - \$699,999     | 41     | 64     | 229     | 266     |
| \$700,000 - \$799,999     | 59     | 71     | 274     | 362     |
| \$800,000 - \$899,999     | 43     | 50     | 190     | 190     |
| \$900,000 - \$999,999     | 17     | 22     | 81      | 116     |
| \$1,000,000 - \$1,249,999 | 23     | 31     | 96      | 147     |
| \$1,250,000 - \$1,499,999 | 18     | 9      | 70      | 66      |
| \$1,500,000 - \$1,749,999 | 7      | 6      | 23      | 36      |
| \$1,750,000 - \$1,999,999 | 4      | 5      | 27      | 18      |
| \$2,000,000 - \$2,499,999 | 3      | 4      | 18      | 19      |
| \$2,500,000 - \$2,999,999 | 2      | 1      | 13      | 10      |
| \$3,000,000 - \$3,499,999 | -      | 1      | 3       | 2       |
| \$3,500,000 - \$3,999,999 | -      | 1      | 1       | 1       |
| \$4,000,000+              |        | _      | 1       | 1       |
|                           | 1,964  | 2,202  | 10,150  | 11,752  |

|                           | Jun-11 | Jun-12 | YTD2011 | YTD2012 |
|---------------------------|--------|--------|---------|---------|
| Calgary SF                |        |        |         |         |
| >\$100,000                | -      | -      | 1       | 1       |
| \$100,000 - \$199,999     | 12     | 16     | 83      | 71      |
| \$200,000 - \$299,999     | 159    | 159    | 860     | 941     |
| \$300,000 -\$ 349,999     | 227    | 231    | 1,169   | 1,286   |
| \$350,000 - \$399,999     | 212    | 249    | 1,266   | 1,404   |
| \$400,000 - \$449,999     | 215    | 239    | 1,047   | 1,231   |
| \$450,000 - \$499,999     | 138    | 195    | 729     | 915     |
| \$500,000 - \$549,999     | 100    | 111    | 477     | 663     |
| \$550,000 - \$599,999     | 73     | 81     | 348     | 469     |
| \$600,000 - \$649,999     | 48     | 78     | 248     | 368     |
| \$650,000 - \$699,999     | 37     | 61     | 208     | 252     |
| \$700,000 - \$799,999     | 57     | 68     | 260     | 346     |
| \$800,000 - \$899,999     | 40     | 48     | 174     | 182     |
| \$900,000 - \$999,999     | 17     | 21     | 80      | 110     |
| \$1,000,000 - \$1,249,999 | 21     | 28     | 91      | 136     |
| \$1,250,000 - \$1,499,999 | 14     | 9      | 64      | 64      |
| \$1,500,000 - \$1,749,999 | 6      | 4      | 22      | 33      |
| \$1,750,000 - \$1,999,999 | 4      | 5      | 27      | 17      |
| \$2,000,000 - \$2,499,999 | 3      | 4      | 18      | 18      |
| \$2,500,000 - \$2,999,999 | 2      | 1      | 12      | 10      |
| \$3,000,000 - \$3,499,999 | -      | -      | 3       | 1       |
| \$3,500,000 - \$3,999,999 | -      | 1      | 1       | 1       |
| \$4,000,000+              |        |        | -       | 1       |
|                           | 1,385  | 1,609  | 7,188   | 8,520   |

|                           | Jun-11 | Jun-12 | YTD2011    | YTD2012 |
|---------------------------|--------|--------|------------|---------|
| Calgary Townhouse         |        |        | ·          |         |
| >\$100,000                | 1      | -      | 3          | -       |
| \$100,000 - \$199,999     | 37     | 33     | 171        | 162     |
| \$200,000 - \$299,999     | 94     | 102    | 533        | 592     |
| \$300,000 -\$ 349,999     | 38     | 39     | 195        | 237     |
| \$350,000 - \$399,999     | 33     | 20     | 146        | 119     |
| \$400,000 - \$449,999     | 17     | 18     | 66         | 88      |
| \$450,000 - \$499,999     | 6      | 16     | 43         | 62      |
| \$500,000 - \$549,999     | 4      | 8      | 13         | 40      |
| \$550,000 - \$599,999     | 1      | 4      | 13         | 22      |
| \$600,000 - \$649,999     | -      | 6      | 9          | 15      |
| \$650,000 - \$699,999     | 2      | 3      | <b>1</b> 2 | 8       |
| \$700,000 - \$799,999     | 1      | 1      | 10         | 10      |
| \$800,000 - \$899,999     | 2      | 1      | 5          | 7       |
| \$900,000 - \$999,999     | -      | -      | 1          | 4       |
| \$1,000,000 - \$1,249,999 | 2      | 2      | 4          | 6       |
| \$1,250,000 - \$1,499,999 | 3      | -      | 3          | 2       |
| \$1,500,000 - \$1,749,999 | 1      | -      | 1          | -       |
| \$1,750,000 - \$1,999,999 | -      | -      | -          | -       |
| \$2,000,000 - \$2,499,999 | -      | -      | -          | -       |
| \$2,500,000 - \$2,999,999 | -      | -      | -          | -       |
| \$3,000,000 - \$3,499,999 | -      | -      | -          | -       |
| \$3,500,000 - \$3,999,999 | -      | -      | -          | -       |
| \$4,000,000+              |        |        | -          |         |
|                           | 242    | 253    | 1228       | 1374    |

| Jun-11 | Jun-12                                                                                   | YTD2011                                                                                          | YTD2012                                                                                                                          |
|--------|------------------------------------------------------------------------------------------|--------------------------------------------------------------------------------------------------|----------------------------------------------------------------------------------------------------------------------------------|
|        |                                                                                          |                                                                                                  |                                                                                                                                  |
| 10     | -                                                                                        | 29                                                                                               | 11                                                                                                                               |
| 66     | 68                                                                                       | 430                                                                                              | 414                                                                                                                              |
| 148    | 152                                                                                      | 738                                                                                              | 847                                                                                                                              |
| 52     | 44                                                                                       | 224                                                                                              | 238                                                                                                                              |
| 26     | 32                                                                                       | 144                                                                                              | 149                                                                                                                              |
| 11     | 16                                                                                       | 48                                                                                               | 89                                                                                                                               |
| 11     | 11                                                                                       | 46                                                                                               | 39                                                                                                                               |
| 7      | 5                                                                                        | 24                                                                                               | 21                                                                                                                               |
| 1      | 2                                                                                        | 15                                                                                               | 15                                                                                                                               |
| -      | 2                                                                                        | 6                                                                                                | 9                                                                                                                                |
| 2      | -                                                                                        | 9                                                                                                | 6                                                                                                                                |
| 1      | 2                                                                                        | 4                                                                                                | 6                                                                                                                                |
| 1      | 1                                                                                        | 11                                                                                               | 1                                                                                                                                |
| -      | 1                                                                                        | -                                                                                                | 2                                                                                                                                |
| -      | 1                                                                                        | 1                                                                                                | 5                                                                                                                                |
| 1      | -                                                                                        | 3                                                                                                | -                                                                                                                                |
| -      | 2                                                                                        | -                                                                                                | 3                                                                                                                                |
| -      | -                                                                                        | -                                                                                                | 1                                                                                                                                |
| -      | -                                                                                        | -                                                                                                | 1                                                                                                                                |
| -      | -                                                                                        | 1                                                                                                | -                                                                                                                                |
| -      | 1                                                                                        | -                                                                                                | 1                                                                                                                                |
| -      | -                                                                                        | -                                                                                                | -                                                                                                                                |
| -      | -                                                                                        | 1                                                                                                | -                                                                                                                                |
| 337    | 340                                                                                      | 1,734                                                                                            | 1,858                                                                                                                            |
|        | 66<br>148<br>52<br>26<br>11<br>11<br>7<br>1<br>-<br>2<br>1<br>1<br>-<br>-<br>1<br>-<br>- | 10 - 66 68 148 152 52 44 26 32 11 16 11 11 7 5 1 2 - 2 2 - 1 2 1 1 - 1 - 1 - 1 - 2 - 2 1 - 1 1 1 | 10 - 29 66 68 430 148 152 738 52 44 224 26 32 144 11 16 48 11 11 46 7 5 24 1 2 15 - 2 6 2 - 9 1 2 4 1 1 1 11 - 1 - 1 - 1 - 3 - 2 |

|                           | Jun-11 | Jun-12 | YTD2011 | YTD2012 |
|---------------------------|--------|--------|---------|---------|
| CREB Towns                |        |        |         |         |
| >\$100,000                | 7      | 12     | 33      | 70      |
| \$100,000 - \$199,999     | 44     | 55     | 226     | 262     |
| \$200,000 - \$299,999     | 115    | 133    | 508     | 640     |
| \$300,000 -\$ 349,999     | 73     | 120    | 348     | 493     |
| \$350,000 - \$399,999     | 77     | 96     | 275     | 413     |
| \$400,000 - \$449,999     | 45     | 76     | 208     | 318     |
| \$450,000 - \$499,999     | 24     | 37     | 120     | 163     |
| \$500,000 - \$549,999     | 10     | 24     | 66      | 110     |
| \$550,000 - \$599,999     | 5      | 17     | 31      | 66      |
| \$600,000 - \$649,999     | 5      | 15     | 18      | 50      |
| \$650,000 - \$699,999     | 3      | 7      | 24      | 32      |
| \$700,000 - \$799,999     | 5      | 6      | 19      | 21      |
| \$800,000 - \$899,999     | 5      | 7      | 15      | 25      |
| \$900,000 - \$999,999     | 7      | 3      | 14      | 12      |
| \$1,000,000 - \$1,249,999 | 4      | 1      | 13      | 14      |
| \$1,250,000 - \$1,499,999 | 1      | -      | 11      | 9       |
| \$1,500,000 - \$1,749,999 | -      | -      | 1       | 2       |
| \$1,750,000 - \$1,999,999 | -      | -      | -       | 3       |
| \$2,000,000 - \$2,499,999 | 1      | -      | 1       | -       |
| \$2,500,000 - \$2,999,999 | -      | -      | 1       | -       |
| \$3,000,000 - \$3,499,999 | -      | -      | -       | -       |
| \$3,500,000 - \$3,999,999 | -      | -      | -       | -       |
| \$4,000,000+              |        | _      | -       | _       |
|                           | 431    | 609    | 1,932   | 2,703   |

|                           | Jun-11 | Jun-12 | YTD2011 | YTD2012 |
|---------------------------|--------|--------|---------|---------|
| CRES                      |        |        |         |         |
| >\$100,000                | -      | 1      | -       | 4       |
| \$100,000 - \$199,999     | 1      | 2      | 10      | 12      |
| \$200,000 - \$299,999     | 2      | 4      | 24      | 18      |
| \$300,000 -\$ 349,999     | 2      | 2      | 9       | 25      |
| \$350,000 - \$399,999     | 4      | 3      | 11      | 16      |
| \$400,000 - \$449,999     | 1      | 5      | 11      | 16      |
| \$450,000 - \$499,999     | 2      | 6      | 6       | 21      |
| \$500,000 - \$549,999     | 2      | 5      | 13      | 24      |
| \$550,000 - \$599,999     | 5      | 4      | 19      | 24      |
| \$600,000 - \$649,999     | 4      | 6      | 13      | 25      |
| \$650,000 - \$699,999     | 2      | 5      | 20      | 39      |
| \$700,000 - \$799,999     | 5      | 16     | 39      | 59      |
| \$800,000 - \$899,999     | 4      | 11     | 32      | 47      |
| \$900,000 - \$999,999     | 4      | 5      | 24      | 32      |
| \$1,000,000 - \$1,249,999 | 15     | 13     | 54      | 47      |
| \$1,250,000 - \$1,499,999 | 5      | 3      | 18      | 18      |
| \$1,500,000 - \$1,749,999 | 2      | 2      | 9       | 13      |
| \$1,750,000 - \$1,999,999 | 2      | 1      | 5       | 7       |
| \$2,000,000 - \$2,499,999 | 1      | 2      | 8       | 12      |
| \$2,500,000 - \$2,999,999 | -      | -      | 4       | 3       |
| \$3,000,000 - \$3,499,999 | -      | -      | -       | 1       |
| \$3,500,000 - \$3,999,999 | -      | -      | -       | 1       |
| \$4,000,000+              |        | _      | -       |         |
|                           | 63     | 96     | 329     | 464     |

|                           | Jun-11 | Jun-12 | YTD2011 | YTD2012 |
|---------------------------|--------|--------|---------|---------|
| CREB Total                |        |        |         |         |
| >\$100,000                | 18     | 13     | 66      | 86      |
| \$100,000 - \$199,999     | 160    | 174    | 920     | 921     |
| \$200,000 - \$299,999     | 518    | 550    | 2,663   | 3,040   |
| \$300,000 -\$ 349,999     | 392    | 436    | 1,945   | 2,279   |
| \$350,000 - \$399,999     | 352    | 401    | 1,842   | 2,102   |
| \$400,000 - \$449,999     | 289    | 355    | 1,380   | 1,743   |
| \$450,000 - \$499,999     | 181    | 265    | 944     | 1,200   |
| \$500,000 - \$549,999     | 123    | 153    | 593     | 858     |
| \$550,000 - \$599,999     | 85     | 108    | 426     | 596     |
| \$600,000 - \$649,999     | 57     | 107    | 294     | 467     |
| \$650,000 - \$699,999     | 46     | 76     | 273     | 337     |
| \$700,000 - \$799,999     | 69     | 93     | 332     | 443     |
| \$800,000 - \$899,999     | 52     | 68     | 237     | 262     |
| \$900,000 - \$999,999     | 28     | 30     | 119     | 160     |
| \$1,000,000 - \$1,249,999 | 42     | 45     | 163     | 208     |
| \$1,250,000 - \$1,499,999 | 24     | 12     | 99      | 93      |
| \$1,500,000 - \$1,749,999 | 9      | 8      | 33      | 51      |
| \$1,750,000 - \$1,999,999 | 6      | 6      | 32      | 28      |
| \$2,000,000 - \$2,499,999 | 5      | 6      | 27      | 31      |
| \$2,500,000 - \$2,999,999 | 2      | 1      | 18      | 13      |
| \$3,000,000 - \$3,499,999 | -      | 1      | 3       | 3       |
| \$3,500,000 - \$3,999,999 | -      | 1      | 1       | 2       |
| \$4,000,000+              |        | -      | 1       | 1       |
|                           | 2,458  | 2,909  | 12,411  | 14,924  |