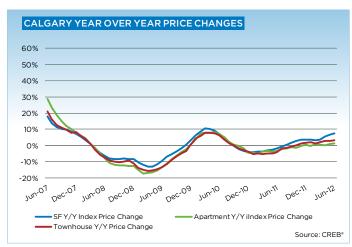

The single-family benchmark price for the month of June 2012 was \$430,800, a 7.3-per-cent increase over the previous year. Year-over-year price increases have been particularly strong in the recent months, in part due to the decline in months of supply. As the city moves towards balance, we can expect price growth to ease in following months.

condominium apartment market remains in balance.

The condominium-apartment market recorded a modest improvement in pricing, with a benchmark price of \$246,300 in June 2012, a year-over-year price gain of 1.5 per cent. The condominium-townhome benchmark price grew by 3.3 per cent over 2011, and is now \$278,000.