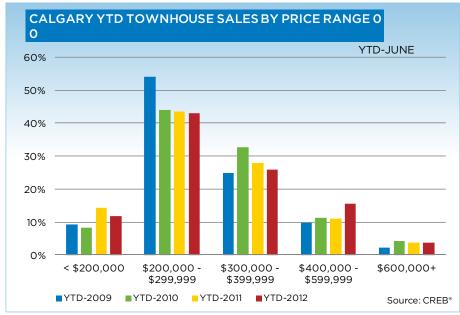

|                           | Jun-11 | Jun-12 | YTD2011    | YTD2012 |
|---------------------------|--------|--------|------------|---------|
| Calgary Townhouse         |        |        | ·          |         |
| >\$100,000                | 1      | -      | 3          | -       |
| \$100,000 - \$199,999     | 37     | 33     | 171        | 162     |
| \$200,000 - \$299,999     | 94     | 102    | 533        | 592     |
| \$300,000 -\$ 349,999     | 38     | 39     | 195        | 237     |
| \$350,000 - \$399,999     | 33     | 20     | 146        | 119     |
| \$400,000 - \$449,999     | 17     | 18     | 66         | 88      |
| \$450,000 - \$499,999     | 6      | 16     | 43         | 62      |
| \$500,000 - \$549,999     | 4      | 8      | 13         | 40      |
| \$550,000 - \$599,999     | 1      | 4      | 13         | 22      |
| \$600,000 - \$649,999     | -      | 6      | 9          | 15      |
| \$650,000 - \$699,999     | 2      | 3      | <b>1</b> 2 | 8       |
| \$700,000 - \$799,999     | 1      | 1      | 10         | 10      |
| \$800,000 - \$899,999     | 2      | 1      | 5          | 7       |
| \$900,000 - \$999,999     | -      | -      | 1          | 4       |
| \$1,000,000 - \$1,249,999 | 2      | 2      | 4          | 6       |
| \$1,250,000 - \$1,499,999 | 3      | -      | 3          | 2       |
| \$1,500,000 - \$1,749,999 | 1      | -      | 1          | -       |
| \$1,750,000 - \$1,999,999 | -      | -      | -          | -       |
| \$2,000,000 - \$2,499,999 | -      | -      | -          | -       |
| \$2,500,000 - \$2,999,999 | -      | -      | -          | -       |
| \$3,000,000 - \$3,499,999 | -      | -      | -          | -       |
| \$3,500,000 - \$3,999,999 | -      | -      | -          | -       |
| \$4,000,000+              |        |        | -          |         |
|                           | 242    | 253    | 1228       | 1374    |