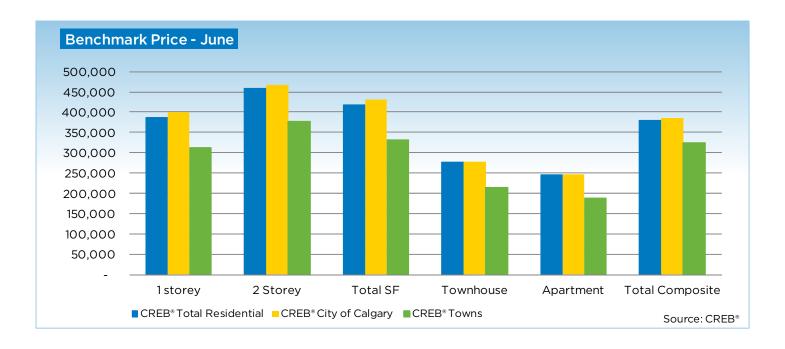

The single-family benchmark price for the month of June 2012 was \$430,800, a 7.3-per-cent increase over the previous year. Year-over-year price increases have been particularly strong in the recent months, in part due to the decline in months of supply. As the city moves towards balance, we can expect price growth to ease in following months.

condominium apartment market remains in balance.

The condominium-apartment market recorded a modest improvement in pricing, with a benchmark price of \$246,300 in June 2012, a year-over-year price gain of 1.5 per cent. The condominium-townhome benchmark price grew by 3.3 per cent over 2011, and is now \$278,000.