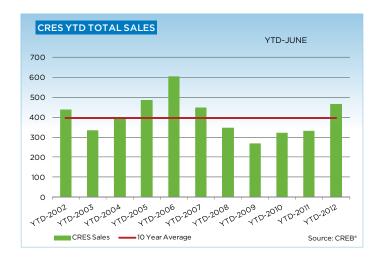

## **CREB® COUNTRY RESIDENTIAL**

|                 | Jan.    | Feb.    | Mar.    | Apr.    | May     | Jun.    | Jul.    | Aug.    | Sept.   | Oct.    | Nov.    | Dec.    | YTD     |
|-----------------|---------|---------|---------|---------|---------|---------|---------|---------|---------|---------|---------|---------|---------|
| 2011            |         |         |         |         |         |         |         |         |         |         |         |         |         |
| Sales           | 33      | 43      | 58      | 64      | 68      | 63      | 59      | 63      | 69      | 55      | 54      | 47      | 676     |
| New Listings    | 168     | 225     | 236     | 250     | 303     | 315     | 243     | 225     | 224     | 169     | 134     | 98      | 2,590   |
| Active Listings | 606     | 705     | 823     | 925     | 1,061   | 1,166   | 1,206   | 1,190   | 1,123   | 1,032   | 894     | 683     |         |
| AverageDOM      | 131     | 113     | 91      | 93      | 112     | 86      | 87      | 106     | 124     | 113     | 101     | 105     | 103     |
| Average Price   | 726,136 | 799,393 | 876,366 | 866,442 | 840,590 | 885,475 | 832,742 | 829,621 | 776,414 | 716,636 | 762,285 | 828,660 | 816,655 |
| 2012            |         |         |         |         |         |         |         |         |         |         |         |         |         |
| Sales           | 39      | 66      | 76      | 90      | 97      | 96      |         |         |         |         |         |         | 464     |
| New Listings    | 215     | 221     | 309     | 257     | 350     | 288     |         |         |         |         |         |         | 1,640   |
| Active Listings | 760     | 837     | 962     | 1,044   | 1,190   | 1,221   |         |         |         |         |         |         |         |
| AverageDOM      | 127     | 94      | 91      | 93      | 98      | 114     |         |         |         |         |         |         | 100     |
| Average Price   | 696,615 | 835,637 | 821,303 | 806,827 | 824,182 | 766,068 |         |         |         |         |         |         | 799,228 |