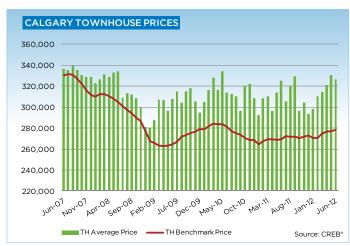

condominium apartment market remains in balance.

The condominium-apartment market recorded a modest improvement in pricing, with a benchmark price of \$246,300 in June 2012, a year-over-year price gain of 1.5 per cent. The condominium-townhome benchmark price grew by 3.3 per cent over 2011, and is now \$278,000.

## CITY OF CALGARY CONDOMINIUM TOWNHOUSE

|                 | Jan.    | Feb.    | Mar.    | Apr.    | May     | Jun.    | Jul.    | Aug.    | Sept.   | Oct.    | Nov.    | Dec.    | YTD     |
|-----------------|---------|---------|---------|---------|---------|---------|---------|---------|---------|---------|---------|---------|---------|
| 2011            |         |         |         |         |         |         |         |         |         |         |         |         |         |
| Sales           | 116     | 184     | 248     | 224     | 214     | 242     | 206     | 184     | 190     | 154     | 150     | 126     | 2,238   |
| New Listings    | 349     | 384     | 408     | 405     | 409     | 387     | 334     | 353     | 358     | 296     | 224     | 124     | 4,031   |
| Active Listings | 622     | 717     | 742     | 784     | 821     | 784     | 763     | 766     | 758     | 710     | 612     | 479     |         |
| AverageDOM      | 59      | 52      | 52      | 57      | 46      | 54      | 52      | 51      | 53      | 52      | 59      | 62      | 53      |
| Average Price   | 291,958 | 308,462 | 309,833 | 296,299 | 313,846 | 324,750 | 304,971 | 320,269 | 329,089 | 296,139 | 304,114 | 293,179 | 309,218 |
| Benchmark Price | 264,400 | 267,400 | 269,400 | 269,200 | 269,000 | 269,200 | 272,200 | 271,400 | 271,600 | 270,600 | 271,600 | 272,700 | 292,243 |
| Index           | 165     | 167     | 168     | 168     | 168     | 168     | 170     | 170     | 170     | 169     | 170     | 170     | 171     |
| 2012            |         |         |         |         |         |         |         |         |         |         |         |         |         |
| Sales           | 126     | 205     | 234     | 267     | 289     | 253     |         |         |         |         |         |         | 1,374   |
| New Listings    | 312     | 374     | 358     | 357     | 455     | 394     |         |         |         |         |         |         | 2,250   |
| Active Listings | 520     | 612     | 606     | 612     | 675     | 693     |         |         |         |         |         |         |         |
| AverageDOM      | 61      | 51      | 49      | 49      | 38      | 45      |         |         |         |         |         |         | 47      |
| Average Price   | 297,918 | 310,047 | 313,938 | 320,912 | 330,446 | 326,053 |         |         |         |         |         |         | 318,947 |
| Benchmark Price | 270,300 | 270,500 | 274,600 | 276,400 | 277,000 | 278,000 |         |         |         |         |         |         |         |
| Index           | 169     | 169     | 172     | 173     | 173     | 174     |         |         |         |         |         |         |         |