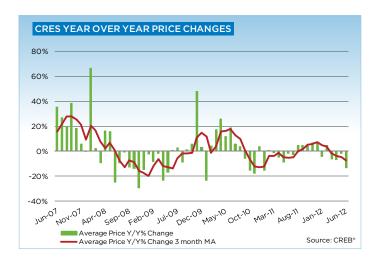

## **CREB® COUNTRY RESIDENTIAL**

|                 | Jan.    | Feb.    | Mar.    | Apr.    | May     | Jun.    | Jul.    | Aug.    | Sept.   | Oct.    | Nov.    | Dec.    | YTD     |
|-----------------|---------|---------|---------|---------|---------|---------|---------|---------|---------|---------|---------|---------|---------|
| 2011            |         |         |         |         |         |         |         |         |         |         |         |         |         |
| Sales           | 33      | 43      | 58      | 64      | 68      | 63      | 59      | 63      | 69      | 55      | 54      | 47      | 676     |
| New Listings    | 168     | 225     | 236     | 250     | 303     | 315     | 243     | 225     | 224     | 169     | 134     | 98      | 2,590   |
| Active Listings | 606     | 705     | 823     | 925     | 1,061   | 1,166   | 1,206   | 1,190   | 1,123   | 1,032   | 894     | 683     |         |
| AverageDOM      | 131     | 113     | 91      | 93      | 112     | 86      | 87      | 106     | 124     | 113     | 101     | 105     | 103     |
| Average Price   | 726,136 | 799,393 | 876,366 | 866,442 | 840,590 | 885,475 | 832,742 | 829,621 | 776,414 | 716,636 | 762,285 | 828,660 | 816,655 |
| 2012            |         |         |         |         |         |         |         |         |         |         |         |         |         |
| Sales           | 39      | 66      | 76      | 90      | 97      | 96      |         |         |         |         |         |         | 464     |
| New Listings    | 215     | 221     | 309     | 257     | 350     | 288     |         |         |         |         |         |         | 1,640   |
| Active Listings | 760     | 837     | 962     | 1,044   | 1,190   | 1,221   |         |         |         |         |         |         |         |
| AverageDOM      | 127     | 94      | 91      | 93      | 98      | 114     |         |         |         |         |         |         | 100     |
| Average Price   | 696,615 | 835,637 | 821,303 | 806,827 | 824,182 | 766,068 |         |         |         |         |         |         | 799,228 |

|                           | Jun-11 | Jun-12 | YTD2011 | YTD2012 |
|---------------------------|--------|--------|---------|---------|
| CRES                      |        |        |         |         |
| >\$100,000                | -      | 1      | -       | 4       |
| \$100,000 - \$199,999     | 1      | 2      | 10      | 12      |
| \$200,000 - \$299,999     | 2      | 4      | 24      | 18      |
| \$300,000 -\$ 349,999     | 2      | 2      | 9       | 25      |
| \$350,000 - \$399,999     | 4      | 3      | 11      | 16      |
| \$400,000 - \$449,999     | 1      | 5      | 11      | 16      |
| \$450,000 - \$499,999     | 2      | 6      | 6       | 21      |
| \$500,000 - \$549,999     | 2      | 5      | 13      | 24      |
| \$550,000 - \$599,999     | 5      | 4      | 19      | 24      |
| \$600,000 - \$649,999     | 4      | 6      | 13      | 25      |
| \$650,000 - \$699,999     | 2      | 5      | 20      | 39      |
| \$700,000 - \$799,999     | 5      | 16     | 39      | 59      |
| \$800,000 - \$899,999     | 4      | 11     | 32      | 47      |
| \$900,000 - \$999,999     | 4      | 5      | 24      | 32      |
| \$1,000,000 - \$1,249,999 | 15     | 13     | 54      | 47      |
| \$1,250,000 - \$1,499,999 | 5      | 3      | 18      | 18      |
| \$1,500,000 - \$1,749,999 | 2      | 2      | 9       | 13      |
| \$1,750,000 - \$1,999,999 | 2      | 1      | 5       | 7       |
| \$2,000,000 - \$2,499,999 | 1      | 2      | 8       | 12      |
| \$2,500,000 - \$2,999,999 | -      | -      | 4       | 3       |
| \$3,000,000 - \$3,499,999 | -      | -      | -       | 1       |
| \$3,500,000 - \$3,999,999 | -      | -      | -       | 1       |
| \$4,000,000+              |        | _      | -       |         |
|                           | 63     | 96     | 329     | 464     |