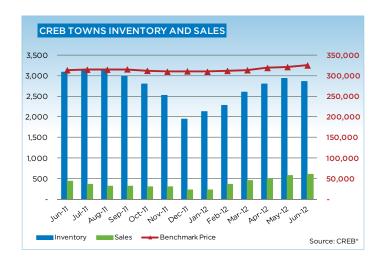

## **CREB® TOWNS**

|                 | Jan.    | Feb.    | Mar.    | Apr.    | May     | Jun.    | July.   | Aug.    | Sept.   | Oct.    | Nov.    | Dec.    | YTD     |
|-----------------|---------|---------|---------|---------|---------|---------|---------|---------|---------|---------|---------|---------|---------|
| 2011            |         |         |         |         |         |         |         |         |         |         |         |         |         |
| Sales           | 199     | 270     | 322     | 324     | 386     | 431     | 355     | 318     | 309     | 296     | 298     | 216     | 3,724   |
| New Listings    | 688     | 717     | 891     | 865     | 1,011   | 921     | 848     | 799     | 707     | 686     | 479     | 327     | 8,939   |
| Active Listings | 2,121   | 2,274   | 2,549   | 2,757   | 3,029   | 3,081   | 3,141   | 3,153   | 3,000   | 2,793   | 2,531   | 1,941   |         |
| AverageDOM      | 82      | 83      | 74      | 81      | 77      | 68      | 80      | 75      | 85      | 83      | 82      | 90      | 79      |
| Average Price   | 334,831 | 342,161 | 357,231 | 368,806 | 349,124 | 359,951 | 363,172 | 360,359 | 363,356 | 365,105 | 335,414 | 357,287 | 355,648 |
| Benchmark Price | 303,000 | 305,900 | 311,000 | 312,900 | 314,800 | 313,700 | 315,000 | 315,000 | 315,700 | 312,300 | 310,200 | 311,000 | 325,980 |
| Index           | 159     | 161     | 164     | 165     | 166     | 165     | 166     | 166     | 166     | 164     | 163     | 164     | 164     |
| 2012            |         |         |         |         |         |         |         |         |         |         |         |         |         |
| Sales           | 218     | 355     | 457     | 498     | 566     | 609     |         |         |         |         |         |         | 2,703   |
| New Listings    | 730     | 800     | 1,094   | 1,071   | 1,081   | 972     |         |         |         |         |         |         | 5,748   |
| Active Listings | 2,129   | 2,285   | 2,596   | 2,801   | 2,935   | 2,866   |         |         |         |         |         |         |         |
| AverageDOM      | 102     | 81      | 69      | 72      | 77      | 70      |         |         |         |         |         |         | 75      |
| Average Price   | 352,113 | 325,915 | 360,456 | 363,453 | 374,991 | 358,331 |         |         |         |         |         |         | 358,364 |
| Benchmark Price | 310,000 | 312,100 | 313,700 | 319,200 | 321,400 | 325,400 |         |         |         |         |         |         |         |
| Index           | 163     | 164     | 165     | 168     | 169     | 171     |         |         |         |         |         |         |         |