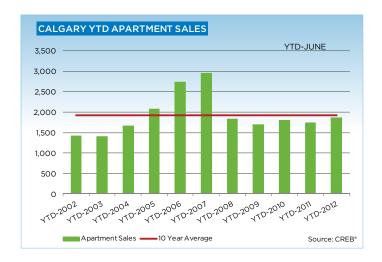

While June sales activity showed a modest improvement over last year, year-to-date condominium apartment sales totaled 1,858, a 7 per cent increase over the first half of 2011. Both monthly and year-to-date sales remain consistent with long-term trends. The rise in sales over the first half of the year combined with a decline in listings helped reduce the excess supply. With supply hovering just above three months, the

condominium apartment market remains in balance.

The condominium-apartment market recorded a modest improvement in pricing, with a benchmark price of \$246,300 in June 2012, a year-over-year price gain of 1.5 per cent. The condominium-townhome benchmark price grew by 3.3 per cent over 2011, and is now \$278,000.