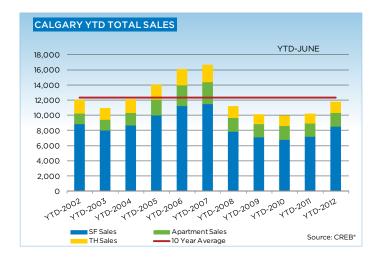

### CALGARY REAL ESTATE MARKET AS EXPECTED

Sales activity trending towards long-term stability

Calgary, July 3, 2012 - Residential sales in the City of Calgary totaled 11,752 for the first half of this year, a 16-per-cent increase over the same period last year. The rise in sales has brought activity levels closer to long-term trends in the city.

While June sales activity showed a modest improvement over last year, year-to-date condominium apartment sales totaled 1,858, a 7 per cent increase over the first half of 2011. Both monthly and year-to-date sales remain consistent with long-term trends. The rise in sales over the first half of the year combined with a decline in listings helped reduce the excess supply. With supply hovering just above three months, the

condominium apartment market remains in balance.

The condominium-apartment market recorded a modest improvement in pricing, with a benchmark price of \$246,300 in June 2012, a year-over-year price gain of 1.5 per cent. The condominium-townhome benchmark price grew by 3.3 per cent over 2011, and is now \$278,000.