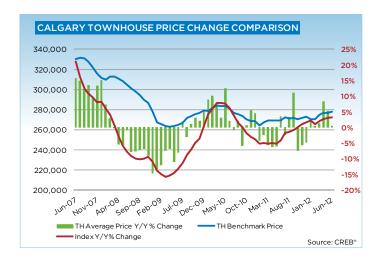

condominium apartment market remains in balance.

The condominium-apartment market recorded a modest improvement in pricing, with a benchmark price of \$246,300 in June 2012, a year-over-year price gain of 1.5 per cent. The condominium-townhome benchmark price grew by 3.3 per cent over 2011, and is now \$278,000.

# MLS® HPI SUMMARY

|               | June 2012       | 2          |        |        | % Changes |        |        |
|---------------|-----------------|------------|--------|--------|-----------|--------|--------|
|               | Benchmark Price | Index (HPI | May-12 | Dec-11 | Jun-11    | Jun-09 | Jun-07 |
| CREB* TOTAL R | ESIDENTIAL      |            |        |        |           |        |        |
| Single Family | 418,200         | 181        | 0.8%   | 7.3%   | 6.9%      | 12.0%  | -4.9%  |
| Townhouse     | 276,100         | 174        | 0.3%   | 1.8%   | 3.0%      | 4.7%   | -15.8% |
| Apartment     | 245,400         | 172        | 0.4%   | 4.3%   | 1.5%      | 4.9%   | -16.6% |
| COMPOSITE     | 379,600         | 179        | 0.7%   | 6.3%   | 5.6%      | 10.0%  | -8.2%  |
| CREB* TOWNS   |                 |            |        |        |           |        |        |
| Single Family | 332,200         | 172        | 1.4%   | 5.0%   | 4.1%      | 6.7%   | -7.5%  |
| Townhouse     | 214,000         | 173        | 0.6%   | -0.7%  | -0.3%     | -1.4%  | -14.4% |
| Apartment     | 187,200         | 161        | -0.9%  | -0.3%  | -0.5%     | 0.7%   | -23.0% |
| COMPOSITE     | 325,400         | 171        | 1.2%   | 4.6%   | 3.8%      | 6.0%   | -8.4%  |
| CREB* CITY OF | CALGARY         |            |        |        |           |        |        |
| Single Family | 430,800         | 183        | 0.8%   | 7.7%   | 7.3%      | 12.8%  | -4.4%  |
| Townhouse     | 278,000         | 174        | 0.3%   | 1.9%   | 3.3%      | 5.1%   | -15.8% |
| Apartment     | 246,300         | 172        | 0.4%   | 4.4%   | 1.5%      | 5.0%   | -16.4% |
| COMPOSITE     | 385,800         | 180        | 0.7%   | 6.5%   | 5.9%      | 10.6%  | -8.0%  |