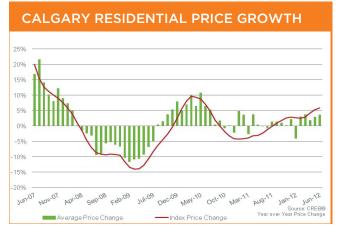

The single-family benchmark price for the month of June 2012 was \$430,800, a 7.3-per-cent increase over the previous year. Year-over-year price increases have been particularly strong in the recent months, in part due to the decline in months of supply. As the city moves towards balance, we can expect price growth to ease in following months.

"Recent reports have mentioned an overvalued Canadian housing market, and it is important to note that the Calgary market has already recorded a correction," says Lurie, who notes benchmark prices in the entire CREB® residential market remain 8 per cent below peak levels. "Alberta was slow to recover from the recession, but this year our province is expected to lead the country in economic growth. This growth will continue to support gains in full-time employment and encourage positive momentum in our local housing market by way of both demand and price recovery," Lurie concludes.