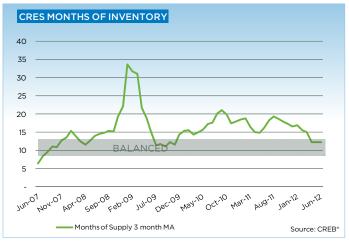

## **CREB® COUNTRY RESIDENTIAL**

|                 | Jan.    | Feb.    | Mar.    | Apr.    | May     | Jun.    | Jul.    | Aug.    | Sept.   | Oct.    | Nov.    | Dec.    | YTD     |
|-----------------|---------|---------|---------|---------|---------|---------|---------|---------|---------|---------|---------|---------|---------|
| 2011            |         |         |         |         |         |         |         |         |         |         |         |         |         |
| Sales           | 33      | 43      | 58      | 64      | 68      | 63      | 59      | 63      | 69      | 55      | 54      | 47      | 676     |
| New Listings    | 168     | 225     | 236     | 250     | 303     | 315     | 243     | 225     | 224     | 169     | 134     | 98      | 2,590   |
| Active Listings | 606     | 705     | 823     | 925     | 1,061   | 1,166   | 1,206   | 1,190   | 1,123   | 1,032   | 894     | 683     |         |
| AverageDOM      | 131     | 113     | 91      | 93      | 112     | 86      | 87      | 106     | 124     | 113     | 101     | 105     | 103     |
| Average Price   | 726,136 | 799,393 | 876,366 | 866,442 | 840,590 | 885,475 | 832,742 | 829,621 | 776,414 | 716,636 | 762,285 | 828,660 | 816,655 |
| 2012            |         |         |         |         |         |         |         |         |         |         |         |         |         |
| Sales           | 39      | 66      | 76      | 90      | 97      | 96      |         |         |         |         |         |         | 464     |
| New Listings    | 215     | 221     | 309     | 257     | 350     | 288     |         |         |         |         |         |         | 1,640   |
| Active Listings | 760     | 837     | 962     | 1,044   | 1,190   | 1,221   |         |         |         |         |         |         |         |
| AverageDOM      | 127     | 94      | 91      | 93      | 98      | 114     |         |         |         |         |         |         | 100     |
| Average Price   | 696,615 | 835,637 | 821,303 | 806,827 | 824,182 | 766,068 |         |         |         |         |         |         | 799,228 |

|                           | Jun-11 | Jun-12 | YTD2011 | YTD2012 |
|---------------------------|--------|--------|---------|---------|
| CRES                      |        |        |         |         |
| >\$100,000                | -      | 1      | -       | 4       |
| \$100,000 - \$199,999     | 1      | 2      | 10      | 12      |
| \$200,000 - \$299,999     | 2      | 4      | 24      | 18      |
| \$300,000 -\$ 349,999     | 2      | 2      | 9       | 25      |
| \$350,000 - \$399,999     | 4      | 3      | 11      | 16      |
| \$400,000 - \$449,999     | 1      | 5      | 11      | 16      |
| \$450,000 - \$499,999     | 2      | 6      | 6       | 21      |
| \$500,000 - \$549,999     | 2      | 5      | 13      | 24      |
| \$550,000 - \$599,999     | 5      | 4      | 19      | 24      |
| \$600,000 - \$649,999     | 4      | 6      | 13      | 25      |
| \$650,000 - \$699,999     | 2      | 5      | 20      | 39      |
| \$700,000 - \$799,999     | 5      | 16     | 39      | 59      |
| \$800,000 - \$899,999     | 4      | 11     | 32      | 47      |
| \$900,000 - \$999,999     | 4      | 5      | 24      | 32      |
| \$1,000,000 - \$1,249,999 | 15     | 13     | 54      | 47      |
| \$1,250,000 - \$1,499,999 | 5      | 3      | 18      | 18      |
| \$1,500,000 - \$1,749,999 | 2      | 2      | 9       | 13      |
| \$1,750,000 - \$1,999,999 | 2      | 1      | 5       | 7       |
| \$2,000,000 - \$2,499,999 | 1      | 2      | 8       | 12      |
| \$2,500,000 - \$2,999,999 | -      | -      | 4       | 3       |
| \$3,000,000 - \$3,499,999 | -      | -      | -       | 1       |
| \$3,500,000 - \$3,999,999 | -      | -      | -       | 1       |
| \$4,000,000+              |        | _      | -       |         |
|                           | 63     | 96     | 329     | 464     |