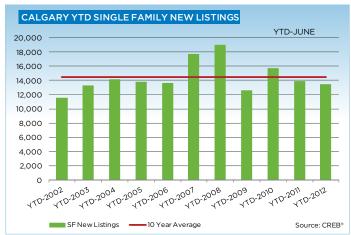

"Our housing market is returning to normal levels of activity, supported by the improvements in our employment sector and rise in migration."

Single Family monthly sales reached 1,609 units in June, a decline over the previous month, but 16 per cent higher than levels recorded in June 2011. However, new listings are declining as consumes appear to delay putting units on the market until they see further price recovery. Despite the decline, with a current inventory of 3,817, the supply constraint has eased and the single family market is moving towards more balanced levels.