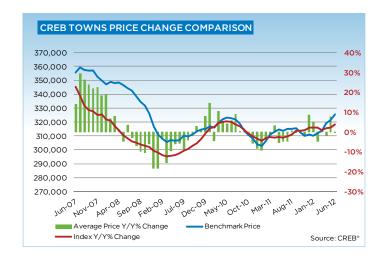

## **CREB® TOWNS**

|                 | Jan.    | Feb.    | Mar.    | Apr.    | May     | Jun.    | July.   | Aug.    | Sept.   | Oct.    | Nov.    | Dec.    | YTD     |
|-----------------|---------|---------|---------|---------|---------|---------|---------|---------|---------|---------|---------|---------|---------|
| 2011            |         |         |         |         |         |         |         |         |         |         |         |         |         |
| Sales           | 199     | 270     | 322     | 324     | 386     | 431     | 355     | 318     | 309     | 296     | 298     | 216     | 3,724   |
| New Listings    | 688     | 717     | 891     | 865     | 1,011   | 921     | 848     | 799     | 707     | 686     | 479     | 327     | 8,939   |
| Active Listings | 2,121   | 2,274   | 2,549   | 2,757   | 3,029   | 3,081   | 3,141   | 3,153   | 3,000   | 2,793   | 2,531   | 1,941   |         |
| AverageDOM      | 82      | 83      | 74      | 81      | 77      | 68      | 80      | 75      | 85      | 83      | 82      | 90      | 79      |
| Average Price   | 334,831 | 342,161 | 357,231 | 368,806 | 349,124 | 359,951 | 363,172 | 360,359 | 363,356 | 365,105 | 335,414 | 357,287 | 355,648 |
| Benchmark Price | 303,000 | 305,900 | 311,000 | 312,900 | 314,800 | 313,700 | 315,000 | 315,000 | 315,700 | 312,300 | 310,200 | 311,000 | 325,980 |
| Index           | 159     | 161     | 164     | 165     | 166     | 165     | 166     | 166     | 166     | 164     | 163     | 164     | 164     |
| 2012            |         |         |         |         |         |         |         |         |         |         |         |         |         |
| Sales           | 218     | 355     | 457     | 498     | 566     | 609     |         |         |         |         |         |         | 2,703   |
| New Listings    | 730     | 800     | 1,094   | 1,071   | 1,081   | 972     |         |         |         |         |         |         | 5,748   |
| Active Listings | 2,129   | 2,285   | 2,596   | 2,801   | 2,935   | 2,866   |         |         |         |         |         |         |         |
| AverageDOM      | 102     | 81      | 69      | 72      | 77      | 70      |         |         |         |         |         |         | 75      |
| Average Price   | 352,113 | 325,915 | 360,456 | 363,453 | 374,991 | 358,331 |         |         |         |         |         |         | 358,364 |
| Benchmark Price | 310,000 | 312,100 | 313,700 | 319,200 | 321,400 | 325,400 |         |         |         |         |         |         |         |
| Index           | 163     | 164     | 165     | 168     | 169     | 171     |         |         |         |         |         |         |         |

# MLS® HPI SUMMARY

|               | June 2012       | 2          |        |        | % Changes |        |        |
|---------------|-----------------|------------|--------|--------|-----------|--------|--------|
|               | Benchmark Price | Index (HPI | May-12 | Dec-11 | Jun-11    | Jun-09 | Jun-07 |
| CREB* TOTAL R | ESIDENTIAL      |            |        |        |           |        |        |
| Single Family | 418,200         | 181        | 0.8%   | 7.3%   | 6.9%      | 12.0%  | -4.9%  |
| Townhouse     | 276,100         | 174        | 0.3%   | 1.8%   | 3.0%      | 4.7%   | -15.8% |
| Apartment     | 245,400         | 172        | 0.4%   | 4.3%   | 1.5%      | 4.9%   | -16.6% |
| COMPOSITE     | 379,600         | 179        | 0.7%   | 6.3%   | 5.6%      | 10.0%  | -8.2%  |
| CREB* TOWNS   |                 |            |        |        |           |        |        |
| Single Family | 332,200         | 172        | 1.4%   | 5.0%   | 4.1%      | 6.7%   | -7.5%  |
| Townhouse     | 214,000         | 173        | 0.6%   | -0.7%  | -0.3%     | -1.4%  | -14.4% |
| Apartment     | 187,200         | 161        | -0.9%  | -0.3%  | -0.5%     | 0.7%   | -23.0% |
| COMPOSITE     | 325,400         | 171        | 1.2%   | 4.6%   | 3.8%      | 6.0%   | -8.4%  |
| CREB* CITY OF | CALGARY         |            |        |        |           |        |        |
| Single Family | 430,800         | 183        | 0.8%   | 7.7%   | 7.3%      | 12.8%  | -4.4%  |
| Townhouse     | 278,000         | 174        | 0.3%   | 1.9%   | 3.3%      | 5.1%   | -15.8% |
| Apartment     | 246,300         | 172        | 0.4%   | 4.4%   | 1.5%      | 5.0%   | -16.4% |
| COMPOSITE     | 385,800         | 180        | 0.7%   | 6.5%   | 5.9%      | 10.6%  | -8.0%  |