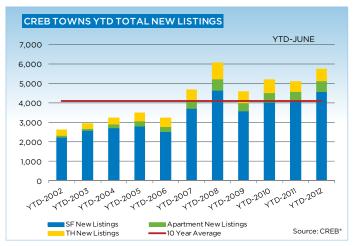

## **CREB® TOWNS**

|                 | Jan.    | Feb.    | Mar.    | Apr.    | May     | Jun.    | July.   | Aug.    | Sept.   | Oct.    | Nov.    | Dec.    | YTD     |
|-----------------|---------|---------|---------|---------|---------|---------|---------|---------|---------|---------|---------|---------|---------|
| 2011            |         |         |         |         |         |         |         |         |         |         |         |         |         |
| Sales           | 199     | 270     | 322     | 324     | 386     | 431     | 355     | 318     | 309     | 296     | 298     | 216     | 3,724   |
| New Listings    | 688     | 717     | 891     | 865     | 1,011   | 921     | 848     | 799     | 707     | 686     | 479     | 327     | 8,939   |
| Active Listings | 2,121   | 2,274   | 2,549   | 2,757   | 3,029   | 3,081   | 3,141   | 3,153   | 3,000   | 2,793   | 2,531   | 1,941   |         |
| AverageDOM      | 82      | 83      | 74      | 81      | 77      | 68      | 80      | 75      | 85      | 83      | 82      | 90      | 79      |
| Average Price   | 334,831 | 342,161 | 357,231 | 368,806 | 349,124 | 359,951 | 363,172 | 360,359 | 363,356 | 365,105 | 335,414 | 357,287 | 355,648 |
| Benchmark Price | 303,000 | 305,900 | 311,000 | 312,900 | 314,800 | 313,700 | 315,000 | 315,000 | 315,700 | 312,300 | 310,200 | 311,000 | 325,980 |
| Index           | 159     | 161     | 164     | 165     | 166     | 165     | 166     | 166     | 166     | 164     | 163     | 164     | 164     |
| 2012            |         |         |         |         |         |         |         |         |         |         |         |         |         |
| Sales           | 218     | 355     | 457     | 498     | 566     | 609     |         |         |         |         |         |         | 2,703   |
| New Listings    | 730     | 800     | 1,094   | 1,071   | 1,081   | 972     |         |         |         |         |         |         | 5,748   |
| Active Listings | 2,129   | 2,285   | 2,596   | 2,801   | 2,935   | 2,866   |         |         |         |         |         |         |         |
| AverageDOM      | 102     | 81      | 69      | 72      | 77      | 70      |         |         |         |         |         |         | 75      |
| Average Price   | 352,113 | 325,915 | 360,456 | 363,453 | 374,991 | 358,331 |         |         |         |         |         |         | 358,364 |
| Benchmark Price | 310,000 | 312,100 | 313,700 | 319,200 | 321,400 | 325,400 |         |         |         |         |         |         |         |
| Index           | 163     | 164     | 165     | 168     | 169     | 171     |         |         |         |         |         |         |         |