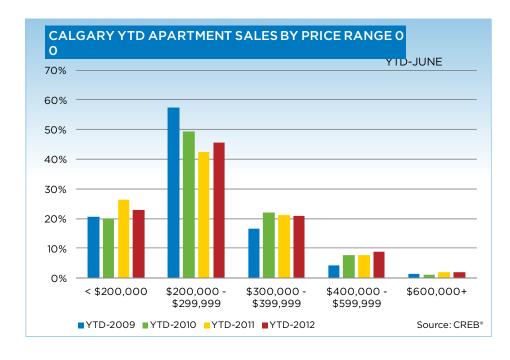

While June sales activity showed a modest improvement over last year, year-to-date condominium apartment sales totaled 1,858, a 7 per cent increase over the first half of 2011. Both monthly and year-to-date sales remain consistent with long-term trends. The rise in sales over the first half of the year combined with a decline in listings helped reduce the excess supply. With supply hovering just above three months, the

condominium apartment market remains in balance.

The condominium-apartment market recorded a modest improvement in pricing, with a benchmark price of \$246,300 in June 2012, a year-over-year price gain of 1.5 per cent. The condominium-townhome benchmark price grew by 3.3 per cent over 2011, and is now \$278,000.