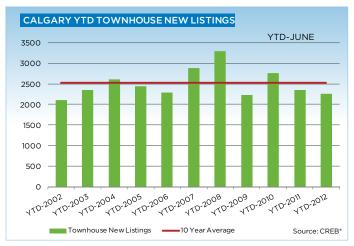

## CITY OF CALGARY CONDOMINIUM TOWNHOUSE

|                 | Jan.    | Feb.    | Mar.    | Apr.    | May     | Jun.    | Jul.    | Aug.    | Sept.   | Oct.    | Nov.    | Dec.    | YTD     |
|-----------------|---------|---------|---------|---------|---------|---------|---------|---------|---------|---------|---------|---------|---------|
| 2011            |         |         |         |         |         |         |         |         |         |         |         |         |         |
| Sales           | 116     | 184     | 248     | 224     | 214     | 242     | 206     | 184     | 190     | 154     | 150     | 126     | 2,238   |
| New Listings    | 349     | 384     | 408     | 405     | 409     | 387     | 334     | 353     | 358     | 296     | 224     | 124     | 4,031   |
| Active Listings | 622     | 717     | 742     | 784     | 821     | 784     | 763     | 766     | 758     | 710     | 612     | 479     |         |
| AverageDOM      | 59      | 52      | 52      | 57      | 46      | 54      | 52      | 51      | 53      | 52      | 59      | 62      | 53      |
| Average Price   | 291,958 | 308,462 | 309,833 | 296,299 | 313,846 | 324,750 | 304,971 | 320,269 | 329,089 | 296,139 | 304,114 | 293,179 | 309,218 |
| Benchmark Price | 264,400 | 267,400 | 269,400 | 269,200 | 269,000 | 269,200 | 272,200 | 271,400 | 271,600 | 270,600 | 271,600 | 272,700 | 292,243 |
| Index           | 165     | 167     | 168     | 168     | 168     | 168     | 170     | 170     | 170     | 169     | 170     | 170     | 171     |
| 2012            |         |         |         |         |         |         |         |         |         |         |         |         |         |
| Sales           | 126     | 205     | 234     | 267     | 289     | 253     |         |         |         |         |         |         | 1,374   |
| New Listings    | 312     | 374     | 358     | 357     | 455     | 394     |         |         |         |         |         |         | 2,250   |
| Active Listings | 520     | 612     | 606     | 612     | 675     | 693     |         |         |         |         |         |         |         |
| AverageDOM      | 61      | 51      | 49      | 49      | 38      | 45      |         |         |         |         |         |         | 47      |
| Average Price   | 297,918 | 310,047 | 313,938 | 320,912 | 330,446 | 326,053 |         |         |         |         |         |         | 318,947 |
| Benchmark Price | 270,300 | 270,500 | 274,600 | 276,400 | 277,000 | 278,000 |         |         |         |         |         |         |         |
| Index           | 169     | 169     | 172     | 173     | 173     | 174     |         |         |         |         |         |         |         |