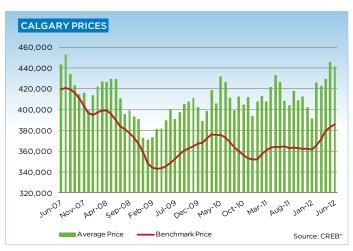

The single-family benchmark price for the month of June 2012 was \$430,800, a 7.3-per-cent increase over the previous year. Year-over-year price increases have been particularly strong in the recent months, in part due to the decline in months of supply. As the city moves towards balance, we can expect price growth to ease in following months.

# MLS® HPI SUMMARY

|               | June 2012       | 2          |        |        | % Changes |        |        |
|---------------|-----------------|------------|--------|--------|-----------|--------|--------|
|               | Benchmark Price | Index (HPI | May-12 | Dec-11 | Jun-11    | Jun-09 | Jun-07 |
| CREB* TOTAL R | ESIDENTIAL      |            |        |        |           |        |        |
| Single Family | 418,200         | 181        | 0.8%   | 7.3%   | 6.9%      | 12.0%  | -4.9%  |
| Townhouse     | 276,100         | 174        | 0.3%   | 1.8%   | 3.0%      | 4.7%   | -15.8% |
| Apartment     | 245,400         | 172        | 0.4%   | 4.3%   | 1.5%      | 4.9%   | -16.6% |
| COMPOSITE     | 379,600         | 179        | 0.7%   | 6.3%   | 5.6%      | 10.0%  | -8.2%  |
| CREB* TOWNS   |                 |            |        |        |           |        |        |
| Single Family | 332,200         | 172        | 1.4%   | 5.0%   | 4.1%      | 6.7%   | -7.5%  |
| Townhouse     | 214,000         | 173        | 0.6%   | -0.7%  | -0.3%     | -1.4%  | -14.4% |
| Apartment     | 187,200         | 161        | -0.9%  | -0.3%  | -0.5%     | 0.7%   | -23.0% |
| COMPOSITE     | 325,400         | 171        | 1.2%   | 4.6%   | 3.8%      | 6.0%   | -8.4%  |
| CREB* CITY OF | CALGARY         |            |        |        |           |        |        |
| Single Family | 430,800         | 183        | 0.8%   | 7.7%   | 7.3%      | 12.8%  | -4.4%  |
| Townhouse     | 278,000         | 174        | 0.3%   | 1.9%   | 3.3%      | 5.1%   | -15.8% |
| Apartment     | 246,300         | 172        | 0.4%   | 4.4%   | 1.5%      | 5.0%   | -16.4% |
| COMPOSITE     | 385,800         | 180        | 0.7%   | 6.5%   | 5.9%      | 10.6%  | -8.0%  |