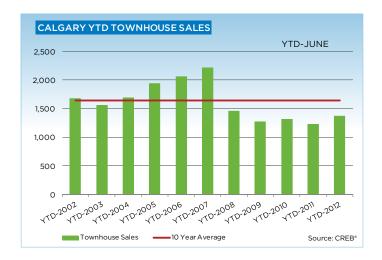

## CITY OF CALGARY CONDOMINIUM TOWNHOUSE

|                 | Jan.    | Feb.    | Mar.    | Apr.    | May     | Jun.    | Jul.    | Aug.    | Sept.   | Oct.    | Nov.    | Dec.    | YTD     |
|-----------------|---------|---------|---------|---------|---------|---------|---------|---------|---------|---------|---------|---------|---------|
| 2011            |         |         |         |         |         |         |         |         |         |         |         |         |         |
| Sales           | 116     | 184     | 248     | 224     | 214     | 242     | 206     | 184     | 190     | 154     | 150     | 126     | 2,238   |
| New Listings    | 349     | 384     | 408     | 405     | 409     | 387     | 334     | 353     | 358     | 296     | 224     | 124     | 4,031   |
| Active Listings | 622     | 717     | 742     | 784     | 821     | 784     | 763     | 766     | 758     | 710     | 612     | 479     |         |
| AverageDOM      | 59      | 52      | 52      | 57      | 46      | 54      | 52      | 51      | 53      | 52      | 59      | 62      | 53      |
| Average Price   | 291,958 | 308,462 | 309,833 | 296,299 | 313,846 | 324,750 | 304,971 | 320,269 | 329,089 | 296,139 | 304,114 | 293,179 | 309,218 |
| Benchmark Price | 264,400 | 267,400 | 269,400 | 269,200 | 269,000 | 269,200 | 272,200 | 271,400 | 271,600 | 270,600 | 271,600 | 272,700 | 292,243 |
| Index           | 165     | 167     | 168     | 168     | 168     | 168     | 170     | 170     | 170     | 169     | 170     | 170     | 171     |
| 2012            |         |         |         |         |         |         |         |         |         |         |         |         |         |
| Sales           | 126     | 205     | 234     | 267     | 289     | 253     |         |         |         |         |         |         | 1,374   |
| New Listings    | 312     | 374     | 358     | 357     | 455     | 394     |         |         |         |         |         |         | 2,250   |
| Active Listings | 520     | 612     | 606     | 612     | 675     | 693     |         |         |         |         |         |         |         |
| AverageDOM      | 61      | 51      | 49      | 49      | 38      | 45      |         |         |         |         |         |         | 47      |
| Average Price   | 297,918 | 310,047 | 313,938 | 320,912 | 330,446 | 326,053 |         |         |         |         |         |         | 318,947 |
| Benchmark Price | 270,300 | 270,500 | 274,600 | 276,400 | 277,000 | 278,000 |         |         |         |         |         |         |         |
| Index           | 169     | 169     | 172     | 173     | 173     | 174     |         |         |         |         |         |         |         |