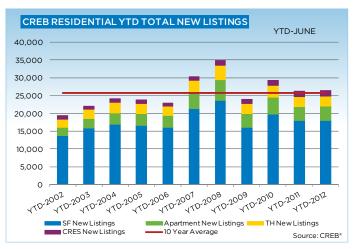

## CITY OF CALGARY TOTAL

|                 | Jan.    | Feb.    | Mar.    | Apr.    | May     | Jun.    | Jul.    | Aug.    | Sept.   | Oct.    | Nov.    | Dec.    | YTD     |
|-----------------|---------|---------|---------|---------|---------|---------|---------|---------|---------|---------|---------|---------|---------|
| 2011            |         |         |         |         |         |         |         |         |         |         |         |         |         |
| Sales           | 1,084   | 1,623   | 1,924   | 1,745   | 1,810   | 1,964   | 1,596   | 1,569   | 1,461   | 1,351   | 1,345   | 1,026   | 18,498  |
| New Listings    | 2,820   | 3,213   | 3,416   | 3,254   | 3,552   | 3,353   | 2,856   | 2,960   | 3,202   | 2,530   | 1,837   | 1,076   | 34,069  |
| Active Listings | 4,638   | 5,176   | 5,866   | 6,324   | 6,626   | 6,660   | 6,537   | 6,473   | 6,653   | 6,311   | 5,338   | 3,989   |         |
| AverageDOM      | 58      | 47      | 42      | 45      | 43      | 46      | 49      | 50      | 50      | 53      | 53      | 60      | 48      |
| Average Price   | 407,665 | 412,980 | 407,212 | 421,170 | 433,069 | 426,049 | 407,977 | 404,153 | 417,511 | 408,719 | 412,215 | 402,136 | 414,404 |
| Benchmark Price | 352,400 | 356,900 | 361,200 | 363,700 | 364,200 | 364,400 | 364,600 | 363,100 | 363,300 | 362,700 | 362,400 | 362,200 | 374,554 |
| Index           | 164     | 166     | 168     | 170     | 170     | 170     | 170     | 169     | 169     | 169     | 169     | 169     | 169     |
| 2012            |         |         |         |         |         |         |         |         |         |         |         |         |         |
| Sales           | 1,068   | 1,732   | 2,166   | 2,199   | 2,385   | 2,202   |         |         |         |         |         |         | 11,752  |
| New Listings    | 2,530   | 2,883   | 3,351   | 3,239   | 3,804   | 3,312   |         |         |         |         |         |         | 19,119  |
| Active Listings | 4,367   | 4,736   | 5,092   | 5,270   | 5,739   | 5,715   |         |         |         |         |         |         |         |
| AverageDOM      | 60      | 49      | 42      | 41      | 40      | 40      |         |         |         |         |         |         | 43      |
| Average Price   | 391,372 | 425,383 | 422,354 | 428,972 | 445,306 | 441,418 |         |         |         |         |         |         | 429,453 |
| Benchmark Price | 361,800 | 365,900 | 371,400 | 379,200 | 383,200 | 385,800 |         |         |         |         |         |         |         |
| Index           | 169     | 171     | 173     | 177     | 179     | 180     |         |         |         |         |         |         |         |

## CITY OF CALGARY SINGLE FAMILY

|                 | Jan.    | Feb.    | Mar.    | Apr.    | May     | Jun.    | Jul.    | Aug.    | Sept.   | Oct.    | Nov.    | Dec.    | YTD     |
|-----------------|---------|---------|---------|---------|---------|---------|---------|---------|---------|---------|---------|---------|---------|
| 2011            |         |         |         |         |         |         |         |         |         |         |         |         |         |
| Sales           | 782     | 1,158   | 1,344   | 1,211   | 1,308   | 1,385   | 1,142   | 1,101   | 1,035   | 984     | 954     | 717     | 13,121  |
| New Listings    | 1,949   | 2,245   | 2,417   | 2,285   | 2,536   | 2,394   | 2,031   | 2,095   | 2,303   | 1,773   | 1,275   | 753     | 24,056  |
| Active Listings | 3,011   | 3,436   | 3,958   | 4,327   | 4,545   | 4,648   | 4,544   | 4,491   | 4,661   | 4,390   | 3,674   | 2,705   |         |
| AverageDOM      | 57      | 45      | 39      | 41      | 41      | 43      | 49      | 49      | 48      | 52      | 52      | 58      | 46      |
| Average Price   | 453,766 | 462,143 | 461,579 | 479,304 | 488,862 | 480,283 | 456,374 | 454,595 | 466,192 | 455,392 | 468,861 | 454,992 | 466,523 |
| Benchmark Price | 387,200 | 392,300 | 396,800 | 400,100 | 400,800 | 401,300 | 401,100 | 399,700 | 400,100 | 399,700 | 399,700 | 399,900 | 421,778 |
| Index           | 164     | 167     | 168     | 170     | 170     | 170     | 170     | 170     | 170     | 170     | 170     | 170     | 170     |
| 2012            |         |         |         |         |         |         |         |         |         |         |         |         |         |
| Sales           | 763     | 1,281   | 1,576   | 1,581   | 1,710   | 1,609   |         |         |         |         |         |         | 8,520   |
| New Listings    | 1,714   | 2,000   | 2,348   | 2,287   | 2,707   | 2,372   |         |         |         |         |         |         | 13,428  |
| Active Listings | 2,918   | 3,093   | 3,367   | 3,501   | 3,842   | 3,817   |         |         |         |         |         |         |         |
| AverageDOM      | 59      | 48      | 40      | 38      | 37      | 36      |         |         |         |         |         |         | 41      |
| Average Price   | 440,478 | 470,033 | 472,477 | 482,974 | 502,026 | 489,271 |         |         |         |         |         |         | 480,294 |
| Benchmark Price | 400,800 | 404,800 | 411,000 | 422,000 | 427,500 | 430,800 |         |         |         |         |         |         |         |
| Index           | 170     | 172     | 174     | 179     | 181     | 183     |         |         |         |         |         |         |         |

## CITY OF CALGARY CONDOMINIUM TOWNHOUSE

|                 | Jan.    | Feb.    | Mar.    | Apr.    | May     | Jun.    | Jul.    | Aug.    | Sept.   | Oct.    | Nov.    | Dec.    | YTD     |
|-----------------|---------|---------|---------|---------|---------|---------|---------|---------|---------|---------|---------|---------|---------|
| 2011            |         |         |         |         |         |         |         |         |         |         |         |         |         |
| Sales           | 116     | 184     | 248     | 224     | 214     | 242     | 206     | 184     | 190     | 154     | 150     | 126     | 2,238   |
| New Listings    | 349     | 384     | 408     | 405     | 409     | 387     | 334     | 353     | 358     | 296     | 224     | 124     | 4,031   |
| Active Listings | 622     | 717     | 742     | 784     | 821     | 784     | 763     | 766     | 758     | 710     | 612     | 479     |         |
| AverageDOM      | 59      | 52      | 52      | 57      | 46      | 54      | 52      | 51      | 53      | 52      | 59      | 62      | 53      |
| Average Price   | 291,958 | 308,462 | 309,833 | 296,299 | 313,846 | 324,750 | 304,971 | 320,269 | 329,089 | 296,139 | 304,114 | 293,179 | 309,218 |
| Benchmark Price | 264,400 | 267,400 | 269,400 | 269,200 | 269,000 | 269,200 | 272,200 | 271,400 | 271,600 | 270,600 | 271,600 | 272,700 | 292,243 |
| Index           | 165     | 167     | 168     | 168     | 168     | 168     | 170     | 170     | 170     | 169     | 170     | 170     | 171     |
| 2012            |         |         |         |         |         |         |         |         |         |         |         |         |         |
| Sales           | 126     | 205     | 234     | 267     | 289     | 253     |         |         |         |         |         |         | 1,374   |
| New Listings    | 312     | 374     | 358     | 357     | 455     | 394     |         |         |         |         |         |         | 2,250   |
| Active Listings | 520     | 612     | 606     | 612     | 675     | 693     |         |         |         |         |         |         |         |
| AverageDOM      | 61      | 51      | 49      | 49      | 38      | 45      |         |         |         |         |         |         | 47      |
| Average Price   | 297,918 | 310,047 | 313,938 | 320,912 | 330,446 | 326,053 |         |         |         |         |         |         | 318,947 |
| Benchmark Price | 270,300 | 270,500 | 274,600 | 276,400 | 277,000 | 278,000 |         |         |         |         |         |         |         |
| Index           | 169     | 169     | 172     | 173     | 173     | 174     |         |         |         |         |         |         |         |

## CITY OF CALGARY CONDOMINIUM APARTMENTS

|                 |         |         |         |         |         |         |         |         |         |         | T       |         |         |
|-----------------|---------|---------|---------|---------|---------|---------|---------|---------|---------|---------|---------|---------|---------|
|                 | Jan.    | Feb.    | Mar.    | Apr.    | May     | Jun.    | Jul.    | Aug.    | Sept.   | Oct.    | Nov.    | Dec.    | YTD     |
| 2011            |         |         |         |         |         |         |         |         |         |         |         |         |         |
| Sales           | 186     | 281     | 332     | 310     | 288     | 337     | 248     | 284     | 236     | 213     | 241     | 183     | 3,139   |
| New Listings    | 522     | 584     | 591     | 564     | 607     | 572     | 491     | 512     | 541     | 461     | 338     | 199     | 5,982   |
| Active Listings | 1,005   | 1,023   | 1,166   | 1,213   | 1,260   | 1,228   | 1,230   | 1,216   | 1,234   | 1,211   | 1,052   | 805     |         |
| AverageDOM      | 63      | 54      | 49      | 51      | 53      | 53      | 50      | 56      | 59      | 61      | 56      | 67      | 54      |
| Average Price   | 286,004 | 278,819 | 259,865 | 284,301 | 268,267 | 275,904 | 270,678 | 262,951 | 275,204 | 274,497 | 255,267 | 270,063 | 271,538 |
| Benchmark Price | 234,200 | 237,000 | 241,400 | 243,100 | 243,400 | 242,700 | 242,600 | 240,000 | 240,100 | 239,300 | 238,000 | 236,000 | 239,676 |
| Index           | 164     | 166     | 169     | 170     | 170     | 170     | 169     | 168     | 168     | 167     | 166     | 165     | 164     |
| 2012            |         |         |         |         |         |         |         |         |         |         |         |         |         |
| Sales           | 179     | 246     | 356     | 351     | 386     | 340     |         |         |         |         |         |         | 1,858   |
| New Listings    | 504     | 509     | 645     | 595     | 642     | 546     |         |         |         |         |         |         | 3,441   |
| Active Listings | 929     | 1,031   | 1,119   | 1,157   | 1,222   | 1,205   |         |         |         |         |         |         |         |
| AverageDOM      | 64      | 51      | 48      | 50      | 50      | 55      |         |         |         |         |         |         | 51      |
| Average Price   | 247,837 | 288,991 | 271,724 | 267,931 | 280,030 | 300,806 |         |         |         |         |         |         | 278,040 |
| Benchmark Price | 233,800 | 238,700 | 243,000 | 243,400 | 245,400 | 246,300 |         |         |         |         |         |         |         |
| Index           | 163     | 167     | 170     | 170     | 171     | 172     |         |         |         |         |         |         |         |

## **CREB® TOWNS**

|                 | Jan.    | Feb.    | Mar.    | Apr.    | May     | Jun.    | July.   | Aug.    | Sept.   | Oct.    | Nov.    | Dec.    | YTD     |
|-----------------|---------|---------|---------|---------|---------|---------|---------|---------|---------|---------|---------|---------|---------|
| 2011            |         |         |         |         |         |         |         |         |         |         |         |         |         |
| Sales           | 199     | 270     | 322     | 324     | 386     | 431     | 355     | 318     | 309     | 296     | 298     | 216     | 3,724   |
| New Listings    | 688     | 717     | 891     | 865     | 1,011   | 921     | 848     | 799     | 707     | 686     | 479     | 327     | 8,939   |
| Active Listings | 2,121   | 2,274   | 2,549   | 2,757   | 3,029   | 3,081   | 3,141   | 3,153   | 3,000   | 2,793   | 2,531   | 1,941   |         |
| AverageDOM      | 82      | 83      | 74      | 81      | 77      | 68      | 80      | 75      | 85      | 83      | 82      | 90      | 79      |
| Average Price   | 334,831 | 342,161 | 357,231 | 368,806 | 349,124 | 359,951 | 363,172 | 360,359 | 363,356 | 365,105 | 335,414 | 357,287 | 355,648 |
| Benchmark Price | 303,000 | 305,900 | 311,000 | 312,900 | 314,800 | 313,700 | 315,000 | 315,000 | 315,700 | 312,300 | 310,200 | 311,000 | 325,980 |
| Index           | 159     | 161     | 164     | 165     | 166     | 165     | 166     | 166     | 166     | 164     | 163     | 164     | 164     |
| 2012            |         |         |         |         |         |         |         |         |         |         |         |         |         |
| Sales           | 218     | 355     | 457     | 498     | 566     | 609     |         |         |         |         |         |         | 2,703   |
| New Listings    | 730     | 800     | 1,094   | 1,071   | 1,081   | 972     |         |         |         |         |         |         | 5,748   |
| Active Listings | 2,129   | 2,285   | 2,596   | 2,801   | 2,935   | 2,866   |         |         |         |         |         |         |         |
| AverageDOM      | 102     | 81      | 69      | 72      | 77      | 70      |         |         |         |         |         |         | 75      |
| Average Price   | 352,113 | 325,915 | 360,456 | 363,453 | 374,991 | 358,331 |         |         |         |         |         |         | 358,364 |
| Benchmark Price | 310,000 | 312,100 | 313,700 | 319,200 | 321,400 | 325,400 |         |         |         |         |         |         |         |
| Index           | 163     | 164     | 165     | 168     | 169     | 171     |         |         |         |         |         |         |         |

## **CREB® TOTAL RESIDENTIAL**

|                 | Jan.    | Feb.    | Mar.    | Apr.    | May     | Jun.    | Jul.    | Aug.    | Sept.   | Oct.    | Nov.    | Dec.    | YTD     |
|-----------------|---------|---------|---------|---------|---------|---------|---------|---------|---------|---------|---------|---------|---------|
| 2011            |         |         |         |         |         |         |         |         |         |         |         |         |         |
| Sales           | 1,316   | 1,936   | 2,304   | 2,133   | 2,264   | 2,458   | 2,010   | 1,950   | 1,840   | 1,702   | 1,698   | 1,290   | 22,901  |
| New Listings    | 3,676   | 4,156   | 4,544   | 4,372   | 4,866   | 4,590   | 3,948   | 3,986   | 4,135   | 3,386   | 2,453   | 1,501   | 45,613  |
| Active Listings | 7,434   | 8,234   | 9,309   | 10,082  | 10,798  | 11,014  | 10,980  | 10,913  | 10,880  | 10,247  | 8,863   | 6,613   |         |
| AverageDOM      | 64      | 54      | 48      | 52      | 51      | 51      | 56      | 56      | 59      | 60      | 60      | 67      | 55      |
| Average Price   | 404,637 | 411,686 | 412,037 | 426,576 | 430,997 | 426,235 | 412,532 | 410,757 | 422,048 | 411,084 | 409,742 | 410,169 | 416,727 |
| Benchmark Price | 347,300 | 351,600 | 356,200 | 358,600 | 359,400 | 359,400 | 359,600 | 358,400 | 358,600 | 357,700 | 357,100 | 357,100 | 369,059 |
| Index           | 164     | 166     | 168     | 169     | 169     | 169     | 170     | 169     | 169     | 169     | 168     | 168     | 168     |
| 2012            |         |         |         |         |         |         |         |         |         |         |         |         |         |
| Sales           | 1,326   | 2,154   | 2,700   | 2,787   | 3,048   | 2,909   |         |         |         |         |         |         | 14,924  |
| New Listings    | 3,477   | 3,904   | 4,755   | 4,568   | 5,235   | 4,572   |         |         |         |         |         |         | 26,511  |
| Active Listings | 7,256   | 7,858   | 8,650   | 9,115   | 9,864   | 9,802   |         |         |         |         |         |         |         |
| AverageDOM      | 69      | 56      | 48      | 49      | 48      | 49      |         |         |         |         |         |         | 51      |
| Average Price   | 393,778 | 421,465 | 423,223 | 429,466 | 444,306 | 434,700 |         |         |         |         |         |         | 428,062 |
| Benchmark Price | 356,700 | 360,500 | 365,600 | 373,000 | 376,800 | 379,600 |         |         |         |         |         |         |         |
| Index           | 168     | 170     | 172     | 176     | 178     | 179     |         |         |         |         |         |         |         |