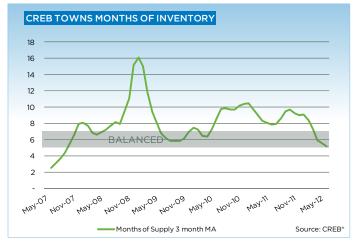

## **CREB® TOWNS**

|                 | Jan.    | Feb.    | Mar.    | Apr.    | May     | Jun.    | July.   | Aug.    | Sept.   | Oct.    | Nov.    | Dec.    | YTD     |
|-----------------|---------|---------|---------|---------|---------|---------|---------|---------|---------|---------|---------|---------|---------|
| 2011            |         |         |         |         |         |         |         |         |         |         |         |         |         |
| Sales           | 199     | 270     | 322     | 324     | 386     | 431     | 355     | 318     | 309     | 296     | 298     | 216     | 3,724   |
| New Listings    | 688     | 717     | 891     | 865     | 1,011   | 921     | 848     | 799     | 707     | 686     | 479     | 327     | 8,939   |
| Active Listings | 2,121   | 2,274   | 2,549   | 2,757   | 3,029   | 3,081   | 3,141   | 3,153   | 3,000   | 2,793   | 2,531   | 1,941   |         |
| AverageDOM      | 82      | 83      | 74      | 81      | 77      | 68      | 80      | 75      | 85      | 83      | 82      | 90      | 79      |
| Average Price   | 334,831 | 342,161 | 357,231 | 368,806 | 349,124 | 359,951 | 363,172 | 360,359 | 363,356 | 365,105 | 335,414 | 357,287 | 355,648 |
| Benchmark Price | 303,000 | 305,900 | 311,000 | 312,900 | 314,800 | 313,700 | 315,000 | 315,000 | 315,700 | 312,300 | 310,200 | 311,000 | 325,980 |
| Index           | 159     | 161     | 164     | 165     | 166     | 165     | 166     | 166     | 166     | 164     | 163     | 164     | 164     |
| 2012            |         |         |         |         |         |         |         |         |         |         |         |         |         |
| Sales           | 218     | 355     | 457     | 498     | 566     | 609     |         |         |         |         |         |         | 2,703   |
| New Listings    | 730     | 800     | 1,094   | 1,071   | 1,081   | 972     |         |         |         |         |         |         | 5,748   |
| Active Listings | 2,129   | 2,285   | 2,596   | 2,801   | 2,935   | 2,866   |         |         |         |         |         |         |         |
| AverageDOM      | 102     | 81      | 69      | 72      | 77      | 70      |         |         |         |         |         |         | 75      |
| Average Price   | 352,113 | 325,915 | 360,456 | 363,453 | 374,991 | 358,331 |         |         |         |         |         |         | 358,364 |
| Benchmark Price | 310,000 | 312,100 | 313,700 | 319,200 | 321,400 | 325,400 |         |         |         |         |         |         |         |
| Index           | 163     | 164     | 165     | 168     | 169     | 171     |         |         |         |         |         |         |         |