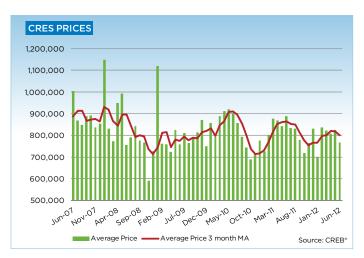

## **CREB® COUNTRY RESIDENTIAL**

|                 | Jan.    | Feb.    | Mar.    | Apr.    | May     | Jun.    | Jul.    | Aug.    | Sept.   | Oct.    | Nov.    | Dec.    | YTD     |
|-----------------|---------|---------|---------|---------|---------|---------|---------|---------|---------|---------|---------|---------|---------|
| 2011            |         |         |         |         |         |         |         |         |         |         |         |         |         |
| Sales           | 33      | 43      | 58      | 64      | 68      | 63      | 59      | 63      | 69      | 55      | 54      | 47      | 676     |
| New Listings    | 168     | 225     | 236     | 250     | 303     | 315     | 243     | 225     | 224     | 169     | 134     | 98      | 2,590   |
| Active Listings | 606     | 705     | 823     | 925     | 1,061   | 1,166   | 1,206   | 1,190   | 1,123   | 1,032   | 894     | 683     |         |
| AverageDOM      | 131     | 113     | 91      | 93      | 112     | 86      | 87      | 106     | 124     | 113     | 101     | 105     | 103     |
| Average Price   | 726,136 | 799,393 | 876,366 | 866,442 | 840,590 | 885,475 | 832,742 | 829,621 | 776,414 | 716,636 | 762,285 | 828,660 | 816,655 |
| 2012            |         |         |         |         |         |         |         |         |         |         |         |         |         |
| Sales           | 39      | 66      | 76      | 90      | 97      | 96      |         |         |         |         |         |         | 464     |
| New Listings    | 215     | 221     | 309     | 257     | 350     | 288     |         |         |         |         |         |         | 1,640   |
| Active Listings | 760     | 837     | 962     | 1,044   | 1,190   | 1,221   |         |         |         |         |         |         |         |
| AverageDOM      | 127     | 94      | 91      | 93      | 98      | 114     |         |         |         |         |         |         | 100     |
| Average Price   | 696,615 | 835,637 | 821,303 | 806,827 | 824,182 | 766,068 |         |         |         |         |         |         | 799,228 |

|                           | Jun-11 | Jun-12 | YTD2011 | YTD2012 |
|---------------------------|--------|--------|---------|---------|
| CRES                      |        |        |         |         |
| >\$100,000                | -      | 1      | -       | 4       |
| \$100,000 - \$199,999     | 1      | 2      | 10      | 12      |
| \$200,000 - \$299,999     | 2      | 4      | 24      | 18      |
| \$300,000 -\$ 349,999     | 2      | 2      | 9       | 25      |
| \$350,000 - \$399,999     | 4      | 3      | 11      | 16      |
| \$400,000 - \$449,999     | 1      | 5      | 11      | 16      |
| \$450,000 - \$499,999     | 2      | 6      | 6       | 21      |
| \$500,000 - \$549,999     | 2      | 5      | 13      | 24      |
| \$550,000 - \$599,999     | 5      | 4      | 19      | 24      |
| \$600,000 - \$649,999     | 4      | 6      | 13      | 25      |
| \$650,000 - \$699,999     | 2      | 5      | 20      | 39      |
| \$700,000 - \$799,999     | 5      | 16     | 39      | 59      |
| \$800,000 - \$899,999     | 4      | 11     | 32      | 47      |
| \$900,000 - \$999,999     | 4      | 5      | 24      | 32      |
| \$1,000,000 - \$1,249,999 | 15     | 13     | 54      | 47      |
| \$1,250,000 - \$1,499,999 | 5      | 3      | 18      | 18      |
| \$1,500,000 - \$1,749,999 | 2      | 2      | 9       | 13      |
| \$1,750,000 - \$1,999,999 | 2      | 1      | 5       | 7       |
| \$2,000,000 - \$2,499,999 | 1      | 2      | 8       | 12      |
| \$2,500,000 - \$2,999,999 | -      | -      | 4       | 3       |
| \$3,000,000 - \$3,499,999 | -      | -      | -       | 1       |
| \$3,500,000 - \$3,999,999 | -      | -      | -       | 1       |
| \$4,000,000+              |        | _      | -       |         |
|                           | 63     | 96     | 329     | 464     |