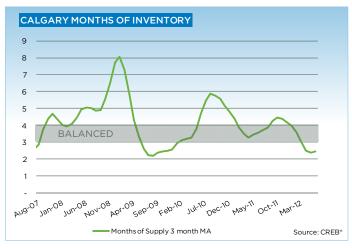

The single-family benchmark price for the month of June 2012 was \$430,800, a 7.3-per-cent increase over the previous year. Year-over-year price increases have been particularly strong in the recent months, in part due to the decline in months of supply. As the city moves towards balance, we can expect price growth to ease in following months.

While June sales activity showed a modest improvement over last year, year-to-date condominium apartment sales totaled 1,858, a 7 per cent increase over the first half of 2011. Both monthly and year-to-date sales remain consistent with long-term trends. The rise in sales over the first half of the year combined with a decline in listings helped reduce the excess supply. With supply hovering just above three months, the

condominium apartment market remains in balance.

The condominium-apartment market recorded a modest improvement in pricing, with a benchmark price of \$246,300 in June 2012, a year-over-year price gain of 1.5 per cent. The condominium-townhome benchmark price grew by 3.3 per cent over 2011, and is now \$278,000.