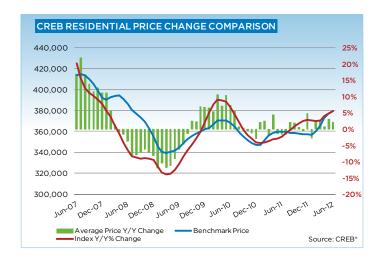

The single-family benchmark price for the month of June 2012 was \$430,800, a 7.3-per-cent increase over the previous year. Year-over-year price increases have been particularly strong in the recent months, in part due to the decline in months of supply. As the city moves towards balance, we can expect price growth to ease in following months.

"Recent reports have mentioned an overvalued Canadian housing market, and it is important to note that the Calgary market has already recorded a correction," says Lurie, who notes benchmark prices in the entire CREB® residential market remain 8 per cent below peak levels. "Alberta was slow to recover from the recession, but this year our province is expected to lead the country in economic growth. This growth will continue to support gains in full-time employment and encourage positive momentum in our local housing market by way of both demand and price recovery," Lurie concludes.