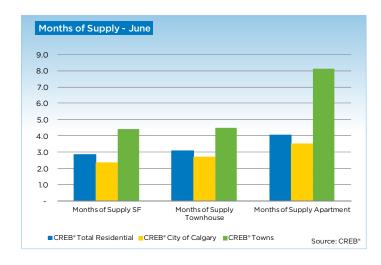

"Our housing market is returning to normal levels of activity, supported by the improvements in our employment sector and rise in migration."

Single Family monthly sales reached 1,609 units in June, a decline over the previous month, but 16 per cent higher than levels recorded in June 2011. However, new listings are declining as consumes appear to delay putting units on the market until they see further price recovery. Despite the decline, with a current inventory of 3,817, the supply constraint has eased and the single family market is moving towards more balanced levels.

While June sales activity showed a modest improvement over last year, year-to-date condominium apartment sales totaled 1,858, a 7 per cent increase over the first half of 2011. Both monthly and year-to-date sales remain consistent with long-term trends. The rise in sales over the first half of the year combined with a decline in listings helped reduce the excess supply. With supply hovering just above three months, the

condominium apartment market remains in balance.

The condominium-apartment market recorded a modest improvement in pricing, with a benchmark price of \$246,300 in June 2012, a year-over-year price gain of 1.5 per cent. The condominium-townhome benchmark price grew by 3.3 per cent over 2011, and is now \$278,000.