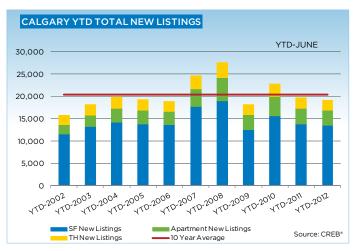

"Our housing market is returning to normal levels of activity, supported by the improvements in our employment sector and rise in migration."

Single Family monthly sales reached 1,609 units in June, a decline over the previous month, but 16 per cent higher than levels recorded in June 2011. However, new listings are declining as consumes appear to delay putting units on the market until they see further price recovery. Despite the decline, with a current inventory of 3,817, the supply constraint has eased and the single family market is moving towards more balanced levels.

While June sales activity showed a modest improvement over last year, year-to-date condominium apartment sales totaled 1,858, a 7 per cent increase over the first half of 2011. Both monthly and year-to-date sales remain consistent with long-term trends. The rise in sales over the first half of the year combined with a decline in listings helped reduce the excess supply. With supply hovering just above three months, the