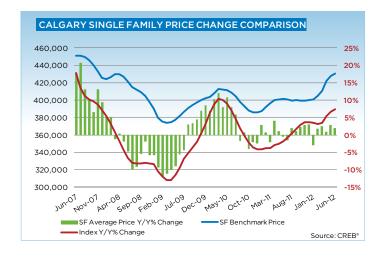

The single-family benchmark price for the month of June 2012 was \$430,800, a 7.3-per-cent increase over the previous year. Year-over-year price increases have been particularly strong in the recent months, in part due to the decline in months of supply. As the city moves towards balance, we can expect price growth to ease in following months.