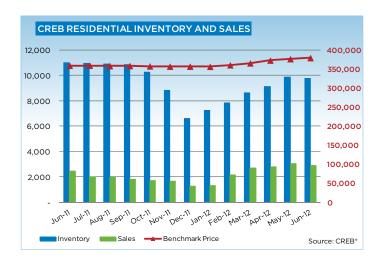

"Our housing market is returning to normal levels of activity, supported by the improvements in our employment sector and rise in migration."

Single Family monthly sales reached 1,609 units in June, a decline over the previous month, but 16 per cent higher than levels recorded in June 2011. However, new listings are declining as consumes appear to delay putting units on the market until they see further price recovery. Despite the decline, with a current inventory of 3,817, the supply constraint has eased and the single family market is moving towards more balanced levels.

The single-family benchmark price for the month of June 2012 was \$430,800, a 7.3-per-cent increase over the previous year. Year-over-year price increases have been particularly strong in the recent months, in part due to the decline in months of supply. As the city moves towards balance, we can expect price growth to ease in following months.