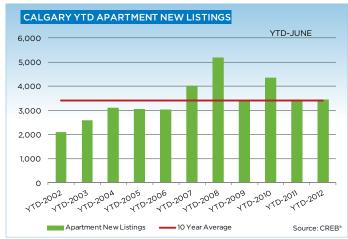

While June sales activity showed a modest improvement over last year, year-to-date condominium apartment sales totaled 1,858, a 7 per cent increase over the first half of 2011. Both monthly and year-to-date sales remain consistent with long-term trends. The rise in sales over the first half of the year combined with a decline in listings helped reduce the excess supply. With supply hovering just above three months, the

condominium apartment market remains in balance.

The condominium-apartment market recorded a modest improvement in pricing, with a benchmark price of \$246,300 in June 2012, a year-over-year price gain of 1.5 per cent. The condominium-townhome benchmark price grew by 3.3 per cent over 2011, and is now \$278,000.