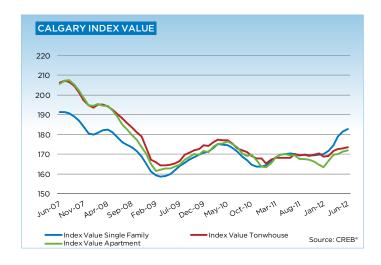

The single-family benchmark price for the month of June 2012 was \$430,800, a 7.3-per-cent increase over the previous year. Year-over-year price increases have been particularly strong in the recent months, in part due to the decline in months of supply. As the city moves towards balance, we can expect price growth to ease in following months.

condominium apartment market remains in balance.

The condominium-apartment market recorded a modest improvement in pricing, with a benchmark price of \$246,300 in June 2012, a year-over-year price gain of 1.5 per cent. The condominium-townhome benchmark price grew by 3.3 per cent over 2011, and is now \$278,000.