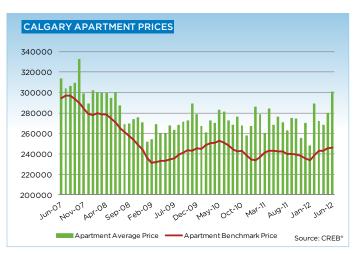

condominium apartment market remains in balance.

The condominium-apartment market recorded a modest improvement in pricing, with a benchmark price of \$246,300 in June 2012, a year-over-year price gain of 1.5 per cent. The condominium-townhome benchmark price grew by 3.3 per cent over 2011, and is now \$278,000.