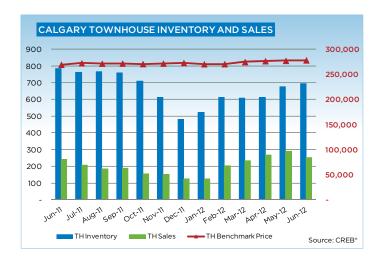

## CITY OF CALGARY CONDOMINIUM TOWNHOUSE

|                 | Jan.    | Feb.    | Mar.    | Apr.    | May     | Jun.    | Jul.    | Aug.    | Sept.   | Oct.    | Nov.    | Dec.    | YTD     |
|-----------------|---------|---------|---------|---------|---------|---------|---------|---------|---------|---------|---------|---------|---------|
| 2011            |         |         |         |         |         |         |         |         |         |         |         |         |         |
| Sales           | 116     | 184     | 248     | 224     | 214     | 242     | 206     | 184     | 190     | 154     | 150     | 126     | 2,238   |
| New Listings    | 349     | 384     | 408     | 405     | 409     | 387     | 334     | 353     | 358     | 296     | 224     | 124     | 4,031   |
| Active Listings | 622     | 717     | 742     | 784     | 821     | 784     | 763     | 766     | 758     | 710     | 612     | 479     |         |
| AverageDOM      | 59      | 52      | 52      | 57      | 46      | 54      | 52      | 51      | 53      | 52      | 59      | 62      | 53      |
| Average Price   | 291,958 | 308,462 | 309,833 | 296,299 | 313,846 | 324,750 | 304,971 | 320,269 | 329,089 | 296,139 | 304,114 | 293,179 | 309,218 |
| Benchmark Price | 264,400 | 267,400 | 269,400 | 269,200 | 269,000 | 269,200 | 272,200 | 271,400 | 271,600 | 270,600 | 271,600 | 272,700 | 292,243 |
| Index           | 165     | 167     | 168     | 168     | 168     | 168     | 170     | 170     | 170     | 169     | 170     | 170     | 171     |
| 2012            |         |         |         |         |         |         |         |         |         |         |         |         |         |
| Sales           | 126     | 205     | 234     | 267     | 289     | 253     |         |         |         |         |         |         | 1,374   |
| New Listings    | 312     | 374     | 358     | 357     | 455     | 394     |         |         |         |         |         |         | 2,250   |
| Active Listings | 520     | 612     | 606     | 612     | 675     | 693     |         |         |         |         |         |         |         |
| AverageDOM      | 61      | 51      | 49      | 49      | 38      | 45      |         |         |         |         |         |         | 47      |
| Average Price   | 297,918 | 310,047 | 313,938 | 320,912 | 330,446 | 326,053 |         |         |         |         |         |         | 318,947 |
| Benchmark Price | 270,300 | 270,500 | 274,600 | 276,400 | 277,000 | 278,000 |         |         |         |         |         |         |         |
| Index           | 169     | 169     | 172     | 173     | 173     | 174     |         |         |         |         |         |         |         |

# MLS® HPI SUMMARY

|               | June 2012       | 2          |        |        | % Changes |        |        |
|---------------|-----------------|------------|--------|--------|-----------|--------|--------|
|               | Benchmark Price | Index (HPI | May-12 | Dec-11 | Jun-11    | Jun-09 | Jun-07 |
| CREB* TOTAL R | ESIDENTIAL      |            |        |        |           |        |        |
| Single Family | 418,200         | 181        | 0.8%   | 7.3%   | 6.9%      | 12.0%  | -4.9%  |
| Townhouse     | 276,100         | 174        | 0.3%   | 1.8%   | 3.0%      | 4.7%   | -15.8% |
| Apartment     | 245,400         | 172        | 0.4%   | 4.3%   | 1.5%      | 4.9%   | -16.6% |
| COMPOSITE     | 379,600         | 179        | 0.7%   | 6.3%   | 5.6%      | 10.0%  | -8.2%  |
| CREB* TOWNS   |                 |            |        |        |           |        |        |
| Single Family | 332,200         | 172        | 1.4%   | 5.0%   | 4.1%      | 6.7%   | -7.5%  |
| Townhouse     | 214,000         | 173        | 0.6%   | -0.7%  | -0.3%     | -1.4%  | -14.4% |
| Apartment     | 187,200         | 161        | -0.9%  | -0.3%  | -0.5%     | 0.7%   | -23.0% |
| COMPOSITE     | 325,400         | 171        | 1.2%   | 4.6%   | 3.8%      | 6.0%   | -8.4%  |
| CREB* CITY OF | CALGARY         |            |        |        |           |        |        |
| Single Family | 430,800         | 183        | 0.8%   | 7.7%   | 7.3%      | 12.8%  | -4.4%  |
| Townhouse     | 278,000         | 174        | 0.3%   | 1.9%   | 3.3%      | 5.1%   | -15.8% |
| Apartment     | 246,300         | 172        | 0.4%   | 4.4%   | 1.5%      | 5.0%   | -16.4% |
| COMPOSITE     | 385,800         | 180        | 0.7%   | 6.5%   | 5.9%      | 10.6%  | -8.0%  |