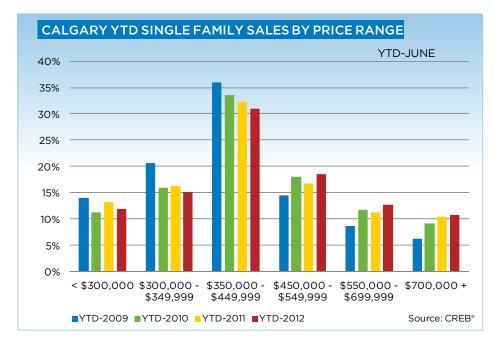

|                           | Jun-11 | Jun-12 | YTD2011 | YTD2012 |
|---------------------------|--------|--------|---------|---------|
| Calgary Total             |        |        | ,       |         |
| >\$100,000                | 11     | -      | 33      | 12      |
| \$100,000 - \$199,999     | 115    | 117    | 684     | 647     |
| \$200,000 - \$299,999     | 401    | 413    | 2,131   | 2,380   |
| \$300,000 -\$ 349,999     | 317    | 314    | 1,588   | 1,761   |
| \$350,000 - \$399,999     | 271    | 301    | 1,556   | 1,672   |
| \$400,000 - \$449,999     | 243    | 273    | 1,161   | 1,408   |
| \$450,000 - \$499,999     | 155    | 222    | 818     | 1,016   |
| \$500,000 - \$549,999     | 111    | 124    | 514     | 724     |
| \$550,000 - \$599,999     | 75     | 87     | 376     | 506     |
| \$600,000 - \$649,999     | 48     | 86     | 263     | 392     |
| \$650,000 - \$699,999     | 41     | 64     | 229     | 266     |
| \$700,000 - \$799,999     | 59     | 71     | 274     | 362     |
| \$800,000 - \$899,999     | 43     | 50     | 190     | 190     |
| \$900,000 - \$999,999     | 17     | 22     | 81      | 116     |
| \$1,000,000 - \$1,249,999 | 23     | 31     | 96      | 147     |
| \$1,250,000 - \$1,499,999 | 18     | 9      | 70      | 66      |
| \$1,500,000 - \$1,749,999 | 7      | 6      | 23      | 36      |
| \$1,750,000 - \$1,999,999 | 4      | 5      | 27      | 18      |
| \$2,000,000 - \$2,499,999 | 3      | 4      | 18      | 19      |
| \$2,500,000 - \$2,999,999 | 2      | 1      | 13      | 10      |
| \$3,000,000 - \$3,499,999 | -      | 1      | 3       | 2       |
| \$3,500,000 - \$3,999,999 | -      | 1      | 1       | 1       |
| \$4,000,000+              |        | _      | 1       | 1       |
|                           | 1,964  | 2,202  | 10,150  | 11,752  |

|                           | Jun-11 | Jun-12 | YTD2011 | YTD2012 |
|---------------------------|--------|--------|---------|---------|
| Calgary SF                |        |        |         |         |
| >\$100,000                | -      | -      | 1       | 1       |
| \$100,000 - \$199,999     | 12     | 16     | 83      | 71      |
| \$200,000 - \$299,999     | 159    | 159    | 860     | 941     |
| \$300,000 -\$ 349,999     | 227    | 231    | 1,169   | 1,286   |
| \$350,000 - \$399,999     | 212    | 249    | 1,266   | 1,404   |
| \$400,000 - \$449,999     | 215    | 239    | 1,047   | 1,231   |
| \$450,000 - \$499,999     | 138    | 195    | 729     | 915     |
| \$500,000 - \$549,999     | 100    | 111    | 477     | 663     |
| \$550,000 - \$599,999     | 73     | 81     | 348     | 469     |
| \$600,000 - \$649,999     | 48     | 78     | 248     | 368     |
| \$650,000 - \$699,999     | 37     | 61     | 208     | 252     |
| \$700,000 - \$799,999     | 57     | 68     | 260     | 346     |
| \$800,000 - \$899,999     | 40     | 48     | 174     | 182     |
| \$900,000 - \$999,999     | 17     | 21     | 80      | 110     |
| \$1,000,000 - \$1,249,999 | 21     | 28     | 91      | 136     |
| \$1,250,000 - \$1,499,999 | 14     | 9      | 64      | 64      |
| \$1,500,000 - \$1,749,999 | 6      | 4      | 22      | 33      |
| \$1,750,000 - \$1,999,999 | 4      | 5      | 27      | 17      |
| \$2,000,000 - \$2,499,999 | 3      | 4      | 18      | 18      |
| \$2,500,000 - \$2,999,999 | 2      | 1      | 12      | 10      |
| \$3,000,000 - \$3,499,999 | -      | -      | 3       | 1       |
| \$3,500,000 - \$3,999,999 | -      | 1      | 1       | 1       |
| \$4,000,000+              |        |        | -       | 1       |
|                           | 1,385  | 1,609  | 7,188   | 8,520   |