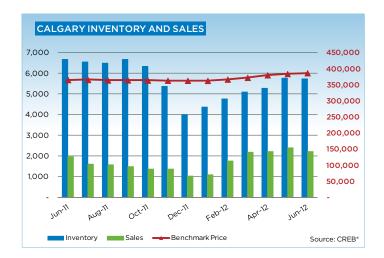

"Our housing market is returning to normal levels of activity, supported by the improvements in our employment sector and rise in migration."

Single Family monthly sales reached 1,609 units in June, a decline over the previous month, but 16 per cent higher than levels recorded in June 2011. However, new listings are declining as consumes appear to delay putting units on the market until they see further price recovery. Despite the decline, with a current inventory of 3,817, the supply constraint has eased and the single family market is moving towards more balanced levels.

The single-family benchmark price for the month of June 2012 was \$430,800, a 7.3-per-cent increase over the previous year. Year-over-year price increases have been particularly strong in the recent months, in part due to the decline in months of supply. As the city moves towards balance, we can expect price growth to ease in following months.