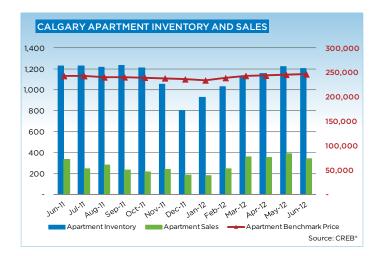

While June sales activity showed a modest improvement over last year, year-to-date condominium apartment sales totaled 1,858, a 7 per cent increase over the first half of 2011. Both monthly and year-to-date sales remain consistent with long-term trends. The rise in sales over the first half of the year combined with a decline in listings helped reduce the excess supply. With supply hovering just above three months, the

condominium apartment market remains in balance.

The condominium-apartment market recorded a modest improvement in pricing, with a benchmark price of \$246,300 in June 2012, a year-over-year price gain of 1.5 per cent. The condominium-townhome benchmark price grew by 3.3 per cent over 2011, and is now \$278,000.