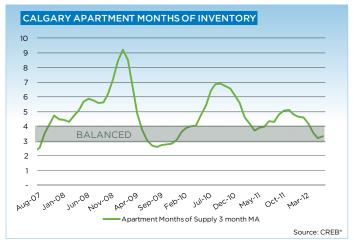

While June sales activity showed a modest improvement over last year, year-to-date condominium apartment sales totaled 1,858, a 7 per cent increase over the first half of 2011. Both monthly and year-to-date sales remain consistent with long-term trends. The rise in sales over the first half of the year combined with a decline in listings helped reduce the excess supply. With supply hovering just above three months, the

condominium apartment market remains in balance.

The condominium-apartment market recorded a modest improvement in pricing, with a benchmark price of \$246,300 in June 2012, a year-over-year price gain of 1.5 per cent. The condominium-townhome benchmark price grew by 3.3 per cent over 2011, and is now \$278,000.