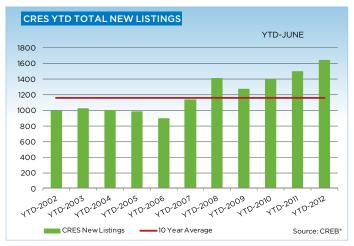

## **CREB® COUNTRY RESIDENTIAL**

|                 | Jan.    | Feb.    | Mar.    | Apr.    | May     | Jun.    | Jul.    | Aug.    | Sept.   | Oct.    | Nov.    | Dec.    | YTD     |
|-----------------|---------|---------|---------|---------|---------|---------|---------|---------|---------|---------|---------|---------|---------|
| 2011            |         |         |         |         |         |         |         |         |         |         |         |         |         |
| Sales           | 33      | 43      | 58      | 64      | 68      | 63      | 59      | 63      | 69      | 55      | 54      | 47      | 676     |
| New Listings    | 168     | 225     | 236     | 250     | 303     | 315     | 243     | 225     | 224     | 169     | 134     | 98      | 2,590   |
| Active Listings | 606     | 705     | 823     | 925     | 1,061   | 1,166   | 1,206   | 1,190   | 1,123   | 1,032   | 894     | 683     |         |
| AverageDOM      | 131     | 113     | 91      | 93      | 112     | 86      | 87      | 106     | 124     | 113     | 101     | 105     | 103     |
| Average Price   | 726,136 | 799,393 | 876,366 | 866,442 | 840,590 | 885,475 | 832,742 | 829,621 | 776,414 | 716,636 | 762,285 | 828,660 | 816,655 |
| 2012            |         |         |         |         |         |         |         |         |         |         |         |         |         |
| Sales           | 39      | 66      | 76      | 90      | 97      | 96      |         |         |         |         |         |         | 464     |
| New Listings    | 215     | 221     | 309     | 257     | 350     | 288     |         |         |         |         |         |         | 1,640   |
| Active Listings | 760     | 837     | 962     | 1,044   | 1,190   | 1,221   |         |         |         |         |         |         |         |
| AverageDOM      | 127     | 94      | 91      | 93      | 98      | 114     |         |         |         |         |         |         | 100     |
| Average Price   | 696,615 | 835,637 | 821,303 | 806,827 | 824,182 | 766,068 |         |         |         |         |         |         | 799,228 |

|                           | Jun-11 | Jun-12 | YTD2011 | YTD2012 |
|---------------------------|--------|--------|---------|---------|
| CRES                      |        |        |         |         |
| >\$100,000                | -      | 1      | -       | 4       |
| \$100,000 - \$199,999     | 1      | 2      | 10      | 12      |
| \$200,000 - \$299,999     | 2      | 4      | 24      | 18      |
| \$300,000 -\$ 349,999     | 2      | 2      | 9       | 25      |
| \$350,000 - \$399,999     | 4      | 3      | 11      | 16      |
| \$400,000 - \$449,999     | 1      | 5      | 11      | 16      |
| \$450,000 - \$499,999     | 2      | 6      | 6       | 21      |
| \$500,000 - \$549,999     | 2      | 5      | 13      | 24      |
| \$550,000 - \$599,999     | 5      | 4      | 19      | 24      |
| \$600,000 - \$649,999     | 4      | 6      | 13      | 25      |
| \$650,000 - \$699,999     | 2      | 5      | 20      | 39      |
| \$700,000 - \$799,999     | 5      | 16     | 39      | 59      |
| \$800,000 - \$899,999     | 4      | 11     | 32      | 47      |
| \$900,000 - \$999,999     | 4      | 5      | 24      | 32      |
| \$1,000,000 - \$1,249,999 | 15     | 13     | 54      | 47      |
| \$1,250,000 - \$1,499,999 | 5      | 3      | 18      | 18      |
| \$1,500,000 - \$1,749,999 | 2      | 2      | 9       | 13      |
| \$1,750,000 - \$1,999,999 | 2      | 1      | 5       | 7       |
| \$2,000,000 - \$2,499,999 | 1      | 2      | 8       | 12      |
| \$2,500,000 - \$2,999,999 | -      | -      | 4       | 3       |
| \$3,000,000 - \$3,499,999 | -      | -      | -       | 1       |
| \$3,500,000 - \$3,999,999 | -      | -      | -       | 1       |
| \$4,000,000+              |        | _      | -       |         |
|                           | 63     | 96     | 329     | 464     |