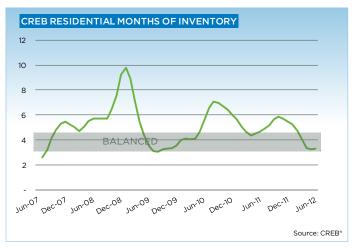

"Our housing market is returning to normal levels of activity, supported by the improvements in our employment sector and rise in migration."

Single Family monthly sales reached 1,609 units in June, a decline over the previous month, but 16 per cent higher than levels recorded in June 2011. However, new listings are declining as consumes appear to delay putting units on the market until they see further price recovery. Despite the decline, with a current inventory of 3,817, the supply constraint has eased and the single family market is moving towards more balanced levels.

While June sales activity showed a modest improvement over last year, year-to-date condominium apartment sales totaled 1,858, a 7 per cent increase over the first half of 2011. Both monthly and year-to-date sales remain consistent with long-term trends. The rise in sales over the first half of the year combined with a decline in listings helped reduce the excess supply. With supply hovering just above three months, the

condominium apartment market remains in balance.

The condominium-apartment market recorded a modest improvement in pricing, with a benchmark price of \$246,300 in June 2012, a year-over-year price gain of 1.5 per cent. The condominium-townhome benchmark price grew by 3.3 per cent over 2011, and is now \$278,000.