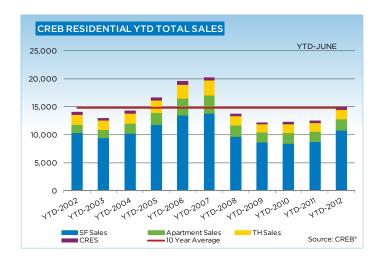

## CITY OF CALGARY TOTAL

|                 | Jan.    | Feb.    | Mar.    | Apr.    | May     | Jun.    | Jul.    | Aug.    | Sept.   | Oct.    | Nov.    | Dec.    | YTD     |
|-----------------|---------|---------|---------|---------|---------|---------|---------|---------|---------|---------|---------|---------|---------|
| 2011            |         |         |         |         |         |         |         |         |         |         |         |         |         |
| Sales           | 1,084   | 1,623   | 1,924   | 1,745   | 1,810   | 1,964   | 1,596   | 1,569   | 1,461   | 1,351   | 1,345   | 1,026   | 18,498  |
| New Listings    | 2,820   | 3,213   | 3,416   | 3,254   | 3,552   | 3,353   | 2,856   | 2,960   | 3,202   | 2,530   | 1,837   | 1,076   | 34,069  |
| Active Listings | 4,638   | 5,176   | 5,866   | 6,324   | 6,626   | 6,660   | 6,537   | 6,473   | 6,653   | 6,311   | 5,338   | 3,989   |         |
| AverageDOM      | 58      | 47      | 42      | 45      | 43      | 46      | 49      | 50      | 50      | 53      | 53      | 60      | 48      |
| Average Price   | 407,665 | 412,980 | 407,212 | 421,170 | 433,069 | 426,049 | 407,977 | 404,153 | 417,511 | 408,719 | 412,215 | 402,136 | 414,404 |
| Benchmark Price | 352,400 | 356,900 | 361,200 | 363,700 | 364,200 | 364,400 | 364,600 | 363,100 | 363,300 | 362,700 | 362,400 | 362,200 | 374,554 |
| Index           | 164     | 166     | 168     | 170     | 170     | 170     | 170     | 169     | 169     | 169     | 169     | 169     | 169     |
| 2012            |         |         |         |         |         |         |         |         |         |         |         |         |         |
| Sales           | 1,068   | 1,732   | 2,166   | 2,199   | 2,385   | 2,202   |         |         |         |         |         |         | 11,752  |
| New Listings    | 2,530   | 2,883   | 3,351   | 3,239   | 3,804   | 3,312   |         |         |         |         |         |         | 19,119  |
| Active Listings | 4,367   | 4,736   | 5,092   | 5,270   | 5,739   | 5,715   |         |         |         |         |         |         |         |
| AverageDOM      | 60      | 49      | 42      | 41      | 40      | 40      |         |         |         |         |         |         | 43      |
| Average Price   | 391,372 | 425,383 | 422,354 | 428,972 | 445,306 | 441,418 |         |         |         |         |         |         | 429,453 |
| Benchmark Price | 361,800 | 365,900 | 371,400 | 379,200 | 383,200 | 385,800 |         |         |         |         |         |         |         |
| Index           | 169     | 171     | 173     | 177     | 179     | 180     |         |         |         |         |         |         |         |

## CITY OF CALGARY SINGLE FAMILY

|                 | Jan.    | Feb.    | Mar.    | Apr.    | May     | Jun.    | Jul.    | Aug.    | Sept.   | Oct.    | Nov.    | Dec.    | YTD     |
|-----------------|---------|---------|---------|---------|---------|---------|---------|---------|---------|---------|---------|---------|---------|
| 2011            |         |         |         |         |         |         |         |         |         |         |         |         |         |
| Sales           | 782     | 1,158   | 1,344   | 1,211   | 1,308   | 1,385   | 1,142   | 1,101   | 1,035   | 984     | 954     | 717     | 13,121  |
| New Listings    | 1,949   | 2,245   | 2,417   | 2,285   | 2,536   | 2,394   | 2,031   | 2,095   | 2,303   | 1,773   | 1,275   | 753     | 24,056  |
| Active Listings | 3,011   | 3,436   | 3,958   | 4,327   | 4,545   | 4,648   | 4,544   | 4,491   | 4,661   | 4,390   | 3,674   | 2,705   |         |
| AverageDOM      | 57      | 45      | 39      | 41      | 41      | 43      | 49      | 49      | 48      | 52      | 52      | 58      | 46      |
| Average Price   | 453,766 | 462,143 | 461,579 | 479,304 | 488,862 | 480,283 | 456,374 | 454,595 | 466,192 | 455,392 | 468,861 | 454,992 | 466,523 |
| Benchmark Price | 387,200 | 392,300 | 396,800 | 400,100 | 400,800 | 401,300 | 401,100 | 399,700 | 400,100 | 399,700 | 399,700 | 399,900 | 421,778 |
| Index           | 164     | 167     | 168     | 170     | 170     | 170     | 170     | 170     | 170     | 170     | 170     | 170     | 170     |
| 2012            |         |         |         |         |         |         |         |         |         |         |         |         |         |
| Sales           | 763     | 1,281   | 1,576   | 1,581   | 1,710   | 1,609   |         |         |         |         |         |         | 8,520   |
| New Listings    | 1,714   | 2,000   | 2,348   | 2,287   | 2,707   | 2,372   |         |         |         |         |         |         | 13,428  |
| Active Listings | 2,918   | 3,093   | 3,367   | 3,501   | 3,842   | 3,817   |         |         |         |         |         |         |         |
| AverageDOM      | 59      | 48      | 40      | 38      | 37      | 36      |         |         |         |         |         |         | 41      |
| Average Price   | 440,478 | 470,033 | 472,477 | 482,974 | 502,026 | 489,271 |         |         |         |         |         |         | 480,294 |
| Benchmark Price | 400,800 | 404,800 | 411,000 | 422,000 | 427,500 | 430,800 |         |         |         |         |         |         |         |
| Index           | 170     | 172     | 174     | 179     | 181     | 183     |         |         |         |         |         |         |         |

## CITY OF CALGARY CONDOMINIUM TOWNHOUSE

|                 | Jan.    | Feb.    | Mar.    | Apr.    | May     | Jun.    | Jul.    | Aug.    | Sept.   | Oct.    | Nov.    | Dec.    | YTD     |
|-----------------|---------|---------|---------|---------|---------|---------|---------|---------|---------|---------|---------|---------|---------|
| 2011            |         |         |         |         |         |         |         |         |         |         |         |         |         |
| Sales           | 116     | 184     | 248     | 224     | 214     | 242     | 206     | 184     | 190     | 154     | 150     | 126     | 2,238   |
| New Listings    | 349     | 384     | 408     | 405     | 409     | 387     | 334     | 353     | 358     | 296     | 224     | 124     | 4,031   |
| Active Listings | 622     | 717     | 742     | 784     | 821     | 784     | 763     | 766     | 758     | 710     | 612     | 479     |         |
| AverageDOM      | 59      | 52      | 52      | 57      | 46      | 54      | 52      | 51      | 53      | 52      | 59      | 62      | 53      |
| Average Price   | 291,958 | 308,462 | 309,833 | 296,299 | 313,846 | 324,750 | 304,971 | 320,269 | 329,089 | 296,139 | 304,114 | 293,179 | 309,218 |
| Benchmark Price | 264,400 | 267,400 | 269,400 | 269,200 | 269,000 | 269,200 | 272,200 | 271,400 | 271,600 | 270,600 | 271,600 | 272,700 | 292,243 |
| Index           | 165     | 167     | 168     | 168     | 168     | 168     | 170     | 170     | 170     | 169     | 170     | 170     | 171     |
| 2012            |         |         |         |         |         |         |         |         |         |         |         |         |         |
| Sales           | 126     | 205     | 234     | 267     | 289     | 253     |         |         |         |         |         |         | 1,374   |
| New Listings    | 312     | 374     | 358     | 357     | 455     | 394     |         |         |         |         |         |         | 2,250   |
| Active Listings | 520     | 612     | 606     | 612     | 675     | 693     |         |         |         |         |         |         |         |
| AverageDOM      | 61      | 51      | 49      | 49      | 38      | 45      |         |         |         |         |         |         | 47      |
| Average Price   | 297,918 | 310,047 | 313,938 | 320,912 | 330,446 | 326,053 |         |         |         |         |         |         | 318,947 |
| Benchmark Price | 270,300 | 270,500 | 274,600 | 276,400 | 277,000 | 278,000 |         |         |         |         |         |         |         |
| Index           | 169     | 169     | 172     | 173     | 173     | 174     |         |         |         |         |         |         |         |

## CITY OF CALGARY CONDOMINIUM APARTMENTS

|                 |         |         |         |         |         |         |         |         |         |         | T       |         |         |
|-----------------|---------|---------|---------|---------|---------|---------|---------|---------|---------|---------|---------|---------|---------|
|                 | Jan.    | Feb.    | Mar.    | Apr.    | May     | Jun.    | Jul.    | Aug.    | Sept.   | Oct.    | Nov.    | Dec.    | YTD     |
| 2011            |         |         |         |         |         |         |         |         |         |         |         |         |         |
| Sales           | 186     | 281     | 332     | 310     | 288     | 337     | 248     | 284     | 236     | 213     | 241     | 183     | 3,139   |
| New Listings    | 522     | 584     | 591     | 564     | 607     | 572     | 491     | 512     | 541     | 461     | 338     | 199     | 5,982   |
| Active Listings | 1,005   | 1,023   | 1,166   | 1,213   | 1,260   | 1,228   | 1,230   | 1,216   | 1,234   | 1,211   | 1,052   | 805     |         |
| AverageDOM      | 63      | 54      | 49      | 51      | 53      | 53      | 50      | 56      | 59      | 61      | 56      | 67      | 54      |
| Average Price   | 286,004 | 278,819 | 259,865 | 284,301 | 268,267 | 275,904 | 270,678 | 262,951 | 275,204 | 274,497 | 255,267 | 270,063 | 271,538 |
| Benchmark Price | 234,200 | 237,000 | 241,400 | 243,100 | 243,400 | 242,700 | 242,600 | 240,000 | 240,100 | 239,300 | 238,000 | 236,000 | 239,676 |
| Index           | 164     | 166     | 169     | 170     | 170     | 170     | 169     | 168     | 168     | 167     | 166     | 165     | 164     |
| 2012            |         |         |         |         |         |         |         |         |         |         |         |         |         |
| Sales           | 179     | 246     | 356     | 351     | 386     | 340     |         |         |         |         |         |         | 1,858   |
| New Listings    | 504     | 509     | 645     | 595     | 642     | 546     |         |         |         |         |         |         | 3,441   |
| Active Listings | 929     | 1,031   | 1,119   | 1,157   | 1,222   | 1,205   |         |         |         |         |         |         |         |
| AverageDOM      | 64      | 51      | 48      | 50      | 50      | 55      |         |         |         |         |         |         | 51      |
| Average Price   | 247,837 | 288,991 | 271,724 | 267,931 | 280,030 | 300,806 |         |         |         |         |         |         | 278,040 |
| Benchmark Price | 233,800 | 238,700 | 243,000 | 243,400 | 245,400 | 246,300 |         |         |         |         |         |         |         |
| Index           | 163     | 167     | 170     | 170     | 171     | 172     |         |         |         |         |         |         |         |

## **CREB® TOWNS**

|                 | Jan.    | Feb.    | Mar.    | Apr.    | May     | Jun.    | July.   | Aug.    | Sept.   | Oct.    | Nov.    | Dec.    | YTD     |
|-----------------|---------|---------|---------|---------|---------|---------|---------|---------|---------|---------|---------|---------|---------|
| 2011            |         |         |         |         |         |         |         |         |         |         |         |         |         |
| Sales           | 199     | 270     | 322     | 324     | 386     | 431     | 355     | 318     | 309     | 296     | 298     | 216     | 3,724   |
| New Listings    | 688     | 717     | 891     | 865     | 1,011   | 921     | 848     | 799     | 707     | 686     | 479     | 327     | 8,939   |
| Active Listings | 2,121   | 2,274   | 2,549   | 2,757   | 3,029   | 3,081   | 3,141   | 3,153   | 3,000   | 2,793   | 2,531   | 1,941   |         |
| AverageDOM      | 82      | 83      | 74      | 81      | 77      | 68      | 80      | 75      | 85      | 83      | 82      | 90      | 79      |
| Average Price   | 334,831 | 342,161 | 357,231 | 368,806 | 349,124 | 359,951 | 363,172 | 360,359 | 363,356 | 365,105 | 335,414 | 357,287 | 355,648 |
| Benchmark Price | 303,000 | 305,900 | 311,000 | 312,900 | 314,800 | 313,700 | 315,000 | 315,000 | 315,700 | 312,300 | 310,200 | 311,000 | 325,980 |
| Index           | 159     | 161     | 164     | 165     | 166     | 165     | 166     | 166     | 166     | 164     | 163     | 164     | 164     |
| 2012            |         |         |         |         |         |         |         |         |         |         |         |         |         |
| Sales           | 218     | 355     | 457     | 498     | 566     | 609     |         |         |         |         |         |         | 2,703   |
| New Listings    | 730     | 800     | 1,094   | 1,071   | 1,081   | 972     |         |         |         |         |         |         | 5,748   |
| Active Listings | 2,129   | 2,285   | 2,596   | 2,801   | 2,935   | 2,866   |         |         |         |         |         |         |         |
| AverageDOM      | 102     | 81      | 69      | 72      | 77      | 70      |         |         |         |         |         |         | 75      |
| Average Price   | 352,113 | 325,915 | 360,456 | 363,453 | 374,991 | 358,331 |         |         |         |         |         |         | 358,364 |
| Benchmark Price | 310,000 | 312,100 | 313,700 | 319,200 | 321,400 | 325,400 |         |         |         |         |         |         |         |
| Index           | 163     | 164     | 165     | 168     | 169     | 171     |         |         |         |         |         |         |         |

## **CREB® TOTAL RESIDENTIAL**

|                 | Jan.    | Feb.    | Mar.    | Apr.    | May     | Jun.    | Jul.    | Aug.    | Sept.   | Oct.    | Nov.    | Dec.    | YTD     |
|-----------------|---------|---------|---------|---------|---------|---------|---------|---------|---------|---------|---------|---------|---------|
| 2011            |         |         |         |         |         |         |         |         |         |         |         |         |         |
| Sales           | 1,316   | 1,936   | 2,304   | 2,133   | 2,264   | 2,458   | 2,010   | 1,950   | 1,840   | 1,702   | 1,698   | 1,290   | 22,901  |
| New Listings    | 3,676   | 4,156   | 4,544   | 4,372   | 4,866   | 4,590   | 3,948   | 3,986   | 4,135   | 3,386   | 2,453   | 1,501   | 45,613  |
| Active Listings | 7,434   | 8,234   | 9,309   | 10,082  | 10,798  | 11,014  | 10,980  | 10,913  | 10,880  | 10,247  | 8,863   | 6,613   |         |
| AverageDOM      | 64      | 54      | 48      | 52      | 51      | 51      | 56      | 56      | 59      | 60      | 60      | 67      | 55      |
| Average Price   | 404,637 | 411,686 | 412,037 | 426,576 | 430,997 | 426,235 | 412,532 | 410,757 | 422,048 | 411,084 | 409,742 | 410,169 | 416,727 |
| Benchmark Price | 347,300 | 351,600 | 356,200 | 358,600 | 359,400 | 359,400 | 359,600 | 358,400 | 358,600 | 357,700 | 357,100 | 357,100 | 369,059 |
| Index           | 164     | 166     | 168     | 169     | 169     | 169     | 170     | 169     | 169     | 169     | 168     | 168     | 168     |
| 2012            |         |         |         |         |         |         |         |         |         |         |         |         |         |
| Sales           | 1,326   | 2,154   | 2,700   | 2,787   | 3,048   | 2,909   |         |         |         |         |         |         | 14,924  |
| New Listings    | 3,477   | 3,904   | 4,755   | 4,568   | 5,235   | 4,572   |         |         |         |         |         |         | 26,511  |
| Active Listings | 7,256   | 7,858   | 8,650   | 9,115   | 9,864   | 9,802   |         |         |         |         |         |         |         |
| AverageDOM      | 69      | 56      | 48      | 49      | 48      | 49      |         |         |         |         |         |         | 51      |
| Average Price   | 393,778 | 421,465 | 423,223 | 429,466 | 444,306 | 434,700 |         |         |         |         |         |         | 428,062 |
| Benchmark Price | 356,700 | 360,500 | 365,600 | 373,000 | 376,800 | 379,600 |         |         |         |         |         |         |         |
| Index           | 168     | 170     | 172     | 176     | 178     | 179     |         |         |         |         |         |         |         |