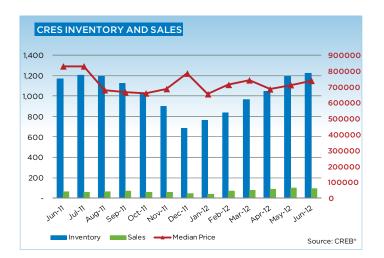

## **CREB® COUNTRY RESIDENTIAL**

|                 | Jan.    | Feb.    | Mar.    | Apr.    | May     | Jun.    | Jul.    | Aug.    | Sept.   | Oct.    | Nov.    | Dec.    | YTD     |
|-----------------|---------|---------|---------|---------|---------|---------|---------|---------|---------|---------|---------|---------|---------|
| 2011            |         |         |         |         |         |         |         |         |         |         |         |         |         |
| Sales           | 33      | 43      | 58      | 64      | 68      | 63      | 59      | 63      | 69      | 55      | 54      | 47      | 676     |
| New Listings    | 168     | 225     | 236     | 250     | 303     | 315     | 243     | 225     | 224     | 169     | 134     | 98      | 2,590   |
| Active Listings | 606     | 705     | 823     | 925     | 1,061   | 1,166   | 1,206   | 1,190   | 1,123   | 1,032   | 894     | 683     |         |
| AverageDOM      | 131     | 113     | 91      | 93      | 112     | 86      | 87      | 106     | 124     | 113     | 101     | 105     | 103     |
| Average Price   | 726,136 | 799,393 | 876,366 | 866,442 | 840,590 | 885,475 | 832,742 | 829,621 | 776,414 | 716,636 | 762,285 | 828,660 | 816,655 |
| 2012            |         |         |         |         |         |         |         |         |         |         |         |         |         |
| Sales           | 39      | 66      | 76      | 90      | 97      | 96      |         |         |         |         |         |         | 464     |
| New Listings    | 215     | 221     | 309     | 257     | 350     | 288     |         |         |         |         |         |         | 1,640   |
| Active Listings | 760     | 837     | 962     | 1,044   | 1,190   | 1,221   |         |         |         |         |         |         |         |
| AverageDOM      | 127     | 94      | 91      | 93      | 98      | 114     |         |         |         |         |         |         | 100     |
| Average Price   | 696,615 | 835,637 | 821,303 | 806,827 | 824,182 | 766,068 |         |         |         |         |         |         | 799,228 |

|                           | Jun-11 | Jun-12 | YTD2011 | YTD2012 |
|---------------------------|--------|--------|---------|---------|
| CRES                      |        |        |         |         |
| >\$100,000                | -      | 1      | -       | 4       |
| \$100,000 - \$199,999     | 1      | 2      | 10      | 12      |
| \$200,000 - \$299,999     | 2      | 4      | 24      | 18      |
| \$300,000 -\$ 349,999     | 2      | 2      | 9       | 25      |
| \$350,000 - \$399,999     | 4      | 3      | 11      | 16      |
| \$400,000 - \$449,999     | 1      | 5      | 11      | 16      |
| \$450,000 - \$499,999     | 2      | 6      | 6       | 21      |
| \$500,000 - \$549,999     | 2      | 5      | 13      | 24      |
| \$550,000 - \$599,999     | 5      | 4      | 19      | 24      |
| \$600,000 - \$649,999     | 4      | 6      | 13      | 25      |
| \$650,000 - \$699,999     | 2      | 5      | 20      | 39      |
| \$700,000 - \$799,999     | 5      | 16     | 39      | 59      |
| \$800,000 - \$899,999     | 4      | 11     | 32      | 47      |
| \$900,000 - \$999,999     | 4      | 5      | 24      | 32      |
| \$1,000,000 - \$1,249,999 | 15     | 13     | 54      | 47      |
| \$1,250,000 - \$1,499,999 | 5      | 3      | 18      | 18      |
| \$1,500,000 - \$1,749,999 | 2      | 2      | 9       | 13      |
| \$1,750,000 - \$1,999,999 | 2      | 1      | 5       | 7       |
| \$2,000,000 - \$2,499,999 | 1      | 2      | 8       | 12      |
| \$2,500,000 - \$2,999,999 | -      | -      | 4       | 3       |
| \$3,000,000 - \$3,499,999 | -      | -      | -       | 1       |
| \$3,500,000 - \$3,999,999 | -      | -      | -       | 1       |
| \$4,000,000+              |        | _      | -       |         |
|                           | 63     | 96     | 329     | 464     |