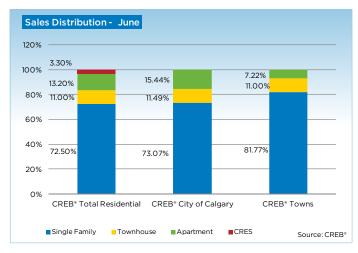

"Overall the Calgary market is trending towards long-term stability," says Bob Jablonski, president of CREB®. "Activity levels are consistent with our expectations, and are not demonstrating an overheated market. We've seen a slight lack of supply in single-family homes, but this is not the case in the broader residential market, including surrounding towns,"