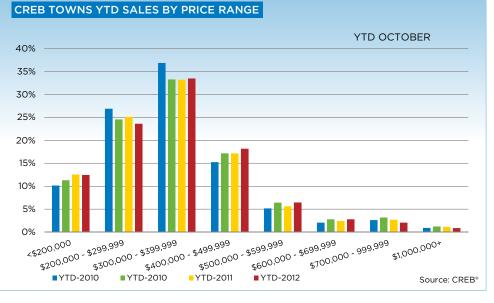

|                           | TO40817 | TO41183 | TO2011  | TO2012  |
|---------------------------|---------|---------|---------|---------|
|                           | Oct-11  | Oct-12  | YTD2011 | YTD2012 |
| CREB Towns                |         |         |         |         |
| >\$100,000                | 5       | 6       | 53      | 103     |
| \$100,000 - \$199,999     | 34      | 40      | 350     | 461     |
| \$200,000 - \$299,999     | 63      | 103     | 806     | 1,068   |
| \$300,000 -\$ 349,999     | 51      | 83      | 579     | 834     |
| \$350,000 - \$399,999     | 55      | 64      | 487     | 681     |
| \$400,000 - \$449,999     | 34      | 33      | 367     | 547     |
| \$450,000 - \$499,999     | 15      | 29      | 184     | 276     |
| \$500,000 - \$549,999     | 11      | 17      | 114     | 179     |
| \$550,000 - \$599,999     | 9       | 14      | 67      | 113     |
| \$600,000 - \$649,999     | 2       | 7       | 33      | 80      |
| \$650,000 - \$699,999     | 5       | 5       | 45      | 47      |
| \$700,000 - \$799,999     | 4       | 8       | 39      | 45      |
| \$800,000 - \$899,999     | 1       | -       | 26      | 31      |
| \$900,000 - \$999,999     | 5       | 2       | 22      | 18      |
| \$1,000,000 - \$1,249,999 | - 8     | 4       | 17      | 24      |
| \$1,250,000 - \$1,499,999 | 1       | -       | 15      | 8       |
| \$1,500,000 - \$1,749,999 | ) –     | -       | 3       | 4       |
| \$1,750,000 - \$1,999,999 | -       | -       | -       | 3       |
| \$2,000,000 - \$2,499,99  | ) 1     | -       | 2       | -       |
| \$2,500,000 - \$2,999,99  | -       | -       | 1       | 1       |
| \$3,000,000 - \$3,499,99  | ) –     | -       | -       | -       |
| \$3,500,000 - \$3,999,99  | -       | -       | -       | -       |
| \$4,000,000 +             |         | -       | -       | -       |
|                           | 296     | 415     | 3,210   | 4,523   |