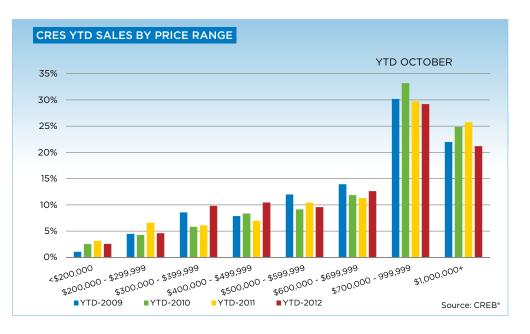

|                           | Oct-11 | Oct-12   | YTD2011 | YTD2012 |
|---------------------------|--------|----------|---------|---------|
| CRES                      |        | <u>.</u> |         |         |
| >\$100,000                | -      | -        | -       | 4       |
| \$100,000 - \$199,999     | 1      | 1        | 18      | 16      |
| \$200,000 - \$299,999     | 5      | 3        | 38      | 36      |
| \$300,000 -\$ 349,999     | 2      | 5        | 15      | 39      |
| \$350,000 - \$399,999     | 2      | 4        | 20      | 38      |
| \$400,000 - \$449,999     | 1      | 5        | 21      | 37      |
| \$450,000 - \$499,999     | 3      | 10       | 19      | 45      |
| \$500,000 - \$549,999     | 1      | 6        | 24      | 37      |
| \$550,000 - \$599,999     | 5      | 2        | 36      | 38      |
| \$600,000 - \$649,999     | 6      | 5        | 30      | 44      |
| \$650,000 - \$699,999     | 5      | 5        | 35      | 55      |
| \$700,000 - \$799,999     | 4      | 9        | 61      | 97      |
| \$800,000 - \$899,999     | 8      | 8        | 66      | 79      |
| \$900,000 - \$999,999     | 5      | 7        | 44      | 53      |
| \$1,000,000 - \$1,249,999 | 4      | 4        | 78      | 74      |
| \$1,250,000 - \$1,499,999 | 2      | 4        | 29      | 29      |
| \$1,500,000 - \$1,749,999 | -      | -        | 13      | 26      |
| \$1,750,000 - \$1,999,999 | -      | -        | 8       | 11      |
| \$2,000,000 - \$2,499,99  | -      | 1        | 12      | 17      |
| \$2,500,000 - \$2,999,99  | 1      | 1        | 6       | 4       |
| \$3,000,000 - \$3,499,99  | -      | -        | 2       | 3       |
| \$3,500,000 - \$3,999,99  | -      | -        | -       | 1       |
| \$4,000,000 +             | -      | -        | -       | 1       |
|                           | 55     | 80       | 575     | 784     |