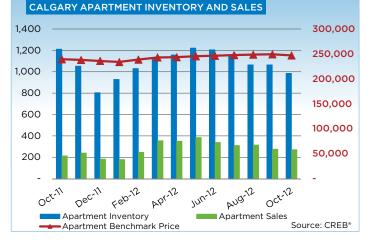

# **CREB® SUMMARY STATISTICS CITY OF CALGARY**

|                             | Oct-11        | Oct-12        | Y/Y %   | 2011 YTD        | 2012 YTD        | Y/Y %  |
|-----------------------------|---------------|---------------|---------|-----------------|-----------------|--------|
| SINGLE FAMILY               |               |               |         |                 |                 |        |
| Total Sales                 | 984           | 1,174         | 19.31%  | 11,449          | 13,366          | 16.74% |
| Total Sales Volume          | \$448,106,177 | \$578,519,909 | 29.10%  | \$5,347,041,995 | \$6,413,192,504 | 19.94% |
| New Listings                | 1,773         | 1,616         | -8.86%  | 22,027          | 20,613          | -6.42% |
| Active Listings             | 4,390         | 3,114         | -29.07% | N/A             | N/A             |        |
| Sales to New Listings Ratio | 0.55          | 0.73          | 30.90%  | 0.52            | 0.65            | 24.75% |
| Sales \$ / List \$          | 96.68%        | 97.20%        | 0.52%   | 96.97%          | 97.43%          | 0.46%  |
| Average DOM                 | 52            | 43            | -16.66% | 45              | 41              | -8.89% |
| Average Price               | \$455,392     | \$492,777     | 8.21%   | \$467,031       | \$479,814       | 2.74%  |
| Benchmark Price             | \$399,700     | \$433,300     | 8.41%   |                 |                 |        |
| Index                       | 170           | 184           | 8.43%   |                 |                 |        |
| CONDO APARTMENT             |               |               |         |                 |                 |        |
| Total Sales                 | 213           | 272           | 27.70%  | 2,715           | 3,031           | 11.64% |
| Total Sales Volume          | \$58,467,821  | \$78,826,161  | 34.82%  | \$741,416,081   | \$852,131,952   | 14.93% |
| New Listings                | 461           | 416           | -9.76%  | 5,445           | 5,282           | -2.99% |
| Active Listings             | 1,211         | 985           | -18.66% | N/A             | N/A             |        |
| Sales to New Listings Ratio | 0.46          | 0.65          | 41.51%  | 0.50            | 0.57            | 15.08% |
| Sales \$ / List \$          | 95.91%        | 96.47%        | 0.56%   | 96.41%          | 96.83%          | 0.42%  |
| Average DOM                 | 61            | 55            | -9.17%  | 54              | 52              | -3.70% |
| Average Price               | \$274,497     | \$289,802     | 5.58%   | \$273,081       | \$281,139       | 2.95%  |
| Benchmark Price             | \$239,300     | \$247,000     | 3.22%   |                 |                 |        |
| Index                       | 167           | 173           | 3.23%   |                 |                 |        |
| CONDO TOWNHOUSE             |               |               |         |                 |                 |        |
| Total Sales                 | 154           | 219           | 42.21%  | 1,962           | 2,279           | 16.16% |
| Total Sales Volume          | \$45,605,391  | \$70,440,009  | 54.46%  | \$609,471,887   | \$723,672,463   | 18.74% |
| New Listings                | 296           | 280           | -5.41%  | 3,683           | 3,439           | -6.63% |
| Active Listings             | 710           | 506           | -28.73% | N/A             | N/A             |        |
| Sales to New Listings Ratio | 0.52          | 0.78          | 50.33%  | 0.53            | 0.66            | 24.40% |
| Sales \$ / List \$          | 96.96%        | 97.49%        | 0.53%   | 97.02%          | 97.39%          | 0.36%  |
| Average DOM                 | 52            | 50            | -2.40%  | 52              | 48              | -7.69% |
| Average Price               | \$296,139     | \$321,644     | 8.61%   | \$310,638       | \$317,539       | 2.22%  |
| Benchmark Price             | \$270,600     | \$279,000     | 3.10%   |                 |                 |        |
| Index                       | 169           | 174           | 3.08%   |                 |                 |        |
|                             |               |               |         |                 |                 |        |

#### **CITY OF CALGARY CONDOMINIUM APARTMENTS**

|                 | Jan.    | Feb.    | Mar.    | Apr.    | May     | Jun.    | Jul.    | Aug.    | Sept.   | Oct.    | Nov.    | Dec.    | YTD     |
|-----------------|---------|---------|---------|---------|---------|---------|---------|---------|---------|---------|---------|---------|---------|
| 2011            |         | -       | ·       |         |         |         | -       |         |         |         |         |         |         |
| Sales           | 186     | 281     | 332     | 310     | 288     | 337     | 248     | 284     | 236     | 213     | 241     | 183     | 3,139   |
| New Listings    | 522     | 584     | 591     | 564     | 607     | 572     | 491     | 512     | 541     | 461     | 338     | 199     | 5,982   |
| Active Listings | 1,005   | 1,023   | 1,166   | 1,213   | 1,260   | 1,228   | 1,230   | 1,216   | 1,234   | 1,211   | 1,052   | 805     |         |
| AverageDOM      | 63      | 54      | 49      | 51      | 53      | 53      | 50      | 56      | 59      | 61      | 56      | 67      | 54      |
| Average Price   | 286,004 | 278,819 | 259,865 | 284,301 | 268,267 | 275,904 | 270,678 | 262,951 | 275,204 | 274,497 | 255,267 | 270,063 | 271,538 |
| Benchmark Price | 234,200 | 237,000 | 241,400 | 243,100 | 243,400 | 242,700 | 242,600 | 240,000 | 240,100 | 239,300 | 238,000 | 236,000 |         |
| Index           | 164     | 166     | 169     | 170     | 170     | 170     | 169     | 168     | 168     | 167     | 166     | 165     |         |
| 2012            |         |         |         |         |         |         |         |         |         |         |         |         |         |
| Sales           | 179     | 246     | 356     | 351     | 386     | 339     | 311     | 315     | 276     | 272     |         |         | 3,031   |
| New Listings    | 504     | 509     | 645     | 595     | 642     | 544     | 467     | 464     | 496     | 416     |         |         | 5,282   |
| Active Listings | 929     | 1,031   | 1,119   | 1,157   | 1,222   | 1,205   | 1,161   | 1,065   | 1,064   | 985     |         |         |         |
| AverageDOM      | 64      | 51      | 48      | 50      | 50      | 55      | 55      | 52      | 54      | 55      |         |         | 52      |
| Average Price   | 247,837 | 288,991 | 271,724 | 267,931 | 280,030 | 301,348 | 286,231 | 281,941 | 286,217 | 289,802 |         |         | 281,139 |
| Benchmark Price | 233,800 | 238,700 | 243,000 | 243,400 | 245,400 | 246,300 | 247,600 | 248,700 | 249,300 | 247,000 |         |         |         |
| Index           | 163     | 167     | 170     | 170     | 171     | 172     | 173     | 174     | 174     | 173     |         |         |         |