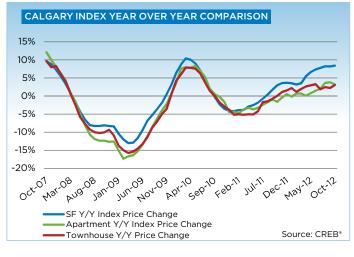

## **MLS® HPI SUMMARY**

|                         | October 20      | 012         |        | % Changes |        |        |        |  |  |  |
|-------------------------|-----------------|-------------|--------|-----------|--------|--------|--------|--|--|--|
|                         | Benchmark Price | Index (HPI) | Sep-12 | Apr-12    | Oct-11 | Oct-09 | Oct-07 |  |  |  |
| CREB® TOTAL RESIDENTIAL |                 |             |        |           |        |        |        |  |  |  |
| Single Family           | 421,200         | 183         | 0.2%   | 2.8%      | 8.1%   | 8.7%   | -2.3%  |  |  |  |
| Townhouse               | 277,400         | 174         | 0.3%   | 1.0%      | 3.0%   | 1.3%   | -13.6% |  |  |  |
| Apartment               | 246,200         | 172         | -0.9%  | 1.5%      | 3.2%   | 1.4%   | -14.8% |  |  |  |
| COMPOSITE               | 381,900         | 180         | 0.0%   | 2.4%      | 6.8%   | 6.7%   | -5.8%  |  |  |  |
| CREB® TOWNS             |                 |             |        |           |        |        |        |  |  |  |
| Single Family           | 336,400         | 174         | 0.7%   | 3.4%      | 6.0%   | 5.7%   | -6.7%  |  |  |  |
| Townhouse               | 220,400         | 178         | -1.3%  | 3.8%      | 1.2%   | 1.1%   | -16.8% |  |  |  |
| Apartment               | 188,500         | 162         | -0.1%  | 1.8%      | 0.3%   | 0.1%   | -19.5% |  |  |  |
| COMPOSITE               | 329,800         | 174         | 0.6%   | 3.3%      | 5.6%   | 5.2%   | -7.7%  |  |  |  |
| CREB® CITY OF CALGARY   |                 |             |        |           |        |        |        |  |  |  |
| Single Family           | 433,300         | 184         | 0.1%   | 2.7%      | 8.4%   | 9.1%   | -1.6%  |  |  |  |
| Townhouse               | 279,000         | 174         | 0.5%   | 0.9%      | 3.1%   | 1.3%   | -13.4% |  |  |  |
| Apartment               | 247,000         | 173         | -0.9%  | 1.5%      | 3.2%   | 1.4%   | -14.7% |  |  |  |
| COMPOSITE               | 387,700         | 181         | -0.1%  | 2.3%      | 6.9%   | 6.9%   | -5.5%  |  |  |  |