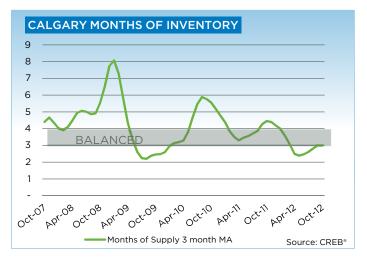

New listings within city limits totaled 2,312 for the month, a 9-per-cent decline over October 2011 levels. The decline in new listings relative to sales has continued to reduce total inventory levels across all sectors. However, because this is a less active period in real estate, the months of supply remains within balanced levels.