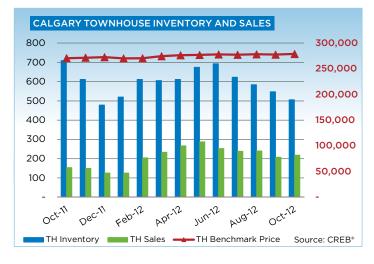

After the first 10 months of the year condominium townhouse sales totaled 2,279, 16-per-cent higher than last year. The benchmark price for a townhouse in October was \$279,000, a 3-per-cent improvement over October 2011.

# **CREB® SUMMARY STATISTICS CITY OF CALGARY**

|                             | Oct-11        | Oct-12        | Y/Y %   | 2011 YTD        | 2012 YTD        | Y/Y %  |
|-----------------------------|---------------|---------------|---------|-----------------|-----------------|--------|
| SINGLE FAMILY               |               |               |         |                 |                 |        |
| Total Sales                 | 984           | 1,174         | 19.31%  | 11,449          | 13,366          | 16.74% |
| Total Sales Volume          | \$448,106,177 | \$578,519,909 | 29.10%  | \$5,347,041,995 | \$6,413,192,504 | 19.94% |
| New Listings                | 1,773         | 1,616         | -8.86%  | 22,027          | 20,613          | -6.42% |
| Active Listings             | 4,390         | 3,114         | -29.07% | N/A             | N/A             |        |
| Sales to New Listings Ratio | 0.55          | 0.73          | 30.90%  | 0.52            | 0.65            | 24.75% |
| Sales \$ / List \$          | 96.68%        | 97.20%        | 0.52%   | 96.97%          | 97.43%          | 0.46%  |
| Average DOM                 | 52            | 43            | -16.66% | 45              | 41              | -8.89% |
| Average Price               | \$455,392     | \$492,777     | 8.21%   | \$467,031       | \$479,814       | 2.74%  |
| Benchmark Price             | \$399,700     | \$433,300     | 8.41%   |                 |                 |        |
| Index                       | 170           | 184           | 8.43%   |                 |                 |        |
| CONDO APARTMENT             |               |               |         |                 |                 |        |
| Total Sales                 | 213           | 272           | 27.70%  | 2,715           | 3,031           | 11.64% |
| Total Sales Volume          | \$58,467,821  | \$78,826,161  | 34.82%  | \$741,416,081   | \$852,131,952   | 14.93% |
| New Listings                | 461           | 416           | -9.76%  | 5,445           | 5,282           | -2.99% |
| Active Listings             | 1,211         | 985           | -18.66% | N/A             | N/A             |        |
| Sales to New Listings Ratio | 0.46          | 0.65          | 41.51%  | 0.50            | 0.57            | 15.08% |
| Sales \$ / List \$          | 95.91%        | 96.47%        | 0.56%   | 96.41%          | 96.83%          | 0.42%  |
| Average DOM                 | 61            | 55            | -9.17%  | 54              | 52              | -3.70% |
| Average Price               | \$274,497     | \$289,802     | 5.58%   | \$273,081       | \$281,139       | 2.95%  |
| Benchmark Price             | \$239,300     | \$247,000     | 3.22%   |                 |                 |        |
| Index                       | 167           | 173           | 3.23%   |                 |                 |        |
| CONDO TOWNHOUSE             |               |               |         |                 |                 |        |
| Total Sales                 | 154           | 219           | 42.21%  | 1,962           | 2,279           | 16.16% |
| Total Sales Volume          | \$45,605,391  | \$70,440,009  | 54.46%  | \$609,471,887   | \$723,672,463   | 18.74% |
| New Listings                | 296           | 280           | -5.41%  | 3,683           | 3,439           | -6.63% |
| Active Listings             | 710           | 506           | -28.73% | N/A             | N/A             |        |
| Sales to New Listings Ratio | 0.52          | 0.78          | 50.33%  | 0.53            | 0.66            | 24.40% |
| Sales \$ / List \$          | 96.96%        | 97.49%        | 0.53%   | 97.02%          | 97.39%          | 0.36%  |
| Average DOM                 | 52            | 50            | -2.40%  | 52              | 48              | -7.69% |
| Average Price               | \$296,139     | \$321,644     | 8.61%   | \$310,638       | \$317,539       | 2.22%  |
| Benchmark Price             | \$270,600     | \$279,000     | 3.10%   |                 |                 |        |
| Index                       | 169           | 174           | 3.08%   |                 |                 |        |
|                             |               |               |         |                 |                 |        |

### **CITY OF CALGARY CONDOMINIUM TOWNHOUSE**

|                 | Jan.    | Feb.    | Mar.    | Apr.    | May     | Jun.    | Jul.    | Aug.    | Sept.   | Oct.    | Nov.    | Dec.    | YTD     |
|-----------------|---------|---------|---------|---------|---------|---------|---------|---------|---------|---------|---------|---------|---------|
| 2011            |         |         |         |         |         |         |         |         |         |         |         |         |         |
| Sales           | 116     | 184     | 248     | 224     | 214     | 242     | 206     | 184     | 190     | 154     | 150     | 126     | 2,238   |
| New Listings    | 349     | 384     | 408     | 405     | 409     | 387     | 334     | 353     | 358     | 296     | 224     | 124     | 4,031   |
| Active Listings | 622     | 717     | 742     | 784     | 821     | 784     | 763     | 766     | 758     | 710     | 612     | 479     |         |
| AverageDOM      | 59      | 52      | 52      | 57      | 46      | 54      | 52      | 51      | 53      | 52      | 59      | 62      | 53      |
| Average Price   | 291,958 | 308,462 | 309,833 | 296,299 | 313,846 | 324,750 | 304,971 | 320,269 | 329,089 | 296,139 | 304,114 | 293,179 | 309,218 |
| Benchmark Price | 264,400 | 267,400 | 269,400 | 269,200 | 269,000 | 269,200 | 272,200 | 271,400 | 271,600 | 270,600 | 271,600 | 272,700 |         |
| Index           | 165     | 167     | 168     | 168     | 168     | 168     | 170     | 170     | 170     | 169     | 170     | 170     |         |
| 2012            |         |         |         |         |         |         |         |         |         |         |         |         |         |
| Sales           | 126     | 205     | 234     | 267     | 288     | 253     | 239     | 240     | 208     | 219     |         |         | 2,279   |
| New Listings    | 312     | 374     | 358     | 357     | 455     | 395     | 304     | 308     | 296     | 280     |         |         | 3,439   |
| Active Listings | 520     | 612     | 606     | 612     | 675     | 693     | 623     | 584     | 548     | 506     |         |         |         |
| AverageDOM      | 61      | 51      | 49      | 49      | 38      | 45      | 45      | 50      | 51      | 50      |         |         | 48      |
| Average Price   | 297,918 | 310,047 | 313,938 | 320,912 | 330,413 | 326,053 | 303,380 | 309,309 | 329,797 | 321,644 |         |         | 317,539 |
| Benchmark Price | 270,300 | 270,500 | 274,600 | 276,400 | 277,000 | 278,000 | 277,400 | 278,200 | 277,700 | 279,000 |         |         |         |
| Index           | 169     | 169     | 172     | 173     | 173     | 174     | 173     | 174     | 174     | 174     |         |         |         |