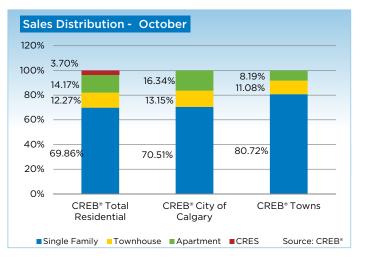

Sales improved over 2011 levels across all housing types in the city. Single family sales growth has been the strongest, with nearly 17-per-cent more year-to-date sales this year compared to last year. Meanwhile, apartment condominium sales have been rising at a slower pace, with year-to-date sales nearly 12-per-cent higher than last year.

Condominium apartments recorded a benchmark price of \$247,000 in October 2012, losing some ground over the previous month, but still higher than the previous year by 3 per cent. While on average condominium apartment prices have fallen more than risen since 2007, condominium prices this year have recovered to levels comparable to 2010.

After the first 10 months of the year condominium townhouse sales totaled 2,279, 16-per-cent higher than last year. The benchmark price for a townhouse in October was \$279,000, a 3-per-cent improvement over October 2011.