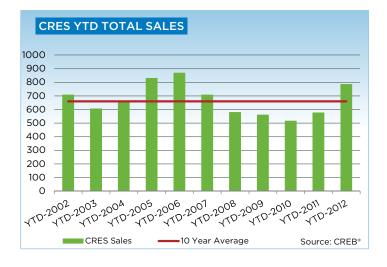

### **CREB® COUNTRY RESIDENTIAL**

|                 | Jan.    | Feb.    | Mar.    | Apr.    | May     | Jun.    | Jul.    | Aug.    | Sept.   | Oct.    | Nov.      | Dec.    | YTD     |
|-----------------|---------|---------|---------|---------|---------|---------|---------|---------|---------|---------|-----------|---------|---------|
| 2011            |         |         |         |         |         |         |         |         |         | · · ·   | · · · · · |         |         |
| Sales           | 33      | 43      | 58      | 64      | 68      | 63      | 59      | 63      | 69      | 55      | 54        | 47      | 676     |
| New Listings    | 168     | 225     | 236     | 250     | 303     | 315     | 243     | 225     | 224     | 168     | 134       | 98      | 2,589   |
| Active Listings | 606     | 705     | 823     | 925     | 1,061   | 1,166   | 1,206   | 1,190   | 1,123   | 1,032   | 894       | 683     |         |
| AverageDOM      | 131     | 113     | 91      | 93      | 112     | 86      | 87      | 106     | 124     | 113     | 101       | 105     | 103     |
| Average Price   | 726,136 | 799,393 | 876,366 | 866,442 | 840,590 | 885,475 | 832,742 | 829,621 | 776,414 | 716,636 | 762,285   | 828,660 | 816,655 |
| 2012            |         |         |         |         |         |         |         |         |         |         |           |         |         |
| Sales           | 39      | 66      | 76      | 90      | 97      | 96      | 85      | 86      | 69      | 80      |           |         | 784     |
| New Listings    | 215     | 221     | 309     | 257     | 350     | 288     | 217     | 198     | 243     | 157     |           |         | 2,455   |
| Active Listings | 760     | 837     | 962     | 1,044   | 1,190   | 1,221   | 1,198   | 1,138   | 1,104   | 973     |           |         |         |
| AverageDOM      | 127     | 94      | 91      | 93      | 98      | 114     | 100     | 113     | 124     | 129     |           |         | 107     |
| Average Price   | 696,615 | 835,637 | 821,303 | 806,827 | 824,182 | 766,068 | 729,587 | 835,283 | 854,791 | 702,698 |           |         | 790,673 |

|                           | Oct-11 | Oct-12   | YTD2011 | YTD2012 |
|---------------------------|--------|----------|---------|---------|
| CRES                      |        | <u>.</u> |         |         |
| >\$100,000                | -      | -        | -       | 4       |
| \$100,000 - \$199,999     | 1      | 1        | 18      | 16      |
| \$200,000 - \$299,999     | 5      | 3        | 38      | 36      |
| \$300,000 -\$ 349,999     | 2      | 5        | 15      | 39      |
| \$350,000 - \$399,999     | 2      | 4        | 20      | 38      |
| \$400,000 - \$449,999     | 1      | 5        | 21      | 37      |
| \$450,000 - \$499,999     | 3      | 10       | 19      | 45      |
| \$500,000 - \$549,999     | 1      | 6        | 24      | 37      |
| \$550,000 - \$599,999     | 5      | 2        | 36      | 38      |
| \$600,000 - \$649,999     | 6      | 5        | 30      | 44      |
| \$650,000 - \$699,999     | 5      | 5        | 35      | 55      |
| \$700,000 - \$799,999     | 4      | 9        | 61      | 97      |
| \$800,000 - \$899,999     | 8      | 8        | 66      | 79      |
| \$900,000 - \$999,999     | 5      | 7        | 44      | 53      |
| \$1,000,000 - \$1,249,999 | 4      | 4        | 78      | 74      |
| \$1,250,000 - \$1,499,999 | 2      | 4        | 29      | 29      |
| \$1,500,000 - \$1,749,999 | -      | -        | 13      | 26      |
| \$1,750,000 - \$1,999,999 | -      | -        | 8       | 11      |
| \$2,000,000 - \$2,499,99  | -      | 1        | 12      | 17      |
| \$2,500,000 - \$2,999,99  | 1      | 1        | 6       | 4       |
| \$3,000,000 - \$3,499,99  | -      | -        | 2       | 3       |
| \$3,500,000 - \$3,999,99  | -      | -        | -       | 1       |
| \$4,000,000 +             | -      | -        | -       | 1       |
|                           | 55     | 80       | 575     | 784     |