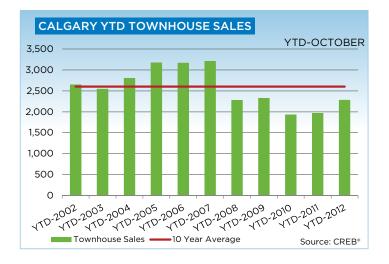

After the first 10 months of the year condominium townhouse sales totaled 2,279, 16-per-cent higher than last year. The benchmark price for a townhouse in October was \$279,000, a 3-per-cent improvement over October 2011.

## **CREB®** TOWNS

3,500

3,000

2,500

2,000

1,500

1,000

500