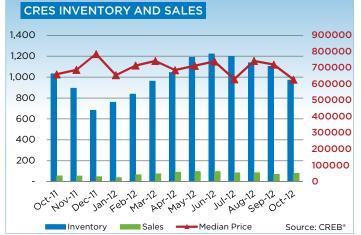

### **CREB® COUNTRY RESIDENTIAL**

|                 | Jan.    | Feb.    | Mar.    | Apr.    | May     | Jun.    | Jul.    | Aug.    | Sept.   | Oct.    | Nov.      | Dec.    | YTD     |
|-----------------|---------|---------|---------|---------|---------|---------|---------|---------|---------|---------|-----------|---------|---------|
| 2011            |         |         |         |         |         |         |         |         |         | · · ·   | · · · · · |         |         |
| Sales           | 33      | 43      | 58      | 64      | 68      | 63      | 59      | 63      | 69      | 55      | 54        | 47      | 676     |
| New Listings    | 168     | 225     | 236     | 250     | 303     | 315     | 243     | 225     | 224     | 168     | 134       | 98      | 2,589   |
| Active Listings | 606     | 705     | 823     | 925     | 1,061   | 1,166   | 1,206   | 1,190   | 1,123   | 1,032   | 894       | 683     |         |
| AverageDOM      | 131     | 113     | 91      | 93      | 112     | 86      | 87      | 106     | 124     | 113     | 101       | 105     | 103     |
| Average Price   | 726,136 | 799,393 | 876,366 | 866,442 | 840,590 | 885,475 | 832,742 | 829,621 | 776,414 | 716,636 | 762,285   | 828,660 | 816,655 |
| 2012            |         |         |         |         |         |         |         |         |         |         |           |         |         |
| Sales           | 39      | 66      | 76      | 90      | 97      | 96      | 85      | 86      | 69      | 80      |           |         | 784     |
| New Listings    | 215     | 221     | 309     | 257     | 350     | 288     | 217     | 198     | 243     | 157     |           |         | 2,455   |
| Active Listings | 760     | 837     | 962     | 1,044   | 1,190   | 1,221   | 1,198   | 1,138   | 1,104   | 973     |           |         |         |
| AverageDOM      | 127     | 94      | 91      | 93      | 98      | 114     | 100     | 113     | 124     | 129     |           |         | 107     |
| Average Price   | 696,615 | 835,637 | 821,303 | 806,827 | 824,182 | 766,068 | 729,587 | 835,283 | 854,791 | 702,698 |           |         | 790,673 |

|                           | Oct-11 | Oct-12   | YTD2011 | YTD2012 |
|---------------------------|--------|----------|---------|---------|
| CRES                      |        | <u>.</u> |         |         |
| >\$100,000                | -      | -        | -       | 4       |
| \$100,000 - \$199,999     | 1      | 1        | 18      | 16      |
| \$200,000 - \$299,999     | 5      | 3        | 38      | 36      |
| \$300,000 -\$ 349,999     | 2      | 5        | 15      | 39      |
| \$350,000 - \$399,999     | 2      | 4        | 20      | 38      |
| \$400,000 - \$449,999     | 1      | 5        | 21      | 37      |
| \$450,000 - \$499,999     | 3      | 10       | 19      | 45      |
| \$500,000 - \$549,999     | 1      | 6        | 24      | 37      |
| \$550,000 - \$599,999     | 5      | 2        | 36      | 38      |
| \$600,000 - \$649,999     | 6      | 5        | 30      | 44      |
| \$650,000 - \$699,999     | 5      | 5        | 35      | 55      |
| \$700,000 - \$799,999     | 4      | 9        | 61      | 97      |
| \$800,000 - \$899,999     | 8      | 8        | 66      | 79      |
| \$900,000 - \$999,999     | 5      | 7        | 44      | 53      |
| \$1,000,000 - \$1,249,999 | 4      | 4        | 78      | 74      |
| \$1,250,000 - \$1,499,999 | 2      | 4        | 29      | 29      |
| \$1,500,000 - \$1,749,999 | -      | -        | 13      | 26      |
| \$1,750,000 - \$1,999,999 | -      | -        | 8       | 11      |
| \$2,000,000 - \$2,499,99  | -      | 1        | 12      | 17      |
| \$2,500,000 - \$2,999,99  | 1      | 1        | 6       | 4       |
| \$3,000,000 - \$3,499,99  | -      | -        | 2       | 3       |
| \$3,500,000 - \$3,999,99  | -      | -        | -       | 1       |
| \$4,000,000 +             | -      | -        | -       | 1       |
|                           | 55     | 80       | 575     | 784     |