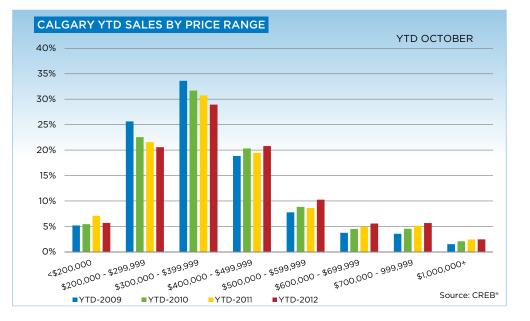

|                           | Oct-11 | Oct-12 | YTD2011 | YTD2012 |
|---------------------------|--------|--------|---------|---------|
| Calgary Total             |        |        |         |         |
| >\$100,000                | 1      | 1      | 44      | 19      |
| \$100,000 - \$199,999     | 98     | 97     | 1,100   | 1,049   |
| \$200,000 - \$299,999     | 318    | 335    | 3,480   | 3,843   |
| \$300,000 -\$ 349,999     | 208    | 232    | 2,514   | 2,799   |
| \$350,000 - \$399,999     | 199    | 220    | 2,445   | 2,606   |
| \$400,000 - \$449,999     | 155    | 216    | 1,841   | 2,276   |
| \$450,000 - \$499,999     | 108    | 140    | 1,302   | 1,607   |
| \$500,000 - \$549,999     | 65     | 101    | 815     | 1,134   |
| \$550,000 - \$599,999     | 37     | 70     | 576     | 784     |
| \$600,000 - \$649,999     | 36     | 55     | 424     | 611     |
| \$650,000 - \$699,999     | 23     | 44     | 362     | 430     |
| \$700,000 - \$799,999     | 31     | 54     | 426     | 573     |
| \$800,000 - \$899,999     | 25     | 32     | 279     | 307     |
| \$900,000 - \$999,999     | 12     | 17     | 123     | 180     |
| \$1,000,000 - \$1,249,999 | 15     | 28     | 165     | 224     |
| \$1,250,000 - \$1,499,999 | 10     | 9      | 112     | 97      |
| \$1,500,000 - \$1,749,999 | 4      | 6      | 34      | 61      |
| \$1,750,000 - \$1,999,999 | 1      | 2      | 33      | 23      |
| \$2,000,000 - \$2,499,99  | 5      | 4      | 26      | 27      |
| \$2,500,000 - \$2,999,99  | -      | 2      | 19      | 18      |
| \$3,000,000 - \$3,499,99  | ) –    | -      | 3       | 4       |
| \$3,500,000 - \$3,999,99  | -      | -      | 2       | 2       |
| \$4,000,000 +             | -      | -      | 1       | 2       |
|                           | 1,351  | 1,665  | 16,126  | 18,676  |

|                           | Oct-11 | Oct-12 | YTD2011 | YTD2012 |
|---------------------------|--------|--------|---------|---------|
| CREB Total                |        |        |         |         |
| >\$100,000                | 6      | 7      | 97      | 126     |
| \$100,000 - \$199,999     | 133    | 138    | 1,468   | 1,526   |
| \$200,000 - \$299,999     | 386    | 441    | 4,324   | 4,949   |
| \$300,000 -\$ 349,999     | 261    | 320    | 3,108   | 3,672   |
| \$350,000 - \$399,999     | 256    | 288    | 2,952   | 3,326   |
| \$400,000 - \$449,999     | 190    | 254    | 2,229   | 2,861   |
| \$450,000 - \$499,999     | 126    | 179    | 1,505   | 1,928   |
| \$500,000 - \$549,999     | 77     | 124    | 953     | 1,350   |
| \$550,000 - \$599,999     | 51     | 86     | 679     | 935     |
| \$600,000 - \$649,999     | 44     | 67     | 487     | 735     |
| \$650,000 - \$699,999     | 33     | 54     | 442     | 532     |
| \$700,000 - \$799,999     | 39     | 71     | 527     | 716     |
| \$800,000 - \$899,999     | 34     | 40     | 371     | 417     |
| \$900,000 - \$999,999     | 22     | 26     | 189     | 251     |
| \$1,000,000 - \$1,249,999 | 19     | 36     | 260     | 322     |
| \$1,250,000 - \$1,499,999 | 13     | 13     | 156     | 134     |
| \$1,500,000 - \$1,749,999 | 4      | 6      | 50      | 91      |
| \$1,750,000 - \$1,999,999 | 1      | 2      | 41      | 37      |
| \$2,000,000 - \$2,499,99  | 6      | 5      | 40      | 44      |
| \$2,500,000 - \$2,999,99  | 1      | 3      | 26      | 23      |
| \$3,000,000 - \$3,499,99  | - 1    | -      | 5       | 7       |
| \$3,500,000 - \$3,999,99  | -      | -      | 2       | 3       |
| \$4,000,000 +             | -      | -      | 1       | 3       |
|                           | 1,702  | 2,160  | 19,912  | 23,988  |