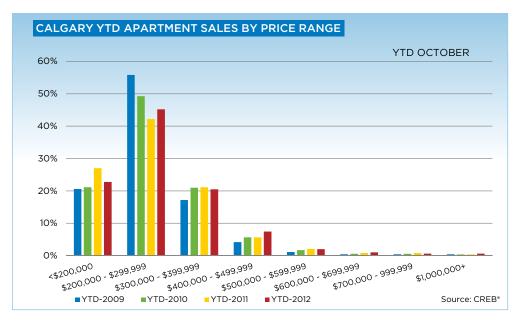

## **CITY OF CALGARY CONDOMINIUM APARTMENTS**

|                           | Oct-11 | Oct-12 | YTD2011 | YTD2012 |
|---------------------------|--------|--------|---------|---------|
| Calgary Apartment         |        |        |         |         |
| >\$100,000                | 1      | 1      | 39      | 17      |
| \$100,000 - \$199,999     | 57     | 59     | 694     | 672     |
| \$200,000 - \$299,999     | 96     | 120    | 1,145   | 1,369   |
| \$300,000 -\$ 349,999     | 25     | 42     | 355     | 390     |
| \$350,000 - \$399,999     | 11     | 19     | 218     | 230     |
| \$400,000 - \$449,999     | 10     | 12     | 77      | 152     |
| \$450,000 - \$499,999     | 4      | 6      | 76      | 73      |
| \$500,000 - \$549,999     | 3      | 4      | 35      | 37      |
| \$550,000 - \$599,999     | 1      | 2      | 22      | 24      |
| \$600,000 - \$649,999     | 2      | 1      | 12      | 19      |
| \$650,000 - \$699,999     | -      | 2      | 10      | 11      |
| \$700,000 - \$799,999     | -      | 1      | 5       | 13      |
| \$800,000 - \$899,999     | -      | -      | 15      | 3       |
| \$900,000 - \$999,999     | 1      | 1      | 2       | 3       |
| \$1,000,000 - \$1,249,999 | 1      | -      | 3       | 6       |
| \$1,250,000 - \$1,499,999 | -      | -      | 4       | 1       |
| \$1,500,000 - \$1,749,999 | -      | 1      | -       | 6       |
| \$1,750,000 - \$1,999,999 | -      | -      | -       | 1       |
| \$2,000,000 - \$2,499,99  | 1      | -      | 1       | 1       |
| \$2,500,000 - \$2,999,99  | -      | 1      | 1       | 2       |
| \$3,000,000 - \$3,499,99  | -      | -      | -       | 1       |
| \$3,500,000 - \$3,999,99  | -      | -      | -       | -       |
| \$4,000,000 +             | -      | -      | 1       | -       |
|                           | 213    | 272    | 2,715   | 3,031   |