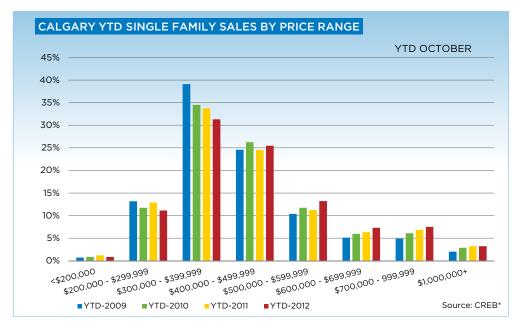

|                           | Oct-11 | Oct-12 | YTD2011 | YTD2012 |
|---------------------------|--------|--------|---------|---------|
| Calgary Total             |        |        |         |         |
| >\$100,000                | 1      | 1      | 44      | 19      |
| \$100,000 - \$199,999     | 98     | 97     | 1,100   | 1,049   |
| \$200,000 - \$299,999     | 318    | 335    | 3,480   | 3,843   |
| \$300,000 -\$ 349,999     | 208    | 232    | 2,514   | 2,799   |
| \$350,000 - \$399,999     | 199    | 220    | 2,445   | 2,606   |
| \$400,000 - \$449,999     | 155    | 216    | 1,841   | 2,276   |
| \$450,000 - \$499,999     | 108    | 140    | 1,302   | 1,607   |
| \$500,000 - \$549,999     | 65     | 101    | 815     | 1,134   |
| \$550,000 - \$599,999     | 37     | 70     | 576     | 784     |
| \$600,000 - \$649,999     | 36     | 55     | 424     | 611     |
| \$650,000 - \$699,999     | 23     | 44     | 362     | 430     |
| \$700,000 - \$799,999     | 31     | 54     | 426     | 573     |
| \$800,000 - \$899,999     | 25     | 32     | 279     | 307     |
| \$900,000 - \$999,999     | 12     | 17     | 123     | 180     |
| \$1,000,000 - \$1,249,999 | 15     | 28     | 165     | 224     |
| \$1,250,000 - \$1,499,999 | 10     | 9      | 112     | 97      |
| \$1,500,000 - \$1,749,999 | 4      | 6      | 34      | 61      |
| \$1,750,000 - \$1,999,999 | 1      | 2      | 33      | 23      |
| \$2,000,000 - \$2,499,99  | 5      | 4      | 26      | 27      |
| \$2,500,000 - \$2,999,99  | -      | 2      | 19      | 18      |
| \$3,000,000 - \$3,499,99  | ) –    | -      | 3       | 4       |
| \$3,500,000 - \$3,999,99  | -      | -      | 2       | 2       |
| \$4,000,000 +             | -      | -      | 1       | 2       |
|                           | 1,351  | 1,665  | 16,126  | 18,676  |

|                           | Oct-11 | Oct-12 | YTD2011 | YTD2012 |
|---------------------------|--------|--------|---------|---------|
| Calgary SF                |        |        |         |         |
| >\$100,000                | -      | -      | 1       | 2       |
| \$100,000 - \$199,999     | 14     | 13     | 137     | 112     |
| \$200,000 - \$299,999     | 159    | 125    | 1,475   | 1,489   |
| \$300,000 -\$ 349,999     | 162    | 154    | 1,858   | 2,020   |
| \$350,000 - \$399,999     | 170    | 180    | 2,008   | 2,166   |
| \$400,000 - \$449,999     | 135    | 182    | 1,657   | 1,973   |
| \$450,000 - \$499,999     | 95     | 125    | 1,150   | 1,431   |
| \$500,000 - \$549,999     | 62     | 90     | 754     | 1,038   |
| \$550,000 - \$599,999     | 34     | 66     | 532     | 726     |
| \$600,000 - \$649,999     | 31     | 53     | 391     | 567     |
| \$650,000 - \$699,999     | 22     | 42     | 334     | 409     |
| \$700,000 - \$799,999     | 31     | 50     | 404     | 538     |
| \$800,000 - \$899,999     | 25     | 30     | 258     | 293     |
| \$900,000 - \$999,999     | 11     | 16     | 119     | 172     |
| \$1,000,000 - \$1,249,999 | 14     | 28     | 154     | 211     |
| \$1,250,000 - \$1,499,999 | 10     | 8      | 103     | 93      |
| \$1,500,000 - \$1,749,999 | 4      | 5      | 33      | 55      |
| \$1,750,000 - \$1,999,999 | 1      | 2      | 33      | 22      |
| \$2,000,000 - \$2,499,99  | 4      | 4      | 25      | 26      |
| \$2,500,000 - \$2,999,99  | -      | 1      | 18      | 16      |
| \$3,000,000 - \$3,499,99  | -      | -      | 3       | 3       |
| \$3,500,000 - \$3,999,99  | -      | -      | 2       | 2       |
| \$4,000,000 +             | -      | -      | -       | 2       |
|                           | 984    | 1,174  | 11,449  | 13,366  |