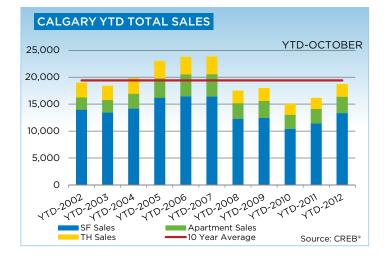

Sales improved over 2011 levels across all housing types in the city. Single family sales growth has been the strongest, with nearly 17-per-cent more year-to-date sales this year compared to last year. Meanwhile, apartment condominium sales have been rising at a slower pace, with year-to-date sales nearly 12-per-cent higher than last year.

# CITY OF CALGARY SINGLE FAMILY