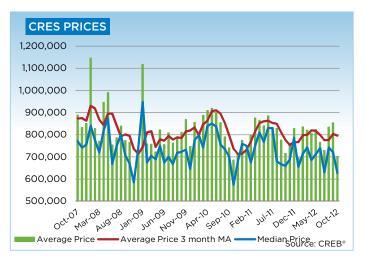

### **CREB® COUNTRY RESIDENTIAL**

|                 | Jan.    | Feb.    | Mar.    | Apr.    | May     | Jun.    | Jul.    | Aug.    | Sept.   | Oct.    | Nov.      | Dec.    | YTD     |
|-----------------|---------|---------|---------|---------|---------|---------|---------|---------|---------|---------|-----------|---------|---------|
| 2011            |         |         |         |         |         |         |         |         |         | · · ·   | · · · · · |         |         |
| Sales           | 33      | 43      | 58      | 64      | 68      | 63      | 59      | 63      | 69      | 55      | 54        | 47      | 676     |
| New Listings    | 168     | 225     | 236     | 250     | 303     | 315     | 243     | 225     | 224     | 168     | 134       | 98      | 2,589   |
| Active Listings | 606     | 705     | 823     | 925     | 1,061   | 1,166   | 1,206   | 1,190   | 1,123   | 1,032   | 894       | 683     |         |
| AverageDOM      | 131     | 113     | 91      | 93      | 112     | 86      | 87      | 106     | 124     | 113     | 101       | 105     | 103     |
| Average Price   | 726,136 | 799,393 | 876,366 | 866,442 | 840,590 | 885,475 | 832,742 | 829,621 | 776,414 | 716,636 | 762,285   | 828,660 | 816,655 |
| 2012            |         |         |         |         |         |         |         |         |         |         |           |         |         |
| Sales           | 39      | 66      | 76      | 90      | 97      | 96      | 85      | 86      | 69      | 80      |           |         | 784     |
| New Listings    | 215     | 221     | 309     | 257     | 350     | 288     | 217     | 198     | 243     | 157     |           |         | 2,455   |
| Active Listings | 760     | 837     | 962     | 1,044   | 1,190   | 1,221   | 1,198   | 1,138   | 1,104   | 973     |           |         |         |
| AverageDOM      | 127     | 94      | 91      | 93      | 98      | 114     | 100     | 113     | 124     | 129     |           |         | 107     |
| Average Price   | 696,615 | 835,637 | 821,303 | 806,827 | 824,182 | 766,068 | 729,587 | 835,283 | 854,791 | 702,698 |           |         | 790,673 |

#### **CREB® COUNTRY RESIDENTIAL**

CREB® Calgary Regional Housing Market Statistics