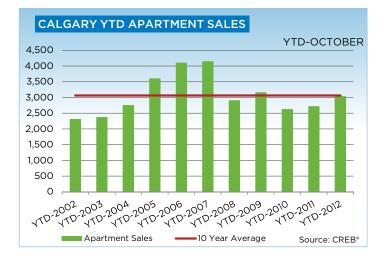

## **CITY OF CALGARY CONDOMINIUM APARTMENTS**

|                           | Oct-11 | Oct-12 | YTD2011 | YTD2012 |
|---------------------------|--------|--------|---------|---------|
| Calgary Apartment         |        |        |         |         |
| >\$100,000                | 1      | 1      | 39      | 17      |
| \$100,000 - \$199,999     | 57     | 59     | 694     | 672     |
| \$200,000 - \$299,999     | 96     | 120    | 1,145   | 1,369   |
| \$300,000 -\$ 349,999     | 25     | 42     | 355     | 390     |
| \$350,000 - \$399,999     | 11     | 19     | 218     | 230     |
| \$400,000 - \$449,999     | 10     | 12     | 77      | 152     |
| \$450,000 - \$499,999     | 4      | 6      | 76      | 73      |
| \$500,000 - \$549,999     | 3      | 4      | 35      | 37      |
| \$550,000 - \$599,999     | 1      | 2      | 22      | 24      |
| \$600,000 - \$649,999     | 2      | 1      | 12      | 19      |
| \$650,000 - \$699,999     | -      | 2      | 10      | 11      |
| \$700,000 - \$799,999     | -      | 1      | 5       | 13      |
| \$800,000 - \$899,999     | -      | -      | 15      | 3       |
| \$900,000 - \$999,999     | 1      | 1      | 2       | 3       |
| \$1,000,000 - \$1,249,999 | 1      | -      | 3       | 6       |
| \$1,250,000 - \$1,499,999 | -      | -      | 4       | 1       |
| \$1,500,000 - \$1,749,999 | -      | 1      | -       | 6       |
| \$1,750,000 - \$1,999,999 | -      | -      | -       | 1       |
| \$2,000,000 - \$2,499,99  | 1      | -      | 1       | 1       |
| \$2,500,000 - \$2,999,99  | -      | 1      | 1       | 2       |
| \$3,000,000 - \$3,499,99  | -      | -      | -       | 1       |
| \$3,500,000 - \$3,999,99  | -      | -      | -       | -       |
| \$4,000,000 +             | -      | -      | 1       | -       |
|                           | 213    | 272    | 2,715   | 3,031   |