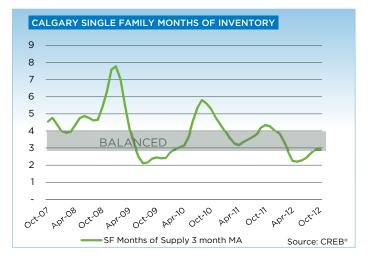

New listings within city limits totaled 2,312 for the month, a 9-per-cent decline over October 2011 levels. The decline in new listings relative to sales has continued to reduce total inventory levels across all sectors. However, because this is a less active period in real estate, the months of supply remains within balanced levels.