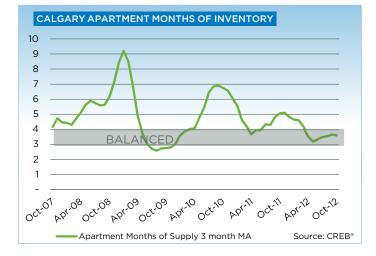

New listings within city limits totaled 2,312 for the month, a 9-per-cent decline over October 2011 levels. The decline in new listings relative to sales has continued to reduce total inventory levels across all sectors. However, because this is a less active period in real estate, the months of supply remains within balanced levels.

#### DEFINITIONS

SF - Single Family
TH - Condominium Townhouse
Months of Supply - Active Listings (Inventory) / sales
Composite - includes single family, apartment and townhouse activity
Average DOM - Average Days on Market for Sold properties
SP - Sales Price