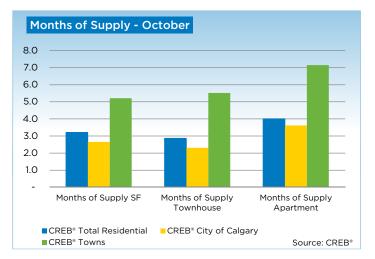

New listings within city limits totaled 2,312 for the month, a 9-per-cent decline over October 2011 levels. The decline in new listings relative to sales has continued to reduce total inventory levels across all sectors. However, because this is a less active period in real estate, the months of supply remains within balanced levels.