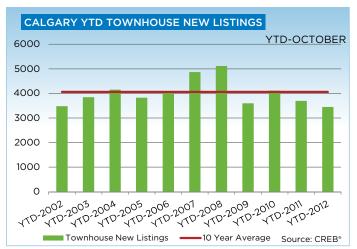

After the first 10 months of the year condominium townhouse sales totaled 2,279, 16-per-cent higher than last year. The benchmark price for a townhouse in October was \$279,000, a 3-per-cent improvement over October 2011.

# **CREB® SUMMARY STATISTICS CITY OF CALGARY**

|                             | Oct-11        | Oct-12        | Y/Y %   | 2011 YTD        | 2012 YTD        | Y/Y %  |
|-----------------------------|---------------|---------------|---------|-----------------|-----------------|--------|
| SINGLE FAMILY               |               |               |         |                 |                 |        |
| Total Sales                 | 984           | 1,174         | 19.31%  | 11,449          | 13,366          | 16.74% |
| Total Sales Volume          | \$448,106,177 | \$578,519,909 | 29.10%  | \$5,347,041,995 | \$6,413,192,504 | 19.94% |
| New Listings                | 1,773         | 1,616         | -8.86%  | 22,027          | 20,613          | -6.42% |
| Active Listings             | 4,390         | 3,114         | -29.07% | N/A             | N/A             |        |
| Sales to New Listings Ratio | 0.55          | 0.73          | 30.90%  | 0.52            | 0.65            | 24.75% |
| Sales \$ / List \$          | 96.68%        | 97.20%        | 0.52%   | 96.97%          | 97.43%          | 0.46%  |
| Average DOM                 | 52            | 43            | -16.66% | 45              | 41              | -8.89% |
| Average Price               | \$455,392     | \$492,777     | 8.21%   | \$467,031       | \$479,814       | 2.74%  |
| Benchmark Price             | \$399,700     | \$433,300     | 8.41%   |                 |                 |        |
| Index                       | 170           | 184           | 8.43%   |                 |                 |        |
| CONDO APARTMENT             |               |               |         |                 |                 |        |
| Total Sales                 | 213           | 272           | 27.70%  | 2,715           | 3,031           | 11.64% |
| Total Sales Volume          | \$58,467,821  | \$78,826,161  | 34.82%  | \$741,416,081   | \$852,131,952   | 14.93% |
| New Listings                | 461           | 416           | -9.76%  | 5,445           | 5,282           | -2.99% |
| Active Listings             | 1,211         | 985           | -18.66% | N/A             | N/A             |        |
| Sales to New Listings Ratio | 0.46          | 0.65          | 41.51%  | 0.50            | 0.57            | 15.08% |
| Sales \$ / List \$          | 95.91%        | 96.47%        | 0.56%   | 96.41%          | 96.83%          | 0.42%  |
| Average DOM                 | 61            | 55            | -9.17%  | 54              | 52              | -3.70% |
| Average Price               | \$274,497     | \$289,802     | 5.58%   | \$273,081       | \$281,139       | 2.95%  |
| Benchmark Price             | \$239,300     | \$247,000     | 3.22%   |                 |                 |        |
| Index                       | 167           | 173           | 3.23%   |                 |                 |        |
| CONDO TOWNHOUSE             |               |               |         |                 |                 |        |
| Total Sales                 | 154           | 219           | 42.21%  | 1,962           | 2,279           | 16.16% |
| Total Sales Volume          | \$45,605,391  | \$70,440,009  | 54.46%  | \$609,471,887   | \$723,672,463   | 18.74% |
| New Listings                | 296           | 280           | -5.41%  | 3,683           | 3,439           | -6.63% |
| Active Listings             | 710           | 506           | -28.73% | N/A             | N/A             |        |
| Sales to New Listings Ratio | 0.52          | 0.78          | 50.33%  | 0.53            | 0.66            | 24.40% |
| Sales \$ / List \$          | 96.96%        | 97.49%        | 0.53%   | 97.02%          | 97.39%          | 0.36%  |
| Average DOM                 | 52            | 50            | -2.40%  | 52              | 48              | -7.69% |
| Average Price               | \$296,139     | \$321,644     | 8.61%   | \$310,638       | \$317,539       | 2.22%  |
| Benchmark Price             | \$270,600     | \$279,000     | 3.10%   |                 |                 |        |
| Index                       | 169           | 174           | 3.08%   |                 |                 |        |
|                             |               |               |         |                 |                 |        |