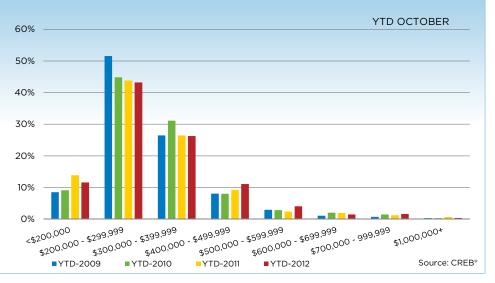

|                           | Oct-11 | Oct-12 | YTD2011 | YTD2012 |
|---------------------------|--------|--------|---------|---------|
| Calgary Total             |        |        |         |         |
| >\$100,000                | 1      | 1      | 44      | 19      |
| \$100,000 - \$199,999     | 98     | 97     | 1,100   | 1,049   |
| \$200,000 - \$299,999     | 318    | 335    | 3,480   | 3,843   |
| \$300,000 -\$ 349,999     | 208    | 232    | 2,514   | 2,799   |
| \$350,000 - \$399,999     | 199    | 220    | 2,445   | 2,606   |
| \$400,000 - \$449,999     | 155    | 216    | 1,841   | 2,276   |
| \$450,000 - \$499,999     | 108    | 140    | 1,302   | 1,607   |
| \$500,000 - \$549,999     | 65     | 101    | 815     | 1,134   |
| \$550,000 - \$599,999     | 37     | 70     | 576     | 784     |
| \$600,000 - \$649,999     | 36     | 55     | 424     | 611     |
| \$650,000 - \$699,999     | 23     | 44     | 362     | 430     |
| \$700,000 - \$799,999     | 31     | 54     | 426     | 573     |
| \$800,000 - \$899,999     | 25     | 32     | 279     | 307     |
| \$900,000 - \$999,999     | 12     | 17     | 123     | 180     |
| \$1,000,000 - \$1,249,999 | 15     | 28     | 165     | 224     |
| \$1,250,000 - \$1,499,999 | 10     | 9      | 112     | 97      |
| \$1,500,000 - \$1,749,999 | 4      | 6      | 34      | 61      |
| \$1,750,000 - \$1,999,999 | 1      | 2      | 33      | 23      |
| \$2,000,000 - \$2,499,99  | 5      | 4      | 26      | 27      |
| \$2,500,000 - \$2,999,99  | -      | 2      | 19      | 18      |
| \$3,000,000 - \$3,499,99  | ) –    | -      | 3       | 4       |
| \$3,500,000 - \$3,999,99  | -      | -      | 2       | 2       |
| \$4,000,000 +             | -      | -      | 1       | 2       |
|                           | 1,351  | 1,665  | 16,126  | 18,676  |

|                           | Oct-11 | Oct-12 | YTD2011 | YTD2012 |
|---------------------------|--------|--------|---------|---------|
| Calgary SF                |        |        |         |         |
| >\$100,000                | -      | -      | 1       | 2       |
| \$100,000 - \$199,999     | 14     | 13     | 137     | 112     |
| \$200,000 - \$299,999     | 159    | 125    | 1,475   | 1,489   |
| \$300,000 -\$ 349,999     | 162    | 154    | 1,858   | 2,020   |
| \$350,000 - \$399,999     | 170    | 180    | 2,008   | 2,166   |
| \$400,000 - \$449,999     | 135    | 182    | 1,657   | 1,973   |
| \$450,000 - \$499,999     | 95     | 125    | 1,150   | 1,431   |
| \$500,000 - \$549,999     | 62     | 90     | 754     | 1,038   |
| \$550,000 - \$599,999     | 34     | 66     | 532     | 726     |
| \$600,000 - \$649,999     | 31     | 53     | 391     | 567     |
| \$650,000 - \$699,999     | 22     | 42     | 334     | 409     |
| \$700,000 - \$799,999     | 31     | 50     | 404     | 538     |
| \$800,000 - \$899,999     | 25     | 30     | 258     | 293     |
| \$900,000 - \$999,999     | 11     | 16     | 119     | 172     |
| \$1,000,000 - \$1,249,999 | 14     | 28     | 154     | 211     |
| \$1,250,000 - \$1,499,999 | 10     | 8      | 103     | 93      |
| \$1,500,000 - \$1,749,999 | 4      | 5      | 33      | 55      |
| \$1,750,000 - \$1,999,999 | 1      | 2      | 33      | 22      |
| \$2,000,000 - \$2,499,99  | 4      | 4      | 25      | 26      |
| \$2,500,000 - \$2,999,99  | -      | 1      | 18      | 16      |
| \$3,000,000 - \$3,499,99  | -      | -      | 3       | 3       |
| \$3,500,000 - \$3,999,99  | -      | -      | 2       | 2       |
| \$4,000,000 +             | -      | -      | -       | 2       |
|                           | 984    | 1,174  | 11,449  | 13,366  |