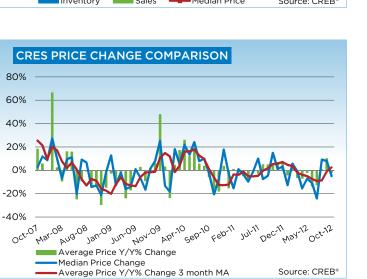

### **CREB® COUNTRY RESIDENTIAL**

|                 | Jan.    | Feb.    | Mar.    | Apr.    | May     | Jun.    | Jul.    | Aug.    | Sept.   | Oct.    | Nov.      | Dec.    | YTD     |
|-----------------|---------|---------|---------|---------|---------|---------|---------|---------|---------|---------|-----------|---------|---------|
| 2011            |         |         |         |         |         |         |         |         |         | · · ·   | · · · · · |         |         |
| Sales           | 33      | 43      | 58      | 64      | 68      | 63      | 59      | 63      | 69      | 55      | 54        | 47      | 676     |
| New Listings    | 168     | 225     | 236     | 250     | 303     | 315     | 243     | 225     | 224     | 168     | 134       | 98      | 2,589   |
| Active Listings | 606     | 705     | 823     | 925     | 1,061   | 1,166   | 1,206   | 1,190   | 1,123   | 1,032   | 894       | 683     |         |
| AverageDOM      | 131     | 113     | 91      | 93      | 112     | 86      | 87      | 106     | 124     | 113     | 101       | 105     | 103     |
| Average Price   | 726,136 | 799,393 | 876,366 | 866,442 | 840,590 | 885,475 | 832,742 | 829,621 | 776,414 | 716,636 | 762,285   | 828,660 | 816,655 |
| 2012            |         |         |         |         |         |         |         |         |         |         |           |         |         |
| Sales           | 39      | 66      | 76      | 90      | 97      | 96      | 85      | 86      | 69      | 80      |           |         | 784     |
| New Listings    | 215     | 221     | 309     | 257     | 350     | 288     | 217     | 198     | 243     | 157     |           |         | 2,455   |
| Active Listings | 760     | 837     | 962     | 1,044   | 1,190   | 1,221   | 1,198   | 1,138   | 1,104   | 973     |           |         |         |
| AverageDOM      | 127     | 94      | 91      | 93      | 98      | 114     | 100     | 113     | 124     | 129     |           |         | 107     |
| Average Price   | 696,615 | 835,637 | 821,303 | 806,827 | 824,182 | 766,068 | 729,587 | 835,283 | 854,791 | 702,698 |           |         | 790,673 |

|                           | Oct-11 | Oct-12   | YTD2011 | YTD2012 |
|---------------------------|--------|----------|---------|---------|
| CRES                      |        | <u>.</u> |         |         |
| >\$100,000                | -      | -        | -       | 4       |
| \$100,000 - \$199,999     | 1      | 1        | 18      | 16      |
| \$200,000 - \$299,999     | 5      | 3        | 38      | 36      |
| \$300,000 -\$ 349,999     | 2      | 5        | 15      | 39      |
| \$350,000 - \$399,999     | 2      | 4        | 20      | 38      |
| \$400,000 - \$449,999     | 1      | 5        | 21      | 37      |
| \$450,000 - \$499,999     | 3      | 10       | 19      | 45      |
| \$500,000 - \$549,999     | 1      | 6        | 24      | 37      |
| \$550,000 - \$599,999     | 5      | 2        | 36      | 38      |
| \$600,000 - \$649,999     | 6      | 5        | 30      | 44      |
| \$650,000 - \$699,999     | 5      | 5        | 35      | 55      |
| \$700,000 - \$799,999     | 4      | 9        | 61      | 97      |
| \$800,000 - \$899,999     | 8      | 8        | 66      | 79      |
| \$900,000 - \$999,999     | 5      | 7        | 44      | 53      |
| \$1,000,000 - \$1,249,999 | 4      | 4        | 78      | 74      |
| \$1,250,000 - \$1,499,999 | 2      | 4        | 29      | 29      |
| \$1,500,000 - \$1,749,999 | -      | -        | 13      | 26      |
| \$1,750,000 - \$1,999,999 | -      | -        | 8       | 11      |
| \$2,000,000 - \$2,499,99  | -      | 1        | 12      | 17      |
| \$2,500,000 - \$2,999,99  | 1      | 1        | 6       | 4       |
| \$3,000,000 - \$3,499,99  | -      | -        | 2       | 3       |
| \$3,500,000 - \$3,999,99  | -      | -        | -       | 1       |
| \$4,000,000 +             | -      | -        | -       | 1       |
|                           | 55     | 80       | 575     | 784     |