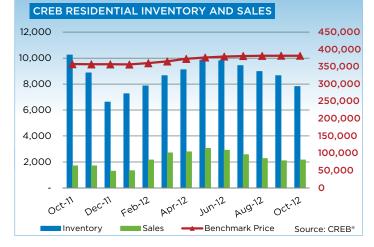

New listings within city limits totaled 2,312 for the month, a 9-per-cent decline over October 2011 levels. The decline in new listings relative to sales has continued to reduce total inventory levels across all sectors. However, because this is a less active period in real estate, the months of supply remains within balanced levels.

The strong demand for homes relative to the supply levels has caused some significant increases in the price of single family homes this year compared to 2011. As of October 2012, the benchmark price for a single family home was \$433,300, an 8-per-cent increase over the previous year. While there has been significant recovery in Calgary home prices, typical unadjusted home prices have leveled off remaining relatively unchanged over the past 4 months, and remain below the highs recorded in 2007.