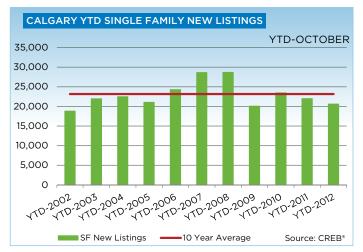

New listings within city limits totaled 2,312 for the month, a 9-per-cent decline over October 2011 levels. The decline in new listings relative to sales has continued to reduce total inventory levels across all sectors. However, because this is a less active period in real estate, the months of supply remains within balanced levels.

### **CREB® CITY OF CALGARY SINGLE FAMILY**

|                 | Jan.    | Feb.    | Mar.    | Apr.    | May     | Jun.    | Jul.    | Aug.    | Sept.   | Oct.    | Nov.    | Dec.    | YTD     |
|-----------------|---------|---------|---------|---------|---------|---------|---------|---------|---------|---------|---------|---------|---------|
| 2011            |         |         |         |         |         |         |         |         |         |         |         |         |         |
| Sales           | 782     | 1,157   | 1,344   | 1,211   | 1,308   | 1,385   | 1,142   | 1,101   | 1,035   | 984     | 954     | 717     | 13,120  |
| New Listings    | 1,949   | 2,245   | 2,417   | 2,285   | 2,536   | 2,394   | 2,030   | 2,095   | 2,303   | 1,773   | 1,275   | 753     | 24,055  |
| Active Listings | 3,011   | 3,436   | 3,958   | 4,327   | 4,545   | 4,648   | 4,544   | 4,491   | 4,661   | 4,390   | 3,674   | 2,705   |         |
| AverageDOM      | 57      | 45      | 39      | 41      | 41      | 43      | 49      | 49      | 48      | 52      | 52      | 58      | 46      |
| Average Price   | 453,766 | 461,946 | 461,579 | 479,304 | 488,862 | 480,283 | 456,374 | 454,595 | 466,192 | 455,392 | 468,861 | 454,992 | 466,506 |
| Benchmark Price | 387,200 | 392,300 | 396,800 | 400,100 | 400,800 | 401,300 | 401,100 | 399,700 | 400,100 | 399,700 | 399,700 | 399,900 |         |
| Index           | 164     | 167     | 168     | 170     | 170     | 170     | 170     | 170     | 170     | 170     | 170     | 170     |         |
| 2012            |         |         |         |         |         |         |         |         |         |         |         |         |         |
| Sales           | 763     | 1,281   | 1,576   | 1,580   | 1,707   | 1,606   | 1,383   | 1,168   | 1,128   | 1,174   |         |         | 13,366  |
| New Listings    | 1,714   | 2,000   | 2,346   | 2,287   | 2,706   | 2,366   | 1,879   | 1,811   | 1,888   | 1,616   |         |         | 20,613  |
| Active Listings | 2,918   | 3,093   | 3,367   | 3,501   | 3,842   | 3,817   | 3,646   | 3,535   | 3,486   | 3,114   |         |         |         |
| AverageDOM      | 59      | 48      | 40      | 38      | 37      | 36      | 40      | 43      | 42      | 43      |         |         | 41      |
| Average Price   | 440,478 | 470,033 | 472,477 | 483,045 | 501,684 | 489,594 | 478,514 | 475,508 | 468,793 | 492,777 |         |         | 479,814 |
| Benchmark Price | 400,800 | 404,800 | 411,000 | 422,000 | 427,500 | 430,800 | 432,400 | 432,600 | 432,900 | 433,300 |         |         |         |
| Index           | 170     | 172     | 174     | 179     | 181     | 183     | 184     | 184     | 184     | 184     |         |         |         |

# CITY OF CALGARY SINGLE FAMILY