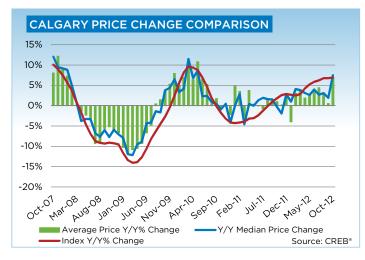

#### COMPARISONS

CREB® Calgary Regional Housing Market Statistics

#### **CREB® TOTAL RESIDENTIAL**

|                 | Jan.    | Feb.    | Mar.    | Apr.    | May     | Jun.      | Jul.    | Aug.    | Sept.   | Oct.    | Nov.    | Dec.    | YTD     |
|-----------------|---------|---------|---------|---------|---------|-----------|---------|---------|---------|---------|---------|---------|---------|
| 2011            | ·       |         |         |         |         | · · · · · |         | · · ·   |         |         | · · ·   |         |         |
| Sales           | 1,316   | 1,935   | 2,304   | 2,133   | 2,264   | 2,458     | 2,010   | 1,950   | 1,840   | 1,702   | 1,698   | 1,290   | 22,900  |
| New Listings    | 3,676   | 4,156   | 4,544   | 4,372   | 4,867   | 4,590     | 3,947   | 3,986   | 4,135   | 3,386   | 2,452   | 1,501   | 45,612  |
| Active Listings | 7,981   | 8,839   | 9,942   | 10,754  | 11,551  | 11,014    | 11,857  | 10,913  | 10,880  | 10,247  | 8,863   | 6,613   |         |
| AverageDOM      | 64      | 54      | 48      | 52      | 51      | 51        | 56      | 56      | 59      | 60      | 60      | 67      | 58      |
| Average Price   | 404,637 | 411,542 | 412,037 | 426,576 | 430,997 | 426,235   | 412,532 | 410,757 | 422,048 | 411,084 | 409,742 | 410,169 | 416,715 |
| Benchmark Price | 347,300 | 351,600 | 356,200 | 358,600 | 359,400 | 359,400   | 359,600 | 358,400 | 358,600 | 357,700 | 357,100 | 357,100 |         |
| Index           | 164     | 166     | 168     | 169     | 169     | 169       | 170     | 169     | 169     | 169     | 168     | 168     |         |
| 2012            |         |         |         |         |         |           |         |         |         |         |         |         |         |
| Sales           | 1,326   | 2,154   | 2,698   | 2,786   | 3,042   | 2,905     | 2,557   | 2,262   | 2,098   | 2,160   |         |         | 23,988  |
| New Listings    | 3,477   | 3,902   | 4,749   | 4,562   | 5,231   | 4,564     | 3,731   | 3,559   | 3,620   | 3,132   |         |         | 40,527  |
| Active Listings | 7,256   | 7,858   | 8,650   | 9,115   | 9,864   | 9,802     | 9,433   | 8,975   | 8,650   | 7,819   |         |         |         |
| AverageDOM      | 69      | 56      | 48      | 49      | 48      | 49        | 52      | 54      | 54      | 55      |         |         | 53      |
| Average Price   | 393,778 | 421,465 | 422,416 | 429,488 | 444,283 | 434,927   | 421,746 | 418,682 | 419,926 | 431,860 |         |         | 426,066 |
| Benchmark Price | 356,700 | 360,500 | 365,600 | 373,000 | 376,800 | 379,600   | 381,100 | 381,700 | 381,900 | 381,900 |         |         |         |
| Index           | 168     | 170     | 172     | 176     | 178     | 179       | 180     | 180     | 180     | 180     |         |         |         |