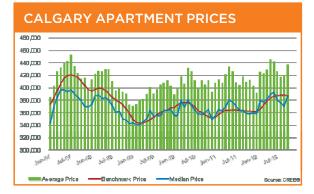

Condominium apartments recorded a benchmark price of \$247,000 in October 2012, losing some ground over the previous month, but still higher than the previous year by 3 per cent. While on average condominium apartment prices have fallen more than risen since 2007, condominium prices this year have recovered to levels comparable to 2010.