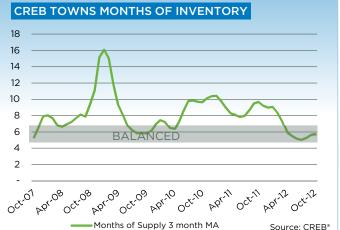

New listings within city limits totaled 2,312 for the month, a 9-per-cent decline over October 2011 levels. The decline in new listings relative to sales has continued to reduce total inventory levels across all sectors. However, because this is a less active period in real estate, the months of supply remains within balanced levels.