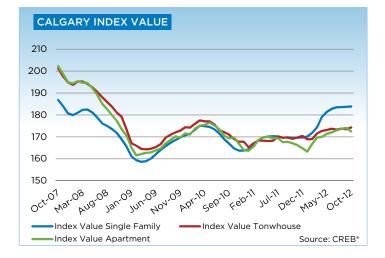

## **MLS® HPI SUMMARY**

|                         | October 20      | 012         |        | % Changes |        |        |        |  |  |  |
|-------------------------|-----------------|-------------|--------|-----------|--------|--------|--------|--|--|--|
|                         | Benchmark Price | Index (HPI) | Sep-12 | Apr-12    | Oct-11 | Oct-09 | Oct-07 |  |  |  |
| CREB® TOTAL RESIDENTIAL |                 |             |        |           |        |        |        |  |  |  |
| Single Family           | 421,200         | 183         | 0.2%   | 2.8%      | 8.1%   | 8.7%   | -2.3%  |  |  |  |
| Townhouse               | 277,400         | 174         | 0.3%   | 1.0%      | 3.0%   | 1.3%   | -13.6% |  |  |  |
| Apartment               | 246,200         | 172         | -0.9%  | 1.5%      | 3.2%   | 1.4%   | -14.8% |  |  |  |
| COMPOSITE               | 381,900         | 180         | 0.0%   | 2.4%      | 6.8%   | 6.7%   | -5.8%  |  |  |  |
| CREB® TOWNS             |                 |             |        |           |        |        |        |  |  |  |
| Single Family           | 336,400         | 174         | 0.7%   | 3.4%      | 6.0%   | 5.7%   | -6.7%  |  |  |  |
| Townhouse               | 220,400         | 178         | -1.3%  | 3.8%      | 1.2%   | 1.1%   | -16.8% |  |  |  |
| Apartment               | 188,500         | 162         | -0.1%  | 1.8%      | 0.3%   | 0.1%   | -19.5% |  |  |  |
| COMPOSITE               | 329,800         | 174         | 0.6%   | 3.3%      | 5.6%   | 5.2%   | -7.7%  |  |  |  |
| CREB® CITY OF CALGARY   |                 |             |        |           |        |        |        |  |  |  |
| Single Family           | 433,300         | 184         | 0.1%   | 2.7%      | 8.4%   | 9.1%   | -1.6%  |  |  |  |
| Townhouse               | 279,000         | 174         | 0.5%   | 0.9%      | 3.1%   | 1.3%   | -13.4% |  |  |  |
| Apartment               | 247,000         | 173         | -0.9%  | 1.5%      | 3.2%   | 1.4%   | -14.7% |  |  |  |
| COMPOSITE               | 387,700         | 181         | -0.1%  | 2.3%      | 6.9%   | 6.9%   | -5.5%  |  |  |  |