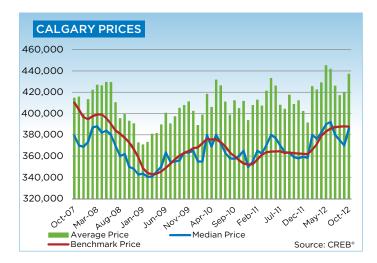

The strong demand for homes relative to the supply levels has caused some significant increases in the price of single family homes this year compared to 2011. As of October 2012, the benchmark price for a single family home was \$433,300, an 8-per-cent increase over the previous year. While there has been significant recovery in Calgary home prices, typical unadjusted home prices have leveled off remaining relatively unchanged over the past 4 months, and remain below the highs recorded in 2007.

Condominium apartments recorded a benchmark price of \$247,000 in October 2012, losing some ground over the previous month, but still higher than the previous year by 3 per cent. While on average condominium apartment prices have fallen more than risen since 2007, condominium prices this year have recovered to levels comparable to 2010.