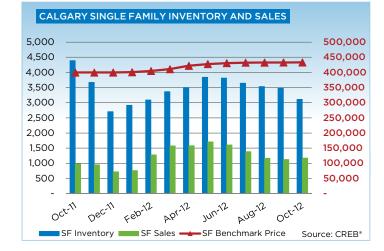

The strong demand for homes relative to the supply levels has caused some significant increases in the price of single family homes this year compared to 2011. As of October 2012, the benchmark price for a single family home was \$433,300, an 8-per-cent increase over the previous year. While there has been significant recovery in Calgary home prices, typical unadjusted home prices have leveled off remaining relatively unchanged over the past 4 months, and remain below the highs recorded in 2007.

### **CREB® CITY OF CALGARY SINGLE FAMILY**

|                 | Jan.    | Feb.    | Mar.    | Apr.    | May     | Jun.    | Jul.    | Aug.    | Sept.   | Oct.    | Nov.    | Dec.    | YTD     |
|-----------------|---------|---------|---------|---------|---------|---------|---------|---------|---------|---------|---------|---------|---------|
| 2011            |         |         |         |         |         |         |         |         |         |         |         |         |         |
| Sales           | 782     | 1,157   | 1,344   | 1,211   | 1,308   | 1,385   | 1,142   | 1,101   | 1,035   | 984     | 954     | 717     | 13,120  |
| New Listings    | 1,949   | 2,245   | 2,417   | 2,285   | 2,536   | 2,394   | 2,030   | 2,095   | 2,303   | 1,773   | 1,275   | 753     | 24,055  |
| Active Listings | 3,011   | 3,436   | 3,958   | 4,327   | 4,545   | 4,648   | 4,544   | 4,491   | 4,661   | 4,390   | 3,674   | 2,705   |         |
| AverageDOM      | 57      | 45      | 39      | 41      | 41      | 43      | 49      | 49      | 48      | 52      | 52      | 58      | 46      |
| Average Price   | 453,766 | 461,946 | 461,579 | 479,304 | 488,862 | 480,283 | 456,374 | 454,595 | 466,192 | 455,392 | 468,861 | 454,992 | 466,506 |
| Benchmark Price | 387,200 | 392,300 | 396,800 | 400,100 | 400,800 | 401,300 | 401,100 | 399,700 | 400,100 | 399,700 | 399,700 | 399,900 |         |
| Index           | 164     | 167     | 168     | 170     | 170     | 170     | 170     | 170     | 170     | 170     | 170     | 170     |         |
| 2012            |         |         |         |         |         |         |         |         |         |         |         |         |         |
| Sales           | 763     | 1,281   | 1,576   | 1,580   | 1,707   | 1,606   | 1,383   | 1,168   | 1,128   | 1,174   |         |         | 13,366  |
| New Listings    | 1,714   | 2,000   | 2,346   | 2,287   | 2,706   | 2,366   | 1,879   | 1,811   | 1,888   | 1,616   |         |         | 20,613  |
| Active Listings | 2,918   | 3,093   | 3,367   | 3,501   | 3,842   | 3,817   | 3,646   | 3,535   | 3,486   | 3,114   |         |         |         |
| AverageDOM      | 59      | 48      | 40      | 38      | 37      | 36      | 40      | 43      | 42      | 43      |         |         | 41      |
| Average Price   | 440,478 | 470,033 | 472,477 | 483,045 | 501,684 | 489,594 | 478,514 | 475,508 | 468,793 | 492,777 |         |         | 479,814 |
| Benchmark Price | 400,800 | 404,800 | 411,000 | 422,000 | 427,500 | 430,800 | 432,400 | 432,600 | 432,900 | 433,300 |         |         |         |
| Index           | 170     | 172     | 174     | 179     | 181     | 183     | 184     | 184     | 184     | 184     |         |         |         |