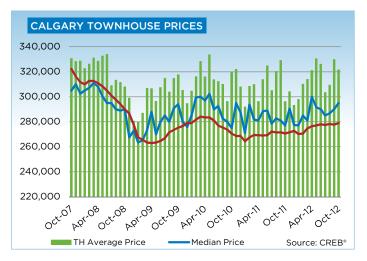

After the first 10 months of the year condominium townhouse sales totaled 2,279, 16-per-cent higher than last year. The benchmark price for a townhouse in October was \$279,000, a 3-per-cent improvement over October 2011.

# **CREB® SUMMARY STATISTICS CITY OF CALGARY**

|                             | Oct-11        | Oct-12        | Y/Y %   | 2011 YTD        | 2012 YTD        | Y/Y %  |
|-----------------------------|---------------|---------------|---------|-----------------|-----------------|--------|
| SINGLE FAMILY               |               |               |         |                 |                 |        |
| Total Sales                 | 984           | 1,174         | 19.31%  | 11,449          | 13,366          | 16.74% |
| Total Sales Volume          | \$448,106,177 | \$578,519,909 | 29.10%  | \$5,347,041,995 | \$6,413,192,504 | 19.94% |
| New Listings                | 1,773         | 1,616         | -8.86%  | 22,027          | 20,613          | -6.42% |
| Active Listings             | 4,390         | 3,114         | -29.07% | N/A             | N/A             |        |
| Sales to New Listings Ratio | 0.55          | 0.73          | 30.90%  | 0.52            | 0.65            | 24.75% |
| Sales \$ / List \$          | 96.68%        | 97.20%        | 0.52%   | 96.97%          | 97.43%          | 0.46%  |
| Average DOM                 | 52            | 43            | -16.66% | 45              | 41              | -8.89% |
| Average Price               | \$455,392     | \$492,777     | 8.21%   | \$467,031       | \$479,814       | 2.74%  |
| Benchmark Price             | \$399,700     | \$433,300     | 8.41%   |                 |                 |        |
| Index                       | 170           | 184           | 8.43%   |                 |                 |        |
| CONDO APARTMENT             |               |               |         |                 |                 |        |
| Total Sales                 | 213           | 272           | 27.70%  | 2,715           | 3,031           | 11.64% |
| Total Sales Volume          | \$58,467,821  | \$78,826,161  | 34.82%  | \$741,416,081   | \$852,131,952   | 14.93% |
| New Listings                | 461           | 416           | -9.76%  | 5,445           | 5,282           | -2.99% |
| Active Listings             | 1,211         | 985           | -18.66% | N/A             | N/A             |        |
| Sales to New Listings Ratio | 0.46          | 0.65          | 41.51%  | 0.50            | 0.57            | 15.08% |
| Sales \$ / List \$          | 95.91%        | 96.47%        | 0.56%   | 96.41%          | 96.83%          | 0.42%  |
| Average DOM                 | 61            | 55            | -9.17%  | 54              | 52              | -3.70% |
| Average Price               | \$274,497     | \$289,802     | 5.58%   | \$273,081       | \$281,139       | 2.95%  |
| Benchmark Price             | \$239,300     | \$247,000     | 3.22%   |                 |                 |        |
| Index                       | 167           | 173           | 3.23%   |                 |                 |        |
| CONDO TOWNHOUSE             |               |               |         |                 |                 |        |
| Total Sales                 | 154           | 219           | 42.21%  | 1,962           | 2,279           | 16.16% |
| Total Sales Volume          | \$45,605,391  | \$70,440,009  | 54.46%  | \$609,471,887   | \$723,672,463   | 18.74% |
| New Listings                | 296           | 280           | -5.41%  | 3,683           | 3,439           | -6.63% |
| Active Listings             | 710           | 506           | -28.73% | N/A             | N/A             |        |
| Sales to New Listings Ratio | 0.52          | 0.78          | 50.33%  | 0.53            | 0.66            | 24.40% |
| Sales \$ / List \$          | 96.96%        | 97.49%        | 0.53%   | 97.02%          | 97.39%          | 0.36%  |
| Average DOM                 | 52            | 50            | -2.40%  | 52              | 48              | -7.69% |
| Average Price               | \$296,139     | \$321,644     | 8.61%   | \$310,638       | \$317,539       | 2.22%  |
| Benchmark Price             | \$270,600     | \$279,000     | 3.10%   |                 |                 |        |
| Index                       | 169           | 174           | 3.08%   |                 |                 |        |
|                             |               |               |         |                 |                 |        |

## **MLS® HPI SUMMARY**

|                         | October 20      | 012         |        | % Changes |        |        |        |  |  |  |
|-------------------------|-----------------|-------------|--------|-----------|--------|--------|--------|--|--|--|
|                         | Benchmark Price | Index (HPI) | Sep-12 | Apr-12    | Oct-11 | Oct-09 | Oct-07 |  |  |  |
| CREB® TOTAL RESIDENTIAL |                 |             |        |           |        |        |        |  |  |  |
| Single Family           | 421,200         | 183         | 0.2%   | 2.8%      | 8.1%   | 8.7%   | -2.3%  |  |  |  |
| Townhouse               | 277,400         | 174         | 0.3%   | 1.0%      | 3.0%   | 1.3%   | -13.6% |  |  |  |
| Apartment               | 246,200         | 172         | -0.9%  | 1.5%      | 3.2%   | 1.4%   | -14.8% |  |  |  |
| COMPOSITE               | 381,900         | 180         | 0.0%   | 2.4%      | 6.8%   | 6.7%   | -5.8%  |  |  |  |
| CREB® TOWNS             |                 |             |        |           |        |        |        |  |  |  |
| Single Family           | 336,400         | 174         | 0.7%   | 3.4%      | 6.0%   | 5.7%   | -6.7%  |  |  |  |
| Townhouse               | 220,400         | 178         | -1.3%  | 3.8%      | 1.2%   | 1.1%   | -16.8% |  |  |  |
| Apartment               | 188,500         | 162         | -0.1%  | 1.8%      | 0.3%   | 0.1%   | -19.5% |  |  |  |
| COMPOSITE               | 329,800         | 174         | 0.6%   | 3.3%      | 5.6%   | 5.2%   | -7.7%  |  |  |  |
| CREB® CITY OF CALGARY   |                 |             |        |           |        |        |        |  |  |  |
| Single Family           | 433,300         | 184         | 0.1%   | 2.7%      | 8.4%   | 9.1%   | -1.6%  |  |  |  |
| Townhouse               | 279,000         | 174         | 0.5%   | 0.9%      | 3.1%   | 1.3%   | -13.4% |  |  |  |
| Apartment               | 247,000         | 173         | -0.9%  | 1.5%      | 3.2%   | 1.4%   | -14.7% |  |  |  |
| COMPOSITE               | 387,700         | 181         | -0.1%  | 2.3%      | 6.9%   | 6.9%   | -5.5%  |  |  |  |