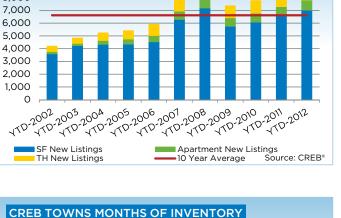

#### **CREB®** TOWNS

|                 | Jan.    | Feb.    | Mar.    | Apr.    | May     | Jun.    | July.   | Aug.    | Sept.   | Oct.    | Nov.    | Dec.    | YTD     |
|-----------------|---------|---------|---------|---------|---------|---------|---------|---------|---------|---------|---------|---------|---------|
| 2011            |         |         |         | · · · · |         |         | · · ·   |         |         |         |         |         |         |
| Sales           | 199     | 270     | 322     | 324     | 386     | 431     | 355     | 318     | 309     | 296     | 298     | 216     | 3,724   |
| New Listings    | 688     | 717     | 891     | 865     | 1,012   | 921     | 848     | 799     | 707     | 687     | 478     | 327     | 8,940   |
| Active Listings | 2,121   | 2,274   | 2,549   | 2,757   | 3,029   | 3,081   | 3,141   | 3,153   | 3,000   | 2,793   | 2,531   | 1,941   |         |
| AverageDOM      | 82      | 83      | 74      | 81      | 77      | 68      | 80      | 75      | 85      | 83      | 82      | 90      | 81      |
| Average Price   | 334,831 | 342,161 | 357,231 | 368,806 | 349,124 | 359,951 | 363,172 | 360,359 | 363,356 | 365,105 | 335,414 | 357,287 | 355,648 |
| Benchmark Price | 303,000 | 305,900 | 311,000 | 312,900 | 314,800 | 313,700 | 315,000 | 315,000 | 315,700 | 312,300 | 310,200 | 311,000 |         |
| Index           | 159     | 161     | 164     | 165     | 166     | 165     | 166     | 166     | 166     | 164     | 163     | 164     |         |
| 2012            |         |         |         |         |         |         |         |         |         |         |         |         |         |
| Sales           | 218     | 355     | 455     | 498     | 564     | 609     | 539     | 453     | 417     | 415     |         |         | 4,523   |
| New Listings    | 730     | 798     | 1,090   | 1,065   | 1,078   | 971     | 863     | 778     | 697     | 663     |         |         | 8,733   |
| Active Listings | 2,129   | 2,285   | 2,596   | 2,801   | 2,935   | 2,866   | 2,806   | 2,653   | 2,447   | 2,241   |         |         |         |
| AverageDOM      | 102     | 81      | 69      | 72      | 76      | 70      | 75      | 77      | 73      | 74      |         |         | 77      |
| Average Price   | 352,113 | 325,915 | 355,392 | 363,453 | 375,776 | 358,313 | 358,217 | 346,103 | 349,234 | 358,593 |         |         | 355,875 |
| Benchmark Price | 310,000 | 312,100 | 313,700 | 319,200 | 321,400 | 325,400 | 326,000 | 327,500 | 327,900 | 329,800 |         |         |         |
| Index           | 163     | 164     | 165     | 168     | 169     | 171     | 172     | 172     | 173     | 174     |         |         |         |