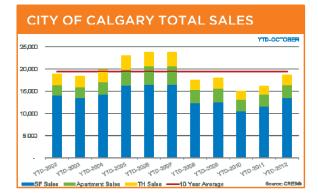

Sales improved over 2011 levels across all housing types in the city. Single family sales growth has been the strongest, with nearly 17-per-cent more year-to-date sales this year compared to last year. Meanwhile, apartment condominium sales have been rising at a slower pace, with year-to-date sales nearly 12-per-cent higher than last year.

New listings within city limits totaled 2,312 for the month, a 9-per-cent decline over October 2011 levels. The decline in new listings relative to sales has continued to reduce total inventory levels across all sectors. However, because this is a less active period in real estate, the months of supply remains within balanced levels.