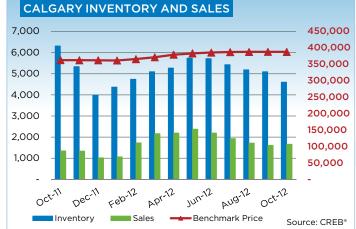

#### COMPARISONS

CREB® Calgary Regional Housing Market Statistics

### **CREB® CITY OF CALGARY**

|                 | Jan.    | Feb.    | Mar.    | Apr.    | May     | Jun.    | Jul.    | Aug.    | Sept.   | Oct.    | Nov.    | Dec.    | YTD     |
|-----------------|---------|---------|---------|---------|---------|---------|---------|---------|---------|---------|---------|---------|---------|
| 2011            |         |         |         |         |         |         |         |         |         |         |         |         |         |
| Sales           | 1,084   | 1,622   | 1,924   | 1,745   | 1,810   | 1,964   | 1,596   | 1,569   | 1,461   | 1,351   | 1,345   | 1,026   | 18,497  |
| New Listings    | 2,820   | 3,213   | 3,416   | 3,254   | 3,552   | 3,353   | 2,855   | 2,960   | 3,202   | 2,530   | 1,837   | 1,076   | 34,068  |
| Active Listings | 4,638   | 5,176   | 5,866   | 6,324   | 6,626   | 6,660   | 6,537   | 6,473   | 6,653   | 6,311   | 5,338   | 3,989   |         |
| AverageDOM      | 58      | 47      | 42      | 45      | 43      | 46      | 49      | 50      | 50      | 53      | 53      | 60      | 48      |
| Average Price   | 407,665 | 412,809 | 407,212 | 421,170 | 433,069 | 426,049 | 407,977 | 404,153 | 417,511 | 408,719 | 412,215 | 402,136 | 414,389 |
| Benchmark Price | 352,400 | 356,900 | 361,200 | 363,700 | 364,200 | 364,400 | 364,600 | 363,100 | 363,300 | 362,700 | 362,400 | 362,200 |         |
| Index           | 164     | 166     | 168     | 170     | 170     | 170     | 170     | 169     | 169     | 169     | 169     | 169     |         |
| 2012            |         |         |         |         |         |         |         |         |         |         |         |         |         |
| Sales           | 1,068   | 1,732   | 2,166   | 2,198   | 2,381   | 2,198   | 1,933   | 1,723   | 1,612   | 1,665   |         |         | 18,676  |
| New Listings    | 2,530   | 2,883   | 3,349   | 3,239   | 3,803   | 3,305   | 2,650   | 2,583   | 2,680   | 2,312   |         |         | 29,334  |
| Active Listings | 4,367   | 4,736   | 5,092   | 5,270   | 5,739   | 5,715   | 5,430   | 5,184   | 5,098   | 4,605   |         |         |         |
| AverageDOM      | 60      | 49      | 42      | 41      | 40      | 40      | 43      | 45      | 45      | 46      |         |         | 44      |
| Average Price   | 391,372 | 425,383 | 422,354 | 428,999 | 445,034 | 441,736 | 425,924 | 416,970 | 419,598 | 437,109 |         |         | 427,768 |
| Benchmark Price | 361,800 | 365,900 | 371,400 | 379,200 | 383,200 | 385,800 | 387,300 | 387,700 | 388,000 | 387,700 |         |         |         |
| Index           | 169     | 171     | 173     | 177     | 179     | 180     | 181     | 181     | 181     | 181     |         |         |         |