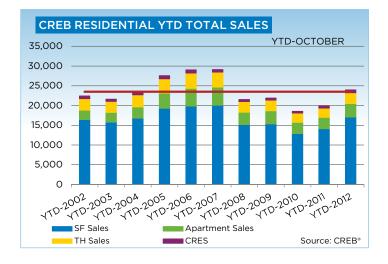

#### **CREB® TOTAL RESIDENTIAL**

|                 | Jan.    | Feb.    | Mar.    | Apr.    | May     | Jun.      | Jul.    | Aug.    | Sept.   | Oct.    | Nov.    | Dec.    | YTD     |
|-----------------|---------|---------|---------|---------|---------|-----------|---------|---------|---------|---------|---------|---------|---------|
| 2011            | ·       |         |         |         |         | · · · · · |         | · · ·   |         |         | · · ·   |         |         |
| Sales           | 1,316   | 1,935   | 2,304   | 2,133   | 2,264   | 2,458     | 2,010   | 1,950   | 1,840   | 1,702   | 1,698   | 1,290   | 22,900  |
| New Listings    | 3,676   | 4,156   | 4,544   | 4,372   | 4,867   | 4,590     | 3,947   | 3,986   | 4,135   | 3,386   | 2,452   | 1,501   | 45,612  |
| Active Listings | 7,981   | 8,839   | 9,942   | 10,754  | 11,551  | 11,014    | 11,857  | 10,913  | 10,880  | 10,247  | 8,863   | 6,613   |         |
| AverageDOM      | 64      | 54      | 48      | 52      | 51      | 51        | 56      | 56      | 59      | 60      | 60      | 67      | 58      |
| Average Price   | 404,637 | 411,542 | 412,037 | 426,576 | 430,997 | 426,235   | 412,532 | 410,757 | 422,048 | 411,084 | 409,742 | 410,169 | 416,715 |
| Benchmark Price | 347,300 | 351,600 | 356,200 | 358,600 | 359,400 | 359,400   | 359,600 | 358,400 | 358,600 | 357,700 | 357,100 | 357,100 |         |
| Index           | 164     | 166     | 168     | 169     | 169     | 169       | 170     | 169     | 169     | 169     | 168     | 168     |         |
| 2012            |         |         |         |         |         |           |         |         |         |         |         |         |         |
| Sales           | 1,326   | 2,154   | 2,698   | 2,786   | 3,042   | 2,905     | 2,557   | 2,262   | 2,098   | 2,160   |         |         | 23,988  |
| New Listings    | 3,477   | 3,902   | 4,749   | 4,562   | 5,231   | 4,564     | 3,731   | 3,559   | 3,620   | 3,132   |         |         | 40,527  |
| Active Listings | 7,256   | 7,858   | 8,650   | 9,115   | 9,864   | 9,802     | 9,433   | 8,975   | 8,650   | 7,819   |         |         |         |
| AverageDOM      | 69      | 56      | 48      | 49      | 48      | 49        | 52      | 54      | 54      | 55      |         |         | 53      |
| Average Price   | 393,778 | 421,465 | 422,416 | 429,488 | 444,283 | 434,927   | 421,746 | 418,682 | 419,926 | 431,860 |         |         | 426,066 |
| Benchmark Price | 356,700 | 360,500 | 365,600 | 373,000 | 376,800 | 379,600   | 381,100 | 381,700 | 381,900 | 381,900 |         |         |         |
| Index           | 168     | 170     | 172     | 176     | 178     | 179       | 180     | 180     | 180     | 180     |         |         |         |

|                           | Oct-11 | Oct-12 | YTD2011 | YTD2012 |
|---------------------------|--------|--------|---------|---------|
| CREB Total                |        |        |         |         |
| >\$100,000                | 6      | 7      | 97      | 126     |
| \$100,000 - \$199,999     | 133    | 138    | 1,468   | 1,526   |
| \$200,000 - \$299,999     | 386    | 441    | 4,324   | 4,949   |
| \$300,000 -\$ 349,999     | 261    | 320    | 3,108   | 3,672   |
| \$350,000 - \$399,999     | 256    | 288    | 2,952   | 3,326   |
| \$400,000 - \$449,999     | 190    | 254    | 2,229   | 2,861   |
| \$450,000 - \$499,999     | 126    | 179    | 1,505   | 1,928   |
| \$500,000 - \$549,999     | 77     | 124    | 953     | 1,350   |
| \$550,000 - \$599,999     | 51     | 86     | 679     | 935     |
| \$600,000 - \$649,999     | 44     | 67     | 487     | 735     |
| \$650,000 - \$699,999     | 33     | 54     | 442     | 532     |
| \$700,000 - \$799,999     | 39     | 71     | 527     | 716     |
| \$800,000 - \$899,999     | 34     | 40     | 371     | 417     |
| \$900,000 - \$999,999     | 22     | 26     | 189     | 251     |
| \$1,000,000 - \$1,249,999 | 19     | 36     | 260     | 322     |
| \$1,250,000 - \$1,499,999 | 13     | 13     | 156     | 134     |
| \$1,500,000 - \$1,749,999 | 4      | 6      | 50      | 91      |
| \$1,750,000 - \$1,999,999 | 1      | 2      | 41      | 37      |
| \$2,000,000 - \$2,499,99  | 6      | 5      | 40      | 44      |
| \$2,500,000 - \$2,999,99  | 1      | 3      | 26      | 23      |
| \$3,000,000 - \$3,499,99  | - 1    | -      | 5       | 7       |
| \$3,500,000 - \$3,999,99  | -      | -      | 2       | 3       |
| \$4,000,000 +             | -      | -      | 1       | 3       |
|                           | 1,702  | 2,160  | 19,912  | 23,988  |