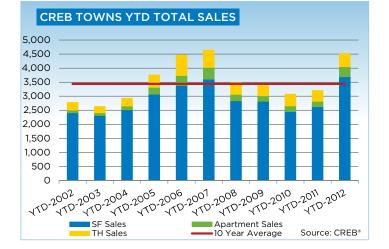

#### **CREB®** TOWNS

|                 | Jan.    | Feb.    | Mar.    | Apr.    | May     | Jun.    | July.   | Aug.    | Sept.   | Oct.    | Nov.    | Dec.    | YTD     |
|-----------------|---------|---------|---------|---------|---------|---------|---------|---------|---------|---------|---------|---------|---------|
| 2011            |         |         |         | · · · · |         |         | · · ·   |         |         |         |         |         |         |
| Sales           | 199     | 270     | 322     | 324     | 386     | 431     | 355     | 318     | 309     | 296     | 298     | 216     | 3,724   |
| New Listings    | 688     | 717     | 891     | 865     | 1,012   | 921     | 848     | 799     | 707     | 687     | 478     | 327     | 8,940   |
| Active Listings | 2,121   | 2,274   | 2,549   | 2,757   | 3,029   | 3,081   | 3,141   | 3,153   | 3,000   | 2,793   | 2,531   | 1,941   |         |
| AverageDOM      | 82      | 83      | 74      | 81      | 77      | 68      | 80      | 75      | 85      | 83      | 82      | 90      | 81      |
| Average Price   | 334,831 | 342,161 | 357,231 | 368,806 | 349,124 | 359,951 | 363,172 | 360,359 | 363,356 | 365,105 | 335,414 | 357,287 | 355,648 |
| Benchmark Price | 303,000 | 305,900 | 311,000 | 312,900 | 314,800 | 313,700 | 315,000 | 315,000 | 315,700 | 312,300 | 310,200 | 311,000 |         |
| Index           | 159     | 161     | 164     | 165     | 166     | 165     | 166     | 166     | 166     | 164     | 163     | 164     |         |
| 2012            |         |         |         |         |         |         |         |         |         |         |         |         |         |
| Sales           | 218     | 355     | 455     | 498     | 564     | 609     | 539     | 453     | 417     | 415     |         |         | 4,523   |
| New Listings    | 730     | 798     | 1,090   | 1,065   | 1,078   | 971     | 863     | 778     | 697     | 663     |         |         | 8,733   |
| Active Listings | 2,129   | 2,285   | 2,596   | 2,801   | 2,935   | 2,866   | 2,806   | 2,653   | 2,447   | 2,241   |         |         |         |
| AverageDOM      | 102     | 81      | 69      | 72      | 76      | 70      | 75      | 77      | 73      | 74      |         |         | 77      |
| Average Price   | 352,113 | 325,915 | 355,392 | 363,453 | 375,776 | 358,313 | 358,217 | 346,103 | 349,234 | 358,593 |         |         | 355,875 |
| Benchmark Price | 310,000 | 312,100 | 313,700 | 319,200 | 321,400 | 325,400 | 326,000 | 327,500 | 327,900 | 329,800 |         |         |         |
| Index           | 163     | 164     | 165     | 168     | 169     | 171     | 172     | 172     | 173     | 174     |         |         |         |