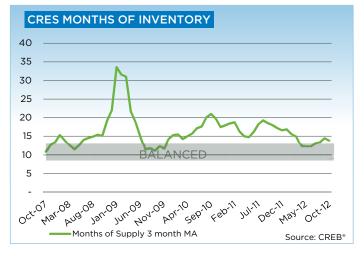

### **CREB® COUNTRY RESIDENTIAL**

|                 | Jan.    | Feb.    | Mar.    | Apr.    | May     | Jun.    | Jul.    | Aug.    | Sept.   | Oct.    | Nov.      | Dec.    | YTD     |
|-----------------|---------|---------|---------|---------|---------|---------|---------|---------|---------|---------|-----------|---------|---------|
| 2011            |         |         |         |         |         |         |         |         |         | · · ·   | · · · · · |         |         |
| Sales           | 33      | 43      | 58      | 64      | 68      | 63      | 59      | 63      | 69      | 55      | 54        | 47      | 676     |
| New Listings    | 168     | 225     | 236     | 250     | 303     | 315     | 243     | 225     | 224     | 168     | 134       | 98      | 2,589   |
| Active Listings | 606     | 705     | 823     | 925     | 1,061   | 1,166   | 1,206   | 1,190   | 1,123   | 1,032   | 894       | 683     |         |
| AverageDOM      | 131     | 113     | 91      | 93      | 112     | 86      | 87      | 106     | 124     | 113     | 101       | 105     | 103     |
| Average Price   | 726,136 | 799,393 | 876,366 | 866,442 | 840,590 | 885,475 | 832,742 | 829,621 | 776,414 | 716,636 | 762,285   | 828,660 | 816,655 |
| 2012            |         |         |         |         |         |         |         |         |         |         |           |         |         |
| Sales           | 39      | 66      | 76      | 90      | 97      | 96      | 85      | 86      | 69      | 80      |           |         | 784     |
| New Listings    | 215     | 221     | 309     | 257     | 350     | 288     | 217     | 198     | 243     | 157     |           |         | 2,455   |
| Active Listings | 760     | 837     | 962     | 1,044   | 1,190   | 1,221   | 1,198   | 1,138   | 1,104   | 973     |           |         |         |
| AverageDOM      | 127     | 94      | 91      | 93      | 98      | 114     | 100     | 113     | 124     | 129     |           |         | 107     |
| Average Price   | 696,615 | 835,637 | 821,303 | 806,827 | 824,182 | 766,068 | 729,587 | 835,283 | 854,791 | 702,698 |           |         | 790,673 |

#### **CREB® COUNTRY RESIDENTIAL**

CREB® Calgary Regional Housing Market Statistics