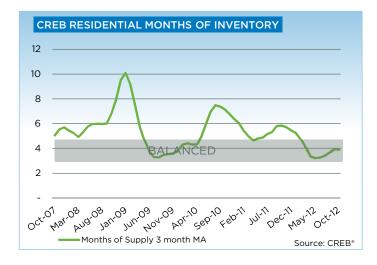

New listings within city limits totaled 2,312 for the month, a 9-per-cent decline over October 2011 levels. The decline in new listings relative to sales has continued to reduce total inventory levels across all sectors. However, because this is a less active period in real estate, the months of supply remains within balanced levels.