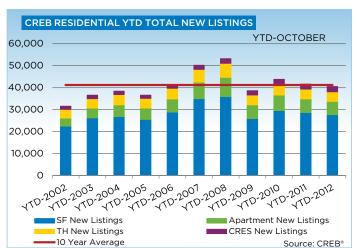

New listings within city limits totaled 2,312 for the month, a 9-per-cent decline over October 2011 levels. The decline in new listings relative to sales has continued to reduce total inventory levels across all sectors. However, because this is a less active period in real estate, the months of supply remains within balanced levels.