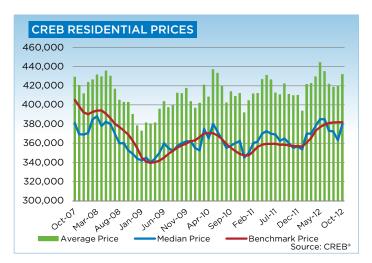

The strong demand for homes relative to the supply levels has caused some significant increases in the price of single family homes this year compared to 2011. As of October 2012, the benchmark price for a single family home was \$433,300, an 8-per-cent increase over the previous year. While there has been significant recovery in Calgary home prices, typical unadjusted home prices have leveled off remaining relatively unchanged over the past 4 months, and remain below the highs recorded in 2007.

Condominium apartments recorded a benchmark price of \$247,000 in October 2012, losing some ground over the previous month, but still higher than the previous year by 3 per cent. While on average condominium apartment prices have fallen more than risen since 2007, condominium prices this year have recovered to levels comparable to 2010.

After the first 10 months of the year condominium townhouse sales totaled 2,279, 16-per-cent higher than last year. The benchmark price for a townhouse in October was \$279,000, a 3-per-cent improvement over October 2011.