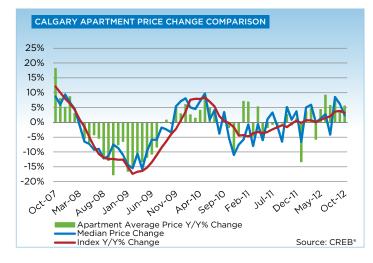

Condominium apartments recorded a benchmark price of \$247,000 in October 2012, losing some ground over the previous month, but still higher than the previous year by 3 per cent. While on average condominium apartment prices have fallen more than risen since 2007, condominium prices this year have recovered to levels comparable to 2010.

## **MLS® HPI SUMMARY**

|                         | October 20      | 012         |        | % Changes |        |        |        |  |  |  |
|-------------------------|-----------------|-------------|--------|-----------|--------|--------|--------|--|--|--|
|                         | Benchmark Price | Index (HPI) | Sep-12 | Apr-12    | Oct-11 | Oct-09 | Oct-07 |  |  |  |
| CREB® TOTAL RESIDENTIAL |                 |             |        |           |        |        |        |  |  |  |
| Single Family           | 421,200         | 183         | 0.2%   | 2.8%      | 8.1%   | 8.7%   | -2.3%  |  |  |  |
| Townhouse               | 277,400         | 174         | 0.3%   | 1.0%      | 3.0%   | 1.3%   | -13.6% |  |  |  |
| Apartment               | 246,200         | 172         | -0.9%  | 1.5%      | 3.2%   | 1.4%   | -14.8% |  |  |  |
| COMPOSITE               | 381,900         | 180         | 0.0%   | 2.4%      | 6.8%   | 6.7%   | -5.8%  |  |  |  |
| CREB® TOWNS             |                 |             |        |           |        |        |        |  |  |  |
| Single Family           | 336,400         | 174         | 0.7%   | 3.4%      | 6.0%   | 5.7%   | -6.7%  |  |  |  |
| Townhouse               | 220,400         | 178         | -1.3%  | 3.8%      | 1.2%   | 1.1%   | -16.8% |  |  |  |
| Apartment               | 188,500         | 162         | -0.1%  | 1.8%      | 0.3%   | 0.1%   | -19.5% |  |  |  |
| COMPOSITE               | 329,800         | 174         | 0.6%   | 3.3%      | 5.6%   | 5.2%   | -7.7%  |  |  |  |
| CREB® CITY OF CALGARY   |                 |             |        |           |        |        |        |  |  |  |
| Single Family           | 433,300         | 184         | 0.1%   | 2.7%      | 8.4%   | 9.1%   | -1.6%  |  |  |  |
| Townhouse               | 279,000         | 174         | 0.5%   | 0.9%      | 3.1%   | 1.3%   | -13.4% |  |  |  |
| Apartment               | 247,000         | 173         | -0.9%  | 1.5%      | 3.2%   | 1.4%   | -14.7% |  |  |  |
| COMPOSITE               | 387,700         | 181         | -0.1%  | 2.3%      | 6.9%   | 6.9%   | -5.5%  |  |  |  |