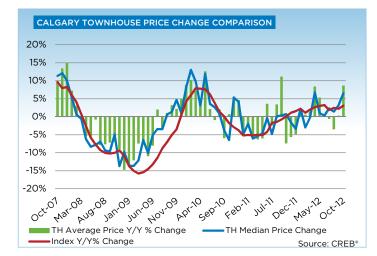

## **CITY OF CALGARY CONDOMINIUM TOWNHOUSE**

### **CITY OF CALGARY CONDOMINIUM TOWNHOUSE**

|                 | Jan.    | Feb.    | Mar.    | Apr.    | May     | Jun.    | Jul.    | Aug.    | Sept.   | Oct.    | Nov.    | Dec.    | YTD     |
|-----------------|---------|---------|---------|---------|---------|---------|---------|---------|---------|---------|---------|---------|---------|
| 2011            |         |         |         |         |         |         |         |         |         |         |         |         |         |
| Sales           | 116     | 184     | 248     | 224     | 214     | 242     | 206     | 184     | 190     | 154     | 150     | 126     | 2,238   |
| New Listings    | 349     | 384     | 408     | 405     | 409     | 387     | 334     | 353     | 358     | 296     | 224     | 124     | 4,031   |
| Active Listings | 622     | 717     | 742     | 784     | 821     | 784     | 763     | 766     | 758     | 710     | 612     | 479     |         |
| AverageDOM      | 59      | 52      | 52      | 57      | 46      | 54      | 52      | 51      | 53      | 52      | 59      | 62      | 53      |
| Average Price   | 291,958 | 308,462 | 309,833 | 296,299 | 313,846 | 324,750 | 304,971 | 320,269 | 329,089 | 296,139 | 304,114 | 293,179 | 309,218 |
| Benchmark Price | 264,400 | 267,400 | 269,400 | 269,200 | 269,000 | 269,200 | 272,200 | 271,400 | 271,600 | 270,600 | 271,600 | 272,700 |         |
| Index           | 165     | 167     | 168     | 168     | 168     | 168     | 170     | 170     | 170     | 169     | 170     | 170     |         |
| 2012            |         |         |         |         |         |         |         |         |         |         |         |         |         |
| Sales           | 126     | 205     | 234     | 267     | 288     | 253     | 239     | 240     | 208     | 219     |         |         | 2,279   |
| New Listings    | 312     | 374     | 358     | 357     | 455     | 395     | 304     | 308     | 296     | 280     |         |         | 3,439   |
| Active Listings | 520     | 612     | 606     | 612     | 675     | 693     | 623     | 584     | 548     | 506     |         |         |         |
| AverageDOM      | 61      | 51      | 49      | 49      | 38      | 45      | 45      | 50      | 51      | 50      |         |         | 48      |
| Average Price   | 297,918 | 310,047 | 313,938 | 320,912 | 330,413 | 326,053 | 303,380 | 309,309 | 329,797 | 321,644 |         |         | 317,539 |
| Benchmark Price | 270,300 | 270,500 | 274,600 | 276,400 | 277,000 | 278,000 | 277,400 | 278,200 | 277,700 | 279,000 |         |         |         |
| Index           | 169     | 169     | 172     | 173     | 173     | 174     | 173     | 174     | 174     | 174     |         |         |         |