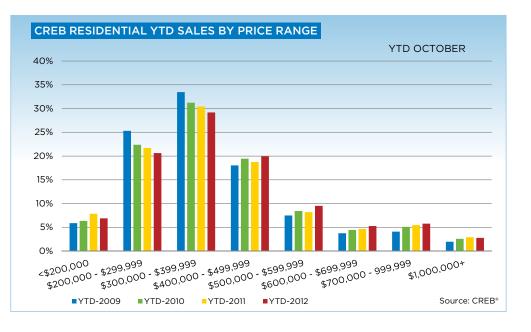

|                           | Oct-11 | Oct-12   | YTD2011 | YTD2012 |
|---------------------------|--------|----------|---------|---------|
| CRES                      |        | <u>.</u> |         |         |
| >\$100,000                | -      | -        | -       | 4       |
| \$100,000 - \$199,999     | 1      | 1        | 18      | 16      |
| \$200,000 - \$299,999     | 5      | 3        | 38      | 36      |
| \$300,000 -\$ 349,999     | 2      | 5        | 15      | 39      |
| \$350,000 - \$399,999     | 2      | 4        | 20      | 38      |
| \$400,000 - \$449,999     | 1      | 5        | 21      | 37      |
| \$450,000 - \$499,999     | 3      | 10       | 19      | 45      |
| \$500,000 - \$549,999     | 1      | 6        | 24      | 37      |
| \$550,000 - \$599,999     | 5      | 2        | 36      | 38      |
| \$600,000 - \$649,999     | 6      | 5        | 30      | 44      |
| \$650,000 - \$699,999     | 5      | 5        | 35      | 55      |
| \$700,000 - \$799,999     | 4      | 9        | 61      | 97      |
| \$800,000 - \$899,999     | 8      | 8        | 66      | 79      |
| \$900,000 - \$999,999     | 5      | 7        | 44      | 53      |
| \$1,000,000 - \$1,249,999 | 4      | 4        | 78      | 74      |
| \$1,250,000 - \$1,499,999 | 2      | 4        | 29      | 29      |
| \$1,500,000 - \$1,749,999 | -      | -        | 13      | 26      |
| \$1,750,000 - \$1,999,999 | -      | -        | 8       | 11      |
| \$2,000,000 - \$2,499,99  | -      | 1        | 12      | 17      |
| \$2,500,000 - \$2,999,99  | 1      | 1        | 6       | 4       |
| \$3,000,000 - \$3,499,99  | -      | -        | 2       | 3       |
| \$3,500,000 - \$3,999,99  | -      | -        | -       | 1       |
| \$4,000,000 +             | -      | -        | -       | 1       |
|                           | 55     | 80       | 575     | 784     |