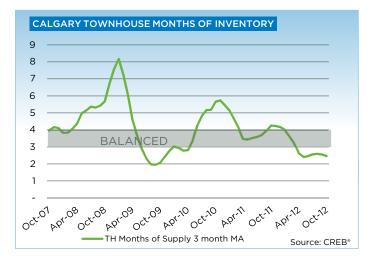

New listings within city limits totaled 2,312 for the month, a 9-per-cent decline over October 2011 levels. The decline in new listings relative to sales has continued to reduce total inventory levels across all sectors. However, because this is a less active period in real estate, the months of supply remains within balanced levels.

After the first 10 months of the year condominium townhouse sales totaled 2,279, 16-per-cent higher than last year. The benchmark price for a townhouse in October was \$279,000, a 3-per-cent improvement over October 2011.