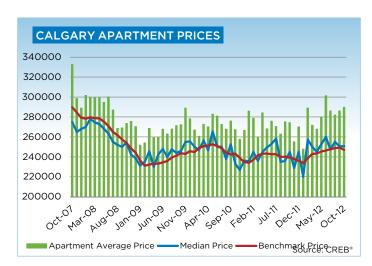

Condominium apartments recorded a benchmark price of \$247,000 in October 2012, losing some ground over the previous month, but still higher than the previous year by 3 per cent. While on average condominium apartment prices have fallen more than risen since 2007, condominium prices this year have recovered to levels comparable to 2010.

## **MLS® HPI SUMMARY**

|                         | October 20      | 012         |        | % Changes |        |        |        |  |  |  |
|-------------------------|-----------------|-------------|--------|-----------|--------|--------|--------|--|--|--|
|                         | Benchmark Price | Index (HPI) | Sep-12 | Apr-12    | Oct-11 | Oct-09 | Oct-07 |  |  |  |
| CREB® TOTAL RESIDENTIAL |                 |             |        |           |        |        |        |  |  |  |
| Single Family           | 421,200         | 183         | 0.2%   | 2.8%      | 8.1%   | 8.7%   | -2.3%  |  |  |  |
| Townhouse               | 277,400         | 174         | 0.3%   | 1.0%      | 3.0%   | 1.3%   | -13.6% |  |  |  |
| Apartment               | 246,200         | 172         | -0.9%  | 1.5%      | 3.2%   | 1.4%   | -14.8% |  |  |  |
| COMPOSITE               | 381,900         | 180         | 0.0%   | 2.4%      | 6.8%   | 6.7%   | -5.8%  |  |  |  |
| CREB® TOWNS             |                 |             |        |           |        |        |        |  |  |  |
| Single Family           | 336,400         | 174         | 0.7%   | 3.4%      | 6.0%   | 5.7%   | -6.7%  |  |  |  |
| Townhouse               | 220,400         | 178         | -1.3%  | 3.8%      | 1.2%   | 1.1%   | -16.8% |  |  |  |
| Apartment               | 188,500         | 162         | -0.1%  | 1.8%      | 0.3%   | 0.1%   | -19.5% |  |  |  |
| COMPOSITE               | 329,800         | 174         | 0.6%   | 3.3%      | 5.6%   | 5.2%   | -7.7%  |  |  |  |
| CREB® CITY OF CALGARY   |                 |             |        |           |        |        |        |  |  |  |
| Single Family           | 433,300         | 184         | 0.1%   | 2.7%      | 8.4%   | 9.1%   | -1.6%  |  |  |  |
| Townhouse               | 279,000         | 174         | 0.5%   | 0.9%      | 3.1%   | 1.3%   | -13.4% |  |  |  |
| Apartment               | 247,000         | 173         | -0.9%  | 1.5%      | 3.2%   | 1.4%   | -14.7% |  |  |  |
| COMPOSITE               | 387,700         | 181         | -0.1%  | 2.3%      | 6.9%   | 6.9%   | -5.5%  |  |  |  |