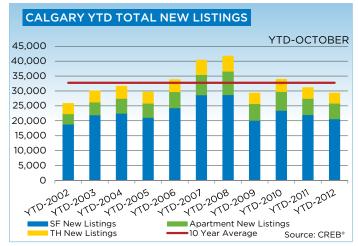

New listings within city limits totaled 2,312 for the month, a 9-per-cent decline over October 2011 levels. The decline in new listings relative to sales has continued to reduce total inventory levels across all sectors. However, because this is a less active period in real estate, the months of supply remains within balanced levels.