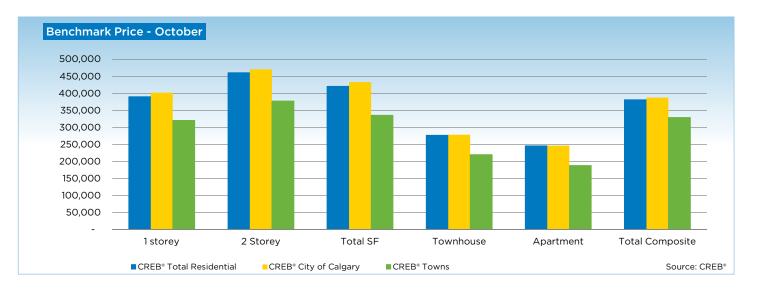

The strong demand for homes relative to the supply levels has caused some significant increases in the price of single family homes this year compared to 2011. As of October 2012, the benchmark price for a single family home was \$433,300, an 8-per-cent increase over the previous year. While there has been significant recovery in Calgary home prices, typical unadjusted home prices have leveled off remaining relatively unchanged over the past 4 months, and remain below the highs recorded in 2007.

Condominium apartments recorded a benchmark price of \$247,000 in October 2012, losing some ground over the previous month, but still higher than the previous year by 3 per cent. While on average condominium apartment prices have fallen more than risen since 2007, condominium prices this year have recovered to levels comparable to 2010.

After the first 10 months of the year condominium townhouse sales totaled 2,279, 16-per-cent higher than last year. The benchmark price for a townhouse in October was \$279,000, a 3-per-cent improvement over October 2011.