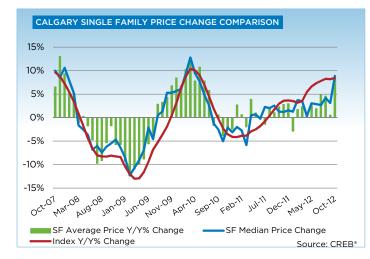

The strong demand for homes relative to the supply levels has caused some significant increases in the price of single family homes this year compared to 2011. As of October 2012, the benchmark price for a single family home was \$433,300, an 8-per-cent increase over the previous year. While there has been significant recovery in Calgary home prices, typical unadjusted home prices have leveled off remaining relatively unchanged over the past 4 months, and remain below the highs recorded in 2007.

## **MLS® HPI SUMMARY**

|                         | October 20      | 012         |        | % Changes |        |        |        |  |  |  |
|-------------------------|-----------------|-------------|--------|-----------|--------|--------|--------|--|--|--|
|                         | Benchmark Price | Index (HPI) | Sep-12 | Apr-12    | Oct-11 | Oct-09 | Oct-07 |  |  |  |
| CREB® TOTAL RESIDENTIAL |                 |             |        |           |        |        |        |  |  |  |
| Single Family           | 421,200         | 183         | 0.2%   | 2.8%      | 8.1%   | 8.7%   | -2.3%  |  |  |  |
| Townhouse               | 277,400         | 174         | 0.3%   | 1.0%      | 3.0%   | 1.3%   | -13.6% |  |  |  |
| Apartment               | 246,200         | 172         | -0.9%  | 1.5%      | 3.2%   | 1.4%   | -14.8% |  |  |  |
| COMPOSITE               | 381,900         | 180         | 0.0%   | 2.4%      | 6.8%   | 6.7%   | -5.8%  |  |  |  |
| CREB® TOWNS             |                 |             |        |           |        |        |        |  |  |  |
| Single Family           | 336,400         | 174         | 0.7%   | 3.4%      | 6.0%   | 5.7%   | -6.7%  |  |  |  |
| Townhouse               | 220,400         | 178         | -1.3%  | 3.8%      | 1.2%   | 1.1%   | -16.8% |  |  |  |
| Apartment               | 188,500         | 162         | -0.1%  | 1.8%      | 0.3%   | 0.1%   | -19.5% |  |  |  |
| COMPOSITE               | 329,800         | 174         | 0.6%   | 3.3%      | 5.6%   | 5.2%   | -7.7%  |  |  |  |
| CREB® CITY OF CALGARY   |                 |             |        |           |        |        |        |  |  |  |
| Single Family           | 433,300         | 184         | 0.1%   | 2.7%      | 8.4%   | 9.1%   | -1.6%  |  |  |  |
| Townhouse               | 279,000         | 174         | 0.5%   | 0.9%      | 3.1%   | 1.3%   | -13.4% |  |  |  |
| Apartment               | 247,000         | 173         | -0.9%  | 1.5%      | 3.2%   | 1.4%   | -14.7% |  |  |  |
| COMPOSITE               | 387,700         | 181         | -0.1%  | 2.3%      | 6.9%   | 6.9%   | -5.5%  |  |  |  |