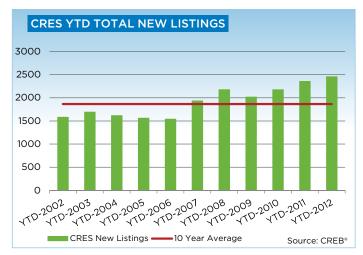

### **CREB® COUNTRY RESIDENTIAL**

|                 | Jan.    | Feb.    | Mar.    | Apr.    | May     | Jun.    | Jul.    | Aug.    | Sept.   | Oct.    | Nov.      | Dec.    | YTD     |
|-----------------|---------|---------|---------|---------|---------|---------|---------|---------|---------|---------|-----------|---------|---------|
| 2011            |         |         |         |         |         |         |         |         |         | · · ·   | · · · · · |         |         |
| Sales           | 33      | 43      | 58      | 64      | 68      | 63      | 59      | 63      | 69      | 55      | 54        | 47      | 676     |
| New Listings    | 168     | 225     | 236     | 250     | 303     | 315     | 243     | 225     | 224     | 168     | 134       | 98      | 2,589   |
| Active Listings | 606     | 705     | 823     | 925     | 1,061   | 1,166   | 1,206   | 1,190   | 1,123   | 1,032   | 894       | 683     |         |
| AverageDOM      | 131     | 113     | 91      | 93      | 112     | 86      | 87      | 106     | 124     | 113     | 101       | 105     | 103     |
| Average Price   | 726,136 | 799,393 | 876,366 | 866,442 | 840,590 | 885,475 | 832,742 | 829,621 | 776,414 | 716,636 | 762,285   | 828,660 | 816,655 |
| 2012            |         |         |         |         |         |         |         |         |         |         |           |         |         |
| Sales           | 39      | 66      | 76      | 90      | 97      | 96      | 85      | 86      | 69      | 80      |           |         | 784     |
| New Listings    | 215     | 221     | 309     | 257     | 350     | 288     | 217     | 198     | 243     | 157     |           |         | 2,455   |
| Active Listings | 760     | 837     | 962     | 1,044   | 1,190   | 1,221   | 1,198   | 1,138   | 1,104   | 973     |           |         |         |
| AverageDOM      | 127     | 94      | 91      | 93      | 98      | 114     | 100     | 113     | 124     | 129     |           |         | 107     |
| Average Price   | 696,615 | 835,637 | 821,303 | 806,827 | 824,182 | 766,068 | 729,587 | 835,283 | 854,791 | 702,698 |           |         | 790,673 |

|                           | Oct-11 | Oct-12   | YTD2011 | YTD2012 |
|---------------------------|--------|----------|---------|---------|
| CRES                      |        | <u>.</u> |         |         |
| >\$100,000                | -      | -        | -       | 4       |
| \$100,000 - \$199,999     | 1      | 1        | 18      | 16      |
| \$200,000 - \$299,999     | 5      | 3        | 38      | 36      |
| \$300,000 -\$ 349,999     | 2      | 5        | 15      | 39      |
| \$350,000 - \$399,999     | 2      | 4        | 20      | 38      |
| \$400,000 - \$449,999     | 1      | 5        | 21      | 37      |
| \$450,000 - \$499,999     | 3      | 10       | 19      | 45      |
| \$500,000 - \$549,999     | 1      | 6        | 24      | 37      |
| \$550,000 - \$599,999     | 5      | 2        | 36      | 38      |
| \$600,000 - \$649,999     | 6      | 5        | 30      | 44      |
| \$650,000 - \$699,999     | 5      | 5        | 35      | 55      |
| \$700,000 - \$799,999     | 4      | 9        | 61      | 97      |
| \$800,000 - \$899,999     | 8      | 8        | 66      | 79      |
| \$900,000 - \$999,999     | 5      | 7        | 44      | 53      |
| \$1,000,000 - \$1,249,999 | 4      | 4        | 78      | 74      |
| \$1,250,000 - \$1,499,999 | 2      | 4        | 29      | 29      |
| \$1,500,000 - \$1,749,999 | -      | -        | 13      | 26      |
| \$1,750,000 - \$1,999,999 | -      | -        | 8       | 11      |
| \$2,000,000 - \$2,499,99  | -      | 1        | 12      | 17      |
| \$2,500,000 - \$2,999,99  | 1      | 1        | 6       | 4       |
| \$3,000,000 - \$3,499,99  | -      | -        | 2       | 3       |
| \$3,500,000 - \$3,999,99  | -      | -        | -       | 1       |
| \$4,000,000 +             | -      | -        | -       | 1       |
|                           | 55     | 80       | 575     | 784     |