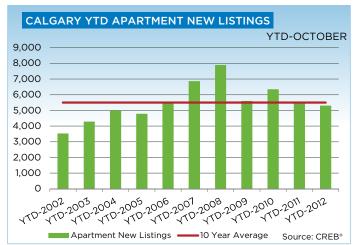

## **CITY OF CALGARY CONDOMINIUM APARTMENTS**

|                           | Oct-11 | Oct-12 | YTD2011 | YTD2012 |
|---------------------------|--------|--------|---------|---------|
| Calgary Apartment         |        |        |         |         |
| >\$100,000                | 1      | 1      | 39      | 17      |
| \$100,000 - \$199,999     | 57     | 59     | 694     | 672     |
| \$200,000 - \$299,999     | 96     | 120    | 1,145   | 1,369   |
| \$300,000 -\$ 349,999     | 25     | 42     | 355     | 390     |
| \$350,000 - \$399,999     | 11     | 19     | 218     | 230     |
| \$400,000 - \$449,999     | 10     | 12     | 77      | 152     |
| \$450,000 - \$499,999     | 4      | 6      | 76      | 73      |
| \$500,000 - \$549,999     | 3      | 4      | 35      | 37      |
| \$550,000 - \$599,999     | 1      | 2      | 22      | 24      |
| \$600,000 - \$649,999     | 2      | 1      | 12      | 19      |
| \$650,000 - \$699,999     | -      | 2      | 10      | 11      |
| \$700,000 - \$799,999     | -      | 1      | 5       | 13      |
| \$800,000 - \$899,999     | -      | -      | 15      | 3       |
| \$900,000 - \$999,999     | 1      | 1      | 2       | 3       |
| \$1,000,000 - \$1,249,999 | 1      | -      | 3       | 6       |
| \$1,250,000 - \$1,499,999 | -      | -      | 4       | 1       |
| \$1,500,000 - \$1,749,999 | -      | 1      | -       | 6       |
| \$1,750,000 - \$1,999,999 | -      | -      | -       | 1       |
| \$2,000,000 - \$2,499,99  | 1      | -      | 1       | 1       |
| \$2,500,000 - \$2,999,99  | -      | 1      | 1       | 2       |
| \$3,000,000 - \$3,499,99  | -      | -      | -       | 1       |
| \$3,500,000 - \$3,999,99  | -      | -      | -       | -       |
| \$4,000,000 +             | -      | -      | 1       | -       |
|                           | 213    | 272    | 2,715   | 3,031   |