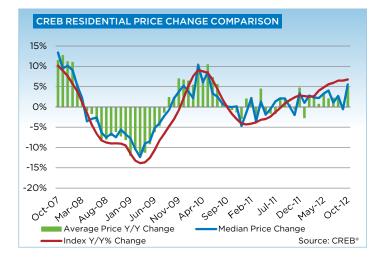

## **MLS® HPI SUMMARY**

|                         | October 20      | 012         |        | % Changes |        |        |        |  |  |  |
|-------------------------|-----------------|-------------|--------|-----------|--------|--------|--------|--|--|--|
|                         | Benchmark Price | Index (HPI) | Sep-12 | Apr-12    | Oct-11 | Oct-09 | Oct-07 |  |  |  |
| CREB® TOTAL RESIDENTIAL |                 |             |        |           |        |        |        |  |  |  |
| Single Family           | 421,200         | 183         | 0.2%   | 2.8%      | 8.1%   | 8.7%   | -2.3%  |  |  |  |
| Townhouse               | 277,400         | 174         | 0.3%   | 1.0%      | 3.0%   | 1.3%   | -13.6% |  |  |  |
| Apartment               | 246,200         | 172         | -0.9%  | 1.5%      | 3.2%   | 1.4%   | -14.8% |  |  |  |
| COMPOSITE               | 381,900         | 180         | 0.0%   | 2.4%      | 6.8%   | 6.7%   | -5.8%  |  |  |  |
| CREB® TOWNS             |                 |             |        |           |        |        |        |  |  |  |
| Single Family           | 336,400         | 174         | 0.7%   | 3.4%      | 6.0%   | 5.7%   | -6.7%  |  |  |  |
| Townhouse               | 220,400         | 178         | -1.3%  | 3.8%      | 1.2%   | 1.1%   | -16.8% |  |  |  |
| Apartment               | 188,500         | 162         | -0.1%  | 1.8%      | 0.3%   | 0.1%   | -19.5% |  |  |  |
| COMPOSITE               | 329,800         | 174         | 0.6%   | 3.3%      | 5.6%   | 5.2%   | -7.7%  |  |  |  |
| CREB® CITY OF CALGARY   |                 |             |        |           |        |        |        |  |  |  |
| Single Family           | 433,300         | 184         | 0.1%   | 2.7%      | 8.4%   | 9.1%   | -1.6%  |  |  |  |
| Townhouse               | 279,000         | 174         | 0.5%   | 0.9%      | 3.1%   | 1.3%   | -13.4% |  |  |  |
| Apartment               | 247,000         | 173         | -0.9%  | 1.5%      | 3.2%   | 1.4%   | -14.7% |  |  |  |
| COMPOSITE               | 387,700         | 181         | -0.1%  | 2.3%      | 6.9%   | 6.9%   | -5.5%  |  |  |  |

#### COMPARISONS

CREB® Calgary Regional Housing Market Statistics