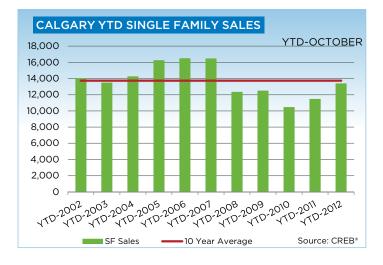

Sales improved over 2011 levels across all housing types in the city. Single family sales growth has been the strongest, with nearly 17-per-cent more year-to-date sales this year compared to last year. Meanwhile, apartment condominium sales have been rising at a slower pace, with year-to-date sales nearly 12-per-cent higher than last year.

### **CREB® CITY OF CALGARY SINGLE FAMILY**

|                 | Jan.    | Feb.    | Mar.    | Apr.    | May     | Jun.    | Jul.    | Aug.    | Sept.   | Oct.    | Nov.    | Dec.    | YTD     |
|-----------------|---------|---------|---------|---------|---------|---------|---------|---------|---------|---------|---------|---------|---------|
| 2011            |         |         |         |         |         |         |         |         |         |         |         |         |         |
| Sales           | 782     | 1,157   | 1,344   | 1,211   | 1,308   | 1,385   | 1,142   | 1,101   | 1,035   | 984     | 954     | 717     | 13,120  |
| New Listings    | 1,949   | 2,245   | 2,417   | 2,285   | 2,536   | 2,394   | 2,030   | 2,095   | 2,303   | 1,773   | 1,275   | 753     | 24,055  |
| Active Listings | 3,011   | 3,436   | 3,958   | 4,327   | 4,545   | 4,648   | 4,544   | 4,491   | 4,661   | 4,390   | 3,674   | 2,705   |         |
| AverageDOM      | 57      | 45      | 39      | 41      | 41      | 43      | 49      | 49      | 48      | 52      | 52      | 58      | 46      |
| Average Price   | 453,766 | 461,946 | 461,579 | 479,304 | 488,862 | 480,283 | 456,374 | 454,595 | 466,192 | 455,392 | 468,861 | 454,992 | 466,506 |
| Benchmark Price | 387,200 | 392,300 | 396,800 | 400,100 | 400,800 | 401,300 | 401,100 | 399,700 | 400,100 | 399,700 | 399,700 | 399,900 |         |
| Index           | 164     | 167     | 168     | 170     | 170     | 170     | 170     | 170     | 170     | 170     | 170     | 170     |         |
| 2012            |         |         |         |         |         |         |         |         |         |         |         |         |         |
| Sales           | 763     | 1,281   | 1,576   | 1,580   | 1,707   | 1,606   | 1,383   | 1,168   | 1,128   | 1,174   |         |         | 13,366  |
| New Listings    | 1,714   | 2,000   | 2,346   | 2,287   | 2,706   | 2,366   | 1,879   | 1,811   | 1,888   | 1,616   |         |         | 20,613  |
| Active Listings | 2,918   | 3,093   | 3,367   | 3,501   | 3,842   | 3,817   | 3,646   | 3,535   | 3,486   | 3,114   |         |         |         |
| AverageDOM      | 59      | 48      | 40      | 38      | 37      | 36      | 40      | 43      | 42      | 43      |         |         | 41      |
| Average Price   | 440,478 | 470,033 | 472,477 | 483,045 | 501,684 | 489,594 | 478,514 | 475,508 | 468,793 | 492,777 |         |         | 479,814 |
| Benchmark Price | 400,800 | 404,800 | 411,000 | 422,000 | 427,500 | 430,800 | 432,400 | 432,600 | 432,900 | 433,300 |         |         |         |
| Index           | 170     | 172     | 174     | 179     | 181     | 183     | 184     | 184     | 184     | 184     |         |         |         |

# CITY OF CALGARY SINGLE FAMILY