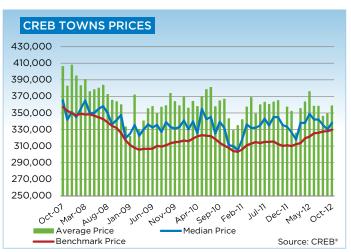

After the first 10 months of the year condominium townhouse sales totaled 2,279, 16-per-cent higher than last year. The benchmark price for a townhouse in October was \$279,000, a 3-per-cent improvement over October 2011.

#### **CREB®** TOWNS

|                 | Jan.    | Feb.    | Mar.    | Apr.    | May     | Jun.    | July.   | Aug.    | Sept.   | Oct.    | Nov.    | Dec.    | YTD     |
|-----------------|---------|---------|---------|---------|---------|---------|---------|---------|---------|---------|---------|---------|---------|
| 2011            |         |         |         | · · · · |         |         | · · ·   |         |         |         |         |         |         |
| Sales           | 199     | 270     | 322     | 324     | 386     | 431     | 355     | 318     | 309     | 296     | 298     | 216     | 3,724   |
| New Listings    | 688     | 717     | 891     | 865     | 1,012   | 921     | 848     | 799     | 707     | 687     | 478     | 327     | 8,940   |
| Active Listings | 2,121   | 2,274   | 2,549   | 2,757   | 3,029   | 3,081   | 3,141   | 3,153   | 3,000   | 2,793   | 2,531   | 1,941   |         |
| AverageDOM      | 82      | 83      | 74      | 81      | 77      | 68      | 80      | 75      | 85      | 83      | 82      | 90      | 81      |
| Average Price   | 334,831 | 342,161 | 357,231 | 368,806 | 349,124 | 359,951 | 363,172 | 360,359 | 363,356 | 365,105 | 335,414 | 357,287 | 355,648 |
| Benchmark Price | 303,000 | 305,900 | 311,000 | 312,900 | 314,800 | 313,700 | 315,000 | 315,000 | 315,700 | 312,300 | 310,200 | 311,000 |         |
| Index           | 159     | 161     | 164     | 165     | 166     | 165     | 166     | 166     | 166     | 164     | 163     | 164     |         |
| 2012            |         |         |         |         |         |         |         |         |         |         |         |         |         |
| Sales           | 218     | 355     | 455     | 498     | 564     | 609     | 539     | 453     | 417     | 415     |         |         | 4,523   |
| New Listings    | 730     | 798     | 1,090   | 1,065   | 1,078   | 971     | 863     | 778     | 697     | 663     |         |         | 8,733   |
| Active Listings | 2,129   | 2,285   | 2,596   | 2,801   | 2,935   | 2,866   | 2,806   | 2,653   | 2,447   | 2,241   |         |         |         |
| AverageDOM      | 102     | 81      | 69      | 72      | 76      | 70      | 75      | 77      | 73      | 74      |         |         | 77      |
| Average Price   | 352,113 | 325,915 | 355,392 | 363,453 | 375,776 | 358,313 | 358,217 | 346,103 | 349,234 | 358,593 |         |         | 355,875 |
| Benchmark Price | 310,000 | 312,100 | 313,700 | 319,200 | 321,400 | 325,400 | 326,000 | 327,500 | 327,900 | 329,800 |         |         |         |
| Index           | 163     | 164     | 165     | 168     | 169     | 171     | 172     | 172     | 173     | 174     |         |         |         |