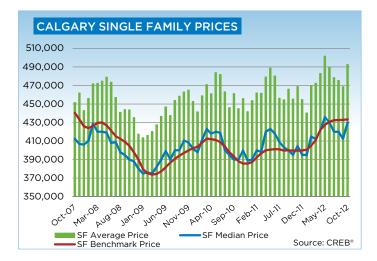

The strong demand for homes relative to the supply levels has caused some significant increases in the price of single family homes this year compared to 2011. As of October 2012, the benchmark price for a single family home was \$433,300, an 8-per-cent increase over the previous year. While there has been significant recovery in Calgary home prices, typical unadjusted home prices have leveled off remaining relatively unchanged over the past 4 months, and remain below the highs recorded in 2007.

### **CREB® CITY OF CALGARY SINGLE FAMILY**

|                 | Jan.    | Feb.    | Mar.    | Apr.    | May     | Jun.    | Jul.    | Aug.    | Sept.   | Oct.    | Nov.    | Dec.    | YTD     |
|-----------------|---------|---------|---------|---------|---------|---------|---------|---------|---------|---------|---------|---------|---------|
| 2011            |         |         |         |         |         |         |         |         |         |         |         |         |         |
| Sales           | 782     | 1,157   | 1,344   | 1,211   | 1,308   | 1,385   | 1,142   | 1,101   | 1,035   | 984     | 954     | 717     | 13,120  |
| New Listings    | 1,949   | 2,245   | 2,417   | 2,285   | 2,536   | 2,394   | 2,030   | 2,095   | 2,303   | 1,773   | 1,275   | 753     | 24,055  |
| Active Listings | 3,011   | 3,436   | 3,958   | 4,327   | 4,545   | 4,648   | 4,544   | 4,491   | 4,661   | 4,390   | 3,674   | 2,705   |         |
| AverageDOM      | 57      | 45      | 39      | 41      | 41      | 43      | 49      | 49      | 48      | 52      | 52      | 58      | 46      |
| Average Price   | 453,766 | 461,946 | 461,579 | 479,304 | 488,862 | 480,283 | 456,374 | 454,595 | 466,192 | 455,392 | 468,861 | 454,992 | 466,506 |
| Benchmark Price | 387,200 | 392,300 | 396,800 | 400,100 | 400,800 | 401,300 | 401,100 | 399,700 | 400,100 | 399,700 | 399,700 | 399,900 |         |
| Index           | 164     | 167     | 168     | 170     | 170     | 170     | 170     | 170     | 170     | 170     | 170     | 170     |         |
| 2012            |         |         |         |         |         |         |         |         |         |         |         |         |         |
| Sales           | 763     | 1,281   | 1,576   | 1,580   | 1,707   | 1,606   | 1,383   | 1,168   | 1,128   | 1,174   |         |         | 13,366  |
| New Listings    | 1,714   | 2,000   | 2,346   | 2,287   | 2,706   | 2,366   | 1,879   | 1,811   | 1,888   | 1,616   |         |         | 20,613  |
| Active Listings | 2,918   | 3,093   | 3,367   | 3,501   | 3,842   | 3,817   | 3,646   | 3,535   | 3,486   | 3,114   |         |         |         |
| AverageDOM      | 59      | 48      | 40      | 38      | 37      | 36      | 40      | 43      | 42      | 43      |         |         | 41      |
| Average Price   | 440,478 | 470,033 | 472,477 | 483,045 | 501,684 | 489,594 | 478,514 | 475,508 | 468,793 | 492,777 |         |         | 479,814 |
| Benchmark Price | 400,800 | 404,800 | 411,000 | 422,000 | 427,500 | 430,800 | 432,400 | 432,600 | 432,900 | 433,300 |         |         |         |
| Index           | 170     | 172     | 174     | 179     | 181     | 183     | 184     | 184     | 184     | 184     |         |         |         |

# CITY OF CALGARY SINGLE FAMILY