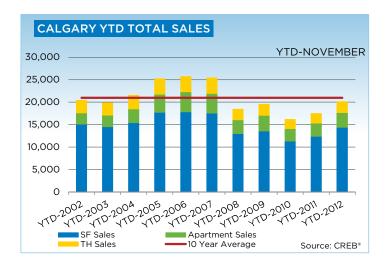

The 15-per-cent year-to-date increase in the city brings sales activity to levels more consistent with long term trends. Meanwhile, new listings have declined by 6 per cent after the first 11 months of the year, resulting in an average 17-per-cent decline in inventory levels, which were considered elevated. The months of supply have stayed within the lower range of the balanced territory throughout the year, and this has supported the city-wide average year-to-date benchmark price growth of 5 per cent.

Single family sales totaled 1,006 for the month of November, a 5-per-cent increase compared to 2011. Winter season typically sees a drop in sales activity, new listings and ultimately lower inventory levels.

After 11 months of the year, condominium apartment and townhouse sales increased by a respective 11 and 17 per cent compared to the same period in 2011. The apartment market has remained in balance throughout most of the year, leading to some price gains following the declines recorded throughout much of 2011.