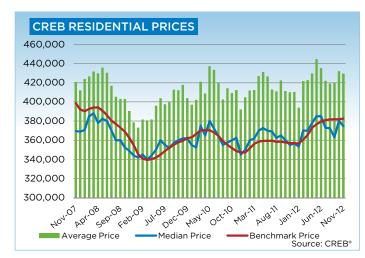

The 15-per-cent year-to-date increase in the city brings sales activity to levels more consistent with long term trends. Meanwhile, new listings have declined by 6 per cent after the first 11 months of the year, resulting in an average 17-per-cent decline in inventory levels, which were considered elevated. The months of supply have stayed within the lower range of the balanced territory throughout the year, and this has supported the city-wide average year-to-date benchmark price growth of 5 per cent.

Inventories declined to 2,586 units and sales activity also declined over the previous month, keeping the market in balance. Meanwhile the unadjusted benchmark price for single family homes was \$433,600 in November 2012, unchanged compared to the previous month, and 8.5-per-cent higher than levels recorded in November 2011.

As of November, the benchmark price for an apartment condominium in Calgary was \$248,000, while townhomes were \$282,800. Both sectors of the condominium market recorded a 4-per-cent increase this month relative to November 2012. However, on a year-to-date average, this growth drops to 2 and 3 per cent for apartment and townhouse respectively.