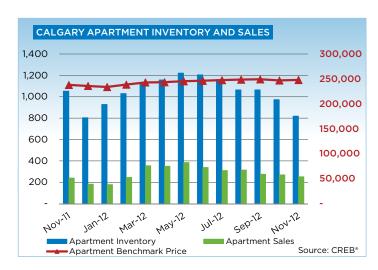

Inventories declined to 2,586 units and sales activity also declined over the previous month, keeping the market in balance. Meanwhile the unadjusted benchmark price for single family homes was \$433,600 in November 2012, unchanged compared to the previous month, and 8.5-per-cent higher than levels recorded in November 2011.

As of November, the benchmark price for an apartment condominium in Calgary was \$248,000, while townhomes were \$282,800. Both sectors of the condominium market recorded a 4-per-cent increase this month relative to November 2012. However, on a year-to-date average, this growth drops to 2 and 3 per cent for apartment and townhouse respectively.