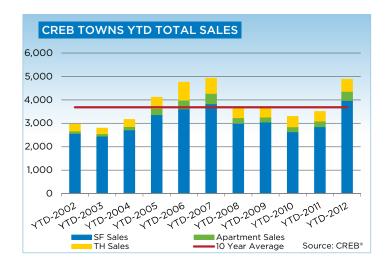

## **CREB® TOWNS**

|                 | Jan.    | Feb.    | Mar.    | Apr.    | May     | Jun.    | July.   | Aug.    | Sept.   | Oct.    | Nov.    | Dec.    | YTD     |
|-----------------|---------|---------|---------|---------|---------|---------|---------|---------|---------|---------|---------|---------|---------|
| 2011            |         |         |         |         |         |         |         |         |         |         | •       |         |         |
| Sales           | 199     | 270     | 322     | 324     | 386     | 431     | 355     | 318     | 309     | 296     | 298     | 216     | 3,724   |
| New Listings    | 688     | 717     | 891     | 865     | 1,012   | 921     | 848     | 799     | 707     | 687     | 478     | 327     | 8,940   |
| Active Listings | 2,121   | 2,274   | 2,549   | 2,757   | 3,029   | 3,081   | 3,141   | 3,153   | 3,000   | 2,793   | 2,531   | 1,941   |         |
| AverageDOM      | 82      | 83      | 74      | 81      | 77      | 68      | 80      | 75      | 85      | 83      | 82      | 90      | 81      |
| Average Price   | 334,831 | 342,161 | 357,231 | 368,806 | 349,124 | 359,951 | 363,172 | 360,359 | 363,356 | 365,105 | 335,414 | 357,287 | 355,648 |
| Benchmark Price | 303,000 | 305,900 | 311,000 | 312,900 | 314,800 | 313,700 | 315,000 | 315,000 | 315,700 | 312,300 | 310,200 | 311,000 |         |
| Index           | 159     | 161     | 164     | 165     | 166     | 165     | 166     | 166     | 166     | 164     | 163     | 164     |         |
| 2012            |         |         |         |         |         |         |         |         |         |         |         |         |         |
| Sales           | 218     | 355     | 455     | 498     | 564     | 609     | 539     | 453     | 417     | 414     | 356     |         | 4,878   |
| New Listings    | 730     | 798     | 1,090   | 1,065   | 1,078   | 971     | 863     | 778     | 697     | 663     | 514     |         | 9,247   |
| Active Listings | 2,129   | 2,285   | 2,596   | 2,801   | 2,935   | 2,866   | 2,806   | 2,653   | 2,447   | 2,224   | 2,037   |         |         |
| AverageDOM      | 102     | 81      | 69      | 72      | 76      | 70      | 75      | 77      | 73      | 74      | 72      |         | 76      |
| Average Price   | 352,113 | 325,915 | 355,392 | 363,453 | 375,776 | 358,313 | 358,217 | 346,103 | 349,234 | 358,568 | 342,509 |         | 354,897 |
| Benchmark Price | 310,000 | 312,100 | 313,700 | 319,200 | 321,400 | 325,400 | 326,000 | 327,500 | 327,900 | 329,800 | 329,400 |         |         |
| Index           | 163     | 164     | 165     | 168     | 169     | 171     | 172     | 172     | 173     | 174     | 173     |         |         |

### CREB® TOWNS