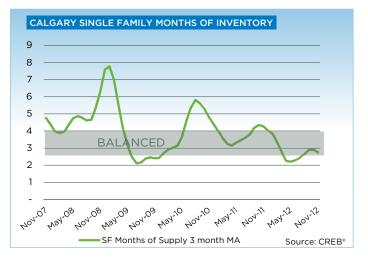

Nearly eight consecutive months of double-digit, year-overyear sales growth has caused inventory levels to decline because new listings have not kept up. However, the ratio between sales and inventory indicates the market remains in balanced territory.

The 15-per-cent year-to-date increase in the city brings sales activity to levels more consistent with long term trends. Meanwhile, new listings have declined by 6 per cent after the first 11 months of the year, resulting in an average 17-per-cent decline in inventory levels, which were considered elevated. The months of supply have stayed within the lower range of the balanced territory throughout the year, and this has supported the city-wide average year-to-date benchmark price growth of 5 per cent.