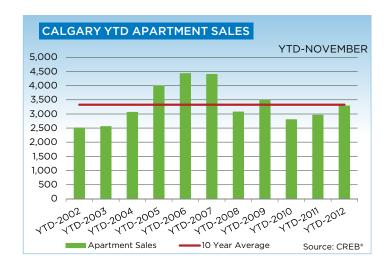

After 11 months of the year, condominium apartment and townhouse sales increased by a respective 11 and 17 per cent compared to the same period in 2011. The apartment market has remained in balance throughout most of the year, leading to some price gains following the declines recorded throughout much of 2011.