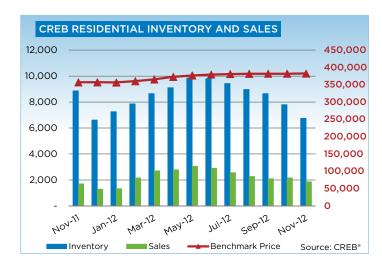

Nearly eight consecutive months of double-digit, year-overyear sales growth has caused inventory levels to decline because new listings have not kept up. However, the ratio between sales and inventory indicates the market remains in balanced territory.

The 15-per-cent year-to-date increase in the city brings sales activity to levels more consistent with long term trends. Meanwhile, new listings have declined by 6 per cent after the first 11 months of the year, resulting in an average 17-per-cent decline in inventory levels, which were considered elevated. The months of supply have stayed within the lower range of the balanced territory throughout the year, and this has supported the city-wide average year-to-date benchmark price growth of 5 per cent.

Inventories declined to 2,586 units and sales activity also declined over the previous month, keeping the market in balance. Meanwhile the unadjusted benchmark price for single family homes was \$433,600 in November 2012, unchanged compared to the previous month, and 8.5-per-cent higher than levels recorded in November 2011.