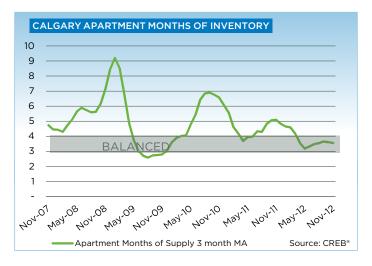

After 11 months of the year, condominium apartment and townhouse sales increased by a respective 11 and 17 per cent compared to the same period in 2011. The apartment market has remained in balance throughout most of the year, leading to some price gains following the declines recorded throughout much of 2011.

As of November, the benchmark price for an apartment condominium in Calgary was \$248,000, while townhomes were \$282,800. Both sectors of the condominium market recorded a 4-per-cent increase this month relative to November 2012. However, on a year-to-date average, this growth drops to 2 and 3 per cent for apartment and townhouse respectively.