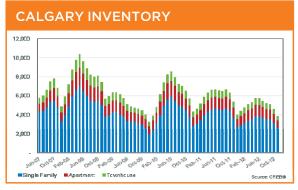

Nearly eight consecutive months of double-digit, year-overyear sales growth has caused inventory levels to decline because new listings have not kept up. However, the ratio between sales and inventory indicates the market remains in balanced territory.

The 15-per-cent year-to-date increase in the city brings sales activity to levels more consistent with long term trends. Meanwhile, new listings have declined by 6 per cent after the first 11 months of the year, resulting in an average 17-per-cent decline in inventory levels, which were considered elevated. The months of supply have stayed within the lower range of the balanced territory throughout the year, and this has supported the city-wide average year-to-date benchmark price growth of 5 per cent.

Inventories declined to 2,586 units and sales activity also declined over the previous month, keeping the market in balance. Meanwhile the unadjusted benchmark price for single family homes was \$433,600 in November 2012, unchanged compared to the previous month, and 8.5-per-cent higher than levels recorded in November 2011.