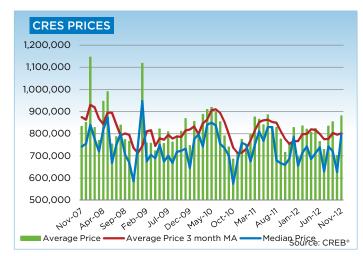

## **CREB® COUNTRY RESIDENTIAL**

|                 | Jan.    | Feb.    | Mar.    | Apr.    | May     | Jun.    | Jul.    | Aug.    | Sept.   | Oct.    | Nov.    | Dec.    | YTD     |
|-----------------|---------|---------|---------|---------|---------|---------|---------|---------|---------|---------|---------|---------|---------|
| 2011            |         | ·       |         |         |         | ·       | •       |         |         |         |         |         |         |
| Sales           | 33      | 43      | 58      | 64      | 68      | 63      | 59      | 63      | 69      | 55      | 54      | 47      | 676     |
| New Listings    | 168     | 225     | 236     | 250     | 303     | 315     | 243     | 225     | 224     | 168     | 134     | 98      | 2,589   |
| Active Listings | 606     | 705     | 823     | 925     | 1,061   | 1,166   | 1,206   | 1,190   | 1,123   | 1,032   | 894     | 683     |         |
| AverageDOM      | 131     | 113     | 91      | 93      | 112     | 86      | 87      | 106     | 124     | 113     | 101     | 105     | 103     |
| Average Price   | 726,136 | 799,393 | 876,366 | 866,442 | 840,590 | 885,475 | 832,742 | 829,621 | 776,414 | 716,636 | 762,285 | 828,660 | 816,655 |
| 2012            |         |         |         |         |         |         |         |         |         |         |         |         |         |
| Sales           | 39      | 66      | 76      | 90      | 97      | 96      | 85      | 86      | 69      | 80      | 53      |         | 837     |
| New Listings    | 215     | 221     | 309     | 257     | 348     | 288     | 218     | 198     | 243     | 158     | 106     |         | 2,561   |
| Active Listings | 760     | 837     | 962     | 1,044   | 1,190   | 1,221   | 1,198   | 1,138   | 1,104   | 973     | 872     |         |         |
| AverageDOM      | 127     | 94      | 91      | 93      | 98      | 114     | 100     | 113     | 124     | 129     | 125     |         | 108     |
| Average Price   | 696,615 | 835,637 | 821,303 | 806,827 | 824,182 | 766,068 | 729,587 | 835,283 | 854,791 | 702,698 | 881,333 |         | 796,413 |

|                           | Nov-11 | Nov-12 | YTD2011 | YTD2012 |
|---------------------------|--------|--------|---------|---------|
| CRES                      |        |        |         |         |
| >\$100,000                | -      | -      | -       | 4       |
| \$100,000 - \$199,999     | -      | 1      | 18      | 17      |
| \$200,000 - \$299,999     | 3      | -      | 41      | 36      |
| \$300,000 -\$ 349,999     | 1      | 3      | 16      | 42      |
| \$350,000 - \$399,999     | 1      | 1      | 21      | 39      |
| \$400,000 - \$449,999     | 2      | 3      | 23      | 40      |
| \$450,000 - \$499,999     | 5      | 2      | 24      | 47      |
| \$500,000 - \$549,999     | 4      | 3      | 28      | 40      |
| \$550,000 - \$599,999     | -      | 4      | 36      | 42      |
| \$600,000 - \$649,999     | 5      | 2      | 35      | 46      |
| \$650,000 - \$699,999     | 7      | 3      | 42      | 58      |
| \$700,000 - \$799,999     | 6      | 4      | 67      | 101     |
| \$800,000 - \$899,999     | 6      | 10     | 72      | 89      |
| \$900,000 - \$999,999     | 5      | 5      | 49      | 58      |
| \$1,000,000 - \$1,249,999 | 4      | 5      | 82      | 79      |
| \$1,250,000 - \$1,499,999 | 2      | 2      | 31      | 31      |
| \$1,500,000 - \$1,749,999 | 1      | 1      | 14      | 27      |
| \$1,750,000 - \$1,999,999 | 2      | 1      | 10      | 12      |
| \$2,000,000 - \$2,499,99  | -      | 2      | 12      | 19      |
| \$2,500,000 - \$2,999,99  | -      | 1      | 6       | 5       |
| \$3,000,000 - \$3,499,99  | -      | -      | 2       | 3       |
| \$3,500,000 - \$3,999,99  | -      | -      | -       | 1       |
| \$4,000,000 +             | -      | -      | -       | 11      |
|                           | 54     | 53     | 629     | 837     |