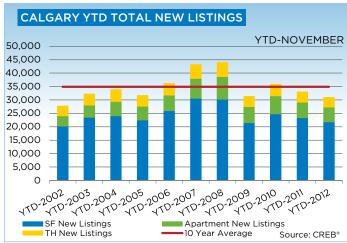

The 15-per-cent year-to-date increase in the city brings sales activity to levels more consistent with long term trends. Meanwhile, new listings have declined by 6 per cent after the first 11 months of the year, resulting in an average 17-per-cent decline in inventory levels, which were considered elevated. The months of supply have stayed within the lower range of the balanced territory throughout the year, and this has supported the city-wide average year-to-date benchmark price growth of 5 per cent.