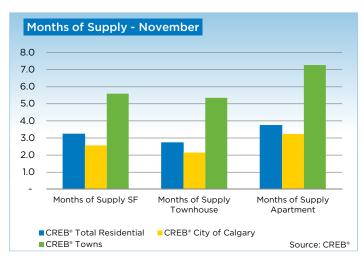

The 15-per-cent year-to-date increase in the city brings sales activity to levels more consistent with long term trends. Meanwhile, new listings have declined by 6 per cent after the first 11 months of the year, resulting in an average 17-per-cent decline in inventory levels, which were considered elevated. The months of supply have stayed within the lower range of the balanced territory throughout the year, and this has supported the city-wide average year-to-date benchmark price growth of 5 per cent.

"Price growth has been stronger than expected, mostly due the single family market. However, it has leveled off as consumers' sensitivity to price has encouraged them to consider their housing options in the well-supplied surrounding areas and the condominium market."