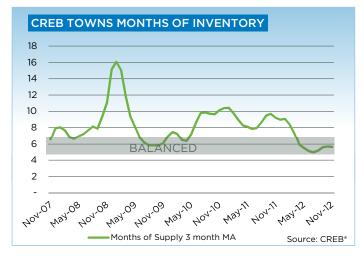

Nearly eight consecutive months of double-digit, year-overyear sales growth has caused inventory levels to decline because new listings have not kept up. However, the ratio between sales and inventory indicates the market remains in balanced territory.

The 15-per-cent year-to-date increase in the city brings sales activity to levels more consistent with long term trends. Meanwhile, new listings have declined by 6 per cent after the first 11 months of the year, resulting in an average 17-per-cent decline in inventory levels, which were considered elevated. The months of supply have stayed within the lower range of the balanced territory throughout the year, and this has supported the city-wide average year-to-date benchmark price growth of 5 per cent.