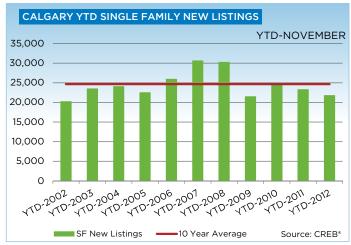

The 15-per-cent year-to-date increase in the city brings sales activity to levels more consistent with long term trends. Meanwhile, new listings have declined by 6 per cent after the first 11 months of the year, resulting in an average 17-per-cent decline in inventory levels, which were considered elevated. The months of supply have stayed within the lower range of the balanced territory throughout the year, and this has supported the city-wide average year-to-date benchmark price growth of 5 per cent.

## **CREB® CITY OF CALGARY SINGLE FAMILY**

|                 | Jan.    | Feb.    | Mar.    | Apr.    | May     | Jun.    | Jul.    | Aug.    | Sept.   | Oct.    | Nov.    | Dec.    | YTD     |
|-----------------|---------|---------|---------|---------|---------|---------|---------|---------|---------|---------|---------|---------|---------|
| 2011            |         |         |         |         |         |         |         |         |         |         |         |         |         |
| Sales           | 782     | 1,157   | 1,344   | 1,211   | 1,308   | 1,385   | 1,142   | 1,101   | 1,035   | 984     | 954     | 717     | 13,120  |
| New Listings    | 1,949   | 2,245   | 2,417   | 2,285   | 2,536   | 2,394   | 2,030   | 2,095   | 2,303   | 1,773   | 1,275   | 753     | 24,055  |
| Active Listings | 3,011   | 3,436   | 3,958   | 4,327   | 4,545   | 4,648   | 4,544   | 4,491   | 4,661   | 4,390   | 3,674   | 2,705   |         |
| AverageDOM      | 57      | 45      | 39      | 41      | 41      | 43      | 49      | 49      | 48      | 52      | 52      | 58      | 46      |
| Average Price   | 453,766 | 461,946 | 461,579 | 479,304 | 488,862 | 480,283 | 456,374 | 454,595 | 466,192 | 455,392 | 468,861 | 454,992 | 466,506 |
| Benchmark Price | 387,200 | 392,300 | 396,800 | 400,100 | 400,800 | 401,300 | 401,100 | 399,700 | 400,100 | 399,700 | 399,700 | 399,900 |         |
| Index           | 164     | 167     | 168     | 170     | 170     | 170     | 170     | 170     | 170     | 170     | 170     | 170     |         |
| 2012            |         |         |         |         |         |         |         |         |         |         |         |         |         |
| Sales           | 763     | 1,281   | 1,576   | 1,580   | 1,707   | 1,606   | 1,383   | 1,167   | 1,127   | 1,171   | 1,006   |         | 14,367  |
| New Listings    | 1,714   | 2,000   | 2,346   | 2,287   | 2,706   | 2,366   | 1,879   | 1,811   | 1,888   | 1,616   | 1,157   |         | 21,770  |
| Active Listings | 2,918   | 3,093   | 3,367   | 3,501   | 3,842   | 3,817   | 3,646   | 3,535   | 3,486   | 3,105   | 2,586   |         |         |
| AverageDOM      | 59      | 48      | 40      | 38      | 37      | 36      | 40      | 43      | 42      | 43      | 49      |         | 42      |
| Average Price   | 440,478 | 470,033 | 472,477 | 483,045 | 501,684 | 489,594 | 478,514 | 475,679 | 468,912 | 492,657 | 488,311 |         | 480,421 |
| Benchmark Price | 400,800 | 404,800 | 411,000 | 422,000 | 427,500 | 430,800 | 432,400 | 432,600 | 432,900 | 433,300 | 433,600 |         |         |
| Index           | 170     | 172     | 174     | 179     | 181     | 183     | 184     | 184     | 184     | 184     | 184     |         |         |