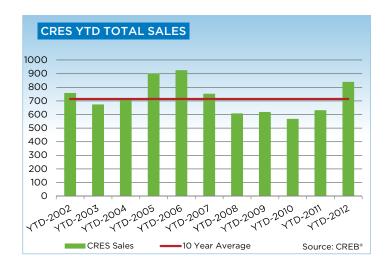

## **CREB® COUNTRY RESIDENTIAL**

|                 | Jan.    | Feb.    | Mar.    | Apr.    | May     | Jun.    | Jul.    | Aug.    | Sept.   | Oct.    | Nov.    | Dec.    | YTD     |
|-----------------|---------|---------|---------|---------|---------|---------|---------|---------|---------|---------|---------|---------|---------|
| 2011            |         | ·       |         |         |         | ·       | •       |         |         |         |         |         |         |
| Sales           | 33      | 43      | 58      | 64      | 68      | 63      | 59      | 63      | 69      | 55      | 54      | 47      | 676     |
| New Listings    | 168     | 225     | 236     | 250     | 303     | 315     | 243     | 225     | 224     | 168     | 134     | 98      | 2,589   |
| Active Listings | 606     | 705     | 823     | 925     | 1,061   | 1,166   | 1,206   | 1,190   | 1,123   | 1,032   | 894     | 683     |         |
| AverageDOM      | 131     | 113     | 91      | 93      | 112     | 86      | 87      | 106     | 124     | 113     | 101     | 105     | 103     |
| Average Price   | 726,136 | 799,393 | 876,366 | 866,442 | 840,590 | 885,475 | 832,742 | 829,621 | 776,414 | 716,636 | 762,285 | 828,660 | 816,655 |
| 2012            |         |         |         |         |         |         |         |         |         |         |         |         |         |
| Sales           | 39      | 66      | 76      | 90      | 97      | 96      | 85      | 86      | 69      | 80      | 53      |         | 837     |
| New Listings    | 215     | 221     | 309     | 257     | 348     | 288     | 218     | 198     | 243     | 158     | 106     |         | 2,561   |
| Active Listings | 760     | 837     | 962     | 1,044   | 1,190   | 1,221   | 1,198   | 1,138   | 1,104   | 973     | 872     |         |         |
| AverageDOM      | 127     | 94      | 91      | 93      | 98      | 114     | 100     | 113     | 124     | 129     | 125     |         | 108     |
| Average Price   | 696,615 | 835,637 | 821,303 | 806,827 | 824,182 | 766,068 | 729,587 | 835,283 | 854,791 | 702,698 | 881,333 |         | 796,413 |

## **CREB® COUNTRY RESIDENTIAL**