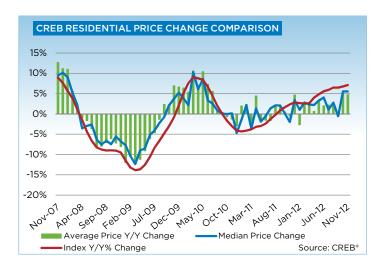

The 15-per-cent year-to-date increase in the city brings sales activity to levels more consistent with long term trends. Meanwhile, new listings have declined by 6 per cent after the first 11 months of the year, resulting in an average 17-per-cent decline in inventory levels, which were considered elevated. The months of supply have stayed within the lower range of the balanced territory throughout the year, and this has supported the city-wide average year-to-date benchmark price growth of 5 per cent.

"Price growth has been stronger than expected, mostly due the single family market. However, it has leveled off as consumers' sensitivity to price has encouraged them to consider their housing options in the well-supplied surrounding areas and the condominium market."