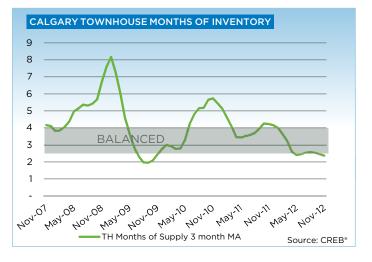

After 11 months of the year, condominium apartment and townhouse sales increased by a respective 11 and 17 per cent compared to the same period in 2011. The apartment market has remained in balance throughout most of the year, leading to some price gains following the declines recorded throughout much of 2011.