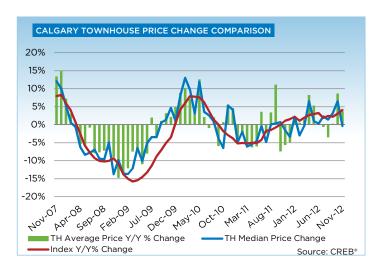

As of November, the benchmark price for an apartment condominium in Calgary was \$248,000, while townhomes were \$282,800. Both sectors of the condominium market recorded a 4-per-cent increase this month relative to November 2012. However, on a year-to-date average, this growth drops to 2 and 3 per cent for apartment and townhouse respectively.