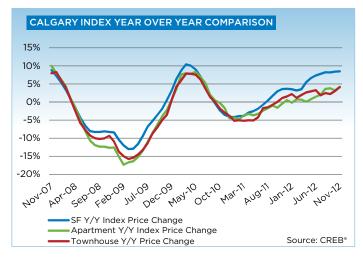

The 15-per-cent year-to-date increase in the city brings sales activity to levels more consistent with long term trends. Meanwhile, new listings have declined by 6 per cent after the first 11 months of the year, resulting in an average 17-per-cent decline in inventory levels, which were considered elevated. The months of supply have stayed within the lower range of the balanced territory throughout the year, and this has supported the city-wide average year-to-date benchmark price growth of 5 per cent.

"Price growth has been stronger than expected, mostly due the single family market. However, it has leveled off as consumers' sensitivity to price has encouraged them to consider their housing options in the well-supplied surrounding areas and the condominium market."