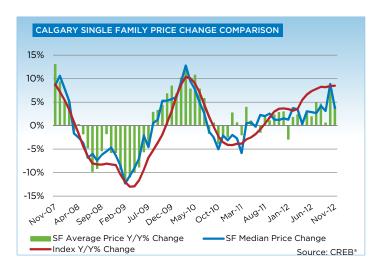

The 15-per-cent year-to-date increase in the city brings sales activity to levels more consistent with long term trends. Meanwhile, new listings have declined by 6 per cent after the first 11 months of the year, resulting in an average 17-per-cent decline in inventory levels, which were considered elevated. The months of supply have stayed within the lower range of the balanced territory throughout the year, and this has supported the city-wide average year-to-date benchmark price growth of 5 per cent.

"Price growth has been stronger than expected, mostly due the single family market. However, it has leveled off as consumers' sensitivity to price has encouraged them to consider their housing options in the well-supplied surrounding areas and the condominium market."

# **MLS® HPI SUMMARY**

|                         | November 2      | 2012        |        |        |        |        |        |
|-------------------------|-----------------|-------------|--------|--------|--------|--------|--------|
|                         | Benchmark Price | Index (HPI) | Oct-12 | May-12 | Nov-11 | Nov-09 | Nov-07 |
| CREB® TOTAL RESIDENTIAL |                 |             |        |        |        |        |        |
| Single Family           | 420,700         | 182         | -0.1%  | 1.4%   | 8.1%   | 7.9%   | -0.9%  |
| Townhouse               | 281,200         | 177         | 1.4%   | 2.2%   | 4.1%   | 2.2%   | -10.8% |
| Apartment               | 247,200         | 173         | 0.4%   | 1.1%   | 4.3%   | 2.1%   | -12.9% |
| COMPOSITE               | 382,600         | 180         | 0.2%   | 1.5%   | 7.1%   | 6.4%   | -4.0%  |
| CREB® TOWNS             |                 |             |        |        |        |        |        |
| Single Family           | 335,900         | 173         | -0.2%  | 2.5%   | 6.4%   | 5.1%   | -5.6%  |
| Townhouse               | 222,700         | 180         | 1.0%   | 4.7%   | 3.0%   | 0.8%   | -15.4% |
| Apartment               | 189,600         | 163         | 0.6%   | 0.4%   | 6.8%   | 0.0%   | -17.3% |
| COMPOSITE               | 329,400         | 173         | -0.1%  | 2.5%   | 6.2%   | 4.7%   | -6.6%  |
| CREB® CITY OF CALGARY   |                 |             |        |        |        |        |        |
| Single Family           | 433,600         | 184         | 0.1%   | 1.4%   | 8.5%   | 8.4%   | 0.0%   |
| Townhouse               | 282,800         | 177         | 1.4%   | 2.1%   | 4.1%   | 2.3%   | -10.5% |
| Apartment               | 248,000         | 173         | 0.4%   | 1.1%   | 4.2%   | 2.1%   | -12.8% |
| COMPOSITE               | 388,800         | 181         | 0.3%   | 1.5%   | 7.3%   | 6.6%   | -3.7%  |