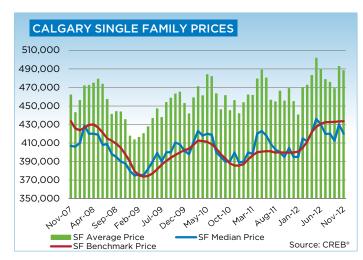

Inventories declined to 2,586 units and sales activity also declined over the previous month, keeping the market in balance. Meanwhile the unadjusted benchmark price for single family homes was \$433,600 in November 2012, unchanged compared to the previous month, and 8.5-per-cent higher than levels recorded in November 2011.

## **CREB® CITY OF CALGARY SINGLE FAMILY**

|                 | Jan.    | Feb.    | Mar.    | Apr.    | May     | Jun.    | Jul.    | Aug.    | Sept.   | Oct.    | Nov.    | Dec.    | YTD     |
|-----------------|---------|---------|---------|---------|---------|---------|---------|---------|---------|---------|---------|---------|---------|
| 2011            |         |         |         |         |         |         |         |         |         |         |         |         |         |
| Sales           | 782     | 1,157   | 1,344   | 1,211   | 1,308   | 1,385   | 1,142   | 1,101   | 1,035   | 984     | 954     | 717     | 13,120  |
| New Listings    | 1,949   | 2,245   | 2,417   | 2,285   | 2,536   | 2,394   | 2,030   | 2,095   | 2,303   | 1,773   | 1,275   | 753     | 24,055  |
| Active Listings | 3,011   | 3,436   | 3,958   | 4,327   | 4,545   | 4,648   | 4,544   | 4,491   | 4,661   | 4,390   | 3,674   | 2,705   |         |
| AverageDOM      | 57      | 45      | 39      | 41      | 41      | 43      | 49      | 49      | 48      | 52      | 52      | 58      | 46      |
| Average Price   | 453,766 | 461,946 | 461,579 | 479,304 | 488,862 | 480,283 | 456,374 | 454,595 | 466,192 | 455,392 | 468,861 | 454,992 | 466,506 |
| Benchmark Price | 387,200 | 392,300 | 396,800 | 400,100 | 400,800 | 401,300 | 401,100 | 399,700 | 400,100 | 399,700 | 399,700 | 399,900 |         |
| Index           | 164     | 167     | 168     | 170     | 170     | 170     | 170     | 170     | 170     | 170     | 170     | 170     |         |
| 2012            |         |         |         |         |         |         |         |         |         |         |         |         |         |
| Sales           | 763     | 1,281   | 1,576   | 1,580   | 1,707   | 1,606   | 1,383   | 1,167   | 1,127   | 1,171   | 1,006   |         | 14,367  |
| New Listings    | 1,714   | 2,000   | 2,346   | 2,287   | 2,706   | 2,366   | 1,879   | 1,811   | 1,888   | 1,616   | 1,157   |         | 21,770  |
| Active Listings | 2,918   | 3,093   | 3,367   | 3,501   | 3,842   | 3,817   | 3,646   | 3,535   | 3,486   | 3,105   | 2,586   |         |         |
| AverageDOM      | 59      | 48      | 40      | 38      | 37      | 36      | 40      | 43      | 42      | 43      | 49      |         | 42      |
| Average Price   | 440,478 | 470,033 | 472,477 | 483,045 | 501,684 | 489,594 | 478,514 | 475,679 | 468,912 | 492,657 | 488,311 |         | 480,421 |
| Benchmark Price | 400,800 | 404,800 | 411,000 | 422,000 | 427,500 | 430,800 | 432,400 | 432,600 | 432,900 | 433,300 | 433,600 |         |         |
| Index           | 170     | 172     | 174     | 179     | 181     | 183     | 184     | 184     | 184     | 184     | 184     |         |         |