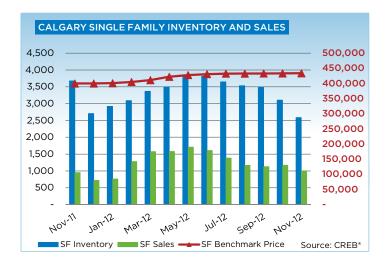

Single family sales totaled 1,006 for the month of November, a 5-per-cent increase compared to 2011. Winter season typically sees a drop in sales activity, new listings and ultimately lower inventory levels.

Inventories declined to 2,586 units and sales activity also declined over the previous month, keeping the market in balance. Meanwhile the unadjusted benchmark price for single family homes was \$433,600 in November 2012, unchanged compared to the previous month, and 8.5-per-cent higher than levels recorded in November 2011.

## **CREB® CITY OF CALGARY SINGLE FAMILY**

|                 | Jan.    | Feb.    | Mar.    | Apr.    | May     | Jun.    | Jul.    | Aug.    | Sept.   | Oct.    | Nov.    | Dec.    | YTD     |
|-----------------|---------|---------|---------|---------|---------|---------|---------|---------|---------|---------|---------|---------|---------|
| 2011            |         |         |         |         |         |         |         |         |         |         |         |         |         |
| Sales           | 782     | 1,157   | 1,344   | 1,211   | 1,308   | 1,385   | 1,142   | 1,101   | 1,035   | 984     | 954     | 717     | 13,120  |
| New Listings    | 1,949   | 2,245   | 2,417   | 2,285   | 2,536   | 2,394   | 2,030   | 2,095   | 2,303   | 1,773   | 1,275   | 753     | 24,055  |
| Active Listings | 3,011   | 3,436   | 3,958   | 4,327   | 4,545   | 4,648   | 4,544   | 4,491   | 4,661   | 4,390   | 3,674   | 2,705   |         |
| AverageDOM      | 57      | 45      | 39      | 41      | 41      | 43      | 49      | 49      | 48      | 52      | 52      | 58      | 46      |
| Average Price   | 453,766 | 461,946 | 461,579 | 479,304 | 488,862 | 480,283 | 456,374 | 454,595 | 466,192 | 455,392 | 468,861 | 454,992 | 466,506 |
| Benchmark Price | 387,200 | 392,300 | 396,800 | 400,100 | 400,800 | 401,300 | 401,100 | 399,700 | 400,100 | 399,700 | 399,700 | 399,900 |         |
| Index           | 164     | 167     | 168     | 170     | 170     | 170     | 170     | 170     | 170     | 170     | 170     | 170     |         |
| 2012            |         |         |         |         |         |         |         |         |         |         |         |         |         |
| Sales           | 763     | 1,281   | 1,576   | 1,580   | 1,707   | 1,606   | 1,383   | 1,167   | 1,127   | 1,171   | 1,006   |         | 14,367  |
| New Listings    | 1,714   | 2,000   | 2,346   | 2,287   | 2,706   | 2,366   | 1,879   | 1,811   | 1,888   | 1,616   | 1,157   |         | 21,770  |
| Active Listings | 2,918   | 3,093   | 3,367   | 3,501   | 3,842   | 3,817   | 3,646   | 3,535   | 3,486   | 3,105   | 2,586   |         |         |
| AverageDOM      | 59      | 48      | 40      | 38      | 37      | 36      | 40      | 43      | 42      | 43      | 49      |         | 42      |
| Average Price   | 440,478 | 470,033 | 472,477 | 483,045 | 501,684 | 489,594 | 478,514 | 475,679 | 468,912 | 492,657 | 488,311 |         | 480,421 |
| Benchmark Price | 400,800 | 404,800 | 411,000 | 422,000 | 427,500 | 430,800 | 432,400 | 432,600 | 432,900 | 433,300 | 433,600 |         |         |
| Index           | 170     | 172     | 174     | 179     | 181     | 183     | 184     | 184     | 184     | 184     | 184     |         |         |