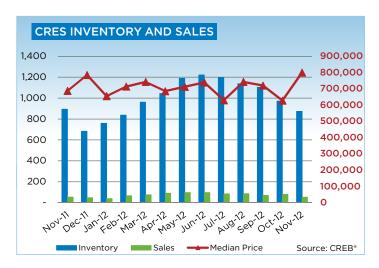

## **CREB® COUNTRY RESIDENTIAL**

|                 | Jan.    | Feb.    | Mar.    | Apr.    | May     | Jun.    | Jul.    | Aug.    | Sept.   | Oct.    | Nov.    | Dec.    | YTD     |
|-----------------|---------|---------|---------|---------|---------|---------|---------|---------|---------|---------|---------|---------|---------|
| 2011            |         | ·       |         |         |         | ·       | •       |         |         |         |         |         |         |
| Sales           | 33      | 43      | 58      | 64      | 68      | 63      | 59      | 63      | 69      | 55      | 54      | 47      | 676     |
| New Listings    | 168     | 225     | 236     | 250     | 303     | 315     | 243     | 225     | 224     | 168     | 134     | 98      | 2,589   |
| Active Listings | 606     | 705     | 823     | 925     | 1,061   | 1,166   | 1,206   | 1,190   | 1,123   | 1,032   | 894     | 683     |         |
| AverageDOM      | 131     | 113     | 91      | 93      | 112     | 86      | 87      | 106     | 124     | 113     | 101     | 105     | 103     |
| Average Price   | 726,136 | 799,393 | 876,366 | 866,442 | 840,590 | 885,475 | 832,742 | 829,621 | 776,414 | 716,636 | 762,285 | 828,660 | 816,655 |
| 2012            |         |         |         |         |         |         |         |         |         |         |         |         |         |
| Sales           | 39      | 66      | 76      | 90      | 97      | 96      | 85      | 86      | 69      | 80      | 53      |         | 837     |
| New Listings    | 215     | 221     | 309     | 257     | 348     | 288     | 218     | 198     | 243     | 158     | 106     |         | 2,561   |
| Active Listings | 760     | 837     | 962     | 1,044   | 1,190   | 1,221   | 1,198   | 1,138   | 1,104   | 973     | 872     |         |         |
| AverageDOM      | 127     | 94      | 91      | 93      | 98      | 114     | 100     | 113     | 124     | 129     | 125     |         | 108     |
| Average Price   | 696,615 | 835,637 | 821,303 | 806,827 | 824,182 | 766,068 | 729,587 | 835,283 | 854,791 | 702,698 | 881,333 |         | 796,413 |

|                           | Nov-11 | Nov-12 | YTD2011 | YTD2012 |
|---------------------------|--------|--------|---------|---------|
| CRES                      |        |        |         |         |
| >\$100,000                | -      | -      | -       | 4       |
| \$100,000 - \$199,999     | -      | 1      | 18      | 17      |
| \$200,000 - \$299,999     | 3      | -      | 41      | 36      |
| \$300,000 -\$ 349,999     | 1      | 3      | 16      | 42      |
| \$350,000 - \$399,999     | 1      | 1      | 21      | 39      |
| \$400,000 - \$449,999     | 2      | 3      | 23      | 40      |
| \$450,000 - \$499,999     | 5      | 2      | 24      | 47      |
| \$500,000 - \$549,999     | 4      | 3      | 28      | 40      |
| \$550,000 - \$599,999     | -      | 4      | 36      | 42      |
| \$600,000 - \$649,999     | 5      | 2      | 35      | 46      |
| \$650,000 - \$699,999     | 7      | 3      | 42      | 58      |
| \$700,000 - \$799,999     | 6      | 4      | 67      | 101     |
| \$800,000 - \$899,999     | 6      | 10     | 72      | 89      |
| \$900,000 - \$999,999     | 5      | 5      | 49      | 58      |
| \$1,000,000 - \$1,249,999 | 4      | 5      | 82      | 79      |
| \$1,250,000 - \$1,499,999 | 2      | 2      | 31      | 31      |
| \$1,500,000 - \$1,749,999 | 1      | 1      | 14      | 27      |
| \$1,750,000 - \$1,999,999 | 2      | 1      | 10      | 12      |
| \$2,000,000 - \$2,499,99  | -      | 2      | 12      | 19      |
| \$2,500,000 - \$2,999,99  | -      | 1      | 6       | 5       |
| \$3,000,000 - \$3,499,99  | -      | -      | 2       | 3       |
| \$3,500,000 - \$3,999,99  | -      | -      | -       | 1       |
| \$4,000,000 +             | -      | -      | -       | 11      |
|                           | 54     | 53     | 629     | 837     |