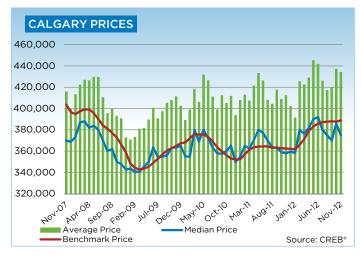

Inventories declined to 2,586 units and sales activity also declined over the previous month, keeping the market in balance. Meanwhile the unadjusted benchmark price for single family homes was \$433,600 in November 2012, unchanged compared to the previous month, and 8.5-per-cent higher than levels recorded in November 2011.

As of November, the benchmark price for an apartment condominium in Calgary was \$248,000, while townhomes were \$282,800. Both sectors of the condominium market recorded a 4-per-cent increase this month relative to November 2012. However, on a year-to-date average, this growth drops to 2 and 3 per cent for apartment and townhouse respectively.