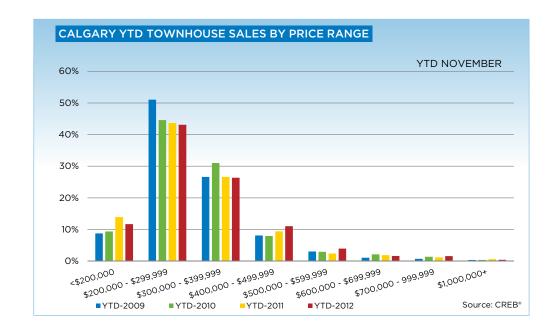

|                           | Nov-11 | Nov-12 | YTD2011 | YTD2012 |
|---------------------------|--------|--------|---------|---------|
| Calgary Townhouse         |        |        |         |         |
| >\$100,000                | -      | -      | 4       | -       |
| \$100,000 - \$199,999     | 22     | 26     | 291     | 291     |
| \$200,000 - \$299,999     | 62     | 82     | 922     | 1,068   |
| \$300,000 -\$ 349,999     | 26     | 38     | 327     | 427     |
| \$350,000 - \$399,999     | 17     | 17     | 236     | 227     |
| \$400,000 - \$449,999     | 9      | 14     | 116     | 165     |
| \$450,000 - \$499,999     | 8      | 6      | 84      | 109     |
| \$500,000 - \$549,999     | =      | 4      | 26      | 63      |
| \$550,000 - \$599,999     | 3      | 2      | 25      | 36      |
| \$600,000 - \$649,999     | 2      | 3      | 23      | 28      |
| \$650,000 - \$699,999     | =      | 3      | 18      | 13      |
| \$700,000 - \$799,999     | 1      | 2      | 18      | 24      |
| \$800,000 - \$899,999     | =      | -      | 6       | 11      |
| \$900,000 - \$999,999     | -      | -      | 2       | 5       |
| \$1,000,000 - \$1,249,999 | -      | 1      | 8       | 8       |
| \$1,250,000 - \$1,499,999 | -      | -      | 5       | 3       |
| \$1,500,000 - \$1,749,999 | -      | -      | 1       | -       |
| \$1,750,000 - \$1,999,999 | -      | -      | -       | -       |
| \$2,000,000 - \$2,499,99  | -      | -      | -       | -       |
| \$2,500,000 - \$2,999,99  | -      | -      | -       | -       |
| \$3,000,000 - \$3,499,99  | -      | -      | -       | -       |
| \$3,500,000 - \$3,999,99  | -      | -      | -       | -       |
| \$4,000,000 +             | -      | -      | -       | -       |
|                           | 150    | 198    | 2112    | 2478    |