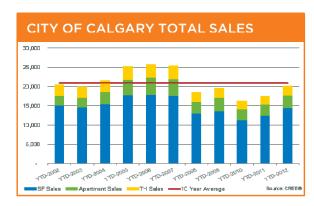

#### CALGARY RESALE MARKET REMAINS IN BALANCE

Inventories continue to fall, but sales growth eases to keep market stable

Calgary, December 3, 2012 – Residential sales in the City of Calgary have increased by 15 per cent on a year-to-date basis, and were up 8-per-cent in November compared to the same month in 2011.

The 15-per-cent year-to-date increase in the city brings sales activity to levels more consistent with long term trends. Meanwhile, new listings have declined by 6 per cent after the first 11 months of the year, resulting in an average 17-per-cent decline in inventory levels, which were considered elevated. The months of supply have stayed within the lower range of the balanced territory throughout the year, and this has supported the city-wide average year-to-date benchmark price growth of 5 per cent.

Single family sales totaled 1,006 for the month of November, a 5-per-cent increase compared to 2011. Winter season typically sees a drop in sales activity, new listings and ultimately lower inventory levels.

After 11 months of the year, condominium apartment and townhouse sales increased by a respective 11 and 17 per cent compared to the same period in 2011. The apartment market has remained in balance throughout most of the year, leading to some price gains following the declines recorded throughout much of 2011.