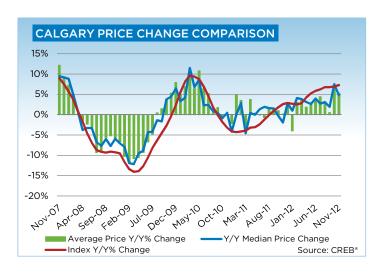

The 15-per-cent year-to-date increase in the city brings sales activity to levels more consistent with long term trends. Meanwhile, new listings have declined by 6 per cent after the first 11 months of the year, resulting in an average 17-per-cent decline in inventory levels, which were considered elevated. The months of supply have stayed within the lower range of the balanced territory throughout the year, and this has supported the city-wide average year-to-date benchmark price growth of 5 per cent.

Inventories declined to 2,586 units and sales activity also declined over the previous month, keeping the market in balance. Meanwhile the unadjusted benchmark price for single family homes was \$433,600 in November 2012, unchanged compared to the previous month, and 8.5-per-cent higher than levels recorded in November 2011.

As of November, the benchmark price for an apartment condominium in Calgary was \$248,000, while townhomes were \$282,800. Both sectors of the condominium market recorded a 4-per-cent increase this month relative to November 2012. However, on a year-to-date average, this growth drops to 2 and 3 per cent for apartment and townhouse respectively.