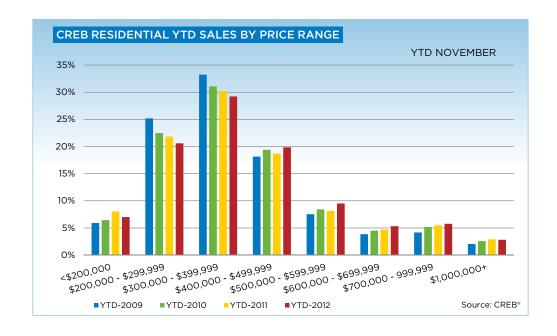

|                           | Nov-11 | Nov-12 | YTD2011 | YTD2012 |
|---------------------------|--------|--------|---------|---------|
| Calgary Total             |        |        |         |         |
| >\$100,000                | -      | 4      | 44      | 23      |
| \$100,000 - \$199,999     | 115    | 88     | 1,215   | 1,137   |
| \$200,000 - \$299,999     | 330    | 303    | 3,810   | 4,143   |
| \$300,000 -\$ 349,999     | 197    | 228    | 2,711   | 3,027   |
| \$350,000 - \$399,999     | 169    | 207    | 2,614   | 2,812   |
| \$400,000 - \$449,999     | 155    | 152    | 1,996   | 2,428   |
| \$450,000 - \$499,999     | 100    | 109    | 1,402   | 1,716   |
| \$500,000 - \$549,999     | 56     | 84     | 871     | 1,218   |
| \$550,000 - \$599,999     | 55     | 61     | 631     | 845     |
| \$600,000 - \$649,999     | 33     | 64     | 457     | 675     |
| \$650,000 - \$699,999     | 31     | 34     | 393     | 464     |
| \$700,000 - \$799,999     | 31     | 37     | 457     | 610     |
| \$800,000 - \$899,999     | 25     | 22     | 304     | 329     |
| \$900,000 - \$999,999     | 14     | 16     | 137     | 196     |
| \$1,000,000 - \$1,249,999 | 14     | 27     | 179     | 250     |
| \$1,250,000 - \$1,499,999 | 9      | 8      | 121     | 105     |
| \$1,500,000 - \$1,749,999 | 7      | 2      | 41      | 63      |
| \$1,750,000 - \$1,999,999 | 1      | 3      | 34      | 26      |
| \$2,000,000 - \$2,499,99  | -      | 3      | 26      | 30      |
| \$2,500,000 - \$2,999,99  | -      | 4      | 19      | 22      |
| \$3,000,000 - \$3,499,99  | 1      | 1      | 4       | 5       |
| \$3,500,000 - \$3,999,99  | 1      | -      | 3       | 2       |
| \$4,000,000 +             | 1      |        | 2       | 2       |
|                           | 1,345  | 1,457  | 17,471  | 20,128  |

|                           | Nov-11 | Nov-12 | YTD2011 | YTD2012 |
|---------------------------|--------|--------|---------|---------|
| Calgary SF                |        |        |         |         |
| >\$100,000                | -      | -      | 1       | 2       |
| \$100,000 - \$199,999     | 17     | 9      | 154     | 121     |
| \$200,000 - \$299,999     | 163    | 117    | 1,638   | 1,603   |
| \$300,000 -\$ 349,999     | 139    | 154    | 1,997   | 2,174   |
| \$350,000 - \$399,999     | 146    | 169    | 2,154   | 2,334   |
| \$400,000 - \$449,999     | 136    | 127    | 1,793   | 2,100   |
| \$450,000 - \$499,999     | 86     | 99     | 1,236   | 1,530   |
| \$500,000 - \$549,999     | 54     | 78     | 808     | 1,116   |
| \$550,000 - \$599,999     | 50     | 56     | 582     | 782     |
| \$600,000 - \$649,999     | 31     | 58     | 422     | 625     |
| \$650,000 - \$699,999     | 30     | 29     | 364     | 438     |
| \$700,000 - \$799,999     | 30     | 31     | 434     | 569     |
| \$800,000 - \$899,999     | 25     | 21     | 283     | 314     |
| \$900,000 - \$999,999     | 14     | 15     | 133     | 187     |
| \$1,000,000 - \$1,249,999 | 14     | 25     | 168     | 235     |
| \$1,250,000 - \$1,499,999 | 9      | 6      | 112     | 99      |
| \$1,500,000 - \$1,749,999 | 6      | 2      | 39      | 57      |
| \$1,750,000 - \$1,999,999 | 1      | 3      | 34      | 25      |
| \$2,000,000 - \$2,499,99  | -      | 3      | 25      | 29      |
| \$2,500,000 - \$2,999,99  | -      | 4      | 18      | 20      |
| \$3,000,000 - \$3,499,99  | 1      | -      | 4       | 3       |
| \$3,500,000 - \$3,999,99  | 1      | -      | 3       | 2       |
| \$4,000,000 +             | 1      | -      | 1       | 2       |
|                           | 954    | 1,006  | 12,403  | 14,367  |

|                           | Nov-11 | Nov-12 | YTD2011 | YTD2012 |
|---------------------------|--------|--------|---------|---------|
| Calgary Townhouse         |        |        |         |         |
| >\$100,000                | -      | -      | 4       | -       |
| \$100,000 - \$199,999     | 22     | 26     | 291     | 291     |
| \$200,000 - \$299,999     | 62     | 82     | 922     | 1,068   |
| \$300,000 -\$ 349,999     | 26     | 38     | 327     | 427     |
| \$350,000 - \$399,999     | 17     | 17     | 236     | 227     |
| \$400,000 - \$449,999     | 9      | 14     | 116     | 165     |
| \$450,000 - \$499,999     | 8      | 6      | 84      | 109     |
| \$500,000 - \$549,999     | =      | 4      | 26      | 63      |
| \$550,000 - \$599,999     | 3      | 2      | 25      | 36      |
| \$600,000 - \$649,999     | 2      | 3      | 23      | 28      |
| \$650,000 - \$699,999     | =      | 3      | 18      | 13      |
| \$700,000 - \$799,999     | 1      | 2      | 18      | 24      |
| \$800,000 - \$899,999     | =      | -      | 6       | 11      |
| \$900,000 - \$999,999     | -      | -      | 2       | 5       |
| \$1,000,000 - \$1,249,999 | -      | 1      | 8       | 8       |
| \$1,250,000 - \$1,499,999 | -      | -      | 5       | 3       |
| \$1,500,000 - \$1,749,999 | -      | -      | 1       | -       |
| \$1,750,000 - \$1,999,999 | -      | -      | -       | -       |
| \$2,000,000 - \$2,499,99  | -      | -      | -       | -       |
| \$2,500,000 - \$2,999,99  | -      | -      | -       | -       |
| \$3,000,000 - \$3,499,99  | -      | -      | -       | -       |
| \$3,500,000 - \$3,999,99  | -      | -      | -       | -       |
| \$4,000,000 +             | -      | -      | -       | -       |
|                           | 150    | 198    | 2112    | 2478    |

|                           | Nov-11 | Nov-12 | YTD2011 | YTD2012 |
|---------------------------|--------|--------|---------|---------|
| Calgary Apartment         |        |        |         |         |
| >\$100,000                | -      | 4      | 39      | 21      |
| \$100,000 - \$199,999     | 76     | 53     | 770     | 725     |
| \$200,000 - \$299,999     | 105    | 104    | 1,250   | 1,472   |
| \$300,000 -\$ 349,999     | 32     | 36     | 387     | 426     |
| \$350,000 - \$399,999     | 6      | 21     | 224     | 251     |
| \$400,000 - \$449,999     | 10     | 11     | 87      | 163     |
| \$450,000 - \$499,999     | 6      | 4      | 82      | 77      |
| \$500,000 - \$549,999     | 2      | 2      | 37      | 39      |
| \$550,000 - \$599,999     | 2      | 3      | 24      | 27      |
| \$600,000 - \$649,999     | -      | 3      | 12      | 22      |
| \$650,000 - \$699,999     | 1      | 2      | 11      | 13      |
| \$700,000 - \$799,999     | -      | 4      | 5       | 17      |
| \$800,000 - \$899,999     | -      | 1      | 15      | 4       |
| \$900,000 - \$999,999     | -      | 1      | 2       | 4       |
| \$1,000,000 - \$1,249,999 | -      | 1      | 3       | 7       |
| \$1,250,000 - \$1,499,999 | -      | 2      | 4       | 3       |
| \$1,500,000 - \$1,749,999 | 1      | -      | 1       | 6       |
| \$1,750,000 - \$1,999,999 | -      | -      | -       | 1       |
| \$2,000,000 - \$2,499,99  | -      | -      | 1       | 1       |
| \$2,500,000 - \$2,999,99  | -      | -      | 1       | 2       |
| \$3,000,000 - \$3,499,99  | -      | 1      | -       | 2       |
| \$3,500,000 - \$3,999,99  | -      | -      | -       | -       |
| \$4,000,000 +             |        | -      | 1       |         |
| -<br>-                    | 241    | 253    | 2,956   | 3,283   |

| ]                         | Nov-11 | Nov-12 | YTD2011 | YTD2012 |
|---------------------------|--------|--------|---------|---------|
| CREB Towns                |        |        |         |         |
| >\$100,000                | 5      | 4      | 58      | 107     |
| \$100,000 - \$199,999     | 50     | 58     | 400     | 519     |
| \$200,000 - \$299,999     | 61     | 72     | 867     | 1,140   |
| \$300,000 -\$ 349,999     | 51     | 51     | 630     | 885     |
| \$350,000 - \$399,999     | 55     | 67     | 542     | 747     |
| \$400,000 - \$449,999     | 33     | 44     | 400     | 591     |
| \$450,000 - \$499,999     | 14     | 28     | 198     | 304     |
| \$500,000 - \$549,999     | 8      | 8      | 122     | 187     |
| \$550,000 - \$599,999     | 5      | 9      | 72      | 122     |
| \$600,000 - \$649,999     | 5      | 6      | 38      | 86      |
| \$650,000 - \$699,999     | 5      | 1      | 50      | 48      |
| \$700,000 - \$799,999     | 3      | 2      | 42      | 47      |
| \$800,000 - \$899,999     | 1      | 4      | 27      | 35      |
| \$900,000 - \$999,999     | 1      | 1      | 23      | 19      |
| \$1,000,000 - \$1,249,999 | -      | -      | 17      | 24      |
| \$1,250,000 - \$1,499,999 | 1      | 1      | 16      | 9       |
| \$1,500,000 - \$1,749,999 | -      | -      | 3       | 4       |
| \$1,750,000 - \$1,999,999 | -      | -      | -       | 3       |
| \$2,000,000 - \$2,499,99  | -      | -      | 2       | -       |
| \$2,500,000 - \$2,999,99  | -      | -      | 1       | 1       |
| \$3,000,000 - \$3,499,99  | -      | -      | -       | -       |
| \$3,500,000 - \$3,999,99  | -      | -      | -       | -       |
| \$4,000,000 +             | -      | -      | -       | -       |
|                           | 298    | 356    | 3,508   | 4,878   |

|                           | Nov-11 | Nov-12 | YTD2011 | YTD2012 |
|---------------------------|--------|--------|---------|---------|
| CRES                      |        |        |         |         |
| >\$100,000                | -      | -      | -       | 4       |
| \$100,000 - \$199,999     | -      | 1      | 18      | 17      |
| \$200,000 - \$299,999     | 3      | -      | 41      | 36      |
| \$300,000 -\$ 349,999     | 1      | 3      | 16      | 42      |
| \$350,000 - \$399,999     | 1      | 1      | 21      | 39      |
| \$400,000 - \$449,999     | 2      | 3      | 23      | 40      |
| \$450,000 - \$499,999     | 5      | 2      | 24      | 47      |
| \$500,000 - \$549,999     | 4      | 3      | 28      | 40      |
| \$550,000 - \$599,999     | -      | 4      | 36      | 42      |
| \$600,000 - \$649,999     | 5      | 2      | 35      | 46      |
| \$650,000 - \$699,999     | 7      | 3      | 42      | 58      |
| \$700,000 - \$799,999     | 6      | 4      | 67      | 101     |
| \$800,000 - \$899,999     | 6      | 10     | 72      | 89      |
| \$900,000 - \$999,999     | 5      | 5      | 49      | 58      |
| \$1,000,000 - \$1,249,999 | 4      | 5      | 82      | 79      |
| \$1,250,000 - \$1,499,999 | 2      | 2      | 31      | 31      |
| \$1,500,000 - \$1,749,999 | 1      | 1      | 14      | 27      |
| \$1,750,000 - \$1,999,999 | 2      | 1      | 10      | 12      |
| \$2,000,000 - \$2,499,99  | -      | 2      | 12      | 19      |
| \$2,500,000 - \$2,999,99  | -      | 1      | 6       | 5       |
| \$3,000,000 - \$3,499,99  | -      | -      | 2       | 3       |
| \$3,500,000 - \$3,999,99  | -      | -      | -       | 1       |
| \$4,000,000 +             | -      | -      | -       | 11      |
|                           | 54     | 53     | 629     | 837     |

|                           | Nov-11 | Nov-12 | YTD2011 | YTD2012 |
|---------------------------|--------|--------|---------|---------|
| CREB Total                |        |        |         |         |
| >\$100,000                | 5      | 8      | 102     | 134     |
| \$100,000 - \$199,999     | 166    | 147    | 1,634   | 1,673   |
| \$200,000 - \$299,999     | 394    | 375    | 4,718   | 5,321   |
| \$300,000 -\$ 349,999     | 249    | 282    | 3,357   | 3,954   |
| \$350,000 - \$399,999     | 225    | 275    | 3,177   | 3,599   |
| \$400,000 - \$449,999     | 190    | 199    | 2,419   | 3,060   |
| \$450,000 - \$499,999     | 119    | 139    | 1,624   | 2,067   |
| \$500,000 - \$549,999     | 68     | 95     | 1,021   | 1,445   |
| \$550,000 - \$599,999     | 60     | 74     | 739     | 1,009   |
| \$600,000 - \$649,999     | 43     | 72     | 530     | 807     |
| \$650,000 - \$699,999     | 43     | 38     | 485     | 570     |
| \$700,000 - \$799,999     | 40     | 43     | 567     | 759     |
| \$800,000 - \$899,999     | 32     | 36     | 403     | 453     |
| \$900,000 - \$999,999     | 20     | 22     | 209     | 273     |
| \$1,000,000 - \$1,249,999 | 18     | 32     | 278     | 353     |
| \$1,250,000 - \$1,499,999 | 12     | 11     | 168     | 145     |
| \$1,500,000 - \$1,749,999 | 8      | 3      | 58      | 94      |
| \$1,750,000 - \$1,999,999 | 3      | 4      | 44      | 41      |
| \$2,000,000 - \$2,499,99  | -      | 5      | 40      | 49      |
| \$2,500,000 - \$2,999,99  | -      | 5      | 26      | 28      |
| \$3,000,000 - \$3,499,99  | 1      | 1      | 6       | 8       |
| \$3,500,000 - \$3,999,99  | 1      | -      | 3       | 3       |
| \$4,000,000 +             | 1      | -      | 2       | 3       |
|                           | 1,698  | 1,866  | 21,610  | 25,848  |