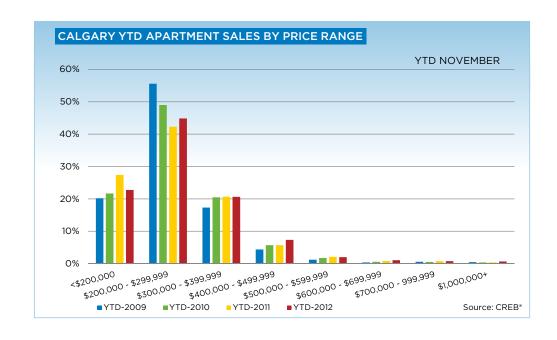

After 11 months of the year, condominium apartment and townhouse sales increased by a respective 11 and 17 per cent compared to the same period in 2011. The apartment market has remained in balance throughout most of the year, leading to some price gains following the declines recorded throughout much of 2011.

As of November, the benchmark price for an apartment condominium in Calgary was \$248,000, while townhomes were \$282,800. Both sectors of the condominium market recorded a 4-per-cent increase this month relative to November 2012. However, on a year-to-date average, this growth drops to 2 and 3 per cent for apartment and townhouse respectively.