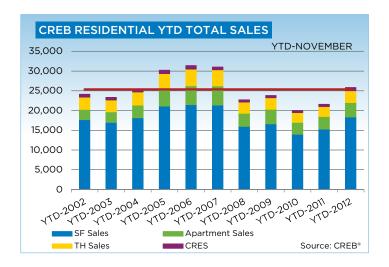

## **CREB® CITY OF CALGARY**

|                 | Jan.    | Feb.    | Mar.    | Apr.    | May     | Jun.    | Jul.    | Aug.    | Sept.   | Oct.    | Nov.    | Dec.    | YTD     |
|-----------------|---------|---------|---------|---------|---------|---------|---------|---------|---------|---------|---------|---------|---------|
| 2011            |         |         |         |         |         |         |         |         |         |         |         |         |         |
| Sales           | 1,084   | 1,622   | 1,924   | 1,745   | 1,810   | 1,964   | 1,596   | 1,569   | 1,461   | 1,351   | 1,345   | 1,026   | 18,497  |
| New Listings    | 2,820   | 3,213   | 3,416   | 3,254   | 3,552   | 3,353   | 2,855   | 2,960   | 3,202   | 2,530   | 1,837   | 1,076   | 34,068  |
| Active Listings | 4,638   | 5,176   | 5,866   | 6,324   | 6,626   | 6,660   | 6,537   | 6,473   | 6,653   | 6,311   | 5,338   | 3,989   |         |
| AverageDOM      | 58      | 47      | 42      | 45      | 43      | 46      | 49      | 50      | 50      | 53      | 53      | 60      | 48      |
| Average Price   | 407,665 | 412,809 | 407,212 | 421,170 | 433,069 | 426,049 | 407,977 | 404,153 | 417,511 | 408,719 | 412,215 | 402,136 | 414,389 |
| Benchmark Price | 352,400 | 356,900 | 361,200 | 363,700 | 364,200 | 364,400 | 364,600 | 363,100 | 363,300 | 362,700 | 362,400 | 362,200 |         |
| Index           | 164     | 166     | 168     | 170     | 170     | 170     | 170     | 169     | 169     | 169     | 169     | 169     |         |
| 2012            |         |         |         |         |         |         |         |         |         |         |         |         |         |
| Sales           | 1,068   | 1,732   | 2,166   | 2,199   | 2,381   | 2,198   | 1,933   | 1,722   | 1,611   | 1,661   | 1,457   |         | 20,128  |
| New Listings    | 2,530   | 2,883   | 3,349   | 3,239   | 3,803   | 3,305   | 2,650   | 2,583   | 2,680   | 2,312   | 1,631   |         | 30,965  |
| Active Listings | 4,367   | 4,736   | 5,092   | 5,270   | 5,739   | 5,715   | 5,430   | 5,184   | 5,098   | 4,583   | 3,831   |         |         |
| AverageDOM      | 60      | 49      | 42      | 41      | 40      | 40      | 43      | 45      | 45      | 46      | 51      |         | 44      |
| Average Price   | 391,372 | 425,383 | 422,354 | 428,912 | 445,034 | 441,736 | 425,924 | 417,052 | 419,651 | 437,015 | 433,934 |         | 428,208 |
| Benchmark Price | 361,800 | 365,900 | 371,400 | 379,200 | 383,200 | 385,800 | 387,300 | 387,700 | 388,000 | 387,700 | 388,800 |         |         |
| Index           | 169     | 171     | 173     | 177     | 179     | 180     | 181     | 181     | 181     | 181     | 181     |         |         |

## **CREB® CITY OF CALGARY SINGLE FAMILY**

|                 | Jan.    | Feb.    | Mar.    | Apr.    | May     | Jun.    | Jul.    | Aug.    | Sept.   | Oct.    | Nov.    | Dec.    | YTD     |
|-----------------|---------|---------|---------|---------|---------|---------|---------|---------|---------|---------|---------|---------|---------|
| 2011            |         |         |         |         |         |         |         |         |         |         |         |         |         |
| Sales           | 782     | 1,157   | 1,344   | 1,211   | 1,308   | 1,385   | 1,142   | 1,101   | 1,035   | 984     | 954     | 717     | 13,120  |
| New Listings    | 1,949   | 2,245   | 2,417   | 2,285   | 2,536   | 2,394   | 2,030   | 2,095   | 2,303   | 1,773   | 1,275   | 753     | 24,055  |
| Active Listings | 3,011   | 3,436   | 3,958   | 4,327   | 4,545   | 4,648   | 4,544   | 4,491   | 4,661   | 4,390   | 3,674   | 2,705   |         |
| AverageDOM      | 57      | 45      | 39      | 41      | 41      | 43      | 49      | 49      | 48      | 52      | 52      | 58      | 46      |
| Average Price   | 453,766 | 461,946 | 461,579 | 479,304 | 488,862 | 480,283 | 456,374 | 454,595 | 466,192 | 455,392 | 468,861 | 454,992 | 466,506 |
| Benchmark Price | 387,200 | 392,300 | 396,800 | 400,100 | 400,800 | 401,300 | 401,100 | 399,700 | 400,100 | 399,700 | 399,700 | 399,900 |         |
| Index           | 164     | 167     | 168     | 170     | 170     | 170     | 170     | 170     | 170     | 170     | 170     | 170     |         |
| 2012            |         |         |         |         |         |         |         |         |         |         |         |         |         |
| Sales           | 763     | 1,281   | 1,576   | 1,580   | 1,707   | 1,606   | 1,383   | 1,167   | 1,127   | 1,171   | 1,006   |         | 14,367  |
| New Listings    | 1,714   | 2,000   | 2,346   | 2,287   | 2,706   | 2,366   | 1,879   | 1,811   | 1,888   | 1,616   | 1,157   |         | 21,770  |
| Active Listings | 2,918   | 3,093   | 3,367   | 3,501   | 3,842   | 3,817   | 3,646   | 3,535   | 3,486   | 3,105   | 2,586   |         |         |
| AverageDOM      | 59      | 48      | 40      | 38      | 37      | 36      | 40      | 43      | 42      | 43      | 49      |         | 42      |
| Average Price   | 440,478 | 470,033 | 472,477 | 483,045 | 501,684 | 489,594 | 478,514 | 475,679 | 468,912 | 492,657 | 488,311 |         | 480,421 |
| Benchmark Price | 400,800 | 404,800 | 411,000 | 422,000 | 427,500 | 430,800 | 432,400 | 432,600 | 432,900 | 433,300 | 433,600 |         |         |
| Index           | 170     | 172     | 174     | 179     | 181     | 183     | 184     | 184     | 184     | 184     | 184     |         |         |

## **CITY OF CALGARY CONDOMINIUM TOWNHOUSE**

|                 | Jan.    | Feb.    | Mar.    | Apr.    | May     | Jun.    | Jul.    | Aug.    | Sept.   | Oct.    | Nov.    | Dec.    | YTD     |
|-----------------|---------|---------|---------|---------|---------|---------|---------|---------|---------|---------|---------|---------|---------|
| 2011            |         | _       | _       | _       |         | _       | _       |         |         |         | _       |         |         |
| Sales           | 116     | 184     | 248     | 224     | 214     | 242     | 206     | 184     | 190     | 154     | 150     | 126     | 2,238   |
| New Listings    | 349     | 384     | 408     | 405     | 409     | 387     | 334     | 353     | 358     | 296     | 224     | 124     | 4,031   |
| Active Listings | 622     | 717     | 742     | 784     | 821     | 784     | 763     | 766     | 758     | 710     | 612     | 479     |         |
| AverageDOM      | 59      | 52      | 52      | 57      | 46      | 54      | 52      | 51      | 53      | 52      | 59      | 62      | 53      |
| Average Price   | 291,958 | 308,462 | 309,833 | 296,299 | 313,846 | 324,750 | 304,971 | 320,269 | 329,089 | 296,139 | 304,114 | 293,179 | 309,218 |
| Benchmark Price | 264,400 | 267,400 | 269,400 | 269,200 | 269,000 | 269,200 | 272,200 | 271,400 | 271,600 | 270,600 | 271,600 | 272,700 |         |
| Index           | 165     | 167     | 168     | 168     | 168     | 168     | 170     | 170     | 170     | 169     | 170     | 170     |         |
| 2012            |         |         |         |         |         |         |         |         |         |         |         |         |         |
| Sales           | 126     | 205     | 234     | 268     | 288     | 253     | 239     | 240     | 208     | 219     | 198     |         | 2,478   |
| New Listings    | 312     | 374     | 358     | 357     | 455     | 395     | 304     | 308     | 296     | 280     | 188     |         | 3,627   |
| Active Listings | 520     | 612     | 606     | 612     | 675     | 693     | 623     | 584     | 548     | 505     | 426     |         |         |
| AverageDOM      | 61      | 51      | 49      | 49      | 38      | 45      | 45      | 50      | 51      | 50      | 50      |         | 48      |
| Average Price   | 297,918 | 310,047 | 313,938 | 320,607 | 330,413 | 326,053 | 303,380 | 309,309 | 329,797 | 321,644 | 315,381 |         | 317,335 |
| Benchmark Price | 270,300 | 270,500 | 274,600 | 276,400 | 277,000 | 278,000 | 277,400 | 278,200 | 277,700 | 279,000 | 282,800 |         |         |
| Index           | 169     | 169     | 172     | 173     | 173     | 174     | 173     | 174     | 174     | 174     | 177     |         |         |

## CITY OF CALGARY CONDOMINIUM APARTMENTS

|                 | Jan.    | Feb.    | Mar.    | Apr.    | May     | Jun.    | Jul.    | Aug.    | Sept.   | Oct.    | Nov.    | Dec.    | YTD     |
|-----------------|---------|---------|---------|---------|---------|---------|---------|---------|---------|---------|---------|---------|---------|
| 2011            |         |         |         |         |         |         |         |         |         |         |         |         |         |
| Sales           | 186     | 281     | 332     | 310     | 288     | 337     | 248     | 284     | 236     | 213     | 241     | 183     | 3,139   |
| New Listings    | 522     | 584     | 591     | 564     | 607     | 572     | 491     | 512     | 541     | 461     | 338     | 199     | 5,982   |
| Active Listings | 1,005   | 1,023   | 1,166   | 1,213   | 1,260   | 1,228   | 1,230   | 1,216   | 1,234   | 1,211   | 1,052   | 805     |         |
| AverageDOM      | 63      | 54      | 49      | 51      | 53      | 53      | 50      | 56      | 59      | 61      | 56      | 67      | 54      |
| Average Price   | 286,004 | 278,819 | 259,865 | 284,301 | 268,267 | 275,904 | 270,678 | 262,951 | 275,204 | 274,497 | 255,267 | 270,063 | 271,538 |
| Benchmark Price | 234,200 | 237,000 | 241,400 | 243,100 | 243,400 | 242,700 | 242,600 | 240,000 | 240,100 | 239,300 | 238,000 | 236,000 |         |
| Index           | 164     | 166     | 169     | 170     | 170     | 170     | 169     | 168     | 168     | 167     | 166     | 165     |         |
| 2012            |         |         |         |         |         |         |         |         |         |         |         |         |         |
| Sales           | 179     | 246     | 356     | 351     | 386     | 339     | 311     | 315     | 276     | 271     | 253     |         | 3,283   |
| New Listings    | 504     | 509     | 645     | 595     | 642     | 544     | 467     | 464     | 496     | 416     | 286     |         | 5,568   |
| Active Listings | 929     | 1,031   | 1,119   | 1,157   | 1,222   | 1,205   | 1,161   | 1,065   | 1,064   | 973     | 819     |         |         |
| AverageDOM      | 64      | 51      | 48      | 50      | 50      | 55      | 55      | 52      | 54      | 55      | 58      |         | 53      |
| Average Price   | 247,837 | 288,991 | 271,724 | 267,931 | 280,030 | 301,348 | 286,231 | 281,941 | 286,217 | 289,820 | 310,496 |         | 283,400 |
| Benchmark Price | 233,800 | 238,700 | 243,000 | 243,400 | 245,400 | 246,300 | 247,600 | 248,700 | 249,300 | 247,000 | 248,000 |         |         |
| Index           | 163     | 167     | 170     | 170     | 171     | 172     | 173     | 174     | 174     | 173     | 173     |         |         |

## **CREB® TOWNS**

|                 | Jan.    | Feb.    | Mar.    | Apr.    | May     | Jun.    | July.   | Aug.    | Sept.   | Oct.    | Nov.    | Dec.    | YTD     |
|-----------------|---------|---------|---------|---------|---------|---------|---------|---------|---------|---------|---------|---------|---------|
| 2011            |         |         |         |         |         |         |         |         |         |         | •       |         |         |
| Sales           | 199     | 270     | 322     | 324     | 386     | 431     | 355     | 318     | 309     | 296     | 298     | 216     | 3,724   |
| New Listings    | 688     | 717     | 891     | 865     | 1,012   | 921     | 848     | 799     | 707     | 687     | 478     | 327     | 8,940   |
| Active Listings | 2,121   | 2,274   | 2,549   | 2,757   | 3,029   | 3,081   | 3,141   | 3,153   | 3,000   | 2,793   | 2,531   | 1,941   |         |
| AverageDOM      | 82      | 83      | 74      | 81      | 77      | 68      | 80      | 75      | 85      | 83      | 82      | 90      | 81      |
| Average Price   | 334,831 | 342,161 | 357,231 | 368,806 | 349,124 | 359,951 | 363,172 | 360,359 | 363,356 | 365,105 | 335,414 | 357,287 | 355,648 |
| Benchmark Price | 303,000 | 305,900 | 311,000 | 312,900 | 314,800 | 313,700 | 315,000 | 315,000 | 315,700 | 312,300 | 310,200 | 311,000 |         |
| Index           | 159     | 161     | 164     | 165     | 166     | 165     | 166     | 166     | 166     | 164     | 163     | 164     |         |
| 2012            |         |         |         |         |         |         |         |         |         |         |         |         |         |
| Sales           | 218     | 355     | 455     | 498     | 564     | 609     | 539     | 453     | 417     | 414     | 356     |         | 4,878   |
| New Listings    | 730     | 798     | 1,090   | 1,065   | 1,078   | 971     | 863     | 778     | 697     | 663     | 514     |         | 9,247   |
| Active Listings | 2,129   | 2,285   | 2,596   | 2,801   | 2,935   | 2,866   | 2,806   | 2,653   | 2,447   | 2,224   | 2,037   |         |         |
| AverageDOM      | 102     | 81      | 69      | 72      | 76      | 70      | 75      | 77      | 73      | 74      | 72      |         | 76      |
| Average Price   | 352,113 | 325,915 | 355,392 | 363,453 | 375,776 | 358,313 | 358,217 | 346,103 | 349,234 | 358,568 | 342,509 |         | 354,897 |
| Benchmark Price | 310,000 | 312,100 | 313,700 | 319,200 | 321,400 | 325,400 | 326,000 | 327,500 | 327,900 | 329,800 | 329,400 |         |         |
| Index           | 163     | 164     | 165     | 168     | 169     | 171     | 172     | 172     | 173     | 174     | 173     |         |         |

## **CREB® COUNTRY RESIDENTIAL**

|                 | Jan.    | Feb.    | Mar.    | Apr.    | May     | Jun.    | Jul.    | Aug.    | Sept.   | Oct.    | Nov.    | Dec.    | YTD     |
|-----------------|---------|---------|---------|---------|---------|---------|---------|---------|---------|---------|---------|---------|---------|
| 2011            |         | ·       |         |         |         | ·       | •       |         |         |         |         |         |         |
| Sales           | 33      | 43      | 58      | 64      | 68      | 63      | 59      | 63      | 69      | 55      | 54      | 47      | 676     |
| New Listings    | 168     | 225     | 236     | 250     | 303     | 315     | 243     | 225     | 224     | 168     | 134     | 98      | 2,589   |
| Active Listings | 606     | 705     | 823     | 925     | 1,061   | 1,166   | 1,206   | 1,190   | 1,123   | 1,032   | 894     | 683     |         |
| AverageDOM      | 131     | 113     | 91      | 93      | 112     | 86      | 87      | 106     | 124     | 113     | 101     | 105     | 103     |
| Average Price   | 726,136 | 799,393 | 876,366 | 866,442 | 840,590 | 885,475 | 832,742 | 829,621 | 776,414 | 716,636 | 762,285 | 828,660 | 816,655 |
| 2012            |         |         |         |         |         |         |         |         |         |         |         |         |         |
| Sales           | 39      | 66      | 76      | 90      | 97      | 96      | 85      | 86      | 69      | 80      | 53      |         | 837     |
| New Listings    | 215     | 221     | 309     | 257     | 348     | 288     | 218     | 198     | 243     | 158     | 106     |         | 2,561   |
| Active Listings | 760     | 837     | 962     | 1,044   | 1,190   | 1,221   | 1,198   | 1,138   | 1,104   | 973     | 872     |         |         |
| AverageDOM      | 127     | 94      | 91      | 93      | 98      | 114     | 100     | 113     | 124     | 129     | 125     |         | 108     |
| Average Price   | 696,615 | 835,637 | 821,303 | 806,827 | 824,182 | 766,068 | 729,587 | 835,283 | 854,791 | 702,698 | 881,333 |         | 796,413 |

## **CREB® TOTAL RESIDENTIAL**

|                 | Jan.    | Feb.    | Mar.    | Apr.    | May     | Jun.    | Jul.    | Aug.    | Sept.   | Oct.    | Nov.    | Dec.    | YTD     |
|-----------------|---------|---------|---------|---------|---------|---------|---------|---------|---------|---------|---------|---------|---------|
| 2011            | •       | Ť       | ·       | ·       | ·       | Ť       | Ť       |         | ·       | •       | ·       | ·       |         |
| Sales           | 1,316   | 1,935   | 2,304   | 2,133   | 2,264   | 2,458   | 2,010   | 1,950   | 1,840   | 1,702   | 1,698   | 1,290   | 22,900  |
| New Listings    | 3,676   | 4,156   | 4,544   | 4,372   | 4,867   | 4,590   | 3,947   | 3,986   | 4,135   | 3,386   | 2,452   | 1,501   | 45,612  |
| Active Listings | 7,981   | 8,839   | 9,942   | 10,754  | 11,551  | 11,014  | 11,857  | 10,913  | 10,880  | 10,247  | 8,863   | 6,613   |         |
| AverageDOM      | 64      | 54      | 48      | 52      | 51      | 51      | 56      | 56      | 59      | 60      | 60      | 67      | 58      |
| Average Price   | 404,637 | 411,542 | 412,037 | 426,576 | 430,997 | 426,235 | 412,532 | 410,757 | 422,048 | 411,084 | 409,742 | 410,169 | 416,715 |
| Benchmark Price | 347,300 | 351,600 | 356,200 | 358,600 | 359,400 | 359,400 | 359,600 | 358,400 | 358,600 | 357,700 | 357,100 | 357,100 |         |
| Index           | 164     | 166     | 168     | 169     | 169     | 169     | 170     | 169     | 169     | 169     | 168     | 168     |         |
| 2012            |         |         |         |         |         |         |         |         |         |         |         |         |         |
| Sales           | 1,326   | 2,154   | 2,698   | 2,787   | 3,042   | 2,905   | 2,557   | 2,261   | 2,097   | 2,155   | 1,866   |         | 25,848  |
| New Listings    | 3,477   | 3,902   | 4,749   | 4,562   | 5,229   | 4,564   | 3,732   | 3,559   | 3,620   | 3,133   | 2,253   |         | 42,780  |
| Active Listings | 7,256   | 7,858   | 8,650   | 9,115   | 9,864   | 9,802   | 9,433   | 8,975   | 8,650   | 7,798   | 6,758   |         |         |
| AverageDOM      | 69      | 56      | 48      | 49      | 48      | 49      | 52      | 54      | 53      | 54      | 57      |         | 53      |
| Average Price   | 393,778 | 421,465 | 422,416 | 429,419 | 444,283 | 434,927 | 421,746 | 418,745 | 419,966 | 431,807 | 429,199 |         | 426,289 |
| Benchmark Price | 356,700 | 360,500 | 365,600 | 373,000 | 376,800 | 379,600 | 381,100 | 381,700 | 381,900 | 381,900 | 382,600 |         |         |
| Index           | 168     | 170     | 172     | 176     | 178     | 179     | 180     | 180     | 180     | 180     | 180     |         |         |