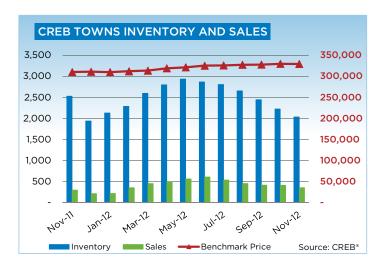

## **CREB® TOWNS**

|                 | Jan.    | Feb.    | Mar.    | Apr.    | May     | Jun.    | July.   | Aug.    | Sept.   | Oct.    | Nov.    | Dec.    | YTD     |
|-----------------|---------|---------|---------|---------|---------|---------|---------|---------|---------|---------|---------|---------|---------|
| 2011            |         |         |         |         |         |         |         |         |         |         | •       |         |         |
| Sales           | 199     | 270     | 322     | 324     | 386     | 431     | 355     | 318     | 309     | 296     | 298     | 216     | 3,724   |
| New Listings    | 688     | 717     | 891     | 865     | 1,012   | 921     | 848     | 799     | 707     | 687     | 478     | 327     | 8,940   |
| Active Listings | 2,121   | 2,274   | 2,549   | 2,757   | 3,029   | 3,081   | 3,141   | 3,153   | 3,000   | 2,793   | 2,531   | 1,941   |         |
| AverageDOM      | 82      | 83      | 74      | 81      | 77      | 68      | 80      | 75      | 85      | 83      | 82      | 90      | 81      |
| Average Price   | 334,831 | 342,161 | 357,231 | 368,806 | 349,124 | 359,951 | 363,172 | 360,359 | 363,356 | 365,105 | 335,414 | 357,287 | 355,648 |
| Benchmark Price | 303,000 | 305,900 | 311,000 | 312,900 | 314,800 | 313,700 | 315,000 | 315,000 | 315,700 | 312,300 | 310,200 | 311,000 |         |
| Index           | 159     | 161     | 164     | 165     | 166     | 165     | 166     | 166     | 166     | 164     | 163     | 164     |         |
| 2012            |         |         |         |         |         |         |         |         |         |         |         |         |         |
| Sales           | 218     | 355     | 455     | 498     | 564     | 609     | 539     | 453     | 417     | 414     | 356     |         | 4,878   |
| New Listings    | 730     | 798     | 1,090   | 1,065   | 1,078   | 971     | 863     | 778     | 697     | 663     | 514     |         | 9,247   |
| Active Listings | 2,129   | 2,285   | 2,596   | 2,801   | 2,935   | 2,866   | 2,806   | 2,653   | 2,447   | 2,224   | 2,037   |         |         |
| AverageDOM      | 102     | 81      | 69      | 72      | 76      | 70      | 75      | 77      | 73      | 74      | 72      |         | 76      |
| Average Price   | 352,113 | 325,915 | 355,392 | 363,453 | 375,776 | 358,313 | 358,217 | 346,103 | 349,234 | 358,568 | 342,509 |         | 354,897 |
| Benchmark Price | 310,000 | 312,100 | 313,700 | 319,200 | 321,400 | 325,400 | 326,000 | 327,500 | 327,900 | 329,800 | 329,400 |         |         |
| Index           | 163     | 164     | 165     | 168     | 169     | 171     | 172     | 172     | 173     | 174     | 173     |         |         |

### CREB® TOWNS