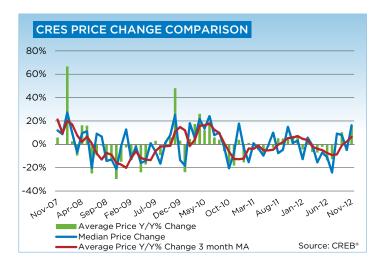

## **CREB® COUNTRY RESIDENTIAL**

|                 | Jan.    | Feb.    | Mar.    | Apr.    | May     | Jun.    | Jul.    | Aug.    | Sept.   | Oct.    | Nov.    | Dec.    | YTD     |
|-----------------|---------|---------|---------|---------|---------|---------|---------|---------|---------|---------|---------|---------|---------|
| 2011            |         | ·       |         |         |         | ·       | •       |         |         |         |         |         |         |
| Sales           | 33      | 43      | 58      | 64      | 68      | 63      | 59      | 63      | 69      | 55      | 54      | 47      | 676     |
| New Listings    | 168     | 225     | 236     | 250     | 303     | 315     | 243     | 225     | 224     | 168     | 134     | 98      | 2,589   |
| Active Listings | 606     | 705     | 823     | 925     | 1,061   | 1,166   | 1,206   | 1,190   | 1,123   | 1,032   | 894     | 683     |         |
| AverageDOM      | 131     | 113     | 91      | 93      | 112     | 86      | 87      | 106     | 124     | 113     | 101     | 105     | 103     |
| Average Price   | 726,136 | 799,393 | 876,366 | 866,442 | 840,590 | 885,475 | 832,742 | 829,621 | 776,414 | 716,636 | 762,285 | 828,660 | 816,655 |
| 2012            |         |         |         |         |         |         |         |         |         |         |         |         |         |
| Sales           | 39      | 66      | 76      | 90      | 97      | 96      | 85      | 86      | 69      | 80      | 53      |         | 837     |
| New Listings    | 215     | 221     | 309     | 257     | 348     | 288     | 218     | 198     | 243     | 158     | 106     |         | 2,561   |
| Active Listings | 760     | 837     | 962     | 1,044   | 1,190   | 1,221   | 1,198   | 1,138   | 1,104   | 973     | 872     |         |         |
| AverageDOM      | 127     | 94      | 91      | 93      | 98      | 114     | 100     | 113     | 124     | 129     | 125     |         | 108     |
| Average Price   | 696,615 | 835,637 | 821,303 | 806,827 | 824,182 | 766,068 | 729,587 | 835,283 | 854,791 | 702,698 | 881,333 |         | 796,413 |