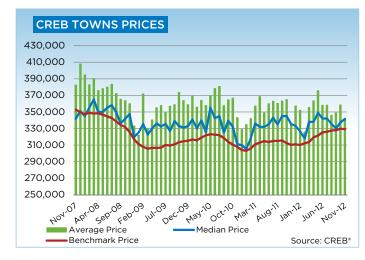

## **CREB® TOWNS**

|                 | Jan.    | Feb.    | Mar.    | Apr.    | May     | Jun.    | July.   | Aug.    | Sept.   | Oct.    | Nov.    | Dec.    | YTD     |
|-----------------|---------|---------|---------|---------|---------|---------|---------|---------|---------|---------|---------|---------|---------|
| 2011            |         |         |         |         |         |         |         |         |         |         | •       |         |         |
| Sales           | 199     | 270     | 322     | 324     | 386     | 431     | 355     | 318     | 309     | 296     | 298     | 216     | 3,724   |
| New Listings    | 688     | 717     | 891     | 865     | 1,012   | 921     | 848     | 799     | 707     | 687     | 478     | 327     | 8,940   |
| Active Listings | 2,121   | 2,274   | 2,549   | 2,757   | 3,029   | 3,081   | 3,141   | 3,153   | 3,000   | 2,793   | 2,531   | 1,941   |         |
| AverageDOM      | 82      | 83      | 74      | 81      | 77      | 68      | 80      | 75      | 85      | 83      | 82      | 90      | 81      |
| Average Price   | 334,831 | 342,161 | 357,231 | 368,806 | 349,124 | 359,951 | 363,172 | 360,359 | 363,356 | 365,105 | 335,414 | 357,287 | 355,648 |
| Benchmark Price | 303,000 | 305,900 | 311,000 | 312,900 | 314,800 | 313,700 | 315,000 | 315,000 | 315,700 | 312,300 | 310,200 | 311,000 |         |
| Index           | 159     | 161     | 164     | 165     | 166     | 165     | 166     | 166     | 166     | 164     | 163     | 164     |         |
| 2012            |         |         |         |         |         |         |         |         |         |         |         |         |         |
| Sales           | 218     | 355     | 455     | 498     | 564     | 609     | 539     | 453     | 417     | 414     | 356     |         | 4,878   |
| New Listings    | 730     | 798     | 1,090   | 1,065   | 1,078   | 971     | 863     | 778     | 697     | 663     | 514     |         | 9,247   |
| Active Listings | 2,129   | 2,285   | 2,596   | 2,801   | 2,935   | 2,866   | 2,806   | 2,653   | 2,447   | 2,224   | 2,037   |         |         |
| AverageDOM      | 102     | 81      | 69      | 72      | 76      | 70      | 75      | 77      | 73      | 74      | 72      |         | 76      |
| Average Price   | 352,113 | 325,915 | 355,392 | 363,453 | 375,776 | 358,313 | 358,217 | 346,103 | 349,234 | 358,568 | 342,509 |         | 354,897 |
| Benchmark Price | 310,000 | 312,100 | 313,700 | 319,200 | 321,400 | 325,400 | 326,000 | 327,500 | 327,900 | 329,800 | 329,400 |         |         |
| Index           | 163     | 164     | 165     | 168     | 169     | 171     | 172     | 172     | 173     | 174     | 173     |         |         |

### CREB® TOWNS