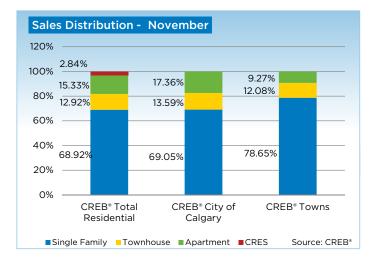

Single family sales totaled 1,006 for the month of November, a 5-per-cent increase compared to 2011. Winter season typically sees a drop in sales activity, new listings and ultimately lower inventory levels.

After 11 months of the year, condominium apartment and townhouse sales increased by a respective 11 and 17 per cent compared to the same period in 2011. The apartment market has remained in balance throughout most of the year, leading to some price gains following the declines recorded throughout much of 2011.