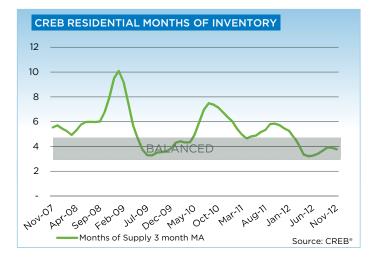

Nearly eight consecutive months of double-digit, year-overyear sales growth has caused inventory levels to decline because new listings have not kept up. However, the ratio between sales and inventory indicates the market remains in balanced territory.

The 15-per-cent year-to-date increase in the city brings sales activity to levels more consistent with long term trends. Meanwhile, new listings have declined by 6 per cent after the first 11 months of the year, resulting in an average 17-per-cent decline in inventory levels, which were considered elevated. The months of supply have stayed within the lower range of the balanced territory throughout the year, and this has supported the city-wide average year-to-date benchmark price growth of 5 per cent.