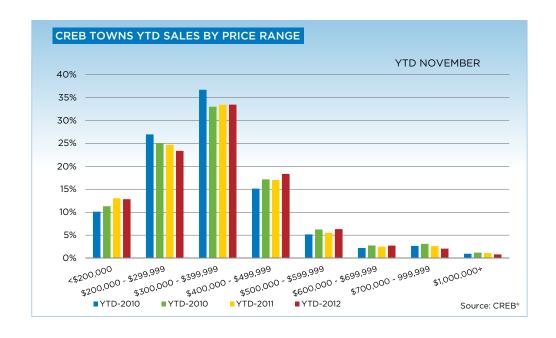

## **CREB® TOWNS**

|                 | Jan.    | Feb.    | Mar.    | Apr.    | May     | Jun.    | July.   | Aug.    | Sept.   | Oct.    | Nov.    | Dec.    | YTD     |
|-----------------|---------|---------|---------|---------|---------|---------|---------|---------|---------|---------|---------|---------|---------|
| 2011            |         |         |         |         |         |         |         |         |         |         | •       |         |         |
| Sales           | 199     | 270     | 322     | 324     | 386     | 431     | 355     | 318     | 309     | 296     | 298     | 216     | 3,724   |
| New Listings    | 688     | 717     | 891     | 865     | 1,012   | 921     | 848     | 799     | 707     | 687     | 478     | 327     | 8,940   |
| Active Listings | 2,121   | 2,274   | 2,549   | 2,757   | 3,029   | 3,081   | 3,141   | 3,153   | 3,000   | 2,793   | 2,531   | 1,941   |         |
| AverageDOM      | 82      | 83      | 74      | 81      | 77      | 68      | 80      | 75      | 85      | 83      | 82      | 90      | 81      |
| Average Price   | 334,831 | 342,161 | 357,231 | 368,806 | 349,124 | 359,951 | 363,172 | 360,359 | 363,356 | 365,105 | 335,414 | 357,287 | 355,648 |
| Benchmark Price | 303,000 | 305,900 | 311,000 | 312,900 | 314,800 | 313,700 | 315,000 | 315,000 | 315,700 | 312,300 | 310,200 | 311,000 |         |
| Index           | 159     | 161     | 164     | 165     | 166     | 165     | 166     | 166     | 166     | 164     | 163     | 164     |         |
| 2012            |         |         |         |         |         |         |         |         |         |         |         |         |         |
| Sales           | 218     | 355     | 455     | 498     | 564     | 609     | 539     | 453     | 417     | 414     | 356     |         | 4,878   |
| New Listings    | 730     | 798     | 1,090   | 1,065   | 1,078   | 971     | 863     | 778     | 697     | 663     | 514     |         | 9,247   |
| Active Listings | 2,129   | 2,285   | 2,596   | 2,801   | 2,935   | 2,866   | 2,806   | 2,653   | 2,447   | 2,224   | 2,037   |         |         |
| AverageDOM      | 102     | 81      | 69      | 72      | 76      | 70      | 75      | 77      | 73      | 74      | 72      |         | 76      |
| Average Price   | 352,113 | 325,915 | 355,392 | 363,453 | 375,776 | 358,313 | 358,217 | 346,103 | 349,234 | 358,568 | 342,509 |         | 354,897 |
| Benchmark Price | 310,000 | 312,100 | 313,700 | 319,200 | 321,400 | 325,400 | 326,000 | 327,500 | 327,900 | 329,800 | 329,400 |         |         |
| Index           | 163     | 164     | 165     | 168     | 169     | 171     | 172     | 172     | 173     | 174     | 173     |         |         |

| ]                         | Nov-11 | Nov-12 | YTD2011 | YTD2012 |
|---------------------------|--------|--------|---------|---------|
| CREB Towns                |        |        |         |         |
| >\$100,000                | 5      | 4      | 58      | 107     |
| \$100,000 - \$199,999     | 50     | 58     | 400     | 519     |
| \$200,000 - \$299,999     | 61     | 72     | 867     | 1,140   |
| \$300,000 -\$ 349,999     | 51     | 51     | 630     | 885     |
| \$350,000 - \$399,999     | 55     | 67     | 542     | 747     |
| \$400,000 - \$449,999     | 33     | 44     | 400     | 591     |
| \$450,000 - \$499,999     | 14     | 28     | 198     | 304     |
| \$500,000 - \$549,999     | 8      | 8      | 122     | 187     |
| \$550,000 - \$599,999     | 5      | 9      | 72      | 122     |
| \$600,000 - \$649,999     | 5      | 6      | 38      | 86      |
| \$650,000 - \$699,999     | 5      | 1      | 50      | 48      |
| \$700,000 - \$799,999     | 3      | 2      | 42      | 47      |
| \$800,000 - \$899,999     | 1      | 4      | 27      | 35      |
| \$900,000 - \$999,999     | 1      | 1      | 23      | 19      |
| \$1,000,000 - \$1,249,999 | -      | -      | 17      | 24      |
| \$1,250,000 - \$1,499,999 | 1      | 1      | 16      | 9       |
| \$1,500,000 - \$1,749,999 | -      | -      | 3       | 4       |
| \$1,750,000 - \$1,999,999 | -      | -      | -       | 3       |
| \$2,000,000 - \$2,499,99  | -      | -      | 2       | -       |
| \$2,500,000 - \$2,999,99  | -      | -      | 1       | 1       |
| \$3,000,000 - \$3,499,99  | -      | -      | -       | -       |
| \$3,500,000 - \$3,999,99  | -      | -      | -       | -       |
| \$4,000,000 +             | -      | -      | -       | -       |
|                           | 298    | 356    | 3,508   | 4,878   |