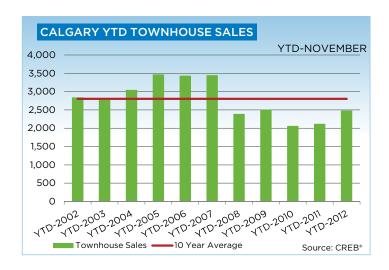

After 11 months of the year, condominium apartment and townhouse sales increased by a respective 11 and 17 per cent compared to the same period in 2011. The apartment market has remained in balance throughout most of the year, leading to some price gains following the declines recorded throughout much of 2011.

## **CREB® TOWNS**

|                 | Jan.    | Feb.    | Mar.    | Apr.    | May     | Jun.    | July.   | Aug.    | Sept.   | Oct.    | Nov.    | Dec.    | YTD     |
|-----------------|---------|---------|---------|---------|---------|---------|---------|---------|---------|---------|---------|---------|---------|
| 2011            |         |         |         |         |         |         |         |         |         |         | •       |         |         |
| Sales           | 199     | 270     | 322     | 324     | 386     | 431     | 355     | 318     | 309     | 296     | 298     | 216     | 3,724   |
| New Listings    | 688     | 717     | 891     | 865     | 1,012   | 921     | 848     | 799     | 707     | 687     | 478     | 327     | 8,940   |
| Active Listings | 2,121   | 2,274   | 2,549   | 2,757   | 3,029   | 3,081   | 3,141   | 3,153   | 3,000   | 2,793   | 2,531   | 1,941   |         |
| AverageDOM      | 82      | 83      | 74      | 81      | 77      | 68      | 80      | 75      | 85      | 83      | 82      | 90      | 81      |
| Average Price   | 334,831 | 342,161 | 357,231 | 368,806 | 349,124 | 359,951 | 363,172 | 360,359 | 363,356 | 365,105 | 335,414 | 357,287 | 355,648 |
| Benchmark Price | 303,000 | 305,900 | 311,000 | 312,900 | 314,800 | 313,700 | 315,000 | 315,000 | 315,700 | 312,300 | 310,200 | 311,000 |         |
| Index           | 159     | 161     | 164     | 165     | 166     | 165     | 166     | 166     | 166     | 164     | 163     | 164     |         |
| 2012            |         |         |         |         |         |         |         |         |         |         |         |         |         |
| Sales           | 218     | 355     | 455     | 498     | 564     | 609     | 539     | 453     | 417     | 414     | 356     |         | 4,878   |
| New Listings    | 730     | 798     | 1,090   | 1,065   | 1,078   | 971     | 863     | 778     | 697     | 663     | 514     |         | 9,247   |
| Active Listings | 2,129   | 2,285   | 2,596   | 2,801   | 2,935   | 2,866   | 2,806   | 2,653   | 2,447   | 2,224   | 2,037   |         |         |
| AverageDOM      | 102     | 81      | 69      | 72      | 76      | 70      | 75      | 77      | 73      | 74      | 72      |         | 76      |
| Average Price   | 352,113 | 325,915 | 355,392 | 363,453 | 375,776 | 358,313 | 358,217 | 346,103 | 349,234 | 358,568 | 342,509 |         | 354,897 |
| Benchmark Price | 310,000 | 312,100 | 313,700 | 319,200 | 321,400 | 325,400 | 326,000 | 327,500 | 327,900 | 329,800 | 329,400 |         |         |
| Index           | 163     | 164     | 165     | 168     | 169     | 171     | 172     | 172     | 173     | 174     | 173     |         |         |