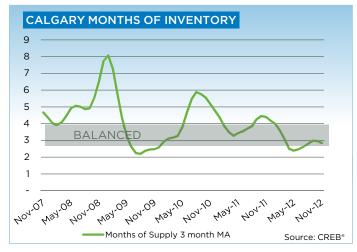

Nearly eight consecutive months of double-digit, year-overyear sales growth has caused inventory levels to decline because new listings have not kept up. However, the ratio between sales and inventory indicates the market remains in balanced territory.

The 15-per-cent year-to-date increase in the city brings sales activity to levels more consistent with long term trends. Meanwhile, new listings have declined by 6 per cent after the first 11 months of the year, resulting in an average 17-per-cent decline in inventory levels, which were considered elevated. The months of supply have stayed within the lower range of the balanced territory throughout the year, and this has supported the city-wide average year-to-date benchmark price growth of 5 per cent.