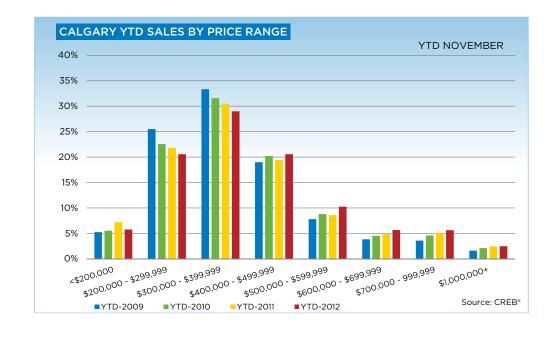

|                           | Nov-11 | Nov-12 | YTD2011 | YTD2012 |
|---------------------------|--------|--------|---------|---------|
| Calgary Total             |        |        |         |         |
| >\$100,000                | -      | 4      | 44      | 23      |
| \$100,000 - \$199,999     | 115    | 88     | 1,215   | 1,137   |
| \$200,000 - \$299,999     | 330    | 303    | 3,810   | 4,143   |
| \$300,000 -\$ 349,999     | 197    | 228    | 2,711   | 3,027   |
| \$350,000 - \$399,999     | 169    | 207    | 2,614   | 2,812   |
| \$400,000 - \$449,999     | 155    | 152    | 1,996   | 2,428   |
| \$450,000 - \$499,999     | 100    | 109    | 1,402   | 1,716   |
| \$500,000 - \$549,999     | 56     | 84     | 871     | 1,218   |
| \$550,000 - \$599,999     | 55     | 61     | 631     | 845     |
| \$600,000 - \$649,999     | 33     | 64     | 457     | 675     |
| \$650,000 - \$699,999     | 31     | 34     | 393     | 464     |
| \$700,000 - \$799,999     | 31     | 37     | 457     | 610     |
| \$800,000 - \$899,999     | 25     | 22     | 304     | 329     |
| \$900,000 - \$999,999     | 14     | 16     | 137     | 196     |
| \$1,000,000 - \$1,249,999 | 14     | 27     | 179     | 250     |
| \$1,250,000 - \$1,499,999 | 9      | 8      | 121     | 105     |
| \$1,500,000 - \$1,749,999 | 7      | 2      | 41      | 63      |
| \$1,750,000 - \$1,999,999 | 1      | 3      | 34      | 26      |
| \$2,000,000 - \$2,499,99  | -      | 3      | 26      | 30      |
| \$2,500,000 - \$2,999,99  | -      | 4      | 19      | 22      |
| \$3,000,000 - \$3,499,99  | 1      | 1      | 4       | 5       |
| \$3,500,000 - \$3,999,99  | 1      | -      | 3       | 2       |
| \$4,000,000 +             | 1      |        | 2       | 2       |
|                           | 1,345  | 1,457  | 17,471  | 20,128  |