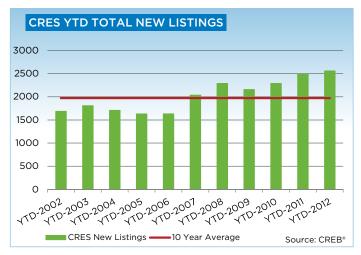

## **CREB® COUNTRY RESIDENTIAL**

|                 | Jan.    | Feb.    | Mar.    | Apr.    | May     | Jun.    | Jul.    | Aug.    | Sept.   | Oct.    | Nov.    | Dec.    | YTD     |
|-----------------|---------|---------|---------|---------|---------|---------|---------|---------|---------|---------|---------|---------|---------|
| 2011            |         | ·       |         |         |         | ·       | •       |         |         |         |         |         |         |
| Sales           | 33      | 43      | 58      | 64      | 68      | 63      | 59      | 63      | 69      | 55      | 54      | 47      | 676     |
| New Listings    | 168     | 225     | 236     | 250     | 303     | 315     | 243     | 225     | 224     | 168     | 134     | 98      | 2,589   |
| Active Listings | 606     | 705     | 823     | 925     | 1,061   | 1,166   | 1,206   | 1,190   | 1,123   | 1,032   | 894     | 683     |         |
| AverageDOM      | 131     | 113     | 91      | 93      | 112     | 86      | 87      | 106     | 124     | 113     | 101     | 105     | 103     |
| Average Price   | 726,136 | 799,393 | 876,366 | 866,442 | 840,590 | 885,475 | 832,742 | 829,621 | 776,414 | 716,636 | 762,285 | 828,660 | 816,655 |
| 2012            |         |         |         |         |         |         |         |         |         |         |         |         |         |
| Sales           | 39      | 66      | 76      | 90      | 97      | 96      | 85      | 86      | 69      | 80      | 53      |         | 837     |
| New Listings    | 215     | 221     | 309     | 257     | 348     | 288     | 218     | 198     | 243     | 158     | 106     |         | 2,561   |
| Active Listings | 760     | 837     | 962     | 1,044   | 1,190   | 1,221   | 1,198   | 1,138   | 1,104   | 973     | 872     |         |         |
| AverageDOM      | 127     | 94      | 91      | 93      | 98      | 114     | 100     | 113     | 124     | 129     | 125     |         | 108     |
| Average Price   | 696,615 | 835,637 | 821,303 | 806,827 | 824,182 | 766,068 | 729,587 | 835,283 | 854,791 | 702,698 | 881,333 |         | 796,413 |