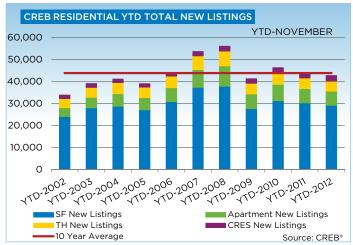

The 15-per-cent year-to-date increase in the city brings sales activity to levels more consistent with long term trends. Meanwhile, new listings have declined by 6 per cent after the first 11 months of the year, resulting in an average 17-per-cent decline in inventory levels, which were considered elevated. The months of supply have stayed within the lower range of the balanced territory throughout the year, and this has supported the city-wide average year-to-date benchmark price growth of 5 per cent.