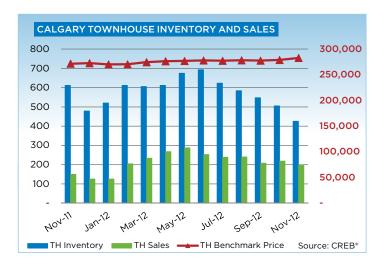

After 11 months of the year, condominium apartment and townhouse sales increased by a respective 11 and 17 per cent compared to the same period in 2011. The apartment market has remained in balance throughout most of the year, leading to some price gains following the declines recorded throughout much of 2011.

As of November, the benchmark price for an apartment condominium in Calgary was \$248,000, while townhomes were \$282,800. Both sectors of the condominium market recorded a 4-per-cent increase this month relative to November 2012. However, on a year-to-date average, this growth drops to 2 and 3 per cent for apartment and townhouse respectively.