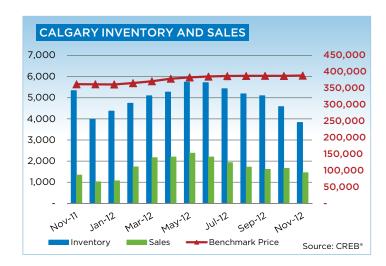

Inventories declined to 2,586 units and sales activity also declined over the previous month, keeping the market in balance. Meanwhile the unadjusted benchmark price for single family homes was \$433,600 in November 2012, unchanged compared to the previous month, and 8.5-per-cent higher than levels recorded in November 2011.