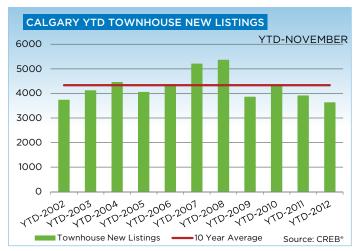

## **CREB® TOWNS**

|                 | Jan.    | Feb.    | Mar.    | Apr.    | May     | Jun.    | July.   | Aug.    | Sept.   | Oct.    | Nov.    | Dec.    | YTD     |
|-----------------|---------|---------|---------|---------|---------|---------|---------|---------|---------|---------|---------|---------|---------|
| 2011            |         |         |         |         |         |         |         |         |         |         | •       |         |         |
| Sales           | 199     | 270     | 322     | 324     | 386     | 431     | 355     | 318     | 309     | 296     | 298     | 216     | 3,724   |
| New Listings    | 688     | 717     | 891     | 865     | 1,012   | 921     | 848     | 799     | 707     | 687     | 478     | 327     | 8,940   |
| Active Listings | 2,121   | 2,274   | 2,549   | 2,757   | 3,029   | 3,081   | 3,141   | 3,153   | 3,000   | 2,793   | 2,531   | 1,941   |         |
| AverageDOM      | 82      | 83      | 74      | 81      | 77      | 68      | 80      | 75      | 85      | 83      | 82      | 90      | 81      |
| Average Price   | 334,831 | 342,161 | 357,231 | 368,806 | 349,124 | 359,951 | 363,172 | 360,359 | 363,356 | 365,105 | 335,414 | 357,287 | 355,648 |
| Benchmark Price | 303,000 | 305,900 | 311,000 | 312,900 | 314,800 | 313,700 | 315,000 | 315,000 | 315,700 | 312,300 | 310,200 | 311,000 |         |
| Index           | 159     | 161     | 164     | 165     | 166     | 165     | 166     | 166     | 166     | 164     | 163     | 164     |         |
| 2012            |         |         |         |         |         |         |         |         |         |         |         |         |         |
| Sales           | 218     | 355     | 455     | 498     | 564     | 609     | 539     | 453     | 417     | 414     | 356     |         | 4,878   |
| New Listings    | 730     | 798     | 1,090   | 1,065   | 1,078   | 971     | 863     | 778     | 697     | 663     | 514     |         | 9,247   |
| Active Listings | 2,129   | 2,285   | 2,596   | 2,801   | 2,935   | 2,866   | 2,806   | 2,653   | 2,447   | 2,224   | 2,037   |         |         |
| AverageDOM      | 102     | 81      | 69      | 72      | 76      | 70      | 75      | 77      | 73      | 74      | 72      |         | 76      |
| Average Price   | 352,113 | 325,915 | 355,392 | 363,453 | 375,776 | 358,313 | 358,217 | 346,103 | 349,234 | 358,568 | 342,509 |         | 354,897 |
| Benchmark Price | 310,000 | 312,100 | 313,700 | 319,200 | 321,400 | 325,400 | 326,000 | 327,500 | 327,900 | 329,800 | 329,400 |         |         |
| Index           | 163     | 164     | 165     | 168     | 169     | 171     | 172     | 172     | 173     | 174     | 173     |         |         |