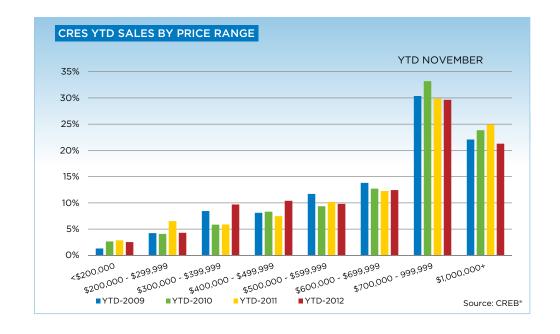

|                           | Nov-11 | Nov-12 | YTD2011 | YTD2012 |
|---------------------------|--------|--------|---------|---------|
| CRES                      |        |        |         |         |
| >\$100,000                | -      | -      | -       | 4       |
| \$100,000 - \$199,999     | -      | 1      | 18      | 17      |
| \$200,000 - \$299,999     | 3      | -      | 41      | 36      |
| \$300,000 -\$ 349,999     | 1      | 3      | 16      | 42      |
| \$350,000 - \$399,999     | 1      | 1      | 21      | 39      |
| \$400,000 - \$449,999     | 2      | 3      | 23      | 40      |
| \$450,000 - \$499,999     | 5      | 2      | 24      | 47      |
| \$500,000 - \$549,999     | 4      | 3      | 28      | 40      |
| \$550,000 - \$599,999     | -      | 4      | 36      | 42      |
| \$600,000 - \$649,999     | 5      | 2      | 35      | 46      |
| \$650,000 - \$699,999     | 7      | 3      | 42      | 58      |
| \$700,000 - \$799,999     | 6      | 4      | 67      | 101     |
| \$800,000 - \$899,999     | 6      | 10     | 72      | 89      |
| \$900,000 - \$999,999     | 5      | 5      | 49      | 58      |
| \$1,000,000 - \$1,249,999 | 4      | 5      | 82      | 79      |
| \$1,250,000 - \$1,499,999 | 2      | 2      | 31      | 31      |
| \$1,500,000 - \$1,749,999 | 1      | 1      | 14      | 27      |
| \$1,750,000 - \$1,999,999 | 2      | 1      | 10      | 12      |
| \$2,000,000 - \$2,499,99  | -      | 2      | 12      | 19      |
| \$2,500,000 - \$2,999,99  | -      | 1      | 6       | 5       |
| \$3,000,000 - \$3,499,99  | -      | -      | 2       | 3       |
| \$3,500,000 - \$3,999,99  | -      | -      | -       | 1       |
| \$4,000,000 +             | -      | -      | -       | 11      |
|                           | 54     | 53     | 629     | 837     |

## **CREB® COUNTRY RESIDENTIAL**