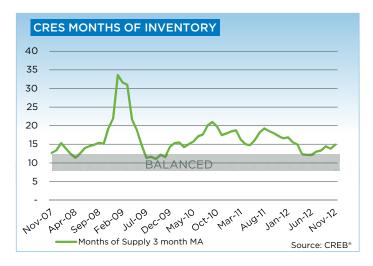

## **CREB® COUNTRY RESIDENTIAL**

|                 | Jan.    | Feb.    | Mar.    | Apr.    | May     | Jun.    | Jul.    | Aug.    | Sept.   | Oct.    | Nov.    | Dec.    | YTD     |
|-----------------|---------|---------|---------|---------|---------|---------|---------|---------|---------|---------|---------|---------|---------|
| 2011            |         | ·       |         |         |         | ·       | •       |         |         |         |         |         |         |
| Sales           | 33      | 43      | 58      | 64      | 68      | 63      | 59      | 63      | 69      | 55      | 54      | 47      | 676     |
| New Listings    | 168     | 225     | 236     | 250     | 303     | 315     | 243     | 225     | 224     | 168     | 134     | 98      | 2,589   |
| Active Listings | 606     | 705     | 823     | 925     | 1,061   | 1,166   | 1,206   | 1,190   | 1,123   | 1,032   | 894     | 683     |         |
| AverageDOM      | 131     | 113     | 91      | 93      | 112     | 86      | 87      | 106     | 124     | 113     | 101     | 105     | 103     |
| Average Price   | 726,136 | 799,393 | 876,366 | 866,442 | 840,590 | 885,475 | 832,742 | 829,621 | 776,414 | 716,636 | 762,285 | 828,660 | 816,655 |
| 2012            |         |         |         |         |         |         |         |         |         |         |         |         |         |
| Sales           | 39      | 66      | 76      | 90      | 97      | 96      | 85      | 86      | 69      | 80      | 53      |         | 837     |
| New Listings    | 215     | 221     | 309     | 257     | 348     | 288     | 218     | 198     | 243     | 158     | 106     |         | 2,561   |
| Active Listings | 760     | 837     | 962     | 1,044   | 1,190   | 1,221   | 1,198   | 1,138   | 1,104   | 973     | 872     |         |         |
| AverageDOM      | 127     | 94      | 91      | 93      | 98      | 114     | 100     | 113     | 124     | 129     | 125     |         | 108     |
| Average Price   | 696,615 | 835,637 | 821,303 | 806,827 | 824,182 | 766,068 | 729,587 | 835,283 | 854,791 | 702,698 | 881,333 |         | 796,413 |