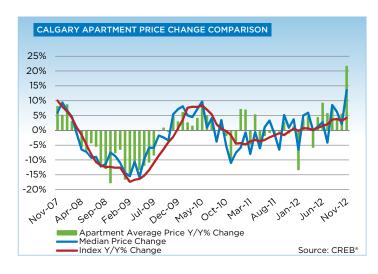

After 11 months of the year, condominium apartment and townhouse sales increased by a respective 11 and 17 per cent compared to the same period in 2011. The apartment market has remained in balance throughout most of the year, leading to some price gains following the declines recorded throughout much of 2011.

As of November, the benchmark price for an apartment condominium in Calgary was \$248,000, while townhomes were \$282,800. Both sectors of the condominium market recorded a 4-per-cent increase this month relative to November 2012. However, on a year-to-date average, this growth drops to 2 and 3 per cent for apartment and townhouse respectively.