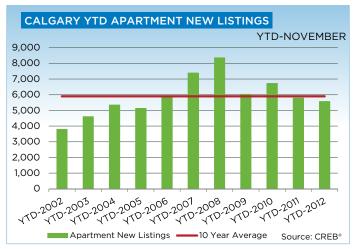

The 15-per-cent year-to-date increase in the city brings sales activity to levels more consistent with long term trends. Meanwhile, new listings have declined by 6 per cent after the first 11 months of the year, resulting in an average 17-per-cent decline in inventory levels, which were considered elevated. The months of supply have stayed within the lower range of the balanced territory throughout the year, and this has supported the city-wide average year-to-date benchmark price growth of 5 per cent.