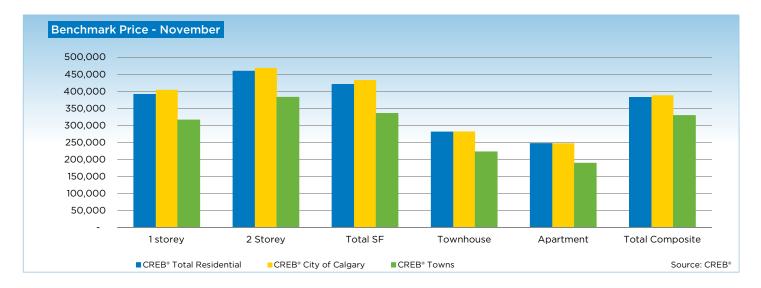

As of November, the benchmark price for an apartment condominium in Calgary was \$248,000, while townhomes were \$282,800. Both sectors of the condominium market recorded a 4-per-cent increase this month relative to November 2012. However, on a year-to-date average, this growth drops to 2 and 3 per cent for apartment and townhouse respectively.

# **MLS® HPI SUMMARY**

|                         | November 2      | 2012        |        |        |        |        |        |
|-------------------------|-----------------|-------------|--------|--------|--------|--------|--------|
|                         | Benchmark Price | Index (HPI) | Oct-12 | May-12 | Nov-11 | Nov-09 | Nov-07 |
| CREB® TOTAL RESIDENTIAL |                 |             |        |        |        |        |        |
| Single Family           | 420,700         | 182         | -0.1%  | 1.4%   | 8.1%   | 7.9%   | -0.9%  |
| Townhouse               | 281,200         | 177         | 1.4%   | 2.2%   | 4.1%   | 2.2%   | -10.8% |
| Apartment               | 247,200         | 173         | 0.4%   | 1.1%   | 4.3%   | 2.1%   | -12.9% |
| COMPOSITE               | 382,600         | 180         | 0.2%   | 1.5%   | 7.1%   | 6.4%   | -4.0%  |
| CREB® TOWNS             |                 |             |        |        |        |        |        |
| Single Family           | 335,900         | 173         | -0.2%  | 2.5%   | 6.4%   | 5.1%   | -5.6%  |
| Townhouse               | 222,700         | 180         | 1.0%   | 4.7%   | 3.0%   | 0.8%   | -15.4% |
| Apartment               | 189,600         | 163         | 0.6%   | 0.4%   | 6.8%   | 0.0%   | -17.3% |
| COMPOSITE               | 329,400         | 173         | -0.1%  | 2.5%   | 6.2%   | 4.7%   | -6.6%  |
| CREB® CITY OF CALGARY   |                 |             |        |        |        |        |        |
| Single Family           | 433,600         | 184         | 0.1%   | 1.4%   | 8.5%   | 8.4%   | 0.0%   |
| Townhouse               | 282,800         | 177         | 1.4%   | 2.1%   | 4.1%   | 2.3%   | -10.5% |
| Apartment               | 248,000         | 173         | 0.4%   | 1.1%   | 4.2%   | 2.1%   | -12.8% |
| COMPOSITE               | 388,800         | 181         | 0.3%   | 1.5%   | 7.3%   | 6.6%   | -3.7%  |