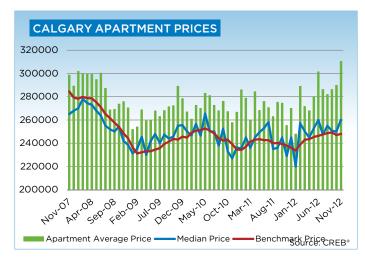

As of November, the benchmark price for an apartment condominium in Calgary was \$248,000, while townhomes were \$282,800. Both sectors of the condominium market recorded a 4-per-cent increase this month relative to November 2012. However, on a year-to-date average, this growth drops to 2 and 3 per cent for apartment and townhouse respectively.