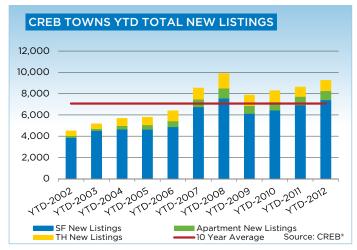

## **CREB® TOWNS**

|                 | Jan.    | Feb.    | Mar.    | Apr.    | May     | Jun.    | July.   | Aug.    | Sept.   | Oct.    | Nov.    | Dec.    | YTD     |
|-----------------|---------|---------|---------|---------|---------|---------|---------|---------|---------|---------|---------|---------|---------|
| 2011            |         |         |         |         |         |         |         |         |         |         | •       |         |         |
| Sales           | 199     | 270     | 322     | 324     | 386     | 431     | 355     | 318     | 309     | 296     | 298     | 216     | 3,724   |
| New Listings    | 688     | 717     | 891     | 865     | 1,012   | 921     | 848     | 799     | 707     | 687     | 478     | 327     | 8,940   |
| Active Listings | 2,121   | 2,274   | 2,549   | 2,757   | 3,029   | 3,081   | 3,141   | 3,153   | 3,000   | 2,793   | 2,531   | 1,941   |         |
| AverageDOM      | 82      | 83      | 74      | 81      | 77      | 68      | 80      | 75      | 85      | 83      | 82      | 90      | 81      |
| Average Price   | 334,831 | 342,161 | 357,231 | 368,806 | 349,124 | 359,951 | 363,172 | 360,359 | 363,356 | 365,105 | 335,414 | 357,287 | 355,648 |
| Benchmark Price | 303,000 | 305,900 | 311,000 | 312,900 | 314,800 | 313,700 | 315,000 | 315,000 | 315,700 | 312,300 | 310,200 | 311,000 |         |
| Index           | 159     | 161     | 164     | 165     | 166     | 165     | 166     | 166     | 166     | 164     | 163     | 164     |         |
| 2012            |         |         |         |         |         |         |         |         |         |         |         |         |         |
| Sales           | 218     | 355     | 455     | 498     | 564     | 609     | 539     | 453     | 417     | 414     | 356     |         | 4,878   |
| New Listings    | 730     | 798     | 1,090   | 1,065   | 1,078   | 971     | 863     | 778     | 697     | 663     | 514     |         | 9,247   |
| Active Listings | 2,129   | 2,285   | 2,596   | 2,801   | 2,935   | 2,866   | 2,806   | 2,653   | 2,447   | 2,224   | 2,037   |         |         |
| AverageDOM      | 102     | 81      | 69      | 72      | 76      | 70      | 75      | 77      | 73      | 74      | 72      |         | 76      |
| Average Price   | 352,113 | 325,915 | 355,392 | 363,453 | 375,776 | 358,313 | 358,217 | 346,103 | 349,234 | 358,568 | 342,509 |         | 354,897 |
| Benchmark Price | 310,000 | 312,100 | 313,700 | 319,200 | 321,400 | 325,400 | 326,000 | 327,500 | 327,900 | 329,800 | 329,400 |         |         |
| Index           | 163     | 164     | 165     | 168     | 169     | 171     | 172     | 172     | 173     | 174     | 173     |         |         |

### CREB® TOWNS