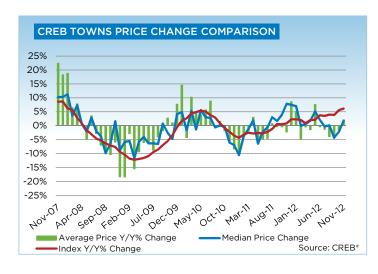

## **CREB® TOWNS**

|                 | Jan.    | Feb.    | Mar.    | Apr.    | May     | Jun.    | July.   | Aug.    | Sept.   | Oct.    | Nov.    | Dec.    | YTD     |
|-----------------|---------|---------|---------|---------|---------|---------|---------|---------|---------|---------|---------|---------|---------|
| 2011            |         |         |         |         |         |         |         |         |         |         | •       |         |         |
| Sales           | 199     | 270     | 322     | 324     | 386     | 431     | 355     | 318     | 309     | 296     | 298     | 216     | 3,724   |
| New Listings    | 688     | 717     | 891     | 865     | 1,012   | 921     | 848     | 799     | 707     | 687     | 478     | 327     | 8,940   |
| Active Listings | 2,121   | 2,274   | 2,549   | 2,757   | 3,029   | 3,081   | 3,141   | 3,153   | 3,000   | 2,793   | 2,531   | 1,941   |         |
| AverageDOM      | 82      | 83      | 74      | 81      | 77      | 68      | 80      | 75      | 85      | 83      | 82      | 90      | 81      |
| Average Price   | 334,831 | 342,161 | 357,231 | 368,806 | 349,124 | 359,951 | 363,172 | 360,359 | 363,356 | 365,105 | 335,414 | 357,287 | 355,648 |
| Benchmark Price | 303,000 | 305,900 | 311,000 | 312,900 | 314,800 | 313,700 | 315,000 | 315,000 | 315,700 | 312,300 | 310,200 | 311,000 |         |
| Index           | 159     | 161     | 164     | 165     | 166     | 165     | 166     | 166     | 166     | 164     | 163     | 164     |         |
| 2012            |         |         |         |         |         |         |         |         |         |         |         |         |         |
| Sales           | 218     | 355     | 455     | 498     | 564     | 609     | 539     | 453     | 417     | 414     | 356     |         | 4,878   |
| New Listings    | 730     | 798     | 1,090   | 1,065   | 1,078   | 971     | 863     | 778     | 697     | 663     | 514     |         | 9,247   |
| Active Listings | 2,129   | 2,285   | 2,596   | 2,801   | 2,935   | 2,866   | 2,806   | 2,653   | 2,447   | 2,224   | 2,037   |         |         |
| AverageDOM      | 102     | 81      | 69      | 72      | 76      | 70      | 75      | 77      | 73      | 74      | 72      |         | 76      |
| Average Price   | 352,113 | 325,915 | 355,392 | 363,453 | 375,776 | 358,313 | 358,217 | 346,103 | 349,234 | 358,568 | 342,509 |         | 354,897 |
| Benchmark Price | 310,000 | 312,100 | 313,700 | 319,200 | 321,400 | 325,400 | 326,000 | 327,500 | 327,900 | 329,800 | 329,400 |         |         |
| Index           | 163     | 164     | 165     | 168     | 169     | 171     | 172     | 172     | 173     | 174     | 173     |         |         |

### CREB® TOWNS