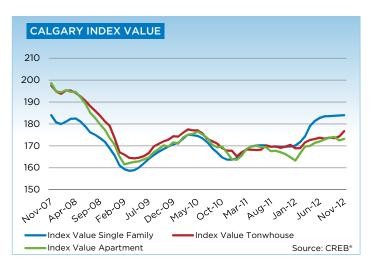

Inventories declined to 2,586 units and sales activity also declined over the previous month, keeping the market in balance. Meanwhile the unadjusted benchmark price for single family homes was \$433,600 in November 2012, unchanged compared to the previous month, and 8.5-per-cent higher than levels recorded in November 2011.

As of November, the benchmark price for an apartment condominium in Calgary was \$248,000, while townhomes were \$282,800. Both sectors of the condominium market recorded a 4-per-cent increase this month relative to November 2012. However, on a year-to-date average, this growth drops to 2 and 3 per cent for apartment and townhouse respectively.