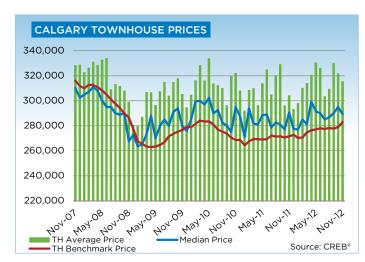

As of November, the benchmark price for an apartment condominium in Calgary was \$248,000, while townhomes were \$282,800. Both sectors of the condominium market recorded a 4-per-cent increase this month relative to November 2012. However, on a year-to-date average, this growth drops to 2 and 3 per cent for apartment and townhouse respectively.