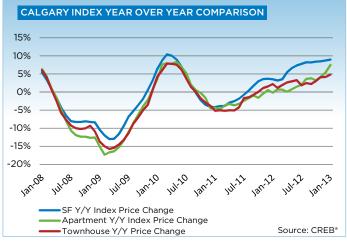

"Prices have improved in the Calgary market, but as always it is important to keep some perspective on this," said Ann-Marie Lurie, CREB® Chief Economist. "While January's year-over-year increase seems significant, price recovery occurred in the spring months of 2012 under tighter market conditions and home prices leveled off for the remainder of the year."

The unadjusted benchmark apartment price totaled \$251,300 in January, a 7.5 per cent increase over the 2012, and a one per cent increase over December figures.

Meanwhile, the condominium townhouse benchmark price was \$283,400 in January, 4.9 per cent higher than January 2012, and slightly lower than levels recorded in December.