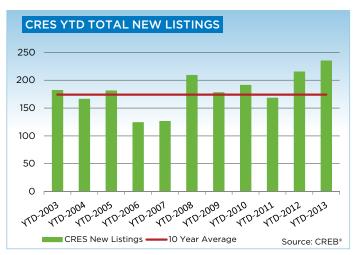

## **CREB® COUNTRY RESIDENTIAL**

| 2012<br>Sales      |       |         |         |         | May     | Jun.    | Jul.      | Aug.    | Sept.   | Oct.    | Nov.    | Dec.    | YTD       |
|--------------------|-------|---------|---------|---------|---------|---------|-----------|---------|---------|---------|---------|---------|-----------|
| Sales              |       |         |         |         |         |         | · · · · · |         |         |         |         |         |           |
|                    | 39    | 66      | 76      | 90      | 97      | 96      | 85        | 86      | 69      | 80      | 53      | 36      | 873       |
| New Listings       | 215   | 221     | 309     | 257     | 348     | 288     | 218       | 198     | 243     | 158     | 106     | 72      | 2,633     |
| Active Listings    | 760   | 837     | 962     | 1,044   | 1,190   | 1,221   | 1,198     | 1,138   | 1,104   | 973     | 872     | 674     |           |
| AverageDOM         | 127   | 94      | 91      | 93      | 98      | 114     | 100       | 113     | 124     | 129     | 125     | 108     | 108       |
| Average Price 696  | 5,615 | 835,637 | 821,303 | 806,827 | 824,182 | 766,068 | 729,587   | 835,283 | 854,791 | 702,698 | 881,333 | 714,994 | 793,056   |
| 2013               |       |         |         |         |         |         |           |         |         |         |         |         |           |
| Sales              | 35    |         |         |         |         |         |           |         |         |         |         |         | 35        |
| New Listings       | 235   |         |         |         |         |         |           |         |         |         |         |         | 235       |
| Active Listings    | 741   |         |         |         |         |         |           |         |         |         |         |         |           |
| AverageDOM         | 151   |         |         |         |         |         |           |         |         |         |         |         | 150       |
| Average Price 1,16 | 8,311 |         |         |         |         |         |           |         |         |         |         |         | 1,168,311 |

# **CREB® COUNTRY RESIDENTIAL**