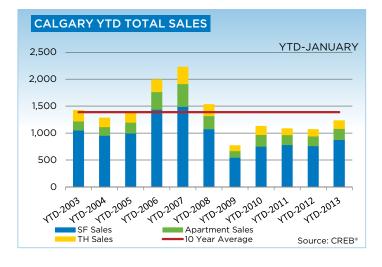

# CITY OF CALGARY SINGLE FAMILY

Total sales were 1,230 units, a significant increase over the 1,068 units last year. But sales remain well below January levels recorded through the peak years of 2003 – 2008.

"While activity is typically slower in the winter months, recent improvements in single family new listings helped support improved sales in that market," said CREB® President Becky Walters. "Overall indicators put the market in balanced conditions."

Single family sales totaled 879 units in January, a 15 per cent increase over January 2012 levels. New listings remained just above levels recorded at the same time in 2012, for a total of 1,737. The slight improvement in listings helped support sales growth, although inventory levels remain down by doubledigits.