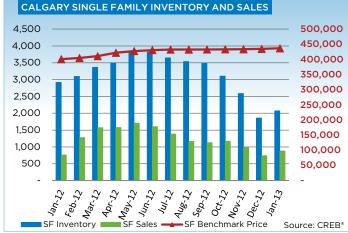

|
| \$900,000 - \$999,999     | 12     | 18     | 12      | 18      |
| \$1,000,000 - \$1,249,999 | 9      | 14     | 9       | 14      |
| \$1,250,000 - \$1,499,999 | 3      | 8      | 3       | 8       |
| \$1,500,000 - \$1,749,999 | 1      | 5      | 1       | 5       |
| \$1,750,000 - \$1,999,999 | 1      | 2      | 1       | 2       |
| \$2,000,000 - \$2,499,99  | 1      | 1      | 1       | 1       |
| \$2,500,000 - \$2,999,99  | -      | 1      | -       | 1       |
| \$3,000,000 - \$3,499,99  | ) –    | -      | -       | -       |
| \$3,500,000 - \$3,999,99  | -      | -      | -       | -       |
| \$4,000,000 +             | -      | -      | -       | -       |
|                           | 763    | 879    | 763     | 879     |



# CITY OF CALGARY SINGLE FAMILY













## **CITY OF CALGARY CONDOMINIUM TOWNHOUSE**

|                 | Jan.    | Feb.    | Mar.    | Apr.    | May     | Jun.    | Jul.    | Aug.    | Sept.   | Oct.    | Nov.     | Dec.    | YTD     |
|-----------------|---------|---------|---------|---------|---------|---------|---------|---------|---------|---------|----------|---------|---------|
| 2012            |         | -       | ·       |         | -       | -       | ·       |         |         | ·       | <u>.</u> |         |         |
| Sales           | 126     | 205     | 235     | 268     | 288     | 253     | 239     | 240     | 208     | 219     | 198      | 120     | 2,599   |
| New Listings    | 312     | 375     | 358     | 357     | 455     | 395     | 304     | 308     | 296     | 280     | 188      | 116     | 3,744