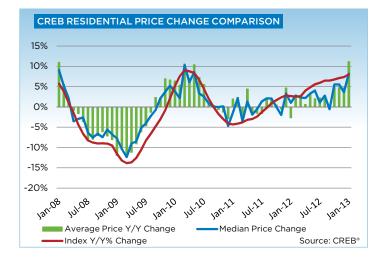

|
| \$900,000 - \$999,999     | 14     | 24     | 14      | 24      |
| \$1,000,000 - \$1,249,999 | 16     | 22     | 16      | 22      |
| \$1,250,000 - \$1,499,999 | 4      | 12     | 4       | 12      |
| \$1,500,000 - \$1,749,999 | 3      | 7      | 3       | 7       |
| \$1,750,000 - \$1,999,999 | 2      | 2      | 2       | 2       |
| \$2,000,000 - \$2,499,99  | 1      | 2      | 1       | 2       |
| \$2,500,000 - \$2,999,99  | -      | 1      | -       | 1       |
| \$3,000,000 - \$3,499,99  | -      | -      | -       | -       |
| \$3,500,000 - \$3,999,99  | -      | -      | -       | -       |
| \$4,000,000 +             | -      | 1      | -       | 1       |
|                           | 1,326  | 1,591  | 1,326   | 1,591   |



## **CREB® TOTAL RESIDENTIAL**













#### DEFINITIONS

SF - Single Family
TH - Condominium Townhouse
Months of Supply - Active Listings (Inventory) / sales
Composite - includes single family, apartment and townhouse activity
Average DOM - Average Days on Market for Sold properties
SP - Sales Price

LP - List Price Sales \$ / List \$ - sales price to list price ration CRES - Country residential properties YTD - Year to Date 3 month MA - 3 month Moving Average

Benchmark Price – Price of the typical home, based on the value consumers assign to various attributes MLS® Home Price Index – changes in home prices by comparing price levels at a point in time with price levels in a base (reference) period.

#### HOW THESE STATISTICS ARE CALCULATED

In order to align our data with the MLS<sup>®</sup> Home Price Index (HPI), we made s