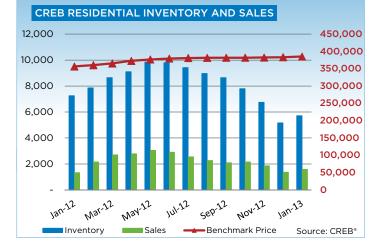

Single family sales totaled 879 units in January, a 15 per cent increase over January 2012 levels. New listings remained just above levels recorded at the same time in 2012, for a total of 1,737. The slight improvement in listings helped support sales growth, although inventory levels remain down by doubledigits.

"Inventory levels have improved relative to December, as is the seasonal trend," said Walters.

The lower level of inventories can pose a challenge for buyers, as they will have to make their buying decision quicker than buyers have done over the past four years.