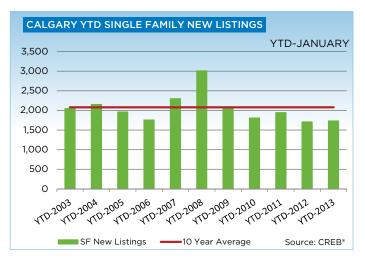

Single family sales totaled 879 units in January, a 15 per cent increase over January 2012 levels. New listings remained just above levels recorded at the same time in 2012, for a total of 1,737. The slight improvement in listings helped support sales growth, although inventory levels remain down by doubledigits.