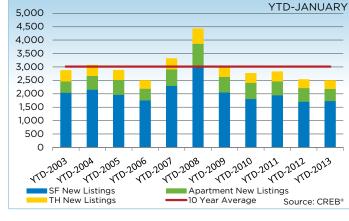

# CITY OF CALGARY

CALGARY YTD TOTAL NEW LISTINGS

CALGARY MONTHS OF INVENTORY

BALANCED

Average Price

Benchmark Price

9

8

Single family sales totaled 879 units in January, a 15 per cent increase over January 2012 levels. New listings remained just above levels recorded at the same time in 2012, for a total of 1,737. The slight improvement in listings helped support sales growth, although inventory levels remain down by doubledigits.