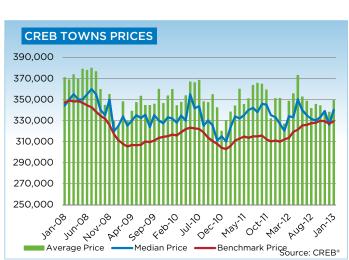

## **CREB® TOWNS**

|                 | Jan.       | Feb.    | Mar.    | Apr.    | May     | Jun.    | July.   | Aug.    | Sept.   | Oct.    | Nov.    | Dec.    | YTD     |
|-----------------|------------|---------|---------|---------|---------|---------|---------|---------|---------|---------|---------|---------|---------|
| 2012            | . <u>.</u> |         |         |         |         |         | · · ·   |         | ·       |         | · · ·   |         |         |
| Sales           | 187        | 304     | 372     | 384     | 437     | 476     | 407     | 324     | 321     | 313     | 270     | 175     | 3,970   |
| New Listings    | 632        | 602     | 786     | 738     | 751     | 678     | 588     | 571     | 498     | 459     | 360     | 219     | 6,882   |
| Active Listings | 1,845      | 1,761   | 1,954   | 2,061   | 2,116   | 2,001   | 1,922   | 1,817   | 1,637   | 1,479   | 1,340   | 1,134   |         |
| AverageDOM      | 97         | 78      | 69      | 73      | 75      | 71      | 75      | 74      | 70      | 73      | 69      | 89      | 78      |
| Average Price   | 351,133    | 326,883 | 348,474 | 355,614 | 373,085 | 352,522 | 348,561 | 341,517 | 345,473 | 344,085 | 339,079 | 338,042 | 348,585 |
| Benchmark Price | 310,000    | 312,100 | 313,700 | 319,200 | 321,400 | 325,400 | 326,000 | 327,500 | 327,900 | 329,800 | 329,400 | 327,000 |         |
| Index           | 163        | 164     | 165     | 168     | 169     | 171     | 172     | 172     | 173     | 174     | 173     | 172     |         |
| 2013            |            |         |         |         |         |         |         |         |         |         |         |         |         |
| Sales           | 245        |         |         |         |         |         |         |         |         |         |         |         | 245     |
| New Listings    | 547        |         |         |         |         |         |         |         |         |         |         |         | 547     |
| Active Listings | 1,218      |         |         |         |         |         |         |         |         |         |         |         |         |
| AverageDOM      | 82         |         |         |         |         |         |         |         |         |         |         |         | 105     |
| Average Price   | 349,213    |         |         |         |         |         |         |         |         |         |         |         | 349,213 |
| Benchmark Price | 329,200    |         |         |         |         |         |         |         |         |         |         |         |         |
| Index           | 173        |         |         |         |         |         |         |         |         |         |         |         |         |

## **CREB® TOWNS**

CREB TOWNS INVENTORY AND SALES 2,500 350,000 300,000 2,000 250,000 1,500 200,000 150,000 1,000 100,000 500 50,000 \* 7(0.)> 400 Notic The state of the s - Jun -A Critical , <sup>Se</sup>o.'≥ OCX ?? - 40 - 10 - 10 - 10 000 C der is Sales Benchmark Price Source: CREB® Inventory