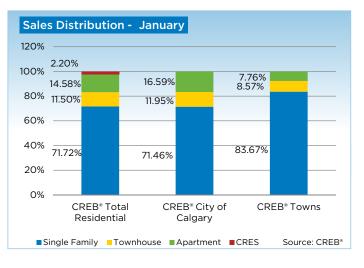

Single family sales totaled 879 units in January, a 15 per cent increase over January 2012 levels. New listings remained just above levels recorded at the same time in 2012, for a total of 1,737. The slight improvement in listings helped support sales growth, although inventory levels remain down by doubledigits.

Apartment and townhouse condominiums recorded respective sales of 204 and 147 units in January 2013. Although sales increased, the number of new listings declined.

"With excess supply relative to demand persisting for several years, the condominium apartment market has been slow to recover," said Lurie. "Sales growth amidst declining listings has supported recent improvements in condominium apartment prices, something that has already been occurring in the single family sector."