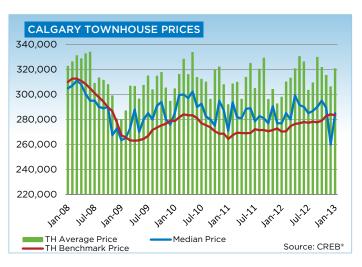

# **CITY OF CALGARY CONDOMINIUM TOWNHOUSE**

## **CITY OF CALGARY CONDOMINIUM TOWNHOUSE**

|                 | Jan.    | Feb.    | Mar.    | Apr.    | May     | Jun.    | Jul.    | Aug.    | Sept.   | Oct.    | Nov.     | Dec.    | YTD     |
|-----------------|---------|---------|---------|---------|---------|---------|---------|---------|---------|---------|----------|---------|---------|
| 2012            |         | -       | ·       |         | -       | -       | ·       |         |         | ·       | <u>.</u> |         |         |
| Sales           | 126     | 205     | 235     | 268     | 288     | 253     | 239     | 240     | 208     | 219     | 198      | 120     | 2,599   |
| New Listings    | 312     | 375     | 358     | 357     | 455     | 395     | 304     | 308     | 296     | 280     | 188      | 116     | 3,744   |
| Active Listings | 520     | 612     | 606     | 612     | 675     | 693     | 623     | 584     | 548     | 505     | 426      | 310     |         |
| AverageDOM      | 61      | 51      | 49      | 49      | 38      | 45      | 45      | 50      | 51      | 50      | 50       | 51      | 48      |
| Average Price   | 297,918 | 310,047 | 313,134 | 320,607 | 330,413 | 326,053 | 303,380 | 309,309 | 329,797 | 321,644 | 315,381  | 306,258 | 316,750 |
| Benchmark Price | 270,300 | 270,500 | 274,600 | 276,400 | 277,000 | 278,000 | 277,400 | 278,200 | 277,700 | 279,000 | 282,800  | 284,100 |         |
| Index           | 169     | 169     | 172     | 173     | 173     | 174     | 173     | 174     | 174     | 174     | 177      | 178     |         |
| 2013            |         |         |         |         |         |         |         |         |         |         |          |         |         |
| Sales           | 147     |         |         |         |         |         |         |         |         |         |          |         | 147     |
| New Listings    | 306     |         |         |         |         |         |         |         |         |         |          |         | 306     |
| Active Listings | 369     |         |         |         |         |         |         |         |         |         |          |         |         |
| AverageDOM      | 52      |         |         |         |         |         |         |         |         |         |          |         | 51      |
| Average Price   | 320,590 |         |         |         |         |         |         |         |         |         |          |         | 320,590 |
| Benchmark Price | 283,400 |         |         |         |         |         |         |         |         |         |          |         |         |
| Index           | 177     |         |         |         |         |         |         |         |         |         |          |         |         |