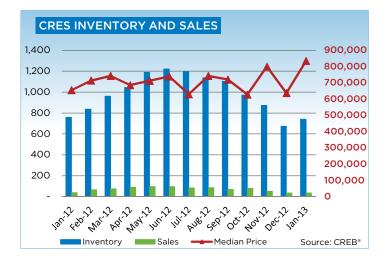

## **CREB® COUNTRY RESIDENTIAL**

| 2012<br>Sales      |       |         |         |         | May     | Jun.    | Jul.      | Aug.    | Sept.   | Oct.    | Nov.    | Dec.    | YTD       |
|--------------------|-------|---------|---------|---------|---------|---------|-----------|---------|---------|---------|---------|---------|-----------|
| Sales              |       |         |         |         |         |         | · · · · · |         |         |         |         |         |           |
|                    | 39    | 66      | 76      | 90      | 97      | 96      | 85        | 86      | 69      | 80      | 53      | 36      | 873       |
| New Listings       | 215   | 221     | 309     | 257     | 348     | 288     | 218       | 198     | 243     | 158     | 106     | 72      | 2,633     |
| Active Listings    | 760   | 837     | 962     | 1,044   | 1,190   | 1,221   | 1,198     | 1,138   | 1,104   | 973     | 872     | 674     |           |
| AverageDOM         | 127   | 94      | 91      | 93      | 98      | 114     | 100       | 113     | 124     | 129     | 125     | 108     | 108       |
| Average Price 696  | 5,615 | 835,637 | 821,303 | 806,827 | 824,182 | 766,068 | 729,587   | 835,283 | 854,791 | 702,698 | 881,333 | 714,994 | 793,056   |
| 2013               |       |         |         |         |         |         |           |         |         |         |         |         |           |
| Sales              | 35    |         |         |         |         |         |           |         |         |         |         |         | 35        |
| New Listings       | 235   |         |         |         |         |         |           |         |         |         |         |         | 235       |
| Active Listings    | 741   |         |         |         |         |         |           |         |         |         |         |         |           |
| AverageDOM         | 151   |         |         |         |         |         |           |         |         |         |         |         | 150       |
| Average Price 1,16 | 8,311 |         |         |         |         |         |           |         |         |         |         |         | 1,168,311 |

# **CREB® COUNTRY RESIDENTIAL**