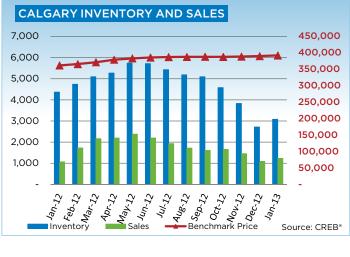

"Inventory levels have improved relative to December, as is the seasonal trend," said Walters.

The lower level of inventories can pose a challenge for buyers, as they will have to make their buying decision quicker than buyers have done over the past four years.

# **CREB® SUMMARY STATISTICS CITY OF CALGARY**

|                             | Jan-12        | Jan-13        | Y/Y %   | 2012 YTD      | 2013 YTD      | Y/Y %   |
|-----------------------------|---------------|---------------|---------|---------------|---------------|---------|
| SINGLE FAMILY               |               |               |         |               |               |         |
| Total Sales                 | 763           | 879           | 15.20%  | 763           | 879           | 15.20%  |
| Total Sales Volume          | \$336,084,816 | \$436,492,566 | 29.88%  | \$336,084,816 | \$436,492,566 | 29.88%  |
| New Listings                | 1,714         | 1,737         | 1.34%   | 1,714         | 1,737         | 1.34%   |
| Active Listings             | 2,918         | 2,075         | -28.89% | N/A           | N/A           |         |
| Sales to New Listings Ratio | 0.45          | 0.51          | 13.68%  | 0.45          | 0.51          | 13.68%  |
| Sales \$ / List \$          | 96.96%        | 97.57%        | 0.61%   | 96.96%        | 97.57%        | 0.61%   |
| Average DOM                 | 59            | 47            | -19.99% | 59            | 47            | -20.34% |
| Average Price               | \$440,478     | \$496,579     | 12.74%  | \$440,478     | \$496,579     | 12.74%  |
| Benchmark Price             | \$400,800     | \$436,900     | 9.01%   |               |               |         |
| Index                       | 170           | 185           | 8.99%   |               |               |         |
| CONDO APARTMENT             |               |               |         |               |               |         |
| Total Sales                 | 179           | 204           | 13.97%  | 179           | 204           | 13.97%  |
| Total Sales Volume          | \$44,362,855  | \$57,175,688  | 28.88%  | \$44,362,855  | \$57,175,688  | 28.88%  |
| New Listings                | 504           | 450           | -10.71% | 504           | 450           | -10.71% |
| Active Listings             | 929           | 640           | -31.11% | N/A           | N/A           |         |
| Sales to New Listings Ratio | 0.36          | 0.45          | 27.64%  | 0.36          | 0.45          | 27.64%  |
| Sales \$ / List \$          | 96.32%        | 96.85%        | 0.53%   | 96.32%        | 96.85%        | 0.53%   |
| Average DOM                 | 64            | 62            | -2.55%  | 63            | 62            | -1.59%  |
| Average Price               | \$247,837     | \$280,273     | 13.09%  | \$247,837     | \$280,273     | 13.09%  |
| Benchmark Price             | \$233,800     | \$251,300     | 7.49%   |               |               |         |
| Index                       | 163           | 176           | 7.47%   |               |               |         |
| CONDO TOWNHOUSE             |               |               |         |               |               |         |
| Total Sales                 | 126           | 147           | 16.67%  | 126           | 147           | 16.67%  |
| Total Sales Volume          | \$37,537,643  | \$47,126,668  | 25.55%  | \$37,537,643  | \$47,126,668  | 25.55%  |
| New Listings                | 312           | 306           | -1.92%  | 312           | 306           | -1.92%  |
| Active Listings             | 520           | 369           | -29.04% | N/A           | N/A           |         |
| Sales to New Listings Ratio | 0.40          | 0.48          | 18.95%  | 0.40          | 0.48          | 18.95%  |
| Sales \$ / List \$          | 96.63%        | 97.22%        | 0.58%   | 96.63%        | 97.22%        | 0.58%   |
| Average DOM                 | 61            | 52            | -14.94% | 60            | 51            | -15.00% |
| Average Price               | \$297,918     | \$320,590     | 7.61%   | \$297,918     | \$320,590     | 7.61%   |
| Benchmark Price             | \$270,300     | \$283,400     | 4.85%   |               |               |         |
| Index                       | 169           | 177           | 4.85%   |               |               |         |
|                             |               |               |         |               |               |         |