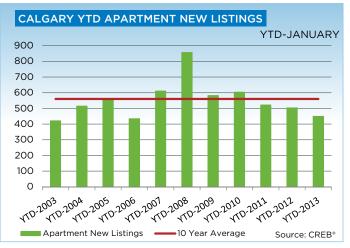

## **CITY OF CALGARY CONDOMINIUM APARTMENTS**

|                 | Jan.    | Feb.    | Mar.    | Apr.    | May     | Jun.    | Jul.    | Aug.    | Sept.   | Oct.    | Nov.    | Dec.    | YTD     |
|-----------------|---------|---------|---------|---------|---------|---------|---------|---------|---------|---------|---------|---------|---------|
| 2012            |         |         |         |         |         |         |         |         |         |         |         |         |         |
| Sales           | 179     | 246     | 356     | 351     | 386     | 338     | 311     | 315     | 276     | 271     | 253     | 219     | 3,501   |
| New Listings    | 504     | 509     | 644     | 595     | 642     | 544     | 467     | 464     | 496     | 416     | 286     | 143     | 5,710   |
| Active Listings | 929     | 1,031   | 1,119   | 1,157   | 1,222   | 1,205   | 1,161   | 1,065   | 1,064   | 973     | 819     | 553     |         |
| AverageDOM      | 64      | 51      | 48      | 50      | 50      | 55      | 55      | 52      | 54      | 55      | 58      | 67      | 54      |
| Average Price   | 247,837 | 288,991 | 271,724 | 267,931 | 280,030 | 301,270 | 286,231 | 281,941 | 286,217 | 289,820 | 310,496 | 304,421 | 284,702 |
| Benchmark Price | 233,800 | 238,700 | 243,000 | 243,400 | 245,400 | 246,300 | 247,600 | 248,700 | 249,300 | 247,000 | 248,000 | 248,700 |         |
| Index           | 163     | 167     | 170     | 170     | 171     | 172     | 173     | 174     | 174     | 173     | 173     | 174     |         |
| 2013            |         |         |         |         |         |         |         |         |         |         |         |         |         |
| Sales           | 204     |         |         |         |         |         |         |         |         |         |         |         | 204     |
| New Listings    | 450     |         |         |         |         |         |         |         |         |         |         |         | 450     |
| Active Listings | 640     |         |         |         |         |         |         |         |         |         |         |         |         |
| AverageDOM      | 62      |         |         |         |         |         |         |         |         |         |         |         | 62      |
| Average Price   | 280,273 |         |         |         |         |         |         |         |         |         |         |         | 280,273 |
| Benchmark Price | 251,300 |         |         |         |         |         |         |         |         |         |         |         |         |
| Index           | 176     |         |         |         |         |         |         |         |         |         |         |         |         |

Apartment and townhouse condominiums recorded respective sales of 204 and 147 units in January 2013. Although sales increased, the number of new listings declined.

"With excess supply relative to demand persisting for several years, the condominium apartment market has been slow to recover," said Lurie. "Sales growth amidst declining listings has supported recent improvements in condominium apartment prices, something that has already been occurring in the single family sector."