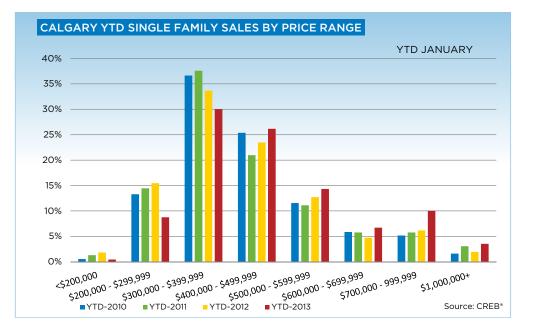

|                           | Jan-12 | Jan-13 | YTD2012 | YTD2013 |
|---------------------------|--------|--------|---------|---------|
| Calgary Total             |        |        |         |         |
| >\$100,000                | 2      | 2      | 2       | 2       |
| \$100,000 - \$199,999     | 94     | 73     | 94      | 73      |
| \$200,000 - \$299,999     | 245    | 232    | 245     | 232     |
| \$300,000 -\$ 349,999     | 171    | 159    | 171     | 159     |
| \$350,000 - \$399,999     | 155    | 183    | 155     | 183     |
| \$400,000 - \$449,999     | 109    | 150    | 109     | 150     |
| \$450,000 - \$499,999     | 85     | 106    | 85      | 106     |
| \$500,000 - \$549,999     | 67     | 84     | 67      | 84      |
| \$550,000 - \$599,999     | 37     | 50     | 37      | 50      |
| \$600,000 - \$649,999     | 23     | 36     | 23      | 36      |
| \$650,000 - \$699,999     | 15     | 27     | 15      | 27      |
| \$700,000 - \$799,999     | 27     | 50     | 27      | 50      |
| \$800,000 - \$899,999     | 10     | 25     | 10      | 25      |
| \$900,000 - \$999,999     | 12     | 19     | 12      | 19      |
| \$1,000,000 - \$1,249,999 | 10     | 15     | 10      | 15      |
| \$1,250,000 - \$1,499,999 | 3      | 10     | 3       | 10      |
| \$1,500,000 - \$1,749,999 | 1      | 5      | 1       | 5       |
| \$1,750,000 - \$1,999,999 | 1      | 2      | 1       | 2       |
| \$2,000,000 - \$2,499,99  | 1      | 1      | 1       | 1       |
| \$2,500,000 - \$2,999,99  | -      | 1      | -       | 1       |
| \$3,000,000 - \$3,499,99  | -      | -      | -       | -       |
| \$3,500,000 - \$3,999,99  | -      | -      | -       | -       |
| \$4,000,000 +             | -      | -      | -       | -       |
|                           | 1,068  | 1,230  | 1,068   | 1,230   |

|                           | Jan-12 | Jan-13 | YTD2012 | YTD2013 |
|---------------------------|--------|--------|---------|---------|
| Calgary SF                |        |        |         |         |
| >\$100,000                | -      | -      | -       | -       |
| \$100,000 - \$199,999     | 14     | 4      | 14      | 4       |
| \$200,000 - \$299,999     | 118    | 77     | 118     | 77      |
| \$300,000 -\$ 349,999     | 127    | 122    | 127     | 122     |
| \$350,000 - \$399,999     | 130    | 142    | 130     | 142     |
| \$400,000 - \$449,999     | 100    | 128    | 100     | 128     |
| \$450,000 - \$499,999     | 79     | 102    | 79      | 102     |
| \$500,000 - \$549,999     | 63     | 76     | 63      | 76      |
| \$550,000 - \$599,999     | 34     | 50     | 34      | 50      |
| \$600,000 - \$649,999     | 23     | 34     | 23      | 34      |
| \$650,000 - \$699,999     | 13     | 25     | 13      | 25      |
| \$700,000 - \$799,999     | 25     | 47     | 25      | 47      |
| \$800,000 - \$899,999     | 10     | 23     | 10      | 23      |
| \$900,000 - \$999,999     | 12     | 18     | 12      | 18      |
| \$1,000,000 - \$1,249,999 | 9      | 14     | 9       | 14      |
| \$1,250,000 - \$1,499,999 | 3      | 8      | 3       | 8       |
| \$1,500,000 - \$1,749,999 | 1      | 5      | 1       | 5       |
| \$1,750,000 - \$1,999,999 | 1      | 2      | 1       | 2       |
| \$2,000,000 - \$2,499,99  | 1      | 1      | 1       | 1       |
| \$2,500,000 - \$2,999,99  | -      | 1      | -       | 1       |
| \$3,000,000 - \$3,499,99  | ) –    | -      | -       | -       |
| \$3,500,000 - \$3,999,99  | -      | -      | -       | -       |
| \$4,000,000 +             | -      | -      | -       | -       |
|                           | 763    | 879    | 763     | 879     |