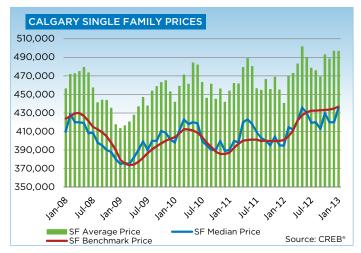

23      |
| \$900,000 - \$999,999     | 12     | 18     | 12      | 18      |
| \$1,000,000 - \$1,249,999 | 9      | 14     | 9       | 14      |
| \$1,250,000 - \$1,499,999 | 3      | 8      | 3       | 8       |
| \$1,500,000 - \$1,749,999 | 1      | 5      | 1       | 5       |
| \$1,750,000 - \$1,999,999 | 1      | 2      | 1       | 2       |
| \$2,000,000 - \$2,499,99  | 1      | 1      | 1       | 1       |
| \$2,500,000 - \$2,999,99  | -      | 1      | -       | 1       |
| \$3,000,000 - \$3,499,99  | ) –    | -      | -       | -       |
| \$3,500,000 - \$3,999,99  | -      | -      | -       | -       |
| \$4,000,000 +             | -      | -      | -       | -       |
|                           | 763    | 879    | 763     | 879     |



# CITY OF CALGARY SINGLE FAMILY













## **CITY OF CALGARY CONDOMINIUM TOWNHOUSE**

|                 | Jan.    | Feb.    | Mar.    | Apr.    | May     | Jun.    | Jul.    | Aug.    | Sept.   | Oct.    | Nov.     | Dec.    | YTD     |
|-----------------|---------|---------|---------|---------|---------|---------|---------|---------|---------|---------|----------|---------|---------|
| 2012            |         | -       | ·       |         | -       | -       | ·       |         |         | ·       | <u>.</u> |         |         |
| Sales           | 126     | 205     | 235     | 268     | 288     | 253     | 239     | 240     | 208     | 219     | 198      | 120     | 2,599   |
| New Listings    | 312     | 375     | 358     | 357     | 455     | 395     | 304     | 308     | 296     | 280     | 188      | 116     | 3,7