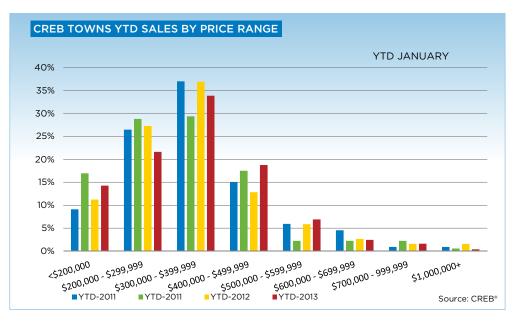

|                           | Jan-12 | Jan-13 | YTD2012 | YTD2013 |
|---------------------------|--------|--------|---------|---------|
| CREB Towns                |        |        |         |         |
| >\$100,000                | 3      | 7      | 3       | 7       |
| \$100,000 - \$199,999     | 18     | 28     | 18      | 28      |
| \$200,000 - \$299,999     | 51     | 53     | 51      | 53      |
| \$300,000 -\$ 349,999     | 38     | 44     | 38      | 44      |
| \$350,000 - \$399,999     | 31     | 39     | 31      | 39      |
| \$400,000 - \$449,999     | 15     | 25     | 15      | 25      |
| \$450,000 - \$499,999     | 9      | 21     | 9       | 21      |
| \$500,000 - \$549,999     | 8      | 12     | 8       | 12      |
| \$550,000 - \$599,999     | 3      | 5      | 3       | 5       |
| \$600,000 - \$649,999     | 4      | 3      | 4       | 3       |
| \$650,000 - \$699,999     | 1      | 3      | 1       | 3       |
| \$700,000 - \$799,999     | 2      | 3      | 2       | 3       |
| \$800,000 - \$899,999     | 1      | 1      | 1       | 1       |
| \$900,000 - \$999,999     | -      | -      | -       | -       |
| \$1,000,000 - \$1,249,999 | 2      | -      | 2       | -       |
| \$1,250,000 - \$1,499,999 | 1      | -      | 1       | -       |
| \$1,500,000 - \$1,749,999 | -      | 1      | -       | 1       |
| \$1,750,000 - \$1,999,999 | -      | -      | -       | -       |
| \$2,000,000 - \$2,499,99  | -      | -      | -       | -       |
| \$2,500,000 - \$2,999,99  | -      | -      | -       | -       |
| \$3,000,000 - \$3,499,99  | -      | -      | -       | -       |
| \$3,500,000 - \$3,999,99  | -      | -      | -       | -       |
| \$4,000,000 +             |        | -      | -       | -       |
|                           | 187    | 245    | 187     | 245     |