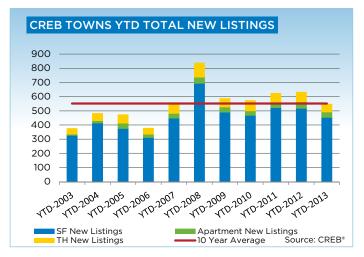

## **CREB® TOWNS**

|                 | Jan.       | Feb.    | Mar.    | Apr.    | May     | Jun.    | July.   | Aug.    | Sept.   | Oct.    | Nov.    | Dec.    | YTD     |
|-----------------|------------|---------|---------|---------|---------|---------|---------|---------|---------|---------|---------|---------|---------|
| 2012            | . <u>.</u> |         |         |         |         |         | · · ·   |         | ·       |         | · · ·   |         |         |
| Sales           | 187        | 304     | 372     | 384     | 437     | 476     | 407     | 324     | 321     | 313     | 270     | 175     | 3,970   |
| New Listings    | 632        | 602     | 786     | 738     | 751     | 678     | 588     | 571     | 498     | 459     | 360     | 219     | 6,882   |
| Active Listings | 1,845      | 1,761   | 1,954   | 2,061   | 2,116   | 2,001   | 1,922   | 1,817   | 1,637   | 1,479   | 1,340   | 1,134   |         |
| AverageDOM      | 97         | 78      | 69      | 73      | 75      | 71      | 75      | 74      | 70      | 73      | 69      | 89      | 78      |
| Average Price   | 351,133    | 326,883 | 348,474 | 355,614 | 373,085 | 352,522 | 348,561 | 341,517 | 345,473 | 344,085 | 339,079 | 338,042 | 348,585 |
| Benchmark Price | 310,000    | 312,100 | 313,700 | 319,200 | 321,400 | 325,400 | 326,000 | 327,500 | 327,900 | 329,800 | 329,400 | 327,000 |         |
| Index           | 163        | 164     | 165     | 168     | 169     | 171     | 172     | 172     | 173     | 174     | 173     | 172     |         |
| 2013            |            |         |         |         |         |         |         |         |         |         |         |         |         |
| Sales           | 245        |         |         |         |         |         |         |         |         |         |         |         | 245     |
| New Listings    | 547        |         |         |         |         |         |         |         |         |         |         |         | 547     |
| Active Listings | 1,218      |         |         |         |         |         |         |         |         |         |         |         |         |
| AverageDOM      | 82         |         |         |         |         |         |         |         |         |         |         |         | 105     |
| Average Price   | 349,213    |         |         |         |         |         |         |         |         |         |         |         | 349,213 |
| Benchmark Price | 329,200    |         |         |         |         |         |         |         |         |         |         |         |         |
| Index           | 173        |         |         |         |         |         |         |         |         |         |         |         |         |