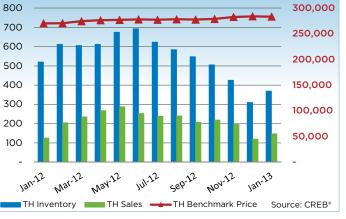

| 1       |
| \$1,500,000 - \$1,749,999 | -      | -      | -       | -       |
| \$1,750,000 - \$1,999,999 | -      | -      | -       | -       |
| \$2,000,000 - \$2,499,99  | -      | -      | -       | -       |
| \$2,500,000 - \$2,999,99  | -      | -      | -       | -       |
| \$3,000,000 - \$3,499,99  | -      | -      | -       | -       |
| \$3,500,000 - \$3,999,99  | -      | -      | -       | -       |
| \$4,000,000 +             | -      | -      | -       | -       |
|                           | 126    | 147    | 126     | 147     |





#### CALGARY YTD TOWNHOUSE NEW LISTINGS YTD-JANUARY 600 500 400 300 200 100 VTD-2010 VTD-2005 VTD-2006 VTD-2001 VTD-2009 VTD-2011 VTD-2013 VTD-2004 VTD-2008 VTD-2012 VTD-2003 Townhouse New Listings -10 Year Average Source: CREB®





CALGARY TOWNHOUSE INVENTORY AND SALES





# **CITY OF CALGARY CONDOMINIUM TOWNHOUSE**

## **CITY OF CALGARY CONDOMINIUM APARTMENTS**

|                 | Jan.    | Feb.    | Mar.    | Apr.    | May     | Jun.    | Jul.    | Aug.    | Sept.   | Oct.    | Nov.    | Dec.    | YTD     |
|-----------------|---------|---------|---------|---------|---------|---------|---------|---------|---------|---------|---------|---------|---------|
| 2012            |         |         |         |         |         |         |         |         |         |         |         |         |         |
| Sales           | 179     | 246     | 356     | 351     | 386     | 338     | 311     | 315     | 276     | 271     | 253     | 219     | 3,501   |
| New Listings    | 504     | 509     | 644     | 595     | 642