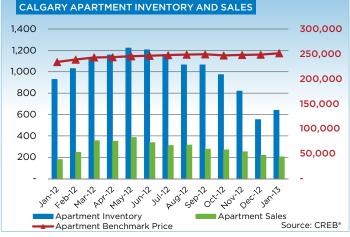

## **CITY OF CALGARY CONDOMINIUM APARTMENTS**

|                 | Jan.    | Feb.    | Mar.    | Apr.    | May     | Jun.    | Jul.    | Aug.    | Sept.   | Oct.    | Nov.    | Dec.    | YTD     |
|-----------------|---------|---------|---------|---------|---------|---------|---------|---------|---------|---------|---------|---------|---------|
| 2012            |         |         |         |         |         |         |         |         |         |         |         |         |         |
| Sales           | 179     | 246     | 356     | 351     | 386     | 338     | 311     | 315     | 276     | 271     | 253     | 219     | 3,501   |
| New Listings    | 504     | 509     | 644     | 595     | 642     | 544     | 467     | 464     | 496     | 416     | 286     | 143     | 5,710   |
| Active Listings | 929     | 1,031   | 1,119   | 1,157   | 1,222   | 1,205   | 1,161   | 1,065   | 1,064   | 973     | 819     | 553     |         |
| AverageDOM      | 64      | 51      | 48      | 50      | 50      | 55      | 55      | 52      | 54      | 55      | 58      | 67      | 54      |
| Average Price   | 247,837 | 288,991 | 271,724 | 267,931 | 280,030 | 301,270 | 286,231 | 281,941 | 286,217 | 289,820 | 310,496 | 304,421 | 284,702 |
| Benchmark Price | 233,800 | 238,700 | 243,000 | 243,400 | 245,400 | 246,300 | 247,600 | 248,700 | 249,300 | 247,000 | 248,000 | 248,700 |         |
| Index           | 163     | 167     | 170     | 170     | 171     | 172     | 173     | 174     | 174     | 173     | 173     | 174     |         |
| 2013            |         |         |         |         |         |         |         |         |         |         |         |         |         |
| Sales           | 204     |         |         |         |         |         |         |         |         |         |         |         | 204     |
| New Listings    | 450     |         |         |         |         |         |         |         |         |         |         |         | 450     |
| Active Listings | 640     |         |         |         |         |         |         |         |         |         |         |         |         |
| AverageDOM      | 62      |         |         |         |         |         |         |         |         |         |         |         | 62      |
| Average Price   | 280,273 |         |         |         |         |         |         |         |         |         |         |         | 280,273 |
| Benchmark Price | 251,300 |         |         |         |         |         |         |         |         |         |         |         |         |
| Index           | 176     |         |         |         |         |         |         |         |         |         |         |         |         |

The unadjusted benchmark apartment price totaled \$251,300 in January, a 7.5 per cent increase over the 2012, and a one per cent increase over December figures.

Meanwhile, the condominium townhouse benchmark price was \$283,400 in January, 4.9 per cent higher than January 2012, and slightly lower than levels recorded in December.