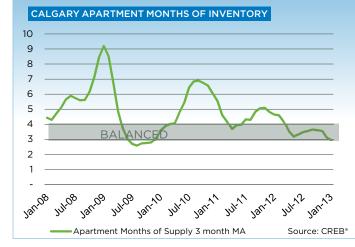

## **CITY OF CALGARY CONDOMINIUM APARTMENTS**

|                 | Jan.    | Feb.    | Mar.    | Apr.    | May     | Jun.    | Jul.    | Aug.    | Sept.   | Oct.    | Nov.    | Dec.    | YTD     |
|-----------------|---------|---------|---------|---------|---------|---------|---------|---------|---------|---------|---------|---------|---------|
| 2012            |         |         |         |         |         |         |         |         |         |         |         |         |         |
| Sales           | 179     | 246     | 356     | 351     | 386     | 338     | 311     | 315     | 276     | 271     | 253     | 219     | 3,501   |
| New Listings    | 504     | 509     | 644     | 595     | 642     | 544     | 467     | 464     | 496     | 416     | 286     | 143     | 5,710   |
| Active Listings | 929     | 1,031   | 1,119   | 1,157   | 1,222   | 1,205   | 1,161   | 1,065   | 1,064   | 973     | 819     | 553     |         |
| AverageDOM      | 64      | 51      | 48      | 50      | 50      | 55      | 55      | 52      | 54      | 55      | 58      | 67      | 54      |
| Average Price   | 247,837 | 288,991 | 271,724 | 267,931 | 280,030 | 301,270 | 286,231 | 281,941 | 286,217 | 289,820 | 310,496 | 304,421 | 284,702 |
| Benchmark Price | 233,800 | 238,700 | 243,000 | 243,400 | 245,400 | 246,300 | 247,600 | 248,700 | 249,300 | 247,000 | 248,000 | 248,700 |         |
| Index           | 163     | 167     | 170     | 170     | 171     | 172     | 173     | 174     | 174     | 173     | 173     | 174     |         |
| 2013            |         |         |         |         |         |         |         |         |         |         |         |         |         |
| Sales           | 204     |         |         |         |         |         |         |         |         |         |         |         | 204     |
| New Listings    | 450     |         |         |         |         |         |         |         |         |         |         |         | 450     |
| Active Listings | 640     |         |         |         |         |         |         |         |         |         |         |         |         |
| AverageDOM      | 62      |         |         |         |         |         |         |         |         |         |         |         | 62      |
| Average Price   | 280,273 |         |         |         |         |         |         |         |         |         |         |         | 280,273 |
| Benchmark Price | 251,300 |         |         |         |         |         |         |         |         |         |         |         |         |
| Index           | 176     |         |         |         |         |         |         |         |         |         |         |         |         |