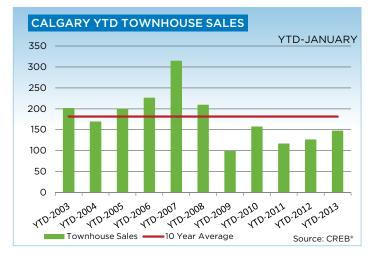

## **CITY OF CALGARY CONDOMINIUM TOWNHOUSE**

|                 | Jan.    | Feb.    | Mar.    | Apr.    | May     | Jun.    | Jul.    | Aug.    | Sept.   | Oct.    | Nov.     | Dec.    | YTD     |
|-----------------|---------|---------|---------|---------|---------|---------|---------|---------|---------|---------|----------|---------|---------|
| 2012            |         | -       | ·       |         | -       | -       | ·       |         |         | ·       | <u>.</u> |         |         |
| Sales           | 126     | 205     | 235     | 268     | 288     | 253     | 239     | 240     | 208     | 219     | 198      | 120     | 2,599   |
| New Listings    | 312     | 375     | 358     | 357     | 455     | 395     | 304     | 308     | 296     | 280     | 188      | 116     | 3,744   |
| Active Listings | 520     | 612     | 606     | 612     | 675     | 693     | 623     | 584     | 548     | 505     | 426      | 310     |         |
| AverageDOM      | 61      | 51      | 49      | 49      | 38      | 45      | 45      | 50      | 51      | 50      | 50       | 51      | 48      |
| Average Price   | 297,918 | 310,047 | 313,134 | 320,607 | 330,413 | 326,053 | 303,380 | 309,309 | 329,797 | 321,644 | 315,381  | 306,258 | 316,750 |
| Benchmark Price | 270,300 | 270,500 | 274,600 | 276,400 | 277,000 | 278,000 | 277,400 | 278,200 | 277,700 | 279,000 | 282,800  | 284,100 |         |
| Index           | 169     | 169     | 172     | 173     | 173     | 174     | 173     | 174     | 174     | 174     | 177      | 178     |         |
| 2013            |         |         |         |         |         |         |         |         |         |         |          |         |         |
| Sales           | 147     |         |         |         |         |         |         |         |         |         |          |         | 147     |
| New Listings    | 306     |         |         |         |         |         |         |         |         |         |          |         | 306     |
| Active Listings | 369     |         |         |         |         |         |         |         |         |         |          |         |         |
| AverageDOM      | 52      |         |         |         |         |         |         |         |         |         |          |         | 51      |
| Average Price   | 320,590 |         |         |         |         |         |         |         |         |         |          |         | 320,590 |
| Benchmark Price | 283,400 |         |         |         |         |         |         |         |         |         |          |         |         |
| Index           | 177     |         |         |         |         |         |         |         |         |         |          |         |         |