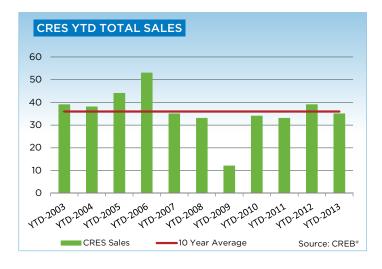

## **CREB® COUNTRY RESIDENTIAL**

| 2012<br>Sales      |       |         |         |         | May     | Jun.    | Jul.      | Aug.    | Sept.   | Oct.    | Nov.    | Dec.    | YTD       |
|--------------------|-------|---------|---------|---------|---------|---------|-----------|---------|---------|---------|---------|---------|-----------|
| Sales              |       |         |         |         |         |         | · · · · · |         |         |         |         |         |           |
|                    | 39    | 66      | 76      | 90      | 97      | 96      | 85        | 86      | 69      | 80      | 53      | 36      | 873       |
| New Listings       | 215   | 221     | 309     | 257     | 348     | 288     | 218       | 198     | 243     | 158     | 106     | 72      | 2,633     |
| Active Listings    | 760   | 837     | 962     | 1,044   | 1,190   | 1,221   | 1,198     | 1,138   | 1,104   | 973     | 872     | 674     |           |
| AverageDOM         | 127   | 94      | 91      | 93      | 98      | 114     | 100       | 113     | 124     | 129     | 125     | 108     | 108       |
| Average Price 696  | 5,615 | 835,637 | 821,303 | 806,827 | 824,182 | 766,068 | 729,587   | 835,283 | 854,791 | 702,698 | 881,333 | 714,994 | 793,056   |
| 2013               |       |         |         |         |         |         |           |         |         |         |         |         |           |
| Sales              | 35    |         |         |         |         |         |           |         |         |         |         |         | 35        |
| New Listings       | 235   |         |         |         |         |         |           |         |         |         |         |         | 235       |
| Active Listings    | 741   |         |         |         |         |         |           |         |         |         |         |         |           |
| AverageDOM         | 151   |         |         |         |         |         |           |         |         |         |         |         | 150       |
| Average Price 1,16 | 8,311 |         |         |         |         |         |           |         |         |         |         |         | 1,168,311 |

# **CREB® COUNTRY RESIDENTIAL**