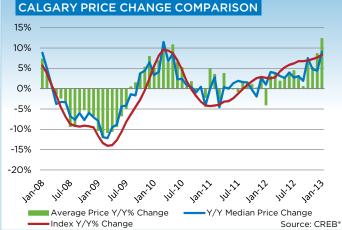

"Prices have improved in the Calgary market, but as always it is important to keep some perspective on this," said Ann-Marie Lurie, CREB® Chief Economist. "While January's year-over-year increase seems significant, price recovery occurred in the spring months of 2012 under tighter market conditions and home prices leveled off for the remainder of the year."

# **MLS® HPI SUMMARY**

|                         | January 20      | 013         |        | %      | Changes |        |        |
|-------------------------|-----------------|-------------|--------|--------|---------|--------|--------|
|                         | Benchmark Price | Index (HPI) | Dec-12 | Jul-12 | Jan-12  | Jan-10 | Jan-08 |
| CREB® TOTAL RESIDENTIAL |                 |             |        |        |         |        |        |
| Single Family           | 423,500         | 184         | 0.5%   | 0.9%   | 8.6%    | 7.5%   | 1.9%   |
| Townhouse               | 282,000         | 177         | -0.2%  | 2.2%   | 4.8%    | 1.7%   | -8.7%  |
| Apartment               | 250,400         | 175         | 1.1%   | 1.5%   | 7.3%    | 2.6%   | -9.8%  |
| COMPOSITE               | 385,300         | 182         | 0.5%   | 1.1%   | 8.0%    | 6.1%   | -1.3%  |
| CREB® TOWNS             |                 |             |        |        |         |        |        |
| Single Family           | 335,300         | 173         | 0.6%   | 0.9%   | 6.4%    | 4.1%   | -4.3%  |
| Townhouse               | 225,300         | 182         | 0.5%   | 4.1%   | 5.0%    | 3.3%   | -11.4% |
| Apartment               | 191,400         | 164         | 2.9%   | 1.5%   | 2.9%    | 1.6%   | -15.6% |
| COMPOSITE               | 329,200         | 173         | 0.7%   | 1.0%   | 6.2%    | 4.0%   | -5.1%  |
| CREB® CITY OF CALGARY   |                 |             |        |        |         |        |        |
| Single Family           | 436,900         | 185         | 0.5%   | 1.0%   | 9.0%    | 8.2%   | 3.1%   |
| Townhouse               | 283,400         | 177         | -0.2%  | 2.2%   | 4.9%    | 1.7%   | -8.6%  |
| Apartment               | 251,300         | 176         | 1.0%   | 1.5%   | 7.5%    | 2.6%   | -9.7%  |
| COMPOSITE               | 392,000         | 183         | 0.5%   | 1.2%   | 8.4%    | 6.5%   | -0.7%  |