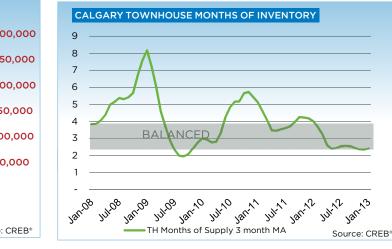

-       | 1       |
| \$1,500,000 - \$1,749,999 | -      | -      | -       | -       |
| \$1,750,000 - \$1,999,999 | -      | -      | -       | -       |
| \$2,000,000 - \$2,499,99  | -      | -      | -       | -       |
| \$2,500,000 - \$2,999,99  | -      | -      | -       | -       |
| \$3,000,000 - \$3,499,99  | -      | -      | -       | -       |
| \$3,500,000 - \$3,999,99  | -      | -      | -       | -       |
| \$4,000,000 +             | -      | -      | -       | -       |
|                           | 126    | 147    | 126     | 147     |





#### CALGARY YTD TOWNHOUSE NEW LISTINGS YTD-JANUARY 600 500 400 300 200 100 VTD-2010 VTD-2005 VTD-2006 VTD-2001 VTD-2009 VTD-2011 VTD-2013 VTD-2004 VTD-2008 VTD-2012 VTD-2003 Townhouse New Listings -10 Year Average Source: CREB®





CALGARY TOWNHOUSE INVENTORY AND SALES





# **CITY OF CALGARY CONDOMINIUM TOWNHOUSE**

## **CITY OF CALGARY CONDOMINIUM APARTMENTS**

|                 | Jan.    | Feb.    | Mar.    | Apr.    | May     | Jun.    | Jul.    | Aug.    | Sept.   | Oct.    | Nov.    | Dec.    | YTD     |
|-----------------|---------|---------|---------|---------|---------|---------|---------|---------|---------|---------|---------|---------|---------|
| 2012            |         |         |         |         |         |         |         |         |         |         |         |         |         |
| Sales           | 179     | 246     | 356     | 351     | 386     | 338     | 311     | 315     | 276     | 271     | 253     | 219     | 3,501   |
| New Listings    | 504     | 509     | 644     | 595     | 6