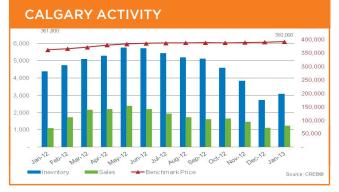

Total sales were 1,230 units, a significant increase over the 1,068 units last year. But sales remain well below January levels recorded through the peak years of 2003 – 2008.

"While activity is typically slower in the winter months, recent improvements in single family new listings helped support improved sales in that market," said CREB® President Becky Walters. "Overall indicators put the market in balanced conditions."

"Inventory levels have improved relative to December, as is the seasonal trend," said Walters.

The lower level of inventories can pose a challenge for buyers, as they will have to make their buying decision quicker than buyers have done over the past four years.