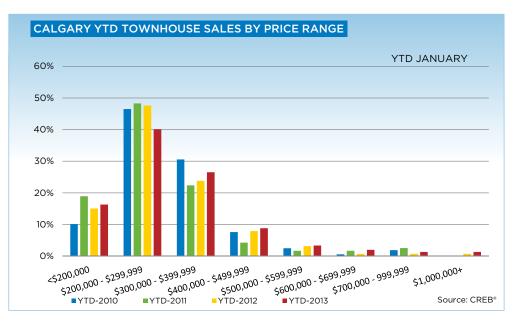

|                           | Jan-12 | Jan-13 | YTD2012 | YTD2013 |
|---------------------------|--------|--------|---------|---------|
| Calgary Townhouse         |        |        |         |         |
| >\$100,000                | -      | -      | -       | -       |
| \$100,000 - \$199,999     | 19     | 24     | 19      | 24      |
| \$200,000 - \$299,999     | 60     | 59     | 60      | 59      |
| \$300,000 -\$ 349,999     | 20     | 19     | 20      | 19      |
| \$350,000 - \$399,999     | 10     | 20     | 10      | 20      |
| \$400,000 - \$449,999     | 6      | 11     | 6       | 11      |
| \$450,000 - \$499,999     | 4      | 2      | 4       | 2       |
| \$500,000 - \$549,999     | 3      | 5      | 3       | 5       |
| \$550,000 - \$599,999     | 1      | -      | 1       | -       |
| \$600,000 - \$649,999     | -      | 1      | -       | 1       |
| \$650,000 - \$699,999     | 1      | 2      | 1       | 2       |
| \$700,000 - \$799,999     | 1      | -      | 1       | -       |
| \$800,000 - \$899,999     | -      | 2      | -       | 2       |
| \$900,000 - \$999,999     | -      | -      | -       | -       |
| \$1,000,000 - \$1,249,999 | 1      | 1      | 1       | 1       |
| \$1,250,000 - \$1,499,999 | -      | 1      | -       | 1       |
| \$1,500,000 - \$1,749,999 | -      | -      | -       | -       |
| \$1,750,000 - \$1,999,999 | -      | -      | -       | -       |
| \$2,000,000 - \$2,499,99  | -      | -      | -       | -       |
| \$2,500,000 - \$2,999,99  | -      | -      | -       | -       |
| \$3,000,000 - \$3,499,99  | -      | -      | -       | -       |
| \$3,500,000 - \$3,999,99  | -      | -      | -       | -       |
| \$4,000,000 +             | -      | -      | -       | -       |
|                           | 126    | 147    | 126     | 147     |