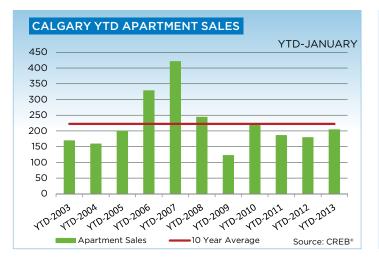

## **CITY OF CALGARY CONDOMINIUM APARTMENTS**

|                 | Jan.    | Feb.    | Mar.    | Apr.    | May     | Jun.    | Jul.    | Aug.    | Sept.   | Oct.    | Nov.    | Dec.    | YTD     |
|-----------------|---------|---------|---------|---------|---------|---------|---------|---------|---------|---------|---------|---------|---------|
| 2012            |         |         |         |         |         |         |         |         |         |         |         |         |         |
| Sales           | 179     | 246     | 356     | 351     | 386     | 338     | 311     | 315     | 276     | 271     | 253     | 219     | 3,501   |
| New Listings    | 504     | 509     | 644     | 595     | 642     | 544     | 467     | 464     | 496     | 416     | 286     | 143     | 5,710   |
| Active Listings | 929     | 1,031   | 1,119   | 1,157   | 1,222   | 1,205   | 1,161   | 1,065   | 1,064   | 973     | 819     | 553     |         |
| AverageDOM      | 64      | 51      | 48      | 50      | 50      | 55      | 55      | 52      | 54      | 55      | 58      | 67      | 54      |
| Average Price   | 247,837 | 288,991 | 271,724 | 267,931 | 280,030 | 301,270 | 286,231 | 281,941 | 286,217 | 289,820 | 310,496 | 304,421 | 284,702 |
| Benchmark Price | 233,800 | 238,700 | 243,000 | 243,400 | 245,400 | 246,300 | 247,600 | 248,700 | 249,300 | 247,000 | 248,000 | 248,700 |         |
| Index           | 163     | 167     | 170     | 170     | 171     | 172     | 173     | 174     | 174     | 173     | 173     | 174     |         |
| 2013            |         |         |         |         |         |         |         |         |         |         |         |         |         |
| Sales           | 204     |         |         |         |         |         |         |         |         |         |         |         | 204     |
| New Listings    | 450     |         |         |         |         |         |         |         |         |         |         |         | 450     |
| Active Listings | 640     |         |         |         |         |         |         |         |         |         |         |         |         |
| AverageDOM      | 62      |         |         |         |         |         |         |         |         |         |         |         | 62      |
| Average Price   | 280,273 |         |         |         |         |         |         |         |         |         |         |         | 280,273 |
| Benchmark Price | 251,300 |         |         |         |         |         |         |         |         |         |         |         |         |
| Index           | 176     |         |         |         |         |         |         |         |         |         |         |         |         |

|                           | Jan-12 | Jan-13 | YTD2012 | YTD2013 |
|---------------------------|--------|--------|---------|---------|
| Calgary Apartment         |        |        |         |         |
| >\$100,000                | 2      | 2      | 2       | 2       |
| \$100,000 - \$199,999     | 61     | 45     | 61      | 45      |
| \$200,000 - \$299,999     | 67     | 96     | 67      | 96      |
| \$300,000 -\$ 349,999     | 24     | 18     | 24      | 18      |
| \$350,000 - \$399,999     | 15     | 21     | 15      | 21      |
| \$400,000 - \$449,999     | 3      | 11     | 3       | 11      |
| \$450,000 - \$499,999     | 2      | 2      | 2       | 2       |
| \$500,000 - \$549,999     | 1      | 3      | 1       | 3       |
| \$550,000 - \$599,999     | 2      | -      | 2       | -       |
| \$600,000 - \$649,999     | -      | 1      | -       | 1       |
| \$650,000 - \$699,999     | 1      | -      | 1       | -       |
| \$700,000 - \$799,999     | 1      | 3      | 1       | 3       |
| \$800,000 - \$899,999     | -      | -      | -       | -       |
| \$900,000 - \$999,999     | -      | 1      | -       | 1       |
| \$1,000,000 - \$1,249,999 | -      | -      | -       | -       |
| \$1,250,000 - \$1,499,999 | -      | 1      | -       | 1       |
| \$1,500,000 - \$1,749,999 | -      | -      | -       | -       |
| \$1,750,000 - \$1,999,999 | -      | -      | -       | -       |
| \$2,000,000 - \$2,499,99  | -      | -      | -       | -       |
| \$2,500,000 - \$2,999,99  | -      | -      | -       | -       |
| \$3,000,000 - \$3,499,99  | -      | -      | -       | -       |
| \$3,500,000 - \$3,999,99  | -      | -      | -       | -       |
| \$4,000,000 +             | -      | -      | -       | -       |
| -                         | 179    | 204    | 179     | 204     |