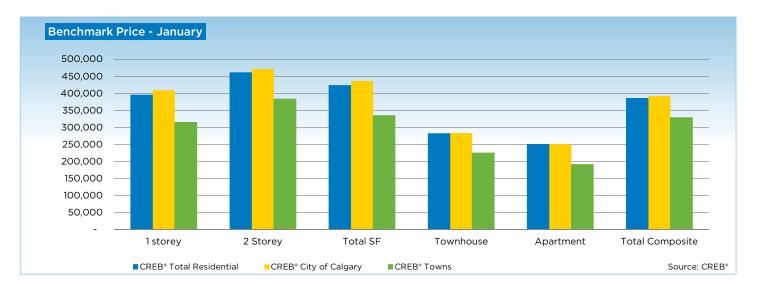

The unadjusted benchmark apartment price totaled \$251,300 in January, a 7.5 per cent increase over the 2012, and a one per cent increase over December figures.

Meanwhile, the condominium townhouse benchmark price was \$283,400 in January, 4.9 per cent higher than January 2012, and slightly lower than levels recorded in December.

# **MLS® HPI SUMMARY**

|                         | January 20      | 013         |        | %      | Changes |        |        |
|-------------------------|-----------------|-------------|--------|--------|---------|--------|--------|
|                         | Benchmark Price | Index (HPI) | Dec-12 | Jul-12 | Jan-12  | Jan-10 | Jan-08 |
| CREB® TOTAL RESIDENTIAL |                 |             |        |        |         |        |        |
| Single Family           | 423,500         | 184         | 0.5%   | 0.9%   | 8.6%    | 7.5%   | 1.9%   |
| Townhouse               | 282,000         | 177         | -0.2%  | 2.2%   | 4.8%    | 1.7%   | -8.7%  |
| Apartment               | 250,400         | 175         | 1.1%   | 1.5%   | 7.3%    | 2.6%   | -9.8%  |
| COMPOSITE               | 385,300         | 182         | 0.5%   | 1.1%   | 8.0%    | 6.1%   | -1.3%  |
| CREB® TOWNS             |                 |             |        |        |         |        |        |
| Single Family           | 335,300         | 173         | 0.6%   | 0.9%   | 6.4%    | 4.1%   | -4.3%  |
| Townhouse               | 225,300         | 182         | 0.5%   | 4.1%   | 5.0%    | 3.3%   | -11.4% |
| Apartment               | 191,400         | 164         | 2.9%   | 1.5%   | 2.9%    | 1.6%   | -15.6% |
| COMPOSITE               | 329,200         | 173         | 0.7%   | 1.0%   | 6.2%    | 4.0%   | -5.1%  |
| CREB® CITY OF CALGARY   |                 |             |        |        |         |        |        |
| Single Family           | 436,900         | 185         | 0.5%   | 1.0%   | 9.0%    | 8.2%   | 3.1%   |
| Townhouse               | 283,400         | 177         | -0.2%  | 2.2%   | 4.9%    | 1.7%   | -8.6%  |
| Apartment               | 251,300         | 176         | 1.0%   | 1.5%   | 7.5%    | 2.6%   | -9.7%  |
| COMPOSITE               | 392,000         | 183         | 0.5%   | 1.2%   | 8.4%    | 6.5%   | -0.7%  |