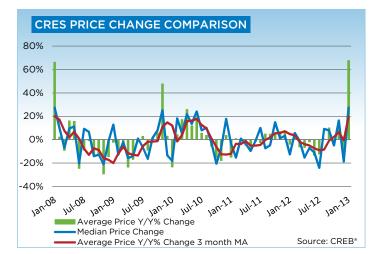

## **CREB® COUNTRY RESIDENTIAL**

| 2012<br>Sales      |       |         |         |         | May     | Jun.    | Jul.      | Aug.    | Sept.   | Oct.    | Nov.    | Dec.    | YTD       |
|--------------------|-------|---------|---------|---------|---------|---------|-----------|---------|---------|---------|---------|---------|-----------|
| Sales              |       |         |         |         |         |         | · · · · · |         |         |         |         |         |           |
|                    | 39    | 66      | 76      | 90      | 97      | 96      | 85        | 86      | 69      | 80      | 53      | 36      | 873       |
| New Listings       | 215   | 221     | 309     | 257     | 348     | 288     | 218       | 198     | 243     | 158     | 106     | 72      | 2,633     |
| Active Listings    | 760   | 837     | 962     | 1,044   | 1,190   | 1,221   | 1,198     | 1,138   | 1,104   | 973     | 872     | 674     |           |
| AverageDOM         | 127   | 94      | 91      | 93      | 98      | 114     | 100       | 113     | 124     | 129     | 125     | 108     | 108       |
| Average Price 696  | 5,615 | 835,637 | 821,303 | 806,827 | 824,182 | 766,068 | 729,587   | 835,283 | 854,791 | 702,698 | 881,333 | 714,994 | 793,056   |
| 2013               |       |         |         |         |         |         |           |         |         |         |         |         |           |
| Sales              | 35    |         |         |         |         |         |           |         |         |         |         |         | 35        |
| New Listings       | 235   |         |         |         |         |         |           |         |         |         |         |         | 235       |
| Active Listings    | 741   |         |         |         |         |         |           |         |         |         |         |         |           |
| AverageDOM         | 151   |         |         |         |         |         |           |         |         |         |         |         | 150       |
| Average Price 1,16 | 8,311 |         |         |         |         |         |           |         |         |         |         |         | 1,168,311 |

|                           | Jan-12 | Jan-13 | YTD2012 | YTD2013 |
|---------------------------|--------|--------|---------|---------|
| CRES                      | -      | -      | ·       |         |
| >\$100,000                | 2      | -      | 2       | -       |
| \$100,000 - \$199,999     | 2      | -      | 2       | -       |
| \$200,000 - \$299,999     | 2      | -      | 2       | -       |
| \$300,000 -\$ 349,999     | 4      | 1      | 4       | 1       |
| \$350,000 - \$399,999     | 1      | 3      | 1       | 3       |
| \$400,000 - \$449,999     | -      | -      | -       | -       |
| \$450,000 - \$499,999     | -      | 2      | -       | 2       |
| \$500,000 - \$549,999     | 3      | 1      | 3       | 1       |
| \$550,000 - \$599,999     | 2      | -      | 2       | -       |
| \$600,000 - \$649,999     | 2      | 1      | 2       | 1       |
| \$650,000 - \$699,999     | 4      | 2      | 4       | 2       |
| \$700,000 - \$799,999     | 4      | 3      | 4       | 3       |
| \$800,000 - \$899,999     | 5      | 5      | 5       | 5       |
| \$900,000 - \$999,999     | 1      | 5      | 1       | 5       |
| \$1,000,000 - \$1,249,999 | 4      | 7      | 4       | 7       |
| \$1,250,000 - \$1,499,999 | -      | 2      | -       | 2       |
| \$1,500,000 - \$1,749,999 | 2      | 1      | 2       | 1       |
| \$1,750,000 - \$1,999,999 | 1      | -      | 1       | -       |
| \$2,000,000 - \$2,499,99  | -      | 1      | -       | 1       |
| \$2,500,000 - \$2,999,99  | -      | -      | -       | -       |
| \$3,000,000 - \$3,499,99  | -      | -      | -       | -       |
| \$3,500,000 - \$3,999,99  | -      | -      | -       | -       |
| \$4,000,000 +             | -      | 1      | -       | 1       |
| -                         | 39     | 35     | 39      | 35      |