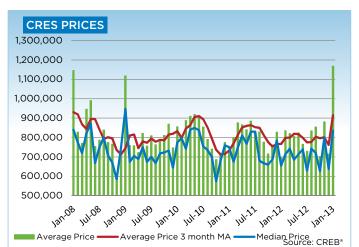

## **CREB® COUNTRY RESIDENTIAL**

| 2012<br>Sales      |       |         |         |         | May     | Jun.    | Jul.      | Aug.    | Sept.   | Oct.    | Nov.    | Dec.    | YTD       |
|--------------------|-------|---------|---------|---------|---------|---------|-----------|---------|---------|---------|---------|---------|-----------|
| Sales              |       |         |         |         |         |         | · · · · · |         |         |         |         |         |           |
|                    | 39    | 66      | 76      | 90      | 97      | 96      | 85        | 86      | 69      | 80      | 53      | 36      | 873       |
| New Listings       | 215   | 221     | 309     | 257     | 348     | 288     | 218       | 198     | 243     | 158     | 106     | 72      | 2,633     |
| Active Listings    | 760   | 837     | 962     | 1,044   | 1,190   | 1,221   | 1,198     | 1,138   | 1,104   | 973     | 872     | 674     |           |
| AverageDOM         | 127   | 94      | 91      | 93      | 98      | 114     | 100       | 113     | 124     | 129     | 125     | 108     | 108       |
| Average Price 696  | 5,615 | 835,637 | 821,303 | 806,827 | 824,182 | 766,068 | 729,587   | 835,283 | 854,791 | 702,698 | 881,333 | 714,994 | 793,056   |
| 2013               |       |         |         |         |         |         |           |         |         |         |         |         |           |
| Sales              | 35    |         |         |         |         |         |           |         |         |         |         |         | 35        |
| New Listings       | 235   |         |         |         |         |         |           |         |         |         |         |         | 235       |
| Active Listings    | 741   |         |         |         |         |         |           |         |         |         |         |         |           |
| AverageDOM         | 151   |         |         |         |         |         |           |         |         |         |         |         | 150       |
| Average Price 1,16 | 8,311 |         |         |         |         |         |           |         |         |         |         |         | 1,168,311 |

|                           | Jan-12 | Jan-13 | YTD2012 | YTD2013 |
|---------------------------|--------|--------|---------|---------|
| CRES                      | -      | -      | ·       |         |
| >\$100,000                | 2      | -      | 2       | -       |
| \$100,000 - \$199,999     | 2      | -      | 2       | -       |
| \$200,000 - \$299,999     | 2      | -      | 2       | -       |
| \$300,000 -\$ 349,999     | 4      | 1      | 4       | 1       |
| \$350,000 - \$399,999     | 1      | 3      | 1       | 3       |
| \$400,000 - \$449,999     | -      | -      | -       | -       |
| \$450,000 - \$499,999     | -      | 2      | -       | 2       |
| \$500,000 - \$549,999     | 3      | 1      | 3       | 1       |
| \$550,000 - \$599,999     | 2      | -      | 2       | -       |
| \$600,000 - \$649,999     | 2      | 1      | 2       | 1       |
| \$650,000 - \$699,999     | 4      | 2      | 4       | 2       |
| \$700,000 - \$799,999     | 4      | 3      | 4       | 3       |
| \$800,000 - \$899,999     | 5      | 5      | 5       | 5       |
| \$900,000 - \$999,999     | 1      | 5      | 1       | 5       |
| \$1,000,000 - \$1,249,999 | 4      | 7      | 4       | 7       |
| \$1,250,000 - \$1,499,999 | -      | 2      | -       | 2       |
| \$1,500,000 - \$1,749,999 | 2      | 1      | 2       | 1       |
| \$1,750,000 - \$1,999,999 | 1      | -      | 1       | -       |
| \$2,000,000 - \$2,499,99  | -      | 1      | -       | 1       |
| \$2,500,000 - \$2,999,99  | -      | -      | -       | -       |
| \$3,000,000 - \$3,499,99  | -      | -      | -       | -       |
| \$3,500,000 - \$3,999,99  | -      | -      | -       | -       |
| \$4,000,000 +             | -      | 1      | -       | 1       |
| -                         | 39     | 35     | 39      | 35      |