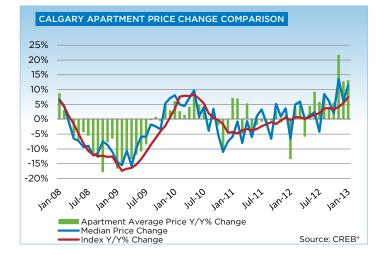

The unadjusted benchmark apartment price totaled \$251,300 in January, a 7.5 per cent increase over the 2012, and a one per cent increase over December figures.

Meanwhile, the condominium townhouse benchmark price was \$283,400 in January, 4.9 per cent higher than January 2012, and slightly lower than levels recorded in December.

# **MLS® HPI SUMMARY**

|                         | January 20      | 013         |        | %      | Changes |        |        |
|-------------------------|-----------------|-------------|--------|--------|---------|--------|--------|
|                         | Benchmark Price | Index (HPI) | Dec-12 | Jul-12 | Jan-12  | Jan-10 | Jan-08 |
| CREB® TOTAL RESIDENTIAL |                 |             |        |        |         |        |        |
| Single Family           | 423,500         | 184         | 0.5%   | 0.9%   | 8.6%    | 7.5%   | 1.9%   |
| Townhouse               | 282,000         | 177         | -0.2%  | 2.2%   | 4.8%    | 1.7%   | -8.7%  |
| Apartment               | 250,400         | 175         | 1.1%   | 1.5%   | 7.3%    | 2.6%   | -9.8%  |
| COMPOSITE               | 385,300         | 182         | 0.5%   | 1.1%   | 8.0%    | 6.1%   | -1.3%  |
| CREB® TOWNS             |                 |             |        |        |         |        |        |
| Single Family           | 335,300         | 173         | 0.6%   | 0.9%   | 6.4%    | 4.1%   | -4.3%  |
| Townhouse               | 225,300         | 182         | 0.5%   | 4.1%   | 5.0%    | 3.3%   | -11.4% |
| Apartment               | 191,400         | 164         | 2.9%   | 1.5%   | 2.9%    | 1.6%   | -15.6% |
| COMPOSITE               | 329,200         | 173         | 0.7%   | 1.0%   | 6.2%    | 4.0%   | -5.1%  |
| CREB® CITY OF CALGARY   |                 |             |        |        |         |        |        |
| Single Family           | 436,900         | 185         | 0.5%   | 1.0%   | 9.0%    | 8.2%   | 3.1%   |
| Townhouse               | 283,400         | 177         | -0.2%  | 2.2%   | 4.9%    | 1.7%   | -8.6%  |
| Apartment               | 251,300         | 176         | 1.0%   | 1.5%   | 7.5%    | 2.6%   | -9.7%  |
| COMPOSITE               | 392,000         | 183         | 0.5%   | 1.2%   | 8.4%    | 6.5%   | -0.7%  |