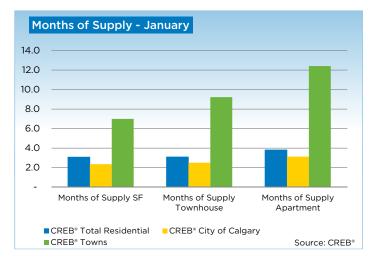

Single family sales totaled 879 units in January, a 15 per cent increase over January 2012 levels. New listings remained just above levels recorded at the same time in 2012, for a total of 1,737. The slight improvement in listings helped support sales growth, although inventory levels remain down by doubledigits.

Apartment and townhouse condominiums recorded respective sales of 204 and 147 units in January 2013. Although sales increased, the number of new listings declined.

"With excess supply relative to demand persisting for several years, the condominium apartment market has been slow to recover," said Lurie. "Sales growth amidst declining listings has supported recent improvements in condominium apartment prices, something that has already been occurring in the single family sector."