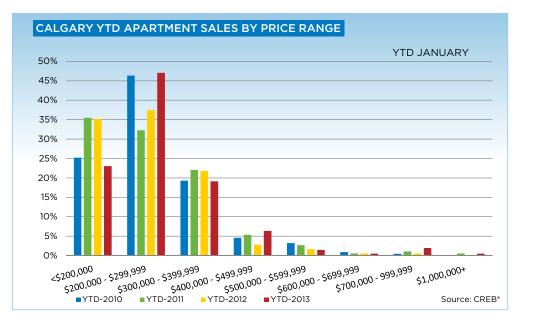

## **CITY OF CALGARY CONDOMINIUM APARTMENTS**

|                 | Jan.    | Feb.    | Mar.    | Apr.    | May     | Jun.    | Jul.    | Aug.    | Sept.   | Oct.    | Nov.    | Dec.    | YTD     |
|-----------------|---------|---------|---------|---------|---------|---------|---------|---------|---------|---------|---------|---------|---------|
| 2012            |         |         |         |         |         |         |         |         |         |         |         |         |         |
| Sales           | 179     | 246     | 356     | 351     | 386     | 338     | 311     | 315     | 276     | 271     | 253     | 219     | 3,501   |
| New Listings    | 504     | 509     | 644     | 595     | 642     | 544     | 467     | 464     | 496     | 416     | 286     | 143     | 5,710   |
| Active Listings | 929     | 1,031   | 1,119   | 1,157   | 1,222   | 1,205   | 1,161   | 1,065   | 1,064   | 973     | 819     | 553     |         |
| AverageDOM      | 64      | 51      | 48      | 50      | 50      | 55      | 55      | 52      | 54      | 55      | 58      | 67      | 54      |
| Average Price   | 247,837 | 288,991 | 271,724 | 267,931 | 280,030 | 301,270 | 286,231 | 281,941 | 286,217 | 289,820 | 310,496 | 304,421 | 284,702 |
| Benchmark Price | 233,800 | 238,700 | 243,000 | 243,400 | 245,400 | 246,300 | 247,600 | 248,700 | 249,300 | 247,000 | 248,000 | 248,700 |         |
| Index           | 163     | 167     | 170     | 170     | 171     | 172     | 173     | 174     | 174     | 173     | 173     | 174     |         |
| 2013            |         |         |         |         |         |         |         |         |         |         |         |         |         |
| Sales           | 204     |         |         |         |         |         |         |         |         |         |         |         | 204     |
| New Listings    | 450     |         |         |         |         |         |         |         |         |         |         |         | 450     |
| Active Listings | 640     |         |         |         |         |         |         |         |         |         |         |         |         |
| AverageDOM      | 62      |         |         |         |         |         |         |         |         |         |         |         | 62      |
| Average Price   | 280,273 |         |         |         |         |         |         |         |         |         |         |         | 280,273 |
| Benchmark Price | 251,300 |         |         |         |         |         |         |         |         |         |         |         |         |
| Index           | 176     |         |         |         |         |         |         |         |         |         |         |         |         |

|                           | Jan-12 | Jan-13 | YTD2012 | YTD2013 |
|---------------------------|--------|--------|---------|---------|
| Calgary Apartment         |        |        |         |         |
| >\$100,000                | 2      | 2      | 2       | 2       |
| \$100,000 - \$199,999     | 61     | 45     | 61      | 45      |
| \$200,000 - \$299,999     | 67     | 96     | 67      | 96      |
| \$300,000 -\$ 349,999     | 24     | 18     | 24      | 18      |
| \$350,000 - \$399,999     | 15     | 21     | 15      | 21      |
| \$400,000 - \$449,999     | 3      | 11     | 3       | 11      |
| \$450,000 - \$499,999     | 2      | 2      | 2       | 2       |
| \$500,000 - \$549,999     | 1      | 3      | 1       | 3       |
| \$550,000 - \$599,999     | 2      | -      | 2       | -       |
| \$600,000 - \$649,999     | -      | 1      | -       | 1       |
| \$650,000 - \$699,999     | 1      | -      | 1       | -       |
| \$700,000 - \$799,999     | 1      | 3      | 1       | 3       |
| \$800,000 - \$899,999     | -      | -      | -       | -       |
| \$900,000 - \$999,999     | -      | 1      | -       | 1       |
| \$1,000,000 - \$1,249,999 | -      | -      | -       | -       |
| \$1,250,000 - \$1,499,999 | -      | 1      | -       | 1       |
| \$1,500,000 - \$1,749,999 | -      | -      | -       | -       |
| \$1,750,000 - \$1,999,999 | -      | -      | -       | -       |
| \$2,000,000 - \$2,499,99  | -      | -      | -       | -       |
| \$2,500,000 - \$2,999,99  | -      | -      | -       | -       |
| \$3,000,000 - \$3,499,99  | -      | -      | -       | -       |
| \$3,500,000 - \$3,999,99  | -      | -      | -       | -       |
| \$4,000,000 +             | -      | -      | -       | -       |
| -                         | 179    | 204    | 179     | 204     |