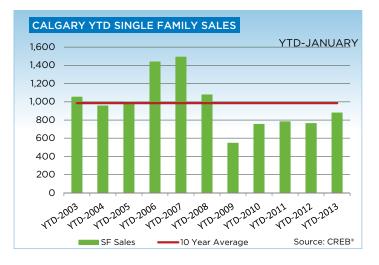

Total sales were 1,230 units, a significant increase over the 1,068 units last year. But sales remain well below January levels recorded through the peak years of 2003 – 2008.

"While activity is typically slower in the winter months, recent improvements in single family new listings helped support improved sales in that market," said CREB® President Becky Walters. "Overall indicators put the market in balanced conditions."

Single family sales totaled 879 units in January, a 15 per cent increase over January 2012 levels. New listings remained just above levels recorded at the same time in 2012, for a total of 1,737. The slight improvement in listings helped support sales growth, although inventory levels remain down by doubledigits.