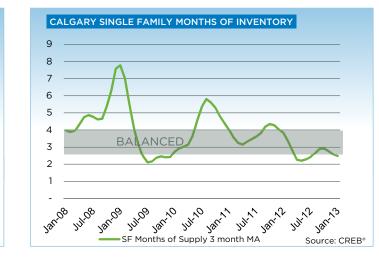

| 23      |
| \$900,000 - \$999,999     | 12     | 18     | 12      | 18      |
| \$1,000,000 - \$1,249,999 | 9      | 14     | 9       | 14      |
| \$1,250,000 - \$1,499,999 | 3      | 8      | 3       | 8       |
| \$1,500,000 - \$1,749,999 | 1      | 5      | 1       | 5       |
| \$1,750,000 - \$1,999,999 | 1      | 2      | 1       | 2       |
| \$2,000,000 - \$2,499,99  | 1      | 1      | 1       | 1       |
| \$2,500,000 - \$2,999,99  | -      | 1      | -       | 1       |
| \$3,000,000 - \$3,499,99  | ) –    | -      | -       | -       |
| \$3,500,000 - \$3,999,99  | -      | -      | -       | -       |
| \$4,000,000 +             | -      | -      | -       | -       |
|                           | 763    | 879    | 763     | 879     |



# CITY OF CALGARY SINGLE FAMILY













## **CITY OF CALGARY CONDOMINIUM TOWNHOUSE**

|                 | Jan.    | Feb.    | Mar.    | Apr.    | May     | Jun.    | Jul.    | Aug.    | Sept.   | Oct.    | Nov.     | Dec.    | YTD     |
|-----------------|---------|---------|---------|---------|---------|---------|---------|---------|---------|---------|----------|---------|---------|
| 2012            |         | -       | ·       |         | -       | -       | ·       |         |         | ·       | <u>.</u> |         |         |
| Sales           | 126     | 205     | 235     | 268     | 288     | 253     | 239     | 240     | 208     | 219     | 198      | 120     | 2,599   |
| New Listings    | 312     | 375     | 358     | 357     | 455     | 395     | 304     | 308     | 296     | 280     | 188      | 116     | 3