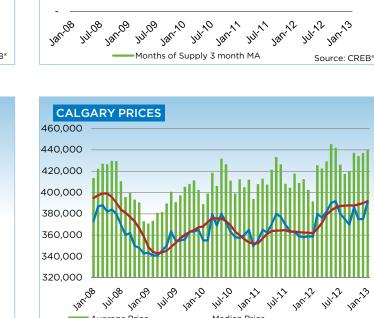

"However, this is by no means a signal that the seller has the advantage," said Walters. "Consumers are fairly price-sensitive and look for value in their purchase."

Unadjusted single family benchmark prices are showing improvement over January 2012, increasing by nine per cent. They are relatively unchanged over figures reported in December 2012.

"Prices have improved in the Calgary market, but as always it is important to keep some perspective on this," said Ann-Marie Lurie, CREB® Chief Economist. "While January's year-over-year increase seems significant, price recovery occurred in the spring months of 2012 under tighter market conditions and home prices leveled off for the remainder of the year."