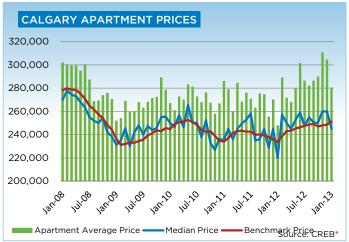

Apartment and townhouse condominiums recorded respective sales of 204 and 147 units in January 2013. Although sales increased, the number of new listings declined.

"With excess supply relative to demand persisting for several years, the condominium apartment market has been slow to recover," said Lurie. "Sales growth amidst declining listings has supported recent improvements in condominium apartment prices, something that has already been occurring in the single family sector."

The unadjusted benchmark apartment price totaled \$251,300 in January, a 7.5 per cent increase over the 2012, and a one per cent increase over December figures.

Meanwhile, the condominium townhouse benchmark price was \$283,400 in January, 4.9 per cent higher than January 2012, and slightly lower than levels recorded in December.