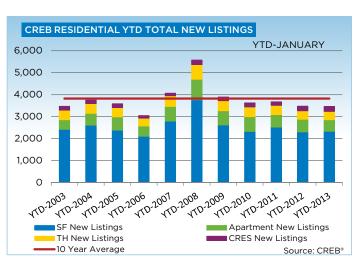

Single family sales totaled 879 units in January, a 15 per cent increase over January 2012 levels. New listings remained just above levels recorded at the same time in 2012, for a total of 1,737. The slight improvement in listings helped support sales growth, although inventory levels remain down by doubledigits.

# CITY OF CALGARY

CALGARY YTD TOTAL NEW LISTINGS

CALGARY MONTHS OF INVENTORY

BALANCED

Average Price

Benchmark Price

9

8