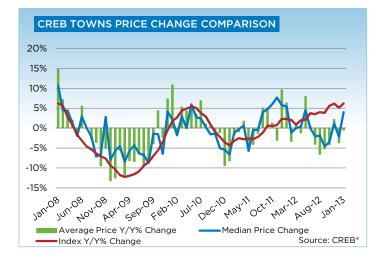

## **CREB® TOWNS**

|                 | Jan.       | Feb.    | Mar.    | Apr.    | May     | Jun.    | July.   | Aug.    | Sept.   | Oct.    | Nov.    | Dec.    | YTD     |
|-----------------|------------|---------|---------|---------|---------|---------|---------|---------|---------|---------|---------|---------|---------|
| 2012            | . <u>.</u> |         |         |         |         |         | · · ·   |         | ·       |         | · · ·   |         |         |
| Sales           | 187        | 304     | 372     | 384     | 437     | 476     | 407     | 324     | 321     | 313     | 270     | 175     | 3,970   |
| New Listings    | 632        | 602     | 786     | 738     | 751     | 678     | 588     | 571     | 498     | 459     | 360     | 219     | 6,882   |
| Active Listings | 1,845      | 1,761   | 1,954   | 2,061   | 2,116   | 2,001   | 1,922   | 1,817   | 1,637   | 1,479   | 1,340   | 1,134   |         |
| AverageDOM      | 97         | 78      | 69      | 73      | 75      | 71      | 75      | 74      | 70      | 73      | 69      | 89      | 78      |
| Average Price   | 351,133    | 326,883 | 348,474 | 355,614 | 373,085 | 352,522 | 348,561 | 341,517 | 345,473 | 344,085 | 339,079 | 338,042 | 348,585 |
| Benchmark Price | 310,000    | 312,100 | 313,700 | 319,200 | 321,400 | 325,400 | 326,000 | 327,500 | 327,900 | 329,800 | 329,400 | 327,000 |         |
| Index           | 163        | 164     | 165     | 168     | 169     | 171     | 172     | 172     | 173     | 174     | 173     | 172     |         |
| 2013            |            |         |         |         |         |         |         |         |         |         |         |         |         |
| Sales           | 245        |         |         |         |         |         |         |         |         |         |         |         | 245     |
| New Listings    | 547        |         |         |         |         |         |         |         |         |         |         |         | 547     |
| Active Listings | 1,218      |         |         |         |         |         |         |         |         |         |         |         |         |
| AverageDOM      | 82         |         |         |         |         |         |         |         |         |         |         |         | 105     |
| Average Price   | 349,213    |         |         |         |         |         |         |         |         |         |         |         | 349,213 |
| Benchmark Price | 329,200    |         |         |         |         |         |         |         |         |         |         |         |         |
| Index           | 173        |         |         |         |         |         |         |         |         |         |         |         |         |

## **CREB® TOWNS**

CREB TOWNS INVENTORY AND SALES 2,500 350,000 300,000 2,000 250,000 1,500 200,000 150,000 1,000 100,000 500 50,000 \* 7(0.)> 400 Notic The state of the s - Jun -A Critical , <sup>Se</sup>o.'≥ OCX ?? - 40 - 10 - 10 - 10 000 C der is Sales Benchmark Price Source: CREB® Inventory