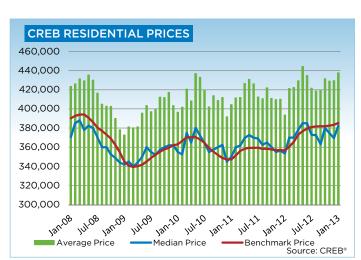

"However, this is by no means a signal that the seller has the advantage," said Walters. "Consumers are fairly price-sensitive and look for value in their purchase."

Unadjusted single family benchmark prices are showing improvement over January 2012, increasing by nine per cent. They are relatively unchanged over figures reported in December 2012.

"Prices have improved in the Calgary market, but as always it is important to keep some perspective on this," said Ann-Marie Lurie, CREB® Chief Economist. "While January's year-over-year increase seems significant, price recovery occurred in the spring months of 2012 under tighter market conditions and home prices leveled off for the remainder of the year."

# CITY OF CALGARY

CALGARY YTD TOTAL NEW LISTINGS

CALGARY MONTHS OF INVENTORY

BALANCED

Average Price

Benchmark Price

9

8

7

6

5

4

3

2

Median Price

Source: CREB®