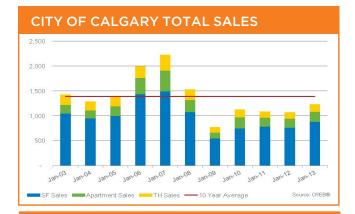

Single family sales totaled 879 units in January, a 15 per cent increase over January 2012 levels. New listings remained just above levels recorded at the same time in 2012, for a total of 1,737. The slight improvement in listings helped support sales growth, although inventory levels remain down by doubledigits.

Apartment and townhouse condominiums recorded respective sales of 204 and 147 units in January 2013. Although sales increased, the number of new listings declined.

"With excess supply relative to demand persisting for several years, the condominium apartment market has been slow to recover," said Lurie. "Sales growth amidst declining listings has supported recent improvements in condominium apartment prices, something that has already been occurring in the single family sector."