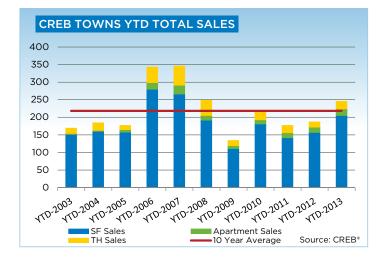

## **CREB® TOWNS**

|                 | Jan.       | Feb.    | Mar.    | Apr.    | May     | Jun.    | July.   | Aug.    | Sept.   | Oct.    | Nov.    | Dec.    | YTD     |
|-----------------|------------|---------|---------|---------|---------|---------|---------|---------|---------|---------|---------|---------|---------|
| 2012            | . <u>.</u> |         |         |         |         |         | · · ·   |         | ·       |         | · · ·   |         |         |
| Sales           | 187        | 304     | 372     | 384     | 437     | 476     | 407     | 324     | 321     | 313     | 270     | 175     | 3,970   |
| New Listings    | 632        | 602     | 786     | 738     | 751     | 678     | 588     | 571     | 498     | 459     | 360     | 219     | 6,882   |
| Active Listings | 1,845      | 1,761   | 1,954   | 2,061   | 2,116   | 2,001   | 1,922   | 1,817   | 1,637   | 1,479   | 1,340   | 1,134   |         |
| AverageDOM      | 97         | 78      | 69      | 73      | 75      | 71      | 75      | 74      | 70      | 73      | 69      | 89      | 78      |
| Average Price   | 351,133    | 326,883 | 348,474 | 355,614 | 373,085 | 352,522 | 348,561 | 341,517 | 345,473 | 344,085 | 339,079 | 338,042 | 348,585 |
| Benchmark Price | 310,000    | 312,100 | 313,700 | 319,200 | 321,400 | 325,400 | 326,000 | 327,500 | 327,900 | 329,800 | 329,400 | 327,000 |         |
| Index           | 163        | 164     | 165     | 168     | 169     | 171     | 172     | 172     | 173     | 174     | 173     | 172     |         |
| 2013            |            |         |         |         |         |         |         |         |         |         |         |         |         |
| Sales           | 245        |         |         |         |         |         |         |         |         |         |         |         | 245     |
| New Listings    | 547        |         |         |         |         |         |         |         |         |         |         |         | 547     |
| Active Listings | 1,218      |         |         |         |         |         |         |         |         |         |         |         |         |
| AverageDOM      | 82         |         |         |         |         |         |         |         |         |         |         |         | 105     |
| Average Price   | 349,213    |         |         |         |         |         |         |         |         |         |         |         | 349,213 |
| Benchmark Price | 329,200    |         |         |         |         |         |         |         |         |         |         |         |         |
| Index           | 173        |         |         |         |         |         |         |         |         |         |         |         |         |