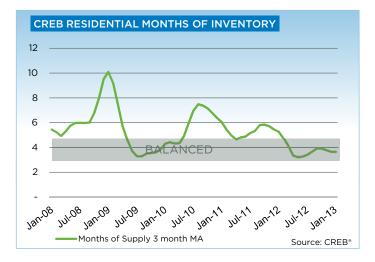

"Inventory levels have improved relative to December, as is the seasonal trend," said Walters.

The lower level of inventories can pose a challenge for buyers, as they will have to make their buying decision quicker than buyers have done over the past four years.

# CITY OF CALGARY

CALGARY YTD TOTAL NEW LISTINGS

CALGARY MONTHS OF INVENTORY

BALANCED

Average Price

Benchmark Price

9

8