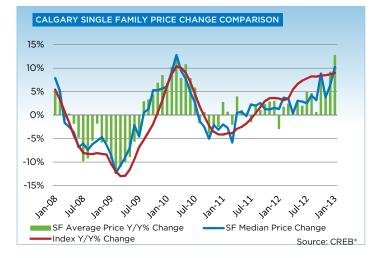

|
| \$900,000 - \$999,999     | 12     | 18     | 12      | 18      |
| \$1,000,000 - \$1,249,999 | 9      | 14     | 9       | 14      |
| \$1,250,000 - \$1,499,999 | 3      | 8      | 3       | 8       |
| \$1,500,000 - \$1,749,999 | 1      | 5      | 1       | 5       |
| \$1,750,000 - \$1,999,999 | 1      | 2      | 1       | 2       |
| \$2,000,000 - \$2,499,99  | 1      | 1      | 1       | 1       |
| \$2,500,000 - \$2,999,99  | -      | 1      | -       | 1       |
| \$3,000,000 - \$3,499,99  | ) –    | -      | -       | -       |
| \$3,500,000 - \$3,999,99  | -      | -      | -       | -       |
| \$4,000,000 +             | -      | -      | -       | -       |
|                           | 763    | 879    | 763     | 879     |



# CITY OF CALGARY SINGLE FAMILY













## **CITY OF CALGARY CONDOMINIUM TOWNHOUSE**

|                 | Jan.    | Feb.    | Mar.    | Apr.    | May     | Jun.    | Jul.    | Aug.    | Sept.   | Oct.    | Nov.     | Dec.    | YTD     |
|-----------------|---------|---------|---------|---------|---------|---------|---------|---------|---------|---------|----------|---------|---------|
| 2012            |         | -       | ·       |         | -       | -       | ·       |         |         | ·       | <u>.</u> |         |         |
| Sales           | 126     | 205     | 235     | 268     | 288     | 253     | 239     | 240     | 208     | 219     | 198      | 120     | 2,599   |
| New Listings    | 312     | 375     | 358     | 357     | 455     | 395     | 304     | 308     | 296     | 280     | 188      | 116     | 3,744