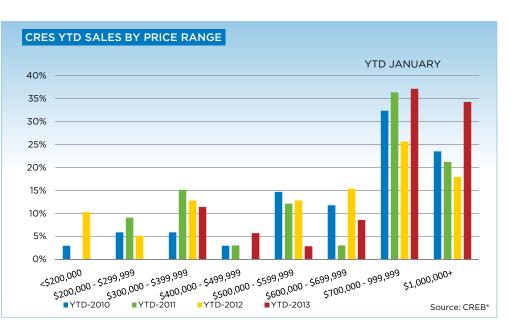

## **CREB® COUNTRY RESIDENTIAL**

| 2012<br>Sales      |       |         |         |         | May     | Jun.    | Jul.      | Aug.    | Sept.   | Oct.    | Nov.    | Dec.    | YTD       |
|--------------------|-------|---------|---------|---------|---------|---------|-----------|---------|---------|---------|---------|---------|-----------|
| Sales              |       |         |         |         |         |         | · · · · · |         |         |         |         |         |           |
|                    | 39    | 66      | 76      | 90      | 97      | 96      | 85        | 86      | 69      | 80      | 53      | 36      | 873       |
| New Listings       | 215   | 221     | 309     | 257     | 348     | 288     | 218       | 198     | 243     | 158     | 106     | 72      | 2,633     |
| Active Listings    | 760   | 837     | 962     | 1,044   | 1,190   | 1,221   | 1,198     | 1,138   | 1,104   | 973     | 872     | 674     |           |
| AverageDOM         | 127   | 94      | 91      | 93      | 98      | 114     | 100       | 113     | 124     | 129     | 125     | 108     | 108       |
| Average Price 696  | 5,615 | 835,637 | 821,303 | 806,827 | 824,182 | 766,068 | 729,587   | 835,283 | 854,791 | 702,698 | 881,333 | 714,994 | 793,056   |
| 2013               |       |         |         |         |         |         |           |         |         |         |         |         |           |
| Sales              | 35    |         |         |         |         |         |           |         |         |         |         |         | 35        |
| New Listings       | 235   |         |         |         |         |         |           |         |         |         |         |         | 235       |
| Active Listings    | 741   |         |         |         |         |         |           |         |         |         |         |         |           |
| AverageDOM         | 151   |         |         |         |         |         |           |         |         |         |         |         | 150       |
| Average Price 1,16 | 8,311 |         |         |         |         |         |           |         |         |         |         |         | 1,168,311 |

|                           | Jan-12 | Jan-13 | YTD2012 | YTD2013 |
|---------------------------|--------|--------|---------|---------|
| CRES                      | -      | -      | ·       |         |
| >\$100,000                | 2      | -      | 2       | -       |
| \$100,000 - \$199,999     | 2      | -      | 2       | -       |
| \$200,000 - \$299,999     | 2      | -      | 2       | -       |
| \$300,000 -\$ 349,999     | 4      | 1      | 4       | 1       |
| \$350,000 - \$399,999     | 1      | 3      | 1       | 3       |
| \$400,000 - \$449,999     | -      | -      | -       | -       |
| \$450,000 - \$499,999     | -      | 2      | -       | 2       |
| \$500,000 - \$549,999     | 3      | 1      | 3       | 1       |
| \$550,000 - \$599,999     | 2      | -      | 2       | -       |
| \$600,000 - \$649,999     | 2      | 1      | 2       | 1       |
| \$650,000 - \$699,999     | 4      | 2      | 4       | 2       |
| \$700,000 - \$799,999     | 4      | 3      | 4       | 3       |
| \$800,000 - \$899,999     | 5      | 5      | 5       | 5       |
| \$900,000 - \$999,999     | 1      | 5      | 1       | 5       |
| \$1,000,000 - \$1,249,999 | 4      | 7      | 4       | 7       |
| \$1,250,000 - \$1,499,999 | -      | 2      | -       | 2       |
| \$1,500,000 - \$1,749,999 | 2      | 1      | 2       | 1       |
| \$1,750,000 - \$1,999,999 | 1      | -      | 1       | -       |
| \$2,000,000 - \$2,499,99  | -      | 1      | -       | 1       |
| \$2,500,000 - \$2,999,99  | -      | -      | -       | -       |
| \$3,000,000 - \$3,499,99  | -      | -      | -       | -       |
| \$3,500,000 - \$3,999,99  | -      | -      | -       | -       |
| \$4,000,000 +             | -      | 1      | -       | 1       |
| -                         | 39     | 35     | 39      | 35      |