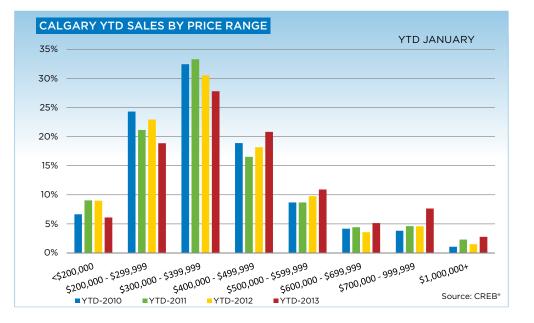

|                           | Jan-12 | Jan-13 | YTD2012 | YTD2013 |
|---------------------------|--------|--------|---------|---------|
| Calgary Total             |        |        |         |         |
| >\$100,000                | 2      | 2      | 2       | 2       |
| \$100,000 - \$199,999     | 94     | 73     | 94      | 73      |
| \$200,000 - \$299,999     | 245    | 232    | 245     | 232     |
| \$300,000 -\$ 349,999     | 171    | 159    | 171     | 159     |
| \$350,000 - \$399,999     | 155    | 183    | 155     | 183     |
| \$400,000 - \$449,999     | 109    | 150    | 109     | 150     |
| \$450,000 - \$499,999     | 85     | 106    | 85      | 106     |
| \$500,000 - \$549,999     | 67     | 84     | 67      | 84      |
| \$550,000 - \$599,999     | 37     | 50     | 37      | 50      |
| \$600,000 - \$649,999     | 23     | 36     | 23      | 36      |
| \$650,000 - \$699,999     | 15     | 27     | 15      | 27      |
| \$700,000 - \$799,999     | 27     | 50     | 27      | 50      |
| \$800,000 - \$899,999     | 10     | 25     | 10      | 25      |
| \$900,000 - \$999,999     | 12     | 19     | 12      | 19      |
| \$1,000,000 - \$1,249,999 | 10     | 15     | 10      | 15      |
| \$1,250,000 - \$1,499,999 | 3      | 10     | 3       | 10      |
| \$1,500,000 - \$1,749,999 | 1      | 5      | 1       | 5       |
| \$1,750,000 - \$1,999,999 | 1      | 2      | 1       | 2       |
| \$2,000,000 - \$2,499,99  | 1      | 1      | 1       | 1       |
| \$2,500,000 - \$2,999,99  | -      | 1      | -       | 1       |
| \$3,000,000 - \$3,499,99  | -      | -      | -       | -       |
| \$3,500,000 - \$3,999,99  | -      | -      | -       | -       |
| \$4,000,000 +             | -      | -      | -       | -       |
|                           | 1,068  | 1,230  | 1,068   | 1,230   |