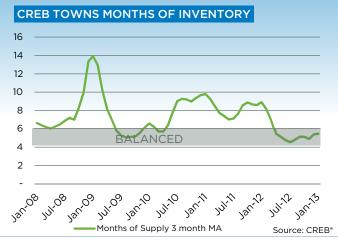

## **CREB® TOWNS**

|                 | Jan.       | Feb.    | Mar.    | Apr.    | May     | Jun.    | July.   | Aug.    | Sept.   | Oct.    | Nov.    | Dec.    | YTD     |
|-----------------|------------|---------|---------|---------|---------|---------|---------|---------|---------|---------|---------|---------|---------|
| 2012            | . <u>.</u> |         |         |         |         |         | · · ·   |         | ·       |         | · · ·   |         |         |
| Sales           | 187        | 304     | 372     | 384     | 437     | 476     | 407     | 324     | 321     | 313     | 270     | 175     | 3,970   |
| New Listings    | 632        | 602     | 786     | 738     | 751     | 678     | 588     | 571     | 498     | 459     | 360     | 219     | 6,882   |
| Active Listings | 1,845      | 1,761   | 1,954   | 2,061   | 2,116   | 2,001   | 1,922   | 1,817   | 1,637   | 1,479   | 1,340   | 1,134   |         |
| AverageDOM      | 97         | 78      | 69      | 73      | 75      | 71      | 75      | 74      | 70      | 73      | 69      | 89      | 78      |
| Average Price   | 351,133    | 326,883 | 348,474 | 355,614 | 373,085 | 352,522 | 348,561 | 341,517 | 345,473 | 344,085 | 339,079 | 338,042 | 348,585 |
| Benchmark Price | 310,000    | 312,100 | 313,700 | 319,200 | 321,400 | 325,400 | 326,000 | 327,500 | 327,900 | 329,800 | 329,400 | 327,000 |         |
| Index           | 163        | 164     | 165     | 168     | 169     | 171     | 172     | 172     | 173     | 174     | 173     | 172     |         |
| 2013            |            |         |         |         |         |         |         |         |         |         |         |         |         |
| Sales           | 245        |         |         |         |         |         |         |         |         |         |         |         | 245     |
| New Listings    | 547        |         |         |         |         |         |         |         |         |         |         |         | 547     |
| Active Listings | 1,218      |         |         |         |         |         |         |         |         |         |         |         |         |
| AverageDOM      | 82         |         |         |         |         |         |         |         |         |         |         |         | 105     |
| Average Price   | 349,213    |         |         |         |         |         |         |         |         |         |         |         | 349,213 |
| Benchmark Price | 329,200    |         |         |         |         |         |         |         |         |         |         |         |         |
| Index           | 173        |         |         |         |         |         |         |         |         |         |         |         |         |

## **CREB® TOWNS**

CREB TOWNS INVENTORY AND SALES 2,500 350,000 300,000 2,000 250,000 1,500 200,000 150,000 1,000 100,000 500 50,000 \* 7(0.)> 400 Notic The state of the s - Jun -A Critical , <sup>Se</sup>o.'≥ OCX ?? - 40 - 10 - 10 - 10 000 C der is Sales Benchmark Price Source: CREB® Inventory