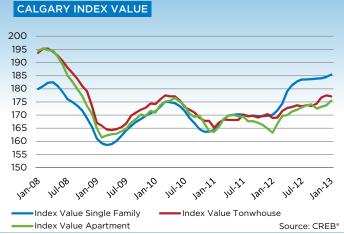

"Prices have improved in the Calgary market, but as always it is important to keep some perspective on this," said Ann-Marie Lurie, CREB® Chief Economist. "While January's year-over-year increase seems significant, price recovery occurred in the spring months of 2012 under tighter market conditions and home prices leveled off for the remainder of the year."

The unadjusted benchmark apartment price totaled \$251,300 in January, a 7.5 per cent increase over the 2012, and a one per cent increase over December figures.

Meanwhile, the condominium townhouse benchmark price was \$283,400 in January, 4.9 per cent higher than January 2012, and slightly lower than levels recorded in December.