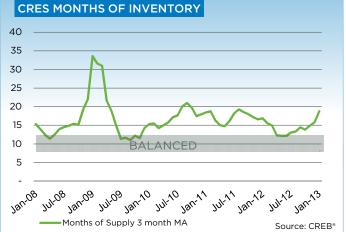

## **CREB® COUNTRY RESIDENTIAL**

| 2012<br>Sales      |       |         |         |         | May     | Jun.    | Jul.      | Aug.    | Sept.   | Oct.    | Nov.    | Dec.    | YTD       |
|--------------------|-------|---------|---------|---------|---------|---------|-----------|---------|---------|---------|---------|---------|-----------|
| Sales              |       |         |         |         |         |         | · · · · · |         |         |         |         |         |           |
|                    | 39    | 66      | 76      | 90      | 97      | 96      | 85        | 86      | 69      | 80      | 53      | 36      | 873       |
| New Listings       | 215   | 221     | 309     | 257     | 348     | 288     | 218       | 198     | 243     | 158     | 106     | 72      | 2,633     |
| Active Listings    | 760   | 837     | 962     | 1,044   | 1,190   | 1,221   | 1,198     | 1,138   | 1,104   | 973     | 872     | 674     |           |
| AverageDOM         | 127   | 94      | 91      | 93      | 98      | 114     | 100       | 113     | 124     | 129     | 125     | 108     | 108       |
| Average Price 696  | 5,615 | 835,637 | 821,303 | 806,827 | 824,182 | 766,068 | 729,587   | 835,283 | 854,791 | 702,698 | 881,333 | 714,994 | 793,056   |
| 2013               |       |         |         |         |         |         |           |         |         |         |         |         |           |
| Sales              | 35    |         |         |         |         |         |           |         |         |         |         |         | 35        |
| New Listings       | 235   |         |         |         |         |         |           |         |         |         |         |         | 235       |
| Active Listings    | 741   |         |         |         |         |         |           |         |         |         |         |         |           |
| AverageDOM         | 151   |         |         |         |         |         |           |         |         |         |         |         | 150       |
| Average Price 1,16 | 8,311 |         |         |         |         |         |           |         |         |         |         |         | 1,168,311 |

# **CREB® COUNTRY RESIDENTIAL**