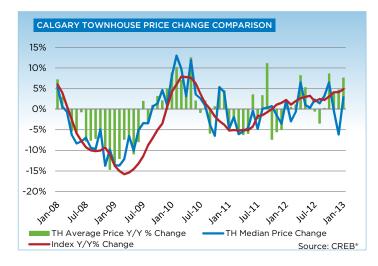

# **CITY OF CALGARY CONDOMINIUM TOWNHOUSE**

## **CITY OF CALGARY CONDOMINIUM TOWNHOUSE**

|                 | Jan.    | Feb.    | Mar.    | Apr.    | May     | Jun.    | Jul.    | Aug.    | Sept.   | Oct.    | Nov.     | Dec.    | YTD     |
|-----------------|---------|---------|---------|---------|---------|---------|---------|---------|---------|---------|----------|---------|---------|
| 2012            |         | -       | ·       |         | -       | -       | ·       |         |         | ·       | <u>.</u> |         |         |
| Sales           | 126     | 205     | 235     | 268     | 288     | 253     | 239     | 240     | 208     | 219     | 198      | 120     | 2,599   |
| New Listings    | 312     | 375     | 358     | 357     | 455     | 395     | 304     | 308     | 296     | 280     | 188      | 116     | 3,744   |
| Active Listings | 520     | 612     | 606     | 612     | 675     | 693     | 623     | 584     | 548     | 505     | 426      | 310     |         |
| AverageDOM      | 61      | 51      | 49      | 49      | 38      | 45      | 45      | 50      | 51      | 50      | 50       | 51      | 48      |
| Average Price   | 297,918 | 310,047 | 313,134 | 320,607 | 330,413 | 326,053 | 303,380 | 309,309 | 329,797 | 321,644 | 315,381  | 306,258 | 316,750 |
| Benchmark Price | 270,300 | 270,500 | 274,600 | 276,400 | 277,000 | 278,000 | 277,400 | 278,200 | 277,700 | 279,000 | 282,800  | 284,100 |         |
| Index           | 169     | 169     | 172     | 173     | 173     | 174     | 173     | 174     | 174     | 174     | 177      | 178     |         |
| 2013            |         |         |         |         |         |         |         |         |         |         |          |         |         |
| Sales           | 147     |         |         |         |         |         |         |         |         |         |          |         | 147     |
| New Listings    | 306     |         |         |         |         |         |         |         |         |         |          |         | 306     |
| Active Listings | 369     |         |         |         |         |         |         |         |         |         |          |         |         |
| AverageDOM      | 52      |         |         |         |         |         |         |         |         |         |          |         | 51      |
| Average Price   | 320,590 |         |         |         |         |         |         |         |         |         |          |         | 320,590 |
| Benchmark Price | 283,400 |         |         |         |         |         |         |         |         |         |          |         |         |
| Index           | 177     |         |         |         |         |         |         |         |         |         |          |         |         |