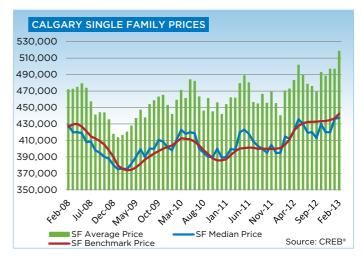

Year-over-year single family sales totaled 1,209 units in the month of February, as supply levels continued to decline, limiting choice for those in the market.

"When new product comes onto the market, buyers are not delaying their purchasing decisions as the majority of homes are selling in less time at prices closer to their list price," said CREB® President Becky Walters. "The tighter market conditions have supported price growth, however despite the current gains, single family home prices remain below the unadjusted benchmark high of \$451,000."

The unadjusted single family benchmark price for February 2013 was \$442,500, a 1.3 per cent increase over the previous month and nine per cent higher than levels recorded in February 2012.

"With less selection in the single family market, particularly at the lower price ranges, more consumers are turning to the condominium market," said Ann-Marie Lurie, CREB® Chief Economist. "Throughout the downturn there were more single family homes priced under \$400,000. However, over the past few years the number of new single family listings in this range represents a declining share of the market, leaving consumers looking for more affordable products."

While the average price reflects record levels in Calgary, those numbers can be misleading," said Walters. "Last year there were more home sales in the higher-end segment of the Calgary market compared to 2007, and this trend has continued into 2013, causing the average price to rise above peak levels."

CREB® focuses on the benchmark price which is based on the attributes of the home including repeat sales. This pricing methodology provides a better indication of how prices for similar properties have trended over time.