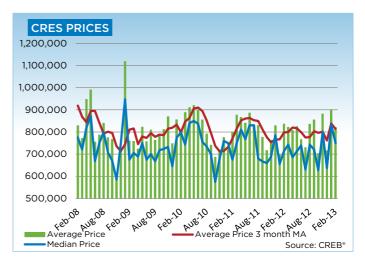

## **CREB® COUNTRY RESIDENTIAL**

|                 | Jan.    | Feb.    | Mar.    | Apr.    | May     | Jun.    | Jul.    | Aug.    | Sept.   | Oct.    | Nov.    | Dec.    | YTD     |
|-----------------|---------|---------|---------|---------|---------|---------|---------|---------|---------|---------|---------|---------|---------|
| 2012            |         |         |         |         |         |         |         |         |         |         |         |         |         |
| Sales           | 39      | 66      | 76      | 90      | 97      | 96      | 85      | 86      | 69      | 80      | 53      | 36      | 873     |
| New Listings    | 215     | 221     | 309     | 257     | 347     | 288     | 217     | 197     | 240     | 155     | 105     | 69      | 2,620   |
| Active Listings | 760     | 837     | 962     | 1,044   | 1,190   | 1,221   | 1,198   | 1,138   | 1,104   | 973     | 872     | 674     |         |
| AverageDOM      | 127     | 94      | 91      | 93      | 98      | 114     | 100     | 113     | 124     | 129     | 125     | 108     | 108     |
| Average Price   | 696,615 | 835,637 | 821,303 | 806,827 | 824,182 | 766,068 | 729,587 | 835,283 | 854,791 | 702,698 | 881,333 | 714,994 | 793,056 |
| 2013            |         |         |         |         |         |         |         |         |         |         |         |         |         |
| Sales           | 34      | 72      |         |         |         |         |         |         |         |         |         |         | 106     |
| New Listings    | 212     | 187     |         |         |         |         |         |         |         |         |         |         | 399     |
| Active Listings | 741     | 761     |         |         |         |         |         |         |         |         |         |         |         |
| AverageDOM      | 155     | 101     |         |         |         |         |         |         |         |         |         |         | 118     |
| Average Price   | 901,203 | 820,832 |         |         |         |         |         |         |         |         |         |         | 846,612 |

### **CREB® COUNTRY RESIDENTIAL**