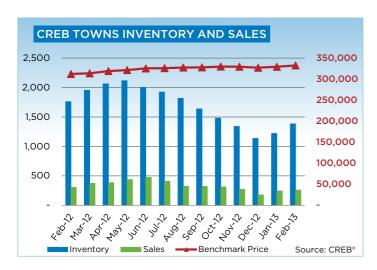

## **CREB® TOWNS**

|                 | Jan.    | Feb.    | Mar.    | Apr.    | May     | Jun.    | July.   | Aug.    | Sept.   | Oct.    | Nov.    | Dec.    | YTD     |
|-----------------|---------|---------|---------|---------|---------|---------|---------|---------|---------|---------|---------|---------|---------|
| 2012            |         |         |         |         |         |         |         |         |         |         |         |         |         |
| Sales           | 187     | 304     | 372     | 384     | 437     | 476     | 407     | 324     | 321     | 313     | 270     | 175     | 3,970   |
| New Listings    | 632     | 602     | 785     | 738     | 752     | 678     | 588     | 571     | 501     | 462     | 360     | 223     | 6,892   |
| Active Listings | 2,129   | 1,761   | 1,954   | 2,061   | 2,116   | 2,001   | 1,922   | 1,817   | 1,637   | 1,479   | 1,340   | 1,134   |         |
| AverageDOM      | 97      | 78      | 69      | 73      | 75      | 71      | 75      | 74      | 70      | 73      | 69      | 89      | 78      |
| Average Price   | 351,133 | 326,883 | 348,474 | 355,614 | 373,085 | 352,522 | 348,561 | 341,517 | 345,473 | 344,085 | 339,079 | 338,042 | 348,585 |
| Benchmark Price | 310,000 | 312,100 | 313,700 | 319,200 | 321,400 | 325,400 | 326,000 | 327,500 | 327,900 | 329,800 | 329,400 | 327,000 |         |
| Index           | 163     | 164     | 165     | 168     | 169     | 171     | 172     | 172     | 173     | 174     | 173     | 172     |         |
| 2013            |         |         |         |         |         |         |         |         |         |         |         |         |         |
| Sales           | 245     | 257     |         |         |         |         |         |         |         |         |         |         | 502     |
| New Listings    | 569     | 582     |         |         |         |         |         |         |         |         |         |         | 1,151   |
| Active Listings | 1,218   | 1,381   |         |         |         |         |         |         |         |         |         |         |         |
| AverageDOM      | 82      | 70      |         |         |         |         |         |         |         |         |         |         | 93      |
| Average Price   | 349,213 | 342,058 |         |         |         |         |         |         |         |         |         |         | 345,550 |
| Benchmark Price | 329,200 | 332,500 |         |         |         |         |         |         |         |         |         |         |         |
| Index           | 173     | 175     |         |         |         |         |         |         |         |         |         |         |         |

### **CREB® TOWNS**