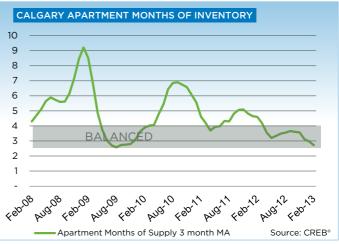

Improved sales activity combined with reductions in total inventory levels have provided room for growth in condominium prices. The condominium apartment benchmark price totaled \$252,900 in February 2013, a six per cent increase over the previous year. Meanwhile, townhouse condominium prices recorded a year-over-year increase of 4.7 per cent for a total of \$283,200 in February.

"During the boom years, Calgary experienced significant growth in the employment sector and shortages in housing supply, ultimately creating frenzy amongst consumers driving up prices at unsustainable rates," said Lurie. "Condominium prices have since corrected, and while the current price gains are a sign of recovery, the unadjusted condominium apartment and townhome benchmark prices still remain 14 per cent below the peak levels."