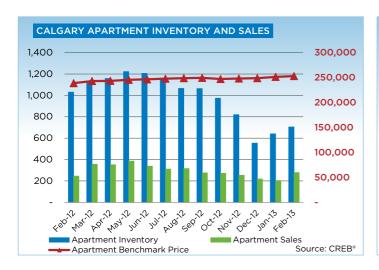

Improved sales activity combined with reductions in total inventory levels have provided room for growth in condominium prices. The condominium apartment benchmark price totaled \$252,900 in February 2013, a six per cent increase over the previous year. Meanwhile, townhouse condominium prices recorded a year-over-year increase of 4.7 per cent for a total of \$283,200 in February.

# **CREB® SUMMARY STATISTICS CITY OF CALGARY**

|                             | Feb-12        | Feb-13        | Y/Y %   | 2012 YTD      | 2013 YTD        | Y/Y %   |
|-----------------------------|---------------|---------------|---------|---------------|-----------------|---------|
| SINGLE FAMILY               |               |               |         |               |                 |         |
| Total Sales                 | 1,281         | 1,209         | -5.62%  | 2,044         | 2,087           | 2.10%   |
| Total Sales Volume          | \$602,111,903 | \$626,808,799 | 4.10%   | \$938,196,719 | \$1,063,017,365 | 13.30%  |
| New Listings                | 1,999         | 1,879         | -6.00%  | 3,713         | 3,614           | -2.67%  |
| Active Listings             | 3,093         | 2,408         | -22.15% | N/A           | N/A             |         |
| Sales to New Listings Ratio | 0.64          | 0.64          | 0.41%   | 0.55          | 0.58            | 4.90%   |
| Sales \$ / List \$          | 97.15%        | 97.58%        | 0.43%   | 97.08%        | 97.57%          | 0.49%   |
| Average DOM                 | 48            | 37            | -23.84% | 52            | 41              | -21.15% |
| Average Price               | \$470,033     | \$518,452     | 10.30%  | \$459,000     | \$509,352       | 10.97%  |
| Benchmark Price             | \$404,800     | \$442,500     | 9.31%   |               |                 |         |
| Index                       | 172           | 188           | 9.31%   |               |                 |         |
| CONDO APARTMENT             |               |               |         |               |                 |         |
| Total Sales                 | 246           | 279           | 13.41%  | 425           | 483             | 13.65%  |
| Total Sales Volume          | \$71,091,767  | \$80,304,516  | 12.96%  | \$115,454,622 | \$137,438,204   | 19.04%  |
| New Listings                | 509           | 451           | -11.39% | 1,013         | 902             | -10.96% |
| Active Listings             | 1,031         | 704           | -31.72% | N/A           | N/A             |         |
| Sales to New Listings Ratio | 0.48          | 0.62          | 28.00%  | 0.42          | 0.54            | 27.63%  |
| Sales \$ / List \$          | 97.04%        | 97.27%        | 0.23%   | 96.76%        | 97.06%          | 0.31%   |
| Average DOM                 | 51            | 45            | -11.76% | 56            | 52              | -7.14%  |
| Average Price               | \$288,991     | \$287,830     | -0.40%  | \$271,658     | \$284,551       | 4.75%   |
| Benchmark Price             | \$238,700     | \$252,900     | 5.95%   |               |                 |         |
| Index                       | 167           | 177           | 5.94%   |               |                 |         |
| CONDO TOWNHOUSE             |               |               |         |               |                 |         |
| Total Sales                 | 205           | 223           | 8.78%   | 331           | 370             | 11.78%  |
| Total Sales Volume          | \$63,559,639  | \$75,018,648  | 18.03%  | \$101,097,282 | \$122,145,316   | 20.82%  |
| New Listings                | 375           | 341           | -9.07%  | 687           | 648             | -5.68%  |
| Active Listings             | 612           | 427           | -30.23% | N/A           | N/A             |         |
| Sales to New Listings Ratio | 0.55          | 0.65          | 19.63%  | 0.48          | 0.57            | 18.51%  |
| Sales \$ / List \$          | 97.32%        | 97.55%        | 0.23%   | 97.06%        | 97.42%          | 0.36%   |
| Average DOM                 | 51            | 38            | -25.61% | 54            | 43              | -20.37% |
| Average Price               | \$310,047     | \$336,406     | 8.50%   | \$305,430     | \$330,122       | 8.08%   |
| Benchmark Price             | \$270,500     | \$283,000     | 4.62%   |               |                 |         |
| Index                       | 169           | 177           | 4.62%   |               |                 |         |
|                             |               |               |         |               |                 |         |

## **CITY OF CALGARY CONDOMINIUM APARTMENTS**

|                 | Jan.    | Feb.    | Mar.    | Apr.    | May     | Jun.    | Jul.    | Aug.    | Sept.   | Oct.    | Nov.    | Dec.    | YTD     |
|-----------------|---------|---------|---------|---------|---------|---------|---------|---------|---------|---------|---------|---------|---------|
| 2012            |         |         |         |         |         |         |         |         |         |         |         |         |         |
| Sales           | 179     | 246     | 356     | 351     | 386     | 338     | 311     | 315     | 276     | 271     | 253     | 219     | 3,501   |
| New Listings    | 504     | 509     | 644     | 595     | 642     | 544     | 467     | 464     | 496     | 416     | 286     | 143     | 5,710   |
| Active Listings | 929     | 1,031   | 1,119   | 1,157   | 1,222   | 1,205   | 1,161   | 1,065   | 1,064   | 973     | 819     | 553     |         |
| AverageDOM      | 64      | 51      | 48      | 50      | 50      | 55      | 55      | 52      | 54      | 55      | 58      | 67      | 54      |
| Average Price   | 247,837 | 288,991 | 271,724 | 267,931 | 280,030 | 301,270 | 286,231 | 281,941 | 286,217 | 289,820 | 310,496 | 304,421 | 284,702 |
| Benchmark Price | 233,800 | 238,700 | 243,000 | 243,400 | 245,400 | 246,300 | 247,600 | 248,700 | 249,300 | 247,000 | 248,000 | 248,700 |         |
| Index           | 163     | 167     | 170     | 170     | 171     | 172     | 173     | 174     | 174     | 173     | 173     | 174     |         |
| 2013            |         |         |         |         |         |         |         |         |         |         |         |         |         |
| Sales           | 204     | 279     |         |         |         |         |         |         |         |         |         |         | 483     |
| New Listings    | 451     | 451     |         |         |         |         |         |         |         |         |         |         | 902     |
| Active Listings | 640     | 704     |         |         |         |         |         |         |         |         |         |         |         |
| AverageDOM      | 62      | 45      |         |         |         |         |         |         |         |         |         |         | 52      |
| Average Price   | 280,067 | 287,830 |         |         |         |         |         |         |         |         |         |         | 284,551 |
| Benchmark Price | 251,300 | 252,900 |         |         |         |         |         |         |         |         |         |         |         |
| Index           | 176     | 177     |         |         |         |         |         |         |         |         |         |         |         |