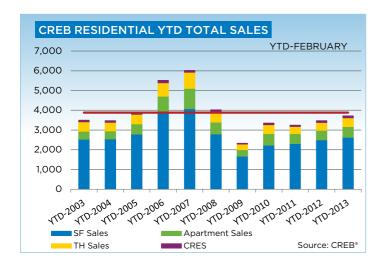

## **CREB® TOTAL RESIDENTIAL**

|                 | Jan.    | Feb.    | Mar.    | Apr.    | May     | Jun.    | Jul.    | Aug.    | Sept.   | Oct.    | Nov.    | Dec.    | YTD     |
|-----------------|---------|---------|---------|---------|---------|---------|---------|---------|---------|---------|---------|---------|---------|
| 2012            |         |         |         |         |         |         |         |         |         |         |         |         |         |
| Sales           | 1,326   | 2,154   | 2,698   | 2,787   | 3,042   | 2,903   | 2,556   | 2,261   | 2,096   | 2,151   | 1,866   | 1,370   | 27,210  |
| New Listings    | 3,477   | 3,902   | 4,746   | 4,562   | 5,229   | 4,564   | 3,731   | 3,558   | 3,620   | 3,133   | 2,250   | 1,301   | 44,073  |
| Active Listings | 7,256   | 7,858   | 8,650   | 9,115   | 9,864   | 9,802   | 9,433   | 8,975   | 8,650   | 7,798   | 6,758   | 5,167   |         |
| AverageDOM      | 69      | 56      | 48      | 49      | 48      | 49      | 52      | 54      | 54      | 54      | 57      | 64      | 53      |
| Average Price   | 393,778 | 421,465 | 422,416 | 429,419 | 444,283 | 434,909 | 421,747 | 418,745 | 419,971 | 431,596 | 429,196 | 429,654 | 426,439 |
| Benchmark Price | 356,700 | 360,500 | 365,600 | 373,000 | 376,800 | 379,600 | 381,100 | 381,700 | 381,900 | 381,900 | 382,600 | 383,400 |         |
| Index           | 168     | 170     | 172     | 176     | 178     | 179     | 180     | 180     | 180     | 180     | 180     | 181     |         |
| 2013            |         |         |         |         |         |         |         |         |         |         |         |         |         |
| Sales           | 1,588   |         |         |         |         |         |         |         |         |         |         |         | 3,723   |
| New Listings    | 3,462   |         |         |         |         |         |         |         |         |         |         |         | 7,099   |
| Active Listings | 5,713   |         |         |         |         |         |         |         |         |         |         |         |         |
| AverageDOM      | 59      |         |         |         |         |         |         |         |         |         |         |         | 52      |
| Average Price   | 431,889 |         |         |         |         |         |         |         |         |         |         |         | 444,137 |
| Benchmark Price | 385,300 |         |         |         |         |         |         |         |         |         |         |         |         |
| Index           | 182     |         |         |         |         |         |         |         |         |         |         |         |         |

### **CREB® TOTAL RESIDENTIAL**