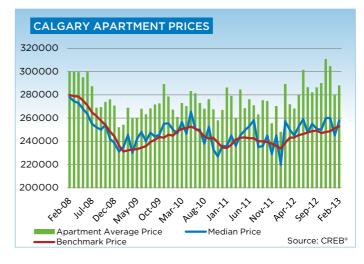

Improved sales activity combined with reductions in total inventory levels have provided room for growth in condominium prices. The condominium apartment benchmark price totaled \$252,900 in February 2013, a six per cent increase over the previous year. Meanwhile, townhouse condominium prices recorded a year-over-year increase of 4.7 per cent for a total of \$283,200 in February.

"During the boom years, Calgary experienced significant growth in the employment sector and shortages in housing supply, ultimately creating frenzy amongst consumers driving up prices at unsustainable rates," said Lurie. "Condominium prices have since corrected, and while the current price gains are a sign of recovery, the unadjusted condominium apartment and townhome benchmark prices still remain 14 per cent below the peak levels."

While the average price reflects record levels in Calgary, those numbers can be misleading," said Walters. "Last year there were more home sales in the higher-end segment of the Calgary market compared to 2007, and this trend has continued into 2013, causing the average price to rise above peak levels."

CREB® focuses on the benchmark price which is based on the attributes of the home including repeat sales. This pricing methodology provides a better indication of how prices for similar properties have trended over time.