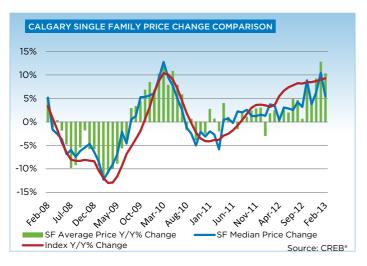

The unadjusted single family benchmark price for February 2013 was \$442,500, a 1.3 per cent increase over the previous month and nine per cent higher than levels recorded in February 2012.

"With less selection in the single family market, particularly at the lower price ranges, more consumers are turning to the condominium market," said Ann-Marie Lurie, CREB® Chief Economist. "Throughout the downturn there were more single family homes priced under \$400,000. However, over the past few years the number of new single family listings in this range represents a declining share of the market, leaving consumers looking for more affordable products."

Improved sales activity combined with reductions in total inventory levels have provided room for growth in condominium prices. The condominium apartment benchmark price totaled \$252,900 in February 2013, a six per cent increase over the previous year. Meanwhile, townhouse condominium prices recorded a year-over-year increase of 4.7 per cent for a total of \$283,200 in February.

"During the boom years, Calgary experienced significant growth in the employment sector and shortages in housing supply, ultimately creating frenzy amongst consumers driving up prices at unsustainable rates," said Lurie. "Condominium prices have since corrected, and while the current price gains are a sign of recovery, the unadjusted condominium apartment and townhome benchmark prices still remain 14 per cent below the peak levels."