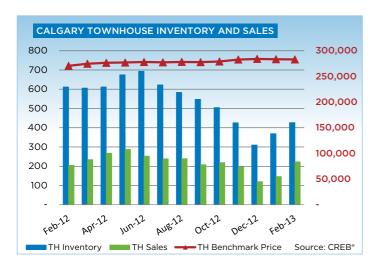

## **CITY OF CALGARY CONDOMINIUM TOWNHOUSE**

|                 | Jan.    | Feb.    | Mar.    | Apr.    | May     | Jun.    | Jul.    | Aug.    | Sept.   | Oct.    | Nov.    | Dec.    | YTD     |
|-----------------|---------|---------|---------|---------|---------|---------|---------|---------|---------|---------|---------|---------|---------|
| 2012            |         |         |         |         |         |         |         |         |         |         |         |         |         |
| Sales           | 126     | 205     | 235     | 268     | 288     | 253     | 239     | 240     | 208     | 219     | 198     | 120     | 2,599   |
| New Listings    | 312     | 375     | 358     | 360     | 455     | 395     | 304     | 309     | 296     | 280     | 189     | 116     | 3,749   |
| Active Listings | 520     | 612     | 606     | 612     | 675     | 693     | 623     | 584     | 548     | 505     | 426     | 310     |         |
| AverageDOM      | 61      | 51      | 49      | 49      | 38      | 45      | 45      | 50      | 51      | 50      | 50      | 51      | 48      |
| Average Price   | 297,918 | 310,047 | 313,134 | 320,607 | 330,413 | 326,053 | 303,380 | 309,309 | 329,797 | 321,644 | 315,381 | 306,258 | 316,750 |
| Benchmark Price | 270,300 | 270,500 | 274,600 | 276,400 | 277,000 | 278,000 | 277,400 | 278,200 | 277,700 | 279,000 | 282,800 | 284,100 |         |
| Index           | 169     | 169     | 172     | 173     | 173     | 174     | 173     | 174     | 174     | 174     | 177     | 178     |         |
| 2013            |         |         |         |         |         |         |         |         |         |         |         |         |         |
| Sales           | 147     | 223     |         |         |         |         |         |         |         |         |         |         | 370     |
| New Listings    | 307     | 341     |         |         |         |         |         |         |         |         |         |         | 648     |
| Active Listings | 369     | 427     |         |         |         |         |         |         |         |         |         |         |         |
| AverageDOM      | 52      | 38      |         |         |         |         |         |         |         |         |         |         | 43      |
| Average Price   | 320,590 | 336,406 |         |         |         |         |         |         |         |         |         |         | 330,122 |
| Benchmark Price | 283,400 | 283,000 |         |         |         |         |         |         |         |         |         |         |         |
| Index           | 177     | 177     |         |         |         |         |         |         |         |         |         |         |         |

## CITY OF CALGARY CONDOMINIUM TOWNHOUSE