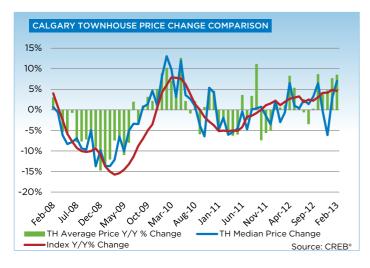

Improved sales activity combined with reductions in total inventory levels have provided room for growth in condominium prices. The condominium apartment benchmark price totaled \$252,900 in February 2013, a six per cent increase over the previous year. Meanwhile, townhouse condominium prices recorded a year-over-year increase of 4.7 per cent for a total of \$283,200 in February.

"During the boom years, Calgary experienced significant growth in the employment sector and shortages in housing supply, ultimately creating frenzy amongst consumers driving up prices at unsustainable rates," said Lurie. "Condominium prices have since corrected, and while the current price gains are a sign of recovery, the unadjusted condominium apartment and townhome benchmark prices still remain 14 per cent below the peak levels."

## **MLS® HPI SUMMARY**

| ·                       | February 20     | 013         |        | %      | 6 Changes |        |        |  |  |
|-------------------------|-----------------|-------------|--------|--------|-----------|--------|--------|--|--|
|                         | Benchmark Price | Index (HPI) | Jan-13 | Aug-12 | Feb-12    | Feb-10 | Feb-08 |  |  |
| CREB® TOTAL RESIDENTIAL |                 |             |        |        |           |        |        |  |  |
| Single Family           | 428,800         | 186         | 1.3%   | 2.0%   | 8.8%      | 7.9%   | 2.6%   |  |  |
| Townhouse               | 281,500         | 177         | -0.2%  | 1.8%   | 4.7%      | 0.6%   | -9.6%  |  |  |
| Apartment               | 252,000         | 176         | 0.6%   | 1.7%   | 5.9%      | 1.7%   | -9.7%  |  |  |
| COMPOSITE               | 389,300         | 184         | 1.0%   | 2.0%   | 8.0%      | 6.2%   | -0.9%  |  |  |
| CREB® TOWNS             |                 |             |        |        |           |        |        |  |  |
| Single Family           | 338,800         | 175         | 1.0%   | 1.5%   | 6.6%      | 5.4%   | -4.0%  |  |  |
| Townhouse               | 225,500         | 182         | 0.1%   | 3.0%   | 5.8%      | 3.7%   | -10.5% |  |  |
| Apartment               | 190,400         | 164         | -0.5%  | 1.1%   | 5.5%      | 2.8%   | -15.7% |  |  |
| COMPOSITE               | 332,500         | 175         | 1.0%   | 1.5%   | 6.5%      | 5.2%   | -4.7%  |  |  |
| CREB® CITY OF CALGARY   |                 |             |        |        |           |        |        |  |  |
| Single Family           | 442,500         | 188         | 1.3%   | 2.3%   | 9.3%      | 8.4%   | 3.8%   |  |  |
| Townhouse               | 283,000         | 177         | -0.2%  | 1.7%   | 4.6%      | 0.5%   | -9.5%  |  |  |
| Apartment               | 252,900         | 177         | 0.6%   | 1.7%   | 5.9%      | 1.6%   | -9.6%  |  |  |
| COMPOSITE               | 396,100         | 185         | 1.0%   | 2.2%   | 8.3%      | 6.4%   | -0.3%  |  |  |

## **CITY OF CALGARY CONDOMINIUM TOWNHOUSE**

|                 | Jan.    | Feb.    | Mar.    | Apr.    | May     | Jun.    | Jul.    | Aug.    | Sept.   | Oct.    | Nov.    | Dec.    | YTD     |
|-----------------|---------|---------|---------|---------|---------|---------|---------|---------|---------|---------|---------|---------|---------|
| 2012            |         |         |         |         |         |         |         |         |         |         |         |         |         |
| Sales           | 126     | 205     | 235     | 268     | 288     | 253     | 239     | 240     | 208     | 219     | 198     | 120     | 2,599   |
| New Listings    | 312     | 375     | 358     | 360     | 455     | 395     | 304     | 309     | 296     | 280     | 189     | 116     | 3,749   |
| Active Listings | 520     | 612     | 606     | 612     | 675     | 693     | 623     | 584     | 548     | 505     | 426     | 310     |         |
| AverageDOM      | 61      | 51      | 49      | 49      | 38      | 45      | 45      | 50      | 51      | 50      | 50      | 51      | 48      |
| Average Price   | 297,918 | 310,047 | 313,134 | 320,607 | 330,413 | 326,053 | 303,380 | 309,309 | 329,797 | 321,644 | 315,381 | 306,258 | 316,750 |
| Benchmark Price | 270,300 | 270,500 | 274,600 | 276,400 | 277,000 | 278,000 | 277,400 | 278,200 | 277,700 | 279,000 | 282,800 | 284,100 |         |
| Index           | 169     | 169     | 172     | 173     | 173     | 174     | 173     | 174     | 174     | 174     | 177     | 178     |         |
| 2013            |         |         |         |         |         |         |         |         |         |         |         |         |         |
| Sales           | 147     | 223     |         |         |         |         |         |         |         |         |         |         | 370     |
| New Listings    | 307     | 341     |         |         |         |         |         |         |         |         |         |         | 648     |
| Active Listings | 369     | 427     |         |         |         |         |         |         |         |         |         |         |         |
| AverageDOM      | 52      | 38      |         |         |         |         |         |         |         |         |         |         | 43      |
| Average Price   | 320,590 | 336,406 |         |         |         |         |         |         |         |         |         |         | 330,122 |
| Benchmark Price | 283,400 | 283,000 |         |         |         |         |         |         |         |         |         |         |         |
| Index           | 177     | 177     |         |         |         |         |         |         |         |         |         |         |         |

## CITY OF CALGARY CONDOMINIUM TOWNHOUSE