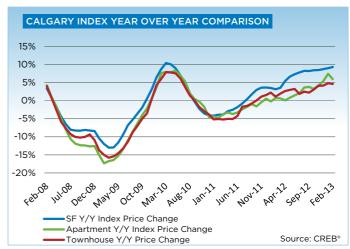

The unadjusted single family benchmark price for February 2013 was \$442,500, a 1.3 per cent increase over the previous month and nine per cent higher than levels recorded in February 2012.

"With less selection in the single family market, particularly at the lower price ranges, more consumers are turning to the condominium market," said Ann-Marie Lurie, CREB® Chief Economist. "Throughout the downturn there were more single family homes priced under \$400,000. However, over the past few years the number of new single family listings in this range represents a declining share of the market, leaving consumers looking for more affordable products."

Improved sales activity combined with reductions in total inventory levels have provided room for growth in condominium prices. The condominium apartment benchmark price totaled \$252,900 in February 2013, a six per cent increase over the previous year. Meanwhile, townhouse condominium prices recorded a year-over-year increase of 4.7 per cent for a total of \$283,200 in February.

"During the boom years, Calgary experienced significant growth in the employment sector and shortages in housing supply, ultimately creating frenzy amongst consumers driving up prices at unsustainable rates," said Lurie. "Condominium prices have since corrected, and while the current price gains are a sign of recovery, the unadjusted condominium apartment and townhome benchmark prices still remain 14 per cent below the peak levels."