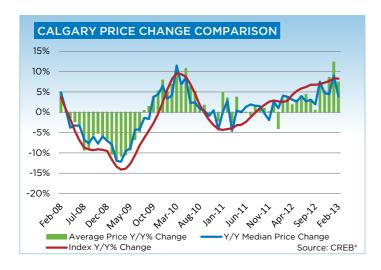

## **MLS® HPI SUMMARY**

| ·                       | February 20     | 013         |        | %      | 6 Changes |        |        |  |  |
|-------------------------|-----------------|-------------|--------|--------|-----------|--------|--------|--|--|
|                         | Benchmark Price | Index (HPI) | Jan-13 | Aug-12 | Feb-12    | Feb-10 | Feb-08 |  |  |
| CREB® TOTAL RESIDENTIAL |                 |             |        |        |           |        |        |  |  |
| Single Family           | 428,800         | 186         | 1.3%   | 2.0%   | 8.8%      | 7.9%   | 2.6%   |  |  |
| Townhouse               | 281,500         | 177         | -0.2%  | 1.8%   | 4.7%      | 0.6%   | -9.6%  |  |  |
| Apartment               | 252,000         | 176         | 0.6%   | 1.7%   | 5.9%      | 1.7%   | -9.7%  |  |  |
| COMPOSITE               | 389,300         | 184         | 1.0%   | 2.0%   | 8.0%      | 6.2%   | -0.9%  |  |  |
| CREB® TOWNS             |                 |             |        |        |           |        |        |  |  |
| Single Family           | 338,800         | 175         | 1.0%   | 1.5%   | 6.6%      | 5.4%   | -4.0%  |  |  |
| Townhouse               | 225,500         | 182         | 0.1%   | 3.0%   | 5.8%      | 3.7%   | -10.5% |  |  |
| Apartment               | 190,400         | 164         | -0.5%  | 1.1%   | 5.5%      | 2.8%   | -15.7% |  |  |
| COMPOSITE               | 332,500         | 175         | 1.0%   | 1.5%   | 6.5%      | 5.2%   | -4.7%  |  |  |
| CREB® CITY OF CALGARY   |                 |             |        |        |           |        |        |  |  |
| Single Family           | 442,500         | 188         | 1.3%   | 2.3%   | 9.3%      | 8.4%   | 3.8%   |  |  |
| Townhouse               | 283,000         | 177         | -0.2%  | 1.7%   | 4.6%      | 0.5%   | -9.5%  |  |  |
| Apartment               | 252,900         | 177         | 0.6%   | 1.7%   | 5.9%      | 1.6%   | -9.6%  |  |  |
| COMPOSITE               | 396,100         | 185         | 1.0%   | 2.2%   | 8.3%      | 6.4%   | -0.3%  |  |  |

### **COMPARISONS**