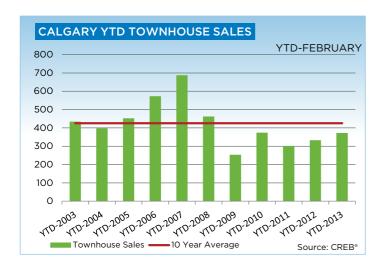

## **CITY OF CALGARY CONDOMINIUM TOWNHOUSE**

|                 | Jan.    | Feb.    | Mar.    | Apr.    | May     | Jun.    | Jul.    | Aug.    | Sept.   | Oct.    | Nov.    | Dec.    | YTD     |
|-----------------|---------|---------|---------|---------|---------|---------|---------|---------|---------|---------|---------|---------|---------|
| 2012            |         |         |         |         |         |         |         |         |         |         |         |         |         |
| Sales           | 126     | 205     | 235     | 268     | 288     | 253     | 239     | 240     | 208     | 219     | 198     | 120     | 2,599   |
| New Listings    | 312     | 375     | 358     | 360     | 455     | 395     | 304     | 309     | 296     | 280     | 189     | 116     | 3,749   |
| Active Listings | 520     | 612     | 606     | 612     | 675     | 693     | 623     | 584     | 548     | 505     | 426     | 310     |         |
| AverageDOM      | 61      | 51      | 49      | 49      | 38      | 45      | 45      | 50      | 51      | 50      | 50      | 51      | 48      |
| Average Price   | 297,918 | 310,047 | 313,134 | 320,607 | 330,413 | 326,053 | 303,380 | 309,309 | 329,797 | 321,644 | 315,381 | 306,258 | 316,750 |
| Benchmark Price | 270,300 | 270,500 | 274,600 | 276,400 | 277,000 | 278,000 | 277,400 | 278,200 | 277,700 | 279,000 | 282,800 | 284,100 |         |
| Index           | 169     | 169     | 172     | 173     | 173     | 174     | 173     | 174     | 174     | 174     | 177     | 178     |         |
| 2013            |         |         |         |         |         |         |         |         |         |         |         |         |         |
| Sales           | 147     | 223     |         |         |         |         |         |         |         |         |         |         | 370     |
| New Listings    | 307     | 341     |         |         |         |         |         |         |         |         |         |         | 648     |
| Active Listings | 369     | 427     |         |         |         |         |         |         |         |         |         |         |         |
| AverageDOM      | 52      | 38      |         |         |         |         |         |         |         |         |         |         | 43      |
| Average Price   | 320,590 | 336,406 |         |         |         |         |         |         |         |         |         |         | 330,122 |
| Benchmark Price | 283,400 | 283,000 |         |         |         |         |         |         |         |         |         |         |         |
| Index           | 177     | 177     |         |         |         |         |         |         |         |         |         |         |         |