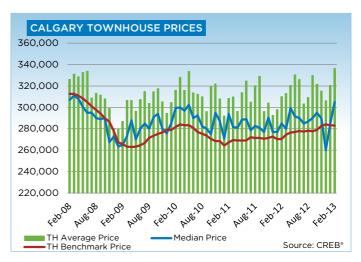

Improved sales activity combined with reductions in total inventory levels have provided room for growth in condominium prices. The condominium apartment benchmark price totaled \$252,900 in February 2013, a six per cent increase over the previous year. Meanwhile, townhouse condominium prices recorded a year-over-year increase of 4.7 per cent for a total of \$283,200 in February.

"During the boom years, Calgary experienced significant growth in the employment sector and shortages in housing supply, ultimately creating frenzy amongst consumers driving up prices at unsustainable rates," said Lurie. "Condominium prices have since corrected, and while the current price gains are a sign of recovery, the unadjusted condominium apartment and townhome benchmark prices still remain 14 per cent below the peak levels."

## **CITY OF CALGARY CONDOMINIUM TOWNHOUSE**

|                 | Jan.    | Feb.    | Mar.    | Apr.    | May     | Jun.    | Jul.    | Aug.    | Sept.   | Oct.    | Nov.    | Dec.    | YTD     |
|-----------------|---------|---------|---------|---------|---------|---------|---------|---------|---------|---------|---------|---------|---------|
| 2012            |         |         |         |         |         |         |         |         |         |         |         |         |         |
| Sales           | 126     | 205     | 235     | 268     | 288     | 253     | 239     | 240     | 208     | 219     | 198     | 120     | 2,599   |
| New Listings    | 312     | 375     | 358     | 360     | 455     | 395     | 304     | 309     | 296     | 280     | 189     | 116     | 3,749   |
| Active Listings | 520     | 612     | 606     | 612     | 675     | 693     | 623     | 584     | 548     | 505     | 426     | 310     |         |
| AverageDOM      | 61      | 51      | 49      | 49      | 38      | 45      | 45      | 50      | 51      | 50      | 50      | 51      | 48      |
| Average Price   | 297,918 | 310,047 | 313,134 | 320,607 | 330,413 | 326,053 | 303,380 | 309,309 | 329,797 | 321,644 | 315,381 | 306,258 | 316,750 |
| Benchmark Price | 270,300 | 270,500 | 274,600 | 276,400 | 277,000 | 278,000 | 277,400 | 278,200 | 277,700 | 279,000 | 282,800 | 284,100 |         |
| Index           | 169     | 169     | 172     | 173     | 173     | 174     | 173     | 174     | 174     | 174     | 177     | 178     |         |
| 2013            |         |         |         |         |         |         |         |         |         |         |         |         |         |
| Sales           | 147     | 223     |         |         |         |         |         |         |         |         |         |         | 370     |
| New Listings    | 307     | 341     |         |         |         |         |         |         |         |         |         |         | 648     |
| Active Listings | 369     | 427     |         |         |         |         |         |         |         |         |         |         |         |
| AverageDOM      | 52      | 38      |         |         |         |         |         |         |         |         |         |         | 43      |
| Average Price   | 320,590 | 336,406 |         |         |         |         |         |         |         |         |         |         | 330,122 |
| Benchmark Price | 283,400 | 283,000 |         |         |         |         |         |         |         |         |         |         |         |
| Index           | 177     | 177     |         |         |         |         |         |         |         |         |         |         |         |

## CITY OF CALGARY CONDOMINIUM TOWNHOUSE