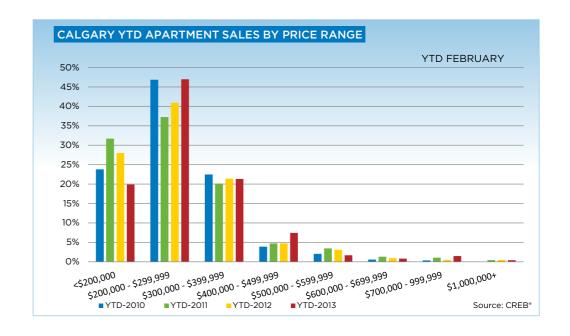

|                           | Feb-12 | Feb-13 | YTD2012 | YTD2013 |
|---------------------------|--------|--------|---------|---------|
| Calgary Total             |        |        |         |         |
| >\$100,000                | 3      | 4      | 5       | 6       |
| \$100,000 - \$199,999     | 92     | 77     | 186     | 150     |
| \$200,000 - \$299,999     | 344    | 326    | 589     | 558     |
| \$300,000 -\$ 349,999     | 285    | 253    | 456     | 411     |
| \$350,000 - \$399,999     | 256    | 225    | 411     | 408     |
| \$400,000 - \$449,999     | 180    | 205    | 289     | 355     |
| \$450,000 - \$499,999     | 146    | 148    | 231     | 254     |
| \$500,000 - \$549,999     | 117    | 106    | 184     | 190     |
| \$550,000 - \$599,999     | 82     | 83     | 119     | 133     |
| \$600,000 - \$649,999     | 44     | 57     | 67      | 93      |
| \$650,000 - \$699,999     | 50     | 47     | 65      | 74      |
| \$700,000 - \$799,999     | 52     | 64     | 79      | 114     |
| \$800,000 - \$899,999     | 27     | 38     | 37      | 63      |
| \$900,000 - \$999,999     | 12     | 15     | 24      | 34      |
| \$1,000,000 - \$1,249,999 | 25     | 31     | 35      | 46      |
| \$1,250,000 - \$1,499,999 | 8      | 15     | 11      | 25      |
| \$1,500,000 - \$1,749,999 | 3      | 4      | 4       | 9       |
| \$1,750,000 - \$1,999,999 | 2      | 5      | 3       | 7       |
| \$2,000,000 - \$2,499,999 | 3      | 4      | 4       | 5       |
| \$2,500,000 - \$2,999,999 | 1      | 2      | 1       | 3       |
| \$3,000,000 - \$3,499,999 | -      | -      | -       | -       |
| \$3,500,000 - \$3,999,999 | -      | 1      | -       | 1       |
| \$4,000,000 +             |        | 1      |         | 11      |
|                           | 1,732  | 1,711  | 2,800   | 2,940   |

|                           | Feb-12 | Feb-13 | YTD2012 | YTD2013 |
|---------------------------|--------|--------|---------|---------|
| Calgary Apartment         |        |        |         |         |
| >\$100,000                | 2      | 1      | 4       | 3       |
| \$100,000 - \$199,999     | 54     | 48     | 115     | 93      |
| \$200,000 - \$299,999     | 107    | 130    | 174     | 227     |
| \$300,000 -\$ 349,999     | 29     | 47     | 53      | 64      |
| \$350,000 - \$399,999     | 23     | 18     | 38      | 39      |
| \$400,000 - \$449,999     | 13     | 11     | 16      | 22      |
| \$450,000 - \$499,999     | 2      | 12     | 4       | 14      |
| \$500,000 - \$549,999     | 5      | 2      | 6       | 5       |
| \$550,000 - \$599,999     | 5      | 3      | 7       | 3       |
| \$600,000 - \$649,999     | 3      | 1      | 3       | 2       |
| \$650,000 - \$699,999     | -      | 2      | 1       | 2       |
| \$700,000 - \$799,999     | 1      | 1      | 2       | 4       |
| \$800,000 - \$899,999     | -      | 1      | -       | 1       |
| \$900,000 - \$999,999     | -      | 1      | -       | 2       |
| \$1,000,000 - \$1,249,999 | 1      | 1      | 1       | 1       |
| \$1,250,000 - \$1,499,999 | -      | -      | -       | 1       |
| \$1,500,000 - \$1,749,999 | -      | -      | -       | -       |
| \$1,750,000 - \$1,999,999 | 1      | -      | 1       | -       |
| \$2,000,000 - \$2,499,999 | -      | -      | -       | -       |
| \$2,500,000 - \$2,999,999 | -      | -      | -       | -       |
| \$3,000,000 - \$3,499,999 | -      | -      | -       | -       |
| \$3,500,000 - \$3,999,999 | -      | -      | -       | -       |
| \$4,000,000 +             | -      | -      | -       | -       |
|                           | 246    | 279    | 425     | 483     |