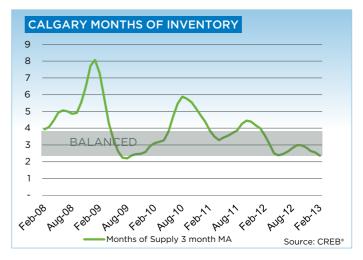

#### **DEFINITIONS**

SF - Single Family

**TH** - Condominium Townhouse

Months of Supply - Active Listings (Inventory) / sales

Composite - includes single family, apartment and townhouse activity

Average DOM - Average Days on Market for Sold properties