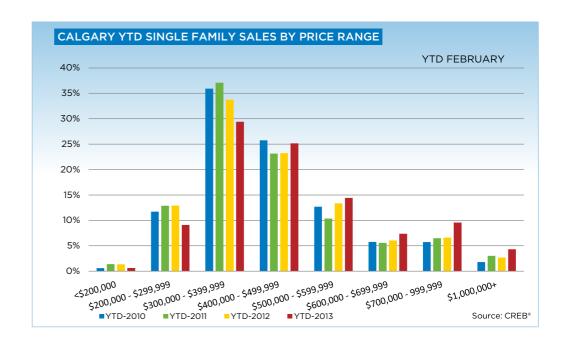

99,999     | 27     | 37     | 37      | 60      |
| \$900,000 - \$999,999     | 11     | 13     | 23      | 31      |
| \$1,000,000 - \$1,249,999 | 24     | 28     | 33      | 42      |
| \$1,250,000 - \$1,499,999 | 8      | 14     | 11      | 22      |
| \$1,500,000 - \$1,749,999 | 3      | 4      | 4       | 9       |
| \$1,750,000 - \$1,999,999 | 1      | 5      | 2       | 7       |
| \$2,000,000 - \$2,499,999 | 3      | 4      | 4       | 5       |
| \$2,500,000 - \$2,999,999 | 1      | 2      | 1       | 3       |
| \$3,000,000 - \$3,499,999 | -      | -      | -       | -       |
| \$3,500,000 - \$3,999,999 | -      | 1      | -       | 1       |
| \$4,000,000 +             | -      | 1      |         | 1       |
|                           | 1,281  | 1,209  | 2,044   | 2,087   |



### CITY OF CALGARY SINGLE FAMILY













## **CITY OF CALGARY CONDOMINIUM TOWNHOUSE**

|                 | Jan.    | Feb.    | Mar.    | Apr.    | May     | Jun.    | Jul.    | Aug.    | Sept.   | Oct.    | Nov.    | Dec.    | YTD     |
|-----------------|---------|---------|---------|---------|---------|---------|---------|---------|---------|---------|---------|---------|---------|
| 2012            |         |         |         |         |         |         |         |         |         |         |         |         |         |
| Sales           | 126     | 205     | 235     | 268     | 288     | 253     | 239     | 240     | 208     | 219     | 198     | 120     | 2,599   |
| New Listings    | 312     | 375     | 358     | 360     | 455     | 395     | 304     | 309     | 296