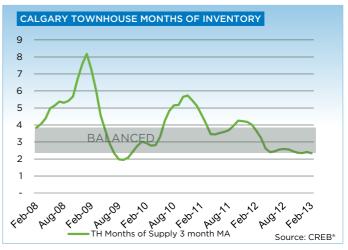

## **CITY OF CALGARY CONDOMINIUM TOWNHOUSE**

|                 | Jan.    | Feb.    | Mar.    | Apr.    | May     | Jun.    | Jul.    | Aug.    | Sept.   | Oct.    | Nov.    | Dec.    | YTD     |
|-----------------|---------|---------|---------|---------|---------|---------|---------|---------|---------|---------|---------|---------|---------|
| 2012            |         |         |         |         |         |         |         |         |         |         |         |         |         |
| Sales           | 126     | 205     | 235     | 268     | 288     | 253     | 239     | 240     | 208     | 219     | 198     | 120     | 2,599   |
| New Listings    | 312     | 375     | 358     | 360     | 455     | 395     | 304     | 309     | 296     | 280     | 189     | 116     | 3,749   |
| Active Listings | 520     | 612     | 606     | 612     | 675     | 693     | 623     | 584     | 548     | 505     | 426     | 310     |         |
| AverageDOM      | 61      | 51      | 49      | 49      | 38      | 45      | 45      | 50      | 51      | 50      | 50      | 51      | 48      |
| Average Price   | 297,918 | 310,047 | 313,134 | 320,607 | 330,413 | 326,053 | 303,380 | 309,309 | 329,797 | 321,644 | 315,381 | 306,258 | 316,750 |
| Benchmark Price | 270,300 | 270,500 | 274,600 | 276,400 | 277,000 | 278,000 | 277,400 | 278,200 | 277,700 | 279,000 | 282,800 | 284,100 |         |
| Index           | 169     | 169     | 172     | 173     | 173     | 174     | 173     | 174     | 174     | 174     | 177     | 178     |         |
| 2013            |         |         |         |         |         |         |         |         |         |         |         |         |         |
| Sales           | 147     | 223     |         |         |         |         |         |         |         |         |         |         | 370     |
| New Listings    | 307     | 341     |         |         |         |         |         |         |         |         |         |         | 648     |
| Active Listings | 369     | 427     |         |         |         |         |         |         |         |         |         |         |         |
| AverageDOM      | 52      | 38      |         |         |         |         |         |         |         |         |         |         | 43      |
| Average Price   | 320,590 | 336,406 |         |         |         |         |         |         |         |         |         |         | 330,122 |
| Benchmark Price | 283,400 | 283,000 |         |         |         |         |         |         |         |         |         |         |         |
| Index           | 177     | 177     |         |         |         |         |         |         |         |         |         |         |         |

## CITY OF CALGARY CONDOMINIUM TOWNHOUSE