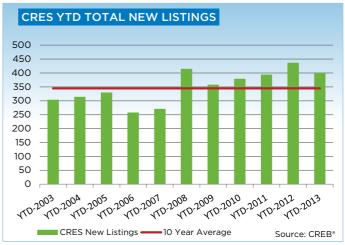

## **CREB® COUNTRY RESIDENTIAL**

|                 | Jan.    | Feb.    | Mar.    | Apr.    | May     | Jun.    | Jul.    | Aug.    | Sept.   | Oct.    | Nov.    | Dec.    | YTD     |
|-----------------|---------|---------|---------|---------|---------|---------|---------|---------|---------|---------|---------|---------|---------|
| 2012            |         |         |         |         |         |         |         |         |         |         |         |         |         |
| Sales           | 39      | 66      | 76      | 90      | 97      | 96      | 85      | 86      | 69      | 80      | 53      | 36      | 873     |
| New Listings    | 215     | 221     | 309     | 257     | 347     | 288     | 217     | 197     | 240     | 155     | 105     | 69      | 2,620   |
| Active Listings | 760     | 837     | 962     | 1,044   | 1,190   | 1,221   | 1,198   | 1,138   | 1,104   | 973     | 872     | 674     |         |
| AverageDOM      | 127     | 94      | 91      | 93      | 98      | 114     | 100     | 113     | 124     | 129     | 125     | 108     | 108     |
| Average Price   | 696,615 | 835,637 | 821,303 | 806,827 | 824,182 | 766,068 | 729,587 | 835,283 | 854,791 | 702,698 | 881,333 | 714,994 | 793,056 |
| 2013            |         |         |         |         |         |         |         |         |         |         |         |         |         |
| Sales           | 34      | 72      |         |         |         |         |         |         |         |         |         |         | 106     |
| New Listings    | 212     | 187     |         |         |         |         |         |         |         |         |         |         | 399     |
| Active Listings | 741     | 761     |         |         |         |         |         |         |         |         |         |         |         |
| AverageDOM      | 155     | 101     |         |         |         |         |         |         |         |         |         |         | 118     |
| Average Price   | 901,203 | 820,832 |         |         |         |         |         |         |         |         |         |         | 846,612 |

### **CREB® COUNTRY RESIDENTIAL**