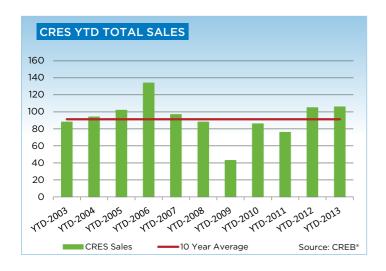

### **CREB® COUNTRY RESIDENTIAL**

## **CREB® COUNTRY RESIDENTIAL**

|                 | Jan.    | Feb.    | Mar.    | Apr.    | May     | Jun.    | Jul.    | Aug.    | Sept.   | Oct.    | Nov.    | Dec.    | YTD     |
|-----------------|---------|---------|---------|---------|---------|---------|---------|---------|---------|---------|---------|---------|---------|
| 2012            |         |         |         |         |         |         |         |         |         |         |         |         |         |
| Sales           | 39      | 66      | 76      | 90      | 97      | 96      | 85      | 86      | 69      | 80      | 53      | 36      | 873     |
| New Listings    | 215     | 221     | 309     | 257     | 347     | 288     | 217     | 197     | 240     | 155     | 105     | 69      | 2,620   |
| Active Listings | 760     | 837     | 962     | 1,044   | 1,190   | 1,221   | 1,198   | 1,138   | 1,104   | 973     | 872     | 674     |         |
| AverageDOM      | 127     | 94      | 91      | 93      | 98      | 114     | 100     | 113     | 124     | 129     | 125     | 108     | 108     |
| Average Price   | 696,615 | 835,637 | 821,303 | 806,827 | 824,182 | 766,068 | 729,587 | 835,283 | 854,791 | 702,698 | 881,333 | 714,994 | 793,056 |
| 2013            |         |         |         |         |         |         |         |         |         |         |         |         |         |
| Sales           | 34      | 72      |         |         |         |         |         |         |         |         |         |         | 106     |
| New Listings    | 212     | 187     |         |         |         |         |         |         |         |         |         |         | 399     |
| Active Listings | 741     | 761     |         |         |         |         |         |         |         |         |         |         |         |
| AverageDOM      | 155     | 101     |         |         |         |         |         |         |         |         |         |         | 118     |
| Average Price   | 901,203 | 820,832 |         |         |         |         |         |         |         |         |         |         | 846,612 |