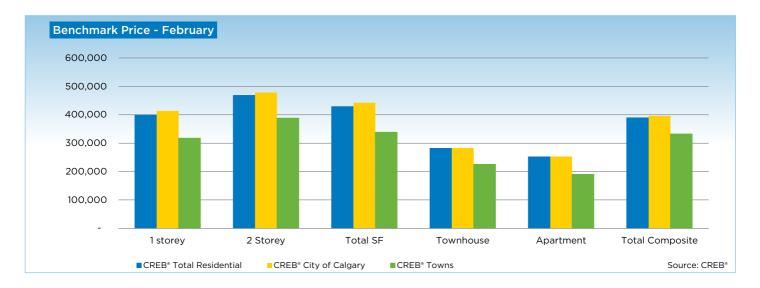

#### **DEFINITIONS**

SF - Single Family

**TH** - Condominium Townhouse

Months of Supply - Active Listings (Inventory) / sales

Composite - includes single family, apartment and townhouse activity

Average DOM - Average Days on Market for Sold properties