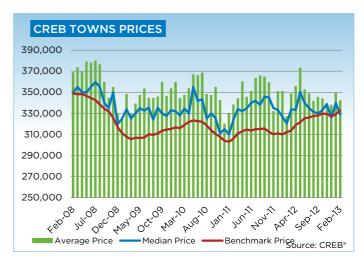

### **CREB® TOWNS**

## **CREB® TOWNS**

|                 | Jan.    | Feb.    | Mar.    | Apr.    | May     | Jun.    | July.   | Aug.    | Sept.   | Oct.    | Nov.    | Dec.    | YTD     |
|-----------------|---------|---------|---------|---------|---------|---------|---------|---------|---------|---------|---------|---------|---------|
| 2012            |         |         |         |         |         |         |         |         |         |         |         |         |         |
| Sales           | 187     | 304     | 372     | 384     | 437     | 476     | 407     | 324     | 321     | 313     | 270     | 175     | 3,970   |
| New Listings    | 632     | 602     | 785     | 738     | 752     | 678     | 588     | 571     | 501     | 462     | 360     | 223     | 6,892   |
| Active Listings | 2,129   | 1,761   | 1,954   | 2,061   | 2,116   | 2,001   | 1,922   | 1,817   | 1,637   | 1,479   | 1,340   | 1,134   |         |
| AverageDOM      | 97      | 78      | 69      | 73      | 75      | 71      | 75      | 74      | 70      | 73      | 69      | 89      | 78      |
| Average Price   | 351,133 | 326,883 | 348,474 | 355,614 | 373,085 | 352,522 | 348,561 | 341,517 | 345,473 | 344,085 | 339,079 | 338,042 | 348,585 |
| Benchmark Price | 310,000 | 312,100 | 313,700 | 319,200 | 321,400 | 325,400 | 326,000 | 327,500 | 327,900 | 329,800 | 329,400 | 327,000 |         |
| Index           | 163     | 164     | 165     | 168     | 169     | 171     | 172     | 172     | 173     | 174     | 173     | 172     |         |
| 2013            |         |         |         |         |         |         |         |         |         |         |         |         |         |
| Sales           | 245     | 257     |         |         |         |         |         |         |         |         |         |         | 502     |
| New Listings    | 569     | 582     |         |         |         |         |         |         |         |         |         |         | 1,151   |
| Active Listings | 1,218   | 1,381   |         |         |         |         |         |         |         |         |         |         |         |
| AverageDOM      | 82      | 70      |         |         |         |         |         |         |         |         |         |         | 93      |
| Average Price   | 349,213 | 342,058 |         |         |         |         |         |         |         |         |         |         | 345,550 |
| Benchmark Price | 329,200 | 332,500 |         |         |         |         |         |         |         |         |         |         |         |
| Index           | 173     | 175     |         |         |         |         |         |         |         |         |         |         |         |

## **MLS® HPI SUMMARY**

| ·                       | February 20     | 013         |        | %      | 6 Changes |        |        |  |  |
|-------------------------|-----------------|-------------|--------|--------|-----------|--------|--------|--|--|
|                         | Benchmark Price | Index (HPI) | Jan-13 | Aug-12 | Feb-12    | Feb-10 | Feb-08 |  |  |
| CREB® TOTAL RESIDENTIAL |                 |             |        |        |           |        |        |  |  |
| Single Family           | 428,800         | 186         | 1.3%   | 2.0%   | 8.8%      | 7.9%   | 2.6%   |  |  |
| Townhouse               | 281,500         | 177         | -0.2%  | 1.8%   | 4.7%      | 0.6%   | -9.6%  |  |  |
| Apartment               | 252,000         | 176         | 0.6%   | 1.7%   | 5.9%      | 1.7%   | -9.7%  |  |  |
| COMPOSITE               | 389,300         | 184         | 1.0%   | 2.0%   | 8.0%      | 6.2%   | -0.9%  |  |  |
| CREB® TOWNS             |                 |             |        |        |           |        |        |  |  |
| Single Family           | 338,800         | 175         | 1.0%   | 1.5%   | 6.6%      | 5.4%   | -4.0%  |  |  |
| Townhouse               | 225,500         | 182         | 0.1%   | 3.0%   | 5.8%      | 3.7%   | -10.5% |  |  |
| Apartment               | 190,400         | 164         | -0.5%  | 1.1%   | 5.5%      | 2.8%   | -15.7% |  |  |
| COMPOSITE               | 332,500         | 175         | 1.0%   | 1.5%   | 6.5%      | 5.2%   | -4.7%  |  |  |
| CREB® CITY OF CALGARY   |                 |             |        |        |           |        |        |  |  |
| Single Family           | 442,500         | 188         | 1.3%   | 2.3%   | 9.3%      | 8.4%   | 3.8%   |  |  |
| Townhouse               | 283,000         | 177         | -0.2%  | 1.7%   | 4.6%      | 0.5%   | -9.5%  |  |  |
| Apartment               | 252,900         | 177         | 0.6%   | 1.7%   | 5.9%      | 1.6%   | -9.6%  |  |  |
| COMPOSITE               | 396,100         | 185         | 1.0%   | 2.2%   | 8.3%      | 6.4%   | -0.3%  |  |  |