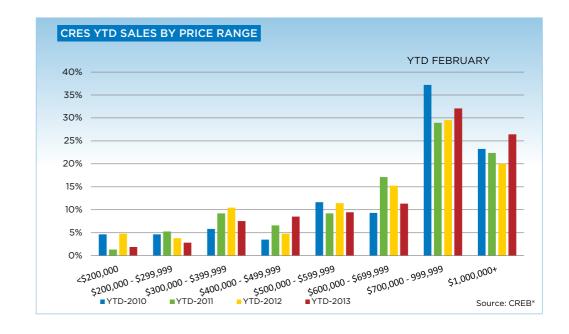

### **CREB® COUNTRY RESIDENTIAL**

|                           | Feb-12 | Feb-13 | YTD2012 | YTD2013 |
|---------------------------|--------|--------|---------|---------|
| CRES                      |        |        |         |         |
| >\$100,000                | -      | 1      | 2       | 1       |
| \$100,000 - \$199,999     | 1      | 1      | 3       | 1       |
| \$200,000 - \$299,999     | 2      | 3      | 4       | 3       |
| \$300,000 -\$ 349,999     | 4      | 3      | 8       | 4       |
| \$350,000 - \$399,999     | 2      | 1      | 3       | 4       |
| \$400,000 - \$449,999     | 2      | 3      | 2       | 3       |
| \$450,000 - \$499,999     | 3      | 4      | 3       | 6       |
| \$500,000 - \$549,999     | 3      | 4      | 6       | 5       |
| \$550,000 - \$599,999     | 4      | 5      | 6       | 5       |
| \$600,000 - \$649,999     | 4      | 4      | 6       | 5       |
| \$650,000 - \$699,999     | 6      | 5      | 10      | 7       |
| \$700,000 - \$799,999     | 11     | 7      | 15      | 10      |
| \$800,000 - \$899,999     | 8      | 5      | 13      | 10      |
| \$900,000 - \$999,999     | 2      | 9      | 3       | 14      |
| \$1,000,000 - \$1,249,999 | 5      | 5      | 9       | 12      |
| \$1,250,000 - \$1,499,999 | 3      | 7      | 3       | 9       |
| \$1,500,000 - \$1,749,999 | 1      | 2      | 3       | 3       |
| \$1,750,000 - \$1,999,999 | -      | 1      | 1       | 1       |
| \$2,000,000 - \$2,499,999 | 3      | 1      | 3       | 2       |
| \$2,500,000 - \$2,999,999 | 2      | 1      | 2       | 1       |
| \$3,000,000 - \$3,499,999 | -      | -      | -       | -       |
| \$3,500,000 - \$3,999,999 | -      | -      | -       | -       |
| \$4,000,000 +             | -      | -      | -       | -       |
|                           | 66     | 72     | 105     | 106     |