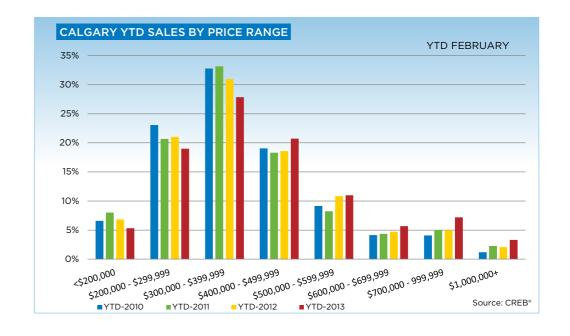

While the average price reflects record levels in Calgary, those numbers can be misleading," said Walters. "Last year there were more home sales in the higher-end segment of the Calgary market compared to 2007, and this trend has continued into 2013, causing the average price to rise above peak levels."

|                           | Feb-12 | Feb-13 | YTD2012 | YTD2013 |
|---------------------------|--------|--------|---------|---------|
| Calgary Total             |        |        |         |         |
| >\$100,000                | 3      | 4      | 5       | 6       |
| \$100,000 - \$199,999     | 92     | 77     | 186     | 150     |
| \$200,000 - \$299,999     | 344    | 326    | 589     | 558     |
| \$300,000 -\$ 349,999     | 285    | 253    | 456     | 411     |
| \$350,000 - \$399,999     | 256    | 225    | 411     | 408     |
| \$400,000 - \$449,999     | 180    | 205    | 289     | 355     |
| \$450,000 - \$499,999     | 146    | 148    | 231     | 254     |
| \$500,000 - \$549,999     | 117    | 106    | 184     | 190     |
| \$550,000 - \$599,999     | 82     | 83     | 119     | 133     |
| \$600,000 - \$649,999     | 44     | 57     | 67      | 93      |
| \$650,000 - \$699,999     | 50     | 47     | 65      | 74      |
| \$700,000 - \$799,999     | 52     | 64     | 79      | 114     |
| \$800,000 - \$899,999     | 27     | 38     | 37      | 63      |
| \$900,000 - \$999,999     | 12     | 15     | 24      | 34      |
| \$1,000,000 - \$1,249,999 | 25     | 31     | 35      | 46      |
| \$1,250,000 - \$1,499,999 | 8      | 15     | 11      | 25      |
| \$1,500,000 - \$1,749,999 | 3      | 4      | 4       | 9       |
| \$1,750,000 - \$1,999,999 | 2      | 5      | 3       | 7       |
| \$2,000,000 - \$2,499,999 | 3      | 4      | 4       | 5       |
| \$2,500,000 - \$2,999,999 | 1      | 2      | 1       | 3       |
| \$3,000,000 - \$3,499,999 | -      | -      | -       | -       |
| \$3,500,000 - \$3,999,999 | -      | 1      | -       | 1       |
| \$4,000,000 +             |        | 1      |         | 11      |
|                           | 1,732  | 1,711  | 2,800   | 2,940   |