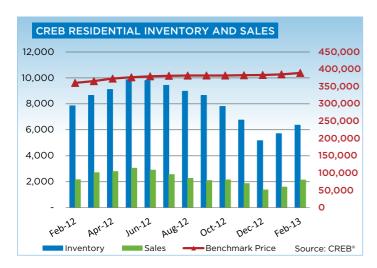

#### CALGARY'S RESALE CONDOMINIUM MARKET SHOWS SIGNS OF LIFE

Double digit year-over-year condominium sales growth

Calgary, March 1, 2013 - Total residential sales for the month of February 2013 totaled 1,711 units, a one per cent decline over the previous year. Accounting for the leap year in 2012, activity in the single family market resembles last year's activity. However, even with one less day in the February 2013 figures, condominium sales have made significant gains increasing by 13 per cent relative to February 2012.

Year-over-year single family sales totaled 1,209 units in the month of February, as supply levels continued to decline, limiting choice for those in the market.

"When new product comes onto the market, buyers are not delaying their purchasing decisions as the majority of homes are selling in less time at prices closer to their list price," said CREB® President Becky Walters. "The tighter market conditions have supported price growth, however despite the current gains, single family home prices remain below the unadjusted benchmark high of \$451,000."

The unadjusted single family benchmark price for February 2013 was \$442,500, a 1.3 per cent increase over the previous month and nine per cent higher than levels recorded in February 2012.

"With less selection in the single family market, particularly at the lower price ranges, more consumers are turning to the condominium market," said Ann-Marie Lurie, CREB® Chief Economist. "Throughout the downturn there were more single family homes priced under \$400,000. However, over the past few years the number of new single family listings in this range represents a declining share of the market, leaving consumers looking for more affordable products."

Improved sales activity combined with reductions in total inventory levels have provided room for growth in condominium prices. The condominium apartment benchmark price totaled \$252,900 in February 2013, a six per cent increase over the previous year. Meanwhile, townhouse condominium prices recorded a year-over-year increase of 4.7 per cent for a total of \$283,200 in February.