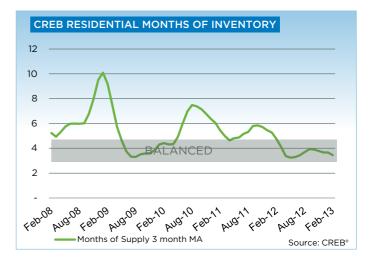

#### **DEFINITIONS**

SF - Single Family

**TH** - Condominium Townhouse

Months of Supply - Active Listings (Inventory) / sales

Composite - includes single family, apartment and townhouse activity

Average DOM - Average Days on Market for Sold properties