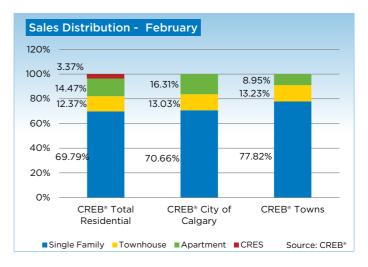

#### CALGARY'S RESALE CONDOMINIUM MARKET SHOWS SIGNS OF LIFE

Double digit year-over-year condominium sales growth

Calgary, March 1, 2013 - Total residential sales for the month of February 2013 totaled 1,711 units, a one per cent decline over the previous year. Accounting for the leap year in 2012, activity in the single family market resembles last year's activity. However, even with one less day in the February 2013 figures, condominium sales have made significant gains increasing by 13 per cent relative to February 2012.

Year-over-year single family sales totaled 1,209 units in the month of February, as supply levels continued to decline, limiting choice for those in the market.

"When new product comes onto the market, buyers are not delaying their purchasing decisions as the majority of homes are selling in less time at prices closer to their list price," said CREB® President Becky Walters. "The tighter market conditions have supported price growth, however despite the current gains, single family home prices remain below the unadjusted benchmark high of \$451,000."

The unadjusted single family benchmark price for February 2013 was \$442,500, a 1.3 per cent increase over the previous month and nine per cent higher than levels recorded in February 2012.

"With less selection in the single family market, particularly at the lower price ranges, more consumers are turning to the condominium market," said Ann-Marie Lurie, CREB® Chief Economist. "Throughout the downturn there were more single family homes priced under \$400,000. However, over the past few years the number of new single family listings in this range represents a declining share of the market, leaving consumers looking for more affordable products."

Improved sales activity combined with reductions in total inventory levels have provided room for growth in condominium prices. The condominium apartment benchmark price totaled \$252,900 in February 2013, a six per cent increase over the previous year. Meanwhile, townhouse condominium prices recorded a year-over-year increase of 4.7 per cent for a total of \$283,200 in February.