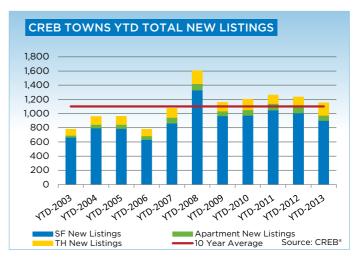

## **CREB® TOWNS**

|                 | Jan.    | Feb.    | Mar.    | Apr.    | May     | Jun.    | July.   | Aug.    | Sept.   | Oct.    | Nov.    | Dec.    | YTD     |
|-----------------|---------|---------|---------|---------|---------|---------|---------|---------|---------|---------|---------|---------|---------|
| 2012            |         |         |         |         |         |         |         |         |         |         |         |         |         |
| Sales           | 187     | 304     | 372     | 384     | 437     | 476     | 407     | 324     | 321     | 313     | 270     | 175     | 3,970   |
| New Listings    | 632     | 602     | 785     | 738     | 752     | 678     | 588     | 571     | 501     | 462     | 360     | 223     | 6,892   |
| Active Listings | 2,129   | 1,761   | 1,954   | 2,061   | 2,116   | 2,001   | 1,922   | 1,817   | 1,637   | 1,479   | 1,340   | 1,134   |         |
| AverageDOM      | 97      | 78      | 69      | 73      | 75      | 71      | 75      | 74      | 70      | 73      | 69      | 89      | 78      |
| Average Price   | 351,133 | 326,883 | 348,474 | 355,614 | 373,085 | 352,522 | 348,561 | 341,517 | 345,473 | 344,085 | 339,079 | 338,042 | 348,585 |
| Benchmark Price | 310,000 | 312,100 | 313,700 | 319,200 | 321,400 | 325,400 | 326,000 | 327,500 | 327,900 | 329,800 | 329,400 | 327,000 |         |
| Index           | 163     | 164     | 165     | 168     | 169     | 171     | 172     | 172     | 173     | 174     | 173     | 172     |         |
| 2013            |         |         |         |         |         |         |         |         |         |         |         |         |         |
| Sales           | 245     | 257     |         |         |         |         |         |         |         |         |         |         | 502     |
| New Listings    | 569     | 582     |         |         |         |         |         |         |         |         |         |         | 1,151   |
| Active Listings | 1,218   | 1,381   |         |         |         |         |         |         |         |         |         |         |         |
| AverageDOM      | 82      | 70      |         |         |         |         |         |         |         |         |         |         | 93      |
| Average Price   | 349,213 | 342,058 |         |         |         |         |         |         |         |         |         |         | 345,550 |
| Benchmark Price | 329,200 | 332,500 |         |         |         |         |         |         |         |         |         |         |         |
| Index           | 173     | 175     |         |         |         |         |         |         |         |         |         |         |         |

### **CREB® TOWNS**