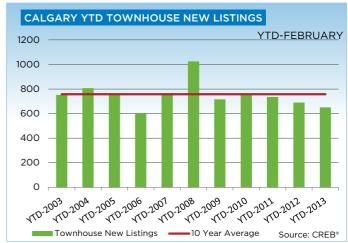

## **CITY OF CALGARY CONDOMINIUM TOWNHOUSE**

|                 | Jan.    | Feb.    | Mar.    | Apr.    | May     | Jun.    | Jul.    | Aug.    | Sept.   | Oct.    | Nov.    | Dec.    | YTD     |
|-----------------|---------|---------|---------|---------|---------|---------|---------|---------|---------|---------|---------|---------|---------|
| 2012            |         |         |         |         |         |         |         |         |         |         |         |         |         |
| Sales           | 126     | 205     | 235     | 268     | 288     | 253     | 239     | 240     | 208     | 219     | 198     | 120     | 2,599   |
| New Listings    | 312     | 375     | 358     | 360     | 455     | 395     | 304     | 309     | 296     | 280     | 189     | 116     | 3,749   |
| Active Listings | 520     | 612     | 606     | 612     | 675     | 693     | 623     | 584     | 548     | 505     | 426     | 310     |         |
| AverageDOM      | 61      | 51      | 49      | 49      | 38      | 45      | 45      | 50      | 51      | 50      | 50      | 51      | 48      |
| Average Price   | 297,918 | 310,047 | 313,134 | 320,607 | 330,413 | 326,053 | 303,380 | 309,309 | 329,797 | 321,644 | 315,381 | 306,258 | 316,750 |
| Benchmark Price | 270,300 | 270,500 | 274,600 | 276,400 | 277,000 | 278,000 | 277,400 | 278,200 | 277,700 | 279,000 | 282,800 | 284,100 |         |
| Index           | 169     | 169     | 172     | 173     | 173     | 174     | 173     | 174     | 174     | 174     | 177     | 178     |         |
| 2013            |         |         |         |         |         |         |         |         |         |         |         |         |         |
| Sales           | 147     | 223     |         |         |         |         |         |         |         |         |         |         | 370     |
| New Listings    | 307     | 341     |         |         |         |         |         |         |         |         |         |         | 648     |
| Active Listings | 369     | 427     |         |         |         |         |         |         |         |         |         |         |         |
| AverageDOM      | 52      | 38      |         |         |         |         |         |         |         |         |         |         | 43      |
| Average Price   | 320,590 | 336,406 |         |         |         |         |         |         |         |         |         |         | 330,122 |
| Benchmark Price | 283,400 | 283,000 |         |         |         |         |         |         |         |         |         |         |         |
| Index           | 177     | 177     |         |         |         |         |         |         |         |         |         |         |         |