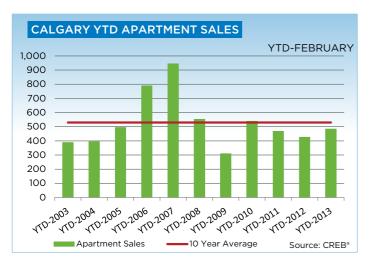

## **CITY OF CALGARY CONDOMINIUM APARTMENTS**

|                 | Jan.    | Feb.    | Mar.    | Apr.    | May     | Jun.    | Jul.    | Aug.    | Sept.   | Oct.    | Nov.    | Dec.    | YTD     |
|-----------------|---------|---------|---------|---------|---------|---------|---------|---------|---------|---------|---------|---------|---------|
| 2012            |         |         |         |         |         |         |         |         |         |         |         |         |         |
| Sales           | 179     | 246     | 356     | 351     | 386     | 338     | 311     | 315     | 276     | 271     | 253     | 219     | 3,501   |
| New Listings    | 504     | 509     | 644     | 595     | 642     | 544     | 467     | 464     | 496     | 416     | 286     | 143     | 5,710   |
| Active Listings | 929     | 1,031   | 1,119   | 1,157   | 1,222   | 1,205   | 1,161   | 1,065   | 1,064   | 973     | 819     | 553     |         |
| AverageDOM      | 64      | 51      | 48      | 50      | 50      | 55      | 55      | 52      | 54      | 55      | 58      | 67      | 54      |
| Average Price   | 247,837 | 288,991 | 271,724 | 267,931 | 280,030 | 301,270 | 286,231 | 281,941 | 286,217 | 289,820 | 310,496 | 304,421 | 284,702 |
| Benchmark Price | 233,800 | 238,700 | 243,000 | 243,400 | 245,400 | 246,300 | 247,600 | 248,700 | 249,300 | 247,000 | 248,000 | 248,700 |         |
| Index           | 163     | 167     | 170     | 170     | 171     | 172     | 173     | 174     | 174     | 173     | 173     | 174     |         |
| 2013            |         |         |         |         |         |         |         |         |         |         |         |         |         |
| Sales           | 204     | 279     |         |         |         |         |         |         |         |         |         |         | 483     |
| New Listings    | 451     | 451     |         |         |         |         |         |         |         |         |         |         | 902     |
| Active Listings | 640     | 704     |         |         |         |         |         |         |         |         |         |         |         |
| AverageDOM      | 62      | 45      |         |         |         |         |         |         |         |         |         |         | 52      |
| Average Price   | 280,067 | 287,830 |         |         |         |         |         |         |         |         |         |         | 284,551 |
| Benchmark Price | 251,300 | 252,900 |         |         |         |         |         |         |         |         |         |         |         |
| Index           | 176     | 177     |         |         |         |         |         |         |         |         |         |         |         |