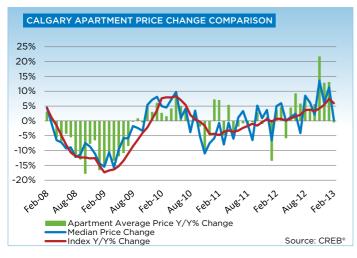

Improved sales activity combined with reductions in total inventory levels have provided room for growth in condominium prices. The condominium apartment benchmark price totaled \$252,900 in February 2013, a six per cent increase over the previous year. Meanwhile, townhouse condominium prices recorded a year-over-year increase of 4.7 per cent for a total of \$283,200 in February.

"During the boom years, Calgary experienced significant growth in the employment sector and shortages in housing supply, ultimately creating frenzy amongst consumers driving up prices at unsustainable rates," said Lurie. "Condominium prices have since corrected, and while the current price gains are a sign of recovery, the unadjusted condominium apartment and townhome benchmark prices still remain 14 per cent below the peak levels."