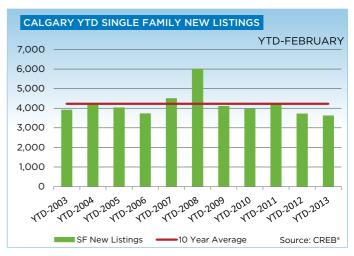

The unadjusted single family benchmark price for February 2013 was \$442,500, a 1.3 per cent increase over the previous month and nine per cent higher than levels recorded in February 2012.

"With less selection in the single family market, particularly at the lower price ranges, more consumers are turning to the condominium market," said Ann-Marie Lurie, CREB® Chief Economist. "Throughout the downturn there were more single family homes priced under \$400,000. However, over the past few years the number of new single family listings in this range represents a declining share of the market, leaving consumers looking for more affordable products."