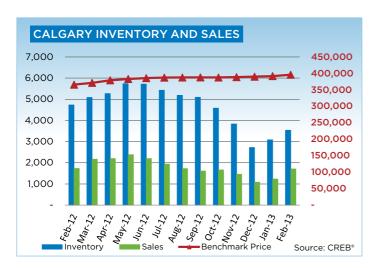

Year-over-year single family sales totaled 1,209 units in the month of February, as supply levels continued to decline, limiting choice for those in the market.

"When new product comes onto the market, buyers are not delaying their purchasing decisions as the majority of homes are selling in less time at prices closer to their list price," said CREB® President Becky Walters. "The tighter market conditions have supported price growth, however despite the current gains, single family home prices remain below the unadjusted benchmark high of \$451,000."

The unadjusted single family benchmark price for February 2013 was \$442,500, a 1.3 per cent increase over the previous month and nine per cent higher than levels recorded in February 2012.

"With less selection in the single family market, particularly at the lower price ranges, more consumers are turning to the condominium market," said Ann-Marie Lurie, CREB® Chief Economist. "Throughout the downturn there were more single family homes priced under \$400,000. However, over the past few years the number of new single family listings in this range represents a declining share of the market, leaving consumers looking for more affordable products."