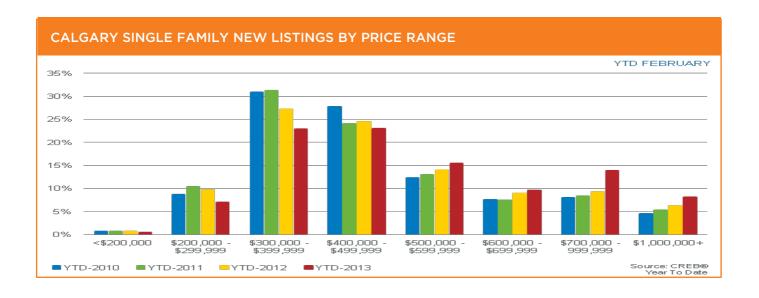

The unadjusted single family benchmark price for February 2013 was \$442,500, a 1.3 per cent increase over the previous month and nine per cent higher than levels recorded in February 2012.

"With less selection in the single family market, particularly at the lower price ranges, more consumers are turning to the condominium market," said Ann-Marie Lurie, CREB® Chief Economist. "Throughout the downturn there were more single family homes priced under \$400,000. However, over the past few years the number of new single family listings in this range represents a declining share of the market, leaving consumers looking for more affordable products."

Improved sales activity combined with reductions in total inventory levels have provided room for growth in condominium prices. The condominium apartment benchmark price totaled \$252,900 in February 2013, a six per cent increase over the previous year. Meanwhile, townhouse condominium prices recorded a year-over-year increase of 4.7 per cent for a total of \$283,200 in February.