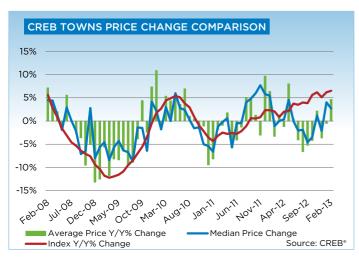

### **CREB® TOWNS**

## **CREB® TOWNS**

|                 | Jan.    | Feb.    | Mar.    | Apr.    | May     | Jun.    | July.   | Aug.    | Sept.   | Oct.    | Nov.    | Dec.    | YTD     |
|-----------------|---------|---------|---------|---------|---------|---------|---------|---------|---------|---------|---------|---------|---------|
| 2012            |         |         |         |         |         |         |         |         |         |         |         |         |         |
| Sales           | 187     | 304     | 372     | 384     | 437     | 476     | 407     | 324     | 321     | 313     | 270     | 175     | 3,970   |
| New Listings    | 632     | 602     | 785     | 738     | 752     | 678     | 588     | 571     | 501     | 462     | 360     | 223     | 6,892   |
| Active Listings | 2,129   | 1,761   | 1,954   | 2,061   | 2,116   | 2,001   | 1,922   | 1,817   | 1,637   | 1,479   | 1,340   | 1,134   |         |
| AverageDOM      | 97      | 78      | 69      | 73      | 75      | 71      | 75      | 74      | 70      | 73      | 69      | 89      | 78      |
| Average Price   | 351,133 | 326,883 | 348,474 | 355,614 | 373,085 | 352,522 | 348,561 | 341,517 | 345,473 | 344,085 | 339,079 | 338,042 | 348,585 |
| Benchmark Price | 310,000 | 312,100 | 313,700 | 319,200 | 321,400 | 325,400 | 326,000 | 327,500 | 327,900 | 329,800 | 329,400 | 327,000 |         |
| Index           | 163     | 164     | 165     | 168     | 169     | 171     | 172     | 172     | 173     | 174     | 173     | 172     |         |
| 2013            |         |         |         |         |         |         |         |         |         |         |         |         |         |
| Sales           | 245     | 257     |         |         |         |         |         |         |         |         |         |         | 502     |
| New Listings    | 569     | 582     |         |         |         |         |         |         |         |         |         |         | 1,151   |
| Active Listings | 1,218   | 1,381   |         |         |         |         |         |         |         |         |         |         |         |
| AverageDOM      | 82      | 70      |         |         |         |         |         |         |         |         |         |         | 93      |
| Average Price   | 349,213 | 342,058 |         |         |         |         |         |         |         |         |         |         | 345,550 |
| Benchmark Price | 329,200 | 332,500 |         |         |         |         |         |         |         |         |         |         |         |
| Index           | 173     | 175     |         |         |         |         |         |         |         |         |         |         |         |

## **MLS® HPI SUMMARY**

| ·                       | February 20     | 013         |        | %      | 6 Changes |        |        |  |  |
|-------------------------|-----------------|-------------|--------|--------|-----------|--------|--------|--|--|
|                         | Benchmark Price | Index (HPI) | Jan-13 | Aug-12 | Feb-12    | Feb-10 | Feb-08 |  |  |
| CREB® TOTAL RESIDENTIAL |                 |             |        |        |           |        |        |  |  |
| Single Family           | 428,800         | 186         | 1.3%   | 2.0%   | 8.8%      | 7.9%   | 2.6%   |  |  |
| Townhouse               | 281,500         | 177         | -0.2%  | 1.8%   | 4.7%      | 0.6%   | -9.6%  |  |  |
| Apartment               | 252,000         | 176         | 0.6%   | 1.7%   | 5.9%      | 1.7%   | -9.7%  |  |  |
| COMPOSITE               | 389,300         | 184         | 1.0%   | 2.0%   | 8.0%      | 6.2%   | -0.9%  |  |  |
| CREB® TOWNS             |                 |             |        |        |           |        |        |  |  |
| Single Family           | 338,800         | 175         | 1.0%   | 1.5%   | 6.6%      | 5.4%   | -4.0%  |  |  |
| Townhouse               | 225,500         | 182         | 0.1%   | 3.0%   | 5.8%      | 3.7%   | -10.5% |  |  |
| Apartment               | 190,400         | 164         | -0.5%  | 1.1%   | 5.5%      | 2.8%   | -15.7% |  |  |
| COMPOSITE               | 332,500         | 175         | 1.0%   | 1.5%   | 6.5%      | 5.2%   | -4.7%  |  |  |
| CREB® CITY OF CALGARY   |                 |             |        |        |           |        |        |  |  |
| Single Family           | 442,500         | 188         | 1.3%   | 2.3%   | 9.3%      | 8.4%   | 3.8%   |  |  |
| Townhouse               | 283,000         | 177         | -0.2%  | 1.7%   | 4.6%      | 0.5%   | -9.5%  |  |  |
| Apartment               | 252,900         | 177         | 0.6%   | 1.7%   | 5.9%      | 1.6%   | -9.6%  |  |  |
| COMPOSITE               | 396,100         | 185         | 1.0%   | 2.2%   | 8.3%      | 6.4%   | -0.3%  |  |  |