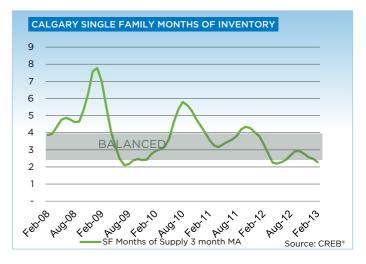

Year-over-year single family sales totaled 1,209 units in the month of February, as supply levels continued to decline, limiting choice for those in the market.

"When new product comes onto the market, buyers are not delaying their purchasing decisions as the majority of homes are selling in less time at prices closer to their list price," said CREB® President Becky Walters. "The tighter market conditions have supported price growth, however despite the current gains, single family home prices remain below the unadjusted benchmark high of \$451,000."