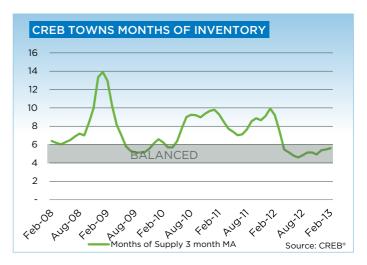

## **CREB® TOWNS**

|                 | Jan.    | Feb.    | Mar.    | Apr.    | May     | Jun.    | July.   | Aug.    | Sept.   | Oct.    | Nov.    | Dec.    | YTD     |
|-----------------|---------|---------|---------|---------|---------|---------|---------|---------|---------|---------|---------|---------|---------|
| 2012            |         |         |         |         |         |         |         |         |         |         |         |         |         |
| Sales           | 187     | 304     | 372     | 384     | 437     | 476     | 407     | 324     | 321     | 313     | 270     | 175     | 3,970   |
| New Listings    | 632     | 602     | 785     | 738     | 752     | 678     | 588     | 571     | 501     | 462     | 360     | 223     | 6,892   |
| Active Listings | 2,129   | 1,761   | 1,954   | 2,061   | 2,116   | 2,001   | 1,922   | 1,817   | 1,637   | 1,479   | 1,340   | 1,134   |         |
| AverageDOM      | 97      | 78      | 69      | 73      | 75      | 71      | 75      | 74      | 70      | 73      | 69      | 89      | 78      |
| Average Price   | 351,133 | 326,883 | 348,474 | 355,614 | 373,085 | 352,522 | 348,561 | 341,517 | 345,473 | 344,085 | 339,079 | 338,042 | 348,585 |
| Benchmark Price | 310,000 | 312,100 | 313,700 | 319,200 | 321,400 | 325,400 | 326,000 | 327,500 | 327,900 | 329,800 | 329,400 | 327,000 |         |
| Index           | 163     | 164     | 165     | 168     | 169     | 171     | 172     | 172     | 173     | 174     | 173     | 172     |         |
| 2013            |         |         |         |         |         |         |         |         |         |         |         |         |         |
| Sales           | 245     | 257     |         |         |         |         |         |         |         |         |         |         | 502     |
| New Listings    | 569     | 582     |         |         |         |         |         |         |         |         |         |         | 1,151   |
| Active Listings | 1,218   | 1,381   |         |         |         |         |         |         |         |         |         |         |         |
| AverageDOM      | 82      | 70      |         |         |         |         |         |         |         |         |         |         | 93      |
| Average Price   | 349,213 | 342,058 |         |         |         |         |         |         |         |         |         |         | 345,550 |
| Benchmark Price | 329,200 | 332,500 |         |         |         |         |         |         |         |         |         |         |         |
| Index           | 173     | 175     |         |         |         |         |         |         |         |         |         |         |         |

### **CREB® TOWNS**