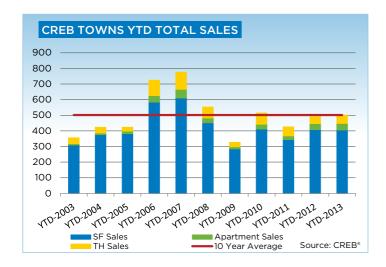

## **CREB® TOWNS**

|                 | Jan.    | Feb.    | Mar.    | Apr.    | May     | Jun.    | July.   | Aug.    | Sept.   | Oct.    | Nov.    | Dec.    | YTD     |
|-----------------|---------|---------|---------|---------|---------|---------|---------|---------|---------|---------|---------|---------|---------|
| 2012            |         |         |         |         |         |         |         |         |         |         |         |         |         |
| Sales           | 187     | 304     | 372     | 384     | 437     | 476     | 407     | 324     | 321     | 313     | 270     | 175     | 3,970   |
| New Listings    | 632     | 602     | 785     | 738     | 752     | 678     | 588     | 571     | 501     | 462     | 360     | 223     | 6,892   |
| Active Listings | 2,129   | 1,761   | 1,954   | 2,061   | 2,116   | 2,001   | 1,922   | 1,817   | 1,637   | 1,479   | 1,340   | 1,134   |         |
| AverageDOM      | 97      | 78      | 69      | 73      | 75      | 71      | 75      | 74      | 70      | 73      | 69      | 89      | 78      |
| Average Price   | 351,133 | 326,883 | 348,474 | 355,614 | 373,085 | 352,522 | 348,561 | 341,517 | 345,473 | 344,085 | 339,079 | 338,042 | 348,585 |
| Benchmark Price | 310,000 | 312,100 | 313,700 | 319,200 | 321,400 | 325,400 | 326,000 | 327,500 | 327,900 | 329,800 | 329,400 | 327,000 |         |
| Index           | 163     | 164     | 165     | 168     | 169     | 171     | 172     | 172     | 173     | 174     | 173     | 172     |         |
| 2013            |         |         |         |         |         |         |         |         |         |         |         |         |         |
| Sales           | 245     | 257     |         |         |         |         |         |         |         |         |         |         | 502     |
| New Listings    | 569     | 582     |         |         |         |         |         |         |         |         |         |         | 1,151   |
| Active Listings | 1,218   | 1,381   |         |         |         |         |         |         |         |         |         |         |         |
| AverageDOM      | 82      | 70      |         |         |         |         |         |         |         |         |         |         | 93      |
| Average Price   | 349,213 | 342,058 |         |         |         |         |         |         |         |         |         |         | 345,550 |
| Benchmark Price | 329,200 | 332,500 |         |         |         |         |         |         |         |         |         |         |         |
| Index           | 173     | 175     |         |         |         |         |         |         |         |         |         |         |         |

### **CREB® TOWNS**