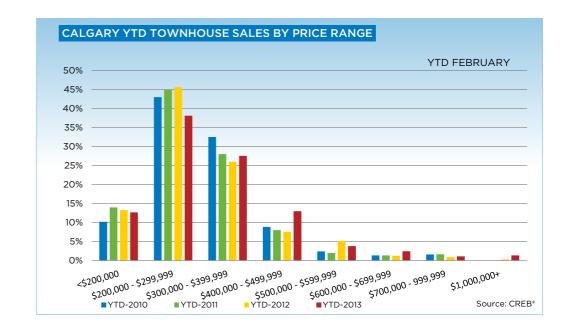

|                           | Feb-12 | Feb-13 | YTD2012 | YTD2013 |
|---------------------------|--------|--------|---------|---------|
| Calgary Townhouse         |        |        |         |         |
| >\$100,000                | -      | 2      | -       | 2       |
| \$100,000 - \$199,999     | 25     | 21     | 44      | 45      |
| \$200,000 - \$299,999     | 91     | 82     | 151     | 141     |
| \$300,000 -\$ 349,999     | 34     | 42     | 54      | 61      |
| \$350,000 - \$399,999     | 22     | 21     | 32      | 41      |
| \$400,000 - \$449,999     | 7      | 24     | 13      | 35      |
| \$450,000 - \$499,999     | 8      | 11     | 12      | 13      |
| \$500,000 - \$549,999     | 6      | 6      | 9       | 11      |
| \$550,000 - \$599,999     | 7      | 3      | 8       | 3       |
| \$600,000 - \$649,999     | 1      | 5      | 1       | 6       |
| \$650,000 - \$699,999     | 2      | 1      | 3       | 3       |
| \$700,000 - \$799,999     | 1      | 1      | 2       | 1       |
| \$800,000 - \$899,999     | -      | -      | -       | 2       |
| \$900,000 - \$999,999     | 1      | 1      | 1       | 1       |
| \$1,000,000 - \$1,249,999 | -      | 2      | 1       | 3       |
| \$1,250,000 - \$1,499,999 | -      | 1      | -       | 2       |
| \$1,500,000 - \$1,749,999 | -      | -      | -       | -       |
| \$1,750,000 - \$1,999,999 | -      | -      | -       | -       |
| \$2,000,000 - \$2,499,999 | -      | -      | -       | -       |
| \$2,500,000 - \$2,999,999 | -      | -      | -       | -       |
| \$3,000,000 - \$3,499,999 | -      | -      | -       | -       |
| \$3,500,000 - \$3,999,999 | -      | -      | -       | -       |
| \$4,000,000 +             | -      | -      | -       |         |
|                           | 205    | 223    | 331     | 370     |