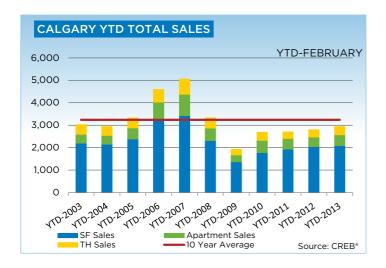

#### CALGARY'S RESALE CONDOMINIUM MARKET SHOWS SIGNS OF LIFE

Double digit year-over-year condominium sales growth

Calgary, March 1, 2013 - Total residential sales for the month of February 2013 totaled 1,711 units, a one per cent decline over the previous year. Accounting for the leap year in 2012, activity in the single family market resembles last year's activity. However, even with one less day in the February 2013 figures, condominium sales have made significant gains increasing by 13 per cent relative to February 2012.

Year-over-year single family sales totaled 1,209 units in the month of February, as supply levels continued to decline, limiting choice for those in the market.

"When new product comes onto the market, buyers are not delaying their purchasing decisions as the majority of homes are selling in less time at prices closer to their list price," said CREB® President Becky Walters. "The tighter market conditions have supported price growth, however despite the current gains, single family home prices remain below the unadjusted benchmark high of \$451,000."

The unadjusted single family benchmark price for February 2013 was \$442,500, a 1.3 per cent increase over the previous month and nine per cent higher than levels recorded in February 2012.

"With less selection in the single family market, particularly at the lower price ranges, more consumers are turning to the condominium market," said Ann-Marie Lurie, CREB® Chief Economist. "Throughout the downturn there were more single family homes priced under \$400,000. However, over the past few years the number of new single family listings in this range represents a declining share of the market, leaving consumers looking for more affordable products."

Improved sales activity combined with reductions in total inventory levels have provided room for growth in condominium prices. The condominium apartment benchmark price totaled \$252,900 in February 2013, a six per cent increase over the previous year. Meanwhile, townhouse condominium prices recorded a year-over-year increase of 4.7 per cent for a total of \$283,200 in February.