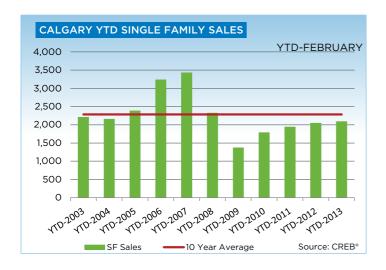

| 60      |
| \$900,000 - \$999,999     | 11     | 13     | 23      | 31      |
| \$1,000,000 - \$1,249,999 | 24     | 28     | 33      | 42      |
| \$1,250,000 - \$1,499,999 | 8      | 14     | 11      | 22      |
| \$1,500,000 - \$1,749,999 | 3      | 4      | 4       | 9       |
| \$1,750,000 - \$1,999,999 | 1      | 5      | 2       | 7       |
| \$2,000,000 - \$2,499,999 | 3      | 4      | 4       | 5       |
| \$2,500,000 - \$2,999,999 | 1      | 2      | 1       | 3       |
| \$3,000,000 - \$3,499,999 | -      | -      | -       | -       |
| \$3,500,000 - \$3,999,999 | -      | 1      | -       | 1       |
| \$4,000,000 +             | -      | 1      |         | 1       |
|                           | 1,281  | 1,209  | 2,044   | 2,087   |



### CITY OF CALGARY SINGLE FAMILY













## **CITY OF CALGARY CONDOMINIUM TOWNHOUSE**

|                 | Jan.    | Feb.    | Mar.    | Apr.    | May     | Jun.    | Jul.    | Aug.    | Sept.   | Oct.    | Nov.    | Dec.    | YTD     |
|-----------------|---------|---------|---------|---------|---------|---------|---------|---------|---------|---------|---------|---------|---------|
| 2012            |         |         |         |         |         |         |         |         |         |         |         |         |         |
| Sales           | 126     | 205     | 235     | 268     | 288     | 253     | 239     | 240     | 208     | 219     | 198     | 120     | 2,599   |
| New Listings    | 312     | 375     | 358     | 360     | 455     | 395     | 304     | 309     | 296     | 280     | 189     | 116     | 3,