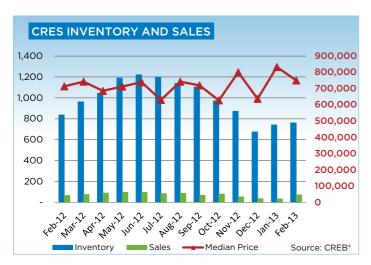

## **CREB® COUNTRY RESIDENTIAL**

|                 | Jan.    | Feb.    | Mar.    | Apr.    | May     | Jun.    | Jul.    | Aug.    | Sept.   | Oct.    | Nov.    | Dec.    | YTD     |
|-----------------|---------|---------|---------|---------|---------|---------|---------|---------|---------|---------|---------|---------|---------|
| 2012            |         |         |         |         |         |         |         |         |         |         |         |         |         |
| Sales           | 39      | 66      | 76      | 90      | 97      | 96      | 85      | 86      | 69      | 80      | 53      | 36      | 873     |
| New Listings    | 215     | 221     | 309     | 257     | 347     | 288     | 217     | 197     | 240     | 155     | 105     | 69      | 2,620   |
| Active Listings | 760     | 837     | 962     | 1,044   | 1,190   | 1,221   | 1,198   | 1,138   | 1,104   | 973     | 872     | 674     |         |
| AverageDOM      | 127     | 94      | 91      | 93      | 98      | 114     | 100     | 113     | 124     | 129     | 125     | 108     | 108     |
| Average Price   | 696,615 | 835,637 | 821,303 | 806,827 | 824,182 | 766,068 | 729,587 | 835,283 | 854,791 | 702,698 | 881,333 | 714,994 | 793,056 |
| 2013            |         |         |         |         |         |         |         |         |         |         |         |         |         |
| Sales           | 34      | 72      |         |         |         |         |         |         |         |         |         |         | 106     |
| New Listings    | 212     | 187     |         |         |         |         |         |         |         |         |         |         | 399     |
| Active Listings | 741     | 761     |         |         |         |         |         |         |         |         |         |         |         |
| AverageDOM      | 155     | 101     |         |         |         |         |         |         |         |         |         |         | 118     |
| Average Price   | 901,203 | 820,832 |         |         |         |         |         |         |         |         |         |         | 846,612 |

### **CREB® COUNTRY RESIDENTIAL**