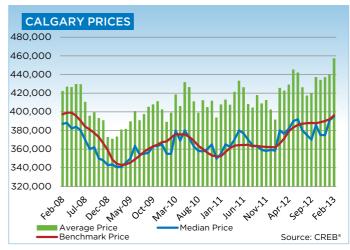

While the average price reflects record levels in Calgary, those numbers can be misleading," said Walters. "Last year there were more home sales in the higher-end segment of the Calgary market compared to 2007, and this trend has continued into 2013, causing the average price to rise above peak levels."

CREB® focuses on the benchmark price which is based on the attributes of the home including repeat sales. This pricing methodology provides a better indication of how prices for similar properties have trended over time.

## **CITY OF CALGARY**