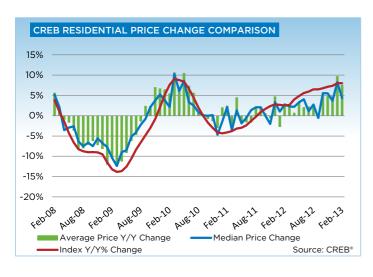

While the average price reflects record levels in Calgary, those numbers can be misleading," said Walters. "Last year there were more home sales in the higher-end segment of the Calgary market compared to 2007, and this trend has continued into 2013, causing the average price to rise above peak levels."

CREB® focuses on the benchmark price which is based on the attributes of the home including repeat sales. This pricing methodology provides a better indication of how prices for similar properties have trended over time.