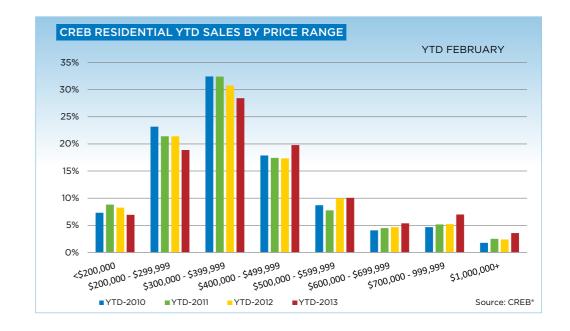

|                           | Feb-12 | Feb-13 | YTD2012 | YTD2013 |
|---------------------------|--------|--------|---------|---------|
| Calgary Total             |        |        |         |         |
| >\$100,000                | 3      | 4      | 5       | 6       |
| \$100,000 - \$199,999     | 92     | 77     | 186     | 150     |
| \$200,000 - \$299,999     | 344    | 326    | 589     | 558     |
| \$300,000 -\$ 349,999     | 285    | 253    | 456     | 411     |
| \$350,000 - \$399,999     | 256    | 225    | 411     | 408     |
| \$400,000 - \$449,999     | 180    | 205    | 289     | 355     |
| \$450,000 - \$499,999     | 146    | 148    | 231     | 254     |
| \$500,000 - \$549,999     | 117    | 106    | 184     | 190     |
| \$550,000 - \$599,999     | 82     | 83     | 119     | 133     |
| \$600,000 - \$649,999     | 44     | 57     | 67      | 93      |
| \$650,000 - \$699,999     | 50     | 47     | 65      | 74      |
| \$700,000 - \$799,999     | 52     | 64     | 79      | 114     |
| \$800,000 - \$899,999     | 27     | 38     | 37      | 63      |
| \$900,000 - \$999,999     | 12     | 15     | 24      | 34      |
| \$1,000,000 - \$1,249,999 | 25     | 31     | 35      | 46      |
| \$1,250,000 - \$1,499,999 | 8      | 15     | 11      | 25      |
| \$1,500,000 - \$1,749,999 | 3      | 4      | 4       | 9       |
| \$1,750,000 - \$1,999,999 | 2      | 5      | 3       | 7       |
| \$2,000,000 - \$2,499,999 | 3      | 4      | 4       | 5       |
| \$2,500,000 - \$2,999,999 | 1      | 2      | 1       | 3       |
| \$3,000,000 - \$3,499,999 | -      | -      | -       | -       |
| \$3,500,000 - \$3,999,999 | -      | 1      | -       | 1       |
| \$4,000,000 +             |        | 1      |         | 11      |
|                           | 1,732  | 1,711  | 2,800   | 2,940   |