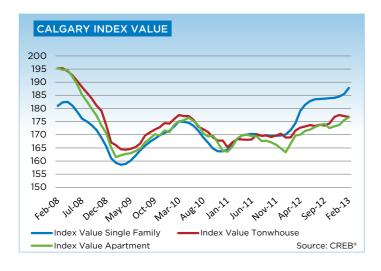

CREB® focuses on the benchmark price which is based on the attributes of the home including repeat sales. This pricing methodology provides a better indication of how prices for similar properties have trended over time.

## **MLS® HPI SUMMARY**

| ·                       | February 20     | 013         |        | %      | 6 Changes |        |        |  |  |
|-------------------------|-----------------|-------------|--------|--------|-----------|--------|--------|--|--|
|                         | Benchmark Price | Index (HPI) | Jan-13 | Aug-12 | Feb-12    | Feb-10 | Feb-08 |  |  |
| CREB® TOTAL RESIDENTIAL |                 |             |        |        |           |        |        |  |  |
| Single Family           | 428,800         | 186         | 1.3%   | 2.0%   | 8.8%      | 7.9%   | 2.6%   |  |  |
| Townhouse               | 281,500         | 177         | -0.2%  | 1.8%   | 4.7%      | 0.6%   | -9.6%  |  |  |
| Apartment               | 252,000         | 176         | 0.6%   | 1.7%   | 5.9%      | 1.7%   | -9.7%  |  |  |
| COMPOSITE               | 389,300         | 184         | 1.0%   | 2.0%   | 8.0%      | 6.2%   | -0.9%  |  |  |
| CREB® TOWNS             |                 |             |        |        |           |        |        |  |  |
| Single Family           | 338,800         | 175         | 1.0%   | 1.5%   | 6.6%      | 5.4%   | -4.0%  |  |  |
| Townhouse               | 225,500         | 182         | 0.1%   | 3.0%   | 5.8%      | 3.7%   | -10.5% |  |  |
| Apartment               | 190,400         | 164         | -0.5%  | 1.1%   | 5.5%      | 2.8%   | -15.7% |  |  |
| COMPOSITE               | 332,500         | 175         | 1.0%   | 1.5%   | 6.5%      | 5.2%   | -4.7%  |  |  |
| CREB® CITY OF CALGARY   |                 |             |        |        |           |        |        |  |  |
| Single Family           | 442,500         | 188         | 1.3%   | 2.3%   | 9.3%      | 8.4%   | 3.8%   |  |  |
| Townhouse               | 283,000         | 177         | -0.2%  | 1.7%   | 4.6%      | 0.5%   | -9.5%  |  |  |
| Apartment               | 252,900         | 177         | 0.6%   | 1.7%   | 5.9%      | 1.6%   | -9.6%  |  |  |
| COMPOSITE               | 396,100         | 185         | 1.0%   | 2.2%   | 8.3%      | 6.4%   | -0.3%  |  |  |