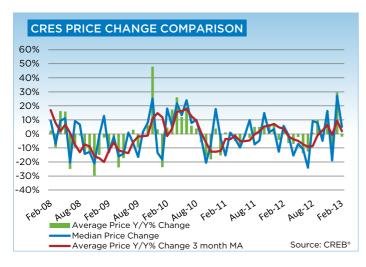

## **CREB® COUNTRY RESIDENTIAL**

|                 | Jan.    | Feb.    | Mar.    | Apr.    | May     | Jun.    | Jul.    | Aug.    | Sept.   | Oct.    | Nov.    | Dec.    | YTD     |
|-----------------|---------|---------|---------|---------|---------|---------|---------|---------|---------|---------|---------|---------|---------|
| 2012            |         |         |         |         |         |         |         |         |         |         |         |         |         |
| Sales           | 39      | 66      | 76      | 90      | 97      | 96      | 85      | 86      | 69      | 80      | 53      | 36      | 873     |
| New Listings    | 215     | 221     | 309     | 257     | 347     | 288     | 217     | 197     | 240     | 155     | 105     | 69      | 2,620   |
| Active Listings | 760     | 837     | 962     | 1,044   | 1,190   | 1,221   | 1,198   | 1,138   | 1,104   | 973     | 872     | 674     |         |
| AverageDOM      | 127     | 94      | 91      | 93      | 98      | 114     | 100     | 113     | 124     | 129     | 125     | 108     | 108     |
| Average Price   | 696,615 | 835,637 | 821,303 | 806,827 | 824,182 | 766,068 | 729,587 | 835,283 | 854,791 | 702,698 | 881,333 | 714,994 | 793,056 |
| 2013            |         |         |         |         |         |         |         |         |         |         |         |         |         |
| Sales           | 34      | 72      |         |         |         |         |         |         |         |         |         |         | 106     |
| New Listings    | 212     | 187     |         |         |         |         |         |         |         |         |         |         | 399     |
| Active Listings | 741     | 761     |         |         |         |         |         |         |         |         |         |         |         |
| AverageDOM      | 155     | 101     |         |         |         |         |         |         |         |         |         |         | 118     |
| Average Price   | 901,203 | 820,832 |         |         |         |         |         |         |         |         |         |         | 846,612 |

### **CREB® COUNTRY RESIDENTIAL**