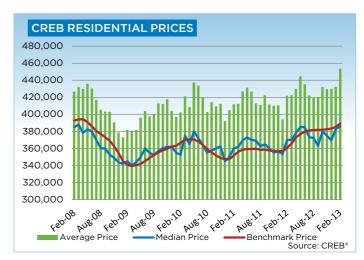

While the average price reflects record levels in Calgary, those numbers can be misleading," said Walters. "Last year there were more home sales in the higher-end segment of the Calgary market compared to 2007, and this trend has continued into 2013, causing the average price to rise above peak levels."

CREB® focuses on the benchmark price which is based on the attributes of the home including repeat sales. This pricing methodology provides a better indication of how prices for similar properties have trended over time.