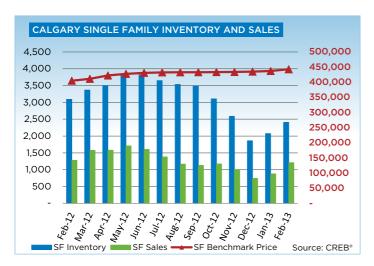

Year-over-year single family sales totaled 1,209 units in the month of February, as supply levels continued to decline, limiting choice for those in the market.

"When new product comes onto the market, buyers are not delaying their purchasing decisions as the majority of homes are selling in less time at prices closer to their list price," said CREB® President Becky Walters. "The tighter market conditions have supported price growth, however despite the current gains, single family home prices remain below the unadjusted benchmark high of \$451,000."

The unadjusted single family benchmark price for February 2013 was \$442,500, a 1.3 per cent increase over the previous month and nine per cent higher than levels recorded in February 2012.

"With less selection in the single family market, particularly at the lower price ranges, more consumers are turning to the condominium market," said Ann-Marie Lurie, CREB® Chief Economist. "Throughout the downturn there were more single family homes priced under \$400,000. However, over the past few years the number of new single family listings in this range represents a declining share of the market, leaving consumers looking for more affordable products."