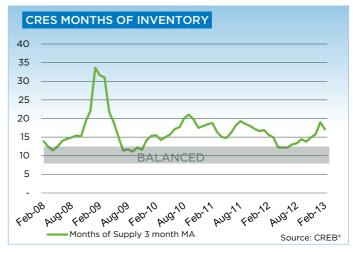

## **CREB® COUNTRY RESIDENTIAL**

|                 | Jan.    | Feb.    | Mar.    | Apr.    | May     | Jun.    | Jul.    | Aug.    | Sept.   | Oct.    | Nov.    | Dec.    | YTD     |
|-----------------|---------|---------|---------|---------|---------|---------|---------|---------|---------|---------|---------|---------|---------|
| 2012            |         |         |         |         |         |         |         |         |         |         |         |         |         |
| Sales           | 39      | 66      | 76      | 90      | 97      | 96      | 85      | 86      | 69      | 80      | 53      | 36      | 873     |
| New Listings    | 215     | 221     | 309     | 257     | 347     | 288     | 217     | 197     | 240     | 155     | 105     | 69      | 2,620   |
| Active Listings | 760     | 837     | 962     | 1,044   | 1,190   | 1,221   | 1,198   | 1,138   | 1,104   | 973     | 872     | 674     |         |
| AverageDOM      | 127     | 94      | 91      | 93      | 98      | 114     | 100     | 113     | 124     | 129     | 125     | 108     | 108     |
| Average Price   | 696,615 | 835,637 | 821,303 | 806,827 | 824,182 | 766,068 | 729,587 | 835,283 | 854,791 | 702,698 | 881,333 | 714,994 | 793,056 |
| 2013            |         |         |         |         |         |         |         |         |         |         |         |         |         |
| Sales           | 34      | 72      |         |         |         |         |         |         |         |         |         |         | 106     |
| New Listings    | 212     | 187     |         |         |         |         |         |         |         |         |         |         | 399     |
| Active Listings | 741     | 761     |         |         |         |         |         |         |         |         |         |         |         |
| AverageDOM      | 155     | 101     |         |         |         |         |         |         |         |         |         |         | 118     |
| Average Price   | 901,203 | 820,832 |         |         |         |         |         |         |         |         |         |         | 846,612 |

### **CREB® COUNTRY RESIDENTIAL**