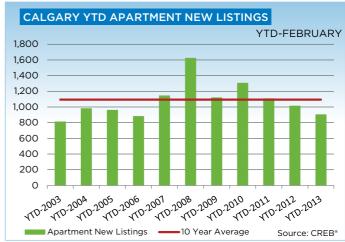

## **CITY OF CALGARY CONDOMINIUM APARTMENTS**

|                 | Jan.    | Feb.    | Mar.    | Apr.    | May     | Jun.    | Jul.    | Aug.    | Sept.   | Oct.    | Nov.    | Dec.    | YTD     |
|-----------------|---------|---------|---------|---------|---------|---------|---------|---------|---------|---------|---------|---------|---------|
| 2012            |         |         |         |         |         |         |         |         |         |         |         |         |         |
| Sales           | 179     | 246     | 356     | 351     | 386     | 338     | 311     | 315     | 276     | 271     | 253     | 219     | 3,501   |
| New Listings    | 504     | 509     | 644     | 595     | 642     | 544     | 467     | 464     | 496     | 416     | 286     | 143     | 5,710   |
| Active Listings | 929     | 1,031   | 1,119   | 1,157   | 1,222   | 1,205   | 1,161   | 1,065   | 1,064   | 973     | 819     | 553     |         |
| AverageDOM      | 64      | 51      | 48      | 50      | 50      | 55      | 55      | 52      | 54      | 55      | 58      | 67      | 54      |
| Average Price   | 247,837 | 288,991 | 271,724 | 267,931 | 280,030 | 301,270 | 286,231 | 281,941 | 286,217 | 289,820 | 310,496 | 304,421 | 284,702 |
| Benchmark Price | 233,800 | 238,700 | 243,000 | 243,400 | 245,400 | 246,300 | 247,600 | 248,700 | 249,300 | 247,000 | 248,000 | 248,700 |         |
| Index           | 163     | 167     | 170     | 170     | 171     | 172     | 173     | 174     | 174     | 173     | 173     | 174     |         |
| 2013            |         |         |         |         |         |         |         |         |         |         |         |         |         |
| Sales           | 204     | 279     |         |         |         |         |         |         |         |         |         |         | 483     |
| New Listings    | 451     | 451     |         |         |         |         |         |         |         |         |         |         | 902     |
| Active Listings | 640     | 704     |         |         |         |         |         |         |         |         |         |         |         |
| AverageDOM      | 62      | 45      |         |         |         |         |         |         |         |         |         |         | 52      |
| Average Price   | 280,067 | 287,830 |         |         |         |         |         |         |         |         |         |         | 284,551 |
| Benchmark Price | 251,300 | 252,900 |         |         |         |         |         |         |         |         |         |         |         |
| Index           | 176     | 177     |         |         |         |         |         |         |         |         |         |         |         |