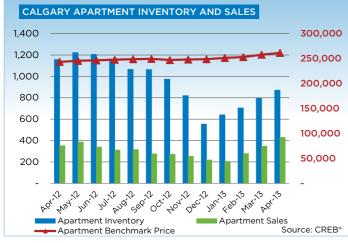

After the first four months of the year, condominium apartment sales totalled 1,259 units, an 11 per cent increase over the previous year. Sales growth outpaced the number of new listings, causing inventory levels to decline to 871 units. This pushed the market into sellers' territory.

Tighter market conditions supported a year-over-year condo apartment benchmark price growth of 7.35 per cent. Unlike the single-family sector, however, condo apartment prices remain well below unadjusted highs recorded in 2007.