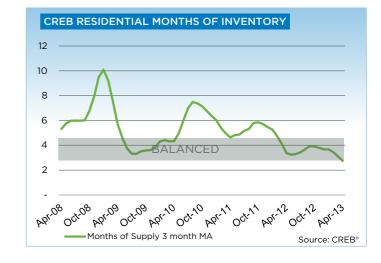

| 198     |
| \$900,000 - \$999,999     | 28     | 33     | 89      | 114     |
| \$1,000,000 - \$1,249,999 | 27     | 45     | 116     | 160     |
| \$1,250,000 - \$1,499,999 | 19     | 17     | 51      | 73      |
| \$1,500,000 - \$1,749,999 | 8      | 16     | 28      | 37      |
| \$1,750,000 - \$1,999,999 | 5      | 8      | 13      | 22      |
| \$2,000,000 - \$2,499,99  | 8      | 5      | 18      | 18      |
| \$2,500,000 - \$2,999,99§ | 4      | 2      | 9       | 9       |
| \$3,000,000 - \$3,499,99  | 1      | -      | 1       | 1       |
| \$3,500,000 - \$3,999,999 | 1      | 2      | 1       | 3       |
| \$4,000,000 +             | 1      | -      | 1       | 1       |
|                           | 2,787  | 3,055  | 8,965   | 9,450   |



## **CREB® TOTAL RESIDENTIAL**















#### DEFINITIONS

SF - Single Family
TH - Condominium Townhouse
Months of Supply - Active Listings (Inventory) / sales
Composite - includes single family, apartment and townhouse activity
Average DOM - Average Days on Market for Sold properties
SP - Sales Price

LP - List Price Sales \$ / List \$ - sales price to list price ratio CRES - Country residential properties YTD - Year to Date 3 month MA - 3 month Moving Average

Benchmark Price - Price of the typical home, based on the value consumers assign to various attributes MLS® Home Price Index - changes in home prices by comparing price levels at a point in time with price levels in a base (reference) period.

#### HOW THESE STATISTICS ARE CALCULATED

In order to align our data with the MLS\* Home Price Index (HPI), we made seve