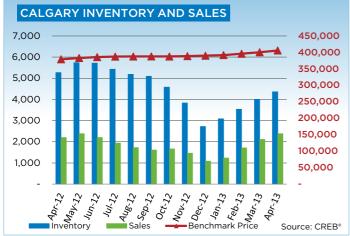

After the first four months of the year, condominium apartment sales totalled 1,259 units, an 11 per cent increase over the previous year. Sales growth outpaced the number of new listings, causing inventory levels to decline to 871 units. This pushed the market into sellers' territory.

There were 3,476 new residential listings in the city, a seven per cent increase relative to 2012. Sales activity also increased to a total of 2,381. Residential year-to-date sales improved by nearly four per cent compared to the same time in 2012. Meanwhile, citywide benchmark prices totaled \$406,000 a seven per cent rise over the previous year.