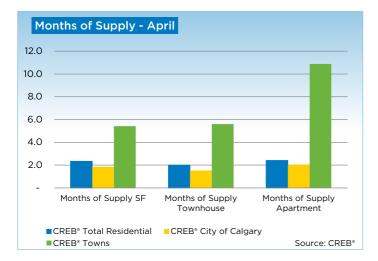

Single-family sales totaled 1,611 in April, nearly two per cent higher than the previous year, but year-to-date figures are similar to levels recorded in 2012. Sales growth in the first part of the year was stifled by a shortage of new listings and inventory. However, the year-over-year increase in new listings of 5.4 per cent helped support sales growth in April.

After the first four months of the year, condominium apartment sales totalled 1,259 units, an 11 per cent increase over the previous year. Sales growth outpaced the number of new listings, causing inventory levels to decline to 871 units. This pushed the market into sellers' territory.