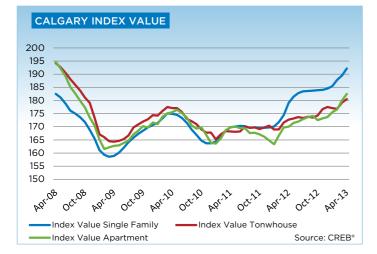

Tighter market conditions supported a year-over-year condo apartment benchmark price growth of 7.35 per cent. Unlike the single-family sector, however, condo apartment prices remain well below unadjusted highs recorded in 2007.

# **MLS® HPI SUMMARY**

|                         | April 201       | 3           |        |        |        |        |        |
|-------------------------|-----------------|-------------|--------|--------|--------|--------|--------|
|                         | Benchmark Price | Index (HPI) | Mar-13 | Oct-12 | Apr-12 | Apr-10 | Apr-08 |
| CREB® TOTAL RESIDENTIAL |                 |             |        |        |        |        |        |
| Single Family           | 438,900         | 190         | 1.4%   | 4.2%   | 7.2%   | 9.3%   | 4.3%   |
| Townhouse               | 287,400         | 181         | 0.8%   | 3.6%   | 4.7%   | 2.0%   | -7.2%  |
| Apartment               | 260,300         | 182         | 1.4%   | 5.7%   | 7.3%   | 4.0%   | -6.4%  |
| COMPOSITE               | 398,900         | 188         | 1.3%   | 4.4%   | 6.9%   | 7.7%   | 1.2%   |
| CREB® TOWNS             |                 |             |        |        |        |        |        |
| Single Family           | 346,700         | 179         | 1.1%   | 3.1%   | 6.5%   | 5.9%   | -1.6%  |
| Townhouse               | 227,600         | 184         | 0.9%   | 3.3%   | 7.2%   | 3.1%   | -9.6%  |
| Apartment               | 191,600         | 165         | 1.5%   | 1.7%   | 3.5%   | 2.7%   | -14.4% |
| COMPOSITE               | 339,900         | 179         | 1.1%   | 3.1%   | 6.5%   | 5.6%   | -2.5%  |
| CREB® CITY OF CALGARY   |                 |             |        |        |        |        |        |
| Single Family           | 452,900         | 192         | 1.4%   | 4.5%   | 7.3%   | 9.9%   | 5.3%   |
| Townhouse               | 288,900         | 181         | 0.7%   | 3.6%   | 4.5%   | 1.9%   | -7.1%  |
| Apartment               | 261,300         | 183         | 1.4%   | 5.8%   | 7.4%   | 4.0%   | -6.2%  |
| COMPOSITE               | 406,000         | 189         | 1.3%   | 4.7%   | 7.1%   | 8.0%   | 1.7%   |