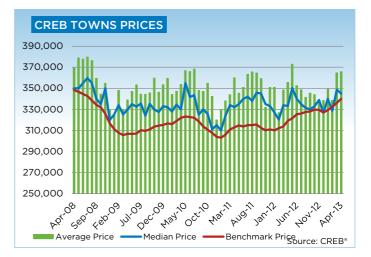

Tighter market conditions supported a year-over-year condo apartment benchmark price growth of 7.35 per cent. Unlike the single-family sector, however, condo apartment prices remain well below unadjusted highs recorded in 2007.

# **MLS® HPI SUMMARY**

|                         | April 201       | 3           |        |        |        |        |        |
|-------------------------|-----------------|-------------|--------|--------|--------|--------|--------|
|                         | Benchmark Price | Index (HPI) | Mar-13 | Oct-12 | Apr-12 | Apr-10 | Apr-08 |
| CREB® TOTAL RESIDENTIAL |                 |             |        |        |        |        |        |
| Single Family           | 438,900         | 190         | 1.4%   | 4.2%   | 7.2%   | 9.3%   | 4.3%   |
| Townhouse               | 287,400         | 181         | 0.8%   | 3.6%   | 4.7%   | 2.0%   | -7.2%  |
| Apartment               | 260,300         | 182         | 1.4%   | 5.7%   | 7.3%   | 4.0%   | -6.4%  |
| COMPOSITE               | 398,900         | 188         | 1.3%   | 4.4%   | 6.9%   | 7.7%   | 1.2%   |
| CREB® TOWNS             |                 |             |        |        |        |        |        |
| Single Family           | 346,700         | 179         | 1.1%   | 3.1%   | 6.5%   | 5.9%   | -1.6%  |
| Townhouse               | 227,600         | 184         | 0.9%   | 3.3%   | 7.2%   | 3.1%   | -9.6%  |
| Apartment               | 191,600         | 165         | 1.5%   | 1.7%   | 3.5%   | 2.7%   | -14.4% |
| COMPOSITE               | 339,900         | 179         | 1.1%   | 3.1%   | 6.5%   | 5.6%   | -2.5%  |
| CREB® CITY OF CALGARY   |                 |             |        |        |        |        |        |
| Single Family           | 452,900         | 192         | 1.4%   | 4.5%   | 7.3%   | 9.9%   | 5.3%   |
| Townhouse               | 288,900         | 181         | 0.7%   | 3.6%   | 4.5%   | 1.9%   | -7.1%  |
| Apartment               | 261,300         | 183         | 1.4%   | 5.8%   | 7.4%   | 4.0%   | -6.2%  |
| COMPOSITE               | 406,000         | 189         | 1.3%   | 4.7%   | 7.1%   | 8.0%   | 1.7%   |