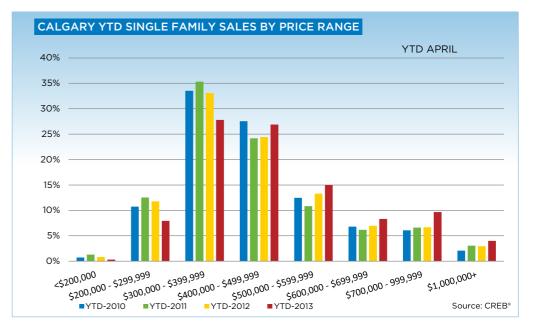

99,999     | 28     | 47     | 94      | 152     |
| \$900,000 - \$999,999     | 21     | 21     | 64      | 74      |
| \$1,000,000 - \$1,249,999 | 17     | 27     | 76      | 98      |
| \$1,250,000 - \$1,499,999 | 10     | 12     | 34      | 46      |
| \$1,500,000 - \$1,749,999 | 5      | 10     | 19      | 25      |
| \$1,750,000 - \$1,999,999 | 3      | 4      | 7       | 16      |
| \$2,000,000 - \$2,499,99! | 4      | 3      | 10      | 12      |
| \$2,500,000 - \$2,999,999 | 4      | 2      | 6       | 7       |
| \$3,000,000 - \$3,499,99  | 1      | -      | 1       | 1       |
| \$3,500,000 - \$3,999,999 | -      | 1      | -       | 2       |
| \$4,000,000 +             | 1      | -      | 1       | 1       |
|                           | 1,580  | 1,611  | 5,199   | 5,174   |



# CITY OF CALGARY SINGLE FAMILY













## **CITY OF CALGARY CONDOMINIUM TOWNHOUSE**

|                 | Jan.    | Feb.    | Mar.    | Apr.    | May     | Jun.    | Jul.    | Aug.    | Sept.   | Oct.    | Nov.    | Dec.    | YTD     |
|-----------------|---------|---------|---------|---------|---------|---------|---------|---------|---------|---------|---------|---------|---------|
| 2012            |         |         |         |         |         |         |         |         |         |         |         |         |         |
| Sales           | 126     | 205     | 235     | 268     | 288     | 252     | 239     | 240     | 208     | 219     | 198     | 120     | 2,598   |
| New Listings    | 312     | 375     | 358     | 360     | 454     | 395     | 304     | 309     | 297