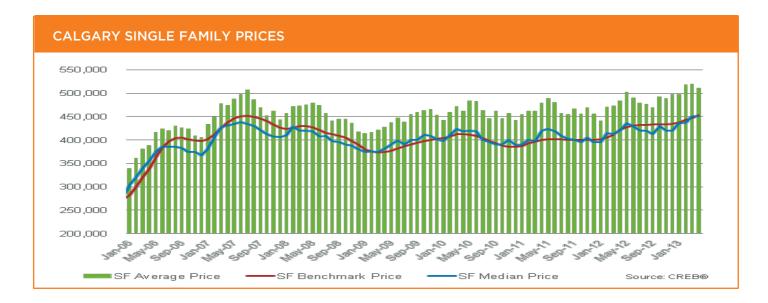

#### SINGLE FAMILY PRICES REACH A NEW HIGH

Sellers' market conditions push up prices across all categories

*Calgary, May 1, 2013* – The benchmark price of singlefamily homes reached a new high of \$452,900 in April, as market conditions that favour the seller finally drove prices above the unadjusted peak in 2007.