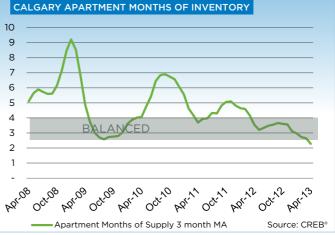

After the first four months of the year, condominium apartment sales totalled 1,259 units, an 11 per cent increase over the previous year. Sales growth outpaced the number of new listings, causing inventory levels to decline to 871 units. This pushed the market into sellers' territory.