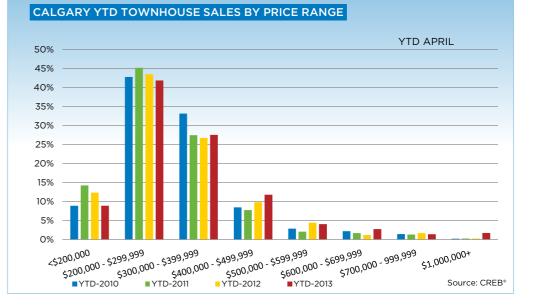

99,999     | 3      | 3      | 4       | 6       |
| \$900,000 - \$999,999     | -      | 1      | 3       | 3       |
| \$1,000,000 - \$1,249,999 | 1      | -      | 2       | 12      |
| \$1,250,000 - \$1,499,999 | -      | 1      | -       | 3       |
| \$1,500,000 - \$1,749,999 | -      | -      | -       | 1       |
| \$1,750,000 - \$1,999,999 | -      | 1      | -       | 1       |
| \$2,000,000 - \$2,499,99  | -      | -      | -       | -       |
| \$2,500,000 - \$2,999,995 | -      | -      | -       | -       |
| \$3,000,000 - \$3,499,99  | -      | -      | -       | -       |
| \$3,500,000 - \$3,999,999 | -      | -      | -       | -       |
| \$4,000,000 +             | -      | -      | -       | -       |
|                           | 268    | 341    | 834     | 991     |



# CITY OF CALGARY CONDOMINIUM TOWNHOUSE













## **CITY OF CALGARY CONDOMINIUM APARTMENTS**

|                 | Jan.    | Feb.    | Mar.    | Apr.    | May     | Jun.    | Jul.     | Aug.    | Sept.   | Oct.    | Nov.    | Dec.    | YTD     |
|-----------------|---------|---------|---------|---------|---------|---------|----------|---------|---------|---------|---------|---------|---------|
| 2012            |         |         | ·       | ·       |         |         | <u> </u> |         |         | ·       |         |         |         |
| Sales           | 179     | 246     | 356     | 351     | 386     | 339     | 311      | 315     | 276     | 271     | 253     | 219     | 3,502   |
| New Listings    | 504     | 509     | 644     | 595     | 643     | 544     | 467      | 464