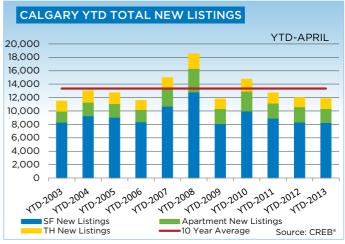

Single-family sales totaled 1,611 in April, nearly two per cent higher than the previous year, but year-to-date figures are similar to levels recorded in 2012. Sales growth in the first part of the year was stifled by a shortage of new listings and inventory. However, the year-over-year increase in new listings of 5.4 per cent helped support sales growth in April.

Walters said a move to a sellers' market will encourage those who have been waiting for price recovery to put their homes on the market. This will offer more choices for buyers.

"New listings have been declining for the last few years as prices had not recovered," she said. "People who did not have to sell chose to hold off. Price improvement can encourage new listings, easing some of the tension on the supply levels."

There were 3,476 new residential listings in the city, a seven per cent increase relative to 2012. Sales activity also increased to a total of 2,381. Residential year-to-date sales improved by nearly four per cent compared to the same time in 2012. Meanwhile, citywide benchmark prices totaled \$406,000 a seven per cent rise over the previous year.