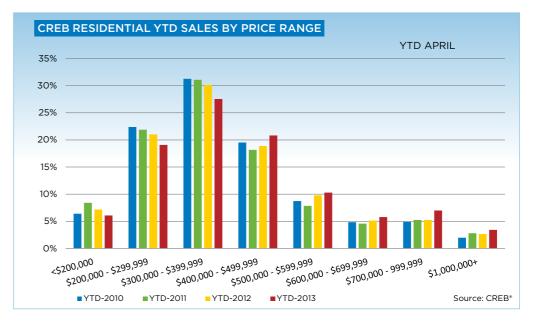

99,999     | 44     | 62     | 139     | 198     |
| \$900,000 - \$999,999     | 28     | 33     | 89      | 114     |
| \$1,000,000 - \$1,249,999 | 27     | 45     | 116     | 160     |
| \$1,250,000 - \$1,499,999 | 19     | 17     | 51      | 73      |
| \$1,500,000 - \$1,749,999 | 8      | 16     | 28      | 37      |
| \$1,750,000 - \$1,999,999 | 5      | 8      | 13      | 22      |
| \$2,000,000 - \$2,499,99  | 8      | 5      | 18      | 18      |
| \$2,500,000 - \$2,999,99§ | 4      | 2      | 9       | 9       |
| \$3,000,000 - \$3,499,99  | 1      | -      | 1       | 1       |
| \$3,500,000 - \$3,999,999 | 1      | 2      | 1       | 3       |
| \$4,000,000 +             | 1      | -      | 1       | 1       |
|                           | 2,787  | 3,055  | 8,965   | 9,450   |



## **CREB® TOTAL RESIDENTIAL**















#### DEFINITIONS

SF - Single Family
TH - Condominium Townhouse
Months of Supply - Active Listings (Inventory) / sales
Composite - includes single family, apartment and townhouse activity
Average DOM - Average Days on Market for Sold properties
SP - Sales Price

LP - List Price Sales \$ / List \$ - sales price to list price ratio CRES - Country residential properties YTD - Year to Date 3 month MA - 3 month Moving Average

Benchmark Price - Price of the typical home, based on the value consumers assign to various attributes MLS® Home Price Index - changes in home prices by comparing price levels at a point in time with price levels in a base (reference) period.

#### HOW THESE STATISTICS ARE CALCULATED

In order to align our data with the MLS\