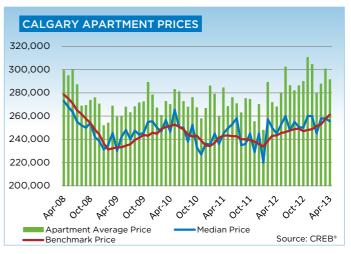

Tighter market conditions supported a year-over-year condo apartment benchmark price growth of 7.35 per cent. Unlike the single-family sector, however, condo apartment prices remain well below unadjusted highs recorded in 2007.

# **CREB® SUMMARY STATISTICS CITY OF CALGARY**

|                             | Apr-12        | Apr-13        | Y/Y %   | 2012 YTD        | 2013 YTD        | Y/Y %   |
|-----------------------------|---------------|---------------|---------|-----------------|-----------------|---------|
| SINGLE FAMILY               |               |               |         |                 |                 |         |
| Total Sales                 | 1,580         | 1,611         | 1.96%   | 5,199           | 5,174           | -0.48%  |
| Total Sales Volume          | \$763,211,549 | \$822,954,140 | 7.83%   | \$2,445,907,603 | \$2,651,464,108 | 8.40%   |
| New Listings                | 2,284         | 2,408         | 5.43%   | 8,343           | 8,253           | -1.08%  |
| Active Listings             | 3,501         | 2,977         | -14.97% | N/A             | N/A             |         |
| Sales to New Listings Ratio | 0.69          | 0.67          | -3.29%  | 0.62            | 0.63            | 0.60%   |
| Sales \$ / List \$          | 97.75%        | 97.92%        | 0.16%   | 97.41%          | 97.80%          | 0.39%   |
| Average DOM                 | 38            | 31            | -19.42% | 44              | 35              | -20.45% |
| Average Price               | \$483,045     | \$510,834     | 5.75%   | \$470,457       | \$512,459       | 8.93%   |
| Benchmark Price             | \$422,000     | \$452,900     | 7.32%   |                 |                 |         |
| Index                       | 179           | 192           | 7.31%   |                 |                 |         |
| CONDO APARTMENT             |               |               |         |                 |                 |         |
| Total Sales                 | 351           | 429           | 22.22%  | 1,132           | 1,259           | 11.22%  |
| Total Sales Volume          | \$94,043,876  | \$124,986,981 | 32.90%  | \$306,232,361   | \$366,700,179   | 19.75%  |
| New Listings                | 595           | 614           | 3.19%   | 2,252           | 2,079           | -7.68%  |
| Active Listings             | 1,157         | 871           | -24.72% | N/A             | N/A             |         |
| Sales to New Listings Ratio | 0.59          | 0.70          | 18.44%  | 0.50            | 0.61            | 20.47%  |
| Sales \$ / List \$          | 96.99%        | 97.02%        | 0.04%   | 96.83%          | 97.03%          | 0.20%   |
| Average DOM                 | 50            | 41            | -18.62% | 51              | 44              | -13.73% |
| Average Price               | \$267,931     | \$291,345     | 8.74%   | \$270,523       | \$291,263       | 7.67%   |
| Benchmark Price             | \$243,400     | \$261,300     | 7.35%   |                 |                 |         |
| Index                       | 170           | 183           | 7.35%   |                 |                 |         |
| CONDO TOWNHOUSE             |               |               |         |                 |                 |         |
| Total Sales                 | 268           | 341           | 27.24%  | 834             | 991             | 18.82%  |
| Total Sales Volume          | \$85,922,623  | \$114,957,522 | 33.79%  | \$260,606,487   | \$336,755,252   | 29.22%  |
| New Listings                | 360           | 454           | 26.11%  | 1,405           | 1,502           | 6.90%   |
| Active Listings             | 612           | 518           | -15.36% | N/A             | N/A             |         |
| Sales to New Listings Ratio | 0.74          | 0.75          | 0.89%   | 0.59            | 0.66            | 11.15%  |
| Sales \$ / List \$          | 97.16%        | 98.10%        | 0.94%   | 97.16%          | 97.86%          | 0.70%   |
| Average DOM                 | 49            | 36            | -26.64% | 51              | 39              | -23.53% |
| Average Price               | \$320,607     | \$337,119     | 5.15%   | \$312,478       | \$339,814       | 8.75%   |
| Benchmark Price             | \$276,400     | \$288,900     | 4.52%   |                 |                 |         |
| Index                       | 173           | 181           | 4.52%   |                 |                 |         |
|                             |               |               |         |                 |                 |         |