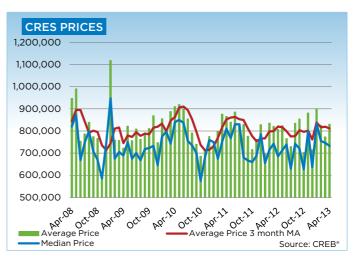

# **CREB<sup>®</sup> - SUMMARY STATS**

| Apr-12         Apr-13         Y/Y %         202 YPD         203 YPD         V/Y %           Total Sales         2,787         3,055         9,62%         8,965         9,430         5,418           Total Sales Volume         \$1,196,792,045         \$1,351,642,296         12,94%         \$3,766,453,520         \$4,211,829,205         11,82%           New Listings         4,562         4,886         7,10%         16,688         16,418         -16,2%           Active Listings         9,115         7,854         -13,83%         N/A         N/A           Sales to New Listings Ratio         0,61         0.63         2,35%         0,54         0,58         7,14%           Average DOM         49         42         -14,51%         55         45         -13,18%           Average Price         \$429,419         \$442,438         3,03%         \$420,129         \$445,696         6,09%           Benchmark Price         \$373,000         \$338,900         6,94%         -         -         -         -         -         -         -         -         -         -         -         -         -         -         -         -         -         -         -         -         -         - <th></th> <th></th> <th></th> <th>11/11/1</th> <th></th> <th> I</th> <th>11614</th>                                                                       |                             |               |                 | 11/11/1 |                 | I               | 11614   |
|------------------------------------------------------------------------------------------------------------------------------------------------------------------------------------------------------------------------------------------------------------------------------------------------------------------------------------------------------------------------------------------------------------------------------------------------------------------------------------------------------------------------------------------------------------------------------------------------------------------------------------------------------------------------------------------------------------------------------------------------------------------------------------------------------------------------------------------------------------------------------------------------------------------------------------------------------------------------------------------------------------------------------------------------------------------------------------------------------------------------------------------------------------------------------------------------------------------------------------------------------------------------------------------------------------------------------------------------------------------------------------------|-----------------------------|---------------|-----------------|---------|-----------------|-----------------|---------|
| Total Sales         2,787         3,055         9,62%         8,965         9,450         5,41%           Total Sales Volume         \$1,196,792,045         \$1,351,649,296         12,94%         \$3,766,453,520         \$4,211,822,025         11.82%           New Listings         4,562         4,886         7,10%         16,688         16,418         -16,22%           Sales to New Listings Ratio         0,61         0,63         2,35%         0,54         0,58         7,14%           Sales to New Listings Ratio         0,61         0,63         2,35%         0,54         0,58         7,14%           Average DOM         49         42         -14,51%         55         45         -18,18%           Average Price         \$422,419         \$442,438         0,03%         \$420,129         \$445,696         6.09%           Benchmark Price         \$373,000         \$399,900         6.94%         -         -         7,124         3,61%           Total Sales Volume         \$943,78,048         \$1,062,898,643         12,69%         \$3,012,746,451         \$3,354,991,539         11,36%           New Listings         3,239         3,476         7,32%         12,09%         \$3,354,991,539         11,38%           Acti                                                                                                            |                             | Apr-12        | Apr-13          | Y/Y %   | 2012 YTD        | 2013 YTD        | Y/Y %   |
| Total Sales Volume         \$1,196,792,045         \$1,351,649,296         12,94%         \$3,766,453,520         \$4,211,829,205         1182%           New Listings         4,562         4,886         7,10%         16,688         16,418         -1,62%           Active Listings         9,115         7,854         -12,83%         N/A         N/A           Sales to New Listings Ratio         0,61         0,63         2,35%         0,54         0,58         7,14%           Sales to New Listings Ratio         0,61         0,63         2,35%         0,54         0,58         7,14%           Average DOM         49         42         -14,51%         55         445         -18,18%           Average Price         \$429,419         \$442,438         3,03%         \$420,129         \$445,696         6.09%           Benchmark Price         \$37,000         \$329,000         6,94%         -         -         7,424         3,61%           Total Sales Volume         \$943,178,048         \$1,062,89,645         12,69%         \$3,012,746,451         \$3,354,919,539         11,36%           New Listings         3,239         3,476         7,32%         12,000         11,814         -1,38%           Active Listings         5,                                                                                                             |                             |               |                 |         |                 |                 |         |
| New Listings         4,562         4,886         7,10%         16,688         16,418         -1,62%           Active Listings Ratio         0,61         0,63         2,35%         0,54         0,58         7,14%           Sales to New Listings Ratio         0,61         0,63         2,35%         0,54         0,58         7,14%           Sales to New Listings Ratio         0,61         0,63         2,35%         0,54         0,58         7,14%           Average DOM         49         42         -14,51%         55         45         -18,18%           Average DOM         49         42         -14,51%         55         45         -18,18%           Average DOM         439         442,438         3,03%         \$420,129         \$445,696         6.09%           Benchmark Price         \$373,000         \$398,900         6.94%         1         6.94%         1         1.05%           Total Sales Volume         \$943,178,048         \$1,062,898,643         12.69%         \$3,012,746,451         \$3,354,919,539         11.36%           New Listings         3,229         3,476         7.32%         10,200         11.834         -1.38%           Active Listings         5,270         4,366                                                                                                                                           |                             | ,             | ,               |         | ,               | ,               |         |
| Active Listings         9,115         7,854         -13.83%         N/A         N/A           Sales to New Listings Ratio         0.61         0.63         2.25%         0.54         0.58         7.14%           Sales \$/List \$         97.42%         97.66%         0.24%         97.17%         97.54%         0.37%           Average DOM         49         42         -14.51%         55         45         -18.18%           Average Price         \$429,419         \$442,438         3.03%         \$4420,129         \$445.696         6.09%           Benchmark Price         \$373,000         \$3398,900         6.94%         -         -         -         -           CREB* CITY OF CALGARY         716         188         6.94%         -         -         -         -         -         -         -         -         -         -         -         -         -         -         -         -         -         -         -         -         -         -         -         -         -         -         -         -         -         -         -         -         -         -         -         -         -         -         -         -         -         -                                                                                                                                                                                               |                             |               |                 |         |                 |                 |         |
| Sales to New Listings Ratio         0.61         0.63         2.35%         0.54         0.58         7.14%           Sales 5 / List \$         97.42%         97.66%         0.24%         97.17%         97.54%         0.37%           Average DOM         49         42         -14.51%         55         45         -18.18%           Average Price         \$429,419         \$442,438         3.03%         \$420,129         \$445,696         6.09%           Benchmark Price         \$373,000         \$398,900         6.94%           7.165         7.424         3.61%           Total Sales         2,199         2.381         8.28%         7,165         7,424         3.61%           New Listings         3,239         3,476         7.32%         12,000         11,834         -1.38%           Active Listings         3,239         3,476         7.32%         12,000         11,834         -1.38%           Active Listings         3,239         3,476         7.32%         12,000         11,834         -1.38%           Active Listings         0,68         0.68         0.89%         0.60         0.63         5.07%           Sales to New Listings Ratio         0.68         0.89%                                                                                                                                                               | New Listings                | 4,562         | 4,886           | 7.10%   | 16,688          | 16,418          | -1.62%  |
| Sales \$ / List \$         97.42%         97.66%         0.24%         97.17%         97.54%         0.37%           Average DOM         49         42         -14.51%         55         45         -18.18%           Average Price         \$429,419         \$442,438         3.03%         \$420,129         \$445,696         6.09%           Benchmark Price         \$373,000         \$388,900         6.94%          6.94%           CREP CITY OF CALGARY         Total Sales         2,199         2.381         8.28%         7,165         7,424         5.61%           Total Sales Volume         \$943,176,048         \$1062,898,643         12.69%         \$3,012,746,451         \$3,354,919,539         11.36%           New Listings         3,239         3,476         7.32%         12,000         11,834         -1.38%           Active Listings         5,270         4,366         0.78%         9.060         0.60         5.07%           Sales to New Listings Ratio         0.68         0.68         0.98%         0.60         0.63         5.07%           Average DOM         41         33         -19.57%         46         37         -19.57%           Average DOM         41         33         19.27%                                                                                                                                         |                             | ,             | ,               |         | ;               | ,               |         |
| Average DOM         49         42         -14.51%         55         45         -18.18%           Average Price         \$429,419         \$442,438         3.03%         \$420,129         \$445,696         6.09%           Index         176         188         6.94%          6.09%           CREP <city calgary<="" of="" td="">         Total Sales         2.199         2.381         8.28%         7.165         7.424         3.61%           Total Sales         2.199         2.381         8.28%         7.165         \$7.424         3.61%           Active Listings         3.239         3.476         7.32%         12,000         11,834         -1.38%           Active Listings         5.270         4.366         -171.5%         N/A         N/A           Sales to New Listings Ratio         0.68         0.68         0.99%         0.60         0.63         5.07%           Average DOM         41         33         -19.57%         46         37         -19.57%           Average Price         \$428,912         \$446,609         4.08%         \$432,0481         \$445,1902         7.47%           Benchmark Price         \$379,200         \$406,000         7.07%         1042         1247         <t< td=""><td>Sales to New Listings Ratio</td><td>0.61</td><td>0.63</td><td>2.35%</td><td>0.54</td><td>0.58</td><td>7.14%</td></t<></city> | Sales to New Listings Ratio | 0.61          | 0.63            | 2.35%   | 0.54            | 0.58            | 7.14%   |
| Average Price         \$429,419         \$442,438         3.03%         \$420,129         \$445,696         6.09%           Benchmark Price         \$373,000         \$3398,900         6.94%         6.94%         6.94%         6.94%           Total Sales Cluwe         \$943,178,048         \$1,062,898,643         12.66%         \$3,012,746,451         \$3,354,919,539         11.36%           New Listings         3.239         3,476         7.32%         12,000         11,834         -1.38%           Active Listings         5.270         4.366         -17.15%         N/A         N/A           Sales to New Listings Ratio         0.68         0.68         0.89%         0.60         0.63         5.07%           Average DM         41         3         -19.57%         46         37         -19.57%           Average Price         \$428,912         \$446,409         4.08%         \$420,481         \$451,902         7.47%           Index         177         189         7.07%         12.96         3.93%           CREB* TOWNS         7         78         77.1         89         7.07%         12.44%         1.247         1.296         3.93%           Total Sales Volume         \$136,555,589         \$157,                                                                                                                             | Sales \$ / List \$          | 97.42%        | 97.66%          | 0.24%   | 97.17%          | 97.54%          | 0.37%   |
| Benchmark Price         \$373,000         \$398,900         6.94%           Index         176         188         6.94%           CREE CITV OF CALGARY         Total Sales         2,199         2,381         8.28%         7,165         7,424         3.61%           Total Sales Volume         \$943,178,048         \$1,062,898,643         12,69%         \$3,012,746,451         \$3,354,919,539         11.36%           New Listings         3,2239         3,476         7,32%         12,000         11,834         1.33%           Active Listings         5,270         4,366         -17,15%         N/A         N/A           Sales S / List \$         97,62%         97,83%         0,21%         97,73%         0.39%           Average Price         \$428,912         \$446,009         4,08%         \$420,481         \$451,902         7,47%           Benchmark Price         \$379,200         \$406,000         7,07%         7         7         7         7         7         2,56         -2,59%           New Listings         7,38         771         4,47%         2,757         2,536         -8,02%           Active Listings         2,061         17,05         17,27%         N/A         N/A                                                                                                                                                     | Average DOM                 | 49            | 42              | -14.51% | 55              |                 | -18.18% |
| Index         176         188         6.94%           CREB*         CITY OF CALGARY         5         7.424         3.61%           Total Sales         2,199         2,381         8.28%         7,165         7.424         3.61%           Total Sales Volume         \$943,178,048         \$1,062,898,643         12.69%         \$3,012,746,451         \$3,354,919,539         11.36%           New Listings         3,229         3,476         7.32%         12,000         11.834         -1.38%           Active Listings         5,270         4,366         -17.15%         N/A         N/A           Sales to New Listings Ratio         0.68         0.68         0.69%         0.60         0.63         5.07%           Sales to New Listings Ratio         0.68         0.68         0.69%         \$420,481         \$451,902         7.47%           Average Price         \$428,912         \$446,409         4.08%         \$420,481         \$451,902         7.47%           Benchmark Price         \$379,200         \$406,000         7.07%         1.247         1.296         3.93%           Total Sales Volume         \$136,555,89         \$157,692,834         15.48%         \$431,22471         \$462,675,054         7.29%                                                                                                                          | Average Price               | \$429,419     | \$442,438       | 3.03%   | \$420,129       | \$445,696       | 6.09%   |
| CREB* CITY OF CALGARY           Total Sales         2,199         2,381         8.28%         7,165         7,424         3,61%           Total Sales Volume         \$943,178,048         \$1,062,898,643         12,69%         \$3,012,746,451         \$3,354,919,539         11.36%           New Listings         3,233         3,476         7,32%         12,000         11.834         -1.38%           Active Listings         5,270         4,366         -17.15%         N/A         N/A           Sales to New Listings Ratio         0.68         0.68         0.89%         0.60         0.63         5.07%           Sales \$/ List \$         97,62%         97,83%         0.21%         97,33%         97,72%         0.39%           Average DOM         41         33         -19,57%         46         37         -19,57%           Average Price         \$428,912         \$446,009         4.08%         \$420,481         \$451,902         7.47%           Index         177         189         7.07%         Index         1296         3.93%           Total Sales Volume         \$136,555,589         \$157,692,834         15.48%         \$431,222,471         \$462,675,054         7.29%           New Listings <td>Benchmark Price</td> <td>\$373,000</td> <td>\$398,900</td> <td>6.94%</td> <td></td> <td></td> <td></td>                         | Benchmark Price             | \$373,000     | \$398,900       | 6.94%   |                 |                 |         |
| Total Sales         2,199         2,381         8.28%         7,165         7,424         3,61%           Total Sales Volume         \$943,178,048         \$1,062,898,643         12,69%         \$3,012,746,451         \$3,354,919,539         11.36%           New Listings         3,239         3,476         7,32%         12,000         11,834         -1.38%           Active Listings         5,270         4,366         -17.15%         N/A         N/A           Sales to New Listings Ratio         0.68         0.68         0.89%         0.60         0.63         5.07%           Sales \$ / List \$         97.62%         97.83%         0.21%         97.33%         97.72%         0.39%           Average DM         41         33         -19.57%         46         37         -19.57%           Average DM         411         33         -19.57%         46         37         -19.57%           Average DM         411         33         -19.57%         46         37         -19.57%           Average DM         177         189         7.07%         2.061         -0.70%         2.247         1.247         1.296         3.93%           New Listings         3136,555.589         \$157,692,834 <td>Index</td> <td>176</td> <td>188</td> <td>6.94%</td> <td></td> <td></td> <td></td>                                                             | Index                       | 176           | 188             | 6.94%   |                 |                 |         |
| Total Sales Volume         \$943,178,048         \$1,062,898,643         12,69%         \$3,012,746,451         \$3,354,919,539         11.36%           New Listings         3,239         3,476         7.32%         12,000         11,834         -1.38%           Active Listings         5,270         4,366         -17.15%         N/A         N/A           Sales to New Listings Ratio         0.68         0.68         0.89%         0.60         0.63         5.07%           Sales to New Listings Ratio         0.618         0.68         0.89%         0.60         0.63         5.07%           Sales to New Listings Patio         0.618         0.689         0.21%         97.33%         97.72%         0.39%           Average Price         \$428,912         \$446,409         4.08%         \$420,481         \$451,902         7.47%           Benchmark Price         \$379,200         \$406,000         7.07%            7.19.57%           Active Listings         384         431         12.24%         1.247         1.296         3.93%           Total Sales Volume         \$136,555,589         \$157,692,834         15.48%         \$431,222,471         \$462,675,054         7.29%           New Listings                                                                                                                                      | CREB® CITY OF CALGARY       |               |                 |         |                 |                 |         |
| New Listings         3,239         3,476         7,32%         12,000         11,834         -1.38%           Active Listings         5,270         4,366         -17.15%         N/A         N/A           Sales to New Listings Ratio         0.68         0.68         0.89%         0.60         0.63         5.07%           Sales to New Listings Ratio         0.68         0.89%         0.21%         97.33%         97.72%         0.39%           Average DOM         41         33         -19.57%         46         37         -19.57%           Average Drice         \$428,912         \$446,409         4.08%         \$420,481         \$451,902         7.47%           Benchmark Price         \$379,200         \$406,000         7.07%           7.07%           CREE TOWNS         Total Sales         384         431         12.24%         1,247         1.296         3.93%           New Listings         738         771         4.47%         2.757         2.536         +8.02%           Active Listings Ratio         0.52         0.56         7.44%         0.45         0.51         12.99%           Sales f New Listings Ratio         0.52         0.56         7.44%         0.45                                                                                                                                                                | Total Sales                 | 2,199         | 2,381           | 8.28%   | 7,165           | 7,424           | 3.61%   |
| Active Listings         5,270         4,366         -17.15%         N/A         N/A           Sales to New Listings Ratio         0.68         0.68         0.89%         0.60         0.63         5.07%           Sales \$ / List \$         97.62%         97.83%         0.21%         97.33%         97.72%         0.39%           Average DOM         41         33         -19.57%         46         37         -19.57%           Average DOM         411         33         -19.57%         46         37         -19.57%           Average DOM         411         33         -19.57%         46         37         -19.57%           Average Price         \$379,200         \$446,009         4.08%         \$420,481         \$4451,902         7.47%           Benchmark Price         \$379,200         \$446,000         7.07%         -         -         -         -         -         -         -         -         -         -         -         -         -         -         -         -         -         -         -         -         -         -         -         -         -         -         -         -         -         -         -         -         -                                                                                                                                                                                                | Total Sales Volume          | \$943,178,048 | \$1,062,898,643 | 12.69%  | \$3,012,746,451 | \$3,354,919,539 | 11.36%  |
| Sales to New Listings Ratio         0.68         0.68         0.89%         0.60         0.63         5.07%           Sales \$ / List \$         97.62%         97.83%         0.21%         97.33%         97.72%         0.39%           Average DOM         41         33         -19.57%         46         37         -19.57%           Average Price         \$428,912         \$446,409         4.08%         \$420,481         \$451,902         7.47%           Benchmark Price         \$379,200         \$406,000         7.07%         7.47%         7.47%           CREB* TOWNS         Total Sales         384         431         12.24%         1,247         1,296         3.93%           Total Sales         384         431         12.24%         1,247         1,296         3.93%           New Listings         738         771         4.47%         2,757         2,536         -8.02%           Active Listings         2,061         1,705         -17.27%         N/A         N/A           Sales to New Listings Ratio         0.52         0.56         7.44%         0.45         0.51         12.99%           Sales 5 / List \$         97.12%         97.78%         0.66%         97.21%         97.51%<                                                                                                                                             | New Listings                | 3,239         | 3,476           | 7.32%   | 12,000          | 11,834          | -1.38%  |
| Sales \$ / List \$         97.62%         97.83%         0.21%         97.33%         97.72%         0.39%           Average DOM         41         33         -19.57%         46         37         -19.57%           Average Price         \$428,912         \$446,409         4.08%         \$420,481         \$451,902         7.47%           Benchmark Price         \$379,200         \$406,000         7.07%           7.47%           Index         177         189         7.07%           7.47%           CREB* TOWNS           12.24%         1.247         1.296         3.93%           Total Sales         Volume         \$136,555,589         \$157,692,834         15.48%         \$431,222,471         \$462,675,054         7.29%           New Listings         738         771         4.47%         2,757         2,536         -8.02%           Active Listings         2,061         1,705         -17.27%         N/A         N/A           Sales to New Listings Ratio         0.52         0.56         7.44%         0.455         0.51         12.99%           Sales to New Listings         9712%         97.78%         0.66%         97.21%                                                                                                                                                                                                            | Active Listings             | 5,270         | 4,366           | -17.15% | N/A             | N/A             |         |
| Average DOM         41         33         -19.57%         46         37         -19.57%           Average Price         \$428,912         \$446,409         4.08%         \$420,481         \$451,902         7.47%           Benchmark Price         \$379,200         \$406,000         7.07%           7.47%           Index         177         189         7.07%           7.47%           CREB TOWNS                                                                                                                                                                                                                                                                                                                                                                                                                                                                                                                                                                                                                                                                                                                                                                                                                                                                                                                                                                               | Sales to New Listings Ratio | 0.68          | 0.68            | 0.89%   | 0.60            | 0.63            | 5.07%   |
| Average Price         \$428,912         \$446,409         4.08%         \$420,481         \$451,902         7.47%           Benchmark Price         \$379,200         \$406,000         7.07%         Index         177         189         7.07%           CREB* TOWNS         Total Sales         384         431         12.24%         1,247         1,296         3.93%           Total Sales         384         431         12.24%         1,247         1,246         3.93%           New Listings         738         771         4.47%         2,757         2,536         -8.02%           Active Listings         2,061         1,705         -17.27%         N/A         N/A           Sales to New Listings Ratio         0.52         0.56         7.44%         0.45         0.51         12.99%           Sales to New Listings Ratio         0.52         0.56         7.44%         0.45         0.51         12.99%           Sales to New Listings Ratio         0.52         0.56         7.44%         0.45         0.51         12.99%           Sales to New Listings Ratio         0.52         0.56         7.44%         0.45         0.51         12.99%           Average DOM         73         66 <th< td=""><td>Sales \$ / List \$</td><td>97.62%</td><td>97.83%</td><td>0.21%</td><td>97.33%</td><td>97.72%</td><td>0.39%</td></th<>                   | Sales \$ / List \$          | 97.62%        | 97.83%          | 0.21%   | 97.33%          | 97.72%          | 0.39%   |
| Benchmark Price         \$379,200         \$406,000         7.07%           Index         177         189         7.07%           CREB* TOWNS           Total Sales         384         431         12.24%         1,247         1,296         3.93%           New Listings         \$136,555,589         \$157,692,834         15.48%         \$431,222,471         \$462,675,054         7.29%           New Listings         738         771         4.47%         2,757         2,536         -8.02%           Active Listings         2,061         1,705         -17.27%         N/A         N/A           Sales to New Listings Ratio         0.52         0.56         7.44%         0.45         0.51         12.99%           Sales \$ / List \$         97.12%         97.78%         0.66%         97.21%         97.51%         0.31%           Average DOM         73         66         -9.60%         78         76         -2.56%           Average Price         \$355,614         \$365,877         2.89%         \$345,808         \$357,002         3.24%           Index         168         179         6.49%         1.04x         1.063         -9.55%           Total Sales Volume <t< td=""><td>Average DOM</td><td>41</td><td>33</td><td>-19.57%</td><td>46</td><td>37</td><td>-19.57%</td></t<>                                                             | Average DOM                 | 41            | 33              | -19.57% | 46              | 37              | -19.57% |
| Index         177         189         7.07%           CREB* TOWNS         Total Sales         384         431         12.24%         1,247         1,296         3.93%           Total Sales Volume         \$136,555,589         \$157,692,834         15.48%         \$431,222,471         \$462,675,054         7.29%           New Listings         738         771         4.47%         2,757         2,536         -8.02%           Active Listings         2,061         1,705         -17.27%         N/A         N/A           Sales to New Listings Ratio         0.52         0.56         7.44%         0.45         0.51         12.99%           Sales \$ / List \$         97.12%         97.78%         0.66%         97.21%         97.51%         0.31%           Average DOM         73         66         -9.60%         78         76         -2.56%           Average Price         \$335,614         \$365,877         2.89%         \$345,808         \$357,002         3.24%           Index         168         179         6.49%         CRES         CRES         C           Total Sales Volume         \$72,614,445         \$69,799,119         -3.88%         \$217,353,485         \$216,515,541         -0.39%                                                                                                                                        | Average Price               | \$428,912     | \$446,409       | 4.08%   | \$420,481       | \$451,902       | 7.47%   |
| CREB* TOWNS           Total Sales         384         431         12.24%         1,247         1,296         3.93%           Total Sales Volume         \$136,555,589         \$157,692,834         15.48%         \$431,222,471         \$462,675,054         7.29%           New Listings         738         771         4.47%         2,757         2,536         -8.02%           Active Listings         2,061         1,705         -17.27%         N/A         N/A           Sales to New Listings Ratio         0.52         0.56         7.44%         0.455         0.51         12.99%           Sales \$ / List \$         97.12%         97.78%         0.66%         97.21%         97.51%         0.31%           Average DOM         73         66         -9.60%         78         76         -2.56%           Average Price         \$355,614         \$365,877         2.89%         \$345,808         \$357,002         3.24%           Index         168         179         6.48%          -2.56%            Total Sales         90         84         -6.67%         271         263         -2.95%           Total Sales Volume         \$72,614,445         \$69,799,119         -3.88%                                                                                                                                                                       | Benchmark Price             | \$379,200     | \$406,000       | 7.07%   |                 |                 |         |
| Total Sales         384         431         12.24%         1,247         1,296         3.93%           Total Sales Volume         \$136,555,589         \$157,692,834         15.48%         \$431,222,471         \$462,675,054         7.29%           New Listings         738         771         4.47%         2,757         2,536         -8.02%           Active Listings         2,061         1,705         -17.27%         N/A         N/A           Sales to New Listings Ratio         0.52         0.56         7.44%         0.45         0.51         12.99%           Sales \$ / List \$         97.12%         97.78%         0.66%         97.21%         97.51%         0.31%           Average DOM         73         66         -9.60%         78         76         -2.56%           Average Price         \$355,614         \$365,877         2.89%         \$345,808         \$357,002         3.24%           Index         168         179         6.49%         -         -         -         -         -         -         -         -         -         3.24%         -         -         3.24%         -         -         3.24%         -         -         3.24%         -         -                                                                                                                                                                     | Index                       | 177           | 189             | 7.07%   |                 |                 |         |
| Total Sales Volume         \$136,555,589         \$157,692,834         15.48%         \$431,222,471         \$462,675,054         7.29%           New Listings         738         771         4.47%         2,757         2,536         -8.02%           Active Listings         2,061         1,705         -17.27%         N/A         N/A           Sales to New Listings Ratio         0.52         0.56         7.44%         0.45         0.51         12.99%           Sales \$ / List \$         97.12%         97.78%         0.66%         97.21%         97.51%         0.31%           Average DOM         73         66         -9.60%         78         76         -2.56%           Average Price         \$355,614         \$365,877         2.89%         \$345,808         \$357,002         3.24%           Index         168         179         6.49%         -         -         -         -         -         -         -         -         -         -         -         -         -         -         -         3.24%         -         -         -         -         -         -         -         -         -         -         2.56%         -         -         -         -         <                                                                                                                                                                      | CREB® TOWNS                 |               |                 |         |                 |                 |         |
| New Listings         738         771         4.47%         2,757         2,536         -8.02%           Active Listings         2,061         1,705         -17.27%         N/A         N/A           Sales to New Listings Ratio         0.52         0.56         7.44%         0.45         0.51         12.99%           Sales \$ / List \$         97.12%         97.78%         0.66%         97.21%         97.51%         0.31%           Average DOM         73         66         -9.60%         78         76         -2.56%           Average Price         \$355,614         \$365,877         2.89%         \$345,808         \$357,002         3.24%           Benchmark Price         \$319,200         \$339,900         6.48%         10dex         168         179         6.49%           CREB* CRES           168         179         6.49%          -2.95%         5216,515,541         -0.39%         5216,515,541         -0.39%         5216,515,541         -0.39%         5216,515,541         -0.39%         5216,515,541         -0.39%         5216,515,541         -0.39%         5216,515,541         -0.39%         5216,515,541         -0.39%         5216,515,541         -0.39%         5216,515,541         -0                                                                                                                                     | Total Sales                 | 384           | 431             | 12.24%  | 1,247           | 1,296           | 3.93%   |
| Active Listings2,0611,705-17.27%N/AN/ASales to New Listings Ratio0.520.567.44%0.450.5112.99%Sales \$ / List \$97.12%97.78%0.66%97.21%97.51%0.31%Average DOM7366-9.60%7876-2.56%Average Price\$355,614\$365,8772.89%\$345,808\$357,0023.24%Benchmark Price\$319,200\$339,9006.48%111111111111111111111111111111111111111111111111111111111111111111111111111111111111111111111111111111111111111111111111111111111111111111 <td< td=""><td>Total Sales Volume</td><td>\$136,555,589</td><td>\$157,692,834</td><td>15.48%</td><td>\$431,222,471</td><td>\$462,675,054</td><td>7.29%</td></td<>                                                                                                                                                                                                                                                                                                                                                                                                                                                                                                                                                                                                                                                                                                                                                                                             | Total Sales Volume          | \$136,555,589 | \$157,692,834   | 15.48%  | \$431,222,471   | \$462,675,054   | 7.29%   |
| Sales to New Listings Ratio         0.52         0.56         7.44%         0.45         0.51         12.99%           Sales \$ / List \$         97.12%         97.78%         0.66%         97.21%         97.51%         0.31%           Average DOM         73         66         -9.60%         78         76         -2.56%           Average Price         \$355,614         \$365,877         2.89%         \$345,808         \$357,002         3.24%           Benchmark Price         \$319,200         \$339,900         6.48%         1         168         179         6.49%         271         263         -2.95%           Total Sales         90         84         -6.67%         271         263         -2.95%           Total Sales Volume         \$72,614,445         \$69,799,119         -3.88%         \$217,353,485         \$216,515,541         -0.39%           New Listings         257         283         10.12%         1,003         991         -1.20%           Active Listings         1,044         1,001         -4.12%         N/A         N/A           Sales to New Listings Ratio         0.35         0.30         -15.24%         0.27         0.27         -1.78%           Sales \$ / List \$                                                                                                                                            | New Listings                | 738           | 771             | 4.47%   | 2,757           | 2,536           | -8.02%  |
| Sales \$ / List \$         97.12%         97.78%         0.66%         97.21%         97.51%         0.31%           Average DOM         73         66         -9.60%         78         76         -2.56%           Average Price         \$355,614         \$365,877         2.89%         \$345,808         \$357,002         3.24%           Benchmark Price         \$319,200         \$339,900         6.48%              Index         168         179         6.49%               CREB* CRES           168         179         -3.88%         \$217,353,485         \$216,515,541         -0.39%           New Listings         257         283         10.12%         1,003         991         -1.20%           Active Listings         1,044         1,001         -4.12%         N/A         N/A         N/A           Sales to New Listings Ratio         0.35         0.30         -15.24%         0.27         0.27         -1.78%           Sales \$ / List \$         95.59%         94.84%         -0.75%         95.21%         95.02%         -0.18%           Average DOM         93         105         13.30% <td< td=""><td>Active Listings</td><td>2,061</td><td>1,705</td><td>-17.27%</td><td>N/A</td><td>N/A</td><td></td></td<>                                                                                                                              | Active Listings             | 2,061         | 1,705           | -17.27% | N/A             | N/A             |         |
| Average DOM7366-9.60%7876-2.56%Average Price\$355,614\$365,8772.89%\$345,808\$357,0023.24%Benchmark Price\$319,200\$339,9006.48% </td <td>Sales to New Listings Ratio</td> <td>0.52</td> <td>0.56</td> <td>7.44%</td> <td>0.45</td> <td>0.51</td> <td>12.99%</td>                                                                                                                                                                                                                                                                                                                                                                                                                                                                                                                                                                                                                                                                                                                                                                                                                                                                                                                                                                                                                                                                                                                        | Sales to New Listings Ratio | 0.52          | 0.56            | 7.44%   | 0.45            | 0.51            | 12.99%  |
| Average Price         \$355,614         \$365,877         2.89%         \$345,808         \$357,002         3.24%           Benchmark Price         \$319,200         \$339,900         6.48%         104%         108         179         6.49%           CREB* CRES         Total Sales         90         84         -6.67%         271         263         -2.95%           Total Sales         90         84         -6.67%         271         263         -2.95%           Total Sales Volume         \$72,614,445         \$69,799,119         -3.88%         \$217,353,485         \$216,515,541         -0.39%           New Listings         257         283         10.12%         1,003         991         -1.20%           Active Listings         1,044         1,001         -4.12%         N/A         N/A           Sales to New Listings Ratio         0.35         0.30         -15.24%         0.27         0.27         -1.78%           Sales \$ / List \$         95.59%         94.84%         -0.75%         95.21%         95.02%         -0.18%           Average DOM         93         105         13.30%         97         111         14.43%           Average Price         \$806,827         \$830,942 <t< td=""><td>Sales \$ / List \$</td><td>97.12%</td><td>97.78%</td><td>0.66%</td><td>97.21%</td><td>97.51%</td><td>0.31%</td></t<>            | Sales \$ / List \$          | 97.12%        | 97.78%          | 0.66%   | 97.21%          | 97.51%          | 0.31%   |
| Benchmark Price\$319,200\$339,9006.48%Index1681796.49%CREB* CRESTotal Sales9084-6.67%271263-2.95%Total Sales Volume\$72,614,445\$69,799,119-3.88%\$217,353,485\$216,515,541-0.39%New Listings25728310.12%1,003991-1.20%Active Listings1,0441,001-4.12%N/AN/ASales to New Listings Ratio0.350.30-15.24%0.270.27-1.78%Sales \$ / List \$95.59%94.84%-0.75%95.21%95.02%-0.18%Average DOM9310513.30%9711114.43%Average Price\$806,827\$830,9422.99%\$802,042\$823,2532.64%                                                                                                                                                                                                                                                                                                                                                                                                                                                                                                                                                                                                                                                                                                                                                                                                                                                                                                                   | Average DOM                 | 73            | 66              | -9.60%  | 78              | 76              | -2.56%  |
| Benchmark Price\$319,200\$339,9006.48%Index1681796.49%CREB* CRESTotal Sales9084-6.67%271263-2.95%Total Sales Volume\$72,614,445\$69,799,119-3.88%\$217,353,485\$216,515,541-0.39%New Listings25728310.12%1,003991-1.20%Active Listings1,0441,001-4.12%N/AN/ASales to New Listings Ratio0.350.30-15.24%0.270.27-1.78%Sales \$ / List \$95.59%94.84%-0.75%95.21%95.02%-0.18%Average DOM9310513.30%9711114.43%Average Price\$806,827\$830,9422.99%\$802,042\$823,2532.64%                                                                                                                                                                                                                                                                                                                                                                                                                                                                                                                                                                                                                                                                                                                                                                                                                                                                                                                   | Average Price               | \$355,614     | \$365,877       | 2.89%   | \$345,808       | \$357,002       | 3.24%   |
| Index1681796.49%CREB* CRESTotal Sales9084-6.67%271263-2.95%Total Sales Volume\$72,614,445\$69,799,119-3.88%\$217,353,485\$216,515,541-0.39%New Listings25728310.12%1,003991-1.20%Active Listings1,0441,001-4.12%N/AN/ASales to New Listings Ratio0.350.30-15.24%0.270.27-1.78%Sales \$ / List \$95.59%94.84%-0.75%95.21%95.02%-0.18%Average DOM9310513.30%9711114.43%Average Price\$806,827\$830,9422.99%\$802,042\$823,2532.64%                                                                                                                                                                                                                                                                                                                                                                                                                                                                                                                                                                                                                                                                                                                                                                                                                                                                                                                                                         | Benchmark Price             | \$319,200     | \$339,900       | 6.48%   |                 |                 |         |
| Total Sales9084-6.67%271263-2.95%Total Sales Volume\$72,614,445\$69,799,119-3.88%\$217,353,485\$216,515,541-0.39%New Listings25728310.12%1,003991-1.20%Active Listings1,0441,001-4.12%N/AN/ASales to New Listings Ratio0.350.30-15.24%0.270.27-1.78%Sales \$ / List \$95.59%94.84%-0.75%95.21%95.02%-0.18%Average DOM9310513.30%9711114.43%Average Price\$806,827\$830,9422.99%\$802,042\$823,2532.64%                                                                                                                                                                                                                                                                                                                                                                                                                                                                                                                                                                                                                                                                                                                                                                                                                                                                                                                                                                                   | Index                       |               | 179             | 6.49%   |                 |                 |         |
| Total Sales Volume         \$72,614,445         \$69,799,119         -3.88%         \$217,353,485         \$216,515,541         -0.39%           New Listings         257         283         10.12%         1,003         991         -1.20%           Active Listings         1,044         1,001         -4.12%         N/A         N/A           Sales to New Listings Ratio         0.35         0.30         -15.24%         0.27         0.27         -1.78%           Sales \$ / List \$         95.59%         94.84%         -0.75%         95.21%         95.02%         -0.18%           Average DOM         93         105         13.30%         97         111         14.43%           Average Price         \$806,827         \$830,942         2.99%         \$802,042         \$823,253         2.64%                                                                                                                                                                                                                                                                                                                                                                                                                                                                                                                                                                 | CREB <sup>®</sup> CRES      |               |                 |         |                 |                 |         |
| New Listings         257         283         10.12%         1,003         991         -1.20%           Active Listings         1,044         1,001         -4.12%         N/A         N/A           Sales to New Listings Ratio         0.35         0.30         -15.24%         0.27         0.27         -1.78%           Sales \$ / List \$         95.59%         94.84%         -0.75%         95.21%         95.02%         -0.18%           Average DOM         93         105         13.30%         97         111         14.43%           Average Price         \$806,827         \$830,942         2.99%         \$802,042         \$823,253         2.64%                                                                                                                                                                                                                                                                                                                                                                                                                                                                                                                                                                                                                                                                                                                  | Total Sales                 | 90            | 84              | -6.67%  | 271             | 263             | -2.95%  |
| Active Listings1,0441,001-4.12%N/AN/ASales to New Listings Ratio0.350.30-15.24%0.270.27-1.78%Sales \$ / List \$95.59%94.84%-0.75%95.21%95.02%-0.18%Average DOM9310513.30%9711114.43%Average Price\$806,827\$830,9422.99%\$802,042\$823,2532.64%                                                                                                                                                                                                                                                                                                                                                                                                                                                                                                                                                                                                                                                                                                                                                                                                                                                                                                                                                                                                                                                                                                                                          | Total Sales Volume          | \$72,614,445  | \$69,799,119    | -3.88%  | \$217,353,485   | \$216,515,541   | -0.39%  |
| Active Listings1,0441,001-4.12%N/AN/ASales to New Listings Ratio0.350.30-15.24%0.270.27-1.78%Sales \$ / List \$95.59%94.84%-0.75%95.21%95.02%-0.18%Average DOM9310513.30%9711114.43%Average Price\$806,827\$830,9422.99%\$802,042\$823,2532.64%                                                                                                                                                                                                                                                                                                                                                                                                                                                                                                                                                                                                                                                                                                                                                                                                                                                                                                                                                                                                                                                                                                                                          | New Listings                | 257           | 283             | 10.12%  | 1,003           | 991             | -1.20%  |
| Sales to New Listings Ratio0.350.30-15.24%0.270.27-1.78%Sales \$ / List \$95.59%94.84%-0.75%95.21%95.02%-0.18%Average DOM9310513.30%9711114.43%Average Price\$806,827\$830,9422.99%\$802,042\$823,2532.64%                                                                                                                                                                                                                                                                                                                                                                                                                                                                                                                                                                                                                                                                                                                                                                                                                                                                                                                                                                                                                                                                                                                                                                               | Active Listings             | 1,044         | 1,001           | -4.12%  | N/A             | N/A             |         |
| Sales \$ / List \$         95.59%         94.84%         -0.75%         95.21%         95.02%         -0.18%           Average DOM         93         105         13.30%         97         111         14.43%           Average Price         \$806,827         \$830,942         2.99%         \$802,042         \$823,253         2.64%                                                                                                                                                                                                                                                                                                                                                                                                                                                                                                                                                                                                                                                                                                                                                                                                                                                                                                                                                                                                                                               | Sales to New Listings Ratio | 0.35          |                 | -15.24% |                 | 0.27            | -1.78%  |
| Average Price         \$806,827         \$830,942         2.99%         \$802,042         \$823,253         2.64%                                                                                                                                                                                                                                                                                                                                                                                                                                                                                                                                                                                                                                                                                                                                                                                                                                                                                                                                                                                                                                                                                                                                                                                                                                                                        |                             | 95.59%        | 94.84%          | -0.75%  | 95.21%          | 95.02%          |         |
| Average Price         \$806,827         \$830,942         2.99%         \$802,042         \$823,253         2.64%                                                                                                                                                                                                                                                                                                                                                                                                                                                                                                                                                                                                                                                                                                                                                                                                                                                                                                                                                                                                                                                                                                                                                                                                                                                                        | Average DOM                 | 93            | 105             | 13.30%  | 97              | 111             | 14.43%  |
|                                                                                                                                                                                                                                                                                                                                                                                                                                                                                                                                                                                                                                                                                                                                                                                                                                                                                                                                                                                                                                                                                                                                                                                                                                                                                                                                                                                          |                             | \$806,827     | \$830,942       | 2.99%   | \$802,042       | \$823,253       |         |
|                                                                                                                                                                                                                                                                                                                                                                                                                                                                                                                                                                                                                                                                                                                                                                                                                                                                                                                                                                                                                                                                                                                                                                                                                                                                                                                                                                                          | Median Price                | \$685,648     | \$732,500       | 6.83%   |                 |                 |         |