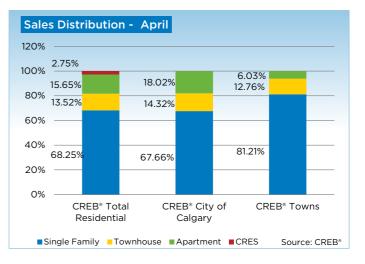

"Declining selection in the lower price range and market conditions that favour the seller in the overall single-family market has resulted in a boost in demand in the condominium market and surrounding towns," said CREB<sup>®</sup> Chief Economist Ann-Marie Lurie. "Inventory levels declined across all of these segments. However, surrounding towns remain in balanced territory, as they experienced the effect of previously elevated inventory levels."

After the first four months of the year, condominium apartment sales totalled 1,259 units, an 11 per cent increase over the previous year. Sales growth outpaced the number of new listings, causing inventory levels to decline to 871 units. This pushed the market into sellers' territory.