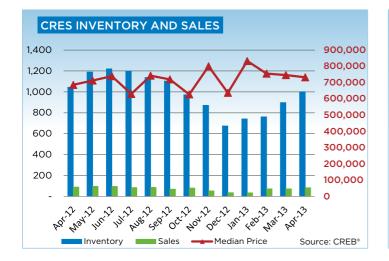

# **CREB<sup>®</sup> - SUMMARY STATS**

| Apr-12         Apr-13         Y/Y %         202 YPD         203 YPD         V/Y %           Total Sales         2,787         3,055         9,62%         8,965         9,430         5,418           Total Sales Volume         \$1,196,792,045         \$1,351,642,296         12,94%         \$3,766,453,520         \$4,211,829,205         11,82%           New Listings         4,562         4,886         7,10%         16,688         16,418         -16,2%           Active Listings         9,115         7,854         -13,83%         N/A         N/A           Sales to New Listings Ratio         0,61         0.63         2,35%         0,54         0,58         7,14%           Average DOM         49         42         -14,51%         55         45         -13,18%           Average Price         \$429,419         \$442,438         3,03%         \$420,129         \$445,696         6,09%           Benchmark Price         \$373,000         \$338,900         6,94%         -         -         -         -         -         -         -         -         -         -         -         -         -         -         -         -         -         -         -         -         -         - <th></th> <th></th> <th></th> <th>11/11/1</th> <th></th> <th> I</th> <th>11614</th>                                                                       |                             |               |                 | 11/11/1 |                 | I               | 11614   |
|------------------------------------------------------------------------------------------------------------------------------------------------------------------------------------------------------------------------------------------------------------------------------------------------------------------------------------------------------------------------------------------------------------------------------------------------------------------------------------------------------------------------------------------------------------------------------------------------------------------------------------------------------------------------------------------------------------------------------------------------------------------------------------------------------------------------------------------------------------------------------------------------------------------------------------------------------------------------------------------------------------------------------------------------------------------------------------------------------------------------------------------------------------------------------------------------------------------------------------------------------------------------------------------------------------------------------------------------------------------------------------------|-----------------------------|---------------|-----------------|---------|-----------------|-----------------|---------|
| Total Sales         2,787         3,055         9,62%         8,965         9,450         5,41%           Total Sales Volume         \$1,196,792,045         \$1,351,649,296         12,94%         \$3,766,453,520         \$4,211,822,025         11.82%           New Listings         4,562         4,886         7,10%         16,688         16,418         -16,22%           Sales to New Listings Ratio         0,61         0,63         2,35%         0,54         0,58         7,14%           Sales to New Listings Ratio         0,61         0,63         2,35%         0,54         0,58         7,14%           Average DOM         49         42         -14,51%         55         45         -18,18%           Average Price         \$422,419         \$442,438         0,03%         \$420,129         \$445,696         6.09%           Benchmark Price         \$373,000         \$399,900         6.94%         -         -         7,124         3,61%           Total Sales Volume         \$943,78,048         \$1,062,898,643         12,69%         \$3,012,746,451         \$3,354,991,539         11,36%           New Listings         3,239         3,476         7,32%         12,09%         \$3,354,991,539         11,38%           Acti                                                                                                            |                             | Apr-12        | Apr-13          | Y/Y %   | 2012 YTD        | 2013 YTD        | Y/Y %   |
| Total Sales Volume         \$1,196,792,045         \$1,351,649,296         12,94%         \$3,766,453,520         \$4,211,829,205         1182%           New Listings         4,562         4,886         7,10%         16,688         16,418         -1,62%           Active Listings         9,115         7,854         -12,83%         N/A         N/A           Sales to New Listings Ratio         0,61         0,63         2,35%         0,54         0,58         7,14%           Sales to New Listings Ratio         0,61         0,63         2,35%         0,54         0,58         7,14%           Average DOM         49         42         -14,51%         55         445         -18,18%           Average Price         \$429,419         \$442,438         3,03%         \$420,129         \$445,696         6.09%           Benchmark Price         \$37,000         \$329,000         6,94%         -         -         7,424         3,61%           Total Sales Volume         \$943,178,048         \$1,062,89,645         12,69%         \$3,012,746,451         \$3,354,919,539         11,36%           New Listings         3,239         3,476         7,32%         12,000         11,814         -1,38%           Active Listings         5,                                                                                                             |                             |               |                 |         |                 |                 |         |
| New Listings         4,562         4,886         7,10%         16,688         16,418         -1,62%           Active Listings Ratio         0,61         0,63         2,35%         0,54         0,58         7,14%           Sales to New Listings Ratio         0,61         0,63         2,35%         0,54         0,58         7,14%           Sales to New Listings Ratio         0,61         0,63         2,35%         0,54         0,58         7,14%           Average DOM         49         42         -14,51%         55         45         -18,18%           Average DOM         49         42         -14,51%         55         45         -18,18%           Average DOM         439         442,438         3,03%         \$420,129         \$445,696         6.09%           Benchmark Price         \$373,000         \$398,900         6.94%         1         6.94%         1         1.05%           Total Sales Volume         \$943,178,048         \$1,062,898,643         12.69%         \$3,012,746,451         \$3,354,919,539         11.36%           New Listings         3,229         3,476         7.32%         10,200         11.834         -1.38%           Active Listings         5,270         4,366                                                                                                                                           |                             | ,             | ,               |         | ,               | ,               |         |
| Active Listings         9,115         7,854         -13.83%         N/A         N/A           Sales to New Listings Ratio         0.61         0.63         2.25%         0.54         0.58         7.14%           Sales \$/List \$         97.42%         97.66%         0.24%         97.17%         97.54%         0.37%           Average DOM         49         42         -14.51%         55         45         -18.18%           Average Price         \$429,419         \$442,438         3.03%         \$4420,129         \$445.696         6.09%           Benchmark Price         \$373,000         \$3398,900         6.94%         -         -         -         -           CREB* CITY OF CALGARY         716         188         6.94%         -         -         -         -         -         -         -         -         -         -         -         -         -         -         -         -         -         -         -         -         -         -         -         -         -         -         -         -         -         -         -         -         -         -         -         -         -         -         -         -         -         -                                                                                                                                                                                               |                             |               |                 |         |                 |                 |         |
| Sales to New Listings Ratio         0.61         0.63         2.35%         0.54         0.58         7.14%           Sales 5 / List \$         97.42%         97.66%         0.24%         97.17%         97.54%         0.37%           Average DOM         49         42         -14.51%         55         45         -18.18%           Average Price         \$429,419         \$442,438         3.03%         \$420,129         \$445,696         6.09%           Benchmark Price         \$373,000         \$398,900         6.94%           7.165         7.424         3.61%           Total Sales         2,199         2.381         8.28%         7,165         7,424         3.61%           New Listings         3,239         3,476         7.32%         12,000         11,834         -1.38%           Active Listings         3,239         3,476         7.32%         12,000         11,834         -1.38%           Active Listings         3,239         3,476         7.32%         12,000         11,834         -1.38%           Active Listings         0,68         0.68         0.89%         0.60         0.63         5.07%           Sales to New Listings Ratio         0.68         0.89%                                                                                                                                                               | New Listings                | 4,562         | 4,886           | 7.10%   | 16,688          | 16,418          | -1.62%  |
| Sales \$ / List \$         97.42%         97.66%         0.24%         97.17%         97.54%         0.37%           Average DOM         49         42         -14.51%         55         45         -18.18%           Average Price         \$429,419         \$442,438         3.03%         \$420,129         \$445,696         6.09%           Benchmark Price         \$373,000         \$388,900         6.94%          6.94%           CREP CITY OF CALGARY         Total Sales         2,199         2.381         8.28%         7,165         7,424         5.61%           Total Sales Volume         \$943,176,048         \$1062,898,643         12.69%         \$3,012,746,451         \$3,354,919,539         11.36%           New Listings         3,239         3,476         7.32%         12,000         11,834         -1.38%           Active Listings         5,270         4,366         0.78%         9.060         0.60         5.07%           Sales to New Listings Ratio         0.68         0.68         0.98%         0.60         0.63         5.07%           Average DOM         41         33         -19.57%         46         37         -19.57%           Average DOM         41         33         19.27%                                                                                                                                         |                             | ,             | ,               |         | ;               | ,               |         |
| Average DOM         49         42         -14.51%         55         45         -18.18%           Average Price         \$429,419         \$442,438         3.03%         \$420,129         \$445,696         6.09%           Index         176         188         6.94%          6.09%           CREP <city calgary<="" of="" td="">         Total Sales         2.199         2.381         8.28%         7.165         7.424         3.61%           Total Sales         2.199         2.381         8.28%         7.165         \$7.424         3.61%           Active Listings         3.239         3.476         7.32%         12,000         11,834         -1.38%           Active Listings         5.270         4.366         -171.5%         N/A         N/A           Sales to New Listings Ratio         0.68         0.68         0.99%         0.60         0.63         5.07%           Average DOM         41         33         -19.57%         46         37         -19.57%           Average Price         \$428,912         \$446,609         4.08%         \$432,0481         \$445,1902         7.47%           Benchmark Price         \$379,200         \$406,000         7.07%         1042         1247         <t< td=""><td>Sales to New Listings Ratio</td><td>0.61</td><td>0.63</td><td>2.35%</td><td>0.54</td><td>0.58</td><td>7.14%</td></t<></city> | Sales to New Listings Ratio | 0.61          | 0.63            | 2.35%   | 0.54            | 0.58            | 7.14%   |
| Average Price         \$429,419         \$442,438         3.03%         \$420,129         \$445,696         6.09%           Benchmark Price         \$373,000         \$3398,900         6.94%         6.94%         6.94%         6.94%           Total Sales Cluwe         \$943,178,048         \$1,062,898,643         12.66%         \$3,012,746,451         \$3,354,919,539         11.36%           New Listings         3.239         3,476         7.32%         12,000         11,834         -1.38%           Active Listings         5.270         4.366         -17.15%         N/A         N/A           Sales to New Listings Ratio         0.68         0.68         0.89%         0.60         0.63         5.07%           Average DM         41         3         -19.57%         46         37         -19.57%           Average Price         \$428,912         \$446,409         4.08%         \$420,481         \$451,902         7.47%           Index         177         189         7.07%         12.96         3.93%           CREB* TOWNS         7         78         77.1         89         7.07%         12.44%         1.247         1.296         3.93%           Total Sales Volume         \$136,555,589         \$157,                                                                                                                             | Sales \$ / List \$          | 97.42%        | 97.66%          | 0.24%   | 97.17%          | 97.54%          | 0.37%   |
| Benchmark Price         \$373,000         \$398,900         6.94%           Index         176         188         6.94%           CREE CITV OF CALGARY         Total Sales         2,199         2,381         8.28%         7,165         7,424         3.61%           Total Sales Volume         \$943,178,048         \$1,062,898,643         12,69%         \$3,012,746,451         \$3,354,919,539         11.36%           New Listings         3,2239         3,476         7,32%         12,000         11,834         1.33%           Active Listings         5,270         4,366         -17,15%         N/A         N/A           Sales S / List \$         97,62%         97,83%         0,21%         97,73%         0.39%           Average Price         \$428,912         \$446,009         4,08%         \$420,481         \$451,902         7,47%           Benchmark Price         \$379,200         \$406,000         7,07%         7         7         7         7         7         2,56         -2,59%           New Listings         7,38         771         4,47%         2,757         2,536         -8,02%           Active Listings         2,061         17,05         17,27%         N/A         N/A                                                                                                                                                     | Average DOM                 | 49            | 42              | -14.51% | 55              |                 | -18.18% |
| Index         176         188         6.94%           CREB*         CITY OF CALGARY         5         7.424         3.61%           Total Sales         2,199         2,381         8.28%         7,165         7.424         3.61%           Total Sales Volume         \$943,178,048         \$1,062,898,643         12.69%         \$3,012,746,451         \$3,354,919,539         11.36%           New Listings         3,229         3,476         7.32%         12,000         11.834         -1.38%           Active Listings         5,270         4,366         -17.15%         N/A         N/A           Sales to New Listings Ratio         0.68         0.68         0.69%         0.60         0.63         5.07%           Sales to New Listings Ratio         0.68         0.68         0.69%         \$420,481         \$451,902         7.47%           Average Price         \$428,912         \$446,409         4.08%         \$420,481         \$451,902         7.47%           Benchmark Price         \$379,200         \$406,000         7.07%         1.247         1.296         3.93%           Total Sales Volume         \$136,555,89         \$157,692,834         15.48%         \$431,22471         \$462,675,054         7.29%                                                                                                                          | Average Price               | \$429,419     | \$442,438       | 3.03%   | \$420,129       | \$445,696       | 6.09%   |
| CREB* CITY OF CALGARY           Total Sales         2,199         2,381         8.28%         7,165         7,424         3,61%           Total Sales Volume         \$943,178,048         \$1,062,898,643         12,69%         \$3,012,746,451         \$3,354,919,539         11.36%           New Listings         3,233         3,476         7,32%         12,000         11.834         -1.38%           Active Listings         5,270         4,366         -17.15%         N/A         N/A           Sales to New Listings Ratio         0.68         0.68         0.89%         0.60         0.63         5.07%           Sales \$/ List \$         97,62%         97,83%         0.21%         97,33%         97,72%         0.39%           Average DOM         41         33         -19,57%         46         37         -19,57%           Average Price         \$428,912         \$446,009         4.08%         \$420,481         \$451,902         7.47%           Index         177         189         7.07%         Index         1296         3.93%           Total Sales Volume         \$136,555,589         \$157,692,834         15.48%         \$431,222,471         \$462,675,054         7.29%           New Listings <td>Benchmark Price</td> <td>\$373,000</td> <td>\$398,900</td> <td>6.94%</td> <td></td> <td></td> <td></td>                         | Benchmark Price             | \$373,000     | \$398,900       | 6.94%   |                 |                 |         |
| Total Sales         2,199         2,381         8.28%         7,165         7,424         3,61%           Total Sales Volume         \$943,178,048         \$1,062,898,643         12,69%         \$3,012,746,451         \$3,354,919,539         11.36%           New Listings         3,239         3,476         7,32%         12,000         11,834         -1.38%           Active Listings         5,270         4,366         -17.15%         N/A         N/A           Sales to New Listings Ratio         0.68         0.68         0.89%         0.60         0.63         5.07%           Sales \$ / List \$         97.62%         97.83%         0.21%         97.33%         97.72%         0.39%           Average DM         41         33         -19.57%         46         37         -19.57%           Average DM         411         33         -19.57%         46         37         -19.57%           Average DM         411         33         -19.57%         46         37         -19.57%           Average DM         177         189         7.07%         2.061         -0.70%         2.247         1.247         1.296         3.93%           New Listings         3136,555.589         \$157,692,834 <td>Index</td> <td>176</td> <td>188</td> <td>6.94%</td> <td></td> <td></td> <td></td>                                                             | Index                       | 176           | 188             | 6.94%   |                 |                 |         |
| Total Sales Volume         \$943,178,048         \$1,062,898,643         12,69%         \$3,012,746,451         \$3,354,919,539         11.36%           New Listings         3,239         3,476         7.32%         12,000         11,834         -1.38%           Active Listings         5,270         4,366         -17.15%         N/A         N/A           Sales to New Listings Ratio         0.68         0.68         0.89%         0.60         0.63         5.07%           Sales to New Listings Ratio         0.618         0.68         0.89%         0.60         0.63         5.07%           Sales to New Listings Patio         0.618         0.689         0.21%         97.33%         97.72%         0.39%           Average Price         \$428,912         \$446,409         4.08%         \$420,481         \$451,902         7.47%           Benchmark Price         \$379,200         \$406,000         7.07%            7.19.57%           Active Listings         384         431         12.24%         1.247         1.296         3.93%           Total Sales Volume         \$136,555,589         \$157,692,834         15.48%         \$431,222,471         \$462,675,054         7.29%           New Listings                                                                                                                                      | CREB® CITY OF CALGARY       |               |                 |         |                 |                 |         |
| New Listings         3,239         3,476         7,32%         12,000         11,834         -1.38%           Active Listings         5,270         4,366         -17.15%         N/A         N/A           Sales to New Listings Ratio         0.68         0.68         0.89%         0.60         0.63         5.07%           Sales to New Listings Ratio         0.68         0.89%         0.21%         97.33%         97.72%         0.39%           Average DOM         41         33         -19.57%         46         37         -19.57%           Average Drice         \$428,912         \$446,409         4.08%         \$420,481         \$451,902         7.47%           Benchmark Price         \$379,200         \$406,000         7.07%           7.07%           CREE TOWNS         Total Sales         384         431         12.24%         1,247         1.296         3.93%           New Listings         738         771         4.47%         2.757         2.536         +8.02%           Active Listings Ratio         0.52         0.56         7.44%         0.45         0.51         12.99%           Sales f New Listings Ratio         0.52         0.56         7.44%         0.45                                                                                                                                                                | Total Sales                 | 2,199         | 2,381           | 8.28%   | 7,165           | 7,424           | 3.61%   |
| Active Listings         5,270         4,366         -17.15%         N/A         N/A           Sales to New Listings Ratio         0.68         0.68         0.89%         0.60         0.63         5.07%           Sales \$ / List \$         97.62%         97.83%         0.21%         97.33%         97.72%         0.39%           Average DOM         41         33         -19.57%         46         37         -19.57%           Average DOM         411         33         -19.57%         46         37         -19.57%           Average DOM         411         33         -19.57%         46         37         -19.57%           Average Price         \$379,200         \$446,009         4.08%         \$420,481         \$4451,902         7.47%           Benchmark Price         \$379,200         \$446,000         7.07%         -         -         -         -         -         -         -         -         -         -         -         -         -         -         -         -         -         -         -         -         -         -         -         -         -         -         -         -         -         -         -         -         -                                                                                                                                                                                                | Total Sales Volume          | \$943,178,048 | \$1,062,898,643 | 12.69%  | \$3,012,746,451 | \$3,354,919,539 | 11.36%  |
| Sales to New Listings Ratio         0.68         0.68         0.89%         0.60         0.63         5.07%           Sales \$ / List \$         97.62%         97.83%         0.21%         97.33%         97.72%         0.39%           Average DOM         41         33         -19.57%         46         37         -19.57%           Average Price         \$428,912         \$446,409         4.08%         \$420,481         \$451,902         7.47%           Benchmark Price         \$379,200         \$406,000         7.07%         7.47%         7.47%           CREB* TOWNS         Total Sales         384         431         12.24%         1,247         1,296         3.93%           Total Sales         384         431         12.24%         1,247         1,296         3.93%           New Listings         738         771         4.47%         2,757         2,536         -8.02%           Active Listings         2,061         1,705         -17.27%         N/A         N/A           Sales to New Listings Ratio         0.52         0.56         7.44%         0.45         0.51         12.99%           Sales 5 / List \$         97.12%         97.78%         0.66%         97.21%         97.51%<                                                                                                                                             | New Listings                | 3,239         | 3,476           | 7.32%   | 12,000          | 11,834          | -1.38%  |
| Sales \$ / List \$         97.62%         97.83%         0.21%         97.33%         97.72%         0.39%           Average DOM         41         33         -19.57%         46         37         -19.57%           Average Price         \$428,912         \$446,409         4.08%         \$420,481         \$451,902         7.47%           Benchmark Price         \$379,200         \$406,000         7.07%           7.47%           Index         177         189         7.07%           7.47%           CREB* TOWNS           12.24%         1.247         1.296         3.93%           Total Sales         Volume         \$136,555,589         \$157,692,834         15.48%         \$431,222,471         \$462,675,054         7.29%           New Listings         738         771         4.47%         2,757         2,536         -8.02%           Active Listings         2,061         1,705         -17.27%         N/A         N/A           Sales to New Listings Ratio         0.52         0.56         7.44%         0.455         0.51         12.99%           Sales to New Listings         9712%         97.78%         0.66%         97.21%                                                                                                                                                                                                            | Active Listings             | 5,270         | 4,366           | -17.15% | N/A             | N/A             |         |
| Average DOM         41         33         -19.57%         46         37         -19.57%           Average Price         \$428,912         \$446,409         4.08%         \$420,481         \$451,902         7.47%           Benchmark Price         \$379,200         \$406,000         7.07%           7.47%           Index         177         189         7.07%           7.47%           CREB TOWNS                                                                                                                                                                                                                                                                                                                                                                                                                                                                                                                                                                                                                                                                                                                                                                                                                                                                                                                                                                               | Sales to New Listings Ratio | 0.68          | 0.68            | 0.89%   | 0.60            | 0.63            | 5.07%   |
| Average Price         \$428,912         \$446,409         4.08%         \$420,481         \$451,902         7.47%           Benchmark Price         \$379,200         \$406,000         7.07%         Index         177         189         7.07%           CREB* TOWNS         Total Sales         384         431         12.24%         1,247         1,296         3.93%           Total Sales         384         431         12.24%         1,247         1,246         3.93%           New Listings         738         771         4.47%         2,757         2,536         -8.02%           Active Listings         2,061         1,705         -17.27%         N/A         N/A           Sales to New Listings Ratio         0.52         0.56         7.44%         0.45         0.51         12.99%           Sales to New Listings Ratio         0.52         0.56         7.44%         0.45         0.51         12.99%           Sales to New Listings Ratio         0.52         0.56         7.44%         0.45         0.51         12.99%           Sales to New Listings Ratio         0.52         0.56         7.44%         0.45         0.51         12.99%           Average DOM         73         66 <th< td=""><td>Sales \$ / List \$</td><td>97.62%</td><td>97.83%</td><td>0.21%</td><td>97.33%</td><td>97.72%</td><td>0.39%</td></th<>                   | Sales \$ / List \$          | 97.62%        | 97.83%          | 0.21%   | 97.33%          | 97.72%          | 0.39%   |
| Benchmark Price         \$379,200         \$406,000         7.07%           Index         177         189         7.07%           CREB* TOWNS           Total Sales         384         431         12.24%         1,247         1,296         3.93%           New Listings         \$136,555,589         \$157,692,834         15.48%         \$431,222,471         \$462,675,054         7.29%           New Listings         738         771         4.47%         2,757         2,536         -8.02%           Active Listings         2,061         1,705         -17.27%         N/A         N/A           Sales to New Listings Ratio         0.52         0.56         7.44%         0.45         0.51         12.99%           Sales \$ / List \$         97.12%         97.78%         0.66%         97.21%         97.51%         0.31%           Average DOM         73         66         -9.60%         78         76         -2.56%           Average Price         \$355,614         \$365,877         2.89%         \$345,808         \$357,002         3.24%           Index         168         179         6.49%         1.04x         1.063         -9.55%           Total Sales Volume <t< td=""><td>Average DOM</td><td>41</td><td>33</td><td>-19.57%</td><td>46</td><td>37</td><td>-19.57%</td></t<>                                                             | Average DOM                 | 41            | 33              | -19.57% | 46              | 37              | -19.57% |
| Index         177         189         7.07%           CREB* TOWNS         Total Sales         384         431         12.24%         1,247         1,296         3.93%           Total Sales Volume         \$136,555,589         \$157,692,834         15.48%         \$431,222,471         \$462,675,054         7.29%           New Listings         738         771         4.47%         2,757         2,536         -8.02%           Active Listings         2,061         1,705         -17.27%         N/A         N/A           Sales to New Listings Ratio         0.52         0.56         7.44%         0.45         0.51         12.99%           Sales \$ / List \$         97.12%         97.78%         0.66%         97.21%         97.51%         0.31%           Average DOM         73         66         -9.60%         78         76         -2.56%           Average Price         \$335,614         \$365,877         2.89%         \$345,808         \$357,002         3.24%           Index         168         179         6.49%         CRES         CRES         C           Total Sales Volume         \$72,614,445         \$69,799,119         -3.88%         \$217,353,485         \$216,515,541         -0.39%                                                                                                                                        | Average Price               | \$428,912     | \$446,409       | 4.08%   | \$420,481       | \$451,902       | 7.47%   |
| CREB* TOWNS           Total Sales         384         431         12.24%         1,247         1,296         3.93%           Total Sales Volume         \$136,555,589         \$157,692,834         15.48%         \$431,222,471         \$462,675,054         7.29%           New Listings         738         771         4.47%         2,757         2,536         -8.02%           Active Listings         2,061         1,705         -17.27%         N/A         N/A           Sales to New Listings Ratio         0.52         0.56         7.44%         0.455         0.51         12.99%           Sales \$ / List \$         97.12%         97.78%         0.66%         97.21%         97.51%         0.31%           Average DOM         73         66         -9.60%         78         76         -2.56%           Average Price         \$355,614         \$365,877         2.89%         \$345,808         \$357,002         3.24%           Index         168         179         6.48%          -2.56%            Total Sales         90         84         -6.67%         271         263         -2.95%           Total Sales Volume         \$72,614,445         \$69,799,119         -3.88%                                                                                                                                                                       | Benchmark Price             | \$379,200     | \$406,000       | 7.07%   |                 |                 |         |
| Total Sales         384         431         12.24%         1,247         1,296         3.93%           Total Sales Volume         \$136,555,589         \$157,692,834         15.48%         \$431,222,471         \$462,675,054         7.29%           New Listings         738         771         4.47%         2,757         2,536         -8.02%           Active Listings         2,061         1,705         -17.27%         N/A         N/A           Sales to New Listings Ratio         0.52         0.56         7.44%         0.45         0.51         12.99%           Sales \$ / List \$         97.12%         97.78%         0.66%         97.21%         97.51%         0.31%           Average DOM         73         66         -9.60%         78         76         -2.56%           Average Price         \$355,614         \$365,877         2.89%         \$345,808         \$357,002         3.24%           Index         168         179         6.49%         -         -         -         -         -         -         -         -         -         3.24%         -         -         3.24%         -         -         3.24%         -         -         3.24%         -         -                                                                                                                                                                     | Index                       | 177           | 189             | 7.07%   |                 |                 |         |
| Total Sales Volume         \$136,555,589         \$157,692,834         15.48%         \$431,222,471         \$462,675,054         7.29%           New Listings         738         771         4.47%         2,757         2,536         -8.02%           Active Listings         2,061         1,705         -17.27%         N/A         N/A           Sales to New Listings Ratio         0.52         0.56         7.44%         0.45         0.51         12.99%           Sales \$ / List \$         97.12%         97.78%         0.66%         97.21%         97.51%         0.31%           Average DOM         73         66         -9.60%         78         76         -2.56%           Average Price         \$355,614         \$365,877         2.89%         \$345,808         \$357,002         3.24%           Index         168         179         6.49%         -         -         -         -         -         -         -         -         -         -         -         -         -         -         -         3.24%         -         -         -         -         -         -         -         -         -         -         2.56%         -         -         -         -         <                                                                                                                                                                      | CREB® TOWNS                 |               |                 |         |                 |                 |         |
| New Listings         738         771         4.47%         2,757         2,536         -8.02%           Active Listings         2,061         1,705         -17.27%         N/A         N/A           Sales to New Listings Ratio         0.52         0.56         7.44%         0.45         0.51         12.99%           Sales \$ / List \$         97.12%         97.78%         0.66%         97.21%         97.51%         0.31%           Average DOM         73         66         -9.60%         78         76         -2.56%           Average Price         \$355,614         \$365,877         2.89%         \$345,808         \$357,002         3.24%           Benchmark Price         \$319,200         \$339,900         6.48%         10dex         168         179         6.49%           CREB* CRES           168         179         6.49%          -2.95%         5216,515,541         -0.39%         5216,515,541         -0.39%         5216,515,541         -0.39%         5216,515,541         -0.39%         5216,515,541         -0.39%         5216,515,541         -0.39%         5216,515,541         -0.39%         5216,515,541         -0.39%         5216,515,541         -0.39%         5216,515,541         -0                                                                                                                                     | Total Sales                 | 384           | 431             | 12.24%  | 1,247           | 1,296           | 3.93%   |
| Active Listings2,0611,705-17.27%N/AN/ASales to New Listings Ratio0.520.567.44%0.450.5112.99%Sales \$ / List \$97.12%97.78%0.66%97.21%97.51%0.31%Average DOM7366-9.60%7876-2.56%Average Price\$355,614\$365,8772.89%\$345,808\$357,0023.24%Benchmark Price\$319,200\$339,9006.48%111111111111111111111111111111111111111111111111111111111111111111111111111111111111111111111111111111111111111111111111111111111111111111 <td< td=""><td>Total Sales Volume</td><td>\$136,555,589</td><td>\$157,692,834</td><td>15.48%</td><td>\$431,222,471</td><td>\$462,675,054</td><td>7.29%</td></td<>                                                                                                                                                                                                                                                                                                                                                                                                                                                                                                                                                                                                                                                                                                                                                                                             | Total Sales Volume          | \$136,555,589 | \$157,692,834   | 15.48%  | \$431,222,471   | \$462,675,054   | 7.29%   |
| Sales to New Listings Ratio         0.52         0.56         7.44%         0.45         0.51         12.99%           Sales \$ / List \$         97.12%         97.78%         0.66%         97.21%         97.51%         0.31%           Average DOM         73         66         -9.60%         78         76         -2.56%           Average Price         \$355,614         \$365,877         2.89%         \$345,808         \$357,002         3.24%           Benchmark Price         \$319,200         \$339,900         6.48%         1         168         179         6.49%         271         263         -2.95%           Total Sales         90         84         -6.67%         271         263         -2.95%           Total Sales Volume         \$72,614,445         \$69,799,119         -3.88%         \$217,353,485         \$216,515,541         -0.39%           New Listings         257         283         10.12%         1,003         991         -1.20%           Active Listings         1,044         1,001         -4.12%         N/A         N/A           Sales to New Listings Ratio         0.35         0.30         -15.24%         0.27         0.27         -1.78%           Sales \$ / List \$                                                                                                                                            | New Listings                | 738           | 771             | 4.47%   | 2,757           | 2,536           | -8.02%  |
| Sales \$ / List \$         97.12%         97.78%         0.66%         97.21%         97.51%         0.31%           Average DOM         73         66         -9.60%         78         76         -2.56%           Average Price         \$355,614         \$365,877         2.89%         \$345,808         \$357,002         3.24%           Benchmark Price         \$319,200         \$339,900         6.48%              Index         168         179         6.49%               CREB* CRES           168         179         -3.88%         \$217,353,485         \$216,515,541         -0.39%           New Listings         257         283         10.12%         1,003         991         -1.20%           Active Listings         1,044         1,001         -4.12%         N/A         N/A         N/A           Sales to New Listings Ratio         0.35         0.30         -15.24%         0.27         0.27         -1.78%           Sales \$ / List \$         95.59%         94.84%         -0.75%         95.21%         95.02%         -0.18%           Average DOM         93         105         13.30% <td< td=""><td>Active Listings</td><td>2,061</td><td>1,705</td><td>-17.27%</td><td>N/A</td><td>N/A</td><td></td></td<>                                                                                                                              | Active Listings             | 2,061         | 1,705           | -17.27% | N/A             | N/A             |         |
| Average DOM7366-9.60%7876-2.56%Average Price\$355,614\$365,8772.89%\$345,808\$357,0023.24%Benchmark Price\$319,200\$339,9006.48% </td <td>Sales to New Listings Ratio</td> <td>0.52</td> <td>0.56</td> <td>7.44%</td> <td>0.45</td> <td>0.51</td> <td>12.99%</td>                                                                                                                                                                                                                                                                                                                                                                                                                                                                                                                                                                                                                                                                                                                                                                                                                                                                                                                                                                                                                                                                                                                        | Sales to New Listings Ratio | 0.52          | 0.56            | 7.44%   | 0.45            | 0.51            | 12.99%  |
| Average Price         \$355,614         \$365,877         2.89%         \$345,808         \$357,002         3.24%           Benchmark Price         \$319,200         \$339,900         6.48%         104%         108         179         6.49%           CREB* CRES         Total Sales         90         84         -6.67%         271         263         -2.95%           Total Sales         90         84         -6.67%         271         263         -2.95%           Total Sales Volume         \$72,614,445         \$69,799,119         -3.88%         \$217,353,485         \$216,515,541         -0.39%           New Listings         257         283         10.12%         1,003         991         -1.20%           Active Listings         1,044         1,001         -4.12%         N/A         N/A           Sales to New Listings Ratio         0.35         0.30         -15.24%         0.27         0.27         -1.78%           Sales \$ / List \$         95.59%         94.84%         -0.75%         95.21%         95.02%         -0.18%           Average DOM         93         105         13.30%         97         111         14.43%           Average Price         \$806,827         \$830,942 <t< td=""><td>Sales \$ / List \$</td><td>97.12%</td><td>97.78%</td><td>0.66%</td><td>97.21%</td><td>97.51%</td><td>0.31%</td></t<>            | Sales \$ / List \$          | 97.12%        | 97.78%          | 0.66%   | 97.21%          | 97.51%          | 0.31%   |
| Benchmark Price\$319,200\$339,9006.48%Index1681796.49%CREB* CRESTotal Sales9084-6.67%271263-2.95%Total Sales Volume\$72,614,445\$69,799,119-3.88%\$217,353,485\$216,515,541-0.39%New Listings25728310.12%1,003991-1.20%Active Listings1,0441,001-4.12%N/AN/ASales to New Listings Ratio0.350.30-15.24%0.270.27-1.78%Sales \$ / List \$95.59%94.84%-0.75%95.21%95.02%-0.18%Average DOM9310513.30%9711114.43%Average Price\$806,827\$830,9422.99%\$802,042\$823,2532.64%                                                                                                                                                                                                                                                                                                                                                                                                                                                                                                                                                                                                                                                                                                                                                                                                                                                                                                                   | Average DOM                 | 73            | 66              | -9.60%  | 78              | 76              | -2.56%  |
| Benchmark Price\$319,200\$339,9006.48%Index1681796.49%CREB* CRESTotal Sales9084-6.67%271263-2.95%Total Sales Volume\$72,614,445\$69,799,119-3.88%\$217,353,485\$216,515,541-0.39%New Listings25728310.12%1,003991-1.20%Active Listings1,0441,001-4.12%N/AN/ASales to New Listings Ratio0.350.30-15.24%0.270.27-1.78%Sales \$ / List \$95.59%94.84%-0.75%95.21%95.02%-0.18%Average DOM9310513.30%9711114.43%Average Price\$806,827\$830,9422.99%\$802,042\$823,2532.64%                                                                                                                                                                                                                                                                                                                                                                                                                                                                                                                                                                                                                                                                                                                                                                                                                                                                                                                   | Average Price               | \$355,614     | \$365,877       | 2.89%   | \$345,808       | \$357,002       | 3.24%   |
| Index1681796.49%CREB* CRESTotal Sales9084-6.67%271263-2.95%Total Sales Volume\$72,614,445\$69,799,119-3.88%\$217,353,485\$216,515,541-0.39%New Listings25728310.12%1,003991-1.20%Active Listings1,0441,001-4.12%N/AN/ASales to New Listings Ratio0.350.30-15.24%0.270.27-1.78%Sales \$ / List \$95.59%94.84%-0.75%95.21%95.02%-0.18%Average DOM9310513.30%9711114.43%Average Price\$806,827\$830,9422.99%\$802,042\$823,2532.64%                                                                                                                                                                                                                                                                                                                                                                                                                                                                                                                                                                                                                                                                                                                                                                                                                                                                                                                                                         | Benchmark Price             | \$319,200     | \$339,900       | 6.48%   |                 |                 |         |
| Total Sales9084-6.67%271263-2.95%Total Sales Volume\$72,614,445\$69,799,119-3.88%\$217,353,485\$216,515,541-0.39%New Listings25728310.12%1,003991-1.20%Active Listings1,0441,001-4.12%N/AN/ASales to New Listings Ratio0.350.30-15.24%0.270.27-1.78%Sales \$ / List \$95.59%94.84%-0.75%95.21%95.02%-0.18%Average DOM9310513.30%9711114.43%Average Price\$806,827\$830,9422.99%\$802,042\$823,2532.64%                                                                                                                                                                                                                                                                                                                                                                                                                                                                                                                                                                                                                                                                                                                                                                                                                                                                                                                                                                                   | Index                       |               | 179             | 6.49%   |                 |                 |         |
| Total Sales Volume         \$72,614,445         \$69,799,119         -3.88%         \$217,353,485         \$216,515,541         -0.39%           New Listings         257         283         10.12%         1,003         991         -1.20%           Active Listings         1,044         1,001         -4.12%         N/A         N/A           Sales to New Listings Ratio         0.35         0.30         -15.24%         0.27         0.27         -1.78%           Sales \$ / List \$         95.59%         94.84%         -0.75%         95.21%         95.02%         -0.18%           Average DOM         93         105         13.30%         97         111         14.43%           Average Price         \$806,827         \$830,942         2.99%         \$802,042         \$823,253         2.64%                                                                                                                                                                                                                                                                                                                                                                                                                                                                                                                                                                 | CREB <sup>®</sup> CRES      |               |                 |         |                 |                 |         |
| New Listings         257         283         10.12%         1,003         991         -1.20%           Active Listings         1,044         1,001         -4.12%         N/A         N/A           Sales to New Listings Ratio         0.35         0.30         -15.24%         0.27         0.27         -1.78%           Sales \$ / List \$         95.59%         94.84%         -0.75%         95.21%         95.02%         -0.18%           Average DOM         93         105         13.30%         97         111         14.43%           Average Price         \$806,827         \$830,942         2.99%         \$802,042         \$823,253         2.64%                                                                                                                                                                                                                                                                                                                                                                                                                                                                                                                                                                                                                                                                                                                  | Total Sales                 | 90            | 84              | -6.67%  | 271             | 263             | -2.95%  |
| Active Listings1,0441,001-4.12%N/AN/ASales to New Listings Ratio0.350.30-15.24%0.270.27-1.78%Sales \$ / List \$95.59%94.84%-0.75%95.21%95.02%-0.18%Average DOM9310513.30%9711114.43%Average Price\$806,827\$830,9422.99%\$802,042\$823,2532.64%                                                                                                                                                                                                                                                                                                                                                                                                                                                                                                                                                                                                                                                                                                                                                                                                                                                                                                                                                                                                                                                                                                                                          | Total Sales Volume          | \$72,614,445  | \$69,799,119    | -3.88%  | \$217,353,485   | \$216,515,541   | -0.39%  |
| Active Listings1,0441,001-4.12%N/AN/ASales to New Listings Ratio0.350.30-15.24%0.270.27-1.78%Sales \$ / List \$95.59%94.84%-0.75%95.21%95.02%-0.18%Average DOM9310513.30%9711114.43%Average Price\$806,827\$830,9422.99%\$802,042\$823,2532.64%                                                                                                                                                                                                                                                                                                                                                                                                                                                                                                                                                                                                                                                                                                                                                                                                                                                                                                                                                                                                                                                                                                                                          | New Listings                | 257           | 283             | 10.12%  | 1,003           | 991             | -1.20%  |
| Sales to New Listings Ratio0.350.30-15.24%0.270.27-1.78%Sales \$ / List \$95.59%94.84%-0.75%95.21%95.02%-0.18%Average DOM9310513.30%9711114.43%Average Price\$806,827\$830,9422.99%\$802,042\$823,2532.64%                                                                                                                                                                                                                                                                                                                                                                                                                                                                                                                                                                                                                                                                                                                                                                                                                                                                                                                                                                                                                                                                                                                                                                               | Active Listings             | 1,044         | 1,001           | -4.12%  | N/A             | N/A             |         |
| Sales \$ / List \$         95.59%         94.84%         -0.75%         95.21%         95.02%         -0.18%           Average DOM         93         105         13.30%         97         111         14.43%           Average Price         \$806,827         \$830,942         2.99%         \$802,042         \$823,253         2.64%                                                                                                                                                                                                                                                                                                                                                                                                                                                                                                                                                                                                                                                                                                                                                                                                                                                                                                                                                                                                                                               | Sales to New Listings Ratio | 0.35          |                 | -15.24% |                 | 0.27            | -1.78%  |
| Average Price         \$806,827         \$830,942         2.99%         \$802,042         \$823,253         2.64%                                                                                                                                                                                                                                                                                                                                                                                                                                                                                                                                                                                                                                                                                                                                                                                                                                                                                                                                                                                                                                                                                                                                                                                                                                                                        |                             | 95.59%        | 94.84%          | -0.75%  | 95.21%          | 95.02%          |         |
| Average Price         \$806,827         \$830,942         2.99%         \$802,042         \$823,253         2.64%                                                                                                                                                                                                                                                                                                                                                                                                                                                                                                                                                                                                                                                                                                                                                                                                                                                                                                                                                                                                                                                                                                                                                                                                                                                                        | Average DOM                 | 93            | 105             | 13.30%  | 97              | 111             | 14.43%  |
|                                                                                                                                                                                                                                                                                                                                                                                                                                                                                                                                                                                                                                                                                                                                                                                                                                                                                                                                                                                                                                                                                                                                                                                                                                                                                                                                                                                          |                             | \$806,827     | \$830,942       | 2.99%   | \$802,042       | \$823,253       |         |
|                                                                                                                                                                                                                                                                                                                                                                                                                                                                                                                                                                                                                                                                                                                                                                                                                                                                                                                                                                                                                                                                                                                                                                                                                                                                                                                                                                                          | Median Price                | \$685,648     | \$732,500       | 6.83%   |                 |                 |         |