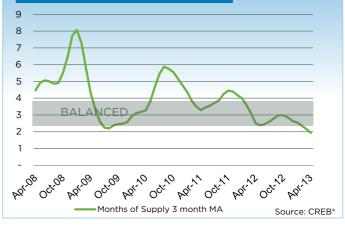

For the first time since 2007, conditions favour the seller. However, economic conditions today are vastly different, making it unlikely that Calgary will see a repeat of those conditions, said Lurie. Our economy faces some challenges this year, and consumers still have options in both the new home market and surrounding towns, all factors that will temper price growth.