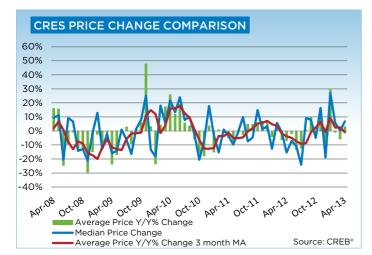

|
| \$900,000 - \$999,999     | 4      | 6      | 14      | 25      |
| \$1,000,000 - \$1,249,999 | 6      | 13     | 27      | 36      |
| \$1,250,000 - \$1,499,999 | 6      | 3      | 12      | 17      |
| \$1,500,000 - \$1,749,999 | 3      | 4      | 8       | 7       |
| \$1,750,000 - \$1,999,999 | 1      | 2      | 4       | 3       |
| \$2,000,000 - \$2,499,99! | 4      | 1      | 7       | 5       |
| \$2,500,000 - \$2,999,999 | -      | -      | 3       | 1       |
| \$3,000,000 - \$3,499,99  | -      | -      | -       | -       |
| \$3,500,000 - \$3,999,99§ | 1      | 1      | 1       | 1       |
| \$4,000,000 +             | -      | -      | -       | -       |
| -                         | 90     | 84     | 271     | 263     |



# **CREB® COUNTRY RESIDENTIAL**













## **CREB® TOTAL RESIDENTIAL**

|                 | lan     | <b>F</b> ala | Мак     | A       | May     | l       | 11      | A       | Cont    | Oat     | Next    | Dee     | VTD     |
|-----------------|---------|--------------|---------|---------|---------|---------|---------|---------|---------|---------|---------|---------|---------|
|                 | Jan.    | Feb.         | Mar.    | Apr.    | May     | Jun.    | Jul.    | Aug.    | Sept.   | Oct.    | Nov.    | Dec.    | YTD     |
| 2012            |         |              |         |         |         |         |         |         |         |         |         |         |         |
| Sales           | 1,326   | 2,154        | 2,698   | 2,787   | 3,041   | 2,903   | 2,556   | 2,261   | 2,096   | 2,151   | 1,866   | 1,369   |