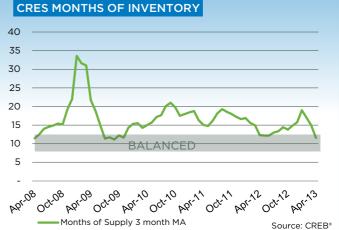

21      |
| \$900,000 - \$999,999     | 4      | 6      | 14      | 25      |
| \$1,000,000 - \$1,249,999 | 6      | 13     | 27      | 36      |
| \$1,250,000 - \$1,499,999 | 6      | 3      | 12      | 17      |
| \$1,500,000 - \$1,749,999 | 3      | 4      | 8       | 7       |
| \$1,750,000 - \$1,999,999 | 1      | 2      | 4       | 3       |
| \$2,000,000 - \$2,499,99! | 4      | 1      | 7       | 5       |
| \$2,500,000 - \$2,999,999 | -      | -      | 3       | 1       |
| \$3,000,000 - \$3,499,99  | -      | -      | -       | -       |
| \$3,500,000 - \$3,999,99§ | 1      | 1      | 1       | 1       |
| \$4,000,000 +             | -      | -      | -       | -       |
| -                         | 90     | 84     | 271     | 263     |



# **CREB® COUNTRY RESIDENTIAL**













## **CREB® TOTAL RESIDENTIAL**

|                 | lan     | <b>F</b> ala | Мак     | A       | May     | l       | 11      | A       | Cont    | Oat     | Next    | Dee     | VTD     |
|-----------------|---------|--------------|---------|---------|---------|---------|---------|---------|---------|---------|---------|---------|---------|
|                 | Jan.    | Feb.         | Mar.    | Apr.    | May     | Jun.    | Jul.    | Aug.    | Sept.   | Oct.    | Nov.    | Dec.    | YTD     |
| 2012            |         |              |         |         |         |         |         |         |         |         |         |         |         |
| Sales           | 1,326   | 2,154        | 2,698   | 2,787   | 3,041   | 2,903   | 2,556   | 2,261   | 2,096   | 2,151   | 1,866   | 1,369