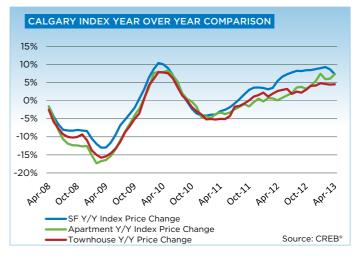

Tighter market conditions supported a year-over-year condo apartment benchmark price growth of 7.35 per cent. Unlike the single-family sector, however, condo apartment prices remain well below unadjusted highs recorded in 2007.

"Calgary's housing market continues to defy national softening trends as gains in the employment sector, migrant growth, rising wages and low interest rates are translating into growing demand for housing," said Lurie.