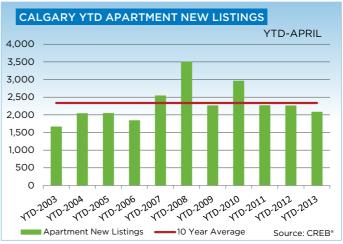

Single-family sales totaled 1,611 in April, nearly two per cent higher than the previous year, but year-to-date figures are similar to levels recorded in 2012. Sales growth in the first part of the year was stifled by a shortage of new listings and inventory. However, the year-over-year increase in new listings of 5.4 per cent helped support sales growth in April.