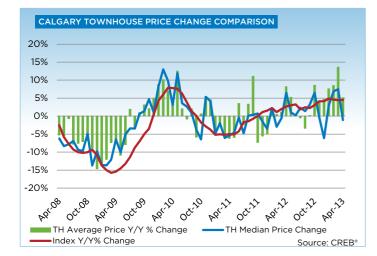

# **MLS® HPI SUMMARY**

|                         | April 201       | 3           |        |        |        |        |        |
|-------------------------|-----------------|-------------|--------|--------|--------|--------|--------|
|                         | Benchmark Price | Index (HPI) | Mar-13 | Oct-12 | Apr-12 | Apr-10 | Apr-08 |
| CREB® TOTAL RESIDENTIAL |                 |             |        |        |        |        |        |
| Single Family           | 438,900         | 190         | 1.4%   | 4.2%   | 7.2%   | 9.3%   | 4.3%   |
| Townhouse               | 287,400         | 181         | 0.8%   | 3.6%   | 4.7%   | 2.0%   | -7.2%  |
| Apartment               | 260,300         | 182         | 1.4%   | 5.7%   | 7.3%   | 4.0%   | -6.4%  |
| COMPOSITE               | 398,900         | 188         | 1.3%   | 4.4%   | 6.9%   | 7.7%   | 1.2%   |
| CREB® TOWNS             |                 |             |        |        |        |        |        |
| Single Family           | 346,700         | 179         | 1.1%   | 3.1%   | 6.5%   | 5.9%   | -1.6%  |
| Townhouse               | 227,600         | 184         | 0.9%   | 3.3%   | 7.2%   | 3.1%   | -9.6%  |
| Apartment               | 191,600         | 165         | 1.5%   | 1.7%   | 3.5%   | 2.7%   | -14.4% |
| COMPOSITE               | 339,900         | 179         | 1.1%   | 3.1%   | 6.5%   | 5.6%   | -2.5%  |
| CREB® CITY OF CALGARY   |                 |             |        |        |        |        |        |
| Single Family           | 452,900         | 192         | 1.4%   | 4.5%   | 7.3%   | 9.9%   | 5.3%   |
| Townhouse               | 288,900         | 181         | 0.7%   | 3.6%   | 4.5%   | 1.9%   | -7.1%  |
| Apartment               | 261,300         | 183         | 1.4%   | 5.8%   | 7.4%   | 4.0%   | -6.2%  |
| COMPOSITE               | 406,000         | 189         | 1.3%   | 4.7%   | 7.1%   | 8.0%   | 1.7%   |