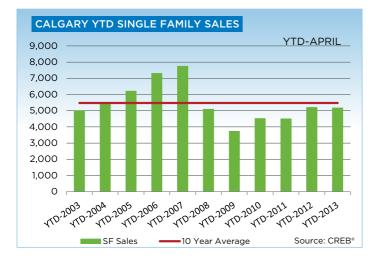

| 152     |
| \$900,000 - \$999,999     | 21     | 21     | 64      | 74      |
| \$1,000,000 - \$1,249,999 | 17     | 27     | 76      | 98      |
| \$1,250,000 - \$1,499,999 | 10     | 12     | 34      | 46      |
| \$1,500,000 - \$1,749,999 | 5      | 10     | 19      | 25      |
| \$1,750,000 - \$1,999,999 | 3      | 4      | 7       | 16      |
| \$2,000,000 - \$2,499,99! | 4      | 3      | 10      | 12      |
| \$2,500,000 - \$2,999,999 | 4      | 2      | 6       | 7       |
| \$3,000,000 - \$3,499,99  | 1      | -      | 1       | 1       |
| \$3,500,000 - \$3,999,999 | -      | 1      | -       | 2       |
| \$4,000,000 +             | 1      | -      | 1       | 1       |
|                           | 1,580  | 1,611  | 5,199   | 5,174   |



# CITY OF CALGARY SINGLE FAMILY













## **CITY OF CALGARY CONDOMINIUM TOWNHOUSE**

|                 | Jan.    | Feb.    | Mar.    | Apr.    | May     | Jun.    | Jul.    | Aug.    | Sept.   | Oct.    | Nov.    | Dec.    | YTD     |
|-----------------|---------|---------|---------|---------|---------|---------|---------|---------|---------|---------|---------|---------|---------|
| 2012            |         |         |         |         |         |         |         |         |         |         |         |         |         |
| Sales           | 126     | 205     | 235     | 268     | 288     | 252     | 239     | 240     | 208     | 219     | 198     | 120     | 2,598   |
| New Listings    | 312     | 375     | 358     | 360     | 454     | 395     | 304     | 309     | 297     | 280     | 189     | 117     | 3,