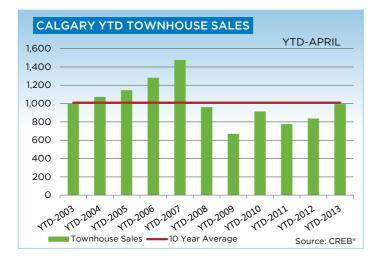

|
| \$900,000 - \$999,999     | -      | 1      | 3       | 3       |
| \$1,000,000 - \$1,249,999 | 1      | -      | 2       | 12      |
| \$1,250,000 - \$1,499,999 | -      | 1      | -       | 3       |
| \$1,500,000 - \$1,749,999 | -      | -      | -       | 1       |
| \$1,750,000 - \$1,999,999 | -      | 1      | -       | 1       |
| \$2,000,000 - \$2,499,99  | -      | -      | -       | -       |
| \$2,500,000 - \$2,999,995 | -      | -      | -       | -       |
| \$3,000,000 - \$3,499,99  | -      | -      | -       | -       |
| \$3,500,000 - \$3,999,999 | -      | -      | -       | -       |
| \$4,000,000 +             | -      | -      | -       | -       |
|                           | 268    | 341    | 834     | 991     |



# CITY OF CALGARY CONDOMINIUM TOWNHOUSE













## **CITY OF CALGARY CONDOMINIUM APARTMENTS**

|                 | Jan.    | Feb.    | Mar.    | Apr.    | May     | Jun.    | Jul.     | Aug.    | Sept.   | Oct.    | Nov.    | Dec.    | YTD     |
|-----------------|---------|---------|---------|---------|---------|---------|----------|---------|---------|---------|---------|---------|---------|
| 2012            |         |         | ·       | ·       |         |         | <u> </u> |         |         | ·       |         |         |         |
| Sales           | 179     | 246     | 356     | 351     | 386     | 339     | 311      | 315     | 276     | 271     | 253     | 219     | 3,502   |
| New Listings    | 504     | 509     | 644     | 595     | 643     | 544     | 467      | 464     | 496     | 416     | 286     | 143