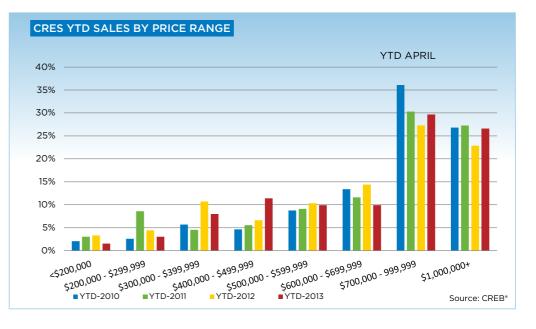

# **CREB<sup>®</sup> - SUMMARY STATS**

| Apr-12         Apr-13         Y/Y %         202 YPD         203 YPD         V/Y %           Total Sales         2,787         3,055         9,62%         8,965         9,430         5,418           Total Sales Volume         \$1,196,792,045         \$1,351,642,296         12,94%         \$3,766,453,520         \$4,211,829,205         11,82%           New Listings         4,562         4,886         7,10%         16,688         16,418         -16,2%           Active Listings         9,115         7,854         -13,83%         N/A         N/A           Sales to New Listings Ratio         0,61         0.63         2,35%         0,54         0,58         7,14%           Average DOM         49         42         -14,51%         55         45         -13,18%           Average Price         \$429,419         \$442,438         3,03%         \$420,129         \$445,696         6,09%           Benchmark Price         \$373,000         \$338,900         6,94%         -         -         -         -         -         -         -         -         -         -         -         -         -         -         -         -         -         -         -         -         -         - <th></th> <th></th> <th></th> <th>11/11/1</th> <th></th> <th> I</th> <th>11614</th>                                                                       |                             |               |                 | 11/11/1 |                 | I               | 11614   |
|------------------------------------------------------------------------------------------------------------------------------------------------------------------------------------------------------------------------------------------------------------------------------------------------------------------------------------------------------------------------------------------------------------------------------------------------------------------------------------------------------------------------------------------------------------------------------------------------------------------------------------------------------------------------------------------------------------------------------------------------------------------------------------------------------------------------------------------------------------------------------------------------------------------------------------------------------------------------------------------------------------------------------------------------------------------------------------------------------------------------------------------------------------------------------------------------------------------------------------------------------------------------------------------------------------------------------------------------------------------------------------------|-----------------------------|---------------|-----------------|---------|-----------------|-----------------|---------|
| Total Sales         2,787         3,055         9,62%         8,965         9,450         5,41%           Total Sales Volume         \$1,196,792,045         \$1,351,649,296         12,94%         \$3,766,453,520         \$4,211,822,025         11.82%           New Listings         4,562         4,886         7,10%         16,688         16,418         -16,22%           Sales to New Listings Ratio         0,61         0,63         2,35%         0,54         0,58         7,14%           Sales to New Listings Ratio         0,61         0,63         2,35%         0,54         0,58         7,14%           Average DOM         49         42         -14,51%         55         45         -18,18%           Average Price         \$422,419         \$442,438         0,03%         \$420,129         \$445,696         6.09%           Benchmark Price         \$373,000         \$399,900         6.94%         -         -         7,124         3,61%           Total Sales Volume         \$943,78,048         \$1,062,898,643         12,69%         \$3,012,746,451         \$3,354,991,539         11,36%           New Listings         3,239         3,476         7,32%         12,09%         \$3,354,991,539         11,38%           Acti                                                                                                            |                             | Apr-12        | Apr-13          | Y/Y %   | 2012 YTD        | 2013 YTD        | Y/Y %   |
| Total Sales Volume         \$1,196,792,045         \$1,351,649,296         12,94%         \$3,766,453,520         \$4,211,829,205         1182%           New Listings         4,562         4,886         7,10%         16,688         16,418         -1,62%           Active Listings         9,115         7,854         -12,83%         N/A         N/A           Sales to New Listings Ratio         0,61         0,63         2,35%         0,54         0,58         7,14%           Sales to New Listings Ratio         0,61         0,63         2,35%         0,54         0,58         7,14%           Average DOM         49         42         -14,51%         55         445         -18,18%           Average Price         \$429,419         \$442,438         3,03%         \$420,129         \$445,696         6.09%           Benchmark Price         \$37,000         \$329,000         6,94%         -         -         7,424         3,61%           Total Sales Volume         \$943,178,048         \$1,062,89,645         12,69%         \$3,012,746,451         \$3,354,919,539         11,36%           New Listings         3,239         3,476         7,32%         12,000         11,814         -1,38%           Active Listings         5,                                                                                                             |                             |               |                 |         |                 |                 |         |
| New Listings         4,562         4,886         7,10%         16,688         16,418         -1,62%           Active Listings Ratio         0,61         0,63         2,35%         0,54         0,58         7,14%           Sales to New Listings Ratio         0,61         0,63         2,35%         0,54         0,58         7,14%           Sales to New Listings Ratio         0,61         0,63         2,35%         0,54         0,58         7,14%           Average DOM         49         42         -14,51%         55         45         -18,18%           Average DOM         49         42         -14,51%         55         45         -18,18%           Average DOM         439         442,438         3,03%         \$420,129         \$445,696         6.09%           Benchmark Price         \$373,000         \$398,900         6.94%         1         6.94%         1         1.05%           Total Sales Volume         \$943,178,048         \$1,062,898,643         12.69%         \$3,012,746,451         \$3,354,919,539         11.36%           New Listings         3,229         3,476         7.32%         10,200         11.834         -1.38%           Active Listings         5,270         4,366                                                                                                                                           |                             | ,             | ,               |         | ,               | ,               |         |
| Active Listings         9,115         7,854         -13.83%         N/A         N/A           Sales to New Listings Ratio         0.61         0.63         2.25%         0.54         0.58         7.14%           Sales \$/List \$         97.42%         97.66%         0.24%         97.17%         97.54%         0.37%           Average DOM         49         42         -14.51%         55         45         -18.18%           Average Price         \$429,419         \$442,438         3.03%         \$4420,129         \$445.696         6.09%           Benchmark Price         \$373,000         \$3398,900         6.94%         -         -         -         -           CREB* CITY OF CALGARY         716         188         6.94%         -         -         -         -         -         -         -         -         -         -         -         -         -         -         -         -         -         -         -         -         -         -         -         -         -         -         -         -         -         -         -         -         -         -         -         -         -         -         -         -         -         -                                                                                                                                                                                               |                             |               |                 |         |                 |                 |         |
| Sales to New Listings Ratio         0.61         0.63         2.35%         0.54         0.58         7.14%           Sales 5 / List \$         97.42%         97.66%         0.24%         97.17%         97.54%         0.37%           Average DOM         49         42         -14.51%         55         45         -18.18%           Average Price         \$429,419         \$442,438         3.03%         \$420,129         \$445,696         6.09%           Benchmark Price         \$373,000         \$398,900         6.94%           7.165         7.424         3.61%           Total Sales         2,199         2.381         8.28%         7,165         7,424         3.61%           New Listings         3,239         3,476         7.32%         12,000         11,834         -1.38%           Active Listings         3,239         3,476         7.32%         12,000         11,834         -1.38%           Active Listings         3,239         3,476         7.32%         12,000         11,834         -1.38%           Active Listings         0,68         0.68         0.89%         0.60         0.63         5.07%           Sales to New Listings Ratio         0.68         0.89%                                                                                                                                                               | New Listings                | 4,562         | 4,886           | 7.10%   | 16,688          | 16,418          | -1.62%  |
| Sales \$ / List \$         97.42%         97.66%         0.24%         97.17%         97.54%         0.37%           Average DOM         49         42         -14.51%         55         45         -18.18%           Average Price         \$429,419         \$442,438         3.03%         \$420,129         \$445,696         6.09%           Benchmark Price         \$373,000         \$388,900         6.94%          6.94%           CREP CITY OF CALGARY         Total Sales         2,199         2.381         8.28%         7,165         7,424         5.61%           Total Sales Volume         \$943,176,048         \$1062,898,643         12.69%         \$3,012,746,451         \$3,354,919,539         11.36%           New Listings         3,239         3,476         7.32%         12,000         11,834         -1.38%           Active Listings         5,270         4,366         0.78%         9.060         0.60         5.07%           Sales to New Listings Ratio         0.68         0.68         0.98%         0.60         0.63         5.07%           Average DOM         41         33         -19.57%         46         37         -19.57%           Average DOM         41         33         19.27%                                                                                                                                         |                             | ,             | ,               |         | ;               | ,               |         |
| Average DOM         49         42         -14.51%         55         45         -18.18%           Average Price         \$429,419         \$442,438         3.03%         \$420,129         \$445,696         6.09%           Index         176         188         6.94%          6.09%           CREP <city calgary<="" of="" td="">         Total Sales         2.199         2.381         8.28%         7.165         7.424         3.61%           Total Sales         2.199         2.381         8.28%         7.165         \$7.424         3.61%           Active Listings         3.239         3.476         7.32%         12,000         11,834         -1.38%           Active Listings         5.270         4.366         -171.5%         N/A         N/A           Sales to New Listings Ratio         0.68         0.68         0.99%         0.60         0.63         5.07%           Average DOM         41         33         -19.57%         46         37         -19.57%           Average Price         \$428,912         \$446,609         4.08%         \$432,0481         \$445,1902         7.47%           Benchmark Price         \$379,200         \$406,000         7.07%         1042         1247         <t< td=""><td>Sales to New Listings Ratio</td><td>0.61</td><td>0.63</td><td>2.35%</td><td>0.54</td><td>0.58</td><td>7.14%</td></t<></city> | Sales to New Listings Ratio | 0.61          | 0.63            | 2.35%   | 0.54            | 0.58            | 7.14%   |
| Average Price         \$429,419         \$442,438         3.03%         \$420,129         \$445,696         6.09%           Benchmark Price         \$373,000         \$3398,900         6.94%         6.94%         6.94%         6.94%           Total Sales Cluwe         \$943,178,048         \$1,062,898,643         12.66%         \$3,012,746,451         \$3,354,919,539         11.36%           New Listings         3.239         3,476         7.32%         12,000         11,834         -1.38%           Active Listings         5.270         4.366         -17.15%         N/A         N/A           Sales to New Listings Ratio         0.68         0.68         0.89%         0.60         0.63         5.07%           Average DM         41         3         -19.57%         46         37         -19.57%           Average Price         \$428,912         \$446,409         4.08%         \$420,481         \$451,902         7.47%           Index         177         189         7.07%         12.96         3.93%           CREB* TOWNS         7         78         77.1         89         7.07%         12.44%         1.247         1.296         3.93%           Total Sales Volume         \$136,555,589         \$157,                                                                                                                             | Sales \$ / List \$          | 97.42%        | 97.66%          | 0.24%   | 97.17%          | 97.54%          | 0.37%   |
| Benchmark Price         \$373,000         \$398,900         6.94%           Index         176         188         6.94%           CREE CITV OF CALGARY         Total Sales         2,199         2,381         8.28%         7,165         7,424         3.61%           Total Sales Volume         \$943,178,048         \$1,062,898,643         12,69%         \$3,012,746,451         \$3,354,919,539         11.36%           New Listings         3,2239         3,476         7,32%         12,000         11,834         1.33%           Active Listings         5,270         4,366         -17,15%         N/A         N/A           Sales S / List \$         97,62%         97,83%         0,21%         97,73%         0.39%           Average Price         \$428,912         \$446,009         4,08%         \$420,481         \$451,902         7,47%           Benchmark Price         \$379,200         \$406,000         7,07%         7         7         7         7         7         2,56         -2,59%           New Listings         7,38         771         4,47%         2,757         2,536         -8,02%           Active Listings         2,061         17,05         17,27%         N/A         N/A                                                                                                                                                     | Average DOM                 | 49            | 42              | -14.51% | 55              |                 | -18.18% |
| Index         176         188         6.94%           CREB*         CITY OF CALGARY         5         7.424         3.61%           Total Sales         2,199         2,381         8.28%         7,165         7.424         3.61%           Total Sales Volume         \$943,178,048         \$1,062,898,643         12.69%         \$3,012,746,451         \$3,354,919,539         11.36%           New Listings         3,229         3,476         7.32%         12,000         11.834         -1.38%           Active Listings         5,270         4,366         -17.15%         N/A         N/A           Sales to New Listings Ratio         0.68         0.68         0.69%         0.60         0.63         5.07%           Sales to New Listings Ratio         0.68         0.68         0.69%         \$420,481         \$451,902         7.47%           Average Price         \$428,912         \$446,409         4.08%         \$420,481         \$451,902         7.47%           Benchmark Price         \$379,200         \$406,000         7.07%         1.247         1.296         3.93%           Total Sales Volume         \$136,555,89         \$157,692,834         15.48%         \$431,22471         \$462,675,054         7.29%                                                                                                                          | Average Price               | \$429,419     | \$442,438       | 3.03%   | \$420,129       | \$445,696       | 6.09%   |
| CREB* CITY OF CALGARY           Total Sales         2,199         2,381         8.28%         7,165         7,424         3,61%           Total Sales Volume         \$943,178,048         \$1,062,898,643         12,69%         \$3,012,746,451         \$3,354,919,539         11.36%           New Listings         3,233         3,476         7,32%         12,000         11.834         -1.38%           Active Listings         5,270         4,366         -17.15%         N/A         N/A           Sales to New Listings Ratio         0.68         0.68         0.89%         0.60         0.63         5.07%           Sales \$/ List \$         97,62%         97,83%         0.21%         97,33%         97,72%         0.39%           Average DOM         41         33         -19,57%         46         37         -19,57%           Average Price         \$428,912         \$446,009         4.08%         \$420,481         \$451,902         7.47%           Index         177         189         7.07%         Index         1296         3.93%           Total Sales Volume         \$136,555,589         \$157,692,834         15.48%         \$431,222,471         \$462,675,054         7.29%           New Listings <td>Benchmark Price</td> <td>\$373,000</td> <td>\$398,900</td> <td>6.94%</td> <td></td> <td></td> <td></td>                         | Benchmark Price             | \$373,000     | \$398,900       | 6.94%   |                 |                 |         |
| Total Sales         2,199         2,381         8.28%         7,165         7,424         3,61%           Total Sales Volume         \$943,178,048         \$1,062,898,643         12,69%         \$3,012,746,451         \$3,354,919,539         11.36%           New Listings         3,239         3,476         7,32%         12,000         11,834         -1.38%           Active Listings         5,270         4,366         -17.15%         N/A         N/A           Sales to New Listings Ratio         0.68         0.68         0.89%         0.60         0.63         5.07%           Sales \$ / List \$         97.62%         97.83%         0.21%         97.33%         97.72%         0.39%           Average DM         41         33         -19.57%         46         37         -19.57%           Average DM         411         33         -19.57%         46         37         -19.57%           Average DM         411         33         -19.57%         46         37         -19.57%           Average DM         177         189         7.07%         2.061         -0.70%         2.247         1.247         1.296         3.93%           New Listings         3136,555.589         \$157,692,834 <td>Index</td> <td>176</td> <td>188</td> <td>6.94%</td> <td></td> <td></td> <td></td>                                                             | Index                       | 176           | 188             | 6.94%   |                 |                 |         |
| Total Sales Volume         \$943,178,048         \$1,062,898,643         12,69%         \$3,012,746,451         \$3,354,919,539         11.36%           New Listings         3,239         3,476         7.32%         12,000         11,834         -1.38%           Active Listings         5,270         4,366         -17.15%         N/A         N/A           Sales to New Listings Ratio         0.68         0.68         0.89%         0.60         0.63         5.07%           Sales to New Listings Ratio         0.618         0.68         0.89%         0.60         0.63         5.07%           Sales to New Listings Patio         0.618         0.689         0.21%         97.33%         97.72%         0.39%           Average Price         \$428,912         \$446,409         4.08%         \$420,481         \$451,902         7.47%           Benchmark Price         \$379,200         \$406,000         7.07%            7.19.57%           Active Listings         384         431         12.24%         1.247         1.296         3.93%           Total Sales Volume         \$136,555,589         \$157,692,834         15.48%         \$431,222,471         \$462,675,054         7.29%           New Listings                                                                                                                                      | CREB® CITY OF CALGARY       |               |                 |         |                 |                 |         |
| New Listings         3,239         3,476         7,32%         12,000         11,834         -1.38%           Active Listings         5,270         4,366         -17.15%         N/A         N/A           Sales to New Listings Ratio         0.68         0.68         0.89%         0.60         0.63         5.07%           Sales to New Listings Ratio         0.68         0.89%         0.21%         97.33%         97.72%         0.39%           Average DOM         41         33         -19.57%         46         37         -19.57%           Average Drice         \$428,912         \$446,409         4.08%         \$420,481         \$451,902         7.47%           Benchmark Price         \$379,200         \$406,000         7.07%           7.07%           CREE TOWNS         Total Sales         384         431         12.24%         1,247         1.296         3.93%           New Listings         738         771         4.47%         2.757         2.536         +8.02%           Active Listings Ratio         0.52         0.56         7.44%         0.45         0.51         12.99%           Sales f New Listings Ratio         0.52         0.56         7.44%         0.45                                                                                                                                                                | Total Sales                 | 2,199         | 2,381           | 8.28%   | 7,165           | 7,424           | 3.61%   |
| Active Listings         5,270         4,366         -17.15%         N/A         N/A           Sales to New Listings Ratio         0.68         0.68         0.89%         0.60         0.63         5.07%           Sales \$ / List \$         97.62%         97.83%         0.21%         97.33%         97.72%         0.39%           Average DOM         41         33         -19.57%         46         37         -19.57%           Average DOM         411         33         -19.57%         46         37         -19.57%           Average DOM         411         33         -19.57%         46         37         -19.57%           Average Price         \$379,200         \$446,009         4.08%         \$420,481         \$4451,902         7.47%           Benchmark Price         \$379,200         \$446,000         7.07%         -         -         -         -         -         -         -         -         -         -         -         -         -         -         -         -         -         -         -         -         -         -         -         -         -         -         -         -         -         -         -         -         -                                                                                                                                                                                                | Total Sales Volume          | \$943,178,048 | \$1,062,898,643 | 12.69%  | \$3,012,746,451 | \$3,354,919,539 | 11.36%  |
| Sales to New Listings Ratio         0.68         0.68         0.89%         0.60         0.63         5.07%           Sales \$ / List \$         97.62%         97.83%         0.21%         97.33%         97.72%         0.39%           Average DOM         41         33         -19.57%         46         37         -19.57%           Average Price         \$428,912         \$446,409         4.08%         \$420,481         \$451,902         7.47%           Benchmark Price         \$379,200         \$406,000         7.07%         7.47%         7.47%           CREB* TOWNS         Total Sales         384         431         12.24%         1,247         1,296         3.93%           Total Sales         384         431         12.24%         1,247         1,296         3.93%           New Listings         738         771         4.47%         2,757         2,536         -8.02%           Active Listings         2,061         1,705         -17.27%         N/A         N/A           Sales to New Listings Ratio         0.52         0.56         7.44%         0.45         0.51         12.99%           Sales 5 / List \$         97.12%         97.78%         0.66%         97.21%         97.51%<                                                                                                                                             | New Listings                | 3,239         | 3,476           | 7.32%   | 12,000          | 11,834          | -1.38%  |
| Sales \$ / List \$         97.62%         97.83%         0.21%         97.33%         97.72%         0.39%           Average DOM         41         33         -19.57%         46         37         -19.57%           Average Price         \$428,912         \$446,409         4.08%         \$420,481         \$451,902         7.47%           Benchmark Price         \$379,200         \$406,000         7.07%           7.47%           Index         177         189         7.07%           7.47%           CREB* TOWNS           12.24%         1.247         1.296         3.93%           Total Sales         Volume         \$136,555,589         \$157,692,834         15.48%         \$431,222,471         \$462,675,054         7.29%           New Listings         738         771         4.47%         2,757         2,536         -8.02%           Active Listings         2,061         1,705         -17.27%         N/A         N/A           Sales to New Listings Ratio         0.52         0.56         7.44%         0.455         0.51         12.99%           Sales to New Listings         9712%         97.78%         0.66%         97.21%                                                                                                                                                                                                            | Active Listings             | 5,270         | 4,366           | -17.15% | N/A             | N/A             |         |
| Average DOM         41         33         -19.57%         46         37         -19.57%           Average Price         \$428,912         \$446,409         4.08%         \$420,481         \$451,902         7.47%           Benchmark Price         \$379,200         \$406,000         7.07%           7.47%           Index         177         189         7.07%           7.47%           CREB TOWNS                                                                                                                                                                                                                                                                                                                                                                                                                                                                                                                                                                                                                                                                                                                                                                                                                                                                                                                                                                               | Sales to New Listings Ratio | 0.68          | 0.68            | 0.89%   | 0.60            | 0.63            | 5.07%   |
| Average Price         \$428,912         \$446,409         4.08%         \$420,481         \$451,902         7.47%           Benchmark Price         \$379,200         \$406,000         7.07%         Index         177         189         7.07%           CREB* TOWNS         Total Sales         384         431         12.24%         1,247         1,296         3.93%           Total Sales         384         431         12.24%         1,247         1,246         3.93%           New Listings         738         771         4.47%         2,757         2,536         -8.02%           Active Listings         2,061         1,705         -17.27%         N/A         N/A           Sales to New Listings Ratio         0.52         0.56         7.44%         0.45         0.51         12.99%           Sales to New Listings Ratio         0.52         0.56         7.44%         0.45         0.51         12.99%           Sales to New Listings Ratio         0.52         0.56         7.44%         0.45         0.51         12.99%           Sales to New Listings Ratio         0.52         0.56         7.44%         0.45         0.51         12.99%           Average DOM         73         66 <th< td=""><td>Sales \$ / List \$</td><td>97.62%</td><td>97.83%</td><td>0.21%</td><td>97.33%</td><td>97.72%</td><td>0.39%</td></th<>                   | Sales \$ / List \$          | 97.62%        | 97.83%          | 0.21%   | 97.33%          | 97.72%          | 0.39%   |
| Benchmark Price         \$379,200         \$406,000         7.07%           Index         177         189         7.07%           CREB* TOWNS           Total Sales         384         431         12.24%         1,247         1,296         3.93%           New Listings         \$136,555,589         \$157,692,834         15.48%         \$431,222,471         \$462,675,054         7.29%           New Listings         738         771         4.47%         2,757         2,536         -8.02%           Active Listings         2,061         1,705         -17.27%         N/A         N/A           Sales to New Listings Ratio         0.52         0.56         7.44%         0.45         0.51         12.99%           Sales \$ / List \$         97.12%         97.78%         0.66%         97.21%         97.51%         0.31%           Average DOM         73         66         -9.60%         78         76         -2.56%           Average Price         \$355,614         \$365,877         2.89%         \$345,808         \$357,002         3.24%           Index         168         179         6.49%         1.04x         1.063         -9.55%           Total Sales Volume <t< td=""><td>Average DOM</td><td>41</td><td>33</td><td>-19.57%</td><td>46</td><td>37</td><td>-19.57%</td></t<>                                                             | Average DOM                 | 41            | 33              | -19.57% | 46              | 37              | -19.57% |
| Index         177         189         7.07%           CREB* TOWNS         Total Sales         384         431         12.24%         1,247         1,296         3.93%           Total Sales Volume         \$136,555,589         \$157,692,834         15.48%         \$431,222,471         \$462,675,054         7.29%           New Listings         738         771         4.47%         2,757         2,536         -8.02%           Active Listings         2,061         1,705         -17.27%         N/A         N/A           Sales to New Listings Ratio         0.52         0.56         7.44%         0.45         0.51         12.99%           Sales \$ / List \$         97.12%         97.78%         0.66%         97.21%         97.51%         0.31%           Average DOM         73         66         -9.60%         78         76         -2.56%           Average Price         \$335,614         \$365,877         2.89%         \$345,808         \$357,002         3.24%           Index         168         179         6.49%         CRES         CRES         C           Total Sales Volume         \$72,614,445         \$69,799,119         -3.88%         \$217,353,485         \$216,515,541         -0.39%                                                                                                                                        | Average Price               | \$428,912     | \$446,409       | 4.08%   | \$420,481       | \$451,902       | 7.47%   |
| CREB* TOWNS           Total Sales         384         431         12.24%         1,247         1,296         3.93%           Total Sales Volume         \$136,555,589         \$157,692,834         15.48%         \$431,222,471         \$462,675,054         7.29%           New Listings         738         771         4.47%         2,757         2,536         -8.02%           Active Listings         2,061         1,705         -17.27%         N/A         N/A           Sales to New Listings Ratio         0.52         0.56         7.44%         0.455         0.51         12.99%           Sales \$ / List \$         97.12%         97.78%         0.66%         97.21%         97.51%         0.31%           Average DOM         73         66         -9.60%         78         76         -2.56%           Average Price         \$355,614         \$365,877         2.89%         \$345,808         \$357,002         3.24%           Index         168         179         6.48%          -2.56%            Total Sales         90         84         -6.67%         271         263         -2.95%           Total Sales Volume         \$72,614,445         \$69,799,119         -3.88%                                                                                                                                                                       | Benchmark Price             | \$379,200     | \$406,000       | 7.07%   |                 |                 |         |
| Total Sales         384         431         12.24%         1,247         1,296         3.93%           Total Sales Volume         \$136,555,589         \$157,692,834         15.48%         \$431,222,471         \$462,675,054         7.29%           New Listings         738         771         4.47%         2,757         2,536         -8.02%           Active Listings         2,061         1,705         -17.27%         N/A         N/A           Sales to New Listings Ratio         0.52         0.56         7.44%         0.45         0.51         12.99%           Sales \$ / List \$         97.12%         97.78%         0.66%         97.21%         97.51%         0.31%           Average DOM         73         66         -9.60%         78         76         -2.56%           Average Price         \$355,614         \$365,877         2.89%         \$345,808         \$357,002         3.24%           Index         168         179         6.49%         -         -         -         -         -         -         -         -         -         3.24%         -         -         3.24%         -         -         3.24%         -         -         3.24%         -         -                                                                                                                                                                     | Index                       | 177           | 189             | 7.07%   |                 |                 |         |
| Total Sales Volume         \$136,555,589         \$157,692,834         15.48%         \$431,222,471         \$462,675,054         7.29%           New Listings         738         771         4.47%         2,757         2,536         -8.02%           Active Listings         2,061         1,705         -17.27%         N/A         N/A           Sales to New Listings Ratio         0.52         0.56         7.44%         0.45         0.51         12.99%           Sales \$ / List \$         97.12%         97.78%         0.66%         97.21%         97.51%         0.31%           Average DOM         73         66         -9.60%         78         76         -2.56%           Average Price         \$355,614         \$365,877         2.89%         \$345,808         \$357,002         3.24%           Index         168         179         6.49%         -         -         -         -         -         -         -         -         -         -         -         -         -         -         -         3.24%         -         -         -         -         -         -         -         -         -         -         2.56%         -         -         -         -         <                                                                                                                                                                      | CREB® TOWNS                 |               |                 |         |                 |                 |         |
| New Listings         738         771         4.47%         2,757         2,536         -8.02%           Active Listings         2,061         1,705         -17.27%         N/A         N/A           Sales to New Listings Ratio         0.52         0.56         7.44%         0.45         0.51         12.99%           Sales \$ / List \$         97.12%         97.78%         0.66%         97.21%         97.51%         0.31%           Average DOM         73         66         -9.60%         78         76         -2.56%           Average Price         \$355,614         \$365,877         2.89%         \$345,808         \$357,002         3.24%           Benchmark Price         \$319,200         \$339,900         6.48%         10dex         168         179         6.49%           CREB* CRES           168         179         6.49%          -2.95%         5216,515,541         -0.39%         5216,515,541         -0.39%         5216,515,541         -0.39%         5216,515,541         -0.39%         5216,515,541         -0.39%         5216,515,541         -0.39%         5216,515,541         -0.39%         5216,515,541         -0.39%         5216,515,541         -0.39%         5216,515,541         -0                                                                                                                                     | Total Sales                 | 384           | 431             | 12.24%  | 1,247           | 1,296           | 3.93%   |
| Active Listings2,0611,705-17.27%N/AN/ASales to New Listings Ratio0.520.567.44%0.450.5112.99%Sales \$ / List \$97.12%97.78%0.66%97.21%97.51%0.31%Average DOM7366-9.60%7876-2.56%Average Price\$355,614\$365,8772.89%\$345,808\$357,0023.24%Benchmark Price\$319,200\$339,9006.48%111111111111111111111111111111111111111111111111111111111111111111111111111111111111111111111111111111111111111111111111111111111111111111 <td< td=""><td>Total Sales Volume</td><td>\$136,555,589</td><td>\$157,692,834</td><td>15.48%</td><td>\$431,222,471</td><td>\$462,675,054</td><td>7.29%</td></td<>                                                                                                                                                                                                                                                                                                                                                                                                                                                                                                                                                                                                                                                                                                                                                                                             | Total Sales Volume          | \$136,555,589 | \$157,692,834   | 15.48%  | \$431,222,471   | \$462,675,054   | 7.29%   |
| Sales to New Listings Ratio         0.52         0.56         7.44%         0.45         0.51         12.99%           Sales \$ / List \$         97.12%         97.78%         0.66%         97.21%         97.51%         0.31%           Average DOM         73         66         -9.60%         78         76         -2.56%           Average Price         \$355,614         \$365,877         2.89%         \$345,808         \$357,002         3.24%           Benchmark Price         \$319,200         \$339,900         6.48%         1         168         179         6.49%         271         263         -2.95%           Total Sales         90         84         -6.67%         271         263         -2.95%           Total Sales Volume         \$72,614,445         \$69,799,119         -3.88%         \$217,353,485         \$216,515,541         -0.39%           New Listings         257         283         10.12%         1,003         991         -1.20%           Active Listings         1,044         1,001         -4.12%         N/A         N/A           Sales to New Listings Ratio         0.35         0.30         -15.24%         0.27         0.27         -1.78%           Sales \$ / List \$                                                                                                                                            | New Listings                | 738           | 771             | 4.47%   | 2,757           | 2,536           | -8.02%  |
| Sales \$ / List \$         97.12%         97.78%         0.66%         97.21%         97.51%         0.31%           Average DOM         73         66         -9.60%         78         76         -2.56%           Average Price         \$355,614         \$365,877         2.89%         \$345,808         \$357,002         3.24%           Benchmark Price         \$319,200         \$339,900         6.48%              Index         168         179         6.49%               CREB* CRES           168         179         -3.88%         \$217,353,485         \$216,515,541         -0.39%           New Listings         257         283         10.12%         1,003         991         -1.20%           Active Listings         1,044         1,001         -4.12%         N/A         N/A         N/A           Sales to New Listings Ratio         0.35         0.30         -15.24%         0.27         0.27         -1.78%           Sales \$ / List \$         95.59%         94.84%         -0.75%         95.21%         95.02%         -0.18%           Average DOM         93         105         13.30% <td< td=""><td>Active Listings</td><td>2,061</td><td>1,705</td><td>-17.27%</td><td>N/A</td><td>N/A</td><td></td></td<>                                                                                                                              | Active Listings             | 2,061         | 1,705           | -17.27% | N/A             | N/A             |         |
| Average DOM7366-9.60%7876-2.56%Average Price\$355,614\$365,8772.89%\$345,808\$357,0023.24%Benchmark Price\$319,200\$339,9006.48% </td <td>Sales to New Listings Ratio</td> <td>0.52</td> <td>0.56</td> <td>7.44%</td> <td>0.45</td> <td>0.51</td> <td>12.99%</td>                                                                                                                                                                                                                                                                                                                                                                                                                                                                                                                                                                                                                                                                                                                                                                                                                                                                                                                                                                                                                                                                                                                        | Sales to New Listings Ratio | 0.52          | 0.56            | 7.44%   | 0.45            | 0.51            | 12.99%  |
| Average Price         \$355,614         \$365,877         2.89%         \$345,808         \$357,002         3.24%           Benchmark Price         \$319,200         \$339,900         6.48%         104%         108         179         6.49%           CREB* CRES         Total Sales         90         84         -6.67%         271         263         -2.95%           Total Sales         90         84         -6.67%         271         263         -2.95%           Total Sales Volume         \$72,614,445         \$69,799,119         -3.88%         \$217,353,485         \$216,515,541         -0.39%           New Listings         257         283         10.12%         1,003         991         -1.20%           Active Listings         1,044         1,001         -4.12%         N/A         N/A           Sales to New Listings Ratio         0.35         0.30         -15.24%         0.27         0.27         -1.78%           Sales \$ / List \$         95.59%         94.84%         -0.75%         95.21%         95.02%         -0.18%           Average DOM         93         105         13.30%         97         111         14.43%           Average Price         \$806,827         \$830,942 <t< td=""><td>Sales \$ / List \$</td><td>97.12%</td><td>97.78%</td><td>0.66%</td><td>97.21%</td><td>97.51%</td><td>0.31%</td></t<>            | Sales \$ / List \$          | 97.12%        | 97.78%          | 0.66%   | 97.21%          | 97.51%          | 0.31%   |
| Benchmark Price\$319,200\$339,9006.48%Index1681796.49%CREB* CRESTotal Sales9084-6.67%271263-2.95%Total Sales Volume\$72,614,445\$69,799,119-3.88%\$217,353,485\$216,515,541-0.39%New Listings25728310.12%1,003991-1.20%Active Listings1,0441,001-4.12%N/AN/ASales to New Listings Ratio0.350.30-15.24%0.270.27-1.78%Sales \$ / List \$95.59%94.84%-0.75%95.21%95.02%-0.18%Average DOM9310513.30%9711114.43%Average Price\$806,827\$830,9422.99%\$802,042\$823,2532.64%                                                                                                                                                                                                                                                                                                                                                                                                                                                                                                                                                                                                                                                                                                                                                                                                                                                                                                                   | Average DOM                 | 73            | 66              | -9.60%  | 78              | 76              | -2.56%  |
| Benchmark Price\$319,200\$339,9006.48%Index1681796.49%CREB* CRESTotal Sales9084-6.67%271263-2.95%Total Sales Volume\$72,614,445\$69,799,119-3.88%\$217,353,485\$216,515,541-0.39%New Listings25728310.12%1,003991-1.20%Active Listings1,0441,001-4.12%N/AN/ASales to New Listings Ratio0.350.30-15.24%0.270.27-1.78%Sales \$ / List \$95.59%94.84%-0.75%95.21%95.02%-0.18%Average DOM9310513.30%9711114.43%Average Price\$806,827\$830,9422.99%\$802,042\$823,2532.64%                                                                                                                                                                                                                                                                                                                                                                                                                                                                                                                                                                                                                                                                                                                                                                                                                                                                                                                   | Average Price               | \$355,614     | \$365,877       | 2.89%   | \$345,808       | \$357,002       | 3.24%   |
| Index1681796.49%CREB* CRESTotal Sales9084-6.67%271263-2.95%Total Sales Volume\$72,614,445\$69,799,119-3.88%\$217,353,485\$216,515,541-0.39%New Listings25728310.12%1,003991-1.20%Active Listings1,0441,001-4.12%N/AN/ASales to New Listings Ratio0.350.30-15.24%0.270.27-1.78%Sales \$ / List \$95.59%94.84%-0.75%95.21%95.02%-0.18%Average DOM9310513.30%9711114.43%Average Price\$806,827\$830,9422.99%\$802,042\$823,2532.64%                                                                                                                                                                                                                                                                                                                                                                                                                                                                                                                                                                                                                                                                                                                                                                                                                                                                                                                                                         | Benchmark Price             | \$319,200     | \$339,900       | 6.48%   |                 |                 |         |
| Total Sales9084-6.67%271263-2.95%Total Sales Volume\$72,614,445\$69,799,119-3.88%\$217,353,485\$216,515,541-0.39%New Listings25728310.12%1,003991-1.20%Active Listings1,0441,001-4.12%N/AN/ASales to New Listings Ratio0.350.30-15.24%0.270.27-1.78%Sales \$ / List \$95.59%94.84%-0.75%95.21%95.02%-0.18%Average DOM9310513.30%9711114.43%Average Price\$806,827\$830,9422.99%\$802,042\$823,2532.64%                                                                                                                                                                                                                                                                                                                                                                                                                                                                                                                                                                                                                                                                                                                                                                                                                                                                                                                                                                                   | Index                       |               | 179             | 6.49%   |                 |                 |         |
| Total Sales Volume         \$72,614,445         \$69,799,119         -3.88%         \$217,353,485         \$216,515,541         -0.39%           New Listings         257         283         10.12%         1,003         991         -1.20%           Active Listings         1,044         1,001         -4.12%         N/A         N/A           Sales to New Listings Ratio         0.35         0.30         -15.24%         0.27         0.27         -1.78%           Sales \$ / List \$         95.59%         94.84%         -0.75%         95.21%         95.02%         -0.18%           Average DOM         93         105         13.30%         97         111         14.43%           Average Price         \$806,827         \$830,942         2.99%         \$802,042         \$823,253         2.64%                                                                                                                                                                                                                                                                                                                                                                                                                                                                                                                                                                 | CREB <sup>®</sup> CRES      |               |                 |         |                 |                 |         |
| New Listings         257         283         10.12%         1,003         991         -1.20%           Active Listings         1,044         1,001         -4.12%         N/A         N/A           Sales to New Listings Ratio         0.35         0.30         -15.24%         0.27         0.27         -1.78%           Sales \$ / List \$         95.59%         94.84%         -0.75%         95.21%         95.02%         -0.18%           Average DOM         93         105         13.30%         97         111         14.43%           Average Price         \$806,827         \$830,942         2.99%         \$802,042         \$823,253         2.64%                                                                                                                                                                                                                                                                                                                                                                                                                                                                                                                                                                                                                                                                                                                  | Total Sales                 | 90            | 84              | -6.67%  | 271             | 263             | -2.95%  |
| Active Listings1,0441,001-4.12%N/AN/ASales to New Listings Ratio0.350.30-15.24%0.270.27-1.78%Sales \$ / List \$95.59%94.84%-0.75%95.21%95.02%-0.18%Average DOM9310513.30%9711114.43%Average Price\$806,827\$830,9422.99%\$802,042\$823,2532.64%                                                                                                                                                                                                                                                                                                                                                                                                                                                                                                                                                                                                                                                                                                                                                                                                                                                                                                                                                                                                                                                                                                                                          | Total Sales Volume          | \$72,614,445  | \$69,799,119    | -3.88%  | \$217,353,485   | \$216,515,541   | -0.39%  |
| Active Listings1,0441,001-4.12%N/AN/ASales to New Listings Ratio0.350.30-15.24%0.270.27-1.78%Sales \$ / List \$95.59%94.84%-0.75%95.21%95.02%-0.18%Average DOM9310513.30%9711114.43%Average Price\$806,827\$830,9422.99%\$802,042\$823,2532.64%                                                                                                                                                                                                                                                                                                                                                                                                                                                                                                                                                                                                                                                                                                                                                                                                                                                                                                                                                                                                                                                                                                                                          | New Listings                | 257           | 283             | 10.12%  | 1,003           | 991             | -1.20%  |
| Sales to New Listings Ratio0.350.30-15.24%0.270.27-1.78%Sales \$ / List \$95.59%94.84%-0.75%95.21%95.02%-0.18%Average DOM9310513.30%9711114.43%Average Price\$806,827\$830,9422.99%\$802,042\$823,2532.64%                                                                                                                                                                                                                                                                                                                                                                                                                                                                                                                                                                                                                                                                                                                                                                                                                                                                                                                                                                                                                                                                                                                                                                               | Active Listings             | 1,044         | 1,001           | -4.12%  | N/A             | N/A             |         |
| Sales \$ / List \$         95.59%         94.84%         -0.75%         95.21%         95.02%         -0.18%           Average DOM         93         105         13.30%         97         111         14.43%           Average Price         \$806,827         \$830,942         2.99%         \$802,042         \$823,253         2.64%                                                                                                                                                                                                                                                                                                                                                                                                                                                                                                                                                                                                                                                                                                                                                                                                                                                                                                                                                                                                                                               | Sales to New Listings Ratio | 0.35          |                 | -15.24% |                 | 0.27            | -1.78%  |
| Average Price         \$806,827         \$830,942         2.99%         \$802,042         \$823,253         2.64%                                                                                                                                                                                                                                                                                                                                                                                                                                                                                                                                                                                                                                                                                                                                                                                                                                                                                                                                                                                                                                                                                                                                                                                                                                                                        |                             | 95.59%        | 94.84%          | -0.75%  | 95.21%          | 95.02%          |         |
| Average Price         \$806,827         \$830,942         2.99%         \$802,042         \$823,253         2.64%                                                                                                                                                                                                                                                                                                                                                                                                                                                                                                                                                                                                                                                                                                                                                                                                                                                                                                                                                                                                                                                                                                                                                                                                                                                                        | Average DOM                 | 93            | 105             | 13.30%  | 97              | 111             | 14.43%  |
|                                                                                                                                                                                                                                                                                                                                                                                                                                                                                                                                                                                                                                                                                                                                                                                                                                                                                                                                                                                                                                                                                                                                                                                                                                                                                                                                                                                          |                             | \$806,827     | \$830,942       | 2.99%   | \$802,042       | \$823,253       |         |
|                                                                                                                                                                                                                                                                                                                                                                                                                                                                                                                                                                                                                                                                                                                                                                                                                                                                                                                                                                                                                                                                                                                                                                                                                                                                                                                                                                                          | Median Price                | \$685,648     | \$732,500       | 6.83%   |                 |                 |         |