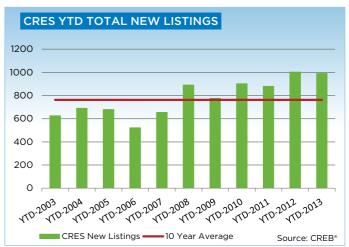

# **CREB<sup>®</sup> - SUMMARY STATS**

| Apr-12         Apr-13         Y/Y %         202 YPD         203 YPD         V/Y %           Total Sales         2,787         3,055         9,62%         8,965         9,430         5,418           Total Sales Volume         \$1,196,792,045         \$1,351,642,296         12,94%         \$3,766,453,520         \$4,211,829,205         11,82%           New Listings         4,562         4,886         7,10%         16,688         16,418         -16,2%           Active Listings         9,115         7,854         -13,83%         N/A         N/A           Sales to New Listings Ratio         0,61         0.63         2,35%         0,54         0,58         7,14%           Average DOM         49         42         -14,51%         55         45         -13,18%           Average Price         \$429,419         \$442,438         3,03%         \$420,129         \$445,696         6,09%           Benchmark Price         \$373,000         \$338,900         6,94%         -         -         -         -         -         -         -         -         -         -         -         -         -         -         -         -         -         -         -         -         -         - <th></th> <th></th> <th></th> <th>11/11/1</th> <th></th> <th> I</th> <th>11614</th>                                                                       |                             |               |                 | 11/11/1 |                 | I               | 11614   |
|------------------------------------------------------------------------------------------------------------------------------------------------------------------------------------------------------------------------------------------------------------------------------------------------------------------------------------------------------------------------------------------------------------------------------------------------------------------------------------------------------------------------------------------------------------------------------------------------------------------------------------------------------------------------------------------------------------------------------------------------------------------------------------------------------------------------------------------------------------------------------------------------------------------------------------------------------------------------------------------------------------------------------------------------------------------------------------------------------------------------------------------------------------------------------------------------------------------------------------------------------------------------------------------------------------------------------------------------------------------------------------------|-----------------------------|---------------|-----------------|---------|-----------------|-----------------|---------|
| Total Sales         2,787         3,055         9,62%         8,965         9,450         5,41%           Total Sales Volume         \$1,196,792,045         \$1,351,649,296         12,94%         \$3,766,453,520         \$4,211,822,025         11.82%           New Listings         4,562         4,886         7,10%         16,688         16,418         -16,22%           Sales to New Listings Ratio         0,61         0,63         2,35%         0,54         0,58         7,14%           Sales to New Listings Ratio         0,61         0,63         2,35%         0,54         0,58         7,14%           Average DOM         49         42         -14,51%         55         45         -18,18%           Average Price         \$422,419         \$442,438         0,03%         \$420,129         \$445,696         6.09%           Benchmark Price         \$373,000         \$399,900         6.94%         -         -         7,124         3,61%           Total Sales Volume         \$943,78,048         \$1,062,898,643         12,69%         \$3,012,746,451         \$3,354,991,539         11,36%           New Listings         3,239         3,476         7,32%         12,09%         \$3,354,991,539         11,38%           Acti                                                                                                            |                             | Apr-12        | Apr-13          | Y/Y %   | 2012 YTD        | 2013 YTD        | Y/Y %   |
| Total Sales Volume         \$1,196,792,045         \$1,351,649,296         12,94%         \$3,766,453,520         \$4,211,829,205         1182%           New Listings         4,562         4,886         7,10%         16,688         16,418         -1,62%           Active Listings         9,115         7,854         -12,83%         N/A         N/A           Sales to New Listings Ratio         0,61         0,63         2,35%         0,54         0,58         7,14%           Sales to New Listings Ratio         0,61         0,63         2,35%         0,54         0,58         7,14%           Average DOM         49         42         -14,51%         55         445         -18,18%           Average Price         \$429,419         \$442,438         3,03%         \$420,129         \$445,696         6.09%           Benchmark Price         \$37,000         \$329,000         6,94%         -         -         7,424         3,61%           Total Sales Volume         \$943,178,048         \$1,062,89,645         12,69%         \$3,012,746,451         \$3,354,919,539         11,36%           New Listings         3,239         3,476         7,32%         12,000         11,814         -1,38%           Active Listings         5,                                                                                                             |                             |               |                 |         |                 |                 |         |
| New Listings         4,562         4,886         7,10%         16,688         16,418         -1,62%           Active Listings Ratio         0,61         0,63         2,35%         0,54         0,58         7,14%           Sales to New Listings Ratio         0,61         0,63         2,35%         0,54         0,58         7,14%           Sales to New Listings Ratio         0,61         0,63         2,35%         0,54         0,58         7,14%           Average DOM         49         42         -14,51%         55         45         -18,18%           Average DOM         49         42         -14,51%         55         45         -18,18%           Average DOM         439         442,438         3,03%         \$420,129         \$445,696         6.09%           Benchmark Price         \$373,000         \$398,900         6.94%         1         6.94%         1         1.05%           Total Sales Volume         \$943,178,048         \$1,062,898,643         12.69%         \$3,012,746,451         \$3,354,919,539         11.36%           New Listings         3,229         3,476         7.32%         10,200         11.834         -1.38%           Active Listings         5,270         4,366                                                                                                                                           |                             | ,             | ,               |         | ,               | ,               |         |
| Active Listings         9,115         7,854         -13.83%         N/A         N/A           Sales to New Listings Ratio         0.61         0.63         2.25%         0.54         0.58         7.14%           Sales \$/List \$         97.42%         97.66%         0.24%         97.17%         97.54%         0.37%           Average DOM         49         42         -14.51%         55         45         -18.18%           Average Price         \$429,419         \$442,438         3.03%         \$4420,129         \$445.696         6.09%           Benchmark Price         \$373,000         \$3398,900         6.94%         -         -         -         -           CREB* CITY OF CALGARY         716         188         6.94%         -         -         -         -         -         -         -         -         -         -         -         -         -         -         -         -         -         -         -         -         -         -         -         -         -         -         -         -         -         -         -         -         -         -         -         -         -         -         -         -         -         -                                                                                                                                                                                               |                             |               |                 |         |                 |                 |         |
| Sales to New Listings Ratio         0.61         0.63         2.35%         0.54         0.58         7.14%           Sales 5 / List \$         97.42%         97.66%         0.24%         97.17%         97.54%         0.37%           Average DOM         49         42         -14.51%         55         45         -18.18%           Average Price         \$429,419         \$442,438         3.03%         \$420,129         \$445,696         6.09%           Benchmark Price         \$373,000         \$398,900         6.94%           7.165         7.424         3.61%           Total Sales         2,199         2.381         8.28%         7,165         7,424         3.61%           New Listings         3,239         3,476         7.32%         12,000         11,834         -1.38%           Active Listings         3,239         3,476         7.32%         12,000         11,834         -1.38%           Active Listings         3,239         3,476         7.32%         12,000         11,834         -1.38%           Active Listings         0,68         0.68         0.89%         0.60         0.63         5.07%           Sales to New Listings Ratio         0.68         0.89%                                                                                                                                                               | New Listings                | 4,562         | 4,886           | 7.10%   | 16,688          | 16,418          | -1.62%  |
| Sales \$ / List \$         97.42%         97.66%         0.24%         97.17%         97.54%         0.37%           Average DOM         49         42         -14.51%         55         45         -18.18%           Average Price         \$429,419         \$442,438         3.03%         \$420,129         \$445,696         6.09%           Benchmark Price         \$373,000         \$388,900         6.94%          6.94%           CREP CITY OF CALGARY         Total Sales         2,199         2.381         8.28%         7,165         7,424         5.61%           Total Sales Volume         \$943,176,048         \$1062,898,643         12.69%         \$3,012,746,451         \$3,354,919,539         11.36%           New Listings         3,239         3,476         7.32%         12,000         11,834         -1.38%           Active Listings         5,270         4,366         0.78%         9.060         0.60         5.07%           Sales to New Listings Ratio         0.68         0.68         0.98%         0.60         0.63         5.07%           Average DOM         41         33         -19.57%         46         37         -19.57%           Average DOM         41         33         19.27%                                                                                                                                         |                             | ,             | ,               |         | ;               | ,               |         |
| Average DOM         49         42         -14.51%         55         45         -18.18%           Average Price         \$429,419         \$442,438         3.03%         \$420,129         \$445,696         6.09%           Index         176         188         6.94%          6.09%           CREP <city calgary<="" of="" td="">         Total Sales         2.199         2.381         8.28%         7.165         7.424         3.61%           Total Sales         2.199         2.381         8.28%         7.165         \$7.424         3.61%           Active Listings         3.239         3.476         7.32%         12,000         11,834         -1.38%           Active Listings         5.270         4.366         -171.5%         N/A         N/A           Sales to New Listings Ratio         0.68         0.68         0.99%         0.60         0.63         5.07%           Average DOM         41         33         -19.57%         46         37         -19.57%           Average Price         \$428,912         \$446,609         4.08%         \$432,0481         \$445,1902         7.47%           Benchmark Price         \$379,200         \$406,000         7.07%         1042         1247         <t< td=""><td>Sales to New Listings Ratio</td><td>0.61</td><td>0.63</td><td>2.35%</td><td>0.54</td><td>0.58</td><td>7.14%</td></t<></city> | Sales to New Listings Ratio | 0.61          | 0.63            | 2.35%   | 0.54            | 0.58            | 7.14%   |
| Average Price         \$429,419         \$442,438         3.03%         \$420,129         \$445,696         6.09%           Benchmark Price         \$373,000         \$3398,900         6.94%         6.94%         6.94%         6.94%           Total Sales Cluwe         \$943,178,048         \$1,062,898,643         12.66%         \$3,012,746,451         \$3,354,919,539         11.36%           New Listings         3.239         3,476         7.32%         12,000         11,834         -1.38%           Active Listings         5.270         4.366         -17.15%         N/A         N/A           Sales to New Listings Ratio         0.68         0.68         0.89%         0.60         0.63         5.07%           Average DM         41         3         -19.57%         46         37         -19.57%           Average Price         \$428,912         \$446,409         4.08%         \$420,481         \$451,902         7.47%           Index         177         189         7.07%         12.96         3.93%           CREB* TOWNS         7         78         77.1         89         7.07%         12.44%         1.247         1.296         3.93%           Total Sales Volume         \$136,555,589         \$157,                                                                                                                             | Sales \$ / List \$          | 97.42%        | 97.66%          | 0.24%   | 97.17%          | 97.54%          | 0.37%   |
| Benchmark Price         \$373,000         \$398,900         6.94%           Index         176         188         6.94%           CREE CITV OF CALGARY         Total Sales         2,199         2,381         8.28%         7,165         7,424         3.61%           Total Sales Volume         \$943,178,048         \$1,062,898,643         12,69%         \$3,012,746,451         \$3,354,919,539         11.36%           New Listings         3,2239         3,476         7,32%         12,000         11,834         1.33%           Active Listings         5,270         4,366         -17,15%         N/A         N/A           Sales S / List \$         97,62%         97,83%         0,21%         97,73%         0.39%           Average Price         \$428,912         \$446,009         4,08%         \$420,481         \$451,902         7,47%           Benchmark Price         \$379,200         \$406,000         7,07%         7         7         7         7         7         2,56         -2,59%           New Listings         7,38         771         4,47%         2,757         2,536         -8,02%           Active Listings         2,061         17,05         17,27%         N/A         N/A                                                                                                                                                     | Average DOM                 | 49            | 42              | -14.51% | 55              |                 | -18.18% |
| Index         176         188         6.94%           CREB*         CITY OF CALGARY         5         7.424         3.61%           Total Sales         2,199         2,381         8.28%         7,165         7.424         3.61%           Total Sales Volume         \$943,178,048         \$1,062,898,643         12.69%         \$3,012,746,451         \$3,354,919,539         11.36%           New Listings         3,229         3,476         7.32%         12,000         11.834         -1.38%           Active Listings         5,270         4,366         -17.15%         N/A         N/A           Sales to New Listings Ratio         0.68         0.68         0.69%         0.60         0.63         5.07%           Sales to New Listings Ratio         0.68         0.68         0.69%         \$420,481         \$451,902         7.47%           Average Price         \$428,912         \$446,409         4.08%         \$420,481         \$451,902         7.47%           Benchmark Price         \$379,200         \$406,000         7.07%         1.247         1.296         3.93%           Total Sales Volume         \$136,555,89         \$157,692,834         15.48%         \$431,22471         \$462,675,054         7.29%                                                                                                                          | Average Price               | \$429,419     | \$442,438       | 3.03%   | \$420,129       | \$445,696       | 6.09%   |
| CREB* CITY OF CALGARY           Total Sales         2,199         2,381         8.28%         7,165         7,424         3,61%           Total Sales Volume         \$943,178,048         \$1,062,898,643         12,69%         \$3,012,746,451         \$3,354,919,539         11.36%           New Listings         3,233         3,476         7,32%         12,000         11.834         -1.38%           Active Listings         5,270         4,366         -17.15%         N/A         N/A           Sales to New Listings Ratio         0.68         0.68         0.89%         0.60         0.63         5.07%           Sales \$/ List \$         97,62%         97,83%         0.21%         97,33%         97,72%         0.39%           Average DOM         41         33         -19,57%         46         37         -19,57%           Average Price         \$428,912         \$446,009         4.08%         \$420,481         \$451,902         7.47%           Index         177         189         7.07%         Index         1296         3.93%           Total Sales Volume         \$136,555,589         \$157,692,834         15.48%         \$431,222,471         \$462,675,054         7.29%           New Listings <td>Benchmark Price</td> <td>\$373,000</td> <td>\$398,900</td> <td>6.94%</td> <td></td> <td></td> <td></td>                         | Benchmark Price             | \$373,000     | \$398,900       | 6.94%   |                 |                 |         |
| Total Sales         2,199         2,381         8.28%         7,165         7,424         3,61%           Total Sales Volume         \$943,178,048         \$1,062,898,643         12,69%         \$3,012,746,451         \$3,354,919,539         11.36%           New Listings         3,239         3,476         7,32%         12,000         11,834         -1.38%           Active Listings         5,270         4,366         -17.15%         N/A         N/A           Sales to New Listings Ratio         0.68         0.68         0.89%         0.60         0.63         5.07%           Sales \$ / List \$         97.62%         97.83%         0.21%         97.33%         97.72%         0.39%           Average DM         41         33         -19.57%         46         37         -19.57%           Average DM         411         33         -19.57%         46         37         -19.57%           Average DM         411         33         -19.57%         46         37         -19.57%           Average DM         177         189         7.07%         2.061         -0.70%         2.247         1.247         1.296         3.93%           New Listings         3136,555.589         \$157,692,834 <td>Index</td> <td>176</td> <td>188</td> <td>6.94%</td> <td></td> <td></td> <td></td>                                                             | Index                       | 176           | 188             | 6.94%   |                 |                 |         |
| Total Sales Volume         \$943,178,048         \$1,062,898,643         12,69%         \$3,012,746,451         \$3,354,919,539         11.36%           New Listings         3,239         3,476         7.32%         12,000         11,834         -1.38%           Active Listings         5,270         4,366         -17.15%         N/A         N/A           Sales to New Listings Ratio         0.68         0.68         0.89%         0.60         0.63         5.07%           Sales to New Listings Ratio         0.618         0.68         0.89%         0.60         0.63         5.07%           Sales to New Listings Patio         0.618         0.689         0.21%         97.33%         97.72%         0.39%           Average Price         \$428,912         \$446,409         4.08%         \$420,481         \$451,902         7.47%           Benchmark Price         \$379,200         \$406,000         7.07%            7.19.57%           Active Listings         384         431         12.24%         1.247         1.296         3.93%           Total Sales Volume         \$136,555,589         \$157,692,834         15.48%         \$431,222,471         \$462,675,054         7.29%           New Listings                                                                                                                                      | CREB® CITY OF CALGARY       |               |                 |         |                 |                 |         |
| New Listings         3,239         3,476         7,32%         12,000         11,834         -1.38%           Active Listings         5,270         4,366         -17.15%         N/A         N/A           Sales to New Listings Ratio         0.68         0.68         0.89%         0.60         0.63         5.07%           Sales to New Listings Ratio         0.68         0.89%         0.21%         97.33%         97.72%         0.39%           Average DOM         41         33         -19.57%         46         37         -19.57%           Average Drice         \$428,912         \$446,409         4.08%         \$420,481         \$451,902         7.47%           Benchmark Price         \$379,200         \$406,000         7.07%           7.07%           CREE TOWNS         Total Sales         384         431         12.24%         1,247         1.296         3.93%           New Listings         738         771         4.47%         2.757         2.536         +8.02%           Active Listings Ratio         0.52         0.56         7.44%         0.45         0.51         12.99%           Sales f New Listings Ratio         0.52         0.56         7.44%         0.45                                                                                                                                                                | Total Sales                 | 2,199         | 2,381           | 8.28%   | 7,165           | 7,424           | 3.61%   |
| Active Listings         5,270         4,366         -17.15%         N/A         N/A           Sales to New Listings Ratio         0.68         0.68         0.89%         0.60         0.63         5.07%           Sales \$ / List \$         97.62%         97.83%         0.21%         97.33%         97.72%         0.39%           Average DOM         41         33         -19.57%         46         37         -19.57%           Average DOM         411         33         -19.57%         46         37         -19.57%           Average DOM         411         33         -19.57%         46         37         -19.57%           Average Price         \$379,200         \$446,009         4.08%         \$420,481         \$4451,902         7.47%           Benchmark Price         \$379,200         \$446,000         7.07%         -         -         -         -         -         -         -         -         -         -         -         -         -         -         -         -         -         -         -         -         -         -         -         -         -         -         -         -         -         -         -         -         -                                                                                                                                                                                                | Total Sales Volume          | \$943,178,048 | \$1,062,898,643 | 12.69%  | \$3,012,746,451 | \$3,354,919,539 | 11.36%  |
| Sales to New Listings Ratio         0.68         0.68         0.89%         0.60         0.63         5.07%           Sales \$ / List \$         97.62%         97.83%         0.21%         97.33%         97.72%         0.39%           Average DOM         41         33         -19.57%         46         37         -19.57%           Average Price         \$428,912         \$446,409         4.08%         \$420,481         \$451,902         7.47%           Benchmark Price         \$379,200         \$406,000         7.07%         7.47%         7.47%           CREB* TOWNS         Total Sales         384         431         12.24%         1,247         1,296         3.93%           Total Sales         384         431         12.24%         1,247         1,296         3.93%           New Listings         738         771         4.47%         2,757         2,536         -8.02%           Active Listings         2,061         1,705         -17.27%         N/A         N/A           Sales to New Listings Ratio         0.52         0.56         7.44%         0.45         0.51         12.99%           Sales 5 / List \$         97.12%         97.78%         0.66%         97.21%         97.51%<                                                                                                                                             | New Listings                | 3,239         | 3,476           | 7.32%   | 12,000          | 11,834          | -1.38%  |
| Sales \$ / List \$         97.62%         97.83%         0.21%         97.33%         97.72%         0.39%           Average DOM         41         33         -19.57%         46         37         -19.57%           Average Price         \$428,912         \$446,409         4.08%         \$420,481         \$451,902         7.47%           Benchmark Price         \$379,200         \$406,000         7.07%           7.47%           Index         177         189         7.07%           7.47%           CREB* TOWNS           12.24%         1.247         1.296         3.93%           Total Sales         Volume         \$136,555,589         \$157,692,834         15.48%         \$431,222,471         \$462,675,054         7.29%           New Listings         738         771         4.47%         2,757         2,536         -8.02%           Active Listings         2,061         1,705         -17.27%         N/A         N/A           Sales to New Listings Ratio         0.52         0.56         7.44%         0.455         0.51         12.99%           Sales to New Listings         9712%         97.78%         0.66%         97.21%                                                                                                                                                                                                            | Active Listings             | 5,270         | 4,366           | -17.15% | N/A             | N/A             |         |
| Average DOM         41         33         -19.57%         46         37         -19.57%           Average Price         \$428,912         \$446,409         4.08%         \$420,481         \$451,902         7.47%           Benchmark Price         \$379,200         \$406,000         7.07%           7.47%           Index         177         189         7.07%           7.47%           CREB TOWNS                                                                                                                                                                                                                                                                                                                                                                                                                                                                                                                                                                                                                                                                                                                                                                                                                                                                                                                                                                               | Sales to New Listings Ratio | 0.68          | 0.68            | 0.89%   | 0.60            | 0.63            | 5.07%   |
| Average Price         \$428,912         \$446,409         4.08%         \$420,481         \$451,902         7.47%           Benchmark Price         \$379,200         \$406,000         7.07%         Index         177         189         7.07%           CREB* TOWNS         Total Sales         384         431         12.24%         1,247         1,296         3.93%           Total Sales         384         431         12.24%         1,247         1,246         3.93%           New Listings         738         771         4.47%         2,757         2,536         -8.02%           Active Listings         2,061         1,705         -17.27%         N/A         N/A           Sales to New Listings Ratio         0.52         0.56         7.44%         0.45         0.51         12.99%           Sales to New Listings Ratio         0.52         0.56         7.44%         0.45         0.51         12.99%           Sales to New Listings Ratio         0.52         0.56         7.44%         0.45         0.51         12.99%           Sales to New Listings Ratio         0.52         0.56         7.44%         0.45         0.51         12.99%           Average DOM         73         66 <th< td=""><td>Sales \$ / List \$</td><td>97.62%</td><td>97.83%</td><td>0.21%</td><td>97.33%</td><td>97.72%</td><td>0.39%</td></th<>                   | Sales \$ / List \$          | 97.62%        | 97.83%          | 0.21%   | 97.33%          | 97.72%          | 0.39%   |
| Benchmark Price         \$379,200         \$406,000         7.07%           Index         177         189         7.07%           CREB* TOWNS           Total Sales         384         431         12.24%         1,247         1,296         3.93%           New Listings         \$136,555,589         \$157,692,834         15.48%         \$431,222,471         \$462,675,054         7.29%           New Listings         738         771         4.47%         2,757         2,536         -8.02%           Active Listings         2,061         1,705         -17.27%         N/A         N/A           Sales to New Listings Ratio         0.52         0.56         7.44%         0.45         0.51         12.99%           Sales \$ / List \$         97.12%         97.78%         0.66%         97.21%         97.51%         0.31%           Average DOM         73         66         -9.60%         78         76         -2.56%           Average Price         \$355,614         \$365,877         2.89%         \$345,808         \$357,002         3.24%           Index         168         179         6.49%         1.04x         1.063         -9.55%           Total Sales Volume <t< td=""><td>Average DOM</td><td>41</td><td>33</td><td>-19.57%</td><td>46</td><td>37</td><td>-19.57%</td></t<>                                                             | Average DOM                 | 41            | 33              | -19.57% | 46              | 37              | -19.57% |
| Index         177         189         7.07%           CREB* TOWNS         Total Sales         384         431         12.24%         1,247         1,296         3.93%           Total Sales Volume         \$136,555,589         \$157,692,834         15.48%         \$431,222,471         \$462,675,054         7.29%           New Listings         738         771         4.47%         2,757         2,536         -8.02%           Active Listings         2,061         1,705         -17.27%         N/A         N/A           Sales to New Listings Ratio         0.52         0.56         7.44%         0.45         0.51         12.99%           Sales \$ / List \$         97.12%         97.78%         0.66%         97.21%         97.51%         0.31%           Average DOM         73         66         -9.60%         78         76         -2.56%           Average Price         \$335,614         \$365,877         2.89%         \$345,808         \$357,002         3.24%           Index         168         179         6.49%         CRES         CRES         C           Total Sales Volume         \$72,614,445         \$69,799,119         -3.88%         \$217,353,485         \$216,515,541         -0.39%                                                                                                                                        | Average Price               | \$428,912     | \$446,409       | 4.08%   | \$420,481       | \$451,902       | 7.47%   |
| CREB* TOWNS           Total Sales         384         431         12.24%         1,247         1,296         3.93%           Total Sales Volume         \$136,555,589         \$157,692,834         15.48%         \$431,222,471         \$462,675,054         7.29%           New Listings         738         771         4.47%         2,757         2,536         -8.02%           Active Listings         2,061         1,705         -17.27%         N/A         N/A           Sales to New Listings Ratio         0.52         0.56         7.44%         0.455         0.51         12.99%           Sales \$ / List \$         97.12%         97.78%         0.66%         97.21%         97.51%         0.31%           Average DOM         73         66         -9.60%         78         76         -2.56%           Average Price         \$355,614         \$365,877         2.89%         \$345,808         \$357,002         3.24%           Index         168         179         6.48%          -2.56%            Total Sales         90         84         -6.67%         271         263         -2.95%           Total Sales Volume         \$72,614,445         \$69,799,119         -3.88%                                                                                                                                                                       | Benchmark Price             | \$379,200     | \$406,000       | 7.07%   |                 |                 |         |
| Total Sales         384         431         12.24%         1,247         1,296         3.93%           Total Sales Volume         \$136,555,589         \$157,692,834         15.48%         \$431,222,471         \$462,675,054         7.29%           New Listings         738         771         4.47%         2,757         2,536         -8.02%           Active Listings         2,061         1,705         -17.27%         N/A         N/A           Sales to New Listings Ratio         0.52         0.56         7.44%         0.45         0.51         12.99%           Sales \$ / List \$         97.12%         97.78%         0.66%         97.21%         97.51%         0.31%           Average DOM         73         66         -9.60%         78         76         -2.56%           Average Price         \$355,614         \$365,877         2.89%         \$345,808         \$357,002         3.24%           Index         168         179         6.49%         -         -         -         -         -         -         -         -         -         3.24%         -         -         3.24%         -         -         3.24%         -         -         3.24%         -         -                                                                                                                                                                     | Index                       | 177           | 189             | 7.07%   |                 |                 |         |
| Total Sales Volume         \$136,555,589         \$157,692,834         15.48%         \$431,222,471         \$462,675,054         7.29%           New Listings         738         771         4.47%         2,757         2,536         -8.02%           Active Listings         2,061         1,705         -17.27%         N/A         N/A           Sales to New Listings Ratio         0.52         0.56         7.44%         0.45         0.51         12.99%           Sales \$ / List \$         97.12%         97.78%         0.66%         97.21%         97.51%         0.31%           Average DOM         73         66         -9.60%         78         76         -2.56%           Average Price         \$355,614         \$365,877         2.89%         \$345,808         \$357,002         3.24%           Index         168         179         6.49%         -         -         -         -         -         -         -         -         -         -         -         -         -         -         -         3.24%         -         -         -         -         -         -         -         -         -         -         2.56%         -         -         -         -         <                                                                                                                                                                      | CREB® TOWNS                 |               |                 |         |                 |                 |         |
| New Listings         738         771         4.47%         2,757         2,536         -8.02%           Active Listings         2,061         1,705         -17.27%         N/A         N/A           Sales to New Listings Ratio         0.52         0.56         7.44%         0.45         0.51         12.99%           Sales \$ / List \$         97.12%         97.78%         0.66%         97.21%         97.51%         0.31%           Average DOM         73         66         -9.60%         78         76         -2.56%           Average Price         \$355,614         \$365,877         2.89%         \$345,808         \$357,002         3.24%           Benchmark Price         \$319,200         \$339,900         6.48%         10dex         168         179         6.49%           CREB* CRES           168         179         6.49%          -2.95%         5216,515,541         -0.39%         5216,515,541         -0.39%         5216,515,541         -0.39%         5216,515,541         -0.39%         5216,515,541         -0.39%         5216,515,541         -0.39%         5216,515,541         -0.39%         5216,515,541         -0.39%         5216,515,541         -0.39%         5216,515,541         -0                                                                                                                                     | Total Sales                 | 384           | 431             | 12.24%  | 1,247           | 1,296           | 3.93%   |
| Active Listings2,0611,705-17.27%N/AN/ASales to New Listings Ratio0.520.567.44%0.450.5112.99%Sales \$ / List \$97.12%97.78%0.66%97.21%97.51%0.31%Average DOM7366-9.60%7876-2.56%Average Price\$355,614\$365,8772.89%\$345,808\$357,0023.24%Benchmark Price\$319,200\$339,9006.48%111111111111111111111111111111111111111111111111111111111111111111111111111111111111111111111111111111111111111111111111111111111111111111 <td< td=""><td>Total Sales Volume</td><td>\$136,555,589</td><td>\$157,692,834</td><td>15.48%</td><td>\$431,222,471</td><td>\$462,675,054</td><td>7.29%</td></td<>                                                                                                                                                                                                                                                                                                                                                                                                                                                                                                                                                                                                                                                                                                                                                                                             | Total Sales Volume          | \$136,555,589 | \$157,692,834   | 15.48%  | \$431,222,471   | \$462,675,054   | 7.29%   |
| Sales to New Listings Ratio         0.52         0.56         7.44%         0.45         0.51         12.99%           Sales \$ / List \$         97.12%         97.78%         0.66%         97.21%         97.51%         0.31%           Average DOM         73         66         -9.60%         78         76         -2.56%           Average Price         \$355,614         \$365,877         2.89%         \$345,808         \$357,002         3.24%           Benchmark Price         \$319,200         \$339,900         6.48%         1         168         179         6.49%         271         263         -2.95%           Total Sales         90         84         -6.67%         271         263         -2.95%           Total Sales Volume         \$72,614,445         \$69,799,119         -3.88%         \$217,353,485         \$216,515,541         -0.39%           New Listings         257         283         10.12%         1,003         991         -1.20%           Active Listings         1,044         1,001         -4.12%         N/A         N/A           Sales to New Listings Ratio         0.35         0.30         -15.24%         0.27         0.27         -1.78%           Sales \$ / List \$                                                                                                                                            | New Listings                | 738           | 771             | 4.47%   | 2,757           | 2,536           | -8.02%  |
| Sales \$ / List \$         97.12%         97.78%         0.66%         97.21%         97.51%         0.31%           Average DOM         73         66         -9.60%         78         76         -2.56%           Average Price         \$355,614         \$365,877         2.89%         \$345,808         \$357,002         3.24%           Benchmark Price         \$319,200         \$339,900         6.48%              Index         168         179         6.49%               CREB* CRES           168         179         -3.88%         \$217,353,485         \$216,515,541         -0.39%           New Listings         257         283         10.12%         1,003         991         -1.20%           Active Listings         1,044         1,001         -4.12%         N/A         N/A         N/A           Sales to New Listings Ratio         0.35         0.30         -15.24%         0.27         0.27         -1.78%           Sales \$ / List \$         95.59%         94.84%         -0.75%         95.21%         95.02%         -0.18%           Average DOM         93         105         13.30% <td< td=""><td>Active Listings</td><td>2,061</td><td>1,705</td><td>-17.27%</td><td>N/A</td><td>N/A</td><td></td></td<>                                                                                                                              | Active Listings             | 2,061         | 1,705           | -17.27% | N/A             | N/A             |         |
| Average DOM7366-9.60%7876-2.56%Average Price\$355,614\$365,8772.89%\$345,808\$357,0023.24%Benchmark Price\$319,200\$339,9006.48% </td <td>Sales to New Listings Ratio</td> <td>0.52</td> <td>0.56</td> <td>7.44%</td> <td>0.45</td> <td>0.51</td> <td>12.99%</td>                                                                                                                                                                                                                                                                                                                                                                                                                                                                                                                                                                                                                                                                                                                                                                                                                                                                                                                                                                                                                                                                                                                        | Sales to New Listings Ratio | 0.52          | 0.56            | 7.44%   | 0.45            | 0.51            | 12.99%  |
| Average Price         \$355,614         \$365,877         2.89%         \$345,808         \$357,002         3.24%           Benchmark Price         \$319,200         \$339,900         6.48%         104%         108         179         6.49%           CREB* CRES         Total Sales         90         84         -6.67%         271         263         -2.95%           Total Sales         90         84         -6.67%         271         263         -2.95%           Total Sales Volume         \$72,614,445         \$69,799,119         -3.88%         \$217,353,485         \$216,515,541         -0.39%           New Listings         257         283         10.12%         1,003         991         -1.20%           Active Listings         1,044         1,001         -4.12%         N/A         N/A           Sales to New Listings Ratio         0.35         0.30         -15.24%         0.27         0.27         -1.78%           Sales \$ / List \$         95.59%         94.84%         -0.75%         95.21%         95.02%         -0.18%           Average DOM         93         105         13.30%         97         111         14.43%           Average Price         \$806,827         \$830,942 <t< td=""><td>Sales \$ / List \$</td><td>97.12%</td><td>97.78%</td><td>0.66%</td><td>97.21%</td><td>97.51%</td><td>0.31%</td></t<>            | Sales \$ / List \$          | 97.12%        | 97.78%          | 0.66%   | 97.21%          | 97.51%          | 0.31%   |
| Benchmark Price\$319,200\$339,9006.48%Index1681796.49%CREB* CRESTotal Sales9084-6.67%271263-2.95%Total Sales Volume\$72,614,445\$69,799,119-3.88%\$217,353,485\$216,515,541-0.39%New Listings25728310.12%1,003991-1.20%Active Listings1,0441,001-4.12%N/AN/ASales to New Listings Ratio0.350.30-15.24%0.270.27-1.78%Sales \$ / List \$95.59%94.84%-0.75%95.21%95.02%-0.18%Average DOM9310513.30%9711114.43%Average Price\$806,827\$830,9422.99%\$802,042\$823,2532.64%                                                                                                                                                                                                                                                                                                                                                                                                                                                                                                                                                                                                                                                                                                                                                                                                                                                                                                                   | Average DOM                 | 73            | 66              | -9.60%  | 78              | 76              | -2.56%  |
| Benchmark Price\$319,200\$339,9006.48%Index1681796.49%CREB* CRESTotal Sales9084-6.67%271263-2.95%Total Sales Volume\$72,614,445\$69,799,119-3.88%\$217,353,485\$216,515,541-0.39%New Listings25728310.12%1,003991-1.20%Active Listings1,0441,001-4.12%N/AN/ASales to New Listings Ratio0.350.30-15.24%0.270.27-1.78%Sales \$ / List \$95.59%94.84%-0.75%95.21%95.02%-0.18%Average DOM9310513.30%9711114.43%Average Price\$806,827\$830,9422.99%\$802,042\$823,2532.64%                                                                                                                                                                                                                                                                                                                                                                                                                                                                                                                                                                                                                                                                                                                                                                                                                                                                                                                   | Average Price               | \$355,614     | \$365,877       | 2.89%   | \$345,808       | \$357,002       | 3.24%   |
| Index1681796.49%CREB* CRESTotal Sales9084-6.67%271263-2.95%Total Sales Volume\$72,614,445\$69,799,119-3.88%\$217,353,485\$216,515,541-0.39%New Listings25728310.12%1,003991-1.20%Active Listings1,0441,001-4.12%N/AN/ASales to New Listings Ratio0.350.30-15.24%0.270.27-1.78%Sales \$ / List \$95.59%94.84%-0.75%95.21%95.02%-0.18%Average DOM9310513.30%9711114.43%Average Price\$806,827\$830,9422.99%\$802,042\$823,2532.64%                                                                                                                                                                                                                                                                                                                                                                                                                                                                                                                                                                                                                                                                                                                                                                                                                                                                                                                                                         | Benchmark Price             | \$319,200     | \$339,900       | 6.48%   |                 |                 |         |
| Total Sales9084-6.67%271263-2.95%Total Sales Volume\$72,614,445\$69,799,119-3.88%\$217,353,485\$216,515,541-0.39%New Listings25728310.12%1,003991-1.20%Active Listings1,0441,001-4.12%N/AN/ASales to New Listings Ratio0.350.30-15.24%0.270.27-1.78%Sales \$ / List \$95.59%94.84%-0.75%95.21%95.02%-0.18%Average DOM9310513.30%9711114.43%Average Price\$806,827\$830,9422.99%\$802,042\$823,2532.64%                                                                                                                                                                                                                                                                                                                                                                                                                                                                                                                                                                                                                                                                                                                                                                                                                                                                                                                                                                                   | Index                       |               | 179             | 6.49%   |                 |                 |         |
| Total Sales Volume         \$72,614,445         \$69,799,119         -3.88%         \$217,353,485         \$216,515,541         -0.39%           New Listings         257         283         10.12%         1,003         991         -1.20%           Active Listings         1,044         1,001         -4.12%         N/A         N/A           Sales to New Listings Ratio         0.35         0.30         -15.24%         0.27         0.27         -1.78%           Sales \$ / List \$         95.59%         94.84%         -0.75%         95.21%         95.02%         -0.18%           Average DOM         93         105         13.30%         97         111         14.43%           Average Price         \$806,827         \$830,942         2.99%         \$802,042         \$823,253         2.64%                                                                                                                                                                                                                                                                                                                                                                                                                                                                                                                                                                 | CREB <sup>®</sup> CRES      |               |                 |         |                 |                 |         |
| New Listings         257         283         10.12%         1,003         991         -1.20%           Active Listings         1,044         1,001         -4.12%         N/A         N/A           Sales to New Listings Ratio         0.35         0.30         -15.24%         0.27         0.27         -1.78%           Sales \$ / List \$         95.59%         94.84%         -0.75%         95.21%         95.02%         -0.18%           Average DOM         93         105         13.30%         97         111         14.43%           Average Price         \$806,827         \$830,942         2.99%         \$802,042         \$823,253         2.64%                                                                                                                                                                                                                                                                                                                                                                                                                                                                                                                                                                                                                                                                                                                  | Total Sales                 | 90            | 84              | -6.67%  | 271             | 263             | -2.95%  |
| Active Listings1,0441,001-4.12%N/AN/ASales to New Listings Ratio0.350.30-15.24%0.270.27-1.78%Sales \$ / List \$95.59%94.84%-0.75%95.21%95.02%-0.18%Average DOM9310513.30%9711114.43%Average Price\$806,827\$830,9422.99%\$802,042\$823,2532.64%                                                                                                                                                                                                                                                                                                                                                                                                                                                                                                                                                                                                                                                                                                                                                                                                                                                                                                                                                                                                                                                                                                                                          | Total Sales Volume          | \$72,614,445  | \$69,799,119    | -3.88%  | \$217,353,485   | \$216,515,541   | -0.39%  |
| Active Listings1,0441,001-4.12%N/AN/ASales to New Listings Ratio0.350.30-15.24%0.270.27-1.78%Sales \$ / List \$95.59%94.84%-0.75%95.21%95.02%-0.18%Average DOM9310513.30%9711114.43%Average Price\$806,827\$830,9422.99%\$802,042\$823,2532.64%                                                                                                                                                                                                                                                                                                                                                                                                                                                                                                                                                                                                                                                                                                                                                                                                                                                                                                                                                                                                                                                                                                                                          | New Listings                | 257           | 283             | 10.12%  | 1,003           | 991             | -1.20%  |
| Sales to New Listings Ratio0.350.30-15.24%0.270.27-1.78%Sales \$ / List \$95.59%94.84%-0.75%95.21%95.02%-0.18%Average DOM9310513.30%9711114.43%Average Price\$806,827\$830,9422.99%\$802,042\$823,2532.64%                                                                                                                                                                                                                                                                                                                                                                                                                                                                                                                                                                                                                                                                                                                                                                                                                                                                                                                                                                                                                                                                                                                                                                               | Active Listings             | 1,044         | 1,001           | -4.12%  | N/A             | N/A             |         |
| Sales \$ / List \$         95.59%         94.84%         -0.75%         95.21%         95.02%         -0.18%           Average DOM         93         105         13.30%         97         111         14.43%           Average Price         \$806,827         \$830,942         2.99%         \$802,042         \$823,253         2.64%                                                                                                                                                                                                                                                                                                                                                                                                                                                                                                                                                                                                                                                                                                                                                                                                                                                                                                                                                                                                                                               | Sales to New Listings Ratio | 0.35          |                 | -15.24% |                 | 0.27            | -1.78%  |
| Average Price         \$806,827         \$830,942         2.99%         \$802,042         \$823,253         2.64%                                                                                                                                                                                                                                                                                                                                                                                                                                                                                                                                                                                                                                                                                                                                                                                                                                                                                                                                                                                                                                                                                                                                                                                                                                                                        |                             | 95.59%        | 94.84%          | -0.75%  | 95.21%          | 95.02%          |         |
| Average Price         \$806,827         \$830,942         2.99%         \$802,042         \$823,253         2.64%                                                                                                                                                                                                                                                                                                                                                                                                                                                                                                                                                                                                                                                                                                                                                                                                                                                                                                                                                                                                                                                                                                                                                                                                                                                                        | Average DOM                 | 93            | 105             | 13.30%  | 97              | 111             | 14.43%  |
|                                                                                                                                                                                                                                                                                                                                                                                                                                                                                                                                                                                                                                                                                                                                                                                                                                                                                                                                                                                                                                                                                                                                                                                                                                                                                                                                                                                          |                             | \$806,827     | \$830,942       | 2.99%   | \$802,042       | \$823,253       |         |
|                                                                                                                                                                                                                                                                                                                                                                                                                                                                                                                                                                                                                                                                                                                                                                                                                                                                                                                                                                                                                                                                                                                                                                                                                                                                                                                                                                                          | Median Price                | \$685,648     | \$732,500       | 6.83%   |                 |                 |         |