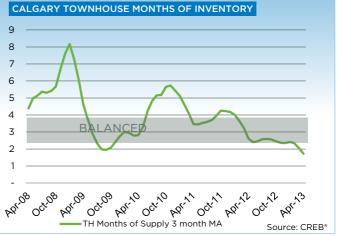

# **CREB® SUMMARY STATISTICS CITY OF CALGARY**

|                             | Apr-12        | Apr-13        | Y/Y %   | 2012 YTD        | 2013 YTD        | Y/Y %   |
|-----------------------------|---------------|---------------|---------|-----------------|-----------------|---------|
| SINGLE FAMILY               |               |               |         |                 |                 |         |
| Total Sales                 | 1,580         | 1,611         | 1.96%   | 5,199           | 5,174           | -0.48%  |
| Total Sales Volume          | \$763,211,549 | \$822,954,140 | 7.83%   | \$2,445,907,603 | \$2,651,464,108 | 8.40%   |
| New Listings                | 2,284         | 2,408         | 5.43%   | 8,343           | 8,253           | -1.08%  |
| Active Listings             | 3,501         | 2,977         | -14.97% | N/A             | N/A             |         |
| Sales to New Listings Ratio | 0.69          | 0.67          | -3.29%  | 0.62            | 0.63            | 0.60%   |
| Sales \$ / List \$          | 97.75%        | 97.92%        | 0.16%   | 97.41%          | 97.80%          | 0.39%   |
| Average DOM                 | 38            | 31            | -19.42% | 44              | 35              | -20.45% |
| Average Price               | \$483,045     | \$510,834     | 5.75%   | \$470,457       | \$512,459       | 8.93%   |
| Benchmark Price             | \$422,000     | \$452,900     | 7.32%   |                 |                 |         |
| Index                       | 179           | 192           | 7.31%   |                 |                 |         |
| CONDO APARTMENT             |               |               |         |                 |                 |         |
| Total Sales                 | 351           | 429           | 22.22%  | 1,132           | 1,259           | 11.22%  |
| Total Sales Volume          | \$94,043,876  | \$124,986,981 | 32.90%  | \$306,232,361   | \$366,700,179   | 19.75%  |
| New Listings                | 595           | 614           | 3.19%   | 2,252           | 2,079           | -7.68%  |
| Active Listings             | 1,157         | 871           | -24.72% | N/A             | N/A             |         |
| Sales to New Listings Ratio | 0.59          | 0.70          | 18.44%  | 0.50            | 0.61            | 20.47%  |
| Sales \$ / List \$          | 96.99%        | 97.02%        | 0.04%   | 96.83%          | 97.03%          | 0.20%   |
| Average DOM                 | 50            | 41            | -18.62% | 51              | 44              | -13.73% |
| Average Price               | \$267,931     | \$291,345     | 8.74%   | \$270,523       | \$291,263       | 7.67%   |
| Benchmark Price             | \$243,400     | \$261,300     | 7.35%   |                 |                 |         |
| Index                       | 170           | 183           | 7.35%   |                 |                 |         |
| CONDO TOWNHOUSE             |               |               |         |                 |                 |         |
| Total Sales                 | 268           | 341           | 27.24%  | 834             | 991             | 18.82%  |
| Total Sales Volume          | \$85,922,623  | \$114,957,522 | 33.79%  | \$260,606,487   | \$336,755,252   | 29.22%  |
| New Listings                | 360           | 454           | 26.11%  | 1,405           | 1,502           | 6.90%   |
| Active Listings             | 612           | 518           | -15.36% | N/A             | N/A             |         |
| Sales to New Listings Ratio | 0.74          | 0.75          | 0.89%   | 0.59            | 0.66            | 11.15%  |
| Sales \$ / List \$          | 97.16%        | 98.10%        | 0.94%   | 97.16%          | 97.86%          | 0.70%   |
| Average DOM                 | 49            | 36            | -26.64% | 51              | 39              | -23.53% |
| Average Price               | \$320,607     | \$337,119     | 5.15%   | \$312,478       | \$339,814       | 8.75%   |
| Benchmark Price             | \$276,400     | \$288,900     | 4.52%   |                 |                 |         |
| Index                       | 173           | 181           | 4.52%   |                 |                 |         |
|                             |               |               |         |                 |                 |         |