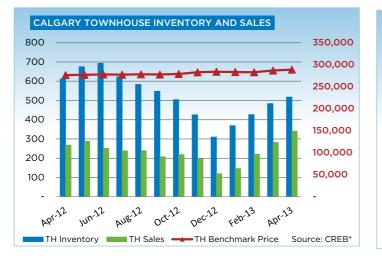

# **CREB® SUMMARY STATISTICS CITY OF CALGARY**

|                             | Apr-12        | Apr-13        | Y/Y %   | 2012 YTD        | 2013 YTD        | Y/Y %   |
|-----------------------------|---------------|---------------|---------|-----------------|-----------------|---------|
| SINGLE FAMILY               |               |               |         |                 |                 |         |
| Total Sales                 | 1,580         | 1,611         | 1.96%   | 5,199           | 5,174           | -0.48%  |
| Total Sales Volume          | \$763,211,549 | \$822,954,140 | 7.83%   | \$2,445,907,603 | \$2,651,464,108 | 8.40%   |
| New Listings                | 2,284         | 2,408         | 5.43%   | 8,343           | 8,253           | -1.08%  |
| Active Listings             | 3,501         | 2,977         | -14.97% | N/A             | N/A             |         |
| Sales to New Listings Ratio | 0.69          | 0.67          | -3.29%  | 0.62            | 0.63            | 0.60%   |
| Sales \$ / List \$          | 97.75%        | 97.92%        | 0.16%   | 97.41%          | 97.80%          | 0.39%   |
| Average DOM                 | 38            | 31            | -19.42% | 44              | 35              | -20.45% |
| Average Price               | \$483,045     | \$510,834     | 5.75%   | \$470,457       | \$512,459       | 8.93%   |
| Benchmark Price             | \$422,000     | \$452,900     | 7.32%   |                 |                 |         |
| Index                       | 179           | 192           | 7.31%   |                 |                 |         |
| CONDO APARTMENT             |               |               |         |                 |                 |         |
| Total Sales                 | 351           | 429           | 22.22%  | 1,132           | 1,259           | 11.22%  |
| Total Sales Volume          | \$94,043,876  | \$124,986,981 | 32.90%  | \$306,232,361   | \$366,700,179   | 19.75%  |
| New Listings                | 595           | 614           | 3.19%   | 2,252           | 2,079           | -7.68%  |
| Active Listings             | 1,157         | 871           | -24.72% | N/A             | N/A             |         |
| Sales to New Listings Ratio | 0.59          | 0.70          | 18.44%  | 0.50            | 0.61            | 20.47%  |
| Sales \$ / List \$          | 96.99%        | 97.02%        | 0.04%   | 96.83%          | 97.03%          | 0.20%   |
| Average DOM                 | 50            | 41            | -18.62% | 51              | 44              | -13.73% |
| Average Price               | \$267,931     | \$291,345     | 8.74%   | \$270,523       | \$291,263       | 7.67%   |
| Benchmark Price             | \$243,400     | \$261,300     | 7.35%   |                 |                 |         |
| Index                       | 170           | 183           | 7.35%   |                 |                 |         |
| CONDO TOWNHOUSE             |               |               |         |                 |                 |         |
| Total Sales                 | 268           | 341           | 27.24%  | 834             | 991             | 18.82%  |
| Total Sales Volume          | \$85,922,623  | \$114,957,522 | 33.79%  | \$260,606,487   | \$336,755,252   | 29.22%  |
| New Listings                | 360           | 454           | 26.11%  | 1,405           | 1,502           | 6.90%   |
| Active Listings             | 612           | 518           | -15.36% | N/A             | N/A             |         |
| Sales to New Listings Ratio | 0.74          | 0.75          | 0.89%   | 0.59            | 0.66            | 11.15%  |
| Sales \$ / List \$          | 97.16%        | 98.10%        | 0.94%   | 97.16%          | 97.86%          | 0.70%   |
| Average DOM                 | 49            | 36            | -26.64% | 51              | 39              | -23.53% |
| Average Price               | \$320,607     | \$337,119     | 5.15%   | \$312,478       | \$339,814       | 8.75%   |
| Benchmark Price             | \$276,400     | \$288,900     | 4.52%   |                 |                 |         |
| Index                       | 173           | 181           | 4.52%   |                 |                 |         |
|                             |               |               |         |                 |                 |         |