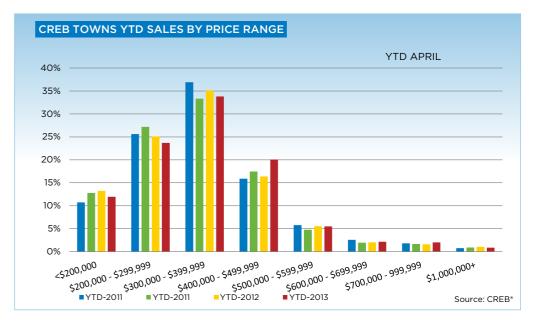

"Declining selection in the lower price range and market conditions that favour the seller in the overall single-family market has resulted in a boost in demand in the condominium market and surrounding towns," said CREB<sup>®</sup> Chief Economist Ann-Marie Lurie. "Inventory levels declined across all of these segments. However, surrounding towns remain in balanced territory, as they experienced the effect of previously elevated inventory levels."