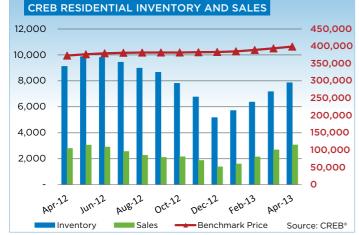

Single-family sales totaled 1,611 in April, nearly two per cent higher than the previous year, but year-to-date figures are similar to levels recorded in 2012. Sales growth in the first part of the year was stifled by a shortage of new listings and inventory. However, the year-over-year increase in new listings of 5.4 per cent helped support sales growth in April.

After the first four months of the year, condominium apartment sales totalled 1,259 units, an 11 per cent increase over the previous year. Sales growth outpaced the number of new listings, causing inventory levels to decline to 871 units. This pushed the market into sellers' territory.

There were 3,476 new residential listings in the city, a seven per cent increase relative to 2012. Sales activity also increased to a total of 2,381. Residential year-to-date sales improved by nearly four per cent compared to the same time in 2012. Meanwhile, citywide benchmark prices totaled \$406,000 a seven per cent rise over the previous year.