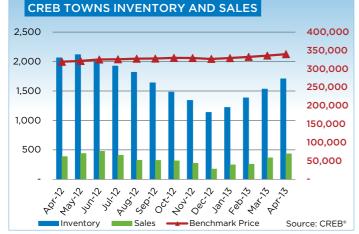

"Declining selection in the lower price range and market conditions that favour the seller in the overall single-family market has resulted in a boost in demand in the condominium market and surrounding towns," said CREB<sup>®</sup> Chief Economist Ann-Marie Lurie. "Inventory levels declined across all of these segments. However, surrounding towns remain in balanced territory, as they experienced the effect of previously elevated inventory levels."

After the first four months of the year, condominium apartment sales totalled 1,259 units, an 11 per cent increase over the previous year. Sales growth outpaced the number of new listings, causing inventory levels to decline to 871 units. This pushed the market into sellers' territory.