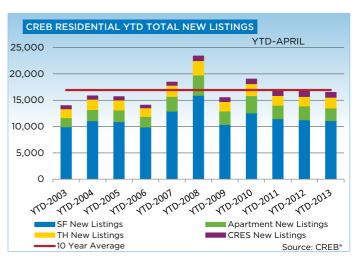

| 198     |
| \$900,000 - \$999,999     | 28     | 33     | 89      | 114     |
| \$1,000,000 - \$1,249,999 | 27     | 45     | 116     | 160     |
| \$1,250,000 - \$1,499,999 | 19     | 17     | 51      | 73      |
| \$1,500,000 - \$1,749,999 | 8      | 16     | 28      | 37      |
| \$1,750,000 - \$1,999,999 | 5      | 8      | 13      | 22      |
| \$2,000,000 - \$2,499,99  | 8      | 5      | 18      | 18      |
| \$2,500,000 - \$2,999,99§ | 4      | 2      | 9       | 9       |
| \$3,000,000 - \$3,499,99  | 1      | -      | 1       | 1       |
| \$3,500,000 - \$3,999,999 | 1      | 2      | 1       | 3       |
| \$4,000,000 +             | 1      | -      | 1       | 1       |
|                           | 2,787  | 3,055  | 8,965   | 9,450   |



## **CREB® TOTAL RESIDENTIAL**















#### DEFINITIONS

SF - Single Family
TH - Condominium Townhouse
Months of Supply - Active Listings (Inventory) / sales
Composite - includes single family, apartment and townhouse activity
Average DOM - Average Days on Market for Sold properties
SP - Sales Price

LP - List Price Sales \$ / List \$ - sales price to list price ratio CRES - Country residential properties YTD - Year to Date 3 month MA - 3 month Moving Average

Benchmark Price - Price of the typical home, based on the value consumers assign to various attributes MLS® Home Price Index - changes in home prices by comparing price levels at a point in time with price levels in a base (reference) period.

#### HOW THESE STATISTICS ARE CALCULATED

In order to align our data with the MLS\* Home Price Index (HPI), we made se