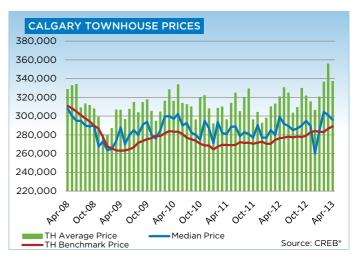

# **CREB® SUMMARY STATISTICS CITY OF CALGARY**

|                             | Apr-12        | Apr-13        | Y/Y %   | 2012 YTD        | 2013 YTD        | Y/Y %   |
|-----------------------------|---------------|---------------|---------|-----------------|-----------------|---------|
| SINGLE FAMILY               |               |               |         |                 |                 |         |
| Total Sales                 | 1,580         | 1,611         | 1.96%   | 5,199           | 5,174           | -0.48%  |
| Total Sales Volume          | \$763,211,549 | \$822,954,140 | 7.83%   | \$2,445,907,603 | \$2,651,464,108 | 8.40%   |
| New Listings                | 2,284         | 2,408         | 5.43%   | 8,343           | 8,253           | -1.08%  |
| Active Listings             | 3,501         | 2,977         | -14.97% | N/A             | N/A             |         |
| Sales to New Listings Ratio | 0.69          | 0.67          | -3.29%  | 0.62            | 0.63            | 0.60%   |
| Sales \$ / List \$          | 97.75%        | 97.92%        | 0.16%   | 97.41%          | 97.80%          | 0.39%   |
| Average DOM                 | 38            | 31            | -19.42% | 44              | 35              | -20.45% |
| Average Price               | \$483,045     | \$510,834     | 5.75%   | \$470,457       | \$512,459       | 8.93%   |
| Benchmark Price             | \$422,000     | \$452,900     | 7.32%   |                 |                 |         |
| Index                       | 179           | 192           | 7.31%   |                 |                 |         |
| CONDO APARTMENT             |               |               |         |                 |                 |         |
| Total Sales                 | 351           | 429           | 22.22%  | 1,132           | 1,259           | 11.22%  |
| Total Sales Volume          | \$94,043,876  | \$124,986,981 | 32.90%  | \$306,232,361   | \$366,700,179   | 19.75%  |
| New Listings                | 595           | 614           | 3.19%   | 2,252           | 2,079           | -7.68%  |
| Active Listings             | 1,157         | 871           | -24.72% | N/A             | N/A             |         |
| Sales to New Listings Ratio | 0.59          | 0.70          | 18.44%  | 0.50            | 0.61            | 20.47%  |
| Sales \$ / List \$          | 96.99%        | 97.02%        | 0.04%   | 96.83%          | 97.03%          | 0.20%   |
| Average DOM                 | 50            | 41            | -18.62% | 51              | 44              | -13.73% |
| Average Price               | \$267,931     | \$291,345     | 8.74%   | \$270,523       | \$291,263       | 7.67%   |
| Benchmark Price             | \$243,400     | \$261,300     | 7.35%   |                 |                 |         |
| Index                       | 170           | 183           | 7.35%   |                 |                 |         |
| CONDO TOWNHOUSE             |               |               |         |                 |                 |         |
| Total Sales                 | 268           | 341           | 27.24%  | 834             | 991             | 18.82%  |
| Total Sales Volume          | \$85,922,623  | \$114,957,522 | 33.79%  | \$260,606,487   | \$336,755,252   | 29.22%  |
| New Listings                | 360           | 454           | 26.11%  | 1,405           | 1,502           | 6.90%   |
| Active Listings             | 612           | 518           | -15.36% | N/A             | N/A             |         |
| Sales to New Listings Ratio | 0.74          | 0.75          | 0.89%   | 0.59            | 0.66            | 11.15%  |
| Sales \$ / List \$          | 97.16%        | 98.10%        | 0.94%   | 97.16%          | 97.86%          | 0.70%   |
| Average DOM                 | 49            | 36            | -26.64% | 51              | 39              | -23.53% |
| Average Price               | \$320,607     | \$337,119     | 5.15%   | \$312,478       | \$339,814       | 8.75%   |
| Benchmark Price             | \$276,400     | \$288,900     | 4.52%   |                 |                 |         |
| Index                       | 173           | 181           | 4.52%   |                 |                 |         |
|                             |               |               |         |                 |                 |         |

# **MLS® HPI SUMMARY**

|                         | April 201       | 3           |        |        |        |        |        |
|-------------------------|-----------------|-------------|--------|--------|--------|--------|--------|
|                         | Benchmark Price | Index (HPI) | Mar-13 | Oct-12 | Apr-12 | Apr-10 | Apr-08 |
| CREB® TOTAL RESIDENTIAL |                 |             |        |        |        |        |        |
| Single Family           | 438,900         | 190         | 1.4%   | 4.2%   | 7.2%   | 9.3%   | 4.3%   |
| Townhouse               | 287,400         | 181         | 0.8%   | 3.6%   | 4.7%   | 2.0%   | -7.2%  |
| Apartment               | 260,300         | 182         | 1.4%   | 5.7%   | 7.3%   | 4.0%   | -6.4%  |
| COMPOSITE               | 398,900         | 188         | 1.3%   | 4.4%   | 6.9%   | 7.7%   | 1.2%   |
| CREB® TOWNS             |                 |             |        |        |        |        |        |
| Single Family           | 346,700         | 179         | 1.1%   | 3.1%   | 6.5%   | 5.9%   | -1.6%  |
| Townhouse               | 227,600         | 184         | 0.9%   | 3.3%   | 7.2%   | 3.1%   | -9.6%  |
| Apartment               | 191,600         | 165         | 1.5%   | 1.7%   | 3.5%   | 2.7%   | -14.4% |
| COMPOSITE               | 339,900         | 179         | 1.1%   | 3.1%   | 6.5%   | 5.6%   | -2.5%  |
| CREB® CITY OF CALGARY   |                 |             |        |        |        |        |        |
| Single Family           | 452,900         | 192         | 1.4%   | 4.5%   | 7.3%   | 9.9%   | 5.3%   |
| Townhouse               | 288,900         | 181         | 0.7%   | 3.6%   | 4.5%   | 1.9%   | -7.1%  |
| Apartment               | 261,300         | 183         | 1.4%   | 5.8%   | 7.4%   | 4.0%   | -6.2%  |
| COMPOSITE               | 406,000         | 189         | 1.3%   | 4.7%   | 7.1%   | 8.0%   | 1.7%   |