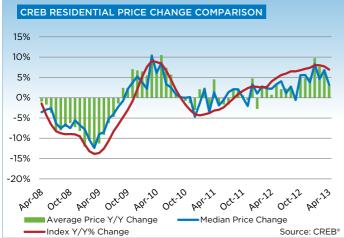

Tighter market conditions supported a year-over-year condo apartment benchmark price growth of 7.35 per cent. Unlike the single-family sector, however, condo apartment prices remain well below unadjusted highs recorded in 2007.

There were 3,476 new residential listings in the city, a seven per cent increase relative to 2012. Sales activity also increased to a total of 2,381. Residential year-to-date sales improved by nearly four per cent compared to the same time in 2012. Meanwhile, citywide benchmark prices totaled \$406,000 a seven per cent rise over the previous year.

"Calgary's housing market continues to defy national softening trends as gains in the employment sector, migrant growth, rising wages and low interest rates are translating into growing demand for housing," said Lurie.