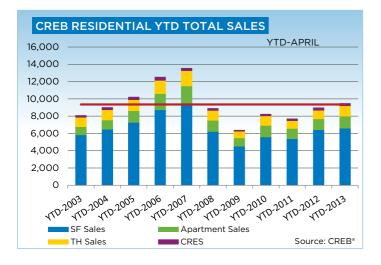

| 198     |
| \$900,000 - \$999,999     | 28     | 33     | 89      | 114     |
| \$1,000,000 - \$1,249,999 | 27     | 45     | 116     | 160     |
| \$1,250,000 - \$1,499,999 | 19     | 17     | 51      | 73      |
| \$1,500,000 - \$1,749,999 | 8      | 16     | 28      | 37      |
| \$1,750,000 - \$1,999,999 | 5      | 8      | 13      | 22      |
| \$2,000,000 - \$2,499,99  | 8      | 5      | 18      | 18      |
| \$2,500,000 - \$2,999,99§ | 4      | 2      | 9       | 9       |
| \$3,000,000 - \$3,499,99  | 1      | -      | 1       | 1       |
| \$3,500,000 - \$3,999,999 | 1      | 2      | 1       | 3       |
| \$4,000,000 +             | 1      | -      | 1       | 1       |
|                           | 2,787  | 3,055  | 8,965   | 9,450   |



## **CREB® TOTAL RESIDENTIAL**















#### DEFINITIONS

SF - Single Family
TH - Condominium Townhouse
Months of Supply - Active Listings (Inventory) / sales
Composite - includes single family, apartment and townhouse activity
Average DOM - Average Days on Market for Sold properties
SP - Sales Price

LP - List Price Sales \$ / List \$ - sales price to list price ratio CRES - Country residential properties YTD - Year to Date 3 month MA - 3 month Moving Average

Benchmark Price - Price of the typical home, based on the value consumers assign to various attributes MLS® Home Price Index - changes in home prices by comparing price levels at a point in time with price levels in a base (reference) period.

#### HOW THESE STATISTICS ARE CALCULATED

In order to align our data with the MLS\* Home Price Index (HPI), we made