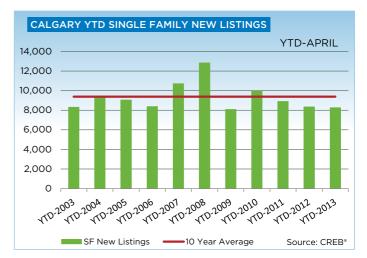

Single-family sales totaled 1,611 in April, nearly two per cent higher than the previous year, but year-to-date figures are similar to levels recorded in 2012. Sales growth in the first part of the year was stifled by a shortage of new listings and inventory. However, the year-over-year increase in new listings of 5.4 per cent helped support sales growth in April.

Walters said a move to a sellers' market will encourage those who have been waiting for price recovery to put their homes on the market. This will offer more choices for buyers.

"New listings have been declining for the last few years as prices had not recovered," she said. "People who did not have to sell chose to hold off. Price improvement can encourage new listings, easing some of the tension on the supply levels."