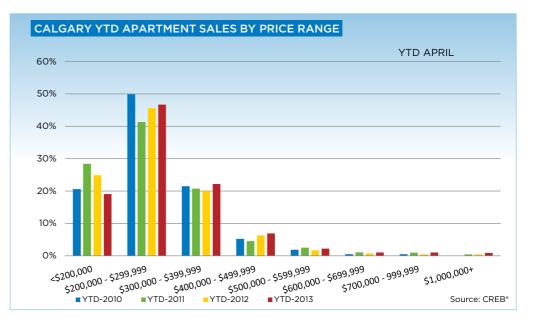

After the first four months of the year, condominium apartment sales totalled 1,259 units, an 11 per cent increase over the previous year. Sales growth outpaced the number of new listings, causing inventory levels to decline to 871 units. This pushed the market into sellers' territory.

Tighter market conditions supported a year-over-year condo apartment benchmark price growth of 7.35 per cent. Unlike the single-family sector, however, condo apartment prices remain well below unadjusted highs recorded in 2007.