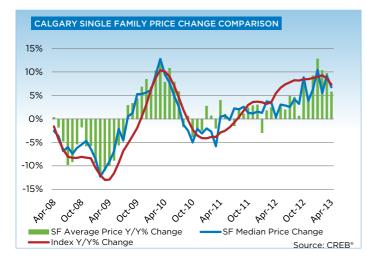

#### SINGLE FAMILY PRICES REACH A NEW HIGH

Sellers' market conditions push up prices across all categories

*Calgary, May 1, 2013* – The benchmark price of singlefamily homes reached a new high of \$452,900 in April, as market conditions that favour the seller finally drove prices above the unadjusted peak in 2007.

Tighter market conditions supported a year-over-year condo apartment benchmark price growth of 7.35 per cent. Unlike the single-family sector, however, condo apartment prices remain well below unadjusted highs recorded in 2007.