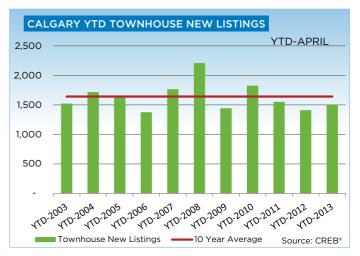

|
| \$900,000 - \$999,999     | -      | 1      | 3       | 3       |
| \$1,000,000 - \$1,249,999 | 1      | -      | 2       | 12      |
| \$1,250,000 - \$1,499,999 | -      | 1      | -       | 3       |
| \$1,500,000 - \$1,749,999 | -      | -      | -       | 1       |
| \$1,750,000 - \$1,999,999 | -      | 1      | -       | 1       |
| \$2,000,000 - \$2,499,99  | -      | -      | -       | -       |
| \$2,500,000 - \$2,999,995 | -      | -      | -       | -       |
| \$3,000,000 - \$3,499,99  | -      | -      | -       | -       |
| \$3,500,000 - \$3,999,999 | -      | -      | -       | -       |
| \$4,000,000 +             | -      | -      | -       | -       |
|                           | 268    | 341    | 834     | 991     |



# CITY OF CALGARY CONDOMINIUM TOWNHOUSE













## **CITY OF CALGARY CONDOMINIUM APARTMENTS**

|                 | Jan.    | Feb.    | Mar.    | Apr.    | May     | Jun.    | Jul.     | Aug.    | Sept.   | Oct.    | Nov.    | Dec.    | YTD     |
|-----------------|---------|---------|---------|---------|---------|---------|----------|---------|---------|---------|---------|---------|---------|
| 2012            |         |         | ·       | ·       |         |         | <u> </u> |         |         | ·       |         |         |         |
| Sales           | 179     | 246     | 356     | 351     | 386     | 339     | 311      | 315     | 276     | 271     | 253     | 219     | 3,502   |
| New Listings    | 504     | 509     | 644     | 595     | 643     | 544     | 467      | 464     | 496     | 416     | 286     | 143