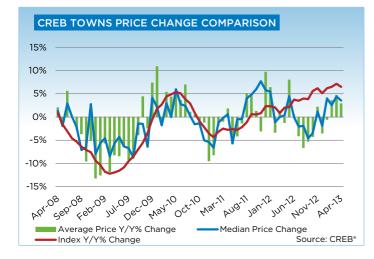

# **MLS® HPI SUMMARY**

|                         | April 201       | 3           |        |        |        |        |        |
|-------------------------|-----------------|-------------|--------|--------|--------|--------|--------|
|                         | Benchmark Price | Index (HPI) | Mar-13 | Oct-12 | Apr-12 | Apr-10 | Apr-08 |
| CREB® TOTAL RESIDENTIAL |                 |             |        |        |        |        |        |
| Single Family           | 438,900         | 190         | 1.4%   | 4.2%   | 7.2%   | 9.3%   | 4.3%   |
| Townhouse               | 287,400         | 181         | 0.8%   | 3.6%   | 4.7%   | 2.0%   | -7.2%  |
| Apartment               | 260,300         | 182         | 1.4%   | 5.7%   | 7.3%   | 4.0%   | -6.4%  |
| COMPOSITE               | 398,900         | 188         | 1.3%   | 4.4%   | 6.9%   | 7.7%   | 1.2%   |
| CREB® TOWNS             |                 |             |        |        |        |        |        |
| Single Family           | 346,700         | 179         | 1.1%   | 3.1%   | 6.5%   | 5.9%   | -1.6%  |
| Townhouse               | 227,600         | 184         | 0.9%   | 3.3%   | 7.2%   | 3.1%   | -9.6%  |
| Apartment               | 191,600         | 165         | 1.5%   | 1.7%   | 3.5%   | 2.7%   | -14.4% |
| COMPOSITE               | 339,900         | 179         | 1.1%   | 3.1%   | 6.5%   | 5.6%   | -2.5%  |
| CREB® CITY OF CALGARY   |                 |             |        |        |        |        |        |
| Single Family           | 452,900         | 192         | 1.4%   | 4.5%   | 7.3%   | 9.9%   | 5.3%   |
| Townhouse               | 288,900         | 181         | 0.7%   | 3.6%   | 4.5%   | 1.9%   | -7.1%  |
| Apartment               | 261,300         | 183         | 1.4%   | 5.8%   | 7.4%   | 4.0%   | -6.2%  |
| COMPOSITE               | 406,000         | 189         | 1.3%   | 4.7%   | 7.1%   | 8.0%   | 1.7%   |