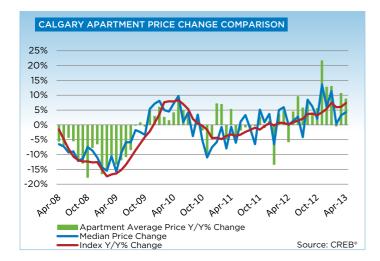

Tighter market conditions supported a year-over-year condo apartment benchmark price growth of 7.35 per cent. Unlike the single-family sector, however, condo apartment prices remain well below unadjusted highs recorded in 2007.

# **MLS® HPI SUMMARY**

|                         | April 201       | 3           |        |        |        |        |        |
|-------------------------|-----------------|-------------|--------|--------|--------|--------|--------|
|                         | Benchmark Price | Index (HPI) | Mar-13 | Oct-12 | Apr-12 | Apr-10 | Apr-08 |
| CREB® TOTAL RESIDENTIAL |                 |             |        |        |        |        |        |
| Single Family           | 438,900         | 190         | 1.4%   | 4.2%   | 7.2%   | 9.3%   | 4.3%   |
| Townhouse               | 287,400         | 181         | 0.8%   | 3.6%   | 4.7%   | 2.0%   | -7.2%  |
| Apartment               | 260,300         | 182         | 1.4%   | 5.7%   | 7.3%   | 4.0%   | -6.4%  |
| COMPOSITE               | 398,900         | 188         | 1.3%   | 4.4%   | 6.9%   | 7.7%   | 1.2%   |
| CREB® TOWNS             |                 |             |        |        |        |        |        |
| Single Family           | 346,700         | 179         | 1.1%   | 3.1%   | 6.5%   | 5.9%   | -1.6%  |
| Townhouse               | 227,600         | 184         | 0.9%   | 3.3%   | 7.2%   | 3.1%   | -9.6%  |
| Apartment               | 191,600         | 165         | 1.5%   | 1.7%   | 3.5%   | 2.7%   | -14.4% |
| COMPOSITE               | 339,900         | 179         | 1.1%   | 3.1%   | 6.5%   | 5.6%   | -2.5%  |
| CREB® CITY OF CALGARY   |                 |             |        |        |        |        |        |
| Single Family           | 452,900         | 192         | 1.4%   | 4.5%   | 7.3%   | 9.9%   | 5.3%   |
| Townhouse               | 288,900         | 181         | 0.7%   | 3.6%   | 4.5%   | 1.9%   | -7.1%  |
| Apartment               | 261,300         | 183         | 1.4%   | 5.8%   | 7.4%   | 4.0%   | -6.2%  |
| COMPOSITE               | 406,000         | 189         | 1.3%   | 4.7%   | 7.1%   | 8.0%   | 1.7%   |