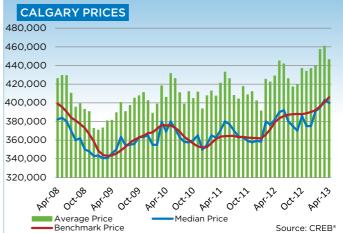

31     | 50     | 98      | 159     |
| \$900,000 - \$999,999     | 21     | 22     | 68      | 80      |
| \$1,000,000 - \$1,249,999 | 19     | 29     | 80      | 115     |
| \$1,250,000 - \$1,499,999 | 10     | 13     | 34      | 52      |
| \$1,500,000 - \$1,749,999 | 5      | 11     | 20      | 27      |
| \$1,750,000 - \$1,999,999 | 3      | 5      | 8       | 17      |
| \$2,000,000 - \$2,499,99  | 4      | 4      | 11      | 13      |
| \$2,500,000 - \$2,999,995 | 4      | 2      | 6       | 8       |
| \$3,000,000 - \$3,499,99  | 1      | -      | 1       | 1       |
| \$3,500,000 - \$3,999,995 | -      | 1      | -       | 2       |
| \$4,000,000 +             | 1      | -      | 1       | 1       |
|                           | 2,199  | 2,381  | 7,165   | 7,424   |















 200%
 200%
 200%
 200%
 200%
 200%
 200%
 200%
 200%
 200%
 200%
 200%
 200%
 200%
 200%
 200%
 200%
 200%
 200%
 200%
 200%
 200%
 200%
 200%
 200%
 200%
 200%
 200%
 200%
 200%
 200%
 200%
 200%
 200%
 200%
 200%
 200%
 200%
 200%
 200%
 200%
 200%
 200%
 200%
 200%
 200%
 200%
 200%
 200%
 200%
 200%
 200%
 200%
 200%
 200%
 200%
 200%
 200%
 200%
 20%
 20%
 20%
 20%
 20%
 20%
 20%
 20%
 20%
 20%
 20%
 20%
 20%
 20%
 20%
 20%
 20%
 20%
 20%
 20%
 20%
 20%
 20%
 20%
 20%
 20%
 20%
 20%
 20%
 20%
 20%
 20%
 20%
 20%
 20%
 20%
 20%
 20%
 20%
 20%
 20%
 20%
 20%
 20%
 <td

## **CREB® CITY OF CALGARY SINGLE FAMILY**

|                 |         |         |         |         | l.      |         |         | 1       |         |         |         | 1       |         |
|-----------------|-----