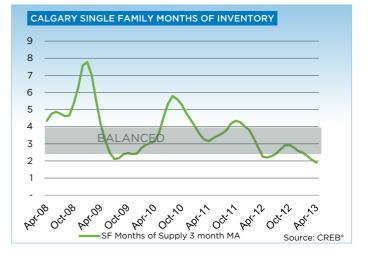

For the first time since 2007, conditions favour the seller. However, economic conditions today are vastly different, making it unlikely that Calgary will see a repeat of those conditions, said Lurie. Our economy faces some challenges this year, and consumers still have options in both the new home market and surrounding towns, all factors that will temper price growth.