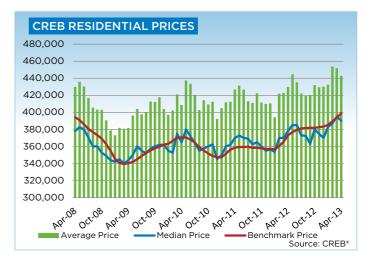

#### SINGLE FAMILY PRICES REACH A NEW HIGH

Sellers' market conditions push up prices across all categories

*Calgary, May 1, 2013* – The benchmark price of singlefamily homes reached a new high of \$452,900 in April, as market conditions that favour the seller finally drove prices above the unadjusted peak in 2007.

There were 3,476 new residential listings in the city, a seven per cent increase relative to 2012. Sales activity also increased to a total of 2,381. Residential year-to-date sales improved by nearly four per cent compared to the same time in 2012. Meanwhile, citywide benchmark prices totaled \$406,000 a seven per cent rise over the previous year.