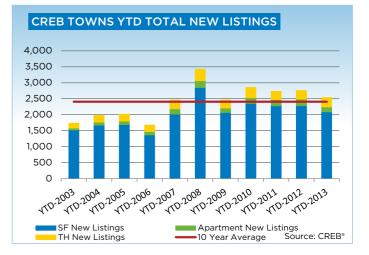

Single-family sales totaled 1,611 in April, nearly two per cent higher than the previous year, but year-to-date figures are similar to levels recorded in 2012. Sales growth in the first part of the year was stifled by a shortage of new listings and inventory. However, the year-over-year increase in new listings of 5.4 per cent helped support sales growth in April.

"Declining selection in the lower price range and market conditions that favour the seller in the overall single-family market has resulted in a boost in demand in the condominium market and surrounding towns," said CREB<sup>®</sup> Chief Economist Ann-Marie Lurie. "Inventory levels declined across all of these segments. However, surrounding towns remain in balanced territory, as they experienced the effect of previously elevated inventory levels."