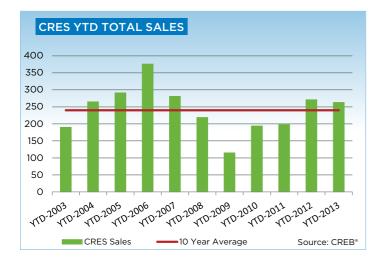

# **CREB<sup>®</sup> - SUMMARY STATS**

| Apr-12         Apr-13         Y/Y %         202 YPD         203 YPD         V/Y %           Total Sales         2,787         3,055         9,62%         8,965         9,430         5,418           Total Sales Volume         \$1,196,792,045         \$1,351,642,296         12,94%         \$3,766,453,520         \$4,211,829,205         11,82%           New Listings         4,562         4,886         7,10%         16,688         16,418         -16,2%           Active Listings         9,115         7,854         -13,83%         N/A         N/A           Sales to New Listings Ratio         0,61         0.63         2,35%         0,54         0,58         7,14%           Average DOM         49         42         -14,51%         55         45         -13,18%           Average Price         \$429,419         \$442,438         3,03%         \$420,129         \$445,696         6,09%           Benchmark Price         \$373,000         \$338,900         6,94%         -         -         -         -         -         -         -         -         -         -         -         -         -         -         -         -         -         -         -         -         -         - <th></th> <th></th> <th></th> <th>11/11/1</th> <th></th> <th> I</th> <th>11614</th>                                                                       |                             |               |                 | 11/11/1 |                 | I               | 11614   |
|------------------------------------------------------------------------------------------------------------------------------------------------------------------------------------------------------------------------------------------------------------------------------------------------------------------------------------------------------------------------------------------------------------------------------------------------------------------------------------------------------------------------------------------------------------------------------------------------------------------------------------------------------------------------------------------------------------------------------------------------------------------------------------------------------------------------------------------------------------------------------------------------------------------------------------------------------------------------------------------------------------------------------------------------------------------------------------------------------------------------------------------------------------------------------------------------------------------------------------------------------------------------------------------------------------------------------------------------------------------------------------------|-----------------------------|---------------|-----------------|---------|-----------------|-----------------|---------|
| Total Sales         2,787         3,055         9,62%         8,965         9,450         5,41%           Total Sales Volume         \$1,196,792,045         \$1,351,649,296         12,94%         \$3,766,453,520         \$4,211,822,025         11.82%           New Listings         4,562         4,886         7,10%         16,688         16,418         -16,22%           Sales to New Listings Ratio         0,61         0,63         2,35%         0,54         0,58         7,14%           Sales to New Listings Ratio         0,61         0,63         2,35%         0,54         0,58         7,14%           Average DOM         49         42         -14,51%         55         45         -18,18%           Average Price         \$422,419         \$442,438         0,03%         \$420,129         \$445,696         6.09%           Benchmark Price         \$373,000         \$399,900         6.94%         -         -         7,124         3,61%           Total Sales Volume         \$943,78,048         \$1,062,898,643         12,69%         \$3,012,746,451         \$3,354,991,539         11,36%           New Listings         3,239         3,476         7,32%         12,09%         \$3,354,991,539         11,38%           Acti                                                                                                            |                             | Apr-12        | Apr-13          | Y/Y %   | 2012 YTD        | 2013 YTD        | Y/Y %   |
| Total Sales Volume         \$1,196,792,045         \$1,351,649,296         12,94%         \$3,766,453,520         \$4,211,829,205         1182%           New Listings         4,562         4,886         7,10%         16,688         16,418         -1,62%           Active Listings         9,115         7,854         -12,83%         N/A         N/A           Sales to New Listings Ratio         0,61         0,63         2,35%         0,54         0,58         7,14%           Sales to New Listings Ratio         0,61         0,63         2,35%         0,54         0,58         7,14%           Average DOM         49         42         -14,51%         55         445         -18,18%           Average Price         \$429,419         \$442,438         3,03%         \$420,129         \$445,696         6.09%           Benchmark Price         \$37,000         \$329,000         6,94%         -         -         7,424         3,61%           Total Sales Volume         \$943,178,048         \$1,062,89,645         12,69%         \$3,012,746,451         \$3,354,919,539         11,36%           New Listings         3,239         3,476         7,32%         12,000         11,814         -1,38%           Active Listings         5,                                                                                                             |                             |               |                 |         |                 |                 |         |
| New Listings         4,562         4,886         7,10%         16,688         16,418         -1,62%           Active Listings Ratio         0,61         0,63         2,35%         0,54         0,58         7,14%           Sales to New Listings Ratio         0,61         0,63         2,35%         0,54         0,58         7,14%           Sales to New Listings Ratio         0,61         0,63         2,35%         0,54         0,58         7,14%           Average DOM         49         42         -14,51%         55         45         -18,18%           Average DOM         49         42         -14,51%         55         45         -18,18%           Average DOM         439         442,438         3,03%         \$420,129         \$445,696         6.09%           Benchmark Price         \$373,000         \$398,900         6.94%         1         6.94%         1         1.05%           Total Sales Volume         \$943,178,048         \$1,062,898,643         12.69%         \$3,012,746,451         \$3,354,919,539         11.36%           New Listings         3,229         3,476         7.32%         10,200         11.834         -1.38%           Active Listings         5,270         4,366                                                                                                                                           |                             | ,             | ,               |         | ,               | ,               |         |
| Active Listings         9,115         7,854         -13.83%         N/A         N/A           Sales to New Listings Ratio         0.61         0.63         2.25%         0.54         0.58         7.14%           Sales \$/List \$         97.42%         97.66%         0.24%         97.17%         97.54%         0.37%           Average DOM         49         42         -14.51%         55         45         -18.18%           Average Price         \$429,419         \$442,438         3.03%         \$4420,129         \$445.696         6.09%           Benchmark Price         \$373,000         \$3398,900         6.94%         -         -         -         -           CREB* CITY OF CALGARY         716         188         6.94%         -         -         -         -         -         -         -         -         -         -         -         -         -         -         -         -         -         -         -         -         -         -         -         -         -         -         -         -         -         -         -         -         -         -         -         -         -         -         -         -         -         -                                                                                                                                                                                               |                             |               |                 |         |                 |                 |         |
| Sales to New Listings Ratio         0.61         0.63         2.35%         0.54         0.58         7.14%           Sales 5 / List \$         97.42%         97.66%         0.24%         97.17%         97.54%         0.37%           Average DOM         49         42         -14.51%         55         45         -18.18%           Average Price         \$429,419         \$442,438         3.03%         \$420,129         \$445,696         6.09%           Benchmark Price         \$373,000         \$398,900         6.94%           7.165         7.424         3.61%           Total Sales         2,199         2.381         8.28%         7,165         7,424         3.61%           New Listings         3,239         3,476         7.32%         12,000         11,834         -1.38%           Active Listings         3,239         3,476         7.32%         12,000         11,834         -1.38%           Active Listings         3,239         3,476         7.32%         12,000         11,834         -1.38%           Active Listings         0,68         0.68         0.89%         0.60         0.63         5.07%           Sales to New Listings Ratio         0.68         0.89%                                                                                                                                                               | New Listings                | 4,562         | 4,886           | 7.10%   | 16,688          | 16,418          | -1.62%  |
| Sales \$ / List \$         97.42%         97.66%         0.24%         97.17%         97.54%         0.37%           Average DOM         49         42         -14.51%         55         45         -18.18%           Average Price         \$429,419         \$442,438         3.03%         \$420,129         \$445,696         6.09%           Benchmark Price         \$373,000         \$388,900         6.94%          6.94%           CREP CITY OF CALGARY         Total Sales         2,199         2.381         8.28%         7,165         7,424         5.61%           Total Sales Volume         \$943,176,048         \$1062,898,643         12.69%         \$3,012,746,451         \$3,354,919,539         11.36%           New Listings         3,239         3,476         7.32%         12,000         11,834         -1.38%           Active Listings         5,270         4,366         0.78%         9.060         0.60         5.07%           Sales to New Listings Ratio         0.68         0.68         0.98%         0.60         0.63         5.07%           Average DOM         41         33         -19.57%         46         37         -19.57%           Average DOM         41         33         19.27%                                                                                                                                         |                             | ,             | ,               |         | ;               | ,               |         |
| Average DOM         49         42         -14.51%         55         45         -18.18%           Average Price         \$429,419         \$442,438         3.03%         \$420,129         \$445,696         6.09%           Index         176         188         6.94%          6.09%           CREP <city calgary<="" of="" td="">         Total Sales         2.199         2.381         8.28%         7.165         7.424         3.61%           Total Sales         2.199         2.381         8.28%         7.165         \$7.424         3.61%           Active Listings         3.239         3.476         7.32%         12,000         11,834         -1.38%           Active Listings         5.270         4.366         -171.5%         N/A         N/A           Sales to New Listings Ratio         0.68         0.68         0.99%         0.60         0.63         5.07%           Average DOM         41         33         -19.57%         46         37         -19.57%           Average Price         \$428,912         \$446,609         4.08%         \$432,0481         \$445,1902         7.47%           Benchmark Price         \$379,200         \$406,000         7.07%         1042         1247         <t< td=""><td>Sales to New Listings Ratio</td><td>0.61</td><td>0.63</td><td>2.35%</td><td>0.54</td><td>0.58</td><td>7.14%</td></t<></city> | Sales to New Listings Ratio | 0.61          | 0.63            | 2.35%   | 0.54            | 0.58            | 7.14%   |
| Average Price         \$429,419         \$442,438         3.03%         \$420,129         \$445,696         6.09%           Benchmark Price         \$373,000         \$3398,900         6.94%         6.94%         6.94%         6.94%           Total Sales Cluwe         \$943,178,048         \$1,062,898,643         12.66%         \$3,012,746,451         \$3,354,919,539         11.36%           New Listings         3.239         3,476         7.32%         12,000         11,834         -1.38%           Active Listings         5.270         4.366         -17.15%         N/A         N/A           Sales to New Listings Ratio         0.68         0.68         0.89%         0.60         0.63         5.07%           Average DM         41         3         -19.57%         46         37         -19.57%           Average Price         \$428,912         \$446,409         4.08%         \$420,481         \$451,902         7.47%           Index         177         189         7.07%         12.96         3.93%           CREB* TOWNS         7         78         77.1         89         7.07%         12.44%         1.247         1.296         3.93%           Total Sales Volume         \$136,555,589         \$157,                                                                                                                             | Sales \$ / List \$          | 97.42%        | 97.66%          | 0.24%   | 97.17%          | 97.54%          | 0.37%   |
| Benchmark Price         \$373,000         \$398,900         6.94%           Index         176         188         6.94%           CREE CITV OF CALGARY         Total Sales         2,199         2,381         8.28%         7,165         7,424         3.61%           Total Sales Volume         \$943,178,048         \$1,062,898,643         12,69%         \$3,012,746,451         \$3,354,919,539         11.36%           New Listings         3,2239         3,476         7,32%         12,000         11,834         1.33%           Active Listings         5,270         4,366         -17,15%         N/A         N/A           Sales S / List \$         97,62%         97,83%         0,21%         97,73%         0.39%           Average Price         \$428,912         \$446,009         4,08%         \$420,481         \$451,902         7,47%           Benchmark Price         \$379,200         \$406,000         7,07%         7         7         7         7         7         2,56         -2,59%           New Listings         7,38         771         4,47%         2,757         2,536         -8,02%           Active Listings         2,061         17,05         17,27%         N/A         N/A                                                                                                                                                     | Average DOM                 | 49            | 42              | -14.51% | 55              |                 | -18.18% |
| Index         176         188         6.94%           CREB*         CITY OF CALGARY         5         7.424         3.61%           Total Sales         2,199         2,381         8.28%         7,165         7.424         3.61%           Total Sales Volume         \$943,178,048         \$1,062,898,643         12.69%         \$3,012,746,451         \$3,354,919,539         11.36%           New Listings         3,229         3,476         7.32%         12,000         11.834         -1.38%           Active Listings         5,270         4,366         -17.15%         N/A         N/A           Sales to New Listings Ratio         0.68         0.68         0.69%         0.60         0.63         5.07%           Sales to New Listings Ratio         0.68         0.68         0.69%         \$420,481         \$451,902         7.47%           Average Price         \$428,912         \$446,409         4.08%         \$420,481         \$451,902         7.47%           Benchmark Price         \$379,200         \$406,000         7.07%         1.247         1.296         3.93%           Total Sales Volume         \$136,555,89         \$157,692,834         15.48%         \$431,22471         \$462,675,054         7.29%                                                                                                                          | Average Price               | \$429,419     | \$442,438       | 3.03%   | \$420,129       | \$445,696       | 6.09%   |
| CREB* CITY OF CALGARY           Total Sales         2,199         2,381         8.28%         7,165         7,424         3,61%           Total Sales Volume         \$943,178,048         \$1,062,898,643         12,69%         \$3,012,746,451         \$3,354,919,539         11.36%           New Listings         3,233         3,476         7,32%         12,000         11.834         -1.38%           Active Listings         5,270         4,366         -17.15%         N/A         N/A           Sales to New Listings Ratio         0.68         0.68         0.89%         0.60         0.63         5.07%           Sales \$/ List \$         97,62%         97,83%         0.21%         97,33%         97,72%         0.39%           Average DOM         41         33         -19,57%         46         37         -19,57%           Average Price         \$428,912         \$446,009         4.08%         \$420,481         \$451,902         7.47%           Index         177         189         7.07%         Index         1296         3.93%           Total Sales Volume         \$136,555,589         \$157,692,834         15.48%         \$431,222,471         \$462,675,054         7.29%           New Listings <td>Benchmark Price</td> <td>\$373,000</td> <td>\$398,900</td> <td>6.94%</td> <td></td> <td></td> <td></td>                         | Benchmark Price             | \$373,000     | \$398,900       | 6.94%   |                 |                 |         |
| Total Sales         2,199         2,381         8.28%         7,165         7,424         3,61%           Total Sales Volume         \$943,178,048         \$1,062,898,643         12,69%         \$3,012,746,451         \$3,354,919,539         11.36%           New Listings         3,239         3,476         7,32%         12,000         11,834         -1.38%           Active Listings         5,270         4,366         -17.15%         N/A         N/A           Sales to New Listings Ratio         0.68         0.68         0.89%         0.60         0.63         5.07%           Sales \$ / List \$         97.62%         97.83%         0.21%         97.33%         97.72%         0.39%           Average DM         41         33         -19.57%         46         37         -19.57%           Average DM         411         33         -19.57%         46         37         -19.57%           Average DM         411         33         -19.57%         46         37         -19.57%           Average DM         177         189         7.07%         2.061         -0.70%         2.247         1.247         1.296         3.93%           New Listings         3136,555.589         \$157,692,834 <td>Index</td> <td>176</td> <td>188</td> <td>6.94%</td> <td></td> <td></td> <td></td>                                                             | Index                       | 176           | 188             | 6.94%   |                 |                 |         |
| Total Sales Volume         \$943,178,048         \$1,062,898,643         12,69%         \$3,012,746,451         \$3,354,919,539         11.36%           New Listings         3,239         3,476         7.32%         12,000         11,834         -1.38%           Active Listings         5,270         4,366         -17.15%         N/A         N/A           Sales to New Listings Ratio         0.68         0.68         0.89%         0.60         0.63         5.07%           Sales to New Listings Ratio         0.618         0.68         0.89%         0.60         0.63         5.07%           Sales to New Listings Patio         0.618         0.689         0.21%         97.33%         97.72%         0.39%           Average Price         \$428,912         \$446,409         4.08%         \$420,481         \$451,902         7.47%           Benchmark Price         \$379,200         \$406,000         7.07%            7.19.57%           Active Listings         384         431         12.24%         1.247         1.296         3.93%           Total Sales Volume         \$136,555,589         \$157,692,834         15.48%         \$431,222,471         \$462,675,054         7.29%           New Listings                                                                                                                                      | CREB® CITY OF CALGARY       |               |                 |         |                 |                 |         |
| New Listings         3,239         3,476         7,32%         12,000         11,834         -1.38%           Active Listings         5,270         4,366         -17.15%         N/A         N/A           Sales to New Listings Ratio         0.68         0.68         0.89%         0.60         0.63         5.07%           Sales to New Listings Ratio         0.68         0.89%         0.21%         97.33%         97.72%         0.39%           Average DOM         41         33         -19.57%         46         37         -19.57%           Average Drice         \$428,912         \$446,409         4.08%         \$420,481         \$451,902         7.47%           Benchmark Price         \$379,200         \$406,000         7.07%           7.07%           CREE TOWNS         Total Sales         384         431         12.24%         1,247         1.296         3.93%           New Listings         738         771         4.47%         2.757         2.536         +8.02%           Active Listings Ratio         0.52         0.56         7.44%         0.45         0.51         12.99%           Sales f New Listings Ratio         0.52         0.56         7.44%         0.45                                                                                                                                                                | Total Sales                 | 2,199         | 2,381           | 8.28%   | 7,165           | 7,424           | 3.61%   |
| Active Listings         5,270         4,366         -17.15%         N/A         N/A           Sales to New Listings Ratio         0.68         0.68         0.89%         0.60         0.63         5.07%           Sales \$ / List \$         97.62%         97.83%         0.21%         97.33%         97.72%         0.39%           Average DOM         41         33         -19.57%         46         37         -19.57%           Average DOM         411         33         -19.57%         46         37         -19.57%           Average DOM         411         33         -19.57%         46         37         -19.57%           Average Price         \$379,200         \$446,009         4.08%         \$420,481         \$4451,902         7.47%           Benchmark Price         \$379,200         \$446,000         7.07%         -         -         -         -         -         -         -         -         -         -         -         -         -         -         -         -         -         -         -         -         -         -         -         -         -         -         -         -         -         -         -         -         -                                                                                                                                                                                                | Total Sales Volume          | \$943,178,048 | \$1,062,898,643 | 12.69%  | \$3,012,746,451 | \$3,354,919,539 | 11.36%  |
| Sales to New Listings Ratio         0.68         0.68         0.89%         0.60         0.63         5.07%           Sales \$ / List \$         97.62%         97.83%         0.21%         97.33%         97.72%         0.39%           Average DOM         41         33         -19.57%         46         37         -19.57%           Average Price         \$428,912         \$446,409         4.08%         \$420,481         \$451,902         7.47%           Benchmark Price         \$379,200         \$406,000         7.07%         7.47%         7.47%           CREB* TOWNS         Total Sales         384         431         12.24%         1,247         1,296         3.93%           Total Sales         384         431         12.24%         1,247         1,296         3.93%           New Listings         738         771         4.47%         2,757         2,536         -8.02%           Active Listings         2,061         1,705         -17.27%         N/A         N/A           Sales to New Listings Ratio         0.52         0.56         7.44%         0.45         0.51         12.99%           Sales 5 / List \$         97.12%         97.78%         0.66%         97.21%         97.51%<                                                                                                                                             | New Listings                | 3,239         | 3,476           | 7.32%   | 12,000          | 11,834          | -1.38%  |
| Sales \$ / List \$         97.62%         97.83%         0.21%         97.33%         97.72%         0.39%           Average DOM         41         33         -19.57%         46         37         -19.57%           Average Price         \$428,912         \$446,409         4.08%         \$420,481         \$451,902         7.47%           Benchmark Price         \$379,200         \$406,000         7.07%           7.47%           Index         177         189         7.07%           7.47%           CREB* TOWNS           12.24%         1.247         1.296         3.93%           Total Sales         Volume         \$136,555,589         \$157,692,834         15.48%         \$431,222,471         \$462,675,054         7.29%           New Listings         738         771         4.47%         2,757         2,536         -8.02%           Active Listings         2,061         1,705         -17.27%         N/A         N/A           Sales to New Listings Ratio         0.52         0.56         7.44%         0.455         0.51         12.99%           Sales to New Listings         9712%         97.78%         0.66%         97.21%                                                                                                                                                                                                            | Active Listings             | 5,270         | 4,366           | -17.15% | N/A             | N/A             |         |
| Average DOM         41         33         -19.57%         46         37         -19.57%           Average Price         \$428,912         \$446,409         4.08%         \$420,481         \$451,902         7.47%           Benchmark Price         \$379,200         \$406,000         7.07%           7.47%           Index         177         189         7.07%           7.47%           CREB TOWNS                                                                                                                                                                                                                                                                                                                                                                                                                                                                                                                                                                                                                                                                                                                                                                                                                                                                                                                                                                               | Sales to New Listings Ratio | 0.68          | 0.68            | 0.89%   | 0.60            | 0.63            | 5.07%   |
| Average Price         \$428,912         \$446,409         4.08%         \$420,481         \$451,902         7.47%           Benchmark Price         \$379,200         \$406,000         7.07%         Index         177         189         7.07%           CREB* TOWNS         Total Sales         384         431         12.24%         1,247         1,296         3.93%           Total Sales         384         431         12.24%         1,247         1,246         3.93%           New Listings         738         771         4.47%         2,757         2,536         -8.02%           Active Listings         2,061         1,705         -17.27%         N/A         N/A           Sales to New Listings Ratio         0.52         0.56         7.44%         0.45         0.51         12.99%           Sales to New Listings Ratio         0.52         0.56         7.44%         0.45         0.51         12.99%           Sales to New Listings Ratio         0.52         0.56         7.44%         0.45         0.51         12.99%           Sales to New Listings Ratio         0.52         0.56         7.44%         0.45         0.51         12.99%           Average DOM         73         66 <th< td=""><td>Sales \$ / List \$</td><td>97.62%</td><td>97.83%</td><td>0.21%</td><td>97.33%</td><td>97.72%</td><td>0.39%</td></th<>                   | Sales \$ / List \$          | 97.62%        | 97.83%          | 0.21%   | 97.33%          | 97.72%          | 0.39%   |
| Benchmark Price         \$379,200         \$406,000         7.07%           Index         177         189         7.07%           CREB* TOWNS           Total Sales         384         431         12.24%         1,247         1,296         3.93%           New Listings         \$136,555,589         \$157,692,834         15.48%         \$431,222,471         \$462,675,054         7.29%           New Listings         738         771         4.47%         2,757         2,536         -8.02%           Active Listings         2,061         1,705         -17.27%         N/A         N/A           Sales to New Listings Ratio         0.52         0.56         7.44%         0.45         0.51         12.99%           Sales \$ / List \$         97.12%         97.78%         0.66%         97.21%         97.51%         0.31%           Average DOM         73         66         -9.60%         78         76         -2.56%           Average Price         \$355,614         \$365,877         2.89%         \$345,808         \$357,002         3.24%           Index         168         179         6.49%         1.04x         1.063         -9.55%           Total Sales Volume <t< td=""><td>Average DOM</td><td>41</td><td>33</td><td>-19.57%</td><td>46</td><td>37</td><td>-19.57%</td></t<>                                                             | Average DOM                 | 41            | 33              | -19.57% | 46              | 37              | -19.57% |
| Index         177         189         7.07%           CREB* TOWNS         Total Sales         384         431         12.24%         1,247         1,296         3.93%           Total Sales Volume         \$136,555,589         \$157,692,834         15.48%         \$431,222,471         \$462,675,054         7.29%           New Listings         738         771         4.47%         2,757         2,536         -8.02%           Active Listings         2,061         1,705         -17.27%         N/A         N/A           Sales to New Listings Ratio         0.52         0.56         7.44%         0.45         0.51         12.99%           Sales \$ / List \$         97.12%         97.78%         0.66%         97.21%         97.51%         0.31%           Average DOM         73         66         -9.60%         78         76         -2.56%           Average Price         \$335,614         \$365,877         2.89%         \$345,808         \$357,002         3.24%           Index         168         179         6.49%         CRES         CRES         C           Total Sales Volume         \$72,614,445         \$69,799,119         -3.88%         \$217,353,485         \$216,515,541         -0.39%                                                                                                                                        | Average Price               | \$428,912     | \$446,409       | 4.08%   | \$420,481       | \$451,902       | 7.47%   |
| CREB* TOWNS           Total Sales         384         431         12.24%         1,247         1,296         3.93%           Total Sales Volume         \$136,555,589         \$157,692,834         15.48%         \$431,222,471         \$462,675,054         7.29%           New Listings         738         771         4.47%         2,757         2,536         -8.02%           Active Listings         2,061         1,705         -17.27%         N/A         N/A           Sales to New Listings Ratio         0.52         0.56         7.44%         0.455         0.51         12.99%           Sales \$ / List \$         97.12%         97.78%         0.66%         97.21%         97.51%         0.31%           Average DOM         73         66         -9.60%         78         76         -2.56%           Average Price         \$355,614         \$365,877         2.89%         \$345,808         \$357,002         3.24%           Index         168         179         6.48%          -2.56%            Total Sales         90         84         -6.67%         271         263         -2.95%           Total Sales Volume         \$72,614,445         \$69,799,119         -3.88%                                                                                                                                                                       | Benchmark Price             | \$379,200     | \$406,000       | 7.07%   |                 |                 |         |
| Total Sales         384         431         12.24%         1,247         1,296         3.93%           Total Sales Volume         \$136,555,589         \$157,692,834         15.48%         \$431,222,471         \$462,675,054         7.29%           New Listings         738         771         4.47%         2,757         2,536         -8.02%           Active Listings         2,061         1,705         -17.27%         N/A         N/A           Sales to New Listings Ratio         0.52         0.56         7.44%         0.45         0.51         12.99%           Sales \$ / List \$         97.12%         97.78%         0.66%         97.21%         97.51%         0.31%           Average DOM         73         66         -9.60%         78         76         -2.56%           Average Price         \$355,614         \$365,877         2.89%         \$345,808         \$357,002         3.24%           Index         168         179         6.49%         -         -         -         -         -         -         -         -         -         3.24%         -         -         3.24%         -         -         3.24%         -         -         3.24%         -         -                                                                                                                                                                     | Index                       | 177           | 189             | 7.07%   |                 |                 |         |
| Total Sales Volume         \$136,555,589         \$157,692,834         15.48%         \$431,222,471         \$462,675,054         7.29%           New Listings         738         771         4.47%         2,757         2,536         -8.02%           Active Listings         2,061         1,705         -17.27%         N/A         N/A           Sales to New Listings Ratio         0.52         0.56         7.44%         0.45         0.51         12.99%           Sales \$ / List \$         97.12%         97.78%         0.66%         97.21%         97.51%         0.31%           Average DOM         73         66         -9.60%         78         76         -2.56%           Average Price         \$355,614         \$365,877         2.89%         \$345,808         \$357,002         3.24%           Index         168         179         6.49%         -         -         -         -         -         -         -         -         -         -         -         -         -         -         -         3.24%         -         -         -         -         -         -         -         -         -         -         2.56%         -         -         -         -         <                                                                                                                                                                      | CREB® TOWNS                 |               |                 |         |                 |                 |         |
| New Listings         738         771         4.47%         2,757         2,536         -8.02%           Active Listings         2,061         1,705         -17.27%         N/A         N/A           Sales to New Listings Ratio         0.52         0.56         7.44%         0.45         0.51         12.99%           Sales \$ / List \$         97.12%         97.78%         0.66%         97.21%         97.51%         0.31%           Average DOM         73         66         -9.60%         78         76         -2.56%           Average Price         \$355,614         \$365,877         2.89%         \$345,808         \$357,002         3.24%           Benchmark Price         \$319,200         \$339,900         6.48%         10dex         168         179         6.49%           CREB* CRES           168         179         6.49%          -2.95%         5216,515,541         -0.39%         5216,515,541         -0.39%         5216,515,541         -0.39%         5216,515,541         -0.39%         5216,515,541         -0.39%         5216,515,541         -0.39%         5216,515,541         -0.39%         5216,515,541         -0.39%         5216,515,541         -0.39%         5216,515,541         -0                                                                                                                                     | Total Sales                 | 384           | 431             | 12.24%  | 1,247           | 1,296           | 3.93%   |
| Active Listings2,0611,705-17.27%N/AN/ASales to New Listings Ratio0.520.567.44%0.450.5112.99%Sales \$ / List \$97.12%97.78%0.66%97.21%97.51%0.31%Average DOM7366-9.60%7876-2.56%Average Price\$355,614\$365,8772.89%\$345,808\$357,0023.24%Benchmark Price\$319,200\$339,9006.48%111111111111111111111111111111111111111111111111111111111111111111111111111111111111111111111111111111111111111111111111111111111111111111 <td< td=""><td>Total Sales Volume</td><td>\$136,555,589</td><td>\$157,692,834</td><td>15.48%</td><td>\$431,222,471</td><td>\$462,675,054</td><td>7.29%</td></td<>                                                                                                                                                                                                                                                                                                                                                                                                                                                                                                                                                                                                                                                                                                                                                                                             | Total Sales Volume          | \$136,555,589 | \$157,692,834   | 15.48%  | \$431,222,471   | \$462,675,054   | 7.29%   |
| Sales to New Listings Ratio         0.52         0.56         7.44%         0.45         0.51         12.99%           Sales \$ / List \$         97.12%         97.78%         0.66%         97.21%         97.51%         0.31%           Average DOM         73         66         -9.60%         78         76         -2.56%           Average Price         \$355,614         \$365,877         2.89%         \$345,808         \$357,002         3.24%           Benchmark Price         \$319,200         \$339,900         6.48%         1         168         179         6.49%         271         263         -2.95%           Total Sales         90         84         -6.67%         271         263         -2.95%           Total Sales Volume         \$72,614,445         \$69,799,119         -3.88%         \$217,353,485         \$216,515,541         -0.39%           New Listings         257         283         10.12%         1,003         991         -1.20%           Active Listings         1,044         1,001         -4.12%         N/A         N/A           Sales to New Listings Ratio         0.35         0.30         -15.24%         0.27         0.27         -1.78%           Sales \$ / List \$                                                                                                                                            | New Listings                | 738           | 771             | 4.47%   | 2,757           | 2,536           | -8.02%  |
| Sales \$ / List \$         97.12%         97.78%         0.66%         97.21%         97.51%         0.31%           Average DOM         73         66         -9.60%         78         76         -2.56%           Average Price         \$355,614         \$365,877         2.89%         \$345,808         \$357,002         3.24%           Benchmark Price         \$319,200         \$339,900         6.48%              Index         168         179         6.49%               CREB* CRES           168         179         -3.88%         \$217,353,485         \$216,515,541         -0.39%           New Listings         257         283         10.12%         1,003         991         -1.20%           Active Listings         1,044         1,001         -4.12%         N/A         N/A         N/A           Sales to New Listings Ratio         0.35         0.30         -15.24%         0.27         0.27         -1.78%           Sales \$ / List \$         95.59%         94.84%         -0.75%         95.21%         95.02%         -0.18%           Average DOM         93         105         13.30% <td< td=""><td>Active Listings</td><td>2,061</td><td>1,705</td><td>-17.27%</td><td>N/A</td><td>N/A</td><td></td></td<>                                                                                                                              | Active Listings             | 2,061         | 1,705           | -17.27% | N/A             | N/A             |         |
| Average DOM7366-9.60%7876-2.56%Average Price\$355,614\$365,8772.89%\$345,808\$357,0023.24%Benchmark Price\$319,200\$339,9006.48% </td <td>Sales to New Listings Ratio</td> <td>0.52</td> <td>0.56</td> <td>7.44%</td> <td>0.45</td> <td>0.51</td> <td>12.99%</td>                                                                                                                                                                                                                                                                                                                                                                                                                                                                                                                                                                                                                                                                                                                                                                                                                                                                                                                                                                                                                                                                                                                        | Sales to New Listings Ratio | 0.52          | 0.56            | 7.44%   | 0.45            | 0.51            | 12.99%  |
| Average Price         \$355,614         \$365,877         2.89%         \$345,808         \$357,002         3.24%           Benchmark Price         \$319,200         \$339,900         6.48%         104%         108         179         6.49%           CREB* CRES         Total Sales         90         84         -6.67%         271         263         -2.95%           Total Sales         90         84         -6.67%         271         263         -2.95%           Total Sales Volume         \$72,614,445         \$69,799,119         -3.88%         \$217,353,485         \$216,515,541         -0.39%           New Listings         257         283         10.12%         1,003         991         -1.20%           Active Listings         1,044         1,001         -4.12%         N/A         N/A           Sales to New Listings Ratio         0.35         0.30         -15.24%         0.27         0.27         -1.78%           Sales \$ / List \$         95.59%         94.84%         -0.75%         95.21%         95.02%         -0.18%           Average DOM         93         105         13.30%         97         111         14.43%           Average Price         \$806,827         \$830,942 <t< td=""><td>Sales \$ / List \$</td><td>97.12%</td><td>97.78%</td><td>0.66%</td><td>97.21%</td><td>97.51%</td><td>0.31%</td></t<>            | Sales \$ / List \$          | 97.12%        | 97.78%          | 0.66%   | 97.21%          | 97.51%          | 0.31%   |
| Benchmark Price\$319,200\$339,9006.48%Index1681796.49%CREB* CRESTotal Sales9084-6.67%271263-2.95%Total Sales Volume\$72,614,445\$69,799,119-3.88%\$217,353,485\$216,515,541-0.39%New Listings25728310.12%1,003991-1.20%Active Listings1,0441,001-4.12%N/AN/ASales to New Listings Ratio0.350.30-15.24%0.270.27-1.78%Sales \$ / List \$95.59%94.84%-0.75%95.21%95.02%-0.18%Average DOM9310513.30%9711114.43%Average Price\$806,827\$830,9422.99%\$802,042\$823,2532.64%                                                                                                                                                                                                                                                                                                                                                                                                                                                                                                                                                                                                                                                                                                                                                                                                                                                                                                                   | Average DOM                 | 73            | 66              | -9.60%  | 78              | 76              | -2.56%  |
| Benchmark Price\$319,200\$339,9006.48%Index1681796.49%CREB* CRESTotal Sales9084-6.67%271263-2.95%Total Sales Volume\$72,614,445\$69,799,119-3.88%\$217,353,485\$216,515,541-0.39%New Listings25728310.12%1,003991-1.20%Active Listings1,0441,001-4.12%N/AN/ASales to New Listings Ratio0.350.30-15.24%0.270.27-1.78%Sales \$ / List \$95.59%94.84%-0.75%95.21%95.02%-0.18%Average DOM9310513.30%9711114.43%Average Price\$806,827\$830,9422.99%\$802,042\$823,2532.64%                                                                                                                                                                                                                                                                                                                                                                                                                                                                                                                                                                                                                                                                                                                                                                                                                                                                                                                   | Average Price               | \$355,614     | \$365,877       | 2.89%   | \$345,808       | \$357,002       | 3.24%   |
| Index1681796.49%CREB* CRESTotal Sales9084-6.67%271263-2.95%Total Sales Volume\$72,614,445\$69,799,119-3.88%\$217,353,485\$216,515,541-0.39%New Listings25728310.12%1,003991-1.20%Active Listings1,0441,001-4.12%N/AN/ASales to New Listings Ratio0.350.30-15.24%0.270.27-1.78%Sales \$ / List \$95.59%94.84%-0.75%95.21%95.02%-0.18%Average DOM9310513.30%9711114.43%Average Price\$806,827\$830,9422.99%\$802,042\$823,2532.64%                                                                                                                                                                                                                                                                                                                                                                                                                                                                                                                                                                                                                                                                                                                                                                                                                                                                                                                                                         | Benchmark Price             | \$319,200     | \$339,900       | 6.48%   |                 |                 |         |
| Total Sales9084-6.67%271263-2.95%Total Sales Volume\$72,614,445\$69,799,119-3.88%\$217,353,485\$216,515,541-0.39%New Listings25728310.12%1,003991-1.20%Active Listings1,0441,001-4.12%N/AN/ASales to New Listings Ratio0.350.30-15.24%0.270.27-1.78%Sales \$ / List \$95.59%94.84%-0.75%95.21%95.02%-0.18%Average DOM9310513.30%9711114.43%Average Price\$806,827\$830,9422.99%\$802,042\$823,2532.64%                                                                                                                                                                                                                                                                                                                                                                                                                                                                                                                                                                                                                                                                                                                                                                                                                                                                                                                                                                                   | Index                       |               | 179             | 6.49%   |                 |                 |         |
| Total Sales Volume         \$72,614,445         \$69,799,119         -3.88%         \$217,353,485         \$216,515,541         -0.39%           New Listings         257         283         10.12%         1,003         991         -1.20%           Active Listings         1,044         1,001         -4.12%         N/A         N/A           Sales to New Listings Ratio         0.35         0.30         -15.24%         0.27         0.27         -1.78%           Sales \$ / List \$         95.59%         94.84%         -0.75%         95.21%         95.02%         -0.18%           Average DOM         93         105         13.30%         97         111         14.43%           Average Price         \$806,827         \$830,942         2.99%         \$802,042         \$823,253         2.64%                                                                                                                                                                                                                                                                                                                                                                                                                                                                                                                                                                 | CREB <sup>®</sup> CRES      |               |                 |         |                 |                 |         |
| New Listings         257         283         10.12%         1,003         991         -1.20%           Active Listings         1,044         1,001         -4.12%         N/A         N/A           Sales to New Listings Ratio         0.35         0.30         -15.24%         0.27         0.27         -1.78%           Sales \$ / List \$         95.59%         94.84%         -0.75%         95.21%         95.02%         -0.18%           Average DOM         93         105         13.30%         97         111         14.43%           Average Price         \$806,827         \$830,942         2.99%         \$802,042         \$823,253         2.64%                                                                                                                                                                                                                                                                                                                                                                                                                                                                                                                                                                                                                                                                                                                  | Total Sales                 | 90            | 84              | -6.67%  | 271             | 263             | -2.95%  |
| Active Listings1,0441,001-4.12%N/AN/ASales to New Listings Ratio0.350.30-15.24%0.270.27-1.78%Sales \$ / List \$95.59%94.84%-0.75%95.21%95.02%-0.18%Average DOM9310513.30%9711114.43%Average Price\$806,827\$830,9422.99%\$802,042\$823,2532.64%                                                                                                                                                                                                                                                                                                                                                                                                                                                                                                                                                                                                                                                                                                                                                                                                                                                                                                                                                                                                                                                                                                                                          | Total Sales Volume          | \$72,614,445  | \$69,799,119    | -3.88%  | \$217,353,485   | \$216,515,541   | -0.39%  |
| Active Listings1,0441,001-4.12%N/AN/ASales to New Listings Ratio0.350.30-15.24%0.270.27-1.78%Sales \$ / List \$95.59%94.84%-0.75%95.21%95.02%-0.18%Average DOM9310513.30%9711114.43%Average Price\$806,827\$830,9422.99%\$802,042\$823,2532.64%                                                                                                                                                                                                                                                                                                                                                                                                                                                                                                                                                                                                                                                                                                                                                                                                                                                                                                                                                                                                                                                                                                                                          | New Listings                | 257           | 283             | 10.12%  | 1,003           | 991             | -1.20%  |
| Sales to New Listings Ratio0.350.30-15.24%0.270.27-1.78%Sales \$ / List \$95.59%94.84%-0.75%95.21%95.02%-0.18%Average DOM9310513.30%9711114.43%Average Price\$806,827\$830,9422.99%\$802,042\$823,2532.64%                                                                                                                                                                                                                                                                                                                                                                                                                                                                                                                                                                                                                                                                                                                                                                                                                                                                                                                                                                                                                                                                                                                                                                               | Active Listings             | 1,044         | 1,001           | -4.12%  | N/A             | N/A             |         |
| Sales \$ / List \$         95.59%         94.84%         -0.75%         95.21%         95.02%         -0.18%           Average DOM         93         105         13.30%         97         111         14.43%           Average Price         \$806,827         \$830,942         2.99%         \$802,042         \$823,253         2.64%                                                                                                                                                                                                                                                                                                                                                                                                                                                                                                                                                                                                                                                                                                                                                                                                                                                                                                                                                                                                                                               | Sales to New Listings Ratio | 0.35          |                 | -15.24% |                 | 0.27            | -1.78%  |
| Average Price         \$806,827         \$830,942         2.99%         \$802,042         \$823,253         2.64%                                                                                                                                                                                                                                                                                                                                                                                                                                                                                                                                                                                                                                                                                                                                                                                                                                                                                                                                                                                                                                                                                                                                                                                                                                                                        |                             | 95.59%        | 94.84%          | -0.75%  | 95.21%          | 95.02%          |         |
| Average Price         \$806,827         \$830,942         2.99%         \$802,042         \$823,253         2.64%                                                                                                                                                                                                                                                                                                                                                                                                                                                                                                                                                                                                                                                                                                                                                                                                                                                                                                                                                                                                                                                                                                                                                                                                                                                                        | Average DOM                 | 93            | 105             | 13.30%  | 97              | 111             | 14.43%  |
|                                                                                                                                                                                                                                                                                                                                                                                                                                                                                                                                                                                                                                                                                                                                                                                                                                                                                                                                                                                                                                                                                                                                                                                                                                                                                                                                                                                          |                             | \$806,827     | \$830,942       | 2.99%   | \$802,042       | \$823,253       |         |
|                                                                                                                                                                                                                                                                                                                                                                                                                                                                                                                                                                                                                                                                                                                                                                                                                                                                                                                                                                                                                                                                                                                                                                                                                                                                                                                                                                                          | Median Price                | \$685,648     | \$732,500       | 6.83%   |                 |                 |         |