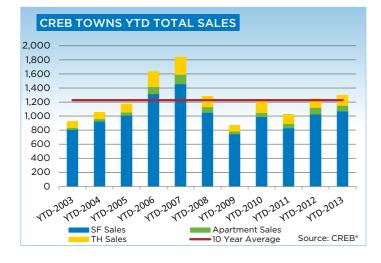

"Declining selection in the lower price range and market conditions that favour the seller in the overall single-family market has resulted in a boost in demand in the condominium market and surrounding towns," said CREB<sup>®</sup> Chief Economist Ann-Marie Lurie. "Inventory levels declined across all of these segments. However, surrounding towns remain in balanced territory, as they experienced the effect of previously elevated inventory levels."

After the first four months of the year, condominium apartment sales totalled 1,259 units, an 11 per cent increase over the previous year. Sales growth outpaced the number of new listings, causing inventory levels to decline to 871 units. This pushed the market into sellers' territory.

Tighter market conditions supported a year-over-year condo apartment benchmark price growth of 7.35 per cent. Unlike the single-family sector, however, condo apartment prices remain well below unadjusted highs recorded in 2007.