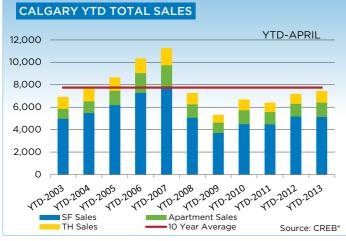

Single-family sales totaled 1,611 in April, nearly two per cent higher than the previous year, but year-to-date figures are similar to levels recorded in 2012. Sales growth in the first part of the year was stifled by a shortage of new listings and inventory. However, the year-over-year increase in new listings of 5.4 per cent helped support sales growth in April.

After the first four months of the year, condominium apartment sales totalled 1,259 units, an 11 per cent increase over the previous year. Sales growth outpaced the number of new listings, causing inventory levels to decline to 871 units. This pushed the market into sellers' territory.