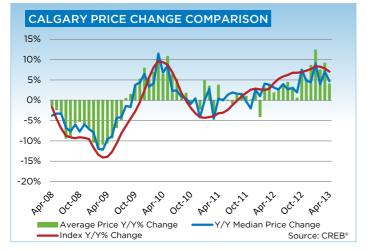

| 31     | 50     | 98      | 159     |
| \$900,000 - \$999,999     | 21     | 22     | 68      | 80      |
| \$1,000,000 - \$1,249,999 | 19     | 29     | 80      | 115     |
| \$1,250,000 - \$1,499,999 | 10     | 13     | 34      | 52      |
| \$1,500,000 - \$1,749,999 | 5      | 11     | 20      | 27      |
| \$1,750,000 - \$1,999,999 | 3      | 5      | 8       | 17      |
| \$2,000,000 - \$2,499,99  | 4      | 4      | 11      | 13      |
| \$2,500,000 - \$2,999,995 | 4      | 2      | 6       | 8       |
| \$3,000,000 - \$3,499,99  | 1      | -      | 1       | 1       |
| \$3,500,000 - \$3,999,995 | -      | 1      | -       | 2       |
| \$4,000,000 +             | 1      | -      | 1       | 1       |
|                           | 2,199  | 2,381  | 7,165   | 7,424   |















 200%
 200%
 200%
 200%
 200%
 200%
 200%
 200%
 200%
 200%
 200%
 200%
 200%
 200%
 200%
 200%
 200%
 200%
 200%
 200%
 200%
 200%
 200%
 200%
 200%
 200%
 200%
 200%
 200%
 200%
 200%
 200%
 200%
 200%
 200%
 200%
 200%
 200%
 200%
 200%
 200%
 200%
 200%
 200%
 200%
 200%
 200%
 200%
 200%
 200%
 200%
 200%
 200%
 200%
 200%
 200%
 200%
 200%
 200%
 20%
 20%
 20%
 20%
 20%
 20%
 20%
 20%
 20%
 20%
 20%
 20%
 20%
 20%
 20%
 20%
 20%
 20%
 20%
 20%
 20%
 20%
 20%
 20%
 20%
 20%
 20%
 20%
 20%
 20%
 20%
 20%
 20%
 20%
 20%
 20%
 20%
 20%
 20%
 20%
 20%
 20%
 20%
 20%
 <td

## **CREB® CITY OF CALGARY SINGLE FAMILY**

|                 |         |         |         |         | l.      |         |         | 1       |         |         |         | 1       |         |
|-----------------|---