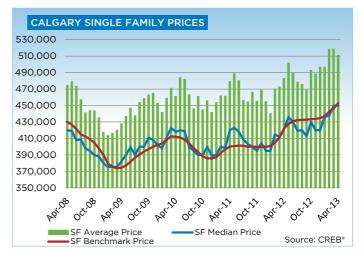

#### SINGLE FAMILY PRICES REACH A NEW HIGH

Sellers' market conditions push up prices across all categories

*Calgary, May 1, 2013* – The benchmark price of singlefamily homes reached a new high of \$452,900 in April, as market conditions that favour the seller finally drove prices above the unadjusted peak in 2007.

# **CREB® SUMMARY STATISTICS CITY OF CALGARY**

|                             | Apr-12        | Apr-13        | Y/Y %   | 2012 YTD        | 2013 YTD        | Y/Y %   |
|-----------------------------|---------------|---------------|---------|-----------------|-----------------|---------|
| SINGLE FAMILY               |               |               |         |                 |                 |         |
| Total Sales                 | 1,580         | 1,611         | 1.96%   | 5,199           | 5,174           | -0.48%  |
| Total Sales Volume          | \$763,211,549 | \$822,954,140 | 7.83%   | \$2,445,907,603 | \$2,651,464,108 | 8.40%   |
| New Listings                | 2,284         | 2,408         | 5.43%   | 8,343           | 8,253           | -1.08%  |
| Active Listings             | 3,501         | 2,977         | -14.97% | N/A             | N/A             |         |
| Sales to New Listings Ratio | 0.69          | 0.67          | -3.29%  | 0.62            | 0.63            | 0.60%   |
| Sales \$ / List \$          | 97.75%        | 97.92%        | 0.16%   | 97.41%          | 97.80%          | 0.39%   |
| Average DOM                 | 38            | 31            | -19.42% | 44              | 35              | -20.45% |
| Average Price               | \$483,045     | \$510,834     | 5.75%   | \$470,457       | \$512,459       | 8.93%   |
| Benchmark Price             | \$422,000     | \$452,900     | 7.32%   |                 |                 |         |
| Index                       | 179           | 192           | 7.31%   |                 |                 |         |
| CONDO APARTMENT             |               |               |         |                 |                 |         |
| Total Sales                 | 351           | 429           | 22.22%  | 1,132           | 1,259           | 11.22%  |
| Total Sales Volume          | \$94,043,876  | \$124,986,981 | 32.90%  | \$306,232,361   | \$366,700,179   | 19.75%  |
| New Listings                | 595           | 614           | 3.19%   | 2,252           | 2,079           | -7.68%  |
| Active Listings             | 1,157         | 871           | -24.72% | N/A             | N/A             |         |
| Sales to New Listings Ratio | 0.59          | 0.70          | 18.44%  | 0.50            | 0.61            | 20.47%  |
| Sales \$ / List \$          | 96.99%        | 97.02%        | 0.04%   | 96.83%          | 97.03%          | 0.20%   |
| Average DOM                 | 50            | 41            | -18.62% | 51              | 44              | -13.73% |
| Average Price               | \$267,931     | \$291,345     | 8.74%   | \$270,523       | \$291,263       | 7.67%   |
| Benchmark Price             | \$243,400     | \$261,300     | 7.35%   |                 |                 |         |
| Index                       | 170           | 183           | 7.35%   |                 |                 |         |
| CONDO TOWNHOUSE             |               |               |         |                 |                 |         |
| Total Sales                 | 268           | 341           | 27.24%  | 834             | 991             | 18.82%  |
| Total Sales Volume          | \$85,922,623  | \$114,957,522 | 33.79%  | \$260,606,487   | \$336,755,252   | 29.22%  |
| New Listings                | 360           | 454           | 26.11%  | 1,405           | 1,502           | 6.90%   |
| Active Listings             | 612           | 518           | -15.36% | N/A             | N/A             |         |
| Sales to New Listings Ratio | 0.74          | 0.75          | 0.89%   | 0.59            | 0.66            | 11.15%  |
| Sales \$ / List \$          | 97.16%        | 98.10%        | 0.94%   | 97.16%          | 97.86%          | 0.70%   |
| Average DOM                 | 49            | 36            | -26.64% | 51              | 39              | -23.53% |
| Average Price               | \$320,607     | \$337,119     | 5.15%   | \$312,478       | \$339,814       | 8.75%   |
| Benchmark Price             | \$276,400     | \$288,900     | 4.52%   |                 |                 |         |
| Index                       | 173           | 181           | 4.52%   |                 |                 |         |
|                             |               |               |         |                 |                 |         |