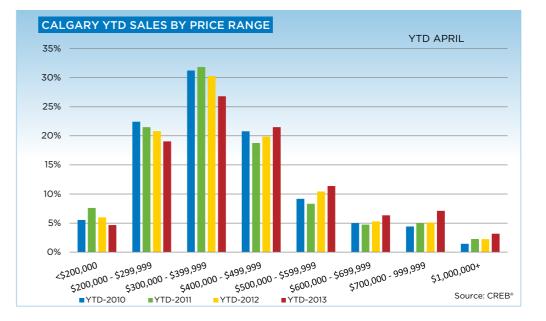

Single-family sales totaled 1,611 in April, nearly two per cent higher than the previous year, but year-to-date figures are similar to levels recorded in 2012. Sales growth in the first part of the year was stifled by a shortage of new listings and inventory. However, the year-over-year increase in new listings of 5.4 per cent helped support sales growth in April.

After the first four months of the year, condominium apartment sales totalled 1,259 units, an 11 per cent increase over the previous year. Sales growth outpaced the number of new listings, causing inventory levels to decline to 871 units. This pushed the market into sellers' territory.