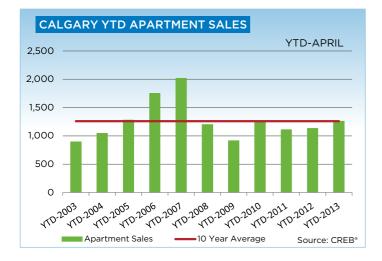

After the first four months of the year, condominium apartment sales totalled 1,259 units, an 11 per cent increase over the previous year. Sales growth outpaced the number of new listings, causing inventory levels to decline to 871 units. This pushed the market into sellers' territory.