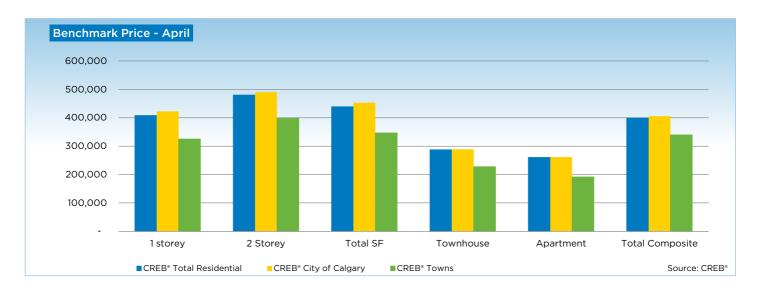

There were 3,476 new residential listings in the city, a seven per cent increase relative to 2012. Sales activity also increased to a total of 2,381. Residential year-to-date sales improved by nearly four per cent compared to the same time in 2012. Meanwhile, citywide benchmark prices totaled \$406,000 a seven per cent rise over the previous year.

# **CREB® SUMMARY STATISTICS CITY OF CALGARY**

|                             | Apr-12        | Apr-13        | Y/Y %   | 2012 YTD        | 2013 YTD        | Y/Y %   |
|-----------------------------|---------------|---------------|---------|-----------------|-----------------|---------|
| SINGLE FAMILY               |               |               |         |                 |                 |         |
| Total Sales                 | 1,580         | 1,611         | 1.96%   | 5,199           | 5,174           | -0.48%  |
| Total Sales Volume          | \$763,211,549 | \$822,954,140 | 7.83%   | \$2,445,907,603 | \$2,651,464,108 | 8.40%   |
| New Listings                | 2,284         | 2,408         | 5.43%   | 8,343           | 8,253           | -1.08%  |
| Active Listings             | 3,501         | 2,977         | -14.97% | N/A             | N/A             |         |
| Sales to New Listings Ratio | 0.69          | 0.67          | -3.29%  | 0.62            | 0.63            | 0.60%   |
| Sales \$ / List \$          | 97.75%        | 97.92%        | 0.16%   | 97.41%          | 97.80%          | 0.39%   |
| Average DOM                 | 38            | 31            | -19.42% | 44              | 35              | -20.45% |
| Average Price               | \$483,045     | \$510,834     | 5.75%   | \$470,457       | \$512,459       | 8.93%   |
| Benchmark Price             | \$422,000     | \$452,900     | 7.32%   |                 |                 |         |
| Index                       | 179           | 192           | 7.31%   |                 |                 |         |
| CONDO APARTMENT             |               |               |         |                 |                 |         |
| Total Sales                 | 351           | 429           | 22.22%  | 1,132           | 1,259           | 11.22%  |
| Total Sales Volume          | \$94,043,876  | \$124,986,981 | 32.90%  | \$306,232,361   | \$366,700,179   | 19.75%  |
| New Listings                | 595           | 614           | 3.19%   | 2,252           | 2,079           | -7.68%  |
| Active Listings             | 1,157         | 871           | -24.72% | N/A             | N/A             |         |
| Sales to New Listings Ratio | 0.59          | 0.70          | 18.44%  | 0.50            | 0.61            | 20.47%  |
| Sales \$ / List \$          | 96.99%        | 97.02%        | 0.04%   | 96.83%          | 97.03%          | 0.20%   |
| Average DOM                 | 50            | 41            | -18.62% | 51              | 44              | -13.73% |
| Average Price               | \$267,931     | \$291,345     | 8.74%   | \$270,523       | \$291,263       | 7.67%   |
| Benchmark Price             | \$243,400     | \$261,300     | 7.35%   |                 |                 |         |
| Index                       | 170           | 183           | 7.35%   |                 |                 |         |
| CONDO TOWNHOUSE             |               |               |         |                 |                 |         |
| Total Sales                 | 268           | 341           | 27.24%  | 834             | 991             | 18.82%  |
| Total Sales Volume          | \$85,922,623  | \$114,957,522 | 33.79%  | \$260,606,487   | \$336,755,252   | 29.22%  |
| New Listings                | 360           | 454           | 26.11%  | 1,405           | 1,502           | 6.90%   |
| Active Listings             | 612           | 518           | -15.36% | N/A             | N/A             |         |
| Sales to New Listings Ratio | 0.74          | 0.75          | 0.89%   | 0.59            | 0.66            | 11.15%  |
| Sales \$ / List \$          | 97.16%        | 98.10%        | 0.94%   | 97.16%          | 97.86%          | 0.70%   |
| Average DOM                 | 49            | 36            | -26.64% | 51              | 39              | -23.53% |
| Average Price               | \$320,607     | \$337,119     | 5.15%   | \$312,478       | \$339,814       | 8.75%   |
| Benchmark Price             | \$276,400     | \$288,900     | 4.52%   |                 |                 |         |
| Index                       | 173           | 181           | 4.52%   |                 |                 |         |
|                             |               |               |         |                 |                 |         |

# **MLS® HPI SUMMARY**

|                         | April 201       | 3           |        |        |        |        |        |
|-------------------------|-----------------|-------------|--------|--------|--------|--------|--------|
|                         | Benchmark Price | Index (HPI) | Mar-13 | Oct-12 | Apr-12 | Apr-10 | Apr-08 |
| CREB® TOTAL RESIDENTIAL |                 |             |        |        |        |        |        |
| Single Family           | 438,900         | 190         | 1.4%   | 4.2%   | 7.2%   | 9.3%   | 4.3%   |
| Townhouse               | 287,400         | 181         | 0.8%   | 3.6%   | 4.7%   | 2.0%   | -7.2%  |
| Apartment               | 260,300         | 182         | 1.4%   | 5.7%   | 7.3%   | 4.0%   | -6.4%  |
| COMPOSITE               | 398,900         | 188         | 1.3%   | 4.4%   | 6.9%   | 7.7%   | 1.2%   |
| CREB® TOWNS             |                 |             |        |        |        |        |        |
| Single Family           | 346,700         | 179         | 1.1%   | 3.1%   | 6.5%   | 5.9%   | -1.6%  |
| Townhouse               | 227,600         | 184         | 0.9%   | 3.3%   | 7.2%   | 3.1%   | -9.6%  |
| Apartment               | 191,600         | 165         | 1.5%   | 1.7%   | 3.5%   | 2.7%   | -14.4% |
| COMPOSITE               | 339,900         | 179         | 1.1%   | 3.1%   | 6.5%   | 5.6%   | -2.5%  |
| CREB® CITY OF CALGARY   |                 |             |        |        |        |        |        |
| Single Family           | 452,900         | 192         | 1.4%   | 4.5%   | 7.3%   | 9.9%   | 5.3%   |
| Townhouse               | 288,900         | 181         | 0.7%   | 3.6%   | 4.5%   | 1.9%   | -7.1%  |
| Apartment               | 261,300         | 183         | 1.4%   | 5.8%   | 7.4%   | 4.0%   | -6.2%  |
| COMPOSITE               | 406,000         | 189         | 1.3%   | 4.7%   | 7.1%   | 8.0%   | 1.7%   |