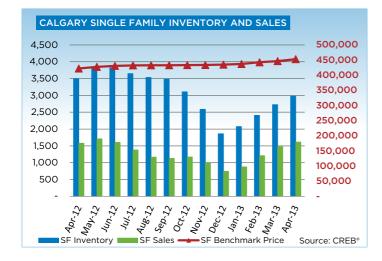

Single-family sales totaled 1,611 in April, nearly two per cent higher than the previous year, but year-to-date figures are similar to levels recorded in 2012. Sales growth in the first part of the year was stifled by a shortage of new listings and inventory. However, the year-over-year increase in new listings of 5.4 per cent helped support sales growth in April.

There were 3,476 new residential listings in the city, a seven per cent increase relative to 2012. Sales activity also increased to a total of 2,381. Residential year-to-date sales improved by nearly four per cent compared to the same time in 2012. Meanwhile, citywide benchmark prices totaled \$406,000 a seven per cent rise over the previous year.