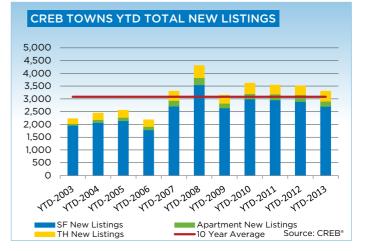

## **CREB®** TOWNS

|                 | Jan.    | Feb.    | Mar.    | Apr.    | May     | Jun.    | July.   | Aug.    | Sept.   | Oct.    | Nov.    | Dec.    | YTD     |
|-----------------|---------|---------|---------|---------|---------|---------|---------|---------|---------|---------|---------|---------|---------|
| 2012            |         |         |         |         |         |         |         |         |         |         | ·       |         |         |
| Sales           | 187     | 304     | 372     | 384     | 436     | 476     | 407     | 324     | 321     | 313     | 270     | 174     | 3,968   |
| New Listings    | 632     | 602     | 785     | 738     | 751     | 678     | 587     | 571     | 498     | 459     | 359     | 219     | 6,879   |
| Active Listings | 2,129   | 1,761   | 1,954   | 2,061   | 2,116   | 2,001   | 1,922   | 1,817   | 1,637   | 1,479   | 1,340   | 1,134   |         |
| AverageDOM      | 97      | 78      | 69      | 73      | 75      | 71      | 75      | 74      | 70      | 73      | 69      | 88      | 78      |
| Average Price   | 351,133 | 326,883 | 348,474 | 355,614 | 372,909 | 352,522 | 348,561 | 341,517 | 345,473 | 344,085 | 339,079 | 338,634 | 348,588 |
| Benchmark Price | 310,000 | 312,100 | 313,700 | 319,200 | 321,400 | 325,400 | 326,000 | 327,500 | 327,900 | 329,800 | 329,400 | 327,000 |         |
| Index           | 163     | 164     | 165     | 168     | 169     | 171     | 172     | 172     | 173     | 174     | 173     | 172     |         |
| 2013            |         |         |         |         |         |         |         |         |         |         |         |         |         |
| Sales           | 245     | 256     | 364     | 431     | 490     |         |         |         |         |         |         |         | 1,786   |
| New Listings    | 542     | 559     | 660     | 766     | 777     |         |         |         |         |         |         |         | 3,304   |
| Active Listings | 1,218   | 1,381   | 1,533   | 1,705   | 1,767   |         |         |         |         |         |         |         |         |
| AverageDOM      | 82      | 69      | 55      | 66      | 65      |         |         |         |         |         |         |         | 71      |
| Average Price   | 349,213 | 338,531 | 364,728 | 365,877 | 367,349 |         |         |         |         |         |         |         | 359,841 |
| Benchmark Price | 329,200 | 332,500 | 336,100 | 339,900 | 343,900 |         |         |         |         |         |         |         |         |
| Index           | 173     | 175     | 177     | 179     | 181     |         |         |         |         |         |         |         |         |

|                           | May-12 | May-13 | YTD2012 | YTD2013 |
|---------------------------|--------|--------|---------|---------|
| CREB Towns                |        |        |         |         |
| >\$100,000                | 10     | 3      | 42      | 29      |
| \$100,000 - \$199,999     | 33     | 58     | 166     | 187     |
| \$200,000 - \$299,999     | 99     | 96     | 412     | 403     |
| \$300,000 -\$ 349,999     | 74     | 70     | 322     | 296     |
| \$350,000 - \$399,999     | 70     | 97     | 260     | 309     |
| \$400,000 - \$449,999     | 59     | 58     | 194     | 206     |
| \$450,000 - \$499,999     | 36     | 36     | 105     | 148     |
| \$500,000 - \$549,999     | 14     | 27     | 59      | 71      |
| \$550,000 - \$599,999     | 11     | 12     | 35      | 39      |
| \$600,000 - \$649,999     | 9      | 14     | 22      | 33      |
| \$650,000 - \$699,999     | 6      | 6      | 18      | 15      |
| \$700,000 - \$799,999     | 4      | 5      | 11      | 18      |
| \$800,000 - \$899,999     | 5      | 3      | 13      | 10      |
| \$900,000 - \$999,999     | 1      | 1      | 6       | 7       |
| \$1,000,000 - \$1,249,999 | 1      | 3      | 9       | 7       |
| \$1,250,000 - \$1,499,999 | 2      | 1      | 6       | 4       |
| \$1,500,000 - \$1,749,999 | 1      | -      | 1       | 2       |
| \$1,750,000 - \$1,999,999 | 1      | -      | 2       | 2       |
| \$2,000,000 - \$2,499,999 | -      | -      | -       | -       |
| \$2,500,000 - \$2,999,99§ | -      | -      | -       | -       |
| \$3,000,000 - \$3,499,99  | -      | -      | -       | -       |
| \$3,500,000 - \$3,999,999 | -      | -      | -       | -       |
| \$4,000,000 +             | -      | -      | -       | -       |
|                           | 436    | 490    | 1,683   | 1,786   |