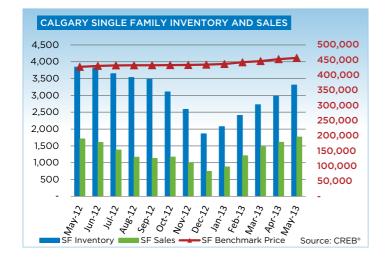

Sales growth in the city is exceeding expectations, although the rate of increase has slowed from 2012's double digits.

There is downward pressure on inventory levels, because there are fewer than normal new listings at a time when sales volume is increasing. Inventory levels are 17 per cent lower than levels recorded in 2012. These two factors are creating market conditions that favour the seller, causing stronger than expected price growth.

Single-family sales totalled 1,766 units in May, three per cent higher than levels recorded in 2012. While sales volumes are consistent with long-term averages, sales growth is hampered by the decline in new listings, especially in the lower price ranges.

The unadjusted benchmark single-family price totalled \$456,900 in May, a seven per cent increase over 2012 and a one per cent increase over the previous month.

After the first five months of the year, condominium apartment sales totalled 1,672 units, a 10 per cent increase over the same time in the previous year.