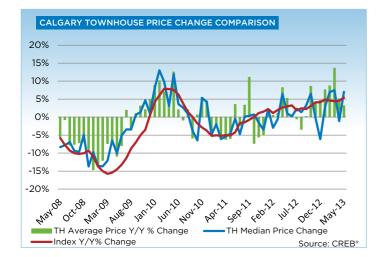

With less supply relative to demand in resale, condominium prices are on a path to recovery. In May, the benchmark price for condominium apartments totalled \$263,600, a year-over-year increase of seven per cent. Condominium townhomes reached a benchmark price of \$292,100, a five per cent increase over the previous year.

# MLS® HPI SUMMARY

|                         | May 2013        | s [         |        | 9      | 6 Changes |        |        |
|-------------------------|-----------------|-------------|--------|--------|-----------|--------|--------|
|                         | Benchmark Price | Index (HPI) | Apr-13 | Nov-12 | May-12    | May-10 | May-08 |
| CREB® TOTAL RESIDENTIAL |                 |             |        |        |           |        |        |
| Single Family           | 443,100         | 192         | 0.9%   | 5.3%   | 6.8%      | 10.5%  | 6.0%   |
| Townhouse               | 290,600         | 183         | 1.1%   | 3.3%   | 5.6%      | 3.2%   | -5.4%  |
| Apartment               | 262,600         | 184         | 0.9%   | 6.2%   | 7.4%      | 4.4%   | -4.3%  |
| COMPOSITE               | 402,700         | 190         | 1.0%   | 5.3%   | 6.9%      | 8.7%   | 3.0%   |
| CREB® TOWNS             |                 |             |        |        |           |        |        |
| Single Family           | 350,800         | 181         | 1.2%   | 4.4%   | 7.0%      | 6.5%   | 0.1%   |
| Townhouse               | 230,200         | 186         | 1.1%   | 3.4%   | 8.2%      | 5.1%   | -8.9%  |
| Apartment               | 192,800         | 166         | 0.6%   | 1.7%   | 2.0%      | 4.9%   | -12.7% |
| COMPOSITE               | 343,900         | 181         | 1.2%   | 4.4%   | 7.0%      | 6.4%   | -0.8%  |
| CREB® CITY OF CALGARY   |                 |             |        |        |           |        |        |
| Single Family           | 456,900         | 194         | 0.9%   | 5.4%   | 6.9%      | 11.1%  | 7.1%   |
| Townhouse               | 292,100         | 183         | 1.1%   | 3.3%   | 5.4%      | 3.0%   | -5.2%  |
| Apartment               | 263,600         | 184         | 0.9%   | 6.3%   | 7.4%      | 4.3%   | -4.2%  |
| COMPOSITE               | 409,600         | 191         | 0.9%   | 5.4%   | 6.9%      | 9.0%   | 3.5%   |