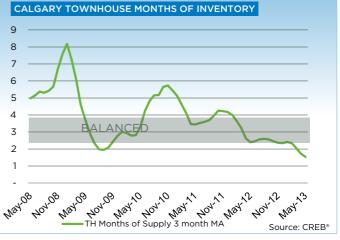

## **CITY OF CALGARY CONDOMINIUM TOWNHOUSE**

|                 | Jan.    | Feb.    | Mar.    | Apr.    | May     | Jun.    | Jul.    | Aug.    | Sept.   | Oct.    | Nov.    | Dec.    | YTD     |
|-----------------|---------|---------|---------|---------|---------|---------|---------|---------|---------|---------|---------|---------|---------|
| 2012            |         |         |         |         |         |         |         |         |         |         |         |         |         |
| Sales           | 126     | 205     | 235     | 268     | 288     | 252     | 239     | 240     | 208     | 219     | 198     | 120     | 2,598   |
| New Listings    | 312     | 375     | 358     | 360     | 454     | 395     | 304     | 309     | 297     | 280     | 189     | 117     | 3,750   |
| Active Listings | 520     | 612     | 606     | 612     | 675     | 693     | 623     | 584     | 548     | 505     | 426     | 310     |         |
| AverageDOM      | 61      | 51      | 49      | 49      | 38      | 45      | 45      | 50      | 51      | 50      | 50      | 51      | 48      |
| Average Price   | 297,918 | 310,047 | 313,134 | 320,607 | 330,413 | 324,823 | 303,380 | 309,309 | 329,797 | 321,644 | 315,381 | 306,258 | 316,627 |
| Benchmark Price | 270,300 | 270,500 | 274,600 | 276,400 | 277,000 | 278,000 | 277,400 | 278,200 | 277,700 | 279,000 | 282,800 | 284,100 |         |
| Index           | 169     | 169     | 172     | 173     | 173     | 174     | 173     | 174     | 174     | 174     | 177     | 178     |         |
| 2013            |         |         |         |         |         |         |         |         |         |         |         |         |         |
| Sales           | 147     | 220     | 282     | 341     | 365     |         |         |         |         |         |         |         | 1,355   |
| New Listings    | 308     | 343     | 398     | 453     | 426     |         |         |         |         |         |         |         | 1,928   |
| Active Listings | 369     | 427     | 484     | 518     | 503     |         |         |         |         |         |         |         |         |
| AverageDOM      | 52      | 38      | 39      | 36      | 33      |         |         |         |         |         |         |         | 37      |
| Average Price   | 320,590 | 337,071 | 355,757 | 337,119 | 340,889 |         |         |         |         |         |         |         | 340,212 |
| Benchmark Price | 283,400 | 283,000 | 286,800 | 288,900 | 292,100 |         |         |         |         |         |         |         |         |
| Index           | 177     | 177     | 179     | 181     | 183     |         |         |         |         |         |         |         |         |