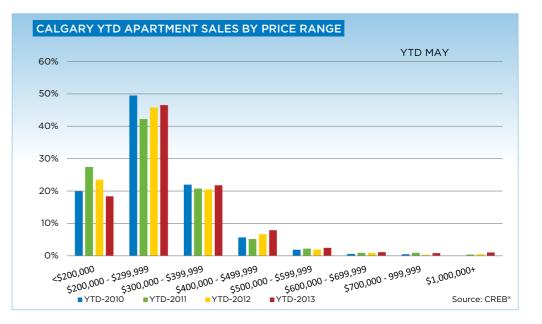

The unadjusted benchmark single-family price totalled \$456,900 in May, a seven per cent increase over 2012 and a one per cent increase over the previous month.

After the first five months of the year, condominium apartment sales totalled 1,672 units, a 10 per cent increase over the same time in the previous year.

"Tighter mortgage rules impacted what buyers could afford to purchase in the Calgary market," said Ann-Marie Lurie, CREB®'s chief economist. "And while the majority of buyers are purchasing single-family homes, the attractive price point has improved demand for condominiums."

With less supply relative to demand in resale, condominium prices are on a path to recovery. In May, the benchmark price for condominium apartments totalled \$263,600, a year-over-year increase of seven per cent. Condominium townhomes reached a benchmark price of \$292,100, a five per cent increase over the previous year.