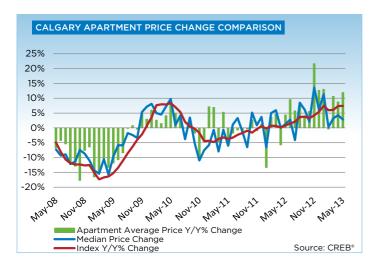

## **CITY OF CALGARY CONDOMINIUM APARTMENTS**

|                 | Jan.    | Feb.    | Mar.    | Apr.    | May     | Jun.    | Jul.    | Aug.    | Sept.   | Oct.    | Nov.    | Dec.    | YTD     |
|-----------------|---------|---------|---------|---------|---------|---------|---------|---------|---------|---------|---------|---------|---------|
| 2012            |         | ·       |         |         | ·       |         |         | ·       |         | ·       |         |         |         |
| Sales           | 179     | 246     | 356     | 351     | 386     | 339     | 311     | 315     | 276     | 271     | 253     | 218     | 3,501   |
| New Listings    | 504     | 509     | 644     | 595     | 643     | 544     | 467     | 464     | 496     | 416     | 286     | 143     | 5,711   |
| Active Listings | 929     | 1,031   | 1,119   | 1,157   | 1,222   | 1,205   | 1,161   | 1,065   | 1,064   | 973     | 819     | 553     |         |
| AverageDOM      | 64      | 51      | 48      | 50      | 50      | 55      | 55      | 52      | 54      | 55      | 58      | 67      | 54      |
| Average Price   | 247,837 | 288,991 | 271,724 | 267,931 | 280,030 | 302,258 | 286,231 | 281,941 | 286,217 | 289,820 | 310,496 | 304,349 | 284,793 |
| Benchmark Price | 233,800 | 238,700 | 243,000 | 243,400 | 245,400 | 246,300 | 247,600 | 248,700 | 249,300 | 247,000 | 248,000 | 248,700 |         |
| Index           | 163     | 167     | 170     | 170     | 171     | 172     | 173     | 174     | 174     | 173     | 173     | 174     |         |
| 2013            |         |         |         |         |         |         |         |         |         |         |         |         |         |
| Sales           | 204     | 279     | 347     | 429     | 413     |         |         |         |         |         |         |         | 1,672   |
| New Listings    | 451     | 453     | 561     | 615     | 632     |         |         |         |         |         |         |         | 2,712   |
| Active Listings | 640     | 704     | 796     | 871     | 929     |         |         |         |         |         |         |         |         |
| AverageDOM      | 62      | 45      | 40      | 41      | 35      |         |         |         |         |         |         |         | 42      |
| Average Price   | 280,067 | 287,733 | 300,582 | 291,345 | 313,425 |         |         |         |         |         |         |         | 296,737 |
| Benchmark Price | 251,300 | 252,900 | 257,700 | 261,300 | 263,600 |         |         |         |         |         |         |         |         |
| Index           | 176     | 177     | 180     | 183     | 184     |         |         |         |         |         |         |         |         |

With less supply relative to demand in resale, condominium prices are on a path to recovery. In May, the benchmark price for condominium apartments totalled \$263,600, a year-over-year increase of seven per cent. Condominium townhomes reached a benchmark price of \$292,100, a five per cent increase over the previous year.