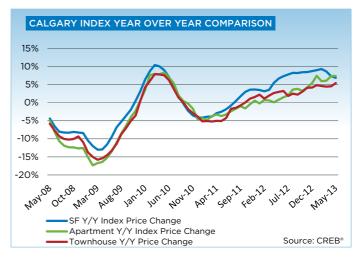

# MLS® HPI SUMMARY

|                         | May 2013        | s [         |        | 9      | 6 Changes |        |        |
|-------------------------|-----------------|-------------|--------|--------|-----------|--------|--------|
|                         | Benchmark Price | Index (HPI) | Apr-13 | Nov-12 | May-12    | May-10 | May-08 |
| CREB® TOTAL RESIDENTIAL |                 |             |        |        |           |        |        |
| Single Family           | 443,100         | 192         | 0.9%   | 5.3%   | 6.8%      | 10.5%  | 6.0%   |
| Townhouse               | 290,600         | 183         | 1.1%   | 3.3%   | 5.6%      | 3.2%   | -5.4%  |
| Apartment               | 262,600         | 184         | 0.9%   | 6.2%   | 7.4%      | 4.4%   | -4.3%  |
| COMPOSITE               | 402,700         | 190         | 1.0%   | 5.3%   | 6.9%      | 8.7%   | 3.0%   |
| CREB® TOWNS             |                 |             |        |        |           |        |        |
| Single Family           | 350,800         | 181         | 1.2%   | 4.4%   | 7.0%      | 6.5%   | 0.1%   |
| Townhouse               | 230,200         | 186         | 1.1%   | 3.4%   | 8.2%      | 5.1%   | -8.9%  |
| Apartment               | 192,800         | 166         | 0.6%   | 1.7%   | 2.0%      | 4.9%   | -12.7% |
| COMPOSITE               | 343,900         | 181         | 1.2%   | 4.4%   | 7.0%      | 6.4%   | -0.8%  |
| CREB® CITY OF CALGARY   |                 |             |        |        |           |        |        |
| Single Family           | 456,900         | 194         | 0.9%   | 5.4%   | 6.9%      | 11.1%  | 7.1%   |
| Townhouse               | 292,100         | 183         | 1.1%   | 3.3%   | 5.4%      | 3.0%   | -5.2%  |
| Apartment               | 263,600         | 184         | 0.9%   | 6.3%   | 7.4%      | 4.3%   | -4.2%  |
| COMPOSITE               | 409,600         | 191         | 0.9%   | 5.4%   | 6.9%      | 9.0%   | 3.5%   |