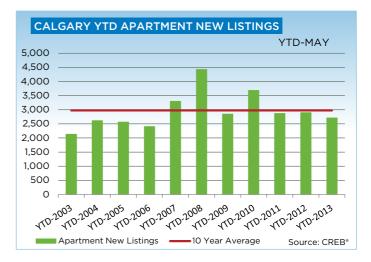

Sales growth in the city is exceeding expectations, although the rate of increase has slowed from 2012's double digits.

There is downward pressure on inventory levels, because there are fewer than normal new listings at a time when sales volume is increasing. Inventory levels are 17 per cent lower than levels recorded in 2012. These two factors are creating market conditions that favour the seller, causing stronger than expected price growth.

Single-family sales totalled 1,766 units in May, three per cent higher than levels recorded in 2012. While sales volumes are consistent with long-term averages, sales growth is hampered by the decline in new listings, especially in the lower price ranges.