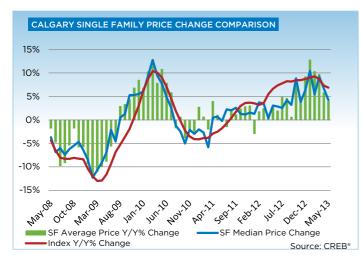

The unadjusted benchmark single-family price totalled \$456,900 in May, a seven per cent increase over 2012 and a one per cent increase over the previous month.

After the first five months of the year, condominium apartment sales totalled 1,672 units, a 10 per cent increase over the same time in the previous year.

With less supply relative to demand in resale, condominium prices are on a path to recovery. In May, the benchmark price for condominium apartments totalled \$263,600, a year-over-year increase of seven per cent. Condominium townhomes reached a benchmark price of \$292,100, a five per cent increase over the previous year.