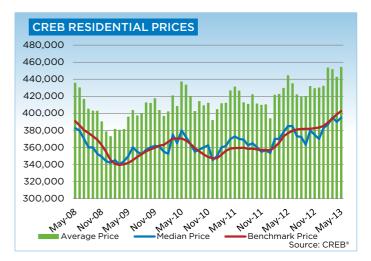

The unadjusted benchmark single-family price totalled \$456,900 in May, a seven per cent increase over 2012 and a one per cent increase over the previous month.

After the first five months of the year, condominium apartment sales totalled 1,672 units, a 10 per cent increase over the same time in the previous year.

With less supply relative to demand in resale, condominium prices are on a path to recovery. In May, the benchmark price for condominium apartments totalled \$263,600, a year-over-year increase of seven per cent. Condominium townhomes reached a benchmark price of \$292,100, a five per cent increase over the previous year.

# MLS® HPI SUMMARY

|                         | May 2013        | s [         |        | 9      | 6 Changes |        |        |
|-------------------------|-----------------|-------------|--------|--------|-----------|--------|--------|
|                         | Benchmark Price | Index (HPI) | Apr-13 | Nov-12 | May-12    | May-10 | May-08 |
| CREB® TOTAL RESIDENTIAL |                 |             |        |        |           |        |        |
| Single Family           | 443,100         | 192         | 0.9%   | 5.3%   | 6.8%      | 10.5%  | 6.0%   |
| Townhouse               | 290,600         | 183         | 1.1%   | 3.3%   | 5.6%      | 3.2%   | -5.4%  |
| Apartment               | 262,600         | 184         | 0.9%   | 6.2%   | 7.4%      | 4.4%   | -4.3%  |
| COMPOSITE               | 402,700         | 190         | 1.0%   | 5.3%   | 6.9%      | 8.7%   | 3.0%   |
| CREB® TOWNS             |                 |             |        |        |           |        |        |
| Single Family           | 350,800         | 181         | 1.2%   | 4.4%   | 7.0%      | 6.5%   | 0.1%   |
| Townhouse               | 230,200         | 186         | 1.1%   | 3.4%   | 8.2%      | 5.1%   | -8.9%  |
| Apartment               | 192,800         | 166         | 0.6%   | 1.7%   | 2.0%      | 4.9%   | -12.7% |
| COMPOSITE               | 343,900         | 181         | 1.2%   | 4.4%   | 7.0%      | 6.4%   | -0.8%  |
| CREB® CITY OF CALGARY   |                 |             |        |        |           |        |        |
| Single Family           | 456,900         | 194         | 0.9%   | 5.4%   | 6.9%      | 11.1%  | 7.1%   |
| Townhouse               | 292,100         | 183         | 1.1%   | 3.3%   | 5.4%      | 3.0%   | -5.2%  |
| Apartment               | 263,600         | 184         | 0.9%   | 6.3%   | 7.4%      | 4.3%   | -4.2%  |
| COMPOSITE               | 409,600         | 191         | 0.9%   | 5.4%   | 6.9%      | 9.0%   | 3.5%   |