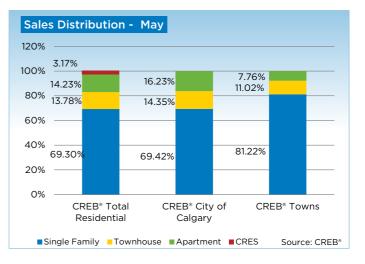

Single-family sales totalled 1,766 units in May, three per cent higher than levels recorded in 2012. While sales volumes are consistent with long-term averages, sales growth is hampered by the decline in new listings, especially in the lower price ranges.

The unadjusted benchmark single-family price totalled \$456,900 in May, a seven per cent increase over 2012 and a one per cent increase over the previous month.

After the first five months of the year, condominium apartment sales totalled 1,672 units, a 10 per cent increase over the same time in the previous year.