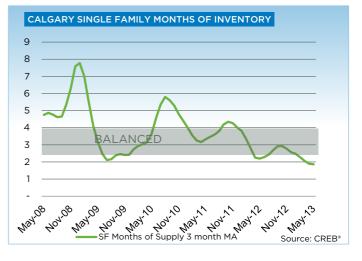

Sales growth in the city is exceeding expectations, although the rate of increase has slowed from 2012's double digits.

There is downward pressure on inventory levels, because there are fewer than normal new listings at a time when sales volume is increasing. Inventory levels are 17 per cent lower than levels recorded in 2012. These two factors are creating market conditions that favour the seller, causing stronger than expected price growth.

Single-family sales totalled 1,766 units in May, three per cent higher than levels recorded in 2012. While sales volumes are consistent with long-term averages, sales growth is hampered by the decline in new listings, especially in the lower price ranges.