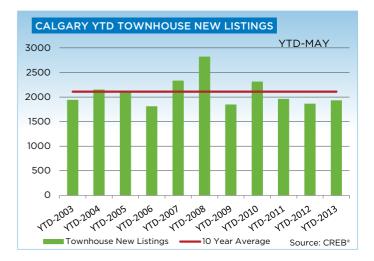

## **CREB®** TOWNS

|                 | Jan.    | Feb.    | Mar.    | Apr.    | May     | Jun.    | July.   | Aug.    | Sept.   | Oct.    | Nov.    | Dec.    | YTD     |
|-----------------|---------|---------|---------|---------|---------|---------|---------|---------|---------|---------|---------|---------|---------|
| 2012            |         |         |         |         |         |         |         |         |         |         | ·       |         |         |
| Sales           | 187     | 304     | 372     | 384     | 436     | 476     | 407     | 324     | 321     | 313     | 270     | 174     | 3,968   |
| New Listings    | 632     | 602     | 785     | 738     | 751     | 678     | 587     | 571     | 498     | 459     | 359     | 219     | 6,879   |
| Active Listings | 2,129   | 1,761   | 1,954   | 2,061   | 2,116   | 2,001   | 1,922   | 1,817   | 1,637   | 1,479   | 1,340   | 1,134   |         |
| AverageDOM      | 97      | 78      | 69      | 73      | 75      | 71      | 75      | 74      | 70      | 73      | 69      | 88      | 78      |
| Average Price   | 351,133 | 326,883 | 348,474 | 355,614 | 372,909 | 352,522 | 348,561 | 341,517 | 345,473 | 344,085 | 339,079 | 338,634 | 348,588 |
| Benchmark Price | 310,000 | 312,100 | 313,700 | 319,200 | 321,400 | 325,400 | 326,000 | 327,500 | 327,900 | 329,800 | 329,400 | 327,000 |         |
| Index           | 163     | 164     | 165     | 168     | 169     | 171     | 172     | 172     | 173     | 174     | 173     | 172     |         |
| 2013            |         |         |         |         |         |         |         |         |         |         |         |         |         |
| Sales           | 245     | 256     | 364     | 431     | 490     |         |         |         |         |         |         |         | 1,786   |
| New Listings    | 542     | 559     | 660     | 766     | 777     |         |         |         |         |         |         |         | 3,304   |
| Active Listings | 1,218   | 1,381   | 1,533   | 1,705   | 1,767   |         |         |         |         |         |         |         |         |
| AverageDOM      | 82      | 69      | 55      | 66      | 65      |         |         |         |         |         |         |         | 71      |
| Average Price   | 349,213 | 338,531 | 364,728 | 365,877 | 367,349 |         |         |         |         |         |         |         | 359,841 |
| Benchmark Price | 329,200 | 332,500 | 336,100 | 339,900 | 343,900 |         |         |         |         |         |         |         |         |
| Index           | 173     | 175     | 177     | 179     | 181     |         |         |         |         |         |         |         |         |