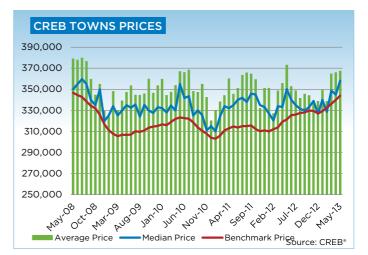

## **CREB®** TOWNS

|                 | Jan.    | Feb.    | Mar.    | Apr.    | May     | Jun.    | July.   | Aug.    | Sept.   | Oct.    | Nov.    | Dec.    | YTD     |
|-----------------|---------|---------|---------|---------|---------|---------|---------|---------|---------|---------|---------|---------|---------|
| 2012            |         |         |         |         |         |         |         |         |         |         | ·       |         |         |
| Sales           | 187     | 304     | 372     | 384     | 436     | 476     | 407     | 324     | 321     | 313     | 270     | 174     | 3,968   |
| New Listings    | 632     | 602     | 785     | 738     | 751     | 678     | 587     | 571     | 498     | 459     | 359     | 219     | 6,879   |
| Active Listings | 2,129   | 1,761   | 1,954   | 2,061   | 2,116   | 2,001   | 1,922   | 1,817   | 1,637   | 1,479   | 1,340   | 1,134   |         |
| AverageDOM      | 97      | 78      | 69      | 73      | 75      | 71      | 75      | 74      | 70      | 73      | 69      | 88      | 78      |
| Average Price   | 351,133 | 326,883 | 348,474 | 355,614 | 372,909 | 352,522 | 348,561 | 341,517 | 345,473 | 344,085 | 339,079 | 338,634 | 348,588 |
| Benchmark Price | 310,000 | 312,100 | 313,700 | 319,200 | 321,400 | 325,400 | 326,000 | 327,500 | 327,900 | 329,800 | 329,400 | 327,000 |         |
| Index           | 163     | 164     | 165     | 168     | 169     | 171     | 172     | 172     | 173     | 174     | 173     | 172     |         |
| 2013            |         |         |         |         |         |         |         |         |         |         |         |         |         |
| Sales           | 245     | 256     | 364     | 431     | 490     |         |         |         |         |         |         |         | 1,786   |
| New Listings    | 542     | 559     | 660     | 766     | 777     |         |         |         |         |         |         |         | 3,304   |
| Active Listings | 1,218   | 1,381   | 1,533   | 1,705   | 1,767   |         |         |         |         |         |         |         |         |
| AverageDOM      | 82      | 69      | 55      | 66      | 65      |         |         |         |         |         |         |         | 71      |
| Average Price   | 349,213 | 338,531 | 364,728 | 365,877 | 367,349 |         |         |         |         |         |         |         | 359,841 |
| Benchmark Price | 329,200 | 332,500 | 336,100 | 339,900 | 343,900 |         |         |         |         |         |         |         |         |
| Index           | 173     | 175     | 177     | 179     | 181     |         |         |         |         |         |         |         |         |

|                           | May-12 | May-13 | YTD2012 | YTD2013 |
|---------------------------|--------|--------|---------|---------|
| CREB Towns                |        |        |         |         |
| >\$100,000                | 10     | 3      | 42      | 29      |
| \$100,000 - \$199,999     | 33     | 58     | 166     | 187     |
| \$200,000 - \$299,999     | 99     | 96     | 412     | 403     |
| \$300,000 -\$ 349,999     | 74     | 70     | 322     | 296     |
| \$350,000 - \$399,999     | 70     | 97     | 260     | 309     |
| \$400,000 - \$449,999     | 59     | 58     | 194     | 206     |
| \$450,000 - \$499,999     | 36     | 36     | 105     | 148     |
| \$500,000 - \$549,999     | 14     | 27     | 59      | 71      |
| \$550,000 - \$599,999     | 11     | 12     | 35      | 39      |
| \$600,000 - \$649,999     | 9      | 14     | 22      | 33      |
| \$650,000 - \$699,999     | 6      | 6      | 18      | 15      |
| \$700,000 - \$799,999     | 4      | 5      | 11      | 18      |
| \$800,000 - \$899,999     | 5      | 3      | 13      | 10      |
| \$900,000 - \$999,999     | 1      | 1      | 6       | 7       |
| \$1,000,000 - \$1,249,999 | 1      | 3      | 9       | 7       |
| \$1,250,000 - \$1,499,999 | 2      | 1      | 6       | 4       |
| \$1,500,000 - \$1,749,999 | 1      | -      | 1       | 2       |
| \$1,750,000 - \$1,999,999 | 1      | -      | 2       | 2       |
| \$2,000,000 - \$2,499,999 | -      | -      | -       | -       |
| \$2,500,000 - \$2,999,99§ | -      | -      | -       | -       |
| \$3,000,000 - \$3,499,99  | -      | -      | -       | -       |
| \$3,500,000 - \$3,999,999 | -      | -      | -       | -       |
| \$4,000,000 +             | -      | -      | -       | -       |
|                           | 436    | 490    | 1,683   | 1,786   |

# MLS® HPI SUMMARY

|                         | May 2013        | s [         |        | 9      | 6 Changes |        |        |
|-------------------------|-----------------|-------------|--------|--------|-----------|--------|--------|
|                         | Benchmark Price | Index (HPI) | Apr-13 | Nov-12 | May-12    | May-10 | May-08 |
| CREB® TOTAL RESIDENTIAL |                 |             |        |        |           |        |        |
| Single Family           | 443,100         | 192         | 0.9%   | 5.3%   | 6.8%      | 10.5%  | 6.0%   |
| Townhouse               | 290,600         | 183         | 1.1%   | 3.3%   | 5.6%      | 3.2%   | -5.4%  |
| Apartment               | 262,600         | 184         | 0.9%   | 6.2%   | 7.4%      | 4.4%   | -4.3%  |
| COMPOSITE               | 402,700         | 190         | 1.0%   | 5.3%   | 6.9%      | 8.7%   | 3.0%   |
| CREB® TOWNS             |                 |             |        |        |           |        |        |
| Single Family           | 350,800         | 181         | 1.2%   | 4.4%   | 7.0%      | 6.5%   | 0.1%   |
| Townhouse               | 230,200         | 186         | 1.1%   | 3.4%   | 8.2%      | 5.1%   | -8.9%  |
| Apartment               | 192,800         | 166         | 0.6%   | 1.7%   | 2.0%      | 4.9%   | -12.7% |
| COMPOSITE               | 343,900         | 181         | 1.2%   | 4.4%   | 7.0%      | 6.4%   | -0.8%  |
| CREB® CITY OF CALGARY   |                 |             |        |        |           |        |        |
| Single Family           | 456,900         | 194         | 0.9%   | 5.4%   | 6.9%      | 11.1%  | 7.1%   |
| Townhouse               | 292,100         | 183         | 1.1%   | 3.3%   | 5.4%      | 3.0%   | -5.2%  |
| Apartment               | 263,600         | 184         | 0.9%   | 6.3%   | 7.4%      | 4.3%   | -4.2%  |
| COMPOSITE               | 409,600         | 191         | 0.9%   | 5.4%   | 6.9%      | 9.0%   | 3.5%   |