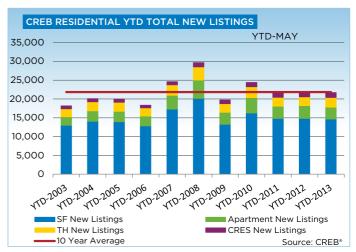

Sales growth in the city is exceeding expectations, although the rate of increase has slowed from 2012's double digits.

There is downward pressure on inventory levels, because there are fewer than normal new listings at a time when sales volume is increasing. Inventory levels are 17 per cent lower than levels recorded in 2012. These two factors are creating market conditions that favour the seller, causing stronger than expected price growth.