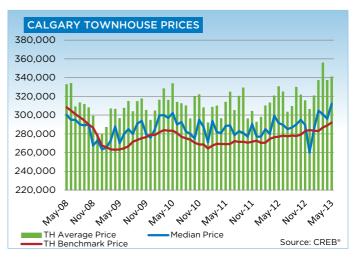

With less supply relative to demand in resale, condominium prices are on a path to recovery. In May, the benchmark price for condominium apartments totalled \$263,600, a year-over-year increase of seven per cent. Condominium townhomes reached a benchmark price of \$292,100, a five per cent increase over the previous year.

## **CITY OF CALGARY CONDOMINIUM TOWNHOUSE**

|                 | Jan.    | Feb.    | Mar.    | Apr.    | May     | Jun.    | Jul.    | Aug.    | Sept.   | Oct.    | Nov.    | Dec.    | YTD     |
|-----------------|---------|---------|---------|---------|---------|---------|---------|---------|---------|---------|---------|---------|---------|
| 2012            |         |         |         |         |         |         |         |         |         |         |         |         |         |
| Sales           | 126     | 205     | 235     | 268     | 288     | 252     | 239     | 240     | 208     | 219     | 198     | 120     | 2,598   |
| New Listings    | 312     | 375     | 358     | 360     | 454     | 395     | 304     | 309     | 297     | 280     | 189     | 117     | 3,750   |
| Active Listings | 520     | 612     | 606     | 612     | 675     | 693     | 623     | 584     | 548     | 505     | 426     | 310     |         |
| AverageDOM      | 61      | 51      | 49      | 49      | 38      | 45      | 45      | 50      | 51      | 50      | 50      | 51      | 48      |
| Average Price   | 297,918 | 310,047 | 313,134 | 320,607 | 330,413 | 324,823 | 303,380 | 309,309 | 329,797 | 321,644 | 315,381 | 306,258 | 316,627 |
| Benchmark Price | 270,300 | 270,500 | 274,600 | 276,400 | 277,000 | 278,000 | 277,400 | 278,200 | 277,700 | 279,000 | 282,800 | 284,100 |         |
| Index           | 169     | 169     | 172     | 173     | 173     | 174     | 173     | 174     | 174     | 174     | 177     | 178     |         |
| 2013            |         |         |         |         |         |         |         |         |         |         |         |         |         |
| Sales           | 147     | 220     | 282     | 341     | 365     |         |         |         |         |         |         |         | 1,355   |
| New Listings    | 308     | 343     | 398     | 453     | 426     |         |         |         |         |         |         |         | 1,928   |
| Active Listings | 369     | 427     | 484     | 518     | 503     |         |         |         |         |         |         |         |         |
| AverageDOM      | 52      | 38      | 39      | 36      | 33      |         |         |         |         |         |         |         | 37      |
| Average Price   | 320,590 | 337,071 | 355,757 | 337,119 | 340,889 |         |         |         |         |         |         |         | 340,212 |
| Benchmark Price | 283,400 | 283,000 | 286,800 | 288,900 | 292,100 |         |         |         |         |         |         |         |         |
| Index           | 177     | 177     | 179     | 181     | 183     |         |         |         |         |         |         |         |         |