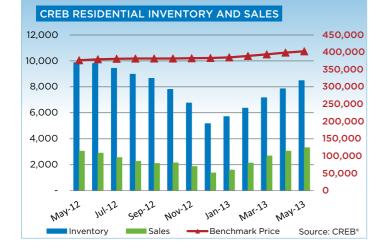

Sales growth in the city is exceeding expectations, although the rate of increase has slowed from 2012's double digits.

There is downward pressure on inventory levels, because there are fewer than normal new listings at a time when sales volume is increasing. Inventory levels are 17 per cent lower than levels recorded in 2012. These two factors are creating market conditions that favour the seller, causing stronger than expected price growth.

The unadjusted benchmark single-family price totalled \$456,900 in May, a seven per cent increase over 2012 and a one per cent increase over the previous month.

After the first five months of the year, condominium apartment sales totalled 1,672 units, a 10 per cent increase over the same time in the previous year.