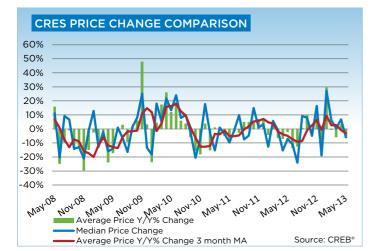

## **CREB® COUNTRY RESIDENTIAL**

|                 | Jan.    | Feb.    | Mar.    | Apr.    | May     | Jun.     | Jul.     | Aug.    | Sept.   | Oct.    | Nov.    | Dec.    | YTD     |
|-----------------|---------|---------|---------|---------|---------|----------|----------|---------|---------|---------|---------|---------|---------|
| 2012            |         | ·       | ·       |         |         | <u>.</u> | <u> </u> |         |         |         | ·       |         |         |
| Sales           | 39      | 66      | 76      | 90      | 97      | 96       | 85       | 86      | 69      | 80      | 53      | 36      | 873     |
| New Listings    | 216     | 221     | 309     | 257     | 349     | 289      | 218      | 197     | 243     | 158     | 106     | 72      | 2,635   |
| Active Listings | 760     | 837     | 962     | 1,044   | 1,190   | 1,221    | 1,198    | 1,138   | 1,104   | 973     | 872     | 674     |         |
| AverageDOM      | 127     | 94      | 91      | 93      | 98      | 114      | 100      | 113     | 124     | 129     | 125     | 108     | 108     |
| Average Price   | 696,615 | 835,637 | 821,303 | 806,827 | 824,182 | 766,068  | 729,587  | 835,283 | 854,791 | 702,698 | 881,333 | 714,994 | 793,056 |
| 2013            |         |         |         |         |         |          |          |         |         |         |         |         |         |
| Sales           | 34      | 72      | 72      | 84      | 105     |          |          |         |         |         |         |         | 367     |
| New Listings    | 239     | 210     | 258     | 284     | 328     |          |          |         |         |         |         |         | 1,319   |
| Active Listings | 741     | 761     | 897     | 1,001   | 1,123   |          |          |         |         |         |         |         |         |
| AverageDOM      | 155     | 104     | 107     | 105     | 91      |          |          |         |         |         |         |         | 106     |
| Average Price   | 901,203 | 831,221 | 774,036 | 830,942 | 773,447 |          |          |         |         |         |         |         | 809,892 |

# **CREB® COUNTRY RESIDENTIAL**