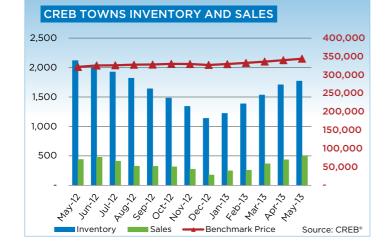

## **CREB®** TOWNS

|                 | Jan.    | Feb.    | Mar.    | Apr.    | May     | Jun.    | July.   | Aug.    | Sept.   | Oct.    | Nov.    | Dec.    | YTD     |
|-----------------|---------|---------|---------|---------|---------|---------|---------|---------|---------|---------|---------|---------|---------|
| 2012            |         |         |         |         |         |         |         |         |         |         | ·       |         |         |
| Sales           | 187     | 304     | 372     | 384     | 436     | 476     | 407     | 324     | 321     | 313     | 270     | 174     | 3,968   |
| New Listings    | 632     | 602     | 785     | 738     | 751     | 678     | 587     | 571     | 498     | 459     | 359     | 219     | 6,879   |
| Active Listings | 2,129   | 1,761   | 1,954   | 2,061   | 2,116   | 2,001   | 1,922   | 1,817   | 1,637   | 1,479   | 1,340   | 1,134   |         |
| AverageDOM      | 97      | 78      | 69      | 73      | 75      | 71      | 75      | 74      | 70      | 73      | 69      | 88      | 78      |
| Average Price   | 351,133 | 326,883 | 348,474 | 355,614 | 372,909 | 352,522 | 348,561 | 341,517 | 345,473 | 344,085 | 339,079 | 338,634 | 348,588 |
| Benchmark Price | 310,000 | 312,100 | 313,700 | 319,200 | 321,400 | 325,400 | 326,000 | 327,500 | 327,900 | 329,800 | 329,400 | 327,000 |         |
| Index           | 163     | 164     | 165     | 168     | 169     | 171     | 172     | 172     | 173     | 174     | 173     | 172     |         |
| 2013            |         |         |         |         |         |         |         |         |         |         |         |         |         |
| Sales           | 245     | 256     | 364     | 431     | 490     |         |         |         |         |         |         |         | 1,786   |
| New Listings    | 542     | 559     | 660     | 766     | 777     |         |         |         |         |         |         |         | 3,304   |
| Active Listings | 1,218   | 1,381   | 1,533   | 1,705   | 1,767   |         |         |         |         |         |         |         |         |
| AverageDOM      | 82      | 69      | 55      | 66      | 65      |         |         |         |         |         |         |         | 71      |
| Average Price   | 349,213 | 338,531 | 364,728 | 365,877 | 367,349 |         |         |         |         |         |         |         | 359,841 |
| Benchmark Price | 329,200 | 332,500 | 336,100 | 339,900 | 343,900 |         |         |         |         |         |         |         |         |
| Index           | 173     | 175     | 177     | 179     | 181     |         |         |         |         |         |         |         |         |

|                           | May-12 | May-13 | YTD2012 | YTD2013 |
|---------------------------|--------|--------|---------|---------|
| CREB Towns                |        |        |         |         |
| >\$100,000                | 10     | 3      | 42      | 29      |
| \$100,000 - \$199,999     | 33     | 58     | 166     | 187     |
| \$200,000 - \$299,999     | 99     | 96     | 412     | 403     |
| \$300,000 -\$ 349,999     | 74     | 70     | 322     | 296     |
| \$350,000 - \$399,999     | 70     | 97     | 260     | 309     |
| \$400,000 - \$449,999     | 59     | 58     | 194     | 206     |
| \$450,000 - \$499,999     | 36     | 36     | 105     | 148     |
| \$500,000 - \$549,999     | 14     | 27     | 59      | 71      |
| \$550,000 - \$599,999     | 11     | 12     | 35      | 39      |
| \$600,000 - \$649,999     | 9      | 14     | 22      | 33      |
| \$650,000 - \$699,999     | 6      | 6      | 18      | 15      |
| \$700,000 - \$799,999     | 4      | 5      | 11      | 18      |
| \$800,000 - \$899,999     | 5      | 3      | 13      | 10      |
| \$900,000 - \$999,999     | 1      | 1      | 6       | 7       |
| \$1,000,000 - \$1,249,999 | 1      | 3      | 9       | 7       |
| \$1,250,000 - \$1,499,999 | 2      | 1      | 6       | 4       |
| \$1,500,000 - \$1,749,999 | 1      | -      | 1       | 2       |
| \$1,750,000 - \$1,999,999 | 1      | -      | 2       | 2       |
| \$2,000,000 - \$2,499,999 | -      | -      | -       | -       |
| \$2,500,000 - \$2,999,99§ | -      | -      | -       | -       |
| \$3,000,000 - \$3,499,99  | -      | -      | -       | -       |
| \$3,500,000 - \$3,999,999 | -      | -      | -       | -       |
| \$4,000,000 +             | -      | -      | -       | -       |
|                           | 436    | 490    | 1,683   | 1,786   |