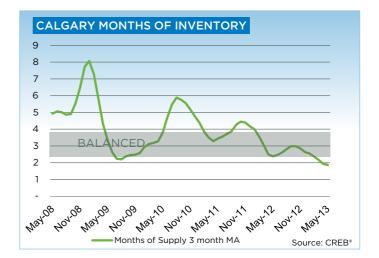

Sales growth in the city is exceeding expectations, although the rate of increase has slowed from 2012's double digits.

There is downward pressure on inventory levels, because there are fewer than normal new listings at a time when sales volume is increasing. Inventory levels are 17 per cent lower than levels recorded in 2012. These two factors are creating market conditions that favour the seller, causing stronger than expected price growth.