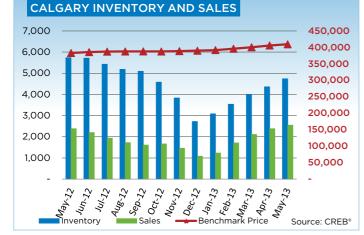

Sales growth in the city is exceeding expectations, although the rate of increase has slowed from 2012's double digits.

There is downward pressure on inventory levels, because there are fewer than normal new listings at a time when sales volume is increasing. Inventory levels are 17 per cent lower than levels recorded in 2012. These two factors are creating market conditions that favour the seller, causing stronger than expected price growth.

The unadjusted benchmark single-family price totalled \$456,900 in May, a seven per cent increase over 2012 and a one per cent increase over the previous month.

After the first five months of the year, condominium apartment sales totalled 1,672 units, a 10 per cent increase over the same time in the previous year.