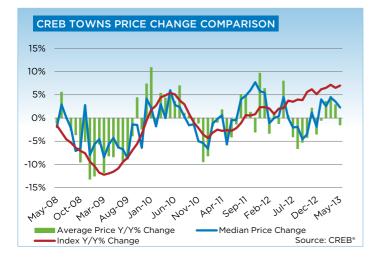

## **CREB®** TOWNS

|                 | Jan.    | Feb.    | Mar.    | Apr.    | May     | Jun.    | July.   | Aug.    | Sept.   | Oct.    | Nov.    | Dec.    | YTD     |
|-----------------|---------|---------|---------|---------|---------|---------|---------|---------|---------|---------|---------|---------|---------|
| 2012            |         |         |         |         |         |         |         |         |         |         | ·       |         |         |
| Sales           | 187     | 304     | 372     | 384     | 436     | 476     | 407     | 324     | 321     | 313     | 270     | 174     | 3,968   |
| New Listings    | 632     | 602     | 785     | 738     | 751     | 678     | 587     | 571     | 498     | 459     | 359     | 219     | 6,879   |
| Active Listings | 2,129   | 1,761   | 1,954   | 2,061   | 2,116   | 2,001   | 1,922   | 1,817   | 1,637   | 1,479   | 1,340   | 1,134   |         |
| AverageDOM      | 97      | 78      | 69      | 73      | 75      | 71      | 75      | 74      | 70      | 73      | 69      | 88      | 78      |
| Average Price   | 351,133 | 326,883 | 348,474 | 355,614 | 372,909 | 352,522 | 348,561 | 341,517 | 345,473 | 344,085 | 339,079 | 338,634 | 348,588 |
| Benchmark Price | 310,000 | 312,100 | 313,700 | 319,200 | 321,400 | 325,400 | 326,000 | 327,500 | 327,900 | 329,800 | 329,400 | 327,000 |         |
| Index           | 163     | 164     | 165     | 168     | 169     | 171     | 172     | 172     | 173     | 174     | 173     | 172     |         |
| 2013            |         |         |         |         |         |         |         |         |         |         |         |         |         |
| Sales           | 245     | 256     | 364     | 431     | 490     |         |         |         |         |         |         |         | 1,786   |
| New Listings    | 542     | 559     | 660     | 766     | 777     |         |         |         |         |         |         |         | 3,304   |
| Active Listings | 1,218   | 1,381   | 1,533   | 1,705   | 1,767   |         |         |         |         |         |         |         |         |
| AverageDOM      | 82      | 69      | 55      | 66      | 65      |         |         |         |         |         |         |         | 71      |
| Average Price   | 349,213 | 338,531 | 364,728 | 365,877 | 367,349 |         |         |         |         |         |         |         | 359,841 |
| Benchmark Price | 329,200 | 332,500 | 336,100 | 339,900 | 343,900 |         |         |         |         |         |         |         |         |
| Index           | 173     | 175     | 177     | 179     | 181     |         |         |         |         |         |         |         |         |

|                           | May-12 | May-13 | YTD2012 | YTD2013 |
|---------------------------|--------|--------|---------|---------|
| CREB Towns                |        |        |         |         |
| >\$100,000                | 10     | 3      | 42      | 29      |
| \$100,000 - \$199,999     | 33     | 58     | 166     | 187     |
| \$200,000 - \$299,999     | 99     | 96     | 412     | 403     |
| \$300,000 -\$ 349,999     | 74     | 70     | 322     | 296     |
| \$350,000 - \$399,999     | 70     | 97     | 260     | 309     |
| \$400,000 - \$449,999     | 59     | 58     | 194     | 206     |
| \$450,000 - \$499,999     | 36     | 36     | 105     | 148     |
| \$500,000 - \$549,999     | 14     | 27     | 59      | 71      |
| \$550,000 - \$599,999     | 11     | 12     | 35      | 39      |
| \$600,000 - \$649,999     | 9      | 14     | 22      | 33      |
| \$650,000 - \$699,999     | 6      | 6      | 18      | 15      |
| \$700,000 - \$799,999     | 4      | 5      | 11      | 18      |
| \$800,000 - \$899,999     | 5      | 3      | 13      | 10      |
| \$900,000 - \$999,999     | 1      | 1      | 6       | 7       |
| \$1,000,000 - \$1,249,999 | 1      | 3      | 9       | 7       |
| \$1,250,000 - \$1,499,999 | 2      | 1      | 6       | 4       |
| \$1,500,000 - \$1,749,999 | 1      | -      | 1       | 2       |
| \$1,750,000 - \$1,999,999 | 1      | -      | 2       | 2       |
| \$2,000,000 - \$2,499,999 | -      | -      | -       | -       |
| \$2,500,000 - \$2,999,99§ | -      | -      | -       | -       |
| \$3,000,000 - \$3,499,99  | -      | -      | -       | -       |
| \$3,500,000 - \$3,999,999 | -      | -      | -       | -       |
| \$4,000,000 +             | -      | -      | -       | -       |
|                           | 436    | 490    | 1,683   | 1,786   |