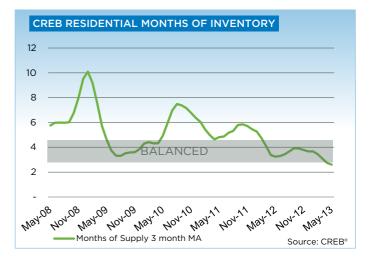

Sales growth in the city is exceeding expectations, although the rate of increase has slowed from 2012's double digits.

There is downward pressure on inventory levels, because there are fewer than normal new listings at a time when sales volume is increasing. Inventory levels are 17 per cent lower than levels recorded in 2012. These two factors are creating market conditions that favour the seller, causing stronger than expected price growth.