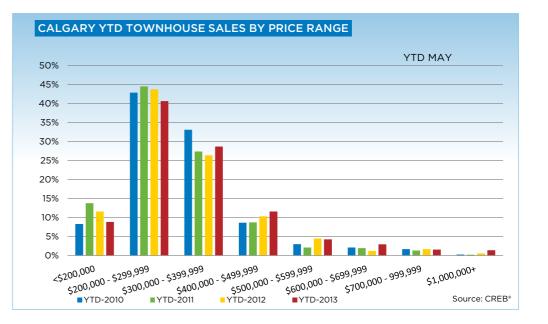

# **CITY OF CALGARY CONDOMINIUM TOWNHOUSE**

|                           | May-12   | May-13 | YTD2012 | YTD2013 |
|---------------------------|----------|--------|---------|---------|
| Calgary Townhouse         | <u> </u> |        |         |         |
| >\$100,000                | -        | -      | -       | 2       |
| \$100,000 - \$199,999     | 27       | 33     | 130     | 118     |
| \$200,000 - \$299,999     | 128      | 136    | 491     | 551     |
| \$300,000 -\$ 349,999     | 52       | 66     | 197     | 234     |
| \$350,000 - \$399,999     | 21       | 50     | 99      | 155     |
| \$400,000 - \$449,999     | 20       | 19     | 70      | 97      |
| \$450,000 - \$499,999     | 14       | 21     | 46      | 60      |
| \$500,000 - \$549,999     | 11       | 10     | 32      | 34      |
| \$550,000 - \$599,999     | 2        | 8      | 18      | 24      |
| \$600,000 - \$649,999     | 4        | 9      | 9       | 30      |
| \$650,000 - \$699,999     | -        | 4      | 5       | 10      |
| \$700,000 - \$799,999     | 2        | 5      | 9       | 10      |
| \$800,000 - \$899,999     | 2        | 2      | 6       | 8       |
| \$900,000 - \$999,999     | 1        | -      | 4       | 3       |
| \$1,000,000 - \$1,249,999 | 2        | 2      | 4       | 14      |
| \$1,250,000 - \$1,499,999 | 2        | -      | 2       | 3       |
| \$1,500,000 - \$1,749,999 | -        | -      | -       | 1       |
| \$1,750,000 - \$1,999,999 | -        | -      | -       | 1       |
| \$2,000,000 - \$2,499,99  | -        | -      | -       | -       |
| \$2,500,000 - \$2,999,999 | -        | -      | -       | -       |
| \$3,000,000 - \$3,499,99  | -        | -      | -       | -       |
| \$3,500,000 - \$3,999,999 | -        | -      | -       | -       |
| \$4,000,000 +             | -        | -      | -       | -       |
|                           | 288      | 365    | 1122    | 1355    |