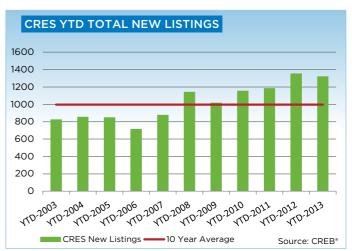

## **CREB® COUNTRY RESIDENTIAL**

|                 | Jan.    | Feb.    | Mar.    | Apr.    | May     | Jun.     | Jul.     | Aug.    | Sept.   | Oct.    | Nov.    | Dec.    | YTD     |
|-----------------|---------|---------|---------|---------|---------|----------|----------|---------|---------|---------|---------|---------|---------|
| 2012            |         | ·       | ·       |         |         | <u>.</u> | <u> </u> |         |         |         | ·       |         |         |
| Sales           | 39      | 66      | 76      | 90      | 97      | 96       | 85       | 86      | 69      | 80      | 53      | 36      | 873     |
| New Listings    | 216     | 221     | 309     | 257     | 349     | 289      | 218      | 197     | 243     | 158     | 106     | 72      | 2,635   |
| Active Listings | 760     | 837     | 962     | 1,044   | 1,190   | 1,221    | 1,198    | 1,138   | 1,104   | 973     | 872     | 674     |         |
| AverageDOM      | 127     | 94      | 91      | 93      | 98      | 114      | 100      | 113     | 124     | 129     | 125     | 108     | 108     |
| Average Price   | 696,615 | 835,637 | 821,303 | 806,827 | 824,182 | 766,068  | 729,587  | 835,283 | 854,791 | 702,698 | 881,333 | 714,994 | 793,056 |
| 2013            |         |         |         |         |         |          |          |         |         |         |         |         |         |
| Sales           | 34      | 72      | 72      | 84      | 105     |          |          |         |         |         |         |         | 367     |
| New Listings    | 239     | 210     | 258     | 284     | 328     |          |          |         |         |         |         |         | 1,319   |
| Active Listings | 741     | 761     | 897     | 1,001   | 1,123   |          |          |         |         |         |         |         |         |
| AverageDOM      | 155     | 104     | 107     | 105     | 91      |          |          |         |         |         |         |         | 106     |
| Average Price   | 901,203 | 831,221 | 774,036 | 830,942 | 773,447 |          |          |         |         |         |         |         | 809,892 |