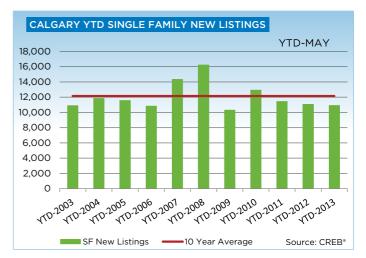

Sales growth in the city is exceeding expectations, although the rate of increase has slowed from 2012's double digits.

There is downward pressure on inventory levels, because there are fewer than normal new listings at a time when sales volume is increasing. Inventory levels are 17 per cent lower than levels recorded in 2012. These two factors are creating market conditions that favour the seller, causing stronger than expected price growth.

Single-family sales totalled 1,766 units in May, three per cent higher than levels recorded in 2012. While sales volumes are consistent with long-term averages, sales growth is hampered by the decline in new listings, especially in the lower price ranges.