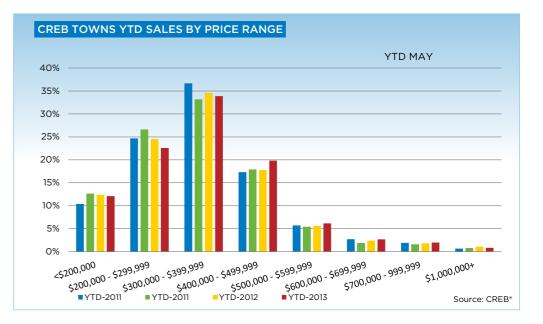

## **CREB®** TOWNS

|                 | Jan.    | Feb.    | Mar.    | Apr.    | May     | Jun.    | July.   | Aug.    | Sept.   | Oct.    | Nov.    | Dec.    | YTD     |
|-----------------|---------|---------|---------|---------|---------|---------|---------|---------|---------|---------|---------|---------|---------|
| 2012            |         |         |         |         |         |         |         |         |         |         | ·       |         |         |
| Sales           | 187     | 304     | 372     | 384     | 436     | 476     | 407     | 324     | 321     | 313     | 270     | 174     | 3,968   |
| New Listings    | 632     | 602     | 785     | 738     | 751     | 678     | 587     | 571     | 498     | 459     | 359     | 219     | 6,879   |
| Active Listings | 2,129   | 1,761   | 1,954   | 2,061   | 2,116   | 2,001   | 1,922   | 1,817   | 1,637   | 1,479   | 1,340   | 1,134   |         |
| AverageDOM      | 97      | 78      | 69      | 73      | 75      | 71      | 75      | 74      | 70      | 73      | 69      | 88      | 78      |
| Average Price   | 351,133 | 326,883 | 348,474 | 355,614 | 372,909 | 352,522 | 348,561 | 341,517 | 345,473 | 344,085 | 339,079 | 338,634 | 348,588 |
| Benchmark Price | 310,000 | 312,100 | 313,700 | 319,200 | 321,400 | 325,400 | 326,000 | 327,500 | 327,900 | 329,800 | 329,400 | 327,000 |         |
| Index           | 163     | 164     | 165     | 168     | 169     | 171     | 172     | 172     | 173     | 174     | 173     | 172     |         |
| 2013            |         |         |         |         |         |         |         |         |         |         |         |         |         |
| Sales           | 245     | 256     | 364     | 431     | 490     |         |         |         |         |         |         |         | 1,786   |
| New Listings    | 542     | 559     | 660     | 766     | 777     |         |         |         |         |         |         |         | 3,304   |
| Active Listings | 1,218   | 1,381   | 1,533   | 1,705   | 1,767   |         |         |         |         |         |         |         |         |
| AverageDOM      | 82      | 69      | 55      | 66      | 65      |         |         |         |         |         |         |         | 71      |
| Average Price   | 349,213 | 338,531 | 364,728 | 365,877 | 367,349 |         |         |         |         |         |         |         | 359,841 |
| Benchmark Price | 329,200 | 332,500 | 336,100 | 339,900 | 343,900 |         |         |         |         |         |         |         |         |
| Index           | 173     | 175     | 177     | 179     | 181     |         |         |         |         |         |         |         |         |

|                           | May-12 | May-13 | YTD2012 | YTD2013 |
|---------------------------|--------|--------|---------|---------|
| CREB Towns                |        |        |         |         |
| >\$100,000                | 10     | 3      | 42      | 29      |
| \$100,000 - \$199,999     | 33     | 58     | 166     | 187     |
| \$200,000 - \$299,999     | 99     | 96     | 412     | 403     |
| \$300,000 -\$ 349,999     | 74     | 70     | 322     | 296     |
| \$350,000 - \$399,999     | 70     | 97     | 260     | 309     |
| \$400,000 - \$449,999     | 59     | 58     | 194     | 206     |
| \$450,000 - \$499,999     | 36     | 36     | 105     | 148     |
| \$500,000 - \$549,999     | 14     | 27     | 59      | 71      |
| \$550,000 - \$599,999     | 11     | 12     | 35      | 39      |
| \$600,000 - \$649,999     | 9      | 14     | 22      | 33      |
| \$650,000 - \$699,999     | 6      | 6      | 18      | 15      |
| \$700,000 - \$799,999     | 4      | 5      | 11      | 18      |
| \$800,000 - \$899,999     | 5      | 3      | 13      | 10      |
| \$900,000 - \$999,999     | 1      | 1      | 6       | 7       |
| \$1,000,000 - \$1,249,999 | 1      | 3      | 9       | 7       |
| \$1,250,000 - \$1,499,999 | 2      | 1      | 6       | 4       |
| \$1,500,000 - \$1,749,999 | 1      | -      | 1       | 2       |
| \$1,750,000 - \$1,999,999 | 1      | -      | 2       | 2       |
| \$2,000,000 - \$2,499,999 | -      | -      | -       | -       |
| \$2,500,000 - \$2,999,99§ | -      | -      | -       | -       |
| \$3,000,000 - \$3,499,99  | -      | -      | -       | -       |
| \$3,500,000 - \$3,999,999 | -      | -      | -       | -       |
| \$4,000,000 +             | -      | -      | -       | -       |
|                           | 436    | 490    | 1,683   | 1,786   |