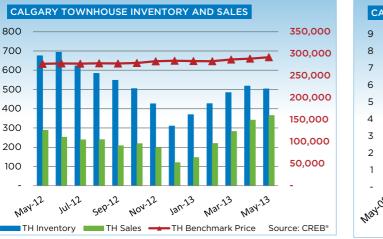

## **CITY OF CALGARY CONDOMINIUM TOWNHOUSE**

|                 | Jan.    | Feb.    | Mar.    | Apr.    | May     | Jun.    | Jul.    | Aug.    | Sept.   | Oct.    | Nov.    | Dec.    | YTD     |
|-----------------|---------|---------|---------|---------|---------|---------|---------|---------|---------|---------|---------|---------|---------|
| 2012            |         |         |         |         |         |         |         |         |         |         |         |         |         |
| Sales           | 126     | 205     | 235     | 268     | 288     | 252     | 239     | 240     | 208     | 219     | 198     | 120     | 2,598   |
| New Listings    | 312     | 375     | 358     | 360     | 454     | 395     | 304     | 309     | 297     | 280     | 189     | 117     | 3,750   |
| Active Listings | 520     | 612     | 606     | 612     | 675     | 693     | 623     | 584     | 548     | 505     | 426     | 310     |         |
| AverageDOM      | 61      | 51      | 49      | 49      | 38      | 45      | 45      | 50      | 51      | 50      | 50      | 51      | 48      |
| Average Price   | 297,918 | 310,047 | 313,134 | 320,607 | 330,413 | 324,823 | 303,380 | 309,309 | 329,797 | 321,644 | 315,381 | 306,258 | 316,627 |
| Benchmark Price | 270,300 | 270,500 | 274,600 | 276,400 | 277,000 | 278,000 | 277,400 | 278,200 | 277,700 | 279,000 | 282,800 | 284,100 |         |
| Index           | 169     | 169     | 172     | 173     | 173     | 174     | 173     | 174     | 174     | 174     | 177     | 178     |         |
| 2013            |         |         |         |         |         |         |         |         |         |         |         |         |         |
| Sales           | 147     | 220     | 282     | 341     | 365     |         |         |         |         |         |         |         | 1,355   |
| New Listings    | 308     | 343     | 398     | 453     | 426     |         |         |         |         |         |         |         | 1,928   |
| Active Listings | 369     | 427     | 484     | 518     | 503     |         |         |         |         |         |         |         |         |
| AverageDOM      | 52      | 38      | 39      | 36      | 33      |         |         |         |         |         |         |         | 37      |
| Average Price   | 320,590 | 337,071 | 355,757 | 337,119 | 340,889 |         |         |         |         |         |         |         | 340,212 |
| Benchmark Price | 283,400 | 283,000 | 286,800 | 288,900 | 292,100 |         |         |         |         |         |         |         |         |
| Index           | 177     | 177     | 179     | 181     | 183     |         |         |         |         |         |         |         |         |

With less supply relative to demand in resale, condominium prices are on a path to recovery. In May, the benchmark price for condominium apartments totalled \$263,600, a year-over-year increase of seven per cent. Condominium townhomes reached a benchmark price of \$292,100, a five per cent increase over the previous year.