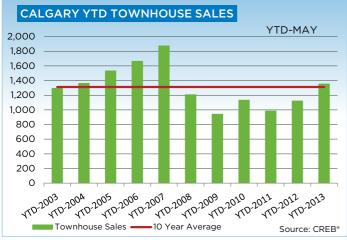

# **CITY OF CALGARY CONDOMINIUM TOWNHOUSE**

## **CREB®** TOWNS

|                 | Jan.    | Feb.    | Mar.    | Apr.    | May     | Jun.    | July.   | Aug.    | Sept.   | Oct.    | Nov.    | Dec.    | YTD     |
|-----------------|---------|---------|---------|---------|---------|---------|---------|---------|---------|---------|---------|---------|---------|
| 2012            |         |         |         |         |         |         |         |         |         |         | ·       |         |         |
| Sales           | 187     | 304     | 372     | 384     | 436     | 476     | 407     | 324     | 321     | 313     | 270     | 174     | 3,968   |
| New Listings    | 632     | 602     | 785     | 738     | 751     | 678     | 587     | 571     | 498     | 459     | 359     | 219     | 6,879   |
| Active Listings | 2,129   | 1,761   | 1,954   | 2,061   | 2,116   | 2,001   | 1,922   | 1,817   | 1,637   | 1,479   | 1,340   | 1,134   |         |
| AverageDOM      | 97      | 78      | 69      | 73      | 75      | 71      | 75      | 74      | 70      | 73      | 69      | 88      | 78      |
| Average Price   | 351,133 | 326,883 | 348,474 | 355,614 | 372,909 | 352,522 | 348,561 | 341,517 | 345,473 | 344,085 | 339,079 | 338,634 | 348,588 |
| Benchmark Price | 310,000 | 312,100 | 313,700 | 319,200 | 321,400 | 325,400 | 326,000 | 327,500 | 327,900 | 329,800 | 329,400 | 327,000 |         |
| Index           | 163     | 164     | 165     | 168     | 169     | 171     | 172     | 172     | 173     | 174     | 173     | 172     |         |
| 2013            |         |         |         |         |         |         |         |         |         |         |         |         |         |
| Sales           | 245     | 256     | 364     | 431     | 490     |         |         |         |         |         |         |         | 1,786   |
| New Listings    | 542     | 559     | 660     | 766     | 777     |         |         |         |         |         |         |         | 3,304   |
| Active Listings | 1,218   | 1,381   | 1,533   | 1,705   | 1,767   |         |         |         |         |         |         |         |         |
| AverageDOM      | 82      | 69      | 55      | 66      | 65      |         |         |         |         |         |         |         | 71      |
| Average Price   | 349,213 | 338,531 | 364,728 | 365,877 | 367,349 |         |         |         |         |         |         |         | 359,841 |
| Benchmark Price | 329,200 | 332,500 | 336,100 | 339,900 | 343,900 |         |         |         |         |         |         |         |         |
| Index           | 173     | 175     | 177     | 179     | 181     |         |         |         |         |         |         |         |         |