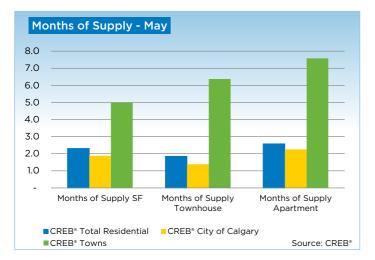

Sales growth in the city is exceeding expectations, although the rate of increase has slowed from 2012's double digits.

There is downward pressure on inventory levels, because there are fewer than normal new listings at a time when sales volume is increasing. Inventory levels are 17 per cent lower than levels recorded in 2012. These two factors are creating market conditions that favour the seller, causing stronger than expected price growth.