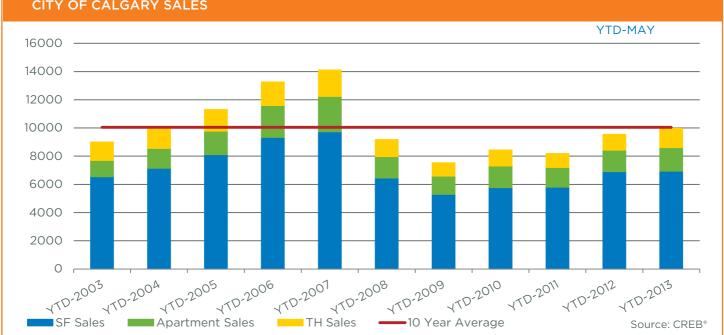

d while the majority of buyers are purchasing single-family homes, the attractive price point has improved demand for condominiums."

With less supply relative to demand in resale, condominium prices are on a path to recovery. In May, the benchmark price for condominium apartments totalled \$263,600, a year-over-year increase of seven per cent. Condominium townhomes reached a benchmark price of \$292,100, a five per cent increase over the previous year.

"Improvements in Calgary's resale housing sector are being fuelled by the combination of employment gains, migration growth and tight rental market conditions," Lurie said. "However, resale price growth will likely moderate, as competition in the new-home sector and sluggish economic growth expectations will weigh on the housing market."



#### **CITY OF CALGARY SALES**

# **CREB<sup>®</sup> - SUMMARY STATS**

|                             | T               | T               |         |                 |                 |         |
|-----------------------------|-----------------|-----------------|---------|-----------------|-----------------|---------|
|                             | May-12          | May-13          | Y/Y %   | 2012 YTD        | 2013 YTD        | Y/Y %   |
| CREB® TOTAL RESIDENTIAL     |                 |                 |         |                 |                 |         |
| Total Sales                 | 3,041           | 3,316           | 9.04%   | 12,006          | 12,761          | 6.29%   |
| Total Sales Volume          | \$1,351,058,193 | \$1,505,697,991 | 11.45%  | \$5,117,511,713 | \$5,715,60