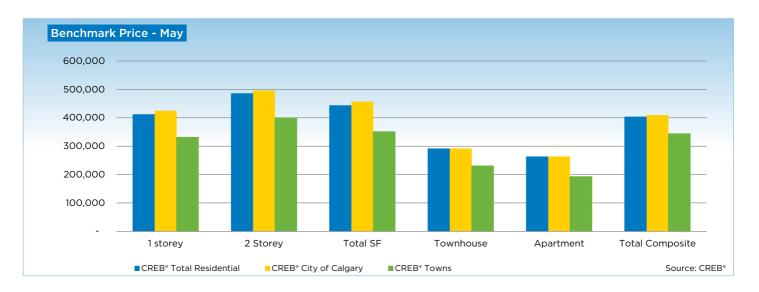

The unadjusted benchmark single-family price totalled \$456,900 in May, a seven per cent increase over 2012 and a one per cent increase over the previous month.

After the first five months of the year, condominium apartment sales totalled 1,672 units, a 10 per cent increase over the same time in the previous year.

With less supply relative to demand in resale, condominium prices are on a path to recovery. In May, the benchmark price for condominium apartments totalled \$263,600, a year-over-year increase of seven per cent. Condominium townhomes reached a benchmark price of \$292,100, a five per cent increase over the previous year.