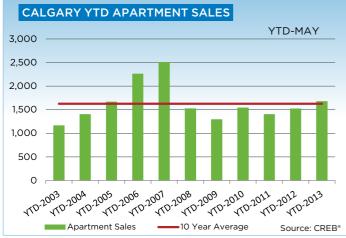

The unadjusted benchmark single-family price totalled \$456,900 in May, a seven per cent increase over 2012 and a one per cent increase over the previous month.

After the first five months of the year, condominium apartment sales totalled 1,672 units, a 10 per cent increase over the same time in the previous year.

With less supply relative to demand in resale, condominium prices are on a path to recovery. In May, the benchmark price for condominium apartments totalled \$263,600, a year-over-year increase of seven per cent. Condominium townhomes reached a benchmark price of \$292,100, a five per cent increase over the previous year.