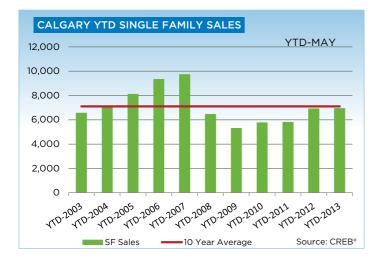

Single-family sales totalled 1,766 units in May, three per cent higher than levels recorded in 2012. While sales volumes are consistent with long-term averages, sales growth is hampered by the decline in new listings, especially in the lower price ranges.

## **CREB® CITY OF CALGARY SINGLE FAMILY**

|                 | Jan.    | Feb.    | Mar.    | Apr.    | May     | Jun.    | Jul.    | Aug.    | Sept.   | Oct.    | Nov.    | Dec.    | YTD     |
|-----------------|---------|---------|---------|---------|---------|---------|---------|---------|---------|---------|---------|---------|---------|
| 2012            |         |         |         |         |         |         |         |         |         |         |         |         |         |
| Sales           | 763     | 1,281   | 1,575   | 1,580   | 1,707   | 1,605   | 1,382   | 1,167   | 1,126   | 1,169   | 1,006   | 744     | 15,105  |
| New Listings    | 1,714   | 1,999   | 2,346   | 2,284   | 2,706   | 2,366   | 1,879   | 1,810   | 1,887   | 1,616   | 1,157   | 620     | 22,384  |
| Active Listings | 2,918   | 3,093   | 3,367   | 3,501   | 3,842   | 3,817   | 3,646   | 3,535   | 3,486   | 3,105   | 2,586   | 1,859   |         |
| AverageDOM      | 59      | 48      | 40      | 38      | 37      | 36      | 40      | 43      | 42      | 43      | 49      | 51      | 42      |
| Average Price   | 440,478 | 470,033 | 472,698 | 483,045 | 501,684 | 489,528 | 478,557 | 475,679 | 468,964 | 492,772 | 488,307 | 496,809 | 481,260 |
| Benchmark Price | 400,800 | 404,800 | 411,000 | 422,000 | 427,500 | 430,800 | 432,400 | 432,600 | 432,900 | 433,300 | 433,600 | 434,800 |         |
| Index           | 170     | 172     | 174     | 179     | 181     | 183     | 184     | 184     | 184     | 184     | 184     | 185     |         |
| 2013            |         |         |         |         |         |         |         |         |         |         |         |         |         |
| Sales           | 878     | 1,207   | 1,478   | 1,608   | 1,766   |         |         |         |         |         |         |         | 6,937   |
| New Listings    | 1,734   | 1,874   | 2,234   | 2,409   | 2,659   |         |         |         |         |         |         |         | 10,910  |
| Active Listings | 2,075   | 2,408   | 2,727   | 2,977   | 3,311   |         |         |         |         |         |         |         |         |
| AverageDOM      | 47      | 37      | 33      | 31      | 31      |         |         |         |         |         |         |         | 34      |
| Average Price   | 496,821 | 518,480 | 518,604 | 511,018 | 521,887 |         |         |         |         |         |         |         | 514,903 |
| Benchmark Price | 436,900 | 442,500 | 446,500 | 452,900 | 456,900 |         |         |         |         |         |         |         |         |
| Index           | 185     | 188     | 190     | 192     | 194     |         |         |         |         |         |         |         |         |