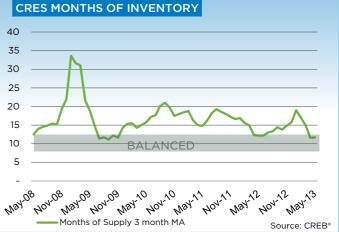

## **CREB® COUNTRY RESIDENTIAL**

|                 | Jan.    | Feb.    | Mar.    | Apr.    | May     | Jun.     | Jul.     | Aug.    | Sept.   | Oct.    | Nov.    | Dec.    | YTD     |
|-----------------|---------|---------|---------|---------|---------|----------|----------|---------|---------|---------|---------|---------|---------|
| 2012            |         | ·       | ·       |         |         | <u>.</u> | <u> </u> |         |         |         | ·       |         |         |
| Sales           | 39      | 66      | 76      | 90      | 97      | 96       | 85       | 86      | 69      | 80      | 53      | 36      | 873     |
| New Listings    | 216     | 221     | 309     | 257     | 349     | 289      | 218      | 197     | 243     | 158     | 106     | 72      | 2,635   |
| Active Listings | 760     | 837     | 962     | 1,044   | 1,190   | 1,221    | 1,198    | 1,138   | 1,104   | 973     | 872     | 674     |         |
| AverageDOM      | 127     | 94      | 91      | 93      | 98      | 114      | 100      | 113     | 124     | 129     | 125     | 108     | 108     |
| Average Price   | 696,615 | 835,637 | 821,303 | 806,827 | 824,182 | 766,068  | 729,587  | 835,283 | 854,791 | 702,698 | 881,333 | 714,994 | 793,056 |
| 2013            |         |         |         |         |         |          |          |         |         |         |         |         |         |
| Sales           | 34      | 72      | 72      | 84      | 105     |          |          |         |         |         |         |         | 367     |
| New Listings    | 239     | 210     | 258     | 284     | 328     |          |          |         |         |         |         |         | 1,319   |
| Active Listings | 741     | 761     | 897     | 1,001   | 1,123   |          |          |         |         |         |         |         |         |
| AverageDOM      | 155     | 104     | 107     | 105     | 91      |          |          |         |         |         |         |         | 106     |
| Average Price   | 901,203 | 831,221 | 774,036 | 830,942 | 773,447 |          |          |         |         |         |         |         | 809,892 |

# **CREB® COUNTRY RESIDENTIAL**