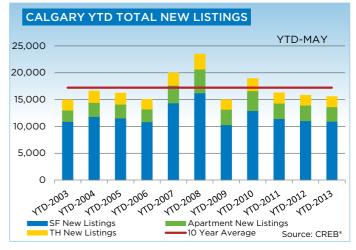

Sales growth in the city is exceeding expectations, although the rate of increase has slowed from 2012's double digits.

There is downward pressure on inventory levels, because there are fewer than normal new listings at a time when sales volume is increasing. Inventory levels are 17 per cent lower than levels recorded in 2012. These two factors are creating market conditions that favour the seller, causing stronger than expected price growth.