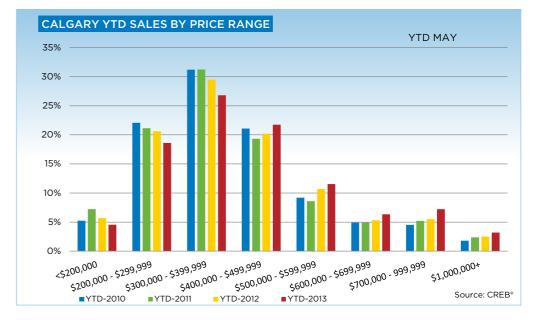

|                           | May-12 | May-13 | YTD2012 | YTD2013 |
|---------------------------|--------|--------|---------|---------|
| Calgary Total             |        |        |         |         |
| >\$100,000                | 1      | 1      | 12      | 12      |
| \$100,000 - \$199,999     | 113    | 108    | 530     | 441     |
| \$200,000 - \$299,999     | 477    | 442    | 1,968   | 1,855   |
| \$300,000 -\$ 349,999     | 335    | 327    | 1,445   | 1,301   |
| \$350,000 - \$399,999     | 311    | 354    | 1,370   | 1,370   |
| \$400,000 - \$449,999     | 294    | 298    | 1,136   | 1,215   |
| \$450,000 - \$499,999     | 211    | 272    | 792     | 950     |
| \$500,000 - \$549,999     | 155    | 177    | 600     | 680     |
| \$550,000 - \$599,999     | 117    | 129    | 419     | 469     |
| \$600,000 - \$649,999     | 79     | 86     | 306     | 363     |
| \$650,000 - \$699,999     | 49     | 74     | 202     | 268     |
| \$700,000 - \$799,999     | 91     | 100    | 291     | 389     |
| \$800,000 - \$899,999     | 42     | 62     | 140     | 221     |
| \$900,000 - \$999,999     | 26     | 30     | 94      | 110     |
| \$1,000,000 - \$1,249,999 | 35     | 40     | 115     | 155     |
| \$1,250,000 - \$1,499,999 | 23     | 13     | 57      | 65      |
| \$1,500,000 - \$1,749,999 | 10     | 9      | 30      | 36      |
| \$1,750,000 - \$1,999,999 | 5      | 7      | 13      | 24      |
| \$2,000,000 - \$2,499,99  | 4      | 11     | 15      | 24      |
| \$2,500,000 - \$2,999,995 | 3      | 4      | 9       | 12      |
| \$3,000,000 - \$3,499,99! | -      | -      | 1       | 1       |
| \$3,500,000 - \$3,999,99  | -      | -      | -       | 2       |
| \$4,000,000 +             | -      | -      | 1       | 1       |
|                           | 2,381  | 2,544  | 9,546   | 9,964   |

|                           | May-12 | May-13 | YTD2012 | YTD2013 |
|---------------------------|--------|--------|---------|---------|
| Calgary SF                |        |        |         |         |
| >\$100,000                | -      | 1      | 1       | 2       |
| \$100,000 - \$199,999     | 12     | 8      | 54      | 24      |
| \$200,000 - \$299,999     | 170    | 116    | 782     | 526     |
| \$300,000 -\$ 349,999     | 233    | 201    | 1,054   | 831     |
| \$350,000 - \$399,999     | 255    | 279    | 1,154   | 1,087   |
| \$400,000 - \$449,999     | 248    | 258    | 993     | 1,043   |
| \$450,000 - \$499,999     | 193    | 227    | 718     | 833     |
| \$500,000 - \$549,999     | 136    | 159    | 552     | 618     |
| \$550,000 - \$599,999     | 113    | 116    | 388     | 432     |
| \$600,000 - \$649,999     | 72     | 75     | 290     | 324     |
| \$650,000 - \$699,999     | 47     | 66     | 191     | 248     |
| \$700,000 - \$799,999     | 89     | 95     | 278     | 370     |
| \$800,000 - \$899,999     | 40     | 60     | 134     | 212     |
| \$900,000 - \$999,999     | 25     | 29     | 89      | 103     |
| \$1,000,000 - \$1,249,999 | 31     | 35     | 107     | 133     |
| \$1,250,000 - \$1,499,999 | 21     | 13     | 55      | 59      |
| \$1,500,000 - \$1,749,999 | 10     | 9      | 29      | 34      |
| \$1,750,000 - \$1,999,999 | 5      | 6      | 12      | 22      |
| \$2,000,000 - \$2,499,99! | 4      | 11     | 14      | 23      |
| \$2,500,000 - \$2,999,99§ | 3      | 2      | 9       | 9       |
| \$3,000,000 - \$3,499,99  | -      | -      | 1       | 1       |
| \$3,500,000 - \$3,999,999 | -      | -      | -       | 2       |
| \$4,000,000 +             | -      | -      | 1       | 1       |
|                           | 1,707  | 1,766  | 6,906   | 6,937   |

|                           | May-12   | May-13 | YTD2012 | YTD2013 |
|---------------------------|----------|--------|---------|---------|
| Calgary Townhouse         | <u> </u> |        |         |         |
| >\$100,000                | -        | -      | -       | 2       |
| \$100,000 - \$199,999     | 27       | 33     | 130     | 118     |
| \$200,000 - \$299,999     | 128      | 136    | 491     | 551     |
| \$300,000 -\$ 349,999     | 52       | 66     | 197     | 234     |
| \$350,000 - \$399,999     | 21       | 50     | 99      | 155     |
| \$400,000 - \$449,999     | 20       | 19     | 70      | 97      |
| \$450,000 - \$499,999     | 14       | 21     | 46      | 60      |
| \$500,000 - \$549,999     | 11       | 10     | 32      | 34      |
| \$550,000 - \$599,999     | 2        | 8      | 18      | 24      |
| \$600,000 - \$649,999     | 4        | 9      | 9       | 30      |
| \$650,000 - \$699,999     | -        | 4      | 5       | 10      |
| \$700,000 - \$799,999     | 2        | 5      | 9       | 10      |
| \$800,000 - \$899,999     | 2        | 2      | 6       | 8       |
| \$900,000 - \$999,999     | 1        | -      | 4       | 3       |
| \$1,000,000 - \$1,249,999 | 2        | 2      | 4       | 14      |
| \$1,250,000 - \$1,499,999 | 2        | -      | 2       | 3       |
| \$1,500,000 - \$1,749,999 | -        | -      | -       | 1       |
| \$1,750,000 - \$1,999,999 | -        | -      | -       | 1       |
| \$2,000,000 - \$2,499,99  | -        | -      | -       | -       |
| \$2,500,000 - \$2,999,999 | -        | -      | -       | -       |
| \$3,000,000 - \$3,499,99  | -        | -      | -       | -       |
| \$3,500,000 - \$3,999,999 | -        | -      | -       | -       |
| \$4,000,000 +             | -        | -      | -       | -       |
|                           | 288      | 365    | 1122    | 1355    |

|                           | May-12 | May-13 | YTD2012 | YTD2013 |
|---------------------------|--------|--------|---------|---------|
| Calgary Apartment         |        |        |         |         |
| >\$100,000                | 1      | -      | 11      | 8       |
| \$100,000 - \$199,999     | 74     | 67     | 346     | 299     |
| \$200,000 - \$299,999     | 179    | 190    | 695     | 778     |
| \$300,000 -\$ 349,999     | 50     | 60     | 194     | 236     |
| \$350,000 - \$399,999     | 35     | 25     | 117     | 128     |
| \$400,000 - \$449,999     | 26     | 21     | 73      | 75      |
| \$450,000 - \$499,999     | 4      | 24     | 28      | 57      |
| \$500,000 - \$549,999     | 8      | 8      | 16      | 28      |
| \$550,000 - \$599,999     | 2      | 5      | 13      | 13      |
| \$600,000 - \$649,999     | 3      | 2      | 7       | 9       |
| \$650,000 - \$699,999     | 2      | 4      | 6       | 10      |
| \$700,000 - \$799,999     | -      | -      | 4       | 9       |
| \$800,000 - \$899,999     | -      | -      | -       | 1       |
| \$900,000 - \$999,999     | -      | 1      | 1       | 4       |
| \$1,000,000 - \$1,249,999 | 2      | 3      | 4       | 8       |
| \$1,250,000 - \$1,499,999 | -      | -      | -       | 3       |
| \$1,500,000 - \$1,749,999 | -      | -      | 1       | 1       |
| \$1,750,000 - \$1,999,999 | -      | 1      | 1       | 1       |
| \$2,000,000 - \$2,499,99! | -      | -      | 1       | 1       |
| \$2,500,000 - \$2,999,999 | -      | 2      | -       | 3       |
| \$3,000,000 - \$3,499,99  | -      | -      | -       | -       |
| \$3,500,000 - \$3,999,99§ | -      | -      | -       | -       |
| \$4,000,000 +             | -      | -      | -       | -       |
|                           | 386    | 413    | 1,518   | 1,672   |

|                           | May-12 | May-13 | YTD2012 | YTD2013 |
|---------------------------|--------|--------|---------|---------|
| CREB Towns                |        |        |         |         |
| >\$100,000                | 10     | 3      | 42      | 29      |
| \$100,000 - \$199,999     | 33     | 58     | 166     | 187     |
| \$200,000 - \$299,999     | 99     | 96     | 412     | 403     |
| \$300,000 -\$ 349,999     | 74     | 70     | 322     | 296     |
| \$350,000 - \$399,999     | 70     | 97     | 260     | 309     |
| \$400,000 - \$449,999     | 59     | 58     | 194     | 206     |
| \$450,000 - \$499,999     | 36     | 36     | 105     | 148     |
| \$500,000 - \$549,999     | 14     | 27     | 59      | 71      |
| \$550,000 - \$599,999     | 11     | 12     | 35      | 39      |
| \$600,000 - \$649,999     | 9      | 14     | 22      | 33      |
| \$650,000 - \$699,999     | 6      | 6      | 18      | 15      |
| \$700,000 - \$799,999     | 4      | 5      | 11      | 18      |
| \$800,000 - \$899,999     | 5      | 3      | 13      | 10      |
| \$900,000 - \$999,999     | 1      | 1      | 6       | 7       |
| \$1,000,000 - \$1,249,999 | 1      | 3      | 9       | 7       |
| \$1,250,000 - \$1,499,999 | 2      | 1      | 6       | 4       |
| \$1,500,000 - \$1,749,999 | 1      | -      | 1       | 2       |
| \$1,750,000 - \$1,999,999 | 1      | -      | 2       | 2       |
| \$2,000,000 - \$2,499,999 | -      | -      | -       | -       |
| \$2,500,000 - \$2,999,99§ | -      | -      | -       | -       |
| \$3,000,000 - \$3,499,99  | -      | -      | -       | -       |
| \$3,500,000 - \$3,999,999 | -      | -      | -       | -       |
| \$4,000,000 +             | -      | -      | -       | -       |
|                           | 436    | 490    | 1,683   | 1,786   |

| Г                         | May-12  | May-13 | YTD2012 | YTD2013 |
|---------------------------|---------|--------|---------|---------|
| CREB Total                | · · · · |        |         |         |
| >\$100,000                | 15      | 13     | 73      | 80      |
| \$100,000 - \$199,999     | 161     | 182    | 745     | 688     |
| \$200,000 - \$299,999     | 606     | 580    | 2,491   | 2,381   |
| \$300,000 -\$ 349,999     | 438     | 422    | 1,841   | 1,714   |
| \$350,000 - \$399,999     | 402     | 494    | 1,700   | 1,805   |
| \$400,000 - \$449,999     | 370     | 379    | 1,389   | 1,517   |
| \$450,000 - \$499,999     | 260     | 322    | 932     | 1,149   |
| \$500,000 - \$549,999     | 183     | 222    | 705     | 802     |
| \$550,000 - \$599,999     | 133     | 154    | 488     | 545     |
| \$600,000 - \$649,999     | 95      | 112    | 360     | 440     |
| \$650,000 - \$699,999     | 65      | 91     | 261     | 311     |
| \$700,000 - \$799,999     | 108     | 116    | 350     | 464     |
| \$800,000 - \$899,999     | 55      | 71     | 194     | 269     |
| \$900,000 - \$999,999     | 41      | 40     | 130     | 154     |
| \$1,000,000 - \$1,249,999 | 46      | 57     | 162     | 217     |
| \$1,250,000 - \$1,499,999 | 29      | 20     | 80      | 93      |
| \$1,500,000 - \$1,749,999 | 14      | 13     | 42      | 50      |
| \$1,750,000 - \$1,999,999 | 9       | 9      | 22      | 31      |
| \$2,000,000 - \$2,499,99  | 7       | 15     | 25      | 33      |
| \$2,500,000 - \$2,999,995 | 3       | 4      | 12      | 13      |
| \$3,000,000 - \$3,499,99  | 1       | -      | 2       | 1       |
| \$3,500,000 - \$3,999,99§ | -       | -      | 1       | 3       |
| \$4,000,000 +             | -       | -      | 1       | 1       |
| —                         | 3,041   | 3,316  | 12,006  | 12,761  |