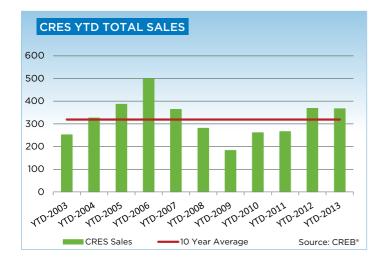

## **CREB® COUNTRY RESIDENTIAL**

|                 | Jan.    | Feb.    | Mar.    | Apr.    | May     | Jun.     | Jul.     | Aug.    | Sept.   | Oct.    | Nov.    | Dec.    | YTD     |
|-----------------|---------|---------|---------|---------|---------|----------|----------|---------|---------|---------|---------|---------|---------|
| 2012            |         | ·       | ·       |         |         | <u>.</u> | <u> </u> |         |         |         | ·       |         |         |
| Sales           | 39      | 66      | 76      | 90      | 97      | 96       | 85       | 86      | 69      | 80      | 53      | 36      | 873     |
| New Listings    | 216     | 221     | 309     | 257     | 349     | 289      | 218      | 197     | 243     | 158     | 106     | 72      | 2,635   |
| Active Listings | 760     | 837     | 962     | 1,044   | 1,190   | 1,221    | 1,198    | 1,138   | 1,104   | 973     | 872     | 674     |         |
| AverageDOM      | 127     | 94      | 91      | 93      | 98      | 114      | 100      | 113     | 124     | 129     | 125     | 108     | 108     |
| Average Price   | 696,615 | 835,637 | 821,303 | 806,827 | 824,182 | 766,068  | 729,587  | 835,283 | 854,791 | 702,698 | 881,333 | 714,994 | 793,056 |
| 2013            |         |         |         |         |         |          |          |         |         |         |         |         |         |
| Sales           | 34      | 72      | 72      | 84      | 105     |          |          |         |         |         |         |         | 367     |
| New Listings    | 239     | 210     | 258     | 284     | 328     |          |          |         |         |         |         |         | 1,319   |
| Active Listings | 741     | 761     | 897     | 1,001   | 1,123   |          |          |         |         |         |         |         |         |
| AverageDOM      | 155     | 104     | 107     | 105     | 91      |          |          |         |         |         |         |         | 106     |
| Average Price   | 901,203 | 831,221 | 774,036 | 830,942 | 773,447 |          |          |         |         |         |         |         | 809,892 |

|                           | May-12 | May-13 | YTD2012 | YTD2013 |
|---------------------------|--------|--------|---------|---------|
| CRES                      |        |        |         |         |
| >\$100,000                | 1      | 1      | 3       | 3       |
| \$100,000 - \$199,999     | 3      | 2      | 10      | 4       |
| \$200,000 - \$299,999     | 2      | 10     | 14      | 18      |
| \$300,000 -\$ 349,999     | 4      | 4      | 23      | 11      |
| \$350,000 - \$399,999     | 3      | 6      | 13      | 20      |
| \$400,000 - \$449,999     | 3      | 5      | 11      | 19      |
| \$450,000 - \$499,999     | 5      | 4      | 15      | 19      |
| \$500,000 - \$549,999     | 6      | 7      | 19      | 21      |
| \$550,000 - \$599,999     | 5      | 8      | 20      | 20      |
| \$600,000 - \$649,999     | 5      | 4      | 19      | 21      |
| \$650,000 - \$699,999     | 9      | 9      | 34      | 18      |
| \$700,000 - \$799,999     | 11     | 6      | 43      | 38      |
| \$800,000 - \$899,999     | 8      | 5      | 36      | 26      |
| \$900,000 - \$999,999     | 13     | 7      | 27      | 32      |
| \$1,000,000 - \$1,249,999 | 7      | 13     | 34      | 49      |
| \$1,250,000 - \$1,499,999 | 3      | 4      | 15      | 21      |
| \$1,500,000 - \$1,749,999 | 3      | 4      | 11      | 11      |
| \$1,750,000 - \$1,999,999 | 2      | 2      | 6       | 5       |
| \$2,000,000 - \$2,499,999 | 3      | 4      | 10      | 9       |
| \$2,500,000 - \$2,999,99§ | -      | -      | 3       | 1       |
| \$3,000,000 - \$3,499,99! | 1      | -      | 1       | -       |
| \$3,500,000 - \$3,999,995 | -      | -      | 1       | 1       |
| \$4,000,000 +             | -      | -      | -       | -       |
|                           | 97     | 105    | 368     | 367     |