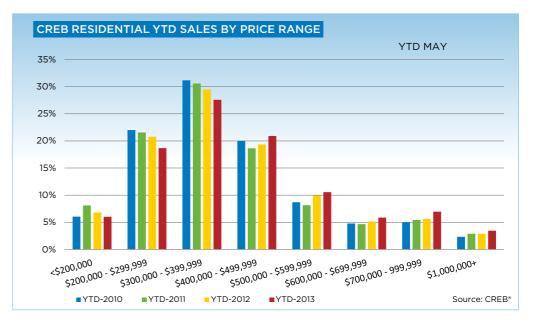

|                           | May-12 | May-13 | YTD2012 | YTD2013 |
|---------------------------|--------|--------|---------|---------|
| Calgary Total             |        |        |         |         |
| >\$100,000                | 1      | 1      | 12      | 12      |
| \$100,000 - \$199,999     | 113    | 108    | 530     | 441     |
| \$200,000 - \$299,999     | 477    | 442    | 1,968   | 1,855   |
| \$300,000 -\$ 349,999     | 335    | 327    | 1,445   | 1,301   |
| \$350,000 - \$399,999     | 311    | 354    | 1,370   | 1,370   |
| \$400,000 - \$449,999     | 294    | 298    | 1,136   | 1,215   |
| \$450,000 - \$499,999     | 211    | 272    | 792     | 950     |
| \$500,000 - \$549,999     | 155    | 177    | 600     | 680     |
| \$550,000 - \$599,999     | 117    | 129    | 419     | 469     |
| \$600,000 - \$649,999     | 79     | 86     | 306     | 363     |
| \$650,000 - \$699,999     | 49     | 74     | 202     | 268     |
| \$700,000 - \$799,999     | 91     | 100    | 291     | 389     |
| \$800,000 - \$899,999     | 42     | 62     | 140     | 221     |
| \$900,000 - \$999,999     | 26     | 30     | 94      | 110     |
| \$1,000,000 - \$1,249,999 | 35     | 40     | 115     | 155     |
| \$1,250,000 - \$1,499,999 | 23     | 13     | 57      | 65      |
| \$1,500,000 - \$1,749,999 | 10     | 9      | 30      | 36      |
| \$1,750,000 - \$1,999,999 | 5      | 7      | 13      | 24      |
| \$2,000,000 - \$2,499,99  | 4      | 11     | 15      | 24      |
| \$2,500,000 - \$2,999,995 | 3      | 4      | 9       | 12      |
| \$3,000,000 - \$3,499,99! | -      | -      | 1       | 1       |
| \$3,500,000 - \$3,999,99  | -      | -      | -       | 2       |
| \$4,000,000 +             | -      | -      | 1       | 1       |
|                           | 2,381  | 2,544  | 9,546   | 9,964   |