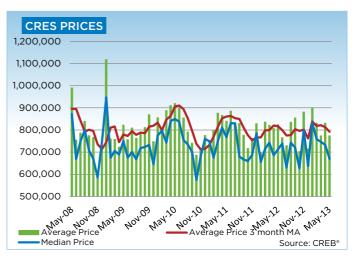

## **CREB® COUNTRY RESIDENTIAL**

|                 | Jan.    | Feb.    | Mar.    | Apr.    | May     | Jun.     | Jul.     | Aug.    | Sept.   | Oct.    | Nov.    | Dec.    | YTD     |
|-----------------|---------|---------|---------|---------|---------|----------|----------|---------|---------|---------|---------|---------|---------|
| 2012            |         | ·       | ·       |         |         | <u>.</u> | <u> </u> |         |         |         | ·       |         |         |
| Sales           | 39      | 66      | 76      | 90      | 97      | 96       | 85       | 86      | 69      | 80      | 53      | 36      | 873     |
| New Listings    | 216     | 221     | 309     | 257     | 349     | 289      | 218      | 197     | 243     | 158     | 106     | 72      | 2,635   |
| Active Listings | 760     | 837     | 962     | 1,044   | 1,190   | 1,221    | 1,198    | 1,138   | 1,104   | 973     | 872     | 674     |         |
| AverageDOM      | 127     | 94      | 91      | 93      | 98      | 114      | 100      | 113     | 124     | 129     | 125     | 108     | 108     |
| Average Price   | 696,615 | 835,637 | 821,303 | 806,827 | 824,182 | 766,068  | 729,587  | 835,283 | 854,791 | 702,698 | 881,333 | 714,994 | 793,056 |
| 2013            |         |         |         |         |         |          |          |         |         |         |         |         |         |
| Sales           | 34      | 72      | 72      | 84      | 105     |          |          |         |         |         |         |         | 367     |
| New Listings    | 239     | 210     | 258     | 284     | 328     |          |          |         |         |         |         |         | 1,319   |
| Active Listings | 741     | 761     | 897     | 1,001   | 1,123   |          |          |         |         |         |         |         |         |
| AverageDOM      | 155     | 104     | 107     | 105     | 91      |          |          |         |         |         |         |         | 106     |
| Average Price   | 901,203 | 831,221 | 774,036 | 830,942 | 773,447 |          |          |         |         |         |         |         | 809,892 |

# **CREB® COUNTRY RESIDENTIAL**