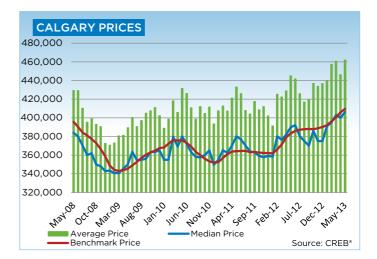

Sales growth in the city is exceeding expectations, although the rate of increase has slowed from 2012's double digits.

There is downward pressure on inventory levels, because there are fewer than normal new listings at a time when sales volume is increasing. Inventory levels are 17 per cent lower than levels recorded in 2012. These two factors are creating market conditions that favour the seller, causing stronger than expected price growth.

The unadjusted benchmark single-family price totalled \$456,900 in May, a seven per cent increase over 2012 and a one per cent increase over the previous month.

After the first five months of the year, condominium apartment sales totalled 1,672 units, a 10 per cent increase over the same time in the previous year.

With less supply relative to demand in resale, condominium prices are on a path to recovery. In May, the benchmark price for condominium apartments totalled \$263,600, a year-over-year increase of seven per cent. Condominium townhomes reached a benchmark price of \$292,100, a five per cent increase over the previous year.