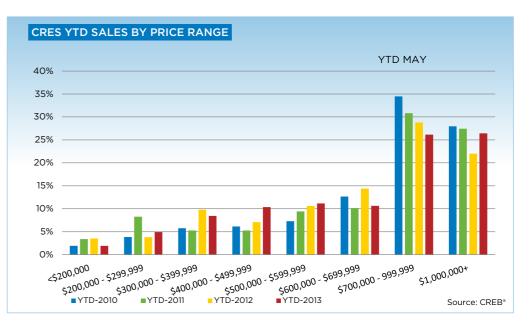

|                           | May-12 | May-13 | YTD2012 | YTD2013 |
|---------------------------|--------|--------|---------|---------|
| CRES                      |        |        |         |         |
| >\$100,000                | 1      | 1      | 3       | 3       |
| \$100,000 - \$199,999     | 3      | 2      | 10      | 4       |
| \$200,000 - \$299,999     | 2      | 10     | 14      | 18      |
| \$300,000 -\$ 349,999     | 4      | 4      | 23      | 11      |
| \$350,000 - \$399,999     | 3      | 6      | 13      | 20      |
| \$400,000 - \$449,999     | 3      | 5      | 11      | 19      |
| \$450,000 - \$499,999     | 5      | 4      | 15      | 19      |
| \$500,000 - \$549,999     | 6      | 7      | 19      | 21      |
| \$550,000 - \$599,999     | 5      | 8      | 20      | 20      |
| \$600,000 - \$649,999     | 5      | 4      | 19      | 21      |
| \$650,000 - \$699,999     | 9      | 9      | 34      | 18      |
| \$700,000 - \$799,999     | 11     | 6      | 43      | 38      |
| \$800,000 - \$899,999     | 8      | 5      | 36      | 26      |
| \$900,000 - \$999,999     | 13     | 7      | 27      | 32      |
| \$1,000,000 - \$1,249,999 | 7      | 13     | 34      | 49      |
| \$1,250,000 - \$1,499,999 | 3      | 4      | 15      | 21      |
| \$1,500,000 - \$1,749,999 | 3      | 4      | 11      | 11      |
| \$1,750,000 - \$1,999,999 | 2      | 2      | 6       | 5       |
| \$2,000,000 - \$2,499,999 | 3      | 4      | 10      | 9       |
| \$2,500,000 - \$2,999,99§ | -      | -      | 3       | 1       |
| \$3,000,000 - \$3,499,99! | 1      | -      | 1       | -       |
| \$3,500,000 - \$3,999,995 | -      | -      | 1       | 1       |
| \$4,000,000 +             | -      | -      | -       | -       |
|                           | 97     | 105    | 368     | 367     |