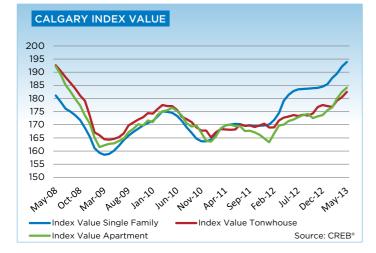

# MLS® HPI SUMMARY

|                         | May 2013        | s [         |        | 9      | 6 Changes |        |        |
|-------------------------|-----------------|-------------|--------|--------|-----------|--------|--------|
|                         | Benchmark Price | Index (HPI) | Apr-13 | Nov-12 | May-12    | May-10 | May-08 |
| CREB® TOTAL RESIDENTIAL |                 |             |        |        |           |        |        |
| Single Family           | 443,100         | 192         | 0.9%   | 5.3%   | 6.8%      | 10.5%  | 6.0%   |
| Townhouse               | 290,600         | 183         | 1.1%   | 3.3%   | 5.6%      | 3.2%   | -5.4%  |
| Apartment               | 262,600         | 184         | 0.9%   | 6.2%   | 7.4%      | 4.4%   | -4.3%  |
| COMPOSITE               | 402,700         | 190         | 1.0%   | 5.3%   | 6.9%      | 8.7%   | 3.0%   |
| CREB® TOWNS             |                 |             |        |        |           |        |        |
| Single Family           | 350,800         | 181         | 1.2%   | 4.4%   | 7.0%      | 6.5%   | 0.1%   |
| Townhouse               | 230,200         | 186         | 1.1%   | 3.4%   | 8.2%      | 5.1%   | -8.9%  |
| Apartment               | 192,800         | 166         | 0.6%   | 1.7%   | 2.0%      | 4.9%   | -12.7% |
| COMPOSITE               | 343,900         | 181         | 1.2%   | 4.4%   | 7.0%      | 6.4%   | -0.8%  |
| CREB® CITY OF CALGARY   |                 |             |        |        |           |        |        |
| Single Family           | 456,900         | 194         | 0.9%   | 5.4%   | 6.9%      | 11.1%  | 7.1%   |
| Townhouse               | 292,100         | 183         | 1.1%   | 3.3%   | 5.4%      | 3.0%   | -5.2%  |
| Apartment               | 263,600         | 184         | 0.9%   | 6.3%   | 7.4%      | 4.3%   | -4.2%  |
| COMPOSITE               | 409,600         | 191         | 0.9%   | 5.4%   | 6.9%      | 9.0%   | 3.5%   |

## **CREB® CITY OF CALGARY**

|                 | Jan.    | Feb.    | Mar.     | Apr.    | May     | Jun.    | Jul.     | Aug.    | Sept.   | Oct.    | Nov.    | Dec.    | YTD     |
|-----------------|---------|---------|----------|---------|---------|---------|----------|---------|---------|---------|---------|---------|---------|
| 2012            |         | ·       | <u>.</u> |         |         | ·       | <u>.</u> |         |         |         |         |         |         |
| Sales           | 1,068   | 1,732   | 2,166    | 2,199   | 2,381   | 2,196   | 1,932    | 1,722   | 1,610   | 1,659   | 1,457   | 1,082   | 21,204  |
| New Listings    | 2,530   | 2,883   | 3,348    | 3,239   | 3,803   | 3,305   | 2,650    | 2,583   | 2,680   | 2,312   | 1,632   | 880     | 31,845  |
| Active Listings | 4,367   | 4,736   | 5,092    | 5,270   | 5,739   | 5,715   | 5,430    | 5,184   | 5,098   | 4,583   | 3,831   | 2,722   |         |
| AverageDOM      | 60      | 49      | 42       | 41      | 40      | 40      | 43       | 45      | 45      | 46      | 51      | 54      | 45      |
| Average Price   | 391,372 | 425,383 | 422,354  | 428,912 | 445,034 | 441,718 | 425,927  | 417,052 | 419,657 | 437,030 | 433,931 | 436,899 | 428,649 |
| Benchmark Price | 361,800 | 365,900 | 371,400  | 379,200 | 383,200 | 385,800 | 387,300  | 387,700 | 388,000 | 387,700 | 388,800 | 390,100 |         |
| Index           | 169     | 171     | 173      | 177     | 179     | 180     | 181      | 181     | 181     | 181     | 181     | 182     |         |
| 2013            |         |         |          |         |         |         |          |         |         |         |         |         |         |
| Sales           | 1,229   | 1,706   | 2,107    | 2,378   | 2,544   |         |          |         |         |         |         |         | 9,964   |
| New Listings    | 2,493   | 2,670   | 3,193    | 3,477   | 3,717   |         |          |         |         |         |         |         | 15,550  |
| Active Listings | 3,084   | 3,539   | 4,007    | 4,366   | 4,743   |         |          |         |         |         |         |         |         |
| AverageDOM      | 50      | 38      | 35       | 33      | 32      |         |          |         |         |         |         |         | 36      |
| Average Price   | 439,763 | 457,349 | 460,903  | 446,452 | 462,076 |         |          |         |         |         |         |         | 454,538 |
| Benchmark Price | 392,000 | 396,100 | 400,600  | 406,000 | 409,600 |         |          |         |         |         |         |         |         |
| Index           | 183     | 185     | 187      | 189     | 191     |         |          |         |         |         |         |         |         |

## **CREB® CITY OF CALGARY SINGLE FAMILY**

|                 | Jan.    | Feb.    | Mar.    | Apr.    | May     | Jun.    | Jul.    | Aug.    | Sept.   | Oct.    | Nov.    | Dec.    | YTD     |
|-----------------|---------|---------|---------|---------|---------|---------|---------|---------|---------|---------|---------|---------|---------|
| 2012            |         |         |         |         |         |         |         |         |         |         |         |         |         |
| Sales           | 763     | 1,281   | 1,575   | 1,580   | 1,707   | 1,605   | 1,382   | 1,167   | 1,126   | 1,169   | 1,006   | 744     | 15,105  |
| New Listings    | 1,714   | 1,999   | 2,346   | 2,284   | 2,706   | 2,366   | 1,879   | 1,810   | 1,887   | 1,616   | 1,157   | 620     | 22,384  |
| Active Listings | 2,918   | 3,093   | 3,367   | 3,501   | 3,842   | 3,817   | 3,646   | 3,535   | 3,486   | 3,105   | 2,586   | 1,859   |         |
| AverageDOM      | 59      | 48      | 40      | 38      | 37      | 36      | 40      | 43      | 42      | 43      | 49      | 51      | 42      |
| Average Price   | 440,478 | 470,033 | 472,698 | 483,045 | 501,684 | 489,528 | 478,557 | 475,679 | 468,964 | 492,772 | 488,307 | 496,809 | 481,260 |
| Benchmark Price | 400,800 | 404,800 | 411,000 | 422,000 | 427,500 | 430,800 | 432,400 | 432,600 | 432,900 | 433,300 | 433,600 | 434,800 |         |
| Index           | 170     | 172     | 174     | 179     | 181     | 183     | 184     | 184     | 184     | 184     | 184     | 185     |         |
| 2013            |         |         |         |         |         |         |         |         |         |         |         |         |         |
| Sales           | 878     | 1,207   | 1,478   | 1,608   | 1,766   |         |         |         |         |         |         |         | 6,937   |
| New Listings    | 1,734   | 1,874   | 2,234   | 2,409   | 2,659   |         |         |         |         |         |         |         | 10,910  |
| Active Listings | 2,075   | 2,408   | 2,727   | 2,977   | 3,311   |         |         |         |         |         |         |         |         |
| AverageDOM      | 47      | 37      | 33      | 31      | 31      |         |         |         |         |         |         |         | 34      |
| Average Price   | 496,821 | 518,480 | 518,604 | 511,018 | 521,887 |         |         |         |         |         |         |         | 514,903 |
| Benchmark Price | 436,900 | 442,500 | 446,500 | 452,900 | 456,900 |         |         |         |         |         |         |         |         |
| Index           | 185     | 188     | 190     | 192     | 194     |         |         |         |         |         |         |         |         |

## **CITY OF CALGARY CONDOMINIUM TOWNHOUSE**

|                 | Jan.    | Feb.    | Mar.    | Apr.    | May     | Jun.    | Jul.    | Aug.    | Sept.   | Oct.    | Nov.    | Dec.    | YTD     |
|-----------------|---------|---------|---------|---------|---------|---------|---------|---------|---------|---------|---------|---------|---------|
| 2012            |         |         |         |         |         |         |         |         |         |         |         |         |         |
| Sales           | 126     | 205     | 235     | 268     | 288     | 252     | 239     | 240     | 208     | 219     | 198     | 120     | 2,598   |
| New Listings    | 312     | 375     | 358     | 360     | 454     | 395     | 304     | 309     | 297     | 280     | 189     | 117     | 3,750   |
| Active Listings | 520     | 612     | 606     | 612     | 675     | 693     | 623     | 584     | 548     | 505     | 426     | 310     |         |
| AverageDOM      | 61      | 51      | 49      | 49      | 38      | 45      | 45      | 50      | 51      | 50      | 50      | 51      | 48      |
| Average Price   | 297,918 | 310,047 | 313,134 | 320,607 | 330,413 | 324,823 | 303,380 | 309,309 | 329,797 | 321,644 | 315,381 | 306,258 | 316,627 |
| Benchmark Price | 270,300 | 270,500 | 274,600 | 276,400 | 277,000 | 278,000 | 277,400 | 278,200 | 277,700 | 279,000 | 282,800 | 284,100 |         |
| Index           | 169     | 169     | 172     | 173     | 173     | 174     | 173     | 174     | 174     | 174     | 177     | 178     |         |
| 2013            |         |         |         |         |         |         |         |         |         |         |         |         |         |
| Sales           | 147     | 220     | 282     | 341     | 365     |         |         |         |         |         |         |         | 1,355   |
| New Listings    | 308     | 343     | 398     | 453     | 426     |         |         |         |         |         |         |         | 1,928   |
| Active Listings | 369     | 427     | 484     | 518     | 503     |         |         |         |         |         |         |         |         |
| AverageDOM      | 52      | 38      | 39      | 36      | 33      |         |         |         |         |         |         |         | 37      |
| Average Price   | 320,590 | 337,071 | 355,757 | 337,119 | 340,889 |         |         |         |         |         |         |         | 340,212 |
| Benchmark Price | 283,400 | 283,000 | 286,800 | 288,900 | 292,100 |         |         |         |         |         |         |         |         |
| Index           | 177     | 177     | 179     | 181     | 183     |         |         |         |         |         |         |         |         |

## **CITY OF CALGARY CONDOMINIUM APARTMENTS**

|                 | Jan.    | Feb.    | Mar.    | Apr.    | May     | Jun.    | Jul.    | Aug.    | Sept.   | Oct.    | Nov.    | Dec.    | YTD     |
|-----------------|---------|---------|---------|---------|---------|---------|---------|---------|---------|---------|---------|---------|---------|
| 2012            |         | ·       |         |         | ·       |         |         | ·       |         | ·       |         |         |         |
| Sales           | 179     | 246     | 356     | 351     | 386     | 339     | 311     | 315     | 276     | 271     | 253     | 218     | 3,501   |
| New Listings    | 504     | 509     | 644     | 595     | 643     | 544     | 467     | 464     | 496     | 416     | 286     | 143     | 5,711   |
| Active Listings | 929     | 1,031   | 1,119   | 1,157   | 1,222   | 1,205   | 1,161   | 1,065   | 1,064   | 973     | 819     | 553     |         |
| AverageDOM      | 64      | 51      | 48      | 50      | 50      | 55      | 55      | 52      | 54      | 55      | 58      | 67      | 54      |
| Average Price   | 247,837 | 288,991 | 271,724 | 267,931 | 280,030 | 302,258 | 286,231 | 281,941 | 286,217 | 289,820 | 310,496 | 304,349 | 284,793 |
| Benchmark Price | 233,800 | 238,700 | 243,000 | 243,400 | 245,400 | 246,300 | 247,600 | 248,700 | 249,300 | 247,000 | 248,000 | 248,700 |         |
| Index           | 163     | 167     | 170     | 170     | 171     | 172     | 173     | 174     | 174     | 173     | 173     | 174     |         |
| 2013            |         |         |         |         |         |         |         |         |         |         |         |         |         |
| Sales           | 204     | 279     | 347     | 429     | 413     |         |         |         |         |         |         |         | 1,672   |
| New Listings    | 451     | 453     | 561     | 615     | 632     |         |         |         |         |         |         |         | 2,712   |
| Active Listings | 640     | 704     | 796     | 871     | 929     |         |         |         |         |         |         |         |         |
| AverageDOM      | 62      | 45      | 40      | 41      | 35      |         |         |         |         |         |         |         | 42      |
| Average Price   | 280,067 | 287,733 | 300,582 | 291,345 | 313,425 |         |         |         |         |         |         |         | 296,737 |
| Benchmark Price | 251,300 | 252,900 | 257,700 | 261,300 | 263,600 |         |         |         |         |         |         |         |         |
| Index           | 176     | 177     | 180     | 183     | 184     |         |         |         |         |         |         |         |         |