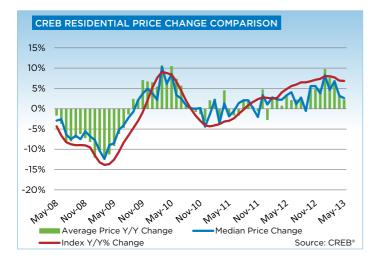

Sales growth in the city is exceeding expectations, although the rate of increase has slowed from 2012's double digits.

There is downward pressure on inventory levels, because there are fewer than normal new listings at a time when sales volume is increasing. Inventory levels are 17 per cent lower than levels recorded in 2012. These two factors are creating market conditions that favour the seller, causing stronger than expected price growth.

The unadjusted benchmark single-family price totalled \$456,900 in May, a seven per cent increase over 2012 and a one per cent increase over the previous month.

After the first five months of the year, condominium apartment sales totalled 1,672 units, a 10 per cent increase over the same time in the previous year.

With less supply relative to demand in resale, condominium prices are on a path to recovery. In May, the benchmark price for condominium apartments totalled \$263,600, a year-over-year increase of seven per cent. Condominium townhomes reached a benchmark price of \$292,100, a five per cent increase over the previous year.