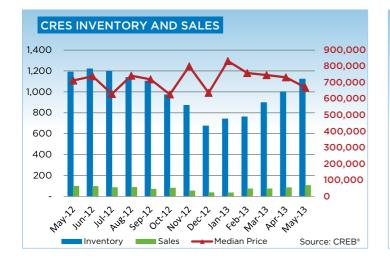

## **CREB® COUNTRY RESIDENTIAL**

|                 | Jan.    | Feb.    | Mar.    | Apr.    | May     | Jun.     | Jul.     | Aug.    | Sept.   | Oct.    | Nov.    | Dec.    | YTD     |
|-----------------|---------|---------|---------|---------|---------|----------|----------|---------|---------|---------|---------|---------|---------|
| 2012            |         | ·       | ·       |         |         | <u>.</u> | <u> </u> |         |         |         | ·       |         |         |
| Sales           | 39      | 66      | 76      | 90      | 97      | 96       | 85       | 86      | 69      | 80      | 53      | 36      | 873     |
| New Listings    | 216     | 221     | 309     | 257     | 349     | 289      | 218      | 197     | 243     | 158     | 106     | 72      | 2,635   |
| Active Listings | 760     | 837     | 962     | 1,044   | 1,190   | 1,221    | 1,198    | 1,138   | 1,104   | 973     | 872     | 674     |         |
| AverageDOM      | 127     | 94      | 91      | 93      | 98      | 114      | 100      | 113     | 124     | 129     | 125     | 108     | 108     |
| Average Price   | 696,615 | 835,637 | 821,303 | 806,827 | 824,182 | 766,068  | 729,587  | 835,283 | 854,791 | 702,698 | 881,333 | 714,994 | 793,056 |
| 2013            |         |         |         |         |         |          |          |         |         |         |         |         |         |
| Sales           | 34      | 72      | 72      | 84      | 105     |          |          |         |         |         |         |         | 367     |
| New Listings    | 239     | 210     | 258     | 284     | 328     |          |          |         |         |         |         |         | 1,319   |
| Active Listings | 741     | 761     | 897     | 1,001   | 1,123   |          |          |         |         |         |         |         |         |
| AverageDOM      | 155     | 104     | 107     | 105     | 91      |          |          |         |         |         |         |         | 106     |
| Average Price   | 901,203 | 831,221 | 774,036 | 830,942 | 773,447 |          |          |         |         |         |         |         | 809,892 |

|                           | May-12 | May-13 | YTD2012 | YTD2013 |
|---------------------------|--------|--------|---------|---------|
| CRES                      |        |        |         |         |
| >\$100,000                | 1      | 1      | 3       | 3       |
| \$100,000 - \$199,999     | 3      | 2      | 10      | 4       |
| \$200,000 - \$299,999     | 2      | 10     | 14      | 18      |
| \$300,000 -\$ 349,999     | 4      | 4      | 23      | 11      |
| \$350,000 - \$399,999     | 3      | 6      | 13      | 20      |
| \$400,000 - \$449,999     | 3      | 5      | 11      | 19      |
| \$450,000 - \$499,999     | 5      | 4      | 15      | 19      |
| \$500,000 - \$549,999     | 6      | 7      | 19      | 21      |
| \$550,000 - \$599,999     | 5      | 8      | 20      | 20      |
| \$600,000 - \$649,999     | 5      | 4      | 19      | 21      |
| \$650,000 - \$699,999     | 9      | 9      | 34      | 18      |
| \$700,000 - \$799,999     | 11     | 6      | 43      | 38      |
| \$800,000 - \$899,999     | 8      | 5      | 36      | 26      |
| \$900,000 - \$999,999     | 13     | 7      | 27      | 32      |
| \$1,000,000 - \$1,249,999 | 7      | 13     | 34      | 49      |
| \$1,250,000 - \$1,499,999 | 3      | 4      | 15      | 21      |
| \$1,500,000 - \$1,749,999 | 3      | 4      | 11      | 11      |
| \$1,750,000 - \$1,999,999 | 2      | 2      | 6       | 5       |
| \$2,000,000 - \$2,499,999 | 3      | 4      | 10      | 9       |
| \$2,500,000 - \$2,999,99§ | -      | -      | 3       | 1       |
| \$3,000,000 - \$3,499,99! | 1      | -      | 1       | -       |
| \$3,500,000 - \$3,999,995 | -      | -      | 1       | 1       |
| \$4,000,000 +             | -      | -      | -       | -       |
|                           | 97     | 105    | 368     | 367     |

# **CREB® COUNTRY RESIDENTIAL**