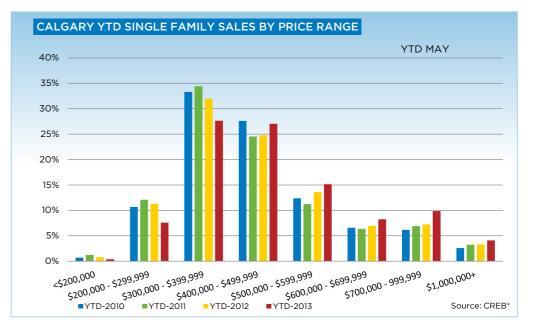

Single-family sales totalled 1,766 units in May, three per cent higher than levels recorded in 2012. While sales volumes are consistent with long-term averages, sales growth is hampered by the decline in new listings, especially in the lower price ranges.

|                           | May-12 | May-13 | YTD2012 | YTD2013 |
|---------------------------|--------|--------|---------|---------|
| Calgary SF                |        |        |         |         |
| >\$100,000                | -      | 1      | 1       | 2       |
| \$100,000 - \$199,999     | 12     | 8      | 54      | 24      |
| \$200,000 - \$299,999     | 170    | 116    | 782     | 526     |
| \$300,000 -\$ 349,999     | 233    | 201    | 1,054   | 831     |
| \$350,000 - \$399,999     | 255    | 279    | 1,154   | 1,087   |
| \$400,000 - \$449,999     | 248    | 258    | 993     | 1,043   |
| \$450,000 - \$499,999     | 193    | 227    | 718     | 833     |
| \$500,000 - \$549,999     | 136    | 159    | 552     | 618     |
| \$550,000 - \$599,999     | 113    | 116    | 388     | 432     |
| \$600,000 - \$649,999     | 72     | 75     | 290     | 324     |
| \$650,000 - \$699,999     | 47     | 66     | 191     | 248     |
| \$700,000 - \$799,999     | 89     | 95     | 278     | 370     |
| \$800,000 - \$899,999     | 40     | 60     | 134     | 212     |
| \$900,000 - \$999,999     | 25     | 29     | 89      | 103     |
| \$1,000,000 - \$1,249,999 | 31     | 35     | 107     | 133     |
| \$1,250,000 - \$1,499,999 | 21     | 13     | 55      | 59      |
| \$1,500,000 - \$1,749,999 | 10     | 9      | 29      | 34      |
| \$1,750,000 - \$1,999,999 | 5      | 6      | 12      | 22      |
| \$2,000,000 - \$2,499,99! | 4      | 11     | 14      | 23      |
| \$2,500,000 - \$2,999,99§ | 3      | 2      | 9       | 9       |
| \$3,000,000 - \$3,499,99  | -      | -      | 1       | 1       |
| \$3,500,000 - \$3,999,999 | -      | -      | -       | 2       |
| \$4,000,000 +             | -      | -      | 1       | 1       |
|                           | 1,707  | 1,766  | 6,906   | 6,937   |