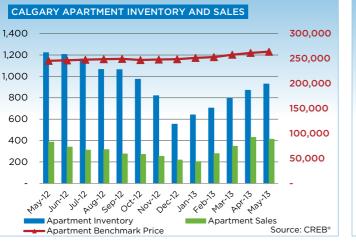

Sales growth in the city is exceeding expectations, although the rate of increase has slowed from 2012's double digits.

There is downward pressure on inventory levels, because there are fewer than normal new listings at a time when sales volume is increasing. Inventory levels are 17 per cent lower than levels recorded in 2012. These two factors are creating market conditions that favour the seller, causing stronger than expected price growth.

With less supply relative to demand in resale, condominium prices are on a path to recovery. In May, the benchmark price for condominium apartments totalled \$263,600, a year-over-year increase of seven per cent. Condominium townhomes reached a benchmark price of \$292,100, a five per cent increase over the previous year.