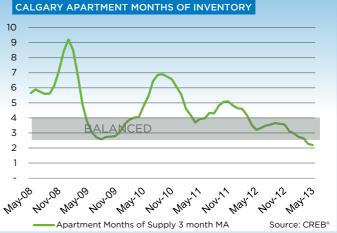

With less supply relative to demand in resale, condominium prices are on a path to recovery. In May, the benchmark price for condominium apartments totalled \$263,600, a year-over-year increase of seven per cent. Condominium townhomes reached a benchmark price of \$292,100, a five per cent increase over the previous year.