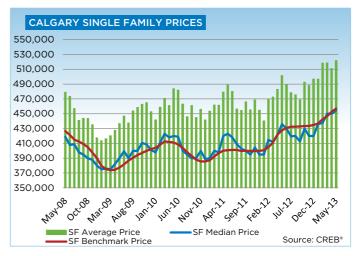

# CITY OF CALGARY SINGLE FAMILY

The unadjusted benchmark single-family price totalled \$456,900 in May, a seven per cent increase over 2012 and a one per cent increase over the previous month.

After the first five months of the year, condominium apartment sales totalled 1,672 units, a 10 per cent increase over the same time in the previous year.