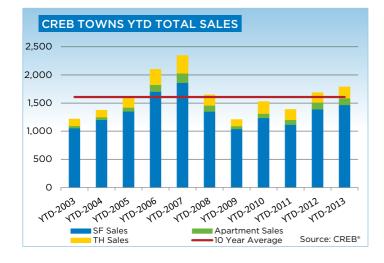

## **CREB®** TOWNS

|                 | Jan.    | Feb.    | Mar.    | Apr.    | May     | Jun.    | July.   | Aug.    | Sept.   | Oct.    | Nov.    | Dec.    | YTD     |
|-----------------|---------|---------|---------|---------|---------|---------|---------|---------|---------|---------|---------|---------|---------|
| 2012            |         |         |         |         |         |         |         |         |         |         | ·       |         |         |
| Sales           | 187     | 304     | 372     | 384     | 436     | 476     | 407     | 324     | 321     | 313     | 270     | 174     | 3,968   |
| New Listings    | 632     | 602     | 785     | 738     | 751     | 678     | 587     | 571     | 498     | 459     | 359     | 219     | 6,879   |
| Active Listings | 2,129   | 1,761   | 1,954   | 2,061   | 2,116   | 2,001   | 1,922   | 1,817   | 1,637   | 1,479   | 1,340   | 1,134   |         |
| AverageDOM      | 97      | 78      | 69      | 73      | 75      | 71      | 75      | 74      | 70      | 73      | 69      | 88      | 78      |
| Average Price   | 351,133 | 326,883 | 348,474 | 355,614 | 372,909 | 352,522 | 348,561 | 341,517 | 345,473 | 344,085 | 339,079 | 338,634 | 348,588 |
| Benchmark Price | 310,000 | 312,100 | 313,700 | 319,200 | 321,400 | 325,400 | 326,000 | 327,500 | 327,900 | 329,800 | 329,400 | 327,000 |         |
| Index           | 163     | 164     | 165     | 168     | 169     | 171     | 172     | 172     | 173     | 174     | 173     | 172     |         |
| 2013            |         |         |         |         |         |         |         |         |         |         |         |         |         |
| Sales           | 245     | 256     | 364     | 431     | 490     |         |         |         |         |         |         |         | 1,786   |
| New Listings    | 542     | 559     | 660     | 766     | 777     |         |         |         |         |         |         |         | 3,304   |
| Active Listings | 1,218   | 1,381   | 1,533   | 1,705   | 1,767   |         |         |         |         |         |         |         |         |
| AverageDOM      | 82      | 69      | 55      | 66      | 65      |         |         |         |         |         |         |         | 71      |
| Average Price   | 349,213 | 338,531 | 364,728 | 365,877 | 367,349 |         |         |         |         |         |         |         | 359,841 |
| Benchmark Price | 329,200 | 332,500 | 336,100 | 339,900 | 343,900 |         |         |         |         |         |         |         |         |
| Index           | 173     | 175     | 177     | 179     | 181     |         |         |         |         |         |         |         |         |

|                           | May-12 | May-13 | YTD2012 | YTD2013 |
|---------------------------|--------|--------|---------|---------|
| CREB Towns                |        |        |         |         |
| >\$100,000                | 10     | 3      | 42      | 29      |
| \$100,000 - \$199,999     | 33     | 58     | 166     | 187     |
| \$200,000 - \$299,999     | 99     | 96     | 412     | 403     |
| \$300,000 -\$ 349,999     | 74     | 70     | 322     | 296     |
| \$350,000 - \$399,999     | 70     | 97     | 260     | 309     |
| \$400,000 - \$449,999     | 59     | 58     | 194     | 206     |
| \$450,000 - \$499,999     | 36     | 36     | 105     | 148     |
| \$500,000 - \$549,999     | 14     | 27     | 59      | 71      |
| \$550,000 - \$599,999     | 11     | 12     | 35      | 39      |
| \$600,000 - \$649,999     | 9      | 14     | 22      | 33      |
| \$650,000 - \$699,999     | 6      | 6      | 18      | 15      |
| \$700,000 - \$799,999     | 4      | 5      | 11      | 18      |
| \$800,000 - \$899,999     | 5      | 3      | 13      | 10      |
| \$900,000 - \$999,999     | 1      | 1      | 6       | 7       |
| \$1,000,000 - \$1,249,999 | 1      | 3      | 9       | 7       |
| \$1,250,000 - \$1,499,999 | 2      | 1      | 6       | 4       |
| \$1,500,000 - \$1,749,999 | 1      | -      | 1       | 2       |
| \$1,750,000 - \$1,999,999 | 1      | -      | 2       | 2       |
| \$2,000,000 - \$2,499,999 | -      | -      | -       | -       |
| \$2,500,000 - \$2,999,99§ | -      | -      | -       | -       |
| \$3,000,000 - \$3,499,99  | -      | -      | -       | -       |
| \$3,500,000 - \$3,999,999 | -      | -      | -       | -       |
| \$4,000,000 +             | -      | -      | -       | -       |
|                           | 436    | 490    | 1,683   | 1,786   |