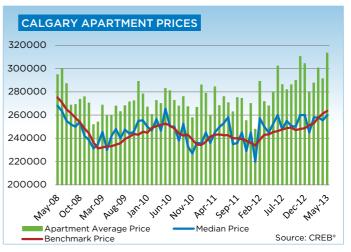

## **CITY OF CALGARY CONDOMINIUM APARTMENTS**

|                 | Jan.    | Feb.    | Mar.    | Apr.    | May     | Jun.    | Jul.    | Aug.    | Sept.   | Oct.    | Nov.    | Dec.    | YTD     |
|-----------------|---------|---------|---------|---------|---------|---------|---------|---------|---------|---------|---------|---------|---------|
| 2012            |         | ·       |         |         | ·       |         |         | ·       |         | ·       |         |         |         |
| Sales           | 179     | 246     | 356     | 351     | 386     | 339     | 311     | 315     | 276     | 271     | 253     | 218     | 3,501   |
| New Listings    | 504     | 509     | 644     | 595     | 643     | 544     | 467     | 464     | 496     | 416     | 286     | 143     | 5,711   |
| Active Listings | 929     | 1,031   | 1,119   | 1,157   | 1,222   | 1,205   | 1,161   | 1,065   | 1,064   | 973     | 819     | 553     |         |
| AverageDOM      | 64      | 51      | 48      | 50      | 50      | 55      | 55      | 52      | 54      | 55      | 58      | 67      | 54      |
| Average Price   | 247,837 | 288,991 | 271,724 | 267,931 | 280,030 | 302,258 | 286,231 | 281,941 | 286,217 | 289,820 | 310,496 | 304,349 | 284,793 |
| Benchmark Price | 233,800 | 238,700 | 243,000 | 243,400 | 245,400 | 246,300 | 247,600 | 248,700 | 249,300 | 247,000 | 248,000 | 248,700 |         |
| Index           | 163     | 167     | 170     | 170     | 171     | 172     | 173     | 174     | 174     | 173     | 173     | 174     |         |
| 2013            |         |         |         |         |         |         |         |         |         |         |         |         |         |
| Sales           | 204     | 279     | 347     | 429     | 413     |         |         |         |         |         |         |         | 1,672   |
| New Listings    | 451     | 453     | 561     | 615     | 632     |         |         |         |         |         |         |         | 2,712   |
| Active Listings | 640     | 704     | 796     | 871     | 929     |         |         |         |         |         |         |         |         |
| AverageDOM      | 62      | 45      | 40      | 41      | 35      |         |         |         |         |         |         |         | 42      |
| Average Price   | 280,067 | 287,733 | 300,582 | 291,345 | 313,425 |         |         |         |         |         |         |         | 296,737 |
| Benchmark Price | 251,300 | 252,900 | 257,700 | 261,300 | 263,600 |         |         |         |         |         |         |         |         |
| Index           | 176     | 177     | 180     | 183     | 184     |         |         |         |         |         |         |         |         |

With less supply relative to demand in resale, condominium prices are on a path to recovery. In May, the benchmark price for condominium apartments totalled \$263,600, a year-over-year increase of seven per cent. Condominium townhomes reached a benchmark price of \$292,100, a five per cent increase over the previous year.