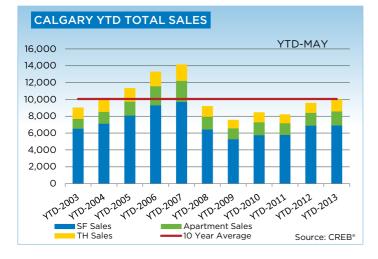

Single-family sales totalled 1,766 units in May, three per cent higher than levels recorded in 2012. While sales volumes are consistent with long-term averages, sales growth is hampered by the decline in new listings, especially in the lower price ranges.

The unadjusted benchmark single-family price totalled \$456,900 in May, a seven per cent increase over 2012 and a one per cent increase over the previous month.

After the first five months of the year, condominium apartment sales totalled 1,672 units, a 10 per cent increase over the same time in the previous year.

With less supply relative to demand in resale, condominium prices are on a path to recovery. In May, the benchmark price for condominium apartments totalled \$263,600, a year-over-year increase of seven per cent. Condominium townhomes reached a benchmark price of \$292,100, a five per cent increase over the previous year.