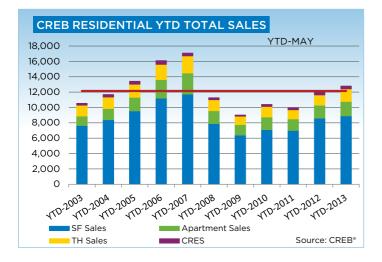

## **CREB® TOTAL RESIDENTIAL**

|                 | Jan.    | Feb.    | Mar.    | Apr.    | May     | Jun.    | Jul.    | Aug.    | Sept.   | Oct.    | Nov.     | Dec.    | YTD     |
|-----------------|---------|---------|---------|---------|---------|---------|---------|---------|---------|---------|----------|---------|---------|
| 2012            |         |         |         |         | ·       |         | ·       |         |         |         | <u>.</u> |         |         |
| Sales           | 1,326   | 2,154   | 2,698   | 2,787   | 3,041   | 2,903   | 2,556   | 2,261   | 2,096   | 2,151   | 1,866    | 1,368   | 27,207  |
| New Listings    | 3,478   | 3,902   | 4,746   | 4,562   | 5,230   | 4,565   | 3,731   | 3,558   | 3,620   | 3,133   | 2,250    | 1,299   | 44,074  |
| Active Listings | 7,256   | 7,858   | 8,650   | 9,115   | 9,864   | 9,802   | 9,433   | 8,975   | 8,650   | 7,798   | 6,758    | 5,167   |         |
| AverageDOM      | 69      | 56      | 48      | 49      | 48      | 49      | 52      | 54      | 54      | 54      | 57       | 64      | 53      |
| Average Price   | 393,778 | 421,465 | 422,416 | 429,419 | 444,281 | 434,909 | 421,747 | 418,745 | 419,971 | 431,596 | 429,197  | 429,876 | 426,449 |
| Benchmark Price | 356,700 | 360,500 | 365,600 | 373,000 | 376,800 | 379,600 | 381,100 | 381,700 | 381,900 | 381,900 | 382,600  | 383,400 |         |
| Index           | 168     | 170     | 172     | 176     | 178     | 179     | 180     | 180     | 180     | 180     | 180      | 181     |         |
| 2013            |         |         |         |         |         |         |         |         |         |         |          |         |         |
| Sales           | 1,588   | 2,129   | 2,676   | 3,052   | 3,316   |         |         |         |         |         |          |         | 12,761  |
| New Listings    | 3,462   | 3,636   | 4,427   | 4,882   | 5,189   |         |         |         |         |         |          |         | 21,596  |
| Active Listings | 5,713   | 6,366   | 7,169   | 7,854   | 8,485   |         |         |         |         |         |          |         |         |
| AverageDOM      | 59      | 47      | 42      | 42      | 41      |         |         |         |         |         |          |         | 43      |
| Average Price   | 431,889 | 453,401 | 451,555 | 442,468 | 454,071 |         |         |         |         |         |          |         | 447,896 |
| Benchmark Price | 385,300 | 389,300 | 393,800 | 398,900 | 402,700 |         |         |         |         |         |          |         |         |
| Index           | 182     | 184     | 186     | 188     | 190     |         |         |         |         |         |          |         |         |