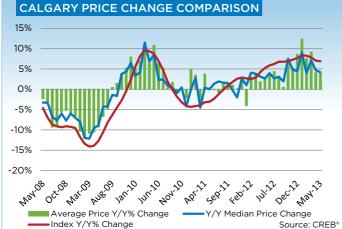

With less supply relative to demand in resale, condominium prices are on a path to recovery. In May, the benchmark price for condominium apartments totalled \$263,600, a year-over-year increase of seven per cent. Condominium townhomes reached a benchmark price of \$292,100, a five per cent increase over the previous year.

"Improvements in Calgary's resale housing sector are being fuelled by the combination of employment gains, migration growth and tight rental market conditions," Lurie said. "However, resale price growth will likely moderate, as competition in the new-home sector and sluggish economic growth expectations will weigh on the housing market."