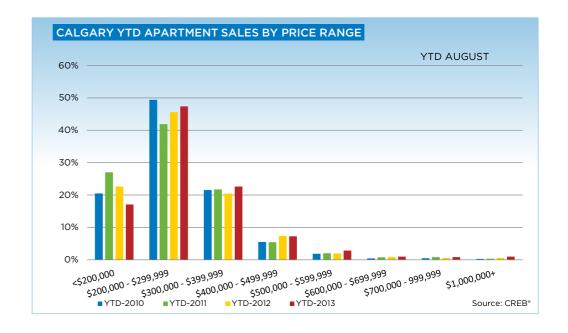

|                           | Aug-12 | Aug-13 | YTD2012 | YTD2013 |
|---------------------------|--------|--------|---------|---------|
| Calgary Apartment         |        |        |         |         |
| >\$100,000                | 2      | 1      | 15      | 12      |
| \$100,000 - \$199,999     | 65     | 58     | 547     | 470     |
| \$200,000 - \$299,999     | 151    | 204    | 1,132   | 1,338   |
| \$300,000 -\$ 349,999     | 36     | 51     | 316     | 400     |
| \$350,000 - \$399,999     | 23     | 33     | 192     | 238     |
| \$400,000 - \$449,999     | 14     | 20     | 120     | 128     |
| \$450,000 - \$499,999     | 12     | 7      | 62      | 77      |
| \$500,000 - \$549,999     | 5      | 7      | 29      | 53      |
| \$550,000 - \$599,999     | 1      | 4      | 20      | 28      |
| \$600,000 - \$649,999     | 2      | 3      | 14      | 15      |
| \$650,000 - \$699,999     | 2      | 1      | 8       | 13      |
| \$700,000 - \$799,999     | -      | 3      | 10      | 15      |
| \$800,000 - \$899,999     | 1      | 1      | 2       | 3       |
| \$900,000 - \$999,999     | -      | -      | 2       | 5       |
| \$1,000,000 - \$1,249,999 | -      | 1      | 5       | 13      |
| \$1,250,000 - \$1,499,999 | -      | 1      | 1       | 5       |
| \$1,500,000 - \$1,749,999 | -      | 1      | 4       | 2       |
| \$1,750,000 - \$1,999,999 | -      | 1      | 1       | 2       |
| \$2,000,000 - \$2,499,999 | -      | -      | 1       | 2       |
| \$2,500,000 - \$2,999,999 | 1      | -      | 1       | 4       |
| \$3,000,000 - \$3,499,999 | -      | -      | 1       | -       |
| \$3,500,000 - \$3,999,999 | -      | -      | -       | -       |
| \$4,000,000 +             | -      | -      | -       |         |
|                           | 315    | 397    | 2,483   | 2,823   |