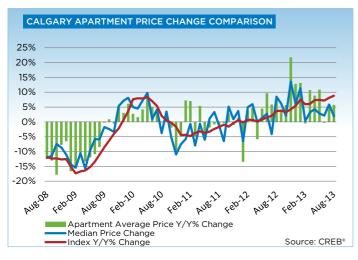

### **CITY OF CALGARY CONDOMINIUM APARTMENTS**

|                 | Jan.    | Feb.    | Mar.    | Apr.    | May     | Jun.    | Jul.    | Aug.    | Sept.   | Oct.    | Nov.    | Dec.    | YTD     |
|-----------------|---------|---------|---------|---------|---------|---------|---------|---------|---------|---------|---------|---------|---------|
| 2012            |         |         |         |         |         |         |         |         |         |         |         |         |         |
| Sales           | 179     | 246     | 356     | 351     | 386     | 339     | 311     | 315     | 276     | 271     | 253     | 218     | 3,501   |
| New Listings    | 504     | 509     | 644     | 595     | 643     | 544     | 467     | 464     | 496     | 416     | 286     | 143     | 5,711   |
| Active Listings | 929     | 1,031   | 1,119   | 1,157   | 1,222   | 1,205   | 1,161   | 1,065   | 1,064   | 973     | 819     | 553     |         |
| AverageDOM      | 64      | 51      | 48      | 50      | 50      | 55      | 55      | 52      | 54      | 55      | 58      | 67      | 54      |
| Average Price   | 247,837 | 288,991 | 271,724 | 267,931 | 280,030 | 302,258 | 286,231 | 281,941 | 286,217 | 289,820 | 310,496 | 304,349 | 284,793 |
| Benchmark Price | 233,800 | 238,700 | 243,000 | 243,400 | 245,400 | 246,300 | 247,600 | 248,700 | 249,300 | 247,000 | 248,000 | 248,700 |         |
| Index           | 163     | 167     | 170     | 170     | 171     | 172     | 173     | 174     | 174     | 173     | 173     | 174     |         |
| 2013            |         |         |         |         |         |         |         |         |         |         |         |         |         |
| Sales           | 204     | 279     | 347     | 429     | 411     | 358     | 398     | 397     |         |         |         |         | 2,823   |
| New Listings    | 451     | 453     | 561     | 615     | 634     | 491     | 466     | 450     |         |         |         |         | 4,121   |
| Active Listings | 640     | 704     | 796     | 871     | 929     | 896     | 768     | 690     |         |         |         |         |         |
| AverageDOM      | 62      | 45      | 40      | 41      | 35      | 38      | 49      | 43      |         |         |         |         | 43      |
| Average Price   | 280,067 | 287,733 | 300,582 | 291,345 | 310,096 | 301,523 | 302,058 | 297,807 |         |         |         |         | 297,748 |
| Benchmark Price | 251,300 | 252,900 | 257,700 | 261,300 | 263,600 | 264,000 | 267,600 | 270,600 |         |         |         |         |         |
| Index           | 176     | 177     | 180     | 183     | 184     | 184     | 187     | 189     |         |         |         |         |         |

Single-family benchmark prices reached \$464,700 in August, a 7.4 per cent rise from the previous year and a 0.7 per cent increase over July.

Meanwhile, condominium apartment and townhouse prices totaled a respective \$270,600 and \$298,500 in August, increasing by more than seven per cent compared to the previous year.

"While citywide single-family benchmark prices have risen above unadjusted highs by \$13,400, as of August both condominium apartment and townhouse units are a respective \$26,400 and \$32,300 below the unadjusted highs recorded in 2007."