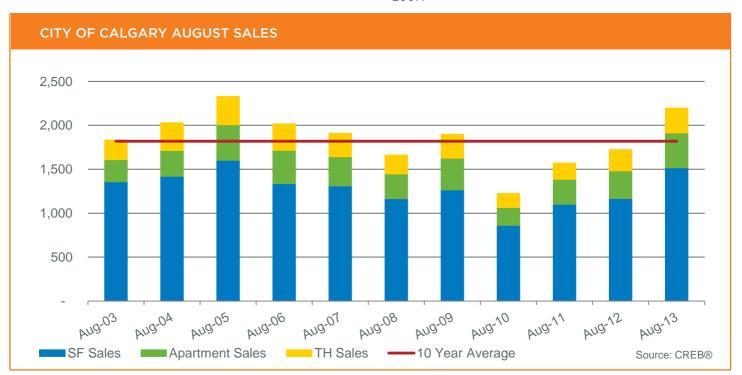

#### **SUMMER SALES STAY STRONG**

Seller's market conditions persist, pushing up prices

*Calgary, Sept. 3, 2013* - Residential sales within city limits totaled 2,196 units, an 27.5 per cent increase over 2012 and 8.7 per cent on a year-to-date basis.

The level of transactions was well above long-term trends for the month, mostly due to improved activity in the single-family sector. However, on a year-to-date basis, activity is only slightly higher than expectations.

Single-family sales totaled 1,517 units in August, a 30 per cent increase over the previous year. Despite strong sales in the past couple of months, year-to-date sales activity has grown by 5.4 per cent, slightly stronger than anticipated.

Year-to-date condominium apartment sales totaled 2,823 units, a 13.7 per cent increase over the previous year. Unlike the single-family market, new listings are declining, causing the market to become tighter than levels recorded in the previous month.

Meanwhile, the condominium townhouse market, like the single-family market, not only recorded strong sales growth but also saw a rise in new listings, helping ease some tightness in this market. Year-to-date sale and new listings increased at a respective 21.4 and 2.6 per cent.