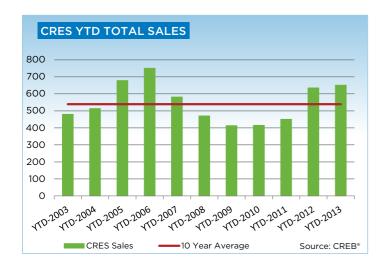

# **CREB® COUNTRY RESIDENTIAL**

|                 | Jan.    | Feb.    | Mar.    | Apr.    | May     | Jun.    | Jul.    | Aug.    | Sept.   | Oct.    | Nov.    | Dec.    | YTD     |
|-----------------|---------|---------|---------|---------|---------|---------|---------|---------|---------|---------|---------|---------|---------|
| 2012            |         |         |         |         |         |         |         |         |         |         |         |         |         |
| Sales           | 39      | 66      | 76      | 90      | 97      | 96      | 85      | 86      | 69      | 80      | 53      | 36      | 873     |
| New Listings    | 216     | 221     | 309     | 257     | 349     | 290     | 218     | 197     | 243     | 159     | 107     | 72      | 2,638   |
| Active Listings | 760     | 837     | 962     | 1,044   | 1,190   | 1,221   | 1,198   | 1,138   | 1,104   | 973     | 872     | 674     |         |
| AverageDOM      | 127     | 94      | 91      | 93      | 98      | 114     | 100     | 113     | 124     | 129     | 125     | 108     | 108     |
| Average Price   | 696,615 | 835,637 | 821,303 | 806,827 | 824,182 | 766,068 | 729,587 | 835,283 | 854,791 | 702,698 | 881,333 | 714,994 | 793,056 |
| 2013            |         |         |         |         |         |         |         |         |         |         |         |         |         |
| Sales           | 34      | 72      | 72      | 84      | 104     | 99      | 90      | 96      |         |         |         |         | 651     |
| New Listings    | 239     | 210     | 258     | 289     | 333     | 267     | 236     | 221     |         |         |         |         | 2,053   |
| Active Listings | 741     | 761     | 897     | 1,001   | 1,123   | 1,138   | 1,132   | 1,157   |         |         |         |         |         |
| AverageDOM      | 155     | 104     | 107     | 105     | 91      | 87      | 96      | 110     |         |         |         |         | 102     |
| Average Price   | 901,203 | 831,221 | 774,036 | 830,942 | 762,134 | 814,436 | 811,453 | 773,702 |         |         |         |         | 803,711 |

#### **CREB® COUNTRY RESIDENTIAL**