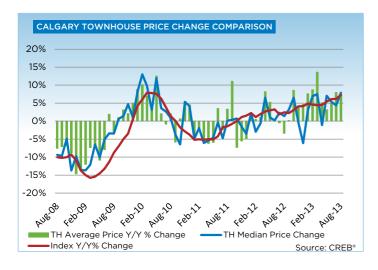

Single-family benchmark prices reached \$464,700 in August, a 7.4 per cent rise from the previous year and a 0.7 per cent increase over July.

Meanwhile, condominium apartment and townhouse prices totaled a respective \$270,600 and \$298,500 in August, increasing by more than seven per cent compared to the previous year.

"While citywide single-family benchmark prices have risen above unadjusted highs by \$13,400, as of August both condominium apartment and townhouse units are a respective \$26,400 and \$32,300 below the unadjusted highs recorded in 2007."

## **MLS® HPI SUMMARY**

|                         | August 20       | 13          |        |        |        |        |        |
|-------------------------|-----------------|-------------|--------|--------|--------|--------|--------|
|                         | Benchmark Price | Index (HPI) | Jul-13 | Feb-13 | Aug-12 | Aug-10 | Aug-08 |
| CREB® TOTAL RESIDENTIAL |                 |             |        |        |        |        |        |
| Single Family           | 450,000         | 195         | 0.6%   | 5.0%   | 7.1%   | 15.6%  | 11.3%  |
| Townhouse               | 297,400         | 187         | 1.4%   | 5.6%   | 7.5%   | 8.5%   | 0.2%   |
| Apartment               | 269,400         | 189         | 1.1%   | 6.9%   | 8.7%   | 10.8%  | 3.2%   |
| COMPOSITE               | 409,900         | 193         | 0.7%   | 5.3%   | 7.4%   | 14.1%  | 8.7%   |
| CREB® TOWNS             |                 |             |        |        |        |        |        |
| Single Family           | 354,500         | 183         | 0.4%   | 4.6%   | 6.1%   | 9.3%   | 3.7%   |
| Townhouse               | 243,100         | 196         | 1.3%   | 7.8%   | 11.0%  | 11.8%  | -1.6%  |
| Apartment               | 195,000         | 167         | 0.3%   | 2.4%   | 3.5%   | 5.5%   | -10.0% |
| COMPOSITE               | 348,100         | 183         | 0.5%   | 4.7%   | 6.3%   | 9.2%   | 2.9%   |
| CREB® CITY OF CALGARY   |                 |             |        |        |        |        |        |
| Single Family           | 464,700         | 197         | 0.7%   | 5.0%   | 7.4%   | 16.8%  | 12.7%  |
| Townhouse               | 298,500         | 187         | 1.4%   | 5.5%   | 7.3%   | 8.4%   | 0.3%   |
| Apartment               | 270,600         | 189         | 1.1%   | 7.0%   | 8.8%   | 10.9%  | 3.4%   |
| COMPOSITE               | 417,300         | 195         | 0.8%   | 5.4%   | 7.6%   | 14.8%  | 9.5%   |

### **CITY OF CALGARY CONDOMINIUM TOWNHOUSE**

|                 | Jan.    | Feb.    | Mar.    | Apr.    | May     | Jun.    | Jul.    | Aug.    | Sept.   | Oct.    | Nov.    | Dec.    | YTD     |
|-----------------|---------|---------|---------|---------|---------|---------|---------|---------|---------|---------|---------|---------|---------|
| 2012            |         |         |         |         |         |         |         |         |         |         |         |         |         |
| Sales           | 126     | 205     | 235     | 268     | 288     | 252     | 239     | 240     | 208     | 219     | 198     | 120     | 2,598   |
| New Listings    | 312     | 375     | 358     | 360     | 454     | 395     | 304     | 309     | 297     | 280     | 189     | 117     | 3,750   |
| Active Listings | 520     | 612     | 606     | 612     | 675     | 693     | 623     | 584     | 548     | 505     | 426     | 310     |         |
| AverageDOM      | 61      | 51      | 49      | 49      | 38      | 45      | 45      | 50      | 51      | 50      | 50      | 51      | 48      |
| Average Price   | 297,918 | 310,047 | 313,134 | 320,607 | 330,413 | 324,823 | 303,380 | 309,309 | 329,797 | 321,644 | 315,381 | 306,258 | 316,627 |
| Benchmark Price | 270,300 | 270,500 | 274,600 | 276,400 | 277,000 | 278,000 | 277,400 | 278,200 | 277,700 | 279,000 | 282,800 | 284,100 |         |
| Index           | 169     | 169     | 172     | 173     | 173     | 174     | 173     | 174     | 174     | 174     | 177     | 178     |         |
| 2013            |         |         |         |         |         |         |         |         |         |         |         |         |         |
| Sales           | 147     | 220     | 282     | 341     | 365     | 317     | 295     | 282     |         |         |         |         | 2,249   |
| New Listings    | 308     | 343     | 397     | 453     | 423     | 360     | 302     | 355     |         |         |         |         | 2,941   |
| Active Listings | 369     | 427     | 484     | 518     | 503     | 489     | 407     | 417     |         |         |         |         |         |
| AverageDOM      | 52      | 38      | 39      | 36      | 33      | 39      | 38      | 34      |         |         |         |         | 37      |
| Average Price   | 320,590 | 337,071 | 355,757 | 337,119 | 340,889 | 341,518 | 327,570 | 331,793 |         |         |         |         | 337,682 |
| Benchmark Price | 283,400 | 283,000 | 286,800 | 288,900 | 292,100 | 295,000 | 294,500 | 298,500 |         |         |         |         |         |
| Index           | 177     | 177     | 179     | 181     | 183     | 184     | 184     | 187     |         |         |         |         |         |