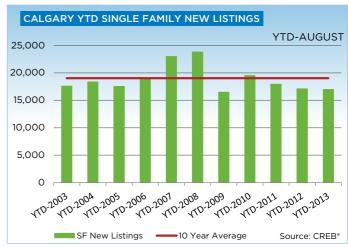

"The sales have been limited by the need for more resale listings," said CREB\* President Becky Walters. "However, August did see more new listings than last year, giving buyers more choice."

August new listings recorded a year-over-year improvement of 7.4 per cent. While seller's market conditions persist and total inventory levels keep falling, improvement in new listings helped prevent further tightening in the market despite the sales growth.