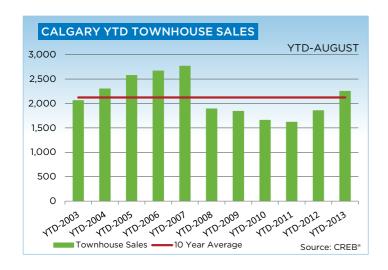

Meanwhile, the condominium townhouse market, like the single-family market, not only recorded strong sales growth but also saw a rise in new listings, helping ease some tightness in this market. Year-to-date sale and new listings increased at a respective 21.4 and 2.6 per cent.

## **CREB® TOWNS**

|                 | Jan.    | Feb.    | Mar.    | Apr.    | May     | Jun.    | July.   | Aug.    | Sept.   | Oct.    | Nov.    | Dec.    | YTD     |
|-----------------|---------|---------|---------|---------|---------|---------|---------|---------|---------|---------|---------|---------|---------|
| 2012            |         |         |         |         |         |         |         |         |         |         |         |         |         |
| Sales           | 187     | 304     | 372     | 384     | 436     | 476     | 407     | 324     | 321     | 313     | 270     | 174     | 3,968   |
| New Listings    | 632     | 602     | 785     | 738     | 751     | 678     | 587     | 571     | 498     | 459     | 359     | 219     | 6,879   |
| Active Listings | 2,129   | 1,761   | 1,954   | 2,061   | 2,116   | 2,001   | 1,922   | 1,817   | 1,637   | 1,479   | 1,340   | 1,134   |         |
| AverageDOM      | 97      | 78      | 69      | 73      | 75      | 71      | 75      | 74      | 70      | 73      | 69      | 88      | 78      |
| Average Price   | 351,133 | 326,883 | 348,474 | 355,614 | 372,909 | 352,522 | 348,561 | 341,517 | 345,473 | 344,085 | 339,079 | 338,634 | 348,588 |
| Benchmark Price | 310,000 | 312,100 | 313,700 | 319,200 | 321,400 | 325,400 | 326,000 | 327,500 | 327,900 | 329,800 | 329,400 | 327,000 |         |
| Index           | 163     | 164     | 165     | 168     | 169     | 171     | 172     | 172     | 173     | 174     | 173     | 172     |         |
| 2013            |         |         |         |         |         |         |         |         |         |         |         |         |         |
| Sales           | 245     | 256     | 364     | 431     | 486     | 470     | 480     | 431     |         |         |         |         | 3,163   |
| New Listings    | 542     | 559     | 659     | 765     | 773     | 587     | 671     | 591     |         |         |         |         | 5,147   |
| Active Listings | 1,218   | 1,381   | 1,533   | 1,705   | 1,767   | 1,606   | 1,570   | 1,517   |         |         |         |         |         |
| AverageDOM      | 82      | 69      | 55      | 66      | 64      | 62      | 60      | 57      |         |         |         |         | 68      |
| Average Price   | 349,213 | 338,531 | 364,728 | 365,877 | 367,698 | 370,550 | 374,672 | 364,998 |         |         |         |         | 364,430 |
| Benchmark Price | 329,200 | 332,500 | 336,100 | 339,900 | 343,900 | 346,200 | 346,400 | 348,100 |         |         |         |         |         |
| Index           | 173     | 175     | 177     | 179     | 181     | 182     | 182     | 183     |         |         |         |         |         |