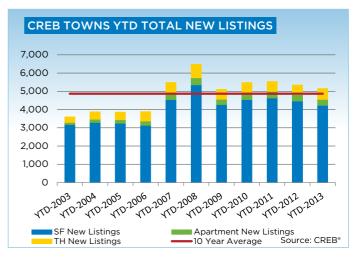

#### **CREB® TOWNS**

## **CREB® TOWNS**

|                 | Jan.    | Feb.    | Mar.    | Apr.    | May     | Jun.    | July.   | Aug.    | Sept.   | Oct.    | Nov.    | Dec.    | YTD     |
|-----------------|---------|---------|---------|---------|---------|---------|---------|---------|---------|---------|---------|---------|---------|
| 2012            |         |         |         |         |         |         |         |         |         |         |         |         |         |
| Sales           | 187     | 304     | 372     | 384     | 436     | 476     | 407     | 324     | 321     | 313     | 270     | 174     | 3,968   |
| New Listings    | 632     | 602     | 785     | 738     | 751     | 678     | 587     | 571     | 498     | 459     | 359     | 219     | 6,879   |
| Active Listings | 2,129   | 1,761   | 1,954   | 2,061   | 2,116   | 2,001   | 1,922   | 1,817   | 1,637   | 1,479   | 1,340   | 1,134   |         |
| AverageDOM      | 97      | 78      | 69      | 73      | 75      | 71      | 75      | 74      | 70      | 73      | 69      | 88      | 78      |
| Average Price   | 351,133 | 326,883 | 348,474 | 355,614 | 372,909 | 352,522 | 348,561 | 341,517 | 345,473 | 344,085 | 339,079 | 338,634 | 348,588 |
| Benchmark Price | 310,000 | 312,100 | 313,700 | 319,200 | 321,400 | 325,400 | 326,000 | 327,500 | 327,900 | 329,800 | 329,400 | 327,000 |         |
| Index           | 163     | 164     | 165     | 168     | 169     | 171     | 172     | 172     | 173     | 174     | 173     | 172     |         |
| 2013            |         |         |         |         |         |         |         |         |         |         |         |         |         |
| Sales           | 245     | 256     | 364     | 431     | 486     | 470     | 480     | 431     |         |         |         |         | 3,163   |
| New Listings    | 542     | 559     | 659     | 765     | 773     | 587     | 671     | 591     |         |         |         |         | 5,147   |
| Active Listings | 1,218   | 1,381   | 1,533   | 1,705   | 1,767   | 1,606   | 1,570   | 1,517   |         |         |         |         |         |
| AverageDOM      | 82      | 69      | 55      | 66      | 64      | 62      | 60      | 57      |         |         |         |         | 68      |
| Average Price   | 349,213 | 338,531 | 364,728 | 365,877 | 367,698 | 370,550 | 374,672 | 364,998 |         |         |         |         | 364,430 |
| Benchmark Price | 329,200 | 332,500 | 336,100 | 339,900 | 343,900 | 346,200 | 346,400 | 348,100 |         |         |         |         |         |
| Index           | 173     | 175     | 177     | 179     | 181     | 182     | 182     | 183     |         |         |         |         |         |