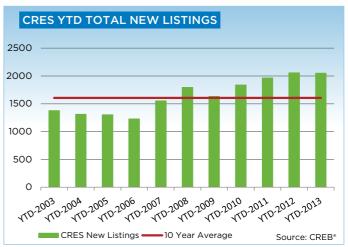

# **CREB® COUNTRY RESIDENTIAL**

|                 | Jan.    | Feb.    | Mar.    | Apr.    | May     | Jun.    | Jul.    | Aug.    | Sept.   | Oct.    | Nov.    | Dec.    | YTD     |
|-----------------|---------|---------|---------|---------|---------|---------|---------|---------|---------|---------|---------|---------|---------|
| 2012            |         |         |         |         |         |         |         |         |         |         |         |         |         |
| Sales           | 39      | 66      | 76      | 90      | 97      | 96      | 85      | 86      | 69      | 80      | 53      | 36      | 873     |
| New Listings    | 216     | 221     | 309     | 257     | 349     | 290     | 218     | 197     | 243     | 159     | 107     | 72      | 2,638   |
| Active Listings | 760     | 837     | 962     | 1,044   | 1,190   | 1,221   | 1,198   | 1,138   | 1,104   | 973     | 872     | 674     |         |
| AverageDOM      | 127     | 94      | 91      | 93      | 98      | 114     | 100     | 113     | 124     | 129     | 125     | 108     | 108     |
| Average Price   | 696,615 | 835,637 | 821,303 | 806,827 | 824,182 | 766,068 | 729,587 | 835,283 | 854,791 | 702,698 | 881,333 | 714,994 | 793,056 |
| 2013            |         |         |         |         |         |         |         |         |         |         |         |         |         |
| Sales           | 34      | 72      | 72      | 84      | 104     | 99      | 90      | 96      |         |         |         |         | 651     |
| New Listings    | 239     | 210     | 258     | 289     | 333     | 267     | 236     | 221     |         |         |         |         | 2,053   |
| Active Listings | 741     | 761     | 897     | 1,001   | 1,123   | 1,138   | 1,132   | 1,157   |         |         |         |         |         |
| AverageDOM      | 155     | 104     | 107     | 105     | 91      | 87      | 96      | 110     |         |         |         |         | 102     |
| Average Price   | 901,203 | 831,221 | 774,036 | 830,942 | 762,134 | 814,436 | 811,453 | 773,702 |         |         |         |         | 803,711 |

#### **CREB® COUNTRY RESIDENTIAL**