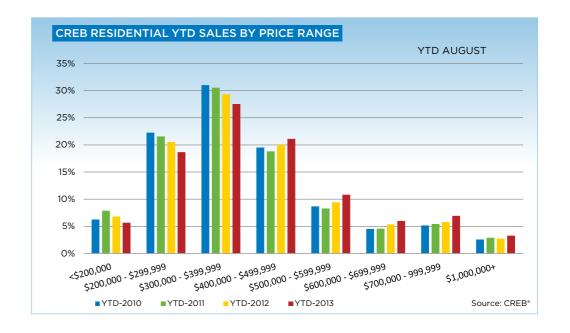

|                           | Aug-12 | Aug-13 | YTD2012 | YTD2013 |
|---------------------------|--------|--------|---------|---------|
| Calgary Total             |        |        |         |         |
| >\$100,000                | 3      | 1      | 17      | 16      |
| \$100,000 - \$199,999     | 103    | 79     | 856     | 695     |
| \$200,000 - \$299,999     | 385    | 422    | 3,156   | 3,106   |
| \$300,000 -\$ 349,999     | 260    | 282    | 2,321   | 2,163   |
| \$350,000 - \$399,999     | 235    | 318    | 2,162   | 2,352   |
| \$400,000 - \$449,999     | 202    | 275    | 1,860   | 2,063   |
| \$450,000 - \$499,999     | 161    | 197    | 1,346   | 1,558   |
| \$500,000 - \$549,999     | 98     | 149    | 923     | 1,145   |
| \$550,000 - \$599,999     | 49     | 111    | 645     | 836     |
| \$600,000 - \$649,999     | 45     | 97     | 504     | 625     |
| \$650,000 - \$699,999     | 42     | 59     | 356     | 440     |
| \$700,000 - \$799,999     | 63     | 79     | 478     | 655     |
| \$800,000 - \$899,999     | 32     | 38     | 253     | 360     |
| \$900,000 - \$999,999     | 12     | 25     | 149     | 189     |
| \$1,000,000 - \$1,249,999 | 14     | 28     | 176     | 234     |
| \$1,250,000 - \$1,499,999 | 8      | 13     | 82      | 119     |
| \$1,500,000 - \$1,749,999 | 4      | 10     | 47      | 61      |
| \$1,750,000 - \$1,999,999 | 3      | 5      | 21      | 38      |
| \$2,000,000 - \$2,499,999 | -      | 3      | 23      | 37      |
| \$2,500,000 - \$2,999,999 | 3      | 1      | 15      | 19      |
| \$3,000,000 - \$3,499,999 | -      | 1      | 4       | 3       |
| \$3,500,000 - \$3,999,999 | -      | 2      | 1       | 5       |
| \$4,000,000 +             | -      | 1      | 1       | 8       |
|                           | 1,722  | 2,196  | 15,396  | 16,727  |

|                           | Aug-12 | Aug-13 | YTD2012 | YTD2013 |
|---------------------------|--------|--------|---------|---------|
| CREB Total                |        |        |         |         |
| >\$100,000                | 9      | 10     | 110     | 108     |
| \$100,000 - \$199,999     | 157    | 121    | 1,232   | 1,126   |
| \$200,000 - \$299,999     | 500    | 559    | 4,051   | 4,054   |
| \$300,000 -\$ 349,999     | 333    | 396    | 3,027   | 2,893   |
| \$350,000 - \$399,999     | 311    | 424    | 2,759   | 3,093   |
| \$400,000 - \$449,999     | 271    | 362    | 2,350   | 2,643   |
| \$450,000 - \$499,999     | 195    | 252    | 1,601   | 1,947   |
| \$500,000 - \$549,999     | 119    | 180    | 1,094   | 1,364   |
| \$550,000 - \$599,999     | 63     | 132    | 768     | 987     |
| \$600,000 - \$649,999     | 58     | 119    | 607     | 761     |
| \$650,000 - \$699,999     | 47     | 78     | 444     | 540     |
| \$700,000 - \$799,999     | 82     | 97     | 590     | 794     |
| \$800,000 - \$899,999     | 43     | 50     | 347     | 448     |
| \$900,000 - \$999,999     | 18     | 34     | 206     | 263     |
| \$1,000,000 - \$1,249,999 | 26     | 38     | 257     | 322     |
| \$1,250,000 - \$1,499,999 | 10     | 21     | 113     | 164     |
| \$1,500,000 - \$1,749,999 | 9      | 13     | 72      | 87      |
| \$1,750,000 - \$1,999,999 | 5      | 5      | 33      | 49      |
| \$2,000,000 - \$2,499,999 | 1      | 3      | 37      | 49      |
| \$2,500,000 - \$2,999,999 | 3      | 2      | 18      | 23      |
| \$3,000,000 - \$3,499,999 | 1      | 1      | 7       | 3       |
| \$3,500,000 - \$3,999,999 | -      | 2      | 2       | 7       |
| \$4,000,000 +             | -      | 1      | 1       | 8       |
|                           | 2,261  | 2,900  | 19,726  | 21,733  |