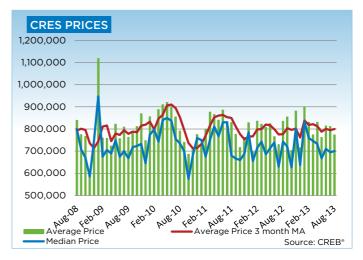

# **CREB® COUNTRY RESIDENTIAL**

|                 | Jan.    | Feb.    | Mar.    | Apr.    | May     | Jun.    | Jul.    | Aug.    | Sept.   | Oct.    | Nov.    | Dec.    | YTD     |
|-----------------|---------|---------|---------|---------|---------|---------|---------|---------|---------|---------|---------|---------|---------|
| 2012            |         |         |         |         |         |         |         |         |         |         |         |         |         |
| Sales           | 39      | 66      | 76      | 90      | 97      | 96      | 85      | 86      | 69      | 80      | 53      | 36      | 873     |
| New Listings    | 216     | 221     | 309     | 257     | 349     | 290     | 218     | 197     | 243     | 159     | 107     | 72      | 2,638   |
| Active Listings | 760     | 837     | 962     | 1,044   | 1,190   | 1,221   | 1,198   | 1,138   | 1,104   | 973     | 872     | 674     |         |
| AverageDOM      | 127     | 94      | 91      | 93      | 98      | 114     | 100     | 113     | 124     | 129     | 125     | 108     | 108     |
| Average Price   | 696,615 | 835,637 | 821,303 | 806,827 | 824,182 | 766,068 | 729,587 | 835,283 | 854,791 | 702,698 | 881,333 | 714,994 | 793,056 |
| 2013            |         |         |         |         |         |         |         |         |         |         |         |         |         |
| Sales           | 34      | 72      | 72      | 84      | 104     | 99      | 90      | 96      |         |         |         |         | 651     |
| New Listings    | 239     | 210     | 258     | 289     | 333     | 267     | 236     | 221     |         |         |         |         | 2,053   |
| Active Listings | 741     | 761     | 897     | 1,001   | 1,123   | 1,138   | 1,132   | 1,157   |         |         |         |         |         |
| AverageDOM      | 155     | 104     | 107     | 105     | 91      | 87      | 96      | 110     |         |         |         |         | 102     |
| Average Price   | 901,203 | 831,221 | 774,036 | 830,942 | 762,134 | 814,436 | 811,453 | 773,702 |         |         |         |         | 803,711 |

#### **CREB® COUNTRY RESIDENTIAL**