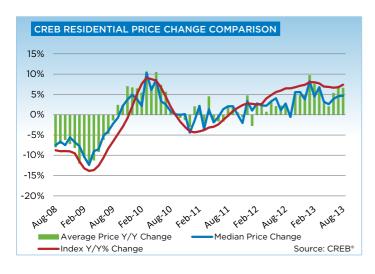

Single-family benchmark prices reached \$464,700 in August, a 7.4 per cent rise from the previous year and a 0.7 per cent increase over July.

Meanwhile, condominium apartment and townhouse prices totaled a respective \$270,600 and \$298,500 in August, increasing by more than seven per cent compared to the previous year.

"Price appreciation typically reflects the level of supply and demand in the market," said Lurie. "Tight market conditions have supported stronger-than-expected price growth in the city, but this price appreciation needs to be taken into context.

"While citywide single-family benchmark prices have risen above unadjusted highs by \$13,400, as of August both condominium apartment and townhouse units are a respective \$26,400 and \$32,300 below the unadjusted highs recorded in 2007."