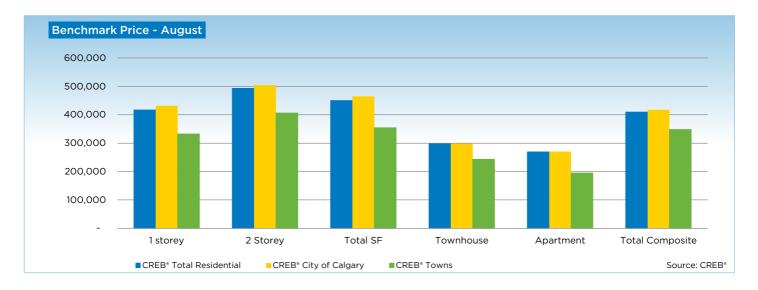

Single-family benchmark prices reached \$464,700 in August, a 7.4 per cent rise from the previous year and a 0.7 per cent increase over July.

Meanwhile, condominium apartment and townhouse prices totaled a respective \$270,600 and \$298,500 in August, increasing by more than seven per cent compared to the previous year.

"While citywide single-family benchmark prices have risen above unadjusted highs by \$13,400, as of August both condominium apartment and townhouse units are a respective \$26,400 and \$32,300 below the unadjusted highs recorded in 2007."