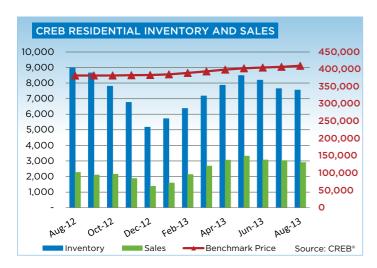

# **CREB® - SUMMARY STATS**

|                             | Aug-12        | Aug-13          | Y/Y %   | 2012 YTD        | 2013 YTD        | Y/Y %   |
|-----------------------------|---------------|-----------------|---------|-----------------|-----------------|---------|
| CREB® TOTAL RESIDENTIAL     |               | <u> </u>        |         |                 |                 |         |
| Total Sales                 | 2,261         | 2,900           | 28.26%  | 19,726          | 21,733          | 10.17%  |
| Total Sales Volume          | \$946,781,274 | \$1,294,394,791 | 36.72%  | \$8,404,818,471 | \$9,767,531,281 | 16.21%  |
| New Listings                | 3,558         | 3,852           | 8.26%   | 33,773          | 33,587          | -0.55%  |
| Active Listings             | 8,975         | 7,550           | -15.88% | N/A             | N/A             |         |
| Sales to New Listings Ratio | 0.64          | 0.75            | 18.47%  | 0.58            | 0.65            | 10.78%  |
| Sales \$ / List \$          | 97.07%        | 97.64%          | 0.58%   | 97.20%          | 97.60%          | 0.40%   |
| Average DOM                 | 54            | 45              | -17.62% | 52              | 43              | -17.31% |
| Average Price               | \$418,744     | \$446,343       | 6.59%   | \$426,078       | \$449,433       | 5.48%   |
| Benchmark Price             | \$381,700     | \$409,900       | 7.39%   |                 |                 |         |
| Index                       | 180           | 193             | 7.39%   |                 |                 |         |
| CREB® CITY OF CALGARY       |               |                 |         |                 |                 |         |
| Total Sales                 | 1,722         | 2,196           | 27.53%  | 15,396          | 16,727          | 8.65%   |
| Total Sales Volume          | \$718,162,460 | \$996,439,400   | 38.75%  | \$6,583,438,544 | \$7,640,485,185 | 16.06%  |
| New Listings                | 2,583         | 2,774           | 7.39%   | 24,341          | 24,044          | -1.22%  |
| Active Listings             | 5,184         | 3,898           | -24.81% | N/A             | N/A             |         |
| Sales to New Listings Ratio | 0.67          | 0.79            | 18.75%  | 0.63            | 0.70            | 9.99%   |
| Sales \$ / List \$          | 97.39%        | 97.82%          | 0.42%   | 97.40%          | 97.77%          | 0.38%   |
| Average DOM                 | 45            | 38              | -17.14% | 43              | 36              | -16.28% |
| Average Price               | \$417,051     | \$453,752       | 8.80%   | \$427,607       | \$456,776       | 6.82%   |
| Benchmark Price             | \$387,700     | \$417,300       | 7.63%   |                 |                 |         |
| Index                       | 181           | 195             | 7.63%   |                 |                 |         |
| CREB® TOWNS                 |               |                 |         |                 |                 |         |
| Total Sales                 | 324           | 431             | 33.02%  | 2,890           | 3,163           | 9.45%   |
| Total Sales Volume          | \$110,651,464 | \$157,313,968   | 42.17%  | \$1,014,127,079 | \$1,152,691,588 | 13.66%  |
| New Listings                | 571           | 591             | 3.50%   | 5,344           | 5,147           | -3.69%  |
| Active Listings             | 1,817         | 1,517           | -16.51% | N/A             | N/A             |         |
| Sales to New Listings Ratio | 0.57          | 0.73            | 28.52%  | 0.54            | 0.61            | 13.64%  |
| Sales \$ / List \$          | 97.32%        | 97.69%          | 0.37%   | 97.25%          | 97.62%          | 0.37%   |
| Average DOM                 | 74            | 57              | -22.74% | 77              | 68              | -11.69% |
| Average Price               | \$341,517     | \$364,998       | 6.88%   | \$350,909       | \$364,430       | 3.85%   |
| Benchmark Price             | \$327,500     | \$348,100       | 6.29%   |                 |                 |         |
| Index                       | 172           | 183             | 6.27%   |                 |                 |         |
| CREB® CRES                  |               |                 |         |                 |                 |         |
| Total Sales                 | 86            | 96              | 11.63%  | 635             | 651             | 2.52%   |
| Total Sales Volume          | \$71,834,300  | \$74,275,425    | 3.40%   | \$504,690,822   | \$523,215,829   | 3.67%   |
| New Listings                | 197           | 221             | 12.18%  | 2,057           | 2,053           | -0.19%  |
| Active Listings             | 1,138         | 1,157           | 1.67%   | N/A             | N/A             |         |
| Sales to New Listings Ratio | 0.44          | 0.43            | -0.49%  | 0.31            | 0.32            | 2.72%   |
| Sales \$ / List \$          | 93.68%        | 95.35%          | 1.66%   | 94.93%          | 95.16%          | 0.23%   |
| Average DOM                 | 113           | 110             | -3.18%  | 102             | 102             | 0.00%   |
| Average Price               | \$835,283     | \$773,702       | -7.37%  | \$794,789       | \$803,711       | 1.12%   |
| Median Price                | \$742,500     | \$700,000       | -5.72%  |                 |                 |         |

### **CREB® TOTAL RESIDENTIAL**

|                 | Jan.    | Feb.    | Mar.    | Apr.    | May     | Jun.    | Jul.    | Aug.    | Sept.   | Oct.    | Nov.    | Dec.    | YTD     |
|-----------------|---------|---------|---------|---------|---------|---------|---------|---------|---------|---------|---------|---------|---------|
| 2012            |         |         |         |         |         |         |         |         |         |         |         |         |         |
| Sales           | 1,326   | 2,154   | 2,698   | 2,787   | 3,041   | 2,903   | 2,556   | 2,261   | 2,096   | 2,151   | 1,866   | 1,368   | 27,207  |
| New Listings    | 3,478   | 3,902   | 4,746   | 4,562   | 5,230   | 4,566   | 3,731   | 3,558   | 3,620   | 3,134   | 2,251   | 1,299   | 44,077  |
| Active Listings | 7,256   | 7,858   | 8,650   | 9,115   | 9,864   | 9,802   | 9,433   | 8,975   | 8,650   | 7,798   | 6,758   | 5,167   |         |
| AverageDOM      | 69      | 56      | 48      | 49      | 48      | 49      | 52      | 54      | 54      | 54      | 57      | 64      | 53      |
| Average Price   | 393,778 | 421,465 | 422,416 | 429,419 | 444,281 | 434,909 | 421,747 | 418,744 | 419,971 | 431,596 | 429,197 | 429,876 | 426,449 |
| Benchmark Price | 356,700 | 360,500 | 365,600 | 373,000 | 376,800 | 379,600 | 381,100 | 381,700 | 381,900 | 381,900 | 382,600 | 383,400 |         |
| Index           | 168     | 170     | 172     | 176     | 178     | 179     | 180     | 180     | 180     | 180     | 180     | 181     |         |
| 2013            |         |         |         |         |         |         |         |         |         |         |         |         |         |
| Sales           | 1,588   | 2,128   | 2,676   | 3,051   | 3,305   | 3,060   | 3,025   | 2,900   |         |         |         |         | 21,733  |
| New Listings    | 3,462   | 3,636   | 4,426   | 4,884   | 5,185   | 4,184   | 3,958   | 3,852   |         |         |         |         | 33,587  |
| Active Listings | 5,713   | 6,366   | 7,169   | 7,854   | 8,485   | 8,189   | 7,646   | 7,550   |         |         |         |         |         |
| AverageDOM      | 59      | 47      | 42      | 42      | 40      | 42      | 47      | 45      |         |         |         |         | 43      |
| Average Price   | 431,889 | 453,384 | 451,555 | 442,246 | 453,233 | 458,006 | 451,375 | 446,343 |         |         |         |         | 449,433 |
| Benchmark Price | 385,300 | 389,300 | 393,800 | 398,900 | 402,700 | 404,800 | 407,000 | 409,900 |         |         |         |         |         |
| Index           | 182     | 184     | 186     | 188     | 190     | 191     | 192     | 193     |         |         |         |         |         |