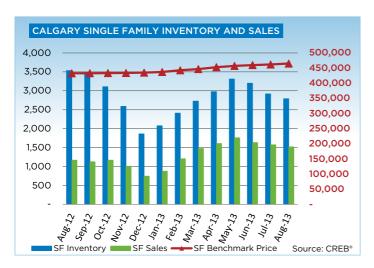

Single-family sales totaled 1,517 units in August, a 30 per cent increase over the previous year. Despite strong sales in the past couple of months, year-to-date sales activity has grown by 5.4 per cent, slightly stronger than anticipated.

Single-family benchmark prices reached \$464,700 in August, a 7.4 per cent rise from the previous year and a 0.7 per cent increase over July.

Meanwhile, condominium apartment and townhouse prices totaled a respective \$270,600 and \$298,500 in August, increasing by more than seven per cent compared to the previous year.

### **CREB® CITY OF CALGARY SINGLE FAMILY**

|                 | Jan.    | Feb.    | Mar.    | Apr.    | May     | Jun.    | Jul.    | Aug.    | Sept.   | Oct.    | Nov.    | Dec.    | YTD     |
|-----------------|---------|---------|---------|---------|---------|---------|---------|---------|---------|---------|---------|---------|---------|
| 2012            |         |         |         |         |         |         |         |         |         |         |         |         |         |
| Sales           | 763     | 1,281   | 1,575   | 1,580   | 1,707   | 1,605   | 1,382   | 1,167   | 1,126   | 1,169   | 1,006   | 744     | 15,105  |
| New Listings    | 1,714   | 1,999   | 2,346   | 2,284   | 2,706   | 2,366   | 1,879   | 1,810   | 1,887   | 1,616   | 1,157   | 620     | 22,384  |
| Active Listings | 2,918   | 3,093   | 3,367   | 3,501   | 3,842   | 3,817   | 3,646   | 3,535   | 3,486   | 3,105   | 2,586   | 1,859   |         |
| AverageDOM      | 59      | 48      | 40      | 38      | 37      | 36      | 40      | 43      | 42      | 43      | 49      | 51      | 42      |
| Average Price   | 440,478 | 470,033 | 472,698 | 483,045 | 501,684 | 489,528 | 478,557 | 475,679 | 468,964 | 492,772 | 488,307 | 496,809 | 481,259 |
| Benchmark Price | 400,800 | 404,800 | 411,000 | 422,000 | 427,500 | 430,800 | 432,400 | 432,600 | 432,900 | 433,300 | 433,600 | 434,800 |         |
| Index           | 170     | 172     | 174     | 179     | 181     | 183     | 184     | 184     | 184     | 184     | 184     | 185     |         |
| 2013            |         |         |         |         |         |         |         |         |         |         |         |         |         |
| Sales           | 878     | 1,207   | 1,478   | 1,607   | 1,761   | 1,634   | 1,573   | 1,517   |         |         |         |         | 11,655  |
| New Listings    | 1,734   | 1,874   | 2,235   | 2,407   | 2,657   | 2,148   | 1,958   | 1,969   |         |         |         |         | 16,982  |
| Active Listings | 2,075   | 2,408   | 2,727   | 2,977   | 3,311   | 3,199   | 2,917   | 2,791   |         |         |         |         |         |
| AverageDOM      | 47      | 37      | 33      | 31      | 31      | 34      | 37      | 37      |         |         |         |         | 35      |
| Average Price   | 496,821 | 518,480 | 518,604 | 510,639 | 521,800 | 527,579 | 524,976 | 517,234 |         |         |         |         | 518,275 |
| Benchmark Price | 436,900 | 442,500 | 446,500 | 452,900 | 456,900 | 459,700 | 461,600 | 464,700 |         |         |         |         |         |
| Index           | 185     | 188     | 190     | 192     | 194     | 195     | 196     | 197     |         |         |         |         |         |