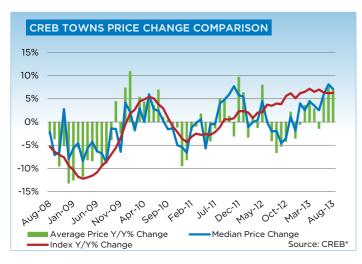

#### **CREB® TOWNS**

## **CREB® TOWNS**

|                 | Jan.    | Feb.    | Mar.    | Apr.    | May     | Jun.    | July.   | Aug.    | Sept.   | Oct.    | Nov.    | Dec.    | YTD     |
|-----------------|---------|---------|---------|---------|---------|---------|---------|---------|---------|---------|---------|---------|---------|
| 2012            |         |         |         |         |         |         |         |         |         |         |         |         |         |
| Sales           | 187     | 304     | 372     | 384     | 436     | 476     | 407     | 324     | 321     | 313     | 270     | 174     | 3,968   |
| New Listings    | 632     | 602     | 785     | 738     | 751     | 678     | 587     | 571     | 498     | 459     | 359     | 219     | 6,879   |
| Active Listings | 2,129   | 1,761   | 1,954   | 2,061   | 2,116   | 2,001   | 1,922   | 1,817   | 1,637   | 1,479   | 1,340   | 1,134   |         |
| AverageDOM      | 97      | 78      | 69      | 73      | 75      | 71      | 75      | 74      | 70      | 73      | 69      | 88      | 78      |
| Average Price   | 351,133 | 326,883 | 348,474 | 355,614 | 372,909 | 352,522 | 348,561 | 341,517 | 345,473 | 344,085 | 339,079 | 338,634 | 348,588 |
| Benchmark Price | 310,000 | 312,100 | 313,700 | 319,200 | 321,400 | 325,400 | 326,000 | 327,500 | 327,900 | 329,800 | 329,400 | 327,000 |         |
| Index           | 163     | 164     | 165     | 168     | 169     | 171     | 172     | 172     | 173     | 174     | 173     | 172     |         |
| 2013            |         |         |         |         |         |         |         |         |         |         |         |         |         |
| Sales           | 245     | 256     | 364     | 431     | 486     | 470     | 480     | 431     |         |         |         |         | 3,163   |
| New Listings    | 542     | 559     | 659     | 765     | 773     | 587     | 671     | 591     |         |         |         |         | 5,147   |
| Active Listings | 1,218   | 1,381   | 1,533   | 1,705   | 1,767   | 1,606   | 1,570   | 1,517   |         |         |         |         |         |
| AverageDOM      | 82      | 69      | 55      | 66      | 64      | 62      | 60      | 57      |         |         |         |         | 68      |
| Average Price   | 349,213 | 338,531 | 364,728 | 365,877 | 367,698 | 370,550 | 374,672 | 364,998 |         |         |         |         | 364,430 |
| Benchmark Price | 329,200 | 332,500 | 336,100 | 339,900 | 343,900 | 346,200 | 346,400 | 348,100 |         |         |         |         |         |
| Index           | 173     | 175     | 177     | 179     | 181     | 182     | 182     | 183     |         |         |         |         |         |

## **MLS® HPI SUMMARY**

|                         | August 20       | 13          |        |        |        |        |        |
|-------------------------|-----------------|-------------|--------|--------|--------|--------|--------|
|                         | Benchmark Price | Index (HPI) | Jul-13 | Feb-13 | Aug-12 | Aug-10 | Aug-08 |
| CREB® TOTAL RESIDENTIAL |                 |             |        |        |        |        |        |
| Single Family           | 450,000         | 195         | 0.6%   | 5.0%   | 7.1%   | 15.6%  | 11.3%  |
| Townhouse               | 297,400         | 187         | 1.4%   | 5.6%   | 7.5%   | 8.5%   | 0.2%   |
| Apartment               | 269,400         | 189         | 1.1%   | 6.9%   | 8.7%   | 10.8%  | 3.2%   |
| COMPOSITE               | 409,900         | 193         | 0.7%   | 5.3%   | 7.4%   | 14.1%  | 8.7%   |
| CREB® TOWNS             |                 |             |        |        |        |        |        |
| Single Family           | 354,500         | 183         | 0.4%   | 4.6%   | 6.1%   | 9.3%   | 3.7%   |
| Townhouse               | 243,100         | 196         | 1.3%   | 7.8%   | 11.0%  | 11.8%  | -1.6%  |
| Apartment               | 195,000         | 167         | 0.3%   | 2.4%   | 3.5%   | 5.5%   | -10.0% |
| COMPOSITE               | 348,100         | 183         | 0.5%   | 4.7%   | 6.3%   | 9.2%   | 2.9%   |
| CREB® CITY OF CALGARY   |                 |             |        |        |        |        |        |
| Single Family           | 464,700         | 197         | 0.7%   | 5.0%   | 7.4%   | 16.8%  | 12.7%  |
| Townhouse               | 298,500         | 187         | 1.4%   | 5.5%   | 7.3%   | 8.4%   | 0.3%   |
| Apartment               | 270,600         | 189         | 1.1%   | 7.0%   | 8.8%   | 10.9%  | 3.4%   |
| COMPOSITE               | 417,300         | 195         | 0.8%   | 5.4%   | 7.6%   | 14.8%  | 9.5%   |