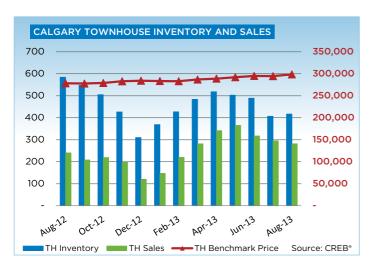

Meanwhile, the condominium townhouse market, like the single-family market, not only recorded strong sales growth but also saw a rise in new listings, helping ease some tightness in this market. Year-to-date sale and new listings increased at a respective 21.4 and 2.6 per cent.

## **CREB® TOWNS**

|                 | Jan.    | Feb.    | Mar.    | Apr.    | May     | Jun.    | July.   | Aug.    | Sept.   | Oct.    | Nov.    | Dec.    | YTD     |
|-----------------|---------|---------|---------|---------|---------|---------|---------|---------|---------|---------|---------|---------|---------|
| 2012            |         |         |         |         |         |         |         |         |         |         |         |         |         |
| Sales           | 187     | 304     | 372     | 384     | 436     | 476     | 407     | 324     | 321     | 313     | 270     | 174     | 3,968   |
| New Listings    | 632     | 602     | 785     | 738     | 751     | 678     | 587     | 571     | 498     | 459     | 359     | 219     | 6,879   |
| Active Listings | 2,129   | 1,761   | 1,954   | 2,061   | 2,116   | 2,001   | 1,922   | 1,817   | 1,637   | 1,479   | 1,340   | 1,134   |         |
| AverageDOM      | 97      | 78      | 69      | 73      | 75      | 71      | 75      | 74      | 70      | 73      | 69      | 88      | 78      |
| Average Price   | 351,133 | 326,883 | 348,474 | 355,614 | 372,909 | 352,522 | 348,561 | 341,517 | 345,473 | 344,085 | 339,079 | 338,634 | 348,588 |
| Benchmark Price | 310,000 | 312,100 | 313,700 | 319,200 | 321,400 | 325,400 | 326,000 | 327,500 | 327,900 | 329,800 | 329,400 | 327,000 |         |
| Index           | 163     | 164     | 165     | 168     | 169     | 171     | 172     | 172     | 173     | 174     | 173     | 172     |         |
| 2013            |         |         |         |         |         |         |         |         |         |         |         |         |         |
| Sales           | 245     | 256     | 364     | 431     | 486     | 470     | 480     | 431     |         |         |         |         | 3,163   |
| New Listings    | 542     | 559     | 659     | 765     | 773     | 587     | 671     | 591     |         |         |         |         | 5,147   |
| Active Listings | 1,218   | 1,381   | 1,533   | 1,705   | 1,767   | 1,606   | 1,570   | 1,517   |         |         |         |         |         |
| AverageDOM      | 82      | 69      | 55      | 66      | 64      | 62      | 60      | 57      |         |         |         |         | 68      |
| Average Price   | 349,213 | 338,531 | 364,728 | 365,877 | 367,698 | 370,550 | 374,672 | 364,998 |         |         |         |         | 364,430 |
| Benchmark Price | 329,200 | 332,500 | 336,100 | 339,900 | 343,900 | 346,200 | 346,400 | 348,100 |         |         |         |         |         |
| Index           | 173     | 175     | 177     | 179     | 181     | 182     | 182     | 183     |         |         |         |         |         |