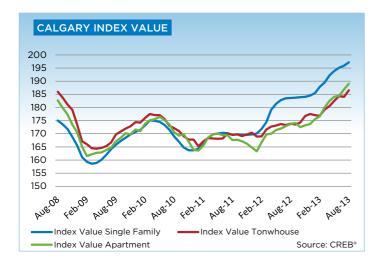

Single-family benchmark prices reached \$464,700 in August, a 7.4 per cent rise from the previous year and a 0.7 per cent increase over July.

Meanwhile, condominium apartment and townhouse prices totaled a respective \$270,600 and \$298,500 in August, increasing by more than seven per cent compared to the previous year.

## **MLS® HPI SUMMARY**

|                         | August 20       | 13          |        |        |        |        |        |
|-------------------------|-----------------|-------------|--------|--------|--------|--------|--------|
|                         | Benchmark Price | Index (HPI) | Jul-13 | Feb-13 | Aug-12 | Aug-10 | Aug-08 |
| CREB® TOTAL RESIDENTIAL |                 |             |        |        |        |        |        |
| Single Family           | 450,000         | 195         | 0.6%   | 5.0%   | 7.1%   | 15.6%  | 11.3%  |
| Townhouse               | 297,400         | 187         | 1.4%   | 5.6%   | 7.5%   | 8.5%   | 0.2%   |
| Apartment               | 269,400         | 189         | 1.1%   | 6.9%   | 8.7%   | 10.8%  | 3.2%   |
| COMPOSITE               | 409,900         | 193         | 0.7%   | 5.3%   | 7.4%   | 14.1%  | 8.7%   |
| CREB® TOWNS             |                 |             |        |        |        |        |        |
| Single Family           | 354,500         | 183         | 0.4%   | 4.6%   | 6.1%   | 9.3%   | 3.7%   |
| Townhouse               | 243,100         | 196         | 1.3%   | 7.8%   | 11.0%  | 11.8%  | -1.6%  |
| Apartment               | 195,000         | 167         | 0.3%   | 2.4%   | 3.5%   | 5.5%   | -10.0% |
| COMPOSITE               | 348,100         | 183         | 0.5%   | 4.7%   | 6.3%   | 9.2%   | 2.9%   |
| CREB® CITY OF CALGARY   |                 |             |        |        |        |        |        |
| Single Family           | 464,700         | 197         | 0.7%   | 5.0%   | 7.4%   | 16.8%  | 12.7%  |
| Townhouse               | 298,500         | 187         | 1.4%   | 5.5%   | 7.3%   | 8.4%   | 0.3%   |
| Apartment               | 270,600         | 189         | 1.1%   | 7.0%   | 8.8%   | 10.9%  | 3.4%   |
| COMPOSITE               | 417,300         | 195         | 0.8%   | 5.4%   | 7.6%   | 14.8%  | 9.5%   |