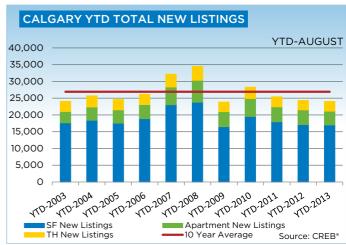

"The sales have been limited by the need for more resale listings," said CREB\* President Becky Walters. "However, August did see more new listings than last year, giving buyers more choice."

August new listings recorded a year-over-year improvement of 7.4 per cent. While seller's market conditions persist and total inventory levels keep falling, improvement in new listings helped prevent further tightening in the market despite the sales growth.

Meanwhile, the condominium townhouse market, like the single-family market, not only recorded strong sales growth but also saw a rise in new listings, helping ease some tightness in this market. Year-to-date sale and new listings increased at a respective 21.4 and 2.6 per cent.