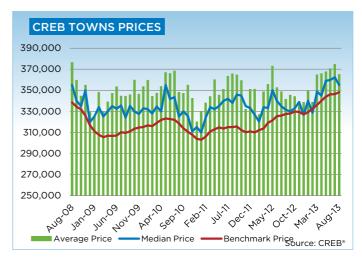

## **CREB® TOWNS**

|                 | Jan.    | Feb.    | Mar.    | Apr.    | May     | Jun.    | July.   | Aug.    | Sept.   | Oct.    | Nov.    | Dec.    | YTD     |
|-----------------|---------|---------|---------|---------|---------|---------|---------|---------|---------|---------|---------|---------|---------|
| 2012            |         |         |         |         |         |         |         |         |         |         |         |         |         |
| Sales           | 187     | 304     | 372     | 384     | 436     | 476     | 407     | 324     | 321     | 313     | 270     | 174     | 3,968   |
| New Listings    | 632     | 602     | 785     | 738     | 751     | 678     | 587     | 571     | 498     | 459     | 359     | 219     | 6,879   |
| Active Listings | 2,129   | 1,761   | 1,954   | 2,061   | 2,116   | 2,001   | 1,922   | 1,817   | 1,637   | 1,479   | 1,340   | 1,134   |         |
| AverageDOM      | 97      | 78      | 69      | 73      | 75      | 71      | 75      | 74      | 70      | 73      | 69      | 88      | 78      |
| Average Price   | 351,133 | 326,883 | 348,474 | 355,614 | 372,909 | 352,522 | 348,561 | 341,517 | 345,473 | 344,085 | 339,079 | 338,634 | 348,588 |
| Benchmark Price | 310,000 | 312,100 | 313,700 | 319,200 | 321,400 | 325,400 | 326,000 | 327,500 | 327,900 | 329,800 | 329,400 | 327,000 |         |
| Index           | 163     | 164     | 165     | 168     | 169     | 171     | 172     | 172     | 173     | 174     | 173     | 172     |         |
| 2013            |         |         |         |         |         |         |         |         |         |         |         |         |         |
| Sales           | 245     | 256     | 364     | 431     | 486     | 470     | 480     | 431     |         |         |         |         | 3,163   |
| New Listings    | 542     | 559     | 659     | 765     | 773     | 587     | 671     | 591     |         |         |         |         | 5,147   |
| Active Listings | 1,218   | 1,381   | 1,533   | 1,705   | 1,767   | 1,606   | 1,570   | 1,517   |         |         |         |         |         |
| AverageDOM      | 82      | 69      | 55      | 66      | 64      | 62      | 60      | 57      |         |         |         |         | 68      |
| Average Price   | 349,213 | 338,531 | 364,728 | 365,877 | 367,698 | 370,550 | 374,672 | 364,998 |         |         |         |         | 364,430 |
| Benchmark Price | 329,200 | 332,500 | 336,100 | 339,900 | 343,900 | 346,200 | 346,400 | 348,100 |         |         |         |         |         |
| Index           | 173     | 175     | 177     | 179     | 181     | 182     | 182     | 183     |         |         |         |         |         |

#### **CREB® TOWNS**