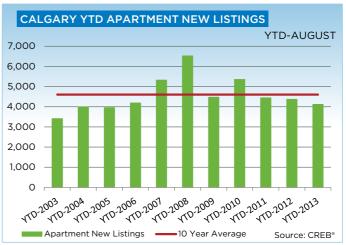

Year-to-date condominium apartment sales totaled 2,823 units, a 13.7 per cent increase over the previous year. Unlike the single-family market, new listings are declining, causing the market to become tighter than levels recorded in the previous month.

### **CITY OF CALGARY CONDOMINIUM APARTMENTS**

|                 | Jan.    | Feb.    | Mar.    | Apr.    | May     | Jun.    | Jul.    | Aug.    | Sept.   | Oct.    | Nov.    | Dec.    | YTD     |
|-----------------|---------|---------|---------|---------|---------|---------|---------|---------|---------|---------|---------|---------|---------|
| 2012            |         |         |         |         |         |         |         |         |         |         |         |         |         |
| Sales           | 179     | 246     | 356     | 351     | 386     | 339     | 311     | 315     | 276     | 271     | 253     | 218     | 3,501   |
| New Listings    | 504     | 509     | 644     | 595     | 643     | 544     | 467     | 464     | 496     | 416     | 286     | 143     | 5,711   |
| Active Listings | 929     | 1,031   | 1,119   | 1,157   | 1,222   | 1,205   | 1,161   | 1,065   | 1,064   | 973     | 819     | 553     |         |
| AverageDOM      | 64      | 51      | 48      | 50      | 50      | 55      | 55      | 52      | 54      | 55      | 58      | 67      | 54      |
| Average Price   | 247,837 | 288,991 | 271,724 | 267,931 | 280,030 | 302,258 | 286,231 | 281,941 | 286,217 | 289,820 | 310,496 | 304,349 | 284,793 |
| Benchmark Price | 233,800 | 238,700 | 243,000 | 243,400 | 245,400 | 246,300 | 247,600 | 248,700 | 249,300 | 247,000 | 248,000 | 248,700 |         |
| Index           | 163     | 167     | 170     | 170     | 171     | 172     | 173     | 174     | 174     | 173     | 173     | 174     |         |
| 2013            |         |         |         |         |         |         |         |         |         |         |         |         |         |
| Sales           | 204     | 279     | 347     | 429     | 411     | 358     | 398     | 397     |         |         |         |         | 2,823   |
| New Listings    | 451     | 453     | 561     | 615     | 634     | 491     | 466     | 450     |         |         |         |         | 4,121   |
| Active Listings | 640     | 704     | 796     | 871     | 929     | 896     | 768     | 690     |         |         |         |         |         |
| AverageDOM      | 62      | 45      | 40      | 41      | 35      | 38      | 49      | 43      |         |         |         |         | 43      |
| Average Price   | 280,067 | 287,733 | 300,582 | 291,345 | 310,096 | 301,523 | 302,058 | 297,807 |         |         |         |         | 297,748 |
| Benchmark Price | 251,300 | 252,900 | 257,700 | 261,300 | 263,600 | 264,000 | 267,600 | 270,600 |         |         |         |         |         |
| Index           | 176     | 177     | 180     | 183     | 184     | 184     | 187     | 189     |         |         |         |         |         |