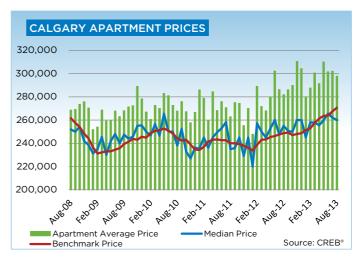

### **CITY OF CALGARY CONDOMINIUM APARTMENTS**

|                 | Jan.    | Feb.    | Mar.    | Apr.    | May     | Jun.    | Jul.    | Aug.    | Sept.   | Oct.    | Nov.    | Dec.    | YTD     |
|-----------------|---------|---------|---------|---------|---------|---------|---------|---------|---------|---------|---------|---------|---------|
| 2012            |         |         |         |         |         |         |         |         |         |         |         |         |         |
| Sales           | 179     | 246     | 356     | 351     | 386     | 339     | 311     | 315     | 276     | 271     | 253     | 218     | 3,501   |
| New Listings    | 504     | 509     | 644     | 595     | 643     | 544     | 467     | 464     | 496     | 416     | 286     | 143     | 5,711   |
| Active Listings | 929     | 1,031   | 1,119   | 1,157   | 1,222   | 1,205   | 1,161   | 1,065   | 1,064   | 973     | 819     | 553     |         |
| AverageDOM      | 64      | 51      | 48      | 50      | 50      | 55      | 55      | 52      | 54      | 55      | 58      | 67      | 54      |
| Average Price   | 247,837 | 288,991 | 271,724 | 267,931 | 280,030 | 302,258 | 286,231 | 281,941 | 286,217 | 289,820 | 310,496 | 304,349 | 284,793 |
| Benchmark Price | 233,800 | 238,700 | 243,000 | 243,400 | 245,400 | 246,300 | 247,600 | 248,700 | 249,300 | 247,000 | 248,000 | 248,700 |         |
| Index           | 163     | 167     | 170     | 170     | 171     | 172     | 173     | 174     | 174     | 173     | 173     | 174     |         |
| 2013            |         |         |         |         |         |         |         |         |         |         |         |         |         |
| Sales           | 204     | 279     | 347     | 429     | 411     | 358     | 398     | 397     |         |         |         |         | 2,823   |
| New Listings    | 451     | 453     | 561     | 615     | 634     | 491     | 466     | 450     |         |         |         |         | 4,121   |
| Active Listings | 640     | 704     | 796     | 871     | 929     | 896     | 768     | 690     |         |         |         |         |         |
| AverageDOM      | 62      | 45      | 40      | 41      | 35      | 38      | 49      | 43      |         |         |         |         | 43      |
| Average Price   | 280,067 | 287,733 | 300,582 | 291,345 | 310,096 | 301,523 | 302,058 | 297,807 |         |         |         |         | 297,748 |
| Benchmark Price | 251,300 | 252,900 | 257,700 | 261,300 | 263,600 | 264,000 | 267,600 | 270,600 |         |         |         |         |         |
| Index           | 176     | 177     | 180     | 183     | 184     | 184     | 187     | 189     |         |         |         |         |         |

Single-family benchmark prices reached \$464,700 in August, a 7.4 per cent rise from the previous year and a 0.7 per cent increase over July.

Meanwhile, condominium apartment and townhouse prices totaled a respective \$270,600 and \$298,500 in August, increasing by more than seven per cent compared to the previous year.

"While citywide single-family benchmark prices have risen above unadjusted highs by \$13,400, as of August both condominium apartment and townhouse units are a respective \$26,400 and \$32,300 below the unadjusted highs recorded in 2007."