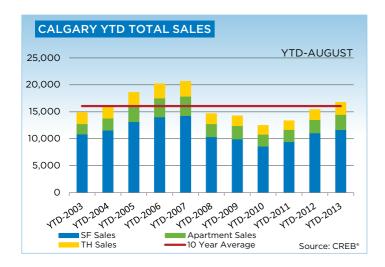

### **CREB® TOTAL RESIDENTIAL**

|                 | Jan.    | Feb.    | Mar.    | Apr.    | May     | Jun.    | Jul.    | Aug.    | Sept.   | Oct.    | Nov.    | Dec.    | YTD     |
|-----------------|---------|---------|---------|---------|---------|---------|---------|---------|---------|---------|---------|---------|---------|
| 2012            |         |         |         |         |         |         |         |         |         |         |         |         |         |
| Sales           | 1,326   | 2,154   | 2,698   | 2,787   | 3,041   | 2,903   | 2,556   | 2,261   | 2,096   | 2,151   | 1,866   | 1,368   | 27,207  |
| New Listings    | 3,478   | 3,902   | 4,746   | 4,562   | 5,230   | 4,566   | 3,731   | 3,558   | 3,620   | 3,134   | 2,251   | 1,299   | 44,077  |
| Active Listings | 7,256   | 7,858   | 8,650   | 9,115   | 9,864   | 9,802   | 9,433   | 8,975   | 8,650   | 7,798   | 6,758   | 5,167   |         |
| AverageDOM      | 69      | 56      | 48      | 49      | 48      | 49      | 52      | 54      | 54      | 54      | 57      | 64      | 53      |
| Average Price   | 393,778 | 421,465 | 422,416 | 429,419 | 444,281 | 434,909 | 421,747 | 418,744 | 419,971 | 431,596 | 429,197 | 429,876 | 426,449 |
| Benchmark Price | 356,700 | 360,500 | 365,600 | 373,000 | 376,800 | 379,600 | 381,100 | 381,700 | 381,900 | 381,900 | 382,600 | 383,400 |         |
| Index           | 168     | 170     | 172     | 176     | 178     | 179     | 180     | 180     | 180     | 180     | 180     | 181     |         |
| 2013            |         |         |         |         |         |         |         |         |         |         |         |         |         |
| Sales           | 1,588   | 2,128   | 2,676   | 3,051   | 3,305   | 3,060   | 3,025   | 2,900   |         |         |         |         | 21,733  |
| New Listings    | 3,462   | 3,636   | 4,426   | 4,884   | 5,185   | 4,184   | 3,958   | 3,852   |         |         |         |         | 33,587  |
| Active Listings | 5,713   | 6,366   | 7,169   | 7,854   | 8,485   | 8,189   | 7,646   | 7,550   |         |         |         |         |         |
| AverageDOM      | 59      | 47      | 42      | 42      | 40      | 42      | 47      | 45      |         |         |         |         | 43      |
| Average Price   | 431,889 | 453,384 | 451,555 | 442,246 | 453,233 | 458,006 | 451,375 | 446,343 |         |         |         |         | 449,433 |
| Benchmark Price | 385,300 | 389,300 | 393,800 | 398,900 | 402,700 | 404,800 | 407,000 | 409,900 |         |         |         |         |         |
| Index           | 182     | 184     | 186     | 188     | 190     | 191     | 192     | 193     |         |         |         |         |         |