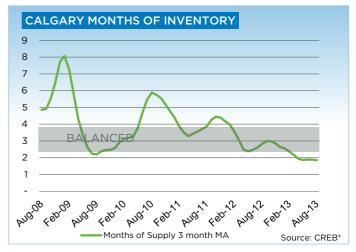

The level of transactions was well above long-term trends for the month, mostly due to improved activity in the single-family sector. However, on a year-to-date basis, activity is only slightly higher than expectations.

"The sales have been limited by the need for more resale listings," said CREB\* President Becky Walters. "However, August did see more new listings than last year, giving buyers more choice."

August new listings recorded a year-over-year improvement of 7.4 per cent. While seller's market conditions persist and total inventory levels keep falling, improvement in new listings helped prevent further tightening in the market despite the sales growth.