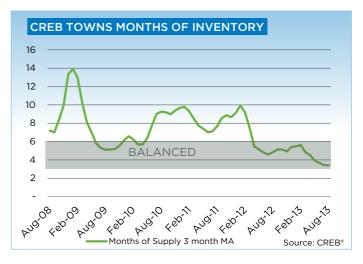

#### **CREB® TOWNS**

## **CREB® TOWNS**

|                 | Jan.    | Feb.    | Mar.    | Apr.    | May     | Jun.    | July.   | Aug.    | Sept.   | Oct.    | Nov.    | Dec.    | YTD     |
|-----------------|---------|---------|---------|---------|---------|---------|---------|---------|---------|---------|---------|---------|---------|
| 2012            |         |         |         |         |         |         |         |         |         |         |         |         |         |
| Sales           | 187     | 304     | 372     | 384     | 436     | 476     | 407     | 324     | 321     | 313     | 270     | 174     | 3,968   |
| New Listings    | 632     | 602     | 785     | 738     | 751     | 678     | 587     | 571     | 498     | 459     | 359     | 219     | 6,879   |
| Active Listings | 2,129   | 1,761   | 1,954   | 2,061   | 2,116   | 2,001   | 1,922   | 1,817   | 1,637   | 1,479   | 1,340   | 1,134   |         |
| AverageDOM      | 97      | 78      | 69      | 73      | 75      | 71      | 75      | 74      | 70      | 73      | 69      | 88      | 78      |
| Average Price   | 351,133 | 326,883 | 348,474 | 355,614 | 372,909 | 352,522 | 348,561 | 341,517 | 345,473 | 344,085 | 339,079 | 338,634 | 348,588 |
| Benchmark Price | 310,000 | 312,100 | 313,700 | 319,200 | 321,400 | 325,400 | 326,000 | 327,500 | 327,900 | 329,800 | 329,400 | 327,000 |         |
| Index           | 163     | 164     | 165     | 168     | 169     | 171     | 172     | 172     | 173     | 174     | 173     | 172     |         |
| 2013            |         |         |         |         |         |         |         |         |         |         |         |         |         |
| Sales           | 245     | 256     | 364     | 431     | 486     | 470     | 480     | 431     |         |         |         |         | 3,163   |
| New Listings    | 542     | 559     | 659     | 765     | 773     | 587     | 671     | 591     |         |         |         |         | 5,147   |
| Active Listings | 1,218   | 1,381   | 1,533   | 1,705   | 1,767   | 1,606   | 1,570   | 1,517   |         |         |         |         |         |
| AverageDOM      | 82      | 69      | 55      | 66      | 64      | 62      | 60      | 57      |         |         |         |         | 68      |
| Average Price   | 349,213 | 338,531 | 364,728 | 365,877 | 367,698 | 370,550 | 374,672 | 364,998 |         |         |         |         | 364,430 |
| Benchmark Price | 329,200 | 332,500 | 336,100 | 339,900 | 343,900 | 346,200 | 346,400 | 348,100 |         |         |         |         |         |
| Index           | 173     | 175     | 177     | 179     | 181     | 182     | 182     | 183     |         |         |         |         |         |