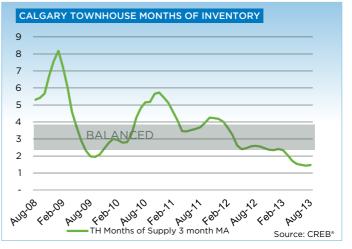

Meanwhile, the condominium townhouse market, like the single-family market, not only recorded strong sales growth but also saw a rise in new listings, helping ease some tightness in this market. Year-to-date sale and new listings increased at a respective 21.4 and 2.6 per cent.

### **CITY OF CALGARY CONDOMINIUM TOWNHOUSE**

|                 | Jan.    | Feb.    | Mar.    | Apr.    | May     | Jun.    | Jul.    | Aug.    | Sept.   | Oct.    | Nov.    | Dec.    | YTD     |
|-----------------|---------|---------|---------|---------|---------|---------|---------|---------|---------|---------|---------|---------|---------|
| 2012            |         |         |         |         |         |         |         |         |         |         |         |         |         |
| Sales           | 126     | 205     | 235     | 268     | 288     | 252     | 239     | 240     | 208     | 219     | 198     | 120     | 2,598   |
| New Listings    | 312     | 375     | 358     | 360     | 454     | 395     | 304     | 309     | 297     | 280     | 189     | 117     | 3,750   |
| Active Listings | 520     | 612     | 606     | 612     | 675     | 693     | 623     | 584     | 548     | 505     | 426     | 310     |         |
| AverageDOM      | 61      | 51      | 49      | 49      | 38      | 45      | 45      | 50      | 51      | 50      | 50      | 51      | 48      |
| Average Price   | 297,918 | 310,047 | 313,134 | 320,607 | 330,413 | 324,823 | 303,380 | 309,309 | 329,797 | 321,644 | 315,381 | 306,258 | 316,627 |
| Benchmark Price | 270,300 | 270,500 | 274,600 | 276,400 | 277,000 | 278,000 | 277,400 | 278,200 | 277,700 | 279,000 | 282,800 | 284,100 |         |
| Index           | 169     | 169     | 172     | 173     | 173     | 174     | 173     | 174     | 174     | 174     | 177     | 178     |         |
| 2013            |         |         |         |         |         |         |         |         |         |         |         |         |         |
| Sales           | 147     | 220     | 282     | 341     | 365     | 317     | 295     | 282     |         |         |         |         | 2,249   |
| New Listings    | 308     | 343     | 397     | 453     | 423     | 360     | 302     | 355     |         |         |         |         | 2,941   |
| Active Listings | 369     | 427     | 484     | 518     | 503     | 489     | 407     | 417     |         |         |         |         |         |
| AverageDOM      | 52      | 38      | 39      | 36      | 33      | 39      | 38      | 34      |         |         |         |         | 37      |
| Average Price   | 320,590 | 337,071 | 355,757 | 337,119 | 340,889 | 341,518 | 327,570 | 331,793 |         |         |         |         | 337,682 |
| Benchmark Price | 283,400 | 283,000 | 286,800 | 288,900 | 292,100 | 295,000 | 294,500 | 298,500 |         |         |         |         |         |
| Index           | 177     | 177     | 179     | 181     | 183     | 184     | 184     | 187     |         |         |         |         |         |