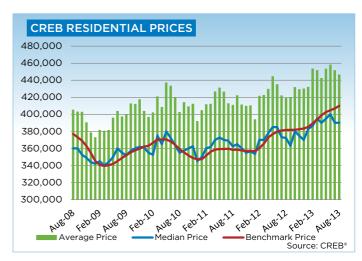

Single-family benchmark prices reached \$464,700 in August, a 7.4 per cent rise from the previous year and a 0.7 per cent increase over July.

Meanwhile, condominium apartment and townhouse prices totaled a respective \$270,600 and \$298,500 in August, increasing by more than seven per cent compared to the previous year.

"Price appreciation typically reflects the level of supply and demand in the market," said Lurie. "Tight market conditions have supported stronger-than-expected price growth in the city, but this price appreciation needs to be taken into context.

"While citywide single-family benchmark prices have risen above unadjusted highs by \$13,400, as of August both condominium apartment and townhouse units are a respective \$26,400 and \$32,300 below the unadjusted highs recorded in 2007."