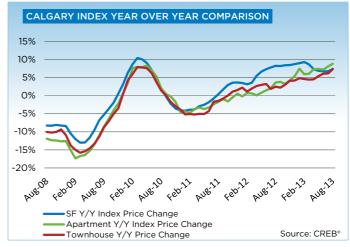

Single-family benchmark prices reached \$464,700 in August, a 7.4 per cent rise from the previous year and a 0.7 per cent increase over July.

Meanwhile, condominium apartment and townhouse prices totaled a respective \$270,600 and \$298,500 in August, increasing by more than seven per cent compared to the previous year.

## **MLS® HPI SUMMARY**

|                         | August 20       | 13          |        |        |        |        |        |
|-------------------------|-----------------|-------------|--------|--------|--------|--------|--------|
|                         | Benchmark Price | Index (HPI) | Jul-13 | Feb-13 | Aug-12 | Aug-10 | Aug-08 |
| CREB® TOTAL RESIDENTIAL |                 |             |        |        |        |        |        |
| Single Family           | 450,000         | 195         | 0.6%   | 5.0%   | 7.1%   | 15.6%  | 11.3%  |
| Townhouse               | 297,400         | 187         | 1.4%   | 5.6%   | 7.5%   | 8.5%   | 0.2%   |
| Apartment               | 269,400         | 189         | 1.1%   | 6.9%   | 8.7%   | 10.8%  | 3.2%   |
| COMPOSITE               | 409,900         | 193         | 0.7%   | 5.3%   | 7.4%   | 14.1%  | 8.7%   |
| CREB® TOWNS             |                 |             |        |        |        |        |        |
| Single Family           | 354,500         | 183         | 0.4%   | 4.6%   | 6.1%   | 9.3%   | 3.7%   |
| Townhouse               | 243,100         | 196         | 1.3%   | 7.8%   | 11.0%  | 11.8%  | -1.6%  |
| Apartment               | 195,000         | 167         | 0.3%   | 2.4%   | 3.5%   | 5.5%   | -10.0% |
| COMPOSITE               | 348,100         | 183         | 0.5%   | 4.7%   | 6.3%   | 9.2%   | 2.9%   |
| CREB® CITY OF CALGARY   |                 |             |        |        |        |        |        |
| Single Family           | 464,700         | 197         | 0.7%   | 5.0%   | 7.4%   | 16.8%  | 12.7%  |
| Townhouse               | 298,500         | 187         | 1.4%   | 5.5%   | 7.3%   | 8.4%   | 0.3%   |
| Apartment               | 270,600         | 189         | 1.1%   | 7.0%   | 8.8%   | 10.9%  | 3.4%   |
| COMPOSITE               | 417,300         | 195         | 0.8%   | 5.4%   | 7.6%   | 14.8%  | 9.5%   |