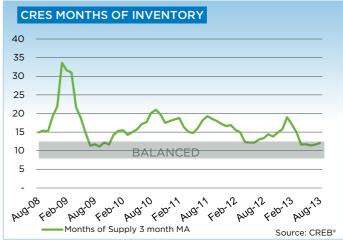

# **CREB® COUNTRY RESIDENTIAL**

|                 | Jan.    | Feb.    | Mar.    | Apr.    | May     | Jun.    | Jul.    | Aug.    | Sept.   | Oct.    | Nov.    | Dec.    | YTD     |
|-----------------|---------|---------|---------|---------|---------|---------|---------|---------|---------|---------|---------|---------|---------|
| 2012            |         |         |         |         |         |         |         |         |         |         |         |         |         |
| Sales           | 39      | 66      | 76      | 90      | 97      | 96      | 85      | 86      | 69      | 80      | 53      | 36      | 873     |
| New Listings    | 216     | 221     | 309     | 257     | 349     | 290     | 218     | 197     | 243     | 159     | 107     | 72      | 2,638   |
| Active Listings | 760     | 837     | 962     | 1,044   | 1,190   | 1,221   | 1,198   | 1,138   | 1,104   | 973     | 872     | 674     |         |
| AverageDOM      | 127     | 94      | 91      | 93      | 98      | 114     | 100     | 113     | 124     | 129     | 125     | 108     | 108     |
| Average Price   | 696,615 | 835,637 | 821,303 | 806,827 | 824,182 | 766,068 | 729,587 | 835,283 | 854,791 | 702,698 | 881,333 | 714,994 | 793,056 |
| 2013            |         |         |         |         |         |         |         |         |         |         |         |         |         |
| Sales           | 34      | 72      | 72      | 84      | 104     | 99      | 90      | 96      |         |         |         |         | 651     |
| New Listings    | 239     | 210     | 258     | 289     | 333     | 267     | 236     | 221     |         |         |         |         | 2,053   |
| Active Listings | 741     | 761     | 897     | 1,001   | 1,123   | 1,138   | 1,132   | 1,157   |         |         |         |         |         |
| AverageDOM      | 155     | 104     | 107     | 105     | 91      | 87      | 96      | 110     |         |         |         |         | 102     |
| Average Price   | 901,203 | 831,221 | 774,036 | 830,942 | 762,134 | 814,436 | 811,453 | 773,702 |         |         |         |         | 803,711 |

#### **CREB® COUNTRY RESIDENTIAL**