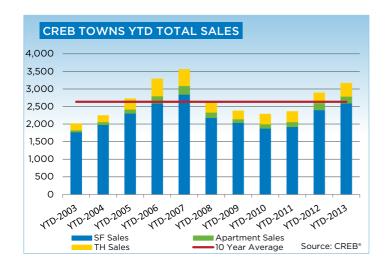

## **CREB® TOWNS**

|                 | Jan.    | Feb.    | Mar.    | Apr.    | May     | Jun.    | July.   | Aug.    | Sept.   | Oct.    | Nov.    | Dec.    | YTD     |
|-----------------|---------|---------|---------|---------|---------|---------|---------|---------|---------|---------|---------|---------|---------|
| 2012            |         |         |         |         |         |         |         |         |         |         |         |         |         |
| Sales           | 187     | 304     | 372     | 384     | 436     | 476     | 407     | 324     | 321     | 313     | 270     | 174     | 3,968   |
| New Listings    | 632     | 602     | 785     | 738     | 751     | 678     | 587     | 571     | 498     | 459     | 359     | 219     | 6,879   |
| Active Listings | 2,129   | 1,761   | 1,954   | 2,061   | 2,116   | 2,001   | 1,922   | 1,817   | 1,637   | 1,479   | 1,340   | 1,134   |         |
| AverageDOM      | 97      | 78      | 69      | 73      | 75      | 71      | 75      | 74      | 70      | 73      | 69      | 88      | 78      |
| Average Price   | 351,133 | 326,883 | 348,474 | 355,614 | 372,909 | 352,522 | 348,561 | 341,517 | 345,473 | 344,085 | 339,079 | 338,634 | 348,588 |
| Benchmark Price | 310,000 | 312,100 | 313,700 | 319,200 | 321,400 | 325,400 | 326,000 | 327,500 | 327,900 | 329,800 | 329,400 | 327,000 |         |
| Index           | 163     | 164     | 165     | 168     | 169     | 171     | 172     | 172     | 173     | 174     | 173     | 172     |         |
| 2013            |         |         |         |         |         |         |         |         |         |         |         |         |         |
| Sales           | 245     | 256     | 364     | 431     | 486     | 470     | 480     | 431     |         |         |         |         | 3,163   |
| New Listings    | 542     | 559     | 659     | 765     | 773     | 587     | 671     | 591     |         |         |         |         | 5,147   |
| Active Listings | 1,218   | 1,381   | 1,533   | 1,705   | 1,767   | 1,606   | 1,570   | 1,517   |         |         |         |         |         |
| AverageDOM      | 82      | 69      | 55      | 66      | 64      | 62      | 60      | 57      |         |         |         |         | 68      |
| Average Price   | 349,213 | 338,531 | 364,728 | 365,877 | 367,698 | 370,550 | 374,672 | 364,998 |         |         |         |         | 364,430 |
| Benchmark Price | 329,200 | 332,500 | 336,100 | 339,900 | 343,900 | 346,200 | 346,400 | 348,100 |         |         |         |         |         |
| Index           | 173     | 175     | 177     | 179     | 181     | 182     | 182     | 183     |         |         |         |         |         |