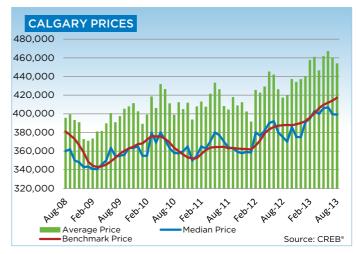

Single-family benchmark prices reached \$464,700 in August, a 7.4 per cent rise from the previous year and a 0.7 per cent increase over July.

Meanwhile, condominium apartment and townhouse prices totaled a respective \$270,600 and \$298,500 in August, increasing by more than seven per cent compared to the previous year.

"Price appreciation typically reflects the level of supply and demand in the market," said Lurie. "Tight market conditions have supported stronger-than-expected price growth in the city, but this price appreciation needs to be taken into context.

"While citywide single-family benchmark prices have risen above unadjusted highs by \$13,400, as of August both condominium apartment and townhouse units are a respective \$26,400 and \$32,300 below the unadjusted highs recorded in 2007."