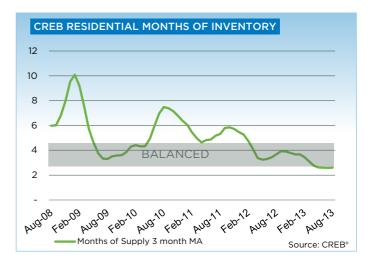

"The sales have been limited by the need for more resale listings," said CREB\* President Becky Walters. "However, August did see more new listings than last year, giving buyers more choice."

August new listings recorded a year-over-year improvement of 7.4 per cent. While seller's market conditions persist and total inventory levels keep falling, improvement in new listings helped prevent further tightening in the market despite the sales growth.

#### **DEFINITIONS**

SF - Single Family

**TH** - Condominium Townhouse

Months of Supply - Active Listings (Inventory) / sales

Composite - includes single family, apartment and townhouse activity

Average DOM - Average Days on Market for Sold properties