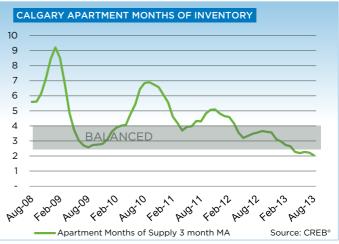

Year-to-date condominium apartment sales totaled 2,823 units, a 13.7 per cent increase over the previous year. Unlike the single-family market, new listings are declining, causing the market to become tighter than levels recorded in the previous month.