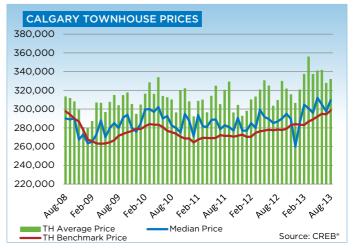

Single-family benchmark prices reached \$464,700 in August, a 7.4 per cent rise from the previous year and a 0.7 per cent increase over July.

Meanwhile, condominium apartment and townhouse prices totaled a respective \$270,600 and \$298,500 in August, increasing by more than seven per cent compared to the previous year.

"While citywide single-family benchmark prices have risen above unadjusted highs by \$13,400, as of August both condominium apartment and townhouse units are a respective \$26,400 and \$32,300 below the unadjusted highs recorded in 2007."

### **CITY OF CALGARY CONDOMINIUM TOWNHOUSE**

|                 | Jan.    | Feb.    | Mar.    | Apr.    | May     | Jun.    | Jul.    | Aug.    | Sept.   | Oct.    | Nov.    | Dec.    | YTD     |
|-----------------|---------|---------|---------|---------|---------|---------|---------|---------|---------|---------|---------|---------|---------|
| 2012            |         |         |         |         |         |         |         |         |         |         |         |         |         |
| Sales           | 126     | 205     | 235     | 268     | 288     | 252     | 239     | 240     | 208     | 219     | 198     | 120     | 2,598   |
| New Listings    | 312     | 375     | 358     | 360     | 454     | 395     | 304     | 309     | 297     | 280     | 189     | 117     | 3,750   |
| Active Listings | 520     | 612     | 606     | 612     | 675     | 693     | 623     | 584     | 548     | 505     | 426     | 310     |         |
| AverageDOM      | 61      | 51      | 49      | 49      | 38      | 45      | 45      | 50      | 51      | 50      | 50      | 51      | 48      |
| Average Price   | 297,918 | 310,047 | 313,134 | 320,607 | 330,413 | 324,823 | 303,380 | 309,309 | 329,797 | 321,644 | 315,381 | 306,258 | 316,627 |
| Benchmark Price | 270,300 | 270,500 | 274,600 | 276,400 | 277,000 | 278,000 | 277,400 | 278,200 | 277,700 | 279,000 | 282,800 | 284,100 |         |
| Index           | 169     | 169     | 172     | 173     | 173     | 174     | 173     | 174     | 174     | 174     | 177     | 178     |         |
| 2013            |         |         |         |         |         |         |         |         |         |         |         |         |         |
| Sales           | 147     | 220     | 282     | 341     | 365     | 317     | 295     | 282     |         |         |         |         | 2,249   |
| New Listings    | 308     | 343     | 397     | 453     | 423     | 360     | 302     | 355     |         |         |         |         | 2,941   |
| Active Listings | 369     | 427     | 484     | 518     | 503     | 489     | 407     | 417     |         |         |         |         |         |
| AverageDOM      | 52      | 38      | 39      | 36      | 33      | 39      | 38      | 34      |         |         |         |         | 37      |
| Average Price   | 320,590 | 337,071 | 355,757 | 337,119 | 340,889 | 341,518 | 327,570 | 331,793 |         |         |         |         | 337,682 |
| Benchmark Price | 283,400 | 283,000 | 286,800 | 288,900 | 292,100 | 295,000 | 294,500 | 298,500 |         |         |         |         |         |
| Index           | 177     | 177     | 179     | 181     | 183     | 184     | 184     | 187     |         |         |         |         |         |