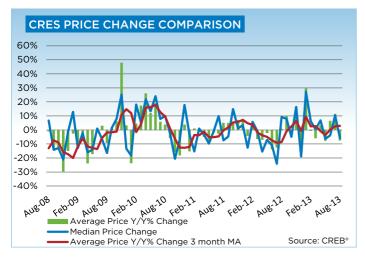

# **CREB® COUNTRY RESIDENTIAL**

|                 | Jan.    | Feb.    | Mar.    | Apr.    | May     | Jun.    | Jul.    | Aug.    | Sept.   | Oct.    | Nov.    | Dec.    | YTD     |
|-----------------|---------|---------|---------|---------|---------|---------|---------|---------|---------|---------|---------|---------|---------|
| 2012            |         |         |         |         |         |         |         |         |         |         |         |         |         |
| Sales           | 39      | 66      | 76      | 90      | 97      | 96      | 85      | 86      | 69      | 80      | 53      | 36      | 873     |
| New Listings    | 216     | 221     | 309     | 257     | 349     | 290     | 218     | 197     | 243     | 159     | 107     | 72      | 2,638   |
| Active Listings | 760     | 837     | 962     | 1,044   | 1,190   | 1,221   | 1,198   | 1,138   | 1,104   | 973     | 872     | 674     |         |
| AverageDOM      | 127     | 94      | 91      | 93      | 98      | 114     | 100     | 113     | 124     | 129     | 125     | 108     | 108     |
| Average Price   | 696,615 | 835,637 | 821,303 | 806,827 | 824,182 | 766,068 | 729,587 | 835,283 | 854,791 | 702,698 | 881,333 | 714,994 | 793,056 |
| 2013            |         |         |         |         |         |         |         |         |         |         |         |         |         |
| Sales           | 34      | 72      | 72      | 84      | 104     | 99      | 90      | 96      |         |         |         |         | 651     |
| New Listings    | 239     | 210     | 258     | 289     | 333     | 267     | 236     | 221     |         |         |         |         | 2,053   |
| Active Listings | 741     | 761     | 897     | 1,001   | 1,123   | 1,138   | 1,132   | 1,157   |         |         |         |         |         |
| AverageDOM      | 155     | 104     | 107     | 105     | 91      | 87      | 96      | 110     |         |         |         |         | 102     |
| Average Price   | 901,203 | 831,221 | 774,036 | 830,942 | 762,134 | 814,436 | 811,453 | 773,702 |         |         |         |         | 803,711 |

#### **CREB® COUNTRY RESIDENTIAL**