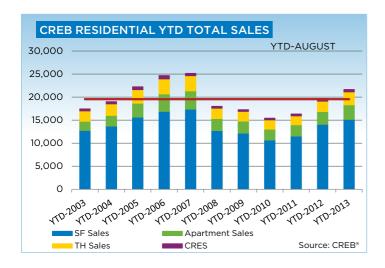

### **CREB® TOTAL RESIDENTIAL**

|                 | Jan.    | Feb.    | Mar.    | Apr.    | May     | Jun.    | Jul.    | Aug.    | Sept.   | Oct.    | Nov.    | Dec.    | YTD     |
|-----------------|---------|---------|---------|---------|---------|---------|---------|---------|---------|---------|---------|---------|---------|
| 2012            |         |         |         |         |         |         |         |         |         |         |         |         |         |
| Sales           | 1,326   | 2,154   | 2,698   | 2,787   | 3,041   | 2,903   | 2,556   | 2,261   | 2,096   | 2,151   | 1,866   | 1,368   | 27,207  |
| New Listings    | 3,478   | 3,902   | 4,746   | 4,562   | 5,230   | 4,566   | 3,731   | 3,558   | 3,620   | 3,134   | 2,251   | 1,299   | 44,077  |
| Active Listings | 7,256   | 7,858   | 8,650   | 9,115   | 9,864   | 9,802   | 9,433   | 8,975   | 8,650   | 7,798   | 6,758   | 5,167   |         |
| AverageDOM      | 69      | 56      | 48      | 49      | 48      | 49      | 52      | 54      | 54      | 54      | 57      | 64      | 53      |
| Average Price   | 393,778 | 421,465 | 422,416 | 429,419 | 444,281 | 434,909 | 421,747 | 418,744 | 419,971 | 431,596 | 429,197 | 429,876 | 426,449 |
| Benchmark Price | 356,700 | 360,500 | 365,600 | 373,000 | 376,800 | 379,600 | 381,100 | 381,700 | 381,900 | 381,900 | 382,600 | 383,400 |         |
| Index           | 168     | 170     | 172     | 176     | 178     | 179     | 180     | 180     | 180     | 180     | 180     | 181     |         |
| 2013            |         |         |         |         |         |         |         |         |         |         |         |         |         |
| Sales           | 1,588   | 2,128   | 2,676   | 3,051   | 3,305   | 3,060   | 3,025   | 2,900   |         |         |         |         | 21,733  |
| New Listings    | 3,462   | 3,636   | 4,426   | 4,884   | 5,185   | 4,184   | 3,958   | 3,852   |         |         |         |         | 33,587  |
| Active Listings | 5,713   | 6,366   | 7,169   | 7,854   | 8,485   | 8,189   | 7,646   | 7,550   |         |         |         |         |         |
| AverageDOM      | 59      | 47      | 42      | 42      | 40      | 42      | 47      | 45      |         |         |         |         | 43      |
| Average Price   | 431,889 | 453,384 | 451,555 | 442,246 | 453,233 | 458,006 | 451,375 | 446,343 |         |         |         |         | 449,433 |
| Benchmark Price | 385,300 | 389,300 | 393,800 | 398,900 | 402,700 | 404,800 | 407,000 | 409,900 |         |         |         |         |         |
| Index           | 182     | 184     | 186     | 188     | 190     | 191     | 192     | 193     |         |         |         |         |         |