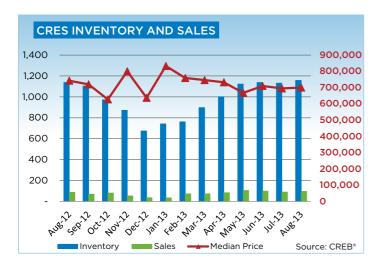

# **CREB® COUNTRY RESIDENTIAL**

|                 | Jan.    | Feb.    | Mar.    | Apr.    | May     | Jun.    | Jul.    | Aug.    | Sept.   | Oct.    | Nov.    | Dec.    | YTD     |
|-----------------|---------|---------|---------|---------|---------|---------|---------|---------|---------|---------|---------|---------|---------|
| 2012            |         |         |         |         |         |         |         |         |         |         |         |         |         |
| Sales           | 39      | 66      | 76      | 90      | 97      | 96      | 85      | 86      | 69      | 80      | 53      | 36      | 873     |
| New Listings    | 216     | 221     | 309     | 257     | 349     | 290     | 218     | 197     | 243     | 159     | 107     | 72      | 2,638   |
| Active Listings | 760     | 837     | 962     | 1,044   | 1,190   | 1,221   | 1,198   | 1,138   | 1,104   | 973     | 872     | 674     |         |
| AverageDOM      | 127     | 94      | 91      | 93      | 98      | 114     | 100     | 113     | 124     | 129     | 125     | 108     | 108     |
| Average Price   | 696,615 | 835,637 | 821,303 | 806,827 | 824,182 | 766,068 | 729,587 | 835,283 | 854,791 | 702,698 | 881,333 | 714,994 | 793,056 |
| 2013            |         |         |         |         |         |         |         |         |         |         |         |         |         |
| Sales           | 34      | 72      | 72      | 84      | 104     | 99      | 90      | 96      |         |         |         |         | 651     |
| New Listings    | 239     | 210     | 258     | 289     | 333     | 267     | 236     | 221     |         |         |         |         | 2,053   |
| Active Listings | 741     | 761     | 897     | 1,001   | 1,123   | 1,138   | 1,132   | 1,157   |         |         |         |         |         |
| AverageDOM      | 155     | 104     | 107     | 105     | 91      | 87      | 96      | 110     |         |         |         |         | 102     |
| Average Price   | 901,203 | 831,221 | 774,036 | 830,942 | 762,134 | 814,436 | 811,453 | 773,702 |         |         |         |         | 803,711 |

|                           | Aug-12 | Aug-13 | YTD2012 | YTD2013 |
|---------------------------|--------|--------|---------|---------|
| CRES                      |        |        |         |         |
| >\$100,000                | -      | -      | 4       | 3       |
| \$100,000 - \$199,999     | 1      | 1      | 13      | 10      |
| \$200,000 - \$299,999     | 2      | 4      | 27      | 34      |
| \$300,000 -\$ 349,999     | 1      | 5      | 29      | 21      |
| \$350,000 - \$399,999     | 5      | 1      | 30      | 24      |
| \$400,000 - \$449,999     | 7      | 5      | 30      | 30      |
| \$450,000 - \$499,999     | 6      | 6      | 34      | 33      |
| \$500,000 - \$549,999     | 4      | 2      | 28      | 35      |
| \$550,000 - \$599,999     | 6      | 7      | 34      | 39      |
| \$600,000 - \$649,999     | 2      | 6      | 36      | 38      |
| \$650,000 - \$699,999     | 3      | 10     | 48      | 46      |
| \$700,000 - \$799,999     | 13     | 13     | 78      | 78      |
| \$800,000 - \$899,999     | 9      | 9      | 64      | 53      |
| \$900,000 - \$999,999     | 6      | 7      | 42      | 52      |
| \$1,000,000 - \$1,249,999 | 10     | 9      | 63      | 71      |
| \$1,250,000 - \$1,499,999 | 2      | 7      | 23      | 37      |
| \$1,500,000 - \$1,749,999 | 5      | 3      | 22      | 22      |
| \$1,750,000 - \$1,999,999 | 2      | -      | 9       | 8       |
| \$2,000,000 - \$2,499,999 | 1      | -      | 14      | 11      |
| \$2,500,000 - \$2,999,999 | -      | 1      | 3       | 4       |
| \$3,000,000 - \$3,499,999 | 1      | -      | 3       | -       |
| \$3,500,000 - \$3,999,999 | -      | -      | 1       | 2       |
| \$4,000,000 +             | -      | -      | -       | -       |
|                           | 86     | 96     | 635     | 651     |

#### **CREB® COUNTRY RESIDENTIAL**