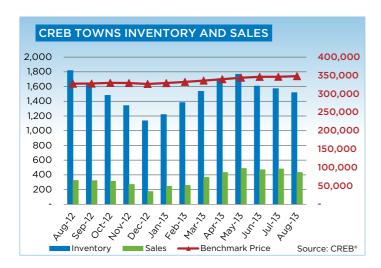

#### **CREB® TOWNS**

## **CREB® TOWNS**

|                 | Jan.    | Feb.    | Mar.    | Apr.    | May     | Jun.    | July.   | Aug.    | Sept.   | Oct.    | Nov.    | Dec.    | YTD     |
|-----------------|---------|---------|---------|---------|---------|---------|---------|---------|---------|---------|---------|---------|---------|
| 2012            |         |         |         |         |         |         |         |         |         |         |         |         |         |
| Sales           | 187     | 304     | 372     | 384     | 436     | 476     | 407     | 324     | 321     | 313     | 270     | 174     | 3,968   |
| New Listings    | 632     | 602     | 785     | 738     | 751     | 678     | 587     | 571     | 498     | 459     | 359     | 219     | 6,879   |
| Active Listings | 2,129   | 1,761   | 1,954   | 2,061   | 2,116   | 2,001   | 1,922   | 1,817   | 1,637   | 1,479   | 1,340   | 1,134   |         |
| AverageDOM      | 97      | 78      | 69      | 73      | 75      | 71      | 75      | 74      | 70      | 73      | 69      | 88      | 78      |
| Average Price   | 351,133 | 326,883 | 348,474 | 355,614 | 372,909 | 352,522 | 348,561 | 341,517 | 345,473 | 344,085 | 339,079 | 338,634 | 348,588 |
| Benchmark Price | 310,000 | 312,100 | 313,700 | 319,200 | 321,400 | 325,400 | 326,000 | 327,500 | 327,900 | 329,800 | 329,400 | 327,000 |         |
| Index           | 163     | 164     | 165     | 168     | 169     | 171     | 172     | 172     | 173     | 174     | 173     | 172     |         |
| 2013            |         |         |         |         |         |         |         |         |         |         |         |         |         |
| Sales           | 245     | 256     | 364     | 431     | 486     | 470     | 480     | 431     |         |         |         |         | 3,163   |
| New Listings    | 542     | 559     | 659     | 765     | 773     | 587     | 671     | 591     |         |         |         |         | 5,147   |
| Active Listings | 1,218   | 1,381   | 1,533   | 1,705   | 1,767   | 1,606   | 1,570   | 1,517   |         |         |         |         |         |
| AverageDOM      | 82      | 69      | 55      | 66      | 64      | 62      | 60      | 57      |         |         |         |         | 68      |
| Average Price   | 349,213 | 338,531 | 364,728 | 365,877 | 367,698 | 370,550 | 374,672 | 364,998 |         |         |         |         | 364,430 |
| Benchmark Price | 329,200 | 332,500 | 336,100 | 339,900 | 343,900 | 346,200 | 346,400 | 348,100 |         |         |         |         |         |
| Index           | 173     | 175     | 177     | 179     | 181     | 182     | 182     | 183     |         |         |         |         |         |