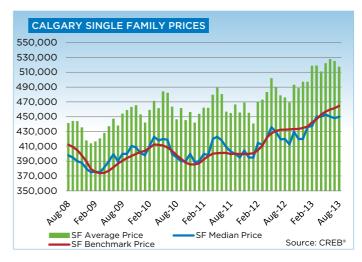

Single-family benchmark prices reached \$464,700 in August, a 7.4 per cent rise from the previous year and a 0.7 per cent increase over July.

Meanwhile, condominium apartment and townhouse prices totaled a respective \$270,600 and \$298,500 in August, increasing by more than seven per cent compared to the previous year.

"While citywide single-family benchmark prices have risen above unadjusted highs by \$13,400, as of August both condominium apartment and townhouse units are a respective \$26,400 and \$32,300 below the unadjusted highs recorded in 2007."

### **CREB® CITY OF CALGARY SINGLE FAMILY**

|                 | Jan.    | Feb.    | Mar.    | Apr.    | May     | Jun.    | Jul.    | Aug.    | Sept.   | Oct.    | Nov.    | Dec.    | YTD     |
|-----------------|---------|---------|---------|---------|---------|---------|---------|---------|---------|---------|---------|---------|---------|
| 2012            |         |         |         |         |         |         |         |         |         |         |         |         |         |
| Sales           | 763     | 1,281   | 1,575   | 1,580   | 1,707   | 1,605   | 1,382   | 1,167   | 1,126   | 1,169   | 1,006   | 744     | 15,105  |
| New Listings    | 1,714   | 1,999   | 2,346   | 2,284   | 2,706   | 2,366   | 1,879   | 1,810   | 1,887   | 1,616   | 1,157   | 620     | 22,384  |
| Active Listings | 2,918   | 3,093   | 3,367   | 3,501   | 3,842   | 3,817   | 3,646   | 3,535   | 3,486   | 3,105   | 2,586   | 1,859   |         |
| AverageDOM      | 59      | 48      | 40      | 38      | 37      | 36      | 40      | 43      | 42      | 43      | 49      | 51      | 42      |
| Average Price   | 440,478 | 470,033 | 472,698 | 483,045 | 501,684 | 489,528 | 478,557 | 475,679 | 468,964 | 492,772 | 488,307 | 496,809 | 481,259 |
| Benchmark Price | 400,800 | 404,800 | 411,000 | 422,000 | 427,500 | 430,800 | 432,400 | 432,600 | 432,900 | 433,300 | 433,600 | 434,800 |         |
| Index           | 170     | 172     | 174     | 179     | 181     | 183     | 184     | 184     | 184     | 184     | 184     | 185     |         |
| 2013            |         |         |         |         |         |         |         |         |         |         |         |         |         |
| Sales           | 878     | 1,207   | 1,478   | 1,607   | 1,761   | 1,634   | 1,573   | 1,517   |         |         |         |         | 11,655  |
| New Listings    | 1,734   | 1,874   | 2,235   | 2,407   | 2,657   | 2,148   | 1,958   | 1,969   |         |         |         |         | 16,982  |
| Active Listings | 2,075   | 2,408   | 2,727   | 2,977   | 3,311   | 3,199   | 2,917   | 2,791   |         |         |         |         |         |
| AverageDOM      | 47      | 37      | 33      | 31      | 31      | 34      | 37      | 37      |         |         |         |         | 35      |
| Average Price   | 496,821 | 518,480 | 518,604 | 510,639 | 521,800 | 527,579 | 524,976 | 517,234 |         |         |         |         | 518,275 |
| Benchmark Price | 436,900 | 442,500 | 446,500 | 452,900 | 456,900 | 459,700 | 461,600 | 464,700 |         |         |         |         |         |
| Index           | 185     | 188     | 190     | 192     | 194     | 195     | 196     | 197     |         |         |         |         |         |