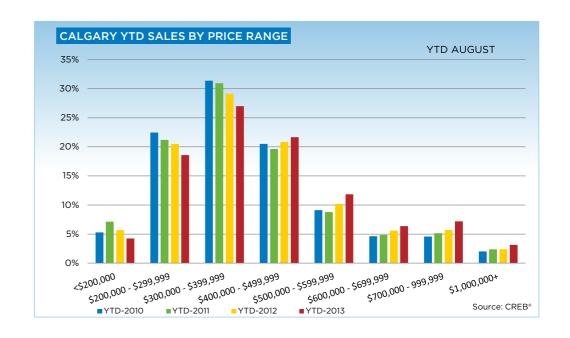

|                           | Aug-12 | Aug-13 | YTD2012 | YTD2013 |
|---------------------------|--------|--------|---------|---------|
| Calgary Total             |        |        |         |         |
| >\$100,000                | 3      | 1      | 17      | 16      |
| \$100,000 - \$199,999     | 103    | 79     | 856     | 695     |
| \$200,000 - \$299,999     | 385    | 422    | 3,156   | 3,106   |
| \$300,000 -\$ 349,999     | 260    | 282    | 2,321   | 2,163   |
| \$350,000 - \$399,999     | 235    | 318    | 2,162   | 2,352   |
| \$400,000 - \$449,999     | 202    | 275    | 1,860   | 2,063   |
| \$450,000 - \$499,999     | 161    | 197    | 1,346   | 1,558   |
| \$500,000 - \$549,999     | 98     | 149    | 923     | 1,145   |
| \$550,000 - \$599,999     | 49     | 111    | 645     | 836     |
| \$600,000 - \$649,999     | 45     | 97     | 504     | 625     |
| \$650,000 - \$699,999     | 42     | 59     | 356     | 440     |
| \$700,000 - \$799,999     | 63     | 79     | 478     | 655     |
| \$800,000 - \$899,999     | 32     | 38     | 253     | 360     |
| \$900,000 - \$999,999     | 12     | 25     | 149     | 189     |
| \$1,000,000 - \$1,249,999 | 14     | 28     | 176     | 234     |
| \$1,250,000 - \$1,499,999 | 8      | 13     | 82      | 119     |
| \$1,500,000 - \$1,749,999 | 4      | 10     | 47      | 61      |
| \$1,750,000 - \$1,999,999 | 3      | 5      | 21      | 38      |
| \$2,000,000 - \$2,499,999 | -      | 3      | 23      | 37      |
| \$2,500,000 - \$2,999,999 | 3      | 1      | 15      | 19      |
| \$3,000,000 - \$3,499,999 | -      | 1      | 4       | 3       |
| \$3,500,000 - \$3,999,999 | -      | 2      | 1       | 5       |
| \$4,000,000 +             | -      | 1      | 1       | 8       |
|                           | 1,722  | 2,196  | 15,396  | 16,727  |