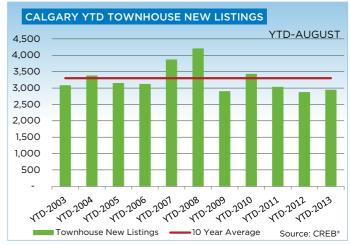

Meanwhile, the condominium townhouse market, like the single-family market, not only recorded strong sales growth but also saw a rise in new listings, helping ease some tightness in this market. Year-to-date sale and new listings increased at a respective 21.4 and 2.6 per cent.

## **CREB® TOWNS**

|                 | Jan.    | Feb.    | Mar.    | Apr.    | May     | Jun.    | July.   | Aug.    | Sept.   | Oct.    | Nov.    | Dec.    | YTD     |
|-----------------|---------|---------|---------|---------|---------|---------|---------|---------|---------|---------|---------|---------|---------|
| 2012            |         |         |         |         |         |         |         |         |         |         |         |         |         |
| Sales           | 187     | 304     | 372     | 384     | 436     | 476     | 407     | 324     | 321     | 313     | 270     | 174     | 3,968   |
| New Listings    | 632     | 602     | 785     | 738     | 751     | 678     | 587     | 571     | 498     | 459     | 359     | 219     | 6,879   |
| Active Listings | 2,129   | 1,761   | 1,954   | 2,061   | 2,116   | 2,001   | 1,922   | 1,817   | 1,637   | 1,479   | 1,340   | 1,134   |         |
| AverageDOM      | 97      | 78      | 69      | 73      | 75      | 71      | 75      | 74      | 70      | 73      | 69      | 88      | 78      |
| Average Price   | 351,133 | 326,883 | 348,474 | 355,614 | 372,909 | 352,522 | 348,561 | 341,517 | 345,473 | 344,085 | 339,079 | 338,634 | 348,588 |
| Benchmark Price | 310,000 | 312,100 | 313,700 | 319,200 | 321,400 | 325,400 | 326,000 | 327,500 | 327,900 | 329,800 | 329,400 | 327,000 |         |
| Index           | 163     | 164     | 165     | 168     | 169     | 171     | 172     | 172     | 173     | 174     | 173     | 172     |         |
| 2013            |         |         |         |         |         |         |         |         |         |         |         |         |         |
| Sales           | 245     | 256     | 364     | 431     | 486     | 470     | 480     | 431     |         |         |         |         | 3,163   |
| New Listings    | 542     | 559     | 659     | 765     | 773     | 587     | 671     | 591     |         |         |         |         | 5,147   |
| Active Listings | 1,218   | 1,381   | 1,533   | 1,705   | 1,767   | 1,606   | 1,570   | 1,517   |         |         |         |         |         |
| AverageDOM      | 82      | 69      | 55      | 66      | 64      | 62      | 60      | 57      |         |         |         |         | 68      |
| Average Price   | 349,213 | 338,531 | 364,728 | 365,877 | 367,698 | 370,550 | 374,672 | 364,998 |         |         |         |         | 364,430 |
| Benchmark Price | 329,200 | 332,500 | 336,100 | 339,900 | 343,900 | 346,200 | 346,400 | 348,100 |         |         |         |         |         |
| Index           | 173     | 175     | 177     | 179     | 181     | 182     | 182     | 183     |         |         |         |         |         |