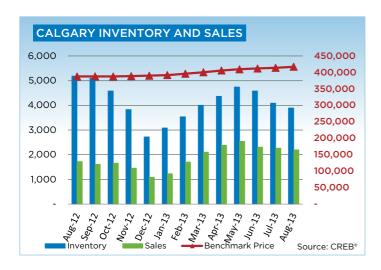

The level of transactions was well above long-term trends for the month, mostly due to improved activity in the single-family sector. However, on a year-to-date basis, activity is only slightly higher than expectations.

Single-family benchmark prices reached \$464,700 in August, a 7.4 per cent rise from the previous year and a 0.7 per cent increase over July.

Meanwhile, condominium apartment and townhouse prices totaled a respective \$270,600 and \$298,500 in August, increasing by more than seven per cent compared to the previous year.