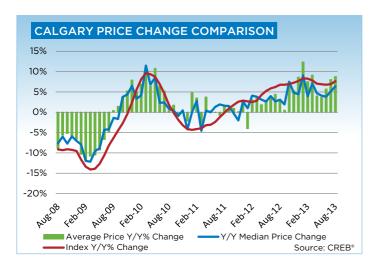

Single-family benchmark prices reached \$464,700 in August, a 7.4 per cent rise from the previous year and a 0.7 per cent increase over July.

Meanwhile, condominium apartment and townhouse prices totaled a respective \$270,600 and \$298,500 in August, increasing by more than seven per cent compared to the previous year.

"Price appreciation typically reflects the level of supply and demand in the market," said Lurie. "Tight market conditions have supported stronger-than-expected price growth in the city, but this price appreciation needs to be taken into context.

"While citywide single-family benchmark prices have risen above unadjusted highs by \$13,400, as of August both condominium apartment and townhouse units are a respective \$26,400 and \$32,300 below the unadjusted highs recorded in 2007."