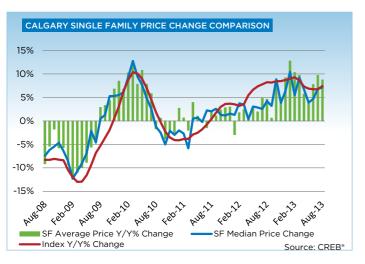

Single-family benchmark prices reached \$464,700 in August, a 7.4 per cent rise from the previous year and a 0.7 per cent increase over July.

Meanwhile, condominium apartment and townhouse prices totaled a respective \$270,600 and \$298,500 in August, increasing by more than seven per cent compared to the previous year.

"Price appreciation typically reflects the level of supply and demand in the market," said Lurie. "Tight market conditions have supported stronger-than-expected price growth in the city, but this price appreciation needs to be taken into context.

"While citywide single-family benchmark prices have risen above unadjusted highs by \$13,400, as of August both condominium apartment and townhouse units are a respective \$26,400 and \$32,300 below the unadjusted highs recorded in 2007."