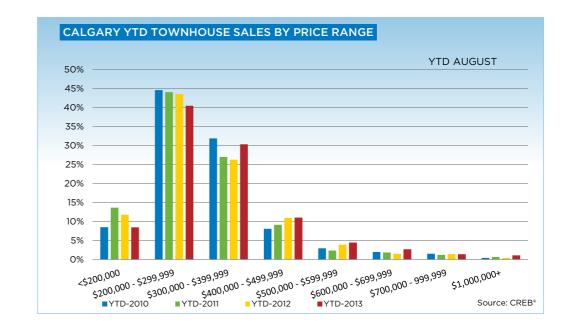

Meanwhile, the condominium townhouse market, like the single-family market, not only recorded strong sales growth but also saw a rise in new listings, helping ease some tightness in this market. Year-to-date sale and new listings increased at a respective 21.4 and 2.6 per cent.

|                           | Aug-12 | Aug-13 | YTD2012 | YTD2013 |
|---------------------------|--------|--------|---------|---------|
| Calgary Townhouse         |        |        |         |         |
| >\$100,000                | -      | -      | -       | 2       |
| \$100,000 - \$199,999     | 29     | 19     | 219     | 189     |
| \$200,000 - \$299,999     | 101    | 113    | 808     | 910     |
| \$300,000 -\$ 349,999     | 47     | 55     | 322     | 422     |
| \$350,000 - \$399,999     | 24     | 37     | 165     | 260     |
| \$400,000 - \$449,999     | 14     | 27     | 115     | 158     |
| \$450,000 - \$499,999     | 13     | 13     | 88      | 90      |
| \$500,000 - \$549,999     | 5      | 5      | 47      | 52      |
| \$550,000 - \$599,999     | 2      | 4      | 26      | 49      |
| \$600,000 - \$649,999     | 2      | 3      | 19      | 42      |
| \$650,000 - \$699,999     | -      | 3      | 9       | 19      |
| \$700,000 - \$799,999     | 2      | 2      | 15      | 15      |
| \$800,000 - \$899,999     | 1      | -      | 8       | 9       |
| \$900,000 - \$999,999     | -      | -      | 4       | 7       |
| \$1,000,000 - \$1,249,999 | -      | 1      | 6       | 19      |
| \$1,250,000 - \$1,499,999 | -      | -      | 2       | 4       |
| \$1,500,000 - \$1,749,999 | -      | -      | =       | 1       |
| \$1,750,000 - \$1,999,999 | -      | -      | =       | 1       |
| \$2,000,000 - \$2,499,999 | -      | -      | -       | -       |
| \$2,500,000 - \$2,999,999 | -      | -      | -       | -       |
| \$3,000,000 - \$3,499,999 | -      | -      | =       | -       |
| \$3,500,000 - \$3,999,999 | -      | -      | -       | -       |
| \$4,000,000 +             | -      | -      | -       |         |
|                           | 240    | 282    | 1853    | 2249    |