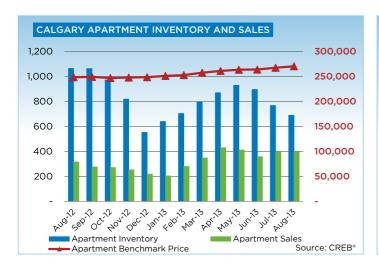

Year-to-date condominium apartment sales totaled 2,823 units, a 13.7 per cent increase over the previous year. Unlike the single-family market, new listings are declining, causing the market to become tighter than levels recorded in the previous month.

### **CITY OF CALGARY CONDOMINIUM APARTMENTS**

|                 | Jan.    | Feb.    | Mar.    | Apr.    | May     | Jun.    | Jul.    | Aug.    | Sept.   | Oct.    | Nov.    | Dec.    | YTD     |
|-----------------|---------|---------|---------|---------|---------|---------|---------|---------|---------|---------|---------|---------|---------|
| 2012            |         |         |         |         |         |         |         |         |         |         |         |         |         |
| Sales           | 179     | 246     | 356     | 351     | 386     | 339     | 311     | 315     | 276     | 271     | 253     | 218     | 3,501   |
| New Listings    | 504     | 509     | 644     | 595     | 643     | 544     | 467     | 464     | 496     | 416     | 286     | 143     | 5,711   |
| Active Listings | 929     | 1,031   | 1,119   | 1,157   | 1,222   | 1,205   | 1,161   | 1,065   | 1,064   | 973     | 819     | 553     |         |
| AverageDOM      | 64      | 51      | 48      | 50      | 50      | 55      | 55      | 52      | 54      | 55      | 58      | 67      | 54      |
| Average Price   | 247,837 | 288,991 | 271,724 | 267,931 | 280,030 | 302,258 | 286,231 | 281,941 | 286,217 | 289,820 | 310,496 | 304,349 | 284,793 |
| Benchmark Price | 233,800 | 238,700 | 243,000 | 243,400 | 245,400 | 246,300 | 247,600 | 248,700 | 249,300 | 247,000 | 248,000 | 248,700 |         |
| Index           | 163     | 167     | 170     | 170     | 171     | 172     | 173     | 174     | 174     | 173     | 173     | 174     |         |
| 2013            |         |         |         |         |         |         |         |         |         |         |         |         |         |
| Sales           | 204     | 279     | 347     | 429     | 411     | 358     | 398     | 397     |         |         |         |         | 2,823   |
| New Listings    | 451     | 453     | 561     | 615     | 634     | 491     | 466     | 450     |         |         |         |         | 4,121   |
| Active Listings | 640     | 704     | 796     | 871     | 929     | 896     | 768     | 690     |         |         |         |         |         |
| AverageDOM      | 62      | 45      | 40      | 41      | 35      | 38      | 49      | 43      |         |         |         |         | 43      |
| Average Price   | 280,067 | 287,733 | 300,582 | 291,345 | 310,096 | 301,523 | 302,058 | 297,807 |         |         |         |         | 297,748 |
| Benchmark Price | 251,300 | 252,900 | 257,700 | 261,300 | 263,600 | 264,000 | 267,600 | 270,600 |         |         |         |         |         |
| Index           | 176     | 177     | 180     | 183     | 184     | 184     | 187     | 189     |         |         |         |         |         |