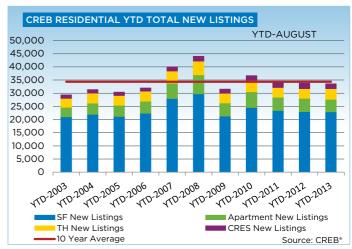

"The sales have been limited by the need for more resale listings," said CREB\* President Becky Walters. "However, August did see more new listings than last year, giving buyers more choice."

August new listings recorded a year-over-year improvement of 7.4 per cent. While seller's market conditions persist and total inventory levels keep falling, improvement in new listings helped prevent further tightening in the market despite the sales growth.

### **CREB® TOTAL RESIDENTIAL**

|                 | Jan.    | Feb.    | Mar.    | Apr.    | May     | Jun.    | Jul.    | Aug.    | Sept.   | Oct.    | Nov.    | Dec.    | YTD     |
|-----------------|---------|---------|---------|---------|---------|---------|---------|---------|---------|---------|---------|---------|---------|
| 2012            |         |         |         |         |         |         |         |         |         |         |         |         |         |
| Sales           | 1,326   | 2,154   | 2,698   | 2,787   | 3,041   | 2,903   | 2,556   | 2,261   | 2,096   | 2,151   | 1,866   | 1,368   | 27,207  |
| New Listings    | 3,478   | 3,902   | 4,746   | 4,562   | 5,230   | 4,566   | 3,731   | 3,558   | 3,620   | 3,134   | 2,251   | 1,299   | 44,077  |
| Active Listings | 7,256   | 7,858   | 8,650   | 9,115   | 9,864   | 9,802   | 9,433   | 8,975   | 8,650   | 7,798   | 6,758   | 5,167   |         |
| AverageDOM      | 69      | 56      | 48      | 49      | 48      | 49      | 52      | 54      | 54      | 54      | 57      | 64      | 53      |
| Average Price   | 393,778 | 421,465 | 422,416 | 429,419 | 444,281 | 434,909 | 421,747 | 418,744 | 419,971 | 431,596 | 429,197 | 429,876 | 426,449 |
| Benchmark Price | 356,700 | 360,500 | 365,600 | 373,000 | 376,800 | 379,600 | 381,100 | 381,700 | 381,900 | 381,900 | 382,600 | 383,400 |         |
| Index           | 168     | 170     | 172     | 176     | 178     | 179     | 180     | 180     | 180     | 180     | 180     | 181     |         |
| 2013            |         |         |         |         |         |         |         |         |         |         |         |         |         |
| Sales           | 1,588   | 2,128   | 2,676   | 3,051   | 3,305   | 3,060   | 3,025   | 2,900   |         |         |         |         | 21,733  |
| New Listings    | 3,462   | 3,636   | 4,426   | 4,884   | 5,185   | 4,184   | 3,958   | 3,852   |         |         |         |         | 33,587  |
| Active Listings | 5,713   | 6,366   | 7,169   | 7,854   | 8,485   | 8,189   | 7,646   | 7,550   |         |         |         |         |         |
| AverageDOM      | 59      | 47      | 42      | 42      | 40      | 42      | 47      | 45      |         |         |         |         | 43      |
| Average Price   | 431,889 | 453,384 | 451,555 | 442,246 | 453,233 | 458,006 | 451,375 | 446,343 |         |         |         |         | 449,433 |
| Benchmark Price | 385,300 | 389,300 | 393,800 | 398,900 | 402,700 | 404,800 | 407,000 | 409,900 |         |         |         |         |         |
| Index           | 182     | 184     | 186     | 188     | 190     | 191     | 192     | 193     |         |         |         |         |         |