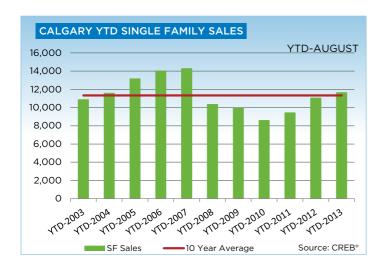

Single-family sales totaled 1,517 units in August, a 30 per cent increase over the previous year. Despite strong sales in the past couple of months, year-to-date sales activity has grown by 5.4 per cent, slightly stronger than anticipated.

"Lack of choice, particularly in single-family homes, has limited single-family sales growth," said Walters. "However, improved new listings in the higher end of the market have created an opportunity for those looking to upgrade."