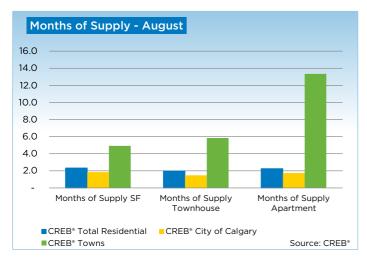

"The sales have been limited by the need for more resale listings," said CREB\* President Becky Walters. "However, August did see more new listings than last year, giving buyers more choice."

August new listings recorded a year-over-year improvement of 7.4 per cent. While seller's market conditions persist and total inventory levels keep falling, improvement in new listings helped prevent further tightening in the market despite the sales growth.

Year-to-date condominium apartment sales totaled 2,823 units, a 13.7 per cent increase over the previous year. Unlike the single-family market, new listings are declining, causing the market to become tighter than levels recorded in the previous month.

Meanwhile, the condominium townhouse market, like the single-family market, not only recorded strong sales growth but also saw a rise in new listings, helping ease some tightness in this market. Year-to-date sale and new listings increased at a respective 21.4 and 2.6 per cent.