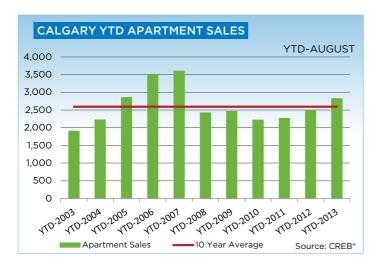

Year-to-date condominium apartment sales totaled 2,823 units, a 13.7 per cent increase over the previous year. Unlike the single-family market, new listings are declining, causing the market to become tighter than levels recorded in the previous month.

### **CITY OF CALGARY CONDOMINIUM APARTMENTS**

|                 | Jan.    | Feb.    | Mar.    | Apr.    | May     | Jun.    | Jul.    | Aug.    | Sept.   | Oct.    | Nov.    | Dec.    | YTD     |
|-----------------|---------|---------|---------|---------|---------|---------|---------|---------|---------|---------|---------|---------|---------|
| 2012            |         |         |         |         |         |         |         |         |         |         |         |         |         |
| Sales           | 179     | 246     | 356     | 351     | 386     | 339     | 311     | 315     | 276     | 271     | 253     | 218     | 3,501   |
| New Listings    | 504     | 509     | 644     | 595     | 643     | 544     | 467     | 464     | 496     | 416     | 286     | 143     | 5,711   |
| Active Listings | 929     | 1,031   | 1,119   | 1,157   | 1,222   | 1,205   | 1,161   | 1,065   | 1,064   | 973     | 819     | 553     |         |
| AverageDOM      | 64      | 51      | 48      | 50      | 50      | 55      | 55      | 52      | 54      | 55      | 58      | 67      | 54      |
| Average Price   | 247,837 | 288,991 | 271,724 | 267,931 | 280,030 | 302,258 | 286,231 | 281,941 | 286,217 | 289,820 | 310,496 | 304,349 | 284,793 |
| Benchmark Price | 233,800 | 238,700 | 243,000 | 243,400 | 245,400 | 246,300 | 247,600 | 248,700 | 249,300 | 247,000 | 248,000 | 248,700 |         |
| Index           | 163     | 167     | 170     | 170     | 171     | 172     | 173     | 174     | 174     | 173     | 173     | 174     |         |
| 2013            |         |         |         |         |         |         |         |         |         |         |         |         |         |
| Sales           | 204     | 279     | 347     | 429     | 411     | 358     | 398     | 397     |         |         |         |         | 2,823   |
| New Listings    | 451     | 453     | 561     | 615     | 634     | 491     | 466     | 450     |         |         |         |         | 4,121   |
| Active Listings | 640     | 704     | 796     | 871     | 929     | 896     | 768     | 690     |         |         |         |         |         |
| AverageDOM      | 62      | 45      | 40      | 41      | 35      | 38      | 49      | 43      |         |         |         |         | 43      |
| Average Price   | 280,067 | 287,733 | 300,582 | 291,345 | 310,096 | 301,523 | 302,058 | 297,807 |         |         |         |         | 297,748 |
| Benchmark Price | 251,300 | 252,900 | 257,700 | 261,300 | 263,600 | 264,000 | 267,600 | 270,600 |         |         |         |         |         |
| Index           | 176     | 177     | 180     | 183     | 184     | 184     | 187     | 189     |         |         |         |         |         |