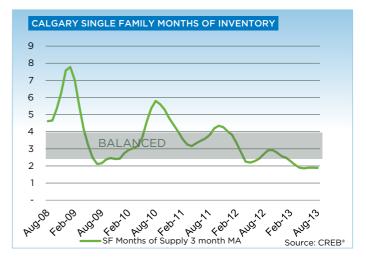

"The sales have been limited by the need for more resale listings," said CREB\* President Becky Walters. "However, August did see more new listings than last year, giving buyers more choice."

August new listings recorded a year-over-year improvement of 7.4 per cent. While seller's market conditions persist and total inventory levels keep falling, improvement in new listings helped prevent further tightening in the market despite the sales growth.

Single-family sales totaled 1,517 units in August, a 30 per cent increase over the previous year. Despite strong sales in the past couple of months, year-to-date sales activity has grown by 5.4 per cent, slightly stronger than anticipated.