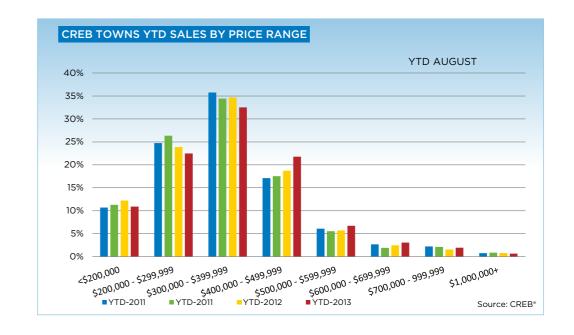

## **CREB® TOWNS**

|                 | Jan.    | Feb.    | Mar.    | Apr.    | May     | Jun.    | July.   | Aug.    | Sept.   | Oct.    | Nov.    | Dec.    | YTD     |
|-----------------|---------|---------|---------|---------|---------|---------|---------|---------|---------|---------|---------|---------|---------|
| 2012            |         |         |         |         |         |         |         |         |         |         |         |         |         |
| Sales           | 187     | 304     | 372     | 384     | 436     | 476     | 407     | 324     | 321     | 313     | 270     | 174     | 3,968   |
| New Listings    | 632     | 602     | 785     | 738     | 751     | 678     | 587     | 571     | 498     | 459     | 359     | 219     | 6,879   |
| Active Listings | 2,129   | 1,761   | 1,954   | 2,061   | 2,116   | 2,001   | 1,922   | 1,817   | 1,637   | 1,479   | 1,340   | 1,134   |         |
| AverageDOM      | 97      | 78      | 69      | 73      | 75      | 71      | 75      | 74      | 70      | 73      | 69      | 88      | 78      |
| Average Price   | 351,133 | 326,883 | 348,474 | 355,614 | 372,909 | 352,522 | 348,561 | 341,517 | 345,473 | 344,085 | 339,079 | 338,634 | 348,588 |
| Benchmark Price | 310,000 | 312,100 | 313,700 | 319,200 | 321,400 | 325,400 | 326,000 | 327,500 | 327,900 | 329,800 | 329,400 | 327,000 |         |
| Index           | 163     | 164     | 165     | 168     | 169     | 171     | 172     | 172     | 173     | 174     | 173     | 172     |         |
| 2013            |         |         |         |         |         |         |         |         |         |         |         |         |         |
| Sales           | 245     | 256     | 364     | 431     | 486     | 470     | 480     | 431     |         |         |         |         | 3,163   |
| New Listings    | 542     | 559     | 659     | 765     | 773     | 587     | 671     | 591     |         |         |         |         | 5,147   |
| Active Listings | 1,218   | 1,381   | 1,533   | 1,705   | 1,767   | 1,606   | 1,570   | 1,517   |         |         |         |         |         |
| AverageDOM      | 82      | 69      | 55      | 66      | 64      | 62      | 60      | 57      |         |         |         |         | 68      |
| Average Price   | 349,213 | 338,531 | 364,728 | 365,877 | 367,698 | 370,550 | 374,672 | 364,998 |         |         |         |         | 364,430 |
| Benchmark Price | 329,200 | 332,500 | 336,100 | 339,900 | 343,900 | 346,200 | 346,400 | 348,100 |         |         |         |         |         |
| Index           | 173     | 175     | 177     | 179     | 181     | 182     | 182     | 183     |         |         |         |         |         |

|                           | Aug-12 | Aug-13 | YTD2012 | YTD2013 |
|---------------------------|--------|--------|---------|---------|
| CREB Towns                |        |        |         |         |
| >\$100,000                | 1      | 3      | 60      | 40      |
| \$100,000 - \$199,999     | 41     | 27     | 293     | 305     |
| \$200,000 - \$299,999     | 87     | 100    | 690     | 711     |
| \$300,000 -\$ 349,999     | 46     | 77     | 561     | 503     |
| \$350,000 - \$399,999     | 52     | 77     | 441     | 525     |
| \$400,000 - \$449,999     | 42     | 59     | 356     | 406     |
| \$450,000 - \$499,999     | 24     | 34     | 185     | 283     |
| \$500,000 - \$549,999     | 14     | 22     | 101     | 132     |
| \$550,000 - \$599,999     | 7      | 10     | 64      | 80      |
| \$600,000 - \$649,999     | 7      | 11     | 45      | 64      |
| \$650,000 - \$699,999     | 1      | 5      | 26      | 33      |
| \$700,000 - \$799,999     | -      | 3      | 17      | 31      |
| \$800,000 - \$899,999     | -      | 2      | 18      | 17      |
| \$900,000 - \$999,999     | -      | 1      | 10      | 13      |
| \$1,000,000 - \$1,249,999 | 2      | -      | 13      | 10      |
| \$1,250,000 - \$1,499,999 | -      | -      | 6       | 4       |
| \$1,500,000 - \$1,749,999 | -      | -      | 2       | 3       |
| \$1,750,000 - \$1,999,999 | -      | -      | 2       | 3       |
| \$2,000,000 - \$2,499,999 | -      | -      | -       | -       |
| \$2,500,000 - \$2,999,999 | -      | -      | -       | -       |
| \$3,000,000 - \$3,499,999 | -      | -      | -       | -       |
| \$3,500,000 - \$3,999,999 | -      | -      | -       | -       |
| \$4,000,000 +             |        |        |         |         |
|                           | 324    | 431    | 2,890   | 3,163   |