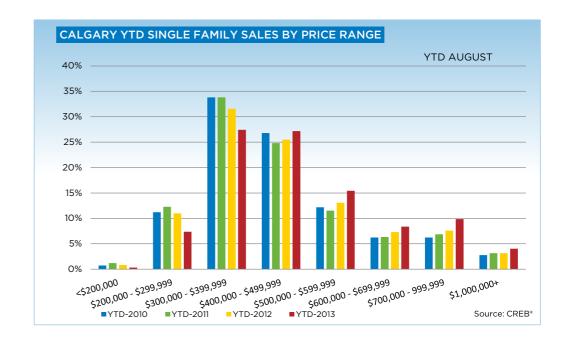

Single-family sales totaled 1,517 units in August, a 30 per cent increase over the previous year. Despite strong sales in the past couple of months, year-to-date sales activity has grown by 5.4 per cent, slightly stronger than anticipated.

"Lack of choice, particularly in single-family homes, has limited single-family sales growth," said Walters. "However, improved new listings in the higher end of the market have created an opportunity for those looking to upgrade."