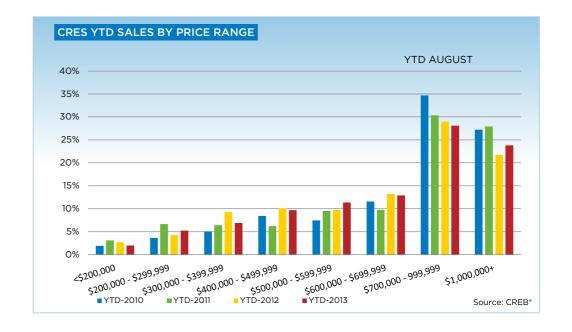

|                           | Aug-12 | Aug-13 | YTD2012 | YTD2013 |
|---------------------------|--------|--------|---------|---------|
| CRES                      |        |        |         |         |
| >\$100,000                | -      | -      | 4       | 3       |
| \$100,000 - \$199,999     | 1      | 1      | 13      | 10      |
| \$200,000 - \$299,999     | 2      | 4      | 27      | 34      |
| \$300,000 -\$ 349,999     | 1      | 5      | 29      | 21      |
| \$350,000 - \$399,999     | 5      | 1      | 30      | 24      |
| \$400,000 - \$449,999     | 7      | 5      | 30      | 30      |
| \$450,000 - \$499,999     | 6      | 6      | 34      | 33      |
| \$500,000 - \$549,999     | 4      | 2      | 28      | 35      |
| \$550,000 - \$599,999     | 6      | 7      | 34      | 39      |
| \$600,000 - \$649,999     | 2      | 6      | 36      | 38      |
| \$650,000 - \$699,999     | 3      | 10     | 48      | 46      |
| \$700,000 - \$799,999     | 13     | 13     | 78      | 78      |
| \$800,000 - \$899,999     | 9      | 9      | 64      | 53      |
| \$900,000 - \$999,999     | 6      | 7      | 42      | 52      |
| \$1,000,000 - \$1,249,999 | 10     | 9      | 63      | 71      |
| \$1,250,000 - \$1,499,999 | 2      | 7      | 23      | 37      |
| \$1,500,000 - \$1,749,999 | 5      | 3      | 22      | 22      |
| \$1,750,000 - \$1,999,999 | 2      | -      | 9       | 8       |
| \$2,000,000 - \$2,499,999 | 1      | -      | 14      | 11      |
| \$2,500,000 - \$2,999,999 | -      | 1      | 3       | 4       |
| \$3,000,000 - \$3,499,999 | 1      | -      | 3       | -       |
| \$3,500,000 - \$3,999,999 | -      | -      | 1       | 2       |
| \$4,000,000 +             | -      | -      | -       | -       |
|                           | 86     | 96     | 635     | 651     |

#### **CREB® COUNTRY RESIDENTIAL**