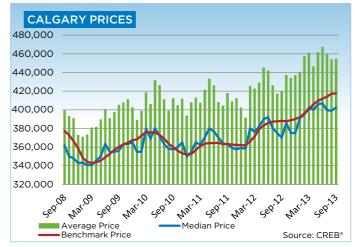

Condominium apartment prices totaled \$272,900 in September, a 9.5 per cent increase over 2012 and 0.9 per cent higher than August figures.

Meanwhile, single family and condominium prices totaled a respective \$463,700 and \$299,100, similar to unadjusted levels recorded in August and more than seven per cent higher on a year-over-year basis.

# **MLS® HPI SUMMARY**

|                         | September 2     | 2013        |        |        |        |        |        |
|-------------------------|-----------------|-------------|--------|--------|--------|--------|--------|
|                         | Benchmark Price | Index (HPI) | Aug-13 | Mar-13 | Sep-12 | Sep-10 | Sep-08 |
| CREB® TOTAL RESIDENTIAL |                 |             |        |        |        |        |        |
| Single Family           | 448,600         | 194         | -0.3%  | 3.6%   | 6.8%   | 16.7%  | 11.9%  |
| Townhouse               | 298,200         | 188         | 0.3%   | 4.6%   | 7.9%   | 9.7%   | 1.6%   |
| Apartment               | 271,700         | 190         | 0.8%   | 5.9%   | 9.4%   | 12.5%  | 5.7%   |
| COMPOSITE               | 409,700         | 193         | -0.1%  | 4.0%   | 7.3%   | 15.3%  | 9.8%   |
| CREB® TOWNS             |                 |             |        |        |        |        |        |
| Single Family           | 351,400         | 181         | -0.9%  | 2.5%   | 5.2%   | 9.9%   | 4.1%   |
| Townhouse               | 247,800         | 200         | 1.9%   | 9.8%   | 11.0%  | 18.1%  | 0.4%   |
| Apartment               | 198,400         | 170         | 1.7%   | 5.1%   | 5.2%   | 7.9%   | -8.2%  |
| COMPOSITE               | 345,800         | 182         | -0.7%  | 2.9%   | 5.4%   | 10.2%  | 3.4%   |
| CREB® CITY OF CALGARY   |                 |             |        |        |        |        |        |
| Single Family           | 463,700         | 197         | -0.2%  | 3.9%   | 7.1%   | 17.9%  | 13.4%  |
| Townhouse               | 299,100         | 187         | 0.2%   | 4.3%   | 7.7%   | 9.3%   | 1.7%   |
| Apartment               | 272,900         | 191         | 0.8%   | 5.9%   | 9.5%   | 12.6%  | 5.9%   |
| COMPOSITE               | 417,600         | 195         | 0.1%   | 4.2%   | 7.6%   | 16.0%  | 10.7%  |