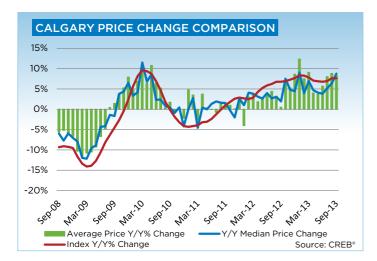

"Tight market conditions have supported price growth in the Calgary market," said Lurie. "But the pace of unadjusted monthly growth has eased in September.

"While prices show strong year-over-year gains, if the level of new listings continues to improve relative to sales activity, prices should level off for the remainder of the year."

Condominium apartment prices totaled \$272,900 in September, a 9.5 per cent increase over 2012 and 0.9 per cent higher than August figures.

Meanwhile, single family and condominium prices totaled a respective \$463,700 and \$299,100, similar to unadjusted levels recorded in August and more than seven per cent higher on a year-over-year basis.