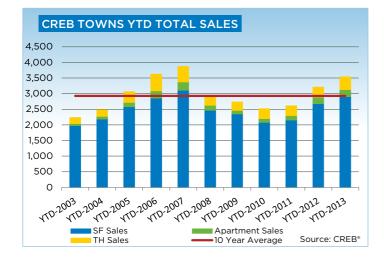

## **CREB®** TOWNS

|                 | Jan.    | Feb.    | Mar.    | Apr.    | May     | Jun.    | July.   | Aug.    | Sept.   | Oct.    | Nov.    | Dec.    | YTD     |
|-----------------|---------|---------|---------|---------|---------|---------|---------|---------|---------|---------|---------|---------|---------|
| 2012            |         |         |         |         |         | -       |         |         | -       | ·       | -       | ·       |         |
| Sales           | 187     | 304     | 372     | 384     | 436     | 476     | 407     | 324     | 321     | 313     | 270     | 174     | 3,968   |
| New Listings    | 632     | 602     | 785     | 738     | 751     | 678     | 587     | 571     | 498     | 459     | 359     | 219     | 6,879   |
| Active Listings | 2,129   | 1,761   | 1,954   | 2,061   | 2,116   | 2,001   | 1,922   | 1,817   | 1,637   | 1,479   | 1,340   | 1,134   |         |
| AverageDOM      | 97      | 78      | 69      | 73      | 75      | 71      | 75      | 74      | 70      | 73      | 69      | 88      | 78      |
| Average Price   | 351,133 | 326,883 | 348,474 | 355,614 | 372,909 | 352,522 | 348,561 | 341,517 | 345,473 | 344,085 | 339,079 | 338,634 | 348,588 |
| Benchmark Price | 310,000 | 312,100 | 313,700 | 319,200 | 321,400 | 325,400 | 326,000 | 327,500 | 327,900 | 329,800 | 329,400 | 327,000 |         |
| Index           | 163     | 164     | 165     | 168     | 169     | 171     | 172     | 172     | 173     | 174     | 173     | 172     |         |
| 2013            |         |         |         |         |         |         |         |         |         |         |         |         |         |
| Sales           | 245     | 256     | 364     | 431     | 486     | 470     | 480     | 431     | 377     |         |         |         | 3,540   |
| New Listings    | 542     | 559     | 659     | 765     | 773     | 587     | 671     | 590     | 550     |         |         |         | 5,696   |
| Active Listings | 1,218   | 1,381   | 1,533   | 1,705   | 1,767   | 1,606   | 1,570   | 1,517   | 1,443   |         |         |         |         |
| AverageDOM      | 82      | 69      | 55      | 66      | 64      | 62      | 60      | 57      | 58      |         |         |         | 68      |
| Average Price   | 349,213 | 338,531 | 364,728 | 365,877 | 367,698 | 370,550 | 374,672 | 364,998 | 378,736 |         |         |         | 365,953 |
| Benchmark Price | 329,200 | 332,500 | 336,100 | 339,900 | 343,900 | 346,200 | 346,400 | 348,100 | 345,800 |         |         |         |         |
| Index           | 173     | 175     | 177     | 179     | 181     | 182     | 182     | 183     | 182     |         |         |         |         |