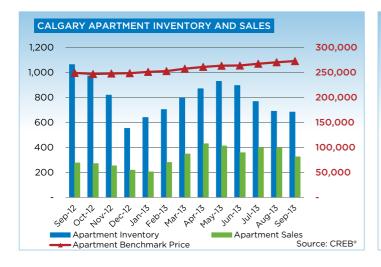

### **CITY OF CALGARY CONDOMINIUM APARTMENTS**

|                 | Jan.    | Feb.    | Mar.    | Apr.    | May     | Jun.    | Jul.    | Aug.    | Sept.   | Oct.    | Nov.    | Dec.    | YTD     |
|-----------------|---------|---------|---------|---------|---------|---------|---------|---------|---------|---------|---------|---------|---------|
| 2012            |         |         |         |         |         |         | ·       |         |         | ·       |         |         |         |
| Sales           | 179     | 246     | 356     | 351     | 386     | 339     | 311     | 315     | 276     | 271     | 253     | 218     | 3,501   |
| New Listings    | 504     | 509     | 644     | 595     | 643     | 544     | 467     | 464     | 496     | 416     | 286     | 143     | 5,711   |
| Active Listings | 929     | 1,031   | 1,119   | 1,157   | 1,222   | 1,205   | 1,161   | 1,065   | 1,064   | 973     | 819     | 553     |         |
| AverageDOM      | 64      | 51      | 48      | 50      | 50      | 55      | 55      | 52      | 54      | 55      | 58      | 67      | 54      |
| Average Price   | 247,837 | 288,991 | 271,724 | 267,931 | 280,030 | 302,258 | 286,231 | 281,941 | 286,217 | 289,820 | 310,496 | 304,349 | 284,793 |
| Benchmark Price | 233,800 | 238,700 | 243,000 | 243,400 | 245,400 | 246,300 | 247,600 | 248,700 | 249,300 | 247,000 | 248,000 | 248,700 |         |
| Index           | 163     | 167     | 170     | 170     | 171     | 172     | 173     | 174     | 174     | 173     | 173     | 174     |         |
| 2013            |         |         |         |         |         |         |         |         |         |         |         |         |         |
| Sales           | 204     | 279     | 347     | 429     | 411     | 358     | 398     | 397     | 324     |         |         |         | 3,147   |
| New Listings    | 451     | 453     | 561     | 615     | 634     | 491     | 466     | 450     | 459     |         |         |         | 4,580   |
| Active Listings | 640     | 704     | 796     | 871     | 929     | 896     | 768     | 690     | 683     |         |         |         |         |
| AverageDOM      | 62      | 45      | 40      | 41      | 35      | 38      | 49      | 43      | 39      |         |         |         | 42      |
| Average Price   | 280,067 | 287,733 | 300,582 | 291,345 | 310,096 | 301,523 | 302,058 | 297,807 | 298,765 |         |         |         | 297,853 |
| Benchmark Price | 251,300 | 252,900 | 257,700 | 261,300 | 263,600 | 264,000 | 267,600 | 270,600 | 272,900 |         |         |         |         |
| Index           | 176     | 177     | 180     | 183     | 184     | 184     | 187     | 189     | 191     |         |         |         |         |

|                           | Sep-12 | Sep-13 | YTD2012 | YTD2013 |
|---------------------------|--------|--------|---------|---------|
| Calgary Apartment         |        |        |         |         |
| >\$100,000                | 1      | -      | 16      | 12      |
| \$100,000 - \$199,999     | 66     | 46     | 613     | 516     |
| \$200,000 - \$299,999     | 117    | 148    | 1,249   | 1,486   |
| \$300,000 -\$ 349,999     | 31     | 63     | 347     | 463     |
| \$350,000 - \$399,999     | 19     | 27     | 211     | 265     |
| \$400,000 - \$449,999     | 20     | 11     | 140     | 139     |
| \$450,000 - \$499,999     | 5      | 10     | 67      | 87      |
| \$500,000 - \$549,999     | 4      | 7      | 33      | 60      |
| \$550,000 - \$599,999     | 2      | 6      | 22      | 34      |
| \$600,000 - \$649,999     | 5      | 2      | 19      | 17      |
| \$650,000 - \$699,999     | 1      | -      | 9       | 13      |
| \$700,000 - \$799,999     | 2      | 2      | 12      | 17      |
| \$800,000 - \$899,999     | 1      | 1      | 3       | 4       |
| \$900,000 - \$999,999     | -      | -      | 2       | 5       |
| \$1,000,000 - \$1,249,999 | 1      | -      | 6       | 13      |
| \$1,250,000 - \$1,499,999 | -      | -      | 1       | 5       |
| \$1,500,000 - \$1,749,999 | 1      | -      | 5       | 2       |
| \$1,750,000 - \$1,999,999 | -      | 1      | 1       | 3       |
| \$2,000,000 - \$2,499,995 | -      | -      | 1       | 2       |
| \$2,500,000 - \$2,999,995 | -      | -      | 1       | 4       |
| \$3,000,000 - \$3,499,99  | -      | -      | 1       | -       |
| \$3,500,000 - \$3,999,995 | -      | -      | -       | -       |
| \$4,000,000 +             | -      | -      | -       | -       |
| -                         | 276    | 324    | 2,759   | 3,147   |