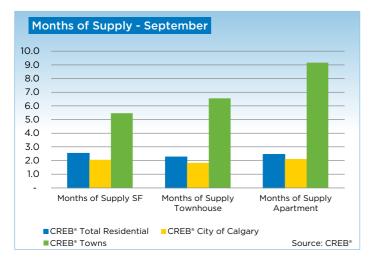

As Calgary's market remains in seller's territory, a notable shift is occurring with new listings. While monthly levels of new listings have been declining since 2011, over the past three months the levels of new listings have improved. The growth was not enough to cause any significant changes in inventory levels, but it has helped prevent further tightening in the market.

#### DEFINITIONS

SF - Single Family
TH - Condominium Townhouse
Months of Supply - Active Listings (Inventory) / sales
Composite - includes single family, apartment and townhouse activity
Average DOM - Average Days on Market for Sold properties
SP - Sales Price