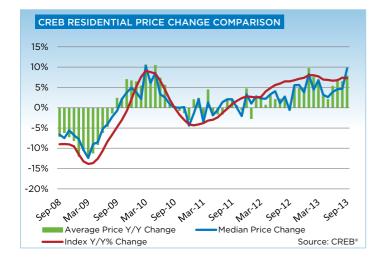

"Tight market conditions have supported price growth in the Calgary market," said Lurie. "But the pace of unadjusted monthly growth has eased in September.

"While prices show strong year-over-year gains, if the level of new listings continues to improve relative to sales activity, prices should level off for the remainder of the year."

# **MLS® HPI SUMMARY**

|                         | September 2     | 2013        |        |        |        |        |        |
|-------------------------|-----------------|-------------|--------|--------|--------|--------|--------|
|                         | Benchmark Price | Index (HPI) | Aug-13 | Mar-13 | Sep-12 | Sep-10 | Sep-08 |
| CREB® TOTAL RESIDENTIAL |                 |             |        |        |        |        |        |
| Single Family           | 448,600         | 194         | -0.3%  | 3.6%   | 6.8%   | 16.7%  | 11.9%  |
| Townhouse               | 298,200         | 188         | 0.3%   | 4.6%   | 7.9%   | 9.7%   | 1.6%   |
| Apartment               | 271,700         | 190         | 0.8%   | 5.9%   | 9.4%   | 12.5%  | 5.7%   |
| COMPOSITE               | 409,700         | 193         | -0.1%  | 4.0%   | 7.3%   | 15.3%  | 9.8%   |
| CREB® TOWNS             |                 |             |        |        |        |        |        |
| Single Family           | 351,400         | 181         | -0.9%  | 2.5%   | 5.2%   | 9.9%   | 4.1%   |
| Townhouse               | 247,800         | 200         | 1.9%   | 9.8%   | 11.0%  | 18.1%  | 0.4%   |
| Apartment               | 198,400         | 170         | 1.7%   | 5.1%   | 5.2%   | 7.9%   | -8.2%  |
| COMPOSITE               | 345,800         | 182         | -0.7%  | 2.9%   | 5.4%   | 10.2%  | 3.4%   |
| CREB® CITY OF CALGARY   |                 |             |        |        |        |        |        |
| Single Family           | 463,700         | 197         | -0.2%  | 3.9%   | 7.1%   | 17.9%  | 13.4%  |
| Townhouse               | 299,100         | 187         | 0.2%   | 4.3%   | 7.7%   | 9.3%   | 1.7%   |
| Apartment               | 272,900         | 191         | 0.8%   | 5.9%   | 9.5%   | 12.6%  | 5.9%   |
| COMPOSITE               | 417,600         | 195         | 0.1%   | 4.2%   | 7.6%   | 16.0%  | 10.7%  |