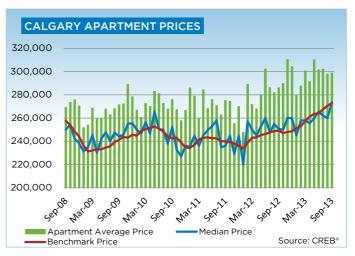

Condominium apartment prices totaled \$272,900 in September, a 9.5 per cent increase over 2012 and 0.9 per cent higher than August figures.

Meanwhile, single family and condominium prices totaled a respective \$463,700 and \$299,100, similar to unadjusted levels recorded in August and more than seven per cent higher on a year-over-year basis.

### **CITY OF CALGARY CONDOMINIUM APARTMENTS**

|                 | Jan.    | Feb.    | Mar.    | Apr.    | May     | Jun.    | Jul.    | Aug.    | Sept.   | Oct.    | Nov.    | Dec.    | YTD     |
|-----------------|---------|---------|---------|---------|---------|---------|---------|---------|---------|---------|---------|---------|---------|
| 2012            |         |         |         |         |         |         | ·       |         |         | ·       |         |         |         |
| Sales           | 179     | 246     | 356     | 351     | 386     | 339     | 311     | 315     | 276     | 271     | 253     | 218     | 3,501   |
| New Listings    | 504     | 509     | 644     | 595     | 643     | 544     | 467     | 464     | 496     | 416     | 286     | 143     | 5,711   |
| Active Listings | 929     | 1,031   | 1,119   | 1,157   | 1,222   | 1,205   | 1,161   | 1,065   | 1,064   | 973     | 819     | 553     |         |
| AverageDOM      | 64      | 51      | 48      | 50      | 50      | 55      | 55      | 52      | 54      | 55      | 58      | 67      | 54      |
| Average Price   | 247,837 | 288,991 | 271,724 | 267,931 | 280,030 | 302,258 | 286,231 | 281,941 | 286,217 | 289,820 | 310,496 | 304,349 | 284,793 |
| Benchmark Price | 233,800 | 238,700 | 243,000 | 243,400 | 245,400 | 246,300 | 247,600 | 248,700 | 249,300 | 247,000 | 248,000 | 248,700 |         |
| Index           | 163     | 167     | 170     | 170     | 171     | 172     | 173     | 174     | 174     | 173     | 173     | 174     |         |
| 2013            |         |         |         |         |         |         |         |         |         |         |         |         |         |
| Sales           | 204     | 279     | 347     | 429     | 411     | 358     | 398     | 397     | 324     |         |         |         | 3,147   |
| New Listings    | 451     | 453     | 561     | 615     | 634     | 491     | 466     | 450     | 459     |         |         |         | 4,580   |
| Active Listings | 640     | 704     | 796     | 871     | 929     | 896     | 768     | 690     | 683     |         |         |         |         |
| AverageDOM      | 62      | 45      | 40      | 41      | 35      | 38      | 49      | 43      | 39      |         |         |         | 42      |
| Average Price   | 280,067 | 287,733 | 300,582 | 291,345 | 310,096 | 301,523 | 302,058 | 297,807 | 298,765 |         |         |         | 297,853 |
| Benchmark Price | 251,300 | 252,900 | 257,700 | 261,300 | 263,600 | 264,000 | 267,600 | 270,600 | 272,900 |         |         |         |         |
| Index           | 176     | 177     | 180     | 183     | 184     | 184     | 187     | 189     | 191     |         |         |         |         |