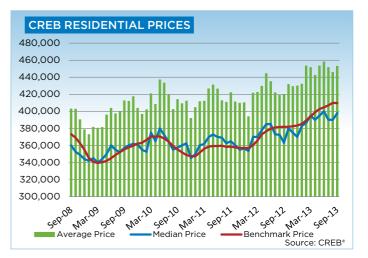

"Tight market conditions have supported price growth in the Calgary market," said Lurie. "But the pace of unadjusted monthly growth has eased in September.

"While prices show strong year-over-year gains, if the level of new listings continues to improve relative to sales activity, prices should level off for the remainder of the year."

Condominium apartment prices totaled \$272,900 in September, a 9.5 per cent increase over 2012 and 0.9 per cent higher than August figures.

Meanwhile, single family and condominium prices totaled a respective \$463,700 and \$299,100, similar to unadjusted levels recorded in August and more than seven per cent higher on a year-over-year basis.