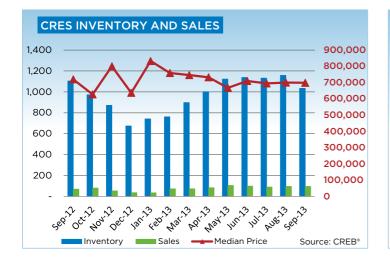

# **CREB® COUNTRY RESIDENTIAL**

|                 | Jan.    | Feb.    | Mar.    | Apr.    | May     | Jun.    | Jul.    | Aug.    | Sept.   | Oct.    | Nov.    | Dec.    | YTD     |
|-----------------|---------|---------|---------|---------|---------|---------|---------|---------|---------|---------|---------|---------|---------|
| 2012            |         |         |         |         |         |         |         |         |         |         |         |         |         |
| Sales           | 39      | 66      | 76      | 90      | 97      | 96      | 85      | 86      | 69      | 80      | 53      | 36      | 873     |
| New Listings    | 216     | 221     | 309     | 257     | 349     | 290     | 218     | 197     | 243     | 159     | 107     | 72      | 2,638   |
| Active Listings | 760     | 837     | 962     | 1,044   | 1,190   | 1,221   | 1,198   | 1,138   | 1,104   | 973     | 872     | 674     |         |
| AverageDOM      | 127     | 94      | 91      | 93      | 98      | 114     | 100     | 113     | 124     | 129     | 125     | 108     | 108     |
| Average Price   | 696,615 | 835,637 | 821,303 | 806,827 | 824,182 | 766,068 | 729,587 | 835,283 | 854,791 | 702,698 | 881,333 | 714,994 | 793,056 |
| 2013            |         |         |         |         |         |         |         |         |         |         |         |         |         |
| Sales           | 34      | 72      | 72      | 84      | 104     | 99      | 90      | 95      | 96      |         |         |         | 746     |
| New Listings    | 239     | 209     | 258     | 290     | 333     | 268     | 237     | 222     | 208     |         |         |         | 2,264   |
| Active Listings | 741     | 761     | 897     | 1,001   | 1,123   | 1,138   | 1,132   | 1,157   | 1,034   |         |         |         |         |
| AverageDOM      | 155     | 104     | 107     | 105     | 91      | 87      | 96      | 105     | 98      |         |         |         | 101     |
| Average Price   | 901,203 | 831,221 | 774,036 | 830,942 | 762,134 | 814,436 | 811,453 | 754,478 | 829,119 |         |         |         | 804,573 |

# **CREB® COUNTRY RESIDENTIAL**