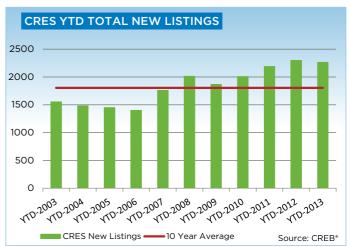

# **CREB® COUNTRY RESIDENTIAL**

|                 | Jan.    | Feb.    | Mar.    | Apr.    | May     | Jun.    | Jul.    | Aug.    | Sept.   | Oct.    | Nov.    | Dec.    | YTD     |
|-----------------|---------|---------|---------|---------|---------|---------|---------|---------|---------|---------|---------|---------|---------|
| 2012            |         |         |         |         |         |         |         |         |         |         |         |         |         |
| Sales           | 39      | 66      | 76      | 90      | 97      | 96      | 85      | 86      | 69      | 80      | 53      | 36      | 873     |
| New Listings    | 216     | 221     | 309     | 257     | 349     | 290     | 218     | 197     | 243     | 159     | 107     | 72      | 2,638   |
| Active Listings | 760     | 837     | 962     | 1,044   | 1,190   | 1,221   | 1,198   | 1,138   | 1,104   | 973     | 872     | 674     |         |
| AverageDOM      | 127     | 94      | 91      | 93      | 98      | 114     | 100     | 113     | 124     | 129     | 125     | 108     | 108     |
| Average Price   | 696,615 | 835,637 | 821,303 | 806,827 | 824,182 | 766,068 | 729,587 | 835,283 | 854,791 | 702,698 | 881,333 | 714,994 | 793,056 |
| 2013            |         |         |         |         |         |         |         |         |         |         |         |         |         |
| Sales           | 34      | 72      | 72      | 84      | 104     | 99      | 90      | 95      | 96      |         |         |         | 746     |
| New Listings    | 239     | 209     | 258     | 290     | 333     | 268     | 237     | 222     | 208     |         |         |         | 2,264   |
| Active Listings | 741     | 761     | 897     | 1,001   | 1,123   | 1,138   | 1,132   | 1,157   | 1,034   |         |         |         |         |
| AverageDOM      | 155     | 104     | 107     | 105     | 91      | 87      | 96      | 105     | 98      |         |         |         | 101     |
| Average Price   | 901,203 | 831,221 | 774,036 | 830,942 | 762,134 | 814,436 | 811,453 | 754,478 | 829,119 |         |         |         | 804,573 |

# **CREB® COUNTRY RESIDENTIAL**