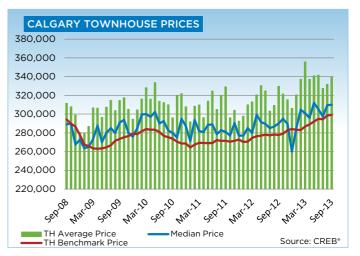

### **CITY OF CALGARY CONDOMINIUM TOWNHOUSE**

|                 | Jan.    | Feb.     | Mar.    | Apr.    | May     | Jun.    | Jul.    | Aug.    | Sept.    | Oct.    | Nov.     | Dec.    | YTD     |
|-----------------|---------|----------|---------|---------|---------|---------|---------|---------|----------|---------|----------|---------|---------|
| 2012            |         | <u>.</u> | ·       |         |         |         |         |         | <u> </u> | ·       | <u>.</u> |         |         |
| Sales           | 126     | 205      | 235     | 268     | 288     | 252     | 239     | 240     | 208      | 219     | 198      | 120     | 2,598   |
| New Listings    | 312     | 375      | 358     | 360     | 454     | 395     | 304     | 309     | 297      | 281     | 189      | 117     | 3,751   |
| Active Listings | 520     | 612      | 606     | 612     | 675     | 693     | 623     | 584     | 548      | 505     | 426      | 310     |         |
| AverageDOM      | 61      | 51       | 49      | 49      | 38      | 45      | 45      | 50      | 51       | 50      | 50       | 51      | 48      |
| Average Price   | 297,918 | 310,047  | 313,134 | 320,607 | 330,413 | 324,823 | 303,380 | 309,309 | 329,797  | 321,644 | 315,381  | 306,258 | 316,627 |
| Benchmark Price | 270,300 | 270,500  | 274,600 | 276,400 | 277,000 | 278,000 | 277,400 | 278,200 | 277,700  | 279,000 | 282,800  | 284,100 |         |
| Index           | 169     | 169      | 172     | 173     | 173     | 174     | 173     | 174     | 174      | 174     | 177      | 178     |         |
| 2013            |         |          |         |         |         |         |         |         |          |         |          |         |         |
| Sales           | 147     | 220      | 282     | 341     | 365     | 317     | 295     | 282     | 245      |         |          |         | 2,494   |
| New Listings    | 308     | 343      | 398     | 453     | 423     | 361     | 302     | 359     | 362      |         |          |         | 3,309   |
| Active Listings | 369     | 427      | 484     | 518     | 503     | 489     | 407     | 417     | 450      |         |          |         |         |
| AverageDOM      | 52      | 38       | 39      | 36      | 33      | 39      | 38      | 34      | 31       |         |          |         | 36      |
| Average Price   | 320,590 | 337,071  | 355,757 | 337,119 | 340,889 | 341,518 | 327,570 | 331,793 | 339,534  |         |          |         | 337,864 |
| Benchmark Price | 283,400 | 283,000  | 286,800 | 288,900 | 292,100 | 295,000 | 294,500 | 298,500 | 299,100  |         |          |         |         |
| Index           | 177     | 177      | 179     | 181     | 183     | 184     | 184     | 187     | 187      |         |          |         |         |