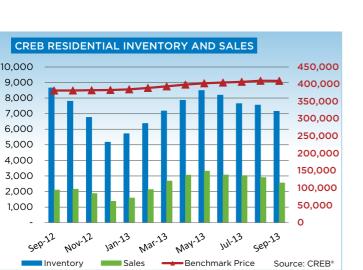

As Calgary's market remains in seller's territory, a notable shift is occurring with new listings. While monthly levels of new listings have been declining since 2011, over the past three months the levels of new listings have improved. The growth was not enough to cause any significant changes in inventory levels, but it has helped prevent further tightening in the market.

# **CREB<sup>®</sup> - SUMMARY STATS**

|                             |               |                            |         |                 |                  | 1444    |
|-----------------------------|---------------|----------------------------|---------|-----------------|------------------|---------|
|                             | Sep-12        | Sep-13                     | Y/Y %   | 2012 YTD        | 2013 YTD         | Y/Y %   |
| CREB® TOTAL RESIDENTIAL     |               |                            |         |                 |                  |         |
| Total Sales                 | 2,096         | 2,549                      | 21.61%  | 21,822          | 24,278           | 11.25%  |
| Total Sales Volume          | \$880,258,780 | \$1,154,680,124            | 31.18%  | \$9,285,077,251 | \$10,918,712,905 | 17.59%  |
| New Listings                | 3,620         | 3,780                      | 4.42%   | 37,393          | 37,366           | -0.07%  |
| Active Listings             | 8,650         | 7,152                      | -17.32% | N/A             | N/A              |         |
| Sales to New Listings Ratio | 0.58          | 0.67                       | 16.46%  | 0.58            | 0.65             | 11.34%  |
| Sales \$ / List \$          | 97.08%        | 97.66%                     | 0.58%   | 97.19%          | 97.61%           | 0.42%   |
| Average DOM                 | 54            | 45                         | -16.12% | 52              | 42               | -19.23% |
| Average Price               | \$419,971     | \$452,993                  | 7.86%   | \$425,492       | \$449,737        | 5.70%   |
| Benchmark Price             | \$381,900     | \$409,700                  | 7.28%   |                 |                  |         |
| Index                       | 180           | 193                        | 7.28%   |                 |                  |         |
| CREB® CITY OF CALGARY       |               |                            |         |                 |                  |         |
| Total Sales                 | 1,610         | 1,923                      | 19.44%  | 17,006          | 18,647           | 9.65%   |
| Total Sales Volume          | \$675,647,596 | \$873,719,547              | 29.32%  | \$7,259,086,140 | \$8,513,306,232  | 17.28%  |
| New Listings                | 2,680         | 2,796                      | 4.33%   | 27,021          | 26,838           | -0.68%  |
| Active Listings             | 5,098         | 3,922                      | -23.07% | N/A             | N/A              |         |
| Sales to New Listings Ratio | 0.60          | 0.69                       | 14.49%  | 0.63            | 0.69             | 10.40%  |
| Sales \$ / List \$          | 97.26%        | 97.88%                     | 0.62%   | 97.38%          | 97.78%           | 0.40%   |
| Average DOM                 | 45            | 36                         | -19.82% | 44              | 36               | -18.18% |
| Average Price               | \$419,657     | \$454,352                  | 8.27%   | \$426,854       | \$456,551        | 6.96%   |
| Benchmark Price             | \$388,000     | \$417,600                  | 7.63%   |                 |                  |         |
| Index                       | 181           | 195                        | 7.63%   |                 |                  |         |
| CREB® TOWNS                 |               |                            |         |                 |                  |         |
| Total Sales                 | 321           | 377                        | 17.45%  | 3,211           | 3,540            | 10.25%  |
| Total Sales Volume          | \$110,896,800 | \$142,783,286              | 28.75%  | \$1,125,023,879 | \$1,295,474,874  | 15.15%  |
| New Listings                | 498           | 550                        | 10.44%  | 5,842           | 5,696            | -2.50%  |
| Active Listings             | 1,637         | 1,443                      | -11.85% | N/A             | N/A              |         |
| Sales to New Listings Ratio | 0.64          | 0.69                       | 6.34%   | 0.55            | 0.62             | 13.07%  |
| Sales \$ / List \$          | 97.12%        | 97.92%                     | 0.80%   | 97.23%          | 97.65%           | 0.42%   |
| Average DOM                 | 70            | 58                         | -16.84% | 75              | 68               | -9.33%  |
| Average Price               | \$345,473     | \$378,736                  | 9.63%   | \$350,366       | \$365,953        | 4.45%   |
| Benchmark Price             | \$327,900     | \$345,800                  | 5.46%   |                 |                  |         |
| Index                       | 173           | 182                        | 5.45%   |                 |                  |         |
| CREB <sup>®</sup> CRES      |               |                            |         |                 |                  |         |
| Total Sales                 | 69            | 96                         | 39.13%  | 704             | 746              | 5.97%   |
| Total Sales Volume          | \$58,980,584  | \$79,595,391               | 34.95%  | \$563,671,406   | \$600,211,220    | 6.48%   |
| New Listings                | 243           | 208                        | -14.40% | 2,300           | 2,264            | -1.57%  |
| Active Listings             | 1,104         | 1,034                      | -6.34%  | N/A             | N/A              |         |
| Sales to New Listings Ratio | 0.28          | 0.46                       | 62.54%  | 0.31            | 0.33             | 7.65%   |
| Sales \$ / List \$          | 95.04%        | 94.93%                     | -0.10%  | 94.94%          | 95.11%           | 0.17%   |
| Average DOM                 | 124           | 98                         | -21.46% | 104             | 101              | -2.88%  |
| Average Price               | \$854,791     | \$829,119                  | -3.00%  | \$800,670       | \$804,573        | 0.49%   |
| Median Price                | \$720,000     | \$698,500                  | -2.99%  |                 |                  |         |
|                             | <i> </i>      | <i>+ • • • • , • • •</i> • | 2.0070  |                 |                  |         |

## **CREB® TOTAL RESIDENTIAL**

|                 | Jan.    | Feb.    | Mar.    | Apr.    | May     | Jun.    | Jul.    | Aug.    | Sept.   | Oct.    | Nov.    | Dec.    | YTD     |
|-----------------|---------|---------|---------|---------|---------|---------|---------|---------|---------|---------|---------|---------|---------|
| 2012            |         |         |         |         |         |         |         |         |         |         |         |         |         |
| Sales           | 1,326   | 2,154   | 2,698   | 2,787   | 3,041   | 2,903   | 2,556   | 2,261   | 2,096   | 2,151   | 1,866   | 1,368   | 27,207  |
| New Listings    | 3,478   | 3,902   | 4,746   | 4,562   | 5,230   | 4,566   | 3,731   | 3,558   | 3,620   | 3,134   | 2,251   | 1,299   | 44,077  |
| Active Listings | 7,256   | 7,858   | 8,650   | 9,115   | 9,864   | 9,802   | 9,433   | 8,975   | 8,650   | 7,798   | 6,758   | 5,167   |         |
| AverageDOM      | 69      | 56      | 48      | 49      | 48      | 49      | 52      | 54      | 54      | 54      | 57      | 64      | 53      |
| Average Price   | 393,778 | 421,465 | 422,416 | 429,419 | 444,281 | 434,909 | 421,747 | 418,744 | 419,971 | 431,596 | 429,197 | 429,876 | 426,449 |
| Benchmark Price | 356,700 | 360,500 | 365,600 | 373,000 | 376,800 | 379,600 | 381,100 | 381,700 | 381,900 | 381,900 | 382,600 | 383,400 |         |
| Index           | 168     | 170     | 172     | 176     | 178     | 179     | 180     | 180     | 180     | 180     | 180     | 181     |         |
| 2013            |         |         |         |         |         |         |         |         |         |         |         |         |         |
| Sales           | 1,588   | 2,128   | 2,677   | 3,051   | 3,304   | 3,060   | 3,025   | 2,896   | 2,549   |         |         |         | 24,278  |
| New Listings    | 3,462   | 3,635   | 4,426   | 4,885   | 5,185   | 4,185   | 3,958   | 3,850   | 3,780   |         |         |         | 37,366  |
| Active Listings | 5,713   | 6,366   | 7,169   | 7,854   | 8,485   | 8,189   | 7,646   | 7,550   | 7,152   |         |         |         |         |
| AverageDOM      | 59      | 47      | 42      | 42      | 40      | 42      | 47      | 45      | 45      |         |         |         | 42      |
| Average Price   | 431,889 | 453,384 | 451,505 | 442,246 | 453,281 | 458,006 | 451,375 | 445,744 | 452,993 |         |         |         | 449,737 |
| Benchmark Price | 385,300 | 389,300 | 393,800 | 398,900 | 402,700 | 404,800 | 407,000 | 409,900 | 409,700 |         |         |         |         |
| Index           | 182     | 184     | 186     | 188     | 190     | 191     | 192     | 193     | 193     |         |         |         |         |