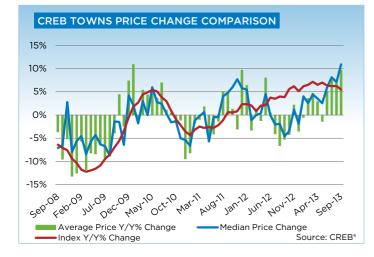

## **CREB®** TOWNS

|                 | Jan.    | Feb.    | Mar.    | Apr.    | May     | Jun.    | July.   | Aug.    | Sept.   | Oct.    | Nov.    | Dec.    | YTD     |
|-----------------|---------|---------|---------|---------|---------|---------|---------|---------|---------|---------|---------|---------|---------|
| 2012            |         |         |         |         |         | -       |         |         | -       | ·       | -       | ·       |         |
| Sales           | 187     | 304     | 372     | 384     | 436     | 476     | 407     | 324     | 321     | 313     | 270     | 174     | 3,968   |
| New Listings    | 632     | 602     | 785     | 738     | 751     | 678     | 587     | 571     | 498     | 459     | 359     | 219     | 6,879   |
| Active Listings | 2,129   | 1,761   | 1,954   | 2,061   | 2,116   | 2,001   | 1,922   | 1,817   | 1,637   | 1,479   | 1,340   | 1,134   |         |
| AverageDOM      | 97      | 78      | 69      | 73      | 75      | 71      | 75      | 74      | 70      | 73      | 69      | 88      | 78      |
| Average Price   | 351,133 | 326,883 | 348,474 | 355,614 | 372,909 | 352,522 | 348,561 | 341,517 | 345,473 | 344,085 | 339,079 | 338,634 | 348,588 |
| Benchmark Price | 310,000 | 312,100 | 313,700 | 319,200 | 321,400 | 325,400 | 326,000 | 327,500 | 327,900 | 329,800 | 329,400 | 327,000 |         |
| Index           | 163     | 164     | 165     | 168     | 169     | 171     | 172     | 172     | 173     | 174     | 173     | 172     |         |
| 2013            |         |         |         |         |         |         |         |         |         |         |         |         |         |
| Sales           | 245     | 256     | 364     | 431     | 486     | 470     | 480     | 431     | 377     |         |         |         | 3,540   |
| New Listings    | 542     | 559     | 659     | 765     | 773     | 587     | 671     | 590     | 550     |         |         |         | 5,696   |
| Active Listings | 1,218   | 1,381   | 1,533   | 1,705   | 1,767   | 1,606   | 1,570   | 1,517   | 1,443   |         |         |         |         |
| AverageDOM      | 82      | 69      | 55      | 66      | 64      | 62      | 60      | 57      | 58      |         |         |         | 68      |
| Average Price   | 349,213 | 338,531 | 364,728 | 365,877 | 367,698 | 370,550 | 374,672 | 364,998 | 378,736 |         |         |         | 365,953 |
| Benchmark Price | 329,200 | 332,500 | 336,100 | 339,900 | 343,900 | 346,200 | 346,400 | 348,100 | 345,800 |         |         |         |         |
| Index           | 173     | 175     | 177     | 179     | 181     | 182     | 182     | 183     | 182     |         |         |         |         |