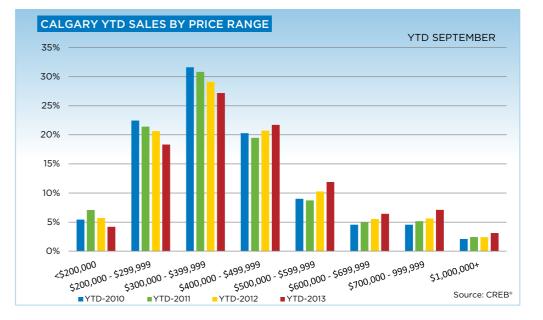

|                           | Sep-12 | Sep-13 | YTD2012 | YTD2013 |
|---------------------------|--------|--------|---------|---------|
| Calgary Total             |        |        |         |         |
| >\$100,000                | 1      | -      | 18      | 16      |
| \$100,000 - \$199,999     | 96     | 72     | 952     | 767     |
| \$200,000 - \$299,999     | 352    | 317    | 3,508   | 3,420   |
| \$300,000 -\$ 349,999     | 244    | 275    | 2,565   | 2,438   |
| \$350,000 - \$399,999     | 224    | 278    | 2,386   | 2,631   |
| \$400,000 - \$449,999     | 198    | 240    | 2,058   | 2,303   |
| \$450,000 - \$499,999     | 121    | 191    | 1,467   | 1,748   |
| \$500,000 - \$549,999     | 110    | 130    | 1,033   | 1,275   |
| \$550,000 - \$599,999     | 68     | 106    | 713     | 942     |
| \$600,000 - \$649,999     | 52     | 77     | 556     | 702     |
| \$650,000 - \$699,999     | 30     | 56     | 386     | 496     |
| \$700,000 - \$799,999     | 41     | 67     | 519     | 722     |
| \$800,000 - \$899,999     | 22     | 39     | 275     | 399     |
| \$900,000 - \$999,999     | 14     | 16     | 163     | 205     |
| \$1,000,000 - \$1,249,999 | 20     | 31     | 196     | 265     |
| \$1,250,000 - \$1,499,999 | 6      | 10     | 88      | 129     |
| \$1,500,000 - \$1,749,999 | 8      | 7      | 55      | 68      |
| \$1,750,000 - \$1,999,999 | -      | 6      | 21      | 44      |
| \$2,000,000 - \$2,499,99  | -      | 4      | 23      | 41      |
| \$2,500,000 - \$2,999,995 | 1      | 1      | 16      | 20      |
| \$3,000,000 - \$3,499,99  | -      | -      | 4       | 3       |
| \$3,500,000 - \$3,999,99§ | 1      | -      | 2       | 5       |
| \$4,000,000 +             | 1      | -      | 2       | 8       |
|                           | 1,610  | 1,923  | 17,006  | 18,647  |

|                           | Sep-12 | Sep-13 | YTD2012 | YTD2013 |
|---------------------------|--------|--------|---------|---------|
| Calgary SF                |        |        |         |         |
| >\$100,000                | -      | -      | 2       | 2       |
| \$100,000 - \$199,999     | 8      | 5      | 98      | 41      |
| \$200,000 - \$299,999     | 147    | 77     | 1,363   | 932     |
| \$300,000 -\$ 349,999     | 182    | 153    | 1,865   | 1,494   |
| \$350,000 - \$399,999     | 181    | 227    | 1,986   | 2,082   |
| \$400,000 - \$449,999     | 164    | 209    | 1,789   | 1,986   |
| \$450,000 - \$499,999     | 110    | 173    | 1,306   | 1,563   |
| \$500,000 - \$549,999     | 101    | 117    | 948     | 1,157   |
| \$550,000 - \$599,999     | 60     | 96     | 659     | 855     |
| \$600,000 - \$649,999     | 43     | 73     | 514     | 641     |
| \$650,000 - \$699,999     | 28     | 54     | 367     | 462     |
| \$700,000 - \$799,999     | 35     | 61     | 488     | 686     |
| \$800,000 - \$899,999     | 20     | 37     | 263     | 385     |
| \$900,000 - \$999,999     | 13     | 15     | 156     | 192     |
| \$1,000,000 - \$1,249,999 | 18     | 31     | 183     | 233     |
| \$1,250,000 - \$1,499,999 | 6      | 10     | 85      | 120     |
| \$1,500,000 - \$1,749,999 | 7      | 7      | 50      | 65      |
| \$1,750,000 - \$1,999,999 | -      | 5      | 20      | 40      |
| \$2,000,000 - \$2,499,999 | -      | 3      | 22      | 38      |
| \$2,500,000 - \$2,999,999 | 1      | 1      | 15      | 16      |
| \$3,000,000 - \$3,499,99! | -      | -      | 3       | 3       |
| \$3,500,000 - \$3,999,999 | 1      | -      | 2       | 5       |
| \$4,000,000 +             | 1      | -      | 2       | 8       |
| -                         | 1,126  | 1,354  | 12,186  | 13,006  |

|                           | Sep-12 | Sep-13 | YTD2012 | YTD2013 |
|---------------------------|--------|--------|---------|---------|
| Calgary Townhouse         |        |        |         |         |
| >\$100,000                | -      | -      | -       | 2       |
| \$100,000 - \$199,999     | 22     | 21     | 241     | 210     |
| \$200,000 - \$299,999     | 88     | 92     | 896     | 1,002   |
| \$300,000 -\$ 349,999     | 31     | 59     | 353     | 481     |
| \$350,000 - \$399,999     | 24     | 24     | 189     | 284     |
| \$400,000 - \$449,999     | 14     | 20     | 129     | 178     |
| \$450,000 - \$499,999     | 6      | 8      | 94      | 98      |
| \$500,000 - \$549,999     | 5      | 6      | 52      | 58      |
| \$550,000 - \$599,999     | 6      | 4      | 32      | 53      |
| \$600,000 - \$649,999     | 4      | 2      | 23      | 44      |
| \$650,000 - \$699,999     | 1      | 2      | 10      | 21      |
| \$700,000 - \$799,999     | 4      | 4      | 19      | 19      |
| \$800,000 - \$899,999     | 1      | 1      | 9       | 10      |
| \$900,000 - \$999,999     | 1      | 1      | 5       | 8       |
| \$1,000,000 - \$1,249,999 | 1      | -      | 7       | 19      |
| \$1,250,000 - \$1,499,999 | -      | -      | 2       | 4       |
| \$1,500,000 - \$1,749,999 | -      | -      | -       | 1       |
| \$1,750,000 - \$1,999,999 | -      | -      | -       | 1       |
| \$2,000,000 - \$2,499,99  | -      | 1      | -       | 1       |
| \$2,500,000 - \$2,999,995 | -      | -      | -       | -       |
| \$3,000,000 - \$3,499,99  | -      | -      | -       | -       |
| \$3,500,000 - \$3,999,995 | -      | -      | -       | -       |
| \$4,000,000 +             | -      | -      | -       | -       |
|                           | 208    | 245    | 2061    | 2494    |

|                           | Sep-12 | Sep-13 | YTD2012 | YTD2013 |
|---------------------------|--------|--------|---------|---------|
| Calgary Apartment         |        |        |         |         |
| >\$100,000                | 1      | -      | 16      | 12      |
| \$100,000 - \$199,999     | 66     | 46     | 613     | 516     |
| \$200,000 - \$299,999     | 117    | 148    | 1,249   | 1,486   |
| \$300,000 -\$ 349,999     | 31     | 63     | 347     | 463     |
| \$350,000 - \$399,999     | 19     | 27     | 211     | 265     |
| \$400,000 - \$449,999     | 20     | 11     | 140     | 139     |
| \$450,000 - \$499,999     | 5      | 10     | 67      | 87      |
| \$500,000 - \$549,999     | 4      | 7      | 33      | 60      |
| \$550,000 - \$599,999     | 2      | 6      | 22      | 34      |
| \$600,000 - \$649,999     | 5      | 2      | 19      | 17      |
| \$650,000 - \$699,999     | 1      | -      | 9       | 13      |
| \$700,000 - \$799,999     | 2      | 2      | 12      | 17      |
| \$800,000 - \$899,999     | 1      | 1      | 3       | 4       |
| \$900,000 - \$999,999     | -      | -      | 2       | 5       |
| \$1,000,000 - \$1,249,999 | 1      | -      | 6       | 13      |
| \$1,250,000 - \$1,499,999 | -      | -      | 1       | 5       |
| \$1,500,000 - \$1,749,999 | 1      | -      | 5       | 2       |
| \$1,750,000 - \$1,999,999 | -      | 1      | 1       | 3       |
| \$2,000,000 - \$2,499,995 | -      | -      | 1       | 2       |
| \$2,500,000 - \$2,999,995 | -      | -      | 1       | 4       |
| \$3,000,000 - \$3,499,99  | -      | -      | 1       | -       |
| \$3,500,000 - \$3,999,995 | -      | -      | -       | -       |
| \$4,000,000 +             | -      | -      | -       | -       |
| -                         | 276    | 324    | 2,759   | 3,147   |