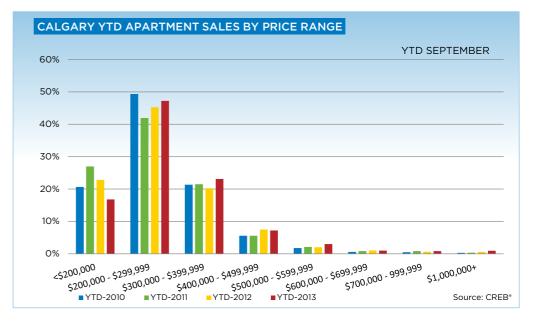

|                           | Sep-12 | Sep-13 | YTD2012 | YTD2013 |
|---------------------------|--------|--------|---------|---------|
| Calgary Total             |        |        |         |         |
| >\$100,000                | 1      | -      | 18      | 16      |
| \$100,000 - \$199,999     | 96     | 72     | 952     | 767     |
| \$200,000 - \$299,999     | 352    | 317    | 3,508   | 3,420   |
| \$300,000 -\$ 349,999     | 244    | 275    | 2,565   | 2,438   |
| \$350,000 - \$399,999     | 224    | 278    | 2,386   | 2,631   |
| \$400,000 - \$449,999     | 198    | 240    | 2,058   | 2,303   |
| \$450,000 - \$499,999     | 121    | 191    | 1,467   | 1,748   |
| \$500,000 - \$549,999     | 110    | 130    | 1,033   | 1,275   |
| \$550,000 - \$599,999     | 68     | 106    | 713     | 942     |
| \$600,000 - \$649,999     | 52     | 77     | 556     | 702     |
| \$650,000 - \$699,999     | 30     | 56     | 386     | 496     |
| \$700,000 - \$799,999     | 41     | 67     | 519     | 722     |
| \$800,000 - \$899,999     | 22     | 39     | 275     | 399     |
| \$900,000 - \$999,999     | 14     | 16     | 163     | 205     |
| \$1,000,000 - \$1,249,999 | 20     | 31     | 196     | 265     |
| \$1,250,000 - \$1,499,999 | 6      | 10     | 88      | 129     |
| \$1,500,000 - \$1,749,999 | 8      | 7      | 55      | 68      |
| \$1,750,000 - \$1,999,999 | -      | 6      | 21      | 44      |
| \$2,000,000 - \$2,499,99  | -      | 4      | 23      | 41      |
| \$2,500,000 - \$2,999,995 | 1      | 1      | 16      | 20      |
| \$3,000,000 - \$3,499,99  | -      | -      | 4       | 3       |
| \$3,500,000 - \$3,999,99§ | 1      | -      | 2       | 5       |
| \$4,000,000 +             | 1      | -      | 2       | 8       |
|                           | 1,610  | 1,923  | 17,006  | 18,647  |