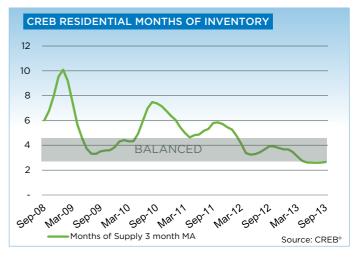

As Calgary's market remains in seller's territory, a notable shift is occurring with new listings. While monthly levels of new listings have been declining since 2011, over the past three months the levels of new listings have improved. The growth was not enough to cause any significant changes in inventory levels, but it has helped prevent further tightening in the market.