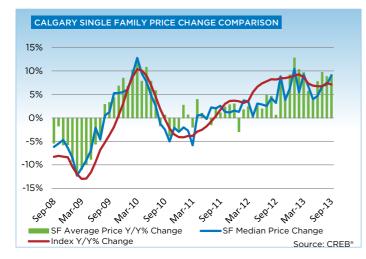

# **MLS® HPI SUMMARY**

|                         | September 2     | 2013        |        |        |        |        |        |
|-------------------------|-----------------|-------------|--------|--------|--------|--------|--------|
|                         | Benchmark Price | Index (HPI) | Aug-13 | Mar-13 | Sep-12 | Sep-10 | Sep-08 |
| CREB® TOTAL RESIDENTIAL |                 |             |        |        |        |        |        |
| Single Family           | 448,600         | 194         | -0.3%  | 3.6%   | 6.8%   | 16.7%  | 11.9%  |
| Townhouse               | 298,200         | 188         | 0.3%   | 4.6%   | 7.9%   | 9.7%   | 1.6%   |
| Apartment               | 271,700         | 190         | 0.8%   | 5.9%   | 9.4%   | 12.5%  | 5.7%   |
| COMPOSITE               | 409,700         | 193         | -0.1%  | 4.0%   | 7.3%   | 15.3%  | 9.8%   |
| CREB® TOWNS             |                 |             |        |        |        |        |        |
| Single Family           | 351,400         | 181         | -0.9%  | 2.5%   | 5.2%   | 9.9%   | 4.1%   |
| Townhouse               | 247,800         | 200         | 1.9%   | 9.8%   | 11.0%  | 18.1%  | 0.4%   |
| Apartment               | 198,400         | 170         | 1.7%   | 5.1%   | 5.2%   | 7.9%   | -8.2%  |
| COMPOSITE               | 345,800         | 182         | -0.7%  | 2.9%   | 5.4%   | 10.2%  | 3.4%   |
| CREB® CITY OF CALGARY   |                 |             |        |        |        |        |        |
| Single Family           | 463,700         | 197         | -0.2%  | 3.9%   | 7.1%   | 17.9%  | 13.4%  |
| Townhouse               | 299,100         | 187         | 0.2%   | 4.3%   | 7.7%   | 9.3%   | 1.7%   |
| Apartment               | 272,900         | 191         | 0.8%   | 5.9%   | 9.5%   | 12.6%  | 5.9%   |
| COMPOSITE               | 417,600         | 195         | 0.1%   | 4.2%   | 7.6%   | 16.0%  | 10.7%  |

## **CREB® CITY OF CALGARY SINGLE FAMILY**

|                 | Jan.    | Feb.    | Mar.    | Apr.    | May     | Jun.    | Jul.    | Aug.    | Sept.   | Oct.    | Nov.    | Dec.    | YTD     |
|-----------------|---------|---------|---------|---------|---------|---------|---------|---------|---------|---------|---------|---------|---------|
| 2012            |         |         |         |         |         |         |         |         |         |         |         |         |         |
| Sales           | 763     | 1,281   | 1,575   | 1,580   | 1,707   | 1,605   | 1,382   | 1,167   | 1,126   | 1,169   | 1,006   | 744     | 15,105  |
| New Listings    | 1,714   | 1,999   | 2,346   | 2,284   | 2,706   | 2,366   | 1,879   | 1,810   | 1,887   | 1,615   | 1,157   | 620     | 22,383  |
| Active Listings | 2,918   | 3,093   | 3,367   | 3,501   | 3,842   | 3,817   | 3,646   | 3,535   | 3,486   | 3,105   | 2,586   | 1,859   |         |
| AverageDOM      | 59      | 48      | 40      | 38      | 37      | 36      | 40      | 43      | 42      | 43      | 49      | 51      | 42      |
| Average Price   | 440,478 | 470,033 | 472,698 | 483,045 | 501,684 | 489,528 | 478,557 | 475,679 | 468,964 | 492,772 | 488,307 | 496,809 | 481,259 |
| Benchmark Price | 400,800 | 404,800 | 411,000 | 422,000 | 427,500 | 430,800 | 432,400 | 432,600 | 432,900 | 433,300 | 433,600 | 434,800 |         |
| Index           | 170     | 172     | 174     | 179     | 181     | 183     | 184     | 184     | 184     | 184     | 184     | 185     |         |
| 2013            |         |         |         |         |         |         |         |         |         |         |         |         |         |
| Sales           | 878     | 1,207   | 1,479   | 1,607   | 1,760   | 1,634   | 1,573   | 1,514   | 1,354   |         |         |         | 13,006  |
| New Listings    | 1,734   | 1,874   | 2,234   | 2,407   | 2,657   | 2,147   | 1,957   | 1,964   | 1,975   |         |         |         | 18,949  |
| Active Listings | 2,075   | 2,408   | 2,727   | 2,977   | 3,311   | 3,199   | 2,917   | 2,791   | 2,789   |         |         |         |         |
| AverageDOM      | 47      | 37      | 33      | 31      | 31      | 34      | 37      | 37      | 37      |         |         |         | 35      |
| Average Price   | 496,821 | 518,480 | 518,468 | 510,639 | 521,929 | 527,579 | 524,976 | 517,651 | 512,359 |         |         |         | 517,709 |
| Benchmark Price | 436,900 | 442,500 | 446,500 | 452,900 | 456,900 | 459,700 | 461,600 | 464,700 | 463,700 |         |         |         |         |
| Index           | 185     | 188     | 190     | 192     | 194     | 195     | 196     | 197     | 197     |         |         |         |         |