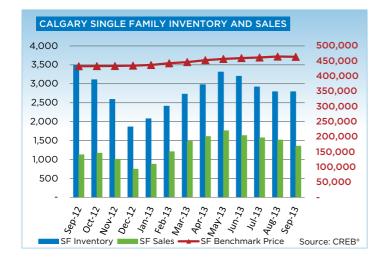

## **CREB® CITY OF CALGARY SINGLE FAMILY**

|                 | Jan.    | Feb.    | Mar.    | Apr.    | May     | Jun.    | Jul.    | Aug.    | Sept.   | Oct.    | Nov.    | Dec.    | YTD     |
|-----------------|---------|---------|---------|---------|---------|---------|---------|---------|---------|---------|---------|---------|---------|
| 2012            |         |         |         |         |         |         |         |         |         |         |         |         |         |
| Sales           | 763     | 1,281   | 1,575   | 1,580   | 1,707   | 1,605   | 1,382   | 1,167   | 1,126   | 1,169   | 1,006   | 744     | 15,105  |
| New Listings    | 1,714   | 1,999   | 2,346   | 2,284   | 2,706   | 2,366   | 1,879   | 1,810   | 1,887   | 1,615   | 1,157   | 620     | 22,383  |
| Active Listings | 2,918   | 3,093   | 3,367   | 3,501   | 3,842   | 3,817   | 3,646   | 3,535   | 3,486   | 3,105   | 2,586   | 1,859   |         |
| AverageDOM      | 59      | 48      | 40      | 38      | 37      | 36      | 40      | 43      | 42      | 43      | 49      | 51      | 42      |
| Average Price   | 440,478 | 470,033 | 472,698 | 483,045 | 501,684 | 489,528 | 478,557 | 475,679 | 468,964 | 492,772 | 488,307 | 496,809 | 481,259 |
| Benchmark Price | 400,800 | 404,800 | 411,000 | 422,000 | 427,500 | 430,800 | 432,400 | 432,600 | 432,900 | 433,300 | 433,600 | 434,800 |         |
| Index           | 170     | 172     | 174     | 179     | 181     | 183     | 184     | 184     | 184     | 184     | 184     | 185     |         |
| 2013            |         |         |         |         |         |         |         |         |         |         |         |         |         |
| Sales           | 878     | 1,207   | 1,479   | 1,607   | 1,760   | 1,634   | 1,573   | 1,514   | 1,354   |         |         |         | 13,006  |
| New Listings    | 1,734   | 1,874   | 2,234   | 2,407   | 2,657   | 2,147   | 1,957   | 1,964   | 1,975   |         |         |         | 18,949  |
| Active Listings | 2,075   | 2,408   | 2,727   | 2,977   | 3,311   | 3,199   | 2,917   | 2,791   | 2,789   |         |         |         |         |
| AverageDOM      | 47      | 37      | 33      | 31      | 31      | 34      | 37      | 37      | 37      |         |         |         | 35      |
| Average Price   | 496,821 | 518,480 | 518,468 | 510,639 | 521,929 | 527,579 | 524,976 | 517,651 | 512,359 |         |         |         | 517,709 |
| Benchmark Price | 436,900 | 442,500 | 446,500 | 452,900 | 456,900 | 459,700 | 461,600 | 464,700 | 463,700 |         |         |         |         |
| Index           | 185     | 188     | 190     | 192     | 194     | 195     | 196     | 197     | 197     |         |         |         |         |

# CITY OF CALGARY SINGLE FAMILY