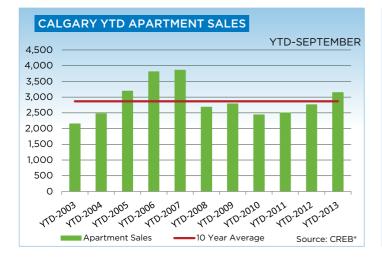

### **CITY OF CALGARY CONDOMINIUM APARTMENTS**

|                 | Jan.    | Feb.    | Mar.    | Apr.    | May     | Jun.    | Jul.    | Aug.    | Sept.   | Oct.    | Nov.    | Dec.    | YTD     |
|-----------------|---------|---------|---------|---------|---------|---------|---------|---------|---------|---------|---------|---------|---------|
| 2012            |         |         |         |         |         |         | ·       |         |         | ·       |         |         |         |
| Sales           | 179     | 246     | 356     | 351     | 386     | 339     | 311     | 315     | 276     | 271     | 253     | 218     | 3,501   |
| New Listings    | 504     | 509     | 644     | 595     | 643     | 544     | 467     | 464     | 496     | 416     | 286     | 143     | 5,711   |
| Active Listings | 929     | 1,031   | 1,119   | 1,157   | 1,222   | 1,205   | 1,161   | 1,065   | 1,064   | 973     | 819     | 553     |         |
| AverageDOM      | 64      | 51      | 48      | 50      | 50      | 55      | 55      | 52      | 54      | 55      | 58      | 67      | 54      |
| Average Price   | 247,837 | 288,991 | 271,724 | 267,931 | 280,030 | 302,258 | 286,231 | 281,941 | 286,217 | 289,820 | 310,496 | 304,349 | 284,793 |
| Benchmark Price | 233,800 | 238,700 | 243,000 | 243,400 | 245,400 | 246,300 | 247,600 | 248,700 | 249,300 | 247,000 | 248,000 | 248,700 |         |
| Index           | 163     | 167     | 170     | 170     | 171     | 172     | 173     | 174     | 174     | 173     | 173     | 174     |         |
| 2013            |         |         |         |         |         |         |         |         |         |         |         |         |         |
| Sales           | 204     | 279     | 347     | 429     | 411     | 358     | 398     | 397     | 324     |         |         |         | 3,147   |
| New Listings    | 451     | 453     | 561     | 615     | 634     | 491     | 466     | 450     | 459     |         |         |         | 4,580   |
| Active Listings | 640     | 704     | 796     | 871     | 929     | 896     | 768     | 690     | 683     |         |         |         |         |
| AverageDOM      | 62      | 45      | 40      | 41      | 35      | 38      | 49      | 43      | 39      |         |         |         | 42      |
| Average Price   | 280,067 | 287,733 | 300,582 | 291,345 | 310,096 | 301,523 | 302,058 | 297,807 | 298,765 |         |         |         | 297,853 |
| Benchmark Price | 251,300 | 252,900 | 257,700 | 261,300 | 263,600 | 264,000 | 267,600 | 270,600 | 272,900 |         |         |         |         |
| Index           | 176     | 177     | 180     | 183     | 184     | 184     | 187     | 189     | 191     |         |         |         |         |

"Selection is limited in the lower price ranges, but choice has improved for higher prices homes," said Walters. Condominium apartment and townhouse sales totaled a respective 3,147 and 2,494 after the first three quarters of the year. Year-to-date sales growth is more than double the levels recorded in the single family sector.

"The condominium market offer affordable options for consumers in the city, and the growth reflect that," said Walters. "But keep in mind condominiums still represent less than onethird of residential sales within city limits."