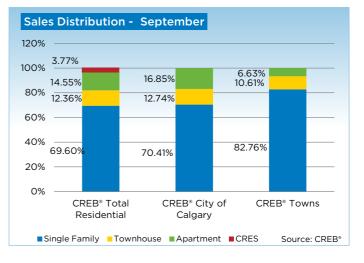

Single family sales totaled 13,006 units after the first three quarters of the year, a 6.7 per cent increase over the previous year. Single family sales increased in the third quarter, while the first two quarters were on pace with activity in 2012.

"Selection is limited in the lower price ranges, but choice has improved for higher prices homes," said Walters. Condominium apartment and townhouse sales totaled a respective 3,147 and 2,494 after the first three quarters of the year. Year-to-date sales growth is more than double the levels recorded in the single family sector.

"The condominium market offer affordable options for consumers in the city, and the growth reflect that," said Walters. "But keep in mind condominiums still represent less than onethird of residential sales within city limits."