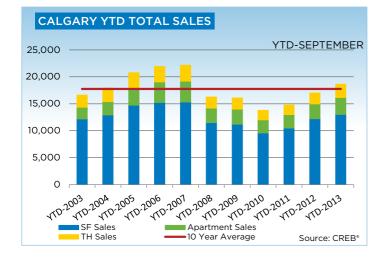

Single family sales totaled 13,006 units after the first three quarters of the year, a 6.7 per cent increase over the previous year. Single family sales increased in the third quarter, while the first two quarters were on pace with activity in 2012.

"Selection is limited in the lower price ranges, but choice has improved for higher prices homes," said Walters. Condominium apartment and townhouse sales totaled a respective 3,147 and 2,494 after the first three quarters of the year. Year-to-date sales growth is more than double the levels recorded in the single family sector.