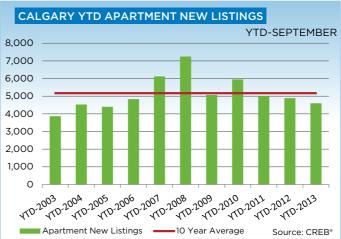

### **CITY OF CALGARY CONDOMINIUM APARTMENTS**

|                 | Jan.    | Feb.    | Mar.    | Apr.    | May     | Jun.    | Jul.    | Aug.    | Sept.   | Oct.    | Nov.    | Dec.    | YTD     |
|-----------------|---------|---------|---------|---------|---------|---------|---------|---------|---------|---------|---------|---------|---------|
| 2012            |         |         |         |         |         |         | ·       |         |         | ·       |         |         |         |
| Sales           | 179     | 246     | 356     | 351     | 386     | 339     | 311     | 315     | 276     | 271     | 253     | 218     | 3,501   |
| New Listings    | 504     | 509     | 644     | 595     | 643     | 544     | 467     | 464     | 496     | 416     | 286     | 143     | 5,711   |
| Active Listings | 929     | 1,031   | 1,119   | 1,157   | 1,222   | 1,205   | 1,161   | 1,065   | 1,064   | 973     | 819     | 553     |         |
| AverageDOM      | 64      | 51      | 48      | 50      | 50      | 55      | 55      | 52      | 54      | 55      | 58      | 67      | 54      |
| Average Price   | 247,837 | 288,991 | 271,724 | 267,931 | 280,030 | 302,258 | 286,231 | 281,941 | 286,217 | 289,820 | 310,496 | 304,349 | 284,793 |
| Benchmark Price | 233,800 | 238,700 | 243,000 | 243,400 | 245,400 | 246,300 | 247,600 | 248,700 | 249,300 | 247,000 | 248,000 | 248,700 |         |
| Index           | 163     | 167     | 170     | 170     | 171     | 172     | 173     | 174     | 174     | 173     | 173     | 174     |         |
| 2013            |         |         |         |         |         |         |         |         |         |         |         |         |         |
| Sales           | 204     | 279     | 347     | 429     | 411     | 358     | 398     | 397     | 324     |         |         |         | 3,147   |
| New Listings    | 451     | 453     | 561     | 615     | 634     | 491     | 466     | 450     | 459     |         |         |         | 4,580   |
| Active Listings | 640     | 704     | 796     | 871     | 929     | 896     | 768     | 690     | 683     |         |         |         |         |
| AverageDOM      | 62      | 45      | 40      | 41      | 35      | 38      | 49      | 43      | 39      |         |         |         | 42      |
| Average Price   | 280,067 | 287,733 | 300,582 | 291,345 | 310,096 | 301,523 | 302,058 | 297,807 | 298,765 |         |         |         | 297,853 |
| Benchmark Price | 251,300 | 252,900 | 257,700 | 261,300 | 263,600 | 264,000 | 267,600 | 270,600 | 272,900 |         |         |         |         |
| Index           | 176     | 177     | 180     | 183     | 184     | 184     | 187     | 189     | 191     |         |         |         |         |