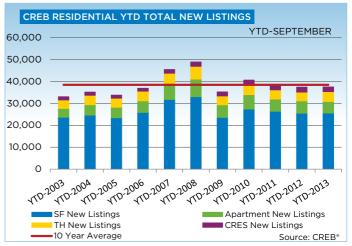

As Calgary's market remains in seller's territory, a notable shift is occurring with new listings. While monthly levels of new listings have been declining since 2011, over the past three months the levels of new listings have improved. The growth was not enough to cause any significant changes in inventory levels, but it has helped prevent further tightening in the market.