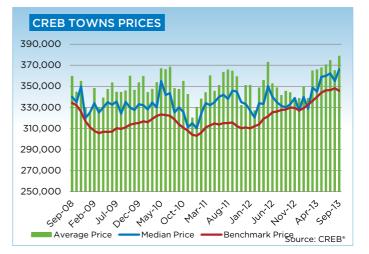

## **CREB®** TOWNS

|                 | Jan.    | Feb.    | Mar.    | Apr.    | May     | Jun.    | July.   | Aug.    | Sept.   | Oct.    | Nov.    | Dec.    | YTD     |
|-----------------|---------|---------|---------|---------|---------|---------|---------|---------|---------|---------|---------|---------|---------|
| 2012            |         |         |         |         |         | -       |         |         | -       | ·       | -       | ·       |         |
| Sales           | 187     | 304     | 372     | 384     | 436     | 476     | 407     | 324     | 321     | 313     | 270     | 174     | 3,968   |
| New Listings    | 632     | 602     | 785     | 738     | 751     | 678     | 587     | 571     | 498     | 459     | 359     | 219     | 6,879   |
| Active Listings | 2,129   | 1,761   | 1,954   | 2,061   | 2,116   | 2,001   | 1,922   | 1,817   | 1,637   | 1,479   | 1,340   | 1,134   |         |
| AverageDOM      | 97      | 78      | 69      | 73      | 75      | 71      | 75      | 74      | 70      | 73      | 69      | 88      | 78      |
| Average Price   | 351,133 | 326,883 | 348,474 | 355,614 | 372,909 | 352,522 | 348,561 | 341,517 | 345,473 | 344,085 | 339,079 | 338,634 | 348,588 |
| Benchmark Price | 310,000 | 312,100 | 313,700 | 319,200 | 321,400 | 325,400 | 326,000 | 327,500 | 327,900 | 329,800 | 329,400 | 327,000 |         |
| Index           | 163     | 164     | 165     | 168     | 169     | 171     | 172     | 172     | 173     | 174     | 173     | 172     |         |
| 2013            |         |         |         |         |         |         |         |         |         |         |         |         |         |
| Sales           | 245     | 256     | 364     | 431     | 486     | 470     | 480     | 431     | 377     |         |         |         | 3,540   |
| New Listings    | 542     | 559     | 659     | 765     | 773     | 587     | 671     | 590     | 550     |         |         |         | 5,696   |
| Active Listings | 1,218   | 1,381   | 1,533   | 1,705   | 1,767   | 1,606   | 1,570   | 1,517   | 1,443   |         |         |         |         |
| AverageDOM      | 82      | 69      | 55      | 66      | 64      | 62      | 60      | 57      | 58      |         |         |         | 68      |
| Average Price   | 349,213 | 338,531 | 364,728 | 365,877 | 367,698 | 370,550 | 374,672 | 364,998 | 378,736 |         |         |         | 365,953 |
| Benchmark Price | 329,200 | 332,500 | 336,100 | 339,900 | 343,900 | 346,200 | 346,400 | 348,100 | 345,800 |         |         |         |         |
| Index           | 173     | 175     | 177     | 179     | 181     | 182     | 182     | 183     | 182     |         |         |         |         |