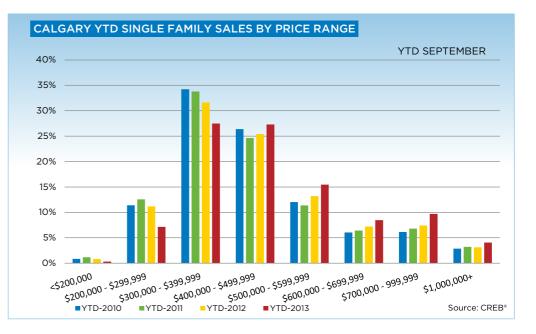

|                           | Sep-12 | Sep-13 | YTD2012 | YTD2013 |
|---------------------------|--------|--------|---------|---------|
| Calgary Total             |        |        |         |         |
| >\$100,000                | 1      | -      | 18      | 16      |
| \$100,000 - \$199,999     | 96     | 72     | 952     | 767     |
| \$200,000 - \$299,999     | 352    | 317    | 3,508   | 3,420   |
| \$300,000 -\$ 349,999     | 244    | 275    | 2,565   | 2,438   |
| \$350,000 - \$399,999     | 224    | 278    | 2,386   | 2,631   |
| \$400,000 - \$449,999     | 198    | 240    | 2,058   | 2,303   |
| \$450,000 - \$499,999     | 121    | 191    | 1,467   | 1,748   |
| \$500,000 - \$549,999     | 110    | 130    | 1,033   | 1,275   |
| \$550,000 - \$599,999     | 68     | 106    | 713     | 942     |
| \$600,000 - \$649,999     | 52     | 77     | 556     | 702     |
| \$650,000 - \$699,999     | 30     | 56     | 386     | 496     |
| \$700,000 - \$799,999     | 41     | 67     | 519     | 722     |
| \$800,000 - \$899,999     | 22     | 39     | 275     | 399     |
| \$900,000 - \$999,999     | 14     | 16     | 163     | 205     |
| \$1,000,000 - \$1,249,999 | 20     | 31     | 196     | 265     |
| \$1,250,000 - \$1,499,999 | 6      | 10     | 88      | 129     |
| \$1,500,000 - \$1,749,999 | 8      | 7      | 55      | 68      |
| \$1,750,000 - \$1,999,999 | -      | 6      | 21      | 44      |
| \$2,000,000 - \$2,499,99  | -      | 4      | 23      | 41      |
| \$2,500,000 - \$2,999,995 | 1      | 1      | 16      | 20      |
| \$3,000,000 - \$3,499,99  | -      | -      | 4       | 3       |
| \$3,500,000 - \$3,999,99§ | 1      | -      | 2       | 5       |
| \$4,000,000 +             | 1      | -      | 2       | 8       |
|                           | 1,610  | 1,923  | 17,006  | 18,647  |

|                           | Sep-12 | Sep-13 | YTD2012 | YTD2013 |
|---------------------------|--------|--------|---------|---------|
| Calgary SF                |        |        |         |         |
| >\$100,000                | -      | -      | 2       | 2       |
| \$100,000 - \$199,999     | 8      | 5      | 98      | 41      |
| \$200,000 - \$299,999     | 147    | 77     | 1,363   | 932     |
| \$300,000 -\$ 349,999     | 182    | 153    | 1,865   | 1,494   |
| \$350,000 - \$399,999     | 181    | 227    | 1,986   | 2,082   |
| \$400,000 - \$449,999     | 164    | 209    | 1,789   | 1,986   |
| \$450,000 - \$499,999     | 110    | 173    | 1,306   | 1,563   |
| \$500,000 - \$549,999     | 101    | 117    | 948     | 1,157   |
| \$550,000 - \$599,999     | 60     | 96     | 659     | 855     |
| \$600,000 - \$649,999     | 43     | 73     | 514     | 641     |
| \$650,000 - \$699,999     | 28     | 54     | 367     | 462     |
| \$700,000 - \$799,999     | 35     | 61     | 488     | 686     |
| \$800,000 - \$899,999     | 20     | 37     | 263     | 385     |
| \$900,000 - \$999,999     | 13     | 15     | 156     | 192     |
| \$1,000,000 - \$1,249,999 | 18     | 31     | 183     | 233     |
| \$1,250,000 - \$1,499,999 | 6      | 10     | 85      | 120     |
| \$1,500,000 - \$1,749,999 | 7      | 7      | 50      | 65      |
| \$1,750,000 - \$1,999,999 | -      | 5      | 20      | 40      |
| \$2,000,000 - \$2,499,999 | -      | 3      | 22      | 38      |
| \$2,500,000 - \$2,999,999 | 1      | 1      | 15      | 16      |
| \$3,000,000 - \$3,499,99! | -      | -      | 3       | 3       |
| \$3,500,000 - \$3,999,999 | 1      | -      | 2       | 5       |
| \$4,000,000 +             | 1      | -      | 2       | 8       |
| -                         | 1,126  | 1,354  | 12,186  | 13,006  |