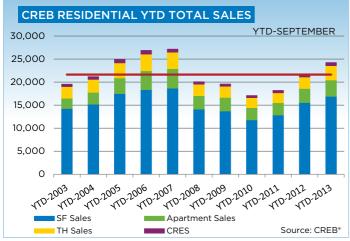

## **CREB® TOTAL RESIDENTIAL**

|                 | Jan.    | Feb.    | Mar.    | Apr.    | May     | Jun.    | Jul.    | Aug.    | Sept.   | Oct.    | Nov.    | Dec.    | YTD     |
|-----------------|---------|---------|---------|---------|---------|---------|---------|---------|---------|---------|---------|---------|---------|
| 2012            |         |         |         |         |         |         |         |         |         |         |         |         |         |
| Sales           | 1,326   | 2,154   | 2,698   | 2,787   | 3,041   | 2,903   | 2,556   | 2,261   | 2,096   | 2,151   | 1,866   | 1,368   | 27,207  |
| New Listings    | 3,478   | 3,902   | 4,746   | 4,562   | 5,230   | 4,566   | 3,731   | 3,558   | 3,620   | 3,134   | 2,251   | 1,299   | 44,077  |
| Active Listings | 7,256   | 7,858   | 8,650   | 9,115   | 9,864   | 9,802   | 9,433   | 8,975   | 8,650   | 7,798   | 6,758   | 5,167   |         |
| AverageDOM      | 69      | 56      | 48      | 49      | 48      | 49      | 52      | 54      | 54      | 54      | 57      | 64      | 53      |
| Average Price   | 393,778 | 421,465 | 422,416 | 429,419 | 444,281 | 434,909 | 421,747 | 418,744 | 419,971 | 431,596 | 429,197 | 429,876 | 426,449 |
| Benchmark Price | 356,700 | 360,500 | 365,600 | 373,000 | 376,800 | 379,600 | 381,100 | 381,700 | 381,900 | 381,900 | 382,600 | 383,400 |         |
| Index           | 168     | 170     | 172     | 176     | 178     | 179     | 180     | 180     | 180     | 180     | 180     | 181     |         |
| 2013            |         |         |         |         |         |         |         |         |         |         |         |         |         |
| Sales           | 1,588   | 2,128   | 2,677   | 3,051   | 3,304   | 3,060   | 3,025   | 2,896   | 2,549   |         |         |         | 24,278  |
| New Listings    | 3,462   | 3,635   | 4,426   | 4,885   | 5,185   | 4,185   | 3,958   | 3,850   | 3,780   |         |         |         | 37,366  |
| Active Listings | 5,713   | 6,366   | 7,169   | 7,854   | 8,485   | 8,189   | 7,646   | 7,550   | 7,152   |         |         |         |         |
| AverageDOM      | 59      | 47      | 42      | 42      | 40      | 42      | 47      | 45      | 45      |         |         |         | 42      |
| Average Price   | 431,889 | 453,384 | 451,505 | 442,246 | 453,281 | 458,006 | 451,375 | 445,744 | 452,993 |         |         |         | 449,737 |
| Benchmark Price | 385,300 | 389,300 | 393,800 | 398,900 | 402,700 | 404,800 | 407,000 | 409,900 | 409,700 |         |         |         |         |
| Index           | 182     | 184     | 186     | 188     | 190     | 191     | 192     | 193     | 193     |         |         |         |         |

|                           | Sep-12 | Sep-13 | YTD2012 | YTD2013 |
|---------------------------|--------|--------|---------|---------|
| CREB Total                |        |        |         |         |
| >\$100,000                | 9      | 11     | 119     | 119     |
| \$100,000 - \$199,999     | 156    | 124    | 1,388   | 1,250   |
| \$200,000 - \$299,999     | 457    | 429    | 4,508   | 4,480   |
| \$300,000 -\$ 349,999     | 323    | 362    | 3,350   | 3,255   |
| \$350,000 - \$399,999     | 279    | 357    | 3,038   | 3,451   |
| \$400,000 - \$449,999     | 255    | 325    | 2,605   | 2,968   |
| \$450,000 - \$499,999     | 147    | 236    | 1,748   | 2,182   |
| \$500,000 - \$549,999     | 132    | 173    | 1,226   | 1,537   |
| \$550,000 - \$599,999     | 80     | 123    | 848     | 1,110   |
| \$600,000 - \$649,999     | 61     | 94     | 668     | 855     |
| \$650,000 - \$699,999     | 34     | 65     | 478     | 605     |
| \$700,000 - \$799,999     | 55     | 85     | 645     | 879     |
| \$800,000 - \$899,999     | 30     | 53     | 377     | 501     |
| \$900,000 - \$999,999     | 19     | 25     | 225     | 288     |
| \$1,000,000 - \$1,249,999 | 29     | 46     | 286     | 368     |
| \$1,250,000 - \$1,499,999 | 8      | 14     | 121     | 178     |
| \$1,500,000 - \$1,749,999 | 13     | 8      | 85      | 95      |
| \$1,750,000 - \$1,999,999 | 2      | 8      | 35      | 57      |
| \$2,000,000 - \$2,499,999 | 2      | 7      | 39      | 56      |
| \$2,500,000 - \$2,999,995 | 2      | 2      | 20      | 24      |
| \$3,000,000 - \$3,499,99  | -      | -      | 7       | 3       |
| \$3,500,000 - \$3,999,995 | 1      | 1      | 3       | 8       |
| \$4,000,000 +             | 2      | 1      | 3       | 9       |
| _                         | 2,096  | 2,549  | 21,822  | 24,278  |