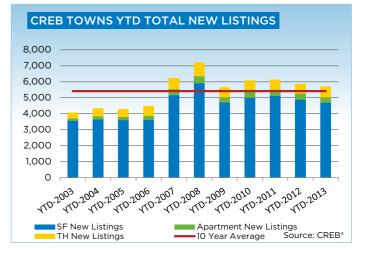

## **CREB®** TOWNS

|                 | Jan.    | Feb.    | Mar.    | Apr.    | May     | Jun.    | July.   | Aug.    | Sept.   | Oct.    | Nov.    | Dec.    | YTD     |
|-----------------|---------|---------|---------|---------|---------|---------|---------|---------|---------|---------|---------|---------|---------|
| 2012            |         |         |         |         |         | -       |         |         | -       | ·       | -       | ·       |         |
| Sales           | 187     | 304     | 372     | 384     | 436     | 476     | 407     | 324     | 321     | 313     | 270     | 174     | 3,968   |
| New Listings    | 632     | 602     | 785     | 738     | 751     | 678     | 587     | 571     | 498     | 459     | 359     | 219     | 6,879   |
| Active Listings | 2,129   | 1,761   | 1,954   | 2,061   | 2,116   | 2,001   | 1,922   | 1,817   | 1,637   | 1,479   | 1,340   | 1,134   |         |
| AverageDOM      | 97      | 78      | 69      | 73      | 75      | 71      | 75      | 74      | 70      | 73      | 69      | 88      | 78      |
| Average Price   | 351,133 | 326,883 | 348,474 | 355,614 | 372,909 | 352,522 | 348,561 | 341,517 | 345,473 | 344,085 | 339,079 | 338,634 | 348,588 |
| Benchmark Price | 310,000 | 312,100 | 313,700 | 319,200 | 321,400 | 325,400 | 326,000 | 327,500 | 327,900 | 329,800 | 329,400 | 327,000 |         |
| Index           | 163     | 164     | 165     | 168     | 169     | 171     | 172     | 172     | 173     | 174     | 173     | 172     |         |
| 2013            |         |         |         |         |         |         |         |         |         |         |         |         |         |
| Sales           | 245     | 256     | 364     | 431     | 486     | 470     | 480     | 431     | 377     |         |         |         | 3,540   |
| New Listings    | 542     | 559     | 659     | 765     | 773     | 587     | 671     | 590     | 550     |         |         |         | 5,696   |
| Active Listings | 1,218   | 1,381   | 1,533   | 1,705   | 1,767   | 1,606   | 1,570   | 1,517   | 1,443   |         |         |         |         |
| AverageDOM      | 82      | 69      | 55      | 66      | 64      | 62      | 60      | 57      | 58      |         |         |         | 68      |
| Average Price   | 349,213 | 338,531 | 364,728 | 365,877 | 367,698 | 370,550 | 374,672 | 364,998 | 378,736 |         |         |         | 365,953 |
| Benchmark Price | 329,200 | 332,500 | 336,100 | 339,900 | 343,900 | 346,200 | 346,400 | 348,100 | 345,800 |         |         |         |         |
| Index           | 173     | 175     | 177     | 179     | 181     | 182     | 182     | 183     | 182     |         |         |         |         |