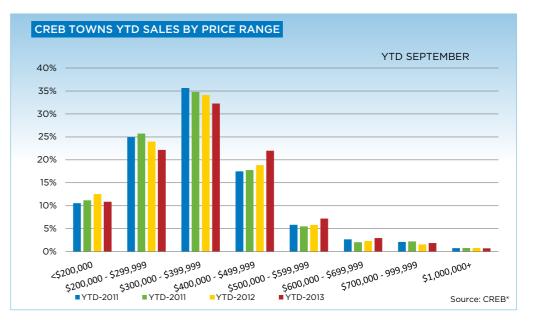

|                           | Sep-12 | Sep-13 | YTD2012 | YTD2013 |
|---------------------------|--------|--------|---------|---------|
| CREB Towns                | ·      |        | ·       |         |
| >\$100,000                | 6      | 3      | 66      | 43      |
| \$100,000 - \$199,999     | 44     | 36     | 337     | 341     |
| \$200,000 - \$299,999     | 80     | 74     | 770     | 785     |
| \$300,000 -\$ 349,999     | 52     | 60     | 613     | 563     |
| \$350,000 - \$399,999     | 42     | 54     | 483     | 579     |
| \$400,000 - \$449,999     | 46     | 58     | 402     | 464     |
| \$450,000 - \$499,999     | 18     | 31     | 203     | 314     |
| \$500,000 - \$549,999     | 15     | 30     | 116     | 162     |
| \$550,000 - \$599,999     | 7      | 13     | 71      | 93      |
| \$600,000 - \$649,999     | 4      | 5      | 49      | 69      |
| \$650,000 - \$699,999     | -      | 3      | 26      | 36      |
| \$700,000 - \$799,999     | 4      | 4      | 21      | 35      |
| \$800,000 - \$899,999     | -      | 1      | 18      | 18      |
| \$900,000 - \$999,999     | 1      | -      | 11      | 13      |
| \$1,000,000 - \$1,249,999 | 1      | 4      | 14      | 14      |
| \$1,250,000 - \$1,499,999 | -      | -      | 6       | 4       |
| \$1,500,000 - \$1,749,999 | -      | -      | 2       | 3       |
| \$1,750,000 - \$1,999,999 | -      | 1      | 2       | 4       |
| \$2,000,000 - \$2,499,999 | -      | -      | -       | -       |
| \$2,500,000 - \$2,999,999 | 1      | -      | 1       | -       |
| \$3,000,000 - \$3,499,99! | -      | -      | -       | -       |
| \$3,500,000 - \$3,999,999 | -      | -      | -       | -       |
| \$4,000,000 +             | -      | -      | -       | -       |
| -                         | 321    | 377    | 3,211   | 3,540   |