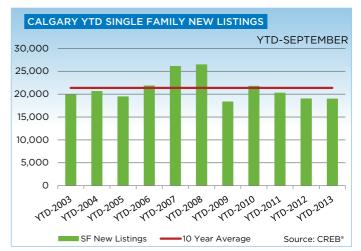

As Calgary's market remains in seller's territory, a notable shift is occurring with new listings. While monthly levels of new listings have been declining since 2011, over the past three months the levels of new listings have improved. The growth was not enough to cause any significant changes in inventory levels, but it has helped prevent further tightening in the market.

## **CREB® CITY OF CALGARY SINGLE FAMILY**

|                 | Jan.    | Feb.    | Mar.    | Apr.    | May     | Jun.    | Jul.    | Aug.    | Sept.   | Oct.    | Nov.    | Dec.    | YTD     |
|-----------------|---------|---------|---------|---------|---------|---------|---------|---------|---------|---------|---------|---------|---------|
| 2012            |         |         |         |         |         |         |         |         |         |         |         |         |         |
| Sales           | 763     | 1,281   | 1,575   | 1,580   | 1,707   | 1,605   | 1,382   | 1,167   | 1,126   | 1,169   | 1,006   | 744     | 15,105  |
| New Listings    | 1,714   | 1,999   | 2,346   | 2,284   | 2,706   | 2,366   | 1,879   | 1,810   | 1,887   | 1,615   | 1,157   | 620     | 22,383  |
| Active Listings | 2,918   | 3,093   | 3,367   | 3,501   | 3,842   | 3,817   | 3,646   | 3,535   | 3,486   | 3,105   | 2,586   | 1,859   |         |
| AverageDOM      | 59      | 48      | 40      | 38      | 37      | 36      | 40      | 43      | 42      | 43      | 49      | 51      | 42      |
| Average Price   | 440,478 | 470,033 | 472,698 | 483,045 | 501,684 | 489,528 | 478,557 | 475,679 | 468,964 | 492,772 | 488,307 | 496,809 | 481,259 |
| Benchmark Price | 400,800 | 404,800 | 411,000 | 422,000 | 427,500 | 430,800 | 432,400 | 432,600 | 432,900 | 433,300 | 433,600 | 434,800 |         |
| Index           | 170     | 172     | 174     | 179     | 181     | 183     | 184     | 184     | 184     | 184     | 184     | 185     |         |
| 2013            |         |         |         |         |         |         |         |         |         |         |         |         |         |
| Sales           | 878     | 1,207   | 1,479   | 1,607   | 1,760   | 1,634   | 1,573   | 1,514   | 1,354   |         |         |         | 13,006  |
| New Listings    | 1,734   | 1,874   | 2,234   | 2,407   | 2,657   | 2,147   | 1,957   | 1,964   | 1,975   |         |         |         | 18,949  |
| Active Listings | 2,075   | 2,408   | 2,727   | 2,977   | 3,311   | 3,199   | 2,917   | 2,791   | 2,789   |         |         |         |         |
| AverageDOM      | 47      | 37      | 33      | 31      | 31      | 34      | 37      | 37      | 37      |         |         |         | 35      |
| Average Price   | 496,821 | 518,480 | 518,468 | 510,639 | 521,929 | 527,579 | 524,976 | 517,651 | 512,359 |         |         |         | 517,709 |
| Benchmark Price | 436,900 | 442,500 | 446,500 | 452,900 | 456,900 | 459,700 | 461,600 | 464,700 | 463,700 |         |         |         |         |
| Index           | 185     | 188     | 190     | 192     | 194     | 195     | 196     | 197     | 197     |         |         |         |         |