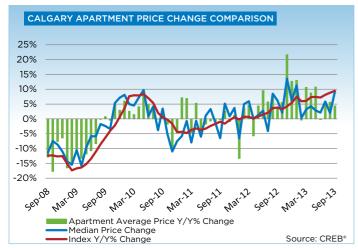

Condominium apartment prices totaled \$272,900 in September, a 9.5 per cent increase over 2012 and 0.9 per cent higher than August figures.

Meanwhile, single family and condominium prices totaled a respective \$463,700 and \$299,100, similar to unadjusted levels recorded in August and more than seven per cent higher on a year-over-year basis.

### **CITY OF CALGARY CONDOMINIUM APARTMENTS**

|                 | Jan.    | Feb.    | Mar.    | Apr.    | May     | Jun.    | Jul.    | Aug.    | Sept.   | Oct.    | Nov.    | Dec.    | YTD     |
|-----------------|---------|---------|---------|---------|---------|---------|---------|---------|---------|---------|---------|---------|---------|
| 2012            |         |         |         |         |         |         | ·       |         |         | ·       |         |         |         |
| Sales           | 179     | 246     | 356     | 351     | 386     | 339     | 311     | 315     | 276     | 271     | 253     | 218     | 3,501   |
| New Listings    | 504     | 509     | 644     | 595     | 643     | 544     | 467     | 464     | 496     | 416     | 286     | 143     | 5,711   |
| Active Listings | 929     | 1,031   | 1,119   | 1,157   | 1,222   | 1,205   | 1,161   | 1,065   | 1,064   | 973     | 819     | 553     |         |
| AverageDOM      | 64      | 51      | 48      | 50      | 50      | 55      | 55      | 52      | 54      | 55      | 58      | 67      | 54      |
| Average Price   | 247,837 | 288,991 | 271,724 | 267,931 | 280,030 | 302,258 | 286,231 | 281,941 | 286,217 | 289,820 | 310,496 | 304,349 | 284,793 |
| Benchmark Price | 233,800 | 238,700 | 243,000 | 243,400 | 245,400 | 246,300 | 247,600 | 248,700 | 249,300 | 247,000 | 248,000 | 248,700 |         |
| Index           | 163     | 167     | 170     | 170     | 171     | 172     | 173     | 174     | 174     | 173     | 173     | 174     |         |
| 2013            |         |         |         |         |         |         |         |         |         |         |         |         |         |
| Sales           | 204     | 279     | 347     | 429     | 411     | 358     | 398     | 397     | 324     |         |         |         | 3,147   |
| New Listings    | 451     | 453     | 561     | 615     | 634     | 491     | 466     | 450     | 459     |         |         |         | 4,580   |
| Active Listings | 640     | 704     | 796     | 871     | 929     | 896     | 768     | 690     | 683     |         |         |         |         |
| AverageDOM      | 62      | 45      | 40      | 41      | 35      | 38      | 49      | 43      | 39      |         |         |         | 42      |
| Average Price   | 280,067 | 287,733 | 300,582 | 291,345 | 310,096 | 301,523 | 302,058 | 297,807 | 298,765 |         |         |         | 297,853 |
| Benchmark Price | 251,300 | 252,900 | 257,700 | 261,300 | 263,600 | 264,000 | 267,600 | 270,600 | 272,900 |         |         |         |         |
| Index           | 176     | 177     | 180     | 183     | 184     | 184     | 187     | 189     | 191     |         |         |         |         |