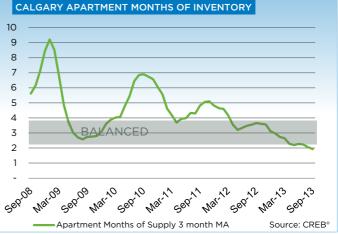

### **CITY OF CALGARY CONDOMINIUM APARTMENTS**

|                 | Jan.    | Feb.    | Mar.    | Apr.    | May     | Jun.    | Jul.    | Aug.    | Sept.   | Oct.    | Nov.    | Dec.    | YTD     |
|-----------------|---------|---------|---------|---------|---------|---------|---------|---------|---------|---------|---------|---------|---------|
| 2012            |         |         |         |         |         |         | ·       |         |         | ·       |         |         |         |
| Sales           | 179     | 246     | 356     | 351     | 386     | 339     | 311     | 315     | 276     | 271     | 253     | 218     | 3,501   |
| New Listings    | 504     | 509     | 644     | 595     | 643     | 544     | 467     | 464     | 496     | 416     | 286     | 143     | 5,711   |
| Active Listings | 929     | 1,031   | 1,119   | 1,157   | 1,222   | 1,205   | 1,161   | 1,065   | 1,064   | 973     | 819     | 553     |         |
| AverageDOM      | 64      | 51      | 48      | 50      | 50      | 55      | 55      | 52      | 54      | 55      | 58      | 67      | 54      |
| Average Price   | 247,837 | 288,991 | 271,724 | 267,931 | 280,030 | 302,258 | 286,231 | 281,941 | 286,217 | 289,820 | 310,496 | 304,349 | 284,793 |
| Benchmark Price | 233,800 | 238,700 | 243,000 | 243,400 | 245,400 | 246,300 | 247,600 | 248,700 | 249,300 | 247,000 | 248,000 | 248,700 |         |
| Index           | 163     | 167     | 170     | 170     | 171     | 172     | 173     | 174     | 174     | 173     | 173     | 174     |         |
| 2013            |         |         |         |         |         |         |         |         |         |         |         |         |         |
| Sales           | 204     | 279     | 347     | 429     | 411     | 358     | 398     | 397     | 324     |         |         |         | 3,147   |
| New Listings    | 451     | 453     | 561     | 615     | 634     | 491     | 466     | 450     | 459     |         |         |         | 4,580   |
| Active Listings | 640     | 704     | 796     | 871     | 929     | 896     | 768     | 690     | 683     |         |         |         |         |
| AverageDOM      | 62      | 45      | 40      | 41      | 35      | 38      | 49      | 43      | 39      |         |         |         | 42      |
| Average Price   | 280,067 | 287,733 | 300,582 | 291,345 | 310,096 | 301,523 | 302,058 | 297,807 | 298,765 |         |         |         | 297,853 |
| Benchmark Price | 251,300 | 252,900 | 257,700 | 261,300 | 263,600 | 264,000 | 267,600 | 270,600 | 272,900 |         |         |         |         |
| Index           | 176     | 177     | 180     | 183     | 184     | 184     | 187     | 189     | 191     |         |         |         |         |