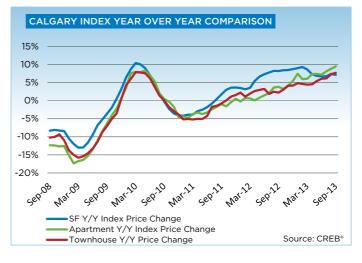

"Tight market conditions have supported price growth in the Calgary market," said Lurie. "But the pace of unadjusted monthly growth has eased in September.

"While prices show strong year-over-year gains, if the level of new listings continues to improve relative to sales activity, prices should level off for the remainder of the year."

# **MLS® HPI SUMMARY**

|                         | September 2     | 2013        |        |        |        |        |        |
|-------------------------|-----------------|-------------|--------|--------|--------|--------|--------|
|                         | Benchmark Price | Index (HPI) | Aug-13 | Mar-13 | Sep-12 | Sep-10 | Sep-08 |
| CREB® TOTAL RESIDENTIAL |                 |             |        |        |        |        |        |
| Single Family           | 448,600         | 194         | -0.3%  | 3.6%   | 6.8%   | 16.7%  | 11.9%  |
| Townhouse               | 298,200         | 188         | 0.3%   | 4.6%   | 7.9%   | 9.7%   | 1.6%   |
| Apartment               | 271,700         | 190         | 0.8%   | 5.9%   | 9.4%   | 12.5%  | 5.7%   |
| COMPOSITE               | 409,700         | 193         | -0.1%  | 4.0%   | 7.3%   | 15.3%  | 9.8%   |
| CREB® TOWNS             |                 |             |        |        |        |        |        |
| Single Family           | 351,400         | 181         | -0.9%  | 2.5%   | 5.2%   | 9.9%   | 4.1%   |
| Townhouse               | 247,800         | 200         | 1.9%   | 9.8%   | 11.0%  | 18.1%  | 0.4%   |
| Apartment               | 198,400         | 170         | 1.7%   | 5.1%   | 5.2%   | 7.9%   | -8.2%  |
| COMPOSITE               | 345,800         | 182         | -0.7%  | 2.9%   | 5.4%   | 10.2%  | 3.4%   |
| CREB® CITY OF CALGARY   |                 |             |        |        |        |        |        |
| Single Family           | 463,700         | 197         | -0.2%  | 3.9%   | 7.1%   | 17.9%  | 13.4%  |
| Townhouse               | 299,100         | 187         | 0.2%   | 4.3%   | 7.7%   | 9.3%   | 1.7%   |
| Apartment               | 272,900         | 191         | 0.8%   | 5.9%   | 9.5%   | 12.6%  | 5.9%   |
| COMPOSITE               | 417,600         | 195         | 0.1%   | 4.2%   | 7.6%   | 16.0%  | 10.7%  |