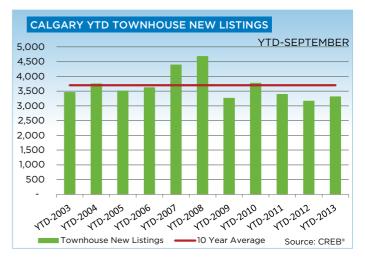

## **CREB®** TOWNS

|                 | Jan.    | Feb.    | Mar.    | Apr.    | May     | Jun.    | July.   | Aug.    | Sept.   | Oct.    | Nov.    | Dec.    | YTD     |
|-----------------|---------|---------|---------|---------|---------|---------|---------|---------|---------|---------|---------|---------|---------|
| 2012            |         |         |         |         |         | -       |         |         | -       | ·       | -       | ·       |         |
| Sales           | 187     | 304     | 372     | 384     | 436     | 476     | 407     | 324     | 321     | 313     | 270     | 174     | 3,968   |
| New Listings    | 632     | 602     | 785     | 738     | 751     | 678     | 587     | 571     | 498     | 459     | 359     | 219     | 6,879   |
| Active Listings | 2,129   | 1,761   | 1,954   | 2,061   | 2,116   | 2,001   | 1,922   | 1,817   | 1,637   | 1,479   | 1,340   | 1,134   |         |
| AverageDOM      | 97      | 78      | 69      | 73      | 75      | 71      | 75      | 74      | 70      | 73      | 69      | 88      | 78      |
| Average Price   | 351,133 | 326,883 | 348,474 | 355,614 | 372,909 | 352,522 | 348,561 | 341,517 | 345,473 | 344,085 | 339,079 | 338,634 | 348,588 |
| Benchmark Price | 310,000 | 312,100 | 313,700 | 319,200 | 321,400 | 325,400 | 326,000 | 327,500 | 327,900 | 329,800 | 329,400 | 327,000 |         |
| Index           | 163     | 164     | 165     | 168     | 169     | 171     | 172     | 172     | 173     | 174     | 173     | 172     |         |
| 2013            |         |         |         |         |         |         |         |         |         |         |         |         |         |
| Sales           | 245     | 256     | 364     | 431     | 486     | 470     | 480     | 431     | 377     |         |         |         | 3,540   |
| New Listings    | 542     | 559     | 659     | 765     | 773     | 587     | 671     | 590     | 550     |         |         |         | 5,696   |
| Active Listings | 1,218   | 1,381   | 1,533   | 1,705   | 1,767   | 1,606   | 1,570   | 1,517   | 1,443   |         |         |         |         |
| AverageDOM      | 82      | 69      | 55      | 66      | 64      | 62      | 60      | 57      | 58      |         |         |         | 68      |
| Average Price   | 349,213 | 338,531 | 364,728 | 365,877 | 367,698 | 370,550 | 374,672 | 364,998 | 378,736 |         |         |         | 365,953 |
| Benchmark Price | 329,200 | 332,500 | 336,100 | 339,900 | 343,900 | 346,200 | 346,400 | 348,100 | 345,800 |         |         |         |         |
| Index           | 173     | 175     | 177     | 179     | 181     | 182     | 182     | 183     | 182     |         |         |         |         |