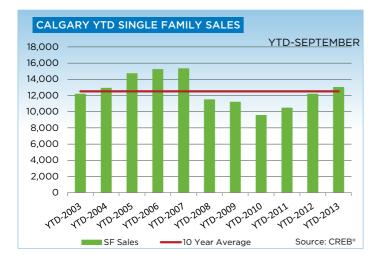

Single family sales totaled 13,006 units after the first three quarters of the year, a 6.7 per cent increase over the previous year. Single family sales increased in the third quarter, while the first two quarters were on pace with activity in 2012.

## **CREB® CITY OF CALGARY SINGLE FAMILY**

|                 | Jan.    | Feb.    | Mar.    | Apr.    | May     | Jun.    | Jul.    | Aug.    | Sept.   | Oct.    | Nov.    | Dec.    | YTD     |
|-----------------|---------|---------|---------|---------|---------|---------|---------|---------|---------|---------|---------|---------|---------|
| 2012            |         |         |         |         |         |         |         |         |         |         |         |         |         |
| Sales           | 763     | 1,281   | 1,575   | 1,580   | 1,707   | 1,605   | 1,382   | 1,167   | 1,126   | 1,169   | 1,006   | 744     | 15,105  |
| New Listings    | 1,714   | 1,999   | 2,346   | 2,284   | 2,706   | 2,366   | 1,879   | 1,810   | 1,887   | 1,615   | 1,157   | 620     | 22,383  |
| Active Listings | 2,918   | 3,093   | 3,367   | 3,501   | 3,842   | 3,817   | 3,646   | 3,535   | 3,486   | 3,105   | 2,586   | 1,859   |         |
| AverageDOM      | 59      | 48      | 40      | 38      | 37      | 36      | 40      | 43      | 42      | 43      | 49      | 51      | 42      |
| Average Price   | 440,478 | 470,033 | 472,698 | 483,045 | 501,684 | 489,528 | 478,557 | 475,679 | 468,964 | 492,772 | 488,307 | 496,809 | 481,259 |
| Benchmark Price | 400,800 | 404,800 | 411,000 | 422,000 | 427,500 | 430,800 | 432,400 | 432,600 | 432,900 | 433,300 | 433,600 | 434,800 |         |
| Index           | 170     | 172     | 174     | 179     | 181     | 183     | 184     | 184     | 184     | 184     | 184     | 185     |         |
| 2013            |         |         |         |         |         |         |         |         |         |         |         |         |         |
| Sales           | 878     | 1,207   | 1,479   | 1,607   | 1,760   | 1,634   | 1,573   | 1,514   | 1,354   |         |         |         | 13,006  |
| New Listings    | 1,734   | 1,874   | 2,234   | 2,407   | 2,657   | 2,147   | 1,957   | 1,964   | 1,975   |         |         |         | 18,949  |
| Active Listings | 2,075   | 2,408   | 2,727   | 2,977   | 3,311   | 3,199   | 2,917   | 2,791   | 2,789   |         |         |         |         |
| AverageDOM      | 47      | 37      | 33      | 31      | 31      | 34      | 37      | 37      | 37      |         |         |         | 35      |
| Average Price   | 496,821 | 518,480 | 518,468 | 510,639 | 521,929 | 527,579 | 524,976 | 517,651 | 512,359 |         |         |         | 517,709 |
| Benchmark Price | 436,900 | 442,500 | 446,500 | 452,900 | 456,900 | 459,700 | 461,600 | 464,700 | 463,700 |         |         |         |         |
| Index           | 185     | 188     | 190     | 192     | 194     | 195     | 196     | 197     | 197     |         |         |         |         |