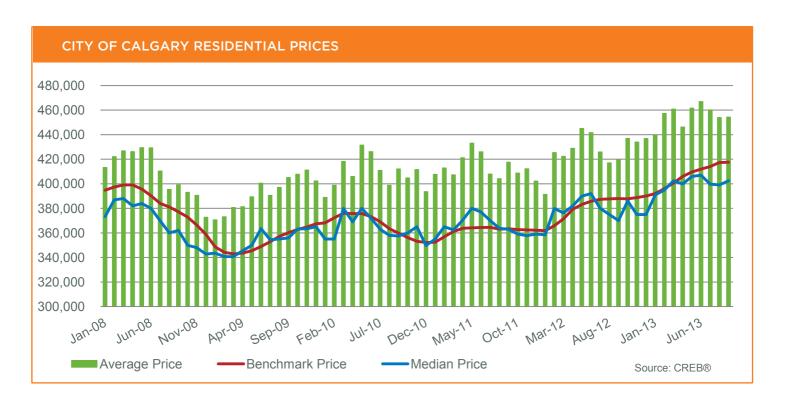

### SEPTEMBER SALES STAY STRONG

Rise in new listings prevents further tightening in the resale market

*Calgary, Oct. 1, 2013* – City of Calgary residential sales totaled 1,923 units in September, 19 per cent higher than last year and 14 per cent higher than long-term averages for the month.

"Tight market conditions have supported price growth in the Calgary market," said Lurie. "But the pace of unadjusted monthly growth has eased in September.

"While prices show strong year-over-year gains, if the level of new listings continues to improve relative to sales activity, prices should level off for the remainder of the year."

Condominium apartment prices totaled \$272,900 in September, a 9.5 per cent increase over 2012 and 0.9 per cent higher than August figures.

Meanwhile, single family and condominium prices totaled a respective \$463,700 and \$299,100, similar to unadjusted levels recorded in August and more than seven per cent higher on a year-over-year basis.