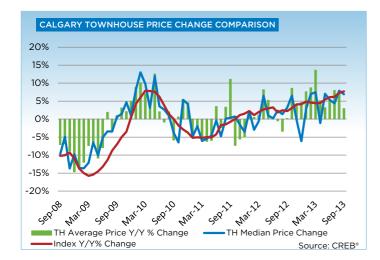

# **MLS® HPI SUMMARY**

|                         | September 2     | 2013        |        |        |        |        |        |
|-------------------------|-----------------|-------------|--------|--------|--------|--------|--------|
|                         | Benchmark Price | Index (HPI) | Aug-13 | Mar-13 | Sep-12 | Sep-10 | Sep-08 |
| CREB® TOTAL RESIDENTIAL |                 |             |        |        |        |        |        |
| Single Family           | 448,600         | 194         | -0.3%  | 3.6%   | 6.8%   | 16.7%  | 11.9%  |
| Townhouse               | 298,200         | 188         | 0.3%   | 4.6%   | 7.9%   | 9.7%   | 1.6%   |
| Apartment               | 271,700         | 190         | 0.8%   | 5.9%   | 9.4%   | 12.5%  | 5.7%   |
| COMPOSITE               | 409,700         | 193         | -0.1%  | 4.0%   | 7.3%   | 15.3%  | 9.8%   |
| CREB® TOWNS             |                 |             |        |        |        |        |        |
| Single Family           | 351,400         | 181         | -0.9%  | 2.5%   | 5.2%   | 9.9%   | 4.1%   |
| Townhouse               | 247,800         | 200         | 1.9%   | 9.8%   | 11.0%  | 18.1%  | 0.4%   |
| Apartment               | 198,400         | 170         | 1.7%   | 5.1%   | 5.2%   | 7.9%   | -8.2%  |
| COMPOSITE               | 345,800         | 182         | -0.7%  | 2.9%   | 5.4%   | 10.2%  | 3.4%   |
| CREB® CITY OF CALGARY   |                 |             |        |        |        |        |        |
| Single Family           | 463,700         | 197         | -0.2%  | 3.9%   | 7.1%   | 17.9%  | 13.4%  |
| Townhouse               | 299,100         | 187         | 0.2%   | 4.3%   | 7.7%   | 9.3%   | 1.7%   |
| Apartment               | 272,900         | 191         | 0.8%   | 5.9%   | 9.5%   | 12.6%  | 5.9%   |
| COMPOSITE               | 417,600         | 195         | 0.1%   | 4.2%   | 7.6%   | 16.0%  | 10.7%  |

### **CITY OF CALGARY CONDOMINIUM TOWNHOUSE**

|                 | Jan.    | Feb.     | Mar.    | Apr.    | May     | Jun.    | Jul.    | Aug.    | Sept.    | Oct.    | Nov.     | Dec.    | YTD     |
|-----------------|---------|----------|---------|---------|---------|---------|---------|---------|----------|---------|----------|---------|---------|
| 2012            |         | <u>.</u> | ·       |         |         |         |         |         | <u> </u> | ·       | <u>.</u> |         |         |
| Sales           | 126     | 205      | 235     | 268     | 288     | 252     | 239     | 240     | 208      | 219     | 198      | 120     | 2,598   |
| New Listings    | 312     | 375      | 358     | 360     | 454     | 395     | 304     | 309     | 297      | 281     | 189      | 117     | 3,751   |
| Active Listings | 520     | 612      | 606     | 612     | 675     | 693     | 623     | 584     | 548      | 505     | 426      | 310     |         |
| AverageDOM      | 61      | 51       | 49      | 49      | 38      | 45      | 45      | 50      | 51       | 50      | 50       | 51      | 48      |
| Average Price   | 297,918 | 310,047  | 313,134 | 320,607 | 330,413 | 324,823 | 303,380 | 309,309 | 329,797  | 321,644 | 315,381  | 306,258 | 316,627 |
| Benchmark Price | 270,300 | 270,500  | 274,600 | 276,400 | 277,000 | 278,000 | 277,400 | 278,200 | 277,700  | 279,000 | 282,800  | 284,100 |         |
| Index           | 169     | 169      | 172     | 173     | 173     | 174     | 173     | 174     | 174      | 174     | 177      | 178     |         |
| 2013            |         |          |         |         |         |         |         |         |          |         |          |         |         |
| Sales           | 147     | 220      | 282     | 341     | 365     | 317     | 295     | 282     | 245      |         |          |         | 2,494   |
| New Listings    | 308     | 343      | 398     | 453     | 423     | 361     | 302     | 359     | 362      |         |          |         | 3,309   |
| Active Listings | 369     | 427      | 484     | 518     | 503     | 489     | 407     | 417     | 450      |         |          |         |         |
| AverageDOM      | 52      | 38       | 39      | 36      | 33      | 39      | 38      | 34      | 31       |         |          |         | 36      |
| Average Price   | 320,590 | 337,071  | 355,757 | 337,119 | 340,889 | 341,518 | 327,570 | 331,793 | 339,534  |         |          |         | 337,864 |
| Benchmark Price | 283,400 | 283,000  | 286,800 | 288,900 | 292,100 | 295,000 | 294,500 | 298,500 | 299,100  |         |          |         |         |
| Index           | 177     | 177      | 179     | 181     | 183     | 184     | 184     | 187     | 187      |         |          |         |         |