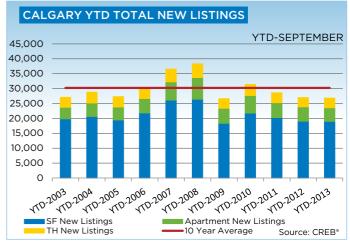

As Calgary's market remains in seller's territory, a notable shift is occurring with new listings. While monthly levels of new listings have been declining since 2011, over the past three months the levels of new listings have improved. The growth was not enough to cause any significant changes in inventory levels, but it has helped prevent further tightening in the market.

Single family sales totaled 13,006 units after the first three quarters of the year, a 6.7 per cent increase over the previous year. Single family sales increased in the third quarter, while the first two quarters were on pace with activity in 2012.