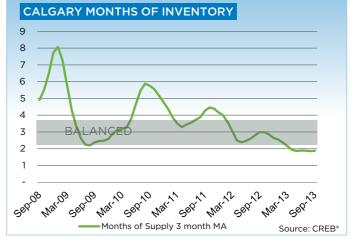

As Calgary's market remains in seller's territory, a notable shift is occurring with new listings. While monthly levels of new listings have been declining since 2011, over the past three months the levels of new listings have improved. The growth was not enough to cause any significant changes in inventory levels, but it has helped prevent further tightening in the market.