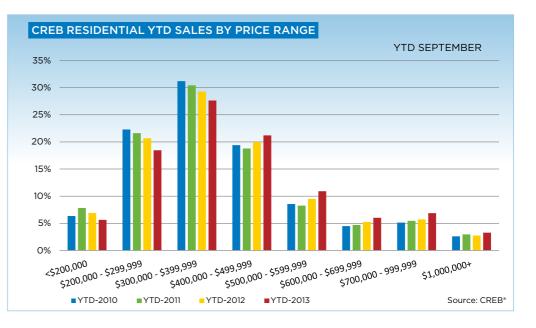

|                           | Sep-12 | Sep-13 | YTD2012 | YTD2013 |
|---------------------------|--------|--------|---------|---------|
| Calgary Total             |        |        |         |         |
| >\$100,000                | 1      | -      | 18      | 16      |
| \$100,000 - \$199,999     | 96     | 72     | 952     | 767     |
| \$200,000 - \$299,999     | 352    | 317    | 3,508   | 3,420   |
| \$300,000 -\$ 349,999     | 244    | 275    | 2,565   | 2,438   |
| \$350,000 - \$399,999     | 224    | 278    | 2,386   | 2,631   |
| \$400,000 - \$449,999     | 198    | 240    | 2,058   | 2,303   |
| \$450,000 - \$499,999     | 121    | 191    | 1,467   | 1,748   |
| \$500,000 - \$549,999     | 110    | 130    | 1,033   | 1,275   |
| \$550,000 - \$599,999     | 68     | 106    | 713     | 942     |
| \$600,000 - \$649,999     | 52     | 77     | 556     | 702     |
| \$650,000 - \$699,999     | 30     | 56     | 386     | 496     |
| \$700,000 - \$799,999     | 41     | 67     | 519     | 722     |
| \$800,000 - \$899,999     | 22     | 39     | 275     | 399     |
| \$900,000 - \$999,999     | 14     | 16     | 163     | 205     |
| \$1,000,000 - \$1,249,999 | 20     | 31     | 196     | 265     |
| \$1,250,000 - \$1,499,999 | 6      | 10     | 88      | 129     |
| \$1,500,000 - \$1,749,999 | 8      | 7      | 55      | 68      |
| \$1,750,000 - \$1,999,999 | -      | 6      | 21      | 44      |
| \$2,000,000 - \$2,499,99  | -      | 4      | 23      | 41      |
| \$2,500,000 - \$2,999,995 | 1      | 1      | 16      | 20      |
| \$3,000,000 - \$3,499,99  | -      | -      | 4       | 3       |
| \$3,500,000 - \$3,999,99§ | 1      | -      | 2       | 5       |
| \$4,000,000 +             | 1      | -      | 2       | 8       |
|                           | 1,610  | 1,923  | 17,006  | 18,647  |