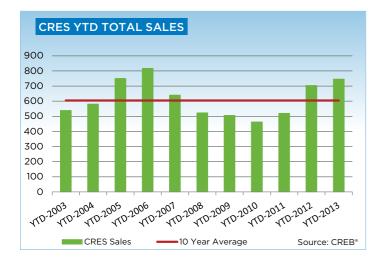

# **CREB® COUNTRY RESIDENTIAL**

|                 | Jan.    | Feb.    | Mar.    | Apr.    | May     | Jun.    | Jul.    | Aug.    | Sept.   | Oct.    | Nov.    | Dec.    | YTD     |
|-----------------|---------|---------|---------|---------|---------|---------|---------|---------|---------|---------|---------|---------|---------|
| 2012            |         |         |         |         |         |         |         |         |         |         |         |         |         |
| Sales           | 39      | 66      | 76      | 90      | 97      | 96      | 85      | 86      | 69      | 80      | 53      | 36      | 873     |
| New Listings    | 216     | 221     | 309     | 257     | 349     | 290     | 218     | 197     | 243     | 159     | 107     | 72      | 2,638   |
| Active Listings | 760     | 837     | 962     | 1,044   | 1,190   | 1,221   | 1,198   | 1,138   | 1,104   | 973     | 872     | 674     |         |
| AverageDOM      | 127     | 94      | 91      | 93      | 98      | 114     | 100     | 113     | 124     | 129     | 125     | 108     | 108     |
| Average Price   | 696,615 | 835,637 | 821,303 | 806,827 | 824,182 | 766,068 | 729,587 | 835,283 | 854,791 | 702,698 | 881,333 | 714,994 | 793,056 |
| 2013            |         |         |         |         |         |         |         |         |         |         |         |         |         |
| Sales           | 34      | 72      | 72      | 84      | 104     | 99      | 90      | 95      | 96      |         |         |         | 746     |
| New Listings    | 239     | 209     | 258     | 290     | 333     | 268     | 237     | 222     | 208     |         |         |         | 2,264   |
| Active Listings | 741     | 761     | 897     | 1,001   | 1,123   | 1,138   | 1,132   | 1,157   | 1,034   |         |         |         |         |
| AverageDOM      | 155     | 104     | 107     | 105     | 91      | 87      | 96      | 105     | 98      |         |         |         | 101     |
| Average Price   | 901,203 | 831,221 | 774,036 | 830,942 | 762,134 | 814,436 | 811,453 | 754,478 | 829,119 |         |         |         | 804,573 |

# **CREB® COUNTRY RESIDENTIAL**