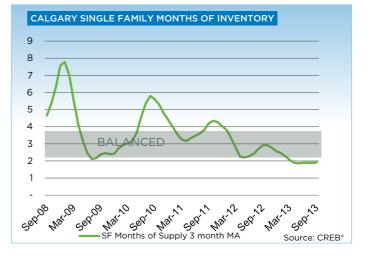

As Calgary's market remains in seller's territory, a notable shift is occurring with new listings. While monthly levels of new listings have been declining since 2011, over the past three months the levels of new listings have improved. The growth was not enough to cause any significant changes in inventory levels, but it has helped prevent further tightening in the market.

## **CREB® CITY OF CALGARY SINGLE FAMILY**

|                 | Jan.    | Feb.    | Mar.    | Apr.    | May     | Jun.    | Jul.    | Aug.    | Sept.   | Oct.    | Nov.    | Dec.    | YTD     |
|-----------------|---------|---------|---------|---------|---------|---------|---------|---------|---------|---------|---------|---------|---------|
| 2012            |         |         |         |         |         |         |         |         |         |         |         |         |         |
| Sales           | 763     | 1,281   | 1,575   | 1,580   | 1,707   | 1,605   | 1,382   | 1,167   | 1,126   | 1,169   | 1,006   | 744     | 15,105  |
| New Listings    | 1,714   | 1,999   | 2,346   | 2,284   | 2,706   | 2,366   | 1,879   | 1,810   | 1,887   | 1,615   | 1,157   | 620     | 22,383  |
| Active Listings | 2,918   | 3,093   | 3,367   | 3,501   | 3,842   | 3,817   | 3,646   | 3,535   | 3,486   | 3,105   | 2,586   | 1,859   |         |
| AverageDOM      | 59      | 48      | 40      | 38      | 37      | 36      | 40      | 43      | 42      | 43      | 49      | 51      | 42      |
| Average Price   | 440,478 | 470,033 | 472,698 | 483,045 | 501,684 | 489,528 | 478,557 | 475,679 | 468,964 | 492,772 | 488,307 | 496,809 | 481,259 |
| Benchmark Price | 400,800 | 404,800 | 411,000 | 422,000 | 427,500 | 430,800 | 432,400 | 432,600 | 432,900 | 433,300 | 433,600 | 434,800 |         |
| Index           | 170     | 172     | 174     | 179     | 181     | 183     | 184     | 184     | 184     | 184     | 184     | 185     |         |
| 2013            |         |         |         |         |         |         |         |         |         |         |         |         |         |
| Sales           | 878     | 1,207   | 1,479   | 1,607   | 1,760   | 1,634   | 1,573   | 1,514   | 1,354   |         |         |         | 13,006  |
| New Listings    | 1,734   | 1,874   | 2,234   | 2,407   | 2,657   | 2,147   | 1,957   | 1,964   | 1,975   |         |         |         | 18,949  |
| Active Listings | 2,075   | 2,408   | 2,727   | 2,977   | 3,311   | 3,199   | 2,917   | 2,791   | 2,789   |         |         |         |         |
| AverageDOM      | 47      | 37      | 33      | 31      | 31      | 34      | 37      | 37      | 37      |         |         |         | 35      |
| Average Price   | 496,821 | 518,480 | 518,468 | 510,639 | 521,929 | 527,579 | 524,976 | 517,651 | 512,359 |         |         |         | 517,709 |
| Benchmark Price | 436,900 | 442,500 | 446,500 | 452,900 | 456,900 | 459,700 | 461,600 | 464,700 | 463,700 |         |         |         |         |
| Index           | 185     | 188     | 190     | 192     | 194     | 195     | 196     | 197     | 197     |         |         |         |         |