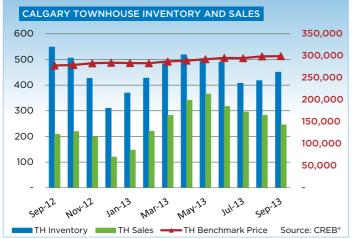

## **CREB®** TOWNS

|                 | Jan.    | Feb.    | Mar.    | Apr.    | May     | Jun.    | July.   | Aug.    | Sept.   | Oct.    | Nov.    | Dec.    | YTD     |
|-----------------|---------|---------|---------|---------|---------|---------|---------|---------|---------|---------|---------|---------|---------|
| 2012            |         |         |         |         |         | -       |         |         | -       | ·       | -       | ·       |         |
| Sales           | 187     | 304     | 372     | 384     | 436     | 476     | 407     | 324     | 321     | 313     | 270     | 174     | 3,968   |
| New Listings    | 632     | 602     | 785     | 738     | 751     | 678     | 587     | 571     | 498     | 459     | 359     | 219     | 6,879   |
| Active Listings | 2,129   | 1,761   | 1,954   | 2,061   | 2,116   | 2,001   | 1,922   | 1,817   | 1,637   | 1,479   | 1,340   | 1,134   |         |
| AverageDOM      | 97      | 78      | 69      | 73      | 75      | 71      | 75      | 74      | 70      | 73      | 69      | 88      | 78      |
| Average Price   | 351,133 | 326,883 | 348,474 | 355,614 | 372,909 | 352,522 | 348,561 | 341,517 | 345,473 | 344,085 | 339,079 | 338,634 | 348,588 |
| Benchmark Price | 310,000 | 312,100 | 313,700 | 319,200 | 321,400 | 325,400 | 326,000 | 327,500 | 327,900 | 329,800 | 329,400 | 327,000 |         |
| Index           | 163     | 164     | 165     | 168     | 169     | 171     | 172     | 172     | 173     | 174     | 173     | 172     |         |
| 2013            |         |         |         |         |         |         |         |         |         |         |         |         |         |
| Sales           | 245     | 256     | 364     | 431     | 486     | 470     | 480     | 431     | 377     |         |         |         | 3,540   |
| New Listings    | 542     | 559     | 659     | 765     | 773     | 587     | 671     | 590     | 550     |         |         |         | 5,696   |
| Active Listings | 1,218   | 1,381   | 1,533   | 1,705   | 1,767   | 1,606   | 1,570   | 1,517   | 1,443   |         |         |         |         |
| AverageDOM      | 82      | 69      | 55      | 66      | 64      | 62      | 60      | 57      | 58      |         |         |         | 68      |
| Average Price   | 349,213 | 338,531 | 364,728 | 365,877 | 367,698 | 370,550 | 374,672 | 364,998 | 378,736 |         |         |         | 365,953 |
| Benchmark Price | 329,200 | 332,500 | 336,100 | 339,900 | 343,900 | 346,200 | 346,400 | 348,100 | 345,800 |         |         |         |         |
| Index           | 173     | 175     | 177     | 179     | 181     | 182     | 182     | 183     | 182     |         |         |         |         |