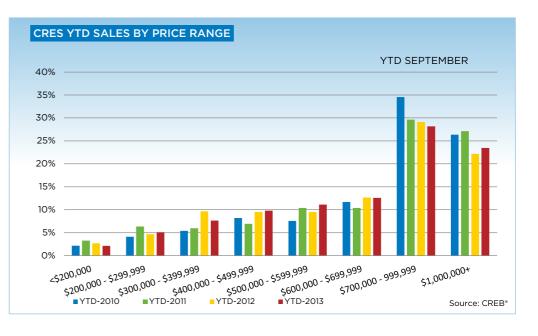

|                           | Sep-12 | Sep-13 | YTD2012 | YTD2013 |
|---------------------------|--------|--------|---------|---------|
| CRES                      |        |        |         |         |
| >\$100,000                | -      | 1      | 4       | 4       |
| \$100,000 - \$199,999     | 2      | 2      | 15      | 12      |
| \$200,000 - \$299,999     | 6      | 4      | 33      | 38      |
| \$300,000 -\$ 349,999     | 5      | 6      | 34      | 27      |
| \$350,000 - \$399,999     | 4      | 6      | 34      | 30      |
| \$400,000 - \$449,999     | 2      | 5      | 32      | 35      |
| \$450,000 - \$499,999     | 1      | 5      | 35      | 38      |
| \$500,000 - \$549,999     | 3      | 7      | 31      | 42      |
| \$550,000 - \$599,999     | 2      | 2      | 36      | 41      |
| \$600,000 - \$649,999     | 3      | 8      | 39      | 46      |
| \$650,000 - \$699,999     | 2      | 2      | 50      | 48      |
| \$700,000 - \$799,999     | 10     | 9      | 88      | 87      |
| \$800,000 - \$899,999     | 7      | 11     | 71      | 64      |
| \$900,000 - \$999,999     | 4      | 7      | 46      | 59      |
| \$1,000,000 - \$1,249,999 | 7      | 10     | 70      | 81      |
| \$1,250,000 - \$1,499,999 | 2      | 4      | 25      | 41      |
| \$1,500,000 - \$1,749,999 | 4      | 1      | 26      | 23      |
| \$1,750,000 - \$1,999,999 | 2      | 1      | 11      | 9       |
| \$2,000,000 - \$2,499,99! | 2      | 2      | 16      | 13      |
| \$2,500,000 - \$2,999,99§ | -      | 1      | 3       | 4       |
| \$3,000,000 - \$3,499,99! | -      | -      | 3       | -       |
| \$3,500,000 - \$3,999,99§ | -      | 1      | 1       | 3       |
| \$4,000,000 +             | 1      | 1      | 1       | 1       |
|                           | 69     | 96     | 704     | 746     |