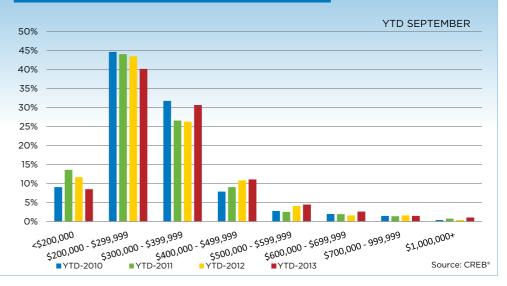

|                           | Sep-12 | Sep-13 | YTD2012 | YTD2013 |
|---------------------------|--------|--------|---------|---------|
| Calgary Townhouse         |        |        |         |         |
| >\$100,000                | -      | -      | -       | 2       |
| \$100,000 - \$199,999     | 22     | 21     | 241     | 210     |
| \$200,000 - \$299,999     | 88     | 92     | 896     | 1,002   |
| \$300,000 -\$ 349,999     | 31     | 59     | 353     | 481     |
| \$350,000 - \$399,999     | 24     | 24     | 189     | 284     |
| \$400,000 - \$449,999     | 14     | 20     | 129     | 178     |
| \$450,000 - \$499,999     | 6      | 8      | 94      | 98      |
| \$500,000 - \$549,999     | 5      | 6      | 52      | 58      |
| \$550,000 - \$599,999     | 6      | 4      | 32      | 53      |
| \$600,000 - \$649,999     | 4      | 2      | 23      | 44      |
| \$650,000 - \$699,999     | 1      | 2      | 10      | 21      |
| \$700,000 - \$799,999     | 4      | 4      | 19      | 19      |
| \$800,000 - \$899,999     | 1      | 1      | 9       | 10      |
| \$900,000 - \$999,999     | 1      | 1      | 5       | 8       |
| \$1,000,000 - \$1,249,999 | 1      | -      | 7       | 19      |
| \$1,250,000 - \$1,499,999 | -      | -      | 2       | 4       |
| \$1,500,000 - \$1,749,999 | -      | -      | -       | 1       |
| \$1,750,000 - \$1,999,999 | -      | -      | -       | 1       |
| \$2,000,000 - \$2,499,99  | -      | 1      | -       | 1       |
| \$2,500,000 - \$2,999,995 | -      | -      | -       | -       |
| \$3,000,000 - \$3,499,99  | -      | -      | -       | -       |
| \$3,500,000 - \$3,999,995 | -      | -      | -       | -       |
| \$4,000,000 +             | -      | -      | -       | -       |
|                           | 208    | 245    | 2061    | 2494    |