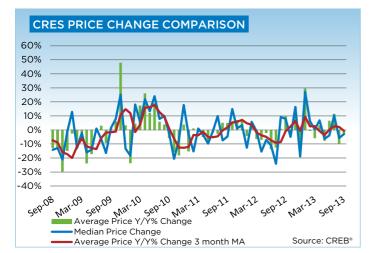

# **CREB® COUNTRY RESIDENTIAL**

|                 | Jan.    | Feb.    | Mar.    | Apr.    | May     | Jun.    | Jul.    | Aug.    | Sept.   | Oct.    | Nov.    | Dec.    | YTD     |
|-----------------|---------|---------|---------|---------|---------|---------|---------|---------|---------|---------|---------|---------|---------|
| 2012            |         |         |         |         |         |         |         |         |         |         |         |         |         |
| Sales           | 39      | 66      | 76      | 90      | 97      | 96      | 85      | 86      | 69      | 80      | 53      | 36      | 873     |
| New Listings    | 216     | 221     | 309     | 257     | 349     | 290     | 218     | 197     | 243     | 159     | 107     | 72      | 2,638   |
| Active Listings | 760     | 837     | 962     | 1,044   | 1,190   | 1,221   | 1,198   | 1,138   | 1,104   | 973     | 872     | 674     |         |
| AverageDOM      | 127     | 94      | 91      | 93      | 98      | 114     | 100     | 113     | 124     | 129     | 125     | 108     | 108     |
| Average Price   | 696,615 | 835,637 | 821,303 | 806,827 | 824,182 | 766,068 | 729,587 | 835,283 | 854,791 | 702,698 | 881,333 | 714,994 | 793,056 |
| 2013            |         |         |         |         |         |         |         |         |         |         |         |         |         |
| Sales           | 34      | 72      | 72      | 84      | 104     | 99      | 90      | 95      | 96      |         |         |         | 746     |
| New Listings    | 239     | 209     | 258     | 290     | 333     | 268     | 237     | 222     | 208     |         |         |         | 2,264   |
| Active Listings | 741     | 761     | 897     | 1,001   | 1,123   | 1,138   | 1,132   | 1,157   | 1,034   |         |         |         |         |
| AverageDOM      | 155     | 104     | 107     | 105     | 91      | 87      | 96      | 105     | 98      |         |         |         | 101     |
| Average Price   | 901,203 | 831,221 | 774,036 | 830,942 | 762,134 | 814,436 | 811,453 | 754,478 | 829,119 |         |         |         | 804,573 |

|                           | Sep-12 | Sep-13 | YTD2012 | YTD2013 |
|---------------------------|--------|--------|---------|---------|
| CRES                      |        |        |         |         |
| >\$100,000                | -      | 1      | 4       | 4       |
| \$100,000 - \$199,999     | 2      | 2      | 15      | 12      |
| \$200,000 - \$299,999     | 6      | 4      | 33      | 38      |
| \$300,000 -\$ 349,999     | 5      | 6      | 34      | 27      |
| \$350,000 - \$399,999     | 4      | 6      | 34      | 30      |
| \$400,000 - \$449,999     | 2      | 5      | 32      | 35      |
| \$450,000 - \$499,999     | 1      | 5      | 35      | 38      |
| \$500,000 - \$549,999     | 3      | 7      | 31      | 42      |
| \$550,000 - \$599,999     | 2      | 2      | 36      | 41      |
| \$600,000 - \$649,999     | 3      | 8      | 39      | 46      |
| \$650,000 - \$699,999     | 2      | 2      | 50      | 48      |
| \$700,000 - \$799,999     | 10     | 9      | 88      | 87      |
| \$800,000 - \$899,999     | 7      | 11     | 71      | 64      |
| \$900,000 - \$999,999     | 4      | 7      | 46      | 59      |
| \$1,000,000 - \$1,249,999 | 7      | 10     | 70      | 81      |
| \$1,250,000 - \$1,499,999 | 2      | 4      | 25      | 41      |
| \$1,500,000 - \$1,749,999 | 4      | 1      | 26      | 23      |
| \$1,750,000 - \$1,999,999 | 2      | 1      | 11      | 9       |
| \$2,000,000 - \$2,499,99! | 2      | 2      | 16      | 13      |
| \$2,500,000 - \$2,999,99§ | -      | 1      | 3       | 4       |
| \$3,000,000 - \$3,499,99! | -      | -      | 3       | -       |
| \$3,500,000 - \$3,999,99§ | -      | 1      | 1       | 3       |
| \$4,000,000 +             | 1      | 1      | 1       | 1       |
|                           | 69     | 96     | 704     | 746     |