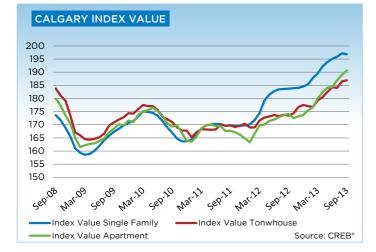

"Tight market conditions have supported price growth in the Calgary market," said Lurie. "But the pace of unadjusted monthly growth has eased in September.

"While prices show strong year-over-year gains, if the level of new listings continues to improve relative to sales activity, prices should level off for the remainder of the year."

Condominium apartment prices totaled \$272,900 in September, a 9.5 per cent increase over 2012 and 0.9 per cent higher than August figures.

Meanwhile, single family and condominium prices totaled a respective \$463,700 and \$299,100, similar to unadjusted levels recorded in August and more than seven per cent higher on a year-over-year basis.

# **MLS® HPI SUMMARY**

|                         | September 2     | 2013        |        |        |        |        |        |
|-------------------------|-----------------|-------------|--------|--------|--------|--------|--------|
|                         | Benchmark Price | Index (HPI) | Aug-13 | Mar-13 | Sep-12 | Sep-10 | Sep-08 |
| CREB® TOTAL RESIDENTIAL |                 |             |        |        |        |        |        |
| Single Family           | 448,600         | 194         | -0.3%  | 3.6%   | 6.8%   | 16.7%  | 11.9%  |
| Townhouse               | 298,200         | 188         | 0.3%   | 4.6%   | 7.9%   | 9.7%   | 1.6%   |
| Apartment               | 271,700         | 190         | 0.8%   | 5.9%   | 9.4%   | 12.5%  | 5.7%   |
| COMPOSITE               | 409,700         | 193         | -0.1%  | 4.0%   | 7.3%   | 15.3%  | 9.8%   |
| CREB® TOWNS             |                 |             |        |        |        |        |        |
| Single Family           | 351,400         | 181         | -0.9%  | 2.5%   | 5.2%   | 9.9%   | 4.1%   |
| Townhouse               | 247,800         | 200         | 1.9%   | 9.8%   | 11.0%  | 18.1%  | 0.4%   |
| Apartment               | 198,400         | 170         | 1.7%   | 5.1%   | 5.2%   | 7.9%   | -8.2%  |
| COMPOSITE               | 345,800         | 182         | -0.7%  | 2.9%   | 5.4%   | 10.2%  | 3.4%   |
| CREB® CITY OF CALGARY   |                 |             |        |        |        |        |        |
| Single Family           | 463,700         | 197         | -0.2%  | 3.9%   | 7.1%   | 17.9%  | 13.4%  |
| Townhouse               | 299,100         | 187         | 0.2%   | 4.3%   | 7.7%   | 9.3%   | 1.7%   |
| Apartment               | 272,900         | 191         | 0.8%   | 5.9%   | 9.5%   | 12.6%  | 5.9%   |
| COMPOSITE               | 417,600         | 195         | 0.1%   | 4.2%   | 7.6%   | 16.0%  | 10.7%  |