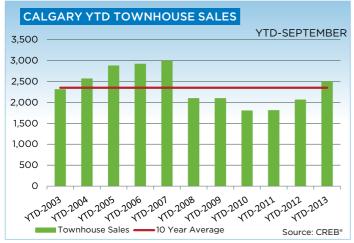

## **CREB®** TOWNS

|                 | Jan.    | Feb.    | Mar.    | Apr.    | May     | Jun.    | July.   | Aug.    | Sept.   | Oct.    | Nov.    | Dec.    | YTD     |
|-----------------|---------|---------|---------|---------|---------|---------|---------|---------|---------|---------|---------|---------|---------|
| 2012            |         |         |         |         |         | -       |         |         | -       | ·       | -       | ·       |         |
| Sales           | 187     | 304     | 372     | 384     | 436     | 476     | 407     | 324     | 321     | 313     | 270     | 174     | 3,968   |
| New Listings    | 632     | 602     | 785     | 738     | 751     | 678     | 587     | 571     | 498     | 459     | 359     | 219     | 6,879   |
| Active Listings | 2,129   | 1,761   | 1,954   | 2,061   | 2,116   | 2,001   | 1,922   | 1,817   | 1,637   | 1,479   | 1,340   | 1,134   |         |
| AverageDOM      | 97      | 78      | 69      | 73      | 75      | 71      | 75      | 74      | 70      | 73      | 69      | 88      | 78      |
| Average Price   | 351,133 | 326,883 | 348,474 | 355,614 | 372,909 | 352,522 | 348,561 | 341,517 | 345,473 | 344,085 | 339,079 | 338,634 | 348,588 |
| Benchmark Price | 310,000 | 312,100 | 313,700 | 319,200 | 321,400 | 325,400 | 326,000 | 327,500 | 327,900 | 329,800 | 329,400 | 327,000 |         |
| Index           | 163     | 164     | 165     | 168     | 169     | 171     | 172     | 172     | 173     | 174     | 173     | 172     |         |
| 2013            |         |         |         |         |         |         |         |         |         |         |         |         |         |
| Sales           | 245     | 256     | 364     | 431     | 486     | 470     | 480     | 431     | 377     |         |         |         | 3,540   |
| New Listings    | 542     | 559     | 659     | 765     | 773     | 587     | 671     | 590     | 550     |         |         |         | 5,696   |
| Active Listings | 1,218   | 1,381   | 1,533   | 1,705   | 1,767   | 1,606   | 1,570   | 1,517   | 1,443   |         |         |         |         |
| AverageDOM      | 82      | 69      | 55      | 66      | 64      | 62      | 60      | 57      | 58      |         |         |         | 68      |
| Average Price   | 349,213 | 338,531 | 364,728 | 365,877 | 367,698 | 370,550 | 374,672 | 364,998 | 378,736 |         |         |         | 365,953 |
| Benchmark Price | 329,200 | 332,500 | 336,100 | 339,900 | 343,900 | 346,200 | 346,400 | 348,100 | 345,800 |         |         |         |         |
| Index           | 173     | 175     | 177     | 179     | 181     | 182     | 182     | 183     | 182     |         |         |         |         |