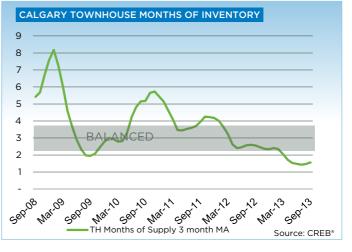

### **CITY OF CALGARY CONDOMINIUM TOWNHOUSE**

|                 | Jan.    | Feb.     | Mar.    | Apr.    | May     | Jun.    | Jul.    | Aug.    | Sept.    | Oct.    | Nov.     | Dec.    | YTD     |
|-----------------|---------|----------|---------|---------|---------|---------|---------|---------|----------|---------|----------|---------|---------|
| 2012            |         | <u>.</u> | ·       |         |         |         |         |         | <u> </u> | ·       | <u>.</u> |         |         |
| Sales           | 126     | 205      | 235     | 268     | 288     | 252     | 239     | 240     | 208      | 219     | 198      | 120     | 2,598   |
| New Listings    | 312     | 375      | 358     | 360     | 454     | 395     | 304     | 309     | 297      | 281     | 189      | 117     | 3,751   |
| Active Listings | 520     | 612      | 606     | 612     | 675     | 693     | 623     | 584     | 548      | 505     | 426      | 310     |         |
| AverageDOM      | 61      | 51       | 49      | 49      | 38      | 45      | 45      | 50      | 51       | 50      | 50       | 51      | 48      |
| Average Price   | 297,918 | 310,047  | 313,134 | 320,607 | 330,413 | 324,823 | 303,380 | 309,309 | 329,797  | 321,644 | 315,381  | 306,258 | 316,627 |
| Benchmark Price | 270,300 | 270,500  | 274,600 | 276,400 | 277,000 | 278,000 | 277,400 | 278,200 | 277,700  | 279,000 | 282,800  | 284,100 |         |
| Index           | 169     | 169      | 172     | 173     | 173     | 174     | 173     | 174     | 174      | 174     | 177      | 178     |         |
| 2013            |         |          |         |         |         |         |         |         |          |         |          |         |         |
| Sales           | 147     | 220      | 282     | 341     | 365     | 317     | 295     | 282     | 245      |         |          |         | 2,494   |
| New Listings    | 308     | 343      | 398     | 453     | 423     | 361     | 302     | 359     | 362      |         |          |         | 3,309   |
| Active Listings | 369     | 427      | 484     | 518     | 503     | 489     | 407     | 417     | 450      |         |          |         |         |
| AverageDOM      | 52      | 38       | 39      | 36      | 33      | 39      | 38      | 34      | 31       |         |          |         | 36      |
| Average Price   | 320,590 | 337,071  | 355,757 | 337,119 | 340,889 | 341,518 | 327,570 | 331,793 | 339,534  |         |          |         | 337,864 |
| Benchmark Price | 283,400 | 283,000  | 286,800 | 288,900 | 292,100 | 295,000 | 294,500 | 298,500 | 299,100  |         |          |         |         |
| Index           | 177     | 177      | 179     | 181     | 183     | 184     | 184     | 187     | 187      |         |          |         |         |