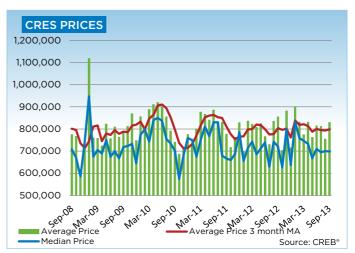

# **CREB® COUNTRY RESIDENTIAL**

|                 | Jan.    | Feb.    | Mar.    | Apr.    | May     | Jun.    | Jul.    | Aug.    | Sept.   | Oct.    | Nov.    | Dec.    | YTD     |
|-----------------|---------|---------|---------|---------|---------|---------|---------|---------|---------|---------|---------|---------|---------|
| 2012            |         |         |         |         |         |         |         |         |         |         |         |         |         |
| Sales           | 39      | 66      | 76      | 90      | 97      | 96      | 85      | 86      | 69      | 80      | 53      | 36      | 873     |
| New Listings    | 216     | 221     | 309     | 257     | 349     | 290     | 218     | 197     | 243     | 159     | 107     | 72      | 2,638   |
| Active Listings | 760     | 837     | 962     | 1,044   | 1,190   | 1,221   | 1,198   | 1,138   | 1,104   | 973     | 872     | 674     |         |
| AverageDOM      | 127     | 94      | 91      | 93      | 98      | 114     | 100     | 113     | 124     | 129     | 125     | 108     | 108     |
| Average Price   | 696,615 | 835,637 | 821,303 | 806,827 | 824,182 | 766,068 | 729,587 | 835,283 | 854,791 | 702,698 | 881,333 | 714,994 | 793,056 |
| 2013            |         |         |         |         |         |         |         |         |         |         |         |         |         |
| Sales           | 34      | 72      | 72      | 84      | 104     | 99      | 90      | 95      | 96      |         |         |         | 746     |
| New Listings    | 239     | 209     | 258     | 290     | 333     | 268     | 237     | 222     | 208     |         |         |         | 2,264   |
| Active Listings | 741     | 761     | 897     | 1,001   | 1,123   | 1,138   | 1,132   | 1,157   | 1,034   |         |         |         |         |
| AverageDOM      | 155     | 104     | 107     | 105     | 91      | 87      | 96      | 105     | 98      |         |         |         | 101     |
| Average Price   | 901,203 | 831,221 | 774,036 | 830,942 | 762,134 | 814,436 | 811,453 | 754,478 | 829,119 |         |         |         | 804,573 |

|                           | Sep-12 | Sep-13 | YTD2012 | YTD2013 |
|---------------------------|--------|--------|---------|---------|
| CRES                      |        |        |         |         |
| >\$100,000                | -      | 1      | 4       | 4       |
| \$100,000 - \$199,999     | 2      | 2      | 15      | 12      |
| \$200,000 - \$299,999     | 6      | 4      | 33      | 38      |
| \$300,000 -\$ 349,999     | 5      | 6      | 34      | 27      |
| \$350,000 - \$399,999     | 4      | 6      | 34      | 30      |
| \$400,000 - \$449,999     | 2      | 5      | 32      | 35      |
| \$450,000 - \$499,999     | 1      | 5      | 35      | 38      |
| \$500,000 - \$549,999     | 3      | 7      | 31      | 42      |
| \$550,000 - \$599,999     | 2      | 2      | 36      | 41      |
| \$600,000 - \$649,999     | 3      | 8      | 39      | 46      |
| \$650,000 - \$699,999     | 2      | 2      | 50      | 48      |
| \$700,000 - \$799,999     | 10     | 9      | 88      | 87      |
| \$800,000 - \$899,999     | 7      | 11     | 71      | 64      |
| \$900,000 - \$999,999     | 4      | 7      | 46      | 59      |
| \$1,000,000 - \$1,249,999 | 7      | 10     | 70      | 81      |
| \$1,250,000 - \$1,499,999 | 2      | 4      | 25      | 41      |
| \$1,500,000 - \$1,749,999 | 4      | 1      | 26      | 23      |
| \$1,750,000 - \$1,999,999 | 2      | 1      | 11      | 9       |
| \$2,000,000 - \$2,499,99! | 2      | 2      | 16      | 13      |
| \$2,500,000 - \$2,999,99§ | -      | 1      | 3       | 4       |
| \$3,000,000 - \$3,499,99! | -      | -      | 3       | -       |
| \$3,500,000 - \$3,999,99§ | -      | 1      | 1       | 3       |
| \$4,000,000 +             | 1      | 1      | 1       | 1       |
|                           | 69     | 96     | 704     | 746     |