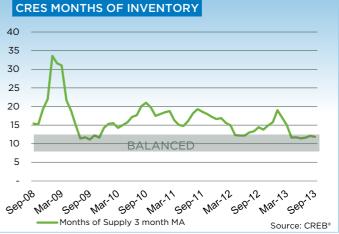

# **CREB® COUNTRY RESIDENTIAL**

|                 | Jan.    | Feb.    | Mar.    | Apr.    | May     | Jun.    | Jul.    | Aug.    | Sept.   | Oct.    | Nov.    | Dec.    | YTD     |
|-----------------|---------|---------|---------|---------|---------|---------|---------|---------|---------|---------|---------|---------|---------|
| 2012            |         |         |         |         |         |         |         |         |         |         |         |         |         |
| Sales           | 39      | 66      | 76      | 90      | 97      | 96      | 85      | 86      | 69      | 80      | 53      | 36      | 873     |
| New Listings    | 216     | 221     | 309     | 257     | 349     | 290     | 218     | 197     | 243     | 159     | 107     | 72      | 2,638   |
| Active Listings | 760     | 837     | 962     | 1,044   | 1,190   | 1,221   | 1,198   | 1,138   | 1,104   | 973     | 872     | 674     |         |
| AverageDOM      | 127     | 94      | 91      | 93      | 98      | 114     | 100     | 113     | 124     | 129     | 125     | 108     | 108     |
| Average Price   | 696,615 | 835,637 | 821,303 | 806,827 | 824,182 | 766,068 | 729,587 | 835,283 | 854,791 | 702,698 | 881,333 | 714,994 | 793,056 |
| 2013            |         |         |         |         |         |         |         |         |         |         |         |         |         |
| Sales           | 34      | 72      | 72      | 84      | 104     | 99      | 90      | 95      | 96      |         |         |         | 746     |
| New Listings    | 239     | 209     | 258     | 290     | 333     | 268     | 237     | 222     | 208     |         |         |         | 2,264   |
| Active Listings | 741     | 761     | 897     | 1,001   | 1,123   | 1,138   | 1,132   | 1,157   | 1,034   |         |         |         |         |
| AverageDOM      | 155     | 104     | 107     | 105     | 91      | 87      | 96      | 105     | 98      |         |         |         | 101     |
| Average Price   | 901,203 | 831,221 | 774,036 | 830,942 | 762,134 | 814,436 | 811,453 | 754,478 | 829,119 |         |         |         | 804,573 |

# **CREB® COUNTRY RESIDENTIAL**