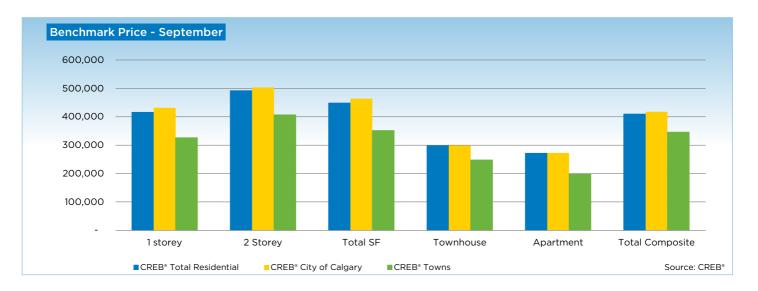

Condominium apartment prices totaled \$272,900 in September, a 9.5 per cent increase over 2012 and 0.9 per cent higher than August figures.

Meanwhile, single family and condominium prices totaled a respective \$463,700 and \$299,100, similar to unadjusted levels recorded in August and more than seven per cent higher on a year-over-year basis.

# **CREB® SUMMARY STATISTICS CITY OF CALGARY**

|                             |               |               |         | · · · · · · · · · · · · · · · · · · · |                 |         |
|-----------------------------|---------------|---------------|---------|---------------------------------------|-----------------|---------|
|                             | Sep-12        | Sep-13        | Y/Y %   | 2012 YTD                              | 2013 YTD        | Y/Y %   |
| SINGLE FAMILY               |               |               |         |                                       |                 |         |
| Total Sales                 | 1,126         | 1,354         | 20.25%  | 12,186                                | 13,006          | 6.73%   |
| Total Sales Volume          | \$528,053,815 | \$693,733,949 | 31.38%  | \$5,832,511,195                       | \$6,733,329,453 | 15.44%  |
| New Listings                | 1,887         | 1,975         | 4.66%   | 18,991                                | 18,949          | -0.22%  |
| Active Listings             | 3,486         | 2,789         | -19.99% | N/A                                   | N/A             |         |
| Sales to New Listings Ratio | 0.60          | 0.69          | 14.89%  | 0.64                                  | 0.69            | 6.97%   |
| Sales \$ / List \$          | 97.32%        | 97.94%        | 0.62%   | 97.45%                                | 97.84%          | 0.39%   |
| Average DOM                 | 42            | 37            | -12.92% | 41                                    | 35              | -14.63% |
| Average Price               | \$468,964     | \$512,359     | 9.25%   | \$478,624                             | \$517,709       | 8.17%   |
| Benchmark Price             | \$432,900     | \$463,700     | 7.11%   |                                       |                 |         |
| Index                       | 184           | 197           | 7.13%   |                                       |                 |         |
| CONDO APARTMENT             |               |               |         |                                       |                 |         |
| Total Sales                 | 276           | 324           | 17.39%  | 2,759                                 | 3,147           | 14.06%  |
| Total Sales Volume          | \$78,995,936  | \$96,799,711  | 22.54%  | \$773,614,291                         | \$937,343,206   | 21.16%  |
| New Listings                | 496           | 459           | -7.46%  | 4,866                                 | 4,580           | -5.88%  |
| Active Listings             | 1,064         | 683           | -35.81% | N/A                                   | N/A             |         |
| Sales to New Listings Ratio | 0.56          | 0.71          | 26.85%  | 0.57                                  | 0.69            | 21.19%  |
| Sales \$ / List \$          | 96.58%        | 97.61%        | 1.03%   | 96.86%                                | 97.29%          | 0.43%   |
| Average DOM                 | 54            | 39            | -27.57% | 52                                    | 42              | -19.23% |
| Average Price               | \$286,217     | \$298,765     | 4.38%   | \$280,397                             | \$297,853       | 6.23%   |
| Benchmark Price             | \$249,300     | \$272,900     | 9.47%   |                                       |                 |         |
| Index                       | 174           | 191           | 9.48%   |                                       |                 |         |
| CONDO TOWNHOUSE             |               |               |         |                                       |                 |         |
| Total Sales                 | 208           | 245           | 17.79%  | 2,061                                 | 2,494           | 21.01%  |
| Total Sales Volume          | \$68,597,845  | \$83,185,887  | 21.27%  | \$652,960,654                         | \$842,633,573   | 29.05%  |
| New Listings                | 297           | 362           | 21.89%  | 3,164                                 | 3,309           | 4.58%   |
| Active Listings             | 548           | 450           | -17.88% | N/A                                   | N/A             |         |
| Sales to New Listings Ratio | 0.70          | 0.68          | -3.36%  | 0.65                                  | 0.75            | 15.71%  |
| Sales \$ / List \$          | 97.58%        | 97.69%        | O.11%   | 97.38%                                | 97.87%          | 0.49%   |
| Average DOM                 | 51            | 31            | -39.92% | 47                                    | 36              | -23.40% |
| Average Price               | \$329,797     | \$339,534     | 2.95%   | \$316,817                             | \$337,864       | 6.64%   |
| Benchmark Price             | \$277,700     | \$299,100     | 7.71%   |                                       |                 |         |
| Index                       | 174           | 187           | 7.72%   |                                       |                 |         |
|                             |               |               |         |                                       |                 |         |

# **MLS® HPI SUMMARY**

|                         | September 2     | 2013        |        |        |        |        |        |
|-------------------------|-----------------|-------------|--------|--------|--------|--------|--------|
|                         | Benchmark Price | Index (HPI) | Aug-13 | Mar-13 | Sep-12 | Sep-10 | Sep-08 |
| CREB® TOTAL RESIDENTIAL |                 |             |        |        |        |        |        |
| Single Family           | 448,600         | 194         | -0.3%  | 3.6%   | 6.8%   | 16.7%  | 11.9%  |
| Townhouse               | 298,200         | 188         | 0.3%   | 4.6%   | 7.9%   | 9.7%   | 1.6%   |
| Apartment               | 271,700         | 190         | 0.8%   | 5.9%   | 9.4%   | 12.5%  | 5.7%   |
| COMPOSITE               | 409,700         | 193         | -0.1%  | 4.0%   | 7.3%   | 15.3%  | 9.8%   |
| CREB® TOWNS             |                 |             |        |        |        |        |        |
| Single Family           | 351,400         | 181         | -0.9%  | 2.5%   | 5.2%   | 9.9%   | 4.1%   |
| Townhouse               | 247,800         | 200         | 1.9%   | 9.8%   | 11.0%  | 18.1%  | 0.4%   |
| Apartment               | 198,400         | 170         | 1.7%   | 5.1%   | 5.2%   | 7.9%   | -8.2%  |
| COMPOSITE               | 345,800         | 182         | -0.7%  | 2.9%   | 5.4%   | 10.2%  | 3.4%   |
| CREB® CITY OF CALGARY   |                 |             |        |        |        |        |        |
| Single Family           | 463,700         | 197         | -0.2%  | 3.9%   | 7.1%   | 17.9%  | 13.4%  |
| Townhouse               | 299,100         | 187         | 0.2%   | 4.3%   | 7.7%   | 9.3%   | 1.7%   |
| Apartment               | 272,900         | 191         | 0.8%   | 5.9%   | 9.5%   | 12.6%  | 5.9%   |
| COMPOSITE               | 417,600         | 195         | 0.1%   | 4.2%   | 7.6%   | 16.0%  | 10.7%  |