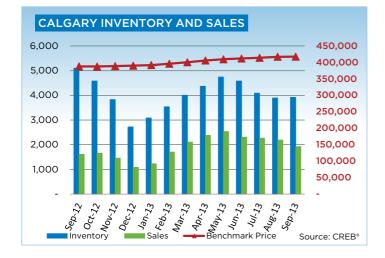

As Calgary's market remains in seller's territory, a notable shift is occurring with new listings. While monthly levels of new listings have been declining since 2011, over the past three months the levels of new listings have improved. The growth was not enough to cause any significant changes in inventory levels, but it has helped prevent further tightening in the market.

# **CREB<sup>®</sup> - SUMMARY STATS**

|                             |               |                            |         |                 |                  | 1444    |
|-----------------------------|---------------|----------------------------|---------|-----------------|------------------|---------|
|                             | Sep-12        | Sep-13                     | Y/Y %   | 2012 YTD        | 2013 YTD         | Y/Y %   |
| CREB® TOTAL RESIDENTIAL     |               |                            |         |                 |                  |         |
| Total Sales                 | 2,096         | 2,549                      | 21.61%  | 21,822          | 24,278           | 11.25%  |
| Total Sales Volume          | \$880,258,780 | \$1,154,680,124            | 31.18%  | \$9,285,077,251 | \$10,918,712,905 | 17.59%  |
| New Listings                | 3,620         | 3,780                      | 4.42%   | 37,393          | 37,366           | -0.07%  |
| Active Listings             | 8,650         | 7,152                      | -17.32% | N/A             | N/A              |         |
| Sales to New Listings Ratio | 0.58          | 0.67                       | 16.46%  | 0.58            | 0.65             | 11.34%  |
| Sales \$ / List \$          | 97.08%        | 97.66%                     | 0.58%   | 97.19%          | 97.61%           | 0.42%   |
| Average DOM                 | 54            | 45                         | -16.12% | 52              | 42               | -19.23% |
| Average Price               | \$419,971     | \$452,993                  | 7.86%   | \$425,492       | \$449,737        | 5.70%   |
| Benchmark Price             | \$381,900     | \$409,700                  | 7.28%   |                 |                  |         |
| Index                       | 180           | 193                        | 7.28%   |                 |                  |         |
| CREB® CITY OF CALGARY       |               |                            |         |                 |                  |         |
| Total Sales                 | 1,610         | 1,923                      | 19.44%  | 17,006          | 18,647           | 9.65%   |
| Total Sales Volume          | \$675,647,596 | \$873,719,547              | 29.32%  | \$7,259,086,140 | \$8,513,306,232  | 17.28%  |
| New Listings                | 2,680         | 2,796                      | 4.33%   | 27,021          | 26,838           | -0.68%  |
| Active Listings             | 5,098         | 3,922                      | -23.07% | N/A             | N/A              |         |
| Sales to New Listings Ratio | 0.60          | 0.69                       | 14.49%  | 0.63            | 0.69             | 10.40%  |
| Sales \$ / List \$          | 97.26%        | 97.88%                     | 0.62%   | 97.38%          | 97.78%           | 0.40%   |
| Average DOM                 | 45            | 36                         | -19.82% | 44              | 36               | -18.18% |
| Average Price               | \$419,657     | \$454,352                  | 8.27%   | \$426,854       | \$456,551        | 6.96%   |
| Benchmark Price             | \$388,000     | \$417,600                  | 7.63%   |                 |                  |         |
| Index                       | 181           | 195                        | 7.63%   |                 |                  |         |
| CREB® TOWNS                 |               |                            |         |                 |                  |         |
| Total Sales                 | 321           | 377                        | 17.45%  | 3,211           | 3,540            | 10.25%  |
| Total Sales Volume          | \$110,896,800 | \$142,783,286              | 28.75%  | \$1,125,023,879 | \$1,295,474,874  | 15.15%  |
| New Listings                | 498           | 550                        | 10.44%  | 5,842           | 5,696            | -2.50%  |
| Active Listings             | 1,637         | 1,443                      | -11.85% | N/A             | N/A              |         |
| Sales to New Listings Ratio | 0.64          | 0.69                       | 6.34%   | 0.55            | 0.62             | 13.07%  |
| Sales \$ / List \$          | 97.12%        | 97.92%                     | 0.80%   | 97.23%          | 97.65%           | 0.42%   |
| Average DOM                 | 70            | 58                         | -16.84% | 75              | 68               | -9.33%  |
| Average Price               | \$345,473     | \$378,736                  | 9.63%   | \$350,366       | \$365,953        | 4.45%   |
| Benchmark Price             | \$327,900     | \$345,800                  | 5.46%   |                 |                  |         |
| Index                       | 173           | 182                        | 5.45%   |                 |                  |         |
| CREB <sup>®</sup> CRES      |               |                            |         |                 |                  |         |
| Total Sales                 | 69            | 96                         | 39.13%  | 704             | 746              | 5.97%   |
| Total Sales Volume          | \$58,980,584  | \$79,595,391               | 34.95%  | \$563,671,406   | \$600,211,220    | 6.48%   |
| New Listings                | 243           | 208                        | -14.40% | 2,300           | 2,264            | -1.57%  |
| Active Listings             | 1,104         | 1,034                      | -6.34%  | N/A             | N/A              |         |
| Sales to New Listings Ratio | 0.28          | 0.46                       | 62.54%  | 0.31            | 0.33             | 7.65%   |
| Sales \$ / List \$          | 95.04%        | 94.93%                     | -0.10%  | 94.94%          | 95.11%           | 0.17%   |
| Average DOM                 | 124           | 98                         | -21.46% | 104             | 101              | -2.88%  |
| Average Price               | \$854,791     | \$829,119                  | -3.00%  | \$800,670       | \$804,573        | 0.49%   |
| Median Price                | \$720,000     | \$698,500                  | -2.99%  |                 |                  |         |
|                             | <i> </i>      | <i>+ • • • • , • • •</i> • | 2.0070  |                 |                  |         |