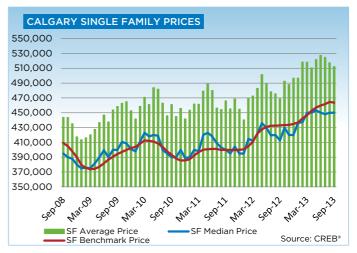

"Tight market conditions have supported price growth in the Calgary market," said Lurie. "But the pace of unadjusted monthly growth has eased in September.

"While prices show strong year-over-year gains, if the level of new listings continues to improve relative to sales activity, prices should level off for the remainder of the year."

## **CREB® CITY OF CALGARY SINGLE FAMILY**

|                 | Jan.    | Feb.    | Mar.    | Apr.    | May     | Jun.    | Jul.    | Aug.    | Sept.   | Oct.    | Nov.    | Dec.    | YTD     |
|-----------------|---------|---------|---------|---------|---------|---------|---------|---------|---------|---------|---------|---------|---------|
| 2012            |         |         |         |         |         |         |         |         |         |         |         |         |         |
| Sales           | 763     | 1,281   | 1,575   | 1,580   | 1,707   | 1,605   | 1,382   | 1,167   | 1,126   | 1,169   | 1,006   | 744     | 15,105  |
| New Listings    | 1,714   | 1,999   | 2,346   | 2,284   | 2,706   | 2,366   | 1,879   | 1,810   | 1,887   | 1,615   | 1,157   | 620     | 22,383  |
| Active Listings | 2,918   | 3,093   | 3,367   | 3,501   | 3,842   | 3,817   | 3,646   | 3,535   | 3,486   | 3,105   | 2,586   | 1,859   |         |
| AverageDOM      | 59      | 48      | 40      | 38      | 37      | 36      | 40      | 43      | 42      | 43      | 49      | 51      | 42      |
| Average Price   | 440,478 | 470,033 | 472,698 | 483,045 | 501,684 | 489,528 | 478,557 | 475,679 | 468,964 | 492,772 | 488,307 | 496,809 | 481,259 |
| Benchmark Price | 400,800 | 404,800 | 411,000 | 422,000 | 427,500 | 430,800 | 432,400 | 432,600 | 432,900 | 433,300 | 433,600 | 434,800 |         |
| Index           | 170     | 172     | 174     | 179     | 181     | 183     | 184     | 184     | 184     | 184     | 184     | 185     |         |
| 2013            |         |         |         |         |         |         |         |         |         |         |         |         |         |
| Sales           | 878     | 1,207   | 1,479   | 1,607   | 1,760   | 1,634   | 1,573   | 1,514   | 1,354   |         |         |         | 13,006  |
| New Listings    | 1,734   | 1,874   | 2,234   | 2,407   | 2,657   | 2,147   | 1,957   | 1,964   | 1,975   |         |         |         | 18,949  |
| Active Listings | 2,075   | 2,408   | 2,727   | 2,977   | 3,311   | 3,199   | 2,917   | 2,791   | 2,789   |         |         |         |         |
| AverageDOM      | 47      | 37      | 33      | 31      | 31      | 34      | 37      | 37      | 37      |         |         |         | 35      |
| Average Price   | 496,821 | 518,480 | 518,468 | 510,639 | 521,929 | 527,579 | 524,976 | 517,651 | 512,359 |         |         |         | 517,709 |
| Benchmark Price | 436,900 | 442,500 | 446,500 | 452,900 | 456,900 | 459,700 | 461,600 | 464,700 | 463,700 |         |         |         |         |
| Index           | 185     | 188     | 190     | 192     | 194     | 195     | 196     | 197     | 197     |         |         |         |         |