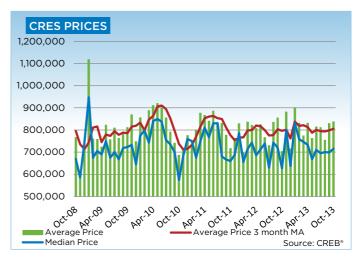

## **CREB® COUNTRY RESIDENTIAL**

|                 | Jan.    | Feb.    | Mar.    | Apr.    | May     | Jun.    | Jul.    | Aug.    | Sept.   | Oct.    | Nov.    | Dec.    | YTD     |
|-----------------|---------|---------|---------|---------|---------|---------|---------|---------|---------|---------|---------|---------|---------|
| 2012            |         |         |         |         |         |         |         |         |         |         |         |         |         |
| Sales           | 39      | 66      | 76      | 90      | 97      | 96      | 85      | 86      | 69      | 80      | 53      | 36      | 873     |
| New Listings    | 216     | 221     | 309     | 257     | 349     | 290     | 218     | 197     | 243     | 159     | 107     | 72      | 2,638   |
| Active Listings | 760     | 837     | 962     | 1,044   | 1,190   | 1,221   | 1,198   | 1,138   | 1,104   | 973     | 872     | 674     |         |
| AverageDOM      | 127     | 94      | 91      | 93      | 98      | 114     | 100     | 113     | 124     | 129     | 125     | 108     | 108     |
| Average Price   | 696,615 | 835,637 | 821,303 | 806,827 | 824,182 | 766,068 | 729,587 | 835,283 | 854,791 | 702,698 | 881,333 | 714,994 | 793,056 |
| 2013            |         |         |         |         |         |         |         |         |         |         |         |         |         |
| Sales           | 34      | 72      | 72      | 84      | 104     | 99      | 90      | 95      | 96      | 82      |         |         | 828     |
| New Listings    | 239     | 209     | 258     | 290     | 334     | 270     | 237     | 222     | 209     | 186     |         |         | 2,454   |
| Active Listings | 741     | 761     | 897     | 1,001   | 1,123   | 1,138   | 1,132   | 1,157   | 1,034   | 1,007   |         |         |         |
| AverageDOM      | 155     | 104     | 107     | 105     | 91      | 87      | 96      | 105     | 98      | 111     |         |         | 101     |
| Average Price   | 901,203 | 831,221 | 774,036 | 830,942 | 762,134 | 814,436 | 811,453 | 754,478 | 829,119 | 837,054 |         |         | 807,789 |

### **CREB® COUNTRY RESIDENTIAL**