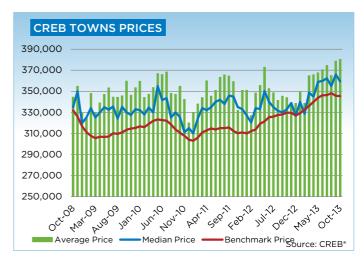

## **CREB® TOWNS**

|                 | Jan.    | Feb.    | Mar.    | Apr.    | May     | Jun.    | July.   | Aug.    | Sept.   | Oct.    | Nov.    | Dec.    | YTD     |
|-----------------|---------|---------|---------|---------|---------|---------|---------|---------|---------|---------|---------|---------|---------|
| 2012            |         |         |         |         |         |         |         |         |         |         |         |         |         |
| Sales           | 187     | 304     | 372     | 384     | 436     | 476     | 407     | 324     | 321     | 313     | 270     | 174     | 3,968   |
| New Listings    | 632     | 602     | 785     | 738     | 751     | 678     | 587     | 571     | 498     | 459     | 359     | 219     | 6,879   |
| Active Listings | 2,129   | 1,761   | 1,954   | 2,061   | 2,116   | 2,001   | 1,922   | 1,817   | 1,637   | 1,479   | 1,340   | 1,134   |         |
| AverageDOM      | 97      | 78      | 69      | 73      | 75      | 71      | 75      | 74      | 70      | 73      | 69      | 88      | 78      |
| Average Price   | 351,133 | 326,883 | 348,474 | 355,614 | 372,909 | 352,522 | 348,561 | 341,517 | 345,473 | 344,085 | 339,079 | 338,634 | 348,588 |
| Benchmark Price | 310,000 | 312,100 | 313,700 | 319,200 | 321,400 | 325,400 | 326,000 | 327,500 | 327,900 | 329,800 | 329,400 | 327,000 |         |
| Index           | 163     | 164     | 165     | 168     | 169     | 171     | 172     | 172     | 173     | 174     | 173     | 172     |         |
| 2013            |         |         |         |         |         |         |         |         |         |         |         |         |         |
| Sales           | 245     | 256     | 364     | 431     | 486     | 470     | 480     | 431     | 377     | 382     |         |         | 3,922   |
| New Listings    | 542     | 559     | 659     | 765     | 773     | 587     | 671     | 590     | 551     | 512     |         |         | 6,209   |
| Active Listings | 1,218   | 1,381   | 1,533   | 1,705   | 1,767   | 1,606   | 1,570   | 1,517   | 1,443   | 1,390   |         |         |         |
| AverageDOM      | 82      | 69      | 55      | 66      | 64      | 62      | 60      | 57      | 58      | 59      |         |         | 67      |
| Average Price   | 349,213 | 338,531 | 364,728 | 365,877 | 367,698 | 370,550 | 374,672 | 364,998 | 378,736 | 380,350 |         |         | 367,356 |
| Benchmark Price | 329,200 | 332,500 | 336,100 | 339,900 | 343,900 | 346,200 | 346,400 | 348,100 | 345,800 | 345,400 |         |         |         |
| Index           | 173     | 175     | 177     | 179     | 181     | 182     | 182     | 183     | 182     | 182     |         |         |         |

|                           | Oct-12 | Oct-13 | YTD2012 | YTD2013 |
|---------------------------|--------|--------|---------|---------|
| CREB Towns                |        |        |         |         |
| >\$100,000                | 5      | 1      | 71      | 44      |
| \$100,000 - \$199,999     | 33     | 41     | 370     | 382     |
| \$200,000 - \$299,999     | 76     | 71     | 846     | 856     |
| \$300,000 -\$ 349,999     | 70     | 57     | 683     | 620     |
| \$350,000 - \$399,999     | 50     | 86     | 533     | 665     |
| \$400,000 - \$449,999     | 26     | 43     | 428     | 507     |
| \$450,000 - \$499,999     | 21     | 24     | 224     | 338     |
| \$500,000 - \$549,999     | 11     | 16     | 127     | 178     |
| \$550,000 - \$599,999     | 7      | 15     | 78      | 108     |
| \$600,000 - \$649,999     | 4      | 5      | 53      | 74      |
| \$650,000 - \$699,999     | 3      | 7      | 29      | 43      |
| \$700,000 - \$799,999     | 5      | 8      | 26      | 43      |
| \$800,000 - \$899,999     | -      | 3      | 18      | 21      |
| \$900,000 - \$999,999     | 1      | 2      | 12      | 15      |
| \$1,000,000 - \$1,249,999 | 1      | -      | 15      | 14      |
| \$1,250,000 - \$1,499,999 | -      | -      | 6       | 4       |
| \$1,500,000 - \$1,749,999 | -      | 2      | 2       | 5       |
| \$1,750,000 - \$1,999,999 | -      | 1      | 2       | 5       |
| \$2,000,000 - \$2,499,999 | -      | -      | -       | -       |
| \$2,500,000 - \$2,999,999 | -      | -      | 1       | -       |
| \$3,000,000 - \$3,499,999 | -      | -      | -       | -       |
| \$3,500,000 - \$3,999,999 | -      | -      | -       | -       |
| \$4,000,000 +             | -      | -      | -       | -       |
|                           | 313    | 382    | 3,524   | 3,922   |

### **CREB® TOWNS**