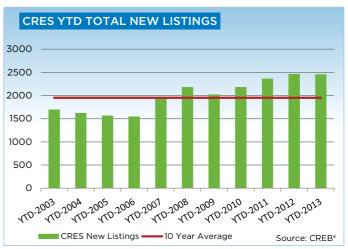

## **CREB® COUNTRY RESIDENTIAL**

|                 | Jan.    | Feb.    | Mar.    | Apr.    | May     | Jun.    | Jul.    | Aug.    | Sept.   | Oct.    | Nov.    | Dec.    | YTD     |
|-----------------|---------|---------|---------|---------|---------|---------|---------|---------|---------|---------|---------|---------|---------|
| 2012            |         |         |         |         |         |         |         |         |         |         |         |         |         |
| Sales           | 39      | 66      | 76      | 90      | 97      | 96      | 85      | 86      | 69      | 80      | 53      | 36      | 873     |
| New Listings    | 216     | 221     | 309     | 257     | 349     | 290     | 218     | 197     | 243     | 159     | 107     | 72      | 2,638   |
| Active Listings | 760     | 837     | 962     | 1,044   | 1,190   | 1,221   | 1,198   | 1,138   | 1,104   | 973     | 872     | 674     |         |
| AverageDOM      | 127     | 94      | 91      | 93      | 98      | 114     | 100     | 113     | 124     | 129     | 125     | 108     | 108     |
| Average Price   | 696,615 | 835,637 | 821,303 | 806,827 | 824,182 | 766,068 | 729,587 | 835,283 | 854,791 | 702,698 | 881,333 | 714,994 | 793,056 |
| 2013            |         |         |         |         |         |         |         |         |         |         |         |         |         |
| Sales           | 34      | 72      | 72      | 84      | 104     | 99      | 90      | 95      | 96      | 82      |         |         | 828     |
| New Listings    | 239     | 209     | 258     | 290     | 334     | 270     | 237     | 222     | 209     | 186     |         |         | 2,454   |
| Active Listings | 741     | 761     | 897     | 1,001   | 1,123   | 1,138   | 1,132   | 1,157   | 1,034   | 1,007   |         |         |         |
| AverageDOM      | 155     | 104     | 107     | 105     | 91      | 87      | 96      | 105     | 98      | 111     |         |         | 101     |
| Average Price   | 901,203 | 831,221 | 774,036 | 830,942 | 762,134 | 814,436 | 811,453 | 754,478 | 829,119 | 837,054 |         |         | 807,789 |

### **CREB® COUNTRY RESIDENTIAL**