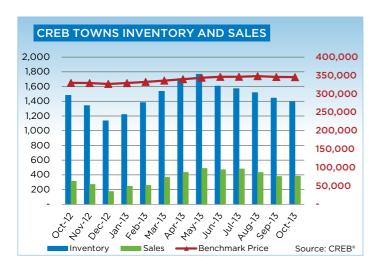

## **CREB® TOWNS**

|                 | Jan.    | Feb.    | Mar.    | Apr.    | May     | Jun.    | July.   | Aug.    | Sept.   | Oct.    | Nov.    | Dec.    | YTD     |
|-----------------|---------|---------|---------|---------|---------|---------|---------|---------|---------|---------|---------|---------|---------|
| 2012            |         |         |         |         |         |         |         |         |         |         |         |         |         |
| Sales           | 187     | 304     | 372     | 384     | 436     | 476     | 407     | 324     | 321     | 313     | 270     | 174     | 3,968   |
| New Listings    | 632     | 602     | 785     | 738     | 751     | 678     | 587     | 571     | 498     | 459     | 359     | 219     | 6,879   |
| Active Listings | 2,129   | 1,761   | 1,954   | 2,061   | 2,116   | 2,001   | 1,922   | 1,817   | 1,637   | 1,479   | 1,340   | 1,134   |         |
| AverageDOM      | 97      | 78      | 69      | 73      | 75      | 71      | 75      | 74      | 70      | 73      | 69      | 88      | 78      |
| Average Price   | 351,133 | 326,883 | 348,474 | 355,614 | 372,909 | 352,522 | 348,561 | 341,517 | 345,473 | 344,085 | 339,079 | 338,634 | 348,588 |
| Benchmark Price | 310,000 | 312,100 | 313,700 | 319,200 | 321,400 | 325,400 | 326,000 | 327,500 | 327,900 | 329,800 | 329,400 | 327,000 |         |
| Index           | 163     | 164     | 165     | 168     | 169     | 171     | 172     | 172     | 173     | 174     | 173     | 172     |         |
| 2013            |         |         |         |         |         |         |         |         |         |         |         |         |         |
| Sales           | 245     | 256     | 364     | 431     | 486     | 470     | 480     | 431     | 377     | 382     |         |         | 3,922   |
| New Listings    | 542     | 559     | 659     | 765     | 773     | 587     | 671     | 590     | 551     | 512     |         |         | 6,209   |
| Active Listings | 1,218   | 1,381   | 1,533   | 1,705   | 1,767   | 1,606   | 1,570   | 1,517   | 1,443   | 1,390   |         |         |         |
| AverageDOM      | 82      | 69      | 55      | 66      | 64      | 62      | 60      | 57      | 58      | 59      |         |         | 67      |
| Average Price   | 349,213 | 338,531 | 364,728 | 365,877 | 367,698 | 370,550 | 374,672 | 364,998 | 378,736 | 380,350 |         |         | 367,356 |
| Benchmark Price | 329,200 | 332,500 | 336,100 | 339,900 | 343,900 | 346,200 | 346,400 | 348,100 | 345,800 | 345,400 |         |         |         |
| Index           | 173     | 175     | 177     | 179     | 181     | 182     | 182     | 183     | 182     | 182     |         |         |         |

|                           | Oct-12 | Oct-13 | YTD2012 | YTD2013 |
|---------------------------|--------|--------|---------|---------|
| CREB Towns                |        |        |         |         |
| >\$100,000                | 5      | 1      | 71      | 44      |
| \$100,000 - \$199,999     | 33     | 41     | 370     | 382     |
| \$200,000 - \$299,999     | 76     | 71     | 846     | 856     |
| \$300,000 -\$ 349,999     | 70     | 57     | 683     | 620     |
| \$350,000 - \$399,999     | 50     | 86     | 533     | 665     |
| \$400,000 - \$449,999     | 26     | 43     | 428     | 507     |
| \$450,000 - \$499,999     | 21     | 24     | 224     | 338     |
| \$500,000 - \$549,999     | 11     | 16     | 127     | 178     |
| \$550,000 - \$599,999     | 7      | 15     | 78      | 108     |
| \$600,000 - \$649,999     | 4      | 5      | 53      | 74      |
| \$650,000 - \$699,999     | 3      | 7      | 29      | 43      |
| \$700,000 - \$799,999     | 5      | 8      | 26      | 43      |
| \$800,000 - \$899,999     | -      | 3      | 18      | 21      |
| \$900,000 - \$999,999     | 1      | 2      | 12      | 15      |
| \$1,000,000 - \$1,249,999 | 1      | -      | 15      | 14      |
| \$1,250,000 - \$1,499,999 | -      | -      | 6       | 4       |
| \$1,500,000 - \$1,749,999 | -      | 2      | 2       | 5       |
| \$1,750,000 - \$1,999,999 | -      | 1      | 2       | 5       |
| \$2,000,000 - \$2,499,999 | -      | -      | -       | -       |
| \$2,500,000 - \$2,999,999 | -      | -      | 1       | -       |
| \$3,000,000 - \$3,499,999 | -      | -      | -       | -       |
| \$3,500,000 - \$3,999,999 | -      | -      | -       | -       |
| \$4,000,000 +             | -      | -      | -       | -       |
|                           | 313    | 382    | 3,524   | 3,922   |