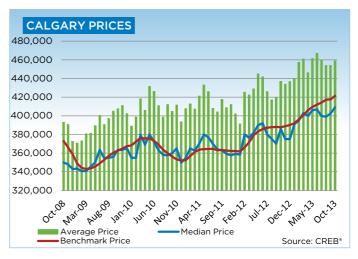

Apartment-style condominium prices have been increasing at a faster pace than single-family home prices. However, unadjusted condominium prices remain 7 per cent below peak levels, while single-family prices have risen above previous highs.

Single-family and condominium townhouse prices recorded year-over-year increases of eight per cent, while condominium apartment prices increased by 11 per cent.

"Employment growth, strong net migration, lack of rental product and low mortgage rate has contributed to the rise in housing demand over the past two years," said Lurie.

## **CREB® CITY OF CALGARY**

|                 | Jan.    | Feb.    | Mar.    | Apr.    | May     | Jun.    | Jul.    | Aug.    | Sept.   | Oct.    | Nov.    | Dec.    | YTD     |
|-----------------|---------|---------|---------|---------|---------|---------|---------|---------|---------|---------|---------|---------|---------|
| 2012            |         |         |         |         |         |         |         |         |         |         |         |         |         |
| Sales           | 1,068   | 1,732   | 2,166   | 2,199   | 2,381   | 2,196   | 1,932   | 1,722   | 1,610   | 1,659   | 1,457   | 1,082   | 21,204  |
| New Listings    | 2,530   | 2,883   | 3,348   | 3,239   | 3,803   | 3,305   | 2,650   | 2,583   | 2,680   | 2,312   | 1,632   | 880     | 31,845  |
| Active Listings | 4,367   | 4,736   | 5,092   | 5,270   | 5,739   | 5,715   | 5,430   | 5,184   | 5,098   | 4,583   | 3,831   | 2,722   |         |
| AverageDOM      | 60      | 49      | 42      | 41      | 40      | 40      | 43      | 45      | 45      | 46      | 51      | 54      | 45      |
| Average Price   | 391,372 | 425,383 | 422,354 | 428,912 | 445,034 | 441,718 | 425,927 | 417,051 | 419,657 | 437,030 | 433,931 | 436,899 | 428,649 |
| Benchmark Price | 361,800 | 365,900 | 371,400 | 379,200 | 383,200 | 385,800 | 387,300 | 387,700 | 388,000 | 387,700 | 388,800 | 390,100 |         |
| Index           | 169     | 171     | 173     | 177     | 179     | 180     | 181     | 181     | 181     | 181     | 181     | 182     |         |
| 2013            |         |         |         |         |         |         |         |         |         |         |         |         |         |
| Sales           | 1,229   | 1,706   | 2,107   | 2,377   | 2,536   | 2,309   | 2,265   | 2,193   | 1,921   | 1,953   |         |         | 20,596  |
| New Listings    | 2,493   | 2,670   | 3,192   | 3,475   | 3,714   | 2,999   | 2,724   | 2,773   | 2,796   | 2,522   |         |         | 29,358  |
| Active Listings | 3,084   | 3,539   | 4,007   | 4,366   | 4,743   | 4,584   | 4,092   | 3,898   | 3,922   | 3,841   |         |         |         |
| AverageDOM      | 50      | 38      | 35      | 33      | 32      | 35      | 39      | 38      | 36      | 40      |         |         | 37      |
| Average Price   | 439,763 | 457,349 | 461,038 | 446,168 | 461,542 | 466,986 | 460,232 | 453,953 | 454,098 | 458,876 |         |         | 456,780 |
| Benchmark Price | 392,000 | 396,100 | 400,600 | 406,000 | 409,600 | 412,000 | 414,100 | 417,300 | 417,600 | 421,400 |         |         |         |
| Index           | 183     | 185     | 187     | 189     | 191     | 192     | 193     | 195     | 195     | 197     |         |         |         |