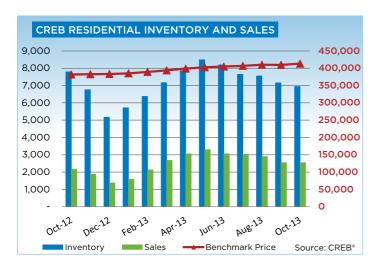

Year-to-date, the average residential home was on the market for 37 days before selling. That's 16 per cent less time than last year, but much longer than the 20 days recorded in 2006. In addition, the citywide sales price-to-list price ratio has increased, but is lower than the levels recorded seven years ago.

"Price growth and tighter market conditions have encouraged some of the recent rise in new listings," said Ann-Marie Lurie, chief economist. "This is a trend worth noting as the rise is easing some of the tightness in the market. Despite some movement, seller's market conditions persist."

## **CREB® TOTAL RESIDENTIAL**

|                 | Jan.    | Feb.    | Mar.    | Apr.    | May     | Jun.    | Jul.    | Aug.    | Sept.   | Oct.    | Nov.    | Dec.    | YTD     |
|-----------------|---------|---------|---------|---------|---------|---------|---------|---------|---------|---------|---------|---------|---------|
| 2012            |         |         |         |         |         |         |         |         |         |         |         |         |         |
| Sales           | 1,326   | 2,154   | 2,698   | 2,787   | 3,041   | 2,903   | 2,556   | 2,261   | 2,096   | 2,151   | 1,866   | 1,368   | 27,207  |
| New Listings    | 3,478   | 3,902   | 4,746   | 4,562   | 5,230   | 4,566   | 3,731   | 3,558   | 3,620   | 3,134   | 2,251   | 1,299   | 44,077  |
| Active Listings | 7,256   | 7,858   | 8,650   | 9,115   | 9,864   | 9,802   | 9,433   | 8,975   | 8,650   | 7,798   | 6,758   | 5,167   |         |
| AverageDOM      | 69      | 56      | 48      | 49      | 48      | 49      | 52      | 54      | 54      | 54      | 57      | 64      | 53      |
| Average Price   | 393,778 | 421,465 | 422,416 | 429,419 | 444,281 | 434,909 | 421,747 | 418,744 | 419,971 | 431,596 | 429,197 | 429,876 | 426,449 |
| Benchmark Price | 356,700 | 360,500 | 365,600 | 373,000 | 376,800 | 379,600 | 381,100 | 381,700 | 381,900 | 381,900 | 382,600 | 383,400 |         |
| Index           | 168     | 170     | 172     | 176     | 178     | 179     | 180     | 180     | 180     | 180     | 180     | 181     |         |
| 2013            |         |         |         |         |         |         |         |         |         |         |         |         |         |
| Sales           | 1,588   | 2,128   | 2,676   | 3,051   | 3,304   | 3,060   | 3,024   | 2,895   | 2,547   | 2,548   |         |         | 26,821  |
| New Listings    | 3,462   | 3,635   | 4,425   | 4,885   | 5,186   | 4,187   | 3,957   | 3,850   | 3,781   | 3,453   |         |         | 40,821  |
| Active Listings | 5,713   | 6,366   | 7,169   | 7,854   | 8,485   | 8,189   | 7,646   | 7,550   | 7,152   | 6,944   |         |         |         |
| AverageDOM      | 59      | 47      | 42      | 42      | 40      | 42      | 47      | 45      | 45      | 46      |         |         | 43      |
| Average Price   | 431,889 | 453,384 | 451,662 | 442,246 | 453,281 | 458,006 | 451,453 | 445,811 | 452,799 | 453,060 |         |         | 450,066 |
| Benchmark Price | 385,300 | 389,300 | 393,800 | 398,900 | 402,700 | 404,800 | 407,000 | 409,900 | 409,700 | 413,100 |         |         |         |
| Index           | 182     | 184     | 186     | 188     | 190     | 191     | 192     | 193     | 193     | 195     |         |         |         |