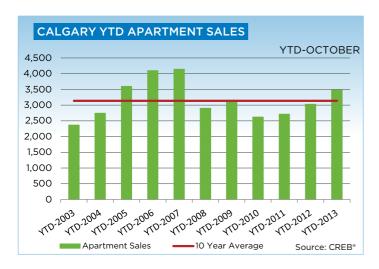

Year-to-date, 3,482 condominium apartments and 2,774 condo townhouses were sold. While condominiums remain a smaller segment of the market, year-to-date sales are 18 per cent higher than last year.

Unadjusted benchmark prices in the city of Calgary increased in October relative to both September of this year and October 2012. Single-family prices benchmarked at \$468,000, while the benchmark price for condominium apartment and townhouse were a respective \$276,100 and \$302,200 in October.

Apartment-style condominium prices have been increasing at a faster pace than single-family home prices. However, unadjusted condominium prices remain 7 per cent below peak levels, while single-family prices have risen above previous highs.

Single-family and condominium townhouse prices recorded year-over-year increases of eight per cent, while condominium apartment prices increased by 11 per cent.

"Employment growth, strong net migration, lack of rental product and low mortgage rate has contributed to the rise in housing demand over the past two years," said Lurie.