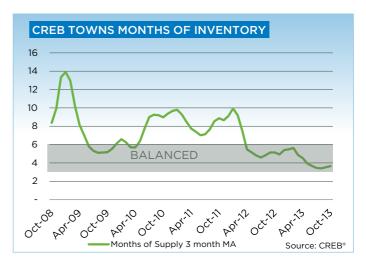

## **CREB® TOWNS**

|                 | Jan.    | Feb.    | Mar.    | Apr.    | May     | Jun.    | July.   | Aug.    | Sept.   | Oct.    | Nov.    | Dec.    | YTD     |
|-----------------|---------|---------|---------|---------|---------|---------|---------|---------|---------|---------|---------|---------|---------|
| 2012            |         |         |         |         |         |         |         |         |         |         |         |         |         |
| Sales           | 187     | 304     | 372     | 384     | 436     | 476     | 407     | 324     | 321     | 313     | 270     | 174     | 3,968   |
| New Listings    | 632     | 602     | 785     | 738     | 751     | 678     | 587     | 571     | 498     | 459     | 359     | 219     | 6,879   |
| Active Listings | 2,129   | 1,761   | 1,954   | 2,061   | 2,116   | 2,001   | 1,922   | 1,817   | 1,637   | 1,479   | 1,340   | 1,134   |         |
| AverageDOM      | 97      | 78      | 69      | 73      | 75      | 71      | 75      | 74      | 70      | 73      | 69      | 88      | 78      |
| Average Price   | 351,133 | 326,883 | 348,474 | 355,614 | 372,909 | 352,522 | 348,561 | 341,517 | 345,473 | 344,085 | 339,079 | 338,634 | 348,588 |
| Benchmark Price | 310,000 | 312,100 | 313,700 | 319,200 | 321,400 | 325,400 | 326,000 | 327,500 | 327,900 | 329,800 | 329,400 | 327,000 |         |
| Index           | 163     | 164     | 165     | 168     | 169     | 171     | 172     | 172     | 173     | 174     | 173     | 172     |         |
| 2013            |         |         |         |         |         |         |         |         |         |         |         |         |         |
| Sales           | 245     | 256     | 364     | 431     | 486     | 470     | 480     | 431     | 377     | 382     |         |         | 3,922   |
| New Listings    | 542     | 559     | 659     | 765     | 773     | 587     | 671     | 590     | 551     | 512     |         |         | 6,209   |
| Active Listings | 1,218   | 1,381   | 1,533   | 1,705   | 1,767   | 1,606   | 1,570   | 1,517   | 1,443   | 1,390   |         |         |         |
| AverageDOM      | 82      | 69      | 55      | 66      | 64      | 62      | 60      | 57      | 58      | 59      |         |         | 67      |
| Average Price   | 349,213 | 338,531 | 364,728 | 365,877 | 367,698 | 370,550 | 374,672 | 364,998 | 378,736 | 380,350 |         |         | 367,356 |
| Benchmark Price | 329,200 | 332,500 | 336,100 | 339,900 | 343,900 | 346,200 | 346,400 | 348,100 | 345,800 | 345,400 |         |         |         |
| Index           | 173     | 175     | 177     | 179     | 181     | 182     | 182     | 183     | 182     | 182     |         |         |         |

|                           | Oct-12 | Oct-13 | YTD2012 | YTD2013 |
|---------------------------|--------|--------|---------|---------|
| CREB Towns                |        |        |         |         |
| >\$100,000                | 5      | 1      | 71      | 44      |
| \$100,000 - \$199,999     | 33     | 41     | 370     | 382     |
| \$200,000 - \$299,999     | 76     | 71     | 846     | 856     |
| \$300,000 -\$ 349,999     | 70     | 57     | 683     | 620     |
| \$350,000 - \$399,999     | 50     | 86     | 533     | 665     |
| \$400,000 - \$449,999     | 26     | 43     | 428     | 507     |
| \$450,000 - \$499,999     | 21     | 24     | 224     | 338     |
| \$500,000 - \$549,999     | 11     | 16     | 127     | 178     |
| \$550,000 - \$599,999     | 7      | 15     | 78      | 108     |
| \$600,000 - \$649,999     | 4      | 5      | 53      | 74      |
| \$650,000 - \$699,999     | 3      | 7      | 29      | 43      |
| \$700,000 - \$799,999     | 5      | 8      | 26      | 43      |
| \$800,000 - \$899,999     | -      | 3      | 18      | 21      |
| \$900,000 - \$999,999     | 1      | 2      | 12      | 15      |
| \$1,000,000 - \$1,249,999 | 1      | -      | 15      | 14      |
| \$1,250,000 - \$1,499,999 | -      | -      | 6       | 4       |
| \$1,500,000 - \$1,749,999 | -      | 2      | 2       | 5       |
| \$1,750,000 - \$1,999,999 | -      | 1      | 2       | 5       |
| \$2,000,000 - \$2,499,999 | -      | -      | -       | -       |
| \$2,500,000 - \$2,999,999 | -      | -      | 1       | -       |
| \$3,000,000 - \$3,499,999 | -      | -      | -       | -       |
| \$3,500,000 - \$3,999,999 | -      | -      | -       | -       |
| \$4,000,000 +             | -      | -      | -       | -       |
|                           | 313    | 382    | 3,524   | 3,922   |