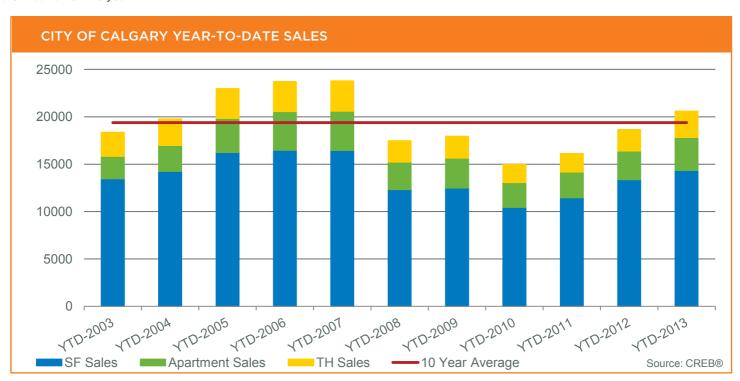

However, on a year-to-date basis, city wide sales remain far below transactions levels recorded throughout 2005 - 2007.

"Some people have noticed that properties are selling quicker, and at times above list," said Becky Walters, CREB\* president. "But, in spite of very positive signs, we are not seeing a repeat of 2006."

Year-to-date, the average residential home was on the market for 37 days before selling. That's 16 per cent less time than last year, but much longer than the 20 days recorded in 2006. In addition, the citywide sales price-to-list price ratio has increased, but is lower than the levels recorded seven years ago.