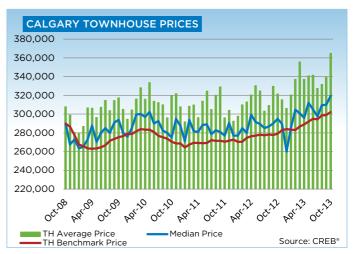

Single-family and condominium townhouse prices recorded year-over-year increases of eight per cent, while condominium apartment prices increased by 11 per cent.

"Employment growth, strong net migration, lack of rental product and low mortgage rate has contributed to the rise in housing demand over the past two years," said Lurie.