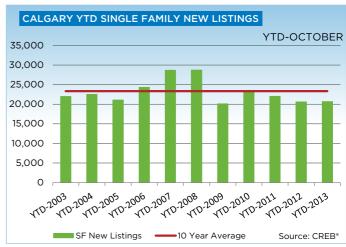

New listings within the city of Calgary totaled 2,522 units in October, a 9 per cent increase over the previous year.

While the rise in new listings was not large enough to result in inventory growth, it is the fourth consecutive month of year-over-year gains.

"Price growth and tighter market conditions have encouraged some of the recent rise in new listings," said Ann-Marie Lurie, chief economist. "This is a trend worth noting as the rise is easing some of the tightness in the market. Despite some movement, seller's market conditions persist."