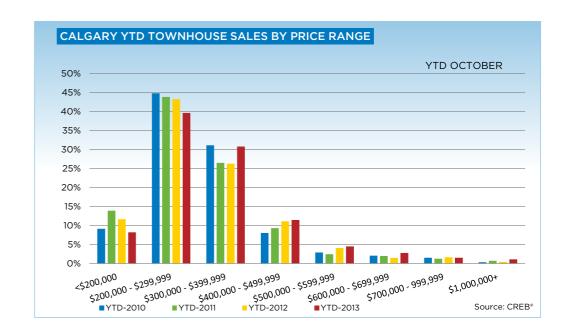

|                           | Oct-12 | Oct-13 | YTD2012 | YTD2013 |
|---------------------------|--------|--------|---------|---------|
| Calgary Townhouse         |        |        |         |         |
| >\$100,000                | -      | 1      | -       | 3       |
| \$100,000 - \$199,999     | 25     | 15     | 266     | 225     |
| \$200,000 - \$299,999     | 90     | 98     | 986     | 1,100   |
| \$300,000 -\$ 349,999     | 36     | 62     | 389     | 543     |
| \$350,000 - \$399,999     | 21     | 27     | 210     | 311     |
| \$400,000 - \$449,999     | 22     | 21     | 151     | 199     |
| \$450,000 - \$499,999     | 9      | 21     | 103     | 119     |
| \$500,000 - \$549,999     | 7      | 9      | 59      | 67      |
| \$550,000 - \$599,999     | 2      | 5      | 34      | 58      |
| \$600,000 - \$649,999     | 1      | 6      | 24      | 50      |
| \$650,000 - \$699,999     | -      | 6      | 10      | 27      |
| \$700,000 - \$799,999     | 3      | 2      | 22      | 21      |
| \$800,000 - \$899,999     | 2      | 2      | 11      | 12      |
| \$900,000 - \$999,999     | -      | 1      | 5       | 9       |
| \$1,000,000 - \$1,249,999 | -      | 2      | 7       | 21      |
| \$1,250,000 - \$1,499,999 | 1      | 1      | 3       | 5       |
| \$1,500,000 - \$1,749,999 | -      | -      | -       | 1       |
| \$1,750,000 - \$1,999,999 | -      | -      | -       | 1       |
| \$2,000,000 - \$2,499,999 | -      | -      | -       | 1       |
| \$2,500,000 - \$2,999,999 | -      | 1      | -       | 1       |
| \$3,000,000 - \$3,499,999 | -      | -      | -       | -       |
| \$3,500,000 - \$3,999,999 | -      | -      | -       | -       |
| \$4,000,000 +             | -      | -      | -       |         |
|                           | 219    | 280    | 2280    | 2774    |