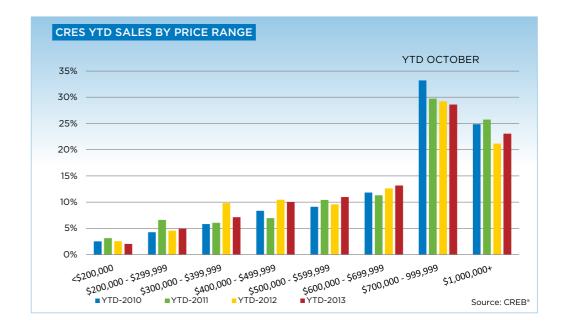

|                           | Oct-12 | Oct-13 | YTD2012 | YTD2013 |
|---------------------------|--------|--------|---------|---------|
| CRES                      |        |        |         |         |
| >\$100,000                | -      | -      | 4       | 4       |
| \$100,000 - \$199,999     | 1      | 1      | 16      | 13      |
| \$200,000 - \$299,999     | 3      | 3      | 36      | 41      |
| \$300,000 -\$ 349,999     | 5      | 1      | 39      | 28      |
| \$350,000 - \$399,999     | 4      | 1      | 38      | 31      |
| \$400,000 - \$449,999     | 5      | 4      | 37      | 39      |
| \$450,000 - \$499,999     | 10     | 6      | 45      | 44      |
| \$500,000 - \$549,999     | 6      | 3      | 37      | 45      |
| \$550,000 - \$599,999     | 2      | 5      | 38      | 46      |
| \$600,000 - \$649,999     | 5      | 6      | 44      | 52      |
| \$650,000 - \$699,999     | 5      | 9      | 55      | 57      |
| \$700,000 - \$799,999     | 9      | 10     | 97      | 97      |
| \$800,000 - \$899,999     | 8      | 9      | 79      | 73      |
| \$900,000 - \$999,999     | 7      | 8      | 53      | 67      |
| \$1,000,000 - \$1,249,999 | 4      | 3      | 74      | 84      |
| \$1,250,000 - \$1,499,999 | 4      | 6      | 29      | 47      |
| \$1,500,000 - \$1,749,999 | -      | 3      | 26      | 26      |
| \$1,750,000 - \$1,999,999 | -      | 1      | 11      | 10      |
| \$2,000,000 - \$2,499,999 | 1      | 2      | 17      | 15      |
| \$2,500,000 - \$2,999,999 | 1      | -      | 4       | 4       |
| \$3,000,000 - \$3,499,999 | -      | 1      | 3       | 1       |
| \$3,500,000 - \$3,999,999 | -      | -      | 1       | 3       |
| \$4,000,000 +             |        |        | 1       | 1       |
|                           | 80     | 82     | 784     | 828     |

### **CREB® COUNTRY RESIDENTIAL**