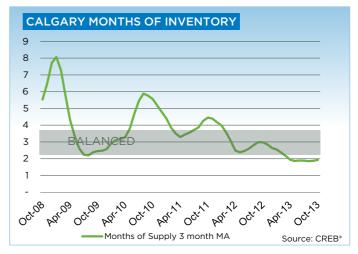

Year-to-date, the average residential home was on the market for 37 days before selling. That's 16 per cent less time than last year, but much longer than the 20 days recorded in 2006. In addition, the citywide sales price-to-list price ratio has increased, but is lower than the levels recorded seven years ago.

"Meanwhile, supply levels have not kept pace, causing prices to push up."

While upward price pressure is expected to persist in the near term, she said, it is unlikely we will face the same spike seen in 2006. That's because economic conditions are quite different today than they were in that time period.