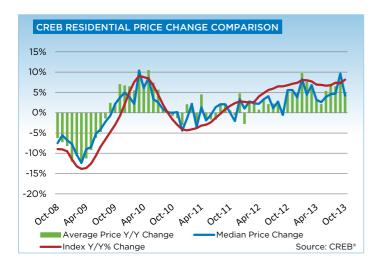

Apartment-style condominium prices have been increasing at a faster pace than single-family home prices. However, unadjusted condominium prices remain 7 per cent below peak levels, while single-family prices have risen above previous highs.

Single-family and condominium townhouse prices recorded year-over-year increases of eight per cent, while condominium apartment prices increased by 11 per cent.

"Employment growth, strong net migration, lack of rental product and low mortgage rate has contributed to the rise in housing demand over the past two years," said Lurie.

"Meanwhile, supply levels have not kept pace, causing prices to push up."

While upward price pressure is expected to persist in the near term, she said, it is unlikely we will face the same spike seen in 2006. That's because economic conditions are quite different today than they were in that time period.