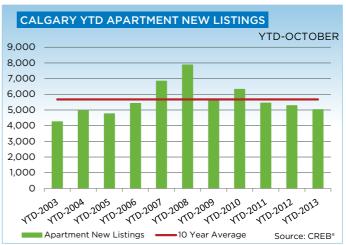

New listings within the city of Calgary totaled 2,522 units in October, a 9 per cent increase over the previous year.

While the rise in new listings was not large enough to result in inventory growth, it is the fourth consecutive month of year-over-year gains.

"Price growth and tighter market conditions have encouraged some of the recent rise in new listings," said Ann-Marie Lurie, chief economist. "This is a trend worth noting as the rise is easing some of the tightness in the market. Despite some movement, seller's market conditions persist."