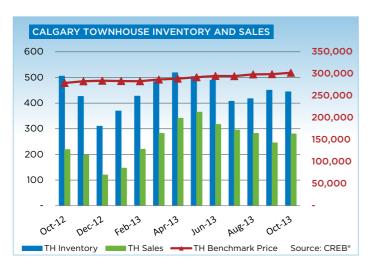

## **CITY OF CALGARY CONDOMINIUM TOWNHOUSE**

|                 | Jan.    | Feb.    | Mar.    | Apr.    | May     | Jun.    | Jul.    | Aug.    | Sept.   | Oct.    | Nov.    | Dec.    | YTD     |
|-----------------|---------|---------|---------|---------|---------|---------|---------|---------|---------|---------|---------|---------|---------|
| 2012            |         |         |         |         |         |         |         |         |         |         |         |         |         |
| Sales           | 126     | 205     | 235     | 268     | 288     | 252     | 239     | 240     | 208     | 219     | 198     | 120     | 2,598   |
| New Listings    | 312     | 375     | 358     | 360     | 454     | 395     | 304     | 309     | 297     | 281     | 189     | 117     | 3,751   |
| Active Listings | 520     | 612     | 606     | 612     | 675     | 693     | 623     | 584     | 548     | 505     | 426     | 310     |         |
| AverageDOM      | 61      | 51      | 49      | 49      | 38      | 45      | 45      | 50      | 51      | 50      | 50      | 51      | 48      |
| Average Price   | 297,918 | 310,047 | 313,134 | 320,607 | 330,413 | 324,823 | 303,380 | 309,309 | 329,797 | 321,644 | 315,381 | 306,258 | 316,627 |
| Benchmark Price | 270,300 | 270,500 | 274,600 | 276,400 | 277,000 | 278,000 | 277,400 | 278,200 | 277,700 | 279,000 | 282,800 | 284,100 |         |
| Index           | 169     | 169     | 172     | 173     | 173     | 174     | 173     | 174     | 174     | 174     | 177     | 178     |         |
| 2013            |         |         |         |         |         |         |         |         |         |         |         |         |         |
| Sales           | 147     | 220     | 282     | 341     | 365     | 317     | 295     | 282     | 245     | 280     |         |         | 2,774   |
| New Listings    | 308     | 343     | 398     | 453     | 423     | 361     | 302     | 359     | 361     | 333     |         |         | 3,641   |
| Active Listings | 369     | 427     | 484     | 518     | 503     | 489     | 407     | 417     | 450     | 444     |         |         |         |
| AverageDOM      | 52      | 38      | 39      | 36      | 33      | 39      | 38      | 34      | 31      | 44      |         |         | 37      |
| Average Price   | 320,590 | 337,071 | 355,757 | 337,119 | 340,889 | 341,518 | 327,570 | 331,793 | 339,534 | 365,037 |         |         | 340,607 |
| Benchmark Price | 283,400 | 283,000 | 286,800 | 288,900 | 292,100 | 295,000 | 294,500 | 298,500 | 299,100 | 302,200 |         |         |         |
| Index           | 177     | 177     | 179     | 181     | 183     | 184     | 184     | 187     | 187     | 189     |         |         |         |