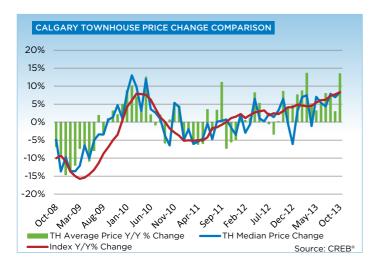

Single-family and condominium townhouse prices recorded year-over-year increases of eight per cent, while condominium apartment prices increased by 11 per cent.

"Employment growth, strong net migration, lack of rental product and low mortgage rate has contributed to the rise in housing demand over the past two years," said Lurie.