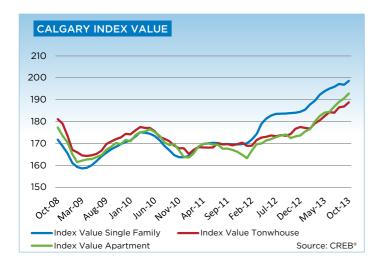

Apartment-style condominium prices have been increasing at a faster pace than single-family home prices. However, unadjusted condominium prices remain 7 per cent below peak levels, while single-family prices have risen above previous highs.

Single-family and condominium townhouse prices recorded year-over-year increases of eight per cent, while condominium apartment prices increased by 11 per cent.

"Employment growth, strong net migration, lack of rental product and low mortgage rate has contributed to the rise in housing demand over the past two years," said Lurie.

## **MLS® HPI SUMMARY**

|                         | October 20      | 013         |        |        |        |        |        |
|-------------------------|-----------------|-------------|--------|--------|--------|--------|--------|
|                         | Benchmark Price | Index (HPI) | Sep-13 | Apr-13 | Oct-12 | Oct-10 | Oct-08 |
| CREB® TOTAL RESIDENTIAL |                 |             |        |        |        |        |        |
| Single Family           | 452,100         | 196         | 0.8%   | 3.0%   | 7.3%   | 19.1%  | 13.9%  |
| Townhouse               | 301,400         | 190         | 1.1%   | 4.9%   | 8.7%   | 12.3%  | 4.3%   |
| Apartment               | 274,900         | 192         | 1.2%   | 5.6%   | 11.7%  | 13.4%  | 8.5%   |
| COMPOSITE               | 413,100         | 195         | 0.8%   | 3.6%   | 8.2%   | 17.4%  | 12.0%  |
| CREB® TOWNS             |                 |             |        |        |        |        |        |
| Single Family           | 351,000         | 181         | -0.1%  | 1.2%   | 4.3%   | 10.8%  | 4.6%   |
| Townhouse               | 250,000         | 202         | 0.9%   | 9.9%   | 13.4%  | 21.3%  | 3.8%   |
| Apartment               | 197,700         | 170         | -0.4%  | 3.2%   | 4.9%   | 8.5%   | -6.4%  |
| COMPOSITE               | 345,400         | 182         | -0.1%  | 1.6%   | 4.7%   | 11.2%  | 4.1%   |
| CREB® CITY OF CALGARY   |                 |             |        |        |        |        |        |
| Single Family           | 468,000         | 199         | 0.9%   | 3.3%   | 8.0%   | 20.6%  | 15.6%  |
| Townhouse               | 302,200         | 189         | 1.0%   | 4.6%   | 8.3%   | 11.7%  | 4.3%   |
| Apartment               | 276,100         | 193         | 1.2%   | 5.6%   | 11.8%  | 13.5%  | 8.7%   |
| COMPOSITE               | 421,400         | 197         | 0.9%   | 3.8%   | 8.7%   | 18.3%  | 13.0%  |