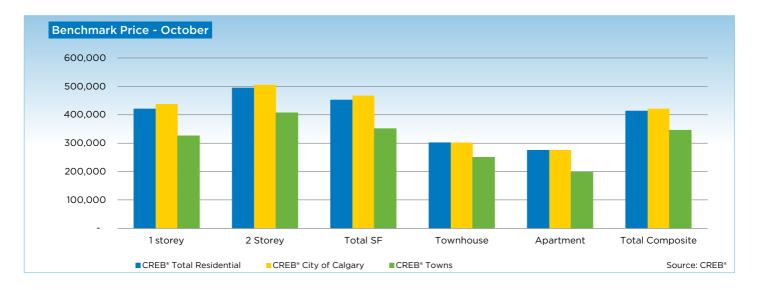

Year-to-date, 3,482 condominium apartments and 2,774 condo townhouses were sold. While condominiums remain a smaller segment of the market, year-to-date sales are 18 per cent higher than last year.

Unadjusted benchmark prices in the city of Calgary increased in October relative to both September of this year and October 2012. Single-family prices benchmarked at \$468,000, while the benchmark price for condominium apartment and townhouse were a respective \$276,100 and \$302,200 in October.

Single-family and condominium townhouse prices recorded year-over-year increases of eight per cent, while condominium apartment prices increased by 11 per cent.

"Employment growth, strong net migration, lack of rental product and low mortgage rate has contributed to the rise in housing demand over the past two years," said Lurie.