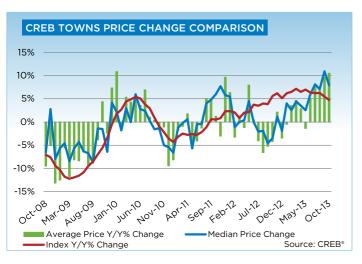

## **CREB® TOWNS**

|                 | Jan.    | Feb.    | Mar.    | Apr.    | May     | Jun.    | July.   | Aug.    | Sept.   | Oct.    | Nov.    | Dec.    | YTD     |
|-----------------|---------|---------|---------|---------|---------|---------|---------|---------|---------|---------|---------|---------|---------|
| 2012            |         |         |         |         |         |         |         |         |         |         |         |         |         |
| Sales           | 187     | 304     | 372     | 384     | 436     | 476     | 407     | 324     | 321     | 313     | 270     | 174     | 3,968   |
| New Listings    | 632     | 602     | 785     | 738     | 751     | 678     | 587     | 571     | 498     | 459     | 359     | 219     | 6,879   |
| Active Listings | 2,129   | 1,761   | 1,954   | 2,061   | 2,116   | 2,001   | 1,922   | 1,817   | 1,637   | 1,479   | 1,340   | 1,134   |         |
| AverageDOM      | 97      | 78      | 69      | 73      | 75      | 71      | 75      | 74      | 70      | 73      | 69      | 88      | 78      |
| Average Price   | 351,133 | 326,883 | 348,474 | 355,614 | 372,909 | 352,522 | 348,561 | 341,517 | 345,473 | 344,085 | 339,079 | 338,634 | 348,588 |
| Benchmark Price | 310,000 | 312,100 | 313,700 | 319,200 | 321,400 | 325,400 | 326,000 | 327,500 | 327,900 | 329,800 | 329,400 | 327,000 |         |
| Index           | 163     | 164     | 165     | 168     | 169     | 171     | 172     | 172     | 173     | 174     | 173     | 172     |         |
| 2013            |         |         |         |         |         |         |         |         |         |         |         |         |         |
| Sales           | 245     | 256     | 364     | 431     | 486     | 470     | 480     | 431     | 377     | 382     |         |         | 3,922   |
| New Listings    | 542     | 559     | 659     | 765     | 773     | 587     | 671     | 590     | 551     | 512     |         |         | 6,209   |
| Active Listings | 1,218   | 1,381   | 1,533   | 1,705   | 1,767   | 1,606   | 1,570   | 1,517   | 1,443   | 1,390   |         |         |         |
| AverageDOM      | 82      | 69      | 55      | 66      | 64      | 62      | 60      | 57      | 58      | 59      |         |         | 67      |
| Average Price   | 349,213 | 338,531 | 364,728 | 365,877 | 367,698 | 370,550 | 374,672 | 364,998 | 378,736 | 380,350 |         |         | 367,356 |
| Benchmark Price | 329,200 | 332,500 | 336,100 | 339,900 | 343,900 | 346,200 | 346,400 | 348,100 | 345,800 | 345,400 |         |         |         |
| Index           | 173     | 175     | 177     | 179     | 181     | 182     | 182     | 183     | 182     | 182     |         |         |         |

|                           | Oct-12 | Oct-13 | YTD2012 | YTD2013 |
|---------------------------|--------|--------|---------|---------|
| CREB Towns                |        |        |         |         |
| >\$100,000                | 5      | 1      | 71      | 44      |
| \$100,000 - \$199,999     | 33     | 41     | 370     | 382     |
| \$200,000 - \$299,999     | 76     | 71     | 846     | 856     |
| \$300,000 -\$ 349,999     | 70     | 57     | 683     | 620     |
| \$350,000 - \$399,999     | 50     | 86     | 533     | 665     |
| \$400,000 - \$449,999     | 26     | 43     | 428     | 507     |
| \$450,000 - \$499,999     | 21     | 24     | 224     | 338     |
| \$500,000 - \$549,999     | 11     | 16     | 127     | 178     |
| \$550,000 - \$599,999     | 7      | 15     | 78      | 108     |
| \$600,000 - \$649,999     | 4      | 5      | 53      | 74      |
| \$650,000 - \$699,999     | 3      | 7      | 29      | 43      |
| \$700,000 - \$799,999     | 5      | 8      | 26      | 43      |
| \$800,000 - \$899,999     | -      | 3      | 18      | 21      |
| \$900,000 - \$999,999     | 1      | 2      | 12      | 15      |
| \$1,000,000 - \$1,249,999 | 1      | -      | 15      | 14      |
| \$1,250,000 - \$1,499,999 | -      | -      | 6       | 4       |
| \$1,500,000 - \$1,749,999 | -      | 2      | 2       | 5       |
| \$1,750,000 - \$1,999,999 | -      | 1      | 2       | 5       |
| \$2,000,000 - \$2,499,999 | -      | -      | -       | -       |
| \$2,500,000 - \$2,999,999 | -      | -      | 1       | -       |
| \$3,000,000 - \$3,499,999 | -      | -      | -       | -       |
| \$3,500,000 - \$3,999,999 | -      | -      | -       | -       |
| \$4,000,000 +             | -      | -      | -       | -       |
|                           | 313    | 382    | 3,524   | 3,922   |