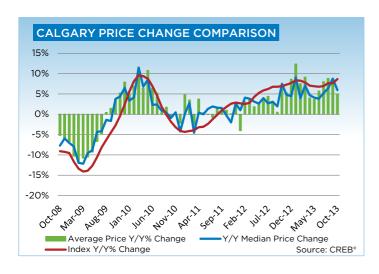

Apartment-style condominium prices have been increasing at a faster pace than single-family home prices. However, unadjusted condominium prices remain 7 per cent below peak levels, while single-family prices have risen above previous highs.

Single-family and condominium townhouse prices recorded year-over-year increases of eight per cent, while condominium apartment prices increased by 11 per cent.

"Employment growth, strong net migration, lack of rental product and low mortgage rate has contributed to the rise in housing demand over the past two years," said Lurie.