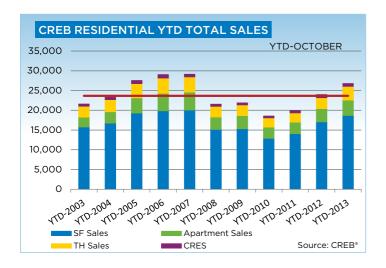

A total of 14,340 single-family homes sold after the first 10 months of the year, a 7 per cent increase over the previous year. Sales growth has exceeded expectations mostly due to the recent rise in new listings, which was limiting growth potential in the first half of the year.

Year-to-date, 3,482 condominium apartments and 2,774 condo townhouses were sold. While condominiums remain a smaller segment of the market, year-to-date sales are 18 per cent higher than last year.

Unadjusted benchmark prices in the city of Calgary increased in October relative to both September of this year and October 2012. Single-family prices benchmarked at \$468,000, while the benchmark price for condominium apartment and townhouse were a respective \$276,100 and \$302,200 in October.

## **CREB® TOTAL RESIDENTIAL**

|                 | Jan.    | Feb.    | Mar.    | Apr.    | May     | Jun.    | Jul.    | Aug.    | Sept.   | Oct.    | Nov.    | Dec.    | YTD     |
|-----------------|---------|---------|---------|---------|---------|---------|---------|---------|---------|---------|---------|---------|---------|
| 2012            |         |         |         |         |         |         |         |         |         |         |         |         |         |
| Sales           | 1,326   | 2,154   | 2,698   | 2,787   | 3,041   | 2,903   | 2,556   | 2,261   | 2,096   | 2,151   | 1,866   | 1,368   | 27,207  |
| New Listings    | 3,478   | 3,902   | 4,746   | 4,562   | 5,230   | 4,566   | 3,731   | 3,558   | 3,620   | 3,134   | 2,251   | 1,299   | 44,077  |
| Active Listings | 7,256   | 7,858   | 8,650   | 9,115   | 9,864   | 9,802   | 9,433   | 8,975   | 8,650   | 7,798   | 6,758   | 5,167   |         |
| AverageDOM      | 69      | 56      | 48      | 49      | 48      | 49      | 52      | 54      | 54      | 54      | 57      | 64      | 53      |
| Average Price   | 393,778 | 421,465 | 422,416 | 429,419 | 444,281 | 434,909 | 421,747 | 418,744 | 419,971 | 431,596 | 429,197 | 429,876 | 426,449 |
| Benchmark Price | 356,700 | 360,500 | 365,600 | 373,000 | 376,800 | 379,600 | 381,100 | 381,700 | 381,900 | 381,900 | 382,600 | 383,400 |         |
| Index           | 168     | 170     | 172     | 176     | 178     | 179     | 180     | 180     | 180     | 180     | 180     | 181     |         |
| 2013            |         |         |         |         |         |         |         |         |         |         |         |         |         |
| Sales           | 1,588   | 2,128   | 2,676   | 3,051   | 3,304   | 3,060   | 3,024   | 2,895   | 2,547   | 2,548   |         |         | 26,821  |
| New Listings    | 3,462   | 3,635   | 4,425   | 4,885   | 5,186   | 4,187   | 3,957   | 3,850   | 3,781   | 3,453   |         |         | 40,821  |
| Active Listings | 5,713   | 6,366   | 7,169   | 7,854   | 8,485   | 8,189   | 7,646   | 7,550   | 7,152   | 6,944   |         |         |         |
| AverageDOM      | 59      | 47      | 42      | 42      | 40      | 42      | 47      | 45      | 45      | 46      |         |         | 43      |
| Average Price   | 431,889 | 453,384 | 451,662 | 442,246 | 453,281 | 458,006 | 451,453 | 445,811 | 452,799 | 453,060 |         |         | 450,066 |
| Benchmark Price | 385,300 | 389,300 | 393,800 | 398,900 | 402,700 | 404,800 | 407,000 | 409,900 | 409,700 | 413,100 |         |         |         |
| Index           | 182     | 184     | 186     | 188     | 190     | 191     | 192     | 193     | 193     | 195     |         |         |         |