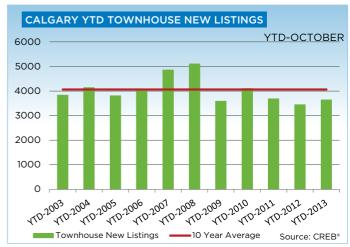

## **CREB® TOWNS**

|                 | Jan.    | Feb.    | Mar.    | Apr.    | May     | Jun.    | July.   | Aug.    | Sept.   | Oct.    | Nov.    | Dec.    | YTD     |
|-----------------|---------|---------|---------|---------|---------|---------|---------|---------|---------|---------|---------|---------|---------|
| 2012            |         |         |         |         |         |         |         |         |         |         |         |         |         |
| Sales           | 187     | 304     | 372     | 384     | 436     | 476     | 407     | 324     | 321     | 313     | 270     | 174     | 3,968   |
| New Listings    | 632     | 602     | 785     | 738     | 751     | 678     | 587     | 571     | 498     | 459     | 359     | 219     | 6,879   |
| Active Listings | 2,129   | 1,761   | 1,954   | 2,061   | 2,116   | 2,001   | 1,922   | 1,817   | 1,637   | 1,479   | 1,340   | 1,134   |         |
| AverageDOM      | 97      | 78      | 69      | 73      | 75      | 71      | 75      | 74      | 70      | 73      | 69      | 88      | 78      |
| Average Price   | 351,133 | 326,883 | 348,474 | 355,614 | 372,909 | 352,522 | 348,561 | 341,517 | 345,473 | 344,085 | 339,079 | 338,634 | 348,588 |
| Benchmark Price | 310,000 | 312,100 | 313,700 | 319,200 | 321,400 | 325,400 | 326,000 | 327,500 | 327,900 | 329,800 | 329,400 | 327,000 |         |
| Index           | 163     | 164     | 165     | 168     | 169     | 171     | 172     | 172     | 173     | 174     | 173     | 172     |         |
| 2013            |         |         |         |         |         |         |         |         |         |         |         |         |         |
| Sales           | 245     | 256     | 364     | 431     | 486     | 470     | 480     | 431     | 377     | 382     |         |         | 3,922   |
| New Listings    | 542     | 559     | 659     | 765     | 773     | 587     | 671     | 590     | 551     | 512     |         |         | 6,209   |
| Active Listings | 1,218   | 1,381   | 1,533   | 1,705   | 1,767   | 1,606   | 1,570   | 1,517   | 1,443   | 1,390   |         |         |         |
| AverageDOM      | 82      | 69      | 55      | 66      | 64      | 62      | 60      | 57      | 58      | 59      |         |         | 67      |
| Average Price   | 349,213 | 338,531 | 364,728 | 365,877 | 367,698 | 370,550 | 374,672 | 364,998 | 378,736 | 380,350 |         |         | 367,356 |
| Benchmark Price | 329,200 | 332,500 | 336,100 | 339,900 | 343,900 | 346,200 | 346,400 | 348,100 | 345,800 | 345,400 |         |         |         |
| Index           | 173     | 175     | 177     | 179     | 181     | 182     | 182     | 183     | 182     | 182     |         |         |         |