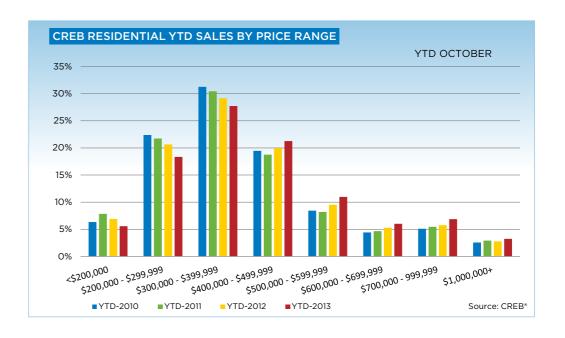

|                           | Oct-12 | Oct-13 | YTD2012 | YTD2013 |
|---------------------------|--------|--------|---------|---------|
| Calgary Total             |        |        |         |         |
| >\$100,000                | 1      | 2      | 19      | 17      |
| \$100,000 - \$199,999     | 97     | 66     | 1,049   | 833     |
| \$200,000 - \$299,999     | 332    | 331    | 3,840   | 3,751   |
| \$300,000 -\$ 349,999     | 233    | 274    | 2,798   | 2,712   |
| \$350,000 - \$399,999     | 218    | 265    | 2,604   | 2,895   |
| \$400,000 - \$449,999     | 216    | 240    | 2,274   | 2,543   |
| \$450,000 - \$499,999     | 139    | 209    | 1,606   | 1,956   |
| \$500,000 - \$549,999     | 101    | 155    | 1,134   | 1,430   |
| \$550,000 - \$599,999     | 70     | 99     | 783     | 1,041   |
| \$600,000 - \$649,999     | 55     | 74     | 611     | 776     |
| \$650,000 - \$699,999     | 44     | 51     | 430     | 547     |
| \$700,000 - \$799,999     | 54     | 60     | 573     | 782     |
| \$800,000 - \$899,999     | 32     | 40     | 307     | 438     |
| \$900,000 - \$999,999     | 17     | 30     | 180     | 235     |
| \$1,000,000 - \$1,249,999 | 27     | 23     | 223     | 288     |
| \$1,250,000 - \$1,499,999 | 9      | 13     | 97      | 142     |
| \$1,500,000 - \$1,749,999 | 6      | 7      | 61      | 75      |
| \$1,750,000 - \$1,999,999 | 2      | 2      | 23      | 46      |
| \$2,000,000 - \$2,499,999 | 4      | 7      | 27      | 48      |
| \$2,500,000 - \$2,999,999 | 2      | 5      | 18      | 25      |
| \$3,000,000 - \$3,499,999 | -      | -      | 4       | 3       |
| \$3,500,000 - \$3,999,999 | -      | -      | 2       | 5       |
| \$4,000,000 +             | -      | -      | 2       | 8       |
|                           | 1,659  | 1,953  | 18,665  | 20,596  |

|                           | Oct-12 | Oct-13 | YTD2012 | YTD2013 |
|---------------------------|--------|--------|---------|---------|
| CREB Total                |        |        |         |         |
| >\$100,000                | 7      | 5      | 126     | 123     |
| \$100,000 - \$199,999     | 138    | 122    | 1,526   | 1,372   |
| \$200,000 - \$299,999     | 438    | 443    | 4,946   | 4,922   |
| \$300,000 -\$ 349,999     | 321    | 352    | 3,671   | 3,607   |
| \$350,000 - \$399,999     | 284    | 373    | 3,322   | 3,823   |
| \$400,000 - \$449,999     | 254    | 304    | 2,859   | 3,272   |
| \$450,000 - \$499,999     | 178    | 247    | 1,926   | 2,428   |
| \$500,000 - \$549,999     | 124    | 177    | 1,350   | 1,714   |
| \$550,000 - \$599,999     | 86     | 121    | 934     | 1,231   |
| \$600,000 - \$649,999     | 67     | 86     | 735     | 941     |
| \$650,000 - \$699,999     | 54     | 69     | 532     | 674     |
| \$700,000 - \$799,999     | 71     | 80     | 716     | 959     |
| \$800,000 - \$899,999     | 40     | 53     | 417     | 553     |
| \$900,000 - \$999,999     | 25     | 40     | 250     | 328     |
| \$1,000,000 - \$1,249,999 | 35     | 26     | 321     | 394     |
| \$1,250,000 - \$1,499,999 | 13     | 19     | 134     | 197     |
| \$1,500,000 - \$1,749,999 | 6      | 12     | 91      | 107     |
| \$1,750,000 - \$1,999,999 | 2      | 4      | 37      | 61      |
| \$2,000,000 - \$2,499,999 | 5      | 9      | 44      | 65      |
| \$2,500,000 - \$2,999,999 | 3      | 5      | 23      | 29      |
| \$3,000,000 - \$3,499,999 | -      | 1      | 7       | 4       |
| \$3,500,000 - \$3,999,999 | -      | -      | 3       | 8       |
| \$4,000,000 +             | -      | -      | 3       | 9       |
|                           | 2,151  | 2,548  | 23,973  | 26,821  |