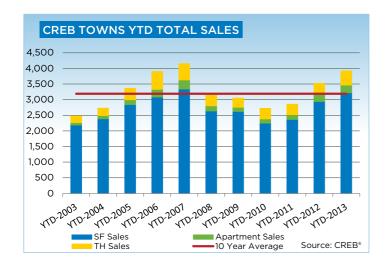

## **CREB® TOWNS**

|                 | Jan.    | Feb.    | Mar.    | Apr.    | May     | Jun.    | July.   | Aug.    | Sept.   | Oct.    | Nov.    | Dec.    | YTD     |
|-----------------|---------|---------|---------|---------|---------|---------|---------|---------|---------|---------|---------|---------|---------|
| 2012            |         |         |         |         |         |         |         |         |         |         |         |         |         |
| Sales           | 187     | 304     | 372     | 384     | 436     | 476     | 407     | 324     | 321     | 313     | 270     | 174     | 3,968   |
| New Listings    | 632     | 602     | 785     | 738     | 751     | 678     | 587     | 571     | 498     | 459     | 359     | 219     | 6,879   |
| Active Listings | 2,129   | 1,761   | 1,954   | 2,061   | 2,116   | 2,001   | 1,922   | 1,817   | 1,637   | 1,479   | 1,340   | 1,134   |         |
| AverageDOM      | 97      | 78      | 69      | 73      | 75      | 71      | 75      | 74      | 70      | 73      | 69      | 88      | 78      |
| Average Price   | 351,133 | 326,883 | 348,474 | 355,614 | 372,909 | 352,522 | 348,561 | 341,517 | 345,473 | 344,085 | 339,079 | 338,634 | 348,588 |
| Benchmark Price | 310,000 | 312,100 | 313,700 | 319,200 | 321,400 | 325,400 | 326,000 | 327,500 | 327,900 | 329,800 | 329,400 | 327,000 |         |
| Index           | 163     | 164     | 165     | 168     | 169     | 171     | 172     | 172     | 173     | 174     | 173     | 172     |         |
| 2013            |         |         |         |         |         |         |         |         |         |         |         |         |         |
| Sales           | 245     | 256     | 364     | 431     | 486     | 470     | 480     | 431     | 377     | 382     |         |         | 3,922   |
| New Listings    | 542     | 559     | 659     | 765     | 773     | 587     | 671     | 590     | 551     | 512     |         |         | 6,209   |
| Active Listings | 1,218   | 1,381   | 1,533   | 1,705   | 1,767   | 1,606   | 1,570   | 1,517   | 1,443   | 1,390   |         |         |         |
| AverageDOM      | 82      | 69      | 55      | 66      | 64      | 62      | 60      | 57      | 58      | 59      |         |         | 67      |
| Average Price   | 349,213 | 338,531 | 364,728 | 365,877 | 367,698 | 370,550 | 374,672 | 364,998 | 378,736 | 380,350 |         |         | 367,356 |
| Benchmark Price | 329,200 | 332,500 | 336,100 | 339,900 | 343,900 | 346,200 | 346,400 | 348,100 | 345,800 | 345,400 |         |         |         |
| Index           | 173     | 175     | 177     | 179     | 181     | 182     | 182     | 183     | 182     | 182     |         |         |         |