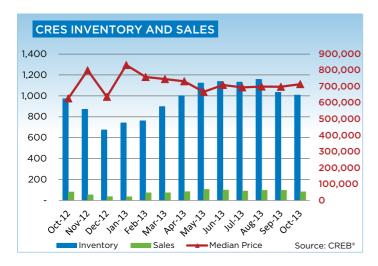

## **CREB® COUNTRY RESIDENTIAL**

|                 | Jan.    | Feb.    | Mar.    | Apr.    | May     | Jun.    | Jul.    | Aug.    | Sept.   | Oct.    | Nov.    | Dec.    | YTD     |
|-----------------|---------|---------|---------|---------|---------|---------|---------|---------|---------|---------|---------|---------|---------|
| 2012            |         |         |         |         |         |         |         |         |         |         |         |         |         |
| Sales           | 39      | 66      | 76      | 90      | 97      | 96      | 85      | 86      | 69      | 80      | 53      | 36      | 873     |
| New Listings    | 216     | 221     | 309     | 257     | 349     | 290     | 218     | 197     | 243     | 159     | 107     | 72      | 2,638   |
| Active Listings | 760     | 837     | 962     | 1,044   | 1,190   | 1,221   | 1,198   | 1,138   | 1,104   | 973     | 872     | 674     |         |
| AverageDOM      | 127     | 94      | 91      | 93      | 98      | 114     | 100     | 113     | 124     | 129     | 125     | 108     | 108     |
| Average Price   | 696,615 | 835,637 | 821,303 | 806,827 | 824,182 | 766,068 | 729,587 | 835,283 | 854,791 | 702,698 | 881,333 | 714,994 | 793,056 |
| 2013            |         |         |         |         |         |         |         |         |         |         |         |         |         |
| Sales           | 34      | 72      | 72      | 84      | 104     | 99      | 90      | 95      | 96      | 82      |         |         | 828     |
| New Listings    | 239     | 209     | 258     | 290     | 334     | 270     | 237     | 222     | 209     | 186     |         |         | 2,454   |
| Active Listings | 741     | 761     | 897     | 1,001   | 1,123   | 1,138   | 1,132   | 1,157   | 1,034   | 1,007   |         |         |         |
| AverageDOM      | 155     | 104     | 107     | 105     | 91      | 87      | 96      | 105     | 98      | 111     |         |         | 101     |
| Average Price   | 901,203 | 831,221 | 774,036 | 830,942 | 762,134 | 814,436 | 811,453 | 754,478 | 829,119 | 837,054 |         |         | 807,789 |

### **CREB® COUNTRY RESIDENTIAL**