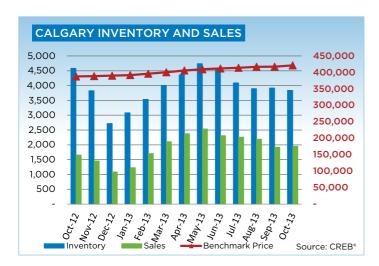

New listings within the city of Calgary totaled 2,522 units in October, a 9 per cent increase over the previous year.

While the rise in new listings was not large enough to result in inventory growth, it is the fourth consecutive month of year-over-year gains.

Year-to-date, 3,482 condominium apartments and 2,774 condo townhouses were sold. While condominiums remain a smaller segment of the market, year-to-date sales are 18 per cent higher than last year.

Unadjusted benchmark prices in the city of Calgary increased in October relative to both September of this year and October 2012. Single-family prices benchmarked at \$468,000, while the benchmark price for condominium apartment and townhouse were a respective \$276,100 and \$302,200 in October.