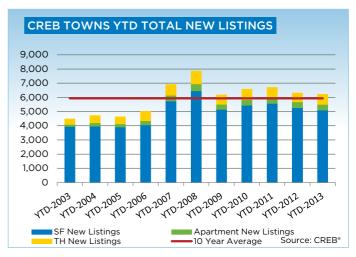

## **CREB® TOWNS**

|                 | Jan.    | Feb.    | Mar.    | Apr.    | May     | Jun.    | July.   | Aug.    | Sept.   | Oct.    | Nov.    | Dec.    | YTD     |
|-----------------|---------|---------|---------|---------|---------|---------|---------|---------|---------|---------|---------|---------|---------|
| 2012            |         |         |         |         |         |         |         |         |         |         |         |         |         |
| Sales           | 187     | 304     | 372     | 384     | 436     | 476     | 407     | 324     | 321     | 313     | 270     | 174     | 3,968   |
| New Listings    | 632     | 602     | 785     | 738     | 751     | 678     | 587     | 571     | 498     | 459     | 359     | 219     | 6,879   |
| Active Listings | 2,129   | 1,761   | 1,954   | 2,061   | 2,116   | 2,001   | 1,922   | 1,817   | 1,637   | 1,479   | 1,340   | 1,134   |         |
| AverageDOM      | 97      | 78      | 69      | 73      | 75      | 71      | 75      | 74      | 70      | 73      | 69      | 88      | 78      |
| Average Price   | 351,133 | 326,883 | 348,474 | 355,614 | 372,909 | 352,522 | 348,561 | 341,517 | 345,473 | 344,085 | 339,079 | 338,634 | 348,588 |
| Benchmark Price | 310,000 | 312,100 | 313,700 | 319,200 | 321,400 | 325,400 | 326,000 | 327,500 | 327,900 | 329,800 | 329,400 | 327,000 |         |
| Index           | 163     | 164     | 165     | 168     | 169     | 171     | 172     | 172     | 173     | 174     | 173     | 172     |         |
| 2013            |         |         |         |         |         |         |         |         |         |         |         |         |         |
| Sales           | 245     | 256     | 364     | 431     | 486     | 470     | 480     | 431     | 377     | 382     |         |         | 3,922   |
| New Listings    | 542     | 559     | 659     | 765     | 773     | 587     | 671     | 590     | 551     | 512     |         |         | 6,209   |
| Active Listings | 1,218   | 1,381   | 1,533   | 1,705   | 1,767   | 1,606   | 1,570   | 1,517   | 1,443   | 1,390   |         |         |         |
| AverageDOM      | 82      | 69      | 55      | 66      | 64      | 62      | 60      | 57      | 58      | 59      |         |         | 67      |
| Average Price   | 349,213 | 338,531 | 364,728 | 365,877 | 367,698 | 370,550 | 374,672 | 364,998 | 378,736 | 380,350 |         |         | 367,356 |
| Benchmark Price | 329,200 | 332,500 | 336,100 | 339,900 | 343,900 | 346,200 | 346,400 | 348,100 | 345,800 | 345,400 |         |         |         |
| Index           | 173     | 175     | 177     | 179     | 181     | 182     | 182     | 183     | 182     | 182     |         |         |         |

|                           | Oct-12 | Oct-13 | YTD2012 | YTD2013 |
|---------------------------|--------|--------|---------|---------|
| CREB Towns                |        |        |         |         |
| >\$100,000                | 5      | 1      | 71      | 44      |
| \$100,000 - \$199,999     | 33     | 41     | 370     | 382     |
| \$200,000 - \$299,999     | 76     | 71     | 846     | 856     |
| \$300,000 -\$ 349,999     | 70     | 57     | 683     | 620     |
| \$350,000 - \$399,999     | 50     | 86     | 533     | 665     |
| \$400,000 - \$449,999     | 26     | 43     | 428     | 507     |
| \$450,000 - \$499,999     | 21     | 24     | 224     | 338     |
| \$500,000 - \$549,999     | 11     | 16     | 127     | 178     |
| \$550,000 - \$599,999     | 7      | 15     | 78      | 108     |
| \$600,000 - \$649,999     | 4      | 5      | 53      | 74      |
| \$650,000 - \$699,999     | 3      | 7      | 29      | 43      |
| \$700,000 - \$799,999     | 5      | 8      | 26      | 43      |
| \$800,000 - \$899,999     | -      | 3      | 18      | 21      |
| \$900,000 - \$999,999     | 1      | 2      | 12      | 15      |
| \$1,000,000 - \$1,249,999 | 1      | -      | 15      | 14      |
| \$1,250,000 - \$1,499,999 | -      | -      | 6       | 4       |
| \$1,500,000 - \$1,749,999 | -      | 2      | 2       | 5       |
| \$1,750,000 - \$1,999,999 | -      | 1      | 2       | 5       |
| \$2,000,000 - \$2,499,999 | -      | -      | -       | -       |
| \$2,500,000 - \$2,999,999 | -      | -      | 1       | -       |
| \$3,000,000 - \$3,499,999 | -      | -      | -       | -       |
| \$3,500,000 - \$3,999,999 | -      | -      | -       | -       |
| \$4,000,000 +             | -      | -      | -       | -       |
|                           | 313    | 382    | 3,524   | 3,922   |