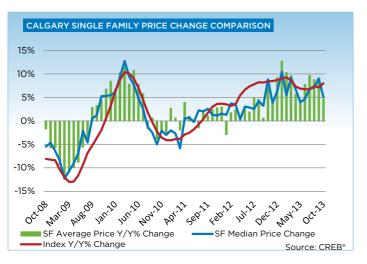

Apartment-style condominium prices have been increasing at a faster pace than single-family home prices. However, unadjusted condominium prices remain 7 per cent below peak levels, while single-family prices have risen above previous highs.

Single-family and condominium townhouse prices recorded year-over-year increases of eight per cent, while condominium apartment prices increased by 11 per cent.

"Employment growth, strong net migration, lack of rental product and low mortgage rate has contributed to the rise in housing demand over the past two years," said Lurie.