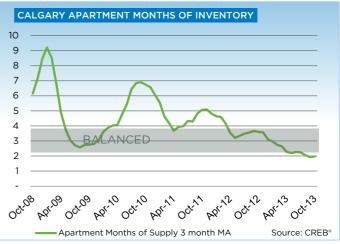

"Meanwhile, supply levels have not kept pace, causing prices to push up."

While upward price pressure is expected to persist in the near term, she said, it is unlikely we will face the same spike seen in 2006. That's because economic conditions are quite different today than they were in that time period.