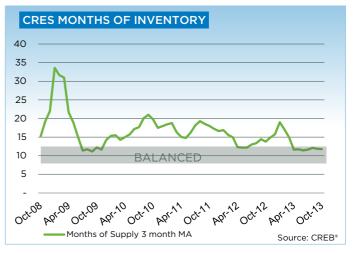

#### **DEFINITIONS**

SF - Single Family

**TH** - Condominium Townhouse

Months of Supply - Active Listings (Inventory) / sales

Composite - includes single family, apartment and townhouse activity

Average DOM - Average Days on Market for Sold properties