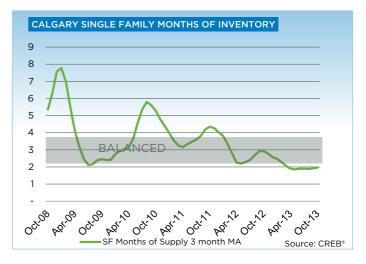

"Meanwhile, supply levels have not kept pace, causing prices to push up."

While upward price pressure is expected to persist in the near term, she said, it is unlikely we will face the same spike seen in 2006. That's because economic conditions are quite different today than they were in that time period.