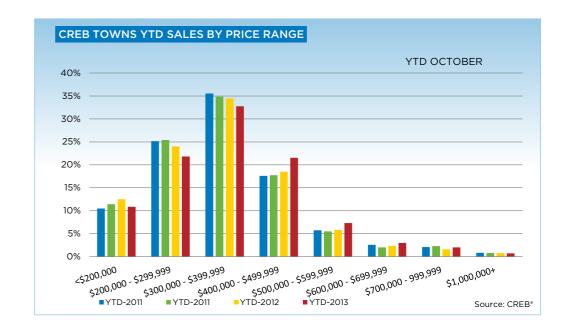

## **CREB® TOWNS**

|                 | Jan.    | Feb.    | Mar.    | Apr.    | May     | Jun.    | July.   | Aug.    | Sept.   | Oct.    | Nov.    | Dec.    | YTD     |
|-----------------|---------|---------|---------|---------|---------|---------|---------|---------|---------|---------|---------|---------|---------|
| 2012            |         |         |         |         |         |         |         |         |         |         |         |         |         |
| Sales           | 187     | 304     | 372     | 384     | 436     | 476     | 407     | 324     | 321     | 313     | 270     | 174     | 3,968   |
| New Listings    | 632     | 602     | 785     | 738     | 751     | 678     | 587     | 571     | 498     | 459     | 359     | 219     | 6,879   |
| Active Listings | 2,129   | 1,761   | 1,954   | 2,061   | 2,116   | 2,001   | 1,922   | 1,817   | 1,637   | 1,479   | 1,340   | 1,134   |         |
| AverageDOM      | 97      | 78      | 69      | 73      | 75      | 71      | 75      | 74      | 70      | 73      | 69      | 88      | 78      |
| Average Price   | 351,133 | 326,883 | 348,474 | 355,614 | 372,909 | 352,522 | 348,561 | 341,517 | 345,473 | 344,085 | 339,079 | 338,634 | 348,588 |
| Benchmark Price | 310,000 | 312,100 | 313,700 | 319,200 | 321,400 | 325,400 | 326,000 | 327,500 | 327,900 | 329,800 | 329,400 | 327,000 |         |
| Index           | 163     | 164     | 165     | 168     | 169     | 171     | 172     | 172     | 173     | 174     | 173     | 172     |         |
| 2013            |         |         |         |         |         |         |         |         |         |         |         |         |         |
| Sales           | 245     | 256     | 364     | 431     | 486     | 470     | 480     | 431     | 377     | 382     |         |         | 3,922   |
| New Listings    | 542     | 559     | 659     | 765     | 773     | 587     | 671     | 590     | 551     | 512     |         |         | 6,209   |
| Active Listings | 1,218   | 1,381   | 1,533   | 1,705   | 1,767   | 1,606   | 1,570   | 1,517   | 1,443   | 1,390   |         |         |         |
| AverageDOM      | 82      | 69      | 55      | 66      | 64      | 62      | 60      | 57      | 58      | 59      |         |         | 67      |
| Average Price   | 349,213 | 338,531 | 364,728 | 365,877 | 367,698 | 370,550 | 374,672 | 364,998 | 378,736 | 380,350 |         |         | 367,356 |
| Benchmark Price | 329,200 | 332,500 | 336,100 | 339,900 | 343,900 | 346,200 | 346,400 | 348,100 | 345,800 | 345,400 |         |         |         |
| Index           | 173     | 175     | 177     | 179     | 181     | 182     | 182     | 183     | 182     | 182     |         |         |         |

|                           | Oct-12 | Oct-13 | YTD2012 | YTD2013 |
|---------------------------|--------|--------|---------|---------|
| CREB Towns                |        |        |         |         |
| >\$100,000                | 5      | 1      | 71      | 44      |
| \$100,000 - \$199,999     | 33     | 41     | 370     | 382     |
| \$200,000 - \$299,999     | 76     | 71     | 846     | 856     |
| \$300,000 -\$ 349,999     | 70     | 57     | 683     | 620     |
| \$350,000 - \$399,999     | 50     | 86     | 533     | 665     |
| \$400,000 - \$449,999     | 26     | 43     | 428     | 507     |
| \$450,000 - \$499,999     | 21     | 24     | 224     | 338     |
| \$500,000 - \$549,999     | 11     | 16     | 127     | 178     |
| \$550,000 - \$599,999     | 7      | 15     | 78      | 108     |
| \$600,000 - \$649,999     | 4      | 5      | 53      | 74      |
| \$650,000 - \$699,999     | 3      | 7      | 29      | 43      |
| \$700,000 - \$799,999     | 5      | 8      | 26      | 43      |
| \$800,000 - \$899,999     | -      | 3      | 18      | 21      |
| \$900,000 - \$999,999     | 1      | 2      | 12      | 15      |
| \$1,000,000 - \$1,249,999 | 1      | -      | 15      | 14      |
| \$1,250,000 - \$1,499,999 | -      | -      | 6       | 4       |
| \$1,500,000 - \$1,749,999 | -      | 2      | 2       | 5       |
| \$1,750,000 - \$1,999,999 | -      | 1      | 2       | 5       |
| \$2,000,000 - \$2,499,999 | -      | -      | -       | -       |
| \$2,500,000 - \$2,999,999 | -      | -      | 1       | -       |
| \$3,000,000 - \$3,499,999 | -      | -      | -       | -       |
| \$3,500,000 - \$3,999,999 | -      | -      | -       | -       |
| \$4,000,000 +             | -      | -      | -       | -       |
|                           | 313    | 382    | 3,524   | 3,922   |