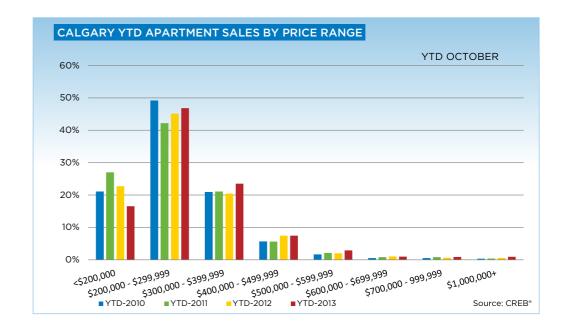

Year-to-date, 3,482 condominium apartments and 2,774 condo townhouses were sold. While condominiums remain a smaller segment of the market, year-to-date sales are 18 per cent higher than last year.

Unadjusted benchmark prices in the city of Calgary increased in October relative to both September of this year and October 2012. Single-family prices benchmarked at \$468,000, while the benchmark price for condominium apartment and townhouse were a respective \$276,100 and \$302,200 in October.