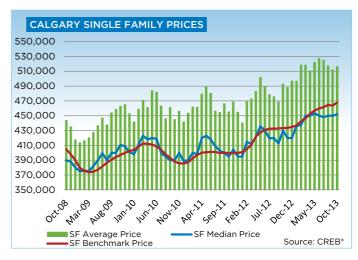

Year-to-date, 3,482 condominium apartments and 2,774 condo townhouses were sold. While condominiums remain a smaller segment of the market, year-to-date sales are 18 per cent higher than last year.

Unadjusted benchmark prices in the city of Calgary increased in October relative to both September of this year and October 2012. Single-family prices benchmarked at \$468,000, while the benchmark price for condominium apartment and townhouse were a respective \$276,100 and \$302,200 in October.

Apartment-style condominium prices have been increasing at a faster pace than single-family home prices. However, unadjusted condominium prices remain 7 per cent below peak levels, while single-family prices have risen above previous highs.

## **CREB® CITY OF CALGARY SINGLE FAMILY**

|                 | Jan.    | Feb.    | Mar.    | Apr.    | May     | Jun.    | Jul.    | Aug.    | Sept.   | Oct.    | Nov.    | Dec.    | YTD     |
|-----------------|---------|---------|---------|---------|---------|---------|---------|---------|---------|---------|---------|---------|---------|
| 2012            |         |         |         |         |         |         |         |         |         |         |         |         |         |
| Sales           | 763     | 1,281   | 1,575   | 1,580   | 1,707   | 1,605   | 1,382   | 1,167   | 1,126   | 1,169   | 1,006   | 744     | 15,105  |
| New Listings    | 1,714   | 1,999   | 2,346   | 2,284   | 2,706   | 2,366   | 1,879   | 1,810   | 1,887   | 1,615   | 1,157   | 620     | 22,383  |
| Active Listings | 2,918   | 3,093   | 3,367   | 3,501   | 3,842   | 3,817   | 3,646   | 3,535   | 3,486   | 3,105   | 2,586   | 1,859   |         |
| AverageDOM      | 59      | 48      | 40      | 38      | 37      | 36      | 40      | 43      | 42      | 43      | 49      | 51      | 42      |
| Average Price   | 440,478 | 470,033 | 472,698 | 483,045 | 501,684 | 489,528 | 478,557 | 475,679 | 468,964 | 492,772 | 488,307 | 496,809 | 481,259 |
| Benchmark Price | 400,800 | 404,800 | 411,000 | 422,000 | 427,500 | 430,800 | 432,400 | 432,600 | 432,900 | 433,300 | 433,600 | 434,800 |         |
| Index           | 170     | 172     | 174     | 179     | 181     | 183     | 184     | 184     | 184     | 184     | 184     | 185     |         |
| 2013            |         |         |         |         |         |         |         |         |         |         |         |         |         |
| Sales           | 878     | 1,207   | 1,479   | 1,607   | 1,760   | 1,634   | 1,573   | 1,514   | 1,352   | 1,336   |         |         | 14,340  |
| New Listings    | 1,734   | 1,874   | 2,234   | 2,407   | 2,657   | 2,147   | 1,956   | 1,964   | 1,975   | 1,739   |         |         | 20,687  |
| Active Listings | 2,075   | 2,408   | 2,727   | 2,977   | 3,311   | 3,199   | 2,917   | 2,791   | 2,789   | 2,705   |         |         |         |
| AverageDOM      | 47      | 37      | 33      | 31      | 31      | 34      | 37      | 37      | 37      | 38      |         |         | 35      |
| Average Price   | 496,821 | 518,480 | 518,468 | 510,639 | 521,929 | 527,579 | 524,976 | 517,651 | 512,089 | 516,244 |         |         | 517,548 |
| Benchmark Price | 436,900 | 442,500 | 446,500 | 452,900 | 456,900 | 459,700 | 461,600 | 464,700 | 463,700 | 468,000 |         |         |         |
| Index           | 185     | 188     | 190     | 192     | 194     | 195     | 196     | 197     | 197     | 199     |         |         |         |