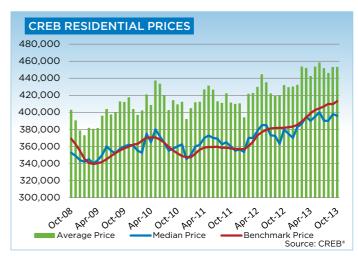

Year-to-date, 3,482 condominium apartments and 2,774 condo townhouses were sold. While condominiums remain a smaller segment of the market, year-to-date sales are 18 per cent higher than last year.

Unadjusted benchmark prices in the city of Calgary increased in October relative to both September of this year and October 2012. Single-family prices benchmarked at \$468,000, while the benchmark price for condominium apartment and townhouse were a respective \$276,100 and \$302,200 in October.

SP - Sales Price

Benchmark Price - Price of the typical home, based on the value consumers assign to various attributes

MLS® Home Price Index - changes in home prices by comparing price levels at a point in time with price levels in a base (reference) period.