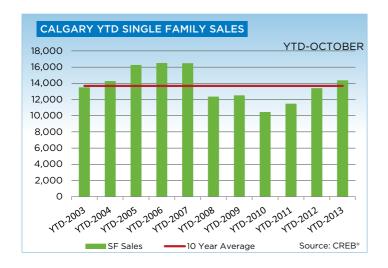

However, on a year-to-date basis, city wide sales remain far below transactions levels recorded throughout 2005 - 2007.

"Some people have noticed that properties are selling quicker, and at times above list," said Becky Walters, CREB\* president. "But, in spite of very positive signs, we are not seeing a repeat of 2006."

A total of 14,340 single-family homes sold after the first 10 months of the year, a 7 per cent increase over the previous year. Sales growth has exceeded expectations mostly due to the recent rise in new listings, which was limiting growth potential in the first half of the year.