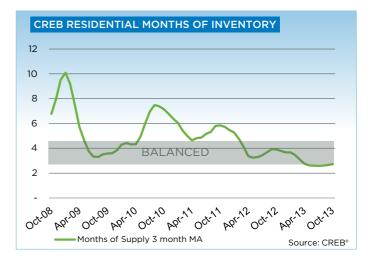

Year-to-date, the average residential home was on the market for 37 days before selling. That's 16 per cent less time than last year, but much longer than the 20 days recorded in 2006. In addition, the citywide sales price-to-list price ratio has increased, but is lower than the levels recorded seven years ago.

#### **DEFINITIONS**

SF - Single Family

**TH** - Condominium Townhouse

Months of Supply - Active Listings (Inventory) / sales

Composite - includes single family, apartment and townhouse activity

Average DOM - Average Days on Market for Sold properties