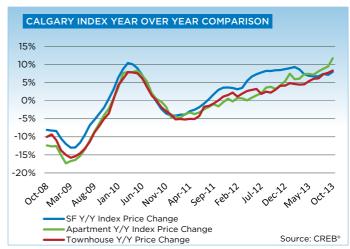

Single-family and condominium townhouse prices recorded year-over-year increases of eight per cent, while condominium apartment prices increased by 11 per cent.

"Employment growth, strong net migration, lack of rental product and low mortgage rate has contributed to the rise in housing demand over the past two years," said Lurie.

"Meanwhile, supply levels have not kept pace, causing prices to push up."

While upward price pressure is expected to persist in the near term, she said, it is unlikely we will face the same spike seen in 2006. That's because economic conditions are quite different today than they were in that time period.