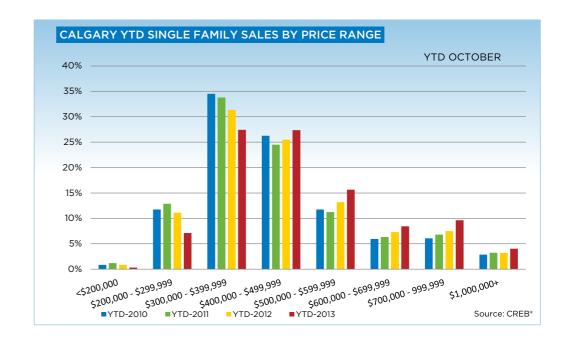

|                           | Oct-12 | Oct-13 | YTD2012 | YTD2013 |
|---------------------------|--------|--------|---------|---------|
| Calgary Total             |        |        |         |         |
| >\$100,000                | 1      | 2      | 19      | 17      |
| \$100,000 - \$199,999     | 97     | 66     | 1,049   | 833     |
| \$200,000 - \$299,999     | 332    | 331    | 3,840   | 3,751   |
| \$300,000 -\$ 349,999     | 233    | 274    | 2,798   | 2,712   |
| \$350,000 - \$399,999     | 218    | 265    | 2,604   | 2,895   |
| \$400,000 - \$449,999     | 216    | 240    | 2,274   | 2,543   |
| \$450,000 - \$499,999     | 139    | 209    | 1,606   | 1,956   |
| \$500,000 - \$549,999     | 101    | 155    | 1,134   | 1,430   |
| \$550,000 - \$599,999     | 70     | 99     | 783     | 1,041   |
| \$600,000 - \$649,999     | 55     | 74     | 611     | 776     |
| \$650,000 - \$699,999     | 44     | 51     | 430     | 547     |
| \$700,000 - \$799,999     | 54     | 60     | 573     | 782     |
| \$800,000 - \$899,999     | 32     | 40     | 307     | 438     |
| \$900,000 - \$999,999     | 17     | 30     | 180     | 235     |
| \$1,000,000 - \$1,249,999 | 27     | 23     | 223     | 288     |
| \$1,250,000 - \$1,499,999 | 9      | 13     | 97      | 142     |
| \$1,500,000 - \$1,749,999 | 6      | 7      | 61      | 75      |
| \$1,750,000 - \$1,999,999 | 2      | 2      | 23      | 46      |
| \$2,000,000 - \$2,499,999 | 4      | 7      | 27      | 48      |
| \$2,500,000 - \$2,999,999 | 2      | 5      | 18      | 25      |
| \$3,000,000 - \$3,499,999 | -      | -      | 4       | 3       |
| \$3,500,000 - \$3,999,999 | -      | -      | 2       | 5       |
| \$4,000,000 +             | -      | -      | 2       | 8       |
|                           | 1,659  | 1,953  | 18,665  | 20,596  |

|                           | Oct-12 | Oct-13 | YTD2012 | YTD2013 |
|---------------------------|--------|--------|---------|---------|
| Calgary SF                |        |        |         |         |
| >\$100,000                | -      | 1      | 2       | 3       |
| \$100,000 - \$199,999     | 13     | 2      | 111     | 43      |
| \$200,000 - \$299,999     | 123    | 87     | 1,486   | 1,020   |
| \$300,000 -\$ 349,999     | 155    | 155    | 2,020   | 1,649   |
| \$350,000 - \$399,999     | 178    | 204    | 2,164   | 2,285   |
| \$400,000 - \$449,999     | 182    | 199    | 1,971   | 2,185   |
| \$450,000 - \$499,999     | 124    | 175    | 1,430   | 1,737   |
| \$500,000 - \$549,999     | 90     | 142    | 1,038   | 1,299   |
| \$550,000 - \$599,999     | 66     | 91     | 725     | 946     |
| \$600,000 - \$649,999     | 53     | 67     | 567     | 708     |
| \$650,000 - \$699,999     | 42     | 43     | 409     | 505     |
| \$700,000 - \$799,999     | 50     | 55     | 538     | 741     |
| \$800,000 - \$899,999     | 30     | 36     | 293     | 420     |
| \$900,000 - \$999,999     | 16     | 29     | 172     | 221     |
| \$1,000,000 - \$1,249,999 | 27     | 20     | 210     | 253     |
| \$1,250,000 - \$1,499,999 | 8      | 12     | 93      | 132     |
| \$1,500,000 - \$1,749,999 | 5      | 6      | 55      | 71      |
| \$1,750,000 - \$1,999,999 | 2      | 1      | 22      | 41      |
| \$2,000,000 - \$2,499,999 | 4      | 7      | 26      | 45      |
| \$2,500,000 - \$2,999,999 | 1      | 4      | 16      | 20      |
| \$3,000,000 - \$3,499,999 | -      | -      | 3       | 3       |
| \$3,500,000 - \$3,999,999 | -      | -      | 2       | 5       |
| \$4,000,000 +             | -      | -      | 2       | 8       |
|                           | 1,169  | 1,336  | 13,355  | 14,340  |