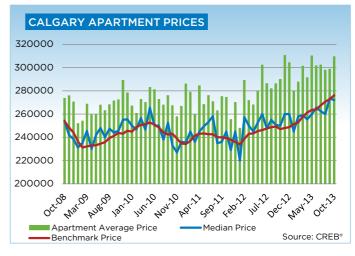

Apartment-style condominium prices have been increasing at a faster pace than single-family home prices. However, unadjusted condominium prices remain 7 per cent below peak levels, while single-family prices have risen above previous highs.

### **CITY OF CALGARY CONDOMINIUM APARTMENTS**

|                 | Jan.    | Feb.    | Mar.    | Apr.    | May     | Jun.    | Jul.    | Aug.    | Sept.   | Oct.    | Nov.    | Dec.    | YTD     |
|-----------------|---------|---------|---------|---------|---------|---------|---------|---------|---------|---------|---------|---------|---------|
| 2012            |         |         |         |         |         |         |         |         |         |         |         |         |         |
| Sales           | 179     | 246     | 356     | 351     | 386     | 339     | 311     | 315     | 276     | 271     | 253     | 218     | 3,501   |
| New Listings    | 504     | 509     | 644     | 595     | 643     | 544     | 467     | 464     | 496     | 416     | 286     | 143     | 5,711   |
| Active Listings | 929     | 1,031   | 1,119   | 1,157   | 1,222   | 1,205   | 1,161   | 1,065   | 1,064   | 973     | 819     | 553     |         |
| AverageDOM      | 64      | 51      | 48      | 50      | 50      | 55      | 55      | 52      | 54      | 55      | 58      | 67      | 54      |
| Average Price   | 247,837 | 288,991 | 271,724 | 267,931 | 280,030 | 302,258 | 286,231 | 281,941 | 286,217 | 289,820 | 310,496 | 304,349 | 284,793 |
| Benchmark Price | 233,800 | 238,700 | 243,000 | 243,400 | 245,400 | 246,300 | 247,600 | 248,700 | 249,300 | 247,000 | 248,000 | 248,700 |         |
| Index           | 163     | 167     | 170     | 170     | 171     | 172     | 173     | 174     | 174     | 173     | 173     | 174     |         |
| 2013            |         |         |         |         |         |         |         |         |         |         |         |         |         |
| Sales           | 204     | 279     | 346     | 429     | 411     | 358     | 397     | 397     | 324     | 337     |         |         | 3,482   |
| New Listings    | 451     | 453     | 560     | 615     | 634     | 491     | 466     | 450     | 460     | 450     |         |         | 5,030   |
| Active Listings | 640     | 704     | 796     | 871     | 929     | 896     | 768     | 690     | 683     | 692     |         |         |         |
| AverageDOM      | 62      | 45      | 41      | 41      | 35      | 38      | 50      | 43      | 39      | 43      |         |         | 42      |
| Average Price   | 280,067 | 287,733 | 301,358 | 291,345 | 310,096 | 301,523 | 302,278 | 297,807 | 298,743 | 309,415 |         |         | 299,070 |
| Benchmark Price | 251,300 | 252,900 | 257,700 | 261,300 | 263,600 | 264,000 | 267,600 | 270,600 | 272,900 | 276,100 |         |         |         |
| Index           | 176     | 177     | 180     | 183     | 184     | 184     | 187     | 189     | 191     | 193     |         |         |         |