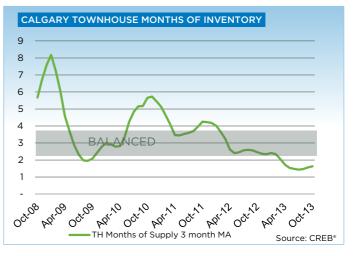

Single-family and condominium townhouse prices recorded year-over-year increases of eight per cent, while condominium apartment prices increased by 11 per cent.

"Employment growth, strong net migration, lack of rental product and low mortgage rate has contributed to the rise in housing demand over the past two years," said Lurie.

"Meanwhile, supply levels have not kept pace, causing prices to push up."

While upward price pressure is expected to persist in the near term, she said, it is unlikely we will face the same spike seen in 2006. That's because economic conditions are quite different today than they were in that time period.