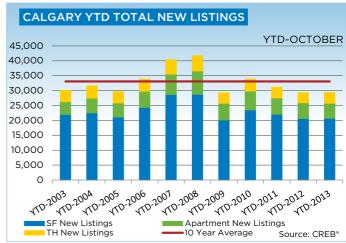

New listings within the city of Calgary totaled 2,522 units in October, a 9 per cent increase over the previous year.

While the rise in new listings was not large enough to result in inventory growth, it is the fourth consecutive month of year-over-year gains.

"Price growth and tighter market conditions have encouraged some of the recent rise in new listings," said Ann-Marie Lurie, chief economist. "This is a trend worth noting as the rise is easing some of the tightness in the market. Despite some movement, seller's market conditions persist."