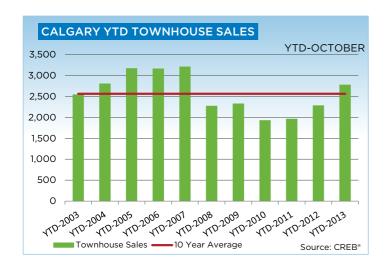

## **CREB® TOWNS**

|                 | Jan.    | Feb.    | Mar.    | Apr.    | May     | Jun.    | July.   | Aug.    | Sept.   | Oct.    | Nov.    | Dec.    | YTD     |
|-----------------|---------|---------|---------|---------|---------|---------|---------|---------|---------|---------|---------|---------|---------|
| 2012            |         |         |         |         |         |         |         |         |         |         |         |         |         |
| Sales           | 187     | 304     | 372     | 384     | 436     | 476     | 407     | 324     | 321     | 313     | 270     | 174     | 3,968   |
| New Listings    | 632     | 602     | 785     | 738     | 751     | 678     | 587     | 571     | 498     | 459     | 359     | 219     | 6,879   |
| Active Listings | 2,129   | 1,761   | 1,954   | 2,061   | 2,116   | 2,001   | 1,922   | 1,817   | 1,637   | 1,479   | 1,340   | 1,134   |         |
| AverageDOM      | 97      | 78      | 69      | 73      | 75      | 71      | 75      | 74      | 70      | 73      | 69      | 88      | 78      |
| Average Price   | 351,133 | 326,883 | 348,474 | 355,614 | 372,909 | 352,522 | 348,561 | 341,517 | 345,473 | 344,085 | 339,079 | 338,634 | 348,588 |
| Benchmark Price | 310,000 | 312,100 | 313,700 | 319,200 | 321,400 | 325,400 | 326,000 | 327,500 | 327,900 | 329,800 | 329,400 | 327,000 |         |
| Index           | 163     | 164     | 165     | 168     | 169     | 171     | 172     | 172     | 173     | 174     | 173     | 172     |         |
| 2013            |         |         |         |         |         |         |         |         |         |         |         |         |         |
| Sales           | 245     | 256     | 364     | 431     | 486     | 470     | 480     | 431     | 377     | 382     |         |         | 3,922   |
| New Listings    | 542     | 559     | 659     | 765     | 773     | 587     | 671     | 590     | 551     | 512     |         |         | 6,209   |
| Active Listings | 1,218   | 1,381   | 1,533   | 1,705   | 1,767   | 1,606   | 1,570   | 1,517   | 1,443   | 1,390   |         |         |         |
| AverageDOM      | 82      | 69      | 55      | 66      | 64      | 62      | 60      | 57      | 58      | 59      |         |         | 67      |
| Average Price   | 349,213 | 338,531 | 364,728 | 365,877 | 367,698 | 370,550 | 374,672 | 364,998 | 378,736 | 380,350 |         |         | 367,356 |
| Benchmark Price | 329,200 | 332,500 | 336,100 | 339,900 | 343,900 | 346,200 | 346,400 | 348,100 | 345,800 | 345,400 |         |         |         |
| Index           | 173     | 175     | 177     | 179     | 181     | 182     | 182     | 183     | 182     | 182     |         |         |         |