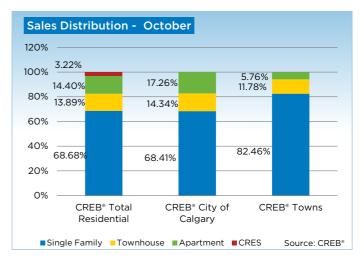

A total of 14,340 single-family homes sold after the first 10 months of the year, a 7 per cent increase over the previous year. Sales growth has exceeded expectations mostly due to the recent rise in new listings, which was limiting growth potential in the first half of the year.

Year-to-date, 3,482 condominium apartments and 2,774 condo townhouses were sold. While condominiums remain a smaller segment of the market, year-to-date sales are 18 per cent higher than last year.

Unadjusted benchmark prices in the city of Calgary increased in October relative to both September of this year and October 2012. Single-family prices benchmarked at \$468,000, while the benchmark price for condominium apartment and townhouse were a respective \$276,100 and \$302,200 in October.