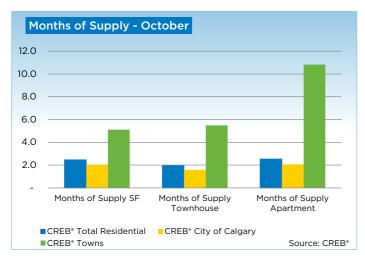

"Meanwhile, supply levels have not kept pace, causing prices to push up."

While upward price pressure is expected to persist in the near term, she said, it is unlikely we will face the same spike seen in 2006. That's because economic conditions are quite different today than they were in that time period.