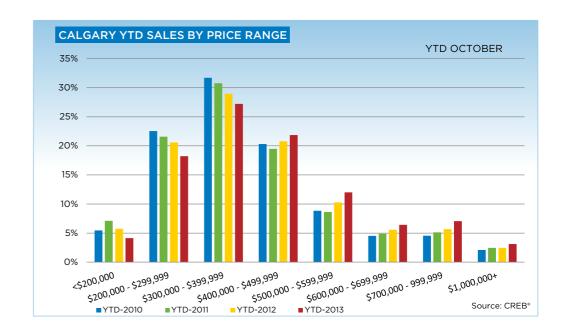

|                           | Oct-12 | Oct-13 | YTD2012 | YTD2013 |
|---------------------------|--------|--------|---------|---------|
| Calgary Total             |        |        |         |         |
| >\$100,000                | 1      | 2      | 19      | 17      |
| \$100,000 - \$199,999     | 97     | 66     | 1,049   | 833     |
| \$200,000 - \$299,999     | 332    | 331    | 3,840   | 3,751   |
| \$300,000 -\$ 349,999     | 233    | 274    | 2,798   | 2,712   |
| \$350,000 - \$399,999     | 218    | 265    | 2,604   | 2,895   |
| \$400,000 - \$449,999     | 216    | 240    | 2,274   | 2,543   |
| \$450,000 - \$499,999     | 139    | 209    | 1,606   | 1,956   |
| \$500,000 - \$549,999     | 101    | 155    | 1,134   | 1,430   |
| \$550,000 - \$599,999     | 70     | 99     | 783     | 1,041   |
| \$600,000 - \$649,999     | 55     | 74     | 611     | 776     |
| \$650,000 - \$699,999     | 44     | 51     | 430     | 547     |
| \$700,000 - \$799,999     | 54     | 60     | 573     | 782     |
| \$800,000 - \$899,999     | 32     | 40     | 307     | 438     |
| \$900,000 - \$999,999     | 17     | 30     | 180     | 235     |
| \$1,000,000 - \$1,249,999 | 27     | 23     | 223     | 288     |
| \$1,250,000 - \$1,499,999 | 9      | 13     | 97      | 142     |
| \$1,500,000 - \$1,749,999 | 6      | 7      | 61      | 75      |
| \$1,750,000 - \$1,999,999 | 2      | 2      | 23      | 46      |
| \$2,000,000 - \$2,499,999 | 4      | 7      | 27      | 48      |
| \$2,500,000 - \$2,999,999 | 2      | 5      | 18      | 25      |
| \$3,000,000 - \$3,499,999 | -      | -      | 4       | 3       |
| \$3,500,000 - \$3,999,999 | -      | -      | 2       | 5       |
| \$4,000,000 +             | -      | -      | 2       | 8       |
|                           | 1,659  | 1,953  | 18,665  | 20,596  |