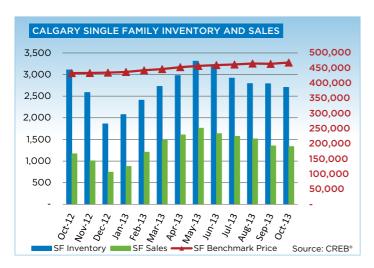

A total of 14,340 single-family homes sold after the first 10 months of the year, a 7 per cent increase over the previous year. Sales growth has exceeded expectations mostly due to the recent rise in new listings, which was limiting growth potential in the first half of the year.

Year-to-date, 3,482 condominium apartments and 2,774 condo townhouses were sold. While condominiums remain a smaller segment of the market, year-to-date sales are 18 per cent higher than last year.

Unadjusted benchmark prices in the city of Calgary increased in October relative to both September of this year and October 2012. Single-family prices benchmarked at \$468,000, while the benchmark price for condominium apartment and townhouse were a respective \$276,100 and \$302,200 in October.

## **CREB® CITY OF CALGARY SINGLE FAMILY**

|                 | Jan.    | Feb.    | Mar.    | Apr.    | May     | Jun.    | Jul.    | Aug.    | Sept.   | Oct.    | Nov.    | Dec.    | YTD     |
|-----------------|---------|---------|---------|---------|---------|---------|---------|---------|---------|---------|---------|---------|---------|
| 2012            |         |         |         |         |         |         |         |         |         |         |         |         |         |
| Sales           | 763     | 1,281   | 1,575   | 1,580   | 1,707   | 1,605   | 1,382   | 1,167   | 1,126   | 1,169   | 1,006   | 744     | 15,105  |
| New Listings    | 1,714   | 1,999   | 2,346   | 2,284   | 2,706   | 2,366   | 1,879   | 1,810   | 1,887   | 1,615   | 1,157   | 620     | 22,383  |
| Active Listings | 2,918   | 3,093   | 3,367   | 3,501   | 3,842   | 3,817   | 3,646   | 3,535   | 3,486   | 3,105   | 2,586   | 1,859   |         |
| AverageDOM      | 59      | 48      | 40      | 38      | 37      | 36      | 40      | 43      | 42      | 43      | 49      | 51      | 42      |
| Average Price   | 440,478 | 470,033 | 472,698 | 483,045 | 501,684 | 489,528 | 478,557 | 475,679 | 468,964 | 492,772 | 488,307 | 496,809 | 481,259 |
| Benchmark Price | 400,800 | 404,800 | 411,000 | 422,000 | 427,500 | 430,800 | 432,400 | 432,600 | 432,900 | 433,300 | 433,600 | 434,800 |         |
| Index           | 170     | 172     | 174     | 179     | 181     | 183     | 184     | 184     | 184     | 184     | 184     | 185     |         |
| 2013            |         |         |         |         |         |         |         |         |         |         |         |         |         |
| Sales           | 878     | 1,207   | 1,479   | 1,607   | 1,760   | 1,634   | 1,573   | 1,514   | 1,352   | 1,336   |         |         | 14,340  |
| New Listings    | 1,734   | 1,874   | 2,234   | 2,407   | 2,657   | 2,147   | 1,956   | 1,964   | 1,975   | 1,739   |         |         | 20,687  |
| Active Listings | 2,075   | 2,408   | 2,727   | 2,977   | 3,311   | 3,199   | 2,917   | 2,791   | 2,789   | 2,705   |         |         |         |
| AverageDOM      | 47      | 37      | 33      | 31      | 31      | 34      | 37      | 37      | 37      | 38      |         |         | 35      |
| Average Price   | 496,821 | 518,480 | 518,468 | 510,639 | 521,929 | 527,579 | 524,976 | 517,651 | 512,089 | 516,244 |         |         | 517,548 |
| Benchmark Price | 436,900 | 442,500 | 446,500 | 452,900 | 456,900 | 459,700 | 461,600 | 464,700 | 463,700 | 468,000 |         |         |         |
| Index           | 185     | 188     | 190     | 192     | 194     | 195     | 196     | 197     | 197     | 199     |         |         |         |