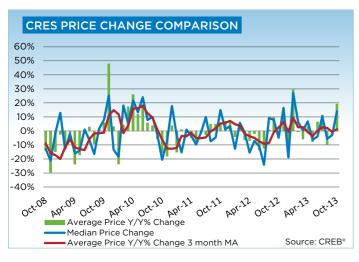

Apartment-style condominium prices have been increasing at a faster pace than single-family home prices. However, unadjusted condominium prices remain 7 per cent below peak levels, while single-family prices have risen above previous highs.

Single-family and condominium townhouse prices recorded year-over-year increases of eight per cent, while condominium apartment prices increased by 11 per cent.

"Employment growth, strong net migration, lack of rental product and low mortgage rate has contributed to the rise in housing demand over the past two years," said Lurie.