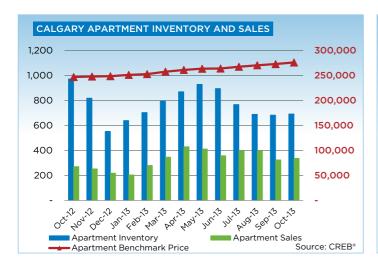

"Meanwhile, supply levels have not kept pace, causing prices to push up."

While upward price pressure is expected to persist in the near term, she said, it is unlikely we will face the same spike seen in 2006. That's because economic conditions are quite different today than they were in that time period.