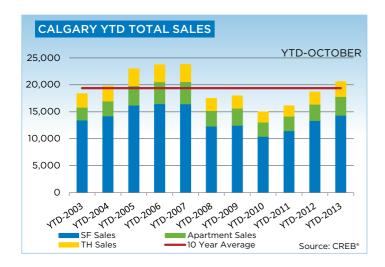

However, on a year-to-date basis, city wide sales remain far below transactions levels recorded throughout 2005 - 2007.

"Some people have noticed that properties are selling quicker, and at times above list," said Becky Walters, CREB\* president. "But, in spite of very positive signs, we are not seeing a repeat of 2006."

A total of 14,340 single-family homes sold after the first 10 months of the year, a 7 per cent increase over the previous year. Sales growth has exceeded expectations mostly due to the recent rise in new listings, which was limiting growth potential in the first half of the year.

Year-to-date, 3,482 condominium apartments and 2,774 condo townhouses were sold. While condominiums remain a smaller segment of the market, year-to-date sales are 18 per cent higher than last year.

Unadjusted benchmark prices in the city of Calgary increased in October relative to both September of this year and October 2012. Single-family prices benchmarked at \$468,000, while the benchmark price for condominium apartment and townhouse were a respective \$276,100 and \$302,200 in October.