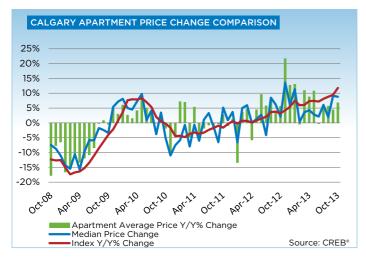

Apartment-style condominium prices have been increasing at a faster pace than single-family home prices. However, unadjusted condominium prices remain 7 per cent below peak levels, while single-family prices have risen above previous highs.

Single-family and condominium townhouse prices recorded year-over-year increases of eight per cent, while condominium apartment prices increased by 11 per cent.

"Employment growth, strong net migration, lack of rental product and low mortgage rate has contributed to the rise in housing demand over the past two years," said Lurie.

## **MLS® HPI SUMMARY**

|                         | October 20      | 013         |        |        |        |        |        |
|-------------------------|-----------------|-------------|--------|--------|--------|--------|--------|
|                         | Benchmark Price | Index (HPI) | Sep-13 | Apr-13 | Oct-12 | Oct-10 | Oct-08 |
| CREB® TOTAL RESIDENTIAL |                 |             |        |        |        |        |        |
| Single Family           | 452,100         | 196         | 0.8%   | 3.0%   | 7.3%   | 19.1%  | 13.9%  |
| Townhouse               | 301,400         | 190         | 1.1%   | 4.9%   | 8.7%   | 12.3%  | 4.3%   |
| Apartment               | 274,900         | 192         | 1.2%   | 5.6%   | 11.7%  | 13.4%  | 8.5%   |
| COMPOSITE               | 413,100         | 195         | 0.8%   | 3.6%   | 8.2%   | 17.4%  | 12.0%  |
| CREB® TOWNS             |                 |             |        |        |        |        |        |
| Single Family           | 351,000         | 181         | -0.1%  | 1.2%   | 4.3%   | 10.8%  | 4.6%   |
| Townhouse               | 250,000         | 202         | 0.9%   | 9.9%   | 13.4%  | 21.3%  | 3.8%   |
| Apartment               | 197,700         | 170         | -0.4%  | 3.2%   | 4.9%   | 8.5%   | -6.4%  |
| COMPOSITE               | 345,400         | 182         | -0.1%  | 1.6%   | 4.7%   | 11.2%  | 4.1%   |
| CREB® CITY OF CALGARY   |                 |             |        |        |        |        |        |
| Single Family           | 468,000         | 199         | 0.9%   | 3.3%   | 8.0%   | 20.6%  | 15.6%  |
| Townhouse               | 302,200         | 189         | 1.0%   | 4.6%   | 8.3%   | 11.7%  | 4.3%   |
| Apartment               | 276,100         | 193         | 1.2%   | 5.6%   | 11.8%  | 13.5%  | 8.7%   |
| COMPOSITE               | 421,400         | 197         | 0.9%   | 3.8%   | 8.7%   | 18.3%  | 13.0%  |

### **CITY OF CALGARY CONDOMINIUM APARTMENTS**

|                 | Jan.    | Feb.    | Mar.    | Apr.    | May     | Jun.    | Jul.    | Aug.    | Sept.   | Oct.    | Nov.    | Dec.    | YTD     |
|-----------------|---------|---------|---------|---------|---------|---------|---------|---------|---------|---------|---------|---------|---------|
| 2012            |         |         |         |         |         |         |         |         |         |         |         |         |         |
| Sales           | 179     | 246     | 356     | 351     | 386     | 339     | 311     | 315     | 276     | 271     | 253     | 218     | 3,501   |
| New Listings    | 504     | 509     | 644     | 595     | 643     | 544     | 467     | 464     | 496     | 416     | 286     | 143     | 5,711   |
| Active Listings | 929     | 1,031   | 1,119   | 1,157   | 1,222   | 1,205   | 1,161   | 1,065   | 1,064   | 973     | 819     | 553     |         |
| AverageDOM      | 64      | 51      | 48      | 50      | 50      | 55      | 55      | 52      | 54      | 55      | 58      | 67      | 54      |
| Average Price   | 247,837 | 288,991 | 271,724 | 267,931 | 280,030 | 302,258 | 286,231 | 281,941 | 286,217 | 289,820 | 310,496 | 304,349 | 284,793 |
| Benchmark Price | 233,800 | 238,700 | 243,000 | 243,400 | 245,400 | 246,300 | 247,600 | 248,700 | 249,300 | 247,000 | 248,000 | 248,700 |         |
| Index           | 163     | 167     | 170     | 170     | 171     | 172     | 173     | 174     | 174     | 173     | 173     | 174     |         |
| 2013            |         |         |         |         |         |         |         |         |         |         |         |         |         |
| Sales           | 204     | 279     | 346     | 429     | 411     | 358     | 397     | 397     | 324     | 337     |         |         | 3,482   |
| New Listings    | 451     | 453     | 560     | 615     | 634     | 491     | 466     | 450     | 460     | 450     |         |         | 5,030   |
| Active Listings | 640     | 704     | 796     | 871     | 929     | 896     | 768     | 690     | 683     | 692     |         |         |         |
| AverageDOM      | 62      | 45      | 41      | 41      | 35      | 38      | 50      | 43      | 39      | 43      |         |         | 42      |
| Average Price   | 280,067 | 287,733 | 301,358 | 291,345 | 310,096 | 301,523 | 302,278 | 297,807 | 298,743 | 309,415 |         |         | 299,070 |
| Benchmark Price | 251,300 | 252,900 | 257,700 | 261,300 | 263,600 | 264,000 | 267,600 | 270,600 | 272,900 | 276,100 |         |         |         |
| Index           | 176     | 177     | 180     | 183     | 184     | 184     | 187     | 189     | 191     | 193     |         |         |         |