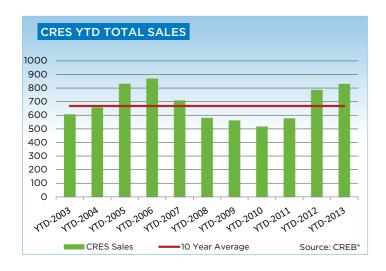

## **CREB® COUNTRY RESIDENTIAL**

|                 | Jan.    | Feb.    | Mar.    | Apr.    | May     | Jun.    | Jul.    | Aug.    | Sept.   | Oct.    | Nov.    | Dec.    | YTD     |
|-----------------|---------|---------|---------|---------|---------|---------|---------|---------|---------|---------|---------|---------|---------|
| 2012            |         |         |         |         |         |         |         |         |         |         |         |         |         |
| Sales           | 39      | 66      | 76      | 90      | 97      | 96      | 85      | 86      | 69      | 80      | 53      | 36      | 873     |
| New Listings    | 216     | 221     | 309     | 257     | 349     | 290     | 218     | 197     | 243     | 159     | 107     | 72      | 2,638   |
| Active Listings | 760     | 837     | 962     | 1,044   | 1,190   | 1,221   | 1,198   | 1,138   | 1,104   | 973     | 872     | 674     |         |
| AverageDOM      | 127     | 94      | 91      | 93      | 98      | 114     | 100     | 113     | 124     | 129     | 125     | 108     | 108     |
| Average Price   | 696,615 | 835,637 | 821,303 | 806,827 | 824,182 | 766,068 | 729,587 | 835,283 | 854,791 | 702,698 | 881,333 | 714,994 | 793,056 |
| 2013            |         |         |         |         |         |         |         |         |         |         |         |         |         |
| Sales           | 34      | 72      | 72      | 84      | 104     | 99      | 90      | 95      | 96      | 82      |         |         | 828     |
| New Listings    | 239     | 209     | 258     | 290     | 334     | 270     | 237     | 222     | 209     | 186     |         |         | 2,454   |
| Active Listings | 741     | 761     | 897     | 1,001   | 1,123   | 1,138   | 1,132   | 1,157   | 1,034   | 1,007   |         |         |         |
| AverageDOM      | 155     | 104     | 107     | 105     | 91      | 87      | 96      | 105     | 98      | 111     |         |         | 101     |
| Average Price   | 901,203 | 831,221 | 774,036 | 830,942 | 762,134 | 814,436 | 811,453 | 754,478 | 829,119 | 837,054 |         |         | 807,789 |

### **CREB® COUNTRY RESIDENTIAL**