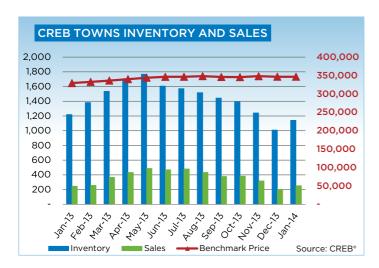

## **CREB® TOWNS**

|                 | Jan.    | Feb.    | Mar.    | Apr.    | May     | Jun.    | July.   | Aug.    | Sept.   | Oct.    | Nov.    | Dec.    | YTD     |
|-----------------|---------|---------|---------|---------|---------|---------|---------|---------|---------|---------|---------|---------|---------|
| 2013            |         |         |         |         |         |         |         |         |         |         |         |         |         |
| Sales           | 245     | 256     | 364     | 431     | 486     | 470     | 480     | 431     | 377     | 382     | 317     | 201     | 4,440   |
| New Listings    | 542     | 559     | 659     | 765     | 773     | 587     | 671     | 591     | 549     | 513     | 379     | 218     | 6,806   |
| Active Listings | 1,218   | 1,381   | 1,533   | 1,705   | 1,767   | 1,606   | 1,570   | 1,517   | 1,443   | 1,390   | 1,241   | 1,008   |         |
| AverageDOM      | 82      | 69      | 55      | 66      | 64      | 62      | 60      | 57      | 58      | 59      | 64      | 65      | 68      |
| Average Price   | 349,213 | 338,531 | 364,728 | 365,877 | 367,698 | 370,550 | 374,672 | 364,998 | 378,736 | 380,376 | 392,647 | 376,726 | 369,588 |
| Benchmark Price | 329,200 | 332,500 | 336,100 | 339,900 | 343,900 | 346,200 | 346,400 | 348,100 | 345,800 | 345,400 | 347,900 | 346,500 |         |
| Index           | 173     | 175     | 177     | 179     | 181     | 182     | 182     | 183     | 182     | 182     | 183     | 182     |         |
| 2014            |         |         |         |         |         |         |         |         |         |         |         |         |         |
| Sales           | 251     |         |         |         |         |         |         |         |         |         |         |         | 251     |
| New Listings    | 553     |         |         |         |         |         |         |         |         |         |         |         | 553     |
| Active Listings | 1,141   |         |         |         |         |         |         |         |         |         |         |         |         |
| AverageDOM      | 68      |         |         |         |         |         |         |         |         |         |         |         | 79      |
| Average Price   | 379,053 |         |         |         |         |         |         |         |         |         |         |         | 379,053 |
| Benchmark Price | 346,500 |         |         |         |         |         |         |         |         |         |         |         |         |
| Index           | 182     |         |         |         |         |         |         |         |         |         |         |         |         |

|                           | Jan-13 | Jan-14 | YTD2013 | YTD2014 |
|---------------------------|--------|--------|---------|---------|
| CREB Towns                |        |        |         |         |
| >\$100,000                | 7      | 1      | 7       | 1       |
| \$100,000 - \$199,999     | 28     | 20     | 28      | 20      |
| \$200,000 - \$299,999     | 53     | 51     | 53      | 51      |
| \$300,000 -\$ 349,999     | 44     | 26     | 44      | 26      |
| \$350,000 - \$399,999     | 39     | 47     | 39      | 47      |
| \$400,000 - \$449,999     | 25     | 39     | 25      | 39      |
| \$450,000 - \$499,999     | 21     | 31     | 21      | 31      |
| \$500,000 - \$549,999     | 12     | 11     | 12      | 11      |
| \$550,000 - \$599,999     | 5      | 6      | 5       | 6       |
| \$600,000 - \$649,999     | 3      | 12     | 3       | 12      |
| \$650,000 - \$699,999     | 3      | 4      | 3       | 4       |
| \$700,000 - \$799,999     | 3      | 1      | 3       | 1       |
| \$800,000 - \$899,999     | 1      | 1      | 1       | 1       |
| \$900,000 - \$999,999     | -      | -      | -       | -       |
| \$1,000,000 - \$1,249,999 | -      | 1      | -       | 1       |
| \$1,250,000 - \$1,499,999 | -      | -      | -       | -       |
| \$1,500,000 - \$1,749,999 | 1      | -      | 1       | -       |
| \$1,750,000 - \$1,999,999 | -      | -      | -       | -       |
| \$2,000,000 - \$2,499,999 | -      | -      | -       | -       |
| \$2,500,000 - \$2,999,999 | -      | -      | -       | -       |
| \$3,000,000 - \$3,499,999 | -      | -      | -       | -       |
| \$3,500,000 - \$3,999,999 | -      | -      | -       | -       |
| \$4,000,000 +             |        |        |         |         |
|                           | 245    | 251    | 245     | 251     |

#### **CREB® TOWNS**