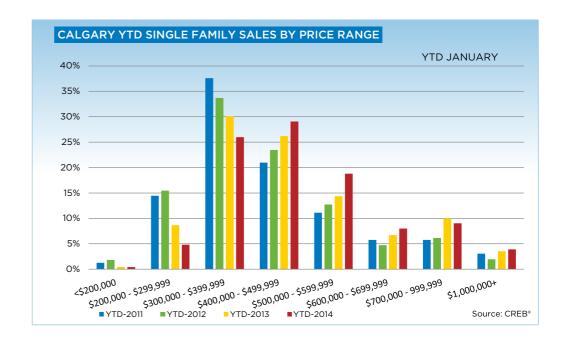

The unadjusted single family benchmark price was \$476,700 in January, a 0.95 per cent increase over the previous month and a 9.1 per cent increase over the previous year.

The availability of lower price single-family product continues to decline, resulting in a shift in sales distribution. In January, 29 per cent of the single family sales activity occurred in the \$400,000 - \$499,999 price range, making it the category with the highest share of sales. In previous years, the majority of the single family transactions occurred in the \$300,000 - \$399,000 range.

#### CITY OF CALGARY SINGLE FAMILY