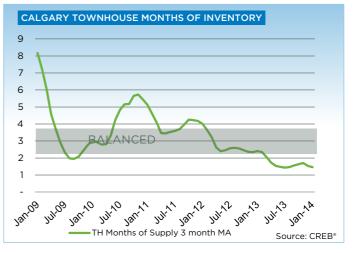

New listings in the condominium apartment and townhouse market totaled 809 units, a combined increase of six per cent. Meanwhile, the single family sector lost momentum with new listings recording an eight per cent year-over-year decline. Overall market conditions continue to remain tight with months of supply remaining below two months.