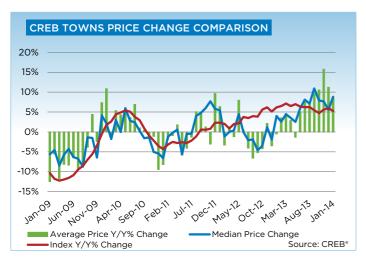

## **CREB® TOWNS**

|                 | Jan.    | Feb.    | Mar.    | Apr.    | May     | Jun.    | July.   | Aug.    | Sept.   | Oct.    | Nov.    | Dec.    | YTD     |
|-----------------|---------|---------|---------|---------|---------|---------|---------|---------|---------|---------|---------|---------|---------|
| 2013            |         |         |         |         |         |         |         |         |         |         |         |         |         |
| Sales           | 245     | 256     | 364     | 431     | 486     | 470     | 480     | 431     | 377     | 382     | 317     | 201     | 4,440   |
| New Listings    | 542     | 559     | 659     | 765     | 773     | 587     | 671     | 591     | 549     | 513     | 379     | 218     | 6,806   |
| Active Listings | 1,218   | 1,381   | 1,533   | 1,705   | 1,767   | 1,606   | 1,570   | 1,517   | 1,443   | 1,390   | 1,241   | 1,008   |         |
| AverageDOM      | 82      | 69      | 55      | 66      | 64      | 62      | 60      | 57      | 58      | 59      | 64      | 65      | 68      |
| Average Price   | 349,213 | 338,531 | 364,728 | 365,877 | 367,698 | 370,550 | 374,672 | 364,998 | 378,736 | 380,376 | 392,647 | 376,726 | 369,588 |
| Benchmark Price | 329,200 | 332,500 | 336,100 | 339,900 | 343,900 | 346,200 | 346,400 | 348,100 | 345,800 | 345,400 | 347,900 | 346,500 |         |
| Index           | 173     | 175     | 177     | 179     | 181     | 182     | 182     | 183     | 182     | 182     | 183     | 182     |         |
| 2014            |         |         |         |         |         |         |         |         |         |         |         |         |         |
| Sales           | 251     |         |         |         |         |         |         |         |         |         |         |         | 251     |
| New Listings    | 553     |         |         |         |         |         |         |         |         |         |         |         | 553     |
| Active Listings | 1,141   |         |         |         |         |         |         |         |         |         |         |         |         |
| AverageDOM      | 68      |         |         |         |         |         |         |         |         |         |         |         | 79      |
| Average Price   | 379,053 |         |         |         |         |         |         |         |         |         |         |         | 379,053 |
| Benchmark Price | 346,500 |         |         |         |         |         |         |         |         |         |         |         |         |
| Index           | 182     |         |         |         |         |         |         |         |         |         |         |         |         |

## **MLS® HPI SUMMARY**

|                                | January 20      | 014         |        |        |        |        |        |
|--------------------------------|-----------------|-------------|--------|--------|--------|--------|--------|
|                                | Benchmark Price | Index (HPI) | Dec-13 | Jul-13 | Jan-13 | Jan-11 | Jan-09 |
| <b>CREB® TOTAL RESIDENTIAL</b> |                 |             |        |        |        |        |        |
| Single Family                  | 459,500         | 199         | 0.8%   | 2.7%   | 8.5%   | 21.8%  | 23.4%  |
| Townhouse                      | 307,000         | 193         | 0.4%   | 4.6%   | 8.9%   | 16.7%  | 14.9%  |
| Apartment                      | 279,400         | 196         | 0.7%   | 4.9%   | 11.6%  | 19.6%  | 18.4%  |
| COMPOSITE                      | 419,900         | 198         | 0.7%   | 3.2%   | 9.0%   | 20.9%  | 21.6%  |
| CREB® TOWNS                    |                 |             |        |        |        |        |        |
| Single Family                  | 351,900         | 182         | -0.1%  | -0.3%  | 5.0%   | 14.3%  | 11.8%  |
| Townhouse                      | 252,200         | 204         | 0.8%   | 5.1%   | 11.9%  | 20.2%  | 11.7%  |
| Apartment                      | 200,300         | 172         | -0.2%  | 3.1%   | 4.7%   | 7.7%   | 1.4%   |
| COMPOSITE                      | 346,500         | 182         | 0.0%   | 0.1%   | 5.3%   | 14.4%  | 11.4%  |
| CREB® CITY OF CALGARY          |                 |             |        |        |        |        |        |
| Single Family                  | 476,700         | 202         | 0.9%   | 3.3%   | 9.1%   | 23.1%  | 25.6%  |
| Townhouse                      | 308,100         | 193         | 0.3%   | 4.6%   | 8.7%   | 16.5%  | 15.2%  |
| Apartment                      | 280,600         | 196         | 0.7%   | 4.9%   | 11.7%  | 19.8%  | 18.7%  |
| COMPOSITE                      | 429,100         | 200         | 0.8%   | 3.6%   | 9.5%   | 21.8%  | 23.1%  |