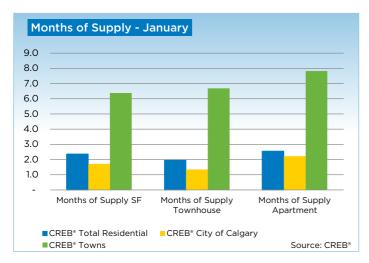

New listings in the condominium apartment and townhouse market totaled 809 units, a combined increase of six per cent. Meanwhile, the single family sector lost momentum with new listings recording an eight per cent year-over-year decline. Overall market conditions continue to remain tight with months of supply remaining below two months.