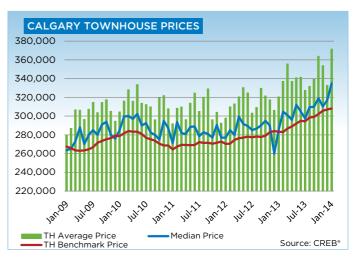

Condominium apartment and townhouse prices totaled \$280,600 and \$308,100 respectively in January. On average, year-over-year price growth in the townhouse market totaled just more than 8 per cent, compared to the apartment sector increase of nearly 12 per cent.

### **CITY OF CALGARY CONDOMINIUM TOWNHOUSE**

|                 | Jan.    | Feb.    | Mar.    | Apr.    | May     | Jun.    | Jul.    | Aug.    | Sept.   | Oct.    | Nov.    | Dec.    | YTD     |
|-----------------|---------|---------|---------|---------|---------|---------|---------|---------|---------|---------|---------|---------|---------|
| 2013            |         |         |         |         |         |         |         |         |         |         |         |         |         |
| Sales           | 147     | 220     | 282     | 341     | 365     | 317     | 295     | 282     | 245     | 279     | 227     | 179     | 3,179   |
| New Listings    | 310     | 343     | 398     | 453     | 423     | 361     | 302     | 359     | 361     | 334     | 238     | 112     | 3,994   |
| Active Listings | 369     | 427     | 484     | 518     | 503     | 489     | 407     | 417     | 450     | 444     | 380     | 242     |         |
| AverageDOM      | 52      | 38      | 39      | 36      | 33      | 39      | 38      | 34      | 31      | 43      | 38      | 48      | 38      |
| Average Price   | 320,590 | 337,071 | 355,757 | 337,119 | 340,889 | 341,518 | 327,570 | 331,793 | 339,534 | 363,890 | 353,817 | 332,893 | 341,008 |
| Benchmark Price | 283,400 | 283,000 | 286,800 | 288,900 | 292,100 | 295,000 | 294,500 | 298,500 | 299,100 | 302,200 | 305,700 | 307,100 |         |
| Index           | 177     | 177     | 179     | 181     | 183     | 184     | 184     | 187     | 187     | 189     | 191     | 192     |         |
| 2014            |         |         |         |         |         |         |         |         |         |         |         |         |         |
| Sales           | 206     |         |         |         |         |         |         |         |         |         |         |         | 206     |
| New Listings    | 324     |         |         |         |         |         |         |         |         |         |         |         | 324     |
| Active Listings | 277     |         |         |         |         |         |         |         |         |         |         |         |         |
| AverageDOM      | 38      |         |         |         |         |         |         |         |         |         |         |         | 38      |
| Average Price   | 371,638 |         |         |         |         |         |         |         |         |         |         |         | 371,638 |
| Benchmark Price | 308,100 |         |         |         |         |         |         |         |         |         |         |         |         |
| Index           | 193     |         |         |         |         |         |         |         |         |         |         |         |         |