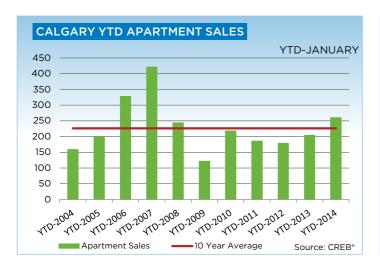

Condominium apartment and townhouse sales totaled 466 units in January, a 33 per cent increase over the same period in 2013. This is relative to the 974 sales in the single family sector, only a 11 per cent increase over the previous year.