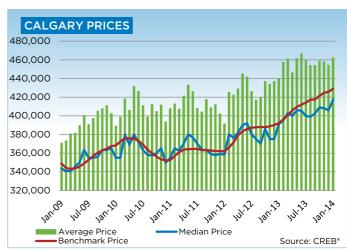

#### **COMPARISONS**

### **CREB® CITY OF CALGARY**

|                 | Jan.    | Feb.    | Mar.    | Apr.    | May     | Jun.    | Jul.    | Aug.    | Sept.   | Oct.    | Nov.    | Dec.    | YTD     |
|-----------------|---------|---------|---------|---------|---------|---------|---------|---------|---------|---------|---------|---------|---------|
| 2013            |         |         |         |         |         |         |         |         |         |         |         |         |         |
| Sales           | 1,229   | 1,706   | 2,107   | 2,377   | 2,535   | 2,307   | 2,265   | 2,193   | 1,921   | 1,949   | 1,725   | 1,171   | 23,485  |
| New Listings    | 2,493   | 2,670   | 3,192   | 3,475   | 3,714   | 2,998   | 2,725   | 2,773   | 2,794   | 2,521   | 1,824   | 972     | 32,151  |
| Active Listings | 3,084   | 3,539   | 4,007   | 4,366   | 4,743   | 4,584   | 4,092   | 3,898   | 3,922   | 3,841   | 3,156   | 2,236   |         |
| AverageDOM      | 50      | 38      | 35      | 33      | 32      | 35      | 39      | 38      | 36      | 40      | 40      | 46      | 37      |
| Average Price   | 439,763 | 457,349 | 461,038 | 446,168 | 461,409 | 466,466 | 460,232 | 453,953 | 454,097 | 458,761 | 458,162 | 454,381 | 456,686 |
| Benchmark Price | 392,000 | 396,100 | 400,600 | 406,000 | 409,600 | 412,000 | 414,100 | 417,300 | 417,600 | 421,400 | 424,600 | 425,700 |         |
| Index           | 183     | 185     | 187     | 189     | 191     | 192     | 193     | 195     | 195     | 197     | 198     | 199     |         |
| 2014            |         |         |         |         |         |         |         |         |         |         |         |         |         |
| Sales           | 1,440   |         |         |         |         |         |         |         |         |         |         |         | 1,440   |
| New Listings    | 2,393   |         |         |         |         |         |         |         |         |         |         |         | 2,393   |
| Active Listings | 2,524   |         |         |         |         |         |         |         |         |         |         |         |         |
| AverageDOM      | 40      |         |         |         |         |         |         |         |         |         |         |         | 40      |
| Average Price   | 462,168 |         |         |         |         |         |         |         |         |         |         |         | 462,168 |
| Benchmark Price | 429,100 |         |         |         |         |         |         |         |         |         |         |         |         |
| Index           | 200     |         |         |         |         |         |         |         |         |         |         |         |         |