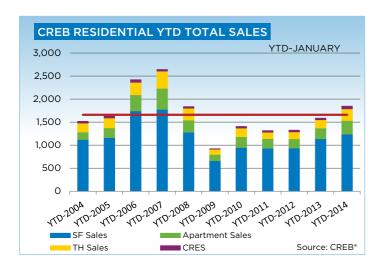

### **CREB® TOTAL RESIDENTIAL**

|                 | Jan.    | Feb.    | Mar.    | Apr.    | May     | Jun.    | Jul.    | Aug.    | Sept.   | Oct.    | Nov.    | Dec.    | YTD     |
|-----------------|---------|---------|---------|---------|---------|---------|---------|---------|---------|---------|---------|---------|---------|
| 2013            |         |         |         |         |         |         |         |         |         |         |         |         |         |
| Sales           | 1,588   | 2,128   | 2,676   | 3,051   | 3,303   | 3,058   | 3,024   | 2,895   | 2,547   | 2,542   | 2,229   | 1,499   | 30,540  |
| New Listings    | 3,462   | 3,635   | 4,425   | 4,885   | 5,186   | 4,186   | 3,958   | 3,850   | 3,776   | 3,451   | 2,454   | 1,348   | 44,616  |
| Active Listings | 5,713   | 6,366   | 7,169   | 7,854   | 8,485   | 8,189   | 7,646   | 7,550   | 7,152   | 6,944   | 5,830   | 4,437   |         |
| AverageDOM      | 59      | 47      | 42      | 42      | 40      | 42      | 47      | 45      | 45      | 46      | 48      | 52      | 43      |
| Average Price   | 431,889 | 453,384 | 451,662 | 442,246 | 453,177 | 457,607 | 451,453 | 445,811 | 452,798 | 452,367 | 465,172 | 458,478 | 451,471 |
| Benchmark Price | 385,300 | 389,300 | 393,800 | 398,900 | 402,700 | 404,800 | 407,000 | 409,900 | 409,700 | 413,100 | 416,300 | 416,900 |         |
| Index           | 182     | 184     | 186     | 188     | 190     | 191     | 192     | 193     | 193     | 195     | 196     | 197     |         |
| 2014            |         |         |         |         |         |         |         |         |         |         |         |         |         |
| Sales           | 1,844   |         |         |         |         |         |         |         |         |         |         |         | 1,844   |
| New Listings    | 3,307   |         |         |         |         |         |         |         |         |         |         |         | 3,307   |
| Active Listings | 4,830   |         |         |         |         |         |         |         |         |         |         |         |         |
| AverageDOM      | 49      |         |         |         |         |         |         |         |         |         |         |         | 45      |
| Average Price   | 455,357 |         |         |         |         |         |         |         |         |         |         |         | 455,357 |
| Benchmark Price | 419,900 |         |         |         |         |         |         |         |         |         |         |         |         |
| Index           | 198     |         |         |         |         |         |         |         |         |         |         |         |         |