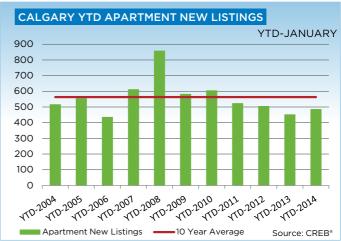

"Consumers looking for more affordable product turned to Calgary's condominium market, which was the only sector to record growth in new listings, compared to January 2013," explained CREB® president Bill Kirk. "The improvement in listings helped ease some of the tightness in the condominium market, however overall conditions continue to favour the seller."

New listings in the condominium apartment and townhouse market totaled 809 units, a combined increase of six per cent. Meanwhile, the single family sector lost momentum with new listings recording an eight per cent year-over-year decline. Overall market conditions continue to remain tight with months of supply remaining below two months.