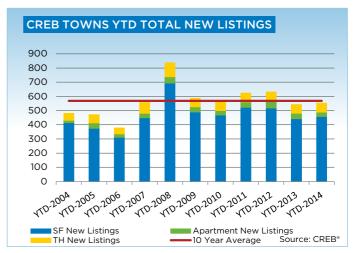

## **CREB® TOWNS**

|                 | Jan.    | Feb.    | Mar.    | Apr.    | May     | Jun.    | July.   | Aug.    | Sept.   | Oct.    | Nov.    | Dec.    | YTD     |
|-----------------|---------|---------|---------|---------|---------|---------|---------|---------|---------|---------|---------|---------|---------|
| 2013            |         |         |         |         |         |         |         |         |         |         |         |         |         |
| Sales           | 245     | 256     | 364     | 431     | 486     | 470     | 480     | 431     | 377     | 382     | 317     | 201     | 4,440   |
| New Listings    | 542     | 559     | 659     | 765     | 773     | 587     | 671     | 591     | 549     | 513     | 379     | 218     | 6,806   |
| Active Listings | 1,218   | 1,381   | 1,533   | 1,705   | 1,767   | 1,606   | 1,570   | 1,517   | 1,443   | 1,390   | 1,241   | 1,008   |         |
| AverageDOM      | 82      | 69      | 55      | 66      | 64      | 62      | 60      | 57      | 58      | 59      | 64      | 65      | 68      |
| Average Price   | 349,213 | 338,531 | 364,728 | 365,877 | 367,698 | 370,550 | 374,672 | 364,998 | 378,736 | 380,376 | 392,647 | 376,726 | 369,588 |
| Benchmark Price | 329,200 | 332,500 | 336,100 | 339,900 | 343,900 | 346,200 | 346,400 | 348,100 | 345,800 | 345,400 | 347,900 | 346,500 |         |
| Index           | 173     | 175     | 177     | 179     | 181     | 182     | 182     | 183     | 182     | 182     | 183     | 182     |         |
| 2014            |         |         |         |         |         |         |         |         |         |         |         |         |         |
| Sales           | 251     |         |         |         |         |         |         |         |         |         |         |         | 251     |
| New Listings    | 553     |         |         |         |         |         |         |         |         |         |         |         | 553     |
| Active Listings | 1,141   |         |         |         |         |         |         |         |         |         |         |         |         |
| AverageDOM      | 68      |         |         |         |         |         |         |         |         |         |         |         | 79      |
| Average Price   | 379,053 |         |         |         |         |         |         |         |         |         |         |         | 379,053 |
| Benchmark Price | 346,500 |         |         |         |         |         |         |         |         |         |         |         |         |
| Index           | 182     |         |         |         |         |         |         |         |         |         |         |         |         |

|                           | Jan-13 | Jan-14 | YTD2013 | YTD2014 |
|---------------------------|--------|--------|---------|---------|
| CREB Towns                |        |        |         |         |
| >\$100,000                | 7      | 1      | 7       | 1       |
| \$100,000 - \$199,999     | 28     | 20     | 28      | 20      |
| \$200,000 - \$299,999     | 53     | 51     | 53      | 51      |
| \$300,000 -\$ 349,999     | 44     | 26     | 44      | 26      |
| \$350,000 - \$399,999     | 39     | 47     | 39      | 47      |
| \$400,000 - \$449,999     | 25     | 39     | 25      | 39      |
| \$450,000 - \$499,999     | 21     | 31     | 21      | 31      |
| \$500,000 - \$549,999     | 12     | 11     | 12      | 11      |
| \$550,000 - \$599,999     | 5      | 6      | 5       | 6       |
| \$600,000 - \$649,999     | 3      | 12     | 3       | 12      |
| \$650,000 - \$699,999     | 3      | 4      | 3       | 4       |
| \$700,000 - \$799,999     | 3      | 1      | 3       | 1       |
| \$800,000 - \$899,999     | 1      | 1      | 1       | 1       |
| \$900,000 - \$999,999     | -      | -      | -       | -       |
| \$1,000,000 - \$1,249,999 | -      | 1      | -       | 1       |
| \$1,250,000 - \$1,499,999 | -      | -      | -       | -       |
| \$1,500,000 - \$1,749,999 | 1      | -      | 1       | -       |
| \$1,750,000 - \$1,999,999 | -      | -      | -       | -       |
| \$2,000,000 - \$2,499,999 | -      | -      | -       | -       |
| \$2,500,000 - \$2,999,999 | -      | -      | -       | -       |
| \$3,000,000 - \$3,499,999 | -      | -      | -       | -       |
| \$3,500,000 - \$3,999,999 | -      | -      | -       | -       |
| \$4,000,000 +             |        |        |         |         |
|                           | 245    | 251    | 245     | 251     |

#### **CREB® TOWNS**