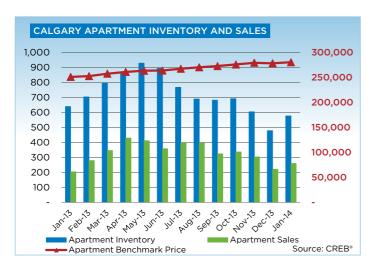

New listings in the condominium apartment and townhouse market totaled 809 units, a combined increase of six per cent. Meanwhile, the single family sector lost momentum with new listings recording an eight per cent year-over-year decline. Overall market conditions continue to remain tight with months of supply remaining below two months.