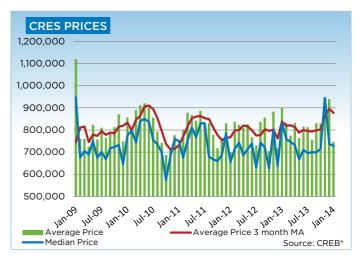

## **CREB® COUNTRY RESIDENTIAL**

|                 | Jan.    | Feb.    | Mar.    | Apr.    | May     | Jun.    | Jul.    | Aug.    | Sept.   | Oct.    | Nov.    | Dec.    | YTD     |
|-----------------|---------|---------|---------|---------|---------|---------|---------|---------|---------|---------|---------|---------|---------|
| 2013            |         |         |         |         |         |         |         |         |         |         |         |         |         |
| Sales           | 34      | 72      | 72      | 84      | 104     | 99      | 90      | 95      | 96      | 80      | 79      | 50      | 955     |
| New Listings    | 239     | 209     | 258     | 290     | 334     | 270     | 237     | 221     | 209     | 185     | 107     | 71      | 2,630   |
| Active Listings | 741     | 761     | 897     | 1,001   | 1,123   | 1,138   | 1,132   | 1,157   | 1,034   | 1,007   | 812     | 638     |         |
| AverageDOM      | 155     | 104     | 107     | 105     | 91      | 87      | 96      | 105     | 98      | 110     | 110     | 100     | 102     |
| Average Price   | 901,203 | 831,221 | 774,036 | 830,942 | 762,134 | 814,436 | 811,453 | 754,478 | 829,119 | 827,605 | 937,556 | 937,990 | 824,488 |
| 2014            |         |         |         |         |         |         |         |         |         |         |         |         |         |
| Sales           | 59      |         |         |         |         |         |         |         |         |         |         |         | 59      |
| New Listings    | 197     |         |         |         |         |         |         |         |         |         |         |         | 197     |
| Active Listings | 649     |         |         |         |         |         |         |         |         |         |         |         |         |
| AverageDOM      | 100     |         |         |         |         |         |         |         |         |         |         |         | 99      |
| Average Price   | 745,115 |         |         |         |         |         |         |         |         |         |         |         | 745,115 |

|                           | Jan-13   | Jan-14 | YTD2013 | YTD2014 |
|---------------------------|----------|--------|---------|---------|
| CRES                      |          |        |         |         |
| >\$100,000                | -        | 1      | -       | 1       |
| \$100,000 - \$199,999     | -        | 3      | -       | 3       |
| \$200,000 - \$299,999     | -        | 2      | -       | 2       |
| \$300,000 -\$ 349,999     | 1        | 1      | 1       | 1       |
| \$350,000 - \$399,999     | 3        | 3      | 3       | 3       |
| \$400,000 - \$449,999     | -        | 1      | -       | 1       |
| \$450,000 - \$499,999     | 2        | 5      | 2       | 5       |
| \$500,000 - \$549,999     | 1        | 5      | 1       | 5       |
| \$550,000 - \$599,999     | -        | 2      | -       | 2       |
| \$600,000 - \$649,999     | 1        | 2      | 1       | 2       |
| \$650,000 - \$699,999     | 2        | 2      | 2       | 2       |
| \$700,000 - \$799,999     | 3        | 11     | 3       | 11      |
| \$800,000 - \$899,999     | 5        | 4      | 5       | 4       |
| \$900,000 - \$999,999     | 5        | 5      | 5       | 5       |
| \$1,000,000 - \$1,249,999 | 7        | 6      | 7       | 6       |
| \$1,250,000 - \$1,499,999 | 2        | 3      | 2       | 3       |
| \$1,500,000 - \$1,749,999 | 1        | 1      | 1       | 1       |
| \$1,750,000 - \$1,999,999 | -        | 1      | -       | 1       |
| \$2,000,000 - \$2,499,99  | <u> </u> | 1      | 1       | 1       |
| \$2,500,000 - \$2,999,999 | -        | -      | -       | -       |
| \$3,000,000 - \$3,499,99  | ! -      | -      | -       | -       |
| \$3,500,000 - \$3,999,999 | -        | -      | -       | -       |
| \$4,000,000 +             | -        | -      | -       | -       |
|                           | 34       | 59     | 34      | 59      |