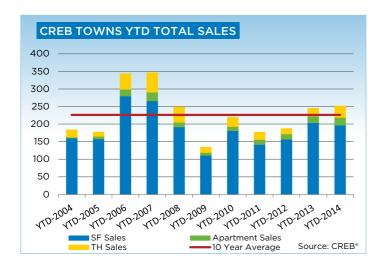

## **CREB® TOWNS**

|                 | Jan.    | Feb.    | Mar.    | Apr.    | May     | Jun.    | July.   | Aug.    | Sept.   | Oct.    | Nov.    | Dec.    | YTD     |
|-----------------|---------|---------|---------|---------|---------|---------|---------|---------|---------|---------|---------|---------|---------|
| 2013            |         |         |         |         |         |         |         |         |         |         |         |         |         |
| Sales           | 245     | 256     | 364     | 431     | 486     | 470     | 480     | 431     | 377     | 382     | 317     | 201     | 4,440   |
| New Listings    | 542     | 559     | 659     | 765     | 773     | 587     | 671     | 591     | 549     | 513     | 379     | 218     | 6,806   |
| Active Listings | 1,218   | 1,381   | 1,533   | 1,705   | 1,767   | 1,606   | 1,570   | 1,517   | 1,443   | 1,390   | 1,241   | 1,008   |         |
| AverageDOM      | 82      | 69      | 55      | 66      | 64      | 62      | 60      | 57      | 58      | 59      | 64      | 65      | 68      |
| Average Price   | 349,213 | 338,531 | 364,728 | 365,877 | 367,698 | 370,550 | 374,672 | 364,998 | 378,736 | 380,376 | 392,647 | 376,726 | 369,588 |
| Benchmark Price | 329,200 | 332,500 | 336,100 | 339,900 | 343,900 | 346,200 | 346,400 | 348,100 | 345,800 | 345,400 | 347,900 | 346,500 |         |
| Index           | 173     | 175     | 177     | 179     | 181     | 182     | 182     | 183     | 182     | 182     | 183     | 182     |         |
| 2014            |         |         |         |         |         |         |         |         |         |         |         |         |         |
| Sales           | 251     |         |         |         |         |         |         |         |         |         |         |         | 251     |
| New Listings    | 553     |         |         |         |         |         |         |         |         |         |         |         | 553     |
| Active Listings | 1,141   |         |         |         |         |         |         |         |         |         |         |         |         |
| AverageDOM      | 68      |         |         |         |         |         |         |         |         |         |         |         | 79      |
| Average Price   | 379,053 |         |         |         |         |         |         |         |         |         |         |         | 379,053 |
| Benchmark Price | 346,500 |         |         |         |         |         |         |         |         |         |         |         |         |
| Index           | 182     |         |         |         |         |         |         |         |         |         |         |         |         |

|                           | Jan-13 | Jan-14 | YTD2013 | YTD2014 |
|---------------------------|--------|--------|---------|---------|
| CREB Towns                |        |        |         |         |
| >\$100,000                | 7      | 1      | 7       | 1       |
| \$100,000 - \$199,999     | 28     | 20     | 28      | 20      |
| \$200,000 - \$299,999     | 53     | 51     | 53      | 51      |
| \$300,000 -\$ 349,999     | 44     | 26     | 44      | 26      |
| \$350,000 - \$399,999     | 39     | 47     | 39      | 47      |
| \$400,000 - \$449,999     | 25     | 39     | 25      | 39      |
| \$450,000 - \$499,999     | 21     | 31     | 21      | 31      |
| \$500,000 - \$549,999     | 12     | 11     | 12      | 11      |
| \$550,000 - \$599,999     | 5      | 6      | 5       | 6       |
| \$600,000 - \$649,999     | 3      | 12     | 3       | 12      |
| \$650,000 - \$699,999     | 3      | 4      | 3       | 4       |
| \$700,000 - \$799,999     | 3      | 1      | 3       | 1       |
| \$800,000 - \$899,999     | 1      | 1      | 1       | 1       |
| \$900,000 - \$999,999     | -      | -      | -       | -       |
| \$1,000,000 - \$1,249,999 | -      | 1      | -       | 1       |
| \$1,250,000 - \$1,499,999 | -      | -      | -       | -       |
| \$1,500,000 - \$1,749,999 | 1      | -      | 1       | -       |
| \$1,750,000 - \$1,999,999 | -      | -      | -       | -       |
| \$2,000,000 - \$2,499,999 | -      | -      | -       | -       |
| \$2,500,000 - \$2,999,999 | -      | -      | -       | -       |
| \$3,000,000 - \$3,499,999 | -      | -      | -       | -       |
| \$3,500,000 - \$3,999,999 | -      | -      | -       | -       |
| \$4,000,000 +             |        |        |         |         |
|                           | 245    | 251    | 245     | 251     |

#### **CREB® TOWNS**