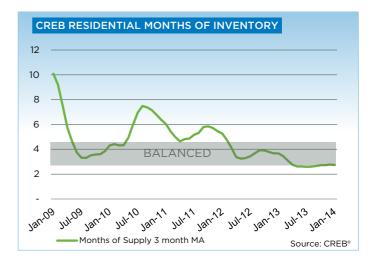

New listings in the condominium apartment and townhouse market totaled 809 units, a combined increase of six per cent. Meanwhile, the single family sector lost momentum with new listings recording an eight per cent year-over-year decline. Overall market conditions continue to remain tight with months of supply remaining below two months.