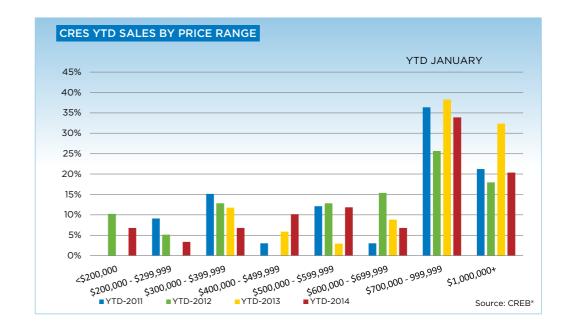

|                           | Jan-13   | Jan-14 | YTD2013 | YTD2014 |
|---------------------------|----------|--------|---------|---------|
| CRES                      |          |        |         |         |
| >\$100,000                | -        | 1      | -       | 1       |
| \$100,000 - \$199,999     | -        | 3      | -       | 3       |
| \$200,000 - \$299,999     | -        | 2      | -       | 2       |
| \$300,000 -\$ 349,999     | 1        | 1      | 1       | 1       |
| \$350,000 - \$399,999     | 3        | 3      | 3       | 3       |
| \$400,000 - \$449,999     | -        | 1      | -       | 1       |
| \$450,000 - \$499,999     | 2        | 5      | 2       | 5       |
| \$500,000 - \$549,999     | 1        | 5      | 1       | 5       |
| \$550,000 - \$599,999     | -        | 2      | -       | 2       |
| \$600,000 - \$649,999     | 1        | 2      | 1       | 2       |
| \$650,000 - \$699,999     | 2        | 2      | 2       | 2       |
| \$700,000 - \$799,999     | 3        | 11     | 3       | 11      |
| \$800,000 - \$899,999     | 5        | 4      | 5       | 4       |
| \$900,000 - \$999,999     | 5        | 5      | 5       | 5       |
| \$1,000,000 - \$1,249,999 | 7        | 6      | 7       | 6       |
| \$1,250,000 - \$1,499,999 | 2        | 3      | 2       | 3       |
| \$1,500,000 - \$1,749,999 | 1        | 1      | 1       | 1       |
| \$1,750,000 - \$1,999,999 | -        | 1      | -       | 1       |
| \$2,000,000 - \$2,499,99  | <u> </u> | 1      | 1       | 1       |
| \$2,500,000 - \$2,999,999 | -        | -      | -       | -       |
| \$3,000,000 - \$3,499,99  | ! -      | -      | -       | -       |
| \$3,500,000 - \$3,999,999 | -        | -      | -       | -       |
| \$4,000,000 +             | -        | -      | -       | -       |
|                           | 34       | 59     | 34      | 59      |