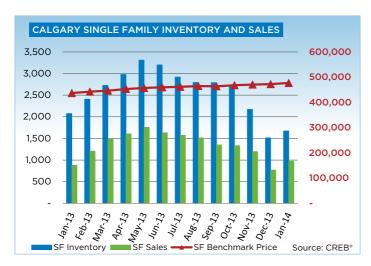

New listings in the condominium apartment and townhouse market totaled 809 units, a combined increase of six per cent. Meanwhile, the single family sector lost momentum with new listings recording an eight per cent year-over-year decline. Overall market conditions continue to remain tight with months of supply remaining below two months.

The unadjusted single family benchmark price was \$476,700 in January, a 0.95 per cent increase over the previous month and a 9.1 per cent increase over the previous year.

The availability of lower price single-family product continues to decline, resulting in a shift in sales distribution. In January, 29 per cent of the single family sales activity occurred in the \$400,000 - \$499,999 price range, making it the category with the highest share of sales. In previous years, the majority of the single family transactions occurred in the \$300,000 - \$399,000 range.