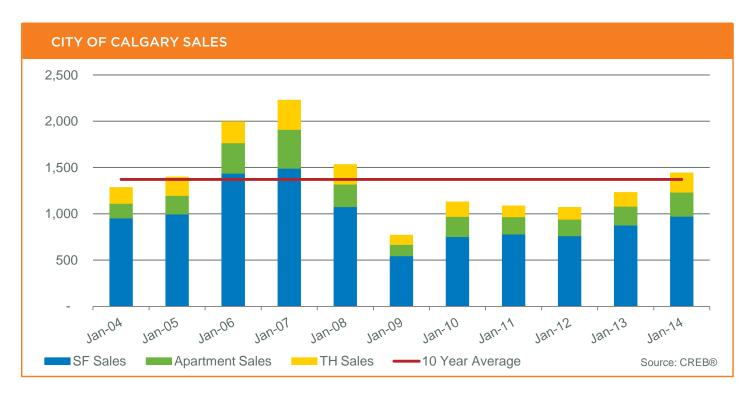

### **POSITIVE START TO THE NEW YEAR**

Sales activity and prices improve over 2013

Calgary, Feb. 3, 2014 - On the heels of a strong year of sales growth, January sales in the city of Calgary totaled 1,440 units, a 17 per cent increase over the previous year.

Condominium apartment and townhouse sales totaled 466 units in January, a 33 per cent increase over the same period in 2013. This is relative to the 974 sales in the single family sector, only a 11 per cent increase over the previous year.

The unadjusted single family benchmark price was \$476,700 in January, a 0.95 per cent increase over the previous month and a 9.1 per cent increase over the previous year.

The availability of lower price single-family product continues to decline, resulting in a shift in sales distribution. In January, 29 per cent of the single family sales activity occurred in the \$400,000 - \$499,999 price range, making it the category with the highest share of sales. In previous years, the majority of the single family transactions occurred in the \$300,000 - \$399,000 range.

Condominium apartment and townhouse prices totaled \$280,600 and \$308,100 respectively in January. On average, year-over-year price growth in the townhouse market totaled just more than 8 per cent, compared to the apartment sector increase of nearly 12 per cent.