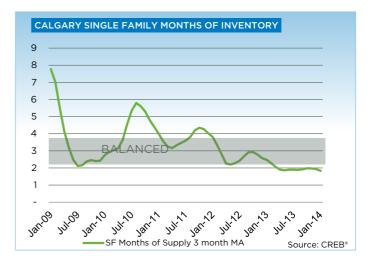

New listings in the condominium apartment and townhouse market totaled 809 units, a combined increase of six per cent. Meanwhile, the single family sector lost momentum with new listings recording an eight per cent year-over-year decline. Overall market conditions continue to remain tight with months of supply remaining below two months.