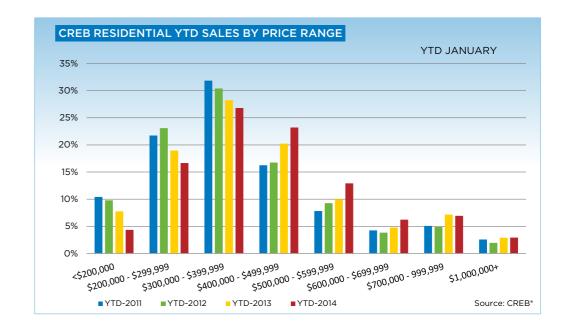

The unadjusted single family benchmark price was \$476,700 in January, a 0.95 per cent increase over the previous month and a 9.1 per cent increase over the previous year.

The availability of lower price single-family product continues to decline, resulting in a shift in sales distribution. In January, 29 per cent of the single family sales activity occurred in the \$400,000 - \$499,999 price range, making it the category with the highest share of sales. In previous years, the majority of the single family transactions occurred in the \$300,000 - \$399,000 range.

|                           | Jan-13 | Jan-14 | YTD2013 | YTD2014 |
|---------------------------|--------|--------|---------|---------|
| Calgary Total             |        |        |         |         |
| >\$100,000                | 2      | -      | 2       | -       |
| \$100,000 - \$199,999     | 73     | 41     | 73      | 41      |
| \$200,000 - \$299,999     | 232    | 234    | 232     | 234     |
| \$300,000 -\$ 349,999     | 158    | 185    | 158     | 185     |
| \$350,000 - \$399,999     | 183    | 206    | 183     | 206     |
| \$400,000 - \$449,999     | 150    | 181    | 150     | 181     |
| \$450,000 - \$499,999     | 106    | 153    | 106     | 153     |
| \$500,000 - \$549,999     | 84     | 134    | 84      | 134     |
| \$550,000 - \$599,999     | 50     | 75     | 50      | 75      |
| \$600,000 - \$649,999     | 36     | 43     | 36      | 43      |
| \$650,000 - \$699,999     | 27     | 47     | 27      | 47      |
| \$700,000 - \$799,999     | 50     | 50     | 50      | 50      |
| \$800,000 - \$899,999     | 25     | 37     | 25      | 37      |
| \$900,000 - \$999,999     | 19     | 13     | 19      | 13      |
| \$1,000,000 - \$1,249,999 | 15     | 17     | 15      | 17      |
| \$1,250,000 - \$1,499,999 | 10     | 10     | 10      | 10      |
| \$1,500,000 - \$1,749,999 | 5      | 5      | 5       | 5       |
| \$1,750,000 - \$1,999,999 | 2      | 4      | 2       | 4       |
| \$2,000,000 - \$2,499,999 | 1      | 3      | 1       | 3       |
| \$2,500,000 - \$2,999,999 | 1      | 2      | 1       | 2       |
| \$3,000,000 - \$3,499,999 | -      | -      | -       | -       |
| \$3,500,000 - \$3,999,999 | -      | -      | -       | -       |
| \$4,000,000 +             | -      | -      | -       |         |
|                           | 1,229  | 1,440  | 1,229   | 1,440   |

|                           | Jan-13 | Jan-14 | YTD2013 | YTD2014 |
|---------------------------|--------|--------|---------|---------|
| Calgary SF                |        |        |         |         |
| >\$100,000                | -      | -      | -       | -       |
| \$100,000 - \$199,999     | 4      | 4      | 4       | 4       |
| \$200,000 - \$299,999     | 76     | 47     | 76      | 47      |
| \$300,000 -\$ 349,999     | 122    | 99     | 122     | 99      |
| \$350,000 - \$399,999     | 142    | 154    | 142     | 154     |
| \$400,000 - \$449,999     | 128    | 150    | 128     | 150     |
| \$450,000 - \$499,999     | 102    | 133    | 102     | 133     |
| \$500,000 - \$549,999     | 76     | 114    | 76      | 114     |
| \$550,000 - \$599,999     | 50     | 69     | 50      | 69      |
| \$600,000 - \$649,999     | 34     | 36     | 34      | 36      |
| \$650,000 - \$699,999     | 25     | 42     | 25      | 42      |
| \$700,000 - \$799,999     | 47     | 46     | 47      | 46      |
| \$800,000 - \$899,999     | 23     | 31     | 23      | 31      |
| \$900,000 - \$999,999     | 18     | 11     | 18      | 11      |
| \$1,000,000 - \$1,249,999 | 14     | 15     | 14      | 15      |
| \$1,250,000 - \$1,499,999 | 8      | 10     | 8       | 10      |
| \$1,500,000 - \$1,749,999 | 5      | 4      | 5       | 4       |
| \$1,750,000 - \$1,999,999 | 2      | 4      | 2       | 4       |
| \$2,000,000 - \$2,499,999 | 1      | 3      | 1       | 3       |
| \$2,500,000 - \$2,999,999 | 1      | 2      | 1       | 2       |
| \$3,000,000 - \$3,499,999 | -      | -      | -       | -       |
| \$3,500,000 - \$3,999,999 | -      | -      | -       | -       |
| \$4,000,000 +             | -      | -      | -       | -       |
|                           | 878    | 974    | 878     | 974     |

|                           | Jan-13 | Jan-14 | YTD2013 | YTD2014 |
|---------------------------|--------|--------|---------|---------|
| Calgary Townhouse         |        |        |         |         |
| >\$100,000                | -      | -      | -       | -       |
| \$100,000 - \$199,999     | 24     | 8      | 24      | 8       |
| \$200,000 - \$299,999     | 59     | 61     | 59      | 61      |
| \$300,000 -\$ 349,999     | 19     | 50     | 19      | 50      |
| \$350,000 - \$399,999     | 20     | 32     | 20      | 32      |
| \$400,000 - \$449,999     | 11     | 14     | 11      | 14      |
| \$450,000 - \$499,999     | 2      | 16     | 2       | 16      |
| \$500,000 - \$549,999     | 5      | 7      | 5       | 7       |
| \$550,000 - \$599,999     | -      | 2      | -       | 2       |
| \$600,000 - \$649,999     | 1      | 4      | 1       | 4       |
| \$650,000 - \$699,999     | 2      | 3      | 2       | 3       |
| \$700,000 - \$799,999     | -      | 3      | -       | 3       |
| \$800,000 - \$899,999     | 2      | 2      | 2       | 2       |
| \$900,000 - \$999,999     | -      | 1      | -       | 1       |
| \$1,000,000 - \$1,249,999 | 1      | 2      | 1       | 2       |
| \$1,250,000 - \$1,499,999 | 1      | -      | 1       | -       |
| \$1,500,000 - \$1,749,999 | -      | 1      | -       | 1       |
| \$1,750,000 - \$1,999,999 | -      | -      | -       | -       |
| \$2,000,000 - \$2,499,999 | -      | -      | -       | -       |
| \$2,500,000 - \$2,999,999 | -      | -      | -       | -       |
| \$3,000,000 - \$3,499,999 | -      | -      | -       | -       |
| \$3,500,000 - \$3,999,999 | -      | -      | -       | -       |
| \$4,000,000 +             | -      | -      | -       |         |
|                           | 147    | 206    | 147     | 206     |

|                           | Jan-13 | Jan-14 | YTD2013 | YTD2014 |
|---------------------------|--------|--------|---------|---------|
| Calgary Apartment         |        |        |         |         |
| >\$100,000                | 2      | -      | 2       | -       |
| \$100,000 - \$199,999     | 45     | 29     | 45      | 29      |
| \$200,000 - \$299,999     | 97     | 126    | 97      | 126     |
| \$300,000 -\$ 349,999     | 17     | 36     | 17      | 36      |
| \$350,000 - \$399,999     | 21     | 20     | 21      | 20      |
| \$400,000 - \$449,999     | 11     | 17     | 11      | 17      |
| \$450,000 - \$499,999     | 2      | 4      | 2       | 4       |
| \$500,000 - \$549,999     | 3      | 13     | 3       | 13      |
| \$550,000 - \$599,999     | -      | 4      | -       | 4       |
| \$600,000 - \$649,999     | 1      | 3      | 1       | 3       |
| \$650,000 - \$699,999     | -      | 2      | -       | 2       |
| \$700,000 - \$799,999     | 3      | 1      | 3       | 1       |
| \$800,000 - \$899,999     | -      | 4      | -       | 4       |
| \$900,000 - \$999,999     | 1      | 1      | 1       | 1       |
| \$1,000,000 - \$1,249,999 | -      | -      | -       | -       |
| \$1,250,000 - \$1,499,999 | 1      | -      | 1       | -       |
| \$1,500,000 - \$1,749,999 | -      | -      | -       | -       |
| \$1,750,000 - \$1,999,999 | -      | -      | -       | -       |
| \$2,000,000 - \$2,499,999 | -      | -      | -       | -       |
| \$2,500,000 - \$2,999,999 | -      | -      | -       | -       |
| \$3,000,000 - \$3,499,999 | -      | -      | -       | -       |
| \$3,500,000 - \$3,999,999 | -      | -      | -       | -       |
| \$4,000,000 +             | -      | -      | -       |         |
|                           | 204    | 260    | 204     | 260     |

|                           | Jan-13 | Jan-14 | YTD2013 | YTD2014 |
|---------------------------|--------|--------|---------|---------|
| CREB Towns                |        |        |         |         |
| >\$100,000                | 7      | 1      | 7       | 1       |
| \$100,000 - \$199,999     | 28     | 20     | 28      | 20      |
| \$200,000 - \$299,999     | 53     | 51     | 53      | 51      |
| \$300,000 -\$ 349,999     | 44     | 26     | 44      | 26      |
| \$350,000 - \$399,999     | 39     | 47     | 39      | 47      |
| \$400,000 - \$449,999     | 25     | 39     | 25      | 39      |
| \$450,000 - \$499,999     | 21     | 31     | 21      | 31      |
| \$500,000 - \$549,999     | 12     | 11     | 12      | 11      |
| \$550,000 - \$599,999     | 5      | 6      | 5       | 6       |
| \$600,000 - \$649,999     | 3      | 12     | 3       | 12      |
| \$650,000 - \$699,999     | 3      | 4      | 3       | 4       |
| \$700,000 - \$799,999     | 3      | 1      | 3       | 1       |
| \$800,000 - \$899,999     | 1      | 1      | 1       | 1       |
| \$900,000 - \$999,999     | -      | -      | -       | -       |
| \$1,000,000 - \$1,249,999 | -      | 1      | -       | 1       |
| \$1,250,000 - \$1,499,999 | -      | -      | -       | -       |
| \$1,500,000 - \$1,749,999 | 1      | -      | 1       | -       |
| \$1,750,000 - \$1,999,999 | -      | -      | -       | -       |
| \$2,000,000 - \$2,499,999 | -      | -      | -       | -       |
| \$2,500,000 - \$2,999,999 | -      | -      | -       | -       |
| \$3,000,000 - \$3,499,999 | -      | -      | -       | -       |
| \$3,500,000 - \$3,999,999 | -      | -      | -       | -       |
| \$4,000,000 +             |        |        |         |         |
|                           | 245    | 251    | 245     | 251     |

|                           | Jan-13   | Jan-14 | YTD2013 | YTD2014 |
|---------------------------|----------|--------|---------|---------|
| CRES                      |          |        |         |         |
| >\$100,000                | -        | 1      | -       | 1       |
| \$100,000 - \$199,999     | -        | 3      | -       | 3       |
| \$200,000 - \$299,999     | -        | 2      | -       | 2       |
| \$300,000 -\$ 349,999     | 1        | 1      | 1       | 1       |
| \$350,000 - \$399,999     | 3        | 3      | 3       | 3       |
| \$400,000 - \$449,999     | -        | 1      | -       | 1       |
| \$450,000 - \$499,999     | 2        | 5      | 2       | 5       |
| \$500,000 - \$549,999     | 1        | 5      | 1       | 5       |
| \$550,000 - \$599,999     | -        | 2      | -       | 2       |
| \$600,000 - \$649,999     | 1        | 2      | 1       | 2       |
| \$650,000 - \$699,999     | 2        | 2      | 2       | 2       |
| \$700,000 - \$799,999     | 3        | 11     | 3       | 11      |
| \$800,000 - \$899,999     | 5        | 4      | 5       | 4       |
| \$900,000 - \$999,999     | 5        | 5      | 5       | 5       |
| \$1,000,000 - \$1,249,999 | 7        | 6      | 7       | 6       |
| \$1,250,000 - \$1,499,999 | 2        | 3      | 2       | 3       |
| \$1,500,000 - \$1,749,999 | 1        | 1      | 1       | 1       |
| \$1,750,000 - \$1,999,999 | -        | 1      | -       | 1       |
| \$2,000,000 - \$2,499,99  | <u> </u> | 1      | 1       | 1       |
| \$2,500,000 - \$2,999,999 | -        | -      | -       | -       |
| \$3,000,000 - \$3,499,99  | ! -      | -      | -       | -       |
| \$3,500,000 - \$3,999,999 | -        | -      | -       | -       |
| \$4,000,000 +             | -        | -      | -       | -       |
|                           | 34       | 59     | 34      | 59      |

|                           | Jan-13 | Jan-14 | YTD2013 | YTD2014 |
|---------------------------|--------|--------|---------|---------|
| CREB Total                |        |        |         |         |
| >\$100,000                | 10     | 6      | 10      | 6       |
| \$100,000 - \$199,999     | 113    | 74     | 113     | 74      |
| \$200,000 - \$299,999     | 301    | 307    | 301     | 307     |
| \$300,000 -\$ 349,999     | 212    | 221    | 212     | 221     |
| \$350,000 - \$399,999     | 236    | 273    | 236     | 273     |
| \$400,000 - \$449,999     | 186    | 230    | 186     | 230     |
| \$450,000 - \$499,999     | 135    | 198    | 135     | 198     |
| \$500,000 - \$549,999     | 100    | 155    | 100     | 155     |
| \$550,000 - \$599,999     | 59     | 83     | 59      | 83      |
| \$600,000 - \$649,999     | 43     | 59     | 43      | 59      |
| \$650,000 - \$699,999     | 33     | 56     | 33      | 56      |
| \$700,000 - \$799,999     | 57     | 65     | 57      | 65      |
| \$800,000 - \$899,999     | 33     | 43     | 33      | 43      |
| \$900,000 - \$999,999     | 24     | 20     | 24      | 20      |
| \$1,000,000 - \$1,249,999 | 22     | 24     | 22      | 24      |
| \$1,250,000 - \$1,499,999 | 12     | 13     | 12      | 13      |
| \$1,500,000 - \$1,749,999 | 7      | 6      | 7       | 6       |
| \$1,750,000 - \$1,999,999 | 2      | 5      | 2       | 5       |
| \$2,000,000 - \$2,499,999 | 2      | 4      | 2       | 4       |
| \$2,500,000 - \$2,999,999 | 1      | 2      | 1       | 2       |
| \$3,000,000 - \$3,499,999 | -      | -      | -       | -       |
| \$3,500,000 - \$3,999,999 | -      | -      | -       | -       |
| \$4,000,000 +             | -      | -      | -       | -       |
|                           | 1,588  | 1,844  | 1,588   | 1,844   |