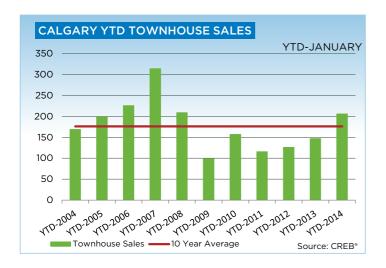

### **CITY OF CALGARY CONDOMINIUM TOWNHOUSE**

|                 | Jan.    | Feb.    | Mar.    | Apr.    | May     | Jun.    | Jul.    | Aug.    | Sept.   | Oct.    | Nov.    | Dec.    | YTD     |
|-----------------|---------|---------|---------|---------|---------|---------|---------|---------|---------|---------|---------|---------|---------|
| 2013            |         |         |         |         |         |         |         |         |         |         |         |         |         |
| Sales           | 147     | 220     | 282     | 341     | 365     | 317     | 295     | 282     | 245     | 279     | 227     | 179     | 3,179   |
| New Listings    | 310     | 343     | 398     | 453     | 423     | 361     | 302     | 359     | 361     | 334     | 238     | 112     | 3,994   |
| Active Listings | 369     | 427     | 484     | 518     | 503     | 489     | 407     | 417     | 450     | 444     | 380     | 242     |         |
| AverageDOM      | 52      | 38      | 39      | 36      | 33      | 39      | 38      | 34      | 31      | 43      | 38      | 48      | 38      |
| Average Price   | 320,590 | 337,071 | 355,757 | 337,119 | 340,889 | 341,518 | 327,570 | 331,793 | 339,534 | 363,890 | 353,817 | 332,893 | 341,008 |
| Benchmark Price | 283,400 | 283,000 | 286,800 | 288,900 | 292,100 | 295,000 | 294,500 | 298,500 | 299,100 | 302,200 | 305,700 | 307,100 |         |
| Index           | 177     | 177     | 179     | 181     | 183     | 184     | 184     | 187     | 187     | 189     | 191     | 192     |         |
| 2014            |         |         |         |         |         |         |         |         |         |         |         |         |         |
| Sales           | 206     |         |         |         |         |         |         |         |         |         |         |         | 206     |
| New Listings    | 324     |         |         |         |         |         |         |         |         |         |         |         | 324     |
| Active Listings | 277     |         |         |         |         |         |         |         |         |         |         |         |         |
| AverageDOM      | 38      |         |         |         |         |         |         |         |         |         |         |         | 38      |
| Average Price   | 371,638 |         |         |         |         |         |         |         |         |         |         |         | 371,638 |
| Benchmark Price | 308,100 |         |         |         |         |         |         |         |         |         |         |         |         |
| Index           | 193     |         |         |         |         |         |         |         |         |         |         |         |         |