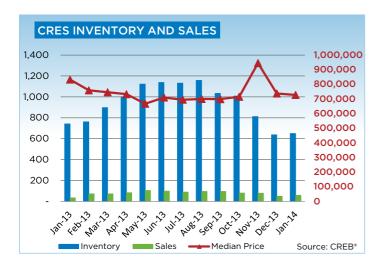

## **CREB® COUNTRY RESIDENTIAL**

|                 | Jan.    | Feb.    | Mar.    | Apr.    | May     | Jun.    | Jul.    | Aug.    | Sept.   | Oct.    | Nov.    | Dec.    | YTD     |
|-----------------|---------|---------|---------|---------|---------|---------|---------|---------|---------|---------|---------|---------|---------|
| 2013            |         |         |         |         |         |         |         |         |         |         |         |         |         |
| Sales           | 34      | 72      | 72      | 84      | 104     | 99      | 90      | 95      | 96      | 80      | 79      | 50      | 955     |
| New Listings    | 239     | 209     | 258     | 290     | 334     | 270     | 237     | 221     | 209     | 185     | 107     | 71      | 2,630   |
| Active Listings | 741     | 761     | 897     | 1,001   | 1,123   | 1,138   | 1,132   | 1,157   | 1,034   | 1,007   | 812     | 638     |         |
| AverageDOM      | 155     | 104     | 107     | 105     | 91      | 87      | 96      | 105     | 98      | 110     | 110     | 100     | 102     |
| Average Price   | 901,203 | 831,221 | 774,036 | 830,942 | 762,134 | 814,436 | 811,453 | 754,478 | 829,119 | 827,605 | 937,556 | 937,990 | 824,488 |
| 2014            |         |         |         |         |         |         |         |         |         |         |         |         |         |
| Sales           | 59      |         |         |         |         |         |         |         |         |         |         |         | 59      |
| New Listings    | 197     |         |         |         |         |         |         |         |         |         |         |         | 197     |
| Active Listings | 649     |         |         |         |         |         |         |         |         |         |         |         |         |
| AverageDOM      | 100     |         |         |         |         |         |         |         |         |         |         |         | 99      |
| Average Price   | 745,115 |         |         |         |         |         |         |         |         |         |         |         | 745,115 |

#### **CREB® COUNTRY RESIDENTIAL**