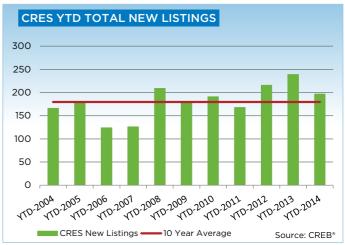

## **CREB® COUNTRY RESIDENTIAL**

|                 | Jan.    | Feb.    | Mar.    | Apr.    | May     | Jun.    | Jul.    | Aug.    | Sept.   | Oct.    | Nov.    | Dec.    | YTD     |
|-----------------|---------|---------|---------|---------|---------|---------|---------|---------|---------|---------|---------|---------|---------|
| 2013            |         |         |         |         |         |         |         |         |         |         |         |         |         |
| Sales           | 34      | 72      | 72      | 84      | 104     | 99      | 90      | 95      | 96      | 80      | 79      | 50      | 955     |
| New Listings    | 239     | 209     | 258     | 290     | 334     | 270     | 237     | 221     | 209     | 185     | 107     | 71      | 2,630   |
| Active Listings | 741     | 761     | 897     | 1,001   | 1,123   | 1,138   | 1,132   | 1,157   | 1,034   | 1,007   | 812     | 638     |         |
| AverageDOM      | 155     | 104     | 107     | 105     | 91      | 87      | 96      | 105     | 98      | 110     | 110     | 100     | 102     |
| Average Price   | 901,203 | 831,221 | 774,036 | 830,942 | 762,134 | 814,436 | 811,453 | 754,478 | 829,119 | 827,605 | 937,556 | 937,990 | 824,488 |
| 2014            |         |         |         |         |         |         |         |         |         |         |         |         |         |
| Sales           | 59      |         |         |         |         |         |         |         |         |         |         |         | 59      |
| New Listings    | 197     |         |         |         |         |         |         |         |         |         |         |         | 197     |
| Active Listings | 649     |         |         |         |         |         |         |         |         |         |         |         |         |
| AverageDOM      | 100     |         |         |         |         |         |         |         |         |         |         |         | 99      |
| Average Price   | 745,115 |         |         |         |         |         |         |         |         |         |         |         | 745,115 |

#### **CREB® COUNTRY RESIDENTIAL**