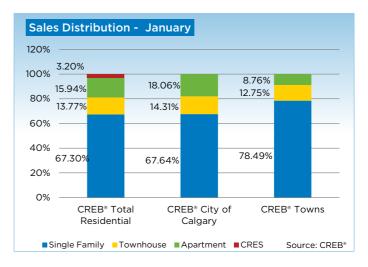

Condominium apartment and townhouse sales totaled 466 units in January, a 33 per cent increase over the same period in 2013. This is relative to the 974 sales in the single family sector, only a 11 per cent increase over the previous year.

Condominium apartment and townhouse prices totaled \$280,600 and \$308,100 respectively in January. On average, year-over-year price growth in the townhouse market totaled just more than 8 per cent, compared to the apartment sector increase of nearly 12 per cent.