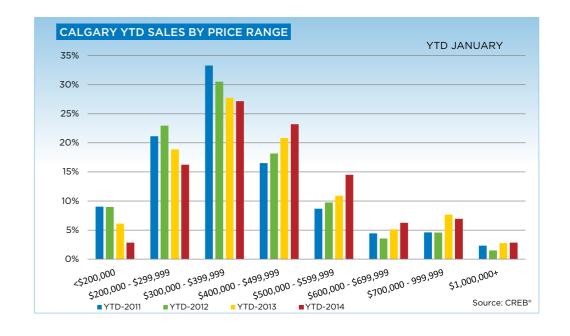

The unadjusted single family benchmark price was \$476,700 in January, a 0.95 per cent increase over the previous month and a 9.1 per cent increase over the previous year.

The availability of lower price single-family product continues to decline, resulting in a shift in sales distribution. In January, 29 per cent of the single family sales activity occurred in the \$400,000 - \$499,999 price range, making it the category with the highest share of sales. In previous years, the majority of the single family transactions occurred in the \$300,000 - \$399,000 range.