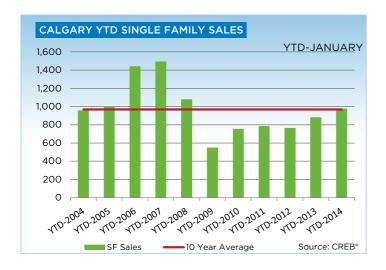

| 31      |
| \$900,000 - \$999,999     | 18     | 11     | 18      | 11      |
| \$1,000,000 - \$1,249,999 | 14     | 15     | 14      | 15      |
| \$1,250,000 - \$1,499,999 | 8      | 10     | 8       | 10      |
| \$1,500,000 - \$1,749,999 | 5      | 4      | 5       | 4       |
| \$1,750,000 - \$1,999,999 | 2      | 4      | 2       | 4       |
| \$2,000,000 - \$2,499,999 | 1      | 3      | 1       | 3       |
| \$2,500,000 - \$2,999,999 | 1      | 2      | 1       | 2       |
| \$3,000,000 - \$3,499,999 | -      | -      | -       | -       |
| \$3,500,000 - \$3,999,999 | -      | -      | -       | -       |
| \$4,000,000 +             | -      | -      | -       | -       |
|                           | 878    | 974    | 878     | 974     |



#### CITY OF CALGARY SINGLE FAMILY













### **CITY OF CALGARY CONDOMINIUM TOWNHOUSE**

|                 | Jan.    | Feb.    | Mar.    | Apr.    | May     | Jun.    | Jul.    | Aug.    | Sept.   | Oct.    | Nov.    | Dec.    | YTD     |
|-----------------|---------|---------|---------|---------|---------|---------|---------|---------|---------|---------|---------|---------|---------|
| 2013            |         |         |         |         |         |         |         |         |         |         |         |         |         |
| Sales           | 147     | 220     | 282     | 341     | 365     | 317     | 295     | 282     | 245     | 279     | 227     | 179     | 3,179   |
| New Listings    | 310     | 343     | 398     | 453     | 423     | 361     | 302     | 359     | 361     | 334     | 238     | 112     | 3