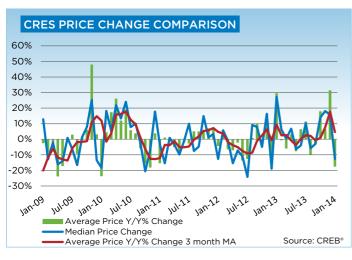

## **CREB® COUNTRY RESIDENTIAL**

|                 | Jan.    | Feb.    | Mar.    | Apr.    | May     | Jun.    | Jul.    | Aug.    | Sept.   | Oct.    | Nov.    | Dec.    | YTD     |
|-----------------|---------|---------|---------|---------|---------|---------|---------|---------|---------|---------|---------|---------|---------|
| 2013            |         |         |         |         |         |         |         |         |         |         |         |         |         |
| Sales           | 34      | 72      | 72      | 84      | 104     | 99      | 90      | 95      | 96      | 80      | 79      | 50      | 955     |
| New Listings    | 239     | 209     | 258     | 290     | 334     | 270     | 237     | 221     | 209     | 185     | 107     | 71      | 2,630   |
| Active Listings | 741     | 761     | 897     | 1,001   | 1,123   | 1,138   | 1,132   | 1,157   | 1,034   | 1,007   | 812     | 638     |         |
| AverageDOM      | 155     | 104     | 107     | 105     | 91      | 87      | 96      | 105     | 98      | 110     | 110     | 100     | 102     |
| Average Price   | 901,203 | 831,221 | 774,036 | 830,942 | 762,134 | 814,436 | 811,453 | 754,478 | 829,119 | 827,605 | 937,556 | 937,990 | 824,488 |
| 2014            |         |         |         |         |         |         |         |         |         |         |         |         |         |
| Sales           | 59      |         |         |         |         |         |         |         |         |         |         |         | 59      |
| New Listings    | 197     |         |         |         |         |         |         |         |         |         |         |         | 197     |
| Active Listings | 649     |         |         |         |         |         |         |         |         |         |         |         |         |
| AverageDOM      | 100     |         |         |         |         |         |         |         |         |         |         |         | 99      |
| Average Price   | 745,115 |         |         |         |         |         |         |         |         |         |         |         | 745,115 |

#### **CREB® COUNTRY RESIDENTIAL**