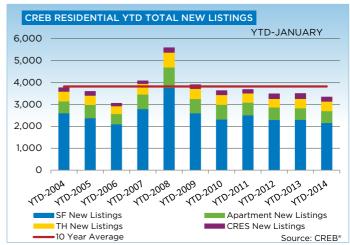

New listings in the condominium apartment and townhouse market totaled 809 units, a combined increase of six per cent. Meanwhile, the single family sector lost momentum with new listings recording an eight per cent year-over-year decline. Overall market conditions continue to remain tight with months of supply remaining below two months.

### **CREB® TOTAL RESIDENTIAL**

|                 | Jan.    | Feb.    | Mar.    | Apr.    | May     | Jun.    | Jul.    | Aug.    | Sept.   | Oct.    | Nov.    | Dec.    | YTD     |
|-----------------|---------|---------|---------|---------|---------|---------|---------|---------|---------|---------|---------|---------|---------|
| 2013            |         |         |         |         |         |         |         |         |         |         |         |         |         |
| Sales           | 1,588   | 2,128   | 2,676   | 3,051   | 3,303   | 3,058   | 3,024   | 2,895   | 2,547   | 2,542   | 2,229   | 1,499   | 30,540  |
| New Listings    | 3,462   | 3,635   | 4,425   | 4,885   | 5,186   | 4,186   | 3,958   | 3,850   | 3,776   | 3,451   | 2,454   | 1,348   | 44,616  |
| Active Listings | 5,713   | 6,366   | 7,169   | 7,854   | 8,485   | 8,189   | 7,646   | 7,550   | 7,152   | 6,944   | 5,830   | 4,437   |         |
| AverageDOM      | 59      | 47      | 42      | 42      | 40      | 42      | 47      | 45      | 45      | 46      | 48      | 52      | 43      |
| Average Price   | 431,889 | 453,384 | 451,662 | 442,246 | 453,177 | 457,607 | 451,453 | 445,811 | 452,798 | 452,367 | 465,172 | 458,478 | 451,471 |
| Benchmark Price | 385,300 | 389,300 | 393,800 | 398,900 | 402,700 | 404,800 | 407,000 | 409,900 | 409,700 | 413,100 | 416,300 | 416,900 |         |
| Index           | 182     | 184     | 186     | 188     | 190     | 191     | 192     | 193     | 193     | 195     | 196     | 197     |         |
| 2014            |         |         |         |         |         |         |         |         |         |         |         |         |         |
| Sales           | 1,844   |         |         |         |         |         |         |         |         |         |         |         | 1,844   |
| New Listings    | 3,307   |         |         |         |         |         |         |         |         |         |         |         | 3,307   |
| Active Listings | 4,830   |         |         |         |         |         |         |         |         |         |         |         |         |
| AverageDOM      | 49      |         |         |         |         |         |         |         |         |         |         |         | 45      |
| Average Price   | 455,357 |         |         |         |         |         |         |         |         |         |         |         | 455,357 |
| Benchmark Price | 419,900 |         |         |         |         |         |         |         |         |         |         |         |         |
| Index           | 198     |         |         |         |         |         |         |         |         |         |         |         |         |