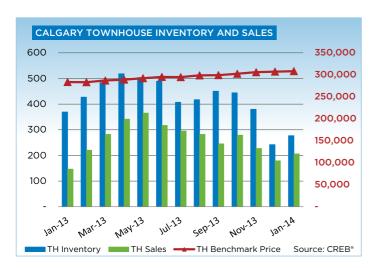

### **CITY OF CALGARY CONDOMINIUM TOWNHOUSE**

|                 | Jan.    | Feb.    | Mar.    | Apr.    | May     | Jun.    | Jul.    | Aug.    | Sept.   | Oct.    | Nov.    | Dec.    | YTD     |
|-----------------|---------|---------|---------|---------|---------|---------|---------|---------|---------|---------|---------|---------|---------|
| 2013            |         |         |         |         |         |         |         |         |         |         |         |         |         |
| Sales           | 147     | 220     | 282     | 341     | 365     | 317     | 295     | 282     | 245     | 279     | 227     | 179     | 3,179   |
| New Listings    | 310     | 343     | 398     | 453     | 423     | 361     | 302     | 359     | 361     | 334     | 238     | 112     | 3,994   |
| Active Listings | 369     | 427     | 484     | 518     | 503     | 489     | 407     | 417     | 450     | 444     | 380     | 242     |         |
| AverageDOM      | 52      | 38      | 39      | 36      | 33      | 39      | 38      | 34      | 31      | 43      | 38      | 48      | 38      |
| Average Price   | 320,590 | 337,071 | 355,757 | 337,119 | 340,889 | 341,518 | 327,570 | 331,793 | 339,534 | 363,890 | 353,817 | 332,893 | 341,008 |
| Benchmark Price | 283,400 | 283,000 | 286,800 | 288,900 | 292,100 | 295,000 | 294,500 | 298,500 | 299,100 | 302,200 | 305,700 | 307,100 |         |
| Index           | 177     | 177     | 179     | 181     | 183     | 184     | 184     | 187     | 187     | 189     | 191     | 192     |         |
| 2014            |         |         |         |         |         |         |         |         |         |         |         |         |         |
| Sales           | 206     |         |         |         |         |         |         |         |         |         |         |         | 206     |
| New Listings    | 324     |         |         |         |         |         |         |         |         |         |         |         | 324     |
| Active Listings | 277     |         |         |         |         |         |         |         |         |         |         |         |         |
| AverageDOM      | 38      |         |         |         |         |         |         |         |         |         |         |         | 38      |
| Average Price   | 371,638 |         |         |         |         |         |         |         |         |         |         |         | 371,638 |
| Benchmark Price | 308,100 |         |         |         |         |         |         |         |         |         |         |         |         |
| Index           | 193     |         |         |         |         |         |         |         |         |         |         |         |         |

## **CREB® TOWNS**

|                 | Jan.    | Feb.    | Mar.    | Apr.    | May     | Jun.    | July.   | Aug.    | Sept.   | Oct.    | Nov.    | Dec.    | YTD     |
|-----------------|---------|---------|---------|---------|---------|---------|---------|---------|---------|---------|---------|---------|---------|
| 2013            |         |         |         |         |         |         |         |         |         |         |         |         |         |
| Sales           | 245     | 256     | 364     | 431     | 486     | 470     | 480     | 431     | 377     | 382     | 317     | 201     | 4,440   |
| New Listings    | 542     | 559     | 659     | 765     | 773     | 587     | 671     | 591     | 549     | 513     | 379     | 218     | 6,806   |
| Active Listings | 1,218   | 1,381   | 1,533   | 1,705   | 1,767   | 1,606   | 1,570   | 1,517   | 1,443   | 1,390   | 1,241   | 1,008   |         |
| AverageDOM      | 82      | 69      | 55      | 66      | 64      | 62      | 60      | 57      | 58      | 59      | 64      | 65      | 68      |
| Average Price   | 349,213 | 338,531 | 364,728 | 365,877 | 367,698 | 370,550 | 374,672 | 364,998 | 378,736 | 380,376 | 392,647 | 376,726 | 369,588 |
| Benchmark Price | 329,200 | 332,500 | 336,100 | 339,900 | 343,900 | 346,200 | 346,400 | 348,100 | 345,800 | 345,400 | 347,900 | 346,500 |         |
| Index           | 173     | 175     | 177     | 179     | 181     | 182     | 182     | 183     | 182     | 182     | 183     | 182     |         |
| 2014            |         |         |         |         |         |         |         |         |         |         |         |         |         |
| Sales           | 251     |         |         |         |         |         |         |         |         |         |         |         | 251     |
| New Listings    | 553     |         |         |         |         |         |         |         |         |         |         |         | 553     |
| Active Listings | 1,141   |         |         |         |         |         |         |         |         |         |         |         |         |
| AverageDOM      | 68      |         |         |         |         |         |         |         |         |         |         |         | 79      |
| Average Price   | 379,053 |         |         |         |         |         |         |         |         |         |         |         | 379,053 |
| Benchmark Price | 346,500 |         |         |         |         |         |         |         |         |         |         |         |         |
| Index           | 182     |         |         |         |         |         |         |         |         |         |         |         |         |