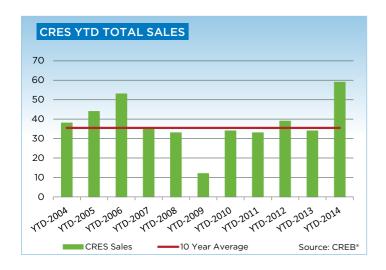

## **CREB® COUNTRY RESIDENTIAL**

|                 | Jan.    | Feb.    | Mar.    | Apr.    | May     | Jun.    | Jul.    | Aug.    | Sept.   | Oct.    | Nov.    | Dec.    | YTD     |
|-----------------|---------|---------|---------|---------|---------|---------|---------|---------|---------|---------|---------|---------|---------|
| 2013            |         |         |         |         |         |         |         |         |         |         |         |         |         |
| Sales           | 34      | 72      | 72      | 84      | 104     | 99      | 90      | 95      | 96      | 80      | 79      | 50      | 955     |
| New Listings    | 239     | 209     | 258     | 290     | 334     | 270     | 237     | 221     | 209     | 185     | 107     | 71      | 2,630   |
| Active Listings | 741     | 761     | 897     | 1,001   | 1,123   | 1,138   | 1,132   | 1,157   | 1,034   | 1,007   | 812     | 638     |         |
| AverageDOM      | 155     | 104     | 107     | 105     | 91      | 87      | 96      | 105     | 98      | 110     | 110     | 100     | 102     |
| Average Price   | 901,203 | 831,221 | 774,036 | 830,942 | 762,134 | 814,436 | 811,453 | 754,478 | 829,119 | 827,605 | 937,556 | 937,990 | 824,488 |
| 2014            |         |         |         |         |         |         |         |         |         |         |         |         |         |
| Sales           | 59      |         |         |         |         |         |         |         |         |         |         |         | 59      |
| New Listings    | 197     |         |         |         |         |         |         |         |         |         |         |         | 197     |
| Active Listings | 649     |         |         |         |         |         |         |         |         |         |         |         |         |
| AverageDOM      | 100     |         |         |         |         |         |         |         |         |         |         |         | 99      |
| Average Price   | 745,115 |         |         |         |         |         |         |         |         |         |         |         | 745,115 |