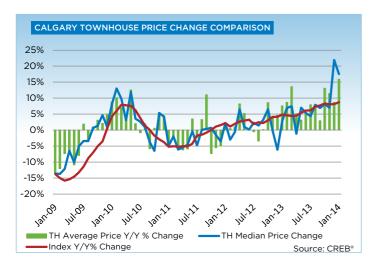

Condominium apartment and townhouse prices totaled \$280,600 and \$308,100 respectively in January. On average, year-over-year price growth in the townhouse market totaled just more than 8 per cent, compared to the apartment sector increase of nearly 12 per cent.

### **CITY OF CALGARY CONDOMINIUM TOWNHOUSE**

|                 | Jan.    | Feb.    | Mar.    | Apr.    | May     | Jun.    | Jul.    | Aug.    | Sept.   | Oct.    | Nov.    | Dec.    | YTD     |
|-----------------|---------|---------|---------|---------|---------|---------|---------|---------|---------|---------|---------|---------|---------|
| 2013            |         |         |         |         |         |         |         |         |         |         |         |         |         |
| Sales           | 147     | 220     | 282     | 341     | 365     | 317     | 295     | 282     | 245     | 279     | 227     | 179     | 3,179   |
| New Listings    | 310     | 343     | 398     | 453     | 423     | 361     | 302     | 359     | 361     | 334     | 238     | 112     | 3,994   |
| Active Listings | 369     | 427     | 484     | 518     | 503     | 489     | 407     | 417     | 450     | 444     | 380     | 242     |         |
| AverageDOM      | 52      | 38      | 39      | 36      | 33      | 39      | 38      | 34      | 31      | 43      | 38      | 48      | 38      |
| Average Price   | 320,590 | 337,071 | 355,757 | 337,119 | 340,889 | 341,518 | 327,570 | 331,793 | 339,534 | 363,890 | 353,817 | 332,893 | 341,008 |
| Benchmark Price | 283,400 | 283,000 | 286,800 | 288,900 | 292,100 | 295,000 | 294,500 | 298,500 | 299,100 | 302,200 | 305,700 | 307,100 |         |
| Index           | 177     | 177     | 179     | 181     | 183     | 184     | 184     | 187     | 187     | 189     | 191     | 192     |         |
| 2014            |         |         |         |         |         |         |         |         |         |         |         |         |         |
| Sales           | 206     |         |         |         |         |         |         |         |         |         |         |         | 206     |
| New Listings    | 324     |         |         |         |         |         |         |         |         |         |         |         | 324     |
| Active Listings | 277     |         |         |         |         |         |         |         |         |         |         |         |         |
| AverageDOM      | 38      |         |         |         |         |         |         |         |         |         |         |         | 38      |
| Average Price   | 371,638 |         |         |         |         |         |         |         |         |         |         |         | 371,638 |
| Benchmark Price | 308,100 |         |         |         |         |         |         |         |         |         |         |         |         |
| Index           | 193     |         |         |         |         |         |         |         |         |         |         |         |         |