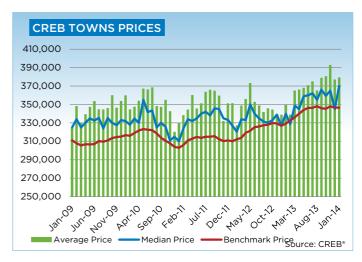

## **CREB® TOWNS**

|                 | Jan.    | Feb.    | Mar.    | Apr.    | May     | Jun.    | July.   | Aug.    | Sept.   | Oct.    | Nov.    | Dec.    | YTD     |
|-----------------|---------|---------|---------|---------|---------|---------|---------|---------|---------|---------|---------|---------|---------|
| 2013            |         |         |         |         |         |         |         |         |         |         |         |         |         |
| Sales           | 245     | 256     | 364     | 431     | 486     | 470     | 480     | 431     | 377     | 382     | 317     | 201     | 4,440   |
| New Listings    | 542     | 559     | 659     | 765     | 773     | 587     | 671     | 591     | 549     | 513     | 379     | 218     | 6,806   |
| Active Listings | 1,218   | 1,381   | 1,533   | 1,705   | 1,767   | 1,606   | 1,570   | 1,517   | 1,443   | 1,390   | 1,241   | 1,008   |         |
| AverageDOM      | 82      | 69      | 55      | 66      | 64      | 62      | 60      | 57      | 58      | 59      | 64      | 65      | 68      |
| Average Price   | 349,213 | 338,531 | 364,728 | 365,877 | 367,698 | 370,550 | 374,672 | 364,998 | 378,736 | 380,376 | 392,647 | 376,726 | 369,588 |
| Benchmark Price | 329,200 | 332,500 | 336,100 | 339,900 | 343,900 | 346,200 | 346,400 | 348,100 | 345,800 | 345,400 | 347,900 | 346,500 |         |
| Index           | 173     | 175     | 177     | 179     | 181     | 182     | 182     | 183     | 182     | 182     | 183     | 182     |         |
| 2014            |         |         |         |         |         |         |         |         |         |         |         |         |         |
| Sales           | 251     |         |         |         |         |         |         |         |         |         |         |         | 251     |
| New Listings    | 553     |         |         |         |         |         |         |         |         |         |         |         | 553     |
| Active Listings | 1,141   |         |         |         |         |         |         |         |         |         |         |         |         |
| AverageDOM      | 68      |         |         |         |         |         |         |         |         |         |         |         | 79      |
| Average Price   | 379,053 |         |         |         |         |         |         |         |         |         |         |         | 379,053 |
| Benchmark Price | 346,500 |         |         |         |         |         |         |         |         |         |         |         |         |
| Index           | 182     |         |         |         |         |         |         |         |         |         |         |         |         |

## **MLS® HPI SUMMARY**

|                                | January 20      | 014         |        |        |        |        |        |
|--------------------------------|-----------------|-------------|--------|--------|--------|--------|--------|
|                                | Benchmark Price | Index (HPI) | Dec-13 | Jul-13 | Jan-13 | Jan-11 | Jan-09 |
| <b>CREB® TOTAL RESIDENTIAL</b> |                 |             |        |        |        |        |        |
| Single Family                  | 459,500         | 199         | 0.8%   | 2.7%   | 8.5%   | 21.8%  | 23.4%  |
| Townhouse                      | 307,000         | 193         | 0.4%   | 4.6%   | 8.9%   | 16.7%  | 14.9%  |
| Apartment                      | 279,400         | 196         | 0.7%   | 4.9%   | 11.6%  | 19.6%  | 18.4%  |
| COMPOSITE                      | 419,900         | 198         | 0.7%   | 3.2%   | 9.0%   | 20.9%  | 21.6%  |
| CREB® TOWNS                    |                 |             |        |        |        |        |        |
| Single Family                  | 351,900         | 182         | -0.1%  | -0.3%  | 5.0%   | 14.3%  | 11.8%  |
| Townhouse                      | 252,200         | 204         | 0.8%   | 5.1%   | 11.9%  | 20.2%  | 11.7%  |
| Apartment                      | 200,300         | 172         | -0.2%  | 3.1%   | 4.7%   | 7.7%   | 1.4%   |
| COMPOSITE                      | 346,500         | 182         | 0.0%   | 0.1%   | 5.3%   | 14.4%  | 11.4%  |
| CREB® CITY OF CALGARY          |                 |             |        |        |        |        |        |
| Single Family                  | 476,700         | 202         | 0.9%   | 3.3%   | 9.1%   | 23.1%  | 25.6%  |
| Townhouse                      | 308,100         | 193         | 0.3%   | 4.6%   | 8.7%   | 16.5%  | 15.2%  |
| Apartment                      | 280,600         | 196         | 0.7%   | 4.9%   | 11.7%  | 19.8%  | 18.7%  |
| COMPOSITE                      | 429,100         | 200         | 0.8%   | 3.6%   | 9.5%   | 21.8%  | 23.1%  |