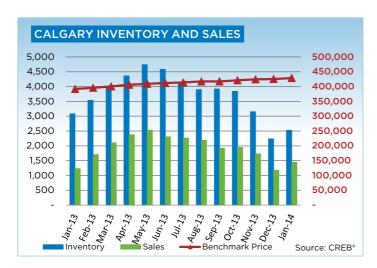

The unadjusted single family benchmark price was \$476,700 in January, a 0.95 per cent increase over the previous month and a 9.1 per cent increase over the previous year.

The availability of lower price single-family product continues to decline, resulting in a shift in sales distribution. In January, 29 per cent of the single family sales activity occurred in the \$400,000 - \$499,999 price range, making it the category with the highest share of sales. In previous years, the majority of the single family transactions occurred in the \$300,000 - \$399,000 range.

While year-over-year condominium apartment price gains have pushed into double digit growth territory, the unadjusted benchmark price remains 5.5 per cent lower than levels recorded during the high.

Kirk noted that "While supply pressures have not yet eased in the market, it is important to note that we remain in one of the traditionally slower months of activity in our housing sector as many consumers are waiting for the more robust spring market."