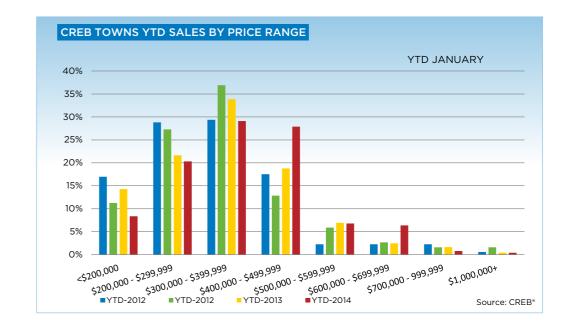

## **CREB® TOWNS**

|                 | Jan.    | Feb.    | Mar.    | Apr.    | May     | Jun.    | July.   | Aug.    | Sept.   | Oct.    | Nov.    | Dec.    | YTD     |
|-----------------|---------|---------|---------|---------|---------|---------|---------|---------|---------|---------|---------|---------|---------|
| 2013            |         |         |         |         |         |         |         |         |         |         |         |         |         |
| Sales           | 245     | 256     | 364     | 431     | 486     | 470     | 480     | 431     | 377     | 382     | 317     | 201     | 4,440   |
| New Listings    | 542     | 559     | 659     | 765     | 773     | 587     | 671     | 591     | 549     | 513     | 379     | 218     | 6,806   |
| Active Listings | 1,218   | 1,381   | 1,533   | 1,705   | 1,767   | 1,606   | 1,570   | 1,517   | 1,443   | 1,390   | 1,241   | 1,008   |         |
| AverageDOM      | 82      | 69      | 55      | 66      | 64      | 62      | 60      | 57      | 58      | 59      | 64      | 65      | 68      |
| Average Price   | 349,213 | 338,531 | 364,728 | 365,877 | 367,698 | 370,550 | 374,672 | 364,998 | 378,736 | 380,376 | 392,647 | 376,726 | 369,588 |
| Benchmark Price | 329,200 | 332,500 | 336,100 | 339,900 | 343,900 | 346,200 | 346,400 | 348,100 | 345,800 | 345,400 | 347,900 | 346,500 |         |
| Index           | 173     | 175     | 177     | 179     | 181     | 182     | 182     | 183     | 182     | 182     | 183     | 182     |         |
| 2014            |         |         |         |         |         |         |         |         |         |         |         |         |         |
| Sales           | 251     |         |         |         |         |         |         |         |         |         |         |         | 251     |
| New Listings    | 553     |         |         |         |         |         |         |         |         |         |         |         | 553     |
| Active Listings | 1,141   |         |         |         |         |         |         |         |         |         |         |         |         |
| AverageDOM      | 68      |         |         |         |         |         |         |         |         |         |         |         | 79      |
| Average Price   | 379,053 |         |         |         |         |         |         |         |         |         |         |         | 379,053 |
| Benchmark Price | 346,500 |         |         |         |         |         |         |         |         |         |         |         |         |
| Index           | 182     |         |         |         |         |         |         |         |         |         |         |         |         |

|                           | Jan-13 | Jan-14 | YTD2013 | YTD2014 |
|---------------------------|--------|--------|---------|---------|
| CREB Towns                |        |        |         |         |
| >\$100,000                | 7      | 1      | 7       | 1       |
| \$100,000 - \$199,999     | 28     | 20     | 28      | 20      |
| \$200,000 - \$299,999     | 53     | 51     | 53      | 51      |
| \$300,000 -\$ 349,999     | 44     | 26     | 44      | 26      |
| \$350,000 - \$399,999     | 39     | 47     | 39      | 47      |
| \$400,000 - \$449,999     | 25     | 39     | 25      | 39      |
| \$450,000 - \$499,999     | 21     | 31     | 21      | 31      |
| \$500,000 - \$549,999     | 12     | 11     | 12      | 11      |
| \$550,000 - \$599,999     | 5      | 6      | 5       | 6       |
| \$600,000 - \$649,999     | 3      | 12     | 3       | 12      |
| \$650,000 - \$699,999     | 3      | 4      | 3       | 4       |
| \$700,000 - \$799,999     | 3      | 1      | 3       | 1       |
| \$800,000 - \$899,999     | 1      | 1      | 1       | 1       |
| \$900,000 - \$999,999     | -      | -      | -       | -       |
| \$1,000,000 - \$1,249,999 | -      | 1      | -       | 1       |
| \$1,250,000 - \$1,499,999 | -      | -      | -       | -       |
| \$1,500,000 - \$1,749,999 | 1      | -      | 1       | -       |
| \$1,750,000 - \$1,999,999 | -      | -      | -       | -       |
| \$2,000,000 - \$2,499,999 | -      | -      | -       | -       |
| \$2,500,000 - \$2,999,999 | -      | -      | -       | -       |
| \$3,000,000 - \$3,499,999 | -      | -      | -       | -       |
| \$3,500,000 - \$3,999,999 | -      | -      | -       | -       |
| \$4,000,000 +             |        |        |         |         |
|                           | 245    | 251    | 245     | 251     |