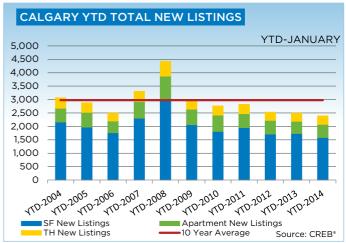

"Consumers looking for more affordable product turned to Calgary's condominium market, which was the only sector to record growth in new listings, compared to January 2013," explained CREB® president Bill Kirk. "The improvement in listings helped ease some of the tightness in the condominium market, however overall conditions continue to favour the seller."

New listings in the condominium apartment and townhouse market totaled 809 units, a combined increase of six per cent. Meanwhile, the single family sector lost momentum with new listings recording an eight per cent year-over-year decline. Overall market conditions continue to remain tight with months of supply remaining below two months.