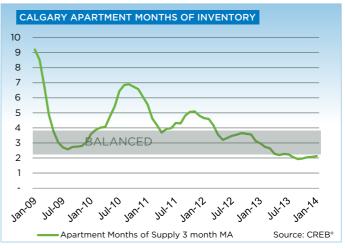

New listings in the condominium apartment and townhouse market totaled 809 units, a combined increase of six per cent. Meanwhile, the single family sector lost momentum with new listings recording an eight per cent year-over-year decline. Overall market conditions continue to remain tight with months of supply remaining below two months.