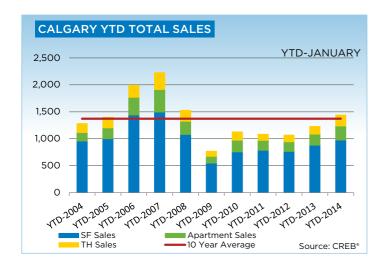

Condominium apartment and townhouse sales totaled 466 units in January, a 33 per cent increase over the same period in 2013. This is relative to the 974 sales in the single family sector, only a 11 per cent increase over the previous year.

Condominium apartment and townhouse prices totaled \$280,600 and \$308,100 respectively in January. On average, year-over-year price growth in the townhouse market totaled just more than 8 per cent, compared to the apartment sector increase of nearly 12 per cent.