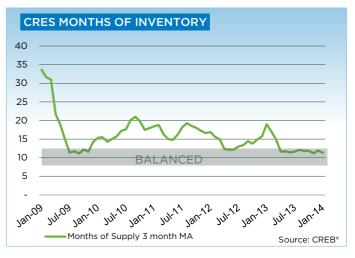

## **CREB® COUNTRY RESIDENTIAL**

|                 | Jan.    | Feb.    | Mar.    | Apr.    | May     | Jun.    | Jul.    | Aug.    | Sept.   | Oct.    | Nov.    | Dec.    | YTD     |
|-----------------|---------|---------|---------|---------|---------|---------|---------|---------|---------|---------|---------|---------|---------|
| 2013            |         |         |         |         |         |         |         |         |         |         |         |         |         |
| Sales           | 34      | 72      | 72      | 84      | 104     | 99      | 90      | 95      | 96      | 80      | 79      | 50      | 955     |
| New Listings    | 239     | 209     | 258     | 290     | 334     | 270     | 237     | 221     | 209     | 185     | 107     | 71      | 2,630   |
| Active Listings | 741     | 761     | 897     | 1,001   | 1,123   | 1,138   | 1,132   | 1,157   | 1,034   | 1,007   | 812     | 638     |         |
| AverageDOM      | 155     | 104     | 107     | 105     | 91      | 87      | 96      | 105     | 98      | 110     | 110     | 100     | 102     |
| Average Price   | 901,203 | 831,221 | 774,036 | 830,942 | 762,134 | 814,436 | 811,453 | 754,478 | 829,119 | 827,605 | 937,556 | 937,990 | 824,488 |
| 2014            |         |         |         |         |         |         |         |         |         |         |         |         |         |
| Sales           | 59      |         |         |         |         |         |         |         |         |         |         |         | 59      |
| New Listings    | 197     |         |         |         |         |         |         |         |         |         |         |         | 197     |
| Active Listings | 649     |         |         |         |         |         |         |         |         |         |         |         |         |
| AverageDOM      | 100     |         |         |         |         |         |         |         |         |         |         |         | 99      |
| Average Price   | 745,115 |         |         |         |         |         |         |         |         |         |         |         | 745,115 |

#### **CREB® COUNTRY RESIDENTIAL**