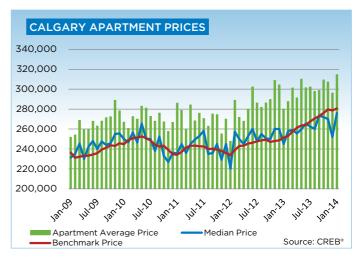

Condominium apartment and townhouse prices totaled \$280,600 and \$308,100 respectively in January. On average, year-over-year price growth in the townhouse market totaled just more than 8 per cent, compared to the apartment sector increase of nearly 12 per cent.

While year-over-year condominium apartment price gains have pushed into double digit growth territory, the unadjusted benchmark price remains 5.5 per cent lower than levels recorded during the high.

Kirk noted that "While supply pressures have not yet eased in the market, it is important to note that we remain in one of the traditionally slower months of activity in our housing sector as many consumers are waiting for the more robust spring market."