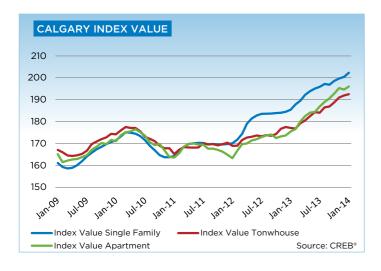

The unadjusted single family benchmark price was \$476,700 in January, a 0.95 per cent increase over the previous month and a 9.1 per cent increase over the previous year.

The availability of lower price single-family product continues to decline, resulting in a shift in sales distribution. In January, 29 per cent of the single family sales activity occurred in the \$400,000 - \$499,999 price range, making it the category with the highest share of sales. In previous years, the majority of the single family transactions occurred in the \$300,000 - \$399,000 range.

Condominium apartment and townhouse prices totaled \$280,600 and \$308,100 respectively in January. On average, year-over-year price growth in the townhouse market totaled just more than 8 per cent, compared to the apartment sector increase of nearly 12 per cent.

While year-over-year condominium apartment price gains have pushed into double digit growth territory, the unadjusted benchmark price remains 5.5 per cent lower than levels recorded during the high.

Kirk noted that "While supply pressures have not yet eased in the market, it is important to note that we remain in one of the traditionally slower months of activity in our housing sector as many consumers are waiting for the more robust spring market."