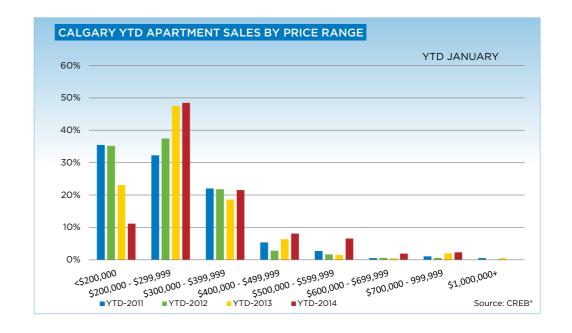

The unadjusted single family benchmark price was \$476,700 in January, a 0.95 per cent increase over the previous month and a 9.1 per cent increase over the previous year.

The availability of lower price single-family product continues to decline, resulting in a shift in sales distribution. In January, 29 per cent of the single family sales activity occurred in the \$400,000 - \$499,999 price range, making it the category with the highest share of sales. In previous years, the majority of the single family transactions occurred in the \$300,000 - \$399,000 range.

Condominium apartment and townhouse prices totaled \$280,600 and \$308,100 respectively in January. On average, year-over-year price growth in the townhouse market totaled just more than 8 per cent, compared to the apartment sector increase of nearly 12 per cent.