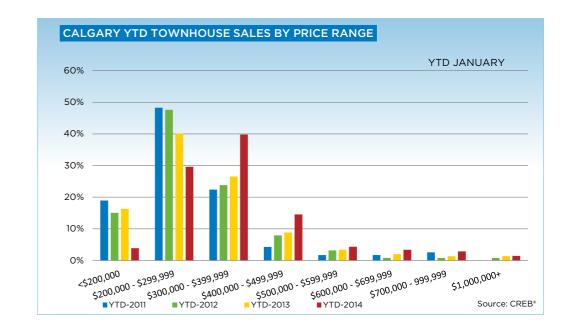

|                           | Jan-13 | Jan-14 | YTD2013 | YTD2014 |
|---------------------------|--------|--------|---------|---------|
| Calgary Townhouse         |        |        |         |         |
| >\$100,000                | -      | -      | -       | -       |
| \$100,000 - \$199,999     | 24     | 8      | 24      | 8       |
| \$200,000 - \$299,999     | 59     | 61     | 59      | 61      |
| \$300,000 -\$ 349,999     | 19     | 50     | 19      | 50      |
| \$350,000 - \$399,999     | 20     | 32     | 20      | 32      |
| \$400,000 - \$449,999     | 11     | 14     | 11      | 14      |
| \$450,000 - \$499,999     | 2      | 16     | 2       | 16      |
| \$500,000 - \$549,999     | 5      | 7      | 5       | 7       |
| \$550,000 - \$599,999     | -      | 2      | -       | 2       |
| \$600,000 - \$649,999     | 1      | 4      | 1       | 4       |
| \$650,000 - \$699,999     | 2      | 3      | 2       | 3       |
| \$700,000 - \$799,999     | -      | 3      | -       | 3       |
| \$800,000 - \$899,999     | 2      | 2      | 2       | 2       |
| \$900,000 - \$999,999     | -      | 1      | -       | 1       |
| \$1,000,000 - \$1,249,999 | 1      | 2      | 1       | 2       |
| \$1,250,000 - \$1,499,999 | 1      | -      | 1       | -       |
| \$1,500,000 - \$1,749,999 | -      | 1      | -       | 1       |
| \$1,750,000 - \$1,999,999 | -      | -      | -       | -       |
| \$2,000,000 - \$2,499,999 | -      | -      | -       | -       |
| \$2,500,000 - \$2,999,999 | -      | -      | -       | -       |
| \$3,000,000 - \$3,499,999 | -      | -      | -       | -       |
| \$3,500,000 - \$3,999,999 | -      | -      | -       | -       |
| \$4,000,000 +             | -      | -      | -       |         |
|                           | 147    | 206    | 147     | 206     |