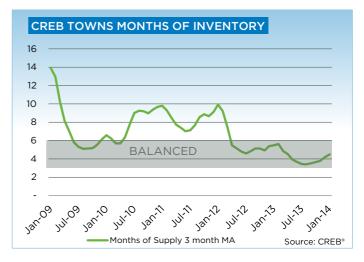

## **CREB® TOWNS**

|                 | Jan.    | Feb.    | Mar.    | Apr.    | May     | Jun.    | July.   | Aug.    | Sept.   | Oct.    | Nov.    | Dec.    | YTD     |
|-----------------|---------|---------|---------|---------|---------|---------|---------|---------|---------|---------|---------|---------|---------|
| 2013            |         |         |         |         |         |         |         |         |         |         |         |         |         |
| Sales           | 245     | 256     | 364     | 431     | 486     | 470     | 480     | 431     | 377     | 382     | 317     | 201     | 4,440   |
| New Listings    | 542     | 559     | 659     | 765     | 773     | 587     | 671     | 591     | 549     | 513     | 379     | 218     | 6,806   |
| Active Listings | 1,218   | 1,381   | 1,533   | 1,705   | 1,767   | 1,606   | 1,570   | 1,517   | 1,443   | 1,390   | 1,241   | 1,008   |         |
| AverageDOM      | 82      | 69      | 55      | 66      | 64      | 62      | 60      | 57      | 58      | 59      | 64      | 65      | 68      |
| Average Price   | 349,213 | 338,531 | 364,728 | 365,877 | 367,698 | 370,550 | 374,672 | 364,998 | 378,736 | 380,376 | 392,647 | 376,726 | 369,588 |
| Benchmark Price | 329,200 | 332,500 | 336,100 | 339,900 | 343,900 | 346,200 | 346,400 | 348,100 | 345,800 | 345,400 | 347,900 | 346,500 |         |
| Index           | 173     | 175     | 177     | 179     | 181     | 182     | 182     | 183     | 182     | 182     | 183     | 182     |         |
| 2014            |         |         |         |         |         |         |         |         |         |         |         |         |         |
| Sales           | 251     |         |         |         |         |         |         |         |         |         |         |         | 251     |
| New Listings    | 553     |         |         |         |         |         |         |         |         |         |         |         | 553     |
| Active Listings | 1,141   |         |         |         |         |         |         |         |         |         |         |         |         |
| AverageDOM      | 68      |         |         |         |         |         |         |         |         |         |         |         | 79      |
| Average Price   | 379,053 |         |         |         |         |         |         |         |         |         |         |         | 379,053 |
| Benchmark Price | 346,500 |         |         |         |         |         |         |         |         |         |         |         |         |
| Index           | 182     |         |         |         |         |         |         |         |         |         |         |         |         |

|                           | Jan-13 | Jan-14 | YTD2013 | YTD2014 |
|---------------------------|--------|--------|---------|---------|
| CREB Towns                |        |        |         |         |
| >\$100,000                | 7      | 1      | 7       | 1       |
| \$100,000 - \$199,999     | 28     | 20     | 28      | 20      |
| \$200,000 - \$299,999     | 53     | 51     | 53      | 51      |
| \$300,000 -\$ 349,999     | 44     | 26     | 44      | 26      |
| \$350,000 - \$399,999     | 39     | 47     | 39      | 47      |
| \$400,000 - \$449,999     | 25     | 39     | 25      | 39      |
| \$450,000 - \$499,999     | 21     | 31     | 21      | 31      |
| \$500,000 - \$549,999     | 12     | 11     | 12      | 11      |
| \$550,000 - \$599,999     | 5      | 6      | 5       | 6       |
| \$600,000 - \$649,999     | 3      | 12     | 3       | 12      |
| \$650,000 - \$699,999     | 3      | 4      | 3       | 4       |
| \$700,000 - \$799,999     | 3      | 1      | 3       | 1       |
| \$800,000 - \$899,999     | 1      | 1      | 1       | 1       |
| \$900,000 - \$999,999     | -      | -      | -       | -       |
| \$1,000,000 - \$1,249,999 | -      | 1      | -       | 1       |
| \$1,250,000 - \$1,499,999 | -      | -      | -       | -       |
| \$1,500,000 - \$1,749,999 | 1      | -      | 1       | -       |
| \$1,750,000 - \$1,999,999 | -      | -      | -       | -       |
| \$2,000,000 - \$2,499,999 | -      | -      | -       | -       |
| \$2,500,000 - \$2,999,999 | -      | -      | -       | -       |
| \$3,000,000 - \$3,499,999 | -      | -      | -       | -       |
| \$3,500,000 - \$3,999,999 | -      | -      | -       | -       |
| \$4,000,000 +             |        |        |         |         |
|                           | 245    | 251    | 245     | 251     |

#### **CREB® TOWNS**