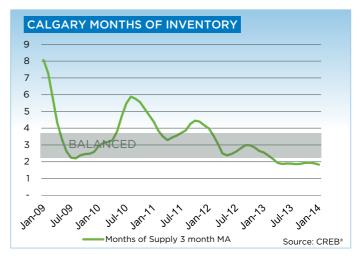

New listings in the condominium apartment and townhouse market totaled 809 units, a combined increase of six per cent. Meanwhile, the single family sector lost momentum with new listings recording an eight per cent year-over-year decline. Overall market conditions continue to remain tight with months of supply remaining below two months.

"Two consecutive years of strong migration levels are expected to support improving housing demand this year, but at a slower pace," said Lurie. "However, with no

significant change in the supply situation this month, prices continue to rise at higher than expected levels."