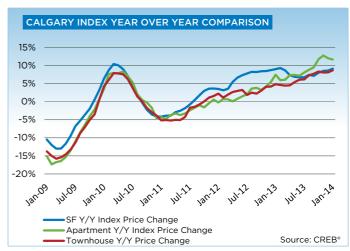

Condominium apartment and townhouse prices totaled \$280,600 and \$308,100 respectively in January. On average, year-over-year price growth in the townhouse market totaled just more than 8 per cent, compared to the apartment sector increase of nearly 12 per cent.

While year-over-year condominium apartment price gains have pushed into double digit growth territory, the unadjusted benchmark price remains 5.5 per cent lower than levels recorded during the high.

Kirk noted that "While supply pressures have not yet eased in the market, it is important to note that we remain in one of the traditionally slower months of activity in our housing sector as many consumers are waiting for the more robust spring market."