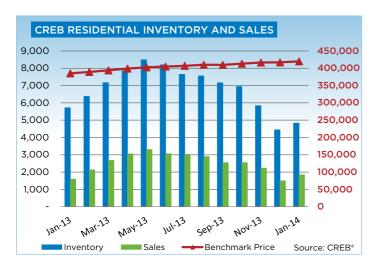

New listings in the condominium apartment and townhouse market totaled 809 units, a combined increase of six per cent. Meanwhile, the single family sector lost momentum with new listings recording an eight per cent year-over-year decline. Overall market conditions continue to remain tight with months of supply remaining below two months.

The unadjusted single family benchmark price was \$476,700 in January, a 0.95 per cent increase over the previous month and a 9.1 per cent increase over the previous year.

The availability of lower price single-family product continues to decline, resulting in a shift in sales distribution. In January, 29 per cent of the single family sales activity occurred in the \$400,000 - \$499,999 price range, making it the category with the highest share of sales. In previous years, the majority of the single family transactions occurred in the \$300,000 - \$399,000 range.

### **CREB® TOTAL RESIDENTIAL**

|                 | Jan.    | Feb.    | Mar.    | Apr.    | May     | Jun.    | Jul.    | Aug.    | Sept.   | Oct.    | Nov.    | Dec.    | YTD     |
|-----------------|---------|---------|---------|---------|---------|---------|---------|---------|---------|---------|---------|---------|---------|
| 2013            |         |         |         |         |         |         |         |         |         |         |         |         |         |
| Sales           | 1,588   | 2,128   | 2,676   | 3,051   | 3,303   | 3,058   | 3,024   | 2,895   | 2,547   | 2,542   | 2,229   | 1,499   | 30,540  |
| New Listings    | 3,462   | 3,635   | 4,425   | 4,885   | 5,186   | 4,186   | 3,958   | 3,850   | 3,776   | 3,451   | 2,454   | 1,348   | 44,616  |
| Active Listings | 5,713   | 6,366   | 7,169   | 7,854   | 8,485   | 8,189   | 7,646   | 7,550   | 7,152   | 6,944   | 5,830   | 4,437   |         |
| AverageDOM      | 59      | 47      | 42      | 42      | 40      | 42      | 47      | 45      | 45      | 46      | 48      | 52      | 43      |
| Average Price   | 431,889 | 453,384 | 451,662 | 442,246 | 453,177 | 457,607 | 451,453 | 445,811 | 452,798 | 452,367 | 465,172 | 458,478 | 451,471 |
| Benchmark Price | 385,300 | 389,300 | 393,800 | 398,900 | 402,700 | 404,800 | 407,000 | 409,900 | 409,700 | 413,100 | 416,300 | 416,900 |         |
| Index           | 182     | 184     | 186     | 188     | 190     | 191     | 192     | 193     | 193     | 195     | 196     | 197     |         |
| 2014            |         |         |         |         |         |         |         |         |         |         |         |         |         |
| Sales           | 1,844   |         |         |         |         |         |         |         |         |         |         |         | 1,844   |
| New Listings    | 3,307   |         |         |         |         |         |         |         |         |         |         |         | 3,307   |
| Active Listings | 4,830   |         |         |         |         |         |         |         |         |         |         |         |         |
| AverageDOM      | 49      |         |         |         |         |         |         |         |         |         |         |         | 45      |
| Average Price   | 455,357 |         |         |         |         |         |         |         |         |         |         |         | 455,357 |
| Benchmark Price | 419,900 |         |         |         |         |         |         |         |         |         |         |         |         |
| Index           | 198     |         |         |         |         |         |         |         |         |         |         |         |         |