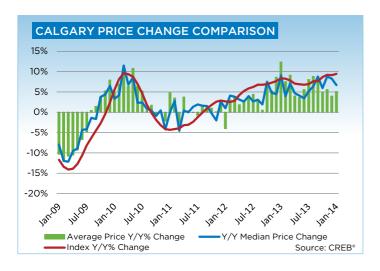

#### **COMPARISONS**

### **CREB® CITY OF CALGARY**

|                 | Jan.    | Feb.    | Mar.    | Apr.    | May     | Jun.    | Jul.    | Aug.    | Sept.   | Oct.    | Nov.    | Dec.    | YTD     |
|-----------------|---------|---------|---------|---------|---------|---------|---------|---------|---------|---------|---------|---------|---------|
| 2013            |         |         |         |         |         |         |         |         |         |         |         |         |         |
| Sales           | 1,229   | 1,706   | 2,107   | 2,377   | 2,535   | 2,307   | 2,265   | 2,193   | 1,921   | 1,949   | 1,725   | 1,171   | 23,485  |
| New Listings    | 2,493   | 2,670   | 3,192   | 3,475   | 3,714   | 2,998   | 2,725   | 2,773   | 2,794   | 2,521   | 1,824   | 972     | 32,151  |
| Active Listings | 3,084   | 3,539   | 4,007   | 4,366   | 4,743   | 4,584   | 4,092   | 3,898   | 3,922   | 3,841   | 3,156   | 2,236   |         |
| AverageDOM      | 50      | 38      | 35      | 33      | 32      | 35      | 39      | 38      | 36      | 40      | 40      | 46      | 37      |
| Average Price   | 439,763 | 457,349 | 461,038 | 446,168 | 461,409 | 466,466 | 460,232 | 453,953 | 454,097 | 458,761 | 458,162 | 454,381 | 456,686 |
| Benchmark Price | 392,000 | 396,100 | 400,600 | 406,000 | 409,600 | 412,000 | 414,100 | 417,300 | 417,600 | 421,400 | 424,600 | 425,700 |         |
| Index           | 183     | 185     | 187     | 189     | 191     | 192     | 193     | 195     | 195     | 197     | 198     | 199     |         |
| 2014            |         |         |         |         |         |         |         |         |         |         |         |         |         |
| Sales           | 1,440   |         |         |         |         |         |         |         |         |         |         |         | 1,440   |
| New Listings    | 2,393   |         |         |         |         |         |         |         |         |         |         |         | 2,393   |
| Active Listings | 2,524   |         |         |         |         |         |         |         |         |         |         |         |         |
| AverageDOM      | 40      |         |         |         |         |         |         |         |         |         |         |         | 40      |
| Average Price   | 462,168 |         |         |         |         |         |         |         |         |         |         |         | 462,168 |
| Benchmark Price | 429,100 |         |         |         |         |         |         |         |         |         |         |         |         |
| Index           | 200     |         |         |         |         |         |         |         |         |         |         |         |         |