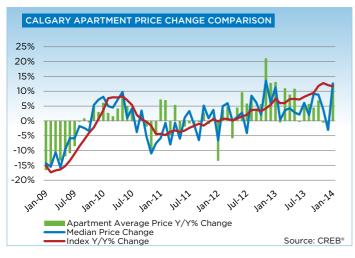

Condominium apartment and townhouse prices totaled \$280,600 and \$308,100 respectively in January. On average, year-over-year price growth in the townhouse market totaled just more than 8 per cent, compared to the apartment sector increase of nearly 12 per cent.

While year-over-year condominium apartment price gains have pushed into double digit growth territory, the unadjusted benchmark price remains 5.5 per cent lower than levels recorded during the high.

Kirk noted that "While supply pressures have not yet eased in the market, it is important to note that we remain in one of the traditionally slower months of activity in our housing sector as many consumers are waiting for the more robust spring market."