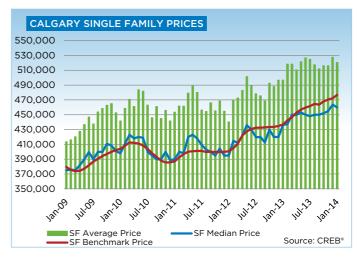

The unadjusted single family benchmark price was \$476,700 in January, a 0.95 per cent increase over the previous month and a 9.1 per cent increase over the previous year.

The availability of lower price single-family product continues to decline, resulting in a shift in sales distribution. In January, 29 per cent of the single family sales activity occurred in the \$400,000 - \$499,999 price range, making it the category with the highest share of sales. In previous years, the majority of the single family transactions occurred in the \$300,000 - \$399,000 range.

### **CREB® CITY OF CALGARY SINGLE FAMILY**

|                 | Jan.    | Feb.    | Mar.    | Apr.    | May     | Jun.    | Jul.    | Aug.    | Sept.   | Oct.    | Nov.    | Dec.    | YTD     |
|-----------------|---------|---------|---------|---------|---------|---------|---------|---------|---------|---------|---------|---------|---------|
| 2013            |         |         |         |         |         |         |         |         |         |         |         |         |         |
| Sales           | 878     | 1,207   | 1,479   | 1,607   | 1,759   | 1,632   | 1,573   | 1,514   | 1,352   | 1,333   | 1,195   | 772     | 16,301  |
| New Listings    | 1,732   | 1,874   | 2,234   | 2,407   | 2,657   | 2,147   | 1,957   | 1,964   | 1,973   | 1,737   | 1,233   | 649     | 22,564  |
| Active Listings | 2,075   | 2,408   | 2,727   | 2,977   | 3,311   | 3,199   | 2,917   | 2,791   | 2,789   | 2,705   | 2,171   | 1,515   |         |
| AverageDOM      | 47      | 37      | 33      | 31      | 31      | 34      | 37      | 37      | 37      | 38      | 39      | 45      | 36      |
| Average Price   | 496,821 | 518,480 | 518,468 | 510,639 | 521,773 | 526,918 | 524,976 | 517,651 | 512,087 | 516,375 | 516,234 | 527,634 | 517,856 |
| Benchmark Price | 436,900 | 442,500 | 446,500 | 452,900 | 456,900 | 459,700 | 461,600 | 464,700 | 463,700 | 468,000 | 470,600 | 472,200 |         |
| Index           | 185     | 188     | 190     | 192     | 194     | 195     | 196     | 197     | 197     | 199     | 200     | 200     |         |
| 2014            |         |         |         |         |         |         |         |         |         |         |         |         |         |
| Sales           | 974     |         |         |         |         |         |         |         |         |         |         |         | 974     |
| New Listings    | 1,584   |         |         |         |         |         |         |         |         |         |         |         | 1,584   |
| Active Listings | 1,671   |         |         |         |         |         |         |         |         |         |         |         |         |
| AverageDOM      | 40      |         |         |         |         |         |         |         |         |         |         |         | 40      |
| Average Price   | 520,686 |         |         |         |         |         |         |         |         |         |         |         | 520,686 |
| Benchmark Price | 476,700 |         |         |         |         |         |         |         |         |         |         |         |         |
| Index           | 202     |         |         |         |         |         |         |         |         |         |         |         |         |