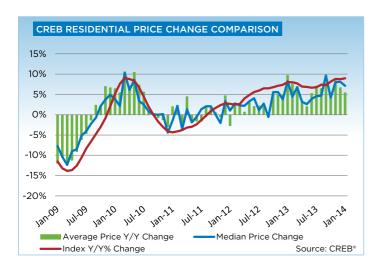

The unadjusted single family benchmark price was \$476,700 in January, a 0.95 per cent increase over the previous month and a 9.1 per cent increase over the previous year.

The availability of lower price single-family product continues to decline, resulting in a shift in sales distribution. In January, 29 per cent of the single family sales activity occurred in the \$400,000 - \$499,999 price range, making it the category with the highest share of sales. In previous years, the majority of the single family transactions occurred in the \$300,000 - \$399,000 range.

Condominium apartment and townhouse prices totaled \$280,600 and \$308,100 respectively in January. On average, year-over-year price growth in the townhouse market totaled just more than 8 per cent, compared to the apartment sector increase of nearly 12 per cent.

While year-over-year condominium apartment price gains have pushed into double digit growth territory, the unadjusted benchmark price remains 5.5 per cent lower than levels recorded during the high.

Kirk noted that "While supply pressures have not yet eased in the market, it is important to note that we remain in one of the traditionally slower months of activity in our housing sector as many consumers are waiting for the more robust spring market."