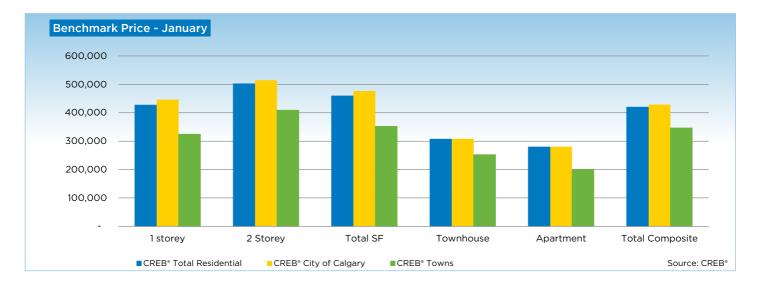

The unadjusted single family benchmark price was \$476,700 in January, a 0.95 per cent increase over the previous month and a 9.1 per cent increase over the previous year.

The availability of lower price single-family product continues to decline, resulting in a shift in sales distribution. In January, 29 per cent of the single family sales activity occurred in the \$400,000 - \$499,999 price range, making it the category with the highest share of sales. In previous years, the majority of the single family transactions occurred in the \$300,000 - \$399,000 range.

Condominium apartment and townhouse prices totaled \$280,600 and \$308,100 respectively in January. On average, year-over-year price growth in the townhouse market totaled just more than 8 per cent, compared to the apartment sector increase of nearly 12 per cent.

## **MLS® HPI SUMMARY**

|                                | January 20      | 014         |        |        |        |        |        |
|--------------------------------|-----------------|-------------|--------|--------|--------|--------|--------|
|                                | Benchmark Price | Index (HPI) | Dec-13 | Jul-13 | Jan-13 | Jan-11 | Jan-09 |
| <b>CREB® TOTAL RESIDENTIAL</b> |                 |             |        |        |        |        |        |
| Single Family                  | 459,500         | 199         | 0.8%   | 2.7%   | 8.5%   | 21.8%  | 23.4%  |
| Townhouse                      | 307,000         | 193         | 0.4%   | 4.6%   | 8.9%   | 16.7%  | 14.9%  |
| Apartment                      | 279,400         | 196         | 0.7%   | 4.9%   | 11.6%  | 19.6%  | 18.4%  |
| COMPOSITE                      | 419,900         | 198         | 0.7%   | 3.2%   | 9.0%   | 20.9%  | 21.6%  |
| CREB® TOWNS                    |                 |             |        |        |        |        |        |
| Single Family                  | 351,900         | 182         | -0.1%  | -0.3%  | 5.0%   | 14.3%  | 11.8%  |
| Townhouse                      | 252,200         | 204         | 0.8%   | 5.1%   | 11.9%  | 20.2%  | 11.7%  |
| Apartment                      | 200,300         | 172         | -0.2%  | 3.1%   | 4.7%   | 7.7%   | 1.4%   |
| COMPOSITE                      | 346,500         | 182         | 0.0%   | 0.1%   | 5.3%   | 14.4%  | 11.4%  |
| CREB® CITY OF CALGARY          |                 |             |        |        |        |        |        |
| Single Family                  | 476,700         | 202         | 0.9%   | 3.3%   | 9.1%   | 23.1%  | 25.6%  |
| Townhouse                      | 308,100         | 193         | 0.3%   | 4.6%   | 8.7%   | 16.5%  | 15.2%  |
| Apartment                      | 280,600         | 196         | 0.7%   | 4.9%   | 11.7%  | 19.8%  | 18.7%  |
| COMPOSITE                      | 429,100         | 200         | 0.8%   | 3.6%   | 9.5%   | 21.8%  | 23.1%  |