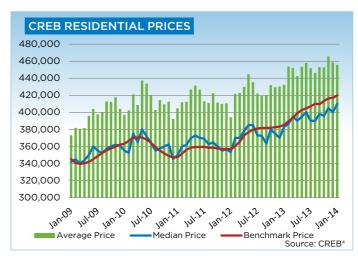

The unadjusted single family benchmark price was \$476,700 in January, a 0.95 per cent increase over the previous month and a 9.1 per cent increase over the previous year.

The availability of lower price single-family product continues to decline, resulting in a shift in sales distribution. In January, 29 per cent of the single family sales activity occurred in the \$400,000 - \$499,999 price range, making it the category with the highest share of sales. In previous years, the majority of the single family transactions occurred in the \$300,000 - \$399,000 range.

Condominium apartment and townhouse prices totaled \$280,600 and \$308,100 respectively in January. On average, year-over-year price growth in the townhouse market totaled just more than 8 per cent, compared to the apartment sector increase of nearly 12 per cent.

While year-over-year condominium apartment price gains have pushed into double digit growth territory, the unadjusted benchmark price remains 5.5 per cent lower than levels recorded during the high.

Kirk noted that "While supply pressures have not yet eased in the market, it is important to note that we remain in one of the traditionally slower months of activity in our housing sector as many consumers are waiting for the more robust spring market."