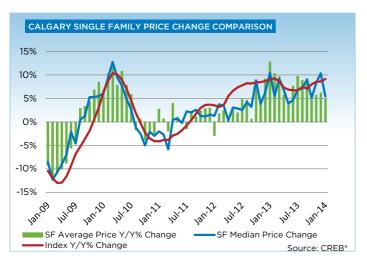

The unadjusted single family benchmark price was \$476,700 in January, a 0.95 per cent increase over the previous month and a 9.1 per cent increase over the previous year.

The availability of lower price single-family product continues to decline, resulting in a shift in sales distribution. In January, 29 per cent of the single family sales activity occurred in the \$400,000 - \$499,999 price range, making it the category with the highest share of sales. In previous years, the majority of the single family transactions occurred in the \$300,000 - \$399,000 range.

Condominium apartment and townhouse prices totaled \$280,600 and \$308,100 respectively in January. On average, year-over-year price growth in the townhouse market totaled just more than 8 per cent, compared to the apartment sector increase of nearly 12 per cent.

While year-over-year condominium apartment price gains have pushed into double digit growth territory, the unadjusted benchmark price remains 5.5 per cent lower than levels recorded during the high.

Kirk noted that "While supply pressures have not yet eased in the market, it is important to note that we remain in one of the traditionally slower months of activity in our housing sector as many consumers are waiting for the more robust spring market."