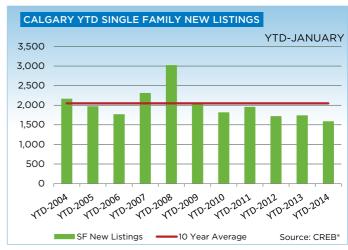

New listings in the condominium apartment and townhouse market totaled 809 units, a combined increase of six per cent. Meanwhile, the single family sector lost momentum with new listings recording an eight per cent year-over-year decline. Overall market conditions continue to remain tight with months of supply remaining below two months.