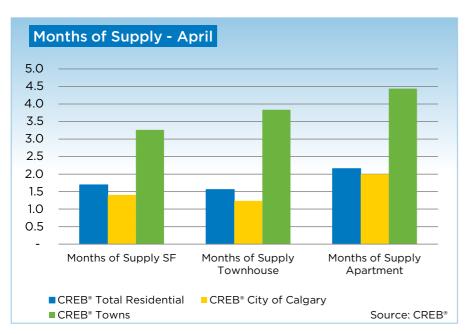

As new listing growth outpaced sales growth, inventory levels improved, easing some of the tightness in the market. However, it was not enough to push the market back into balance.

"While we did anticipate the rise in new listings this spring, certain segments of the market will likely remain tight," says CREB® Chief Economist Ann-Marie Lurie. "The single-family market continues to record declining listings for product priced below \$400,000. Meanwhile, the growth in listings in April was mostly due to gains in the \$500,000 - \$999,999 range."

Condominium apartment sales totaled 449 units in April, for a year-to-date total of 1,511. April's year-over-year sales growth of 4.7 per cent was outpaced by the 11.2 per cent rise in new listings. This resulted in a rise in inventory levels to 898 units, three per cent higher than levels recorded in 2013. It's also the only sector within the city limits to record annual growth in inventory availability. This growth is in part related to more new home product becoming available.