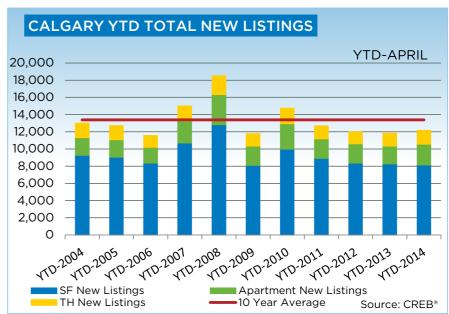

#### Price gains encouraging new listings

New listings improve for all product types in the city

Calgary, May 1, 2014 - Following a slow start to the year, improved weather and price gains supported new listings growth. New residential listings in April totaled 3,754 units, an eight per cent increase over the previous year. Meanwhile sales activity totaled 2,545 units for the month, a seven per cent increase over April 2013.

As new listing growth outpaced sales growth, inventory levels improved, easing some of the tightness in the market. However, it was not enough to push the market back into balance.

"While we did anticipate the rise in new listings this spring, certain segments of the market will likely remain tight," says CREB® Chief Economist Ann-Marie Lurie. "The single-family market continues to record declining listings for product priced below \$400,000. Meanwhile, the growth in listings in April was mostly due to gains in the \$500,000 - \$999,999 range."