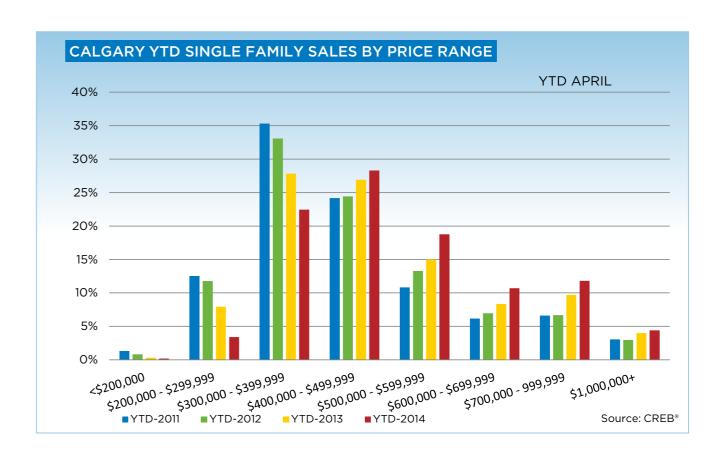

As new listing growth outpaced sales growth, inventory levels improved, easing some of the tightness in the market. However, it was not enough to push the market back into balance.

"While we did anticipate the rise in new listings this spring, certain segments of the market will likely remain tight," says CREB® Chief Economist Ann-Marie Lurie. "The single-family market continues to record declining listings for product priced below \$400,000. Meanwhile, the growth in listings in April was mostly due to gains in the \$500,000 - \$999,999 range."