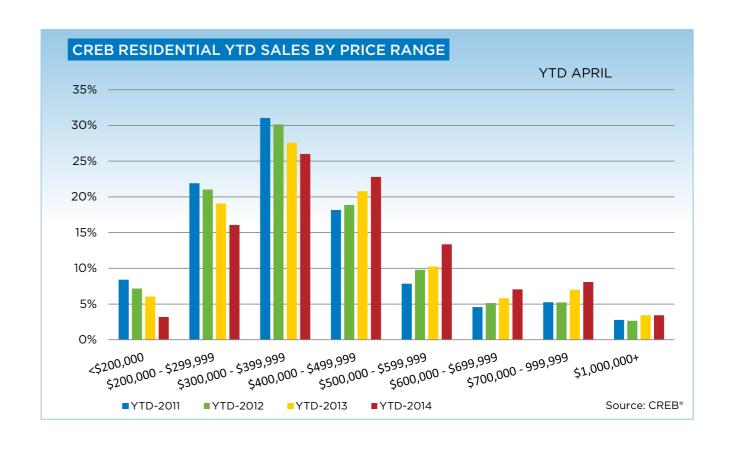

99,999     | 62     | 76     | 198     | 275     |
| \$900,000 - \$999,999     | 33     | 58     | 114     | 164     |
| \$1,000,000 - \$1,249,999 | 44     | 55     | 159     | 180     |
| \$1,250,000 - \$1,499,999 | 17     | 28     | 73      | 84      |
| \$1,500,000 - \$1,749,999 | 16     | 13     | 37      | 46      |
| \$1,750,000 - \$1,999,999 | 8      | 8      | 22      | 27      |
| \$2,000,000 - \$2,499,99  | 5      | 6      | 18      | 22      |
| \$2,500,000 - \$2,999,99  | 2      | 3      | 9       | 8       |
| \$3,000,000 - \$3,499,99  | -      | 2      | 1       | 3       |
| \$3,500,000 - \$3,999,99  | 2      | -      | 3       | 2       |
| \$4,000,000 +             | -      | -      | 1       | 11_     |
| _                         | 3,051  | 3,413  | 9,443   | 10,881  |



#### **CREB® TOTAL RESIDENTIAL**













#### **DEFINITIONS**

SF - Single Family

**TH** - Condominium Townhouse

Months of Supply - Active Listings (Inventory) / sales

Canada di Santa da Canada da Canada

Composite - includes single family, apartment and townhouse activity

**Average DOM** - Average Days on Market for Sold properties

SP - Sales Price

Benchmark Price - Price of the typical home, based on the value consumers assign to various attributes

MLS® Home Price Index - changes in home prices by comparing price levels at a point in time with price levels in a base (reference) period.

LP - List Price

YTD - Year to Date

Sales \$ / List \$ - sales price to list price ratio

**CRES** - Country residential properties

3 month MA - 3 month Moving Average

#### **HOW THESE ST