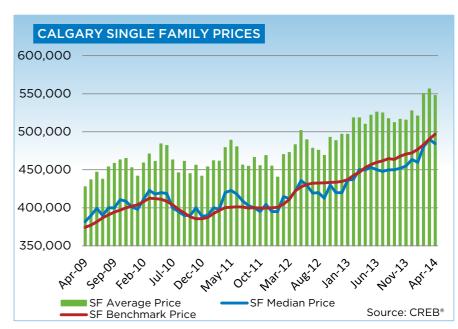

Price gains continued across all property types this month. The unadjusted single-family benchmark price totaled \$496,700 in April, a 9.67 per cent increase over April 2013 and up 1.24 per cent over March figures. While the price gains are still higher than expected, the pace of growth has slightly eased.