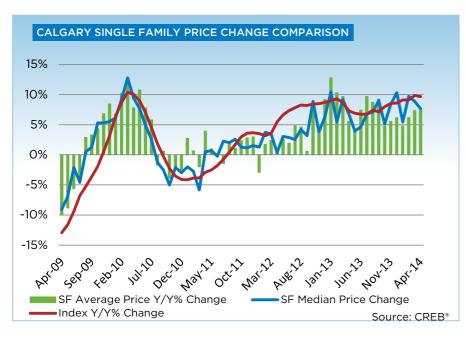

Price gains continued across all property types this month. The unadjusted single-family benchmark price totaled \$496,700 in April, a 9.67 per cent increase over April 2013 and up 1.24 per cent over March figures. While the price gains are still higher than expected, the pace of growth has slightly eased.

Meanwhile, unadjusted benchmark prices for condominium apartment and townhouse properties totalled a respective \$291,700 and \$316,700 in April. Despite the year-over-year price gains of 11.6 per cent for apartments and 9.6 per cent for condominiums, prices continue to remain just shy of peak levels recorded in 2007.