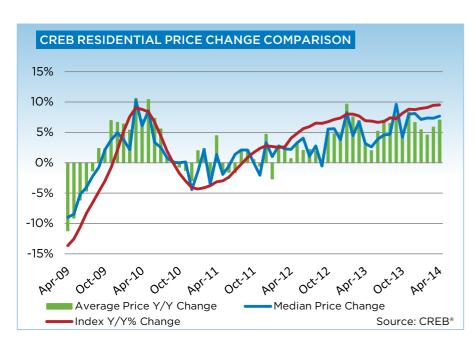

Price gains continued across all property types this month. The unadjusted single-family benchmark price totaled \$496,700 in April, a 9.67 per cent increase over April 2013 and up 1.24 per cent over March figures. While the price gains are still higher than expected, the pace of growth has slightly eased.

Meanwhile, unadjusted benchmark prices for condominium apartment and townhouse properties totalled a respective \$291,700 and \$316,700 in April. Despite the year-over-year price gains of 11.6 per cent for apartments and 9.6 per cent for condominiums, prices continue to remain just shy of peak levels recorded in 2007.