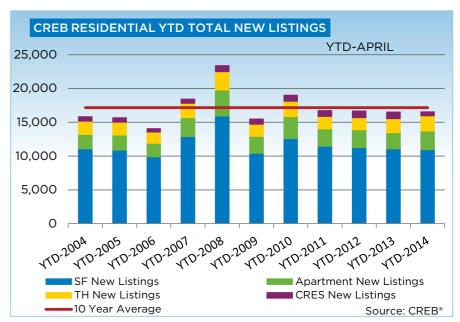

| 275     |
| \$900,000 - \$999,999     | 33     | 58     | 114     | 164     |
| \$1,000,000 - \$1,249,999 | 44     | 55     | 159     | 180     |
| \$1,250,000 - \$1,499,999 | 17     | 28     | 73      | 84      |
| \$1,500,000 - \$1,749,999 | 16     | 13     | 37      | 46      |
| \$1,750,000 - \$1,999,999 | 8      | 8      | 22      | 27      |
| \$2,000,000 - \$2,499,99  | 5      | 6      | 18      | 22      |
| \$2,500,000 - \$2,999,99  | 2      | 3      | 9       | 8       |
| \$3,000,000 - \$3,499,99  | -      | 2      | 1       | 3       |
| \$3,500,000 - \$3,999,99  | 2      | -      | 3       | 2       |
| \$4,000,000 +             | -      | -      | 1       | 11_     |
| _                         | 3,051  | 3,413  | 9,443   | 10,881  |



#### **CREB® TOTAL RESIDENTIAL**













#### **DEFINITIONS**

SF - Single Family

**TH** - Condominium Townhouse

Months of Supply - Active Listings (Inventory) / sales

Canada di Santa da Canada da Canada

Composite - includes single family, apartment and townhouse activity

**Average DOM** - Average Days on Market for Sold properties

SP - Sales Price

Benchmark Price - Price of the typical home, based on the value consumers assign to various attributes

MLS® Home Price Index - changes in home prices by comparing price levels at a point in time with price levels in a base (reference) period.

LP - List Price

YTD - Year to Date

Sales \$ / List \$ - sales price to list price ratio

**CRES** - Country residential properties

3 month MA - 3 month Moving Average

#### **HOW THESE STATISTICS ARE CALCULATED**

In order to