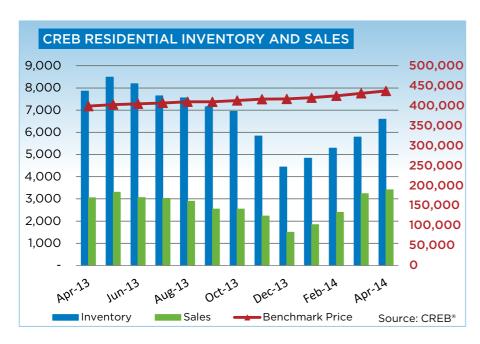

#### Price gains encouraging new listings

New listings improve for all product types in the city

Calgary, May 1, 2014 - Following a slow start to the year, improved weather and price gains supported new listings growth. New residential listings in April totaled 3,754 units, an eight per cent increase over the previous year. Meanwhile sales activity totaled 2,545 units for the month, a seven per cent increase over April 2013.

Single-family sales in April totalled 1,736 units, representing a year-over-year gain of eight per cent and a year-to-date increase of nine per cent. Meanwhile, single-family new listings totalled 2,584 units in April, a 7.4 per cent increase over April 2013.

Condominium apartment sales totaled 449 units in April, for a year-to-date total of 1,511. April's year-over-year sales growth of 4.7 per cent was outpaced by the 11.2 per cent rise in new listings. This resulted in a rise in inventory levels to 898 units, three per cent higher than levels recorded in 2013. It's also the only sector within the city limits to record annual growth in inventory availability. This growth is in part related to more new home product becoming available.

Price gains continued across all property types this month. The unadjusted single-family benchmark price totaled \$496,700 in April, a 9.67 per cent increase over April 2013 and up 1.24 per cent over March figures. While the price gains are still higher than expected, the pace of growth has slightly eased.