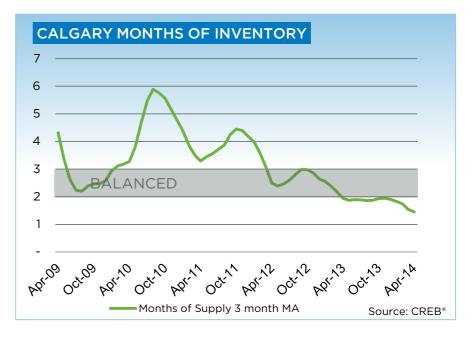

As new listing growth outpaced sales growth, inventory levels improved, easing some of the tightness in the market. However, it was not enough to push the market back into balance.

"While we did anticipate the rise in new listings this spring, certain segments of the market will likely remain tight," says CREB® Chief Economist Ann-Marie Lurie. "The single-family market continues to record declining listings for product priced below \$400,000. Meanwhile, the growth in listings in April was mostly due to gains in the \$500,000 - \$999,999 range."