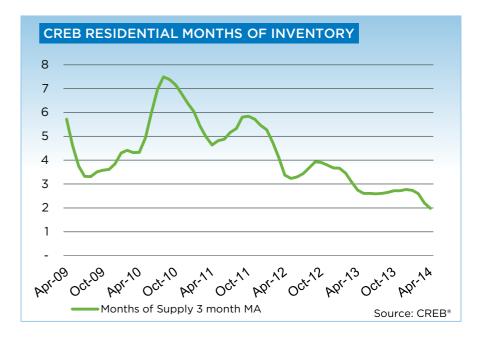

As new listing growth outpaced sales growth, inventory levels improved, easing some of the tightness in the market. However, it was not enough to push the market back into balance.

"While we did anticipate the rise in new listings this spring, certain segments of the market will likely remain tight," says CREB® Chief Economist Ann-Marie Lurie. "The single-family market continues to record declining listings for product priced below \$400,000. Meanwhile, the growth in listings in April was mostly due to gains in the \$500,000 - \$999,999 range."