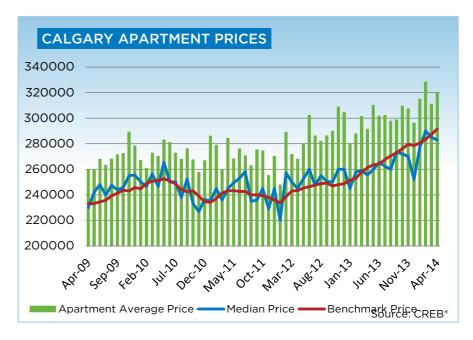

Meanwhile, unadjusted benchmark prices for condominium apartment and townhouse properties totalled a respective \$291,700 and \$316,700 in April. Despite the year-over-year price gains of 11.6 per cent for apartments and 9.6 per cent for condominiums, prices continue to remain just shy of peak levels recorded in 2007.