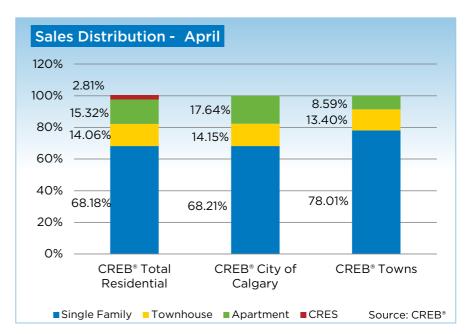

Single-family sales in April totalled 1,736 units, representing a year-over-year gain of eight per cent and a year-to-date increase of nine per cent. Meanwhile, single-family new listings totalled 2,584 units in April, a 7.4 per cent increase over April 2013.

Condominium apartment sales totaled 449 units in April, for a year-to-date total of 1,511. April's year-over-year sales growth of 4.7 per cent was outpaced by the 11.2 per cent rise in new listings. This resulted in a rise in inventory levels to 898 units, three per cent higher than levels recorded in 2013. It's also the only sector within the city limits to record annual growth in inventory availability. This growth is in part related to more new home product becoming available.