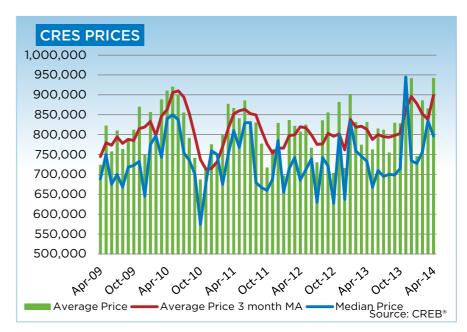

|
| \$900,000 - \$999,999     | 6      | 12     | 25      | 30      |
| \$1,000,000 - \$1,249,999 | 13     | 15     | 36      | 46      |
| \$1,250,000 - \$1,499,999 | 3      | 5      | 17      | 14      |
| \$1,500,000 - \$1,749,999 | 4      | 3      | 7       | 13      |
| \$1,750,000 - \$1,999,999 | 2      | 3      | 3       | 6       |
| \$2,000,000 - \$2,499,99  | 1      | 2      | 5       | 6       |
| \$2,500,000 - \$2,999,99  | -      | 2      | 1       | 4       |
| \$3,000,000 - \$3,499,99  | -      | 1      | -       | 1       |
| \$3,500,000 - \$3,999,99  | 1      | -      | 1       | -       |
| \$4,000,000 +             |        |        |         |         |
| _                         | 84     | 96     | 262     | 314     |



#### **CREB® COUNTRY RESIDENTIAL**













# **CREB® TOTAL RESIDENTIAL**

|                 | Jan.    | Feb.    | Mar.    | Apr.    | May     | Jun.    | Jul.    | Aug.    | Sept.   | Oct.    | Nov.    | Dec.    | YTD     |
|-----------------|---------|---------|---------|---------|---------|---------|---------|---------|---------|---------|---------|---------|---------|
| 2013            |         |         | •       | _       |         |         |         |         |         |         |         |         |         |
| Sales           | 1,588   | 2,128   | 2,676   | 3,051   | 3,303   | 3,058   | 3,024   | 2,895   | 2,546   | 2,542   | 2,229   | 1,497   | 30,537  |
| New Listings    | 3,462   | 3,635   | 4,425   | 4,885   | 5,186   | 4,186   | 3,958   | 3,850   | 3,777   | 3,451   | 2,454   | 1,348   | 44,617  |
| Active Listings