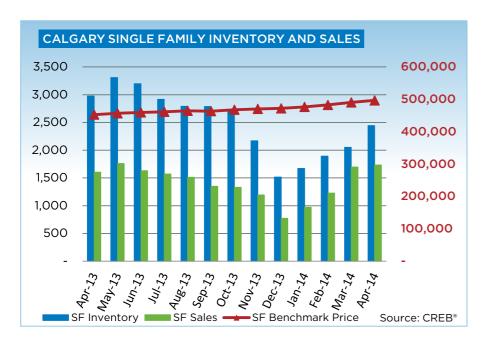

Single-family sales in April totalled 1,736 units, representing a year-over-year gain of eight per cent and a year-to-date increase of nine per cent. Meanwhile, single-family new listings totalled 2,584 units in April, a 7.4 per cent increase over April 2013.

As new listing growth outpaced sales growth, inventory levels improved, easing some of the tightness in the market. However, it was not enough to push the market back into balance.

"While we did anticipate the rise in new listings this spring, certain segments of the market will likely remain tight," says CREB® Chief Economist Ann-Marie Lurie. "The single-family market continues to record declining listings for product priced below \$400,000. Meanwhile, the growth in listings in April was mostly due to gains in the \$500,000 - \$999,999 range."

Price gains continued across all property types this month. The unadjusted single-family benchmark price totaled \$496,700 in April, a 9.67 per cent increase over April 2013 and up 1.24 per cent over March figures. While the price gains are still higher than expected, the pace of growth has slightly eased.