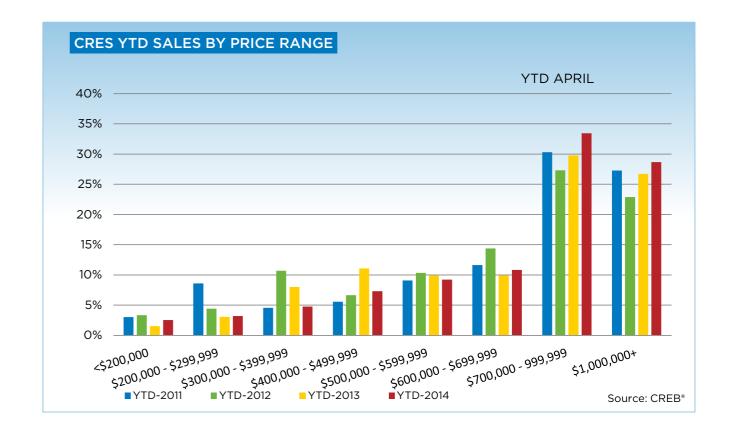

99,999     | 5      | 5      | 21      | 33      |
| \$900,000 - \$999,999     | 6      | 12     | 25      | 30      |
| \$1,000,000 - \$1,249,999 | 13     | 15     | 36      | 46      |
| \$1,250,000 - \$1,499,999 | 3      | 5      | 17      | 14      |
| \$1,500,000 - \$1,749,999 | 4      | 3      | 7       | 13      |
| \$1,750,000 - \$1,999,999 | 2      | 3      | 3       | 6       |
| \$2,000,000 - \$2,499,99  | 1      | 2      | 5       | 6       |
| \$2,500,000 - \$2,999,99  | -      | 2      | 1       | 4       |
| \$3,000,000 - \$3,499,99  | -      | 1      | -       | 1       |
| \$3,500,000 - \$3,999,99  | 1      | -      | 1       | -       |
| \$4,000,000 +             |        |        |         |         |
| _                         | 84     | 96     | 262     | 314     |



#### **CREB® COUNTRY RESIDENTIAL**













# **CREB® TOTAL RESIDENTIAL**

|                 | Jan.    | Feb.    | Mar.    | Apr.    | May     | Jun.    | Jul.    | Aug.    | Sept.   | Oct.    | Nov.    | Dec.    | YTD     |
|-----------------|---------|---------|---------|---------|---------|---------|---------|---------|---------|---------|---------|---------|---------|
| 2013            |         |         | •       | _       |         |         |         |         |         |         |         |         |         |
| Sales           | 1,588   | 2,128   | 2,676   | 3,051   | 3,303   | 3,058   | 3,024   | 2,895   | 2,546   | 2,542   | 2,229   | 1,497   | 30,537  |
| New Listings    | 3,462   | 3,635   | 4,425   | 4,885   | 5,186   | 4,186   | 3,958   | 3,850   | 3,777   | 3,451   |