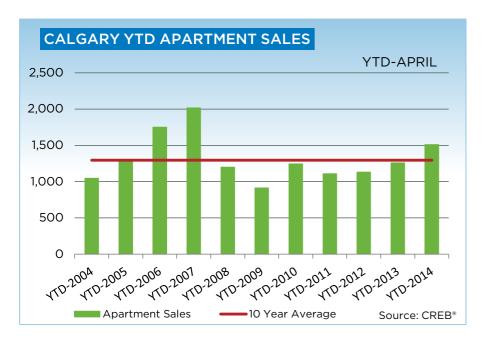

Condominium apartment sales totaled 449 units in April, for a year-to-date total of 1,511. April's year-over-year sales growth of 4.7 per cent was outpaced by the 11.2 per cent rise in new listings. This resulted in a rise in inventory levels to 898 units, three per cent higher than levels recorded in 2013. It's also the only sector within the city limits to record annual growth in inventory availability. This growth is in part related to more new home product becoming available.