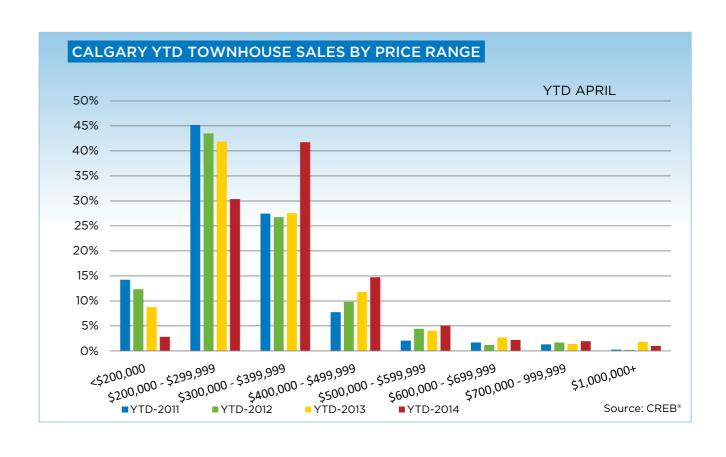

99,999     | 3      | 2      | 6       | 8       |
| \$900,000 - \$999,999     | 1      | 1      | 3       | 3       |
| \$1,000,000 - \$1,249,999 | -      | 1      | 12      | 6       |
| \$1,250,000 - \$1,499,999 | 1      | -      | 3       | 4       |
| \$1,500,000 - \$1,749,999 | 1      | -      | 2       | 2       |
| \$1,750,000 - \$1,999,999 | 1      | -      | 1       | -       |
| \$2,000,000 - \$2,499,99  | -      | -      | -       | -       |
| \$2,500,000 - \$2,999,99  | -      | -      | -       | -       |
| \$3,000,000 - \$3,499,99  | -      | -      | -       | -       |
| \$3,500,000 - \$3,999,99  | -      | -      | -       | -       |
| \$4,000,000 +             | -      | -      | -       | -       |
|                           | 342    | 360    | 991     | 1172    |



### **CITY OF CALGARY CONDOMINIUM TOWNHOUSE**













# **CITY OF CALGARY CONDOMINIUM APARTMENTS**

|                 | Jan.    | Feb.    | Mar.    | Apr.    | May     | Jun.    | Jul.    | Aug.    | Sept.   | Oct.    | Nov.    | Dec.    | YTD     |
|-----------------|---------|---------|---------|---------|---------|---------|---------|---------|---------|---------|---------|---------|---------|
| 2013            |         |         |         |         |         |         |         |         | •       |         |         |         |         |
| Sales           | 204     | 279     | 346     | 429     | 411     | 358     | 397     | 397     | 324     | 337     | 303     | 220     | 4,005   |
| New Listings    | 451     | 453     | 560     | 615     | 634     | 490     | 466     | 451