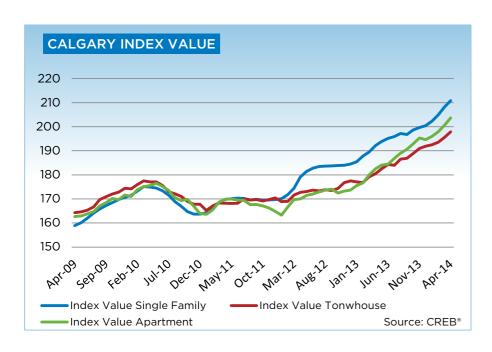

Price gains continued across all property types this month. The unadjusted single-family benchmark price totaled \$496,700 in April, a 9.67 per cent increase over April 2013 and up 1.24 per cent over March figures. While the price gains are still higher than expected, the pace of growth has slightly eased.

Meanwhile, unadjusted benchmark prices for condominium apartment and townhouse properties totalled a respective \$291,700 and \$316,700 in April. Despite the year-over-year price gains of 11.6 per cent for apartments and 9.6 per cent for condominiums, prices continue to remain just shy of peak levels recorded in 2007.