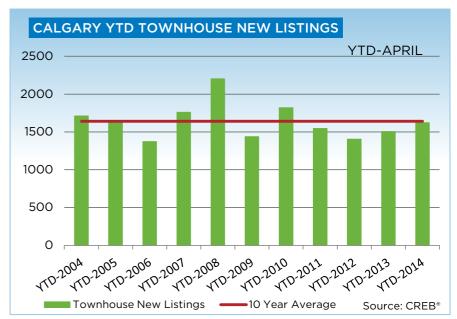

| \$900,000 - \$999,999     | 1      | 1      | 3       | 3       |
| \$1,000,000 - \$1,249,999 | -      | 1      | 12      | 6       |
| \$1,250,000 - \$1,499,999 | 1      | -      | 3       | 4       |
| \$1,500,000 - \$1,749,999 | 1      | -      | 2       | 2       |
| \$1,750,000 - \$1,999,999 | 1      | -      | 1       | -       |
| \$2,000,000 - \$2,499,99  | -      | -      | -       | -       |
| \$2,500,000 - \$2,999,99  | -      | -      | -       | -       |
| \$3,000,000 - \$3,499,99  | -      | -      | -       | -       |
| \$3,500,000 - \$3,999,99  | -      | -      | -       | -       |
| \$4,000,000 +             | -      | -      | -       | -       |
|                           | 342    | 360    | 991     | 1172    |



### **CITY OF CALGARY CONDOMINIUM TOWNHOUSE**













# **CITY OF CALGARY CONDOMINIUM APARTMENTS**

|                 | Jan.    | Feb.    | Mar.    | Apr.    | May     | Jun.    | Jul.    | Aug.    | Sept.   | Oct.    | Nov.    | Dec.    | YTD     |
|-----------------|---------|---------|---------|---------|---------|---------|---------|---------|---------|---------|---------|---------|---------|
| 2013            |         |         |         |         |         |         |         |         | •       |         |         |         |         |
| Sales           | 204     | 279     | 346     | 429     | 411     | 358     | 397     | 397     | 324     | 337     | 303     | 220     | 4,005   |
| New Listings    | 451     | 453     | 560     | 615     | 634     | 490     | 466     | 451     | 460     | 450     | 353     | 211     | 5,59