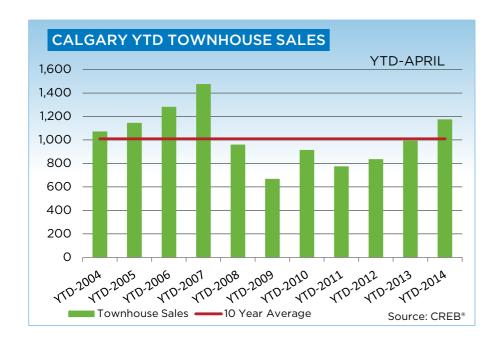

|
| \$900,000 - \$999,999     | 1      | 1      | 3       | 3       |
| \$1,000,000 - \$1,249,999 | -      | 1      | 12      | 6       |
| \$1,250,000 - \$1,499,999 | 1      | -      | 3       | 4       |
| \$1,500,000 - \$1,749,999 | 1      | -      | 2       | 2       |
| \$1,750,000 - \$1,999,999 | 1      | -      | 1       | -       |
| \$2,000,000 - \$2,499,99  | -      | -      | -       | -       |
| \$2,500,000 - \$2,999,99  | -      | -      | -       | -       |
| \$3,000,000 - \$3,499,99  | -      | -      | -       | -       |
| \$3,500,000 - \$3,999,99  | -      | -      | -       | -       |
| \$4,000,000 +             | -      | -      | -       | -       |
|                           | 342    | 360    | 991     | 1172    |



### **CITY OF CALGARY CONDOMINIUM TOWNHOUSE**













# **CITY OF CALGARY CONDOMINIUM APARTMENTS**

|                 | Jan.    | Feb.    | Mar.    | Apr.    | May     | Jun.    | Jul.    | Aug.    | Sept.   | Oct.    | Nov.    | Dec.    | YTD     |
|-----------------|---------|---------|---------|---------|---------|---------|---------|---------|---------|---------|---------|---------|---------|
| 2013            |         |         |         |         |         |         |         |         | •       |         |         |         |         |
| Sales           | 204     | 279     | 346     | 429     | 411     | 358     | 397     | 397     | 324     | 337     | 303     | 220     | 4,005   |
| New Listings    | 451     | 453     | 560     | 615     | 634     | 490     | 466     | 451     | 460     | 450     | 353     | 211     | 5,