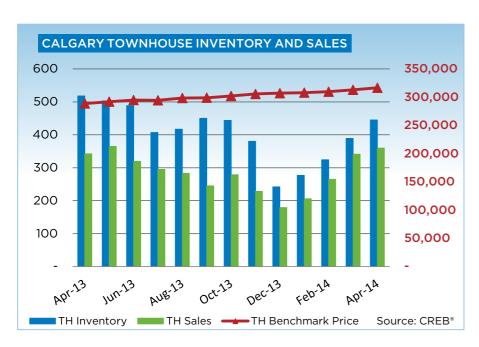

Meanwhile, unadjusted benchmark prices for condominium apartment and townhouse properties totalled a respective \$291,700 and \$316,700 in April. Despite the year-over-year price gains of 11.6 per cent for apartments and 9.6 per cent for condominiums, prices continue to remain just shy of peak levels recorded in 2007.