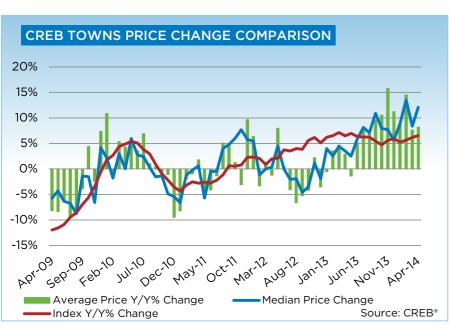

Meanwhile, unadjusted benchmark prices for condominium apartment and townhouse properties totalled a respective \$291,700 and \$316,700 in April. Despite the year-over-year price gains of 11.6 per cent for apartments and 9.6 per cent for condominiums, prices continue to remain just shy of peak levels recorded in 2007.