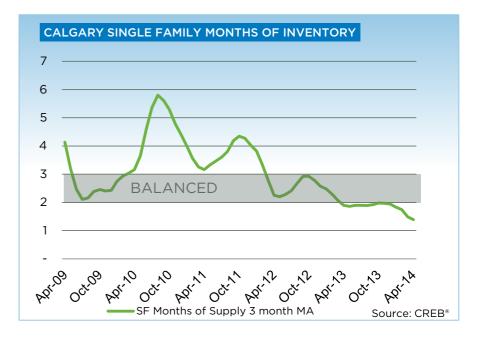

As new listing growth outpaced sales growth, inventory levels improved, easing some of the tightness in the market. However, it was not enough to push the market back into balance.

"While we did anticipate the rise in new listings this spring, certain segments of the market will likely remain tight," says CREB® Chief Economist Ann-Marie Lurie. "The single-family market continues to record declining listings for product priced below \$400,000. Meanwhile, the growth in listings in April was mostly due to gains in the \$500,000 - \$999,999 range."