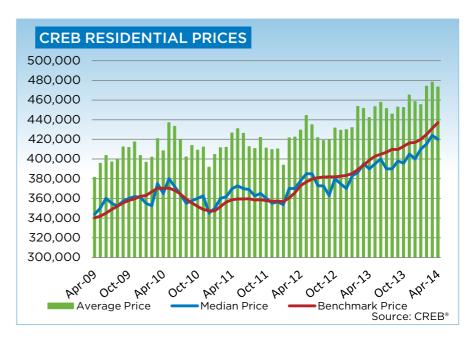

Price gains continued across all property types this month. The unadjusted single-family benchmark price totaled \$496,700 in April, a 9.67 per cent increase over April 2013 and up 1.24 per cent over March figures. While the price gains are still higher than expected, the pace of growth has slightly eased.

Meanwhile, unadjusted benchmark prices for condominium apartment and townhouse properties totalled a respective \$291,700 and \$316,700 in April. Despite the year-over-year price gains of 11.6 per cent for apartments and 9.6 per cent for condominiums, prices continue to remain just shy of peak levels recorded in 2007.

"Gains in employment and net migration have supported demand growth in the housing sector," says Lurie. However, with unadjusted prices only recently recovering in some sectors, it is not a surprise that resale supply has not kept pace. As prices continue to improve and lending rates remain low, this should help support further gains in new listings, easing some of the tightness in the market."