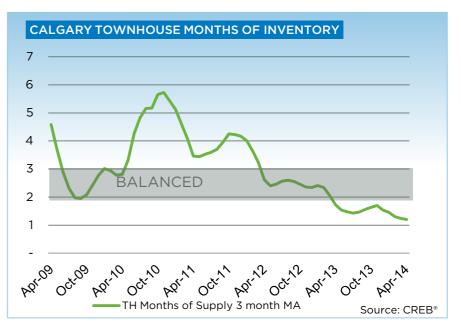

As new listing growth outpaced sales growth, inventory levels improved, easing some of the tightness in the market. However, it was not enough to push the market back into balance.

"While we did anticipate the rise in new listings this spring, certain segments of the market will likely remain tight," says CREB® Chief Economist Ann-Marie Lurie. "The single-family market continues to record declining listings for product priced below \$400,000. Meanwhile, the growth in listings in April was mostly due to gains in the \$500,000 - \$999,999 range."