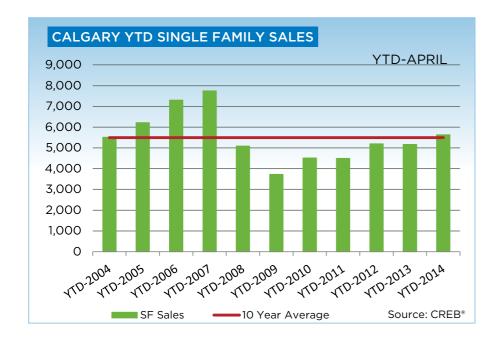

Single-family sales in April totalled 1,736 units, representing a year-over-year gain of eight per cent and a year-to-date increase of nine per cent. Meanwhile, single-family new listings totalled 2,584 units in April, a 7.4 per cent increase over April 2013.