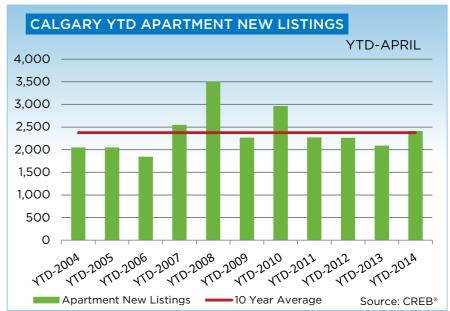

Condominium apartment sales totaled 449 units in April, for a year-to-date total of 1,511. April's year-over-year sales growth of 4.7 per cent was outpaced by the 11.2 per cent rise in new listings. This resulted in a rise in inventory levels to 898 units, three per cent higher than levels recorded in 2013. It's also the only sector within the city limits to record annual growth in inventory availability. This growth is in part related to more new home product becoming available.