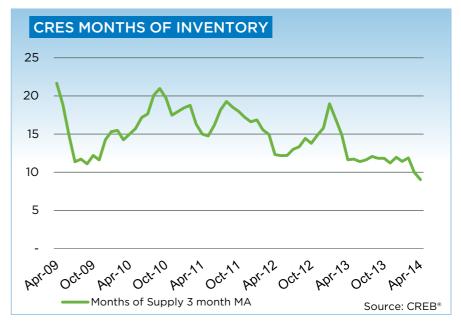

As new listing growth outpaced sales growth, inventory levels improved, easing some of the tightness in the market. However, it was not enough to push the market back into balance.

"While we did anticipate the rise in new listings this spring, certain segments of the market will likely remain tight," says CREB® Chief Economist Ann-Marie Lurie. "The single-family market continues to record declining listings for product priced below \$400,000. Meanwhile, the growth in listings in April was mostly due to gains in the \$500,000 - \$999,999 range."