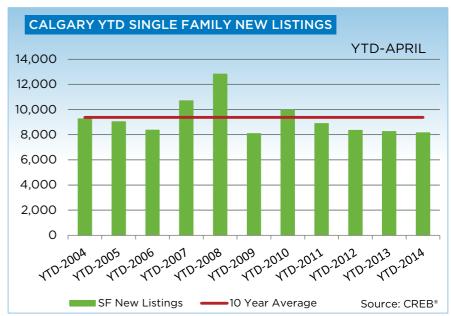

"Throughout 2014, the condominium apartment market has recorded new listing gains, while until April, the single-family sector saw a reduction in new listings," says CREB® president Bill Kirk. "Many single-family homeowners have been waiting for further price gains and the start of the spring market to list their homes."

Single-family sales in April totalled 1,736 units, representing a year-over-year gain of eight per cent and a year-to-date increase of nine per cent. Meanwhile, single-family new listings totalled 2,584 units in April, a 7.4 per cent increase over April 2013.

As new listing growth outpaced sales growth, inventory levels improved, easing some of the tightness in the market. However, it was not enough to push the market back into balance.

"While we did anticipate the rise in new listings this spring, certain segments of the market will likely remain tight," says CREB® Chief Economist Ann-Marie Lurie. "The single-family market continues to record declining listings for product priced below \$400,000. Meanwhile, the growth in listings in April was mostly due to gains in the \$500,000 - \$999,999 range."