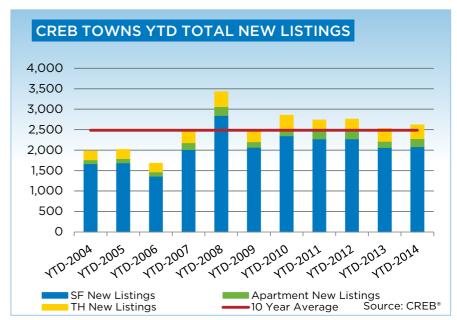

#### Price gains encouraging new listings

New listings improve for all product types in the city

Calgary, May 1, 2014 - Following a slow start to the year, improved weather and price gains supported new listings growth. New residential listings in April totaled 3,754 units, an eight per cent increase over the previous year. Meanwhile sales activity totaled 2,545 units for the month, a seven per cent increase over April 2013.

"Throughout 2014, the condominium apartment market has recorded new listing gains, while until April, the single-family sector saw a reduction in new listings," says CREB® president Bill Kirk. "Many single-family homeowners have been waiting for further price gains and the start of the spring market to list their homes."