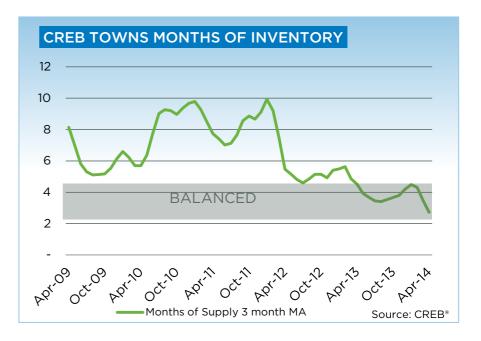

As new listing growth outpaced sales growth, inventory levels improved, easing some of the tightness in the market. However, it was not enough to push the market back into balance.

"While we did anticipate the rise in new listings this spring, certain segments of the market will likely remain tight," says CREB® Chief Economist Ann-Marie Lurie. "The single-family market continues to record declining listings for product priced below \$400,000. Meanwhile, the growth in listings in April was mostly due to gains in the \$500,000 - \$999,999 range."