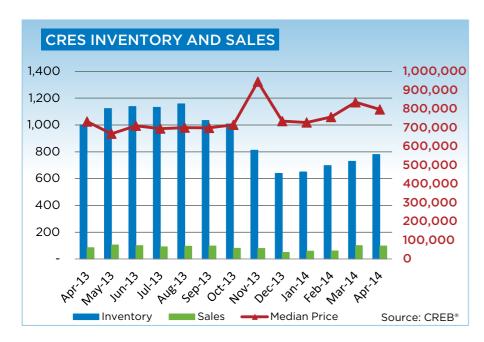

As new listing growth outpaced sales growth, inventory levels improved, easing some of the tightness in the market. However, it was not enough to push the market back into balance.

"While we did anticipate the rise in new listings this spring, certain segments of the market will likely remain tight," says CREB® Chief Economist Ann-Marie Lurie. "The single-family market continues to record declining listings for product priced below \$400,000. Meanwhile, the growth in listings in April was mostly due to gains in the \$500,000 - \$999,999 range."

Condominium apartment sales totaled 449 units in April, for a year-to-date total of 1,511. April's year-over-year sales growth of 4.7 per cent was outpaced by the 11.2 per cent rise in new listings. This resulted in a rise in inventory levels to 898 units, three per cent higher than levels recorded in 2013. It's also the only sector within the city limits to record annual growth in inventory availability. This growth is in part related to more new home product becoming available.