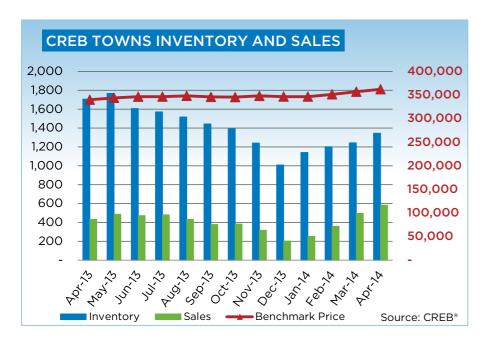

As new listing growth outpaced sales growth, inventory levels improved, easing some of the tightness in the market. However, it was not enough to push the market back into balance.

"While we did anticipate the rise in new listings this spring, certain segments of the market will likely remain tight," says CREB® Chief Economist Ann-Marie Lurie. "The single-family market continues to record declining listings for product priced below \$400,000. Meanwhile, the growth in listings in April was mostly due to gains in the \$500,000 - \$999,999 range."

Condominium apartment sales totaled 449 units in April, for a year-to-date total of 1,511. April's year-over-year sales growth of 4.7 per cent was outpaced by the 11.2 per cent rise in new listings. This resulted in a rise in inventory levels to 898 units, three per cent higher than levels recorded in 2013. It's also the only sector within the city limits to record annual growth in inventory availability. This growth is in part related to more new home product becoming available.