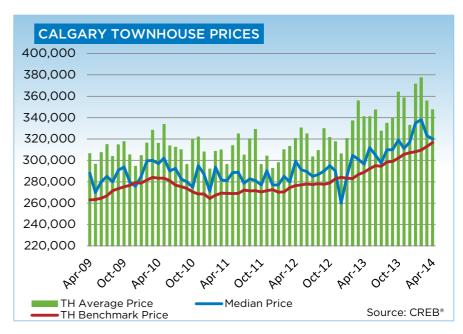

Meanwhile, unadjusted benchmark prices for condominium apartment and townhouse properties totalled a respective \$291,700 and \$316,700 in April. Despite the year-over-year price gains of 11.6 per cent for apartments and 9.6 per cent for condominiums, prices continue to remain just shy of peak levels recorded in 2007.