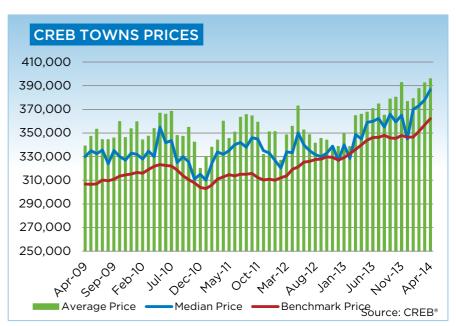

Meanwhile, unadjusted benchmark prices for condominium apartment and townhouse properties totalled a respective \$291,700 and \$316,700 in April. Despite the year-over-year price gains of 11.6 per cent for apartments and 9.6 per cent for condominiums, prices continue to remain just shy of peak levels recorded in 2007.