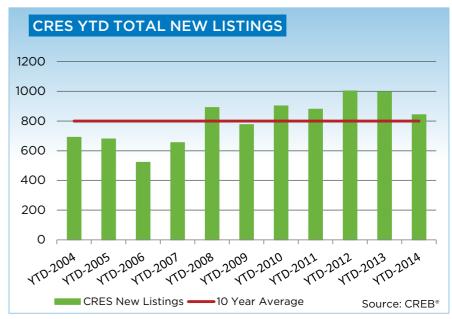

#### Price gains encouraging new listings

New listings improve for all product types in the city

Calgary, May 1, 2014 - Following a slow start to the year, improved weather and price gains supported new listings growth. New residential listings in April totaled 3,754 units, an eight per cent increase over the previous year. Meanwhile sales activity totaled 2,545 units for the month, a seven per cent increase over April 2013.

"Throughout 2014, the condominium apartment market has recorded new listing gains, while until April, the single-family sector saw a reduction in new listings," says CREB® president Bill Kirk. "Many single-family homeowners have been waiting for further price gains and the start of the spring market to list their homes."