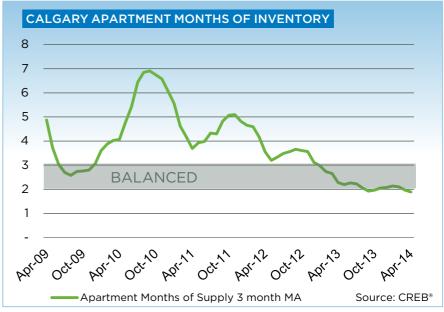

Condominium apartment sales totaled 449 units in April, for a year-to-date total of 1,511. April's year-over-year sales growth of 4.7 per cent was outpaced by the 11.2 per cent rise in new listings. This resulted in a rise in inventory levels to 898 units, three per cent higher than levels recorded in 2013. It's also the only sector within the city limits to record annual growth in inventory availability. This growth is in part related to more new home product becoming available.