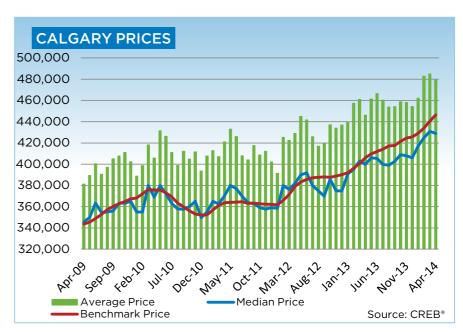

Price gains continued across all property types this month. The unadjusted single-family benchmark price totaled \$496,700 in April, a 9.67 per cent increase over April 2013 and up 1.24 per cent over March figures. While the price gains are still higher than expected, the pace of growth has slightly eased.

Meanwhile, unadjusted benchmark prices for condominium apartment and townhouse properties totalled a respective \$291,700 and \$316,700 in April. Despite the year-over-year price gains of 11.6 per cent for apartments and 9.6 per cent for condominiums, prices continue to remain just shy of peak levels recorded in 2007.