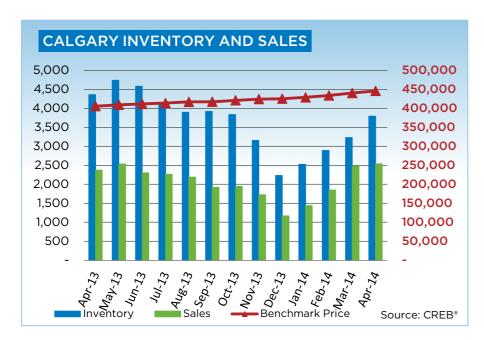

As new listing growth outpaced sales growth, inventory levels improved, easing some of the tightness in the market. However, it was not enough to push the market back into balance.

"While we did anticipate the rise in new listings this spring, certain segments of the market will likely remain tight," says CREB® Chief Economist Ann-Marie Lurie. "The single-family market continues to record declining listings for product priced below \$400,000. Meanwhile, the growth in listings in April was mostly due to gains in the \$500,000 - \$999,999 range."

Price gains continued across all property types this month. The unadjusted single-family benchmark price totaled \$496,700 in April, a 9.67 per cent increase over April 2013 and up 1.24 per cent over March figures. While the price gains are still higher than expected, the pace of growth has slightly eased.

Meanwhile, unadjusted benchmark prices for condominium apartment and townhouse properties totalled a respective \$291,700 and \$316,700 in April. Despite the year-over-year price gains of 11.6 per cent for apartments and 9.6 per cent for condominiums, prices continue to remain just shy of peak levels recorded in 2007.