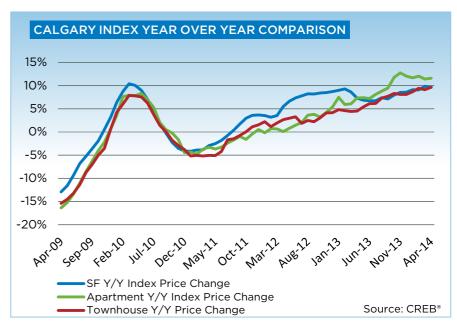

Price gains continued across all property types this month. The unadjusted single-family benchmark price totaled \$496,700 in April, a 9.67 per cent increase over April 2013 and up 1.24 per cent over March figures. While the price gains are still higher than expected, the pace of growth has slightly eased.

Meanwhile, unadjusted benchmark prices for condominium apartment and townhouse properties totalled a respective \$291,700 and \$316,700 in April. Despite the year-over-year price gains of 11.6 per cent for apartments and 9.6 per cent for condominiums, prices continue to remain just shy of peak levels recorded in 2007.