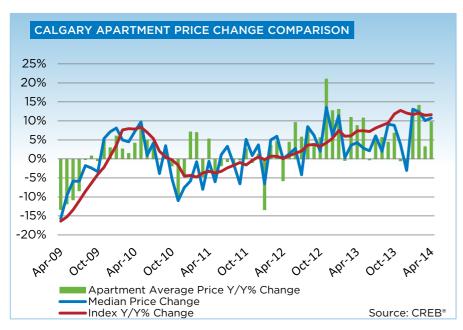

Meanwhile, unadjusted benchmark prices for condominium apartment and townhouse properties totalled a respective \$291,700 and \$316,700 in April. Despite the year-over-year price gains of 11.6 per cent for apartments and 9.6 per cent for condominiums, prices continue to remain just shy of peak levels recorded in 2007.