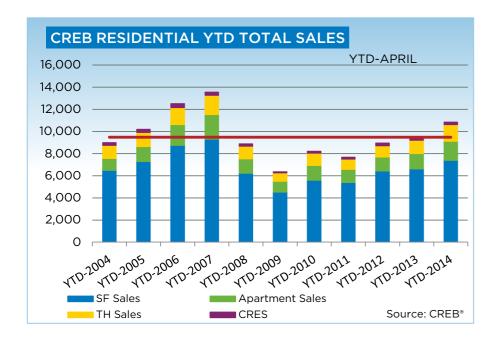

| 275     |
| \$900,000 - \$999,999     | 33     | 58     | 114     | 164     |
| \$1,000,000 - \$1,249,999 | 44     | 55     | 159     | 180     |
| \$1,250,000 - \$1,499,999 | 17     | 28     | 73      | 84      |
| \$1,500,000 - \$1,749,999 | 16     | 13     | 37      | 46      |
| \$1,750,000 - \$1,999,999 | 8      | 8      | 22      | 27      |
| \$2,000,000 - \$2,499,99  | 5      | 6      | 18      | 22      |
| \$2,500,000 - \$2,999,99  | 2      | 3      | 9       | 8       |
| \$3,000,000 - \$3,499,99  | -      | 2      | 1       | 3       |
| \$3,500,000 - \$3,999,99  | 2      | -      | 3       | 2       |
| \$4,000,000 +             | -      | -      | 1       | 11_     |
| _                         | 3,051  | 3,413  | 9,443   | 10,881  |



#### **CREB® TOTAL RESIDENTIAL**













#### **DEFINITIONS**

SF - Single Family

**TH** - Condominium Townhouse

Months of Supply - Active Listings (Inventory) / sales

Canada di Santa da Canada da Canada

Composite - includes single family, apartment and townhouse activity

**Average DOM** - Average Days on Market for Sold properties

SP - Sales Price

Benchmark Price - Price of the typical home, based on the value consumers assign to various attributes

MLS® Home Price Index - changes in home prices by comparing price levels at a point in time with price levels in a base (reference) period.

LP - List Price

YTD - Year to Date

Sales \$ / List \$ - sales price to list price ratio

**CRES** - Country residential properties

3 month MA - 3 month Moving Average

#### **HOW THESE STATISTICS ARE CALCULATED**

In order