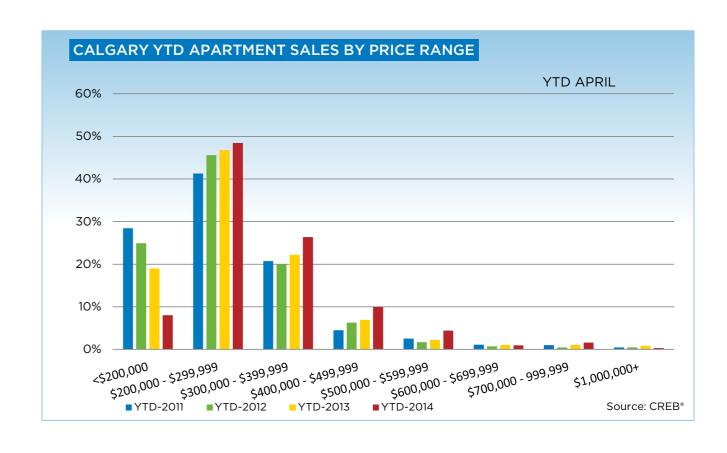

Condominium apartment sales totaled 449 units in April, for a year-to-date total of 1,511. April's year-over-year sales growth of 4.7 per cent was outpaced by the 11.2 per cent rise in new listings. This resulted in a rise in inventory levels to 898 units, three per cent higher than levels recorded in 2013. It's also the only sector within the city limits to record annual growth in inventory availability. This growth is in part related to more new home product becoming available.

Meanwhile, unadjusted benchmark prices for condominium apartment and townhouse properties totalled a respective \$291,700 and \$316,700 in April. Despite the year-over-year price gains of 11.6 per cent for apartments and 9.6 per cent for condominiums, prices continue to remain just shy of peak levels recorded in 2007.