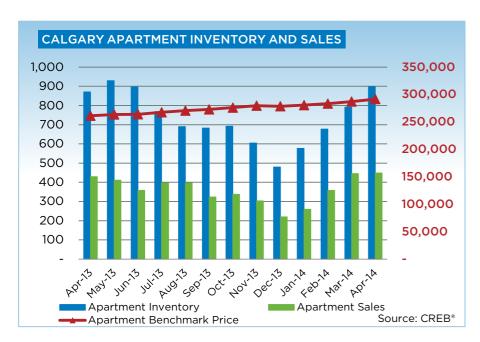

Condominium apartment sales totaled 449 units in April, for a year-to-date total of 1,511. April's year-over-year sales growth of 4.7 per cent was outpaced by the 11.2 per cent rise in new listings. This resulted in a rise in inventory levels to 898 units, three per cent higher than levels recorded in 2013. It's also the only sector within the city limits to record annual growth in inventory availability. This growth is in part related to more new home product becoming available.

Meanwhile, unadjusted benchmark prices for condominium apartment and townhouse properties totalled a respective \$291,700 and \$316,700 in April. Despite the year-over-year price gains of 11.6 per cent for apartments and 9.6 per cent for condominiums, prices continue to remain just shy of peak levels recorded in 2007.