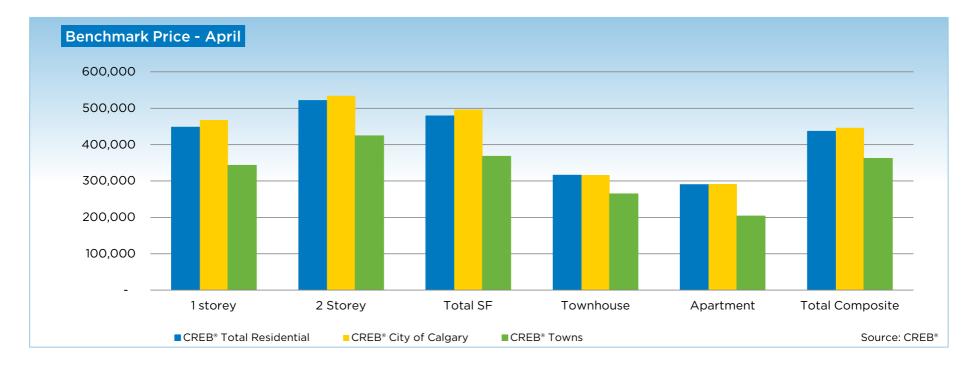

Price gains continued across all property types this month. The unadjusted single-family benchmark price totaled \$496,700 in April, a 9.67 per cent increase over April 2013 and up 1.24 per cent over March figures. While the price gains are still higher than expected, the pace of growth has slightly eased.

Meanwhile, unadjusted benchmark prices for condominium apartment and townhouse properties totalled a respective \$291,700 and \$316,700 in April. Despite the year-over-year price gains of 11.6 per cent for apartments and 9.6 per cent for condominiums, prices continue to remain just shy of peak levels recorded in 2007.