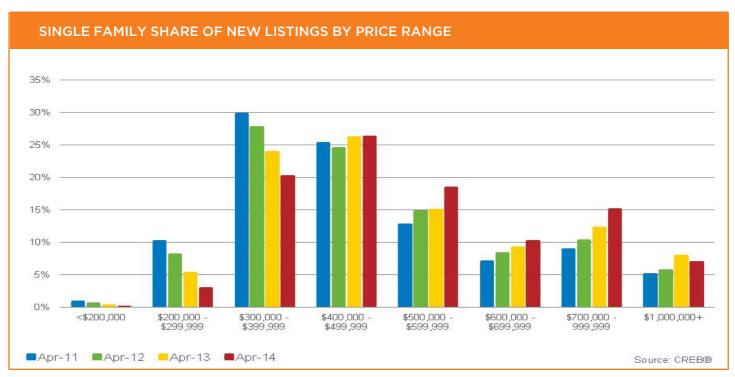

As new listing growth outpaced sales growth, inventory levels improved, easing some of the tightness in the market. However, it was not enough to push the market back into balance.

"While we did anticipate the rise in new listings this spring, certain segments of the market will likely remain tight," says CREB® Chief Economist Ann-Marie Lurie. "The single-family market continues to record declining listings for product priced below \$400,000. Meanwhile, the growth in listings in April was mostly due to gains in the \$500,000 - \$999,999 range."