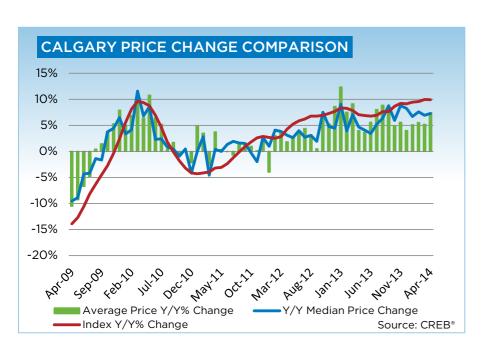

Price gains continued across all property types this month. The unadjusted single-family benchmark price totaled \$496,700 in April, a 9.67 per cent increase over April 2013 and up 1.24 per cent over March figures. While the price gains are still higher than expected, the pace of growth has slightly eased.