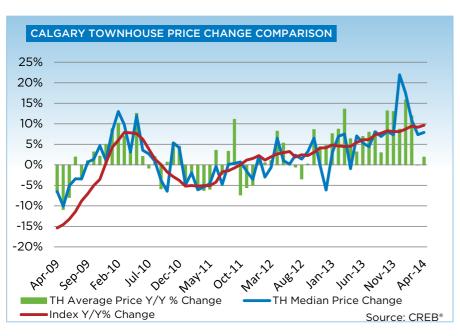

Meanwhile, unadjusted benchmark prices for condominium apartment and townhouse properties totalled a respective \$291,700 and \$316,700 in April. Despite the year-over-year price gains of 11.6 per cent for apartments and 9.6 per cent for condominiums, prices continue to remain just shy of peak levels recorded in 2007.