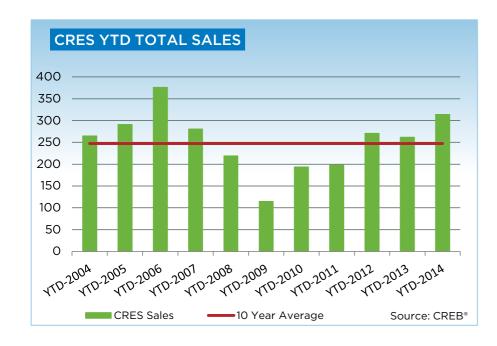

| 33      |
| \$900,000 - \$999,999     | 6      | 12     | 25      | 30      |
| \$1,000,000 - \$1,249,999 | 13     | 15     | 36      | 46      |
| \$1,250,000 - \$1,499,999 | 3      | 5      | 17      | 14      |
| \$1,500,000 - \$1,749,999 | 4      | 3      | 7       | 13      |
| \$1,750,000 - \$1,999,999 | 2      | 3      | 3       | 6       |
| \$2,000,000 - \$2,499,99  | 1      | 2      | 5       | 6       |
| \$2,500,000 - \$2,999,99  | -      | 2      | 1       | 4       |
| \$3,000,000 - \$3,499,99  | -      | 1      | -       | 1       |
| \$3,500,000 - \$3,999,99  | 1      | -      | 1       | -       |
| \$4,000,000 +             |        |        |         |         |
| _                         | 84     | 96     | 262     | 314     |



#### **CREB® COUNTRY RESIDENTIAL**













# **CREB® TOTAL RESIDENTIAL**

|                 | Jan.    | Feb.    | Mar.    | Apr.    | May     | Jun.    | Jul.    | Aug.    | Sept.   | Oct.    | Nov.    | Dec.    | YTD     |
|-----------------|---------|---------|---------|---------|---------|---------|---------|---------|---------|---------|---------|---------|---------|
| 2013            |         |         | •       | _       |         |         |         |         |         |         |         |         |         |
| Sales           | 1,588   | 2,128   | 2,676   | 3,051   | 3,303   | 3,058   | 3,024   | 2,895   | 2,546   | 2,542   | 2,229   | 1,497   | 30,537  |
| New Listings    | 3,462   | 3,635   | 4,425   | 4,885   | 5,186   | 4,186   | 3,958   | 3,850   | 3,777   | 3,451   | 2,454   | 1,348   | 44,617  |
| Activ