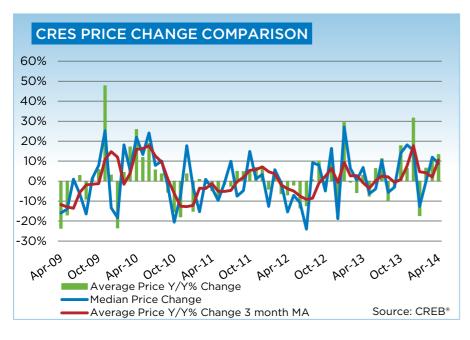

Price gains continued across all property types this month. The unadjusted single-family benchmark price totaled \$496,700 in April, a 9.67 per cent increase over April 2013 and up 1.24 per cent over March figures. While the price gains are still higher than expected, the pace of growth has slightly eased.

Meanwhile, unadjusted benchmark prices for condominium apartment and townhouse properties totalled a respective \$291,700 and \$316,700 in April. Despite the year-over-year price gains of 11.6 per cent for apartments and 9.6 per cent for condominiums, prices continue to remain just shy of peak levels recorded in 2007.