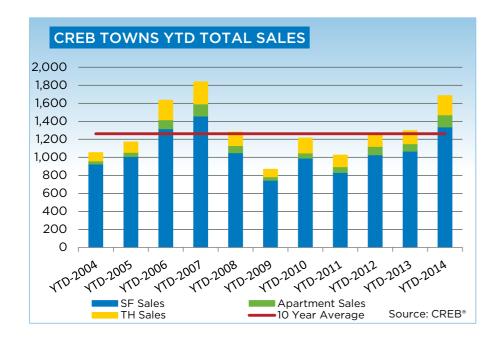

Condominium apartment sales totaled 449 units in April, for a year-to-date total of 1,511. April's year-over-year sales growth of 4.7 per cent was outpaced by the 11.2 per cent rise in new listings. This resulted in a rise in inventory levels to 898 units, three per cent higher than levels recorded in 2013. It's also the only sector within the city limits to record annual growth in inventory availability. This growth is in part related to more new home product becoming available.