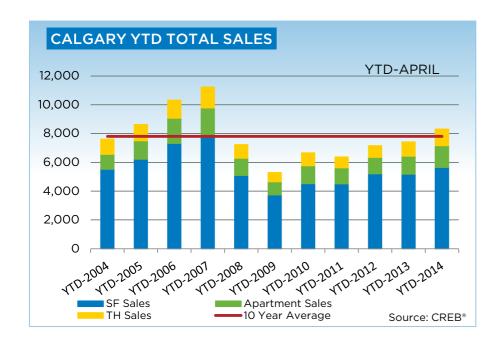

Single-family sales in April totalled 1,736 units, representing a year-over-year gain of eight per cent and a year-to-date increase of nine per cent. Meanwhile, single-family new listings totalled 2,584 units in April, a 7.4 per cent increase over April 2013.

Condominium apartment sales totaled 449 units in April, for a year-to-date total of 1,511. April's year-over-year sales growth of 4.7 per cent was outpaced by the 11.2 per cent rise in new listings. This resulted in a rise in inventory levels to 898 units, three per cent higher than levels recorded in 2013. It's also the only sector within the city limits to record annual growth in inventory availability. This growth is in part related to more new home product becoming available.