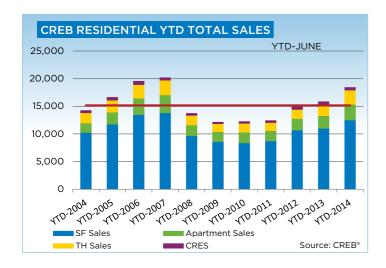

Despite the unusual circumstances of last year, the housing market continues to demonstrate strong demand. Residential sales totaled 2,670 units this June, which was 18 per cent above the 10-year average. Total sales for the first half of 2014 increased to 13,929 from 12,257 in 2013.

### **CREB® TOTAL RESIDENTIAL**

|                 | Jan.    | Feb.    | Mar.    | Apr.    | May     | Jun.    | Jul.    | Aug.    | Sept.   | Oct.    | Nov.    | Dec.    | YTD     |
|-----------------|---------|---------|---------|---------|---------|---------|---------|---------|---------|---------|---------|---------|---------|
| 2013            |         |         |         |         |         |         |         |         |         |         |         |         |         |
| Sales           | 1,588   | 2,128   | 2,676   | 3,048   | 3,303   | 3,057   | 3,023   | 2,894   | 2,545   | 2,541   | 2,228   | 1,497   | 30,528  |
| New Listings    | 3,462   | 3,635   | 4,425   | 4,885   | 5,186   | 4,186   | 3,958   | 3,850   | 3,777   | 3,451   | 2,454   | 1,348   | 44,617  |
| Active Listings | 5,713   | 6,366   | 7,169   | 7,854   | 8,485   | 8,189   | 7,646   | 7,550   | 7,152   | 6,944   | 5,830   | 4,437   |         |
| AverageDOM      | 59      | 47      | 42      | 42      | 40      | 42      | 47      | 45      | 45      | 46      | 48      | 53      | 43      |
| Average Price   | 431,889 | 453,384 | 451,662 | 442,076 | 453,187 | 457,543 | 451,412 | 445,737 | 452,837 | 452,283 | 465,171 | 458,374 | 451,429 |
| Benchmark Price | 385,300 | 389,300 | 393,800 | 398,900 | 402,700 | 404,800 | 407,000 | 409,900 | 409,700 | 413,100 | 416,300 | 416,900 |         |
| Index           | 182     | 184     | 186     | 188     | 190     | 191     | 192     | 193     | 193     | 195     | 196     | 197     |         |
| 2014            |         |         |         |         |         |         |         |         |         |         |         |         |         |
| Sales           | 1,842   | 2,393   | 3,229   | 3,408   | 3,918   | 3,647   |         |         |         |         |         |         | 18,437  |
| New Listings    | 3,306   | 3,660   | 4,562   | 5,151   | 6,038   | 5,373   |         |         |         |         |         |         | 28,090  |
| Active Listings | 4,830   | 5,291   | 5,783   | 6,593   | 7,711   | 8,090   |         |         |         |         |         |         |         |
| AverageDOM      | 49      | 39      | 34      | 34      | 34      | 36      |         |         |         |         |         |         | 33      |
| Average Price   | 455,402 | 474,128 | 477,690 | 473,000 | 483,543 | 480,330 |         |         |         |         |         |         | 475,900 |
| Benchmark Price | 419,900 | 424,800 | 431,100 | 436,900 | 443,500 | 448,300 |         |         |         |         |         |         |         |
| Index           | 198     | 200     | 203     | 206     | 209     | 211     |         |         |         |         |         |         |         |