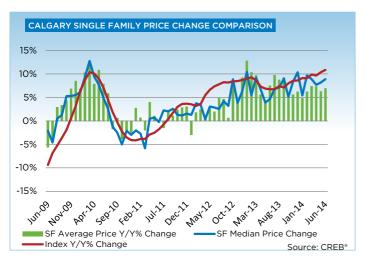

Single-family unadjusted benchmark prices totaled \$509,700 in June, a one per cent increase over the previous month, and a 10.9 per cent increase over June 2013.

Single-family sales for June totaled 1,769 units, which outpaced the 10-year average by 10 per cent. The rise in sales activity was largely due to improved new listings. While this helped ease some of the tightness in this market, supply levels continue to fall in this sector.

"As citywide condominium apartment prices have finally recovered from 2007 highs, we would expect this will continue to encourage some listings growth," said Lurie. "However, as this market has moved into more balanced conditions, and if inventories continue to rise, price growth should ease throughout the remainder of the year."