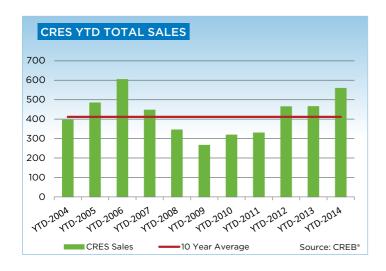

## **CREB® COUNTRY RESIDENTIAL**

|                 | Jan.    | Feb.    | Mar.    | Apr.    | May     | Jun.    | Jul.    | Aug.    | Sept.   | Oct.    | Nov.    | Dec.    | YTD     |
|-----------------|---------|---------|---------|---------|---------|---------|---------|---------|---------|---------|---------|---------|---------|
| 2013            |         |         |         |         |         |         |         |         |         |         |         |         |         |
| Sales           | 34      | 72      | 72      | 84      | 104     | 99      | 90      | 95      | 96      | 80      | 79      | 49      | 954     |
| New Listings    | 239     | 209     | 258     | 290     | 334     | 270     | 237     | 222     | 210     | 185     | 107     | 71      | 2,632   |
| Active Listings | 741     | 761     | 897     | 1,001   | 1,123   | 1,138   | 1,132   | 1,157   | 1,034   | 1,007   | 812     | 638     |         |
| AverageDOM      | 155     | 104     | 107     | 105     | 91      | 87      | 96      | 105     | 98      | 110     | 110     | 101     | 102     |
| Average Price   | 901,203 | 831,221 | 774,036 | 830,942 | 762,134 | 814,436 | 811,453 | 754,478 | 829,119 | 827,605 | 937,556 | 941,214 | 824,535 |
| 2014            |         |         |         |         |         |         |         |         |         |         |         |         |         |
| Sales           | 59      | 60      | 98      | 96      | 131     | 115     |         |         |         |         |         |         | 559     |
| New Listings    | 197     | 209     | 214     | 223     | 365     | 304     |         |         |         |         |         |         | 1,512   |
| Active Listings | 649     | 696     | 729     | 779     | 932     | 983     |         |         |         |         |         |         |         |
| AverageDOM      | 100     | 126     | 87      | 102     | 86      | 86      |         |         |         |         |         |         | 94      |
| Average Price   | 745,115 | 885,458 | 851,814 | 941,363 | 919,802 | 805,201 |         |         |         |         |         |         | 865,886 |

#### **CREB® COUNTRY RESIDENTIAL**