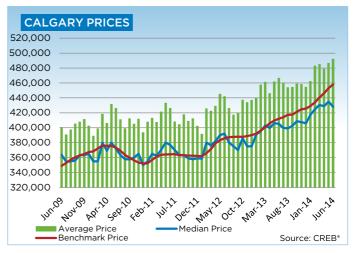

Single-family unadjusted benchmark prices totaled \$509,700 in June, a one per cent increase over the previous month, and a 10.9 per cent increase over June 2013.

Single-family sales for June totaled 1,769 units, which outpaced the 10-year average by 10 per cent. The rise in sales activity was largely due to improved new listings. While this helped ease some of the tightness in this market, supply levels continue to fall in this sector.

Apartment-style benchmark prices totaled \$299,700 in June, a new high in the condominium apartment sector and 13.5 per cent increase over the previous year. Meanwhile, the benchmark price for townhouse-style units reached \$326,000, still shy of previous records.

## **MLS® HPI SUMMARY**

|                         | June 201        | 4           |        |        |        |        |        |
|-------------------------|-----------------|-------------|--------|--------|--------|--------|--------|
|                         | Benchmark Price | Index (HPI) | May-14 | Dec-13 | Jun-13 | Jun-11 | Jun-09 |
| CREB® TOTAL RESIDENTIAL |                 |             |        |        |        |        |        |
| Single Family           | 491,300         | 213         | 1.0%   | 7.8%   | 10.3%  | 25.6%  | 31.6%  |
| Townhouse               | 325,100         | 204         | 1.4%   | 6.3%   | 10.8%  | 21.3%  | 23.3%  |
| Apartment               | 298,200         | 209         | 1.5%   | 7.5%   | 13.4%  | 23.3%  | 27.5%  |
| COMPOSITE               | 448,300         | 211         | 1.1%   | 7.5%   | 10.7%  | 24.7%  | 30.0%  |
| CREB® TOWNS             |                 |             |        |        |        |        |        |
| Single Family           | 377,900         | 195         | 0.8%   | 7.3%   | 7.0%   | 18.5%  | 21.3%  |
| Townhouse               | 269,900         | 218         | 0.8%   | 7.9%   | 15.8%  | 25.8%  | 24.4%  |
| Apartment               | 209,500         | 180         | 2.2%   | 4.4%   | 8.0%   | 11.4%  | 12.7%  |
| COMPOSITE               | 371,800         | 196         | 0.8%   | 7.3%   | 7.4%   | 18.5%  | 21.1%  |
| CREB® CITY OF CALGARY   |                 |             |        |        |        |        |        |
| Single Family           | 509,700         | 216         | 1.1%   | 7.9%   | 10.9%  | 27.0%  | 33.5%  |
| Townhouse               | 326,000         | 204         | 1.4%   | 6.1%   | 10.5%  | 21.1%  | 23.2%  |
| Apartment               | 299,700         | 209         | 1.5%   | 7.6%   | 13.5%  | 23.5%  | 27.8%  |
| COMPOSITE               | 458,100         | 214         | 1.1%   | 7.6%   | 11.2%  | 25.7%  | 31.3%  |