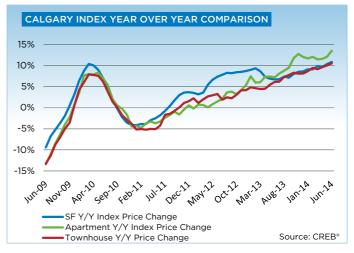

"Economic conditions continue to support housing demand growth. However, improving supply should help push our market toward more balanced conditions," said CREB® chief economist Ann-Marie Lurie. "Over time, this will cause price growth to ease from its current levels."

"As citywide condominium apartment prices have finally recovered from 2007 highs, we would expect this will continue to encourage some listings growth," said Lurie. "However, as this market has moved into more balanced conditions, and if inventories continue to rise, price growth should ease throughout the remainder of the year."