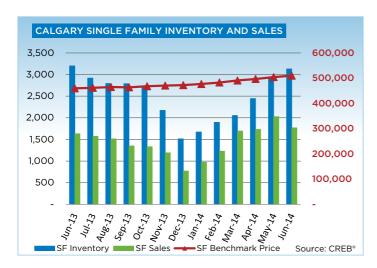

Single-family unadjusted benchmark prices totaled \$509,700 in June, a one per cent increase over the previous month, and a 10.9 per cent increase over June 2013.

Single-family sales for June totaled 1,769 units, which outpaced the 10-year average by 10 per cent. The rise in sales activity was largely due to improved new listings. While this helped ease some of the tightness in this market, supply levels continue to fall in this sector.

The boost in single-family new listings for June was largely due to an increase in units listed at more than \$500,000 - rising to 1,359 units in June from 954 the year prior.

"With less resale single-family product available in the lower price ranges citywide, this market continues to be fairly competitive," said Kirk. "However, for consumers looking in the higher price ranges, there is often more choice."