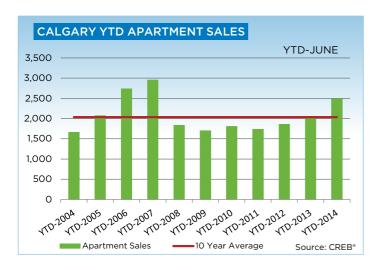

Condominium apartment sales for the first half of 2014, totaled 2,494 units, compared with 2,027 during the same period a year prior. While new listings growth kept pace with sales activity during the first part of the year, it has exceeded sales growth over the past two months, pushing up inventory levels and moving this market into more balanced conditions.

Despite the unusual circumstances of last year, the housing market continues to demonstrate strong demand. Residential sales totaled 2,670 units this June, which was 18 per cent above the 10-year average. Total sales for the first half of 2014 increased to 13,929 from 12,257 in 2013.