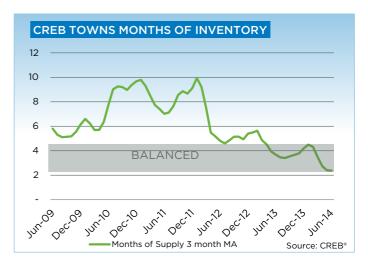

## **CREB® TOWNS**

|                 | Jan.    | Feb.    | Mar.    | Apr.    | May     | Jun.    | July.   | Aug.    | Sept.   | Oct.    | Nov.    | Dec.    | YTD     |
|-----------------|---------|---------|---------|---------|---------|---------|---------|---------|---------|---------|---------|---------|---------|
| 2013            |         |         |         |         |         |         |         |         |         |         |         |         |         |
| Sales           | 245     | 256     | 364     | 431     | 486     | 470     | 480     | 431     | 377     | 382     | 317     | 201     | 4,440   |
| New Listings    | 542     | 559     | 659     | 765     | 773     | 587     | 671     | 590     | 549     | 513     | 379     | 218     | 6,805   |
| Active Listings | 1,218   | 1,381   | 1,533   | 1,705   | 1,767   | 1,606   | 1,570   | 1,517   | 1,443   | 1,390   | 1,241   | 1,008   |         |
| AverageDOM      | 82      | 69      | 55      | 66      | 64      | 62      | 60      | 57      | 58      | 59      | 64      | 65      | 68      |
| Average Price   | 349,213 | 338,531 | 364,728 | 365,877 | 367,698 | 370,550 | 374,672 | 364,998 | 378,736 | 380,376 | 392,647 | 376,726 | 369,588 |
| Benchmark Price | 329,200 | 332,500 | 336,100 | 339,900 | 343,900 | 346,200 | 346,400 | 348,100 | 345,800 | 345,400 | 347,900 | 346,500 |         |
| Index           | 173     | 175     | 177     | 179     | 181     | 182     | 182     | 183     | 182     | 182     | 183     | 182     |         |
| 2014            |         |         |         |         |         |         |         |         |         |         |         |         |         |
| Sales           | 251     | 358     | 494     | 582     | 626     | 627     |         |         |         |         |         |         | 2,938   |
| New Listings    | 551     | 544     | 705     | 812     | 930     | 837     |         |         |         |         |         |         | 4,379   |
| Active Listings | 1,141   | 1,202   | 1,243   | 1,344   | 1,492   | 1,525   |         |         |         |         |         |         |         |
| AverageDOM      | 68      | 56      | 49      | 46      | 44      | 46      |         |         |         |         |         |         | 54      |
| Average Price   | 379,053 | 387,568 | 392,572 | 396,006 | 410,563 | 394,408 |         |         |         |         |         |         | 395,713 |
| Benchmark Price | 346,500 | 351,300 | 356,800 | 362,100 | 368,800 | 371,800 |         |         |         |         |         |         |         |
| Index           | 182     | 185     | 188     | 191     | 194     | 196     |         |         |         |         |         |         |         |

#### **CREB® TOWNS**