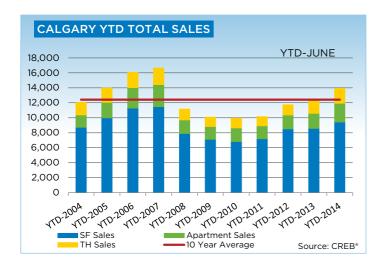

Despite the unusual circumstances of last year, the housing market continues to demonstrate strong demand. Residential sales totaled 2,670 units this June, which was 18 per cent above the 10-year average. Total sales for the first half of 2014 increased to 13,929 from 12,257 in 2013.

Single-family unadjusted benchmark prices totaled \$509,700 in June, a one per cent increase over the previous month, and a 10.9 per cent increase over June 2013.

Single-family sales for June totaled 1,769 units, which outpaced the 10-year average by 10 per cent. The rise in sales activity was largely due to improved new listings. While this helped ease some of the tightness in this market, supply levels continue to fall in this sector.

Condominium apartment sales for the first half of 2014, totaled 2,494 units, compared with 2,027 during the same period a year prior. While new listings growth kept pace with sales activity during the first part of the year, it has exceeded sales growth over the past two months, pushing up inventory levels and moving this market into more balanced conditions.