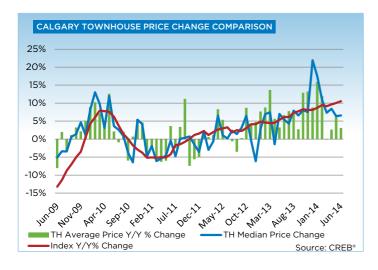

Apartment-style benchmark prices totaled \$299,700 in June, a new high in the condominium apartment sector and 13.5 per cent increase over the previous year. Meanwhile, the benchmark price for townhouse-style units reached \$326,000, still shy of previous records.

## **MLS® HPI SUMMARY**

|                         | June 201        | 4           |        |        |        |        |        |
|-------------------------|-----------------|-------------|--------|--------|--------|--------|--------|
|                         | Benchmark Price | Index (HPI) | May-14 | Dec-13 | Jun-13 | Jun-11 | Jun-09 |
| CREB® TOTAL RESIDENTIAL |                 |             |        |        |        |        |        |
| Single Family           | 491,300         | 213         | 1.0%   | 7.8%   | 10.3%  | 25.6%  | 31.6%  |
| Townhouse               | 325,100         | 204         | 1.4%   | 6.3%   | 10.8%  | 21.3%  | 23.3%  |
| Apartment               | 298,200         | 209         | 1.5%   | 7.5%   | 13.4%  | 23.3%  | 27.5%  |
| COMPOSITE               | 448,300         | 211         | 1.1%   | 7.5%   | 10.7%  | 24.7%  | 30.0%  |
| CREB® TOWNS             |                 |             |        |        |        |        |        |
| Single Family           | 377,900         | 195         | 0.8%   | 7.3%   | 7.0%   | 18.5%  | 21.3%  |
| Townhouse               | 269,900         | 218         | 0.8%   | 7.9%   | 15.8%  | 25.8%  | 24.4%  |
| Apartment               | 209,500         | 180         | 2.2%   | 4.4%   | 8.0%   | 11.4%  | 12.7%  |
| COMPOSITE               | 371,800         | 196         | 0.8%   | 7.3%   | 7.4%   | 18.5%  | 21.1%  |
| CREB® CITY OF CALGARY   |                 |             |        |        |        |        |        |
| Single Family           | 509,700         | 216         | 1.1%   | 7.9%   | 10.9%  | 27.0%  | 33.5%  |
| Townhouse               | 326,000         | 204         | 1.4%   | 6.1%   | 10.5%  | 21.1%  | 23.2%  |
| Apartment               | 299,700         | 209         | 1.5%   | 7.6%   | 13.5%  | 23.5%  | 27.8%  |
| COMPOSITE               | 458,100         | 214         | 1.1%   | 7.6%   | 11.2%  | 25.7%  | 31.3%  |