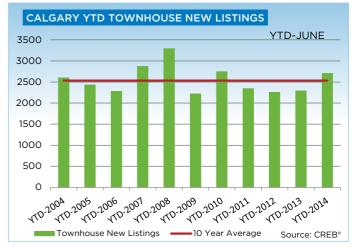

### **CITY OF CALGARY CONDOMINIUM TOWNHOUSE**

|                 | Jan.    | Feb.    | Mar.    | Apr.    | May     | Jun.    | Jul.    | Aug.    | Sept.   | Oct.    | Nov.    | Dec.    | YTD     |
|-----------------|---------|---------|---------|---------|---------|---------|---------|---------|---------|---------|---------|---------|---------|
| 2013            |         |         |         |         |         |         |         |         |         |         |         |         |         |
| Sales           | 147     | 220     | 282     | 339     | 365     | 318     | 294     | 282     | 244     | 278     | 228     | 179     | 3,176   |
| New Listings    | 310     | 343     | 399     | 454     | 423     | 362     | 303     | 359     | 361     | 335     | 238     | 112     | 3,999   |
| Active Listings | 369     | 427     | 484     | 518     | 503     | 489     | 407     | 417     | 450     | 444     | 380     | 242     |         |
| AverageDOM      | 52      | 38      | 39      | 36      | 33      | 40      | 38      | 34      | 31      | 43      | 39      | 48      | 38      |
| Average Price   | 320,590 | 337,071 | 355,757 | 338,474 | 340,889 | 346,293 | 326,728 | 333,673 | 338,569 | 362,807 | 358,625 | 332,893 | 341,900 |
| Benchmark Price | 283,400 | 283,000 | 286,800 | 288,900 | 292,100 | 295,000 | 294,500 | 298,500 | 299,100 | 302,200 | 305,700 | 307,100 |         |
| Index           | 177     | 177     | 179     | 181     | 183     | 184     | 184     | 187     | 187     | 189     | 191     | 192     |         |
| 2014            |         |         |         |         |         |         |         |         |         |         |         |         |         |
| Sales           | 206     | 265     | 341     | 360     | 410     | 427     |         |         |         |         |         |         | 2,009   |
| New Listings    | 326     | 354     | 457     | 485     | 576     | 505     |         |         |         |         |         |         | 2,703   |
| Active Listings | 277     | 324     | 389     | 445     | 529     | 523     |         |         |         |         |         |         |         |
| AverageDOM      | 38      | 28      | 26      | 25      | 28      | 28      |         |         |         |         |         |         | 28      |
| Average Price   | 371,347 | 377,382 | 355,617 | 347,169 | 362,346 | 356,803 |         |         |         |         |         |         | 360,213 |
| Benchmark Price | 308,100 | 309,700 | 313,100 | 316,700 | 321,400 | 326,000 |         |         |         |         |         |         |         |
| Index           | 193     | 194     | 196     | 198     | 201     | 204     |         |         |         |         |         |         |         |