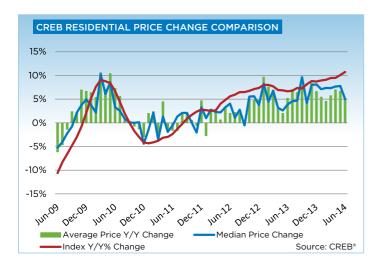

"Economic conditions continue to support housing demand growth. However, improving supply should help push our market toward more balanced conditions," said CREB® chief economist Ann-Marie Lurie. "Over time, this will cause price growth to ease from its current levels."

"As citywide condominium apartment prices have finally recovered from 2007 highs, we would expect this will continue to encourage some listings growth," said Lurie. "However, as this market has moved into more balanced conditions, and if inventories continue to rise, price growth should ease throughout the remainder of the year."