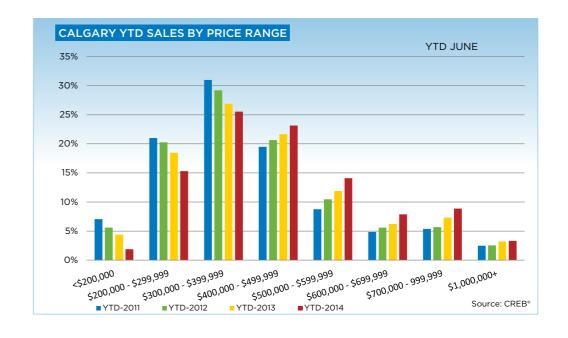

|                           | Jun-13 | Jun-14 | YTD2013 | YTD2014 |
|---------------------------|--------|--------|---------|---------|
| Calgary Total             |        |        |         |         |
| >\$100,000                | 2      | -      | 13      | 5       |
| \$100,000 - \$199,999     | 82     | 43     | 523     | 255     |
| \$200,000 - \$299,999     | 410    | 429    | 2,263   | 2,131   |
| \$300,000 -\$ 349,999     | 269    | 319    | 1,571   | 1,687   |
| \$350,000 - \$399,999     | 354    | 339    | 1,724   | 1,869   |
| \$400,000 - \$449,999     | 290    | 349    | 1,505   | 1,759   |
| \$450,000 - \$499,999     | 201    | 269    | 1,150   | 1,463   |
| \$500,000 - \$549,999     | 168    | 213    | 846     | 1,184   |
| \$550,000 - \$599,999     | 145    | 153    | 613     | 780     |
| \$600,000 - \$649,999     | 78     | 121    | 437     | 616     |
| \$650,000 - \$699,999     | 57     | 92     | 325     | 481     |
| \$700,000 - \$799,999     | 98     | 122    | 486     | 643     |
| \$800,000 - \$899,999     | 55     | 74     | 276     | 390     |
| \$900,000 - \$999,999     | 24     | 43     | 134     | 204     |
| \$1,000,000 - \$1,249,999 | 31     | 39     | 185     | 201     |
| \$1,250,000 - \$1,499,999 | 22     | 31     | 87      | 126     |
| \$1,500,000 - \$1,749,999 | 6      | 11     | 42      | 53      |
| \$1,750,000 - \$1,999,999 | 3      | 9      | 26      | 35      |
| \$2,000,000 - \$2,499,999 | 4      | 7      | 28      | 30      |
| \$2,500,000 - \$2,999,999 | 3      | 3      | 15      | 7       |
| \$3,000,000 - \$3,499,999 | 1      | 3      | 2       | 5       |
| \$3,500,000 - \$3,999,999 | 1      | 1      | 3       | 3       |
| \$4,000,000 +             | 2      | -      | 3       | 2       |
|                           | 2,306  | 2,670  | 12,257  | 13,929  |