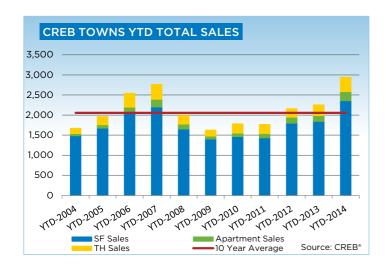

## **CREB® TOWNS**

|                 | Jan.    | Feb.    | Mar.    | Apr.    | May     | Jun.    | July.   | Aug.    | Sept.   | Oct.    | Nov.    | Dec.    | YTD     |
|-----------------|---------|---------|---------|---------|---------|---------|---------|---------|---------|---------|---------|---------|---------|
| 2013            |         |         |         |         |         |         |         |         |         |         |         |         |         |
| Sales           | 245     | 256     | 364     | 431     | 486     | 470     | 480     | 431     | 377     | 382     | 317     | 201     | 4,440   |
| New Listings    | 542     | 559     | 659     | 765     | 773     | 587     | 671     | 590     | 549     | 513     | 379     | 218     | 6,805   |
| Active Listings | 1,218   | 1,381   | 1,533   | 1,705   | 1,767   | 1,606   | 1,570   | 1,517   | 1,443   | 1,390   | 1,241   | 1,008   |         |
| AverageDOM      | 82      | 69      | 55      | 66      | 64      | 62      | 60      | 57      | 58      | 59      | 64      | 65      | 68      |
| Average Price   | 349,213 | 338,531 | 364,728 | 365,877 | 367,698 | 370,550 | 374,672 | 364,998 | 378,736 | 380,376 | 392,647 | 376,726 | 369,588 |
| Benchmark Price | 329,200 | 332,500 | 336,100 | 339,900 | 343,900 | 346,200 | 346,400 | 348,100 | 345,800 | 345,400 | 347,900 | 346,500 |         |
| Index           | 173     | 175     | 177     | 179     | 181     | 182     | 182     | 183     | 182     | 182     | 183     | 182     |         |
| 2014            |         |         |         |         |         |         |         |         |         |         |         |         |         |
| Sales           | 251     | 358     | 494     | 582     | 626     | 627     |         |         |         |         |         |         | 2,938   |
| New Listings    | 551     | 544     | 705     | 812     | 930     | 837     |         |         |         |         |         |         | 4,379   |
| Active Listings | 1,141   | 1,202   | 1,243   | 1,344   | 1,492   | 1,525   |         |         |         |         |         |         |         |
| AverageDOM      | 68      | 56      | 49      | 46      | 44      | 46      |         |         |         |         |         |         | 54      |
| Average Price   | 379,053 | 387,568 | 392,572 | 396,006 | 410,563 | 394,408 |         |         |         |         |         |         | 395,713 |
| Benchmark Price | 346,500 | 351,300 | 356,800 | 362,100 | 368,800 | 371,800 |         |         |         |         |         |         |         |
| Index           | 182     | 185     | 188     | 191     | 194     | 196     |         |         |         |         |         |         |         |

#### **CREB® TOWNS**