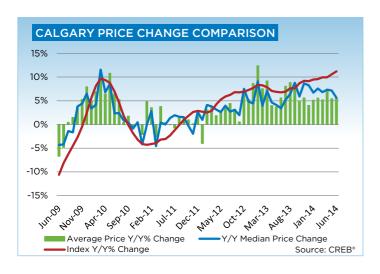

Single-family unadjusted benchmark prices totaled \$509,700 in June, a one per cent increase over the previous month, and a 10.9 per cent increase over June 2013.

Single-family sales for June totaled 1,769 units, which outpaced the 10-year average by 10 per cent. The rise in sales activity was largely due to improved new listings. While this helped ease some of the tightness in this market, supply levels continue to fall in this sector.

Apartment-style benchmark prices totaled \$299,700 in June, a new high in the condominium apartment sector and 13.5 per cent increase over the previous year. Meanwhile, the benchmark price for townhouse-style units reached \$326,000, still shy of previous records.

## **MLS® HPI SUMMARY**

|                         | June 201        | 4           |        |        |        |        |        |
|-------------------------|-----------------|-------------|--------|--------|--------|--------|--------|
|                         | Benchmark Price | Index (HPI) | May-14 | Dec-13 | Jun-13 | Jun-11 | Jun-09 |
| CREB® TOTAL RESIDENTIAL |                 |             |        |        |        |        |        |
| Single Family           | 491,300         | 213         | 1.0%   | 7.8%   | 10.3%  | 25.6%  | 31.6%  |
| Townhouse               | 325,100         | 204         | 1.4%   | 6.3%   | 10.8%  | 21.3%  | 23.3%  |
| Apartment               | 298,200         | 209         | 1.5%   | 7.5%   | 13.4%  | 23.3%  | 27.5%  |
| COMPOSITE               | 448,300         | 211         | 1.1%   | 7.5%   | 10.7%  | 24.7%  | 30.0%  |
| CREB® TOWNS             |                 |             |        |        |        |        |        |
| Single Family           | 377,900         | 195         | 0.8%   | 7.3%   | 7.0%   | 18.5%  | 21.3%  |
| Townhouse               | 269,900         | 218         | 0.8%   | 7.9%   | 15.8%  | 25.8%  | 24.4%  |
| Apartment               | 209,500         | 180         | 2.2%   | 4.4%   | 8.0%   | 11.4%  | 12.7%  |
| COMPOSITE               | 371,800         | 196         | 0.8%   | 7.3%   | 7.4%   | 18.5%  | 21.1%  |
| CREB® CITY OF CALGARY   |                 |             |        |        |        |        |        |
| Single Family           | 509,700         | 216         | 1.1%   | 7.9%   | 10.9%  | 27.0%  | 33.5%  |
| Townhouse               | 326,000         | 204         | 1.4%   | 6.1%   | 10.5%  | 21.1%  | 23.2%  |
| Apartment               | 299,700         | 209         | 1.5%   | 7.6%   | 13.5%  | 23.5%  | 27.8%  |
| COMPOSITE               | 458,100         | 214         | 1.1%   | 7.6%   | 11.2%  | 25.7%  | 31.3%  |