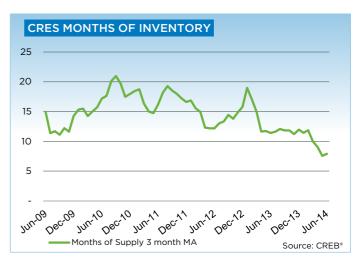

## **CREB® COUNTRY RESIDENTIAL**

|                 | Jan.    | Feb.    | Mar.    | Apr.    | May     | Jun.    | Jul.    | Aug.    | Sept.   | Oct.    | Nov.    | Dec.    | YTD     |
|-----------------|---------|---------|---------|---------|---------|---------|---------|---------|---------|---------|---------|---------|---------|
| 2013            |         |         |         |         |         |         |         |         |         |         |         |         |         |
| Sales           | 34      | 72      | 72      | 84      | 104     | 99      | 90      | 95      | 96      | 80      | 79      | 49      | 954     |
| New Listings    | 239     | 209     | 258     | 290     | 334     | 270     | 237     | 222     | 210     | 185     | 107     | 71      | 2,632   |
| Active Listings | 741     | 761     | 897     | 1,001   | 1,123   | 1,138   | 1,132   | 1,157   | 1,034   | 1,007   | 812     | 638     |         |
| AverageDOM      | 155     | 104     | 107     | 105     | 91      | 87      | 96      | 105     | 98      | 110     | 110     | 101     | 102     |
| Average Price   | 901,203 | 831,221 | 774,036 | 830,942 | 762,134 | 814,436 | 811,453 | 754,478 | 829,119 | 827,605 | 937,556 | 941,214 | 824,535 |
| 2014            |         |         |         |         |         |         |         |         |         |         |         |         |         |
| Sales           | 59      | 60      | 98      | 96      | 131     | 115     |         |         |         |         |         |         | 559     |
| New Listings    | 197     | 209     | 214     | 223     | 365     | 304     |         |         |         |         |         |         | 1,512   |
| Active Listings | 649     | 696     | 729     | 779     | 932     | 983     |         |         |         |         |         |         |         |
| AverageDOM      | 100     | 126     | 87      | 102     | 86      | 86      |         |         |         |         |         |         | 94      |
| Average Price   | 745,115 | 885,458 | 851,814 | 941,363 | 919,802 | 805,201 |         |         |         |         |         |         | 865,886 |

#### **CREB® COUNTRY RESIDENTIAL**