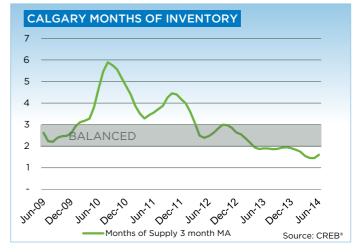

"Economic conditions continue to support housing demand growth. However, improving supply should help push our market toward more balanced conditions," said CREB® chief economist Ann-Marie Lurie. "Over time, this will cause price growth to ease from its current levels."

"As citywide condominium apartment prices have finally recovered from 2007 highs, we would expect this will continue to encourage some listings growth," said Lurie. "However, as this market has moved into more balanced conditions, and if inventories continue to rise, price growth should ease throughout the remainder of the year."