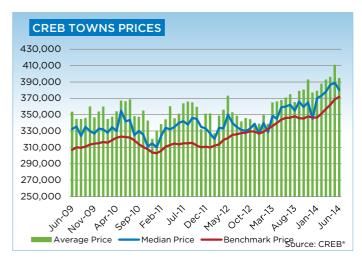

## **CREB® TOWNS**

|                 | Jan.    | Feb.    | Mar.    | Apr.    | May     | Jun.    | July.   | Aug.    | Sept.   | Oct.    | Nov.    | Dec.    | YTD     |
|-----------------|---------|---------|---------|---------|---------|---------|---------|---------|---------|---------|---------|---------|---------|
| 2013            |         |         |         |         |         |         |         |         |         |         |         |         |         |
| Sales           | 245     | 256     | 364     | 431     | 486     | 470     | 480     | 431     | 377     | 382     | 317     | 201     | 4,440   |
| New Listings    | 542     | 559     | 659     | 765     | 773     | 587     | 671     | 590     | 549     | 513     | 379     | 218     | 6,805   |
| Active Listings | 1,218   | 1,381   | 1,533   | 1,705   | 1,767   | 1,606   | 1,570   | 1,517   | 1,443   | 1,390   | 1,241   | 1,008   |         |
| AverageDOM      | 82      | 69      | 55      | 66      | 64      | 62      | 60      | 57      | 58      | 59      | 64      | 65      | 68      |
| Average Price   | 349,213 | 338,531 | 364,728 | 365,877 | 367,698 | 370,550 | 374,672 | 364,998 | 378,736 | 380,376 | 392,647 | 376,726 | 369,588 |
| Benchmark Price | 329,200 | 332,500 | 336,100 | 339,900 | 343,900 | 346,200 | 346,400 | 348,100 | 345,800 | 345,400 | 347,900 | 346,500 |         |
| Index           | 173     | 175     | 177     | 179     | 181     | 182     | 182     | 183     | 182     | 182     | 183     | 182     |         |
| 2014            |         |         |         |         |         |         |         |         |         |         |         |         |         |
| Sales           | 251     | 358     | 494     | 582     | 626     | 627     |         |         |         |         |         |         | 2,938   |
| New Listings    | 551     | 544     | 705     | 812     | 930     | 837     |         |         |         |         |         |         | 4,379   |
| Active Listings | 1,141   | 1,202   | 1,243   | 1,344   | 1,492   | 1,525   |         |         |         |         |         |         |         |
| AverageDOM      | 68      | 56      | 49      | 46      | 44      | 46      |         |         |         |         |         |         | 54      |
| Average Price   | 379,053 | 387,568 | 392,572 | 396,006 | 410,563 | 394,408 |         |         |         |         |         |         | 395,713 |
| Benchmark Price | 346,500 | 351,300 | 356,800 | 362,100 | 368,800 | 371,800 |         |         |         |         |         |         |         |
| Index           | 182     | 185     | 188     | 191     | 194     | 196     |         |         |         |         |         |         |         |

#### **CREB® TOWNS**