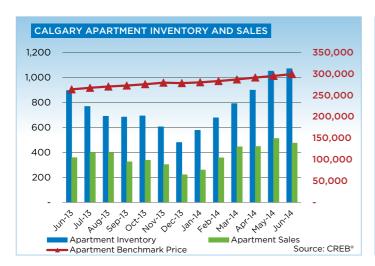

Condominium apartment sales for the first half of 2014, totaled 2,494 units, compared with 2,027 during the same period a year prior. While new listings growth kept pace with sales activity during the first part of the year, it has exceeded sales growth over the past two months, pushing up inventory levels and moving this market into more balanced conditions.

Apartment-style benchmark prices totaled \$299,700 in June, a new high in the condominium apartment sector and 13.5 per cent increase over the previous year. Meanwhile, the benchmark price for townhouse-style units reached \$326,000, still shy of previous records.

"As citywide condominium apartment prices have finally recovered from 2007 highs, we would expect this will continue to encourage some listings growth," said Lurie. "However, as this market has moved into more balanced conditions, and if inventories continue to rise, price growth should ease throughout the remainder of the year."