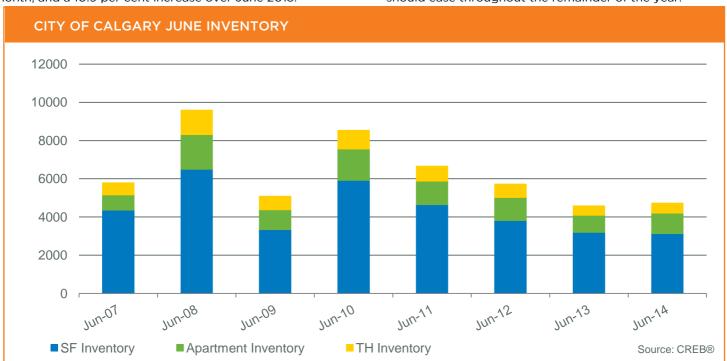

New listings totaled 3,814 units in June, representing the first time since June 2010 that it outpaced the long-term average. The monthly influx of new listings also helped ease some of the tightness in the market by improving inventory levels, which totaled 4,726 units compared to 4,584 in June 2013.

"Economic conditions continue to support housing demand growth. However, improving supply should help push our market toward more balanced conditions," said CREB® chief economist Ann-Marie Lurie. "Over time, this will cause price growth to ease from its current levels."

Condominium apartment sales for the first half of 2014, totaled 2,494 units, compared with 2,027 during the same period a year prior. While new listings growth kept pace with sales activity during the first part of the year, it has exceeded sales growth over the past two months, pushing up inventory levels and moving this market into more balanced conditions.

"As citywide condominium apartment prices have finally recovered from 2007 highs, we would expect this will continue to encourage some listings growth," said Lurie. "However, as this market has moved into more balanced conditions, and if inventories continue to rise, price growth should ease throughout the remainder of the year."