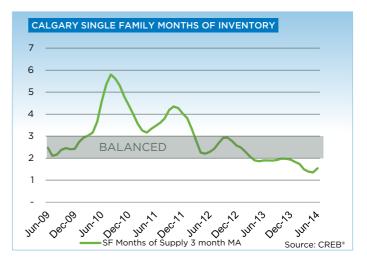

Single-family unadjusted benchmark prices totaled \$509,700 in June, a one per cent increase over the previous month, and a 10.9 per cent increase over June 2013.

Single-family sales for June totaled 1,769 units, which outpaced the 10-year average by 10 per cent. The rise in sales activity was largely due to improved new listings. While this helped ease some of the tightness in this market, supply levels continue to fall in this sector.

The boost in single-family new listings for June was largely due to an increase in units listed at more than \$500,000 - rising to 1,359 units in June from 954 the year prior.

"With less resale single-family product available in the lower price ranges citywide, this market continues to be fairly competitive," said Kirk. "However, for consumers looking in the higher price ranges, there is often more choice."