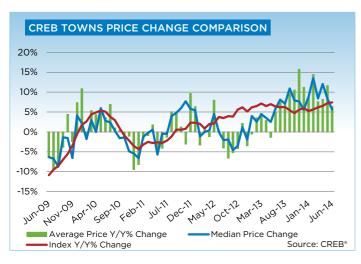

## **CREB® TOWNS**

|                 | Jan.    | Feb.    | Mar.    | Apr.    | May     | Jun.    | July.   | Aug.    | Sept.   | Oct.    | Nov.    | Dec.    | YTD     |
|-----------------|---------|---------|---------|---------|---------|---------|---------|---------|---------|---------|---------|---------|---------|
| 2013            |         |         |         |         |         |         |         |         |         |         |         |         |         |
| Sales           | 245     | 256     | 364     | 431     | 486     | 470     | 480     | 431     | 377     | 382     | 317     | 201     | 4,440   |
| New Listings    | 542     | 559     | 659     | 765     | 773     | 587     | 671     | 590     | 549     | 513     | 379     | 218     | 6,805   |
| Active Listings | 1,218   | 1,381   | 1,533   | 1,705   | 1,767   | 1,606   | 1,570   | 1,517   | 1,443   | 1,390   | 1,241   | 1,008   |         |
| AverageDOM      | 82      | 69      | 55      | 66      | 64      | 62      | 60      | 57      | 58      | 59      | 64      | 65      | 68      |
| Average Price   | 349,213 | 338,531 | 364,728 | 365,877 | 367,698 | 370,550 | 374,672 | 364,998 | 378,736 | 380,376 | 392,647 | 376,726 | 369,588 |
| Benchmark Price | 329,200 | 332,500 | 336,100 | 339,900 | 343,900 | 346,200 | 346,400 | 348,100 | 345,800 | 345,400 | 347,900 | 346,500 |         |
| Index           | 173     | 175     | 177     | 179     | 181     | 182     | 182     | 183     | 182     | 182     | 183     | 182     |         |
| 2014            |         |         |         |         |         |         |         |         |         |         |         |         |         |
| Sales           | 251     | 358     | 494     | 582     | 626     | 627     |         |         |         |         |         |         | 2,938   |
| New Listings    | 551     | 544     | 705     | 812     | 930     | 837     |         |         |         |         |         |         | 4,379   |
| Active Listings | 1,141   | 1,202   | 1,243   | 1,344   | 1,492   | 1,525   |         |         |         |         |         |         |         |
| AverageDOM      | 68      | 56      | 49      | 46      | 44      | 46      |         |         |         |         |         |         | 54      |
| Average Price   | 379,053 | 387,568 | 392,572 | 396,006 | 410,563 | 394,408 |         |         |         |         |         |         | 395,713 |
| Benchmark Price | 346,500 | 351,300 | 356,800 | 362,100 | 368,800 | 371,800 |         |         |         |         |         |         |         |
| Index           | 182     | 185     | 188     | 191     | 194     | 196     |         |         |         |         |         |         |         |

#### **CREB® TOWNS**