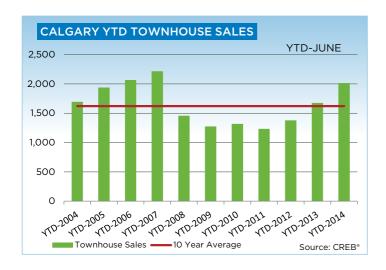

### **CITY OF CALGARY CONDOMINIUM TOWNHOUSE**

|                 | Jan.    | Feb.    | Mar.    | Apr.    | May     | Jun.    | Jul.    | Aug.    | Sept.   | Oct.    | Nov.    | Dec.    | YTD     |
|-----------------|---------|---------|---------|---------|---------|---------|---------|---------|---------|---------|---------|---------|---------|
| 2013            |         |         |         |         |         |         |         |         |         |         |         |         |         |
| Sales           | 147     | 220     | 282     | 339     | 365     | 318     | 294     | 282     | 244     | 278     | 228     | 179     | 3,176   |
| New Listings    | 310     | 343     | 399     | 454     | 423     | 362     | 303     | 359     | 361     | 335     | 238     | 112     | 3,999   |
| Active Listings | 369     | 427     | 484     | 518     | 503     | 489     | 407     | 417     | 450     | 444     | 380     | 242     |         |
| AverageDOM      | 52      | 38      | 39      | 36      | 33      | 40      | 38      | 34      | 31      | 43      | 39      | 48      | 38      |
| Average Price   | 320,590 | 337,071 | 355,757 | 338,474 | 340,889 | 346,293 | 326,728 | 333,673 | 338,569 | 362,807 | 358,625 | 332,893 | 341,900 |
| Benchmark Price | 283,400 | 283,000 | 286,800 | 288,900 | 292,100 | 295,000 | 294,500 | 298,500 | 299,100 | 302,200 | 305,700 | 307,100 |         |
| Index           | 177     | 177     | 179     | 181     | 183     | 184     | 184     | 187     | 187     | 189     | 191     | 192     |         |
| 2014            |         |         |         |         |         |         |         |         |         |         |         |         |         |
| Sales           | 206     | 265     | 341     | 360     | 410     | 427     |         |         |         |         |         |         | 2,009   |
| New Listings    | 326     | 354     | 457     | 485     | 576     | 505     |         |         |         |         |         |         | 2,703   |
| Active Listings | 277     | 324     | 389     | 445     | 529     | 523     |         |         |         |         |         |         |         |
| AverageDOM      | 38      | 28      | 26      | 25      | 28      | 28      |         |         |         |         |         |         | 28      |
| Average Price   | 371,347 | 377,382 | 355,617 | 347,169 | 362,346 | 356,803 |         |         |         |         |         |         | 360,213 |
| Benchmark Price | 308,100 | 309,700 | 313,100 | 316,700 | 321,400 | 326,000 |         |         |         |         |         |         |         |
| Index           | 193     | 194     | 196     | 198     | 201     | 204     |         |         |         |         |         |         |         |