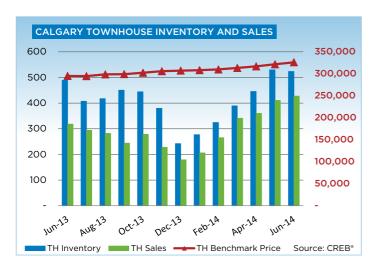

Apartment-style benchmark prices totaled \$299,700 in June, a new high in the condominium apartment sector and 13.5 per cent increase over the previous year. Meanwhile, the benchmark price for townhouse-style units reached \$326,000, still shy of previous records.

### **CITY OF CALGARY CONDOMINIUM TOWNHOUSE**

|                 | Jan.    | Feb.    | Mar.    | Apr.    | May     | Jun.    | Jul.    | Aug.    | Sept.   | Oct.    | Nov.    | Dec.    | YTD     |
|-----------------|---------|---------|---------|---------|---------|---------|---------|---------|---------|---------|---------|---------|---------|
| 2013            |         |         |         |         |         |         |         |         |         |         |         |         |         |
| Sales           | 147     | 220     | 282     | 339     | 365     | 318     | 294     | 282     | 244     | 278     | 228     | 179     | 3,176   |
| New Listings    | 310     | 343     | 399     | 454     | 423     | 362     | 303     | 359     | 361     | 335     | 238     | 112     | 3,999   |
| Active Listings | 369     | 427     | 484     | 518     | 503     | 489     | 407     | 417     | 450     | 444     | 380     | 242     |         |
| AverageDOM      | 52      | 38      | 39      | 36      | 33      | 40      | 38      | 34      | 31      | 43      | 39      | 48      | 38      |
| Average Price   | 320,590 | 337,071 | 355,757 | 338,474 | 340,889 | 346,293 | 326,728 | 333,673 | 338,569 | 362,807 | 358,625 | 332,893 | 341,900 |
| Benchmark Price | 283,400 | 283,000 | 286,800 | 288,900 | 292,100 | 295,000 | 294,500 | 298,500 | 299,100 | 302,200 | 305,700 | 307,100 |         |
| Index           | 177     | 177     | 179     | 181     | 183     | 184     | 184     | 187     | 187     | 189     | 191     | 192     |         |
| 2014            |         |         |         |         |         |         |         |         |         |         |         |         |         |
| Sales           | 206     | 265     | 341     | 360     | 410     | 427     |         |         |         |         |         |         | 2,009   |
| New Listings    | 326     | 354     | 457     | 485     | 576     | 505     |         |         |         |         |         |         | 2,703   |
| Active Listings | 277     | 324     | 389     | 445     | 529     | 523     |         |         |         |         |         |         |         |
| AverageDOM      | 38      | 28      | 26      | 25      | 28      | 28      |         |         |         |         |         |         | 28      |
| Average Price   | 371,347 | 377,382 | 355,617 | 347,169 | 362,346 | 356,803 |         |         |         |         |         |         | 360,213 |
| Benchmark Price | 308,100 | 309,700 | 313,100 | 316,700 | 321,400 | 326,000 |         |         |         |         |         |         |         |
| Index           | 193     | 194     | 196     | 198     | 201     | 204     |         |         |         |         |         |         |         |

## **CREB® TOWNS**

|                 | Jan.    | Feb.    | Mar.    | Apr.    | May     | Jun.    | July.   | Aug.    | Sept.   | Oct.    | Nov.    | Dec.    | YTD     |
|-----------------|---------|---------|---------|---------|---------|---------|---------|---------|---------|---------|---------|---------|---------|
| 2013            |         |         |         |         |         |         |         |         |         |         |         |         |         |
| Sales           | 245     | 256     | 364     | 431     | 486     | 470     | 480     | 431     | 377     | 382     | 317     | 201     | 4,440   |
| New Listings    | 542     | 559     | 659     | 765     | 773     | 587     | 671     | 590     | 549     | 513     | 379     | 218     | 6,805   |
| Active Listings | 1,218   | 1,381   | 1,533   | 1,705   | 1,767   | 1,606   | 1,570   | 1,517   | 1,443   | 1,390   | 1,241   | 1,008   |         |
| AverageDOM      | 82      | 69      | 55      | 66      | 64      | 62      | 60      | 57      | 58      | 59      | 64      | 65      | 68      |
| Average Price   | 349,213 | 338,531 | 364,728 | 365,877 | 367,698 | 370,550 | 374,672 | 364,998 | 378,736 | 380,376 | 392,647 | 376,726 | 369,588 |
| Benchmark Price | 329,200 | 332,500 | 336,100 | 339,900 | 343,900 | 346,200 | 346,400 | 348,100 | 345,800 | 345,400 | 347,900 | 346,500 |         |
| Index           | 173     | 175     | 177     | 179     | 181     | 182     | 182     | 183     | 182     | 182     | 183     | 182     |         |
| 2014            |         |         |         |         |         |         |         |         |         |         |         |         |         |
| Sales           | 251     | 358     | 494     | 582     | 626     | 627     |         |         |         |         |         |         | 2,938   |
| New Listings    | 551     | 544     | 705     | 812     | 930     | 837     |         |         |         |         |         |         | 4,379   |
| Active Listings | 1,141   | 1,202   | 1,243   | 1,344   | 1,492   | 1,525   |         |         |         |         |         |         |         |
| AverageDOM      | 68      | 56      | 49      | 46      | 44      | 46      |         |         |         |         |         |         | 54      |
| Average Price   | 379,053 | 387,568 | 392,572 | 396,006 | 410,563 | 394,408 |         |         |         |         |         |         | 395,713 |
| Benchmark Price | 346,500 | 351,300 | 356,800 | 362,100 | 368,800 | 371,800 |         |         |         |         |         |         |         |
| Index           | 182     | 185     | 188     | 191     | 194     | 196     |         |         |         |         |         |         |         |