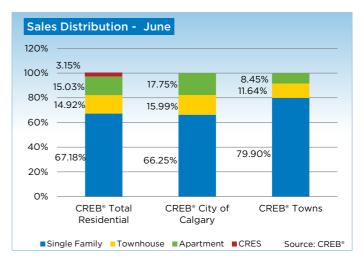

Single-family unadjusted benchmark prices totaled \$509,700 in June, a one per cent increase over the previous month, and a 10.9 per cent increase over June 2013.

Single-family sales for June totaled 1,769 units, which outpaced the 10-year average by 10 per cent. The rise in sales activity was largely due to improved new listings. While this helped ease some of the tightness in this market, supply levels continue to fall in this sector.

The boost in single-family new listings for June was largely due to an increase in units listed at more than \$500,000 - rising to 1,359 units in June from 954 the year prior.

"With less resale single-family product available in the lower price ranges citywide, this market continues to be fairly competitive," said Kirk. "However, for consumers looking in the higher price ranges, there is often more choice."

Condominium apartment sales for the first half of 2014, totaled 2,494 units, compared with 2,027 during the same period a year prior. While new listings growth kept pace with sales activity during the first part of the year, it has exceeded sales growth over the past two months, pushing up inventory levels and moving this market into more balanced conditions.

Apartment-style benchmark prices totaled \$299,700 in June, a new high in the condominium apartment sector and 13.5 per cent increase over the previous year. Meanwhile, the benchmark price for townhouse-style units reached \$326,000, still shy of previous records.