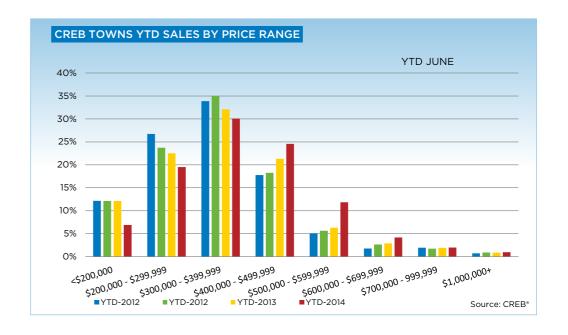

## **CREB® TOWNS**

|                 | Jan.    | Feb.    | Mar.    | Apr.    | May     | Jun.    | July.   | Aug.    | Sept.   | Oct.    | Nov.    | Dec.    | YTD     |
|-----------------|---------|---------|---------|---------|---------|---------|---------|---------|---------|---------|---------|---------|---------|
| 2013            |         |         |         |         |         |         |         |         |         |         |         |         |         |
| Sales           | 245     | 256     | 364     | 431     | 486     | 470     | 480     | 431     | 377     | 382     | 317     | 201     | 4,440   |
| New Listings    | 542     | 559     | 659     | 765     | 773     | 587     | 671     | 590     | 549     | 513     | 379     | 218     | 6,805   |
| Active Listings | 1,218   | 1,381   | 1,533   | 1,705   | 1,767   | 1,606   | 1,570   | 1,517   | 1,443   | 1,390   | 1,241   | 1,008   |         |
| AverageDOM      | 82      | 69      | 55      | 66      | 64      | 62      | 60      | 57      | 58      | 59      | 64      | 65      | 68      |
| Average Price   | 349,213 | 338,531 | 364,728 | 365,877 | 367,698 | 370,550 | 374,672 | 364,998 | 378,736 | 380,376 | 392,647 | 376,726 | 369,588 |
| Benchmark Price | 329,200 | 332,500 | 336,100 | 339,900 | 343,900 | 346,200 | 346,400 | 348,100 | 345,800 | 345,400 | 347,900 | 346,500 |         |
| Index           | 173     | 175     | 177     | 179     | 181     | 182     | 182     | 183     | 182     | 182     | 183     | 182     |         |
| 2014            |         |         |         |         |         |         |         |         |         |         |         |         |         |
| Sales           | 251     | 358     | 494     | 582     | 626     | 627     |         |         |         |         |         |         | 2,938   |
| New Listings    | 551     | 544     | 705     | 812     | 930     | 837     |         |         |         |         |         |         | 4,379   |
| Active Listings | 1,141   | 1,202   | 1,243   | 1,344   | 1,492   | 1,525   |         |         |         |         |         |         |         |
| AverageDOM      | 68      | 56      | 49      | 46      | 44      | 46      |         |         |         |         |         |         | 54      |
| Average Price   | 379,053 | 387,568 | 392,572 | 396,006 | 410,563 | 394,408 |         |         |         |         |         |         | 395,713 |
| Benchmark Price | 346,500 | 351,300 | 356,800 | 362,100 | 368,800 | 371,800 |         |         |         |         |         |         |         |
| Index           | 182     | 185     | 188     | 191     | 194     | 196     |         |         |         |         |         |         |         |

|                           | Jun-13 | Jun-14 | YTD2013 | YTD2014 |
|---------------------------|--------|--------|---------|---------|
| CREB Towns                |        |        |         |         |
| >\$100,000                | 5      | 2      | 34      | 12      |
| \$100,000 - \$199,999     | 53     | 44     | 239     | 190     |
| \$200,000 - \$299,999     | 105    | 119    | 507     | 573     |
| \$300,000 -\$ 349,999     | 62     | 83     | 357     | 395     |
| \$350,000 - \$399,999     | 57     | 108    | 366     | 489     |
| \$400,000 - \$449,999     | 73     | 98     | 279     | 414     |
| \$450,000 - \$499,999     | 53     | 65     | 201     | 308     |
| \$500,000 - \$549,999     | 19     | 36     | 90      | 206     |
| \$550,000 - \$599,999     | 13     | 31     | 52      | 142     |
| \$600,000 - \$649,999     | 13     | 17     | 45      | 79      |
| \$650,000 - \$699,999     | 5      | 10     | 20      | 44      |
| \$700,000 - \$799,999     | 4      | 3      | 22      | 38      |
| \$800,000 - \$899,999     | 2      | 1      | 12      | 10      |
| \$900,000 - \$999,999     | 2      | 2      | 9       | 10      |
| \$1,000,000 - \$1,249,999 | 3      | 2      | 10      | 14      |
| \$1,250,000 - \$1,499,999 | -      | 4      | 4       | 7       |
| \$1,500,000 - \$1,749,999 | -      | 2      | 2       | 6       |
| \$1,750,000 - \$1,999,999 | 1      | -      | 3       | 1       |
| \$2,000,000 - \$2,499,999 | -      | -      | -       | -       |
| \$2,500,000 - \$2,999,999 | -      | -      | -       | -       |
| \$3,000,000 - \$3,499,999 | -      | -      | -       | -       |
| \$3,500,000 - \$3,999,999 | -      | -      | -       | -       |
| \$4,000,000 +             | -      |        |         |         |
|                           | 470    | 627    | 2,252   | 2,938   |