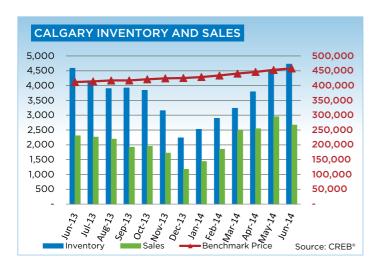

New listings totaled 3,814 units in June, representing the first time since June 2010 that it outpaced the long-term average. The monthly influx of new listings also helped ease some of the tightness in the market by improving inventory levels, which totaled 4,726 units compared to 4,584 in June 2013.

"Economic conditions continue to support housing demand growth. However, improving supply should help push our market toward more balanced conditions," said CREB® chief economist Ann-Marie Lurie. "Over time, this will cause price growth to ease from its current levels."