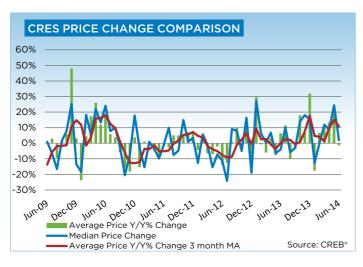

## **CREB® COUNTRY RESIDENTIAL**

|                 | Jan.    | Feb.    | Mar.    | Apr.    | May     | Jun.    | Jul.    | Aug.    | Sept.   | Oct.    | Nov.    | Dec.    | YTD     |
|-----------------|---------|---------|---------|---------|---------|---------|---------|---------|---------|---------|---------|---------|---------|
| 2013            |         |         |         |         |         |         |         |         |         |         |         |         |         |
| Sales           | 34      | 72      | 72      | 84      | 104     | 99      | 90      | 95      | 96      | 80      | 79      | 49      | 954     |
| New Listings    | 239     | 209     | 258     | 290     | 334     | 270     | 237     | 222     | 210     | 185     | 107     | 71      | 2,632   |
| Active Listings | 741     | 761     | 897     | 1,001   | 1,123   | 1,138   | 1,132   | 1,157   | 1,034   | 1,007   | 812     | 638     |         |
| AverageDOM      | 155     | 104     | 107     | 105     | 91      | 87      | 96      | 105     | 98      | 110     | 110     | 101     | 102     |
| Average Price   | 901,203 | 831,221 | 774,036 | 830,942 | 762,134 | 814,436 | 811,453 | 754,478 | 829,119 | 827,605 | 937,556 | 941,214 | 824,535 |
| 2014            |         |         |         |         |         |         |         |         |         |         |         |         |         |
| Sales           | 59      | 60      | 98      | 96      | 131     | 115     |         |         |         |         |         |         | 559     |
| New Listings    | 197     | 209     | 214     | 223     | 365     | 304     |         |         |         |         |         |         | 1,512   |
| Active Listings | 649     | 696     | 729     | 779     | 932     | 983     |         |         |         |         |         |         |         |
| AverageDOM      | 100     | 126     | 87      | 102     | 86      | 86      |         |         |         |         |         |         | 94      |
| Average Price   | 745,115 | 885,458 | 851,814 | 941,363 | 919,802 | 805,201 |         |         |         |         |         |         | 865,886 |

#### **CREB® COUNTRY RESIDENTIAL**