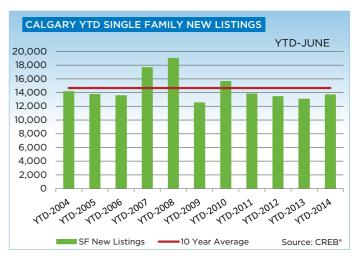

New listings totaled 3,814 units in June, representing the first time since June 2010 that it outpaced the long-term average. The monthly influx of new listings also helped ease some of the tightness in the market by improving inventory levels, which totaled 4,726 units compared to 4,584 in June 2013.

The boost in single-family new listings for June was largely due to an increase in units listed at more than \$500,000 - rising to 1,359 units in June from 954 the year prior.

"With less resale single-family product available in the lower price ranges citywide, this market continues to be fairly competitive," said Kirk. "However, for consumers looking in the higher price ranges, there is often more choice."