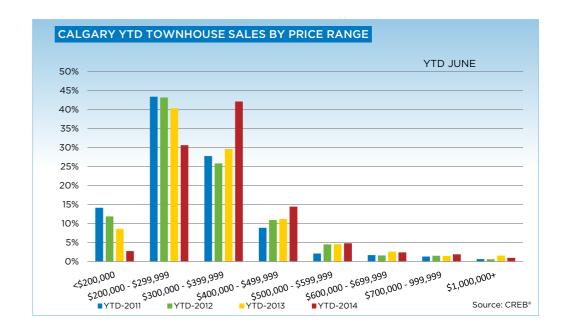

|                           | Jun-13 | Jun-14 | YTD2013 | YTD2014 |
|---------------------------|--------|--------|---------|---------|
| Calgary Total             |        |        |         |         |
| >\$100,000                | 2      | -      | 13      | 5       |
| \$100,000 - \$199,999     | 82     | 43     | 523     | 255     |
| \$200,000 - \$299,999     | 410    | 429    | 2,263   | 2,131   |
| \$300,000 -\$ 349,999     | 269    | 319    | 1,571   | 1,687   |
| \$350,000 - \$399,999     | 354    | 339    | 1,724   | 1,869   |
| \$400,000 - \$449,999     | 290    | 349    | 1,505   | 1,759   |
| \$450,000 - \$499,999     | 201    | 269    | 1,150   | 1,463   |
| \$500,000 - \$549,999     | 168    | 213    | 846     | 1,184   |
| \$550,000 - \$599,999     | 145    | 153    | 613     | 780     |
| \$600,000 - \$649,999     | 78     | 121    | 437     | 616     |
| \$650,000 - \$699,999     | 57     | 92     | 325     | 481     |
| \$700,000 - \$799,999     | 98     | 122    | 486     | 643     |
| \$800,000 - \$899,999     | 55     | 74     | 276     | 390     |
| \$900,000 - \$999,999     | 24     | 43     | 134     | 204     |
| \$1,000,000 - \$1,249,999 | 31     | 39     | 185     | 201     |
| \$1,250,000 - \$1,499,999 | 22     | 31     | 87      | 126     |
| \$1,500,000 - \$1,749,999 | 6      | 11     | 42      | 53      |
| \$1,750,000 - \$1,999,999 | 3      | 9      | 26      | 35      |
| \$2,000,000 - \$2,499,999 | 4      | 7      | 28      | 30      |
| \$2,500,000 - \$2,999,999 | 3      | 3      | 15      | 7       |
| \$3,000,000 - \$3,499,999 | 1      | 3      | 2       | 5       |
| \$3,500,000 - \$3,999,999 | 1      | 1      | 3       | 3       |
| \$4,000,000 +             | 2      | -      | 3       | 2       |
|                           | 2,306  | 2,670  | 12,257  | 13,929  |

|                           | Jun-13 | Jun-14   | YTD2013 | YTD2014 |
|---------------------------|--------|----------|---------|---------|
| Calgary SF                |        |          |         |         |
| >\$100,000                | -      | -        | 2       | 1       |
| \$100,000 - \$199,999     | 7      | 2        | 31      | 13      |
| \$200,000 - \$299,999     | 118    | 54       | 643     | 303     |
| \$300,000 -\$ 349,999     | 152    | 126      | 984     | 764     |
| \$350,000 - \$399,999     | 274    | 243      | 1,361   | 1,299   |
| \$400,000 - \$449,999     | 254    | 287      | 1,297   | 1,427   |
| \$450,000 - \$499,999     | 183    | 223      | 1,015   | 1,250   |
| \$500,000 - \$549,999     | 154    | 187      | 770     | 1,044   |
| \$550,000 - \$599,999     | 126    | 136      | 557     | 715     |
| \$600,000 - \$649,999     | 73     | 109      | 396     | 578     |
| \$650,000 - \$699,999     | 54     | 83       | 302     | 444     |
| \$700,000 - \$799,999     | 95     | 116      | 464     | 603     |
| \$800,000 - \$899,999     | 55     | 72       | 267     | 367     |
| \$900,000 - \$999,999     | 21     | 41       | 124     | 191     |
| \$1,000,000 - \$1,249,999 | 25     | 36       | 157     | 188     |
| \$1,250,000 - \$1,499,999 | 20     | 26       | 79      | 116     |
| \$1,500,000 - \$1,749,999 | 6      | 10       | 39      | 48      |
| \$1,750,000 - \$1,999,999 | 3      | 8        | 25      | 33      |
| \$2,000,000 - \$2,499,999 | 4      | 6        | 27      | 29      |
| \$2,500,000 - \$2,999,999 | 2      | 3        | 11      | 7       |
| \$3,000,000 - \$3,499,999 | 1      | -        | 2       | 1       |
| \$3,500,000 - \$3,999,999 | 1      | 1        | 3       | 3       |
| \$4,000,000 +             | 2      | <u> </u> | 3       | 2       |
| •                         | 1,630  | 1,769    | 8,559   | 9,426   |

|                           | Jun-13 | Jun-14 | YTD2013 | YTD2014 |
|---------------------------|--------|--------|---------|---------|
| Calgary Townhouse         |        |        |         |         |
| >\$100,000                | -      | -      | 2       | -       |
| \$100,000 - \$199,999     | 24     | 7      | 142     | 55      |
| \$200,000 - \$299,999     | 123    | 141    | 674     | 615     |
| \$300,000 -\$ 349,999     | 71     | 123    | 305     | 558     |
| \$350,000 - \$399,999     | 35     | 54     | 190     | 288     |
| \$400,000 - \$449,999     | 19     | 31     | 116     | 164     |
| \$450,000 - \$499,999     | 11     | 29     | 71      | 126     |
| \$500,000 - \$549,999     | 6      | 11     | 40      | 65      |
| \$550,000 - \$599,999     | 12     | 12     | 36      | 32      |
| \$600,000 - \$649,999     | 4      | 4      | 31      | 21      |
| \$650,000 - \$699,999     | 3      | 6      | 13      | 27      |
| \$700,000 - \$799,999     | 2      | 3      | 12      | 23      |
| \$800,000 - \$899,999     | -      | -      | 8       | 11      |
| \$900,000 - \$999,999     | 2      | 1      | 5       | 4       |
| \$1,000,000 - \$1,249,999 | 4      | 3      | 18      | 9       |
| \$1,250,000 - \$1,499,999 | 2      | 2      | 5       | 7       |
| \$1,500,000 - \$1,749,999 | -      | -      | 2       | 4       |
| \$1,750,000 - \$1,999,999 | -      | -      | 1       | -       |
| \$2,000,000 - \$2,499,999 | -      | -      | -       | -       |
| \$2,500,000 - \$2,999,999 | -      | -      | -       | -       |
| \$3,000,000 - \$3,499,999 | -      | -      | -       | -       |
| \$3,500,000 - \$3,999,999 | -      | -      | -       | -       |
| \$4,000,000 +             | -      | -      | -       | -       |
|                           | 318    | 427    | 1671    | 2009    |

|                           | Jun-13 | Jun-14 | YTD2013 | YTD2014 |
|---------------------------|--------|--------|---------|---------|
| Calgary Apartment         |        |        |         |         |
| >\$100,000                | 2      | -      | 9       | 4       |
| \$100,000 - \$199,999     | 51     | 34     | 350     | 187     |
| \$200,000 - \$299,999     | 169    | 234    | 946     | 1,213   |
| \$300,000 -\$ 349,999     | 46     | 70     | 282     | 365     |
| \$350,000 - \$399,999     | 45     | 42     | 173     | 282     |
| \$400,000 - \$449,999     | 17     | 31     | 92      | 168     |
| \$450,000 - \$499,999     | 7      | 17     | 64      | 87      |
| \$500,000 - \$549,999     | 8      | 15     | 36      | 75      |
| \$550,000 - \$599,999     | 7      | 5      | 20      | 33      |
| \$600,000 - \$649,999     | 1      | 8      | 10      | 17      |
| \$650,000 - \$699,999     | -      | 3      | 10      | 10      |
| \$700,000 - \$799,999     | 1      | 3      | 10      | 17      |
| \$800,000 - \$899,999     | -      | 2      | 1       | 12      |
| \$900,000 - \$999,999     | 1      | 1      | 5       | 9       |
| \$1,000,000 - \$1,249,999 | 2      | -      | 10      | 4       |
| \$1,250,000 - \$1,499,999 | -      | 3      | 3       | 3       |
| \$1,500,000 - \$1,749,999 | -      | 1      | 1       | 1       |
| \$1,750,000 - \$1,999,999 | -      | 1      | -       | 2       |
| \$2,000,000 - \$2,499,999 | -      | 1      | 1       | 1       |
| \$2,500,000 - \$2,999,999 | 1      | -      | 4       | -       |
| \$3,000,000 - \$3,499,999 | -      | 3      | -       | 4       |
| \$3,500,000 - \$3,999,999 | -      | -      | -       | -       |
| \$4,000,000 +             | -      | -      | -       | -       |
|                           | 358    | 474    | 2,027   | 2,494   |

|                           | Jun-13 | Jun-14 | YTD2013 | YTD2014 |
|---------------------------|--------|--------|---------|---------|
| CREB Towns                |        |        |         |         |
| >\$100,000                | 5      | 2      | 34      | 12      |
| \$100,000 - \$199,999     | 53     | 44     | 239     | 190     |
| \$200,000 - \$299,999     | 105    | 119    | 507     | 573     |
| \$300,000 -\$ 349,999     | 62     | 83     | 357     | 395     |
| \$350,000 - \$399,999     | 57     | 108    | 366     | 489     |
| \$400,000 - \$449,999     | 73     | 98     | 279     | 414     |
| \$450,000 - \$499,999     | 53     | 65     | 201     | 308     |
| \$500,000 - \$549,999     | 19     | 36     | 90      | 206     |
| \$550,000 - \$599,999     | 13     | 31     | 52      | 142     |
| \$600,000 - \$649,999     | 13     | 17     | 45      | 79      |
| \$650,000 - \$699,999     | 5      | 10     | 20      | 44      |
| \$700,000 - \$799,999     | 4      | 3      | 22      | 38      |
| \$800,000 - \$899,999     | 2      | 1      | 12      | 10      |
| \$900,000 - \$999,999     | 2      | 2      | 9       | 10      |
| \$1,000,000 - \$1,249,999 | 3      | 2      | 10      | 14      |
| \$1,250,000 - \$1,499,999 | -      | 4      | 4       | 7       |
| \$1,500,000 - \$1,749,999 | -      | 2      | 2       | 6       |
| \$1,750,000 - \$1,999,999 | 1      | -      | 3       | 1       |
| \$2,000,000 - \$2,499,999 | -      | -      | -       | -       |
| \$2,500,000 - \$2,999,999 | -      | -      | -       | -       |
| \$3,000,000 - \$3,499,999 | -      | -      | -       | -       |
| \$3,500,000 - \$3,999,999 | -      | -      | -       | -       |
| \$4,000,000 +             | -      |        |         |         |
|                           | 470    | 627    | 2,252   | 2,938   |