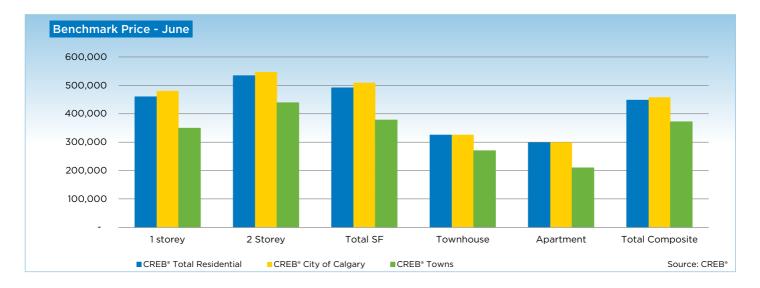

Single-family unadjusted benchmark prices totaled \$509,700 in June, a one per cent increase over the previous month, and a 10.9 per cent increase over June 2013.

Single-family sales for June totaled 1,769 units, which outpaced the 10-year average by 10 per cent. The rise in sales activity was largely due to improved new listings. While this helped ease some of the tightness in this market, supply levels continue to fall in this sector.

Apartment-style benchmark prices totaled \$299,700 in June, a new high in the condominium apartment sector and 13.5 per cent increase over the previous year. Meanwhile, the benchmark price for townhouse-style units reached \$326,000, still shy of previous records.