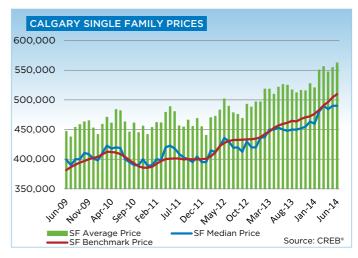

Single-family unadjusted benchmark prices totaled \$509,700 in June, a one per cent increase over the previous month, and a 10.9 per cent increase over June 2013.

Single-family sales for June totaled 1,769 units, which outpaced the 10-year average by 10 per cent. The rise in sales activity was largely due to improved new listings. While this helped ease some of the tightness in this market, supply levels continue to fall in this sector.

### **CREB® CITY OF CALGARY SINGLE FAMILY**

|                 | Jan.    | Feb.    | Mar.    | Apr.    | May     | Jun.    | Jul.    | Aug.    | Sept.   | Oct.    | Nov.    | Dec.    | YTD     |
|-----------------|---------|---------|---------|---------|---------|---------|---------|---------|---------|---------|---------|---------|---------|
| 2013            |         |         |         |         |         |         |         |         |         |         |         |         |         |
| Sales           | 878     | 1,207   | 1,479   | 1,606   | 1,759   | 1,630   | 1,573   | 1,513   | 1,351   | 1,333   | 1,193   | 772     | 16,294  |
| New Listings    | 1,732   | 1,874   | 2,233   | 2,406   | 2,657   | 2,146   | 1,956   | 1,963   | 1,973   | 1,736   | 1,233   | 649     | 22,558  |
| Active Listings | 2,075   | 2,408   | 2,727   | 2,977   | 3,311   | 3,199   | 2,917   | 2,791   | 2,789   | 2,705   | 2,171   | 1,515   |         |
| AverageDOM      | 47      | 37      | 33      | 31      | 31      | 33      | 37      | 37      | 37      | 38      | 39      | 45      | 36      |
| Average Price   | 496,821 | 518,480 | 518,468 | 509,942 | 521,791 | 526,021 | 524,976 | 517,206 | 512,296 | 516,375 | 515,491 | 527,634 | 517,621 |
| Benchmark Price | 436,900 | 442,500 | 446,500 | 452,900 | 456,900 | 459,700 | 461,600 | 464,700 | 463,700 | 468,000 | 470,600 | 472,200 |         |
| Index           | 185     | 188     | 190     | 192     | 194     | 195     | 196     | 197     | 197     | 199     | 200     | 200     |         |
| 2014            |         |         |         |         |         |         |         |         |         |         |         |         |         |
| Sales           | 973     | 1,229   | 1,696   | 1,733   | 2,026   | 1,769   |         |         |         |         |         |         | 9,426   |
| New Listings    | 1,583   | 1,782   | 2,198   | 2,583   | 2,947   | 2,597   |         |         |         |         |         |         | 13,690  |
| Active Listings | 1,671   | 1,894   | 2,052   | 2,445   | 2,919   | 3,128   |         |         |         |         |         |         |         |
| AverageDOM      | 40      | 29      | 27      | 25      | 26      | 28      |         |         |         |         |         |         | 28      |
| Average Price   | 520,678 | 550,531 | 556,522 | 547,220 | 554,524 | 562,382 |         |         |         |         |         |         | 551,001 |
| Benchmark Price | 476,700 | 482,800 | 490,600 | 496,700 | 504,300 | 509,700 |         |         |         |         |         |         |         |
| Index           | 202     | 205     | 208     | 211     | 214     | 216     |         |         |         |         |         |         |         |