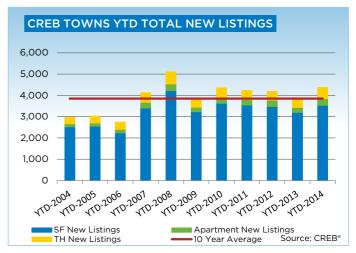

## **CREB® TOWNS**

|                 | Jan.    | Feb.    | Mar.    | Apr.    | May     | Jun.    | July.   | Aug.    | Sept.   | Oct.    | Nov.    | Dec.    | YTD     |
|-----------------|---------|---------|---------|---------|---------|---------|---------|---------|---------|---------|---------|---------|---------|
| 2013            |         |         |         |         |         |         |         |         |         |         |         |         |         |
| Sales           | 245     | 256     | 364     | 431     | 486     | 470     | 480     | 431     | 377     | 382     | 317     | 201     | 4,440   |
| New Listings    | 542     | 559     | 659     | 765     | 773     | 587     | 671     | 590     | 549     | 513     | 379     | 218     | 6,805   |
| Active Listings | 1,218   | 1,381   | 1,533   | 1,705   | 1,767   | 1,606   | 1,570   | 1,517   | 1,443   | 1,390   | 1,241   | 1,008   |         |
| AverageDOM      | 82      | 69      | 55      | 66      | 64      | 62      | 60      | 57      | 58      | 59      | 64      | 65      | 68      |
| Average Price   | 349,213 | 338,531 | 364,728 | 365,877 | 367,698 | 370,550 | 374,672 | 364,998 | 378,736 | 380,376 | 392,647 | 376,726 | 369,588 |
| Benchmark Price | 329,200 | 332,500 | 336,100 | 339,900 | 343,900 | 346,200 | 346,400 | 348,100 | 345,800 | 345,400 | 347,900 | 346,500 |         |
| Index           | 173     | 175     | 177     | 179     | 181     | 182     | 182     | 183     | 182     | 182     | 183     | 182     |         |
| 2014            |         |         |         |         |         |         |         |         |         |         |         |         |         |
| Sales           | 251     | 358     | 494     | 582     | 626     | 627     |         |         |         |         |         |         | 2,938   |
| New Listings    | 551     | 544     | 705     | 812     | 930     | 837     |         |         |         |         |         |         | 4,379   |
| Active Listings | 1,141   | 1,202   | 1,243   | 1,344   | 1,492   | 1,525   |         |         |         |         |         |         |         |
| AverageDOM      | 68      | 56      | 49      | 46      | 44      | 46      |         |         |         |         |         |         | 54      |
| Average Price   | 379,053 | 387,568 | 392,572 | 396,006 | 410,563 | 394,408 |         |         |         |         |         |         | 395,713 |
| Benchmark Price | 346,500 | 351,300 | 356,800 | 362,100 | 368,800 | 371,800 |         |         |         |         |         |         |         |
| Index           | 182     | 185     | 188     | 191     | 194     | 196     |         |         |         |         |         |         |         |

#### **CREB® TOWNS**