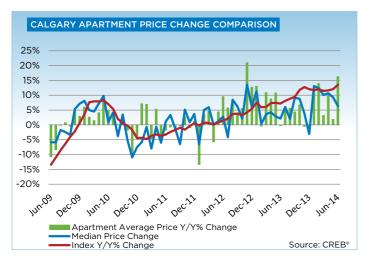

Apartment-style benchmark prices totaled \$299,700 in June, a new high in the condominium apartment sector and 13.5 per cent increase over the previous year. Meanwhile, the benchmark price for townhouse-style units reached \$326,000, still shy of previous records.

"As citywide condominium apartment prices have finally recovered from 2007 highs, we would expect this will continue to encourage some listings growth," said Lurie. "However, as this market has moved into more balanced conditions, and if inventories continue to rise, price growth should ease throughout the remainder of the year."