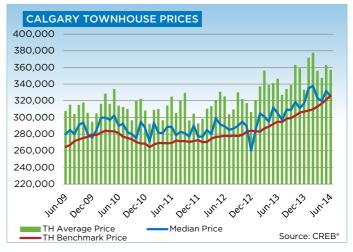

Apartment-style benchmark prices totaled \$299,700 in June, a new high in the condominium apartment sector and 13.5 per cent increase over the previous year. Meanwhile, the benchmark price for townhouse-style units reached \$326,000, still shy of previous records.

## **MLS® HPI SUMMARY**

|                         | June 201        | 4           |        |        |        |        |        |
|-------------------------|-----------------|-------------|--------|--------|--------|--------|--------|
|                         | Benchmark Price | Index (HPI) | May-14 | Dec-13 | Jun-13 | Jun-11 | Jun-09 |
| CREB® TOTAL RESIDENTIAL |                 |             |        |        |        |        |        |
| Single Family           | 491,300         | 213         | 1.0%   | 7.8%   | 10.3%  | 25.6%  | 31.6%  |
| Townhouse               | 325,100         | 204         | 1.4%   | 6.3%   | 10.8%  | 21.3%  | 23.3%  |
| Apartment               | 298,200         | 209         | 1.5%   | 7.5%   | 13.4%  | 23.3%  | 27.5%  |
| COMPOSITE               | 448,300         | 211         | 1.1%   | 7.5%   | 10.7%  | 24.7%  | 30.0%  |
| CREB® TOWNS             |                 |             |        |        |        |        |        |
| Single Family           | 377,900         | 195         | 0.8%   | 7.3%   | 7.0%   | 18.5%  | 21.3%  |
| Townhouse               | 269,900         | 218         | 0.8%   | 7.9%   | 15.8%  | 25.8%  | 24.4%  |
| Apartment               | 209,500         | 180         | 2.2%   | 4.4%   | 8.0%   | 11.4%  | 12.7%  |
| COMPOSITE               | 371,800         | 196         | 0.8%   | 7.3%   | 7.4%   | 18.5%  | 21.1%  |
| CREB® CITY OF CALGARY   |                 |             |        |        |        |        |        |
| Single Family           | 509,700         | 216         | 1.1%   | 7.9%   | 10.9%  | 27.0%  | 33.5%  |
| Townhouse               | 326,000         | 204         | 1.4%   | 6.1%   | 10.5%  | 21.1%  | 23.2%  |
| Apartment               | 299,700         | 209         | 1.5%   | 7.6%   | 13.5%  | 23.5%  | 27.8%  |
| COMPOSITE               | 458,100         | 214         | 1.1%   | 7.6%   | 11.2%  | 25.7%  | 31.3%  |

### **CITY OF CALGARY CONDOMINIUM TOWNHOUSE**

|                 | Jan.    | Feb.    | Mar.    | Apr.    | May     | Jun.    | Jul.    | Aug.    | Sept.   | Oct.    | Nov.    | Dec.    | YTD     |
|-----------------|---------|---------|---------|---------|---------|---------|---------|---------|---------|---------|---------|---------|---------|
| 2013            |         |         |         |         |         |         |         |         |         |         |         |         |         |
| Sales           | 147     | 220     | 282     | 339     | 365     | 318     | 294     | 282     | 244     | 278     | 228     | 179     | 3,176   |
| New Listings    | 310     | 343     | 399     | 454     | 423     | 362     | 303     | 359     | 361     | 335     | 238     | 112     | 3,999   |
| Active Listings | 369     | 427     | 484     | 518     | 503     | 489     | 407     | 417     | 450     | 444     | 380     | 242     |         |
| AverageDOM      | 52      | 38      | 39      | 36      | 33      | 40      | 38      | 34      | 31      | 43      | 39      | 48      | 38      |
| Average Price   | 320,590 | 337,071 | 355,757 | 338,474 | 340,889 | 346,293 | 326,728 | 333,673 | 338,569 | 362,807 | 358,625 | 332,893 | 341,900 |
| Benchmark Price | 283,400 | 283,000 | 286,800 | 288,900 | 292,100 | 295,000 | 294,500 | 298,500 | 299,100 | 302,200 | 305,700 | 307,100 |         |
| Index           | 177     | 177     | 179     | 181     | 183     | 184     | 184     | 187     | 187     | 189     | 191     | 192     |         |
| 2014            |         |         |         |         |         |         |         |         |         |         |         |         |         |
| Sales           | 206     | 265     | 341     | 360     | 410     | 427     |         |         |         |         |         |         | 2,009   |
| New Listings    | 326     | 354     | 457     | 485     | 576     | 505     |         |         |         |         |         |         | 2,703   |
| Active Listings | 277     | 324     | 389     | 445     | 529     | 523     |         |         |         |         |         |         |         |
| AverageDOM      | 38      | 28      | 26      | 25      | 28      | 28      |         |         |         |         |         |         | 28      |
| Average Price   | 371,347 | 377,382 | 355,617 | 347,169 | 362,346 | 356,803 |         |         |         |         |         |         | 360,213 |
| Benchmark Price | 308,100 | 309,700 | 313,100 | 316,700 | 321,400 | 326,000 |         |         |         |         |         |         |         |
| Index           | 193     | 194     | 196     | 198     | 201     | 204     |         |         |         |         |         |         |         |