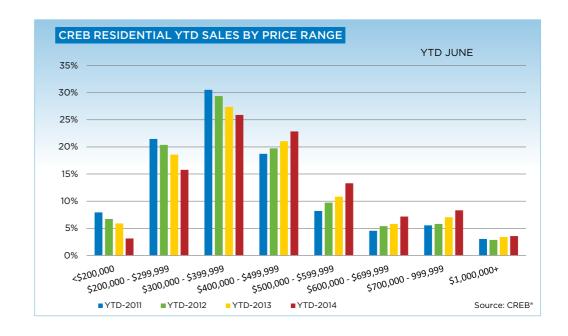

|                           | Jun-13 | Jun-14 | YTD2013 | YTD2014 |
|---------------------------|--------|--------|---------|---------|
| Calgary Total             |        |        |         |         |
| >\$100,000                | 2      | -      | 13      | 5       |
| \$100,000 - \$199,999     | 82     | 43     | 523     | 255     |
| \$200,000 - \$299,999     | 410    | 429    | 2,263   | 2,131   |
| \$300,000 -\$ 349,999     | 269    | 319    | 1,571   | 1,687   |
| \$350,000 - \$399,999     | 354    | 339    | 1,724   | 1,869   |
| \$400,000 - \$449,999     | 290    | 349    | 1,505   | 1,759   |
| \$450,000 - \$499,999     | 201    | 269    | 1,150   | 1,463   |
| \$500,000 - \$549,999     | 168    | 213    | 846     | 1,184   |
| \$550,000 - \$599,999     | 145    | 153    | 613     | 780     |
| \$600,000 - \$649,999     | 78     | 121    | 437     | 616     |
| \$650,000 - \$699,999     | 57     | 92     | 325     | 481     |
| \$700,000 - \$799,999     | 98     | 122    | 486     | 643     |
| \$800,000 - \$899,999     | 55     | 74     | 276     | 390     |
| \$900,000 - \$999,999     | 24     | 43     | 134     | 204     |
| \$1,000,000 - \$1,249,999 | 31     | 39     | 185     | 201     |
| \$1,250,000 - \$1,499,999 | 22     | 31     | 87      | 126     |
| \$1,500,000 - \$1,749,999 | 6      | 11     | 42      | 53      |
| \$1,750,000 - \$1,999,999 | 3      | 9      | 26      | 35      |
| \$2,000,000 - \$2,499,999 | 4      | 7      | 28      | 30      |
| \$2,500,000 - \$2,999,999 | 3      | 3      | 15      | 7       |
| \$3,000,000 - \$3,499,999 | 1      | 3      | 2       | 5       |
| \$3,500,000 - \$3,999,999 | 1      | 1      | 3       | 3       |
| \$4,000,000 +             | 2      | -      | 3       | 2       |
|                           | 2,306  | 2,670  | 12,257  | 13,929  |

|                           | Jun-13 | Jun-14 | YTD2013 | YTD2014 |
|---------------------------|--------|--------|---------|---------|
| CREB Total                |        |        |         |         |
| >\$100,000                | 10     | 8      | 89      | 36      |
| \$100,000 - \$199,999     | 158    | 105    | 845     | 540     |
| \$200,000 - \$299,999     | 554    | 580    | 2,933   | 2,908   |
| \$300,000 -\$ 349,999     | 368    | 442    | 2,082   | 2,249   |
| \$350,000 - \$399,999     | 438    | 487    | 2,243   | 2,523   |
| \$400,000 - \$449,999     | 390    | 493    | 1,907   | 2,331   |
| \$450,000 - \$499,999     | 273    | 362    | 1,420   | 1,880   |
| \$500,000 - \$549,999     | 199    | 267    | 999     | 1,471   |
| \$550,000 - \$599,999     | 169    | 199    | 713     | 982     |
| \$600,000 - \$649,999     | 100    | 155    | 535     | 747     |
| \$650,000 - \$699,999     | 74     | 110    | 385     | 575     |
| \$700,000 - \$799,999     | 119    | 150    | 582     | 779     |
| \$800,000 - \$899,999     | 72     | 95     | 341     | 488     |
| \$900,000 - \$999,999     | 35     | 53     | 189     | 268     |
| \$1,000,000 - \$1,249,999 | 42     | 56     | 258     | 300     |
| \$1,250,000 - \$1,499,999 | 26     | 40     | 119     | 165     |
| \$1,500,000 - \$1,749,999 | 11     | 15     | 61      | 79      |
| \$1,750,000 - \$1,999,999 | 5      | 12     | 34      | 51      |
| \$2,000,000 - \$2,499,999 | 6      | 9      | 39      | 40      |
| \$2,500,000 - \$2,999,999 | 3      | 5      | 16      | 13      |
| \$3,000,000 - \$3,499,999 | 1      | 3      | 2       | 6       |
| \$3,500,000 - \$3,999,999 | 2      | 1      | 5       | 4       |
| \$4,000,000 +             | 2      | -      | 3       | 2       |
|                           | 3,057  | 3,647  | 15,800  | 18,437  |