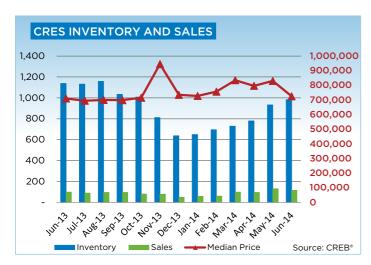

## **CREB® COUNTRY RESIDENTIAL**

|                 | Jan.    | Feb.    | Mar.    | Apr.    | May     | Jun.    | Jul.    | Aug.    | Sept.   | Oct.    | Nov.    | Dec.    | YTD     |
|-----------------|---------|---------|---------|---------|---------|---------|---------|---------|---------|---------|---------|---------|---------|
| 2013            |         |         |         |         |         |         |         |         |         |         |         |         |         |
| Sales           | 34      | 72      | 72      | 84      | 104     | 99      | 90      | 95      | 96      | 80      | 79      | 49      | 954     |
| New Listings    | 239     | 209     | 258     | 290     | 334     | 270     | 237     | 222     | 210     | 185     | 107     | 71      | 2,632   |
| Active Listings | 741     | 761     | 897     | 1,001   | 1,123   | 1,138   | 1,132   | 1,157   | 1,034   | 1,007   | 812     | 638     |         |
| AverageDOM      | 155     | 104     | 107     | 105     | 91      | 87      | 96      | 105     | 98      | 110     | 110     | 101     | 102     |
| Average Price   | 901,203 | 831,221 | 774,036 | 830,942 | 762,134 | 814,436 | 811,453 | 754,478 | 829,119 | 827,605 | 937,556 | 941,214 | 824,535 |
| 2014            |         |         |         |         |         |         |         |         |         |         |         |         |         |
| Sales           | 59      | 60      | 98      | 96      | 131     | 115     |         |         |         |         |         |         | 559     |
| New Listings    | 197     | 209     | 214     | 223     | 365     | 304     |         |         |         |         |         |         | 1,512   |
| Active Listings | 649     | 696     | 729     | 779     | 932     | 983     |         |         |         |         |         |         |         |
| AverageDOM      | 100     | 126     | 87      | 102     | 86      | 86      |         |         |         |         |         |         | 94      |
| Average Price   | 745,115 | 885,458 | 851,814 | 941,363 | 919,802 | 805,201 |         |         |         |         |         |         | 865,886 |

#### **CREB® COUNTRY RESIDENTIAL**