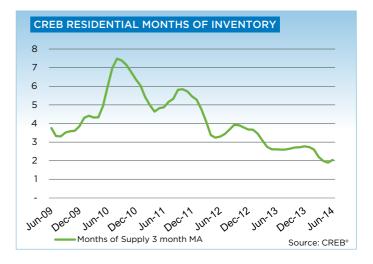

New listings totaled 3,814 units in June, representing the first time since June 2010 that it outpaced the long-term average. The monthly influx of new listings also helped ease some of the tightness in the market by improving inventory levels, which totaled 4,726 units compared to 4,584 in June 2013.

Condominium apartment sales for the first half of 2014, totaled 2,494 units, compared with 2,027 during the same period a year prior. While new listings growth kept pace with sales activity during the first part of the year, it has exceeded sales growth over the past two months, pushing up inventory levels and moving this market into more balanced conditions.