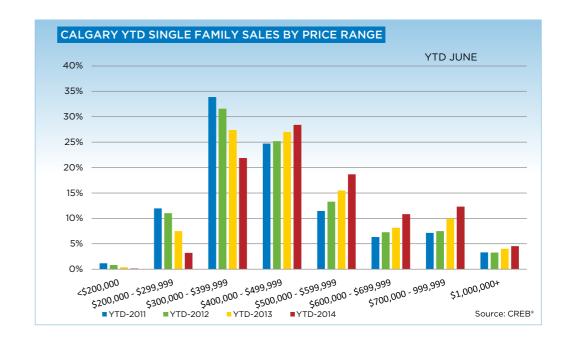

|                           | Jun-13 | Jun-14 | YTD2013 | YTD2014 |
|---------------------------|--------|--------|---------|---------|
| Calgary Total             |        |        |         |         |
| >\$100,000                | 2      | -      | 13      | 5       |
| \$100,000 - \$199,999     | 82     | 43     | 523     | 255     |
| \$200,000 - \$299,999     | 410    | 429    | 2,263   | 2,131   |
| \$300,000 -\$ 349,999     | 269    | 319    | 1,571   | 1,687   |
| \$350,000 - \$399,999     | 354    | 339    | 1,724   | 1,869   |
| \$400,000 - \$449,999     | 290    | 349    | 1,505   | 1,759   |
| \$450,000 - \$499,999     | 201    | 269    | 1,150   | 1,463   |
| \$500,000 - \$549,999     | 168    | 213    | 846     | 1,184   |
| \$550,000 - \$599,999     | 145    | 153    | 613     | 780     |
| \$600,000 - \$649,999     | 78     | 121    | 437     | 616     |
| \$650,000 - \$699,999     | 57     | 92     | 325     | 481     |
| \$700,000 - \$799,999     | 98     | 122    | 486     | 643     |
| \$800,000 - \$899,999     | 55     | 74     | 276     | 390     |
| \$900,000 - \$999,999     | 24     | 43     | 134     | 204     |
| \$1,000,000 - \$1,249,999 | 31     | 39     | 185     | 201     |
| \$1,250,000 - \$1,499,999 | 22     | 31     | 87      | 126     |
| \$1,500,000 - \$1,749,999 | 6      | 11     | 42      | 53      |
| \$1,750,000 - \$1,999,999 | 3      | 9      | 26      | 35      |
| \$2,000,000 - \$2,499,999 | 4      | 7      | 28      | 30      |
| \$2,500,000 - \$2,999,999 | 3      | 3      | 15      | 7       |
| \$3,000,000 - \$3,499,999 | 1      | 3      | 2       | 5       |
| \$3,500,000 - \$3,999,999 | 1      | 1      | 3       | 3       |
| \$4,000,000 +             | 2      | -      | 3       | 2       |
|                           | 2,306  | 2,670  | 12,257  | 13,929  |

|                           | Jun-13 | Jun-14   | YTD2013 | YTD2014 |
|---------------------------|--------|----------|---------|---------|
| Calgary SF                |        |          |         |         |
| >\$100,000                | -      | -        | 2       | 1       |
| \$100,000 - \$199,999     | 7      | 2        | 31      | 13      |
| \$200,000 - \$299,999     | 118    | 54       | 643     | 303     |
| \$300,000 -\$ 349,999     | 152    | 126      | 984     | 764     |
| \$350,000 - \$399,999     | 274    | 243      | 1,361   | 1,299   |
| \$400,000 - \$449,999     | 254    | 287      | 1,297   | 1,427   |
| \$450,000 - \$499,999     | 183    | 223      | 1,015   | 1,250   |
| \$500,000 - \$549,999     | 154    | 187      | 770     | 1,044   |
| \$550,000 - \$599,999     | 126    | 136      | 557     | 715     |
| \$600,000 - \$649,999     | 73     | 109      | 396     | 578     |
| \$650,000 - \$699,999     | 54     | 83       | 302     | 444     |
| \$700,000 - \$799,999     | 95     | 116      | 464     | 603     |
| \$800,000 - \$899,999     | 55     | 72       | 267     | 367     |
| \$900,000 - \$999,999     | 21     | 41       | 124     | 191     |
| \$1,000,000 - \$1,249,999 | 25     | 36       | 157     | 188     |
| \$1,250,000 - \$1,499,999 | 20     | 26       | 79      | 116     |
| \$1,500,000 - \$1,749,999 | 6      | 10       | 39      | 48      |
| \$1,750,000 - \$1,999,999 | 3      | 8        | 25      | 33      |
| \$2,000,000 - \$2,499,999 | 4      | 6        | 27      | 29      |
| \$2,500,000 - \$2,999,999 | 2      | 3        | 11      | 7       |
| \$3,000,000 - \$3,499,999 | 1      | -        | 2       | 1       |
| \$3,500,000 - \$3,999,999 | 1      | 1        | 3       | 3       |
| \$4,000,000 +             | 2      | <u> </u> | 3       | 2       |
| •                         | 1,630  | 1,769    | 8,559   | 9,426   |

|                           | Jun-13 | Jun-14 | YTD2013 | YTD2014 |
|---------------------------|--------|--------|---------|---------|
| Calgary Townhouse         |        |        |         |         |
| >\$100,000                | -      | -      | 2       | -       |
| \$100,000 - \$199,999     | 24     | 7      | 142     | 55      |
| \$200,000 - \$299,999     | 123    | 141    | 674     | 615     |
| \$300,000 -\$ 349,999     | 71     | 123    | 305     | 558     |
| \$350,000 - \$399,999     | 35     | 54     | 190     | 288     |
| \$400,000 - \$449,999     | 19     | 31     | 116     | 164     |
| \$450,000 - \$499,999     | 11     | 29     | 71      | 126     |
| \$500,000 - \$549,999     | 6      | 11     | 40      | 65      |
| \$550,000 - \$599,999     | 12     | 12     | 36      | 32      |
| \$600,000 - \$649,999     | 4      | 4      | 31      | 21      |
| \$650,000 - \$699,999     | 3      | 6      | 13      | 27      |
| \$700,000 - \$799,999     | 2      | 3      | 12      | 23      |
| \$800,000 - \$899,999     | -      | -      | 8       | 11      |
| \$900,000 - \$999,999     | 2      | 1      | 5       | 4       |
| \$1,000,000 - \$1,249,999 | 4      | 3      | 18      | 9       |
| \$1,250,000 - \$1,499,999 | 2      | 2      | 5       | 7       |
| \$1,500,000 - \$1,749,999 | -      | -      | 2       | 4       |
| \$1,750,000 - \$1,999,999 | -      | -      | 1       | -       |
| \$2,000,000 - \$2,499,999 | -      | -      | -       | -       |
| \$2,500,000 - \$2,999,999 | -      | -      | -       | -       |
| \$3,000,000 - \$3,499,999 | -      | -      | -       | -       |
| \$3,500,000 - \$3,999,999 | -      | -      | -       | -       |
| \$4,000,000 +             | -      | -      | -       | -       |
|                           | 318    | 427    | 1671    | 2009    |

|                           | Jun-13 | Jun-14 | YTD2013 | YTD2014 |
|---------------------------|--------|--------|---------|---------|
| Calgary Apartment         |        |        |         |         |
| >\$100,000                | 2      | -      | 9       | 4       |
| \$100,000 - \$199,999     | 51     | 34     | 350     | 187     |
| \$200,000 - \$299,999     | 169    | 234    | 946     | 1,213   |
| \$300,000 -\$ 349,999     | 46     | 70     | 282     | 365     |
| \$350,000 - \$399,999     | 45     | 42     | 173     | 282     |
| \$400,000 - \$449,999     | 17     | 31     | 92      | 168     |
| \$450,000 - \$499,999     | 7      | 17     | 64      | 87      |
| \$500,000 - \$549,999     | 8      | 15     | 36      | 75      |
| \$550,000 - \$599,999     | 7      | 5      | 20      | 33      |
| \$600,000 - \$649,999     | 1      | 8      | 10      | 17      |
| \$650,000 - \$699,999     | -      | 3      | 10      | 10      |
| \$700,000 - \$799,999     | 1      | 3      | 10      | 17      |
| \$800,000 - \$899,999     | -      | 2      | 1       | 12      |
| \$900,000 - \$999,999     | 1      | 1      | 5       | 9       |
| \$1,000,000 - \$1,249,999 | 2      | -      | 10      | 4       |
| \$1,250,000 - \$1,499,999 | -      | 3      | 3       | 3       |
| \$1,500,000 - \$1,749,999 | -      | 1      | 1       | 1       |
| \$1,750,000 - \$1,999,999 | -      | 1      | -       | 2       |
| \$2,000,000 - \$2,499,999 | -      | 1      | 1       | 1       |
| \$2,500,000 - \$2,999,999 | 1      | -      | 4       | -       |
| \$3,000,000 - \$3,499,999 | -      | 3      | -       | 4       |
| \$3,500,000 - \$3,999,999 | -      | -      | -       | -       |
| \$4,000,000 +             | -      | -      | -       | -       |
|                           | 358    | 474    | 2,027   | 2,494   |