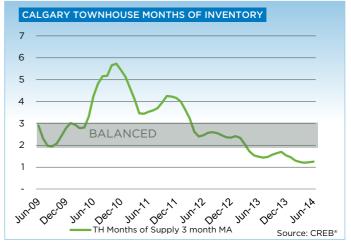

New listings totaled 3,814 units in June, representing the first time since June 2010 that it outpaced the long-term average. The monthly influx of new listings also helped ease some of the tightness in the market by improving inventory levels, which totaled 4,726 units compared to 4,584 in June 2013.

Condominium apartment sales for the first half of 2014, totaled 2,494 units, compared with 2,027 during the same period a year prior. While new listings growth kept pace with sales activity during the first part of the year, it has exceeded sales growth over the past two months, pushing up inventory levels and moving this market into more balanced conditions.