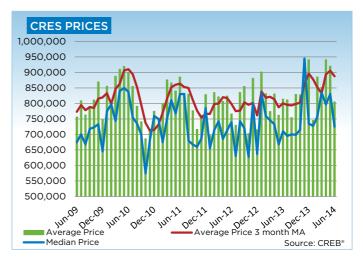

## **CREB® COUNTRY RESIDENTIAL**

|                 | Jan.    | Feb.    | Mar.    | Apr.    | May     | Jun.    | Jul.    | Aug.    | Sept.   | Oct.    | Nov.    | Dec.    | YTD     |
|-----------------|---------|---------|---------|---------|---------|---------|---------|---------|---------|---------|---------|---------|---------|
| 2013            |         |         |         |         |         |         |         |         |         |         |         |         |         |
| Sales           | 34      | 72      | 72      | 84      | 104     | 99      | 90      | 95      | 96      | 80      | 79      | 49      | 954     |
| New Listings    | 239     | 209     | 258     | 290     | 334     | 270     | 237     | 222     | 210     | 185     | 107     | 71      | 2,632   |
| Active Listings | 741     | 761     | 897     | 1,001   | 1,123   | 1,138   | 1,132   | 1,157   | 1,034   | 1,007   | 812     | 638     |         |
| AverageDOM      | 155     | 104     | 107     | 105     | 91      | 87      | 96      | 105     | 98      | 110     | 110     | 101     | 102     |
| Average Price   | 901,203 | 831,221 | 774,036 | 830,942 | 762,134 | 814,436 | 811,453 | 754,478 | 829,119 | 827,605 | 937,556 | 941,214 | 824,535 |
| 2014            |         |         |         |         |         |         |         |         |         |         |         |         |         |
| Sales           | 59      | 60      | 98      | 96      | 131     | 115     |         |         |         |         |         |         | 559     |
| New Listings    | 197     | 209     | 214     | 223     | 365     | 304     |         |         |         |         |         |         | 1,512   |
| Active Listings | 649     | 696     | 729     | 779     | 932     | 983     |         |         |         |         |         |         |         |
| AverageDOM      | 100     | 126     | 87      | 102     | 86      | 86      |         |         |         |         |         |         | 94      |
| Average Price   | 745,115 | 885,458 | 851,814 | 941,363 | 919,802 | 805,201 |         |         |         |         |         |         | 865,886 |

|                           | Jun-13 | Jun-14 | YTD2013 | YTD2014 |
|---------------------------|--------|--------|---------|---------|
| CRES                      | Jun-13 | Jun-14 | 1102013 | 1102014 |
| ***=*                     |        |        | _       | _       |
| >\$100,000                | -      | -      | 3       | 3       |
| \$100,000 - \$199,999     | -      | 4      | 4       | 10      |
| \$200,000 - \$299,999     | 10     | 3      | 28      | 17      |
| \$300,000 -\$ 349,999     | 4      | 2      | 15      | 13      |
| \$350,000 - \$399,999     | 2      | 5      | 22      | 15      |
| \$400,000 - \$449,999     | 4      | 5      | 23      | 15      |
| \$450,000 - \$499,999     | 5      | 6      | 24      | 27      |
| \$500,000 - \$549,999     | 3      | 3      | 24      | 24      |
| \$550,000 - \$599,999     | 6      | 8      | 26      | 26      |
| \$600,000 - \$649,999     | 5      | 9      | 26      | 30      |
| \$650,000 - \$699,999     | 8      | 7      | 26      | 37      |
| \$700,000 - \$799,999     | 12     | 19     | 50      | 73      |
| \$800,000 - \$899,999     | 11     | 16     | 37      | 71      |
| \$900,000 - \$999,999     | 8      | 4      | 40      | 41      |
| \$1,000,000 - \$1,249,999 | 8      | 12     | 57      | 78      |
| \$1,250,000 - \$1,499,999 | 4      | 4      | 25      | 30      |
| \$1,500,000 - \$1,749,999 | 5      | 2      | 16      | 20      |
| \$1,750,000 - \$1,999,999 | 1      | 2      | 5       | 12      |
| \$2,000,000 - \$2,499,999 | 2      | 2      | 11      | 9       |
| \$2,500,000 - \$2,999,999 | -      | 2      | 1       | 6       |
| \$3,000,000 - \$3,499,999 | -      | -      | -       | 1       |
| \$3,500,000 - \$3,999,999 | 1      | -      | 2       | 1       |
| \$4,000,000 +             | -      | -      | -       | -       |
|                           | 99     | 115    | 465     | 559     |

#### **CREB® COUNTRY RESIDENTIAL**