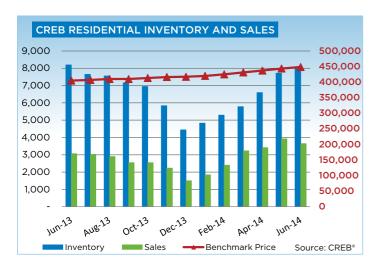

New listings totaled 3,814 units in June, representing the first time since June 2010 that it outpaced the long-term average. The monthly influx of new listings also helped ease some of the tightness in the market by improving inventory levels, which totaled 4,726 units compared to 4,584 in June 2013.

Single-family unadjusted benchmark prices totaled \$509,700 in June, a one per cent increase over the previous month, and a 10.9 per cent increase over June 2013.

Single-family sales for June totaled 1,769 units, which outpaced the 10-year average by 10 per cent. The rise in sales activity was largely due to improved new listings. While this helped ease some of the tightness in this market, supply levels continue to fall in this sector.

Apartment-style benchmark prices totaled \$299,700 in June, a new high in the condominium apartment sector and 13.5 per cent increase over the previous year. Meanwhile, the benchmark price for townhouse-style units reached \$326,000, still shy of previous records.