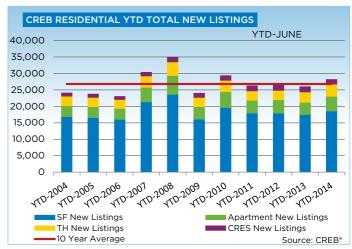

New listings totaled 3,814 units in June, representing the first time since June 2010 that it outpaced the long-term average. The monthly influx of new listings also helped ease some of the tightness in the market by improving inventory levels, which totaled 4,726 units compared to 4,584 in June 2013.

### **CREB® TOTAL RESIDENTIAL**

|                 | Jan.    | Feb.    | Mar.    | Apr.    | May     | Jun.    | Jul.    | Aug.    | Sept.   | Oct.    | Nov.    | Dec.    | YTD     |
|-----------------|---------|---------|---------|---------|---------|---------|---------|---------|---------|---------|---------|---------|---------|
| 2013            |         |         |         |         |         |         |         |         |         |         |         |         |         |
| Sales           | 1,588   | 2,128   | 2,676   | 3,048   | 3,303   | 3,057   | 3,023   | 2,894   | 2,545   | 2,541   | 2,228   | 1,497   | 30,528  |
| New Listings    | 3,462   | 3,635   | 4,425   | 4,885   | 5,186   | 4,186   | 3,958   | 3,850   | 3,777   | 3,451   | 2,454   | 1,348   | 44,617  |
| Active Listings | 5,713   | 6,366   | 7,169   | 7,854   | 8,485   | 8,189   | 7,646   | 7,550   | 7,152   | 6,944   | 5,830   | 4,437   |         |
| AverageDOM      | 59      | 47      | 42      | 42      | 40      | 42      | 47      | 45      | 45      | 46      | 48      | 53      | 43      |
| Average Price   | 431,889 | 453,384 | 451,662 | 442,076 | 453,187 | 457,543 | 451,412 | 445,737 | 452,837 | 452,283 | 465,171 | 458,374 | 451,429 |
| Benchmark Price | 385,300 | 389,300 | 393,800 | 398,900 | 402,700 | 404,800 | 407,000 | 409,900 | 409,700 | 413,100 | 416,300 | 416,900 |         |
| Index           | 182     | 184     | 186     | 188     | 190     | 191     | 192     | 193     | 193     | 195     | 196     | 197     |         |
| 2014            |         |         |         |         |         |         |         |         |         |         |         |         |         |
| Sales           | 1,842   | 2,393   | 3,229   | 3,408   | 3,918   | 3,647   |         |         |         |         |         |         | 18,437  |
| New Listings    | 3,306   | 3,660   | 4,562   | 5,151   | 6,038   | 5,373   |         |         |         |         |         |         | 28,090  |
| Active Listings | 4,830   | 5,291   | 5,783   | 6,593   | 7,711   | 8,090   |         |         |         |         |         |         |         |
| AverageDOM      | 49      | 39      | 34      | 34      | 34      | 36      |         |         |         |         |         |         | 33      |
| Average Price   | 455,402 | 474,128 | 477,690 | 473,000 | 483,543 | 480,330 |         |         |         |         |         |         | 475,900 |
| Benchmark Price | 419,900 | 424,800 | 431,100 | 436,900 | 443,500 | 448,300 |         |         |         |         |         |         |         |
| Index           | 198     | 200     | 203     | 206     | 209     | 211     |         |         |         |         |         |         |         |