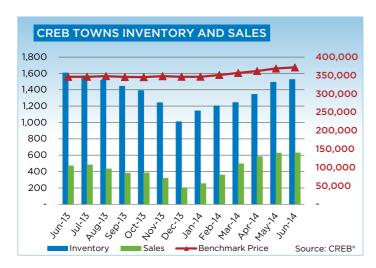

## **CREB® TOWNS**

|                 | Jan.    | Feb.    | Mar.    | Apr.    | May     | Jun.    | July.   | Aug.    | Sept.   | Oct.    | Nov.    | Dec.    | YTD     |
|-----------------|---------|---------|---------|---------|---------|---------|---------|---------|---------|---------|---------|---------|---------|
| 2013            |         |         |         |         |         |         |         |         |         |         |         |         |         |
| Sales           | 245     | 256     | 364     | 431     | 486     | 470     | 480     | 431     | 377     | 382     | 317     | 201     | 4,440   |
| New Listings    | 542     | 559     | 659     | 765     | 773     | 587     | 671     | 590     | 549     | 513     | 379     | 218     | 6,805   |
| Active Listings | 1,218   | 1,381   | 1,533   | 1,705   | 1,767   | 1,606   | 1,570   | 1,517   | 1,443   | 1,390   | 1,241   | 1,008   |         |
| AverageDOM      | 82      | 69      | 55      | 66      | 64      | 62      | 60      | 57      | 58      | 59      | 64      | 65      | 68      |
| Average Price   | 349,213 | 338,531 | 364,728 | 365,877 | 367,698 | 370,550 | 374,672 | 364,998 | 378,736 | 380,376 | 392,647 | 376,726 | 369,588 |
| Benchmark Price | 329,200 | 332,500 | 336,100 | 339,900 | 343,900 | 346,200 | 346,400 | 348,100 | 345,800 | 345,400 | 347,900 | 346,500 |         |
| Index           | 173     | 175     | 177     | 179     | 181     | 182     | 182     | 183     | 182     | 182     | 183     | 182     |         |
| 2014            |         |         |         |         |         |         |         |         |         |         |         |         |         |
| Sales           | 251     | 358     | 494     | 582     | 626     | 627     |         |         |         |         |         |         | 2,938   |
| New Listings    | 551     | 544     | 705     | 812     | 930     | 837     |         |         |         |         |         |         | 4,379   |
| Active Listings | 1,141   | 1,202   | 1,243   | 1,344   | 1,492   | 1,525   |         |         |         |         |         |         |         |
| AverageDOM      | 68      | 56      | 49      | 46      | 44      | 46      |         |         |         |         |         |         | 54      |
| Average Price   | 379,053 | 387,568 | 392,572 | 396,006 | 410,563 | 394,408 |         |         |         |         |         |         | 395,713 |
| Benchmark Price | 346,500 | 351,300 | 356,800 | 362,100 | 368,800 | 371,800 |         |         |         |         |         |         |         |
| Index           | 182     | 185     | 188     | 191     | 194     | 196     |         |         |         |         |         |         |         |

#### **CREB® TOWNS**