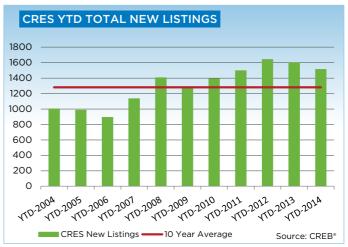

## **CREB® COUNTRY RESIDENTIAL**

|                 | Jan.    | Feb.    | Mar.    | Apr.    | May     | Jun.    | Jul.    | Aug.    | Sept.   | Oct.    | Nov.    | Dec.    | YTD     |
|-----------------|---------|---------|---------|---------|---------|---------|---------|---------|---------|---------|---------|---------|---------|
| 2013            |         |         |         |         |         |         |         |         |         |         |         |         |         |
| Sales           | 34      | 72      | 72      | 84      | 104     | 99      | 90      | 95      | 96      | 80      | 79      | 49      | 954     |
| New Listings    | 239     | 209     | 258     | 290     | 334     | 270     | 237     | 222     | 210     | 185     | 107     | 71      | 2,632   |
| Active Listings | 741     | 761     | 897     | 1,001   | 1,123   | 1,138   | 1,132   | 1,157   | 1,034   | 1,007   | 812     | 638     |         |
| AverageDOM      | 155     | 104     | 107     | 105     | 91      | 87      | 96      | 105     | 98      | 110     | 110     | 101     | 102     |
| Average Price   | 901,203 | 831,221 | 774,036 | 830,942 | 762,134 | 814,436 | 811,453 | 754,478 | 829,119 | 827,605 | 937,556 | 941,214 | 824,535 |
| 2014            |         |         |         |         |         |         |         |         |         |         |         |         |         |
| Sales           | 59      | 60      | 98      | 96      | 131     | 115     |         |         |         |         |         |         | 559     |
| New Listings    | 197     | 209     | 214     | 223     | 365     | 304     |         |         |         |         |         |         | 1,512   |
| Active Listings | 649     | 696     | 729     | 779     | 932     | 983     |         |         |         |         |         |         |         |
| AverageDOM      | 100     | 126     | 87      | 102     | 86      | 86      |         |         |         |         |         |         | 94      |
| Average Price   | 745,115 | 885,458 | 851,814 | 941,363 | 919,802 | 805,201 |         |         |         |         |         |         | 865,886 |

#### **CREB® COUNTRY RESIDENTIAL**