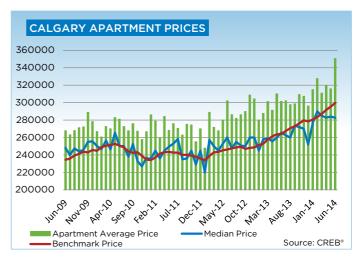

Apartment-style benchmark prices totaled \$299,700 in June, a new high in the condominium apartment sector and 13.5 per cent increase over the previous year. Meanwhile, the benchmark price for townhouse-style units reached \$326,000, still shy of previous records.

"As citywide condominium apartment prices have finally recovered from 2007 highs, we would expect this will continue to encourage some listings growth," said Lurie. "However, as this market has moved into more balanced conditions, and if inventories continue to rise, price growth should ease throughout the remainder of the year."