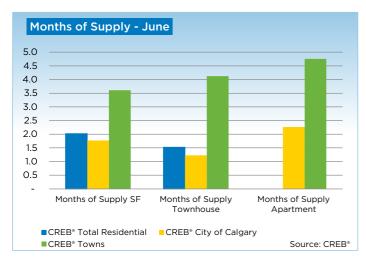

New listings totaled 3,814 units in June, representing the first time since June 2010 that it outpaced the long-term average. The monthly influx of new listings also helped ease some of the tightness in the market by improving inventory levels, which totaled 4,726 units compared to 4,584 in June 2013.

Single-family unadjusted benchmark prices totaled \$509,700 in June, a one per cent increase over the previous month, and a 10.9 per cent increase over June 2013.

Single-family sales for June totaled 1,769 units, which outpaced the 10-year average by 10 per cent. The rise in sales activity was largely due to improved new listings. While this helped ease some of the tightness in this market, supply levels continue to fall in this sector.

Condominium apartment sales for the first half of 2014, totaled 2,494 units, compared with 2,027 during the same period a year prior. While new listings growth kept pace with sales activity during the first part of the year, it has exceeded sales growth over the past two months, pushing up inventory levels and moving this market into more balanced conditions.