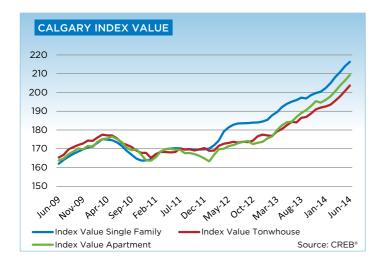

Single-family unadjusted benchmark prices totaled \$509,700 in June, a one per cent increase over the previous month, and a 10.9 per cent increase over June 2013.

Single-family sales for June totaled 1,769 units, which outpaced the 10-year average by 10 per cent. The rise in sales activity was largely due to improved new listings. While this helped ease some of the tightness in this market, supply levels continue to fall in this sector.

Apartment-style benchmark prices totaled \$299,700 in June, a new high in the condominium apartment sector and 13.5 per cent increase over the previous year. Meanwhile, the benchmark price for townhouse-style units reached \$326,000, still shy of previous records.

"As citywide condominium apartment prices have finally recovered from 2007 highs, we would expect this will continue to encourage some listings growth," said Lurie. "However, as this market has moved into more balanced conditions, and if inventories continue to rise, price growth should ease throughout the remainder of the year."