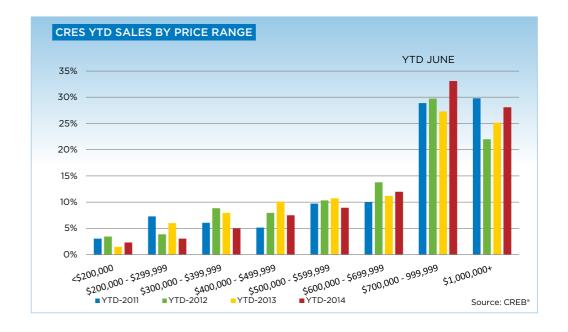

|                           | Jun-13 | Jun-14 | YTD2013 | YTD2014 |
|---------------------------|--------|--------|---------|---------|
| CRES                      | Jun-13 | Jun-14 | 1102013 | 1102014 |
| ***=*                     |        |        | _       | _       |
| >\$100,000                | -      | -      | 3       | 3       |
| \$100,000 - \$199,999     | -      | 4      | 4       | 10      |
| \$200,000 - \$299,999     | 10     | 3      | 28      | 17      |
| \$300,000 -\$ 349,999     | 4      | 2      | 15      | 13      |
| \$350,000 - \$399,999     | 2      | 5      | 22      | 15      |
| \$400,000 - \$449,999     | 4      | 5      | 23      | 15      |
| \$450,000 - \$499,999     | 5      | 6      | 24      | 27      |
| \$500,000 - \$549,999     | 3      | 3      | 24      | 24      |
| \$550,000 - \$599,999     | 6      | 8      | 26      | 26      |
| \$600,000 - \$649,999     | 5      | 9      | 26      | 30      |
| \$650,000 - \$699,999     | 8      | 7      | 26      | 37      |
| \$700,000 - \$799,999     | 12     | 19     | 50      | 73      |
| \$800,000 - \$899,999     | 11     | 16     | 37      | 71      |
| \$900,000 - \$999,999     | 8      | 4      | 40      | 41      |
| \$1,000,000 - \$1,249,999 | 8      | 12     | 57      | 78      |
| \$1,250,000 - \$1,499,999 | 4      | 4      | 25      | 30      |
| \$1,500,000 - \$1,749,999 | 5      | 2      | 16      | 20      |
| \$1,750,000 - \$1,999,999 | 1      | 2      | 5       | 12      |
| \$2,000,000 - \$2,499,999 | 2      | 2      | 11      | 9       |
| \$2,500,000 - \$2,999,999 | -      | 2      | 1       | 6       |
| \$3,000,000 - \$3,499,999 | -      | -      | -       | 1       |
| \$3,500,000 - \$3,999,999 | 1      | -      | 2       | 1       |
| \$4,000,000 +             | -      | -      | -       | -       |
|                           | 99     | 115    | 465     | 559     |

#### **CREB® COUNTRY RESIDENTIAL**