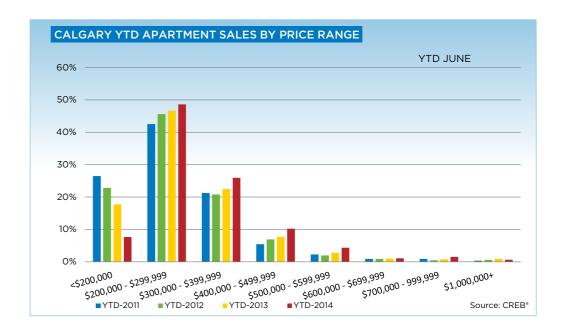

Condominium apartment sales for the first half of 2014, totaled 2,494 units, compared with 2,027 during the same period a year prior. While new listings growth kept pace with sales activity during the first part of the year, it has exceeded sales growth over the past two months, pushing up inventory levels and moving this market into more balanced conditions.

Apartment-style benchmark prices totaled \$299,700 in June, a new high in the condominium apartment sector and 13.5 per cent increase over the previous year. Meanwhile, the benchmark price for townhouse-style units reached \$326,000, still shy of previous records.

"As citywide condominium apartment prices have finally recovered from 2007 highs, we would expect this will continue to encourage some listings growth," said Lurie. "However, as this market has moved into more balanced conditions, and if inventories continue to rise, price growth should ease throughout the remainder of the year."