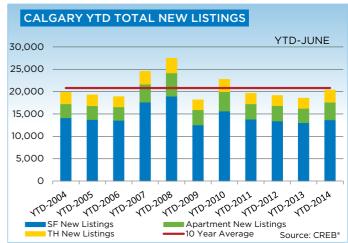

New listings totaled 3,814 units in June, representing the first time since June 2010 that it outpaced the long-term average. The monthly influx of new listings also helped ease some of the tightness in the market by improving inventory levels, which totaled 4,726 units compared to 4,584 in June 2013.