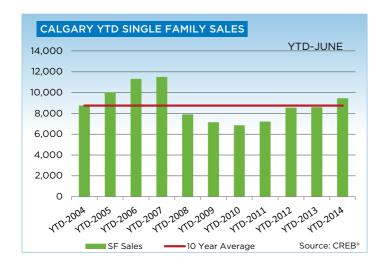

Despite the unusual circumstances of last year, the housing market continues to demonstrate strong demand. Residential sales totaled 2,670 units this June, which was 18 per cent above the 10-year average. Total sales for the first half of 2014 increased to 13,929 from 12,257 in 2013.

Single-family unadjusted benchmark prices totaled \$509,700 in June, a one per cent increase over the previous month, and a 10.9 per cent increase over June 2013.

Single-family sales for June totaled 1,769 units, which outpaced the 10-year average by 10 per cent. The rise in sales activity was largely due to improved new listings. While this helped ease some of the tightness in this market, supply levels continue to fall in this sector.