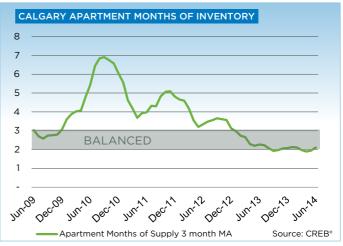

Condominium apartment sales for the first half of 2014, totaled 2,494 units, compared with 2,027 during the same period a year prior. While new listings growth kept pace with sales activity during the first part of the year, it has exceeded sales growth over the past two months, pushing up inventory levels and moving this market into more balanced conditions.

"As citywide condominium apartment prices have finally recovered from 2007 highs, we would expect this will continue to encourage some listings growth," said Lurie. "However, as this market has moved into more balanced conditions, and if inventories continue to rise, price growth should ease throughout the remainder of the year."