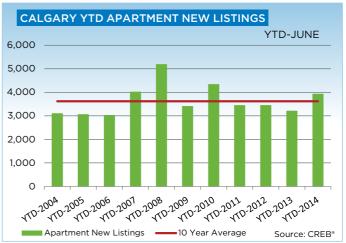

New listings totaled 3,814 units in June, representing the first time since June 2010 that it outpaced the long-term average. The monthly influx of new listings also helped ease some of the tightness in the market by improving inventory levels, which totaled 4,726 units compared to 4,584 in June 2013.

Condominium apartment sales for the first half of 2014, totaled 2,494 units, compared with 2,027 during the same period a year prior. While new listings growth kept pace with sales activity during the first part of the year, it has exceeded sales growth over the past two months, pushing up inventory levels and moving this market into more balanced conditions.