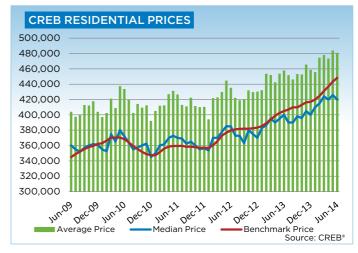

Single-family unadjusted benchmark prices totaled \$509,700 in June, a one per cent increase over the previous month, and a 10.9 per cent increase over June 2013.

Single-family sales for June totaled 1,769 units, which outpaced the 10-year average by 10 per cent. The rise in sales activity was largely due to improved new listings. While this helped ease some of the tightness in this market, supply levels continue to fall in this sector.

Apartment-style benchmark prices totaled \$299,700 in June, a new high in the condominium apartment sector and 13.5 per cent increase over the previous year. Meanwhile, the benchmark price for townhouse-style units reached \$326,000, still shy of previous records.