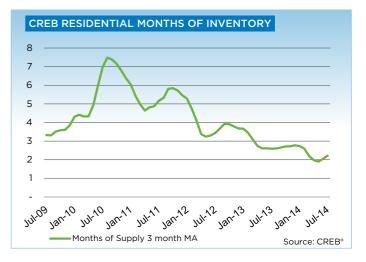

New listings in July totaled 3,219 units, an 18 per cent increase over the previous year. The rise outpaced sales growth during the month, pushing inventory to 4,659 units, nearly 14 per cent higher than July 2013 levels.

"More selection is welcome news for many potential purchasers. However, improving supply levels have only come after nearly three consecutive years of declines," said CREB® president Bill Kirk. "Along with improving inventories, other indicators support the notion that market conditions are moving toward more sustainable levels."