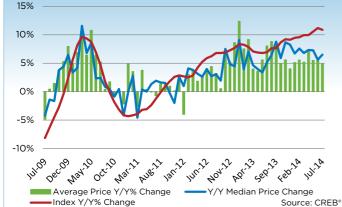

# **MLS® HPI SUMMARY**

|                                   | July 2014       | ۱ [         |        |        |        |        |        |
|-----------------------------------|-----------------|-------------|--------|--------|--------|--------|--------|
|                                   | Benchmark Price | Index (HPI) | Jun-14 | Jan-14 | Jul-13 | Jul-11 | Jul-09 |
| <b>CREB® TOTAL RESIDENTIAL</b>    |                 |             |        |        |        |        |        |
| Single Family                     | 493,400         | 214         | 0.4%   | 7.4%   | 10.3%  | 26.1%  | 30.4%  |
| Townhouse                         | 325,900         | 205         | 0.2%   | 6.2%   | 11.1%  | 20.3%  | 22.6%  |
| Apartment                         | 296,600         | 208         | -0.5%  | 6.1%   | 11.3%  | 22.7%  | 26.1%  |
| COMPOSITE                         | 449,600         | 212         | 0.3%   | 7.1%   | 10.5%  | 25.0%  | 28.9%  |
| CREB <sup>®</sup> TOWNS           |                 |             |        |        |        |        |        |
| Single Family                     | 380,000         | 196         | 0.6%   | 8.0%   | 7.7%   | 18.6%  | 20.6%  |
| Townhouse                         | 268,400         | 217         | -0.6%  | 6.4%   | 11.8%  | 24.2%  | 24.3%  |
| Apartment                         | 211,300         | 181         | 0.8%   | 5.5%   | 8.7%   | 12.6%  | 13.3%  |
| COMPOSITE                         | 373,700         | 197         | 0.5%   | 7.8%   | 7.9%   | 18.6%  | 20.5%  |
| CREB <sup>®</sup> CITY OF CALGARY |                 |             |        |        |        |        |        |
| Single Family                     | 511,600         | 217         | 0.4%   | 7.3%   | 10.8%  | 27.6%  | 32.3%  |
| Townhouse                         | 327,000         | 204         | 0.3%   | 6.1%   | 11.0%  | 20.1%  | 22.6%  |
| Apartment                         | 298,100         | 208         | -0.5%  | 6.2%   | 11.4%  | 22.9%  | 26.4%  |
| COMPOSITE                         | 459,200         | 214         | 0.2%   | 7.0%   | 10.9%  | 25.9%  | 30.2%  |