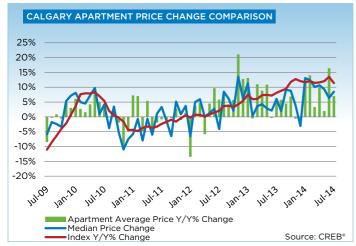

For buyers, more choice has helped ease some of the upward pressure on benchmark prices. Unadjusted prices in both apartment and townhouse-style condominiums were similar to levels recorded the previous month. Despite slower monthly gains, year-over-year price growth grew by 11 per cent in the condominium sector. Benchmark prices for apartment and townhouse-style condominiums in July totaled \$298,100 and \$327,000, respectively.

# **MLS® HPI SUMMARY**

|                                   | July 2014       | ۱ [         |        |        |        |        |        |
|-----------------------------------|-----------------|-------------|--------|--------|--------|--------|--------|
|                                   | Benchmark Price | Index (HPI) | Jun-14 | Jan-14 | Jul-13 | Jul-11 | Jul-09 |
| <b>CREB® TOTAL RESIDENTIAL</b>    |                 |             |        |        |        |        |        |
| Single Family                     | 493,400         | 214         | 0.4%   | 7.4%   | 10.3%  | 26.1%  | 30.4%  |
| Townhouse                         | 325,900         | 205         | 0.2%   | 6.2%   | 11.1%  | 20.3%  | 22.6%  |
| Apartment                         | 296,600         | 208         | -0.5%  | 6.1%   | 11.3%  | 22.7%  | 26.1%  |
| COMPOSITE                         | 449,600         | 212         | 0.3%   | 7.1%   | 10.5%  | 25.0%  | 28.9%  |
| CREB <sup>®</sup> TOWNS           |                 |             |        |        |        |        |        |
| Single Family                     | 380,000         | 196         | 0.6%   | 8.0%   | 7.7%   | 18.6%  | 20.6%  |
| Townhouse                         | 268,400         | 217         | -0.6%  | 6.4%   | 11.8%  | 24.2%  | 24.3%  |
| Apartment                         | 211,300         | 181         | 0.8%   | 5.5%   | 8.7%   | 12.6%  | 13.3%  |
| COMPOSITE                         | 373,700         | 197         | 0.5%   | 7.8%   | 7.9%   | 18.6%  | 20.5%  |
| CREB <sup>®</sup> CITY OF CALGARY |                 |             |        |        |        |        |        |
| Single Family                     | 511,600         | 217         | 0.4%   | 7.3%   | 10.8%  | 27.6%  | 32.3%  |
| Townhouse                         | 327,000         | 204         | 0.3%   | 6.1%   | 11.0%  | 20.1%  | 22.6%  |
| Apartment                         | 298,100         | 208         | -0.5%  | 6.2%   | 11.4%  | 22.9%  | 26.4%  |
| COMPOSITE                         | 459,200         | 214         | 0.2%   | 7.0%   | 10.9%  | 25.9%  | 30.2%  |