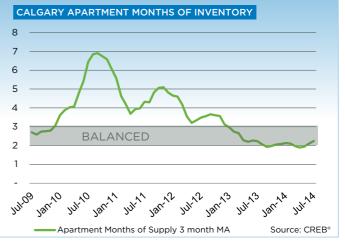

"More selection is welcome news for many potential purchasers. However, improving supply levels have only come after nearly three consecutive years of declines," said CREB® president Bill Kirk. "Along with improving inventories, other indicators support the notion that market conditions are moving toward more sustainable levels."

#### DEFINITIONS

SF - Single Family
TH - Condominium Townhouse
Months of Supply - Active Listings (Inventory) / sales
Composite - includes single family, apartment and townhouse activity
Average DOM - Average Days on Market for Sold properties
SP - Sales Price