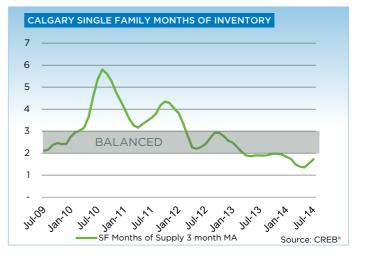

New listings in July totaled 3,219 units, an 18 per cent increase over the previous year. The rise outpaced sales growth during the month, pushing inventory to 4,659 units, nearly 14 per cent higher than July 2013 levels.

"More selection is welcome news for many potential purchasers. However, improving supply levels have only come after nearly three consecutive years of declines," said CREB® president Bill Kirk. "Along with improving inventories, other indicators support the notion that market conditions are moving toward more sustainable levels."