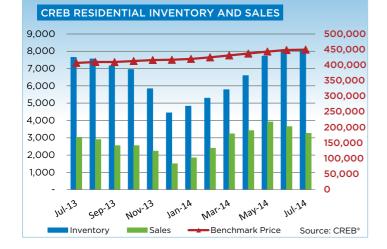

New listings in July totaled 3,219 units, an 18 per cent increase over the previous year. The rise outpaced sales growth during the month, pushing inventory to 4,659 units, nearly 14 per cent higher than July 2013 levels.

Single-family unadjusted benchmark prices totaled \$511,600 in July, just above May figures, but 10.8 per cent higher than \$461,600 in July 2013.

"Following two years of annual increases and several months of monthly gains that exceeded one per cent, unadjusted benchmark prices appear to be leveling off," said Lurie. "This fits with our expectations as the market moves into more balanced territory." Single-family sales totaled 1,553 units in July, a 1.3 per cent decline compared to the same period in 2013 and a 8.3 per cent increase year-to-date.