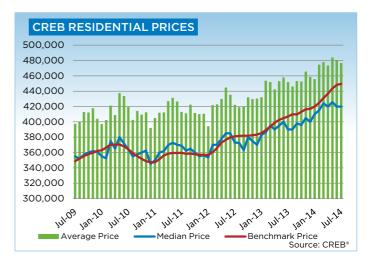

Single-family unadjusted benchmark prices totaled \$511,600 in July, just above May figures, but 10.8 per cent higher than \$461,600 in July 2013.

"Following two years of annual increases and several months of monthly gains that exceeded one per cent, unadjusted benchmark prices appear to be leveling off," said Lurie. "This fits with our expectations as the market moves into more balanced territory." Single-family sales totaled 1,553 units in July, a 1.3 per cent decline compared to the same period in 2013 and a 8.3 per cent increase year-to-date.

For buyers, more choice has helped ease some of the upward pressure on benchmark prices. Unadjusted prices in both apartment and townhouse-style condominiums were similar to levels recorded the previous month. Despite slower monthly gains, year-over-year price growth grew by 11 per cent in the condominium sector. Benchmark prices for apartment and townhouse-style condominiums in July totaled \$298,100 and \$327,000, respectively.