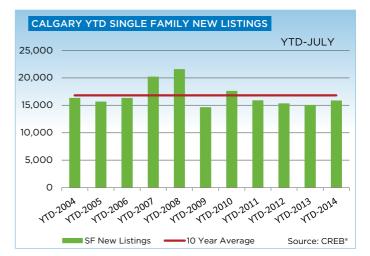

New listings in July totaled 3,219 units, an 18 per cent increase over the previous year. The rise outpaced sales growth during the month, pushing inventory to 4,659 units, nearly 14 per cent higher than July 2013 levels.

## **CREB® CITY OF CALGARY SINGLE FAMILY**

|                 | Jan.    | Feb.    | Mar.    | Apr.    | May     | Jun.    | Jul.    | Aug.    | Sept.   | Oct.    | Nov.    | Dec.    | YTD     |
|-----------------|---------|---------|---------|---------|---------|---------|---------|---------|---------|---------|---------|---------|---------|
| 2013            |         |         |         |         |         |         |         |         |         |         |         |         |         |
| Sales           | 878     | 1,207   | 1,479   | 1,606   | 1,758   | 1,630   | 1,573   | 1,513   | 1,351   | 1,333   | 1,193   | 772     | 16,293  |
| New Listings    | 1,732   | 1,874   | 2,233   | 2,406   | 2,657   | 2,146   | 1,956   | 1,963   | 1,972   | 1,736   | 1,233   | 649     | 22,557  |
| Active Listings | 2,075   | 2,408   | 2,727   | 2,977   | 3,311   | 3,199   | 2,917   | 2,791   | 2,789   | 2,705   | 2,171   | 1,515   |         |
| AverageDOM      | 47      | 37      | 33      | 31      | 31      | 33      | 37      | 37      | 37      | 38      | 39      | 45      | 36      |
| Average Price   | 496,821 | 518,480 | 518,468 | 509,942 | 521,226 | 526,021 | 524,976 | 517,206 | 512,296 | 516,375 | 515,491 | 527,634 | 517,560 |
| Benchmark Price | 436,900 | 442,500 | 446,500 | 452,900 | 456,900 | 459,700 | 461,600 | 464,700 | 463,700 | 468,000 | 470,600 | 472,200 |         |
| Index           | 185     | 188     | 190     | 192     | 194     | 195     | 196     | 197     | 197     | 199     | 200     | 200     |         |
| 2014            |         |         |         |         |         |         |         |         |         |         |         |         |         |
| Sales           | 973     | 1,229   | 1,696   | 1,733   | 2,025   | 1,767   | 1,553   |         |         |         |         |         | 10,976  |
| New Listings    | 1,581   | 1,780   | 2,198   | 2,582   | 2,945   | 2,597   | 2,134   |         |         |         |         |         | 15,817  |
| Active Listings | 1,671   | 1,894   | 2,052   | 2,445   | 2,919   | 3,128   | 3,056   |         |         |         |         |         |         |
| AverageDOM      | 40      | 29      | 27      | 25      | 26      | 28      | 32      |         |         |         |         |         | 28      |
| Average Price   | 520,678 | 550,531 | 556,522 | 547,220 | 554,597 | 562,390 | 553,451 |         |         |         |         |         | 551,360 |
| Benchmark Price | 476,700 | 482,800 | 490,600 | 496,700 | 504,300 | 509,700 | 511,600 |         |         |         |         |         |         |
| Index           | 202     | 205     | 208     | 211     | 214     | 216     | 217     |         |         |         |         |         |         |