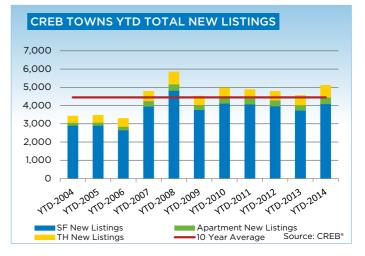

## **CREB®** TOWNS

|                 | Jan.    | Feb.    | Mar.    | Apr.    | May     | Jun.    | July.   | Aug.    | Sept.   | Oct.    | Nov.    | Dec.    | YTD     |
|-----------------|---------|---------|---------|---------|---------|---------|---------|---------|---------|---------|---------|---------|---------|
| 2013            |         |         |         |         | ·       | -       |         |         | -       | ·       |         |         |         |
| Sales           | 245     | 256     | 364     | 431     | 485     | 470     | 480     | 431     | 377     | 382     | 317     | 201     | 4,439   |
| New Listings    | 542     | 559     | 659     | 765     | 773     | 587     | 671     | 590     | 549     | 513     | 379     | 218     | 6,805   |
| Active Listings | 1,218   | 1,381   | 1,533   | 1,705   | 1,767   | 1,606   | 1,570   | 1,517   | 1,443   | 1,390   | 1,241   | 1,008   |         |
| AverageDOM      | 82      | 69      | 55      | 66      | 64      | 62      | 60      | 57      | 58      | 59      | 64      | 65      | 68      |
| Average Price   | 349,213 | 338,531 | 364,728 | 365,877 | 367,972 | 370,550 | 374,672 | 364,998 | 378,736 | 380,376 | 392,647 | 376,726 | 369,618 |
| Benchmark Price | 329,200 | 332,500 | 336,100 | 339,900 | 343,900 | 346,200 | 346,400 | 348,100 | 345,800 | 345,400 | 347,900 | 346,500 |         |
| Index           | 173     | 175     | 177     | 179     | 181     | 182     | 182     | 183     | 182     | 182     | 183     | 182     |         |
| 2014            |         |         |         |         |         |         |         |         |         |         |         |         |         |
| Sales           | 251     | 358     | 494     | 582     | 626     | 627     | 558     |         |         |         |         |         | 3,496   |
| New Listings    | 551     | 544     | 705     | 812     | 930     | 837     | 728     |         |         |         |         |         | 5,107   |
| Active Listings | 1,141   | 1,202   | 1,243   | 1,344   | 1,492   | 1,525   | 1,499   |         |         |         |         |         |         |
| AverageDOM      | 68      | 56      | 49      | 46      | 44      | 46      | 53      |         |         |         |         |         | 55      |
| Average Price   | 379,053 | 387,568 | 392,572 | 396,006 | 410,643 | 394,568 | 398,358 |         |         |         |         |         | 396,178 |
| Benchmark Price | 346,500 | 351,300 | 356,800 | 362,100 | 368,800 | 371,800 | 373,700 |         |         |         |         |         |         |
| Index           | 182     | 185     | 188     | 191     | 194     | 196     | 197     |         |         |         |         |         |         |