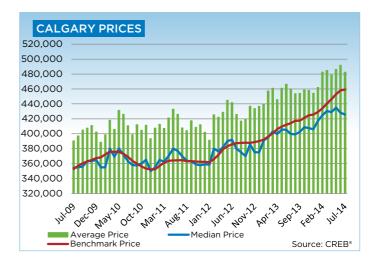

Single-family unadjusted benchmark prices totaled \$511,600 in July, just above May figures, but 10.8 per cent higher than \$461,600 in July 2013.

"Following two years of annual increases and several months of monthly gains that exceeded one per cent, unadjusted benchmark prices appear to be leveling off," said Lurie. "This fits with our expectations as the market moves into more balanced territory." Single-family sales totaled 1,553 units in July, a 1.3 per cent decline compared to the same period in 2013 and a 8.3 per cent increase year-to-date.

For buyers, more choice has helped ease some of the upward pressure on benchmark prices. Unadjusted prices in both apartment and townhouse-style condominiums were similar to levels recorded the previous month. Despite slower monthly gains, year-over-year price growth grew by 11 per cent in the condominium sector. Benchmark prices for apartment and townhouse-style condominiums in July totaled \$298,100 and \$327,000, respectively.