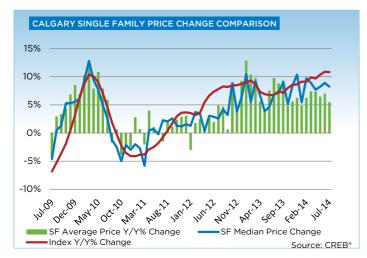

Single-family unadjusted benchmark prices totaled \$511,600 in July, just above May figures, but 10.8 per cent higher than \$461,600 in July 2013.

"Following two years of annual increases and several months of monthly gains that exceeded one per cent, unadjusted benchmark prices appear to be leveling off," said Lurie. "This fits with our expectations as the market moves into more balanced territory." Single-family sales totaled 1,553 units in July, a 1.3 per cent decline compared to the same period in 2013 and a 8.3 per cent increase year-to-date.

For buyers, more choice has helped ease some of the upward pressure on benchmark prices. Unadjusted prices in both apartment and townhouse-style condominiums were similar to levels recorded the previous month. Despite slower monthly gains, year-over-year price growth grew by 11 per cent in the condominium sector. Benchmark prices for apartment and townhouse-style condominiums in July totaled \$298,100 and \$327,000, respectively.