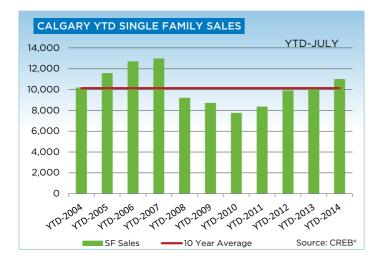

Single-family unadjusted benchmark prices totaled \$511,600 in July, just above May figures, but 10.8 per cent higher than \$461,600 in July 2013.

"Following two years of annual increases and several months of monthly gains that exceeded one per cent, unadjusted benchmark prices appear to be leveling off," said Lurie. "This fits with our expectations as the market moves into more balanced territory." Single-family sales totaled 1,553 units in July, a 1.3 per cent decline compared to the same period in 2013 and a 8.3 per cent increase year-to-date.

## **CREB® CITY OF CALGARY SINGLE FAMILY**

|                 | Jan.    | Feb.    | Mar.    | Apr.    | May     | Jun.    | Jul.    | Aug.    | Sept.   | Oct.    | Nov.    | Dec.    | YTD     |
|-----------------|---------|---------|---------|---------|---------|---------|---------|---------|---------|---------|---------|---------|---------|
| 2013            |         |         |         |         |         |         |         |         |         |         |         |         |         |
| Sales           | 878     | 1,207   | 1,479   | 1,606   | 1,758   | 1,630   | 1,573   | 1,513   | 1,351   | 1,333   | 1,193   | 772     | 16,293  |
| New Listings    | 1,732   | 1,874   | 2,233   | 2,406   | 2,657   | 2,146   | 1,956   | 1,963   | 1,972   | 1,736   | 1,233   | 649     | 22,557  |
| Active Listings | 2,075   | 2,408   | 2,727   | 2,977   | 3,311   | 3,199   | 2,917   | 2,791   | 2,789   | 2,705   | 2,171   | 1,515   |         |
| AverageDOM      | 47      | 37      | 33      | 31      | 31      | 33      | 37      | 37      | 37      | 38      | 39      | 45      | 36      |
| Average Price   | 496,821 | 518,480 | 518,468 | 509,942 | 521,226 | 526,021 | 524,976 | 517,206 | 512,296 | 516,375 | 515,491 | 527,634 | 517,560 |
| Benchmark Price | 436,900 | 442,500 | 446,500 | 452,900 | 456,900 | 459,700 | 461,600 | 464,700 | 463,700 | 468,000 | 470,600 | 472,200 |         |
| Index           | 185     | 188     | 190     | 192     | 194     | 195     | 196     | 197     | 197     | 199     | 200     | 200     |         |
| 2014            |         |         |         |         |         |         |         |         |         |         |         |         |         |
| Sales           | 973     | 1,229   | 1,696   | 1,733   | 2,025   | 1,767   | 1,553   |         |         |         |         |         | 10,976  |
| New Listings    | 1,581   | 1,780   | 2,198   | 2,582   | 2,945   | 2,597   | 2,134   |         |         |         |         |         | 15,817  |
| Active Listings | 1,671   | 1,894   | 2,052   | 2,445   | 2,919   | 3,128   | 3,056   |         |         |         |         |         |         |
| AverageDOM      | 40      | 29      | 27      | 25      | 26      | 28      | 32      |         |         |         |         |         | 28      |
| Average Price   | 520,678 | 550,531 | 556,522 | 547,220 | 554,597 | 562,390 | 553,451 |         |         |         |         |         | 551,360 |
| Benchmark Price | 476,700 | 482,800 | 490,600 | 496,700 | 504,300 | 509,700 | 511,600 |         |         |         |         |         |         |
| Index           | 202     | 205     | 208     | 211     | 214     | 216     | 217     |         |         |         |         |         |         |