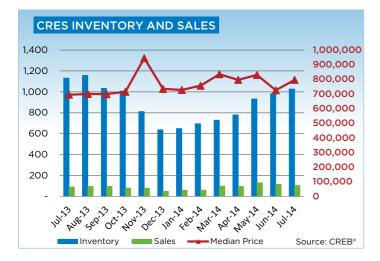

## **CREB® COUNTRY RESIDENTIAL**

|                 | Jan.    | Feb.    | Mar.    | Apr.    | May     | Jun.    | Jul.    | Aug.     | Sept.   | Oct.    | Nov.    | Dec.    | YTD     |
|-----------------|---------|---------|---------|---------|---------|---------|---------|----------|---------|---------|---------|---------|---------|
| 2013            |         |         | ·       | ·       | ·       | ·       |         | <u>.</u> |         |         |         |         |         |
| Sales           | 34      | 72      | 72      | 84      | 106     | 99      | 90      | 95       | 96      | 80      | 79      | 49      | 956     |
| New Listings    | 239     | 212     | 258     | 294     | 337     | 269     | 236     | 222      | 210     | 185     | 107     | 71      | 2,640   |
| Active Listings | 741     | 761     | 897     | 1,001   | 1,123   | 1,138   | 1,132   | 1,157    | 1,034   | 1,007   | 812     | 638     |         |
| AverageDOM      | 155     | 104     | 107     | 105     | 91      | 87      | 96      | 105      | 98      | 110     | 110     | 101     | 102     |
| Average Price   | 901,203 | 831,221 | 774,036 | 830,942 | 750,207 | 814,436 | 811,453 | 754,478  | 829,119 | 827,605 | 937,556 | 941,214 | 823,082 |
| 2014            |         |         |         |         |         |         |         |          |         |         |         |         |         |
| Sales           | 59      | 60      | 98      | 96      | 131     | 115     | 104     |          |         |         |         |         | 663     |
| New Listings    | 197     | 209     | 215     | 222     | 363     | 304     | 262     |          |         |         |         |         | 1,772   |
| Active Listings | 649     | 696     | 729     | 779     | 932     | 983     | 1,028   |          |         |         |         |         |         |
| AverageDOM      | 100     | 126     | 87      | 102     | 86      | 86      | 97      |          |         |         |         |         | 95      |
| Average Price   | 745,115 | 885,458 | 851,814 | 941,363 | 919,802 | 805,201 | 874,283 |          |         |         |         |         | 867,203 |

| Γ                         | Jul-13 | Jul-14 | YTD2013 | YTD2014 |
|---------------------------|--------|--------|---------|---------|
| CRES                      |        |        |         |         |
| >\$100,000                | -      | -      | 4       | 3       |
| \$100,000 - \$199,999     | 5      | 2      | 9       | 12      |
| \$200,000 - \$299,999     | 2      | 3      | 31      | 20      |
| \$300,000 -\$ 349,999     | 1      | 4      | 16      | 17      |
| \$350,000 - \$399,999     | 1      | 4      | 23      | 19      |
| \$400,000 - \$449,999     | 2      | 4      | 25      | 19      |
| \$450,000 - \$499,999     | 3      | 2      | 27      | 29      |
| \$500,000 - \$549,999     | 9      | 6      | 33      | 30      |
| \$550,000 - \$599,999     | 6      | 4      | 32      | 30      |
| \$600,000 - \$649,999     | 6      | 5      | 32      | 35      |
| \$650,000 - \$699,999     | 10     | 3      | 36      | 40      |
| \$700,000 - \$799,999     | 15     | 16     | 65      | 89      |
| \$800,000 - \$899,999     | 7      | 16     | 44      | 87      |
| \$900,000 - \$999,999     | 5      | 3      | 45      | 44      |
| \$1,000,000 - \$1,249,999 | 5      | 13     | 62      | 91      |
| \$1,250,000 - \$1,499,999 | 5      | 12     | 30      | 42      |
| \$1,500,000 - \$1,749,999 | 3      | 2      | 19      | 22      |
| \$1,750,000 - \$1,999,999 | 3      | 2      | 8       | 14      |
| \$2,000,000 - \$2,499,999 | -      | 1      | 11      | 10      |
| \$2,500,000 - \$2,999,999 | 2      | 2      | 3       | 8       |
| \$3,000,000 - \$3,499,99! | -      | -      | -       | 1       |
| \$3,500,000 - \$3,999,999 | -      | -      | 2       | 1       |
| \$4,000,000 +             | -      | -      | -       | -       |
|                           | 90     | 104    | 557     | 663     |