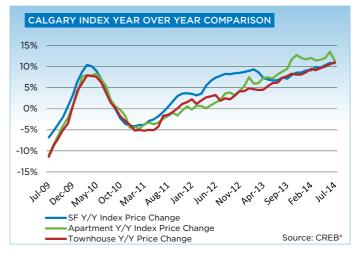

For buyers, more choice has helped ease some of the upward pressure on benchmark prices. Unadjusted prices in both apartment and townhouse-style condominiums were similar to levels recorded the previous month. Despite slower monthly gains, year-over-year price growth grew by 11 per cent in the condominium sector. Benchmark prices for apartment and townhouse-style condominiums in July totaled \$298,100 and \$327,000, respectively.

"Calgary's housing market continues to demonstrate exceptional levels of sales, and strong year-over-year price gains," said Lurie. "This is a reflection of the economic factors supporting this market, including gains in net migration, employment, wage growth and favourable lending rates."