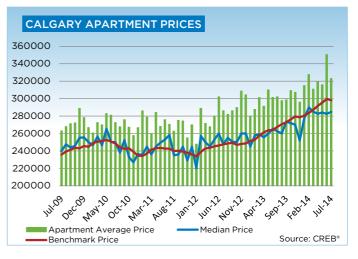

## **CITY OF CALGARY CONDOMINIUM APARTMENTS**

|                 | Jan.    | Feb.    | Mar.    | Apr.    | May     | Jun.    | Jul.    | Aug.    | Sept.   | Oct.    | Nov.    | Dec.    | YTD     |
|-----------------|---------|---------|---------|---------|---------|---------|---------|---------|---------|---------|---------|---------|---------|
| 2013            |         |         |         |         |         |         |         |         |         |         |         |         |         |
| Sales           | 204     | 279     | 346     | 429     | 411     | 358     | 397     | 397     | 324     | 337     | 303     | 220     | 4,005   |
| New Listings    | 451     | 453     | 560     | 615     | 634     | 490     | 466     | 451     | 460     | 450     | 353     | 211     | 5,594   |
| Active Listings | 640     | 704     | 796     | 871     | 929     | 896     | 768     | 690     | 683     | 692     | 605     | 479     |         |
| AverageDOM      | 62      | 45      | 41      | 41      | 35      | 38      | 50      | 43      | 39      | 43      | 43      | 50      | 43      |
| Average Price   | 280,067 | 287,733 | 301,358 | 291,345 | 310,096 | 301,523 | 302,278 | 297,807 | 298,743 | 309,415 | 307,308 | 296,207 | 299,536 |
| Benchmark Price | 251,300 | 252,900 | 257,700 | 261,300 | 263,600 | 264,000 | 267,600 | 270,600 | 272,900 | 276,100 | 279,600 | 278,600 |         |
| Index           | 176     | 177     | 180     | 183     | 184     | 184     | 187     | 189     | 191     | 193     | 195     | 195     |         |
| 2014            |         |         |         |         |         |         |         |         |         |         |         |         |         |
| Sales           | 259     | 357     | 445     | 448     | 511     | 474     | 444     |         |         |         |         |         | 2,938   |
| New Listings    | 485     | 573     | 663     | 686     | 804     | 712     | 653     |         |         |         |         |         | 4,576   |
| Active Listings | 577     | 677     | 791     | 898     | 1,051   | 1,071   | 1,070   |         |         |         |         |         |         |
| AverageDOM      | 42      | 33      | 31      | 34      | 34      | 37      | 40      |         |         |         |         |         | 35      |
| Average Price   | 314,966 | 327,788 | 311,064 | 319,610 | 315,914 | 350,712 | 323,164 |         |         |         |         |         | 323,812 |
| Benchmark Price | 280,600 | 283,400 | 287,200 | 291,700 | 295,400 | 299,700 | 298,100 |         |         |         |         |         |         |
| Index           | 196     | 198     | 201     | 204     | 206     | 209     | 208     |         |         |         |         |         |         |

|                           | Jul-13 | Jul-14 | YTD2013 | YTD2014 |
|---------------------------|--------|--------|---------|---------|
| Calgary Apartment         |        |        |         |         |
| >\$100,000                | 1      | -      | 10      | 4       |
| \$100,000 - \$199,999     | 62     | 35     | 412     | 222     |
| \$200,000 - \$299,999     | 187    | 222    | 1,133   | 1,435   |
| \$300,000 -\$ 349,999     | 67     | 57     | 349     | 422     |
| \$350,000 - \$399,999     | 32     | 51     | 205     | 333     |
| \$400,000 - \$449,999     | 16     | 35     | 108     | 203     |
| \$450,000 - \$499,999     | 6      | 16     | 70      | 103     |
| \$500,000 - \$549,999     | 10     | 10     | 46      | 85      |
| \$550,000 - \$599,999     | 4      | 6      | 24      | 39      |
| \$600,000 - \$649,999     | 2      | 3      | 12      | 20      |
| \$650,000 - \$699,999     | 2      | 2      | 12      | 12      |
| \$700,000 - \$799,999     | 2      | 2      | 12      | 19      |
| \$800,000 - \$899,999     | 1      | -      | 2       | 12      |
| \$900,000 - \$999,999     | -      | 3      | 5       | 12      |
| \$1,000,000 - \$1,249,999 | 2      | -      | 12      | 4       |
| \$1,250,000 - \$1,499,999 | 1      | 1      | 4       | 4       |
| \$1,500,000 - \$1,749,999 | -      | -      | 1       | 1       |
| \$1,750,000 - \$1,999,999 | 1      | -      | 1       | 2       |
| \$2,000,000 - \$2,499,999 | 1      | -      | 2       | 1       |
| \$2,500,000 - \$2,999,999 | -      | -      | 4       | -       |
| \$3,000,000 - \$3,499,99! | -      | -      | -       | 4       |
| \$3,500,000 - \$3,999,995 | -      | -      | -       | -       |
| \$4,000,000 +             | -      | 1      | -       | 1       |
| -                         | 397    | 444    | 2,424   | 2,938   |