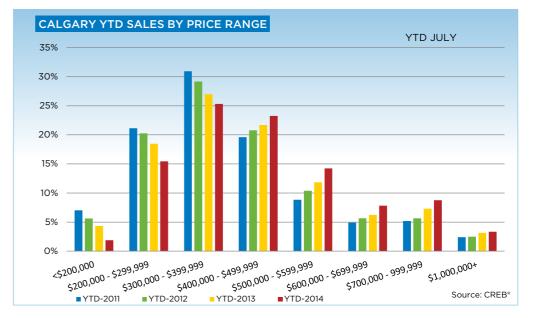

|                           | Jul-13 | Jul-14 | YTD2013 | YTD2014 |
|---------------------------|--------|--------|---------|---------|
| Calgary Total             |        |        |         |         |
| >\$100,000                | 1      | -      | 14      | 5       |
| \$100,000 - \$199,999     | 93     | 46     | 616     | 301     |
| \$200,000 - \$299,999     | 419    | 378    | 2,682   | 2,509   |
| \$300,000 -\$ 349,999     | 311    | 231    | 1,882   | 1,917   |
| \$350,000 - \$399,999     | 310    | 332    | 2,034   | 2,201   |
| \$400,000 - \$449,999     | 283    | 307    | 1,788   | 2,065   |
| \$450,000 - \$499,999     | 211    | 254    | 1,361   | 1,717   |
| \$500,000 - \$549,999     | 149    | 203    | 995     | 1,387   |
| \$550,000 - \$599,999     | 111    | 145    | 724     | 925     |
| \$600,000 - \$649,999     | 88     | 93     | 525     | 709     |
| \$650,000 - \$699,999     | 55     | 81     | 380     | 561     |
| \$700,000 - \$799,999     | 89     | 105    | 575     | 747     |
| \$800,000 - \$899,999     | 46     | 54     | 322     | 444     |
| \$900,000 - \$999,999     | 30     | 27     | 164     | 231     |
| \$1,000,000 - \$1,249,999 | 21     | 35     | 206     | 236     |
| \$1,250,000 - \$1,499,999 | 19     | 16     | 106     | 142     |
| \$1,500,000 - \$1,749,999 | 8      | 14     | 49      | 67      |
| \$1,750,000 - \$1,999,999 | 7      | 5      | 33      | 40      |
| \$2,000,000 - \$2,499,99  | 6      | 4      | 34      | 34      |
| \$2,500,000 - \$2,999,995 | 3      | 1      | 18      | 8       |
| \$3,000,000 - \$3,499,99  | -      | 1      | 2       | 6       |
| \$3,500,000 - \$3,999,999 | -      | 3      | 3       | 6       |
| \$4,000,000 +             | 4      | 1      | 7       | 3       |
|                           | 2,264  | 2,336  | 14,520  | 16,261  |