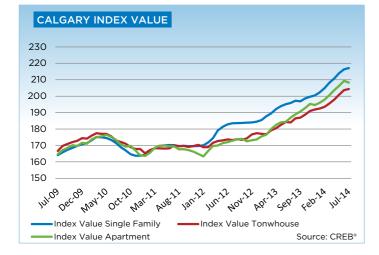

Single-family unadjusted benchmark prices totaled \$511,600 in July, just above May figures, but 10.8 per cent higher than \$461,600 in July 2013.

"Following two years of annual increases and several months of monthly gains that exceeded one per cent, unadjusted benchmark prices appear to be leveling off," said Lurie. "This fits with our expectations as the market moves into more balanced territory." Single-family sales totaled 1,553 units in July, a 1.3 per cent decline compared to the same period in 2013 and a 8.3 per cent increase year-to-date.

For buyers, more choice has helped ease some of the upward pressure on benchmark prices. Unadjusted prices in both apartment and townhouse-style condominiums were similar to levels recorded the previous month. Despite slower monthly gains, year-over-year price growth grew by 11 per cent in the condominium sector. Benchmark prices for apartment and townhouse-style condominiums in July totaled \$298,100 and \$327,000, respectively.

# **MLS® HPI SUMMARY**

|                                   | July 2014       | ۱ [         |        |        |        |        |        |
|-----------------------------------|-----------------|-------------|--------|--------|--------|--------|--------|
|                                   | Benchmark Price | Index (HPI) | Jun-14 | Jan-14 | Jul-13 | Jul-11 | Jul-09 |
| <b>CREB® TOTAL RESIDENTIAL</b>    |                 |             |        |        |        |        |        |
| Single Family                     | 493,400         | 214         | 0.4%   | 7.4%   | 10.3%  | 26.1%  | 30.4%  |
| Townhouse                         | 325,900         | 205         | 0.2%   | 6.2%   | 11.1%  | 20.3%  | 22.6%  |
| Apartment                         | 296,600         | 208         | -0.5%  | 6.1%   | 11.3%  | 22.7%  | 26.1%  |
| COMPOSITE                         | 449,600         | 212         | 0.3%   | 7.1%   | 10.5%  | 25.0%  | 28.9%  |
| CREB <sup>®</sup> TOWNS           |                 |             |        |        |        |        |        |
| Single Family                     | 380,000         | 196         | 0.6%   | 8.0%   | 7.7%   | 18.6%  | 20.6%  |
| Townhouse                         | 268,400         | 217         | -0.6%  | 6.4%   | 11.8%  | 24.2%  | 24.3%  |
| Apartment                         | 211,300         | 181         | 0.8%   | 5.5%   | 8.7%   | 12.6%  | 13.3%  |
| COMPOSITE                         | 373,700         | 197         | 0.5%   | 7.8%   | 7.9%   | 18.6%  | 20.5%  |
| CREB <sup>®</sup> CITY OF CALGARY |                 |             |        |        |        |        |        |
| Single Family                     | 511,600         | 217         | 0.4%   | 7.3%   | 10.8%  | 27.6%  | 32.3%  |
| Townhouse                         | 327,000         | 204         | 0.3%   | 6.1%   | 11.0%  | 20.1%  | 22.6%  |
| Apartment                         | 298,100         | 208         | -0.5%  | 6.2%   | 11.4%  | 22.9%  | 26.4%  |
| COMPOSITE                         | 459,200         | 214         | 0.2%   | 7.0%   | 10.9%  | 25.9%  | 30.2%  |