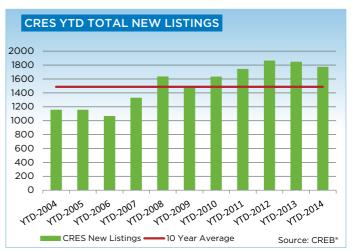

## **CREB® COUNTRY RESIDENTIAL**

|                 | Jan.    | Feb.    | Mar.    | Apr.    | May     | Jun.    | Jul.    | Aug.     | Sept.   | Oct.    | Nov.    | Dec.    | YTD     |
|-----------------|---------|---------|---------|---------|---------|---------|---------|----------|---------|---------|---------|---------|---------|
| 2013            |         |         | ·       | ·       | ·       | ·       |         | <u>.</u> |         |         |         |         |         |
| Sales           | 34      | 72      | 72      | 84      | 106     | 99      | 90      | 95       | 96      | 80      | 79      | 49      | 956     |
| New Listings    | 239     | 212     | 258     | 294     | 337     | 269     | 236     | 222      | 210     | 185     | 107     | 71      | 2,640   |
| Active Listings | 741     | 761     | 897     | 1,001   | 1,123   | 1,138   | 1,132   | 1,157    | 1,034   | 1,007   | 812     | 638     |         |
| AverageDOM      | 155     | 104     | 107     | 105     | 91      | 87      | 96      | 105      | 98      | 110     | 110     | 101     | 102     |
| Average Price   | 901,203 | 831,221 | 774,036 | 830,942 | 750,207 | 814,436 | 811,453 | 754,478  | 829,119 | 827,605 | 937,556 | 941,214 | 823,082 |
| 2014            |         |         |         |         |         |         |         |          |         |         |         |         |         |
| Sales           | 59      | 60      | 98      | 96      | 131     | 115     | 104     |          |         |         |         |         | 663     |
| New Listings    | 197     | 209     | 215     | 222     | 363     | 304     | 262     |          |         |         |         |         | 1,772   |
| Active Listings | 649     | 696     | 729     | 779     | 932     | 983     | 1,028   |          |         |         |         |         |         |
| AverageDOM      | 100     | 126     | 87      | 102     | 86      | 86      | 97      |          |         |         |         |         | 95      |
| Average Price   | 745,115 | 885,458 | 851,814 | 941,363 | 919,802 | 805,201 | 874,283 |          |         |         |         |         | 867,203 |