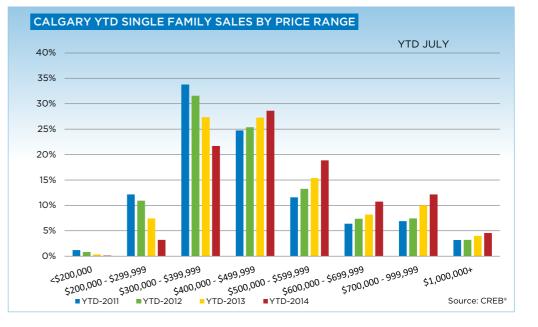

While overall single-family sales remain higher than long-term trends for this month, the year-over-year monthly decline reflects fewer sales and listings in properties priced under \$400,000.

"With declining choices in the lower-priced single-family market sector, consumers are considering both condominium apartment and townhouse segments," said Kirk.

|                           | Jul-13 | Jul-14 | YTD2013 | YTD2014 |
|---------------------------|--------|--------|---------|---------|
| Calgary Total             |        |        |         |         |
| >\$100,000                | 1      | -      | 14      | 5       |
| \$100,000 - \$199,999     | 93     | 46     | 616     | 301     |
| \$200,000 - \$299,999     | 419    | 378    | 2,682   | 2,509   |
| \$300,000 -\$ 349,999     | 311    | 231    | 1,882   | 1,917   |
| \$350,000 - \$399,999     | 310    | 332    | 2,034   | 2,201   |
| \$400,000 - \$449,999     | 283    | 307    | 1,788   | 2,065   |
| \$450,000 - \$499,999     | 211    | 254    | 1,361   | 1,717   |
| \$500,000 - \$549,999     | 149    | 203    | 995     | 1,387   |
| \$550,000 - \$599,999     | 111    | 145    | 724     | 925     |
| \$600,000 - \$649,999     | 88     | 93     | 525     | 709     |
| \$650,000 - \$699,999     | 55     | 81     | 380     | 561     |
| \$700,000 - \$799,999     | 89     | 105    | 575     | 747     |
| \$800,000 - \$899,999     | 46     | 54     | 322     | 444     |
| \$900,000 - \$999,999     | 30     | 27     | 164     | 231     |
| \$1,000,000 - \$1,249,999 | 21     | 35     | 206     | 236     |
| \$1,250,000 - \$1,499,999 | 19     | 16     | 106     | 142     |
| \$1,500,000 - \$1,749,999 | 8      | 14     | 49      | 67      |
| \$1,750,000 - \$1,999,999 | 7      | 5      | 33      | 40      |
| \$2,000,000 - \$2,499,99  | 6      | 4      | 34      | 34      |
| \$2,500,000 - \$2,999,995 | 3      | 1      | 18      | 8       |
| \$3,000,000 - \$3,499,99  | -      | 1      | 2       | 6       |
| \$3,500,000 - \$3,999,999 | -      | 3      | 3       | 6       |
| \$4,000,000 +             | 4      | 1      | 7       | 3       |
|                           | 2,264  | 2,336  | 14,520  | 16,261  |

|                           | Jul-13 | Jul-14 | YTD2013 | YTD2014 |
|---------------------------|--------|--------|---------|---------|
| Calgary SF                |        |        |         |         |
| >\$100,000                | -      | -      | 2       | 1       |
| \$100,000 - \$199,999     | 3      | 1      | 34      | 14      |
| \$200,000 - \$299,999     | 109    | 49     | 752     | 352     |
| \$300,000 -\$ 349,999     | 182    | 98     | 1,166   | 861     |
| \$350,000 - \$399,999     | 245    | 222    | 1,606   | 1,521   |
| \$400,000 - \$449,999     | 252    | 250    | 1,549   | 1,676   |
| \$450,000 - \$499,999     | 199    | 214    | 1,214   | 1,464   |
| \$500,000 - \$549,999     | 132    | 184    | 902     | 1,228   |
| \$550,000 - \$599,999     | 99     | 129    | 656     | 844     |
| \$600,000 - \$649,999     | 81     | 83     | 477     | 661     |
| \$650,000 - \$699,999     | 51     | 73     | 353     | 517     |
| \$700,000 - \$799,999     | 86     | 100    | 550     | 702     |
| \$800,000 - \$899,999     | 44     | 51     | 311     | 418     |
| \$900,000 - \$999,999     | 28     | 24     | 152     | 215     |
| \$1,000,000 - \$1,249,999 | 18     | 34     | 175     | 222     |
| \$1,250,000 - \$1,499,999 | 18     | 14     | 97      | 130     |
| \$1,500,000 - \$1,749,999 | 8      | 13     | 46      | 61      |
| \$1,750,000 - \$1,999,999 | 6      | 5      | 31      | 38      |
| \$2,000,000 - \$2,499,99! | 5      | 4      | 32      | 33      |
| \$2,500,000 - \$2,999,999 | 3      | 1      | 14      | 8       |
| \$3,000,000 - \$3,499,99  | -      | 1      | 2       | 2       |
| \$3,500,000 - \$3,999,999 | -      | 3      | 3       | 6       |
| \$4,000,000 +             | 4      | -      | 7       | 2       |
| -                         | 1,573  | 1,553  | 10,131  | 10,976  |