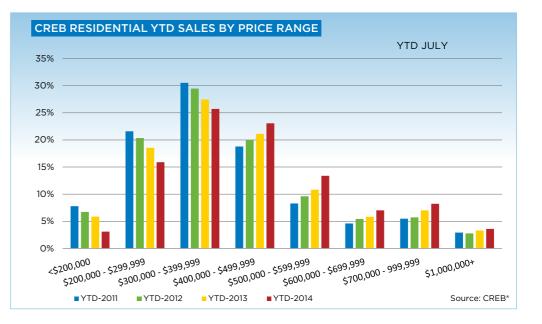

|                           | Jul-13 | Jul-14 | YTD2013 | YTD2014 |
|---------------------------|--------|--------|---------|---------|
| Calgary Total             |        |        |         |         |
| >\$100,000                | 1      | -      | 14      | 5       |
| \$100,000 - \$199,999     | 93     | 46     | 616     | 301     |
| \$200,000 - \$299,999     | 419    | 378    | 2,682   | 2,509   |
| \$300,000 -\$ 349,999     | 311    | 231    | 1,882   | 1,917   |
| \$350,000 - \$399,999     | 310    | 332    | 2,034   | 2,201   |
| \$400,000 - \$449,999     | 283    | 307    | 1,788   | 2,065   |
| \$450,000 - \$499,999     | 211    | 254    | 1,361   | 1,717   |
| \$500,000 - \$549,999     | 149    | 203    | 995     | 1,387   |
| \$550,000 - \$599,999     | 111    | 145    | 724     | 925     |
| \$600,000 - \$649,999     | 88     | 93     | 525     | 709     |
| \$650,000 - \$699,999     | 55     | 81     | 380     | 561     |
| \$700,000 - \$799,999     | 89     | 105    | 575     | 747     |
| \$800,000 - \$899,999     | 46     | 54     | 322     | 444     |
| \$900,000 - \$999,999     | 30     | 27     | 164     | 231     |
| \$1,000,000 - \$1,249,999 | 21     | 35     | 206     | 236     |
| \$1,250,000 - \$1,499,999 | 19     | 16     | 106     | 142     |
| \$1,500,000 - \$1,749,999 | 8      | 14     | 49      | 67      |
| \$1,750,000 - \$1,999,999 | 7      | 5      | 33      | 40      |
| \$2,000,000 - \$2,499,99  | 6      | 4      | 34      | 34      |
| \$2,500,000 - \$2,999,995 | 3      | 1      | 18      | 8       |
| \$3,000,000 - \$3,499,99  | -      | 1      | 2       | 6       |
| \$3,500,000 - \$3,999,999 | -      | 3      | 3       | 6       |
| \$4,000,000 +             | 4      | 1      | 7       | 3       |
|                           | 2,264  | 2,336  | 14,520  | 16,261  |