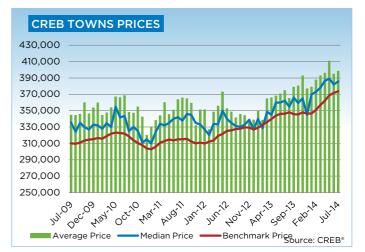

## **CREB® TOWNS**

## **CREB®** TOWNS

|                 | Jan.    | Feb.    | Mar.    | Apr.    | May     | Jun.    | July.   | Aug.    | Sept.   | Oct.    | Nov.    | Dec.    | YTD     |
|-----------------|---------|---------|---------|---------|---------|---------|---------|---------|---------|---------|---------|---------|---------|
| 2013            |         |         |         |         | ·       | -       |         |         | -       | ·       |         |         |         |
| Sales           | 245     | 256     | 364     | 431     | 485     | 470     | 480     | 431     | 377     | 382     | 317     | 201     | 4,439   |
| New Listings    | 542     | 559     | 659     | 765     | 773     | 587     | 671     | 590     | 549     | 513     | 379     | 218     | 6,805   |
| Active Listings | 1,218   | 1,381   | 1,533   | 1,705   | 1,767   | 1,606   | 1,570   | 1,517   | 1,443   | 1,390   | 1,241   | 1,008   |         |
| AverageDOM      | 82      | 69      | 55      | 66      | 64      | 62      | 60      | 57      | 58      | 59      | 64      | 65      | 68      |
| Average Price   | 349,213 | 338,531 | 364,728 | 365,877 | 367,972 | 370,550 | 374,672 | 364,998 | 378,736 | 380,376 | 392,647 | 376,726 | 369,618 |
| Benchmark Price | 329,200 | 332,500 | 336,100 | 339,900 | 343,900 | 346,200 | 346,400 | 348,100 | 345,800 | 345,400 | 347,900 | 346,500 |         |
| Index           | 173     | 175     | 177     | 179     | 181     | 182     | 182     | 183     | 182     | 182     | 183     | 182     |         |
| 2014            |         |         |         |         |         |         |         |         |         |         |         |         |         |
| Sales           | 251     | 358     | 494     | 582     | 626     | 627     | 558     |         |         |         |         |         | 3,496   |
| New Listings    | 551     | 544     | 705     | 812     | 930     | 837     | 728     |         |         |         |         |         | 5,107   |
| Active Listings | 1,141   | 1,202   | 1,243   | 1,344   | 1,492   | 1,525   | 1,499   |         |         |         |         |         |         |
| AverageDOM      | 68      | 56      | 49      | 46      | 44      | 46      | 53      |         |         |         |         |         | 55      |
| Average Price   | 379,053 | 387,568 | 392,572 | 396,006 | 410,643 | 394,568 | 398,358 |         |         |         |         |         | 396,178 |
| Benchmark Price | 346,500 | 351,300 | 356,800 | 362,100 | 368,800 | 371,800 | 373,700 |         |         |         |         |         |         |
| Index           | 182     | 185     | 188     | 191     | 194     | 196     | 197     |         |         |         |         |         |         |

# **MLS® HPI SUMMARY**

|                                   | July 2014       | ۱ [         |        |        |        |        |        |
|-----------------------------------|-----------------|-------------|--------|--------|--------|--------|--------|
|                                   | Benchmark Price | Index (HPI) | Jun-14 | Jan-14 | Jul-13 | Jul-11 | Jul-09 |
| <b>CREB® TOTAL RESIDENTIAL</b>    |                 |             |        |        |        |        |        |
| Single Family                     | 493,400         | 214         | 0.4%   | 7.4%   | 10.3%  | 26.1%  | 30.4%  |
| Townhouse                         | 325,900         | 205         | 0.2%   | 6.2%   | 11.1%  | 20.3%  | 22.6%  |
| Apartment                         | 296,600         | 208         | -0.5%  | 6.1%   | 11.3%  | 22.7%  | 26.1%  |
| COMPOSITE                         | 449,600         | 212         | 0.3%   | 7.1%   | 10.5%  | 25.0%  | 28.9%  |
| CREB <sup>®</sup> TOWNS           |                 |             |        |        |        |        |        |
| Single Family                     | 380,000         | 196         | 0.6%   | 8.0%   | 7.7%   | 18.6%  | 20.6%  |
| Townhouse                         | 268,400         | 217         | -0.6%  | 6.4%   | 11.8%  | 24.2%  | 24.3%  |
| Apartment                         | 211,300         | 181         | 0.8%   | 5.5%   | 8.7%   | 12.6%  | 13.3%  |
| COMPOSITE                         | 373,700         | 197         | 0.5%   | 7.8%   | 7.9%   | 18.6%  | 20.5%  |
| CREB <sup>®</sup> CITY OF CALGARY |                 |             |        |        |        |        |        |
| Single Family                     | 511,600         | 217         | 0.4%   | 7.3%   | 10.8%  | 27.6%  | 32.3%  |
| Townhouse                         | 327,000         | 204         | 0.3%   | 6.1%   | 11.0%  | 20.1%  | 22.6%  |
| Apartment                         | 298,100         | 208         | -0.5%  | 6.2%   | 11.4%  | 22.9%  | 26.4%  |
| COMPOSITE                         | 459,200         | 214         | 0.2%   | 7.0%   | 10.9%  | 25.9%  | 30.2%  |