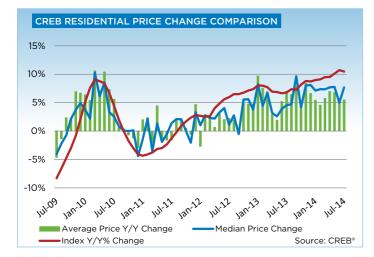

Single-family unadjusted benchmark prices totaled \$511,600 in July, just above May figures, but 10.8 per cent higher than \$461,600 in July 2013.

"Following two years of annual increases and several months of monthly gains that exceeded one per cent, unadjusted benchmark prices appear to be leveling off," said Lurie. "This fits with our expectations as the market moves into more balanced territory." Single-family sales totaled 1,553 units in July, a 1.3 per cent decline compared to the same period in 2013 and a 8.3 per cent increase year-to-date.

For buyers, more choice has helped ease some of the upward pressure on benchmark prices. Unadjusted prices in both apartment and townhouse-style condominiums were similar to levels recorded the previous month. Despite slower monthly gains, year-over-year price growth grew by 11 per cent in the condominium sector. Benchmark prices for apartment and townhouse-style condominiums in July totaled \$298,100 and \$327,000, respectively.