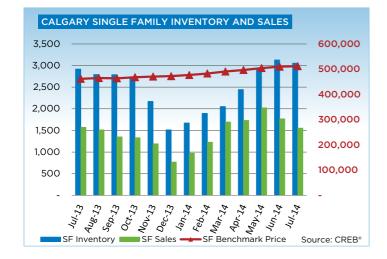

New listings in July totaled 3,219 units, an 18 per cent increase over the previous year. The rise outpaced sales growth during the month, pushing inventory to 4,659 units, nearly 14 per cent higher than July 2013 levels.

Single-family unadjusted benchmark prices totaled \$511,600 in July, just above May figures, but 10.8 per cent higher than \$461,600 in July 2013.

"Following two years of annual increases and several months of monthly gains that exceeded one per cent, unadjusted benchmark prices appear to be leveling off," said Lurie. "This fits with our expectations as the market moves into more balanced territory." Single-family sales totaled 1,553 units in July, a 1.3 per cent decline compared to the same period in 2013 and a 8.3 per cent increase year-to-date.

## **CREB® CITY OF CALGARY SINGLE FAMILY**

|                 | Jan.    | Feb.    | Mar.    | Apr.    | May     | Jun.    | Jul.    | Aug.    | Sept.   | Oct.    | Nov.    | Dec.    | YTD     |
|-----------------|---------|---------|---------|---------|---------|---------|---------|---------|---------|---------|---------|---------|---------|
| 2013            |         |         |         |         |         |         |         |         |         |         |         |         |         |
| Sales           | 878     | 1,207   | 1,479   | 1,606   | 1,758   | 1,630   | 1,573   | 1,513   | 1,351   | 1,333   | 1,193   | 772     | 16,293  |
| New Listings    | 1,732   | 1,874   | 2,233   | 2,406   | 2,657   | 2,146   | 1,956   | 1,963   | 1,972   | 1,736   | 1,233   | 649     | 22,557  |
| Active Listings | 2,075   | 2,408   | 2,727   | 2,977   | 3,311   | 3,199   | 2,917   | 2,791   | 2,789   | 2,705   | 2,171   | 1,515   |         |
| AverageDOM      | 47      | 37      | 33      | 31      | 31      | 33      | 37      | 37      | 37      | 38      | 39      | 45      | 36      |
| Average Price   | 496,821 | 518,480 | 518,468 | 509,942 | 521,226 | 526,021 | 524,976 | 517,206 | 512,296 | 516,375 | 515,491 | 527,634 | 517,560 |
| Benchmark Price | 436,900 | 442,500 | 446,500 | 452,900 | 456,900 | 459,700 | 461,600 | 464,700 | 463,700 | 468,000 | 470,600 | 472,200 |         |
| Index           | 185     | 188     | 190     | 192     | 194     | 195     | 196     | 197     | 197     | 199     | 200     | 200     |         |
| 2014            |         |         |         |         |         |         |         |         |         |         |         |         |         |
| Sales           | 973     | 1,229   | 1,696   | 1,733   | 2,025   | 1,767   | 1,553   |         |         |         |         |         | 10,976  |
| New Listings    | 1,581   | 1,780   | 2,198   | 2,582   | 2,945   | 2,597   | 2,134   |         |         |         |         |         | 15,817  |
| Active Listings | 1,671   | 1,894   | 2,052   | 2,445   | 2,919   | 3,128   | 3,056   |         |         |         |         |         |         |
| AverageDOM      | 40      | 29      | 27      | 25      | 26      | 28      | 32      |         |         |         |         |         | 28      |
| Average Price   | 520,678 | 550,531 | 556,522 | 547,220 | 554,597 | 562,390 | 553,451 |         |         |         |         |         | 551,360 |
| Benchmark Price | 476,700 | 482,800 | 490,600 | 496,700 | 504,300 | 509,700 | 511,600 |         |         |         |         |         |         |
| Index           | 202     | 205     | 208     | 211     | 214     | 216     | 217     |         |         |         |         |         |         |