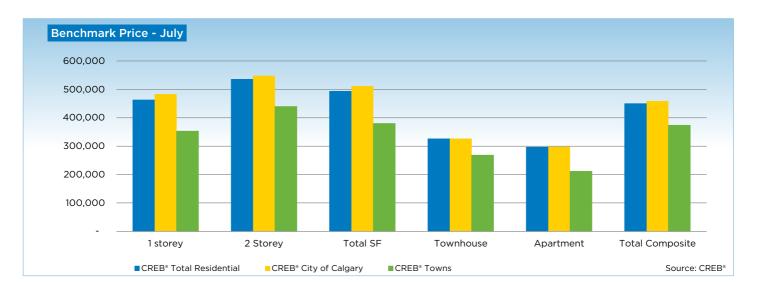

Single-family unadjusted benchmark prices totaled \$511,600 in July, just above May figures, but 10.8 per cent higher than \$461,600 in July 2013.

"Following two years of annual increases and several months of monthly gains that exceeded one per cent, unadjusted benchmark prices appear to be leveling off," said Lurie. "This fits with our expectations as the market moves into more balanced territory." Single-family sales totaled 1,553 units in July, a 1.3 per cent decline compared to the same period in 2013 and a 8.3 per cent increase year-to-date.

For buyers, more choice has helped ease some of the upward pressure on benchmark prices. Unadjusted prices in both apartment and townhouse-style condominiums were similar to levels recorded the previous month. Despite slower monthly gains, year-over-year price growth grew by 11 per cent in the condominium sector. Benchmark prices for apartment and townhouse-style condominiums in July totaled \$298,100 and \$327,000, respectively.