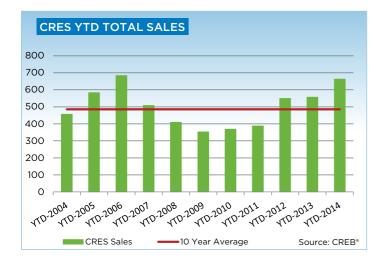

## **CREB® COUNTRY RESIDENTIAL**

|                 | Jan.    | Feb.    | Mar.    | Apr.    | May     | Jun.    | Jul.    | Aug.     | Sept.   | Oct.    | Nov.    | Dec.    | YTD     |
|-----------------|---------|---------|---------|---------|---------|---------|---------|----------|---------|---------|---------|---------|---------|
| 2013            |         |         | ·       | ·       | ·       | ·       |         | <u>.</u> |         |         |         |         |         |
| Sales           | 34      | 72      | 72      | 84      | 106     | 99      | 90      | 95       | 96      | 80      | 79      | 49      | 956     |
| New Listings    | 239     | 212     | 258     | 294     | 337     | 269     | 236     | 222      | 210     | 185     | 107     | 71      | 2,640   |
| Active Listings | 741     | 761     | 897     | 1,001   | 1,123   | 1,138   | 1,132   | 1,157    | 1,034   | 1,007   | 812     | 638     |         |
| AverageDOM      | 155     | 104     | 107     | 105     | 91      | 87      | 96      | 105      | 98      | 110     | 110     | 101     | 102     |
| Average Price   | 901,203 | 831,221 | 774,036 | 830,942 | 750,207 | 814,436 | 811,453 | 754,478  | 829,119 | 827,605 | 937,556 | 941,214 | 823,082 |
| 2014            |         |         |         |         |         |         |         |          |         |         |         |         |         |
| Sales           | 59      | 60      | 98      | 96      | 131     | 115     | 104     |          |         |         |         |         | 663     |
| New Listings    | 197     | 209     | 215     | 222     | 363     | 304     | 262     |          |         |         |         |         | 1,772   |
| Active Listings | 649     | 696     | 729     | 779     | 932     | 983     | 1,028   |          |         |         |         |         |         |
| AverageDOM      | 100     | 126     | 87      | 102     | 86      | 86      | 97      |          |         |         |         |         | 95      |
| Average Price   | 745,115 | 885,458 | 851,814 | 941,363 | 919,802 | 805,201 | 874,283 |          |         |         |         |         | 867,203 |