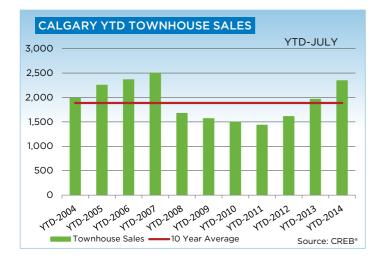

Year-to-date condominium apartment and townhouse sales increased by 21 and 19 per cent, respectively. New listing growth far outpaced sales growth, particularly in the apartment sector, thus boosting inventory levels.

## **CITY OF CALGARY CONDOMINIUM TOWNHOUSE**

|                 | Jan.    | Feb.    | Mar.    | Apr.    | May     | Jun.    | Jul.    | Aug.    | Sept.   | Oct.    | Nov.    | Dec.    | YTD     |
|-----------------|---------|---------|---------|---------|---------|---------|---------|---------|---------|---------|---------|---------|---------|
| 2013            |         |         |         |         |         | -       |         |         |         |         | ·       |         |         |
| Sales           | 147     | 220     | 282     | 339     | 365     | 318     | 294     | 282     | 244     | 278     | 228     | 179     | 3,176   |
| New Listings    | 310     | 343     | 399     | 454     | 423     | 362     | 303     | 359     | 361     | 335     | 238     | 112     | 3,999   |
| Active Listings | 369     | 427     | 484     | 518     | 503     | 489     | 407     | 417     | 450     | 444     | 380     | 242     |         |
| AverageDOM      | 52      | 38      | 39      | 36      | 33      | 40      | 38      | 34      | 31      | 43      | 39      | 48      | 38      |
| Average Price   | 320,590 | 337,071 | 355,757 | 338,474 | 340,889 | 346,293 | 326,728 | 333,673 | 338,569 | 362,807 | 358,625 | 332,893 | 341,900 |
| Benchmark Price | 283,400 | 283,000 | 286,800 | 288,900 | 292,100 | 295,000 | 294,500 | 298,500 | 299,100 | 302,200 | 305,700 | 307,100 |         |
| Index           | 177     | 177     | 179     | 181     | 183     | 184     | 184     | 187     | 187     | 189     | 191     | 192     |         |
| 2014            |         |         |         |         |         |         |         |         |         |         |         |         |         |
| Sales           | 206     | 265     | 341     | 360     | 409     | 427     | 339     |         |         |         |         |         | 2,347   |
| New Listings    | 328     | 356     | 457     | 486     | 578     | 505     | 432     |         |         |         |         |         | 3,142   |
| Active Listings | 277     | 324     | 389     | 445     | 529     | 523     | 536     |         |         |         |         |         |         |
| AverageDOM      | 38      | 28      | 26      | 25      | 28      | 28      | 31      |         |         |         |         |         | 28      |
| Average Price   | 371,347 | 377,382 | 355,617 | 347,169 | 361,577 | 356,803 | 366,064 |         |         |         |         |         | 360,923 |
| Benchmark Price | 308,100 | 309,700 | 313,100 | 316,700 | 321,400 | 326,000 | 327,000 |         |         |         |         |         |         |
| Index           | 193     | 194     | 196     | 198     | 201     | 204     | 204     |         |         |         |         |         |         |

## **CREB®** TOWNS

|                 | Jan.    | Feb.    | Mar.    | Apr.    | May     | Jun.    | July.   | Aug.    | Sept.   | Oct.    | Nov.    | Dec.    | YTD     |
|-----------------|---------|---------|---------|---------|---------|---------|---------|---------|---------|---------|---------|---------|---------|
| 2013            |         |         |         |         | ·       | -       |         |         | -       | ·       |         |         |         |
| Sales           | 245     | 256     | 364     | 431     | 485     | 470     | 480     | 431     | 377     | 382     | 317     | 201     | 4,439   |
| New Listings    | 542     | 559     | 659     | 765     | 773     | 587     | 671     | 590     | 549     | 513     | 379     | 218     | 6,805   |
| Active Listings | 1,218   | 1,381   | 1,533   | 1,705   | 1,767   | 1,606   | 1,570   | 1,517   | 1,443   | 1,390   | 1,241   | 1,008   |         |
| AverageDOM      | 82      | 69      | 55      | 66      | 64      | 62      | 60      | 57      | 58      | 59      | 64      | 65      | 68      |
| Average Price   | 349,213 | 338,531 | 364,728 | 365,877 | 367,972 | 370,550 | 374,672 | 364,998 | 378,736 | 380,376 | 392,647 | 376,726 | 369,618 |
| Benchmark Price | 329,200 | 332,500 | 336,100 | 339,900 | 343,900 | 346,200 | 346,400 | 348,100 | 345,800 | 345,400 | 347,900 | 346,500 |         |
| Index           | 173     | 175     | 177     | 179     | 181     | 182     | 182     | 183     | 182     | 182     | 183     | 182     |         |
| 2014            |         |         |         |         |         |         |         |         |         |         |         |         |         |
| Sales           | 251     | 358     | 494     | 582     | 626     | 627     | 558     |         |         |         |         |         | 3,496   |
| New Listings    | 551     | 544     | 705     | 812     | 930     | 837     | 728     |         |         |         |         |         | 5,107   |
| Active Listings | 1,141   | 1,202   | 1,243   | 1,344   | 1,492   | 1,525   | 1,499   |         |         |         |         |         |         |
| AverageDOM      | 68      | 56      | 49      | 46      | 44      | 46      | 53      |         |         |         |         |         | 55      |
| Average Price   | 379,053 | 387,568 | 392,572 | 396,006 | 410,643 | 394,568 | 398,358 |         |         |         |         |         | 396,178 |
| Benchmark Price | 346,500 | 351,300 | 356,800 | 362,100 | 368,800 | 371,800 | 373,700 |         |         |         |         |         |         |
| Index           | 182     | 185     | 188     | 191     | 194     | 196     | 197     |         |         |         |         |         |         |