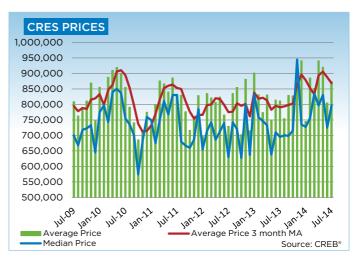

## **CREB® COUNTRY RESIDENTIAL**

|                 | Jan.    | Feb.    | Mar.    | Apr.    | May     | Jun.    | Jul.    | Aug.     | Sept.   | Oct.    | Nov.    | Dec.    | YTD     |
|-----------------|---------|---------|---------|---------|---------|---------|---------|----------|---------|---------|---------|---------|---------|
| 2013            |         |         | ·       | ·       | ·       | ·       |         | <u>.</u> |         |         |         |         |         |
| Sales           | 34      | 72      | 72      | 84      | 106     | 99      | 90      | 95       | 96      | 80      | 79      | 49      | 956     |
| New Listings    | 239     | 212     | 258     | 294     | 337     | 269     | 236     | 222      | 210     | 185     | 107     | 71      | 2,640   |
| Active Listings | 741     | 761     | 897     | 1,001   | 1,123   | 1,138   | 1,132   | 1,157    | 1,034   | 1,007   | 812     | 638     |         |
| AverageDOM      | 155     | 104     | 107     | 105     | 91      | 87      | 96      | 105      | 98      | 110     | 110     | 101     | 102     |
| Average Price   | 901,203 | 831,221 | 774,036 | 830,942 | 750,207 | 814,436 | 811,453 | 754,478  | 829,119 | 827,605 | 937,556 | 941,214 | 823,082 |
| 2014            |         |         |         |         |         |         |         |          |         |         |         |         |         |
| Sales           | 59      | 60      | 98      | 96      | 131     | 115     | 104     |          |         |         |         |         | 663     |
| New Listings    | 197     | 209     | 215     | 222     | 363     | 304     | 262     |          |         |         |         |         | 1,772   |
| Active Listings | 649     | 696     | 729     | 779     | 932     | 983     | 1,028   |          |         |         |         |         |         |
| AverageDOM      | 100     | 126     | 87      | 102     | 86      | 86      | 97      |          |         |         |         |         | 95      |
| Average Price   | 745,115 | 885,458 | 851,814 | 941,363 | 919,802 | 805,201 | 874,283 |          |         |         |         |         | 867,203 |