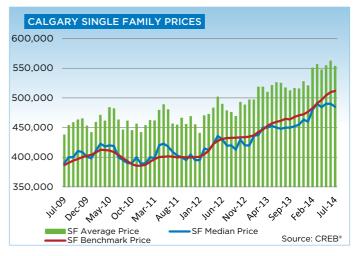

Single-family unadjusted benchmark prices totaled \$511,600 in July, just above May figures, but 10.8 per cent higher than \$461,600 in July 2013.

"Following two years of annual increases and several months of monthly gains that exceeded one per cent, unadjusted benchmark prices appear to be leveling off," said Lurie. "This fits with our expectations as the market moves into more balanced territory." Single-family sales totaled 1,553 units in July, a 1.3 per cent decline compared to the same period in 2013 and a 8.3 per cent increase year-to-date.