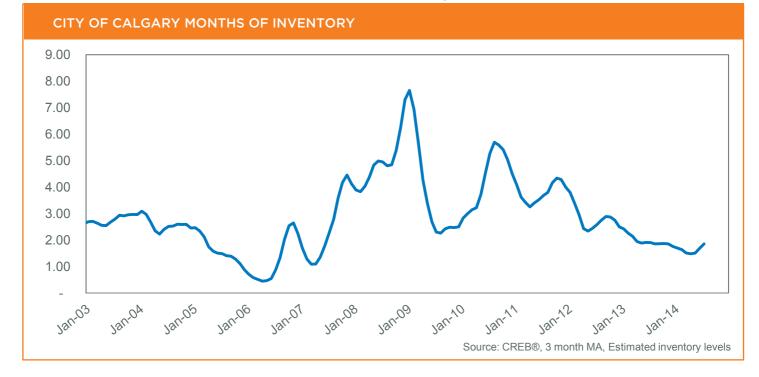

"More selection is welcome news for many potential purchasers. However, improving supply levels have only come after nearly three consecutive years of declines," said CREB® president Bill Kirk. "Along with improving inventories, other indicators support the notion that market conditions are moving toward more sustainable levels."

#### DEFINITIONS

SF - Single Family
TH - Condominium Townhouse
Months of Supply - Active Listings (Inventory) / sales
Composite - includes single family, apartment and townhouse activity
Average DOM - Average Days on Market for Sold properties
SP - Sales Price