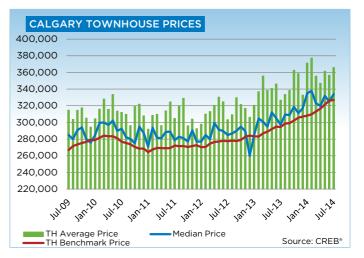

For buyers, more choice has helped ease some of the upward pressure on benchmark prices. Unadjusted prices in both apartment and townhouse-style condominiums were similar to levels recorded the previous month. Despite slower monthly gains, year-over-year price growth grew by 11 per cent in the condominium sector. Benchmark prices for apartment and townhouse-style condominiums in July totaled \$298,100 and \$327,000, respectively.

# CITY OF CALGARY CONDOMINIUM TOWNHOUSE