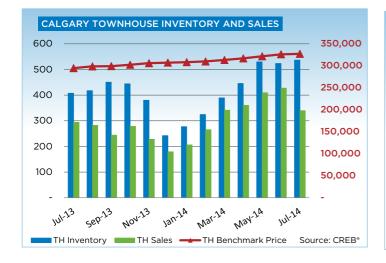

For buyers, more choice has helped ease some of the upward pressure on benchmark prices. Unadjusted prices in both apartment and townhouse-style condominiums were similar to levels recorded the previous month. Despite slower monthly gains, year-over-year price growth grew by 11 per cent in the condominium sector. Benchmark prices for apartment and townhouse-style condominiums in July totaled \$298,100 and \$327,000, respectively.

## **CITY OF CALGARY CONDOMINIUM TOWNHOUSE**

|                 | Jan.    | Feb.    | Mar.    | Apr.    | May     | Jun.    | Jul.    | Aug.    | Sept.   | Oct.    | Nov.    | Dec.    | YTD     |
|-----------------|---------|---------|---------|---------|---------|---------|---------|---------|---------|---------|---------|---------|---------|
| 2013            |         |         |         |         |         | -       |         |         |         |         | ·       |         |         |
| Sales           | 147     | 220     | 282     | 339     | 365     | 318     | 294     | 282     | 244     | 278     | 228     | 179     | 3,176   |
| New Listings    | 310     | 343     | 399     | 454     | 423     | 362     | 303     | 359     | 361     | 335     | 238     | 112     | 3,999   |
| Active Listings | 369     | 427     | 484     | 518     | 503     | 489     | 407     | 417     | 450     | 444     | 380     | 242     |         |
| AverageDOM      | 52      | 38      | 39      | 36      | 33      | 40      | 38      | 34      | 31      | 43      | 39      | 48      | 38      |
| Average Price   | 320,590 | 337,071 | 355,757 | 338,474 | 340,889 | 346,293 | 326,728 | 333,673 | 338,569 | 362,807 | 358,625 | 332,893 | 341,900 |
| Benchmark Price | 283,400 | 283,000 | 286,800 | 288,900 | 292,100 | 295,000 | 294,500 | 298,500 | 299,100 | 302,200 | 305,700 | 307,100 |         |
| Index           | 177     | 177     | 179     | 181     | 183     | 184     | 184     | 187     | 187     | 189     | 191     | 192     |         |
| 2014            |         |         |         |         |         |         |         |         |         |         |         |         |         |
| Sales           | 206     | 265     | 341     | 360     | 409     | 427     | 339     |         |         |         |         |         | 2,347   |
| New Listings    | 328     | 356     | 457     | 486     | 578     | 505     | 432     |         |         |         |         |         | 3,142   |
| Active Listings | 277     | 324     | 389     | 445     | 529     | 523     | 536     |         |         |         |         |         |         |
| AverageDOM      | 38      | 28      | 26      | 25      | 28      | 28      | 31      |         |         |         |         |         | 28      |
| Average Price   | 371,347 | 377,382 | 355,617 | 347,169 | 361,577 | 356,803 | 366,064 |         |         |         |         |         | 360,923 |
| Benchmark Price | 308,100 | 309,700 | 313,100 | 316,700 | 321,400 | 326,000 | 327,000 |         |         |         |         |         |         |
| Index           | 193     | 194     | 196     | 198     | 201     | 204     | 204     |         |         |         |         |         |         |