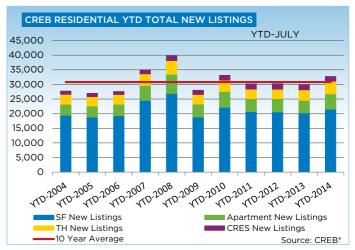

New listings in July totaled 3,219 units, an 18 per cent increase over the previous year. The rise outpaced sales growth during the month, pushing inventory to 4,659 units, nearly 14 per cent higher than July 2013 levels.