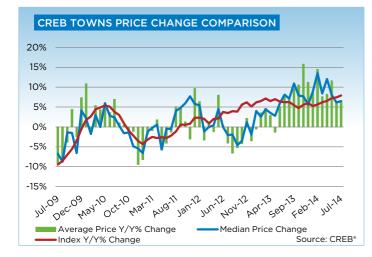

## **CREB® TOWNS**

## **CREB®** TOWNS

|                 | Jan.    | Feb.    | Mar.    | Apr.    | May     | Jun.    | July.   | Aug.    | Sept.   | Oct.    | Nov.    | Dec.    | YTD     |
|-----------------|---------|---------|---------|---------|---------|---------|---------|---------|---------|---------|---------|---------|---------|
| 2013            |         |         |         |         | ·       | -       |         |         | -       | ·       |         |         |         |
| Sales           | 245     | 256     | 364     | 431     | 485     | 470     | 480     | 431     | 377     | 382     | 317     | 201     | 4,439   |
| New Listings    | 542     | 559     | 659     | 765     | 773     | 587     | 671     | 590     | 549     | 513     | 379     | 218     | 6,805   |
| Active Listings | 1,218   | 1,381   | 1,533   | 1,705   | 1,767   | 1,606   | 1,570   | 1,517   | 1,443   | 1,390   | 1,241   | 1,008   |         |
| AverageDOM      | 82      | 69      | 55      | 66      | 64      | 62      | 60      | 57      | 58      | 59      | 64      | 65      | 68      |
| Average Price   | 349,213 | 338,531 | 364,728 | 365,877 | 367,972 | 370,550 | 374,672 | 364,998 | 378,736 | 380,376 | 392,647 | 376,726 | 369,618 |
| Benchmark Price | 329,200 | 332,500 | 336,100 | 339,900 | 343,900 | 346,200 | 346,400 | 348,100 | 345,800 | 345,400 | 347,900 | 346,500 |         |
| Index           | 173     | 175     | 177     | 179     | 181     | 182     | 182     | 183     | 182     | 182     | 183     | 182     |         |
| 2014            |         |         |         |         |         |         |         |         |         |         |         |         |         |
| Sales           | 251     | 358     | 494     | 582     | 626     | 627     | 558     |         |         |         |         |         | 3,496   |
| New Listings    | 551     | 544     | 705     | 812     | 930     | 837     | 728     |         |         |         |         |         | 5,107   |
| Active Listings | 1,141   | 1,202   | 1,243   | 1,344   | 1,492   | 1,525   | 1,499   |         |         |         |         |         |         |
| AverageDOM      | 68      | 56      | 49      | 46      | 44      | 46      | 53      |         |         |         |         |         | 55      |
| Average Price   | 379,053 | 387,568 | 392,572 | 396,006 | 410,643 | 394,568 | 398,358 |         |         |         |         |         | 396,178 |
| Benchmark Price | 346,500 | 351,300 | 356,800 | 362,100 | 368,800 | 371,800 | 373,700 |         |         |         |         |         |         |
| Index           | 182     | 185     | 188     | 191     | 194     | 196     | 197     |         |         |         |         |         |         |

# **MLS® HPI SUMMARY**

|                                   | July 2014       | ۱ [         |        |        |        |        |        |
|-----------------------------------|-----------------|-------------|--------|--------|--------|--------|--------|
|                                   | Benchmark Price | Index (HPI) | Jun-14 | Jan-14 | Jul-13 | Jul-11 | Jul-09 |
| <b>CREB® TOTAL RESIDENTIAL</b>    |                 |             |        |        |        |        |        |
| Single Family                     | 493,400         | 214         | 0.4%   | 7.4%   | 10.3%  | 26.1%  | 30.4%  |
| Townhouse                         | 325,900         | 205         | 0.2%   | 6.2%   | 11.1%  | 20.3%  | 22.6%  |
| Apartment                         | 296,600         | 208         | -0.5%  | 6.1%   | 11.3%  | 22.7%  | 26.1%  |
| COMPOSITE                         | 449,600         | 212         | 0.3%   | 7.1%   | 10.5%  | 25.0%  | 28.9%  |
| CREB <sup>®</sup> TOWNS           |                 |             |        |        |        |        |        |
| Single Family                     | 380,000         | 196         | 0.6%   | 8.0%   | 7.7%   | 18.6%  | 20.6%  |
| Townhouse                         | 268,400         | 217         | -0.6%  | 6.4%   | 11.8%  | 24.2%  | 24.3%  |
| Apartment                         | 211,300         | 181         | 0.8%   | 5.5%   | 8.7%   | 12.6%  | 13.3%  |
| COMPOSITE                         | 373,700         | 197         | 0.5%   | 7.8%   | 7.9%   | 18.6%  | 20.5%  |
| CREB <sup>®</sup> CITY OF CALGARY |                 |             |        |        |        |        |        |
| Single Family                     | 511,600         | 217         | 0.4%   | 7.3%   | 10.8%  | 27.6%  | 32.3%  |
| Townhouse                         | 327,000         | 204         | 0.3%   | 6.1%   | 11.0%  | 20.1%  | 22.6%  |
| Apartment                         | 298,100         | 208         | -0.5%  | 6.2%   | 11.4%  | 22.9%  | 26.4%  |
| COMPOSITE                         | 459,200         | 214         | 0.2%   | 7.0%   | 10.9%  | 25.9%  | 30.2%  |