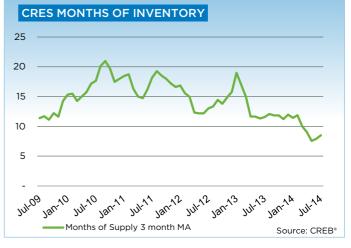

## **CREB® COUNTRY RESIDENTIAL**

|                 | Jan.    | Feb.    | Mar.    | Apr.    | May     | Jun.    | Jul.    | Aug.     | Sept.   | Oct.    | Nov.    | Dec.    | YTD     |
|-----------------|---------|---------|---------|---------|---------|---------|---------|----------|---------|---------|---------|---------|---------|
| 2013            |         |         | ·       | ·       | ·       | ·       |         | <u>.</u> |         |         |         |         |         |
| Sales           | 34      | 72      | 72      | 84      | 106     | 99      | 90      | 95       | 96      | 80      | 79      | 49      | 956     |
| New Listings    | 239     | 212     | 258     | 294     | 337     | 269     | 236     | 222      | 210     | 185     | 107     | 71      | 2,640   |
| Active Listings | 741     | 761     | 897     | 1,001   | 1,123   | 1,138   | 1,132   | 1,157    | 1,034   | 1,007   | 812     | 638     |         |
| AverageDOM      | 155     | 104     | 107     | 105     | 91      | 87      | 96      | 105      | 98      | 110     | 110     | 101     | 102     |
| Average Price   | 901,203 | 831,221 | 774,036 | 830,942 | 750,207 | 814,436 | 811,453 | 754,478  | 829,119 | 827,605 | 937,556 | 941,214 | 823,082 |
| 2014            |         |         |         |         |         |         |         |          |         |         |         |         |         |
| Sales           | 59      | 60      | 98      | 96      | 131     | 115     | 104     |          |         |         |         |         | 663     |
| New Listings    | 197     | 209     | 215     | 222     | 363     | 304     | 262     |          |         |         |         |         | 1,772   |
| Active Listings | 649     | 696     | 729     | 779     | 932     | 983     | 1,028   |          |         |         |         |         |         |
| AverageDOM      | 100     | 126     | 87      | 102     | 86      | 86      | 97      |          |         |         |         |         | 95      |
| Average Price   | 745,115 | 885,458 | 851,814 | 941,363 | 919,802 | 805,201 | 874,283 |          |         |         |         |         | 867,203 |