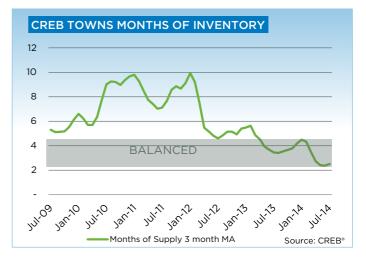

## **CREB® TOWNS**

## **CREB®** TOWNS

|                 | Jan.    | Feb.    | Mar.    | Apr.    | May     | Jun.    | July.   | Aug.    | Sept.   | Oct.    | Nov.    | Dec.    | YTD     |
|-----------------|---------|---------|---------|---------|---------|---------|---------|---------|---------|---------|---------|---------|---------|
| 2013            |         |         |         |         | ·       | -       |         |         | -       | ·       |         |         |         |
| Sales           | 245     | 256     | 364     | 431     | 485     | 470     | 480     | 431     | 377     | 382     | 317     | 201     | 4,439   |
| New Listings    | 542     | 559     | 659     | 765     | 773     | 587     | 671     | 590     | 549     | 513     | 379     | 218     | 6,805   |
| Active Listings | 1,218   | 1,381   | 1,533   | 1,705   | 1,767   | 1,606   | 1,570   | 1,517   | 1,443   | 1,390   | 1,241   | 1,008   |         |
| AverageDOM      | 82      | 69      | 55      | 66      | 64      | 62      | 60      | 57      | 58      | 59      | 64      | 65      | 68      |
| Average Price   | 349,213 | 338,531 | 364,728 | 365,877 | 367,972 | 370,550 | 374,672 | 364,998 | 378,736 | 380,376 | 392,647 | 376,726 | 369,618 |
| Benchmark Price | 329,200 | 332,500 | 336,100 | 339,900 | 343,900 | 346,200 | 346,400 | 348,100 | 345,800 | 345,400 | 347,900 | 346,500 |         |
| Index           | 173     | 175     | 177     | 179     | 181     | 182     | 182     | 183     | 182     | 182     | 183     | 182     |         |
| 2014            |         |         |         |         |         |         |         |         |         |         |         |         |         |
| Sales           | 251     | 358     | 494     | 582     | 626     | 627     | 558     |         |         |         |         |         | 3,496   |
| New Listings    | 551     | 544     | 705     | 812     | 930     | 837     | 728     |         |         |         |         |         | 5,107   |
| Active Listings | 1,141   | 1,202   | 1,243   | 1,344   | 1,492   | 1,525   | 1,499   |         |         |         |         |         |         |
| AverageDOM      | 68      | 56      | 49      | 46      | 44      | 46      | 53      |         |         |         |         |         | 55      |
| Average Price   | 379,053 | 387,568 | 392,572 | 396,006 | 410,643 | 394,568 | 398,358 |         |         |         |         |         | 396,178 |
| Benchmark Price | 346,500 | 351,300 | 356,800 | 362,100 | 368,800 | 371,800 | 373,700 |         |         |         |         |         |         |
| Index           | 182     | 185     | 188     | 191     | 194     | 196     | 197     |         |         |         |         |         |         |