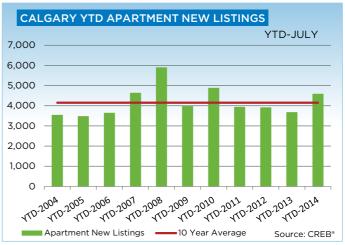

Year-to-date condominium apartment and townhouse sales increased by 21 and 19 per cent, respectively. New listing growth far outpaced sales growth, particularly in the apartment sector, thus boosting inventory levels.

## **CITY OF CALGARY CONDOMINIUM APARTMENTS**

|                 | Jan.    | Feb.    | Mar.    | Apr.    | May     | Jun.    | Jul.    | Aug.    | Sept.   | Oct.    | Nov.    | Dec.    | YTD     |
|-----------------|---------|---------|---------|---------|---------|---------|---------|---------|---------|---------|---------|---------|---------|
| 2013            |         |         |         |         |         |         |         |         |         |         |         |         |         |
| Sales           | 204     | 279     | 346     | 429     | 411     | 358     | 397     | 397     | 324     | 337     | 303     | 220     | 4,005   |
| New Listings    | 451     | 453     | 560     | 615     | 634     | 490     | 466     | 451     | 460     | 450     | 353     | 211     | 5,594   |
| Active Listings | 640     | 704     | 796     | 871     | 929     | 896     | 768     | 690     | 683     | 692     | 605     | 479     |         |
| AverageDOM      | 62      | 45      | 41      | 41      | 35      | 38      | 50      | 43      | 39      | 43      | 43      | 50      | 43      |
| Average Price   | 280,067 | 287,733 | 301,358 | 291,345 | 310,096 | 301,523 | 302,278 | 297,807 | 298,743 | 309,415 | 307,308 | 296,207 | 299,536 |
| Benchmark Price | 251,300 | 252,900 | 257,700 | 261,300 | 263,600 | 264,000 | 267,600 | 270,600 | 272,900 | 276,100 | 279,600 | 278,600 |         |
| Index           | 176     | 177     | 180     | 183     | 184     | 184     | 187     | 189     | 191     | 193     | 195     | 195     |         |
| 2014            |         |         |         |         |         |         |         |         |         |         |         |         |         |
| Sales           | 259     | 357     | 445     | 448     | 511     | 474     | 444     |         |         |         |         |         | 2,938   |
| New Listings    | 485     | 573     | 663     | 686     | 804     | 712     | 653     |         |         |         |         |         | 4,576   |
| Active Listings | 577     | 677     | 791     | 898     | 1,051   | 1,071   | 1,070   |         |         |         |         |         |         |
| AverageDOM      | 42      | 33      | 31      | 34      | 34      | 37      | 40      |         |         |         |         |         | 35      |
| Average Price   | 314,966 | 327,788 | 311,064 | 319,610 | 315,914 | 350,712 | 323,164 |         |         |         |         |         | 323,812 |
| Benchmark Price | 280,600 | 283,400 | 287,200 | 291,700 | 295,400 | 299,700 | 298,100 |         |         |         |         |         |         |
| Index           | 196     | 198     | 201     | 204     | 206     | 209     | 208     |         |         |         |         |         |         |