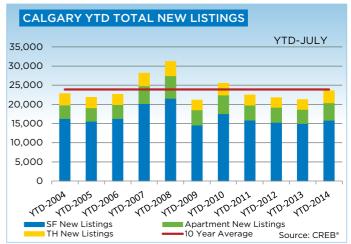

New listings in July totaled 3,219 units, an 18 per cent increase over the previous year. The rise outpaced sales growth during the month, pushing inventory to 4,659 units, nearly 14 per cent higher than July 2013 levels.

Year-to-date condominium apartment and townhouse sales increased by 21 and 19 per cent, respectively. New listing growth far outpaced sales growth, particularly in the apartment sector, thus boosting inventory levels.