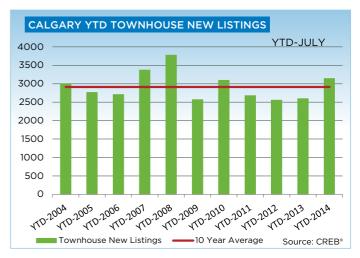

Year-to-date condominium apartment and townhouse sales increased by 21 and 19 per cent, respectively. New listing growth far outpaced sales growth, particularly in the apartment sector, thus boosting inventory levels.

## **CREB®** TOWNS

|                 | Jan.    | Feb.    | Mar.    | Apr.    | May     | Jun.    | July.   | Aug.    | Sept.   | Oct.    | Nov.    | Dec.    | YTD     |
|-----------------|---------|---------|---------|---------|---------|---------|---------|---------|---------|---------|---------|---------|---------|
| 2013            |         |         |         |         | ·       | -       |         |         | -       | ·       |         |         |         |
| Sales           | 245     | 256     | 364     | 431     | 485     | 470     | 480     | 431     | 377     | 382     | 317     | 201     | 4,439   |
| New Listings    | 542     | 559     | 659     | 765     | 773     | 587     | 671     | 590     | 549     | 513     | 379     | 218     | 6,805   |
| Active Listings | 1,218   | 1,381   | 1,533   | 1,705   | 1,767   | 1,606   | 1,570   | 1,517   | 1,443   | 1,390   | 1,241   | 1,008   |         |
| AverageDOM      | 82      | 69      | 55      | 66      | 64      | 62      | 60      | 57      | 58      | 59      | 64      | 65      | 68      |
| Average Price   | 349,213 | 338,531 | 364,728 | 365,877 | 367,972 | 370,550 | 374,672 | 364,998 | 378,736 | 380,376 | 392,647 | 376,726 | 369,618 |
| Benchmark Price | 329,200 | 332,500 | 336,100 | 339,900 | 343,900 | 346,200 | 346,400 | 348,100 | 345,800 | 345,400 | 347,900 | 346,500 |         |
| Index           | 173     | 175     | 177     | 179     | 181     | 182     | 182     | 183     | 182     | 182     | 183     | 182     |         |
| 2014            |         |         |         |         |         |         |         |         |         |         |         |         |         |
| Sales           | 251     | 358     | 494     | 582     | 626     | 627     | 558     |         |         |         |         |         | 3,496   |
| New Listings    | 551     | 544     | 705     | 812     | 930     | 837     | 728     |         |         |         |         |         | 5,107   |
| Active Listings | 1,141   | 1,202   | 1,243   | 1,344   | 1,492   | 1,525   | 1,499   |         |         |         |         |         |         |
| AverageDOM      | 68      | 56      | 49      | 46      | 44      | 46      | 53      |         |         |         |         |         | 55      |
| Average Price   | 379,053 | 387,568 | 392,572 | 396,006 | 410,643 | 394,568 | 398,358 |         |         |         |         |         | 396,178 |
| Benchmark Price | 346,500 | 351,300 | 356,800 | 362,100 | 368,800 | 371,800 | 373,700 |         |         |         |         |         |         |
| Index           | 182     | 185     | 188     | 191     | 194     | 196     | 197     |         |         |         |         |         |         |