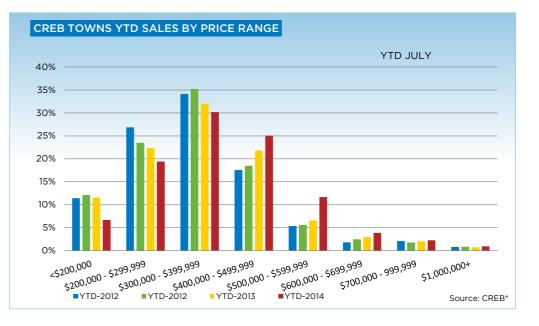

|                           | Jul-13 | Jul-14 | YTD2013 | YTD2014 |
|---------------------------|--------|--------|---------|---------|
| CREB Towns                |        |        |         |         |
| >\$100,000                | 3      | 1      | 37      | 13      |
| \$100,000 - \$199,999     | 39     | 30     | 278     | 220     |
| \$200,000 - \$299,999     | 104    | 106    | 610     | 678     |
| \$300,000 -\$ 349,999     | 69     | 81     | 426     | 476     |
| \$350,000 - \$399,999     | 82     | 89     | 448     | 579     |
| \$400,000 - \$449,999     | 68     | 77     | 347     | 491     |
| \$450,000 - \$499,999     | 48     | 77     | 249     | 385     |
| \$500,000 - \$549,999     | 20     | 35     | 110     | 241     |
| \$550,000 - \$599,999     | 18     | 25     | 70      | 167     |
| \$600,000 - \$649,999     | 8      | 11     | 53      | 90      |
| \$650,000 - \$699,999     | 8      | 1      | 28      | 45      |
| \$700,000 - \$799,999     | 6      | 14     | 28      | 52      |
| \$800,000 - \$899,999     | 3      | 4      | 15      | 14      |
| \$900,000 - \$999,999     | 3      | 3      | 12      | 13      |
| \$1,000,000 - \$1,249,999 | -      | 2      | 10      | 16      |
| \$1,250,000 - \$1,499,999 | -      | 1      | 4       | 8       |
| \$1,500,000 - \$1,749,999 | 1      | 1      | 3       | 7       |
| \$1,750,000 - \$1,999,999 | -      | -      | 3       | 1       |
| \$2,000,000 - \$2,499,999 | -      | -      | -       | -       |
| \$2,500,000 - \$2,999,99§ | -      | -      | -       | -       |
| \$3,000,000 - \$3,499,99! | -      | -      | -       | -       |
| \$3,500,000 - \$3,999,999 | -      | -      | -       | -       |
| \$4,000,000 +             | -      | -      | -       | -       |
|                           | 480    | 558    | 2,731   | 3,496   |