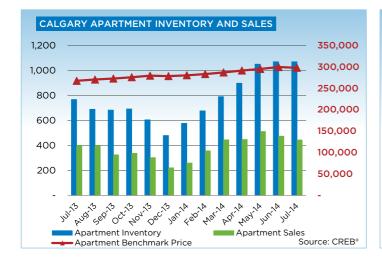

New listings in July totaled 3,219 units, an 18 per cent increase over the previous year. The rise outpaced sales growth during the month, pushing inventory to 4,659 units, nearly 14 per cent higher than July 2013 levels.

Single-family unadjusted benchmark prices totaled \$511,600 in July, just above May figures, but 10.8 per cent higher than \$461,600 in July 2013.

"Following two years of annual increases and several months of monthly gains that exceeded one per cent, unadjusted benchmark prices appear to be leveling off," said Lurie. "This fits with our expectations as the market moves into more balanced territory." Single-family sales totaled 1,553 units in July, a 1.3 per cent decline compared to the same period in 2013 and a 8.3 per cent increase year-to-date.