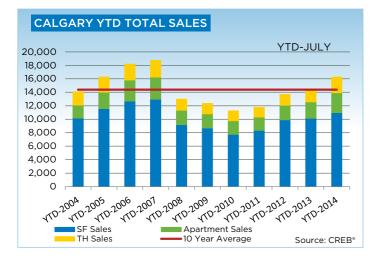

Year-to-date condominium apartment and townhouse sales increased by 21 and 19 per cent, respectively. New listing growth far outpaced sales growth, particularly in the apartment sector, thus boosting inventory levels.

For buyers, more choice has helped ease some of the upward pressure on benchmark prices. Unadjusted prices in both apartment and townhouse-style condominiums were similar to levels recorded the previous month. Despite slower monthly gains, year-over-year price growth grew by 11 per cent in the condominium sector. Benchmark prices for apartment and townhouse-style condominiums in July totaled \$298,100 and \$327,000, respectively.