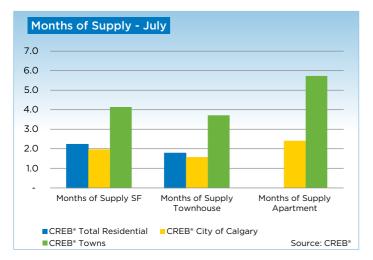

#### DEFINITIONS

SF - Single Family
TH - Condominium Townhouse
Months of Supply - Active Listings (Inventory) / sales
Composite - includes single family, apartment and townhouse activity
Average DOM - Average Days on Market for Sold properties
SP - Sales Price