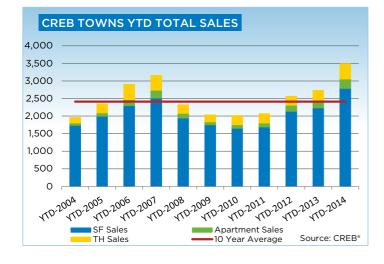

## **CREB®** TOWNS

|                 | Jan.    | Feb.    | Mar.    | Apr.    | May     | Jun.    | July.   | Aug.    | Sept.   | Oct.    | Nov.    | Dec.    | YTD     |
|-----------------|---------|---------|---------|---------|---------|---------|---------|---------|---------|---------|---------|---------|---------|
| 2013            |         |         |         |         | ·       | -       |         |         | -       | ·       |         |         |         |
| Sales           | 245     | 256     | 364     | 431     | 485     | 470     | 480     | 431     | 377     | 382     | 317     | 201     | 4,439   |
| New Listings    | 542     | 559     | 659     | 765     | 773     | 587     | 671     | 590     | 549     | 513     | 379     | 218     | 6,805   |
| Active Listings | 1,218   | 1,381   | 1,533   | 1,705   | 1,767   | 1,606   | 1,570   | 1,517   | 1,443   | 1,390   | 1,241   | 1,008   |         |
| AverageDOM      | 82      | 69      | 55      | 66      | 64      | 62      | 60      | 57      | 58      | 59      | 64      | 65      | 68      |
| Average Price   | 349,213 | 338,531 | 364,728 | 365,877 | 367,972 | 370,550 | 374,672 | 364,998 | 378,736 | 380,376 | 392,647 | 376,726 | 369,618 |
| Benchmark Price | 329,200 | 332,500 | 336,100 | 339,900 | 343,900 | 346,200 | 346,400 | 348,100 | 345,800 | 345,400 | 347,900 | 346,500 |         |
| Index           | 173     | 175     | 177     | 179     | 181     | 182     | 182     | 183     | 182     | 182     | 183     | 182     |         |
| 2014            |         |         |         |         |         |         |         |         |         |         |         |         |         |
| Sales           | 251     | 358     | 494     | 582     | 626     | 627     | 558     |         |         |         |         |         | 3,496   |
| New Listings    | 551     | 544     | 705     | 812     | 930     | 837     | 728     |         |         |         |         |         | 5,107   |
| Active Listings | 1,141   | 1,202   | 1,243   | 1,344   | 1,492   | 1,525   | 1,499   |         |         |         |         |         |         |
| AverageDOM      | 68      | 56      | 49      | 46      | 44      | 46      | 53      |         |         |         |         |         | 55      |
| Average Price   | 379,053 | 387,568 | 392,572 | 396,006 | 410,643 | 394,568 | 398,358 |         |         |         |         |         | 396,178 |
| Benchmark Price | 346,500 | 351,300 | 356,800 | 362,100 | 368,800 | 371,800 | 373,700 |         |         |         |         |         |         |
| Index           | 182     | 185     | 188     | 191     | 194     | 196     | 197     |         |         |         |         |         |         |