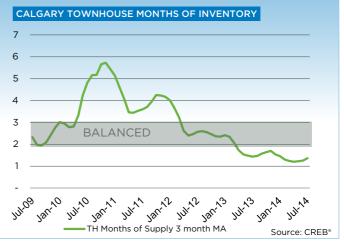

# CITY OF CALGARY CONDOMINIUM TOWNHOUSE

#### DEFINITIONS

SF - Single Family
TH - Condominium Townhouse
Months of Supply - Active Listings (Inventory) / sales
Composite - includes single family, apartment and townhouse activity
Average DOM - Average Days on Market for Sold properties
SP - Sales Price