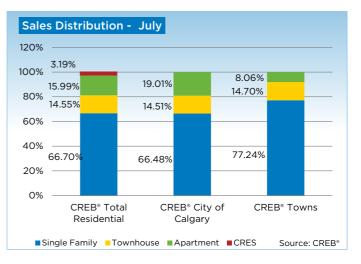

While overall single-family sales remain higher than long-term trends for this month, the year-over-year monthly decline reflects fewer sales and listings in properties priced under \$400,000.

"With declining choices in the lower-priced single-family market sector, consumers are considering both condominium apartment and townhouse segments," said Kirk.

Year-to-date condominium apartment and townhouse sales increased by 21 and 19 per cent, respectively. New listing growth far outpaced sales growth, particularly in the apartment sector, thus boosting inventory levels.