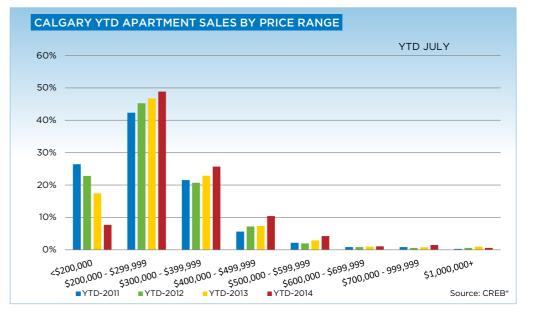

99,999     | 1      | -      | 2       | 12      |
| \$900,000 - \$999,999     | -      | 3      | 5       | 12      |
| \$1,000,000 - \$1,249,999 | 2      | -      | 12      | 4       |
| \$1,250,000 - \$1,499,999 | 1      | 1      | 4       | 4       |
| \$1,500,000 - \$1,749,999 | -      | -      | 1       | 1       |
| \$1,750,000 - \$1,999,999 | 1      | -      | 1       | 2       |
| \$2,000,000 - \$2,499,999 | 1      | -      | 2       | 1       |
| \$2,500,000 - \$2,999,999 | -      | -      | 4       | -       |
| \$3,000,000 - \$3,499,99! | -      | -      | -       | 4       |
| \$3,500,000 - \$3,999,995 | -      | -      | -       | -       |
| \$4,000,000 +             | -      | 1      | -       | 1       |
| -                         | 397    | 444    | 2,424   | 2,938   |



# CITY OF CALGARY CONDOMINIUM APARTMENTS













## **CREB®** TOWNS

|                 | Jan.    | Feb.    | Mar.    | Apr.    | May     | Jun.    | July.   | Aug.    | Sept.   | Oct.    | Nov.    | Dec.    | YTD     |
|-----------------|---------|---------|---------|---------|---------|---------|---------|---------|---------|---------|---------|---------|---------|
| 2013            |         |         |         |         | ·       | -       |         |         | -       | ·       |         |         |         |
| Sales           | 245     | 256     | 364     | 431     | 485     | 470     | 480     | 431     | 377     | 382     | 317     | 201     | 4,439   |
| New Listings    | 542     | 559     | 659     | 765     | 773     | 587     | 671     | 590     | 549     | 513     | 379