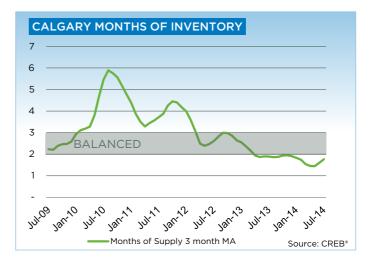

"More selection is welcome news for many potential purchasers. However, improving supply levels have only come after nearly three consecutive years of declines," said CREB® president Bill Kirk. "Along with improving inventories, other indicators support the notion that market conditions are moving toward more sustainable levels."