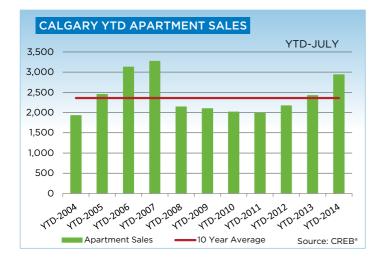

Year-to-date condominium apartment and townhouse sales increased by 21 and 19 per cent, respectively. New listing growth far outpaced sales growth, particularly in the apartment sector, thus boosting inventory levels.

# CITY OF CALGARY CONDOMINIUM APARTMENTS