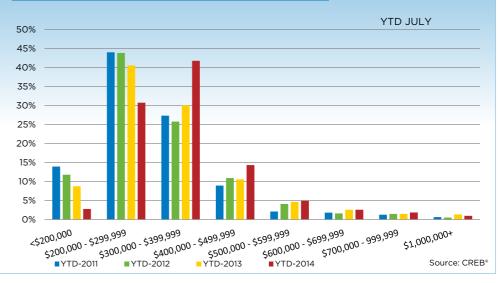

While overall single-family sales remain higher than long-term trends for this month, the year-over-year monthly decline reflects fewer sales and listings in properties priced under \$400,000.

"With declining choices in the lower-priced single-family market sector, consumers are considering both condominium apartment and townhouse segments," said Kirk.

|                           | Jul-13 | Jul-14 | YTD2013 | YTD2014 |
|---------------------------|--------|--------|---------|---------|
| Calgary Total             |        |        |         |         |
| >\$100,000                | 1      | -      | 14      | 5       |
| \$100,000 - \$199,999     | 93     | 46     | 616     | 301     |
| \$200,000 - \$299,999     | 419    | 378    | 2,682   | 2,509   |
| \$300,000 -\$ 349,999     | 311    | 231    | 1,882   | 1,917   |
| \$350,000 - \$399,999     | 310    | 332    | 2,034   | 2,201   |
| \$400,000 - \$449,999     | 283    | 307    | 1,788   | 2,065   |
| \$450,000 - \$499,999     | 211    | 254    | 1,361   | 1,717   |
| \$500,000 - \$549,999     | 149    | 203    | 995     | 1,387   |
| \$550,000 - \$599,999     | 111    | 145    | 724     | 925     |
| \$600,000 - \$649,999     | 88     | 93     | 525     | 709     |
| \$650,000 - \$699,999     | 55     | 81     | 380     | 561     |
| \$700,000 - \$799,999     | 89     | 105    | 575     | 747     |
| \$800,000 - \$899,999     | 46     | 54     | 322     | 444     |
| \$900,000 - \$999,999     | 30     | 27     | 164     | 231     |
| \$1,000,000 - \$1,249,999 | 21     | 35     | 206     | 236     |
| \$1,250,000 - \$1,499,999 | 19     | 16     | 106     | 142     |
| \$1,500,000 - \$1,749,999 | 8      | 14     | 49      | 67      |
| \$1,750,000 - \$1,999,999 | 7      | 5      | 33      | 40      |
| \$2,000,000 - \$2,499,99  | 6      | 4      | 34      | 34      |
| \$2,500,000 - \$2,999,995 | 3      | 1      | 18      | 8       |
| \$3,000,000 - \$3,499,99  | -      | 1      | 2       | 6       |
| \$3,500,000 - \$3,999,999 | -      | 3      | 3       | 6       |
| \$4,000,000 +             | 4      | 1      | 7       | 3       |
|                           | 2,264  | 2,336  | 14,520  | 16,261  |