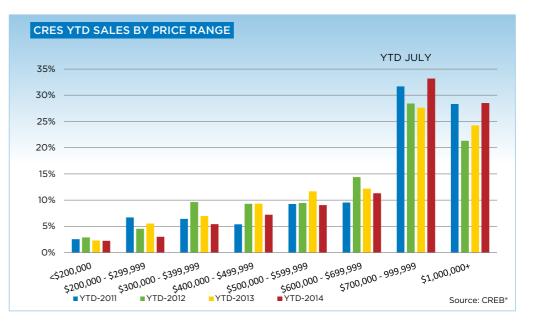

| Γ                         | Jul-13 | Jul-14 | YTD2013 | YTD2014 |
|---------------------------|--------|--------|---------|---------|
| CRES                      |        |        |         |         |
| >\$100,000                | -      | -      | 4       | 3       |
| \$100,000 - \$199,999     | 5      | 2      | 9       | 12      |
| \$200,000 - \$299,999     | 2      | 3      | 31      | 20      |
| \$300,000 -\$ 349,999     | 1      | 4      | 16      | 17      |
| \$350,000 - \$399,999     | 1      | 4      | 23      | 19      |
| \$400,000 - \$449,999     | 2      | 4      | 25      | 19      |
| \$450,000 - \$499,999     | 3      | 2      | 27      | 29      |
| \$500,000 - \$549,999     | 9      | 6      | 33      | 30      |
| \$550,000 - \$599,999     | 6      | 4      | 32      | 30      |
| \$600,000 - \$649,999     | 6      | 5      | 32      | 35      |
| \$650,000 - \$699,999     | 10     | 3      | 36      | 40      |
| \$700,000 - \$799,999     | 15     | 16     | 65      | 89      |
| \$800,000 - \$899,999     | 7      | 16     | 44      | 87      |
| \$900,000 - \$999,999     | 5      | 3      | 45      | 44      |
| \$1,000,000 - \$1,249,999 | 5      | 13     | 62      | 91      |
| \$1,250,000 - \$1,499,999 | 5      | 12     | 30      | 42      |
| \$1,500,000 - \$1,749,999 | 3      | 2      | 19      | 22      |
| \$1,750,000 - \$1,999,999 | 3      | 2      | 8       | 14      |
| \$2,000,000 - \$2,499,999 | -      | 1      | 11      | 10      |
| \$2,500,000 - \$2,999,999 | 2      | 2      | 3       | 8       |
| \$3,000,000 - \$3,499,99! | -      | -      | -       | 1       |
| \$3,500,000 - \$3,999,999 | -      | -      | 2       | 1       |
| \$4,000,000 +             | -      | -      | -       | -       |
|                           | 90     | 104    | 557     | 663     |