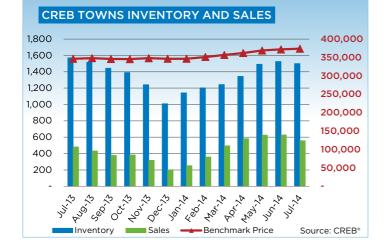

## **CREB® TOWNS**

## **CREB®** TOWNS

|                 | Jan.    | Feb.    | Mar.    | Apr.    | May     | Jun.    | July.   | Aug.    | Sept.   | Oct.    | Nov.    | Dec.    | YTD     |
|-----------------|---------|---------|---------|---------|---------|---------|---------|---------|---------|---------|---------|---------|---------|
| 2013            |         |         |         |         | ·       | -       |         |         | -       | ·       |         |         |         |
| Sales           | 245     | 256     | 364     | 431     | 485     | 470     | 480     | 431     | 377     | 382     | 317     | 201     | 4,439   |
| New Listings    | 542     | 559     | 659     | 765     | 773     | 587     | 671     | 590     | 549     | 513     | 379     | 218     | 6,805   |
| Active Listings | 1,218   | 1,381   | 1,533   | 1,705   | 1,767   | 1,606   | 1,570   | 1,517   | 1,443   | 1,390   | 1,241   | 1,008   |         |
| AverageDOM      | 82      | 69      | 55      | 66      | 64      | 62      | 60      | 57      | 58      | 59      | 64      | 65      | 68      |
| Average Price   | 349,213 | 338,531 | 364,728 | 365,877 | 367,972 | 370,550 | 374,672 | 364,998 | 378,736 | 380,376 | 392,647 | 376,726 | 369,618 |
| Benchmark Price | 329,200 | 332,500 | 336,100 | 339,900 | 343,900 | 346,200 | 346,400 | 348,100 | 345,800 | 345,400 | 347,900 | 346,500 |         |
| Index           | 173     | 175     | 177     | 179     | 181     | 182     | 182     | 183     | 182     | 182     | 183     | 182     |         |
| 2014            |         |         |         |         |         |         |         |         |         |         |         |         |         |
| Sales           | 251     | 358     | 494     | 582     | 626     | 627     | 558     |         |         |         |         |         | 3,496   |
| New Listings    | 551     | 544     | 705     | 812     | 930     | 837     | 728     |         |         |         |         |         | 5,107   |
| Active Listings | 1,141   | 1,202   | 1,243   | 1,344   | 1,492   | 1,525   | 1,499   |         |         |         |         |         |         |
| AverageDOM      | 68      | 56      | 49      | 46      | 44      | 46      | 53      |         |         |         |         |         | 55      |
| Average Price   | 379,053 | 387,568 | 392,572 | 396,006 | 410,643 | 394,568 | 398,358 |         |         |         |         |         | 396,178 |
| Benchmark Price | 346,500 | 351,300 | 356,800 | 362,100 | 368,800 | 371,800 | 373,700 |         |         |         |         |         |         |
| Index           | 182     | 185     | 188     | 191     | 194     | 196     | 197     |         |         |         |         |         |         |