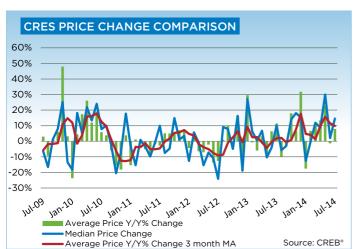

## **CREB® COUNTRY RESIDENTIAL**

|                 | Jan.    | Feb.    | Mar.    | Apr.    | May     | Jun.    | Jul.    | Aug.     | Sept.   | Oct.    | Nov.    | Dec.    | YTD     |
|-----------------|---------|---------|---------|---------|---------|---------|---------|----------|---------|---------|---------|---------|---------|
| 2013            |         |         | ·       | ·       | ·       | ·       |         | <u>.</u> |         |         |         |         |         |
| Sales           | 34      | 72      | 72      | 84      | 106     | 99      | 90      | 95       | 96      | 80      | 79      | 49      | 956     |
| New Listings    | 239     | 212     | 258     | 294     | 337     | 269     | 236     | 222      | 210     | 185     | 107     | 71      | 2,640   |
| Active Listings | 741     | 761     | 897     | 1,001   | 1,123   | 1,138   | 1,132   | 1,157    | 1,034   | 1,007   | 812     | 638     |         |
| AverageDOM      | 155     | 104     | 107     | 105     | 91      | 87      | 96      | 105      | 98      | 110     | 110     | 101     | 102     |
| Average Price   | 901,203 | 831,221 | 774,036 | 830,942 | 750,207 | 814,436 | 811,453 | 754,478  | 829,119 | 827,605 | 937,556 | 941,214 | 823,082 |
| 2014            |         |         |         |         |         |         |         |          |         |         |         |         |         |
| Sales           | 59      | 60      | 98      | 96      | 131     | 115     | 104     |          |         |         |         |         | 663     |
| New Listings    | 197     | 209     | 215     | 222     | 363     | 304     | 262     |          |         |         |         |         | 1,772   |
| Active Listings | 649     | 696     | 729     | 779     | 932     | 983     | 1,028   |          |         |         |         |         |         |
| AverageDOM      | 100     | 126     | 87      | 102     | 86      | 86      | 97      |          |         |         |         |         | 95      |
| Average Price   | 745,115 | 885,458 | 851,814 | 941,363 | 919,802 | 805,201 | 874,283 |          |         |         |         |         | 867,203 |

| Γ                         | Jul-13 | Jul-14 | YTD2013 | YTD2014 |
|---------------------------|--------|--------|---------|---------|
| CRES                      |        |        |         |         |
| >\$100,000                | -      | -      | 4       | 3       |
| \$100,000 - \$199,999     | 5      | 2      | 9       | 12      |
| \$200,000 - \$299,999     | 2      | 3      | 31      | 20      |
| \$300,000 -\$ 349,999     | 1      | 4      | 16      | 17      |
| \$350,000 - \$399,999     | 1      | 4      | 23      | 19      |
| \$400,000 - \$449,999     | 2      | 4      | 25      | 19      |
| \$450,000 - \$499,999     | 3      | 2      | 27      | 29      |
| \$500,000 - \$549,999     | 9      | 6      | 33      | 30      |
| \$550,000 - \$599,999     | 6      | 4      | 32      | 30      |
| \$600,000 - \$649,999     | 6      | 5      | 32      | 35      |
| \$650,000 - \$699,999     | 10     | 3      | 36      | 40      |
| \$700,000 - \$799,999     | 15     | 16     | 65      | 89      |
| \$800,000 - \$899,999     | 7      | 16     | 44      | 87      |
| \$900,000 - \$999,999     | 5      | 3      | 45      | 44      |
| \$1,000,000 - \$1,249,999 | 5      | 13     | 62      | 91      |
| \$1,250,000 - \$1,499,999 | 5      | 12     | 30      | 42      |
| \$1,500,000 - \$1,749,999 | 3      | 2      | 19      | 22      |
| \$1,750,000 - \$1,999,999 | 3      | 2      | 8       | 14      |
| \$2,000,000 - \$2,499,999 | -      | 1      | 11      | 10      |
| \$2,500,000 - \$2,999,999 | 2      | 2      | 3       | 8       |
| \$3,000,000 - \$3,499,99! | -      | -      | -       | 1       |
| \$3,500,000 - \$3,999,999 | -      | -      | 2       | 1       |
| \$4,000,000 +             | -      | -      | -       | -       |
|                           | 90     | 104    | 557     | 663     |