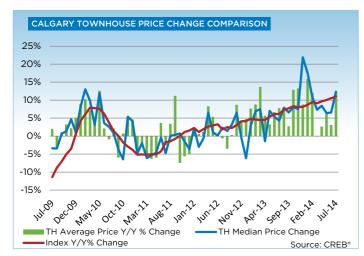

For buyers, more choice has helped ease some of the upward pressure on benchmark prices. Unadjusted prices in both apartment and townhouse-style condominiums were similar to levels recorded the previous month. Despite slower monthly gains, year-over-year price growth grew by 11 per cent in the condominium sector. Benchmark prices for apartment and townhouse-style condominiums in July totaled \$298,100 and \$327,000, respectively.

## **CITY OF CALGARY CONDOMINIUM TOWNHOUSE**

|                 | Jan.    | Feb.    | Mar.    | Apr.    | May     | Jun.    | Jul.    | Aug.    | Sept.   | Oct.    | Nov.    | Dec.    | YTD     |
|-----------------|---------|---------|---------|---------|---------|---------|---------|---------|---------|---------|---------|---------|---------|
| 2013            |         |         |         |         |         | -       |         |         |         |         | ·       |         |         |
| Sales           | 147     | 220     | 282     | 339     | 365     | 318     | 294     | 282     | 244     | 278     | 228     | 179     | 3,176   |
| New Listings    | 310     | 343     | 399     | 454     | 423     | 362     | 303     | 359     | 361     | 335     | 238     | 112     | 3,999   |
| Active Listings | 369     | 427     | 484     | 518     | 503     | 489     | 407     | 417     | 450     | 444     | 380     | 242     |         |
| AverageDOM      | 52      | 38      | 39      | 36      | 33      | 40      | 38      | 34      | 31      | 43      | 39      | 48      | 38      |
| Average Price   | 320,590 | 337,071 | 355,757 | 338,474 | 340,889 | 346,293 | 326,728 | 333,673 | 338,569 | 362,807 | 358,625 | 332,893 | 341,900 |
| Benchmark Price | 283,400 | 283,000 | 286,800 | 288,900 | 292,100 | 295,000 | 294,500 | 298,500 | 299,100 | 302,200 | 305,700 | 307,100 |         |
| Index           | 177     | 177     | 179     | 181     | 183     | 184     | 184     | 187     | 187     | 189     | 191     | 192     |         |
| 2014            |         |         |         |         |         |         |         |         |         |         |         |         |         |
| Sales           | 206     | 265     | 341     | 360     | 409     | 427     | 339     |         |         |         |         |         | 2,347   |
| New Listings    | 328     | 356     | 457     | 486     | 578     | 505     | 432     |         |         |         |         |         | 3,142   |
| Active Listings | 277     | 324     | 389     | 445     | 529     | 523     | 536     |         |         |         |         |         |         |
| AverageDOM      | 38      | 28      | 26      | 25      | 28      | 28      | 31      |         |         |         |         |         | 28      |
| Average Price   | 371,347 | 377,382 | 355,617 | 347,169 | 361,577 | 356,803 | 366,064 |         |         |         |         |         | 360,923 |
| Benchmark Price | 308,100 | 309,700 | 313,100 | 316,700 | 321,400 | 326,000 | 327,000 |         |         |         |         |         |         |
| Index           | 193     | 194     | 196     | 198     | 201     | 204     | 204     |         |         |         |         |         |         |