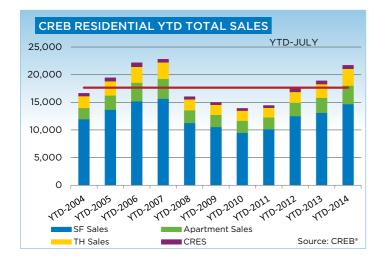

Year-to-date condominium apartment and townhouse sales increased by 21 and 19 per cent, respectively. New listing growth far outpaced sales growth, particularly in the apartment sector, thus boosting inventory levels.

For buyers, more choice has helped ease some of the upward pressure on benchmark prices. Unadjusted prices in both apartment and townhouse-style condominiums were similar to levels recorded the previous month. Despite slower monthly gains, year-over-year price growth grew by 11 per cent in the condominium sector. Benchmark prices for apartment and townhouse-style condominiums in July totaled \$298,100 and \$327,000, respectively.