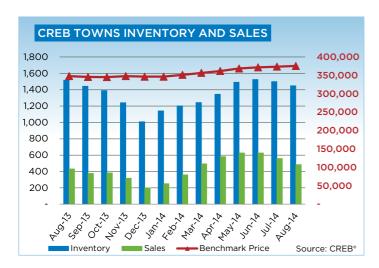

Condominium townhouses remain the tightest of the three sectors in Calgary, resulting in further monthly price gains and reaching an August benchmark price of \$328,300. While prices are shy of previous highs, they increased by 0.4 per cent over the previous month and nearly 10 per cent above levels recorded in August 2013.