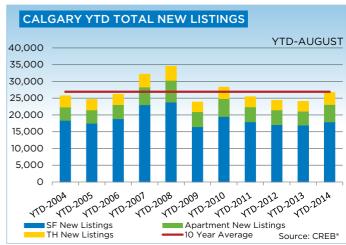

So far this year, condominium apartment and townhouse sales have totaled a respective 3,388 and 2,685 units. This represents a combined increase of nearly 20 per cent.

"Over the past three months apartment-style new listings have increased by more than 40 per cent year over year, pushing up overall inventory levels and moving this market toward balanced territory despite the strong sales growth," said Lurie.

The good news for buyers is added choice. New listings in August improved by 13.6 per cent compared to last year, causing inventories to rise by nearly 18 per cent.

Increased inventory levels also moved the single-family market toward more balanced conditions, helping minimize further monthly price gains. The single-family unadjusted benchmark price totaled \$512,300 in August, similar to July, but still 10.24 per cent above \$464,700 posted a year ago.