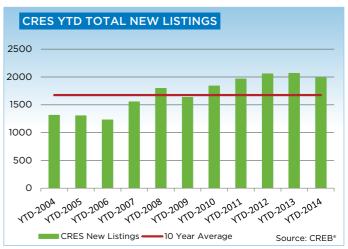

# **CREB® - SUMMARY STATS**

|                             | Aug-13 Aug-14 Y/ |                 | Y/Y % Change | 2013 YTD        | 2014 YTD         | Y/Y % Change |
|-----------------------------|------------------|-----------------|--------------|-----------------|------------------|--------------|
| CREB® TOTAL RESIDENTIAL     |                  |                 |              |                 |                  |              |
| Total Sales                 | 2,894            | 3,044           | 5.18%        | 21,717          | 24,727           | 13.86%       |
| Total Sales Volume          | \$1,289,963,791  | \$1,437,238,001 | 11.42%       | \$9,755,410,605 | \$11,757,798,499 | 20.53%       |
| New Listings                | 3,850            | 4,344           | 12.83%       | 33,594          | 36,999           | 10.14%       |
| Active Listings             | 7,550            | 7,988           | 5.80%        | N/A             | N/A              |              |
| Sales to New Listings Ratio | 0.75             | 0.70            | -6.78%       | 0.65            | 0.67             | 3.38%        |
| Sales \$ / List \$          | 97.65%           | 97.80%          | 0.15%        | 97.60%          | 98.21%           | 0.62%        |
| Average DOM                 | 45               | 39              | -11.68%      | 43              | 34               | -20.93%      |
| Average Price               | \$445,737        | \$472,154       | 5.93%        | \$449,206       | \$475,504        | 5.85%        |
| Benchmark Price             | \$409,900        | \$450,200       | 9.83%        |                 |                  |              |
| Index                       | 193              | 212             | 9.83%        |                 |                  |              |
| CREB® CITY OF CALGARY       |                  |                 |              |                 |                  |              |
| Total Sales                 | 2,192            | 2,267           | 3.42%        | 16,712          | 18,521           | 10.82%       |
| Total Sales Volume          | \$994,858,400    | \$1,083,132,933 | 8.87%        | \$7,631,189,509 | \$8,930,549,598  | 17.03%       |
| New Listings                | 2,773            | 3,150           | 13.60%       | 24,040          | 26,686           | 11.01%       |
| Active Listings             | 3,898            | 4,596           | 17.91%       | N/A             | N/A              |              |
| Sales to New Listings Ratio | 0.79             | 0.72            | -8.96%       | 0.70            | 0.69             | -0.16%       |
| Sales \$ / List \$          | 97.83%           | 98.06%          | 0.24%        | 97.77%          | 98.47%           | 0.69%        |
| Average DOM                 | 38               | 35              | -7.23%       | 36              | 30               | -16.67%      |
| Average Price               | \$453,859        | \$477,783       | 5.27%        | \$456,629       | \$482,185        | 5.60%        |
| Benchmark Price             | \$417,300        | \$459,800       | 10.18%       |                 |                  |              |
| Index                       | 195              | 214             | 10.17%       |                 |                  |              |
| CREB® TOWNS                 |                  |                 |              |                 |                  |              |
| Total Sales                 | 431              | 484             | 12.30%       | 3,162           | 3,980            | 25.87%       |
| Total Sales Volume          | \$157,313,968    | \$189,531,978   | 20.48%       | \$1,152,456,588 | \$1,574,570,287  | 36.63%       |
| New Listings                | 590              | 656             | 11.19%       | 5,145           | 5,762            | 11.99%       |
| Active Listings             | 1,517            | 1,449           | -4.48%       | N/A             | N/A              |              |
| Sales to New Listings Ratio | 0.73             | 0.74            | 1.00%        | 0.61            | 0.69             | 12.39%       |
| Sales \$ / List \$          | 97.69%           | 97.90%          | 0.21%        | 97.62%          | 98.21%           | 0.59%        |
| Average DOM                 | 57               | 46              | -19.71%      | 68              | 54               | -20.59%      |
| Average Price               | \$364,998        | \$391,595       | 7.29%        | \$364,471       | \$395,621        | 8.55%        |
| Benchmark Price             | \$348,100        | \$375,600       | 7.90%        |                 |                  |              |
| Index                       | 183              | 198             | 7.92%        |                 |                  |              |
| CREB® CRES                  |                  |                 |              |                 |                  |              |
| Total Sales                 | 95               | 96              | 1.05%        | 652             | 759              | 16.41%       |
| Total Sales Volume          | \$71,675,425     | \$87,113,200    | 21.54%       | \$520,875,829   | \$662,068,688    | 27.11%       |
| New Listings                | 222              | 216             | -2.70%       | 2,067           | 1,988            | -3.82%       |
| Active Listings             | 1,157            | 1,053           | -8.99%       | N/A             | N/A              |              |
| Sales to New Listings Ratio | 0.43             | 0.44            | 3.86%        | 0.32            | 0.38             | 21.04%       |
| Sales \$ / List \$          | 95.18%           | 94.51%          | -0.67%       | 95.14%          | 95.36%           | 0.22%        |
| Average DOM                 | 105              | 80              | -24.19%      | 102             | 93               | -8.82%       |
| Average Price               | \$754,478        | \$907,429       | 20.27%       | \$798,889       | \$872,291        | 9.19%        |
| Median Price                | \$700,000        | \$768,000       | 9.71%        |                 |                  |              |