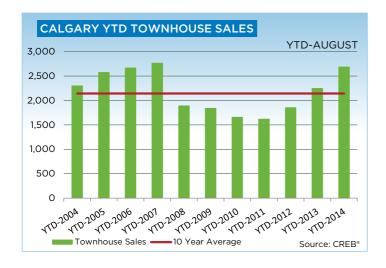

So far this year, condominium apartment and townhouse sales have totaled a respective 3,388 and 2,685 units. This represents a combined increase of nearly 20 per cent.

"Over the past three months apartment-style new listings have increased by more than 40 per cent year over year, pushing up overall inventory levels and moving this market toward balanced territory despite the strong sales growth," said Lurie.