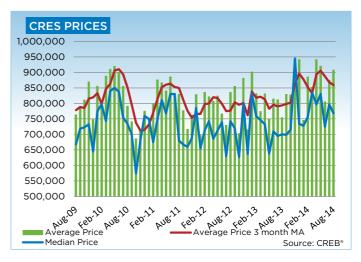

# **CREB® - SUMMARY STATS**

|                             | Aug-13 Aug-14 Y/ |                 | Y/Y % Change | 2013 YTD        | 2014 YTD         | Y/Y % Change |
|-----------------------------|------------------|-----------------|--------------|-----------------|------------------|--------------|
| CREB® TOTAL RESIDENTIAL     |                  |                 |              |                 |                  |              |
| Total Sales                 | 2,894            | 3,044           | 5.18%        | 21,717          | 24,727           | 13.86%       |
| Total Sales Volume          | \$1,289,963,791  | \$1,437,238,001 | 11.42%       | \$9,755,410,605 | \$11,757,798,499 | 20.53%       |
| New Listings                | 3,850            | 4,344           | 12.83%       | 33,594          | 36,999           | 10.14%       |
| Active Listings             | 7,550            | 7,988           | 5.80%        | N/A             | N/A              |              |
| Sales to New Listings Ratio | 0.75             | 0.70            | -6.78%       | 0.65            | 0.67             | 3.38%        |
| Sales \$ / List \$          | 97.65%           | 97.80%          | 0.15%        | 97.60%          | 98.21%           | 0.62%        |
| Average DOM                 | 45               | 39              | -11.68%      | 43              | 34               | -20.93%      |
| Average Price               | \$445,737        | \$472,154       | 5.93%        | \$449,206       | \$475,504        | 5.85%        |
| Benchmark Price             | \$409,900        | \$450,200       | 9.83%        |                 |                  |              |
| Index                       | 193              | 212             | 9.83%        |                 |                  |              |
| CREB® CITY OF CALGARY       |                  |                 |              |                 |                  |              |
| Total Sales                 | 2,192            | 2,267           | 3.42%        | 16,712          | 18,521           | 10.82%       |
| Total Sales Volume          | \$994,858,400    | \$1,083,132,933 | 8.87%        | \$7,631,189,509 | \$8,930,549,598  | 17.03%       |
| New Listings                | 2,773            | 3,150           | 13.60%       | 24,040          | 26,686           | 11.01%       |
| Active Listings             | 3,898            | 4,596           | 17.91%       | N/A             | N/A              |              |
| Sales to New Listings Ratio | 0.79             | 0.72            | -8.96%       | 0.70            | 0.69             | -0.16%       |
| Sales \$ / List \$          | 97.83%           | 98.06%          | 0.24%        | 97.77%          | 98.47%           | 0.69%        |
| Average DOM                 | 38               | 35              | -7.23%       | 36              | 30               | -16.67%      |
| Average Price               | \$453,859        | \$477,783       | 5.27%        | \$456,629       | \$482,185        | 5.60%        |
| Benchmark Price             | \$417,300        | \$459,800       | 10.18%       |                 |                  |              |
| Index                       | 195              | 214             | 10.17%       |                 |                  |              |
| CREB® TOWNS                 |                  |                 |              |                 |                  |              |
| Total Sales                 | 431              | 484             | 12.30%       | 3,162           | 3,980            | 25.87%       |
| Total Sales Volume          | \$157,313,968    | \$189,531,978   | 20.48%       | \$1,152,456,588 | \$1,574,570,287  | 36.63%       |
| New Listings                | 590              | 656             | 11.19%       | 5,145           | 5,762            | 11.99%       |
| Active Listings             | 1,517            | 1,449           | -4.48%       | N/A             | N/A              |              |
| Sales to New Listings Ratio | 0.73             | 0.74            | 1.00%        | 0.61            | 0.69             | 12.39%       |
| Sales \$ / List \$          | 97.69%           | 97.90%          | 0.21%        | 97.62%          | 98.21%           | 0.59%        |
| Average DOM                 | 57               | 46              | -19.71%      | 68              | 54               | -20.59%      |
| Average Price               | \$364,998        | \$391,595       | 7.29%        | \$364,471       | \$395,621        | 8.55%        |
| Benchmark Price             | \$348,100        | \$375,600       | 7.90%        |                 |                  |              |
| Index                       | 183              | 198             | 7.92%        |                 |                  |              |
| CREB® CRES                  |                  |                 |              |                 |                  |              |
| Total Sales                 | 95               | 96              | 1.05%        | 652             | 759              | 16.41%       |
| Total Sales Volume          | \$71,675,425     | \$87,113,200    | 21.54%       | \$520,875,829   | \$662,068,688    | 27.11%       |
| New Listings                | 222              | 216             | -2.70%       | 2,067           | 1,988            | -3.82%       |
| Active Listings             | 1,157            | 1,053           | -8.99%       | N/A             | N/A              |              |
| Sales to New Listings Ratio | 0.43             | 0.44            | 3.86%        | 0.32            | 0.38             | 21.04%       |
| Sales \$ / List \$          | 95.18%           | 94.51%          | -0.67%       | 95.14%          | 95.36%           | 0.22%        |
| Average DOM                 | 105              | 80              | -24.19%      | 102             | 93               | -8.82%       |
| Average Price               | \$754,478        | \$907,429       | 20.27%       | \$798,889       | \$872,291        | 9.19%        |
| Median Price                | \$700,000        | \$768,000       | 9.71%        |                 |                  |              |