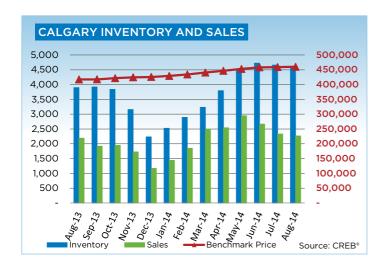

The good news for buyers is added choice. New listings in August improved by 13.6 per cent compared to last year, causing inventories to rise by nearly 18 per cent.

Increased inventory levels also moved the single-family market toward more balanced conditions, helping minimize further monthly price gains. The single-family unadjusted benchmark price totaled \$512,300 in August, similar to July, but still 10.24 per cent above \$464,700 posted a year ago.

Condominium townhouses remain the tightest of the three sectors in Calgary, resulting in further monthly price gains and reaching an August benchmark price of \$328,300. While prices are shy of previous highs, they increased by 0.4 per cent over the previous month and nearly 10 per cent above levels recorded in August 2013.