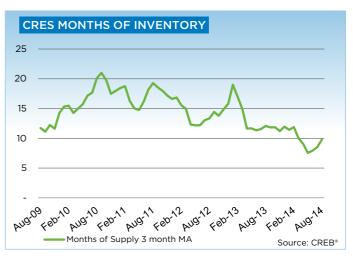

# **CREB® - SUMMARY STATS**

|                             | Aug-13 Aug-14 Y/ |                 | Y/Y % Change | 2013 YTD        | 2014 YTD         | Y/Y % Change |
|-----------------------------|------------------|-----------------|--------------|-----------------|------------------|--------------|
| CREB® TOTAL RESIDENTIAL     |                  |                 |              |                 |                  |              |
| Total Sales                 | 2,894            | 3,044           | 5.18%        | 21,717          | 24,727           | 13.86%       |
| Total Sales Volume          | \$1,289,963,791  | \$1,437,238,001 | 11.42%       | \$9,755,410,605 | \$11,757,798,499 | 20.53%       |
| New Listings                | 3,850            | 4,344           | 12.83%       | 33,594          | 36,999           | 10.14%       |
| Active Listings             | 7,550            | 7,988           | 5.80%        | N/A             | N/A              |              |
| Sales to New Listings Ratio | 0.75             | 0.70            | -6.78%       | 0.65            | 0.67             | 3.38%        |
| Sales \$ / List \$          | 97.65%           | 97.80%          | 0.15%        | 97.60%          | 98.21%           | 0.62%        |
| Average DOM                 | 45               | 39              | -11.68%      | 43              | 34               | -20.93%      |
| Average Price               | \$445,737        | \$472,154       | 5.93%        | \$449,206       | \$475,504        | 5.85%        |
| Benchmark Price             | \$409,900        | \$450,200       | 9.83%        |                 |                  |              |
| Index                       | 193              | 212             | 9.83%        |                 |                  |              |
| CREB® CITY OF CALGARY       |                  |                 |              |                 |                  |              |
| Total Sales                 | 2,192            | 2,267           | 3.42%        | 16,712          | 18,521           | 10.82%       |
| Total Sales Volume          | \$994,858,400    | \$1,083,132,933 | 8.87%        | \$7,631,189,509 | \$8,930,549,598  | 17.03%       |
| New Listings                | 2,773            | 3,150           | 13.60%       | 24,040          | 26,686           | 11.01%       |
| Active Listings             | 3,898            | 4,596           | 17.91%       | N/A             | N/A              |              |
| Sales to New Listings Ratio | 0.79             | 0.72            | -8.96%       | 0.70            | 0.69             | -0.16%       |
| Sales \$ / List \$          | 97.83%           | 98.06%          | 0.24%        | 97.77%          | 98.47%           | 0.69%        |
| Average DOM                 | 38               | 35              | -7.23%       | 36              | 30               | -16.67%      |
| Average Price               | \$453,859        | \$477,783       | 5.27%        | \$456,629       | \$482,185        | 5.60%        |
| Benchmark Price             | \$417,300        | \$459,800       | 10.18%       |                 |                  |              |
| Index                       | 195              | 214             | 10.17%       |                 |                  |              |
| CREB® TOWNS                 |                  |                 |              |                 |                  |              |
| Total Sales                 | 431              | 484             | 12.30%       | 3,162           | 3,980            | 25.87%       |
| Total Sales Volume          | \$157,313,968    | \$189,531,978   | 20.48%       | \$1,152,456,588 | \$1,574,570,287  | 36.63%       |
| New Listings                | 590              | 656             | 11.19%       | 5,145           | 5,762            | 11.99%       |
| Active Listings             | 1,517            | 1,449           | -4.48%       | N/A             | N/A              |              |
| Sales to New Listings Ratio | 0.73             | 0.74            | 1.00%        | 0.61            | 0.69             | 12.39%       |
| Sales \$ / List \$          | 97.69%           | 97.90%          | 0.21%        | 97.62%          | 98.21%           | 0.59%        |
| Average DOM                 | 57               | 46              | -19.71%      | 68              | 54               | -20.59%      |
| Average Price               | \$364,998        | \$391,595       | 7.29%        | \$364,471       | \$395,621        | 8.55%        |
| Benchmark Price             | \$348,100        | \$375,600       | 7.90%        |                 |                  |              |
| Index                       | 183              | 198             | 7.92%        |                 |                  |              |
| CREB® CRES                  |                  |                 |              |                 |                  |              |
| Total Sales                 | 95               | 96              | 1.05%        | 652             | 759              | 16.41%       |
| Total Sales Volume          | \$71,675,425     | \$87,113,200    | 21.54%       | \$520,875,829   | \$662,068,688    | 27.11%       |
| New Listings                | 222              | 216             | -2.70%       | 2,067           | 1,988            | -3.82%       |
| Active Listings             | 1,157            | 1,053           | -8.99%       | N/A             | N/A              |              |
| Sales to New Listings Ratio | 0.43             | 0.44            | 3.86%        | 0.32            | 0.38             | 21.04%       |
| Sales \$ / List \$          | 95.18%           | 94.51%          | -0.67%       | 95.14%          | 95.36%           | 0.22%        |
| Average DOM                 | 105              | 80              | -24.19%      | 102             | 93               | -8.82%       |
| Average Price               | \$754,478        | \$907,429       | 20.27%       | \$798,889       | \$872,291        | 9.19%        |
| Median Price                | \$700,000        | \$768,000       | 9.71%        |                 |                  |              |