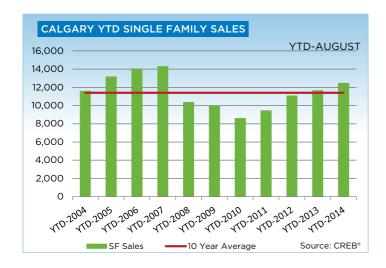

Meanwhile, year-over-year single-family sales declined by 2.4 per cent in August to 1,477 units, partly due to limited availability in lower price ranges. Despite the pullback, activity in the sector remains stronger than long-term averages.