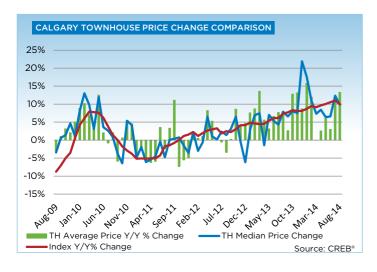

Condominium townhouses remain the tightest of the three sectors in Calgary, resulting in further monthly price gains and reaching an August benchmark price of \$328,300. While prices are shy of previous highs, they increased by 0.4 per cent over the previous month and nearly 10 per cent above levels recorded in August 2013.