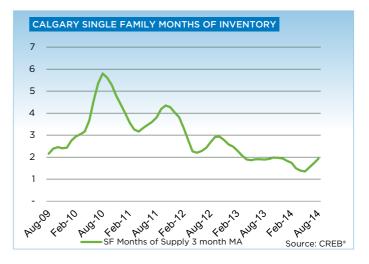

The good news for buyers is added choice. New listings in August improved by 13.6 per cent compared to last year, causing inventories to rise by nearly 18 per cent.

Increased inventory levels also moved the single-family market toward more balanced conditions, helping minimize further monthly price gains. The single-family unadjusted benchmark price totaled \$512,300 in August, similar to July, but still 10.24 per cent above \$464,700 posted a year ago.

"Following a prolonged period of Calgary being a sellers' market, a move toward more balanced conditions is welcome news," said Kirk. "This will help support a more stable city housing market in terms of price gains."