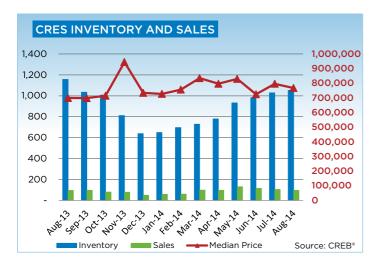

# **CREB® - SUMMARY STATS**

|                             | Aug-13 Aug-14 Y/ |                 | Y/Y % Change | 2013 YTD        | 2014 YTD         | Y/Y % Change |
|-----------------------------|------------------|-----------------|--------------|-----------------|------------------|--------------|
| CREB® TOTAL RESIDENTIAL     |                  |                 |              |                 |                  |              |
| Total Sales                 | 2,894            | 3,044           | 5.18%        | 21,717          | 24,727           | 13.86%       |
| Total Sales Volume          | \$1,289,963,791  | \$1,437,238,001 | 11.42%       | \$9,755,410,605 | \$11,757,798,499 | 20.53%       |
| New Listings                | 3,850            | 4,344           | 12.83%       | 33,594          | 36,999           | 10.14%       |
| Active Listings             | 7,550            | 7,988           | 5.80%        | N/A             | N/A              |              |
| Sales to New Listings Ratio | 0.75             | 0.70            | -6.78%       | 0.65            | 0.67             | 3.38%        |
| Sales \$ / List \$          | 97.65%           | 97.80%          | 0.15%        | 97.60%          | 98.21%           | 0.62%        |
| Average DOM                 | 45               | 39              | -11.68%      | 43              | 34               | -20.93%      |
| Average Price               | \$445,737        | \$472,154       | 5.93%        | \$449,206       | \$475,504        | 5.85%        |
| Benchmark Price             | \$409,900        | \$450,200       | 9.83%        |                 |                  |              |
| Index                       | 193              | 212             | 9.83%        |                 |                  |              |
| CREB® CITY OF CALGARY       |                  |                 |              |                 |                  |              |
| Total Sales                 | 2,192            | 2,267           | 3.42%        | 16,712          | 18,521           | 10.82%       |
| Total Sales Volume          | \$994,858,400    | \$1,083,132,933 | 8.87%        | \$7,631,189,509 | \$8,930,549,598  | 17.03%       |
| New Listings                | 2,773            | 3,150           | 13.60%       | 24,040          | 26,686           | 11.01%       |
| Active Listings             | 3,898            | 4,596           | 17.91%       | N/A             | N/A              |              |
| Sales to New Listings Ratio | 0.79             | 0.72            | -8.96%       | 0.70            | 0.69             | -0.16%       |
| Sales \$ / List \$          | 97.83%           | 98.06%          | 0.24%        | 97.77%          | 98.47%           | 0.69%        |
| Average DOM                 | 38               | 35              | -7.23%       | 36              | 30               | -16.67%      |
| Average Price               | \$453,859        | \$477,783       | 5.27%        | \$456,629       | \$482,185        | 5.60%        |
| Benchmark Price             | \$417,300        | \$459,800       | 10.18%       |                 |                  |              |
| Index                       | 195              | 214             | 10.17%       |                 |                  |              |
| CREB® TOWNS                 |                  |                 |              |                 |                  |              |
| Total Sales                 | 431              | 484             | 12.30%       | 3,162           | 3,980            | 25.87%       |
| Total Sales Volume          | \$157,313,968    | \$189,531,978   | 20.48%       | \$1,152,456,588 | \$1,574,570,287  | 36.63%       |
| New Listings                | 590              | 656             | 11.19%       | 5,145           | 5,762            | 11.99%       |
| Active Listings             | 1,517            | 1,449           | -4.48%       | N/A             | N/A              |              |
| Sales to New Listings Ratio | 0.73             | 0.74            | 1.00%        | 0.61            | 0.69             | 12.39%       |
| Sales \$ / List \$          | 97.69%           | 97.90%          | 0.21%        | 97.62%          | 98.21%           | 0.59%        |
| Average DOM                 | 57               | 46              | -19.71%      | 68              | 54               | -20.59%      |
| Average Price               | \$364,998        | \$391,595       | 7.29%        | \$364,471       | \$395,621        | 8.55%        |
| Benchmark Price             | \$348,100        | \$375,600       | 7.90%        |                 |                  |              |
| Index                       | 183              | 198             | 7.92%        |                 |                  |              |
| CREB® CRES                  |                  |                 |              |                 |                  |              |
| Total Sales                 | 95               | 96              | 1.05%        | 652             | 759              | 16.41%       |
| Total Sales Volume          | \$71,675,425     | \$87,113,200    | 21.54%       | \$520,875,829   | \$662,068,688    | 27.11%       |
| New Listings                | 222              | 216             | -2.70%       | 2,067           | 1,988            | -3.82%       |
| Active Listings             | 1,157            | 1,053           | -8.99%       | N/A             | N/A              |              |
| Sales to New Listings Ratio | 0.43             | 0.44            | 3.86%        | 0.32            | 0.38             | 21.04%       |
| Sales \$ / List \$          | 95.18%           | 94.51%          | -0.67%       | 95.14%          | 95.36%           | 0.22%        |
| Average DOM                 | 105              | 80              | -24.19%      | 102             | 93               | -8.82%       |
| Average Price               | \$754,478        | \$907,429       | 20.27%       | \$798,889       | \$872,291        | 9.19%        |
| Median Price                | \$700,000        | \$768,000       | 9.71%        |                 |                  |              |