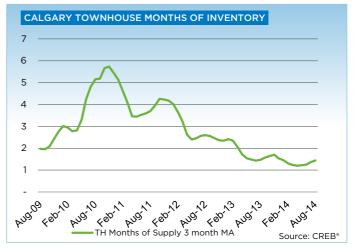

Condominium townhouses remain the tightest of the three sectors in Calgary, resulting in further monthly price gains and reaching an August benchmark price of \$328,300. While prices are shy of previous highs, they increased by 0.4 per cent over the previous month and nearly 10 per cent above levels recorded in August 2013.