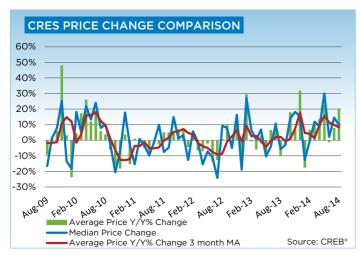

# **CREB® - SUMMARY STATS**

|                             | Aug-13 Aug-14 Y/ |                 | Y/Y % Change | 2013 YTD        | 2014 YTD         | Y/Y % Change |
|-----------------------------|------------------|-----------------|--------------|-----------------|------------------|--------------|
| CREB® TOTAL RESIDENTIAL     |                  |                 |              |                 |                  |              |
| Total Sales                 | 2,894            | 3,044           | 5.18%        | 21,717          | 24,727           | 13.86%       |
| Total Sales Volume          | \$1,289,963,791  | \$1,437,238,001 | 11.42%       | \$9,755,410,605 | \$11,757,798,499 | 20.53%       |
| New Listings                | 3,850            | 4,344           | 12.83%       | 33,594          | 36,999           | 10.14%       |
| Active Listings             | 7,550            | 7,988           | 5.80%        | N/A             | N/A              |              |
| Sales to New Listings Ratio | 0.75             | 0.70            | -6.78%       | 0.65            | 0.67             | 3.38%        |
| Sales \$ / List \$          | 97.65%           | 97.80%          | 0.15%        | 97.60%          | 98.21%           | 0.62%        |
| Average DOM                 | 45               | 39              | -11.68%      | 43              | 34               | -20.93%      |
| Average Price               | \$445,737        | \$472,154       | 5.93%        | \$449,206       | \$475,504        | 5.85%        |
| Benchmark Price             | \$409,900        | \$450,200       | 9.83%        |                 |                  |              |
| Index                       | 193              | 212             | 9.83%        |                 |                  |              |
| CREB® CITY OF CALGARY       |                  |                 |              |                 |                  |              |
| Total Sales                 | 2,192            | 2,267           | 3.42%        | 16,712          | 18,521           | 10.82%       |
| Total Sales Volume          | \$994,858,400    | \$1,083,132,933 | 8.87%        | \$7,631,189,509 | \$8,930,549,598  | 17.03%       |
| New Listings                | 2,773            | 3,150           | 13.60%       | 24,040          | 26,686           | 11.01%       |
| Active Listings             | 3,898            | 4,596           | 17.91%       | N/A             | N/A              |              |
| Sales to New Listings Ratio | 0.79             | 0.72            | -8.96%       | 0.70            | 0.69             | -0.16%       |
| Sales \$ / List \$          | 97.83%           | 98.06%          | 0.24%        | 97.77%          | 98.47%           | 0.69%        |
| Average DOM                 | 38               | 35              | -7.23%       | 36              | 30               | -16.67%      |
| Average Price               | \$453,859        | \$477,783       | 5.27%        | \$456,629       | \$482,185        | 5.60%        |
| Benchmark Price             | \$417,300        | \$459,800       | 10.18%       |                 |                  |              |
| Index                       | 195              | 214             | 10.17%       |                 |                  |              |
| CREB® TOWNS                 |                  |                 |              |                 |                  |              |
| Total Sales                 | 431              | 484             | 12.30%       | 3,162           | 3,980            | 25.87%       |
| Total Sales Volume          | \$157,313,968    | \$189,531,978   | 20.48%       | \$1,152,456,588 | \$1,574,570,287  | 36.63%       |
| New Listings                | 590              | 656             | 11.19%       | 5,145           | 5,762            | 11.99%       |
| Active Listings             | 1,517            | 1,449           | -4.48%       | N/A             | N/A              |              |
| Sales to New Listings Ratio | 0.73             | 0.74            | 1.00%        | 0.61            | 0.69             | 12.39%       |
| Sales \$ / List \$          | 97.69%           | 97.90%          | 0.21%        | 97.62%          | 98.21%           | 0.59%        |
| Average DOM                 | 57               | 46              | -19.71%      | 68              | 54               | -20.59%      |
| Average Price               | \$364,998        | \$391,595       | 7.29%        | \$364,471       | \$395,621        | 8.55%        |
| Benchmark Price             | \$348,100        | \$375,600       | 7.90%        |                 |                  |              |
| Index                       | 183              | 198             | 7.92%        |                 |                  |              |
| CREB® CRES                  |                  |                 |              |                 |                  |              |
| Total Sales                 | 95               | 96              | 1.05%        | 652             | 759              | 16.41%       |
| Total Sales Volume          | \$71,675,425     | \$87,113,200    | 21.54%       | \$520,875,829   | \$662,068,688    | 27.11%       |
| New Listings                | 222              | 216             | -2.70%       | 2,067           | 1,988            | -3.82%       |
| Active Listings             | 1,157            | 1,053           | -8.99%       | N/A             | N/A              |              |
| Sales to New Listings Ratio | 0.43             | 0.44            | 3.86%        | 0.32            | 0.38             | 21.04%       |
| Sales \$ / List \$          | 95.18%           | 94.51%          | -0.67%       | 95.14%          | 95.36%           | 0.22%        |
| Average DOM                 | 105              | 80              | -24.19%      | 102             | 93               | -8.82%       |
| Average Price               | \$754,478        | \$907,429       | 20.27%       | \$798,889       | \$872,291        | 9.19%        |
| Median Price                | \$700,000        | \$768,000       | 9.71%        |                 |                  |              |