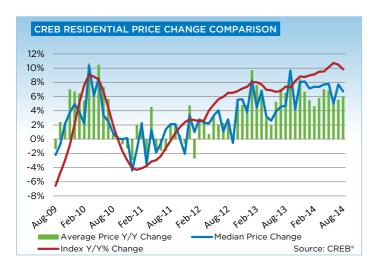

Condominium townhouses remain the tightest of the three sectors in Calgary, resulting in further monthly price gains and reaching an August benchmark price of \$328,300. While prices are shy of previous highs, they increased by 0.4 per cent over the previous month and nearly 10 per cent above levels recorded in August 2013.