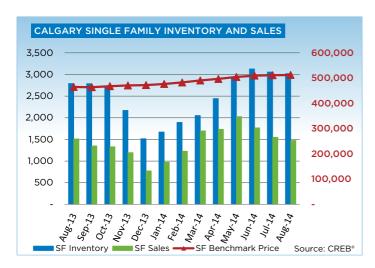

The good news for buyers is added choice. New listings in August improved by 13.6 per cent compared to last year, causing inventories to rise by nearly 18 per cent.

Increased inventory levels also moved the single-family market toward more balanced conditions, helping minimize further monthly price gains. The single-family unadjusted benchmark price totaled \$512,300 in August, similar to July, but still 10.24 per cent above \$464,700 posted a year ago.

Condominium townhouses remain the tightest of the three sectors in Calgary, resulting in further monthly price gains and reaching an August benchmark price of \$328,300. While prices are shy of previous highs, they increased by 0.4 per cent over the previous month and nearly 10 per cent above levels recorded in August 2013.