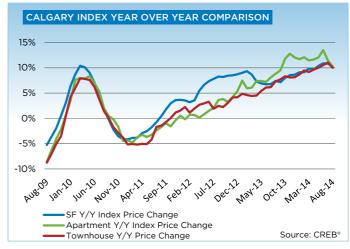

Condominium townhouses remain the tightest of the three sectors in Calgary, resulting in further monthly price gains and reaching an August benchmark price of \$328,300. While prices are shy of previous highs, they increased by 0.4 per cent over the previous month and nearly 10 per cent above levels recorded in August 2013.