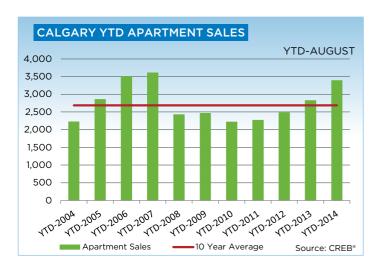

So far this year, condominium apartment and townhouse sales have totaled a respective 3,388 and 2,685 units. This represents a combined increase of nearly 20 per cent.

"Over the past three months apartment-style new listings have increased by more than 40 per cent year over year, pushing up overall inventory levels and moving this market toward balanced territory despite the strong sales growth," said Lurie.