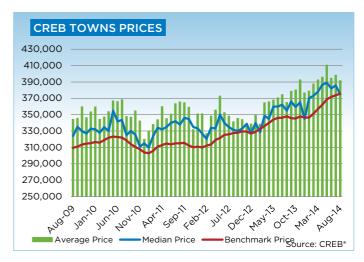

Condominium townhouses remain the tightest of the three sectors in Calgary, resulting in further monthly price gains and reaching an August benchmark price of \$328,300. While prices are shy of previous highs, they increased by 0.4 per cent over the previous month and nearly 10 per cent above levels recorded in August 2013.