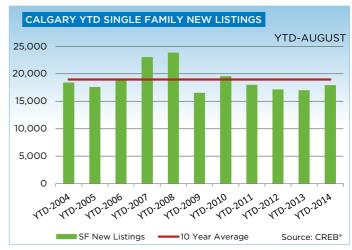

The good news for buyers is added choice. New listings in August improved by 13.6 per cent compared to last year, causing inventories to rise by nearly 18 per cent.

Increased inventory levels also moved the single-family market toward more balanced conditions, helping minimize further monthly price gains. The single-family unadjusted benchmark price totaled \$512,300 in August, similar to July, but still 10.24 per cent above \$464,700 posted a year ago.