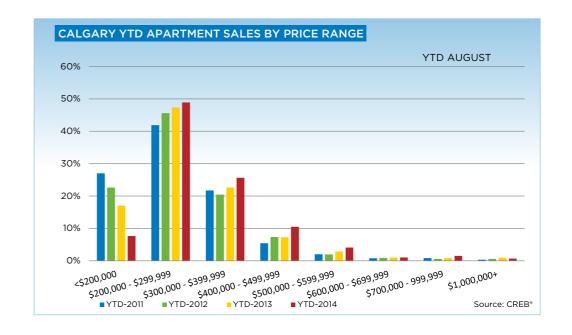

"The record pace of August sales in the condominium sector is related to the relative affordability of this product combined with a tight rental market and low lending rates," said CREB® chief economist Ann-Marie Lurie, noting most of the activity continues to take place in lower price ranges. "More than 76 per cent of condominium new listings are priced below \$400,000 and represent more than 68 per cent of the total inventory within city limits."