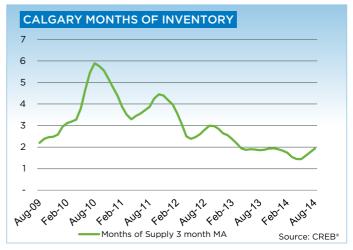

The good news for buyers is added choice. New listings in August improved by 13.6 per cent compared to last year, causing inventories to rise by nearly 18 per cent.

Increased inventory levels also moved the single-family market toward more balanced conditions, helping minimize further monthly price gains. The single-family unadjusted benchmark price totaled \$512,300 in August, similar to July, but still 10.24 per cent above \$464,700 posted a year ago.

"Following a prolonged period of Calgary being a sellers' market, a move toward more balanced conditions is welcome news," said Kirk. "This will help support a more stable city housing market in terms of price gains."