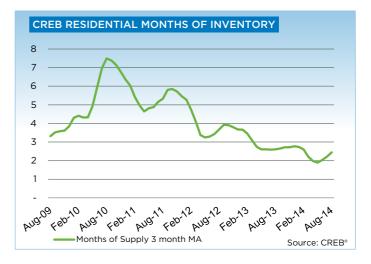

The good news for buyers is added choice. New listings in August improved by 13.6 per cent compared to last year, causing inventories to rise by nearly 18 per cent.

Increased inventory levels also moved the single-family market toward more balanced conditions, helping minimize further monthly price gains. The single-family unadjusted benchmark price totaled \$512,300 in August, similar to July, but still 10.24 per cent above \$464,700 posted a year ago.