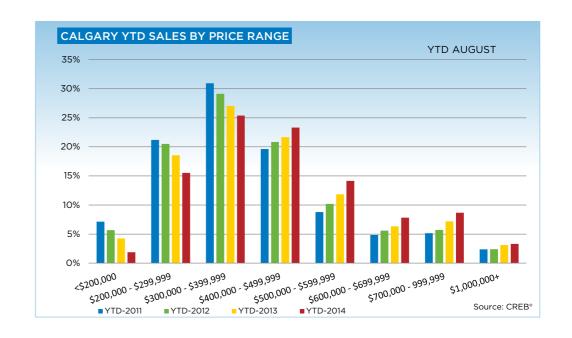

"The record pace of August sales in the condominium sector is related to the relative affordability of this product combined with a tight rental market and low lending rates," said CREB® chief economist Ann-Marie Lurie, noting most of the activity continues to take place in lower price ranges. "More than 76 per cent of condominium new listings are priced below \$400,000 and represent more than 68 per cent of the total inventory within city limits."