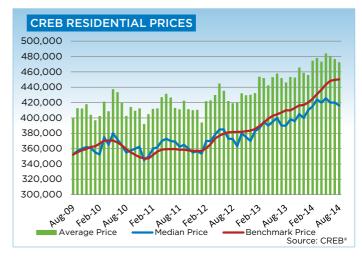

The good news for buyers is added choice. New listings in August improved by 13.6 per cent compared to last year, causing inventories to rise by nearly 18 per cent.

Increased inventory levels also moved the single-family market toward more balanced conditions, helping minimize further monthly price gains. The single-family unadjusted benchmark price totaled \$512,300 in August, similar to July, but still 10.24 per cent above \$464,700 posted a year ago.

The average, median and benchmark prices for condominium apartments in August were a respective \$332,006, \$287,500, and \$298,200.

"While both average and median prices in this sector have recorded further monthly gains, the benchmark indicates prices are similar to levels recorded in the previous month," said Lurie. "The composition of apartment sales shifted toward the higherend segment this month compared to last month, resulting in higher monthly gains. The benchmark price reflects price changes for similar properties, less subject to the variability in composition."

Condominium townhouses remain the tightest of the three sectors in Calgary, resulting in further monthly price gains and reaching an August benchmark price of \$328,300. While prices are shy of previous highs, they increased by 0.4 per cent over the previous month and nearly 10 per cent above levels recorded in August 2013.