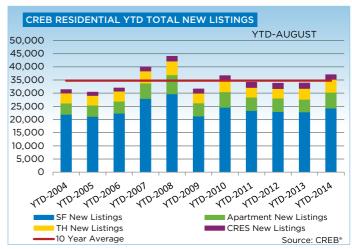

The good news for buyers is added choice. New listings in August improved by 13.6 per cent compared to last year, causing inventories to rise by nearly 18 per cent.

Increased inventory levels also moved the single-family market toward more balanced conditions, helping minimize further monthly price gains. The single-family unadjusted benchmark price totaled \$512,300 in August, similar to July, but still 10.24 per cent above \$464,700 posted a year ago.