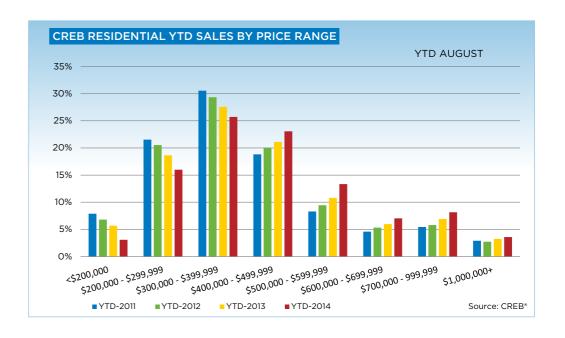

"The record pace of August sales in the condominium sector is related to the relative affordability of this product combined with a tight rental market and low lending rates," said CREB® chief economist Ann-Marie Lurie, noting most of the activity continues to take place in lower price ranges. "More than 76 per cent of condominium new listings are priced below \$400,000 and represent more than 68 per cent of the total inventory within city limits."