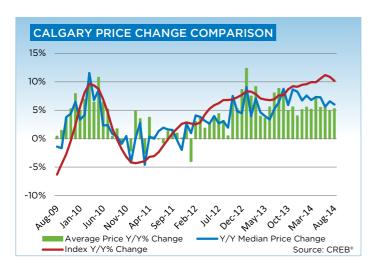

The good news for buyers is added choice. New listings in August improved by 13.6 per cent compared to last year, causing inventories to rise by nearly 18 per cent.

Increased inventory levels also moved the single-family market toward more balanced conditions, helping minimize further monthly price gains. The single-family unadjusted benchmark price totaled \$512,300 in August, similar to July, but still 10.24 per cent above \$464,700 posted a year ago.

Condominium townhouses remain the tightest of the three sectors in Calgary, resulting in further monthly price gains and reaching an August benchmark price of \$328,300. While prices are shy of previous highs, they increased by 0.4 per cent over the previous month and nearly 10 per cent above levels recorded in August 2013.