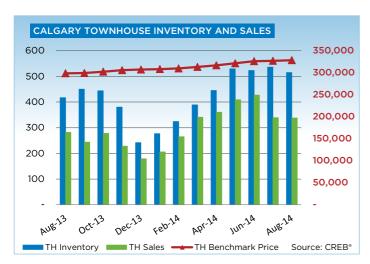

A total of 2,267 units exchanged hands in the city during the month, compared to 2,192 during the same period in 2013. The condominium apartment and townhouse sectors saw the biggest gains, increasing by nearly 14 and 20 per cent, respectively, for total monthly sales of 790 units.

So far this year, condominium apartment and townhouse sales have totaled a respective 3,388 and 2,685 units. This represents a combined increase of nearly 20 per cent.

"Over the past three months apartment-style new listings have increased by more than 40 per cent year over year, pushing up overall inventory levels and moving this market toward balanced territory despite the strong sales growth," said Lurie.

Condominium townhouses remain the tightest of the three sectors in Calgary, resulting in further monthly price gains and reaching an August benchmark price of \$328,300. While prices are shy of previous highs, they increased by 0.4 per cent over the previous month and nearly 10 per cent above levels recorded in August 2013.