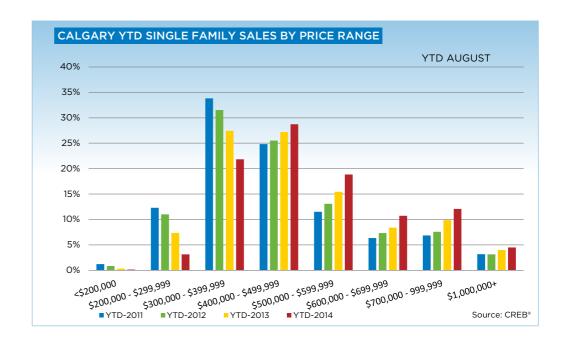

Meanwhile, year-over-year single-family sales declined by 2.4 per cent in August to 1,477 units, partly due to limited availability in lower price ranges. Despite the pullback, activity in the sector remains stronger than long-term averages.

"The decline in single-family sales is mostly due to the shrinking supply in the under-\$400,000 sector," said CREB® president Bill

Kirk. "Overall, sales activity has improved compared to last year for product priced over \$400,000."