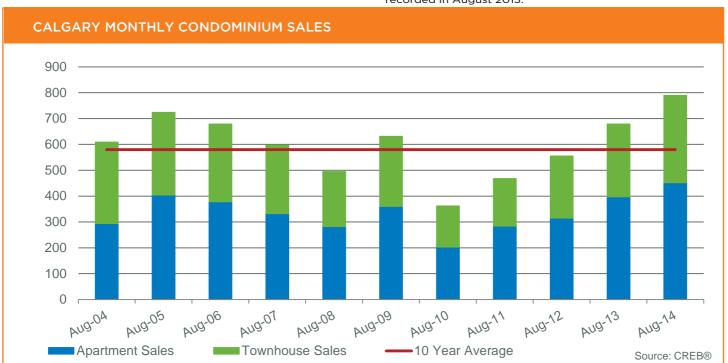

#### Condominium sales set a new record for August activity

Sales activity improves for condominium product, while declining in the single-family sector

*Calgary, September 2, 2014* - Strong gains in Calgary's condominium apartment and townhouse sectors sparked a 3.4 per cent year-over-year growth in residential resale housing sales activity for August.

A total of 2,267 units exchanged hands in the city during the month, compared to 2,192 during the same period in 2013. The condominium apartment and townhouse sectors saw the biggest gains, increasing by nearly 14 and 20 per cent, respectively, for total monthly sales of 790 units.

"The record pace of August sales in the condominium sector is related to the relative affordability of this product combined with a tight rental market and low lending rates," said CREB® chief economist Ann-Marie Lurie, noting most of the activity continues to take place in lower price ranges. "More than 76 per cent of condominium new listings are priced below \$400,000 and represent more than 68 per cent of the total inventory within city limits."

So far this year, condominium apartment and townhouse sales have totaled a respective 3,388 and 2,685 units. This represents a combined increase of nearly 20 per cent.

"Over the past three months apartment-style new listings have increased by more than 40 per cent year over year, pushing up overall inventory levels and moving this market toward balanced territory despite the strong sales growth," said Lurie.