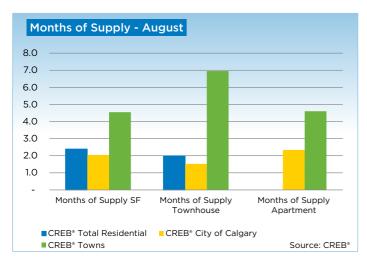

The good news for buyers is added choice. New listings in August improved by 13.6 per cent compared to last year, causing inventories to rise by nearly 18 per cent.

Increased inventory levels also moved the single-family market toward more balanced conditions, helping minimize further monthly price gains. The single-family unadjusted benchmark price totaled \$512,300 in August, similar to July, but still 10.24 per cent above \$464,700 posted a year ago.