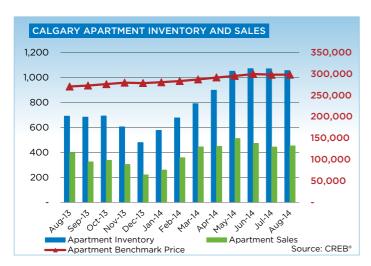

The good news for buyers is added choice. New listings in August improved by 13.6 per cent compared to last year, causing inventories to rise by nearly 18 per cent.

Increased inventory levels also moved the single-family market toward more balanced conditions, helping minimize further monthly price gains. The single-family unadjusted benchmark price totaled \$512,300 in August, similar to July, but still 10.24 per cent above \$464,700 posted a year ago.