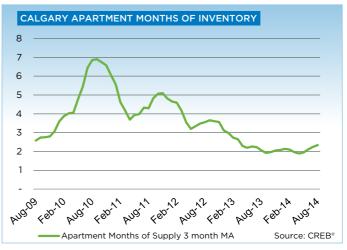

So far this year, condominium apartment and townhouse sales have totaled a respective 3,388 and 2,685 units. This represents a combined increase of nearly 20 per cent.

"Over the past three months apartment-style new listings have increased by more than 40 per cent year over year, pushing up overall inventory levels and moving this market toward balanced territory despite the strong sales growth," said Lurie.