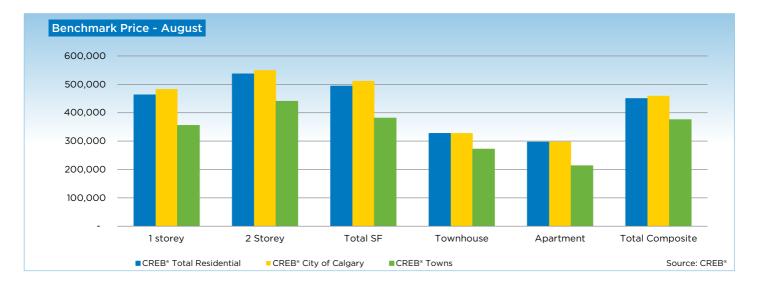

The good news for buyers is added choice. New listings in August improved by 13.6 per cent compared to last year, causing inventories to rise by nearly 18 per cent.

Increased inventory levels also moved the single-family market toward more balanced conditions, helping minimize further monthly price gains. The single-family unadjusted benchmark price totaled \$512,300 in August, similar to July, but still 10.24 per cent above \$464,700 posted a year ago.

The average, median and benchmark prices for condominium apartments in August were a respective \$332,006, \$287,500, and \$298,200.

"While both average and median prices in this sector have recorded further monthly gains, the benchmark indicates prices are similar to levels recorded in the previous month," said Lurie. "The composition of apartment sales shifted toward the higherend segment this month compared to last month, resulting in higher monthly gains. The benchmark price reflects price changes for similar properties, less subject to the variability in composition."

Condominium townhouses remain the tightest of the three sectors in Calgary, resulting in further monthly price gains and reaching an August benchmark price of \$328,300. While prices are shy of previous highs, they increased by 0.4 per cent over the previous month and nearly 10 per cent above levels recorded in August 2013.