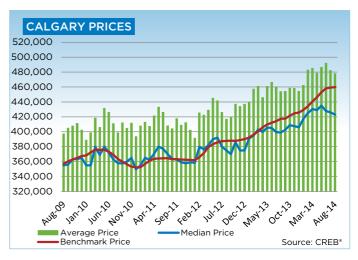

The good news for buyers is added choice. New listings in August improved by 13.6 per cent compared to last year, causing inventories to rise by nearly 18 per cent.

Increased inventory levels also moved the single-family market toward more balanced conditions, helping minimize further monthly price gains. The single-family unadjusted benchmark price totaled \$512,300 in August, similar to July, but still 10.24 per cent above \$464,700 posted a year ago.

The average, median and benchmark prices for condominium apartments in August were a respective \$332,006, \$287,500, and \$298,200.

"While both average and median prices in this sector have recorded further monthly gains, the benchmark indicates prices are similar to levels recorded in the previous month," said Lurie. "The composition of apartment sales shifted toward the higherend segment this month compared to last month, resulting in higher monthly gains. The benchmark price reflects price changes for similar properties, less subject to the variability in composition."

Condominium townhouses remain the tightest of the three sectors in Calgary, resulting in further monthly price gains and reaching an August benchmark price of \$328,300. While prices are shy of previous highs, they increased by 0.4 per cent over the previous month and nearly 10 per cent above levels recorded in August 2013.