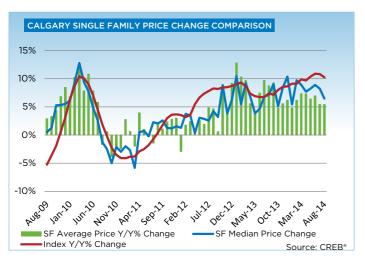

The good news for buyers is added choice. New listings in August improved by 13.6 per cent compared to last year, causing inventories to rise by nearly 18 per cent.

Increased inventory levels also moved the single-family market toward more balanced conditions, helping minimize further monthly price gains. The single-family unadjusted benchmark price totaled \$512,300 in August, similar to July, but still 10.24 per cent above \$464,700 posted a year ago.

The average, median and benchmark prices for condominium apartments in August were a respective \$332,006, \$287,500, and \$298,200.

"While both average and median prices in this sector have recorded further monthly gains, the benchmark indicates prices are similar to levels recorded in the previous month," said Lurie. "The composition of apartment sales shifted toward the higherend segment this month compared to last month, resulting in higher monthly gains. The benchmark price reflects price changes for similar properties, less subject to the variability in composition."

Condominium townhouses remain the tightest of the three sectors in Calgary, resulting in further monthly price gains and reaching an August benchmark price of \$328,300. While prices are shy of previous highs, they increased by 0.4 per cent over the previous month and nearly 10 per cent above levels recorded in August 2013.