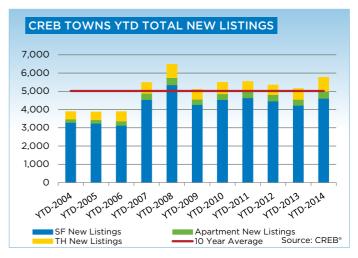

So far this year, condominium apartment and townhouse sales have totaled a respective 3,388 and 2,685 units. This represents a combined increase of nearly 20 per cent.

"Over the past three months apartment-style new listings have increased by more than 40 per cent year over year, pushing up overall inventory levels and moving this market toward balanced territory despite the strong sales growth," said Lurie.