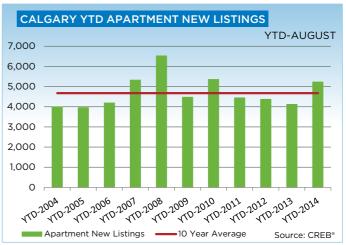

So far this year, condominium apartment and townhouse sales have totaled a respective 3,388 and 2,685 units. This represents a combined increase of nearly 20 per cent.

"Over the past three months apartment-style new listings have increased by more than 40 per cent year over year, pushing up overall inventory levels and moving this market toward balanced territory despite the strong sales growth," said Lurie.