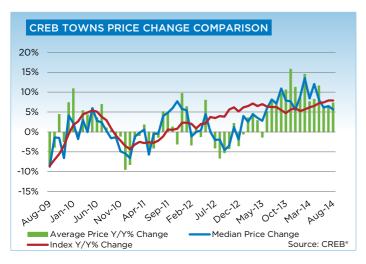

Condominium townhouses remain the tightest of the three sectors in Calgary, resulting in further monthly price gains and reaching an August benchmark price of \$328,300. While prices are shy of previous highs, they increased by 0.4 per cent over the previous month and nearly 10 per cent above levels recorded in August 2013.