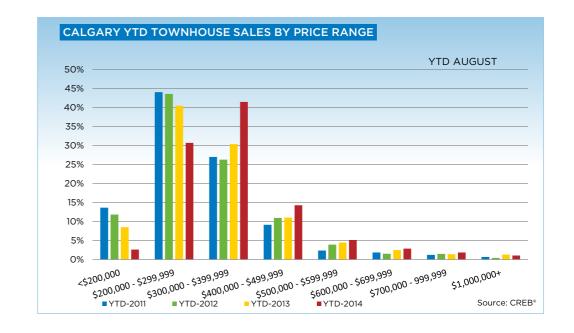

So far this year, condominium apartment and townhouse sales have totaled a respective 3,388 and 2,685 units. This represents a combined increase of nearly 20 per cent.

"Over the past three months apartment-style new listings have increased by more than 40 per cent year over year, pushing up overall inventory levels and moving this market toward balanced territory despite the strong sales growth," said Lurie.