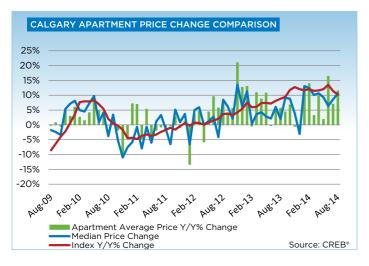

The average, median and benchmark prices for condominium apartments in August were a respective \$332,006, \$287,500, and \$298,200.

"While both average and median prices in this sector have recorded further monthly gains, the benchmark indicates prices are similar to levels recorded in the previous month," said Lurie. "The composition of apartment sales shifted toward the higherend segment this month compared to last month, resulting in higher monthly gains. The benchmark price reflects price changes for similar properties, less subject to the variability in composition."

Condominium townhouses remain the tightest of the three sectors in Calgary, resulting in further monthly price gains and reaching an August benchmark price of \$328,300. While prices are shy of previous highs, they increased by 0.4 per cent over the previous month and nearly 10 per cent above levels recorded in August 2013.