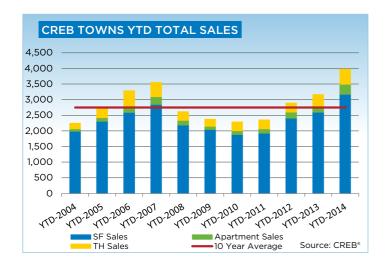

So far this year, condominium apartment and townhouse sales have totaled a respective 3,388 and 2,685 units. This represents a combined increase of nearly 20 per cent.

"Over the past three months apartment-style new listings have increased by more than 40 per cent year over year, pushing up overall inventory levels and moving this market toward balanced territory despite the strong sales growth," said Lurie.