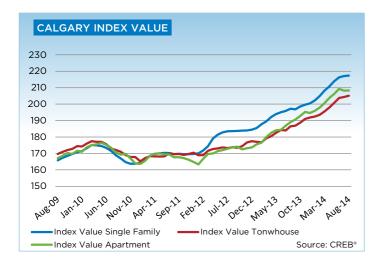

The good news for buyers is added choice. New listings in August improved by 13.6 per cent compared to last year, causing inventories to rise by nearly 18 per cent.

Increased inventory levels also moved the single-family market toward more balanced conditions, helping minimize further monthly price gains. The single-family unadjusted benchmark price totaled \$512,300 in August, similar to July, but still 10.24 per cent above \$464,700 posted a year ago.

Condominium townhouses remain the tightest of the three sectors in Calgary, resulting in further monthly price gains and reaching an August benchmark price of \$328,300. While prices are shy of previous highs, they increased by 0.4 per cent over the previous month and nearly 10 per cent above levels recorded in August 2013.