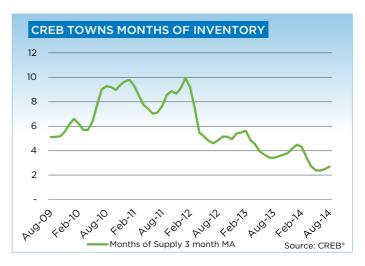

Condominium townhouses remain the tightest of the three sectors in Calgary, resulting in further monthly price gains and reaching an August benchmark price of \$328,300. While prices are shy of previous highs, they increased by 0.4 per cent over the previous month and nearly 10 per cent above levels recorded in August 2013.