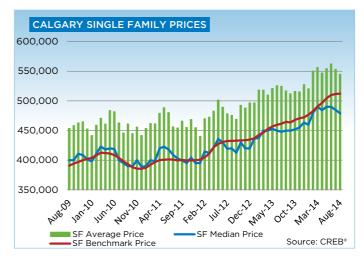

The good news for buyers is added choice. New listings in August improved by 13.6 per cent compared to last year, causing inventories to rise by nearly 18 per cent.

Increased inventory levels also moved the single-family market toward more balanced conditions, helping minimize further monthly price gains. The single-family unadjusted benchmark price totaled \$512,300 in August, similar to July, but still 10.24 per cent above \$464,700 posted a year ago.

Condominium townhouses remain the tightest of the three sectors in Calgary, resulting in further monthly price gains and reaching an August benchmark price of \$328,300. While prices are shy of previous highs, they increased by 0.4 per cent over the previous month and nearly 10 per cent above levels recorded in August 2013.