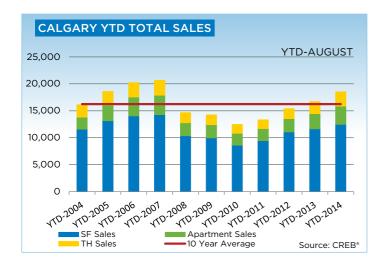

So far this year, condominium apartment and townhouse sales have totaled a respective 3,388 and 2,685 units. This represents a combined increase of nearly 20 per cent.

"Over the past three months apartment-style new listings have increased by more than 40 per cent year over year, pushing up overall inventory levels and moving this market toward balanced territory despite the strong sales growth," said Lurie.

Meanwhile, year-over-year single-family sales declined by 2.4 per cent in August to 1,477 units, partly due to limited availability in lower price ranges. Despite the pullback, activity in the sector remains stronger than long-term averages.