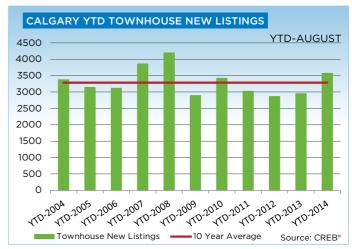

So far this year, condominium apartment and townhouse sales have totaled a respective 3,388 and 2,685 units. This represents a combined increase of nearly 20 per cent.

"Over the past three months apartment-style new listings have increased by more than 40 per cent year over year, pushing up overall inventory levels and moving this market toward balanced territory despite the strong sales growth," said Lurie.