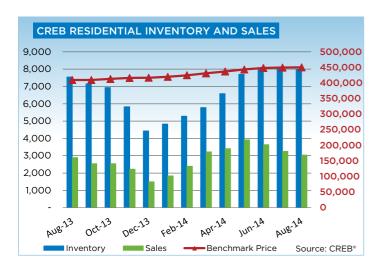

A total of 2,267 units exchanged hands in the city during the month, compared to 2,192 during the same period in 2013. The condominium apartment and townhouse sectors saw the biggest gains, increasing by nearly 14 and 20 per cent, respectively, for total monthly sales of 790 units.

Meanwhile, year-over-year single-family sales declined by 2.4 per cent in August to 1,477 units, partly due to limited availability in lower price ranges. Despite the pullback, activity in the sector remains stronger than long-term averages.

The good news for buyers is added choice. New listings in August improved by 13.6 per cent compared to last year, causing inventories to rise by nearly 18 per cent.

Increased inventory levels also moved the single-family market toward more balanced conditions, helping minimize further monthly price gains. The single-family unadjusted benchmark price totaled \$512,300 in August, similar to July, but still 10.24 per cent above \$464,700 posted a year ago.