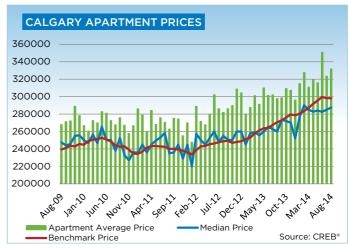

"The record pace of August sales in the condominium sector is related to the relative affordability of this product combined with a tight rental market and low lending rates," said CREB® chief economist Ann-Marie Lurie, noting most of the activity continues to take place in lower price ranges. "More than 76 per cent of condominium new listings are priced below \$400,000 and represent more than 68 per cent of the total inventory within city limits."

The average, median and benchmark prices for condominium apartments in August were a respective \$332,006, \$287,500, and \$298,200.

"While both average and median prices in this sector have recorded further monthly gains, the benchmark indicates prices are similar to levels recorded in the previous month," said Lurie. "The composition of apartment sales shifted toward the higherend segment this month compared to last month, resulting in higher monthly gains. The benchmark price reflects price changes for similar properties, less subject to the variability in composition."