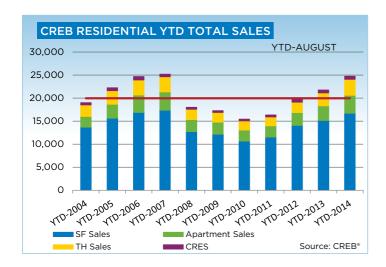

So far this year, condominium apartment and townhouse sales have totaled a respective 3,388 and 2,685 units. This represents a combined increase of nearly 20 per cent.

"Over the past three months apartment-style new listings have increased by more than 40 per cent year over year, pushing up overall inventory levels and moving this market toward balanced territory despite the strong sales growth," said Lurie.

Meanwhile, year-over-year single-family sales declined by 2.4 per cent in August to 1,477 units, partly due to limited availability in lower price ranges. Despite the pullback, activity in the sector remains stronger than long-term averages.