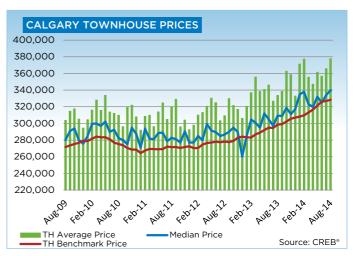

Condominium townhouses remain the tightest of the three sectors in Calgary, resulting in further monthly price gains and reaching an August benchmark price of \$328,300. While prices are shy of previous highs, they increased by 0.4 per cent over the previous month and nearly 10 per cent above levels recorded in August 2013.