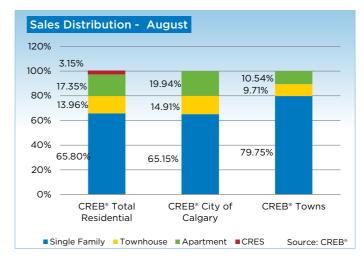

A total of 2,267 units exchanged hands in the city during the month, compared to 2,192 during the same period in 2013. The condominium apartment and townhouse sectors saw the biggest gains, increasing by nearly 14 and 20 per cent, respectively, for total monthly sales of 790 units.

Meanwhile, year-over-year single-family sales declined by 2.4 per cent in August to 1,477 units, partly due to limited availability in lower price ranges. Despite the pullback, activity in the sector remains stronger than long-term averages.