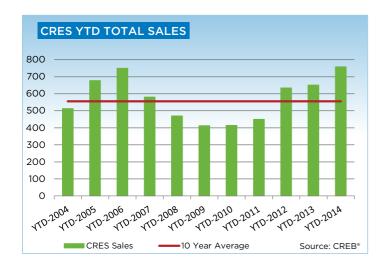

# **CREB® - SUMMARY STATS**

|                             | Aug-13 Aug-14 Y/ |                 | Y/Y % Change | 2013 YTD        | 2014 YTD         | Y/Y % Change |
|-----------------------------|------------------|-----------------|--------------|-----------------|------------------|--------------|
| CREB® TOTAL RESIDENTIAL     |                  |                 |              |                 |                  |              |
| Total Sales                 | 2,894            | 3,044           | 5.18%        | 21,717          | 24,727           | 13.86%       |
| Total Sales Volume          | \$1,289,963,791  | \$1,437,238,001 | 11.42%       | \$9,755,410,605 | \$11,757,798,499 | 20.53%       |
| New Listings                | 3,850            | 4,344           | 12.83%       | 33,594          | 36,999           | 10.14%       |
| Active Listings             | 7,550            | 7,988           | 5.80%        | N/A             | N/A              |              |
| Sales to New Listings Ratio | 0.75             | 0.70            | -6.78%       | 0.65            | 0.67             | 3.38%        |
| Sales \$ / List \$          | 97.65%           | 97.80%          | 0.15%        | 97.60%          | 98.21%           | 0.62%        |
| Average DOM                 | 45               | 39              | -11.68%      | 43              | 34               | -20.93%      |
| Average Price               | \$445,737        | \$472,154       | 5.93%        | \$449,206       | \$475,504        | 5.85%        |
| Benchmark Price             | \$409,900        | \$450,200       | 9.83%        |                 |                  |              |
| Index                       | 193              | 212             | 9.83%        |                 |                  |              |
| CREB® CITY OF CALGARY       |                  |                 |              |                 |                  |              |
| Total Sales                 | 2,192            | 2,267           | 3.42%        | 16,712          | 18,521           | 10.82%       |
| Total Sales Volume          | \$994,858,400    | \$1,083,132,933 | 8.87%        | \$7,631,189,509 | \$8,930,549,598  | 17.03%       |
| New Listings                | 2,773            | 3,150           | 13.60%       | 24,040          | 26,686           | 11.01%       |
| Active Listings             | 3,898            | 4,596           | 17.91%       | N/A             | N/A              |              |
| Sales to New Listings Ratio | 0.79             | 0.72            | -8.96%       | 0.70            | 0.69             | -0.16%       |
| Sales \$ / List \$          | 97.83%           | 98.06%          | 0.24%        | 97.77%          | 98.47%           | 0.69%        |
| Average DOM                 | 38               | 35              | -7.23%       | 36              | 30               | -16.67%      |
| Average Price               | \$453,859        | \$477,783       | 5.27%        | \$456,629       | \$482,185        | 5.60%        |
| Benchmark Price             | \$417,300        | \$459,800       | 10.18%       |                 |                  |              |
| Index                       | 195              | 214             | 10.17%       |                 |                  |              |
| CREB® TOWNS                 |                  |                 |              |                 |                  |              |
| Total Sales                 | 431              | 484             | 12.30%       | 3,162           | 3,980            | 25.87%       |
| Total Sales Volume          | \$157,313,968    | \$189,531,978   | 20.48%       | \$1,152,456,588 | \$1,574,570,287  | 36.63%       |
| New Listings                | 590              | 656             | 11.19%       | 5,145           | 5,762            | 11.99%       |
| Active Listings             | 1,517            | 1,449           | -4.48%       | N/A             | N/A              |              |
| Sales to New Listings Ratio | 0.73             | 0.74            | 1.00%        | 0.61            | 0.69             | 12.39%       |
| Sales \$ / List \$          | 97.69%           | 97.90%          | 0.21%        | 97.62%          | 98.21%           | 0.59%        |
| Average DOM                 | 57               | 46              | -19.71%      | 68              | 54               | -20.59%      |
| Average Price               | \$364,998        | \$391,595       | 7.29%        | \$364,471       | \$395,621        | 8.55%        |
| Benchmark Price             | \$348,100        | \$375,600       | 7.90%        |                 |                  |              |
| Index                       | 183              | 198             | 7.92%        |                 |                  |              |
| CREB® CRES                  |                  |                 |              |                 |                  |              |
| Total Sales                 | 95               | 96              | 1.05%        | 652             | 759              | 16.41%       |
| Total Sales Volume          | \$71,675,425     | \$87,113,200    | 21.54%       | \$520,875,829   | \$662,068,688    | 27.11%       |
| New Listings                | 222              | 216             | -2.70%       | 2,067           | 1,988            | -3.82%       |
| Active Listings             | 1,157            | 1,053           | -8.99%       | N/A             | N/A              |              |
| Sales to New Listings Ratio | 0.43             | 0.44            | 3.86%        | 0.32            | 0.38             | 21.04%       |
| Sales \$ / List \$          | 95.18%           | 94.51%          | -0.67%       | 95.14%          | 95.36%           | 0.22%        |
| Average DOM                 | 105              | 80              | -24.19%      | 102             | 93               | -8.82%       |
| Average Price               | \$754,478        | \$907,429       | 20.27%       | \$798,889       | \$872,291        | 9.19%        |
| Median Price                | \$700,000        | \$768,000       | 9.71%        |                 |                  |              |