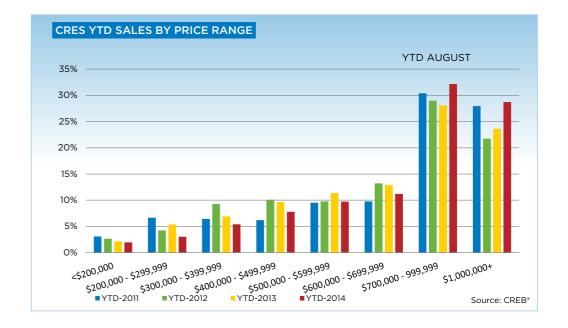

# **CREB® - SUMMARY STATS**

|                             | Aug-13 Aug-14 Y/ |                 | Y/Y % Change | 2013 YTD        | 2014 YTD         | Y/Y % Change |
|-----------------------------|------------------|-----------------|--------------|-----------------|------------------|--------------|
| CREB® TOTAL RESIDENTIAL     |                  |                 |              |                 |                  |              |
| Total Sales                 | 2,894            | 3,044           | 5.18%        | 21,717          | 24,727           | 13.86%       |
| Total Sales Volume          | \$1,289,963,791  | \$1,437,238,001 | 11.42%       | \$9,755,410,605 | \$11,757,798,499 | 20.53%       |
| New Listings                | 3,850            | 4,344           | 12.83%       | 33,594          | 36,999           | 10.14%       |
| Active Listings             | 7,550            | 7,988           | 5.80%        | N/A             | N/A              |              |
| Sales to New Listings Ratio | 0.75             | 0.70            | -6.78%       | 0.65            | 0.67             | 3.38%        |
| Sales \$ / List \$          | 97.65%           | 97.80%          | 0.15%        | 97.60%          | 98.21%           | 0.62%        |
| Average DOM                 | 45               | 39              | -11.68%      | 43              | 34               | -20.93%      |
| Average Price               | \$445,737        | \$472,154       | 5.93%        | \$449,206       | \$475,504        | 5.85%        |
| Benchmark Price             | \$409,900        | \$450,200       | 9.83%        |                 |                  |              |
| Index                       | 193              | 212             | 9.83%        |                 |                  |              |
| CREB® CITY OF CALGARY       |                  |                 |              |                 |                  |              |
| Total Sales                 | 2,192            | 2,267           | 3.42%        | 16,712          | 18,521           | 10.82%       |
| Total Sales Volume          | \$994,858,400    | \$1,083,132,933 | 8.87%        | \$7,631,189,509 | \$8,930,549,598  | 17.03%       |
| New Listings                | 2,773            | 3,150           | 13.60%       | 24,040          | 26,686           | 11.01%       |
| Active Listings             | 3,898            | 4,596           | 17.91%       | N/A             | N/A              |              |
| Sales to New Listings Ratio | 0.79             | 0.72            | -8.96%       | 0.70            | 0.69             | -0.16%       |
| Sales \$ / List \$          | 97.83%           | 98.06%          | 0.24%        | 97.77%          | 98.47%           | 0.69%        |
| Average DOM                 | 38               | 35              | -7.23%       | 36              | 30               | -16.67%      |
| Average Price               | \$453,859        | \$477,783       | 5.27%        | \$456,629       | \$482,185        | 5.60%        |
| Benchmark Price             | \$417,300        | \$459,800       | 10.18%       |                 |                  |              |
| Index                       | 195              | 214             | 10.17%       |                 |                  |              |
| CREB® TOWNS                 |                  |                 |              |                 |                  |              |
| Total Sales                 | 431              | 484             | 12.30%       | 3,162           | 3,980            | 25.87%       |
| Total Sales Volume          | \$157,313,968    | \$189,531,978   | 20.48%       | \$1,152,456,588 | \$1,574,570,287  | 36.63%       |
| New Listings                | 590              | 656             | 11.19%       | 5,145           | 5,762            | 11.99%       |
| Active Listings             | 1,517            | 1,449           | -4.48%       | N/A             | N/A              |              |
| Sales to New Listings Ratio | 0.73             | 0.74            | 1.00%        | 0.61            | 0.69             | 12.39%       |
| Sales \$ / List \$          | 97.69%           | 97.90%          | 0.21%        | 97.62%          | 98.21%           | 0.59%        |
| Average DOM                 | 57               | 46              | -19.71%      | 68              | 54               | -20.59%      |
| Average Price               | \$364,998        | \$391,595       | 7.29%        | \$364,471       | \$395,621        | 8.55%        |
| Benchmark Price             | \$348,100        | \$375,600       | 7.90%        |                 |                  |              |
| Index                       | 183              | 198             | 7.92%        |                 |                  |              |
| CREB® CRES                  |                  |                 |              |                 |                  |              |
| Total Sales                 | 95               | 96              | 1.05%        | 652             | 759              | 16.41%       |
| Total Sales Volume          | \$71,675,425     | \$87,113,200    | 21.54%       | \$520,875,829   | \$662,068,688    | 27.11%       |
| New Listings                | 222              | 216             | -2.70%       | 2,067           | 1,988            | -3.82%       |
| Active Listings             | 1,157            | 1,053           | -8.99%       | N/A             | N/A              |              |
| Sales to New Listings Ratio | 0.43             | 0.44            | 3.86%        | 0.32            | 0.38             | 21.04%       |
| Sales \$ / List \$          | 95.18%           | 94.51%          | -0.67%       | 95.14%          | 95.36%           | 0.22%        |
| Average DOM                 | 105              | 80              | -24.19%      | 102             | 93               | -8.82%       |
| Average Price               | \$754,478        | \$907,429       | 20.27%       | \$798,889       | \$872,291        | 9.19%        |
| Median Price                | \$700,000        | \$768,000       | 9.71%        |                 |                  |              |