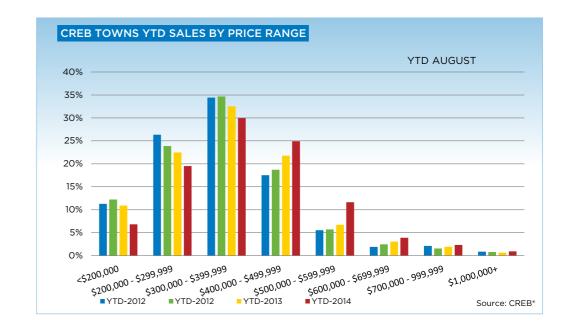

So far this year, condominium apartment and townhouse sales have totaled a respective 3,388 and 2,685 units. This represents a combined increase of nearly 20 per cent.

"Over the past three months apartment-style new listings have increased by more than 40 per cent year over year, pushing up overall inventory levels and moving this market toward balanced territory despite the strong sales growth," said Lurie.