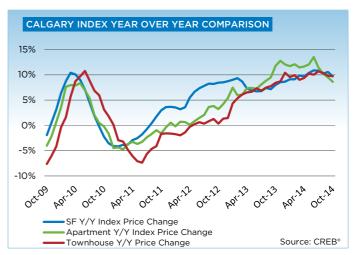

Single-family, apartment and townhouse benchmark prices totaled a respective \$513,500, \$299,800, and \$337,800 in October. While all sectors saw unadjusted monthly prices level off and growth ease, year-over-year increases remained above nine per cent across all categories due to gains achieved this past spring.

"All citywide resale segments have recorded a moderate easing of supply constraints, which should help stabilize prices as we approach the end of the calendar year," said Lurie. "Nonetheless, consumers should be aware that market conditions can vary significantly depending on the location and property type."