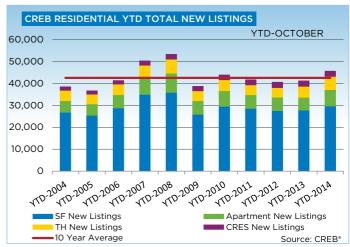

# **CREB® TOTAL RESIDENTIAL**

|                 | Jan.    | Feb.    | Mar.    | Apr.    | May     | Jun.    | Jul.    | Aug.    | Sept.   | Oct.    | Nov.    | Dec.    | YTD     |
|-----------------|---------|---------|---------|---------|---------|---------|---------|---------|---------|---------|---------|---------|---------|
| 2013            |         |         |         |         |         |         |         |         |         |         |         |         |         |
| Sales           | 1,588   | 2,128   | 2,676   | 3,048   | 3,303   | 3,057   | 3,023   | 2,894   | 2,545   | 2,541   | 2,228   | 1,497   | 30,528  |
| New Listings    | 3,462   | 3,638   | 4,425   | 4,889   | 5,189   | 4,184   | 3,958   | 3,850   | 3,776   | 3,451   | 2,454   | 1,348   | 44,624  |
| Active Listings | 5,713   | 6,366   | 7,169   | 7,854   | 8,485   | 8,189   | 7,646   | 7,550   | 7,152   | 6,944   | 5,830   | 4,437   |         |
| AverageDOM      | 59      | 47      | 42      | 42      | 40      | 42      | 47      | 45      | 45      | 46      | 48      | 53      | 43      |
| Average Price   | 431,889 | 453,384 | 451,662 | 442,076 | 452,735 | 457,543 | 451,412 | 445,737 | 452,837 | 452,283 | 465,171 | 458,374 | 451,380 |
| Benchmark Price | 384,300 | 388,500 | 393,000 | 398,300 | 401,900 | 404,000 | 406,300 | 408,900 | 409,100 | 412,300 | 415,000 | 416,300 |         |
| Index           | 181     | 183     | 185     | 188     | 190     | 191     | 192     | 193     | 193     | 194     | 196     | 196     |         |
| 2014            |         |         |         |         |         |         |         |         |         |         |         |         |         |
| Sales           | 1,842   | 2,392   | 3,229   | 3,407   | 3,915   | 3,641   | 3,249   | 3,042   | 2,913   | 2,911   |         |         | 30,541  |
| New Listings    | 3,307   | 3,660   | 4,564   | 5,151   | 6,036   | 5,373   | 4,565   | 4,346   | 4,375   | 3,917   |         |         | 45,294  |
| Active Listings | 4,830   | 5,291   | 5,783   | 6,593   | 7,711   | 8,090   | 8,057   | 7,988   | 7,740   | 7,294   |         |         |         |
| AverageDOM      | 49      | 39      | 34      | 34      | 34      | 36      | 41      | 39      | 43      | 45      |         |         | 35      |
| Average Price   | 455,402 | 474,126 | 477,690 | 473,007 | 483,523 | 480,466 | 476,244 | 471,855 | 478,975 | 479,660 |         |         | 476,198 |
| Benchmark Price | 419,500 | 424,400 | 430,500 | 436,200 | 442,800 | 447,500 | 448,700 | 449,400 | 450,400 | 451,300 |         |         |         |
| Index           | 198     | 200     | 203     | 206     | 209     | 211     | 212     | 212     | 212     | 213     |         |         |         |