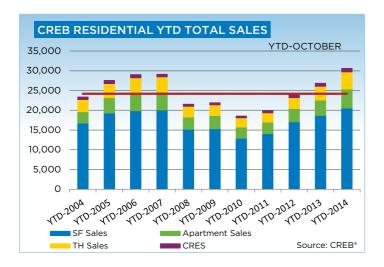

# **CREB® TOTAL RESIDENTIAL**

|                 | Jan.    | Feb.    | Mar.    | Apr.    | May     | Jun.    | Jul.    | Aug.    | Sept.   | Oct.    | Nov.    | Dec.    | YTD     |
|-----------------|---------|---------|---------|---------|---------|---------|---------|---------|---------|---------|---------|---------|---------|
| 2013            |         |         |         |         |         |         |         |         |         |         |         |         |         |
| Sales           | 1,588   | 2,128   | 2,676   | 3,048   | 3,303   | 3,057   | 3,023   | 2,894   | 2,545   | 2,541   | 2,228   | 1,497   | 30,528  |
| New Listings    | 3,462   | 3,638   | 4,425   | 4,889   | 5,189   | 4,184   | 3,958   | 3,850   | 3,776   | 3,451   | 2,454   | 1,348   | 44,624  |
| Active Listings | 5,713   | 6,366   | 7,169   | 7,854   | 8,485   | 8,189   | 7,646   | 7,550   | 7,152   | 6,944   | 5,830   | 4,437   |         |
| AverageDOM      | 59      | 47      | 42      | 42      | 40      | 42      | 47      | 45      | 45      | 46      | 48      | 53      | 43      |
| Average Price   | 431,889 | 453,384 | 451,662 | 442,076 | 452,735 | 457,543 | 451,412 | 445,737 | 452,837 | 452,283 | 465,171 | 458,374 | 451,380 |
| Benchmark Price | 384,300 | 388,500 | 393,000 | 398,300 | 401,900 | 404,000 | 406,300 | 408,900 | 409,100 | 412,300 | 415,000 | 416,300 |         |
| Index           | 181     | 183     | 185     | 188     | 190     | 191     | 192     | 193     | 193     | 194     | 196     | 196     |         |
| 2014            |         |         |         |         |         |         |         |         |         |         |         |         |         |
| Sales           | 1,842   | 2,392   | 3,229   | 3,407   | 3,915   | 3,641   | 3,249   | 3,042   | 2,913   | 2,911   |         |         | 30,541  |
| New Listings    | 3,307   | 3,660   | 4,564   | 5,151   | 6,036   | 5,373   | 4,565   | 4,346   | 4,375   | 3,917   |         |         | 45,294  |
| Active Listings | 4,830   | 5,291   | 5,783   | 6,593   | 7,711   | 8,090   | 8,057   | 7,988   | 7,740   | 7,294   |         |         |         |
| AverageDOM      | 49      | 39      | 34      | 34      | 34      | 36      | 41      | 39      | 43      | 45      |         |         | 35      |
| Average Price   | 455,402 | 474,126 | 477,690 | 473,007 | 483,523 | 480,466 | 476,244 | 471,855 | 478,975 | 479,660 |         |         | 476,198 |
| Benchmark Price | 419,500 | 424,400 | 430,500 | 436,200 | 442,800 | 447,500 | 448,700 | 449,400 | 450,400 | 451,300 |         |         |         |
| Index           | 198     | 200     | 203     | 206     | 209     | 211     | 212     | 212     | 212     | 213     |         |         |         |