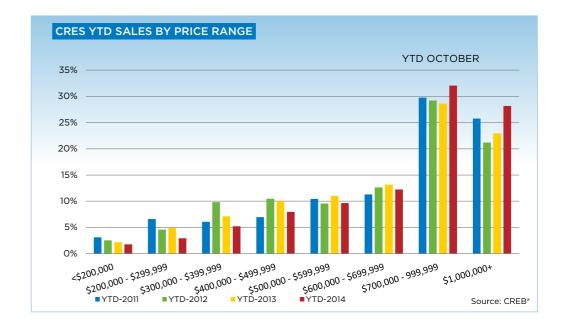

|                           | Oct-13 | Oct-14 | YTD2013 | YTD2014 |
|---------------------------|--------|--------|---------|---------|
| CRES                      |        |        |         |         |
| >\$100,000                | -      | -      | 5       | 3       |
| \$100,000 - \$199,999     | 1      | 1      | 13      | 14      |
| \$200,000 - \$299,999     | 2      | 5      | 41      | 28      |
| \$300,000 -\$ 349,999     | 1      | -      | 28      | 20      |
| \$350,000 - \$399,999     | 1      | 3      | 31      | 30      |
| \$400,000 - \$449,999     | 4      | 3      | 39      | 30      |
| \$450,000 - \$499,999     | 6      | 5      | 44      | 46      |
| \$500,000 - \$549,999     | 3      | 7      | 45      | 50      |
| \$550,000 - \$599,999     | 5      | 5      | 46      | 42      |
| \$600,000 - \$649,999     | 6      | 8      | 52      | 51      |
| \$650,000 - \$699,999     | 9      | 8      | 57      | 66      |
| \$700,000 - \$799,999     | 10     | 7      | 97      | 122     |
| \$800,000 - \$899,999     | 9      | 5      | 73      | 106     |
| \$900,000 - \$999,999     | 8      | 8      | 67      | 78      |
| \$1,000,000 - \$1,249,999 | 3      | 10     | 84      | 129     |
| \$1,250,000 - \$1,499,999 | 6      | 10     | 47      | 63      |
| \$1,500,000 - \$1,749,999 | 3      | 1      | 26      | 25      |
| \$1,750,000 - \$1,999,999 | 1      | 2      | 10      | 20      |
| \$2,000,000 - \$2,499,999 | 1      | 3      | 14      | 19      |
| \$2,500,000 - \$2,999,999 | -      | 1      | 4       | 10      |
| \$3,000,000 - \$3,499,999 | 1      | -      | 1       | 1       |
| \$3,500,000 - \$3,999,999 | -      | -      | 3       | 1       |
| \$4,000,000 +             | -      | -      | 1       | 11      |
|                           | 80     | 92     | 828     | 955     |

## **CREB® COUNTRY RESIDENTIAL**