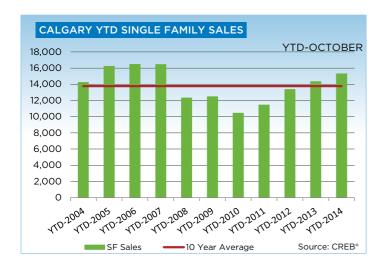

Much like the condominium sectors, October sales in the single-family market experienced healthy gains, growing by 9.7 per cent to 1,462 units compared to same period last year. Meanwhile, new listings totaled 1,871 units. Year-to-date single-family sales and new listings have totaled 15,301 and 21,890 units respectively.

# **CREB® CITY OF CALGARY SINGLE FAMILY**

|                 | Jan.    | Feb.    | Mar.    | Apr.    | May     | Jun.    | Jul.    | Aug.    | Sept.   | Oct.    | Nov.    | Dec.    | YTD     |
|-----------------|---------|---------|---------|---------|---------|---------|---------|---------|---------|---------|---------|---------|---------|
| 2013            |         |         |         |         |         |         |         |         |         |         |         |         |         |
| Sales           | 878     | 1,207   | 1,479   | 1,606   | 1,758   | 1,630   | 1,573   | 1,513   | 1,351   | 1,333   | 1,193   | 772     | 16,293  |
| New Listings    | 1,732   | 1,874   | 2,233   | 2,406   | 2,657   | 2,146   | 1,956   | 1,963   | 1,972   | 1,736   | 1,233   | 649     | 22,557  |
| Active Listings | 2,075   | 2,408   | 2,727   | 2,977   | 3,311   | 3,199   | 2,917   | 2,791   | 2,789   | 2,705   | 2,171   | 1,515   |         |
| AverageDOM      | 47      | 37      | 33      | 31      | 31      | 33      | 37      | 37      | 37      | 38      | 39      | 45      | 36      |
| Average Price   | 496,821 | 518,480 | 518,468 | 509,942 | 521,226 | 526,021 | 524,976 | 517,206 | 512,296 | 516,375 | 515,491 | 527,634 | 517,560 |
| Benchmark Price | 436,900 | 442,500 | 446,500 | 452,900 | 456,900 | 459,700 | 461,600 | 464,700 | 463,700 | 468,000 | 470,600 | 472,200 |         |
| Index           | 185     | 188     | 190     | 192     | 194     | 195     | 196     | 197     | 197     | 199     | 200     | 200     |         |
| 2014            |         |         |         |         |         |         |         |         |         |         |         |         |         |
| Sales           | 973     | 1,229   | 1,695   | 1,733   | 2,024   | 1,765   | 1,549   | 1,474   | 1,397   | 1,462   |         |         | 15,301  |
| New Listings    | 1,581   | 1,779   | 2,197   | 2,581   | 2,945   | 2,598   | 2,135   | 2,058   | 2,145   | 1,871   |         |         | 21,890  |
| Active Listings | 1,671   | 1,894   | 2,052   | 2,445   | 2,919   | 3,128   | 3,056   | 3,021   | 2,961   | 2,780   |         |         |         |
| AverageDOM      | 40      | 29      | 27      | 25      | 26      | 28      | 32      | 34      | 35      | 37      |         |         | 30      |
| Average Price   | 520,678 | 550,531 | 556,726 | 547,220 | 554,745 | 562,714 | 553,490 | 545,005 | 567,863 | 555,251 |         |         | 552,707 |
| Benchmark Price | 476,700 | 482,800 | 490,600 | 496,700 | 504,300 | 509,700 | 511,600 | 512,300 | 512,800 | 513,500 |         |         |         |
| Index           | 202     | 205     | 208     | 211     | 214     | 216     | 217     | 217     | 218     | 218     |         |         |         |