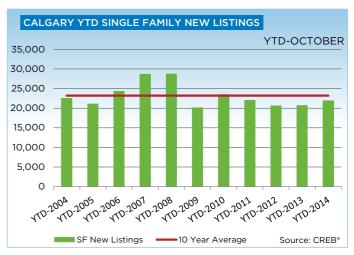

Much like the condominium sectors, October sales in the single-family market experienced healthy gains, growing by 9.7 per cent to 1,462 units compared to same period last year. Meanwhile, new listings totaled 1,871 units. Year-to-date single-family sales and new listings have totaled 15,301 and 21,890 units respectively.

# **CREB® CITY OF CALGARY SINGLE FAMILY**

|                 | Jan.    | Feb.    | Mar.    | Apr.    | May     | Jun.    | Jul.    | Aug.    | Sept.   | Oct.    | Nov.    | Dec.    | YTD     |
|-----------------|---------|---------|---------|---------|---------|---------|---------|---------|---------|---------|---------|---------|---------|
| 2013            |         |         |         |         |         |         |         |         |         |         |         |         |         |
| Sales           | 878     | 1,207   | 1,479   | 1,606   | 1,758   | 1,630   | 1,573   | 1,513   | 1,351   | 1,333   | 1,193   | 772     | 16,293  |
| New Listings    | 1,732   | 1,874   | 2,233   | 2,406   | 2,657   | 2,146   | 1,956   | 1,963   | 1,972   | 1,736   | 1,233   | 649     | 22,557  |
| Active Listings | 2,075   | 2,408   | 2,727   | 2,977   | 3,311   | 3,199   | 2,917   | 2,791   | 2,789   | 2,705   | 2,171   | 1,515   |         |
| AverageDOM      | 47      | 37      | 33      | 31      | 31      | 33      | 37      | 37      | 37      | 38      | 39      | 45      | 36      |
| Average Price   | 496,821 | 518,480 | 518,468 | 509,942 | 521,226 | 526,021 | 524,976 | 517,206 | 512,296 | 516,375 | 515,491 | 527,634 | 517,560 |
| Benchmark Price | 436,900 | 442,500 | 446,500 | 452,900 | 456,900 | 459,700 | 461,600 | 464,700 | 463,700 | 468,000 | 470,600 | 472,200 |         |
| Index           | 185     | 188     | 190     | 192     | 194     | 195     | 196     | 197     | 197     | 199     | 200     | 200     |         |
| 2014            |         |         |         |         |         |         |         |         |         |         |         |         |         |
| Sales           | 973     | 1,229   | 1,695   | 1,733   | 2,024   | 1,765   | 1,549   | 1,474   | 1,397   | 1,462   |         |         | 15,301  |
| New Listings    | 1,581   | 1,779   | 2,197   | 2,581   | 2,945   | 2,598   | 2,135   | 2,058   | 2,145   | 1,871   |         |         | 21,890  |
| Active Listings | 1,671   | 1,894   | 2,052   | 2,445   | 2,919   | 3,128   | 3,056   | 3,021   | 2,961   | 2,780   |         |         |         |
| AverageDOM      | 40      | 29      | 27      | 25      | 26      | 28      | 32      | 34      | 35      | 37      |         |         | 30      |
| Average Price   | 520,678 | 550,531 | 556,726 | 547,220 | 554,745 | 562,714 | 553,490 | 545,005 | 567,863 | 555,251 |         |         | 552,707 |
| Benchmark Price | 476,700 | 482,800 | 490,600 | 496,700 | 504,300 | 509,700 | 511,600 | 512,300 | 512,800 | 513,500 |         |         |         |
| Index           | 202     | 205     | 208     | 211     | 214     | 216     | 217     | 217     | 218     | 218     |         |         |         |