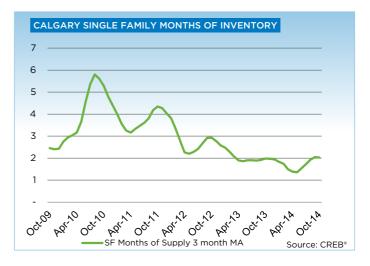

As of October, only 18 per cent of new single-family listings were priced below \$400,000 and only 387 remained in inventory by the end of the month

"While buyers can still find single-family product priced under this threshold in Calgary, the selection has consistently declined over the past four years," said Kirk. "As our market moves into more balanced conditions, there has been a notable shift in the composition of the market. Not only do condominiums represent a larger share of total activity, but product availability by price range and property type has shifted."

"All citywide resale segments have recorded a moderate easing of supply constraints, which should help stabilize prices as we approach the end of the calendar year," said Lurie. "Nonetheless, consumers should be aware that market conditions can vary significantly depending on the location and property type."