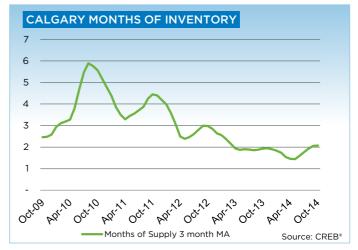

While sales improved, year-to-date condominium apartment listings also increased by nearly 30 per cent to 6,528 units. The pace of growth has exceeded sales growth causing a rise in inventory levels.

"Rising listings relative to sales activity has caused apartment inventories to improve," said Kirk. "This has pushed this sector into more balanced territory, reducing some upward pricing pressures and giving buyers more options."

"All citywide resale segments have recorded a moderate easing of supply constraints, which should help stabilize prices as we approach the end of the calendar year," said Lurie. "Nonetheless, consumers should be aware that market conditions can vary significantly depending on the location and property type."