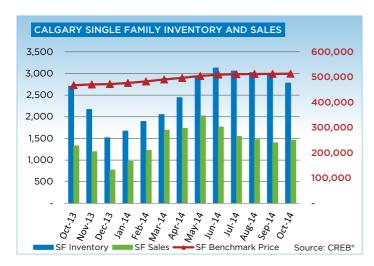

Much like the condominium sectors, October sales in the single-family market experienced healthy gains, growing by 9.7 per cent to 1,462 units compared to same period last year. Meanwhile, new listings totaled 1,871 units. Year-to-date single-family sales and new listings have totaled 15,301 and 21,890 units respectively.

As of October, only 18 per cent of new single-family listings were priced below \$400,000 and only 387 remained in inventory by the end of the month

"While buyers can still find single-family product priced under this threshold in Calgary, the selection has consistently declined over the past four years," said Kirk. "As our market moves into more balanced conditions, there has been a notable shift in the composition of the market. Not only do condominiums represent a larger share of total activity, but product availability by price range and property type has shifted."

Single-family, apartment and townhouse benchmark prices totaled a respective \$513,500, \$299,800, and \$337,800 in October. While all sectors saw unadjusted monthly prices level off and growth ease, year-over-year increases remained above nine per cent across all categories due to gains achieved this past spring.