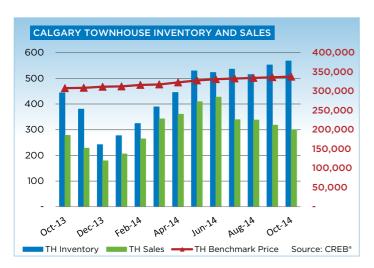

Meanwhile, year-over-year condominium townhouse sales growth eased to eight per cent in October compared to the

same period last year. Year-to-date sales, however, are still up 19 per cent to 3,303 units. New listings have similarly kept pace, creating access to more inventory for buyers.

# **CREB® SUMMARY STATISTICS CITY OF CALGARY**

|                             |               |               |              | T               | T               |              |
|-----------------------------|---------------|---------------|--------------|-----------------|-----------------|--------------|
|                             | Oct-13        | Oct-14        | Y/Y % Change | 2013 YTD        | 2014 YTD        | Y/Y % Change |
| SINGLE FAMILY               |               |               |              |                 |                 |              |
| Total Sales                 | 1,333         | 1,462         | 9.68%        | 14,328          | 15,301          | 6.79%        |
| Total Sales Volume          | \$688,327,573 | \$811,777,458 | 17.93%       | \$7,410,284,950 | \$8,456,974,643 | 14.12%       |
| New Listings                | 1,736         | 1,871         | 7.78%        | 20,675          | 21,890          | 5.88%        |
| Active Listings             | 2,705         | 2,780         | 2.77%        | N/A             | N/A             |              |
| Sales to New Listings Ratio | 0.77          | 0.78          | 1.76%        | 0.69            | 0.70            | 0.86%        |
| Sales \$ / List \$          | 97.78%        | 97.87%        | 0.09%        | 97.84%          | 98.41%          | 0.57%        |
| Average DOM                 | 38            | 37            | -3.97%       | 35              | 30              | -14.29%      |
| Average Price               | \$516,375     | \$555,251     | 7.53%        | \$517,189       | \$552,707       | 6.87%        |
| Benchmark Price             | \$468,000     | \$513,500     | 9.72%        |                 |                 |              |
| Index                       | 199           | 218           | 9.72%        |                 |                 |              |
| CONDO APARTMENT             |               |               |              |                 |                 |              |
| Total Sales                 | 337           | 385           | 14.24%       | 3,482           | 4,202           | 20.68%       |
| Total Sales Volume          | \$104,272,803 | \$124,107,822 | 19.02%       | \$1,041,362,109 | \$1,364,778,878 | 31.06%       |
| New Listings                | 450           | 616           | 36.89%       | 5,030           | 6,528           | 29.78%       |
| Active Listings             | 692           | 1,088         | 57.23%       | N/A             | N/A             |              |
| Sales to New Listings Ratio | 0.75          | 0.63          | -16.54%      | 0.69            | 0.64            | -7.01%       |
| Sales \$ / List \$          | 97.42%        | 97.69%        | 0.27%        | 97.30%          | 97.96%          | 0.65%        |
| Average DOM                 | 43            | 40            | -7.01%       | 42              | 36              | -14.29%      |
| Average Price               | \$309,415     | \$322,358     | 4.18%        | \$299,070       | \$324,793       | 8.60%        |
| Benchmark Price             | \$276,100     | \$299,800     | 8.58%        |                 |                 |              |
| Index                       | 193           | 209           | 8.61%        |                 |                 |              |
| CONDO TOWNHOUSE             |               |               |              |                 |                 |              |
| Total Sales                 | 278           | 300           | 7.91%        | 2,769           | 3,303           | 19.28%       |
| Total Sales Volume          | \$100,860,350 | \$112,868,104 | 11.91%       | \$944,518,923   | \$1,199,285,336 | 26.97%       |
| New Listings                | 335           | 432           | 28.96%       | 3,649           | 4,444           | 21.79%       |
| Active Listings             | 444           | 568           | 27.93%       | N/A             | N/A             |              |
| Sales to New Listings Ratio | 0.83          | 0.69          | -16.32%      | 0.76            | 0.74            | -2.05%       |
| Sales \$ / List \$          | 98.02%        | 98.20%        | 0.18%        | 97.86%          | 98.53%          | 0.67%        |
| Average DOM                 | 43            | 36            | -16.76%      | 37              | 30              | -18.92%      |
| Average Price               | \$362,807     | \$376,227     | 3.70%        | \$341,105       | \$363,090       | 6.45%        |
| Benchmark Price             | \$307,800     | \$337,800     | 9.75%        |                 |                 |              |
| Index                       | 190           | 208           | 9.75%        |                 |                 |              |
|                             |               |               |              |                 |                 |              |