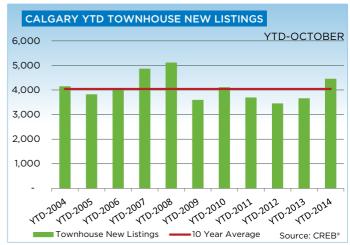

Meanwhile, year-over-year condominium townhouse sales growth eased to eight per cent in October compared to the

same period last year. Year-to-date sales, however, are still up 19 per cent to 3,303 units. New listings have similarly kept pace, creating access to more inventory for buyers.