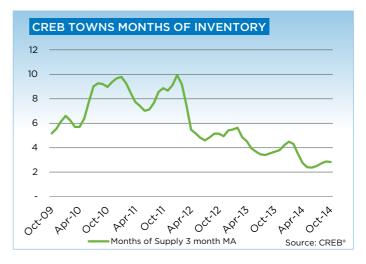

# **CREB® TOWNS**

|                 | Jan.    | Feb.    | Mar.    | Apr.    | May     | Jun.    | July.   | Aug.    | Sept.   | Oct.    | Nov.    | Dec.    | YTD     |
|-----------------|---------|---------|---------|---------|---------|---------|---------|---------|---------|---------|---------|---------|---------|
| 2013            |         | _       | _       |         | _       | _       | _       |         |         | _       | _       | _       |         |
| Sales           | 245     | 256     | 364     | 431     | 485     | 470     | 480     | 431     | 377     | 382     | 317     | 201     | 4,439   |
| New Listings    | 542     | 559     | 659     | 765     | 773     | 586     | 671     | 590     | 549     | 513     | 379     | 218     | 6,804   |
| Active Listings | 1,218   | 1,381   | 1,533   | 1,705   | 1,767   | 1,606   | 1,570   | 1,517   | 1,443   | 1,390   | 1,241   | 1,008   |         |
| AverageDOM      | 82      | 69      | 55      | 66      | 64      | 62      | 60      | 57      | 58      | 59      | 64      | 65      | 68      |
| Average Price   | 349,213 | 338,531 | 364,728 | 365,877 | 367,972 | 370,550 | 374,672 | 364,998 | 378,736 | 380,376 | 392,647 | 376,726 | 369,618 |
| Benchmark Price | 331,900 | 333,000 | 336,900 | 340,000 | 344,700 | 345,700 | 347,200 | 348,200 | 346,100 | 346,900 | 349,400 | 350,000 |         |
| Index           | 171     | 171     | 173     | 175     | 177     | 178     | 178     | 179     | 178     | 178     | 180     | 180     |         |
| 2014            |         |         |         |         |         |         |         |         |         |         |         |         |         |
| Sales           | 251     | 358     | 494     | 582     | 626     | 626     | 558     | 484     | 469     | 486     |         |         | 4,934   |
| New Listings    | 551     | 544     | 705     | 812     | 930     | 836     | 726     | 657     | 632     | 595     |         |         | 6,988   |
| Active Listings | 1,141   | 1,202   | 1,243   | 1,344   | 1,492   | 1,525   | 1,499   | 1,449   | 1,364   | 1,251   |         |         |         |
| AverageDOM      | 68      | 56      | 49      | 46      | 44      | 46      | 53      | 46      | 55      | 56      |         |         | 53      |
| Average Price   | 379,053 | 387,568 | 392,572 | 396,006 | 410,643 | 394,216 | 398,358 | 391,595 | 393,952 | 412,026 |         |         | 397,033 |
| Benchmark Price | 351,300 | 354,300 | 360,300 | 364,400 | 370,800 | 373,900 | 375,500 | 377,200 | 379,900 | 379,600 |         |         |         |
| Index           | 181     | 182     | 185     | 187     | 191     | 192     | 193     | 194     | 195     | 195     |         |         |         |

|                           | Oct-13 | Oct-14 | YTD2013 | YTD2014 |
|---------------------------|--------|--------|---------|---------|
| CREB Towns                |        |        |         |         |
| >\$100,000                | 1      | 2      | 44      | 24      |
| \$100,000 - \$199,999     | 41     | 29     | 382     | 307     |
| \$200,000 - \$299,999     | 71     | 87     | 855     | 967     |
| \$300,000 -\$ 349,999     | 57     | 70     | 620     | 679     |
| \$350,000 - \$399,999     | 86     | 82     | 665     | 799     |
| \$400,000 - \$449,999     | 43     | 68     | 507     | 704     |
| \$450,000 - \$499,999     | 24     | 40     | 338     | 510     |
| \$500,000 - \$549,999     | 16     | 48     | 178     | 365     |
| \$550,000 - \$599,999     | 15     | 22     | 108     | 229     |
| \$600,000 - \$649,999     | 5      | 10     | 74      | 119     |
| \$650,000 - \$699,999     | 7      | 8      | 43      | 62      |
| \$700,000 - \$799,999     | 8      | 11     | 43      | 78      |
| \$800,000 - \$899,999     | 3      | 1      | 21      | 26      |
| \$900,000 - \$999,999     | 2      | -      | 15      | 15      |
| \$1,000,000 - \$1,249,999 | -      | 4      | 14      | 26      |
| \$1,250,000 - \$1,499,999 | -      | 2      | 4       | 12      |
| \$1,500,000 - \$1,749,999 | 2      | -      | 5       | 8       |
| \$1,750,000 - \$1,999,999 | 1      | -      | 5       | 2       |
| \$2,000,000 - \$2,499,999 | -      | 1      | -       | 1       |
| \$2,500,000 - \$2,999,999 | -      | -      | -       | -       |
| \$3,000,000 - \$3,499,999 | -      | 1      | -       | 1       |
| \$3,500,000 - \$3,999,999 | -      | -      | -       | -       |
| \$4,000,000 +             | -      | -      | -       | -       |
|                           | 382    | 486    | 3,921   | 4,934   |

## **CREB® TOWNS**