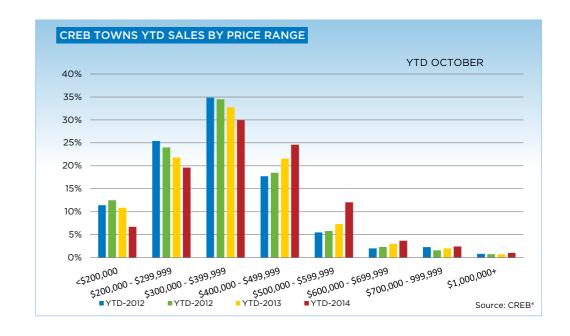

|                           | Oct-13 | Oct-14 | YTD2013 | YTD2014 |
|---------------------------|--------|--------|---------|---------|
| CREB Towns                |        |        |         |         |
| >\$100,000                | 1      | 2      | 44      | 24      |
| \$100,000 - \$199,999     | 41     | 29     | 382     | 307     |
| \$200,000 - \$299,999     | 71     | 87     | 855     | 967     |
| \$300,000 -\$ 349,999     | 57     | 70     | 620     | 679     |
| \$350,000 - \$399,999     | 86     | 82     | 665     | 799     |
| \$400,000 - \$449,999     | 43     | 68     | 507     | 704     |
| \$450,000 - \$499,999     | 24     | 40     | 338     | 510     |
| \$500,000 - \$549,999     | 16     | 48     | 178     | 365     |
| \$550,000 - \$599,999     | 15     | 22     | 108     | 229     |
| \$600,000 - \$649,999     | 5      | 10     | 74      | 119     |
| \$650,000 - \$699,999     | 7      | 8      | 43      | 62      |
| \$700,000 - \$799,999     | 8      | 11     | 43      | 78      |
| \$800,000 - \$899,999     | 3      | 1      | 21      | 26      |
| \$900,000 - \$999,999     | 2      | -      | 15      | 15      |
| \$1,000,000 - \$1,249,999 | -      | 4      | 14      | 26      |
| \$1,250,000 - \$1,499,999 | -      | 2      | 4       | 12      |
| \$1,500,000 - \$1,749,999 | 2      | -      | 5       | 8       |
| \$1,750,000 - \$1,999,999 | 1      | -      | 5       | 2       |
| \$2,000,000 - \$2,499,999 | -      | 1      | -       | 1       |
| \$2,500,000 - \$2,999,999 | -      | -      | -       | -       |
| \$3,000,000 - \$3,499,999 | -      | 1      | -       | 1       |
| \$3,500,000 - \$3,999,999 | -      | -      | -       | -       |
| \$4,000,000 +             | -      | -      | -       | -       |
|                           | 382    | 486    | 3,921   | 4,934   |