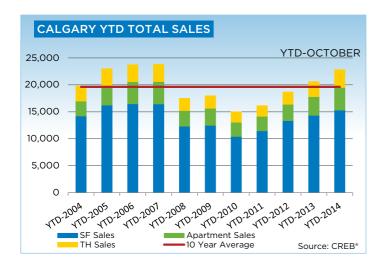

## Calgary resale housing market moves toward more balanced conditions

Price growth eases as supply improves

Calgary, November 3, 2014 - Continued double-digit gains in the condominium apartment sector helped to fuel a 10 per cent increase in Calgary's residential resale housing market in October. Overall sales for the month totaled 2,147 units, compared with 1,948 during the same period last year.

Much like the condominium sectors, October sales in the single-family market experienced healthy gains, growing by 9.7 per cent to 1,462 units compared to same period last year. Meanwhile, new listings totaled 1,871 units. Year-to-date single-family sales and new listings have totaled 15,301 and 21,890 units respectively.