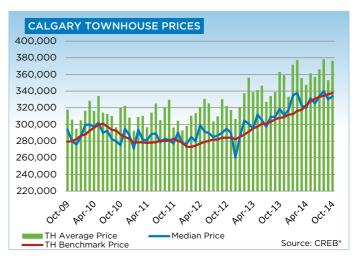

Single-family, apartment and townhouse benchmark prices totaled a respective \$513,500, \$299,800, and \$337,800 in October. While all sectors saw unadjusted monthly prices level off and growth ease, year-over-year increases remained above nine per cent across all categories due to gains achieved this past spring.

# **CITY OF CALGARY CONDOMINIUM TOWNHOUSE**

|                 | Jan.    | Feb.    | Mar.    | Apr.    | May     | Jun.    | Jul.    | Aug.    | Sept.   | Oct.    | Nov.    | Dec.    | YTD     |
|-----------------|---------|---------|---------|---------|---------|---------|---------|---------|---------|---------|---------|---------|---------|
| 2013            |         |         |         |         |         |         |         |         |         |         |         |         |         |
| Sales           | 147     | 220     | 282     | 339     | 365     | 318     | 294     | 282     | 244     | 278     | 228     | 179     | 3,176   |
| New Listings    | 310     | 343     | 399     | 454     | 423     | 362     | 303     | 359     | 361     | 335     | 238     | 112     | 3,999   |
| Active Listings | 369     | 427     | 484     | 518     | 503     | 489     | 407     | 417     | 450     | 444     | 380     | 242     |         |
| AverageDOM      | 52      | 38      | 39      | 36      | 33      | 40      | 38      | 34      | 31      | 43      | 39      | 48      | 38      |
| Average Price   | 320,590 | 337,071 | 355,757 | 338,474 | 340,889 | 346,293 | 326,728 | 333,673 | 338,569 | 362,807 | 358,625 | 332,893 | 341,900 |
| Benchmark Price | 285,100 | 287,600 | 291,200 | 295,100 | 297,400 | 300,900 | 300,900 | 303,200 | 306,300 | 307,800 | 308,700 | 311,600 |         |
| Index           | 176     | 177     | 180     | 182     | 183     | 186     | 186     | 187     | 189     | 190     | 190     | 192     |         |
| 2014            |         |         |         |         |         |         |         |         |         |         |         |         |         |
| Sales           | 206     | 264     | 342     | 360     | 409     | 427     | 339     | 338     | 318     | 300     |         |         | 3,303   |
| New Listings    | 328     | 357     | 458     | 487     | 578     | 504     | 428     | 441     | 431     | 432     |         |         | 4,444   |
| Active Listings | 277     | 324     | 389     | 445     | 529     | 523     | 536     | 515     | 552     | 568     |         |         |         |
| AverageDOM      | 38      | 28      | 26      | 25      | 28      | 28      | 31      | 34      | 33      | 36      |         |         | 30      |
| Average Price   | 371,347 | 376,993 | 355,195 | 347,169 | 360,981 | 356,803 | 365,769 | 377,958 | 352,813 | 376,227 |         |         | 363,090 |
| Benchmark Price | 312,300 | 316,200 | 317,500 | 322,700 | 327,900 | 331,100 | 333,000 | 334,500 | 336,300 | 337,800 |         |         |         |
| Index           | 193     | 195     | 196     | 199     | 202     | 204     | 205     | 206     | 207     | 208     |         |         |         |