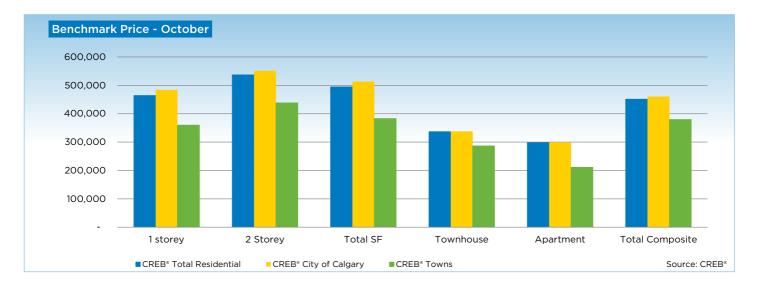

Single-family, apartment and townhouse benchmark prices totaled a respective \$513,500, \$299,800, and \$337,800 in October. While all sectors saw unadjusted monthly prices level off and growth ease, year-over-year increases remained above nine per cent across all categories due to gains achieved this past spring.