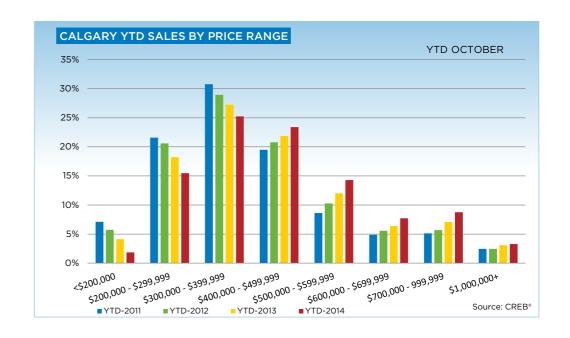

With a 14 per cent gain, the city's condominium apartment sector recorded the largest year-over-year growth. It represents the sixth consecutive month that sales in this category have increased by double digits – due, in large part, to better selection of relatively affordable product. More than half of this year's new listings have been priced below \$300,000.

As of October, only 18 per cent of new single-family listings were priced below \$400,000 and only 387 remained in inventory by the end of the month

"While buyers can still find single-family product priced under this threshold in Calgary, the selection has consistently declined over the past four years," said Kirk. "As our market moves into more balanced conditions, there has been a notable shift in the composition of the market. Not only do condominiums represent a larger share of total activity, but product availability by price range and property type has shifted."