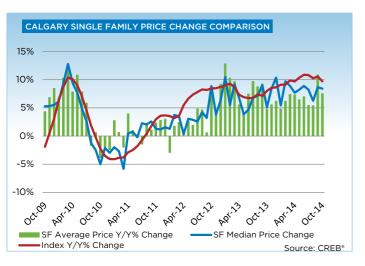

Single-family, apartment and townhouse benchmark prices totaled a respective \$513,500, \$299,800, and \$337,800 in October. While all sectors saw unadjusted monthly prices level off and growth ease, year-over-year increases remained above nine per cent across all categories due to gains achieved this past spring.