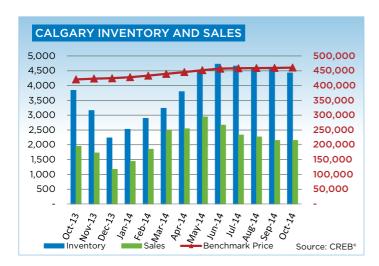

## Calgary resale housing market moves toward more balanced conditions

Price growth eases as supply improves

Calgary, November 3, 2014 - Continued double-digit gains in the condominium apartment sector helped to fuel a 10 per cent increase in Calgary's residential resale housing market in October. Overall sales for the month totaled 2,147 units, compared with 1,948 during the same period last year.

With a 14 per cent gain, the city's condominium apartment sector recorded the largest year-over-year growth. It represents the sixth consecutive month that sales in this category have increased by double digits – due, in large part, to better selection of relatively affordable product. More than half of this year's new listings have been priced below \$300,000.

"Tight rental market conditions combined with low mortgage rates have supported demand growth for condominium product in Calgary," said CREB® president Bill Kirk, noting apartment sales have also set a year-to-date record, totaling 4,202 units. "Much of this demand is coming from both first-time homebuyers and investors"

While sales improved, year-to-date condominium apartment listings also increased by nearly 30 per cent to 6,528 units. The pace of growth has exceeded sales growth causing a rise in inventory levels.

"Rising listings relative to sales activity has caused apartment inventories to improve," said Kirk. "This has pushed this sector into more balanced territory, reducing some upward pricing pressures and giving buyers more options."

Much like the condominium sectors, October sales in the single-family market experienced healthy gains, growing by 9.7 per cent to 1,462 units compared to same period last year. Meanwhile, new listings totaled 1,871 units. Year-to-date single-family sales and new listings have totaled 15,301 and 21,890 units respectively.