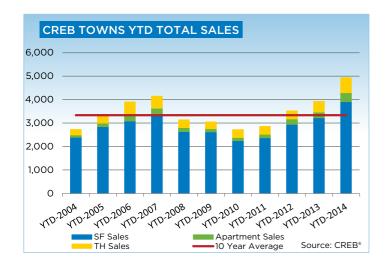

Meanwhile, year-over-year condominium townhouse sales growth eased to eight per cent in October compared to the

same period last year. Year-to-date sales, however, are still up 19 per cent to 3,303 units. New listings have similarly kept pace, creating access to more inventory for buyers.

# **CREB® TOWNS**

|                 | Jan.    | Feb.    | Mar.    | Apr.    | May     | Jun.    | July.   | Aug.    | Sept.   | Oct.    | Nov.    | Dec.    | YTD     |
|-----------------|---------|---------|---------|---------|---------|---------|---------|---------|---------|---------|---------|---------|---------|
| 2013            |         | _       | _       |         | _       | _       | _       |         |         | _       | _       | _       |         |
| Sales           | 245     | 256     | 364     | 431     | 485     | 470     | 480     | 431     | 377     | 382     | 317     | 201     | 4,439   |
| New Listings    | 542     | 559     | 659     | 765     | 773     | 586     | 671     | 590     | 549     | 513     | 379     | 218     | 6,804   |
| Active Listings | 1,218   | 1,381   | 1,533   | 1,705   | 1,767   | 1,606   | 1,570   | 1,517   | 1,443   | 1,390   | 1,241   | 1,008   |         |
| AverageDOM      | 82      | 69      | 55      | 66      | 64      | 62      | 60      | 57      | 58      | 59      | 64      | 65      | 68      |
| Average Price   | 349,213 | 338,531 | 364,728 | 365,877 | 367,972 | 370,550 | 374,672 | 364,998 | 378,736 | 380,376 | 392,647 | 376,726 | 369,618 |
| Benchmark Price | 331,900 | 333,000 | 336,900 | 340,000 | 344,700 | 345,700 | 347,200 | 348,200 | 346,100 | 346,900 | 349,400 | 350,000 |         |
| Index           | 171     | 171     | 173     | 175     | 177     | 178     | 178     | 179     | 178     | 178     | 180     | 180     |         |
| 2014            |         |         |         |         |         |         |         |         |         |         |         |         |         |
| Sales           | 251     | 358     | 494     | 582     | 626     | 626     | 558     | 484     | 469     | 486     |         |         | 4,934   |
| New Listings    | 551     | 544     | 705     | 812     | 930     | 836     | 726     | 657     | 632     | 595     |         |         | 6,988   |
| Active Listings | 1,141   | 1,202   | 1,243   | 1,344   | 1,492   | 1,525   | 1,499   | 1,449   | 1,364   | 1,251   |         |         |         |
| AverageDOM      | 68      | 56      | 49      | 46      | 44      | 46      | 53      | 46      | 55      | 56      |         |         | 53      |
| Average Price   | 379,053 | 387,568 | 392,572 | 396,006 | 410,643 | 394,216 | 398,358 | 391,595 | 393,952 | 412,026 |         |         | 397,033 |
| Benchmark Price | 351,300 | 354,300 | 360,300 | 364,400 | 370,800 | 373,900 | 375,500 | 377,200 | 379,900 | 379,600 |         |         |         |
| Index           | 181     | 182     | 185     | 187     | 191     | 192     | 193     | 194     | 195     | 195     |         |         |         |