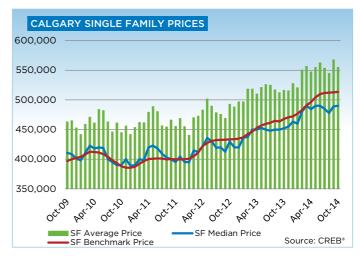

Single-family, apartment and townhouse benchmark prices totaled a respective \$513,500, \$299,800, and \$337,800 in October. While all sectors saw unadjusted monthly prices level off and growth ease, year-over-year increases remained above nine per cent across all categories due to gains achieved this past spring.