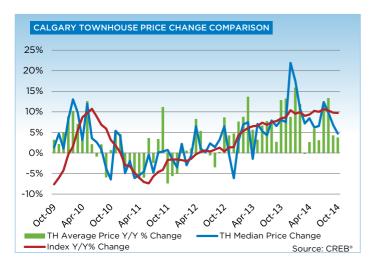

Single-family, apartment and townhouse benchmark prices totaled a respective \$513,500, \$299,800, and \$337,800 in October. While all sectors saw unadjusted monthly prices level off and growth ease, year-over-year increases remained above nine per cent across all categories due to gains achieved this past spring.

# **MLS® HPI SUMMARY**

|                         | October 20      | 014         |        | % Changes |        |        |        |  |  |  |
|-------------------------|-----------------|-------------|--------|-----------|--------|--------|--------|--|--|--|
|                         | Benchmark Price | Index (HPI) | Sep-14 | Apr-14    | Oct-13 | Oct-11 | Oct-09 |  |  |  |
| CREB® TOTAL RESIDENTIAL |                 |             |        |           |        |        |        |  |  |  |
| Single Family           | 494,800         | 214         | 0.1%   | 3.4%      | 9.6%   | 27.0%  | 27.6%  |  |  |  |
| Townhouse               | 336,800         | 208         | 0.4%   | 4.6%      | 9.7%   | 19.3%  | 21.0%  |  |  |  |
| Apartment               | 298,600         | 209         | 0.4%   | 2.9%      | 8.6%   | 25.2%  | 23.0%  |  |  |  |
| COMPOSITE               | 451,300         | 213         | 0.2%   | 3.5%      | 9.5%   | 26.0%  | 26.1%  |  |  |  |
| CREB® TOWNS             |                 |             |        |           |        |        |        |  |  |  |
| Single Family           | 383,300         | 195         | -0.2%  | 4.1%      | 9.3%   | 19.8%  | 19.2%  |  |  |  |
| Townhouse               | 286,500         | 201         | 0.0%   | 1.6%      | 8.9%   | 19.6%  | 20.1%  |  |  |  |
| Apartment               | 211,200         | 178         | 0.7%   | 8.3%      | 14.4%  | 24.9%  | 14.2%  |  |  |  |
| COMPOSITE               | 379,600         | 195         | -0.1%  | 4.2%      | 9.4%   | 19.9%  | 19.2%  |  |  |  |
| CREB® CITY OF CALGARY   |                 |             |        |           |        |        |        |  |  |  |
| Single Family           | 513,500         | 218         | 0.1%   | 3.4%      | 9.7%   | 28.5%  | 29.3%  |  |  |  |
| Townhouse               | 337,800         | 208         | 0.4%   | 4.7%      | 9.7%   | 19.4%  | 21.0%  |  |  |  |
| Apartment               | 299,800         | 209         | 0.3%   | 2.8%      | 8.6%   | 25.3%  | 23.0%  |  |  |  |
| COMPOSITE               | 460,700         | 215         | 0.2%   | 3.4%      | 9.5%   | 26.9%  | 27.2%  |  |  |  |