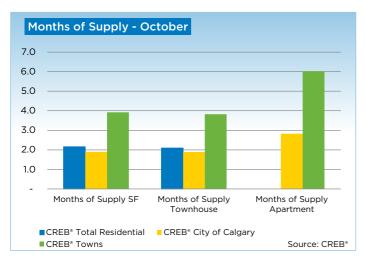

While sales improved, year-to-date condominium apartment listings also increased by nearly 30 per cent to 6,528 units. The pace of growth has exceeded sales growth causing a rise in inventory levels.

"Rising listings relative to sales activity has caused apartment inventories to improve," said Kirk. "This has pushed this sector into more balanced territory, reducing some upward pricing pressures and giving buyers more options."

Meanwhile, year-over-year condominium townhouse sales growth eased to eight per cent in October compared to the

same period last year. Year-to-date sales, however, are still up 19 per cent to 3,303 units. New listings have similarly kept pace, creating access to more inventory for buyers.

Much like the condominium sectors, October sales in the single-family market experienced healthy gains, growing by 9.7 per cent to 1,462 units compared to same period last year. Meanwhile, new listings totaled 1,871 units. Year-to-date single-family sales and new listings have totaled 15,301 and 21,890 units respectively.