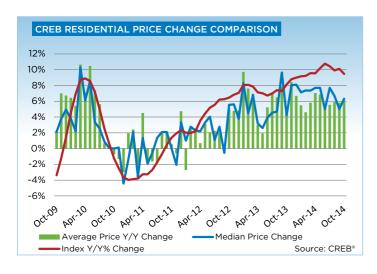

Single-family, apartment and townhouse benchmark prices totaled a respective \$513,500, \$299,800, and \$337,800 in October. While all sectors saw unadjusted monthly prices level off and growth ease, year-over-year increases remained above nine per cent across all categories due to gains achieved this past spring.

"All citywide resale segments have recorded a moderate easing of supply constraints, which should help stabilize prices as we approach the end of the calendar year," said Lurie. "Nonetheless, consumers should be aware that market conditions can vary significantly depending on the location and property type."