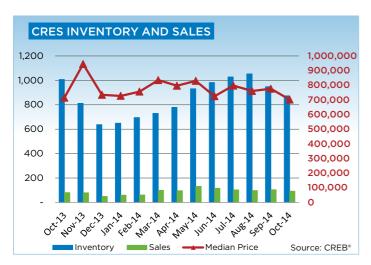

# **CREB® COUNTRY RESIDENTIAL**

|                 | Jan.    | Feb.    | Mar.    | Apr.    | May     | Jun.    | Jul.    | Aug.    | Sept.   | Oct.    | Nov.    | Dec.    | YTD     |
|-----------------|---------|---------|---------|---------|---------|---------|---------|---------|---------|---------|---------|---------|---------|
| 2013            |         |         |         |         |         |         |         |         |         |         |         |         |         |
| Sales           | 34      | 72      | 72      | 84      | 106     | 99      | 90      | 95      | 96      | 80      | 79      | 49      | 956     |
| New Listings    | 239     | 212     | 258     | 294     | 337     | 269     | 237     | 222     | 210     | 185     | 107     | 71      | 2,641   |
| Active Listings | 741     | 761     | 897     | 1,001   | 1,123   | 1,138   | 1,132   | 1,157   | 1,034   | 1,007   | 812     | 638     |         |
| AverageDOM      | 155     | 104     | 107     | 105     | 91      | 87      | 96      | 105     | 98      | 110     | 110     | 101     | 102     |
| Average Price   | 901,203 | 831,221 | 774,036 | 830,942 | 750,207 | 814,436 | 811,453 | 754,478 | 829,119 | 827,605 | 937,556 | 941,214 | 823,082 |
| 2014            |         |         |         |         |         |         |         |         |         |         |         |         |         |
| Sales           | 59      | 60      | 98      | 96      | 131     | 115     | 103     | 97      | 104     | 92      |         |         | 955     |
| New Listings    | 198     | 209     | 216     | 223     | 363     | 304     | 262     | 219     | 197     | 177     |         |         | 2,368   |
| Active Listings | 649     | 696     | 729     | 779     | 932     | 983     | 1,028   | 1,053   | 948     | 874     |         |         |         |
| AverageDOM      | 100     | 126     | 87      | 102     | 86      | 86      | 97      | 83      | 91      | 103     |         |         | 94      |
| Average Price   | 745,115 | 885,458 | 851,814 | 941,363 | 919,840 | 805,201 | 877,140 | 899,363 | 874,549 | 856,422 |         |         | 870,537 |

|                           | Oct-13 | Oct-14 | YTD2013 | YTD2014 |
|---------------------------|--------|--------|---------|---------|
| CRES                      |        |        |         |         |
| >\$100,000                | -      | -      | 5       | 3       |
| \$100,000 - \$199,999     | 1      | 1      | 13      | 14      |
| \$200,000 - \$299,999     | 2      | 5      | 41      | 28      |
| \$300,000 -\$ 349,999     | 1      | -      | 28      | 20      |
| \$350,000 - \$399,999     | 1      | 3      | 31      | 30      |
| \$400,000 - \$449,999     | 4      | 3      | 39      | 30      |
| \$450,000 - \$499,999     | 6      | 5      | 44      | 46      |
| \$500,000 - \$549,999     | 3      | 7      | 45      | 50      |
| \$550,000 - \$599,999     | 5      | 5      | 46      | 42      |
| \$600,000 - \$649,999     | 6      | 8      | 52      | 51      |
| \$650,000 - \$699,999     | 9      | 8      | 57      | 66      |
| \$700,000 - \$799,999     | 10     | 7      | 97      | 122     |
| \$800,000 - \$899,999     | 9      | 5      | 73      | 106     |
| \$900,000 - \$999,999     | 8      | 8      | 67      | 78      |
| \$1,000,000 - \$1,249,999 | 3      | 10     | 84      | 129     |
| \$1,250,000 - \$1,499,999 | 6      | 10     | 47      | 63      |
| \$1,500,000 - \$1,749,999 | 3      | 1      | 26      | 25      |
| \$1,750,000 - \$1,999,999 | 1      | 2      | 10      | 20      |
| \$2,000,000 - \$2,499,999 | 1      | 3      | 14      | 19      |
| \$2,500,000 - \$2,999,999 | -      | 1      | 4       | 10      |
| \$3,000,000 - \$3,499,999 | 1      | -      | 1       | 1       |
| \$3,500,000 - \$3,999,999 | -      | -      | 3       | 1       |
| \$4,000,000 +             | -      | -      | 1       | 11      |
|                           | 80     | 92     | 828     | 955     |