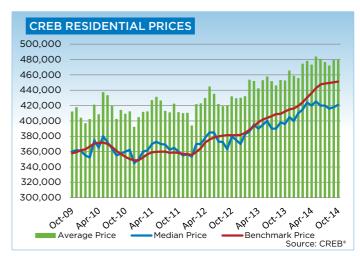

Single-family, apartment and townhouse benchmark prices totaled a respective \$513,500, \$299,800, and \$337,800 in October. While all sectors saw unadjusted monthly prices level off and growth ease, year-over-year increases remained above nine per cent across all categories due to gains achieved this past spring.