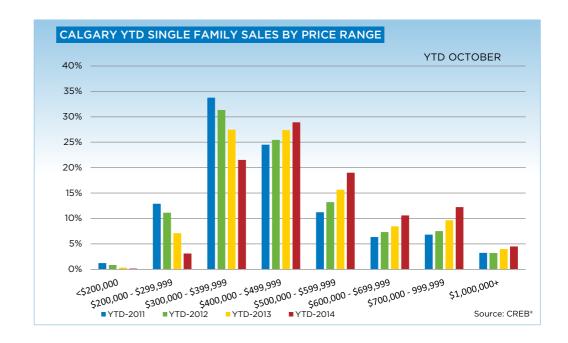

As of October, only 18 per cent of new single-family listings were priced below \$400,000 and only 387 remained in inventory by the end of the month

"While buyers can still find single-family product priced under this threshold in Calgary, the selection has consistently declined over the past four years," said Kirk. "As our market moves into more balanced conditions, there has been a notable shift in the composition of the market. Not only do condominiums represent a larger share of total activity, but product availability by price range and property type has shifted."

|                           | Oct-13 | Oct-14 | YTD2013 | YTD2014 |
|---------------------------|--------|--------|---------|---------|
| Calgary Total             |        |        |         |         |
| >\$100,000                | 2      | -      | 17      | 5       |
| \$100,000 - \$199,999     | 66     | 32     | 833     | 418     |
| \$200,000 - \$299,999     | 330    | 324    | 3,749   | 3,527   |
| \$300,000 -\$ 349,999     | 274    | 240    | 2,712   | 2,647   |
| \$350,000 - \$399,999     | 265    | 284    | 2,895   | 3,107   |
| \$400,000 - \$449,999     | 240    | 280    | 2,543   | 2,951   |
| \$450,000 - \$499,999     | 208    | 226    | 1,955   | 2,385   |
| \$500,000 - \$549,999     | 155    | 185    | 1,429   | 1,907   |
| \$550,000 - \$599,999     | 99     | 138    | 1,039   | 1,353   |
| \$600,000 - \$649,999     | 74     | 90     | 773     | 963     |
| \$650,000 - \$699,999     | 48     | 76     | 542     | 795     |
| \$700,000 - \$799,999     | 60     | 97     | 781     | 1,029   |
| \$800,000 - \$899,999     | 40     | 76     | 438     | 647     |
| \$900,000 - \$999,999     | 30     | 34     | 235     | 323     |
| \$1,000,000 - \$1,249,999 | 23     | 25     | 288     | 320     |
| \$1,250,000 - \$1,499,999 | 13     | 18     | 142     | 190     |
| \$1,500,000 - \$1,749,999 | 7      | 7      | 73      | 96      |
| \$1,750,000 - \$1,999,999 | 2      | 5      | 46      | 52      |
| \$2,000,000 - \$2,499,999 | 7      | 6      | 48      | 49      |
| \$2,500,000 - \$2,999,999 | 5      | 2      | 25      | 17      |
| \$3,000,000 - \$3,499,999 | -      | -      | 3       | 12      |
| \$3,500,000 - \$3,999,999 | -      | 1      | 5       | 8       |
| \$4,000,000 +             | -      | 1      | 8       | 5       |
|                           | 1,948  | 2,147  | 20,579  | 22,806  |

|                           | Oct-13 | Oct-14 | YTD2013 | YTD2014 |
|---------------------------|--------|--------|---------|---------|
| Calgary SF                |        |        |         |         |
| >\$100,000                | 1      | -      | 3       | 1       |
| \$100,000 - \$199,999     | 2      | 2      | 43      | 22      |
| \$200,000 - \$299,999     | 86     | 49     | 1,018   | 475     |
| \$300,000 -\$ 349,999     | 155    | 100    | 1,649   | 1,157   |
| \$350,000 - \$399,999     | 204    | 198    | 2,285   | 2,135   |
| \$400,000 - \$449,999     | 199    | 228    | 2,185   | 2,390   |
| \$450,000 - \$499,999     | 174    | 192    | 1,736   | 2,032   |
| \$500,000 - \$549,999     | 142    | 165    | 1,298   | 1,686   |
| \$550,000 - \$599,999     | 91     | 122    | 946     | 1,219   |
| \$600,000 - \$649,999     | 67     | 85     | 708     | 890     |
| \$650,000 - \$699,999     | 42     | 74     | 504     | 733     |
| \$700,000 - \$799,999     | 55     | 88     | 740     | 963     |
| \$800,000 - \$899,999     | 36     | 70     | 420     | 608     |
| \$900,000 - \$999,999     | 29     | 30     | 221     | 301     |
| \$1,000,000 - \$1,249,999 | 20     | 20     | 251     | 299     |
| \$1,250,000 - \$1,499,999 | 12     | 18     | 131     | 170     |
| \$1,500,000 - \$1,749,999 | 6      | 7      | 68      | 87      |
| \$1,750,000 - \$1,999,999 | 1      | 5      | 41      | 50      |
| \$2,000,000 - \$2,499,999 | 7      | 5      | 45      | 47      |
| \$2,500,000 - \$2,999,999 | 4      | 2      | 20      | 16      |
| \$3,000,000 - \$3,499,999 | -      | -      | 3       | 8       |
| \$3,500,000 - \$3,999,999 | -      | 1      | 5       | 8       |
| \$4,000,000 +             | _      | 1      | 8       | 4       |
|                           | 1,333  | 1,462  | 14,328  | 15,301  |