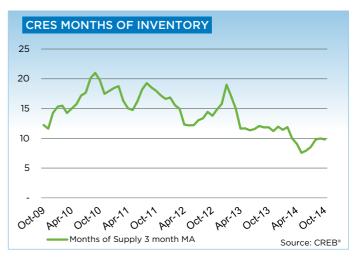

# **CREB® COUNTRY RESIDENTIAL**

|                 | Jan.    | Feb.    | Mar.    | Apr.    | May     | Jun.    | Jul.    | Aug.    | Sept.   | Oct.    | Nov.    | Dec.    | YTD     |
|-----------------|---------|---------|---------|---------|---------|---------|---------|---------|---------|---------|---------|---------|---------|
| 2013            |         |         |         |         |         |         |         |         |         |         |         |         |         |
| Sales           | 34      | 72      | 72      | 84      | 106     | 99      | 90      | 95      | 96      | 80      | 79      | 49      | 956     |
| New Listings    | 239     | 212     | 258     | 294     | 337     | 269     | 237     | 222     | 210     | 185     | 107     | 71      | 2,641   |
| Active Listings | 741     | 761     | 897     | 1,001   | 1,123   | 1,138   | 1,132   | 1,157   | 1,034   | 1,007   | 812     | 638     |         |
| AverageDOM      | 155     | 104     | 107     | 105     | 91      | 87      | 96      | 105     | 98      | 110     | 110     | 101     | 102     |
| Average Price   | 901,203 | 831,221 | 774,036 | 830,942 | 750,207 | 814,436 | 811,453 | 754,478 | 829,119 | 827,605 | 937,556 | 941,214 | 823,082 |
| 2014            |         |         |         |         |         |         |         |         |         |         |         |         |         |
| Sales           | 59      | 60      | 98      | 96      | 131     | 115     | 103     | 97      | 104     | 92      |         |         | 955     |
| New Listings    | 198     | 209     | 216     | 223     | 363     | 304     | 262     | 219     | 197     | 177     |         |         | 2,368   |
| Active Listings | 649     | 696     | 729     | 779     | 932     | 983     | 1,028   | 1,053   | 948     | 874     |         |         |         |
| AverageDOM      | 100     | 126     | 87      | 102     | 86      | 86      | 97      | 83      | 91      | 103     |         |         | 94      |
| Average Price   | 745,115 | 885,458 | 851,814 | 941,363 | 919,840 | 805,201 | 877,140 | 899,363 | 874,549 | 856,422 |         |         | 870,537 |