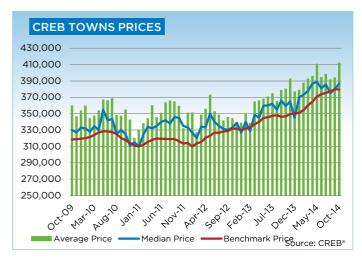

# **CREB® TOWNS**

|                 | Jan.    | Feb.    | Mar.    | Apr.    | May     | Jun.    | July.   | Aug.    | Sept.   | Oct.    | Nov.    | Dec.    | YTD     |
|-----------------|---------|---------|---------|---------|---------|---------|---------|---------|---------|---------|---------|---------|---------|
| 2013            |         | _       | _       |         | _       | _       | _       |         |         | _       | _       | _       |         |
| Sales           | 245     | 256     | 364     | 431     | 485     | 470     | 480     | 431     | 377     | 382     | 317     | 201     | 4,439   |
| New Listings    | 542     | 559     | 659     | 765     | 773     | 586     | 671     | 590     | 549     | 513     | 379     | 218     | 6,804   |
| Active Listings | 1,218   | 1,381   | 1,533   | 1,705   | 1,767   | 1,606   | 1,570   | 1,517   | 1,443   | 1,390   | 1,241   | 1,008   |         |
| AverageDOM      | 82      | 69      | 55      | 66      | 64      | 62      | 60      | 57      | 58      | 59      | 64      | 65      | 68      |
| Average Price   | 349,213 | 338,531 | 364,728 | 365,877 | 367,972 | 370,550 | 374,672 | 364,998 | 378,736 | 380,376 | 392,647 | 376,726 | 369,618 |
| Benchmark Price | 331,900 | 333,000 | 336,900 | 340,000 | 344,700 | 345,700 | 347,200 | 348,200 | 346,100 | 346,900 | 349,400 | 350,000 |         |
| Index           | 171     | 171     | 173     | 175     | 177     | 178     | 178     | 179     | 178     | 178     | 180     | 180     |         |
| 2014            |         |         |         |         |         |         |         |         |         |         |         |         |         |
| Sales           | 251     | 358     | 494     | 582     | 626     | 626     | 558     | 484     | 469     | 486     |         |         | 4,934   |
| New Listings    | 551     | 544     | 705     | 812     | 930     | 836     | 726     | 657     | 632     | 595     |         |         | 6,988   |
| Active Listings | 1,141   | 1,202   | 1,243   | 1,344   | 1,492   | 1,525   | 1,499   | 1,449   | 1,364   | 1,251   |         |         |         |
| AverageDOM      | 68      | 56      | 49      | 46      | 44      | 46      | 53      | 46      | 55      | 56      |         |         | 53      |
| Average Price   | 379,053 | 387,568 | 392,572 | 396,006 | 410,643 | 394,216 | 398,358 | 391,595 | 393,952 | 412,026 |         |         | 397,033 |
| Benchmark Price | 351,300 | 354,300 | 360,300 | 364,400 | 370,800 | 373,900 | 375,500 | 377,200 | 379,900 | 379,600 |         |         |         |
| Index           | 181     | 182     | 185     | 187     | 191     | 192     | 193     | 194     | 195     | 195     |         |         |         |

|                           | Oct-13 | Oct-14 | YTD2013 | YTD2014 |
|---------------------------|--------|--------|---------|---------|
| CREB Towns                |        |        |         |         |
| >\$100,000                | 1      | 2      | 44      | 24      |
| \$100,000 - \$199,999     | 41     | 29     | 382     | 307     |
| \$200,000 - \$299,999     | 71     | 87     | 855     | 967     |
| \$300,000 -\$ 349,999     | 57     | 70     | 620     | 679     |
| \$350,000 - \$399,999     | 86     | 82     | 665     | 799     |
| \$400,000 - \$449,999     | 43     | 68     | 507     | 704     |
| \$450,000 - \$499,999     | 24     | 40     | 338     | 510     |
| \$500,000 - \$549,999     | 16     | 48     | 178     | 365     |
| \$550,000 - \$599,999     | 15     | 22     | 108     | 229     |
| \$600,000 - \$649,999     | 5      | 10     | 74      | 119     |
| \$650,000 - \$699,999     | 7      | 8      | 43      | 62      |
| \$700,000 - \$799,999     | 8      | 11     | 43      | 78      |
| \$800,000 - \$899,999     | 3      | 1      | 21      | 26      |
| \$900,000 - \$999,999     | 2      | -      | 15      | 15      |
| \$1,000,000 - \$1,249,999 | -      | 4      | 14      | 26      |
| \$1,250,000 - \$1,499,999 | -      | 2      | 4       | 12      |
| \$1,500,000 - \$1,749,999 | 2      | -      | 5       | 8       |
| \$1,750,000 - \$1,999,999 | 1      | -      | 5       | 2       |
| \$2,000,000 - \$2,499,999 | -      | 1      | -       | 1       |
| \$2,500,000 - \$2,999,999 | -      | -      | -       | -       |
| \$3,000,000 - \$3,499,999 | -      | 1      | -       | 1       |
| \$3,500,000 - \$3,999,999 | -      | -      | -       | -       |
| \$4,000,000 +             | -      | -      | -       | -       |
|                           | 382    | 486    | 3,921   | 4,934   |

## **CREB® TOWNS**