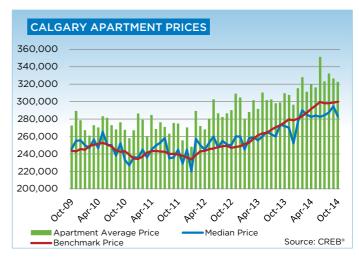

Single-family, apartment and townhouse benchmark prices totaled a respective \$513,500, \$299,800, and \$337,800 in October. While all sectors saw unadjusted monthly prices level off and growth ease, year-over-year increases remained above nine per cent across all categories due to gains achieved this past spring.

# **MLS® HPI SUMMARY**

|                         | October 20      | 014         |        | % Changes |        |        |        |  |  |  |
|-------------------------|-----------------|-------------|--------|-----------|--------|--------|--------|--|--|--|
|                         | Benchmark Price | Index (HPI) | Sep-14 | Apr-14    | Oct-13 | Oct-11 | Oct-09 |  |  |  |
| CREB® TOTAL RESIDENTIAL |                 |             |        |           |        |        |        |  |  |  |
| Single Family           | 494,800         | 214         | 0.1%   | 3.4%      | 9.6%   | 27.0%  | 27.6%  |  |  |  |
| Townhouse               | 336,800         | 208         | 0.4%   | 4.6%      | 9.7%   | 19.3%  | 21.0%  |  |  |  |
| Apartment               | 298,600         | 209         | 0.4%   | 2.9%      | 8.6%   | 25.2%  | 23.0%  |  |  |  |
| COMPOSITE               | 451,300         | 213         | 0.2%   | 3.5%      | 9.5%   | 26.0%  | 26.1%  |  |  |  |
| CREB® TOWNS             |                 |             |        |           |        |        |        |  |  |  |
| Single Family           | 383,300         | 195         | -0.2%  | 4.1%      | 9.3%   | 19.8%  | 19.2%  |  |  |  |
| Townhouse               | 286,500         | 201         | 0.0%   | 1.6%      | 8.9%   | 19.6%  | 20.1%  |  |  |  |
| Apartment               | 211,200         | 178         | 0.7%   | 8.3%      | 14.4%  | 24.9%  | 14.2%  |  |  |  |
| COMPOSITE               | 379,600         | 195         | -0.1%  | 4.2%      | 9.4%   | 19.9%  | 19.2%  |  |  |  |
| CREB® CITY OF CALGARY   |                 |             |        |           |        |        |        |  |  |  |
| Single Family           | 513,500         | 218         | 0.1%   | 3.4%      | 9.7%   | 28.5%  | 29.3%  |  |  |  |
| Townhouse               | 337,800         | 208         | 0.4%   | 4.7%      | 9.7%   | 19.4%  | 21.0%  |  |  |  |
| Apartment               | 299,800         | 209         | 0.3%   | 2.8%      | 8.6%   | 25.3%  | 23.0%  |  |  |  |
| COMPOSITE               | 460,700         | 215         | 0.2%   | 3.4%      | 9.5%   | 26.9%  | 27.2%  |  |  |  |

# CITY OF CALGARY CONDOMINIUM APARTMENTS

|                 | Jan.    | Feb.    | Mar.    | Apr.    | May     | Jun.    | Jul.    | Aug.    | Sept.   | Oct.    | Nov.    | Dec.    | YTD     |
|-----------------|---------|---------|---------|---------|---------|---------|---------|---------|---------|---------|---------|---------|---------|
| 2013            |         |         |         |         |         |         |         |         |         |         |         |         |         |
| Sales           | 204     | 279     | 346     | 429     | 411     | 358     | 397     | 397     | 324     | 337     | 303     | 220     | 4,005   |
| New Listings    | 451     | 453     | 560     | 615     | 634     | 490     | 466     | 451     | 460     | 450     | 353     | 211     | 5,594   |
| Active Listings | 640     | 704     | 796     | 871     | 929     | 896     | 768     | 690     | 683     | 692     | 605     | 479     |         |
| AverageDOM      | 62      | 45      | 41      | 41      | 35      | 38      | 50      | 43      | 39      | 43      | 43      | 50      | 43      |
| Average Price   | 280,067 | 287,733 | 301,358 | 291,345 | 310,096 | 301,523 | 302,278 | 297,807 | 298,743 | 309,415 | 307,308 | 296,207 | 299,536 |
| Benchmark Price | 251,300 | 252,900 | 257,700 | 261,300 | 263,600 | 264,000 | 267,600 | 270,600 | 272,900 | 276,100 | 279,600 | 278,600 |         |
| Index           | 176     | 177     | 180     | 183     | 184     | 184     | 187     | 189     | 191     | 193     | 195     | 195     |         |
| 2014            |         |         |         |         |         |         |         |         |         |         |         |         |         |
| Sales           | 259     | 357     | 445     | 447     | 511     | 473     | 441     | 452     | 432     | 385     |         |         | 4,202   |
| New Listings    | 485     | 573     | 663     | 686     | 804     | 713     | 656     | 650     | 682     | 616     |         |         | 6,528   |
| Active Listings | 577     | 677     | 791     | 898     | 1,051   | 1,071   | 1,070   | 1,056   | 1,081   | 1,088   |         |         |         |
| AverageDOM      | 42      | 33      | 31      | 34      | 34      | 37      | 40      | 40      | 39      | 40      |         |         | 36      |
| Average Price   | 314,966 | 327,788 | 311,064 | 319,319 | 315,914 | 351,010 | 323,002 | 332,006 | 326,263 | 322,358 |         |         | 324,793 |
| Benchmark Price | 280,600 | 283,400 | 287,200 | 291,700 | 295,400 | 299,700 | 298,100 | 298,200 | 298,800 | 299,800 |         |         |         |
| Index           | 196     | 198     | 201     | 204     | 206     | 209     | 208     | 208     | 209     | 209     |         |         |         |