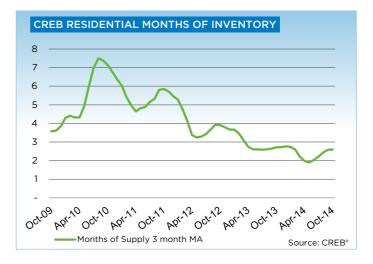

While sales improved, year-to-date condominium apartment listings also increased by nearly 30 per cent to 6,528 units. The pace of growth has exceeded sales growth causing a rise in inventory levels.

"Rising listings relative to sales activity has caused apartment inventories to improve," said Kirk. "This has pushed this sector into more balanced territory, reducing some upward pricing pressures and giving buyers more options."

"All citywide resale segments have recorded a moderate easing of supply constraints, which should help stabilize prices as we approach the end of the calendar year," said Lurie. "Nonetheless, consumers should be aware that market conditions can vary significantly depending on the location and property type."