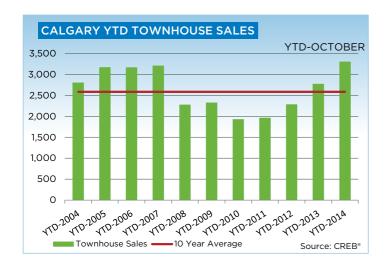

Meanwhile, year-over-year condominium townhouse sales growth eased to eight per cent in October compared to the

same period last year. Year-to-date sales, however, are still up 19 per cent to 3,303 units. New listings have similarly kept pace, creating access to more inventory for buyers.