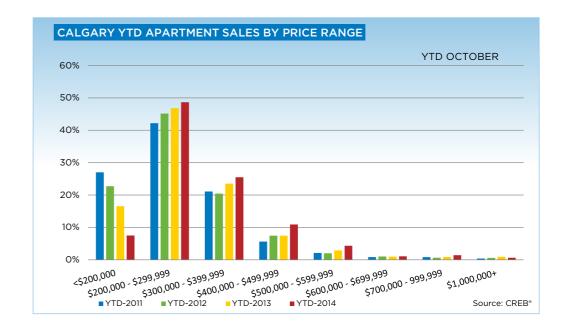

With a 14 per cent gain, the city's condominium apartment sector recorded the largest year-over-year growth. It represents the sixth consecutive month that sales in this category have increased by double digits – due, in large part, to better selection of relatively affordable product. More than half of this year's new listings have been priced below \$300,000.

While sales improved, year-to-date condominium apartment listings also increased by nearly 30 per cent to 6,528 units. The pace of growth has exceeded sales growth causing a rise in inventory levels.

"Rising listings relative to sales activity has caused apartment inventories to improve," said Kirk. "This has pushed this sector into more balanced territory, reducing some upward pricing pressures and giving buyers more options."

|                           | Oct-13 | Oct-14 | YTD2013 | YTD2014 |
|---------------------------|--------|--------|---------|---------|
| Calgary Apartment         |        |        |         |         |
| >\$100,000                | -      | -      | 11      | 4       |
| \$100,000 - \$199,999     | 49     | 22     | 565     | 311     |
| \$200,000 - \$299,999     | 146    | 193    | 1,631   | 2,044   |
| \$300,000 -\$ 349,999     | 57     | 55     | 520     | 607     |
| \$350,000 - \$399,999     | 34     | 35     | 299     | 464     |
| \$400,000 - \$449,999     | 20     | 34     | 159     | 310     |
| \$450,000 - \$499,999     | 13     | 18     | 100     | 149     |
| \$500,000 - \$549,999     | 4      | 9      | 64      | 116     |
| \$550,000 - \$599,999     | 3      | 8      | 37      | 65      |
| \$600,000 - \$649,999     | 1      | 3      | 18      | 30      |
| \$650,000 - \$699,999     | 2      | 1      | 15      | 15      |
| \$700,000 - \$799,999     | 3      | 1      | 20      | 26      |
| \$800,000 - \$899,999     | 2      | 1      | 6       | 17      |
| \$900,000 - \$999,999     | -      | 3      | 5       | 17      |
| \$1,000,000 - \$1,249,999 | 1      | 2      | 14      | 6       |
| \$1,250,000 - \$1,499,999 | -      | -      | 5       | 9       |
| \$1,500,000 - \$1,749,999 | 1      | -      | 3       | 3       |
| \$1,750,000 - \$1,999,999 | 1      | -      | 4       | 2       |
| \$2,000,000 - \$2,499,999 | -      | -      | 2       | 1       |
| \$2,500,000 - \$2,999,999 | -      | -      | 4       | 1       |
| \$3,000,000 - \$3,499,999 | -      | -      | -       | 4       |
| \$3,500,000 - \$3,999,999 | -      | -      | -       | -       |
| \$4,000,000 +             | -      | -      | -       | 1       |
|                           | 337    | 385    | 3,482   | 4,202   |