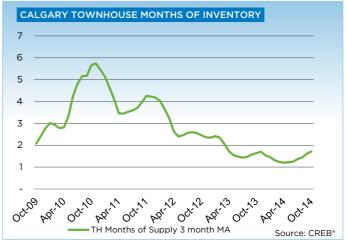

Meanwhile, year-over-year condominium townhouse sales growth eased to eight per cent in October compared to the

same period last year. Year-to-date sales, however, are still up 19 per cent to 3,303 units. New listings have similarly kept pace, creating access to more inventory for buyers.

# **CITY OF CALGARY CONDOMINIUM TOWNHOUSE**

|                 | Jan.    | Feb.    | Mar.    | Apr.    | May     | Jun.    | Jul.    | Aug.    | Sept.   | Oct.    | Nov.    | Dec.    | YTD     |
|-----------------|---------|---------|---------|---------|---------|---------|---------|---------|---------|---------|---------|---------|---------|
| 2013            |         |         |         |         |         |         |         |         |         |         |         |         |         |
| Sales           | 147     | 220     | 282     | 339     | 365     | 318     | 294     | 282     | 244     | 278     | 228     | 179     | 3,176   |
| New Listings    | 310     | 343     | 399     | 454     | 423     | 362     | 303     | 359     | 361     | 335     | 238     | 112     | 3,999   |
| Active Listings | 369     | 427     | 484     | 518     | 503     | 489     | 407     | 417     | 450     | 444     | 380     | 242     |         |
| AverageDOM      | 52      | 38      | 39      | 36      | 33      | 40      | 38      | 34      | 31      | 43      | 39      | 48      | 38      |
| Average Price   | 320,590 | 337,071 | 355,757 | 338,474 | 340,889 | 346,293 | 326,728 | 333,673 | 338,569 | 362,807 | 358,625 | 332,893 | 341,900 |
| Benchmark Price | 285,100 | 287,600 | 291,200 | 295,100 | 297,400 | 300,900 | 300,900 | 303,200 | 306,300 | 307,800 | 308,700 | 311,600 |         |
| Index           | 176     | 177     | 180     | 182     | 183     | 186     | 186     | 187     | 189     | 190     | 190     | 192     |         |
| 2014            |         |         |         |         |         |         |         |         |         |         |         |         |         |
| Sales           | 206     | 264     | 342     | 360     | 409     | 427     | 339     | 338     | 318     | 300     |         |         | 3,303   |
| New Listings    | 328     | 357     | 458     | 487     | 578     | 504     | 428     | 441     | 431     | 432     |         |         | 4,444   |
| Active Listings | 277     | 324     | 389     | 445     | 529     | 523     | 536     | 515     | 552     | 568     |         |         |         |
| AverageDOM      | 38      | 28      | 26      | 25      | 28      | 28      | 31      | 34      | 33      | 36      |         |         | 30      |
| Average Price   | 371,347 | 376,993 | 355,195 | 347,169 | 360,981 | 356,803 | 365,769 | 377,958 | 352,813 | 376,227 |         |         | 363,090 |
| Benchmark Price | 312,300 | 316,200 | 317,500 | 322,700 | 327,900 | 331,100 | 333,000 | 334,500 | 336,300 | 337,800 |         |         |         |
| Index           | 193     | 195     | 196     | 199     | 202     | 204     | 205     | 206     | 207     | 208     |         |         |         |