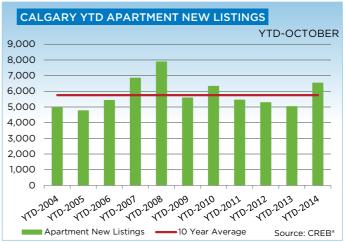

While sales improved, year-to-date condominium apartment listings also increased by nearly 30 per cent to 6,528 units. The pace of growth has exceeded sales growth causing a rise in inventory levels.

"Rising listings relative to sales activity has caused apartment inventories to improve," said Kirk. "This has pushed this sector into more balanced territory, reducing some upward pricing pressures and giving buyers more options."

# CITY OF CALGARY CONDOMINIUM APARTMENTS

|                 | Jan.    | Feb.    | Mar.    | Apr.    | May     | Jun.    | Jul.    | Aug.    | Sept.   | Oct.    | Nov.    | Dec.    | YTD     |
|-----------------|---------|---------|---------|---------|---------|---------|---------|---------|---------|---------|---------|---------|---------|
| 2013            |         |         |         |         |         |         |         |         |         |         |         |         |         |
| Sales           | 204     | 279     | 346     | 429     | 411     | 358     | 397     | 397     | 324     | 337     | 303     | 220     | 4,005   |
| New Listings    | 451     | 453     | 560     | 615     | 634     | 490     | 466     | 451     | 460     | 450     | 353     | 211     | 5,594   |
| Active Listings | 640     | 704     | 796     | 871     | 929     | 896     | 768     | 690     | 683     | 692     | 605     | 479     |         |
| AverageDOM      | 62      | 45      | 41      | 41      | 35      | 38      | 50      | 43      | 39      | 43      | 43      | 50      | 43      |
| Average Price   | 280,067 | 287,733 | 301,358 | 291,345 | 310,096 | 301,523 | 302,278 | 297,807 | 298,743 | 309,415 | 307,308 | 296,207 | 299,536 |
| Benchmark Price | 251,300 | 252,900 | 257,700 | 261,300 | 263,600 | 264,000 | 267,600 | 270,600 | 272,900 | 276,100 | 279,600 | 278,600 |         |
| Index           | 176     | 177     | 180     | 183     | 184     | 184     | 187     | 189     | 191     | 193     | 195     | 195     |         |
| 2014            |         |         |         |         |         |         |         |         |         |         |         |         |         |
| Sales           | 259     | 357     | 445     | 447     | 511     | 473     | 441     | 452     | 432     | 385     |         |         | 4,202   |
| New Listings    | 485     | 573     | 663     | 686     | 804     | 713     | 656     | 650     | 682     | 616     |         |         | 6,528   |
| Active Listings | 577     | 677     | 791     | 898     | 1,051   | 1,071   | 1,070   | 1,056   | 1,081   | 1,088   |         |         |         |
| AverageDOM      | 42      | 33      | 31      | 34      | 34      | 37      | 40      | 40      | 39      | 40      |         |         | 36      |
| Average Price   | 314,966 | 327,788 | 311,064 | 319,319 | 315,914 | 351,010 | 323,002 | 332,006 | 326,263 | 322,358 |         |         | 324,793 |
| Benchmark Price | 280,600 | 283,400 | 287,200 | 291,700 | 295,400 | 299,700 | 298,100 | 298,200 | 298,800 | 299,800 |         |         |         |
| Index           | 196     | 198     | 201     | 204     | 206     | 209     | 208     | 208     | 209     | 209     |         |         |         |