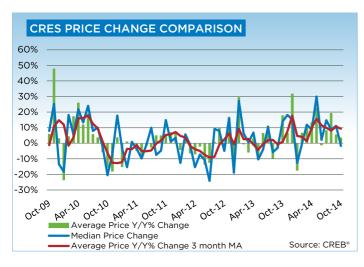

# **CREB® COUNTRY RESIDENTIAL**

|                 | Jan.    | Feb.    | Mar.    | Apr.    | May     | Jun.    | Jul.    | Aug.    | Sept.   | Oct.    | Nov.    | Dec.    | YTD     |
|-----------------|---------|---------|---------|---------|---------|---------|---------|---------|---------|---------|---------|---------|---------|
| 2013            |         |         |         |         |         |         |         |         |         |         |         |         |         |
| Sales           | 34      | 72      | 72      | 84      | 106     | 99      | 90      | 95      | 96      | 80      | 79      | 49      | 956     |
| New Listings    | 239     | 212     | 258     | 294     | 337     | 269     | 237     | 222     | 210     | 185     | 107     | 71      | 2,641   |
| Active Listings | 741     | 761     | 897     | 1,001   | 1,123   | 1,138   | 1,132   | 1,157   | 1,034   | 1,007   | 812     | 638     |         |
| AverageDOM      | 155     | 104     | 107     | 105     | 91      | 87      | 96      | 105     | 98      | 110     | 110     | 101     | 102     |
| Average Price   | 901,203 | 831,221 | 774,036 | 830,942 | 750,207 | 814,436 | 811,453 | 754,478 | 829,119 | 827,605 | 937,556 | 941,214 | 823,082 |
| 2014            |         |         |         |         |         |         |         |         |         |         |         |         |         |
| Sales           | 59      | 60      | 98      | 96      | 131     | 115     | 103     | 97      | 104     | 92      |         |         | 955     |
| New Listings    | 198     | 209     | 216     | 223     | 363     | 304     | 262     | 219     | 197     | 177     |         |         | 2,368   |
| Active Listings | 649     | 696     | 729     | 779     | 932     | 983     | 1,028   | 1,053   | 948     | 874     |         |         |         |
| AverageDOM      | 100     | 126     | 87      | 102     | 86      | 86      | 97      | 83      | 91      | 103     |         |         | 94      |
| Average Price   | 745,115 | 885,458 | 851,814 | 941,363 | 919,840 | 805,201 | 877,140 | 899,363 | 874,549 | 856,422 |         |         | 870,537 |