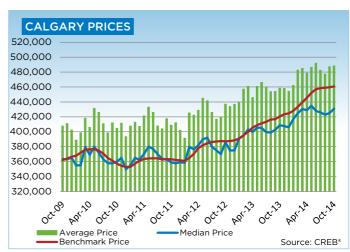

Single-family, apartment and townhouse benchmark prices totaled a respective \$513,500, \$299,800, and \$337,800 in October. While all sectors saw unadjusted monthly prices level off and growth ease, year-over-year increases remained above nine per cent across all categories due to gains achieved this past spring.

# **MLS® HPI SUMMARY**

|                         | October 20      | 014         |        | % Changes |        |        |        |  |  |  |
|-------------------------|-----------------|-------------|--------|-----------|--------|--------|--------|--|--|--|
|                         | Benchmark Price | Index (HPI) | Sep-14 | Apr-14    | Oct-13 | Oct-11 | Oct-09 |  |  |  |
| CREB® TOTAL RESIDENTIAL |                 |             |        |           |        |        |        |  |  |  |
| Single Family           | 494,800         | 214         | 0.1%   | 3.4%      | 9.6%   | 27.0%  | 27.6%  |  |  |  |
| Townhouse               | 336,800         | 208         | 0.4%   | 4.6%      | 9.7%   | 19.3%  | 21.0%  |  |  |  |
| Apartment               | 298,600         | 209         | 0.4%   | 2.9%      | 8.6%   | 25.2%  | 23.0%  |  |  |  |
| COMPOSITE               | 451,300         | 213         | 0.2%   | 3.5%      | 9.5%   | 26.0%  | 26.1%  |  |  |  |
| CREB® TOWNS             |                 |             |        |           |        |        |        |  |  |  |
| Single Family           | 383,300         | 195         | -0.2%  | 4.1%      | 9.3%   | 19.8%  | 19.2%  |  |  |  |
| Townhouse               | 286,500         | 201         | 0.0%   | 1.6%      | 8.9%   | 19.6%  | 20.1%  |  |  |  |
| Apartment               | 211,200         | 178         | 0.7%   | 8.3%      | 14.4%  | 24.9%  | 14.2%  |  |  |  |
| COMPOSITE               | 379,600         | 195         | -0.1%  | 4.2%      | 9.4%   | 19.9%  | 19.2%  |  |  |  |
| CREB® CITY OF CALGARY   |                 |             |        |           |        |        |        |  |  |  |
| Single Family           | 513,500         | 218         | 0.1%   | 3.4%      | 9.7%   | 28.5%  | 29.3%  |  |  |  |
| Townhouse               | 337,800         | 208         | 0.4%   | 4.7%      | 9.7%   | 19.4%  | 21.0%  |  |  |  |
| Apartment               | 299,800         | 209         | 0.3%   | 2.8%      | 8.6%   | 25.3%  | 23.0%  |  |  |  |
| COMPOSITE               | 460,700         | 215         | 0.2%   | 3.4%      | 9.5%   | 26.9%  | 27.2%  |  |  |  |