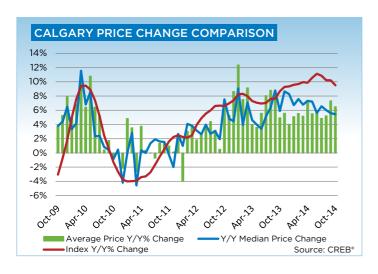

Single-family, apartment and townhouse benchmark prices totaled a respective \$513,500, \$299,800, and \$337,800 in October. While all sectors saw unadjusted monthly prices level off and growth ease, year-over-year increases remained above nine per cent across all categories due to gains achieved this past spring.

"All citywide resale segments have recorded a moderate easing of supply constraints, which should help stabilize prices as we approach the end of the calendar year," said Lurie. "Nonetheless, consumers should be aware that market conditions can vary significantly depending on the location and property type."