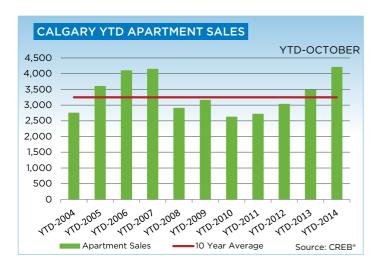

"Tight rental market conditions combined with low mortgage rates have supported demand growth for condominium product in Calgary," said CREB® president Bill Kirk, noting apartment sales have also set a year-to-date record, totaling 4,202 units. "Much of this demand is coming from both first-time homebuyers and investors"

# CITY OF CALGARY CONDOMINIUM APARTMENTS

|                 | Jan.    | Feb.    | Mar.    | Apr.    | May     | Jun.    | Jul.    | Aug.    | Sept.   | Oct.    | Nov.    | Dec.    | YTD     |
|-----------------|---------|---------|---------|---------|---------|---------|---------|---------|---------|---------|---------|---------|---------|
| 2013            |         |         |         |         |         |         |         |         |         |         |         |         |         |
| Sales           | 204     | 279     | 346     | 429     | 411     | 358     | 397     | 397     | 324     | 337     | 303     | 220     | 4,005   |
| New Listings    | 451     | 453     | 560     | 615     | 634     | 490     | 466     | 451     | 460     | 450     | 353     | 211     | 5,594   |
| Active Listings | 640     | 704     | 796     | 871     | 929     | 896     | 768     | 690     | 683     | 692     | 605     | 479     |         |
| AverageDOM      | 62      | 45      | 41      | 41      | 35      | 38      | 50      | 43      | 39      | 43      | 43      | 50      | 43      |
| Average Price   | 280,067 | 287,733 | 301,358 | 291,345 | 310,096 | 301,523 | 302,278 | 297,807 | 298,743 | 309,415 | 307,308 | 296,207 | 299,536 |
| Benchmark Price | 251,300 | 252,900 | 257,700 | 261,300 | 263,600 | 264,000 | 267,600 | 270,600 | 272,900 | 276,100 | 279,600 | 278,600 |         |
| Index           | 176     | 177     | 180     | 183     | 184     | 184     | 187     | 189     | 191     | 193     | 195     | 195     |         |
| 2014            |         |         |         |         |         |         |         |         |         |         |         |         |         |
| Sales           | 259     | 357     | 445     | 447     | 511     | 473     | 441     | 452     | 432     | 385     |         |         | 4,202   |
| New Listings    | 485     | 573     | 663     | 686     | 804     | 713     | 656     | 650     | 682     | 616     |         |         | 6,528   |
| Active Listings | 577     | 677     | 791     | 898     | 1,051   | 1,071   | 1,070   | 1,056   | 1,081   | 1,088   |         |         |         |
| AverageDOM      | 42      | 33      | 31      | 34      | 34      | 37      | 40      | 40      | 39      | 40      |         |         | 36      |
| Average Price   | 314,966 | 327,788 | 311,064 | 319,319 | 315,914 | 351,010 | 323,002 | 332,006 | 326,263 | 322,358 |         |         | 324,793 |
| Benchmark Price | 280,600 | 283,400 | 287,200 | 291,700 | 295,400 | 299,700 | 298,100 | 298,200 | 298,800 | 299,800 |         |         |         |
| Index           | 196     | 198     | 201     | 204     | 206     | 209     | 208     | 208     | 209     | 209     |         |         |         |