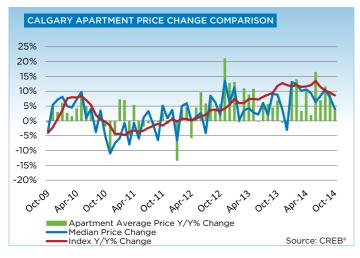

With a 14 per cent gain, the city's condominium apartment sector recorded the largest year-over-year growth. It represents the sixth consecutive month that sales in this category have increased by double digits – due, in large part, to better selection of relatively affordable product. More than half of this year's new listings have been priced below \$300,000.

Single-family, apartment and townhouse benchmark prices totaled a respective \$513,500, \$299,800, and \$337,800 in October. While all sectors saw unadjusted monthly prices level off and growth ease, year-over-year increases remained above nine per cent across all categories due to gains achieved this past spring.

# **MLS® HPI SUMMARY**

|                         | October 20      | 014         |        | % Changes |        |        |        |  |  |  |
|-------------------------|-----------------|-------------|--------|-----------|--------|--------|--------|--|--|--|
|                         | Benchmark Price | Index (HPI) | Sep-14 | Apr-14    | Oct-13 | Oct-11 | Oct-09 |  |  |  |
| CREB® TOTAL RESIDENTIAL |                 |             |        |           |        |        |        |  |  |  |
| Single Family           | 494,800         | 214         | 0.1%   | 3.4%      | 9.6%   | 27.0%  | 27.6%  |  |  |  |
| Townhouse               | 336,800         | 208         | 0.4%   | 4.6%      | 9.7%   | 19.3%  | 21.0%  |  |  |  |
| Apartment               | 298,600         | 209         | 0.4%   | 2.9%      | 8.6%   | 25.2%  | 23.0%  |  |  |  |
| COMPOSITE               | 451,300         | 213         | 0.2%   | 3.5%      | 9.5%   | 26.0%  | 26.1%  |  |  |  |
| CREB® TOWNS             |                 |             |        |           |        |        |        |  |  |  |
| Single Family           | 383,300         | 195         | -0.2%  | 4.1%      | 9.3%   | 19.8%  | 19.2%  |  |  |  |
| Townhouse               | 286,500         | 201         | 0.0%   | 1.6%      | 8.9%   | 19.6%  | 20.1%  |  |  |  |
| Apartment               | 211,200         | 178         | 0.7%   | 8.3%      | 14.4%  | 24.9%  | 14.2%  |  |  |  |
| COMPOSITE               | 379,600         | 195         | -0.1%  | 4.2%      | 9.4%   | 19.9%  | 19.2%  |  |  |  |
| CREB® CITY OF CALGARY   |                 |             |        |           |        |        |        |  |  |  |
| Single Family           | 513,500         | 218         | 0.1%   | 3.4%      | 9.7%   | 28.5%  | 29.3%  |  |  |  |
| Townhouse               | 337,800         | 208         | 0.4%   | 4.7%      | 9.7%   | 19.4%  | 21.0%  |  |  |  |
| Apartment               | 299,800         | 209         | 0.3%   | 2.8%      | 8.6%   | 25.3%  | 23.0%  |  |  |  |
| COMPOSITE               | 460,700         | 215         | 0.2%   | 3.4%      | 9.5%   | 26.9%  | 27.2%  |  |  |  |

# CITY OF CALGARY CONDOMINIUM APARTMENTS

|                 | Jan.    | Feb.    | Mar.    | Apr.    | May     | Jun.    | Jul.    | Aug.    | Sept.   | Oct.    | Nov.    | Dec.    | YTD     |
|-----------------|---------|---------|---------|---------|---------|---------|---------|---------|---------|---------|---------|---------|---------|
| 2013            |         |         |         |         |         |         |         |         |         |         |         |         |         |
| Sales           | 204     | 279     | 346     | 429     | 411     | 358     | 397     | 397     | 324     | 337     | 303     | 220     | 4,005   |
| New Listings    | 451     | 453     | 560     | 615     | 634     | 490     | 466     | 451     | 460     | 450     | 353     | 211     | 5,594   |
| Active Listings | 640     | 704     | 796     | 871     | 929     | 896     | 768     | 690     | 683     | 692     | 605     | 479     |         |
| AverageDOM      | 62      | 45      | 41      | 41      | 35      | 38      | 50      | 43      | 39      | 43      | 43      | 50      | 43      |
| Average Price   | 280,067 | 287,733 | 301,358 | 291,345 | 310,096 | 301,523 | 302,278 | 297,807 | 298,743 | 309,415 | 307,308 | 296,207 | 299,536 |
| Benchmark Price | 251,300 | 252,900 | 257,700 | 261,300 | 263,600 | 264,000 | 267,600 | 270,600 | 272,900 | 276,100 | 279,600 | 278,600 |         |
| Index           | 176     | 177     | 180     | 183     | 184     | 184     | 187     | 189     | 191     | 193     | 195     | 195     |         |
| 2014            |         |         |         |         |         |         |         |         |         |         |         |         |         |
| Sales           | 259     | 357     | 445     | 447     | 511     | 473     | 441     | 452     | 432     | 385     |         |         | 4,202   |
| New Listings    | 485     | 573     | 663     | 686     | 804     | 713     | 656     | 650     | 682     | 616     |         |         | 6,528   |
| Active Listings | 577     | 677     | 791     | 898     | 1,051   | 1,071   | 1,070   | 1,056   | 1,081   | 1,088   |         |         |         |
| AverageDOM      | 42      | 33      | 31      | 34      | 34      | 37      | 40      | 40      | 39      | 40      |         |         | 36      |
| Average Price   | 314,966 | 327,788 | 311,064 | 319,319 | 315,914 | 351,010 | 323,002 | 332,006 | 326,263 | 322,358 |         |         | 324,793 |
| Benchmark Price | 280,600 | 283,400 | 287,200 | 291,700 | 295,400 | 299,700 | 298,100 | 298,200 | 298,800 | 299,800 |         |         |         |
| Index           | 196     | 198     | 201     | 204     | 206     | 209     | 208     | 208     | 209     | 209     |         |         |         |