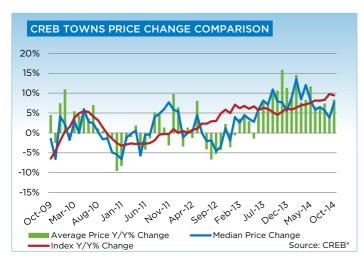

# **CREB® TOWNS**

|                 | Jan.    | Feb.    | Mar.    | Apr.    | May     | Jun.    | July.   | Aug.    | Sept.   | Oct.    | Nov.    | Dec.    | YTD     |
|-----------------|---------|---------|---------|---------|---------|---------|---------|---------|---------|---------|---------|---------|---------|
| 2013            |         | _       | _       |         | _       | _       | _       |         |         | _       | _       | _       |         |
| Sales           | 245     | 256     | 364     | 431     | 485     | 470     | 480     | 431     | 377     | 382     | 317     | 201     | 4,439   |
| New Listings    | 542     | 559     | 659     | 765     | 773     | 586     | 671     | 590     | 549     | 513     | 379     | 218     | 6,804   |
| Active Listings | 1,218   | 1,381   | 1,533   | 1,705   | 1,767   | 1,606   | 1,570   | 1,517   | 1,443   | 1,390   | 1,241   | 1,008   |         |
| AverageDOM      | 82      | 69      | 55      | 66      | 64      | 62      | 60      | 57      | 58      | 59      | 64      | 65      | 68      |
| Average Price   | 349,213 | 338,531 | 364,728 | 365,877 | 367,972 | 370,550 | 374,672 | 364,998 | 378,736 | 380,376 | 392,647 | 376,726 | 369,618 |
| Benchmark Price | 331,900 | 333,000 | 336,900 | 340,000 | 344,700 | 345,700 | 347,200 | 348,200 | 346,100 | 346,900 | 349,400 | 350,000 |         |
| Index           | 171     | 171     | 173     | 175     | 177     | 178     | 178     | 179     | 178     | 178     | 180     | 180     |         |
| 2014            |         |         |         |         |         |         |         |         |         |         |         |         |         |
| Sales           | 251     | 358     | 494     | 582     | 626     | 626     | 558     | 484     | 469     | 486     |         |         | 4,934   |
| New Listings    | 551     | 544     | 705     | 812     | 930     | 836     | 726     | 657     | 632     | 595     |         |         | 6,988   |
| Active Listings | 1,141   | 1,202   | 1,243   | 1,344   | 1,492   | 1,525   | 1,499   | 1,449   | 1,364   | 1,251   |         |         |         |
| AverageDOM      | 68      | 56      | 49      | 46      | 44      | 46      | 53      | 46      | 55      | 56      |         |         | 53      |
| Average Price   | 379,053 | 387,568 | 392,572 | 396,006 | 410,643 | 394,216 | 398,358 | 391,595 | 393,952 | 412,026 |         |         | 397,033 |
| Benchmark Price | 351,300 | 354,300 | 360,300 | 364,400 | 370,800 | 373,900 | 375,500 | 377,200 | 379,900 | 379,600 |         |         |         |
| Index           | 181     | 182     | 185     | 187     | 191     | 192     | 193     | 194     | 195     | 195     |         |         |         |

|                           | Oct-13 | Oct-14 | YTD2013 | YTD2014 |
|---------------------------|--------|--------|---------|---------|
| CREB Towns                |        |        |         |         |
| >\$100,000                | 1      | 2      | 44      | 24      |
| \$100,000 - \$199,999     | 41     | 29     | 382     | 307     |
| \$200,000 - \$299,999     | 71     | 87     | 855     | 967     |
| \$300,000 -\$ 349,999     | 57     | 70     | 620     | 679     |
| \$350,000 - \$399,999     | 86     | 82     | 665     | 799     |
| \$400,000 - \$449,999     | 43     | 68     | 507     | 704     |
| \$450,000 - \$499,999     | 24     | 40     | 338     | 510     |
| \$500,000 - \$549,999     | 16     | 48     | 178     | 365     |
| \$550,000 - \$599,999     | 15     | 22     | 108     | 229     |
| \$600,000 - \$649,999     | 5      | 10     | 74      | 119     |
| \$650,000 - \$699,999     | 7      | 8      | 43      | 62      |
| \$700,000 - \$799,999     | 8      | 11     | 43      | 78      |
| \$800,000 - \$899,999     | 3      | 1      | 21      | 26      |
| \$900,000 - \$999,999     | 2      | -      | 15      | 15      |
| \$1,000,000 - \$1,249,999 | -      | 4      | 14      | 26      |
| \$1,250,000 - \$1,499,999 | -      | 2      | 4       | 12      |
| \$1,500,000 - \$1,749,999 | 2      | -      | 5       | 8       |
| \$1,750,000 - \$1,999,999 | 1      | -      | 5       | 2       |
| \$2,000,000 - \$2,499,999 | -      | 1      | -       | 1       |
| \$2,500,000 - \$2,999,999 | -      | -      | -       | -       |
| \$3,000,000 - \$3,499,999 | -      | 1      | -       | 1       |
| \$3,500,000 - \$3,999,999 | -      | -      | -       | -       |
| \$4,000,000 +             | -      | -      | -       | -       |
|                           | 382    | 486    | 3,921   | 4,934   |

## **CREB® TOWNS**