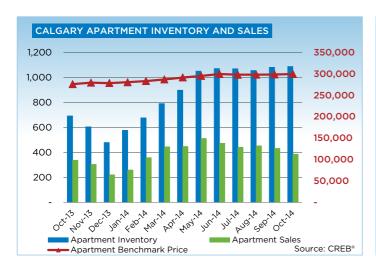

While sales improved, year-to-date condominium apartment listings also increased by nearly 30 per cent to 6,528 units. The pace of growth has exceeded sales growth causing a rise in inventory levels.

"Rising listings relative to sales activity has caused apartment inventories to improve," said Kirk. "This has pushed this sector into more balanced territory, reducing some upward pricing pressures and giving buyers more options."

# CITY OF CALGARY CONDOMINIUM APARTMENTS

|                 | Jan.    | Feb.    | Mar.    | Apr.    | May     | Jun.    | Jul.    | Aug.    | Sept.   | Oct.    | Nov.    | Dec.    | YTD     |
|-----------------|---------|---------|---------|---------|---------|---------|---------|---------|---------|---------|---------|---------|---------|
| 2013            |         |         |         |         |         |         |         |         |         |         |         |         |         |
| Sales           | 204     | 279     | 346     | 429     | 411     | 358     | 397     | 397     | 324     | 337     | 303     | 220     | 4,005   |
| New Listings    | 451     | 453     | 560     | 615     | 634     | 490     | 466     | 451     | 460     | 450     | 353     | 211     | 5,594   |
| Active Listings | 640     | 704     | 796     | 871     | 929     | 896     | 768     | 690     | 683     | 692     | 605     | 479     |         |
| AverageDOM      | 62      | 45      | 41      | 41      | 35      | 38      | 50      | 43      | 39      | 43      | 43      | 50      | 43      |
| Average Price   | 280,067 | 287,733 | 301,358 | 291,345 | 310,096 | 301,523 | 302,278 | 297,807 | 298,743 | 309,415 | 307,308 | 296,207 | 299,536 |
| Benchmark Price | 251,300 | 252,900 | 257,700 | 261,300 | 263,600 | 264,000 | 267,600 | 270,600 | 272,900 | 276,100 | 279,600 | 278,600 |         |
| Index           | 176     | 177     | 180     | 183     | 184     | 184     | 187     | 189     | 191     | 193     | 195     | 195     |         |
| 2014            |         |         |         |         |         |         |         |         |         |         |         |         |         |
| Sales           | 259     | 357     | 445     | 447     | 511     | 473     | 441     | 452     | 432     | 385     |         |         | 4,202   |
| New Listings    | 485     | 573     | 663     | 686     | 804     | 713     | 656     | 650     | 682     | 616     |         |         | 6,528   |
| Active Listings | 577     | 677     | 791     | 898     | 1,051   | 1,071   | 1,070   | 1,056   | 1,081   | 1,088   |         |         |         |
| AverageDOM      | 42      | 33      | 31      | 34      | 34      | 37      | 40      | 40      | 39      | 40      |         |         | 36      |
| Average Price   | 314,966 | 327,788 | 311,064 | 319,319 | 315,914 | 351,010 | 323,002 | 332,006 | 326,263 | 322,358 |         |         | 324,793 |
| Benchmark Price | 280,600 | 283,400 | 287,200 | 291,700 | 295,400 | 299,700 | 298,100 | 298,200 | 298,800 | 299,800 |         |         |         |
| Index           | 196     | 198     | 201     | 204     | 206     | 209     | 208     | 208     | 209     | 209     |         |         |         |