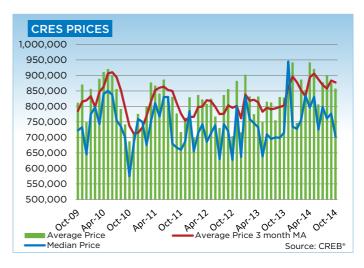

# **CREB® COUNTRY RESIDENTIAL**

|                 | Jan.    | Feb.    | Mar.    | Apr.    | May     | Jun.    | Jul.    | Aug.    | Sept.   | Oct.    | Nov.    | Dec.    | YTD     |
|-----------------|---------|---------|---------|---------|---------|---------|---------|---------|---------|---------|---------|---------|---------|
| 2013            |         |         |         |         |         |         |         |         |         |         |         |         |         |
| Sales           | 34      | 72      | 72      | 84      | 106     | 99      | 90      | 95      | 96      | 80      | 79      | 49      | 956     |
| New Listings    | 239     | 212     | 258     | 294     | 337     | 269     | 237     | 222     | 210     | 185     | 107     | 71      | 2,641   |
| Active Listings | 741     | 761     | 897     | 1,001   | 1,123   | 1,138   | 1,132   | 1,157   | 1,034   | 1,007   | 812     | 638     |         |
| AverageDOM      | 155     | 104     | 107     | 105     | 91      | 87      | 96      | 105     | 98      | 110     | 110     | 101     | 102     |
| Average Price   | 901,203 | 831,221 | 774,036 | 830,942 | 750,207 | 814,436 | 811,453 | 754,478 | 829,119 | 827,605 | 937,556 | 941,214 | 823,082 |
| 2014            |         |         |         |         |         |         |         |         |         |         |         |         |         |
| Sales           | 59      | 60      | 98      | 96      | 131     | 115     | 103     | 97      | 104     | 92      |         |         | 955     |
| New Listings    | 198     | 209     | 216     | 223     | 363     | 304     | 262     | 219     | 197     | 177     |         |         | 2,368   |
| Active Listings | 649     | 696     | 729     | 779     | 932     | 983     | 1,028   | 1,053   | 948     | 874     |         |         |         |
| AverageDOM      | 100     | 126     | 87      | 102     | 86      | 86      | 97      | 83      | 91      | 103     |         |         | 94      |
| Average Price   | 745,115 | 885,458 | 851,814 | 941,363 | 919,840 | 805,201 | 877,140 | 899,363 | 874,549 | 856,422 |         |         | 870,537 |