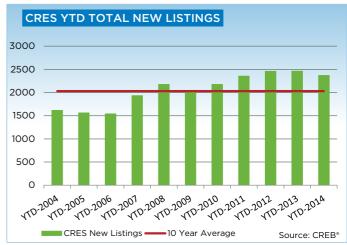

# **CREB® COUNTRY RESIDENTIAL**

|                 | Jan.    | Feb.    | Mar.    | Apr.    | May     | Jun.    | Jul.    | Aug.    | Sept.   | Oct.    | Nov.    | Dec.    | YTD     |
|-----------------|---------|---------|---------|---------|---------|---------|---------|---------|---------|---------|---------|---------|---------|
| 2013            |         |         |         |         |         |         |         |         |         |         |         |         |         |
| Sales           | 34      | 72      | 72      | 84      | 106     | 99      | 90      | 95      | 96      | 80      | 79      | 49      | 956     |
| New Listings    | 239     | 212     | 258     | 294     | 337     | 269     | 237     | 222     | 210     | 185     | 107     | 71      | 2,641   |
| Active Listings | 741     | 761     | 897     | 1,001   | 1,123   | 1,138   | 1,132   | 1,157   | 1,034   | 1,007   | 812     | 638     |         |
| AverageDOM      | 155     | 104     | 107     | 105     | 91      | 87      | 96      | 105     | 98      | 110     | 110     | 101     | 102     |
| Average Price   | 901,203 | 831,221 | 774,036 | 830,942 | 750,207 | 814,436 | 811,453 | 754,478 | 829,119 | 827,605 | 937,556 | 941,214 | 823,082 |
| 2014            |         |         |         |         |         |         |         |         |         |         |         |         |         |
| Sales           | 59      | 60      | 98      | 96      | 131     | 115     | 103     | 97      | 104     | 92      |         |         | 955     |
| New Listings    | 198     | 209     | 216     | 223     | 363     | 304     | 262     | 219     | 197     | 177     |         |         | 2,368   |
| Active Listings | 649     | 696     | 729     | 779     | 932     | 983     | 1,028   | 1,053   | 948     | 874     |         |         |         |
| AverageDOM      | 100     | 126     | 87      | 102     | 86      | 86      | 97      | 83      | 91      | 103     |         |         | 94      |
| Average Price   | 745,115 | 885,458 | 851,814 | 941,363 | 919,840 | 805,201 | 877,140 | 899,363 | 874,549 | 856,422 |         |         | 870,537 |

## **CREB® COUNTRY RESIDENTIAL**