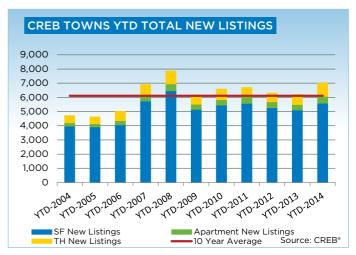

# **CREB® TOWNS**

|                 | Jan.    | Feb.    | Mar.    | Apr.    | May     | Jun.    | July.   | Aug.    | Sept.   | Oct.    | Nov.    | Dec.    | YTD     |
|-----------------|---------|---------|---------|---------|---------|---------|---------|---------|---------|---------|---------|---------|---------|
| 2013            |         | _       | _       |         | _       | _       | _       |         |         | _       | _       | _       |         |
| Sales           | 245     | 256     | 364     | 431     | 485     | 470     | 480     | 431     | 377     | 382     | 317     | 201     | 4,439   |
| New Listings    | 542     | 559     | 659     | 765     | 773     | 586     | 671     | 590     | 549     | 513     | 379     | 218     | 6,804   |
| Active Listings | 1,218   | 1,381   | 1,533   | 1,705   | 1,767   | 1,606   | 1,570   | 1,517   | 1,443   | 1,390   | 1,241   | 1,008   |         |
| AverageDOM      | 82      | 69      | 55      | 66      | 64      | 62      | 60      | 57      | 58      | 59      | 64      | 65      | 68      |
| Average Price   | 349,213 | 338,531 | 364,728 | 365,877 | 367,972 | 370,550 | 374,672 | 364,998 | 378,736 | 380,376 | 392,647 | 376,726 | 369,618 |
| Benchmark Price | 331,900 | 333,000 | 336,900 | 340,000 | 344,700 | 345,700 | 347,200 | 348,200 | 346,100 | 346,900 | 349,400 | 350,000 |         |
| Index           | 171     | 171     | 173     | 175     | 177     | 178     | 178     | 179     | 178     | 178     | 180     | 180     |         |
| 2014            |         |         |         |         |         |         |         |         |         |         |         |         |         |
| Sales           | 251     | 358     | 494     | 582     | 626     | 626     | 558     | 484     | 469     | 486     |         |         | 4,934   |
| New Listings    | 551     | 544     | 705     | 812     | 930     | 836     | 726     | 657     | 632     | 595     |         |         | 6,988   |
| Active Listings | 1,141   | 1,202   | 1,243   | 1,344   | 1,492   | 1,525   | 1,499   | 1,449   | 1,364   | 1,251   |         |         |         |
| AverageDOM      | 68      | 56      | 49      | 46      | 44      | 46      | 53      | 46      | 55      | 56      |         |         | 53      |
| Average Price   | 379,053 | 387,568 | 392,572 | 396,006 | 410,643 | 394,216 | 398,358 | 391,595 | 393,952 | 412,026 |         |         | 397,033 |
| Benchmark Price | 351,300 | 354,300 | 360,300 | 364,400 | 370,800 | 373,900 | 375,500 | 377,200 | 379,900 | 379,600 |         |         |         |
| Index           | 181     | 182     | 185     | 187     | 191     | 192     | 193     | 194     | 195     | 195     |         |         |         |

|                           | Oct-13 | Oct-14 | YTD2013 | YTD2014 |
|---------------------------|--------|--------|---------|---------|
| CREB Towns                |        |        |         |         |
| >\$100,000                | 1      | 2      | 44      | 24      |
| \$100,000 - \$199,999     | 41     | 29     | 382     | 307     |
| \$200,000 - \$299,999     | 71     | 87     | 855     | 967     |
| \$300,000 -\$ 349,999     | 57     | 70     | 620     | 679     |
| \$350,000 - \$399,999     | 86     | 82     | 665     | 799     |
| \$400,000 - \$449,999     | 43     | 68     | 507     | 704     |
| \$450,000 - \$499,999     | 24     | 40     | 338     | 510     |
| \$500,000 - \$549,999     | 16     | 48     | 178     | 365     |
| \$550,000 - \$599,999     | 15     | 22     | 108     | 229     |
| \$600,000 - \$649,999     | 5      | 10     | 74      | 119     |
| \$650,000 - \$699,999     | 7      | 8      | 43      | 62      |
| \$700,000 - \$799,999     | 8      | 11     | 43      | 78      |
| \$800,000 - \$899,999     | 3      | 1      | 21      | 26      |
| \$900,000 - \$999,999     | 2      | -      | 15      | 15      |
| \$1,000,000 - \$1,249,999 | -      | 4      | 14      | 26      |
| \$1,250,000 - \$1,499,999 | -      | 2      | 4       | 12      |
| \$1,500,000 - \$1,749,999 | 2      | -      | 5       | 8       |
| \$1,750,000 - \$1,999,999 | 1      | -      | 5       | 2       |
| \$2,000,000 - \$2,499,999 | -      | 1      | -       | 1       |
| \$2,500,000 - \$2,999,999 | -      | -      | -       | -       |
| \$3,000,000 - \$3,499,999 | -      | 1      | -       | 1       |
| \$3,500,000 - \$3,999,999 | -      | -      | -       | -       |
| \$4,000,000 +             | -      | -      | -       | -       |
|                           | 382    | 486    | 3,921   | 4,934   |

## **CREB® TOWNS**