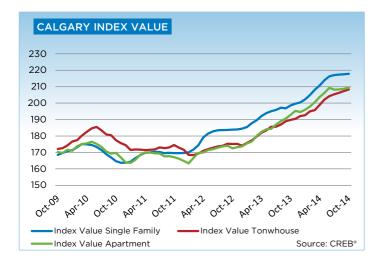

Single-family, apartment and townhouse benchmark prices totaled a respective \$513,500, \$299,800, and \$337,800 in October. While all sectors saw unadjusted monthly prices level off and growth ease, year-over-year increases remained above nine per cent across all categories due to gains achieved this past spring.

# **MLS® HPI SUMMARY**

|                         | October 20      | 014         |        | % Changes |        |        |        |  |  |  |
|-------------------------|-----------------|-------------|--------|-----------|--------|--------|--------|--|--|--|
|                         | Benchmark Price | Index (HPI) | Sep-14 | Apr-14    | Oct-13 | Oct-11 | Oct-09 |  |  |  |
| CREB® TOTAL RESIDENTIAL |                 |             |        |           |        |        |        |  |  |  |
| Single Family           | 494,800         | 214         | 0.1%   | 3.4%      | 9.6%   | 27.0%  | 27.6%  |  |  |  |
| Townhouse               | 336,800         | 208         | 0.4%   | 4.6%      | 9.7%   | 19.3%  | 21.0%  |  |  |  |
| Apartment               | 298,600         | 209         | 0.4%   | 2.9%      | 8.6%   | 25.2%  | 23.0%  |  |  |  |
| COMPOSITE               | 451,300         | 213         | 0.2%   | 3.5%      | 9.5%   | 26.0%  | 26.1%  |  |  |  |
| CREB® TOWNS             |                 |             |        |           |        |        |        |  |  |  |
| Single Family           | 383,300         | 195         | -0.2%  | 4.1%      | 9.3%   | 19.8%  | 19.2%  |  |  |  |
| Townhouse               | 286,500         | 201         | 0.0%   | 1.6%      | 8.9%   | 19.6%  | 20.1%  |  |  |  |
| Apartment               | 211,200         | 178         | 0.7%   | 8.3%      | 14.4%  | 24.9%  | 14.2%  |  |  |  |
| COMPOSITE               | 379,600         | 195         | -0.1%  | 4.2%      | 9.4%   | 19.9%  | 19.2%  |  |  |  |
| CREB® CITY OF CALGARY   |                 |             |        |           |        |        |        |  |  |  |
| Single Family           | 513,500         | 218         | 0.1%   | 3.4%      | 9.7%   | 28.5%  | 29.3%  |  |  |  |
| Townhouse               | 337,800         | 208         | 0.4%   | 4.7%      | 9.7%   | 19.4%  | 21.0%  |  |  |  |
| Apartment               | 299,800         | 209         | 0.3%   | 2.8%      | 8.6%   | 25.3%  | 23.0%  |  |  |  |
| COMPOSITE               | 460,700         | 215         | 0.2%   | 3.4%      | 9.5%   | 26.9%  | 27.2%  |  |  |  |