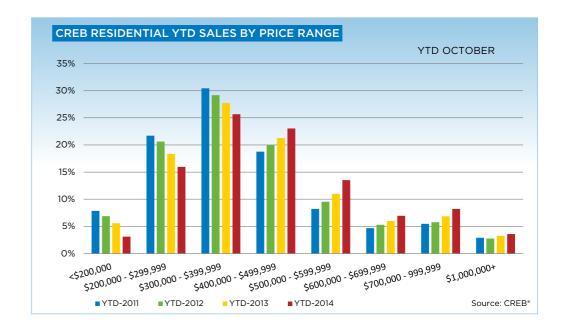

|                           | Oct-13 | Oct-14 | YTD2013 | YTD2014 |
|---------------------------|--------|--------|---------|---------|
| Calgary Total             |        |        |         |         |
| >\$100,000                | 2      | -      | 17      | 5       |
| \$100,000 - \$199,999     | 66     | 32     | 833     | 418     |
| \$200,000 - \$299,999     | 330    | 324    | 3,749   | 3,527   |
| \$300,000 -\$ 349,999     | 274    | 240    | 2,712   | 2,647   |
| \$350,000 - \$399,999     | 265    | 284    | 2,895   | 3,107   |
| \$400,000 - \$449,999     | 240    | 280    | 2,543   | 2,951   |
| \$450,000 - \$499,999     | 208    | 226    | 1,955   | 2,385   |
| \$500,000 - \$549,999     | 155    | 185    | 1,429   | 1,907   |
| \$550,000 - \$599,999     | 99     | 138    | 1,039   | 1,353   |
| \$600,000 - \$649,999     | 74     | 90     | 773     | 963     |
| \$650,000 - \$699,999     | 48     | 76     | 542     | 795     |
| \$700,000 - \$799,999     | 60     | 97     | 781     | 1,029   |
| \$800,000 - \$899,999     | 40     | 76     | 438     | 647     |
| \$900,000 - \$999,999     | 30     | 34     | 235     | 323     |
| \$1,000,000 - \$1,249,999 | 23     | 25     | 288     | 320     |
| \$1,250,000 - \$1,499,999 | 13     | 18     | 142     | 190     |
| \$1,500,000 - \$1,749,999 | 7      | 7      | 73      | 96      |
| \$1,750,000 - \$1,999,999 | 2      | 5      | 46      | 52      |
| \$2,000,000 - \$2,499,999 | 7      | 6      | 48      | 49      |
| \$2,500,000 - \$2,999,999 | 5      | 2      | 25      | 17      |
| \$3,000,000 - \$3,499,999 | -      | -      | 3       | 12      |
| \$3,500,000 - \$3,999,999 | -      | 1      | 5       | 8       |
| \$4,000,000 +             | -      | 1      | 8       | 5       |
|                           | 1,948  | 2,147  | 20,579  | 22,806  |