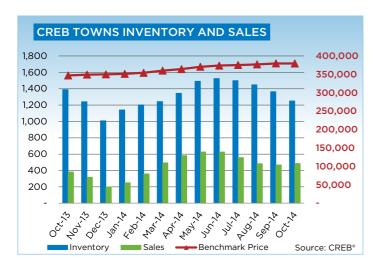

# **CREB® TOWNS**

|                 | Jan.    | Feb.    | Mar.    | Apr.    | May     | Jun.    | July.   | Aug.    | Sept.   | Oct.    | Nov.    | Dec.    | YTD     |
|-----------------|---------|---------|---------|---------|---------|---------|---------|---------|---------|---------|---------|---------|---------|
| 2013            |         | _       | _       |         | _       | _       | _       |         |         | _       | _       | _       |         |
| Sales           | 245     | 256     | 364     | 431     | 485     | 470     | 480     | 431     | 377     | 382     | 317     | 201     | 4,439   |
| New Listings    | 542     | 559     | 659     | 765     | 773     | 586     | 671     | 590     | 549     | 513     | 379     | 218     | 6,804   |
| Active Listings | 1,218   | 1,381   | 1,533   | 1,705   | 1,767   | 1,606   | 1,570   | 1,517   | 1,443   | 1,390   | 1,241   | 1,008   |         |
| AverageDOM      | 82      | 69      | 55      | 66      | 64      | 62      | 60      | 57      | 58      | 59      | 64      | 65      | 68      |
| Average Price   | 349,213 | 338,531 | 364,728 | 365,877 | 367,972 | 370,550 | 374,672 | 364,998 | 378,736 | 380,376 | 392,647 | 376,726 | 369,618 |
| Benchmark Price | 331,900 | 333,000 | 336,900 | 340,000 | 344,700 | 345,700 | 347,200 | 348,200 | 346,100 | 346,900 | 349,400 | 350,000 |         |
| Index           | 171     | 171     | 173     | 175     | 177     | 178     | 178     | 179     | 178     | 178     | 180     | 180     |         |
| 2014            |         |         |         |         |         |         |         |         |         |         |         |         |         |
| Sales           | 251     | 358     | 494     | 582     | 626     | 626     | 558     | 484     | 469     | 486     |         |         | 4,934   |
| New Listings    | 551     | 544     | 705     | 812     | 930     | 836     | 726     | 657     | 632     | 595     |         |         | 6,988   |
| Active Listings | 1,141   | 1,202   | 1,243   | 1,344   | 1,492   | 1,525   | 1,499   | 1,449   | 1,364   | 1,251   |         |         |         |
| AverageDOM      | 68      | 56      | 49      | 46      | 44      | 46      | 53      | 46      | 55      | 56      |         |         | 53      |
| Average Price   | 379,053 | 387,568 | 392,572 | 396,006 | 410,643 | 394,216 | 398,358 | 391,595 | 393,952 | 412,026 |         |         | 397,033 |
| Benchmark Price | 351,300 | 354,300 | 360,300 | 364,400 | 370,800 | 373,900 | 375,500 | 377,200 | 379,900 | 379,600 |         |         |         |
| Index           | 181     | 182     | 185     | 187     | 191     | 192     | 193     | 194     | 195     | 195     |         |         |         |

|                           | Oct-13 | Oct-14 | YTD2013 | YTD2014 |
|---------------------------|--------|--------|---------|---------|
| CREB Towns                |        |        |         |         |
| >\$100,000                | 1      | 2      | 44      | 24      |
| \$100,000 - \$199,999     | 41     | 29     | 382     | 307     |
| \$200,000 - \$299,999     | 71     | 87     | 855     | 967     |
| \$300,000 -\$ 349,999     | 57     | 70     | 620     | 679     |
| \$350,000 - \$399,999     | 86     | 82     | 665     | 799     |
| \$400,000 - \$449,999     | 43     | 68     | 507     | 704     |
| \$450,000 - \$499,999     | 24     | 40     | 338     | 510     |
| \$500,000 - \$549,999     | 16     | 48     | 178     | 365     |
| \$550,000 - \$599,999     | 15     | 22     | 108     | 229     |
| \$600,000 - \$649,999     | 5      | 10     | 74      | 119     |
| \$650,000 - \$699,999     | 7      | 8      | 43      | 62      |
| \$700,000 - \$799,999     | 8      | 11     | 43      | 78      |
| \$800,000 - \$899,999     | 3      | 1      | 21      | 26      |
| \$900,000 - \$999,999     | 2      | -      | 15      | 15      |
| \$1,000,000 - \$1,249,999 | -      | 4      | 14      | 26      |
| \$1,250,000 - \$1,499,999 | -      | 2      | 4       | 12      |
| \$1,500,000 - \$1,749,999 | 2      | -      | 5       | 8       |
| \$1,750,000 - \$1,999,999 | 1      | -      | 5       | 2       |
| \$2,000,000 - \$2,499,999 | -      | 1      | -       | 1       |
| \$2,500,000 - \$2,999,999 | -      | -      | -       | -       |
| \$3,000,000 - \$3,499,999 | -      | 1      | -       | 1       |
| \$3,500,000 - \$3,999,999 | -      | -      | -       | -       |
| \$4,000,000 +             | -      | -      | -       | -       |
|                           | 382    | 486    | 3,921   | 4,934   |

## **CREB® TOWNS**