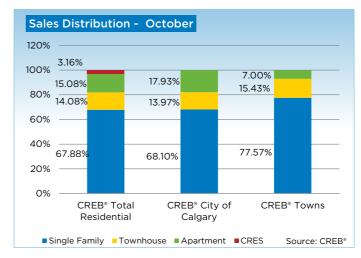

With a 14 per cent gain, the city's condominium apartment sector recorded the largest year-over-year growth. It represents the sixth consecutive month that sales in this category have increased by double digits – due, in large part, to better selection of relatively affordable product. More than half of this year's new listings have been priced below \$300,000.

Meanwhile, year-over-year condominium townhouse sales growth eased to eight per cent in October compared to the

same period last year. Year-to-date sales, however, are still up 19 per cent to 3,303 units. New listings have similarly kept pace, creating access to more inventory for buyers.

Much like the condominium sectors, October sales in the single-family market experienced healthy gains, growing by 9.7 per cent to 1,462 units compared to same period last year. Meanwhile, new listings totaled 1,871 units. Year-to-date single-family sales and new listings have totaled 15,301 and 21,890 units respectively.