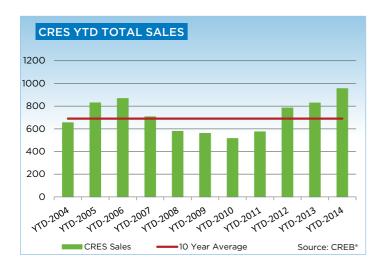

# **CREB® COUNTRY RESIDENTIAL**

|                 | Jan.    | Feb.    | Mar.    | Apr.    | May     | Jun.    | Jul.    | Aug.    | Sept.   | Oct.    | Nov.    | Dec.    | YTD     |
|-----------------|---------|---------|---------|---------|---------|---------|---------|---------|---------|---------|---------|---------|---------|
| 2013            |         |         |         |         |         |         |         |         |         |         |         |         |         |
| Sales           | 34      | 72      | 72      | 84      | 106     | 99      | 90      | 95      | 96      | 80      | 79      | 49      | 956     |
| New Listings    | 239     | 212     | 258     | 294     | 337     | 269     | 237     | 222     | 210     | 185     | 107     | 71      | 2,641   |
| Active Listings | 741     | 761     | 897     | 1,001   | 1,123   | 1,138   | 1,132   | 1,157   | 1,034   | 1,007   | 812     | 638     |         |
| AverageDOM      | 155     | 104     | 107     | 105     | 91      | 87      | 96      | 105     | 98      | 110     | 110     | 101     | 102     |
| Average Price   | 901,203 | 831,221 | 774,036 | 830,942 | 750,207 | 814,436 | 811,453 | 754,478 | 829,119 | 827,605 | 937,556 | 941,214 | 823,082 |
| 2014            |         |         |         |         |         |         |         |         |         |         |         |         |         |
| Sales           | 59      | 60      | 98      | 96      | 131     | 115     | 103     | 97      | 104     | 92      |         |         | 955     |
| New Listings    | 198     | 209     | 216     | 223     | 363     | 304     | 262     | 219     | 197     | 177     |         |         | 2,368   |
| Active Listings | 649     | 696     | 729     | 779     | 932     | 983     | 1,028   | 1,053   | 948     | 874     |         |         |         |
| AverageDOM      | 100     | 126     | 87      | 102     | 86      | 86      | 97      | 83      | 91      | 103     |         |         | 94      |
| Average Price   | 745,115 | 885,458 | 851,814 | 941,363 | 919,840 | 805,201 | 877,140 | 899,363 | 874,549 | 856,422 |         |         | 870,537 |

## **CREB® COUNTRY RESIDENTIAL**