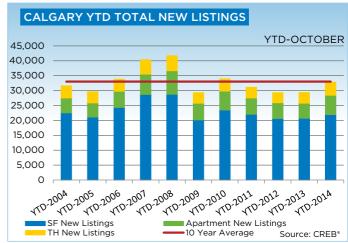

With a 14 per cent gain, the city's condominium apartment sector recorded the largest year-over-year growth. It represents the sixth consecutive month that sales in this category have increased by double digits – due, in large part, to better selection of relatively affordable product. More than half of this year's new listings have been priced below \$300,000.

While sales improved, year-to-date condominium apartment listings also increased by nearly 30 per cent to 6,528 units. The pace of growth has exceeded sales growth causing a rise in inventory levels.

"Rising listings relative to sales activity has caused apartment inventories to improve," said Kirk. "This has pushed this sector into more balanced territory, reducing some upward pricing pressures and giving buyers more options."

Meanwhile, year-over-year condominium townhouse sales growth eased to eight per cent in October compared to the

same period last year. Year-to-date sales, however, are still up 19 per cent to 3,303 units. New listings have similarly kept pace, creating access to more inventory for buyers.

Much like the condominium sectors, October sales in the single-family market experienced healthy gains, growing by 9.7 per cent to 1,462 units compared to same period last year. Meanwhile, new listings totaled 1,871 units. Year-to-date single-family sales and new listings have totaled 15,301 and 21,890 units respectively.