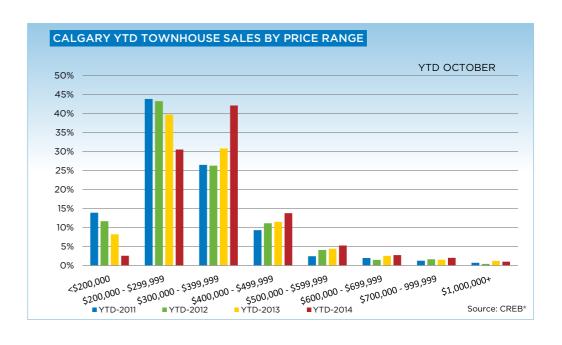

Meanwhile, year-over-year condominium townhouse sales growth eased to eight per cent in October compared to the

same period last year. Year-to-date sales, however, are still up 19 per cent to 3,303 units. New listings have similarly kept pace, creating access to more inventory for buyers.

|                           | Oct-13 | Oct-14 | YTD2013 | YTD2014 |
|---------------------------|--------|--------|---------|---------|
| Calgary Townhouse         |        |        |         |         |
| >\$100,000                | 1      | -      | 3       | -       |
| \$100,000 - \$199,999     | 15     | 8      | 225     | 85      |
| \$200,000 - \$299,999     | 98     | 82     | 1,100   | 1,008   |
| \$300,000 -\$ 349,999     | 62     | 85     | 543     | 883     |
| \$350,000 - \$399,999     | 27     | 51     | 311     | 508     |
| \$400,000 - \$449,999     | 21     | 18     | 199     | 251     |
| \$450,000 - \$499,999     | 21     | 16     | 119     | 204     |
| \$500,000 - \$549,999     | 9      | 11     | 67      | 105     |
| \$550,000 - \$599,999     | 5      | 8      | 56      | 69      |
| \$600,000 - \$649,999     | 6      | 2      | 47      | 43      |
| \$650,000 - \$699,999     | 4      | 1      | 23      | 47      |
| \$700,000 - \$799,999     | 2      | 8      | 21      | 40      |
| \$800,000 - \$899,999     | 2      | 5      | 12      | 22      |
| \$900,000 - \$999,999     | 1      | 1      | 9       | 5       |
| \$1,000,000 - \$1,249,999 | 2      | 3      | 23      | 15      |
| \$1,250,000 - \$1,499,999 | 1      | -      | 6       | 11      |
| \$1,500,000 - \$1,749,999 | -      | -      | 2       | 6       |
| \$1,750,000 - \$1,999,999 | -      | -      | 1       | -       |
| \$2,000,000 - \$2,499,999 | -      | 1      | 1       | 1       |
| \$2,500,000 - \$2,999,999 | 1      | -      | 1       | -       |
| \$3,000,000 - \$3,499,999 | -      | -      | -       | -       |
| \$3,500,000 - \$3,999,999 | -      | -      | -       | -       |
| \$4,000,000 +             |        | -      |         |         |
|                           | 278    | 300    | 2769    | 3303    |