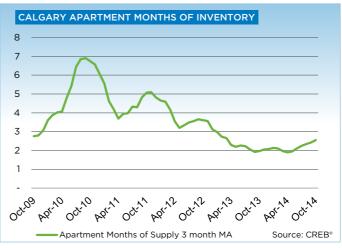

While sales improved, year-to-date condominium apartment listings also increased by nearly 30 per cent to 6,528 units. The pace of growth has exceeded sales growth causing a rise in inventory levels.

"Rising listings relative to sales activity has caused apartment inventories to improve," said Kirk. "This has pushed this sector into more balanced territory, reducing some upward pricing pressures and giving buyers more options."