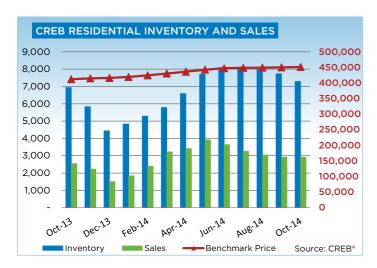

# **CREB® - SUMMARY STATS**

|                             | Oct-13          | Oct-14          | Y/Y % Change | 2013 YTD         | 2014 YTD         | Y/Y % Change |
|-----------------------------|-----------------|-----------------|--------------|------------------|------------------|--------------|
| CREB® TOTAL RESIDENTIAL     |                 |                 |              |                  |                  |              |
| Total Sales                 | 2,541           | 2,911           | 14.56%       | 26,803           | 30,541           | 13.95%       |
| Total Sales Volume          | \$1,149,251,283 | \$1,396,290,498 | 21.50%       | \$12,057,133,212 | \$14,543,569,800 | 20.62%       |
| New Listings                | 3,451           | 3,917           | 13.50%       | 40,822           | 45,294           | 10.95%       |
| Active Listings             | 6,944           | 7,294           | 5.04%        | N/A              | N/A              |              |
| Sales to New Listings Ratio | 0.74            | 0.74            | 0.93%        | 0.66             | 0.67             | 2.70%        |
| Sales \$ / List \$          | 97.62%          | 97.80%          | 0.18%        | 97.61%           | 98.14%           | 0.53%        |
| Average DOM                 | 46              | 45              | -3.88%       | 43               | 35               | -18.60%      |
| Average Price               | \$452,283       | \$479,660       | 6.05%        | \$449,843        | \$476,198        | 5.86%        |
| Benchmark Price             | \$412,300       | \$451,300       | 9.46%        |                  |                  |              |
| Index                       | 194             | 213             | 9.47%        |                  |                  |              |
| CREB® CITY OF CALGARY       |                 |                 |              |                  |                  |              |
| Total Sales                 | 1,948           | 2,147           | 10.22%       | 20,579           | 22,806           | 10.82%       |
| Total Sales Volume          | \$893,460,726   | \$1,048,753,384 | 17.38%       | \$9,396,165,982  | \$11,021,038,857 | 17.29%       |
| New Listings                | 2,521           | 2,919           | 15.79%       | 29,354           | 32,862           | 11.95%       |
| Active Listings             | 3,841           | 4,428           | 15.28%       | N/A              | N/A              |              |
| Sales to New Listings Ratio | 0.77            | 0.74            | -4.81%       | 0.70             | 0.69             | -1.01%       |
| Sales \$ / List \$          | 97.76%          | 97.89%          | 0.12%        | 97.78%           | 98.37%           | 0.59%        |
| Average DOM                 | 40              | 37              | -6.46%       | 37               | 31               | -16.22%      |
| Average Price               | \$458,655       | \$488,474       | 6.50%        | \$456,590        | \$483,252        | 5.84%        |
| Benchmark Price             | \$420,700       | \$460,700       | 9.51%        |                  |                  |              |
| Index                       | 197             | 215             | 9.51%        |                  |                  |              |
| CREB® TOWNS                 |                 |                 |              |                  |                  |              |
| Total Sales                 | 382             | 486             | 27.23%       | 3,921            | 4,934            | 25.84%       |
| Total Sales Volume          | \$145,303,813   | \$200,244,517   | 37.81%       | \$1,440,543,687  | \$1,958,963,144  | 35.99%       |
| New Listings                | 513             | 595             | 15.98%       | 6,207            | 6,988            | 12.58%       |
| Active Listings             | 1,390           | 1,251           | -10.00%      | N/A              | N/A              |              |
| Sales to New Listings Ratio | 0.74            | 0.82            | 9.69%        | 0.63             | 0.71             | 11.77%       |
| Sales \$ / List \$          | 97.51%          | 98.15%          | 0.64%        | 97.64%           | 98.18%           | 0.54%        |
| Average DOM                 | 59              | 56              | -5.31%       | 67               | 53               | -20.90%      |
| Average Price               | \$380,376       | \$412,026       | 8.32%        | \$367,392        | \$397,033        | 8.07%        |
| Benchmark Price             | \$346,900       | \$379,600       | 9.43%        |                  |                  |              |
| Index                       | 178             | 195             | 9.43%        |                  |                  |              |
| CREB® CRES                  |                 |                 |              |                  |                  |              |
| Total Sales                 | 80              | 92              | 15.00%       | 828              | 955              | 15.34%       |
| Total Sales Volume          | \$66,208,406    | \$78,790,800    | 19.00%       | \$666,679,626    | \$831,362,563    | 24.70%       |
| New Listings                | 185             | 177             | -4.32%       | 2,463            | 2,368            | -3.86%       |
| Active Listings             | 1,007           | 874             | -13.21%      | N/A              | N/A              |              |
| Sales to New Listings Ratio | 0.43            | 0.52            | 20.20%       | 0.34             | 0.40             | 19.97%       |
| Sales \$ / List \$          | 96.08%          | 96.00%          | -0.08%       | 95.21%           | 95.49%           | 0.29%        |
| Average DOM                 | 110             | 103             | -6.44%       | 101              | 94               | -6.93%       |
| Average Price               | \$827,605       | \$856,422       | 3.48%        | \$805,169        | \$870,537        | 8.12%        |
| Median Price                | \$715,000       | \$702,250       | -1.78%       |                  |                  |              |