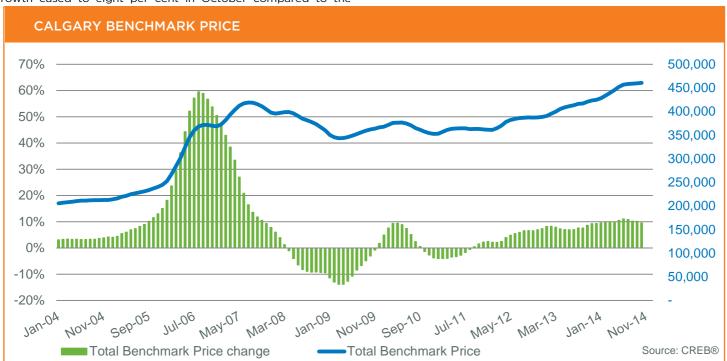

Single-family, apartment and townhouse benchmark prices totaled a respective \$513,500, \$299,800, and \$337,800 in October. While all sectors saw unadjusted monthly prices level off and growth ease, year-over-year increases remained above nine per cent across all categories due to gains achieved this past spring.

"All citywide resale segments have recorded a moderate easing of supply constraints, which should help stabilize prices as we approach the end of the calendar year," said Lurie. "Nonetheless, consumers should be aware that market conditions can vary significantly depending on the location and property type."