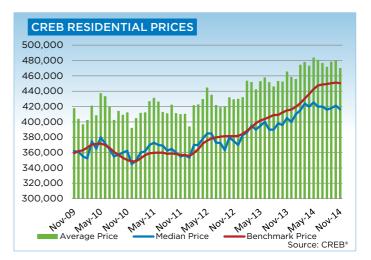

November also showed easing growth in single-family unadjusted benchmark prices, totaling \$511,300 in November—an 8.7 per cent increase over the previous year. While year-over-year price gains remain strong, price growth has slowed from the double-digit rates posted earlier in the year.

Meanwhile, unadjusted benchmark prices for condominium apartments and townhouses totaled a respective \$300,700 and \$338,600. Like the single-family sector, both condominium sectors have seen price growth ease from double-digit levels. However, it was only this past June and September that saw condominium apartment and townhouse prices recover from previous highs.