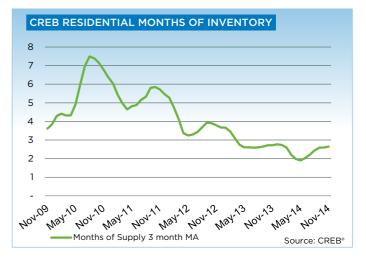

Meanwhile, new listings growth continues to outpace the gains in sales, supporting a 22 per cent year-over-year rise in November inventories to 3,849 units. While inventories have recorded significant gains, they remain below long-term averages for the month.

"Over the past year, inventories have been low in the city, limiting some of the choice for consumers," said CREB<sup>®</sup> president Bill Kirk. "While availability in specific segments and price ranges vary, on the whole, the recent rise in inventories will be welcome news for many buyers."