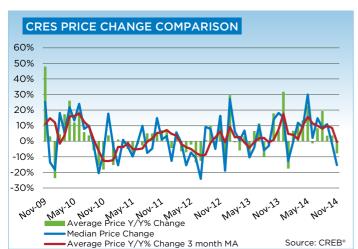

## **CREB® COUNTRY RESIDENTIAL**

|                 | Jan.    | Feb.    | Mar.    | Apr.    | May     | Jun.    | Jul.     | Aug.    | Sept.   | Oct.    | Nov.     | Dec.    | YTD     |
|-----------------|---------|---------|---------|---------|---------|---------|----------|---------|---------|---------|----------|---------|---------|
| 2013            |         |         |         | ·       |         |         | <u>.</u> | ·       |         |         | <u>.</u> |         |         |
| Sales           | 34      | 72      | 72      | 84      | 106     | 99      | 90       | 95      | 96      | 80      | 79       | 49      | 956     |
| New Listings    | 239     | 212     | 258     | 294     | 337     | 269     | 237      | 222     | 210     | 185     | 107      | 71      | 2,641   |
| Active Listings | 741     | 761     | 897     | 1,001   | 1,123   | 1,138   | 1,132    | 1,157   | 1,034   | 1,007   | 812      | 638     |         |
| AverageDOM      | 155     | 104     | 107     | 105     | 91      | 87      | 96       | 105     | 98      | 110     | 110      | 101     | 102     |
| Average Price   | 901,203 | 831,221 | 774,036 | 830,942 | 750,207 | 814,436 | 811,453  | 754,478 | 829,119 | 827,605 | 937,556  | 941,214 | 823,082 |
| 2014            |         |         |         |         |         |         |          |         |         |         |          |         |         |
| Sales           | 59      | 60      | 98      | 96      | 131     | 115     | 103      | 97      | 103     | 92      | 39       |         | 993     |
| New Listings    | 198     | 209     | 216     | 223     | 363     | 304     | 262      | 219     | 197     | 177     | 111      |         | 2,479   |
| Active Listings | 649     | 696     | 729     | 779     | 932     | 983     | 1,028    | 1,053   | 948     | 874     | 765      |         |         |
| AverageDOM      | 100     | 126     | 87      | 102     | 86      | 86      | 97       | 83      | 91      | 103     | 114      |         | 95      |
| Average Price   | 745,115 | 885,458 | 851,814 | 941,363 | 919,840 | 805,201 | 877,140  | 899,363 | 856,826 | 856,422 | 866,315  |         | 868,529 |

# **CREB® COUNTRY RESIDENTIAL**