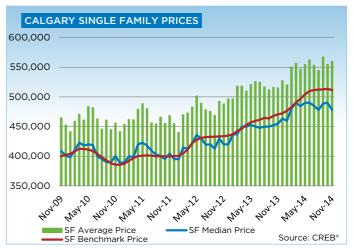

November also showed easing growth in single-family unadjusted benchmark prices, totaling \$511,300 in November—an 8.7 per cent increase over the previous year. While year-over-year price gains remain strong, price growth has slowed from the double-digit rates posted earlier in the year.

Meanwhile, unadjusted benchmark prices for condominium apartments and townhouses totaled a respective \$300,700 and \$338,600. Like the single-family sector, both condominium sectors have seen price growth ease from double-digit levels. However, it was only this past June and September that saw condominium apartment and townhouse prices recover from previous highs.

"Tight market conditions earlier in the year caused significant aggregate price gains," said Lurie. "It also resulted in a rise in new listings, supporting gains in inventory levels, and a push towards more balanced levels. This has helped ease the upward growth pressure on prices.

"While Calgary's price gains have garnered a significant amount of national attention, several indicators are pointing toward more stable conditions, easing risk associated with an overheating market."