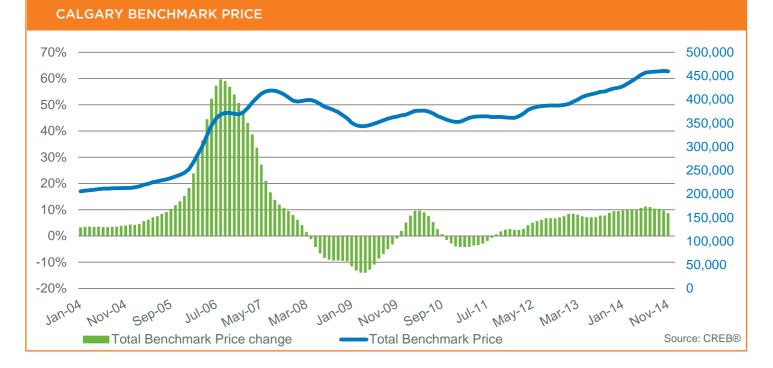

November also showed easing growth in single-family unadjusted benchmark prices, totaling \$511,300 in November—an 8.7 per cent increase over the previous year. While year-over-year price gains remain strong, price growth has slowed from the double-digit rates posted earlier in the year.

Meanwhile, unadjusted benchmark prices for condominium apartments and townhouses totaled a respective \$300,700 and \$338,600. Like the single-family sector, both condominium sectors have seen price growth ease from double-digit levels. However, it was only this past June and September that saw condominium apartment and townhouse prices recover from previous highs.

"Tight market conditions earlier in the year caused significant aggregate price gains," said Lurie. "It also resulted in a rise in new listings, supporting gains in inventory levels, and a push towards more balanced levels. This has helped ease the upward growth pressure on prices.

"While Calgary's price gains have garnered a significant amount of national attention, several indicators are pointing toward more stable conditions, easing risk associated with an overheating market."