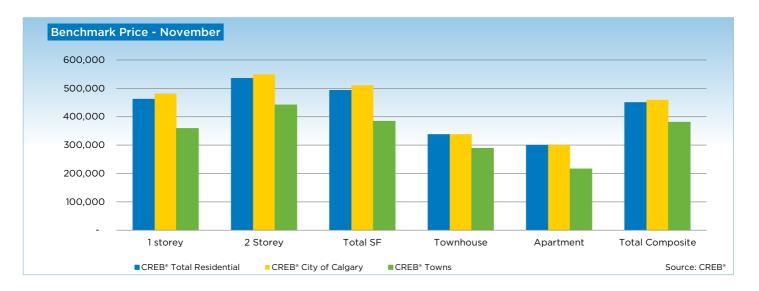

November also showed easing growth in single-family unadjusted benchmark prices, totaling \$511,300 in November—an 8.7 per cent increase over the previous year. While year-over-year price gains remain strong, price growth has slowed from the double-digit rates posted earlier in the year.

Meanwhile, unadjusted benchmark prices for condominium apartments and townhouses totaled a respective \$300,700 and \$338,600. Like the single-family sector, both condominium sectors have seen price growth ease from double-digit levels. However, it was only this past June and September that saw condominium apartment and townhouse prices recover from previous highs.