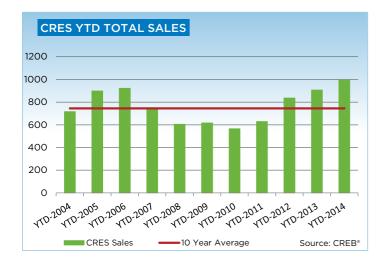

|                           | Nov-13 | Nov-14 | YTD2013 | YTD2014 |
|---------------------------|--------|--------|---------|---------|
| CRES                      |        |        |         |         |
| >\$100,000                | -      | -      | 5       | 3       |
| \$100,000 - \$199,999     | -      | -      | 13      | 14      |
| \$200,000 - \$299,999     | 1      | 1      | 42      | 29      |
| \$300,000 -\$ 349,999     | -      | 4      | 28      | 24      |
| \$350,000 - \$399,999     | -      | 4      | 31      | 34      |
| \$400,000 - \$449,999     | 4      | -      | 43      | 30      |
| \$450,000 - \$499,999     | 3      | -      | 47      | 46      |
| \$500,000 - \$549,999     | 7      | 2      | 52      | 52      |
| \$550,000 - \$599,999     | 5      | 1      | 51      | 43      |
| \$600,000 - \$649,999     | 4      | -      | 56      | 51      |
| \$650,000 - \$699,999     | 1      | -      | 58      | 66      |
| \$700,000 - \$799,999     | 3      | 7      | 100     | 129     |
| \$800,000 - \$899,999     | 9      | 8      | 82      | 114     |
| \$900,000 - \$999,999     | 18     | 3      | 85      | 81      |
| \$1,000,000 - \$1,249,999 | 11     | 5      | 95      | 134     |
| \$1,250,000 - \$1,499,999 | 6      | 2      | 53      | 65      |
| \$1,500,000 - \$1,749,999 | 2      | -      | 28      | 25      |
| \$1,750,000 - \$1,999,999 | 4      | -      | 14      | 20      |
| \$2,000,000 - \$2,499,99! | -      | -      | 14      | 19      |
| \$2,500,000 - \$2,999,999 | 1      | 1      | 5       | 10      |
| \$3,000,000 - \$3,499,99  | -      | 1      | 1       | 2       |
| \$3,500,000 - \$3,999,999 | -      | -      | 3       | 1       |
| \$4,000,000 +             | -      | -      | 1       | 1       |
| -                         | 79     | 39     | 907     | 993     |

# **CREB® COUNTRY RESIDENTIAL**