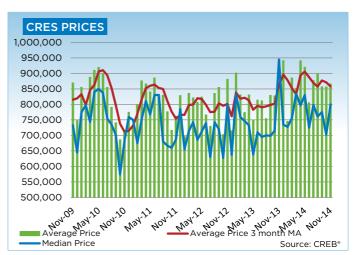

## **CREB® COUNTRY RESIDENTIAL**

|                 | Jan.    | Feb.    | Mar.    | Apr.    | May     | Jun.    | Jul.     | Aug.    | Sept.   | Oct.    | Nov.     | Dec.    | YTD     |
|-----------------|---------|---------|---------|---------|---------|---------|----------|---------|---------|---------|----------|---------|---------|
| 2013            |         |         |         | ·       |         |         | <u>.</u> | ·       |         |         | <u>.</u> |         |         |
| Sales           | 34      | 72      | 72      | 84      | 106     | 99      | 90       | 95      | 96      | 80      | 79       | 49      | 956     |
| New Listings    | 239     | 212     | 258     | 294     | 337     | 269     | 237      | 222     | 210     | 185     | 107      | 71      | 2,641   |
| Active Listings | 741     | 761     | 897     | 1,001   | 1,123   | 1,138   | 1,132    | 1,157   | 1,034   | 1,007   | 812      | 638     |         |
| AverageDOM      | 155     | 104     | 107     | 105     | 91      | 87      | 96       | 105     | 98      | 110     | 110      | 101     | 102     |
| Average Price   | 901,203 | 831,221 | 774,036 | 830,942 | 750,207 | 814,436 | 811,453  | 754,478 | 829,119 | 827,605 | 937,556  | 941,214 | 823,082 |
| 2014            |         |         |         |         |         |         |          |         |         |         |          |         |         |
| Sales           | 59      | 60      | 98      | 96      | 131     | 115     | 103      | 97      | 103     | 92      | 39       |         | 993     |
| New Listings    | 198     | 209     | 216     | 223     | 363     | 304     | 262      | 219     | 197     | 177     | 111      |         | 2,479   |
| Active Listings | 649     | 696     | 729     | 779     | 932     | 983     | 1,028    | 1,053   | 948     | 874     | 765      |         |         |
| AverageDOM      | 100     | 126     | 87      | 102     | 86      | 86      | 97       | 83      | 91      | 103     | 114      |         | 95      |
| Average Price   | 745,115 | 885,458 | 851,814 | 941,363 | 919,840 | 805,201 | 877,140  | 899,363 | 856,826 | 856,422 | 866,315  |         | 868,529 |

|                           | Nov-13 | Nov-14 | YTD2013 | YTD2014 |
|---------------------------|--------|--------|---------|---------|
| CRES                      |        |        |         |         |
| >\$100,000                | -      | -      | 5       | 3       |
| \$100,000 - \$199,999     | -      | -      | 13      | 14      |
| \$200,000 - \$299,999     | 1      | 1      | 42      | 29      |
| \$300,000 -\$ 349,999     | -      | 4      | 28      | 24      |
| \$350,000 - \$399,999     | -      | 4      | 31      | 34      |
| \$400,000 - \$449,999     | 4      | -      | 43      | 30      |
| \$450,000 - \$499,999     | 3      | -      | 47      | 46      |
| \$500,000 - \$549,999     | 7      | 2      | 52      | 52      |
| \$550,000 - \$599,999     | 5      | 1      | 51      | 43      |
| \$600,000 - \$649,999     | 4      | -      | 56      | 51      |
| \$650,000 - \$699,999     | 1      | -      | 58      | 66      |
| \$700,000 - \$799,999     | 3      | 7      | 100     | 129     |
| \$800,000 - \$899,999     | 9      | 8      | 82      | 114     |
| \$900,000 - \$999,999     | 18     | 3      | 85      | 81      |
| \$1,000,000 - \$1,249,999 | 11     | 5      | 95      | 134     |
| \$1,250,000 - \$1,499,999 | 6      | 2      | 53      | 65      |
| \$1,500,000 - \$1,749,999 | 2      | -      | 28      | 25      |
| \$1,750,000 - \$1,999,999 | 4      | -      | 14      | 20      |
| \$2,000,000 - \$2,499,99! | -      | -      | 14      | 19      |
| \$2,500,000 - \$2,999,999 | 1      | 1      | 5       | 10      |
| \$3,000,000 - \$3,499,99  | -      | 1      | 1       | 2       |
| \$3,500,000 - \$3,999,999 | -      | -      | 3       | 1       |
| \$4,000,000 +             | -      | -      | 1       | 1       |
| -                         | 79     | 39     | 907     | 993     |