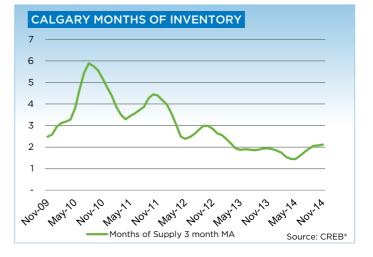

Meanwhile, new listings growth continues to outpace the gains in sales, supporting a 22 per cent year-over-year rise in November inventories to 3,849 units. While inventories have recorded significant gains, they remain below long-term averages for the month.

"Over the past year, inventories have been low in the city, limiting some of the choice for consumers," said CREB<sup>®</sup> president Bill Kirk. "While availability in specific segments and price ranges vary, on the whole, the recent rise in inventories will be welcome news for many buyers."

"Overall, buyers looking for product under \$400,000 will find more options in the condominium sector because supply levels have improved," said Kirk. "In the single-family sector, however, declining supply in that same price range has created much tighter market conditions in that segment."