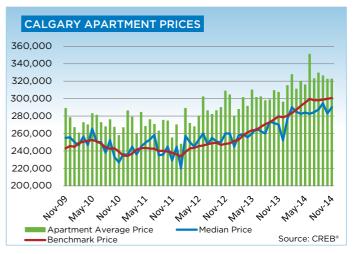

Meanwhile, unadjusted benchmark prices for condominium apartments and townhouses totaled a respective \$300,700 and \$338,600. Like the single-family sector, both condominium sectors have seen price growth ease from double-digit levels. However, it was only this past June and September that saw condominium apartment and townhouse prices recover from previous highs.

# **MLS® HPI SUMMARY**

|                         | November 2      | 014         |        | 9      | 6 Changes |        |        |
|-------------------------|-----------------|-------------|--------|--------|-----------|--------|--------|
|                         | Benchmark Price | Index (HPI) | Oct-14 | May-14 | Nov-13    | Nov-11 | Nov-09 |
| CREB® TOTAL RESIDENTIAL |                 |             |        |        |           |        |        |
| Single Family           | 492,900         | 214         | -0.4%  | 1.5%   | 8.5%      | 26.7%  | 26.3%  |
| Townhouse               | 337,600         | 209         | 0.2%   | 3.2%   | 9.6%      | 20.8%  | 20.9%  |
| Apartment               | 299,500         | 210         | 0.3%   | 1.9%   | 7.7%      | 26.4%  | 23.7%  |
| COMPOSITE               | 450,400         | 212         | -0.2%  | 1.7%   | 8.5%      | 26.1%  | 25.4%  |
| CREB® TOWNS             |                 |             |        |        |           |        |        |
| Single Family           | 384,500         | 196         | 0.3%   | 2.6%   | 8.7%      | 21.1%  | 19.3%  |
| Townhouse               | 288,700         | 203         | 0.7%   | 1.9%   | 9.6%      | 24.0%  | 19.5%  |
| Apartment               | 216,300         | 182         | 2.4%   | 9.4%   | 21.4%     | 35.5%  | 21.4%  |
| COMPOSITE               | 380,900         | 196         | 0.4%   | 2.7%   | 9.0%      | 21.6%  | 19.4%  |
| CREB® CITY OF CALGARY   |                 |             |        |        |           |        |        |
| Single Family           | 511,300         | 217         | -0.4%  | 1.4%   | 8.7%      | 27.9%  | 27.9%  |
| Townhouse               | 338,600         | 209         | 0.2%   | 3.3%   | 9.7%      | 20.8%  | 21.0%  |
| Apartment               | 300,700         | 210         | 0.3%   | 1.8%   | 7.5%      | 26.4%  | 23.7%  |
| COMPOSITE               | 459,600         | 215         | -0.2%  | 1.7%   | 8.5%      | 26.9%  | 26.3%  |

## **CITY OF CALGARY CONDOMINIUM APARTMENTS**

|                 | Jan.    | Feb.    | Mar.    | Apr.    | May     | Jun.    | Jul.    | Aug.    | Sept.   | Oct.    | Nov.    | Dec.    | YTD     |
|-----------------|---------|---------|---------|---------|---------|---------|---------|---------|---------|---------|---------|---------|---------|
| 2013            |         |         |         |         |         |         |         |         |         |         |         |         |         |
| Sales           | 204     | 279     | 346     | 429     | 411     | 358     | 397     | 397     | 324     | 337     | 303     | 220     | 4,005   |
| New Listings    | 451     | 453     | 560     | 615     | 634     | 490     | 466     | 451     | 460     | 450     | 353     | 211     | 5,594   |
| Active Listings | 640     | 704     | 796     | 871     | 929     | 896     | 768     | 690     | 683     | 692     | 605     | 479     |         |
| AverageDOM      | 62      | 45      | 41      | 41      | 35      | 38      | 50      | 43      | 39      | 43      | 43      | 50      | 43      |
| Average Price   | 280,067 | 287,733 | 301,358 | 291,347 | 310,096 | 301,523 | 302,278 | 297,807 | 298,743 | 309,415 | 307,308 | 296,207 | 299,536 |
| Benchmark Price | 251,300 | 252,900 | 257,700 | 261,300 | 263,600 | 264,000 | 267,600 | 270,600 | 272,900 | 276,100 | 279,600 | 278,600 |         |
| Index           | 176     | 177     | 180     | 183     | 184     | 184     | 187     | 189     | 191     | 193     | 195     | 195     |         |
| 2014            |         |         |         |         |         |         |         |         |         |         |         |         |         |
| Sales           | 259     | 357     | 445     | 447     | 511     | 473     | 441     | 451     | 432     | 385     | 324     |         | 4,525   |
| New Listings    | 485     | 573     | 663     | 686     | 804     | 713     | 656     | 650     | 682     | 616     | 467     |         | 6,995   |
| Active Listings | 577     | 677     | 791     | 898     | 1,051   | 1,071   | 1,070   | 1,056   | 1,081   | 1,088   | 985     |         |         |
| AverageDOM      | 42      | 33      | 31      | 34      | 34      | 37      | 40      | 40      | 39      | 40      | 41      |         | 37      |
| Average Price   | 314,966 | 327,788 | 311,064 | 319,319 | 315,914 | 351,010 | 323,002 | 329,471 | 326,263 | 322,358 | 322,486 |         | 324,373 |
| Benchmark Price | 280,600 | 283,400 | 287,200 | 291,700 | 295,400 | 299,700 | 298,100 | 298,200 | 298,800 | 299,800 | 300,700 |         |         |
| Index           | 196     | 198     | 201     | 204     | 206     | 209     | 208     | 208     | 209     | 209     | 210     |         |         |