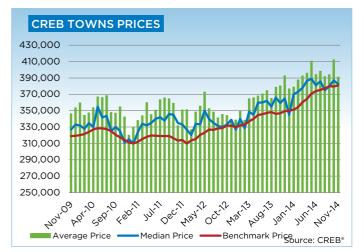

November also showed easing growth in single-family unadjusted benchmark prices, totaling \$511,300 in November—an 8.7 per cent increase over the previous year. While year-over-year price gains remain strong, price growth has slowed from the double-digit rates posted earlier in the year.

Meanwhile, unadjusted benchmark prices for condominium apartments and townhouses totaled a respective \$300,700 and \$338,600. Like the single-family sector, both condominium sectors have seen price growth ease from double-digit levels. However, it was only this past June and September that saw condominium apartment and townhouse prices recover from previous highs.

### **CREB®** TOWNS

|                 | Jan.    | Feb.    | Mar.    | Apr.    | May     | Jun.    | July.   | Aug.    | Sept.   | Oct.    | Nov.    | Dec.     | YTD     |
|-----------------|---------|---------|---------|---------|---------|---------|---------|---------|---------|---------|---------|----------|---------|
| 2013            |         | ·       |         |         |         |         |         |         |         | -       | ·       | <u>.</u> |         |
| Sales           | 245     | 256     | 364     | 431     | 485     | 470     | 480     | 431     | 377     | 382     | 317     | 201      | 4,439   |
| New Listings    | 542     | 559     | 659     | 765     | 773     | 586     | 671     | 590     | 549     | 513     | 379     | 218      | 6,804   |
| Active Listings | 1,218   | 1,381   | 1,533   | 1,705   | 1,767   | 1,606   | 1,570   | 1,517   | 1,443   | 1,390   | 1,241   | 1,008    |         |
| AverageDOM      | 82      | 69      | 55      | 66      | 64      | 62      | 60      | 57      | 58      | 59      | 64      | 65       | 68      |
| Average Price   | 349,213 | 338,531 | 364,728 | 365,877 | 367,972 | 370,550 | 374,672 | 364,998 | 378,736 | 380,376 | 392,647 | 376,726  | 369,618 |
| Benchmark Price | 331,900 | 333,000 | 336,900 | 340,000 | 344,700 | 345,700 | 347,200 | 348,200 | 346,100 | 346,900 | 349,400 | 350,000  |         |
| Index           | 171     | 171     | 173     | 175     | 177     | 178     | 178     | 179     | 178     | 178     | 180     | 180      |         |
| 2014            |         |         |         |         |         |         |         |         |         |         |         |          |         |
| Sales           | 251     | 358     | 494     | 582     | 626     | 626     | 558     | 484     | 469     | 485     | 366     |          | 5,299   |
| New Listings    | 551     | 544     | 705     | 812     | 930     | 836     | 726     | 657     | 632     | 595     | 452     |          | 7,440   |
| Active Listings | 1,141   | 1,202   | 1,243   | 1,344   | 1,492   | 1,525   | 1,499   | 1,449   | 1,364   | 1,251   | 1,156   |          |         |
| AverageDOM      | 68      | 56      | 49      | 46      | 44      | 46      | 53      | 46      | 55      | 56      | 50      |          | 53      |
| Average Price   | 379,053 | 387,568 | 392,572 | 396,006 | 410,643 | 394,216 | 398,358 | 391,595 | 393,952 | 412,367 | 391,155 |          | 396,656 |
| Benchmark Price | 351,300 | 354,300 | 360,300 | 364,400 | 370,800 | 373,900 | 375,500 | 377,200 | 379,900 | 379,600 | 380,900 |          |         |
| Index           | 181     | 182     | 185     | 187     | 191     | 192     | 193     | 194     | 195     | 195     | 196     |          |         |