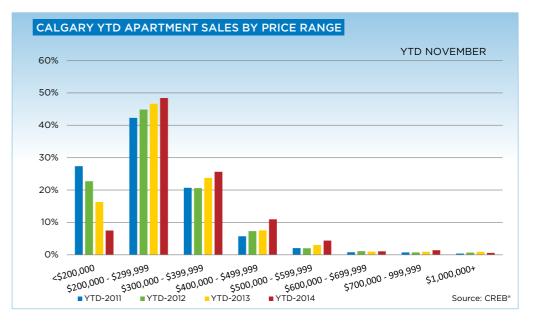

|                           | Nov-13 | Nov-14 | YTD2013 | YTD2014 |
|---------------------------|--------|--------|---------|---------|
| Calgary Apartment         |        |        |         |         |
| >\$100,000                | -      | -      | 11      | 4       |
| \$100,000 - \$199,999     | 40     | 25     | 605     | 336     |
| \$200,000 - \$299,999     | 134    | 148    | 1,765   | 2,192   |
| \$300,000 -\$ 349,999     | 47     | 49     | 567     | 656     |
| \$350,000 - \$399,999     | 34     | 40     | 333     | 504     |
| \$400,000 - \$449,999     | 13     | 25     | 172     | 335     |
| \$450,000 - \$499,999     | 13     | 11     | 113     | 160     |
| \$500,000 - \$549,999     | 9      | 12     | 73      | 128     |
| \$550,000 - \$599,999     | 4      | 5      | 41      | 70      |
| \$600,000 - \$649,999     | 2      | 4      | 20      | 34      |
| \$650,000 - \$699,999     | 2      | -      | 17      | 15      |
| \$700,000 - \$799,999     | 1      | 2      | 21      | 28      |
| \$800,000 - \$899,999     | 2      | -      | 8       | 17      |
| \$900,000 - \$999,999     | -      | 2      | 5       | 19      |
| \$1,000,000 - \$1,249,999 | 1      | 1      | 15      | 7       |
| \$1,250,000 - \$1,499,999 | 1      | -      | 6       | 8       |
| \$1,500,000 - \$1,749,999 | -      | -      | 3       | 3       |
| \$1,750,000 - \$1,999,999 | -      | -      | 4       | 2       |
| \$2,000,000 - \$2,499,99! | -      | -      | 2       | 1       |
| \$2,500,000 - \$2,999,995 | -      | -      | 4       | 1       |
| \$3,000,000 - \$3,499,99! | -      | -      | -       | 4       |
| \$3,500,000 - \$3,999,99§ | -      | -      | -       | -       |
| \$4,000,000 +             | -      | -      | -       | 1       |
|                           | 303    | 324    | 3,785   | 4,525   |