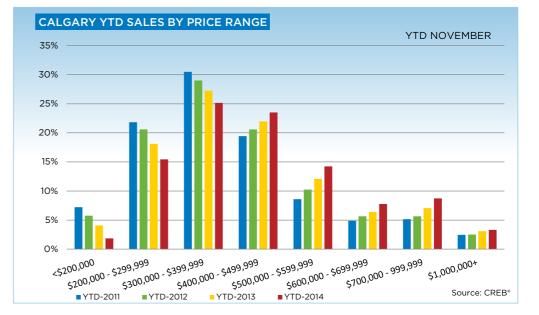

|                           | Nov-13 | Nov-14 | YTD2013 | YTD2014 |
|---------------------------|--------|--------|---------|---------|
| Calgary Total             |        |        |         |         |
| >\$100,000                | -      | -      | 17      | 5       |
| \$100,000 - \$199,999     | 58     | 35     | 891     | 453     |
| \$200,000 - \$299,999     | 290    | 272    | 4,039   | 3,799   |
| \$300,000 -\$ 349,999     | 217    | 177    | 2,929   | 2,824   |
| \$350,000 - \$399,999     | 255    | 256    | 3,150   | 3,363   |
| \$400,000 - \$449,999     | 222    | 256    | 2,765   | 3,207   |
| \$450,000 - \$499,999     | 176    | 184    | 2,131   | 2,569   |
| \$500,000 - \$549,999     | 134    | 122    | 1,563   | 2,029   |
| \$550,000 - \$599,999     | 94     | 114    | 1,133   | 1,467   |
| \$600,000 - \$649,999     | 67     | 86     | 840     | 1,049   |
| \$650,000 - \$699,999     | 41     | 66     | 583     | 861     |
| \$700,000 - \$799,999     | 59     | 78     | 840     | 1,107   |
| \$800,000 - \$899,999     | 38     | 49     | 476     | 695     |
| \$900,000 - \$999,999     | 23     | 23     | 258     | 346     |
| \$1,000,000 - \$1,249,999 | 22     | 32     | 310     | 352     |
| \$1,250,000 - \$1,499,999 | 14     | 14     | 156     | 203     |
| \$1,500,000 - \$1,749,999 | 3      | 8      | 76      | 104     |
| \$1,750,000 - \$1,999,999 | 3      | 4      | 49      | 56      |
| \$2,000,000 - \$2,499,999 | 7      | 1      | 55      | 50      |
| \$2,500,000 - \$2,999,995 | 1      | 2      | 26      | 19      |
| \$3,000,000 - \$3,499,99  | -      | 2      | 3       | 14      |
| \$3,500,000 - \$3,999,999 | -      | -      | 5       | 8       |
| \$4,000,000 +             | -      | 1      | 8       | 6       |
| _                         | 1,724  | 1,782  | 22,303  | 24,586  |

| Γ                         | Nov-13  | Nov-14 | YTD2013 | YTD2014 |
|---------------------------|---------|--------|---------|---------|
| CREB Total                | · · · · |        |         |         |
| >\$100,000                | 5       | 5      | 129     | 67      |
| \$100,000 - \$199,999     | 98      | 78     | 1,470   | 963     |
| \$200,000 - \$299,999     | 372     | 375    | 5,291   | 5,247   |
| \$300,000 -\$ 349,999     | 284     | 251    | 3,891   | 3,865   |
| \$350,000 - \$399,999     | 317     | 334    | 4,140   | 4,555   |
| \$400,000 - \$449,999     | 284     | 317    | 3,556   | 4,257   |
| \$450,000 - \$499,999     | 219     | 238    | 2,646   | 3,337   |
| \$500,000 - \$549,999     | 165     | 164    | 1,878   | 2,603   |
| \$550,000 - \$599,999     | 103     | 129    | 1,332   | 1,816   |
| \$600,000 - \$649,999     | 85      | 97     | 1,023   | 1,274   |
| \$650,000 - \$699,999     | 49      | 74     | 718     | 1,019   |
| \$700,000 - \$799,999     | 66      | 89     | 1,024   | 1,363   |
| \$800,000 - \$899,999     | 52      | 62     | 605     | 864     |
| \$900,000 - \$999,999     | 46      | 28     | 374     | 460     |
| \$1,000,000 - \$1,249,999 | 35      | 37     | 429     | 525     |
| \$1,250,000 - \$1,499,999 | 23      | 16     | 220     | 282     |
| \$1,500,000 - \$1,749,999 | 6       | 8      | 111     | 137     |
| \$1,750,000 - \$1,999,999 | 8       | 5      | 69      | 82      |
| \$2,000,000 - \$2,499,99! | 7       | 1      | 71      | 73      |
| \$2,500,000 - \$2,999,99§ | 2       | 3      | 31      | 29      |
| \$3,000,000 - \$3,499,99! | 1       | 3      | 5       | 17      |
| \$3,500,000 - \$3,999,99§ | 1       | -      | 9       | 9       |
| \$4,000,000 +             | -       | 1      | 9       | 8       |
|                           | 2,228   | 2,315  | 29,031  | 32,852  |