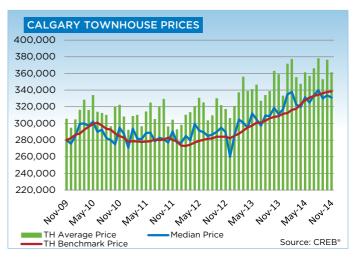

Meanwhile, unadjusted benchmark prices for condominium apartments and townhouses totaled a respective \$300,700 and \$338,600. Like the single-family sector, both condominium sectors have seen price growth ease from double-digit levels. However, it was only this past June and September that saw condominium apartment and townhouse prices recover from previous highs.

### **CITY OF CALGARY CONDOMINIUM TOWNHOUSE**

|                 | Jan.    | Feb.    | Mar.    | Apr.    | May     | Jun.    | Jul.    | Aug.    | Sept.   | Oct.    | Nov.    | Dec.    | YTD     |
|-----------------|---------|---------|---------|---------|---------|---------|---------|---------|---------|---------|---------|---------|---------|
| 2013            |         |         |         |         | -       |         |         | ·       |         |         |         |         |         |
| Sales           | 147     | 220     | 282     | 339     | 365     | 318     | 294     | 282     | 244     | 278     | 228     | 179     | 3,176   |
| New Listings    | 310     | 343     | 399     | 454     | 423     | 362     | 303     | 359     | 361     | 335     | 238     | 112     | 3,999   |
| Active Listings | 369     | 427     | 484     | 518     | 503     | 489     | 407     | 417     | 450     | 444     | 380     | 242     |         |
| AverageDOM      | 52      | 38      | 39      | 36      | 33      | 40      | 38      | 34      | 31      | 43      | 39      | 48      | 38      |
| Average Price   | 320,590 | 337,071 | 355,757 | 338,474 | 340,889 | 346,293 | 326,728 | 333,673 | 338,569 | 362,807 | 358,625 | 332,893 | 341,900 |
| Benchmark Price | 285,100 | 287,600 | 291,200 | 295,100 | 297,400 | 300,900 | 300,900 | 303,200 | 306,300 | 307,800 | 308,700 | 311,600 |         |
| Index           | 176     | 177     | 180     | 182     | 183     | 186     | 186     | 187     | 189     | 190     | 190     | 192     |         |
| 2014            |         |         |         |         |         |         |         |         |         |         |         |         |         |
| Sales           | 206     | 264     | 342     | 360     | 409     | 427     | 339     | 338     | 318     | 300     | 277     |         | 3,580   |
| New Listings    | 328     | 357     | 458     | 487     | 578     | 504     | 428     | 441     | 431     | 432     | 305     |         | 4,749   |
| Active Listings | 277     | 324     | 389     | 445     | 529     | 523     | 536     | 515     | 552     | 568     | 511     |         |         |
| AverageDOM      | 38      | 28      | 26      | 25      | 28      | 28      | 31      | 34      | 33      | 36      | 35      |         | 30      |
| Average Price   | 371,347 | 376,993 | 355,195 | 347,169 | 360,981 | 356,803 | 365,769 | 377,958 | 352,813 | 376,227 | 361,013 |         | 362,929 |
| Benchmark Price | 312,300 | 316,200 | 317,500 | 322,700 | 327,900 | 331,100 | 333,000 | 334,500 | 336,300 | 337,800 | 338,600 |         |         |
| Index           | 193     | 195     | 196     | 199     | 202     | 204     | 205     | 206     | 207     | 208     | 209     |         |         |

# CITY OF CALGARY CONDOMINIUM TOWNHOUSE