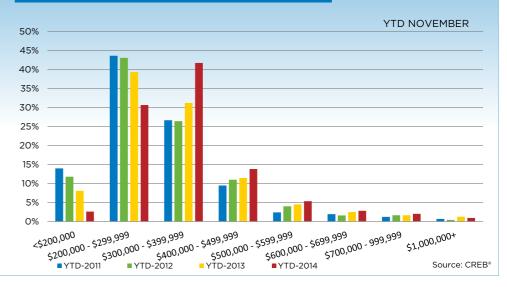

As in previous months, November saw double-digit growth in year-to-date sales for all property types. However, the strongest gains were in the condominium apartment and townhouse sectors with a combined growth of over 19 per cent. When comparing year-to-date sales figures, both condominium sectors are currently at record levels.