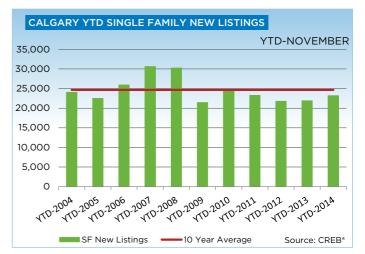

Single-family sales totaled 1,181 units in November, a one per cent year-over-year decline. Meanwhile, year-to-date activity totaled 16,481 units, a 6.2 per cent increase over the previous year. New listings, in comparison, increased 5.9 per cent to 23,207 units over the same time frame.