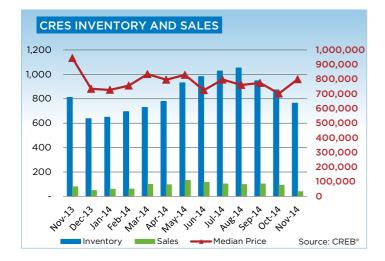

## **CREB® COUNTRY RESIDENTIAL**

|                 | Jan.    | Feb.    | Mar.    | Apr.    | May     | Jun.    | Jul.     | Aug.    | Sept.   | Oct.    | Nov.     | Dec.    | YTD     |
|-----------------|---------|---------|---------|---------|---------|---------|----------|---------|---------|---------|----------|---------|---------|
| 2013            |         |         |         | ·       |         |         | <u>.</u> | ·       |         |         | <u>.</u> |         |         |
| Sales           | 34      | 72      | 72      | 84      | 106     | 99      | 90       | 95      | 96      | 80      | 79       | 49      | 956     |
| New Listings    | 239     | 212     | 258     | 294     | 337     | 269     | 237      | 222     | 210     | 185     | 107      | 71      | 2,641   |
| Active Listings | 741     | 761     | 897     | 1,001   | 1,123   | 1,138   | 1,132    | 1,157   | 1,034   | 1,007   | 812      | 638     |         |
| AverageDOM      | 155     | 104     | 107     | 105     | 91      | 87      | 96       | 105     | 98      | 110     | 110      | 101     | 102     |
| Average Price   | 901,203 | 831,221 | 774,036 | 830,942 | 750,207 | 814,436 | 811,453  | 754,478 | 829,119 | 827,605 | 937,556  | 941,214 | 823,082 |
| 2014            |         |         |         |         |         |         |          |         |         |         |          |         |         |
| Sales           | 59      | 60      | 98      | 96      | 131     | 115     | 103      | 97      | 103     | 92      | 39       |         | 993     |
| New Listings    | 198     | 209     | 216     | 223     | 363     | 304     | 262      | 219     | 197     | 177     | 111      |         | 2,479   |
| Active Listings | 649     | 696     | 729     | 779     | 932     | 983     | 1,028    | 1,053   | 948     | 874     | 765      |         |         |
| AverageDOM      | 100     | 126     | 87      | 102     | 86      | 86      | 97       | 83      | 91      | 103     | 114      |         | 95      |
| Average Price   | 745,115 | 885,458 | 851,814 | 941,363 | 919,840 | 805,201 | 877,140  | 899,363 | 856,826 | 856,422 | 866,315  |         | 868,529 |

# **CREB® COUNTRY RESIDENTIAL**