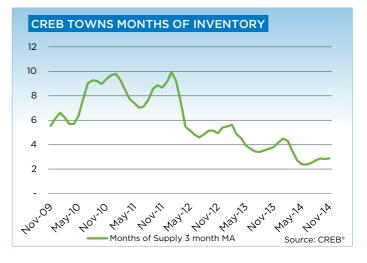

Meanwhile, new listings growth continues to outpace the gains in sales, supporting a 22 per cent year-over-year rise in November inventories to 3,849 units. While inventories have recorded significant gains, they remain below long-term averages for the month.

"Over the past year, inventories have been low in the city, limiting some of the choice for consumers," said CREB<sup>®</sup> president Bill Kirk. "While availability in specific segments and price ranges vary, on the whole, the recent rise in inventories will be welcome news for many buyers."