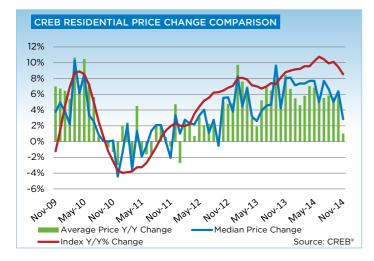

November also showed easing growth in single-family unadjusted benchmark prices, totaling \$511,300 in November—an 8.7 per cent increase over the previous year. While year-over-year price gains remain strong, price growth has slowed from the double-digit rates posted earlier in the year.

Meanwhile, unadjusted benchmark prices for condominium apartments and townhouses totaled a respective \$300,700 and \$338,600. Like the single-family sector, both condominium sectors have seen price growth ease from double-digit levels. However, it was only this past June and September that saw condominium apartment and townhouse prices recover from previous highs.

"Tight market conditions earlier in the year caused significant aggregate price gains," said Lurie. "It also resulted in a rise in new listings, supporting gains in inventory levels, and a push towards more balanced levels. This has helped ease the upward growth pressure on prices.

"While Calgary's price gains have garnered a significant amount of national attention, several indicators are pointing toward more stable conditions, easing risk associated with an overheating market."