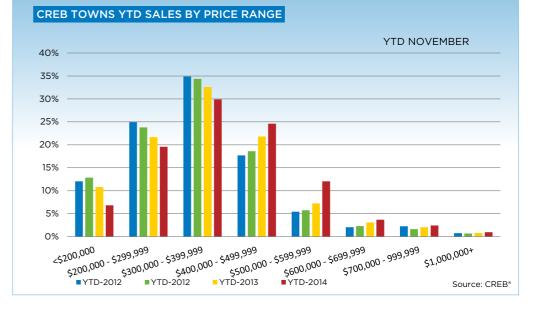

### **CREB®** TOWNS

|                 | Jan.    | Feb.    | Mar.    | Apr.    | May     | Jun.    | July.   | Aug.    | Sept.   | Oct.    | Nov.    | Dec.     | YTD     |
|-----------------|---------|---------|---------|---------|---------|---------|---------|---------|---------|---------|---------|----------|---------|
| 2013            |         | ·       |         |         |         |         |         |         |         | -       | ·       | <u>.</u> |         |
| Sales           | 245     | 256     | 364     | 431     | 485     | 470     | 480     | 431     | 377     | 382     | 317     | 201      | 4,439   |
| New Listings    | 542     | 559     | 659     | 765     | 773     | 586     | 671     | 590     | 549     | 513     | 379     | 218      | 6,804   |
| Active Listings | 1,218   | 1,381   | 1,533   | 1,705   | 1,767   | 1,606   | 1,570   | 1,517   | 1,443   | 1,390   | 1,241   | 1,008    |         |
| AverageDOM      | 82      | 69      | 55      | 66      | 64      | 62      | 60      | 57      | 58      | 59      | 64      | 65       | 68      |
| Average Price   | 349,213 | 338,531 | 364,728 | 365,877 | 367,972 | 370,550 | 374,672 | 364,998 | 378,736 | 380,376 | 392,647 | 376,726  | 369,618 |
| Benchmark Price | 331,900 | 333,000 | 336,900 | 340,000 | 344,700 | 345,700 | 347,200 | 348,200 | 346,100 | 346,900 | 349,400 | 350,000  |         |
| Index           | 171     | 171     | 173     | 175     | 177     | 178     | 178     | 179     | 178     | 178     | 180     | 180      |         |
| 2014            |         |         |         |         |         |         |         |         |         |         |         |          |         |
| Sales           | 251     | 358     | 494     | 582     | 626     | 626     | 558     | 484     | 469     | 485     | 366     |          | 5,299   |
| New Listings    | 551     | 544     | 705     | 812     | 930     | 836     | 726     | 657     | 632     | 595     | 452     |          | 7,440   |
| Active Listings | 1,141   | 1,202   | 1,243   | 1,344   | 1,492   | 1,525   | 1,499   | 1,449   | 1,364   | 1,251   | 1,156   |          |         |
| AverageDOM      | 68      | 56      | 49      | 46      | 44      | 46      | 53      | 46      | 55      | 56      | 50      |          | 53      |
| Average Price   | 379,053 | 387,568 | 392,572 | 396,006 | 410,643 | 394,216 | 398,358 | 391,595 | 393,952 | 412,367 | 391,155 |          | 396,656 |
| Benchmark Price | 351,300 | 354,300 | 360,300 | 364,400 | 370,800 | 373,900 | 375,500 | 377,200 | 379,900 | 379,600 | 380,900 |          |         |
| Index           | 181     | 182     | 185     | 187     | 191     | 192     | 193     | 194     | 195     | 195     | 196     |          |         |

| Γ                         | Nov-13 | Nov-14 | YTD2013 | YTD2014 |
|---------------------------|--------|--------|---------|---------|
| CREB Towns                |        | -      |         |         |
| >\$100,000                | 2      | 1      | 46      | 25      |
| \$100,000 - \$199,999     | 30     | 29     | 412     | 336     |
| \$200,000 - \$299,999     | 63     | 72     | 918     | 1,038   |
| \$300,000 -\$ 349,999     | 49     | 50     | 669     | 729     |
| \$350,000 - \$399,999     | 47     | 56     | 712     | 855     |
| \$400,000 - \$449,999     | 49     | 45     | 556     | 749     |
| \$450,000 - \$499,999     | 30     | 44     | 368     | 554     |
| \$500,000 - \$549,999     | 17     | 34     | 195     | 399     |
| \$550,000 - \$599,999     | 4      | 10     | 112     | 239     |
| \$600,000 - \$649,999     | 11     | 9      | 85      | 128     |
| \$650,000 - \$699,999     | 3      | 5      | 46      | 67      |
| \$700,000 - \$799,999     | 1      | 4      | 44      | 82      |
| \$800,000 - \$899,999     | 1      | 5      | 22      | 31      |
| \$900,000 - \$999,999     | 5      | 1      | 20      | 16      |
| \$1,000,000 - \$1,249,999 | 1      | -      | 15      | 26      |
| \$1,250,000 - \$1,499,999 | 2      | -      | 6       | 12      |
| \$1,500,000 - \$1,749,999 | 1      | -      | 6       | 8       |
| \$1,750,000 - \$1,999,999 | -      | 1      | 5       | 3       |
| \$2,000,000 - \$2,499,999 | -      | -      | -       | 1       |
| \$2,500,000 - \$2,999,995 | -      | -      | -       | -       |
| \$3,000,000 - \$3,499,99  | 1      | -      | 1       | 1       |
| \$3,500,000 - \$3,999,999 | -      | -      | -       | -       |
| \$4,000,000 +             | -      | -      | -       | -       |
|                           | 317    | 366    | 4,238   | 5,299   |