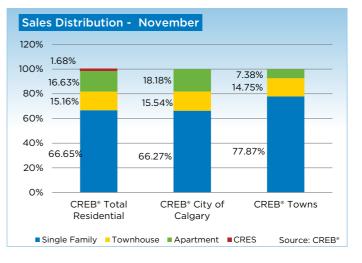

As in previous months, November saw double-digit growth in year-to-date sales for all property types. However, the strongest gains were in the condominium apartment and townhouse sectors with a combined growth of over 19 per cent. When comparing year-to-date sales figures, both condominium sectors are currently at record levels.

Single-family sales totaled 1,181 units in November, a one per cent year-over-year decline. Meanwhile, year-to-date activity totaled 16,481 units, a 6.2 per cent increase over the previous year. New listings, in comparison, increased 5.9 per cent to 23,207 units over the same time frame.

Meanwhile, unadjusted benchmark prices for condominium apartments and townhouses totaled a respective \$300,700 and \$338,600. Like the single-family sector, both condominium sectors have seen price growth ease from double-digit levels. However, it was only this past June and September that saw condominium apartment and townhouse prices recover from previous highs.