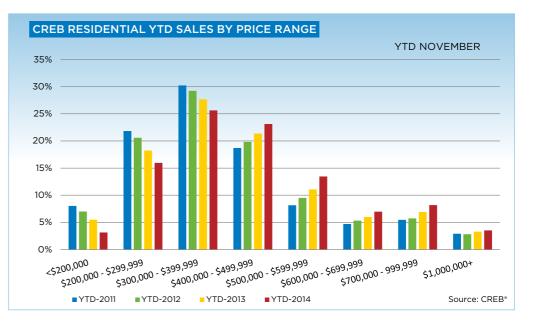

|                           | Nov-13 | Nov-14 | YTD2013 | YTD2014 |
|---------------------------|--------|--------|---------|---------|
| Calgary Total             |        |        |         |         |
| >\$100,000                | -      | -      | 17      | 5       |
| \$100,000 - \$199,999     | 58     | 35     | 891     | 453     |
| \$200,000 - \$299,999     | 290    | 272    | 4,039   | 3,799   |
| \$300,000 -\$ 349,999     | 217    | 177    | 2,929   | 2,824   |
| \$350,000 - \$399,999     | 255    | 256    | 3,150   | 3,363   |
| \$400,000 - \$449,999     | 222    | 256    | 2,765   | 3,207   |
| \$450,000 - \$499,999     | 176    | 184    | 2,131   | 2,569   |
| \$500,000 - \$549,999     | 134    | 122    | 1,563   | 2,029   |
| \$550,000 - \$599,999     | 94     | 114    | 1,133   | 1,467   |
| \$600,000 - \$649,999     | 67     | 86     | 840     | 1,049   |
| \$650,000 - \$699,999     | 41     | 66     | 583     | 861     |
| \$700,000 - \$799,999     | 59     | 78     | 840     | 1,107   |
| \$800,000 - \$899,999     | 38     | 49     | 476     | 695     |
| \$900,000 - \$999,999     | 23     | 23     | 258     | 346     |
| \$1,000,000 - \$1,249,999 | 22     | 32     | 310     | 352     |
| \$1,250,000 - \$1,499,999 | 14     | 14     | 156     | 203     |
| \$1,500,000 - \$1,749,999 | 3      | 8      | 76      | 104     |
| \$1,750,000 - \$1,999,999 | 3      | 4      | 49      | 56      |
| \$2,000,000 - \$2,499,999 | 7      | 1      | 55      | 50      |
| \$2,500,000 - \$2,999,995 | 1      | 2      | 26      | 19      |
| \$3,000,000 - \$3,499,99  | -      | 2      | 3       | 14      |
| \$3,500,000 - \$3,999,999 | -      | -      | 5       | 8       |
| \$4,000,000 +             | -      | 1      | 8       | 6       |
| _                         | 1,724  | 1,782  | 22,303  | 24,586  |

|                           | Nov-13 | Nov-14 | YTD2013 | YTD2014 |
|---------------------------|--------|--------|---------|---------|
| Calgary SF                |        |        |         |         |
| >\$100,000                | -      | -      | 3       | 1       |
| \$100,000 - \$199,999     | 4      | 1      | 47      | 23      |
| \$200,000 - \$299,999     | 77     | 34     | 1,095   | 509     |
| \$300,000 -\$ 349,999     | 111    | 70     | 1,760   | 1,227   |
| \$350,000 - \$399,999     | 199    | 171    | 2,484   | 2,306   |
| \$400,000 - \$449,999     | 188    | 211    | 2,373   | 2,601   |
| \$450,000 - \$499,999     | 158    | 153    | 1,894   | 2,185   |
| \$500,000 - \$549,999     | 119    | 104    | 1,417   | 1,790   |
| \$550,000 - \$599,999     | 84     | 97     | 1,030   | 1,316   |
| \$600,000 - \$649,999     | 63     | 76     | 771     | 966     |
| \$650,000 - \$699,999     | 36     | 61     | 540     | 794     |
| \$700,000 - \$799,999     | 55     | 73     | 795     | 1,036   |
| \$800,000 - \$899,999     | 33     | 47     | 453     | 654     |
| \$900,000 - \$999,999     | 22     | 20     | 243     | 321     |
| \$1,000,000 - \$1,249,999 | 19     | 31     | 270     | 330     |
| \$1,250,000 - \$1,499,999 | 11     | 14     | 142     | 184     |
| \$1,500,000 - \$1,749,999 | 3      | 8      | 71      | 95      |
| \$1,750,000 - \$1,999,999 | 3      | 4      | 44      | 54      |
| \$2,000,000 - \$2,499,99  | 7      | 1      | 52      | 48      |
| \$2,500,000 - \$2,999,999 | 1      | 2      | 21      | 18      |
| \$3,000,000 - \$3,499,99  | -      | 2      | 3       | 10      |
| \$3,500,000 - \$3,999,999 | -      | -      | 5       | 8       |
| \$4,000,000 +             | -      | 1      | 8       | 5       |
| -                         | 1,193  | 1,181  | 15,521  | 16,481  |

|                           | Nov-13 | Nov-14 | YTD2013 | YTD2014 |
|---------------------------|--------|--------|---------|---------|
| Calgary Townhouse         |        |        |         |         |
| >\$100,000                | -      | -      | 3       | -       |
| \$100,000 - \$199,999     | 14     | 9      | 239     | 94      |
| \$200,000 - \$299,999     | 79     | 90     | 1,179   | 1,098   |
| \$300,000 -\$ 349,999     | 59     | 58     | 602     | 941     |
| \$350,000 - \$399,999     | 22     | 45     | 333     | 553     |
| \$400,000 - \$449,999     | 21     | 20     | 220     | 271     |
| \$450,000 - \$499,999     | 5      | 20     | 124     | 224     |
| \$500,000 - \$549,999     | 6      | 6      | 73      | 111     |
| \$550,000 - \$599,999     | 6      | 12     | 62      | 81      |
| \$600,000 - \$649,999     | 2      | 6      | 49      | 49      |
| \$650,000 - \$699,999     | 3      | 5      | 26      | 52      |
| \$700,000 - \$799,999     | 3      | 3      | 24      | 43      |
| \$800,000 - \$899,999     | 3      | 2      | 15      | 24      |
| \$900,000 - \$999,999     | 1      | 1      | 10      | 6       |
| \$1,000,000 - \$1,249,999 | 2      | -      | 25      | 15      |
| \$1,250,000 - \$1,499,999 | 2      | -      | 8       | 11      |
| \$1,500,000 - \$1,749,999 | -      | -      | 2       | 6       |
| \$1,750,000 - \$1,999,999 | -      | -      | 1       | -       |
| \$2,000,000 - \$2,499,999 | -      | -      | 1       | 1       |
| \$2,500,000 - \$2,999,99§ | -      | -      | 1       | -       |
| \$3,000,000 - \$3,499,99  | -      | -      | -       | -       |
| \$3,500,000 - \$3,999,999 | -      | -      | -       | -       |
| \$4,000,000 +             | -      | -      | -       | -       |
|                           | 228    | 277    | 2997    | 3580    |

|                           | Nov-13 | Nov-14 | YTD2013 | YTD2014 |
|---------------------------|--------|--------|---------|---------|
| Calgary Apartment         |        |        |         |         |
| >\$100,000                | -      | -      | 11      | 4       |
| \$100,000 - \$199,999     | 40     | 25     | 605     | 336     |
| \$200,000 - \$299,999     | 134    | 148    | 1,765   | 2,192   |
| \$300,000 -\$ 349,999     | 47     | 49     | 567     | 656     |
| \$350,000 - \$399,999     | 34     | 40     | 333     | 504     |
| \$400,000 - \$449,999     | 13     | 25     | 172     | 335     |
| \$450,000 - \$499,999     | 13     | 11     | 113     | 160     |
| \$500,000 - \$549,999     | 9      | 12     | 73      | 128     |
| \$550,000 - \$599,999     | 4      | 5      | 41      | 70      |
| \$600,000 - \$649,999     | 2      | 4      | 20      | 34      |
| \$650,000 - \$699,999     | 2      | -      | 17      | 15      |
| \$700,000 - \$799,999     | 1      | 2      | 21      | 28      |
| \$800,000 - \$899,999     | 2      | -      | 8       | 17      |
| \$900,000 - \$999,999     | -      | 2      | 5       | 19      |
| \$1,000,000 - \$1,249,999 | 1      | 1      | 15      | 7       |
| \$1,250,000 - \$1,499,999 | 1      | -      | 6       | 8       |
| \$1,500,000 - \$1,749,999 | -      | -      | 3       | 3       |
| \$1,750,000 - \$1,999,999 | -      | -      | 4       | 2       |
| \$2,000,000 - \$2,499,99! | -      | -      | 2       | 1       |
| \$2,500,000 - \$2,999,995 | -      | -      | 4       | 1       |
| \$3,000,000 - \$3,499,99! | -      | -      | -       | 4       |
| \$3,500,000 - \$3,999,99§ | -      | -      | -       | -       |
| \$4,000,000 +             | -      | -      | -       | 1       |
|                           | 303    | 324    | 3,785   | 4,525   |

| Γ                         | Nov-13 | Nov-14 | YTD2013 | YTD2014 |
|---------------------------|--------|--------|---------|---------|
| CREB Towns                |        | -      |         |         |
| >\$100,000                | 2      | 1      | 46      | 25      |
| \$100,000 - \$199,999     | 30     | 29     | 412     | 336     |
| \$200,000 - \$299,999     | 63     | 72     | 918     | 1,038   |
| \$300,000 -\$ 349,999     | 49     | 50     | 669     | 729     |
| \$350,000 - \$399,999     | 47     | 56     | 712     | 855     |
| \$400,000 - \$449,999     | 49     | 45     | 556     | 749     |
| \$450,000 - \$499,999     | 30     | 44     | 368     | 554     |
| \$500,000 - \$549,999     | 17     | 34     | 195     | 399     |
| \$550,000 - \$599,999     | 4      | 10     | 112     | 239     |
| \$600,000 - \$649,999     | 11     | 9      | 85      | 128     |
| \$650,000 - \$699,999     | 3      | 5      | 46      | 67      |
| \$700,000 - \$799,999     | 1      | 4      | 44      | 82      |
| \$800,000 - \$899,999     | 1      | 5      | 22      | 31      |
| \$900,000 - \$999,999     | 5      | 1      | 20      | 16      |
| \$1,000,000 - \$1,249,999 | 1      | -      | 15      | 26      |
| \$1,250,000 - \$1,499,999 | 2      | -      | 6       | 12      |
| \$1,500,000 - \$1,749,999 | 1      | -      | 6       | 8       |
| \$1,750,000 - \$1,999,999 | -      | 1      | 5       | 3       |
| \$2,000,000 - \$2,499,999 | -      | -      | -       | 1       |
| \$2,500,000 - \$2,999,995 | -      | -      | -       | -       |
| \$3,000,000 - \$3,499,99  | 1      | -      | 1       | 1       |
| \$3,500,000 - \$3,999,999 | -      | -      | -       | -       |
| \$4,000,000 +             | -      | -      | -       | -       |
|                           | 317    | 366    | 4,238   | 5,299   |

|                           | Nov-13 | Nov-14 | YTD2013 | YTD2014 |
|---------------------------|--------|--------|---------|---------|
| CRES                      |        |        |         |         |
| >\$100,000                | -      | -      | 5       | 3       |
| \$100,000 - \$199,999     | -      | -      | 13      | 14      |
| \$200,000 - \$299,999     | 1      | 1      | 42      | 29      |
| \$300,000 -\$ 349,999     | -      | 4      | 28      | 24      |
| \$350,000 - \$399,999     | -      | 4      | 31      | 34      |
| \$400,000 - \$449,999     | 4      | -      | 43      | 30      |
| \$450,000 - \$499,999     | 3      | -      | 47      | 46      |
| \$500,000 - \$549,999     | 7      | 2      | 52      | 52      |
| \$550,000 - \$599,999     | 5      | 1      | 51      | 43      |
| \$600,000 - \$649,999     | 4      | -      | 56      | 51      |
| \$650,000 - \$699,999     | 1      | -      | 58      | 66      |
| \$700,000 - \$799,999     | 3      | 7      | 100     | 129     |
| \$800,000 - \$899,999     | 9      | 8      | 82      | 114     |
| \$900,000 - \$999,999     | 18     | 3      | 85      | 81      |
| \$1,000,000 - \$1,249,999 | 11     | 5      | 95      | 134     |
| \$1,250,000 - \$1,499,999 | 6      | 2      | 53      | 65      |
| \$1,500,000 - \$1,749,999 | 2      | -      | 28      | 25      |
| \$1,750,000 - \$1,999,999 | 4      | -      | 14      | 20      |
| \$2,000,000 - \$2,499,99! | -      | -      | 14      | 19      |
| \$2,500,000 - \$2,999,999 | 1      | 1      | 5       | 10      |
| \$3,000,000 - \$3,499,99  | -      | 1      | 1       | 2       |
| \$3,500,000 - \$3,999,999 | -      | -      | 3       | 1       |
| \$4,000,000 +             | -      | -      | 1       | 1       |
| -                         | 79     | 39     | 907     | 993     |

| Γ                         | Nov-13  | Nov-14 | YTD2013 | YTD2014 |
|---------------------------|---------|--------|---------|---------|
| CREB Total                | · · · · |        |         |         |
| >\$100,000                | 5       | 5      | 129     | 67      |
| \$100,000 - \$199,999     | 98      | 78     | 1,470   | 963     |
| \$200,000 - \$299,999     | 372     | 375    | 5,291   | 5,247   |
| \$300,000 -\$ 349,999     | 284     | 251    | 3,891   | 3,865   |
| \$350,000 - \$399,999     | 317     | 334    | 4,140   | 4,555   |
| \$400,000 - \$449,999     | 284     | 317    | 3,556   | 4,257   |
| \$450,000 - \$499,999     | 219     | 238    | 2,646   | 3,337   |
| \$500,000 - \$549,999     | 165     | 164    | 1,878   | 2,603   |
| \$550,000 - \$599,999     | 103     | 129    | 1,332   | 1,816   |
| \$600,000 - \$649,999     | 85      | 97     | 1,023   | 1,274   |
| \$650,000 - \$699,999     | 49      | 74     | 718     | 1,019   |
| \$700,000 - \$799,999     | 66      | 89     | 1,024   | 1,363   |
| \$800,000 - \$899,999     | 52      | 62     | 605     | 864     |
| \$900,000 - \$999,999     | 46      | 28     | 374     | 460     |
| \$1,000,000 - \$1,249,999 | 35      | 37     | 429     | 525     |
| \$1,250,000 - \$1,499,999 | 23      | 16     | 220     | 282     |
| \$1,500,000 - \$1,749,999 | 6       | 8      | 111     | 137     |
| \$1,750,000 - \$1,999,999 | 8       | 5      | 69      | 82      |
| \$2,000,000 - \$2,499,99! | 7       | 1      | 71      | 73      |
| \$2,500,000 - \$2,999,99§ | 2       | 3      | 31      | 29      |
| \$3,000,000 - \$3,499,99! | 1       | 3      | 5       | 17      |
| \$3,500,000 - \$3,999,99§ | 1       | -      | 9       | 9       |
| \$4,000,000 +             | -       | 1      | 9       | 8       |
|                           | 2,228   | 2,315  | 29,031  | 32,852  |