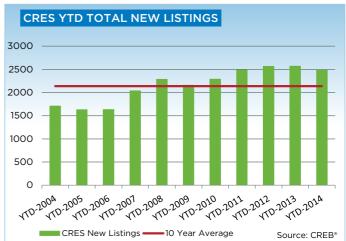

## **CREB® COUNTRY RESIDENTIAL**

|                 | Jan.    | Feb.    | Mar.    | Apr.    | May     | Jun.    | Jul.     | Aug.    | Sept.   | Oct.    | Nov.     | Dec.    | YTD     |
|-----------------|---------|---------|---------|---------|---------|---------|----------|---------|---------|---------|----------|---------|---------|
| 2013            |         |         |         | ·       |         |         | <u>.</u> | ·       |         |         | <u>.</u> |         |         |
| Sales           | 34      | 72      | 72      | 84      | 106     | 99      | 90       | 95      | 96      | 80      | 79       | 49      | 956     |
| New Listings    | 239     | 212     | 258     | 294     | 337     | 269     | 237      | 222     | 210     | 185     | 107      | 71      | 2,641   |
| Active Listings | 741     | 761     | 897     | 1,001   | 1,123   | 1,138   | 1,132    | 1,157   | 1,034   | 1,007   | 812      | 638     |         |
| AverageDOM      | 155     | 104     | 107     | 105     | 91      | 87      | 96       | 105     | 98      | 110     | 110      | 101     | 102     |
| Average Price   | 901,203 | 831,221 | 774,036 | 830,942 | 750,207 | 814,436 | 811,453  | 754,478 | 829,119 | 827,605 | 937,556  | 941,214 | 823,082 |
| 2014            |         |         |         |         |         |         |          |         |         |         |          |         |         |
| Sales           | 59      | 60      | 98      | 96      | 131     | 115     | 103      | 97      | 103     | 92      | 39       |         | 993     |
| New Listings    | 198     | 209     | 216     | 223     | 363     | 304     | 262      | 219     | 197     | 177     | 111      |         | 2,479   |
| Active Listings | 649     | 696     | 729     | 779     | 932     | 983     | 1,028    | 1,053   | 948     | 874     | 765      |         |         |
| AverageDOM      | 100     | 126     | 87      | 102     | 86      | 86      | 97       | 83      | 91      | 103     | 114      |         | 95      |
| Average Price   | 745,115 | 885,458 | 851,814 | 941,363 | 919,840 | 805,201 | 877,140  | 899,363 | 856,826 | 856,422 | 866,315  |         | 868,529 |

# **CREB® COUNTRY RESIDENTIAL**