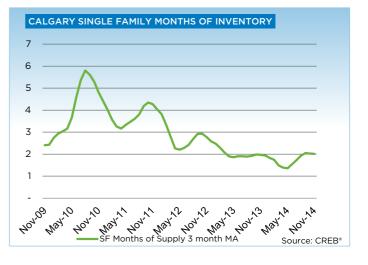

Meanwhile, new listings growth continues to outpace the gains in sales, supporting a 22 per cent year-over-year rise in November inventories to 3,849 units. While inventories have recorded significant gains, they remain below long-term averages for the month.

"Tight market conditions earlier in the year caused significant aggregate price gains," said Lurie. "It also resulted in a rise in new listings, supporting gains in inventory levels, and a push towards more balanced levels. This has helped ease the upward growth pressure on prices.

"While Calgary's price gains have garnered a significant amount of national attention, several indicators are pointing toward more stable conditions, easing risk associated with an overheating market."