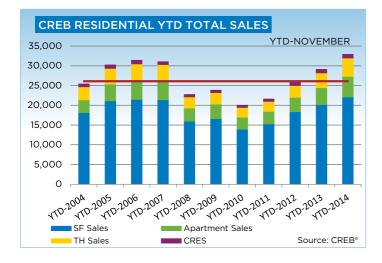

As in previous months, November saw double-digit growth in year-to-date sales for all property types. However, the strongest gains were in the condominium apartment and townhouse sectors with a combined growth of over 19 per cent. When comparing year-to-date sales figures, both condominium sectors are currently at record levels.

Single-family sales totaled 1,181 units in November, a one per cent year-over-year decline. Meanwhile, year-to-date activity totaled 16,481 units, a 6.2 per cent increase over the previous year. New listings, in comparison, increased 5.9 per cent to 23,207 units over the same time frame.