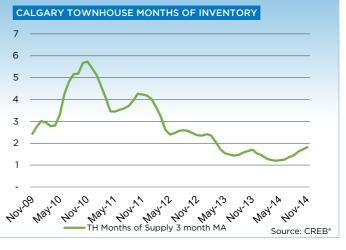

### **CITY OF CALGARY CONDOMINIUM TOWNHOUSE**

|                 | Jan.    | Feb.    | Mar.    | Apr.    | May     | Jun.    | Jul.    | Aug.    | Sept.   | Oct.    | Nov.    | Dec.    | YTD     |
|-----------------|---------|---------|---------|---------|---------|---------|---------|---------|---------|---------|---------|---------|---------|
| 2013            |         |         |         |         | -       |         |         | ·       |         |         |         |         |         |
| Sales           | 147     | 220     | 282     | 339     | 365     | 318     | 294     | 282     | 244     | 278     | 228     | 179     | 3,176   |
| New Listings    | 310     | 343     | 399     | 454     | 423     | 362     | 303     | 359     | 361     | 335     | 238     | 112     | 3,999   |
| Active Listings | 369     | 427     | 484     | 518     | 503     | 489     | 407     | 417     | 450     | 444     | 380     | 242     |         |
| AverageDOM      | 52      | 38      | 39      | 36      | 33      | 40      | 38      | 34      | 31      | 43      | 39      | 48      | 38      |
| Average Price   | 320,590 | 337,071 | 355,757 | 338,474 | 340,889 | 346,293 | 326,728 | 333,673 | 338,569 | 362,807 | 358,625 | 332,893 | 341,900 |
| Benchmark Price | 285,100 | 287,600 | 291,200 | 295,100 | 297,400 | 300,900 | 300,900 | 303,200 | 306,300 | 307,800 | 308,700 | 311,600 |         |
| Index           | 176     | 177     | 180     | 182     | 183     | 186     | 186     | 187     | 189     | 190     | 190     | 192     |         |
| 2014            |         |         |         |         |         |         |         |         |         |         |         |         |         |
| Sales           | 206     | 264     | 342     | 360     | 409     | 427     | 339     | 338     | 318     | 300     | 277     |         | 3,580   |
| New Listings    | 328     | 357     | 458     | 487     | 578     | 504     | 428     | 441     | 431     | 432     | 305     |         | 4,749   |
| Active Listings | 277     | 324     | 389     | 445     | 529     | 523     | 536     | 515     | 552     | 568     | 511     |         |         |
| AverageDOM      | 38      | 28      | 26      | 25      | 28      | 28      | 31      | 34      | 33      | 36      | 35      |         | 30      |
| Average Price   | 371,347 | 376,993 | 355,195 | 347,169 | 360,981 | 356,803 | 365,769 | 377,958 | 352,813 | 376,227 | 361,013 |         | 362,929 |
| Benchmark Price | 312,300 | 316,200 | 317,500 | 322,700 | 327,900 | 331,100 | 333,000 | 334,500 | 336,300 | 337,800 | 338,600 |         |         |
| Index           | 193     | 195     | 196     | 199     | 202     | 204     | 205     | 206     | 207     | 208     | 209     |         |         |