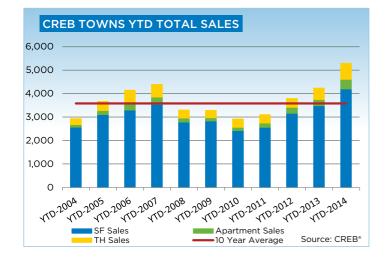

### **CREB®** TOWNS

|                 | Jan.    | Feb.    | Mar.    | Apr.    | May     | Jun.    | July.   | Aug.    | Sept.   | Oct.    | Nov.    | Dec.     | YTD     |
|-----------------|---------|---------|---------|---------|---------|---------|---------|---------|---------|---------|---------|----------|---------|
| 2013            |         | ·       |         |         |         |         |         |         |         | -       | ·       | <u>.</u> |         |
| Sales           | 245     | 256     | 364     | 431     | 485     | 470     | 480     | 431     | 377     | 382     | 317     | 201      | 4,439   |
| New Listings    | 542     | 559     | 659     | 765     | 773     | 586     | 671     | 590     | 549     | 513     | 379     | 218      | 6,804   |
| Active Listings | 1,218   | 1,381   | 1,533   | 1,705   | 1,767   | 1,606   | 1,570   | 1,517   | 1,443   | 1,390   | 1,241   | 1,008    |         |
| AverageDOM      | 82      | 69      | 55      | 66      | 64      | 62      | 60      | 57      | 58      | 59      | 64      | 65       | 68      |
| Average Price   | 349,213 | 338,531 | 364,728 | 365,877 | 367,972 | 370,550 | 374,672 | 364,998 | 378,736 | 380,376 | 392,647 | 376,726  | 369,618 |
| Benchmark Price | 331,900 | 333,000 | 336,900 | 340,000 | 344,700 | 345,700 | 347,200 | 348,200 | 346,100 | 346,900 | 349,400 | 350,000  |         |
| Index           | 171     | 171     | 173     | 175     | 177     | 178     | 178     | 179     | 178     | 178     | 180     | 180      |         |
| 2014            |         |         |         |         |         |         |         |         |         |         |         |          |         |
| Sales           | 251     | 358     | 494     | 582     | 626     | 626     | 558     | 484     | 469     | 485     | 366     |          | 5,299   |
| New Listings    | 551     | 544     | 705     | 812     | 930     | 836     | 726     | 657     | 632     | 595     | 452     |          | 7,440   |
| Active Listings | 1,141   | 1,202   | 1,243   | 1,344   | 1,492   | 1,525   | 1,499   | 1,449   | 1,364   | 1,251   | 1,156   |          |         |
| AverageDOM      | 68      | 56      | 49      | 46      | 44      | 46      | 53      | 46      | 55      | 56      | 50      |          | 53      |
| Average Price   | 379,053 | 387,568 | 392,572 | 396,006 | 410,643 | 394,216 | 398,358 | 391,595 | 393,952 | 412,367 | 391,155 |          | 396,656 |
| Benchmark Price | 351,300 | 354,300 | 360,300 | 364,400 | 370,800 | 373,900 | 375,500 | 377,200 | 379,900 | 379,600 | 380,900 |          |         |
| Index           | 181     | 182     | 185     | 187     | 191     | 192     | 193     | 194     | 195     | 195     | 196     |          |         |

### **CREB® TOWNS**