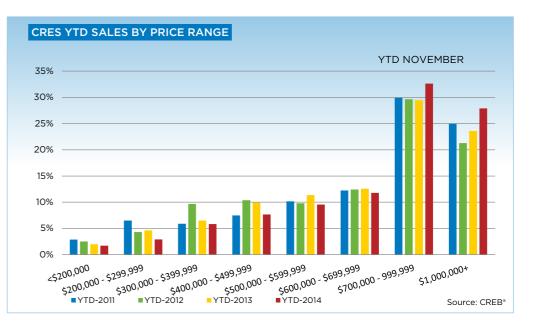

|                           | Nov-13 | Nov-14 | YTD2013 | YTD2014 |
|---------------------------|--------|--------|---------|---------|
| CRES                      |        |        |         |         |
| >\$100,000                | -      | -      | 5       | 3       |
| \$100,000 - \$199,999     | -      | -      | 13      | 14      |
| \$200,000 - \$299,999     | 1      | 1      | 42      | 29      |
| \$300,000 -\$ 349,999     | -      | 4      | 28      | 24      |
| \$350,000 - \$399,999     | -      | 4      | 31      | 34      |
| \$400,000 - \$449,999     | 4      | -      | 43      | 30      |
| \$450,000 - \$499,999     | 3      | -      | 47      | 46      |
| \$500,000 - \$549,999     | 7      | 2      | 52      | 52      |
| \$550,000 - \$599,999     | 5      | 1      | 51      | 43      |
| \$600,000 - \$649,999     | 4      | -      | 56      | 51      |
| \$650,000 - \$699,999     | 1      | -      | 58      | 66      |
| \$700,000 - \$799,999     | 3      | 7      | 100     | 129     |
| \$800,000 - \$899,999     | 9      | 8      | 82      | 114     |
| \$900,000 - \$999,999     | 18     | 3      | 85      | 81      |
| \$1,000,000 - \$1,249,999 | 11     | 5      | 95      | 134     |
| \$1,250,000 - \$1,499,999 | 6      | 2      | 53      | 65      |
| \$1,500,000 - \$1,749,999 | 2      | -      | 28      | 25      |
| \$1,750,000 - \$1,999,999 | 4      | -      | 14      | 20      |
| \$2,000,000 - \$2,499,99! | -      | -      | 14      | 19      |
| \$2,500,000 - \$2,999,999 | 1      | 1      | 5       | 10      |
| \$3,000,000 - \$3,499,99  | -      | 1      | 1       | 2       |
| \$3,500,000 - \$3,999,999 | -      | -      | 3       | 1       |
| \$4,000,000 +             | -      | -      | 1       | 1       |
| -                         | 79     | 39     | 907     | 993     |

# **CREB® COUNTRY RESIDENTIAL**