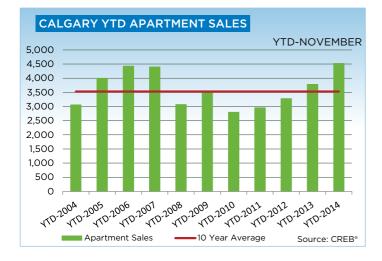

As in previous months, November saw double-digit growth in year-to-date sales for all property types. However, the strongest gains were in the condominium apartment and townhouse sectors with a combined growth of over 19 per cent. When comparing year-to-date sales figures, both condominium sectors are currently at record levels.

## **CITY OF CALGARY CONDOMINIUM APARTMENTS**

|                 | Jan.    | Feb.    | Mar.    | Apr.    | May     | Jun.    | Jul.    | Aug.    | Sept.   | Oct.    | Nov.    | Dec.    | YTD     |
|-----------------|---------|---------|---------|---------|---------|---------|---------|---------|---------|---------|---------|---------|---------|
| 2013            |         |         |         |         |         |         |         |         |         |         |         |         |         |
| Sales           | 204     | 279     | 346     | 429     | 411     | 358     | 397     | 397     | 324     | 337     | 303     | 220     | 4,005   |
| New Listings    | 451     | 453     | 560     | 615     | 634     | 490     | 466     | 451     | 460     | 450     | 353     | 211     | 5,594   |
| Active Listings | 640     | 704     | 796     | 871     | 929     | 896     | 768     | 690     | 683     | 692     | 605     | 479     |         |
| AverageDOM      | 62      | 45      | 41      | 41      | 35      | 38      | 50      | 43      | 39      | 43      | 43      | 50      | 43      |
| Average Price   | 280,067 | 287,733 | 301,358 | 291,347 | 310,096 | 301,523 | 302,278 | 297,807 | 298,743 | 309,415 | 307,308 | 296,207 | 299,536 |
| Benchmark Price | 251,300 | 252,900 | 257,700 | 261,300 | 263,600 | 264,000 | 267,600 | 270,600 | 272,900 | 276,100 | 279,600 | 278,600 |         |
| Index           | 176     | 177     | 180     | 183     | 184     | 184     | 187     | 189     | 191     | 193     | 195     | 195     |         |
| 2014            |         |         |         |         |         |         |         |         |         |         |         |         |         |
| Sales           | 259     | 357     | 445     | 447     | 511     | 473     | 441     | 451     | 432     | 385     | 324     |         | 4,525   |
| New Listings    | 485     | 573     | 663     | 686     | 804     | 713     | 656     | 650     | 682     | 616     | 467     |         | 6,995   |
| Active Listings | 577     | 677     | 791     | 898     | 1,051   | 1,071   | 1,070   | 1,056   | 1,081   | 1,088   | 985     |         |         |
| AverageDOM      | 42      | 33      | 31      | 34      | 34      | 37      | 40      | 40      | 39      | 40      | 41      |         | 37      |
| Average Price   | 314,966 | 327,788 | 311,064 | 319,319 | 315,914 | 351,010 | 323,002 | 329,471 | 326,263 | 322,358 | 322,486 |         | 324,373 |
| Benchmark Price | 280,600 | 283,400 | 287,200 | 291,700 | 295,400 | 299,700 | 298,100 | 298,200 | 298,800 | 299,800 | 300,700 |         |         |
| Index           | 196     | 198     | 201     | 204     | 206     | 209     | 208     | 208     | 209     | 209     | 210     |         |         |