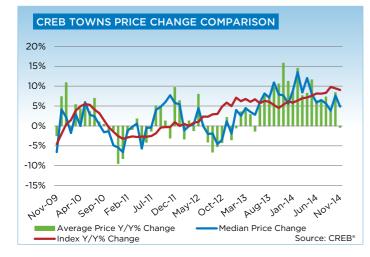

### **CREB®** TOWNS

|                 | Jan.    | Feb.    | Mar.    | Apr.    | May     | Jun.    | July.   | Aug.    | Sept.   | Oct.    | Nov.    | Dec.     | YTD     |
|-----------------|---------|---------|---------|---------|---------|---------|---------|---------|---------|---------|---------|----------|---------|
| 2013            |         | ·       |         |         |         |         |         |         |         | -       | ·       | <u>.</u> |         |
| Sales           | 245     | 256     | 364     | 431     | 485     | 470     | 480     | 431     | 377     | 382     | 317     | 201      | 4,439   |
| New Listings    | 542     | 559     | 659     | 765     | 773     | 586     | 671     | 590     | 549     | 513     | 379     | 218      | 6,804   |
| Active Listings | 1,218   | 1,381   | 1,533   | 1,705   | 1,767   | 1,606   | 1,570   | 1,517   | 1,443   | 1,390   | 1,241   | 1,008    |         |
| AverageDOM      | 82      | 69      | 55      | 66      | 64      | 62      | 60      | 57      | 58      | 59      | 64      | 65       | 68      |
| Average Price   | 349,213 | 338,531 | 364,728 | 365,877 | 367,972 | 370,550 | 374,672 | 364,998 | 378,736 | 380,376 | 392,647 | 376,726  | 369,618 |
| Benchmark Price | 331,900 | 333,000 | 336,900 | 340,000 | 344,700 | 345,700 | 347,200 | 348,200 | 346,100 | 346,900 | 349,400 | 350,000  |         |
| Index           | 171     | 171     | 173     | 175     | 177     | 178     | 178     | 179     | 178     | 178     | 180     | 180      |         |
| 2014            |         |         |         |         |         |         |         |         |         |         |         |          |         |
| Sales           | 251     | 358     | 494     | 582     | 626     | 626     | 558     | 484     | 469     | 485     | 366     |          | 5,299   |
| New Listings    | 551     | 544     | 705     | 812     | 930     | 836     | 726     | 657     | 632     | 595     | 452     |          | 7,440   |
| Active Listings | 1,141   | 1,202   | 1,243   | 1,344   | 1,492   | 1,525   | 1,499   | 1,449   | 1,364   | 1,251   | 1,156   |          |         |
| AverageDOM      | 68      | 56      | 49      | 46      | 44      | 46      | 53      | 46      | 55      | 56      | 50      |          | 53      |
| Average Price   | 379,053 | 387,568 | 392,572 | 396,006 | 410,643 | 394,216 | 398,358 | 391,595 | 393,952 | 412,367 | 391,155 |          | 396,656 |
| Benchmark Price | 351,300 | 354,300 | 360,300 | 364,400 | 370,800 | 373,900 | 375,500 | 377,200 | 379,900 | 379,600 | 380,900 |          |         |
| Index           | 181     | 182     | 185     | 187     | 191     | 192     | 193     | 194     | 195     | 195     | 196     |          |         |

### **CREB® TOWNS**