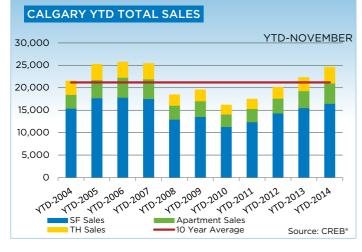

As in previous months, November saw double-digit growth in year-to-date sales for all property types. However, the strongest gains were in the condominium apartment and townhouse sectors with a combined growth of over 19 per cent. When comparing year-to-date sales figures, both condominium sectors are currently at record levels.

Single-family sales totaled 1,181 units in November, a one per cent year-over-year decline. Meanwhile, year-to-date activity totaled 16,481 units, a 6.2 per cent increase over the previous year. New listings, in comparison, increased 5.9 per cent to 23,207 units over the same time frame.