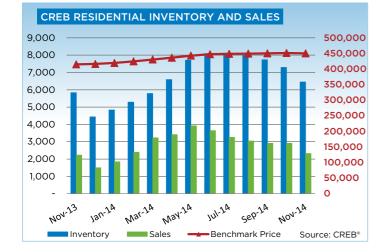

Meanwhile, new listings growth continues to outpace the gains in sales, supporting a 22 per cent year-over-year rise in November inventories to 3,849 units. While inventories have recorded significant gains, they remain below long-term averages for the month.

Single-family sales totaled 1,181 units in November, a one per cent year-over-year decline. Meanwhile, year-to-date activity totaled 16,481 units, a 6.2 per cent increase over the previous year. New listings, in comparison, increased 5.9 per cent to 23,207 units over the same time frame.