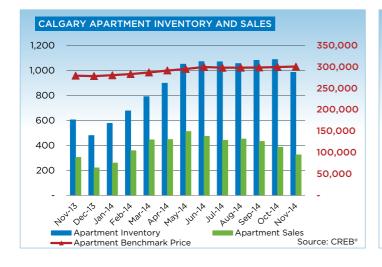

Meanwhile, unadjusted benchmark prices for condominium apartments and townhouses totaled a respective \$300,700 and \$338,600. Like the single-family sector, both condominium sectors have seen price growth ease from double-digit levels. However, it was only this past June and September that saw condominium apartment and townhouse prices recover from previous highs.

## **CITY OF CALGARY CONDOMINIUM APARTMENTS**

|                 | Jan.    | Feb.    | Mar.    | Apr.    | May     | Jun.    | Jul.    | Aug.    | Sept.   | Oct.    | Nov.    | Dec.    | YTD     |
|-----------------|---------|---------|---------|---------|---------|---------|---------|---------|---------|---------|---------|---------|---------|
| 2013            |         |         |         |         |         |         |         |         |         |         |         |         |         |
| Sales           | 204     | 279     | 346     | 429     | 411     | 358     | 397     | 397     | 324     | 337     | 303     | 220     | 4,005   |
| New Listings    | 451     | 453     | 560     | 615     | 634     | 490     | 466     | 451     | 460     | 450     | 353     | 211     | 5,594   |
| Active Listings | 640     | 704     | 796     | 871     | 929     | 896     | 768     | 690     | 683     | 692     | 605     | 479     |         |
| AverageDOM      | 62      | 45      | 41      | 41      | 35      | 38      | 50      | 43      | 39      | 43      | 43      | 50      | 43      |
| Average Price   | 280,067 | 287,733 | 301,358 | 291,347 | 310,096 | 301,523 | 302,278 | 297,807 | 298,743 | 309,415 | 307,308 | 296,207 | 299,536 |
| Benchmark Price | 251,300 | 252,900 | 257,700 | 261,300 | 263,600 | 264,000 | 267,600 | 270,600 | 272,900 | 276,100 | 279,600 | 278,600 |         |
| Index           | 176     | 177     | 180     | 183     | 184     | 184     | 187     | 189     | 191     | 193     | 195     | 195     |         |
| 2014            |         |         |         |         |         |         |         |         |         |         |         |         |         |
| Sales           | 259     | 357     | 445     | 447     | 511     | 473     | 441     | 451     | 432     | 385     | 324     |         | 4,525   |
| New Listings    | 485     | 573     | 663     | 686     | 804     | 713     | 656     | 650     | 682     | 616     | 467     |         | 6,995   |
| Active Listings | 577     | 677     | 791     | 898     | 1,051   | 1,071   | 1,070   | 1,056   | 1,081   | 1,088   | 985     |         |         |
| AverageDOM      | 42      | 33      | 31      | 34      | 34      | 37      | 40      | 40      | 39      | 40      | 41      |         | 37      |
| Average Price   | 314,966 | 327,788 | 311,064 | 319,319 | 315,914 | 351,010 | 323,002 | 329,471 | 326,263 | 322,358 | 322,486 |         | 324,373 |
| Benchmark Price | 280,600 | 283,400 | 287,200 | 291,700 | 295,400 | 299,700 | 298,100 | 298,200 | 298,800 | 299,800 | 300,700 |         |         |
| Index           | 196     | 198     | 201     | 204     | 206     | 209     | 208     | 208     | 209     | 209     | 210     |         |         |