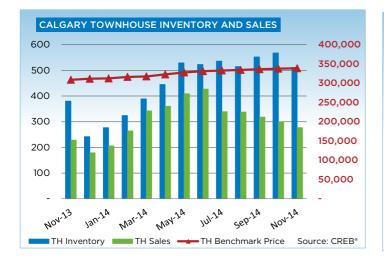

### **CITY OF CALGARY CONDOMINIUM TOWNHOUSE**

|                 | Jan.    | Feb.    | Mar.    | Apr.    | May     | Jun.    | Jul.    | Aug.    | Sept.   | Oct.    | Nov.    | Dec.    | YTD     |
|-----------------|---------|---------|---------|---------|---------|---------|---------|---------|---------|---------|---------|---------|---------|
| 2013            |         |         |         |         | -       |         |         | ·       |         |         |         |         |         |
| Sales           | 147     | 220     | 282     | 339     | 365     | 318     | 294     | 282     | 244     | 278     | 228     | 179     | 3,176   |
| New Listings    | 310     | 343     | 399     | 454     | 423     | 362     | 303     | 359     | 361     | 335     | 238     | 112     | 3,999   |
| Active Listings | 369     | 427     | 484     | 518     | 503     | 489     | 407     | 417     | 450     | 444     | 380     | 242     |         |
| AverageDOM      | 52      | 38      | 39      | 36      | 33      | 40      | 38      | 34      | 31      | 43      | 39      | 48      | 38      |
| Average Price   | 320,590 | 337,071 | 355,757 | 338,474 | 340,889 | 346,293 | 326,728 | 333,673 | 338,569 | 362,807 | 358,625 | 332,893 | 341,900 |
| Benchmark Price | 285,100 | 287,600 | 291,200 | 295,100 | 297,400 | 300,900 | 300,900 | 303,200 | 306,300 | 307,800 | 308,700 | 311,600 |         |
| Index           | 176     | 177     | 180     | 182     | 183     | 186     | 186     | 187     | 189     | 190     | 190     | 192     |         |
| 2014            |         |         |         |         |         |         |         |         |         |         |         |         |         |
| Sales           | 206     | 264     | 342     | 360     | 409     | 427     | 339     | 338     | 318     | 300     | 277     |         | 3,580   |
| New Listings    | 328     | 357     | 458     | 487     | 578     | 504     | 428     | 441     | 431     | 432     | 305     |         | 4,749   |
| Active Listings | 277     | 324     | 389     | 445     | 529     | 523     | 536     | 515     | 552     | 568     | 511     |         |         |
| AverageDOM      | 38      | 28      | 26      | 25      | 28      | 28      | 31      | 34      | 33      | 36      | 35      |         | 30      |
| Average Price   | 371,347 | 376,993 | 355,195 | 347,169 | 360,981 | 356,803 | 365,769 | 377,958 | 352,813 | 376,227 | 361,013 |         | 362,929 |
| Benchmark Price | 312,300 | 316,200 | 317,500 | 322,700 | 327,900 | 331,100 | 333,000 | 334,500 | 336,300 | 337,800 | 338,600 |         |         |
| Index           | 193     | 195     | 196     | 199     | 202     | 204     | 205     | 206     | 207     | 208     | 209     |         |         |

# CITY OF CALGARY CONDOMINIUM TOWNHOUSE