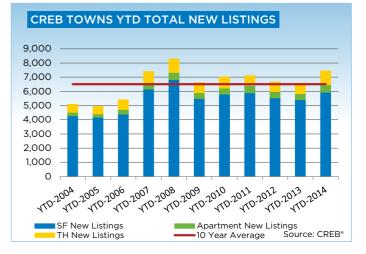

### **CREB®** TOWNS

|                 | Jan.    | Feb.    | Mar.    | Apr.    | May     | Jun.    | July.   | Aug.    | Sept.   | Oct.    | Nov.    | Dec.     | YTD     |
|-----------------|---------|---------|---------|---------|---------|---------|---------|---------|---------|---------|---------|----------|---------|
| 2013            |         | ·       |         |         |         |         |         |         |         | -       | ·       | <u>.</u> |         |
| Sales           | 245     | 256     | 364     | 431     | 485     | 470     | 480     | 431     | 377     | 382     | 317     | 201      | 4,439   |
| New Listings    | 542     | 559     | 659     | 765     | 773     | 586     | 671     | 590     | 549     | 513     | 379     | 218      | 6,804   |
| Active Listings | 1,218   | 1,381   | 1,533   | 1,705   | 1,767   | 1,606   | 1,570   | 1,517   | 1,443   | 1,390   | 1,241   | 1,008    |         |
| AverageDOM      | 82      | 69      | 55      | 66      | 64      | 62      | 60      | 57      | 58      | 59      | 64      | 65       | 68      |
| Average Price   | 349,213 | 338,531 | 364,728 | 365,877 | 367,972 | 370,550 | 374,672 | 364,998 | 378,736 | 380,376 | 392,647 | 376,726  | 369,618 |
| Benchmark Price | 331,900 | 333,000 | 336,900 | 340,000 | 344,700 | 345,700 | 347,200 | 348,200 | 346,100 | 346,900 | 349,400 | 350,000  |         |
| Index           | 171     | 171     | 173     | 175     | 177     | 178     | 178     | 179     | 178     | 178     | 180     | 180      |         |
| 2014            |         |         |         |         |         |         |         |         |         |         |         |          |         |
| Sales           | 251     | 358     | 494     | 582     | 626     | 626     | 558     | 484     | 469     | 485     | 366     |          | 5,299   |
| New Listings    | 551     | 544     | 705     | 812     | 930     | 836     | 726     | 657     | 632     | 595     | 452     |          | 7,440   |
| Active Listings | 1,141   | 1,202   | 1,243   | 1,344   | 1,492   | 1,525   | 1,499   | 1,449   | 1,364   | 1,251   | 1,156   |          |         |
| AverageDOM      | 68      | 56      | 49      | 46      | 44      | 46      | 53      | 46      | 55      | 56      | 50      |          | 53      |
| Average Price   | 379,053 | 387,568 | 392,572 | 396,006 | 410,643 | 394,216 | 398,358 | 391,595 | 393,952 | 412,367 | 391,155 |          | 396,656 |
| Benchmark Price | 351,300 | 354,300 | 360,300 | 364,400 | 370,800 | 373,900 | 375,500 | 377,200 | 379,900 | 379,600 | 380,900 |          |         |
| Index           | 181     | 182     | 185     | 187     | 191     | 192     | 193     | 194     | 195     | 195     | 196     |          |         |

### **CREB® TOWNS**