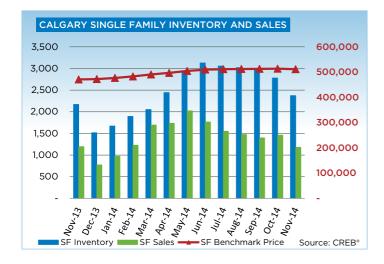

Meanwhile, new listings growth continues to outpace the gains in sales, supporting a 22 per cent year-over-year rise in November inventories to 3,849 units. While inventories have recorded significant gains, they remain below long-term averages for the month.

Single-family sales totaled 1,181 units in November, a one per cent year-over-year decline. Meanwhile, year-to-date activity totaled 16,481 units, a 6.2 per cent increase over the previous year. New listings, in comparison, increased 5.9 per cent to 23,207 units over the same time frame.

November also showed easing growth in single-family unadjusted benchmark prices, totaling \$511,300 in November—an 8.7 per cent increase over the previous year. While year-over-year price gains remain strong, price growth has slowed from the double-digit rates posted earlier in the year.