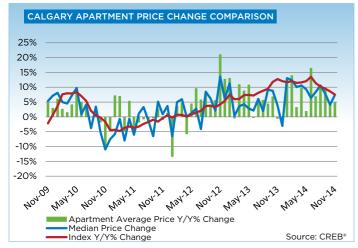

Meanwhile, unadjusted benchmark prices for condominium apartments and townhouses totaled a respective \$300,700 and \$338,600. Like the single-family sector, both condominium sectors have seen price growth ease from double-digit levels. However, it was only this past June and September that saw condominium apartment and townhouse prices recover from previous highs.

# **MLS® HPI SUMMARY**

|                         | November 2      | 014         |        | 9      | 6 Changes |        |        |
|-------------------------|-----------------|-------------|--------|--------|-----------|--------|--------|
|                         | Benchmark Price | Index (HPI) | Oct-14 | May-14 | Nov-13    | Nov-11 | Nov-09 |
| CREB® TOTAL RESIDENTIAL |                 |             |        |        |           |        |        |
| Single Family           | 492,900         | 214         | -0.4%  | 1.5%   | 8.5%      | 26.7%  | 26.3%  |
| Townhouse               | 337,600         | 209         | 0.2%   | 3.2%   | 9.6%      | 20.8%  | 20.9%  |
| Apartment               | 299,500         | 210         | 0.3%   | 1.9%   | 7.7%      | 26.4%  | 23.7%  |
| COMPOSITE               | 450,400         | 212         | -0.2%  | 1.7%   | 8.5%      | 26.1%  | 25.4%  |
| CREB® TOWNS             |                 |             |        |        |           |        |        |
| Single Family           | 384,500         | 196         | 0.3%   | 2.6%   | 8.7%      | 21.1%  | 19.3%  |
| Townhouse               | 288,700         | 203         | 0.7%   | 1.9%   | 9.6%      | 24.0%  | 19.5%  |
| Apartment               | 216,300         | 182         | 2.4%   | 9.4%   | 21.4%     | 35.5%  | 21.4%  |
| COMPOSITE               | 380,900         | 196         | 0.4%   | 2.7%   | 9.0%      | 21.6%  | 19.4%  |
| CREB® CITY OF CALGARY   |                 |             |        |        |           |        |        |
| Single Family           | 511,300         | 217         | -0.4%  | 1.4%   | 8.7%      | 27.9%  | 27.9%  |
| Townhouse               | 338,600         | 209         | 0.2%   | 3.3%   | 9.7%      | 20.8%  | 21.0%  |
| Apartment               | 300,700         | 210         | 0.3%   | 1.8%   | 7.5%      | 26.4%  | 23.7%  |
| COMPOSITE               | 459,600         | 215         | -0.2%  | 1.7%   | 8.5%      | 26.9%  | 26.3%  |

## **CITY OF CALGARY CONDOMINIUM APARTMENTS**

|                 | Jan.    | Feb.    | Mar.    | Apr.    | May     | Jun.    | Jul.    | Aug.    | Sept.   | Oct.    | Nov.    | Dec.    | YTD     |
|-----------------|---------|---------|---------|---------|---------|---------|---------|---------|---------|---------|---------|---------|---------|
| 2013            |         |         |         |         |         |         |         |         |         |         |         |         |         |
| Sales           | 204     | 279     | 346     | 429     | 411     | 358     | 397     | 397     | 324     | 337     | 303     | 220     | 4,005   |
| New Listings    | 451     | 453     | 560     | 615     | 634     | 490     | 466     | 451     | 460     | 450     | 353     | 211     | 5,594   |
| Active Listings | 640     | 704     | 796     | 871     | 929     | 896     | 768     | 690     | 683     | 692     | 605     | 479     |         |
| AverageDOM      | 62      | 45      | 41      | 41      | 35      | 38      | 50      | 43      | 39      | 43      | 43      | 50      | 43      |
| Average Price   | 280,067 | 287,733 | 301,358 | 291,347 | 310,096 | 301,523 | 302,278 | 297,807 | 298,743 | 309,415 | 307,308 | 296,207 | 299,536 |
| Benchmark Price | 251,300 | 252,900 | 257,700 | 261,300 | 263,600 | 264,000 | 267,600 | 270,600 | 272,900 | 276,100 | 279,600 | 278,600 |         |
| Index           | 176     | 177     | 180     | 183     | 184     | 184     | 187     | 189     | 191     | 193     | 195     | 195     |         |
| 2014            |         |         |         |         |         |         |         |         |         |         |         |         |         |
| Sales           | 259     | 357     | 445     | 447     | 511     | 473     | 441     | 451     | 432     | 385     | 324     |         | 4,525   |
| New Listings    | 485     | 573     | 663     | 686     | 804     | 713     | 656     | 650     | 682     | 616     | 467     |         | 6,995   |
| Active Listings | 577     | 677     | 791     | 898     | 1,051   | 1,071   | 1,070   | 1,056   | 1,081   | 1,088   | 985     |         |         |
| AverageDOM      | 42      | 33      | 31      | 34      | 34      | 37      | 40      | 40      | 39      | 40      | 41      |         | 37      |
| Average Price   | 314,966 | 327,788 | 311,064 | 319,319 | 315,914 | 351,010 | 323,002 | 329,471 | 326,263 | 322,358 | 322,486 |         | 324,373 |
| Benchmark Price | 280,600 | 283,400 | 287,200 | 291,700 | 295,400 | 299,700 | 298,100 | 298,200 | 298,800 | 299,800 | 300,700 |         |         |
| Index           | 196     | 198     | 201     | 204     | 206     | 209     | 208     | 208     | 209     | 209     | 210     |         |         |