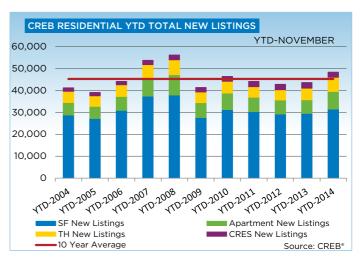

Meanwhile, new listings growth continues to outpace the gains in sales, supporting a 22 per cent year-over-year rise in November inventories to 3,849 units. While inventories have recorded significant gains, they remain below long-term averages for the month.

Single-family sales totaled 1,181 units in November, a one per cent year-over-year decline. Meanwhile, year-to-date activity totaled 16,481 units, a 6.2 per cent increase over the previous year. New listings, in comparison, increased 5.9 per cent to 23,207 units over the same time frame.