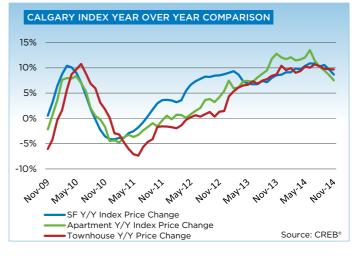

November also showed easing growth in single-family unadjusted benchmark prices, totaling \$511,300 in November—an 8.7 per cent increase over the previous year. While year-over-year price gains remain strong, price growth has slowed from the double-digit rates posted earlier in the year.

"Tight market conditions earlier in the year caused significant aggregate price gains," said Lurie. "It also resulted in a rise in new listings, supporting gains in inventory levels, and a push towards more balanced levels. This has helped ease the upward growth pressure on prices.

"While Calgary's price gains have garnered a significant amount of national attention, several indicators are pointing toward more stable conditions, easing risk associated with an overheating market."