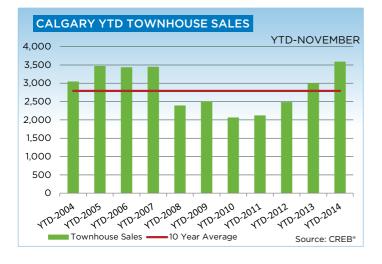

As in previous months, November saw double-digit growth in year-to-date sales for all property types. However, the strongest gains were in the condominium apartment and townhouse sectors with a combined growth of over 19 per cent. When comparing year-to-date sales figures, both condominium sectors are currently at record levels.