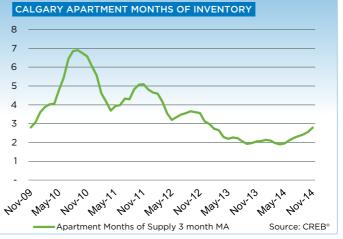

Meanwhile, new listings growth continues to outpace the gains in sales, supporting a 22 per cent year-over-year rise in November inventories to 3,849 units. While inventories have recorded significant gains, they remain below long-term averages for the month.

## **CITY OF CALGARY CONDOMINIUM APARTMENTS**

|                 | Jan.    | Feb.    | Mar.    | Apr.    | May     | Jun.    | Jul.    | Aug.    | Sept.   | Oct.    | Nov.    | Dec.    | YTD     |
|-----------------|---------|---------|---------|---------|---------|---------|---------|---------|---------|---------|---------|---------|---------|
| 2013            |         |         |         |         |         |         |         |         |         |         |         |         |         |
| Sales           | 204     | 279     | 346     | 429     | 411     | 358     | 397     | 397     | 324     | 337     | 303     | 220     | 4,005   |
| New Listings    | 451     | 453     | 560     | 615     | 634     | 490     | 466     | 451     | 460     | 450     | 353     | 211     | 5,594   |
| Active Listings | 640     | 704     | 796     | 871     | 929     | 896     | 768     | 690     | 683     | 692     | 605     | 479     |         |
| AverageDOM      | 62      | 45      | 41      | 41      | 35      | 38      | 50      | 43      | 39      | 43      | 43      | 50      | 43      |
| Average Price   | 280,067 | 287,733 | 301,358 | 291,347 | 310,096 | 301,523 | 302,278 | 297,807 | 298,743 | 309,415 | 307,308 | 296,207 | 299,536 |
| Benchmark Price | 251,300 | 252,900 | 257,700 | 261,300 | 263,600 | 264,000 | 267,600 | 270,600 | 272,900 | 276,100 | 279,600 | 278,600 |         |
| Index           | 176     | 177     | 180     | 183     | 184     | 184     | 187     | 189     | 191     | 193     | 195     | 195     |         |
| 2014            |         |         |         |         |         |         |         |         |         |         |         |         |         |
| Sales           | 259     | 357     | 445     | 447     | 511     | 473     | 441     | 451     | 432     | 385     | 324     |         | 4,525   |
| New Listings    | 485     | 573     | 663     | 686     | 804     | 713     | 656     | 650     | 682     | 616     | 467     |         | 6,995   |
| Active Listings | 577     | 677     | 791     | 898     | 1,051   | 1,071   | 1,070   | 1,056   | 1,081   | 1,088   | 985     |         |         |
| AverageDOM      | 42      | 33      | 31      | 34      | 34      | 37      | 40      | 40      | 39      | 40      | 41      |         | 37      |
| Average Price   | 314,966 | 327,788 | 311,064 | 319,319 | 315,914 | 351,010 | 323,002 | 329,471 | 326,263 | 322,358 | 322,486 |         | 324,373 |
| Benchmark Price | 280,600 | 283,400 | 287,200 | 291,700 | 295,400 | 299,700 | 298,100 | 298,200 | 298,800 | 299,800 | 300,700 |         |         |
| Index           | 196     | 198     | 201     | 204     | 206     | 209     | 208     | 208     | 209     | 209     | 210     |         |         |