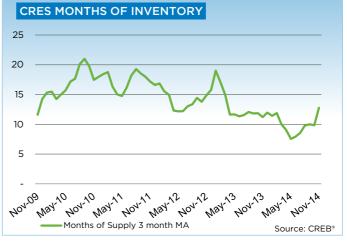

## **CREB® COUNTRY RESIDENTIAL**

|                 | Jan.    | Feb.    | Mar.    | Apr.    | May     | Jun.    | Jul.     | Aug.    | Sept.   | Oct.    | Nov.     | Dec.    | YTD     |
|-----------------|---------|---------|---------|---------|---------|---------|----------|---------|---------|---------|----------|---------|---------|
| 2013            |         |         |         | ·       |         |         | <u>.</u> | ·       |         |         | <u>.</u> |         |         |
| Sales           | 34      | 72      | 72      | 84      | 106     | 99      | 90       | 95      | 96      | 80      | 79       | 49      | 956     |
| New Listings    | 239     | 212     | 258     | 294     | 337     | 269     | 237      | 222     | 210     | 185     | 107      | 71      | 2,641   |
| Active Listings | 741     | 761     | 897     | 1,001   | 1,123   | 1,138   | 1,132    | 1,157   | 1,034   | 1,007   | 812      | 638     |         |
| AverageDOM      | 155     | 104     | 107     | 105     | 91      | 87      | 96       | 105     | 98      | 110     | 110      | 101     | 102     |
| Average Price   | 901,203 | 831,221 | 774,036 | 830,942 | 750,207 | 814,436 | 811,453  | 754,478 | 829,119 | 827,605 | 937,556  | 941,214 | 823,082 |
| 2014            |         |         |         |         |         |         |          |         |         |         |          |         |         |
| Sales           | 59      | 60      | 98      | 96      | 131     | 115     | 103      | 97      | 103     | 92      | 39       |         | 993     |
| New Listings    | 198     | 209     | 216     | 223     | 363     | 304     | 262      | 219     | 197     | 177     | 111      |         | 2,479   |
| Active Listings | 649     | 696     | 729     | 779     | 932     | 983     | 1,028    | 1,053   | 948     | 874     | 765      |         |         |
| AverageDOM      | 100     | 126     | 87      | 102     | 86      | 86      | 97       | 83      | 91      | 103     | 114      |         | 95      |
| Average Price   | 745,115 | 885,458 | 851,814 | 941,363 | 919,840 | 805,201 | 877,140  | 899,363 | 856,826 | 856,422 | 866,315  |         | 868,529 |

# **CREB® COUNTRY RESIDENTIAL**