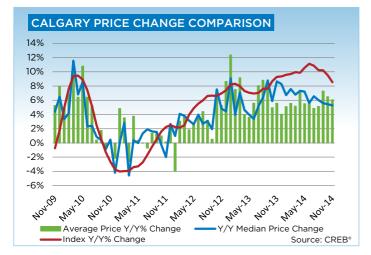

November also showed easing growth in single-family unadjusted benchmark prices, totaling \$511,300 in November—an 8.7 per cent increase over the previous year. While year-over-year price gains remain strong, price growth has slowed from the double-digit rates posted earlier in the year.

Meanwhile, unadjusted benchmark prices for condominium apartments and townhouses totaled a respective \$300,700 and \$338,600. Like the single-family sector, both condominium sectors have seen price growth ease from double-digit levels. However, it was only this past June and September that saw condominium apartment and townhouse prices recover from previous highs.

"Tight market conditions earlier in the year caused significant aggregate price gains," said Lurie. "It also resulted in a rise in new listings, supporting gains in inventory levels, and a push towards more balanced levels. This has helped ease the upward growth pressure on prices.

"While Calgary's price gains have garnered a significant amount of national attention, several indicators are pointing toward more stable conditions, easing risk associated with an overheating market."