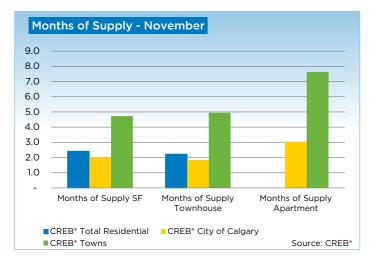

Meanwhile, new listings growth continues to outpace the gains in sales, supporting a 22 per cent year-over-year rise in November inventories to 3,849 units. While inventories have recorded significant gains, they remain below long-term averages for the month.

"Over the past year, inventories have been low in the city, limiting some of the choice for consumers," said CREB<sup>®</sup> president Bill Kirk. "While availability in specific segments and price ranges vary, on the whole, the recent rise in inventories will be welcome news for many buyers."

"Overall, buyers looking for product under \$400,000 will find more options in the condominium sector because supply levels have improved," said Kirk. "In the single-family sector, however, declining supply in that same price range has created much tighter market conditions in that segment."