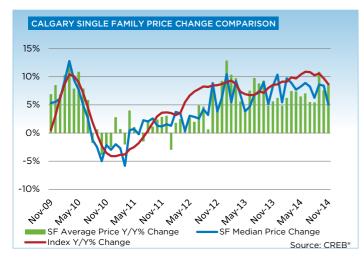

November also showed easing growth in single-family unadjusted benchmark prices, totaling \$511,300 in November—an 8.7 per cent increase over the previous year. While year-over-year price gains remain strong, price growth has slowed from the double-digit rates posted earlier in the year.

"Tight market conditions earlier in the year caused significant aggregate price gains," said Lurie. "It also resulted in a rise in new listings, supporting gains in inventory levels, and a push towards more balanced levels. This has helped ease the upward growth pressure on prices.

"While Calgary's price gains have garnered a significant amount of national attention, several indicators are pointing toward more stable conditions, easing risk associated with an overheating market."