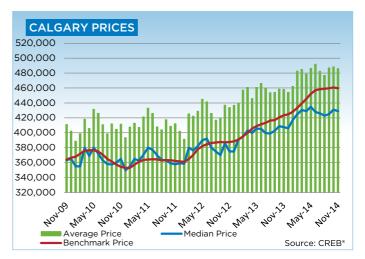

November also showed easing growth in single-family unadjusted benchmark prices, totaling \$511,300 in November—an 8.7 per cent increase over the previous year. While year-over-year price gains remain strong, price growth has slowed from the double-digit rates posted earlier in the year.

Meanwhile, unadjusted benchmark prices for condominium apartments and townhouses totaled a respective \$300,700 and \$338,600. Like the single-family sector, both condominium sectors have seen price growth ease from double-digit levels. However, it was only this past June and September that saw condominium apartment and townhouse prices recover from previous highs.

"Tight market conditions earlier in the year caused significant aggregate price gains," said Lurie. "It also resulted in a rise in new listings, supporting gains in inventory levels, and a push towards more balanced levels. This has helped ease the upward growth pressure on prices.

"While Calgary's price gains have garnered a significant amount of national attention, several indicators are pointing toward more stable conditions, easing risk associated with an overheating market."