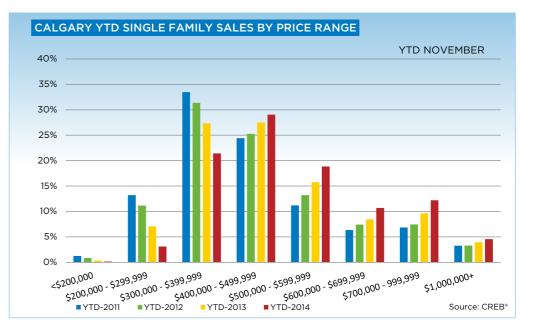

As in previous months, November saw double-digit growth in year-to-date sales for all property types. However, the strongest gains were in the condominium apartment and townhouse sectors with a combined growth of over 19 per cent. When comparing year-to-date sales figures, both condominium sectors are currently at record levels.

"Overall, buyers looking for product under \$400,000 will find more options in the condominium sector because supply levels have improved," said Kirk. "In the single-family sector, however, declining supply in that same price range has created much tighter market conditions in that segment."