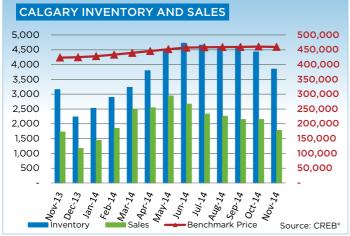

Meanwhile, new listings growth continues to outpace the gains in sales, supporting a 22 per cent year-over-year rise in November inventories to 3,849 units. While inventories have recorded significant gains, they remain below long-term averages for the month.

"Over the past year, inventories have been low in the city, limiting some of the choice for consumers," said CREB<sup>®</sup> president Bill Kirk. "While availability in specific segments and price ranges vary, on the whole, the recent rise in inventories will be welcome news for many buyers."

November also showed easing growth in single-family unadjusted benchmark prices, totaling \$511,300 in November—an 8.7 per cent increase over the previous year. While year-over-year price gains remain strong, price growth has slowed from the double-digit rates posted earlier in the year.