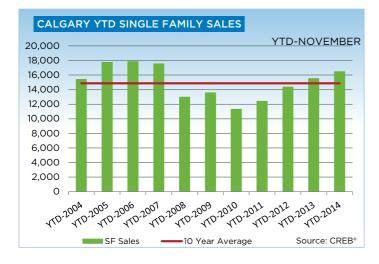

Single-family sales totaled 1,181 units in November, a one per cent year-over-year decline. Meanwhile, year-to-date activity totaled 16,481 units, a 6.2 per cent increase over the previous year. New listings, in comparison, increased 5.9 per cent to 23,207 units over the same time frame.