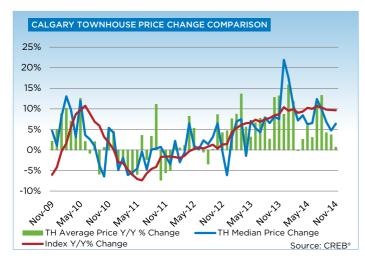

Meanwhile, unadjusted benchmark prices for condominium apartments and townhouses totaled a respective \$300,700 and \$338,600. Like the single-family sector, both condominium sectors have seen price growth ease from double-digit levels. However, it was only this past June and September that saw condominium apartment and townhouse prices recover from previous highs.

### **CITY OF CALGARY CONDOMINIUM TOWNHOUSE**

|                 | Jan.    | Feb.    | Mar.    | Apr.    | May     | Jun.    | Jul.    | Aug.    | Sept.   | Oct.    | Nov.    | Dec.    | YTD     |
|-----------------|---------|---------|---------|---------|---------|---------|---------|---------|---------|---------|---------|---------|---------|
| 2013            |         |         |         |         | -       |         |         | ·       |         |         |         |         |         |
| Sales           | 147     | 220     | 282     | 339     | 365     | 318     | 294     | 282     | 244     | 278     | 228     | 179     | 3,176   |
| New Listings    | 310     | 343     | 399     | 454     | 423     | 362     | 303     | 359     | 361     | 335     | 238     | 112     | 3,999   |
| Active Listings | 369     | 427     | 484     | 518     | 503     | 489     | 407     | 417     | 450     | 444     | 380     | 242     |         |
| AverageDOM      | 52      | 38      | 39      | 36      | 33      | 40      | 38      | 34      | 31      | 43      | 39      | 48      | 38      |
| Average Price   | 320,590 | 337,071 | 355,757 | 338,474 | 340,889 | 346,293 | 326,728 | 333,673 | 338,569 | 362,807 | 358,625 | 332,893 | 341,900 |
| Benchmark Price | 285,100 | 287,600 | 291,200 | 295,100 | 297,400 | 300,900 | 300,900 | 303,200 | 306,300 | 307,800 | 308,700 | 311,600 |         |
| Index           | 176     | 177     | 180     | 182     | 183     | 186     | 186     | 187     | 189     | 190     | 190     | 192     |         |
| 2014            |         |         |         |         |         |         |         |         |         |         |         |         |         |
| Sales           | 206     | 264     | 342     | 360     | 409     | 427     | 339     | 338     | 318     | 300     | 277     |         | 3,580   |
| New Listings    | 328     | 357     | 458     | 487     | 578     | 504     | 428     | 441     | 431     | 432     | 305     |         | 4,749   |
| Active Listings | 277     | 324     | 389     | 445     | 529     | 523     | 536     | 515     | 552     | 568     | 511     |         |         |
| AverageDOM      | 38      | 28      | 26      | 25      | 28      | 28      | 31      | 34      | 33      | 36      | 35      |         | 30      |
| Average Price   | 371,347 | 376,993 | 355,195 | 347,169 | 360,981 | 356,803 | 365,769 | 377,958 | 352,813 | 376,227 | 361,013 |         | 362,929 |
| Benchmark Price | 312,300 | 316,200 | 317,500 | 322,700 | 327,900 | 331,100 | 333,000 | 334,500 | 336,300 | 337,800 | 338,600 |         |         |
| Index           | 193     | 195     | 196     | 199     | 202     | 204     | 205     | 206     | 207     | 208     | 209     |         |         |