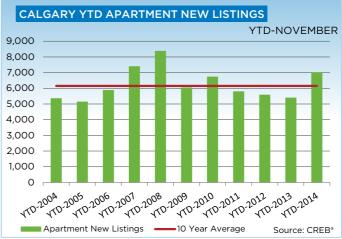

Meanwhile, new listings growth continues to outpace the gains in sales, supporting a 22 per cent year-over-year rise in November inventories to 3,849 units. While inventories have recorded significant gains, they remain below long-term averages for the month.

## **CITY OF CALGARY CONDOMINIUM APARTMENTS**

|                 | Jan.    | Feb.    | Mar.    | Apr.    | May     | Jun.    | Jul.    | Aug.    | Sept.   | Oct.    | Nov.    | Dec.    | YTD     |
|-----------------|---------|---------|---------|---------|---------|---------|---------|---------|---------|---------|---------|---------|---------|
| 2013            |         |         |         |         |         |         |         |         |         |         |         |         |         |
| Sales           | 204     | 279     | 346     | 429     | 411     | 358     | 397     | 397     | 324     | 337     | 303     | 220     | 4,005   |
| New Listings    | 451     | 453     | 560     | 615     | 634     | 490     | 466     | 451     | 460     | 450     | 353     | 211     | 5,594   |
| Active Listings | 640     | 704     | 796     | 871     | 929     | 896     | 768     | 690     | 683     | 692     | 605     | 479     |         |
| AverageDOM      | 62      | 45      | 41      | 41      | 35      | 38      | 50      | 43      | 39      | 43      | 43      | 50      | 43      |
| Average Price   | 280,067 | 287,733 | 301,358 | 291,347 | 310,096 | 301,523 | 302,278 | 297,807 | 298,743 | 309,415 | 307,308 | 296,207 | 299,536 |
| Benchmark Price | 251,300 | 252,900 | 257,700 | 261,300 | 263,600 | 264,000 | 267,600 | 270,600 | 272,900 | 276,100 | 279,600 | 278,600 |         |
| Index           | 176     | 177     | 180     | 183     | 184     | 184     | 187     | 189     | 191     | 193     | 195     | 195     |         |
| 2014            |         |         |         |         |         |         |         |         |         |         |         |         |         |
| Sales           | 259     | 357     | 445     | 447     | 511     | 473     | 441     | 451     | 432     | 385     | 324     |         | 4,525   |
| New Listings    | 485     | 573     | 663     | 686     | 804     | 713     | 656     | 650     | 682     | 616     | 467     |         | 6,995   |
| Active Listings | 577     | 677     | 791     | 898     | 1,051   | 1,071   | 1,070   | 1,056   | 1,081   | 1,088   | 985     |         |         |
| AverageDOM      | 42      | 33      | 31      | 34      | 34      | 37      | 40      | 40      | 39      | 40      | 41      |         | 37      |
| Average Price   | 314,966 | 327,788 | 311,064 | 319,319 | 315,914 | 351,010 | 323,002 | 329,471 | 326,263 | 322,358 | 322,486 |         | 324,373 |
| Benchmark Price | 280,600 | 283,400 | 287,200 | 291,700 | 295,400 | 299,700 | 298,100 | 298,200 | 298,800 | 299,800 | 300,700 |         |         |
| Index           | 196     | 198     | 201     | 204     | 206     | 209     | 208     | 208     | 209     | 209     | 210     |         |         |