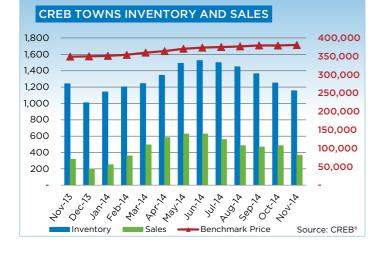

### **CREB®** TOWNS

|                 | Jan.    | Feb.    | Mar.    | Apr.    | May     | Jun.    | July.   | Aug.    | Sept.   | Oct.    | Nov.    | Dec.     | YTD     |
|-----------------|---------|---------|---------|---------|---------|---------|---------|---------|---------|---------|---------|----------|---------|
| 2013            |         | ·       |         |         |         |         |         |         |         | -       | ·       | <u>.</u> |         |
| Sales           | 245     | 256     | 364     | 431     | 485     | 470     | 480     | 431     | 377     | 382     | 317     | 201      | 4,439   |
| New Listings    | 542     | 559     | 659     | 765     | 773     | 586     | 671     | 590     | 549     | 513     | 379     | 218      | 6,804   |
| Active Listings | 1,218   | 1,381   | 1,533   | 1,705   | 1,767   | 1,606   | 1,570   | 1,517   | 1,443   | 1,390   | 1,241   | 1,008    |         |
| AverageDOM      | 82      | 69      | 55      | 66      | 64      | 62      | 60      | 57      | 58      | 59      | 64      | 65       | 68      |
| Average Price   | 349,213 | 338,531 | 364,728 | 365,877 | 367,972 | 370,550 | 374,672 | 364,998 | 378,736 | 380,376 | 392,647 | 376,726  | 369,618 |
| Benchmark Price | 331,900 | 333,000 | 336,900 | 340,000 | 344,700 | 345,700 | 347,200 | 348,200 | 346,100 | 346,900 | 349,400 | 350,000  |         |
| Index           | 171     | 171     | 173     | 175     | 177     | 178     | 178     | 179     | 178     | 178     | 180     | 180      |         |
| 2014            |         |         |         |         |         |         |         |         |         |         |         |          |         |
| Sales           | 251     | 358     | 494     | 582     | 626     | 626     | 558     | 484     | 469     | 485     | 366     |          | 5,299   |
| New Listings    | 551     | 544     | 705     | 812     | 930     | 836     | 726     | 657     | 632     | 595     | 452     |          | 7,440   |
| Active Listings | 1,141   | 1,202   | 1,243   | 1,344   | 1,492   | 1,525   | 1,499   | 1,449   | 1,364   | 1,251   | 1,156   |          |         |
| AverageDOM      | 68      | 56      | 49      | 46      | 44      | 46      | 53      | 46      | 55      | 56      | 50      |          | 53      |
| Average Price   | 379,053 | 387,568 | 392,572 | 396,006 | 410,643 | 394,216 | 398,358 | 391,595 | 393,952 | 412,367 | 391,155 |          | 396,656 |
| Benchmark Price | 351,300 | 354,300 | 360,300 | 364,400 | 370,800 | 373,900 | 375,500 | 377,200 | 379,900 | 379,600 | 380,900 |          |         |
| Index           | 181     | 182     | 185     | 187     | 191     | 192     | 193     | 194     | 195     | 195     | 196     |          |         |

### **CREB® TOWNS**