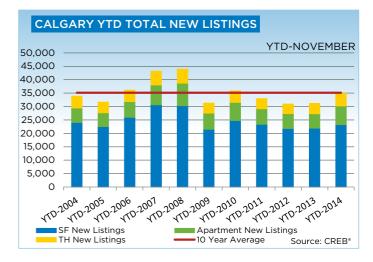

Meanwhile, new listings growth continues to outpace the gains in sales, supporting a 22 per cent year-over-year rise in November inventories to 3,849 units. While inventories have recorded significant gains, they remain below long-term averages for the month.

Single-family sales totaled 1,181 units in November, a one per cent year-over-year decline. Meanwhile, year-to-date activity totaled 16,481 units, a 6.2 per cent increase over the previous year. New listings, in comparison, increased 5.9 per cent to 23,207 units over the same time frame.