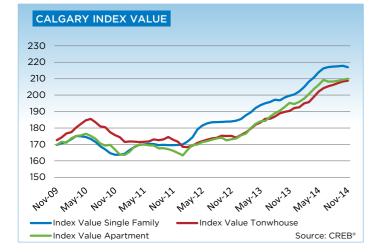

November also showed easing growth in single-family unadjusted benchmark prices, totaling \$511,300 in November—an 8.7 per cent increase over the previous year. While year-over-year price gains remain strong, price growth has slowed from the double-digit rates posted earlier in the year.

Meanwhile, unadjusted benchmark prices for condominium apartments and townhouses totaled a respective \$300,700 and \$338,600. Like the single-family sector, both condominium sectors have seen price growth ease from double-digit levels. However, it was only this past June and September that saw condominium apartment and townhouse prices recover from previous highs.

# **MLS® HPI SUMMARY**

|                         | November 2      | 014         |        | 9      | 6 Changes |        |        |
|-------------------------|-----------------|-------------|--------|--------|-----------|--------|--------|
|                         | Benchmark Price | Index (HPI) | Oct-14 | May-14 | Nov-13    | Nov-11 | Nov-09 |
| CREB® TOTAL RESIDENTIAL |                 |             |        |        |           |        |        |
| Single Family           | 492,900         | 214         | -0.4%  | 1.5%   | 8.5%      | 26.7%  | 26.3%  |
| Townhouse               | 337,600         | 209         | 0.2%   | 3.2%   | 9.6%      | 20.8%  | 20.9%  |
| Apartment               | 299,500         | 210         | 0.3%   | 1.9%   | 7.7%      | 26.4%  | 23.7%  |
| COMPOSITE               | 450,400         | 212         | -0.2%  | 1.7%   | 8.5%      | 26.1%  | 25.4%  |
| CREB® TOWNS             |                 |             |        |        |           |        |        |
| Single Family           | 384,500         | 196         | 0.3%   | 2.6%   | 8.7%      | 21.1%  | 19.3%  |
| Townhouse               | 288,700         | 203         | 0.7%   | 1.9%   | 9.6%      | 24.0%  | 19.5%  |
| Apartment               | 216,300         | 182         | 2.4%   | 9.4%   | 21.4%     | 35.5%  | 21.4%  |
| COMPOSITE               | 380,900         | 196         | 0.4%   | 2.7%   | 9.0%      | 21.6%  | 19.4%  |
| CREB® CITY OF CALGARY   |                 |             |        |        |           |        |        |
| Single Family           | 511,300         | 217         | -0.4%  | 1.4%   | 8.7%      | 27.9%  | 27.9%  |
| Townhouse               | 338,600         | 209         | 0.2%   | 3.3%   | 9.7%      | 20.8%  | 21.0%  |
| Apartment               | 300,700         | 210         | 0.3%   | 1.8%   | 7.5%      | 26.4%  | 23.7%  |
| COMPOSITE               | 459,600         | 215         | -0.2%  | 1.7%   | 8.5%      | 26.9%  | 26.3%  |