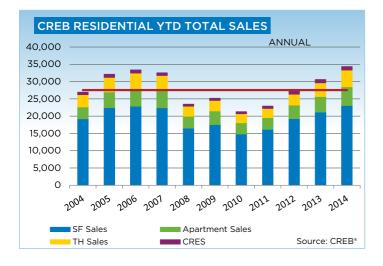

Yearly condominium apartment sales totaled 4,742 in 2014, an 18 per cent increase over the previous year. Meanwhile, townhouse sales totaled 3,737 units, a 17 per cent annual increase. Both sectors recorded record years of sales activity.

Single-family sales totaled 17,185 in 2014, an annual increase of 5.5 per cent. While the single-family sector represents the largest component of sales at 67 per cent, the growth in sales in both the condominium markets has outpaced activity in this sector.