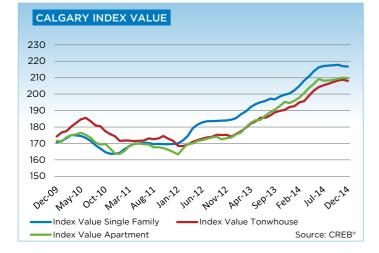

With more availability in the market, residential benchmark prices continued to level off in December. However, annual average benchmark gains remained above nine per cent. Unadjusted benchmark prices for single family, condominium apartment and townhouse properties all remained similar to levels recorded in November.

## MLS® HPI SUMMARY

|                                   | December 2      | 014         |        |        |        |        |        |
|-----------------------------------|-----------------|-------------|--------|--------|--------|--------|--------|
|                                   | Benchmark Price | Index (HPI) | Nov-14 | Jun-14 | Dec-13 | Dec-11 | Dec-09 |
| CREB® TOTAL RESIDENTIAL           |                 |             |        |        |        |        |        |
| Single Family                     | 501,400         | 212         | 0.0%   | 1.2%   | 9.1%   | 24.7%  | 23.9%  |
| Townhouse                         | 336,500         | 208         | -0.3%  | 1.9%   | 8.3%   | 21.2%  | 19.4%  |
| Apartment                         | 299,000         | 209         | 0.0%   | 0.3%   | 7.9%   | 27.4%  | 22.4%  |
| COMPOSITE                         | 455,300         | 211         | -0.1%  | 1.1%   | 8.8%   | 24.8%  | 23.2%  |
| CREB <sup>®</sup> TOWNS           |                 |             |        |        |        |        |        |
| Single Family                     | 436,200         | 189         | 0.4%   | 2.9%   | 10.1%  | 13.5%  | 13.6%  |
| Townhouse                         | 288,100         | 202         | -0.2%  | 0.7%   | 9.0%   | 21.8%  | 19.4%  |
| Apartment                         | 219,600         | 185         | 1.5%   | 8.4%   | 22.5%  | 42.3%  | 27.9%  |
| COMPOSITE                         | 432,200         | 190         | 0.4%   | 3.0%   | 10.4%  | 14.3%  | 14.1%  |
| CREB <sup>®</sup> CITY OF CALGARY |                 |             |        |        |        |        |        |
| Single Family                     | 510,900         | 217         | -0.1%  | 0.2%   | 8.2%   | 27.8%  | 27.0%  |
| Townhouse                         | 337,300         | 208         | -0.4%  | 1.9%   | 8.2%   | 21.2%  | 19.4%  |
| Apartment                         | 300,300         | 210         | -0.1%  | 0.2%   | 7.8%   | 27.2%  | 22.2%  |
| COMPOSITE                         | 459,000         | 215         | -0.1%  | 0.4%   | 8.1%   | 26.9%  | 25.2%  |