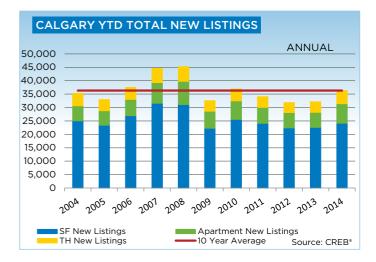

City of Calgary sales and new listings totaled a respective 25,664 and 36,329 in 2014. The 13 per cent growth in new listings outpaced the nine per cent growth in sales, contributing to an overall rise in inventory levels.

Strong demand for condominium apartments was also met with rising supply levels. New listings totaled 7,297 units in 2014, a 30 per cent increase over the previous year.

While rising listings helped take the pressure off prices, on an annual basis, unadjusted condominium apartment and benchmark prices have recovered and exceeded previous highs recorded in 2007.