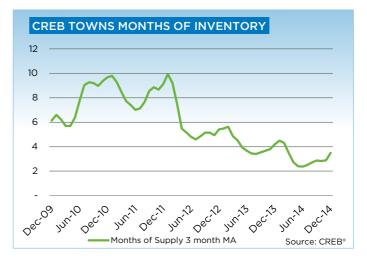

City of Calgary sales and new listings totaled a respective 25,664 and 36,329 in 2014. The 13 per cent growth in new listings outpaced the nine per cent growth in sales, contributing to an overall rise in inventory levels.