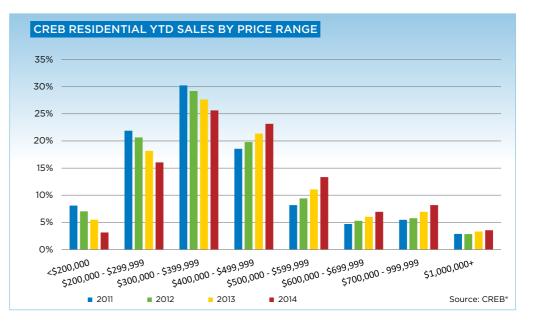

415  |
| \$800,000 - \$899,999     | 36     | 43     | 641    | 907    |
| \$900,000 - \$999,999     | 19     | 17     | 393    | 477    |
| \$1,000,000 - \$1,249,999 | 28     | 30     | 457    | 553    |
| \$1,250,000 - \$1,499,999 | 14     | 11     | 234    | 294    |
| \$1,500,000 - \$1,749,999 | 3      | 3      | 114    | 140    |
| \$1,750,000 - \$1,999,999 | 3      | 5      | 72     | 87     |
| \$2,000,000 - \$2,499,999 | 6      | 2      | 77     | 75     |
| \$2,500,000 - \$2,999,999 | -      | 4      | 31     | 33     |
| \$3,000,000 - \$3,499,999 | -      | -      | 5      | 17     |
| \$3,500,000 - \$3,999,999 | 1      | -      | 10     | 9      |
| \$4,000,000 +             | -      | -      | 9      | 8      |
|                           | 1,497  | 1,427  | 30,528 | 34,273 |



#### **CREB® TOTAL RESIDENTIAL**













#### DEFINITIONS

SF - Single Family
TH - Condominium Townhouse
Months of Supply - Active Listings (Inventory) / sales
Composite - includes single family, apartment and townhouse activity
Average DOM - Average Days on Market for Sold properties
SP - Sales Price

LP - List Price Sales \$ / List \$ - sales price to list price ratio CRES - Country residential properties YTD - Year to Date 3 month MA - 3 month Moving Average

Benchmark Price – Price of the typical home, based on the value consumers assign to various attributes MLS® Home Price Index – changes in home prices by comparing price levels at a point in time with price levels in a base (reference) period.

#### HOW THESE STATISTICS ARE CALCULATED

In order to align our data with the MLS<