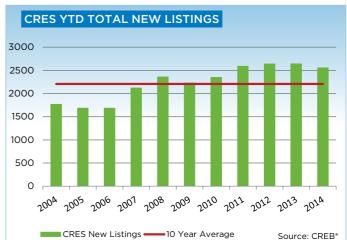

Strong demand for condominium apartments was also met with rising supply levels. New listings totaled 7,297 units in 2014, a 30 per cent increase over the previous year.

While rising listings helped take the pressure off prices, on an annual basis, unadjusted condominium apartment and benchmark prices have recovered and exceeded previous highs recorded in 2007.