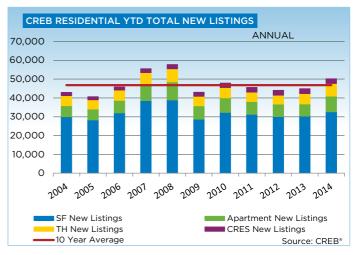

City of Calgary sales and new listings totaled a respective 25,664 and 36,329 in 2014. The 13 per cent growth in new listings outpaced the nine per cent growth in sales, contributing to an overall rise in inventory levels.

Strong demand for condominium apartments was also met with rising supply levels. New listings totaled 7,297 units in 2014, a 30 per cent increase over the previous year.

While rising listings helped take the pressure off prices, on an annual basis, unadjusted condominium apartment and benchmark prices have recovered and exceeded previous highs recorded in 2007.