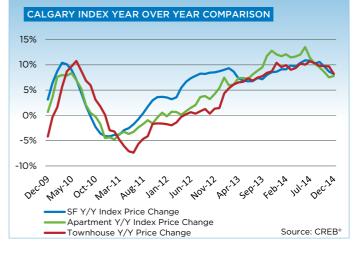

With more availability in the market, residential benchmark prices continued to level off in December. However, annual average benchmark gains remained above nine per cent. Unadjusted benchmark prices for single family, condominium apartment and townhouse properties all remained similar to levels recorded in November.