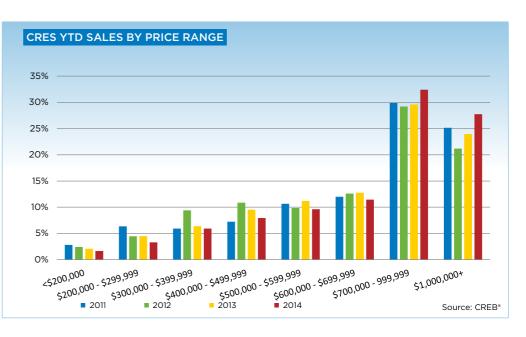

999     | 9      | 4      | 109  | 133   |
| \$800,000 - \$899,999     | 4      | 1      | 86   | 115   |
| \$900,000 - \$999,999     | 3      | 5      | 88   | 86    |
| \$1,000,000 - \$1,249,999 | 5      | 3      | 100  | 136   |
| \$1,250,000 - \$1,499,999 | 5      | 3      | 58   | 68    |
| \$1,500,000 - \$1,749,999 | 1      | -      | 29   | 25    |
| \$1,750,000 - \$1,999,999 | -      | 3      | 14   | 23    |
| \$2,000,000 - \$2,499,99  | 3      | -      | 17   | 19    |
| \$2,500,000 - \$2,999,995 | -      | 1      | 5    | 11    |
| \$3,000,000 - \$3,499,99  | -      | -      | 1    | 2     |
| \$3,500,000 - \$3,999,99§ | 1      | -      | 4    | 1     |
| \$4,000,000 +             | -      | -      | 1    | 1     |
|                           | 49     | 39     | 956  | 1,031 |



#### **CREB® COUNTRY RESIDENTIAL**













## **CREB® TOTAL RESIDENTIAL**

|                 | Jan.    | Feb.    | Mar.    | Apr.    | May     | Jun.    | Jul.    | Aug.    | Sept.   | Oct.    | Nov.    | Dec.    | Annual  |
|-----------------|---------|---------|---------|---------|---------|---------|---------|---------|---------|---------|---------|---------|---------|
| 2013            |         |         |         |         |         |         |         |         |         |         |         |         |         |
| Sales           | 1,588   | 2,128   | 2,676   | 3,048   | 3,303   | 3,057   | 3,023   | 2,894   | 2,545   | 2,541   | 2,228   | 1,497   | 30,528  |
| New Listings    | 3,462   | 3,638   | 4,425   | 4,889   | 5,189   | 4,184   | 3,958   | 3,850   | 3,776   | 3,451