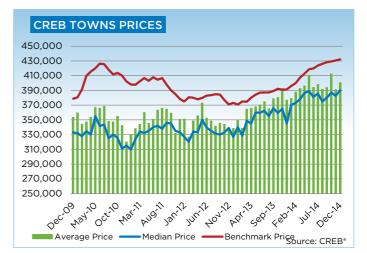

With more availability in the market, residential benchmark prices continued to level off in December. However, annual average benchmark gains remained above nine per cent. Unadjusted benchmark prices for single family, condominium apartment and townhouse properties all remained similar to levels recorded in November.