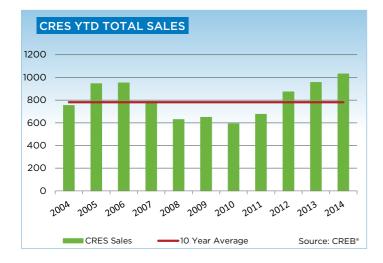

|
| \$800,000 - \$899,999     | 4      | 1      | 86   | 115   |
| \$900,000 - \$999,999     | 3      | 5      | 88   | 86    |
| \$1,000,000 - \$1,249,999 | 5      | 3      | 100  | 136   |
| \$1,250,000 - \$1,499,999 | 5      | 3      | 58   | 68    |
| \$1,500,000 - \$1,749,999 | 1      | -      | 29   | 25    |
| \$1,750,000 - \$1,999,999 | -      | 3      | 14   | 23    |
| \$2,000,000 - \$2,499,99  | 3      | -      | 17   | 19    |
| \$2,500,000 - \$2,999,995 | -      | 1      | 5    | 11    |
| \$3,000,000 - \$3,499,99  | -      | -      | 1    | 2     |
| \$3,500,000 - \$3,999,99§ | 1      | -      | 4    | 1     |
| \$4,000,000 +             | -      | -      | 1    | 1     |
|                           | 49     | 39     | 956  | 1,031 |



#### **CREB® COUNTRY RESIDENTIAL**













## **CREB® TOTAL RESIDENTIAL**

|                 | Jan.    | Feb.    | Mar.    | Apr.    | May     | Jun.    | Jul.    | Aug.    | Sept.   | Oct.    | Nov.    | Dec.    | Annual  |
|-----------------|---------|---------|---------|---------|---------|---------|---------|---------|---------|---------|---------|---------|---------|
| 2013            |         |         |         |         |         |         |         |         |         |         |         |         |         |
| Sales           | 1,588   | 2,128   | 2,676   | 3,048   | 3,303   | 3,057   | 3,023   | 2,894   | 2,545   | 2,541   | 2,228   | 1,497   | 30,528  |
| New Listings    | 3,462   | 3,638   | 4,425   | 4,889   | 5,189   | 4,184   | 3,958   | 3,850   | 3,776   | 3,451   | 2,454   | 1,348   | 44,624  |
| Acti