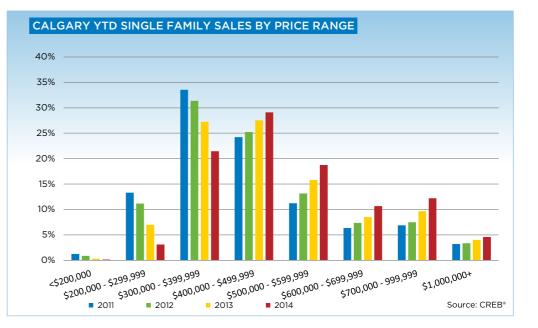

"The activity that we've seen in the condominium sectors is, in part, is related to product availability in the lower price ranges," said Kirk. "The under \$400,000 segment of the single-family market within city limits has been declining. With the bulk of condominium products available for under \$400,000, more consumers have been turning to these sectors for their housing needs."