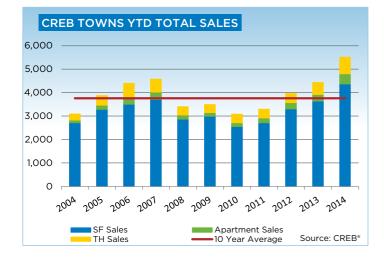

Yearly condominium apartment sales totaled 4,742 in 2014, an 18 per cent increase over the previous year. Meanwhile, townhouse sales totaled 3,737 units, a 17 per cent annual increase. Both sectors recorded record years of sales activity.

Single-family sales totaled 17,185 in 2014, an annual increase of 5.5 per cent. While the single-family sector represents the largest component of sales at 67 per cent, the growth in sales in both the condominium markets has outpaced activity in this sector.