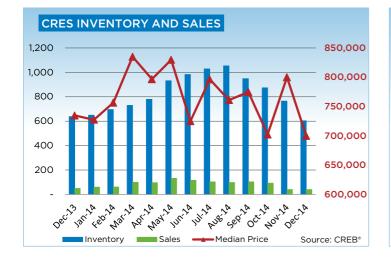

# **CREB<sup>®</sup> - SUMMARY STATS**

| CREB* TOTAL RESIDENTIAL         Decvn (m. 4.change)         2010         2011 (m. 4.change)           Total Sales         1,497         1,427         -4.68%         30,528         34,273         12,27%           Total Sales Volume         \$686,186,046         \$665,296,043         -5.04%         \$13,779,720,266         \$16,288,647,276         18,27%           New Listings         1.348         1846         36,94%         N/A         N/A           Sales to New Listings Ratio         1.11         0.77         -30.39%         0.68         0.69         0.226%           Average DOM         53         50         -4.23%         43         35         118,60%           Average Price         \$448,500         \$455,300         \$77%         98,09%         0.52%           Average Price         \$448,500         \$455,300         \$75%         93,09%         0.52%           Average Price         \$448,500         \$455,300         \$87%         118,80%         514,664,543         -33%         510,78,198         93,33%         Total Sales Volume         \$532,066,83         \$514,464,543         -33%         \$10,718,198,98         \$12,397,49,092         15,67%           New Listings         9,72         1,379         41,87%         32,150                                                                        |                         | Dec-13    | Dec-14 | Y/Y % Change | 2013                               | 2014                  | Y/Y % Change                            |
|---------------------------------------------------------------------------------------------------------------------------------------------------------------------------------------------------------------------------------------------------------------------------------------------------------------------------------------------------------------------------------------------------------------------------------------------------------------------------------------------------------------------------------------------------------------------------------------------------------------------------------------------------------------------------------------------------------------------------------------------------------------------------------------------------------------------------------------------------------------------------------------------------------------------------------------------------------------------------------------------------------------------------------------------------------------------------------------------------------------------------------------------------------------------------------------------------------------------------------------------------------------------------------------------------------------------------------------------------------------------------|-------------------------|-----------|--------|--------------|------------------------------------|-----------------------|-----------------------------------------|
| Total Sales         1,497         1,427         -4.68%         30,528         34,273         12,27%           Total Sales Volume         \$666,166,046         \$665,296,043         -3.04%         \$13,779,720,266         \$16,286,647,276         18,21%           New Listings         1.348         1,846         \$65,94%         44,624         49,970         11,98%           Sales to New Listings Ratio         111         0.77         30,39%         0.68         0.69         0.25%           Average DOM         53         50         -4.23%         43         35         118,60%           Average Price         \$4458,374         \$466,220         1.71%         \$451,380         \$475,262         5.29%           Benchmark Price         \$448,500         \$4455,300         8.79%         1         1.860%         33%           CREP CITY OF CALGARY         1         1         1.083         -7.51%         23,474         25,664         9.33%           Total Sales Volume         \$532,068,83         \$514,464,343         -3.33%         \$10,718,115,998         \$12,377,40,902         15,67%           New Listings         2,236         3,233         44,59%         N/A         N/A         S0,64%           New Listings                                                                                                    | CREP® TOTAL RESIDENTIAL | Dec-13    | Dec-14 | 1/1 % change | 2013                               | 2014                  | 1/1 / Change                            |
| Total Sales Volume         \$686,186,046         \$665,296,043         -3.04%         \$13,779,720,266         \$16,288,647,276         18,21%           New Listings         1,348         1,846         36,94%         44,624         49,970         11.189%           Active Listings         4,437         5,465         23,17%         N/A         N/A         N/A           Sales to New Listings Ratio         1.11         0,77         -30,33%         0,68         0,69         0,26%           Average DOM         53         50         -4,23%         43         35         -18,60%           Average Price         \$4458,374         \$466,220         1,71%         \$451,380         \$475,262         5,29%           Benchmark Price         \$418,500         \$455,300         8,79%          514,764,432         53,17%           CREB* CITY OF CALGARY         194         211         8,80%         516,78           56,64         9,33%           Total Sales Volume         \$532,066,883         \$514,464,343         -3,31%         \$10,718,115,985         \$12,397,749,092         15,67%         New Listings         0,73         32         15,57%           New Listings         1,170         0,73         344,59%                                                                                                                   |                         | 1/07      | 1 / 27 | -168%        | 30 528                             | 34 273                | 12 27%                                  |
| Interv         1,548         1,846         36,94%         44,624         49,970         11,98%           Active Listings         4,437         5,465         23,17%         N/A         N/A           Sales to New Listings Ratio         1.11         0,77         -30,33%         0,68         0,69         0,26%           Average DOM         53         50         -4,23%         43         35         -18,60%           Average DOM         53         50         -4,23%         43         35         -18,60%           Average DOM         53         50         -4,23%         43         35         -18,60%           Average DOM         \$455,300         8,79%         Index         194         211         8,80%         -         -         -         -         -         52,97%         92,97,749,092         15,67%         New Listings         97,2         1,379         41,87%         32,150         36,529         13,00%         -         -         -         -         -         -         -         -         -         -         -         -         -         -         -         -         -         -         -         -         -         -         -                                                                                                                                                                                  |                         | , -       | ,      |              | ,                                  | - , -                 |                                         |
| Active Listings         4,437         5,465         23,17%         N/A         N/A           Sales to New Listings Ratio         1.11         0.77         -30,39%         0.68         0.69         0.26%           Sales \$ / List \$         97,38%         97,32%         -0.06%         97,57%         98,09%         0.52%           Average Porice         \$4458,374         \$466,220         1.71%         \$451,380         \$475,262         5.29%           Index         194         211         8.80%         CREB* CITY OF CALGARY         CREB* CITY OF CALGARY         CREB* CITY OF CALGARY         7.51%         23,474         25,664         9.33%           Total Sales Volume         \$532,086,883         \$514,464,343         -3.31%         \$10,718,159.95         \$12,397,749,092         15,67%.           New Listings         9.72         1,379         41,87%         52,150         36,329         13,00%           Active Listings         2,236         3,233         44,59%         N/A         N/A         Sole 5           Sales to New Listings Ratio         1.20         0.79         -34.81%         0.73         0.71         -3.25%           Sales to New Listings         2.135         9.70%         97.53%         -0.17%         97                                                                                 |                         |           |        |              |                                    |                       |                                         |
| Sales to New Listings Ratio         1.11         0.77         -30.39%         0.68         0.69         0.26%           Sales \$ / List \$         97.32%         97.32%         -0.06%         97.57%         98.09%         0.52%           Average DOM         53         50         -4.23%         43         35         -16.60%           Average Price         \$458.374         \$466.220         1.71%         \$451.380         \$475.262         5.29%           Benchmark Price         \$418.500         \$455.300         8.79%            7.51%         \$23.474         25.664         9.33%           Total Sales         1.171         1.063         -7.51%         23.474         25.664         9.33%           New Listings         9.72         1.379         41.87%         32.150         36.329         13.00%           Active Listings         2.236         3.233         44.59%         N/A         N/A           Sales to New Listings Ratio         1.20         0.79         -3.481%         0.73         0.71         -3.25%           Average PDM         46         43         -7.56%         37         32         -13.51%           Average PDM         46         4.54                                                                                                                                                               | •                       | ,         | ,      |              | ,                                  | - ,                   | 11.90%                                  |
| Sales \$ / List \$         97.33%         97.32%         -0.06%         97.57%         98.09%         0.52%           Average DOM         53         50         -4.23%         43         35         -18.60%           Average Price         \$455,374         \$466,200         1.71%         \$451,380         \$475,262         5.29%           Benchmark Price         \$418,500         \$455,300         8.79%         a.80%         CREP*CITY OF CALGARY         7.71%         \$23,474         25,664         9.33%           Total Sales Volume         \$532,086,883         \$514,464,343         -3.31%         \$10,718,115,985         \$12,397,749,092         15,67%           New Listings         972         1,379         41,87%         32,150         36,329         13,00%           Active Listings         2,236         3,223         44,459%         N/A         N/A         N/A           Sales to New Listings Ratio         1.20         0.79         -34,81%         0.73         0.71         -3,25%           Sales to New Listings Ratio         1.20         0.77         -3,56%         37         32         -13,51%           Average Price         \$454,387         \$475,056         4,54%         \$456,595         \$483,079         5.80% </td <td></td> <td>,</td> <td>,</td> <td></td> <td>,</td> <td>1</td> <td>0.26%</td> |                         | ,         | ,      |              | ,                                  | 1                     | 0.26%                                   |
| Average DOM         53         50         -4.23%         43         35         -18.60%           Average Price         \$458,374         \$466,220         1.71%         \$451,380         \$475,262         5.29%           Index         194         211         8.80%         \$         \$         \$         \$         \$         \$         \$         \$         \$         \$         \$         \$         \$         \$         \$         \$         \$         \$         \$         \$         \$         \$         \$         \$         \$         \$         \$         \$         \$         \$         \$         \$         \$         \$         \$         \$         \$         \$         \$         \$         \$         \$         \$         \$         \$         \$         \$         \$         \$         \$         \$         \$         \$         \$         \$         \$         \$         \$         \$         \$         \$         \$         \$         \$         \$         \$         \$         \$         \$         \$         \$         \$         \$         \$         \$         \$         \$         \$         \$         \$         \$         \$                                                                                                                                                            |                         |           |        |              |                                    |                       |                                         |
| Average Price         \$458,374         \$466,220         1.71%         \$451,380         \$475,262         5.29%           Benchmark Price         \$418,500         \$455,300         8.79%         8.80%         5.29%         5.29%           Total Sales         1194         211         8.80%         5.20,464,353         -7.51%         23,474         25,664         9.33%           Total Sales Volume         \$532,066,883         \$514,464,353         -3.31%         \$10,718,115,985         \$12,397,749,092         15,67%           New Listings         972         1,379         41,87%         32,150         36,329         13,00%           Active Listings         2,236         3,233         44,59%         N/A         N/A           Sales to New Listings Ratio         1.20         0.79         -3.41%         0.73         0.71         -3.25%           Average DOM         46         43         -7.56%         37         32         -13.51%           Average Price         \$454,387         \$475,036         4.54%         \$456,595         \$483,079         5.80%           Benchmark Price         \$424,700         \$459,000         8.06%         GREs         7.14         13.37%           Active Listings         1                                                                                                     | ., .                    |           |        |              |                                    |                       |                                         |
| Benchmark Price         \$418,500         \$455,300         8.79%           Index         194         211         8.80%           CREB* CITV OF CALGARY         Total Sales         1,171         1,083         -7.51%         \$10,718,115,985         \$12,397,749,092         15.67%.           New Listings         9.72         1,379         41.87%         \$22,150         \$63,29         13.00%.           Active Listings         2,236         3,233         44.59%         N/A         N/A           Sales to New Listings Ratio         1.20         0.79         -3.481%         0.73         0.71         -3.25%.           Sales \$1,11\$         9.977.0%         97.75%         90.17%         97.76%         98.31%         0.544           Average DOM         46         43         -7.56%         37         32         -13.51%.           Average Price         \$454,387         \$475,036         4.54%         \$456,595         \$483,079         5.80%           Index         199         215         8.06%         7.714         13.37%           Active Listings         201         214         6.47%         4.439         5.513         2.419%           Total Sales Volume         \$75.721,863         \$85,7                                                                                                                        |                         |           |        |              |                                    |                       |                                         |
| Index         194         211         8.80%           CREB* CITV OF CALGARY                                                                                                                                                                                                                                                                                                                                                                                                                                                                                                                                                                                                                                                                                                                                                                                                                                                                                                                                                                                                                                                                                                                                                                                                                                                                                               |                         | , .       | 1 ,    |              | φ <del>4</del> 51,500              | ψ475,202              | J.2370                                  |
| CREB* CITY OF CALGARY           Total Sales         1,171         1,083         -7.51%         23,474         25,664         9,33%           Total Sales Volume         \$532,086,883         \$514,464,343         -3.31%         \$10,718,115,985         \$12,397,749,092         15,67%           New Listings         9.72         1,379         41,87%         32,150         36,329         13.00%           Active Listings         2,236         3,233         44,59%         N/A         N/A           Sales to New Listings Ratio         1.20         0.79         -34.81%         0.73         0.71         -3.25%           Sales \$7,07%         97.53%         -0.17%         97.76%         98.31%         0.54%           Average DOM         46         43         -7.56%         37         32         -13.51%           Average Price         \$442,700         \$4459,000         8.08%         Index         199         215         8.06%           Index         199         215         8.06%          7.714         13.37%           Active Listings         200         214         6.47%         \$4,439         5.513         24.19%           Total Sales Volume         \$75.712,665                                                                                                                                                      |                         |           |        |              |                                    |                       |                                         |
| Total Sales         1,171         1,083         -7.51%         23,474         25,664         9.33%           Total Sales Volume         \$532,086,883         \$514,464,343         -3.31%         \$10,718,115,985         \$12,397,749,092         15,67%           New Listings         9.72         1,379         41.87%         32,150         36,329         13.00%           Active Listings         2,236         3,233         44.59%         N/A         N/A           Sales to New Listings Ratio         1.20         0.79         -34.81%         0.73         0.71         -3.25%           Sales \$ / List \$         97.70%         97.53%         -0.17%         97.76%         98.31%         0.54%           Average DM         46         43         -7.56%         37         32         -13.51%           Average DM         46         43         -7.56%         37         32         -13.51%           Average DM         46         43         -7.56%         37         32         -13.51%           Average DM         46         475,036         4.54%         \$456,595         \$483,079         5.80%           Benchmark Price         \$472,1863         \$85,745,161         13.24%         \$1,640,734,566                                                                                                                            |                         | 134       | 211    | 0.00%        |                                    |                       |                                         |
| Total Sales Volume         \$532,086,883         \$514,464,343        3.31%         \$10,718,115,985         \$12,397,749,092         15.67%           New Listings         972         1,379         41.87%         32,150         36,329         13.00%           Active Listings         2,236         3,233         44.59%         N/A         N/A           Sales to New Listings Ratio         1.20         0.79         -34.81%         0.73         0.71         -3.25%           Sales to New Listings Ratio         1.20         0.79         -34.81%         0.73         0.71         -3.25%           Sales to New Listings Ratio         1.20         0.79         -34.81%         0.73         0.71         -3.25%           Average DOM         46         43         -7.56%         37         32         -13.51%           Average Price         \$454,337         \$475,036         4.54%         \$456,595         \$483,079         5.80%           Index         199         215         8.06%          5.513         24.19%           Total Sales         201         214         6.47%         4.439         5.513         24.19%           Active Listings         10.09         0.10%         N/A         N/A </td <td></td> <td>1 171</td> <td>1083</td> <td>-7 51%</td> <td>23 / 7/</td> <td>25.664</td> <td>9 77%</td>                       |                         | 1 171     | 1083   | -7 51%       | 23 / 7/                            | 25.664                | 9 77%                                   |
| New Listings         972         1,379         41.87%         32,150         36.329         13.00%           Active Listings         2,236         3,233         44.59%         N/A         N/A           Sales to New Listings Ratio         1.20         0.79         -34.81%         0.73         0.71         -3.25%           Sales to New Listings Ratio         1.20         0.79         -34.81%         0.73         0.71         -3.25%           Sales to New Listings Ratio         1.20         0.79         -34.81%         0.73         0.71         -3.25%           Sales to New Listings Ratio         46         43         -7.56%         37         32         -13.51%           Average Dot         46         43         -7.56%         37         32         -13.51%           Average Drice         \$424,700         \$459,000         8.08%         -         -         -           Index         199         215         8.06%         -         -         -         -         -         -         -         -         -         -         -         -         -         -         -         -         -         -         -         -         -         -         -                                                                                                                                                                          |                         | ,         | ,      |              |                                    | -,                    |                                         |
| Active Listings         2,236         3,233         44.59%         N/A         N/A           Sales to New Listings Ratio         1.20         0.79         -34.81%         0.73         0.71         -3.25%           Sales \$ / List \$         97.70%         97.53%         -0.17%         97.76%         98.31%         0.54%           Average DOM         46         43         -7.56%         37         32         -13.51%           Average DOM         446         43         -7.56%         37         32         -13.51%           Average DOM         446         43         -7.56%         37         32         -13.51%           Average Price         \$4454,387         \$475,036         4.54%         \$456,595         \$483,079         5.80%           Benchmark Price         \$424,700         \$4459,000         8.08%         Index         19         215         8.06%           Total Sales         201         214         6.47%         4,439         5,513         24.19%           Active Listings         218         274         25.69%         6,804         7,714         13.37%           Active Listings         1,008         1,009         0.10%         N/A         N/A <t< td=""><td></td><td>. , ,</td><td></td><td></td><td>. , , , ,</td><td>. , , , ,</td><td></td></t<>                                                  |                         | . , ,     |        |              | . , , , ,                          | . , , , ,             |                                         |
| Sales to New Listings Ratio         1.20         0.79         -34.81%         0.73         0.71         -3.25%           Sales \$ / List \$         97.70%         97.53%         -0.17%         97.76%         98.31%         0.54%           Average DOM         46         43         -7.56%         37         32         -13.51%           Average Price         \$\$454,387         \$4475,036         4.54%         \$\$456,595         \$\$483,079         5.80%           Benchmark Price         \$\$424,700         \$\$459,000         8.08%           7           Total Sales         201         214         6.47%         4,439         5,513         24.19%           Total Sales         10.08         1/04         N/A         N/A         S         33.3%         0.65         0.71         9.54%           Sales to New Listings Ratio         0.92         0.78                                                                                                                                                                 | 0                       | ÷ · =     | ,      |              | ,                                  | ,                     | 15.00%                                  |
| Sales \$ / List \$         97.70%         97.53%         -0.17%         97.76%         98.31%         0.54%           Average DOM         46         43         -7.56%         37         32         -13.51%           Average Price         \$454,387         \$475,036         4.54%         \$456,595         \$483,079         5.80%           Benchmark Price         \$424,700         \$459,000         8.08%         Index         199         215         8.06%           CREB TOWNS         Total Sales         201         214         6.47%         4,439         5,513         24.19%           Total Sales Volume         \$75,721,863         \$85,745,161         13.24%         \$1,640,734,566         \$2,187,624,765         33.33%           New Listings         218         274         25.69%         6,804         7,714         13.37%           Active Listings         1,008         1,009         0.10%         N/A         N/A           Sales to New Listings Ratio         0.92         0.78         -15.29%         0.65         0.71         9.54%           Sales to New Listings Ratio         0.92         0.78         -15.29%         0.65         0.71         9.54%           Average DOM         65         56                                                                                                                  |                         | ,         | ,      |              | ,                                  | ,                     | -7 25%                                  |
| Average DOM4643-7.56%3732-13.51%Average Price\$454,387\$475,0364.54%\$456,595\$483,0795.80%Benchmark Price\$424,700\$459,0008.08%CREB' TOWNS1992158.06%Total Sales2012146.47%4,4395,51324.19%Total Sales Volume\$75,721,863\$85,745,16113.24%\$1,640,734,566\$2,187,624,76533.33%New Listings21827425.69%6.8047,71413.77%Active Listings1,0081,0090.10%N/AN/ASales to New Listings Ratio0.920.78-15.29%0.650.71Sales \$ / List \$97.08%97.94%0.86%97.53%98.15%0.62%Average DOM6556-13.86%6853-22.06%Average Price\$376,726\$400,6786.36%\$369,618\$396,8127.36%Benchmark Price\$391,400\$432,20010.42%111Index17219010.42%11.55%-3.38%1.55%Active Listings71789.86%2.6412.557-3.18%Active Listings638604-5.33%N/AN/AN/ASales to New Listings Ratio0.690.50-27.55%0.360.4011.39%Sales to New Listings Ratio0.690.50-27.55%0.36                                                                                                                                                                                                                                                                                                                                                                                                                                                                                                                                             | ÿ                       |           |        |              |                                    |                       |                                         |
| Average Price         \$454,387         \$475,036         4.54%         \$456,595         \$483,079         5.80%           Benchmark Price         \$424,700         \$459,000         8.08%         Index         199         215         8.06%           CREB*TOWNS         Total Sales         201         214         6.47%         4,439         5,513         24.19%           Total Sales         201         214         6.47%         4,439         5,513         24.19%           Total Sales         Volume         \$75,721,863         \$85,745,161         13.24%         \$1,640,734,566         \$2,187,624,765         33.33%           New Listings         218         274         25.69%         6.804         7,714         13.37%           Active Listings         1,008         1,009         0.10%         N/A         N/A           Sales to New Listings Ratio         0.92         0.78         -15.29%         0.65         0.71         9.54%           Average DOM         65         56         -13.86%         68         53         -22.06%           Average Price         \$376,726         \$400,678         6.36%         \$369,618         \$396,812         7.36%           Benchmark Price         \$391,400                                                                                                                    |                         |           |        |              |                                    |                       |                                         |
| Benchmark Price         \$424,700         \$459,000         8.08%           Index         199         215         8.06%           CREB* TOWNS           Total Sales         201         214         6.47%         4,439         5,513         24.19%           Total Sales Volume         \$75,721,863         \$85,745,161         13.24%         \$1,640,734,566         \$2,187,624,765         33.33%           New Listings         218         274         25,69%         6,804         7,714         13.37%           Active Listings         1,008         1,009         0.10%         N/A         N/A           Sales to New Listings Ratio         0.92         0.78         -15.29%         0.655         0.71         9.54%           Sales \$ / List \$         97.08%         97.94%         0.86%         97.53%         98.15%         0.62%           Average DOM         65         56         -13.86%         68         53         -22.06%           Average Price         \$376,726         \$400,678         6.36%         \$369,618         \$396,812         7.36%           Benchmark Price         \$391,400         \$432,200         10.42%         1042%         1042%         105%         7.36%                                                                                                                                            |                         |           |        |              | ÷.                                 |                       |                                         |
| Index         199         215         8.06%           CREB* TOWNS                                                                                                                                                                                                                                                                                                                                                                                                                                                                                                                                                                                                                                                                                                                                                                                                                                                                                                                                                                                                                                                                                                                                                                                                                                                                                                         | 0                       | . ,       |        |              | ψ+30,333                           | ψ <del>+</del> 00,070 | 5.0070                                  |
| CREB* TOWNS           Total Sales         201         214         6.47%         4,439         5,513         24.19%           Total Sales Volume         \$75,721,863         \$85,745,161         13.24%         \$1,640,734,566         \$2,187,624,765         33.33%           New Listings         218         274         25.69%         6,804         7,714         13.37%           Active Listings         1,008         1,009         0.10%         N/A         N/A           Sales to New Listings Ratio         0.92         0.78         -15.29%         0.65         0.71         9.54%           Sales \$ / List \$         97.08%         97.94%         0.86%         97.53%         98.15%         0.62%           Average DOM         65         56         -13.86%         68         53         -22.06%           Average Price         \$376,726         \$400,678         6.36%         \$369,618         \$396,812         7.36%           Benchmark Price         \$331,400         \$432,200         10.42%         CREB         C         C           Total Sales         49         39         -20.41%         956         1,031         7.85%           Total Sales Volume         \$46,119,500         \$32,330,000 </td <td></td> <td>. ,</td> <td></td> <td></td> <td></td> <td></td> <td></td>                                            |                         | . ,       |        |              |                                    |                       |                                         |
| Total Sales         201         214         6.47%         4,439         5,513         24.19%           Total Sales Volume         \$75,721,863         \$85,745,161         13.24%         \$1,640,734,566         \$2,187,624,765         33.33%           New Listings         218         274         25.69%         6,804         7,714         13.37%           Active Listings         1,008         1,009         0.10%         N/A         N/A           Sales to New Listings Ratio         0.92         0.78         -15.29%         0.65         0.71         9.54%           Sales \$ / List \$         97.08%         97.94%         0.86%         97.53%         98.15%         0.62%           Average DOM         65         56         -13.86%         68         53         -22.06%           Average Price         \$376,726         \$400,678         6.36%         \$369,618         \$396,812         7.36%           Benchmark Price         \$391,400         \$432,200         10.42%         172         190         10.42%           CREB* CRES         Total Sales         49         39         -20.41%         956         1,031         7.85%           New Listings         71         78         9.86% <td< td=""><td></td><td>155</td><td>215</td><td>0.0070</td><td></td><td></td><td></td></td<>                                      |                         | 155       | 215    | 0.0070       |                                    |                       |                                         |
| Total Sales Volume\$75,721,863\$85,745,16113.24%\$1,640,734,566\$2,187,624,76533.33%New Listings21827425.69%6,8047,71413.37%Active Listings1,0081,0090.10%N/AN/ASales to New Listings Ratio0.920.78-15.29%0.650.719.54%Sales \$ / List \$97.08%97.94%0.86%97.53%98.15%0.62%Average DOM6556-13.86%6853-22.06%Average Price\$376,726\$4400,6786.36%\$369,618\$396,8127.36%Benchmark Price\$391,400\$432,20010.42%10.42%10.42%10.42%Index17219010.42%1.0317.85%Total Sales4939-20.41%9561,0317.85%Total Sales Volume\$46,119,500\$32,330,000-29.90%\$786,866,016\$893,778,86313.59%New Listings638604-5.33%N/AN/AASales to New Listings Ratio0.690.50-27.55%0.360.4011.39%Sales \$ / List \$94.35%92.70%-1.65%95.20%95.41%0.21%Average DOM10116057.81%10297-4.90%Average Price\$941,214\$828,974-11.93%\$823,082\$866,9055.32%                                                                                                                                                                                                                                                                                                                                                                                                                                                                                                                                               |                         | 201       | 214    | 6 47%        | 4 4 3 9                            | 5 513                 | 24 19%                                  |
| New Listings         218         274         25.69%         6,804         7,714         13.37%           Active Listings         1,008         1,009         0.10%         N/A         N/A           Sales to New Listings Ratio         0.92         0.78         -15.29%         0.65         0.71         9.54%           Sales \$ / List \$         97.08%         97.94%         0.86%         97.53%         98.15%         0.62%           Average DOM         65         56         -13.86%         68         53         -22.06%           Average Price         \$376,726         \$400,678         6.36%         \$369,618         \$396,812         7.36%           Benchmark Price         \$391,400         \$432,200         10.42%         10.42%         10.42%         10.42%         10.42%         11.031         7.85%         10.51         7.85%         10.51         7.85%         13.59%         10.59%         13.59%         13.59%         13.59%         13.59%         13.59%         13.59%         13.59%         13.59%         13.59%         13.59%         13.59%         13.59%         13.59%         13.59%         13.59%         13.59%         13.59%         13.59%         13.59%         13.59%         13.59%         13.59%                                                                                               |                         |           |        |              |                                    | ,                     |                                         |
| Active Listings         1,008         1,009         0.10%         N/A         N/A           Sales to New Listings Ratio         0.92         0.78         -15.29%         0.65         0.71         9.54%           Sales \$ / List \$         97.08%         97.94%         0.86%         97.53%         98.15%         0.62%           Average DOM         65         56         -13.86%         68         53         -22.06%           Average Price         \$376,726         \$4400,678         6.36%         \$369,618         \$396,812         7.36%           Benchmark Price         \$391,400         \$432,200         10.42%              Index         172         190         10.42%               CREB* CRES          9         39         -20.41%         956         1,031         7.85%           Total Sales         49         39         -20.41%         956         1,031         7.85%           Total Sales Volume         \$46,119,500         \$32,330,000         -29.90%         \$786,866,016         \$893,778,863         13.59%           New Listings         71         78         9.86%         2,641         2,557                                                                                                                                                                                                                  |                         |           |        |              |                                    |                       |                                         |
| Sales to New Listings Ratio         0.92         0.78         -15.29%         0.65         0.71         9.54%           Sales to New Listings Ratio         0.92         0.78         -15.29%         0.65         0.71         9.54%           Sales to New Listings Ratio         97.08%         97.94%         0.86%         97.53%         98.15%         0.62%           Average DOM         65         56         -13.86%         68         53         -22.06%           Average Price         \$376,726         \$4400,678         6.36%         \$369,618         \$396,812         7.36%           Benchmark Price         \$391,400         \$4432,200         10.42%              Index         172         190         10.42%               CREB* CRES         Total Sales         49         39         -20.41%         956         1,031         7.85%           Total Sales Volume         \$46,119,500         \$32,330,000         -29.90%         \$786,866,016         \$893,778,863         13.59%           New Listings         638         604         -5.33%         N/A         N/A           Sales to New Listings Ratio         0.69         0.50 <td< td=""><td>•</td><td></td><td></td><td></td><td>,</td><td>,</td><td>10.07 /0</td></td<>                                                                                                 | •                       |           |        |              | ,                                  | ,                     | 10.07 /0                                |
| Sales \$ / List \$         97.08%         97.94%         0.86%         97.53%         98.15%         0.62%           Average DOM         65         56         -13.86%         68         53         -22.06%           Average Price         \$376,726         \$400,678         6.36%         \$369,618         \$396,812         7.36%           Benchmark Price         \$391,400         \$432,200         10.42%         10.42%         10.42%           Index         172         190         10.42%         10.42%         10.42%         10.42%           CREB* CRES         Total Sales         49         39         -20.41%         956         1,031         7.85%           Total Sales         49         39         -20.41%         956,866,016         \$893,778,863         13.59%           New Listings         71         78         9.86%         2,641         2,557         -3.18%           Active Listings         638         604         -5.33%         N/A         N/A           Sales to New Listings Ratio         0.69         0.50         -27.55%         0.36         0.40         11.39%           Sales \$ / List \$         94.35%         92.70%         -1.65%         95.20%         95.41%                                                                                                                                       |                         | .,        | ,      |              | ,                                  | ,                     | 9 54%                                   |
| Average DOM6556-13.86%6853-22.06%Average Price\$376,726\$400,6786.36%\$369,618\$396,8127.36%Benchmark Price\$391,400\$432,20010.42%Index17219010.42%CREB* CRESTotal Sales4939-20.41%9561,0317.85%Total Sales Volume\$46,119,500\$32,330,000-29.90%\$786,866,016\$893,778,86313.59%New Listings71789.86%2,6412,557-3.18%Active Listings638604-5.33%N/AN/ASales to New Listings Ratio0.690.50-27.55%0.360.4011.39%Sales \$ / List \$94.35%92.70%-1.65%95.20%95.41%0.21%Average DOM10116057.81%10297-4.90%Average Price\$941,214\$828,974-11.93%\$823,082\$866,9055.32%                                                                                                                                                                                                                                                                                                                                                                                                                                                                                                                                                                                                                                                                                                                                                                                                      |                         |           |        |              |                                    |                       |                                         |
| Average Price         \$376,726         \$400,678         6.36%         \$369,618         \$396,812         7.36%           Benchmark Price         \$391,400         \$432,200         10.42%         10.42%         10.42%         10.42%         10.42%         10.42%         10.42%         10.42%         10.42%         10.42%         10.42%         10.42%         10.42%         10.42%         10.42%         10.42%         10.42%         10.42%         10.42%         10.42%         10.42%         10.42%         10.42%         10.42%         10.42%         10.42%         10.42%         10.42%         10.42%         10.42%         10.42%         10.42%         10.42%         10.42%         10.42%         10.42%         10.42%         10.42%         10.42%         10.42%         10.42%         10.42%         10.42%         10.42%         10.42%         10.42%         10.42%         10.42%         10.42%         10.42%         10.42%         10.42%         10.42%         10.42%         10.42%         10.42%         10.42%         10.42%         10.42%         10.5%         10.5%         10.5%         10.5%         10.5%         10.5%         10.5%         10.42%         11.39%         10.2%         11.39%         11.90%         10.9%         11.90%                                                             |                         |           |        |              |                                    |                       |                                         |
| Benchmark Price         \$391,400         \$432,200         10.42%           Index         172         190         10.42%           CREB* CRES           Total Sales         49         39         -20.41%         956         1,031         7.85%           Total Sales Volume         \$46,119,500         \$32,330,000         -29.90%         \$786,866,016         \$893,778,863         13.59%           New Listings         71         78         9.86%         2,641         2,557         -3.18%           Active Listings         638         604         -5.33%         N/A         N/A           Sales to New Listings Ratio         0.69         0.50         -27.55%         0.36         0.40         11.39%           Sales \$ / List \$         94.35%         92.70%         -1.65%         95.20%         95.41%         0.21%           Average DOM         101         160         57.81%         102         97         -4.90%           Average Price         \$941,214         \$828,974         -11.93%         \$823,082         \$866,905         5.32%                                                                                                                                                                                                                                                                                       |                         |           |        |              |                                    |                       |                                         |
| Index         172         190         10.42%           CREB* CRES         49         39         -20.41%         956         1,031         7.85%           Total Sales         49         39         -20.41%         956         1,031         7.85%           Total Sales Volume         \$46,119,500         \$32,330,000         -29.90%         \$786,866,016         \$893,778,863         13.59%           New Listings         71         78         9.86%         2,641         2,557         -3.18%           Active Listings         638         604         -5.33%         N/A         N/A         N/A           Sales to New Listings Ratio         0.69         0.50         -27.55%         0.36         0.40         11.39%           Sales \$ / List \$         94.35%         92.70%         -1.65%         95.20%         95.41%         0.21%           Average DOM         101         160         57.81%         102         97         -4.90%           Average Price         \$941,214         \$828,974         -11.93%         \$823,082         \$866,905         5.32%                                                                                                                                                                                                                                                                          | 0                       | , .       |        |              | <i><i><i>vvvvvvvvvvvvv</i></i></i> | <i>4000,012</i>       | ,,,,,,,,,,,,,,,,,,,,,,,,,,,,,,,,,,,,,,, |
| CREB* CRES           Total Sales         49         39         -20.41%         956         1,031         7.85%           Total Sales Volume         \$46,119,500         \$32,330,000         -29.90%         \$786,866,016         \$893,778,863         13.59%           New Listings         71         78         9.86%         2,641         2,557         -3.18%           Active Listings         638         604         -5.33%         N/A         N/A           Sales to New Listings Ratio         0.69         0.50         -27.55%         0.36         0.40         11.39%           Sales \$ / List \$         94.35%         92.70%         -1.65%         95.20%         95.41%         0.21%           Average DOM         101         160         57.81%         102         97         -4.90%           Average Price         \$941,214         \$828,974         -11.93%         \$823,082         \$866,905         5.32%                                                                                                                                                                                                                                                                                                                                                                                                                           |                         |           |        |              |                                    |                       |                                         |
| Total Sales Volume\$46,119,500\$32,330,000-29.90%\$786,866,016\$893,778,86313.59%New Listings71789.86%2,6412,557-3.18%Active Listings638604-5.33%N/AN/ASales to New Listings Ratio0.690.50-27.55%0.360.4011.39%Sales \$ / List \$94.35%92.70%-1.65%95.20%95.41%0.21%Average DOM10116057.81%10297-4.90%Average Price\$941,214\$828,974-11.93%\$823,082\$866,9055.32%                                                                                                                                                                                                                                                                                                                                                                                                                                                                                                                                                                                                                                                                                                                                                                                                                                                                                                                                                                                                       |                         | 172       | 100    | 10.1270      |                                    |                       |                                         |
| Total Sales Volume\$46,119,500\$32,330,000-29.90%\$786,866,016\$893,778,86313.59%New Listings71789.86%2,6412,557-3.18%Active Listings638604-5.33%N/AN/ASales to New Listings Ratio0.690.50-27.55%0.360.4011.39%Sales \$ / List \$94.35%92.70%-1.65%95.20%95.41%0.21%Average DOM10116057.81%10297-4.90%Average Price\$941,214\$828,974-11.93%\$823,082\$866,9055.32%                                                                                                                                                                                                                                                                                                                                                                                                                                                                                                                                                                                                                                                                                                                                                                                                                                                                                                                                                                                                       | Total Sales             | 49        | 39     | -20.41%      | 956                                | 1.031                 | 7.85%                                   |
| New Listings         71         78         9.86%         2,641         2,557         -3.18%           Active Listings         638         604         -5.33%         N/A         N/A           Sales to New Listings Ratio         0.69         0.50         -27.55%         0.36         0.40         11.39%           Sales \$ / List \$         94.35%         92.70%         -1.65%         95.20%         95.41%         0.21%           Average DOM         101         160         57.81%         102         97         -4.90%           Average Price         \$941,214         \$828,974         -11.93%         \$823,082         \$866,905         5.32%                                                                                                                                                                                                                                                                                                                                                                                                                                                                                                                                                                                                                                                                                                      |                         |           |        |              |                                    | ,                     |                                         |
| Active Listings         638         604         -5.33%         N/A         N/A           Sales to New Listings Ratio         0.69         0.50         -27.55%         0.36         0.40         11.39%           Sales \$ / List \$         94.35%         92.70%         -1.65%         95.20%         95.41%         0.21%           Average DOM         101         160         57.81%         102         97         -4.90%           Average Price         \$941,214         \$828,974         -11.93%         \$823,082         \$866,905         5.32%                                                                                                                                                                                                                                                                                                                                                                                                                                                                                                                                                                                                                                                                                                                                                                                                            |                         |           |        |              | 1 , ,                              |                       |                                         |
| Sales to New Listings Ratio         0.69         0.50         -27.55%         0.36         0.40         11.39%           Sales \$ / List \$         94.35%         92.70%         -1.65%         95.20%         95.41%         0.21%           Average DOM         101         160         57.81%         102         97         -4.90%           Average Price         \$941,214         \$828,974         -11.93%         \$823,082         \$866,905         5.32%                                                                                                                                                                                                                                                                                                                                                                                                                                                                                                                                                                                                                                                                                                                                                                                                                                                                                                     | •                       |           |        |              |                                    |                       |                                         |
| Sales \$ / List \$         94.35%         92.70%         -1.65%         95.20%         95.41%         0.21%           Average DOM         101         160         57.81%         102         97         -4.90%           Average Price         \$941,214         \$828,974         -11.93%         \$823,082         \$866,905         5.32%                                                                                                                                                                                                                                                                                                                                                                                                                                                                                                                                                                                                                                                                                                                                                                                                                                                                                                                                                                                                                              |                         | 0.69      | 0.50   |              | ,                                  | ,                     | 11.39%                                  |
| Average DOM         101         160         57.81%         102         97         -4.90%           Average Price         \$941,214         \$828,974         -11.93%         \$823,082         \$866,905         5.32%                                                                                                                                                                                                                                                                                                                                                                                                                                                                                                                                                                                                                                                                                                                                                                                                                                                                                                                                                                                                                                                                                                                                                    |                         |           |        |              |                                    |                       |                                         |
| Average Price         \$941,214         \$828,974         -11.93%         \$823,082         \$866,905         5.32%                                                                                                                                                                                                                                                                                                                                                                                                                                                                                                                                                                                                                                                                                                                                                                                                                                                                                                                                                                                                                                                                                                                                                                                                                                                       |                         | 101       | 160    | 57.81%       |                                    | 97                    | -4.90%                                  |
|                                                                                                                                                                                                                                                                                                                                                                                                                                                                                                                                                                                                                                                                                                                                                                                                                                                                                                                                                                                                                                                                                                                                                                                                                                                                                                                                                                           |                         |           |        |              |                                    |                       |                                         |
|                                                                                                                                                                                                                                                                                                                                                                                                                                                                                                                                                                                                                                                                                                                                                                                                                                                                                                                                                                                                                                                                                                                                                                                                                                                                                                                                                                           | -                       | \$734,700 |        | -4.72%       |                                    |                       |                                         |