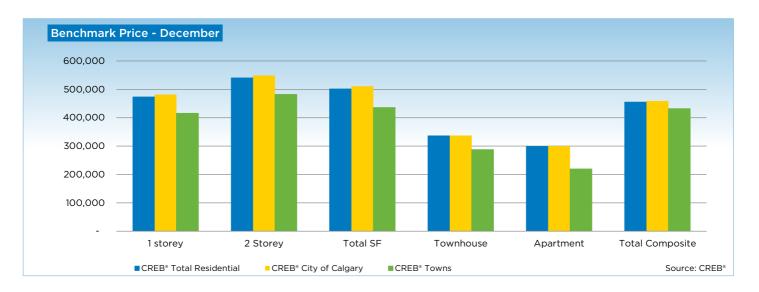

With more availability in the market, residential benchmark prices continued to level off in December. However, annual average benchmark gains remained above nine per cent. Unadjusted benchmark prices for single family, condominium apartment and townhouse properties all remained similar to levels recorded in November.