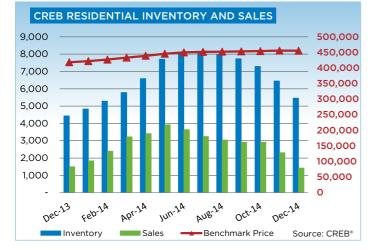

City of Calgary sales and new listings totaled a respective 25,664 and 36,329 in 2014. The 13 per cent growth in new listings outpaced the nine per cent growth in sales, contributing to an overall rise in inventory levels.

Strong demand for condominium apartments was also met with rising supply levels. New listings totaled 7,297 units in 2014, a 30 per cent increase over the previous year.

While rising listings helped take the pressure off prices, on an annual basis, unadjusted condominium apartment and benchmark prices have recovered and exceeded previous highs recorded in 2007.