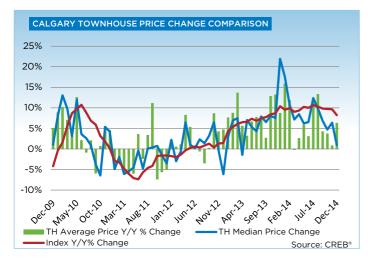

With more availability in the market, residential benchmark prices continued to level off in December. However, annual average benchmark gains remained above nine per cent. Unadjusted benchmark prices for single family, condominium apartment and townhouse properties all remained similar to levels recorded in November.