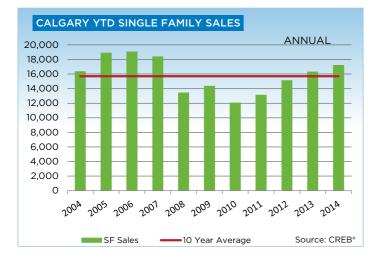

Single-family sales totaled 17,185 in 2014, an annual increase of 5.5 per cent. While the single-family sector represents the largest component of sales at 67 per cent, the growth in sales in both the condominium markets has outpaced activity in this sector.