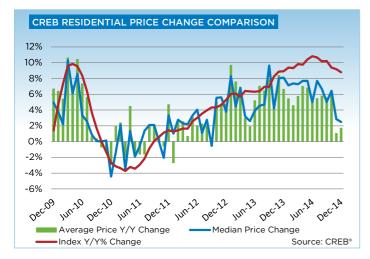

With more availability in the market, residential benchmark prices continued to level off in December. However, annual average benchmark gains remained above nine per cent. Unadjusted benchmark prices for single family, condominium apartment and townhouse properties all remained similar to levels recorded in November.