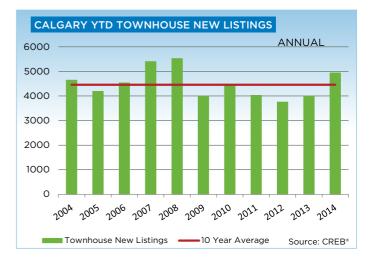

Strong demand for condominium apartments was also met with rising supply levels. New listings totaled 7,297 units in 2014, a 30 per cent increase over the previous year.

While rising listings helped take the pressure off prices, on an annual basis, unadjusted condominium apartment and benchmark prices have recovered and exceeded previous highs recorded in 2007.

# **CREB® SUMMARY STATISTICS CITY OF CALGARY**

|                             | <b></b>       | 5 11          |              | 0.017           | 0014            |              |
|-----------------------------|---------------|---------------|--------------|-----------------|-----------------|--------------|
|                             | Dec-13        | Dec-14        | Y/Y % Change | 2013            | 2014            | Y/Y % Change |
| SINGLE FAMILY               |               |               |              |                 |                 |              |
| Total Sales                 | 772           | 708           | -8.29%       | 16,293          | 17,185          | 5.47%        |
| Total Sales Volume          | \$407,333,571 | \$389,481,513 | -4.38%       | \$8,432,599,845 | \$9,505,835,177 | 12.73%       |
| New Listings                | 649           | 888           | 36.83%       | 22,557          | 24,093          | 6.81%        |
| Active Listings             | 1,515         | 1,985         | 31.02%       | N/A             | N/A             |              |
| Sales to New Listings Ratio | 1.19          | 0.80          | -32.97%      | 0.72            | 0.71            | -1.25%       |
| Sales \$ / List \$          | 97.76%        | 97.61%        | -0.15%       | 97.82%          | 98.35%          | 0.53%        |
| Average DOM                 | 45            | 42            | -6.80%       | 36              | 31              | -13.89%      |
| Average Price               | \$527,634     | \$550,115     | 4.26%        | \$517,560       | \$553,147       | 6.88%        |
| Benchmark Price             | \$472,200     | \$510,900     | 8.20%        |                 |                 |              |
| Index                       | 200           | 217           | 8.18%        |                 |                 |              |
| CONDO APARTMENT             |               |               |              |                 |                 |              |
| Total Sales                 | 220           | 218           | -0.91%       | 4,005           | 4,742           | 18.40%       |
| Total Sales Volume          | \$65,165,431  | \$69,441,542  | 6.56%        | \$1,199,642,882 | \$1,536,986,732 | 28.12%       |
| New Listings                | 211           | 301           | 42.65%       | 5,594           | 7,297           | 30.44%       |
| Active Listings             | 479           | 823           | 71.82%       | N/A             | N/A             |              |
| Sales to New Listings Ratio | 1.04          | 0.72          | -30.54%      | 0.72            | 0.65            | -9.23%       |
| Sales \$ / List \$          | 97.27%        | 97.17%        | -0.10%       | 97.29%          | 97.90%          | 0.61%        |
| Average DOM                 | 50            | 46            | -8.45%       | 43              | 37              | -13.95%      |
| Average Price               | \$296,207     | \$318,539     | 7.54%        | \$299,536       | \$324,122       | 8.21%        |
| Benchmark Price             | \$278,600     | \$300,300     | 7.79%        |                 |                 |              |
| Index                       | 195           | 210           | 7.76%        |                 |                 |              |
| CONDO TOWNHOUSE             |               |               |              |                 |                 |              |
| Total Sales                 | 179           | 157           | -12.29%      | 3,176           | 3,737           | 17.66%       |
| Total Sales Volume          | \$59,587,881  | \$55,541,288  | -6.79%       | \$1,085,873,258 | \$1,354,927,183 | 24.78%       |
| New Listings                | 112           | 190           | 69.64%       | 3,999           | 4,939           | 23.51%       |
| Active Listings             | 242           | 434           | 79.34%       | N/A             | N/A             |              |
| Sales to New Listings Ratio | 1.60          | 0.83          | -48.30%      | 0.79            | 0.76            | -4.73%       |
| Sales \$ / List \$          | 97.79%        | 97.47%        | -0.32%       | 97.86%          | 98.46%          | 0.60%        |
| Average DOM                 | 48            | 43            | -10.11%      | 38              | 31              | -18.42%      |
| Average Price               | \$332,893     | \$353,766     | 6.27%        | \$341,900       | \$362,571       | 6.05%        |
| Benchmark Price             | \$311,600     | \$337,300     | 8.25%        |                 |                 |              |
| Index                       | 192           | 208           | 8.22%        |                 |                 |              |
|                             |               |               |              |                 |                 |              |