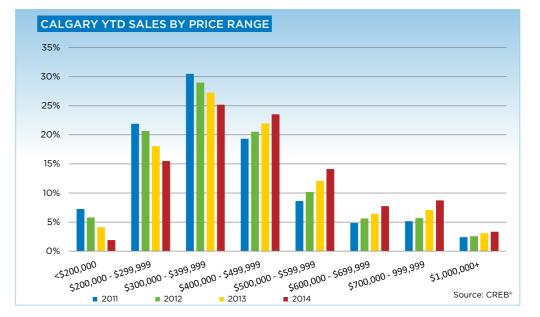

"The activity that we've seen in the condominium sectors is, in part, is related to product availability in the lower price ranges," said Kirk. "The under \$400,000 segment of the single-family market within city limits has been declining. With the bulk of condominium products available for under \$400,000, more consumers have been turning to these sectors for their housing needs."