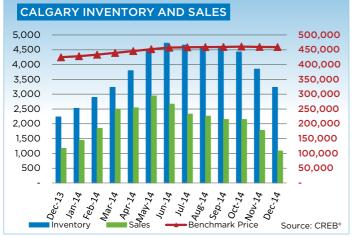

City of Calgary sales and new listings totaled a respective 25,664 and 36,329 in 2014. The 13 per cent growth in new listings outpaced the nine per cent growth in sales, contributing to an overall rise in inventory levels.

With more availability in the market, residential benchmark prices continued to level off in December. However, annual average benchmark gains remained above nine per cent. Unadjusted benchmark prices for single family, condominium apartment and townhouse properties all remained similar to levels recorded in November.