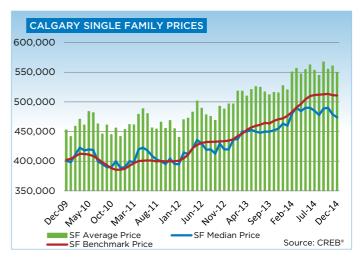

With more availability in the market, residential benchmark prices continued to level off in December. However, annual average benchmark gains remained above nine per cent. Unadjusted benchmark prices for single family, condominium apartment and townhouse properties all remained similar to levels recorded in November.

# **CREB® SUMMARY STATISTICS CITY OF CALGARY**

|                             | <b></b>       | 5 11          |              | 0.017           | 0014            |              |
|-----------------------------|---------------|---------------|--------------|-----------------|-----------------|--------------|
|                             | Dec-13        | Dec-14        | Y/Y % Change | 2013            | 2014            | Y/Y % Change |
| SINGLE FAMILY               |               |               |              |                 |                 |              |
| Total Sales                 | 772           | 708           | -8.29%       | 16,293          | 17,185          | 5.47%        |
| Total Sales Volume          | \$407,333,571 | \$389,481,513 | -4.38%       | \$8,432,599,845 | \$9,505,835,177 | 12.73%       |
| New Listings                | 649           | 888           | 36.83%       | 22,557          | 24,093          | 6.81%        |
| Active Listings             | 1,515         | 1,985         | 31.02%       | N/A             | N/A             |              |
| Sales to New Listings Ratio | 1.19          | 0.80          | -32.97%      | 0.72            | 0.71            | -1.25%       |
| Sales \$ / List \$          | 97.76%        | 97.61%        | -0.15%       | 97.82%          | 98.35%          | 0.53%        |
| Average DOM                 | 45            | 42            | -6.80%       | 36              | 31              | -13.89%      |
| Average Price               | \$527,634     | \$550,115     | 4.26%        | \$517,560       | \$553,147       | 6.88%        |
| Benchmark Price             | \$472,200     | \$510,900     | 8.20%        |                 |                 |              |
| Index                       | 200           | 217           | 8.18%        |                 |                 |              |
| CONDO APARTMENT             |               |               |              |                 |                 |              |
| Total Sales                 | 220           | 218           | -0.91%       | 4,005           | 4,742           | 18.40%       |
| Total Sales Volume          | \$65,165,431  | \$69,441,542  | 6.56%        | \$1,199,642,882 | \$1,536,986,732 | 28.12%       |
| New Listings                | 211           | 301           | 42.65%       | 5,594           | 7,297           | 30.44%       |
| Active Listings             | 479           | 823           | 71.82%       | N/A             | N/A             |              |
| Sales to New Listings Ratio | 1.04          | 0.72          | -30.54%      | 0.72            | 0.65            | -9.23%       |
| Sales \$ / List \$          | 97.27%        | 97.17%        | -0.10%       | 97.29%          | 97.90%          | 0.61%        |
| Average DOM                 | 50            | 46            | -8.45%       | 43              | 37              | -13.95%      |
| Average Price               | \$296,207     | \$318,539     | 7.54%        | \$299,536       | \$324,122       | 8.21%        |
| Benchmark Price             | \$278,600     | \$300,300     | 7.79%        |                 |                 |              |
| Index                       | 195           | 210           | 7.76%        |                 |                 |              |
| CONDO TOWNHOUSE             |               |               |              |                 |                 |              |
| Total Sales                 | 179           | 157           | -12.29%      | 3,176           | 3,737           | 17.66%       |
| Total Sales Volume          | \$59,587,881  | \$55,541,288  | -6.79%       | \$1,085,873,258 | \$1,354,927,183 | 24.78%       |
| New Listings                | 112           | 190           | 69.64%       | 3,999           | 4,939           | 23.51%       |
| Active Listings             | 242           | 434           | 79.34%       | N/A             | N/A             |              |
| Sales to New Listings Ratio | 1.60          | 0.83          | -48.30%      | 0.79            | 0.76            | -4.73%       |
| Sales \$ / List \$          | 97.79%        | 97.47%        | -0.32%       | 97.86%          | 98.46%          | 0.60%        |
| Average DOM                 | 48            | 43            | -10.11%      | 38              | 31              | -18.42%      |
| Average Price               | \$332,893     | \$353,766     | 6.27%        | \$341,900       | \$362,571       | 6.05%        |
| Benchmark Price             | \$311,600     | \$337,300     | 8.25%        |                 |                 |              |
| Index                       | 192           | 208           | 8.22%        |                 |                 |              |
|                             |               |               |              |                 |                 |              |

## MLS® HPI SUMMARY

|                                   | December 2      | 014         |        |        |        |        |        |
|-----------------------------------|-----------------|-------------|--------|--------|--------|--------|--------|
|                                   | Benchmark Price | Index (HPI) | Nov-14 | Jun-14 | Dec-13 | Dec-11 | Dec-09 |
| CREB® TOTAL RESIDENTIAL           |                 |             |        |        |        |        |        |
| Single Family                     | 501,400         | 212         | 0.0%   | 1.2%   | 9.1%   | 24.7%  | 23.9%  |
| Townhouse                         | 336,500         | 208         | -0.3%  | 1.9%   | 8.3%   | 21.2%  | 19.4%  |
| Apartment                         | 299,000         | 209         | 0.0%   | 0.3%   | 7.9%   | 27.4%  | 22.4%  |
| COMPOSITE                         | 455,300         | 211         | -0.1%  | 1.1%   | 8.8%   | 24.8%  | 23.2%  |
| CREB <sup>®</sup> TOWNS           |                 |             |        |        |        |        |        |
| Single Family                     | 436,200         | 189         | 0.4%   | 2.9%   | 10.1%  | 13.5%  | 13.6%  |
| Townhouse                         | 288,100         | 202         | -0.2%  | 0.7%   | 9.0%   | 21.8%  | 19.4%  |
| Apartment                         | 219,600         | 185         | 1.5%   | 8.4%   | 22.5%  | 42.3%  | 27.9%  |
| COMPOSITE                         | 432,200         | 190         | 0.4%   | 3.0%   | 10.4%  | 14.3%  | 14.1%  |
| CREB <sup>®</sup> CITY OF CALGARY |                 |             |        |        |        |        |        |
| Single Family                     | 510,900         | 217         | -0.1%  | 0.2%   | 8.2%   | 27.8%  | 27.0%  |
| Townhouse                         | 337,300         | 208         | -0.4%  | 1.9%   | 8.2%   | 21.2%  | 19.4%  |
| Apartment                         | 300,300         | 210         | -0.1%  | 0.2%   | 7.8%   | 27.2%  | 22.2%  |
| COMPOSITE                         | 459,000         | 215         | -0.1%  | 0.4%   | 8.1%   | 26.9%  | 25.2%  |