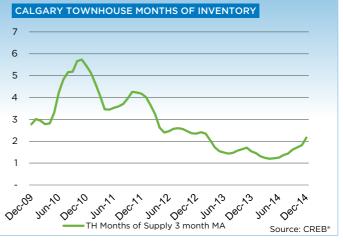

| 2      | -      | 17    | 24    |
| \$900,000 - \$999,999     | -      | -      | 10    | 6     |
| \$1,000,000 - \$1,249,999 | -      | 1      | 25    | 16    |
| \$1,250,000 - \$1,499,999 | -      | 2      | 8     | 13    |
| \$1,500,000 - \$1,749,999 | -      | -      | 2     | 6     |
| \$1,750,000 - \$1,999,999 | -      | -      | 1     | -     |
| \$2,000,000 - \$2,499,999 | -      | -      | 1     | 1     |
| \$2,500,000 - \$2,999,999 | -      | -      | 1     | -     |
| \$3,000,000 - \$3,499,999 | -      | -      | -     | -     |
| \$3,500,000 - \$3,999,999 | -      | -      | -     | -     |
| \$4,000,000 +             | -      | -      | -     | -     |
|                           | 179    | 157    | 3176  | 3737  |





## **CITY OF CALGARY CONDOMINIUM TOWNHOUSE**













## **CITY OF CALGARY CONDOMINIUM APARTMENTS**

|                 | Jan.    | Feb.    | Mar.    | Apr.    | May     | Jun.    | Jul.    | Aug.    | Sept.    | Oct.    | Nov.    | Dec.    | Annual  |
|-----------------|---------|---------|---------|---------|---------|---------|---------|---------|----------|---------|---------|---------|---------|
| 2013            |         |         | ·       |         | ·       |         |         |         | <u>.</u> |         | ·       |         |         |
| Sales           | 204     | 279     | 346     | 429     | 411     | 358     | 397     | 397     | 324      | 337     | 303     | 220     | 4,005   |
| New Listings    | 451     | 453     | 560     | 615     | 634     | 490     | 466     | 451     | 460      | 450     | 353     | 211     | 5,59