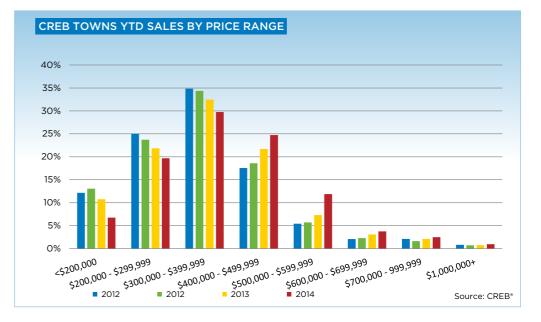

| 4      | 45    | 86    |
| \$800,000 - \$899,999     | 4      | 3      | 26    | 34    |
| \$900,000 - \$999,999     | 2      | 1      | 22    | 17    |
| \$1,000,000 - \$1,249,999 | -      | 2      | 15    | 28    |
| \$1,250,000 - \$1,499,999 | 1      | -      | 7     | 12    |
| \$1,500,000 - \$1,749,999 | -      | -      | 6     | 8     |
| \$1,750,000 - \$1,999,999 | -      | -      | 5     | 3     |
| \$2,000,000 - \$2,499,999 | -      | -      | -     | 1     |
| \$2,500,000 - \$2,999,999 | -      | -      | -     | -     |
| \$3,000,000 - \$3,499,99  | -      | -      | 1     | 1     |
| \$3,500,000 - \$3,999,999 | -      | -      | -     | -     |
| \$4,000,000 +             | -      | -      | -     | -     |
|                           | 201    | 214    | 4,439 | 5,513 |



#### **CREB® TOWNS**













## **CREB® COUNTRY RESIDENTIAL**

|                 | Jan.    | Feb.    | Mar.    | Apr.    | May     | Jun.    | Jul.     | Aug.    | Sept.   | Oct.    | Nov.    | Dec.    | Annual  |
|-----------------|---------|---------|---------|---------|---------|---------|----------|---------|---------|---------|---------|---------|---------|
| 2013            |         |         |         | ·       |         |         | <u>.</u> |         |         |         |         |         |         |
| Sales           | 34      | 72      | 72      | 84      | 106     | 99      | 90       | 95      | 96      | 80      | 79      | 49      | 956     |
| New Listings    | 239     | 212     | 258     | 294     | 337     | 269     | 237      | 222     | 210     | 185     | 107