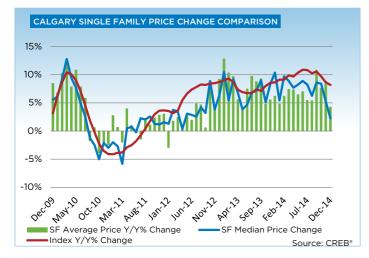

With more availability in the market, residential benchmark prices continued to level off in December. However, annual average benchmark gains remained above nine per cent. Unadjusted benchmark prices for single family, condominium apartment and townhouse properties all remained similar to levels recorded in November.

## MLS® HPI SUMMARY

|                                   | December 2      | 014         |        |        |        |        |        |
|-----------------------------------|-----------------|-------------|--------|--------|--------|--------|--------|
|                                   | Benchmark Price | Index (HPI) | Nov-14 | Jun-14 | Dec-13 | Dec-11 | Dec-09 |
| CREB® TOTAL RESIDENTIAL           |                 |             |        |        |        |        |        |
| Single Family                     | 501,400         | 212         | 0.0%   | 1.2%   | 9.1%   | 24.7%  | 23.9%  |
| Townhouse                         | 336,500         | 208         | -0.3%  | 1.9%   | 8.3%   | 21.2%  | 19.4%  |
| Apartment                         | 299,000         | 209         | 0.0%   | 0.3%   | 7.9%   | 27.4%  | 22.4%  |
| COMPOSITE                         | 455,300         | 211         | -0.1%  | 1.1%   | 8.8%   | 24.8%  | 23.2%  |
| CREB <sup>®</sup> TOWNS           |                 |             |        |        |        |        |        |
| Single Family                     | 436,200         | 189         | 0.4%   | 2.9%   | 10.1%  | 13.5%  | 13.6%  |
| Townhouse                         | 288,100         | 202         | -0.2%  | 0.7%   | 9.0%   | 21.8%  | 19.4%  |
| Apartment                         | 219,600         | 185         | 1.5%   | 8.4%   | 22.5%  | 42.3%  | 27.9%  |
| COMPOSITE                         | 432,200         | 190         | 0.4%   | 3.0%   | 10.4%  | 14.3%  | 14.1%  |
| CREB <sup>®</sup> CITY OF CALGARY |                 |             |        |        |        |        |        |
| Single Family                     | 510,900         | 217         | -0.1%  | 0.2%   | 8.2%   | 27.8%  | 27.0%  |
| Townhouse                         | 337,300         | 208         | -0.4%  | 1.9%   | 8.2%   | 21.2%  | 19.4%  |
| Apartment                         | 300,300         | 210         | -0.1%  | 0.2%   | 7.8%   | 27.2%  | 22.2%  |
| COMPOSITE                         | 459,000         | 215         | -0.1%  | 0.4%   | 8.1%   | 26.9%  | 25.2%  |