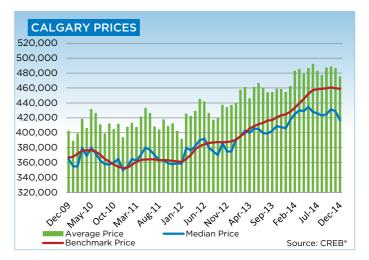

With more availability in the market, residential benchmark prices continued to level off in December. However, annual average benchmark gains remained above nine per cent. Unadjusted benchmark prices for single family, condominium apartment and townhouse properties all remained similar to levels recorded in November.

### **CREB® CITY OF CALGARY**

|                 | Jan.    | Feb.    | Mar.    | Apr.    | May     | Jun.    | Jul.    | Aug.    | Sept.   | Oct.    | Nov.    | Dec.    | Annual  |
|-----------------|---------|---------|---------|---------|---------|---------|---------|---------|---------|---------|---------|---------|---------|
| 2013            |         |         |         |         |         |         |         |         |         |         |         |         |         |
| Sales           | 1,229   | 1,706   | 2,107   | 2,374   | 2,534   | 2,306   | 2,264   | 2,192   | 1,919   | 1,948   | 1,724   | 1,171   | 23,474  |
| New Listings    | 2,493   | 2,670   | 3,192   | 3,475   | 3,714   | 2,998   | 2,725   | 2,773   | 2,793   | 2,521   | 1,824   | 972     | 32,150  |
| Active Listings | 3,084   | 3,539   | 4,007   | 4,366   | 4,743   | 4,584   | 4,092   | 3,898   | 3,922   | 3,841   | 3,156   | 2,236   |         |
| AverageDOM      | 50      | 38      | 35      | 33      | 32      | 35      | 39      | 38      | 36      | 40      | 40      | 46      | 37      |
| Average Price   | 439,763 | 457,349 | 461,038 | 445,955 | 461,006 | 466,384 | 460,181 | 453,859 | 454,151 | 458,655 | 458,157 | 454,387 | 456,595 |
| Benchmark Price | 390,700 | 395,200 | 399,700 | 405,500 | 408,900 | 411,300 | 413,400 | 416,400 | 417,000 | 420,700 | 423,500 | 424,700 |         |
| Index           | 183     | 185     | 187     | 190     | 191     | 192     | 193     | 195     | 195     | 197     | 198     | 199     |         |
| 2014            |         |         |         |         |         |         |         |         |         |         |         |         |         |
| Sales           | 1,438   | 1,850   | 2,481   | 2,540   | 2,944   | 2,665   | 2,329   | 2,263   | 2,146   | 2,145   | 1,780   | 1,083   | 25,664  |
| New Listings    | 2,394   | 2,709   | 3,318   | 3,754   | 4,327   | 3,815   | 3,219   | 3,148   | 3,258   | 2,917   | 2,091   | 1,379   | 36,329  |
| Active Listings | 2,524   | 2,892   | 3,233   | 3,794   | 4,504   | 4,726   | 4,659   | 4,596   | 4,589   | 4,428   | 3,849   | 3,233   |         |
| AverageDOM      | 40      | 30      | 28      | 27      | 27      | 29      | 33      | 35      | 36      | 37      | 38      | 43      | 32      |
| Average Price   | 462,234 | 482,783 | 484,877 | 478,759 | 486,371 | 492,147 | 482,523 | 477,101 | 487,211 | 488,706 | 486,327 | 475,036 | 483,079 |
| Benchmark Price | 428,200 | 433,500 | 439,500 | 445,500 | 452,100 | 457,100 | 458,300 | 459,000 | 459,600 | 460,700 | 459,600 | 459,000 |         |
| Index           | 200     | 203     | 205     | 208     | 211     | 214     | 214     | 215     | 215     | 215     | 215     | 215     |         |