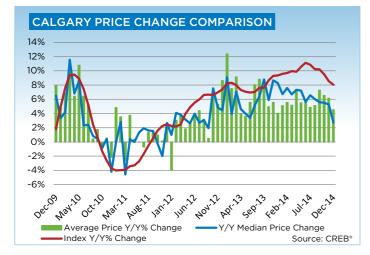

With more availability in the market, residential benchmark prices continued to level off in December. However, annual average benchmark gains remained above nine per cent. Unadjusted benchmark prices for single family, condominium apartment and townhouse properties all remained similar to levels recorded in November.