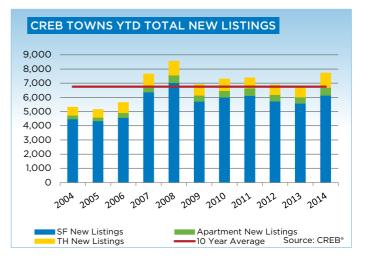

Strong demand for condominium apartments was also met with rising supply levels. New listings totaled 7,297 units in 2014, a 30 per cent increase over the previous year.

While rising listings helped take the pressure off prices, on an annual basis, unadjusted condominium apartment and benchmark prices have recovered and exceeded previous highs recorded in 2007.