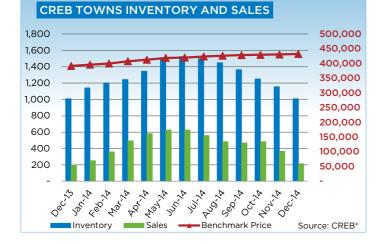

Yearly condominium apartment sales totaled 4,742 in 2014, an 18 per cent increase over the previous year. Meanwhile, townhouse sales totaled 3,737 units, a 17 per cent annual increase. Both sectors recorded record years of sales activity.

With more availability in the market, residential benchmark prices continued to level off in December. However, annual average benchmark gains remained above nine per cent. Unadjusted benchmark prices for single family, condominium apartment and townhouse properties all remained similar to levels recorded in November.