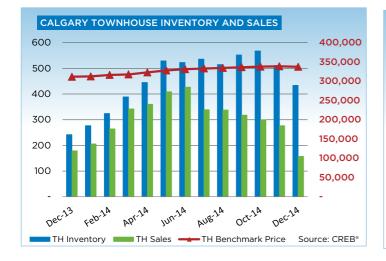

Yearly condominium apartment sales totaled 4,742 in 2014, an 18 per cent increase over the previous year. Meanwhile, townhouse sales totaled 3,737 units, a 17 per cent annual increase. Both sectors recorded record years of sales activity.

With more availability in the market, residential benchmark prices continued to level off in December. However, annual average benchmark gains remained above nine per cent. Unadjusted benchmark prices for single family, condominium apartment and townhouse properties all remained similar to levels recorded in November.