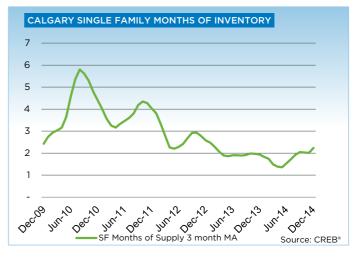

| 477    | 692    |
| \$900,000 - \$999,999     | 13     | 11     | 256    | 332    |
| \$1,000,000 - \$1,249,999 | 23     | 22     | 293    | 351    |
| \$1,250,000 - \$1,499,999 | 7      | 5      | 149    | 190    |
| \$1,500,000 - \$1,749,999 | 2      | 3      | 73     | 98     |
| \$1,750,000 - \$1,999,999 | 2      | 2      | 46     | 56     |
| \$2,000,000 - \$2,499,99  | 3      | 2      | 55     | 50     |
| \$2,500,000 - \$2,999,99§ | -      | 3      | 21     | 21     |
| \$3,000,000 - \$3,499,99! | -      | -      | 3      | 10     |
| \$3,500,000 - \$3,999,999 | -      | -      | 5      | 8      |
| \$4,000,000 +             | -      | -      | 8      | 5      |
| —                         | 772    | 708    | 16,293 | 17,185 |



### **CITY OF CALGARY SINGLE FAMILY**













CREB® Calgary Regional Housing Market Statistics

#### **CITY OF CALGARY CONDOMINIUM TOWNHOUSE**

|                 | Jan.    | Feb.    | Mar.    | Apr.    | May     | Jun.    | Jul.    | Aug.    | Sept.   | Oct.    | Nov.    | Dec.    | Annual  |
|-----------------|---------|---------|---------|---------|---------|---------|---------|---------|---------|---------|---------|---------|---------|
| 2013            |         |         |         |         |         |         | ·       | ·       |         | ·       |         | ·       |         |
| Sales           | 147     | 220     | 282     | 339     | 365     | 318     | 294     | 282     | 244     | 278     | 228     | 179     | 3,176   |
| New Listings    | 310     | 343     | 399     | 454     | 423     | 362     | 303     | 359