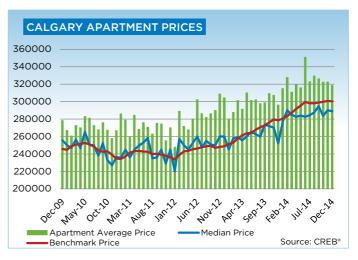

| 1      | -      | 9     | 17    |
| \$900,000 - \$999,999     | -      | -      | 5     | 19    |
| \$1,000,000 - \$1,249,999 | -      | 1      | 15    | 8     |
| \$1,250,000 - \$1,499,999 | -      | 1      | 6     | 9     |
| \$1,500,000 - \$1,749,999 | -      | -      | 3     | 3     |
| \$1,750,000 - \$1,999,999 | 1      | -      | 5     | 2     |
| \$2,000,000 - \$2,499,999 | -      | -      | 2     | 1     |
| \$2,500,000 - \$2,999,99§ | -      | -      | 4     | 1     |
| \$3,000,000 - \$3,499,999 | -      | -      | -     | 4     |
| \$3,500,000 - \$3,999,99§ | -      | -      | -     | -     |
| \$4,000,000 +             | -      | -      | -     | 1     |
|                           | 220    | 218    | 4,005 | 4,742 |



## **CITY OF CALGARY CONDOMINIUM APARTMENTS**













### **CREB®** TOWNS

|                 | Jan.    | Feb.    | Mar.    | Apr.    | May     | Jun.    | July.   | Aug.    | Sept.    | Oct.    | Nov.    | Dec.    | YTD     |
|-----------------|---------|---------|---------|---------|---------|---------|---------|---------|----------|---------|---------|---------|---------|
| 2013            |         |         |         |         |         |         |         |         | <u> </u> |         |         |         |         |
| Sales           | 245     | 256     | 364     | 431     | 485     | 470     | 480     | 431     | 377      | 382     | 317     | 201     | 4,439   |
| New Listings    | 542     | 559     | 659     | 765     | 773     | 586     | 671     | 590     | 549      | 513     | 379     | 218     | 6,804   |
| Active Listings | 1,