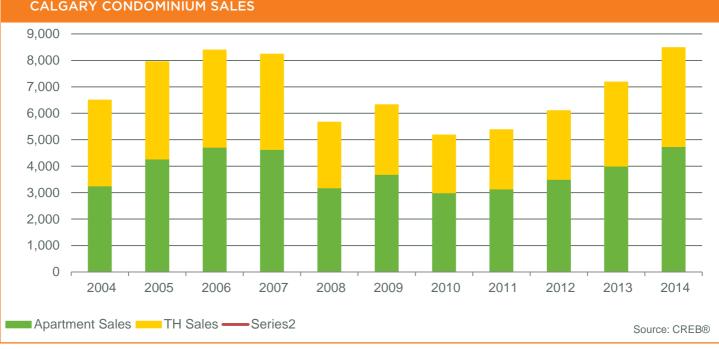

Yearly condominium apartment sales totaled 4,742 in 2014, an 18 per cent increase over the previous year. Meanwhile, townhouse sales totaled 3,737 units, a 17 per cent annual increase. Both sectors recorded record years of sales activity.

Single-family sales totaled 17,185 in 2014, an annual increase of 5.5 per cent. While the single-family sector represents the largest component of sales at 67 per cent, the growth in sales in both the condominium markets has outpaced activity in this sector.

#### CALGARY CONDOMINIUM SALES