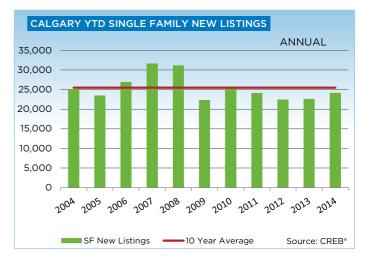

City of Calgary sales and new listings totaled a respective 25,664 and 36,329 in 2014. The 13 per cent growth in new listings outpaced the nine per cent growth in sales, contributing to an overall rise in inventory levels.

Single-family sales totaled 17,185 in 2014, an annual increase of 5.5 per cent. While the single-family sector represents the largest component of sales at 67 per cent, the growth in sales in both the condominium markets has outpaced activity in this sector.