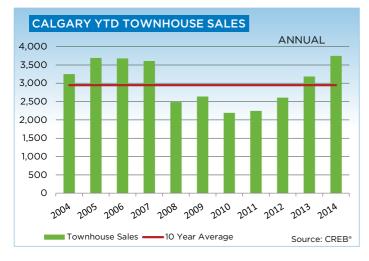

Yearly condominium apartment sales totaled 4,742 in 2014, an 18 per cent increase over the previous year. Meanwhile, townhouse sales totaled 3,737 units, a 17 per cent annual increase. Both sectors recorded record years of sales activity.

# **CREB® SUMMARY STATISTICS CITY OF CALGARY**

|                             | <b></b>       | 5 11          |              | 0.017           | 0014            |              |
|-----------------------------|---------------|---------------|--------------|-----------------|-----------------|--------------|
|                             | Dec-13        | Dec-14        | Y/Y % Change | 2013            | 2014            | Y/Y % Change |
| SINGLE FAMILY               |               |               |              |                 |                 |              |
| Total Sales                 | 772           | 708           | -8.29%       | 16,293          | 17,185          | 5.47%        |
| Total Sales Volume          | \$407,333,571 | \$389,481,513 | -4.38%       | \$8,432,599,845 | \$9,505,835,177 | 12.73%       |
| New Listings                | 649           | 888           | 36.83%       | 22,557          | 24,093          | 6.81%        |
| Active Listings             | 1,515         | 1,985         | 31.02%       | N/A             | N/A             |              |
| Sales to New Listings Ratio | 1.19          | 0.80          | -32.97%      | 0.72            | 0.71            | -1.25%       |
| Sales \$ / List \$          | 97.76%        | 97.61%        | -0.15%       | 97.82%          | 98.35%          | 0.53%        |
| Average DOM                 | 45            | 42            | -6.80%       | 36              | 31              | -13.89%      |
| Average Price               | \$527,634     | \$550,115     | 4.26%        | \$517,560       | \$553,147       | 6.88%        |
| Benchmark Price             | \$472,200     | \$510,900     | 8.20%        |                 |                 |              |
| Index                       | 200           | 217           | 8.18%        |                 |                 |              |
| CONDO APARTMENT             |               |               |              |                 |                 |              |
| Total Sales                 | 220           | 218           | -0.91%       | 4,005           | 4,742           | 18.40%       |
| Total Sales Volume          | \$65,165,431  | \$69,441,542  | 6.56%        | \$1,199,642,882 | \$1,536,986,732 | 28.12%       |
| New Listings                | 211           | 301           | 42.65%       | 5,594           | 7,297           | 30.44%       |
| Active Listings             | 479           | 823           | 71.82%       | N/A             | N/A             |              |
| Sales to New Listings Ratio | 1.04          | 0.72          | -30.54%      | 0.72            | 0.65            | -9.23%       |
| Sales \$ / List \$          | 97.27%        | 97.17%        | -0.10%       | 97.29%          | 97.90%          | 0.61%        |
| Average DOM                 | 50            | 46            | -8.45%       | 43              | 37              | -13.95%      |
| Average Price               | \$296,207     | \$318,539     | 7.54%        | \$299,536       | \$324,122       | 8.21%        |
| Benchmark Price             | \$278,600     | \$300,300     | 7.79%        |                 |                 |              |
| Index                       | 195           | 210           | 7.76%        |                 |                 |              |
| CONDO TOWNHOUSE             |               |               |              |                 |                 |              |
| Total Sales                 | 179           | 157           | -12.29%      | 3,176           | 3,737           | 17.66%       |
| Total Sales Volume          | \$59,587,881  | \$55,541,288  | -6.79%       | \$1,085,873,258 | \$1,354,927,183 | 24.78%       |
| New Listings                | 112           | 190           | 69.64%       | 3,999           | 4,939           | 23.51%       |
| Active Listings             | 242           | 434           | 79.34%       | N/A             | N/A             |              |
| Sales to New Listings Ratio | 1.60          | 0.83          | -48.30%      | 0.79            | 0.76            | -4.73%       |
| Sales \$ / List \$          | 97.79%        | 97.47%        | -0.32%       | 97.86%          | 98.46%          | 0.60%        |
| Average DOM                 | 48            | 43            | -10.11%      | 38              | 31              | -18.42%      |
| Average Price               | \$332,893     | \$353,766     | 6.27%        | \$341,900       | \$362,571       | 6.05%        |
| Benchmark Price             | \$311,600     | \$337,300     | 8.25%        |                 |                 |              |
| Index                       | 192           | 208           | 8.22%        |                 |                 |              |
|                             |               |               |              |                 |                 |              |