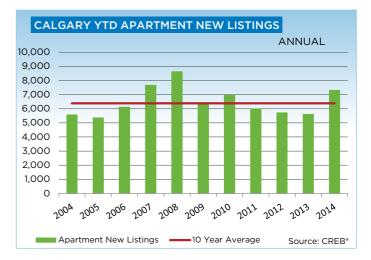

Strong demand for condominium apartments was also met with rising supply levels. New listings totaled 7,297 units in 2014, a 30 per cent increase over the previous year.

While rising listings helped take the pressure off prices, on an annual basis, unadjusted condominium apartment and benchmark prices have recovered and exceeded previous highs recorded in 2007.