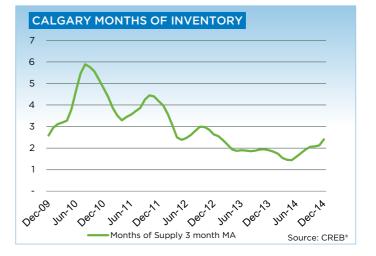

| 27     | 38     | 503    | 733    |
| \$900,000 - \$999,999     | 13     | 11     | 271    | 357    |
| \$1,000,000 - \$1,249,999 | 23     | 24     | 333    | 375    |
| \$1,250,000 - \$1,499,999 | 7      | 8      | 163    | 212    |
| \$1,500,000 - \$1,749,999 | 2      | 3      | 78     | 107    |
| \$1,750,000 - \$1,999,999 | 3      | 2      | 52     | 58     |
| \$2,000,000 - \$2,499,999 | 3      | 2      | 58     | 52     |
| \$2,500,000 - \$2,999,999 | -      | 3      | 26     | 22     |
| \$3,000,000 - \$3,499,99  | -      | -      | 3      | 14     |
| \$3,500,000 - \$3,999,999 | -      | -      | 5      | 8      |
| \$4,000,000 +             | -      | -      | 8      | 6      |
|                           | 1,171  | 1,083  | 23,474 | 25,664 |



## **CITY OF CALGARY**















## **CREB® CITY OF CALGARY SINGLE FAMILY**

|                 | Jan.    | Feb.    | Mar.    | Apr.    | May     | Jun.    | Jul.    | Aug.    | Sept.   | Oct.    | Nov.    | Dec.    | Annual  |
|-----------------|---------|---------|---------|---------|---------|---------|---------|---------|---------|---------|---------|---------|---------|
| 2013            |         |         |         |         |         |         |         |         |         |         |         |         |         |
| Sales           | 878     | 1,207   | 1,479   | 1,606   | 1,758   | 1,630   | 1,573   | 1,513   | 1,351   | 1,333   | 1,193   | 772     | 16,293  |
| New Listings    | 1,732   | 1,874   | 2,233   | 2,406   | 2,657   | 2,146   | 1,956   | 1,963   | 1,972   | 1,736   | 1,233   | 649     | 22,557  |