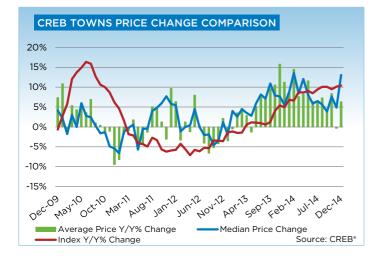

With more availability in the market, residential benchmark prices continued to level off in December. However, annual average benchmark gains remained above nine per cent. Unadjusted benchmark prices for single family, condominium apartment and townhouse properties all remained similar to levels recorded in November.