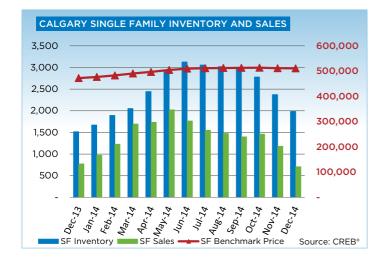

Single family sales totaled 708 units in December, a yearover-year decline of 8.3 per cent. Meanwhile, total condominium sales also declined by six per cent over the same time frame, but overall activity remained consistent with long-term averages.

City of Calgary sales and new listings totaled a respective 25,664 and 36,329 in 2014. The 13 per cent growth in new listings outpaced the nine per cent growth in sales, contributing to an overall rise in inventory levels.

With more availability in the market, residential benchmark prices continued to level off in December. However, annual average benchmark gains remained above nine per cent. Unadjusted benchmark prices for single family, condominium apartment and townhouse properties all remained similar to levels recorded in November.