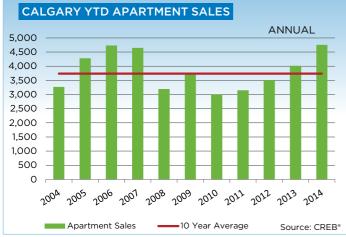

Yearly condominium apartment sales totaled 4,742 in 2014, an 18 per cent increase over the previous year. Meanwhile, townhouse sales totaled 3,737 units, a 17 per cent annual increase. Both sectors recorded record years of sales activity.

Single-family sales totaled 17,185 in 2014, an annual increase of 5.5 per cent. While the single-family sector represents the largest component of sales at 67 per cent, the growth in sales in both the condominium markets has outpaced activity in this sector.