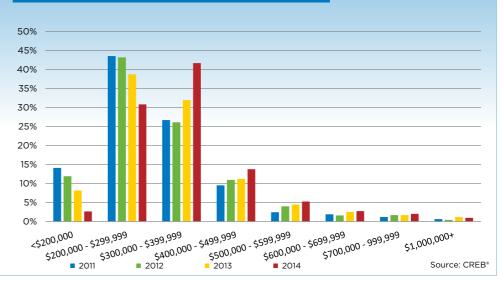

"The activity that we've seen in the condominium sectors is, in part, is related to product availability in the lower price ranges," said Kirk. "The under \$400,000 segment of the single-family market within city limits has been declining. With the bulk of condominium products available for under \$400,000, more consumers have been turning to these sectors for their housing needs."