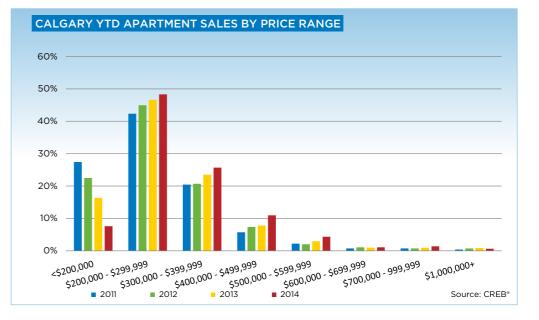

"The activity that we've seen in the condominium sectors is, in part, is related to product availability in the lower price ranges," said Kirk. "The under \$400,000 segment of the single-family market within city limits has been declining. With the bulk of condominium products available for under \$400,000, more consumers have been turning to these sectors for their housing needs."

Strong demand for condominium apartments was also met with rising supply levels. New listings totaled 7,297 units in 2014, a 30 per cent increase over the previous year.

While rising listings helped take the pressure off prices, on an annual basis, unadjusted condominium apartment and benchmark prices have recovered and exceeded previous highs recorded in 2007.