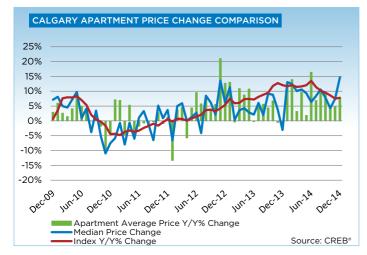

| 1      | -      | 9     | 17    |
| \$900,000 - \$999,999     | -      | -      | 5     | 19    |
| \$1,000,000 - \$1,249,999 | -      | 1      | 15    | 8     |
| \$1,250,000 - \$1,499,999 | -      | 1      | 6     | 9     |
| \$1,500,000 - \$1,749,999 | -      | -      | 3     | 3     |
| \$1,750,000 - \$1,999,999 | 1      | -      | 5     | 2     |
| \$2,000,000 - \$2,499,999 | -      | -      | 2     | 1     |
| \$2,500,000 - \$2,999,99§ | -      | -      | 4     | 1     |
| \$3,000,000 - \$3,499,999 | -      | -      | -     | 4     |
| \$3,500,000 - \$3,999,99§ | -      | -      | -     | -     |
| \$4,000,000 +             | -      | -      | -     | 1     |
|                           | 220    | 218    | 4,005 | 4,742 |



## **CITY OF CALGARY CONDOMINIUM APARTMENTS**













### **CREB®** TOWNS

|                 | Jan.    | Feb.    | Mar.    | Apr.    | May     | Jun.    | July.   | Aug.    | Sept.    | Oct.    | Nov.    | Dec.    | YTD     |
|-----------------|---------|---------|---------|---------|---------|---------|---------|---------|----------|---------|---------|---------|---------|
| 2013            |         |         |         |         |         |         |         |         | <u> </u> |         |         |         |         |
| Sales           | 245     | 256     | 364     | 431     | 485     | 470     | 480     | 431     | 377      | 382     | 317     | 201     | 4,439   |
| New Listings    | 542     | 559     | 659     | 765     | 773     | 586     | 671     | 590     | 549      | 513     | 379     | 218     | 6,804   |
| Active Listings