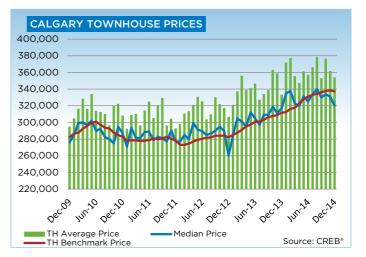

With more availability in the market, residential benchmark prices continued to level off in December. However, annual average benchmark gains remained above nine per cent. Unadjusted benchmark prices for single family, condominium apartment and townhouse properties all remained similar to levels recorded in November.