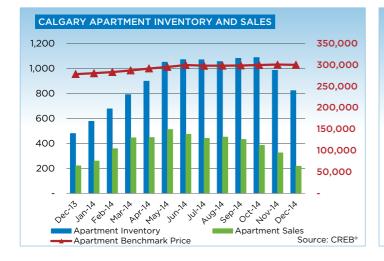

9     | 1      | -      | 9     | 17    |
| \$900,000 - \$999,999     | -      | -      | 5     | 19    |
| \$1,000,000 - \$1,249,999 | -      | 1      | 15    | 8     |
| \$1,250,000 - \$1,499,999 | -      | 1      | 6     | 9     |
| \$1,500,000 - \$1,749,999 | -      | -      | 3     | 3     |
| \$1,750,000 - \$1,999,999 | 1      | -      | 5     | 2     |
| \$2,000,000 - \$2,499,999 | -      | -      | 2     | 1     |
| \$2,500,000 - \$2,999,99§ | -      | -      | 4     | 1     |
| \$3,000,000 - \$3,499,999 | -      | -      | -     | 4     |
| \$3,500,000 - \$3,999,99§ | -      | -      | -     | -     |
| \$4,000,000 +             | -      | -      | -     | 1     |
|                           | 220    | 218    | 4,005 | 4,742 |



## **CITY OF CALGARY CONDOMINIUM APARTMENTS**













### **CREB®** TOWNS

|                 | Jan.    | Feb.    | Mar.    | Apr.    | May     | Jun.    | July.   | Aug.    | Sept.    | Oct.    | Nov.    | Dec.    | YTD     |
|-----------------|---------|---------|---------|---------|---------|---------|---------|---------|----------|---------|---------|---------|---------|
| 2013            |         |         |         |         |         |         |         |         | <u> </u> |         |         |         |         |
| Sales           | 245     | 256     | 364     | 431     | 485     | 470     | 480     | 431     | 377      | 382     | 317     | 201     | 4,439   |
| New Listings    | 542     | 559     | 659     | 765     | 773     | 586     | 671     | 590     | 549      | 513     | 379     | 218     | 6,804   |
| Active Listing