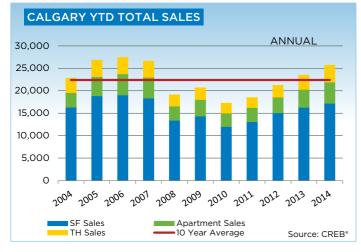

Yearly condominium apartment sales totaled 4,742 in 2014, an 18 per cent increase over the previous year. Meanwhile, townhouse sales totaled 3,737 units, a 17 per cent annual increase. Both sectors recorded record years of sales activity.

City of Calgary sales and new listings totaled a respective 25,664 and 36,329 in 2014. The 13 per cent growth in new listings outpaced the nine per cent growth in sales, contributing to an overall rise in inventory levels.

Single-family sales totaled 17,185 in 2014, an annual increase of 5.5 per cent. While the single-family sector represents the largest component of sales at 67 per cent, the growth in sales in both the condominium markets has outpaced activity in this sector.