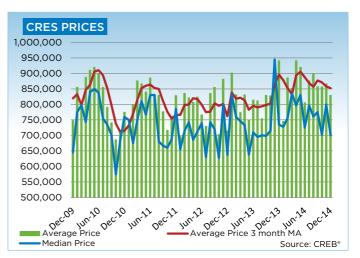

00,000 - \$899,999     | 4      | 1      | 86   | 115   |
| \$900,000 - \$999,999     | 3      | 5      | 88   | 86    |
| \$1,000,000 - \$1,249,999 | 5      | 3      | 100  | 136   |
| \$1,250,000 - \$1,499,999 | 5      | 3      | 58   | 68    |
| \$1,500,000 - \$1,749,999 | 1      | -      | 29   | 25    |
| \$1,750,000 - \$1,999,999 | -      | 3      | 14   | 23    |
| \$2,000,000 - \$2,499,99  | 3      | -      | 17   | 19    |
| \$2,500,000 - \$2,999,995 | -      | 1      | 5    | 11    |
| \$3,000,000 - \$3,499,99  | -      | -      | 1    | 2     |
| \$3,500,000 - \$3,999,99§ | 1      | -      | 4    | 1     |
| \$4,000,000 +             | -      | -      | 1    | 1     |
|                           | 49     | 39     | 956  | 1,031 |



#### **CREB® COUNTRY RESIDENTIAL**













## **CREB® TOTAL RESIDENTIAL**

|                 | Jan.    | Feb.    | Mar.    | Apr.    | May     | Jun.    | Jul.    | Aug.    | Sept.   | Oct.    | Nov.    | Dec.    | Annual  |
|-----------------|---------|---------|---------|---------|---------|---------|---------|---------|---------|---------|---------|---------|---------|
| 2013            |         |         |         |         |         |         |         |         |         |         |         |         |         |
| Sales           | 1,588   | 2,128   | 2,676   | 3,048   | 3,303   | 3,057   | 3,023   | 2,894   | 2,545   | 2,541   | 2,228   | 1,497   | 30,528  |
| New Listings    | 3,462   | 3,638   | 4,425   | 4,889   | 5,189   | 4,184   | 3,958   | 3,850   | 3,776   | 3,451   | 2,454   | 1,348   | 44,624  |
| Active Listing