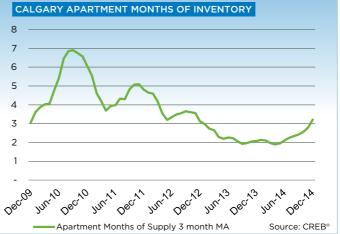

| 1      | -      | 9     | 17    |
| \$900,000 - \$999,999     | -      | -      | 5     | 19    |
| \$1,000,000 - \$1,249,999 | -      | 1      | 15    | 8     |
| \$1,250,000 - \$1,499,999 | -      | 1      | 6     | 9     |
| \$1,500,000 - \$1,749,999 | -      | -      | 3     | 3     |
| \$1,750,000 - \$1,999,999 | 1      | -      | 5     | 2     |
| \$2,000,000 - \$2,499,999 | -      | -      | 2     | 1     |
| \$2,500,000 - \$2,999,99§ | -      | -      | 4     | 1     |
| \$3,000,000 - \$3,499,999 | -      | -      | -     | 4     |
| \$3,500,000 - \$3,999,99§ | -      | -      | -     | -     |
| \$4,000,000 +             | -      | -      | -     | 1     |
|                           | 220    | 218    | 4,005 | 4,742 |



## **CITY OF CALGARY CONDOMINIUM APARTMENTS**













### **CREB®** TOWNS

|                 | Jan.    | Feb.    | Mar.    | Apr.    | May     | Jun.    | July.   | Aug.    | Sept.    | Oct.    | Nov.    | Dec.    | YTD     |
|-----------------|---------|---------|---------|---------|---------|---------|---------|---------|----------|---------|---------|---------|---------|
| 2013            |         |         |         |         |         |         |         |         | <u> </u> |         |         |         |         |
| Sales           | 245     | 256     | 364     | 431     | 485     | 470     | 480     | 431     | 377      | 382     | 317     | 201     | 4,439   |
| New Listings    | 542     | 559     | 659     | 765     | 773     | 586     | 671     | 590     | 549      | 513     | 379     | 218     | 6,804   |
| Active Listings |