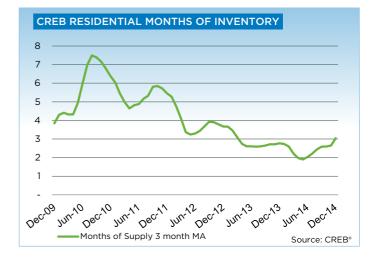

City of Calgary sales and new listings totaled a respective 25,664 and 36,329 in 2014. The 13 per cent growth in new listings outpaced the nine per cent growth in sales, contributing to an overall rise in inventory levels.

With more availability in the market, residential benchmark prices continued to level off in December. However, annual average benchmark gains remained above nine per cent. Unadjusted benchmark prices for single family, condominium apartment and townhouse properties all remained similar to levels recorded in November.