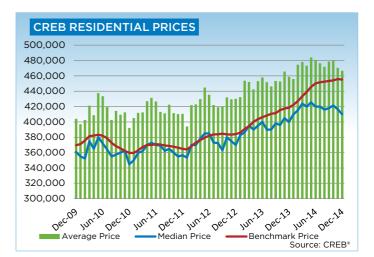

With more availability in the market, residential benchmark prices continued to level off in December. However, annual average benchmark gains remained above nine per cent. Unadjusted benchmark prices for single family, condominium apartment and townhouse properties all remained similar to levels recorded in November.

Strong demand for condominium apartments was also met with rising supply levels. New listings totaled 7,297 units in 2014, a 30 per cent increase over the previous year.

While rising listings helped take the pressure off prices, on an annual basis, unadjusted condominium apartment and benchmark prices have recovered and exceeded previous highs recorded in 2007.