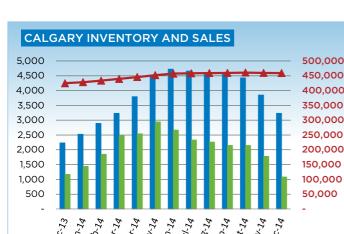

City of Calgary sales and new listings totaled a respective 25,664 and 36,329 in 2014. The 13 per cent growth in new listings outpaced the nine per cent growth in sales, contributing to an overall rise in inventory levels.

Strong demand for condominium apartments was also met with rising supply levels. New listings totaled 7,297 units in 2014, a 30 per cent increase over the previous year.

While rising listings helped take the pressure off prices, on an annual basis, unadjusted condominium apartment and benchmark prices have recovered and exceeded previous highs recorded in 2007.