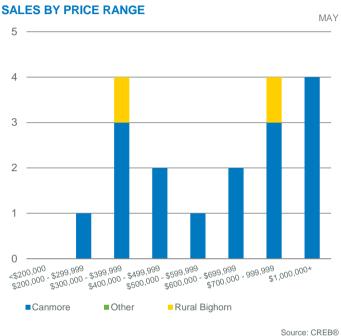

## **Bighorn Region**

|                       |       |                 |                                |            |                     |                    |                  |                 | May 2016                      |
|-----------------------|-------|-----------------|--------------------------------|------------|---------------------|--------------------|------------------|-----------------|-------------------------------|
| May 2016              | Sales | New<br>Listings | Sales to New<br>Listings Ratio | Inventory  | Months of<br>Supply | Benchmark<br>Price | Average<br>Price | Median<br>Price | Share of<br>Sales<br>Activity |
| Total Bighorn Region* | 18    | 39              | 46.15%                         | 119        | 6.61                | •                  | 789,170          | 696,582         | 100%                          |
| Rural Bighorn*        | 2     | 2               | 100.00%                        | 7          | 3.50                | -                  | 558,750          | 558,750         | 11%                           |
| Canmore*              | 16    | 37              | 43.24%                         | 107        | 6.69                | -                  | 817,973          | 696,582         | 89%                           |
| Other*                | 0     | 0               | -                              | 5          | -                   | -                  | -                | -               | 0%                            |
|                       |       |                 |                                | *Data with | in those area       | e many not acc     | urately reflect  | total rasala    | otivity and trans             |

**INVENTORY BY PRICE RANGE** 