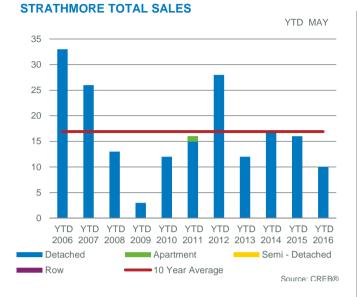

| 316,820          | 322,500         | 82%                           |
| Gleichen                | 0     | 0               | -                              | 7         | -                   | -                  | -                | -               | 0%                            |
| Other*                  | 3     | 8               | 37.50%                         | 21        | 7.00                | -                  | 232,833          | 156,500         | 11%                           |

Data within these areas many not accurately reflect total resale activity and trends



#### SALES BY PRICE RANGE

Creb<sup>®</sup>



#### WHEATLAND SALES: YEAR-TO-DATE



#### WHEATLAND NEW LISTINGS: YEAR-TO-DATE



#### CREB® Calgary Regional Housing Market Statistics

### Strathmore



#### May 2016



### STRATHMORE INVENTORY AND SALES



#### STRATHMORE PRICE CHANGE





Source: CREB®

#### STRATHMORE MONTHS OF INVENTORY





#### **STRATHMORE PRICES**

### **Mountain View Region**

May 2016

| May 2016                    | Sales | New<br>Listings | Sales to New<br>Listings Ratio | Inventory | Months of<br>Supply | Benchmark<br>Price | Average<br>Price | Median<br>Price | Share of<br>Sales<br>Activity |
|-----------------------------|-------|-----------------|--------------------------------|-----------|---------------------|--------------------|------------------|-----------------|-------------------------------|
| Total Mountain View Region* | 56    | 121             | 46.28%                         | 381       | 6.80                | 299,400            | 339,763          | 321,250