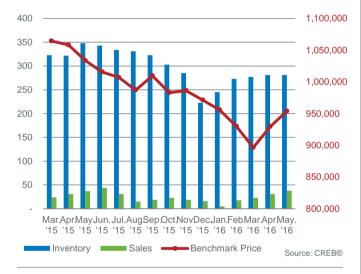

| 25.00%                         | 13        | 13.00               | -                  | 885,000          | 885,000         | 1%                            |







YTD MAY



🗄 creb

### Cochrane



#### May 2016



#### **COCHRANE INVENTORY AND SALES**



#### **COCHRANE PRICE CHANGE**





#### **COCHRANE MONTHS OF INVENTORY**





### Chestermere



#### May 2016



#### **CHESTERMERE INVENTORY AND SALES**



#### **CHESTERMERE PRICE CHANGE**





#### CHESTERMERE MONTHS OF INVENTORY



#### **CHESTERMERE PRICES** 600,000 550,000 500,000 450,000 400,000 350,000 300,000 250,000 200,000 150,000 100,000 2016 2011 2012 2013 2014 2015 Detached Price Apartment Price Source: CREB® -Row Price Semi Price

### **Rural Rocky View**



#### May 2016



RURAL ROCKY VIEW INVENTORY AND SALES



#### **RURAL ROCKY VIEW PRICE CHANGE**





RURAL ROCKY VIEW MONTHS OF INVENTORY





**RURAL ROCKY VIEW PRICES** 

## **Foothills Region**

May 2016

|                        |       | New             |                                |           | Mantha of           | Denehmenik         | A                | Median          | Share of          |
|------------------------|-------|-----------------|--------------------------------|-----------|---------------------|--------------------|------------------|-----------------|-------------------|
| May 2016               | Sales | New<br>Listings | Sales to New<br>Listings Ratio | Inventory | Months of<br>Supply | Benchmark<br>Price | Average<br>Price | Median<br>Price | Sales<br>Activity |
| Total Foothills Region | 132   | 240             |