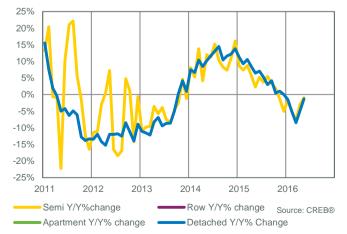

| 464,762          | 455,000         | 13%                           |
| Redwood Meadows         | 4     | 5               | 80.00%                         | 5         | 1.25                | -                  | 504,625          | 508,250         | 3%                            |
| Other                   | 1     | 4               | 25.00%                         | 13        | 13.00               | -                  | 885,000          | 885,000         | 1%                            |







YTD MAY



🗄 creb

### Cochrane



#### May 2016



#### **COCHRANE INVENTORY AND SALES**



#### **COCHRANE PRICE CHANGE**





#### **COCHRANE MONTHS OF INVENTORY**





### Chestermere



#### May 2016



#### **CHESTERMERE INVENTORY AND SALES**



#### **CHESTERMERE PRICE CHANGE**





#### CHESTERMERE MONTHS OF INVENTORY



#### **CHESTERMERE PRICES** 600,000 550,000 500,000 450,000 400,000 350,000 300,000 250,000 200,000 150,000 100,000 2016 2011 2012 2013 2014 2015 Detached Price Apartment Price Source: CREB® -Row Price Semi Price

### **Rural Rocky View**



#### May 2016



RURAL ROCKY VIEW INVENTORY AND SALES



#### **RURAL ROCKY VIEW PRICE CHANGE**





RURAL ROCKY VIEW MONTHS OF INVENTORY





**RURAL ROCKY VIEW PRICES** 

## **Foothills Region**

May 2016

|                        |       | New             |                                |           | Mantha of           | Denehmenik         | A                | Median          | Share of          |
|------------------------|-------|-----------------|--------------------------------|-----------|-----------