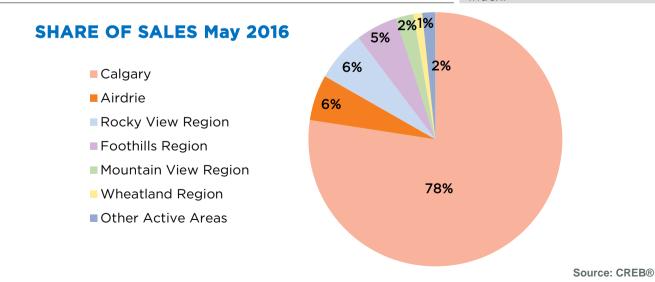

### **CREB®** Region Summary

|                                   |       |                 |                                |           |                     |                    |                  |                 | May 2016                   |
|-----------------------------------|-------|-----------------|--------------------------------|-----------|---------------------|--------------------|------------------|-----------------|----------------------------|
| May 2016                          | Sales | New<br>Listings | Sales to New<br>Listings Ratio | Inventory | Months of<br>Supply | Benchmark<br>Price | Average<br>Price | Median<br>Price | Share of Sales<br>Activity |
| City of Calgary                   | 1,923 | 3,319           | 57.94%                         | 6,148     | 3.20                | 439,700            | 494,078          | 433,000         | 77%                        |
| Airdrie                           | 145   | 217             | 66.82%                         | 485       | 3.34                | 359,100            | 385,060          | 380,000         | 6%                         |
| Rocky View Region                 | 159   | 323             | 49.23%                         | 876       | 5.51                | 549,100            | 615,414          | 510,000         | 6%                         |
| Foothills Region                  | 132   | 240             | 55.00%                         | 658       | 4.98                | 395,300            | 520,365          | 459,750         | 5%                         |
| Mountain View Region              | 56    | 121             | 46.28%                         | 381       | 6.80                | 299,400            | 339,763          | 321,250         | 2%                         |
| Kneehill Region                   | 7     | 20              | 35.00%                         | 89        | 12.71               | -                  | 266,386          | 250,000         | 0%                         |
| Wheatland Region                  | 28    | 89              | 31.46%                         | 196       | 7.00                | 216,000            | 310,905          | 311,250         | 1%                         |
| Willow Creek Region               | 10    | 30              | 33.33%                         | 98        | 9.80                | -                  | 224,100          | 248,750         | 0%                         |
| Vulcan Region                     | 6     | 20              | 30.00%                         | 67        | 11.17               | -                  | 212,000          | 202,250         | 0%                         |
| Bighorn Region                    | 18    | 39              | 46.15%                         | 119       | 6.61                | -                  | 789,170          | 696,582         | 1%                         |
| CREB <sup>*</sup> Economic Region | 2,484 | 4,418           | 56.22%                         | 9,117     | 3.67                | 436,500            | 491,062          | 429,900         | 100%                       |