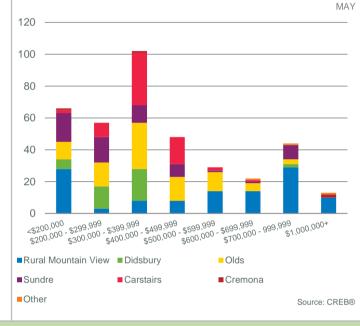

### **Mountain View Region**

May 2016

| May 2016                    | Sales | New<br>Listings | Sales to New<br>Listings Ratio | Inventory | Months of<br>Supply | Benchmark<br>Price | Average<br>Price | Median<br>Price | Share of<br>Sales<br>Activity |
|-----------------------------|-------|-----------------|--------------------------------|-----------|---------------------|--------------------|------------------|-----------------|-------------------------------|
| Total Mountain View Region* | 56    | 121             | 46.28%                         | 381       | 6.80                | 299,400            | 339,763          | 321,250         | 100%                          |
| Rural Mountain View*        | 7     | 30              | 23.33%                         | 114       | 16.29               | 400,600            | 557,500          | 547,500         | 13%                           |
| Carstairs                   | 5     | 29              | 17.24%                         | 64        | 12.80               | 325,500            | 434,000          | 425,000         | 9%                            |
| Cremona                     | 1     | 2               | 50.00%                         | 4         | 4.00                | -                  | 505,000          | 505,000         | 2%                            |
| Didsbury                    | 17    | 12              | 141.67%                        | 42        | 2.47                | 256,100            | 285,684          | 283,500         | 30%                           |
| Olds*                       | 18    | 29              | 62.07%                         | 90        | 5.00                | 297,900            | 326,700          | 324,000         | 32%                           |
| Sundre*                     | 8     | 19              | 42.11%                         | 64        | 8.00                | 275,800            | 214,000          | 225,000         | 14%                           |
| Other*                      | 0     | 0               | -                              | 3         | -                   | -                  | -                | -               | 0%                            |

Data within these areas many not accurately reflect total resale activity and trends

**INVENTORY BY PRICE RANGE** 