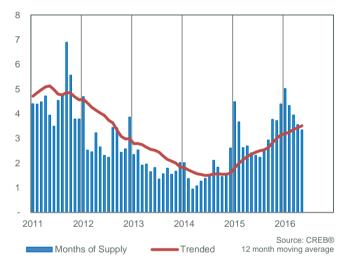

**CALGARY CMA INVENTORY AND SALES** 

9,000

8.000

7,000

6,000

5,000

4,000

3,000

2,000

1.000

### **CALGARY CMA TOTAL SALES**

🛛 creb

#### **CALGARY CMA TOTAL SALES BY PRICE RANGE**



**CALGARY CMA MONTHS OF INVENTORY** 

465,000

460,000

455,000

450.000

445,000

440,000

435,000

430,000

Source: CREB®

Source: CREB®



### **CALGARY CMA PRICE CHANGE** 15% 10% 5% 0% -5% -10% 2014 2015 2016

Mar.AprMavJun, Jul.AugSep.OctNovDecJan.FebMar.AprMav.

Benchmark Price

Row Y/Y% change

Detached Y/Y% Change





#### 2011 2012 2013

Semi Y/Y%change

Apartment Y/Y% change

Inventory Sales —

## Airdrie

# 🛛 creb

#### May 2016



#### **AIRDRIE INVENTORY AND SALES**



#### **AIRDRIE PRICE CHANGE**



### **AIRDRIE TOTAL SALES BY PRICE RANGE**



#### **AIRDRIE MONTHS OF INVENTORY**





#### **AIRDRIE PRICES**

**CREB®** Calgary Regional Housing Market Statistics

### **Rocky View Region**

Mar. 2010

MAY

| May 2016                | Sales | New<br>Listings | Sales to New<br>Listings Ratio | Inventory | Months of<br>Supply | Benchmark<br>Price | Average<br>Price | Median<br>Price | Share of<br>Sales<br>Activity |
|-------------------------|-------|-----------------|--------------------------------|-----------|---------------------|--------------------|------------------|-----------------|-------------------------------|
| Total Rocky View Region | 159   | 323             | 49.23%                         | 876       | 5.51                | 549,100            | 615,414          | 510,000         | 100%                          |
| Rural Rocky View        | 38    | 79