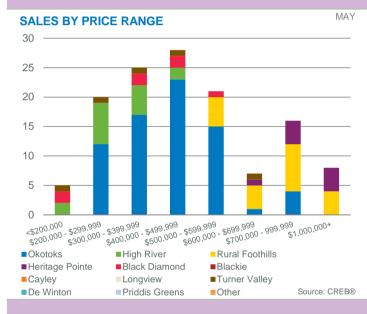

|
| Turner Valley          | 5     | 14              | 35.71%                         | 28        | 5.60                | 295,800            | 377,800          | 388,000         | 4%                |
| Priddis Greens         | 2     | 7               | 28.57%                         | 17        | 8.50                | -                  | 775,750          | 775,750         | 2%                |
| ongview                | 0     | 1               | 0.00%                          | 2         | -                   | -                  | -                | -               | 0%                |
| Other                  | 0     | 4               | 0.00%                          | 9         | -                   | -                  | -                | -               | 0%                |



**INVENTORY BY PRICE RANGE** 

MAY





#### FOOTHILLS SALES: YEAR-TO-DATE

🛛 creb

FOOTHILLS NEW LISTINGS: YEAR-TO-DATE



### **Okotoks**



#### May 2016



#### **OKOTOKS INVENTORY AND SALES**



#### **OKOTOKS PRICE CHANGE**







Source: CREB®







#### **OKOTOKS PRICES**

### **Rural Foothills**



#### May 2016



### RURAL FOOTHILLS INVENTORY AND SALES









#### **RURAL FOOTHILLS MONTHS OF INVENTORY**





#### **RURAL FOOTHILLS PRICES**

CREB® Calgary Regional Housing Market Statistics

### **Wheatland Region**

May 2016

| May 2016                | Sales | New<br>Listings | Sales to New<br>Listings Ratio | Inventory | Months of<br>Supply | Benchmark<br>Price | Average<br>Price | Median<br>Price | Share of<br>Sales<br>Activity |
|-------------------------|-------|-------