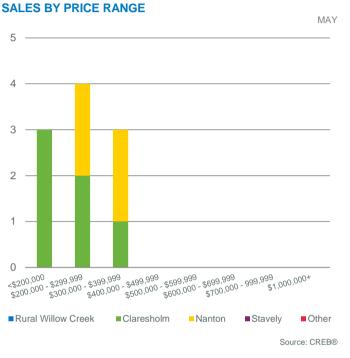

MAY

**CREB® SALES BY PRICE RANGE** 

### **Willow Creek Region**

1 0010

|                            |       |                 |                                |            |                     |                    |                  |                 | May 2016                      |
|----------------------------|-------|-----------------|--------------------------------|------------|---------------------|--------------------|------------------|-----------------|-------------------------------|
| May 2016                   | Sales | New<br>Listings | Sales to New<br>Listings Ratio | Inventory  | Months of<br>Supply | Benchmark<br>Price | Average<br>Price | Median<br>Price | Share of<br>Sales<br>Activity |
| Total Willow Creek Region* | 10    | 30              | 33.33%                         | 98         | 9.80                | -                  | 224,100          | 248,750         | 100%                          |
| Rural Willow Creek*        | 0     | 0               | -                              | 12         | -                   | -                  | -                | -               | 0%                            |
| Claresholm*                | 6     | 10              | 60.00%                         | 40         | 6.67                | -                  | 183,667          | 177,500         | 60%                           |
| Nanton*                    | 4     | 9               | 44.44%                         | 26         | 6.50                | -                  | 284,750          | 290,750         | 40%                           |
| Stavely*                   | 0     | 9               | 0.00%                          | 13         | -                   | -                  | -                | -               | 0%                            |
| Other*                     | 0     | 2               | 0.00%                          | 7          | -                   | -                  | -                | -               | 0%                            |
|                            |       |                 |                                | *Data with | in these area       | -                  | wataly raflact   | total recale a  | ativity and trand             |