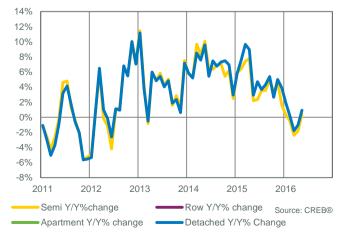

| Gleichen                | 0     | 0               | -                              | 7         | -                   | -                  | -                | -               | 0%                            |
| Other*                  | 3     | 8               | 37.50%                         | 21        | 7.00                | -                  | 232,833          | 156,500         | 11%                           |

Data within these areas many not accurately reflect total resale activity and trends



#### SALES BY PRICE RANGE

Creb<sup>®</sup>



#### WHEATLAND SALES: YEAR-TO-DATE



#### WHEATLAND NEW LISTINGS: YEAR-TO-DATE



#### CREB® Calgary Regional Housing Market Statistics

### Strathmore



#### May 2016



### STRATHMORE INVENTORY AND SALES



#### STRATHMORE PRICE CHANGE





Source: CREB®

#### STRATHMORE MONTHS OF INVENTORY





#### **STRATHMORE PRICES**

### **Mountain View Region**

May 2016

| May 2016                    | Sales | New<br>Listings | Sales to New<br>Listings Ratio | Inventory | Months of<br>Supply | Benchmark<br>Price | Average<br>Price | Median<br>Price | Share of<br>Sales<br>Activity |
|-----------------------------|-------|-----------------|--------------------------------|-----------|---------------------|--------------------|------------------|-----------------|-------------------------------|
| Total Mountain View Region* | 56    | 121             | 46.28%                         | 381       | 6.80                | 299,400            | 339,763          | 321,250         | 100%                          |
| Rural Mountain View*