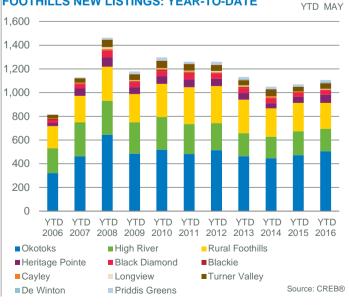

#### FOOTHILLS SALES: YEAR-TO-DATE

🛛 creb

FOOTHILLS NEW LISTINGS: YEAR-TO-DATE