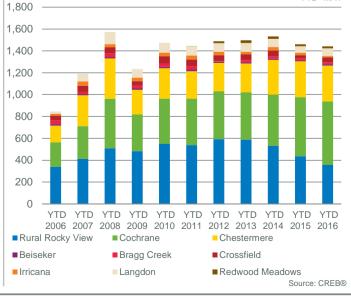

#### CALGARY CMA SALES: YEAR-TO-DATE

<sup>18,000</sup> 16,000 14,000 -12,000 10,000 8,000 6,000 4,000 2,000 0 YTD 2006 2007 2008 2009 2010 2011 2012 2013 2014 2015 2016 Calgary Airdrie Rocky View Region Source: CREB®

YTD MAY

🗄 creb