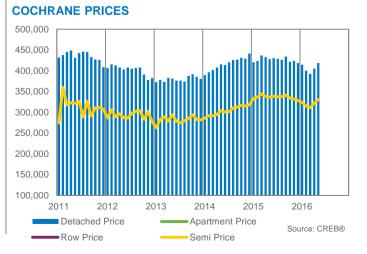

| 21    | 18              | 116.67%                        | 21        | 1.00                | -                  | 464,762          | 455,000         | 13%                           |
| Redwood Meadows         | 4     | 5               | 80.00%                         | 5         | 1.25                | -                  | 504,625          | 508,250         | 3%                            |
| Other                   | 1     | 4               | 25.00%                         | 13        | 13.00               | -                  | 885,000          | 885,000         | 1%                            |







YTD MAY



🗄 creb

### Cochrane



#### May 2016



#### **COCHRANE INVENTORY AND SALES**



#### **COCHRANE PRICE CHANGE**





#### **COCHRANE MONTHS OF INVENTORY**





### Chestermere



#### May 2016



#### **CHESTERMERE INVENTORY AND SALES**



#### **CHESTERMERE PRICE CHANGE**





#### CHESTERMERE MONTHS OF INVENTORY



#### **CHESTERMERE PRICES** 600,000 550,000 500,000 450,000 400,000 350,000 300,000 250,000 200,000 150,000 100,000 2016 2011 2012 2013 2014 2015 Detached Price Apartment Price Source: CREB® -Row Price Semi Price

### **Rural Rocky View**



#### May 2016



RURAL ROCKY VIEW INVENTORY AND SALES



#### **RURAL ROCKY VIEW PRICE CHANGE**





RURAL ROCKY VIEW MONTHS OF INVENTORY





**RURAL ROCKY VIEW PRICES** 

## **Foothills Region**

May 2016

|                        |       | New             |                                |           | Mantha of           | Denehmenik         | A                | Median          | Share of