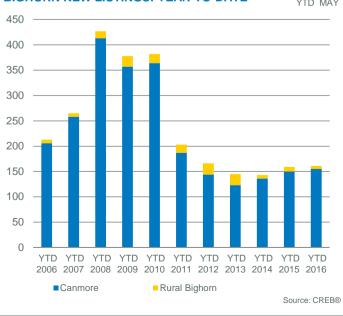

## **Bighorn Region**

|                       |       |                 |                                |            |                     |                    |                  |                 | May 2016                      |
|-----------------------|-------|-----------------|--------------------------------|------------|---------------------|--------------------|------------------|-----------------|-------------------------------|
| May 2016              | Sales | New<br>Listings | Sales to New<br>Listings Ratio | Inventory  | Months of<br>Supply | Benchmark<br>Price | Average<br>Price | Median<br>Price | Share of<br>Sales<br>Activity |
| Total Bighorn Region* | 18    | 39              | 46.15%                         | 119        | 6.61                | •                  | 789,170          | 696,582         | 100%                          |
| Rural Bighorn*        | 2     | 2               | 100.00%                        | 7          | 3.50                | -                  | 558,750          | 558,750         | 11%                           |
| Canmore*              | 16    | 37              | 43.24%                         | 107        | 6.69                | -                  | 817,973          | 696,582         | 89%                           |
| Other*                | 0     | 0               | -                              | 5          | -                   | -                  | -                | -               | 0%                            |
|                       |       |                 |                                | *Data with | in those area       | e many not acc     | urately reflect  | total rasala    | otivity and trans             |

**INVENTORY BY PRICE RANGE** 