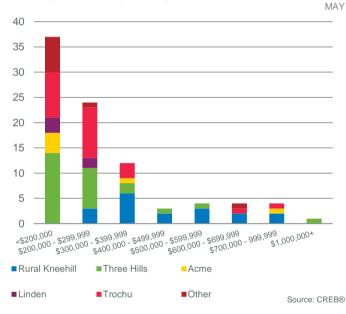

250,000           1         3         33.33%         18         18.00         -         457,500         457,500           0         1         0.00%         6         -         -         -         -           0         1         0.00%         5         -         -         -         -           3         10         30.00%         27         9.00         -         252,000         225,000           0         1         0.00%         3         -         -         -         -           3         10         30.00%         27         9.00         -         252,000         225,000           0         1         0.00%         3         -         -         -         -           4         25.00%         24         24.00         -         111,200         111,200 |



#### SALES BY PRICE RANGE

🗄 creb°



#### **KNEEHILL SALES: YEAR-TO-DATE**



#### **KNEEHILL NEW LISTINGS: YEAR-TO-DATE**



### **Willow Creek Region**

1 0010

|                            |       |                 |                                |            |                     |                    |                  |                 | May 2016                      |
|----------------------------|-------|-----------------|--------------------------------|------------|---------------------|--------------------|------------------|-----------------|-------------------------------|
| May 2016                   | Sales | New<br>Listings | Sales to New<br>Listings Ratio | Inventory  | Months of<br>Supply | Benchmark<br>Price | Average<br>Price | Median<br>Price | Share of<br>Sales<br>Activity |
| Total Willow Creek Region