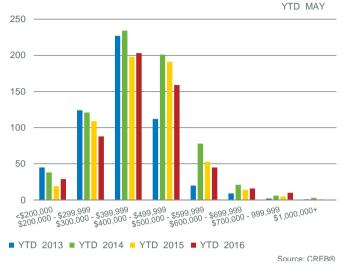

ew Region Source: CREB®

#### May 2016



**CALGARY CMA INVENTORY AND SALES** 

9,000

8.000

7,000

6,000

5,000

4,000

3,000

2,000

1.000

### **CALGARY CMA TOTAL SALES**

🛛 creb

#### **CALGARY CMA TOTAL SALES BY PRICE RANGE**



**CALGARY CMA MONTHS OF INVENTORY** 

465,000

460,000

455,000

450.000

445,000

440,000

435,000

430,000

Source: CREB®

Source: CREB®



### **CALGARY CMA PRICE CHANGE** 15% 10% 5% 0% -5% -10% 2014 2015 2016

Mar.AprMavJun, Jul.AugSep.OctNovDecJan.FebMar.AprMav.

Benchmark Price

Row Y/Y% change

Detached Y/Y% Change





#### 2011 2012 2013

Semi Y/Y%change

Apartment Y/Y% change

Inventory Sales —

## Airdrie

# 🛛 creb

#### May 2016



#### **AIRDRIE INVENTORY AND SALES**



#### **AIRDRIE PRICE CHANGE**



### **AIRDRIE TOTAL SALES BY PRICE RANGE**



#### **AIRDRIE MONTHS OF INVENTORY**





#### **AIRDRIE PRICES**

**CREB®** Calgary Regional Housing Market Statistics

### **Rocky View Region**

Mar. 2010

MAY

| May 2016                | Sales | New<br>Listings | Sales to New<br>Listings Ratio | Inventory | Months of<br>Supply | Benchmark<br>Price | Average<br>Price | Median<br>Price | Share of<br>Sales<br>Activity |
|-------------------------|-------|-----------------|--------------------------------|-----------|---------------------|--------------------|------------------|-----------------|-------------------------------|
| Total Rocky View Region | 159   | 323             | 49.23%                         | 876       | 5.51                | 549,100            | 615,414          | 510,000         | 100%                          |
|