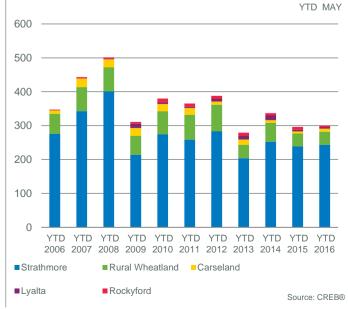

#### WHEATLAND NEW LISTINGS: YEAR-TO-DATE

### **Wheatland Region**

May 2016

| May 2016                | Sales | New<br>Listings | Sales to New<br>Listings Ratio | Inventory | Months of<br>Supply | Benchmark<br>Price | Average<br>Price | Median<br>Price | Share of<br>Sales<br>Activity |
|-------------------------|-------|-----------------|--------------------------------|-----------|---------------------|--------------------|------------------|-----------------|-------------------------------|
| Total Wheatland Region* | 28    | 89              | 31.46%                         | 196       | 7.00                | 216,000            | 310,905          | 311,250         | 89%                           |
| Rural Wheatland*        | 1     | 14              | 7.14%                          | 31        | 31.00               | 215,900            | 525,000          | 525,000         | 4%                            |
| Carseland*              | 0     | 3               | 0.00%                          | 2         | -                   | -                  | -                | -               | 0%                            |
| Lyalta*                 | 0     | 4               | 0.00%                          | 8         | -                   | -                  | -                | -               | 0%                            |
| Rockyford*              | 1     | 1               | 100.00%                        | 2         | 2.00                | -                  | 195,000          | 195,000         | 4%                            |
| Strathmore              | 23    | 59              | 38.98%                         | 132       | 5.74                | 363,800            | 316,820          | 322,500         | 82%                           |
| Gleichen                | 0     | 0               | -                              | 7         | -                   | -                  | -                | -               | 0%                            |
| Other*                  | 3     | 8               | 37.50%                         | 21        | 7.00                | -                  | 232,833          | 156,500         | 11%                           |