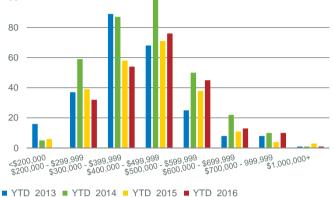

#### **CALGARY CMA TOTAL SALES BY PRICE RANGE**

**CALGARY CMA MONTHS OF INVENTORY** 

465,000

460,000

455,000

450.000

445,000

440,000