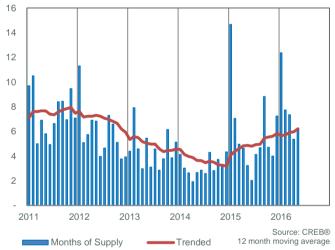

| 13%                           |
| Redwood Meadows         | 4     | 5               | 80.00%                         | 5         | 1.25                | -                  | 504,625          | 508,250         | 3%                            |
| Other                   | 1     | 4               | 25.00%                         | 13        | 13.00               | -                  | 885,000          | 885,000         | 1%                            |







YTD MAY



🗄 creb

### Cochrane



#### May 2016



#### **COCHRANE INVENTORY AND SALES**



#### **COCHRANE PRICE CHANGE**





#### **COCHRANE MONTHS OF INVENTORY**





### Chestermere



#### May 2016



#### **CHESTERMERE INVENTORY AND SALES**



#### **CHESTERMERE PRICE CHANGE**





#### CHESTERMERE MONTHS OF INVENTORY



#### **CHESTERMERE PRICES** 600,000 550,000 500,000 450,000 400,000 350,000 300,000 250,000 200,000 150,000 100,000 2016 2011 2012 2013 2014 2015 Detached Price Apartment Price Source: CREB® -Row Price Semi Price

### **Rural Rocky View**



#### May 2016



RURAL ROCKY VIEW INVENTORY AND SALES



#### **RURAL ROCKY VIEW PRICE CHANGE**





RURAL ROCKY VIEW MONTHS OF INVENTORY





**RURAL ROCKY VIEW PRICES** 

## **Foothills Region**

May 2016

|                        |       | New             |                                |           | Mantha of           | Denehmenik         | A                | Median          | Share of          |
|------------------------|-------|-----------------|--------------------------------|-----------|---------------------|--------------------|----------