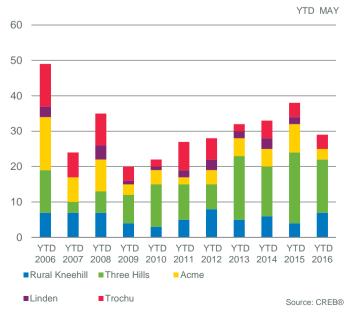

.33%         18         18.00         -         457,500         457,500           0         1         0.00%         6         -         -         -         -           0         1         0.00%         5         -         -         -         -           3         10         30.00%         27         9.00         -         252,000         225,000           0         1         0.00%         3         -         -         -         -           3         10         30.00%         27         9.00         -         252,000         225,000           0         1         0.00%         3         -         -         -         -           4         25.00%         24         24.00         -         111,200         111,200 |



#### SALES BY PRICE RANGE

🗄 creb°



#### **KNEEHILL SALES: YEAR-TO-DATE**



#### **KNEEHILL NEW LISTINGS: YEAR-TO-DATE**



### **Willow Creek Region**

1 0010

|                            |       |                 |                                |            |                     |                    |                  |                 | May 2016                      |
|----------------------------|-------|-----------------|--------------------------------|------------|---------------------|--------------------|------------------|-----------------|-------------------------------|
| May 2016                   | Sales | New<br>Listings | Sales to New<br>Listings Ratio | Inventory  | Months of<br>Supply | Benchmark<br>Price | Average<br>Price | Median<br>Price | Share of<br>Sales<br>Activity |
| Total Willow Creek Region* | 10    | 30              | 33.33%