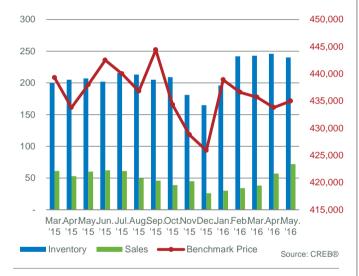

|
| Priddis Greens         | 2     | 7               | 28.57%                         | 17        | 8.50                | -                  | 775,750          | 775,750         | 2%                |
| ongview                | 0     | 1               | 0.00%                          | 2         | -                   | -                  | -                | -               | 0%                |
| Other                  | 0     | 4               | 0.00%                          | 9         | -                   | -                  | -                | -               | 0%                |



**INVENTORY BY PRICE RANGE** 

MAY





#### FOOTHILLS SALES: YEAR-TO-DATE

🛛 creb

FOOTHILLS NEW LISTINGS: YEAR-TO-DATE



### **Okotoks**



#### May 2016



#### **OKOTOKS INVENTORY AND SALES**



#### **OKOTOKS PRICE CHANGE**







Source: CREB®







#### **OKOTOKS PRICES**

### **Rural Foothills**



#### May 2016



### RURAL FOOTHILLS INVENTORY AND SALES









#### **RURAL FOOTHILLS MONTHS OF INVENTORY**





#### **RURAL FOOTHILLS PRICES**

CREB® Calgary Regional Housing Market Statistics

### **Wheatland Region**

May 2016

| May 2016                | Sales | New<br>Listings | Sales to New<br>Listings Ratio | Inventory | Months of<br>Supply | Benchmark<br>Price | Average<br>Price | Median<br>Price | Share of<br>Sales<br>Activity |
|-------------------------|-------|-----------------|--------------------------------|-----------|---------------------|--------------------|------------------|-----------------|-------------------------------|
| Total Wheatland Region* | 28