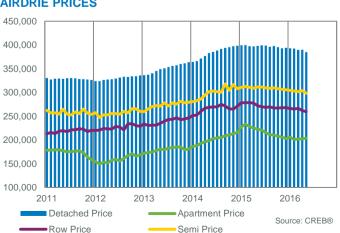

**CALGARY CMA INVENTORY AND SALES** 

9,000

8.000

7,000

6,000

5,000

4,000

3,000

2,000

1.000

### **CALGARY CMA TOTAL SALES**

🛛 creb

#### **CALGARY CMA TOTAL SALES BY PRICE RANGE**



**CALGARY CMA MONTHS OF INVENTORY** 

465,000

460,000

455,000

450.000

445,000

440,000

435,000

430,000

Source: CREB®

Source: CREB®



### **CALGARY CMA PRICE CHANGE** 15% 10% 5% 0% -5% -10% 2014 2015 2016

Mar.AprMavJun, Jul.AugSep.OctNovDecJan.FebMar.AprMav.

Benchmark Price

Row Y/Y% change

Detached Y/Y% Change





#### 2011 2012 2013

Semi Y/Y%change

Apartment Y/Y% change

Inventory Sales —

## Airdrie

# 🛛 creb

#### May 2016



#### **AIRDRIE INVENTORY AND SALES**



#### **AIRDRIE PRICE CHANGE**



### **AIRDRIE TOTAL SALES BY PRICE RANGE**



#### **AIRDRIE MONTHS OF INVENTORY**





#### **AIRDRIE PRICES**

**CREB®** Calgary Regional Housing Market Statistics

### **Rocky View Region**

Mar. 2010

MAY

| May 2016                | Sales | New<br>Listings | Sales to New<br>Listings Ratio | Inventory | Months of<br>Supply | Benchmark<br>Price | Average<br>Price | Median<br>Price | Share of<br>Sales<br>Activity |
|-------------------------|-------|-----------------|--------------------------------|-----------|---------------------|--------------------|------------------|-----------------|-------------------------------|
| Total Rocky View Region | 159   | 323             | 49.23%                         | 876       | 5.51                | 549,100            | 615,414          | 510,000         | 100%                          |
| Rural Rocky View        | 38    | 79