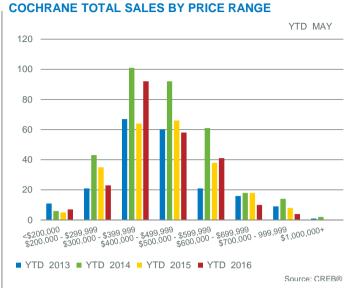

1%                            |
| angdon                  | 21    | 18              | 116.67%                        | 21        | 1.00                | -                  | 464,762          | 455,000         | 13%                           |
| Redwood Meadows         | 4     | 5               | 80.00%                         | 5         | 1.25                | -                  | 504,625          | 508,250         | 3%                            |
| Other                   | 1     | 4               | 25.00%                         | 13        | 13.00               | -                  | 885,000          | 885,000         | 1%                            |







YTD MAY



🗄 creb

### Cochrane



#### May 2016



#### **COCHRANE INVENTORY AND SALES**



#### **COCHRANE PRICE CHANGE**





#### **COCHRANE MONTHS OF INVENTORY**





### Chestermere



#### May 2016



#### **CHESTERMERE INVENTORY AND SALES**



#### **CHESTERMERE PRICE CHANGE**





#### CHESTERMERE MONTHS OF INVENTORY



#### **CHESTERMERE PRICES** 600,000 550,000 500,000 450,000 400,000 350,000 300,000 250,000 200,000 150,000 100,000 2016 2011 2012 2013 2014 2015 Detached Price Apartment Price Source: CREB® -Row Price Semi Price

### **Rural Rocky View**



#### May 2016



RURAL ROCKY VIEW INVENTORY AND SALES



#### **RURAL ROCKY VIEW PRICE CHANGE**





RURAL ROCKY VIEW MONTHS OF INVENTORY





**RURAL ROCKY VIEW PRICES** 

## **Foothills Region**

May 2016

|                        |       | New             |                                |           | Mantha of           | Denehmenik         | A