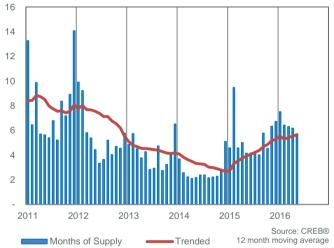

| 21    | 18              | 116.67%                        | 21        | 1.00                | -                  | 464,762          | 455,000         | 13%                           |
| Redwood Meadows         | 4     | 5               | 80.00%                         | 5         | 1.25                | -                  | 504,625          | 508,250         | 3%                            |
| Other                   | 1     | 4               | 25.00%                         | 13        | 13.00               | -                  | 885,000          | 885,000         | 1%                            |







YTD MAY



🗄 creb

### Cochrane



#### May 2016



#### **COCHRANE INVENTORY AND SALES**



#### **COCHRANE PRICE CHANGE**





#### **COCHRANE MONTHS OF INVENTORY**





### Chestermere



#### May 2016



#### **CHESTERMERE INVENTORY AND SALES**



#### **CHESTERMERE PRICE CHANGE**





#### CHESTERMERE MONTHS OF INVENTORY



#### **CHESTERMERE PRICES** 600,000 550,000 500,000 450,000 400,000 350,000 300,000 250,000 200,000 150,000 100,000 2016 2011 2012 2013 2014 2015 Detached Price Apartment Price Source: CREB® -Row Price Semi Price

### **Rural Rocky View**



#### May 2016



RURAL ROCKY VIEW INVENTORY AND SALES



#### **RURAL ROCKY VIEW PRICE CHANGE**





RURAL ROCKY VIEW MONTHS OF INVENTORY





**RURAL ROCKY VIEW PRICES** 

## **Foothills Region**

May 2016

|                        |       | New             |                                |           | Mantha of           | Denehmenik         | A                | Median          | Share of