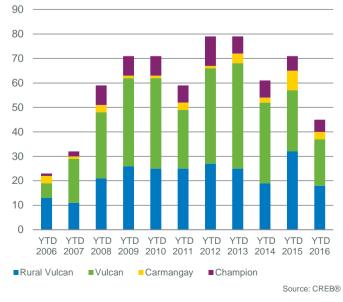

## **Vulcan Region**

11 0010

|                      |       |                 |                                |            |                     |                    |                  |                 | May 2016                      |
|----------------------|-------|-----------------|--------------------------------|------------|---------------------|--------------------|------------------|-----------------|-------------------------------|
| May 2016             | Sales | New<br>Listings | Sales to New<br>Listings Ratio | Inventory  | Months of<br>Supply | Benchmark<br>Price | Average<br>Price | Median<br>Price | Share of<br>Sales<br>Activity |
| Total Vulcan Region* | 6     | 20              | 30.00%                         | 67         | 11.17               | -                  | 212,000          | 202,250         | 100%                          |
| Rural Vulcan*        | 2     | 6               | 33.33%                         | 22         | 11.00               | -                  | 353,500          | 353,500         | 33%                           |
| Vulcan*              | 1     | 7               | 14.29%                         | 22         | 22.00               | -                  | 232,000          | 232,000         | 17%                           |
| Carmangay*           | 0     | 1               | 0.00%                          | 5          | -                   | -                  | -                | -               | 0%                            |
| Champion*            | 1     | 1               | 100.00%                        | 5          | 5.00                | -                  | 95,000           | 95,000          | 17%                           |
| Other*               | 2     | 5               | 40.00%                         | 13         | 6.50                | -                  | 119,000          | 119,000         | 33%                           |
|                      |       |                 |                                | *Data with | in these area       | e many not acc     | urately reflect  | total resale a  | ctivity and trend             |