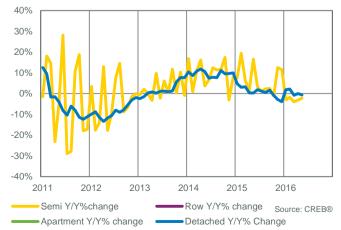

### **CALGARY CMA PRICE CHANGE** 15% 10% 5% 0% -5% -10% 2014 2015 2016

Mar.AprMavJun, Jul.AugSep.OctNovDecJan.FebMar.AprMav.

Benchmark Price

Row Y/Y% change

Detached Y/Y% Change

#### 2011 2012 2013

Semi Y/Y%change

Apartment Y/Y% change

Inventory Sales —