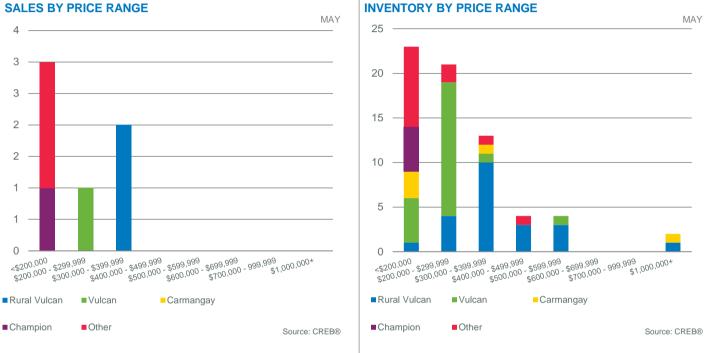

## **Vulcan Region**

11 0010

|                      |       |                 |                                |            |                     |                    |                  |                 | May 2016                      |
|----------------------|-------|-----------------|--------------------------------|------------|---------------------|--------------------|------------------|-----------------|-------------------------------|
| May 2016             | Sales | New<br>Listings | Sales to New<br>Listings Ratio | Inventory  | Months of<br>Supply | Benchmark<br>Price | Average<br>Price | Median<br>Price | Share of<br>Sales<br>Activity |
| Total Vulcan Region* | 6     | 20              | 30.00%                         | 67         | 11.17               | -                  | 212,000          | 202,250         | 100%                          |
| Rural Vulcan*        | 2     | 6               | 33.33%                         | 22         | 11.00               | -                  | 353,500          | 353,500         | 33%                           |
| Vulcan*              | 1     | 7               | 14.29%                         | 22         | 22.00               | -                  | 232,000          | 232,000         | 17%                           |
| Carmangay*           | 0     | 1               | 0.00%                          | 5          | -                   | -                  | -                | -               | 0%                            |
| Champion*            | 1     | 1               | 100.00%                        | 5          | 5.00                | -                  | 95,000           | 95,000          | 17%                           |
| Other*               | 2     | 5               | 40.00%                         | 13         | 6.50                | -                  | 119,000          | 119,000         | 33%                           |
|                      |       |                 |                                | *Data with | in these area       | e many not acc     | urately reflect  | total resale a  | ctivity and trend             |

Data within these areas many not accurately reflect total resale activity and trends

#### **CREB® INVENTORY BY PRICE RANGE**

Bighorn Region

MAY

Source: CREB®