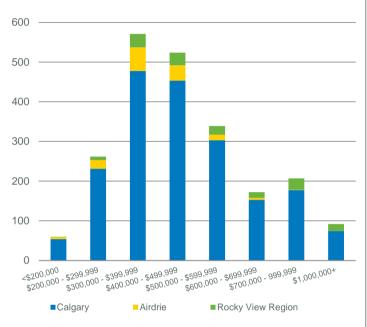

| 6,148     | 3.20                | 439,700            | 494,078          | 433,000         | 86%                        |
| Airdrie           | 145   | 217             | 66.82%                         | 485       | 3.34                | 359,100            | 385,060          | 380,000         | 7%                         |
| Rocky View Region | 159   | 323             | 49.23%                         | 876       | 5.51                | 549,100            | 615,414          | 510,000         | 7%                         |
| Calgary CMA       | 2,227 | 3,859           | 57.71%                         | 7,509     | 3.37                | 440,300            | 495,642          | 431,500         | 100%                       |

MAY

#### **CALGARY CMA SALES BY PRICE RANGE**



Source: CREB®

YTD MAY





#### CALGARY CMA NEW LISTINGS: YEAR-TO-DATE



#### CALGARY CMA SALES: YEAR-TO-DATE

<sup>18,000</sup> 16,000 14,000 -12,000 10,000 8,000 6,000 4,000 2,000 0 YTD 2006 2007 2008 2009 2010 2011 2012 2013 2014 2015 2016 Calgary Airdrie Rocky View Region Source: CREB®

#### May 2016



**CALGARY CMA INVENTORY AND SALES** 

9,000

8.000

7,000

6,000

5,000

4,000

3,000

2,000

1.000

### **CALGARY CMA TOTAL SALES**

🛛 creb

#### **CALGARY CMA TOTAL SALES BY PRICE RANGE**



**CALGARY CMA MONTHS OF INVENTORY** 

465,000

460,000

455,000

450.000

445,000

440,000

435,000

430,000

Source: CREB®

Source: CREB®



### **CALGARY CMA PRICE CHANGE** 15% 10% 5% 0% -5% -10% 2014 2015 2016

Mar.AprMavJun, Jul.AugSep.OctNovDecJan.FebMar.AprMav.

Benchmark Price

Row Y/Y%