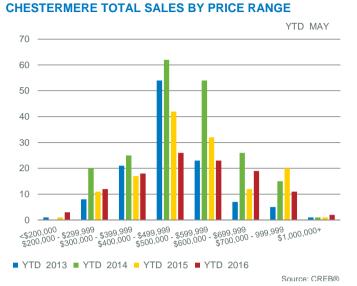

| 464,762          | 455,000         | 13%                           |
| Redwood Meadows         | 4     | 5               | 80.00%                         | 5         | 1.25                | -                  | 504,625          | 508,250         | 3%                            |
| Other                   | 1     | 4               | 25.00%                         | 13        | 13.00               | -                  | 885,000          | 885,000         | 1%                            |







YTD MAY



🗄 creb

### Cochrane



#### May 2016



#### **COCHRANE INVENTORY AND SALES**



#### **COCHRANE PRICE CHANGE**





#### **COCHRANE MONTHS OF INVENTORY**





### Chestermere



#### May 2016



#### **CHESTERMERE INVENTORY AND SALES**



#### **CHESTERMERE PRICE CHANGE**





#### CHESTERMERE MONTHS OF INVENTORY



#### **CHESTERMERE PRICES** 600,000 550,000 500,000 450,000 400,000 350,000 300,000 250,000 200,000 150,000 100,000 2016 2011 2012 2013 2014 2015 Detached Price Apartment Price Source: CREB® -Row Price Semi Price

### **Rural Rocky View**



#### May 2016



RURAL ROCKY VIEW INVENTORY AND SALES



#### **RURAL ROCKY VIEW PRICE CHANGE**





RURAL ROCKY VIEW MONTHS OF INVENTORY





**RURAL ROCKY VIEW PRICES** 

## **Foothills Region**

May 2016

|                        |       | New             |                                |           | Mantha of           | Denehmenik         | A                | Median          | Share of          |
|------------------------|-------|-----------------|--------------------------------|-----------|-------------