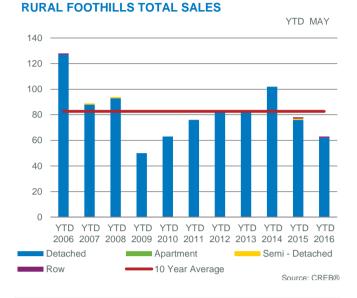

| 775,750          | 775,750         | 2%                |
| ongview                | 0     | 1               | 0.00%                          | 2         | -                   | -                  | -                | -               | 0%                |
| Other                  | 0     | 4               | 0.00%                          | 9         | -                   | -                  | -                | -               | 0%                |



**INVENTORY BY PRICE RANGE** 

MAY





#### FOOTHILLS SALES: YEAR-TO-DATE

🛛 creb

FOOTHILLS NEW LISTINGS: YEAR-TO-DATE



### **Okotoks**



#### May 2016



#### **OKOTOKS INVENTORY AND SALES**



#### **OKOTOKS PRICE CHANGE**







Source: CREB®







#### **OKOTOKS PRICES**

### **Rural Foothills**



#### May 2016



### RURAL FOOTHILLS INVENTORY AND SALES









#### **RURAL FOOTHILLS MONTHS OF INVENTORY**





#### **RURAL FOOTHILLS PRICES**

CREB® Calgary Regional Housing Market Statistics

### **Wheatland Region**

May 2016

| May 2016                | Sales | New<br>Listings | Sales to New<br>Listings Ratio | Inventory | Months of<br>Supply | Benchmark<br>Price | Average<br>Price | Median<br>Price | Share of<br>Sales<br>Activity |
|-------------------------|-------|-----------------|--------------------------------|-----------|---------------------|--------------------|------------------|-----------------|-------------------------------|
| Total Wheatland Region* | 28    | 89              | 31.46%                         | 196       | 7.00                | 216,000            | 310,905