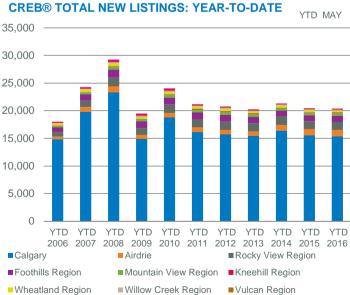

0          | 248,750         | 0%                         |
| Vulcan Region                     | 6     | 20              | 30.00%                         | 67        | 11.17               | -                  | 212,000          | 202,250         | 0%                         |
| Bighorn Region                    | 18    | 39              | 46.15%                         | 119       | 6.61                | -                  | 789,170          | 696,582         | 1%                         |
| CREB <sup>*</sup> Economic Region | 2,484 | 4,418           | 56.22%                         | 9,117     | 3.67                | 436,500            | 491,062          | 429,900         | 100%                       |

MAY

**CREB® SALES BY PRICE RANGE** 





#### **CREB® INVENTORY BY PRICE RANGE**





Bighorn Region

MAY

Source: CREB®



# 🛛 creb°

#### May 2016



#### **CREB® ECONOMIC REGION INVENTORY AND SALES**











**CREB® ECONOMIC REGION MONTHS OF INVENTORY** 





#### **CREB® ECONOMIC REGION PRICES**

**CREB®** Calgary Regional Housing Market Statistics



### **CREB®** Region

May 2016

**DETACHED BENCHMARK PRICE** 



Source: CREB®





Source: CREB®

### **TYPICAL HOME ATTRIBUTES - DETACHED HOMES**

|                     | Gross Living Area | ۵        | bove Ground |            | Full      | Half      |
|---------------------|-------------------|----------|-------------|------------|-----------|-----------|
|                     | (Above Ground)    | Lot Size | Bedrooms    | Year Built | Bathrooms | Bathrooms |
| City of Calgary     | 1,307             | 4,854    | 3