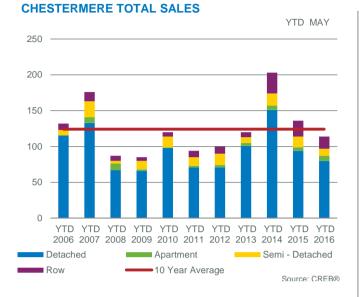

| 116.67%                        | 21        | 1.00                | -                  | 464,762          | 455,000         | 13%                           |
| Redwood Meadows         | 4     | 5               | 80.00%                         | 5         | 1.25                | -                  | 504,625          | 508,250         | 3%                            |
| Other                   | 1     | 4               | 25.00%                         | 13        | 13.00               | -                  | 885,000          | 885,000         | 1%                            |







YTD MAY



🗄 creb

### Cochrane



#### May 2016



#### **COCHRANE INVENTORY AND SALES**



#### **COCHRANE PRICE CHANGE**





#### **COCHRANE MONTHS OF INVENTORY**





### Chestermere



#### May 2016



#### **CHESTERMERE INVENTORY AND SALES**



#### **CHESTERMERE PRICE CHANGE**





#### CHESTERMERE MONTHS OF INVENTORY



#### **CHESTERMERE PRICES** 600,000 550,000 500,000 450,000 400,000 350,000 300,000 250,000 200,000 150,000 100,000 2016 2011 2012 2013 2014 2015 Detached Price Apartment Price Source: CREB® -Row Price Semi Price

### **Rural Rocky View**



#### May 2016



RURAL ROCKY VIEW INVENTORY AND SALES



#### **RURAL ROCKY VIEW PRICE CHANGE**





RURAL ROCKY VIEW MONTHS OF INVENTORY





**RURAL ROCKY VIEW PRICES** 

## **Foothills Region**

May 2016

|                        |       | New             |                                |           | Mantha of           | Denehmenik         | A                | Median          | Share of          |
|------------------------|-