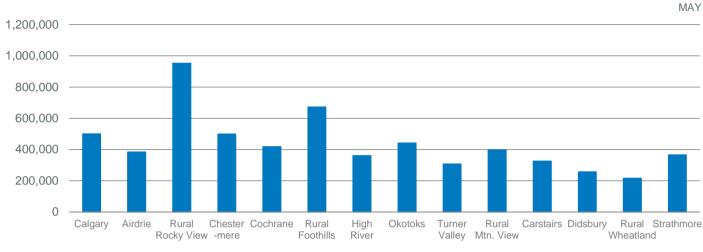

### June 1, 2016

- Year-to-date average detached benchmark prices have recorded the steepest decline in the Rural Rocky View area\*. Meanwhile, areas such as Okotoks and Strathmore have seen benchmark prices remain similar to levels recorded last year.
- Despite the recent gain in detached sales in Okotoks, sales activity remains well below long-term averages.
- Airdrie and Cochrane remain consistent with long-term trends when looking at sales activity for May.
- Inventories in Cochrane increased to new highs for May. Much of the increase was due to gains in the apartment, row and semidetached categories.

\*only considering surrounding areas with enough activity to generate the MLS® Home Price Index.