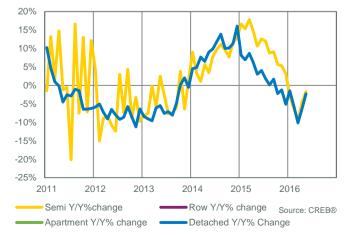

| 1%                            |
| angdon                  | 21    | 18              | 116.67%                        | 21        | 1.00                | -                  | 464,762          | 455,000         | 13%                           |
| Redwood Meadows         | 4     | 5               | 80.00%                         | 5         | 1.25                | -                  | 504,625          | 508,250         | 3%                            |
| Other                   | 1     | 4               | 25.00%                         | 13        | 13.00               | -                  | 885,000          | 885,000         | 1%                            |







YTD MAY



🗄 creb

### Cochrane



#### May 2016



#### **COCHRANE INVENTORY AND SALES**



#### **COCHRANE PRICE CHANGE**





#### **COCHRANE MONTHS OF INVENTORY**





### Chestermere



#### May 2016



#### **CHESTERMERE INVENTORY AND SALES**



#### **CHESTERMERE PRICE CHANGE**





#### CHESTERMERE MONTHS OF INVENTORY



#### **CHESTERMERE PRICES** 600,000 550,000 500,000 450,000 400,000 350,000 300,000 250,000 200,000 150,000 100,000 2016 2011 2012 2013 2014 2015 Detached Price Apartment Price Source: CREB® -Row Price Semi Price

### **Rural Rocky View**



#### May 2016



RURAL ROCKY VIEW INVENTORY AND SALES



#### **RURAL ROCKY VIEW PRICE CHANGE**





RURAL ROCKY VIEW MONTHS OF INVENTORY





**RURAL ROCKY VIEW PRICES** 

## **Foothills Region**

May 2016

|                        |       | New             |                                |           | Mantha of           | Denehmenik         | A