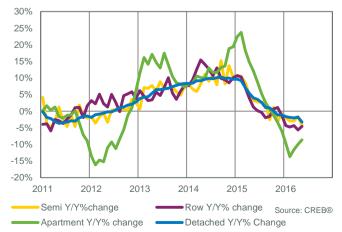

2 2013 2014 2015 2016 Calgary Airdrie Rocky View Region Source: CREB®

#### May 2016



**CALGARY CMA INVENTORY AND SALES** 

9,000

8.000

7,000

6,000

5,000

4,000

3,000

2,000

1.000

### **CALGARY CMA TOTAL SALES**

🛛 creb

#### **CALGARY CMA TOTAL SALES BY PRICE RANGE**



**CALGARY CMA MONTHS OF INVENTORY** 

465,000

460,000

455,000

450.000

445,000

440,000

435,000

430,000

Source: CREB®

Source: CREB®



### **CALGARY CMA PRICE CHANGE** 15% 10% 5% 0% -5% -10% 2014 2015 2016

Mar.AprMavJun, Jul.AugSep.OctNovDecJan.FebMar.AprMav.

Benchmark Price

Row Y/Y% change

Detached Y/Y% Change





#### 2011 2012 2013

Semi Y/Y%change

Apartment Y/Y% change

Inventory Sales —

## Airdrie

# 🛛 creb

#### May 2016



#### **AIRDRIE INVENTORY AND SALES**



#### **AIRDRIE PRICE CHANGE**



### **AIRDRIE TOTAL SALES BY PRICE RANGE**



#### **AIRDRIE MONTHS OF INVENTORY**





#### **AIRDRIE PRICES**

**CREB®** Calgary Regional Housing Market Statistics

### **Rocky View Region**

Mar. 2010

MAY

| May 2016                | Sales | New<br>Listings | Sales to New<br>Listings Ratio | Inventory | Months of<br>Supply | Benchmark<br>Price | Average<br>Price | Median<br>Price | Share of<br>Sales<br>Activity |
|-------------------------|-------|-----------------|--------------------------------|-----------|---------------------|--------------------|------------------|-----------------|-------------------------------|
| Total Rocky View Region | 159   | 323             | 49.23%                         | 876       | 5.51                | 549,100            | 615,414          | 510,0