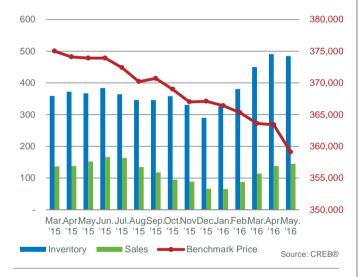

2006 2007 2008 2009 2010 2011 2012 2013 2014 2015 2016 Calgary Airdrie Rocky View Region Source: CREB®

#### May 2016



**CALGARY CMA INVENTORY AND SALES** 

9,000

8.000

7,000

6,000

5,000

4,000

3,000

2,000

1.000

### **CALGARY CMA TOTAL SALES**

🛛 creb

#### **CALGARY CMA TOTAL SALES BY PRICE RANGE**



**CALGARY CMA MONTHS OF INVENTORY** 

465,000

460,000

455,000

450.000

445,000

440,000

435,000

430,000

Source: CREB®

Source: CREB®



### **CALGARY CMA PRICE CHANGE** 15% 10% 5% 0% -5% -10% 2014 2015 2016

Mar.AprMavJun, Jul.AugSep.OctNovDecJan.FebMar.AprMav.

Benchmark Price

Row Y/Y% change

Detached Y/Y% Change





#### 2011 2012 2013

Semi Y/Y%change

Apartment Y/Y% change

Inventory Sales —

## Airdrie

# 🛛 creb

#### May 2016



#### **AIRDRIE INVENTORY AND SALES**



#### **AIRDRIE PRICE CHANGE**



### **AIRDRIE TOTAL SALES BY PRICE RANGE**



#### **AIRDRIE MONTHS OF INVENTORY**





#### **AIRDRIE PRICES**

**CREB®** Calgary Regional Housing Market Statistics

### **Rocky View Region**

Mar. 2010

MAY

| May 2016                | Sales | New<br>Listings | Sales to New<br>Listings Ratio | Inventory | Months of<br>Supply | Benchmark<br>Price | Average<br>Price | Median<br>Price | Share of<br>Sales<br>Activity |
|-------------------------|-------|-----------------|--------------------------------|-----------|---------------------|--------------------|------------------|-----------------|-------------------------------|
| Total Rocky View Region | 159   | 323             | 49.23%                         | 876       | 5.51                | 549,100