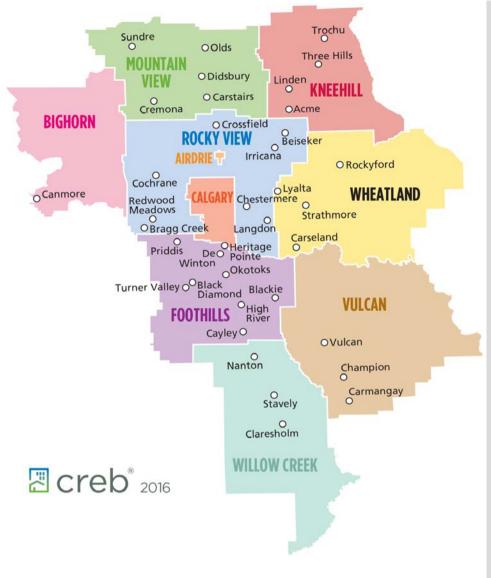

# MONTHLY STATISTICS PACKAGE Calgary Region

May 2016

creb.com

## MONTHLY STATISTICS PACKAGE CREB<sup>®</sup> Region Report

May 2016

### **REGIONAL HIGHLIGHTS**

### June 1, 2016

- Year-to-date average detached benchmark prices have recorded the steepest decline in the Rural Rocky View area\*. Meanwhile, areas such as Okotoks and Strathmore have seen benchmark prices remain similar to levels recorded last year.
- Despite the recent gain in detached sales in Okotoks, sales activity remains well below long-term averages.
- Airdrie and Cochrane remain consistent with long-term trends when looking at sales activity for May.
- Inventories in Cochrane increased to new highs for May. Much of the increase was due to gains in the apartment, row and semidetached categories.