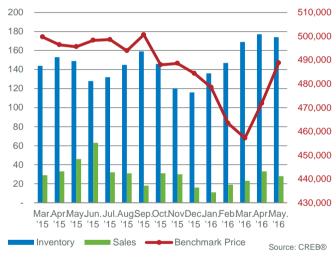

| 1.00                | -                  | 464,762          | 455,000         | 13%                           |
| Redwood Meadows         | 4     | 5               | 80.00%                         | 5         | 1.25                | -                  | 504,625          | 508,250         | 3%                            |
| Other                   | 1     | 4               | 25.00%                         | 13        | 13.00               | -                  | 885,000          | 885,000         | 1%                            |







YTD MAY



🗄 creb

### Cochrane



#### May 2016



#### **COCHRANE INVENTORY AND SALES**



#### **COCHRANE PRICE CHANGE**





#### **COCHRANE MONTHS OF INVENTORY**





### Chestermere



#### May 2016



#### **CHESTERMERE INVENTORY AND SALES**



#### **CHESTERMERE PRICE CHANGE**





#### CHESTERMERE MONTHS OF INVENTORY



#### **CHESTERMERE PRICES** 600,000 550,000 500,000 450,000 400,000 350,000 300,000 250,000 200,000 150,000 100,000 2016 2011 2012 2013 2014 2015 Detached Price Apartment Price Source: CREB® -Row Price Semi Price

### **Rural Rocky View**



#### May 2016



RURAL ROCKY VIEW INVENTORY AND SALES



#### **RURAL ROCKY VIEW PRICE CHANGE**





RURAL ROCKY VIEW MONTHS OF INVENTORY





**RURAL ROCKY VIEW PRICES** 

## **Foothills Region**

May 2016

|                        |       | New             |                                |           | Mantha of           | Denehmenik         | A                | Median          | Share of          |
|------------------------|-------|-----------------|-------------------