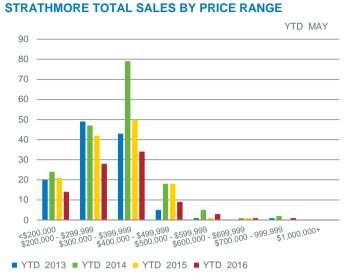

Gleichen                | 0     | 0               | -                              | 7         | -                   | -                  | -                | -               | 0%                            |
| Other*                  | 3     | 8               | 37.50%                         | 21        | 7.00                | -                  | 232,833          | 156,500         | 11%                           |

Data within these areas many not accurately reflect total resale activity and trends



#### SALES BY PRICE RANGE

Creb<sup>®</sup>



#### WHEATLAND SALES: YEAR-TO-DATE



#### WHEATLAND NEW LISTINGS: YEAR-TO-DATE



#### CREB® Calgary Regional Housing Market Statistics

### Strathmore



#### May 2016



### STRATHMORE INVENTORY AND SALES



#### STRATHMORE PRICE CHANGE





Source: CREB®

#### STRATHMORE MONTHS OF INVENTORY





#### **STRATHMORE PRICES**

### **Mountain View Region**

May 2016

| May 2016                    | Sales | New<br>Listings | Sales to New<br>Listings Ratio | Inventory | Months of<br>Supply | Benchmark<br>Price | Average<br>Price | Median<br>Price | Share of<br>Sales<br>Activity |
|-----------------------------|-------|-----------------|--------------------------------|-----------|---------------------|--------------------|------------------|-----------------|-------------------------------|
| Total Mountain View Region* | 56    | 121             | 46.28%                         | 381       | 6.80                | 299,400            | 339,763          | 321,250         | 100%                          |
| Rural Mountain View*