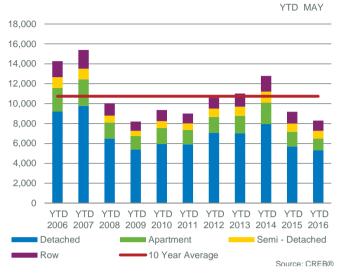

#### CALGARY CMA SALES: YEAR-TO-DATE

<sup>18,000</sup> 16,000 14,000 -12,000 10,000 8,000 6,000 4,000 2,000 0 YTD 2006 2007 2008 2009 2010 2011 2012 2013 2014 2015 2016 Calgary Airdrie Rocky View Region Source: CREB®