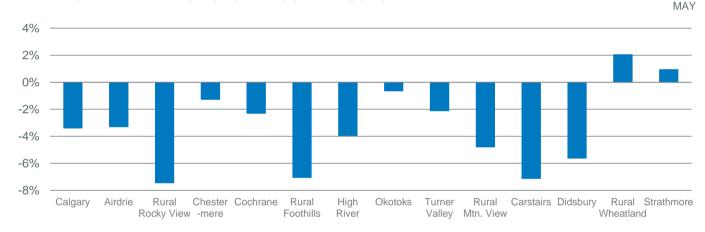

### June 1, 2016

- Year-to-date average detached benchmark prices have recorded the steepest decline in the Rural Rocky View area\*. Meanwhile, areas such as Okotoks and Strathmore have seen benchmark prices remain similar to levels recorded last year.
- Despite the recent gain in detached sales in Okotoks, sales activity remains well below long-term averages.
- Airdrie and Cochrane remain consistent with long-term trends when looking at sales activity for May.
- Inventories in Cochrane increased to new highs for May. Much of the increase was due to gains in the apartment, row and semidetached categories.

\*only considering surrounding areas with enough activity to generate the MLS® Home Price Index.