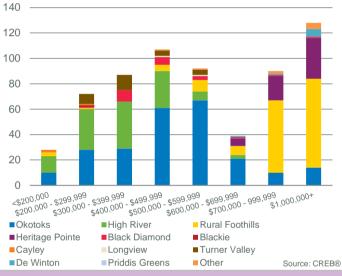

Data within these areas many not accurately reflect total resale activity and trends

**INVENTORY BY PRICE RANGE** 