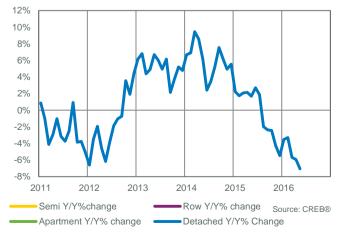

| 2%                |
| ongview                | 0     | 1               | 0.00%                          | 2         | -                   | -                  | -                | -               | 0%                |
| Other                  | 0     | 4               | 0.00%                          | 9         | -                   | -                  | -                | -               | 0%                |



**INVENTORY BY PRICE RANGE** 

MAY





#### FOOTHILLS SALES: YEAR-TO-DATE

🛛 creb

FOOTHILLS NEW LISTINGS: YEAR-TO-DATE



### **Okotoks**



#### May 2016



#### **OKOTOKS INVENTORY AND SALES**



#### **OKOTOKS PRICE CHANGE**







Source: CREB®







#### **OKOTOKS PRICES**

### **Rural Foothills**



#### May 2016



### RURAL FOOTHILLS INVENTORY AND SALES









#### **RURAL FOOTHILLS MONTHS OF INVENTORY**





#### **RURAL FOOTHILLS PRICES**

CREB® Calgary Regional Housing Market Statistics

### **Wheatland Region**

May 2016

| May 2016                | Sales | New<br>Listings | Sales to New<br>Listings Ratio | Inventory | Months of<br>Supply | Benchmark<br>Price | Average<br>Price | Median<br>Price | Share of<br>Sales<br>Activity |
|-------------------------|-------|-----------------|--------------------------------|-----------|---------------------|--------------------|------------------|-----------------|-------------------------------|
| Total Wheatland Region* | 28    | 89              | 31.46%                         | 196       | 7.00                | 216,000            | 310,905          | 311,250         | 89%