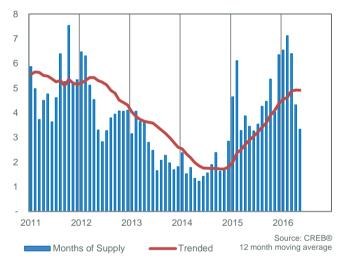

#### May 2016

**CALGARY CMA INVENTORY AND SALES** 

9,000

8.000

7,000

6,000

5,000

4,000