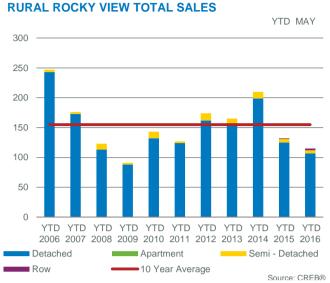

r                   | 1     | 4               | 25.00%                         | 13        | 13.00               | -                  | 885,000          | 885,000         | 1%                            |







YTD MAY



🗄 creb

### Cochrane



#### May 2016



#### **COCHRANE INVENTORY AND SALES**



#### **COCHRANE PRICE CHANGE**





#### **COCHRANE MONTHS OF INVENTORY**





### Chestermere



#### May 2016



#### **CHESTERMERE INVENTORY AND SALES**



#### **CHESTERMERE PRICE CHANGE**





#### CHESTERMERE MONTHS OF INVENTORY



#### **CHESTERMERE PRICES** 600,000 550,000 500,000 450,000 400,000 350,000 300,000 250,000 200,000 150,000 100,000 2016 2011 2012 2013 2014 2015 Detached Price Apartment Price Source: CREB® -Row Price Semi Price

### **Rural Rocky View**



#### May 2016



RURAL ROCKY VIEW INVENTORY AND SALES



#### **RURAL ROCKY VIEW PRICE CHANGE**





RURAL ROCKY VIEW MONTHS OF INVENTORY





**RURAL ROCKY VIEW PRICES** 

## **Foothills Region**

May 2016

|                        |       | New             |                                |           | Mantha of           | Denehmenik         | A                | Median          | Share of          |
|------------------------|-------|-----------------|--------------------------------|-----------|---------------------|--------------------|------------------|-----------------|-------------------|
| May 2016               | Sales | New<br>Listings | Sales to New<br>Listings Ratio | Inventory | Months of<br>Supply | Benchmark<br>Price | Average<br>Price | Median<br>Price | Sales<br>Activity |
| Total Footh