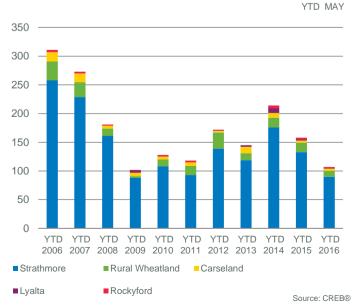

#### WHEATLAND SALES: YEAR-TO-DATE

### **Wheatland Region**

May 2016

| May 2016                | Sales | New<br>Listings | Sales to New<br>Listings Ratio | Inventory | Months of<br>Supply | Benchmark<br>Price | Average<br>Price | Median<br>Price | Share of<br>Sales<br>Activity |
|-------------------------|-------|-----------------|--------------------------------|-----------|---------------------|--------------------|------------------|-----------------|-------------------------------|
| Total Wheatland Region* | 28    | 89              | 31.46%                         | 196       | 7.00                | 216,000            | 310,905          | 311,250         | 89%                           |
| Rural Wheatland*        | 1     | 14              | 7.14%                          | 31        | 31.00               | 215,900            | 525,000          | 525,000         | 4%                            |
| Carseland*              | 0     | 3               | 0.00%                          | 2         | -                   | -                  | -                | -               | 0%                            |
| Lyalta*                 | 0     | 4               | 0.00%                          | 8         | -                   | -                  | -                | -               | 0%                            |
| Rockyford*              | 1     | 1               | 100.00%                        | 2         | 2.00                | -                  | 195,000          | 195,000         | 4%                            |
| Strathmore              | 23    | 59              | 38.98%                         | 132       | 5.74                | 363,800            | 316,820          | 322,500         | 82%                           |
| Gleichen                | 0     | 0               | -                              | 7         | -                   | -                  | -                | -               | 0%                            |
| Other*                  | 3     | 8               | 37.50%                         | 21        | 7.00                | -                  | 232,833          | 156,500         | 11%                           |