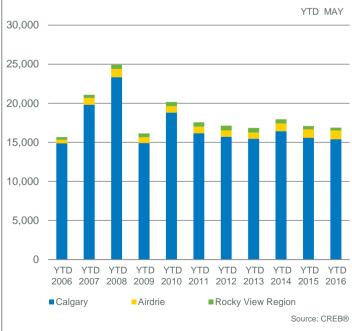

#### CALGARY CMA SALES: YEAR-TO-DATE

<sup>18,000</sup> 16,000 14,000 -12,000 10,000 8,000 6,000 4,000 2,000 0 YTD 2006 2007 2008 2009 2010 2011 2012 2013 2014 2015 2016 Calgary Airdrie Rocky View Region Source: CREB®