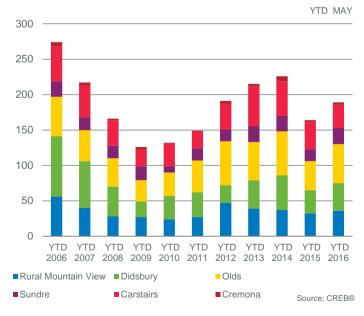

| 62.07%                         | 90        | 5.00                | 297,900            | 326,700          | 324,000         | 32%                           |
| Sundre*                     | 8     | 19              | 42.11%                         | 64        | 8.00                | 275,800            | 214,000          | 225,000         | 14%                           |
| Other*                      | 0     | 0               | -                              | 3         | -                   | -                  | -                | -               | 0%                            |

Data within these areas many not accurately reflect total resale activity and trends

**INVENTORY BY PRICE RANGE** 



#### SALES BY PRICE RANGE

🛛 creb



#### **MOUNTAIN VIEW SALES: YEAR-TO-DATE**



#### MOUNTAIN VIEW NEW LISTINGS: YEAR-TO-DATE



## **Kneehill Region**

May 2016

| Sales | New<br>Listings                 | Sales to New<br>Listings Ratio                                                                                                                                                     | Inventory                                                                                                                                                                                                                                                                                                                                           | Months of<br>Supply