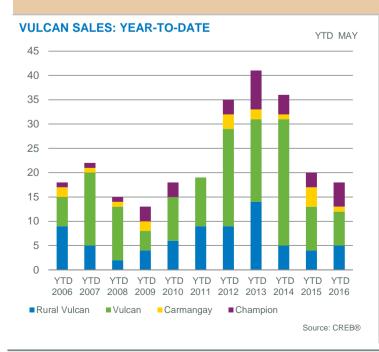

| -               | 0%                            |
| Champion*            | 1     | 1               | 100.00%                        | 5          | 5.00                | -                  | 95,000           | 95,000          | 17%                           |
| Other*               | 2     | 5               | 40.00%                         | 13         | 6.50                | -                  | 119,000          | 119,000         | 33%                           |
|                      |       |                 |                                | *Data with | in these area       | e many not acc     | urately reflect  | total resale a  | ctivity and trend             |

Data within these areas many not accurately reflect total resale activity and trends



#### SALES BY PRICE RANGE





YTD MAY





## **Bighorn Region**

|                       |       |                 |                                |            |                     |                    |                  |                 | May 2016                      |
|-----------------------|-------|-----------------|--------------------------------|------------|---------------------|--------------------|------------------|-----------------|-------------------------------|
| May 2016              | Sales | New<br>Listings | Sales to New<br>Listings Ratio | Inventory  | Months of<br>Supply | Benchmark<br>Price | Average<br>Price | Median<br>Price | Share of<br>Sales<br>Activity |
| Total Bighorn Region* | 18    | 39              | 46.15%                         | 119        | 6.61                | •