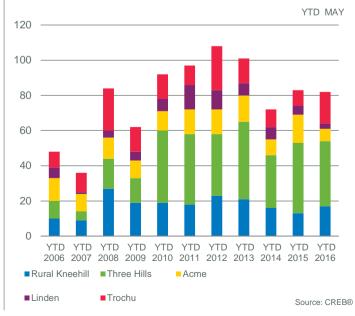

457,500         457,500           0         1         0.00%         6         -         -         -         -           0         1         0.00%         5         -         -         -         -           3         10         30.00%         27         9.00         -         252,000         225,000           0         1         0.00%         3         -         -         -         -           3         10         30.00%         27         9.00         -         252,000         225,000           0         1         0.00%         3         -         -         -         -           4         25.00%         24         24.00         -         111,200         111,200 |



#### SALES BY PRICE RANGE

🗄 creb°



#### **KNEEHILL SALES: YEAR-TO-DATE**



#### **KNEEHILL NEW LISTINGS: YEAR-TO-DATE**



### **Willow Creek Region**

1 0010

|                            |       |                 |                                |            |                     |                    |                  |                 | May 2016                      |
|----------------------------|-------|-----------------|--------------------------------|------------|---------------------|--------------------|------------------|-----------------|-------------------------------|
| May 2016                   | Sales | New<br>Listings | Sales to New<br>Listings Ratio | Inventory  | Months of<br>Supply | Benchmark<br>Price | Average<br>Price | Median<br>Price | Share of<br>Sales<br>Activity |
| Total Willow Creek Region* | 10    | 30              | 33.33%                         | 98         | 9.80