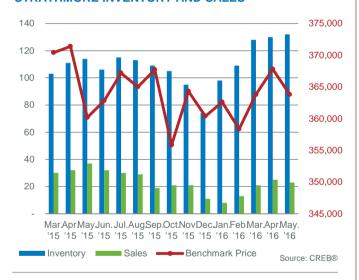

82%                           |
| Gleichen                | 0     | 0               | -                              | 7         | -                   | -                  | -                | -               | 0%                            |
| Other*                  | 3     | 8               | 37.50%                         | 21        | 7.00                | -                  | 232,833          | 156,500         | 11%                           |

Data within these areas many not accurately reflect total resale activity and trends



#### SALES BY PRICE RANGE

Creb<sup>®</sup>



#### WHEATLAND SALES: YEAR-TO-DATE



#### WHEATLAND NEW LISTINGS: YEAR-TO-DATE



#### CREB® Calgary Regional Housing Market Statistics

### Strathmore



#### May 2016



### STRATHMORE INVENTORY AND SALES



#### STRATHMORE PRICE CHANGE





Source: CREB®

#### STRATHMORE MONTHS OF INVENTORY





#### **STRATHMORE PRICES**

### **Mountain View Region**

May 2016

| May 2016                    | Sales | New<br>Listings | Sales to New<br>Listings Ratio | Inventory | Months of<br>Supply | Benchmark<br>Price | Average<br>Price | Median<br>Price | Share of<br>Sales<br>Activity |
|-----------------------------|-------|-----------------|--------------------------------|-----------|---------------------|--------------------|------------------|-----------------|-------------------------------|
| Total Mountain View Region* | 56    | 121             | 46.28%                         | 381       | 6.80                | 299,400            | 339,763          | 321,250         | 100%