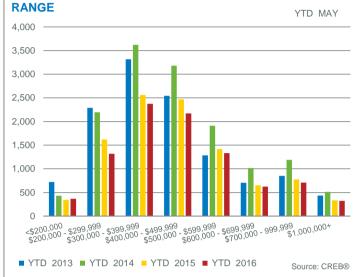

0%                         | 67        | 11.17               | -                  | 212,000          | 202,250         | 0%                         |
| Bighorn Region                    | 18    | 39              | 46.15%                         | 119       | 6.61                | -                  | 789,170          | 696,582         | 1%                         |
| CREB <sup>*</sup> Economic Region | 2,484 | 4,418           | 56.22%                         | 9,117     | 3.67                | 436,500            | 491,062          | 429,900         | 100%                       |

MAY

**CREB® SALES BY PRICE RANGE** 





#### **CREB® INVENTORY BY PRICE RANGE**





Bighorn Region

MAY

Source: CREB®



# 🛛 creb°

#### May 2016



#### **CREB® ECONOMIC REGION INVENTORY AND SALES**











**CREB® ECONOMIC REGION MONTHS OF INVENTORY** 





#### **CREB® ECONOMIC REGION PRICES**

**CREB®** Calgary Regional Housing Market Statistics



### **CREB®** Region

May 2016

**DETACHED BENCHMARK PRICE** 



Source: CREB®





Source: CREB®

### **TYPICAL HOME ATTRIBUTES - DETACHED HOMES**

|                     | Gross Living Area | ۵        | bove Ground |            | Full      | Half      |
|---------------------|-------------------|----------|-------------|------------|-----------|-----------|
|                     | (Above Ground)    | Lot Size | Bedrooms    | Year Built | Bathrooms | Bathrooms |
| City of Calgary     | 1,307             | 4,854    | 3           | 1984       | 2         | 1         |
| Airdrie             | 1,463             | 4,651    | 3           | 1998