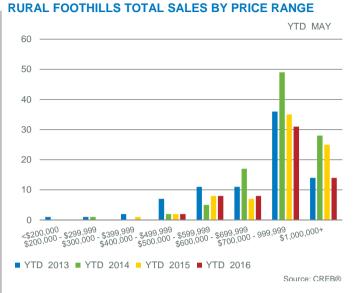

| 2%                |
| ongview                | 0     | 1               | 0.00%                          | 2         | -                   | -                  | -                | -               | 0%                |
| Other                  | 0     | 4               | 0.00%                          | 9         | -                   | -                  | -                | -               | 0%                |



**INVENTORY BY PRICE RANGE** 

MAY





#### FOOTHILLS SALES: YEAR-TO-DATE

🛛 creb

FOOTHILLS NEW LISTINGS: YEAR-TO-DATE



### **Okotoks**



#### May 2016



#### **OKOTOKS INVENTORY AND SALES**



#### **OKOTOKS PRICE CHANGE**







Source: CREB®







#### **OKOTOKS PRICES**

### **Rural Foothills**



#### May 2016



### RURAL FOOTHILLS INVENTORY AND SALES









#### **RURAL FOOTHILLS MONTHS OF INVENTORY**





#### **RURAL FOOTHILLS PRICES**

CREB® Calgary Regional Housing Market Statistics

### **Wheatland Region**

May 2016

| May 2016                | Sales | New<br>Listings | Sales to New<br>Listings Ratio | Inventory | Months of<br>Supply | Benchmark<br>Price | Average<br>Price | Median<br>Price | Share of<br>Sales<br>Activity |
|-------------------------|-------|-----------------|--------------------------------|-----------|---------------------|--------------------|------------------|-----------------|-------------------------------|
| Total Wheatland Region* | 28    | 89              | 31.46%                         | 196       | 7.00                | 216,000            | 310,905          | 311,250         | 89%