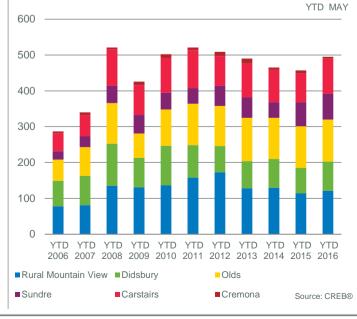

| 5.00                | 297,900            | 326,700          | 324,000         | 32%                           |
| Sundre*                     | 8     | 19              | 42.11%                         | 64        | 8.00                | 275,800            | 214,000          | 225,000         | 14%                           |
| Other*                      | 0     | 0               | -                              | 3         | -                   | -                  | -                | -               | 0%                            |

Data within these areas many not accurately reflect total resale activity and trends

**INVENTORY BY PRICE RANGE** 



#### SALES BY PRICE RANGE

🛛 creb



#### **MOUNTAIN VIEW SALES: YEAR-TO-DATE**



#### MOUNTAIN VIEW NEW LISTINGS: YEAR-TO-DATE



## **Kneehill Region**

May 2016

| Sales | New<br>Listings                 | Sales to New<br>Listings Ratio                                                                                                                                                     | Inventory                                                                                                                                                                                                                                                                                                                                           | Months of<br>Supply