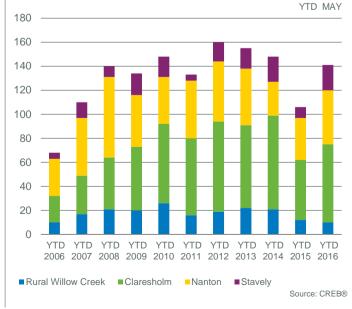

### **Willow Creek Region**

1 0010

|                            |       |                 |                                |            |                     |                    |                  |                 | May 2016                      |
|----------------------------|-------|-----------------|--------------------------------|------------|---------------------|--------------------|------------------|-----------------|-------------------------------|
| May 2016                   | Sales | New<br>Listings | Sales to New<br>Listings Ratio | Inventory  | Months of<br>Supply | Benchmark<br>Price | Average<br>Price | Median<br>Price | Share of<br>Sales<br>Activity |
| Total Willow Creek Region* | 10    | 30              | 33.33%                         | 98         | 9.80                | -                  | 224,100          | 248,750         | 100%                          |
| Rural Willow Creek*        | 0     | 0               | -                              | 12         | -                   | -                  | -                | -               | 0%                            |
| Claresholm*                | 6     | 10              | 60.00%                         | 40         | 6.67                | -                  | 183,667          | 177,500         | 60%                           |
| Nanton*                    | 4     | 9               | 44.44%                         | 26         | 6.50                | -                  | 284,750          | 290,750         | 40%                           |
| Stavely*                   | 0     | 9               | 0.00%                          | 13         | -                   | -                  | -                | -               | 0%                            |
| Other*                     | 0     | 2               | 0.00%                          | 7          | -                   | -                  | -                | -               | 0%                            |
|                            |       |                 |                                | *Data with | in these area       | -                  | wataly raflact   | total recale a  | ativity and trand             |