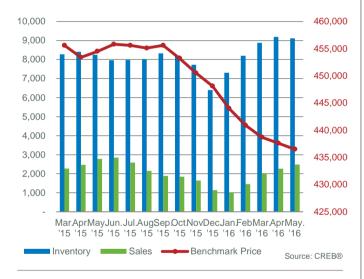

#### May 2016

**CALGARY CMA INVENTORY AND SALES** 

9,000

8.000

7,000

6,000

5,000

4,000