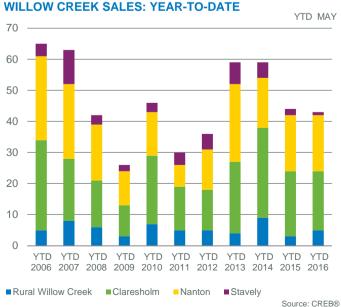

### **Willow Creek Region**

1 0010

|                            |       |                 |                                |            |                     |                    |                  |                 | May 2016                      |
|----------------------------|-------|-----------------|--------------------------------|------------|---------------------|--------------------|------------------|-----------------|-------------------------------|
| May 2016                   | Sales | New<br>Listings | Sales to New<br>Listings Ratio | Inventory  | Months of<br>Supply | Benchmark<br>Price | Average<br>Price | Median<br>Price | Share of<br>Sales<br>Activity |
| Total Willow Creek Region* | 10    | 30              | 33.33%                         | 98         | 9.80                | -                  | 224,100          | 248,750         | 100%                          |
| Rural Willow Creek*        | 0     | 0               | -                              | 12         | -                   | -                  | -                | -               | 0%                            |
| Claresholm*                | 6     | 10              | 60.00%                         | 40         | 6.67                | -                  | 183,667          | 177,500         | 60%                           |
| Nanton*                    | 4     | 9               | 44.44%                         | 26         | 6.50                | -                  | 284,750          | 290,750         | 40%                           |
| Stavely*                   | 0     | 9               | 0.00%                          | 13         | -                   | -                  | -                | -               | 0%                            |
| Other*                     | 0     | 2               | 0.00%                          | 7          | -                   | -                  | -                | -               | 0%                            |
|                            |       |                 |                                | *Data with | in these area       | -                  | wataly raflact   | total recale a  | ativity and trand             |