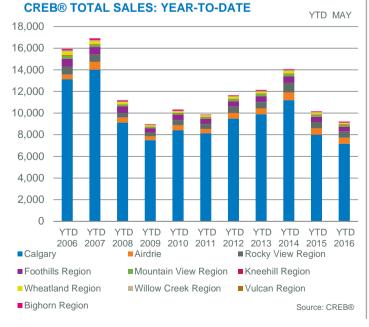

#### CALGARY CMA SALES: YEAR-TO-DATE

<sup>18,000</sup> 16,000 14,000 -12,000 10,000 8,000 6,000 4,000 2,000 0 YTD 2006 2007 2008 2009 2010 2011 2012 2013 2014 2015 2016 Calgary Airdrie Rocky View Region Source: CREB®