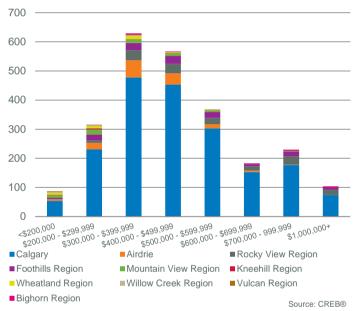

80                | -                  | 224,100          | 248,750         | 0%                         |
| Vulcan Region                     | 6     | 20              | 30.00%                         | 67        | 11.17               | -                  | 212,000          | 202,250         | 0%                         |
| Bighorn Region                    | 18    | 39              | 46.15%                         | 119       | 6.61                | -                  | 789,170          | 696,582         | 1%                         |
| CREB <sup>*</sup> Economic Region | 2,484 | 4,418           | 56.22%                         | 9,117     | 3.67                | 436,500            | 491,062          | 429,900         | 100%                       |

MAY

**CREB® SALES BY PRICE RANGE** 





#### **CREB® INVENTORY BY PRICE RANGE**





Bighorn Region

MAY

Source: CREB®



# 🛛 creb°

#### May 2016



#### **CREB® ECONOMIC REGION INVENTORY AND SALES**











**CREB® ECONOMIC REGION MONTHS OF INVENTORY** 





#### **CREB® ECONOMIC REGION PRICES**

**CREB®** Calgary Regional Housing Market Statistics



### **CREB®** Region

May 2016

**DETACHED BENCHMARK PRICE** 



Source: CREB®





Source: CREB®

### **TYPICAL HOME ATTRIBUTES - DETACHED HOMES**

|                     | Gross Living Area | ۵        | bove Ground |            | Full      | Half      |
|---------------------|-------------------|----------|-------------|------------|-----------|-----------|
|                     | (Above Ground)    | Lot Size | Bedrooms    | Year Built | Bathrooms | Bathrooms |
| City of