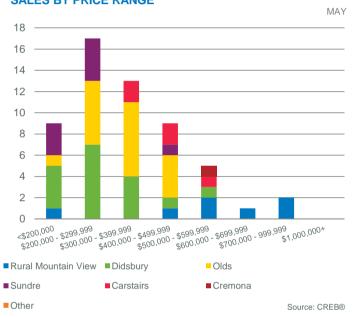

### **Mountain View Region**

May 2016

| May 2016                    | Sales | New<br>Listings | Sales to New<br>Listings Ratio | Inventory | Months of<br>Supply | Benchmark<br>Price | Average<br>Price | Median<br>Price | Share of<br>Sales<br>Activity |
|-----------------------------|-------|-----------------|--------------------------------|-----------|---------------------|--------------------|------------------|-----------------|-------------------------------|
| Total Mountain View Region* | 56    | 121             | 46.28%                         | 381       | 6.80                | 299,400            | 339,763          | 321,250         | 100%                          |
| Rural Mountain View*        | 7     | 30              | 23.33%                         | 114       | 16.29               | 400,600            | 557,500          | 547,500         | 13%                           |
| Carstairs                   | 5     | 29              | 17.24%                         | 64        | 12.80               | 325,500            | 434,000          | 425,000         | 9%                            |
| Cremona                     | 1     | 2               | 50.00%                         | 4         | 4.00                | -                  | 505,000          | 505,000         | 2%                            |
| Didsbury                    | 17    | 12              | 141.67%                        | 42        | 2.47                | 256,100            | 285,684          | 283,500         | 30%                           |
| Olds*                       | 18    | 29              | 62.07%                         | 90        | 5.00                | 297,900            | 326,700          | 324,000         | 32%                           |
| Sundre*                     | 8     | 19              | 42.11%                         | 64        | 8.00                | 275,800            | 214,000          | 225,000         | 14%                           |
| Other*                      | 0     | 0               | -                              | 3         | -                   | -                  | -                | -               | 0%                            |

#### SALES BY PRICE RANGE

🛛 creb