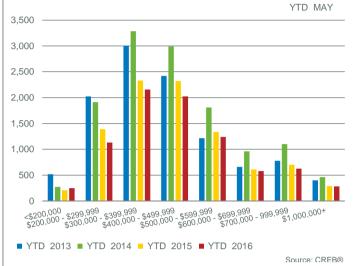

0,000         | 7%                         |
| Calgary CMA       | 2,227 | 3,859           | 57.71%                         | 7,509     | 3.37                | 440,300            | 495,642          | 431,500         | 100%                       |

MAY

#### **CALGARY CMA SALES BY PRICE RANGE**



Source: CREB®

YTD MAY





#### CALGARY CMA NEW LISTINGS: YEAR-TO-DATE



#### CALGARY CMA SALES: YEAR-TO-DATE

<sup>18,000</sup> 16,000 14,000 -12,000 10,000 8,000 6,000 4,000 2,000 0 YTD 2006 2007 2008 2009 2010 2011 2012 2013 2014 2015 2016 Calgary Airdrie Rocky View Region Source: CREB®

#### May 2016



**CALGARY CMA INVENTORY AND SALES** 

9,000

8.000

7,000

6,000

5,000

4,000

3,000

2,000

1.000

### **CALGARY CMA TOTAL SALES**

🛛 creb

#### **CALGARY CMA TOTAL SALES BY PRICE RANGE**



**CALGARY CMA MONTHS OF INVENTORY** 

465,000

460,000

455,000

450.000

445,000

440,000

435,000

430,000

Source: CREB®

Source: CREB®



### **CALGARY CMA PRICE CHANGE** 15% 10% 5% 0% -5% -10% 2014 2015 2016

Mar.AprMavJun, Jul.AugSep.OctNovDecJan.FebMar.AprMav.

Benchmark Price

Row Y/Y% change

Detached Y/Y% Change





#### 2011 2012 2013

Semi Y/Y%change

Apartment Y/Y% change

Inventory Sales —

## Airdrie

# 🛛 creb

#### May 2016



#### **AIRDRIE INVENTORY AND SALES**



#### **AIRDRIE PRICE CHANGE**



### **AIRDRIE TOTAL SALES BY PRICE RANGE**



#### **AIRDRIE MONTHS OF INVENTORY**





#### **AIRDRIE PRICES**

**CREB®** Calgary Regional Housing Market Statistics

### **Rocky View Region**

Mar. 2010

MAY

| May 2016                | Sales | New<br>Listings | Sales to New<