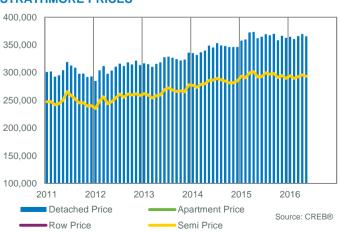

| 7         | -                   | -                  | -                | -               | 0%                            |
| Other*                  | 3     | 8               | 37.50%                         | 21        | 7.00                | -                  | 232,833          | 156,500         | 11%                           |

Data within these areas many not accurately reflect total resale activity and trends



#### SALES BY PRICE RANGE

Creb<sup>®</sup>



#### WHEATLAND SALES: YEAR-TO-DATE



#### WHEATLAND NEW LISTINGS: YEAR-TO-DATE



#### CREB® Calgary Regional Housing Market Statistics

### Strathmore



#### May 2016



### STRATHMORE INVENTORY AND SALES



#### STRATHMORE PRICE CHANGE





Source: CREB®

#### STRATHMORE MONTHS OF INVENTORY





#### **STRATHMORE PRICES**

### **Mountain View Region**

May 2016

| May 2016                    | Sales | New<br>Listings | Sales to New<br>Listings Ratio | Inventory | Months of<br>Supply | Benchmark<br>Price | Average<br>Price | Median<br>Price | Share of<br>Sales<br>Activity |
|-----------------------------|-------|-----------------|--------------------------------|-----------|---------------------|--------------------|------------------|-----------------|-------------------------------|
| Total Mountain View Region* | 56    | 121             | 46.28%                         | 381       | 6.80                | 299,400            | 339,763          | 321,250         | 100%                          |
| Rural Mountain View*        | 7     | 30              | 23.33%