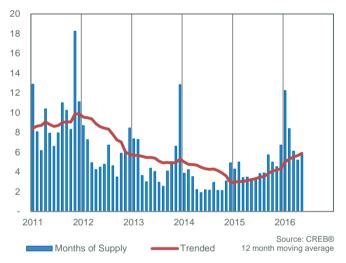

| 7         | -                   | -                  | -                | -               | 0%                            |
| Other*                  | 3     | 8               | 37.50%                         | 21        | 7.00                | -                  | 232,833          | 156,500         | 11%                           |

Data within these areas many not accurately reflect total resale activity and trends



#### SALES BY PRICE RANGE

Creb<sup>®</sup>



#### WHEATLAND SALES: YEAR-TO-DATE



#### WHEATLAND NEW LISTINGS: YEAR-TO-DATE



#### CREB® Calgary Regional Housing Market Statistics

### Strathmore



#### May 2016



### STRATHMORE INVENTORY AND SALES



#### STRATHMORE PRICE CHANGE





Source: CREB®

#### STRATHMORE MONTHS OF INVENTORY





#### **STRATHMORE PRICES**

### **Mountain View Region**

May 2016

| May 2016                    | Sales | New<br>Listings | Sales to New<br>Listings Ratio | Inventory | Months of<br>Supply | Benchmark<br>Price | Average<br>Price | Median<br>Price | Share of<br>Sales<br>Activity |
|-----------------------------|-------|-----------------|--------------------------------|-----------|---------------------|--------------------|------------------|-----------------|-------------------------------|
| Total Mountain View Region* | 56    | 121             | 46.28%                         | 381       | 6.80                | 299,400            | 339,763          | 321,250         | 100%                          |
| Rural Mountain View*        | 7     | 30              | 23.33%