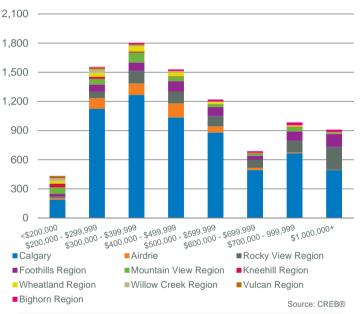

100          | 248,750         | 0%                         |
| Vulcan Region                     | 6     | 20              | 30.00%                         | 67        | 11.17               | -                  | 212,000          | 202,250         | 0%                         |
| Bighorn Region                    | 18    | 39              | 46.15%                         | 119       | 6.61                | -                  | 789,170          | 696,582         | 1%                         |
| CREB <sup>*</sup> Economic Region | 2,484 | 4,418           | 56.22%                         | 9,117     | 3.67                | 436,500            | 491,062          | 429,900         | 100%                       |

MAY

**CREB® SALES BY PRICE RANGE** 





#### **CREB® INVENTORY BY PRICE RANGE**





Bighorn Region

MAY

Source: CREB®



# 🛛 creb°

#### May 2016



#### **CREB® ECONOMIC REGION INVENTORY AND SALES**











**CREB® ECONOMIC REGION MONTHS OF INVENTORY** 





#### **CREB® ECONOMIC REGION PRICES**

**CREB®** Calgary Regional Housing Market Statistics



### **CREB®** Region

May 2016

**DETACHED BENCHMARK PRICE** 



Source: CREB®





Source: CREB®

### **TYPICAL HOME ATTRIBUTES - DETACHED HOMES**

|                     | Gross Living Area | ۵        | bove Ground |            | Full      | Half      |
|---------------------|-------------------|----------|-------------|------------|-----------|-----------|
|                     | (Above Ground)    | Lot Size | Bedrooms    | Year Built | Bathrooms | Bathrooms |
| City of Calgary     | 1,307             | 4,854    |