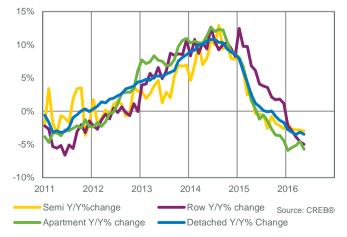

### **CALGARY CMA PRICE CHANGE** 15% 10% 5% 0% -5% -10% 2014 2015 2016

Mar.AprMavJun, Jul.AugSep.OctNovDecJan.FebMar.AprMav.

Benchmark Price

Row Y/Y% change

Detached Y/Y% Change