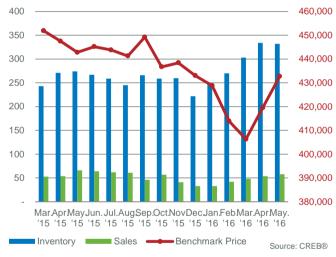

### June 1, 2016

- Year-to-date average detached benchmark prices have recorded the steepest decline in the Rural Rocky View area\*. Meanwhile, areas such as Okotoks and Strathmore have seen benchmark prices remain similar to levels recorded last year.
- Despite the recent gain in detached sales in Okotoks, sales activity remains well below long-term averages.
- Airdrie and Cochrane remain consistent with long-term trends when looking at sales activity for May.
- Inventories in Cochrane increased to new highs for May. Much of the increase was due to gains in the apartment, row and semidetached categories.

### **Rocky View Region**

Mar. 2010

MAY

| May 2016                | Sales | New<br>Listings | Sales to New<br>Listings Ratio | Inventory | Months of<br>Supply | Benchmark<br>Price | Average<br>Price | Median<br>Price | Share of<br>Sales<br>Activity |
|-------------------------|-------|-----------------|--------------------------------|-----------|---------------------|--------------------|------------------|-----------------|-------------------------------|
| Total Rocky View Region | 159   | 323             | 49.23%                         | 876       | 5.51                | 549,100            | 615,414          | 510,000         | 100%                          |
| Rural Rocky View        | 38    | 79              | 48.10%                         | 281       | 7.39                | 953,800            | 1,021,114        | 952,125         | 24%                           |
| Beiseker                | 2     | 3               | 66.67%                         | 6         | 3.00                | -                  | 270,000          | 270,000         | 1%                            |
| Bragg Creek             | 3     | 3               | 100.00%                        | 13        | 4.33                | -                  | 785,000          | 760,000         | 2%                            |
| Chestermere             | 28    | 71              | 39.44%                         | 174       | 6.21                | 488,800            | 585,648          | 515,000         | 18%                           |
| Cochrane                | 58    | 126             | 46.03%                         | 332       | 5.72                | 432,700            | 435,995          | 403,720         | 36%                           |
| Crossfield              | 3     | 12              | 25.00%                         | 25        | 8.33                | -                  | 491,400          | 481,200         | 2%                            |
| rricana                 | 1     | 2               | 50.00%                         | 6         | 6.00                | -                  | 330,000          | 330,000         | 1%                            |
| angdon                  | 21    | 18              | 116.67%                        | 21        | 1.00                | -                  | 464,762          | 455,000         | 13%                           |
| Redwood Meadows         | 4     | 5               | 80.00%                         | 5         | 1.25                | -                  | 504,625          | 508,250         | 3%                            |
| Other                   | 1     | 4               | 25.00%                         | 13        | 13.00               | -                  | 885,000          | 885,000         | 1%                            |