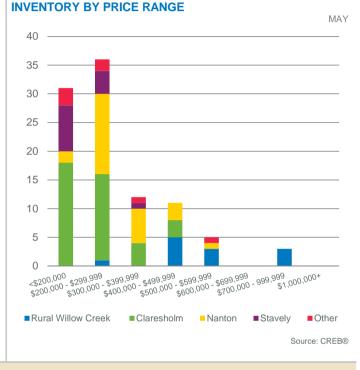

#### **CREB® INVENTORY BY PRICE RANGE**

Bighorn Region

MAY

Source: CREB®

### **Willow Creek Region**

1 0010

|                            |       |                 |                                |            |                     |                    |                  |                 | May 2016                      |
|----------------------------|-------|-----------------|--------------------------------|------------|---------------------|--------------------|------------------|-----------------|-------------------------------|
| May 2016                   | Sales | New<br>Listings | Sales to New<br>Listings Ratio | Inventory  | Months of<br>Supply | Benchmark<br>Price | Average<br>Price | Median<br>Price | Share of<br>Sales<br>Activity |
| Total Willow Creek Region* | 10    | 30              | 33.33%                         | 98         | 9.80                | -                  | 224,100          | 248,750         | 100%                          |
| Rural Willow Creek*        | 0     | 0               | -                              | 12         | -                   | -                  | -                | -               | 0%                            |
| Claresholm*                | 6     | 10              | 60.00%                         | 40         | 6.67                | -                  | 183,667          | 177,500         | 60%                           |
| Nanton*                    | 4     | 9               | 44.44%                         | 26         | 6.50                | -                  | 284,750          | 290,750         | 40%                           |
| Stavely*                   | 0     | 9               | 0.00%                          | 13         | -                   | -                  | -                | -               | 0%                            |
| Other*                     | 0     | 2               | 0.00%                          | 7          | -                   | -                  | -                | -               | 0%                            |
|                            |       |                 |                                | *Data with | in these area       | -                  | wataly raflact   | total recale a  | ativity and trand             |