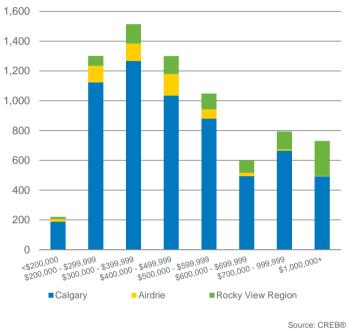

8     | 3.20                | 439,700            | 494,078          | 433,000         | 86%                        |
| Airdrie           | 145   | 217             | 66.82%                         | 485       | 3.34                | 359,100            | 385,060          | 380,000         | 7%                         |
| Rocky View Region | 159   | 323             | 49.23%                         | 876       | 5.51                | 549,100            | 615,414          | 510,000         | 7%                         |
| Calgary CMA       | 2,227 | 3,859           | 57.71%                         | 7,509     | 3.37                | 440,300            | 495,642          | 431,500         | 100%                       |

MAY

#### **CALGARY CMA SALES BY PRICE RANGE**



Source: CREB®

YTD MAY





#### CALGARY CMA NEW LISTINGS: YEAR-TO-DATE



#### CALGARY CMA SALES: YEAR-TO-DATE

<sup>18,000</sup> 16,000 14,000 -12,000 10,000 8,000 6,000 4,000 2,000 0 YTD 2006 2007 2008 2009 2010 2011 2012 2013 2014 2015 2016 Calgary Airdrie Rocky View Region Source: CREB®

#### May 2016



**CALGARY CMA INVENTORY AND SALES** 

9,000

8.000

7,000

6,000

5,000

4,000

3,000

2,000

1.000

### **CALGARY CMA TOTAL SALES**

🛛 creb

#### **CALGARY CMA TOTAL SALES BY PRICE RANGE**



**CALGARY CMA MONTHS OF INVENTORY** 

465,000

460,000

455,000

450.000

445,000

440,000

435,000

430,000

Source: CREB®

Source: CREB®



### **CALGARY CMA PRICE CHANGE** 15% 10% 5% 0% -5% -10% 2014 2015 2016

Mar.AprMavJun, Jul.AugSep.OctNovDecJan.FebMar.AprMav.

Benchmark Price

Row Y/Y% change

Detached Y/Y% Chang