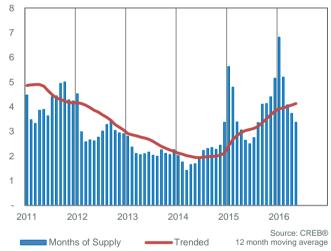

| 440,300            | 495,642          | 431,500         | 100%                       |

MAY

#### **CALGARY CMA SALES BY PRICE RANGE**



Source: CREB®

YTD MAY





#### CALGARY CMA NEW LISTINGS: YEAR-TO-DATE



#### CALGARY CMA SALES: YEAR-TO-DATE

<sup>18,000</sup> 16,000 14,000 -12,000 10,000 8,000 6,000 4,000 2,000 0 YTD 2006 2007 2008 2009 2010 2011 2012 2013 2014 2015 2016 Calgary Airdrie Rocky View Region Source: CREB®

#### May 2016



**CALGARY CMA INVENTORY AND SALES** 

9,000

8.000

7,000

6,000

5,000

4,000

3,000

2,000

1.000

### **CALGARY CMA TOTAL SALES**

🛛 creb

#### **CALGARY CMA TOTAL SALES BY PRICE RANGE**



**CALGARY CMA MONTHS OF INVENTORY** 

465,000

460,000

455,000

450.000

445,000

440,000

435,000

430,000

Source: CREB®

Source: CREB®



### **CALGARY CMA PRICE CHANGE** 15% 10% 5% 0% -5% -10% 2014 2015 2016

Mar.AprMavJun, Jul.AugSep.OctNovDecJan.FebMar.AprMav.

Benchmark Price

Row Y/Y% change

Detached Y/Y% Change





#### 2011 2012 2013

Semi Y/Y%change

Apartment Y/Y% change

Inventory Sales —

## Airdrie

# 🛛 creb

#### May 2016



#### **AIRDRIE INVENTORY AND SALES**



#### **AIRDRIE PRICE CHANGE**



### **AIRDRIE TOTAL SALES BY PRICE RANGE**



#### **AIRDRIE MONTHS OF INVENTORY**





#### **AIRDRIE PRICES**

**CREB®** Calgary Regional Housing Market Statistics

### **Rocky View Region**

Mar. 2010

MAY

| May 2016                | Sales | New<br>Listings | Sales to New<br>Listings Ratio | Inventory | Months of<br>Supply | Benchmark<br>Price | Average<br>Price | Median<br>Price | Share of<br>Sales<br>Activity