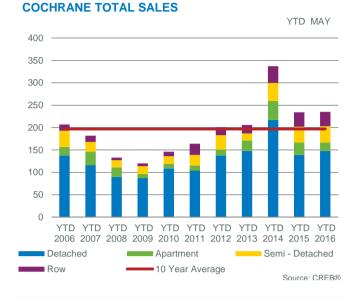

00                | -                  | 330,000          | 330,000         | 1%                            |
| angdon                  | 21    | 18              | 116.67%                        | 21        | 1.00                | -                  | 464,762          | 455,000         | 13%                           |
| Redwood Meadows         | 4     | 5               | 80.00%                         | 5         | 1.25                | -                  | 504,625          | 508,250         | 3%                            |
| Other                   | 1     | 4               | 25.00%                         | 13        | 13.00               | -                  | 885,000          | 885,000         | 1%                            |







YTD MAY



🗄 creb

### Cochrane



#### May 2016



#### **COCHRANE INVENTORY AND SALES**



#### **COCHRANE PRICE CHANGE**





#### **COCHRANE MONTHS OF INVENTORY**





### Chestermere



#### May 2016



#### **CHESTERMERE INVENTORY AND SALES**



#### **CHESTERMERE PRICE CHANGE**





#### CHESTERMERE MONTHS OF INVENTORY



#### **CHESTERMERE PRICES** 600,000 550,000 500,000 450,000 400,000 350,000 300,000 250,000 200,000 150,000 100,000 2016 2011 2012 2013 2014 2015 Detached Price Apartment Price Source: CREB® -Row Price Semi Price

### **Rural Rocky View**



#### May 2016



RURAL ROCKY VIEW INVENTORY AND SALES



#### **RURAL ROCKY VIEW PRICE CHANGE**





RURAL ROCKY VIEW MONTHS OF INVENTORY





**RURAL ROCKY VIEW PRICES** 

## **Foothills Region**

May 2016

|                        |       | New             |