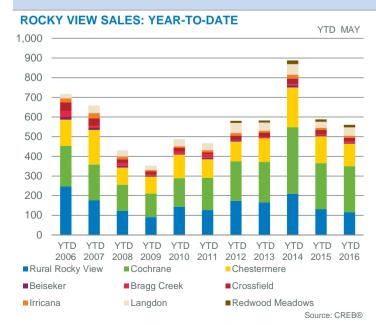

| 50.00%                         | 6         | 6.00                | -                  | 330,000          | 330,000         | 1%                            |
| angdon                  | 21    | 18              | 116.67%                        | 21        | 1.00                | -                  | 464,762          | 455,000         | 13%                           |
| Redwood Meadows         | 4     | 5               | 80.00%                         | 5         | 1.25                | -                  | 504,625          | 508,250         | 3%                            |
| Other                   | 1     | 4               | 25.00%                         | 13        | 13.00               | -                  | 885,000          | 885,000         | 1%                            |







YTD MAY



🗄 creb

### Cochrane



#### May 2016



#### **COCHRANE INVENTORY AND SALES**



#### **COCHRANE PRICE CHANGE**





#### **COCHRANE MONTHS OF INVENTORY**





### Chestermere



#### May 2016



#### **CHESTERMERE INVENTORY AND SALES**



#### **CHESTERMERE PRICE CHANGE**





#### CHESTERMERE MONTHS OF INVENTORY



#### **CHESTERMERE PRICES** 600,000 550,000 500,000 450,000 400,000 350,000 300,000 250,000 200,000 150,000 100,000 2016 2011 2012 2013 2014 2015 Detached Price Apartment Price Source: CREB® -Row Price Semi Price

### **Rural Rocky View**



#### May 2016



RURAL ROCKY VIEW INVENTORY AND SALES



#### **RURAL ROCKY VIEW PRICE CHANGE**





RURAL ROCKY VIEW MONTHS OF INVENTORY





**RURAL ROCKY VIEW PRICES** 

## **Foothills Region**

May 2016

|