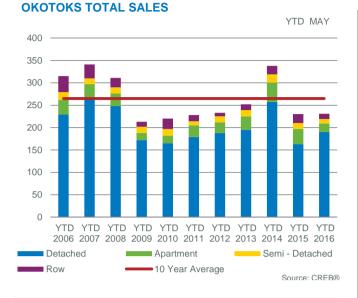

| 388,000         | 4%                |
| Priddis Greens         | 2     | 7               | 28.57%                         | 17        | 8.50                | -                  | 775,750          | 775,750         | 2%                |
| ongview                | 0     | 1               | 0.00%                          | 2         | -                   | -                  | -                | -               | 0%                |
| Other                  | 0     | 4               | 0.00%                          | 9         | -                   | -                  | -                | -               | 0%                |



**INVENTORY BY PRICE RANGE** 

MAY





#### FOOTHILLS SALES: YEAR-TO-DATE

🛛 creb

FOOTHILLS NEW LISTINGS: YEAR-TO-DATE



### **Okotoks**



#### May 2016



#### **OKOTOKS INVENTORY AND SALES**



#### **OKOTOKS PRICE CHANGE**







Source: CREB®







#### **OKOTOKS PRICES**

### **Rural Foothills**



#### May 2016



### RURAL FOOTHILLS INVENTORY AND SALES









#### **RURAL FOOTHILLS MONTHS OF INVENTORY**





#### **RURAL FOOTHILLS PRICES**

CREB® Calgary Regional Housing Market Statistics

### **Wheatland Region**

May 2016

| May 2016                | Sales | New<br>Listings | Sales to New<br>Listings Ratio | Inventory | Months of<br>Supply | Benchmark<br>Price | Average<br>Price | Median<br>Price | Share of<br>Sales<br>Activity |
|-------------------------|-------|-----------------|--------------------------------|-----------|---------------------|--------------------|------------------|-----------------|------------------------