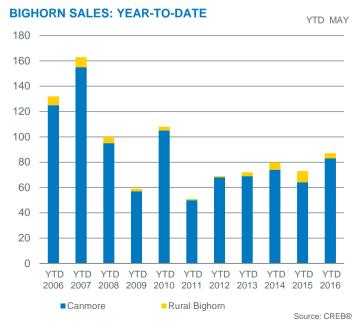

## **Bighorn Region**

|                       |       |                 |                                |            |                     |                    |                  |                 | May 2016                      |
|-----------------------|-------|-----------------|--------------------------------|------------|---------------------|--------------------|------------------|-----------------|-------------------------------|
| May 2016              | Sales | New<br>Listings | Sales to New<br>Listings Ratio | Inventory  | Months of<br>Supply | Benchmark<br>Price | Average<br>Price | Median<br>Price | Share of<br>Sales<br>Activity |
| Total Bighorn Region* | 18    | 39              | 46.15%                         | 119        | 6.61                | •                  | 789,170          | 696,582         | 100%                          |
| Rural Bighorn*        | 2     | 2               | 100.00%                        | 7          | 3.50                | -                  | 558,750          | 558,750         | 11%                           |
| Canmore*              | 16    | 37              | 43.24%                         | 107        | 6.69                | -                  | 817,973          | 696,582         | 89%                           |
| Other*                | 0     | 0               | -                              | 5          | -                   | -                  | -                | -               | 0%                            |
|                       |       |                 |                                | *Data with | in those area       | e many not acc     | urately reflect  | total rasala    | otivity and trans             |

**INVENTORY BY PRICE RANGE** 