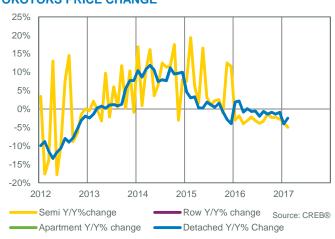

337,494         337,494           0         0         -         1         -         -         -         -           1         1         100.00%         3         3.00         -         270,000         270,000           1         0         -         4         4.00         -         685,000         685,000           7         13         53.85%         33         4.71         -         813,286         725,000           21         44         47.73%         106         5.05         323,800         279,524         285,000           35         79         44.30%         170         4.86         425,600         442,901         428,500           1         10         10.00% <td< td=""></td<> |









### **OKOTOKS TOTAL SALES**



### OKOTOKO INIVENTORY AND CALEO



### **OKOTOKS PRICE CHANGE**



### **OKOTOKS TOTAL SALES BY PRICE RANGE**



### **OKOTOKS MONTHS OF INVENTORY**



### **OKOTOKS PRICES**





### **RURAL FOOTHILLS TOTAL SALES**



# RURAL FOOTHILLS TOTAL SALES BY PRICE RANGE YTD FEBRUARY



Source: CREB®

### **RURAL FOOTHILLS INVENTORY AND SALES**



### **RURAL FOOTHILLS MONTHS OF INVENTORY**



### **RURAL FOOTHILLS PRICE CHANGE**



### **RURAL FOOTHILLS PRICES**





|                         |       |                 |                                |           |                     |                    |                  |                 | Feb. 17                       |
|-------------------------|-------|-----------------|--------------------------------|-----------|---------------------|--------------------|------------------|-----------------|-----------