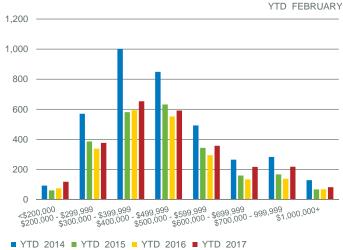

| 97    | 190             | 51.05%                         | 376       | 3.88                | 356,700            | 374,380          | 373,500         | 6%                         |
| Rocky View Region | 108   | 215             | 50.23%                         | 688       | 6.37                | 539,900            | 579,864          | 454,250         | 7%                         |
| Calgary CMA       | 1,547 | 2,862           | 54.05%                         | 5,557     | 3.59                | 437,700            | 480,044          | 424,000         | 100%                       |



Source: CREB®

### **CALGARY CMA SALES: YEAR-TO-DATE**







Source: CREB®

### **CALGARY CMA NEW LISTINGS: YEAR-TO-DATE**





# **CALGARY CMA TOTAL SALES**



### **CALGARY CMA TOTAL SALES BY PRICE RANGE**



Source: CREB®

### **CALGARY CMA INVENTORY AND SALES**



### **CALGARY CMA MONTHS OF INVENTORY**



### **CALGARY CMA PRICE CHANGE**



### **CALGARY CMA PRICES**





### **AIRDRIE TOTAL SALES**



### **AIRDRIE INVENTORY AND SALES**



### **AIRDRIE PRICE CHANGE**



### **AIRDRIE TOTAL SALES BY PRICE RANGE**



Source: CREB®

### AIRDRIE MONTHS OF INVENTORY



### **AIRDRIE PRICES**





| Sales New Sales to New Inventory Supply Price Price Price                                                               | Sales    |
|-------------------------------------------------------------------------------------------------------------------------|----------|
| February 2017                                                                                                           |