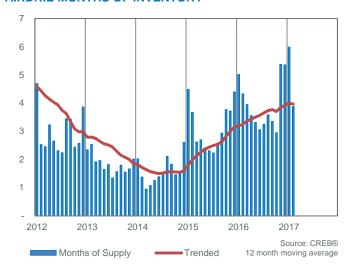

|
| Calgary CMA       | 1,547 | 2,862           | 54.05%                         | 5,557     | 3.59                | 437,700            | 480,044          | 424,000         | 100%                       |



Source: CREB®

### **CALGARY CMA SALES: YEAR-TO-DATE**







Source: CREB®

### **CALGARY CMA NEW LISTINGS: YEAR-TO-DATE**





# **CALGARY CMA TOTAL SALES**



### **CALGARY CMA TOTAL SALES BY PRICE RANGE**



Source: CREB®

### **CALGARY CMA INVENTORY AND SALES**



### **CALGARY CMA MONTHS OF INVENTORY**



### **CALGARY CMA PRICE CHANGE**



### **CALGARY CMA PRICES**





### **AIRDRIE TOTAL SALES**



### **AIRDRIE INVENTORY AND SALES**



### **AIRDRIE PRICE CHANGE**



### **AIRDRIE TOTAL SALES BY PRICE RANGE**



Source: CREB®

### AIRDRIE MONTHS OF INVENTORY



### **AIRDRIE PRICES**





| Sales New Sales to New Inventory Supply Price Price Price                                                               | Sales    |
|-------------------------------------------------------------------------------------------------------------------------|----------|
| February 2017                                                                                                           |          |
| Total Rocky View Region 108 215 50.23% 688 6.37 539,900 579,864 454,2                                                   | 250 100% |
| Rural Rocky View 17 55 30.91% 208 12.24 923,100 1,173,688 942,5                                                         | 16%      |
| Beiseker 0 1 0.00% 10