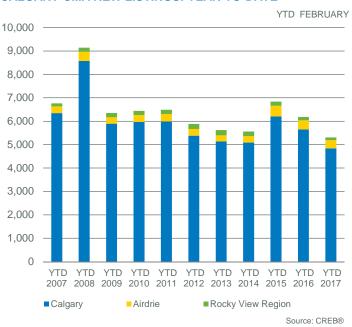

479,648          | 427,250         | 87%                        |
| Airdrie           | 97    | 190             | 51.05%                         | 376       | 3.88                | 356,700            | 374,380          | 373,500         | 6%                         |
| Rocky View Region | 108   | 215             | 50.23%                         | 688       | 6.37                | 539,900            | 579,864          | 454,250         | 7%                         |
| Calgary CMA       | 1,547 | 2,862           | 54.05%                         | 5,557     | 3.59                | 437,700            | 480,044          | 424,000         | 100%                       |



Source: CREB®

### **CALGARY CMA SALES: YEAR-TO-DATE**







Source: CREB®

### **CALGARY CMA NEW LISTINGS: YEAR-TO-DATE**





# **CALGARY CMA TOTAL SALES**



### **CALGARY CMA TOTAL SALES BY PRICE RANGE**



Source: CREB®

### **CALGARY CMA INVENTORY AND SALES**



### **CALGARY CMA MONTHS OF INVENTORY**



### **CALGARY CMA PRICE CHANGE**



### **CALGARY CMA PRICES**





### **AIRDRIE TOTAL SALES**



### **AIRDRIE INVENTORY AND SALES**



### **AIRDRIE PRICE CHANGE**



### **AIRDRIE TOTAL SALES BY PRICE RANGE**



Source: CREB®

### AIRDRIE MONTHS OF INVENTORY



### **AIRDRIE PRICES**





| Sales New Sales to New Inventory Supply Price Price Price                                                               | Sales    |
|-------------------------------------------------------------------------------------------------------------------------|----------|
| February 2017