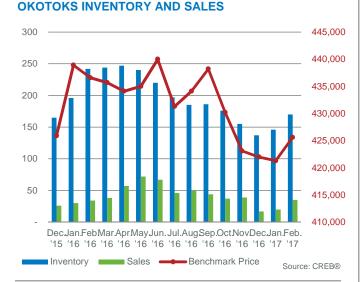

# REGIONAL HIGHLIGHTS March 1, 2016

- Year-to-date new listings continued to fall in Airdrie this year, totalling 349 units and holding new listings 10 per cent below the same period in 2016. Reduced listings combined with stable sales activity helped prevent significant inventory gains and ease downward price pressure.
- In February, the unadjusted benchmark price for a detached home totalled \$385,100 in Airdrie, which is a 1.81 per cent decline from the same month in 2016. To date, detached home prices have eased by 3.6 per cent from the February 2015 high.
- While year-to-date sales activity eased in Okotoks, a contraction in new listings outpaced the decline in sales activity and caused inventories to ease over last year's levels preventing further price declines. The overall detached benchmark price in Okotoks totaled \$432,800 in February, one per cent higher than last month, but 2.5 per cent lower than last year's levels.
- Year-to-date sales activity in Cochrane remained comparable to last year. At the same time, new listings continue to ease, mostly due to pullback in the detached sector. This helped prevent any significant adjustmetns in year-to-date average detached prices. After the first two months of the year, detached benchmark prices averaged \$421,350 in Cochrane, similar to levels recorded last year.