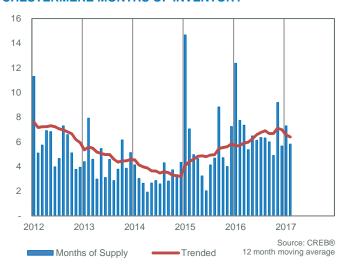

|
| Langdon 6 15 40.00% 26 4.33 - 538,667 537,5                                                                             | 600 6%   |
| Redwood Meadows 1 5 20.00% 7 7.00 - 545,000 545,0                                                                       | 000 1%   |
| Other 1 1 100.00% 2 2.00 - 885,000 885,0                                                                                | 000 1%   |











### **COCHRANE TOTAL SALES**





### **COCHRANE PRICE CHANGE**



### **COCHRANE TOTAL SALES BY PRICE RANGE**



### **COCHRANE MONTHS OF INVENTORY**



### **COCHRANE PRICES**



### **CHESTERMERE TOTAL SALES**



### **CHESTERMERE INVENTORY AND SALES**



### CHESTERMERE PRICE CHANGE



### **CHESTERMERE TOTAL SALES BY PRICE RANGE**



### **CHESTERMERE MONTHS OF INVENTORY**



### **CHESTERMERE PRICES**



### **RURAL ROCKY VIEW TOTAL SALES**



### RURAL ROCKY VIEW TOTAL SALES BY PRICE RANGE



### **RURAL ROCKY VIEW INVENTORY AND SALES**



### **RURAL ROCKY VIEW MONTHS OF INVENTORY**



### **RURAL ROCKY VIEW PRICE CHANGE**



### **RURAL ROCKY VIEW PRICES**





|       |                                         |                                                                                                                                                                                                                                                                                                           |