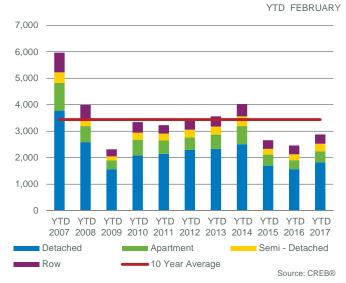

| 15.83               | -                  | 222,667          | 197,000         | 0%                         |
| Vulcan Region         | 3     | 10              | 30.00%                         | 54        | 18.00               | -                  | 271,633          | 225,000         | 0%                         |
| Bighorn Region        | 18    | 23              | 78.26%                         | 66        | 3.67                | -                  | 715,569          | 668,250         | 1%                         |
| CREB* Economic Region | 1,720 | 3,260           | 52.76%                         | 6,823     | 3.97                | 434,400            | 478,057          | 420,000         | 100%                       |











Source: CREB®

### **CREB® ECONOMIC REGION TOTAL SALES**



# RANGE 1,200 1,000 800 400 200 200 2200 2200 2200 3200 3200 3200 3200 3200 3200 3200 3200 3200 3200 3200 3200 3200 3200 3200 3200 3200 3200 3200 3200 3200 3200 3200 3200 3200 3200 3200 3200 3200 3200 3200 3200 3200 3200 3200 3200 3200 3200 3200 3200 3200 3200 3200 3200 3200 3200 3200 3200 3200 3200 3200 3200 3200 3200 3200 3200 3200 3200 3200 3200 3200 3200 3200 3200 3200 3200 3200 3200 3200 3200 3200 3200 3200 3200 3200 3200 3200 3200 3200 3200 3200 3200 3200 3200 3200 3200 3200 3200 3200 3200 3200 3200 3200 3200 3200 3200 3200 3200 3200 3200 3200 3200 3200 3200 3200 3200 3200 3200 3200 3200 3200 3200 3200 3200 3200 3200 3200 3200 3200 3200 3200 3200 3200 3200 3200 3200 3200 3200 3200 3200 3200 3200 3200 3200 3200 3200 3200 3200 3200 3200 3200 3200 3200 3200 3200 3200 3200 3200 3200 32