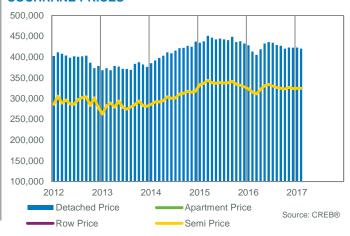

| 000 3%   |
| Irricana 0 2 0.00% 7                                                                                                    | 0%       |
| Langdon 6 15 40.00% 26 4.33 - 538,667 537,5                                                                             | 600 6%   |
| Redwood Meadows 1 5 20.00% 7 7.00 - 545,000 545,0                                                                       | 000 1%   |
| Other 1 1 100.00% 2 2.00 - 885,000 885,0                                                                                | 000 1%   |











### **COCHRANE TOTAL SALES**





### **COCHRANE PRICE CHANGE**



### **COCHRANE TOTAL SALES BY PRICE RANGE**



### **COCHRANE MONTHS OF INVENTORY**



### **COCHRANE PRICES**



### **CHESTERMERE TOTAL SALES**



### **CHESTERMERE INVENTORY AND SALES**



### CHESTERMERE PRICE CHANGE



### **CHESTERMERE TOTAL SALES BY PRICE RANGE**



### **CHESTERMERE MONTHS OF INVENTORY**



### **CHESTERMERE PRICES**



### **RURAL ROCKY VIEW TOTAL SALES**



### RURAL ROCKY VIEW TOTAL SALES BY PRICE RANGE



### **RURAL ROCKY VIEW INVENTORY AND SALES**



### **RURAL ROCKY VIEW MONTHS OF INVENTORY**



### **RURAL ROCKY VIEW PRICE CHANGE**



### **RURAL ROCKY VIEW PRICES**





|       |                                         |