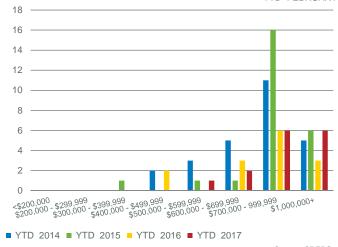

1         0         -         4         4.00         -         685,000         685,000           7         13         53.85%         33         4.71         -         813,286         725,000           21         44         47.73%         106         5.05         323,800         279,524         285,000           35         79         44.30%         170         4.86         425,600         442,901         428,500           1         10         10.00% <td< td=""></td<> |









### **OKOTOKS TOTAL SALES**



### OKOTOKO INIVENTORY AND CALEO



### **OKOTOKS PRICE CHANGE**



### **OKOTOKS TOTAL SALES BY PRICE RANGE**



### **OKOTOKS MONTHS OF INVENTORY**



### **OKOTOKS PRICES**





### **RURAL FOOTHILLS TOTAL SALES**



# RURAL FOOTHILLS TOTAL SALES BY PRICE RANGE YTD FEBRUARY



Source: CREB®

### **RURAL FOOTHILLS INVENTORY AND SALES**



### **RURAL FOOTHILLS MONTHS OF INVENTORY**



### **RURAL FOOTHILLS PRICE CHANGE**



### **RURAL FOOTHILLS PRICES**





|                         |       |                 |                                |           |                     |                    |                  |                 | Feb. 17                       |
|-------------------------|-------|-----------------|--------------------------------|-----------|---------------------|--------------------|------------------|-----------------|-------------------------------|
| February 2017           | Sales | New<br>Listings | Sales to New<br>Listings Ratio | Inventory | Months of<br>Supply | Benchmark<br>Price | Average<br>Price | Median<br>Price | Share of<br>