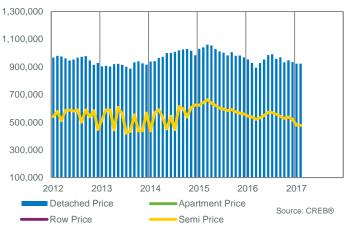

2.00 - 885,000 885,0                                                                                | 000 1%   |











### **COCHRANE TOTAL SALES**





### **COCHRANE PRICE CHANGE**



### **COCHRANE TOTAL SALES BY PRICE RANGE**



### **COCHRANE MONTHS OF INVENTORY**



### **COCHRANE PRICES**



### **CHESTERMERE TOTAL SALES**



### **CHESTERMERE INVENTORY AND SALES**



### CHESTERMERE PRICE CHANGE



### **CHESTERMERE TOTAL SALES BY PRICE RANGE**



### **CHESTERMERE MONTHS OF INVENTORY**



### **CHESTERMERE PRICES**



### **RURAL ROCKY VIEW TOTAL SALES**



### RURAL ROCKY VIEW TOTAL SALES BY PRICE RANGE



### **RURAL ROCKY VIEW INVENTORY AND SALES**



### **RURAL ROCKY VIEW MONTHS OF INVENTORY**



### **RURAL ROCKY VIEW PRICE CHANGE**



### **RURAL ROCKY VIEW PRICES**





|       |                                         |                                                                                                                                                                                                                                                                                                           |