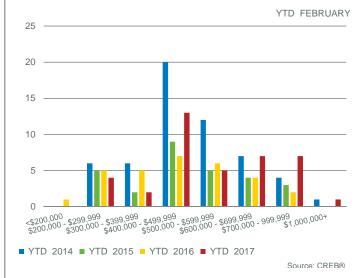

| 0%       |
| Langdon 6 15 40.00% 26 4.33 - 538,667 537,5                                                                             | 600 6%   |
| Redwood Meadows 1 5 20.00% 7 7.00 - 545,000 545,0                                                                       | 000 1%   |
| Other 1 1 100.00% 2 2.00 - 885,000 885,0                                                                                | 000 1%   |











### **COCHRANE TOTAL SALES**





### **COCHRANE PRICE CHANGE**



### **COCHRANE TOTAL SALES BY PRICE RANGE**



### **COCHRANE MONTHS OF INVENTORY**



### **COCHRANE PRICES**



### **CHESTERMERE TOTAL SALES**



### **CHESTERMERE INVENTORY AND SALES**



### CHESTERMERE PRICE CHANGE



### **CHESTERMERE TOTAL SALES BY PRICE RANGE**



### **CHESTERMERE MONTHS OF INVENTORY**



### **CHESTERMERE PRICES**



### **RURAL ROCKY VIEW TOTAL SALES**



### RURAL ROCKY VIEW TOTAL SALES BY PRICE RANGE



### **RURAL ROCKY VIEW INVENTORY AND SALES**



### **RURAL ROCKY VIEW MONTHS OF INVENTORY**



### **RURAL ROCKY VIEW PRICE CHANGE**



### **RURAL ROCKY VIEW PRICES**





|       |                                         |                                                                                                                                                                                                                                                                                                           |