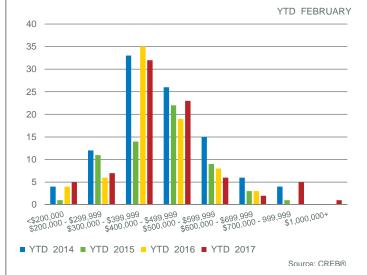

|
| Crossfield 3 10 30.00% 31 10.33 - 364,633 319,0                                                                         | 000 3%   |
| Irricana 0 2 0.00% 7                                                                                                    | 0%       |
| Langdon 6 15 40.00% 26 4.33 - 538,667 537,5                                                                             | 600 6%   |
| Redwood Meadows 1 5 20.00% 7 7.00 - 545,000 545,0                                                                       | 000 1%   |
| Other 1 1 100.00% 2 2.00 - 885,000 885,0                                                                                | 000 1%   |











### **COCHRANE TOTAL SALES**





### **COCHRANE PRICE CHANGE**



### **COCHRANE TOTAL SALES BY PRICE RANGE**



### **COCHRANE MONTHS OF INVENTORY**



### **COCHRANE PRICES**



### **CHESTERMERE TOTAL SALES**



### **CHESTERMERE INVENTORY AND SALES**



### CHESTERMERE PRICE CHANGE



### **CHESTERMERE TOTAL SALES BY PRICE RANGE**



### **CHESTERMERE MONTHS OF INVENTORY**



### **CHESTERMERE PRICES**



### **RURAL ROCKY VIEW TOTAL SALES**



### RURAL ROCKY VIEW TOTAL SALES BY PRICE RANGE



### **RURAL ROCKY VIEW INVENTORY AND SALES**



### **RURAL ROCKY VIEW MONTHS OF INVENTORY**



### **RURAL ROCKY VIEW PRICE CHANGE**



### **RURAL ROCKY VIEW PRICES**





|       |                                         |