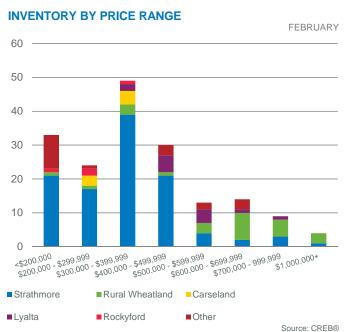

### **CREB® ECONOMIC REGION INVENTORY AND SALES**

■ YTD 2014 ■ YTD 2015 ■ YTD 2016 ■ YTD 2017