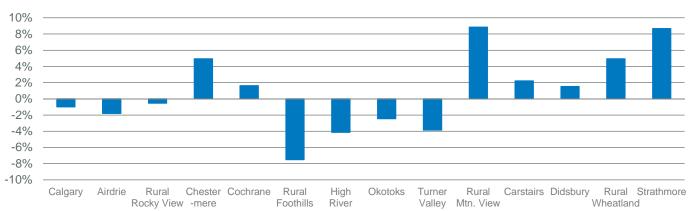

3200 3200 3200 3200 3200 3200 3200 3200 3200 3200 3200 3200 3200 3200 3200 3200 3200 3200 3200 3200 3200 3200 3200 3200 3200 3200 3200 3200 3200 3200 3200 3200 3200 3200 3200 3200 3200 3200 3200 3200 3200 3200 3200 3200 3200 3200 3200 3200 3200 3200 3200 3200 3200 3200 3200 3200 3200 3200 3200 3200 3200 3200 3200 3200 3200 3200 3200 3200 3200 3200 3200 3200 3200 3200 3200 3200 3200 3200 3200 3200 3200 3200 3200 3200 3200 3200 3200 3200 3200 3200 3200 3200 3

**CREB® ECONOMIC REGION TOTAL SALES BY PRICE** 

### **CREB® ECONOMIC REGION INVENTORY AND SALES**





■ YTD 2014 ■ YTD 2015 ■ YTD 2016 ■ YTD 2017



### **CREB® ECONOMIC REGION PRICE CHANGE**



### **CREB® ECONOMIC REGION PRICES**





### **DETACHED BENCHMARK PRICE**



Source: CREB®

### YEAR OVER YEAR PRICE GROWTH COMPARISONS





Source: CREB®

| TYPICAL HOME ATTRIE | BUTES - DETACHED H                  | OMES        |                          |            |                   |                   |
|---------------------|-------------------------------------|-------------|--------------------------|------------|-------------------|-------------------|
|                     | Gross Living Area<br>(Above Ground) | Lot Size    | Above Ground<br>Bedrooms | Year Built | Full<br>Bathrooms | Half<br>Bathrooms |
| City of Calgary     | 1,341                               | 4,908       | 3                        | 1991       | 2                 | 1                 |
| Airdrie             | 1,390                               | 4,653       | 3                        | 2002       | 2                 | 1                 |
| R