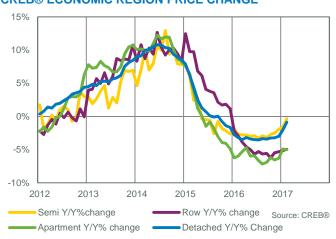

0 3200 3200 3200 3200 3200 3200 3200 3200 3200 3200 3200 3200 3200 3200 3200 3200 3200 3200 3200 3200 3200 3200 3200 3200 3200 3200 3200 3200 3200 3200 3200 3200 3200 3200 3200 3200 3200 3200 3200 3200 3200 3200 3200 3200 3200 3200 3200 3200 3200 3200 3200 3200 3200 3200 3200 3200 3200 3200 3200 3200 3200 3200 3200 3200 3200 3200 3200 3200 3200 3200 3200 3200 3200 3200 3200 3200 3200 3200 3200 3200 3200 3200 3200 3200 3200 3200 3200 3200 3200 3200 3200 3200 3200 3200 3200 3200 3200 3200 3200 3200 3200 3200 3200 3200 3200 3200 3200 3200 3200 3200 3200 3200 3200 3200 3200 3200 3200 3200 3200 3200 3

**CREB® ECONOMIC REGION TOTAL SALES BY PRICE** 

### **CREB® ECONOMIC REGION INVENTORY AND SALES**





■ YTD 2014 ■ YTD 2015 ■ YTD 2016 ■ YTD 2017



### **CREB® ECONOMIC REGION PRICE CHANGE**



### **CREB® ECONOMIC REGION PRICES**





### **DETACHED BENCHMARK PRICE**



Source: CREB®

### YEAR OVER YEAR PRICE GROWTH COMPARISONS





Source: CREB®

| TYPICAL HOME ATTRIE | BUTES - DETACHED H                  | OMES        |                          |            |                   |                   |
|---------------------|-------------------------------------|-------------|--------------------------|------------|-------------------|-------------------|
|                     | Gross Living Area<br>(Above Ground) | Lot Size    | Above Ground<br>Bedrooms | Year Built | Full<br>Bathrooms | Half<br>Bathrooms |
| City of Calgary     | 1,341                               | 4,908       | 3                        | 1991       | 2                 | 1                 |
| Airdrie