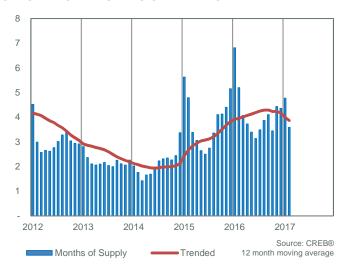

00            | 374,380          | 373,500         | 6%                         |
| Rocky View Region | 108   | 215             | 50.23%                         | 688       | 6.37                | 539,900            | 579,864          | 454,250         | 7%                         |
| Calgary CMA       | 1,547 | 2,862           | 54.05%                         | 5,557     | 3.59                | 437,700            | 480,044          | 424,000         | 100%                       |



Source: CREB®

### **CALGARY CMA SALES: YEAR-TO-DATE**







Source: CREB®

### **CALGARY CMA NEW LISTINGS: YEAR-TO-DATE**





# **CALGARY CMA TOTAL SALES**



### **CALGARY CMA TOTAL SALES BY PRICE RANGE**



Source: CREB®

### **CALGARY CMA INVENTORY AND SALES**



### **CALGARY CMA MONTHS OF INVENTORY**



### **CALGARY CMA PRICE CHANGE**



### **CALGARY CMA PRICES**





### **AIRDRIE TOTAL SALES**



### **AIRDRIE INVENTORY AND SALES**



### **AIRDRIE PRICE CHANGE**



### **AIRDRIE TOTAL SALES BY PRICE RANGE**



Source: CREB®

### AIRDRIE MONTHS OF INVENTORY



### **AIRDRIE PRICES**





| Sales New Sales to New Inventory Supply Price Price Price                                                               | Sales    |
|-------------------------------------------------------------------------------------------------------------------------|----------|
| February 2017                                                                                                           |          |
| Total Rocky View Region 108 215 50.23% 688 6.37 539,900 579,864 454,2