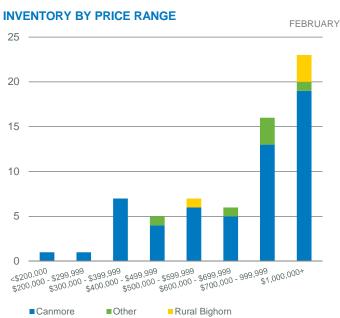

.26%                         | 66        | 3.67                | -                  | 715,569          | 668,250         | 100%                          |
| Rural Bighorn*        | 1     | 1               | 100.00%                        | 4         | 4.00                | -                  | 849,400          | 849,400         | 6%                            |
| Canmore*              | 15    | 20              | 75.00%                         | 56        | 3.73                | -                  | 776,773          | 674,000         | 83%                           |
| Other*                | 2     | 2               | 100.00%                        | 6         | 3.00                | -                  | 189,625          | 189,625         | 11%                           |

Source: CREB®





\*Data within these areas many not accurately reflect total resale activity and trends



Source: CREB®



### **BIGHORN\***

Rural Bighorn M.D. Benchlands\* Canmore\* Exshaw\*\* Ghost Lake\*\*

Harvie Heights\*\* Lac des Arcs\*\* Seebe\*\*

Waiparous\*\*

### **FOOTHILLS**

Rural Foothills M.D. Aldersvde\*\* Black Diamond Cavley De Winton **Heritage Pointe High River** Longview\*3 Millarville\*\* Okotoks Priddis\*\* **Priddis Greens Turner Valley** 

### KNEEHILL\*

Rural Kneehill County

Acme Carbon\*\*

Huxley\*\* Linden

Swalwell\*\* **Three Hills** Torrington\*\* Trochu

Wimborne\*\*

### **MOUNTAIN VIEW\***

**Rural Mountain View County** 

Bearberry\* Bergen\*\*

Carstairs

Cremona **Didsbury** 

Eagle Hill\*\*

Elkton\*\* Olds\*

Sundre\* Water Valley\*\*

Westward Ho\*\*

### **