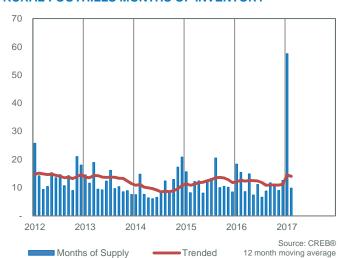

13         53.85%         33         4.71         -         813,286         725,000           21         44         47.73%         106         5.05         323,800         279,524         285,000           35         79         44.30%         170         4.86         425,600         442,901         428,500           1         10         10.00% <td< td=""></td<> |









### **OKOTOKS TOTAL SALES**



### OKOTOKO INIVENTORY AND CALEO



### **OKOTOKS PRICE CHANGE**



### **OKOTOKS TOTAL SALES BY PRICE RANGE**



### **OKOTOKS MONTHS OF INVENTORY**



### **OKOTOKS PRICES**





### **RURAL FOOTHILLS TOTAL SALES**



# RURAL FOOTHILLS TOTAL SALES BY PRICE RANGE YTD FEBRUARY



Source: CREB®

### **RURAL FOOTHILLS INVENTORY AND SALES**



### **RURAL FOOTHILLS MONTHS OF INVENTORY**



### **RURAL FOOTHILLS PRICE CHANGE**



### **RURAL FOOTHILLS PRICES**





|                         |       |                 |                                |           |                     |                    |                  |                 | Feb. 17                       |
|-------------------------|-------|-----------------|--------------------------------|-----------|---------------------|--------------------|------------------|-----------------|-------------------------------|
| February 2017           | Sales | New<br>Listings | Sales to New<br>Listings Ratio | Inventory | Months of<br>Supply | Benchmark<br>Price | Average<br>Price | Median<br>Price | Share of<br>Sales<br>Activity |
| Total Wheatland Region* | 20    | 46              | 43.48%                         | 17