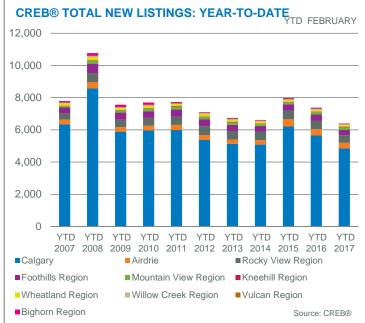

| 27              | 22.22%                         | 95        | 15.83               | -                  | 222,667          | 197,000         | 0%                         |
| Vulcan Region         | 3     | 10              | 30.00%                         | 54        | 18.00               | -                  | 271,633          | 225,000         | 0%                         |
| Bighorn Region        | 18    | 23              | 78.26%                         | 66        | 3.67                | -                  | 715,569          | 668,250         | 1%                         |
| CREB* Economic Region | 1,720 | 3,260           | 52.76%                         | 6,823     | 3.97                | 434,400            | 478,057          | 420,000         | 100%                       |











Source: CREB®

### **CREB® ECONOMIC REGION TOTAL SALES**



# RANGE 1,200 1,000 800 400 200 200 2200 2200 2200 3200 3200 3200 3200 3200 3200 3200 3200 3200 3200 3200 3200 3200 3200 3200 3200 3200 3200 3200 3200 3200 3200 3200 3200 3200 3200 3200 3200 3200 3200 3200 3200 3200 3200 3200 3200 3200 3200 3200 3200 3200 3200 3200 3200 3200 3200 3200 3200 3200 3200 3200 3200 3200 3200 3200 3200 3200 3200 3200 3200 3200 3200 3200 3200 3200 3200 3200 3200 3200 3200 3200 3200 3200 3200 3200 3200 3200 3200 3200 3200 3200 3200 3200 3200 3200 3200 3200 3200 3200 3200 3200 3200 3200 3200 3200 3200 3200 3200 3200 3200 3200 3200 3200 3200 3200 3200 3200 3200 3200 3200 3200 3200 3200 3200 3200 3200 3200 3200 3200 3200 3200 3200 3200 3200 3200 3200 3200 3200 3200 3200 3200 3200 3200 3200 3200 3200 3200