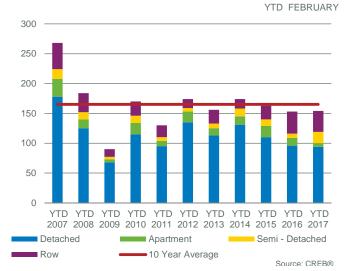

on | 108   | 215             | 50.23%                         | 688       | 6.37                | 539,900            | 579,864          | 454,250         | 7%                         |
| Calgary CMA       | 1,547 | 2,862           | 54.05%                         | 5,557     | 3.59                | 437,700            | 480,044          | 424,000         | 100%                       |



Source: CREB®

### **CALGARY CMA SALES: YEAR-TO-DATE**







Source: CREB®

### **CALGARY CMA NEW LISTINGS: YEAR-TO-DATE**





# **CALGARY CMA TOTAL SALES**



### **CALGARY CMA TOTAL SALES BY PRICE RANGE**



Source: CREB®

### **CALGARY CMA INVENTORY AND SALES**



### **CALGARY CMA MONTHS OF INVENTORY**



### **CALGARY CMA PRICE CHANGE**



### **CALGARY CMA PRICES**





### **AIRDRIE TOTAL SALES**



### **AIRDRIE INVENTORY AND SALES**



### **AIRDRIE PRICE CHANGE**



### **AIRDRIE TOTAL SALES BY PRICE RANGE**



Source: CREB®

### AIRDRIE MONTHS OF INVENTORY



### **AIRDRIE PRICES**





| Sales New Sales to New Inventory Supply Price Price Price                                                               | Sales    |
|-------------------------------------------------------------------------------------------------------------------------|----------|
| February 2017                                                                                                           |          |
| Total Rocky View Region 108 215 50.23% 688 6.37 539,900 579,864 454,2                                                   | 250 100% |
| Rural Rocky View 17 55 30.91% 208 12.24 923,100 1,173,688 942