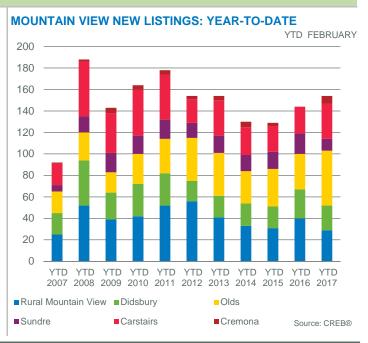

| 305,000         | 33%                           |
| Sundre*                     | 3     | 2               | 150.00%                        | 36        | 12.00               | 283,700            | 224,583          | 260,000         | 8%                            |
| Other*                      | 1     | 1               | 100.00%                        | 3         | 3.00                | -                  | 465,000          | 465,000         | 3%                            |

\*Data within these areas many not accurately reflect total resale activity and trends





### **MOUNTAIN VIEW SALES: YEAR-TO-DATE** YTD FEBRUARY 70 60 50 40 30 20 10 0 YTD 2007 2008 2009 2010 2011 2012 2013 2014 2015 2016 2017 ■ Rural Mountain View ■ Didsbury Olds ■ Sundre Carstairs ■ Cremona Source: CREB®





|                        |       |                 |                                |           |                     |                    |                  |                 | Feb. I/                       |
|------------------------|-------|-----------------|--------------------------------|-----------|---------------------|--------------------|------------------|-----------------|-------------------------------|
| February 2017          | Sales | New<br>Listings | Sales to New<br>Listings Ratio | Inventory | Months of<br>Supply | Benchmark<br>Price | Average<br>Price | Median<br>Price | Share of<br>Sales<br>Activity |
| Total Kneehill Region* | 3     | 22              | 13.64%                         | 73        | 24.33               | -                  | 302,333          | 312,00