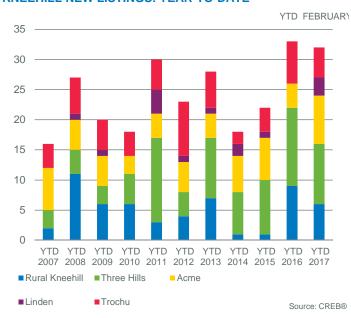

| 0     | 0               | -                              | -         | -                   | -                  | -                | -               | 0%                            |
| Trochu*                | 0     | 4               | 0.00%                          | 21        | -                   | -                  | -                | -               | 0%                            |
| Other*                 | 1     | 3               | 33.33%                         | 9         | 9.00                | -                  | 360,000          | 360,000         | 33%                           |



FEBRUARY





\*Data within these areas many not accurately reflect total resale activity and trends

### **KNEEHILL SALES: YEAR-TO-DATE**



### **KNEEHILL NEW LISTINGS: YEAR-TO-DATE**





|                            |       |                 |                                |           |                     |                    |                  |                 | Feb. 1/                       |
|----------------------------|-------|-----------------|--------------------------------|-----------|---------------------|--------------------|------------------|-----------------|-------------------------------|
| February 2017              | Sales | New<br>Listings | Sales to New<br>Listings Ratio | Inventory | Months of<br>Supply | Benchmark<br>Price | Average<br>Price | Median<br>Price | Share of<br>Sales<br>Activity |
| Total Willow Creek Region* | 6     | 27              | 22.22%                         | 95        | 15.83               | -                  | 222,667