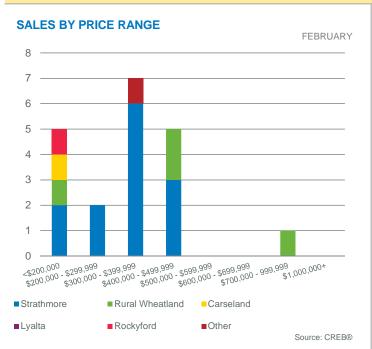

| 108,000          | 108,000         | 5%                            |
| Strathmore              | 13    | 35              | 37.14%                         | 108       | 8.31                | 392,800            | 335,477          | 377,000         | 65%                           |
| Gleichen                | 0     | 0               | -                              | -         | -                   | -                  | -                | -               | 0%                            |
| Other*                  | 1     | 3               | 33.33%                         | 19        | 19.00               | -                  | 317,500          | 317,500         | 5%                            |

\*Data within these areas many not accurately reflect total resale activity and trends











### **STRATHMORE TOTAL SALES**



# STRATHMORE TOTAL SALES BY PRICE RANGE



Source: CREB®

### STRATHMORE INVENTORY AND SALES



### STRATHMORE MONTHS OF INVENTORY



### STRATHMORE PRICE CHANGE



### STRATHMORE PRICES





|                             |       |                 |                                |           |                     |                    |                  |                 | Feb. 17                       |
|-----------------------------|-------|-----------------|--------------------------------|-----------|---------------------|--------------------|------------------|-----------------|-------------------------------|
| February 2017               | Sales | New<br>Listings | Sales to New<br>Listings Ratio | Inventory | Months of<br>Supply | Benchmark