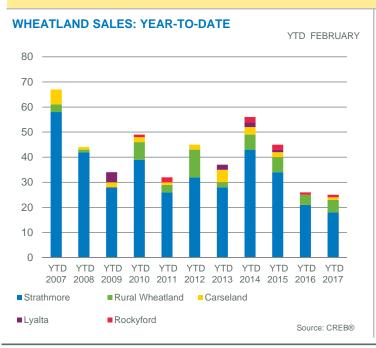

| 108,000          | 108,000         | 5%                            |
| Strathmore              | 13    | 35              | 37.14%                         | 108       | 8.31                | 392,800            | 335,477          | 377,000         | 65%                           |
| Gleichen                | 0     | 0               | -                              | -         | -                   | -                  | -                | -               | 0%                            |
| Other*                  | 1     | 3               | 33.33%                         | 19        | 19.00               | -                  | 317,500          | 317,500         | 5%                            |

\*Data within these areas many not accurately reflect total resale activity and trends











### **STRATHMORE TOTAL SALES**



# STRATHMORE TOTAL SALES BY PRICE RANGE



Source: CREB®

### STRATHMORE INVENTORY AND SALES



### STRATHMORE MONTHS OF INVENTORY



### STRATHMORE PRICE CHANGE



### STRATHMORE PRICES





|                             |       |                 |                                |           |                     |                    |                  |                 | Feb. 17                       |
|-----------------------------|-------|-----------------|--------------------------------|-----------|---------------------|--------------------|------------------|-----------------|-------------------------------|
| February 2017               | Sales | New<br>Listings | Sales to New<br>Listings Ratio | Inventory | Months of<br>Supply | Benchmark<br>