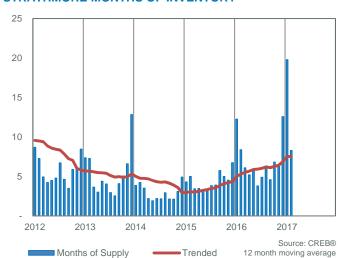

# REGIONAL HIGHLIGHTS March 1, 2016

- Year-to-date new listings continued to fall in Airdrie this year, totalling 349 units and holding new listings 10 per cent below the same period in 2016. Reduced listings combined with stable sales activity helped prevent significant inventory gains and ease downward price pressure.
- In February, the unadjusted benchmark price for a detached home totalled \$385,100 in Airdrie, which is a 1.81 per cent decline from the same month in 2016. To date, detached home prices have eased by 3.6 per cent from the February 2015 high.
- While year-to-date sales activity eased in Okotoks, a contraction in new listings outpaced the decline in sales activity and caused inventories to ease over last year's levels preventing further price declines. The overall detached benchmark price in Okotoks totaled \$432,800 in February, one per cent higher than last month, but 2.5 per cent lower than last year's levels.
- Year-to-date sales activity in Cochrane remained comparable to last year. At the same time, new listings continue to ease, mostly due to pullback in the detached sector. This helped prevent any significant adjustmetns in year-to-date average detached prices. After the first two months of the year, detached benchmark prices averaged \$421,350 in Cochrane, similar to levels recorded last year.