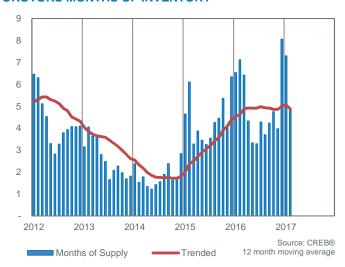

-         -         -           1         1         100.00%         3         3.00         -         270,000         270,000           1         0         -         4         4.00         -         685,000         685,000           7         13         53.85%         33         4.71         -         813,286         725,000           21         44         47.73%         106         5.05         323,800         279,524         285,000           35         79         44.30%         170         4.86         425,600         442,901         428,500           1         10         10.00% <td< td=""></td<> |









### **OKOTOKS TOTAL SALES**



### OKOTOKO INIVENTORY AND CALEO



### **OKOTOKS PRICE CHANGE**



### **OKOTOKS TOTAL SALES BY PRICE RANGE**



### **OKOTOKS MONTHS OF INVENTORY**



### **OKOTOKS PRICES**





### **RURAL FOOTHILLS TOTAL SALES**



# RURAL FOOTHILLS TOTAL SALES BY PRICE RANGE YTD FEBRUARY



Source: CREB®

### **RURAL FOOTHILLS INVENTORY AND SALES**



### **RURAL FOOTHILLS MONTHS OF INVENTORY**



### **RURAL FOOTHILLS PRICE CHANGE**



### **RURAL FOOTHILLS PRICES**





|                         |       |                 |                                |           |                     |                    |                  |                 | Feb. 17                       |
|-------------------------|-------|-----------------|--------------------------------|-----------|---------------------|--------------------|------------------|-----------------|-------------------------------|
| February 2017           | Sales | New<br>Listings | Sales to