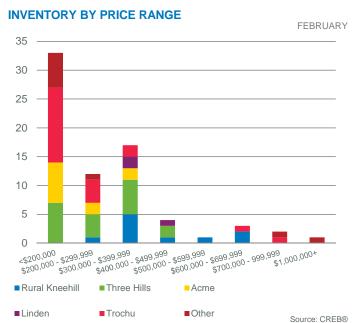

.00%                         | 19        | 19.00               | -                  | 312,000          | 312,000         | 33%                           |
| Torrington*            | 0     | 0               | -                              | -         | -                   | -                  | -                | -               | 0%                            |
| Trochu*                | 0     | 4               | 0.00%                          | 21        | -                   | -                  | -                | -               | 0%                            |
| Other*                 | 1     | 3               | 33.33%                         | 9         | 9.00                | -                  | 360,000          | 360,000         | 33%                           |



FEBRUARY





\*Data within these areas many not accurately reflect total resale activity and trends

### **KNEEHILL SALES: YEAR-TO-DATE**



### **KNEEHILL NEW LISTINGS: YEAR-TO-DATE**





|                            |       |                 |                                |           |                     |                    |                  |                 | Feb. 1/                       |
|----------------------------|-------|-----------------|--------------------------------|-----------|---------------------|--------------------|------------------|-----------------|-------------------------------|
| February 2017              | Sales | New<br>Listings | Sales to New<br>Listings Ratio | Inventory | Months of<br>Supply | Benchmark<br>Price | Average<br>Price | Median<br>Price | Share of<br