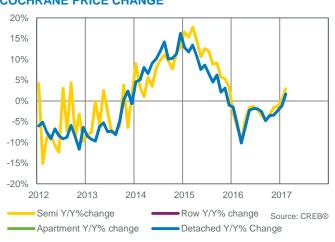

00         416,107         390,0    | 000 51%  |
| Crossfield 3 10 30.00% 31 10.33 - 364,633 319,0                                                                         | 000 3%   |
| Irricana 0 2 0.00% 7                                                                                                    | 0%       |
| Langdon 6 15 40.00% 26 4.33 - 538,667 537,5                                                                             | 600 6%   |
| Redwood Meadows 1 5 20.00% 7 7.00 - 545,000 545,0                                                                       | 000 1%   |
| Other 1 1 100.00% 2 2.00 - 885,000 885,0                                                                                | 000 1%   |











### **COCHRANE TOTAL SALES**





### **COCHRANE PRICE CHANGE**



### **COCHRANE TOTAL SALES BY PRICE RANGE**



### **COCHRANE MONTHS OF INVENTORY**



### **COCHRANE PRICES**



### **CHESTERMERE TOTAL SALES**



### **CHESTERMERE INVENTORY AND SALES**



### CHESTERMERE PRICE CHANGE



### **CHESTERMERE TOTAL SALES BY PRICE RANGE**



### **CHESTERMERE MONTHS OF INVENTORY**



### **CHESTERMERE PRICES**



### **RURAL ROCKY VIEW TOTAL SALES**



### RURAL ROCKY VIEW TOTAL SALES BY PRICE RANGE



### **RURAL ROCKY VIEW INVENTORY AND SALES**



### **RURAL ROCKY VIEW MONTHS OF INVENTORY**



### **RURAL ROCKY VIEW PRICE CHANGE**



### **RURAL ROCKY VIEW PRICES**





|       |                                         |