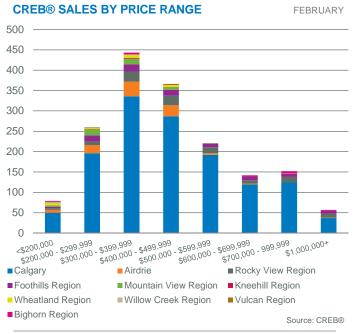

6     | 27              | 22.22%                         | 95        | 15.83               | -                  | 222,667          | 197,000         | 0%                         |
| Vulcan Region         | 3     | 10              | 30.00%                         | 54        | 18.00               | -                  | 271,633          | 225,000         | 0%                         |
| Bighorn Region        | 18    | 23              | 78.26%                         | 66        | 3.67                | -                  | 715,569          | 668,250         | 1%                         |
| CREB* Economic Region | 1,720 | 3,260           | 52.76%                         | 6,823     | 3.97                | 434,400            | 478,057          | 420,000         | 100%                       |











Source: CREB®

### **CREB® ECONOMIC REGION TOTAL SALES**



# RANGE 1,200 1,000 800 400 200 200 2200 2200 2200 3200 3200 3200 3200 3200 3200 3200 3200 3200 3200 3200 3200 3200 3200 3200 3200 3200 3200 3200 3200 3200 3200 3200 3200 3200 3200 3200 3200 3200 3200 3200 3200 3200 3200 3200 3200 3200 3200 3200 3200 3200 3200 3200 3200 3200 3200 3200 3200 3200 3200 3200 3200 3200 3200 3200 3200 3200 3200 3200 3200 3200 3200 3200 3200 3200 3200 3200 3200 3200 3200 3200 3200 3200 3200 3200 3200 3200 3200 3200 3200 3200 3200 3200 3200 3200 3200 3200 3200 3200 3200 3200 3200 3200 3200 3200 3200 3200 3200 3200 3200 3200 3200 3200 3200 3200 3200 3200 3200 3200 3200 3200 3200 3200 3200 3200 3200 3200 3200 3200 3200 3200 3200 3200 3200 3200 3200 3200 3200 3200 3200 3200 3200 3200 3200 3200 3200