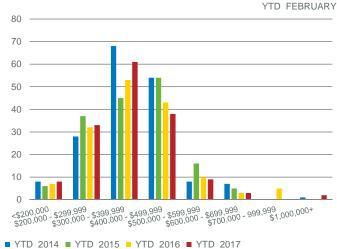

| 579,864          | 454,250         | 7%                         |
| Calgary CMA       | 1,547 | 2,862           | 54.05%                         | 5,557     | 3.59                | 437,700            | 480,044          | 424,000         | 100%                       |



Source: CREB®

### **CALGARY CMA SALES: YEAR-TO-DATE**







Source: CREB®

### **CALGARY CMA NEW LISTINGS: YEAR-TO-DATE**





# **CALGARY CMA TOTAL SALES**



### **CALGARY CMA TOTAL SALES BY PRICE RANGE**



Source: CREB®

### **CALGARY CMA INVENTORY AND SALES**



### **CALGARY CMA MONTHS OF INVENTORY**



### **CALGARY CMA PRICE CHANGE**



### **CALGARY CMA PRICES**





### **AIRDRIE TOTAL SALES**



### **AIRDRIE INVENTORY AND SALES**



### **AIRDRIE PRICE CHANGE**



### **AIRDRIE TOTAL SALES BY PRICE RANGE**



Source: CREB®

### AIRDRIE MONTHS OF INVENTORY



### **AIRDRIE PRICES**





| Sales New Sales to New Inventory Supply Price Price Price                                                               | Sales    |
|-------------------------------------------------------------------------------------------------------------------------|----------|
| February 2017                                                                                                           |          |
| Total Rocky View Region 108 215 50.23% 688 6.37 539,900 579,864 454,2                                                   | 250 100% |
| Rural Rocky View 17 55 30.91% 208 12.24 923,100 1,173,688 942,5                                                         | 16%      |
| Beiseker 0 1 0.00% 10