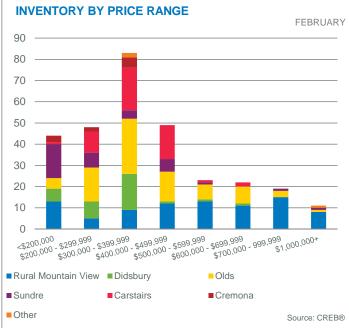

17          | 313,000         | 15%                           |
| Olds*                       | 13    | 29              | 44.83%                         | 80        | 6.15                | 305,300            | 308,596          | 305,000         | 33%                           |
| Sundre*                     | 3     | 2               | 150.00%                        | 36        | 12.00               | 283,700            | 224,583          | 260,000         | 8%                            |
| Other*                      | 1     | 1               | 100.00%                        | 3         | 3.00                | -                  | 465,000          | 465,000         | 3%                            |

\*Data within these areas many not accurately reflect total resale activity and trends





### **MOUNTAIN VIEW SALES: YEAR-TO-DATE** YTD FEBRUARY 70 60 50 40 30 20 10 0 YTD 2007 2008 2009 2010 2011 2012 2013 2014 2015 2016 2017 ■ Rural Mountain View ■ Didsbury Olds ■ Sundre Carstairs ■ Cremona Source: CREB®





|                        |       |                 |                                |           |                     |                    |                  |                 | Feb. I/                       |
|------------------------|-------|-----------------|--------------------------------|-----------|---------------------|--------------------|------------------|-----------------|-------------------------------|
| February 2017          | Sales | New<br>Listings | Sales to New<br>Listings Ratio | Inventory | Months of<br>Supply | Benchmark<br>Price | Average<br>Pri