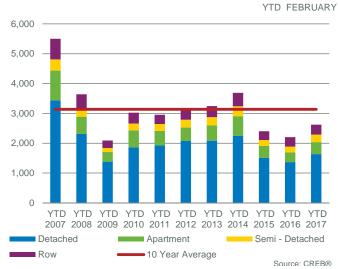

| 87%                        |
| Airdrie           | 97    | 190             | 51.05%                         | 376       | 3.88                | 356,700            | 374,380          | 373,500         | 6%                         |
| Rocky View Region | 108   | 215             | 50.23%                         | 688       | 6.37                | 539,900            | 579,864          | 454,250         | 7%                         |
| Calgary CMA       | 1,547 | 2,862           | 54.05%                         | 5,557     | 3.59                | 437,700            | 480,044          | 424,000         | 100%                       |



Source: CREB®

### **CALGARY CMA SALES: YEAR-TO-DATE**







Source: CREB®

### **CALGARY CMA NEW LISTINGS: YEAR-TO-DATE**





# **CALGARY CMA TOTAL SALES**



### **CALGARY CMA TOTAL SALES BY PRICE RANGE**



Source: CREB®

### **CALGARY CMA INVENTORY AND SALES**



### **CALGARY CMA MONTHS OF INVENTORY**



### **CALGARY CMA PRICE CHANGE**



### **CALGARY CMA PRICES**





### **AIRDRIE TOTAL SALES**



### **AIRDRIE INVENTORY AND SALES**



### **AIRDRIE PRICE CHANGE**



### **AIRDRIE TOTAL SALES BY PRICE RANGE**



Source: CREB®

### AIRDRIE MONTHS OF INVENTORY



### **AIRDRIE PRICES**





| Sales New Sales to New Inventory Supply Price Price Price                                                               | Sales    |
|-------------------------------------------------------------------------------------------------------------------------|----------|
| February 2017