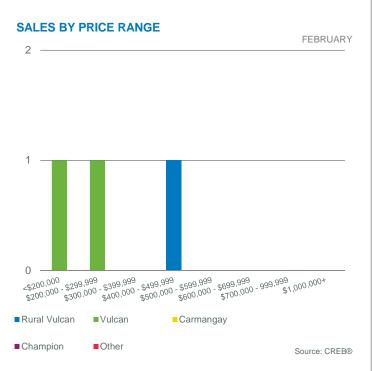

| 66.67%                         | 21        | 10.50               | -                  | 177,500          | 177,500         | 67%                           |
| Carmangay*           | 0     | 0               | -                              | 5         | -                   | -                  | -                | -               | 0%                            |
| Champion*            | 0     | 0               | -                              | 0         | -                   | -                  | -                | -               | 0%                            |
| Other*               | 0     | 2               | 0.00%                          | 5         | -                   | -                  | -                | -               | 0%                            |













|                       |       |                 |                                |           |                     |                    |                  |                 | Feb. I/                       |
|-----------------------|-------|-----------------|--------------------------------|-----------|---------------------|--------------------|------------------|-----------------|-------------------------------|
| February 2017         | Sales | New<br>Listings | Sales to New<br>Listings Ratio | Inventory | Months of<br>Supply | Benchmark<br>Price | Average<br>Price | Median<br>Price | Share of<br>Sales<br>Activity |
| Total Bighorn Region* | 18    | 23              | 78.26%                         | 66        | 3.67                | -                  | 715,569          | 668,