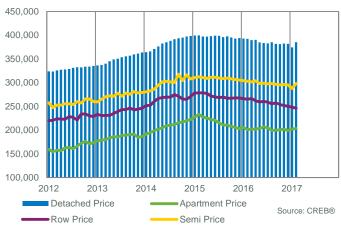

### **AIRDRIE PRICES**

| Sales New Sales to New Inventory Supply Price Price Price                                                               | Sales    |
|-------------------------------------------------------------------------------------------------------------------------|----------|
| February 2017                                                                                                           |          |
| Total Rocky View Region 108 215 50.23% 688 6.37 539,900 579,864 454,2                                                   | 250 100% |
| Rural Rocky View 17 55 30.91% 208 12.24 923,100 1,173,688 942,5                                                         | 16%      |
| Beiseker 0 1 0.00% 10                                                                                                   | 0%       |
| Bragg Creek 3 1 300.00% 6 2.00 - 597,333 588,0                                                                          | 000 3%   |
| Chestermere         22         44         50.00%         128         5.82         485,500         556,311         485,0 | 000 20%  |
| Cochrane         55         81         67.90%         263         4.78         421,000         416,107         390,0    | 000 51%  |
| Crossfield 3 10 30.00% 31 10.33 - 364,633 319,0                                                                         | 000 3%   |
| Irricana 0 2 0.00% 7                                                                                                    | 0%       |
| Langdon 6 15 40.00% 26 4.33 - 538,667 537,5                                                                             | 600 6%   |
| Redwood Meadows 1 5 20.00% 7 7.00 - 545,000 545,0                                                                       | 000 1%   |
| Other 1 1 100.00% 2 2.00 - 885,000 885,0                                                                                | 000 1%   |