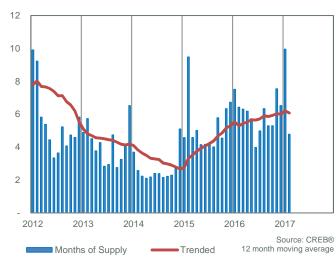

4,633 319,0                                                                         | 000 3%   |
| Irricana 0 2 0.00% 7                                                                                                    | 0%       |
| Langdon 6 15 40.00% 26 4.33 - 538,667 537,5                                                                             | 600 6%   |
| Redwood Meadows 1 5 20.00% 7 7.00 - 545,000 545,0                                                                       | 000 1%   |
| Other 1 1 100.00% 2 2.00 - 885,000 885,0                                                                                | 000 1%   |











### **COCHRANE TOTAL SALES**





### **COCHRANE PRICE CHANGE**



### **COCHRANE TOTAL SALES BY PRICE RANGE**



### **COCHRANE MONTHS OF INVENTORY**



### **COCHRANE PRICES**



### **CHESTERMERE TOTAL SALES**



### **CHESTERMERE INVENTORY AND SALES**



### CHESTERMERE PRICE CHANGE



### **CHESTERMERE TOTAL SALES BY PRICE RANGE**



### **CHESTERMERE MONTHS OF INVENTORY**



### **CHESTERMERE PRICES**



### **RURAL ROCKY VIEW TOTAL SALES**



### RURAL ROCKY VIEW TOTAL SALES BY PRICE RANGE



### **RURAL ROCKY VIEW INVENTORY AND SALES**



### **RURAL ROCKY VIEW MONTHS OF INVENTORY**



### **RURAL ROCKY VIEW PRICE CHANGE**



### **RURAL ROCKY VIEW PRICES**





|       |                                         |