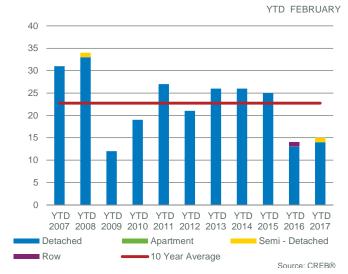

3         3.00         -         270,000         270,000           1         0         -         4         4.00         -         685,000         685,000           7         13         53.85%         33         4.71         -         813,286         725,000           21         44         47.73%         106         5.05         323,800         279,524         285,000           35         79         44.30%         170         4.86         425,600         442,901         428,500           1         10         10.00% <td< td=""></td<> |









### **OKOTOKS TOTAL SALES**



### OKOTOKO INIVENTORY AND CALEO



### **OKOTOKS PRICE CHANGE**



### **OKOTOKS TOTAL SALES BY PRICE RANGE**



### **OKOTOKS MONTHS OF INVENTORY**



### **OKOTOKS PRICES**





### **RURAL FOOTHILLS TOTAL SALES**



# RURAL FOOTHILLS TOTAL SALES BY PRICE RANGE YTD FEBRUARY



Source: CREB®

### **RURAL FOOTHILLS INVENTORY AND SALES**



### **RURAL FOOTHILLS MONTHS OF INVENTORY**



### **RURAL FOOTHILLS PRICE CHANGE**



### **RURAL FOOTHILLS PRICES**





|                         |       |                 |                                |           |                     |                    |                  |                 | Feb. 17                       |
|-------------------------|-------|-----------------|--------------------------------|-----------|---------------------|--------------------|------------------|-----------------|-------------------------------|
| February 2017           | Sales | New<br>Listings | Sales to New<br>Listings Ratio | Inventory | Months of<br>Supply | Benchmark