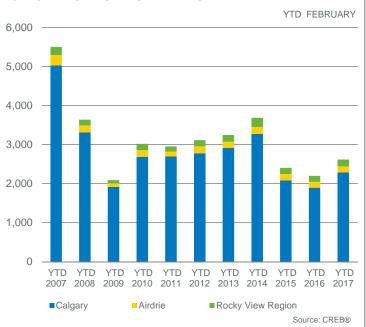

| 4,493     | 3.35                | 438,100            | 479,648          | 427,250         | 87%                        |
| Airdrie           | 97    | 190             | 51.05%                         | 376       | 3.88                | 356,700            | 374,380          | 373,500         | 6%                         |
| Rocky View Region | 108   | 215             | 50.23%                         | 688       | 6.37                | 539,900            | 579,864          | 454,250         | 7%                         |
| Calgary CMA       | 1,547 | 2,862           | 54.05%                         | 5,557     | 3.59                | 437,700            | 480,044          | 424,000         | 100%                       |



Source: CREB®

### **CALGARY CMA SALES: YEAR-TO-DATE**







Source: CREB®

### **CALGARY CMA NEW LISTINGS: YEAR-TO-DATE**





# **CALGARY CMA TOTAL SALES**



### **CALGARY CMA TOTAL SALES BY PRICE RANGE**



Source: CREB®

### **CALGARY CMA INVENTORY AND SALES**



### **CALGARY CMA MONTHS OF INVENTORY**



### **CALGARY CMA PRICE CHANGE**



### **CALGARY CMA PRICES**





### **AIRDRIE TOTAL SALES**



### **AIRDRIE INVENTORY AND SALES**



### **AIRDRIE PRICE CHANGE**



### **AIRDRIE TOTAL SALES BY PRICE RANGE**



Source: CREB®

### AIRDRIE MONTHS OF INVENTORY



### **AIRDRIE PRICES**





| Sales New Sales to New Inventory Supply Price Price Price                                                               | Sales    |
|-----------------------------------------------------------------------------------------------------------------