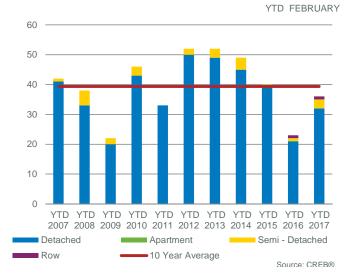

| 600 6%   |
| Redwood Meadows 1 5 20.00% 7 7.00 - 545,000 545,0                                                                       | 000 1%   |
| Other 1 1 100.00% 2 2.00 - 885,000 885,0                                                                                | 000 1%   |











### **COCHRANE TOTAL SALES**





### **COCHRANE PRICE CHANGE**



### **COCHRANE TOTAL SALES BY PRICE RANGE**



### **COCHRANE MONTHS OF INVENTORY**



### **COCHRANE PRICES**



### **CHESTERMERE TOTAL SALES**



### **CHESTERMERE INVENTORY AND SALES**



### CHESTERMERE PRICE CHANGE



### **CHESTERMERE TOTAL SALES BY PRICE RANGE**



### **CHESTERMERE MONTHS OF INVENTORY**



### **CHESTERMERE PRICES**



### **RURAL ROCKY VIEW TOTAL SALES**



### RURAL ROCKY VIEW TOTAL SALES BY PRICE RANGE



### **RURAL ROCKY VIEW INVENTORY AND SALES**



### **RURAL ROCKY VIEW MONTHS OF INVENTORY**



### **RURAL ROCKY VIEW PRICE CHANGE**



### **RURAL ROCKY VIEW PRICES**





|       |                                         |                                                                                                                                                                                                                                                                                                           |