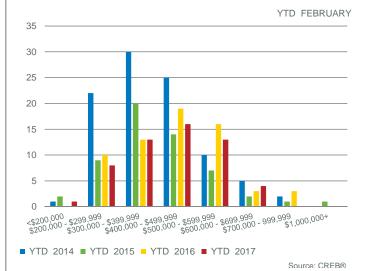

0         -         1         -         -         -         -           1         1         100.00%         3         3.00         -         270,000         270,000           1         0         -         4         4.00         -         685,000         685,000           7         13         53.85%         33         4.71         -         813,286         725,000           21         44         47.73%         106         5.05         323,800         279,524         285,000           35         79         44.30%         170         4.86         425,600         442,901         428,500           1         10         10.00% <td< td=""></td<> |









### **OKOTOKS TOTAL SALES**



### OKOTOKO INIVENTORY AND CALEO



### **OKOTOKS PRICE CHANGE**



### **OKOTOKS TOTAL SALES BY PRICE RANGE**



### **OKOTOKS MONTHS OF INVENTORY**



### **OKOTOKS PRICES**





### **RURAL FOOTHILLS TOTAL SALES**



# RURAL FOOTHILLS TOTAL SALES BY PRICE RANGE YTD FEBRUARY



Source: CREB®

### **RURAL FOOTHILLS INVENTORY AND SALES**



### **RURAL FOOTHILLS MONTHS OF INVENTORY**



### **RURAL FOOTHILLS PRICE CHANGE**



### **RURAL FOOTHILLS PRICES**





|                         |       |                 |                                |           |                     |                    |                  |                 | Feb. 17                       |
|-------------------------|-------|-----------------|--------------------------------|-----------|---------------------|--------------------|------------------|-----------------|-------------------------------|
| February 2017