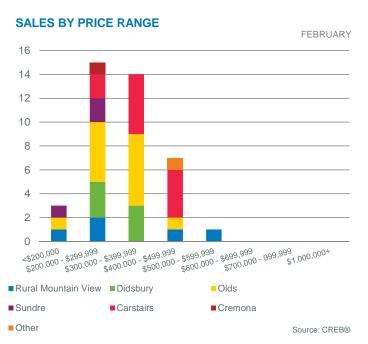

,417          | 313,000         | 15%                           |
| Olds*                       | 13    | 29              | 44.83%                         | 80        | 6.15                | 305,300            | 308,596          | 305,000         | 33%                           |
| Sundre*                     | 3     | 2               | 150.00%                        | 36        | 12.00               | 283,700            | 224,583          | 260,000         | 8%                            |
| Other*                      | 1     | 1               | 100.00%                        | 3         | 3.00                | -                  | 465,000          | 465,000         | 3%                            |

\*Data within these areas many not accurately reflect total resale activity and trends





### **MOUNTAIN VIEW SALES: YEAR-TO-DATE** YTD FEBRUARY 70 60 50 40 30 20 10 0 YTD 2007 2008 2009 2010 2011 2012 2013 2014 2015 2016 2017 ■ Rural Mountain View ■ Didsbury Olds ■ Sundre Carstairs ■ Cremona Source: CREB®





|                        |       |                 |                                |           |                     |                    |                  |                 | Feb. I/                       |
|------------------------|-------|-----------------|--------------------------------|-----------|---------------------|--------------------|------------------|-----------------|-------------------------------|
| February 2017          | Sales | New<br>Listings | Sales to New<br>Listings Ratio | Inventory | Months of<br>Supply | Benchmark<br>Price | Average<br>P