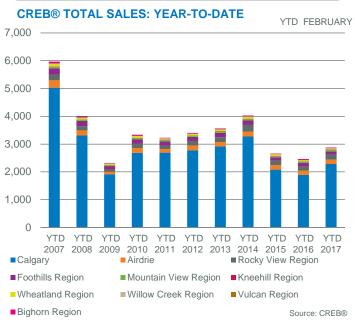

| 27              | 22.22%                         | 95        | 15.83               | -                  | 222,667          | 197,000         | 0%                         |
| Vulcan Region         | 3     | 10              | 30.00%                         | 54        | 18.00               | -                  | 271,633          | 225,000         | 0%                         |
| Bighorn Region        | 18    | 23              | 78.26%                         | 66        | 3.67                | -                  | 715,569          | 668,250         | 1%                         |
| CREB* Economic Region | 1,720 | 3,260           | 52.76%                         | 6,823     | 3.97                | 434,400            | 478,057          | 420,000         | 100%                       |











Source: CREB®

### **CREB® ECONOMIC REGION TOTAL SALES**



# RANGE 1,200 1,000 800 400 200 200 2200 2200 2200 3200 3200 3200 3200 3200 3200 3200 3200 3200 3200 3200 3200 3200 3200 3200 3200 3200 3200 3200 3200 3200 3200 3200 3200 3200 3200 3200 3200 3200 3200 3200 3200 3200 3200 3200 3200 3200 3200 3200 3200 3200 3200 3200 3200 3200 3200 3200 3200 3200 3200 3200 3200 3200 3200 3200 3200 3200 3200 3200 3200 3200 3200 3200 3200 3200 3200 3200 3200 3200 3200 3200 3200 3200 3200 3200 3200 3200 3200 3200 3200 3200 3200 3200 3200 3200 3200 3200 3200 3200 3200 3200 3200 3200 3200 3200 3200 3200 3200 3200 3200 3200 3200 3200 3200 3200 3200 3200 3200 3200 3200 3200 3200 3200 3200 3200 3200 3200 3200 3200 3200 3200 3200 3200 3200 3200 3200 3200 3200 3200 3200 3200 3200 3200 3200 3200 3200 3