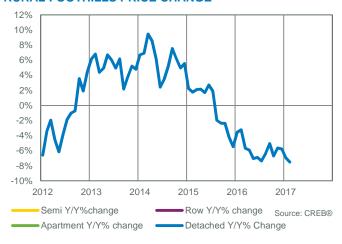

4.71         -         813,286         725,000           21         44         47.73%         106         5.05         323,800         279,524         285,000           35         79         44.30%         170         4.86         425,600         442,901         428,500           1         10         10.00% <td< td=""></td<> |









### **OKOTOKS TOTAL SALES**



### OKOTOKO INIVENTORY AND CALEO



### **OKOTOKS PRICE CHANGE**



### **OKOTOKS TOTAL SALES BY PRICE RANGE**



### **OKOTOKS MONTHS OF INVENTORY**



### **OKOTOKS PRICES**





### **RURAL FOOTHILLS TOTAL SALES**



# RURAL FOOTHILLS TOTAL SALES BY PRICE RANGE YTD FEBRUARY



Source: CREB®

### **RURAL FOOTHILLS INVENTORY AND SALES**



### **RURAL FOOTHILLS MONTHS OF INVENTORY**



### **RURAL FOOTHILLS PRICE CHANGE**



### **RURAL FOOTHILLS PRICES**





|                         |       |                 |                                |           |                     |                    |                  |                 | Feb. 17                       |
|-------------------------|-------|-----------------|--------------------------------|-----------|---------------------|--------------------|------------------|-----------------|-------------------------------|
| February 2017           | Sales | New<br>Listings | Sales to New<br>Listings Ratio | Inventory | Months of<br>Supply | Benchmark<br>Price | Average<br>Price | Median<br>Price | Share of<br>Sales<br>Activity |
| Total Wheatland Region* | 20    | 46              | 43.48%                         | 176       | 8.80                | 223,200