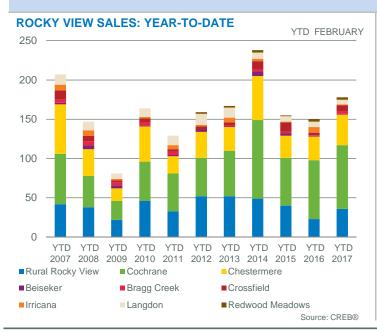

55         81         67.90%         263         4.78         421,000         416,107         390,0    | 000 51%  |
| Crossfield 3 10 30.00% 31 10.33 - 364,633 319,0                                                                         | 000 3%   |
| Irricana 0 2 0.00% 7                                                                                                    | 0%       |
| Langdon 6 15 40.00% 26 4.33 - 538,667 537,5                                                                             | 600 6%   |
| Redwood Meadows 1 5 20.00% 7 7.00 - 545,000 545,0                                                                       | 000 1%   |
| Other 1 1 100.00% 2 2.00 - 885,000 885,0                                                                                | 000 1%   |











### **COCHRANE TOTAL SALES**





### **COCHRANE PRICE CHANGE**



### **COCHRANE TOTAL SALES BY PRICE RANGE**



### **COCHRANE MONTHS OF INVENTORY**



### **COCHRANE PRICES**



### **CHESTERMERE TOTAL SALES**



### **CHESTERMERE INVENTORY AND SALES**



### CHESTERMERE PRICE CHANGE



### **CHESTERMERE TOTAL SALES BY PRICE RANGE**



### **CHESTERMERE MONTHS OF INVENTORY**



### **CHESTERMERE PRICES**



### **RURAL ROCKY VIEW TOTAL SALES**



### RURAL ROCKY VIEW TOTAL SALES BY PRICE RANGE



### **RURAL ROCKY VIEW INVENTORY AND SALES**



### **RURAL ROCKY VIEW MONTHS OF INVENTORY**



### **RURAL ROCKY VIEW PRICE CHANGE**



### **RURAL ROCKY VIEW PRICES**





|       |                                         |