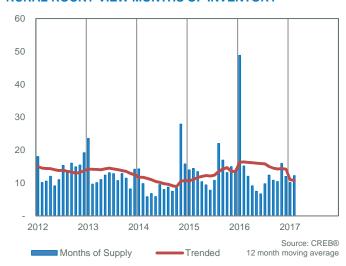

| 000 1%   |
| Other 1 1 100.00% 2 2.00 - 885,000 885,0                                                                                | 000 1%   |











### **COCHRANE TOTAL SALES**





### **COCHRANE PRICE CHANGE**



### **COCHRANE TOTAL SALES BY PRICE RANGE**



### **COCHRANE MONTHS OF INVENTORY**



### **COCHRANE PRICES**



### **CHESTERMERE TOTAL SALES**



### **CHESTERMERE INVENTORY AND SALES**



### CHESTERMERE PRICE CHANGE



### **CHESTERMERE TOTAL SALES BY PRICE RANGE**



### **CHESTERMERE MONTHS OF INVENTORY**



### **CHESTERMERE PRICES**



### **RURAL ROCKY VIEW TOTAL SALES**



### RURAL ROCKY VIEW TOTAL SALES BY PRICE RANGE



### **RURAL ROCKY VIEW INVENTORY AND SALES**



### **RURAL ROCKY VIEW MONTHS OF INVENTORY**



### **RURAL ROCKY VIEW PRICE CHANGE**



### **RURAL ROCKY VIEW PRICES**





|       |                                         |                                                                                                                                                                                                                                                                                                           |