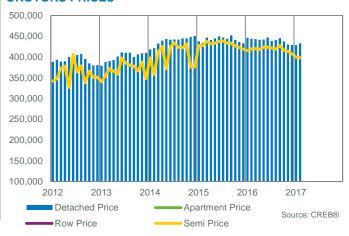

1         1         100.00%         3         3.00         -         270,000         270,000           1         0         -         4         4.00         -         685,000         685,000           7         13         53.85%         33         4.71         -         813,286         725,000           21         44         47.73%         106         5.05         323,800         279,524         285,000           35         79         44.30%         170         4.86         425,600         442,901         428,500           1         10         10.00% <td< td=""></td<> |









### **OKOTOKS TOTAL SALES**



### OKOTOKO INIVENTORY AND CALEO



### **OKOTOKS PRICE CHANGE**



### **OKOTOKS TOTAL SALES BY PRICE RANGE**



### **OKOTOKS MONTHS OF INVENTORY**



### **OKOTOKS PRICES**





### **RURAL FOOTHILLS TOTAL SALES**



# RURAL FOOTHILLS TOTAL SALES BY PRICE RANGE YTD FEBRUARY



Source: CREB®

### **RURAL FOOTHILLS INVENTORY AND SALES**



### **RURAL FOOTHILLS MONTHS OF INVENTORY**



### **RURAL FOOTHILLS PRICE CHANGE**



### **RURAL FOOTHILLS PRICES**





|                         |       |                 |                                |           |                     |                    |                  |                 | Feb. 17                       |
|-------------------------|-------|-----------------|--------------------------------|-----------|---------------------|--------------------|------------------|-----------------|-------------------------------|
| February 2017           | Sales | New<br>Listings | Sales to New<br>Listings Ratio | In