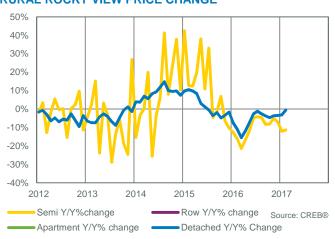

| 000 1%   |
| Other 1 1 100.00% 2 2.00 - 885,000 885,0                                                                                | 000 1%   |











### **COCHRANE TOTAL SALES**





### **COCHRANE PRICE CHANGE**



### **COCHRANE TOTAL SALES BY PRICE RANGE**



### **COCHRANE MONTHS OF INVENTORY**



### **COCHRANE PRICES**



### **CHESTERMERE TOTAL SALES**



### **CHESTERMERE INVENTORY AND SALES**



### CHESTERMERE PRICE CHANGE



### **CHESTERMERE TOTAL SALES BY PRICE RANGE**



### **CHESTERMERE MONTHS OF INVENTORY**



### **CHESTERMERE PRICES**



### **RURAL ROCKY VIEW TOTAL SALES**



### RURAL ROCKY VIEW TOTAL SALES BY PRICE RANGE



### **RURAL ROCKY VIEW INVENTORY AND SALES**



### **RURAL ROCKY VIEW MONTHS OF INVENTORY**



### **RURAL ROCKY VIEW PRICE CHANGE**



### **RURAL ROCKY VIEW PRICES**





|       |                                         |                                                                                                                                                                                                                                                                                                           |