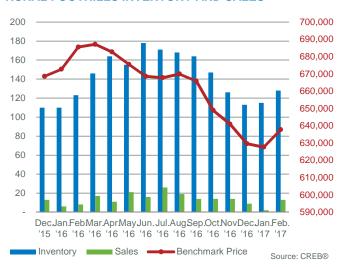

685,000         685,000           7         13         53.85%         33         4.71         -         813,286         725,000           21         44         47.73%         106         5.05         323,800         279,524         285,000           35         79         44.30%         170         4.86         425,600         442,901         428,500           1         10         10.00% <td< td=""></td<> |









### **OKOTOKS TOTAL SALES**



### OKOTOKO INIVENTORY AND CALEO



### **OKOTOKS PRICE CHANGE**



### **OKOTOKS TOTAL SALES BY PRICE RANGE**



### **OKOTOKS MONTHS OF INVENTORY**



### **OKOTOKS PRICES**





### **RURAL FOOTHILLS TOTAL SALES**



# RURAL FOOTHILLS TOTAL SALES BY PRICE RANGE YTD FEBRUARY



Source: CREB®

### **RURAL FOOTHILLS INVENTORY AND SALES**



### **RURAL FOOTHILLS MONTHS OF INVENTORY**



### **RURAL FOOTHILLS PRICE CHANGE**



### **RURAL FOOTHILLS PRICES**





|                         |       |                 |                                |           |                     |                    |                  |                 | Feb. 17                       |
|-------------------------|-------|-----------------|--------------------------------|-----------|---------------------|--------------------|------------------|-----------------|-------------------------------|
| February 2017           | Sales | New<br>Listings | Sales to New<br>Listings Ratio | Inventory | Months of<br>Supply | Benchmark<br>Price | Average<br>Price | Median<br>Price | Share of<br>Sales<br>Activity |
| Total Wheatland Region* | 20    | 46