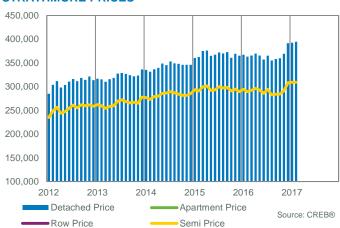

# REGIONAL HIGHLIGHTS March 1, 2016

- Year-to-date new listings continued to fall in Airdrie this year, totalling 349 units and holding new listings 10 per cent below the same period in 2016. Reduced listings combined with stable sales activity helped prevent significant inventory gains and ease downward price pressure.
- In February, the unadjusted benchmark price for a detached home totalled \$385,100 in Airdrie, which is a 1.81 per cent decline from the same month in 2016. To date, detached home prices have eased by 3.6 per cent from the February 2015 high.
- While year-to-date sales activity eased in Okotoks, a contraction in new listings outpaced the decline in sales activity and caused inventories to ease over last year's levels preventing further price declines. The overall detached benchmark price in Okotoks totaled \$432,800 in February, one per cent higher than last month, but 2.5 per cent lower than last year's levels.
- Year-to-date sales activity in Cochrane remained comparable to last year. At the same time, new listings continue to ease, mostly due to pullback in the detached sector. This helped prevent any significant adjustmetns in year-to-date average detached prices. After the first two months of the year, detached benchmark prices averaged \$421,350 in Cochrane, similar to levels recorded last year.