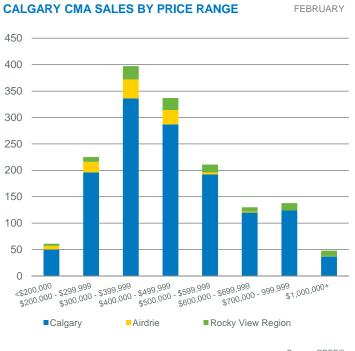

Calgary   | 1,342 | 2,457           | 54.62%                         | 4,493     | 3.35                | 438,100            | 479,648          | 427,250         | 87%                        |
| Airdrie           | 97    | 190             | 51.05%                         | 376       | 3.88                | 356,700            | 374,380          | 373,500         | 6%                         |
| Rocky View Region | 108   | 215             | 50.23%                         | 688       | 6.37                | 539,900            | 579,864          | 454,250         | 7%                         |
| Calgary CMA       | 1,547 | 2,862           | 54.05%                         | 5,557     | 3.59                | 437,700            | 480,044          | 424,000         | 100%                       |



Source: CREB®

### **CALGARY CMA SALES: YEAR-TO-DATE**







Source: CREB®

### **CALGARY CMA NEW LISTINGS: YEAR-TO-DATE**





# **CALGARY CMA TOTAL SALES**



### **CALGARY CMA TOTAL SALES BY PRICE RANGE**



Source: CREB®

### **CALGARY CMA INVENTORY AND SALES**



### **CALGARY CMA MONTHS OF INVENTORY**



### **CALGARY CMA PRICE CHANGE**



### **CALGARY CMA PRICES**





### **AIRDRIE TOTAL SALES**



### **AIRDRIE INVENTORY AND SALES**



### **AIRDRIE PRICE CHANGE**



### **AIRDRIE TOTAL SALES BY PRICE RANGE**



Source: CREB®

### AIRDRIE MONTHS OF INVENTORY



### **AIRDRIE PRICES**





| Sales New Sales to New Inventory Supply Price Price Price                                                               | Sales    |
|-------------------------------------------------------