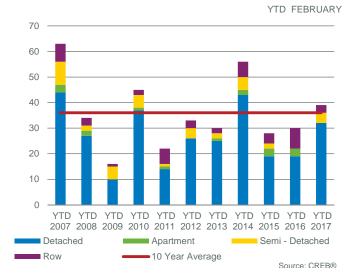

| 000 3%   |
| Irricana 0 2 0.00% 7                                                                                                    | 0%       |
| Langdon 6 15 40.00% 26 4.33 - 538,667 537,5                                                                             | 600 6%   |
| Redwood Meadows 1 5 20.00% 7 7.00 - 545,000 545,0                                                                       | 000 1%   |
| Other 1 1 100.00% 2 2.00 - 885,000 885,0                                                                                | 000 1%   |











### **COCHRANE TOTAL SALES**





### **COCHRANE PRICE CHANGE**



### **COCHRANE TOTAL SALES BY PRICE RANGE**



### **COCHRANE MONTHS OF INVENTORY**



### **COCHRANE PRICES**



### **CHESTERMERE TOTAL SALES**



### **CHESTERMERE INVENTORY AND SALES**



### CHESTERMERE PRICE CHANGE



### **CHESTERMERE TOTAL SALES BY PRICE RANGE**



### **CHESTERMERE MONTHS OF INVENTORY**



### **CHESTERMERE PRICES**



### **RURAL ROCKY VIEW TOTAL SALES**



### RURAL ROCKY VIEW TOTAL SALES BY PRICE RANGE



### **RURAL ROCKY VIEW INVENTORY AND SALES**



### **RURAL ROCKY VIEW MONTHS OF INVENTORY**



### **RURAL ROCKY VIEW PRICE CHANGE**



### **RURAL ROCKY VIEW PRICES**





|       |                                         |