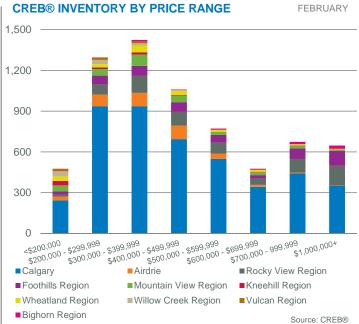

### **CREB® ECONOMIC REGION INVENTORY AND SALES**

■ YTD 2014 ■ YTD 2015 ■ YTD 2016 ■ YTD 2017