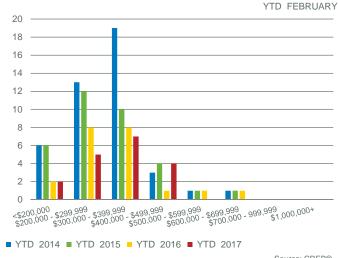

hmore              | 13    | 35              | 37.14%                         | 108       | 8.31                | 392,800            | 335,477          | 377,000         | 65%                           |
| Gleichen                | 0     | 0               | -                              | -         | -                   | -                  | -                | -               | 0%                            |
| Other*                  | 1     | 3               | 33.33%                         | 19        | 19.00               | -                  | 317,500          | 317,500         | 5%                            |

\*Data within these areas many not accurately reflect total resale activity and trends











### **STRATHMORE TOTAL SALES**



# STRATHMORE TOTAL SALES BY PRICE RANGE



Source: CREB®

### STRATHMORE INVENTORY AND SALES



### STRATHMORE MONTHS OF INVENTORY



### STRATHMORE PRICE CHANGE



### STRATHMORE PRICES





|                             |       |                 |                                |           |                     |                    |                  |                 | Feb. 17                       |
|-----------------------------|-------|-----------------|--------------------------------|-----------|---------------------|--------------------|------------------|-----------------|-------------------------------|
| February 2017               | Sales | New<br>Listings | Sales to New<br>Listings Ratio | Inventory | Months of<br>Supply | Benchmark<br>Price | Average<br>Price | Median<br>Price | Share of<br>Sales<br>Activity |
| To