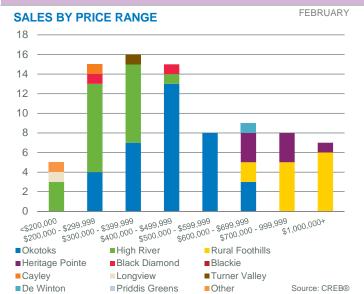

1,118,808         999,999           2         6         33.33%         16         8.00         -         337,494         337,494           0         0         -         1         -         -         -         -           1         1         100.00%         3         3.00         -         270,000         270,000           1         0         -         4         4.00         -         685,000         685,000           7         13         53.85%         33         4.71         -         813,286         725,000           21         44         47.73%         106         5.05         323,800         279,524         285,000           35         79         44.30%         170         4.86         425,600         442,901         428,500           1         10         10.00% <td< td=""></td<> |









### **OKOTOKS TOTAL SALES**



### OKOTOKO INIVENTORY AND CALEO



### **OKOTOKS PRICE CHANGE**



### **OKOTOKS TOTAL SALES BY PRICE RANGE**



### **OKOTOKS MONTHS OF INVENTORY**



### **OKOTOKS PRICES**





### **RURAL FOOTHILLS TOTAL SALES**



# RURAL FOOTHILLS TOTAL SALES BY PRICE RANGE YTD FEBRUARY



Source: CREB®

### **RURAL FOOTHILLS INVENTORY AND SALES**



### **RURAL FOOTHILLS MONTHS OF INVENTORY**



### **RURAL FOOTHILLS PRICE CHANGE**



### **RURAL FOOTHILLS PRICES**





|                         |       |                 |                                |           |                     |                    |                  |                 | Feb. 17                       |
|-------------------------|-------|-----------------|-------------------------------