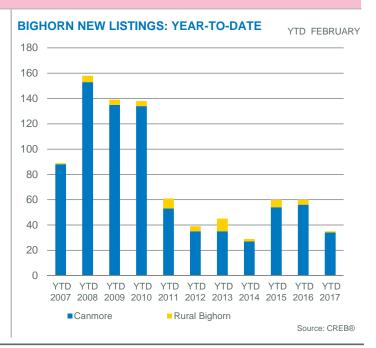

569          | 668,250         | 100%                          |
| Rural Bighorn*        | 1     | 1               | 100.00%                        | 4         | 4.00                | -                  | 849,400          | 849,400         | 6%                            |
| Canmore*              | 15    | 20              | 75.00%                         | 56        | 3.73                | -                  | 776,773          | 674,000         | 83%                           |
| Other*                | 2     | 2               | 100.00%                        | 6         | 3.00                | -                  | 189,625          | 189,625         | 11%                           |

Source: CREB®





\*Data within these areas many not accurately reflect total resale activity and trends



Source: CREB®



### **BIGHORN\***

Rural Bighorn M.D. Benchlands\* Canmore\* Exshaw\*\* Ghost Lake\*\*

Harvie Heights\*\* Lac des Arcs\*\* Seebe\*\*

Waiparous\*\*

### **FOOTHILLS**

Rural Foothills M.D. Aldersvde\*\* Black Diamond Cavley De Winton **Heritage Pointe High River** Longview\*3 Millarville\*\* Okotoks Priddis\*\* **Priddis Greens Turner Valley** 

### KNEEHILL\*

Rural Kneehill County

Acme Carbon\*\*

Huxley\*\* Linden

Swalwell\*\* **Three Hills** Torrington\*\* Trochu

Wimborne\*\*

### **MOUNTAIN VIEW\***

**Rural Mountain View County** 

Bearberry\* Bergen\*\*

Carstairs

Cremona **Didsbury** 

Eagle Hill\*\*

Elkton\*\* Olds\*

Sundre\* Water Valley\*\*

Westward Ho\*\*

### **ROCKY VIEW**

**Rural Rocky View County** 

Balzac<sup>\*</sup> Beiseker

Bottrel\*

**Bra