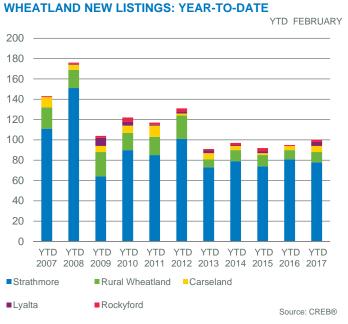

| 108,000          | 108,000         | 5%                            |
| Strathmore              | 13    | 35              | 37.14%                         | 108       | 8.31                | 392,800            | 335,477          | 377,000         | 65%                           |
| Gleichen                | 0     | 0               | -                              | -         | -                   | -                  | -                | -               | 0%                            |
| Other*                  | 1     | 3               | 33.33%                         | 19        | 19.00               | -                  | 317,500          | 317,500         | 5%                            |

\*Data within these areas many not accurately reflect total resale activity and trends











### **STRATHMORE TOTAL SALES**



# STRATHMORE TOTAL SALES BY PRICE RANGE



Source: CREB®

### STRATHMORE INVENTORY AND SALES



### STRATHMORE MONTHS OF INVENTORY



### STRATHMORE PRICE CHANGE



### STRATHMORE PRICES





|                             |       |                 |                                |           |                     |                    |                  |                 | Feb. 17                       |
|-----------------------------|-------|-----------------|--------------------------------|-----------|---------------------|--------------------|------------------|-----------------|-------------------------------|
| February 2017               | Sales | New<br>Listings | Sales to New<br>Listings Ratio | Inventory | Months of<br>Supply | Benchmark<br>Pr