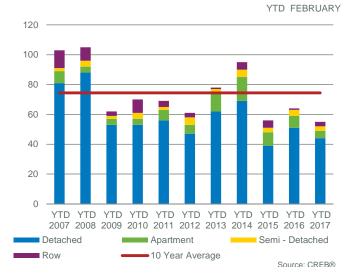

2         6         33.33%         16         8.00         -         337,494         337,494           0         0         -         1         -         -         -         -           1         1         100.00%         3         3.00         -         270,000         270,000           1         0         -         4         4.00         -         685,000         685,000           7         13         53.85%         33         4.71         -         813,286         725,000           21         44         47.73%         106         5.05         323,800         279,524         285,000           35         79         44.30%         170         4.86         425,600         442,901         428,500           1         10         10.00% <td< td=""></td<> |









### **OKOTOKS TOTAL SALES**



### OKOTOKO INIVENTORY AND CALEO



### **OKOTOKS PRICE CHANGE**



### **OKOTOKS TOTAL SALES BY PRICE RANGE**



### **OKOTOKS MONTHS OF INVENTORY**



### **OKOTOKS PRICES**





### **RURAL FOOTHILLS TOTAL SALES**



# RURAL FOOTHILLS TOTAL SALES BY PRICE RANGE YTD FEBRUARY



Source: CREB®

### **RURAL FOOTHILLS INVENTORY AND SALES**



### **RURAL FOOTHILLS MONTHS OF INVENTORY**



### **RURAL FOOTHILLS PRICE CHANGE**



### **RURAL FOOTHILLS PRICES**





|                         |       |                 |                                |           |                     |                    |                  |                 | Feb. 17                       |
|-------------------------|-------|-----------------|--------------------------------|-----------|---------------------|-