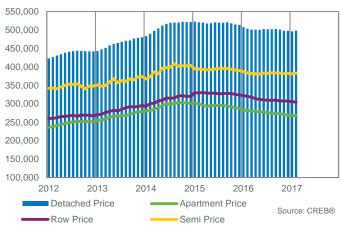

### **AIRDRIE PRICES**

| Sales New Sales to New Inventory Supply Price Price Price                                                               | Sales    |
|-------------------------------------------------------------------------------------------------------------------------|----------|
| February 2017                                                                                                           |          |
| Total Rocky View Region 108 215 50.23% 688 6.37 539,900 579,864 454,2                                                   | 250 100% |
| Rural Rocky View 17 55 30.91% 208 12.24 923,100 1,173,688 942,5                                                         | 16%      |
| Beiseker 0 1 0.00% 10                                                                                                   | 0%       |
| Bragg Creek 3 1 300.00% 6 2.00 - 597,333 588,0                                                                          | 000 3%   |
| Chestermere         22         44         50.00%         128         5.82         485,500         556,311         485,0 | 000 20%  |
| Cochrane         55         81         67.90%         263         4.78         421,000         416,107         390,0    | 000 51%  |
| Crossfield 3 10 30.00% 31 10.33 - 364,633 319,0                                                                         | 000 3%   |
| Irricana 0 2 0.00% 7                                                                                                    | 0%       |
| Langdon 6 15 40.00% 26 4.33 - 538,667 537,5                                                                             | 600 6%   |
| Redwood Meadows 1 5 20.00% 7 7.00 - 545,000 545,0                                                                       | 000 1%   |
| Other 1 1 100.00% 2 2.00 - 885,000 885,0                                                                                | 000 1%   |