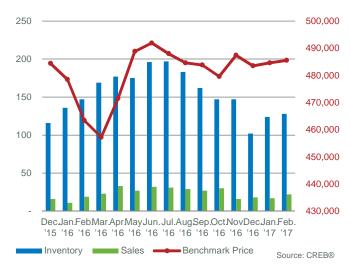

na 0 2 0.00% 7                                                                                                    | 0%       |
| Langdon 6 15 40.00% 26 4.33 - 538,667 537,5                                                                             | 600 6%   |
| Redwood Meadows 1 5 20.00% 7 7.00 - 545,000 545,0                                                                       | 000 1%   |
| Other 1 1 100.00% 2 2.00 - 885,000 885,0                                                                                | 000 1%   |











### **COCHRANE TOTAL SALES**





### **COCHRANE PRICE CHANGE**



### **COCHRANE TOTAL SALES BY PRICE RANGE**



### **COCHRANE MONTHS OF INVENTORY**



### **COCHRANE PRICES**



### **CHESTERMERE TOTAL SALES**



### **CHESTERMERE INVENTORY AND SALES**



### CHESTERMERE PRICE CHANGE



### **CHESTERMERE TOTAL SALES BY PRICE RANGE**



### **CHESTERMERE MONTHS OF INVENTORY**



### **CHESTERMERE PRICES**



### **RURAL ROCKY VIEW TOTAL SALES**



### RURAL ROCKY VIEW TOTAL SALES BY PRICE RANGE



### **RURAL ROCKY VIEW INVENTORY AND SALES**



### **RURAL ROCKY VIEW MONTHS OF INVENTORY**



### **RURAL ROCKY VIEW PRICE CHANGE**



### **RURAL ROCKY VIEW PRICES**





|       |                                         |                                                                                                                                                                                                                                                                                                           |