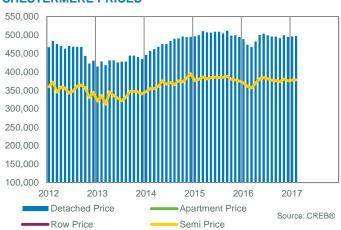

3 - 538,667 537,5                                                                             | 600 6%   |
| Redwood Meadows 1 5 20.00% 7 7.00 - 545,000 545,0                                                                       | 000 1%   |
| Other 1 1 100.00% 2 2.00 - 885,000 885,0                                                                                | 000 1%   |











### **COCHRANE TOTAL SALES**





### **COCHRANE PRICE CHANGE**



### **COCHRANE TOTAL SALES BY PRICE RANGE**



### **COCHRANE MONTHS OF INVENTORY**



### **COCHRANE PRICES**



### **CHESTERMERE TOTAL SALES**



### **CHESTERMERE INVENTORY AND SALES**



### CHESTERMERE PRICE CHANGE



### **CHESTERMERE TOTAL SALES BY PRICE RANGE**



### **CHESTERMERE MONTHS OF INVENTORY**



### **CHESTERMERE PRICES**



### **RURAL ROCKY VIEW TOTAL SALES**



### RURAL ROCKY VIEW TOTAL SALES BY PRICE RANGE



### **RURAL ROCKY VIEW INVENTORY AND SALES**



### **RURAL ROCKY VIEW MONTHS OF INVENTORY**



### **RURAL ROCKY VIEW PRICE CHANGE**



### **RURAL ROCKY VIEW PRICES**





|       |                                         |                                                                                                                                                                                                                                                                                                           |