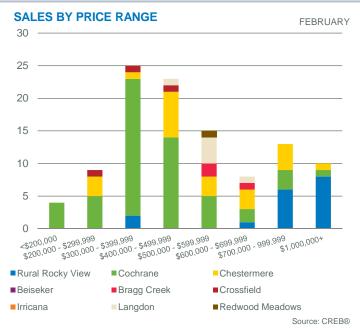

55         81         67.90%         263         4.78         421,000         416,107         390,0    | 000 51%  |
| Crossfield 3 10 30.00% 31 10.33 - 364,633 319,0                                                                         | 000 3%   |
| Irricana 0 2 0.00% 7                                                                                                    | 0%       |
| Langdon 6 15 40.00% 26 4.33 - 538,667 537,5                                                                             | 600 6%   |
| Redwood Meadows 1 5 20.00% 7 7.00 - 545,000 545,0                                                                       | 000 1%   |
| Other 1 1 100.00% 2 2.00 - 885,000 885,0                                                                                | 000 1%   |











### **COCHRANE TOTAL SALES**





### **COCHRANE PRICE CHANGE**



### **COCHRANE TOTAL SALES BY PRICE RANGE**



### **COCHRANE MONTHS OF INVENTORY**



### **COCHRANE PRICES**



### **CHESTERMERE TOTAL SALES**



### **CHESTERMERE INVENTORY AND SALES**



### CHESTERMERE PRICE CHANGE



### **CHESTERMERE TOTAL SALES BY PRICE RANGE**



### **CHESTERMERE MONTHS OF INVENTORY**



### **CHESTERMERE PRICES**



### **RURAL ROCKY VIEW TOTAL SALES**



### RURAL ROCKY VIEW TOTAL SALES BY PRICE RANGE



### **RURAL ROCKY VIEW INVENTORY AND SALES**



### **RURAL ROCKY VIEW MONTHS OF INVENTORY**



### **RURAL ROCKY VIEW PRICE CHANGE**



### **RURAL ROCKY VIEW PRICES**





|       |                                         |