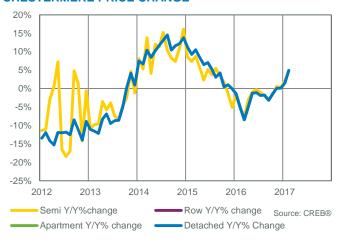

| 0%       |
| Langdon 6 15 40.00% 26 4.33 - 538,667 537,5                                                                             | 600 6%   |
| Redwood Meadows 1 5 20.00% 7 7.00 - 545,000 545,0                                                                       | 000 1%   |
| Other 1 1 100.00% 2 2.00 - 885,000 885,0                                                                                | 000 1%   |











### **COCHRANE TOTAL SALES**





### **COCHRANE PRICE CHANGE**



### **COCHRANE TOTAL SALES BY PRICE RANGE**



### **COCHRANE MONTHS OF INVENTORY**



### **COCHRANE PRICES**



### **CHESTERMERE TOTAL SALES**



### **CHESTERMERE INVENTORY AND SALES**



### CHESTERMERE PRICE CHANGE



### **CHESTERMERE TOTAL SALES BY PRICE RANGE**



### **CHESTERMERE MONTHS OF INVENTORY**



### **CHESTERMERE PRICES**



### **RURAL ROCKY VIEW TOTAL SALES**



### RURAL ROCKY VIEW TOTAL SALES BY PRICE RANGE



### **RURAL ROCKY VIEW INVENTORY AND SALES**



### **RURAL ROCKY VIEW MONTHS OF INVENTORY**



### **RURAL ROCKY VIEW PRICE CHANGE**



### **RURAL ROCKY VIEW PRICES**





|       |                                         |                                                                                                                                                                                                                                                                                                           |