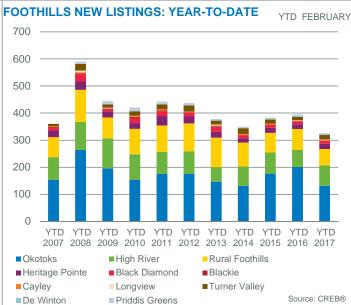

# REGIONAL HIGHLIGHTS March 1, 2016

- Year-to-date new listings continued to fall in Airdrie this year, totalling 349 units and holding new listings 10 per cent below the same period in 2016. Reduced listings combined with stable sales activity helped prevent significant inventory gains and ease downward price pressure.
- In February, the unadjusted benchmark price for a detached home totalled \$385,100 in Airdrie, which is a 1.81 per cent decline from the same month in 2016. To date, detached home prices have eased by 3.6 per cent from the February 2015 high.
- While year-to-date sales activity eased in Okotoks, a contraction in new listings outpaced the decline in sales activity and caused inventories to ease over last year's levels preventing further price declines. The overall detached benchmark price in Okotoks totaled \$432,800 in February, one per cent higher than last month, but 2.5 per cent lower than last year's levels.
- Year-to-date sales activity in Cochrane remained comparable to last year. At the same time, new listings continue to ease, mostly due to pullback in the detached sector. This helped prevent any significant adjustmetns in year-to-date average detached prices. After the first two months of the year, detached benchmark prices averaged \$421,350 in Cochrane, similar to levels recorded last year.