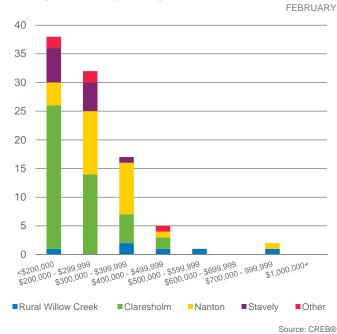

| 11.50               | -                  | 157,750          | 164,000         | 67%                           |
| Nanton*                    | 2     | 13              | 15.38%                         | 26        | 13.00               | -                  | 352,500          | 352,500         | 33%                           |
| Stavely*                   | 0     | 4               | 0.00%                          | 12        | -                   | -                  | -                | -               | 0%                            |
| Other*                     | 0     | 0               | -                              | 5         | -                   | -                  | -                | -               | 0%                            |



FEBRUARY



INVENTORY BY PRICE RANGE



\*Data within these areas many not accurately reflect total resale activity and trends



### 

2013 2014 2015

2007 2008 2009 2010 2011 2012

■Rural Willow Creek ■Claresholm ■Nanton ■Stavely

**WILLOW CREEK NEW LISTINGS: YEAR-TO-DATE** 

YTD FEBRUARY

2016 2017

Source: CREB®



|                      |       |                 |                                |           |                     |                    |                  |                 | Feb. I/                       |
|----------------------|-------|-----------------|--------------------------------|-----------|---------------------|--------------------|------------------|-----------------|-------------------------------|
| February 2017        | Sales | New<br>Listings | Sales to New<br>Listings Ratio | Inventory | Month