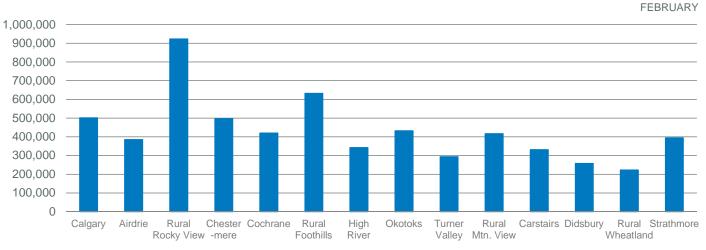

### **SHARE OF SALES February 2017**

Source: CREB®

\*CREB®'s analysis only considers surrounding areas with enough activity to generate the MLS® Home Price Index

|                       |       |                 |                                |           |                     |                    |                  |                 | reb. 17                    |
|-----------------------|-------|-----------------|--------------------------------|-----------|---------------------|--------------------|------------------|-----------------|----------------------------|
| February 2017         | Sales | New<br>Listings | Sales to New<br>Listings Ratio | Inventory | Months of<br>Supply | Benchmark<br>Price | Average<br>Price | Median<br>Price | Share of Sales<br>Activity |
| City of Calgary       | 1,342 | 2,457           | 54.62%                         | 4,493     | 3.35                | 438,100            | 479,648          | 427,250         | 78%                        |
| Airdrie               | 97    | 190             | 51.05%                         | 376       | 3.88                | 356,700            | 374,380          | 373,500         | 6%                         |
| Rocky View Region     | 108   | 215             | 50.23%                         | 688       | 6.37                | 539,900            | 579,864          | 454,250         | 6%                         |
| Foothills Region      | 83    | 190             | 43.68%                         | 503       | 6.06                | 384,900            | 531,916          | 419,987         | 5%                         |
| Mountain View Region  | 40    | 80              | 50.00%                         | 299       | 7.48                | 303,300            | 319,573          | 307,000         | 2%                         |
| Kneehill Region       | 3     | 22              | 13.64%                         | 73        | 24.33               | -                  | 302,333          | 312,000         | 0%                         |
| Wheatland Region      | 20    | 46              | 43.48%                         | 176       | 8.80                | 223,200            | 338,010          | 371,000         | 1%                         |
| Willow Creek Region   | 6     | 27              | 22.22%                         | 95        | 15.83               | -                  | 222,667          | 197,000         | 0%                         |
| Vulcan Region         | 3     | 10              | 30.00%                         | 54        | 18.00               | -                  | 271,633          | 225,000         | 0%                         |
| Bighorn Region        | 18    | 23              | 78.26%                         | 66        | 3.67                | -                  | 715,569          | 668,250         | 1%                         |
| CREB* Economic Region | 1,720 | 3,260           | 52.76%                         | 6,823     | 3.97                | 434,400            | 478,057          | 420,000         | 100%                       |