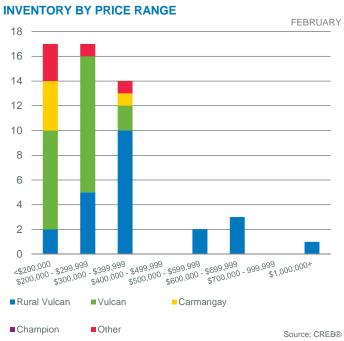

| 66.67%                         | 21        | 10.50               | -                  | 177,500          | 177,500         | 67%                           |
| Carmangay*           | 0     | 0               | -                              | 5         | -                   | -                  | -                | -               | 0%                            |
| Champion*            | 0     | 0               | -                              | 0         | -                   | -                  | -                | -               | 0%                            |
| Other*               | 0     | 2               | 0.00%                          | 5         | -                   | -                  | -                | -               | 0%                            |













|                       |       |                 |                                |           |                     |                    |                  |                 | Feb. I/                       |
|-----------------------|-------|-----------------|--------------------------------|-----------|---------------------|--------------------|------------------|-----------------|-------------------------------|
| February 2017         | Sales | New<br>Listings | Sales to New<br>Listings Ratio | Inventory | Months of<br>Supply | Benchmark<br>Price | Average<br>Price | Median<br>Price | Share of<br>Sales<br>Activity |
| Total Bighorn Region* | 18    | 23              | 78.26%                         | 66        | 3.67                | -                  | 715,569          | 668,25