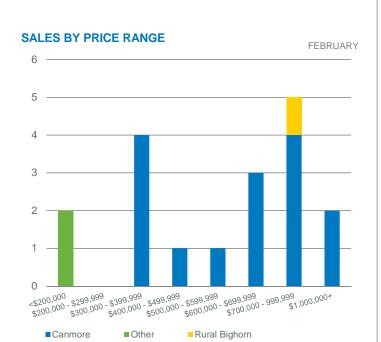

78.26%                         | 66        | 3.67                | -                  | 715,569          | 668,250         | 100%                          |
| Rural Bighorn*        | 1     | 1               | 100.00%                        | 4         | 4.00                | -                  | 849,400          | 849,400         | 6%                            |
| Canmore*              | 15    | 20              | 75.00%                         | 56        | 3.73                | -                  | 776,773          | 674,000         | 83%                           |
| Other*                | 2     | 2               | 100.00%                        | 6         | 3.00                | -                  | 189,625          | 189,625         | 11%                           |

Source: CREB®





\*Data within these areas many not accurately reflect total resale activity and trends



Source: CREB®



### **BIGHORN\***

Rural Bighorn M.D. Benchlands\* Canmore\* Exshaw\*\* Ghost Lake\*\*

Harvie Heights\*\* Lac des Arcs\*\* Seebe\*\*

Waiparous\*\*

### **FOOTHILLS**

Rural Foothills M.D. Aldersvde\*\* Black Diamond Cavley De Winton **Heritage Pointe High River** Longview\*3 Millarville\*\* Okotoks Priddis\*\* **Priddis Greens Turner Valley** 

### KNEEHILL\*

Rural Kneehill County

Acme Carbon\*\*

Huxley\*\* Linden

Swalwell\*\* **Three Hills** Torrington\*\* Trochu

Wimborne\*\*

### **MOUNTAIN VIEW\***

**Rural Mountain View County** 

Bearberry\* Bergen\*\*

Carstairs

Cremona **Didsbury** 

Eagle Hill\*\*

Elkton\*\* Olds\*

Sundre\* Water Valley\*\*

Westward Ho\*\*

###