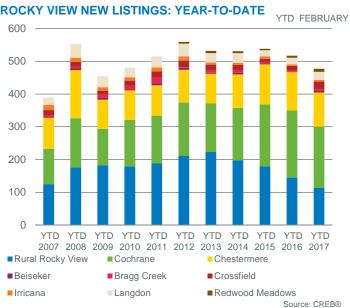

55         81         67.90%         263         4.78         421,000         416,107         390,0    | 000 51%  |
| Crossfield 3 10 30.00% 31 10.33 - 364,633 319,0                                                                         | 000 3%   |
| Irricana 0 2 0.00% 7                                                                                                    | 0%       |
| Langdon 6 15 40.00% 26 4.33 - 538,667 537,5                                                                             | 600 6%   |
| Redwood Meadows 1 5 20.00% 7 7.00 - 545,000 545,0                                                                       | 000 1%   |
| Other 1 1 100.00% 2 2.00 - 885,000 885,0                                                                                | 000 1%   |











### **COCHRANE TOTAL SALES**





### **COCHRANE PRICE CHANGE**



### **COCHRANE TOTAL SALES BY PRICE RANGE**



### **COCHRANE MONTHS OF INVENTORY**



### **COCHRANE PRICES**



### **CHESTERMERE TOTAL SALES**



### **CHESTERMERE INVENTORY AND SALES**



### CHESTERMERE PRICE CHANGE



### **CHESTERMERE TOTAL SALES BY PRICE RANGE**



### **CHESTERMERE MONTHS OF INVENTORY**



### **CHESTERMERE PRICES**



### **RURAL ROCKY VIEW TOTAL SALES**



### RURAL ROCKY VIEW TOTAL SALES BY PRICE RANGE



### **RURAL ROCKY VIEW INVENTORY AND SALES**



### **RURAL ROCKY VIEW MONTHS OF INVENTORY**



### **RURAL ROCKY VIEW PRICE CHANGE**



### **RURAL ROCKY VIEW PRICES**





|       |                                         |