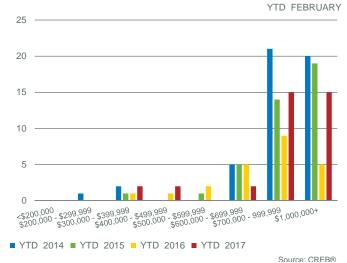

| 600 6%   |
| Redwood Meadows 1 5 20.00% 7 7.00 - 545,000 545,0                                                                       | 000 1%   |
| Other 1 1 100.00% 2 2.00 - 885,000 885,0                                                                                | 000 1%   |











### **COCHRANE TOTAL SALES**





### **COCHRANE PRICE CHANGE**



### **COCHRANE TOTAL SALES BY PRICE RANGE**



### **COCHRANE MONTHS OF INVENTORY**



### **COCHRANE PRICES**



### **CHESTERMERE TOTAL SALES**



### **CHESTERMERE INVENTORY AND SALES**



### CHESTERMERE PRICE CHANGE



### **CHESTERMERE TOTAL SALES BY PRICE RANGE**



### **CHESTERMERE MONTHS OF INVENTORY**



### **CHESTERMERE PRICES**



### **RURAL ROCKY VIEW TOTAL SALES**



### RURAL ROCKY VIEW TOTAL SALES BY PRICE RANGE



### **RURAL ROCKY VIEW INVENTORY AND SALES**



### **RURAL ROCKY VIEW MONTHS OF INVENTORY**



### **RURAL ROCKY VIEW PRICE CHANGE**



### **RURAL ROCKY VIEW PRICES**





|       |                                         |                                                                                                                                                                                                                                                                                                           |