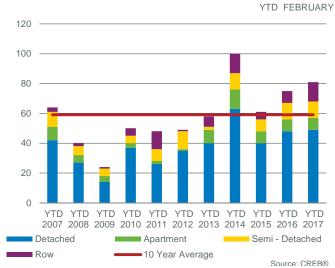

263         4.78         421,000         416,107         390,0    | 000 51%  |
| Crossfield 3 10 30.00% 31 10.33 - 364,633 319,0                                                                         | 000 3%   |
| Irricana 0 2 0.00% 7                                                                                                    | 0%       |
| Langdon 6 15 40.00% 26 4.33 - 538,667 537,5                                                                             | 600 6%   |
| Redwood Meadows 1 5 20.00% 7 7.00 - 545,000 545,0                                                                       | 000 1%   |
| Other 1 1 100.00% 2 2.00 - 885,000 885,0                                                                                | 000 1%   |











### **COCHRANE TOTAL SALES**





### **COCHRANE PRICE CHANGE**



### **COCHRANE TOTAL SALES BY PRICE RANGE**



### **COCHRANE MONTHS OF INVENTORY**



### **COCHRANE PRICES**



### **CHESTERMERE TOTAL SALES**



### **CHESTERMERE INVENTORY AND SALES**



### CHESTERMERE PRICE CHANGE



### **CHESTERMERE TOTAL SALES BY PRICE RANGE**



### **CHESTERMERE MONTHS OF INVENTORY**



### **CHESTERMERE PRICES**



### **RURAL ROCKY VIEW TOTAL SALES**



### RURAL ROCKY VIEW TOTAL SALES BY PRICE RANGE



### **RURAL ROCKY VIEW INVENTORY AND SALES**



### **RURAL ROCKY VIEW MONTHS OF INVENTORY**



### **RURAL ROCKY VIEW PRICE CHANGE**



### **RURAL ROCKY VIEW PRICES**





|       |                                         |