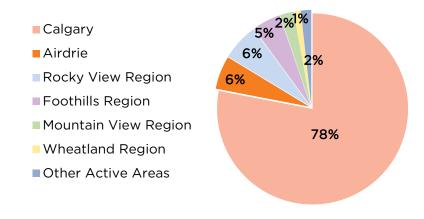

### **SHARE OF SALES February 2017**

Source: CREB®

\*CREB®'s analysis only considers surrounding areas with enough activity to generate the MLS® Home Price Index

|                       |       |                 |                                |           |                     |                    |                  |                 | reb. 17                    |
|-----------------------|-------|-----------------|--------------------------------|-----------|---------------------|--------------------|------------------|-----------------|----------------------------|
| February 2017         | Sales | New<br>Listings | Sales to New<br>Listings Ratio | Inventory | Months of<br>Supply | Benchmark<br>Price | Average<br>Price | Median<br>Price | Share of Sales<br>Activity |
| City of Calgary       | 1,342 | 2,457           | 54.62%                         | 4,493     | 3.35                | 438,100            | 479,648          | 427,250         | 78%                        |
| Airdrie               | 97    | 190             | 51.05%                         | 376       | 3.88                | 356,700            | 374,380          | 373,500         | 6%                         |
| Rocky View Region     | 108   | 215             | 50.23%                         | 688       | 6.37                | 539,900            | 579,864          | 454,250         | 6%                         |
| Foothills Region      | 83    | 190             | 43.68%                         | 503       | 6.06                | 384,900            | 531,916          | 419,987         | 5%                         |
| Mountain View Region  | 40    | 80              | 50.00%                         | 299       | 7.48                | 303,300            | 319,573          | 307,000         | 2%                         |
| Kneehill Region       | 3     | 22              | 13.64%                         | 73        | 24.33               | -                  | 302,333          | 312,000         | 0%                         |
| Wheatland Region      | 20    | 46              | 43.48%                         | 176       | 8.80                | 223,200            | 338,010          | 371,000         | 1%                         |
| Willow Creek Region   | 6     | 27              | 22.22%                         | 95        | 15.83               | -                  | 222,667          | 197,000         | 0%                         |
| Vulcan Region         | 3     | 10              | 30.00%                         | 54        | 18.00               | -                  | 271,633          | 225,000         | 0%                         |
| Bighorn Region        | 18    | 23              | 78.26%                         | 66        | 3.67                | -                  | 715,569          | 668,250         | 1%                         |
| CREB* Economic Region | 1,720 | 3,260           | 52.76%                         | 6,823     | 3.97                | 434,400            | 478,057          | 420,000         | 100%                       |