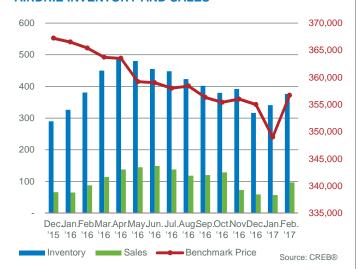

### **AIRDRIE INVENTORY AND SALES**

# REGIONAL HIGHLIGHTS March 1, 2016

- Year-to-date new listings continued to fall in Airdrie this year, totalling 349 units and holding new listings 10 per cent below the same period in 2016. Reduced listings combined with stable sales activity helped prevent significant inventory gains and ease downward price pressure.
- In February, the unadjusted benchmark price for a detached home totalled \$385,100 in Airdrie, which is a 1.81 per cent decline from the same month in 2016. To date, detached home prices have eased by 3.6 per cent from the February 2015 high.
- While year-to-date sales activity eased in Okotoks, a contraction in new listings outpaced the decline in sales activity and caused inventories to ease over last year's levels preventing further price declines. The overall detached benchmark price in Okotoks totaled \$432,800 in February, one per cent higher than last month, but 2.5 per cent lower than last year's levels.
- Year-to-date sales activity in Cochrane remained comparable to last year. At the same time, new listings continue to ease, mostly due to pullback in the detached sector. This helped prevent any significant adjustmetns in year-to-date average detached prices. After the first two months of the year, detached benchmark prices averaged \$421,350 in Cochrane, similar to levels recorded last year.