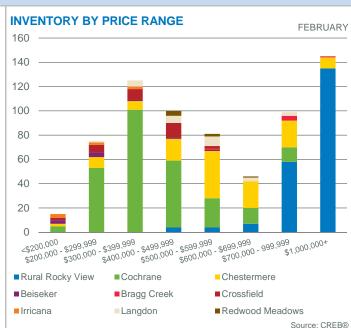

55         81         67.90%         263         4.78         421,000         416,107         390,0    | 000 51%  |
| Crossfield 3 10 30.00% 31 10.33 - 364,633 319,0                                                                         | 000 3%   |
| Irricana 0 2 0.00% 7                                                                                                    | 0%       |
| Langdon 6 15 40.00% 26 4.33 - 538,667 537,5                                                                             | 600 6%   |
| Redwood Meadows 1 5 20.00% 7 7.00 - 545,000 545,0                                                                       | 000 1%   |
| Other 1 1 100.00% 2 2.00 - 885,000 885,0                                                                                | 000 1%   |











### **COCHRANE TOTAL SALES**





### **COCHRANE PRICE CHANGE**



### **COCHRANE TOTAL SALES BY PRICE RANGE**



### **COCHRANE MONTHS OF INVENTORY**



### **COCHRANE PRICES**



### **CHESTERMERE TOTAL SALES**



### **CHESTERMERE INVENTORY AND SALES**



### CHESTERMERE PRICE CHANGE



### **CHESTERMERE TOTAL SALES BY PRICE RANGE**



### **CHESTERMERE MONTHS OF INVENTORY**



### **CHESTERMERE PRICES**



### **RURAL ROCKY VIEW TOTAL SALES**



### RURAL ROCKY VIEW TOTAL SALES BY PRICE RANGE



### **RURAL ROCKY VIEW INVENTORY AND SALES**



### **RURAL ROCKY VIEW MONTHS OF INVENTORY**



### **RURAL ROCKY VIEW PRICE CHANGE**



### **RURAL ROCKY VIEW PRICES**





|       |                                         |