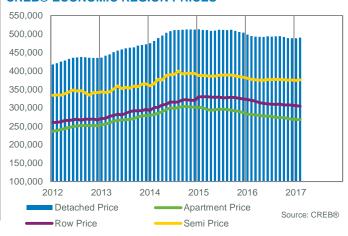

0 3200 3200 3200 3200 3200 3200 3200 3200 3200 3200 3200 3200 3200 3200 3200 3200 3200 3200 3200 3200 3200 3200 3200 3200 3200 3200 3200 3200 3200 3200 3200 3200 3200 3200 3200 3200 3200 3200 3200 3200 3200 3200 3200 3200 3200 3200 3200 3200 3200 3200 3200 3200 3200 3200 3200 3200 3200 3200 3200 3200 3200 3200 3200 3200 3200 3200 3200 3200 3200 3200 3200 3200 3200 3200 3200 3200 3200 3200 3200 3200 3200 3200 3200 3200 3200 3200 3200 3200 3200 3200 3200 3200 3200 3200 3200 3200 3200 3200 3200 3200 3200 3200 3200 3200 3200 3200 3200 3200 3200 3200 3200 3200 3

**CREB® ECONOMIC REGION TOTAL SALES BY PRICE** 

### **CREB® ECONOMIC REGION INVENTORY AND SALES**





■ YTD 2014 ■ YTD 2015 ■ YTD 2016 ■ YTD 2017



### **CREB® ECONOMIC REGION PRICE CHANGE**



### **CREB® ECONOMIC REGION PRICES**





### **DETACHED BENCHMARK PRICE**



Source: CREB®

### YEAR OVER YEAR PRICE GROWTH COMPARISONS





Source: CREB®

| TYPICAL HOME ATTRIE | BUTES - DETACHED H                  | OMES        |                          |            |                   |                   |
|---------------------|-------------------------------------|-------------|--------------------------|------------|-------------------|-------------------|
|                     | Gross Living Area<br>(Above Ground) | Lot Size    | Above Ground<br>Bedrooms | Year Built | Full<br>Bathrooms | Half<br>Bathrooms |
| City of Calgary     | 1,341                               | 4,908       | 3                        | 1991       | 2                 | 1                 |
| Airdrie             | 1,390