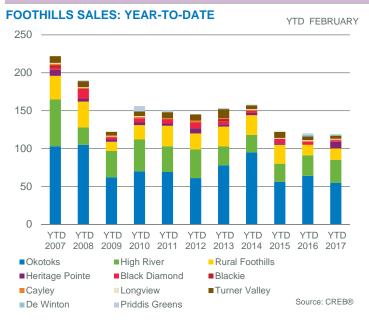

# REGIONAL HIGHLIGHTS March 1, 2016

- Year-to-date new listings continued to fall in Airdrie this year, totalling 349 units and holding new listings 10 per cent below the same period in 2016. Reduced listings combined with stable sales activity helped prevent significant inventory gains and ease downward price pressure.
- In February, the unadjusted benchmark price for a detached home totalled \$385,100 in Airdrie, which is a 1.81 per cent decline from the same month in 2016. To date, detached home prices have eased by 3.6 per cent from the February 2015 high.
- While year-to-date sales activity eased in Okotoks, a contraction in new listings outpaced the decline in sales activity and caused inventories to ease over last year's levels preventing further price declines. The overall detached benchmark price in Okotoks totaled \$432,800 in February, one per cent higher than last month, but 2.5 per cent lower than last year's levels.
- Year-to-date sales activity in Cochrane remained comparable to last year. At the same time, new listings continue to ease, mostly due to pullback in the detached sector. This helped prevent any significant adjustmetns in year-to-date average detached prices. After the first two months of the year, detached benchmark prices averaged \$421,350 in Cochrane, similar to levels recorded last year.