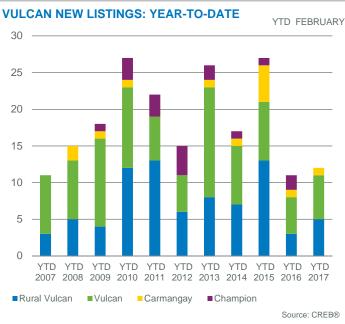

| 66.67%                         | 21        | 10.50               | -                  | 177,500          | 177,500         | 67%                           |
| Carmangay*           | 0     | 0               | -                              | 5         | -                   | -                  | -                | -               | 0%                            |
| Champion*            | 0     | 0               | -                              | 0         | -                   | -                  | -                | -               | 0%                            |
| Other*               | 0     | 2               | 0.00%                          | 5         | -                   | -                  | -                | -               | 0%                            |













|                       |       |                 |                                |           |                     |                    |                  |                 | Feb. I/                       |
|-----------------------|-------|-----------------|--------------------------------|-----------|---------------------|--------------------|------------------|-----------------|-------------------------------|
| February 2017         | Sales | New<br>Listings | Sales to New<br>Listings Ratio | Inventory | Months of<br>Supply | Benchmark<br>Price | Average<br>Price | Median<br>Price | Share of<br>Sales<br>Activity |
| Total Bighorn Region* | 18    | 23              | 78.26%                         | 66        | 3.67                | -                  | 715,569          | 668,250