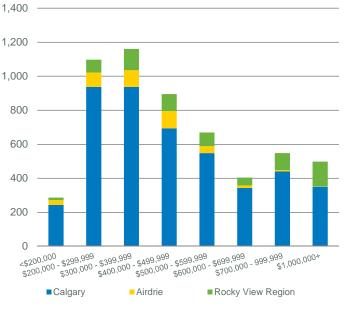

| 4,493     | 3.35                | 438,100            | 479,648          | 427,250         | 87%                        |
| Airdrie           | 97    | 190             | 51.05%                         | 376       | 3.88                | 356,700            | 374,380          | 373,500         | 6%                         |
| Rocky View Region | 108   | 215             | 50.23%                         | 688       | 6.37                | 539,900            | 579,864          | 454,250         | 7%                         |
| Calgary CMA       | 1,547 | 2,862           | 54.05%                         | 5,557     | 3.59                | 437,700            | 480,044          | 424,000         | 100%                       |



Source: CREB®

### **CALGARY CMA SALES: YEAR-TO-DATE**







Source: CREB®

### **CALGARY CMA NEW LISTINGS: YEAR-TO-DATE**





# **CALGARY CMA TOTAL SALES**



### **CALGARY CMA TOTAL SALES BY PRICE RANGE**



Source: CREB®

### **CALGARY CMA INVENTORY AND SALES**



### **CALGARY CMA MONTHS OF INVENTORY**



### **CALGARY CMA PRICE CHANGE**



### **CALGARY CMA PRICES**





### **AIRDRIE TOTAL SALES**



### **AIRDRIE INVENTORY AND SALES**



### **AIRDRIE PRICE CHANGE**



### **AIRDRIE TOTAL SALES BY PRICE RANGE**



Source: CREB®

### AIRDRIE MONTHS OF INVENTORY



### **AIRDRIE PRICES**





| Sales New Sales to New Inventory Supply Price Price Price                                                               | Sales    |
|---------------------------------------------------------------------------------------------------------------------