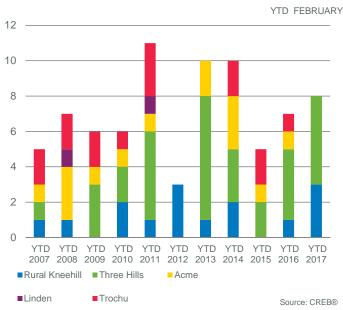

|
| Torrington*            | 0     | 0               | -                              | -         | -                   | -                  | -                | -               | 0%                            |
| Trochu*                | 0     | 4               | 0.00%                          | 21        | -                   | -                  | -                | -               | 0%                            |
| Other*                 | 1     | 3               | 33.33%                         | 9         | 9.00                | -                  | 360,000          | 360,000         | 33%                           |



FEBRUARY





\*Data within these areas many not accurately reflect total resale activity and trends

### **KNEEHILL SALES: YEAR-TO-DATE**



### **KNEEHILL NEW LISTINGS: YEAR-TO-DATE**





|                            |       |                 |                                |           |                     |                    |                  |                 | Feb. 1/                       |
|----------------------------|-------|-----------------|--------------------------------|-----------|---------------------|--------------------|------------------|-----------------|-------------------------------|
| February 2017              | Sales | New<br>Listings | Sales to New<br>Listings Ratio | Inventory | Months of<br>Supply | Benchmark<br>Price | Average<br>Price | Median<br>Price | Share of<br>Sales<br>Activity |
| Total Willow Creek Region* | 6     | 27              | 22.22%                         | 95        | 15.83