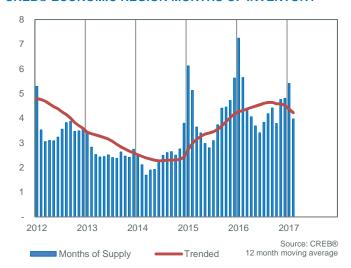

00 3200 3200 3200 3200 3200 3200 3200 3200 3200 3200 3200 3200 3200 3200 3200 3200 3200 3200 3200 3200 3200 3200 3200 3200 3200 3200 3200 3200 3200 3200 3200 3200 3200 3200 3200 3200 3200 3200 3200 3200 3200 3200 3200 3200 3200 3200 3200 3200 3200 3200 3200 3200 3200 3200 3200 3200 3200 3200 3200 3200 3200 3200 3200 3200 3200 3200 3200 3200 3200 3200 3200 3200 3200 3200 3200 3200 3200 3200 3200 3200 3200 3200 3200 3200 3200 3200 3200 3200 3200 3200 3200 3200 3200 3200 3200 3200 3200 3200 3200 3200 3200 3200 3200 3200 3200 3200 3200 3200 3200 3200 3200 3200 3200 3200 3200 3200 3200 3200 3200 3200 3200 3200 3200 3200 3200 3200 3200 3200 3200 3

**CREB® ECONOMIC REGION TOTAL SALES BY PRICE** 

### **CREB® ECONOMIC REGION INVENTORY AND SALES**





■ YTD 2014 ■ YTD 2015 ■ YTD 2016 ■ YTD 2017



### **CREB® ECONOMIC REGION PRICE CHANGE**



### **CREB® ECONOMIC REGION PRICES**





### **DETACHED BENCHMARK PRICE**



Source: CREB®

### YEAR OVER YEAR PRICE GROWTH COMPARISONS





Source: CREB®

| TYPICAL HOME ATTRIE | BUTES - DETACHED H                  | OMES        |                          |            |                   |                   |
|---------------------|-------------------------------------|-------------|--------------------------|------------|-------------------|-------------------|
|                     | Gross Living Area<br>(Above Ground) | Lot Size    | Above Ground<br>Bedrooms | Year Built | Full<br>Bathrooms | Half<br>Bathrooms |
| City of Calgary     | 1,341                               | 4,908       | 3                        | 1991       | 2