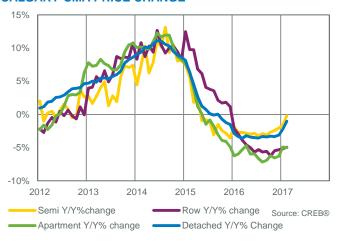

73,500         | 6%                         |
| Rocky View Region | 108   | 215             | 50.23%                         | 688       | 6.37                | 539,900            | 579,864          | 454,250         | 7%                         |
| Calgary CMA       | 1,547 | 2,862           | 54.05%                         | 5,557     | 3.59                | 437,700            | 480,044          | 424,000         | 100%                       |



Source: CREB®

### **CALGARY CMA SALES: YEAR-TO-DATE**







Source: CREB®

### **CALGARY CMA NEW LISTINGS: YEAR-TO-DATE**





# **CALGARY CMA TOTAL SALES**



### **CALGARY CMA TOTAL SALES BY PRICE RANGE**



Source: CREB®

### **CALGARY CMA INVENTORY AND SALES**



### **CALGARY CMA MONTHS OF INVENTORY**



### **CALGARY CMA PRICE CHANGE**



### **CALGARY CMA PRICES**





### **AIRDRIE TOTAL SALES**



### **AIRDRIE INVENTORY AND SALES**



### **AIRDRIE PRICE CHANGE**



### **AIRDRIE TOTAL SALES BY PRICE RANGE**



Source: CREB®

### AIRDRIE MONTHS OF INVENTORY



### **AIRDRIE PRICES**





| Sales New Sales to New Inventory Supply Price Price Price                                                               | Sales    |
|-------------------------------------------------------------------------------------------------------------------------|----------|
| February 2017                                                                                                           |          |
| Total Rocky View Region 108 215 50.23% 688 6.37 539,900 579,864 454,2                                                   | 250 100% |