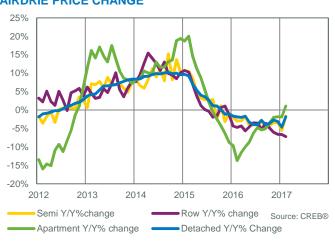

| 6.37                | 539,900            | 579,864          | 454,250         | 7%                         |
| Calgary CMA       | 1,547 | 2,862           | 54.05%                         | 5,557     | 3.59                | 437,700            | 480,044          | 424,000         | 100%                       |



Source: CREB®

### **CALGARY CMA SALES: YEAR-TO-DATE**







Source: CREB®

### **CALGARY CMA NEW LISTINGS: YEAR-TO-DATE**





# **CALGARY CMA TOTAL SALES**



### **CALGARY CMA TOTAL SALES BY PRICE RANGE**



Source: CREB®

### **CALGARY CMA INVENTORY AND SALES**



### **CALGARY CMA MONTHS OF INVENTORY**



### **CALGARY CMA PRICE CHANGE**



### **CALGARY CMA PRICES**





### **AIRDRIE TOTAL SALES**



### **AIRDRIE INVENTORY AND SALES**



### **AIRDRIE PRICE CHANGE**



### **AIRDRIE TOTAL SALES BY PRICE RANGE**



Source: CREB®

### AIRDRIE MONTHS OF INVENTORY



### **AIRDRIE PRICES**





| Sales New Sales to New Inventory Supply Price Price Price                                                               | Sales    |
|-------------------------------------------------------------------------------------------------------------------------|----------|
| February 2017                                                                                                           |          |
| Total Rocky View Region 108 215 50.23% 688 6.37 539,900 579,864 454,2                                                   | 250 100% |
| Rural Rocky View 17 55 30.91% 208 12.24 923,100 1,173,688 942,5                                                         | 16%      |