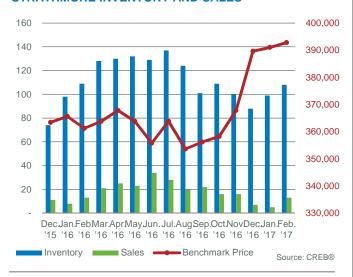

# REGIONAL HIGHLIGHTS March 1, 2016

- Year-to-date new listings continued to fall in Airdrie this year, totalling 349 units and holding new listings 10 per cent below the same period in 2016. Reduced listings combined with stable sales activity helped prevent significant inventory gains and ease downward price pressure.
- In February, the unadjusted benchmark price for a detached home totalled \$385,100 in Airdrie, which is a 1.81 per cent decline from the same month in 2016. To date, detached home prices have eased by 3.6 per cent from the February 2015 high.
- While year-to-date sales activity eased in Okotoks, a contraction in new listings outpaced the decline in sales activity and caused inventories to ease over last year's levels preventing further price declines. The overall detached benchmark price in Okotoks totaled \$432,800 in February, one per cent higher than last month, but 2.5 per cent lower than last year's levels.
- Year-to-date sales activity in Cochrane remained comparable to last year. At the same time, new listings continue to ease, mostly due to pullback in the detached sector. This helped prevent any significant adjustmetns in year-to-date average detached prices. After the first two months of the year, detached benchmark prices averaged \$421,350 in Cochrane, similar to levels recorded last year.