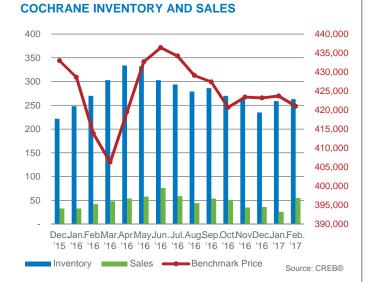

### **COCHRANE TOTAL SALES**

### **COCHRANE MONTHS OF INVENTORY**

### **COCHRANE PRICES**

# REGIONAL HIGHLIGHTS March 1, 2016

- Year-to-date new listings continued to fall in Airdrie this year, totalling 349 units and holding new listings 10 per cent below the same period in 2016. Reduced listings combined with stable sales activity helped prevent significant inventory gains and ease downward price pressure.
- In February, the unadjusted benchmark price for a detached home totalled \$385,100 in Airdrie, which is a 1.81 per cent decline from the same month in 2016. To date, detached home prices have eased by 3.6 per cent from the February 2015 high.
- While year-to-date sales activity eased in Okotoks, a contraction in new listings outpaced the decline in sales activity and caused inventories to ease over last year's levels preventing further price declines. The overall detached benchmark price in Okotoks totaled \$432,800 in February, one per cent higher than last month, but 2.5 per cent lower than last year's levels.
- Year-to-date sales activity in Cochrane remained comparable to last year. At the same time, new listings continue to ease, mostly due to pullback in the detached sector. This helped prevent any significant adjustmetns in year-to-date average detached prices. After the first two months of the year, detached benchmark prices averaged \$421,350 in Cochrane, similar to levels recorded last year.