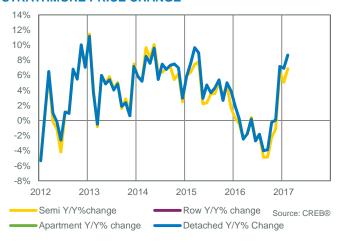

# REGIONAL HIGHLIGHTS March 1, 2016

- Year-to-date new listings continued to fall in Airdrie this year, totalling 349 units and holding new listings 10 per cent below the same period in 2016. Reduced listings combined with stable sales activity helped prevent significant inventory gains and ease downward price pressure.
- In February, the unadjusted benchmark price for a detached home totalled \$385,100 in Airdrie, which is a 1.81 per cent decline from the same month in 2016. To date, detached home prices have eased by 3.6 per cent from the February 2015 high.
- While year-to-date sales activity eased in Okotoks, a contraction in new listings outpaced the decline in sales activity and caused inventories to ease over last year's levels preventing further price declines. The overall detached benchmark price in Okotoks totaled \$432,800 in February, one per cent higher than last month, but 2.5 per cent lower than last year's levels.
- Year-to-date sales activity in Cochrane remained comparable to last year. At the same time, new listings continue to ease, mostly due to pullback in the detached sector. This helped prevent any significant adjustmetns in year-to-date average detached prices. After the first two months of the year, detached benchmark prices averaged \$421,350 in Cochrane, similar to levels recorded last year.