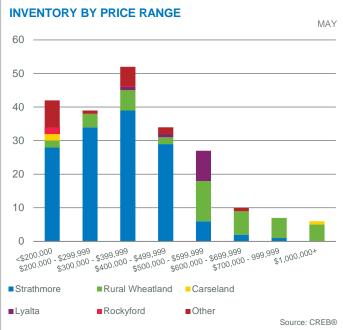

**RURAL FOOTHILLS TOTAL SALES**



### **RURAL FOOTHILLS TOTAL SALES BY PRICE RANGE**



### **RURAL FOOTHILLS INVENTORY AND SALES**



### **RURAL FOOTHILLS MONTHS OF INVENTORY**



### **RURAL FOOTHILLS PRICE CHANGE**



### **RURAL FOOTHILLS PRICES**





May. 20 Share of New Sales to New Months of Benchmark Average Median Sales Inventory Sales Listings **Listings Ratio** Supply Price **Price** Price May 2020 Activity 1 6 16.67% 44.00 550,000 550,000 6% Rural Wheatland\* 44 NA Carseland\* 0 1 0.00% 3 NA NA 0% Lyalta\* 0 2 0.00% 11 NA NA 0% 0 2 146,000 146,000 Rockyford\* 1 2.00 6% Strathmore 14 35 40.00% 139 9.93 323,500 293,714 312,500 88% 0 0.00% 2 NA 0% Gleichen 1 NA Other\* 0 4 0.00% 18 NA 0%

\*Data within these areas many not accurately reflect total resale activity and trends









### STRATHMORE TOTAL SALES



### STRATHMORE TOTAL SALES BY PRICE RANGE



### STRATHMORE INVENTORY AND SALES



### STRATHMORE MONTHS OF INVENTORY



### STRATHMORE PRICE CHANGE



### **STRATHMORE PRICES**





May. 20 Share of New Sales to New Months of Benchmark Average Median Sales Inventory Sales Listings **Listings Ratio** Supply Price **Price** Price May 2020 Activity Total Mountain View Region' 32 38.10% 400,355 374,500 40.00% Rural Mountain View\* 6 15 73 12.17 NA 751,583 607,500 19% Carstairs 8 14 57.14% 61 7.63 320,000 391,969 410,750 25% 0.00% Cremona 0 1 4 NA NA 0% 63.64% Didsbury 11 33 4.71 279,400 260,786 267,500 22% Olds\* 10 30 33.33% 98 9.80 319,000 321,360 342,450 31% Sundre 1 10 10.00% 45 45.00 277,700 127,000 127,000 3% Other' 0 3 0.00% 6 NA NA 0%







### **M