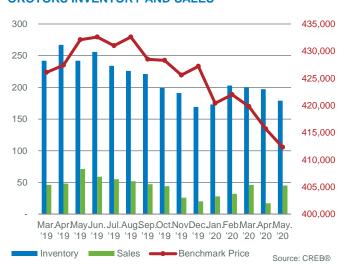

### **Okotoks**

- While improving slightly compared to last month, Okotoks sales have remained relatively weak in May. At the same time, inventory decline has helped offset the slower sales, leaving the months of supply at four months.
- The benchmark price trended down for the third month in a row and yearto-date levels are now two per cent lower than last year.