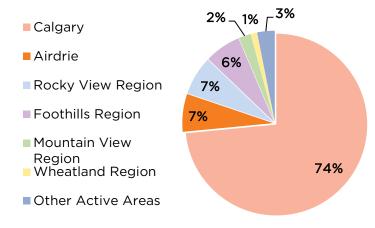

### **SHARE OF SALES May 2020**

Source: CREB®

|                       |       |                 |                                |           |                     |                    |                  |                 | ridy. 20                   |
|-----------------------|-------|-----------------|--------------------------------|-----------|---------------------|--------------------|------------------|-----------------|----------------------------|
| May 2020              | Sales | New<br>Listings | Sales to New<br>Listings Ratio | Inventory | Months of<br>Supply | Benchmark<br>Price | Average<br>Price | Median<br>Price | Share of Sales<br>Activity |
| City of Calgary       | 1,080 | 2,418           | 44.67%                         | 5,813     | 5.38                | 411,600            | 438,584          | 400,000         | 73%                        |
| Airdrie               | 99    | 154             | 64.29%                         | 401       | 4.05                | 331,200            | 343,656          | 350,000         | 7%                         |
| Rocky View Region     | 102   | 269             | 37.92%                         | 839       | 8.23                | 371,700            | 525,457          | 443,290         | 7%                         |
| Foothills Region      | 95    | 167             | 56.89%                         | 538       | 5.66                | 380,100            | 445,911          | 390,000         | 6%                         |
| Mountain View Region  | 32    | 84              | 38.10%                         | 320       | 10.00               | 298,700            | 400,355          | 374,500         | 2%                         |
| Kneehill Region       | 9     | 12              | 75.00%                         | 87        | 9.67                | 170,200            | 240,417          | 231,000         | 1%                         |
| Wheatland Region      | 16    | 48              | 33.33%                         | 217       | 13.56               | 316,500            | 300,500          | 312,500         | 1%                         |
| Willow Creek Region   | 9     | 18              | 50.00%                         | 90        | 10.00               | 227,800            | 253,333          | 195,000         | 1%                         |
| Vulcan Region         | 10    | 13              | 76.92%                         | 70        | 7.00                | 197,500            | 214,040          | 186,250         | 1%                         |
| Bighorn Region        | 18    | 39              | 46.15%                         | 134       | 7.44                | 786,900            | 700,114          | 613,500         | 1%                         |
| CREB* Economic Region | 1,470 | 3,222           | 45.62%                         | 8,509     | 5.79                | 405,800            | 435,685          | 393,000         | 100%                       |