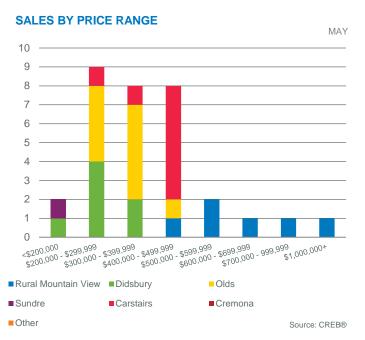

trends









### STRATHMORE TOTAL SALES



### STRATHMORE TOTAL SALES BY PRICE RANGE



### STRATHMORE INVENTORY AND SALES



### STRATHMORE MONTHS OF INVENTORY



### STRATHMORE PRICE CHANGE



### **STRATHMORE PRICES**





May. 20 Share of New Sales to New Months of Benchmark Average Median Sales Inventory Sales Listings **Listings Ratio** Supply Price **Price** Price May 2020 Activity Total Mountain View Region' 32 38.10% 400,355 374,500 40.00% Rural Mountain View\* 6 15 73 12.17 NA 751,583 607,500 19% Carstairs 8 14 57.14% 61 7.63 320,000 391,969 410,750 25% 0.00% Cremona 0 1 4 NA NA 0% 63.64% Didsbury 11 33 4.71 279,400 260,786 267,500 22% Olds\* 10 30 33.33% 98 9.80 319,000 321,360 342,450 31% Sundre 1 10 10.00% 45 45.00 277,700 127,000 127,000 3% Other' 0 3 0.00% 6 NA NA 0%







### **MOUNTAIN VIEW SALES: YEAR-TO-DATE** YTD MAY 250 200 150 100 50 0 YTD 2010 2011 2012 2013 2014 2015 2016 2017 2018 2019 2020 ■Rural Mountain View ■ Didsbury Olds ■ Sundre Carstairs ■ Cremona Source: CREB®





May. 20 Share of New Sales to New Months of Benchmark Average Median Sales Inventory Sales Listings **Listings Ratio** Supply Price **Price** Price May 2020 Activity Total Kneehill Region 12 75.00% 170,200 240,417 231,000 89% 50.00% 11% 1 2 12 12.00 NA 205,000 205,000 Rural Kneehill\* Acme\* 0 0 NA NA 0% 100.00% Linden\* 1 1 9 9.00 231,000 231,000 11% 4 66.67% 7.75 267,250 277,500 44% Three Hills' 6 31 Torrington\* 0 0 2 NA NA 0% Trochu\* 2 2 100.00% 21 10.50 184,376 184,376 22% Other\* 1 1 100.00% 13 13.00 290,000 290,000 11%









\*Data within these areas many not accu