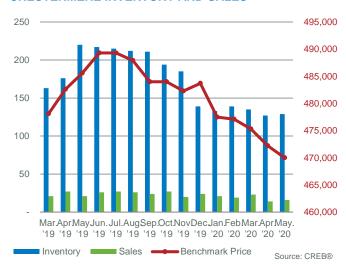

| 449,714          | 428,000         | 7%                            |
| Redwood Meadows         | 1     | 1               | 100.00%                        | 4         | 4.00                | -                  | 455,000          | 455,000         | 1%                            |
| Other                   | 0     | 6               | 0.00%                          | 9         | -                   | -                  | NA               | NA              | 0%                            |











### COCHRANE TOTAL SALES



### **COCHRANE INVENTORY AND SALES**



### **COCHRANE PRICE CHANGE**



### **COCHRANE TOTAL SALES BY PRICE RANGE**



### **COCHRANE MONTHS OF INVENTORY**



### **COCHRANE PRICES**





### **CHESTERMERE TOTAL SALES**



### **CHESTERMERE INVENTORY AND SALES**



### **CHESTERMERE PRICE CHANGE**



### **CHESTERMERE TOTAL SALES BY PRICE RANGE**



### CHESTERMERE MONTHS OF INVENTORY



### **CHESTERMERE PRICES**





### **RURAL ROCKY VIEW TOTAL SALES**



### **RURAL ROCKY VIEW TOTAL SALES BY PRICE RANGE**



### **RURAL ROCKY VIEW INVENTORY AND SALES**



### **RURAL ROCKY VIEW MONTHS OF INVENTORY**



### **RURAL ROCKY VIEW PRICE CHANGE**



### **RURAL ROCKY VIEW PRICES**



May 20



|       |                                                         |                                                                                                                                                                                                                                                                                   |