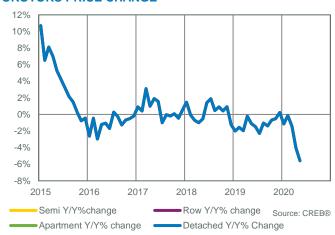

280,000         280,000           1         0         -         8         8.00         -         122,000         122,000           1         4         25.00%         8         8.00         -         767,500         767,500           2         7         28.57%         30         15.00         -         947,000         947,000           24         29         82.76%         101         4.21         312,000         310,131         302,500           45         65         69.23%         179         3.98         412,300         404,021         393,000           0         7         0.00% |











### **OKOTOKS TOTAL SALES**



### **OKOTOKS TOTAL SALES BY PRICE RANGE**



Source: CREB®

### **OKOTOKS INVENTORY AND SALES**



### **OKOTOKS MONTHS OF INVENTORY**



### **OKOTOKS PRICE CHANGE**



### **OKOTOKS PRICES**





### **RURAL FOOTHILLS TOTAL SALES**



### **RURAL FOOTHILLS TOTAL SALES BY PRICE RANGE**



### **RURAL FOOTHILLS INVENTORY AND SALES**



### **RURAL FOOTHILLS MONTHS OF INVENTORY**



### **RURAL FOOTHILLS PRICE CHANGE**



### **RURAL FOOTHILLS PRICES**





May. 20 Share of New Sales to New Months of Benchmark Average Median Sales Inventory Sales Listings **Listings Ratio** Supply Price **Price** Price May 2020 Activity 1 6 16.67% 44.00 550,000 550,000 6% Rural Wheatland\* 44 NA Carseland\* 0 1 0.00% 3 NA NA 0% Lyalta\* 0 2 0.00% 11 NA NA 0% 0 2 146,000 146,000 Rockyford\* 1 2.00 6% Strathmore 14 35 40.00% 139 9.93 323,500 293,714 312,500 88% 0 0.00% 2 NA 0% Gleichen 1 NA Other\* 0 4 0.00% 18 NA 0%

\*Data within these areas many not accurately reflect to