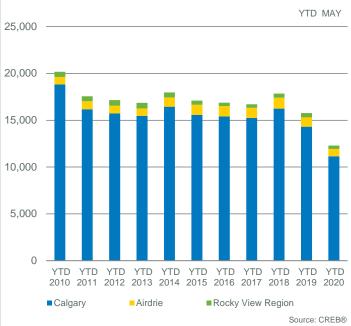

3                        | 1979       | 2                 | 0                 |
| Strathmore          | 1302                                | 5562        | 3                        | 2000       | 2                 | 0                 |





May. 20 New Sales to New Months of **Benchmark** Median **Share of Sales Average** Sales Inventory Listings **Listings Ratio** Supply **Price** Price **Price** Activity May 2020 **City of Calgary** 1,080 2,418 44.67% 5,813 5.38 411,600 438,584 400,000 84% **Airdrie** 99 154 64.29% 401 4.05 331,200 343,656 350,000 8% **Rocky View Region** 102 269 839 371,700 525,457 443,290 37.92% 8.23 8% Calgary CMA 1,281 2,841 45.09% 7,053 5.51 405,800 438,165 400,000 100%



### **CALGARY CMA SALES: YEAR-TO-DATE**





### **CALGARY CMA NEW LISTINGS: YEAR-TO-DATE**







### 

### **CALGARY CMA INVENTORY AND SALES**





### **CALGARY CMA PRICE CHANGE**









# 250 200 150 100 50 \$\sigma\_{\sigma\_{200,000}}^{\sigma\_{299,999}} \sigma\_{\sigma\_{399,999}}^{\sigma\_{999,999}} \sigma\_{\sigma\_{600,000}}^{\sigma\_{999,999}} \sigma\_{\sigma\_{700,000}}^{\sigma\_{999,999}} \sigma\_{\sigma\_{1000,000}}^{\sigma\_{999,999}} \sigma\_{\sigma\_{1000,000}}^{\sigma\_{1000,000}} \sigma\_{\sigma\_{1000,

AIRDRIE TOTAL SALES BY PRICE RANGE



Source: CREB®







May 20



|                         |       |                 |                                |           |                     |                    |                  |                 | May. 20                       |
|-------------------------|-------|-----------------|-----------------------------