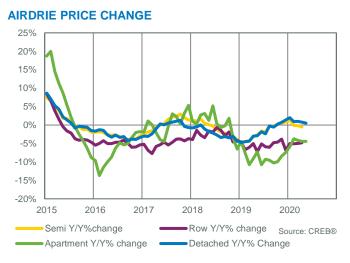

### Airdrie

- Sales in Airdrie totalled 99 units in May. Activity has slowed compared to previous years, but the decline has not been as steep as what has been recorded in Calgary. The region has also seen a similar decline in new listings and inventory levels. This has helped push the months of supply back to four months, which is similar to the levels recorded prior to the COVID-19 outbreak.
- Benchmark prices have eased slightly compared to last month and are relatively stable compared to last year. However, there has been a notable decline in both the average and median prices. The decline in average and median prices is mostly related to the significant shift in activity by price range, as sales continued to improve for product priced below \$300,000.