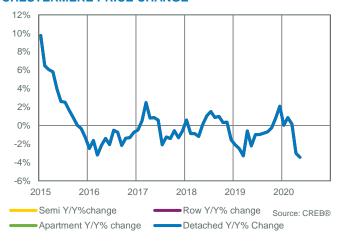

| 7%                            |
| Redwood Meadows         | 1     | 1               | 100.00%                        | 4         | 4.00                | -                  | 455,000          | 455,000         | 1%                            |
| Other                   | 0     | 6               | 0.00%                          | 9         | -                   | -                  | NA               | NA              | 0%                            |











### COCHRANE TOTAL SALES



### **COCHRANE INVENTORY AND SALES**



### **COCHRANE PRICE CHANGE**



### **COCHRANE TOTAL SALES BY PRICE RANGE**



### **COCHRANE MONTHS OF INVENTORY**



### **COCHRANE PRICES**





### **CHESTERMERE TOTAL SALES**



### **CHESTERMERE INVENTORY AND SALES**



### **CHESTERMERE PRICE CHANGE**



### **CHESTERMERE TOTAL SALES BY PRICE RANGE**



### CHESTERMERE MONTHS OF INVENTORY



### **CHESTERMERE PRICES**





### **RURAL ROCKY VIEW TOTAL SALES**



### **RURAL ROCKY VIEW TOTAL SALES BY PRICE RANGE**



### **RURAL ROCKY VIEW INVENTORY AND SALES**



### **RURAL ROCKY VIEW MONTHS OF INVENTORY**



### **RURAL ROCKY VIEW PRICE CHANGE**



### **RURAL ROCKY VIEW PRICES**



May 20



|       |                                                         |                                                                                                                                                                                                                                                                                   |