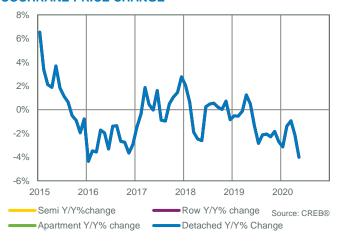

### **CALGARY CMA PRICE CHANGE**

### Cochrane

- Sales in Cochrane have slowed, but the pullback in new listings has outpaced the easing sales. This is causing inventories to fall and lowering the months of supply to under five months, a decline of 9 per cent compared to last year.
- However, the impact of previous months oversupply has weighed on benchmark prices, which have eased by two per cent compared to last year. However, unlike other areas, the average and median prices have been rising, as sales in the \$400,000 -\$499,999 range remained stable compared to last year and represent a larger share of overall sales compared to last year.