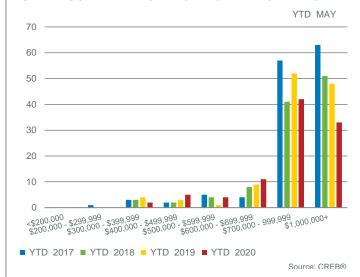

1%                            |
| Other                   | 0     | 6               | 0.00%                          | 9         | -                   | -                  | NA               | NA              | 0%                            |











### COCHRANE TOTAL SALES



### **COCHRANE INVENTORY AND SALES**



### **COCHRANE PRICE CHANGE**



### **COCHRANE TOTAL SALES BY PRICE RANGE**



### **COCHRANE MONTHS OF INVENTORY**



### **COCHRANE PRICES**





### **CHESTERMERE TOTAL SALES**



### **CHESTERMERE INVENTORY AND SALES**



### **CHESTERMERE PRICE CHANGE**



### **CHESTERMERE TOTAL SALES BY PRICE RANGE**



### CHESTERMERE MONTHS OF INVENTORY



### **CHESTERMERE PRICES**





### **RURAL ROCKY VIEW TOTAL SALES**



### **RURAL ROCKY VIEW TOTAL SALES BY PRICE RANGE**



### **RURAL ROCKY VIEW INVENTORY AND SALES**



### **RURAL ROCKY VIEW MONTHS OF INVENTORY**



### **RURAL ROCKY VIEW PRICE CHANGE**



### **RURAL ROCKY VIEW PRICES**



May 20



|       |                                                         |                                                                                                                                                                                                                                                                                   |