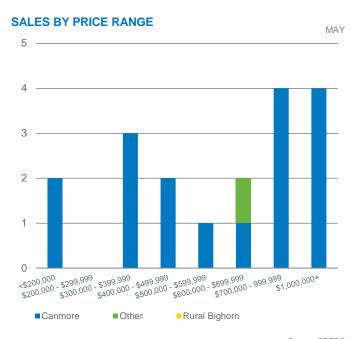

|                       |       |                 |                                |           |                     |                    |                  |                 | ridy. 20                   |
|-----------------------|-------|-----------------|--------------------------------|-----------|---------------------|--------------------|------------------|-----------------|----------------------------|
| May 2020              | Sales | New<br>Listings | Sales to New<br>Listings Ratio | Inventory | Months of<br>Supply | Benchmark<br>Price | Average<br>Price | Median<br>Price | Share of Sales<br>Activity |
| City of Calgary       | 1,080 | 2,418           | 44.67%                         | 5,813     | 5.38                | 411,600            | 438,584          | 400,000         | 73%                        |
| Airdrie               | 99    | 154             | 64.29%                         | 401       | 4.05                | 331,200            | 343,656          | 350,000         | 7%                         |
| Rocky View Region     | 102   | 269             | 37.92%                         | 839       | 8.23                | 371,700            | 525,457          | 443,290         | 7%                         |
| Foothills Region      | 95    | 167             | 56.89%                         | 538       | 5.66                | 380,100            | 445,911          | 390,000         | 6%                         |
| Mountain View Region  | 32    | 84              | 38.10%                         | 320       | 10.00               | 298,700            | 400,355          | 374,500         | 2%                         |
| Kneehill Region       | 9     | 12              | 75.00%                         | 87        | 9.67                | 170,200            | 240,417          | 231,000         | 1%                         |
| Wheatland Region      | 16    | 48              | 33.33%                         | 217       | 13.56               | 316,500            | 300,500          | 312,500         | 1%                         |
| Willow Creek Region   | 9     | 18              | 50.00%                         | 90        | 10.00               | 227,800            | 253,333          | 195,000         | 1%                         |
| Vulcan Region         | 10    | 13              | 76.92%                         | 70        | 7.00                | 197,500            | 214,040          | 186,250         | 1%                         |
| Bighorn Region        | 18    | 39              | 46.15%                         | 134       | 7.44                | 786,900            | 700,114          | 613,500         | 1%                         |
| CREB* Economic Region | 1,470 | 3,222           | 45.62%                         | 8,509     | 5.79                | 405,800            | 435,685          | 393,000         | 100%                       |