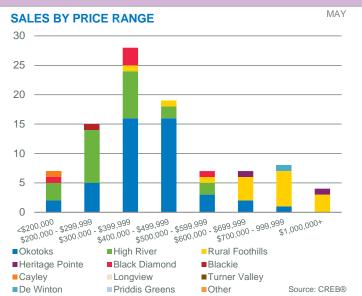

### **Okotoks**

- While improving slightly compared to last month, Okotoks sales have remained relatively weak in May. At the same time, inventory decline has helped offset the slower sales, leaving the months of supply at four months.
- The benchmark price trended down for the third month in a row and yearto-date levels are now two per cent lower than last year.