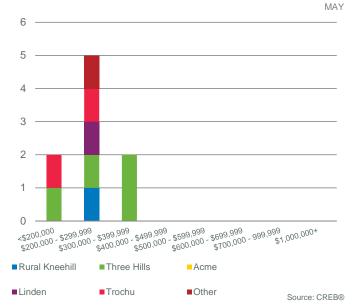

|                       |       |                 |                                |           |                     |                    |                  |                 | ridy. 20                   |
|-----------------------|-------|-----------------|--------------------------------|-----------|---------------------|--------------------|------------------|-----------------|----------------------------|
| May 2020              | Sales | New<br>Listings | Sales to New<br>Listings Ratio | Inventory | Months of<br>Supply | Benchmark<br>Price | Average<br>Price | Median<br>Price | Share of Sales<br>Activity |
| City of Calgary       | 1,080 | 2,418           | 44.67%                         | 5,813     | 5.38                | 411,600            | 438,584          | 400,000         | 73%                        |
| Airdrie               | 99    | 154             | 64.29%                         | 401       | 4.05                | 331,200            | 343,656          | 350,000         | 7%                         |
| Rocky View Region     | 102   | 269             | 37.92%                         | 839       | 8.23                | 371,700            | 525,457          | 443,290         | 7%                         |
| Foothills Region      | 95    | 167             | 56.89%                         | 538       | 5.66                | 380,100            | 445,911          | 390,000         | 6%                         |
| Mountain View Region  | 32    | 84              | 38.10%                         | 320       | 10.00               | 298,700            | 400,355          | 374,500         | 2%                         |
| Kneehill Region       | 9     | 12              | 75.00%                         | 87        | 9.67                | 170,200            | 240,417          | 231,000         | 1%                         |
| Wheatland Region      | 16    | 48              | 33.33%                         | 217       | 13.56               | 316,500            | 300,500          | 312,500         | 1%                         |
| Willow Creek Region   | 9     | 18              | 50.00%                         | 90        | 10.00               | 227,800            | 253,333          | 195,000         | 1%                         |
| Vulcan Region         | 10    | 13              | 76.92%                         | 70        | 7.00                | 197,500            | 214,040          | 186,250         | 1%                         |
| Bighorn Region        | 18    | 39              | 46.15%                         | 134       | 7.44                | 786,900            | 700,114          | 613,500         | 1%                         |
| CREB* Economic Region | 1,470 | 3,222           | 45.62%                         | 8,509     | 5.79                | 405,800            | 435,685          | 393,000         | 100%                       |