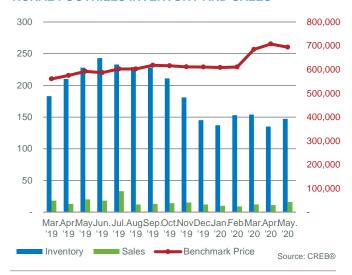

8.00         -         767,500         767,500           2         7         28.57%         30         15.00         -         947,000         947,000           24         29         82.76%         101         4.21         312,000         310,131         302,500           45         65         69.23%         179         3.98         412,300         404,021         393,000           0         7         0.00% |











### **OKOTOKS TOTAL SALES**



### **OKOTOKS TOTAL SALES BY PRICE RANGE**



Source: CREB®

### **OKOTOKS INVENTORY AND SALES**



### **OKOTOKS MONTHS OF INVENTORY**



### **OKOTOKS PRICE CHANGE**



### **OKOTOKS PRICES**





### **RURAL FOOTHILLS TOTAL SALES**



### **RURAL FOOTHILLS TOTAL SALES BY PRICE RANGE**



### **RURAL FOOTHILLS INVENTORY AND SALES**



### **RURAL FOOTHILLS MONTHS OF INVENTORY**



### **RURAL FOOTHILLS PRICE CHANGE**



### **RURAL FOOTHILLS PRICES**





May. 20 Share of New Sales to New Months of Benchmark Average Median Sales Inventory Sales Listings **Listings Ratio** Supply Price **Price** Price May 2020 Activity 1 6 16.67% 44.00 550,000 550,000 6% Rural Wheatland\* 44 NA Carseland\* 0 1 0.00% 3 NA NA 0% Lyalta\* 0 2 0.00% 11 NA NA 0% 0 2 146,000 146,000 Rockyford\* 1 2.00 6% Strathmore 14 35 40.00% 139 9.93 323,500 293,714 312,500 88% 0 0.00% 2 NA 0% Gleichen 1 NA Other\* 0 4 0.00% 18 NA 0%

\*Data within these areas many not accurately reflect total resale activity and trends









### STRATHMORE TOTAL SALES



### STRATHMORE TOTAL SALES BY PRICE RANGE



### STRATHMORE INVENTORY AND SALES



### STRATHMORE