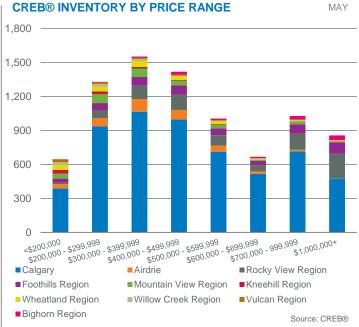

|                       |       |                 |                                |           |                     |                    |                  |                 | ridy. 20                   |
|-----------------------|-------|-----------------|--------------------------------|-----------|---------------------|--------------------|------------------|-----------------|----------------------------|
| May 2020              | Sales | New<br>Listings | Sales to New<br>Listings Ratio | Inventory | Months of<br>Supply | Benchmark<br>Price | Average<br>Price | Median<br>Price | Share of Sales<br>Activity |
| City of Calgary       | 1,080 | 2,418           | 44.67%                         | 5,813     | 5.38                | 411,600            | 438,584          | 400,000         | 73%                        |
| Airdrie               | 99    | 154             | 64.29%                         | 401       | 4.05                | 331,200            | 343,656          | 350,000         | 7%                         |
| Rocky View Region     | 102   | 269             | 37.92%                         | 839       | 8.23                | 371,700            | 525,457          | 443,290         | 7%                         |
| Foothills Region      | 95    | 167             | 56.89%                         | 538       | 5.66                | 380,100            | 445,911          | 390,000         | 6%                         |
| Mountain View Region  | 32    | 84              | 38.10%                         | 320       | 10.00               | 298,700            | 400,355          | 374,500         | 2%                         |
| Kneehill Region       | 9     | 12              | 75.00%                         | 87        | 9.67                | 170,200            | 240,417          | 231,000         | 1%                         |
| Wheatland Region      | 16    | 48              | 33.33%                         | 217       | 13.56               | 316,500            | 300,500          | 312,500         | 1%                         |
| Willow Creek Region   | 9     | 18              | 50.00%                         | 90        | 10.00               | 227,800            | 253,333          | 195,000         | 1%                         |
| Vulcan Region         | 10    | 13              | 76.92%                         | 70        | 7.00                | 197,500            | 214,040          | 186,250         | 1%                         |
| Bighorn Region        | 18    | 39              | 46.15%                         | 134       | 7.44                | 786,900            | 700,114          | 613,500         | 1%                         |
| CREB* Economic Region | 1,470 | 3,222           | 45.62%                         | 8,509     | 5.79                | 405,800            | 435,685          | 393,000         | 100%                       |