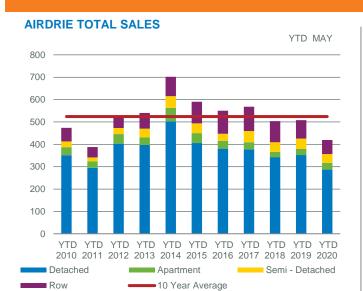

### Airdrie

- Sales in Airdrie totalled 99 units in May. Activity has slowed compared to previous years, but the decline has not been as steep as what has been recorded in Calgary. The region has also seen a similar decline in new listings and inventory levels. This has helped push the months of supply back to four months, which is similar to the levels recorded prior to the COVID-19 outbreak.
- Benchmark prices have eased slightly compared to last month and are relatively stable compared to last year. However, there has been a notable decline in both the average and median prices. The decline in average and median prices is mostly related to the significant shift in activity by price range, as sales continued to improve for product priced below \$300,000.