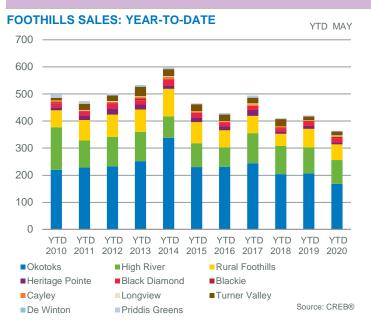

### **Okotoks**

- While improving slightly compared to last month, Okotoks sales have remained relatively weak in May. At the same time, inventory decline has helped offset the slower sales, leaving the months of supply at four months.
- The benchmark price trended down for the third month in a row and yearto-date levels are now two per cent lower than last year.