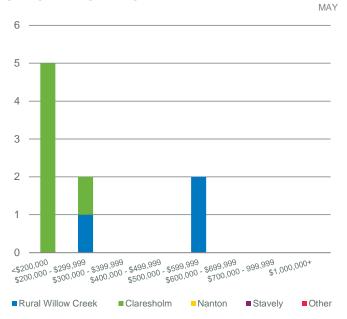

30        | 5.00                | -                  | 152,333          | 155,000         | 67%                           |
| Nanton*                    | 0     | 6               | 0.00%                          | 31        | -                   | -                  | NA               | NA              | 0%                            |
| Stavely*                   | 0     | 1               | 0.00%                          | 9         | -                   | -                  | NA               | NA              | 0%                            |
| Other*                     | 0     | 0               | -                              | 0         | -                   | -                  | NA               | NA              | 0%                            |

Source: CREB®

Source: CREB®







\*Data within these areas many not accurately reflect total resale activity and trends

### 





|                      |       |                 |                                |           |                     |                    |                  |                 | May. 20                       |
|----------------------|-------|-----------------|--------------------------------|-----------|---------------------|--------------------|------------------|-----------------|-------------------------------|
| May 2020             | Sales | New<br>Listings | Sales to New<br>Listings Ratio | Inventory | Months of<br>Supply | Benchmark<br>Price | Average<br>Price | Median<br>Price | Share of<br>Sales<br>Activity |
| Total Vulcan Region* | 10    | 13              | 76.92%