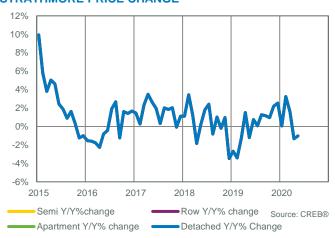

**RURAL FOOTHILLS PRICE CHANGE**



### **RURAL FOOTHILLS PRICES**





May. 20 Share of New Sales to New Months of Benchmark Average Median Sales Inventory Sales Listings **Listings Ratio** Supply Price **Price** Price May 2020 Activity 1 6 16.67% 44.00 550,000 550,000 6% Rural Wheatland\* 44 NA Carseland\* 0 1 0.00% 3 NA NA 0% Lyalta\* 0 2 0.00% 11 NA NA 0% 0 2 146,000 146,000 Rockyford\* 1 2.00 6% Strathmore 14 35 40.00% 139 9.93 323,500 293,714 312,500 88% 0 0.00% 2 NA 0% Gleichen 1 NA Other\* 0 4 0.00% 18 NA 0%

\*Data within these areas many not accurately reflect total resale activity and trends









### STRATHMORE TOTAL SALES



### STRATHMORE TOTAL SALES BY PRICE RANGE



### STRATHMORE INVENTORY AND SALES



### STRATHMORE MONTHS OF INVENTORY



### STRATHMORE PRICE CHANGE



### **STRATHMORE PRICES**





May. 20 Share of New Sales to New Months of Benchmark Average Median Sales Inventory Sales Listings **Listings Ratio** Supply Price **Price** Price May 2020 Activity Total Mountain View Region' 32 38.10% 400,355 374,500 40.00% Rural Mountain View\* 6 15 73 12.17 NA 751,583 607,500 19% Carstairs 8 14 57.14% 61 7.63 320,000 391,969 410,750 25% 0.00% Cremona 0 1 4 NA NA 0% 63.64% Didsbury 11 33 4.71 279,400 260,786 267,500 22% Olds\* 10 30 33.33% 98 9.80 319,000 321,360 342,450 31% Sundre 1 10 10.00% 45 45.00 277,700 127,000 127,000 3% Other' 0 3 0.00% 6 NA NA 0%







### **MOUNTAIN VIEW SALES: YEAR-TO-DATE** YTD MAY 250 200 150 100 50 0 YTD 2010 2011 2012 2013 2014 2015 2016 2017 2018 2019 2020 ■Rural Mountain View ■ Didsbury Olds ■ Sundre Carstairs ■ Cremo