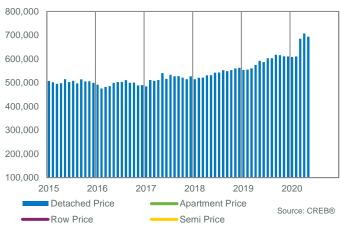

-         947,000         947,000           24         29         82.76%         101         4.21         312,000         310,131         302,500           45         65         69.23%         179         3.98         412,300         404,021         393,000           0         7         0.00% |











### **OKOTOKS TOTAL SALES**



### **OKOTOKS TOTAL SALES BY PRICE RANGE**



Source: CREB®

### **OKOTOKS INVENTORY AND SALES**



### **OKOTOKS MONTHS OF INVENTORY**



### **OKOTOKS PRICE CHANGE**



### **OKOTOKS PRICES**





### **RURAL FOOTHILLS TOTAL SALES**



### **RURAL FOOTHILLS TOTAL SALES BY PRICE RANGE**



### **RURAL FOOTHILLS INVENTORY AND SALES**



### **RURAL FOOTHILLS MONTHS OF INVENTORY**



### **RURAL FOOTHILLS PRICE CHANGE**



### **RURAL FOOTHILLS PRICES**





May. 20 Share of New Sales to New Months of Benchmark Average Median Sales Inventory Sales Listings **Listings Ratio** Supply Price **Price** Price May 2020 Activity 1 6 16.67% 44.00 550,000 550,000 6% Rural Wheatland\* 44 NA Carseland\* 0 1 0.00% 3 NA NA 0% Lyalta\* 0 2 0.00% 11 NA NA 0% 0 2 146,000 146,000 Rockyford\* 1 2.00 6% Strathmore 14 35 40.00% 139 9.93 323,500 293,714 312,500 88% 0 0.00% 2 NA 0% Gleichen 1 NA Other\* 0 4 0.00% 18 NA 0%

\*Data within these areas many not accurately reflect total resale activity and trends









### STRATHMORE TOTAL SALES



### STRATHMORE TOTAL SALES BY PRICE RANGE



### STRATHMORE INVENTORY AND SALES



### STRATHMORE MONTHS OF INVENTORY



### STRATHMORE PRICE CHANGE



### **STRATHMORE PRICES**





May. 20 Share of New Sales to New Mo