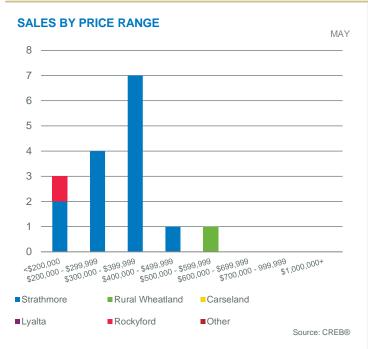

# **RURAL FOOTHILLS TOTAL SALES**



### **RURAL FOOTHILLS TOTAL SALES BY PRICE RANGE**



### **RURAL FOOTHILLS INVENTORY AND SALES**



### **RURAL FOOTHILLS MONTHS OF INVENTORY**



### **RURAL FOOTHILLS PRICE CHANGE**



### **RURAL FOOTHILLS PRICES**





May. 20 Share of New Sales to New Months of Benchmark Average Median Sales Inventory Sales Listings **Listings Ratio** Supply Price **Price** Price May 2020 Activity 1 6 16.67% 44.00 550,000 550,000 6% Rural Wheatland\* 44 NA Carseland\* 0 1 0.00% 3 NA NA 0% Lyalta\* 0 2 0.00% 11 NA NA 0% 0 2 146,000 146,000 Rockyford\* 1 2.00 6% Strathmore 14 35 40.00% 139 9.93 323,500 293,714 312,500 88% 0 0.00% 2 NA 0% Gleichen 1 NA Other\* 0 4 0.00% 18 NA 0%

\*Data within these areas many not accurately reflect total resale activity and trends









### STRATHMORE TOTAL SALES



### STRATHMORE TOTAL SALES BY PRICE RANGE



### STRATHMORE INVENTORY AND SALES



### STRATHMORE MONTHS OF INVENTORY



### STRATHMORE PRICE CHANGE



### **STRATHMORE PRICES**





May. 20 Share of New Sales to New Months of Benchmark Average Median Sales Inventory Sales Listings **Listings Ratio** Supply Price **Price** Price May 2020 Activity Total Mountain View Region' 32 38.10% 400,355 374,500 40.00% Rural Mountain View\* 6 15 73 12.17 NA 751,583 607,500 19% Carstairs 8 14 57.14% 61 7.63 320,000 391,969 410,750 25% 0.00% Cremona 0 1 4 NA NA 0% 63.64% Didsbury 11 33 4.71 279,400 260,786 267,500 22% Olds\* 10 30 33.33% 98 9.80 319,000 321,360 342,450 31% Sundre 1 10 10.00% 45 45.00 277,700 127,000 127,000 3% Other' 0 3 0.00% 6 NA NA 0%







### *