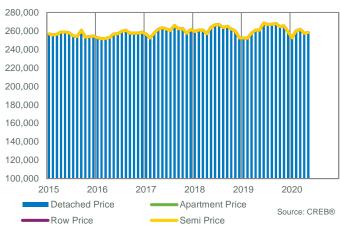

GE**



### **RURAL FOOTHILLS PRICES**





May. 20 Share of New Sales to New Months of Benchmark Average Median Sales Inventory Sales Listings **Listings Ratio** Supply Price **Price** Price May 2020 Activity 1 6 16.67% 44.00 550,000 550,000 6% Rural Wheatland\* 44 NA Carseland\* 0 1 0.00% 3 NA NA 0% Lyalta\* 0 2 0.00% 11 NA NA 0% 0 2 146,000 146,000 Rockyford\* 1 2.00 6% Strathmore 14 35 40.00% 139 9.93 323,500 293,714 312,500 88% 0 0.00% 2 NA 0% Gleichen 1 NA Other\* 0 4 0.00% 18 NA 0%

\*Data within these areas many not accurately reflect total resale activity and trends









### STRATHMORE TOTAL SALES



### STRATHMORE TOTAL SALES BY PRICE RANGE



### STRATHMORE INVENTORY AND SALES



### STRATHMORE MONTHS OF INVENTORY



### STRATHMORE PRICE CHANGE



### **STRATHMORE PRICES**





May. 20 Share of New Sales to New Months of Benchmark Average Median Sales Inventory Sales Listings **Listings Ratio** Supply Price **Price** Price May 2020 Activity Total Mountain View Region' 32 38.10% 400,355 374,500 40.00% Rural Mountain View\* 6 15 73 12.17 NA 751,583 607,500 19% Carstairs 8 14 57.14% 61 7.63 320,000 391,969 410,750 25% 0.00% Cremona 0 1 4 NA NA 0% 63.64% Didsbury 11 33 4.71 279,400 260,786 267,500 22% Olds\* 10 30 33.33% 98 9.80 319,000 321,360 342,450 31% Sundre 1 10 10.00% 45 45.00 277,700 127,000 127,000 3% Other' 0 3 0.00% 6 NA NA 0%







### **MOUNTAIN VIEW SALES: YEAR-TO-DATE** YTD MAY 250 200 150 100 50 0 YTD 2010 2011 2012 2013 2014 2015 2016 2017 2018 2019 2020 ■Rural Mountain View ■ Didsbury Olds ■ Sundre Carstairs ■ Cremona Source: CREB®





May. 20