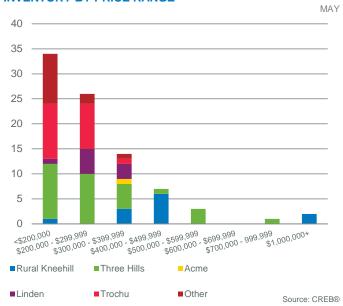

|                       |       |                 |                                |           |                     |                    |                  |                 | ridy. 20                   |
|-----------------------|-------|-----------------|--------------------------------|-----------|---------------------|--------------------|------------------|-----------------|----------------------------|
| May 2020              | Sales | New<br>Listings | Sales to New<br>Listings Ratio | Inventory | Months of<br>Supply | Benchmark<br>Price | Average<br>Price | Median<br>Price | Share of Sales<br>Activity |
| City of Calgary       | 1,080 | 2,418           | 44.67%                         | 5,813     | 5.38                | 411,600            | 438,584          | 400,000         | 73%                        |
| Airdrie               | 99    | 154             | 64.29%                         | 401       | 4.05                | 331,200            | 343,656          | 350,000         | 7%                         |
| Rocky View Region     | 102   | 269             | 37.92%                         | 839       | 8.23                | 371,700            | 525,457          | 443,290         | 7%                         |
| Foothills Region      | 95    | 167             | 56.89%                         | 538       | 5.66                | 380,100            | 445,911          | 390,000         | 6%                         |
| Mountain View Region  | 32    | 84              | 38.10%                         | 320       | 10.00               | 298,700            | 400,355          | 374,500         | 2%                         |
| Kneehill Region       | 9     | 12              | 75.00%                         | 87        | 9.67                | 170,200            | 240,417          | 231,000         | 1%                         |
| Wheatland Region      | 16    | 48              | 33.33%                         | 217       | 13.56               | 316,500            | 300,500          | 312,500         | 1%                         |
| Willow Creek Region   | 9     | 18              | 50.00%                         | 90        | 10.00               | 227,800            | 253,333          | 195,000         | 1%                         |
| Vulcan Region         | 10    | 13              | 76.92%                         | 70        | 7.00                | 197,500            | 214,040          | 186,250         | 1%                         |
| Bighorn Region        | 18    | 39              | 46.15%                         | 134       | 7.44                | 786,900            | 700,114          | 613,500         | 1%                         |
| CREB* Economic Region | 1,470 | 3,222           | 45.62%                         | 8,509     | 5.79                | 405,800            | 435,685          | 393,000         | 100%                       |