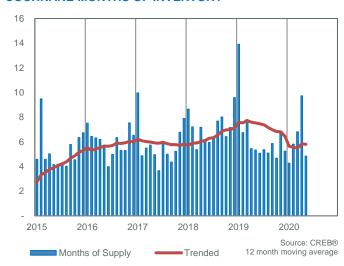

### **COCHRANE MONTHS OF INVENTORY**

### Cochrane

- Sales in Cochrane have slowed, but the pullback in new listings has outpaced the easing sales. This is causing inventories to fall and lowering the months of supply to under five months, a decline of 9 per cent compared to last year.
- However, the impact of previous months oversupply has weighed on benchmark prices, which have eased by two per cent compared to last year. However, unlike other areas, the average and median prices have been rising, as sales in the \$400,000 -\$499,999 range remained stable compared to last year and represent a larger share of overall sales compared to last year.