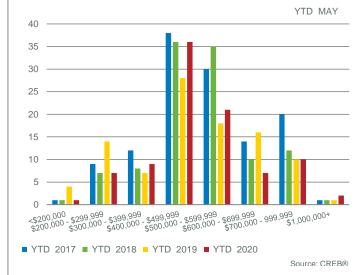

adows         | 1     | 1               | 100.00%                        | 4         | 4.00                | -                  | 455,000          | 455,000         | 1%                            |
| Other                   | 0     | 6               | 0.00%                          | 9         | -                   | -                  | NA               | NA              | 0%                            |











### COCHRANE TOTAL SALES



### **COCHRANE INVENTORY AND SALES**



### **COCHRANE PRICE CHANGE**



### **COCHRANE TOTAL SALES BY PRICE RANGE**



### **COCHRANE MONTHS OF INVENTORY**



### **COCHRANE PRICES**





### **CHESTERMERE TOTAL SALES**



### **CHESTERMERE INVENTORY AND SALES**



### **CHESTERMERE PRICE CHANGE**



### **CHESTERMERE TOTAL SALES BY PRICE RANGE**



### CHESTERMERE MONTHS OF INVENTORY



### **CHESTERMERE PRICES**





### **RURAL ROCKY VIEW TOTAL SALES**



### **RURAL ROCKY VIEW TOTAL SALES BY PRICE RANGE**



### **RURAL ROCKY VIEW INVENTORY AND SALES**



### **RURAL ROCKY VIEW MONTHS OF INVENTORY**



### **RURAL ROCKY VIEW PRICE CHANGE**



### **RURAL ROCKY VIEW PRICES**



May 20



|       |                                                         |                                                                                                                                                                                                                                                                                   |