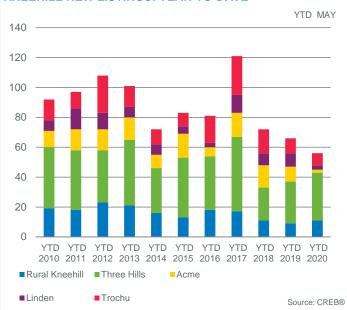

■Rural Mountain View ■ Didsbury Olds ■ Sundre Carstairs ■ Cremona Source: CREB®





May. 20 Share of New Sales to New Months of Benchmark Average Median Sales Inventory Sales Listings **Listings Ratio** Supply Price **Price** Price May 2020 Activity Total Kneehill Region 12 75.00% 170,200 240,417 231,000 89% 50.00% 11% 1 2 12 12.00 NA 205,000 205,000 Rural Kneehill\* Acme\* 0 0 NA NA 0% 100.00% Linden\* 1 1 9 9.00 231,000 231,000 11% 4 66.67% 7.75 267,250 277,500 44% Three Hills' 6 31 Torrington\* 0 0 2 NA NA 0% Trochu\* 2 2 100.00% 21 10.50 184,376 184,376 22% Other\* 1 1 100.00% 13 13.00 290,000 290,000 11%









\*Data within these areas many not accurately reflect total resale activity and trends

### **KNEEHILL SALES: YEAR-TO-DATE**



### **KNEEHILL NEW LISTINGS: YEAR-TO-DATE**





|                            |       |                 |                                |           |                     |                    |                  |                 | May. 20                       |
|----------------------------|-------|-----------------|--------------------------------|-----------|---------------------|--------------------|------------------|-----------------|-------------------------------|
| May 2020                   | Sales | New<br>Listings | Sales to New<br>Listings Ratio | Inventory | Months of<br>Supply | Benchmark<br>Price | Average<br>Price | Median<br>Price | Share of<br>Sales<br>Activity |
| Total Willow Creek Region* | 9     | 18              | 50.00%                         | 90        | 10.00               | 227,800            | 253,333