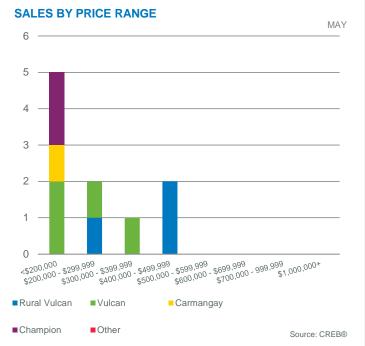

|                       |       |                 |                                |           |                     |                    |                  |                 | ridy. 20                   |
|-----------------------|-------|-----------------|--------------------------------|-----------|---------------------|--------------------|------------------|-----------------|----------------------------|
| May 2020              | Sales | New<br>Listings | Sales to New<br>Listings Ratio | Inventory | Months of<br>Supply | Benchmark<br>Price | Average<br>Price | Median<br>Price | Share of Sales<br>Activity |
| City of Calgary       | 1,080 | 2,418           | 44.67%                         | 5,813     | 5.38                | 411,600            | 438,584          | 400,000         | 73%                        |
| Airdrie               | 99    | 154             | 64.29%                         | 401       | 4.05                | 331,200            | 343,656          | 350,000         | 7%                         |
| Rocky View Region     | 102   | 269             | 37.92%                         | 839       | 8.23                | 371,700            | 525,457          | 443,290         | 7%                         |
| Foothills Region      | 95    | 167             | 56.89%                         | 538       | 5.66                | 380,100            | 445,911          | 390,000         | 6%                         |
| Mountain View Region  | 32    | 84              | 38.10%                         | 320       | 10.00               | 298,700            | 400,355          | 374,500         | 2%                         |
| Kneehill Region       | 9     | 12              | 75.00%                         | 87        | 9.67                | 170,200            | 240,417          | 231,000         | 1%                         |
| Wheatland Region      | 16    | 48              | 33.33%                         | 217       | 13.56               | 316,500            | 300,500          | 312,500         | 1%                         |
| Willow Creek Region   | 9     | 18              | 50.00%                         | 90        | 10.00               | 227,800            | 253,333          | 195,000         | 1%                         |
| Vulcan Region         | 10    | 13              | 76.92%                         | 70        | 7.00                | 197,500            | 214,040          | 186,250         | 1%                         |
| Bighorn Region        | 18    | 39              | 46.15%                         | 134       | 7.44                | 786,900            | 700,114          | 613,500         | 1%                         |
| CREB* Economic Region | 1,470 | 3,222           | 45.62%                         | 8,509     | 5.79                | 405,800            | 435,685          | 393,000         | 100%                       |