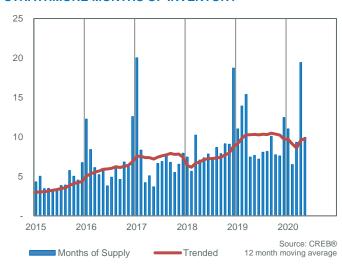

LS MONTHS OF INVENTORY**



### **RURAL FOOTHILLS PRICE CHANGE**



### **RURAL FOOTHILLS PRICES**





May. 20 Share of New Sales to New Months of Benchmark Average Median Sales Inventory Sales Listings **Listings Ratio** Supply Price **Price** Price May 2020 Activity 1 6 16.67% 44.00 550,000 550,000 6% Rural Wheatland\* 44 NA Carseland\* 0 1 0.00% 3 NA NA 0% Lyalta\* 0 2 0.00% 11 NA NA 0% 0 2 146,000 146,000 Rockyford\* 1 2.00 6% Strathmore 14 35 40.00% 139 9.93 323,500 293,714 312,500 88% 0 0.00% 2 NA 0% Gleichen 1 NA Other\* 0 4 0.00% 18 NA 0%

\*Data within these areas many not accurately reflect total resale activity and trends









### STRATHMORE TOTAL SALES



### STRATHMORE TOTAL SALES BY PRICE RANGE



### STRATHMORE INVENTORY AND SALES



### STRATHMORE MONTHS OF INVENTORY



### STRATHMORE PRICE CHANGE



### **STRATHMORE PRICES**





May. 20 Share of New Sales to New Months of Benchmark Average Median Sales Inventory Sales Listings **Listings Ratio** Supply Price **Price** Price May 2020 Activity Total Mountain View Region' 32 38.10% 400,355 374,500 40.00% Rural Mountain View\* 6 15 73 12.17 NA 751,583 607,500 19% Carstairs 8 14 57.14% 61 7.63 320,000 391,969 410,750 25% 0.00% Cremona 0 1 4 NA NA 0% 63.64% Didsbury 11 33 4.71 279,400 260,786 267,500 22% Olds\* 10 30 33.33% 98 9.80 319,000 321,360 342,450 31% Sundre 1 10 10.00% 45 45.00 277,700 127,000 127,000 3% Other' 0 3 0.00% 6 NA NA 0%







### **MOUNTAIN VIEW SALES: YEAR-TO-DATE** YTD MAY 250 200 150 100 50 0 YTD 2010 2011 2012 2013 2014 2015 2016 2017 2018 2019 2020 ■Rural Mountain View ■ Didsbury