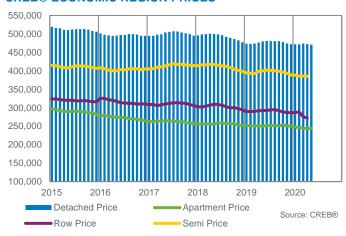

|
| Bighorn Region        | 18    | 39              | 46.15%                         | 134       | 7.44                | 786,900            | 700,114          | 613,500         | 1%                         |
| CREB* Economic Region | 1,470 | 3,222           | 45.62%                         | 8,509     | 5.79                | 405,800            | 435,685          | 393,000         | 100%                       |











Detached

Row

May. 20

## CREB® ECONOMIC REGION TOTAL SALES YTD MAY 16,000 12,000 10,000 4,000 4,000 2,000





Apartment

YTD YTD YTD YTD YTD YTD YTD YTD YTD

■10 Year Average

2010 2011 2012 2013 2014 2015 2016 2017 2018 2019 2020

Semi - Detached

Source: CREB®







### **CREB® ECONOMIC REGION PRICE CHANGE**



### **CREB® ECONOMIC REGION PRICES**





### **DETACHED BENCHMARK PRICE** MAY 800,000 -700,000 -600,000 -500,000 400,000 300,000 200,000 100,000 0 Calgary Airdrie Rural Chester Cochrane Rural High Okotoks Turner Rural Carstairs Didsbury Rural Strathmore Wheatland Rocky View -mere Foothills River Valley Mtn. View

### Source: CREB®

### YEAR OVER YEAR PRICE GROWTH COMPARISONS MAY 20% 18% 16% 14% 12% 10% 8% 6% 4% 2% 0% -2% -4% -6% -8% Rural Carstairs Didsbury Rural Strathmore Calgary Airdrie Rural Chester Cochrane Rural High Okotoks Turner Wheatland Rocky View -mere Foothills River Valley Mtn. View

Source: CREB®

| TYPICAL HOME ATTRIB | UTES - DETACHED H                   | HOMES       |                          |            |                   |                   |
|---------------------|-------------------------------------|