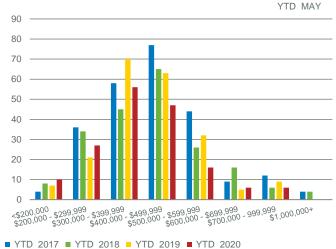

AIRDRIE TOTAL SALES BY PRICE RANGE

Source: CREB®

May 20

|                         |       |                 |                                |           |                     |                    |                  |                 | May. 20                       |
|-------------------------|-------|-----------------|--------------------------------|-----------|---------------------|--------------------|------------------|-----------------|-------------------------------|
| May 2020                | Sales | New<br>Listings | Sales to New<br>Listings Ratio | Inventory | Months of<br>Supply | Benchmark<br>Price | Average<br>Price | Median<br>Price | Share of<br>Sales<br>Activity |
| Total Rocky View Region | 102   | 269             | 37.92%                         | 839       | 8.23                | 371,700            | 525,457          | 443,290         | 100%                          |
| Rural Rocky View        | 13    | 95              | 13.68%                         | 313       | 24.08               | 527,200            | 1,070,846        | 939,000         | 13%                           |
| Beiseker                | 0     | 0               | -                              | 9         | -                   | -                  | NA               | NA              | 0%                            |
| Bragg Creek             | 3     | 6               | 50.00%                         | 16        | 5.33                | -                  | 760,000          | 800,000         | 3%                            |
| Chestermere             | 16    | 46              | 34.78%                         | 129       | 8.06                | 470,000            | 538,656          | 477,500         | 16%                           |
| Cochrane                | 58    | 89              | 65.17%                         | 281       | 4.84                | 400,900            | 414,597          | 414,750         | 57%                           |
| Crossfield              | 2     | 7               | 28.57%                         | 32        | 16.00               | -                  | 370,000          | 370,000         | 2%                            |
| Irricana                | 2     | 4               | 50.00%                         | 10        | 5.00                | -                  | 193,750          | 193,750         | 2%                            |
| Langdon                 | 7     | 15              | 46.67%                         | 36        | 5.14                | -                  | 449,714          | 428,000         | 7%                            |
| Redwood Meadows         | 1     | 1               | 100.00%                        | 4         | 4.00                | -                  | 455,000          | 455,000         | 1%                            |
| Other                   | 0     | 6               | 0.00%                          | 9         | -                   | -                  | NA               | NA              | 0%                            |