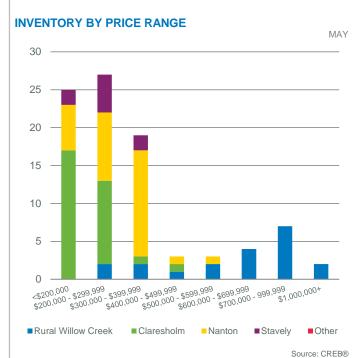

0        | 5.00                | -                  | 152,333          | 155,000         | 67%                           |
| Nanton*                    | 0     | 6               | 0.00%                          | 31        | -                   | -                  | NA               | NA              | 0%                            |
| Stavely*                   | 0     | 1               | 0.00%                          | 9         | -                   | -                  | NA               | NA              | 0%                            |
| Other*                     | 0     | 0               | -                              | 0         | -                   | -                  | NA               | NA              | 0%                            |

Source: CREB®

Source: CREB®







\*Data within these areas many not accurately reflect total resale activity and trends

### 





|                      |       |                 |                                |           |                     |                    |                  |                 | May. 20                       |
|----------------------|-------|-----------------|--------------------------------|-----------|---------------------|--------------------|------------------|-----------------|-------------------------------|
| May 2020             | Sales | New<br>Listings | Sales to New<br>Listings Ratio | Inventory | Months of<br>Supply | Benchmark<br>Price | Average<br>Price | Median<br>Price | Share of<br>Sales<br>Activity |
| Total Vulcan Region* | 10    | 13              | 76.92%