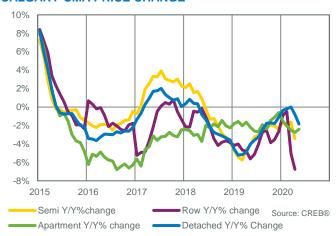

re          | 1302                                | 5562        | 3                        | 2000       | 2                 | 0                 |





May. 20 New Sales to New Months of **Benchmark** Median **Share of Sales Average** Sales Inventory Listings **Listings Ratio** Supply **Price** Price **Price** Activity May 2020 **City of Calgary** 1,080 2,418 44.67% 5,813 5.38 411,600 438,584 400,000 84% **Airdrie** 99 154 64.29% 401 4.05 331,200 343,656 350,000 8% **Rocky View Region** 102 269 839 371,700 525,457 443,290 37.92% 8.23 8% Calgary CMA 1,281 2,841 45.09% 7,053 5.51 405,800 438,165 400,000 100%



### **CALGARY CMA SALES: YEAR-TO-DATE**





### **CALGARY CMA NEW LISTINGS: YEAR-TO-DATE**







### 

### **CALGARY CMA INVENTORY AND SALES**





### **CALGARY CMA PRICE CHANGE**









# 250 200 150 100 50 \$\sigma\_{\sigma\_{200,000}}^{\sigma\_{299,999}} \sigma\_{\sigma\_{399,999}}^{\sigma\_{999,999}} \sigma\_{\sigma\_{600,000}}^{\sigma\_{999,999}} \sigma\_{\sigma\_{700,000}}^{\sigma\_{999,999}} \sigma\_{\sigma\_{1000,000}}^{\sigma\_{999,999}} \sigma\_{\sigma\_{1000,000}}^{\sigma\_{1000,000}} \sigma\_{\sigma\_{1000,

AIRDRIE TOTAL SALES BY PRICE RANGE



Source: CREB®







May 20



|                         |       |                 |                                |           |                     |                    |                  |                 | May. 20                       |
|-------------------------|-------|-----------------|--------------------------------|-----------|---------------------|--------------------|------------------|-------------