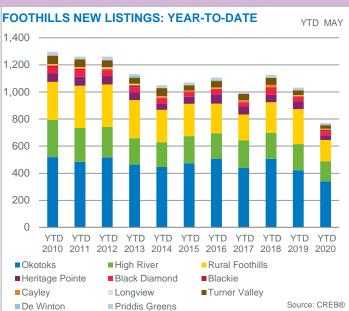

### **Okotoks**

- While improving slightly compared to last month, Okotoks sales have remained relatively weak in May. At the same time, inventory decline has helped offset the slower sales, leaving the months of supply at four months.
- The benchmark price trended down for the third month in a row and yearto-date levels are now two per cent lower than last year.