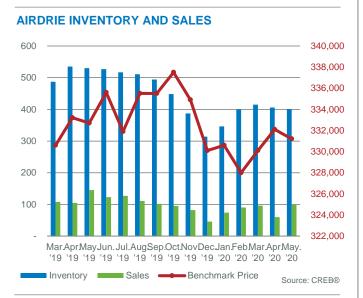

### Airdrie

- Sales in Airdrie totalled 99 units in May. Activity has slowed compared to previous years, but the decline has not been as steep as what has been recorded in Calgary. The region has also seen a similar decline in new listings and inventory levels. This has helped push the months of supply back to four months, which is similar to the levels recorded prior to the COVID-19 outbreak.
- Benchmark prices have eased slightly compared to last month and are relatively stable compared to last year. However, there has been a notable decline in both the average and median prices. The decline in average and median prices is mostly related to the significant shift in activity by price range, as sales continued to improve for product priced below \$300,000.