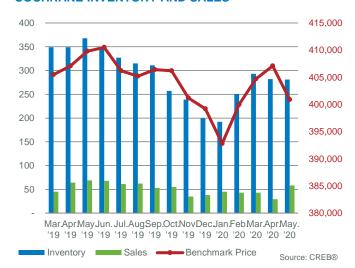

### **CALGARY CMA INVENTORY AND SALES**

### Cochrane

- Sales in Cochrane have slowed, but the pullback in new listings has outpaced the easing sales. This is causing inventories to fall and lowering the months of supply to under five months, a decline of 9 per cent compared to last year.
- However, the impact of previous months oversupply has weighed on benchmark prices, which have eased by two per cent compared to last year. However, unlike other areas, the average and median prices have been rising, as sales in the \$400,000 -\$499,999 range remained stable compared to last year and represent a larger share of overall sales compared to last year.