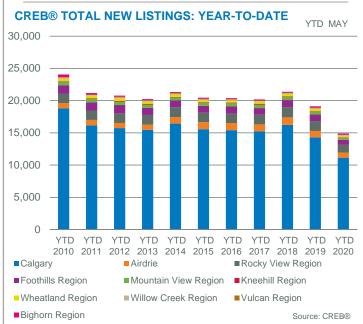

| 18              | 50.00%                         | 90        | 10.00               | 227,800            | 253,333          | 195,000         | 1%                         |
| Vulcan Region         | 10    | 13              | 76.92%                         | 70        | 7.00                | 197,500            | 214,040          | 186,250         | 1%                         |
| Bighorn Region        | 18    | 39              | 46.15%                         | 134       | 7.44                | 786,900            | 700,114          | 613,500         | 1%                         |
| CREB* Economic Region | 1,470 | 3,222           | 45.62%                         | 8,509     | 5.79                | 405,800            | 435,685          | 393,000         | 100%                       |











Detached

Row

May. 20

## CREB® ECONOMIC REGION TOTAL SALES YTD MAY 16,000 12,000 10,000 4,000 4,000 2,000





Apartment

YTD YTD YTD YTD YTD YTD YTD YTD YTD

■10 Year Average

2010 2011 2012 2013 2014 2015 2016 2017 2018 2019 2020

Semi - Detached

Source: CREB®







### **CREB® ECONOMIC REGION PRICE CHANGE**



### **CREB® ECONOMIC REGION PRICES**





### **DETACHED BENCHMARK PRICE** MAY 800,000 -700,000 -600,000 -500,000 400,000 300,000 200,000 100,000 0 Calgary Airdrie Rural Chester Cochrane Rural High Okotoks Turner Rural Carstairs Didsbury Rural Strathmore Wheatland Rocky View -mere Foothills River Valley Mtn. View

### Source: CREB®

### YEAR OVER YEAR PRICE GROWTH COMPARISONS MAY 20% 18% 16% 14% 12% 10% 8% 6% 4% 2% 0% -2% -4% -6% -8% Rural Carstairs Didsbury Rural Strathmo