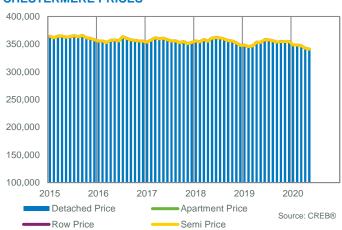

| 4         | 4.00                | -                  | 455,000          | 455,000         | 1%                            |
| Other                   | 0     | 6               | 0.00%                          | 9         | -                   | -                  | NA               | NA              | 0%                            |











### COCHRANE TOTAL SALES



### **COCHRANE INVENTORY AND SALES**



### **COCHRANE PRICE CHANGE**



### **COCHRANE TOTAL SALES BY PRICE RANGE**



### **COCHRANE MONTHS OF INVENTORY**



### **COCHRANE PRICES**





### **CHESTERMERE TOTAL SALES**



### **CHESTERMERE INVENTORY AND SALES**



### **CHESTERMERE PRICE CHANGE**



### **CHESTERMERE TOTAL SALES BY PRICE RANGE**



### CHESTERMERE MONTHS OF INVENTORY



### **CHESTERMERE PRICES**





### **RURAL ROCKY VIEW TOTAL SALES**



### **RURAL ROCKY VIEW TOTAL SALES BY PRICE RANGE**



### **RURAL ROCKY VIEW INVENTORY AND SALES**



### **RURAL ROCKY VIEW MONTHS OF INVENTORY**



### **RURAL ROCKY VIEW PRICE CHANGE**



### **RURAL ROCKY VIEW PRICES**



May 20



|       |                                                         |                                                                                                                                                                                                                                                                                   |