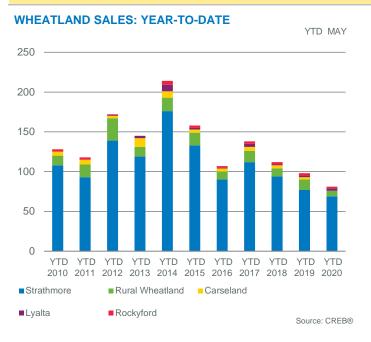

RURAL FOOTHILLS TOTAL SALES**



### **RURAL FOOTHILLS TOTAL SALES BY PRICE RANGE**



### **RURAL FOOTHILLS INVENTORY AND SALES**



### **RURAL FOOTHILLS MONTHS OF INVENTORY**



### **RURAL FOOTHILLS PRICE CHANGE**



### **RURAL FOOTHILLS PRICES**





May. 20 Share of New Sales to New Months of Benchmark Average Median Sales Inventory Sales Listings **Listings Ratio** Supply Price **Price** Price May 2020 Activity 1 6 16.67% 44.00 550,000 550,000 6% Rural Wheatland\* 44 NA Carseland\* 0 1 0.00% 3 NA NA 0% Lyalta\* 0 2 0.00% 11 NA NA 0% 0 2 146,000 146,000 Rockyford\* 1 2.00 6% Strathmore 14 35 40.00% 139 9.93 323,500 293,714 312,500 88% 0 0.00% 2 NA 0% Gleichen 1 NA Other\* 0 4 0.00% 18 NA 0%

\*Data within these areas many not accurately reflect total resale activity and trends









### STRATHMORE TOTAL SALES



### STRATHMORE TOTAL SALES BY PRICE RANGE



### STRATHMORE INVENTORY AND SALES



### STRATHMORE MONTHS OF INVENTORY



### STRATHMORE PRICE CHANGE



### **STRATHMORE PRICES**





May. 20 Share of New Sales to New Months of Benchmark Average Median Sales Inventory Sales Listings **Listings Ratio** Supply Price **Price** Price May 2020 Activity Total Mountain View Region' 32 38.10% 400,355 374,500 40.00% Rural Mountain View\* 6 15 73 12.17 NA 751,583 607,500 19% Carstairs 8 14 57.14% 61 7.63 320,000 391,969 410,750 25% 0.00% Cremona 0 1 4 NA NA 0% 63.64% Didsbury 11 33 4.71 279,400 260,786 267,500 22% Olds\* 10 30 33.33% 98 9.80 319,000 321,360 342,450 31% Sundre 1 10 10.00% 45 45.00 277,700 127,000 127,000 3% Other' 0 3 0.00% 6 NA NA 0%







### **MOU