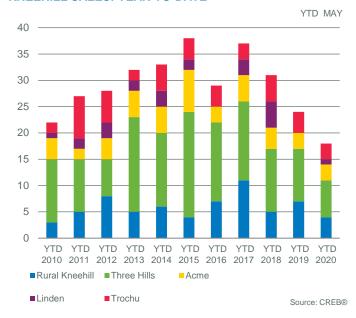

1 2012 2013 2014 2015 2016 2017 2018 2019 2020 ■Rural Mountain View ■ Didsbury Olds ■ Sundre Carstairs ■ Cremona Source: CREB®





May. 20 Share of New Sales to New Months of Benchmark Average Median Sales Inventory Sales Listings **Listings Ratio** Supply Price **Price** Price May 2020 Activity Total Kneehill Region 12 75.00% 170,200 240,417 231,000 89% 50.00% 11% 1 2 12 12.00 NA 205,000 205,000 Rural Kneehill\* Acme\* 0 0 NA NA 0% 100.00% Linden\* 1 1 9 9.00 231,000 231,000 11% 4 66.67% 7.75 267,250 277,500 44% Three Hills' 6 31 Torrington\* 0 0 2 NA NA 0% Trochu\* 2 2 100.00% 21 10.50 184,376 184,376 22% Other\* 1 1 100.00% 13 13.00 290,000 290,000 11%









\*Data within these areas many not accurately reflect total resale activity and trends

### **KNEEHILL SALES: YEAR-TO-DATE**



### **KNEEHILL NEW LISTINGS: YEAR-TO-DATE**





|                            |       |                 |                                |           |                     |                    |                  |                 | May. 20                       |
|----------------------------|-------|-----------------|--------------------------------|-----------|---------------------|--------------------|------------------|-----------------|-------------------------------|
| May 2020                   | Sales | New<br>Listings | Sales to New<br>Listings Ratio | Inventory | Months of<br>Supply | Benchmark<br>Price | Average<br>Price | Median<br>Price | Share of<br>Sales<br>Activity |
| Total Willow Creek Region* | 9     | 18              | 50.00%                         | 90        | 10.00