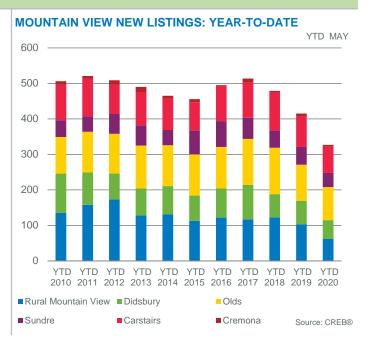

|                       |       |                 |                                |           |                     |                    |                  |                 | ridy. 20                   |
|-----------------------|-------|-----------------|--------------------------------|-----------|---------------------|--------------------|------------------|-----------------|----------------------------|
| May 2020              | Sales | New<br>Listings | Sales to New<br>Listings Ratio | Inventory | Months of<br>Supply | Benchmark<br>Price | Average<br>Price | Median<br>Price | Share of Sales<br>Activity |
| City of Calgary       | 1,080 | 2,418           | 44.67%                         | 5,813     | 5.38                | 411,600            | 438,584          | 400,000         | 73%                        |
| Airdrie               | 99    | 154             | 64.29%                         | 401       | 4.05                | 331,200            | 343,656          | 350,000         | 7%                         |
| Rocky View Region     | 102   | 269             | 37.92%                         | 839       | 8.23                | 371,700            | 525,457          | 443,290         | 7%                         |
| Foothills Region      | 95    | 167             | 56.89%                         | 538       | 5.66                | 380,100            | 445,911          | 390,000         | 6%                         |
| Mountain View Region  | 32    | 84              | 38.10%                         | 320       | 10.00               | 298,700            | 400,355          | 374,500         | 2%                         |
| Kneehill Region       | 9     | 12              | 75.00%                         | 87        | 9.67                | 170,200            | 240,417          | 231,000         | 1%                         |
| Wheatland Region      | 16    | 48              | 33.33%                         | 217       | 13.56               | 316,500            | 300,500          | 312,500         | 1%                         |
| Willow Creek Region   | 9     | 18              | 50.00%                         | 90        | 10.00               | 227,800            | 253,333          | 195,000         | 1%                         |
| Vulcan Region         | 10    | 13              | 76.92%                         | 70        | 7.00                | 197,500            | 214,040          | 186,250         | 1%                         |
| Bighorn Region        | 18    | 39              | 46.15%                         | 134       | 7.44                | 786,900            | 700,114          | 613,500         | 1%                         |
| CREB* Economic Region | 1,470 | 3,222           | 45.62%                         | 8,509     | 5.79                | 405,800            | 435,685          | 393,000         | 100%                       |