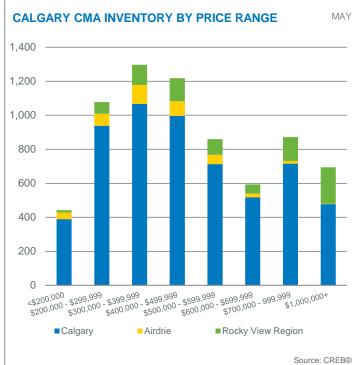

264                                | 6135        | 3                        | 1979       | 2                 | 0                 |
| Strathmore          | 1302                                | 5562        | 3                        | 2000       | 2                 | 0                 |





May. 20 New Sales to New Months of **Benchmark** Median **Share of Sales Average** Sales Inventory Listings **Listings Ratio** Supply **Price** Price **Price** Activity May 2020 **City of Calgary** 1,080 2,418 44.67% 5,813 5.38 411,600 438,584 400,000 84% **Airdrie** 99 154 64.29% 401 4.05 331,200 343,656 350,000 8% **Rocky View Region** 102 269 839 371,700 525,457 443,290 37.92% 8.23 8% Calgary CMA 1,281 2,841 45.09% 7,053 5.51 405,800 438,165 400,000 100%



### **CALGARY CMA SALES: YEAR-TO-DATE**





### **CALGARY CMA NEW LISTINGS: YEAR-TO-DATE**







### 

### **CALGARY CMA INVENTORY AND SALES**





### **CALGARY CMA PRICE CHANGE**









# 250 200 150 100 50 \$\sigma\_{\sigma\_{200,000}}^{\sigma\_{299,999}} \sigma\_{\sigma\_{399,999}}^{\sigma\_{999,999}} \sigma\_{\sigma\_{600,000}}^{\sigma\_{999,999}} \sigma\_{\sigma\_{700,000}}^{\sigma\_{999,999}} \sigma\_{\sigma\_{1000,000}}^{\sigma\_{999,999}} \sigma\_{\sigma\_{1000,000}}^{\sigma\_{1000,000}} \sigma\_{\sigma\_{1000,

AIRDRIE TOTAL SALES BY PRICE RANGE



Source: CREB®







May 20



|                         |       |                 |                                |           |                     |                    |                  |                 | May. 20                       |
|-------------------------|-----