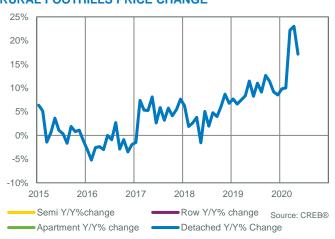

.57%         30         15.00         -         947,000         947,000           24         29         82.76%         101         4.21         312,000         310,131         302,500           45         65         69.23%         179         3.98         412,300         404,021         393,000           0         7         0.00% |











### **OKOTOKS TOTAL SALES**



### **OKOTOKS TOTAL SALES BY PRICE RANGE**



Source: CREB®

### **OKOTOKS INVENTORY AND SALES**



### **OKOTOKS MONTHS OF INVENTORY**



### **OKOTOKS PRICE CHANGE**



### **OKOTOKS PRICES**





### **RURAL FOOTHILLS TOTAL SALES**



### **RURAL FOOTHILLS TOTAL SALES BY PRICE RANGE**



### **RURAL FOOTHILLS INVENTORY AND SALES**



### **RURAL FOOTHILLS MONTHS OF INVENTORY**



### **RURAL FOOTHILLS PRICE CHANGE**



### **RURAL FOOTHILLS PRICES**





May. 20 Share of New Sales to New Months of Benchmark Average Median Sales Inventory Sales Listings **Listings Ratio** Supply Price **Price** Price May 2020 Activity 1 6 16.67% 44.00 550,000 550,000 6% Rural Wheatland\* 44 NA Carseland\* 0 1 0.00% 3 NA NA 0% Lyalta\* 0 2 0.00% 11 NA NA 0% 0 2 146,000 146,000 Rockyford\* 1 2.00 6% Strathmore 14 35 40.00% 139 9.93 323,500 293,714 312,500 88% 0 0.00% 2 NA 0% Gleichen 1 NA Other\* 0 4 0.00% 18 NA 0%

\*Data within these areas many not accurately reflect total resale activity and trends









### STRATHMORE TOTAL SALES



### STRATHMORE TOTAL SALES BY PRICE RANGE



### STRATHMORE INVENTORY AND SALES



### STRATHMORE MONTHS OF INVENTORY



### STRATHMORE PRICE CHANGE



### **STRATHMORE PRICES**





Ma