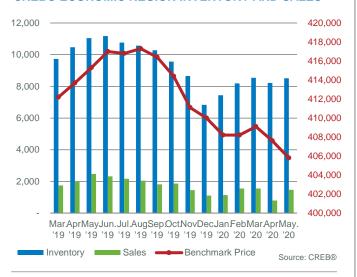

7.00                | 197,500            | 214,040          | 186,250         | 1%                         |
| Bighorn Region        | 18    | 39              | 46.15%                         | 134       | 7.44                | 786,900            | 700,114          | 613,500         | 1%                         |
| CREB* Economic Region | 1,470 | 3,222           | 45.62%                         | 8,509     | 5.79                | 405,800            | 435,685          | 393,000         | 100%                       |











Detached

Row

May. 20

## CREB® ECONOMIC REGION TOTAL SALES YTD MAY 16,000 12,000 10,000 4,000 4,000 2,000





Apartment

YTD YTD YTD YTD YTD YTD YTD YTD YTD

■10 Year Average

2010 2011 2012 2013 2014 2015 2016 2017 2018 2019 2020

Semi - Detached

Source: CREB®







### **CREB® ECONOMIC REGION PRICE CHANGE**



### **CREB® ECONOMIC REGION PRICES**





### **DETACHED BENCHMARK PRICE** MAY 800,000 -700,000 -600,000 -500,000 400,000 300,000 200,000 100,000 0 Calgary Airdrie Rural Chester Cochrane Rural High Okotoks Turner Rural Carstairs Didsbury Rural Strathmore Wheatland Rocky View -mere Foothills River Valley Mtn. View

### Source: CREB®

### YEAR OVER YEAR PRICE GROWTH COMPARISONS MAY 20% 18% 16% 14% 12% 10% 8% 6% 4% 2% 0% -2% -4% -6% -8% Rural Carstairs Didsbury Rural Strathmore Calgary Airdrie Rural Chester Cochrane Rural High Okotoks Turner Wheatland Rocky View -mere Foothills River Valley Mtn. View

Source: CREB®

| TYPICAL HOME ATTRIB | UTES - DETACHED H                   | HOMES       |                          |            |