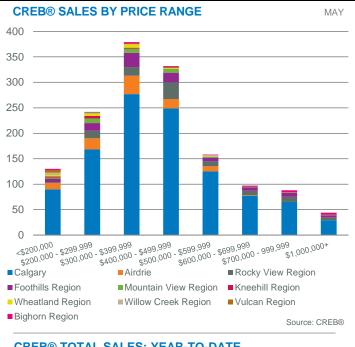

### **SHARE OF SALES May 2020**

Source: CREB®

|                       |       |                 |                                |           |                     |                    |                  |                 | ridy. 20                   |
|-----------------------|-------|-----------------|--------------------------------|-----------|---------------------|--------------------|------------------|-----------------|----------------------------|
| May 2020              | Sales | New<br>Listings | Sales to New<br>Listings Ratio | Inventory | Months of<br>Supply | Benchmark<br>Price | Average<br>Price | Median<br>Price | Share of Sales<br>Activity |
| City of Calgary       | 1,080 | 2,418           | 44.67%                         | 5,813     | 5.38                | 411,600            | 438,584          | 400,000         | 73%                        |
| Airdrie               | 99    | 154             | 64.29%                         | 401       | 4.05                | 331,200            | 343,656          | 350,000         | 7%                         |
| Rocky View Region     | 102   | 269             | 37.92%                         | 839       | 8.23                | 371,700            | 525,457          | 443,290         | 7%                         |
| Foothills Region      | 95    | 167             | 56.89%                         | 538       | 5.66                | 380,100            | 445,911          | 390,000         | 6%                         |
| Mountain View Region  | 32    | 84              | 38.10%                         | 320       | 10.00               | 298,700            | 400,355          | 374,500         | 2%                         |
| Kneehill Region       | 9     | 12              | 75.00%                         | 87        | 9.67                | 170,200            | 240,417          | 231,000         | 1%                         |
| Wheatland Region      | 16    | 48              | 33.33%                         | 217       | 13.56               | 316,500            | 300,500          | 312,500         | 1%                         |
| Willow Creek Region   | 9     | 18              | 50.00%                         | 90        | 10.00               | 227,800            | 253,333          | 195,000         | 1%                         |
| Vulcan Region         | 10    | 13              | 76.92%                         | 70        | 7.00                | 197,500            | 214,040          | 186,250         | 1%                         |
| Bighorn Region        | 18    | 39              | 46.15%                         | 134       | 7.44                | 786,900            | 700,114          | 613,500         | 1%                         |
| CREB* Economic Region | 1,470 | 3,222           | 45.62%                         | 8,509     | 5.79                | 405,800            | 435,685          | 393,000         | 100%                       |