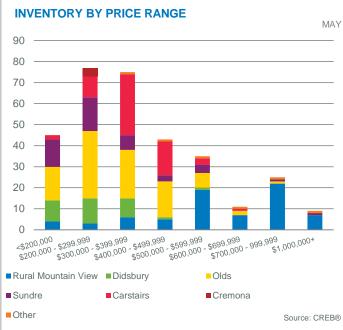

|                       |       |                 |                                |           |                     |                    |                  |                 | ridy. 20                   |
|-----------------------|-------|-----------------|--------------------------------|-----------|---------------------|--------------------|------------------|-----------------|----------------------------|
| May 2020              | Sales | New<br>Listings | Sales to New<br>Listings Ratio | Inventory | Months of<br>Supply | Benchmark<br>Price | Average<br>Price | Median<br>Price | Share of Sales<br>Activity |
| City of Calgary       | 1,080 | 2,418           | 44.67%                         | 5,813     | 5.38                | 411,600            | 438,584          | 400,000         | 73%                        |
| Airdrie               | 99    | 154             | 64.29%                         | 401       | 4.05                | 331,200            | 343,656          | 350,000         | 7%                         |
| Rocky View Region     | 102   | 269             | 37.92%                         | 839       | 8.23                | 371,700            | 525,457          | 443,290         | 7%                         |
| Foothills Region      | 95    | 167             | 56.89%                         | 538       | 5.66                | 380,100            | 445,911          | 390,000         | 6%                         |
| Mountain View Region  | 32    | 84              | 38.10%                         | 320       | 10.00               | 298,700            | 400,355          | 374,500         | 2%                         |
| Kneehill Region       | 9     | 12              | 75.00%                         | 87        | 9.67                | 170,200            | 240,417          | 231,000         | 1%                         |
| Wheatland Region      | 16    | 48              | 33.33%                         | 217       | 13.56               | 316,500            | 300,500          | 312,500         | 1%                         |
| Willow Creek Region   | 9     | 18              | 50.00%                         | 90        | 10.00               | 227,800            | 253,333          | 195,000         | 1%                         |
| Vulcan Region         | 10    | 13              | 76.92%                         | 70        | 7.00                | 197,500            | 214,040          | 186,250         | 1%                         |
| Bighorn Region        | 18    | 39              | 46.15%                         | 134       | 7.44                | 786,900            | 700,114          | 613,500         | 1%                         |
| CREB* Economic Region | 1,470 | 3,222           | 45.62%                         | 8,509     | 5.79                | 405,800            | 435,685          | 393,000         | 100%                       |