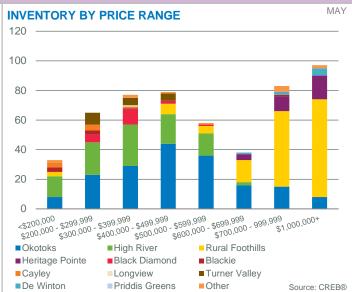

### **Okotoks**

- While improving slightly compared to last month, Okotoks sales have remained relatively weak in May. At the same time, inventory decline has helped offset the slower sales, leaving the months of supply at four months.
- The benchmark price trended down for the third month in a row and yearto-date levels are now two per cent lower than last year.