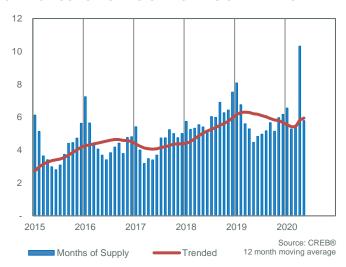

0                | 197,500            | 214,040          | 186,250         | 1%                         |
| Bighorn Region        | 18    | 39              | 46.15%                         | 134       | 7.44                | 786,900            | 700,114          | 613,500         | 1%                         |
| CREB* Economic Region | 1,470 | 3,222           | 45.62%                         | 8,509     | 5.79                | 405,800            | 435,685          | 393,000         | 100%                       |











Detached

Row

May. 20

## CREB® ECONOMIC REGION TOTAL SALES YTD MAY 16,000 12,000 10,000 4,000 4,000 2,000





Apartment

YTD YTD YTD YTD YTD YTD YTD YTD YTD

■10 Year Average

2010 2011 2012 2013 2014 2015 2016 2017 2018 2019 2020

Semi - Detached

Source: CREB®







### **CREB® ECONOMIC REGION PRICE CHANGE**



### **CREB® ECONOMIC REGION PRICES**





### **DETACHED BENCHMARK PRICE** MAY 800,000 -700,000 -600,000 -500,000 400,000 300,000 200,000 100,000 0 Calgary Airdrie Rural Chester Cochrane Rural High Okotoks Turner Rural Carstairs Didsbury Rural Strathmore Wheatland Rocky View -mere Foothills River Valley Mtn. View

### Source: CREB®

### YEAR OVER YEAR PRICE GROWTH COMPARISONS MAY 20% 18% 16% 14% 12% 10% 8% 6% 4% 2% 0% -2% -4% -6% -8% Rural Carstairs Didsbury Rural Strathmore Calgary Airdrie Rural Chester Cochrane Rural High Okotoks Turner Wheatland Rocky View -mere Foothills River Valley Mtn. View

Source: CREB®

| TYPICAL HOME ATTRIB | UTES - DETACHED H                   | HOMES       |                          |            |