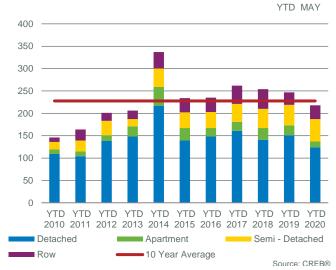

## CREB® ECONOMIC REGION TOTAL SALES YTD MAY 16,000 12,000 10,000 4,000 4,000 2,000

Apartment

YTD YTD YTD YTD YTD YTD YTD YTD YTD

■10 Year Average

2010 2011 2012 2013 2014 2015 2016 2017 2018 2019 2020

Semi - Detached