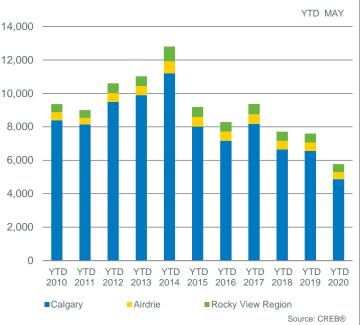

1264                                | 6135        | 3                        | 1979       | 2                 | 0                 |
| Strathmore          | 1302                                | 5562        | 3                        | 2000       | 2                 | 0                 |





May. 20 New Sales to New Months of **Benchmark** Median **Share of Sales Average** Sales Inventory Listings **Listings Ratio** Supply **Price** Price **Price** Activity May 2020 **City of Calgary** 1,080 2,418 44.67% 5,813 5.38 411,600 438,584 400,000 84% **Airdrie** 99 154 64.29% 401 4.05 331,200 343,656 350,000 8% **Rocky View Region** 102 269 839 371,700 525,457 443,290 37.92% 8.23 8% Calgary CMA 1,281 2,841 45.09% 7,053 5.51 405,800 438,165 400,000 100%



### **CALGARY CMA SALES: YEAR-TO-DATE**





### **CALGARY CMA NEW LISTINGS: YEAR-TO-DATE**







### 

### **CALGARY CMA INVENTORY AND SALES**





### **CALGARY CMA PRICE CHANGE**









# 250 200 150 100 50 \$\sigma\_{\sigma\_{200,000}}^{\sigma\_{299,999}} \sigma\_{\sigma\_{399,999}}^{\sigma\_{999,999}} \sigma\_{\sigma\_{600,000}}^{\sigma\_{999,999}} \sigma\_{\sigma\_{700,000}}^{\sigma\_{999,999}} \sigma\_{\sigma\_{1000,000}}^{\sigma\_{999,999}} \sigma\_{\sigma\_{1000,000}}^{\sigma\_{1000,000}} \sigma\_{\sigma\_{1000,

AIRDRIE TOTAL SALES BY PRICE RANGE



Source: CREB®







May 20



|                         |       |                 |                                |           |                     |                    |                  |                 | May. 20                       |
|-------------------------|---