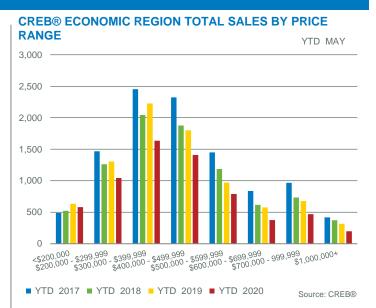

333          | 195,000         | 1%                         |
| Vulcan Region         | 10    | 13              | 76.92%                         | 70        | 7.00                | 197,500            | 214,040          | 186,250         | 1%                         |
| Bighorn Region        | 18    | 39              | 46.15%                         | 134       | 7.44                | 786,900            | 700,114          | 613,500         | 1%                         |
| CREB* Economic Region | 1,470 | 3,222           | 45.62%                         | 8,509     | 5.79                | 405,800            | 435,685          | 393,000         | 100%                       |











Detached

Row

May. 20

## CREB® ECONOMIC REGION TOTAL SALES YTD MAY 16,000 12,000 10,000 4,000 4,000 2,000





Apartment

YTD YTD YTD YTD YTD YTD YTD YTD YTD

■10 Year Average

2010 2011 2012 2013 2014 2015 2016 2017 2018 2019 2020

Semi - Detached

Source: CREB®







### **CREB® ECONOMIC REGION PRICE CHANGE**



### **CREB® ECONOMIC REGION PRICES**





### **DETACHED BENCHMARK PRICE** MAY 800,000 -700,000 -600,000 -500,000 400,000 300,000 200,000 100,000 0 Calgary Airdrie Rural Chester Cochrane Rural High Okotoks Turner Rural Carstairs Didsbury Rural Strathmore Wheatland Rocky View -mere Foothills River Valley Mtn. View

### Source: CREB®

### YEAR OVER YEAR PRICE GROWTH COMPARISONS MAY 20% 18% 16% 14% 12% 10% 8% 6% 4% 2% 0% -2% -4% -6% -8% Rural Carstairs Didsbury Rural Strathmore Calgary Airdrie Rural Chester Cochrane Rural High Okotoks Turner Wheatland Rocky View -mere Foothills River Va