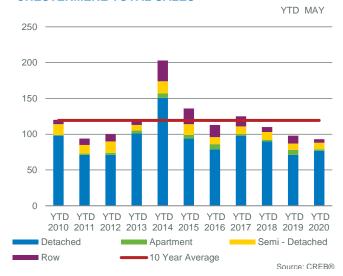

| 5.14                | -                  | 449,714          | 428,000         | 7%                            |
| Redwood Meadows         | 1     | 1               | 100.00%                        | 4         | 4.00                | -                  | 455,000          | 455,000         | 1%                            |
| Other                   | 0     | 6               | 0.00%                          | 9         | -                   | -                  | NA               | NA              | 0%                            |











### COCHRANE TOTAL SALES



### **COCHRANE INVENTORY AND SALES**



### **COCHRANE PRICE CHANGE**



### **COCHRANE TOTAL SALES BY PRICE RANGE**



### **COCHRANE MONTHS OF INVENTORY**



### **COCHRANE PRICES**





### **CHESTERMERE TOTAL SALES**



### **CHESTERMERE INVENTORY AND SALES**



### **CHESTERMERE PRICE CHANGE**



### **CHESTERMERE TOTAL SALES BY PRICE RANGE**



### CHESTERMERE MONTHS OF INVENTORY



### **CHESTERMERE PRICES**





### **RURAL ROCKY VIEW TOTAL SALES**



### **RURAL ROCKY VIEW TOTAL SALES BY PRICE RANGE**



### **RURAL ROCKY VIEW INVENTORY AND SALES**



### **RURAL ROCKY VIEW MONTHS OF INVENTORY**



### **RURAL ROCKY VIEW PRICE CHANGE**



### **RURAL ROCKY VIEW PRICES**



May 20



|       |                                                         |