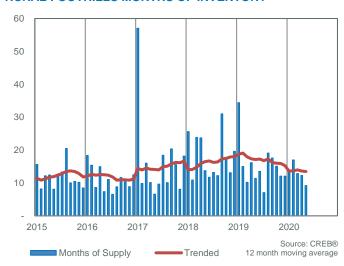

767,500           2         7         28.57%         30         15.00         -         947,000         947,000           24         29         82.76%         101         4.21         312,000         310,131         302,500           45         65         69.23%         179         3.98         412,300         404,021         393,000           0         7         0.00% |











### **OKOTOKS TOTAL SALES**



### **OKOTOKS TOTAL SALES BY PRICE RANGE**



Source: CREB®

### **OKOTOKS INVENTORY AND SALES**



### **OKOTOKS MONTHS OF INVENTORY**



### **OKOTOKS PRICE CHANGE**



### **OKOTOKS PRICES**





### **RURAL FOOTHILLS TOTAL SALES**



### **RURAL FOOTHILLS TOTAL SALES BY PRICE RANGE**



### **RURAL FOOTHILLS INVENTORY AND SALES**



### **RURAL FOOTHILLS MONTHS OF INVENTORY**



### **RURAL FOOTHILLS PRICE CHANGE**



### **RURAL FOOTHILLS PRICES**





May. 20 Share of New Sales to New Months of Benchmark Average Median Sales Inventory Sales Listings **Listings Ratio** Supply Price **Price** Price May 2020 Activity 1 6 16.67% 44.00 550,000 550,000 6% Rural Wheatland\* 44 NA Carseland\* 0 1 0.00% 3 NA NA 0% Lyalta\* 0 2 0.00% 11 NA NA 0% 0 2 146,000 146,000 Rockyford\* 1 2.00 6% Strathmore 14 35 40.00% 139 9.93 323,500 293,714 312,500 88% 0 0.00% 2 NA 0% Gleichen 1 NA Other\* 0 4 0.00% 18 NA 0%

\*Data within these areas many not accurately reflect total resale activity and trends









### STRATHMORE TOTAL SALES



### STRATHMORE TOTAL SALES BY PRICE RANGE



### STRATHMORE INVENTORY AND SALES



### STRATHMORE MONTHS OF INVENTORY



### STRATHMORE PRICE CHA