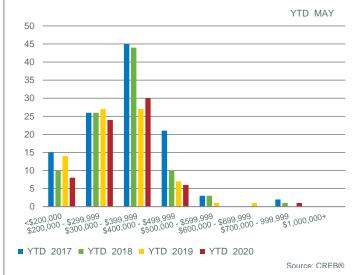

ANGE**



### **RURAL FOOTHILLS INVENTORY AND SALES**



### **RURAL FOOTHILLS MONTHS OF INVENTORY**



### **RURAL FOOTHILLS PRICE CHANGE**



### **RURAL FOOTHILLS PRICES**





May. 20 Share of New Sales to New Months of Benchmark Average Median Sales Inventory Sales Listings **Listings Ratio** Supply Price **Price** Price May 2020 Activity 1 6 16.67% 44.00 550,000 550,000 6% Rural Wheatland\* 44 NA Carseland\* 0 1 0.00% 3 NA NA 0% Lyalta\* 0 2 0.00% 11 NA NA 0% 0 2 146,000 146,000 Rockyford\* 1 2.00 6% Strathmore 14 35 40.00% 139 9.93 323,500 293,714 312,500 88% 0 0.00% 2 NA 0% Gleichen 1 NA Other\* 0 4 0.00% 18 NA 0%

\*Data within these areas many not accurately reflect total resale activity and trends









### STRATHMORE TOTAL SALES



### STRATHMORE TOTAL SALES BY PRICE RANGE



### STRATHMORE INVENTORY AND SALES



### STRATHMORE MONTHS OF INVENTORY



### STRATHMORE PRICE CHANGE



### **STRATHMORE PRICES**





May. 20 Share of New Sales to New Months of Benchmark Average Median Sales Inventory Sales Listings **Listings Ratio** Supply Price **Price** Price May 2020 Activity Total Mountain View Region' 32 38.10% 400,355 374,500 40.00% Rural Mountain View\* 6 15 73 12.17 NA 751,583 607,500 19% Carstairs 8 14 57.14% 61 7.63 320,000 391,969 410,750 25% 0.00% Cremona 0 1 4 NA NA 0% 63.64% Didsbury 11 33 4.71 279,400 260,786 267,500 22% Olds\* 10 30 33.33% 98 9.80 319,000 321,360 342,450 31% Sundre 1 10 10.00% 45 45.00 277,700 127,000 127,000 3% Other' 0 3 0.00% 6 NA NA 0%







### **MOUNTAIN VIEW SALES: YEAR-TO-DATE** YTD MAY 250 200 150 100 50 0 YTD 2010 2011 2