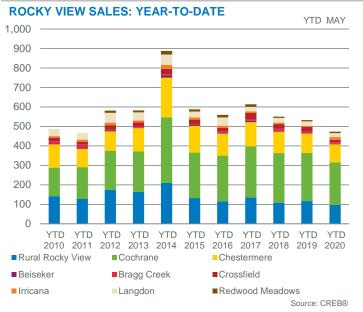

| 50.00%                         | 10        | 5.00                | -                  | 193,750          | 193,750         | 2%                            |
| Langdon                 | 7     | 15              | 46.67%                         | 36        | 5.14                | -                  | 449,714          | 428,000         | 7%                            |
| Redwood Meadows         | 1     | 1               | 100.00%                        | 4         | 4.00                | -                  | 455,000          | 455,000         | 1%                            |
| Other                   | 0     | 6               | 0.00%                          | 9         | -                   | -                  | NA               | NA              | 0%                            |











### COCHRANE TOTAL SALES



### **COCHRANE INVENTORY AND SALES**



### **COCHRANE PRICE CHANGE**



### **COCHRANE TOTAL SALES BY PRICE RANGE**



### **COCHRANE MONTHS OF INVENTORY**



### **COCHRANE PRICES**





### **CHESTERMERE TOTAL SALES**



### **CHESTERMERE INVENTORY AND SALES**



### **CHESTERMERE PRICE CHANGE**



### **CHESTERMERE TOTAL SALES BY PRICE RANGE**



### CHESTERMERE MONTHS OF INVENTORY



### **CHESTERMERE PRICES**





### **RURAL ROCKY VIEW TOTAL SALES**



### **RURAL ROCKY VIEW TOTAL SALES BY PRICE RANGE**



### **RURAL ROCKY VIEW INVENTORY AND SALES**



### **RURAL ROCKY VIEW MONTHS OF INVENTORY**



### **RURAL ROCKY VIEW PRICE CHANGE**



### **RURAL ROCKY VIEW PRICES**



May 20



|       |