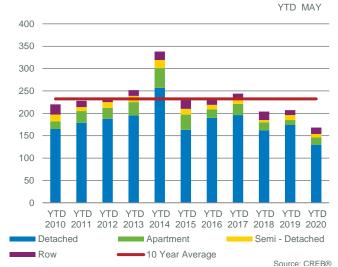

## CREB® ECONOMIC REGION TOTAL SALES YTD MAY 16,000 12,000 10,000 4,000 4,000 2,000

Apartment

YTD YTD YTD YTD YTD YTD YTD YTD YTD

■10 Year Average

2010 2011 2012 2013 2014 2015 2016 2017 2018 2019 2020

Semi - Detached