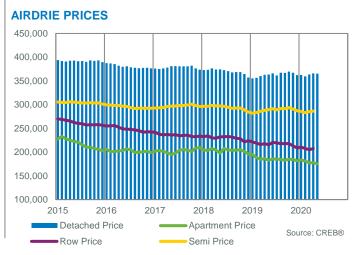

### Airdrie

- Sales in Airdrie totalled 99 units in May. Activity has slowed compared to previous years, but the decline has not been as steep as what has been recorded in Calgary. The region has also seen a similar decline in new listings and inventory levels. This has helped push the months of supply back to four months, which is similar to the levels recorded prior to the COVID-19 outbreak.
- Benchmark prices have eased slightly compared to last month and are relatively stable compared to last year. However, there has been a notable decline in both the average and median prices. The decline in average and median prices is mostly related to the significant shift in activity by price range, as sales continued to improve for product priced below \$300,000.