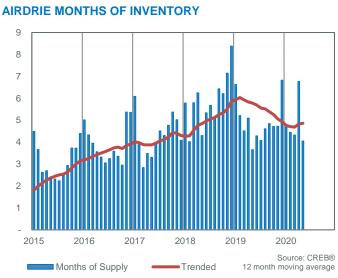

### Airdrie

- Sales in Airdrie totalled 99 units in May. Activity has slowed compared to previous years, but the decline has not been as steep as what has been recorded in Calgary. The region has also seen a similar decline in new listings and inventory levels. This has helped push the months of supply back to four months, which is similar to the levels recorded prior to the COVID-19 outbreak.
- Benchmark prices have eased slightly compared to last month and are relatively stable compared to last year. However, there has been a notable decline in both the average and median prices. The decline in average and median prices is mostly related to the significant shift in activity by price range, as sales continued to improve for product priced below \$300,000.