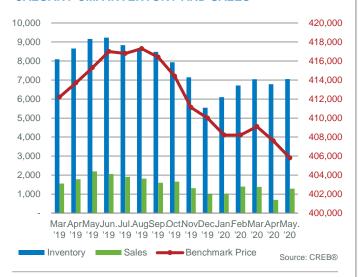

| 0                 |
| Strathmore          | 1302                                | 5562        | 3                        | 2000       | 2                 | 0                 |





May. 20 New Sales to New Months of **Benchmark** Median **Share of Sales Average** Sales Inventory Listings **Listings Ratio** Supply **Price** Price **Price** Activity May 2020 **City of Calgary** 1,080 2,418 44.67% 5,813 5.38 411,600 438,584 400,000 84% **Airdrie** 99 154 64.29% 401 4.05 331,200 343,656 350,000 8% **Rocky View Region** 102 269 839 371,700 525,457 443,290 37.92% 8.23 8% Calgary CMA 1,281 2,841 45.09% 7,053 5.51 405,800 438,165 400,000 100%



### **CALGARY CMA SALES: YEAR-TO-DATE**





### **CALGARY CMA NEW LISTINGS: YEAR-TO-DATE**







### 

### **CALGARY CMA INVENTORY AND SALES**





### **CALGARY CMA PRICE CHANGE**









# 250 200 150 100 50 \$\sigma\_{\sigma\_{200,000}}^{\sigma\_{299,999}} \sigma\_{\sigma\_{399,999}}^{\sigma\_{999,999}} \sigma\_{\sigma\_{600,000}}^{\sigma\_{999,999}} \sigma\_{\sigma\_{700,000}}^{\sigma\_{999,999}} \sigma\_{\sigma\_{1000,000}}^{\sigma\_{999,999}} \sigma\_{\sigma\_{1000,000}}^{\sigma\_{1000,000}} \sigma\_{\sigma\_{1000,

AIRDRIE TOTAL SALES BY PRICE RANGE



Source: CREB®







May 20



|                         |       |                 |                                |           |                     |                    |                  |                 | May. 20                       |
|-------------------------|-------|-----------------|--------------------------------|-----------|---------------------|---------------