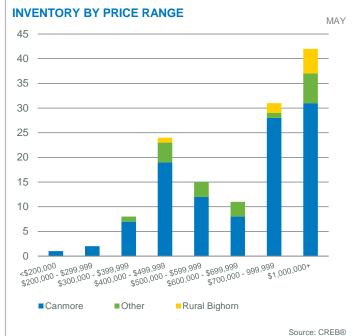

|                       |       |                 |                                |           |                     |                    |                  |                 | ridy. 20                   |
|-----------------------|-------|-----------------|--------------------------------|-----------|---------------------|--------------------|------------------|-----------------|----------------------------|
| May 2020              | Sales | New<br>Listings | Sales to New<br>Listings Ratio | Inventory | Months of<br>Supply | Benchmark<br>Price | Average<br>Price | Median<br>Price | Share of Sales<br>Activity |
| City of Calgary       | 1,080 | 2,418           | 44.67%                         | 5,813     | 5.38                | 411,600            | 438,584          | 400,000         | 73%                        |
| Airdrie               | 99    | 154             | 64.29%                         | 401       | 4.05                | 331,200            | 343,656          | 350,000         | 7%                         |
| Rocky View Region     | 102   | 269             | 37.92%                         | 839       | 8.23                | 371,700            | 525,457          | 443,290         | 7%                         |
| Foothills Region      | 95    | 167             | 56.89%                         | 538       | 5.66                | 380,100            | 445,911          | 390,000         | 6%                         |
| Mountain View Region  | 32    | 84              | 38.10%                         | 320       | 10.00               | 298,700            | 400,355          | 374,500         | 2%                         |
| Kneehill Region       | 9     | 12              | 75.00%                         | 87        | 9.67                | 170,200            | 240,417          | 231,000         | 1%                         |
| Wheatland Region      | 16    | 48              | 33.33%                         | 217       | 13.56               | 316,500            | 300,500          | 312,500         | 1%                         |
| Willow Creek Region   | 9     | 18              | 50.00%                         | 90        | 10.00               | 227,800            | 253,333          | 195,000         | 1%                         |
| Vulcan Region         | 10    | 13              | 76.92%                         | 70        | 7.00                | 197,500            | 214,040          | 186,250         | 1%                         |
| Bighorn Region        | 18    | 39              | 46.15%                         | 134       | 7.44                | 786,900            | 700,114          | 613,500         | 1%                         |
| CREB* Economic Region | 1,470 | 3,222           | 45.62%                         | 8,509     | 5.79                | 405,800            | 435,685          | 393,000         | 100%                       |