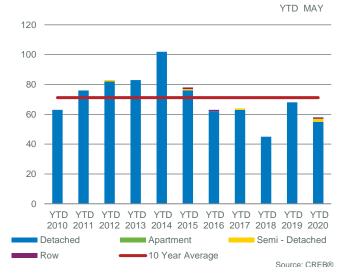

## CREB® ECONOMIC REGION TOTAL SALES YTD MAY 16,000 12,000 10,000 4,000 4,000 2,000

Apartment

YTD YTD YTD YTD YTD YTD YTD YTD YTD

■10 Year Average

2010 2011 2012 2013 2014 2015 2016 2017 2018 2019 2020

Semi - Detached