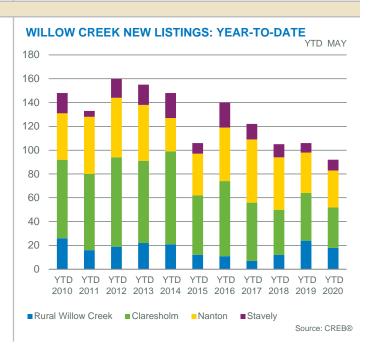

|                       |       |                 |                                |           |                     |                    |                  |                 | ridy. 20                   |
|-----------------------|-------|-----------------|--------------------------------|-----------|---------------------|--------------------|------------------|-----------------|----------------------------|
| May 2020              | Sales | New<br>Listings | Sales to New<br>Listings Ratio | Inventory | Months of<br>Supply | Benchmark<br>Price | Average<br>Price | Median<br>Price | Share of Sales<br>Activity |
| City of Calgary       | 1,080 | 2,418           | 44.67%                         | 5,813     | 5.38                | 411,600            | 438,584          | 400,000         | 73%                        |
| Airdrie               | 99    | 154             | 64.29%                         | 401       | 4.05                | 331,200            | 343,656          | 350,000         | 7%                         |
| Rocky View Region     | 102   | 269             | 37.92%                         | 839       | 8.23                | 371,700            | 525,457          | 443,290         | 7%                         |
| Foothills Region      | 95    | 167             | 56.89%                         | 538       | 5.66                | 380,100            | 445,911          | 390,000         | 6%                         |
| Mountain View Region  | 32    | 84              | 38.10%                         | 320       | 10.00               | 298,700            | 400,355          | 374,500         | 2%                         |
| Kneehill Region       | 9     | 12              | 75.00%                         | 87        | 9.67                | 170,200            | 240,417          | 231,000         | 1%                         |
| Wheatland Region      | 16    | 48              | 33.33%                         | 217       | 13.56               | 316,500            | 300,500          | 312,500         | 1%                         |
| Willow Creek Region   | 9     | 18              | 50.00%                         | 90        | 10.00               | 227,800            | 253,333          | 195,000         | 1%                         |
| Vulcan Region         | 10    | 13              | 76.92%                         | 70        | 7.00                | 197,500            | 214,040          | 186,250         | 1%                         |
| Bighorn Region        | 18    | 39              | 46.15%                         | 134       | 7.44                | 786,900            | 700,114          | 613,500         | 1%                         |
| CREB* Economic Region | 1,470 | 3,222           | 45.62%                         | 8,509     | 5.79                | 405,800            | 435,685          | 393,000         | 100%                       |