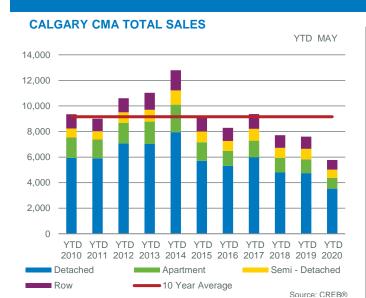

## CREB® ECONOMIC REGION TOTAL SALES YTD MAY 16,000 12,000 10,000 4,000 4,000 2,000

Apartment

YTD YTD YTD YTD YTD YTD YTD YTD YTD

■10 Year Average

2010 2011 2012 2013 2014 2015 2016 2017 2018 2019 2020

Semi - Detached

### **CALGARY CMA SALES: YEAR-TO-DATE**