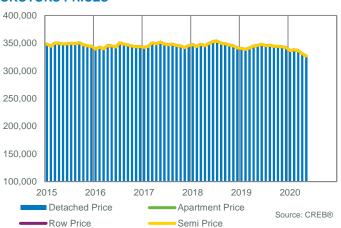

1         0         -         8         8.00         -         122,000         122,000           1         4         25.00%         8         8.00         -         767,500         767,500           2         7         28.57%         30         15.00         -         947,000         947,000           24         29         82.76%         101         4.21         312,000         310,131         302,500           45         65         69.23%         179         3.98         412,300         404,021         393,000           0         7         0.00% |











### **OKOTOKS TOTAL SALES**



### **OKOTOKS TOTAL SALES BY PRICE RANGE**



Source: CREB®

### **OKOTOKS INVENTORY AND SALES**



### **OKOTOKS MONTHS OF INVENTORY**



### **OKOTOKS PRICE CHANGE**



### **OKOTOKS PRICES**





### **RURAL FOOTHILLS TOTAL SALES**



### **RURAL FOOTHILLS TOTAL SALES BY PRICE RANGE**



### **RURAL FOOTHILLS INVENTORY AND SALES**



### **RURAL FOOTHILLS MONTHS OF INVENTORY**



### **RURAL FOOTHILLS PRICE CHANGE**



### **RURAL FOOTHILLS PRICES**





May. 20 Share of New Sales to New Months of Benchmark Average Median Sales Inventory Sales Listings **Listings Ratio** Supply Price **Price** Price May 2020 Activity 1 6 16.67% 44.00 550,000 550,000 6% Rural Wheatland\* 44 NA Carseland\* 0 1 0.00% 3 NA NA 0% Lyalta\* 0 2 0.00% 11 NA NA 0% 0 2 146,000 146,000 Rockyford\* 1 2.00 6% Strathmore 14 35 40.00% 139 9.93 323,500 293,714 312,500 88% 0 0.00% 2 NA 0% Gleichen 1 NA Other\* 0 4 0.00% 18 NA 0%

\*Data within these areas many not accurately reflect total resale activity and tr