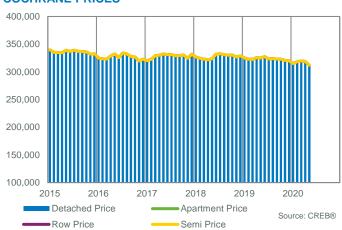

67%                         | 36        | 5.14                | -                  | 449,714          | 428,000         | 7%                            |
| Redwood Meadows         | 1     | 1               | 100.00%                        | 4         | 4.00                | -                  | 455,000          | 455,000         | 1%                            |
| Other                   | 0     | 6               | 0.00%                          | 9         | -                   | -                  | NA               | NA              | 0%                            |











### COCHRANE TOTAL SALES



### **COCHRANE INVENTORY AND SALES**



### **COCHRANE PRICE CHANGE**



### **COCHRANE TOTAL SALES BY PRICE RANGE**



### **COCHRANE MONTHS OF INVENTORY**



### **COCHRANE PRICES**





### **CHESTERMERE TOTAL SALES**



### **CHESTERMERE INVENTORY AND SALES**



### **CHESTERMERE PRICE CHANGE**



### **CHESTERMERE TOTAL SALES BY PRICE RANGE**



### CHESTERMERE MONTHS OF INVENTORY



### **CHESTERMERE PRICES**





### **RURAL ROCKY VIEW TOTAL SALES**



### **RURAL ROCKY VIEW TOTAL SALES BY PRICE RANGE**



### **RURAL ROCKY VIEW INVENTORY AND SALES**



### **RURAL ROCKY VIEW MONTHS OF INVENTORY**



### **RURAL ROCKY VIEW PRICE CHANGE**



### **RURAL ROCKY VIEW PRICES**



May 20



|       |                                                         |