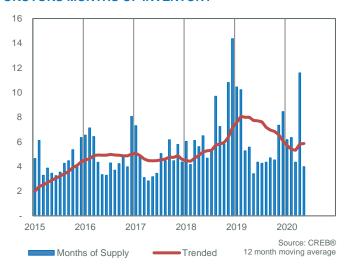

8.00         -         280,000         280,000           1         0         -         8         8.00         -         122,000         122,000           1         4         25.00%         8         8.00         -         767,500         767,500           2         7         28.57%         30         15.00         -         947,000         947,000           24         29         82.76%         101         4.21         312,000         310,131         302,500           45         65         69.23%         179         3.98         412,300         404,021         393,000           0         7         0.00% |











### **OKOTOKS TOTAL SALES**



### **OKOTOKS TOTAL SALES BY PRICE RANGE**



Source: CREB®

### **OKOTOKS INVENTORY AND SALES**



### **OKOTOKS MONTHS OF INVENTORY**



### **OKOTOKS PRICE CHANGE**



### **OKOTOKS PRICES**





### **RURAL FOOTHILLS TOTAL SALES**



### **RURAL FOOTHILLS TOTAL SALES BY PRICE RANGE**



### **RURAL FOOTHILLS INVENTORY AND SALES**



### **RURAL FOOTHILLS MONTHS OF INVENTORY**



### **RURAL FOOTHILLS PRICE CHANGE**



### **RURAL FOOTHILLS PRICES**





May. 20 Share of New Sales to New Months of Benchmark Average Median Sales Inventory Sales Listings **Listings Ratio** Supply Price **Price** Price May 2020 Activity 1 6 16.67% 44.00 550,000 550,000 6% Rural Wheatland\* 44 NA Carseland\* 0 1 0.00% 3 NA NA 0% Lyalta\* 0 2 0.00% 11 NA NA 0% 0 2 146,000 146,000 Rockyford\* 1 2.00 6% Strathmore 14 35 40.00% 139 9.93 323,500 293,714 312,500 88% 0 0.00% 2 NA 0% Gleichen 1 NA Other\* 0 4 0.00% 18 NA 0%

\*Data within these area