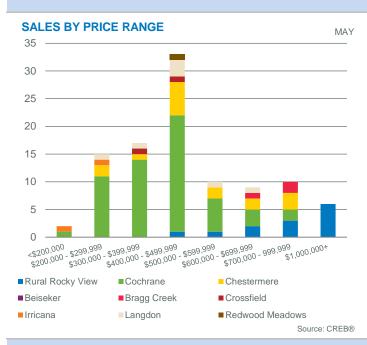

AIRDRIE TOTAL SALES BY PRICE RANGE

Source: CREB®

May 20

|                         |       |                 |                                |           |                     |                    |                  |                 | May. 20                       |
|-------------------------|-------|-----------------|--------------------------------|-----------|---------------------|--------------------|------------------|-----------------|-------------------------------|
| May 2020                | Sales | New<br>Listings | Sales to New<br>Listings Ratio | Inventory | Months of<br>Supply | Benchmark<br>Price | Average<br>Price | Median<br>Price | Share of<br>Sales<br>Activity |
| Total Rocky View Region | 102   | 269             | 37.92%                         | 839       | 8.23                | 371,700            | 525,457          | 443,290         | 100%                          |
| Rural Rocky View        | 13    | 95              | 13.68%                         | 313       | 24.08               | 527,200            | 1,070,846        | 939,000         | 13%                           |
| Beiseker                | 0     | 0               | -                              | 9         | -                   | -                  | NA               | NA              | 0%                            |
| Bragg Creek             | 3     | 6               | 50.00%                         | 16        | 5.33                | -                  | 760,000          | 800,000         | 3%                            |
| Chestermere             | 16    | 46              | 34.78%                         | 129       | 8.06                | 470,000            | 538,656          | 477,500         | 16%                           |
| Cochrane                | 58    | 89              | 65.17%                         | 281       | 4.84                | 400,900            | 414,597          | 414,750         | 57%                           |
| Crossfield              | 2     | 7               | 28.57%                         | 32        | 16.00               | -                  | 370,000          | 370,000         | 2%                            |
| Irricana                | 2     | 4               | 50.00%                         | 10        | 5.00                | -                  | 193,750          | 193,750         | 2%                            |
| Langdon                 | 7     | 15              | 46.67%                         | 36        | 5.14                | -                  | 449,714          | 428,000         | 7%                            |
| Redwood Meadows         | 1     | 1               | 100.00%                        | 4         | 4.00                | -                  | 455,000          | 455,000         | 1%                            |
| Other                   | 0     | 6               | 0.00%                          | 9         | -                   | -                  | NA               | NA              | 0%                            |