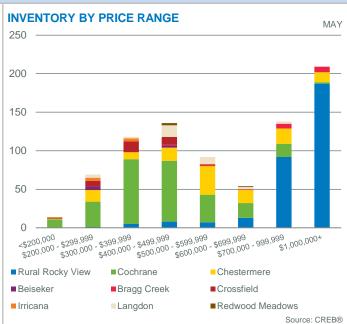

# 250 200 150 100 50 \$\sigma\_{\sigma\_{200,000}}^{\sigma\_{299,999}} \sigma\_{\sigma\_{399,999}}^{\sigma\_{999,999}} \sigma\_{\sigma\_{600,000}}^{\sigma\_{999,999}} \sigma\_{\sigma\_{700,000}}^{\sigma\_{999,999}} \sigma\_{\sigma\_{1000,000}}^{\sigma\_{999,999}} \sigma\_{\sigma\_{1000,000}}^{\sigma\_{1000,000}} \sigma\_{\sigma\_{1000,

AIRDRIE TOTAL SALES BY PRICE RANGE

Source: CREB®

May 20

|                         |       |                 |                                |           |                     |                    |                  |                 | May. 20                       |
|-------------------------|-------|-----------------|--------------------------------|-----------|---------------------|--------------------|------------------|-----------------|-------------------------------|
| May 2020                | Sales | New<br>Listings | Sales to New<br>Listings Ratio | Inventory | Months of<br>Supply | Benchmark<br>Price | Average<br>Price | Median<br>Price | Share of<br>Sales<br>Activity |
| Total Rocky View Region | 102   | 269             | 37.92%                         | 839       | 8.23                | 371,700            | 525,457          | 443,290         | 100%                          |
| Rural Rocky View        | 13    | 95              | 13.68%                         | 313       | 24.08               | 527,200            | 1,070,846        | 939,000         | 13%                           |
| Beiseker                | 0     | 0               | -                              | 9         | -                   | -                  | NA               | NA              | 0%                            |
| Bragg Creek             | 3     | 6               | 50.00%                         | 16        | 5.33                | -                  | 760,000          | 800,000         | 3%                            |
| Chestermere             | 16    | 46              | 34.78%                         | 129       | 8.06                | 470,000            | 538,656          | 477,500         | 16%                           |
| Cochrane                | 58    | 89              | 65.17%                         | 281       | 4.84                | 400,900            | 414,597          | 414,750         | 57%                           |
| Crossfield              | 2     | 7               | 28.57%                         | 32        | 16.00               | -                  | 370,000          | 370,000         | 2%                            |
| Irricana                | 2     | 4               | 50.00%                         | 10        | 5.00                | -                  | 193,750          | 193,750         | 2%                            |
| Langdon                 | 7     | 15              | 46.67%                         | 36        | 5.14                | -                  | 449,714          | 428,000         | 7%                            |
| Redwood Meadows         | 1     | 1               | 100.00%                        | 4         | 4.00                | -                  | 455,000          | 455,000         | 1%                            |
| Other                   | 0     | 6               | 0.00%                          | 9         | -                   | -                  | NA               | NA              | 0%                            |