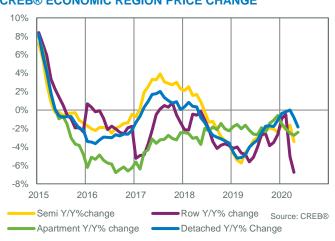

0          | 186,250         | 1%                         |
| Bighorn Region        | 18    | 39              | 46.15%                         | 134       | 7.44                | 786,900            | 700,114          | 613,500         | 1%                         |
| CREB* Economic Region | 1,470 | 3,222           | 45.62%                         | 8,509     | 5.79                | 405,800            | 435,685          | 393,000         | 100%                       |











Detached

Row

May. 20

## CREB® ECONOMIC REGION TOTAL SALES YTD MAY 16,000 12,000 10,000 4,000 4,000 2,000





Apartment

YTD YTD YTD YTD YTD YTD YTD YTD YTD

■10 Year Average

2010 2011 2012 2013 2014 2015 2016 2017 2018 2019 2020

Semi - Detached

Source: CREB®







### **CREB® ECONOMIC REGION PRICE CHANGE**



### **CREB® ECONOMIC REGION PRICES**





### **DETACHED BENCHMARK PRICE** MAY 800,000 -700,000 -600,000 -500,000 400,000 300,000 200,000 100,000 0 Calgary Airdrie Rural Chester Cochrane Rural High Okotoks Turner Rural Carstairs Didsbury Rural Strathmore Wheatland Rocky View -mere Foothills River Valley Mtn. View

### Source: CREB®

### YEAR OVER YEAR PRICE GROWTH COMPARISONS MAY 20% 18% 16% 14% 12% 10% 8% 6% 4% 2% 0% -2% -4% -6% -8% Rural Carstairs Didsbury Rural Strathmore Calgary Airdrie Rural Chester Cochrane Rural High Okotoks Turner Wheatland Rocky View -mere Foothills River Valley Mtn. View

Source: CREB®

| TYPICAL HOME ATTRIB | UTES - DETACHED H                   | HOMES       |                          |            |                   |                   |
|--------------------