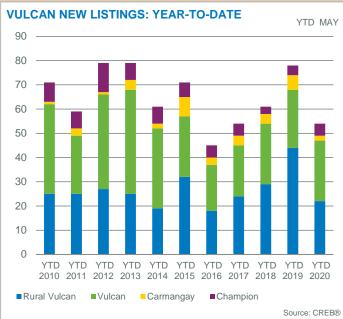

|                       |       |                 |                                |           |                     |                    |                  |                 | ridy. 20                   |
|-----------------------|-------|-----------------|--------------------------------|-----------|---------------------|--------------------|------------------|-----------------|----------------------------|
| May 2020              | Sales | New<br>Listings | Sales to New<br>Listings Ratio | Inventory | Months of<br>Supply | Benchmark<br>Price | Average<br>Price | Median<br>Price | Share of Sales<br>Activity |
| City of Calgary       | 1,080 | 2,418           | 44.67%                         | 5,813     | 5.38                | 411,600            | 438,584          | 400,000         | 73%                        |
| Airdrie               | 99    | 154             | 64.29%                         | 401       | 4.05                | 331,200            | 343,656          | 350,000         | 7%                         |
| Rocky View Region     | 102   | 269             | 37.92%                         | 839       | 8.23                | 371,700            | 525,457          | 443,290         | 7%                         |
| Foothills Region      | 95    | 167             | 56.89%                         | 538       | 5.66                | 380,100            | 445,911          | 390,000         | 6%                         |
| Mountain View Region  | 32    | 84              | 38.10%                         | 320       | 10.00               | 298,700            | 400,355          | 374,500         | 2%                         |
| Kneehill Region       | 9     | 12              | 75.00%                         | 87        | 9.67                | 170,200            | 240,417          | 231,000         | 1%                         |
| Wheatland Region      | 16    | 48              | 33.33%                         | 217       | 13.56               | 316,500            | 300,500          | 312,500         | 1%                         |
| Willow Creek Region   | 9     | 18              | 50.00%                         | 90        | 10.00               | 227,800            | 253,333          | 195,000         | 1%                         |
| Vulcan Region         | 10    | 13              | 76.92%                         | 70        | 7.00                | 197,500            | 214,040          | 186,250         | 1%                         |
| Bighorn Region        | 18    | 39              | 46.15%                         | 134       | 7.44                | 786,900            | 700,114          | 613,500         | 1%                         |
| CREB* Economic Region | 1,470 | 3,222           | 45.62%                         | 8,509     | 5.79                | 405,800            | 435,685          | 393,000         | 100%                       |