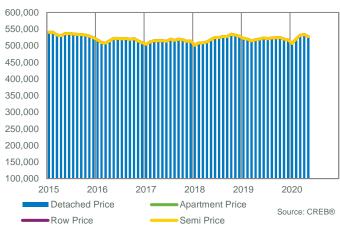

### **Okotoks**

- While improving slightly compared to last month, Okotoks sales have remained relatively weak in May. At the same time, inventory decline has helped offset the slower sales, leaving the months of supply at four months.
- The benchmark price trended down for the third month in a row and yearto-date levels are now two per cent lower than last year.