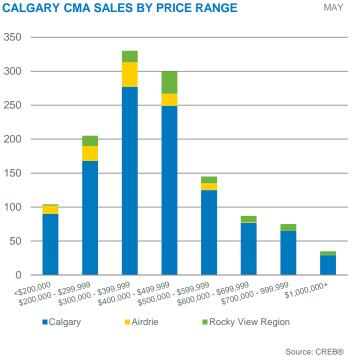

# 250 200 150 100 50 \$\sigma\_{\sigma\_{200,000}}^{\sigma\_{299,999}} \sigma\_{\sigma\_{399,999}}^{\sigma\_{999,999}} \sigma\_{\sigma\_{600,000}}^{\sigma\_{999,999}} \sigma\_{\sigma\_{700,000}}^{\sigma\_{999,999}} \sigma\_{\sigma\_{1000,000}}^{\sigma\_{999,999}} \sigma\_{\sigma\_{1000,000}}^{\sigma\_{1000,000}} \sigma\_{\sigma\_{1000,