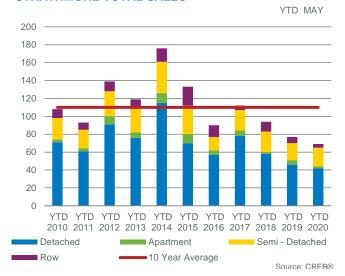

### **RURAL FOOTHILLS TOTAL SALES BY PRICE RANGE**



### **RURAL FOOTHILLS INVENTORY AND SALES**



### **RURAL FOOTHILLS MONTHS OF INVENTORY**



### **RURAL FOOTHILLS PRICE CHANGE**



### **RURAL FOOTHILLS PRICES**





May. 20 Share of New Sales to New Months of Benchmark Average Median Sales Inventory Sales Listings **Listings Ratio** Supply Price **Price** Price May 2020 Activity 1 6 16.67% 44.00 550,000 550,000 6% Rural Wheatland\* 44 NA Carseland\* 0 1 0.00% 3 NA NA 0% Lyalta\* 0 2 0.00% 11 NA NA 0% 0 2 146,000 146,000 Rockyford\* 1 2.00 6% Strathmore 14 35 40.00% 139 9.93 323,500 293,714 312,500 88% 0 0.00% 2 NA 0% Gleichen 1 NA Other\* 0 4 0.00% 18 NA 0%

\*Data within these areas many not accurately reflect total resale activity and trends









### STRATHMORE TOTAL SALES



### STRATHMORE TOTAL SALES BY PRICE RANGE



### STRATHMORE INVENTORY AND SALES



### STRATHMORE MONTHS OF INVENTORY



### STRATHMORE PRICE CHANGE



### **STRATHMORE PRICES**





May. 20 Share of New Sales to New Months of Benchmark Average Median Sales Inventory Sales Listings **Listings Ratio** Supply Price **Price** Price May 2020 Activity Total Mountain View Region' 32 38.10% 400,355 374,500 40.00% Rural Mountain View\* 6 15 73 12.17 NA 751,583 607,500 19% Carstairs 8 14 57.14% 61 7.63 320,000 391,969 410,750 25% 0.00% Cremona 0 1 4 NA NA 0% 63.64% Didsbury 11 33 4.71 279,400 260,786 267,500 22% Olds\* 10 30 33.33% 98 9.80 319,000 321,360 342,450 31% Sundre 1 10 10.00% 45 45.00 277,700 127,000 127,000 3% Other' 0 3 0.00% 6 NA NA 0%







### **MOUNTAIN VIEW SALES: YEAR-TO-DATE**