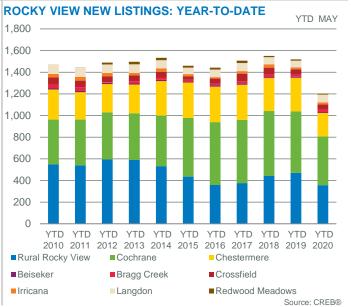

| 50.00%                         | 10        | 5.00                | -                  | 193,750          | 193,750         | 2%                            |
| Langdon                 | 7     | 15              | 46.67%                         | 36        | 5.14                | -                  | 449,714          | 428,000         | 7%                            |
| Redwood Meadows         | 1     | 1               | 100.00%                        | 4         | 4.00                | -                  | 455,000          | 455,000         | 1%                            |
| Other                   | 0     | 6               | 0.00%                          | 9         | -                   | -                  | NA               | NA              | 0%                            |











### COCHRANE TOTAL SALES



### **COCHRANE INVENTORY AND SALES**



### **COCHRANE PRICE CHANGE**



### **COCHRANE TOTAL SALES BY PRICE RANGE**



### **COCHRANE MONTHS OF INVENTORY**



### **COCHRANE PRICES**





### **CHESTERMERE TOTAL SALES**



### **CHESTERMERE INVENTORY AND SALES**



### **CHESTERMERE PRICE CHANGE**



### **CHESTERMERE TOTAL SALES BY PRICE RANGE**



### CHESTERMERE MONTHS OF INVENTORY



### **CHESTERMERE PRICES**





### **RURAL ROCKY VIEW TOTAL SALES**



### **RURAL ROCKY VIEW TOTAL SALES BY PRICE RANGE**



### **RURAL ROCKY VIEW INVENTORY AND SALES**



### **RURAL ROCKY VIEW MONTHS OF INVENTORY**



### **RURAL ROCKY VIEW PRICE CHANGE**



### **RURAL ROCKY VIEW PRICES**



May 20



|       |                                                         |