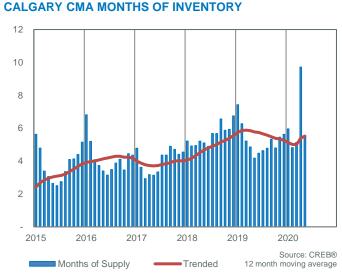

| 0                 |
| Strathmore          | 1302                                | 5562        | 3                        | 2000       | 2                 | 0                 |





May. 20 New Sales to New Months of **Benchmark** Median **Share of Sales Average** Sales Inventory Listings **Listings Ratio** Supply **Price** Price **Price** Activity May 2020 **City of Calgary** 1,080 2,418 44.67% 5,813 5.38 411,600 438,584 400,000 84% **Airdrie** 99 154 64.29% 401 4.05 331,200 343,656 350,000 8% **Rocky View Region** 102 269 839 371,700 525,457 443,290 37.92% 8.23 8% Calgary CMA 1,281 2,841 45.09% 7,053 5.51 405,800 438,165 400,000 100%



### **CALGARY CMA SALES: YEAR-TO-DATE**





### **CALGARY CMA NEW LISTINGS: YEAR-TO-DATE**







### 

### **CALGARY CMA INVENTORY AND SALES**





### **CALGARY CMA PRICE CHANGE**









# 250 200 150 100 50 \$\sigma\_{\sigma\_{200,000}}^{\sigma\_{299,999}} \sigma\_{\sigma\_{399,999}}^{\sigma\_{999,999}} \sigma\_{\sigma\_{600,000}}^{\sigma\_{999,999}} \sigma\_{\sigma\_{700,000}}^{\sigma\_{999,999}} \sigma\_{\sigma\_{1000,000}}^{\sigma\_{999,999}} \sigma\_{\sigma\_{1000,000}}^{\sigma\_{1000,000}} \sigma\_{\sigma\_{1000,

AIRDRIE TOTAL SALES BY PRICE RANGE



Source: CREB®







May 20



|                         |       |                 |                                |           |                     |                    |                  |                 | May. 20                       |
|-------------------------|-------|-----------------|--------------------------------|-----------|---------------------|-----------------