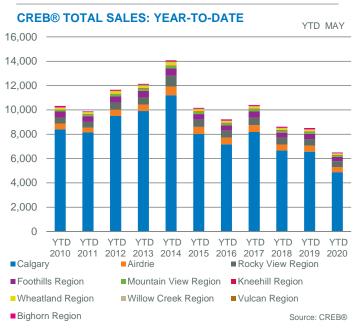

## CREB® ECONOMIC REGION TOTAL SALES YTD MAY 16,000 12,000 10,000 4,000 4,000 2,000

Apartment

YTD YTD YTD YTD YTD YTD YTD YTD YTD

■10 Year Average

2010 2011 2012 2013 2014 2015 2016 2017 2018 2019 2020

Semi - Detached