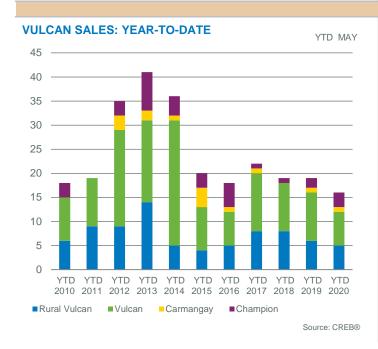

|                       |       |                 |                                |           |                     |                    |                  |                 | ridy. 20                   |
|-----------------------|-------|-----------------|--------------------------------|-----------|---------------------|--------------------|------------------|-----------------|----------------------------|
| May 2020              | Sales | New<br>Listings | Sales to New<br>Listings Ratio | Inventory | Months of<br>Supply | Benchmark<br>Price | Average<br>Price | Median<br>Price | Share of Sales<br>Activity |
| City of Calgary       | 1,080 | 2,418           | 44.67%                         | 5,813     | 5.38                | 411,600            | 438,584          | 400,000         | 73%                        |
| Airdrie               | 99    | 154             | 64.29%                         | 401       | 4.05                | 331,200            | 343,656          | 350,000         | 7%                         |
| Rocky View Region     | 102   | 269             | 37.92%                         | 839       | 8.23                | 371,700            | 525,457          | 443,290         | 7%                         |
| Foothills Region      | 95    | 167             | 56.89%                         | 538       | 5.66                | 380,100            | 445,911          | 390,000         | 6%                         |
| Mountain View Region  | 32    | 84              | 38.10%                         | 320       | 10.00               | 298,700            | 400,355          | 374,500         | 2%                         |
| Kneehill Region       | 9     | 12              | 75.00%                         | 87        | 9.67                | 170,200            | 240,417          | 231,000         | 1%                         |
| Wheatland Region      | 16    | 48              | 33.33%                         | 217       | 13.56               | 316,500            | 300,500          | 312,500         | 1%                         |
| Willow Creek Region   | 9     | 18              | 50.00%                         | 90        | 10.00               | 227,800            | 253,333          | 195,000         | 1%                         |
| Vulcan Region         | 10    | 13              | 76.92%                         | 70        | 7.00                | 197,500            | 214,040          | 186,250         | 1%                         |
| Bighorn Region        | 18    | 39              | 46.15%                         | 134       | 7.44                | 786,900            | 700,114          | 613,500         | 1%                         |
| CREB* Economic Region | 1,470 | 3,222           | 45.62%                         | 8,509     | 5.79                | 405,800            | 435,685          | 393,000         | 100%                       |