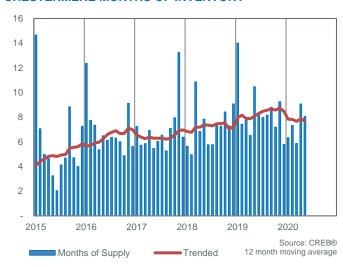

| 100.00%                        | 4         | 4.00                | -                  | 455,000          | 455,000         | 1%                            |
| Other                   | 0     | 6               | 0.00%                          | 9         | -                   | -                  | NA               | NA              | 0%                            |











### COCHRANE TOTAL SALES



### **COCHRANE INVENTORY AND SALES**



### **COCHRANE PRICE CHANGE**



### **COCHRANE TOTAL SALES BY PRICE RANGE**



### **COCHRANE MONTHS OF INVENTORY**



### **COCHRANE PRICES**





### **CHESTERMERE TOTAL SALES**



### **CHESTERMERE INVENTORY AND SALES**



### **CHESTERMERE PRICE CHANGE**



### **CHESTERMERE TOTAL SALES BY PRICE RANGE**



### CHESTERMERE MONTHS OF INVENTORY



### **CHESTERMERE PRICES**





### **RURAL ROCKY VIEW TOTAL SALES**



### **RURAL ROCKY VIEW TOTAL SALES BY PRICE RANGE**



### **RURAL ROCKY VIEW INVENTORY AND SALES**



### **RURAL ROCKY VIEW MONTHS OF INVENTORY**



### **RURAL ROCKY VIEW PRICE CHANGE**



### **RURAL ROCKY VIEW PRICES**



May 20



|       |                                                         |                                                                                                                                                                                                                                                                                   |