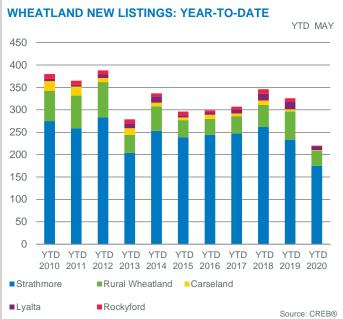

RAL FOOTHILLS TOTAL SALES**



### **RURAL FOOTHILLS TOTAL SALES BY PRICE RANGE**



### **RURAL FOOTHILLS INVENTORY AND SALES**



### **RURAL FOOTHILLS MONTHS OF INVENTORY**



### **RURAL FOOTHILLS PRICE CHANGE**



### **RURAL FOOTHILLS PRICES**





May. 20 Share of New Sales to New Months of Benchmark Average Median Sales Inventory Sales Listings **Listings Ratio** Supply Price **Price** Price May 2020 Activity 1 6 16.67% 44.00 550,000 550,000 6% Rural Wheatland\* 44 NA Carseland\* 0 1 0.00% 3 NA NA 0% Lyalta\* 0 2 0.00% 11 NA NA 0% 0 2 146,000 146,000 Rockyford\* 1 2.00 6% Strathmore 14 35 40.00% 139 9.93 323,500 293,714 312,500 88% 0 0.00% 2 NA 0% Gleichen 1 NA Other\* 0 4 0.00% 18 NA 0%

\*Data within these areas many not accurately reflect total resale activity and trends









### STRATHMORE TOTAL SALES



### STRATHMORE TOTAL SALES BY PRICE RANGE



### STRATHMORE INVENTORY AND SALES



### STRATHMORE MONTHS OF INVENTORY



### STRATHMORE PRICE CHANGE



### **STRATHMORE PRICES**





May. 20 Share of New Sales to New Months of Benchmark Average Median Sales Inventory Sales Listings **Listings Ratio** Supply Price **Price** Price May 2020 Activity Total Mountain View Region' 32 38.10% 400,355 374,500 40.00% Rural Mountain View\* 6 15 73 12.17 NA 751,583 607,500 19% Carstairs 8 14 57.14% 61 7.63 320,000 391,969 410,750 25% 0.00% Cremona 0 1 4 NA NA 0% 63.64% Didsbury 11 33 4.71 279,400 260,786 267,500 22% Olds\* 10 30 33.33% 98 9.80 319,000 321,360 342,450 31% Sundre 1 10 10.00% 45 45.00 277,700 127,000 127,000 3% Other' 0 3 0.00% 6 NA NA 0%







### **MOUNT