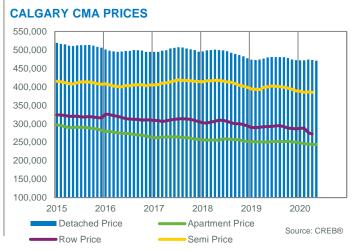

| 1302                                | 5562        | 3                        | 2000       | 2                 | 0                 |





May. 20 New Sales to New Months of **Benchmark** Median **Share of Sales Average** Sales Inventory Listings **Listings Ratio** Supply **Price** Price **Price** Activity May 2020 **City of Calgary** 1,080 2,418 44.67% 5,813 5.38 411,600 438,584 400,000 84% **Airdrie** 99 154 64.29% 401 4.05 331,200 343,656 350,000 8% **Rocky View Region** 102 269 839 371,700 525,457 443,290 37.92% 8.23 8% Calgary CMA 1,281 2,841 45.09% 7,053 5.51 405,800 438,165 400,000 100%



### **CALGARY CMA SALES: YEAR-TO-DATE**





### **CALGARY CMA NEW LISTINGS: YEAR-TO-DATE**







### 

### **CALGARY CMA INVENTORY AND SALES**





### **CALGARY CMA PRICE CHANGE**









# 250 200 150 100 50 \$\sigma\_{\sigma\_{200,000}}^{\sigma\_{299,999}} \sigma\_{\sigma\_{399,999}}^{\sigma\_{999,999}} \sigma\_{\sigma\_{600,000}}^{\sigma\_{999,999}} \sigma\_{\sigma\_{700,000}}^{\sigma\_{999,999}} \sigma\_{\sigma\_{1000,000}}^{\sigma\_{999,999}} \sigma\_{\sigma\_{1000,000}}^{\sigma\_{1000,000}} \sigma\_{\sigma\_{1000,

AIRDRIE TOTAL SALES BY PRICE RANGE



Source: CREB®







May 20



|                         |       |                 |                                |           |                     |                    |                  |                 | May. 20                       |
|-------------------------|-------|-----------------|--------------------------------|-----------|---------------------|--------------------|------------------|---------------