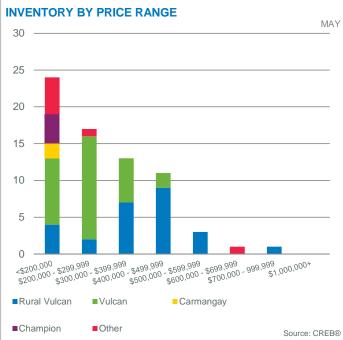

|                       |       |                 |                                |           |                     |                    |                  |                 | ridy. 20                   |
|-----------------------|-------|-----------------|--------------------------------|-----------|---------------------|--------------------|------------------|-----------------|----------------------------|
| May 2020              | Sales | New<br>Listings | Sales to New<br>Listings Ratio | Inventory | Months of<br>Supply | Benchmark<br>Price | Average<br>Price | Median<br>Price | Share of Sales<br>Activity |
| City of Calgary       | 1,080 | 2,418           | 44.67%                         | 5,813     | 5.38                | 411,600            | 438,584          | 400,000         | 73%                        |
| Airdrie               | 99    | 154             | 64.29%                         | 401       | 4.05                | 331,200            | 343,656          | 350,000         | 7%                         |
| Rocky View Region     | 102   | 269             | 37.92%                         | 839       | 8.23                | 371,700            | 525,457          | 443,290         | 7%                         |
| Foothills Region      | 95    | 167             | 56.89%                         | 538       | 5.66                | 380,100            | 445,911          | 390,000         | 6%                         |
| Mountain View Region  | 32    | 84              | 38.10%                         | 320       | 10.00               | 298,700            | 400,355          | 374,500         | 2%                         |
| Kneehill Region       | 9     | 12              | 75.00%                         | 87        | 9.67                | 170,200            | 240,417          | 231,000         | 1%                         |
| Wheatland Region      | 16    | 48              | 33.33%                         | 217       | 13.56               | 316,500            | 300,500          | 312,500         | 1%                         |
| Willow Creek Region   | 9     | 18              | 50.00%                         | 90        | 10.00               | 227,800            | 253,333          | 195,000         | 1%                         |
| Vulcan Region         | 10    | 13              | 76.92%                         | 70        | 7.00                | 197,500            | 214,040          | 186,250         | 1%                         |
| Bighorn Region        | 18    | 39              | 46.15%                         | 134       | 7.44                | 786,900            | 700,114          | 613,500         | 1%                         |
| CREB* Economic Region | 1,470 | 3,222           | 45.62%                         | 8,509     | 5.79                | 405,800            | 435,685          | 393,000         | 100%                       |