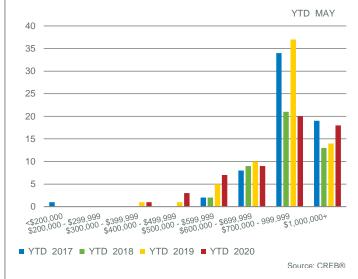

1         4         25.00%         8         8.00         -         767,500         767,500           2         7         28.57%         30         15.00         -         947,000         947,000           24         29         82.76%         101         4.21         312,000         310,131         302,500           45         65         69.23%         179         3.98         412,300         404,021         393,000           0         7         0.00% |











### **OKOTOKS TOTAL SALES**



### **OKOTOKS TOTAL SALES BY PRICE RANGE**



Source: CREB®

### **OKOTOKS INVENTORY AND SALES**



### **OKOTOKS MONTHS OF INVENTORY**



### **OKOTOKS PRICE CHANGE**



### **OKOTOKS PRICES**





### **RURAL FOOTHILLS TOTAL SALES**



### **RURAL FOOTHILLS TOTAL SALES BY PRICE RANGE**



### **RURAL FOOTHILLS INVENTORY AND SALES**



### **RURAL FOOTHILLS MONTHS OF INVENTORY**



### **RURAL FOOTHILLS PRICE CHANGE**



### **RURAL FOOTHILLS PRICES**





May. 20 Share of New Sales to New Months of Benchmark Average Median Sales Inventory Sales Listings **Listings Ratio** Supply Price **Price** Price May 2020 Activity 1 6 16.67% 44.00 550,000 550,000 6% Rural Wheatland\* 44 NA Carseland\* 0 1 0.00% 3 NA NA 0% Lyalta\* 0 2 0.00% 11 NA NA 0% 0 2 146,000 146,000 Rockyford\* 1 2.00 6% Strathmore 14 35 40.00% 139 9.93 323,500 293,714 312,500 88% 0 0.00% 2 NA 0% Gleichen 1 NA Other\* 0 4 0.00% 18 NA 0%

\*Data within these areas many not accurately reflect total resale activity and trends









### STRATHMORE TOTAL SALES



### STRATHMORE TOTAL SALES BY PRICE RANGE



### ST