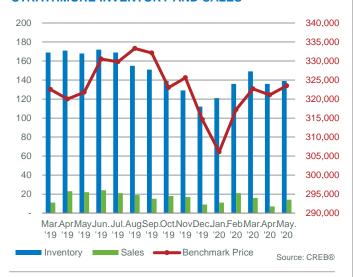

ORY AND SALES**



### **RURAL FOOTHILLS MONTHS OF INVENTORY**



### **RURAL FOOTHILLS PRICE CHANGE**



### **RURAL FOOTHILLS PRICES**





May. 20 Share of New Sales to New Months of Benchmark Average Median Sales Inventory Sales Listings **Listings Ratio** Supply Price **Price** Price May 2020 Activity 1 6 16.67% 44.00 550,000 550,000 6% Rural Wheatland\* 44 NA Carseland\* 0 1 0.00% 3 NA NA 0% Lyalta\* 0 2 0.00% 11 NA NA 0% 0 2 146,000 146,000 Rockyford\* 1 2.00 6% Strathmore 14 35 40.00% 139 9.93 323,500 293,714 312,500 88% 0 0.00% 2 NA 0% Gleichen 1 NA Other\* 0 4 0.00% 18 NA 0%

\*Data within these areas many not accurately reflect total resale activity and trends









### STRATHMORE TOTAL SALES



### STRATHMORE TOTAL SALES BY PRICE RANGE



### STRATHMORE INVENTORY AND SALES



### STRATHMORE MONTHS OF INVENTORY



### STRATHMORE PRICE CHANGE



### **STRATHMORE PRICES**





May. 20 Share of New Sales to New Months of Benchmark Average Median Sales Inventory Sales Listings **Listings Ratio** Supply Price **Price** Price May 2020 Activity Total Mountain View Region' 32 38.10% 400,355 374,500 40.00% Rural Mountain View\* 6 15 73 12.17 NA 751,583 607,500 19% Carstairs 8 14 57.14% 61 7.63 320,000 391,969 410,750 25% 0.00% Cremona 0 1 4 NA NA 0% 63.64% Didsbury 11 33 4.71 279,400 260,786 267,500 22% Olds\* 10 30 33.33% 98 9.80 319,000 321,360 342,450 31% Sundre 1 10 10.00% 45 45.00 277,700 127,000 127,000 3% Other' 0 3 0.00% 6 NA NA 0%







### **MOUNTAIN VIEW SALES: YEAR-TO-DATE** YTD MAY 250 200 150 100 50 0 YTD 2010 2011 2012 2013 2014 2015 2016 2017 2018 2019