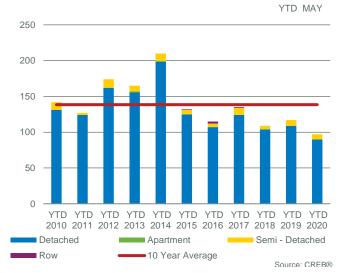

## CREB® ECONOMIC REGION TOTAL SALES YTD MAY 16,000 12,000 10,000 4,000 4,000 2,000

Apartment

YTD YTD YTD YTD YTD YTD YTD YTD YTD

■10 Year Average

2010 2011 2012 2013 2014 2015 2016 2017 2018 2019 2020

Semi - Detached