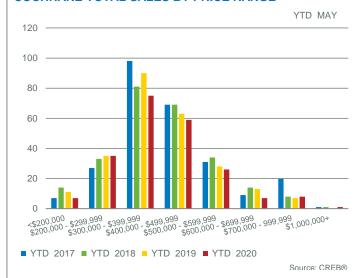

### **COCHRANE TOTAL SALES BY PRICE RANGE**

### Cochrane

- Sales in Cochrane have slowed, but the pullback in new listings has outpaced the easing sales. This is causing inventories to fall and lowering the months of supply to under five months, a decline of 9 per cent compared to last year.
- However, the impact of previous months oversupply has weighed on benchmark prices, which have eased by two per cent compared to last year. However, unlike other areas, the average and median prices have been rising, as sales in the \$400,000 -\$499,999 range remained stable compared to last year and represent a larger share of overall sales compared to last year.