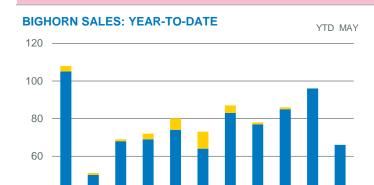

|                       |       |                 |                                |           |                     |                    |                  |                 | ridy. 20                   |
|-----------------------|-------|-----------------|--------------------------------|-----------|---------------------|--------------------|------------------|-----------------|----------------------------|
| May 2020              | Sales | New<br>Listings | Sales to New<br>Listings Ratio | Inventory | Months of<br>Supply | Benchmark<br>Price | Average<br>Price | Median<br>Price | Share of Sales<br>Activity |
| City of Calgary       | 1,080 | 2,418           | 44.67%                         | 5,813     | 5.38                | 411,600            | 438,584          | 400,000         | 73%                        |
| Airdrie               | 99    | 154             | 64.29%                         | 401       | 4.05                | 331,200            | 343,656          | 350,000         | 7%                         |
| Rocky View Region     | 102   | 269             | 37.92%                         | 839       | 8.23                | 371,700            | 525,457          | 443,290         | 7%                         |
| Foothills Region      | 95    | 167             | 56.89%                         | 538       | 5.66                | 380,100            | 445,911          | 390,000         | 6%                         |
| Mountain View Region  | 32    | 84              | 38.10%                         | 320       | 10.00               | 298,700            | 400,355          | 374,500         | 2%                         |
| Kneehill Region       | 9     | 12              | 75.00%                         | 87        | 9.67                | 170,200            | 240,417          | 231,000         | 1%                         |
| Wheatland Region      | 16    | 48              | 33.33%                         | 217       | 13.56               | 316,500            | 300,500          | 312,500         | 1%                         |
| Willow Creek Region   | 9     | 18              | 50.00%                         | 90        | 10.00               | 227,800            | 253,333          | 195,000         | 1%                         |
| Vulcan Region         | 10    | 13              | 76.92%                         | 70        | 7.00                | 197,500            | 214,040          | 186,250         | 1%                         |
| Bighorn Region        | 18    | 39              | 46.15%                         | 134       | 7.44                | 786,900            | 700,114          | 613,500         | 1%                         |
| CREB* Economic Region | 1,470 | 3,222           | 45.62%                         | 8,509     | 5.79                | 405,800            | 435,685          | 393,000         | 100%                       |