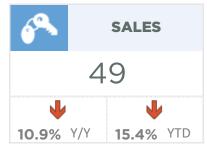

97,771<br>167,057            | 538,873<br>576,183<br>464,158<br>343,181<br>235,695            | 499,900<br>440,000<br>389,500<br>317,500<br>217,000            |
| Chestermere  Rocky View Region  Foothills Region  Mountain View Region  Kneehill Region  Wheatland Region | 161<br>699<br>647<br>291<br>54<br>144 | 346<br>1,499<br>1,200<br>628<br>133<br>362 | 47%<br>47%<br>54%<br>46%<br>41%<br>40% | 135<br>688<br>555<br>373<br>116<br>218 | 5.86<br>6.89<br>6.01<br>8.97<br>15.07<br>10.61 | 475,029<br>369,929<br>378,229<br>297,771<br>167,057<br>311,214 | 538,873<br>576,183<br>464,158<br>343,181<br>235,695<br>340,059 | 499,900<br>440,000<br>389,500<br>317,500<br>217,000<br>328,000 |



Jul. 20

#### DETACHED BENCHMARK PRICE COMPARISON





























**July 2020** 

#### **Okotoks**

















**July 2020** 

### **High River**