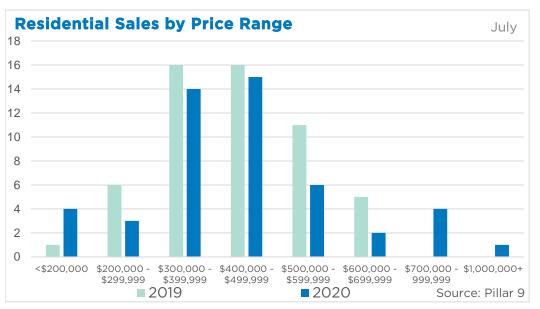

<br>167,057            | 538,873<br>576,183<br>464,158<br>343,181<br>235,695            | 499,900<br>440,000<br>389,500<br>317,500<br>217,000            |
| Chestermere  Rocky View Region  Foothills Region  Mountain View Region  Kneehill Region  Wheatland Region | 161<br>699<br>647<br>291<br>54<br>144 | 346<br>1,499<br>1,200<br>628<br>133<br>362 | 47%<br>47%<br>54%<br>46%<br>41%<br>40% | 135<br>688<br>555<br>373<br>116<br>218 | 5.86<br>6.89<br>6.01<br>8.97<br>15.07<br>10.61 | 475,029<br>369,929<br>378,229<br>297,771<br>167,057<br>311,214 | 538,873<br>576,183<br>464,158<br>343,181<br>235,695<br>340,059 | 499,900<br>440,000<br>389,500<br>317,500<br>217,000<br>328,000 |



Jul. 20

#### DETACHED BENCHMARK PRICE COMPARISON





























**July 2020** 

#### **Okotoks**

















**July 2020** 

### **High River**