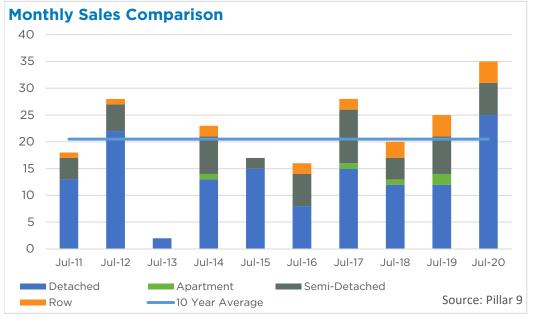

br>464,158<br>343,181<br>235,695            | 499,900<br>440,000<br>389,500<br>317,500<br>217,000            |
| Chestermere  Rocky View Region  Foothills Region  Mountain View Region  Kneehill Region  Wheatland Region | 161<br>699<br>647<br>291<br>54<br>144 | 346<br>1,499<br>1,200<br>628<br>133<br>362 | 47%<br>47%<br>54%<br>46%<br>41%<br>40% | 135<br>688<br>555<br>373<br>116<br>218 | 5.86<br>6.89<br>6.01<br>8.97<br>15.07<br>10.61 | 475,029<br>369,929<br>378,229<br>297,771<br>167,057<br>311,214 | 538,873<br>576,183<br>464,158<br>343,181<br>235,695<br>340,059 | 499,900<br>440,000<br>389,500<br>317,500<br>217,000<br>328,000 |



Jul. 20

#### DETACHED BENCHMARK PRICE COMPARISON





























**July 2020** 

#### **Okotoks**

















**July 2020** 

### **High River**