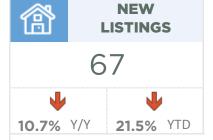

71<br>167,057            | 538,873<br>576,183<br>464,158<br>343,181<br>235,695            | 499,900<br>440,000<br>389,500<br>317,500<br>217,000            |
| Chestermere  Rocky View Region  Foothills Region  Mountain View Region  Kneehill Region  Wheatland Region | 161<br>699<br>647<br>291<br>54<br>144 | 346<br>1,499<br>1,200<br>628<br>133<br>362 | 47%<br>47%<br>54%<br>46%<br>41%<br>40% | 135<br>688<br>555<br>373<br>116<br>218 | 5.86<br>6.89<br>6.01<br>8.97<br>15.07<br>10.61 | 475,029<br>369,929<br>378,229<br>297,771<br>167,057<br>311,214 | 538,873<br>576,183<br>464,158<br>343,181<br>235,695<br>340,059 | 499,900<br>440,000<br>389,500<br>317,500<br>217,000<br>328,000 |



Jul. 20

#### DETACHED BENCHMARK PRICE COMPARISON





























**July 2020** 

#### **Okotoks**

















**July 2020** 

### **High River**