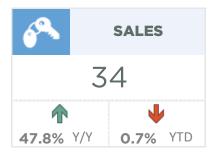

>464,158<br>343,181<br>235,695            | 499,900<br>440,000<br>389,500<br>317,500<br>217,000            |
| Chestermere  Rocky View Region  Foothills Region  Mountain View Region  Kneehill Region  Wheatland Region | 161<br>699<br>647<br>291<br>54<br>144 | 346<br>1,499<br>1,200<br>628<br>133<br>362 | 47%<br>47%<br>54%<br>46%<br>41%<br>40% | 135<br>688<br>555<br>373<br>116<br>218 | 5.86<br>6.89<br>6.01<br>8.97<br>15.07<br>10.61 | 475,029<br>369,929<br>378,229<br>297,771<br>167,057<br>311,214 | 538,873<br>576,183<br>464,158<br>343,181<br>235,695<br>340,059 | 499,900<br>440,000<br>389,500<br>317,500<br>217,000<br>328,000 |



Jul. 20

#### DETACHED BENCHMARK PRICE COMPARISON





























**July 2020** 

#### **Okotoks**

















**July 2020** 

### **High River**