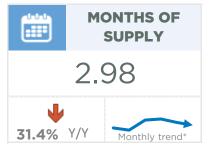

167,057            | 538,873<br>576,183<br>464,158<br>343,181<br>235,695            | 499,900<br>440,000<br>389,500<br>317,500<br>217,000            |
| Chestermere  Rocky View Region  Foothills Region  Mountain View Region  Kneehill Region  Wheatland Region | 161<br>699<br>647<br>291<br>54<br>144 | 346<br>1,499<br>1,200<br>628<br>133<br>362 | 47%<br>47%<br>54%<br>46%<br>41%<br>40% | 135<br>688<br>555<br>373<br>116<br>218 | 5.86<br>6.89<br>6.01<br>8.97<br>15.07<br>10.61 | 475,029<br>369,929<br>378,229<br>297,771<br>167,057<br>311,214 | 538,873<br>576,183<br>464,158<br>343,181<br>235,695<br>340,059 | 499,900<br>440,000<br>389,500<br>317,500<br>217,000<br>328,000 |



Jul. 20

#### DETACHED BENCHMARK PRICE COMPARISON





























**July 2020** 

#### **Okotoks**

















**July 2020** 

### **High River**