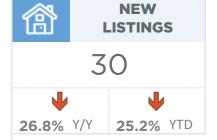

# **Calgary Region**

July 2020

| July 2020                                                                                                 | Sales                                 | New Listings                               | Sales to New<br>Listings Ratio         | Inventory                              | Months of<br>Supply                            | Benchmark<br>Price                                             | Average Price                                                  | Median Price                                                   |
|-----------------------------------------------------------------------------------------------------------|---------------------------------------|--------------------------------------------|----------------------------------------|----------------------------------------|------------------------------------------------|----------------------------------------------------------------|----------------------------------------------------------------|----------------------------------------------------------------|
| City of Calgary                                                                                           | 1,835                                 | 3,036                                      | 60%                                    | 6,647                                  | 3.62                                           | 418,000                                                        | 466,357                                                        | 420,000                                                        |
| Airdrie                                                                                                   | 166                                   | 210                                        | 79%                                    | 421                                    | 2.54                                           | 333,000                                                        | 384,858                                                        | 360,000                                                        |
| Chestermere                                                                                               | 27                                    | 65                                         | 42%                                    | 149                                    | 5.52                                           | 481,800                                                        | 568,185                                                        | 555,000                                                        |
| Rocky View Region                                                                                         | 178                                   | 228                                        | 78%                                    | 735                                    | 4.13                                           | 369,800                                                        | 620,959                                                        | 471,950                                                        |
| Foothills Region                                                                                          | 153                                   | 195                                        | 78%                                    | 545                                    | 3.56                                           | 383,500                                                        | 487,410                                                        | 425,000                                                        |
| Mountain View Region                                                                                      | 79                                    | 128                                        | 62%                                    | 391                                    | 4.95                                           | 298,900                                                        | 368,067                                                        | 350,000                                                        |
| Kneehill Region                                                                                           | 12                                    | 21                                         | 57%                                    | 124                                    | 10.33                                          | 182,000                                                        | 166,025                                                        | 141,075                                                        |
| Wheatland Region                                                                                          | 21                                    | 70                                         | 30%                                    | 221                                    | 10.52                                          | 300,800                                                        | 419,933                                                        | 360,000                                                        |
| Willow Creek Region                                                                                       | 36                                    | 50                                         | 72%                                    | 146                                    | 4.06                                           | 219,400                                                        | 237,139                                                        | 223,500                                                        |
| Vulcan Region                                                                                             | 11                                    | 14                                         | 79%                                    | 86                                     | 7.82                                           | 195,700                                                        | 356,136                                                        | 365,000                                                        |
| Bighorn Region                                                                                            | 73                                    | 113                                        | 65%                                    | 322                                    | 4.41                                           | 763,400                                                        | 787,558                                                        | 707,375                                                        |
| YEAR-TO-DATE 2020                                                                                         | Sales                                 | New Listings                               | Sales to New<br>Listings Ratio         | Inventory                              | Months of<br>Supply                            | Benchmark<br>Price                                             | Average Price                                                  | Median Price                                                   |
| City of Calgary                                                                                           | 8,474                                 | 17,531                                     | 48%                                    | 5,920                                  | 4.89                                           | 414,000                                                        | 451,832                                                        | 408,220                                                        |
| Airdrie                                                                                                   |                                       |                                            |                                        |                                        |                                                |                                                                |                                                                |                                                                |
| Allulie                                                                                                   | 748                                   | 1,238                                      | 60%                                    | 411                                    | 3.84                                           | 330,343                                                        | 372,728                                                        | 363,000                                                        |
| Chestermere                                                                                               | 748<br>161                            | 1,238<br>346                               | 60%<br>47%                             | 411<br>135                             | 3.84<br>5.86                                   | 330,343<br>475,029                                             | 372,728<br>538,873                                             | 363,000<br>499,900                                             |
|                                                                                                           |                                       | •                                          |                                        |                                        |                                                | ,                                                              |                                                                | ,                                                              |
| Chestermere                                                                                               | 161                                   | 346                                        | 47%                                    | 135                                    | 5.86                                           | 475,029                                                        | 538,873                                                        | 499,900                                                        |
| Chestermere<br>Rocky View Region                                                                          | 161<br>699                            | 346<br>1,499                               | 47%<br>47%                             | 135<br>688                             | 5.86<br>6.89                                   | 475,029<br>369,929                                             | 538,873<br>576,183                                             | 499,900<br>440,000                                             |
| Chestermere Rocky View Region Foothills Region                                                            | 161<br>699<br>647                     | 346<br>1,499<br>1,200                      | 47%<br>47%<br>54%                      | 135<br>688<br>555                      | 5.86<br>6.89<br>6.01                           | 475,029<br>369,929<br>378,229                                  | 538,873<br>576,183<br>464,158                                  | 499,900<br>440,000<br>389,500                                  |
| Chestermere Rocky View Region Foothills Region Mountain View Region                                       | 161<br>699<br>647<br>291              | 346<br>1,499<br>1,200<br>628               | 47%<br>47%<br>54%<br>46%               | 135<br>688<br>555<br>373               | 5.86<br>6.89<br>6.01<br>8.97                   | 475,029<br>369,929<br>378,229<br>297,771                       | 538,873<br>576,183<br>464,158<br>343,181                       | 499,900<br>440,000<br>389,500<br>317,500                       |
| Chestermere  Rocky View Region  Foothills Region  Mountain View Region  Kneehill Region                   | 161<br>699<br>647<br>291<br>54        | 346<br>1,499<br>1,200<br>628<br>133        | 47%<br>47%<br>54%<br>46%<br>41%        | 135<br>688<br>555<br>373<br>116        | 5.86<br>6.89<br>6.01<br>8.97<br>15.07          | 475,029<br>369,929<br>378,229<br>297,771<br>167,057            | 538,873<br>576,183<br>464,158<br>343,181<br>235,695            | 499,900<br>440,000<br>389,500<br>317,500<br>217,000            |
| Chestermere  Rocky View Region  Foothills Region  Mountain View Region  Kneehill Region  Wheatland Region | 161<br>699<br>647<br>291<br>54<br>144 | 346<br>1,499<br>1,200<br>628<br>133<br>362 | 47%<br>47%<br>54%<br>46%<br>41%<br>40% | 135<br>688<br>555<br>373<br>116<br>218 | 5.86<br>6.89<br>6.01<br>8.97<br>15.07<br>10.61 | 475,029<br>369,929<br>378,229<br>297,771<br>167,057<br>311,214 | 538,873<br>576,183<br>464,158<br>343,181<br>235,695<br>340,059 | 499,900<br>440,000<br>389,500<br>317,500<br>217,000<br>328,000 |