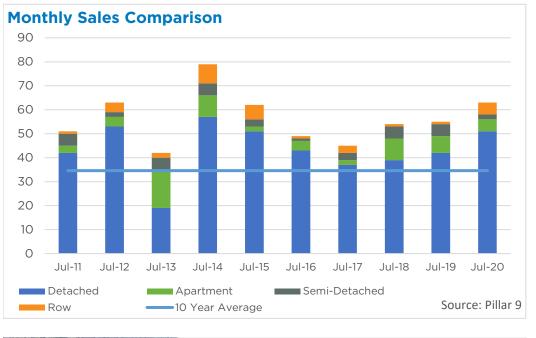

>297,771<br>167,057            | 538,873<br>576,183<br>464,158<br>343,181<br>235,695            | 499,900<br>440,000<br>389,500<br>317,500<br>217,000            |
| Chestermere  Rocky View Region  Foothills Region  Mountain View Region  Kneehill Region  Wheatland Region | 161<br>699<br>647<br>291<br>54<br>144 | 346<br>1,499<br>1,200<br>628<br>133<br>362 | 47%<br>47%<br>54%<br>46%<br>41%<br>40% | 135<br>688<br>555<br>373<br>116<br>218 | 5.86<br>6.89<br>6.01<br>8.97<br>15.07<br>10.61 | 475,029<br>369,929<br>378,229<br>297,771<br>167,057<br>311,214 | 538,873<br>576,183<br>464,158<br>343,181<br>235,695<br>340,059 | 499,900<br>440,000<br>389,500<br>317,500<br>217,000<br>328,000 |



Jul. 20

#### DETACHED BENCHMARK PRICE COMPARISON





























**July 2020** 

#### **Okotoks**

















**July 2020** 

### **High River**