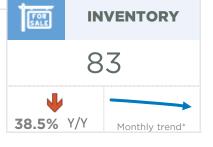

# **Calgary Region**

July 2020

| July 2020                                                                                                 | Sales                                 | New Listings                               | Sales to New<br>Listings Ratio         | Inventory                              | Months of<br>Supply                            | Benchmark<br>Price                                             | Average Price                                                  | Median Price                                                   |
|-----------------------------------------------------------------------------------------------------------|---------------------------------------|--------------------------------------------|----------------------------------------|----------------------------------------|------------------------------------------------|----------------------------------------------------------------|----------------------------------------------------------------|----------------------------------------------------------------|
| City of Calgary                                                                                           | 1,835                                 | 3,036                                      | 60%                                    | 6,647                                  | 3.62                                           | 418,000                                                        | 466,357                                                        | 420,000                                                        |
| Airdrie                                                                                                   | 166                                   | 210                                        | 79%                                    | 421                                    | 2.54                                           | 333,000                                                        | 384,858                                                        | 360,000                                                        |
| Chestermere                                                                                               | 27                                    | 65                                         | 42%                                    | 149                                    | 5.52                                           | 481,800                                                        | 568,185                                                        | 555,000                                                        |
| Rocky View Region                                                                                         | 178                                   | 228                                        | 78%                                    | 735                                    | 4.13                                           | 369,800                                                        | 620,959                                                        | 471,950                                                        |
| Foothills Region                                                                                          | 153                                   | 195                                        | 78%                                    | 545                                    | 3.56                                           | 383,500                                                        | 487,410                                                        | 425,000                                                        |
| Mountain View Region                                                                                      | 79                                    | 128                                        | 62%                                    | 391                                    | 4.95                                           | 298,900                                                        | 368,067                                                        | 350,000                                                        |
| Kneehill Region                                                                                           | 12                                    | 21                                         | 57%                                    | 124                                    | 10.33                                          | 182,000                                                        | 166,025                                                        | 141,075                                                        |
| Wheatland Region                                                                                          | 21                                    | 70                                         | 30%                                    | 221                                    | 10.52                                          | 300,800                                                        | 419,933                                                        | 360,000                                                        |
| Willow Creek Region                                                                                       | 36                                    | 50                                         | 72%                                    | 146                                    | 4.06                                           | 219,400                                                        | 237,139                                                        | 223,500                                                        |
| Vulcan Region                                                                                             | 11                                    | 14                                         | 79%                                    | 86                                     | 7.82                                           | 195,700                                                        | 356,136                                                        | 365,000                                                        |
| Bighorn Region                                                                                            | 73                                    | 113                                        | 65%                                    | 322                                    | 4.41                                           | 763,400                                                        | 787,558                                                        | 707,375                                                        |
| YEAR-TO-DATE 2020                                                                                         | Sales                                 | New Listings                               | Sales to New<br>Listings Ratio         | Inventory                              | Months of<br>Supply                            | Benchmark<br>Price                                             | Average Price                                                  | Median Price                                                   |
| City of Calgary                                                                                           | 8,474                                 | 17,531                                     | 48%                                    | 5,920                                  | 4.89                                           | 414,000                                                        | 451,832                                                        | 408,220                                                        |
| Airdrie                                                                                                   |                                       |                                            |                                        |                                        |                                                |                                                                |                                                                |                                                                |
| Allulie                                                                                                   | 748                                   | 1,238                                      | 60%                                    | 411                                    | 3.84                                           | 330,343                                                        | 372,728                                                        | 363,000                                                        |
| Chestermere                                                                                               | 748<br>161                            | 1,238<br>346                               | 60%<br>47%                             | 411<br>135                             | 3.84<br>5.86                                   | 330,343<br>475,029                                             | 372,728<br>538,873                                             | 363,000<br>499,900                                             |
|                                                                                                           |                                       | •                                          |                                        |                                        |                                                | ,                                                              |                                                                | ,                                                              |
| Chestermere                                                                                               | 161                                   | 346                                        | 47%                                    | 135                                    | 5.86                                           | 475,029                                                        | 538,873                                                        | 499,900                                                        |
| Chestermere<br>Rocky View Region                                                                          | 161<br>699                            | 346<br>1,499                               | 47%<br>47%                             | 135<br>688                             | 5.86<br>6.89                                   | 475,029<br>369,929                                             | 538,873<br>576,183                                             | 499,900<br>440,000                                             |
| Chestermere Rocky View Region Foothills Region                                                            | 161<br>699<br>647                     | 346<br>1,499<br>1,200                      | 47%<br>47%<br>54%                      | 135<br>688<br>555                      | 5.86<br>6.89<br>6.01                           | 475,029<br>369,929<br>378,229                                  | 538,873<br>576,183<br>464,158                                  | 499,900<br>440,000<br>389,500                                  |
| Chestermere Rocky View Region Foothills Region Mountain View Region                                       | 161<br>699<br>647<br>291              | 346<br>1,499<br>1,200<br>628               | 47%<br>47%<br>54%<br>46%               | 135<br>688<br>555<br>373               | 5.86<br>6.89<br>6.01<br>8.97                   | 475,029<br>369,929<br>378,229<br>297,771                       | 538,873<br>576,183<br>464,158<br>343,181                       | 499,900<br>440,000<br>389,500<br>317,500                       |
| Chestermere  Rocky View Region  Foothills Region  Mountain View Region  Kneehill Region                   | 161<br>699<br>647<br>291<br>54        | 346<br>1,499<br>1,200<br>628<br>133        | 47%<br>47%<br>54%<br>46%<br>41%        | 135<br>688<br>555<br>373<br>116        | 5.86<br>6.89<br>6.01<br>8.97<br>15.07          | 475,029<br>369,929<br>378,229<br>297,771<br>167,057            | 538,873<br>576,183<br>464,158<br>343,181<br>235,695            | 499,900<br>440,000<br>389,500<br>317,500<br>217,000            |
| Chestermere  Rocky View Region  Foothills Region  Mountain View Region  Kneehill Region  Wheatland Region | 161<br>699<br>647<br>291<br>54<br>144 | 346<br>1,499<br>1,200<br>628<br>133<br>362 | 47%<br>47%<br>54%<br>46%<br>41%<br>40% | 135<br>688<br>555<br>373<br>116<br>218 | 5.86<br>6.89<br>6.01<br>8.97<br>15.07<br>10.61 | 475,029<br>369,929<br>378,229<br>297,771<br>167,057<br>311,214 | 538,873<br>576,183<br>464,158<br>343,181<br>235,695<br>340,059 | 499,900<br>440,000<br>389,500<br>317,500<br>217,000<br>328,000 |