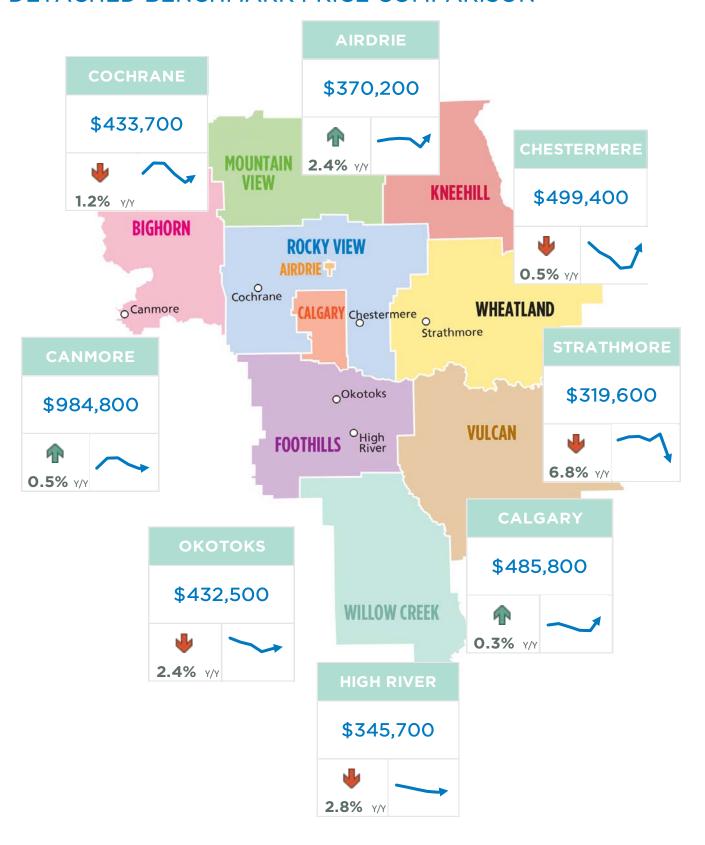

1<br>8.97<br>15.07          | 475,029<br>369,929<br>378,229<br>297,771<br>167,057            | 538,873<br>576,183<br>464,158<br>343,181<br>235,695            | 499,900<br>440,000<br>389,500<br>317,500<br>217,000            |
| Chestermere  Rocky View Region  Foothills Region  Mountain View Region  Kneehill Region  Wheatland Region | 161<br>699<br>647<br>291<br>54<br>144 | 346<br>1,499<br>1,200<br>628<br>133<br>362 | 47%<br>47%<br>54%<br>46%<br>41%<br>40% | 135<br>688<br>555<br>373<br>116<br>218 | 5.86<br>6.89<br>6.01<br>8.97<br>15.07<br>10.61 | 475,029<br>369,929<br>378,229<br>297,771<br>167,057<br>311,214 | 538,873<br>576,183<br>464,158<br>343,181<br>235,695<br>340,059 | 499,900<br>440,000<br>389,500<br>317,500<br>217,000<br>328,000 |



Jul. 20

#### DETACHED BENCHMARK PRICE COMPARISON





























**July 2020** 

#### **Okotoks**

















**July 2020** 

### **High River**