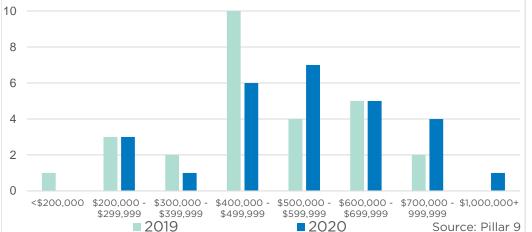

| 475,029<br>369,929<br>378,229<br>297,771<br>167,057            | 538,873<br>576,183<br>464,158<br>343,181<br>235,695            | 499,900<br>440,000<br>389,500<br>317,500<br>217,000            |
| Chestermere  Rocky View Region  Foothills Region  Mountain View Region  Kneehill Region  Wheatland Region | 161<br>699<br>647<br>291<br>54<br>144 | 346<br>1,499<br>1,200<br>628<br>133<br>362 | 47%<br>47%<br>54%<br>46%<br>41%<br>40% | 135<br>688<br>555<br>373<br>116<br>218 | 5.86<br>6.89<br>6.01<br>8.97<br>15.07<br>10.61 | 475,029<br>369,929<br>378,229<br>297,771<br>167,057<br>311,214 | 538,873<br>576,183<br>464,158<br>343,181<br>235,695<br>340,059 | 499,900<br>440,000<br>389,500<br>317,500<br>217,000<br>328,000 |



Jul. 20

#### DETACHED BENCHMARK PRICE COMPARISON





























**July 2020** 

#### **Okotoks**

















**July 2020** 

### **High River**