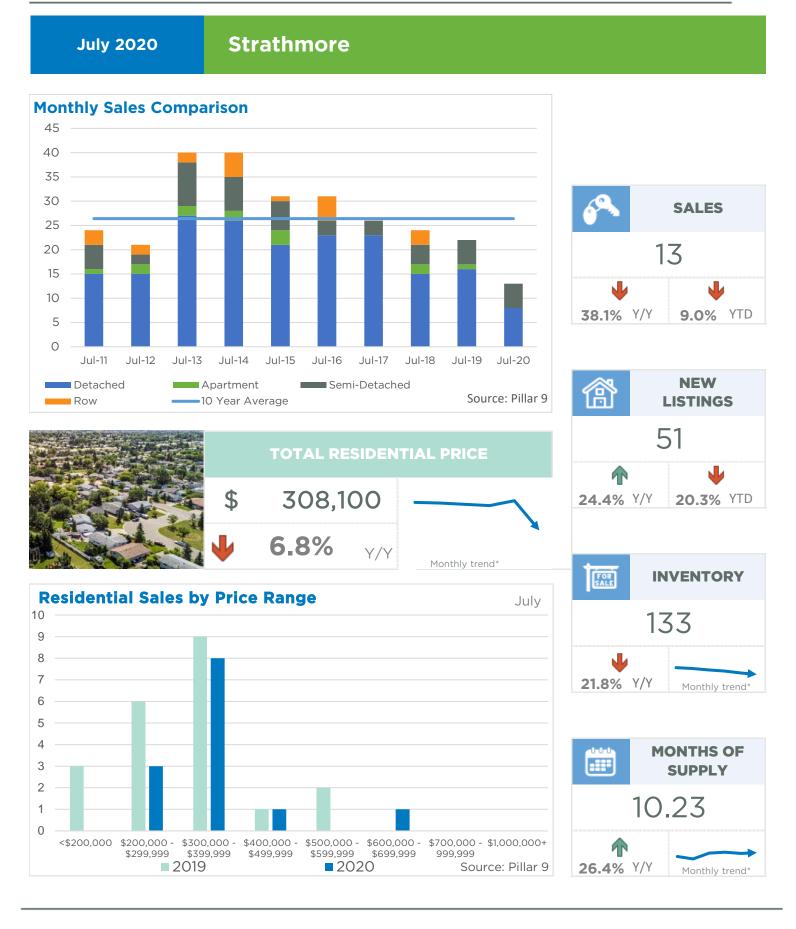

# **Calgary Region**

July 2020

| July 2020                                                                                                 | Sales                                 | New Listings                               | Sales to New<br>Listings Ratio         | Inventory                              | Months of<br>Supply                            | Benchmark<br>Price                                             | Average Price                                                  | Median Price                                                   |
|-----------------------------------------------------------------------------------------------------------|---------------------------------------|--------------------------------------------|----------------------------------------|----------------------------------------|------------------------------------------------|----------------------------------------------------------------|----------------------------------------------------------------|----------------------------------------------------------------|
| City of Calgary                                                                                           | 1,835                                 | 3,036                                      | 60%                                    | 6,647                                  | 3.62                                           | 418,000                                                        | 466,357                                                        | 420,000                                                        |
| Airdrie                                                                                                   | 166                                   | 210                                        | 79%                                    | 421                                    | 2.54                                           | 333,000                                                        | 384,858                                                        | 360,000                                                        |
| Chestermere                                                                                               | 27                                    | 65                                         | 42%                                    | 149                                    | 5.52                                           | 481,800                                                        | 568,185                                                        | 555,000                                                        |
| Rocky View Region                                                                                         | 178                                   | 228                                        | 78%                                    | 735                                    | 4.13                                           | 369,800                                                        | 620,959                                                        | 471,950                                                        |
| Foothills Region                                                                                          | 153                                   | 195                                        | 78%                                    | 545                                    | 3.56                                           | 383,500                                                        | 487,410                                                        | 425,000                                                        |
| Mountain View Region                                                                                      | 79                                    | 128                                        | 62%                                    | 391                                    | 4.95                                           | 298,900                                                        | 368,067                                                        | 350,000                                                        |
| Kneehill Region                                                                                           | 12                                    | 21                                         | 57%                                    | 124                                    | 10.33                                          | 182,000                                                        | 166,025                                                        | 141,075                                                        |
| Wheatland Region                                                                                          | 21                                    | 70                                         | 30%                                    | 221                                    | 10.52                                          | 300,800                                                        | 419,933                                                        | 360,000                                                        |
| Willow Creek Region                                                                                       | 36                                    | 50                                         | 72%                                    | 146                                    | 4.06                                           | 219,400                                                        | 237,139                                                        | 223,500                                                        |
| Vulcan Region                                                                                             | 11                                    | 14                                         | 79%                                    | 86                                     | 7.82                                           | 195,700                                                        | 356,136                                                        | 365,000                                                        |
| Bighorn Region                                                                                            | 73                                    | 113                                        | 65%                                    | 322                                    | 4.41                                           | 763,400                                                        | 787,558                                                        | 707,375                                                        |
| YEAR-TO-DATE 2020                                                                                         | Sales                                 | New Listings                               | Sales to New<br>Listings Ratio         | Inventory                              | Months of<br>Supply                            | Benchmark<br>Price                                             | Average Price                                                  | Median Price                                                   |
| City of Calgary                                                                                           | 8,474                                 | 17,531                                     | 48%                                    | 5,920                                  | 4.89                                           | 414,000                                                        | 451,832                                                        | 408,220                                                        |
| Airdrie                                                                                                   |                                       |                                            |                                        |                                        |                                                |                                                                |                                                                |                                                                |
| Allulie                                                                                                   | 748                                   | 1,238                                      | 60%                                    | 411                                    | 3.84                                           | 330,343                                                        | 372,728                                                        | 363,000                                                        |
| Chestermere                                                                                               | 748<br>161                            | 1,238<br>346                               | 60%<br>47%                             | 411<br>135                             | 3.84<br>5.86                                   | 330,343<br>475,029                                             | 372,728<br>538,873                                             | 363,000<br>499,900                                             |
|                                                                                                           |                                       | •                                          |                                        |                                        |                                                | ,                                                              |                                                                | ,                                                              |
| Chestermere                                                                                               | 161                                   | 346                                        | 47%                                    | 135                                    | 5.86                                           | 475,029                                                        | 538,873                                                        | 499,900                                                        |
| Chestermere<br>Rocky View Region                                                                          | 161<br>699                            | 346<br>1,499                               | 47%<br>47%                             | 135<br>688                             | 5.86<br>6.89                                   | 475,029<br>369,929                                             | 538,873<br>576,183                                             | 499,900<br>440,000                                             |
| Chestermere Rocky View Region Foothills Region                                                            | 161<br>699<br>647                     | 346<br>1,499<br>1,200                      | 47%<br>47%<br>54%                      | 135<br>688<br>555                      | 5.86<br>6.89<br>6.01                           | 475,029<br>369,929<br>378,229                                  | 538,873<br>576,183<br>464,158                                  | 499,900<br>440,000<br>389,500                                  |
| Chestermere Rocky View Region Foothills Region Mountain View Region                                       | 161<br>699<br>647<br>291              | 346<br>1,499<br>1,200<br>628               | 47%<br>47%<br>54%<br>46%               | 135<br>688<br>555<br>373               | 5.86<br>6.89<br>6.01<br>8.97                   | 475,029<br>369,929<br>378,229<br>297,771                       | 538,873<br>576,183<br>464,158<br>343,181                       | 499,900<br>440,000<br>389,500<br>317,500                       |
| Chestermere  Rocky View Region  Foothills Region  Mountain View Region  Kneehill Region                   | 161<br>699<br>647<br>291<br>54        | 346<br>1,499<br>1,200<br>628<br>133        | 47%<br>47%<br>54%<br>46%<br>41%        | 135<br>688<br>555<br>373<br>116        | 5.86<br>6.89<br>6.01<br>8.97<br>15.07          | 475,029<br>369,929<br>378,229<br>297,771<br>167,057            | 538,873<br>576,183<br>464,158<br>343,181<br>235,695            | 499,900<br>440,000<br>389,500<br>317,500<br>217,000            |
| Chestermere  Rocky View Region  Foothills Region  Mountain View Region  Kneehill Region  Wheatland Region | 161<br>699<br>647<br>291<br>54<br>144 | 346<br>1,499<br>1,200<br>628<br>133<br>362 | 47%<br>47%<br>54%<br>46%<br>41%<br>40% | 135<br>688<br>555<br>373<br>116<br>218 | 5.86<br>6.89<br>6.01<br>8.97<br>15.07<br>10.61 | 475,029<br>369,929<br>378,229<br>297,771<br>167,057<br>311,214 | 538,873<br>576,183<br>464,158<br>343,181<br>235,695<br>340,059 | 499,900<br>440,000<br>389,500<br>317,500<br>217,000<br>328,000 |