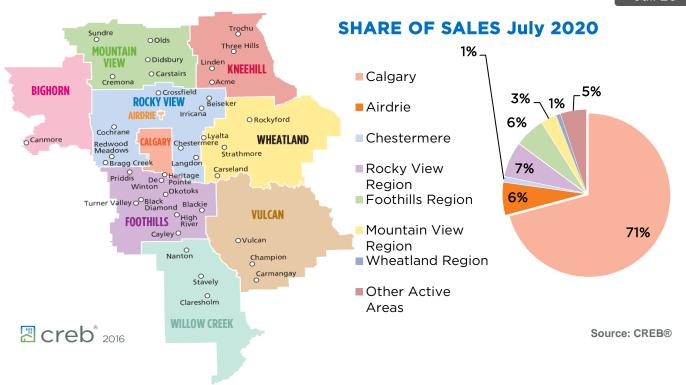

# **Calgary Region**

July 2020

| July 2020                                                                                                 | Sales                                 | New Listings                               | Sales to New<br>Listings Ratio         | Inventory                              | Months of<br>Supply                            | Benchmark<br>Price                                             | Average Price                                                  | Median Price                                                   |
|-----------------------------------------------------------------------------------------------------------|---------------------------------------|--------------------------------------------|----------------------------------------|----------------------------------------|------------------------------------------------|----------------------------------------------------------------|----------------------------------------------------------------|----------------------------------------------------------------|
| City of Calgary                                                                                           | 1,835                                 | 3,036                                      | 60%                                    | 6,647                                  | 3.62                                           | 418,000                                                        | 466,357                                                        | 420,000                                                        |
| Airdrie                                                                                                   | 166                                   | 210                                        | 79%                                    | 421                                    | 2.54                                           | 333,000                                                        | 384,858                                                        | 360,000                                                        |
| Chestermere                                                                                               | 27                                    | 65                                         | 42%                                    | 149                                    | 5.52                                           | 481,800                                                        | 568,185                                                        | 555,000                                                        |
| Rocky View Region                                                                                         | 178                                   | 228                                        | 78%                                    | 735                                    | 4.13                                           | 369,800                                                        | 620,959                                                        | 471,950                                                        |
| Foothills Region                                                                                          | 153                                   | 195                                        | 78%                                    | 545                                    | 3.56                                           | 383,500                                                        | 487,410                                                        | 425,000                                                        |
| Mountain View Region                                                                                      | 79                                    | 128                                        | 62%                                    | 391                                    | 4.95                                           | 298,900                                                        | 368,067                                                        | 350,000                                                        |
| Kneehill Region                                                                                           | 12                                    | 21                                         | 57%                                    | 124                                    | 10.33                                          | 182,000                                                        | 166,025                                                        | 141,075                                                        |
| Wheatland Region                                                                                          | 21                                    | 70                                         | 30%                                    | 221                                    | 10.52                                          | 300,800                                                        | 419,933                                                        | 360,000                                                        |
| Willow Creek Region                                                                                       | 36                                    | 50                                         | 72%                                    | 146                                    | 4.06                                           | 219,400                                                        | 237,139                                                        | 223,500                                                        |
| Vulcan Region                                                                                             | 11                                    | 14                                         | 79%                                    | 86                                     | 7.82                                           | 195,700                                                        | 356,136                                                        | 365,000                                                        |
| Bighorn Region                                                                                            | 73                                    | 113                                        | 65%                                    | 322                                    | 4.41                                           | 763,400                                                        | 787,558                                                        | 707,375                                                        |
| YEAR-TO-DATE 2020                                                                                         | Sales                                 | New Listings                               | Sales to New<br>Listings Ratio         | Inventory                              | Months of<br>Supply                            | Benchmark<br>Price                                             | Average Price                                                  | Median Price                                                   |
| City of Calgary                                                                                           | 8,474                                 | 17,531                                     | 48%                                    | 5,920                                  | 4.89                                           | 414,000                                                        | 451,832                                                        | 408,220                                                        |
| Airdrie                                                                                                   |                                       |                                            |                                        |                                        |                                                |                                                                |                                                                |                                                                |
| Allulie                                                                                                   | 748                                   | 1,238                                      | 60%                                    | 411                                    | 3.84                                           | 330,343                                                        | 372,728                                                        | 363,000                                                        |
| Chestermere                                                                                               | 748<br>161                            | 1,238<br>346                               | 60%<br>47%                             | 411<br>135                             | 3.84<br>5.86                                   | 330,343<br>475,029                                             | 372,728<br>538,873                                             | 363,000<br>499,900                                             |
|                                                                                                           |                                       | •                                          |                                        |                                        |                                                | ,                                                              |                                                                | ,                                                              |
| Chestermere                                                                                               | 161                                   | 346                                        | 47%                                    | 135                                    | 5.86                                           | 475,029                                                        | 538,873                                                        | 499,900                                                        |
| Chestermere<br>Rocky View Region                                                                          | 161<br>699                            | 346<br>1,499                               | 47%<br>47%                             | 135<br>688                             | 5.86<br>6.89                                   | 475,029<br>369,929                                             | 538,873<br>576,183                                             | 499,900<br>440,000                                             |
| Chestermere Rocky View Region Foothills Region                                                            | 161<br>699<br>647                     | 346<br>1,499<br>1,200                      | 47%<br>47%<br>54%                      | 135<br>688<br>555                      | 5.86<br>6.89<br>6.01                           | 475,029<br>369,929<br>378,229                                  | 538,873<br>576,183<br>464,158                                  | 499,900<br>440,000<br>389,500                                  |
| Chestermere Rocky View Region Foothills Region Mountain View Region                                       | 161<br>699<br>647<br>291              | 346<br>1,499<br>1,200<br>628               | 47%<br>47%<br>54%<br>46%               | 135<br>688<br>555<br>373               | 5.86<br>6.89<br>6.01<br>8.97                   | 475,029<br>369,929<br>378,229<br>297,771                       | 538,873<br>576,183<br>464,158<br>343,181                       | 499,900<br>440,000<br>389,500<br>317,500                       |
| Chestermere  Rocky View Region  Foothills Region  Mountain View Region  Kneehill Region                   | 161<br>699<br>647<br>291<br>54        | 346<br>1,499<br>1,200<br>628<br>133        | 47%<br>47%<br>54%<br>46%<br>41%        | 135<br>688<br>555<br>373<br>116        | 5.86<br>6.89<br>6.01<br>8.97<br>15.07          | 475,029<br>369,929<br>378,229<br>297,771<br>167,057            | 538,873<br>576,183<br>464,158<br>343,181<br>235,695            | 499,900<br>440,000<br>389,500<br>317,500<br>217,000            |
| Chestermere  Rocky View Region  Foothills Region  Mountain View Region  Kneehill Region  Wheatland Region | 161<br>699<br>647<br>291<br>54<br>144 | 346<br>1,499<br>1,200<br>628<br>133<br>362 | 47%<br>47%<br>54%<br>46%<br>41%<br>40% | 135<br>688<br>555<br>373<br>116<br>218 | 5.86<br>6.89<br>6.01<br>8.97<br>15.07<br>10.61 | 475,029<br>369,929<br>378,229<br>297,771<br>167,057<br>311,214 | 538,873<br>576,183<br>464,158<br>343,181<br>235,695<br>340,059 | 499,900<br>440,000<br>389,500<br>317,500<br>217,000<br>328,000 |