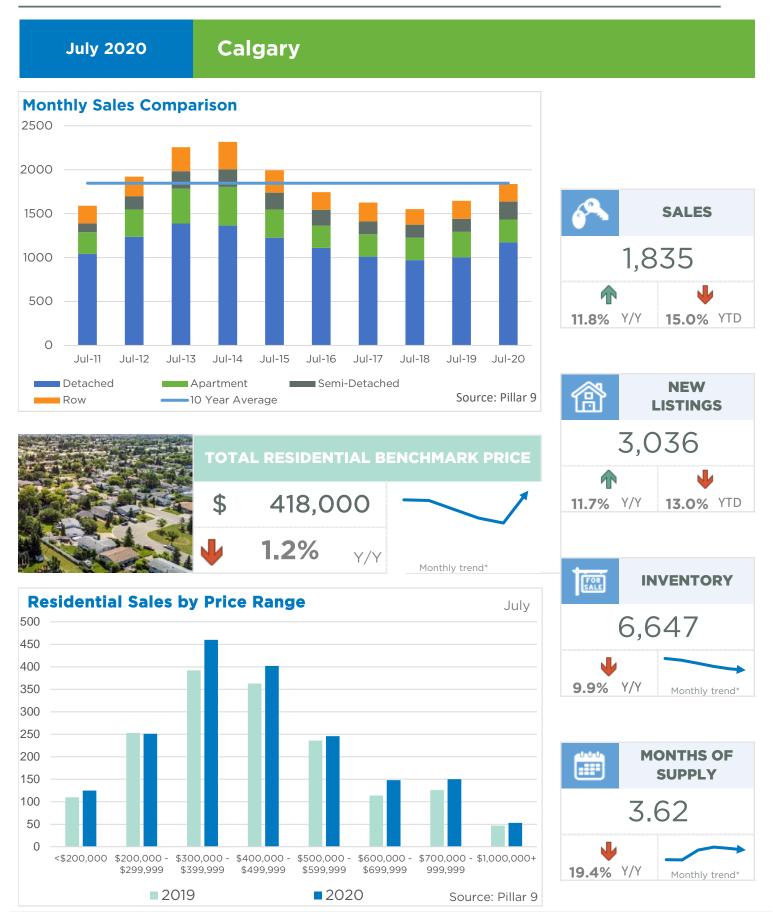

# **Calgary Region**

July 2020

| July 2020                                                                                                 | Sales                                 | New Listings                               | Sales to New<br>Listings Ratio         | Inventory                              | Months of<br>Supply                            | Benchmark<br>Price                                             | Average Price                                                  | Median Price                                                   |
|-----------------------------------------------------------------------------------------------------------|---------------------------------------|--------------------------------------------|----------------------------------------|----------------------------------------|------------------------------------------------|----------------------------------------------------------------|----------------------------------------------------------------|----------------------------------------------------------------|
| City of Calgary                                                                                           | 1,835                                 | 3,036                                      | 60%                                    | 6,647                                  | 3.62                                           | 418,000                                                        | 466,357                                                        | 420,000                                                        |
| Airdrie                                                                                                   | 166                                   | 210                                        | 79%                                    | 421                                    | 2.54                                           | 333,000                                                        | 384,858                                                        | 360,000                                                        |
| Chestermere                                                                                               | 27                                    | 65                                         | 42%                                    | 149                                    | 5.52                                           | 481,800                                                        | 568,185                                                        | 555,000                                                        |
| Rocky View Region                                                                                         | 178                                   | 228                                        | 78%                                    | 735                                    | 4.13                                           | 369,800                                                        | 620,959                                                        | 471,950                                                        |
| Foothills Region                                                                                          | 153                                   | 195                                        | 78%                                    | 545                                    | 3.56                                           | 383,500                                                        | 487,410                                                        | 425,000                                                        |
| Mountain View Region                                                                                      | 79                                    | 128                                        | 62%                                    | 391                                    | 4.95                                           | 298,900                                                        | 368,067                                                        | 350,000                                                        |
| Kneehill Region                                                                                           | 12                                    | 21                                         | 57%                                    | 124                                    | 10.33                                          | 182,000                                                        | 166,025                                                        | 141,075                                                        |
| Wheatland Region                                                                                          | 21                                    | 70                                         | 30%                                    | 221                                    | 10.52                                          | 300,800                                                        | 419,933                                                        | 360,000                                                        |
| Willow Creek Region                                                                                       | 36                                    | 50                                         | 72%                                    | 146                                    | 4.06                                           | 219,400                                                        | 237,139                                                        | 223,500                                                        |
| Vulcan Region                                                                                             | 11                                    | 14                                         | 79%                                    | 86                                     | 7.82                                           | 195,700                                                        | 356,136                                                        | 365,000                                                        |
| Bighorn Region                                                                                            | 73                                    | 113                                        | 65%                                    | 322                                    | 4.41                                           | 763,400                                                        | 787,558                                                        | 707,375                                                        |
| YEAR-TO-DATE 2020                                                                                         | Sales                                 | New Listings                               | Sales to New<br>Listings Ratio         | Inventory                              | Months of<br>Supply                            | Benchmark<br>Price                                             | Average Price                                                  | Median Price                                                   |
| City of Calgary                                                                                           | 8,474                                 | 17,531                                     | 48%                                    | 5,920                                  | 4.89                                           | 414,000                                                        | 451,832                                                        | 408,220                                                        |
| Airdrie                                                                                                   |                                       |                                            |                                        |                                        |                                                |                                                                |                                                                |                                                                |
| Allulie                                                                                                   | 748                                   | 1,238                                      | 60%                                    | 411                                    | 3.84                                           | 330,343                                                        | 372,728                                                        | 363,000                                                        |
| Chestermere                                                                                               | 748<br>161                            | 1,238<br>346                               | 60%<br>47%                             | 411<br>135                             | 3.84<br>5.86                                   | 330,343<br>475,029                                             | 372,728<br>538,873                                             | 363,000<br>499,900                                             |
|                                                                                                           |                                       | •                                          |                                        |                                        |                                                | ,                                                              |                                                                | ,                                                              |
| Chestermere                                                                                               | 161                                   | 346                                        | 47%                                    | 135                                    | 5.86                                           | 475,029                                                        | 538,873                                                        | 499,900                                                        |
| Chestermere<br>Rocky View Region                                                                          | 161<br>699                            | 346<br>1,499                               | 47%<br>47%                             | 135<br>688                             | 5.86<br>6.89                                   | 475,029<br>369,929                                             | 538,873<br>576,183                                             | 499,900<br>440,000                                             |
| Chestermere Rocky View Region Foothills Region                                                            | 161<br>699<br>647                     | 346<br>1,499<br>1,200                      | 47%<br>47%<br>54%                      | 135<br>688<br>555                      | 5.86<br>6.89<br>6.01                           | 475,029<br>369,929<br>378,229                                  | 538,873<br>576,183<br>464,158                                  | 499,900<br>440,000<br>389,500                                  |
| Chestermere Rocky View Region Foothills Region Mountain View Region                                       | 161<br>699<br>647<br>291              | 346<br>1,499<br>1,200<br>628               | 47%<br>47%<br>54%<br>46%               | 135<br>688<br>555<br>373               | 5.86<br>6.89<br>6.01<br>8.97                   | 475,029<br>369,929<br>378,229<br>297,771                       | 538,873<br>576,183<br>464,158<br>343,181                       | 499,900<br>440,000<br>389,500<br>317,500                       |
| Chestermere  Rocky View Region  Foothills Region  Mountain View Region  Kneehill Region                   | 161<br>699<br>647<br>291<br>54        | 346<br>1,499<br>1,200<br>628<br>133        | 47%<br>47%<br>54%<br>46%<br>41%        | 135<br>688<br>555<br>373<br>116        | 5.86<br>6.89<br>6.01<br>8.97<br>15.07          | 475,029<br>369,929<br>378,229<br>297,771<br>167,057            | 538,873<br>576,183<br>464,158<br>343,181<br>235,695            | 499,900<br>440,000<br>389,500<br>317,500<br>217,000            |
| Chestermere  Rocky View Region  Foothills Region  Mountain View Region  Kneehill Region  Wheatland Region | 161<br>699<br>647<br>291<br>54<br>144 | 346<br>1,499<br>1,200<br>628<br>133<br>362 | 47%<br>47%<br>54%<br>46%<br>41%<br>40% | 135<br>688<br>555<br>373<br>116<br>218 | 5.86<br>6.89<br>6.01<br>8.97<br>15.07<br>10.61 | 475,029<br>369,929<br>378,229<br>297,771<br>167,057<br>311,214 | 538,873<br>576,183<br>464,158<br>343,181<br>235,695<br>340,059 | 499,900<br>440,000<br>389,500<br>317,500<br>217,000<br>328,000 |