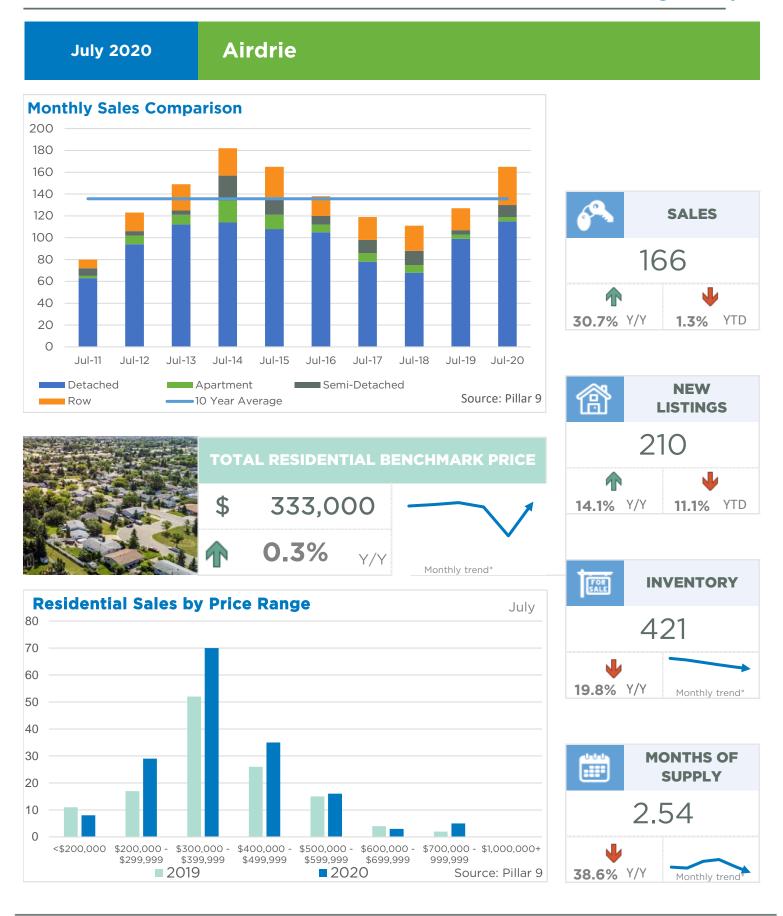

# **Calgary Region**

July 2020

| July 2020                                                                                                 | Sales                                 | New Listings                               | Sales to New<br>Listings Ratio         | Inventory                              | Months of<br>Supply                            | Benchmark<br>Price                                             | Average Price                                                  | Median Price                                                   |
|-----------------------------------------------------------------------------------------------------------|---------------------------------------|--------------------------------------------|----------------------------------------|----------------------------------------|------------------------------------------------|----------------------------------------------------------------|----------------------------------------------------------------|----------------------------------------------------------------|
| City of Calgary                                                                                           | 1,835                                 | 3,036                                      | 60%                                    | 6,647                                  | 3.62                                           | 418,000                                                        | 466,357                                                        | 420,000                                                        |
| Airdrie                                                                                                   | 166                                   | 210                                        | 79%                                    | 421                                    | 2.54                                           | 333,000                                                        | 384,858                                                        | 360,000                                                        |
| Chestermere                                                                                               | 27                                    | 65                                         | 42%                                    | 149                                    | 5.52                                           | 481,800                                                        | 568,185                                                        | 555,000                                                        |
| Rocky View Region                                                                                         | 178                                   | 228                                        | 78%                                    | 735                                    | 4.13                                           | 369,800                                                        | 620,959                                                        | 471,950                                                        |
| Foothills Region                                                                                          | 153                                   | 195                                        | 78%                                    | 545                                    | 3.56                                           | 383,500                                                        | 487,410                                                        | 425,000                                                        |
| Mountain View Region                                                                                      | 79                                    | 128                                        | 62%                                    | 391                                    | 4.95                                           | 298,900                                                        | 368,067                                                        | 350,000                                                        |
| Kneehill Region                                                                                           | 12                                    | 21                                         | 57%                                    | 124                                    | 10.33                                          | 182,000                                                        | 166,025                                                        | 141,075                                                        |
| Wheatland Region                                                                                          | 21                                    | 70                                         | 30%                                    | 221                                    | 10.52                                          | 300,800                                                        | 419,933                                                        | 360,000                                                        |
| Willow Creek Region                                                                                       | 36                                    | 50                                         | 72%                                    | 146                                    | 4.06                                           | 219,400                                                        | 237,139                                                        | 223,500                                                        |
| Vulcan Region                                                                                             | 11                                    | 14                                         | 79%                                    | 86                                     | 7.82                                           | 195,700                                                        | 356,136                                                        | 365,000                                                        |
| Bighorn Region                                                                                            | 73                                    | 113                                        | 65%                                    | 322                                    | 4.41                                           | 763,400                                                        | 787,558                                                        | 707,375                                                        |
| YEAR-TO-DATE 2020                                                                                         | Sales                                 | New Listings                               | Sales to New<br>Listings Ratio         | Inventory                              | Months of<br>Supply                            | Benchmark<br>Price                                             | Average Price                                                  | Median Price                                                   |
| City of Calgary                                                                                           | 8,474                                 | 17,531                                     | 48%                                    | 5,920                                  | 4.89                                           | 414,000                                                        | 451,832                                                        | 408,220                                                        |
| Airdrie                                                                                                   |                                       |                                            |                                        |                                        |                                                |                                                                |                                                                |                                                                |
| Allulie                                                                                                   | 748                                   | 1,238                                      | 60%                                    | 411                                    | 3.84                                           | 330,343                                                        | 372,728                                                        | 363,000                                                        |
| Chestermere                                                                                               | 748<br>161                            | 1,238<br>346                               | 60%<br>47%                             | 411<br>135                             | 3.84<br>5.86                                   | 330,343<br>475,029                                             | 372,728<br>538,873                                             | 363,000<br>499,900                                             |
|                                                                                                           |                                       | •                                          |                                        |                                        |                                                | ,                                                              |                                                                | ,                                                              |
| Chestermere                                                                                               | 161                                   | 346                                        | 47%                                    | 135                                    | 5.86                                           | 475,029                                                        | 538,873                                                        | 499,900                                                        |
| Chestermere<br>Rocky View Region                                                                          | 161<br>699                            | 346<br>1,499                               | 47%<br>47%                             | 135<br>688                             | 5.86<br>6.89                                   | 475,029<br>369,929                                             | 538,873<br>576,183                                             | 499,900<br>440,000                                             |
| Chestermere Rocky View Region Foothills Region                                                            | 161<br>699<br>647                     | 346<br>1,499<br>1,200                      | 47%<br>47%<br>54%                      | 135<br>688<br>555                      | 5.86<br>6.89<br>6.01                           | 475,029<br>369,929<br>378,229                                  | 538,873<br>576,183<br>464,158                                  | 499,900<br>440,000<br>389,500                                  |
| Chestermere Rocky View Region Foothills Region Mountain View Region                                       | 161<br>699<br>647<br>291              | 346<br>1,499<br>1,200<br>628               | 47%<br>47%<br>54%<br>46%               | 135<br>688<br>555<br>373               | 5.86<br>6.89<br>6.01<br>8.97                   | 475,029<br>369,929<br>378,229<br>297,771                       | 538,873<br>576,183<br>464,158<br>343,181                       | 499,900<br>440,000<br>389,500<br>317,500                       |
| Chestermere  Rocky View Region  Foothills Region  Mountain View Region  Kneehill Region                   | 161<br>699<br>647<br>291<br>54        | 346<br>1,499<br>1,200<br>628<br>133        | 47%<br>47%<br>54%<br>46%<br>41%        | 135<br>688<br>555<br>373<br>116        | 5.86<br>6.89<br>6.01<br>8.97<br>15.07          | 475,029<br>369,929<br>378,229<br>297,771<br>167,057            | 538,873<br>576,183<br>464,158<br>343,181<br>235,695            | 499,900<br>440,000<br>389,500<br>317,500<br>217,000            |
| Chestermere  Rocky View Region  Foothills Region  Mountain View Region  Kneehill Region  Wheatland Region | 161<br>699<br>647<br>291<br>54<br>144 | 346<br>1,499<br>1,200<br>628<br>133<br>362 | 47%<br>47%<br>54%<br>46%<br>41%<br>40% | 135<br>688<br>555<br>373<br>116<br>218 | 5.86<br>6.89<br>6.01<br>8.97<br>15.07<br>10.61 | 475,029<br>369,929<br>378,229<br>297,771<br>167,057<br>311,214 | 538,873<br>576,183<br>464,158<br>343,181<br>235,695<br>340,059 | 499,900<br>440,000<br>389,500<br>317,500<br>217,000<br>328,000 |