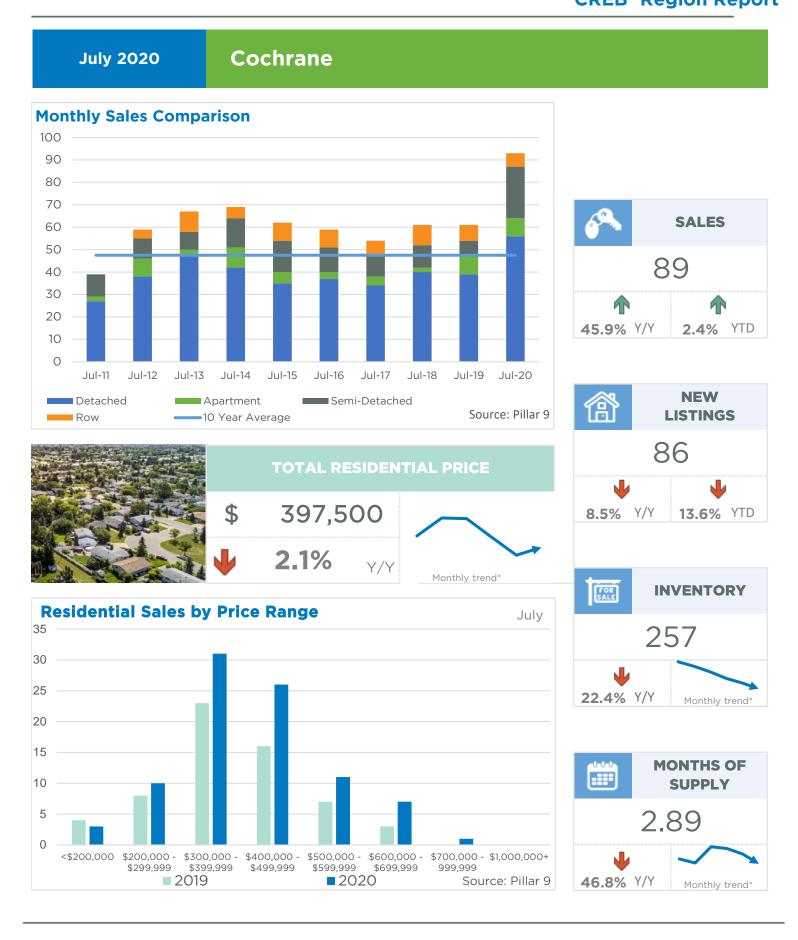

# **Calgary Region**

July 2020

| July 2020                                                                                                 | Sales                                 | New Listings                               | Sales to New<br>Listings Ratio         | Inventory                              | Months of<br>Supply                            | Benchmark<br>Price                                             | Average Price                                                  | Median Price                                                   |
|-----------------------------------------------------------------------------------------------------------|---------------------------------------|--------------------------------------------|----------------------------------------|----------------------------------------|------------------------------------------------|----------------------------------------------------------------|----------------------------------------------------------------|----------------------------------------------------------------|
| City of Calgary                                                                                           | 1,835                                 | 3,036                                      | 60%                                    | 6,647                                  | 3.62                                           | 418,000                                                        | 466,357                                                        | 420,000                                                        |
| Airdrie                                                                                                   | 166                                   | 210                                        | 79%                                    | 421                                    | 2.54                                           | 333,000                                                        | 384,858                                                        | 360,000                                                        |
| Chestermere                                                                                               | 27                                    | 65                                         | 42%                                    | 149                                    | 5.52                                           | 481,800                                                        | 568,185                                                        | 555,000                                                        |
| Rocky View Region                                                                                         | 178                                   | 228                                        | 78%                                    | 735                                    | 4.13                                           | 369,800                                                        | 620,959                                                        | 471,950                                                        |
| Foothills Region                                                                                          | 153                                   | 195                                        | 78%                                    | 545                                    | 3.56                                           | 383,500                                                        | 487,410                                                        | 425,000                                                        |
| Mountain View Region                                                                                      | 79                                    | 128                                        | 62%                                    | 391                                    | 4.95                                           | 298,900                                                        | 368,067                                                        | 350,000                                                        |
| Kneehill Region                                                                                           | 12                                    | 21                                         | 57%                                    | 124                                    | 10.33                                          | 182,000                                                        | 166,025                                                        | 141,075                                                        |
| Wheatland Region                                                                                          | 21                                    | 70                                         | 30%                                    | 221                                    | 10.52                                          | 300,800                                                        | 419,933                                                        | 360,000                                                        |
| Willow Creek Region                                                                                       | 36                                    | 50                                         | 72%                                    | 146                                    | 4.06                                           | 219,400                                                        | 237,139                                                        | 223,500                                                        |
| Vulcan Region                                                                                             | 11                                    | 14                                         | 79%                                    | 86                                     | 7.82                                           | 195,700                                                        | 356,136                                                        | 365,000                                                        |
| Bighorn Region                                                                                            | 73                                    | 113                                        | 65%                                    | 322                                    | 4.41                                           | 763,400                                                        | 787,558                                                        | 707,375                                                        |
| YEAR-TO-DATE 2020                                                                                         | Sales                                 | New Listings                               | Sales to New<br>Listings Ratio         | Inventory                              | Months of<br>Supply                            | Benchmark<br>Price                                             | Average Price                                                  | Median Price                                                   |
| City of Calgary                                                                                           | 8,474                                 | 17,531                                     | 48%                                    | 5,920                                  | 4.89                                           | 414,000                                                        | 451,832                                                        | 408,220                                                        |
| Airdrie                                                                                                   |                                       |                                            |                                        |                                        |                                                |                                                                |                                                                |                                                                |
| Allulie                                                                                                   | 748                                   | 1,238                                      | 60%                                    | 411                                    | 3.84                                           | 330,343                                                        | 372,728                                                        | 363,000                                                        |
| Chestermere                                                                                               | 748<br>161                            | 1,238<br>346                               | 60%<br>47%                             | 411<br>135                             | 3.84<br>5.86                                   | 330,343<br>475,029                                             | 372,728<br>538,873                                             | 363,000<br>499,900                                             |
|                                                                                                           |                                       | •                                          |                                        |                                        |                                                | ,                                                              |                                                                | ,                                                              |
| Chestermere                                                                                               | 161                                   | 346                                        | 47%                                    | 135                                    | 5.86                                           | 475,029                                                        | 538,873                                                        | 499,900                                                        |
| Chestermere<br>Rocky View Region                                                                          | 161<br>699                            | 346<br>1,499                               | 47%<br>47%                             | 135<br>688                             | 5.86<br>6.89                                   | 475,029<br>369,929                                             | 538,873<br>576,183                                             | 499,900<br>440,000                                             |
| Chestermere Rocky View Region Foothills Region                                                            | 161<br>699<br>647                     | 346<br>1,499<br>1,200                      | 47%<br>47%<br>54%                      | 135<br>688<br>555                      | 5.86<br>6.89<br>6.01                           | 475,029<br>369,929<br>378,229                                  | 538,873<br>576,183<br>464,158                                  | 499,900<br>440,000<br>389,500                                  |
| Chestermere Rocky View Region Foothills Region Mountain View Region                                       | 161<br>699<br>647<br>291              | 346<br>1,499<br>1,200<br>628               | 47%<br>47%<br>54%<br>46%               | 135<br>688<br>555<br>373               | 5.86<br>6.89<br>6.01<br>8.97                   | 475,029<br>369,929<br>378,229<br>297,771                       | 538,873<br>576,183<br>464,158<br>343,181                       | 499,900<br>440,000<br>389,500<br>317,500                       |
| Chestermere  Rocky View Region  Foothills Region  Mountain View Region  Kneehill Region                   | 161<br>699<br>647<br>291<br>54        | 346<br>1,499<br>1,200<br>628<br>133        | 47%<br>47%<br>54%<br>46%<br>41%        | 135<br>688<br>555<br>373<br>116        | 5.86<br>6.89<br>6.01<br>8.97<br>15.07          | 475,029<br>369,929<br>378,229<br>297,771<br>167,057            | 538,873<br>576,183<br>464,158<br>343,181<br>235,695            | 499,900<br>440,000<br>389,500<br>317,500<br>217,000            |
| Chestermere  Rocky View Region  Foothills Region  Mountain View Region  Kneehill Region  Wheatland Region | 161<br>699<br>647<br>291<br>54<br>144 | 346<br>1,499<br>1,200<br>628<br>133<br>362 | 47%<br>47%<br>54%<br>46%<br>41%<br>40% | 135<br>688<br>555<br>373<br>116<br>218 | 5.86<br>6.89<br>6.01<br>8.97<br>15.07<br>10.61 | 475,029<br>369,929<br>378,229<br>297,771<br>167,057<br>311,214 | 538,873<br>576,183<br>464,158<br>343,181<br>235,695<br>340,059 | 499,900<br>440,000<br>389,500<br>317,500<br>217,000<br>328,000 |