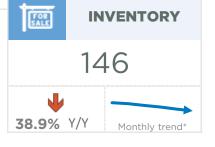

r>167,057            | 538,873<br>576,183<br>464,158<br>343,181<br>235,695            | 499,900<br>440,000<br>389,500<br>317,500<br>217,000            |
| Chestermere  Rocky View Region  Foothills Region  Mountain View Region  Kneehill Region  Wheatland Region | 161<br>699<br>647<br>291<br>54<br>144 | 346<br>1,499<br>1,200<br>628<br>133<br>362 | 47%<br>47%<br>54%<br>46%<br>41%<br>40% | 135<br>688<br>555<br>373<br>116<br>218 | 5.86<br>6.89<br>6.01<br>8.97<br>15.07<br>10.61 | 475,029<br>369,929<br>378,229<br>297,771<br>167,057<br>311,214 | 538,873<br>576,183<br>464,158<br>343,181<br>235,695<br>340,059 | 499,900<br>440,000<br>389,500<br>317,500<br>217,000<br>328,000 |



Jul. 20

#### DETACHED BENCHMARK PRICE COMPARISON





























**July 2020** 

#### **Okotoks**

















**July 2020** 

### **High River**