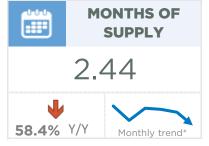

# **Calgary Region**

July 2020

| July 2020                                                                                                 | Sales                                 | New Listings                               | Sales to New<br>Listings Ratio         | Inventory                              | Months of<br>Supply                            | Benchmark<br>Price                                             | Average Price                                                  | Median Price                                                   |
|-----------------------------------------------------------------------------------------------------------|---------------------------------------|--------------------------------------------|----------------------------------------|----------------------------------------|------------------------------------------------|----------------------------------------------------------------|----------------------------------------------------------------|----------------------------------------------------------------|
| City of Calgary                                                                                           | 1,835                                 | 3,036                                      | 60%                                    | 6,647                                  | 3.62                                           | 418,000                                                        | 466,357                                                        | 420,000                                                        |
| Airdrie                                                                                                   | 166                                   | 210                                        | 79%                                    | 421                                    | 2.54                                           | 333,000                                                        | 384,858                                                        | 360,000                                                        |
| Chestermere                                                                                               | 27                                    | 65                                         | 42%                                    | 149                                    | 5.52                                           | 481,800                                                        | 568,185                                                        | 555,000                                                        |
| Rocky View Region                                                                                         | 178                                   | 228                                        | 78%                                    | 735                                    | 4.13                                           | 369,800                                                        | 620,959                                                        | 471,950                                                        |
| Foothills Region                                                                                          | 153                                   | 195                                        | 78%                                    | 545                                    | 3.56                                           | 383,500                                                        | 487,410                                                        | 425,000                                                        |
| Mountain View Region                                                                                      | 79                                    | 128                                        | 62%                                    | 391                                    | 4.95                                           | 298,900                                                        | 368,067                                                        | 350,000                                                        |
| Kneehill Region                                                                                           | 12                                    | 21                                         | 57%                                    | 124                                    | 10.33                                          | 182,000                                                        | 166,025                                                        | 141,075                                                        |
| Wheatland Region                                                                                          | 21                                    | 70                                         | 30%                                    | 221                                    | 10.52                                          | 300,800                                                        | 419,933                                                        | 360,000                                                        |
| Willow Creek Region                                                                                       | 36                                    | 50                                         | 72%                                    | 146                                    | 4.06                                           | 219,400                                                        | 237,139                                                        | 223,500                                                        |
| Vulcan Region                                                                                             | 11                                    | 14                                         | 79%                                    | 86                                     | 7.82                                           | 195,700                                                        | 356,136                                                        | 365,000                                                        |
| Bighorn Region                                                                                            | 73                                    | 113                                        | 65%                                    | 322                                    | 4.41                                           | 763,400                                                        | 787,558                                                        | 707,375                                                        |
| YEAR-TO-DATE 2020                                                                                         | Sales                                 | New Listings                               | Sales to New<br>Listings Ratio         | Inventory                              | Months of<br>Supply                            | Benchmark<br>Price                                             | Average Price                                                  | Median Price                                                   |
| City of Calgary                                                                                           | 8,474                                 | 17,531                                     | 48%                                    | 5,920                                  | 4.89                                           | 414,000                                                        | 451,832                                                        | 408,220                                                        |
| Airdrie                                                                                                   |                                       |                                            |                                        |                                        |                                                |                                                                |                                                                |                                                                |
| Allulie                                                                                                   | 748                                   | 1,238                                      | 60%                                    | 411                                    | 3.84                                           | 330,343                                                        | 372,728                                                        | 363,000                                                        |
| Chestermere                                                                                               | 748<br>161                            | 1,238<br>346                               | 60%<br>47%                             | 411<br>135                             | 3.84<br>5.86                                   | 330,343<br>475,029                                             | 372,728<br>538,873                                             | 363,000<br>499,900                                             |
|                                                                                                           |                                       | •                                          |                                        |                                        |                                                | ,                                                              |                                                                | ,                                                              |
| Chestermere                                                                                               | 161                                   | 346                                        | 47%                                    | 135                                    | 5.86                                           | 475,029                                                        | 538,873                                                        | 499,900                                                        |
| Chestermere<br>Rocky View Region                                                                          | 161<br>699                            | 346<br>1,499                               | 47%<br>47%                             | 135<br>688                             | 5.86<br>6.89                                   | 475,029<br>369,929                                             | 538,873<br>576,183                                             | 499,900<br>440,000                                             |
| Chestermere Rocky View Region Foothills Region                                                            | 161<br>699<br>647                     | 346<br>1,499<br>1,200                      | 47%<br>47%<br>54%                      | 135<br>688<br>555                      | 5.86<br>6.89<br>6.01                           | 475,029<br>369,929<br>378,229                                  | 538,873<br>576,183<br>464,158                                  | 499,900<br>440,000<br>389,500                                  |
| Chestermere Rocky View Region Foothills Region Mountain View Region                                       | 161<br>699<br>647<br>291              | 346<br>1,499<br>1,200<br>628               | 47%<br>47%<br>54%<br>46%               | 135<br>688<br>555<br>373               | 5.86<br>6.89<br>6.01<br>8.97                   | 475,029<br>369,929<br>378,229<br>297,771                       | 538,873<br>576,183<br>464,158<br>343,181                       | 499,900<br>440,000<br>389,500<br>317,500                       |
| Chestermere  Rocky View Region  Foothills Region  Mountain View Region  Kneehill Region                   | 161<br>699<br>647<br>291<br>54        | 346<br>1,499<br>1,200<br>628<br>133        | 47%<br>47%<br>54%<br>46%<br>41%        | 135<br>688<br>555<br>373<br>116        | 5.86<br>6.89<br>6.01<br>8.97<br>15.07          | 475,029<br>369,929<br>378,229<br>297,771<br>167,057            | 538,873<br>576,183<br>464,158<br>343,181<br>235,695            | 499,900<br>440,000<br>389,500<br>317,500<br>217,000            |
| Chestermere  Rocky View Region  Foothills Region  Mountain View Region  Kneehill Region  Wheatland Region | 161<br>699<br>647<br>291<br>54<br>144 | 346<br>1,499<br>1,200<br>628<br>133<br>362 | 47%<br>47%<br>54%<br>46%<br>41%<br>40% | 135<br>688<br>555<br>373<br>116<br>218 | 5.86<br>6.89<br>6.01<br>8.97<br>15.07<br>10.61 | 475,029<br>369,929<br>378,229<br>297,771<br>167,057<br>311,214 | 538,873<br>576,183<br>464,158<br>343,181<br>235,695<br>340,059 | 499,900<br>440,000<br>389,500<br>317,500<br>217,000<br>328,000 |