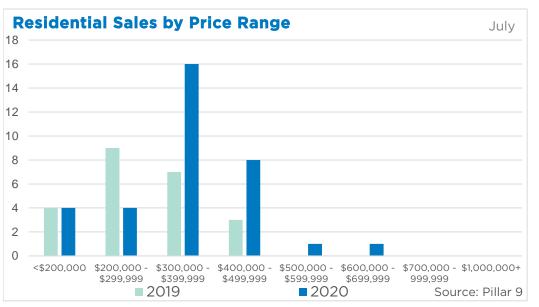

58<br>343,181<br>235,695            | 499,900<br>440,000<br>389,500<br>317,500<br>217,000            |
| Chestermere  Rocky View Region  Foothills Region  Mountain View Region  Kneehill Region  Wheatland Region | 161<br>699<br>647<br>291<br>54<br>144 | 346<br>1,499<br>1,200<br>628<br>133<br>362 | 47%<br>47%<br>54%<br>46%<br>41%<br>40% | 135<br>688<br>555<br>373<br>116<br>218 | 5.86<br>6.89<br>6.01<br>8.97<br>15.07<br>10.61 | 475,029<br>369,929<br>378,229<br>297,771<br>167,057<br>311,214 | 538,873<br>576,183<br>464,158<br>343,181<br>235,695<br>340,059 | 499,900<br>440,000<br>389,500<br>317,500<br>217,000<br>328,000 |



Jul. 20

#### DETACHED BENCHMARK PRICE COMPARISON





























**July 2020** 

#### **Okotoks**

















**July 2020** 

### **High River**