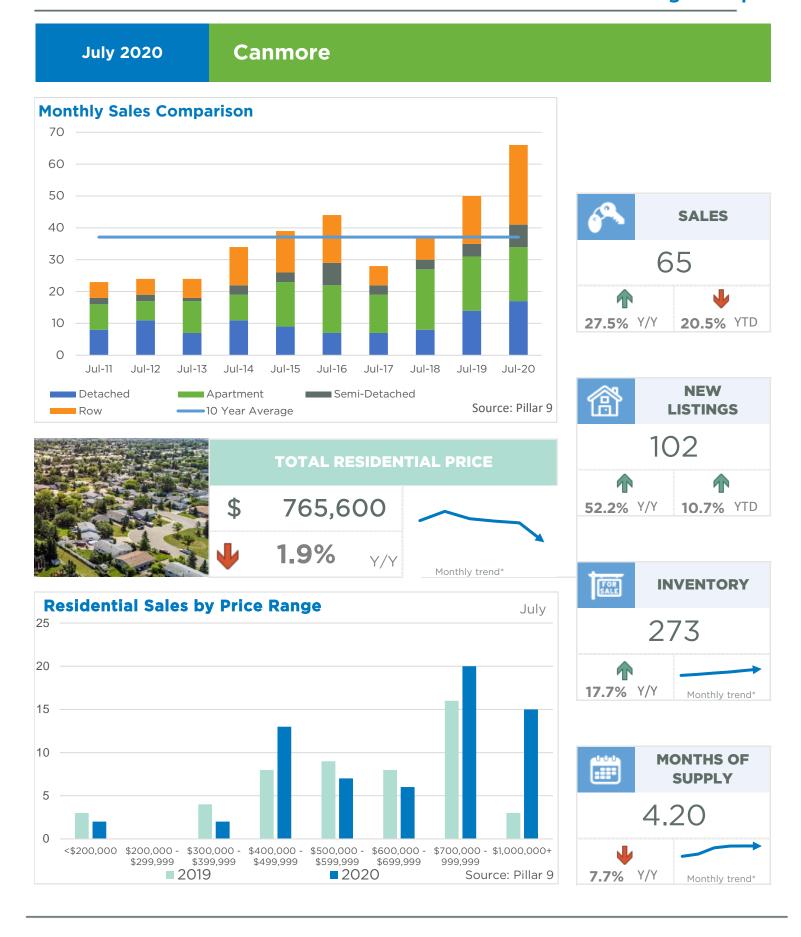

# **Calgary Region**

July 2020

| July 2020                                                                                                 | Sales                                 | New Listings                               | Sales to New<br>Listings Ratio         | Inventory                              | Months of<br>Supply                            | Benchmark<br>Price                                             | Average Price                                                  | Median Price                                                   |
|-----------------------------------------------------------------------------------------------------------|---------------------------------------|--------------------------------------------|----------------------------------------|----------------------------------------|------------------------------------------------|----------------------------------------------------------------|----------------------------------------------------------------|----------------------------------------------------------------|
| City of Calgary                                                                                           | 1,835                                 | 3,036                                      | 60%                                    | 6,647                                  | 3.62                                           | 418,000                                                        | 466,357                                                        | 420,000                                                        |
| Airdrie                                                                                                   | 166                                   | 210                                        | 79%                                    | 421                                    | 2.54                                           | 333,000                                                        | 384,858                                                        | 360,000                                                        |
| Chestermere                                                                                               | 27                                    | 65                                         | 42%                                    | 149                                    | 5.52                                           | 481,800                                                        | 568,185                                                        | 555,000                                                        |
| Rocky View Region                                                                                         | 178                                   | 228                                        | 78%                                    | 735                                    | 4.13                                           | 369,800                                                        | 620,959                                                        | 471,950                                                        |
| Foothills Region                                                                                          | 153                                   | 195                                        | 78%                                    | 545                                    | 3.56                                           | 383,500                                                        | 487,410                                                        | 425,000                                                        |
| Mountain View Region                                                                                      | 79                                    | 128                                        | 62%                                    | 391                                    | 4.95                                           | 298,900                                                        | 368,067                                                        | 350,000                                                        |
| Kneehill Region                                                                                           | 12                                    | 21                                         | 57%                                    | 124                                    | 10.33                                          | 182,000                                                        | 166,025                                                        | 141,075                                                        |
| Wheatland Region                                                                                          | 21                                    | 70                                         | 30%                                    | 221                                    | 10.52                                          | 300,800                                                        | 419,933                                                        | 360,000                                                        |
| Willow Creek Region                                                                                       | 36                                    | 50                                         | 72%                                    | 146                                    | 4.06                                           | 219,400                                                        | 237,139                                                        | 223,500                                                        |
| Vulcan Region                                                                                             | 11                                    | 14                                         | 79%                                    | 86                                     | 7.82                                           | 195,700                                                        | 356,136                                                        | 365,000                                                        |
| Bighorn Region                                                                                            | 73                                    | 113                                        | 65%                                    | 322                                    | 4.41                                           | 763,400                                                        | 787,558                                                        | 707,375                                                        |
| YEAR-TO-DATE 2020                                                                                         | Sales                                 | New Listings                               | Sales to New<br>Listings Ratio         | Inventory                              | Months of<br>Supply                            | Benchmark<br>Price                                             | Average Price                                                  | Median Price                                                   |
| City of Calgary                                                                                           | 8,474                                 | 17,531                                     | 48%                                    | 5,920                                  | 4.89                                           | 414,000                                                        | 451,832                                                        | 408,220                                                        |
| Airdrie                                                                                                   |                                       |                                            |                                        |                                        |                                                |                                                                |                                                                |                                                                |
| Allulie                                                                                                   | 748                                   | 1,238                                      | 60%                                    | 411                                    | 3.84                                           | 330,343                                                        | 372,728                                                        | 363,000                                                        |
| Chestermere                                                                                               | 748<br>161                            | 1,238<br>346                               | 60%<br>47%                             | 411<br>135                             | 3.84<br>5.86                                   | 330,343<br>475,029                                             | 372,728<br>538,873                                             | 363,000<br>499,900                                             |
|                                                                                                           |                                       | •                                          |                                        |                                        |                                                | ,                                                              |                                                                | ,                                                              |
| Chestermere                                                                                               | 161                                   | 346                                        | 47%                                    | 135                                    | 5.86                                           | 475,029                                                        | 538,873                                                        | 499,900                                                        |
| Chestermere<br>Rocky View Region                                                                          | 161<br>699                            | 346<br>1,499                               | 47%<br>47%                             | 135<br>688                             | 5.86<br>6.89                                   | 475,029<br>369,929                                             | 538,873<br>576,183                                             | 499,900<br>440,000                                             |
| Chestermere Rocky View Region Foothills Region                                                            | 161<br>699<br>647                     | 346<br>1,499<br>1,200                      | 47%<br>47%<br>54%                      | 135<br>688<br>555                      | 5.86<br>6.89<br>6.01                           | 475,029<br>369,929<br>378,229                                  | 538,873<br>576,183<br>464,158                                  | 499,900<br>440,000<br>389,500                                  |
| Chestermere Rocky View Region Foothills Region Mountain View Region                                       | 161<br>699<br>647<br>291              | 346<br>1,499<br>1,200<br>628               | 47%<br>47%<br>54%<br>46%               | 135<br>688<br>555<br>373               | 5.86<br>6.89<br>6.01<br>8.97                   | 475,029<br>369,929<br>378,229<br>297,771                       | 538,873<br>576,183<br>464,158<br>343,181                       | 499,900<br>440,000<br>389,500<br>317,500                       |
| Chestermere  Rocky View Region  Foothills Region  Mountain View Region  Kneehill Region                   | 161<br>699<br>647<br>291<br>54        | 346<br>1,499<br>1,200<br>628<br>133        | 47%<br>47%<br>54%<br>46%<br>41%        | 135<br>688<br>555<br>373<br>116        | 5.86<br>6.89<br>6.01<br>8.97<br>15.07          | 475,029<br>369,929<br>378,229<br>297,771<br>167,057            | 538,873<br>576,183<br>464,158<br>343,181<br>235,695            | 499,900<br>440,000<br>389,500<br>317,500<br>217,000            |
| Chestermere  Rocky View Region  Foothills Region  Mountain View Region  Kneehill Region  Wheatland Region | 161<br>699<br>647<br>291<br>54<br>144 | 346<br>1,499<br>1,200<br>628<br>133<br>362 | 47%<br>47%<br>54%<br>46%<br>41%<br>40% | 135<br>688<br>555<br>373<br>116<br>218 | 5.86<br>6.89<br>6.01<br>8.97<br>15.07<br>10.61 | 475,029<br>369,929<br>378,229<br>297,771<br>167,057<br>311,214 | 538,873<br>576,183<br>464,158<br>343,181<br>235,695<br>340,059 | 499,900<br>440,000<br>389,500<br>317,500<br>217,000<br>328,000 |