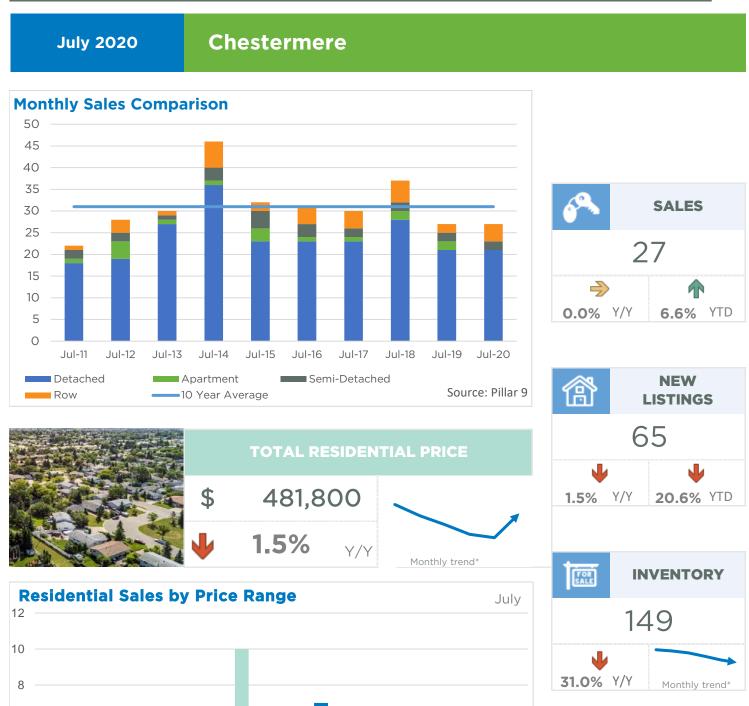

# **Calgary Region**

July 2020

| July 2020                                                                                                 | Sales                                 | New Listings                               | Sales to New<br>Listings Ratio         | Inventory                              | Months of<br>Supply                            | Benchmark<br>Price                                             | Average Price                                                  | Median Price                                                   |
|-----------------------------------------------------------------------------------------------------------|---------------------------------------|--------------------------------------------|----------------------------------------|----------------------------------------|------------------------------------------------|----------------------------------------------------------------|----------------------------------------------------------------|----------------------------------------------------------------|
| City of Calgary                                                                                           | 1,835                                 | 3,036                                      | 60%                                    | 6,647                                  | 3.62                                           | 418,000                                                        | 466,357                                                        | 420,000                                                        |
| Airdrie                                                                                                   | 166                                   | 210                                        | 79%                                    | 421                                    | 2.54                                           | 333,000                                                        | 384,858                                                        | 360,000                                                        |
| Chestermere                                                                                               | 27                                    | 65                                         | 42%                                    | 149                                    | 5.52                                           | 481,800                                                        | 568,185                                                        | 555,000                                                        |
| Rocky View Region                                                                                         | 178                                   | 228                                        | 78%                                    | 735                                    | 4.13                                           | 369,800                                                        | 620,959                                                        | 471,950                                                        |
| Foothills Region                                                                                          | 153                                   | 195                                        | 78%                                    | 545                                    | 3.56                                           | 383,500                                                        | 487,410                                                        | 425,000                                                        |
| Mountain View Region                                                                                      | 79                                    | 128                                        | 62%                                    | 391                                    | 4.95                                           | 298,900                                                        | 368,067                                                        | 350,000                                                        |
| Kneehill Region                                                                                           | 12                                    | 21                                         | 57%                                    | 124                                    | 10.33                                          | 182,000                                                        | 166,025                                                        | 141,075                                                        |
| Wheatland Region                                                                                          | 21                                    | 70                                         | 30%                                    | 221                                    | 10.52                                          | 300,800                                                        | 419,933                                                        | 360,000                                                        |
| Willow Creek Region                                                                                       | 36                                    | 50                                         | 72%                                    | 146                                    | 4.06                                           | 219,400                                                        | 237,139                                                        | 223,500                                                        |
| Vulcan Region                                                                                             | 11                                    | 14                                         | 79%                                    | 86                                     | 7.82                                           | 195,700                                                        | 356,136                                                        | 365,000                                                        |
| Bighorn Region                                                                                            | 73                                    | 113                                        | 65%                                    | 322                                    | 4.41                                           | 763,400                                                        | 787,558                                                        | 707,375                                                        |
| YEAR-TO-DATE 2020                                                                                         | Sales                                 | New Listings                               | Sales to New<br>Listings Ratio         | Inventory                              | Months of<br>Supply                            | Benchmark<br>Price                                             | Average Price                                                  | Median Price                                                   |
| City of Calgary                                                                                           | 8,474                                 | 17,531                                     | 48%                                    | 5,920                                  | 4.89                                           | 414,000                                                        | 451,832                                                        | 408,220                                                        |
| Airdrie                                                                                                   |                                       |                                            |                                        |                                        |                                                |                                                                |                                                                |                                                                |
| Allulie                                                                                                   | 748                                   | 1,238                                      | 60%                                    | 411                                    | 3.84                                           | 330,343                                                        | 372,728                                                        | 363,000                                                        |
| Chestermere                                                                                               | 748<br>161                            | 1,238<br>346                               | 60%<br>47%                             | 411<br>135                             | 3.84<br>5.86                                   | 330,343<br>475,029                                             | 372,728<br>538,873                                             | 363,000<br>499,900                                             |
|                                                                                                           |                                       | •                                          |                                        |                                        |                                                | ,                                                              |                                                                | ,                                                              |
| Chestermere                                                                                               | 161                                   | 346                                        | 47%                                    | 135                                    | 5.86                                           | 475,029                                                        | 538,873                                                        | 499,900                                                        |
| Chestermere<br>Rocky View Region                                                                          | 161<br>699                            | 346<br>1,499                               | 47%<br>47%                             | 135<br>688                             | 5.86<br>6.89                                   | 475,029<br>369,929                                             | 538,873<br>576,183                                             | 499,900<br>440,000                                             |
| Chestermere Rocky View Region Foothills Region                                                            | 161<br>699<br>647                     | 346<br>1,499<br>1,200                      | 47%<br>47%<br>54%                      | 135<br>688<br>555                      | 5.86<br>6.89<br>6.01                           | 475,029<br>369,929<br>378,229                                  | 538,873<br>576,183<br>464,158                                  | 499,900<br>440,000<br>389,500                                  |
| Chestermere Rocky View Region Foothills Region Mountain View Region                                       | 161<br>699<br>647<br>291              | 346<br>1,499<br>1,200<br>628               | 47%<br>47%<br>54%<br>46%               | 135<br>688<br>555<br>373               | 5.86<br>6.89<br>6.01<br>8.97                   | 475,029<br>369,929<br>378,229<br>297,771                       | 538,873<br>576,183<br>464,158<br>343,181                       | 499,900<br>440,000<br>389,500<br>317,500                       |
| Chestermere  Rocky View Region  Foothills Region  Mountain View Region  Kneehill Region                   | 161<br>699<br>647<br>291<br>54        | 346<br>1,499<br>1,200<br>628<br>133        | 47%<br>47%<br>54%<br>46%<br>41%        | 135<br>688<br>555<br>373<br>116        | 5.86<br>6.89<br>6.01<br>8.97<br>15.07          | 475,029<br>369,929<br>378,229<br>297,771<br>167,057            | 538,873<br>576,183<br>464,158<br>343,181<br>235,695            | 499,900<br>440,000<br>389,500<br>317,500<br>217,000            |
| Chestermere  Rocky View Region  Foothills Region  Mountain View Region  Kneehill Region  Wheatland Region | 161<br>699<br>647<br>291<br>54<br>144 | 346<br>1,499<br>1,200<br>628<br>133<br>362 | 47%<br>47%<br>54%<br>46%<br>41%<br>40% | 135<br>688<br>555<br>373<br>116<br>218 | 5.86<br>6.89<br>6.01<br>8.97<br>15.07<br>10.61 | 475,029<br>369,929<br>378,229<br>297,771<br>167,057<br>311,214 | 538,873<br>576,183<br>464,158<br>343,181<br>235,695<br>340,059 | 499,900<br>440,000<br>389,500<br>317,500<br>217,000<br>328,000 |