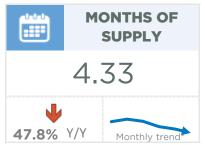

#### TOTAL RESIDENTIAL BENCHMARK PRICE

\$ 318,400 **\ 2.7**% <sub>Y/Y</sub>

**NEW** 

**Strathmore** August 2020 **Monthly Sales Comparison** 45 40 35 30 **SALES** 25 25 20 15 10 25.0% Y/Y 2.8% YTD 5 Aug-12 Aug-13 Aug-14 Aug-15 Aug-16 Aug-17 Aug-18 Aug-19 Aug-20 **NEW** Detached Apartment Semi-Detached Source: Pillar 9 **LISTINGS** Row -10 Year Average 35 TOTAL RESIDENTIAL BENCHMARK PRICE 301,100 20.5% Y/Y 22.0% YTD 9.9% Monthly trend\* **INVENTORY** FOR **Residential Sales by Price Range** August 136 10 **12.8%** Y/Y 8 Monthly trend\* **MONTHS OF SUPPLY** 5.44