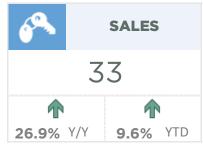

#### TOTAL RESIDENTIAL BENCHMARK PRICE

\$ 318,400 **\ 2.7**% <sub>Y/Y</sub>

**NEW** 

**Strathmore** August 2020 **Monthly Sales Comparison** 45 40 35 30 **SALES** 25 25 20 15 10 25.0% Y/Y 2.8% YTD 5 Aug-12 Aug-13 Aug-14 Aug-15 Aug-16 Aug-17 Aug-18 Aug-19 Aug-20 **NEW** Detached Apartment Semi-Detached Source: Pillar 9 **LISTINGS** Row -10 Year Average 35 TOTAL RESIDENTIAL BENCHMARK PRICE 301,100 20.5% Y/Y 22.0% YTD 9.9% Monthly trend\* **INVENTORY** FOR **Residential Sales by Price Range** August 136 10 **12.8%** Y/Y 8 Monthly trend\* **MONTHS OF SUPPLY** 5.44