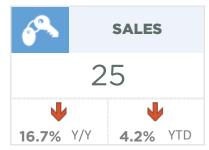

#### TOTAL RESIDENTIAL BENCHMARK PRICE

\$ 318,400 **\ 2.7**% <sub>Y/Y</sub>

**NEW** 

**Strathmore** August 2020 **Monthly Sales Comparison** 45 40 35 30 **SALES** 25 25 20 15 10 25.0% Y/Y 2.8% YTD 5 Aug-12 Aug-13 Aug-14 Aug-15 Aug-16 Aug-17 Aug-18 Aug-19 Aug-20 **NEW** Detached Apartment Semi-Detached Source: Pillar 9 **LISTINGS** Row -10 Year Average 35 TOTAL RESIDENTIAL BENCHMARK PRICE 301,100 20.5% Y/Y 22.0% YTD 9.9% Monthly trend\* **INVENTORY** FOR **Residential Sales by Price Range** August 136 10 **12.8%** Y/Y 8 Monthly trend\* **MONTHS OF SUPPLY** 5.44