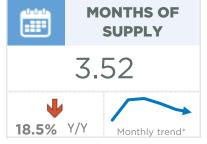

# **Calgary Region**

August 2020

| August 2020                                                                                                   | Sales                   | New Listings               | Sales to New<br>Listings Ratio | Inventory                | Months of<br>Supply           | Benchmark<br>Price                       | Average Price                            | Median Price                             |
|---------------------------------------------------------------------------------------------------------------|-------------------------|----------------------------|--------------------------------|--------------------------|-------------------------------|------------------------------------------|------------------------------------------|------------------------------------------|
| City of Calgary                                                                                               | 1,573                   | 2,552                      | 62%                            | 6,470                    | 4.11                          | 420,800                                  | 469,612                                  | 415,300                                  |
| Airdrie                                                                                                       | 147                     | 168                        | 88%                            | 400                      | 2.72                          | 337,100                                  | 367,879                                  | 370,000                                  |
| Chestermere                                                                                                   | 33                      | 43                         | 77%                            | 143                      | 4.33                          | 489,900                                  | 554,831                                  | 495,000                                  |
| Rocky View Region                                                                                             | 142                     | 190                        | 75%                            | 671                      | 4.73                          | 374,900                                  | 632,074                                  | 474,250                                  |
| Foothills Region                                                                                              | 139                     | 179                        | 78%                            | 533                      | 3.83                          | 386,900                                  | 499,165                                  | 430,000                                  |
| Mountain View Region                                                                                          | 53                      | 75                         | 71%                            | 356                      | 6.72                          | 302,700                                  | 382,545                                  | 337,000                                  |
| Kneehill Region                                                                                               | 23                      | 12                         | 192%                           | 106                      | 4.61                          | 173,700                                  | 298,098                                  | 265,000                                  |
| Wheatland Region                                                                                              | 38                      | 53                         | 72%                            | 224                      | 5.89                          | 294,900                                  | 329,103                                  | 321,250                                  |
| Willow Creek Region                                                                                           | 29                      | 43                         | 67%                            | 153                      | 5.28                          | 224,300                                  | 304,155                                  | 267,500                                  |
| Vulcan Region                                                                                                 | 13                      | 18                         | 72%                            | 83                       | 6.38                          | 199,800                                  | 278,038                                  | 310,000                                  |
| Bighorn Region                                                                                                | 67                      | 82                         | 82%                            | 306                      | 4.57                          | 757,100                                  | 790,765                                  | 790,000                                  |
| YEAR-TO-DATE 2020                                                                                             | Sales                   | New Listings               | Sales to New<br>Listings Ratio | Inventory                | Months of<br>Supply           | Benchmark<br>Price                       | Average Price                            | <b>Median Price</b>                      |
| City of Calgary                                                                                               | 10,082                  | 20,111                     | 50%                            | 5,987                    | 4.75                          | 414,850                                  | 453,941                                  | 410,000                                  |
| Airdrie                                                                                                       | 896                     | 1,406                      | 64%                            | 409                      | 3.65                          | 331,188                                  | 371,729                                  | 365,000                                  |
| Chestermere                                                                                                   | 194                     | 389                        | 50%                            | 136                      | 5.61                          | 476,888                                  | 541,587                                  | 500,000                                  |
| Rocky View Region                                                                                             | 840                     |                            | 500/                           |                          |                               |                                          |                                          |                                          |
|                                                                                                               | 840                     | 1,689                      | 50%                            | 685                      | 6.52                          | 370,575                                  | 577,296                                  | 445,000                                  |
| Foothills Region                                                                                              | 793                     | 1,689                      | 57%                            | 551                      | 5.56                          | 370,575<br>379,313                       | 577,296<br>465,654                       | 399,000                                  |
|                                                                                                               |                         | ,                          |                                |                          |                               |                                          | - ,                                      | -,                                       |
| Mountain View Region                                                                                          | 793                     | 1,384                      | 57%                            | 551                      | 5.56                          | 379,313                                  | 465,654                                  | 399,000                                  |
| Mountain View Region<br>Kneehill Region                                                                       | 793<br>349              | 1,384<br>706               | 57%<br>49%                     | 551<br>360               | 5.56<br>8.26                  | 379,313<br>298,388                       | 465,654<br>343,653                       | 399,000<br>320,000                       |
| Mountain View Region<br>Kneehill Region<br>Wheatland Region                                                   | 793<br>349<br>79        | 1,384<br>706<br>148        | 57%<br>49%<br>53%              | 551<br>360<br>115        | 5.56<br>8.26<br>11.66         | 379,313<br>298,388<br>167,888            | 465,654<br>343,653<br>247,225            | 399,000<br>320,000<br>238,000            |
| Foothills Region  Mountain View Region  Kneehill Region  Wheatland Region  Willow Creek Region  Vulcan Region | 793<br>349<br>79<br>187 | 1,384<br>706<br>148<br>420 | 57%<br>49%<br>53%<br>45%       | 551<br>360<br>115<br>219 | 5.56<br>8.26<br>11.66<br>9.37 | 379,313<br>298,388<br>167,888<br>309,175 | 465,654<br>343,653<br>247,225<br>334,943 | 399,000<br>320,000<br>238,000<br>328,000 |