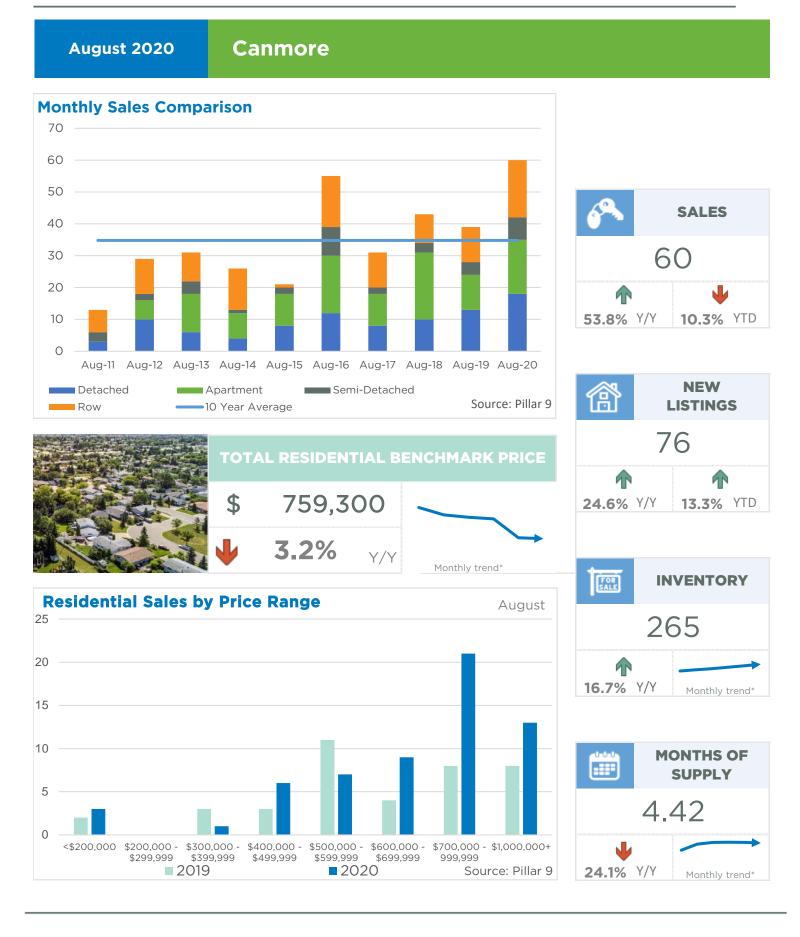

TOTAL RESIDENTIAL BENCHMARK PRICE

\$ 318,400 **\ 2.7**% <sub>Y/Y</sub>





**NEW** 









**Strathmore** August 2020 **Monthly Sales Comparison** 45 40 35 30 **SALES** 25 25 20 15 10 25.0% Y/Y 2.8% YTD 5 Aug-12 Aug-13 Aug-14 Aug-15 Aug-16 Aug-17 Aug-18 Aug-19 Aug-20 **NEW** Detached Apartment Semi-Detached Source: Pillar 9 **LISTINGS** Row -10 Year Average 35 TOTAL RESIDENTIAL BENCHMARK PRICE 301,100 20.5% Y/Y 22.0% YTD 9.9% Monthly trend\* **INVENTORY** FOR **Residential Sales by Price Range** August 136 10 **12.8%** Y/Y 8 Monthly trend\* **MONTHS OF SUPPLY** 5.44

\$299,999

\$399,999

2019

<\$200,000 \$200,000 - \$300,000 - \$400,000 - \$500,000 - \$600,000 - \$700,000 - \$1,000,000+

\$599,999

**2020** 

\$699,999

Source: Pillar 9

**30.3%** Y/Y

\$499,999

Monthly trend\*