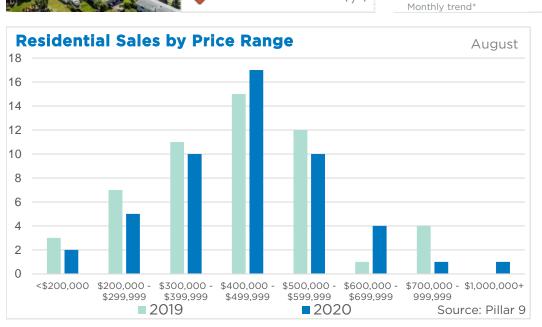

\$299,999

\$399,999

2019

<\$200,000 \$200,000 - \$300,000 - \$400,000 - \$500,000 - \$600,000 - \$700,000 - \$1,000,000+

\$599,999

**2020** 

\$699,999

Source: Pillar 9