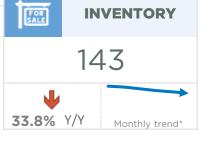

#### TOTAL RESIDENTIAL BENCHMARK PRICE

\$ 318,400 **\ 2.7**% <sub>Y/Y</sub>

**NEW** 

**Strathmore** August 2020 **Monthly Sales Comparison** 45 40 35 30 **SALES** 25 25 20 15 10 25.0% Y/Y 2.8% YTD 5 Aug-12 Aug-13 Aug-14 Aug-15 Aug-16 Aug-17 Aug-18 Aug-19 Aug-20 **NEW** Detached Apartment Semi-Detached Source: Pillar 9 **LISTINGS** Row -10 Year Average 35 TOTAL RESIDENTIAL BENCHMARK PRICE 301,100 20.5% Y/Y 22.0% YTD 9.9% Monthly trend\* **INVENTORY** FOR **Residential Sales by Price Range** August 136 10 **12.8%** Y/Y 8 Monthly trend\* **MONTHS OF SUPPLY** 5.44