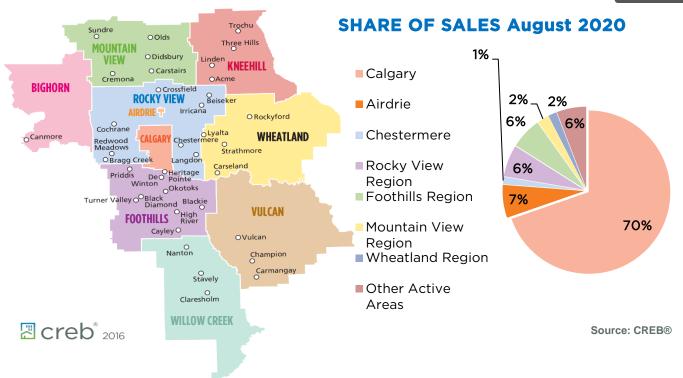

## **MONTHLY STATISTICS PACKAGE**

# **Calgary Region**

August 2020













| August 2020                                                                                                   | Sales                   | New Listings               | Sales to New<br>Listings Ratio | Inventory                | Months of<br>Supply           | Benchmark<br>Price                       | Average Price                            | Median Price                             |
|---------------------------------------------------------------------------------------------------------------|-------------------------|----------------------------|--------------------------------|--------------------------|-------------------------------|------------------------------------------|------------------------------------------|------------------------------------------|
| City of Calgary