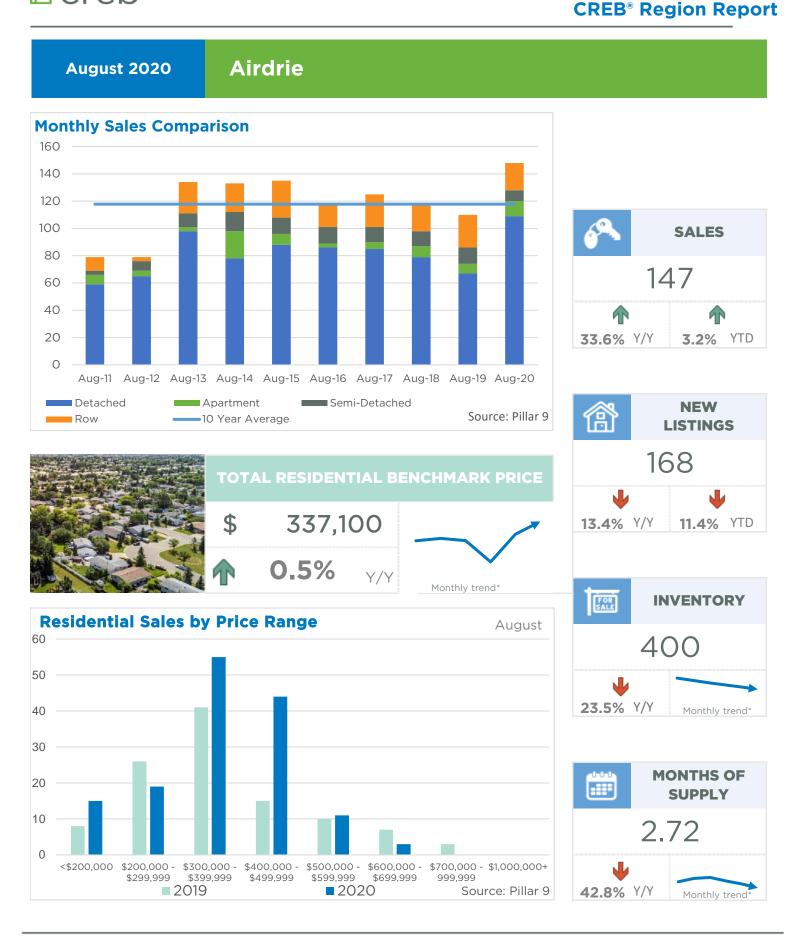

# **Calgary Region**

August 2020

| August 2020                                                                                                   | Sales                   | New Listings               | Sales to New<br>Listings Ratio | Inventory                | Months of<br>Supply           | Benchmark<br>Price                       | Average Price                            | Median Price                             |
|---------------------------------------------------------------------------------------------------------------|-------------------------|----------------------------|--------------------------------|--------------------------|-------------------------------|------------------------------------------|------------------------------------------|------------------------------------------|
| City of Calgary                                                                                               | 1,573                   | 2,552                      | 62%                            | 6,470                    | 4.11                          | 420,800                                  | 469,612                                  | 415,300                                  |
| Airdrie                                                                                                       | 147                     | 168                        | 88%                            | 400                      | 2.72                          | 337,100                                  | 367,879                                  | 370,000                                  |
| Chestermere                                                                                                   | 33                      | 43                         | 77%                            | 143                      | 4.33                          | 489,900                                  | 554,831                                  | 495,000                                  |
| Rocky View Region                                                                                             | 142                     | 190                        | 75%                            | 671                      | 4.73                          | 374,900                                  | 632,074                                  | 474,250                                  |
| Foothills Region                                                                                              | 139                     | 179                        | 78%                            | 533                      | 3.83                          | 386,900                                  | 499,165                                  | 430,000                                  |
| Mountain View Region                                                                                          | 53                      | 75                         | 71%                            | 356                      | 6.72                          | 302,700                                  | 382,545                                  | 337,000                                  |
| Kneehill Region                                                                                               | 23                      | 12                         | 192%                           | 106                      | 4.61                          | 173,700                                  | 298,098                                  | 265,000                                  |
| Wheatland Region                                                                                              | 38                      | 53                         | 72%                            | 224                      | 5.89                          | 294,900                                  | 329,103                                  | 321,250                                  |
| Willow Creek Region                                                                                           | 29                      | 43                         | 67%                            | 153                      | 5.28                          | 224,300                                  | 304,155                                  | 267,500                                  |
| Vulcan Region                                                                                                 | 13                      | 18                         | 72%                            | 83                       | 6.38                          | 199,800                                  | 278,038                                  | 310,000                                  |
| Bighorn Region                                                                                                | 67                      | 82                         | 82%                            | 306                      | 4.57                          | 757,100                                  | 790,765                                  | 790,000                                  |
| YEAR-TO-DATE 2020                                                                                             | Sales                   | New Listings               | Sales to New<br>Listings Ratio | Inventory                | Months of<br>Supply           | Benchmark<br>Price                       | Average Price                            | <b>Median Price</b>                      |
| City of Calgary                                                                                               | 10,082                  | 20,111                     | 50%                            | 5,987                    | 4.75                          | 414,850                                  | 453,941                                  | 410,000                                  |
| Airdrie                                                                                                       | 896                     | 1,406                      | 64%                            | 409                      | 3.65                          | 331,188                                  | 371,729                                  | 365,000                                  |
| Chestermere                                                                                                   | 194                     | 389                        | 50%                            | 136                      | 5.61                          | 476,888                                  | 541,587                                  | 500,000                                  |
| Rocky View Region                                                                                             | 840                     |                            | 500/                           |                          |                               |                                          |                                          |                                          |
|                                                                                                               | 840                     | 1,689                      | 50%                            | 685                      | 6.52                          | 370,575                                  | 577,296                                  | 445,000                                  |
| Foothills Region                                                                                              | 793                     | 1,689                      | 57%                            | 551                      | 5.56                          | 370,575<br>379,313                       | 577,296<br>465,654                       | 399,000                                  |
|                                                                                                               |                         | ,                          |                                |                          |                               |                                          | - ,                                      | -,                                       |
| Mountain View Region                                                                                          | 793                     | 1,384                      | 57%                            | 551                      | 5.56                          | 379,313                                  | 465,654                                  | 399,000                                  |
| Mountain View Region<br>Kneehill Region                                                                       | 793<br>349              | 1,384<br>706               | 57%<br>49%                     | 551<br>360               | 5.56<br>8.26                  | 379,313<br>298,388                       | 465,654<br>343,653                       | 399,000<br>320,000                       |
| Mountain View Region<br>Kneehill Region<br>Wheatland Region                                                   | 793<br>349<br>79        | 1,384<br>706<br>148        | 57%<br>49%<br>53%              | 551<br>360<br>115        | 5.56<br>8.26<br>11.66         | 379,313<br>298,388<br>167,888            | 465,654<br>343,653<br>247,225            | 399,000<br>320,000<br>238,000            |
| Foothills Region  Mountain View Region  Kneehill Region  Wheatland Region  Willow Creek Region  Vulcan Region | 793<br>349<br>79<br>187 | 1,384<br>706<br>148<br>420 | 57%<br>49%<br>53%<br>45%       | 551<br>360<br>115<br>219 | 5.56<br>8.26<br>11.66<br>9.37 | 379,313<br>298,388<br>167,888<br>309,175 | 465,654<br>343,653<br>247,225<br>334,943 | 399,000<br>320,000<br>238,000<br>328,000 |