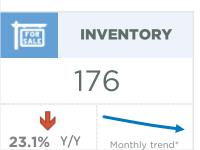

# **Calgary Region**

August 2020

| August 2020                                                                                                   | Sales                   | New Listings               | Sales to New<br>Listings Ratio | Inventory                | Months of<br>Supply           | Benchmark<br>Price                       | Average Price                            | Median Price                             |
|---------------------------------------------------------------------------------------------------------------|-------------------------|----------------------------|--------------------------------|--------------------------|-------------------------------|------------------------------------------|------------------------------------------|------------------------------------------|
| City of Calgary                                                                                               | 1,573                   | 2,552                      | 62%                            | 6,470                    | 4.11                          | 420,800                                  | 469,612                                  | 415,300                                  |
| Airdrie                                                                                                       | 147                     | 168                        | 88%                            | 400                      | 2.72                          | 337,100                                  | 367,879                                  | 370,000                                  |
| Chestermere                                                                                                   | 33                      | 43                         | 77%                            | 143                      | 4.33                          | 489,900                                  | 554,831                                  | 495,000                                  |
| Rocky View Region                                                                                             | 142                     | 190                        | 75%                            | 671                      | 4.73                          | 374,900                                  | 632,074                                  | 474,250                                  |
| Foothills Region                                                                                              | 139                     | 179                        | 78%                            | 533                      | 3.83                          | 386,900                                  | 499,165                                  | 430,000                                  |
| Mountain View Region                                                                                          | 53                      | 75                         | 71%                            | 356                      | 6.72                          | 302,700                                  | 382,545                                  | 337,000                                  |
| Kneehill Region                                                                                               | 23                      | 12                         | 192%                           | 106                      | 4.61                          | 173,700                                  | 298,098                                  | 265,000                                  |
| Wheatland Region                                                                                              | 38                      | 53                         | 72%                            | 224                      | 5.89                          | 294,900                                  | 329,103                                  | 321,250                                  |
| Willow Creek Region                                                                                           | 29                      | 43                         | 67%                            | 153                      | 5.28                          | 224,300                                  | 304,155                                  | 267,500                                  |
| Vulcan Region                                                                                                 | 13                      | 18                         | 72%                            | 83                       | 6.38                          | 199,800                                  | 278,038                                  | 310,000                                  |
| Bighorn Region                                                                                                | 67                      | 82                         | 82%                            | 306                      | 4.57                          | 757,100                                  | 790,765                                  | 790,000                                  |
| YEAR-TO-DATE 2020                                                                                             | Sales                   | New Listings               | Sales to New<br>Listings Ratio | Inventory                | Months of<br>Supply           | Benchmark<br>Price                       | Average Price                            | <b>Median Price</b>                      |
| City of Calgary                                                                                               | 10,082                  | 20,111                     | 50%                            | 5,987                    | 4.75                          | 414,850                                  | 453,941                                  | 410,000                                  |
| Airdrie                                                                                                       | 896                     | 1,406                      | 64%                            | 409                      | 3.65                          | 331,188                                  | 371,729                                  | 365,000                                  |
| Chestermere                                                                                                   | 194                     | 389                        | 50%                            | 136                      | 5.61                          | 476,888                                  | 541,587                                  | 500,000                                  |
| Rocky View Region                                                                                             | 840                     |                            | 500/                           |                          |                               |                                          |                                          |                                          |
|                                                                                                               | 840                     | 1,689                      | 50%                            | 685                      | 6.52                          | 370,575                                  | 577,296                                  | 445,000                                  |
| Foothills Region                                                                                              | 793                     | 1,689                      | 57%                            | 551                      | 5.56                          | 370,575<br>379,313                       | 577,296<br>465,654                       | 399,000                                  |
|                                                                                                               |                         | ,                          |                                |                          |                               |                                          | - ,                                      | -,                                       |
| Mountain View Region                                                                                          | 793                     | 1,384                      | 57%                            | 551                      | 5.56                          | 379,313                                  | 465,654                                  | 399,000                                  |
| Mountain View Region<br>Kneehill Region                                                                       | 793<br>349              | 1,384<br>706               | 57%<br>49%                     | 551<br>360               | 5.56<br>8.26                  | 379,313<br>298,388                       | 465,654<br>343,653                       | 399,000<br>320,000                       |
| Mountain View Region<br>Kneehill Region<br>Wheatland Region                                                   | 793<br>349<br>79        | 1,384<br>706<br>148        | 57%<br>49%<br>53%              | 551<br>360<br>115        | 5.56<br>8.26<br>11.66         | 379,313<br>298,388<br>167,888            | 465,654<br>343,653<br>247,225            | 399,000<br>320,000<br>238,000            |
| Foothills Region  Mountain View Region  Kneehill Region  Wheatland Region  Willow Creek Region  Vulcan Region | 793<br>349<br>79<br>187 | 1,384<br>706<br>148<br>420 | 57%<br>49%<br>53%<br>45%       | 551<br>360<br>115<br>219 | 5.56<br>8.26<br>11.66<br>9.37 | 379,313<br>298,388<br>167,888<br>309,175 | 465,654<br>343,653<br>247,225<br>334,943 | 399,000<br>320,000<br>238,000<br>328,000 |