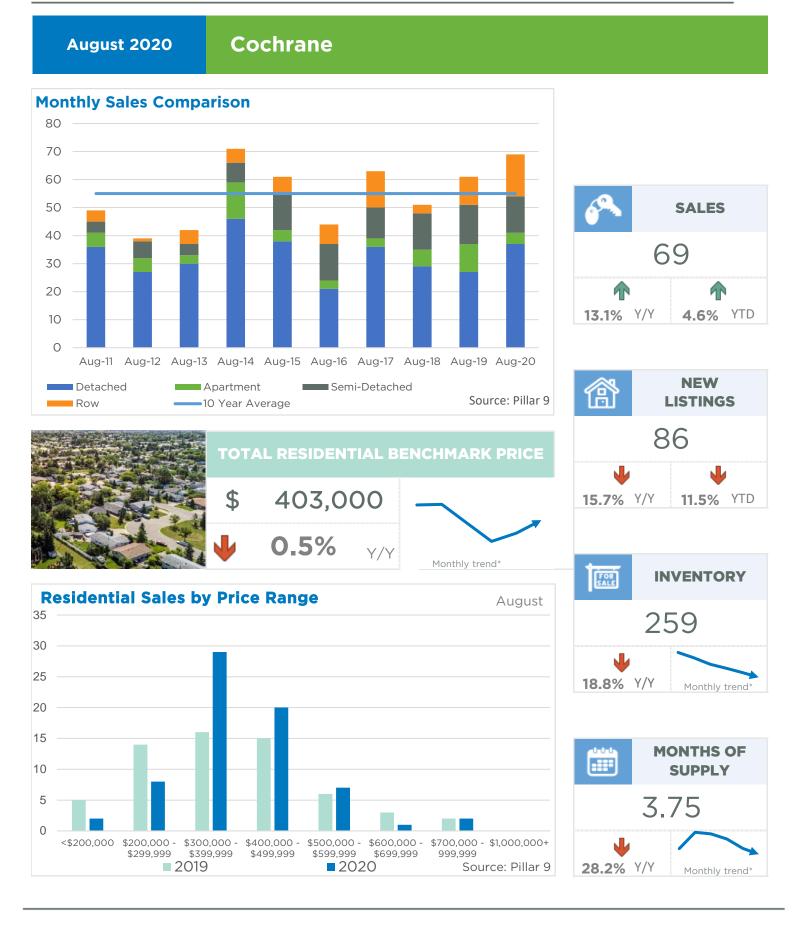

# **Calgary Region**

August 2020

| August 2020                                                                                                   | Sales                   | New Listings               | Sales to New<br>Listings Ratio | Inventory                | Months of<br>Supply           | Benchmark<br>Price                       | Average Price                            | Median Price                             |
|---------------------------------------------------------------------------------------------------------------|-------------------------|----------------------------|--------------------------------|--------------------------|-------------------------------|------------------------------------------|------------------------------------------|------------------------------------------|
| City of Calgary                                                                                               | 1,573                   | 2,552                      | 62%                            | 6,470                    | 4.11                          | 420,800                                  | 469,612                                  | 415,300                                  |
| Airdrie                                                                                                       | 147                     | 168                        | 88%                            | 400                      | 2.72                          | 337,100                                  | 367,879                                  | 370,000                                  |
| Chestermere                                                                                                   | 33                      | 43                         | 77%                            | 143                      | 4.33                          | 489,900                                  | 554,831                                  | 495,000                                  |
| Rocky View Region                                                                                             | 142                     | 190                        | 75%                            | 671                      | 4.73                          | 374,900                                  | 632,074                                  | 474,250                                  |
| Foothills Region                                                                                              | 139                     | 179                        | 78%                            | 533                      | 3.83                          | 386,900                                  | 499,165                                  | 430,000                                  |
| Mountain View Region                                                                                          | 53                      | 75                         | 71%                            | 356                      | 6.72                          | 302,700                                  | 382,545                                  | 337,000                                  |
| Kneehill Region                                                                                               | 23                      | 12                         | 192%                           | 106                      | 4.61                          | 173,700                                  | 298,098                                  | 265,000                                  |
| Wheatland Region                                                                                              | 38                      | 53                         | 72%                            | 224                      | 5.89                          | 294,900                                  | 329,103                                  | 321,250                                  |
| Willow Creek Region                                                                                           | 29                      | 43                         | 67%                            | 153                      | 5.28                          | 224,300                                  | 304,155                                  | 267,500                                  |
| Vulcan Region                                                                                                 | 13                      | 18                         | 72%                            | 83                       | 6.38                          | 199,800                                  | 278,038                                  | 310,000                                  |
| Bighorn Region                                                                                                | 67                      | 82                         | 82%                            | 306                      | 4.57                          | 757,100                                  | 790,765                                  | 790,000                                  |
| YEAR-TO-DATE 2020                                                                                             | Sales                   | New Listings               | Sales to New<br>Listings Ratio | Inventory                | Months of<br>Supply           | Benchmark<br>Price                       | Average Price                            | <b>Median Price</b>                      |
| City of Calgary                                                                                               | 10,082                  | 20,111                     | 50%                            | 5,987                    | 4.75                          | 414,850                                  | 453,941                                  | 410,000                                  |
| Airdrie                                                                                                       | 896                     | 1,406                      | 64%                            | 409                      | 3.65                          | 331,188                                  | 371,729                                  | 365,000                                  |
| Chestermere                                                                                                   | 194                     | 389                        | 50%                            | 136                      | 5.61                          | 476,888                                  | 541,587                                  | 500,000                                  |
| Rocky View Region                                                                                             | 840                     |                            | 500/                           |                          |                               |                                          |                                          |                                          |
|                                                                                                               | 840                     | 1,689                      | 50%                            | 685                      | 6.52                          | 370,575                                  | 577,296                                  | 445,000                                  |
| Foothills Region                                                                                              | 793                     | 1,689                      | 57%                            | 551                      | 5.56                          | 370,575<br>379,313                       | 577,296<br>465,654                       | 399,000                                  |
|                                                                                                               |                         | ,                          |                                |                          |                               |                                          | - ,                                      | -,                                       |
| Mountain View Region                                                                                          | 793                     | 1,384                      | 57%                            | 551                      | 5.56                          | 379,313                                  | 465,654                                  | 399,000                                  |
| Mountain View Region<br>Kneehill Region                                                                       | 793<br>349              | 1,384<br>706               | 57%<br>49%                     | 551<br>360               | 5.56<br>8.26                  | 379,313<br>298,388                       | 465,654<br>343,653                       | 399,000<br>320,000                       |
| Mountain View Region<br>Kneehill Region<br>Wheatland Region                                                   | 793<br>349<br>79        | 1,384<br>706<br>148        | 57%<br>49%<br>53%              | 551<br>360<br>115        | 5.56<br>8.26<br>11.66         | 379,313<br>298,388<br>167,888            | 465,654<br>343,653<br>247,225            | 399,000<br>320,000<br>238,000            |
| Foothills Region  Mountain View Region  Kneehill Region  Wheatland Region  Willow Creek Region  Vulcan Region | 793<br>349<br>79<br>187 | 1,384<br>706<br>148<br>420 | 57%<br>49%<br>53%<br>45%       | 551<br>360<br>115<br>219 | 5.56<br>8.26<br>11.66<br>9.37 | 379,313<br>298,388<br>167,888<br>309,175 | 465,654<br>343,653<br>247,225<br>334,943 | 399,000<br>320,000<br>238,000<br>328,000 |