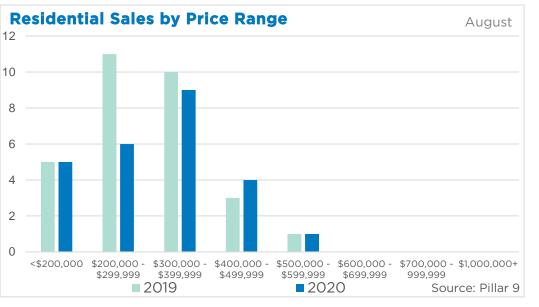

\$299,999

\$399,999

2019

<\$200,000 \$200,000 - \$300,000 - \$400,000 - \$500,000 - \$600,000 - \$700,000 - \$1,000,000+

\$599,999

**2020** 

\$699,999

Source: Pillar 9

**30.3%** Y/Y

\$499,999

Monthly trend\*