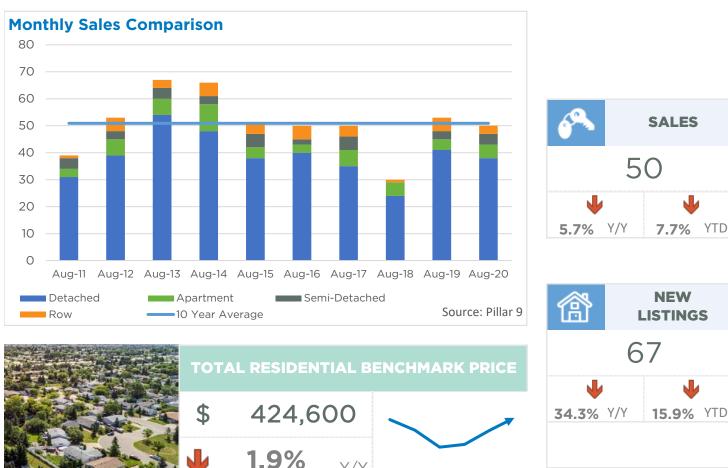

# **Calgary Region**

August 2020

| August 2020                                                                                                   | Sales                   | New Listings               | Sales to New<br>Listings Ratio | Inventory                | Months of<br>Supply           | Benchmark<br>Price                       | Average Price                            | Median Price                             |
|---------------------------------------------------------------------------------------------------------------|-------------------------|----------------------------|--------------------------------|--------------------------|-------------------------------|------------------------------------------|------------------------------------------|------------------------------------------|
| City of Calgary                                                                                               | 1,573                   | 2,552                      | 62%                            | 6,470                    | 4.11                          | 420,800                                  | 469,612                                  | 415,300                                  |
| Airdrie                                                                                                       | 147                     | 168                        | 88%                            | 400                      | 2.72                          | 337,100                                  | 367,879                                  | 370,000                                  |
| Chestermere                                                                                                   | 33                      | 43                         | 77%                            | 143                      | 4.33                          | 489,900                                  | 554,831                                  | 495,000                                  |
| Rocky View Region                                                                                             | 142                     | 190                        | 75%                            | 671                      | 4.73                          | 374,900                                  | 632,074                                  | 474,250                                  |
| Foothills Region                                                                                              | 139                     | 179                        | 78%                            | 533                      | 3.83                          | 386,900                                  | 499,165                                  | 430,000                                  |
| Mountain View Region                                                                                          | 53                      | 75                         | 71%                            | 356                      | 6.72                          | 302,700                                  | 382,545                                  | 337,000                                  |
| Kneehill Region                                                                                               | 23                      | 12                         | 192%                           | 106                      | 4.61                          | 173,700                                  | 298,098                                  | 265,000                                  |
| Wheatland Region                                                                                              | 38                      | 53                         | 72%                            | 224                      | 5.89                          | 294,900                                  | 329,103                                  | 321,250                                  |
| Willow Creek Region                                                                                           | 29                      | 43                         | 67%                            | 153                      | 5.28                          | 224,300                                  | 304,155                                  | 267,500                                  |
| Vulcan Region                                                                                                 | 13                      | 18                         | 72%                            | 83                       | 6.38                          | 199,800                                  | 278,038                                  | 310,000                                  |
| Bighorn Region                                                                                                | 67                      | 82                         | 82%                            | 306                      | 4.57                          | 757,100                                  | 790,765                                  | 790,000                                  |
| YEAR-TO-DATE 2020                                                                                             | Sales                   | New Listings               | Sales to New<br>Listings Ratio | Inventory                | Months of<br>Supply           | Benchmark<br>Price                       | Average Price                            | <b>Median Price</b>                      |
| City of Calgary                                                                                               | 10,082                  | 20,111                     | 50%                            | 5,987                    | 4.75                          | 414,850                                  | 453,941                                  | 410,000                                  |
| Airdrie                                                                                                       | 896                     | 1,406                      | 64%                            | 409                      | 3.65                          | 331,188                                  | 371,729                                  | 365,000                                  |
| Chestermere                                                                                                   | 194                     | 389                        | 50%                            | 136                      | 5.61                          | 476,888                                  | 541,587                                  | 500,000                                  |
| Rocky View Region                                                                                             | 840                     |                            | 500/                           |                          |                               |                                          |                                          |                                          |
|                                                                                                               | 840                     | 1,689                      | 50%                            | 685                      | 6.52                          | 370,575                                  | 577,296                                  | 445,000                                  |
| Foothills Region                                                                                              | 793                     | 1,689                      | 57%                            | 551                      | 5.56                          | 370,575<br>379,313                       | 577,296<br>465,654                       | 399,000                                  |
|                                                                                                               |                         | ,                          |                                |                          |                               |                                          | - ,                                      | -,                                       |
| Mountain View Region                                                                                          | 793                     | 1,384                      | 57%                            | 551                      | 5.56                          | 379,313                                  | 465,654                                  | 399,000                                  |
| Mountain View Region<br>Kneehill Region                                                                       | 793<br>349              | 1,384<br>706               | 57%<br>49%                     | 551<br>360               | 5.56<br>8.26                  | 379,313<br>298,388                       | 465,654<br>343,653                       | 399,000<br>320,000                       |
| Mountain View Region<br>Kneehill Region<br>Wheatland Region                                                   | 793<br>349<br>79        | 1,384<br>706<br>148        | 57%<br>49%<br>53%              | 551<br>360<br>115        | 5.56<br>8.26<br>11.66         | 379,313<br>298,388<br>167,888            | 465,654<br>343,653<br>247,225            | 399,000<br>320,000<br>238,000            |
| Foothills Region  Mountain View Region  Kneehill Region  Wheatland Region  Willow Creek Region  Vulcan Region | 793<br>349<br>79<br>187 | 1,384<br>706<br>148<br>420 | 57%<br>49%<br>53%<br>45%       | 551<br>360<br>115<br>219 | 5.56<br>8.26<br>11.66<br>9.37 | 379,313<br>298,388<br>167,888<br>309,175 | 465,654<br>343,653<br>247,225<br>334,943 | 399,000<br>320,000<br>238,000<br>328,000 |