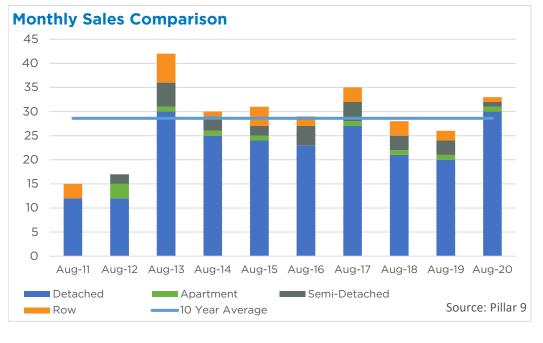

#### TOTAL RESIDENTIAL BENCHMARK PRICE

\$ 318,400 **\ 2.7**% <sub>Y/Y</sub>

**NEW** 

**Strathmore** August 2020 **Monthly Sales Comparison** 45 40 35 30 **SALES** 25 25 20 15 10 25.0% Y/Y 2.8% YTD 5 Aug-12 Aug-13 Aug-14 Aug-15 Aug-16 Aug-17 Aug-18 Aug-19 Aug-20 **NEW** Detached Apartment Semi-Detached Source: Pillar 9 **LISTINGS** Row -10 Year Average 35 TOTAL RESIDENTIAL BENCHMARK PRICE 301,100 20.5% Y/Y 22.0% YTD 9.9% Monthly trend\* **INVENTORY** FOR **Residential Sales by Price Range** August 136 10 **12.8%** Y/Y 8 Monthly trend\* **MONTHS OF SUPPLY** 5.44