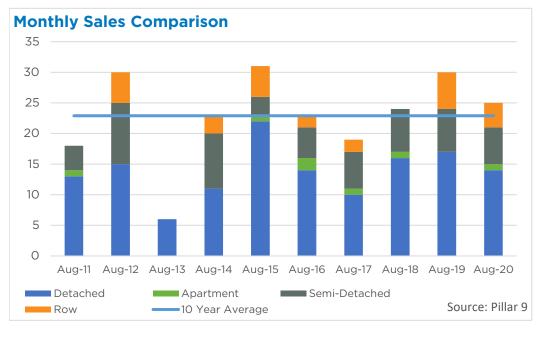

#### TOTAL RESIDENTIAL BENCHMARK PRICE

\$ 318,400 **\ 2.7**% <sub>Y/Y</sub>

**NEW** 

**Strathmore** August 2020 **Monthly Sales Comparison** 45 40 35 30 **SALES** 25 25 20 15 10 25.0% Y/Y 2.8% YTD 5 Aug-12 Aug-13 Aug-14 Aug-15 Aug-16 Aug-17 Aug-18 Aug-19 Aug-20 **NEW** Detached Apartment Semi-Detached Source: Pillar 9 **LISTINGS** Row -10 Year Average 35 TOTAL RESIDENTIAL BENCHMARK PRICE 301,100 20.5% Y/Y 22.0% YTD 9.9% Monthly trend\* **INVENTORY** FOR **Residential Sales by Price Range** August 136 10 **12.8%** Y/Y 8 Monthly trend\* **MONTHS OF SUPPLY** 5.44