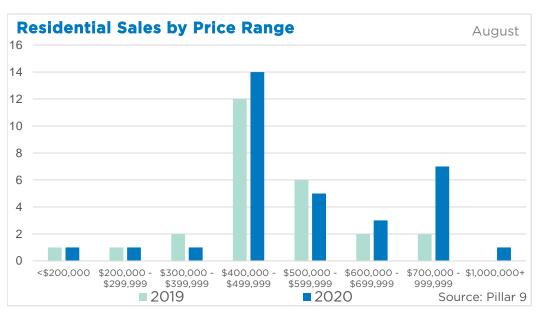

#### TOTAL RESIDENTIAL BENCHMARK PRICE

\$ 318,400 **\ 2.7**% <sub>Y/Y</sub>

**NEW** 

**Strathmore** August 2020 **Monthly Sales Comparison** 45 40 35 30 **SALES** 25 25 20 15 10 25.0% Y/Y 2.8% YTD 5 Aug-12 Aug-13 Aug-14 Aug-15 Aug-16 Aug-17 Aug-18 Aug-19 Aug-20 **NEW** Detached Apartment Semi-Detached Source: Pillar 9 **LISTINGS** Row -10 Year Average 35 TOTAL RESIDENTIAL BENCHMARK PRICE 301,100 20.5% Y/Y 22.0% YTD 9.9% Monthly trend\* **INVENTORY** FOR **Residential Sales by Price Range** August 136 10 **12.8%** Y/Y 8 Monthly trend\* **MONTHS OF SUPPLY** 5.44

\$299,999

\$399,999

2019

<\$200,000 \$200,000 - \$300,000 - \$400,000 - \$500,000 - \$600,000 - \$700,000 - \$1,000,000+

\$599,999

**2020** 

\$699,999

Source: Pillar 9

**30.3%** Y/Y

\$499,999

Monthly trend\*