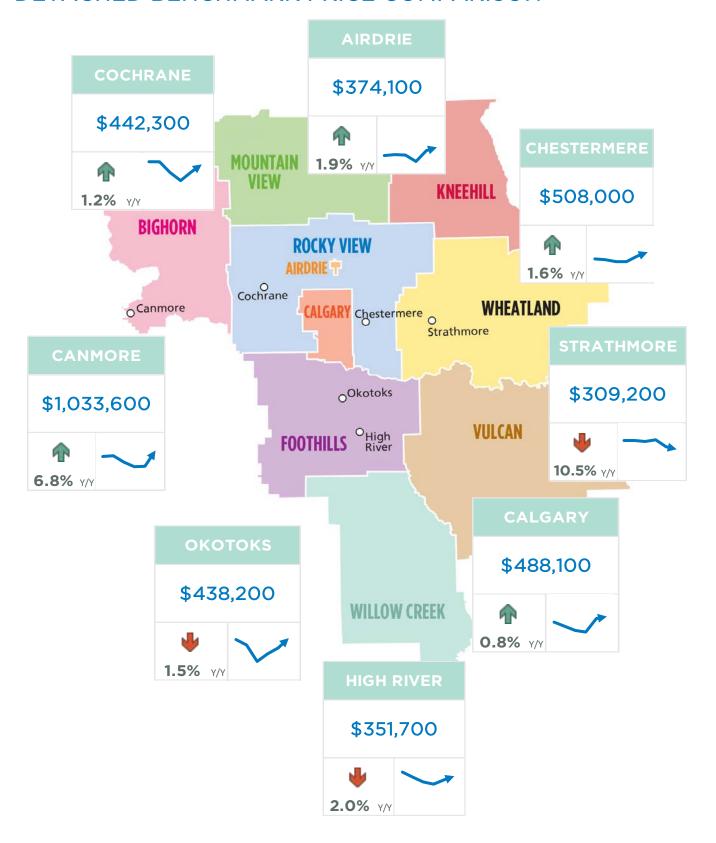

neehill Region<br>Wheatland Region                                                   | 793<br>349<br>79        | 1,384<br>706<br>148        | 57%<br>49%<br>53%              | 551<br>360<br>115        | 5.56<br>8.26<br>11.66         | 379,313<br>298,388<br>167,888            | 465,654<br>343,653<br>247,225            | 399,000<br>320,000<br>238,000            |
| Foothills Region  Mountain View Region  Kneehill Region  Wheatland Region  Willow Creek Region  Vulcan Region | 793<br>349<br>79<br>187 | 1,384<br>706<br>148<br>420 | 57%<br>49%<br>53%<br>45%       | 551<br>360<br>115<br>219 | 5.56<br>8.26<br>11.66<br>9.37 | 379,313<br>298,388<br>167,888<br>309,175 | 465,654<br>343,653<br>247,225<br>334,943 | 399,000<br>320,000<br>238,000<br>328,000 |





#### DETACHED BENCHMARK PRICE COMPARISON



















August 2020

#### Chestermere







#### TOTAL RESIDENTIAL BENCHMARK PRICE

489,900 0.4%





**NEW** 









August 2020

#### **Okotoks**











August 2020

### **High River**







#### TOTAL RESIDENTIAL BENCHMARK PRICE

\$ 318,400 **\ 2.7**% <sub>Y/Y</sub>





**NEW** 









**Strathmore** August 2020 **Monthly Sales Comparison** 45 40 35 30 **SALES** 25 25 20 15 10 25.0% Y/Y 2.8% YTD 5 Aug-12 Aug-13 Aug-14 Aug-15 Aug-16 Aug-17 Aug-18 Aug-19 Aug-20 **NEW** Detached Apartment Semi-Detached Source: Pillar 9 **LISTINGS** Row -10 Year Average 35 TOTAL RESIDENTIAL BENCHMARK PRICE 301,100 20.5% Y/Y 22.0% YTD 9.9% Monthly trend\* **INVENTORY** FOR **Residential Sales by Price Range** August 136 10 **12.8%** Y/Y 8 Monthly trend\* **MONTHS OF SUPPLY** 5.44

\$299,