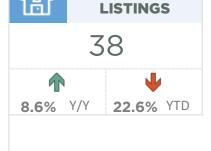

#### TOTAL RESIDENTIAL BENCHMARK PRICE

\$ 318,400 **\ 2.7**% <sub>Y/Y</sub>

**NEW** 

**Strathmore** August 2020 **Monthly Sales Comparison** 45 40 35 30 **SALES** 25 25 20 15 10 25.0% Y/Y 2.8% YTD 5 Aug-12 Aug-13 Aug-14 Aug-15 Aug-16 Aug-17 Aug-18 Aug-19 Aug-20 **NEW** Detached Apartment Semi-Detached Source: Pillar 9 **LISTINGS** Row -10 Year Average 35 TOTAL RESIDENTIAL BENCHMARK PRICE 301,100 20.5% Y/Y 22.0% YTD 9.9% Monthly trend\* **INVENTORY** FOR **Residential Sales by Price Range** August 136 10 **12.8%** Y/Y 8 Monthly trend\* **MONTHS OF SUPPLY** 5.44