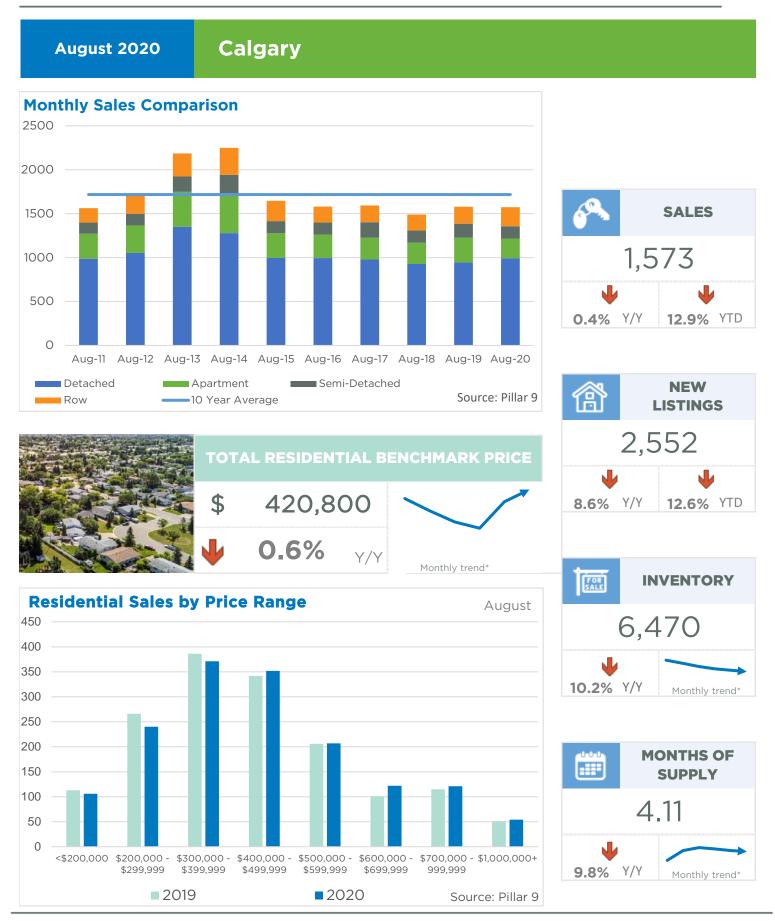

# **Calgary Region**

August 2020

| August 2020                                                                                                   | Sales                   | New Listings               | Sales to New<br>Listings Ratio | Inventory                | Months of<br>Supply           | Benchmark<br>Price                       | Average Price                            | Median Price                             |
|---------------------------------------------------------------------------------------------------------------|-------------------------|----------------------------|--------------------------------|--------------------------|-------------------------------|------------------------------------------|------------------------------------------|------------------------------------------|
| City of Calgary                                                                                               | 1,573                   | 2,552                      | 62%                            | 6,470                    | 4.11                          | 420,800                                  | 469,612                                  | 415,300                                  |
| Airdrie                                                                                                       | 147                     | 168                        | 88%                            | 400                      | 2.72                          | 337,100                                  | 367,879                                  | 370,000                                  |
| Chestermere                                                                                                   | 33                      | 43                         | 77%                            | 143                      | 4.33                          | 489,900                                  | 554,831                                  | 495,000                                  |
| Rocky View Region                                                                                             | 142                     | 190                        | 75%                            | 671                      | 4.73                          | 374,900                                  | 632,074                                  | 474,250                                  |
| Foothills Region                                                                                              | 139                     | 179                        | 78%                            | 533                      | 3.83                          | 386,900                                  | 499,165                                  | 430,000                                  |
| Mountain View Region                                                                                          | 53                      | 75                         | 71%                            | 356                      | 6.72                          | 302,700                                  | 382,545                                  | 337,000                                  |
| Kneehill Region                                                                                               | 23                      | 12                         | 192%                           | 106                      | 4.61                          | 173,700                                  | 298,098                                  | 265,000                                  |
| Wheatland Region                                                                                              | 38                      | 53                         | 72%                            | 224                      | 5.89                          | 294,900                                  | 329,103                                  | 321,250                                  |
| Willow Creek Region                                                                                           | 29                      | 43                         | 67%                            | 153                      | 5.28                          | 224,300                                  | 304,155                                  | 267,500                                  |
| Vulcan Region                                                                                                 | 13                      | 18                         | 72%                            | 83                       | 6.38                          | 199,800                                  | 278,038                                  | 310,000                                  |
| Bighorn Region                                                                                                | 67                      | 82                         | 82%                            | 306                      | 4.57                          | 757,100                                  | 790,765                                  | 790,000                                  |
| YEAR-TO-DATE 2020                                                                                             | Sales                   | New Listings               | Sales to New<br>Listings Ratio | Inventory                | Months of<br>Supply           | Benchmark<br>Price                       | Average Price                            | <b>Median Price</b>                      |
| City of Calgary                                                                                               | 10,082                  | 20,111                     | 50%                            | 5,987                    | 4.75                          | 414,850                                  | 453,941                                  | 410,000                                  |
| Airdrie                                                                                                       | 896                     | 1,406                      | 64%                            | 409                      | 3.65                          | 331,188                                  | 371,729                                  | 365,000                                  |
| Chestermere                                                                                                   | 194                     | 389                        | 50%                            | 136                      | 5.61                          | 476,888                                  | 541,587                                  | 500,000                                  |
| Rocky View Region                                                                                             | 840                     |                            | 500/                           |                          |                               |                                          |                                          |                                          |
|                                                                                                               | 840                     | 1,689                      | 50%                            | 685                      | 6.52                          | 370,575                                  | 577,296                                  | 445,000                                  |
| Foothills Region                                                                                              | 793                     | 1,689                      | 57%                            | 551                      | 5.56                          | 370,575<br>379,313                       | 577,296<br>465,654                       | 399,000                                  |
|                                                                                                               |                         | ,                          |                                |                          |                               |                                          | - ,                                      | -,                                       |
| Mountain View Region                                                                                          | 793                     | 1,384                      | 57%                            | 551                      | 5.56                          | 379,313                                  | 465,654                                  | 399,000                                  |
| Mountain View Region<br>Kneehill Region                                                                       | 793<br>349              | 1,384<br>706               | 57%<br>49%                     | 551<br>360               | 5.56<br>8.26                  | 379,313<br>298,388                       | 465,654<br>343,653                       | 399,000<br>320,000                       |
| Mountain View Region<br>Kneehill Region<br>Wheatland Region                                                   | 793<br>349<br>79        | 1,384<br>706<br>148        | 57%<br>49%<br>53%              | 551<br>360<br>115        | 5.56<br>8.26<br>11.66         | 379,313<br>298,388<br>167,888            | 465,654<br>343,653<br>247,225            | 399,000<br>320,000<br>238,000            |
| Foothills Region  Mountain View Region  Kneehill Region  Wheatland Region  Willow Creek Region  Vulcan Region | 793<br>349<br>79<br>187 | 1,384<br>706<br>148<br>420 | 57%<br>49%<br>53%<br>45%       | 551<br>360<br>115<br>219 | 5.56<br>8.26<br>11.66<br>9.37 | 379,313<br>298,388<br>167,888<br>309,175 | 465,654<br>343,653<br>247,225<br>334,943 | 399,000<br>320,000<br>238,000<br>328,000 |