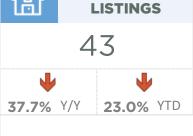

#### TOTAL RESIDENTIAL BENCHMARK PRICE

\$ 318,400 **\ 2.7**% <sub>Y/Y</sub>

**NEW** 

**Strathmore** August 2020 **Monthly Sales Comparison** 45 40 35 30 **SALES** 25 25 20 15 10 25.0% Y/Y 2.8% YTD 5 Aug-12 Aug-13 Aug-14 Aug-15 Aug-16 Aug-17 Aug-18 Aug-19 Aug-20 **NEW** Detached Apartment Semi-Detached Source: Pillar 9 **LISTINGS** Row -10 Year Average 35 TOTAL RESIDENTIAL BENCHMARK PRICE 301,100 20.5% Y/Y 22.0% YTD 9.9% Monthly trend\* **INVENTORY** FOR **Residential Sales by Price Range** August 136 10 **12.8%** Y/Y 8 Monthly trend\* **MONTHS OF SUPPLY** 5.44