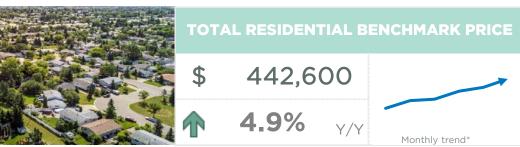

#### **Okotoks**

New listings have been trending up from the lows seen at the end of 2020, helping to support a significant improvement in sales in February. February sales reach levels not seen for the month since the record high in 2007.

Inventory levels remain exceptionally low relative to sales and the months of supply dropped below two months. Like other towns around Calgary, the sellers' market conditions caused prices to trend up. In February, the benchmark price reached \$442,600, nearly five per cent higher than levels recorded last year.