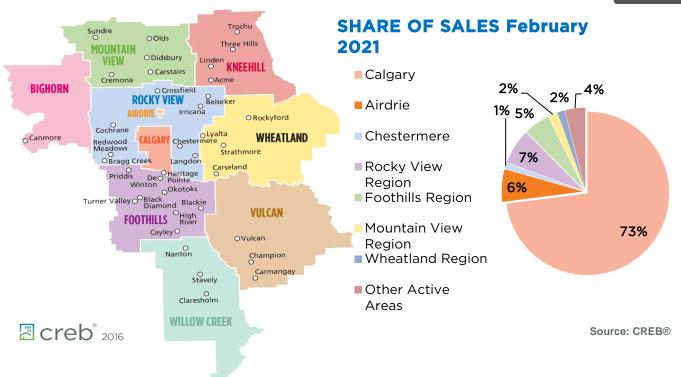

the lowest months of supply for February seen since the record low in 2006.

Tight conditions supported price growth in February, as the benchmark price rose to \$413,700, a four per cent increase from last year's levels.









#### **Okotoks**



New listings have been trending up from the lows seen at the end of 2020, helping to support a significant improvement in sales in February. February sales reach levels not seen for the month since the record high in 2007.

Inventory levels remain exceptionally low relative to sales and the months of supply dropped below two months. Like other towns around Calgary, the sellers' market conditions caused prices to trend up. In February, the benchmark price reached \$442,600, nearly five per cent higher than levels recorded last year.













| February 2021                                                                                                | Sales                                     | New Listings                          | Sales to New<br>Listings Ratio                | Inventory                                    | Months of<br>Supply                                          | Benchmark<br>Price                                                                   | Average Price                                                             | Median Price                                                              |
|--------------------------------------------------------------------------------------------------------------|-------------------------------------------|---------------------------------------|--------