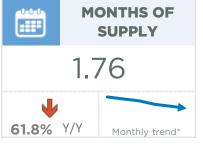

#### **Airdrie**

February sales reached new record highs for the month.

The largest gain in sales occurred in the \$400,000 - \$500,000 price range. New listings also increased, but the sales-to-new listings ratio remained elevated at 71 per cent and the months of supply dropped to under two months in February. This is the tightest level seen since 2014. Persistent sellers' market conditions have resulted in further price gains in the market. The benchmark price has trended up for the past eight months and, as of February, it is over seven per cent higher than last year's levels. Most of the price growth has been driven by the

Inventory levels remain exceptionally low relative to sales and the months of supply dropped below two months. Like other towns around Calgary, the sellers' market conditions caused prices to trend up. In February, the benchmark price reached \$442,600, nearly five per cent higher than levels recorded last year.