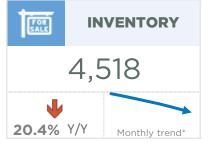

| February 2021                                                                                                | Sales                                     | New Listings                          | Sales to New<br>Listings Ratio                | Inventory                                    | Months of<br>Supply                                          | Benchmark<br>Price                                                                   | Average Price                                                             | Median Price                                                              |
|--------------------------------------------------------------------------------------------------------------|-------------------------------------------|---------------------------------------|-----------------------------------------------|----------------------------------------------|--------------------------------------------------------------|--------------------------------------------------------------------------------------|---------------------------------------------------------------------------|---------------------------------------------------------------------------|
| City of Calgary                                                                                              | 1,836                                     | 2,848                                 | 64%                                           | 4,518                                        | 2.46                                                         | 431,100                                                                              | 485,870                                                                   | 440,000                                                                   |
| Airdrie                                                                                                      | 162                                       | 227                                   | 71%                                           | 285                                          | 1.76                                                         | 352,600                                                                              | 395,650                                                                   | 390,000                                                                   |
| Chestermere                                                                                                  | 29                                        | 42                                    | 69%                                           | 106                                          | 3.66                                                         | 511,100                                                                              | 568,500                                                                   | 524,000                                                                   |
| Rocky View Region                                                                                            | 176                                       | 233                                   | 76%                                           | 463                                          | 2.63                                                         | 513,900                                                                              | 592,678                                                                   | 450,000                                                                   |
| Foothills Region                                                                                             | 129                                       | 166                                   | 78%                                           | 304                                          | 2.36                                                         | 404,800                                                                              | 583,281                                                                   | 495,000                                                                   |
| Mountain View Region                                                                                         | 46                                        | 63                                    | 73%                                           | 177                                          | 3.85                                                         | 309,100                                                                              | 412,720                                                                   | 353,000                                                                   |
| Kneehill Region                                                                                              | 4                                         | 13                                    | 31%                                           | 66                                           | 16.50                                                        | 167,600                                                                              | 181,000                                                                   | 187,000                                                                   |
| Wheatland Region                                                                                             | 37                                        | 36                                    | 103%                                          | 129                                          | 3.49                                                         | 286,200                                                                              | 349,265                                                                   | 330,500                                                                   |
| Willow Creek Region                                                                                          | 22                                        | 38                                    | 58%                                           | 80                                           | 3.64                                                         | 237,700                                                                              | 242,236                                                                   | 215,000                                                                   |
| Vulcan Region                                                                                                | 9                                         | 16                                    | 56%                                           | 46                                           | 5.11                                                         | 215,700                                                                              | 268,000                                                                   | 302,000                                                                   |
| Bighorn Region                                                                                               | 66                                        | 74                                    | 89%                                           | 138                                          | 2.09                                                         | 777,200                                                                              | 753,621                                                                   | 687,976                                                                   |
| YEAR-TO-DATE 2021                                                                                            | Sales                                     | New Listings                          | Sales to New<br>Listings Ratio                | Inventory                                    | Months of Supply                                             | Benchmark<br>Price                                                                   | Average Price                                                             | Median Price                                                              |
|                                                                                                              |                                           |                                       |                                               |                                              |                                                              |                                                                                      |                                                                           |                                                                           |
| City of Calgary                                                                                              | 3,043                                     | 5,098                                 | 60%                                           | 4,282                                        | 2.81                                                         | 427,550                                                                              | 480,370                                                                   | 430,000                                                                   |
| City of Calgary Airdrie                                                                                      | 3,043<br>265                              | 5,098<br>376                          |                                               | 4,282<br>265                                 |                                                              |                                                                                      | 480,370<br>392,850                                                        | 430,000<br>390,000                                                        |
|                                                                                                              |                                           | · · · · · · · · · · · · · · · · · · · | 60%                                           | ,                                            | 2.81                                                         | 427,550                                                                              |                                                                           |                                                                           |
| Airdrie                                                                                                      | 265                                       | 376                                   | 60%<br>70%                                    | 265                                          | 2.81                                                         | 427,550<br>350,850                                                                   | 392,850                                                                   | 390,000                                                                   |
| Airdrie<br>Chestermere                                                                                       | 265<br>59                                 | 376<br>104                            | 60%<br>70%<br>57%                             | 265<br>105                                   | 2.81<br>2.00<br>3.56                                         | 427,550<br>350,850<br>506,900                                                        | 392,850<br>544,911                                                        | 390,000<br>524,000                                                        |
| Airdrie Chestermere Rocky View Region                                                                        | 265<br>59<br>284                          | 376<br>104<br>419                     | 60%<br>70%<br>57%<br>68%                      | 265<br>105<br>458                            | 2.81<br>2.00<br>3.56<br>3.23                                 | 427,550<br>350,850<br>506,900<br>512,050                                             | 392,850<br>544,911<br>608,511                                             | 390,000<br>524,000<br>460,000                                             |
| Airdrie Chestermere Rocky View Region Foothills Region                                                       | 265<br>59<br>284<br>205                   | 376<br>104<br>419<br>305              | 60%<br>70%<br>57%<br>68%<br>67%               | 265<br>105<br>458<br>297                     | 2.81<br>2.00<br>3.56<br>3.23<br>2.89                         | 427,550<br>350,850<br>506,900<br>512,050<br>401,850                                  | 392,850<br>544,911<br>608,511<br>571,452                                  | 390,000<br>524,000<br>460,000<br>490,000                                  |
| Airdrie Chestermere Rocky View Region Foothills Region Mountain View Region                                  | 265<br>59<br>284<br>205<br>82             | 376<br>104<br>419<br>305<br>125       | 60%<br>70%<br>57%<br>68%<br>67%<br>66%        | 265<br>105<br>458<br>297<br>179              | 2.81<br>2.00<br>3.56<br>3.23<br>2.89<br>4.35                 | 427,550<br>350,850<br>506,900<br>512,050<br>401,850<br>307,300                       | 392,850<br>544,911<br>608,511<br>571,452<br>389,189                       | 390,000<br>524,000<br>460,000<br>490,000<br>350,500                       |
| Airdrie Chestermere Rocky View Region Foothills Region Mountain View Region Kneehill Region                  | 265<br>59<br>284<br>205<br>82<br>20       | 376<br>104<br>419<br>305<br>125<br>28 | 60%<br>70%<br>57%<br>68%<br>67%<br>66%<br>71% | 265<br>105<br>458<br>297<br>179<br>64        | 2.81<br>2.00<br>3.56<br>3.23<br>2.89<br>4.35<br>6.35         | 427,550<br>350,850<br>506,900<br>512,050<br>401,850<br>307,300<br>163,800            | 392,850<br>544,911<br>608,511<br>571,452<br>389,189<br>258,302            | 390,000<br>524,000<br>460,000<br>490,000<br>350,500<br>215,000            |
| Airdrie Chestermere Rocky View Region Foothills Region Mountain View Region Kneehill Region Wheatland Region | 265<br>59<br>284<br>205<br>82<br>20<br>61 | 376<br>104<br>419<br>305<br>125<br>28 | 60% 70% 57% 68% 67% 66% 71% 72%               | 265<br>105<br>458<br>297<br>179<br>64<br>134 | 2.81<br>2.00<br>3.56<br>3.23<br>2.89<br>4.35<br>6.35<br>4.39 | 427,550<br>350,850<br>506,900<br>512,050<br>401,850<br>307,300<br>163,800<br>282,350 | 392,850<br>544,911<br>608,511<br>571,452<br>389,189<br>258,302<br>365,938 | 390,000<br>524,000<br>460,000<br>490,000<br>350,500<br>215,000<br>349,900 |