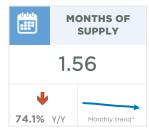

#### **Cochrane**

detached sector.

Cochrane sales more than doubled compared to last February. This represents the strongest February ever recorded for the town.

New listings also rose for the month, but it was not enough to cause any substantial change in inventory levels and the months of supply fell to below two months. This is the lowest months of supply for February seen since the record low in 2006.