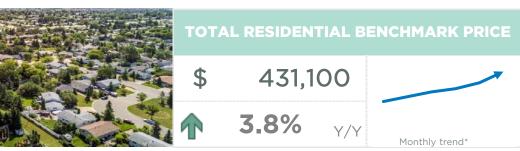

| February 2021                                                                                                | Sales                                     | New Listings                          | Sales to New<br>Listings Ratio                | Inventory                                    | Months of<br>Supply                                          | Benchmark<br>Price                                                                   | Average Price                                                             | Median Price                                                              |
|--------------------------------------------------------------------------------------------------------------|-------------------------------------------|---------------------------------------|-----------------------------------------------|----------------------------------------------|--------------------------------------------------------------|--------------------------------------------------------------------------------------|---------------------------------------------------------------------------|---------------------------------------------------------------------------|
| City of Calgary                                                                                              | 1,836                                     | 2,848                                 | 64%                                           | 4,518                                        | 2.46                                                         | 431,100                                                                              | 485,870                                                                   | 440,000                                                                   |
| Airdrie                                                                                                      | 162                                       | 227                                   | 71%                                           | 285                                          | 1.76                                                         | 352,600                                                                              | 395,650                                                                   | 390,000                                                                   |
| Chestermere                                                                                                  | 29                                        | 42                                    | 69%                                           | 106                                          | 3.66                                                         | 511,100                                                                              | 568,500                                                                   | 524,000                                                                   |
| Rocky View Region                                                                                            | 176                                       | 233                                   | 76%                                           | 463                                          | 2.63                                                         | 513,900                                                                              | 592,678                                                                   | 450,000                                                                   |
| Foothills Region                                                                                             | 129                                       | 166                                   | 78%                                           | 304                                          | 2.36                                                         | 404,800                                                                              | 583,281                                                                   | 495,000                                                                   |
| Mountain View Region                                                                                         | 46                                        | 63                                    | 73%                                           | 177                                          | 3.85                                                         | 309,100                                                                              | 412,720                                                                   | 353,000                                                                   |
| Kneehill Region                                                                                              | 4                                         | 13                                    | 31%                                           | 66                                           | 16.50                                                        | 167,600                                                                              | 181,000                                                                   | 187,000                                                                   |
| Wheatland Region                                                                                             | 37                                        | 36                                    | 103%                                          | 129                                          | 3.49                                                         | 286,200                                                                              | 349,265                                                                   | 330,500                                                                   |
| Willow Creek Region                                                                                          | 22                                        | 38                                    | 58%                                           | 80                                           | 3.64                                                         | 237,700                                                                              | 242,236                                                                   | 215,000                                                                   |
| Vulcan Region                                                                                                | 9                                         | 16                                    | 56%                                           | 46                                           | 5.11                                                         | 215,700                                                                              | 268,000                                                                   | 302,000                                                                   |
| Bighorn Region                                                                                               | 66                                        | 74                                    | 89%                                           | 138                                          | 2.09                                                         | 777,200                                                                              | 753,621                                                                   | 687,976                                                                   |
| YEAR-TO-DATE 2021                                                                                            | Sales                                     | New Listings                          | Sales to New<br>Listings Ratio                | Inventory                                    | Months of Supply                                             | Benchmark<br>Price                                                                   | Average Price                                                             | Median Price                                                              |
|                                                                                                              |                                           |                                       |                                               |                                              |                                                              |                                                                                      |                                                                           |                                                                           |
| City of Calgary                                                                                              | 3,043                                     | 5,098                                 | 60%                                           | 4,282                                        | 2.81                                                         | 427,550                                                                              | 480,370                                                                   | 430,000                                                                   |
| City of Calgary Airdrie                                                                                      | 3,043<br>265                              | 5,098<br>376                          |                                               | 4,282<br>265                                 |                                                              |                                                                                      | 480,370<br>392,850                                                        | 430,000<br>390,000                                                        |
|                                                                                                              |                                           | · · · · · · · · · · · · · · · · · · · | 60%                                           | ,                                            | 2.81                                                         | 427,550                                                                              |                                                                           |                                                                           |
| Airdrie                                                                                                      | 265                                       | 376                                   | 60%<br>70%                                    | 265                                          | 2.81                                                         | 427,550<br>350,850                                                                   | 392,850                                                                   | 390,000                                                                   |
| Airdrie<br>Chestermere                                                                                       | 265<br>59                                 | 376<br>104                            | 60%<br>70%<br>57%                             | 265<br>105                                   | 2.81<br>2.00<br>3.56                                         | 427,550<br>350,850<br>506,900                                                        | 392,850<br>544,911                                                        | 390,000<br>524,000                                                        |
| Airdrie Chestermere Rocky View Region                                                                        | 265<br>59<br>284                          | 376<br>104<br>419                     | 60%<br>70%<br>57%<br>68%                      | 265<br>105<br>458                            | 2.81<br>2.00<br>3.56<br>3.23                                 | 427,550<br>350,850<br>506,900<br>512,050                                             | 392,850<br>544,911<br>608,511                                             | 390,000<br>524,000<br>460,000                                             |
| Airdrie Chestermere Rocky View Region Foothills Region                                                       | 265<br>59<br>284<br>205                   | 376<br>104<br>419<br>305              | 60%<br>70%<br>57%<br>68%<br>67%               | 265<br>105<br>458<br>297                     | 2.81<br>2.00<br>3.56<br>3.23<br>2.89                         | 427,550<br>350,850<br>506,900<br>512,050<br>401,850                                  | 392,850<br>544,911<br>608,511<br>571,452                                  | 390,000<br>524,000<br>460,000<br>490,000                                  |
| Airdrie Chestermere Rocky View Region Foothills Region Mountain View Region                                  | 265<br>59<br>284<br>205<br>82             | 376<br>104<br>419<br>305<br>125       | 60%<br>70%<br>57%<br>68%<br>67%<br>66%        | 265<br>105<br>458<br>297<br>179              | 2.81<br>2.00<br>3.56<br>3.23<br>2.89<br>4.35                 | 427,550<br>350,850<br>506,900<br>512,050<br>401,850<br>307,300                       | 392,850<br>544,911<br>608,511<br>571,452<br>389,189                       | 390,000<br>524,000<br>460,000<br>490,000<br>350,500                       |
| Airdrie Chestermere Rocky View Region Foothills Region Mountain View Region Kneehill Region                  | 265<br>59<br>284<br>205<br>82<br>20       | 376<br>104<br>419<br>305<br>125<br>28 | 60%<br>70%<br>57%<br>68%<br>67%<br>66%<br>71% | 265<br>105<br>458<br>297<br>179<br>64        | 2.81<br>2.00<br>3.56<br>3.23<br>2.89<br>4.35<br>6.35         | 427,550<br>350,850<br>506,900<br>512,050<br>401,850<br>307,300<br>163,800            | 392,850<br>544,911<br>608,511<br>571,452<br>389,189<br>258,302            | 390,000<br>524,000<br>460,000<br>490,000<br>350,500<br>215,000            |
| Airdrie Chestermere Rocky View Region Foothills Region Mountain View Region Kneehill Region Wheatland Region | 265<br>59<br>284<br>205<br>82<br>20<br>61 | 376<br>104<br>419<br>305<br>125<br>28 | 60% 70% 57% 68% 67% 66% 71% 72%               | 265<br>105<br>458<br>297<br>179<br>64<br>134 | 2.81<br>2.00<br>3.56<br>3.23<br>2.89<br>4.35<br>6.35<br>4.39 | 427,550<br>350,850<br>506,900<br>512,050<br>401,850<br>307,300<br>163,800<br>282,350 | 392,850<br>544,911<br>608,511<br>571,452<br>389,189<br>258,302<br>365,938 | 390,000<br>524,000<br>460,000<br>490,000<br>350,500<br>215,000<br>349,900 |