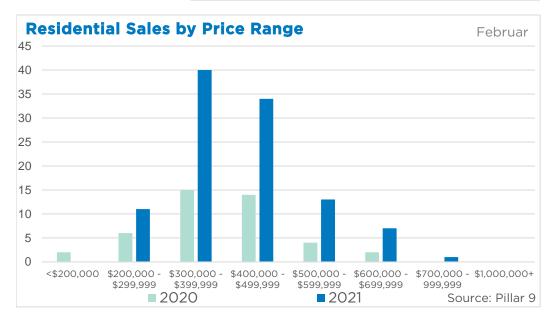

#### **Airdrie**

February sales reached new record highs for the month.

The largest gain in sales occurred in the \$400,000 - \$500,000 price range. New listings also increased, but the sales-to-new listings ratio remained elevated at 71 per cent and the months of supply dropped to under two months in February. This is the tightest level seen since 2014. Persistent sellers' market conditions have resulted in further price gains in the market. The benchmark price has trended up for the past eight months and, as of February, it is over seven per cent higher than last year's levels. Most of the price growth has been driven by the