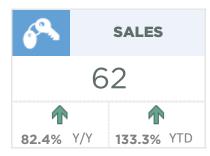

#### **Airdrie**

February sales reached new record highs for the month.

The largest gain in sales occurred in the \$400,000 - \$500,000 price range. New listings also increased, but the sales-to-new listings ratio remained elevated at 71 per cent and the months of supply dropped to under two months in February. This is the tightest level seen since 2014. Persistent sellers' market conditions have resulted in further price gains in the market. The benchmark price has trended up for the past eight months and, as of February, it is over seven per cent higher than last year's levels. Most of the price growth has been driven by the