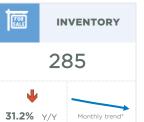

#### **Airdrie**

February sales reached new record highs for the month.

The largest gain in sales occurred in the \$400,000 - \$500,000 price range. New listings also increased, but the sales-to-new listings ratio remained elevated at 71 per cent and the months of supply dropped to under two months in February. This is the tightest level seen since 2014. Persistent sellers' market conditions have resulted in further price gains in the market. The benchmark price has trended up for the past eight months and, as of February, it is over seven per cent higher than last year's levels. Most of the price growth has been driven by the

| February 2021                                                                                                | Sales                                     | New Listings                          | Sales to New<br>Listings Ratio                | Inventory                                    | Months of<br>Supply                                          | Benchmark<br>Price                                                                   | Average Price                                                             | Median Price                                                              |
|--------------------------------------------------------------------------------------------------------------|-------------------------------------------|---------------------------------------|-----------------------------------------------|----------------------------------------------|--------------------------------------------------------------|--------------------------------------------------------------------------------------|---------------------------------------------------------------------------|---------------------------------------------------------------------------|
| City of Calgary                                                                                              | 1,836                                     | 2,848                                 | 64%                                           | 4,518                                        | 2.46                                                         | 431,100                                                                              | 485,870                                                                   | 440,000                                                                   |
| Airdrie                                                                                                      | 162                                       | 227                                   | 71%                                           | 285                                          | 1.76                                                         | 352,600                                                                              | 395,650                                                                   | 390,000                                                                   |
| Chestermere                                                                                                  | 29                                        | 42                                    | 69%                                           | 106                                          | 3.66                                                         | 511,100                                                                              | 568,500                                                                   | 524,000                                                                   |
| Rocky View Region                                                                                            | 176                                       | 233                                   | 76%                                           | 463                                          | 2.63                                                         | 513,900                                                                              | 592,678                                                                   | 450,000                                                                   |
| Foothills Region                                                                                             | 129                                       | 166                                   | 78%                                           | 304                                          | 2.36                                                         | 404,800                                                                              | 583,281                                                                   | 495,000                                                                   |
| Mountain View Region                                                                                         | 46                                        | 63                                    | 73%                                           | 177                                          | 3.85                                                         | 309,100                                                                              | 412,720                                                                   | 353,000                                                                   |
| Kneehill Region                                                                                              | 4                                         | 13                                    | 31%                                           | 66                                           | 16.50                                                        | 167,600                                                                              | 181,000                                                                   | 187,000                                                                   |
| Wheatland Region                                                                                             | 37                                        | 36                                    | 103%                                          | 129                                          | 3.49                                                         | 286,200                                                                              | 349,265                                                                   | 330,500                                                                   |
| Willow Creek Region                                                                                          | 22                                        | 38                                    | 58%                                           | 80                                           | 3.64                                                         | 237,700                                                                              | 242,236                                                                   | 215,000                                                                   |
| Vulcan Region                                                                                                | 9                                         | 16                                    | 56%                                           | 46                                           | 5.11                                                         | 215,700                                                                              | 268,000                                                                   | 302,000                                                                   |
| Bighorn Region                                                                                               | 66                                        | 74                                    | 89%                                           | 138                                          | 2.09                                                         | 777,200                                                                              | 753,621                                                                   | 687,976                                                                   |
| YEAR-TO-DATE 2021                                                                                            | Sales                                     | New Listings                          | Sales to New<br>Listings Ratio                | Inventory                                    | Months of Supply                                             | Benchmark<br>Price                                                                   | Average Price                                                             | Median Price                                                              |
|                                                                                                              |                                           |                                       |                                               |                                              |                                                              |                                                                                      |                                                                           |                                                                           |
| City of Calgary                                                                                              | 3,043                                     | 5,098                                 | 60%                                           | 4,282                                        | 2.81                                                         | 427,550                                                                              | 480,370                                                                   | 430,000                                                                   |
| City of Calgary Airdrie                                                                                      | 3,043<br>265                              | 5,098<br>376                          |                                               | 4,282<br>265                                 |                                                              |                                                                                      | 480,370<br>392,850                                                        | 430,000<br>390,000                                                        |
|                                                                                                              |                                           | · · · · · · · · · · · · · · · · · · · | 60%                                           | ,                                            | 2.81                                                         | 427,550                                                                              |                                                                           |                                                                           |
| Airdrie                                                                                                      | 265                                       | 376                                   | 60%<br>70%                                    | 265                                          | 2.81                                                         | 427,550<br>350,850                                                                   | 392,850                                                                   | 390,000                                                                   |
| Airdrie<br>Chestermere                                                                                       | 265<br>59                                 | 376<br>104                            | 60%<br>70%<br>57%                             | 265<br>105                                   | 2.81<br>2.00<br>3.56                                         | 427,550<br>350,850<br>506,900                                                        | 392,850<br>544,911                                                        | 390,000<br>524,000                                                        |
| Airdrie Chestermere Rocky View Region                                                                        | 265<br>59<br>284                          | 376<br>104<br>419                     | 60%<br>70%<br>57%<br>68%                      | 265<br>105<br>458                            | 2.81<br>2.00<br>3.56<br>3.23                                 | 427,550<br>350,850<br>506,900<br>512,050                                             | 392,850<br>544,911<br>608,511                                             | 390,000<br>524,000<br>460,000                                             |
| Airdrie Chestermere Rocky View Region Foothills Region                                                       | 265<br>59<br>284<br>205                   | 376<br>104<br>419<br>305              | 60%<br>70%<br>57%<br>68%<br>67%               | 265<br>105<br>458<br>297                     | 2.81<br>2.00<br>3.56<br>3.23<br>2.89                         | 427,550<br>350,850<br>506,900<br>512,050<br>401,850                                  | 392,850<br>544,911<br>608,511<br>571,452                                  | 390,000<br>524,000<br>460,000<br>490,000                                  |
| Airdrie Chestermere Rocky View Region Foothills Region Mountain View Region                                  | 265<br>59<br>284<br>205<br>82             | 376<br>104<br>419<br>305<br>125       | 60%<br>70%<br>57%<br>68%<br>67%<br>66%        | 265<br>105<br>458<br>297<br>179              | 2.81<br>2.00<br>3.56<br>3.23<br>2.89<br>4.35                 | 427,550<br>350,850<br>506,900<br>512,050<br>401,850<br>307,300                       | 392,850<br>544,911<br>608,511<br>571,452<br>389,189                       | 390,000<br>524,000<br>460,000<br>490,000<br>350,500                       |
| Airdrie Chestermere Rocky View Region Foothills Region Mountain View Region Kneehill Region                  | 265<br>59<br>284<br>205<br>82<br>20       | 376<br>104<br>419<br>305<br>125<br>28 | 60%<br>70%<br>57%<br>68%<br>67%<br>66%<br>71% | 265<br>105<br>458<br>297<br>179<br>64        | 2.81<br>2.00<br>3.56<br>3.23<br>2.89<br>4.35<br>6.35         | 427,550<br>350,850<br>506,900<br>512,050<br>401,850<br>307,300<br>163,800            | 392,850<br>544,911<br>608,511<br>571,452<br>389,189<br>258,302            | 390,000<br>524,000<br>460,000<br>490,000<br>350,500<br>215,000            |
| Airdrie Chestermere Rocky View Region Foothills Region Mountain View Region Kneehill Region Wheatland Region | 265<br>59<br>284<br>205<br>82<br>20<br>61 | 376<br>104<br>419<br>305<br>125<br>28 | 60% 70% 57% 68% 67% 66% 71% 72%               | 265<br>105<br>458<br>297<br>179<br>64<br>134 | 2.81<br>2.00<br>3.56<br>3.23<br>2.89<br>4.35<br>6.35<br>4.39 | 427,550<br>350,850<br>506,900<br>512,050<br>401,850<br>307,300<br>163,800<br>282,350 | 392,850<br>544,911<br>608,511<br>571,452<br>389,189<br>258,302<br>365,938 | 390,000<br>524,000<br>460,000<br>490,000<br>350,500<br>215,000<br>349,900 |