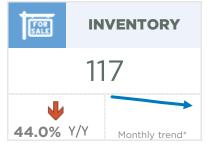

Inventory levels remain exceptionally low relative to sales and the months of supply dropped below two months. Like other towns around Calgary, the sellers' market conditions caused prices to trend up. In February, the benchmark price reached \$442,600, nearly five per cent higher than levels recorded last year.