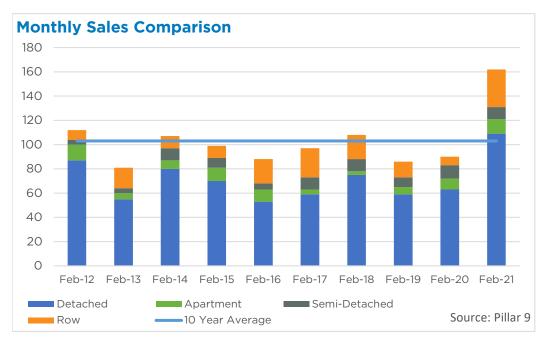

8,302            | 390,000<br>524,000<br>460,000<br>490,000<br>350,500<br>215,000            |
| Airdrie Chestermere Rocky View Region Foothills Region Mountain View Region Kneehill Region Wheatland Region | 265<br>59<br>284<br>205<br>82<br>20<br>61 | 376<br>104<br>419<br>305<br>125<br>28 | 60% 70% 57% 68% 67% 66% 71% 72%               | 265<br>105<br>458<br>297<br>179<br>64<br>134 | 2.81<br>2.00<br>3.56<br>3.23<br>2.89<br>4.35<br>6.35<br>4.39 | 427,550<br>350,850<br>506,900<br>512,050<br>401,850<br>307,300<br>163,800<br>282,350 | 392,850<br>544,911<br>608,511<br>571,452<br>389,189<br>258,302<br>365,938 | 390,000<br>524,000<br>460,000<br>490,000<br>350,500<br>215,000<br>349,900 |





#### DETACHED BENCHMARK PRICE COMPARISON







## February 2021 Calgary

















## **Airdrie**



















## Cochrane





















## Chestermere

















## **Okotoks**

















## **High River**



















## **Strathmore**

















#### **Canmore**