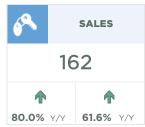

#### **Airdrie**

February sales reached new record highs for the month.

The largest gain in sales occurred in the \$400,000 - \$500,000 price range. New listings also increased, but the sales-to-new listings ratio remained elevated at 71 per cent and the months of supply dropped to under two months in February. This is the tightest level seen since 2014. Persistent sellers' market conditions have resulted in further price gains in the market. The benchmark price has trended up for the past eight months and, as of February, it is over seven per cent higher than last year's levels. Most of the price growth has been driven by the

| February 2021                                                                                                | Sales                                     | New Listings                          | Sales to New<br>Listings Ratio                | Inventory                                    | Months of<br>Supply                                          | Benchmark<br>Price                                                                   | Average Price                                                             | Median Price                                                              |
|--------------------------------------------------------------------------------------------------------------|-------------------------------------------|---------------------------------------|-----------------------------------------------|----------------------------------------------|--------------------------------------------------------------|--------------------------------------------------------------------------------------|---------------------------------------------------------------------------|---------------------------------------------------------------------------|
| City of Calgary                                                                                              | 1,836                                     | 2,848                                 | 64%                                           | 4,518                                        | 2.46                                                         | 431,100                                                                              | 485,870                                                                   | 440,000                                                                   |
| Airdrie                                                                                                      | 162                                       | 227                                   | 71%                                           | 285                                          | 1.76                                                         | 352,600                                                                              | 395,650                                                                   | 390,000                                                                   |
| Chestermere                                                                                                  | 29                                        | 42                                    | 69%                                           | 106                                          | 3.66                                                         | 511,100                                                                              | 568,500                                                                   | 524,000                                                                   |
| Rocky View Region                                                                                            | 176                                       | 233                                   | 76%                                           | 463                                          | 2.63                                                         | 513,900                                                                              | 592,678                                                                   | 450,000                                                                   |
| Foothills Region                                                                                             | 129                                       | 166                                   | 78%                                           | 304                                          | 2.36                                                         | 404,800                                                                              | 583,281                                                                   | 495,000                                                                   |
| Mountain View Region                                                                                         | 46                                        | 63                                    | 73%                                           | 177                                          | 3.85                                                         | 309,100                                                                              | 412,720                                                                   | 353,000                                                                   |
| Kneehill Region                                                                                              | 4                                         | 13                                    | 31%                                           | 66                                           | 16.50                                                        | 167,600                                                                              | 181,000                                                                   | 187,000                                                                   |
| Wheatland Region                                                                                             | 37                                        | 36                                    | 103%                                          | 129                                          | 3.49                                                         | 286,200                                                                              | 349,265                                                                   | 330,500                                                                   |
| Willow Creek Region                                                                                          | 22                                        | 38                                    | 58%                                           | 80                                           | 3.64                                                         | 237,700                                                                              | 242,236                                                                   | 215,000                                                                   |
| Vulcan Region                                                                                                | 9                                         | 16                                    | 56%                                           | 46                                           | 5.11                                                         | 215,700                                                                              | 268,000                                                                   | 302,000                                                                   |
| Bighorn Region                                                                                               | 66                                        | 74                                    | 89%                                           | 138                                          | 2.09                                                         | 777,200                                                                              | 753,621                                                                   | 687,976                                                                   |
| YEAR-TO-DATE 2021                                                                                            | Sales                                     | New Listings                          | Sales to New<br>Listings Ratio                | Inventory                                    | Months of Supply                                             | Benchmark<br>Price                                                                   | Average Price                                                             | Median Price                                                              |
|                                                                                                              |                                           |                                       |                                               |                                              |                                                              |                                                                                      |                                                                           |                                                                           |
| City of Calgary                                                                                              | 3,043                                     | 5,098                                 | 60%                                           | 4,282                                        | 2.81                                                         | 427,550                                                                              | 480,370                                                                   | 430,000                                                                   |
| City of Calgary Airdrie                                                                                      | 3,043<br>265                              | 5,098<br>376                          |                                               | 4,282<br>265                                 |                                                              |                                                                                      | 480,370<br>392,850                                                        | 430,000<br>390,000                                                        |
|                                                                                                              |                                           | · · · · · · · · · · · · · · · · · · · | 60%                                           | ,                                            | 2.81                                                         | 427,550                                                                              |                                                                           |                                                                           |
| Airdrie                                                                                                      | 265                                       | 376                                   | 60%<br>70%                                    | 265                                          | 2.81                                                         | 427,550<br>350,850                                                                   | 392,850                                                                   | 390,000                                                                   |
| Airdrie<br>Chestermere                                                                                       | 265<br>59                                 | 376<br>104                            | 60%<br>70%<br>57%                             | 265<br>105                                   | 2.81<br>2.00<br>3.56                                         | 427,550<br>350,850<br>506,900                                                        | 392,850<br>544,911                                                        | 390,000<br>524,000                                                        |
| Airdrie Chestermere Rocky View Region                                                                        | 265<br>59<br>284                          | 376<br>104<br>419                     | 60%<br>70%<br>57%<br>68%                      | 265<br>105<br>458                            | 2.81<br>2.00<br>3.56<br>3.23                                 | 427,550<br>350,850<br>506,900<br>512,050                                             | 392,850<br>544,911<br>608,511                                             | 390,000<br>524,000<br>460,000                                             |
| Airdrie Chestermere Rocky View Region Foothills Region                                                       | 265<br>59<br>284<br>205                   | 376<br>104<br>419<br>305              | 60%<br>70%<br>57%<br>68%<br>67%               | 265<br>105<br>458<br>297                     | 2.81<br>2.00<br>3.56<br>3.23<br>2.89                         | 427,550<br>350,850<br>506,900<br>512,050<br>401,850                                  | 392,850<br>544,911<br>608,511<br>571,452                                  | 390,000<br>524,000<br>460,000<br>490,000                                  |
| Airdrie Chestermere Rocky View Region Foothills Region Mountain View Region                                  | 265<br>59<br>284<br>205<br>82             | 376<br>104<br>419<br>305<br>125       | 60%<br>70%<br>57%<br>68%<br>67%<br>66%        | 265<br>105<br>458<br>297<br>179              | 2.81<br>2.00<br>3.56<br>3.23<br>2.89<br>4.35                 | 427,550<br>350,850<br>506,900<br>512,050<br>401,850<br>307,300                       | 392,850<br>544,911<br>608,511<br>571,452<br>389,189                       | 390,000<br>524,000<br>460,000<br>490,000<br>350,500                       |
| Airdrie Chestermere Rocky View Region Foothills Region Mountain View Region Kneehill Region                  | 265<br>59<br>284<br>205<br>82<br>20       | 376<br>104<br>419<br>305<br>125<br>28 | 60%<br>70%<br>57%<br>68%<br>67%<br>66%<br>71% | 265<br>105<br>458<br>297<br>179<br>64        | 2.81<br>2.00<br>3.56<br>3.23<br>2.89<br>4.35<br>6.35         | 427,550<br>350,850<br>506,900<br>512,050<br>401,850<br>307,300<br>163,800            | 392,850<br>544,911<br>608,511<br>571,452<br>389,189<br>258,302            | 390,000<br>524,000<br>460,000<br>490,000<br>350,500<br>215,000            |
| Airdrie Chestermere Rocky View Region Foothills Region Mountain View Region Kneehill Region Wheatland Region | 265<br>59<br>284<br>205<br>82<br>20<br>61 | 376<br>104<br>419<br>305<br>125<br>28 | 60% 70% 57% 68% 67% 66% 71% 72%               | 265<br>105<br>458<br>297<br>179<br>64<br>134 | 2.81<br>2.00<br>3.56<br>3.23<br>2.89<br>4.35<br>6.35<br>4.39 | 427,550<br>350,850<br>506,900<br>512,050<br>401,850<br>307,300<br>163,800<br>282,350 | 392,850<br>544,911<br>608,511<br>571,452<br>389,189<br>258,302<br>365,938 | 390,000<br>524,000<br>460,000<br>490,000<br>350,500<br>215,000<br>349,900 |