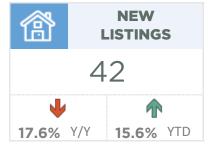

| February 2021                                                                                                | Sales                                     | New Listings                          | Sales to New<br>Listings Ratio                | Inventory                                    | Months of<br>Supply                                          | Benchmark<br>Price                                                                   | Average Price                                                             | Median Price                                                              |
|--------------------------------------------------------------------------------------------------------------|-------------------------------------------|---------------------------------------|-----------------------------------------------|----------------------------------------------|--------------------------------------------------------------|--------------------------------------------------------------------------------------|---------------------------------------------------------------------------|---------------------------------------------------------------------------|
| City of Calgary                                                                                              | 1,836                                     | 2,848                                 | 64%                                           | 4,518                                        | 2.46                                                         | 431,100                                                                              | 485,870                                                                   | 440,000                                                                   |
| Airdrie                                                                                                      | 162                                       | 227                                   | 71%                                           | 285                                          | 1.76                                                         | 352,600                                                                              | 395,650                                                                   | 390,000                                                                   |
| Chestermere                                                                                                  | 29                                        | 42                                    | 69%                                           | 106                                          | 3.66                                                         | 511,100                                                                              | 568,500                                                                   | 524,000                                                                   |
| Rocky View Region                                                                                            | 176                                       | 233                                   | 76%                                           | 463                                          | 2.63                                                         | 513,900                                                                              | 592,678                                                                   | 450,000                                                                   |
| Foothills Region                                                                                             | 129                                       | 166                                   | 78%                                           | 304                                          | 2.36                                                         | 404,800                                                                              | 583,281                                                                   | 495,000                                                                   |
| Mountain View Region                                                                                         | 46                                        | 63                                    | 73%                                           | 177                                          | 3.85                                                         | 309,100                                                                              | 412,720                                                                   | 353,000                                                                   |
| Kneehill Region                                                                                              | 4                                         | 13                                    | 31%                                           | 66                                           | 16.50                                                        | 167,600                                                                              | 181,000                                                                   | 187,000                                                                   |
| Wheatland Region                                                                                             | 37                                        | 36                                    | 103%                                          | 129                                          | 3.49                                                         | 286,200                                                                              | 349,265                                                                   | 330,500                                                                   |
| Willow Creek Region                                                                                          | 22                                        | 38                                    | 58%                                           | 80                                           | 3.64                                                         | 237,700                                                                              | 242,236                                                                   | 215,000                                                                   |
| Vulcan Region                                                                                                | 9                                         | 16                                    | 56%                                           | 46                                           | 5.11                                                         | 215,700                                                                              | 268,000                                                                   | 302,000                                                                   |
| Bighorn Region                                                                                               | 66                                        | 74                                    | 89%                                           | 138                                          | 2.09                                                         | 777,200                                                                              | 753,621                                                                   | 687,976                                                                   |
| YEAR-TO-DATE 2021                                                                                            | Sales                                     | New Listings                          | Sales to New<br>Listings Ratio                | Inventory                                    | Months of Supply                                             | Benchmark<br>Price                                                                   | Average Price                                                             | Median Price                                                              |
|                                                                                                              |                                           |                                       |                                               |                                              |                                                              |                                                                                      |                                                                           |                                                                           |
| City of Calgary                                                                                              | 3,043                                     | 5,098                                 | 60%                                           | 4,282                                        | 2.81                                                         | 427,550                                                                              | 480,370                                                                   | 430,000                                                                   |
| City of Calgary Airdrie                                                                                      | 3,043<br>265                              | 5,098<br>376                          |                                               | 4,282<br>265                                 |                                                              |                                                                                      | 480,370<br>392,850                                                        | 430,000<br>390,000                                                        |
|                                                                                                              |                                           | · · · · · · · · · · · · · · · · · · · | 60%                                           | ,                                            | 2.81                                                         | 427,550                                                                              |                                                                           |                                                                           |
| Airdrie                                                                                                      | 265                                       | 376                                   | 60%<br>70%                                    | 265                                          | 2.81                                                         | 427,550<br>350,850                                                                   | 392,850                                                                   | 390,000                                                                   |
| Airdrie<br>Chestermere                                                                                       | 265<br>59                                 | 376<br>104                            | 60%<br>70%<br>57%                             | 265<br>105                                   | 2.81<br>2.00<br>3.56                                         | 427,550<br>350,850<br>506,900                                                        | 392,850<br>544,911                                                        | 390,000<br>524,000                                                        |
| Airdrie Chestermere Rocky View Region                                                                        | 265<br>59<br>284                          | 376<br>104<br>419                     | 60%<br>70%<br>57%<br>68%                      | 265<br>105<br>458                            | 2.81<br>2.00<br>3.56<br>3.23                                 | 427,550<br>350,850<br>506,900<br>512,050                                             | 392,850<br>544,911<br>608,511                                             | 390,000<br>524,000<br>460,000                                             |
| Airdrie Chestermere Rocky View Region Foothills Region                                                       | 265<br>59<br>284<br>205                   | 376<br>104<br>419<br>305              | 60%<br>70%<br>57%<br>68%<br>67%               | 265<br>105<br>458<br>297                     | 2.81<br>2.00<br>3.56<br>3.23<br>2.89                         | 427,550<br>350,850<br>506,900<br>512,050<br>401,850                                  | 392,850<br>544,911<br>608,511<br>571,452                                  | 390,000<br>524,000<br>460,000<br>490,000                                  |
| Airdrie Chestermere Rocky View Region Foothills Region Mountain View Region                                  | 265<br>59<br>284<br>205<br>82             | 376<br>104<br>419<br>305<br>125       | 60%<br>70%<br>57%<br>68%<br>67%<br>66%        | 265<br>105<br>458<br>297<br>179              | 2.81<br>2.00<br>3.56<br>3.23<br>2.89<br>4.35                 | 427,550<br>350,850<br>506,900<br>512,050<br>401,850<br>307,300                       | 392,850<br>544,911<br>608,511<br>571,452<br>389,189                       | 390,000<br>524,000<br>460,000<br>490,000<br>350,500                       |
| Airdrie Chestermere Rocky View Region Foothills Region Mountain View Region Kneehill Region                  | 265<br>59<br>284<br>205<br>82<br>20       | 376<br>104<br>419<br>305<br>125<br>28 | 60%<br>70%<br>57%<br>68%<br>67%<br>66%<br>71% | 265<br>105<br>458<br>297<br>179<br>64        | 2.81<br>2.00<br>3.56<br>3.23<br>2.89<br>4.35<br>6.35         | 427,550<br>350,850<br>506,900<br>512,050<br>401,850<br>307,300<br>163,800            | 392,850<br>544,911<br>608,511<br>571,452<br>389,189<br>258,302            | 390,000<br>524,000<br>460,000<br>490,000<br>350,500<br>215,000            |
| Airdrie Chestermere Rocky View Region Foothills Region Mountain View Region Kneehill Region Wheatland Region | 265<br>59<br>284<br>205<br>82<br>20<br>61 | 376<br>104<br>419<br>305<br>125<br>28 | 60% 70% 57% 68% 67% 66% 71% 72%               | 265<br>105<br>458<br>297<br>179<br>64<br>134 | 2.81<br>2.00<br>3.56<br>3.23<br>2.89<br>4.35<br>6.35<br>4.39 | 427,550<br>350,850<br>506,900<br>512,050<br>401,850<br>307,300<br>163,800<br>282,350 | 392,850<br>544,911<br>608,511<br>571,452<br>389,189<br>258,302<br>365,938 | 390,000<br>524,000<br>460,000<br>490,000<br>350,500<br>215,000<br>349,900 |