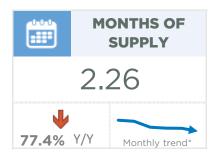

#### **Cochrane**

detached sector.

Cochrane sales more than doubled compared to last February. This represents the strongest February ever recorded for the town.

New listings also rose for the month, but it was not enough to cause any substantial change in inventory levels and the months of supply fell to below two months. This is the lowest months of supply for February seen since the record low in 2006.

Tight conditions supported price growth in February, as the benchmark price rose to \$413,700, a four per cent increase from last year's levels.