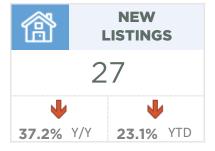

#### **Okotoks**

New listings have been trending up from the lows seen at the end of 2020, helping to support a significant improvement in sales in February. February sales reach levels not seen for the month since the record high in 2007.