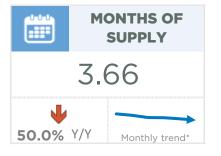

| February 2021                                                                                                | Sales                                     | New Listings                          | Sales to New<br>Listings Ratio                | Inventory                                    | Months of<br>Supply                                          | Benchmark<br>Price                                                                   | Average Price                                                             | Median Price                                                              |
|--------------------------------------------------------------------------------------------------------------|-------------------------------------------|---------------------------------------|-----------------------------------------------|----------------------------------------------|--------------------------------------------------------------|--------------------------------------------------------------------------------------|---------------------------------------------------------------------------|---------------------------------------------------------------------------|
| City of Calgary                                                                                              | 1,836                                     | 2,848                                 | 64%                                           | 4,518                                        | 2.46                                                         | 431,100                                                                              | 485,870                                                                   | 440,000                                                                   |
| Airdrie                                                                                                      | 162                                       | 227                                   | 71%                                           | 285                                          | 1.76                                                         | 352,600                                                                              | 395,650                                                                   | 390,000                                                                   |
| Chestermere                                                                                                  | 29                                        | 42                                    | 69%                                           | 106                                          | 3.66                                                         | 511,100                                                                              | 568,500                                                                   | 524,000                                                                   |
| Rocky View Region                                                                                            | 176                                       | 233                                   | 76%                                           | 463                                          | 2.63                                                         | 513,900                                                                              | 592,678                                                                   | 450,000                                                                   |
| Foothills Region                                                                                             | 129                                       | 166                                   | 78%                                           | 304                                          | 2.36                                                         | 404,800                                                                              | 583,281                                                                   | 495,000                                                                   |
| Mountain View Region                                                                                         | 46                                        | 63                                    | 73%                                           | 177                                          | 3.85                                                         | 309,100                                                                              | 412,720                                                                   | 353,000                                                                   |
| Kneehill Region                                                                                              | 4                                         | 13                                    | 31%                                           | 66                                           | 16.50                                                        | 167,600                                                                              | 181,000                                                                   | 187,000                                                                   |
| Wheatland Region                                                                                             | 37                                        | 36                                    | 103%                                          | 129                                          | 3.49                                                         | 286,200                                                                              | 349,265                                                                   | 330,500                                                                   |
| Willow Creek Region                                                                                          | 22                                        | 38                                    | 58%                                           | 80                                           | 3.64                                                         | 237,700                                                                              | 242,236                                                                   | 215,000                                                                   |
| Vulcan Region                                                                                                | 9                                         | 16                                    | 56%                                           | 46                                           | 5.11                                                         | 215,700                                                                              | 268,000                                                                   | 302,000                                                                   |
| Bighorn Region                                                                                               | 66                                        | 74                                    | 89%                                           | 138                                          | 2.09                                                         | 777,200                                                                              | 753,621                                                                   | 687,976                                                                   |
| YEAR-TO-DATE 2021                                                                                            | Sales                                     | New Listings                          | Sales to New<br>Listings Ratio                | Inventory                                    | Months of Supply                                             | Benchmark<br>Price                                                                   | Average Price                                                             | Median Price                                                              |
|                                                                                                              |                                           |                                       |                                               |                                              |                                                              |                                                                                      |                                                                           |                                                                           |
| City of Calgary                                                                                              | 3,043                                     | 5,098                                 | 60%                                           | 4,282                                        | 2.81                                                         | 427,550                                                                              | 480,370                                                                   | 430,000                                                                   |
| City of Calgary Airdrie                                                                                      | 3,043<br>265                              | 5,098<br>376                          |                                               | 4,282<br>265                                 |                                                              |                                                                                      | 480,370<br>392,850                                                        | 430,000<br>390,000                                                        |
|                                                                                                              |                                           | · · · · · · · · · · · · · · · · · · · | 60%                                           | ,                                            | 2.81                                                         | 427,550                                                                              |                                                                           |                                                                           |
| Airdrie                                                                                                      | 265                                       | 376                                   | 60%<br>70%                                    | 265                                          | 2.81                                                         | 427,550<br>350,850                                                                   | 392,850                                                                   | 390,000                                                                   |
| Airdrie<br>Chestermere                                                                                       | 265<br>59                                 | 376<br>104                            | 60%<br>70%<br>57%                             | 265<br>105                                   | 2.81<br>2.00<br>3.56                                         | 427,550<br>350,850<br>506,900                                                        | 392,850<br>544,911                                                        | 390,000<br>524,000                                                        |
| Airdrie Chestermere Rocky View Region                                                                        | 265<br>59<br>284                          | 376<br>104<br>419                     | 60%<br>70%<br>57%<br>68%                      | 265<br>105<br>458                            | 2.81<br>2.00<br>3.56<br>3.23                                 | 427,550<br>350,850<br>506,900<br>512,050                                             | 392,850<br>544,911<br>608,511                                             | 390,000<br>524,000<br>460,000                                             |
| Airdrie Chestermere Rocky View Region Foothills Region                                                       | 265<br>59<br>284<br>205                   | 376<br>104<br>419<br>305              | 60%<br>70%<br>57%<br>68%<br>67%               | 265<br>105<br>458<br>297                     | 2.81<br>2.00<br>3.56<br>3.23<br>2.89                         | 427,550<br>350,850<br>506,900<br>512,050<br>401,850                                  | 392,850<br>544,911<br>608,511<br>571,452                                  | 390,000<br>524,000<br>460,000<br>490,000                                  |
| Airdrie Chestermere Rocky View Region Foothills Region Mountain View Region                                  | 265<br>59<br>284<br>205<br>82             | 376<br>104<br>419<br>305<br>125       | 60%<br>70%<br>57%<br>68%<br>67%<br>66%        | 265<br>105<br>458<br>297<br>179              | 2.81<br>2.00<br>3.56<br>3.23<br>2.89<br>4.35                 | 427,550<br>350,850<br>506,900<br>512,050<br>401,850<br>307,300                       | 392,850<br>544,911<br>608,511<br>571,452<br>389,189                       | 390,000<br>524,000<br>460,000<br>490,000<br>350,500                       |
| Airdrie Chestermere Rocky View Region Foothills Region Mountain View Region Kneehill Region                  | 265<br>59<br>284<br>205<br>82<br>20       | 376<br>104<br>419<br>305<br>125<br>28 | 60%<br>70%<br>57%<br>68%<br>67%<br>66%<br>71% | 265<br>105<br>458<br>297<br>179<br>64        | 2.81<br>2.00<br>3.56<br>3.23<br>2.89<br>4.35<br>6.35         | 427,550<br>350,850<br>506,900<br>512,050<br>401,850<br>307,300<br>163,800            | 392,850<br>544,911<br>608,511<br>571,452<br>389,189<br>258,302            | 390,000<br>524,000<br>460,000<br>490,000<br>350,500<br>215,000            |
| Airdrie Chestermere Rocky View Region Foothills Region Mountain View Region Kneehill Region Wheatland Region | 265<br>59<br>284<br>205<br>82<br>20<br>61 | 376<br>104<br>419<br>305<br>125<br>28 | 60% 70% 57% 68% 67% 66% 71% 72%               | 265<br>105<br>458<br>297<br>179<br>64<br>134 | 2.81<br>2.00<br>3.56<br>3.23<br>2.89<br>4.35<br>6.35<br>4.39 | 427,550<br>350,850<br>506,900<br>512,050<br>401,850<br>307,300<br>163,800<br>282,350 | 392,850<br>544,911<br>608,511<br>571,452<br>389,189<br>258,302<br>365,938 | 390,000<br>524,000<br>460,000<br>490,000<br>350,500<br>215,000<br>349,900 |