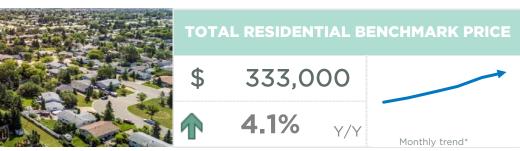

#### **Airdrie**

February sales reached new record highs for the month.

The largest gain in sales occurred in the \$400,000 - \$500,000 price range. New listings also increased, but the sales-to-new listings ratio remained elevated at 71 per cent and the months of supply dropped to under two months in February. This is the tightest level seen since 2014. Persistent sellers' market conditions have resulted in further price gains in the market. The benchmark price has trended up for the past eight months and, as of February, it is over seven per cent higher than last year's levels. Most of the price growth has been driven by the