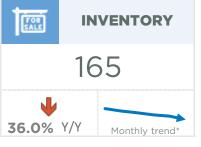

#### **Airdrie**

February sales reached new record highs for the month.

The largest gain in sales occurred in the \$400,000 - \$500,000 price range. New listings also increased, but the sales-to-new listings ratio remained elevated at 71 per cent and the months of supply dropped to under two months in February. This is the tightest level seen since 2014. Persistent sellers' market conditions have resulted in further price gains in the market. The benchmark price has trended up for the past eight months and, as of February, it is over seven per cent higher than last year's levels. Most of the price growth has been driven by the