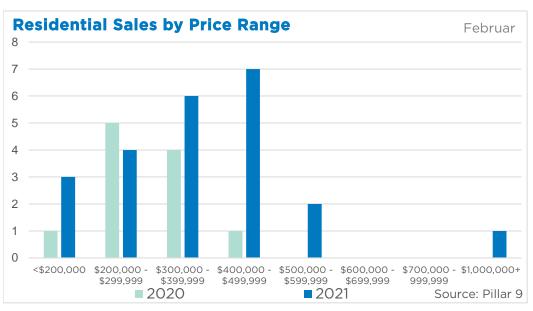

#### **Airdrie**

February sales reached new record highs for the month.

The largest gain in sales occurred in the \$400,000 - \$500,000 price range. New listings also increased, but the sales-to-new listings ratio remained elevated at 71 per cent and the months of supply dropped to under two months in February. This is the tightest level seen since 2014. Persistent sellers' market conditions have resulted in further price gains in the market. The benchmark price has trended up for the past eight months and, as of February, it is over seven per cent higher than last year's levels. Most of the price growth has been driven by the