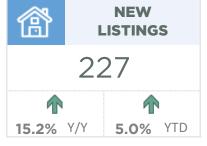

#### **Airdrie**

February sales reached new record highs for the month.

The largest gain in sales occurred in the \$400,000 - \$500,000 price range. New listings also increased, but the sales-to-new listings ratio remained elevated at 71 per cent and the months of supply dropped to under two months in February. This is the tightest level seen since 2014. Persistent sellers' market conditions have resulted in further price gains in the market. The benchmark price has trended up for the past eight months and, as of February, it is over seven per cent higher than last year's levels. Most of the price growth has been driven by the

| February 2021                                                                                                | Sales                                     | New Listings                          | Sales to New<br>Listings Ratio                | Inventory                                    | Months of<br>Supply                                          | Benchmark<br>Price                                                                   | Average Price                                                             | Median Price                                                              |
|--------------------------------------------------------------------------------------------------------------|-------------------------------------------|---------------------------------------|-----------------------------------------------|----------------------------------------------|--------------------------------------------------------------|--------------------------------------------------------------------------------------|---------------------------------------------------------------------------|---------------------------------------------------------------------------|
| City of Calgary                                                                                              | 1,836                                     | 2,848                                 | 64%                                           | 4,518                                        | 2.46                                                         | 431,100                                                                              | 485,870                                                                   | 440,000                                                                   |
| Airdrie                                                                                                      | 162                                       | 227                                   | 71%                                           | 285                                          | 1.76                                                         | 352,600                                                                              | 395,650                                                                   | 390,000                                                                   |
| Chestermere                                                                                                  | 29                                        | 42                                    | 69%                                           | 106                                          | 3.66                                                         | 511,100                                                                              | 568,500                                                                   | 524,000                                                                   |
| Rocky View Region                                                                                            | 176                                       | 233                                   | 76%                                           | 463                                          | 2.63                                                         | 513,900                                                                              | 592,678                                                                   | 450,000                                                                   |
| Foothills Region                                                                                             | 129                                       | 166                                   | 78%                                           | 304                                          | 2.36                                                         | 404,800                                                                              | 583,281                                                                   | 495,000                                                                   |
| Mountain View Region                                                                                         | 46                                        | 63                                    | 73%                                           | 177                                          | 3.85                                                         | 309,100                                                                              | 412,720                                                                   | 353,000                                                                   |
| Kneehill Region                                                                                              | 4                                         | 13                                    | 31%                                           | 66                                           | 16.50                                                        | 167,600                                                                              | 181,000                                                                   | 187,000                                                                   |
| Wheatland Region                                                                                             | 37                                        | 36                                    | 103%                                          | 129                                          | 3.49                                                         | 286,200                                                                              | 349,265                                                                   | 330,500                                                                   |
| Willow Creek Region                                                                                          | 22                                        | 38                                    | 58%                                           | 80                                           | 3.64                                                         | 237,700                                                                              | 242,236                                                                   | 215,000                                                                   |
| Vulcan Region                                                                                                | 9                                         | 16                                    | 56%                                           | 46                                           | 5.11                                                         | 215,700                                                                              | 268,000                                                                   | 302,000                                                                   |
| Bighorn Region                                                                                               | 66                                        | 74                                    | 89%                                           | 138                                          | 2.09                                                         | 777,200                                                                              | 753,621                                                                   | 687,976                                                                   |
| YEAR-TO-DATE 2021                                                                                            | Sales                                     | New Listings                          | Sales to New<br>Listings Ratio                | Inventory                                    | Months of Supply                                             | Benchmark<br>Price                                                                   | Average Price                                                             | Median Price                                                              |
|                                                                                                              |                                           |                                       |                                               |                                              |                                                              |                                                                                      |                                                                           |                                                                           |
| City of Calgary                                                                                              | 3,043                                     | 5,098                                 | 60%                                           | 4,282                                        | 2.81                                                         | 427,550                                                                              | 480,370                                                                   | 430,000                                                                   |
| City of Calgary Airdrie                                                                                      | 3,043<br>265                              | 5,098<br>376                          |                                               | 4,282<br>265                                 |                                                              |                                                                                      | 480,370<br>392,850                                                        | 430,000<br>390,000                                                        |
|                                                                                                              |                                           | · · · · · · · · · · · · · · · · · · · | 60%                                           | ,                                            | 2.81                                                         | 427,550                                                                              |                                                                           |                                                                           |
| Airdrie                                                                                                      | 265                                       | 376                                   | 60%<br>70%                                    | 265                                          | 2.81                                                         | 427,550<br>350,850                                                                   | 392,850                                                                   | 390,000                                                                   |
| Airdrie<br>Chestermere                                                                                       | 265<br>59                                 | 376<br>104                            | 60%<br>70%<br>57%                             | 265<br>105                                   | 2.81<br>2.00<br>3.56                                         | 427,550<br>350,850<br>506,900                                                        | 392,850<br>544,911                                                        | 390,000<br>524,000                                                        |
| Airdrie Chestermere Rocky View Region                                                                        | 265<br>59<br>284                          | 376<br>104<br>419                     | 60%<br>70%<br>57%<br>68%                      | 265<br>105<br>458                            | 2.81<br>2.00<br>3.56<br>3.23                                 | 427,550<br>350,850<br>506,900<br>512,050                                             | 392,850<br>544,911<br>608,511                                             | 390,000<br>524,000<br>460,000                                             |
| Airdrie Chestermere Rocky View Region Foothills Region                                                       | 265<br>59<br>284<br>205                   | 376<br>104<br>419<br>305              | 60%<br>70%<br>57%<br>68%<br>67%               | 265<br>105<br>458<br>297                     | 2.81<br>2.00<br>3.56<br>3.23<br>2.89                         | 427,550<br>350,850<br>506,900<br>512,050<br>401,850                                  | 392,850<br>544,911<br>608,511<br>571,452                                  | 390,000<br>524,000<br>460,000<br>490,000                                  |
| Airdrie Chestermere Rocky View Region Foothills Region Mountain View Region                                  | 265<br>59<br>284<br>205<br>82             | 376<br>104<br>419<br>305<br>125       | 60%<br>70%<br>57%<br>68%<br>67%<br>66%        | 265<br>105<br>458<br>297<br>179              | 2.81<br>2.00<br>3.56<br>3.23<br>2.89<br>4.35                 | 427,550<br>350,850<br>506,900<br>512,050<br>401,850<br>307,300                       | 392,850<br>544,911<br>608,511<br>571,452<br>389,189                       | 390,000<br>524,000<br>460,000<br>490,000<br>350,500                       |
| Airdrie Chestermere Rocky View Region Foothills Region Mountain View Region Kneehill Region                  | 265<br>59<br>284<br>205<br>82<br>20       | 376<br>104<br>419<br>305<br>125<br>28 | 60%<br>70%<br>57%<br>68%<br>67%<br>66%<br>71% | 265<br>105<br>458<br>297<br>179<br>64        | 2.81<br>2.00<br>3.56<br>3.23<br>2.89<br>4.35<br>6.35         | 427,550<br>350,850<br>506,900<br>512,050<br>401,850<br>307,300<br>163,800            | 392,850<br>544,911<br>608,511<br>571,452<br>389,189<br>258,302            | 390,000<br>524,000<br>460,000<br>490,000<br>350,500<br>215,000            |
| Airdrie Chestermere Rocky View Region Foothills Region Mountain View Region Kneehill Region Wheatland Region | 265<br>59<br>284<br>205<br>82<br>20<br>61 | 376<br>104<br>419<br>305<br>125<br>28 | 60% 70% 57% 68% 67% 66% 71% 72%               | 265<br>105<br>458<br>297<br>179<br>64<br>134 | 2.81<br>2.00<br>3.56<br>3.23<br>2.89<br>4.35<br>6.35<br>4.39 | 427,550<br>350,850<br>506,900<br>512,050<br>401,850<br>307,300<br>163,800<br>282,350 | 392,850<br>544,911<br>608,511<br>571,452<br>389,189<br>258,302<br>365,938 | 390,000<br>524,000<br>460,000<br>490,000<br>350,500<br>215,000<br>349,900 |