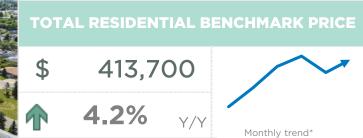

Tight conditions supported price growth in February, as the benchmark price rose to \$413,700, a four per cent increase from last year's levels.