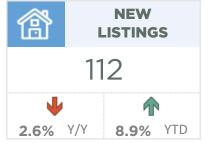

#### **Cochrane**

detached sector.

Cochrane sales more than doubled compared to last February. This represents the strongest February ever recorded for the town.

New listings also rose for the month, but it was not enough to cause any substantial change in inventory levels and the months of supply fell to below two months. This is the lowest months of supply for February seen since the record low in 2006.