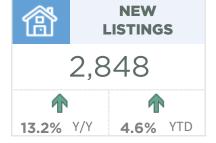

| February 2021                                                                                                | Sales                                     | New Listings                          | Sales to New<br>Listings Ratio                | Inventory                                    | Months of<br>Supply                                          | Benchmark<br>Price                                                                   | Average Price                                                             | Median Price                                                              |
|--------------------------------------------------------------------------------------------------------------|-------------------------------------------|---------------------------------------|-----------------------------------------------|----------------------------------------------|--------------------------------------------------------------|--------------------------------------------------------------------------------------|---------------------------------------------------------------------------|---------------------------------------------------------------------------|
| City of Calgary                                                                                              | 1,836                                     | 2,848                                 | 64%                                           | 4,518                                        | 2.46                                                         | 431,100                                                                              | 485,870                                                                   | 440,000                                                                   |
| Airdrie                                                                                                      | 162                                       | 227                                   | 71%                                           | 285                                          | 1.76                                                         | 352,600                                                                              | 395,650                                                                   | 390,000                                                                   |
| Chestermere                                                                                                  | 29                                        | 42                                    | 69%                                           | 106                                          | 3.66                                                         | 511,100                                                                              | 568,500                                                                   | 524,000                                                                   |
| Rocky View Region                                                                                            | 176                                       | 233                                   | 76%                                           | 463                                          | 2.63                                                         | 513,900                                                                              | 592,678                                                                   | 450,000                                                                   |
| Foothills Region                                                                                             | 129                                       | 166                                   | 78%                                           | 304                                          | 2.36                                                         | 404,800                                                                              | 583,281                                                                   | 495,000                                                                   |
| Mountain View Region                                                                                         | 46                                        | 63                                    | 73%                                           | 177                                          | 3.85                                                         | 309,100                                                                              | 412,720                                                                   | 353,000                                                                   |
| Kneehill Region                                                                                              | 4                                         | 13                                    | 31%                                           | 66                                           | 16.50                                                        | 167,600                                                                              | 181,000                                                                   | 187,000                                                                   |
| Wheatland Region                                                                                             | 37                                        | 36                                    | 103%                                          | 129                                          | 3.49                                                         | 286,200                                                                              | 349,265                                                                   | 330,500                                                                   |
| Willow Creek Region                                                                                          | 22                                        | 38                                    | 58%                                           | 80                                           | 3.64                                                         | 237,700                                                                              | 242,236                                                                   | 215,000                                                                   |
| Vulcan Region                                                                                                | 9                                         | 16                                    | 56%                                           | 46                                           | 5.11                                                         | 215,700                                                                              | 268,000                                                                   | 302,000                                                                   |
| Bighorn Region                                                                                               | 66                                        | 74                                    | 89%                                           | 138                                          | 2.09                                                         | 777,200                                                                              | 753,621                                                                   | 687,976                                                                   |
| YEAR-TO-DATE 2021                                                                                            | Sales                                     | New Listings                          | Sales to New<br>Listings Ratio                | Inventory                                    | Months of Supply                                             | Benchmark<br>Price                                                                   | Average Price                                                             | Median Price                                                              |
|                                                                                                              |                                           |                                       |                                               |                                              |                                                              |                                                                                      |                                                                           |                                                                           |
| City of Calgary                                                                                              | 3,043                                     | 5,098                                 | 60%                                           | 4,282                                        | 2.81                                                         | 427,550                                                                              | 480,370                                                                   | 430,000                                                                   |
| City of Calgary Airdrie                                                                                      | 3,043<br>265                              | 5,098<br>376                          |                                               | 4,282<br>265                                 |                                                              |                                                                                      | 480,370<br>392,850                                                        | 430,000<br>390,000                                                        |
|                                                                                                              |                                           | · · · · · · · · · · · · · · · · · · · | 60%                                           | ,                                            | 2.81                                                         | 427,550                                                                              |                                                                           |                                                                           |
| Airdrie                                                                                                      | 265                                       | 376                                   | 60%<br>70%                                    | 265                                          | 2.81                                                         | 427,550<br>350,850                                                                   | 392,850                                                                   | 390,000                                                                   |
| Airdrie<br>Chestermere                                                                                       | 265<br>59                                 | 376<br>104                            | 60%<br>70%<br>57%                             | 265<br>105                                   | 2.81<br>2.00<br>3.56                                         | 427,550<br>350,850<br>506,900                                                        | 392,850<br>544,911                                                        | 390,000<br>524,000                                                        |
| Airdrie Chestermere Rocky View Region                                                                        | 265<br>59<br>284                          | 376<br>104<br>419                     | 60%<br>70%<br>57%<br>68%                      | 265<br>105<br>458                            | 2.81<br>2.00<br>3.56<br>3.23                                 | 427,550<br>350,850<br>506,900<br>512,050                                             | 392,850<br>544,911<br>608,511                                             | 390,000<br>524,000<br>460,000                                             |
| Airdrie Chestermere Rocky View Region Foothills Region                                                       | 265<br>59<br>284<br>205                   | 376<br>104<br>419<br>305              | 60%<br>70%<br>57%<br>68%<br>67%               | 265<br>105<br>458<br>297                     | 2.81<br>2.00<br>3.56<br>3.23<br>2.89                         | 427,550<br>350,850<br>506,900<br>512,050<br>401,850                                  | 392,850<br>544,911<br>608,511<br>571,452                                  | 390,000<br>524,000<br>460,000<br>490,000                                  |
| Airdrie Chestermere Rocky View Region Foothills Region Mountain View Region                                  | 265<br>59<br>284<br>205<br>82             | 376<br>104<br>419<br>305<br>125       | 60%<br>70%<br>57%<br>68%<br>67%<br>66%        | 265<br>105<br>458<br>297<br>179              | 2.81<br>2.00<br>3.56<br>3.23<br>2.89<br>4.35                 | 427,550<br>350,850<br>506,900<br>512,050<br>401,850<br>307,300                       | 392,850<br>544,911<br>608,511<br>571,452<br>389,189                       | 390,000<br>524,000<br>460,000<br>490,000<br>350,500                       |
| Airdrie Chestermere Rocky View Region Foothills Region Mountain View Region Kneehill Region                  | 265<br>59<br>284<br>205<br>82<br>20       | 376<br>104<br>419<br>305<br>125<br>28 | 60%<br>70%<br>57%<br>68%<br>67%<br>66%<br>71% | 265<br>105<br>458<br>297<br>179<br>64        | 2.81<br>2.00<br>3.56<br>3.23<br>2.89<br>4.35<br>6.35         | 427,550<br>350,850<br>506,900<br>512,050<br>401,850<br>307,300<br>163,800            | 392,850<br>544,911<br>608,511<br>571,452<br>389,189<br>258,302            | 390,000<br>524,000<br>460,000<br>490,000<br>350,500<br>215,000            |
| Airdrie Chestermere Rocky View Region Foothills Region Mountain View Region Kneehill Region Wheatland Region | 265<br>59<br>284<br>205<br>82<br>20<br>61 | 376<br>104<br>419<br>305<br>125<br>28 | 60% 70% 57% 68% 67% 66% 71% 72%               | 265<br>105<br>458<br>297<br>179<br>64<br>134 | 2.81<br>2.00<br>3.56<br>3.23<br>2.89<br>4.35<br>6.35<br>4.39 | 427,550<br>350,850<br>506,900<br>512,050<br>401,850<br>307,300<br>163,800<br>282,350 | 392,850<br>544,911<br>608,511<br>571,452<br>389,189<br>258,302<br>365,938 | 390,000<br>524,000<br>460,000<br>490,000<br>350,500<br>215,000<br>349,900 |