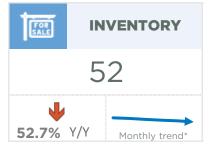

Inventory levels remain exceptionally low relative to sales and the months of supply dropped below two months. Like other towns around Calgary, the sellers' market conditions caused prices to trend up. In February, the benchmark price reached \$442,600, nearly five per cent higher than levels recorded last year.