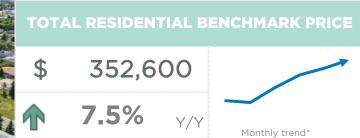

#### **Airdrie**

February sales reached new record highs for the month.

The largest gain in sales occurred in the \$400,000 - \$500,000 price range. New listings also increased, but the sales-to-new listings ratio remained elevated at 71 per cent and the months of supply dropped to under two months in February. This is the tightest level seen since 2014. Persistent sellers' market conditions have resulted in further price gains in the market. The benchmark price has trended up for the past eight months and, as of February, it is over seven per cent higher than last year's levels. Most of the price growth has been driven by the

| February 2021                                                                                                | Sales                                     | New Listings                          | Sales to New<br>Listings Ratio                | Inventory                                    | Months of<br>Supply                                          | Benchmark<br>Price                                                                   | Average Price                                                             | Median Price                                                              |
|--------------------------------------------------------------------------------------------------------------|-------------------------------------------|---------------------------------------|-----------------------------------------------|----------------------------------------------|--------------------------------------------------------------|--------------------------------------------------------------------------------------|---------------------------------------------------------------------------|---------------------------------------------------------------------------|
| City of Calgary                                                                                              | 1,836                                     | 2,848                                 | 64%                                           | 4,518                                        | 2.46                                                         | 431,100                                                                              | 485,870                                                                   | 440,000                                                                   |
| Airdrie                                                                                                      | 162                                       | 227                                   | 71%                                           | 285                                          | 1.76                                                         | 352,600                                                                              | 395,650                                                                   | 390,000                                                                   |
| Chestermere                                                                                                  | 29                                        | 42                                    | 69%                                           | 106                                          | 3.66                                                         | 511,100                                                                              | 568,500                                                                   | 524,000                                                                   |
| Rocky View Region                                                                                            | 176                                       | 233                                   | 76%                                           | 463                                          | 2.63                                                         | 513,900                                                                              | 592,678                                                                   | 450,000                                                                   |
| Foothills Region                                                                                             | 129                                       | 166                                   | 78%                                           | 304                                          | 2.36                                                         | 404,800                                                                              | 583,281                                                                   | 495,000                                                                   |
| Mountain View Region                                                                                         | 46                                        | 63                                    | 73%                                           | 177                                          | 3.85                                                         | 309,100                                                                              | 412,720                                                                   | 353,000                                                                   |
| Kneehill Region                                                                                              | 4                                         | 13                                    | 31%                                           | 66                                           | 16.50                                                        | 167,600                                                                              | 181,000                                                                   | 187,000                                                                   |
| Wheatland Region                                                                                             | 37                                        | 36                                    | 103%                                          | 129                                          | 3.49                                                         | 286,200                                                                              | 349,265                                                                   | 330,500                                                                   |
| Willow Creek Region                                                                                          | 22                                        | 38                                    | 58%                                           | 80                                           | 3.64                                                         | 237,700                                                                              | 242,236                                                                   | 215,000                                                                   |
| Vulcan Region                                                                                                | 9                                         | 16                                    | 56%                                           | 46                                           | 5.11                                                         | 215,700                                                                              | 268,000                                                                   | 302,000                                                                   |
| Bighorn Region                                                                                               | 66                                        | 74                                    | 89%                                           | 138                                          | 2.09                                                         | 777,200                                                                              | 753,621                                                                   | 687,976                                                                   |
| YEAR-TO-DATE 2021                                                                                            | Sales                                     | New Listings                          | Sales to New<br>Listings Ratio                | Inventory                                    | Months of Supply                                             | Benchmark<br>Price                                                                   | Average Price                                                             | Median Price                                                              |
|                                                                                                              |                                           |                                       |                                               |                                              |                                                              |                                                                                      |                                                                           |                                                                           |
| City of Calgary                                                                                              | 3,043                                     | 5,098                                 | 60%                                           | 4,282                                        | 2.81                                                         | 427,550                                                                              | 480,370                                                                   | 430,000                                                                   |
| City of Calgary Airdrie                                                                                      | 3,043<br>265                              | 5,098<br>376                          |                                               | 4,282<br>265                                 |                                                              |                                                                                      | 480,370<br>392,850                                                        | 430,000<br>390,000                                                        |
|                                                                                                              |                                           | · · · · · · · · · · · · · · · · · · · | 60%                                           | ,                                            | 2.81                                                         | 427,550                                                                              |                                                                           |                                                                           |
| Airdrie                                                                                                      | 265                                       | 376                                   | 60%<br>70%                                    | 265                                          | 2.81                                                         | 427,550<br>350,850                                                                   | 392,850                                                                   | 390,000                                                                   |
| Airdrie<br>Chestermere                                                                                       | 265<br>59                                 | 376<br>104                            | 60%<br>70%<br>57%                             | 265<br>105                                   | 2.81<br>2.00<br>3.56                                         | 427,550<br>350,850<br>506,900                                                        | 392,850<br>544,911                                                        | 390,000<br>524,000                                                        |
| Airdrie Chestermere Rocky View Region                                                                        | 265<br>59<br>284                          | 376<br>104<br>419                     | 60%<br>70%<br>57%<br>68%                      | 265<br>105<br>458                            | 2.81<br>2.00<br>3.56<br>3.23                                 | 427,550<br>350,850<br>506,900<br>512,050                                             | 392,850<br>544,911<br>608,511                                             | 390,000<br>524,000<br>460,000                                             |
| Airdrie Chestermere Rocky View Region Foothills Region                                                       | 265<br>59<br>284<br>205                   | 376<br>104<br>419<br>305              | 60%<br>70%<br>57%<br>68%<br>67%               | 265<br>105<br>458<br>297                     | 2.81<br>2.00<br>3.56<br>3.23<br>2.89                         | 427,550<br>350,850<br>506,900<br>512,050<br>401,850                                  | 392,850<br>544,911<br>608,511<br>571,452                                  | 390,000<br>524,000<br>460,000<br>490,000                                  |
| Airdrie Chestermere Rocky View Region Foothills Region Mountain View Region                                  | 265<br>59<br>284<br>205<br>82             | 376<br>104<br>419<br>305<br>125       | 60%<br>70%<br>57%<br>68%<br>67%<br>66%        | 265<br>105<br>458<br>297<br>179              | 2.81<br>2.00<br>3.56<br>3.23<br>2.89<br>4.35                 | 427,550<br>350,850<br>506,900<br>512,050<br>401,850<br>307,300                       | 392,850<br>544,911<br>608,511<br>571,452<br>389,189                       | 390,000<br>524,000<br>460,000<br>490,000<br>350,500                       |
| Airdrie Chestermere Rocky View Region Foothills Region Mountain View Region Kneehill Region                  | 265<br>59<br>284<br>205<br>82<br>20       | 376<br>104<br>419<br>305<br>125<br>28 | 60%<br>70%<br>57%<br>68%<br>67%<br>66%<br>71% | 265<br>105<br>458<br>297<br>179<br>64        | 2.81<br>2.00<br>3.56<br>3.23<br>2.89<br>4.35<br>6.35         | 427,550<br>350,850<br>506,900<br>512,050<br>401,850<br>307,300<br>163,800            | 392,850<br>544,911<br>608,511<br>571,452<br>389,189<br>258,302            | 390,000<br>524,000<br>460,000<br>490,000<br>350,500<br>215,000            |
| Airdrie Chestermere Rocky View Region Foothills Region Mountain View Region Kneehill Region Wheatland Region | 265<br>59<br>284<br>205<br>82<br>20<br>61 | 376<br>104<br>419<br>305<br>125<br>28 | 60% 70% 57% 68% 67% 66% 71% 72%               | 265<br>105<br>458<br>297<br>179<br>64<br>134 | 2.81<br>2.00<br>3.56<br>3.23<br>2.89<br>4.35<br>6.35<br>4.39 | 427,550<br>350,850<br>506,900<br>512,050<br>401,850<br>307,300<br>163,800<br>282,350 | 392,850<br>544,911<br>608,511<br>571,452<br>389,189<br>258,302<br>365,938 | 390,000<br>524,000<br>460,000<br>490,000<br>350,500<br>215,000<br>349,900 |