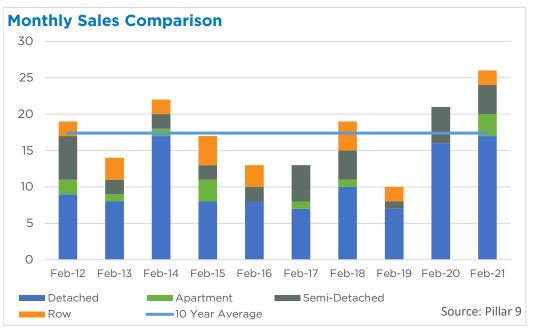

#### **Cochrane**

detached sector.

Cochrane sales more than doubled compared to last February. This represents the strongest February ever recorded for the town.

New listings also rose for the month, but it was not enough to cause any substantial change in inventory levels and the months of supply fell to below two months. This is the lowest months of supply for February seen since the record low in 2006.