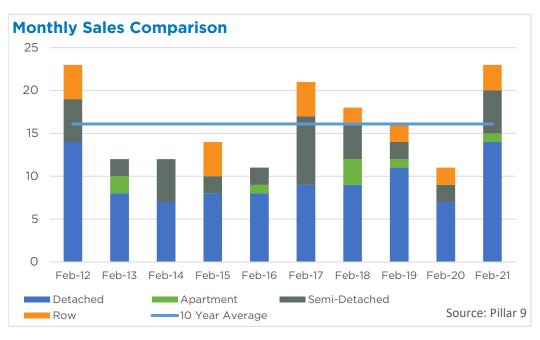

#### **Airdrie**

February sales reached new record highs for the month.

The largest gain in sales occurred in the \$400,000 - \$500,000 price range. New listings also increased, but the sales-to-new listings ratio remained elevated at 71 per cent and the months of supply dropped to under two months in February. This is the tightest level seen since 2014. Persistent sellers' market conditions have resulted in further price gains in the market. The benchmark price has trended up for the past eight months and, as of February, it is over seven per cent higher than last year's levels. Most of the price growth has been driven by the