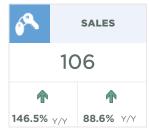

#### **Cochrane**

detached sector.

Cochrane sales more than doubled compared to last February. This represents the strongest February ever recorded for the town.

New listings also rose for the month, but it was not enough to cause any substantial change in inventory levels and the months of supply fell to below two months. This is the lowest months of supply for February seen since the record low in 2006.