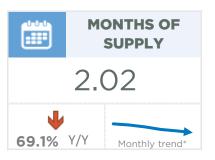

#### **Airdrie**

February sales reached new record highs for the month.

The largest gain in sales occurred in the \$400,000 - \$500,000 price range. New listings also increased, but the sales-to-new listings ratio remained elevated at 71 per cent and the months of supply dropped to under two months in February. This is the tightest level seen since 2014. Persistent sellers' market conditions have resulted in further price gains in the market. The benchmark price has trended up for the past eight months and, as of February, it is over seven per cent higher than last year's levels. Most of the price growth has been driven by the