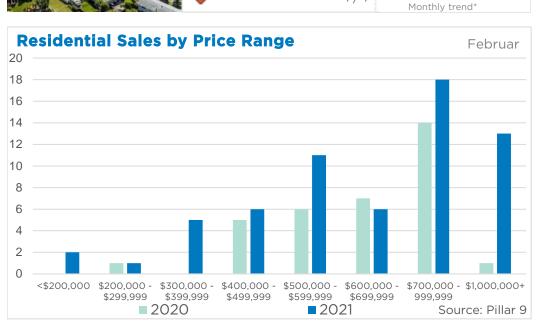

r>59<br>284<br>205<br>82<br>20<br>61 | 376<br>104<br>419<br>305<br>125<br>28 | 60% 70% 57% 68% 67% 66% 71% 72%               | 265<br>105<br>458<br>297<br>179<br>64<br>134 | 2.81<br>2.00<br>3.56<br>3.23<br>2.89<br>4.35<br>6.35<br>4.39 | 427,550<br>350,850<br>506,900<br>512,050<br>401,850<br>307,300<br>163,800<br>282,350 | 392,850<br>544,911<br>608,511<br>571,452<br>389,189<br>258,302<br>365,938 | 390,000<br>524,000<br>460,000<br>490,000<br>350,500<br>215,000<br>349,900 |





#### DETACHED BENCHMARK PRICE COMPARISON







## February 2021 Calgary

















## **Airdrie**



















## Cochrane





















## Chestermere

















## **Okotoks**

















## **High River**



















## **Strathmore**

















#### **Canmore**