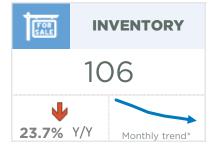

| February 2021                                                                                                | Sales                                     | New Listings                          | Sales to New<br>Listings Ratio                | Inventory                                    | Months of<br>Supply                                          | Benchmark<br>Price                                                                   | Average Price                                                             | Median Price                                                              |
|--------------------------------------------------------------------------------------------------------------|-------------------------------------------|---------------------------------------|-----------------------------------------------|----------------------------------------------|--------------------------------------------------------------|--------------------------------------------------------------------------------------|---------------------------------------------------------------------------|---------------------------------------------------------------------------|
| City of Calgary                                                                                              | 1,836                                     | 2,848                                 | 64%                                           | 4,518                                        | 2.46                                                         | 431,100                                                                              | 485,870                                                                   | 440,000                                                                   |
| Airdrie                                                                                                      | 162                                       | 227                                   | 71%                                           | 285                                          | 1.76                                                         | 352,600                                                                              | 395,650                                                                   | 390,000                                                                   |
| Chestermere                                                                                                  | 29                                        | 42                                    | 69%                                           | 106                                          | 3.66                                                         | 511,100                                                                              | 568,500                                                                   | 524,000                                                                   |
| Rocky View Region                                                                                            | 176                                       | 233                                   | 76%                                           | 463                                          | 2.63                                                         | 513,900                                                                              | 592,678                                                                   | 450,000                                                                   |
| Foothills Region                                                                                             | 129                                       | 166                                   | 78%                                           | 304                                          | 2.36                                                         | 404,800                                                                              | 583,281                                                                   | 495,000                                                                   |
| Mountain View Region                                                                                         | 46                                        | 63                                    | 73%                                           | 177                                          | 3.85                                                         | 309,100                                                                              | 412,720                                                                   | 353,000                                                                   |
| Kneehill Region                                                                                              | 4                                         | 13                                    | 31%                                           | 66                                           | 16.50                                                        | 167,600                                                                              | 181,000                                                                   | 187,000                                                                   |
| Wheatland Region                                                                                             | 37                                        | 36                                    | 103%                                          | 129                                          | 3.49                                                         | 286,200                                                                              | 349,265                                                                   | 330,500                                                                   |
| Willow Creek Region                                                                                          | 22                                        | 38                                    | 58%                                           | 80                                           | 3.64                                                         | 237,700                                                                              | 242,236                                                                   | 215,000                                                                   |
| Vulcan Region                                                                                                | 9                                         | 16                                    | 56%                                           | 46                                           | 5.11                                                         | 215,700                                                                              | 268,000                                                                   | 302,000                                                                   |
| Bighorn Region                                                                                               | 66                                        | 74                                    | 89%                                           | 138                                          | 2.09                                                         | 777,200                                                                              | 753,621                                                                   | 687,976                                                                   |
| YEAR-TO-DATE 2021                                                                                            | Sales                                     | New Listings                          | Sales to New<br>Listings Ratio                | Inventory                                    | Months of Supply                                             | Benchmark<br>Price                                                                   | Average Price                                                             | Median Price                                                              |
|                                                                                                              |                                           |                                       |                                               |                                              |                                                              |                                                                                      |                                                                           |                                                                           |
| City of Calgary                                                                                              | 3,043                                     | 5,098                                 | 60%                                           | 4,282                                        | 2.81                                                         | 427,550                                                                              | 480,370                                                                   | 430,000                                                                   |
| City of Calgary Airdrie                                                                                      | 3,043<br>265                              | 5,098<br>376                          |                                               | 4,282<br>265                                 |                                                              |                                                                                      | 480,370<br>392,850                                                        | 430,000<br>390,000                                                        |
|                                                                                                              |                                           | · · · · · · · · · · · · · · · · · · · | 60%                                           | ,                                            | 2.81                                                         | 427,550                                                                              |                                                                           |                                                                           |
| Airdrie                                                                                                      | 265                                       | 376                                   | 60%<br>70%                                    | 265                                          | 2.81                                                         | 427,550<br>350,850                                                                   | 392,850                                                                   | 390,000                                                                   |
| Airdrie<br>Chestermere                                                                                       | 265<br>59                                 | 376<br>104                            | 60%<br>70%<br>57%                             | 265<br>105                                   | 2.81<br>2.00<br>3.56                                         | 427,550<br>350,850<br>506,900                                                        | 392,850<br>544,911                                                        | 390,000<br>524,000                                                        |
| Airdrie Chestermere Rocky View Region                                                                        | 265<br>59<br>284                          | 376<br>104<br>419                     | 60%<br>70%<br>57%<br>68%                      | 265<br>105<br>458                            | 2.81<br>2.00<br>3.56<br>3.23                                 | 427,550<br>350,850<br>506,900<br>512,050                                             | 392,850<br>544,911<br>608,511                                             | 390,000<br>524,000<br>460,000                                             |
| Airdrie Chestermere Rocky View Region Foothills Region                                                       | 265<br>59<br>284<br>205                   | 376<br>104<br>419<br>305              | 60%<br>70%<br>57%<br>68%<br>67%               | 265<br>105<br>458<br>297                     | 2.81<br>2.00<br>3.56<br>3.23<br>2.89                         | 427,550<br>350,850<br>506,900<br>512,050<br>401,850                                  | 392,850<br>544,911<br>608,511<br>571,452                                  | 390,000<br>524,000<br>460,000<br>490,000                                  |
| Airdrie Chestermere Rocky View Region Foothills Region Mountain View Region                                  | 265<br>59<br>284<br>205<br>82             | 376<br>104<br>419<br>305<br>125       | 60%<br>70%<br>57%<br>68%<br>67%<br>66%        | 265<br>105<br>458<br>297<br>179              | 2.81<br>2.00<br>3.56<br>3.23<br>2.89<br>4.35                 | 427,550<br>350,850<br>506,900<br>512,050<br>401,850<br>307,300                       | 392,850<br>544,911<br>608,511<br>571,452<br>389,189                       | 390,000<br>524,000<br>460,000<br>490,000<br>350,500                       |
| Airdrie Chestermere Rocky View Region Foothills Region Mountain View Region Kneehill Region                  | 265<br>59<br>284<br>205<br>82<br>20       | 376<br>104<br>419<br>305<br>125<br>28 | 60%<br>70%<br>57%<br>68%<br>67%<br>66%<br>71% | 265<br>105<br>458<br>297<br>179<br>64        | 2.81<br>2.00<br>3.56<br>3.23<br>2.89<br>4.35<br>6.35         | 427,550<br>350,850<br>506,900<br>512,050<br>401,850<br>307,300<br>163,800            | 392,850<br>544,911<br>608,511<br>571,452<br>389,189<br>258,302            | 390,000<br>524,000<br>460,000<br>490,000<br>350,500<br>215,000            |
| Airdrie Chestermere Rocky View Region Foothills Region Mountain View Region Kneehill Region Wheatland Region | 265<br>59<br>284<br>205<br>82<br>20<br>61 | 376<br>104<br>419<br>305<br>125<br>28 | 60% 70% 57% 68% 67% 66% 71% 72%               | 265<br>105<br>458<br>297<br>179<br>64<br>134 | 2.81<br>2.00<br>3.56<br>3.23<br>2.89<br>4.35<br>6.35<br>4.39 | 427,550<br>350,850<br>506,900<br>512,050<br>401,850<br>307,300<br>163,800<br>282,350 | 392,850<br>544,911<br>608,511<br>571,452<br>389,189<br>258,302<br>365,938 | 390,000<br>524,000<br>460,000<br>490,000<br>350,500<br>215,000<br>349,900 |