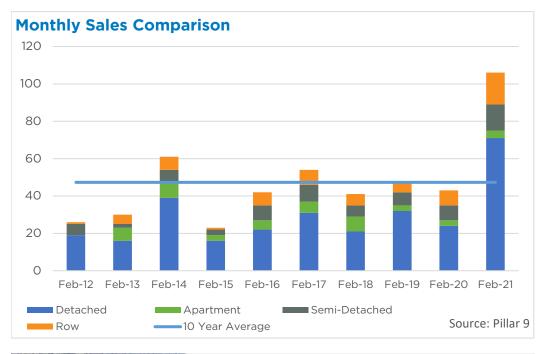

#### **Airdrie**

February sales reached new record highs for the month.

The largest gain in sales occurred in the \$400,000 - \$500,000 price range. New listings also increased, but the sales-to-new listings ratio remained elevated at 71 per cent and the months of supply dropped to under two months in February. This is the tightest level seen since 2014. Persistent sellers' market conditions have resulted in further price gains in the market. The benchmark price has trended up for the past eight months and, as of February, it is over seven per cent higher than last year's levels. Most of the price growth has been driven by the