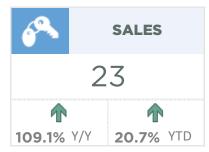

#### **Airdrie**

February sales reached new record highs for the month.

The largest gain in sales occurred in the \$400,000 - \$500,000 price range. New listings also increased, but the sales-to-new listings ratio remained elevated at 71 per cent and the months of supply dropped to under two months in February. This is the tightest level seen since 2014. Persistent sellers' market conditions have resulted in further price gains in the market. The benchmark price has trended up for the past eight months and, as of February, it is over seven per cent higher than last year's levels. Most of the price growth has been driven by the