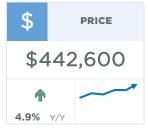

Inventory levels remain exceptionally low relative to sales and the months of supply dropped below two months. Like other towns around Calgary, the sellers' market conditions caused prices to trend up. In February, the benchmark price reached \$442,600, nearly five per cent higher than levels recorded last year.