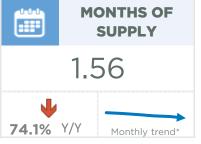

#### **Airdrie**

February sales reached new record highs for the month.

The largest gain in sales occurred in the \$400,000 - \$500,000 price range. New listings also increased, but the sales-to-new listings ratio remained elevated at 71 per cent and the months of supply dropped to under two months in February. This is the tightest level seen since 2014. Persistent sellers' market conditions have resulted in further price gains in the market. The benchmark price has trended up for the past eight months and, as of February, it is over seven per cent higher than last year's levels. Most of the price growth has been driven by the