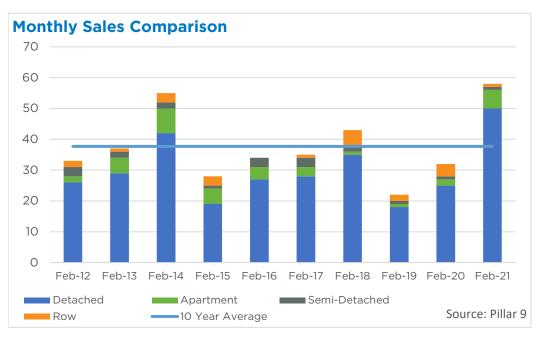

rdrie Chestermere Rocky View Region Foothills Region Mountain View Region Kneehill Region Wheatland Region | 265<br>59<br>284<br>205<br>82<br>20<br>61 | 376<br>104<br>419<br>305<br>125<br>28 | 60% 70% 57% 68% 67% 66% 71% 72%               | 265<br>105<br>458<br>297<br>179<br>64<br>134 | 2.81<br>2.00<br>3.56<br>3.23<br>2.89<br>4.35<br>6.35<br>4.39 | 427,550<br>350,850<br>506,900<br>512,050<br>401,850<br>307,300<br>163,800<br>282,350 | 392,850<br>544,911<br>608,511<br>571,452<br>389,189<br>258,302<br>365,938 | 390,000<br>524,000<br>460,000<br>490,000<br>350,500<br>215,000<br>349,900 |





#### DETACHED BENCHMARK PRICE COMPARISON







## February 2021 Calgary

















## **Airdrie**



















## Cochrane





















## Chestermere

















## **Okotoks**

















## **High River**



















## **Strathmore**

















#### **Canmore**