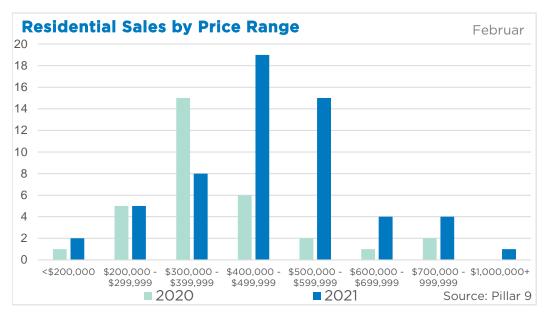

estermere Rocky View Region Foothills Region Mountain View Region Kneehill Region Wheatland Region | 265<br>59<br>284<br>205<br>82<br>20<br>61 | 376<br>104<br>419<br>305<br>125<br>28 | 60% 70% 57% 68% 67% 66% 71% 72%               | 265<br>105<br>458<br>297<br>179<br>64<br>134 | 2.81<br>2.00<br>3.56<br>3.23<br>2.89<br>4.35<br>6.35<br>4.39 | 427,550<br>350,850<br>506,900<br>512,050<br>401,850<br>307,300<br>163,800<br>282,350 | 392,850<br>544,911<br>608,511<br>571,452<br>389,189<br>258,302<br>365,938 | 390,000<br>524,000<br>460,000<br>490,000<br>350,500<br>215,000<br>349,900 |





#### DETACHED BENCHMARK PRICE COMPARISON







## February 2021 Calgary

















## **Airdrie**



















## Cochrane





















## Chestermere

















## **Okotoks**

















## **High River**



















## **Strathmore**

















#### **Canmore**