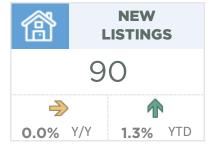

#### **Okotoks**

New listings have been trending up from the lows seen at the end of 2020, helping to support a significant improvement in sales in February. February sales reach levels not seen for the month since the record high in 2007.