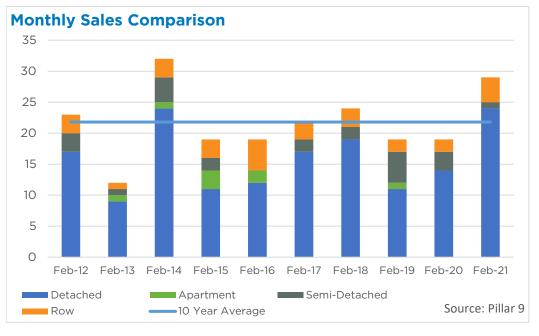

500<br>215,000            |
| Airdrie Chestermere Rocky View Region Foothills Region Mountain View Region Kneehill Region Wheatland Region | 265<br>59<br>284<br>205<br>82<br>20<br>61 | 376<br>104<br>419<br>305<br>125<br>28 | 60% 70% 57% 68% 67% 66% 71% 72%               | 265<br>105<br>458<br>297<br>179<br>64<br>134 | 2.81<br>2.00<br>3.56<br>3.23<br>2.89<br>4.35<br>6.35<br>4.39 | 427,550<br>350,850<br>506,900<br>512,050<br>401,850<br>307,300<br>163,800<br>282,350 | 392,850<br>544,911<br>608,511<br>571,452<br>389,189<br>258,302<br>365,938 | 390,000<br>524,000<br>460,000<br>490,000<br>350,500<br>215,000<br>349,900 |





#### DETACHED BENCHMARK PRICE COMPARISON







## February 2021 Calgary

















## **Airdrie**



















## Cochrane





















## Chestermere

















## **Okotoks**

















## **High River**



















## **Strathmore**

















#### **Canmore**