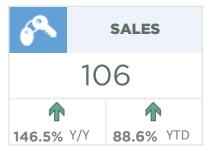

#### **Cochrane**

detached sector.

Cochrane sales more than doubled compared to last February. This represents the strongest February ever recorded for the town.

New listings also rose for the month, but it was not enough to cause any substantial change in inventory levels and the months of supply fell to below two months. This is the lowest months of supply for February seen since the record low in 2006.