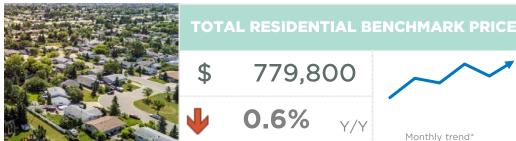

Tight conditions supported price growth in February, as the benchmark price rose to \$413,700, a four per cent increase from last year's levels.