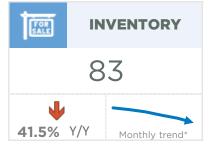

#### **Airdrie**

February sales reached new record highs for the month.

The largest gain in sales occurred in the \$400,000 - \$500,000 price range. New listings also increased, but the sales-to-new listings ratio remained elevated at 71 per cent and the months of supply dropped to under two months in February. This is the tightest level seen since 2014. Persistent sellers' market conditions have resulted in further price gains in the market. The benchmark price has trended up for the past eight months and, as of February, it is over seven per cent higher than last year's levels. Most of the price growth has been driven by the