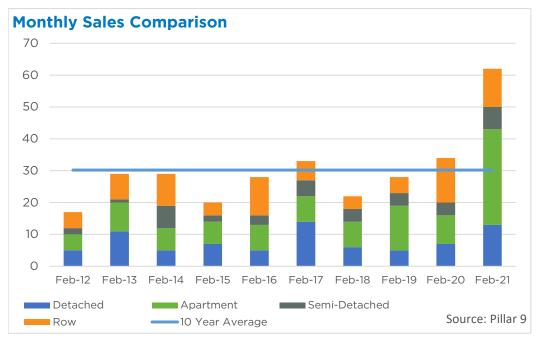

| 265<br>59<br>284<br>205<br>82<br>20<br>61 | 376<br>104<br>419<br>305<br>125<br>28 | 60% 70% 57% 68% 67% 66% 71% 72%               | 265<br>105<br>458<br>297<br>179<br>64<br>134 | 2.81<br>2.00<br>3.56<br>3.23<br>2.89<br>4.35<br>6.35<br>4.39 | 427,550<br>350,850<br>506,900<br>512,050<br>401,850<br>307,300<br>163,800<br>282,350 | 392,850<br>544,911<br>608,511<br>571,452<br>389,189<br>258,302<br>365,938 | 390,000<br>524,000<br>460,000<br>490,000<br>350,500<br>215,000<br>349,900 |





#### DETACHED BENCHMARK PRICE COMPARISON







## February 2021 Calgary

















## **Airdrie**



















## Cochrane





















## Chestermere

















## **Okotoks**

















## **High River**



















## **Strathmore**

















#### **Canmore**