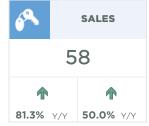

#### **Okotoks**

New listings have been trending up from the lows seen at the end of 2020, helping to support a significant improvement in sales in February. February sales reach levels not seen for the month since the record high in 2007.