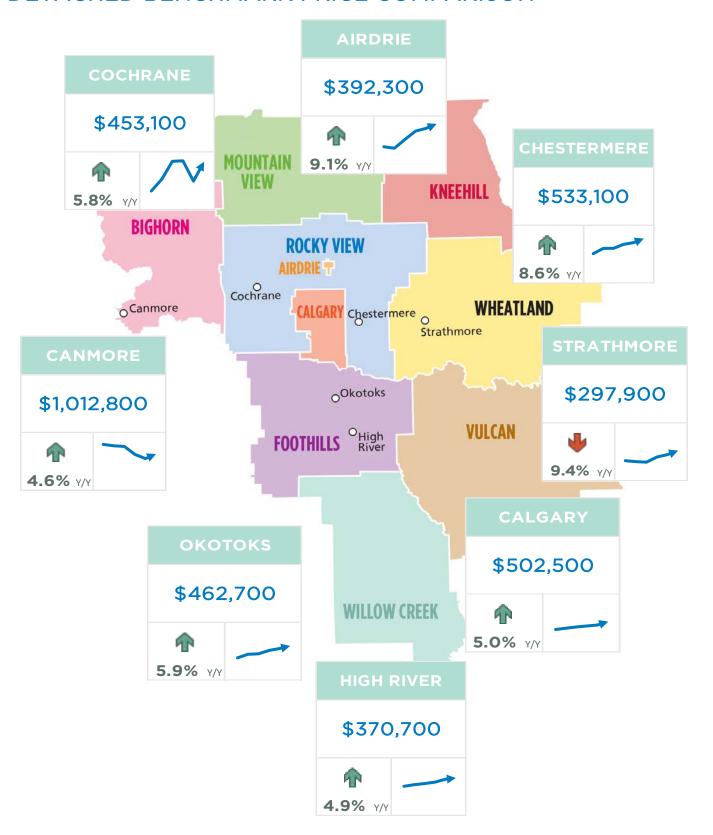

#### DETACHED BENCHMARK PRICE COMPARISON

## February 2021 Calgary

## **Airdrie**

## Cochrane

## Chestermere

## **Okotoks**

## **High River**

## **Strathmore**

#### **Canmore**

Tight conditions supported price growth in February, as the benchmark price rose to \$413,700, a four per cent increase from last year's levels.

Inventory levels remain exceptionally low relative to sales and the months of supply dropped below two months. Like other towns around Calgary, the sellers' market conditions caused prices to trend up. In February, the benchmark price reached \$442,600, nearly five per cent higher than levels recorded last year.