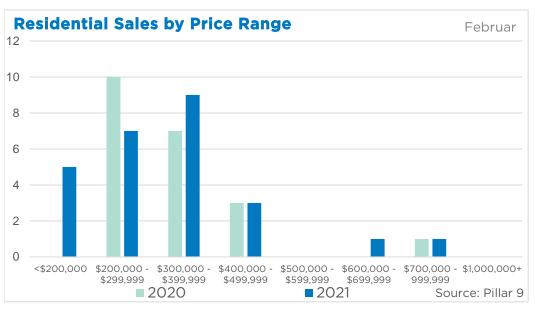

ll Region Wheatland Region | 265<br>59<br>284<br>205<br>82<br>20<br>61 | 376<br>104<br>419<br>305<br>125<br>28 | 60% 70% 57% 68% 67% 66% 71% 72%               | 265<br>105<br>458<br>297<br>179<br>64<br>134 | 2.81<br>2.00<br>3.56<br>3.23<br>2.89<br>4.35<br>6.35<br>4.39 | 427,550<br>350,850<br>506,900<br>512,050<br>401,850<br>307,300<br>163,800<br>282,350 | 392,850<br>544,911<br>608,511<br>571,452<br>389,189<br>258,302<br>365,938 | 390,000<br>524,000<br>460,000<br>490,000<br>350,500<br>215,000<br>349,900 |





#### DETACHED BENCHMARK PRICE COMPARISON







## February 2021 Calgary

















## **Airdrie**



















## Cochrane





















## Chestermere

















## **Okotoks**

















## **High River**



















## **Strathmore**

















#### **Canmore**