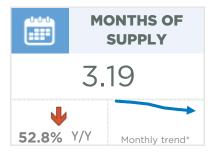

#### **Airdrie**

February sales reached new record highs for the month.

The largest gain in sales occurred in the \$400,000 - \$500,000 price range. New listings also increased, but the sales-to-new listings ratio remained elevated at 71 per cent and the months of supply dropped to under two months in February. This is the tightest level seen since 2014. Persistent sellers' market conditions have resulted in further price gains in the market. The benchmark price has trended up for the past eight months and, as of February, it is over seven per cent higher than last year's levels. Most of the price growth has been driven by the