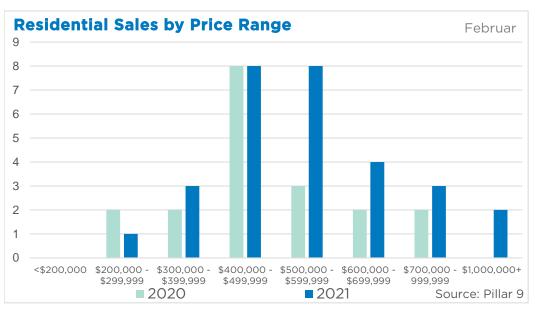

15,000            |
| Airdrie Chestermere Rocky View Region Foothills Region Mountain View Region Kneehill Region Wheatland Region | 265<br>59<br>284<br>205<br>82<br>20<br>61 | 376<br>104<br>419<br>305<br>125<br>28 | 60% 70% 57% 68% 67% 66% 71% 72%               | 265<br>105<br>458<br>297<br>179<br>64<br>134 | 2.81<br>2.00<br>3.56<br>3.23<br>2.89<br>4.35<br>6.35<br>4.39 | 427,550<br>350,850<br>506,900<br>512,050<br>401,850<br>307,300<br>163,800<br>282,350 | 392,850<br>544,911<br>608,511<br>571,452<br>389,189<br>258,302<br>365,938 | 390,000<br>524,000<br>460,000<br>490,000<br>350,500<br>215,000<br>349,900 |





#### DETACHED BENCHMARK PRICE COMPARISON







## February 2021 Calgary

















## **Airdrie**



















## Cochrane





















## Chestermere

















## **Okotoks**

















## **High River**



















## **Strathmore**

















#### **Canmore**