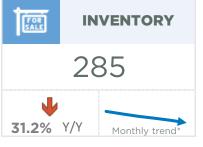

#### **Airdrie**

February sales reached new record highs for the month.

The largest gain in sales occurred in the \$400,000 - \$500,000 price range. New listings also increased, but the sales-to-new listings ratio remained elevated at 71 per cent and the months of supply dropped to under two months in February. This is the tightest level seen since 2014. Persistent sellers' market conditions have resulted in further price gains in the market. The benchmark price has trended up for the past eight months and, as of February, it is over seven per cent higher than last year's levels. Most of the price growth has been driven by the

Inventory levels remain exceptionally low relative to sales and the months of supply dropped below two months. Like other towns around Calgary, the sellers' market conditions caused prices to trend up. In February, the benchmark price reached \$442,600, nearly five per cent higher than levels recorded last year.