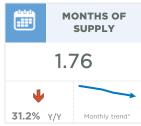

#### **Airdrie**

February sales reached new record highs for the month.

The largest gain in sales occurred in the \$400,000 - \$500,000 price range. New listings also increased, but the sales-to-new listings ratio remained elevated at 71 per cent and the months of supply dropped to under two months in February. This is the tightest level seen since 2014. Persistent sellers' market conditions have resulted in further price gains in the market. The benchmark price has trended up for the past eight months and, as of February, it is over seven per cent higher than last year's levels. Most of the price growth has been driven by the

| February 2021                                                                                                | Sales                                     | New Listings                          | Sales to New<br>Listings Ratio                | Inventory                                    | Months of<br>Supply                                          | Benchmark<br>Price                                                                   | Average Price                                                             | Median Price                                                              |
|--------------------------------------------------------------------------------------------------------------|-------------------------------------------|---------------------------------------|-----------------------------------------------|----------------------------------------------|--------------------------------------------------------------|--------------------------------------------------------------------------------------|---------------------------------------------------------------------------|---------------------------------------------------------------------------|
| City of Calgary                                                                                              | 1,836                                     | 2,848                                 | 64%                                           | 4,518                                        | 2.46                                                         | 431,100                                                                              | 485,870                                                                   | 440,000                                                                   |
| Airdrie                                                                                                      | 162                                       | 227                                   | 71%                                           | 285                                          | 1.76                                                         | 352,600                                                                              | 395,650                                                                   | 390,000                                                                   |
| Chestermere                                                                                                  | 29                                        | 42                                    | 69%                                           | 106                                          | 3.66                                                         | 511,100                                                                              | 568,500                                                                   | 524,000                                                                   |
| Rocky View Region                                                                                            | 176                                       | 233                                   | 76%                                           | 463                                          | 2.63                                                         | 513,900                                                                              | 592,678                                                                   | 450,000                                                                   |
| Foothills Region                                                                                             | 129                                       | 166                                   | 78%                                           | 304                                          | 2.36                                                         | 404,800                                                                              | 583,281                                                                   | 495,000                                                                   |
| Mountain View Region                                                                                         | 46                                        | 63                                    | 73%                                           | 177                                          | 3.85                                                         | 309,100                                                                              | 412,720                                                                   | 353,000                                                                   |
| Kneehill Region                                                                                              | 4                                         | 13                                    | 31%                                           | 66                                           | 16.50                                                        | 167,600                                                                              | 181,000                                                                   | 187,000                                                                   |
| Wheatland Region                                                                                             | 37                                        | 36                                    | 103%                                          | 129                                          | 3.49                                                         | 286,200                                                                              | 349,265                                                                   | 330,500                                                                   |
| Willow Creek Region                                                                                          | 22                                        | 38                                    | 58%                                           | 80                                           | 3.64                                                         | 237,700                                                                              | 242,236                                                                   | 215,000                                                                   |
| Vulcan Region                                                                                                | 9                                         | 16                                    | 56%                                           | 46                                           | 5.11                                                         | 215,700                                                                              | 268,000                                                                   | 302,000                                                                   |
| Bighorn Region                                                                                               | 66                                        | 74                                    | 89%                                           | 138                                          | 2.09                                                         | 777,200                                                                              | 753,621                                                                   | 687,976                                                                   |
| YEAR-TO-DATE 2021                                                                                            | Sales                                     | New Listings                          | Sales to New<br>Listings Ratio                | Inventory                                    | Months of Supply                                             | Benchmark<br>Price                                                                   | Average Price                                                             | Median Price                                                              |
|                                                                                                              |                                           |                                       |                                               |                                              |                                                              |                                                                                      |                                                                           |                                                                           |
| City of Calgary                                                                                              | 3,043                                     | 5,098                                 | 60%                                           | 4,282                                        | 2.81                                                         | 427,550                                                                              | 480,370                                                                   | 430,000                                                                   |
| City of Calgary Airdrie                                                                                      | 3,043<br>265                              | 5,098<br>376                          |                                               | 4,282<br>265                                 |                                                              |                                                                                      | 480,370<br>392,850                                                        | 430,000<br>390,000                                                        |
|                                                                                                              |                                           | · · · · · · · · · · · · · · · · · · · | 60%                                           | ,                                            | 2.81                                                         | 427,550                                                                              |                                                                           |                                                                           |
| Airdrie                                                                                                      | 265                                       | 376                                   | 60%<br>70%                                    | 265                                          | 2.81                                                         | 427,550<br>350,850                                                                   | 392,850                                                                   | 390,000                                                                   |
| Airdrie<br>Chestermere                                                                                       | 265<br>59                                 | 376<br>104                            | 60%<br>70%<br>57%                             | 265<br>105                                   | 2.81<br>2.00<br>3.56                                         | 427,550<br>350,850<br>506,900                                                        | 392,850<br>544,911                                                        | 390,000<br>524,000                                                        |
| Airdrie Chestermere Rocky View Region                                                                        | 265<br>59<br>284                          | 376<br>104<br>419                     | 60%<br>70%<br>57%<br>68%                      | 265<br>105<br>458                            | 2.81<br>2.00<br>3.56<br>3.23                                 | 427,550<br>350,850<br>506,900<br>512,050                                             | 392,850<br>544,911<br>608,511                                             | 390,000<br>524,000<br>460,000                                             |
| Airdrie Chestermere Rocky View Region Foothills Region                                                       | 265<br>59<br>284<br>205                   | 376<br>104<br>419<br>305              | 60%<br>70%<br>57%<br>68%<br>67%               | 265<br>105<br>458<br>297                     | 2.81<br>2.00<br>3.56<br>3.23<br>2.89                         | 427,550<br>350,850<br>506,900<br>512,050<br>401,850                                  | 392,850<br>544,911<br>608,511<br>571,452                                  | 390,000<br>524,000<br>460,000<br>490,000                                  |
| Airdrie Chestermere Rocky View Region Foothills Region Mountain View Region                                  | 265<br>59<br>284<br>205<br>82             | 376<br>104<br>419<br>305<br>125       | 60%<br>70%<br>57%<br>68%<br>67%<br>66%        | 265<br>105<br>458<br>297<br>179              | 2.81<br>2.00<br>3.56<br>3.23<br>2.89<br>4.35                 | 427,550<br>350,850<br>506,900<br>512,050<br>401,850<br>307,300                       | 392,850<br>544,911<br>608,511<br>571,452<br>389,189                       | 390,000<br>524,000<br>460,000<br>490,000<br>350,500                       |
| Airdrie Chestermere Rocky View Region Foothills Region Mountain View Region Kneehill Region                  | 265<br>59<br>284<br>205<br>82<br>20       | 376<br>104<br>419<br>305<br>125<br>28 | 60%<br>70%<br>57%<br>68%<br>67%<br>66%<br>71% | 265<br>105<br>458<br>297<br>179<br>64        | 2.81<br>2.00<br>3.56<br>3.23<br>2.89<br>4.35<br>6.35         | 427,550<br>350,850<br>506,900<br>512,050<br>401,850<br>307,300<br>163,800            | 392,850<br>544,911<br>608,511<br>571,452<br>389,189<br>258,302            | 390,000<br>524,000<br>460,000<br>490,000<br>350,500<br>215,000            |
| Airdrie Chestermere Rocky View Region Foothills Region Mountain View Region Kneehill Region Wheatland Region | 265<br>59<br>284<br>205<br>82<br>20<br>61 | 376<br>104<br>419<br>305<br>125<br>28 | 60% 70% 57% 68% 67% 66% 71% 72%               | 265<br>105<br>458<br>297<br>179<br>64<br>134 | 2.81<br>2.00<br>3.56<br>3.23<br>2.89<br>4.35<br>6.35<br>4.39 | 427,550<br>350,850<br>506,900<br>512,050<br>401,850<br>307,300<br>163,800<br>282,350 | 392,850<br>544,911<br>608,511<br>571,452<br>389,189<br>258,302<br>365,938 | 390,000<br>524,000<br>460,000<br>490,000<br>350,500<br>215,000<br>349,900 |