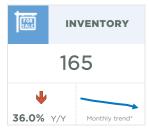

#### **Cochrane**

detached sector.

Cochrane sales more than doubled compared to last February. This represents the strongest February ever recorded for the town.

New listings also rose for the month, but it was not enough to cause any substantial change in inventory levels and the months of supply fell to below two months. This is the lowest months of supply for February seen since the record low in 2006.