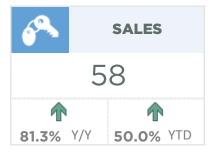

| February 2021                                                                                                | Sales                                     | New Listings                          | Sales to New<br>Listings Ratio                | Inventory                                    | Months of<br>Supply                                          | Benchmark<br>Price                                                                   | Average Price                                                             | Median Price                                                              |
|--------------------------------------------------------------------------------------------------------------|-------------------------------------------|---------------------------------------|-----------------------------------------------|----------------------------------------------|--------------------------------------------------------------|--------------------------------------------------------------------------------------|---------------------------------------------------------------------------|---------------------------------------------------------------------------|
| City of Calgary                                                                                              | 1,836                                     | 2,848                                 | 64%                                           | 4,518                                        | 2.46                                                         | 431,100                                                                              | 485,870                                                                   | 440,000                                                                   |
| Airdrie                                                                                                      | 162                                       | 227                                   | 71%                                           | 285                                          | 1.76                                                         | 352,600                                                                              | 395,650                                                                   | 390,000                                                                   |
| Chestermere                                                                                                  | 29                                        | 42                                    | 69%                                           | 106                                          | 3.66                                                         | 511,100                                                                              | 568,500                                                                   | 524,000                                                                   |
| Rocky View Region                                                                                            | 176                                       | 233                                   | 76%                                           | 463                                          | 2.63                                                         | 513,900                                                                              | 592,678                                                                   | 450,000                                                                   |
| Foothills Region                                                                                             | 129                                       | 166                                   | 78%                                           | 304                                          | 2.36                                                         | 404,800                                                                              | 583,281                                                                   | 495,000                                                                   |
| Mountain View Region                                                                                         | 46                                        | 63                                    | 73%                                           | 177                                          | 3.85                                                         | 309,100                                                                              | 412,720                                                                   | 353,000                                                                   |
| Kneehill Region                                                                                              | 4                                         | 13                                    | 31%                                           | 66                                           | 16.50                                                        | 167,600                                                                              | 181,000                                                                   | 187,000                                                                   |
| Wheatland Region                                                                                             | 37                                        | 36                                    | 103%                                          | 129                                          | 3.49                                                         | 286,200                                                                              | 349,265                                                                   | 330,500                                                                   |
| Willow Creek Region                                                                                          | 22                                        | 38                                    | 58%                                           | 80                                           | 3.64                                                         | 237,700                                                                              | 242,236                                                                   | 215,000                                                                   |
| Vulcan Region                                                                                                | 9                                         | 16                                    | 56%                                           | 46                                           | 5.11                                                         | 215,700                                                                              | 268,000                                                                   | 302,000                                                                   |
| Bighorn Region                                                                                               | 66                                        | 74                                    | 89%                                           | 138                                          | 2.09                                                         | 777,200                                                                              | 753,621                                                                   | 687,976                                                                   |
| YEAR-TO-DATE 2021                                                                                            | Sales                                     | New Listings                          | Sales to New<br>Listings Ratio                | Inventory                                    | Months of Supply                                             | Benchmark<br>Price                                                                   | Average Price                                                             | Median Price                                                              |
|                                                                                                              |                                           |                                       |                                               |                                              |                                                              |                                                                                      |                                                                           |                                                                           |
| City of Calgary                                                                                              | 3,043                                     | 5,098                                 | 60%                                           | 4,282                                        | 2.81                                                         | 427,550                                                                              | 480,370                                                                   | 430,000                                                                   |
| City of Calgary Airdrie                                                                                      | 3,043<br>265                              | 5,098<br>376                          |                                               | 4,282<br>265                                 |                                                              |                                                                                      | 480,370<br>392,850                                                        | 430,000<br>390,000                                                        |
|                                                                                                              |                                           | · · · · · · · · · · · · · · · · · · · | 60%                                           | ,                                            | 2.81                                                         | 427,550                                                                              |                                                                           |                                                                           |
| Airdrie                                                                                                      | 265                                       | 376                                   | 60%<br>70%                                    | 265                                          | 2.81                                                         | 427,550<br>350,850                                                                   | 392,850                                                                   | 390,000                                                                   |
| Airdrie<br>Chestermere                                                                                       | 265<br>59                                 | 376<br>104                            | 60%<br>70%<br>57%                             | 265<br>105                                   | 2.81<br>2.00<br>3.56                                         | 427,550<br>350,850<br>506,900                                                        | 392,850<br>544,911                                                        | 390,000<br>524,000                                                        |
| Airdrie Chestermere Rocky View Region                                                                        | 265<br>59<br>284                          | 376<br>104<br>419                     | 60%<br>70%<br>57%<br>68%                      | 265<br>105<br>458                            | 2.81<br>2.00<br>3.56<br>3.23                                 | 427,550<br>350,850<br>506,900<br>512,050                                             | 392,850<br>544,911<br>608,511                                             | 390,000<br>524,000<br>460,000                                             |
| Airdrie Chestermere Rocky View Region Foothills Region                                                       | 265<br>59<br>284<br>205                   | 376<br>104<br>419<br>305              | 60%<br>70%<br>57%<br>68%<br>67%               | 265<br>105<br>458<br>297                     | 2.81<br>2.00<br>3.56<br>3.23<br>2.89                         | 427,550<br>350,850<br>506,900<br>512,050<br>401,850                                  | 392,850<br>544,911<br>608,511<br>571,452                                  | 390,000<br>524,000<br>460,000<br>490,000                                  |
| Airdrie Chestermere Rocky View Region Foothills Region Mountain View Region                                  | 265<br>59<br>284<br>205<br>82             | 376<br>104<br>419<br>305<br>125       | 60%<br>70%<br>57%<br>68%<br>67%<br>66%        | 265<br>105<br>458<br>297<br>179              | 2.81<br>2.00<br>3.56<br>3.23<br>2.89<br>4.35                 | 427,550<br>350,850<br>506,900<br>512,050<br>401,850<br>307,300                       | 392,850<br>544,911<br>608,511<br>571,452<br>389,189                       | 390,000<br>524,000<br>460,000<br>490,000<br>350,500                       |
| Airdrie Chestermere Rocky View Region Foothills Region Mountain View Region Kneehill Region                  | 265<br>59<br>284<br>205<br>82<br>20       | 376<br>104<br>419<br>305<br>125<br>28 | 60%<br>70%<br>57%<br>68%<br>67%<br>66%<br>71% | 265<br>105<br>458<br>297<br>179<br>64        | 2.81<br>2.00<br>3.56<br>3.23<br>2.89<br>4.35<br>6.35         | 427,550<br>350,850<br>506,900<br>512,050<br>401,850<br>307,300<br>163,800            | 392,850<br>544,911<br>608,511<br>571,452<br>389,189<br>258,302            | 390,000<br>524,000<br>460,000<br>490,000<br>350,500<br>215,000            |
| Airdrie Chestermere Rocky View Region Foothills Region Mountain View Region Kneehill Region Wheatland Region | 265<br>59<br>284<br>205<br>82<br>20<br>61 | 376<br>104<br>419<br>305<br>125<br>28 | 60% 70% 57% 68% 67% 66% 71% 72%               | 265<br>105<br>458<br>297<br>179<br>64<br>134 | 2.81<br>2.00<br>3.56<br>3.23<br>2.89<br>4.35<br>6.35<br>4.39 | 427,550<br>350,850<br>506,900<br>512,050<br>401,850<br>307,300<br>163,800<br>282,350 | 392,850<br>544,911<br>608,511<br>571,452<br>389,189<br>258,302<br>365,938 | 390,000<br>524,000<br>460,000<br>490,000<br>350,500<br>215,000<br>349,900 |