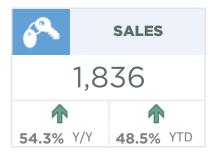

| February 2021                                                                                                | Sales                                     | New Listings                          | Sales to New<br>Listings Ratio                | Inventory                                    | Months of<br>Supply                                          | Benchmark<br>Price                                                                   | Average Price                                                             | Median Price                                                              |
|--------------------------------------------------------------------------------------------------------------|-------------------------------------------|---------------------------------------|-----------------------------------------------|----------------------------------------------|--------------------------------------------------------------|--------------------------------------------------------------------------------------|---------------------------------------------------------------------------|---------------------------------------------------------------------------|
| City of Calgary                                                                                              | 1,836                                     | 2,848                                 | 64%                                           | 4,518                                        | 2.46                                                         | 431,100                                                                              | 485,870                                                                   | 440,000                                                                   |
| Airdrie                                                                                                      | 162                                       | 227                                   | 71%                                           | 285                                          | 1.76                                                         | 352,600                                                                              | 395,650                                                                   | 390,000                                                                   |
| Chestermere                                                                                                  | 29                                        | 42                                    | 69%                                           | 106                                          | 3.66                                                         | 511,100                                                                              | 568,500                                                                   | 524,000                                                                   |
| Rocky View Region                                                                                            | 176                                       | 233                                   | 76%                                           | 463                                          | 2.63                                                         | 513,900                                                                              | 592,678                                                                   | 450,000                                                                   |
| Foothills Region                                                                                             | 129                                       | 166                                   | 78%                                           | 304                                          | 2.36                                                         | 404,800                                                                              | 583,281                                                                   | 495,000                                                                   |
| Mountain View Region                                                                                         | 46                                        | 63                                    | 73%                                           | 177                                          | 3.85                                                         | 309,100                                                                              | 412,720                                                                   | 353,000                                                                   |
| Kneehill Region                                                                                              | 4                                         | 13                                    | 31%                                           | 66                                           | 16.50                                                        | 167,600                                                                              | 181,000                                                                   | 187,000                                                                   |
| Wheatland Region                                                                                             | 37                                        | 36                                    | 103%                                          | 129                                          | 3.49                                                         | 286,200                                                                              | 349,265                                                                   | 330,500                                                                   |
| Willow Creek Region                                                                                          | 22                                        | 38                                    | 58%                                           | 80                                           | 3.64                                                         | 237,700                                                                              | 242,236                                                                   | 215,000                                                                   |
| Vulcan Region                                                                                                | 9                                         | 16                                    | 56%                                           | 46                                           | 5.11                                                         | 215,700                                                                              | 268,000                                                                   | 302,000                                                                   |
| Bighorn Region                                                                                               | 66                                        | 74                                    | 89%                                           | 138                                          | 2.09                                                         | 777,200                                                                              | 753,621                                                                   | 687,976                                                                   |
| YEAR-TO-DATE 2021                                                                                            | Sales                                     | New Listings                          | Sales to New<br>Listings Ratio                | Inventory                                    | Months of Supply                                             | Benchmark<br>Price                                                                   | Average Price                                                             | Median Price                                                              |
|                                                                                                              |                                           |                                       |                                               |                                              |                                                              |                                                                                      |                                                                           |                                                                           |
| City of Calgary                                                                                              | 3,043                                     | 5,098                                 | 60%                                           | 4,282                                        | 2.81                                                         | 427,550                                                                              | 480,370                                                                   | 430,000                                                                   |
| City of Calgary Airdrie                                                                                      | 3,043<br>265                              | 5,098<br>376                          |                                               | 4,282<br>265                                 |                                                              |                                                                                      | 480,370<br>392,850                                                        | 430,000<br>390,000                                                        |
|                                                                                                              |                                           | · · · · · · · · · · · · · · · · · · · | 60%                                           | ,                                            | 2.81                                                         | 427,550                                                                              |                                                                           |                                                                           |
| Airdrie                                                                                                      | 265                                       | 376                                   | 60%<br>70%                                    | 265                                          | 2.81                                                         | 427,550<br>350,850                                                                   | 392,850                                                                   | 390,000                                                                   |
| Airdrie<br>Chestermere                                                                                       | 265<br>59                                 | 376<br>104                            | 60%<br>70%<br>57%                             | 265<br>105                                   | 2.81<br>2.00<br>3.56                                         | 427,550<br>350,850<br>506,900                                                        | 392,850<br>544,911                                                        | 390,000<br>524,000                                                        |
| Airdrie Chestermere Rocky View Region                                                                        | 265<br>59<br>284                          | 376<br>104<br>419                     | 60%<br>70%<br>57%<br>68%                      | 265<br>105<br>458                            | 2.81<br>2.00<br>3.56<br>3.23                                 | 427,550<br>350,850<br>506,900<br>512,050                                             | 392,850<br>544,911<br>608,511                                             | 390,000<br>524,000<br>460,000                                             |
| Airdrie Chestermere Rocky View Region Foothills Region                                                       | 265<br>59<br>284<br>205                   | 376<br>104<br>419<br>305              | 60%<br>70%<br>57%<br>68%<br>67%               | 265<br>105<br>458<br>297                     | 2.81<br>2.00<br>3.56<br>3.23<br>2.89                         | 427,550<br>350,850<br>506,900<br>512,050<br>401,850                                  | 392,850<br>544,911<br>608,511<br>571,452                                  | 390,000<br>524,000<br>460,000<br>490,000                                  |
| Airdrie Chestermere Rocky View Region Foothills Region Mountain View Region                                  | 265<br>59<br>284<br>205<br>82             | 376<br>104<br>419<br>305<br>125       | 60%<br>70%<br>57%<br>68%<br>67%<br>66%        | 265<br>105<br>458<br>297<br>179              | 2.81<br>2.00<br>3.56<br>3.23<br>2.89<br>4.35                 | 427,550<br>350,850<br>506,900<br>512,050<br>401,850<br>307,300                       | 392,850<br>544,911<br>608,511<br>571,452<br>389,189                       | 390,000<br>524,000<br>460,000<br>490,000<br>350,500                       |
| Airdrie Chestermere Rocky View Region Foothills Region Mountain View Region Kneehill Region                  | 265<br>59<br>284<br>205<br>82<br>20       | 376<br>104<br>419<br>305<br>125<br>28 | 60%<br>70%<br>57%<br>68%<br>67%<br>66%<br>71% | 265<br>105<br>458<br>297<br>179<br>64        | 2.81<br>2.00<br>3.56<br>3.23<br>2.89<br>4.35<br>6.35         | 427,550<br>350,850<br>506,900<br>512,050<br>401,850<br>307,300<br>163,800            | 392,850<br>544,911<br>608,511<br>571,452<br>389,189<br>258,302            | 390,000<br>524,000<br>460,000<br>490,000<br>350,500<br>215,000            |
| Airdrie Chestermere Rocky View Region Foothills Region Mountain View Region Kneehill Region Wheatland Region | 265<br>59<br>284<br>205<br>82<br>20<br>61 | 376<br>104<br>419<br>305<br>125<br>28 | 60% 70% 57% 68% 67% 66% 71% 72%               | 265<br>105<br>458<br>297<br>179<br>64<br>134 | 2.81<br>2.00<br>3.56<br>3.23<br>2.89<br>4.35<br>6.35<br>4.39 | 427,550<br>350,850<br>506,900<br>512,050<br>401,850<br>307,300<br>163,800<br>282,350 | 392,850<br>544,911<br>608,511<br>571,452<br>389,189<br>258,302<br>365,938 | 390,000<br>524,000<br>460,000<br>490,000<br>350,500<br>215,000<br>349,900 |