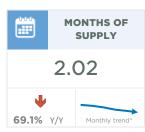

#### **Airdrie**

February sales reached new record highs for the month.

The largest gain in sales occurred in the \$400,000 - \$500,000 price range. New listings also increased, but the sales-to-new listings ratio remained elevated at 71 per cent and the months of supply dropped to under two months in February. This is the tightest level seen since 2014. Persistent sellers' market conditions have resulted in further price gains in the market. The benchmark price has trended up for the past eight months and, as of February, it is over seven per cent higher than last year's levels. Most of the price growth has been driven by the