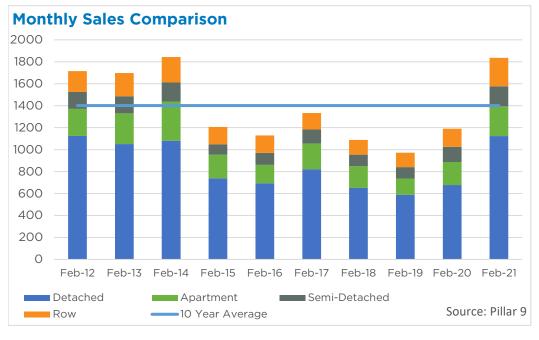

| February 2021                                                                                                | Sales                                     | New Listings                          | Sales to New<br>Listings Ratio                | Inventory                                    | Months of<br>Supply                                          | Benchmark<br>Price                                                                   | Average Price                                                             | Median Price                                                              |
|--------------------------------------------------------------------------------------------------------------|-------------------------------------------|---------------------------------------|-----------------------------------------------|----------------------------------------------|--------------------------------------------------------------|--------------------------------------------------------------------------------------|---------------------------------------------------------------------------|---------------------------------------------------------------------------|
| City of Calgary                                                                                              | 1,836                                     | 2,848                                 | 64%                                           | 4,518                                        | 2.46                                                         | 431,100                                                                              | 485,870                                                                   | 440,000                                                                   |
| Airdrie                                                                                                      | 162                                       | 227                                   | 71%                                           | 285                                          | 1.76                                                         | 352,600                                                                              | 395,650                                                                   | 390,000                                                                   |
| Chestermere                                                                                                  | 29                                        | 42                                    | 69%                                           | 106                                          | 3.66                                                         | 511,100                                                                              | 568,500                                                                   | 524,000                                                                   |
| Rocky View Region                                                                                            | 176                                       | 233                                   | 76%                                           | 463                                          | 2.63                                                         | 513,900                                                                              | 592,678                                                                   | 450,000                                                                   |
| Foothills Region                                                                                             | 129                                       | 166                                   | 78%                                           | 304                                          | 2.36                                                         | 404,800                                                                              | 583,281                                                                   | 495,000                                                                   |
| Mountain View Region                                                                                         | 46                                        | 63                                    | 73%                                           | 177                                          | 3.85                                                         | 309,100                                                                              | 412,720                                                                   | 353,000                                                                   |
| Kneehill Region                                                                                              | 4                                         | 13                                    | 31%                                           | 66                                           | 16.50                                                        | 167,600                                                                              | 181,000                                                                   | 187,000                                                                   |
| Wheatland Region                                                                                             | 37                                        | 36                                    | 103%                                          | 129                                          | 3.49                                                         | 286,200                                                                              | 349,265                                                                   | 330,500                                                                   |
| Willow Creek Region                                                                                          | 22                                        | 38                                    | 58%                                           | 80                                           | 3.64                                                         | 237,700                                                                              | 242,236                                                                   | 215,000                                                                   |
| Vulcan Region                                                                                                | 9                                         | 16                                    | 56%                                           | 46                                           | 5.11                                                         | 215,700                                                                              | 268,000                                                                   | 302,000                                                                   |
| Bighorn Region                                                                                               | 66                                        | 74                                    | 89%                                           | 138                                          | 2.09                                                         | 777,200                                                                              | 753,621                                                                   | 687,976                                                                   |
| YEAR-TO-DATE 2021                                                                                            | Sales                                     | New Listings                          | Sales to New<br>Listings Ratio                | Inventory                                    | Months of Supply                                             | Benchmark<br>Price                                                                   | Average Price                                                             | Median Price                                                              |
|                                                                                                              |                                           |                                       |                                               |                                              |                                                              |                                                                                      |                                                                           |                                                                           |
| City of Calgary                                                                                              | 3,043                                     | 5,098                                 | 60%                                           | 4,282                                        | 2.81                                                         | 427,550                                                                              | 480,370                                                                   | 430,000                                                                   |
| City of Calgary Airdrie                                                                                      | 3,043<br>265                              | 5,098<br>376                          |                                               | 4,282<br>265                                 |                                                              |                                                                                      | 480,370<br>392,850                                                        | 430,000<br>390,000                                                        |
|                                                                                                              |                                           | · · · · · · · · · · · · · · · · · · · | 60%                                           | ,                                            | 2.81                                                         | 427,550                                                                              |                                                                           |                                                                           |
| Airdrie                                                                                                      | 265                                       | 376                                   | 60%<br>70%                                    | 265                                          | 2.81                                                         | 427,550<br>350,850                                                                   | 392,850                                                                   | 390,000                                                                   |
| Airdrie<br>Chestermere                                                                                       | 265<br>59                                 | 376<br>104                            | 60%<br>70%<br>57%                             | 265<br>105                                   | 2.81<br>2.00<br>3.56                                         | 427,550<br>350,850<br>506,900                                                        | 392,850<br>544,911                                                        | 390,000<br>524,000                                                        |
| Airdrie Chestermere Rocky View Region                                                                        | 265<br>59<br>284                          | 376<br>104<br>419                     | 60%<br>70%<br>57%<br>68%                      | 265<br>105<br>458                            | 2.81<br>2.00<br>3.56<br>3.23                                 | 427,550<br>350,850<br>506,900<br>512,050                                             | 392,850<br>544,911<br>608,511                                             | 390,000<br>524,000<br>460,000                                             |
| Airdrie Chestermere Rocky View Region Foothills Region                                                       | 265<br>59<br>284<br>205                   | 376<br>104<br>419<br>305              | 60%<br>70%<br>57%<br>68%<br>67%               | 265<br>105<br>458<br>297                     | 2.81<br>2.00<br>3.56<br>3.23<br>2.89                         | 427,550<br>350,850<br>506,900<br>512,050<br>401,850                                  | 392,850<br>544,911<br>608,511<br>571,452                                  | 390,000<br>524,000<br>460,000<br>490,000                                  |
| Airdrie Chestermere Rocky View Region Foothills Region Mountain View Region                                  | 265<br>59<br>284<br>205<br>82             | 376<br>104<br>419<br>305<br>125       | 60%<br>70%<br>57%<br>68%<br>67%<br>66%        | 265<br>105<br>458<br>297<br>179              | 2.81<br>2.00<br>3.56<br>3.23<br>2.89<br>4.35                 | 427,550<br>350,850<br>506,900<br>512,050<br>401,850<br>307,300                       | 392,850<br>544,911<br>608,511<br>571,452<br>389,189                       | 390,000<br>524,000<br>460,000<br>490,000<br>350,500                       |
| Airdrie Chestermere Rocky View Region Foothills Region Mountain View Region Kneehill Region                  | 265<br>59<br>284<br>205<br>82<br>20       | 376<br>104<br>419<br>305<br>125<br>28 | 60%<br>70%<br>57%<br>68%<br>67%<br>66%<br>71% | 265<br>105<br>458<br>297<br>179<br>64        | 2.81<br>2.00<br>3.56<br>3.23<br>2.89<br>4.35<br>6.35         | 427,550<br>350,850<br>506,900<br>512,050<br>401,850<br>307,300<br>163,800            | 392,850<br>544,911<br>608,511<br>571,452<br>389,189<br>258,302            | 390,000<br>524,000<br>460,000<br>490,000<br>350,500<br>215,000            |
| Airdrie Chestermere Rocky View Region Foothills Region Mountain View Region Kneehill Region Wheatland Region | 265<br>59<br>284<br>205<br>82<br>20<br>61 | 376<br>104<br>419<br>305<br>125<br>28 | 60% 70% 57% 68% 67% 66% 71% 72%               | 265<br>105<br>458<br>297<br>179<br>64<br>134 | 2.81<br>2.00<br>3.56<br>3.23<br>2.89<br>4.35<br>6.35<br>4.39 | 427,550<br>350,850<br>506,900<br>512,050<br>401,850<br>307,300<br>163,800<br>282,350 | 392,850<br>544,911<br>608,511<br>571,452<br>389,189<br>258,302<br>365,938 | 390,000<br>524,000<br>460,000<br>490,000<br>350,500<br>215,000<br>349,900 |