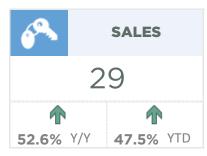

| February 2021                                                                                                | Sales                                     | New Listings                          | Sales to New<br>Listings Ratio                | Inventory                                    | Months of<br>Supply                                          | Benchmark<br>Price                                                                   | Average Price                                                             | Median Price                                                              |
|--------------------------------------------------------------------------------------------------------------|-------------------------------------------|---------------------------------------|-----------------------------------------------|----------------------------------------------|--------------------------------------------------------------|--------------------------------------------------------------------------------------|---------------------------------------------------------------------------|---------------------------------------------------------------------------|
| City of Calgary                                                                                              | 1,836                                     | 2,848                                 | 64%                                           | 4,518                                        | 2.46                                                         | 431,100                                                                              | 485,870                                                                   | 440,000                                                                   |
| Airdrie                                                                                                      | 162                                       | 227                                   | 71%                                           | 285                                          | 1.76                                                         | 352,600                                                                              | 395,650                                                                   | 390,000                                                                   |
| Chestermere                                                                                                  | 29                                        | 42                                    | 69%                                           | 106                                          | 3.66                                                         | 511,100                                                                              | 568,500                                                                   | 524,000                                                                   |
| Rocky View Region                                                                                            | 176                                       | 233                                   | 76%                                           | 463                                          | 2.63                                                         | 513,900                                                                              | 592,678                                                                   | 450,000                                                                   |
| Foothills Region                                                                                             | 129                                       | 166                                   | 78%                                           | 304                                          | 2.36                                                         | 404,800                                                                              | 583,281                                                                   | 495,000                                                                   |
| Mountain View Region                                                                                         | 46                                        | 63                                    | 73%                                           | 177                                          | 3.85                                                         | 309,100                                                                              | 412,720                                                                   | 353,000                                                                   |
| Kneehill Region                                                                                              | 4                                         | 13                                    | 31%                                           | 66                                           | 16.50                                                        | 167,600                                                                              | 181,000                                                                   | 187,000                                                                   |
| Wheatland Region                                                                                             | 37                                        | 36                                    | 103%                                          | 129                                          | 3.49                                                         | 286,200                                                                              | 349,265                                                                   | 330,500                                                                   |
| Willow Creek Region                                                                                          | 22                                        | 38                                    | 58%                                           | 80                                           | 3.64                                                         | 237,700                                                                              | 242,236                                                                   | 215,000                                                                   |
| Vulcan Region                                                                                                | 9                                         | 16                                    | 56%                                           | 46                                           | 5.11                                                         | 215,700                                                                              | 268,000                                                                   | 302,000                                                                   |
| Bighorn Region                                                                                               | 66                                        | 74                                    | 89%                                           | 138                                          | 2.09                                                         | 777,200                                                                              | 753,621                                                                   | 687,976                                                                   |
| YEAR-TO-DATE 2021                                                                                            | Sales                                     | New Listings                          | Sales to New<br>Listings Ratio                | Inventory                                    | Months of Supply                                             | Benchmark<br>Price                                                                   | Average Price                                                             | Median Price                                                              |
|                                                                                                              |                                           |                                       |                                               |                                              |                                                              |                                                                                      |                                                                           |                                                                           |
| City of Calgary                                                                                              | 3,043                                     | 5,098                                 | 60%                                           | 4,282                                        | 2.81                                                         | 427,550                                                                              | 480,370                                                                   | 430,000                                                                   |
| City of Calgary Airdrie                                                                                      | 3,043<br>265                              | 5,098<br>376                          |                                               | 4,282<br>265                                 |                                                              |                                                                                      | 480,370<br>392,850                                                        | 430,000<br>390,000                                                        |
|                                                                                                              |                                           | · · · · · · · · · · · · · · · · · · · | 60%                                           | ,                                            | 2.81                                                         | 427,550                                                                              |                                                                           |                                                                           |
| Airdrie                                                                                                      | 265                                       | 376                                   | 60%<br>70%                                    | 265                                          | 2.81                                                         | 427,550<br>350,850                                                                   | 392,850                                                                   | 390,000                                                                   |
| Airdrie<br>Chestermere                                                                                       | 265<br>59                                 | 376<br>104                            | 60%<br>70%<br>57%                             | 265<br>105                                   | 2.81<br>2.00<br>3.56                                         | 427,550<br>350,850<br>506,900                                                        | 392,850<br>544,911                                                        | 390,000<br>524,000                                                        |
| Airdrie Chestermere Rocky View Region                                                                        | 265<br>59<br>284                          | 376<br>104<br>419                     | 60%<br>70%<br>57%<br>68%                      | 265<br>105<br>458                            | 2.81<br>2.00<br>3.56<br>3.23                                 | 427,550<br>350,850<br>506,900<br>512,050                                             | 392,850<br>544,911<br>608,511                                             | 390,000<br>524,000<br>460,000                                             |
| Airdrie Chestermere Rocky View Region Foothills Region                                                       | 265<br>59<br>284<br>205                   | 376<br>104<br>419<br>305              | 60%<br>70%<br>57%<br>68%<br>67%               | 265<br>105<br>458<br>297                     | 2.81<br>2.00<br>3.56<br>3.23<br>2.89                         | 427,550<br>350,850<br>506,900<br>512,050<br>401,850                                  | 392,850<br>544,911<br>608,511<br>571,452                                  | 390,000<br>524,000<br>460,000<br>490,000                                  |
| Airdrie Chestermere Rocky View Region Foothills Region Mountain View Region                                  | 265<br>59<br>284<br>205<br>82             | 376<br>104<br>419<br>305<br>125       | 60%<br>70%<br>57%<br>68%<br>67%<br>66%        | 265<br>105<br>458<br>297<br>179              | 2.81<br>2.00<br>3.56<br>3.23<br>2.89<br>4.35                 | 427,550<br>350,850<br>506,900<br>512,050<br>401,850<br>307,300                       | 392,850<br>544,911<br>608,511<br>571,452<br>389,189                       | 390,000<br>524,000<br>460,000<br>490,000<br>350,500                       |
| Airdrie Chestermere Rocky View Region Foothills Region Mountain View Region Kneehill Region                  | 265<br>59<br>284<br>205<br>82<br>20       | 376<br>104<br>419<br>305<br>125<br>28 | 60%<br>70%<br>57%<br>68%<br>67%<br>66%<br>71% | 265<br>105<br>458<br>297<br>179<br>64        | 2.81<br>2.00<br>3.56<br>3.23<br>2.89<br>4.35<br>6.35         | 427,550<br>350,850<br>506,900<br>512,050<br>401,850<br>307,300<br>163,800            | 392,850<br>544,911<br>608,511<br>571,452<br>389,189<br>258,302            | 390,000<br>524,000<br>460,000<br>490,000<br>350,500<br>215,000            |
| Airdrie Chestermere Rocky View Region Foothills Region Mountain View Region Kneehill Region Wheatland Region | 265<br>59<br>284<br>205<br>82<br>20<br>61 | 376<br>104<br>419<br>305<br>125<br>28 | 60% 70% 57% 68% 67% 66% 71% 72%               | 265<br>105<br>458<br>297<br>179<br>64<br>134 | 2.81<br>2.00<br>3.56<br>3.23<br>2.89<br>4.35<br>6.35<br>4.39 | 427,550<br>350,850<br>506,900<br>512,050<br>401,850<br>307,300<br>163,800<br>282,350 | 392,850<br>544,911<br>608,511<br>571,452<br>389,189<br>258,302<br>365,938 | 390,000<br>524,000<br>460,000<br>490,000<br>350,500<br>215,000<br>349,900 |