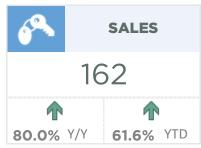

#### **Airdrie**

February sales reached new record highs for the month.

The largest gain in sales occurred in the \$400,000 - \$500,000 price range. New listings also increased, but the sales-to-new listings ratio remained elevated at 71 per cent and the months of supply dropped to under two months in February. This is the tightest level seen since 2014. Persistent sellers' market conditions have resulted in further price gains in the market. The benchmark price has trended up for the past eight months and, as of February, it is over seven per cent higher than last year's levels. Most of the price growth has been driven by the

| February 2021                                                                                                | Sales                                     | New Listings                          | Sales to New<br>Listings Ratio                | Inventory                                    | Months of<br>Supply                                          | Benchmark<br>Price                                                                   | Average Price                                                             | Median Price                                                              |
|--------------------------------------------------------------------------------------------------------------|-------------------------------------------|---------------------------------------|-----------------------------------------------|----------------------------------------------|--------------------------------------------------------------|--------------------------------------------------------------------------------------|---------------------------------------------------------------------------|---------------------------------------------------------------------------|
| City of Calgary                                                                                              | 1,836                                     | 2,848                                 | 64%                                           | 4,518                                        | 2.46                                                         | 431,100                                                                              | 485,870                                                                   | 440,000                                                                   |
| Airdrie                                                                                                      | 162                                       | 227                                   | 71%                                           | 285                                          | 1.76                                                         | 352,600                                                                              | 395,650                                                                   | 390,000                                                                   |
| Chestermere                                                                                                  | 29                                        | 42                                    | 69%                                           | 106                                          | 3.66                                                         | 511,100                                                                              | 568,500                                                                   | 524,000                                                                   |
| Rocky View Region                                                                                            | 176                                       | 233                                   | 76%                                           | 463                                          | 2.63                                                         | 513,900                                                                              | 592,678                                                                   | 450,000                                                                   |
| Foothills Region                                                                                             | 129                                       | 166                                   | 78%                                           | 304                                          | 2.36                                                         | 404,800                                                                              | 583,281                                                                   | 495,000                                                                   |
| Mountain View Region                                                                                         | 46                                        | 63                                    | 73%                                           | 177                                          | 3.85                                                         | 309,100                                                                              | 412,720                                                                   | 353,000                                                                   |
| Kneehill Region                                                                                              | 4                                         | 13                                    | 31%                                           | 66                                           | 16.50                                                        | 167,600                                                                              | 181,000                                                                   | 187,000                                                                   |
| Wheatland Region                                                                                             | 37                                        | 36                                    | 103%                                          | 129                                          | 3.49                                                         | 286,200                                                                              | 349,265                                                                   | 330,500                                                                   |
| Willow Creek Region                                                                                          | 22                                        | 38                                    | 58%                                           | 80                                           | 3.64                                                         | 237,700                                                                              | 242,236                                                                   | 215,000                                                                   |
| Vulcan Region                                                                                                | 9                                         | 16                                    | 56%                                           | 46                                           | 5.11                                                         | 215,700                                                                              | 268,000                                                                   | 302,000                                                                   |
| Bighorn Region                                                                                               | 66                                        | 74                                    | 89%                                           | 138                                          | 2.09                                                         | 777,200                                                                              | 753,621                                                                   | 687,976                                                                   |
| YEAR-TO-DATE 2021                                                                                            | Sales                                     | New Listings                          | Sales to New<br>Listings Ratio                | Inventory                                    | Months of Supply                                             | Benchmark<br>Price                                                                   | Average Price                                                             | Median Price                                                              |
|                                                                                                              |                                           |                                       |                                               |                                              |                                                              |                                                                                      |                                                                           |                                                                           |
| City of Calgary                                                                                              | 3,043                                     | 5,098                                 | 60%                                           | 4,282                                        | 2.81                                                         | 427,550                                                                              | 480,370                                                                   | 430,000                                                                   |
| City of Calgary Airdrie                                                                                      | 3,043<br>265                              | 5,098<br>376                          |                                               | 4,282<br>265                                 |                                                              |                                                                                      | 480,370<br>392,850                                                        | 430,000<br>390,000                                                        |
|                                                                                                              |                                           | · · · · · · · · · · · · · · · · · · · | 60%                                           | ,                                            | 2.81                                                         | 427,550                                                                              |                                                                           |                                                                           |
| Airdrie                                                                                                      | 265                                       | 376                                   | 60%<br>70%                                    | 265                                          | 2.81                                                         | 427,550<br>350,850                                                                   | 392,850                                                                   | 390,000                                                                   |
| Airdrie<br>Chestermere                                                                                       | 265<br>59                                 | 376<br>104                            | 60%<br>70%<br>57%                             | 265<br>105                                   | 2.81<br>2.00<br>3.56                                         | 427,550<br>350,850<br>506,900                                                        | 392,850<br>544,911                                                        | 390,000<br>524,000                                                        |
| Airdrie Chestermere Rocky View Region                                                                        | 265<br>59<br>284                          | 376<br>104<br>419                     | 60%<br>70%<br>57%<br>68%                      | 265<br>105<br>458                            | 2.81<br>2.00<br>3.56<br>3.23                                 | 427,550<br>350,850<br>506,900<br>512,050                                             | 392,850<br>544,911<br>608,511                                             | 390,000<br>524,000<br>460,000                                             |
| Airdrie Chestermere Rocky View Region Foothills Region                                                       | 265<br>59<br>284<br>205                   | 376<br>104<br>419<br>305              | 60%<br>70%<br>57%<br>68%<br>67%               | 265<br>105<br>458<br>297                     | 2.81<br>2.00<br>3.56<br>3.23<br>2.89                         | 427,550<br>350,850<br>506,900<br>512,050<br>401,850                                  | 392,850<br>544,911<br>608,511<br>571,452                                  | 390,000<br>524,000<br>460,000<br>490,000                                  |
| Airdrie Chestermere Rocky View Region Foothills Region Mountain View Region                                  | 265<br>59<br>284<br>205<br>82             | 376<br>104<br>419<br>305<br>125       | 60%<br>70%<br>57%<br>68%<br>67%<br>66%        | 265<br>105<br>458<br>297<br>179              | 2.81<br>2.00<br>3.56<br>3.23<br>2.89<br>4.35                 | 427,550<br>350,850<br>506,900<br>512,050<br>401,850<br>307,300                       | 392,850<br>544,911<br>608,511<br>571,452<br>389,189                       | 390,000<br>524,000<br>460,000<br>490,000<br>350,500                       |
| Airdrie Chestermere Rocky View Region Foothills Region Mountain View Region Kneehill Region                  | 265<br>59<br>284<br>205<br>82<br>20       | 376<br>104<br>419<br>305<br>125<br>28 | 60%<br>70%<br>57%<br>68%<br>67%<br>66%<br>71% | 265<br>105<br>458<br>297<br>179<br>64        | 2.81<br>2.00<br>3.56<br>3.23<br>2.89<br>4.35<br>6.35         | 427,550<br>350,850<br>506,900<br>512,050<br>401,850<br>307,300<br>163,800            | 392,850<br>544,911<br>608,511<br>571,452<br>389,189<br>258,302            | 390,000<br>524,000<br>460,000<br>490,000<br>350,500<br>215,000            |
| Airdrie Chestermere Rocky View Region Foothills Region Mountain View Region Kneehill Region Wheatland Region | 265<br>59<br>284<br>205<br>82<br>20<br>61 | 376<br>104<br>419<br>305<br>125<br>28 | 60% 70% 57% 68% 67% 66% 71% 72%               | 265<br>105<br>458<br>297<br>179<br>64<br>134 | 2.81<br>2.00<br>3.56<br>3.23<br>2.89<br>4.35<br>6.35<br>4.39 | 427,550<br>350,850<br>506,900<br>512,050<br>401,850<br>307,300<br>163,800<br>282,350 | 392,850<br>544,911<br>608,511<br>571,452<br>389,189<br>258,302<br>365,938 | 390,000<br>524,000<br>460,000<br>490,000<br>350,500<br>215,000<br>349,900 |