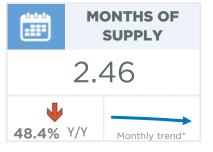

| February 2021                                                                                                | Sales                                     | New Listings                          | Sales to New<br>Listings Ratio                | Inventory                                    | Months of<br>Supply                                          | Benchmark<br>Price                                                                   | Average Price                                                             | Median Price                                                              |
|--------------------------------------------------------------------------------------------------------------|-------------------------------------------|---------------------------------------|-----------------------------------------------|----------------------------------------------|--------------------------------------------------------------|--------------------------------------------------------------------------------------|---------------------------------------------------------------------------|---------------------------------------------------------------------------|
| City of Calgary                                                                                              | 1,836                                     | 2,848                                 | 64%                                           | 4,518                                        | 2.46                                                         | 431,100                                                                              | 485,870                                                                   | 440,000                                                                   |
| Airdrie                                                                                                      | 162                                       | 227                                   | 71%                                           | 285                                          | 1.76                                                         | 352,600                                                                              | 395,650                                                                   | 390,000                                                                   |
| Chestermere                                                                                                  | 29                                        | 42                                    | 69%                                           | 106                                          | 3.66                                                         | 511,100                                                                              | 568,500                                                                   | 524,000                                                                   |
| Rocky View Region                                                                                            | 176                                       | 233                                   | 76%                                           | 463                                          | 2.63                                                         | 513,900                                                                              | 592,678                                                                   | 450,000                                                                   |
| Foothills Region                                                                                             | 129                                       | 166                                   | 78%                                           | 304                                          | 2.36                                                         | 404,800                                                                              | 583,281                                                                   | 495,000                                                                   |
| Mountain View Region                                                                                         | 46                                        | 63                                    | 73%                                           | 177                                          | 3.85                                                         | 309,100                                                                              | 412,720                                                                   | 353,000                                                                   |
| Kneehill Region                                                                                              | 4                                         | 13                                    | 31%                                           | 66                                           | 16.50                                                        | 167,600                                                                              | 181,000                                                                   | 187,000                                                                   |
| Wheatland Region                                                                                             | 37                                        | 36                                    | 103%                                          | 129                                          | 3.49                                                         | 286,200                                                                              | 349,265                                                                   | 330,500                                                                   |
| Willow Creek Region                                                                                          | 22                                        | 38                                    | 58%                                           | 80                                           | 3.64                                                         | 237,700                                                                              | 242,236                                                                   | 215,000                                                                   |
| Vulcan Region                                                                                                | 9                                         | 16                                    | 56%                                           | 46                                           | 5.11                                                         | 215,700                                                                              | 268,000                                                                   | 302,000                                                                   |
| Bighorn Region                                                                                               | 66                                        | 74                                    | 89%                                           | 138                                          | 2.09                                                         | 777,200                                                                              | 753,621                                                                   | 687,976                                                                   |
| YEAR-TO-DATE 2021                                                                                            | Sales                                     | New Listings                          | Sales to New<br>Listings Ratio                | Inventory                                    | Months of Supply                                             | Benchmark<br>Price                                                                   | Average Price                                                             | Median Price                                                              |
|                                                                                                              |                                           |                                       |                                               |                                              |                                                              |                                                                                      |                                                                           |                                                                           |
| City of Calgary                                                                                              | 3,043                                     | 5,098                                 | 60%                                           | 4,282                                        | 2.81                                                         | 427,550                                                                              | 480,370                                                                   | 430,000                                                                   |
| City of Calgary Airdrie                                                                                      | 3,043<br>265                              | 5,098<br>376                          |                                               | 4,282<br>265                                 |                                                              |                                                                                      | 480,370<br>392,850                                                        | 430,000<br>390,000                                                        |
|                                                                                                              |                                           | · · · · · · · · · · · · · · · · · · · | 60%                                           | ,                                            | 2.81                                                         | 427,550                                                                              |                                                                           |                                                                           |
| Airdrie                                                                                                      | 265                                       | 376                                   | 60%<br>70%                                    | 265                                          | 2.81                                                         | 427,550<br>350,850                                                                   | 392,850                                                                   | 390,000                                                                   |
| Airdrie<br>Chestermere                                                                                       | 265<br>59                                 | 376<br>104                            | 60%<br>70%<br>57%                             | 265<br>105                                   | 2.81<br>2.00<br>3.56                                         | 427,550<br>350,850<br>506,900                                                        | 392,850<br>544,911                                                        | 390,000<br>524,000                                                        |
| Airdrie Chestermere Rocky View Region                                                                        | 265<br>59<br>284                          | 376<br>104<br>419                     | 60%<br>70%<br>57%<br>68%                      | 265<br>105<br>458                            | 2.81<br>2.00<br>3.56<br>3.23                                 | 427,550<br>350,850<br>506,900<br>512,050                                             | 392,850<br>544,911<br>608,511                                             | 390,000<br>524,000<br>460,000                                             |
| Airdrie Chestermere Rocky View Region Foothills Region                                                       | 265<br>59<br>284<br>205                   | 376<br>104<br>419<br>305              | 60%<br>70%<br>57%<br>68%<br>67%               | 265<br>105<br>458<br>297                     | 2.81<br>2.00<br>3.56<br>3.23<br>2.89                         | 427,550<br>350,850<br>506,900<br>512,050<br>401,850                                  | 392,850<br>544,911<br>608,511<br>571,452                                  | 390,000<br>524,000<br>460,000<br>490,000                                  |
| Airdrie Chestermere Rocky View Region Foothills Region Mountain View Region                                  | 265<br>59<br>284<br>205<br>82             | 376<br>104<br>419<br>305<br>125       | 60%<br>70%<br>57%<br>68%<br>67%<br>66%        | 265<br>105<br>458<br>297<br>179              | 2.81<br>2.00<br>3.56<br>3.23<br>2.89<br>4.35                 | 427,550<br>350,850<br>506,900<br>512,050<br>401,850<br>307,300                       | 392,850<br>544,911<br>608,511<br>571,452<br>389,189                       | 390,000<br>524,000<br>460,000<br>490,000<br>350,500                       |
| Airdrie Chestermere Rocky View Region Foothills Region Mountain View Region Kneehill Region                  | 265<br>59<br>284<br>205<br>82<br>20       | 376<br>104<br>419<br>305<br>125<br>28 | 60%<br>70%<br>57%<br>68%<br>67%<br>66%<br>71% | 265<br>105<br>458<br>297<br>179<br>64        | 2.81<br>2.00<br>3.56<br>3.23<br>2.89<br>4.35<br>6.35         | 427,550<br>350,850<br>506,900<br>512,050<br>401,850<br>307,300<br>163,800            | 392,850<br>544,911<br>608,511<br>571,452<br>389,189<br>258,302            | 390,000<br>524,000<br>460,000<br>490,000<br>350,500<br>215,000            |
| Airdrie Chestermere Rocky View Region Foothills Region Mountain View Region Kneehill Region Wheatland Region | 265<br>59<br>284<br>205<br>82<br>20<br>61 | 376<br>104<br>419<br>305<br>125<br>28 | 60% 70% 57% 68% 67% 66% 71% 72%               | 265<br>105<br>458<br>297<br>179<br>64<br>134 | 2.81<br>2.00<br>3.56<br>3.23<br>2.89<br>4.35<br>6.35<br>4.39 | 427,550<br>350,850<br>506,900<br>512,050<br>401,850<br>307,300<br>163,800<br>282,350 | 392,850<br>544,911<br>608,511<br>571,452<br>389,189<br>258,302<br>365,938 | 390,000<br>524,000<br>460,000<br>490,000<br>350,500<br>215,000<br>349,900 |