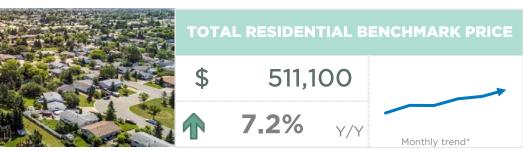

| February 2021                                                                                                | Sales                                     | New Listings                          | Sales to New<br>Listings Ratio                | Inventory                                    | Months of<br>Supply                                          | Benchmark<br>Price                                                                   | Average Price                                                             | Median Price                                                              |
|--------------------------------------------------------------------------------------------------------------|-------------------------------------------|---------------------------------------|-----------------------------------------------|----------------------------------------------|--------------------------------------------------------------|--------------------------------------------------------------------------------------|---------------------------------------------------------------------------|---------------------------------------------------------------------------|
| City of Calgary                                                                                              | 1,836                                     | 2,848                                 | 64%                                           | 4,518                                        | 2.46                                                         | 431,100                                                                              | 485,870                                                                   | 440,000                                                                   |
| Airdrie                                                                                                      | 162                                       | 227                                   | 71%                                           | 285                                          | 1.76                                                         | 352,600                                                                              | 395,650                                                                   | 390,000                                                                   |
| Chestermere                                                                                                  | 29                                        | 42                                    | 69%                                           | 106                                          | 3.66                                                         | 511,100                                                                              | 568,500                                                                   | 524,000                                                                   |
| Rocky View Region                                                                                            | 176                                       | 233                                   | 76%                                           | 463                                          | 2.63                                                         | 513,900                                                                              | 592,678                                                                   | 450,000                                                                   |
| Foothills Region                                                                                             | 129                                       | 166                                   | 78%                                           | 304                                          | 2.36                                                         | 404,800                                                                              | 583,281                                                                   | 495,000                                                                   |
| Mountain View Region                                                                                         | 46                                        | 63                                    | 73%                                           | 177                                          | 3.85                                                         | 309,100                                                                              | 412,720                                                                   | 353,000                                                                   |
| Kneehill Region                                                                                              | 4                                         | 13                                    | 31%                                           | 66                                           | 16.50                                                        | 167,600                                                                              | 181,000                                                                   | 187,000                                                                   |
| Wheatland Region                                                                                             | 37                                        | 36                                    | 103%                                          | 129                                          | 3.49                                                         | 286,200                                                                              | 349,265                                                                   | 330,500                                                                   |
| Willow Creek Region                                                                                          | 22                                        | 38                                    | 58%                                           | 80                                           | 3.64                                                         | 237,700                                                                              | 242,236                                                                   | 215,000                                                                   |
| Vulcan Region                                                                                                | 9                                         | 16                                    | 56%                                           | 46                                           | 5.11                                                         | 215,700                                                                              | 268,000                                                                   | 302,000                                                                   |
| Bighorn Region                                                                                               | 66                                        | 74                                    | 89%                                           | 138                                          | 2.09                                                         | 777,200                                                                              | 753,621                                                                   | 687,976                                                                   |
| YEAR-TO-DATE 2021                                                                                            | Sales                                     | New Listings                          | Sales to New<br>Listings Ratio                | Inventory                                    | Months of Supply                                             | Benchmark<br>Price                                                                   | Average Price                                                             | Median Price                                                              |
|                                                                                                              |                                           |                                       |                                               |                                              |                                                              |                                                                                      |                                                                           |                                                                           |
| City of Calgary                                                                                              | 3,043                                     | 5,098                                 | 60%                                           | 4,282                                        | 2.81                                                         | 427,550                                                                              | 480,370                                                                   | 430,000                                                                   |
| City of Calgary Airdrie                                                                                      | 3,043<br>265                              | 5,098<br>376                          |                                               | 4,282<br>265                                 |                                                              |                                                                                      | 480,370<br>392,850                                                        | 430,000<br>390,000                                                        |
|                                                                                                              |                                           | · · · · · · · · · · · · · · · · · · · | 60%                                           | ,                                            | 2.81                                                         | 427,550                                                                              |                                                                           |                                                                           |
| Airdrie                                                                                                      | 265                                       | 376                                   | 60%<br>70%                                    | 265                                          | 2.81                                                         | 427,550<br>350,850                                                                   | 392,850                                                                   | 390,000                                                                   |
| Airdrie<br>Chestermere                                                                                       | 265<br>59                                 | 376<br>104                            | 60%<br>70%<br>57%                             | 265<br>105                                   | 2.81<br>2.00<br>3.56                                         | 427,550<br>350,850<br>506,900                                                        | 392,850<br>544,911                                                        | 390,000<br>524,000                                                        |
| Airdrie Chestermere Rocky View Region                                                                        | 265<br>59<br>284                          | 376<br>104<br>419                     | 60%<br>70%<br>57%<br>68%                      | 265<br>105<br>458                            | 2.81<br>2.00<br>3.56<br>3.23                                 | 427,550<br>350,850<br>506,900<br>512,050                                             | 392,850<br>544,911<br>608,511                                             | 390,000<br>524,000<br>460,000                                             |
| Airdrie Chestermere Rocky View Region Foothills Region                                                       | 265<br>59<br>284<br>205                   | 376<br>104<br>419<br>305              | 60%<br>70%<br>57%<br>68%<br>67%               | 265<br>105<br>458<br>297                     | 2.81<br>2.00<br>3.56<br>3.23<br>2.89                         | 427,550<br>350,850<br>506,900<br>512,050<br>401,850                                  | 392,850<br>544,911<br>608,511<br>571,452                                  | 390,000<br>524,000<br>460,000<br>490,000                                  |
| Airdrie Chestermere Rocky View Region Foothills Region Mountain View Region                                  | 265<br>59<br>284<br>205<br>82             | 376<br>104<br>419<br>305<br>125       | 60%<br>70%<br>57%<br>68%<br>67%<br>66%        | 265<br>105<br>458<br>297<br>179              | 2.81<br>2.00<br>3.56<br>3.23<br>2.89<br>4.35                 | 427,550<br>350,850<br>506,900<br>512,050<br>401,850<br>307,300                       | 392,850<br>544,911<br>608,511<br>571,452<br>389,189                       | 390,000<br>524,000<br>460,000<br>490,000<br>350,500                       |
| Airdrie Chestermere Rocky View Region Foothills Region Mountain View Region Kneehill Region                  | 265<br>59<br>284<br>205<br>82<br>20       | 376<br>104<br>419<br>305<br>125<br>28 | 60%<br>70%<br>57%<br>68%<br>67%<br>66%<br>71% | 265<br>105<br>458<br>297<br>179<br>64        | 2.81<br>2.00<br>3.56<br>3.23<br>2.89<br>4.35<br>6.35         | 427,550<br>350,850<br>506,900<br>512,050<br>401,850<br>307,300<br>163,800            | 392,850<br>544,911<br>608,511<br>571,452<br>389,189<br>258,302            | 390,000<br>524,000<br>460,000<br>490,000<br>350,500<br>215,000            |
| Airdrie Chestermere Rocky View Region Foothills Region Mountain View Region Kneehill Region Wheatland Region | 265<br>59<br>284<br>205<br>82<br>20<br>61 | 376<br>104<br>419<br>305<br>125<br>28 | 60% 70% 57% 68% 67% 66% 71% 72%               | 265<br>105<br>458<br>297<br>179<br>64<br>134 | 2.81<br>2.00<br>3.56<br>3.23<br>2.89<br>4.35<br>6.35<br>4.39 | 427,550<br>350,850<br>506,900<br>512,050<br>401,850<br>307,300<br>163,800<br>282,350 | 392,850<br>544,911<br>608,511<br>571,452<br>389,189<br>258,302<br>365,938 | 390,000<br>524,000<br>460,000<br>490,000<br>350,500<br>215,000<br>349,900 |