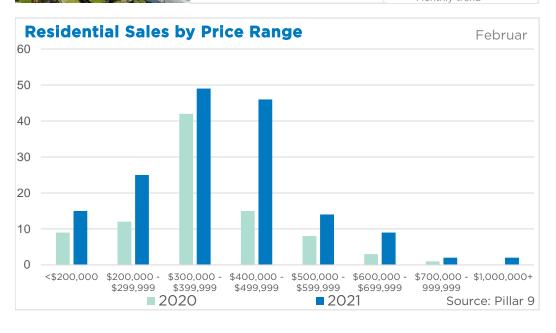

#### **Airdrie**

February sales reached new record highs for the month.

The largest gain in sales occurred in the \$400,000 - \$500,000 price range. New listings also increased, but the sales-to-new listings ratio remained elevated at 71 per cent and the months of supply dropped to under two months in February. This is the tightest level seen since 2014. Persistent sellers' market conditions have resulted in further price gains in the market. The benchmark price has trended up for the past eight months and, as of February, it is over seven per cent higher than last year's levels. Most of the price growth has been driven by the