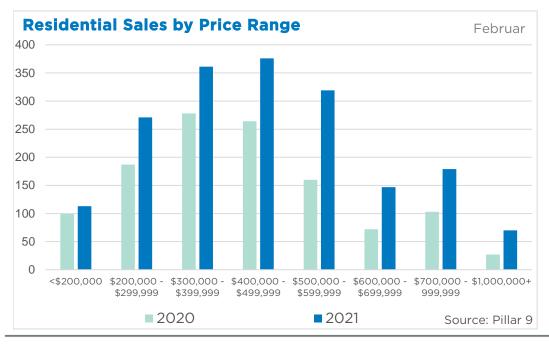

#### **Airdrie**

February sales reached new record highs for the month.

The largest gain in sales occurred in the \$400,000 - \$500,000 price range. New listings also increased, but the sales-to-new listings ratio remained elevated at 71 per cent and the months of supply dropped to under two months in February. This is the tightest level seen since 2014. Persistent sellers' market conditions have resulted in further price gains in the market. The benchmark price has trended up for the past eight months and, as of February, it is over seven per cent higher than last year's levels. Most of the price growth has been driven by the