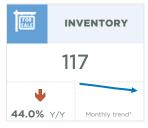

Inventory levels remain exceptionally low relative to sales and the months of supply dropped below two months. Like other towns around Calgary, the sellers' market conditions caused prices to trend up. In February, the benchmark price reached \$442,600, nearly five per cent higher than levels recorded last year.