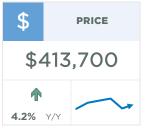

Tight conditions supported price growth in February, as the benchmark price rose to \$413,700, a four per cent increase from last year's levels.