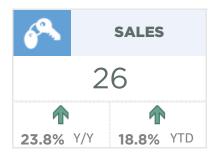

#### **Cochrane**

detached sector.

Cochrane sales more than doubled compared to last February. This represents the strongest February ever recorded for the town.

New listings also rose for the month, but it was not enough to cause any substantial change in inventory levels and the months of supply fell to below two months. This is the lowest months of supply for February seen since the record low in 2006.