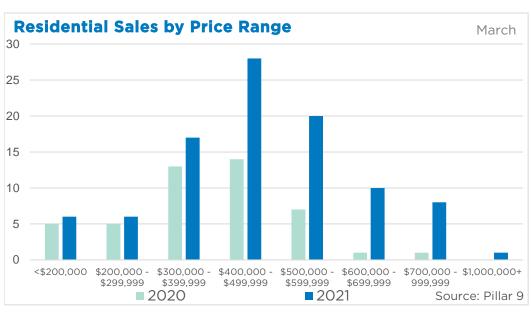

5,133            | 634,807<br>582,564<br>412,182<br>243,399            | 488,000<br>488,500<br>359,500<br>215,000            |
| Rocky View Region Foothills Region Mountain View Region Kneehill Region Wheatland Region Willow Creek Region Vulcan Region | 534<br>406<br>143<br>34<br>120 | 768<br>546<br>227<br>53<br>163 | 70%<br>74%<br>63%<br>64%<br>74% | 479<br>306<br>187<br>66<br>135 | 2.69<br>2.26<br>3.92<br>5.85<br>3.38 | 517,400<br>406,000<br>309,100<br>165,133<br>285,133 | 634,807<br>582,564<br>412,182<br>243,399<br>351,793 | 488,000<br>488,500<br>359,500<br>215,000<br>345,000 |





#### DETACHED BENCHMARK PRICE COMPARISON







March 2021 Calgary



















## **Airdrie**

















## Cochrane





















## Chestermere

















## **Okotoks**



















## **High River**



















## **Strathmore**

















#### **Canmore**