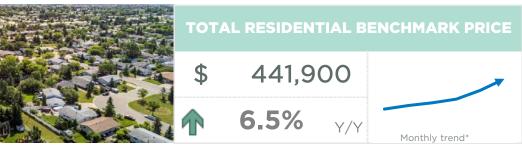

| March 2021                                                                                                                 | Sales                          | New Listings                   | Sales to New<br>Listings Ratio  | Inventory                      | Months of<br>Supply                  | Benchmark<br>Price                                  | Average Price                                       | Median Price                                        |
|----------------------------------------------------------------------------------------------------------------------------|--------------------------------|--------------------------------|---------------------------------|--------------------------------|--------------------------------------|-----------------------------------------------------|-----------------------------------------------------|-----------------------------------------------------|
| City of Calgary                                                                                                            | 2,903                          | 4,437                          | 65%                             | 5,416                          | 1.87                                 | 441,900                                             | 505,452                                             | 459,900                                             |
| Airdrie                                                                                                                    | 239                            | 301                            | 79%                             | 306                            | 1.28                                 | 355,800                                             | 412,939                                             | 407,500                                             |
| Chestermere                                                                                                                | 65                             | 80                             | 81%                             | 112                            | 1.72                                 | 515,900                                             | 606,614                                             | 538,786                                             |
| Rocky View Region                                                                                                          | 250                            | 348                            | 72%                             | 521                            | 2.08                                 | 528,100                                             | 664,679                                             | 520,000                                             |
| Foothills Region                                                                                                           | 201                            | 241                            | 83%                             | 328                            | 1.63                                 | 414,300                                             | 593,897                                             | 482,500                                             |
| Mountain View Region                                                                                                       | 61                             | 102                            | 60%                             | 205                            | 3.36                                 | 312,700                                             | 443,091                                             | 379,400                                             |
| Kneehill Region                                                                                                            | 14                             | 26                             | 54%                             | 73                             | 5.21                                 | 167,800                                             | 222,107                                             | 221,000                                             |
| Wheatland Region                                                                                                           | 59                             | 78                             | 76%                             | 137                            | 2.32                                 | 290,700                                             | 337,169                                             | 335,000                                             |
| Willow Creek Region                                                                                                        | 27                             | 30                             | 90%                             | 80                             | 2.96                                 | 244,900                                             | 277,696                                             | 228,500                                             |
| Vulcan Region                                                                                                              | 11                             | 17                             | 65%                             | 44                             | 4.00                                 | 223,400                                             | 245,427                                             | 205,000                                             |
| Bighorn Region                                                                                                             | 105                            | 98                             | 107%                            | 126                            | 1.20                                 | 808,600                                             | 807,465                                             | 668,050                                             |
| YEAR-TO-DATE 2021                                                                                                          | Sales                          | New Listings                   | Sales to New<br>Listings Ratio  | Inventory                      | Months of<br>Supply                  | Benchmark<br>Price                                  | Average Price                                       | <b>Median Price</b>                                 |
| City of Calgary                                                                                                            | 5,945                          | 9,538                          | 62%                             | 4,658                          | 2.35                                 | 432,333                                             | 492,763                                             | 445,000                                             |
| Airdrie                                                                                                                    | 504                            | 677                            | 74%                             | 278                            | 1.66                                 | 352,500                                             | 402,377                                             | 397,500                                             |
| Chestermere                                                                                                                | 124                            |                                |                                 |                                |                                      |                                                     |                                                     |                                                     |
|                                                                                                                            | 124                            | 184                            | 67%                             | 107                            | 2.60                                 | 509,900                                             | 577,255                                             | 532,500                                             |
| Rocky View Region                                                                                                          | 534                            | 184<br>768                     | 70%                             | 107<br>479                     | 2.60<br>2.69                         | 509,900<br>517,400                                  | 577,255<br>634,807                                  | 532,500<br>488,000                                  |
|                                                                                                                            |                                |                                |                                 |                                |                                      |                                                     |                                                     | · ·                                                 |
| Foothills Region                                                                                                           | 534                            | 768                            | 70%                             | 479                            | 2.69                                 | 517,400                                             | 634,807                                             | 488,000                                             |
| Foothills Region<br>Mountain View Region                                                                                   | 534<br>406                     | 768<br>546                     | 70%<br>74%                      | 479<br>306                     | 2.69                                 | 517,400<br>406,000                                  | 634,807<br>582,564                                  | 488,000<br>488,500                                  |
| Foothills Region<br>Mountain View Region<br>Kneehill Region                                                                | 534<br>406<br>143              | 768<br>546<br>227              | 70%<br>74%<br>63%               | 479<br>306<br>187              | 2.69<br>2.26<br>3.92                 | 517,400<br>406,000<br>309,100                       | 634,807<br>582,564<br>412,182                       | 488,000<br>488,500<br>359,500                       |
| Foothills Region  Mountain View Region  Kneehill Region  Wheatland Region                                                  | 534<br>406<br>143<br>34        | 768<br>546<br>227<br>53        | 70%<br>74%<br>63%<br>64%        | 479<br>306<br>187<br>66        | 2.69<br>2.26<br>3.92<br>5.85         | 517,400<br>406,000<br>309,100<br>165,133            | 634,807<br>582,564<br>412,182<br>243,399            | 488,000<br>488,500<br>359,500<br>215,000            |
| Rocky View Region Foothills Region Mountain View Region Kneehill Region Wheatland Region Willow Creek Region Vulcan Region | 534<br>406<br>143<br>34<br>120 | 768<br>546<br>227<br>53<br>163 | 70%<br>74%<br>63%<br>64%<br>74% | 479<br>306<br>187<br>66<br>135 | 2.69<br>2.26<br>3.92<br>5.85<br>3.38 | 517,400<br>406,000<br>309,100<br>165,133<br>285,133 | 634,807<br>582,564<br>412,182<br>243,399<br>351,793 | 488,000<br>488,500<br>359,500<br>215,000<br>345,000 |