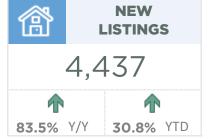

| March 2021                                                                                                                 | Sales                          | New Listings                   | Sales to New<br>Listings Ratio  | Inventory                      | Months of<br>Supply                  | Benchmark<br>Price                                  | Average Price                                       | Median Price                                        |
|----------------------------------------------------------------------------------------------------------------------------|--------------------------------|--------------------------------|---------------------------------|--------------------------------|--------------------------------------|-----------------------------------------------------|-----------------------------------------------------|-----------------------------------------------------|
| City of Calgary                                                                                                            | 2,903                          | 4,437                          | 65%                             | 5,416                          | 1.87                                 | 441,900                                             | 505,452                                             | 459,900                                             |
| Airdrie                                                                                                                    | 239                            | 301                            | 79%                             | 306                            | 1.28                                 | 355,800                                             | 412,939                                             | 407,500                                             |
| Chestermere                                                                                                                | 65                             | 80                             | 81%                             | 112                            | 1.72                                 | 515,900                                             | 606,614                                             | 538,786                                             |
| Rocky View Region                                                                                                          | 250                            | 348                            | 72%                             | 521                            | 2.08                                 | 528,100                                             | 664,679                                             | 520,000                                             |
| Foothills Region                                                                                                           | 201                            | 241                            | 83%                             | 328                            | 1.63                                 | 414,300                                             | 593,897                                             | 482,500                                             |
| Mountain View Region                                                                                                       | 61                             | 102                            | 60%                             | 205                            | 3.36                                 | 312,700                                             | 443,091                                             | 379,400                                             |
| Kneehill Region                                                                                                            | 14                             | 26                             | 54%                             | 73                             | 5.21                                 | 167,800                                             | 222,107                                             | 221,000                                             |
| Wheatland Region                                                                                                           | 59                             | 78                             | 76%                             | 137                            | 2.32                                 | 290,700                                             | 337,169                                             | 335,000                                             |
| Willow Creek Region                                                                                                        | 27                             | 30                             | 90%                             | 80                             | 2.96                                 | 244,900                                             | 277,696                                             | 228,500                                             |
| Vulcan Region                                                                                                              | 11                             | 17                             | 65%                             | 44                             | 4.00                                 | 223,400                                             | 245,427                                             | 205,000                                             |
| Bighorn Region                                                                                                             | 105                            | 98                             | 107%                            | 126                            | 1.20                                 | 808,600                                             | 807,465                                             | 668,050                                             |
| YEAR-TO-DATE 2021                                                                                                          | Sales                          | New Listings                   | Sales to New<br>Listings Ratio  | Inventory                      | Months of<br>Supply                  | Benchmark<br>Price                                  | Average Price                                       | <b>Median Price</b>                                 |
| City of Calgary                                                                                                            | 5,945                          | 9,538                          | 62%                             | 4,658                          | 2.35                                 | 432,333                                             | 492,763                                             | 445,000                                             |
| Airdrie                                                                                                                    | 504                            | 677                            | 74%                             | 278                            | 1.66                                 | 352,500                                             | 402,377                                             | 397,500                                             |
| Chestermere                                                                                                                | 124                            |                                |                                 |                                |                                      |                                                     |                                                     |                                                     |
|                                                                                                                            | 124                            | 184                            | 67%                             | 107                            | 2.60                                 | 509,900                                             | 577,255                                             | 532,500                                             |
| Rocky View Region                                                                                                          | 534                            | 184<br>768                     | 70%                             | 107<br>479                     | 2.60<br>2.69                         | 509,900<br>517,400                                  | 577,255<br>634,807                                  | 532,500<br>488,000                                  |
|                                                                                                                            |                                |                                |                                 |                                |                                      |                                                     |                                                     | · ·                                                 |
| Foothills Region                                                                                                           | 534                            | 768                            | 70%                             | 479                            | 2.69                                 | 517,400                                             | 634,807                                             | 488,000                                             |
| Foothills Region<br>Mountain View Region                                                                                   | 534<br>406                     | 768<br>546                     | 70%<br>74%                      | 479<br>306                     | 2.69                                 | 517,400<br>406,000                                  | 634,807<br>582,564                                  | 488,000<br>488,500                                  |
| Foothills Region<br>Mountain View Region<br>Kneehill Region                                                                | 534<br>406<br>143              | 768<br>546<br>227              | 70%<br>74%<br>63%               | 479<br>306<br>187              | 2.69<br>2.26<br>3.92                 | 517,400<br>406,000<br>309,100                       | 634,807<br>582,564<br>412,182                       | 488,000<br>488,500<br>359,500                       |
| Foothills Region  Mountain View Region  Kneehill Region  Wheatland Region                                                  | 534<br>406<br>143<br>34        | 768<br>546<br>227<br>53        | 70%<br>74%<br>63%<br>64%        | 479<br>306<br>187<br>66        | 2.69<br>2.26<br>3.92<br>5.85         | 517,400<br>406,000<br>309,100<br>165,133            | 634,807<br>582,564<br>412,182<br>243,399            | 488,000<br>488,500<br>359,500<br>215,000            |
| Rocky View Region Foothills Region Mountain View Region Kneehill Region Wheatland Region Willow Creek Region Vulcan Region | 534<br>406<br>143<br>34<br>120 | 768<br>546<br>227<br>53<br>163 | 70%<br>74%<br>63%<br>64%<br>74% | 479<br>306<br>187<br>66<br>135 | 2.69<br>2.26<br>3.92<br>5.85<br>3.38 | 517,400<br>406,000<br>309,100<br>165,133<br>285,133 | 634,807<br>582,564<br>412,182<br>243,399<br>351,793 | 488,000<br>488,500<br>359,500<br>215,000<br>345,000 |