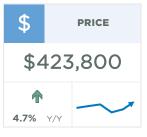

Persistent sellers' market conditions supported further price gains in March, as the benchmark price rose to \$423,800, nearly five per cent higher than last year's levels.