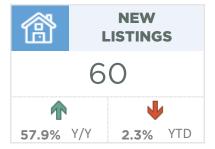

#### Cochrane

Cochrane reached a record high level of sales and new listings in March. The increase in new listings likely contributed to some of the sales gains and was high enough to support some monthly gains in inventory. However, inventories remained low relative to what we traditionally see at this time of year and the months of supply dropped to levels not seen since 2006.