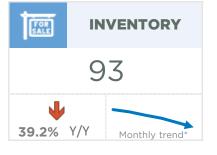

#### **Okotoks**

New listings in this market continue to trend up from the lower levels recorded at the end of last year. However, the gains this month were accompanied by strong sales growth, pushing the sales-to-new-listings ratio back over 90 per cent. Inventories remain exceptionally low for March and the months of supply eased to just over one month. These exceptionally tight conditions have supported further price gains this month. The benchmark price trended up over last month and currently sits over seven per cent higher than March 2020 figures.