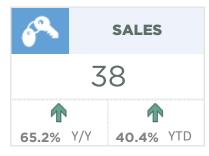

#### **Airdrie**

Strong sales activity continued into March. New listings also rose, but it was not enough to cause any significant shift in inventory and the months of supply fell to just over one month.