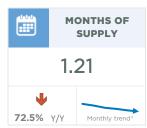

#### **Airdrie**

Strong sales activity continued into March. New listings also rose, but it was not enough to cause any significant shift in inventory and the months of supply fell to just over one month.

The low levels of supply relative to demand have been persistent in this market since the second half of 2020, causing steady gains in prices. As of March, the benchmark price was \$355,800, an increase from last month and nearly eight per cent higher than last year's levels.