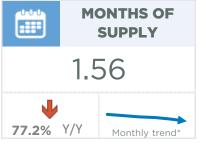

#### **Okotoks**

New listings in this market continue to trend up from the lower levels recorded at the end of last year. However, the gains this month were accompanied by strong sales growth, pushing the sales-to-new-listings ratio back over 90 per cent. Inventories remain exceptionally low for March and the months of supply eased to just over one month. These exceptionally tight conditions have supported further price gains this month. The benchmark price trended up over last month and currently sits over seven per cent higher than March 2020 figures.