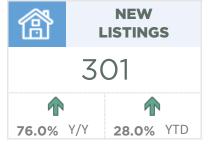

#### **Airdrie**

Strong sales activity continued into March. New listings also rose, but it was not enough to cause any significant shift in inventory and the months of supply fell to just over one month.

| March 2021                                                                                                                 | Sales                          | New Listings                   | Sales to New<br>Listings Ratio  | Inventory                      | Months of<br>Supply                  | Benchmark<br>Price                                  | Average Price                                       | Median Price                                        |
|----------------------------------------------------------------------------------------------------------------------------|--------------------------------|--------------------------------|---------------------------------|--------------------------------|--------------------------------------|-----------------------------------------------------|-----------------------------------------------------|-----------------------------------------------------|
| City of Calgary                                                                                                            | 2,903                          | 4,437                          | 65%                             | 5,416                          | 1.87                                 | 441,900                                             | 505,452                                             | 459,900                                             |
| Airdrie                                                                                                                    | 239                            | 301                            | 79%                             | 306                            | 1.28                                 | 355,800                                             | 412,939                                             | 407,500                                             |
| Chestermere                                                                                                                | 65                             | 80                             | 81%                             | 112                            | 1.72                                 | 515,900                                             | 606,614                                             | 538,786                                             |
| Rocky View Region                                                                                                          | 250                            | 348                            | 72%                             | 521                            | 2.08                                 | 528,100                                             | 664,679                                             | 520,000                                             |
| Foothills Region                                                                                                           | 201                            | 241                            | 83%                             | 328                            | 1.63                                 | 414,300                                             | 593,897                                             | 482,500                                             |
| Mountain View Region                                                                                                       | 61                             | 102                            | 60%                             | 205                            | 3.36                                 | 312,700                                             | 443,091                                             | 379,400                                             |
| Kneehill Region                                                                                                            | 14                             | 26                             | 54%                             | 73                             | 5.21                                 | 167,800                                             | 222,107                                             | 221,000                                             |
| Wheatland Region                                                                                                           | 59                             | 78                             | 76%                             | 137                            | 2.32                                 | 290,700                                             | 337,169                                             | 335,000                                             |
| Willow Creek Region                                                                                                        | 27                             | 30                             | 90%                             | 80                             | 2.96                                 | 244,900                                             | 277,696                                             | 228,500                                             |
| Vulcan Region                                                                                                              | 11                             | 17                             | 65%                             | 44                             | 4.00                                 | 223,400                                             | 245,427                                             | 205,000                                             |
| Bighorn Region                                                                                                             | 105                            | 98                             | 107%                            | 126                            | 1.20                                 | 808,600                                             | 807,465                                             | 668,050                                             |
| YEAR-TO-DATE 2021                                                                                                          | Sales                          | New Listings                   | Sales to New<br>Listings Ratio  | Inventory                      | Months of<br>Supply                  | Benchmark<br>Price                                  | Average Price                                       | <b>Median Price</b>                                 |
| City of Calgary                                                                                                            | 5,945                          | 9,538                          | 62%                             | 4,658                          | 2.35                                 | 432,333                                             | 492,763                                             | 445,000                                             |
| Airdrie                                                                                                                    | 504                            | 677                            | 74%                             | 278                            | 1.66                                 | 352,500                                             | 402,377                                             | 397,500                                             |
| Chestermere                                                                                                                | 124                            |                                |                                 |                                |                                      |                                                     |                                                     |                                                     |
|                                                                                                                            | 124                            | 184                            | 67%                             | 107                            | 2.60                                 | 509,900                                             | 577,255                                             | 532,500                                             |
| Rocky View Region                                                                                                          | 534                            | 184<br>768                     | 70%                             | 107<br>479                     | 2.60<br>2.69                         | 509,900<br>517,400                                  | 577,255<br>634,807                                  | 532,500<br>488,000                                  |
|                                                                                                                            |                                |                                |                                 |                                |                                      |                                                     |                                                     | · ·                                                 |
| Foothills Region                                                                                                           | 534                            | 768                            | 70%                             | 479                            | 2.69                                 | 517,400                                             | 634,807                                             | 488,000                                             |
| Foothills Region<br>Mountain View Region                                                                                   | 534<br>406                     | 768<br>546                     | 70%<br>74%                      | 479<br>306                     | 2.69                                 | 517,400<br>406,000                                  | 634,807<br>582,564                                  | 488,000<br>488,500                                  |
| Foothills Region<br>Mountain View Region<br>Kneehill Region                                                                | 534<br>406<br>143              | 768<br>546<br>227              | 70%<br>74%<br>63%               | 479<br>306<br>187              | 2.69<br>2.26<br>3.92                 | 517,400<br>406,000<br>309,100                       | 634,807<br>582,564<br>412,182                       | 488,000<br>488,500<br>359,500                       |
| Foothills Region  Mountain View Region  Kneehill Region  Wheatland Region                                                  | 534<br>406<br>143<br>34        | 768<br>546<br>227<br>53        | 70%<br>74%<br>63%<br>64%        | 479<br>306<br>187<br>66        | 2.69<br>2.26<br>3.92<br>5.85         | 517,400<br>406,000<br>309,100<br>165,133            | 634,807<br>582,564<br>412,182<br>243,399            | 488,000<br>488,500<br>359,500<br>215,000            |
| Rocky View Region Foothills Region Mountain View Region Kneehill Region Wheatland Region Willow Creek Region Vulcan Region | 534<br>406<br>143<br>34<br>120 | 768<br>546<br>227<br>53<br>163 | 70%<br>74%<br>63%<br>64%<br>74% | 479<br>306<br>187<br>66<br>135 | 2.69<br>2.26<br>3.92<br>5.85<br>3.38 | 517,400<br>406,000<br>309,100<br>165,133<br>285,133 | 634,807<br>582,564<br>412,182<br>243,399<br>351,793 | 488,000<br>488,500<br>359,500<br>215,000<br>345,000 |