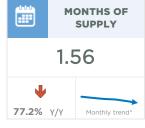

#### **Airdrie**

Strong sales activity continued into March. New listings also rose, but it was not enough to cause any significant shift in inventory and the months of supply fell to just over one month.

#### Cochrane

Cochrane reached a record high level of sales and new listings in March. The increase in new listings likely contributed to some of the sales gains and was high enough to support some monthly gains in inventory. However, inventories remained low relative to what we traditionally see at this time of year and the months of supply dropped to levels not seen since 2006.

#### **Okotoks**

New listings in this market continue to trend up from the lower levels recorded at the end of last year. However, the gains this month were accompanied by strong sales growth, pushing the sales-to-new-listings ratio back over 90 per cent. Inventories remain exceptionally low for March and the months of supply eased to just over one month. These exceptionally tight conditions have supported further price gains this month. The benchmark price trended up over last month and currently sits over seven per cent higher than March 2020 figures.