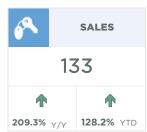

#### Cochrane

Cochrane reached a record high level of sales and new listings in March. The increase in new listings likely contributed to some of the sales gains and was high enough to support some monthly gains in inventory. However, inventories remained low relative to what we traditionally see at this time of year and the months of supply dropped to levels not seen since 2006.