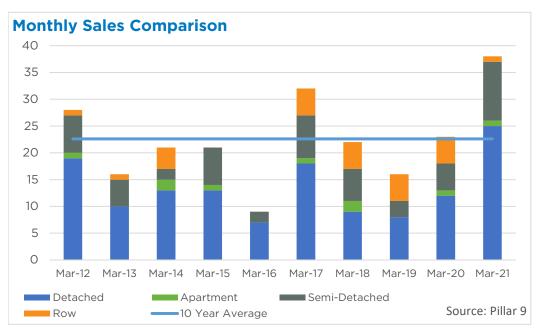

#### **Airdrie**

Strong sales activity continued into March. New listings also rose, but it was not enough to cause any significant shift in inventory and the months of supply fell to just over one month.

The low levels of supply relative to demand have been persistent in this market since the second half of 2020, causing steady gains in prices. As of March, the benchmark price was \$355,800, an increase from last month and nearly eight per cent higher than last year's levels.