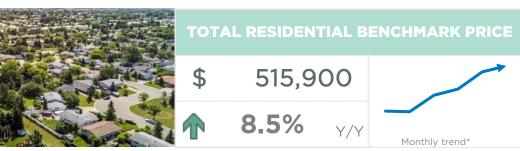

| March 2021                                                                                                                 | Sales                          | New Listings                   | Sales to New<br>Listings Ratio  | Inventory                      | Months of<br>Supply                  | Benchmark<br>Price                                  | Average Price                                       | Median Price                                        |
|----------------------------------------------------------------------------------------------------------------------------|--------------------------------|--------------------------------|---------------------------------|--------------------------------|--------------------------------------|-----------------------------------------------------|-----------------------------------------------------|-----------------------------------------------------|
| City of Calgary                                                                                                            | 2,903                          | 4,437                          | 65%                             | 5,416                          | 1.87                                 | 441,900                                             | 505,452                                             | 459,900                                             |
| Airdrie                                                                                                                    | 239                            | 301                            | 79%                             | 306                            | 1.28                                 | 355,800                                             | 412,939                                             | 407,500                                             |
| Chestermere                                                                                                                | 65                             | 80                             | 81%                             | 112                            | 1.72                                 | 515,900                                             | 606,614                                             | 538,786                                             |
| Rocky View Region                                                                                                          | 250                            | 348                            | 72%                             | 521                            | 2.08                                 | 528,100                                             | 664,679                                             | 520,000                                             |
| Foothills Region                                                                                                           | 201                            | 241                            | 83%                             | 328                            | 1.63                                 | 414,300                                             | 593,897                                             | 482,500                                             |
| Mountain View Region                                                                                                       | 61                             | 102                            | 60%                             | 205                            | 3.36                                 | 312,700                                             | 443,091                                             | 379,400                                             |
| Kneehill Region                                                                                                            | 14                             | 26                             | 54%                             | 73                             | 5.21                                 | 167,800                                             | 222,107                                             | 221,000                                             |
| Wheatland Region                                                                                                           | 59                             | 78                             | 76%                             | 137                            | 2.32                                 | 290,700                                             | 337,169                                             | 335,000                                             |
| Willow Creek Region                                                                                                        | 27                             | 30                             | 90%                             | 80                             | 2.96                                 | 244,900                                             | 277,696                                             | 228,500                                             |
| Vulcan Region                                                                                                              | 11                             | 17                             | 65%                             | 44                             | 4.00                                 | 223,400                                             | 245,427                                             | 205,000                                             |
| Bighorn Region                                                                                                             | 105                            | 98                             | 107%                            | 126                            | 1.20                                 | 808,600                                             | 807,465                                             | 668,050                                             |
| YEAR-TO-DATE 2021                                                                                                          | Sales                          | New Listings                   | Sales to New<br>Listings Ratio  | Inventory                      | Months of<br>Supply                  | Benchmark<br>Price                                  | Average Price                                       | <b>Median Price</b>                                 |
| City of Calgary                                                                                                            | 5,945                          | 9,538                          | 62%                             | 4,658                          | 2.35                                 | 432,333                                             | 492,763                                             | 445,000                                             |
| Airdrie                                                                                                                    | 504                            | 677                            | 74%                             | 278                            | 1.66                                 | 352,500                                             | 402,377                                             | 397,500                                             |
| Chestermere                                                                                                                | 124                            |                                |                                 |                                |                                      |                                                     |                                                     |                                                     |
|                                                                                                                            | 124                            | 184                            | 67%                             | 107                            | 2.60                                 | 509,900                                             | 577,255                                             | 532,500                                             |
| Rocky View Region                                                                                                          | 534                            | 184<br>768                     | 70%                             | 107<br>479                     | 2.60<br>2.69                         | 509,900<br>517,400                                  | 577,255<br>634,807                                  | 532,500<br>488,000                                  |
|                                                                                                                            |                                |                                |                                 |                                |                                      |                                                     |                                                     | · ·                                                 |
| Foothills Region                                                                                                           | 534                            | 768                            | 70%                             | 479                            | 2.69                                 | 517,400                                             | 634,807                                             | 488,000                                             |
| Foothills Region<br>Mountain View Region                                                                                   | 534<br>406                     | 768<br>546                     | 70%<br>74%                      | 479<br>306                     | 2.69                                 | 517,400<br>406,000                                  | 634,807<br>582,564                                  | 488,000<br>488,500                                  |
| Foothills Region<br>Mountain View Region<br>Kneehill Region                                                                | 534<br>406<br>143              | 768<br>546<br>227              | 70%<br>74%<br>63%               | 479<br>306<br>187              | 2.69<br>2.26<br>3.92                 | 517,400<br>406,000<br>309,100                       | 634,807<br>582,564<br>412,182                       | 488,000<br>488,500<br>359,500                       |
| Foothills Region  Mountain View Region  Kneehill Region  Wheatland Region                                                  | 534<br>406<br>143<br>34        | 768<br>546<br>227<br>53        | 70%<br>74%<br>63%<br>64%        | 479<br>306<br>187<br>66        | 2.69<br>2.26<br>3.92<br>5.85         | 517,400<br>406,000<br>309,100<br>165,133            | 634,807<br>582,564<br>412,182<br>243,399            | 488,000<br>488,500<br>359,500<br>215,000            |
| Rocky View Region Foothills Region Mountain View Region Kneehill Region Wheatland Region Willow Creek Region Vulcan Region | 534<br>406<br>143<br>34<br>120 | 768<br>546<br>227<br>53<br>163 | 70%<br>74%<br>63%<br>64%<br>74% | 479<br>306<br>187<br>66<br>135 | 2.69<br>2.26<br>3.92<br>5.85<br>3.38 | 517,400<br>406,000<br>309,100<br>165,133<br>285,133 | 634,807<br>582,564<br>412,182<br>243,399<br>351,793 | 488,000<br>488,500<br>359,500<br>215,000<br>345,000 |