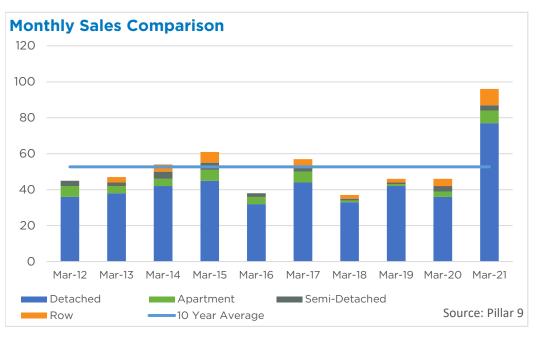

00<br>165,133            | 634,807<br>582,564<br>412,182<br>243,399            | 488,000<br>488,500<br>359,500<br>215,000            |
| Rocky View Region Foothills Region Mountain View Region Kneehill Region Wheatland Region Willow Creek Region Vulcan Region | 534<br>406<br>143<br>34<br>120 | 768<br>546<br>227<br>53<br>163 | 70%<br>74%<br>63%<br>64%<br>74% | 479<br>306<br>187<br>66<br>135 | 2.69<br>2.26<br>3.92<br>5.85<br>3.38 | 517,400<br>406,000<br>309,100<br>165,133<br>285,133 | 634,807<br>582,564<br>412,182<br>243,399<br>351,793 | 488,000<br>488,500<br>359,500<br>215,000<br>345,000 |





#### DETACHED BENCHMARK PRICE COMPARISON







March 2021 Calgary



















## **Airdrie**

















## Cochrane





















## Chestermere

















## **Okotoks**



















## **High River**



















## **Strathmore**

















#### **Canmore**