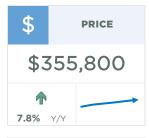

The low levels of supply relative to demand have been persistent in this market since the second half of 2020, causing steady gains in prices. As of March, the benchmark price was \$355,800, an increase from last month and nearly eight per cent higher than last year's levels.