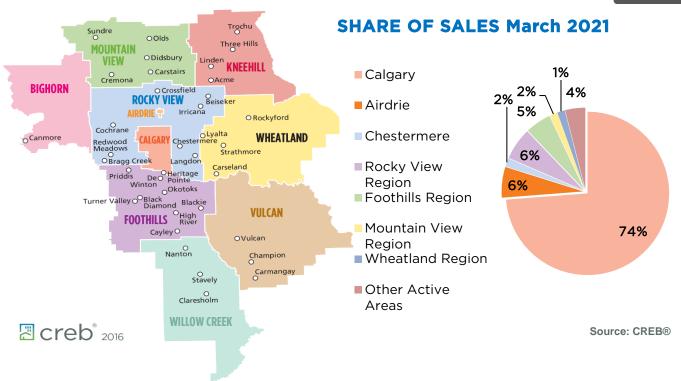

ply dropped to levels not seen since 2006.

Persistent sellers' market conditions supported further price gains in March, as the benchmark price rose to \$423,800, nearly five per cent higher than last year's levels.









#### **Okotoks**



New listings in this market continue to trend up from the lower levels recorded at the end of last year. However, the gains this month were accompanied by strong sales growth, pushing the sales-to-new-listings ratio back over 90 per cent. Inventories remain exceptionally low for March and the months of supply eased to just over one month. These exceptionally tight conditions have supported further price gains this month. The benchmark price trended up over last month and currently sits over seven per cent higher than March 2020 figures.













| March 2021                                                                                                                 | Sales                          | New Listings                   | Sales to New<br>Listings Ratio  | Inventory                      | Months of<br>Supply                  | Benchmark<br>Price                                  | Average Price                                       | Median Price                                        |
|----------------------------------------------------------------------------------------------------------------------------|--------------------------------|--------------------------------|---------------------------------|--------------------------------|--------------------------------------|---------------------------------------