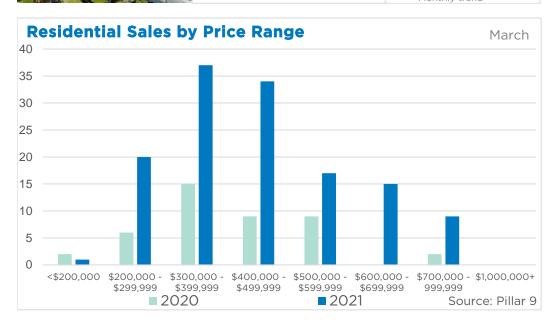

2.26<br>3.92<br>5.85         | 517,400<br>406,000<br>309,100<br>165,133            | 634,807<br>582,564<br>412,182<br>243,399            | 488,000<br>488,500<br>359,500<br>215,000            |
| Rocky View Region Foothills Region Mountain View Region Kneehill Region Wheatland Region Willow Creek Region Vulcan Region | 534<br>406<br>143<br>34<br>120 | 768<br>546<br>227<br>53<br>163 | 70%<br>74%<br>63%<br>64%<br>74% | 479<br>306<br>187<br>66<br>135 | 2.69<br>2.26<br>3.92<br>5.85<br>3.38 | 517,400<br>406,000<br>309,100<br>165,133<br>285,133 | 634,807<br>582,564<br>412,182<br>243,399<br>351,793 | 488,000<br>488,500<br>359,500<br>215,000<br>345,000 |





#### DETACHED BENCHMARK PRICE COMPARISON







March 2021 Calgary



















## **Airdrie**

















## Cochrane





















## Chestermere

















## **Okotoks**



















## **High River**



















## **Strathmore**

















#### **Canmore**