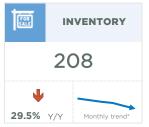

#### Cochrane

Cochrane reached a record high level of sales and new listings in March. The increase in new listings likely contributed to some of the sales gains and was high enough to support some monthly gains in inventory. However, inventories remained low relative to what we traditionally see at this time of year and the months of supply dropped to levels not seen since 2006.