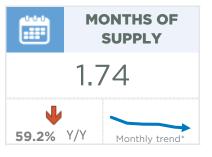

#### **Okotoks**

New listings in this market continue to trend up from the lower levels recorded at the end of last year. However, the gains this month were accompanied by strong sales growth, pushing the sales-to-new-listings ratio back over 90 per cent. Inventories remain exceptionally low for March and the months of supply eased to just over one month. These exceptionally tight conditions have supported further price gains this month. The benchmark price trended up over last month and currently sits over seven per cent higher than March 2020 figures.