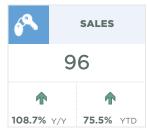

#### **Airdrie**

Strong sales activity continued into March. New listings also rose, but it was not enough to cause any significant shift in inventory and the months of supply fell to just over one month.

#### Cochrane

Cochrane reached a record high level of sales and new listings in March. The increase in new listings likely contributed to some of the sales gains and was high enough to support some monthly gains in inventory. However, inventories remained low relative to what we traditionally see at this time of year and the months of supply dropped to levels not seen since 2006.

#### **Okotoks**

New listings in this market continue to trend up from the lower levels recorded at the end of last year. However, the gains this month were accompanied by strong sales growth, pushing the sales-to-new-listings ratio back over 90 per cent. Inventories remain exceptionally low for March and the months of supply eased to just over one month. These exceptionally tight conditions have supported further price gains this month. The benchmark price trended up over last month and currently sits over seven per cent higher than March 2020 figures.