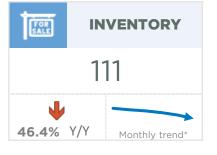

000            |
| Rocky View Region Foothills Region Mountain View Region Kneehill Region Wheatland Region Willow Creek Region Vulcan Region | 534<br>406<br>143<br>34<br>120 | 768<br>546<br>227<br>53<br>163 | 70%<br>74%<br>63%<br>64%<br>74% | 479<br>306<br>187<br>66<br>135 | 2.69<br>2.26<br>3.92<br>5.85<br>3.38 | 517,400<br>406,000<br>309,100<br>165,133<br>285,133 | 634,807<br>582,564<br>412,182<br>243,399<br>351,793 | 488,000<br>488,500<br>359,500<br>215,000<br>345,000 |





#### DETACHED BENCHMARK PRICE COMPARISON







March 2021 Calgary



















## **Airdrie**

















## Cochrane





















## Chestermere

















## **Okotoks**



















## **High River**



















## **Strathmore**

















#### **Canmore**