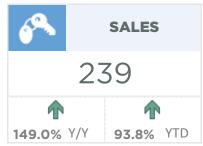

#### **Airdrie**

Strong sales activity continued into March. New listings also rose, but it was not enough to cause any significant shift in inventory and the months of supply fell to just over one month.

| March 2021                                                                                                                 | Sales                          | New Listings                   | Sales to New<br>Listings Ratio  | Inventory                      | Months of<br>Supply                  | Benchmark<br>Price                                  | Average Price                                       | Median Price                                        |
|----------------------------------------------------------------------------------------------------------------------------|--------------------------------|--------------------------------|---------------------------------|--------------------------------|--------------------------------------|-----------------------------------------------------|-----------------------------------------------------|-----------------------------------------------------|
| City of Calgary                                                                                                            | 2,903                          | 4,437                          | 65%                             | 5,416                          | 1.87                                 | 441,900                                             | 505,452                                             | 459,900                                             |
| Airdrie                                                                                                                    | 239                            | 301                            | 79%                             | 306                            | 1.28                                 | 355,800                                             | 412,939                                             | 407,500                                             |
| Chestermere                                                                                                                | 65                             | 80                             | 81%                             | 112                            | 1.72                                 | 515,900                                             | 606,614                                             | 538,786                                             |
| Rocky View Region                                                                                                          | 250                            | 348                            | 72%                             | 521                            | 2.08                                 | 528,100                                             | 664,679                                             | 520,000                                             |
| Foothills Region                                                                                                           | 201                            | 241                            | 83%                             | 328                            | 1.63                                 | 414,300                                             | 593,897                                             | 482,500                                             |
| Mountain View Region                                                                                                       | 61                             | 102                            | 60%                             | 205                            | 3.36                                 | 312,700                                             | 443,091                                             | 379,400                                             |
| Kneehill Region                                                                                                            | 14                             | 26                             | 54%                             | 73                             | 5.21                                 | 167,800                                             | 222,107                                             | 221,000                                             |
| Wheatland Region                                                                                                           | 59                             | 78                             | 76%                             | 137                            | 2.32                                 | 290,700                                             | 337,169                                             | 335,000                                             |
| Willow Creek Region                                                                                                        | 27                             | 30                             | 90%                             | 80                             | 2.96                                 | 244,900                                             | 277,696                                             | 228,500                                             |
| Vulcan Region                                                                                                              | 11                             | 17                             | 65%                             | 44                             | 4.00                                 | 223,400                                             | 245,427                                             | 205,000                                             |
| Bighorn Region                                                                                                             | 105                            | 98                             | 107%                            | 126                            | 1.20                                 | 808,600                                             | 807,465                                             | 668,050                                             |
| YEAR-TO-DATE 2021                                                                                                          | Sales                          | New Listings                   | Sales to New<br>Listings Ratio  | Inventory                      | Months of<br>Supply                  | Benchmark<br>Price                                  | Average Price                                       | <b>Median Price</b>                                 |
| City of Calgary                                                                                                            | 5,945                          | 9,538                          | 62%                             | 4,658                          | 2.35                                 | 432,333                                             | 492,763                                             | 445,000                                             |
| Airdrie                                                                                                                    | 504                            | 677                            | 74%                             | 278                            | 1.66                                 | 352,500                                             | 402,377                                             | 397,500                                             |
| Chestermere                                                                                                                | 124                            |                                |                                 |                                |                                      |                                                     |                                                     |                                                     |
|                                                                                                                            | 124                            | 184                            | 67%                             | 107                            | 2.60                                 | 509,900                                             | 577,255                                             | 532,500                                             |
| Rocky View Region                                                                                                          | 534                            | 184<br>768                     | 70%                             | 107<br>479                     | 2.60<br>2.69                         | 509,900<br>517,400                                  | 577,255<br>634,807                                  | 532,500<br>488,000                                  |
|                                                                                                                            |                                |                                |                                 |                                |                                      |                                                     |                                                     | · ·                                                 |
| Foothills Region                                                                                                           | 534                            | 768                            | 70%                             | 479                            | 2.69                                 | 517,400                                             | 634,807                                             | 488,000                                             |
| Foothills Region<br>Mountain View Region                                                                                   | 534<br>406                     | 768<br>546                     | 70%<br>74%                      | 479<br>306                     | 2.69                                 | 517,400<br>406,000                                  | 634,807<br>582,564                                  | 488,000<br>488,500                                  |
| Foothills Region<br>Mountain View Region<br>Kneehill Region                                                                | 534<br>406<br>143              | 768<br>546<br>227              | 70%<br>74%<br>63%               | 479<br>306<br>187              | 2.69<br>2.26<br>3.92                 | 517,400<br>406,000<br>309,100                       | 634,807<br>582,564<br>412,182                       | 488,000<br>488,500<br>359,500                       |
| Foothills Region  Mountain View Region  Kneehill Region  Wheatland Region                                                  | 534<br>406<br>143<br>34        | 768<br>546<br>227<br>53        | 70%<br>74%<br>63%<br>64%        | 479<br>306<br>187<br>66        | 2.69<br>2.26<br>3.92<br>5.85         | 517,400<br>406,000<br>309,100<br>165,133            | 634,807<br>582,564<br>412,182<br>243,399            | 488,000<br>488,500<br>359,500<br>215,000            |
| Rocky View Region Foothills Region Mountain View Region Kneehill Region Wheatland Region Willow Creek Region Vulcan Region | 534<br>406<br>143<br>34<br>120 | 768<br>546<br>227<br>53<br>163 | 70%<br>74%<br>63%<br>64%<br>74% | 479<br>306<br>187<br>66<br>135 | 2.69<br>2.26<br>3.92<br>5.85<br>3.38 | 517,400<br>406,000<br>309,100<br>165,133<br>285,133 | 634,807<br>582,564<br>412,182<br>243,399<br>351,793 | 488,000<br>488,500<br>359,500<br>215,000<br>345,000 |