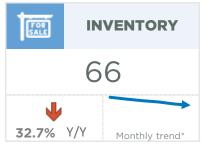

#### **Okotoks**

New listings in this market continue to trend up from the lower levels recorded at the end of last year. However, the gains this month were accompanied by strong sales growth, pushing the sales-to-new-listings ratio back over 90 per cent. Inventories remain exceptionally low for March and the months of supply eased to just over one month. These exceptionally tight conditions have supported further price gains this month. The benchmark price trended up over last month and currently sits over seven per cent higher than March 2020 figures.