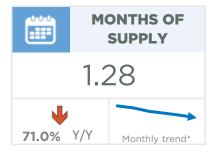

#### **Airdrie**

Strong sales activity continued into March. New listings also rose, but it was not enough to cause any significant shift in inventory and the months of supply fell to just over one month.

| March 2021                                                                                                                 | Sales                          | New Listings                   | Sales to New<br>Listings Ratio  | Inventory                      | Months of<br>Supply                  | Benchmark<br>Price                                  | Average Price                                       | Median Price                                        |
|----------------------------------------------------------------------------------------------------------------------------|--------------------------------|--------------------------------|---------------------------------|--------------------------------|--------------------------------------|-----------------------------------------------------|-----------------------------------------------------|-----------------------------------------------------|
| City of Calgary                                                                                                            | 2,903                          | 4,437                          | 65%                             | 5,416                          | 1.87                                 | 441,900                                             | 505,452                                             | 459,900                                             |
| Airdrie                                                                                                                    | 239                            | 301                            | 79%                             | 306                            | 1.28                                 | 355,800                                             | 412,939                                             | 407,500                                             |
| Chestermere                                                                                                                | 65                             | 80                             | 81%                             | 112                            | 1.72                                 | 515,900                                             | 606,614                                             | 538,786                                             |
| Rocky View Region                                                                                                          | 250                            | 348                            | 72%                             | 521                            | 2.08                                 | 528,100                                             | 664,679                                             | 520,000                                             |
| Foothills Region                                                                                                           | 201                            | 241                            | 83%                             | 328                            | 1.63                                 | 414,300                                             | 593,897                                             | 482,500                                             |
| Mountain View Region                                                                                                       | 61                             | 102                            | 60%                             | 205                            | 3.36                                 | 312,700                                             | 443,091                                             | 379,400                                             |
| Kneehill Region                                                                                                            | 14                             | 26                             | 54%                             | 73                             | 5.21                                 | 167,800                                             | 222,107                                             | 221,000                                             |
| Wheatland Region                                                                                                           | 59                             | 78                             | 76%                             | 137                            | 2.32                                 | 290,700                                             | 337,169                                             | 335,000                                             |
| Willow Creek Region                                                                                                        | 27                             | 30                             | 90%                             | 80                             | 2.96                                 | 244,900                                             | 277,696                                             | 228,500                                             |
| Vulcan Region                                                                                                              | 11                             | 17                             | 65%                             | 44                             | 4.00                                 | 223,400                                             | 245,427                                             | 205,000                                             |
| Bighorn Region                                                                                                             | 105                            | 98                             | 107%                            | 126                            | 1.20                                 | 808,600                                             | 807,465                                             | 668,050                                             |
| YEAR-TO-DATE 2021                                                                                                          | Sales                          | New Listings                   | Sales to New<br>Listings Ratio  | Inventory                      | Months of<br>Supply                  | Benchmark<br>Price                                  | Average Price                                       | <b>Median Price</b>                                 |
| City of Calgary                                                                                                            | 5,945                          | 9,538                          | 62%                             | 4,658                          | 2.35                                 | 432,333                                             | 492,763                                             | 445,000                                             |
| Airdrie                                                                                                                    | 504                            | 677                            | 74%                             | 278                            | 1.66                                 | 352,500                                             | 402,377                                             | 397,500                                             |
| Chestermere                                                                                                                | 124                            |                                |                                 |                                |                                      |                                                     |                                                     |                                                     |
|                                                                                                                            | 124                            | 184                            | 67%                             | 107                            | 2.60                                 | 509,900                                             | 577,255                                             | 532,500                                             |
| Rocky View Region                                                                                                          | 534                            | 184<br>768                     | 70%                             | 107<br>479                     | 2.60<br>2.69                         | 509,900<br>517,400                                  | 577,255<br>634,807                                  | 532,500<br>488,000                                  |
|                                                                                                                            |                                |                                |                                 |                                |                                      |                                                     |                                                     | · ·                                                 |
| Foothills Region                                                                                                           | 534                            | 768                            | 70%                             | 479                            | 2.69                                 | 517,400                                             | 634,807                                             | 488,000                                             |
| Foothills Region<br>Mountain View Region                                                                                   | 534<br>406                     | 768<br>546                     | 70%<br>74%                      | 479<br>306                     | 2.69                                 | 517,400<br>406,000                                  | 634,807<br>582,564                                  | 488,000<br>488,500                                  |
| Foothills Region<br>Mountain View Region<br>Kneehill Region                                                                | 534<br>406<br>143              | 768<br>546<br>227              | 70%<br>74%<br>63%               | 479<br>306<br>187              | 2.69<br>2.26<br>3.92                 | 517,400<br>406,000<br>309,100                       | 634,807<br>582,564<br>412,182                       | 488,000<br>488,500<br>359,500                       |
| Foothills Region  Mountain View Region  Kneehill Region  Wheatland Region                                                  | 534<br>406<br>143<br>34        | 768<br>546<br>227<br>53        | 70%<br>74%<br>63%<br>64%        | 479<br>306<br>187<br>66        | 2.69<br>2.26<br>3.92<br>5.85         | 517,400<br>406,000<br>309,100<br>165,133            | 634,807<br>582,564<br>412,182<br>243,399            | 488,000<br>488,500<br>359,500<br>215,000            |
| Rocky View Region Foothills Region Mountain View Region Kneehill Region Wheatland Region Willow Creek Region Vulcan Region | 534<br>406<br>143<br>34<br>120 | 768<br>546<br>227<br>53<br>163 | 70%<br>74%<br>63%<br>64%<br>74% | 479<br>306<br>187<br>66<br>135 | 2.69<br>2.26<br>3.92<br>5.85<br>3.38 | 517,400<br>406,000<br>309,100<br>165,133<br>285,133 | 634,807<br>582,564<br>412,182<br>243,399<br>351,793 | 488,000<br>488,500<br>359,500<br>215,000<br>345,000 |