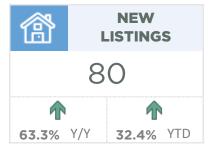

| March 2021                                                                                                                 | Sales                          | New Listings                   | Sales to New<br>Listings Ratio  | Inventory                      | Months of<br>Supply                  | Benchmark<br>Price                                  | Average Price                                       | Median Price                                        |
|----------------------------------------------------------------------------------------------------------------------------|--------------------------------|--------------------------------|---------------------------------|--------------------------------|--------------------------------------|-----------------------------------------------------|-----------------------------------------------------|-----------------------------------------------------|
| City of Calgary                                                                                                            | 2,903                          | 4,437                          | 65%                             | 5,416                          | 1.87                                 | 441,900                                             | 505,452                                             | 459,900                                             |
| Airdrie                                                                                                                    | 239                            | 301                            | 79%                             | 306                            | 1.28                                 | 355,800                                             | 412,939                                             | 407,500                                             |
| Chestermere                                                                                                                | 65                             | 80                             | 81%                             | 112                            | 1.72                                 | 515,900                                             | 606,614                                             | 538,786                                             |
| Rocky View Region                                                                                                          | 250                            | 348                            | 72%                             | 521                            | 2.08                                 | 528,100                                             | 664,679                                             | 520,000                                             |
| Foothills Region                                                                                                           | 201                            | 241                            | 83%                             | 328                            | 1.63                                 | 414,300                                             | 593,897                                             | 482,500                                             |
| Mountain View Region                                                                                                       | 61                             | 102                            | 60%                             | 205                            | 3.36                                 | 312,700                                             | 443,091                                             | 379,400                                             |
| Kneehill Region                                                                                                            | 14                             | 26                             | 54%                             | 73                             | 5.21                                 | 167,800                                             | 222,107                                             | 221,000                                             |
| Wheatland Region                                                                                                           | 59                             | 78                             | 76%                             | 137                            | 2.32                                 | 290,700                                             | 337,169                                             | 335,000                                             |
| Willow Creek Region                                                                                                        | 27                             | 30                             | 90%                             | 80                             | 2.96                                 | 244,900                                             | 277,696                                             | 228,500                                             |
| Vulcan Region                                                                                                              | 11                             | 17                             | 65%                             | 44                             | 4.00                                 | 223,400                                             | 245,427                                             | 205,000                                             |
| Bighorn Region                                                                                                             | 105                            | 98                             | 107%                            | 126                            | 1.20                                 | 808,600                                             | 807,465                                             | 668,050                                             |
| YEAR-TO-DATE 2021                                                                                                          | Sales                          | New Listings                   | Sales to New<br>Listings Ratio  | Inventory                      | Months of<br>Supply                  | Benchmark<br>Price                                  | Average Price                                       | <b>Median Price</b>                                 |
| City of Calgary                                                                                                            | 5,945                          | 9,538                          | 62%                             | 4,658                          | 2.35                                 | 432,333                                             | 492,763                                             | 445,000                                             |
| Airdrie                                                                                                                    | 504                            | 677                            | 74%                             | 278                            | 1.66                                 | 352,500                                             | 402,377                                             | 397,500                                             |
| Chestermere                                                                                                                | 124                            |                                |                                 |                                |                                      |                                                     |                                                     |                                                     |
|                                                                                                                            | 124                            | 184                            | 67%                             | 107                            | 2.60                                 | 509,900                                             | 577,255                                             | 532,500                                             |
| Rocky View Region                                                                                                          | 534                            | 184<br>768                     | 70%                             | 107<br>479                     | 2.60<br>2.69                         | 509,900<br>517,400                                  | 577,255<br>634,807                                  | 532,500<br>488,000                                  |
|                                                                                                                            |                                |                                |                                 |                                |                                      |                                                     |                                                     | · ·                                                 |
| Foothills Region                                                                                                           | 534                            | 768                            | 70%                             | 479                            | 2.69                                 | 517,400                                             | 634,807                                             | 488,000                                             |
| Foothills Region<br>Mountain View Region                                                                                   | 534<br>406                     | 768<br>546                     | 70%<br>74%                      | 479<br>306                     | 2.69                                 | 517,400<br>406,000                                  | 634,807<br>582,564                                  | 488,000<br>488,500                                  |
| Foothills Region<br>Mountain View Region<br>Kneehill Region                                                                | 534<br>406<br>143              | 768<br>546<br>227              | 70%<br>74%<br>63%               | 479<br>306<br>187              | 2.69<br>2.26<br>3.92                 | 517,400<br>406,000<br>309,100                       | 634,807<br>582,564<br>412,182                       | 488,000<br>488,500<br>359,500                       |
| Foothills Region  Mountain View Region  Kneehill Region  Wheatland Region                                                  | 534<br>406<br>143<br>34        | 768<br>546<br>227<br>53        | 70%<br>74%<br>63%<br>64%        | 479<br>306<br>187<br>66        | 2.69<br>2.26<br>3.92<br>5.85         | 517,400<br>406,000<br>309,100<br>165,133            | 634,807<br>582,564<br>412,182<br>243,399            | 488,000<br>488,500<br>359,500<br>215,000            |
| Rocky View Region Foothills Region Mountain View Region Kneehill Region Wheatland Region Willow Creek Region Vulcan Region | 534<br>406<br>143<br>34<br>120 | 768<br>546<br>227<br>53<br>163 | 70%<br>74%<br>63%<br>64%<br>74% | 479<br>306<br>187<br>66<br>135 | 2.69<br>2.26<br>3.92<br>5.85<br>3.38 | 517,400<br>406,000<br>309,100<br>165,133<br>285,133 | 634,807<br>582,564<br>412,182<br>243,399<br>351,793 | 488,000<br>488,500<br>359,500<br>215,000<br>345,000 |