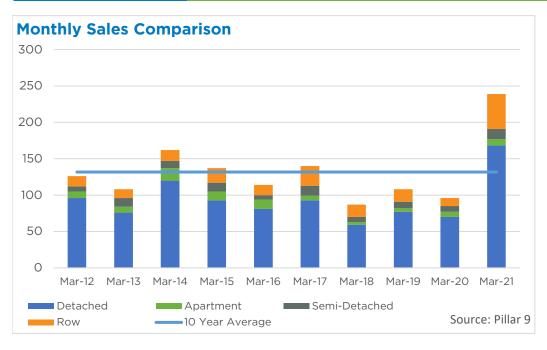

9<br>306<br>187<br>66        | 2.69<br>2.26<br>3.92<br>5.85         | 517,400<br>406,000<br>309,100<br>165,133            | 634,807<br>582,564<br>412,182<br>243,399            | 488,000<br>488,500<br>359,500<br>215,000            |
| Rocky View Region Foothills Region Mountain View Region Kneehill Region Wheatland Region Willow Creek Region Vulcan Region | 534<br>406<br>143<br>34<br>120 | 768<br>546<br>227<br>53<br>163 | 70%<br>74%<br>63%<br>64%<br>74% | 479<br>306<br>187<br>66<br>135 | 2.69<br>2.26<br>3.92<br>5.85<br>3.38 | 517,400<br>406,000<br>309,100<br>165,133<br>285,133 | 634,807<br>582,564<br>412,182<br>243,399<br>351,793 | 488,000<br>488,500<br>359,500<br>215,000<br>345,000 |





#### DETACHED BENCHMARK PRICE COMPARISON







March 2021 Calgary



















## **Airdrie**

















## Cochrane





















## Chestermere

















## **Okotoks**



















## **High River**



















## **Strathmore**

















#### **Canmore**