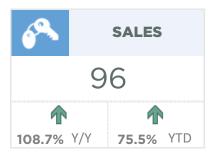

<br>165,133            | 634,807<br>582,564<br>412,182<br>243,399            | 488,000<br>488,500<br>359,500<br>215,000            |
| Rocky View Region Foothills Region Mountain View Region Kneehill Region Wheatland Region Willow Creek Region Vulcan Region | 534<br>406<br>143<br>34<br>120 | 768<br>546<br>227<br>53<br>163 | 70%<br>74%<br>63%<br>64%<br>74% | 479<br>306<br>187<br>66<br>135 | 2.69<br>2.26<br>3.92<br>5.85<br>3.38 | 517,400<br>406,000<br>309,100<br>165,133<br>285,133 | 634,807<br>582,564<br>412,182<br>243,399<br>351,793 | 488,000<br>488,500<br>359,500<br>215,000<br>345,000 |





#### DETACHED BENCHMARK PRICE COMPARISON







March 2021 Calgary



















## **Airdrie**

















## Cochrane





















## Chestermere

















## **Okotoks**



















## **High River**



















## **Strathmore**

















#### **Canmore**