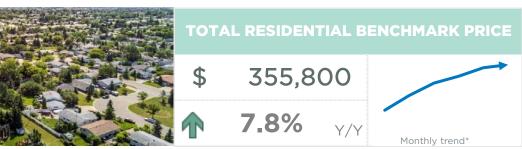

The low levels of supply relative to demand have been persistent in this market since the second half of 2020, causing steady gains in prices. As of March, the benchmark price was \$355,800, an increase from last month and nearly eight per cent higher than last year's levels.

| March 2021                                                                                                                 | Sales                          | New Listings                   | Sales to New<br>Listings Ratio  | Inventory                      | Months of<br>Supply                  | Benchmark<br>Price                                  | Average Price                                       | Median Price                                        |
|----------------------------------------------------------------------------------------------------------------------------|--------------------------------|--------------------------------|---------------------------------|--------------------------------|--------------------------------------|-----------------------------------------------------|-----------------------------------------------------|-----------------------------------------------------|
| City of Calgary                                                                                                            | 2,903                          | 4,437                          | 65%                             | 5,416                          | 1.87                                 | 441,900                                             | 505,452                                             | 459,900                                             |
| Airdrie                                                                                                                    | 239                            | 301                            | 79%                             | 306                            | 1.28                                 | 355,800                                             | 412,939                                             | 407,500                                             |
| Chestermere                                                                                                                | 65                             | 80                             | 81%                             | 112                            | 1.72                                 | 515,900                                             | 606,614                                             | 538,786                                             |
| Rocky View Region                                                                                                          | 250                            | 348                            | 72%                             | 521                            | 2.08                                 | 528,100                                             | 664,679                                             | 520,000                                             |
| Foothills Region                                                                                                           | 201                            | 241                            | 83%                             | 328                            | 1.63                                 | 414,300                                             | 593,897                                             | 482,500                                             |
| Mountain View Region                                                                                                       | 61                             | 102                            | 60%                             | 205                            | 3.36                                 | 312,700                                             | 443,091                                             | 379,400                                             |
| Kneehill Region                                                                                                            | 14                             | 26                             | 54%                             | 73                             | 5.21                                 | 167,800                                             | 222,107                                             | 221,000                                             |
| Wheatland Region                                                                                                           | 59                             | 78                             | 76%                             | 137                            | 2.32                                 | 290,700                                             | 337,169                                             | 335,000                                             |
| Willow Creek Region                                                                                                        | 27                             | 30                             | 90%                             | 80                             | 2.96                                 | 244,900                                             | 277,696                                             | 228,500                                             |
| Vulcan Region                                                                                                              | 11                             | 17                             | 65%                             | 44                             | 4.00                                 | 223,400                                             | 245,427                                             | 205,000                                             |
| Bighorn Region                                                                                                             | 105                            | 98                             | 107%                            | 126                            | 1.20                                 | 808,600                                             | 807,465                                             | 668,050                                             |
| YEAR-TO-DATE 2021                                                                                                          | Sales                          | New Listings                   | Sales to New<br>Listings Ratio  | Inventory                      | Months of<br>Supply                  | Benchmark<br>Price                                  | Average Price                                       | <b>Median Price</b>                                 |
| City of Calgary                                                                                                            | 5,945                          | 9,538                          | 62%                             | 4,658                          | 2.35                                 | 432,333                                             | 492,763                                             | 445,000                                             |
| Airdrie                                                                                                                    | 504                            | 677                            | 74%                             | 278                            | 1.66                                 | 352,500                                             | 402,377                                             | 397,500                                             |
| Chestermere                                                                                                                | 124                            |                                |                                 |                                |                                      |                                                     |                                                     |                                                     |
|                                                                                                                            | 124                            | 184                            | 67%                             | 107                            | 2.60                                 | 509,900                                             | 577,255                                             | 532,500                                             |
| Rocky View Region                                                                                                          | 534                            | 184<br>768                     | 70%                             | 107<br>479                     | 2.60<br>2.69                         | 509,900<br>517,400                                  | 577,255<br>634,807                                  | 532,500<br>488,000                                  |
|                                                                                                                            |                                |                                |                                 |                                |                                      |                                                     |                                                     | · ·                                                 |
| Foothills Region                                                                                                           | 534                            | 768                            | 70%                             | 479                            | 2.69                                 | 517,400                                             | 634,807                                             | 488,000                                             |
| Foothills Region<br>Mountain View Region                                                                                   | 534<br>406                     | 768<br>546                     | 70%<br>74%                      | 479<br>306                     | 2.69                                 | 517,400<br>406,000                                  | 634,807<br>582,564                                  | 488,000<br>488,500                                  |
| Foothills Region<br>Mountain View Region<br>Kneehill Region                                                                | 534<br>406<br>143              | 768<br>546<br>227              | 70%<br>74%<br>63%               | 479<br>306<br>187              | 2.69<br>2.26<br>3.92                 | 517,400<br>406,000<br>309,100                       | 634,807<br>582,564<br>412,182                       | 488,000<br>488,500<br>359,500                       |
| Foothills Region  Mountain View Region  Kneehill Region  Wheatland Region                                                  | 534<br>406<br>143<br>34        | 768<br>546<br>227<br>53        | 70%<br>74%<br>63%<br>64%        | 479<br>306<br>187<br>66        | 2.69<br>2.26<br>3.92<br>5.85         | 517,400<br>406,000<br>309,100<br>165,133            | 634,807<br>582,564<br>412,182<br>243,399            | 488,000<br>488,500<br>359,500<br>215,000            |
| Rocky View Region Foothills Region Mountain View Region Kneehill Region Wheatland Region Willow Creek Region Vulcan Region | 534<br>406<br>143<br>34<br>120 | 768<br>546<br>227<br>53<br>163 | 70%<br>74%<br>63%<br>64%<br>74% | 479<br>306<br>187<br>66<br>135 | 2.69<br>2.26<br>3.92<br>5.85<br>3.38 | 517,400<br>406,000<br>309,100<br>165,133<br>285,133 | 634,807<br>582,564<br>412,182<br>243,399<br>351,793 | 488,000<br>488,500<br>359,500<br>215,000<br>345,000 |