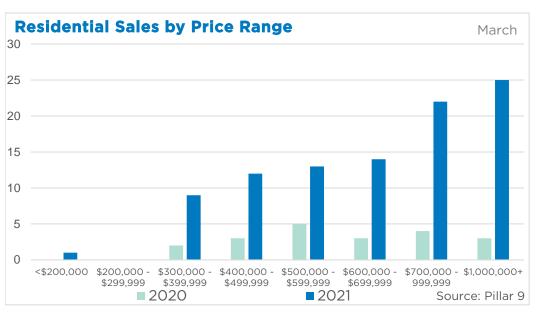

5,000            |
| Rocky View Region Foothills Region Mountain View Region Kneehill Region Wheatland Region Willow Creek Region Vulcan Region | 534<br>406<br>143<br>34<br>120 | 768<br>546<br>227<br>53<br>163 | 70%<br>74%<br>63%<br>64%<br>74% | 479<br>306<br>187<br>66<br>135 | 2.69<br>2.26<br>3.92<br>5.85<br>3.38 | 517,400<br>406,000<br>309,100<br>165,133<br>285,133 | 634,807<br>582,564<br>412,182<br>243,399<br>351,793 | 488,000<br>488,500<br>359,500<br>215,000<br>345,000 |





#### DETACHED BENCHMARK PRICE COMPARISON







March 2021 Calgary



















## **Airdrie**

















## Cochrane





















## Chestermere

















## **Okotoks**



















## **High River**



















## **Strathmore**

















#### **Canmore**