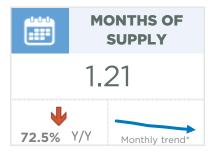

#### **Airdrie**

Strong sales activity continued into March. New listings also rose, but it was not enough to cause any significant shift in inventory and the months of supply fell to just over one month.