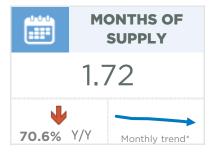

<br>406,000<br>309,100<br>165,133            | 634,807<br>582,564<br>412,182<br>243,399            | 488,000<br>488,500<br>359,500<br>215,000            |
| Rocky View Region Foothills Region Mountain View Region Kneehill Region Wheatland Region Willow Creek Region Vulcan Region | 534<br>406<br>143<br>34<br>120 | 768<br>546<br>227<br>53<br>163 | 70%<br>74%<br>63%<br>64%<br>74% | 479<br>306<br>187<br>66<br>135 | 2.69<br>2.26<br>3.92<br>5.85<br>3.38 | 517,400<br>406,000<br>309,100<br>165,133<br>285,133 | 634,807<br>582,564<br>412,182<br>243,399<br>351,793 | 488,000<br>488,500<br>359,500<br>215,000<br>345,000 |





#### DETACHED BENCHMARK PRICE COMPARISON







March 2021 Calgary



















## **Airdrie**

















## Cochrane





















## Chestermere

















## **Okotoks**



















## **High River**



















## **Strathmore**

















#### **Canmore**