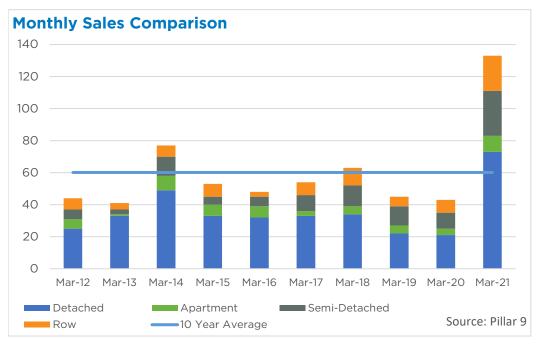

#### **Airdrie**

Strong sales activity continued into March. New listings also rose, but it was not enough to cause any significant shift in inventory and the months of supply fell to just over one month.

| March 2021                                                                                                                 | Sales                          | New Listings                   | Sales to New<br>Listings Ratio  | Inventory                      | Months of<br>Supply                  | Benchmark<br>Price                                  | Average Price                                       | Median Price                                        |
|----------------------------------------------------------------------------------------------------------------------------|--------------------------------|--------------------------------|---------------------------------|--------------------------------|--------------------------------------|-----------------------------------------------------|-----------------------------------------------------|-----------------------------------------------------|
| City of Calgary                                                                                                            | 2,903                          | 4,437                          | 65%                             | 5,416                          | 1.87                                 | 441,900                                             | 505,452                                             | 459,900                                             |
| Airdrie                                                                                                                    | 239                            | 301                            | 79%                             | 306                            | 1.28                                 | 355,800                                             | 412,939                                             | 407,500                                             |
| Chestermere                                                                                                                | 65                             | 80                             | 81%                             | 112                            | 1.72                                 | 515,900                                             | 606,614                                             | 538,786                                             |
| Rocky View Region                                                                                                          | 250                            | 348                            | 72%                             | 521                            | 2.08                                 | 528,100                                             | 664,679                                             | 520,000                                             |
| Foothills Region                                                                                                           | 201                            | 241                            | 83%                             | 328                            | 1.63                                 | 414,300                                             | 593,897                                             | 482,500                                             |
| Mountain View Region                                                                                                       | 61                             | 102                            | 60%                             | 205                            | 3.36                                 | 312,700                                             | 443,091                                             | 379,400                                             |
| Kneehill Region                                                                                                            | 14                             | 26                             | 54%                             | 73                             | 5.21                                 | 167,800                                             | 222,107                                             | 221,000                                             |
| Wheatland Region                                                                                                           | 59                             | 78                             | 76%                             | 137                            | 2.32                                 | 290,700                                             | 337,169                                             | 335,000                                             |
| Willow Creek Region                                                                                                        | 27                             | 30                             | 90%                             | 80                             | 2.96                                 | 244,900                                             | 277,696                                             | 228,500                                             |
| Vulcan Region                                                                                                              | 11                             | 17                             | 65%                             | 44                             | 4.00                                 | 223,400                                             | 245,427                                             | 205,000                                             |
| Bighorn Region                                                                                                             | 105                            | 98                             | 107%                            | 126                            | 1.20                                 | 808,600                                             | 807,465                                             | 668,050                                             |
| YEAR-TO-DATE 2021                                                                                                          | Sales                          | New Listings                   | Sales to New<br>Listings Ratio  | Inventory                      | Months of<br>Supply                  | Benchmark<br>Price                                  | Average Price                                       | <b>Median Price</b>                                 |
| City of Calgary                                                                                                            | 5,945                          | 9,538                          | 62%                             | 4,658                          | 2.35                                 | 432,333                                             | 492,763                                             | 445,000                                             |
| Airdrie                                                                                                                    | 504                            | 677                            | 74%                             | 278                            | 1.66                                 | 352,500                                             | 402,377                                             | 397,500                                             |
| Chestermere                                                                                                                | 124                            |                                |                                 |                                |                                      |                                                     |                                                     |                                                     |
|                                                                                                                            | 124                            | 184                            | 67%                             | 107                            | 2.60                                 | 509,900                                             | 577,255                                             | 532,500                                             |
| Rocky View Region                                                                                                          | 534                            | 184<br>768                     | 70%                             | 107<br>479                     | 2.60<br>2.69                         | 509,900<br>517,400                                  | 577,255<br>634,807                                  | 532,500<br>488,000                                  |
|                                                                                                                            |                                |                                |                                 |                                |                                      |                                                     |                                                     | · ·                                                 |
| Foothills Region                                                                                                           | 534                            | 768                            | 70%                             | 479                            | 2.69                                 | 517,400                                             | 634,807                                             | 488,000                                             |
| Foothills Region<br>Mountain View Region                                                                                   | 534<br>406                     | 768<br>546                     | 70%<br>74%                      | 479<br>306                     | 2.69                                 | 517,400<br>406,000                                  | 634,807<br>582,564                                  | 488,000<br>488,500                                  |
| Foothills Region<br>Mountain View Region<br>Kneehill Region                                                                | 534<br>406<br>143              | 768<br>546<br>227              | 70%<br>74%<br>63%               | 479<br>306<br>187              | 2.69<br>2.26<br>3.92                 | 517,400<br>406,000<br>309,100                       | 634,807<br>582,564<br>412,182                       | 488,000<br>488,500<br>359,500                       |
| Foothills Region  Mountain View Region  Kneehill Region  Wheatland Region                                                  | 534<br>406<br>143<br>34        | 768<br>546<br>227<br>53        | 70%<br>74%<br>63%<br>64%        | 479<br>306<br>187<br>66        | 2.69<br>2.26<br>3.92<br>5.85         | 517,400<br>406,000<br>309,100<br>165,133            | 634,807<br>582,564<br>412,182<br>243,399            | 488,000<br>488,500<br>359,500<br>215,000            |
| Rocky View Region Foothills Region Mountain View Region Kneehill Region Wheatland Region Willow Creek Region Vulcan Region | 534<br>406<br>143<br>34<br>120 | 768<br>546<br>227<br>53<br>163 | 70%<br>74%<br>63%<br>64%<br>74% | 479<br>306<br>187<br>66<br>135 | 2.69<br>2.26<br>3.92<br>5.85<br>3.38 | 517,400<br>406,000<br>309,100<br>165,133<br>285,133 | 634,807<br>582,564<br>412,182<br>243,399<br>351,793 | 488,000<br>488,500<br>359,500<br>215,000<br>345,000 |