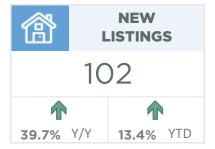

#### **Airdrie**

Strong sales activity continued into March. New listings also rose, but it was not enough to cause any significant shift in inventory and the months of supply fell to just over one month.