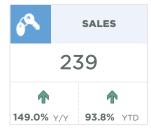

| March 2021                                                                                                                 | Sales                          | New Listings                   | Sales to New<br>Listings Ratio  | Inventory                      | Months of<br>Supply                  | Benchmark<br>Price                                  | Average Price                                       | Median Price                                        |
|----------------------------------------------------------------------------------------------------------------------------|--------------------------------|--------------------------------|---------------------------------|--------------------------------|--------------------------------------|-----------------------------------------------------|-----------------------------------------------------|-----------------------------------------------------|
| City of Calgary                                                                                                            | 2,903                          | 4,437                          | 65%                             | 5,416                          | 1.87                                 | 441,900                                             | 505,452                                             | 459,900                                             |
| Airdrie                                                                                                                    | 239                            | 301                            | 79%                             | 306                            | 1.28                                 | 355,800                                             | 412,939                                             | 407,500                                             |
| Chestermere                                                                                                                | 65                             | 80                             | 81%                             | 112                            | 1.72                                 | 515,900                                             | 606,614                                             | 538,786                                             |
| Rocky View Region                                                                                                          | 250                            | 348                            | 72%                             | 521                            | 2.08                                 | 528,100                                             | 664,679                                             | 520,000                                             |
| Foothills Region                                                                                                           | 201                            | 241                            | 83%                             | 328                            | 1.63                                 | 414,300                                             | 593,897                                             | 482,500                                             |
| Mountain View Region                                                                                                       | 61                             | 102                            | 60%                             | 205                            | 3.36                                 | 312,700                                             | 443,091                                             | 379,400                                             |
| Kneehill Region                                                                                                            | 14                             | 26                             | 54%                             | 73                             | 5.21                                 | 167,800                                             | 222,107                                             | 221,000                                             |
| Wheatland Region                                                                                                           | 59                             | 78                             | 76%                             | 137                            | 2.32                                 | 290,700                                             | 337,169                                             | 335,000                                             |
| Willow Creek Region                                                                                                        | 27                             | 30                             | 90%                             | 80                             | 2.96                                 | 244,900                                             | 277,696                                             | 228,500                                             |
| Vulcan Region                                                                                                              | 11                             | 17                             | 65%                             | 44                             | 4.00                                 | 223,400                                             | 245,427                                             | 205,000                                             |
| Bighorn Region                                                                                                             | 105                            | 98                             | 107%                            | 126                            | 1.20                                 | 808,600                                             | 807,465                                             | 668,050                                             |
| YEAR-TO-DATE 2021                                                                                                          | Sales                          | New Listings                   | Sales to New<br>Listings Ratio  | Inventory                      | Months of<br>Supply                  | Benchmark<br>Price                                  | Average Price                                       | <b>Median Price</b>                                 |
| City of Calgary                                                                                                            | 5,945                          | 9,538                          | 62%                             | 4,658                          | 2.35                                 | 432,333                                             | 492,763                                             | 445,000                                             |
| Airdrie                                                                                                                    | 504                            | 677                            | 74%                             | 278                            | 1.66                                 | 352,500                                             | 402,377                                             | 397,500                                             |
| Chestermere                                                                                                                | 124                            |                                |                                 |                                |                                      |                                                     |                                                     |                                                     |
|                                                                                                                            | 124                            | 184                            | 67%                             | 107                            | 2.60                                 | 509,900                                             | 577,255                                             | 532,500                                             |
| Rocky View Region                                                                                                          | 534                            | 184<br>768                     | 70%                             | 107<br>479                     | 2.60<br>2.69                         | 509,900<br>517,400                                  | 577,255<br>634,807                                  | 532,500<br>488,000                                  |
|                                                                                                                            |                                |                                |                                 |                                |                                      |                                                     |                                                     | · ·                                                 |
| Foothills Region                                                                                                           | 534                            | 768                            | 70%                             | 479                            | 2.69                                 | 517,400                                             | 634,807                                             | 488,000                                             |
| Foothills Region<br>Mountain View Region                                                                                   | 534<br>406                     | 768<br>546                     | 70%<br>74%                      | 479<br>306                     | 2.69                                 | 517,400<br>406,000                                  | 634,807<br>582,564                                  | 488,000<br>488,500                                  |
| Foothills Region<br>Mountain View Region<br>Kneehill Region                                                                | 534<br>406<br>143              | 768<br>546<br>227              | 70%<br>74%<br>63%               | 479<br>306<br>187              | 2.69<br>2.26<br>3.92                 | 517,400<br>406,000<br>309,100                       | 634,807<br>582,564<br>412,182                       | 488,000<br>488,500<br>359,500                       |
| Foothills Region  Mountain View Region  Kneehill Region  Wheatland Region                                                  | 534<br>406<br>143<br>34        | 768<br>546<br>227<br>53        | 70%<br>74%<br>63%<br>64%        | 479<br>306<br>187<br>66        | 2.69<br>2.26<br>3.92<br>5.85         | 517,400<br>406,000<br>309,100<br>165,133            | 634,807<br>582,564<br>412,182<br>243,399            | 488,000<br>488,500<br>359,500<br>215,000            |
| Rocky View Region Foothills Region Mountain View Region Kneehill Region Wheatland Region Willow Creek Region Vulcan Region | 534<br>406<br>143<br>34<br>120 | 768<br>546<br>227<br>53<br>163 | 70%<br>74%<br>63%<br>64%<br>74% | 479<br>306<br>187<br>66<br>135 | 2.69<br>2.26<br>3.92<br>5.85<br>3.38 | 517,400<br>406,000<br>309,100<br>165,133<br>285,133 | 634,807<br>582,564<br>412,182<br>243,399<br>351,793 | 488,000<br>488,500<br>359,500<br>215,000<br>345,000 |