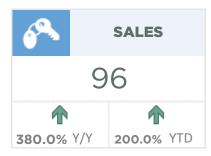

#### **Okotoks**

New listings in this market continue to trend up from the lower levels recorded at the end of last year. However, the gains this month were accompanied by strong sales growth, pushing the sales-to-new-listings ratio back over 90 per cent. Inventories remain exceptionally low for March and the months of supply eased to just over one month. These exceptionally tight conditions have supported further price gains this month. The benchmark price trended up over last month and currently sits over seven per cent higher than March 2020 figures.