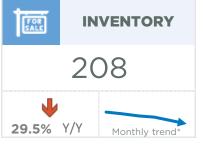

#### **Okotoks**

New listings in this market continue to trend up from the lower levels recorded at the end of last year. However, the gains this month were accompanied by strong sales growth, pushing the sales-to-new-listings ratio back over 90 per cent. Inventories remain exceptionally low for March and the months of supply eased to just over one month. These exceptionally tight conditions have supported further price gains this month. The benchmark price trended up over last month and currently sits over seven per cent higher than March 2020 figures.