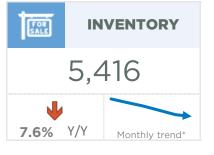

| March 2021                                                                                                                 | Sales                          | New Listings                   | Sales to New<br>Listings Ratio  | Inventory                      | Months of<br>Supply                  | Benchmark<br>Price                                  | Average Price                                       | Median Price                                        |
|----------------------------------------------------------------------------------------------------------------------------|--------------------------------|--------------------------------|---------------------------------|--------------------------------|--------------------------------------|-----------------------------------------------------|-----------------------------------------------------|-----------------------------------------------------|
| City of Calgary                                                                                                            | 2,903                          | 4,437                          | 65%                             | 5,416                          | 1.87                                 | 441,900                                             | 505,452                                             | 459,900                                             |
| Airdrie                                                                                                                    | 239                            | 301                            | 79%                             | 306                            | 1.28                                 | 355,800                                             | 412,939                                             | 407,500                                             |
| Chestermere                                                                                                                | 65                             | 80                             | 81%                             | 112                            | 1.72                                 | 515,900                                             | 606,614                                             | 538,786                                             |
| Rocky View Region                                                                                                          | 250                            | 348                            | 72%                             | 521                            | 2.08                                 | 528,100                                             | 664,679                                             | 520,000                                             |
| Foothills Region                                                                                                           | 201                            | 241                            | 83%                             | 328                            | 1.63                                 | 414,300                                             | 593,897                                             | 482,500                                             |
| Mountain View Region                                                                                                       | 61                             | 102                            | 60%                             | 205                            | 3.36                                 | 312,700                                             | 443,091                                             | 379,400                                             |
| Kneehill Region                                                                                                            | 14                             | 26                             | 54%                             | 73                             | 5.21                                 | 167,800                                             | 222,107                                             | 221,000                                             |
| Wheatland Region                                                                                                           | 59                             | 78                             | 76%                             | 137                            | 2.32                                 | 290,700                                             | 337,169                                             | 335,000                                             |
| Willow Creek Region                                                                                                        | 27                             | 30                             | 90%                             | 80                             | 2.96                                 | 244,900                                             | 277,696                                             | 228,500                                             |
| Vulcan Region                                                                                                              | 11                             | 17                             | 65%                             | 44                             | 4.00                                 | 223,400                                             | 245,427                                             | 205,000                                             |
| Bighorn Region                                                                                                             | 105                            | 98                             | 107%                            | 126                            | 1.20                                 | 808,600                                             | 807,465                                             | 668,050                                             |
| YEAR-TO-DATE 2021                                                                                                          | Sales                          | New Listings                   | Sales to New<br>Listings Ratio  | Inventory                      | Months of<br>Supply                  | Benchmark<br>Price                                  | Average Price                                       | <b>Median Price</b>                                 |
| City of Calgary                                                                                                            | 5,945                          | 9,538                          | 62%                             | 4,658                          | 2.35                                 | 432,333                                             | 492,763                                             | 445,000                                             |
| Airdrie                                                                                                                    | 504                            | 677                            | 74%                             | 278                            | 1.66                                 | 352,500                                             | 402,377                                             | 397,500                                             |
| Chestermere                                                                                                                | 124                            |                                |                                 |                                |                                      |                                                     |                                                     |                                                     |
|                                                                                                                            | 124                            | 184                            | 67%                             | 107                            | 2.60                                 | 509,900                                             | 577,255                                             | 532,500                                             |
| Rocky View Region                                                                                                          | 534                            | 184<br>768                     | 70%                             | 107<br>479                     | 2.60<br>2.69                         | 509,900<br>517,400                                  | 577,255<br>634,807                                  | 532,500<br>488,000                                  |
|                                                                                                                            |                                |                                |                                 |                                |                                      |                                                     |                                                     | · ·                                                 |
| Foothills Region                                                                                                           | 534                            | 768                            | 70%                             | 479                            | 2.69                                 | 517,400                                             | 634,807                                             | 488,000                                             |
| Foothills Region<br>Mountain View Region                                                                                   | 534<br>406                     | 768<br>546                     | 70%<br>74%                      | 479<br>306                     | 2.69                                 | 517,400<br>406,000                                  | 634,807<br>582,564                                  | 488,000<br>488,500                                  |
| Foothills Region<br>Mountain View Region<br>Kneehill Region                                                                | 534<br>406<br>143              | 768<br>546<br>227              | 70%<br>74%<br>63%               | 479<br>306<br>187              | 2.69<br>2.26<br>3.92                 | 517,400<br>406,000<br>309,100                       | 634,807<br>582,564<br>412,182                       | 488,000<br>488,500<br>359,500                       |
| Foothills Region  Mountain View Region  Kneehill Region  Wheatland Region                                                  | 534<br>406<br>143<br>34        | 768<br>546<br>227<br>53        | 70%<br>74%<br>63%<br>64%        | 479<br>306<br>187<br>66        | 2.69<br>2.26<br>3.92<br>5.85         | 517,400<br>406,000<br>309,100<br>165,133            | 634,807<br>582,564<br>412,182<br>243,399            | 488,000<br>488,500<br>359,500<br>215,000            |
| Rocky View Region Foothills Region Mountain View Region Kneehill Region Wheatland Region Willow Creek Region Vulcan Region | 534<br>406<br>143<br>34<br>120 | 768<br>546<br>227<br>53<br>163 | 70%<br>74%<br>63%<br>64%<br>74% | 479<br>306<br>187<br>66<br>135 | 2.69<br>2.26<br>3.92<br>5.85<br>3.38 | 517,400<br>406,000<br>309,100<br>165,133<br>285,133 | 634,807<br>582,564<br>412,182<br>243,399<br>351,793 | 488,000<br>488,500<br>359,500<br>215,000<br>345,000 |