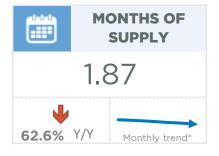

| March 2021                                                                                                                 | Sales                          | New Listings                   | Sales to New<br>Listings Ratio  | Inventory                      | Months of<br>Supply                  | Benchmark<br>Price                                  | Average Price                                       | Median Price                                        |
|----------------------------------------------------------------------------------------------------------------------------|--------------------------------|--------------------------------|---------------------------------|--------------------------------|--------------------------------------|-----------------------------------------------------|-----------------------------------------------------|-----------------------------------------------------|
| City of Calgary                                                                                                            | 2,903                          | 4,437                          | 65%                             | 5,416                          | 1.87                                 | 441,900                                             | 505,452                                             | 459,900                                             |
| Airdrie                                                                                                                    | 239                            | 301                            | 79%                             | 306                            | 1.28                                 | 355,800                                             | 412,939                                             | 407,500                                             |
| Chestermere                                                                                                                | 65                             | 80                             | 81%                             | 112                            | 1.72                                 | 515,900                                             | 606,614                                             | 538,786                                             |
| Rocky View Region                                                                                                          | 250                            | 348                            | 72%                             | 521                            | 2.08                                 | 528,100                                             | 664,679                                             | 520,000                                             |
| Foothills Region                                                                                                           | 201                            | 241                            | 83%                             | 328                            | 1.63                                 | 414,300                                             | 593,897                                             | 482,500                                             |
| Mountain View Region                                                                                                       | 61                             | 102                            | 60%                             | 205                            | 3.36                                 | 312,700                                             | 443,091                                             | 379,400                                             |
| Kneehill Region                                                                                                            | 14                             | 26                             | 54%                             | 73                             | 5.21                                 | 167,800                                             | 222,107                                             | 221,000                                             |
| Wheatland Region                                                                                                           | 59                             | 78                             | 76%                             | 137                            | 2.32                                 | 290,700                                             | 337,169                                             | 335,000                                             |
| Willow Creek Region                                                                                                        | 27                             | 30                             | 90%                             | 80                             | 2.96                                 | 244,900                                             | 277,696                                             | 228,500                                             |
| Vulcan Region                                                                                                              | 11                             | 17                             | 65%                             | 44                             | 4.00                                 | 223,400                                             | 245,427                                             | 205,000                                             |
| Bighorn Region                                                                                                             | 105                            | 98                             | 107%                            | 126                            | 1.20                                 | 808,600                                             | 807,465                                             | 668,050                                             |
| YEAR-TO-DATE 2021                                                                                                          | Sales                          | New Listings                   | Sales to New<br>Listings Ratio  | Inventory                      | Months of<br>Supply                  | Benchmark<br>Price                                  | Average Price                                       | <b>Median Price</b>                                 |
| City of Calgary                                                                                                            | 5,945                          | 9,538                          | 62%                             | 4,658                          | 2.35                                 | 432,333                                             | 492,763                                             | 445,000                                             |
| Airdrie                                                                                                                    | 504                            | 677                            | 74%                             | 278                            | 1.66                                 | 352,500                                             | 402,377                                             | 397,500                                             |
| Chestermere                                                                                                                | 124                            |                                |                                 |                                |                                      |                                                     |                                                     |                                                     |
|                                                                                                                            | 124                            | 184                            | 67%                             | 107                            | 2.60                                 | 509,900                                             | 577,255                                             | 532,500                                             |
| Rocky View Region                                                                                                          | 534                            | 184<br>768                     | 70%                             | 107<br>479                     | 2.60<br>2.69                         | 509,900<br>517,400                                  | 577,255<br>634,807                                  | 532,500<br>488,000                                  |
|                                                                                                                            |                                |                                |                                 |                                |                                      |                                                     |                                                     | · ·                                                 |
| Foothills Region                                                                                                           | 534                            | 768                            | 70%                             | 479                            | 2.69                                 | 517,400                                             | 634,807                                             | 488,000                                             |
| Foothills Region<br>Mountain View Region                                                                                   | 534<br>406                     | 768<br>546                     | 70%<br>74%                      | 479<br>306                     | 2.69                                 | 517,400<br>406,000                                  | 634,807<br>582,564                                  | 488,000<br>488,500                                  |
| Foothills Region<br>Mountain View Region<br>Kneehill Region                                                                | 534<br>406<br>143              | 768<br>546<br>227              | 70%<br>74%<br>63%               | 479<br>306<br>187              | 2.69<br>2.26<br>3.92                 | 517,400<br>406,000<br>309,100                       | 634,807<br>582,564<br>412,182                       | 488,000<br>488,500<br>359,500                       |
| Foothills Region  Mountain View Region  Kneehill Region  Wheatland Region                                                  | 534<br>406<br>143<br>34        | 768<br>546<br>227<br>53        | 70%<br>74%<br>63%<br>64%        | 479<br>306<br>187<br>66        | 2.69<br>2.26<br>3.92<br>5.85         | 517,400<br>406,000<br>309,100<br>165,133            | 634,807<br>582,564<br>412,182<br>243,399            | 488,000<br>488,500<br>359,500<br>215,000            |
| Rocky View Region Foothills Region Mountain View Region Kneehill Region Wheatland Region Willow Creek Region Vulcan Region | 534<br>406<br>143<br>34<br>120 | 768<br>546<br>227<br>53<br>163 | 70%<br>74%<br>63%<br>64%<br>74% | 479<br>306<br>187<br>66<br>135 | 2.69<br>2.26<br>3.92<br>5.85<br>3.38 | 517,400<br>406,000<br>309,100<br>165,133<br>285,133 | 634,807<br>582,564<br>412,182<br>243,399<br>351,793 | 488,000<br>488,500<br>359,500<br>215,000<br>345,000 |