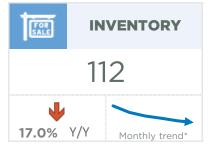

| March 2021                                                                                                                 | Sales                          | New Listings                   | Sales to New<br>Listings Ratio  | Inventory                      | Months of<br>Supply                  | Benchmark<br>Price                                  | Average Price                                       | Median Price                                        |
|----------------------------------------------------------------------------------------------------------------------------|--------------------------------|--------------------------------|---------------------------------|--------------------------------|--------------------------------------|-----------------------------------------------------|-----------------------------------------------------|-----------------------------------------------------|
| City of Calgary                                                                                                            | 2,903                          | 4,437                          | 65%                             | 5,416                          | 1.87                                 | 441,900                                             | 505,452                                             | 459,900                                             |
| Airdrie                                                                                                                    | 239                            | 301                            | 79%                             | 306                            | 1.28                                 | 355,800                                             | 412,939                                             | 407,500                                             |
| Chestermere                                                                                                                | 65                             | 80                             | 81%                             | 112                            | 1.72                                 | 515,900                                             | 606,614                                             | 538,786                                             |
| Rocky View Region                                                                                                          | 250                            | 348                            | 72%                             | 521                            | 2.08                                 | 528,100                                             | 664,679                                             | 520,000                                             |
| Foothills Region                                                                                                           | 201                            | 241                            | 83%                             | 328                            | 1.63                                 | 414,300                                             | 593,897                                             | 482,500                                             |
| Mountain View Region                                                                                                       | 61                             | 102                            | 60%                             | 205                            | 3.36                                 | 312,700                                             | 443,091                                             | 379,400                                             |
| Kneehill Region                                                                                                            | 14                             | 26                             | 54%                             | 73                             | 5.21                                 | 167,800                                             | 222,107                                             | 221,000                                             |
| Wheatland Region                                                                                                           | 59                             | 78                             | 76%                             | 137                            | 2.32                                 | 290,700                                             | 337,169                                             | 335,000                                             |
| Willow Creek Region                                                                                                        | 27                             | 30                             | 90%                             | 80                             | 2.96                                 | 244,900                                             | 277,696                                             | 228,500                                             |
| Vulcan Region                                                                                                              | 11                             | 17                             | 65%                             | 44                             | 4.00                                 | 223,400                                             | 245,427                                             | 205,000                                             |
| Bighorn Region                                                                                                             | 105                            | 98                             | 107%                            | 126                            | 1.20                                 | 808,600                                             | 807,465                                             | 668,050                                             |
| YEAR-TO-DATE 2021                                                                                                          | Sales                          | New Listings                   | Sales to New<br>Listings Ratio  | Inventory                      | Months of<br>Supply                  | Benchmark<br>Price                                  | Average Price                                       | <b>Median Price</b>                                 |
| City of Calgary                                                                                                            | 5,945                          | 9,538                          | 62%                             | 4,658                          | 2.35                                 | 432,333                                             | 492,763                                             | 445,000                                             |
| Airdrie                                                                                                                    | 504                            | 677                            | 74%                             | 278                            | 1.66                                 | 352,500                                             | 402,377                                             | 397,500                                             |
| Chestermere                                                                                                                | 124                            |                                |                                 |                                |                                      |                                                     |                                                     |                                                     |
|                                                                                                                            | 124                            | 184                            | 67%                             | 107                            | 2.60                                 | 509,900                                             | 577,255                                             | 532,500                                             |
| Rocky View Region                                                                                                          | 534                            | 184<br>768                     | 70%                             | 107<br>479                     | 2.60<br>2.69                         | 509,900<br>517,400                                  | 577,255<br>634,807                                  | 532,500<br>488,000                                  |
|                                                                                                                            |                                |                                |                                 |                                |                                      |                                                     |                                                     | · ·                                                 |
| Foothills Region                                                                                                           | 534                            | 768                            | 70%                             | 479                            | 2.69                                 | 517,400                                             | 634,807                                             | 488,000                                             |
| Foothills Region<br>Mountain View Region                                                                                   | 534<br>406                     | 768<br>546                     | 70%<br>74%                      | 479<br>306                     | 2.69                                 | 517,400<br>406,000                                  | 634,807<br>582,564                                  | 488,000<br>488,500                                  |
| Foothills Region<br>Mountain View Region<br>Kneehill Region                                                                | 534<br>406<br>143              | 768<br>546<br>227              | 70%<br>74%<br>63%               | 479<br>306<br>187              | 2.69<br>2.26<br>3.92                 | 517,400<br>406,000<br>309,100                       | 634,807<br>582,564<br>412,182                       | 488,000<br>488,500<br>359,500                       |
| Foothills Region  Mountain View Region  Kneehill Region  Wheatland Region                                                  | 534<br>406<br>143<br>34        | 768<br>546<br>227<br>53        | 70%<br>74%<br>63%<br>64%        | 479<br>306<br>187<br>66        | 2.69<br>2.26<br>3.92<br>5.85         | 517,400<br>406,000<br>309,100<br>165,133            | 634,807<br>582,564<br>412,182<br>243,399            | 488,000<br>488,500<br>359,500<br>215,000            |
| Rocky View Region Foothills Region Mountain View Region Kneehill Region Wheatland Region Willow Creek Region Vulcan Region | 534<br>406<br>143<br>34<br>120 | 768<br>546<br>227<br>53<br>163 | 70%<br>74%<br>63%<br>64%<br>74% | 479<br>306<br>187<br>66<br>135 | 2.69<br>2.26<br>3.92<br>5.85<br>3.38 | 517,400<br>406,000<br>309,100<br>165,133<br>285,133 | 634,807<br>582,564<br>412,182<br>243,399<br>351,793 | 488,000<br>488,500<br>359,500<br>215,000<br>345,000 |