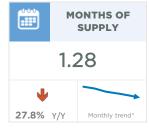

#### **Airdrie**

Strong sales activity continued into March. New listings also rose, but it was not enough to cause any significant shift in inventory and the months of supply fell to just over one month.

| March 2021                                                                                                                 | Sales                          | New Listings                   | Sales to New<br>Listings Ratio  | Inventory                      | Months of<br>Supply                  | Benchmark<br>Price                                  | Average Price                                       | Median Price                                        |
|----------------------------------------------------------------------------------------------------------------------------|--------------------------------|--------------------------------|---------------------------------|--------------------------------|--------------------------------------|-----------------------------------------------------|-----------------------------------------------------|-----------------------------------------------------|
| City of Calgary                                                                                                            | 2,903                          | 4,437                          | 65%                             | 5,416                          | 1.87                                 | 441,900                                             | 505,452                                             | 459,900                                             |
| Airdrie                                                                                                                    | 239                            | 301                            | 79%                             | 306                            | 1.28                                 | 355,800                                             | 412,939                                             | 407,500                                             |
| Chestermere                                                                                                                | 65                             | 80                             | 81%                             | 112                            | 1.72                                 | 515,900                                             | 606,614                                             | 538,786                                             |
| Rocky View Region                                                                                                          | 250                            | 348                            | 72%                             | 521                            | 2.08                                 | 528,100                                             | 664,679                                             | 520,000                                             |
| Foothills Region                                                                                                           | 201                            | 241                            | 83%                             | 328                            | 1.63                                 | 414,300                                             | 593,897                                             | 482,500                                             |
| Mountain View Region                                                                                                       | 61                             | 102                            | 60%                             | 205                            | 3.36                                 | 312,700                                             | 443,091                                             | 379,400                                             |
| Kneehill Region                                                                                                            | 14                             | 26                             | 54%                             | 73                             | 5.21                                 | 167,800                                             | 222,107                                             | 221,000                                             |
| Wheatland Region                                                                                                           | 59                             | 78                             | 76%                             | 137                            | 2.32                                 | 290,700                                             | 337,169                                             | 335,000                                             |
| Willow Creek Region                                                                                                        | 27                             | 30                             | 90%                             | 80                             | 2.96                                 | 244,900                                             | 277,696                                             | 228,500                                             |
| Vulcan Region                                                                                                              | 11                             | 17                             | 65%                             | 44                             | 4.00                                 | 223,400                                             | 245,427                                             | 205,000                                             |
| Bighorn Region                                                                                                             | 105                            | 98                             | 107%                            | 126                            | 1.20                                 | 808,600                                             | 807,465                                             | 668,050                                             |
| YEAR-TO-DATE 2021                                                                                                          | Sales                          | New Listings                   | Sales to New<br>Listings Ratio  | Inventory                      | Months of<br>Supply                  | Benchmark<br>Price                                  | Average Price                                       | <b>Median Price</b>                                 |
| City of Calgary                                                                                                            | 5,945                          | 9,538                          | 62%                             | 4,658                          | 2.35                                 | 432,333                                             | 492,763                                             | 445,000                                             |
| Airdrie                                                                                                                    | 504                            | 677                            | 74%                             | 278                            | 1.66                                 | 352,500                                             | 402,377                                             | 397,500                                             |
| Chestermere                                                                                                                | 124                            |                                |                                 |                                |                                      |                                                     |                                                     |                                                     |
|                                                                                                                            | 124                            | 184                            | 67%                             | 107                            | 2.60                                 | 509,900                                             | 577,255                                             | 532,500                                             |
| Rocky View Region                                                                                                          | 534                            | 184<br>768                     | 70%                             | 107<br>479                     | 2.60<br>2.69                         | 509,900<br>517,400                                  | 577,255<br>634,807                                  | 532,500<br>488,000                                  |
|                                                                                                                            |                                |                                |                                 |                                |                                      |                                                     |                                                     | · ·                                                 |
| Foothills Region                                                                                                           | 534                            | 768                            | 70%                             | 479                            | 2.69                                 | 517,400                                             | 634,807                                             | 488,000                                             |
| Foothills Region<br>Mountain View Region                                                                                   | 534<br>406                     | 768<br>546                     | 70%<br>74%                      | 479<br>306                     | 2.69                                 | 517,400<br>406,000                                  | 634,807<br>582,564                                  | 488,000<br>488,500                                  |
| Foothills Region<br>Mountain View Region<br>Kneehill Region                                                                | 534<br>406<br>143              | 768<br>546<br>227              | 70%<br>74%<br>63%               | 479<br>306<br>187              | 2.69<br>2.26<br>3.92                 | 517,400<br>406,000<br>309,100                       | 634,807<br>582,564<br>412,182                       | 488,000<br>488,500<br>359,500                       |
| Foothills Region  Mountain View Region  Kneehill Region  Wheatland Region                                                  | 534<br>406<br>143<br>34        | 768<br>546<br>227<br>53        | 70%<br>74%<br>63%<br>64%        | 479<br>306<br>187<br>66        | 2.69<br>2.26<br>3.92<br>5.85         | 517,400<br>406,000<br>309,100<br>165,133            | 634,807<br>582,564<br>412,182<br>243,399            | 488,000<br>488,500<br>359,500<br>215,000            |
| Rocky View Region Foothills Region Mountain View Region Kneehill Region Wheatland Region Willow Creek Region Vulcan Region | 534<br>406<br>143<br>34<br>120 | 768<br>546<br>227<br>53<br>163 | 70%<br>74%<br>63%<br>64%<br>74% | 479<br>306<br>187<br>66<br>135 | 2.69<br>2.26<br>3.92<br>5.85<br>3.38 | 517,400<br>406,000<br>309,100<br>165,133<br>285,133 | 634,807<br>582,564<br>412,182<br>243,399<br>351,793 | 488,000<br>488,500<br>359,500<br>215,000<br>345,000 |