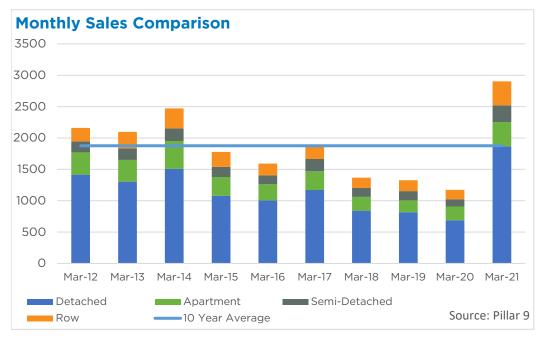

%<br>74%<br>63%<br>64%        | 479<br>306<br>187<br>66        | 2.69<br>2.26<br>3.92<br>5.85         | 517,400<br>406,000<br>309,100<br>165,133            | 634,807<br>582,564<br>412,182<br>243,399            | 488,000<br>488,500<br>359,500<br>215,000            |
| Rocky View Region Foothills Region Mountain View Region Kneehill Region Wheatland Region Willow Creek Region Vulcan Region | 534<br>406<br>143<br>34<br>120 | 768<br>546<br>227<br>53<br>163 | 70%<br>74%<br>63%<br>64%<br>74% | 479<br>306<br>187<br>66<br>135 | 2.69<br>2.26<br>3.92<br>5.85<br>3.38 | 517,400<br>406,000<br>309,100<br>165,133<br>285,133 | 634,807<br>582,564<br>412,182<br>243,399<br>351,793 | 488,000<br>488,500<br>359,500<br>215,000<br>345,000 |





#### DETACHED BENCHMARK PRICE COMPARISON







March 2021 Calgary



















## **Airdrie**

















## Cochrane





















## Chestermere

















## **Okotoks**



















## **High River**



















## **Strathmore**

















#### **Canmore**