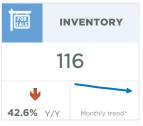

#### **Airdrie**

Strong sales activity continued into March. New listings also rose, but it was not enough to cause any significant shift in inventory and the months of supply fell to just over one month.

The low levels of supply relative to demand have been persistent in this market since the second half of 2020, causing steady gains in prices. As of March, the benchmark price was \$355,800, an increase from last month and nearly eight per cent higher than last year's levels.