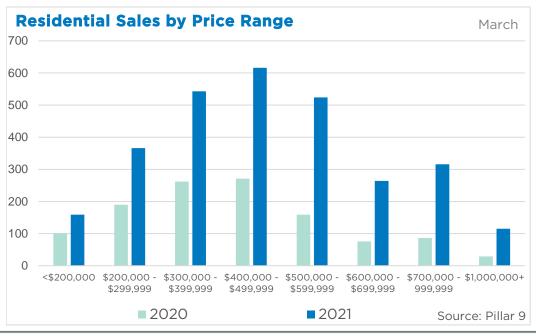

| March 2021                                                                                                                 | Sales                          | New Listings                   | Sales to New<br>Listings Ratio  | Inventory                      | Months of<br>Supply                  | Benchmark<br>Price                                  | Average Price                                       | Median Price                                        |
|----------------------------------------------------------------------------------------------------------------------------|--------------------------------|--------------------------------|---------------------------------|--------------------------------|--------------------------------------|-----------------------------------------------------|-----------------------------------------------------|-----------------------------------------------------|
| City of Calgary                                                                                                            | 2,903                          | 4,437                          | 65%                             | 5,416                          | 1.87                                 | 441,900                                             | 505,452                                             | 459,900                                             |
| Airdrie                                                                                                                    | 239                            | 301                            | 79%                             | 306                            | 1.28                                 | 355,800                                             | 412,939                                             | 407,500                                             |
| Chestermere                                                                                                                | 65                             | 80                             | 81%                             | 112                            | 1.72                                 | 515,900                                             | 606,614                                             | 538,786                                             |
| Rocky View Region                                                                                                          | 250                            | 348                            | 72%                             | 521                            | 2.08                                 | 528,100                                             | 664,679                                             | 520,000                                             |
| Foothills Region                                                                                                           | 201                            | 241                            | 83%                             | 328                            | 1.63                                 | 414,300                                             | 593,897                                             | 482,500                                             |
| Mountain View Region                                                                                                       | 61                             | 102                            | 60%                             | 205                            | 3.36                                 | 312,700                                             | 443,091                                             | 379,400                                             |
| Kneehill Region                                                                                                            | 14                             | 26                             | 54%                             | 73                             | 5.21                                 | 167,800                                             | 222,107                                             | 221,000                                             |
| Wheatland Region                                                                                                           | 59                             | 78                             | 76%                             | 137                            | 2.32                                 | 290,700                                             | 337,169                                             | 335,000                                             |
| Willow Creek Region                                                                                                        | 27                             | 30                             | 90%                             | 80                             | 2.96                                 | 244,900                                             | 277,696                                             | 228,500                                             |
| Vulcan Region                                                                                                              | 11                             | 17                             | 65%                             | 44                             | 4.00                                 | 223,400                                             | 245,427                                             | 205,000                                             |
| Bighorn Region                                                                                                             | 105                            | 98                             | 107%                            | 126                            | 1.20                                 | 808,600                                             | 807,465                                             | 668,050                                             |
| YEAR-TO-DATE 2021                                                                                                          | Sales                          | New Listings                   | Sales to New<br>Listings Ratio  | Inventory                      | Months of<br>Supply                  | Benchmark<br>Price                                  | Average Price                                       | <b>Median Price</b>                                 |
| City of Calgary                                                                                                            | 5,945                          | 9,538                          | 62%                             | 4,658                          | 2.35                                 | 432,333                                             | 492,763                                             | 445,000                                             |
| Airdrie                                                                                                                    | 504                            | 677                            | 74%                             | 278                            | 1.66                                 | 352,500                                             | 402,377                                             | 397,500                                             |
| Chestermere                                                                                                                | 124                            |                                |                                 |                                |                                      |                                                     |                                                     |                                                     |
|                                                                                                                            | 124                            | 184                            | 67%                             | 107                            | 2.60                                 | 509,900                                             | 577,255                                             | 532,500                                             |
| Rocky View Region                                                                                                          | 534                            | 184<br>768                     | 70%                             | 107<br>479                     | 2.60<br>2.69                         | 509,900<br>517,400                                  | 577,255<br>634,807                                  | 532,500<br>488,000                                  |
|                                                                                                                            |                                |                                |                                 |                                |                                      |                                                     |                                                     | · ·                                                 |
| Foothills Region                                                                                                           | 534                            | 768                            | 70%                             | 479                            | 2.69                                 | 517,400                                             | 634,807                                             | 488,000                                             |
| Foothills Region<br>Mountain View Region                                                                                   | 534<br>406                     | 768<br>546                     | 70%<br>74%                      | 479<br>306                     | 2.69                                 | 517,400<br>406,000                                  | 634,807<br>582,564                                  | 488,000<br>488,500                                  |
| Foothills Region<br>Mountain View Region<br>Kneehill Region                                                                | 534<br>406<br>143              | 768<br>546<br>227              | 70%<br>74%<br>63%               | 479<br>306<br>187              | 2.69<br>2.26<br>3.92                 | 517,400<br>406,000<br>309,100                       | 634,807<br>582,564<br>412,182                       | 488,000<br>488,500<br>359,500                       |
| Foothills Region  Mountain View Region  Kneehill Region  Wheatland Region                                                  | 534<br>406<br>143<br>34        | 768<br>546<br>227<br>53        | 70%<br>74%<br>63%<br>64%        | 479<br>306<br>187<br>66        | 2.69<br>2.26<br>3.92<br>5.85         | 517,400<br>406,000<br>309,100<br>165,133            | 634,807<br>582,564<br>412,182<br>243,399            | 488,000<br>488,500<br>359,500<br>215,000            |
| Rocky View Region Foothills Region Mountain View Region Kneehill Region Wheatland Region Willow Creek Region Vulcan Region | 534<br>406<br>143<br>34<br>120 | 768<br>546<br>227<br>53<br>163 | 70%<br>74%<br>63%<br>64%<br>74% | 479<br>306<br>187<br>66<br>135 | 2.69<br>2.26<br>3.92<br>5.85<br>3.38 | 517,400<br>406,000<br>309,100<br>165,133<br>285,133 | 634,807<br>582,564<br>412,182<br>243,399<br>351,793 | 488,000<br>488,500<br>359,500<br>215,000<br>345,000 |