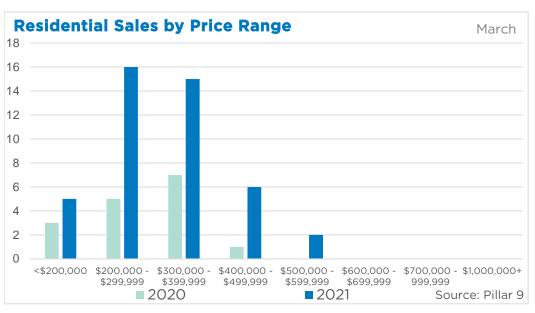

88,000<br>488,500<br>359,500<br>215,000            |
| Rocky View Region Foothills Region Mountain View Region Kneehill Region Wheatland Region Willow Creek Region Vulcan Region | 534<br>406<br>143<br>34<br>120 | 768<br>546<br>227<br>53<br>163 | 70%<br>74%<br>63%<br>64%<br>74% | 479<br>306<br>187<br>66<br>135 | 2.69<br>2.26<br>3.92<br>5.85<br>3.38 | 517,400<br>406,000<br>309,100<br>165,133<br>285,133 | 634,807<br>582,564<br>412,182<br>243,399<br>351,793 | 488,000<br>488,500<br>359,500<br>215,000<br>345,000 |





#### DETACHED BENCHMARK PRICE COMPARISON







March 2021 Calgary



















## **Airdrie**

















## Cochrane





















## Chestermere

















## **Okotoks**



















## **High River**



















## **Strathmore**

















#### **Canmore**