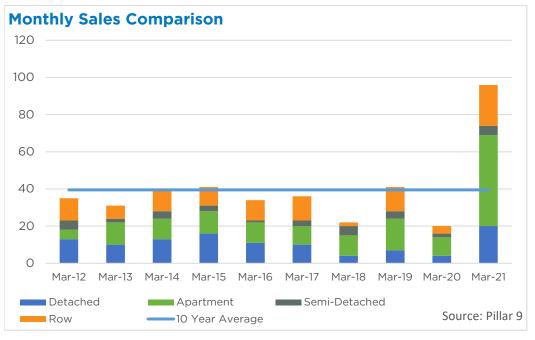

#### **Okotoks**

New listings in this market continue to trend up from the lower levels recorded at the end of last year. However, the gains this month were accompanied by strong sales growth, pushing the sales-to-new-listings ratio back over 90 per cent. Inventories remain exceptionally low for March and the months of supply eased to just over one month. These exceptionally tight conditions have supported further price gains this month. The benchmark price trended up over last month and currently sits over seven per cent higher than March 2020 figures.