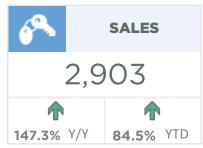

| March 2021                                                                                                                 | Sales                          | New Listings                   | Sales to New<br>Listings Ratio  | Inventory                      | Months of<br>Supply                  | Benchmark<br>Price                                  | Average Price                                       | Median Price                                        |
|----------------------------------------------------------------------------------------------------------------------------|--------------------------------|--------------------------------|---------------------------------|--------------------------------|--------------------------------------|-----------------------------------------------------|-----------------------------------------------------|-----------------------------------------------------|
| City of Calgary                                                                                                            | 2,903                          | 4,437                          | 65%                             | 5,416                          | 1.87                                 | 441,900                                             | 505,452                                             | 459,900                                             |
| Airdrie                                                                                                                    | 239                            | 301                            | 79%                             | 306                            | 1.28                                 | 355,800                                             | 412,939                                             | 407,500                                             |
| Chestermere                                                                                                                | 65                             | 80                             | 81%                             | 112                            | 1.72                                 | 515,900                                             | 606,614                                             | 538,786                                             |
| Rocky View Region                                                                                                          | 250                            | 348                            | 72%                             | 521                            | 2.08                                 | 528,100                                             | 664,679                                             | 520,000                                             |
| Foothills Region                                                                                                           | 201                            | 241                            | 83%                             | 328                            | 1.63                                 | 414,300                                             | 593,897                                             | 482,500                                             |
| Mountain View Region                                                                                                       | 61                             | 102                            | 60%                             | 205                            | 3.36                                 | 312,700                                             | 443,091                                             | 379,400                                             |
| Kneehill Region                                                                                                            | 14                             | 26                             | 54%                             | 73                             | 5.21                                 | 167,800                                             | 222,107                                             | 221,000                                             |
| Wheatland Region                                                                                                           | 59                             | 78                             | 76%                             | 137                            | 2.32                                 | 290,700                                             | 337,169                                             | 335,000                                             |
| Willow Creek Region                                                                                                        | 27                             | 30                             | 90%                             | 80                             | 2.96                                 | 244,900                                             | 277,696                                             | 228,500                                             |
| Vulcan Region                                                                                                              | 11                             | 17                             | 65%                             | 44                             | 4.00                                 | 223,400                                             | 245,427                                             | 205,000                                             |
| Bighorn Region                                                                                                             | 105                            | 98                             | 107%                            | 126                            | 1.20                                 | 808,600                                             | 807,465                                             | 668,050                                             |
| YEAR-TO-DATE 2021                                                                                                          | Sales                          | New Listings                   | Sales to New<br>Listings Ratio  | Inventory                      | Months of<br>Supply                  | Benchmark<br>Price                                  | Average Price                                       | <b>Median Price</b>                                 |
| City of Calgary                                                                                                            | 5,945                          | 9,538                          | 62%                             | 4,658                          | 2.35                                 | 432,333                                             | 492,763                                             | 445,000                                             |
| Airdrie                                                                                                                    | 504                            | 677                            | 74%                             | 278                            | 1.66                                 | 352,500                                             | 402,377                                             | 397,500                                             |
| Chestermere                                                                                                                | 124                            |                                |                                 |                                |                                      |                                                     |                                                     |                                                     |
|                                                                                                                            | 124                            | 184                            | 67%                             | 107                            | 2.60                                 | 509,900                                             | 577,255                                             | 532,500                                             |
| Rocky View Region                                                                                                          | 534                            | 184<br>768                     | 70%                             | 107<br>479                     | 2.60<br>2.69                         | 509,900<br>517,400                                  | 577,255<br>634,807                                  | 532,500<br>488,000                                  |
|                                                                                                                            |                                |                                |                                 |                                |                                      |                                                     |                                                     | · ·                                                 |
| Foothills Region                                                                                                           | 534                            | 768                            | 70%                             | 479                            | 2.69                                 | 517,400                                             | 634,807                                             | 488,000                                             |
| Foothills Region<br>Mountain View Region                                                                                   | 534<br>406                     | 768<br>546                     | 70%<br>74%                      | 479<br>306                     | 2.69                                 | 517,400<br>406,000                                  | 634,807<br>582,564                                  | 488,000<br>488,500                                  |
| Foothills Region<br>Mountain View Region<br>Kneehill Region                                                                | 534<br>406<br>143              | 768<br>546<br>227              | 70%<br>74%<br>63%               | 479<br>306<br>187              | 2.69<br>2.26<br>3.92                 | 517,400<br>406,000<br>309,100                       | 634,807<br>582,564<br>412,182                       | 488,000<br>488,500<br>359,500                       |
| Foothills Region  Mountain View Region  Kneehill Region  Wheatland Region                                                  | 534<br>406<br>143<br>34        | 768<br>546<br>227<br>53        | 70%<br>74%<br>63%<br>64%        | 479<br>306<br>187<br>66        | 2.69<br>2.26<br>3.92<br>5.85         | 517,400<br>406,000<br>309,100<br>165,133            | 634,807<br>582,564<br>412,182<br>243,399            | 488,000<br>488,500<br>359,500<br>215,000            |
| Rocky View Region Foothills Region Mountain View Region Kneehill Region Wheatland Region Willow Creek Region Vulcan Region | 534<br>406<br>143<br>34<br>120 | 768<br>546<br>227<br>53<br>163 | 70%<br>74%<br>63%<br>64%<br>74% | 479<br>306<br>187<br>66<br>135 | 2.69<br>2.26<br>3.92<br>5.85<br>3.38 | 517,400<br>406,000<br>309,100<br>165,133<br>285,133 | 634,807<br>582,564<br>412,182<br>243,399<br>351,793 | 488,000<br>488,500<br>359,500<br>215,000<br>345,000 |