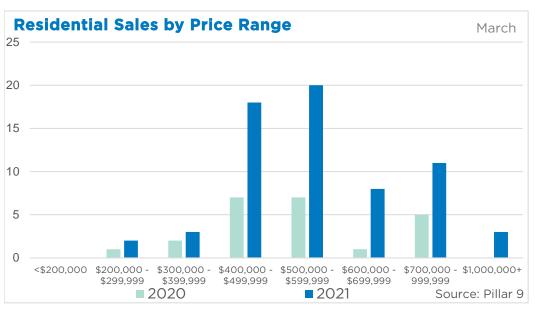

,400<br>406,000<br>309,100<br>165,133            | 634,807<br>582,564<br>412,182<br>243,399            | 488,000<br>488,500<br>359,500<br>215,000            |
| Rocky View Region Foothills Region Mountain View Region Kneehill Region Wheatland Region Willow Creek Region Vulcan Region | 534<br>406<br>143<br>34<br>120 | 768<br>546<br>227<br>53<br>163 | 70%<br>74%<br>63%<br>64%<br>74% | 479<br>306<br>187<br>66<br>135 | 2.69<br>2.26<br>3.92<br>5.85<br>3.38 | 517,400<br>406,000<br>309,100<br>165,133<br>285,133 | 634,807<br>582,564<br>412,182<br>243,399<br>351,793 | 488,000<br>488,500<br>359,500<br>215,000<br>345,000 |





#### DETACHED BENCHMARK PRICE COMPARISON







March 2021 Calgary



















## **Airdrie**

















## Cochrane





















## Chestermere

















## **Okotoks**



















## **High River**



















## **Strathmore**

















#### **Canmore**