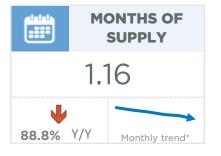

0            |
| Rocky View Region Foothills Region Mountain View Region Kneehill Region Wheatland Region Willow Creek Region Vulcan Region | 534<br>406<br>143<br>34<br>120 | 768<br>546<br>227<br>53<br>163 | 70%<br>74%<br>63%<br>64%<br>74% | 479<br>306<br>187<br>66<br>135 | 2.69<br>2.26<br>3.92<br>5.85<br>3.38 | 517,400<br>406,000<br>309,100<br>165,133<br>285,133 | 634,807<br>582,564<br>412,182<br>243,399<br>351,793 | 488,000<br>488,500<br>359,500<br>215,000<br>345,000 |





#### DETACHED BENCHMARK PRICE COMPARISON







March 2021 Calgary



















## **Airdrie**

















## Cochrane





















## Chestermere

















## **Okotoks**



















## **High River**



















## **Strathmore**

















#### **Canmore**