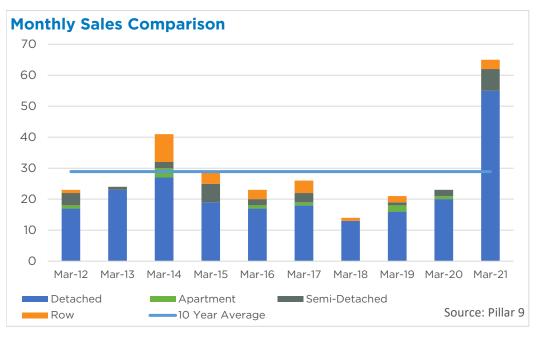

#### **Okotoks**

New listings in this market continue to trend up from the lower levels recorded at the end of last year. However, the gains this month were accompanied by strong sales growth, pushing the sales-to-new-listings ratio back over 90 per cent. Inventories remain exceptionally low for March and the months of supply eased to just over one month. These exceptionally tight conditions have supported further price gains this month. The benchmark price trended up over last month and currently sits over seven per cent higher than March 2020 figures.