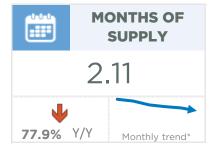

#### **Okotoks**

New listings in this market continue to trend up from the lower levels recorded at the end of last year. However, the gains this month were accompanied by strong sales growth, pushing the sales-to-new-listings ratio back over 90 per cent. Inventories remain exceptionally low for March and the months of supply eased to just over one month. These exceptionally tight conditions have supported further price gains this month. The benchmark price trended up over last month and currently sits over seven per cent higher than March 2020 figures.