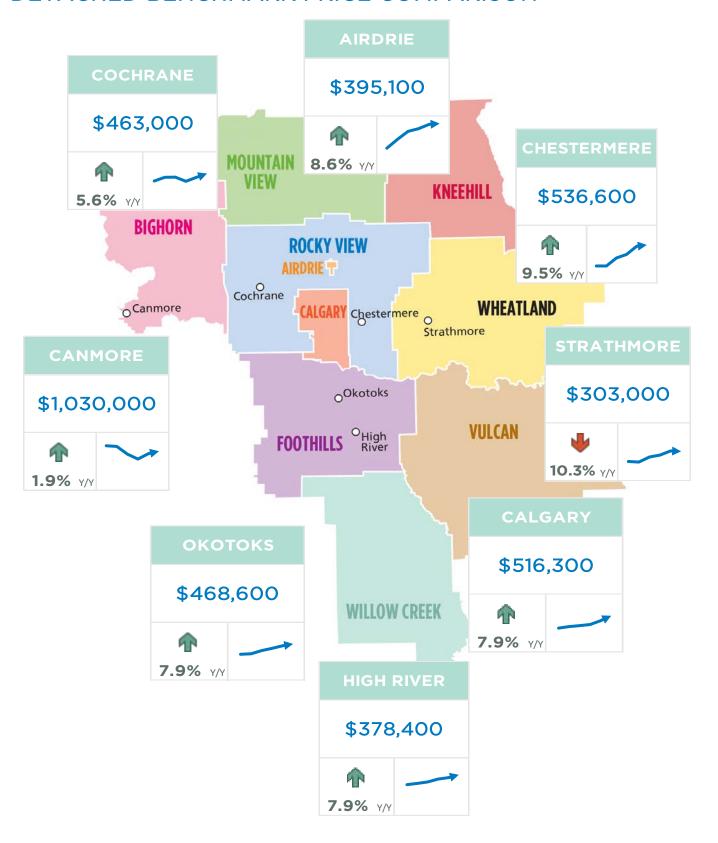

#### DETACHED BENCHMARK PRICE COMPARISON

March 2021 Calgary

## **Airdrie**

## Cochrane

## Chestermere

## **Okotoks**

## **High River**

## **Strathmore**

#### **Canmore**