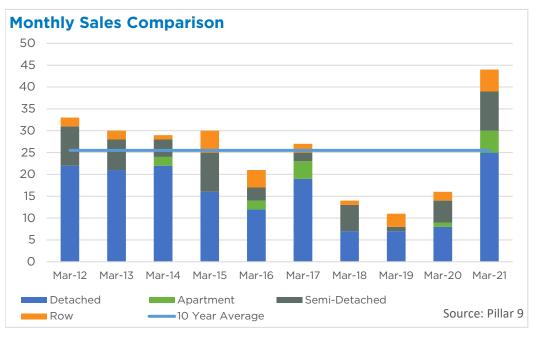

| 488,000<br>488,500<br>359,500<br>215,000            |
| Rocky View Region Foothills Region Mountain View Region Kneehill Region Wheatland Region Willow Creek Region Vulcan Region | 534<br>406<br>143<br>34<br>120 | 768<br>546<br>227<br>53<br>163 | 70%<br>74%<br>63%<br>64%<br>74% | 479<br>306<br>187<br>66<br>135 | 2.69<br>2.26<br>3.92<br>5.85<br>3.38 | 517,400<br>406,000<br>309,100<br>165,133<br>285,133 | 634,807<br>582,564<br>412,182<br>243,399<br>351,793 | 488,000<br>488,500<br>359,500<br>215,000<br>345,000 |





#### DETACHED BENCHMARK PRICE COMPARISON







March 2021 Calgary



















## **Airdrie**

















## Cochrane





















## Chestermere

















## **Okotoks**



















## **High River**



















## **Strathmore**

















#### **Canmore**