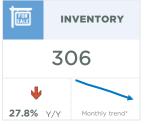

#### **Airdrie**

Strong sales activity continued into March. New listings also rose, but it was not enough to cause any significant shift in inventory and the months of supply fell to just over one month.

| March 2021                                                                                                                 | Sales                          | New Listings                   | Sales to New<br>Listings Ratio  | Inventory                      | Months of<br>Supply                  | Benchmark<br>Price                                  | Average Price                                       | Median Price                                        |
|----------------------------------------------------------------------------------------------------------------------------|--------------------------------|--------------------------------|---------------------------------|--------------------------------|--------------------------------------|-----------------------------------------------------|-----------------------------------------------------|-----------------------------------------------------|
| City of Calgary                                                                                                            | 2,903                          | 4,437                          | 65%                             | 5,416                          | 1.87                                 | 441,900                                             | 505,452                                             | 459,900                                             |
| Airdrie                                                                                                                    | 239                            | 301                            | 79%                             | 306                            | 1.28                                 | 355,800                                             | 412,939                                             | 407,500                                             |
| Chestermere                                                                                                                | 65                             | 80                             | 81%                             | 112                            | 1.72                                 | 515,900                                             | 606,614                                             | 538,786                                             |
| Rocky View Region                                                                                                          | 250                            | 348                            | 72%                             | 521                            | 2.08                                 | 528,100                                             | 664,679                                             | 520,000                                             |
| Foothills Region                                                                                                           | 201                            | 241                            | 83%                             | 328                            | 1.63                                 | 414,300                                             | 593,897                                             | 482,500                                             |
| Mountain View Region                                                                                                       | 61                             | 102                            | 60%                             | 205                            | 3.36                                 | 312,700                                             | 443,091                                             | 379,400                                             |
| Kneehill Region                                                                                                            | 14                             | 26                             | 54%                             | 73                             | 5.21                                 | 167,800                                             | 222,107                                             | 221,000                                             |
| Wheatland Region                                                                                                           | 59                             | 78                             | 76%                             | 137                            | 2.32                                 | 290,700                                             | 337,169                                             | 335,000                                             |
| Willow Creek Region                                                                                                        | 27                             | 30                             | 90%                             | 80                             | 2.96                                 | 244,900                                             | 277,696                                             | 228,500                                             |
| Vulcan Region                                                                                                              | 11                             | 17                             | 65%                             | 44                             | 4.00                                 | 223,400                                             | 245,427                                             | 205,000                                             |
| Bighorn Region                                                                                                             | 105                            | 98                             | 107%                            | 126                            | 1.20                                 | 808,600                                             | 807,465                                             | 668,050                                             |
| YEAR-TO-DATE 2021                                                                                                          | Sales                          | New Listings                   | Sales to New<br>Listings Ratio  | Inventory                      | Months of<br>Supply                  | Benchmark<br>Price                                  | Average Price                                       | <b>Median Price</b>                                 |
| City of Calgary                                                                                                            | 5,945                          | 9,538                          | 62%                             | 4,658                          | 2.35                                 | 432,333                                             | 492,763                                             | 445,000                                             |
| Airdrie                                                                                                                    | 504                            | 677                            | 74%                             | 278                            | 1.66                                 | 352,500                                             | 402,377                                             | 397,500                                             |
| Chestermere                                                                                                                | 124                            |                                |                                 |                                |                                      |                                                     |                                                     |                                                     |
|                                                                                                                            | 124                            | 184                            | 67%                             | 107                            | 2.60                                 | 509,900                                             | 577,255                                             | 532,500                                             |
| Rocky View Region                                                                                                          | 534                            | 184<br>768                     | 70%                             | 107<br>479                     | 2.60<br>2.69                         | 509,900<br>517,400                                  | 577,255<br>634,807                                  | 532,500<br>488,000                                  |
|                                                                                                                            |                                |                                |                                 |                                |                                      |                                                     |                                                     | · ·                                                 |
| Foothills Region                                                                                                           | 534                            | 768                            | 70%                             | 479                            | 2.69                                 | 517,400                                             | 634,807                                             | 488,000                                             |
| Foothills Region<br>Mountain View Region                                                                                   | 534<br>406                     | 768<br>546                     | 70%<br>74%                      | 479<br>306                     | 2.69                                 | 517,400<br>406,000                                  | 634,807<br>582,564                                  | 488,000<br>488,500                                  |
| Foothills Region<br>Mountain View Region<br>Kneehill Region                                                                | 534<br>406<br>143              | 768<br>546<br>227              | 70%<br>74%<br>63%               | 479<br>306<br>187              | 2.69<br>2.26<br>3.92                 | 517,400<br>406,000<br>309,100                       | 634,807<br>582,564<br>412,182                       | 488,000<br>488,500<br>359,500                       |
| Foothills Region  Mountain View Region  Kneehill Region  Wheatland Region                                                  | 534<br>406<br>143<br>34        | 768<br>546<br>227<br>53        | 70%<br>74%<br>63%<br>64%        | 479<br>306<br>187<br>66        | 2.69<br>2.26<br>3.92<br>5.85         | 517,400<br>406,000<br>309,100<br>165,133            | 634,807<br>582,564<br>412,182<br>243,399            | 488,000<br>488,500<br>359,500<br>215,000            |
| Rocky View Region Foothills Region Mountain View Region Kneehill Region Wheatland Region Willow Creek Region Vulcan Region | 534<br>406<br>143<br>34<br>120 | 768<br>546<br>227<br>53<br>163 | 70%<br>74%<br>63%<br>64%<br>74% | 479<br>306<br>187<br>66<br>135 | 2.69<br>2.26<br>3.92<br>5.85<br>3.38 | 517,400<br>406,000<br>309,100<br>165,133<br>285,133 | 634,807<br>582,564<br>412,182<br>243,399<br>351,793 | 488,000<br>488,500<br>359,500<br>215,000<br>345,000 |