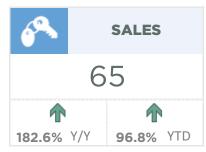

#### **Okotoks**

New listings in this market continue to trend up from the lower levels recorded at the end of last year. However, the gains this month were accompanied by strong sales growth, pushing the sales-to-new-listings ratio back over 90 per cent. Inventories remain exceptionally low for March and the months of supply eased to just over one month. These exceptionally tight conditions have supported further price gains this month. The benchmark price trended up over last month and currently sits over seven per cent higher than March 2020 figures.