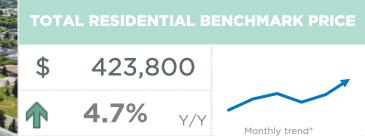

#### Cochrane

Cochrane reached a record high level of sales and new listings in March. The increase in new listings likely contributed to some of the sales gains and was high enough to support some monthly gains in inventory. However, inventories remained low relative to what we traditionally see at this time of year and the months of supply dropped to levels not seen since 2006.

Persistent sellers' market conditions supported further price gains in March, as the benchmark price rose to \$423,800, nearly five per cent higher than last year's levels.