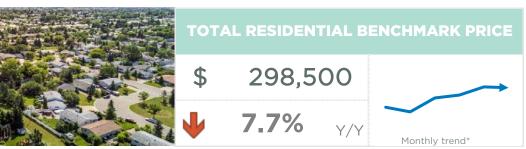

Persistent sellers' market conditions supported further price gains in March, as the benchmark price rose to \$423,800, nearly five per cent higher than last year's levels.