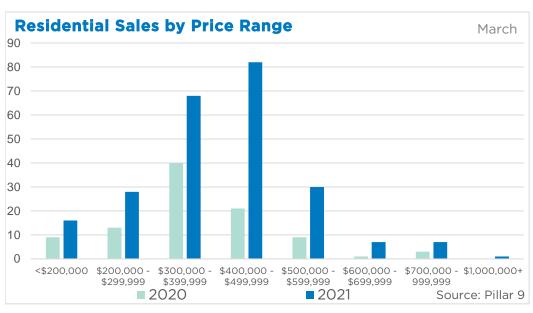

<br>187<br>66        | 2.69<br>2.26<br>3.92<br>5.85         | 517,400<br>406,000<br>309,100<br>165,133            | 634,807<br>582,564<br>412,182<br>243,399            | 488,000<br>488,500<br>359,500<br>215,000            |
| Rocky View Region Foothills Region Mountain View Region Kneehill Region Wheatland Region Willow Creek Region Vulcan Region | 534<br>406<br>143<br>34<br>120 | 768<br>546<br>227<br>53<br>163 | 70%<br>74%<br>63%<br>64%<br>74% | 479<br>306<br>187<br>66<br>135 | 2.69<br>2.26<br>3.92<br>5.85<br>3.38 | 517,400<br>406,000<br>309,100<br>165,133<br>285,133 | 634,807<br>582,564<br>412,182<br>243,399<br>351,793 | 488,000<br>488,500<br>359,500<br>215,000<br>345,000 |





#### DETACHED BENCHMARK PRICE COMPARISON







March 2021 Calgary



















## **Airdrie**

















## Cochrane





















## Chestermere

















## **Okotoks**



















## **High River**



















## **Strathmore**

















#### **Canmore**