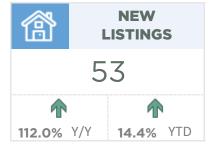

#### **Airdrie**

Strong sales activity continued into March. New listings also rose, but it was not enough to cause any significant shift in inventory and the months of supply fell to just over one month.