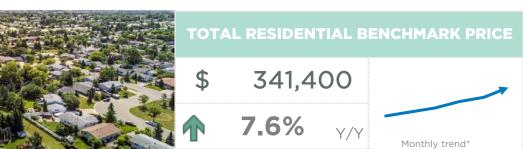

The low levels of supply relative to demand have been persistent in this market since the second half of 2020, causing steady gains in prices. As of March, the benchmark price was \$355,800, an increase from last month and nearly eight per cent higher than last year's levels.