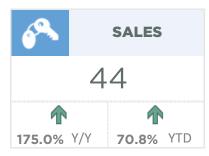

#### Cochrane

Cochrane reached a record high level of sales and new listings in March. The increase in new listings likely contributed to some of the sales gains and was high enough to support some monthly gains in inventory. However, inventories remained low relative to what we traditionally see at this time of year and the months of supply dropped to levels not seen since 2006.