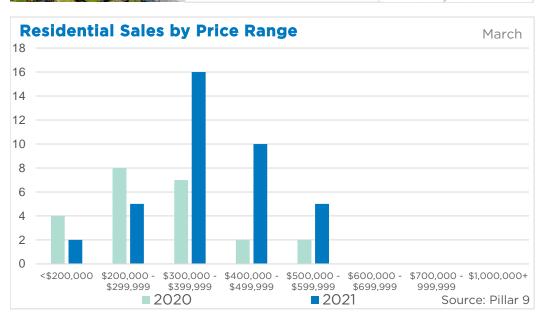

#### **Okotoks**

New listings in this market continue to trend up from the lower levels recorded at the end of last year. However, the gains this month were accompanied by strong sales growth, pushing the sales-to-new-listings ratio back over 90 per cent. Inventories remain exceptionally low for March and the months of supply eased to just over one month. These exceptionally tight conditions have supported further price gains this month. The benchmark price trended up over last month and currently sits over seven per cent higher than March 2020 figures.