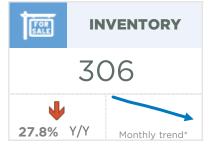

#### **Airdrie**

Strong sales activity continued into March. New listings also rose, but it was not enough to cause any significant shift in inventory and the months of supply fell to just over one month.

| March 2021                                                                                                                 | Sales                          | New Listings                   | Sales to New<br>Listings Ratio  | Inventory                      | Months of<br>Supply                  | Benchmark<br>Price                                  | Average Price                                       | Median Price                                        |
|----------------------------------------------------------------------------------------------------------------------------|--------------------------------|--------------------------------|---------------------------------|--------------------------------|--------------------------------------|-----------------------------------------------------|-----------------------------------------------------|-----------------------------------------------------|
| City of Calgary                                                                                                            | 2,903                          | 4,437                          | 65%                             | 5,416                          | 1.87                                 | 441,900                                             | 505,452                                             | 459,900                                             |
| Airdrie                                                                                                                    | 239                            | 301                            | 79%                             | 306                            | 1.28                                 | 355,800                                             | 412,939                                             | 407,500                                             |
| Chestermere                                                                                                                | 65                             | 80                             | 81%                             | 112                            | 1.72                                 | 515,900                                             | 606,614                                             | 538,786                                             |
| Rocky View Region                                                                                                          | 250                            | 348                            | 72%                             | 521                            | 2.08                                 | 528,100                                             | 664,679                                             | 520,000                                             |
| Foothills Region                                                                                                           | 201                            | 241                            | 83%                             | 328                            | 1.63                                 | 414,300                                             | 593,897                                             | 482,500                                             |
| Mountain View Region                                                                                                       | 61                             | 102                            | 60%                             | 205                            | 3.36                                 | 312,700                                             | 443,091                                             | 379,400                                             |
| Kneehill Region                                                                                                            | 14                             | 26                             | 54%                             | 73                             | 5.21                                 | 167,800                                             | 222,107                                             | 221,000                                             |
| Wheatland Region                                                                                                           | 59                             | 78                             | 76%                             | 137                            | 2.32                                 | 290,700                                             | 337,169                                             | 335,000                                             |
| Willow Creek Region                                                                                                        | 27                             | 30                             | 90%                             | 80                             | 2.96                                 | 244,900                                             | 277,696                                             | 228,500                                             |
| Vulcan Region                                                                                                              | 11                             | 17                             | 65%                             | 44                             | 4.00                                 | 223,400                                             | 245,427                                             | 205,000                                             |
| Bighorn Region                                                                                                             | 105                            | 98                             | 107%                            | 126                            | 1.20                                 | 808,600                                             | 807,465                                             | 668,050                                             |
| YEAR-TO-DATE 2021                                                                                                          | Sales                          | New Listings                   | Sales to New<br>Listings Ratio  | Inventory                      | Months of<br>Supply                  | Benchmark<br>Price                                  | Average Price                                       | <b>Median Price</b>                                 |
| City of Calgary                                                                                                            | 5,945                          | 9,538                          | 62%                             | 4,658                          | 2.35                                 | 432,333                                             | 492,763                                             | 445,000                                             |
| Airdrie                                                                                                                    | 504                            | 677                            | 74%                             | 278                            | 1.66                                 | 352,500                                             | 402,377                                             | 397,500                                             |
| Chestermere                                                                                                                | 124                            |                                |                                 |                                |                                      |                                                     |                                                     |                                                     |
|                                                                                                                            | 124                            | 184                            | 67%                             | 107                            | 2.60                                 | 509,900                                             | 577,255                                             | 532,500                                             |
| Rocky View Region                                                                                                          | 534                            | 184<br>768                     | 70%                             | 107<br>479                     | 2.60<br>2.69                         | 509,900<br>517,400                                  | 577,255<br>634,807                                  | 532,500<br>488,000                                  |
|                                                                                                                            |                                |                                |                                 |                                |                                      |                                                     |                                                     | · ·                                                 |
| Foothills Region                                                                                                           | 534                            | 768                            | 70%                             | 479                            | 2.69                                 | 517,400                                             | 634,807                                             | 488,000                                             |
| Foothills Region<br>Mountain View Region                                                                                   | 534<br>406                     | 768<br>546                     | 70%<br>74%                      | 479<br>306                     | 2.69                                 | 517,400<br>406,000                                  | 634,807<br>582,564                                  | 488,000<br>488,500                                  |
| Foothills Region<br>Mountain View Region<br>Kneehill Region                                                                | 534<br>406<br>143              | 768<br>546<br>227              | 70%<br>74%<br>63%               | 479<br>306<br>187              | 2.69<br>2.26<br>3.92                 | 517,400<br>406,000<br>309,100                       | 634,807<br>582,564<br>412,182                       | 488,000<br>488,500<br>359,500                       |
| Foothills Region  Mountain View Region  Kneehill Region  Wheatland Region                                                  | 534<br>406<br>143<br>34        | 768<br>546<br>227<br>53        | 70%<br>74%<br>63%<br>64%        | 479<br>306<br>187<br>66        | 2.69<br>2.26<br>3.92<br>5.85         | 517,400<br>406,000<br>309,100<br>165,133            | 634,807<br>582,564<br>412,182<br>243,399            | 488,000<br>488,500<br>359,500<br>215,000            |
| Rocky View Region Foothills Region Mountain View Region Kneehill Region Wheatland Region Willow Creek Region Vulcan Region | 534<br>406<br>143<br>34<br>120 | 768<br>546<br>227<br>53<br>163 | 70%<br>74%<br>63%<br>64%<br>74% | 479<br>306<br>187<br>66<br>135 | 2.69<br>2.26<br>3.92<br>5.85<br>3.38 | 517,400<br>406,000<br>309,100<br>165,133<br>285,133 | 634,807<br>582,564<br>412,182<br>243,399<br>351,793 | 488,000<br>488,500<br>359,500<br>215,000<br>345,000 |