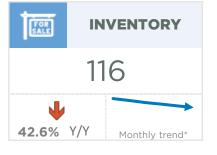

#### **Airdrie**

Strong sales activity continued into March. New listings also rose, but it was not enough to cause any significant shift in inventory and the months of supply fell to just over one month.