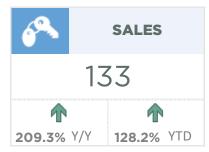

#### **Airdrie**

Strong sales activity continued into March. New listings also rose, but it was not enough to cause any significant shift in inventory and the months of supply fell to just over one month.

| March 2021                                                                                                                 | Sales                          | New Listings                   | Sales to New<br>Listings Ratio  | Inventory                      | Months of<br>Supply                  | Benchmark<br>Price                                  | Average Price                                       | Median Price                                        |
|----------------------------------------------------------------------------------------------------------------------------|--------------------------------|--------------------------------|---------------------------------|--------------------------------|--------------------------------------|-----------------------------------------------------|-----------------------------------------------------|-----------------------------------------------------|
| City of Calgary                                                                                                            | 2,903                          | 4,437                          | 65%                             | 5,416                          | 1.87                                 | 441,900                                             | 505,452                                             | 459,900                                             |
| Airdrie                                                                                                                    | 239                            | 301                            | 79%                             | 306                            | 1.28                                 | 355,800                                             | 412,939                                             | 407,500                                             |
| Chestermere                                                                                                                | 65                             | 80                             | 81%                             | 112                            | 1.72                                 | 515,900                                             | 606,614                                             | 538,786                                             |
| Rocky View Region                                                                                                          | 250                            | 348                            | 72%                             | 521                            | 2.08                                 | 528,100                                             | 664,679                                             | 520,000                                             |
| Foothills Region                                                                                                           | 201                            | 241                            | 83%                             | 328                            | 1.63                                 | 414,300                                             | 593,897                                             | 482,500                                             |
| Mountain View Region                                                                                                       | 61                             | 102                            | 60%                             | 205                            | 3.36                                 | 312,700                                             | 443,091                                             | 379,400                                             |
| Kneehill Region                                                                                                            | 14                             | 26                             | 54%                             | 73                             | 5.21                                 | 167,800                                             | 222,107                                             | 221,000                                             |
| Wheatland Region                                                                                                           | 59                             | 78                             | 76%                             | 137                            | 2.32                                 | 290,700                                             | 337,169                                             | 335,000                                             |
| Willow Creek Region                                                                                                        | 27                             | 30                             | 90%                             | 80                             | 2.96                                 | 244,900                                             | 277,696                                             | 228,500                                             |
| Vulcan Region                                                                                                              | 11                             | 17                             | 65%                             | 44                             | 4.00                                 | 223,400                                             | 245,427                                             | 205,000                                             |
| Bighorn Region                                                                                                             | 105                            | 98                             | 107%                            | 126                            | 1.20                                 | 808,600                                             | 807,465                                             | 668,050                                             |
| YEAR-TO-DATE 2021                                                                                                          | Sales                          | New Listings                   | Sales to New<br>Listings Ratio  | Inventory                      | Months of<br>Supply                  | Benchmark<br>Price                                  | Average Price                                       | <b>Median Price</b>                                 |
| City of Calgary                                                                                                            | 5,945                          | 9,538                          | 62%                             | 4,658                          | 2.35                                 | 432,333                                             | 492,763                                             | 445,000                                             |
| Airdrie                                                                                                                    | 504                            | 677                            | 74%                             | 278                            | 1.66                                 | 352,500                                             | 402,377                                             | 397,500                                             |
| Chestermere                                                                                                                | 124                            |                                |                                 |                                |                                      |                                                     |                                                     |                                                     |
|                                                                                                                            | 124                            | 184                            | 67%                             | 107                            | 2.60                                 | 509,900                                             | 577,255                                             | 532,500                                             |
| Rocky View Region                                                                                                          | 534                            | 184<br>768                     | 70%                             | 107<br>479                     | 2.60<br>2.69                         | 509,900<br>517,400                                  | 577,255<br>634,807                                  | 532,500<br>488,000                                  |
|                                                                                                                            |                                |                                |                                 |                                |                                      |                                                     |                                                     | · ·                                                 |
| Foothills Region                                                                                                           | 534                            | 768                            | 70%                             | 479                            | 2.69                                 | 517,400                                             | 634,807                                             | 488,000                                             |
| Foothills Region<br>Mountain View Region                                                                                   | 534<br>406                     | 768<br>546                     | 70%<br>74%                      | 479<br>306                     | 2.69                                 | 517,400<br>406,000                                  | 634,807<br>582,564                                  | 488,000<br>488,500                                  |
| Foothills Region<br>Mountain View Region<br>Kneehill Region                                                                | 534<br>406<br>143              | 768<br>546<br>227              | 70%<br>74%<br>63%               | 479<br>306<br>187              | 2.69<br>2.26<br>3.92                 | 517,400<br>406,000<br>309,100                       | 634,807<br>582,564<br>412,182                       | 488,000<br>488,500<br>359,500                       |
| Foothills Region  Mountain View Region  Kneehill Region  Wheatland Region                                                  | 534<br>406<br>143<br>34        | 768<br>546<br>227<br>53        | 70%<br>74%<br>63%<br>64%        | 479<br>306<br>187<br>66        | 2.69<br>2.26<br>3.92<br>5.85         | 517,400<br>406,000<br>309,100<br>165,133            | 634,807<br>582,564<br>412,182<br>243,399            | 488,000<br>488,500<br>359,500<br>215,000            |
| Rocky View Region Foothills Region Mountain View Region Kneehill Region Wheatland Region Willow Creek Region Vulcan Region | 534<br>406<br>143<br>34<br>120 | 768<br>546<br>227<br>53<br>163 | 70%<br>74%<br>63%<br>64%<br>74% | 479<br>306<br>187<br>66<br>135 | 2.69<br>2.26<br>3.92<br>5.85<br>3.38 | 517,400<br>406,000<br>309,100<br>165,133<br>285,133 | 634,807<br>582,564<br>412,182<br>243,399<br>351,793 | 488,000<br>488,500<br>359,500<br>215,000<br>345,000 |