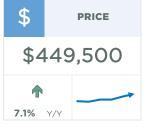

The low levels of supply relative to demand have been persistent in this market since the second half of 2020, causing steady gains in prices. As of March, the benchmark price was \$355,800, an increase from last month and nearly eight per cent higher than last year's levels.

Persistent sellers' market conditions supported further price gains in March, as the benchmark price rose to \$423,800, nearly five per cent higher than last year's levels.

#### **Okotoks**

New listings in this market continue to trend up from the lower levels recorded at the end of last year. However, the gains this month were accompanied by strong sales growth, pushing the sales-to-new-listings ratio back over 90 per cent. Inventories remain exceptionally low for March and the months of supply eased to just over one month. These exceptionally tight conditions have supported further price gains this month. The benchmark price trended up over last month and currently sits over seven per cent higher than March 2020 figures.