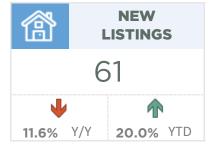

#### **Airdrie**

The Airdrie market has faced extremely tight conditions throughout 2021 and supply constraints continued to place some limits on sales this month. New listings slowed in September to 179 units and there were 166 sales. As a result, the sales-to-new-listings ratio remained above 90 per cent and inventories trended down.