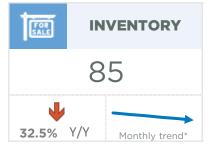

#### **Airdrie**

The Airdrie market has faced extremely tight conditions throughout 2021 and supply constraints continued to place some limits on sales this month. New listings slowed in September to 179 units and there were 166 sales. As a result, the sales-to-new-listings ratio remained above 90 per cent and inventories trended down.

The months of supply has remained under two months since February, translating into steady price gains throughout most of this year. As of September, the benchmark price reached \$389,700, which is similar to last month, but over 13 per cent higher than levels recorded last year. Much of the growth has been driven by detached homes.