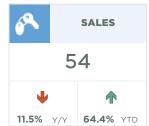

#### **Airdrie**

The Airdrie market has faced extremely tight conditions throughout 2021 and supply constraints continued to place some limits on sales this month. New listings slowed in September to 179 units and there were 166 sales. As a result, the sales-to-new-listings ratio remained above 90 per cent and inventories trended down.