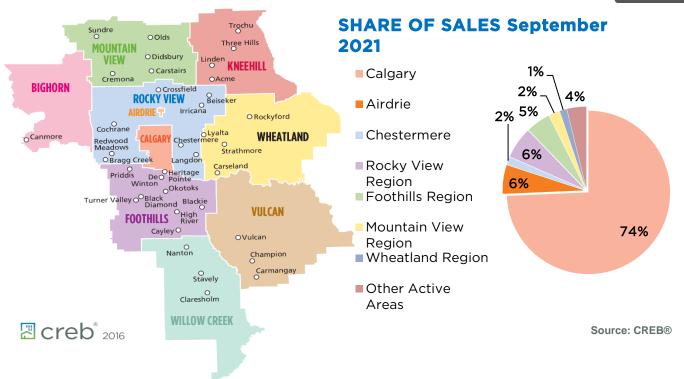

a decade. While conditions have remained exceptionally tight, with just over one month of supply, detached home prices have dipped slightly relative to a few months ago. This could be related to added competition coming from the new-home market. However, as of September, detached prices have increased by more than nine per cent compared to last year.





#### **Okotoks**



Sales in Okotoks this month slowed relative to last year. Despite the decline this month, year-to-date sales remain at record-high levels. Inventory levels remain exceptionally low and the months of supply stayed below two months in September.

The pace of price growth this month has slowed, but the year-to-date detached benchmark price in the town has improved by nearly 11 per cent compared to last year.















| September 2021                                              | Sales                      | New Listings               | Sales to New<br>Listings Ratio | Inventory               | Months of<br>Supply          | Benchmark<br>Price                                  | Average Price                                       | Median Price                                        |
|-------------------------------------------------------------|----------------------------|----------------------------|--------------------------------|-------------------------|------------------------------|-----------------------------------------------------|-----------------------------------------------------|-----------------------------------------------------|
| City of Calgary