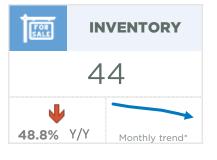

83         | 438,956<br>435,122<br>331,878<br>215,722            | 648,465<br>582,988<br>419,518<br>269,830            | 505,750<br>475,000<br>370,000<br>236,250            |
| Mountain View Region<br>Kneehill Region<br>Wheatland Region | 1,480<br>617<br>130<br>434 | 1,797<br>801<br>175<br>574 | 82%<br>77%<br>74%<br>76%       | 331<br>207<br>70<br>143 | 2.01<br>3.01<br>4.83<br>2.96 | 438,956<br>435,122<br>331,878<br>215,722<br>352,200 | 648,465<br>582,988<br>419,518<br>269,830<br>366,304 | 505,750<br>475,000<br>370,000<br>236,250<br>345,000 |





#### DETACHED BENCHMARK PRICE COMPARISON





# Calgary



















## **Airdrie**

















# Cochrane



















## Chestermere











Monthly trend\*







## **Okotoks**

















# **High River**

















## **Strathmore**

















#### **Canmore**