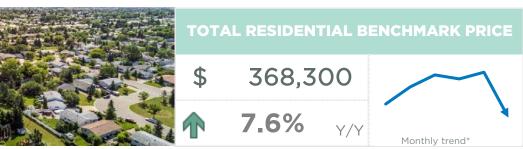

#### Cochrane

For the second month in a row, sales outpaced new listings coming onto the market, causing inventories to fall to the lowest levels recorded in over a decade. While conditions have remained exceptionally tight, with just over one month of supply, detached home prices have dipped slightly relative to a few months ago. This could be related to added competition coming from the new-home market. However, as of September, detached prices have increased by more than nine per cent compared to last year.