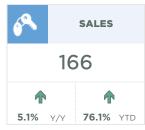

#### **Airdrie**

The Airdrie market has faced extremely tight conditions throughout 2021 and supply constraints continued to place some limits on sales this month. New listings slowed in September to 179 units and there were 166 sales. As a result, the sales-to-new-listings ratio remained above 90 per cent and inventories trended down.