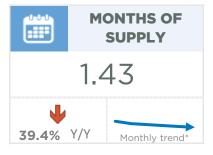

#### **Airdrie**

The Airdrie market has faced extremely tight conditions throughout 2021 and supply constraints continued to place some limits on sales this month. New listings slowed in September to 179 units and there were 166 sales. As a result, the sales-to-new-listings ratio remained above 90 per cent and inventories trended down.

The months of supply has remained under two months since February, translating into steady price gains throughout most of this year. As of September, the benchmark price reached \$389,700, which is similar to last month, but over 13 per cent higher than levels recorded last year. Much of the growth has been driven by detached homes.

The pace of price growth this month has slowed, but the year-to-date detached benchmark price in the town has improved by nearly 11 per cent compared to last year.

| September 2021                                              | Sales                      | New Listings               | Sales to New<br>Listings Ratio | Inventory               | Months of<br>Supply          | Benchmark<br>Price                                  | Average Price                                       | Median Price                                        |
|-------------------------------------------------------------|----------------------------|----------------------------|--------------------------------|-------------------------|------------------------------|-----------------------------------------------------|-----------------------------------------------------|-----------------------------------------------------|
| City of Calgary                                             | 2,162                      | 2,907                      | 74%                            | 5,607                   | 2.59                         | 457,900                                             | 476,041                                             | 425,000                                             |
| Airdrie                                                     | 166                        | 179                        | 93%                            | 237                     | 1.43                         | 389,700                                             | 412,026                                             | 421,750                                             |
| Chestermere                                                 | 45                         | 46                         | 98%                            | 86                      | 1.91                         | 539,400                                             | 509,377                                             | 488,500                                             |
| Rocky View Region                                           | 181                        | 188                        | 96%                            | 456                     | 2.52                         | 451,200                                             | 635,630                                             | 513,000                                             |
| Foothills Region                                            | 140                        | 167                        | 84%                            | 305                     | 2.18                         | 450,400                                             | 563,841                                             | 446,250                                             |
| Mountain View Region                                        | 64                         | 69                         | 93%                            | 181                     | 2.83                         | 336,100                                             | 401,458                                             | 317,750                                             |
| Kneehill Region                                             | 19                         | 18                         | 106%                           | 68                      | 3.58                         | 217,700                                             | 276,232                                             | 245,000                                             |
| Wheatland Region                                            | 40                         | 51                         | 78%                            | 140                     | 3.50                         | 357,500                                             | 381,682                                             | 352,500                                             |
| Willow Creek Region                                         | 19                         | 31                         | 61%                            | 86                      | 4.53                         | 266,000                                             | 246,141                                             | 215,000                                             |
| Vulcan Region                                               | 11                         | 6                          | 183%                           | 41                      | 3.73                         | 241,000                                             | 297,591                                             | 220,000                                             |
| Bighorn Region                                              | 62                         | 71                         | 87%                            | 158                     | 2.55                         | 901,800                                             | 842,143                                             | 691,250                                             |
| YEAR-TO-DATE 2021                                           | Sales                      | New Listings               | Sales to New<br>Listings Ratio | Inventory               | Months of<br>Supply          | Benchmark<br>Price                                  | Average Price                                       | Median Price                                        |
| City of Calgary                                             | 21,671                     | 31,940                     | 68%                            | 5,790                   | 2.40                         | 448,200                                             | 495,186                                             | 445,000                                             |
| Airdrie                                                     | 1,860                      | 2,184                      | 85%                            | 289                     | 1.40                         | 375,767                                             | 409,752                                             | 406,000                                             |
| Chestermere                                                 | 500                        | 644                        | 78%                            | 111                     | 2.00                         | 523,789                                             | 550.068                                             | 530.000                                             |
| Rocky View Region                                           |                            |                            |                                |                         |                              | ,                                                   | 000,000                                             | 000,000                                             |
| -                                                           | 1,846                      | 2,391                      | 77%                            | 502                     | 2.45                         | 438,956                                             | 648,465                                             | 505,750                                             |
| Foothills Region                                            | 1,846<br>1,480             | 2,391<br>1,797             | 77%<br>82%                     | 502<br>331              | 2.45                         | ,                                                   |                                                     |                                                     |
| Foothills Region<br>Mountain View Region                    | ,                          | ,                          |                                |                         |                              | 438,956                                             | 648,465                                             | 505,750                                             |
|                                                             | 1,480                      | 1,797                      | 82%                            | 331                     | 2.01                         | 438,956<br>435,122                                  | 648,465<br>582,988                                  | 505,750<br>475,000                                  |
| Mountain View Region                                        | 1,480<br>617               | 1,797<br>801               | 82%<br>77%                     | 331                     | 2.01<br>3.01                 | 438,956<br>435,122<br>331,878                       | 648,465<br>582,988<br>419,518                       | 505,750<br>475,000<br>370,000                       |
| Mountain View Region<br>Kneehill Region                     | 1,480<br>617<br>130        | 1,797<br>801<br>175        | 82%<br>77%<br>74%              | 331<br>207<br>70        | 2.01<br>3.01<br>4.83         | 438,956<br>435,122<br>331,878<br>215,722            | 648,465<br>582,988<br>419,518<br>269,830            | 505,750<br>475,000<br>370,000<br>236,250            |
| Mountain View Region<br>Kneehill Region<br>Wheatland Region | 1,480<br>617<br>130<br>434 | 1,797<br>801<br>175<br>574 | 82%<br>77%<br>74%<br>76%       | 331<br>207<br>70<br>143 | 2.01<br>3.01<br>4.83<br>2.96 | 438,956<br>435,122<br>331,878<br>215,722<br>352,200 | 648,465<br>582,988<br>419,518<br>269,830<br>366,304 | 505,750<br>475,000<br>370,000<br>236,250<br>345,000 |