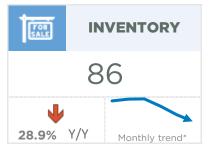

The pace of price growth this month has slowed, but the year-to-date detached benchmark price in the town has improved by nearly 11 per cent compared to last year.

| September 2021                                              | Sales                      | New Listings               | Sales to New<br>Listings Ratio | Inventory               | Months of<br>Supply          | Benchmark<br>Price                                  | Average Price                                       | Median Price                                        |
|-------------------------------------------------------------|----------------------------|----------------------------|--------------------------------|-------------------------|------------------------------|-----------------------------------------------------|-----------------------------------------------------|-----------------------------------------------------|
| City of Calgary                                             | 2,162                      | 2,907                      | 74%                            | 5,607                   | 2.59                         | 457,900                                             | 476,041                                             | 425,000                                             |
| Airdrie                                                     | 166                        | 179                        | 93%                            | 237                     | 1.43                         | 389,700                                             | 412,026                                             | 421,750                                             |
| Chestermere                                                 | 45                         | 46                         | 98%                            | 86                      | 1.91                         | 539,400                                             | 509,377                                             | 488,500                                             |
| Rocky View Region                                           | 181                        | 188                        | 96%                            | 456                     | 2.52                         | 451,200                                             | 635,630                                             | 513,000                                             |
| Foothills Region                                            | 140                        | 167                        | 84%                            | 305                     | 2.18                         | 450,400                                             | 563,841                                             | 446,250                                             |
| Mountain View Region                                        | 64                         | 69                         | 93%                            | 181                     | 2.83                         | 336,100                                             | 401,458                                             | 317,750                                             |
| Kneehill Region                                             | 19                         | 18                         | 106%                           | 68                      | 3.58                         | 217,700                                             | 276,232                                             | 245,000                                             |
| Wheatland Region                                            | 40                         | 51                         | 78%                            | 140                     | 3.50                         | 357,500                                             | 381,682                                             | 352,500                                             |
| Willow Creek Region                                         | 19                         | 31                         | 61%                            | 86                      | 4.53                         | 266,000                                             | 246,141                                             | 215,000                                             |
| Vulcan Region                                               | 11                         | 6                          | 183%                           | 41                      | 3.73                         | 241,000                                             | 297,591                                             | 220,000                                             |
| Bighorn Region                                              | 62                         | 71                         | 87%                            | 158                     | 2.55                         | 901,800                                             | 842,143                                             | 691,250                                             |
| YEAR-TO-DATE 2021                                           | Sales                      | New Listings               | Sales to New<br>Listings Ratio | Inventory               | Months of<br>Supply          | Benchmark<br>Price                                  | Average Price                                       | Median Price                                        |
| City of Calgary                                             | 21,671                     | 31,940                     | 68%                            | 5,790                   | 2.40                         | 448,200                                             | 495,186                                             | 445,000                                             |
| Airdrie                                                     | 1,860                      | 2,184                      | 85%                            | 289                     | 1.40                         | 375,767                                             | 409,752                                             | 406,000                                             |
| Chestermere                                                 | 500                        | 644                        | 78%                            | 111                     | 2.00                         | 523,789                                             | 550.068                                             | 530.000                                             |
| Rocky View Region                                           |                            |                            |                                |                         |                              | ,                                                   | 000,000                                             | 000,000                                             |
| -                                                           | 1,846                      | 2,391                      | 77%                            | 502                     | 2.45                         | 438,956                                             | 648,465                                             | 505,750                                             |
| Foothills Region                                            | 1,846<br>1,480             | 2,391<br>1,797             | 77%<br>82%                     | 502<br>331              | 2.45                         | ,                                                   |                                                     |                                                     |
| Foothills Region<br>Mountain View Region                    | ,                          | ,                          |                                |                         |                              | 438,956                                             | 648,465                                             | 505,750                                             |
|                                                             | 1,480                      | 1,797                      | 82%                            | 331                     | 2.01                         | 438,956<br>435,122                                  | 648,465<br>582,988                                  | 505,750<br>475,000                                  |
| Mountain View Region                                        | 1,480<br>617               | 1,797<br>801               | 82%<br>77%                     | 331                     | 2.01<br>3.01                 | 438,956<br>435,122<br>331,878                       | 648,465<br>582,988<br>419,518                       | 505,750<br>475,000<br>370,000                       |
| Mountain View Region<br>Kneehill Region                     | 1,480<br>617<br>130        | 1,797<br>801<br>175        | 82%<br>77%<br>74%              | 331<br>207<br>70        | 2.01<br>3.01<br>4.83         | 438,956<br>435,122<br>331,878<br>215,722            | 648,465<br>582,988<br>419,518<br>269,830            | 505,750<br>475,000<br>370,000<br>236,250            |
| Mountain View Region<br>Kneehill Region<br>Wheatland Region | 1,480<br>617<br>130<br>434 | 1,797<br>801<br>175<br>574 | 82%<br>77%<br>74%<br>76%       | 331<br>207<br>70<br>143 | 2.01<br>3.01<br>4.83<br>2.96 | 438,956<br>435,122<br>331,878<br>215,722<br>352,200 | 648,465<br>582,988<br>419,518<br>269,830<br>366,304 | 505,750<br>475,000<br>370,000<br>236,250<br>345,000 |