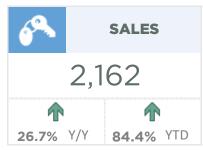

The pace of price growth this month has slowed, but the year-to-date detached benchmark price in the town has improved by nearly 11 per cent compared to last year.

| September 2021                                              | Sales                      | New Listings               | Sales to New<br>Listings Ratio | Inventory               | Months of<br>Supply          | Benchmark<br>Price                                  | Average Price                                       | Median Price                                        |
|-------------------------------------------------------------|----------------------------|----------------------------|--------------------------------|-------------------------|------------------------------|-----------------------------------------------------|-----------------------------------------------------|-----------------------------------------------------|
| City of Calgary                                             | 2,162                      | 2,907                      | 74%                            | 5,607                   | 2.59                         | 457,900                                             | 476,041                                             | 425,000                                             |
| Airdrie                                                     | 166                        | 179                        | 93%                            | 237                     | 1.43                         | 389,700                                             | 412,026                                             | 421,750                                             |
| Chestermere                                                 | 45                         | 46                         | 98%                            | 86                      | 1.91                         | 539,400                                             | 509,377                                             | 488,500                                             |
| Rocky View Region                                           | 181                        | 188                        | 96%                            | 456                     | 2.52                         | 451,200                                             | 635,630                                             | 513,000                                             |
| Foothills Region                                            | 140                        | 167                        | 84%                            | 305                     | 2.18                         | 450,400                                             | 563,841                                             | 446,250                                             |
| Mountain View Region                                        | 64                         | 69                         | 93%                            | 181                     | 2.83                         | 336,100                                             | 401,458                                             | 317,750                                             |
| Kneehill Region                                             | 19                         | 18                         | 106%                           | 68                      | 3.58                         | 217,700                                             | 276,232                                             | 245,000                                             |
| Wheatland Region                                            | 40                         | 51                         | 78%                            | 140                     | 3.50                         | 357,500                                             | 381,682                                             | 352,500                                             |
| Willow Creek Region                                         | 19                         | 31                         | 61%                            | 86                      | 4.53                         | 266,000                                             | 246,141                                             | 215,000                                             |
| Vulcan Region                                               | 11                         | 6                          | 183%                           | 41                      | 3.73                         | 241,000                                             | 297,591                                             | 220,000                                             |
| Bighorn Region                                              | 62                         | 71                         | 87%                            | 158                     | 2.55                         | 901,800                                             | 842,143                                             | 691,250                                             |
| YEAR-TO-DATE 2021                                           | Sales                      | New Listings               | Sales to New<br>Listings Ratio | Inventory               | Months of<br>Supply          | Benchmark<br>Price                                  | Average Price                                       | Median Price                                        |
| City of Calgary                                             | 21,671                     | 31,940                     | 68%                            | 5,790                   | 2.40                         | 448,200                                             | 495,186                                             | 445,000                                             |
| Airdrie                                                     | 1,860                      | 2,184                      | 85%                            | 289                     | 1.40                         | 375,767                                             | 409,752                                             | 406,000                                             |
| Chestermere                                                 | 500                        | 644                        | 78%                            | 111                     | 2.00                         | 523,789                                             | 550.068                                             | 530.000                                             |
| Rocky View Region                                           |                            |                            |                                |                         |                              | ,                                                   | 000,000                                             | 000,000                                             |
| -                                                           | 1,846                      | 2,391                      | 77%                            | 502                     | 2.45                         | 438,956                                             | 648,465                                             | 505,750                                             |
| Foothills Region                                            | 1,846<br>1,480             | 2,391<br>1,797             | 77%<br>82%                     | 502<br>331              | 2.45                         | ,                                                   |                                                     |                                                     |
| Foothills Region<br>Mountain View Region                    | ,                          | ,                          |                                |                         |                              | 438,956                                             | 648,465                                             | 505,750                                             |
|                                                             | 1,480                      | 1,797                      | 82%                            | 331                     | 2.01                         | 438,956<br>435,122                                  | 648,465<br>582,988                                  | 505,750<br>475,000                                  |
| Mountain View Region                                        | 1,480<br>617               | 1,797<br>801               | 82%<br>77%                     | 331                     | 2.01<br>3.01                 | 438,956<br>435,122<br>331,878                       | 648,465<br>582,988<br>419,518                       | 505,750<br>475,000<br>370,000                       |
| Mountain View Region<br>Kneehill Region                     | 1,480<br>617<br>130        | 1,797<br>801<br>175        | 82%<br>77%<br>74%              | 331<br>207<br>70        | 2.01<br>3.01<br>4.83         | 438,956<br>435,122<br>331,878<br>215,722            | 648,465<br>582,988<br>419,518<br>269,830            | 505,750<br>475,000<br>370,000<br>236,250            |
| Mountain View Region<br>Kneehill Region<br>Wheatland Region | 1,480<br>617<br>130<br>434 | 1,797<br>801<br>175<br>574 | 82%<br>77%<br>74%<br>76%       | 331<br>207<br>70<br>143 | 2.01<br>3.01<br>4.83<br>2.96 | 438,956<br>435,122<br>331,878<br>215,722<br>352,200 | 648,465<br>582,988<br>419,518<br>269,830<br>366,304 | 505,750<br>475,000<br>370,000<br>236,250<br>345,000 |