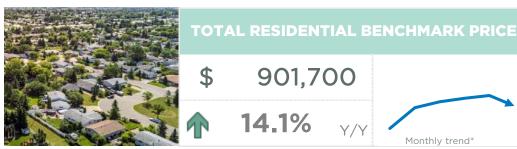

The pace of price growth this month has slowed, but the year-to-date detached benchmark price in the town has improved by nearly 11 per cent compared to last year.

| September 2021                                              | Sales                      | New Listings               | Sales to New<br>Listings Ratio | Inventory               | Months of<br>Supply          | Benchmark<br>Price                                  | Average Price                                       | Median Price                                        |
|-------------------------------------------------------------|----------------------------|----------------------------|--------------------------------|-------------------------|------------------------------|-----------------------------------------------------|-----------------------------------------------------|-----------------------------------------------------|
| City of Calgary                                             | 2,162                      | 2,907                      | 74%                            | 5,607                   | 2.59                         | 457,900                                             | 476,041                                             | 425,000                                             |
| Airdrie                                                     | 166                        | 179                        | 93%                            | 237                     | 1.43                         | 389,700                                             | 412,026                                             | 421,750                                             |
| Chestermere                                                 | 45                         | 46                         | 98%                            | 86                      | 1.91                         | 539,400                                             | 509,377                                             | 488,500                                             |
| Rocky View Region                                           | 181                        | 188                        | 96%                            | 456                     | 2.52                         | 451,200                                             | 635,630                                             | 513,000                                             |
| Foothills Region                                            | 140                        | 167                        | 84%                            | 305                     | 2.18                         | 450,400                                             | 563,841                                             | 446,250                                             |
| Mountain View Region                                        | 64                         | 69                         | 93%                            | 181                     | 2.83                         | 336,100                                             | 401,458                                             | 317,750                                             |
| Kneehill Region                                             | 19                         | 18                         | 106%                           | 68                      | 3.58                         | 217,700                                             | 276,232                                             | 245,000                                             |
| Wheatland Region                                            | 40                         | 51                         | 78%                            | 140                     | 3.50                         | 357,500                                             | 381,682                                             | 352,500                                             |
| Willow Creek Region                                         | 19                         | 31                         | 61%                            | 86                      | 4.53                         | 266,000                                             | 246,141                                             | 215,000                                             |
| Vulcan Region                                               | 11                         | 6                          | 183%                           | 41                      | 3.73                         | 241,000                                             | 297,591                                             | 220,000                                             |
| Bighorn Region                                              | 62                         | 71                         | 87%                            | 158                     | 2.55                         | 901,800                                             | 842,143                                             | 691,250                                             |
| YEAR-TO-DATE 2021                                           | Sales                      | New Listings               | Sales to New<br>Listings Ratio | Inventory               | Months of<br>Supply          | Benchmark<br>Price                                  | Average Price                                       | Median Price                                        |
| City of Calgary                                             | 21,671                     | 31,940                     | 68%                            | 5,790                   | 2.40                         | 448,200                                             | 495,186                                             | 445,000                                             |
| Airdrie                                                     | 1,860                      | 2,184                      | 85%                            | 289                     | 1.40                         | 375,767                                             | 409,752                                             | 406,000                                             |
| Chestermere                                                 | 500                        | 644                        | 78%                            | 111                     | 2.00                         | 523,789                                             | 550.068                                             | 530.000                                             |
| Rocky View Region                                           |                            |                            |                                |                         |                              | ,                                                   | 000,000                                             | 000,000                                             |
| -                                                           | 1,846                      | 2,391                      | 77%                            | 502                     | 2.45                         | 438,956                                             | 648,465                                             | 505,750                                             |
| Foothills Region                                            | 1,846<br>1,480             | 2,391<br>1,797             | 77%<br>82%                     | 502<br>331              | 2.45                         | ,                                                   |                                                     |                                                     |
| Foothills Region<br>Mountain View Region                    | ,                          | ,                          |                                |                         |                              | 438,956                                             | 648,465                                             | 505,750                                             |
|                                                             | 1,480                      | 1,797                      | 82%                            | 331                     | 2.01                         | 438,956<br>435,122                                  | 648,465<br>582,988                                  | 505,750<br>475,000                                  |
| Mountain View Region                                        | 1,480<br>617               | 1,797<br>801               | 82%<br>77%                     | 331                     | 2.01<br>3.01                 | 438,956<br>435,122<br>331,878                       | 648,465<br>582,988<br>419,518                       | 505,750<br>475,000<br>370,000                       |
| Mountain View Region<br>Kneehill Region                     | 1,480<br>617<br>130        | 1,797<br>801<br>175        | 82%<br>77%<br>74%              | 331<br>207<br>70        | 2.01<br>3.01<br>4.83         | 438,956<br>435,122<br>331,878<br>215,722            | 648,465<br>582,988<br>419,518<br>269,830            | 505,750<br>475,000<br>370,000<br>236,250            |
| Mountain View Region<br>Kneehill Region<br>Wheatland Region | 1,480<br>617<br>130<br>434 | 1,797<br>801<br>175<br>574 | 82%<br>77%<br>74%<br>76%       | 331<br>207<br>70<br>143 | 2.01<br>3.01<br>4.83<br>2.96 | 438,956<br>435,122<br>331,878<br>215,722<br>352,200 | 648,465<br>582,988<br>419,518<br>269,830<br>366,304 | 505,750<br>475,000<br>370,000<br>236,250<br>345,000 |