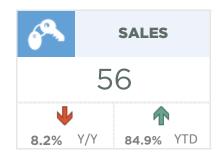

#### **Airdrie**

The Airdrie market has faced extremely tight conditions throughout 2021 and supply constraints continued to place some limits on sales this month. New listings slowed in September to 179 units and there were 166 sales. As a result, the sales-to-new-listings ratio remained above 90 per cent and inventories trended down.