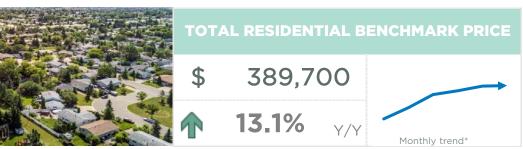

The months of supply has remained under two months since February, translating into steady price gains throughout most of this year. As of September, the benchmark price reached \$389,700, which is similar to last month, but over 13 per cent higher than levels recorded last year. Much of the growth has been driven by detached homes.