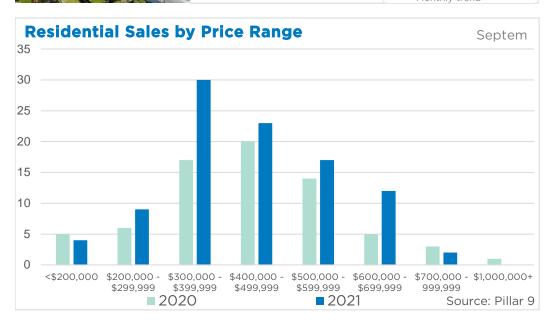

0        | 1,797<br>801<br>175        | 82%<br>77%<br>74%              | 331<br>207<br>70        | 2.01<br>3.01<br>4.83         | 438,956<br>435,122<br>331,878<br>215,722            | 648,465<br>582,988<br>419,518<br>269,830            | 505,750<br>475,000<br>370,000<br>236,250            |
| Mountain View Region<br>Kneehill Region<br>Wheatland Region | 1,480<br>617<br>130<br>434 | 1,797<br>801<br>175<br>574 | 82%<br>77%<br>74%<br>76%       | 331<br>207<br>70<br>143 | 2.01<br>3.01<br>4.83<br>2.96 | 438,956<br>435,122<br>331,878<br>215,722<br>352,200 | 648,465<br>582,988<br>419,518<br>269,830<br>366,304 | 505,750<br>475,000<br>370,000<br>236,250<br>345,000 |





#### DETACHED BENCHMARK PRICE COMPARISON





# Calgary



















## **Airdrie**

















# Cochrane



















## Chestermere











Monthly trend\*







## **Okotoks**

















# **High River**

















## **Strathmore**

















#### **Canmore**