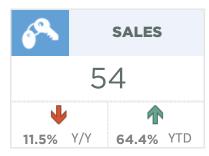

The pace of price growth this month has slowed, but the year-to-date detached benchmark price in the town has improved by nearly 11 per cent compared to last year.

| September 2021                                              | Sales                      | New Listings               | Sales to New<br>Listings Ratio | Inventory               | Months of<br>Supply          | Benchmark<br>Price                                  | Average Price                                       | Median Price                                        |
|-------------------------------------------------------------|----------------------------|----------------------------|--------------------------------|-------------------------|------------------------------|-----------------------------------------------------|-----------------------------------------------------|-----------------------------------------------------|
| City of Calgary                                             | 2,162                      | 2,907                      | 74%                            | 5,607                   | 2.59                         | 457,900                                             | 476,041                                             | 425,000                                             |
| Airdrie                                                     | 166                        | 179                        | 93%                            | 237                     | 1.43                         | 389,700                                             | 412,026                                             | 421,750                                             |
| Chestermere                                                 | 45                         | 46                         | 98%                            | 86                      | 1.91                         | 539,400                                             | 509,377                                             | 488,500                                             |
| Rocky View Region                                           | 181                        | 188                        | 96%                            | 456                     | 2.52                         | 451,200                                             | 635,630                                             | 513,000                                             |
| Foothills Region                                            | 140                        | 167                        | 84%                            | 305                     | 2.18                         | 450,400                                             | 563,841                                             | 446,250                                             |
| Mountain View Region                                        | 64                         | 69                         | 93%                            | 181                     | 2.83                         | 336,100                                             | 401,458                                             | 317,750                                             |
| Kneehill Region                                             | 19                         | 18                         | 106%                           | 68                      | 3.58                         | 217,700                                             | 276,232                                             | 245,000                                             |
| Wheatland Region                                            | 40                         | 51                         | 78%                            | 140                     | 3.50                         | 357,500                                             | 381,682                                             | 352,500                                             |
| Willow Creek Region                                         | 19                         | 31                         | 61%                            | 86                      | 4.53                         | 266,000                                             | 246,141                                             | 215,000                                             |
| Vulcan Region                                               | 11                         | 6                          | 183%                           | 41                      | 3.73                         | 241,000                                             | 297,591                                             | 220,000                                             |
| Bighorn Region                                              | 62                         | 71                         | 87%                            | 158                     | 2.55                         | 901,800                                             | 842,143                                             | 691,250                                             |
| YEAR-TO-DATE 2021                                           | Sales                      | New Listings               | Sales to New<br>Listings Ratio | Inventory               | Months of<br>Supply          | Benchmark<br>Price                                  | Average Price                                       | Median Price                                        |
| City of Calgary                                             | 21,671                     | 31,940                     | 68%                            | 5,790                   | 2.40                         | 448,200                                             | 495,186                                             | 445,000                                             |
| Airdrie                                                     | 1,860                      | 2,184                      | 85%                            | 289                     | 1.40                         | 375,767                                             | 409,752                                             | 406,000                                             |
| Chestermere                                                 | 500                        | 644                        | 78%                            | 111                     | 2.00                         | 523,789                                             | 550.068                                             | 530.000                                             |
| Rocky View Region                                           |                            |                            |                                |                         |                              | ,                                                   | 000,000                                             | 000,000                                             |
| -                                                           | 1,846                      | 2,391                      | 77%                            | 502                     | 2.45                         | 438,956                                             | 648,465                                             | 505,750                                             |
| Foothills Region                                            | 1,846<br>1,480             | 2,391<br>1,797             | 77%<br>82%                     | 502<br>331              | 2.45                         | ,                                                   |                                                     |                                                     |
| Foothills Region<br>Mountain View Region                    | ,                          | ,                          |                                |                         |                              | 438,956                                             | 648,465                                             | 505,750                                             |
|                                                             | 1,480                      | 1,797                      | 82%                            | 331                     | 2.01                         | 438,956<br>435,122                                  | 648,465<br>582,988                                  | 505,750<br>475,000                                  |
| Mountain View Region                                        | 1,480<br>617               | 1,797<br>801               | 82%<br>77%                     | 331                     | 2.01<br>3.01                 | 438,956<br>435,122<br>331,878                       | 648,465<br>582,988<br>419,518                       | 505,750<br>475,000<br>370,000                       |
| Mountain View Region<br>Kneehill Region                     | 1,480<br>617<br>130        | 1,797<br>801<br>175        | 82%<br>77%<br>74%              | 331<br>207<br>70        | 2.01<br>3.01<br>4.83         | 438,956<br>435,122<br>331,878<br>215,722            | 648,465<br>582,988<br>419,518<br>269,830            | 505,750<br>475,000<br>370,000<br>236,250            |
| Mountain View Region<br>Kneehill Region<br>Wheatland Region | 1,480<br>617<br>130<br>434 | 1,797<br>801<br>175<br>574 | 82%<br>77%<br>74%<br>76%       | 331<br>207<br>70<br>143 | 2.01<br>3.01<br>4.83<br>2.96 | 438,956<br>435,122<br>331,878<br>215,722<br>352,200 | 648,465<br>582,988<br>419,518<br>269,830<br>366,304 | 505,750<br>475,000<br>370,000<br>236,250<br>345,000 |