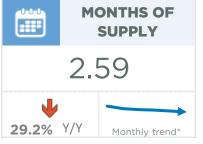

The months of supply has remained under two months since February, translating into steady price gains throughout most of this year. As of September, the benchmark price reached \$389,700, which is similar to last month, but over 13 per cent higher than levels recorded last year. Much of the growth has been driven by detached homes.

#### **Okotoks**

Sales in Okotoks this month slowed relative to last year. Despite the decline this month, year-to-date sales remain at record-high levels. Inventory levels remain exceptionally low and the months of supply stayed below two months in September.