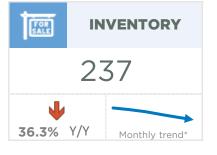

#### **Airdrie**

The Airdrie market has faced extremely tight conditions throughout 2021 and supply constraints continued to place some limits on sales this month. New listings slowed in September to 179 units and there were 166 sales. As a result, the sales-to-new-listings ratio remained above 90 per cent and inventories trended down.

The pace of price growth this month has slowed, but the year-to-date detached benchmark price in the town has improved by nearly 11 per cent compared to last year.

| September 2021                                              | Sales                      | New Listings               | Sales to New<br>Listings Ratio | Inventory               | Months of<br>Supply          | Benchmark<br>Price                                  | Average Price                                       | Median Price                                        |
|-------------------------------------------------------------|----------------------------|----------------------------|--------------------------------|-------------------------|------------------------------|-----------------------------------------------------|-----------------------------------------------------|-----------------------------------------------------|
| City of Calgary                                             | 2,162                      | 2,907                      | 74%                            | 5,607                   | 2.59                         | 457,900                                             | 476,041                                             | 425,000                                             |
| Airdrie                                                     | 166                        | 179                        | 93%                            | 237                     | 1.43                         | 389,700                                             | 412,026                                             | 421,750                                             |
| Chestermere                                                 | 45                         | 46                         | 98%                            | 86                      | 1.91                         | 539,400                                             | 509,377                                             | 488,500                                             |
| Rocky View Region                                           | 181                        | 188                        | 96%                            | 456                     | 2.52                         | 451,200                                             | 635,630                                             | 513,000                                             |
| Foothills Region                                            | 140                        | 167                        | 84%                            | 305                     | 2.18                         | 450,400                                             | 563,841                                             | 446,250                                             |
| Mountain View Region                                        | 64                         | 69                         | 93%                            | 181                     | 2.83                         | 336,100                                             | 401,458                                             | 317,750                                             |
| Kneehill Region                                             | 19                         | 18                         | 106%                           | 68                      | 3.58                         | 217,700                                             | 276,232                                             | 245,000                                             |
| Wheatland Region                                            | 40                         | 51                         | 78%                            | 140                     | 3.50                         | 357,500                                             | 381,682                                             | 352,500                                             |
| Willow Creek Region                                         | 19                         | 31                         | 61%                            | 86                      | 4.53                         | 266,000                                             | 246,141                                             | 215,000                                             |
| Vulcan Region                                               | 11                         | 6                          | 183%                           | 41                      | 3.73                         | 241,000                                             | 297,591                                             | 220,000                                             |
| Bighorn Region                                              | 62                         | 71                         | 87%                            | 158                     | 2.55                         | 901,800                                             | 842,143                                             | 691,250                                             |
| YEAR-TO-DATE 2021                                           | Sales                      | New Listings               | Sales to New<br>Listings Ratio | Inventory               | Months of<br>Supply          | Benchmark<br>Price                                  | Average Price                                       | Median Price                                        |
| City of Calgary                                             | 21,671                     | 31,940                     | 68%                            | 5,790                   | 2.40                         | 448,200                                             | 495,186                                             | 445,000                                             |
| Airdrie                                                     | 1,860                      | 2,184                      | 85%                            | 289                     | 1.40                         | 375,767                                             | 409,752                                             | 406,000                                             |
| Chestermere                                                 | 500                        | 644                        | 78%                            | 111                     | 2.00                         | 523,789                                             | 550.068                                             | 530.000                                             |
| Rocky View Region                                           |                            |                            |                                |                         |                              | ,                                                   | 000,000                                             | 000,000                                             |
| -                                                           | 1,846                      | 2,391                      | 77%                            | 502                     | 2.45                         | 438,956                                             | 648,465                                             | 505,750                                             |
| Foothills Region                                            | 1,846<br>1,480             | 2,391<br>1,797             | 77%<br>82%                     | 502<br>331              | 2.45                         | ,                                                   |                                                     |                                                     |
| Foothills Region<br>Mountain View Region                    | ,                          | ,                          |                                |                         |                              | 438,956                                             | 648,465                                             | 505,750                                             |
|                                                             | 1,480                      | 1,797                      | 82%                            | 331                     | 2.01                         | 438,956<br>435,122                                  | 648,465<br>582,988                                  | 505,750<br>475,000                                  |
| Mountain View Region                                        | 1,480<br>617               | 1,797<br>801               | 82%<br>77%                     | 331                     | 2.01<br>3.01                 | 438,956<br>435,122<br>331,878                       | 648,465<br>582,988<br>419,518                       | 505,750<br>475,000<br>370,000                       |
| Mountain View Region<br>Kneehill Region                     | 1,480<br>617<br>130        | 1,797<br>801<br>175        | 82%<br>77%<br>74%              | 331<br>207<br>70        | 2.01<br>3.01<br>4.83         | 438,956<br>435,122<br>331,878<br>215,722            | 648,465<br>582,988<br>419,518<br>269,830            | 505,750<br>475,000<br>370,000<br>236,250            |
| Mountain View Region<br>Kneehill Region<br>Wheatland Region | 1,480<br>617<br>130<br>434 | 1,797<br>801<br>175<br>574 | 82%<br>77%<br>74%<br>76%       | 331<br>207<br>70<br>143 | 2.01<br>3.01<br>4.83<br>2.96 | 438,956<br>435,122<br>331,878<br>215,722<br>352,200 | 648,465<br>582,988<br>419,518<br>269,830<br>366,304 | 505,750<br>475,000<br>370,000<br>236,250<br>345,000 |