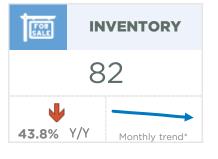

#### **Airdrie**

The Airdrie market has faced extremely tight conditions throughout 2021 and supply constraints continued to place some limits on sales this month. New listings slowed in September to 179 units and there were 166 sales. As a result, the sales-to-new-listings ratio remained above 90 per cent and inventories trended down.