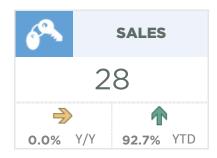

,122<br>331,878<br>215,722            | 648,465<br>582,988<br>419,518<br>269,830            | 505,750<br>475,000<br>370,000<br>236,250            |
| Mountain View Region<br>Kneehill Region<br>Wheatland Region | 1,480<br>617<br>130<br>434 | 1,797<br>801<br>175<br>574 | 82%<br>77%<br>74%<br>76%       | 331<br>207<br>70<br>143 | 2.01<br>3.01<br>4.83<br>2.96 | 438,956<br>435,122<br>331,878<br>215,722<br>352,200 | 648,465<br>582,988<br>419,518<br>269,830<br>366,304 | 505,750<br>475,000<br>370,000<br>236,250<br>345,000 |





#### DETACHED BENCHMARK PRICE COMPARISON





# Calgary



















## **Airdrie**

















# Cochrane



















## Chestermere











Monthly trend\*







## **Okotoks**

















# **High River**

















## **Strathmore**

















#### **Canmore**