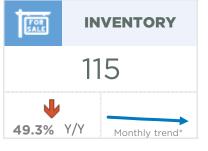

#### **Airdrie**

The Airdrie market has faced extremely tight conditions throughout 2021 and supply constraints continued to place some limits on sales this month. New listings slowed in September to 179 units and there were 166 sales. As a result, the sales-to-new-listings ratio remained above 90 per cent and inventories trended down.