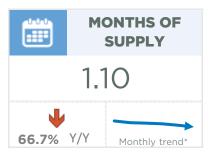

| 438,956<br>435,122<br>331,878<br>215,722            | 648,465<br>582,988<br>419,518<br>269,830            | 505,750<br>475,000<br>370,000<br>236,250            |
| Mountain View Region<br>Kneehill Region<br>Wheatland Region | 1,480<br>617<br>130<br>434 | 1,797<br>801<br>175<br>574 | 82%<br>77%<br>74%<br>76%       | 331<br>207<br>70<br>143 | 2.01<br>3.01<br>4.83<br>2.96 | 438,956<br>435,122<br>331,878<br>215,722<br>352,200 | 648,465<br>582,988<br>419,518<br>269,830<br>366,304 | 505,750<br>475,000<br>370,000<br>236,250<br>345,000 |





#### DETACHED BENCHMARK PRICE COMPARISON





# Calgary



















## **Airdrie**

















# Cochrane



















## Chestermere











Monthly trend\*







## **Okotoks**

















# **High River**

















## **Strathmore**

















#### **Canmore**