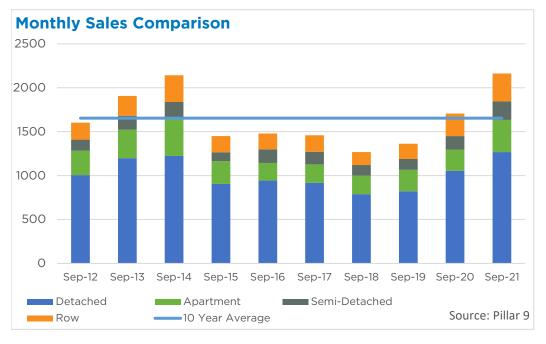

The pace of price growth this month has slowed, but the year-to-date detached benchmark price in the town has improved by nearly 11 per cent compared to last year.

| September 2021                                              | Sales                      | New Listings               | Sales to New<br>Listings Ratio | Inventory               | Months of<br>Supply          | Benchmark<br>Price                                  | Average Price                                       | Median Price                                        |
|-------------------------------------------------------------|----------------------------|----------------------------|--------------------------------|-------------------------|------------------------------|-----------------------------------------------------|-----------------------------------------------------|-----------------------------------------------------|
| City of Calgary                                             | 2,162                      | 2,907                      | 74%                            | 5,607                   | 2.59                         | 457,900                                             | 476,041                                             | 425,000                                             |
| Airdrie                                                     | 166                        | 179                        | 93%                            | 237                     | 1.43                         | 389,700                                             | 412,026                                             | 421,750                                             |
| Chestermere                                                 | 45                         | 46                         | 98%                            | 86                      | 1.91                         | 539,400                                             | 509,377                                             | 488,500                                             |
| Rocky View Region                                           | 181                        | 188                        | 96%                            | 456                     | 2.52                         | 451,200                                             | 635,630                                             | 513,000                                             |
| Foothills Region                                            | 140                        | 167                        | 84%                            | 305                     | 2.18                         | 450,400                                             | 563,841                                             | 446,250                                             |
| Mountain View Region                                        | 64                         | 69                         | 93%                            | 181                     | 2.83                         | 336,100                                             | 401,458                                             | 317,750                                             |
| Kneehill Region                                             | 19                         | 18                         | 106%                           | 68                      | 3.58                         | 217,700                                             | 276,232                                             | 245,000                                             |
| Wheatland Region                                            | 40                         | 51                         | 78%                            | 140                     | 3.50                         | 357,500                                             | 381,682                                             | 352,500                                             |
| Willow Creek Region                                         | 19                         | 31                         | 61%                            | 86                      | 4.53                         | 266,000                                             | 246,141                                             | 215,000                                             |
| Vulcan Region                                               | 11                         | 6                          | 183%                           | 41                      | 3.73                         | 241,000                                             | 297,591                                             | 220,000                                             |
| Bighorn Region                                              | 62                         | 71                         | 87%                            | 158                     | 2.55                         | 901,800                                             | 842,143                                             | 691,250                                             |
| YEAR-TO-DATE 2021                                           | Sales                      | New Listings               | Sales to New<br>Listings Ratio | Inventory               | Months of<br>Supply          | Benchmark<br>Price                                  | Average Price                                       | Median Price                                        |
| City of Calgary                                             | 21,671                     | 31,940                     | 68%                            | 5,790                   | 2.40                         | 448,200                                             | 495,186                                             | 445,000                                             |
| Airdrie                                                     | 1,860                      | 2,184                      | 85%                            | 289                     | 1.40                         | 375,767                                             | 409,752                                             | 406,000                                             |
| Chestermere                                                 | 500                        | 644                        | 78%                            | 111                     | 2.00                         | 523,789                                             | 550.068                                             | 530.000                                             |
| Rocky View Region                                           |                            |                            |                                |                         |                              | ,                                                   | 000,000                                             | 000,000                                             |
| -                                                           | 1,846                      | 2,391                      | 77%                            | 502                     | 2.45                         | 438,956                                             | 648,465                                             | 505,750                                             |
| Foothills Region                                            | 1,846<br>1,480             | 2,391<br>1,797             | 77%<br>82%                     | 502<br>331              | 2.45                         | ,                                                   |                                                     |                                                     |
| Foothills Region<br>Mountain View Region                    | ,                          | ,                          |                                |                         |                              | 438,956                                             | 648,465                                             | 505,750                                             |
|                                                             | 1,480                      | 1,797                      | 82%                            | 331                     | 2.01                         | 438,956<br>435,122                                  | 648,465<br>582,988                                  | 505,750<br>475,000                                  |
| Mountain View Region                                        | 1,480<br>617               | 1,797<br>801               | 82%<br>77%                     | 331                     | 2.01<br>3.01                 | 438,956<br>435,122<br>331,878                       | 648,465<br>582,988<br>419,518                       | 505,750<br>475,000<br>370,000                       |
| Mountain View Region<br>Kneehill Region                     | 1,480<br>617<br>130        | 1,797<br>801<br>175        | 82%<br>77%<br>74%              | 331<br>207<br>70        | 2.01<br>3.01<br>4.83         | 438,956<br>435,122<br>331,878<br>215,722            | 648,465<br>582,988<br>419,518<br>269,830            | 505,750<br>475,000<br>370,000<br>236,250            |
| Mountain View Region<br>Kneehill Region<br>Wheatland Region | 1,480<br>617<br>130<br>434 | 1,797<br>801<br>175<br>574 | 82%<br>77%<br>74%<br>76%       | 331<br>207<br>70<br>143 | 2.01<br>3.01<br>4.83<br>2.96 | 438,956<br>435,122<br>331,878<br>215,722<br>352,200 | 648,465<br>582,988<br>419,518<br>269,830<br>366,304 | 505,750<br>475,000<br>370,000<br>236,250<br>345,000 |