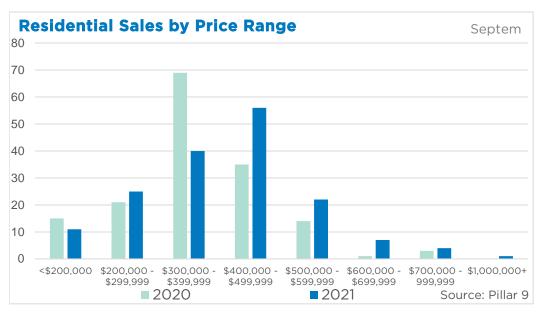

| 1,480<br>617<br>130        | 1,797<br>801<br>175        | 82%<br>77%<br>74%              | 331<br>207<br>70        | 2.01<br>3.01<br>4.83         | 438,956<br>435,122<br>331,878<br>215,722            | 648,465<br>582,988<br>419,518<br>269,830            | 505,750<br>475,000<br>370,000<br>236,250            |
| Mountain View Region<br>Kneehill Region<br>Wheatland Region | 1,480<br>617<br>130<br>434 | 1,797<br>801<br>175<br>574 | 82%<br>77%<br>74%<br>76%       | 331<br>207<br>70<br>143 | 2.01<br>3.01<br>4.83<br>2.96 | 438,956<br>435,122<br>331,878<br>215,722<br>352,200 | 648,465<br>582,988<br>419,518<br>269,830<br>366,304 | 505,750<br>475,000<br>370,000<br>236,250<br>345,000 |





#### DETACHED BENCHMARK PRICE COMPARISON





# Calgary



















## **Airdrie**

















# Cochrane



















## Chestermere











Monthly trend\*







## **Okotoks**

















# **High River**

















## **Strathmore**

















#### **Canmore**