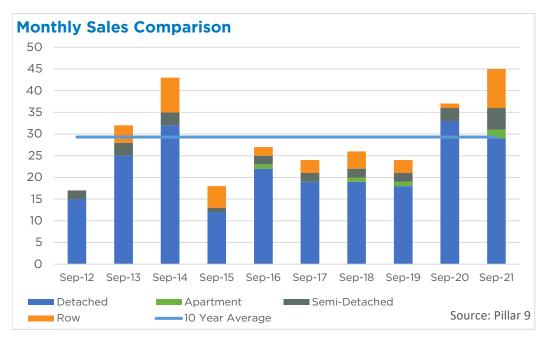

br>175        | 82%<br>77%<br>74%              | 331<br>207<br>70        | 2.01<br>3.01<br>4.83         | 438,956<br>435,122<br>331,878<br>215,722            | 648,465<br>582,988<br>419,518<br>269,830            | 505,750<br>475,000<br>370,000<br>236,250            |
| Mountain View Region<br>Kneehill Region<br>Wheatland Region | 1,480<br>617<br>130<br>434 | 1,797<br>801<br>175<br>574 | 82%<br>77%<br>74%<br>76%       | 331<br>207<br>70<br>143 | 2.01<br>3.01<br>4.83<br>2.96 | 438,956<br>435,122<br>331,878<br>215,722<br>352,200 | 648,465<br>582,988<br>419,518<br>269,830<br>366,304 | 505,750<br>475,000<br>370,000<br>236,250<br>345,000 |





#### DETACHED BENCHMARK PRICE COMPARISON





# Calgary



















## **Airdrie**

















# Cochrane



















## Chestermere











Monthly trend\*







## **Okotoks**

















# **High River**

















## **Strathmore**

















#### **Canmore**