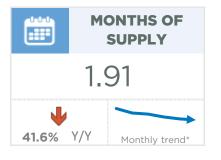

The pace of price growth this month has slowed, but the year-to-date detached benchmark price in the town has improved by nearly 11 per cent compared to last year.

| September 2021                                              | Sales                      | New Listings               | Sales to New<br>Listings Ratio | Inventory               | Months of<br>Supply          | Benchmark<br>Price                                  | Average Price                                       | Median Price                                        |
|-------------------------------------------------------------|----------------------------|----------------------------|--------------------------------|-------------------------|------------------------------|-----------------------------------------------------|-----------------------------------------------------|-----------------------------------------------------|
| City of Calgary                                             | 2,162                      | 2,907                      | 74%                            | 5,607                   | 2.59                         | 457,900                                             | 476,041                                             | 425,000                                             |
| Airdrie                                                     | 166                        | 179                        | 93%                            | 237                     | 1.43                         | 389,700                                             | 412,026                                             | 421,750                                             |
| Chestermere                                                 | 45                         | 46                         | 98%                            | 86                      | 1.91                         | 539,400                                             | 509,377                                             | 488,500                                             |
| Rocky View Region                                           | 181                        | 188                        | 96%                            | 456                     | 2.52                         | 451,200                                             | 635,630                                             | 513,000                                             |
| Foothills Region                                            | 140                        | 167                        | 84%                            | 305                     | 2.18                         | 450,400                                             | 563,841                                             | 446,250                                             |
| Mountain View Region                                        | 64                         | 69                         | 93%                            | 181                     | 2.83                         | 336,100                                             | 401,458                                             | 317,750                                             |
| Kneehill Region                                             | 19                         | 18                         | 106%                           | 68                      | 3.58                         | 217,700                                             | 276,232                                             | 245,000                                             |
| Wheatland Region                                            | 40                         | 51                         | 78%                            | 140                     | 3.50                         | 357,500                                             | 381,682                                             | 352,500                                             |
| Willow Creek Region                                         | 19                         | 31                         | 61%                            | 86                      | 4.53                         | 266,000                                             | 246,141                                             | 215,000                                             |
| Vulcan Region                                               | 11                         | 6                          | 183%                           | 41                      | 3.73                         | 241,000                                             | 297,591                                             | 220,000                                             |
| Bighorn Region                                              | 62                         | 71                         | 87%                            | 158                     | 2.55                         | 901,800                                             | 842,143                                             | 691,250                                             |
| YEAR-TO-DATE 2021                                           | Sales                      | New Listings               | Sales to New<br>Listings Ratio | Inventory               | Months of<br>Supply          | Benchmark<br>Price                                  | Average Price                                       | Median Price                                        |
| City of Calgary                                             | 21,671                     | 31,940                     | 68%                            | 5,790                   | 2.40                         | 448,200                                             | 495,186                                             | 445,000                                             |
| Airdrie                                                     | 1,860                      | 2,184                      | 85%                            | 289                     | 1.40                         | 375,767                                             | 409,752                                             | 406,000                                             |
| Chestermere                                                 | 500                        | 644                        | 78%                            | 111                     | 2.00                         | 523,789                                             | 550.068                                             | 530.000                                             |
| Rocky View Region                                           |                            |                            |                                |                         |                              | ,                                                   | 000,000                                             | 000,000                                             |
| -                                                           | 1,846                      | 2,391                      | 77%                            | 502                     | 2.45                         | 438,956                                             | 648,465                                             | 505,750                                             |
| Foothills Region                                            | 1,846<br>1,480             | 2,391<br>1,797             | 77%<br>82%                     | 502<br>331              | 2.45                         | ,                                                   |                                                     |                                                     |
| Foothills Region<br>Mountain View Region                    | ,                          | ,                          |                                |                         |                              | 438,956                                             | 648,465                                             | 505,750                                             |
|                                                             | 1,480                      | 1,797                      | 82%                            | 331                     | 2.01                         | 438,956<br>435,122                                  | 648,465<br>582,988                                  | 505,750<br>475,000                                  |
| Mountain View Region                                        | 1,480<br>617               | 1,797<br>801               | 82%<br>77%                     | 331                     | 2.01<br>3.01                 | 438,956<br>435,122<br>331,878                       | 648,465<br>582,988<br>419,518                       | 505,750<br>475,000<br>370,000                       |
| Mountain View Region<br>Kneehill Region                     | 1,480<br>617<br>130        | 1,797<br>801<br>175        | 82%<br>77%<br>74%              | 331<br>207<br>70        | 2.01<br>3.01<br>4.83         | 438,956<br>435,122<br>331,878<br>215,722            | 648,465<br>582,988<br>419,518<br>269,830            | 505,750<br>475,000<br>370,000<br>236,250            |
| Mountain View Region<br>Kneehill Region<br>Wheatland Region | 1,480<br>617<br>130<br>434 | 1,797<br>801<br>175<br>574 | 82%<br>77%<br>74%<br>76%       | 331<br>207<br>70<br>143 | 2.01<br>3.01<br>4.83<br>2.96 | 438,956<br>435,122<br>331,878<br>215,722<br>352,200 | 648,465<br>582,988<br>419,518<br>269,830<br>366,304 | 505,750<br>475,000<br>370,000<br>236,250<br>345,000 |