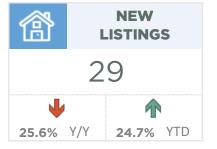

#### **Airdrie**

The Airdrie market has faced extremely tight conditions throughout 2021 and supply constraints continued to place some limits on sales this month. New listings slowed in September to 179 units and there were 166 sales. As a result, the sales-to-new-listings ratio remained above 90 per cent and inventories trended down.