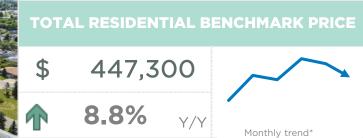

The months of supply has remained under two months since February, translating into steady price gains throughout most of this year. As of September, the benchmark price reached \$389,700, which is similar to last month, but over 13 per cent higher than levels recorded last year. Much of the growth has been driven by detached homes.