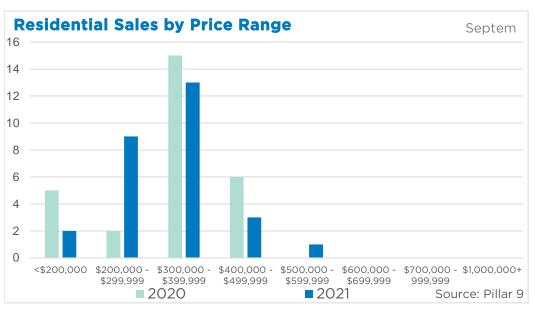

r>331,878<br>215,722            | 648,465<br>582,988<br>419,518<br>269,830            | 505,750<br>475,000<br>370,000<br>236,250            |
| Mountain View Region<br>Kneehill Region<br>Wheatland Region | 1,480<br>617<br>130<br>434 | 1,797<br>801<br>175<br>574 | 82%<br>77%<br>74%<br>76%       | 331<br>207<br>70<br>143 | 2.01<br>3.01<br>4.83<br>2.96 | 438,956<br>435,122<br>331,878<br>215,722<br>352,200 | 648,465<br>582,988<br>419,518<br>269,830<br>366,304 | 505,750<br>475,000<br>370,000<br>236,250<br>345,000 |





#### DETACHED BENCHMARK PRICE COMPARISON





# Calgary



















## **Airdrie**

















# Cochrane



















## Chestermere











Monthly trend\*







## **Okotoks**

















# **High River**

















## **Strathmore**

















#### **Canmore**