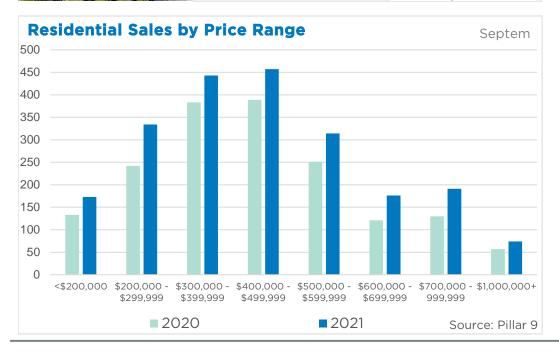

on<br>Kneehill Region                     | 1,480<br>617<br>130        | 1,797<br>801<br>175        | 82%<br>77%<br>74%              | 331<br>207<br>70        | 2.01<br>3.01<br>4.83         | 438,956<br>435,122<br>331,878<br>215,722            | 648,465<br>582,988<br>419,518<br>269,830            | 505,750<br>475,000<br>370,000<br>236,250            |
| Mountain View Region<br>Kneehill Region<br>Wheatland Region | 1,480<br>617<br>130<br>434 | 1,797<br>801<br>175<br>574 | 82%<br>77%<br>74%<br>76%       | 331<br>207<br>70<br>143 | 2.01<br>3.01<br>4.83<br>2.96 | 438,956<br>435,122<br>331,878<br>215,722<br>352,200 | 648,465<br>582,988<br>419,518<br>269,830<br>366,304 | 505,750<br>475,000<br>370,000<br>236,250<br>345,000 |





#### DETACHED BENCHMARK PRICE COMPARISON





# Calgary



















## **Airdrie**

















# Cochrane



















## Chestermere











Monthly trend\*







## **Okotoks**

















# **High River**

















## **Strathmore**

















#### **Canmore**