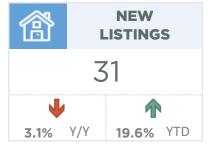

#### Cochrane

For the second month in a row, sales outpaced new listings coming onto the market, causing inventories to fall to the lowest levels recorded in over a decade. While conditions have remained exceptionally tight, with just over one month of supply, detached home prices have dipped slightly relative to a few months ago. This could be related to added competition coming from the new-home market. However, as of September, detached prices have increased by more than nine per cent compared to last year.