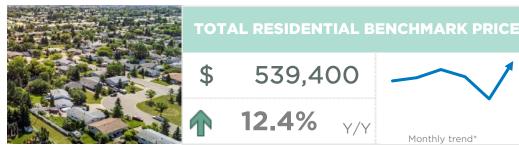

The pace of price growth this month has slowed, but the year-to-date detached benchmark price in the town has improved by nearly 11 per cent compared to last year.

| September 2021                                              | Sales                      | New Listings               | Sales to New<br>Listings Ratio | Inventory               | Months of<br>Supply          | Benchmark<br>Price                                  | Average Price                                       | Median Price                                        |
|-------------------------------------------------------------|----------------------------|----------------------------|--------------------------------|-------------------------|------------------------------|-----------------------------------------------------|-----------------------------------------------------|-----------------------------------------------------|
| City of Calgary                                             | 2,162                      | 2,907                      | 74%                            | 5,607                   | 2.59                         | 457,900                                             | 476,041                                             | 425,000                                             |
| Airdrie                                                     | 166                        | 179                        | 93%                            | 237                     | 1.43                         | 389,700                                             | 412,026                                             | 421,750                                             |
| Chestermere                                                 | 45                         | 46                         | 98%                            | 86                      | 1.91                         | 539,400                                             | 509,377                                             | 488,500                                             |
| Rocky View Region                                           | 181                        | 188                        | 96%                            | 456                     | 2.52                         | 451,200                                             | 635,630                                             | 513,000                                             |
| Foothills Region                                            | 140                        | 167                        | 84%                            | 305                     | 2.18                         | 450,400                                             | 563,841                                             | 446,250                                             |
| Mountain View Region                                        | 64                         | 69                         | 93%                            | 181                     | 2.83                         | 336,100                                             | 401,458                                             | 317,750                                             |
| Kneehill Region                                             | 19                         | 18                         | 106%                           | 68                      | 3.58                         | 217,700                                             | 276,232                                             | 245,000                                             |
| Wheatland Region                                            | 40                         | 51                         | 78%                            | 140                     | 3.50                         | 357,500                                             | 381,682                                             | 352,500                                             |
| Willow Creek Region                                         | 19                         | 31                         | 61%                            | 86                      | 4.53                         | 266,000                                             | 246,141                                             | 215,000                                             |
| Vulcan Region                                               | 11                         | 6                          | 183%                           | 41                      | 3.73                         | 241,000                                             | 297,591                                             | 220,000                                             |
| Bighorn Region                                              | 62                         | 71                         | 87%                            | 158                     | 2.55                         | 901,800                                             | 842,143                                             | 691,250                                             |
| YEAR-TO-DATE 2021                                           | Sales                      | New Listings               | Sales to New<br>Listings Ratio | Inventory               | Months of<br>Supply          | Benchmark<br>Price                                  | Average Price                                       | Median Price                                        |
| City of Calgary                                             | 21,671                     | 31,940                     | 68%                            | 5,790                   | 2.40                         | 448,200                                             | 495,186                                             | 445,000                                             |
| Airdrie                                                     | 1,860                      | 2,184                      | 85%                            | 289                     | 1.40                         | 375,767                                             | 409,752                                             | 406,000                                             |
| Chestermere                                                 | 500                        | 644                        | 78%                            | 111                     | 2.00                         | 523,789                                             | 550.068                                             | 530.000                                             |
| Rocky View Region                                           |                            |                            |                                |                         |                              | ,                                                   | 000,000                                             | 000,000                                             |
| -                                                           | 1,846                      | 2,391                      | 77%                            | 502                     | 2.45                         | 438,956                                             | 648,465                                             | 505,750                                             |
| Foothills Region                                            | 1,846<br>1,480             | 2,391<br>1,797             | 77%<br>82%                     | 502<br>331              | 2.45                         | ,                                                   |                                                     |                                                     |
| Foothills Region<br>Mountain View Region                    | ,                          | ,                          |                                |                         |                              | 438,956                                             | 648,465                                             | 505,750                                             |
|                                                             | 1,480                      | 1,797                      | 82%                            | 331                     | 2.01                         | 438,956<br>435,122                                  | 648,465<br>582,988                                  | 505,750<br>475,000                                  |
| Mountain View Region                                        | 1,480<br>617               | 1,797<br>801               | 82%<br>77%                     | 331                     | 2.01<br>3.01                 | 438,956<br>435,122<br>331,878                       | 648,465<br>582,988<br>419,518                       | 505,750<br>475,000<br>370,000                       |
| Mountain View Region<br>Kneehill Region                     | 1,480<br>617<br>130        | 1,797<br>801<br>175        | 82%<br>77%<br>74%              | 331<br>207<br>70        | 2.01<br>3.01<br>4.83         | 438,956<br>435,122<br>331,878<br>215,722            | 648,465<br>582,988<br>419,518<br>269,830            | 505,750<br>475,000<br>370,000<br>236,250            |
| Mountain View Region<br>Kneehill Region<br>Wheatland Region | 1,480<br>617<br>130<br>434 | 1,797<br>801<br>175<br>574 | 82%<br>77%<br>74%<br>76%       | 331<br>207<br>70<br>143 | 2.01<br>3.01<br>4.83<br>2.96 | 438,956<br>435,122<br>331,878<br>215,722<br>352,200 | 648,465<br>582,988<br>419,518<br>269,830<br>366,304 | 505,750<br>475,000<br>370,000<br>236,250<br>345,000 |