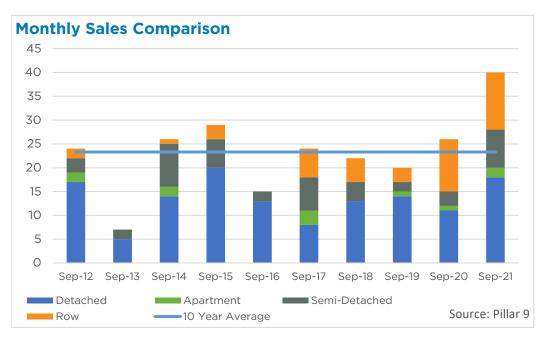

#### Cochrane

For the second month in a row, sales outpaced new listings coming onto the market, causing inventories to fall to the lowest levels recorded in over a decade. While conditions have remained exceptionally tight, with just over one month of supply, detached home prices have dipped slightly relative to a few months ago. This could be related to added competition coming from the new-home market. However, as of September, detached prices have increased by more than nine per cent compared to last year.