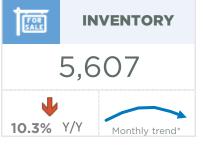

The pace of price growth this month has slowed, but the year-to-date detached benchmark price in the town has improved by nearly 11 per cent compared to last year.

| September 2021                                              | Sales                      | New Listings               | Sales to New<br>Listings Ratio | Inventory               | Months of<br>Supply          | Benchmark<br>Price                                  | Average Price                                       | Median Price                                        |
|-------------------------------------------------------------|----------------------------|----------------------------|--------------------------------|-------------------------|------------------------------|-----------------------------------------------------|-----------------------------------------------------|-----------------------------------------------------|
| City of Calgary                                             | 2,162                      | 2,907                      | 74%                            | 5,607                   | 2.59                         | 457,900                                             | 476,041                                             | 425,000                                             |
| Airdrie                                                     | 166                        | 179                        | 93%                            | 237                     | 1.43                         | 389,700                                             | 412,026                                             | 421,750                                             |
| Chestermere                                                 | 45                         | 46                         | 98%                            | 86                      | 1.91                         | 539,400                                             | 509,377                                             | 488,500                                             |
| Rocky View Region                                           | 181                        | 188                        | 96%                            | 456                     | 2.52                         | 451,200                                             | 635,630                                             | 513,000                                             |
| Foothills Region                                            | 140                        | 167                        | 84%                            | 305                     | 2.18                         | 450,400                                             | 563,841                                             | 446,250                                             |
| Mountain View Region                                        | 64                         | 69                         | 93%                            | 181                     | 2.83                         | 336,100                                             | 401,458                                             | 317,750                                             |
| Kneehill Region                                             | 19                         | 18                         | 106%                           | 68                      | 3.58                         | 217,700                                             | 276,232                                             | 245,000                                             |
| Wheatland Region                                            | 40                         | 51                         | 78%                            | 140                     | 3.50                         | 357,500                                             | 381,682                                             | 352,500                                             |
| Willow Creek Region                                         | 19                         | 31                         | 61%                            | 86                      | 4.53                         | 266,000                                             | 246,141                                             | 215,000                                             |
| Vulcan Region                                               | 11                         | 6                          | 183%                           | 41                      | 3.73                         | 241,000                                             | 297,591                                             | 220,000                                             |
| Bighorn Region                                              | 62                         | 71                         | 87%                            | 158                     | 2.55                         | 901,800                                             | 842,143                                             | 691,250                                             |
| YEAR-TO-DATE 2021                                           | Sales                      | New Listings               | Sales to New<br>Listings Ratio | Inventory               | Months of<br>Supply          | Benchmark<br>Price                                  | Average Price                                       | Median Price                                        |
| City of Calgary                                             | 21,671                     | 31,940                     | 68%                            | 5,790                   | 2.40                         | 448,200                                             | 495,186                                             | 445,000                                             |
| Airdrie                                                     | 1,860                      | 2,184                      | 85%                            | 289                     | 1.40                         | 375,767                                             | 409,752                                             | 406,000                                             |
| Chestermere                                                 | 500                        | 644                        | 78%                            | 111                     | 2.00                         | 523,789                                             | 550.068                                             | 530.000                                             |
| Rocky View Region                                           |                            |                            |                                |                         |                              | ,                                                   | 000,000                                             | 000,000                                             |
| -                                                           | 1,846                      | 2,391                      | 77%                            | 502                     | 2.45                         | 438,956                                             | 648,465                                             | 505,750                                             |
| Foothills Region                                            | 1,846<br>1,480             | 2,391<br>1,797             | 77%<br>82%                     | 502<br>331              | 2.45                         | ,                                                   |                                                     |                                                     |
| Foothills Region<br>Mountain View Region                    | ,                          | ,                          |                                |                         |                              | 438,956                                             | 648,465                                             | 505,750                                             |
|                                                             | 1,480                      | 1,797                      | 82%                            | 331                     | 2.01                         | 438,956<br>435,122                                  | 648,465<br>582,988                                  | 505,750<br>475,000                                  |
| Mountain View Region                                        | 1,480<br>617               | 1,797<br>801               | 82%<br>77%                     | 331                     | 2.01<br>3.01                 | 438,956<br>435,122<br>331,878                       | 648,465<br>582,988<br>419,518                       | 505,750<br>475,000<br>370,000                       |
| Mountain View Region<br>Kneehill Region                     | 1,480<br>617<br>130        | 1,797<br>801<br>175        | 82%<br>77%<br>74%              | 331<br>207<br>70        | 2.01<br>3.01<br>4.83         | 438,956<br>435,122<br>331,878<br>215,722            | 648,465<br>582,988<br>419,518<br>269,830            | 505,750<br>475,000<br>370,000<br>236,250            |
| Mountain View Region<br>Kneehill Region<br>Wheatland Region | 1,480<br>617<br>130<br>434 | 1,797<br>801<br>175<br>574 | 82%<br>77%<br>74%<br>76%       | 331<br>207<br>70<br>143 | 2.01<br>3.01<br>4.83<br>2.96 | 438,956<br>435,122<br>331,878<br>215,722<br>352,200 | 648,465<br>582,988<br>419,518<br>269,830<br>366,304 | 505,750<br>475,000<br>370,000<br>236,250<br>345,000 |