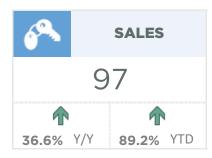

#### **Airdrie**

The Airdrie market has faced extremely tight conditions throughout 2021 and supply constraints continued to place some limits on sales this month. New listings slowed in September to 179 units and there were 166 sales. As a result, the sales-to-new-listings ratio remained above 90 per cent and inventories trended down.

The pace of price growth this month has slowed, but the year-to-date detached benchmark price in the town has improved by nearly 11 per cent compared to last year.

| September 2021                                              | Sales                      | New Listings               | Sales to New<br>Listings Ratio | Inventory               | Months of<br>Supply          | Benchmark<br>Price                                  | Average Price                                       | Median Price                                        |
|-------------------------------------------------------------|----------------------------|----------------------------|--------------------------------|-------------------------|------------------------------|-----------------------------------------------------|-----------------------------------------------------|-----------------------------------------------------|
| City of Calgary                                             | 2,162                      | 2,907                      | 74%                            | 5,607                   | 2.59                         | 457,900                                             | 476,041                                             | 425,000                                             |
| Airdrie                                                     | 166                        | 179                        | 93%                            | 237                     | 1.43                         | 389,700                                             | 412,026                                             | 421,750                                             |
| Chestermere                                                 | 45                         | 46                         | 98%                            | 86                      | 1.91                         | 539,400                                             | 509,377                                             | 488,500                                             |
| Rocky View Region                                           | 181                        | 188                        | 96%                            | 456                     | 2.52                         | 451,200                                             | 635,630                                             | 513,000                                             |
| Foothills Region                                            | 140                        | 167                        | 84%                            | 305                     | 2.18                         | 450,400                                             | 563,841                                             | 446,250                                             |
| Mountain View Region                                        | 64                         | 69                         | 93%                            | 181                     | 2.83                         | 336,100                                             | 401,458                                             | 317,750                                             |
| Kneehill Region                                             | 19                         | 18                         | 106%                           | 68                      | 3.58                         | 217,700                                             | 276,232                                             | 245,000                                             |
| Wheatland Region                                            | 40                         | 51                         | 78%                            | 140                     | 3.50                         | 357,500                                             | 381,682                                             | 352,500                                             |
| Willow Creek Region                                         | 19                         | 31                         | 61%                            | 86                      | 4.53                         | 266,000                                             | 246,141                                             | 215,000                                             |
| Vulcan Region                                               | 11                         | 6                          | 183%                           | 41                      | 3.73                         | 241,000                                             | 297,591                                             | 220,000                                             |
| Bighorn Region                                              | 62                         | 71                         | 87%                            | 158                     | 2.55                         | 901,800                                             | 842,143                                             | 691,250                                             |
| YEAR-TO-DATE 2021                                           | Sales                      | New Listings               | Sales to New<br>Listings Ratio | Inventory               | Months of<br>Supply          | Benchmark<br>Price                                  | Average Price                                       | Median Price                                        |
| City of Calgary                                             | 21,671                     | 31,940                     | 68%                            | 5,790                   | 2.40                         | 448,200                                             | 495,186                                             | 445,000                                             |
| Airdrie                                                     | 1,860                      | 2,184                      | 85%                            | 289                     | 1.40                         | 375,767                                             | 409,752                                             | 406,000                                             |
| Chestermere                                                 | 500                        | 644                        | 78%                            | 111                     | 2.00                         | 523,789                                             | 550.068                                             | 530.000                                             |
| Rocky View Region                                           |                            |                            |                                |                         |                              | ,                                                   | 000,000                                             | 000,000                                             |
| -                                                           | 1,846                      | 2,391                      | 77%                            | 502                     | 2.45                         | 438,956                                             | 648,465                                             | 505,750                                             |
| Foothills Region                                            | 1,846<br>1,480             | 2,391<br>1,797             | 77%<br>82%                     | 502<br>331              | 2.45                         | ,                                                   |                                                     |                                                     |
| Foothills Region<br>Mountain View Region                    | ,                          | ,                          |                                |                         |                              | 438,956                                             | 648,465                                             | 505,750                                             |
|                                                             | 1,480                      | 1,797                      | 82%                            | 331                     | 2.01                         | 438,956<br>435,122                                  | 648,465<br>582,988                                  | 505,750<br>475,000                                  |
| Mountain View Region                                        | 1,480<br>617               | 1,797<br>801               | 82%<br>77%                     | 331                     | 2.01<br>3.01                 | 438,956<br>435,122<br>331,878                       | 648,465<br>582,988<br>419,518                       | 505,750<br>475,000<br>370,000                       |
| Mountain View Region<br>Kneehill Region                     | 1,480<br>617<br>130        | 1,797<br>801<br>175        | 82%<br>77%<br>74%              | 331<br>207<br>70        | 2.01<br>3.01<br>4.83         | 438,956<br>435,122<br>331,878<br>215,722            | 648,465<br>582,988<br>419,518<br>269,830            | 505,750<br>475,000<br>370,000<br>236,250            |
| Mountain View Region<br>Kneehill Region<br>Wheatland Region | 1,480<br>617<br>130<br>434 | 1,797<br>801<br>175<br>574 | 82%<br>77%<br>74%<br>76%       | 331<br>207<br>70<br>143 | 2.01<br>3.01<br>4.83<br>2.96 | 438,956<br>435,122<br>331,878<br>215,722<br>352,200 | 648,465<br>582,988<br>419,518<br>269,830<br>366,304 | 505,750<br>475,000<br>370,000<br>236,250<br>345,000 |