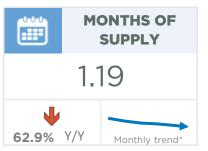

#### **Airdrie**

The Airdrie market has faced extremely tight conditions throughout 2021 and supply constraints continued to place some limits on sales this month. New listings slowed in September to 179 units and there were 166 sales. As a result, the sales-to-new-listings ratio remained above 90 per cent and inventories trended down.

The months of supply has remained under two months since February, translating into steady price gains throughout most of this year. As of September, the benchmark price reached \$389,700, which is similar to last month, but over 13 per cent higher than levels recorded last year. Much of the growth has been driven by detached homes.