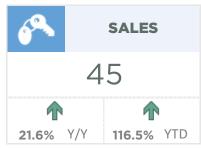

>175        | 82%<br>77%<br>74%              | 331<br>207<br>70        | 2.01<br>3.01<br>4.83         | 438,956<br>435,122<br>331,878<br>215,722            | 648,465<br>582,988<br>419,518<br>269,830            | 505,750<br>475,000<br>370,000<br>236,250            |
| Mountain View Region<br>Kneehill Region<br>Wheatland Region | 1,480<br>617<br>130<br>434 | 1,797<br>801<br>175<br>574 | 82%<br>77%<br>74%<br>76%       | 331<br>207<br>70<br>143 | 2.01<br>3.01<br>4.83<br>2.96 | 438,956<br>435,122<br>331,878<br>215,722<br>352,200 | 648,465<br>582,988<br>419,518<br>269,830<br>366,304 | 505,750<br>475,000<br>370,000<br>236,250<br>345,000 |





#### DETACHED BENCHMARK PRICE COMPARISON





# Calgary



















## **Airdrie**

















# Cochrane



















## Chestermere











Monthly trend\*







## **Okotoks**

















# **High River**

















## **Strathmore**

















#### **Canmore**