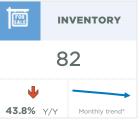

#### **Airdrie**

The Airdrie market has faced extremely tight conditions throughout 2021 and supply constraints continued to place some limits on sales this month. New listings slowed in September to 179 units and there were 166 sales. As a result, the sales-to-new-listings ratio remained above 90 per cent and inventories trended down.