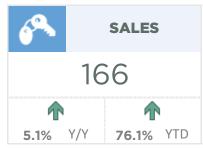

#### **Airdrie**

The Airdrie market has faced extremely tight conditions throughout 2021 and supply constraints continued to place some limits on sales this month. New listings slowed in September to 179 units and there were 166 sales. As a result, the sales-to-new-listings ratio remained above 90 per cent and inventories trended down.