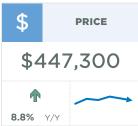

The months of supply has remained under two months since February, translating into steady price gains throughout most of this year. As of September, the benchmark price reached \$389,700, which is similar to last month, but over 13 per cent higher than levels recorded last year. Much of the growth has been driven by detached homes.