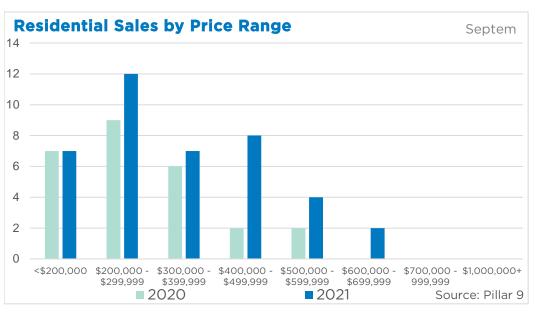

4.83         | 438,956<br>435,122<br>331,878<br>215,722            | 648,465<br>582,988<br>419,518<br>269,830            | 505,750<br>475,000<br>370,000<br>236,250            |
| Mountain View Region<br>Kneehill Region<br>Wheatland Region | 1,480<br>617<br>130<br>434 | 1,797<br>801<br>175<br>574 | 82%<br>77%<br>74%<br>76%       | 331<br>207<br>70<br>143 | 2.01<br>3.01<br>4.83<br>2.96 | 438,956<br>435,122<br>331,878<br>215,722<br>352,200 | 648,465<br>582,988<br>419,518<br>269,830<br>366,304 | 505,750<br>475,000<br>370,000<br>236,250<br>345,000 |





#### DETACHED BENCHMARK PRICE COMPARISON





# Calgary



















## **Airdrie**

















# Cochrane



















## Chestermere











Monthly trend\*







## **Okotoks**

















# **High River**

















## **Strathmore**

















#### **Canmore**