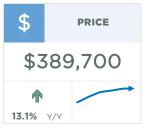

The months of supply has remained under two months since February, translating into steady price gains throughout most of this year. As of September, the benchmark price reached \$389,700, which is similar to last month, but over 13 per cent higher than levels recorded last year. Much of the growth has been driven by detached homes.