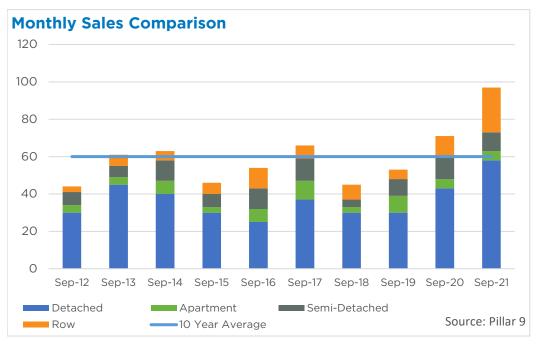

>617<br>130        | 1,797<br>801<br>175        | 82%<br>77%<br>74%              | 331<br>207<br>70        | 2.01<br>3.01<br>4.83         | 438,956<br>435,122<br>331,878<br>215,722            | 648,465<br>582,988<br>419,518<br>269,830            | 505,750<br>475,000<br>370,000<br>236,250            |
| Mountain View Region<br>Kneehill Region<br>Wheatland Region | 1,480<br>617<br>130<br>434 | 1,797<br>801<br>175<br>574 | 82%<br>77%<br>74%<br>76%       | 331<br>207<br>70<br>143 | 2.01<br>3.01<br>4.83<br>2.96 | 438,956<br>435,122<br>331,878<br>215,722<br>352,200 | 648,465<br>582,988<br>419,518<br>269,830<br>366,304 | 505,750<br>475,000<br>370,000<br>236,250<br>345,000 |





#### DETACHED BENCHMARK PRICE COMPARISON





# Calgary



















## **Airdrie**

















# Cochrane



















## Chestermere











Monthly trend\*







## **Okotoks**

















# **High River**

















## **Strathmore**

















#### **Canmore**