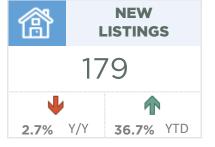

#### **Airdrie**

The Airdrie market has faced extremely tight conditions throughout 2021 and supply constraints continued to place some limits on sales this month. New listings slowed in September to 179 units and there were 166 sales. As a result, the sales-to-new-listings ratio remained above 90 per cent and inventories trended down.