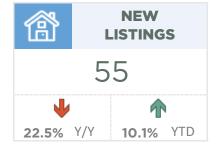

#### **Airdrie**

The Airdrie market has faced extremely tight conditions throughout 2021 and supply constraints continued to place some limits on sales this month. New listings slowed in September to 179 units and there were 166 sales. As a result, the sales-to-new-listings ratio remained above 90 per cent and inventories trended down.