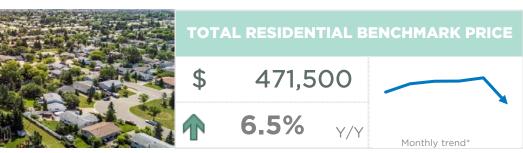

The pace of price growth this month has slowed, but the year-to-date detached benchmark price in the town has improved by nearly 11 per cent compared to last year.

| September 2021                                              | Sales                      | New Listings               | Sales to New<br>Listings Ratio | Inventory               | Months of<br>Supply          | Benchmark<br>Price                                  | Average Price                                       | Median Price                                        |
|-------------------------------------------------------------|----------------------------|----------------------------|--------------------------------|-------------------------|------------------------------|-----------------------------------------------------|-----------------------------------------------------|-----------------------------------------------------|
| City of Calgary                                             | 2,162                      | 2,907                      | 74%                            | 5,607                   | 2.59                         | 457,900                                             | 476,041                                             | 425,000                                             |
| Airdrie                                                     | 166                        | 179                        | 93%                            | 237                     | 1.43                         | 389,700                                             | 412,026                                             | 421,750                                             |
| Chestermere                                                 | 45                         | 46                         | 98%                            | 86                      | 1.91                         | 539,400                                             | 509,377                                             | 488,500                                             |
| Rocky View Region                                           | 181                        | 188                        | 96%                            | 456                     | 2.52                         | 451,200                                             | 635,630                                             | 513,000                                             |
| Foothills Region                                            | 140                        | 167                        | 84%                            | 305                     | 2.18                         | 450,400                                             | 563,841                                             | 446,250                                             |
| Mountain View Region                                        | 64                         | 69                         | 93%                            | 181                     | 2.83                         | 336,100                                             | 401,458                                             | 317,750                                             |
| Kneehill Region                                             | 19                         | 18                         | 106%                           | 68                      | 3.58                         | 217,700                                             | 276,232                                             | 245,000                                             |
| Wheatland Region                                            | 40                         | 51                         | 78%                            | 140                     | 3.50                         | 357,500                                             | 381,682                                             | 352,500                                             |
| Willow Creek Region                                         | 19                         | 31                         | 61%                            | 86                      | 4.53                         | 266,000                                             | 246,141                                             | 215,000                                             |
| Vulcan Region                                               | 11                         | 6                          | 183%                           | 41                      | 3.73                         | 241,000                                             | 297,591                                             | 220,000                                             |
| Bighorn Region                                              | 62                         | 71                         | 87%                            | 158                     | 2.55                         | 901,800                                             | 842,143                                             | 691,250                                             |
| YEAR-TO-DATE 2021                                           | Sales                      | New Listings               | Sales to New<br>Listings Ratio | Inventory               | Months of<br>Supply          | Benchmark<br>Price                                  | Average Price                                       | Median Price                                        |
| City of Calgary                                             | 21,671                     | 31,940                     | 68%                            | 5,790                   | 2.40                         | 448,200                                             | 495,186                                             | 445,000                                             |
| Airdrie                                                     | 1,860                      | 2,184                      | 85%                            | 289                     | 1.40                         | 375,767                                             | 409,752                                             | 406,000                                             |
| Chestermere                                                 | 500                        | 644                        | 78%                            | 111                     | 2.00                         | 523,789                                             | 550.068                                             | 530.000                                             |
| Rocky View Region                                           |                            |                            |                                |                         |                              | ,                                                   | 000,000                                             | 000,000                                             |
| -                                                           | 1,846                      | 2,391                      | 77%                            | 502                     | 2.45                         | 438,956                                             | 648,465                                             | 505,750                                             |
| Foothills Region                                            | 1,846<br>1,480             | 2,391<br>1,797             | 77%<br>82%                     | 502<br>331              | 2.45                         | ,                                                   |                                                     |                                                     |
| Foothills Region<br>Mountain View Region                    | ,                          | ,                          |                                |                         |                              | 438,956                                             | 648,465                                             | 505,750                                             |
|                                                             | 1,480                      | 1,797                      | 82%                            | 331                     | 2.01                         | 438,956<br>435,122                                  | 648,465<br>582,988                                  | 505,750<br>475,000                                  |
| Mountain View Region                                        | 1,480<br>617               | 1,797<br>801               | 82%<br>77%                     | 331                     | 2.01<br>3.01                 | 438,956<br>435,122<br>331,878                       | 648,465<br>582,988<br>419,518                       | 505,750<br>475,000<br>370,000                       |
| Mountain View Region<br>Kneehill Region                     | 1,480<br>617<br>130        | 1,797<br>801<br>175        | 82%<br>77%<br>74%              | 331<br>207<br>70        | 2.01<br>3.01<br>4.83         | 438,956<br>435,122<br>331,878<br>215,722            | 648,465<br>582,988<br>419,518<br>269,830            | 505,750<br>475,000<br>370,000<br>236,250            |
| Mountain View Region<br>Kneehill Region<br>Wheatland Region | 1,480<br>617<br>130<br>434 | 1,797<br>801<br>175<br>574 | 82%<br>77%<br>74%<br>76%       | 331<br>207<br>70<br>143 | 2.01<br>3.01<br>4.83<br>2.96 | 438,956<br>435,122<br>331,878<br>215,722<br>352,200 | 648,465<br>582,988<br>419,518<br>269,830<br>366,304 | 505,750<br>475,000<br>370,000<br>236,250<br>345,000 |