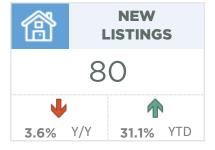

#### **Airdrie**

The Airdrie market has faced extremely tight conditions throughout 2021 and supply constraints continued to place some limits on sales this month. New listings slowed in September to 179 units and there were 166 sales. As a result, the sales-to-new-listings ratio remained above 90 per cent and inventories trended down.