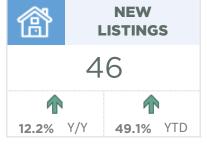

The pace of price growth this month has slowed, but the year-to-date detached benchmark price in the town has improved by nearly 11 per cent compared to last year.

| September 2021                                              | Sales                      | New Listings               | Sales to New<br>Listings Ratio | Inventory               | Months of<br>Supply          | Benchmark<br>Price                                  | Average Price                                       | Median Price                                        |
|-------------------------------------------------------------|----------------------------|----------------------------|--------------------------------|-------------------------|------------------------------|-----------------------------------------------------|-----------------------------------------------------|-----------------------------------------------------|
| City of Calgary                                             | 2,162                      | 2,907                      | 74%                            | 5,607                   | 2.59                         | 457,900                                             | 476,041                                             | 425,000                                             |
| Airdrie                                                     | 166                        | 179                        | 93%                            | 237                     | 1.43                         | 389,700                                             | 412,026                                             | 421,750                                             |
| Chestermere                                                 | 45                         | 46                         | 98%                            | 86                      | 1.91                         | 539,400                                             | 509,377                                             | 488,500                                             |
| Rocky View Region                                           | 181                        | 188                        | 96%                            | 456                     | 2.52                         | 451,200                                             | 635,630                                             | 513,000                                             |
| Foothills Region                                            | 140                        | 167                        | 84%                            | 305                     | 2.18                         | 450,400                                             | 563,841                                             | 446,250                                             |
| Mountain View Region                                        | 64                         | 69                         | 93%                            | 181                     | 2.83                         | 336,100                                             | 401,458                                             | 317,750                                             |
| Kneehill Region                                             | 19                         | 18                         | 106%                           | 68                      | 3.58                         | 217,700                                             | 276,232                                             | 245,000                                             |
| Wheatland Region                                            | 40                         | 51                         | 78%                            | 140                     | 3.50                         | 357,500                                             | 381,682                                             | 352,500                                             |
| Willow Creek Region                                         | 19                         | 31                         | 61%                            | 86                      | 4.53                         | 266,000                                             | 246,141                                             | 215,000                                             |
| Vulcan Region                                               | 11                         | 6                          | 183%                           | 41                      | 3.73                         | 241,000                                             | 297,591                                             | 220,000                                             |
| Bighorn Region                                              | 62                         | 71                         | 87%                            | 158                     | 2.55                         | 901,800                                             | 842,143                                             | 691,250                                             |
| YEAR-TO-DATE 2021                                           | Sales                      | New Listings               | Sales to New<br>Listings Ratio | Inventory               | Months of<br>Supply          | Benchmark<br>Price                                  | Average Price                                       | Median Price                                        |
| City of Calgary                                             | 21,671                     | 31,940                     | 68%                            | 5,790                   | 2.40                         | 448,200                                             | 495,186                                             | 445,000                                             |
| Airdrie                                                     | 1,860                      | 2,184                      | 85%                            | 289                     | 1.40                         | 375,767                                             | 409,752                                             | 406,000                                             |
| Chestermere                                                 | 500                        | 644                        | 78%                            | 111                     | 2.00                         | 523,789                                             | 550.068                                             | 530.000                                             |
| Rocky View Region                                           |                            |                            |                                |                         |                              | ,                                                   | 000,000                                             | 000,000                                             |
| -                                                           | 1,846                      | 2,391                      | 77%                            | 502                     | 2.45                         | 438,956                                             | 648,465                                             | 505,750                                             |
| Foothills Region                                            | 1,846<br>1,480             | 2,391<br>1,797             | 77%<br>82%                     | 502<br>331              | 2.45                         | ,                                                   |                                                     |                                                     |
| Foothills Region<br>Mountain View Region                    | ,                          | ,                          |                                |                         |                              | 438,956                                             | 648,465                                             | 505,750                                             |
|                                                             | 1,480                      | 1,797                      | 82%                            | 331                     | 2.01                         | 438,956<br>435,122                                  | 648,465<br>582,988                                  | 505,750<br>475,000                                  |
| Mountain View Region                                        | 1,480<br>617               | 1,797<br>801               | 82%<br>77%                     | 331                     | 2.01<br>3.01                 | 438,956<br>435,122<br>331,878                       | 648,465<br>582,988<br>419,518                       | 505,750<br>475,000<br>370,000                       |
| Mountain View Region<br>Kneehill Region                     | 1,480<br>617<br>130        | 1,797<br>801<br>175        | 82%<br>77%<br>74%              | 331<br>207<br>70        | 2.01<br>3.01<br>4.83         | 438,956<br>435,122<br>331,878<br>215,722            | 648,465<br>582,988<br>419,518<br>269,830            | 505,750<br>475,000<br>370,000<br>236,250            |
| Mountain View Region<br>Kneehill Region<br>Wheatland Region | 1,480<br>617<br>130<br>434 | 1,797<br>801<br>175<br>574 | 82%<br>77%<br>74%<br>76%       | 331<br>207<br>70<br>143 | 2.01<br>3.01<br>4.83<br>2.96 | 438,956<br>435,122<br>331,878<br>215,722<br>352,200 | 648,465<br>582,988<br>419,518<br>269,830<br>366,304 | 505,750<br>475,000<br>370,000<br>236,250<br>345,000 |