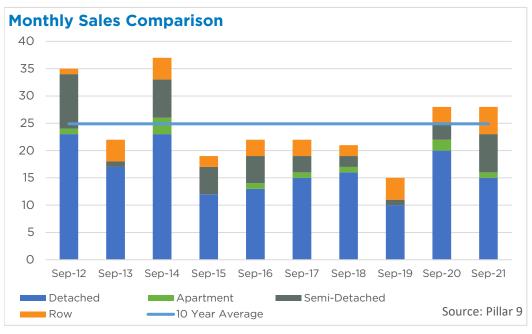

35,122<br>331,878<br>215,722            | 648,465<br>582,988<br>419,518<br>269,830            | 505,750<br>475,000<br>370,000<br>236,250            |
| Mountain View Region<br>Kneehill Region<br>Wheatland Region | 1,480<br>617<br>130<br>434 | 1,797<br>801<br>175<br>574 | 82%<br>77%<br>74%<br>76%       | 331<br>207<br>70<br>143 | 2.01<br>3.01<br>4.83<br>2.96 | 438,956<br>435,122<br>331,878<br>215,722<br>352,200 | 648,465<br>582,988<br>419,518<br>269,830<br>366,304 | 505,750<br>475,000<br>370,000<br>236,250<br>345,000 |





#### DETACHED BENCHMARK PRICE COMPARISON





# Calgary



















## **Airdrie**

















# Cochrane



















## Chestermere











Monthly trend\*







## **Okotoks**

















# **High River**

















## **Strathmore**

















#### **Canmore**