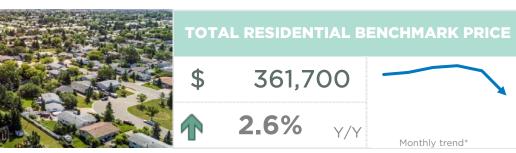

The months of supply has remained under two months since February, translating into steady price gains throughout most of this year. As of September, the benchmark price reached \$389,700, which is similar to last month, but over 13 per cent higher than levels recorded last year. Much of the growth has been driven by detached homes.