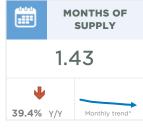

The months of supply has remained under two months since February, translating into steady price gains throughout most of this year. As of September, the benchmark price reached \$389,700, which is similar to last month, but over 13 per cent higher than levels recorded last year. Much of the growth has been driven by detached homes.