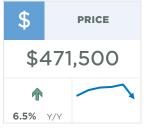

The months of supply has remained under two months since February, translating into steady price gains throughout most of this year. As of September, the benchmark price reached \$389,700, which is similar to last month, but over 13 per cent higher than levels recorded last year. Much of the growth has been driven by detached homes.