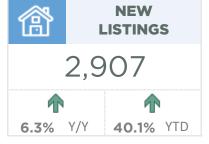

The pace of price growth this month has slowed, but the year-to-date detached benchmark price in the town has improved by nearly 11 per cent compared to last year.

| September 2021                                              | Sales                      | New Listings               | Sales to New<br>Listings Ratio | Inventory               | Months of<br>Supply          | Benchmark<br>Price                                  | Average Price                                       | Median Price                                        |
|-------------------------------------------------------------|----------------------------|----------------------------|--------------------------------|-------------------------|------------------------------|-----------------------------------------------------|-----------------------------------------------------|-----------------------------------------------------|
| City of Calgary                                             | 2,162                      | 2,907                      | 74%                            | 5,607                   | 2.59                         | 457,900                                             | 476,041                                             | 425,000                                             |
| Airdrie                                                     | 166                        | 179                        | 93%                            | 237                     | 1.43                         | 389,700                                             | 412,026                                             | 421,750                                             |
| Chestermere                                                 | 45                         | 46                         | 98%                            | 86                      | 1.91                         | 539,400                                             | 509,377                                             | 488,500                                             |
| Rocky View Region                                           | 181                        | 188                        | 96%                            | 456                     | 2.52                         | 451,200                                             | 635,630                                             | 513,000                                             |
| Foothills Region                                            | 140                        | 167                        | 84%                            | 305                     | 2.18                         | 450,400                                             | 563,841                                             | 446,250                                             |
| Mountain View Region                                        | 64                         | 69                         | 93%                            | 181                     | 2.83                         | 336,100                                             | 401,458                                             | 317,750                                             |
| Kneehill Region                                             | 19                         | 18                         | 106%                           | 68                      | 3.58                         | 217,700                                             | 276,232                                             | 245,000                                             |
| Wheatland Region                                            | 40                         | 51                         | 78%                            | 140                     | 3.50                         | 357,500                                             | 381,682                                             | 352,500                                             |
| Willow Creek Region                                         | 19                         | 31                         | 61%                            | 86                      | 4.53                         | 266,000                                             | 246,141                                             | 215,000                                             |
| Vulcan Region                                               | 11                         | 6                          | 183%                           | 41                      | 3.73                         | 241,000                                             | 297,591                                             | 220,000                                             |
| Bighorn Region                                              | 62                         | 71                         | 87%                            | 158                     | 2.55                         | 901,800                                             | 842,143                                             | 691,250                                             |
| YEAR-TO-DATE 2021                                           | Sales                      | New Listings               | Sales to New<br>Listings Ratio | Inventory               | Months of<br>Supply          | Benchmark<br>Price                                  | Average Price                                       | Median Price                                        |
| City of Calgary                                             | 21,671                     | 31,940                     | 68%                            | 5,790                   | 2.40                         | 448,200                                             | 495,186                                             | 445,000                                             |
| Airdrie                                                     | 1,860                      | 2,184                      | 85%                            | 289                     | 1.40                         | 375,767                                             | 409,752                                             | 406,000                                             |
| Chestermere                                                 | 500                        | 644                        | 78%                            | 111                     | 2.00                         | 523,789                                             | 550.068                                             | 530.000                                             |
| Rocky View Region                                           |                            |                            |                                |                         |                              | ,                                                   | 000,000                                             | 000,000                                             |
| -                                                           | 1,846                      | 2,391                      | 77%                            | 502                     | 2.45                         | 438,956                                             | 648,465                                             | 505,750                                             |
| Foothills Region                                            | 1,846<br>1,480             | 2,391<br>1,797             | 77%<br>82%                     | 502<br>331              | 2.45                         | ,                                                   |                                                     |                                                     |
| Foothills Region<br>Mountain View Region                    | ,                          | ,                          |                                |                         |                              | 438,956                                             | 648,465                                             | 505,750                                             |
|                                                             | 1,480                      | 1,797                      | 82%                            | 331                     | 2.01                         | 438,956<br>435,122                                  | 648,465<br>582,988                                  | 505,750<br>475,000                                  |
| Mountain View Region                                        | 1,480<br>617               | 1,797<br>801               | 82%<br>77%                     | 331                     | 2.01<br>3.01                 | 438,956<br>435,122<br>331,878                       | 648,465<br>582,988<br>419,518                       | 505,750<br>475,000<br>370,000                       |
| Mountain View Region<br>Kneehill Region                     | 1,480<br>617<br>130        | 1,797<br>801<br>175        | 82%<br>77%<br>74%              | 331<br>207<br>70        | 2.01<br>3.01<br>4.83         | 438,956<br>435,122<br>331,878<br>215,722            | 648,465<br>582,988<br>419,518<br>269,830            | 505,750<br>475,000<br>370,000<br>236,250            |
| Mountain View Region<br>Kneehill Region<br>Wheatland Region | 1,480<br>617<br>130<br>434 | 1,797<br>801<br>175<br>574 | 82%<br>77%<br>74%<br>76%       | 331<br>207<br>70<br>143 | 2.01<br>3.01<br>4.83<br>2.96 | 438,956<br>435,122<br>331,878<br>215,722<br>352,200 | 648,465<br>582,988<br>419,518<br>269,830<br>366,304 | 505,750<br>475,000<br>370,000<br>236,250<br>345,000 |