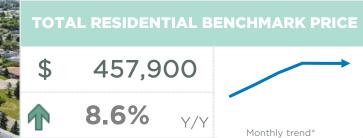

The pace of price growth this month has slowed, but the year-to-date detached benchmark price in the town has improved by nearly 11 per cent compared to last year.

| September 2021                                              | Sales                      | New Listings               | Sales to New<br>Listings Ratio | Inventory               | Months of<br>Supply          | Benchmark<br>Price                                  | Average Price                                       | Median Price                                        |
|-------------------------------------------------------------|----------------------------|----------------------------|--------------------------------|-------------------------|------------------------------|-----------------------------------------------------|-----------------------------------------------------|-----------------------------------------------------|
| City of Calgary                                             | 2,162                      | 2,907                      | 74%                            | 5,607                   | 2.59                         | 457,900                                             | 476,041                                             | 425,000                                             |
| Airdrie                                                     | 166                        | 179                        | 93%                            | 237                     | 1.43                         | 389,700                                             | 412,026                                             | 421,750                                             |
| Chestermere                                                 | 45                         | 46                         | 98%                            | 86                      | 1.91                         | 539,400                                             | 509,377                                             | 488,500                                             |
| Rocky View Region                                           | 181                        | 188                        | 96%                            | 456                     | 2.52                         | 451,200                                             | 635,630                                             | 513,000                                             |
| Foothills Region                                            | 140                        | 167                        | 84%                            | 305                     | 2.18                         | 450,400                                             | 563,841                                             | 446,250                                             |
| Mountain View Region                                        | 64                         | 69                         | 93%                            | 181                     | 2.83                         | 336,100                                             | 401,458                                             | 317,750                                             |
| Kneehill Region                                             | 19                         | 18                         | 106%                           | 68                      | 3.58                         | 217,700                                             | 276,232                                             | 245,000                                             |
| Wheatland Region                                            | 40                         | 51                         | 78%                            | 140                     | 3.50                         | 357,500                                             | 381,682                                             | 352,500                                             |
| Willow Creek Region                                         | 19                         | 31                         | 61%                            | 86                      | 4.53                         | 266,000                                             | 246,141                                             | 215,000                                             |
| Vulcan Region                                               | 11                         | 6                          | 183%                           | 41                      | 3.73                         | 241,000                                             | 297,591                                             | 220,000                                             |
| Bighorn Region                                              | 62                         | 71                         | 87%                            | 158                     | 2.55                         | 901,800                                             | 842,143                                             | 691,250                                             |
| YEAR-TO-DATE 2021                                           | Sales                      | New Listings               | Sales to New<br>Listings Ratio | Inventory               | Months of<br>Supply          | Benchmark<br>Price                                  | Average Price                                       | Median Price                                        |
| City of Calgary                                             | 21,671                     | 31,940                     | 68%                            | 5,790                   | 2.40                         | 448,200                                             | 495,186                                             | 445,000                                             |
| Airdrie                                                     | 1,860                      | 2,184                      | 85%                            | 289                     | 1.40                         | 375,767                                             | 409,752                                             | 406,000                                             |
| Chestermere                                                 | 500                        | 644                        | 78%                            | 111                     | 2.00                         | 523,789                                             | 550.068                                             | 530.000                                             |
| Rocky View Region                                           |                            |                            |                                |                         |                              | ,                                                   | 000,000                                             | 000,000                                             |
| -                                                           | 1,846                      | 2,391                      | 77%                            | 502                     | 2.45                         | 438,956                                             | 648,465                                             | 505,750                                             |
| Foothills Region                                            | 1,846<br>1,480             | 2,391<br>1,797             | 77%<br>82%                     | 502<br>331              | 2.45                         | ,                                                   |                                                     |                                                     |
| Foothills Region<br>Mountain View Region                    | ,                          | ,                          |                                |                         |                              | 438,956                                             | 648,465                                             | 505,750                                             |
|                                                             | 1,480                      | 1,797                      | 82%                            | 331                     | 2.01                         | 438,956<br>435,122                                  | 648,465<br>582,988                                  | 505,750<br>475,000                                  |
| Mountain View Region                                        | 1,480<br>617               | 1,797<br>801               | 82%<br>77%                     | 331                     | 2.01<br>3.01                 | 438,956<br>435,122<br>331,878                       | 648,465<br>582,988<br>419,518                       | 505,750<br>475,000<br>370,000                       |
| Mountain View Region<br>Kneehill Region                     | 1,480<br>617<br>130        | 1,797<br>801<br>175        | 82%<br>77%<br>74%              | 331<br>207<br>70        | 2.01<br>3.01<br>4.83         | 438,956<br>435,122<br>331,878<br>215,722            | 648,465<br>582,988<br>419,518<br>269,830            | 505,750<br>475,000<br>370,000<br>236,250            |
| Mountain View Region<br>Kneehill Region<br>Wheatland Region | 1,480<br>617<br>130<br>434 | 1,797<br>801<br>175<br>574 | 82%<br>77%<br>74%<br>76%       | 331<br>207<br>70<br>143 | 2.01<br>3.01<br>4.83<br>2.96 | 438,956<br>435,122<br>331,878<br>215,722<br>352,200 | 648,465<br>582,988<br>419,518<br>269,830<br>366,304 | 505,750<br>475,000<br>370,000<br>236,250<br>345,000 |