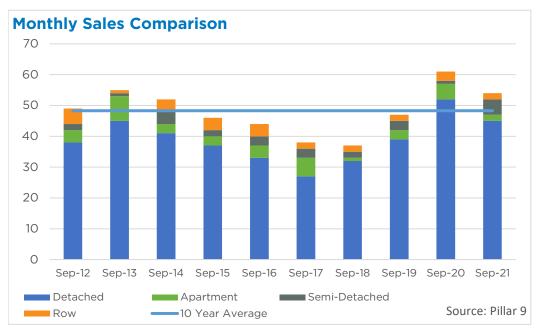

The pace of price growth this month has slowed, but the year-to-date detached benchmark price in the town has improved by nearly 11 per cent compared to last year.

| September 2021                                              | Sales                      | New Listings               | Sales to New<br>Listings Ratio | Inventory               | Months of<br>Supply          | Benchmark<br>Price                                  | Average Price                                       | Median Price                                        |
|-------------------------------------------------------------|----------------------------|----------------------------|--------------------------------|-------------------------|------------------------------|-----------------------------------------------------|-----------------------------------------------------|-----------------------------------------------------|
| City of Calgary                                             | 2,162                      | 2,907                      | 74%                            | 5,607                   | 2.59                         | 457,900                                             | 476,041                                             | 425,000                                             |
| Airdrie                                                     | 166                        | 179                        | 93%                            | 237                     | 1.43                         | 389,700                                             | 412,026                                             | 421,750                                             |
| Chestermere                                                 | 45                         | 46                         | 98%                            | 86                      | 1.91                         | 539,400                                             | 509,377                                             | 488,500                                             |
| Rocky View Region                                           | 181                        | 188                        | 96%                            | 456                     | 2.52                         | 451,200                                             | 635,630                                             | 513,000                                             |
| Foothills Region                                            | 140                        | 167                        | 84%                            | 305                     | 2.18                         | 450,400                                             | 563,841                                             | 446,250                                             |
| Mountain View Region                                        | 64                         | 69                         | 93%                            | 181                     | 2.83                         | 336,100                                             | 401,458                                             | 317,750                                             |
| Kneehill Region                                             | 19                         | 18                         | 106%                           | 68                      | 3.58                         | 217,700                                             | 276,232                                             | 245,000                                             |
| Wheatland Region                                            | 40                         | 51                         | 78%                            | 140                     | 3.50                         | 357,500                                             | 381,682                                             | 352,500                                             |
| Willow Creek Region                                         | 19                         | 31                         | 61%                            | 86                      | 4.53                         | 266,000                                             | 246,141                                             | 215,000                                             |
| Vulcan Region                                               | 11                         | 6                          | 183%                           | 41                      | 3.73                         | 241,000                                             | 297,591                                             | 220,000                                             |
| Bighorn Region                                              | 62                         | 71                         | 87%                            | 158                     | 2.55                         | 901,800                                             | 842,143                                             | 691,250                                             |
| YEAR-TO-DATE 2021                                           | Sales                      | New Listings               | Sales to New<br>Listings Ratio | Inventory               | Months of<br>Supply          | Benchmark<br>Price                                  | Average Price                                       | Median Price                                        |
| City of Calgary                                             | 21,671                     | 31,940                     | 68%                            | 5,790                   | 2.40                         | 448,200                                             | 495,186                                             | 445,000                                             |
| Airdrie                                                     | 1,860                      | 2,184                      | 85%                            | 289                     | 1.40                         | 375,767                                             | 409,752                                             | 406,000                                             |
| Chestermere                                                 | 500                        | 644                        | 78%                            | 111                     | 2.00                         | 523,789                                             | 550.068                                             | 530.000                                             |
| Rocky View Region                                           |                            |                            |                                |                         |                              | ,                                                   | 000,000                                             | 000,000                                             |
| -                                                           | 1,846                      | 2,391                      | 77%                            | 502                     | 2.45                         | 438,956                                             | 648,465                                             | 505,750                                             |
| Foothills Region                                            | 1,846<br>1,480             | 2,391<br>1,797             | 77%<br>82%                     | 502<br>331              | 2.45                         | ,                                                   |                                                     |                                                     |
| Foothills Region<br>Mountain View Region                    | ,                          | ,                          |                                |                         |                              | 438,956                                             | 648,465                                             | 505,750                                             |
|                                                             | 1,480                      | 1,797                      | 82%                            | 331                     | 2.01                         | 438,956<br>435,122                                  | 648,465<br>582,988                                  | 505,750<br>475,000                                  |
| Mountain View Region                                        | 1,480<br>617               | 1,797<br>801               | 82%<br>77%                     | 331                     | 2.01<br>3.01                 | 438,956<br>435,122<br>331,878                       | 648,465<br>582,988<br>419,518                       | 505,750<br>475,000<br>370,000                       |
| Mountain View Region<br>Kneehill Region                     | 1,480<br>617<br>130        | 1,797<br>801<br>175        | 82%<br>77%<br>74%              | 331<br>207<br>70        | 2.01<br>3.01<br>4.83         | 438,956<br>435,122<br>331,878<br>215,722            | 648,465<br>582,988<br>419,518<br>269,830            | 505,750<br>475,000<br>370,000<br>236,250            |
| Mountain View Region<br>Kneehill Region<br>Wheatland Region | 1,480<br>617<br>130<br>434 | 1,797<br>801<br>175<br>574 | 82%<br>77%<br>74%<br>76%       | 331<br>207<br>70<br>143 | 2.01<br>3.01<br>4.83<br>2.96 | 438,956<br>435,122<br>331,878<br>215,722<br>352,200 | 648,465<br>582,988<br>419,518<br>269,830<br>366,304 | 505,750<br>475,000<br>370,000<br>236,250<br>345,000 |