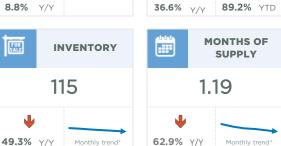

#### **Airdrie**

The Airdrie market has faced extremely tight conditions throughout 2021 and supply constraints continued to place some limits on sales this month. New listings slowed in September to 179 units and there were 166 sales. As a result, the sales-to-new-listings ratio remained above 90 per cent and inventories trended down.

The months of supply has remained under two months since February, translating into steady price gains throughout most of this year. As of September, the benchmark price reached \$389,700, which is similar to last month, but over 13 per cent higher than levels recorded last year. Much of the growth has been driven by detached homes.