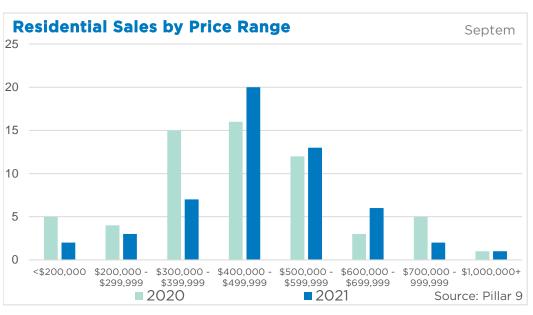

07<br>70        | 2.01<br>3.01<br>4.83         | 438,956<br>435,122<br>331,878<br>215,722            | 648,465<br>582,988<br>419,518<br>269,830            | 505,750<br>475,000<br>370,000<br>236,250            |
| Mountain View Region<br>Kneehill Region<br>Wheatland Region | 1,480<br>617<br>130<br>434 | 1,797<br>801<br>175<br>574 | 82%<br>77%<br>74%<br>76%       | 331<br>207<br>70<br>143 | 2.01<br>3.01<br>4.83<br>2.96 | 438,956<br>435,122<br>331,878<br>215,722<br>352,200 | 648,465<br>582,988<br>419,518<br>269,830<br>366,304 | 505,750<br>475,000<br>370,000<br>236,250<br>345,000 |





#### DETACHED BENCHMARK PRICE COMPARISON





# Calgary



















## **Airdrie**

















# Cochrane



















## Chestermere











Monthly trend\*







## **Okotoks**

















# **High River**

















## **Strathmore**

















#### **Canmore**