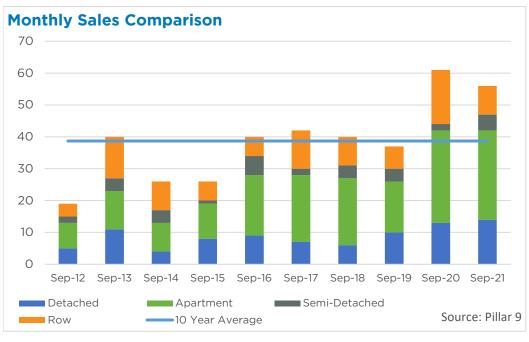

| 648,465<br>582,988<br>419,518<br>269,830            | 505,750<br>475,000<br>370,000<br>236,250            |
| Mountain View Region<br>Kneehill Region<br>Wheatland Region | 1,480<br>617<br>130<br>434 | 1,797<br>801<br>175<br>574 | 82%<br>77%<br>74%<br>76%       | 331<br>207<br>70<br>143 | 2.01<br>3.01<br>4.83<br>2.96 | 438,956<br>435,122<br>331,878<br>215,722<br>352,200 | 648,465<br>582,988<br>419,518<br>269,830<br>366,304 | 505,750<br>475,000<br>370,000<br>236,250<br>345,000 |





#### DETACHED BENCHMARK PRICE COMPARISON





# Calgary



















## **Airdrie**

















# Cochrane



















## Chestermere











Monthly trend\*







## **Okotoks**

















# **High River**

















## **Strathmore**

















#### **Canmore**