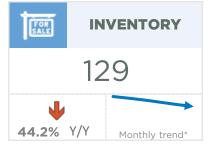

#### **Airdrie**

The Airdrie market has faced extremely tight conditions throughout 2021 and supply constraints continued to place some limits on sales this month. New listings slowed in September to 179 units and there were 166 sales. As a result, the sales-to-new-listings ratio remained above 90 per cent and inventories trended down.