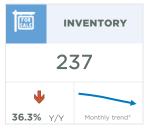

#### **Airdrie**

The Airdrie market has faced extremely tight conditions throughout 2021 and supply constraints continued to place some limits on sales this month. New listings slowed in September to 179 units and there were 166 sales. As a result, the sales-to-new-listings ratio remained above 90 per cent and inventories trended down.