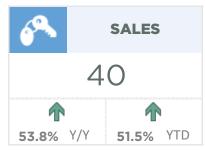

#### Cochrane

For the second month in a row, sales outpaced new listings coming onto the market, causing inventories to fall to the lowest levels recorded in over a decade. While conditions have remained exceptionally tight, with just over one month of supply, detached home prices have dipped slightly relative to a few months ago. This could be related to added competition coming from the new-home market. However, as of September, detached prices have increased by more than nine per cent compared to last year.