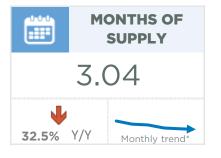

The months of supply has remained under two months since February, translating into steady price gains throughout most of this year. As of September, the benchmark price reached \$389,700, which is similar to last month, but over 13 per cent higher than levels recorded last year. Much of the growth has been driven by detached homes.