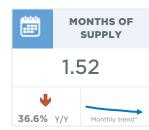

The months of supply has remained under two months since February, translating into steady price gains throughout most of this year. As of September, the benchmark price reached \$389,700, which is similar to last month, but over 13 per cent higher than levels recorded last year. Much of the growth has been driven by detached homes.