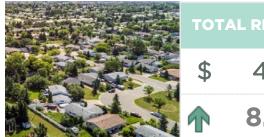

The months of supply has remained under two months since February, translating into steady price gains throughout most of this year. As of September, the benchmark price reached \$389,700, which is similar to last month, but over 13 per cent higher than levels recorded last year. Much of the growth has been driven by detached homes.