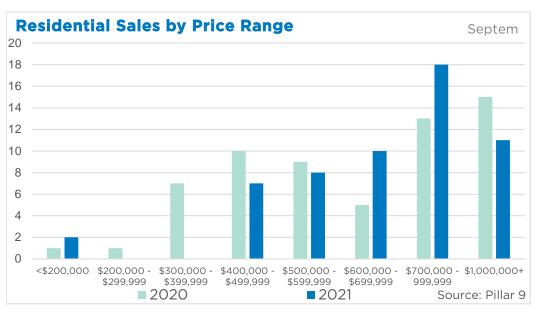

648,465<br>582,988<br>419,518<br>269,830            | 505,750<br>475,000<br>370,000<br>236,250            |
| Mountain View Region<br>Kneehill Region<br>Wheatland Region | 1,480<br>617<br>130<br>434 | 1,797<br>801<br>175<br>574 | 82%<br>77%<br>74%<br>76%       | 331<br>207<br>70<br>143 | 2.01<br>3.01<br>4.83<br>2.96 | 438,956<br>435,122<br>331,878<br>215,722<br>352,200 | 648,465<br>582,988<br>419,518<br>269,830<br>366,304 | 505,750<br>475,000<br>370,000<br>236,250<br>345,000 |





#### DETACHED BENCHMARK PRICE COMPARISON





# Calgary



















## **Airdrie**

















# Cochrane



















## Chestermere











Monthly trend\*







## **Okotoks**

















# **High River**

















## **Strathmore**

















#### **Canmore**