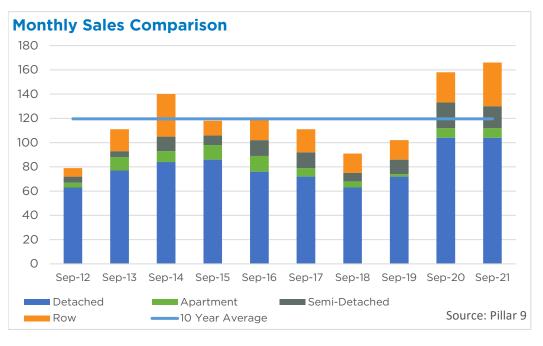

| 1,480<br>617<br>130        | 1,797<br>801<br>175        | 82%<br>77%<br>74%              | 331<br>207<br>70        | 2.01<br>3.01<br>4.83         | 438,956<br>435,122<br>331,878<br>215,722            | 648,465<br>582,988<br>419,518<br>269,830            | 505,750<br>475,000<br>370,000<br>236,250            |
| Mountain View Region<br>Kneehill Region<br>Wheatland Region | 1,480<br>617<br>130<br>434 | 1,797<br>801<br>175<br>574 | 82%<br>77%<br>74%<br>76%       | 331<br>207<br>70<br>143 | 2.01<br>3.01<br>4.83<br>2.96 | 438,956<br>435,122<br>331,878<br>215,722<br>352,200 | 648,465<br>582,988<br>419,518<br>269,830<br>366,304 | 505,750<br>475,000<br>370,000<br>236,250<br>345,000 |





#### DETACHED BENCHMARK PRICE COMPARISON





# Calgary



















## **Airdrie**

















# Cochrane



















## Chestermere











Monthly trend\*







## **Okotoks**

















# **High River**

















## **Strathmore**

















#### **Canmore**