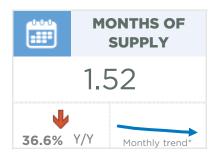

The months of supply has remained under two months since February, translating into steady price gains throughout most of this year. As of September, the benchmark price reached \$389,700, which is similar to last month, but over 13 per cent higher than levels recorded last year. Much of the growth has been driven by detached homes.