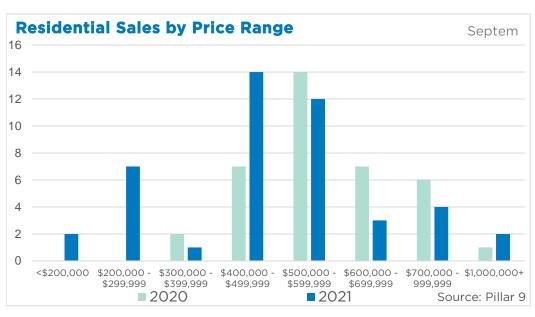

| 82%<br>77%<br>74%              | 331<br>207<br>70        | 2.01<br>3.01<br>4.83         | 438,956<br>435,122<br>331,878<br>215,722            | 648,465<br>582,988<br>419,518<br>269,830            | 505,750<br>475,000<br>370,000<br>236,250            |
| Mountain View Region<br>Kneehill Region<br>Wheatland Region | 1,480<br>617<br>130<br>434 | 1,797<br>801<br>175<br>574 | 82%<br>77%<br>74%<br>76%       | 331<br>207<br>70<br>143 | 2.01<br>3.01<br>4.83<br>2.96 | 438,956<br>435,122<br>331,878<br>215,722<br>352,200 | 648,465<br>582,988<br>419,518<br>269,830<br>366,304 | 505,750<br>475,000<br>370,000<br>236,250<br>345,000 |





#### DETACHED BENCHMARK PRICE COMPARISON





# Calgary



















## **Airdrie**

















# Cochrane



















## Chestermere











Monthly trend\*







## **Okotoks**

















# **High River**

















## **Strathmore**

















#### **Canmore**