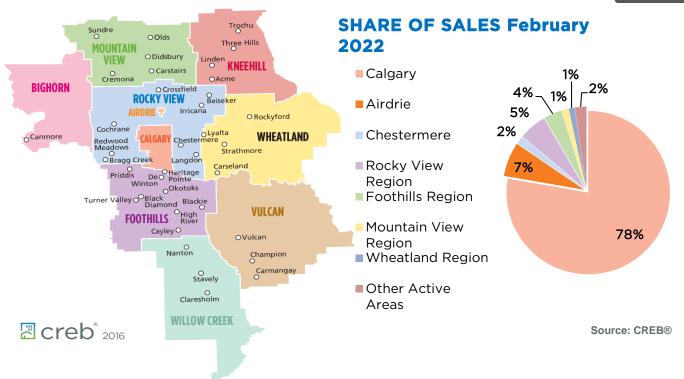

evious highs seen back in 2007.









**SALES** 

78

### **Okotoks**



Like other markets, gains in new listings helped support record levels of sales for February. However, the gains in new listings were not enough to support any substantial change in the low inventory situation. With only 56 units in inventory at the end of the month, this is the lowest February inventory seen since 2006. Strong sales combined with low inventory caused the months of supply to ease further and remain below one month for the third consecutive month.

The persistent tight market conditions caused a surge in prices. In February, the benchmark price for a detached home reached \$554,900, nearly eight per cent higher than last month and over 15 per cent higher than last February.



56

FOR

51.7%









| February 2022                                                                                                | Sales                                      | New Listings                          | Sales to New<br>Listings Ratio         | Inventory                                  | Months of<br>Supply                                  | Benchmark<br>Price                                                        | Average Price                                                             | Median Price                                                              |
|--------------------------------------------------------------------------------------------------------------|--------------------------------------------|---------------------------------------|----------------------------------