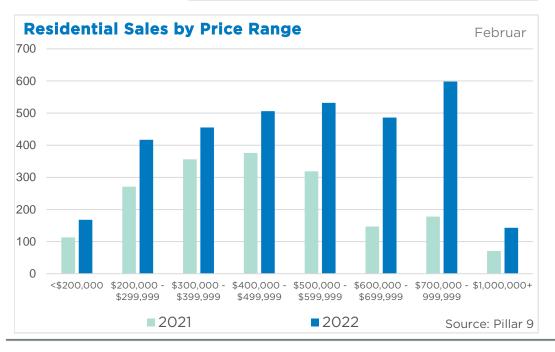

| 499,500<br>667,500<br>575,000<br>539,028<br>380,000<br>233,250            |
| Airdrie Chestermere Rocky View Region Foothills Region Mountain View Region Kneehill Region Wheatland Region | 434<br>104<br>392<br>258<br>99<br>20<br>78 | 545<br>141<br>449<br>326<br>127<br>29 | 80%<br>74%<br>87%<br>79%<br>78%<br>69% | 133<br>47<br>241<br>159<br>130<br>34<br>65 | 0.61<br>0.90<br>1.23<br>1.23<br>2.62<br>3.35<br>1.67 | 419,750<br>586,200<br>532,350<br>475,000<br>352,300<br>217,700<br>370,800 | 493,132<br>711,309<br>773,401<br>655,136<br>417,329<br>255,860<br>426,622 | 499,500<br>667,500<br>575,000<br>539,028<br>380,000<br>233,250<br>399,350 |





Feb. 22

### DETACHED BENCHMARK PRICE COMPARISON





# Calgary







# TOTAL RESIDENTIAL BENCHMARK PRICE \$ 499,400 16.1% Y/Y Monthly trend\*











### **Airdrie**

















### **Cochrane**

















### Chestermere

















### **Okotoks**

















## **High River**

















### **Strathmore**

















### **Canmore**