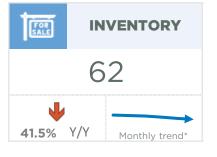

### Chestermere

56

FOR

51.7%

| February 2022                                                                                                | Sales                                      | New Listings                          | Sales to New<br>Listings Ratio         | Inventory                                  | Months of<br>Supply                                  | Benchmark<br>Price                                                        | Average Price                                                             | Median Price                                                              |
|--------------------------------------------------------------------------------------------------------------|--------------------------------------------|---------------------------------------|----------------------------------------|--------------------------------------------|------------------------------------------------------|---------------------------------------------------------------------------|---------------------------------------------------------------------------|---------------------------------------------------------------------------|
| City of Calgary                                                                                              | 3,305                                      | 4,652                                 | 71%                                    | 3,600                                      | 1.09                                                 | 499,400                                                                   | 547,720                                                                   | 520,000                                                                   |
| Airdrie                                                                                                      | 289                                        | 385                                   | 75%                                    | 175                                        | 0.61                                                 | 430,600                                                                   | 506,014                                                                   | 525,000                                                                   |
| Chestermere                                                                                                  | 67                                         | 103                                   | 65%                                    | 62                                         | 0.93                                                 | 607,900                                                                   | 759,300                                                                   | 685,000                                                                   |
| Rocky View Region                                                                                            | 234                                        | 277                                   | 84%                                    | 251                                        | 1.07                                                 | 550,600                                                                   | 816,637                                                                   | 591,500                                                                   |
| Foothills Region                                                                                             | 152                                        | 203                                   | 75%                                    | 177                                        | 1.16                                                 | 490,700                                                                   | 659,924                                                                   | 549,900                                                                   |
| Mountain View Region                                                                                         | 58                                         | 71                                    | 82%                                    | 132                                        | 2.28                                                 | 357,900                                                                   | 419,128                                                                   | 350,325                                                                   |
| Kneehill Region                                                                                              | 11                                         | 19                                    | 58%                                    | 37                                         | 3.36                                                 | 226,400                                                                   | 237,882                                                                   | 230,000                                                                   |
| Wheatland Region                                                                                             | 50                                         | 63                                    | 79%                                    | 69                                         | 1.38                                                 | 381,800                                                                   | 451,598                                                                   | 443,500                                                                   |
| Willow Creek Region                                                                                          | 28                                         | 27                                    | 104%                                   | 46                                         | 1.64                                                 | 279,400                                                                   | 336,475                                                                   | 306,250                                                                   |
| Vulcan Region                                                                                                | 3                                          | 11                                    | 27%                                    | 24                                         | 8.00                                                 | 251,200                                                                   | 217,000                                                                   | 210,000                                                                   |
| Bighorn Region                                                                                               | 55                                         | 69                                    | 80%                                    | 67                                         | 1.22                                                 | 989,400                                                                   | 828,729                                                                   | 735,000                                                                   |
| YEAR-TO-DATE 2022                                                                                            | Sales                                      | New Listings                          | Sales to New<br>Listings Ratio         | Inventory                                  | Months of<br>Supply                                  | Benchmark<br>Price                                                        | Average Price                                                             | Median Price                                                              |
|                                                                                                              |                                            |                                       |                                        |                                            |                                                      | 10= 0=0                                                                   |                                                                           |                                                                           |
| City of Calgary                                                                                              | 5,310                                      | 7,129                                 | 74%                                    | 3,114                                      | 1.17                                                 | 485,850                                                                   | 534,198                                                                   | 500,000                                                                   |
| City of Calgary Airdrie                                                                                      | 5,310<br>434                               | 7,129<br>545                          | 80%                                    | 133                                        | 0.61                                                 | 485,850                                                                   | 534,198<br>493,132                                                        | 500,000<br>499,500                                                        |
|                                                                                                              |                                            | *                                     |                                        |                                            |                                                      | *                                                                         | ,                                                                         | ,                                                                         |
| Airdrie                                                                                                      | 434                                        | 545                                   | 80%                                    | 133                                        | 0.61                                                 | 419,750                                                                   | 493,132                                                                   | 499,500                                                                   |
| Airdrie Chestermere                                                                                          | 434<br>104                                 | 545<br>141                            | 80%<br>74%                             | 133                                        | 0.61                                                 | 419,750<br>586,200                                                        | 493,132<br>711,309                                                        | 499,500<br>667,500                                                        |
| Airdrie Chestermere Rocky View Region                                                                        | 434<br>104<br>392                          | 545<br>141<br>449                     | 80%<br>74%<br>87%                      | 133<br>47<br>241                           | 0.61<br>0.90<br>1.23                                 | 419,750<br>586,200<br>532,350                                             | 493,132<br>711,309<br>773,401                                             | 499,500<br>667,500<br>575,000                                             |
| Airdrie Chestermere Rocky View Region Foothills Region                                                       | 434<br>104<br>392<br>258                   | 545<br>141<br>449<br>326              | 80%<br>74%<br>87%<br>79%               | 133<br>47<br>241<br>159                    | 0.61<br>0.90<br>1.23<br>1.23                         | 419,750<br>586,200<br>532,350<br>475,000                                  | 493,132<br>711,309<br>773,401<br>655,136                                  | 499,500<br>667,500<br>575,000<br>539,028                                  |
| Airdrie Chestermere Rocky View Region Foothills Region Mountain View Region                                  | 434<br>104<br>392<br>258<br>99             | 545<br>141<br>449<br>326<br>127       | 80%<br>74%<br>87%<br>79%<br>78%        | 133<br>47<br>241<br>159<br>130             | 0.61<br>0.90<br>1.23<br>1.23<br>2.62                 | 419,750<br>586,200<br>532,350<br>475,000<br>352,300                       | 493,132<br>711,309<br>773,401<br>655,136<br>417,329                       | 499,500<br>667,500<br>575,000<br>539,028<br>380,000                       |
| Airdrie Chestermere Rocky View Region Foothills Region Mountain View Region Kneehill Region                  | 434<br>104<br>392<br>258<br>99<br>20       | 545<br>141<br>449<br>326<br>127<br>29 | 80%<br>74%<br>87%<br>79%<br>78%<br>69% | 133<br>47<br>241<br>159<br>130<br>34       | 0.61<br>0.90<br>1.23<br>1.23<br>2.62<br>3.35         | 419,750<br>586,200<br>532,350<br>475,000<br>352,300<br>217,700            | 493,132<br>711,309<br>773,401<br>655,136<br>417,329<br>255,860            | 499,500<br>667,500<br>575,000<br>539,028<br>380,000<br>233,250            |
| Airdrie Chestermere Rocky View Region Foothills Region Mountain View Region Kneehill Region Wheatland Region | 434<br>104<br>392<br>258<br>99<br>20<br>78 | 545<br>141<br>449<br>326<br>127<br>29 | 80%<br>74%<br>87%<br>79%<br>78%<br>69% | 133<br>47<br>241<br>159<br>130<br>34<br>65 | 0.61<br>0.90<br>1.23<br>1.23<br>2.62<br>3.35<br>1.67 | 419,750<br>586,200<br>532,350<br>475,000<br>352,300<br>217,700<br>370,800 | 493,132<br>711,309<br>773,401<br>655,136<br>417,329<br>255,860<br>426,622 | 499,500<br>667,500<br>575,000<br>539,028<br>380,000<br>233,250<br>399,350 |