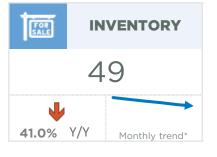

r>392<br>258<br>99<br>20<br>78 | 545<br>141<br>449<br>326<br>127<br>29 | 80%<br>74%<br>87%<br>79%<br>78%<br>69% | 133<br>47<br>241<br>159<br>130<br>34<br>65 | 0.61<br>0.90<br>1.23<br>1.23<br>2.62<br>3.35<br>1.67 | 419,750<br>586,200<br>532,350<br>475,000<br>352,300<br>217,700<br>370,800 | 493,132<br>711,309<br>773,401<br>655,136<br>417,329<br>255,860<br>426,622 | 499,500<br>667,500<br>575,000<br>539,028<br>380,000<br>233,250<br>399,350 |





Feb. 22

### DETACHED BENCHMARK PRICE COMPARISON





# Calgary







# TOTAL RESIDENTIAL BENCHMARK PRICE \$ 499,400 16.1% Y/Y Monthly trend\*











### **Airdrie**

















### **Cochrane**

















### Chestermere

















### **Okotoks**

















## **High River**

















### **Strathmore**

















### **Canmore**