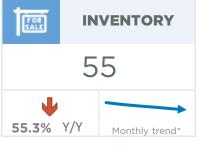

### **Okotoks**

Like other markets, gains in new listings helped support record levels of sales for February. However, the gains in new listings were not enough to support any substantial change in the low inventory situation. With only 56 units in inventory at the end of the month, this is the lowest February inventory seen since 2006. Strong sales combined with low inventory caused the months of supply to ease further and remain below one month for the third consecutive month.