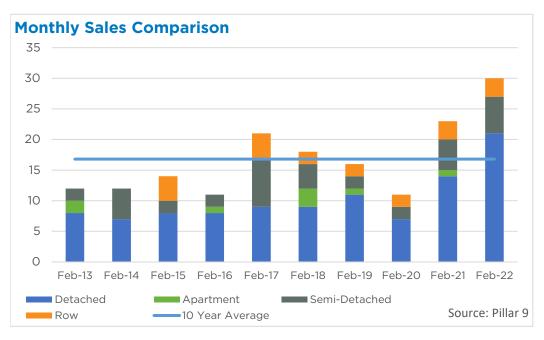

### **Okotoks**

Like other markets, gains in new listings helped support record levels of sales for February. However, the gains in new listings were not enough to support any substantial change in the low inventory situation. With only 56 units in inventory at the end of the month, this is the lowest February inventory seen since 2006. Strong sales combined with low inventory caused the months of supply to ease further and remain below one month for the third consecutive month.