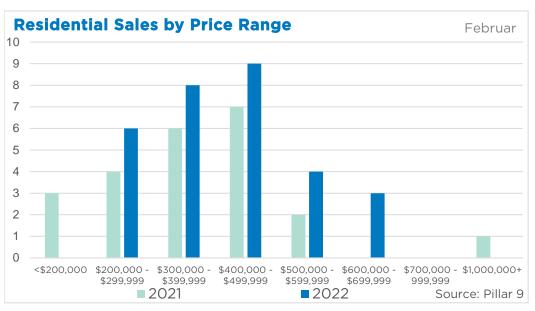

Region Wheatland Region | 434<br>104<br>392<br>258<br>99<br>20<br>78 | 545<br>141<br>449<br>326<br>127<br>29 | 80%<br>74%<br>87%<br>79%<br>78%<br>69% | 133<br>47<br>241<br>159<br>130<br>34<br>65 | 0.61<br>0.90<br>1.23<br>1.23<br>2.62<br>3.35<br>1.67 | 419,750<br>586,200<br>532,350<br>475,000<br>352,300<br>217,700<br>370,800 | 493,132<br>711,309<br>773,401<br>655,136<br>417,329<br>255,860<br>426,622 | 499,500<br>667,500<br>575,000<br>539,028<br>380,000<br>233,250<br>399,350 |





Feb. 22

### DETACHED BENCHMARK PRICE COMPARISON





# Calgary







# TOTAL RESIDENTIAL BENCHMARK PRICE \$ 499,400 16.1% Y/Y Monthly trend\*











### **Airdrie**

















### **Cochrane**

















### Chestermere

















### **Okotoks**

















## **High River**

















### **Strathmore**

















### **Canmore**