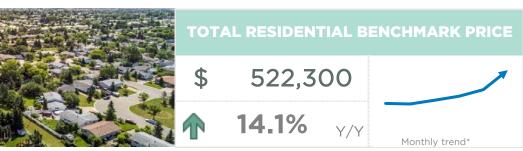

In February, the unadjusted detached benchmark price reached \$548,400, nearly seven per cent higher than last month and over 21 per cent higher than levels recorded last February. Price gains have occurred across all property types; however, apartment style properties continue to record prices below previous highs seen back in 2007.