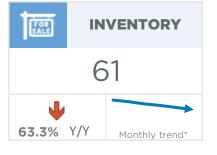

### **Okotoks**

Like other markets, gains in new listings helped support record levels of sales for February. However, the gains in new listings were not enough to support any substantial change in the low inventory situation. With only 56 units in inventory at the end of the month, this is the lowest February inventory seen since 2006. Strong sales combined with low inventory caused the months of supply to ease further and remain below one month for the third consecutive month.