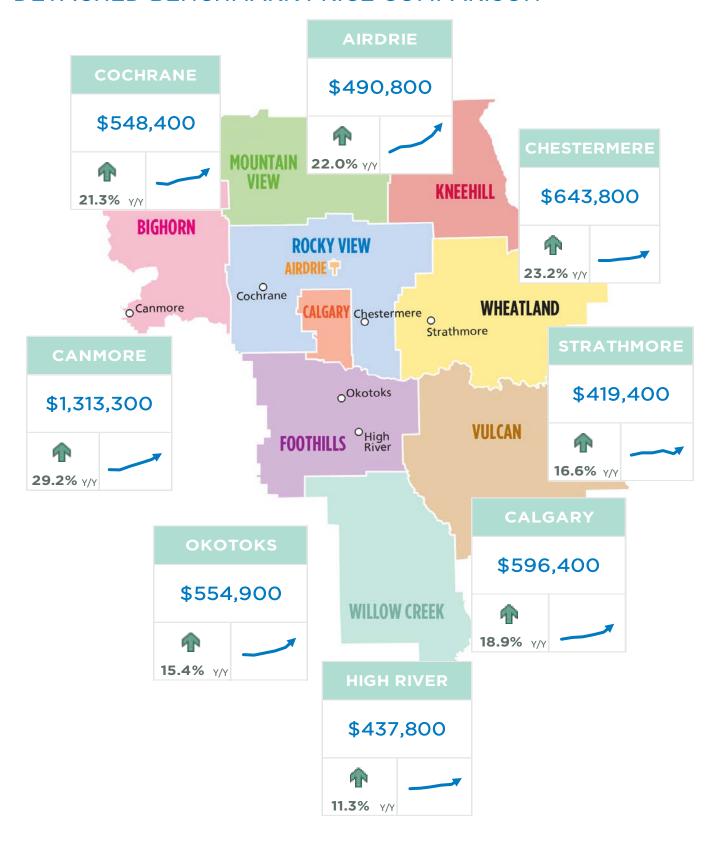

#### **Airdrie**

Record high new listings in February enabled sales to reach a record high. With 385 new listings and 289 sales, the sales to new listings ratio fell to 75 per cent, which is the first time it dropped below 80 per cent since spring of last year. While the recent gains provided some monthly uplift in inventory levels, supply remains exceptionally low, and the months of supply has remained below one month for the fourth consecutive month.

Persistently tight market conditions especially in the detached and semi-detached sector has driven significant price growth in the market. In February, the unadjusted detached price reached \$490,800, nearly six per cent over last month and 22 per cent higher than last year's levels.

### **Cochrane**

New listings reached a record monthly high in February. However, sales nearly matched the levels of new listings causing inventories to face further declines and the months of supply to fall to the lowest levels ever recorded at less than half of month of supply. This is the fourth consecutive month with the months of supply has been below one month and the sellers' market conditions are placing significant upward pressure on prices especially for detached and semi-detached properties.

In February, the unadjusted detached benchmark price reached \$548,400, nearly seven per cent higher than last month and over 21 per cent higher than levels recorded last February. Price gains have occurred across all property types; however, apartment style properties continue to record prices below previous highs seen back in 2007.

### **Okotoks**

Like other markets, gains in new listings helped support record levels of sales for February. However, the gains in new listings were not enough to support any substantial change in the low inventory situation. With only 56 units in inventory at the end of the month, this is the lowest February inventory seen since 2006. Strong sales combined with low inventory caused the months of supply to ease further and remain below one month for the third consecutive month.

The persistent tight market conditions caused a surge in prices. In February, the benchmark price for a detached home reached \$554,900, nearly eight per cent higher than last month and over 15 per cent higher than last February.

### DETACHED BENCHMARK PRICE COMPARISON