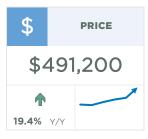

The persistent tight market conditions caused a surge in prices. In February, the benchmark price for a detached home reached \$554,900, nearly eight per cent higher than last month and over 15 per cent higher than last February.