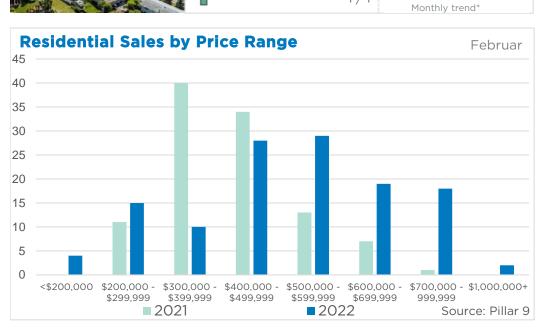

|
| Airdrie Chestermere Rocky View Region Foothills Region Mountain View Region Kneehill Region Wheatland Region | 434<br>104<br>392<br>258<br>99<br>20<br>78 | 545<br>141<br>449<br>326<br>127<br>29 | 80%<br>74%<br>87%<br>79%<br>78%<br>69% | 133<br>47<br>241<br>159<br>130<br>34<br>65 | 0.61<br>0.90<br>1.23<br>1.23<br>2.62<br>3.35<br>1.67 | 419,750<br>586,200<br>532,350<br>475,000<br>352,300<br>217,700<br>370,800 | 493,132<br>711,309<br>773,401<br>655,136<br>417,329<br>255,860<br>426,622 | 499,500<br>667,500<br>575,000<br>539,028<br>380,000<br>233,250<br>399,350 |





Feb. 22

### DETACHED BENCHMARK PRICE COMPARISON





# Calgary







# TOTAL RESIDENTIAL BENCHMARK PRICE \$ 499,400 16.1% Y/Y Monthly trend\*











### **Airdrie**

















### **Cochrane**

















### Chestermere

















### **Okotoks**

















## **High River**

















### **Strathmore**

















### **Canmore**