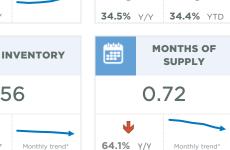

### **Okotoks**

Like other markets, gains in new listings helped support record levels of sales for February. However, the gains in new listings were not enough to support any substantial change in the low inventory situation. With only 56 units in inventory at the end of the month, this is the lowest February inventory seen since 2006. Strong sales combined with low inventory caused the months of supply to ease further and remain below one month for the third consecutive month.