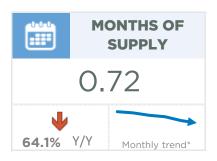

### **Okotoks**

Like other markets, gains in new listings helped support record levels of sales for February. However, the gains in new listings were not enough to support any substantial change in the low inventory situation. With only 56 units in inventory at the end of the month, this is the lowest February inventory seen since 2006. Strong sales combined with low inventory caused the months of supply to ease further and remain below one month for the third consecutive month.

56

FOR

51.7%

| February 2022                                                                                                | Sales                                      | New Listings                          | Sales to New<br>Listings Ratio         | Inventory                                  | Months of<br>Supply                                  | Benchmark<br>Price                                                        | Average Price                                                             | Median Price                                                              |
|--------------------------------------------------------------------------------------------------------------|--------------------------------------------|---------------------------------------|----------------------------------------|--------------------------------------------|------------------------------------------------------|---------------------------------------------------------------------------|---------------------------------------------------------------------------|---------------------------------------------------------------------------|
| City of Calgary                                                                                              | 3,305                                      | 4,652                                 | 71%                                    | 3,600                                      | 1.09                                                 | 499,400                                                                   | 547,720                                                                   | 520,000                                                                   |
| Airdrie                                                                                                      | 289                                        | 385                                   | 75%                                    | 175                                        | 0.61                                                 | 430,600                                                                   | 506,014                                                                   | 525,000                                                                   |
| Chestermere                                                                                                  | 67                                         | 103                                   | 65%                                    | 62                                         | 0.93                                                 | 607,900                                                                   | 759,300                                                                   | 685,000                                                                   |
| Rocky View Region                                                                                            | 234                                        | 277                                   | 84%                                    | 251                                        | 1.07                                                 | 550,600                                                                   | 816,637                                                                   | 591,500                                                                   |
| Foothills Region                                                                                             | 152                                        | 203                                   | 75%                                    | 177                                        | 1.16                                                 | 490,700                                                                   | 659,924                                                                   | 549,900                                                                   |
| Mountain View Region                                                                                         | 58                                         | 71                                    | 82%                                    | 132                                        | 2.28                                                 | 357,900                                                                   | 419,128                                                                   | 350,325                                                                   |
| Kneehill Region                                                                                              | 11                                         | 19                                    | 58%                                    | 37                                         | 3.36                                                 | 226,400                                                                   | 237,882                                                                   | 230,000                                                                   |
| Wheatland Region                                                                                             | 50                                         | 63                                    | 79%                                    | 69                                         | 1.38                                                 | 381,800                                                                   | 451,598                                                                   | 443,500                                                                   |
| Willow Creek Region                                                                                          | 28                                         | 27                                    | 104%                                   | 46                                         | 1.64                                                 | 279,400                                                                   | 336,475                                                                   | 306,250                                                                   |
| Vulcan Region                                                                                                | 3                                          | 11                                    | 27%                                    | 24                                         | 8.00                                                 | 251,200                                                                   | 217,000                                                                   | 210,000                                                                   |
| Bighorn Region                                                                                               | 55                                         | 69                                    | 80%                                    | 67                                         | 1.22                                                 | 989,400                                                                   | 828,729                                                                   | 735,000                                                                   |
| YEAR-TO-DATE 2022                                                                                            | Sales                                      | New Listings                          | Sales to New<br>Listings Ratio         | Inventory                                  | Months of<br>Supply                                  | Benchmark<br>Price                                                        | Average Price                                                             | Median Price                                                              |
|                                                                                                              |                                            |                                       |                                        |                                            |                                                      | 10= 0=0                                                                   |                                                                           |                                                                           |
| City of Calgary                                                                                              | 5,310                                      | 7,129                                 | 74%                                    | 3,114                                      | 1.17                                                 | 485,850                                                                   | 534,198                                                                   | 500,000                                                                   |
| City of Calgary Airdrie                                                                                      | 5,310<br>434                               | 7,129<br>545                          | 80%                                    | 133                                        | 0.61                                                 | 485,850                                                                   | 534,198<br>493,132                                                        | 500,000<br>499,500                                                        |
|                                                                                                              |                                            | *                                     |                                        |                                            |                                                      | *                                                                         | ,                                                                         | ,                                                                         |
| Airdrie                                                                                                      | 434                                        | 545                                   | 80%                                    | 133                                        | 0.61                                                 | 419,750                                                                   | 493,132                                                                   | 499,500                                                                   |
| Airdrie Chestermere                                                                                          | 434<br>104                                 | 545<br>141                            | 80%<br>74%                             | 133                                        | 0.61                                                 | 419,750<br>586,200                                                        | 493,132<br>711,309                                                        | 499,500<br>667,500                                                        |
| Airdrie Chestermere Rocky View Region                                                                        | 434<br>104<br>392                          | 545<br>141<br>449                     | 80%<br>74%<br>87%                      | 133<br>47<br>241                           | 0.61<br>0.90<br>1.23                                 | 419,750<br>586,200<br>532,350                                             | 493,132<br>711,309<br>773,401                                             | 499,500<br>667,500<br>575,000                                             |
| Airdrie Chestermere Rocky View Region Foothills Region                                                       | 434<br>104<br>392<br>258                   | 545<br>141<br>449<br>326              | 80%<br>74%<br>87%<br>79%               | 133<br>47<br>241<br>159                    | 0.61<br>0.90<br>1.23<br>1.23                         | 419,750<br>586,200<br>532,350<br>475,000                                  | 493,132<br>711,309<br>773,401<br>655,136                                  | 499,500<br>667,500<br>575,000<br>539,028                                  |
| Airdrie Chestermere Rocky View Region Foothills Region Mountain View Region                                  | 434<br>104<br>392<br>258<br>99             | 545<br>141<br>449<br>326<br>127       | 80%<br>74%<br>87%<br>79%<br>78%        | 133<br>47<br>241<br>159<br>130             | 0.61<br>0.90<br>1.23<br>1.23<br>2.62                 | 419,750<br>586,200<br>532,350<br>475,000<br>352,300                       | 493,132<br>711,309<br>773,401<br>655,136<br>417,329                       | 499,500<br>667,500<br>575,000<br>539,028<br>380,000                       |
| Airdrie Chestermere Rocky View Region Foothills Region Mountain View Region Kneehill Region                  | 434<br>104<br>392<br>258<br>99<br>20       | 545<br>141<br>449<br>326<br>127<br>29 | 80%<br>74%<br>87%<br>79%<br>78%<br>69% | 133<br>47<br>241<br>159<br>130<br>34       | 0.61<br>0.90<br>1.23<br>1.23<br>2.62<br>3.35         | 419,750<br>586,200<br>532,350<br>475,000<br>352,300<br>217,700            | 493,132<br>711,309<br>773,401<br>655,136<br>417,329<br>255,860            | 499,500<br>667,500<br>575,000<br>539,028<br>380,000<br>233,250            |
| Airdrie Chestermere Rocky View Region Foothills Region Mountain View Region Kneehill Region Wheatland Region | 434<br>104<br>392<br>258<br>99<br>20<br>78 | 545<br>141<br>449<br>326<br>127<br>29 | 80%<br>74%<br>87%<br>79%<br>78%<br>69% | 133<br>47<br>241<br>159<br>130<br>34<br>65 | 0.61<br>0.90<br>1.23<br>1.23<br>2.62<br>3.35<br>1.67 | 419,750<br>586,200<br>532,350<br>475,000<br>352,300<br>217,700<br>370,800 | 493,132<br>711,309<br>773,401<br>655,136<br>417,329<br>255,860<br>426,622 | 499,500<br>667,500<br>575,000<br>539,028<br>380,000<br>233,250<br>399,350 |