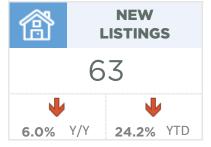

#### **Airdrie**

Record high new listings in February enabled sales to reach a record high. With 385 new listings and 289 sales, the sales to new listings ratio fell to 75 per cent, which is the first time it dropped below 80 per cent since spring of last year. While the recent gains provided some monthly uplift in inventory levels, supply remains exceptionally low, and the months of supply has remained below one month for the fourth consecutive month.