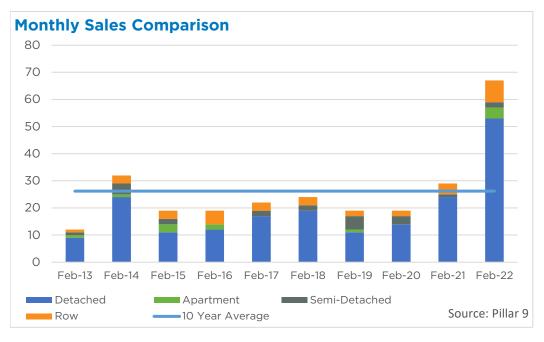

hestermere Rocky View Region Foothills Region Mountain View Region Kneehill Region Wheatland Region | 434<br>104<br>392<br>258<br>99<br>20<br>78 | 545<br>141<br>449<br>326<br>127<br>29 | 80%<br>74%<br>87%<br>79%<br>78%<br>69% | 133<br>47<br>241<br>159<br>130<br>34<br>65 | 0.61<br>0.90<br>1.23<br>1.23<br>2.62<br>3.35<br>1.67 | 419,750<br>586,200<br>532,350<br>475,000<br>352,300<br>217,700<br>370,800 | 493,132<br>711,309<br>773,401<br>655,136<br>417,329<br>255,860<br>426,622 | 499,500<br>667,500<br>575,000<br>539,028<br>380,000<br>233,250<br>399,350 |





Feb. 22

### DETACHED BENCHMARK PRICE COMPARISON





# Calgary







# TOTAL RESIDENTIAL BENCHMARK PRICE \$ 499,400 16.1% Y/Y Monthly trend\*











### **Airdrie**

















### **Cochrane**

















### Chestermere

















### **Okotoks**

















## **High River**

















### **Strathmore**

















### **Canmore**