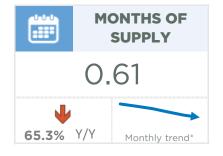

#### **Airdrie**

Record high new listings in February enabled sales to reach a record high. With 385 new listings and 289 sales, the sales to new listings ratio fell to 75 per cent, which is the first time it dropped below 80 per cent since spring of last year. While the recent gains provided some monthly uplift in inventory levels, supply remains exceptionally low, and the months of supply has remained below one month for the fourth consecutive month.

56

FOR

51.7%

| February 2022                                                                                                | Sales                                      | New Listings                          | Sales to New<br>Listings Ratio         | Inventory                                  | Months of<br>Supply                                  | Benchmark<br>Price                                                        | Average Price                                                             | Median Price                                                              |
|--------------------------------------------------------------------------------------------------------------|--------------------------------------------|---------------------------------------|----------------------------------------|--------------------------------------------|------------------------------------------------------|---------------------------------------------------------------------------|---------------------------------------------------------------------------|---------------------------------------------------------------------------|
| City of Calgary                                                                                              | 3,305                                      | 4,652                                 | 71%                                    | 3,600                                      | 1.09                                                 | 499,400                                                                   | 547,720                                                                   | 520,000                                                                   |
| Airdrie                                                                                                      | 289                                        | 385                                   | 75%                                    | 175                                        | 0.61                                                 | 430,600                                                                   | 506,014                                                                   | 525,000                                                                   |
| Chestermere                                                                                                  | 67                                         | 103                                   | 65%                                    | 62                                         | 0.93                                                 | 607,900                                                                   | 759,300                                                                   | 685,000                                                                   |
| Rocky View Region                                                                                            | 234                                        | 277                                   | 84%                                    | 251                                        | 1.07                                                 | 550,600                                                                   | 816,637                                                                   | 591,500                                                                   |
| Foothills Region                                                                                             | 152                                        | 203                                   | 75%                                    | 177                                        | 1.16                                                 | 490,700                                                                   | 659,924                                                                   | 549,900                                                                   |
| Mountain View Region                                                                                         | 58                                         | 71                                    | 82%                                    | 132                                        | 2.28                                                 | 357,900                                                                   | 419,128                                                                   | 350,325                                                                   |
| Kneehill Region                                                                                              | 11                                         | 19                                    | 58%                                    | 37                                         | 3.36                                                 | 226,400                                                                   | 237,882                                                                   | 230,000                                                                   |
| Wheatland Region                                                                                             | 50                                         | 63                                    | 79%                                    | 69                                         | 1.38                                                 | 381,800                                                                   | 451,598                                                                   | 443,500                                                                   |
| Willow Creek Region                                                                                          | 28                                         | 27                                    | 104%                                   | 46                                         | 1.64                                                 | 279,400                                                                   | 336,475                                                                   | 306,250                                                                   |
| Vulcan Region                                                                                                | 3                                          | 11                                    | 27%                                    | 24                                         | 8.00                                                 | 251,200                                                                   | 217,000                                                                   | 210,000                                                                   |
| Bighorn Region                                                                                               | 55                                         | 69                                    | 80%                                    | 67                                         | 1.22                                                 | 989,400                                                                   | 828,729                                                                   | 735,000                                                                   |
| YEAR-TO-DATE 2022                                                                                            | Sales                                      | New Listings                          | Sales to New<br>Listings Ratio         | Inventory                                  | Months of<br>Supply                                  | Benchmark<br>Price                                                        | Average Price                                                             | Median Price                                                              |
|                                                                                                              |                                            |                                       |                                        |                                            |                                                      | 10= 0=0                                                                   |                                                                           |                                                                           |
| City of Calgary                                                                                              | 5,310                                      | 7,129                                 | 74%                                    | 3,114                                      | 1.17                                                 | 485,850                                                                   | 534,198                                                                   | 500,000                                                                   |
| City of Calgary Airdrie                                                                                      | 5,310<br>434                               | 7,129<br>545                          | 80%                                    | 133                                        | 0.61                                                 | 485,850                                                                   | 534,198<br>493,132                                                        | 500,000<br>499,500                                                        |
|                                                                                                              |                                            | *                                     |                                        |                                            |                                                      | *                                                                         | ,                                                                         | ,                                                                         |
| Airdrie                                                                                                      | 434                                        | 545                                   | 80%                                    | 133                                        | 0.61                                                 | 419,750                                                                   | 493,132                                                                   | 499,500                                                                   |
| Airdrie Chestermere                                                                                          | 434<br>104                                 | 545<br>141                            | 80%<br>74%                             | 133                                        | 0.61                                                 | 419,750<br>586,200                                                        | 493,132<br>711,309                                                        | 499,500<br>667,500                                                        |
| Airdrie Chestermere Rocky View Region                                                                        | 434<br>104<br>392                          | 545<br>141<br>449                     | 80%<br>74%<br>87%                      | 133<br>47<br>241                           | 0.61<br>0.90<br>1.23                                 | 419,750<br>586,200<br>532,350                                             | 493,132<br>711,309<br>773,401                                             | 499,500<br>667,500<br>575,000                                             |
| Airdrie Chestermere Rocky View Region Foothills Region                                                       | 434<br>104<br>392<br>258                   | 545<br>141<br>449<br>326              | 80%<br>74%<br>87%<br>79%               | 133<br>47<br>241<br>159                    | 0.61<br>0.90<br>1.23<br>1.23                         | 419,750<br>586,200<br>532,350<br>475,000                                  | 493,132<br>711,309<br>773,401<br>655,136                                  | 499,500<br>667,500<br>575,000<br>539,028                                  |
| Airdrie Chestermere Rocky View Region Foothills Region Mountain View Region                                  | 434<br>104<br>392<br>258<br>99             | 545<br>141<br>449<br>326<br>127       | 80%<br>74%<br>87%<br>79%<br>78%        | 133<br>47<br>241<br>159<br>130             | 0.61<br>0.90<br>1.23<br>1.23<br>2.62                 | 419,750<br>586,200<br>532,350<br>475,000<br>352,300                       | 493,132<br>711,309<br>773,401<br>655,136<br>417,329                       | 499,500<br>667,500<br>575,000<br>539,028<br>380,000                       |
| Airdrie Chestermere Rocky View Region Foothills Region Mountain View Region Kneehill Region                  | 434<br>104<br>392<br>258<br>99<br>20       | 545<br>141<br>449<br>326<br>127<br>29 | 80%<br>74%<br>87%<br>79%<br>78%<br>69% | 133<br>47<br>241<br>159<br>130<br>34       | 0.61<br>0.90<br>1.23<br>1.23<br>2.62<br>3.35         | 419,750<br>586,200<br>532,350<br>475,000<br>352,300<br>217,700            | 493,132<br>711,309<br>773,401<br>655,136<br>417,329<br>255,860            | 499,500<br>667,500<br>575,000<br>539,028<br>380,000<br>233,250            |
| Airdrie Chestermere Rocky View Region Foothills Region Mountain View Region Kneehill Region Wheatland Region | 434<br>104<br>392<br>258<br>99<br>20<br>78 | 545<br>141<br>449<br>326<br>127<br>29 | 80%<br>74%<br>87%<br>79%<br>78%<br>69% | 133<br>47<br>241<br>159<br>130<br>34<br>65 | 0.61<br>0.90<br>1.23<br>1.23<br>2.62<br>3.35<br>1.67 | 419,750<br>586,200<br>532,350<br>475,000<br>352,300<br>217,700<br>370,800 | 493,132<br>711,309<br>773,401<br>655,136<br>417,329<br>255,860<br>426,622 | 499,500<br>667,500<br>575,000<br>539,028<br>380,000<br>233,250<br>399,350 |