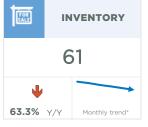

### **Okotoks**

Like other markets, gains in new listings helped support record levels of sales for February. However, the gains in new listings were not enough to support any substantial change in the low inventory situation. With only 56 units in inventory at the end of the month, this is the lowest February inventory seen since 2006. Strong sales combined with low inventory caused the months of supply to ease further and remain below one month for the third consecutive month.