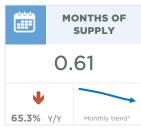

#### **Airdrie**

Record high new listings in February enabled sales to reach a record high. With 385 new listings and 289 sales, the sales to new listings ratio fell to 75 per cent, which is the first time it dropped below 80 per cent since spring of last year. While the recent gains provided some monthly uplift in inventory levels, supply remains exceptionally low, and the months of supply has remained below one month for the fourth consecutive month.