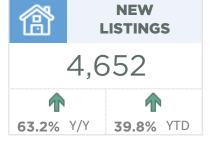

56

FOR

51.7%

| February 2022                                                                                                | Sales                                      | New Listings                          | Sales to New<br>Listings Ratio         | Inventory                                  | Months of<br>Supply                                  | Benchmark<br>Price                                                        | Average Price                                                             | Median Price                                                              |
|--------------------------------------------------------------------------------------------------------------|--------------------------------------------|---------------------------------------|----------------------------------------|--------------------------------------------|------------------------------------------------------|---------------------------------------------------------------------------|---------------------------------------------------------------------------|---------------------------------------------------------------------------|
| City of Calgary                                                                                              | 3,305                                      | 4,652                                 | 71%                                    | 3,600                                      | 1.09                                                 | 499,400                                                                   | 547,720                                                                   | 520,000                                                                   |
| Airdrie                                                                                                      | 289                                        | 385                                   | 75%                                    | 175                                        | 0.61                                                 | 430,600                                                                   | 506,014                                                                   | 525,000                                                                   |
| Chestermere                                                                                                  | 67                                         | 103                                   | 65%                                    | 62                                         | 0.93                                                 | 607,900                                                                   | 759,300                                                                   | 685,000                                                                   |
| Rocky View Region                                                                                            | 234                                        | 277                                   | 84%                                    | 251                                        | 1.07                                                 | 550,600                                                                   | 816,637                                                                   | 591,500                                                                   |
| Foothills Region                                                                                             | 152                                        | 203                                   | 75%                                    | 177                                        | 1.16                                                 | 490,700                                                                   | 659,924                                                                   | 549,900                                                                   |
| Mountain View Region                                                                                         | 58                                         | 71                                    | 82%                                    | 132                                        | 2.28                                                 | 357,900                                                                   | 419,128                                                                   | 350,325                                                                   |
| Kneehill Region                                                                                              | 11                                         | 19                                    | 58%                                    | 37                                         | 3.36                                                 | 226,400                                                                   | 237,882                                                                   | 230,000                                                                   |
| Wheatland Region                                                                                             | 50                                         | 63                                    | 79%                                    | 69                                         | 1.38                                                 | 381,800                                                                   | 451,598                                                                   | 443,500                                                                   |
| Willow Creek Region                                                                                          | 28                                         | 27                                    | 104%                                   | 46                                         | 1.64                                                 | 279,400                                                                   | 336,475                                                                   | 306,250                                                                   |
| Vulcan Region                                                                                                | 3                                          | 11                                    | 27%                                    | 24                                         | 8.00                                                 | 251,200                                                                   | 217,000                                                                   | 210,000                                                                   |
| Bighorn Region                                                                                               | 55                                         | 69                                    | 80%                                    | 67                                         | 1.22                                                 | 989,400                                                                   | 828,729                                                                   | 735,000                                                                   |
| YEAR-TO-DATE 2022                                                                                            | Sales                                      | New Listings                          | Sales to New<br>Listings Ratio         | Inventory                                  | Months of<br>Supply                                  | Benchmark<br>Price                                                        | Average Price                                                             | Median Price                                                              |
|                                                                                                              |                                            |                                       |                                        |                                            |                                                      | 10= 0=0                                                                   |                                                                           |                                                                           |
| City of Calgary                                                                                              | 5,310                                      | 7,129                                 | 74%                                    | 3,114                                      | 1.17                                                 | 485,850                                                                   | 534,198                                                                   | 500,000                                                                   |
| City of Calgary Airdrie                                                                                      | 5,310<br>434                               | 7,129<br>545                          | 80%                                    | 133                                        | 0.61                                                 | 485,850                                                                   | 534,198<br>493,132                                                        | 500,000<br>499,500                                                        |
|                                                                                                              |                                            | *                                     |                                        |                                            |                                                      | *                                                                         | ,                                                                         | ,                                                                         |
| Airdrie                                                                                                      | 434                                        | 545                                   | 80%                                    | 133                                        | 0.61                                                 | 419,750                                                                   | 493,132                                                                   | 499,500                                                                   |
| Airdrie Chestermere                                                                                          | 434<br>104                                 | 545<br>141                            | 80%<br>74%                             | 133                                        | 0.61                                                 | 419,750<br>586,200                                                        | 493,132<br>711,309                                                        | 499,500<br>667,500                                                        |
| Airdrie Chestermere Rocky View Region                                                                        | 434<br>104<br>392                          | 545<br>141<br>449                     | 80%<br>74%<br>87%                      | 133<br>47<br>241                           | 0.61<br>0.90<br>1.23                                 | 419,750<br>586,200<br>532,350                                             | 493,132<br>711,309<br>773,401                                             | 499,500<br>667,500<br>575,000                                             |
| Airdrie Chestermere Rocky View Region Foothills Region                                                       | 434<br>104<br>392<br>258                   | 545<br>141<br>449<br>326              | 80%<br>74%<br>87%<br>79%               | 133<br>47<br>241<br>159                    | 0.61<br>0.90<br>1.23<br>1.23                         | 419,750<br>586,200<br>532,350<br>475,000                                  | 493,132<br>711,309<br>773,401<br>655,136                                  | 499,500<br>667,500<br>575,000<br>539,028                                  |
| Airdrie Chestermere Rocky View Region Foothills Region Mountain View Region                                  | 434<br>104<br>392<br>258<br>99             | 545<br>141<br>449<br>326<br>127       | 80%<br>74%<br>87%<br>79%<br>78%        | 133<br>47<br>241<br>159<br>130             | 0.61<br>0.90<br>1.23<br>1.23<br>2.62                 | 419,750<br>586,200<br>532,350<br>475,000<br>352,300                       | 493,132<br>711,309<br>773,401<br>655,136<br>417,329                       | 499,500<br>667,500<br>575,000<br>539,028<br>380,000                       |
| Airdrie Chestermere Rocky View Region Foothills Region Mountain View Region Kneehill Region                  | 434<br>104<br>392<br>258<br>99<br>20       | 545<br>141<br>449<br>326<br>127<br>29 | 80%<br>74%<br>87%<br>79%<br>78%<br>69% | 133<br>47<br>241<br>159<br>130<br>34       | 0.61<br>0.90<br>1.23<br>1.23<br>2.62<br>3.35         | 419,750<br>586,200<br>532,350<br>475,000<br>352,300<br>217,700            | 493,132<br>711,309<br>773,401<br>655,136<br>417,329<br>255,860            | 499,500<br>667,500<br>575,000<br>539,028<br>380,000<br>233,250            |
| Airdrie Chestermere Rocky View Region Foothills Region Mountain View Region Kneehill Region Wheatland Region | 434<br>104<br>392<br>258<br>99<br>20<br>78 | 545<br>141<br>449<br>326<br>127<br>29 | 80%<br>74%<br>87%<br>79%<br>78%<br>69% | 133<br>47<br>241<br>159<br>130<br>34<br>65 | 0.61<br>0.90<br>1.23<br>1.23<br>2.62<br>3.35<br>1.67 | 419,750<br>586,200<br>532,350<br>475,000<br>352,300<br>217,700<br>370,800 | 493,132<br>711,309<br>773,401<br>655,136<br>417,329<br>255,860<br>426,622 | 499,500<br>667,500<br>575,000<br>539,028<br>380,000<br>233,250<br>399,350 |