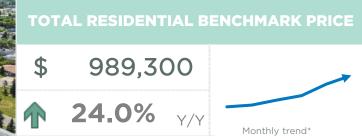

In February, the unadjusted detached benchmark price reached \$548,400, nearly seven per cent higher than last month and over 21 per cent higher than levels recorded last February. Price gains have occurred across all property types; however, apartment style properties continue to record prices below previous highs seen back in 2007.