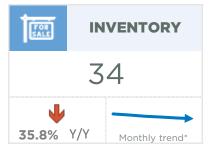

### **Cochrane**

New listings reached a record monthly high in February. However, sales nearly matched the levels of new listings causing inventories to face further declines and the months of supply to fall to the lowest levels ever recorded at less than half of month of supply. This is the fourth consecutive month with the months of supply has been below one month and the sellers' market conditions are placing significant upward pressure on prices especially for detached and semi-detached properties.

### **Okotoks**

Like other markets, gains in new listings helped support record levels of sales for February. However, the gains in new listings were not enough to support any substantial change in the low inventory situation. With only 56 units in inventory at the end of the month, this is the lowest February inventory seen since 2006. Strong sales combined with low inventory caused the months of supply to ease further and remain below one month for the third consecutive month.