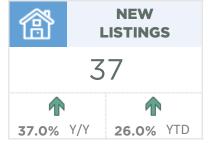

#### **Airdrie**

Record high new listings in February enabled sales to reach a record high. With 385 new listings and 289 sales, the sales to new listings ratio fell to 75 per cent, which is the first time it dropped below 80 per cent since spring of last year. While the recent gains provided some monthly uplift in inventory levels, supply remains exceptionally low, and the months of supply has remained below one month for the fourth consecutive month.