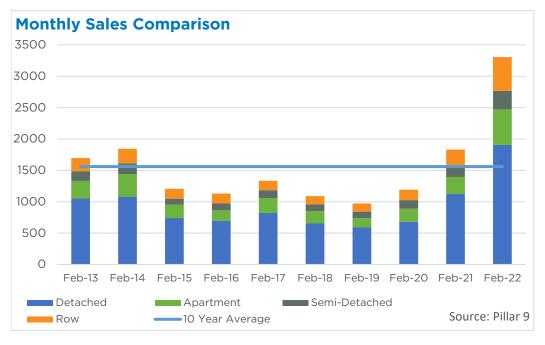

56

FOR

51.7%

| February 2022                                                                                                | Sales                                      | New Listings                          | Sales to New<br>Listings Ratio         | Inventory                                  | Months of<br>Supply                                  | Benchmark<br>Price                                                        | Average Price                                                             | Median Price                                                              |
|--------------------------------------------------------------------------------------------------------------|--------------------------------------------|---------------------------------------|----------------------------------------|--------------------------------------------|------------------------------------------------------|---------------------------------------------------------------------------|---------------------------------------------------------------------------|---------------------------------------------------------------------------|
| City of Calgary                                                                                              | 3,305                                      | 4,652                                 | 71%                                    | 3,600                                      | 1.09                                                 | 499,400                                                                   | 547,720                                                                   | 520,000                                                                   |
| Airdrie                                                                                                      | 289                                        | 385                                   | 75%                                    | 175                                        | 0.61                                                 | 430,600                                                                   | 506,014                                                                   | 525,000                                                                   |
| Chestermere                                                                                                  | 67                                         | 103                                   | 65%                                    | 62                                         | 0.93                                                 | 607,900                                                                   | 759,300                                                                   | 685,000                                                                   |
| Rocky View Region                                                                                            | 234                                        | 277                                   | 84%                                    | 251                                        | 1.07                                                 | 550,600                                                                   | 816,637                                                                   | 591,500                                                                   |
| Foothills Region                                                                                             | 152                                        | 203                                   | 75%                                    | 177                                        | 1.16                                                 | 490,700                                                                   | 659,924                                                                   | 549,900                                                                   |
| Mountain View Region                                                                                         | 58                                         | 71                                    | 82%                                    | 132                                        | 2.28                                                 | 357,900                                                                   | 419,128                                                                   | 350,325                                                                   |
| Kneehill Region                                                                                              | 11                                         | 19                                    | 58%                                    | 37                                         | 3.36                                                 | 226,400                                                                   | 237,882                                                                   | 230,000                                                                   |
| Wheatland Region                                                                                             | 50                                         | 63                                    | 79%                                    | 69                                         | 1.38                                                 | 381,800                                                                   | 451,598                                                                   | 443,500                                                                   |
| Willow Creek Region                                                                                          | 28                                         | 27                                    | 104%                                   | 46                                         | 1.64                                                 | 279,400                                                                   | 336,475                                                                   | 306,250                                                                   |
| Vulcan Region                                                                                                | 3                                          | 11                                    | 27%                                    | 24                                         | 8.00                                                 | 251,200                                                                   | 217,000                                                                   | 210,000                                                                   |
| Bighorn Region                                                                                               | 55                                         | 69                                    | 80%                                    | 67                                         | 1.22                                                 | 989,400                                                                   | 828,729                                                                   | 735,000                                                                   |
| YEAR-TO-DATE 2022                                                                                            | Sales                                      | New Listings                          | Sales to New<br>Listings Ratio         | Inventory                                  | Months of<br>Supply                                  | Benchmark<br>Price                                                        | Average Price                                                             | Median Price                                                              |
|                                                                                                              |                                            |                                       |                                        |                                            |                                                      | 10= 0=0                                                                   |                                                                           |                                                                           |
| City of Calgary                                                                                              | 5,310                                      | 7,129                                 | 74%                                    | 3,114                                      | 1.17                                                 | 485,850                                                                   | 534,198                                                                   | 500,000                                                                   |
| City of Calgary Airdrie                                                                                      | 5,310<br>434                               | 7,129<br>545                          | 80%                                    | 133                                        | 0.61                                                 | 485,850                                                                   | 534,198<br>493,132                                                        | 500,000<br>499,500                                                        |
|                                                                                                              |                                            | *                                     |                                        |                                            |                                                      | *                                                                         | ,                                                                         | ,                                                                         |
| Airdrie                                                                                                      | 434                                        | 545                                   | 80%                                    | 133                                        | 0.61                                                 | 419,750                                                                   | 493,132                                                                   | 499,500                                                                   |
| Airdrie Chestermere                                                                                          | 434<br>104                                 | 545<br>141                            | 80%<br>74%                             | 133                                        | 0.61                                                 | 419,750<br>586,200                                                        | 493,132<br>711,309                                                        | 499,500<br>667,500                                                        |
| Airdrie Chestermere Rocky View Region                                                                        | 434<br>104<br>392                          | 545<br>141<br>449                     | 80%<br>74%<br>87%                      | 133<br>47<br>241                           | 0.61<br>0.90<br>1.23                                 | 419,750<br>586,200<br>532,350                                             | 493,132<br>711,309<br>773,401                                             | 499,500<br>667,500<br>575,000                                             |
| Airdrie Chestermere Rocky View Region Foothills Region                                                       | 434<br>104<br>392<br>258                   | 545<br>141<br>449<br>326              | 80%<br>74%<br>87%<br>79%               | 133<br>47<br>241<br>159                    | 0.61<br>0.90<br>1.23<br>1.23                         | 419,750<br>586,200<br>532,350<br>475,000                                  | 493,132<br>711,309<br>773,401<br>655,136                                  | 499,500<br>667,500<br>575,000<br>539,028                                  |
| Airdrie Chestermere Rocky View Region Foothills Region Mountain View Region                                  | 434<br>104<br>392<br>258<br>99             | 545<br>141<br>449<br>326<br>127       | 80%<br>74%<br>87%<br>79%<br>78%        | 133<br>47<br>241<br>159<br>130             | 0.61<br>0.90<br>1.23<br>1.23<br>2.62                 | 419,750<br>586,200<br>532,350<br>475,000<br>352,300                       | 493,132<br>711,309<br>773,401<br>655,136<br>417,329                       | 499,500<br>667,500<br>575,000<br>539,028<br>380,000                       |
| Airdrie Chestermere Rocky View Region Foothills Region Mountain View Region Kneehill Region                  | 434<br>104<br>392<br>258<br>99<br>20       | 545<br>141<br>449<br>326<br>127<br>29 | 80%<br>74%<br>87%<br>79%<br>78%<br>69% | 133<br>47<br>241<br>159<br>130<br>34       | 0.61<br>0.90<br>1.23<br>1.23<br>2.62<br>3.35         | 419,750<br>586,200<br>532,350<br>475,000<br>352,300<br>217,700            | 493,132<br>711,309<br>773,401<br>655,136<br>417,329<br>255,860            | 499,500<br>667,500<br>575,000<br>539,028<br>380,000<br>233,250            |
| Airdrie Chestermere Rocky View Region Foothills Region Mountain View Region Kneehill Region Wheatland Region | 434<br>104<br>392<br>258<br>99<br>20<br>78 | 545<br>141<br>449<br>326<br>127<br>29 | 80%<br>74%<br>87%<br>79%<br>78%<br>69% | 133<br>47<br>241<br>159<br>130<br>34<br>65 | 0.61<br>0.90<br>1.23<br>1.23<br>2.62<br>3.35<br>1.67 | 419,750<br>586,200<br>532,350<br>475,000<br>352,300<br>217,700<br>370,800 | 493,132<br>711,309<br>773,401<br>655,136<br>417,329<br>255,860<br>426,622 | 499,500<br>667,500<br>575,000<br>539,028<br>380,000<br>233,250<br>399,350 |