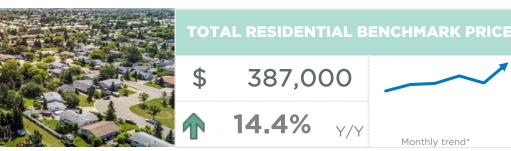

>104<br>392<br>258<br>99<br>20<br>78 | 545<br>141<br>449<br>326<br>127<br>29 | 80%<br>74%<br>87%<br>79%<br>78%<br>69% | 133<br>47<br>241<br>159<br>130<br>34<br>65 | 0.61<br>0.90<br>1.23<br>1.23<br>2.62<br>3.35<br>1.67 | 419,750<br>586,200<br>532,350<br>475,000<br>352,300<br>217,700<br>370,800 | 493,132<br>711,309<br>773,401<br>655,136<br>417,329<br>255,860<br>426,622 | 499,500<br>667,500<br>575,000<br>539,028<br>380,000<br>233,250<br>399,350 |





Feb. 22

### DETACHED BENCHMARK PRICE COMPARISON





# Calgary







# TOTAL RESIDENTIAL BENCHMARK PRICE \$ 499,400 16.1% Y/Y Monthly trend\*











### **Airdrie**

















### **Cochrane**

















### Chestermere

















### **Okotoks**

















## **High River**

















### **Strathmore**

















### **Canmore**