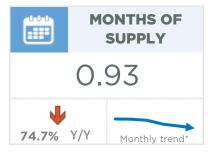

### Chestermere

56

FOR

51.7%

| February 2022                                                                                                | Sales                                      | New Listings                          | Sales to New<br>Listings Ratio         | Inventory                                  | Months of<br>Supply                                  | Benchmark<br>Price                                                        | Average Price                                                             | Median Price                                                              |
|--------------------------------------------------------------------------------------------------------------|--------------------------------------------|---------------------------------------|----------------------------------------|--------------------------------------------|------------------------------------------------------|---------------------------------------------------------------------------|---------------------------------------------------------------------------|---------------------------------------------------------------------------|
| City of Calgary                                                                                              | 3,305                                      | 4,652                                 | 71%                                    | 3,600                                      | 1.09                                                 | 499,400                                                                   | 547,720                                                                   | 520,000                                                                   |
| Airdrie                                                                                                      | 289                                        | 385                                   | 75%                                    | 175                                        | 0.61                                                 | 430,600                                                                   | 506,014                                                                   | 525,000                                                                   |
| Chestermere                                                                                                  | 67                                         | 103                                   | 65%                                    | 62                                         | 0.93                                                 | 607,900                                                                   | 759,300                                                                   | 685,000                                                                   |
| Rocky View Region                                                                                            | 234                                        | 277                                   | 84%                                    | 251                                        | 1.07                                                 | 550,600                                                                   | 816,637                                                                   | 591,500                                                                   |
| Foothills Region                                                                                             | 152                                        | 203                                   | 75%                                    | 177                                        | 1.16                                                 | 490,700                                                                   | 659,924                                                                   | 549,900                                                                   |
| Mountain View Region                                                                                         | 58                                         | 71                                    | 82%                                    | 132                                        | 2.28                                                 | 357,900                                                                   | 419,128                                                                   | 350,325                                                                   |
| Kneehill Region                                                                                              | 11                                         | 19                                    | 58%                                    | 37                                         | 3.36                                                 | 226,400                                                                   | 237,882                                                                   | 230,000                                                                   |
| Wheatland Region                                                                                             | 50                                         | 63                                    | 79%                                    | 69                                         | 1.38                                                 | 381,800                                                                   | 451,598                                                                   | 443,500                                                                   |
| Willow Creek Region                                                                                          | 28                                         | 27                                    | 104%                                   | 46                                         | 1.64                                                 | 279,400                                                                   | 336,475                                                                   | 306,250                                                                   |
| Vulcan Region                                                                                                | 3                                          | 11                                    | 27%                                    | 24                                         | 8.00                                                 | 251,200                                                                   | 217,000                                                                   | 210,000                                                                   |
| Bighorn Region                                                                                               | 55                                         | 69                                    | 80%                                    | 67                                         | 1.22                                                 | 989,400                                                                   | 828,729                                                                   | 735,000                                                                   |
| YEAR-TO-DATE 2022                                                                                            | Sales                                      | New Listings                          | Sales to New<br>Listings Ratio         | Inventory                                  | Months of<br>Supply                                  | Benchmark<br>Price                                                        | Average Price                                                             | Median Price                                                              |
|                                                                                                              |                                            |                                       |                                        |                                            |                                                      | 10= 0=0                                                                   |                                                                           |                                                                           |
| City of Calgary                                                                                              | 5,310                                      | 7,129                                 | 74%                                    | 3,114                                      | 1.17                                                 | 485,850                                                                   | 534,198                                                                   | 500,000                                                                   |
| City of Calgary Airdrie                                                                                      | 5,310<br>434                               | 7,129<br>545                          | 80%                                    | 133                                        | 0.61                                                 | 485,850                                                                   | 534,198<br>493,132                                                        | 500,000<br>499,500                                                        |
|                                                                                                              |                                            | *                                     |                                        |                                            |                                                      | *                                                                         | ,                                                                         | ,                                                                         |
| Airdrie                                                                                                      | 434                                        | 545                                   | 80%                                    | 133                                        | 0.61                                                 | 419,750                                                                   | 493,132                                                                   | 499,500                                                                   |
| Airdrie Chestermere                                                                                          | 434<br>104                                 | 545<br>141                            | 80%<br>74%                             | 133                                        | 0.61                                                 | 419,750<br>586,200                                                        | 493,132<br>711,309                                                        | 499,500<br>667,500                                                        |
| Airdrie Chestermere Rocky View Region                                                                        | 434<br>104<br>392                          | 545<br>141<br>449                     | 80%<br>74%<br>87%                      | 133<br>47<br>241                           | 0.61<br>0.90<br>1.23                                 | 419,750<br>586,200<br>532,350                                             | 493,132<br>711,309<br>773,401                                             | 499,500<br>667,500<br>575,000                                             |
| Airdrie Chestermere Rocky View Region Foothills Region                                                       | 434<br>104<br>392<br>258                   | 545<br>141<br>449<br>326              | 80%<br>74%<br>87%<br>79%               | 133<br>47<br>241<br>159                    | 0.61<br>0.90<br>1.23<br>1.23                         | 419,750<br>586,200<br>532,350<br>475,000                                  | 493,132<br>711,309<br>773,401<br>655,136                                  | 499,500<br>667,500<br>575,000<br>539,028                                  |
| Airdrie Chestermere Rocky View Region Foothills Region Mountain View Region                                  | 434<br>104<br>392<br>258<br>99             | 545<br>141<br>449<br>326<br>127       | 80%<br>74%<br>87%<br>79%<br>78%        | 133<br>47<br>241<br>159<br>130             | 0.61<br>0.90<br>1.23<br>1.23<br>2.62                 | 419,750<br>586,200<br>532,350<br>475,000<br>352,300                       | 493,132<br>711,309<br>773,401<br>655,136<br>417,329                       | 499,500<br>667,500<br>575,000<br>539,028<br>380,000                       |
| Airdrie Chestermere Rocky View Region Foothills Region Mountain View Region Kneehill Region                  | 434<br>104<br>392<br>258<br>99<br>20       | 545<br>141<br>449<br>326<br>127<br>29 | 80%<br>74%<br>87%<br>79%<br>78%<br>69% | 133<br>47<br>241<br>159<br>130<br>34       | 0.61<br>0.90<br>1.23<br>1.23<br>2.62<br>3.35         | 419,750<br>586,200<br>532,350<br>475,000<br>352,300<br>217,700            | 493,132<br>711,309<br>773,401<br>655,136<br>417,329<br>255,860            | 499,500<br>667,500<br>575,000<br>539,028<br>380,000<br>233,250            |
| Airdrie Chestermere Rocky View Region Foothills Region Mountain View Region Kneehill Region Wheatland Region | 434<br>104<br>392<br>258<br>99<br>20<br>78 | 545<br>141<br>449<br>326<br>127<br>29 | 80%<br>74%<br>87%<br>79%<br>78%<br>69% | 133<br>47<br>241<br>159<br>130<br>34<br>65 | 0.61<br>0.90<br>1.23<br>1.23<br>2.62<br>3.35<br>1.67 | 419,750<br>586,200<br>532,350<br>475,000<br>352,300<br>217,700<br>370,800 | 493,132<br>711,309<br>773,401<br>655,136<br>417,329<br>255,860<br>426,622 | 499,500<br>667,500<br>575,000<br>539,028<br>380,000<br>233,250<br>399,350 |