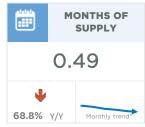

### **Okotoks**

Like other markets, gains in new listings helped support record levels of sales for February. However, the gains in new listings were not enough to support any substantial change in the low inventory situation. With only 56 units in inventory at the end of the month, this is the lowest February inventory seen since 2006. Strong sales combined with low inventory caused the months of supply to ease further and remain below one month for the third consecutive month.