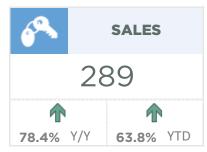

#### **Airdrie**

Record high new listings in February enabled sales to reach a record high. With 385 new listings and 289 sales, the sales to new listings ratio fell to 75 per cent, which is the first time it dropped below 80 per cent since spring of last year. While the recent gains provided some monthly uplift in inventory levels, supply remains exceptionally low, and the months of supply has remained below one month for the fourth consecutive month.