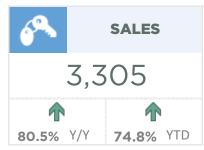

56

FOR

51.7%

| February 2022                                                                                                | Sales                                      | New Listings                          | Sales to New<br>Listings Ratio         | Inventory                                  | Months of<br>Supply                                  | Benchmark<br>Price                                                        | Average Price                                                             | Median Price                                                              |
|--------------------------------------------------------------------------------------------------------------|--------------------------------------------|---------------------------------------|----------------------------------------|--------------------------------------------|------------------------------------------------------|---------------------------------------------------------------------------|---------------------------------------------------------------------------|---------------------------------------------------------------------------|
| City of Calgary                                                                                              | 3,305                                      | 4,652                                 | 71%                                    | 3,600                                      | 1.09                                                 | 499,400                                                                   | 547,720                                                                   | 520,000                                                                   |
| Airdrie                                                                                                      | 289                                        | 385                                   | 75%                                    | 175                                        | 0.61                                                 | 430,600                                                                   | 506,014                                                                   | 525,000                                                                   |
| Chestermere                                                                                                  | 67                                         | 103                                   | 65%                                    | 62                                         | 0.93                                                 | 607,900                                                                   | 759,300                                                                   | 685,000                                                                   |
| Rocky View Region                                                                                            | 234                                        | 277                                   | 84%                                    | 251                                        | 1.07                                                 | 550,600                                                                   | 816,637                                                                   | 591,500                                                                   |
| Foothills Region                                                                                             | 152                                        | 203                                   | 75%                                    | 177                                        | 1.16                                                 | 490,700                                                                   | 659,924                                                                   | 549,900                                                                   |
| Mountain View Region                                                                                         | 58                                         | 71                                    | 82%                                    | 132                                        | 2.28                                                 | 357,900                                                                   | 419,128                                                                   | 350,325                                                                   |
| Kneehill Region                                                                                              | 11                                         | 19                                    | 58%                                    | 37                                         | 3.36                                                 | 226,400                                                                   | 237,882                                                                   | 230,000                                                                   |
| Wheatland Region                                                                                             | 50                                         | 63                                    | 79%                                    | 69                                         | 1.38                                                 | 381,800                                                                   | 451,598                                                                   | 443,500                                                                   |
| Willow Creek Region                                                                                          | 28                                         | 27                                    | 104%                                   | 46                                         | 1.64                                                 | 279,400                                                                   | 336,475                                                                   | 306,250                                                                   |
| Vulcan Region                                                                                                | 3                                          | 11                                    | 27%                                    | 24                                         | 8.00                                                 | 251,200                                                                   | 217,000                                                                   | 210,000                                                                   |
| Bighorn Region                                                                                               | 55                                         | 69                                    | 80%                                    | 67                                         | 1.22                                                 | 989,400                                                                   | 828,729                                                                   | 735,000                                                                   |
| YEAR-TO-DATE 2022                                                                                            | Sales                                      | New Listings                          | Sales to New<br>Listings Ratio         | Inventory                                  | Months of<br>Supply                                  | Benchmark<br>Price                                                        | Average Price                                                             | Median Price                                                              |
|                                                                                                              |                                            |                                       |                                        |                                            |                                                      | 10= 0=0                                                                   |                                                                           |                                                                           |
| City of Calgary                                                                                              | 5,310                                      | 7,129                                 | 74%                                    | 3,114                                      | 1.17                                                 | 485,850                                                                   | 534,198                                                                   | 500,000                                                                   |
| City of Calgary Airdrie                                                                                      | 5,310<br>434                               | 7,129<br>545                          | 80%                                    | 133                                        | 0.61                                                 | 485,850                                                                   | 534,198<br>493,132                                                        | 500,000<br>499,500                                                        |
|                                                                                                              |                                            | *                                     |                                        |                                            |                                                      | *                                                                         | ,                                                                         | ,                                                                         |
| Airdrie                                                                                                      | 434                                        | 545                                   | 80%                                    | 133                                        | 0.61                                                 | 419,750                                                                   | 493,132                                                                   | 499,500                                                                   |
| Airdrie Chestermere                                                                                          | 434<br>104                                 | 545<br>141                            | 80%<br>74%                             | 133                                        | 0.61                                                 | 419,750<br>586,200                                                        | 493,132<br>711,309                                                        | 499,500<br>667,500                                                        |
| Airdrie Chestermere Rocky View Region                                                                        | 434<br>104<br>392                          | 545<br>141<br>449                     | 80%<br>74%<br>87%                      | 133<br>47<br>241                           | 0.61<br>0.90<br>1.23                                 | 419,750<br>586,200<br>532,350                                             | 493,132<br>711,309<br>773,401                                             | 499,500<br>667,500<br>575,000                                             |
| Airdrie Chestermere Rocky View Region Foothills Region                                                       | 434<br>104<br>392<br>258                   | 545<br>141<br>449<br>326              | 80%<br>74%<br>87%<br>79%               | 133<br>47<br>241<br>159                    | 0.61<br>0.90<br>1.23<br>1.23                         | 419,750<br>586,200<br>532,350<br>475,000                                  | 493,132<br>711,309<br>773,401<br>655,136                                  | 499,500<br>667,500<br>575,000<br>539,028                                  |
| Airdrie Chestermere Rocky View Region Foothills Region Mountain View Region                                  | 434<br>104<br>392<br>258<br>99             | 545<br>141<br>449<br>326<br>127       | 80%<br>74%<br>87%<br>79%<br>78%        | 133<br>47<br>241<br>159<br>130             | 0.61<br>0.90<br>1.23<br>1.23<br>2.62                 | 419,750<br>586,200<br>532,350<br>475,000<br>352,300                       | 493,132<br>711,309<br>773,401<br>655,136<br>417,329                       | 499,500<br>667,500<br>575,000<br>539,028<br>380,000                       |
| Airdrie Chestermere Rocky View Region Foothills Region Mountain View Region Kneehill Region                  | 434<br>104<br>392<br>258<br>99<br>20       | 545<br>141<br>449<br>326<br>127<br>29 | 80%<br>74%<br>87%<br>79%<br>78%<br>69% | 133<br>47<br>241<br>159<br>130<br>34       | 0.61<br>0.90<br>1.23<br>1.23<br>2.62<br>3.35         | 419,750<br>586,200<br>532,350<br>475,000<br>352,300<br>217,700            | 493,132<br>711,309<br>773,401<br>655,136<br>417,329<br>255,860            | 499,500<br>667,500<br>575,000<br>539,028<br>380,000<br>233,250            |
| Airdrie Chestermere Rocky View Region Foothills Region Mountain View Region Kneehill Region Wheatland Region | 434<br>104<br>392<br>258<br>99<br>20<br>78 | 545<br>141<br>449<br>326<br>127<br>29 | 80%<br>74%<br>87%<br>79%<br>78%<br>69% | 133<br>47<br>241<br>159<br>130<br>34<br>65 | 0.61<br>0.90<br>1.23<br>1.23<br>2.62<br>3.35<br>1.67 | 419,750<br>586,200<br>532,350<br>475,000<br>352,300<br>217,700<br>370,800 | 493,132<br>711,309<br>773,401<br>655,136<br>417,329<br>255,860<br>426,622 | 499,500<br>667,500<br>575,000<br>539,028<br>380,000<br>233,250<br>399,350 |