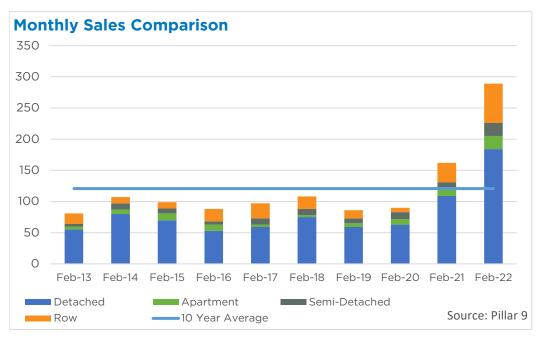

#### **Airdrie**

Record high new listings in February enabled sales to reach a record high. With 385 new listings and 289 sales, the sales to new listings ratio fell to 75 per cent, which is the first time it dropped below 80 per cent since spring of last year. While the recent gains provided some monthly uplift in inventory levels, supply remains exceptionally low, and the months of supply has remained below one month for the fourth consecutive month.

Persistently tight market conditions especially in the detached and semi-detached sector has driven significant price growth in the market. In February, the unadjusted detached price reached \$490,800, nearly six per cent over last month and 22 per cent higher than last year's levels.