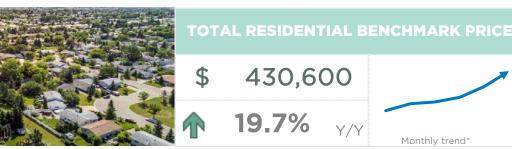

Persistently tight market conditions especially in the detached and semi-detached sector has driven significant price growth in the market. In February, the unadjusted detached price reached \$490,800, nearly six per cent over last month and 22 per cent higher than last year's levels.

| \$    | PRICE  |
|-------|--------|
| \$4   | 30,600 |
| •     |        |
| 19.7% | Y/Y    |