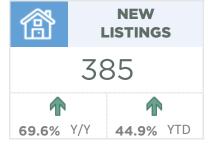

#### **Airdrie**

Record high new listings in February enabled sales to reach a record high. With 385 new listings and 289 sales, the sales to new listings ratio fell to 75 per cent, which is the first time it dropped below 80 per cent since spring of last year. While the recent gains provided some monthly uplift in inventory levels, supply remains exceptionally low, and the months of supply has remained below one month for the fourth consecutive month.