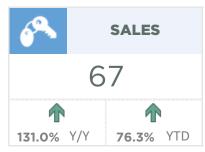

### **Cochrane**

New listings reached a record monthly high in February. However, sales nearly matched the levels of new listings causing inventories to face further declines and the months of supply to fall to the lowest levels ever recorded at less than half of month of supply. This is the fourth consecutive month with the months of supply has been below one month and the sellers' market conditions are placing significant upward pressure on prices especially for detached and semi-detached properties.