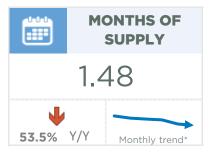

392<br>258<br>99<br>20<br>78 | 545<br>141<br>449<br>326<br>127<br>29 | 80%<br>74%<br>87%<br>79%<br>78%<br>69% | 133<br>47<br>241<br>159<br>130<br>34<br>65 | 0.61<br>0.90<br>1.23<br>1.23<br>2.62<br>3.35<br>1.67 | 419,750<br>586,200<br>532,350<br>475,000<br>352,300<br>217,700<br>370,800 | 493,132<br>711,309<br>773,401<br>655,136<br>417,329<br>255,860<br>426,622 | 499,500<br>667,500<br>575,000<br>539,028<br>380,000<br>233,250<br>399,350 |





Feb. 22

### DETACHED BENCHMARK PRICE COMPARISON





# Calgary







# TOTAL RESIDENTIAL BENCHMARK PRICE \$ 499,400 16.1% Y/Y Monthly trend\*











### **Airdrie**

















### **Cochrane**

















### Chestermere

















### **Okotoks**

















## **High River**

















### **Strathmore**

















### **Canmore**