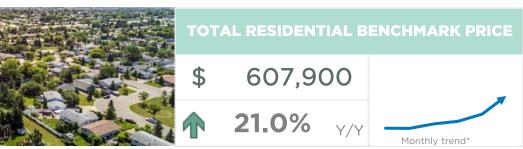

### Chestermere

56

FOR

51.7%

| February 2022                                                                                                | Sales                                      | New Listings                          | Sales to New<br>Listings Ratio         | Inventory                                  | Months of<br>Supply                                  | Benchmark<br>Price                                                        | Average Price                                                             | Median Price                                                              |
|--------------------------------------------------------------------------------------------------------------|--------------------------------------------|---------------------------------------|----------------------------------------|--------------------------------------------|------------------------------------------------------|---------------------------------------------------------------------------|---------------------------------------------------------------------------|---------------------------------------------------------------------------|
| City of Calgary                                                                                              | 3,305                                      | 4,652                                 | 71%                                    | 3,600                                      | 1.09                                                 | 499,400                                                                   | 547,720                                                                   | 520,000                                                                   |
| Airdrie                                                                                                      | 289                                        | 385                                   | 75%                                    | 175                                        | 0.61                                                 | 430,600                                                                   | 506,014                                                                   | 525,000                                                                   |
| Chestermere                                                                                                  | 67                                         | 103                                   | 65%                                    | 62                                         | 0.93                                                 | 607,900                                                                   | 759,300                                                                   | 685,000                                                                   |
| Rocky View Region                                                                                            | 234                                        | 277                                   | 84%                                    | 251                                        | 1.07                                                 | 550,600                                                                   | 816,637                                                                   | 591,500                                                                   |
| Foothills Region                                                                                             | 152                                        | 203                                   | 75%                                    | 177                                        | 1.16                                                 | 490,700                                                                   | 659,924                                                                   | 549,900                                                                   |
| Mountain View Region                                                                                         | 58                                         | 71                                    | 82%                                    | 132                                        | 2.28                                                 | 357,900                                                                   | 419,128                                                                   | 350,325                                                                   |
| Kneehill Region                                                                                              | 11                                         | 19                                    | 58%                                    | 37                                         | 3.36                                                 | 226,400                                                                   | 237,882                                                                   | 230,000                                                                   |
| Wheatland Region                                                                                             | 50                                         | 63                                    | 79%                                    | 69                                         | 1.38                                                 | 381,800                                                                   | 451,598                                                                   | 443,500                                                                   |
| Willow Creek Region                                                                                          | 28                                         | 27                                    | 104%                                   | 46                                         | 1.64                                                 | 279,400                                                                   | 336,475                                                                   | 306,250                                                                   |
| Vulcan Region                                                                                                | 3                                          | 11                                    | 27%                                    | 24                                         | 8.00                                                 | 251,200                                                                   | 217,000                                                                   | 210,000                                                                   |
| Bighorn Region                                                                                               | 55                                         | 69                                    | 80%                                    | 67                                         | 1.22                                                 | 989,400                                                                   | 828,729                                                                   | 735,000                                                                   |
| YEAR-TO-DATE 2022                                                                                            | Sales                                      | New Listings                          | Sales to New<br>Listings Ratio         | Inventory                                  | Months of<br>Supply                                  | Benchmark<br>Price                                                        | Average Price                                                             | Median Price                                                              |
|                                                                                                              |                                            |                                       |                                        |                                            |                                                      | 10= 0=0                                                                   |                                                                           |                                                                           |
| City of Calgary                                                                                              | 5,310                                      | 7,129                                 | 74%                                    | 3,114                                      | 1.17                                                 | 485,850                                                                   | 534,198                                                                   | 500,000                                                                   |
| City of Calgary Airdrie                                                                                      | 5,310<br>434                               | 7,129<br>545                          | 80%                                    | 133                                        | 0.61                                                 | 485,850                                                                   | 534,198<br>493,132                                                        | 500,000<br>499,500                                                        |
|                                                                                                              |                                            | *                                     |                                        |                                            |                                                      | *                                                                         | ,                                                                         | ,                                                                         |
| Airdrie                                                                                                      | 434                                        | 545                                   | 80%                                    | 133                                        | 0.61                                                 | 419,750                                                                   | 493,132                                                                   | 499,500                                                                   |
| Airdrie Chestermere                                                                                          | 434<br>104                                 | 545<br>141                            | 80%<br>74%                             | 133                                        | 0.61                                                 | 419,750<br>586,200                                                        | 493,132<br>711,309                                                        | 499,500<br>667,500                                                        |
| Airdrie Chestermere Rocky View Region                                                                        | 434<br>104<br>392                          | 545<br>141<br>449                     | 80%<br>74%<br>87%                      | 133<br>47<br>241                           | 0.61<br>0.90<br>1.23                                 | 419,750<br>586,200<br>532,350                                             | 493,132<br>711,309<br>773,401                                             | 499,500<br>667,500<br>575,000                                             |
| Airdrie Chestermere Rocky View Region Foothills Region                                                       | 434<br>104<br>392<br>258                   | 545<br>141<br>449<br>326              | 80%<br>74%<br>87%<br>79%               | 133<br>47<br>241<br>159                    | 0.61<br>0.90<br>1.23<br>1.23                         | 419,750<br>586,200<br>532,350<br>475,000                                  | 493,132<br>711,309<br>773,401<br>655,136                                  | 499,500<br>667,500<br>575,000<br>539,028                                  |
| Airdrie Chestermere Rocky View Region Foothills Region Mountain View Region                                  | 434<br>104<br>392<br>258<br>99             | 545<br>141<br>449<br>326<br>127       | 80%<br>74%<br>87%<br>79%<br>78%        | 133<br>47<br>241<br>159<br>130             | 0.61<br>0.90<br>1.23<br>1.23<br>2.62                 | 419,750<br>586,200<br>532,350<br>475,000<br>352,300                       | 493,132<br>711,309<br>773,401<br>655,136<br>417,329                       | 499,500<br>667,500<br>575,000<br>539,028<br>380,000                       |
| Airdrie Chestermere Rocky View Region Foothills Region Mountain View Region Kneehill Region                  | 434<br>104<br>392<br>258<br>99<br>20       | 545<br>141<br>449<br>326<br>127<br>29 | 80%<br>74%<br>87%<br>79%<br>78%<br>69% | 133<br>47<br>241<br>159<br>130<br>34       | 0.61<br>0.90<br>1.23<br>1.23<br>2.62<br>3.35         | 419,750<br>586,200<br>532,350<br>475,000<br>352,300<br>217,700            | 493,132<br>711,309<br>773,401<br>655,136<br>417,329<br>255,860            | 499,500<br>667,500<br>575,000<br>539,028<br>380,000<br>233,250            |
| Airdrie Chestermere Rocky View Region Foothills Region Mountain View Region Kneehill Region Wheatland Region | 434<br>104<br>392<br>258<br>99<br>20<br>78 | 545<br>141<br>449<br>326<br>127<br>29 | 80%<br>74%<br>87%<br>79%<br>78%<br>69% | 133<br>47<br>241<br>159<br>130<br>34<br>65 | 0.61<br>0.90<br>1.23<br>1.23<br>2.62<br>3.35<br>1.67 | 419,750<br>586,200<br>532,350<br>475,000<br>352,300<br>217,700<br>370,800 | 493,132<br>711,309<br>773,401<br>655,136<br>417,329<br>255,860<br>426,622 | 499,500<br>667,500<br>575,000<br>539,028<br>380,000<br>233,250<br>399,350 |