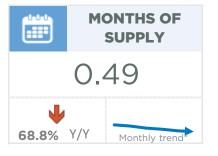

### **Okotoks**

Like other markets, gains in new listings helped support record levels of sales for February. However, the gains in new listings were not enough to support any substantial change in the low inventory situation. With only 56 units in inventory at the end of the month, this is the lowest February inventory seen since 2006. Strong sales combined with low inventory caused the months of supply to ease further and remain below one month for the third consecutive month.