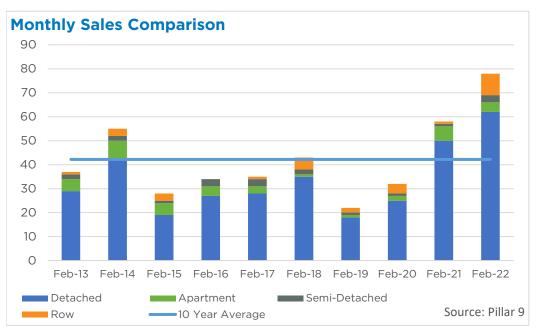

### **Cochrane**

New listings reached a record monthly high in February. However, sales nearly matched the levels of new listings causing inventories to face further declines and the months of supply to fall to the lowest levels ever recorded at less than half of month of supply. This is the fourth consecutive month with the months of supply has been below one month and the sellers' market conditions are placing significant upward pressure on prices especially for detached and semi-detached properties.

In February, the unadjusted detached benchmark price reached \$548,400, nearly seven per cent higher than last month and over 21 per cent higher than levels recorded last February. Price gains have occurred across all property types; however, apartment style properties continue to record prices below previous highs seen back in 2007.