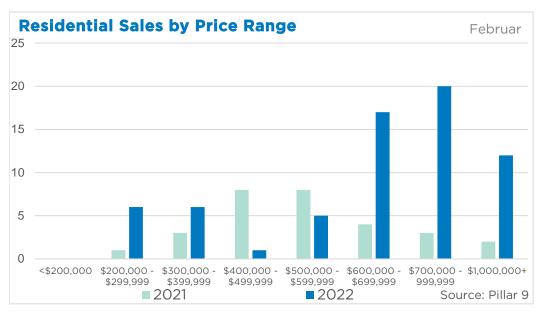

re Rocky View Region Foothills Region Mountain View Region Kneehill Region Wheatland Region | 434<br>104<br>392<br>258<br>99<br>20<br>78 | 545<br>141<br>449<br>326<br>127<br>29 | 80%<br>74%<br>87%<br>79%<br>78%<br>69% | 133<br>47<br>241<br>159<br>130<br>34<br>65 | 0.61<br>0.90<br>1.23<br>1.23<br>2.62<br>3.35<br>1.67 | 419,750<br>586,200<br>532,350<br>475,000<br>352,300<br>217,700<br>370,800 | 493,132<br>711,309<br>773,401<br>655,136<br>417,329<br>255,860<br>426,622 | 499,500<br>667,500<br>575,000<br>539,028<br>380,000<br>233,250<br>399,350 |





Feb. 22

### DETACHED BENCHMARK PRICE COMPARISON





# Calgary







# TOTAL RESIDENTIAL BENCHMARK PRICE \$ 499,400 16.1% Y/Y Monthly trend\*











### **Airdrie**

















### **Cochrane**

















### Chestermere

















### **Okotoks**

















## **High River**

















### **Strathmore**

















### **Canmore**