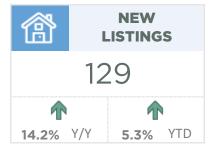

#### **Airdrie**

Record high new listings in February enabled sales to reach a record high. With 385 new listings and 289 sales, the sales to new listings ratio fell to 75 per cent, which is the first time it dropped below 80 per cent since spring of last year. While the recent gains provided some monthly uplift in inventory levels, supply remains exceptionally low, and the months of supply has remained below one month for the fourth consecutive month.