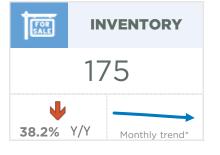

#### **Airdrie**

Record high new listings in February enabled sales to reach a record high. With 385 new listings and 289 sales, the sales to new listings ratio fell to 75 per cent, which is the first time it dropped below 80 per cent since spring of last year. While the recent gains provided some monthly uplift in inventory levels, supply remains exceptionally low, and the months of supply has remained below one month for the fourth consecutive month.

56

FOR

51.7%

| February 2022                                                                                                | Sales                                      | New Listings                          | Sales to New<br>Listings Ratio         | Inventory                                  | Months of<br>Supply                                  | Benchmark<br>Price                                                        | Average Price                                                             | Median Price                                                              |
|--------------------------------------------------------------------------------------------------------------|--------------------------------------------|---------------------------------------|----------------------------------------|--------------------------------------------|------------------------------------------------------|---------------------------------------------------------------------------|---------------------------------------------------------------------------|---------------------------------------------------------------------------|
| City of Calgary                                                                                              | 3,305                                      | 4,652                                 | 71%                                    | 3,600                                      | 1.09                                                 | 499,400                                                                   | 547,720                                                                   | 520,000                                                                   |
| Airdrie                                                                                                      | 289                                        | 385                                   | 75%                                    | 175                                        | 0.61                                                 | 430,600                                                                   | 506,014                                                                   | 525,000                                                                   |
| Chestermere                                                                                                  | 67                                         | 103                                   | 65%                                    | 62                                         | 0.93                                                 | 607,900                                                                   | 759,300                                                                   | 685,000                                                                   |
| Rocky View Region                                                                                            | 234                                        | 277                                   | 84%                                    | 251                                        | 1.07                                                 | 550,600                                                                   | 816,637                                                                   | 591,500                                                                   |
| Foothills Region                                                                                             | 152                                        | 203                                   | 75%                                    | 177                                        | 1.16                                                 | 490,700                                                                   | 659,924                                                                   | 549,900                                                                   |
| Mountain View Region                                                                                         | 58                                         | 71                                    | 82%                                    | 132                                        | 2.28                                                 | 357,900                                                                   | 419,128                                                                   | 350,325                                                                   |
| Kneehill Region                                                                                              | 11                                         | 19                                    | 58%                                    | 37                                         | 3.36                                                 | 226,400                                                                   | 237,882                                                                   | 230,000                                                                   |
| Wheatland Region                                                                                             | 50                                         | 63                                    | 79%                                    | 69                                         | 1.38                                                 | 381,800                                                                   | 451,598                                                                   | 443,500                                                                   |
| Willow Creek Region                                                                                          | 28                                         | 27                                    | 104%                                   | 46                                         | 1.64                                                 | 279,400                                                                   | 336,475                                                                   | 306,250                                                                   |
| Vulcan Region                                                                                                | 3                                          | 11                                    | 27%                                    | 24                                         | 8.00                                                 | 251,200                                                                   | 217,000                                                                   | 210,000                                                                   |
| Bighorn Region                                                                                               | 55                                         | 69                                    | 80%                                    | 67                                         | 1.22                                                 | 989,400                                                                   | 828,729                                                                   | 735,000                                                                   |
| YEAR-TO-DATE 2022                                                                                            | Sales                                      | New Listings                          | Sales to New<br>Listings Ratio         | Inventory                                  | Months of<br>Supply                                  | Benchmark<br>Price                                                        | Average Price                                                             | Median Price                                                              |
|                                                                                                              |                                            |                                       |                                        |                                            |                                                      | 10= 0=0                                                                   |                                                                           |                                                                           |
| City of Calgary                                                                                              | 5,310                                      | 7,129                                 | 74%                                    | 3,114                                      | 1.17                                                 | 485,850                                                                   | 534,198                                                                   | 500,000                                                                   |
| City of Calgary Airdrie                                                                                      | 5,310<br>434                               | 7,129<br>545                          | 80%                                    | 133                                        | 0.61                                                 | 485,850                                                                   | 534,198<br>493,132                                                        | 500,000<br>499,500                                                        |
|                                                                                                              |                                            | *                                     |                                        |                                            |                                                      | *                                                                         | ,                                                                         | ,                                                                         |
| Airdrie                                                                                                      | 434                                        | 545                                   | 80%                                    | 133                                        | 0.61                                                 | 419,750                                                                   | 493,132                                                                   | 499,500                                                                   |
| Airdrie Chestermere                                                                                          | 434<br>104                                 | 545<br>141                            | 80%<br>74%                             | 133                                        | 0.61                                                 | 419,750<br>586,200                                                        | 493,132<br>711,309                                                        | 499,500<br>667,500                                                        |
| Airdrie Chestermere Rocky View Region                                                                        | 434<br>104<br>392                          | 545<br>141<br>449                     | 80%<br>74%<br>87%                      | 133<br>47<br>241                           | 0.61<br>0.90<br>1.23                                 | 419,750<br>586,200<br>532,350                                             | 493,132<br>711,309<br>773,401                                             | 499,500<br>667,500<br>575,000                                             |
| Airdrie Chestermere Rocky View Region Foothills Region                                                       | 434<br>104<br>392<br>258                   | 545<br>141<br>449<br>326              | 80%<br>74%<br>87%<br>79%               | 133<br>47<br>241<br>159                    | 0.61<br>0.90<br>1.23<br>1.23                         | 419,750<br>586,200<br>532,350<br>475,000                                  | 493,132<br>711,309<br>773,401<br>655,136                                  | 499,500<br>667,500<br>575,000<br>539,028                                  |
| Airdrie Chestermere Rocky View Region Foothills Region Mountain View Region                                  | 434<br>104<br>392<br>258<br>99             | 545<br>141<br>449<br>326<br>127       | 80%<br>74%<br>87%<br>79%<br>78%        | 133<br>47<br>241<br>159<br>130             | 0.61<br>0.90<br>1.23<br>1.23<br>2.62                 | 419,750<br>586,200<br>532,350<br>475,000<br>352,300                       | 493,132<br>711,309<br>773,401<br>655,136<br>417,329                       | 499,500<br>667,500<br>575,000<br>539,028<br>380,000                       |
| Airdrie Chestermere Rocky View Region Foothills Region Mountain View Region Kneehill Region                  | 434<br>104<br>392<br>258<br>99<br>20       | 545<br>141<br>449<br>326<br>127<br>29 | 80%<br>74%<br>87%<br>79%<br>78%<br>69% | 133<br>47<br>241<br>159<br>130<br>34       | 0.61<br>0.90<br>1.23<br>1.23<br>2.62<br>3.35         | 419,750<br>586,200<br>532,350<br>475,000<br>352,300<br>217,700            | 493,132<br>711,309<br>773,401<br>655,136<br>417,329<br>255,860            | 499,500<br>667,500<br>575,000<br>539,028<br>380,000<br>233,250            |
| Airdrie Chestermere Rocky View Region Foothills Region Mountain View Region Kneehill Region Wheatland Region | 434<br>104<br>392<br>258<br>99<br>20<br>78 | 545<br>141<br>449<br>326<br>127<br>29 | 80%<br>74%<br>87%<br>79%<br>78%<br>69% | 133<br>47<br>241<br>159<br>130<br>34<br>65 | 0.61<br>0.90<br>1.23<br>1.23<br>2.62<br>3.35<br>1.67 | 419,750<br>586,200<br>532,350<br>475,000<br>352,300<br>217,700<br>370,800 | 493,132<br>711,309<br>773,401<br>655,136<br>417,329<br>255,860<br>426,622 | 499,500<br>667,500<br>575,000<br>539,028<br>380,000<br>233,250<br>399,350 |