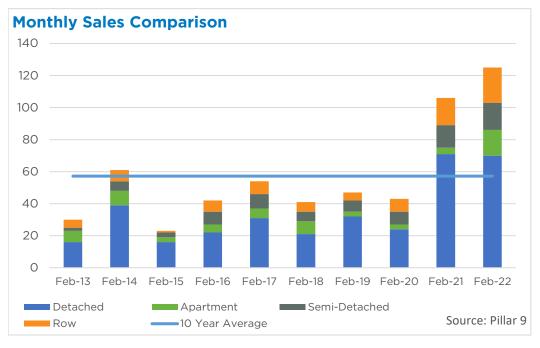

#### **Airdrie**

Record high new listings in February enabled sales to reach a record high. With 385 new listings and 289 sales, the sales to new listings ratio fell to 75 per cent, which is the first time it dropped below 80 per cent since spring of last year. While the recent gains provided some monthly uplift in inventory levels, supply remains exceptionally low, and the months of supply has remained below one month for the fourth consecutive month.

Persistently tight market conditions especially in the detached and semi-detached sector has driven significant price growth in the market. In February, the unadjusted detached price reached \$490,800, nearly six per cent over last month and 22 per cent higher than last year's levels.