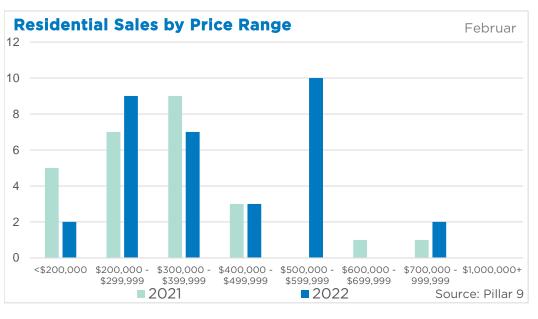

<br>392<br>258<br>99<br>20<br>78 | 545<br>141<br>449<br>326<br>127<br>29 | 80%<br>74%<br>87%<br>79%<br>78%<br>69% | 133<br>47<br>241<br>159<br>130<br>34<br>65 | 0.61<br>0.90<br>1.23<br>1.23<br>2.62<br>3.35<br>1.67 | 419,750<br>586,200<br>532,350<br>475,000<br>352,300<br>217,700<br>370,800 | 493,132<br>711,309<br>773,401<br>655,136<br>417,329<br>255,860<br>426,622 | 499,500<br>667,500<br>575,000<br>539,028<br>380,000<br>233,250<br>399,350 |





Feb. 22

### DETACHED BENCHMARK PRICE COMPARISON





# Calgary







# TOTAL RESIDENTIAL BENCHMARK PRICE \$ 499,400 16.1% Y/Y Monthly trend\*











### **Airdrie**

















### **Cochrane**

















### Chestermere

















### **Okotoks**

















## **High River**

















### **Strathmore**

















### **Canmore**