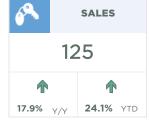

### **Okotoks**

Like other markets, gains in new listings helped support record levels of sales for February. However, the gains in new listings were not enough to support any substantial change in the low inventory situation. With only 56 units in inventory at the end of the month, this is the lowest February inventory seen since 2006. Strong sales combined with low inventory caused the months of supply to ease further and remain below one month for the third consecutive month.