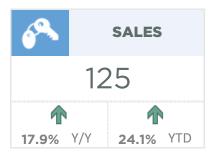

#### **Airdrie**

Record high new listings in February enabled sales to reach a record high. With 385 new listings and 289 sales, the sales to new listings ratio fell to 75 per cent, which is the first time it dropped below 80 per cent since spring of last year. While the recent gains provided some monthly uplift in inventory levels, supply remains exceptionally low, and the months of supply has remained below one month for the fourth consecutive month.

Persistently tight market conditions especially in the detached and semi-detached sector has driven significant price growth in the market. In February, the unadjusted detached price reached \$490,800, nearly six per cent over last month and 22 per cent higher than last year's levels.