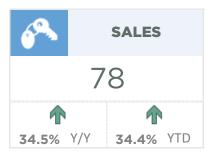

lls Region Mountain View Region Kneehill Region Wheatland Region | 434<br>104<br>392<br>258<br>99<br>20<br>78 | 545<br>141<br>449<br>326<br>127<br>29 | 80%<br>74%<br>87%<br>79%<br>78%<br>69% | 133<br>47<br>241<br>159<br>130<br>34<br>65 | 0.61<br>0.90<br>1.23<br>1.23<br>2.62<br>3.35<br>1.67 | 419,750<br>586,200<br>532,350<br>475,000<br>352,300<br>217,700<br>370,800 | 493,132<br>711,309<br>773,401<br>655,136<br>417,329<br>255,860<br>426,622 | 499,500<br>667,500<br>575,000<br>539,028<br>380,000<br>233,250<br>399,350 |





Feb. 22

### DETACHED BENCHMARK PRICE COMPARISON





# Calgary







# TOTAL RESIDENTIAL BENCHMARK PRICE \$ 499,400 16.1% Y/Y Monthly trend\*











### **Airdrie**

















### **Cochrane**

















### Chestermere

















### **Okotoks**

















## **High River**

















### **Strathmore**

















### **Canmore**