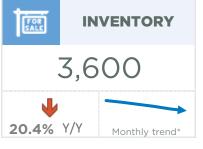

56

FOR

51.7%

| February 2022                                                                                                | Sales                                      | New Listings                          | Sales to New<br>Listings Ratio         | Inventory                                  | Months of<br>Supply                                  | Benchmark<br>Price                                                        | Average Price                                                             | Median Price                                                              |
|--------------------------------------------------------------------------------------------------------------|--------------------------------------------|---------------------------------------|----------------------------------------|--------------------------------------------|------------------------------------------------------|---------------------------------------------------------------------------|---------------------------------------------------------------------------|---------------------------------------------------------------------------|
| City of Calgary                                                                                              | 3,305                                      | 4,652                                 | 71%                                    | 3,600                                      | 1.09                                                 | 499,400                                                                   | 547,720                                                                   | 520,000                                                                   |
| Airdrie                                                                                                      | 289                                        | 385                                   | 75%                                    | 175                                        | 0.61                                                 | 430,600                                                                   | 506,014                                                                   | 525,000                                                                   |
| Chestermere                                                                                                  | 67                                         | 103                                   | 65%                                    | 62                                         | 0.93                                                 | 607,900                                                                   | 759,300                                                                   | 685,000                                                                   |
| Rocky View Region                                                                                            | 234                                        | 277                                   | 84%                                    | 251                                        | 1.07                                                 | 550,600                                                                   | 816,637                                                                   | 591,500                                                                   |
| Foothills Region                                                                                             | 152                                        | 203                                   | 75%                                    | 177                                        | 1.16                                                 | 490,700                                                                   | 659,924                                                                   | 549,900                                                                   |
| Mountain View Region                                                                                         | 58                                         | 71                                    | 82%                                    | 132                                        | 2.28                                                 | 357,900                                                                   | 419,128                                                                   | 350,325                                                                   |
| Kneehill Region                                                                                              | 11                                         | 19                                    | 58%                                    | 37                                         | 3.36                                                 | 226,400                                                                   | 237,882                                                                   | 230,000                                                                   |
| Wheatland Region                                                                                             | 50                                         | 63                                    | 79%                                    | 69                                         | 1.38                                                 | 381,800                                                                   | 451,598                                                                   | 443,500                                                                   |
| Willow Creek Region                                                                                          | 28                                         | 27                                    | 104%                                   | 46                                         | 1.64                                                 | 279,400                                                                   | 336,475                                                                   | 306,250                                                                   |
| Vulcan Region                                                                                                | 3                                          | 11                                    | 27%                                    | 24                                         | 8.00                                                 | 251,200                                                                   | 217,000                                                                   | 210,000                                                                   |
| Bighorn Region                                                                                               | 55                                         | 69                                    | 80%                                    | 67                                         | 1.22                                                 | 989,400                                                                   | 828,729                                                                   | 735,000                                                                   |
| YEAR-TO-DATE 2022                                                                                            | Sales                                      | New Listings                          | Sales to New<br>Listings Ratio         | Inventory                                  | Months of<br>Supply                                  | Benchmark<br>Price                                                        | Average Price                                                             | Median Price                                                              |
|                                                                                                              |                                            |                                       |                                        |                                            |                                                      | 10= 0=0                                                                   |                                                                           |                                                                           |
| City of Calgary                                                                                              | 5,310                                      | 7,129                                 | 74%                                    | 3,114                                      | 1.17                                                 | 485,850                                                                   | 534,198                                                                   | 500,000                                                                   |
| City of Calgary Airdrie                                                                                      | 5,310<br>434                               | 7,129<br>545                          | 80%                                    | 133                                        | 0.61                                                 | 485,850                                                                   | 534,198<br>493,132                                                        | 500,000<br>499,500                                                        |
|                                                                                                              |                                            | *                                     |                                        |                                            |                                                      | *                                                                         | ,                                                                         | ,                                                                         |
| Airdrie                                                                                                      | 434                                        | 545                                   | 80%                                    | 133                                        | 0.61                                                 | 419,750                                                                   | 493,132                                                                   | 499,500                                                                   |
| Airdrie Chestermere                                                                                          | 434<br>104                                 | 545<br>141                            | 80%<br>74%                             | 133                                        | 0.61                                                 | 419,750<br>586,200                                                        | 493,132<br>711,309                                                        | 499,500<br>667,500                                                        |
| Airdrie Chestermere Rocky View Region                                                                        | 434<br>104<br>392                          | 545<br>141<br>449                     | 80%<br>74%<br>87%                      | 133<br>47<br>241                           | 0.61<br>0.90<br>1.23                                 | 419,750<br>586,200<br>532,350                                             | 493,132<br>711,309<br>773,401                                             | 499,500<br>667,500<br>575,000                                             |
| Airdrie Chestermere Rocky View Region Foothills Region                                                       | 434<br>104<br>392<br>258                   | 545<br>141<br>449<br>326              | 80%<br>74%<br>87%<br>79%               | 133<br>47<br>241<br>159                    | 0.61<br>0.90<br>1.23<br>1.23                         | 419,750<br>586,200<br>532,350<br>475,000                                  | 493,132<br>711,309<br>773,401<br>655,136                                  | 499,500<br>667,500<br>575,000<br>539,028                                  |
| Airdrie Chestermere Rocky View Region Foothills Region Mountain View Region                                  | 434<br>104<br>392<br>258<br>99             | 545<br>141<br>449<br>326<br>127       | 80%<br>74%<br>87%<br>79%<br>78%        | 133<br>47<br>241<br>159<br>130             | 0.61<br>0.90<br>1.23<br>1.23<br>2.62                 | 419,750<br>586,200<br>532,350<br>475,000<br>352,300                       | 493,132<br>711,309<br>773,401<br>655,136<br>417,329                       | 499,500<br>667,500<br>575,000<br>539,028<br>380,000                       |
| Airdrie Chestermere Rocky View Region Foothills Region Mountain View Region Kneehill Region                  | 434<br>104<br>392<br>258<br>99<br>20       | 545<br>141<br>449<br>326<br>127<br>29 | 80%<br>74%<br>87%<br>79%<br>78%<br>69% | 133<br>47<br>241<br>159<br>130<br>34       | 0.61<br>0.90<br>1.23<br>1.23<br>2.62<br>3.35         | 419,750<br>586,200<br>532,350<br>475,000<br>352,300<br>217,700            | 493,132<br>711,309<br>773,401<br>655,136<br>417,329<br>255,860            | 499,500<br>667,500<br>575,000<br>539,028<br>380,000<br>233,250            |
| Airdrie Chestermere Rocky View Region Foothills Region Mountain View Region Kneehill Region Wheatland Region | 434<br>104<br>392<br>258<br>99<br>20<br>78 | 545<br>141<br>449<br>326<br>127<br>29 | 80%<br>74%<br>87%<br>79%<br>78%<br>69% | 133<br>47<br>241<br>159<br>130<br>34<br>65 | 0.61<br>0.90<br>1.23<br>1.23<br>2.62<br>3.35<br>1.67 | 419,750<br>586,200<br>532,350<br>475,000<br>352,300<br>217,700<br>370,800 | 493,132<br>711,309<br>773,401<br>655,136<br>417,329<br>255,860<br>426,622 | 499,500<br>667,500<br>575,000<br>539,028<br>380,000<br>233,250<br>399,350 |