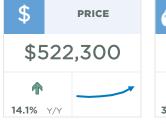

Persistently tight market conditions especially in the detached and semi-detached sector has driven significant price growth in the market. In February, the unadjusted detached price reached \$490,800, nearly six per cent over last month and 22 per cent higher than last year's levels.