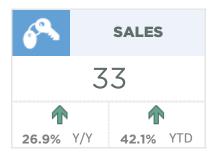

#### **Airdrie**

Record high new listings in February enabled sales to reach a record high. With 385 new listings and 289 sales, the sales to new listings ratio fell to 75 per cent, which is the first time it dropped below 80 per cent since spring of last year. While the recent gains provided some monthly uplift in inventory levels, supply remains exceptionally low, and the months of supply has remained below one month for the fourth consecutive month.

### **Okotoks**

Like other markets, gains in new listings helped support record levels of sales for February. However, the gains in new listings were not enough to support any substantial change in the low inventory situation. With only 56 units in inventory at the end of the month, this is the lowest February inventory seen since 2006. Strong sales combined with low inventory caused the months of supply to ease further and remain below one month for the third consecutive month.