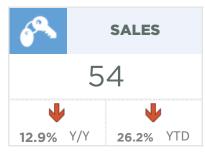

### **Cochrane**

New listings reached a record monthly high in February. However, sales nearly matched the levels of new listings causing inventories to face further declines and the months of supply to fall to the lowest levels ever recorded at less than half of month of supply. This is the fourth consecutive month with the months of supply has been below one month and the sellers' market conditions are placing significant upward pressure on prices especially for detached and semi-detached properties.

In February, the unadjusted detached benchmark price reached \$548,400, nearly seven per cent higher than last month and over 21 per cent higher than levels recorded last February. Price gains have occurred across all property types; however, apartment style properties continue to record prices below previous highs seen back in 2007.