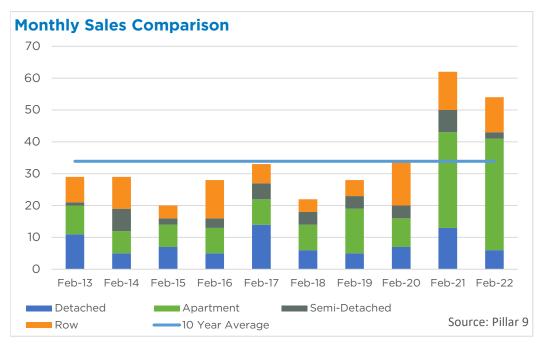

### **Cochrane**

New listings reached a record monthly high in February. However, sales nearly matched the levels of new listings causing inventories to face further declines and the months of supply to fall to the lowest levels ever recorded at less than half of month of supply. This is the fourth consecutive month with the months of supply has been below one month and the sellers' market conditions are placing significant upward pressure on prices especially for detached and semi-detached properties.

In February, the unadjusted detached benchmark price reached \$548,400, nearly seven per cent higher than last month and over 21 per cent higher than levels recorded last February. Price gains have occurred across all property types; however, apartment style properties continue to record prices below previous highs seen back in 2007.