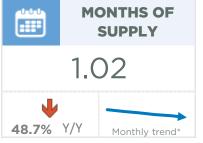

#### **Airdrie**

Record high new listings in February enabled sales to reach a record high. With 385 new listings and 289 sales, the sales to new listings ratio fell to 75 per cent, which is the first time it dropped below 80 per cent since spring of last year. While the recent gains provided some monthly uplift in inventory levels, supply remains exceptionally low, and the months of supply has remained below one month for the fourth consecutive month.

### **Okotoks**

Like other markets, gains in new listings helped support record levels of sales for February. However, the gains in new listings were not enough to support any substantial change in the low inventory situation. With only 56 units in inventory at the end of the month, this is the lowest February inventory seen since 2006. Strong sales combined with low inventory caused the months of supply to ease further and remain below one month for the third consecutive month.