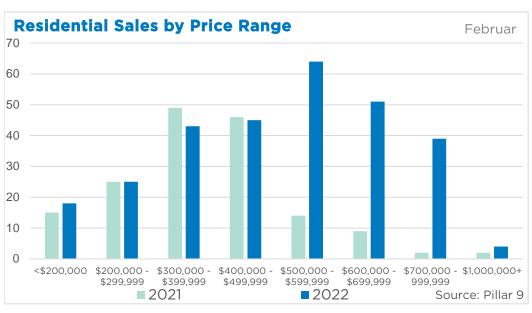

#### **Airdrie**

Record high new listings in February enabled sales to reach a record high. With 385 new listings and 289 sales, the sales to new listings ratio fell to 75 per cent, which is the first time it dropped below 80 per cent since spring of last year. While the recent gains provided some monthly uplift in inventory levels, supply remains exceptionally low, and the months of supply has remained below one month for the fourth consecutive month.

Persistently tight market conditions especially in the detached and semi-detached sector has driven significant price growth in the market. In February, the unadjusted detached price reached \$490,800, nearly six per cent over last month and 22 per cent higher than last year's levels.