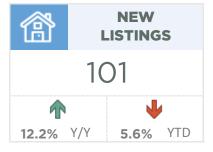

### **Cochrane**

New listings reached a record monthly high in February. However, sales nearly matched the levels of new listings causing inventories to face further declines and the months of supply to fall to the lowest levels ever recorded at less than half of month of supply. This is the fourth consecutive month with the months of supply has been below one month and the sellers' market conditions are placing significant upward pressure on prices especially for detached and semi-detached properties.