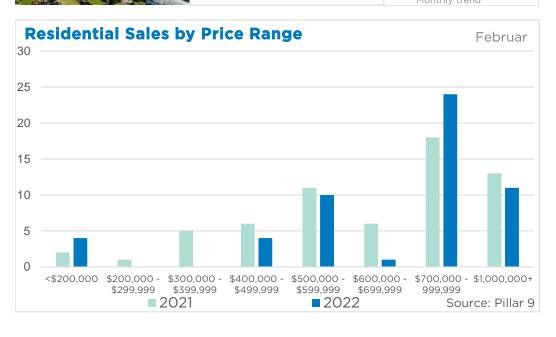

545<br>141<br>449<br>326<br>127<br>29 | 80%<br>74%<br>87%<br>79%<br>78%<br>69% | 133<br>47<br>241<br>159<br>130<br>34<br>65 | 0.61<br>0.90<br>1.23<br>1.23<br>2.62<br>3.35<br>1.67 | 419,750<br>586,200<br>532,350<br>475,000<br>352,300<br>217,700<br>370,800 | 493,132<br>711,309<br>773,401<br>655,136<br>417,329<br>255,860<br>426,622 | 499,500<br>667,500<br>575,000<br>539,028<br>380,000<br>233,250<br>399,350 |





Feb. 22

### DETACHED BENCHMARK PRICE COMPARISON





# Calgary







# TOTAL RESIDENTIAL BENCHMARK PRICE \$ 499,400 16.1% Y/Y Monthly trend\*











### **Airdrie**

















### **Cochrane**

















### Chestermere

















### **Okotoks**

















## **High River**

















### **Strathmore**

















### **Canmore**