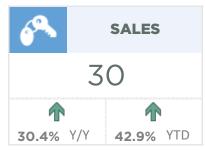

### **Cochrane**

New listings reached a record monthly high in February. However, sales nearly matched the levels of new listings causing inventories to face further declines and the months of supply to fall to the lowest levels ever recorded at less than half of month of supply. This is the fourth consecutive month with the months of supply has been below one month and the sellers' market conditions are placing significant upward pressure on prices especially for detached and semi-detached properties.

In February, the unadjusted detached benchmark price reached \$548,400, nearly seven per cent higher than last month and over 21 per cent higher than levels recorded last February. Price gains have occurred across all property types; however, apartment style properties continue to record prices below previous highs seen back in 2007.