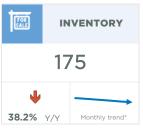

#### **Airdrie**

Record high new listings in February enabled sales to reach a record high. With 385 new listings and 289 sales, the sales to new listings ratio fell to 75 per cent, which is the first time it dropped below 80 per cent since spring of last year. While the recent gains provided some monthly uplift in inventory levels, supply remains exceptionally low, and the months of supply has remained below one month for the fourth consecutive month.