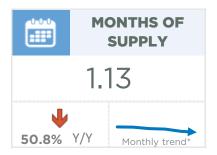

### **Cochrane**

New listings reached a record monthly high in February. However, sales nearly matched the levels of new listings causing inventories to face further declines and the months of supply to fall to the lowest levels ever recorded at less than half of month of supply. This is the fourth consecutive month with the months of supply has been below one month and the sellers' market conditions are placing significant upward pressure on prices especially for detached and semi-detached properties.

### **Okotoks**

Like other markets, gains in new listings helped support record levels of sales for February. However, the gains in new listings were not enough to support any substantial change in the low inventory situation. With only 56 units in inventory at the end of the month, this is the lowest February inventory seen since 2006. Strong sales combined with low inventory caused the months of supply to ease further and remain below one month for the third consecutive month.