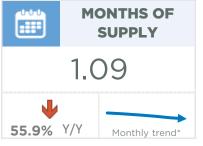

56

FOR

51.7%

| February 2022                                                                                                | Sales                                      | New Listings                          | Sales to New<br>Listings Ratio         | Inventory                                  | Months of<br>Supply                                  | Benchmark<br>Price                                                        | Average Price                                                             | Median Price                                                              |
|--------------------------------------------------------------------------------------------------------------|--------------------------------------------|---------------------------------------|----------------------------------------|--------------------------------------------|------------------------------------------------------|---------------------------------------------------------------------------|---------------------------------------------------------------------------|---------------------------------------------------------------------------|
| City of Calgary                                                                                              | 3,305                                      | 4,652                                 | 71%                                    | 3,600                                      | 1.09                                                 | 499,400                                                                   | 547,720                                                                   | 520,000                                                                   |
| Airdrie                                                                                                      | 289                                        | 385                                   | 75%                                    | 175                                        | 0.61                                                 | 430,600                                                                   | 506,014                                                                   | 525,000                                                                   |
| Chestermere                                                                                                  | 67                                         | 103                                   | 65%                                    | 62                                         | 0.93                                                 | 607,900                                                                   | 759,300                                                                   | 685,000                                                                   |
| Rocky View Region                                                                                            | 234                                        | 277                                   | 84%                                    | 251                                        | 1.07                                                 | 550,600                                                                   | 816,637                                                                   | 591,500                                                                   |
| Foothills Region                                                                                             | 152                                        | 203                                   | 75%                                    | 177                                        | 1.16                                                 | 490,700                                                                   | 659,924                                                                   | 549,900                                                                   |
| Mountain View Region                                                                                         | 58                                         | 71                                    | 82%                                    | 132                                        | 2.28                                                 | 357,900                                                                   | 419,128                                                                   | 350,325                                                                   |
| Kneehill Region                                                                                              | 11                                         | 19                                    | 58%                                    | 37                                         | 3.36                                                 | 226,400                                                                   | 237,882                                                                   | 230,000                                                                   |
| Wheatland Region                                                                                             | 50                                         | 63                                    | 79%                                    | 69                                         | 1.38                                                 | 381,800                                                                   | 451,598                                                                   | 443,500                                                                   |
| Willow Creek Region                                                                                          | 28                                         | 27                                    | 104%                                   | 46                                         | 1.64                                                 | 279,400                                                                   | 336,475                                                                   | 306,250                                                                   |
| Vulcan Region                                                                                                | 3                                          | 11                                    | 27%                                    | 24                                         | 8.00                                                 | 251,200                                                                   | 217,000                                                                   | 210,000                                                                   |
| Bighorn Region                                                                                               | 55                                         | 69                                    | 80%                                    | 67                                         | 1.22                                                 | 989,400                                                                   | 828,729                                                                   | 735,000                                                                   |
| YEAR-TO-DATE 2022                                                                                            | Sales                                      | New Listings                          | Sales to New<br>Listings Ratio         | Inventory                                  | Months of<br>Supply                                  | Benchmark<br>Price                                                        | Average Price                                                             | Median Price                                                              |
|                                                                                                              |                                            |                                       |                                        |                                            |                                                      | 10= 0=0                                                                   |                                                                           |                                                                           |
| City of Calgary                                                                                              | 5,310                                      | 7,129                                 | 74%                                    | 3,114                                      | 1.17                                                 | 485,850                                                                   | 534,198                                                                   | 500,000                                                                   |
| City of Calgary Airdrie                                                                                      | 5,310<br>434                               | 7,129<br>545                          | 80%                                    | 133                                        | 0.61                                                 | 485,850                                                                   | 534,198<br>493,132                                                        | 500,000<br>499,500                                                        |
|                                                                                                              |                                            | *                                     |                                        |                                            |                                                      | *                                                                         | ,                                                                         | ,                                                                         |
| Airdrie                                                                                                      | 434                                        | 545                                   | 80%                                    | 133                                        | 0.61                                                 | 419,750                                                                   | 493,132                                                                   | 499,500                                                                   |
| Airdrie Chestermere                                                                                          | 434<br>104                                 | 545<br>141                            | 80%<br>74%                             | 133                                        | 0.61                                                 | 419,750<br>586,200                                                        | 493,132<br>711,309                                                        | 499,500<br>667,500                                                        |
| Airdrie Chestermere Rocky View Region                                                                        | 434<br>104<br>392                          | 545<br>141<br>449                     | 80%<br>74%<br>87%                      | 133<br>47<br>241                           | 0.61<br>0.90<br>1.23                                 | 419,750<br>586,200<br>532,350                                             | 493,132<br>711,309<br>773,401                                             | 499,500<br>667,500<br>575,000                                             |
| Airdrie Chestermere Rocky View Region Foothills Region                                                       | 434<br>104<br>392<br>258                   | 545<br>141<br>449<br>326              | 80%<br>74%<br>87%<br>79%               | 133<br>47<br>241<br>159                    | 0.61<br>0.90<br>1.23<br>1.23                         | 419,750<br>586,200<br>532,350<br>475,000                                  | 493,132<br>711,309<br>773,401<br>655,136                                  | 499,500<br>667,500<br>575,000<br>539,028                                  |
| Airdrie Chestermere Rocky View Region Foothills Region Mountain View Region                                  | 434<br>104<br>392<br>258<br>99             | 545<br>141<br>449<br>326<br>127       | 80%<br>74%<br>87%<br>79%<br>78%        | 133<br>47<br>241<br>159<br>130             | 0.61<br>0.90<br>1.23<br>1.23<br>2.62                 | 419,750<br>586,200<br>532,350<br>475,000<br>352,300                       | 493,132<br>711,309<br>773,401<br>655,136<br>417,329                       | 499,500<br>667,500<br>575,000<br>539,028<br>380,000                       |
| Airdrie Chestermere Rocky View Region Foothills Region Mountain View Region Kneehill Region                  | 434<br>104<br>392<br>258<br>99<br>20       | 545<br>141<br>449<br>326<br>127<br>29 | 80%<br>74%<br>87%<br>79%<br>78%<br>69% | 133<br>47<br>241<br>159<br>130<br>34       | 0.61<br>0.90<br>1.23<br>1.23<br>2.62<br>3.35         | 419,750<br>586,200<br>532,350<br>475,000<br>352,300<br>217,700            | 493,132<br>711,309<br>773,401<br>655,136<br>417,329<br>255,860            | 499,500<br>667,500<br>575,000<br>539,028<br>380,000<br>233,250            |
| Airdrie Chestermere Rocky View Region Foothills Region Mountain View Region Kneehill Region Wheatland Region | 434<br>104<br>392<br>258<br>99<br>20<br>78 | 545<br>141<br>449<br>326<br>127<br>29 | 80%<br>74%<br>87%<br>79%<br>78%<br>69% | 133<br>47<br>241<br>159<br>130<br>34<br>65 | 0.61<br>0.90<br>1.23<br>1.23<br>2.62<br>3.35<br>1.67 | 419,750<br>586,200<br>532,350<br>475,000<br>352,300<br>217,700<br>370,800 | 493,132<br>711,309<br>773,401<br>655,136<br>417,329<br>255,860<br>426,622 | 499,500<br>667,500<br>575,000<br>539,028<br>380,000<br>233,250<br>399,350 |