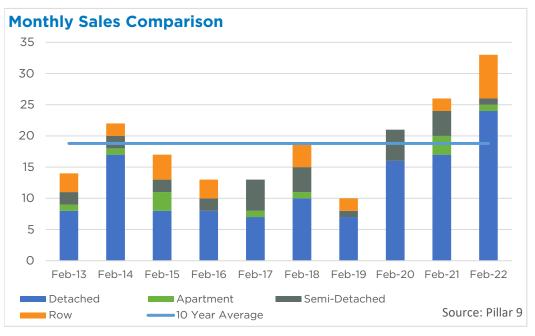

4<br>104<br>392<br>258<br>99<br>20<br>78 | 545<br>141<br>449<br>326<br>127<br>29 | 80%<br>74%<br>87%<br>79%<br>78%<br>69% | 133<br>47<br>241<br>159<br>130<br>34<br>65 | 0.61<br>0.90<br>1.23<br>1.23<br>2.62<br>3.35<br>1.67 | 419,750<br>586,200<br>532,350<br>475,000<br>352,300<br>217,700<br>370,800 | 493,132<br>711,309<br>773,401<br>655,136<br>417,329<br>255,860<br>426,622 | 499,500<br>667,500<br>575,000<br>539,028<br>380,000<br>233,250<br>399,350 |





Feb. 22

### DETACHED BENCHMARK PRICE COMPARISON





# Calgary







# TOTAL RESIDENTIAL BENCHMARK PRICE \$ 499,400 16.1% Y/Y Monthly trend\*











### **Airdrie**

















### **Cochrane**

















### Chestermere

















### **Okotoks**

















## **High River**

















### **Strathmore**

















### **Canmore**