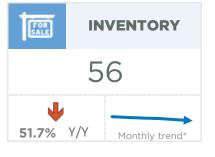

### **Okotoks**

Like other markets, gains in new listings helped support record levels of sales for February. However, the gains in new listings were not enough to support any substantial change in the low inventory situation. With only 56 units in inventory at the end of the month, this is the lowest February inventory seen since 2006. Strong sales combined with low inventory caused the months of supply to ease further and remain below one month for the third consecutive month.

56

FOR

51.7%

| February 2022                                                                                                | Sales                                      | New Listings                          | Sales to New<br>Listings Ratio         | Inventory                                  | Months of<br>Supply                                  | Benchmark<br>Price                                                        | Average Price                                                             | Median Price                                                              |
|--------------------------------------------------------------------------------------------------------------|--------------------------------------------|---------------------------------------|----------------------------------------|--------------------------------------------|------------------------------------------------------|---------------------------------------------------------------------------|---------------------------------------------------------------------------|---------------------------------------------------------------------------|
| City of Calgary                                                                                              | 3,305                                      | 4,652                                 | 71%                                    | 3,600                                      | 1.09                                                 | 499,400                                                                   | 547,720                                                                   | 520,000                                                                   |
| Airdrie                                                                                                      | 289                                        | 385                                   | 75%                                    | 175                                        | 0.61                                                 | 430,600                                                                   | 506,014                                                                   | 525,000                                                                   |
| Chestermere                                                                                                  | 67                                         | 103                                   | 65%                                    | 62                                         | 0.93                                                 | 607,900                                                                   | 759,300                                                                   | 685,000                                                                   |
| Rocky View Region                                                                                            | 234                                        | 277                                   | 84%                                    | 251                                        | 1.07                                                 | 550,600                                                                   | 816,637                                                                   | 591,500                                                                   |
| Foothills Region                                                                                             | 152                                        | 203                                   | 75%                                    | 177                                        | 1.16                                                 | 490,700                                                                   | 659,924                                                                   | 549,900                                                                   |
| Mountain View Region                                                                                         | 58                                         | 71                                    | 82%                                    | 132                                        | 2.28                                                 | 357,900                                                                   | 419,128                                                                   | 350,325                                                                   |
| Kneehill Region                                                                                              | 11                                         | 19                                    | 58%                                    | 37                                         | 3.36                                                 | 226,400                                                                   | 237,882                                                                   | 230,000                                                                   |
| Wheatland Region                                                                                             | 50                                         | 63                                    | 79%                                    | 69                                         | 1.38                                                 | 381,800                                                                   | 451,598                                                                   | 443,500                                                                   |
| Willow Creek Region                                                                                          | 28                                         | 27                                    | 104%                                   | 46                                         | 1.64                                                 | 279,400                                                                   | 336,475                                                                   | 306,250                                                                   |
| Vulcan Region                                                                                                | 3                                          | 11                                    | 27%                                    | 24                                         | 8.00                                                 | 251,200                                                                   | 217,000                                                                   | 210,000                                                                   |
| Bighorn Region                                                                                               | 55                                         | 69                                    | 80%                                    | 67                                         | 1.22                                                 | 989,400                                                                   | 828,729                                                                   | 735,000                                                                   |
| YEAR-TO-DATE 2022                                                                                            | Sales                                      | New Listings                          | Sales to New<br>Listings Ratio         | Inventory                                  | Months of<br>Supply                                  | Benchmark<br>Price                                                        | Average Price                                                             | Median Price                                                              |
|                                                                                                              |                                            |                                       |                                        |                                            |                                                      | 10= 0=0                                                                   |                                                                           |                                                                           |
| City of Calgary                                                                                              | 5,310                                      | 7,129                                 | 74%                                    | 3,114                                      | 1.17                                                 | 485,850                                                                   | 534,198                                                                   | 500,000                                                                   |
| City of Calgary Airdrie                                                                                      | 5,310<br>434                               | 7,129<br>545                          | 80%                                    | 133                                        | 0.61                                                 | 485,850                                                                   | 534,198<br>493,132                                                        | 500,000<br>499,500                                                        |
|                                                                                                              |                                            | *                                     |                                        |                                            |                                                      | *                                                                         | ,                                                                         | ,                                                                         |
| Airdrie                                                                                                      | 434                                        | 545                                   | 80%                                    | 133                                        | 0.61                                                 | 419,750                                                                   | 493,132                                                                   | 499,500                                                                   |
| Airdrie Chestermere                                                                                          | 434<br>104                                 | 545<br>141                            | 80%<br>74%                             | 133                                        | 0.61                                                 | 419,750<br>586,200                                                        | 493,132<br>711,309                                                        | 499,500<br>667,500                                                        |
| Airdrie Chestermere Rocky View Region                                                                        | 434<br>104<br>392                          | 545<br>141<br>449                     | 80%<br>74%<br>87%                      | 133<br>47<br>241                           | 0.61<br>0.90<br>1.23                                 | 419,750<br>586,200<br>532,350                                             | 493,132<br>711,309<br>773,401                                             | 499,500<br>667,500<br>575,000                                             |
| Airdrie Chestermere Rocky View Region Foothills Region                                                       | 434<br>104<br>392<br>258                   | 545<br>141<br>449<br>326              | 80%<br>74%<br>87%<br>79%               | 133<br>47<br>241<br>159                    | 0.61<br>0.90<br>1.23<br>1.23                         | 419,750<br>586,200<br>532,350<br>475,000                                  | 493,132<br>711,309<br>773,401<br>655,136                                  | 499,500<br>667,500<br>575,000<br>539,028                                  |
| Airdrie Chestermere Rocky View Region Foothills Region Mountain View Region                                  | 434<br>104<br>392<br>258<br>99             | 545<br>141<br>449<br>326<br>127       | 80%<br>74%<br>87%<br>79%<br>78%        | 133<br>47<br>241<br>159<br>130             | 0.61<br>0.90<br>1.23<br>1.23<br>2.62                 | 419,750<br>586,200<br>532,350<br>475,000<br>352,300                       | 493,132<br>711,309<br>773,401<br>655,136<br>417,329                       | 499,500<br>667,500<br>575,000<br>539,028<br>380,000                       |
| Airdrie Chestermere Rocky View Region Foothills Region Mountain View Region Kneehill Region                  | 434<br>104<br>392<br>258<br>99<br>20       | 545<br>141<br>449<br>326<br>127<br>29 | 80%<br>74%<br>87%<br>79%<br>78%<br>69% | 133<br>47<br>241<br>159<br>130<br>34       | 0.61<br>0.90<br>1.23<br>1.23<br>2.62<br>3.35         | 419,750<br>586,200<br>532,350<br>475,000<br>352,300<br>217,700            | 493,132<br>711,309<br>773,401<br>655,136<br>417,329<br>255,860            | 499,500<br>667,500<br>575,000<br>539,028<br>380,000<br>233,250            |
| Airdrie Chestermere Rocky View Region Foothills Region Mountain View Region Kneehill Region Wheatland Region | 434<br>104<br>392<br>258<br>99<br>20<br>78 | 545<br>141<br>449<br>326<br>127<br>29 | 80%<br>74%<br>87%<br>79%<br>78%<br>69% | 133<br>47<br>241<br>159<br>130<br>34<br>65 | 0.61<br>0.90<br>1.23<br>1.23<br>2.62<br>3.35<br>1.67 | 419,750<br>586,200<br>532,350<br>475,000<br>352,300<br>217,700<br>370,800 | 493,132<br>711,309<br>773,401<br>655,136<br>417,329<br>255,860<br>426,622 | 499,500<br>667,500<br>575,000<br>539,028<br>380,000<br>233,250<br>399,350 |