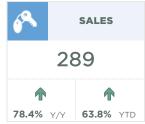

#### **Airdrie**

Record high new listings in February enabled sales to reach a record high. With 385 new listings and 289 sales, the sales to new listings ratio fell to 75 per cent, which is the first time it dropped below 80 per cent since spring of last year. While the recent gains provided some monthly uplift in inventory levels, supply remains exceptionally low, and the months of supply has remained below one month for the fourth consecutive month.