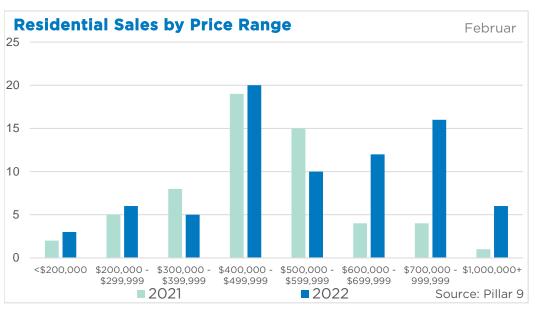

### **Okotoks**

Like other markets, gains in new listings helped support record levels of sales for February. However, the gains in new listings were not enough to support any substantial change in the low inventory situation. With only 56 units in inventory at the end of the month, this is the lowest February inventory seen since 2006. Strong sales combined with low inventory caused the months of supply to ease further and remain below one month for the third consecutive month.

The persistent tight market conditions caused a surge in prices. In February, the benchmark price for a detached home reached \$554,900, nearly eight per cent higher than last month and over 15 per cent higher than last February.