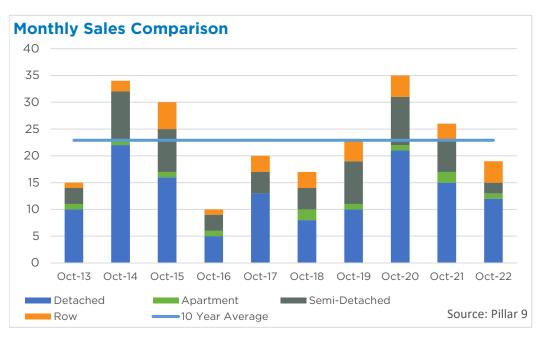

000<br>370,000<br>232,000            |
| Rocky View Region Foothills Region Mountain View Region Kneehill Region Wheatland Region | 491<br>1,817<br>1,569<br>616<br>161<br>459 | 746<br>2,481<br>2,000<br>837<br>211<br>623 | 66%<br>73%<br>78%<br>74%<br>76%<br>74% | 94<br>375<br>254<br>161<br>47<br>97 | 1.92<br>2.07<br>1.62<br>2.61<br>2.94<br>2.12 | 629,100<br>619,800<br>529,670<br>396,000<br>219,850<br>402,460 | 660,266<br>740,119<br>641,920<br>406,818<br>280,116<br>402,044 | 650,000<br>575,000<br>540,000<br>370,000<br>232,000<br>385,755 |



Oct. 22

#### DETACHED BENCHMARK PRICE COMPARISON







# Calgary







# \$ 523,900

9.6%















## **Airdrie**

















## Cochrane



















## Chestermere

















## **Okotoks**

















## **High River**

















## **Strathmore**



















#### **Canmore**