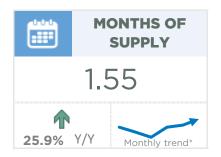

While conditions are not as tight as they were earlier in the year, the months of supply remained exceptionally tight at one and a half months. Despite persistently tight conditions, prices have trended lower from the earlier highs. Airdrie hit a record high price back in April of this year at \$510,700, prices have since fallen by six per cent since then yet remain over 14 per cent higher than