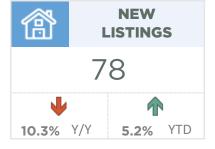

#### **Cochrane**

A pullback in new listings relative to sales activity caused the sales-to-new-listings ratio to push up to 90 per cent once again, causing inventories to trend down relative to last month. While overall inventories still remain higher than the exceptionally low levels seen last year, levels are still well below what is typically seen in the market.