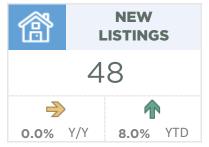

| October 2022                                                                             | Sales                                      | New Listings                               | Sales to New<br>Listings Ratio         | Inventory                           | Months of<br>Supply                          | Benchmark<br>Price                                             | Average Price                                                  | Median Price                                                   |
|------------------------------------------------------------------------------------------|--------------------------------------------|--------------------------------------------|----------------------------------------|-------------------------------------|----------------------------------------------|----------------------------------------------------------------|----------------------------------------------------------------|----------------------------------------------------------------|
| City of Calgary                                                                          | 1,857                                      | 2,175                                      | 85%                                    | 3,887                               | 2.09                                         | 523,900                                                        | 509,576                                                        | 460,000                                                        |
| Airdrie                                                                                  | 143                                        | 142                                        | 101%                                   | 210                                 | 1.47                                         | 482,500                                                        | 419,860                                                        | 415,000                                                        |
| Chestermere                                                                              | 34                                         | 48                                         | 71%                                    | 92                                  | 2.71                                         | 615,900                                                        | 582,368                                                        | 597,500                                                        |
| Rocky View Region                                                                        | 112                                        | 161                                        | 70%                                    | 423                                 | 3.78                                         | 626,500                                                        | 683,024                                                        | 559,750                                                        |
| Foothills Region                                                                         | 95                                         | 101                                        | 94%                                    | 244                                 | 2.57                                         | 534,400                                                        | 653,866                                                        | 550,000                                                        |
| Mountain View Region                                                                     | 40                                         | 55                                         | 73%                                    | 174                                 | 4.35                                         | 397,900                                                        | 377,220                                                        | 339,000                                                        |
| Kneehill Region                                                                          | 11                                         | 10                                         | 110%                                   | 44                                  | 4.00                                         | 219,500                                                        | 325,764                                                        | 300,000                                                        |
| Wheatland Region                                                                         | 34                                         | 38                                         | 89%                                    | 102                                 | 3.00                                         | 399,300                                                        | 370,256                                                        | 369,000                                                        |
| Willow Creek Region                                                                      | 20                                         | 25                                         | 80%                                    | 79                                  | 3.95                                         | 262,700                                                        | 309,950                                                        | 272,000                                                        |
| Vulcan Region                                                                            | 7                                          | 15                                         | 47%                                    | 45                                  | 6.43                                         | 268,200                                                        | 181,886                                                        | 195,000                                                        |
| Bighorn Region                                                                           | 38                                         | 42                                         | 90%                                    | 160                                 | 4.21                                         | 855,200                                                        | 1,011,035                                                      | 857,600                                                        |
| YEAR-TO-DATE 2022                                                                        | Sales                                      | New Listings                               | Sales to New<br>Listings Ratio         | Inventory                           | Months of<br>Supply                          | Benchmark<br>Price                                             | Average Price                                                  | <b>Median Price</b>                                            |
| City of Calgary                                                                          | 26,823                                     | 36,251                                     | 74%                                    | 4,458                               | 1.66                                         | 531,280                                                        | 519,459                                                        | 477,500                                                        |
| Airdrie                                                                                  | 2,269                                      | 2.720                                      |                                        |                                     |                                              |                                                                |                                                                |                                                                |
| Chastaumaus                                                                              | 2,209                                      | 2,730                                      | 83%                                    | 236                                 | 1.04                                         | 491,890                                                        | 472,235                                                        | 475,000                                                        |
| Cnestermere                                                                              | 491                                        | 746                                        | 66%                                    | 236<br>94                           | 1.04                                         | 491,890<br>629,100                                             | 472,235<br>660,266                                             | 475,000<br>650,000                                             |
|                                                                                          | · · · · · · · · · · · · · · · · · · ·      |                                            |                                        |                                     |                                              |                                                                | •                                                              | · · · · · · · · · · · · · · · · · · ·                          |
| Rocky View Region                                                                        | 491                                        | 746                                        | 66%                                    | 94                                  | 1.92                                         | 629,100                                                        | 660,266                                                        | 650,000                                                        |
| Chestermere  Rocky View Region  Foothills Region  Mountain View Region                   | 491<br>1,817                               | 746<br>2,481                               | 66%<br>73%                             | 94<br>375                           | 1.92                                         | 629,100<br>619,800                                             | 660,266<br>740,119                                             | 650,000<br>575,000                                             |
| Rocky View Region<br>Foothills Region<br>Mountain View Region                            | 491<br>1,817<br>1,569                      | 746<br>2,481<br>2,000                      | 66%<br>73%<br>78%                      | 94<br>375<br>254                    | 1.92<br>2.07<br>1.62                         | 629,100<br>619,800<br>529,670                                  | 660,266<br>740,119<br>641,920                                  | 650,000<br>575,000<br>540,000                                  |
| Rocky View Region<br>Foothills Region                                                    | 491<br>1,817<br>1,569<br>616               | 746<br>2,481<br>2,000<br>837               | 66%<br>73%<br>78%<br>74%               | 94<br>375<br>254<br>161             | 1.92<br>2.07<br>1.62<br>2.61                 | 629,100<br>619,800<br>529,670<br>396,000                       | 660,266<br>740,119<br>641,920<br>406,818                       | 650,000<br>575,000<br>540,000<br>370,000                       |
| Rocky View Region<br>Foothills Region<br>Mountain View Region<br>Kneehill Region         | 491<br>1,817<br>1,569<br>616<br>161        | 746<br>2,481<br>2,000<br>837<br>211        | 66%<br>73%<br>78%<br>74%<br>76%        | 94<br>375<br>254<br>161<br>47       | 1.92<br>2.07<br>1.62<br>2.61<br>2.94         | 629,100<br>619,800<br>529,670<br>396,000<br>219,850            | 660,266<br>740,119<br>641,920<br>406,818<br>280,116            | 650,000<br>575,000<br>540,000<br>370,000<br>232,000            |
| Rocky View Region Foothills Region Mountain View Region Kneehill Region Wheatland Region | 491<br>1,817<br>1,569<br>616<br>161<br>459 | 746<br>2,481<br>2,000<br>837<br>211<br>623 | 66%<br>73%<br>78%<br>74%<br>76%<br>74% | 94<br>375<br>254<br>161<br>47<br>97 | 1.92<br>2.07<br>1.62<br>2.61<br>2.94<br>2.12 | 629,100<br>619,800<br>529,670<br>396,000<br>219,850<br>402,460 | 660,266<br>740,119<br>641,920<br>406,818<br>280,116<br>402,044 | 650,000<br>575,000<br>540,000<br>370,000<br>232,000<br>385,755 |