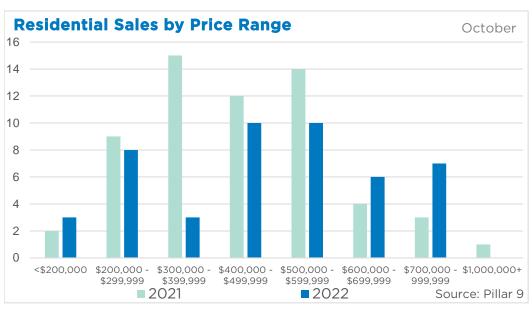

650,000<br>575,000<br>540,000<br>370,000<br>232,000            |
| Rocky View Region Foothills Region Mountain View Region Kneehill Region Wheatland Region | 491<br>1,817<br>1,569<br>616<br>161<br>459 | 746<br>2,481<br>2,000<br>837<br>211<br>623 | 66%<br>73%<br>78%<br>74%<br>76%<br>74% | 94<br>375<br>254<br>161<br>47<br>97 | 1.92<br>2.07<br>1.62<br>2.61<br>2.94<br>2.12 | 629,100<br>619,800<br>529,670<br>396,000<br>219,850<br>402,460 | 660,266<br>740,119<br>641,920<br>406,818<br>280,116<br>402,044 | 650,000<br>575,000<br>540,000<br>370,000<br>232,000<br>385,755 |



Oct. 22

#### DETACHED BENCHMARK PRICE COMPARISON







# Calgary







# \$ 523,900

9.6%















## **Airdrie**

















## Cochrane



















## Chestermere

















## **Okotoks**

















## **High River**

















## **Strathmore**



















#### **Canmore**