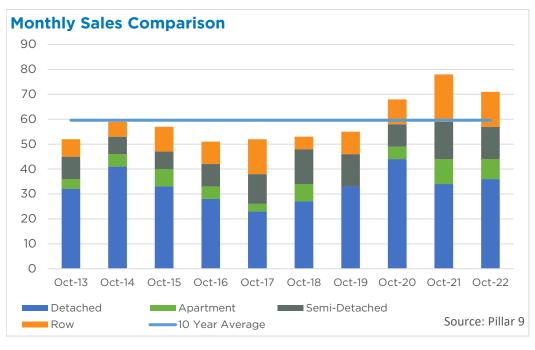

| 660,266<br>740,119<br>641,920<br>406,818<br>280,116            | 650,000<br>575,000<br>540,000<br>370,000<br>232,000            |
| Rocky View Region Foothills Region Mountain View Region Kneehill Region Wheatland Region | 491<br>1,817<br>1,569<br>616<br>161<br>459 | 746<br>2,481<br>2,000<br>837<br>211<br>623 | 66%<br>73%<br>78%<br>74%<br>76%<br>74% | 94<br>375<br>254<br>161<br>47<br>97 | 1.92<br>2.07<br>1.62<br>2.61<br>2.94<br>2.12 | 629,100<br>619,800<br>529,670<br>396,000<br>219,850<br>402,460 | 660,266<br>740,119<br>641,920<br>406,818<br>280,116<br>402,044 | 650,000<br>575,000<br>540,000<br>370,000<br>232,000<br>385,755 |



Oct. 22

#### DETACHED BENCHMARK PRICE COMPARISON







# Calgary







# \$ 523,900

9.6%















## **Airdrie**

















## Cochrane



















## Chestermere

















## **Okotoks**

















## **High River**

















## **Strathmore**



















#### **Canmore**