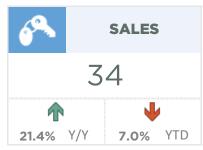

| October 2022                                                                             | Sales                                      | New Listings                               | Sales to New<br>Listings Ratio         | Inventory                           | Months of<br>Supply                          | Benchmark<br>Price                                             | Average Price                                                  | Median Price                                                   |
|------------------------------------------------------------------------------------------|--------------------------------------------|--------------------------------------------|----------------------------------------|-------------------------------------|----------------------------------------------|----------------------------------------------------------------|----------------------------------------------------------------|----------------------------------------------------------------|
| City of Calgary                                                                          | 1,857                                      | 2,175                                      | 85%                                    | 3,887                               | 2.09                                         | 523,900                                                        | 509,576                                                        | 460,000                                                        |
| Airdrie                                                                                  | 143                                        | 142                                        | 101%                                   | 210                                 | 1.47                                         | 482,500                                                        | 419,860                                                        | 415,000                                                        |
| Chestermere                                                                              | 34                                         | 48                                         | 71%                                    | 92                                  | 2.71                                         | 615,900                                                        | 582,368                                                        | 597,500                                                        |
| Rocky View Region                                                                        | 112                                        | 161                                        | 70%                                    | 423                                 | 3.78                                         | 626,500                                                        | 683,024                                                        | 559,750                                                        |
| Foothills Region                                                                         | 95                                         | 101                                        | 94%                                    | 244                                 | 2.57                                         | 534,400                                                        | 653,866                                                        | 550,000                                                        |
| Mountain View Region                                                                     | 40                                         | 55                                         | 73%                                    | 174                                 | 4.35                                         | 397,900                                                        | 377,220                                                        | 339,000                                                        |
| Kneehill Region                                                                          | 11                                         | 10                                         | 110%                                   | 44                                  | 4.00                                         | 219,500                                                        | 325,764                                                        | 300,000                                                        |
| Wheatland Region                                                                         | 34                                         | 38                                         | 89%                                    | 102                                 | 3.00                                         | 399,300                                                        | 370,256                                                        | 369,000                                                        |
| Willow Creek Region                                                                      | 20                                         | 25                                         | 80%                                    | 79                                  | 3.95                                         | 262,700                                                        | 309,950                                                        | 272,000                                                        |
| Vulcan Region                                                                            | 7                                          | 15                                         | 47%                                    | 45                                  | 6.43                                         | 268,200                                                        | 181,886                                                        | 195,000                                                        |
| Bighorn Region                                                                           | 38                                         | 42                                         | 90%                                    | 160                                 | 4.21                                         | 855,200                                                        | 1,011,035                                                      | 857,600                                                        |
| YEAR-TO-DATE 2022                                                                        | Sales                                      | New Listings                               | Sales to New<br>Listings Ratio         | Inventory                           | Months of<br>Supply                          | Benchmark<br>Price                                             | Average Price                                                  | <b>Median Price</b>                                            |
| City of Calgary                                                                          | 26,823                                     | 36,251                                     | 74%                                    | 4,458                               | 1.66                                         | 531,280                                                        | 519,459                                                        | 477,500                                                        |
| Airdrie                                                                                  | 2,269                                      | 2.720                                      |                                        |                                     |                                              |                                                                |                                                                |                                                                |
| Chastaumaus                                                                              | 2,209                                      | 2,730                                      | 83%                                    | 236                                 | 1.04                                         | 491,890                                                        | 472,235                                                        | 475,000                                                        |
| Cnestermere                                                                              | 491                                        | 746                                        | 66%                                    | 236<br>94                           | 1.04                                         | 491,890<br>629,100                                             | 472,235<br>660,266                                             | 475,000<br>650,000                                             |
|                                                                                          | · · · · · · · · · · · · · · · · · · ·      |                                            |                                        |                                     |                                              |                                                                | •                                                              | · · · · · · · · · · · · · · · · · · ·                          |
| Rocky View Region                                                                        | 491                                        | 746                                        | 66%                                    | 94                                  | 1.92                                         | 629,100                                                        | 660,266                                                        | 650,000                                                        |
| Chestermere  Rocky View Region  Foothills Region  Mountain View Region                   | 491<br>1,817                               | 746<br>2,481                               | 66%<br>73%                             | 94<br>375                           | 1.92                                         | 629,100<br>619,800                                             | 660,266<br>740,119                                             | 650,000<br>575,000                                             |
| Rocky View Region<br>Foothills Region<br>Mountain View Region                            | 491<br>1,817<br>1,569                      | 746<br>2,481<br>2,000                      | 66%<br>73%<br>78%                      | 94<br>375<br>254                    | 1.92<br>2.07<br>1.62                         | 629,100<br>619,800<br>529,670                                  | 660,266<br>740,119<br>641,920                                  | 650,000<br>575,000<br>540,000                                  |
| Rocky View Region<br>Foothills Region                                                    | 491<br>1,817<br>1,569<br>616               | 746<br>2,481<br>2,000<br>837               | 66%<br>73%<br>78%<br>74%               | 94<br>375<br>254<br>161             | 1.92<br>2.07<br>1.62<br>2.61                 | 629,100<br>619,800<br>529,670<br>396,000                       | 660,266<br>740,119<br>641,920<br>406,818                       | 650,000<br>575,000<br>540,000<br>370,000                       |
| Rocky View Region<br>Foothills Region<br>Mountain View Region<br>Kneehill Region         | 491<br>1,817<br>1,569<br>616<br>161        | 746<br>2,481<br>2,000<br>837<br>211        | 66%<br>73%<br>78%<br>74%<br>76%        | 94<br>375<br>254<br>161<br>47       | 1.92<br>2.07<br>1.62<br>2.61<br>2.94         | 629,100<br>619,800<br>529,670<br>396,000<br>219,850            | 660,266<br>740,119<br>641,920<br>406,818<br>280,116            | 650,000<br>575,000<br>540,000<br>370,000<br>232,000            |
| Rocky View Region Foothills Region Mountain View Region Kneehill Region Wheatland Region | 491<br>1,817<br>1,569<br>616<br>161<br>459 | 746<br>2,481<br>2,000<br>837<br>211<br>623 | 66%<br>73%<br>78%<br>74%<br>76%<br>74% | 94<br>375<br>254<br>161<br>47<br>97 | 1.92<br>2.07<br>1.62<br>2.61<br>2.94<br>2.12 | 629,100<br>619,800<br>529,670<br>396,000<br>219,850<br>402,460 | 660,266<br>740,119<br>641,920<br>406,818<br>280,116<br>402,044 | 650,000<br>575,000<br>540,000<br>370,000<br>232,000<br>385,755 |