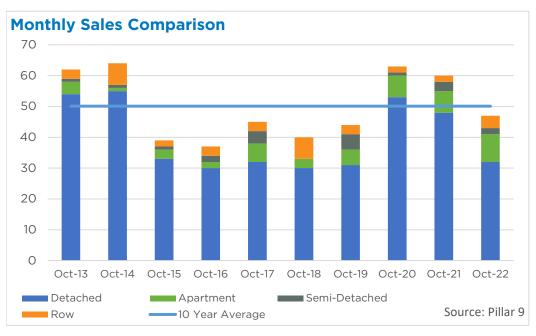

| 650,000<br>575,000<br>540,000<br>370,000<br>232,000            |
| Rocky View Region Foothills Region Mountain View Region Kneehill Region Wheatland Region | 491<br>1,817<br>1,569<br>616<br>161<br>459 | 746<br>2,481<br>2,000<br>837<br>211<br>623 | 66%<br>73%<br>78%<br>74%<br>76%<br>74% | 94<br>375<br>254<br>161<br>47<br>97 | 1.92<br>2.07<br>1.62<br>2.61<br>2.94<br>2.12 | 629,100<br>619,800<br>529,670<br>396,000<br>219,850<br>402,460 | 660,266<br>740,119<br>641,920<br>406,818<br>280,116<br>402,044 | 650,000<br>575,000<br>540,000<br>370,000<br>232,000<br>385,755 |



Oct. 22

#### DETACHED BENCHMARK PRICE COMPARISON







# Calgary







# \$ 523,900

9.6%















## **Airdrie**

















## Cochrane



















## Chestermere

















## **Okotoks**

















## **High River**

















## **Strathmore**



















#### **Canmore**