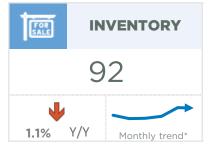

| October 2022                                                                             | Sales                                      | New Listings                               | Sales to New<br>Listings Ratio         | Inventory                           | Months of<br>Supply                          | Benchmark<br>Price                                             | Average Price                                                  | Median Price                                                   |
|------------------------------------------------------------------------------------------|--------------------------------------------|--------------------------------------------|----------------------------------------|-------------------------------------|----------------------------------------------|----------------------------------------------------------------|----------------------------------------------------------------|----------------------------------------------------------------|
| City of Calgary                                                                          | 1,857                                      | 2,175                                      | 85%                                    | 3,887                               | 2.09                                         | 523,900                                                        | 509,576                                                        | 460,000                                                        |
| Airdrie                                                                                  | 143                                        | 142                                        | 101%                                   | 210                                 | 1.47                                         | 482,500                                                        | 419,860                                                        | 415,000                                                        |
| Chestermere                                                                              | 34                                         | 48                                         | 71%                                    | 92                                  | 2.71                                         | 615,900                                                        | 582,368                                                        | 597,500                                                        |
| Rocky View Region                                                                        | 112                                        | 161                                        | 70%                                    | 423                                 | 3.78                                         | 626,500                                                        | 683,024                                                        | 559,750                                                        |
| Foothills Region                                                                         | 95                                         | 101                                        | 94%                                    | 244                                 | 2.57                                         | 534,400                                                        | 653,866                                                        | 550,000                                                        |
| Mountain View Region                                                                     | 40                                         | 55                                         | 73%                                    | 174                                 | 4.35                                         | 397,900                                                        | 377,220                                                        | 339,000                                                        |
| Kneehill Region                                                                          | 11                                         | 10                                         | 110%                                   | 44                                  | 4.00                                         | 219,500                                                        | 325,764                                                        | 300,000                                                        |
| Wheatland Region                                                                         | 34                                         | 38                                         | 89%                                    | 102                                 | 3.00                                         | 399,300                                                        | 370,256                                                        | 369,000                                                        |
| Willow Creek Region                                                                      | 20                                         | 25                                         | 80%                                    | 79                                  | 3.95                                         | 262,700                                                        | 309,950                                                        | 272,000                                                        |
| Vulcan Region                                                                            | 7                                          | 15                                         | 47%                                    | 45                                  | 6.43                                         | 268,200                                                        | 181,886                                                        | 195,000                                                        |
| Bighorn Region                                                                           | 38                                         | 42                                         | 90%                                    | 160                                 | 4.21                                         | 855,200                                                        | 1,011,035                                                      | 857,600                                                        |
| YEAR-TO-DATE 2022                                                                        | Sales                                      | New Listings                               | Sales to New<br>Listings Ratio         | Inventory                           | Months of<br>Supply                          | Benchmark<br>Price                                             | Average Price                                                  | <b>Median Price</b>                                            |
| City of Calgary                                                                          | 26,823                                     | 36,251                                     | 74%                                    | 4,458                               | 1.66                                         | 531,280                                                        | 519,459                                                        | 477,500                                                        |
| Airdrie                                                                                  | 2,269                                      | 2.720                                      |                                        |                                     |                                              |                                                                |                                                                |                                                                |
| Chastaumaus                                                                              | 2,209                                      | 2,730                                      | 83%                                    | 236                                 | 1.04                                         | 491,890                                                        | 472,235                                                        | 475,000                                                        |
| Cnestermere                                                                              | 491                                        | 746                                        | 66%                                    | 236<br>94                           | 1.04                                         | 491,890<br>629,100                                             | 472,235<br>660,266                                             | 475,000<br>650,000                                             |
|                                                                                          | · · · · · · · · · · · · · · · · · · ·      |                                            |                                        |                                     |                                              |                                                                | •                                                              | · · · · · · · · · · · · · · · · · · ·                          |
| Rocky View Region                                                                        | 491                                        | 746                                        | 66%                                    | 94                                  | 1.92                                         | 629,100                                                        | 660,266                                                        | 650,000                                                        |
| Chestermere  Rocky View Region  Foothills Region  Mountain View Region                   | 491<br>1,817                               | 746<br>2,481                               | 66%<br>73%                             | 94<br>375                           | 1.92                                         | 629,100<br>619,800                                             | 660,266<br>740,119                                             | 650,000<br>575,000                                             |
| Rocky View Region<br>Foothills Region<br>Mountain View Region                            | 491<br>1,817<br>1,569                      | 746<br>2,481<br>2,000                      | 66%<br>73%<br>78%                      | 94<br>375<br>254                    | 1.92<br>2.07<br>1.62                         | 629,100<br>619,800<br>529,670                                  | 660,266<br>740,119<br>641,920                                  | 650,000<br>575,000<br>540,000                                  |
| Rocky View Region<br>Foothills Region                                                    | 491<br>1,817<br>1,569<br>616               | 746<br>2,481<br>2,000<br>837               | 66%<br>73%<br>78%<br>74%               | 94<br>375<br>254<br>161             | 1.92<br>2.07<br>1.62<br>2.61                 | 629,100<br>619,800<br>529,670<br>396,000                       | 660,266<br>740,119<br>641,920<br>406,818                       | 650,000<br>575,000<br>540,000<br>370,000                       |
| Rocky View Region<br>Foothills Region<br>Mountain View Region<br>Kneehill Region         | 491<br>1,817<br>1,569<br>616<br>161        | 746<br>2,481<br>2,000<br>837<br>211        | 66%<br>73%<br>78%<br>74%<br>76%        | 94<br>375<br>254<br>161<br>47       | 1.92<br>2.07<br>1.62<br>2.61<br>2.94         | 629,100<br>619,800<br>529,670<br>396,000<br>219,850            | 660,266<br>740,119<br>641,920<br>406,818<br>280,116            | 650,000<br>575,000<br>540,000<br>370,000<br>232,000            |
| Rocky View Region Foothills Region Mountain View Region Kneehill Region Wheatland Region | 491<br>1,817<br>1,569<br>616<br>161<br>459 | 746<br>2,481<br>2,000<br>837<br>211<br>623 | 66%<br>73%<br>78%<br>74%<br>76%<br>74% | 94<br>375<br>254<br>161<br>47<br>97 | 1.92<br>2.07<br>1.62<br>2.61<br>2.94<br>2.12 | 629,100<br>619,800<br>529,670<br>396,000<br>219,850<br>402,460 | 660,266<br>740,119<br>641,920<br>406,818<br>280,116<br>402,044 | 650,000<br>575,000<br>540,000<br>370,000<br>232,000<br>385,755 |