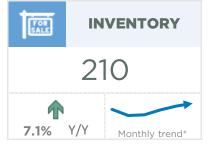

While conditions are not as tight as they were earlier in the year, the months of supply remained exceptionally tight at one and a half months. Despite persistently tight conditions, prices have trended lower from the earlier highs. Airdrie hit a record high price back in April of this year at \$510,700, prices have since fallen by six per cent since then yet remain over 14 per cent higher than

| October 2022                                                                             | Sales                                      | New Listings                               | Sales to New<br>Listings Ratio         | Inventory                           | Months of<br>Supply                          | Benchmark<br>Price                                             | Average Price                                                  | Median Price                                                   |
|------------------------------------------------------------------------------------------|--------------------------------------------|--------------------------------------------|----------------------------------------|-------------------------------------|----------------------------------------------|----------------------------------------------------------------|----------------------------------------------------------------|----------------------------------------------------------------|
| City of Calgary                                                                          | 1,857                                      | 2,175                                      | 85%                                    | 3,887                               | 2.09                                         | 523,900                                                        | 509,576                                                        | 460,000                                                        |
| Airdrie                                                                                  | 143                                        | 142                                        | 101%                                   | 210                                 | 1.47                                         | 482,500                                                        | 419,860                                                        | 415,000                                                        |
| Chestermere                                                                              | 34                                         | 48                                         | 71%                                    | 92                                  | 2.71                                         | 615,900                                                        | 582,368                                                        | 597,500                                                        |
| Rocky View Region                                                                        | 112                                        | 161                                        | 70%                                    | 423                                 | 3.78                                         | 626,500                                                        | 683,024                                                        | 559,750                                                        |
| Foothills Region                                                                         | 95                                         | 101                                        | 94%                                    | 244                                 | 2.57                                         | 534,400                                                        | 653,866                                                        | 550,000                                                        |
| Mountain View Region                                                                     | 40                                         | 55                                         | 73%                                    | 174                                 | 4.35                                         | 397,900                                                        | 377,220                                                        | 339,000                                                        |
| Kneehill Region                                                                          | 11                                         | 10                                         | 110%                                   | 44                                  | 4.00                                         | 219,500                                                        | 325,764                                                        | 300,000                                                        |
| Wheatland Region                                                                         | 34                                         | 38                                         | 89%                                    | 102                                 | 3.00                                         | 399,300                                                        | 370,256                                                        | 369,000                                                        |
| Willow Creek Region                                                                      | 20                                         | 25                                         | 80%                                    | 79                                  | 3.95                                         | 262,700                                                        | 309,950                                                        | 272,000                                                        |
| Vulcan Region                                                                            | 7                                          | 15                                         | 47%                                    | 45                                  | 6.43                                         | 268,200                                                        | 181,886                                                        | 195,000                                                        |
| Bighorn Region                                                                           | 38                                         | 42                                         | 90%                                    | 160                                 | 4.21                                         | 855,200                                                        | 1,011,035                                                      | 857,600                                                        |
| YEAR-TO-DATE 2022                                                                        | Sales                                      | New Listings                               | Sales to New<br>Listings Ratio         | Inventory                           | Months of<br>Supply                          | Benchmark<br>Price                                             | Average Price                                                  | <b>Median Price</b>                                            |
| City of Calgary                                                                          | 26,823                                     | 36,251                                     | 74%                                    | 4,458                               | 1.66                                         | 531,280                                                        | 519,459                                                        | 477,500                                                        |
| Airdrie                                                                                  | 2,269                                      | 2.720                                      |                                        |                                     |                                              |                                                                |                                                                |                                                                |
| Chastaumaus                                                                              | 2,209                                      | 2,730                                      | 83%                                    | 236                                 | 1.04                                         | 491,890                                                        | 472,235                                                        | 475,000                                                        |
| Cnestermere                                                                              | 491                                        | 746                                        | 66%                                    | 236<br>94                           | 1.04                                         | 491,890<br>629,100                                             | 472,235<br>660,266                                             | 475,000<br>650,000                                             |
|                                                                                          | · · · · · · · · · · · · · · · · · · ·      |                                            |                                        |                                     |                                              |                                                                | •                                                              | · · · · · · · · · · · · · · · · · · ·                          |
| Rocky View Region                                                                        | 491                                        | 746                                        | 66%                                    | 94                                  | 1.92                                         | 629,100                                                        | 660,266                                                        | 650,000                                                        |
| Chestermere  Rocky View Region  Foothills Region  Mountain View Region                   | 491<br>1,817                               | 746<br>2,481                               | 66%<br>73%                             | 94<br>375                           | 1.92                                         | 629,100<br>619,800                                             | 660,266<br>740,119                                             | 650,000<br>575,000                                             |
| Rocky View Region<br>Foothills Region<br>Mountain View Region                            | 491<br>1,817<br>1,569                      | 746<br>2,481<br>2,000                      | 66%<br>73%<br>78%                      | 94<br>375<br>254                    | 1.92<br>2.07<br>1.62                         | 629,100<br>619,800<br>529,670                                  | 660,266<br>740,119<br>641,920                                  | 650,000<br>575,000<br>540,000                                  |
| Rocky View Region<br>Foothills Region                                                    | 491<br>1,817<br>1,569<br>616               | 746<br>2,481<br>2,000<br>837               | 66%<br>73%<br>78%<br>74%               | 94<br>375<br>254<br>161             | 1.92<br>2.07<br>1.62<br>2.61                 | 629,100<br>619,800<br>529,670<br>396,000                       | 660,266<br>740,119<br>641,920<br>406,818                       | 650,000<br>575,000<br>540,000<br>370,000                       |
| Rocky View Region<br>Foothills Region<br>Mountain View Region<br>Kneehill Region         | 491<br>1,817<br>1,569<br>616<br>161        | 746<br>2,481<br>2,000<br>837<br>211        | 66%<br>73%<br>78%<br>74%<br>76%        | 94<br>375<br>254<br>161<br>47       | 1.92<br>2.07<br>1.62<br>2.61<br>2.94         | 629,100<br>619,800<br>529,670<br>396,000<br>219,850            | 660,266<br>740,119<br>641,920<br>406,818<br>280,116            | 650,000<br>575,000<br>540,000<br>370,000<br>232,000            |
| Rocky View Region Foothills Region Mountain View Region Kneehill Region Wheatland Region | 491<br>1,817<br>1,569<br>616<br>161<br>459 | 746<br>2,481<br>2,000<br>837<br>211<br>623 | 66%<br>73%<br>78%<br>74%<br>76%<br>74% | 94<br>375<br>254<br>161<br>47<br>97 | 1.92<br>2.07<br>1.62<br>2.61<br>2.94<br>2.12 | 629,100<br>619,800<br>529,670<br>396,000<br>219,850<br>402,460 | 660,266<br>740,119<br>641,920<br>406,818<br>280,116<br>402,044 | 650,000<br>575,000<br>540,000<br>370,000<br>232,000<br>385,755 |