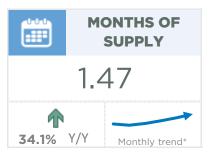

While conditions are not as tight as they were earlier in the year, the months of supply remained exceptionally tight at one and a half months. Despite persistently tight conditions, prices have trended lower from the earlier highs. Airdrie hit a record high price back in April of this year at \$510,700, prices have since fallen by six per cent since then yet remain over 14 per cent higher than

| October 2022                                                                             | Sales                                      | New Listings                               | Sales to New<br>Listings Ratio         | Inventory                           | Months of<br>Supply                          | Benchmark<br>Price                                             | Average Price                                                  | Median Price                                                   |
|------------------------------------------------------------------------------------------|--------------------------------------------|--------------------------------------------|----------------------------------------|-------------------------------------|----------------------------------------------|----------------------------------------------------------------|----------------------------------------------------------------|----------------------------------------------------------------|
| City of Calgary                                                                          | 1,857                                      | 2,175                                      | 85%                                    | 3,887                               | 2.09                                         | 523,900                                                        | 509,576                                                        | 460,000                                                        |
| Airdrie                                                                                  | 143                                        | 142                                        | 101%                                   | 210                                 | 1.47                                         | 482,500                                                        | 419,860                                                        | 415,000                                                        |
| Chestermere                                                                              | 34                                         | 48                                         | 71%                                    | 92                                  | 2.71                                         | 615,900                                                        | 582,368                                                        | 597,500                                                        |
| Rocky View Region                                                                        | 112                                        | 161                                        | 70%                                    | 423                                 | 3.78                                         | 626,500                                                        | 683,024                                                        | 559,750                                                        |
| Foothills Region                                                                         | 95                                         | 101                                        | 94%                                    | 244                                 | 2.57                                         | 534,400                                                        | 653,866                                                        | 550,000                                                        |
| Mountain View Region                                                                     | 40                                         | 55                                         | 73%                                    | 174                                 | 4.35                                         | 397,900                                                        | 377,220                                                        | 339,000                                                        |
| Kneehill Region                                                                          | 11                                         | 10                                         | 110%                                   | 44                                  | 4.00                                         | 219,500                                                        | 325,764                                                        | 300,000                                                        |
| Wheatland Region                                                                         | 34                                         | 38                                         | 89%                                    | 102                                 | 3.00                                         | 399,300                                                        | 370,256                                                        | 369,000                                                        |
| Willow Creek Region                                                                      | 20                                         | 25                                         | 80%                                    | 79                                  | 3.95                                         | 262,700                                                        | 309,950                                                        | 272,000                                                        |
| Vulcan Region                                                                            | 7                                          | 15                                         | 47%                                    | 45                                  | 6.43                                         | 268,200                                                        | 181,886                                                        | 195,000                                                        |
| Bighorn Region                                                                           | 38                                         | 42                                         | 90%                                    | 160                                 | 4.21                                         | 855,200                                                        | 1,011,035                                                      | 857,600                                                        |
| YEAR-TO-DATE 2022                                                                        | Sales                                      | New Listings                               | Sales to New<br>Listings Ratio         | Inventory                           | Months of<br>Supply                          | Benchmark<br>Price                                             | Average Price                                                  | <b>Median Price</b>                                            |
| City of Calgary                                                                          | 26,823                                     | 36,251                                     | 74%                                    | 4,458                               | 1.66                                         | 531,280                                                        | 519,459                                                        | 477,500                                                        |
| Airdrie                                                                                  | 2,269                                      | 2.720                                      |                                        |                                     |                                              |                                                                |                                                                |                                                                |
| Chastaumaus                                                                              | 2,209                                      | 2,730                                      | 83%                                    | 236                                 | 1.04                                         | 491,890                                                        | 472,235                                                        | 475,000                                                        |
| Cnestermere                                                                              | 491                                        | 746                                        | 66%                                    | 236<br>94                           | 1.04                                         | 491,890<br>629,100                                             | 472,235<br>660,266                                             | 475,000<br>650,000                                             |
|                                                                                          | · · · · · · · · · · · · · · · · · · ·      |                                            |                                        |                                     |                                              |                                                                | •                                                              | · · · · · · · · · · · · · · · · · · ·                          |
| Rocky View Region                                                                        | 491                                        | 746                                        | 66%                                    | 94                                  | 1.92                                         | 629,100                                                        | 660,266                                                        | 650,000                                                        |
| Chestermere  Rocky View Region  Foothills Region  Mountain View Region                   | 491<br>1,817                               | 746<br>2,481                               | 66%<br>73%                             | 94<br>375                           | 1.92                                         | 629,100<br>619,800                                             | 660,266<br>740,119                                             | 650,000<br>575,000                                             |
| Rocky View Region<br>Foothills Region<br>Mountain View Region                            | 491<br>1,817<br>1,569                      | 746<br>2,481<br>2,000                      | 66%<br>73%<br>78%                      | 94<br>375<br>254                    | 1.92<br>2.07<br>1.62                         | 629,100<br>619,800<br>529,670                                  | 660,266<br>740,119<br>641,920                                  | 650,000<br>575,000<br>540,000                                  |
| Rocky View Region<br>Foothills Region                                                    | 491<br>1,817<br>1,569<br>616               | 746<br>2,481<br>2,000<br>837               | 66%<br>73%<br>78%<br>74%               | 94<br>375<br>254<br>161             | 1.92<br>2.07<br>1.62<br>2.61                 | 629,100<br>619,800<br>529,670<br>396,000                       | 660,266<br>740,119<br>641,920<br>406,818                       | 650,000<br>575,000<br>540,000<br>370,000                       |
| Rocky View Region<br>Foothills Region<br>Mountain View Region<br>Kneehill Region         | 491<br>1,817<br>1,569<br>616<br>161        | 746<br>2,481<br>2,000<br>837<br>211        | 66%<br>73%<br>78%<br>74%<br>76%        | 94<br>375<br>254<br>161<br>47       | 1.92<br>2.07<br>1.62<br>2.61<br>2.94         | 629,100<br>619,800<br>529,670<br>396,000<br>219,850            | 660,266<br>740,119<br>641,920<br>406,818<br>280,116            | 650,000<br>575,000<br>540,000<br>370,000<br>232,000            |
| Rocky View Region Foothills Region Mountain View Region Kneehill Region Wheatland Region | 491<br>1,817<br>1,569<br>616<br>161<br>459 | 746<br>2,481<br>2,000<br>837<br>211<br>623 | 66%<br>73%<br>78%<br>74%<br>76%<br>74% | 94<br>375<br>254<br>161<br>47<br>97 | 1.92<br>2.07<br>1.62<br>2.61<br>2.94<br>2.12 | 629,100<br>619,800<br>529,670<br>396,000<br>219,850<br>402,460 | 660,266<br>740,119<br>641,920<br>406,818<br>280,116<br>402,044 | 650,000<br>575,000<br>540,000<br>370,000<br>232,000<br>385,755 |