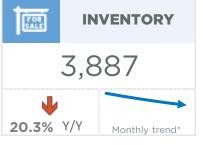

| October 2022                                                                             | Sales                                      | New Listings                               | Sales to New<br>Listings Ratio         | Inventory                           | Months of<br>Supply                          | Benchmark<br>Price                                             | Average Price                                                  | Median Price                                                   |
|------------------------------------------------------------------------------------------|--------------------------------------------|--------------------------------------------|----------------------------------------|-------------------------------------|----------------------------------------------|----------------------------------------------------------------|----------------------------------------------------------------|----------------------------------------------------------------|
| City of Calgary                                                                          | 1,857                                      | 2,175                                      | 85%                                    | 3,887                               | 2.09                                         | 523,900                                                        | 509,576                                                        | 460,000                                                        |
| Airdrie                                                                                  | 143                                        | 142                                        | 101%                                   | 210                                 | 1.47                                         | 482,500                                                        | 419,860                                                        | 415,000                                                        |
| Chestermere                                                                              | 34                                         | 48                                         | 71%                                    | 92                                  | 2.71                                         | 615,900                                                        | 582,368                                                        | 597,500                                                        |
| Rocky View Region                                                                        | 112                                        | 161                                        | 70%                                    | 423                                 | 3.78                                         | 626,500                                                        | 683,024                                                        | 559,750                                                        |
| Foothills Region                                                                         | 95                                         | 101                                        | 94%                                    | 244                                 | 2.57                                         | 534,400                                                        | 653,866                                                        | 550,000                                                        |
| Mountain View Region                                                                     | 40                                         | 55                                         | 73%                                    | 174                                 | 4.35                                         | 397,900                                                        | 377,220                                                        | 339,000                                                        |
| Kneehill Region                                                                          | 11                                         | 10                                         | 110%                                   | 44                                  | 4.00                                         | 219,500                                                        | 325,764                                                        | 300,000                                                        |
| Wheatland Region                                                                         | 34                                         | 38                                         | 89%                                    | 102                                 | 3.00                                         | 399,300                                                        | 370,256                                                        | 369,000                                                        |
| Willow Creek Region                                                                      | 20                                         | 25                                         | 80%                                    | 79                                  | 3.95                                         | 262,700                                                        | 309,950                                                        | 272,000                                                        |
| Vulcan Region                                                                            | 7                                          | 15                                         | 47%                                    | 45                                  | 6.43                                         | 268,200                                                        | 181,886                                                        | 195,000                                                        |
| Bighorn Region                                                                           | 38                                         | 42                                         | 90%                                    | 160                                 | 4.21                                         | 855,200                                                        | 1,011,035                                                      | 857,600                                                        |
| YEAR-TO-DATE 2022                                                                        | Sales                                      | New Listings                               | Sales to New<br>Listings Ratio         | Inventory                           | Months of<br>Supply                          | Benchmark<br>Price                                             | Average Price                                                  | <b>Median Price</b>                                            |
| City of Calgary                                                                          | 26,823                                     | 36,251                                     | 74%                                    | 4,458                               | 1.66                                         | 531,280                                                        | 519,459                                                        | 477,500                                                        |
| Airdrie                                                                                  | 2,269                                      | 2.720                                      |                                        |                                     |                                              |                                                                |                                                                |                                                                |
| Chastaumaus                                                                              | 2,209                                      | 2,730                                      | 83%                                    | 236                                 | 1.04                                         | 491,890                                                        | 472,235                                                        | 475,000                                                        |
| Cnestermere                                                                              | 491                                        | 746                                        | 66%                                    | 236<br>94                           | 1.04                                         | 491,890<br>629,100                                             | 472,235<br>660,266                                             | 475,000<br>650,000                                             |
|                                                                                          | · · · · · · · · · · · · · · · · · · ·      |                                            |                                        |                                     |                                              |                                                                | •                                                              | · · · · · · · · · · · · · · · · · · ·                          |
| Rocky View Region                                                                        | 491                                        | 746                                        | 66%                                    | 94                                  | 1.92                                         | 629,100                                                        | 660,266                                                        | 650,000                                                        |
| Chestermere  Rocky View Region  Foothills Region  Mountain View Region                   | 491<br>1,817                               | 746<br>2,481                               | 66%<br>73%                             | 94<br>375                           | 1.92                                         | 629,100<br>619,800                                             | 660,266<br>740,119                                             | 650,000<br>575,000                                             |
| Rocky View Region<br>Foothills Region<br>Mountain View Region                            | 491<br>1,817<br>1,569                      | 746<br>2,481<br>2,000                      | 66%<br>73%<br>78%                      | 94<br>375<br>254                    | 1.92<br>2.07<br>1.62                         | 629,100<br>619,800<br>529,670                                  | 660,266<br>740,119<br>641,920                                  | 650,000<br>575,000<br>540,000                                  |
| Rocky View Region<br>Foothills Region                                                    | 491<br>1,817<br>1,569<br>616               | 746<br>2,481<br>2,000<br>837               | 66%<br>73%<br>78%<br>74%               | 94<br>375<br>254<br>161             | 1.92<br>2.07<br>1.62<br>2.61                 | 629,100<br>619,800<br>529,670<br>396,000                       | 660,266<br>740,119<br>641,920<br>406,818                       | 650,000<br>575,000<br>540,000<br>370,000                       |
| Rocky View Region<br>Foothills Region<br>Mountain View Region<br>Kneehill Region         | 491<br>1,817<br>1,569<br>616<br>161        | 746<br>2,481<br>2,000<br>837<br>211        | 66%<br>73%<br>78%<br>74%<br>76%        | 94<br>375<br>254<br>161<br>47       | 1.92<br>2.07<br>1.62<br>2.61<br>2.94         | 629,100<br>619,800<br>529,670<br>396,000<br>219,850            | 660,266<br>740,119<br>641,920<br>406,818<br>280,116            | 650,000<br>575,000<br>540,000<br>370,000<br>232,000            |
| Rocky View Region Foothills Region Mountain View Region Kneehill Region Wheatland Region | 491<br>1,817<br>1,569<br>616<br>161<br>459 | 746<br>2,481<br>2,000<br>837<br>211<br>623 | 66%<br>73%<br>78%<br>74%<br>76%<br>74% | 94<br>375<br>254<br>161<br>47<br>97 | 1.92<br>2.07<br>1.62<br>2.61<br>2.94<br>2.12 | 629,100<br>619,800<br>529,670<br>396,000<br>219,850<br>402,460 | 660,266<br>740,119<br>641,920<br>406,818<br>280,116<br>402,044 | 650,000<br>575,000<br>540,000<br>370,000<br>232,000<br>385,755 |