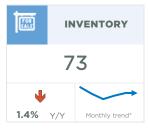

#### **Airdrie**

Easing sales over the past several months have not been enough to offset earlier gains as year-to-date sales reached 2,269 units, over 11 per cent higher than last year and on pace to hit a new record high. The growth in sales was possible thanks to a boost in new listings this year. However, the gains in new listings did little to impact inventory levels which remained well below levels traditionally seen in the market in October.

While conditions are not as tight as they were earlier in the year, the months of supply remained exceptionally tight at one and a half months. Despite persistently tight conditions, prices have trended lower from the earlier highs. Airdrie hit a record high price back in April of this year at \$510,700, prices have since fallen by six per cent since then yet remain over 14 per cent higher than