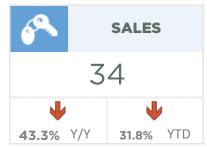

#### **Okotoks**

A pullback in new listings likely weighed on sales this month as the sales-to-new-listings ratio pushed above 100 per cent causing inventories to remain exceptionally low for October. While conditions are still not as tight as they were earlier in the year, the shift this month did little to support more balanced conditions.