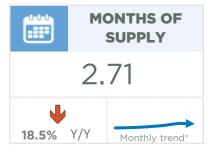

| October 2022                                                                             | Sales                                      | New Listings                               | Sales to New<br>Listings Ratio         | Inventory                           | Months of<br>Supply                          | Benchmark<br>Price                                             | Average Price                                                  | Median Price                                                   |
|------------------------------------------------------------------------------------------|--------------------------------------------|--------------------------------------------|----------------------------------------|-------------------------------------|----------------------------------------------|----------------------------------------------------------------|----------------------------------------------------------------|----------------------------------------------------------------|
| City of Calgary                                                                          | 1,857                                      | 2,175                                      | 85%                                    | 3,887                               | 2.09                                         | 523,900                                                        | 509,576                                                        | 460,000                                                        |
| Airdrie                                                                                  | 143                                        | 142                                        | 101%                                   | 210                                 | 1.47                                         | 482,500                                                        | 419,860                                                        | 415,000                                                        |
| Chestermere                                                                              | 34                                         | 48                                         | 71%                                    | 92                                  | 2.71                                         | 615,900                                                        | 582,368                                                        | 597,500                                                        |
| Rocky View Region                                                                        | 112                                        | 161                                        | 70%                                    | 423                                 | 3.78                                         | 626,500                                                        | 683,024                                                        | 559,750                                                        |
| Foothills Region                                                                         | 95                                         | 101                                        | 94%                                    | 244                                 | 2.57                                         | 534,400                                                        | 653,866                                                        | 550,000                                                        |
| Mountain View Region                                                                     | 40                                         | 55                                         | 73%                                    | 174                                 | 4.35                                         | 397,900                                                        | 377,220                                                        | 339,000                                                        |
| Kneehill Region                                                                          | 11                                         | 10                                         | 110%                                   | 44                                  | 4.00                                         | 219,500                                                        | 325,764                                                        | 300,000                                                        |
| Wheatland Region                                                                         | 34                                         | 38                                         | 89%                                    | 102                                 | 3.00                                         | 399,300                                                        | 370,256                                                        | 369,000                                                        |
| Willow Creek Region                                                                      | 20                                         | 25                                         | 80%                                    | 79                                  | 3.95                                         | 262,700                                                        | 309,950                                                        | 272,000                                                        |
| Vulcan Region                                                                            | 7                                          | 15                                         | 47%                                    | 45                                  | 6.43                                         | 268,200                                                        | 181,886                                                        | 195,000                                                        |
| Bighorn Region                                                                           | 38                                         | 42                                         | 90%                                    | 160                                 | 4.21                                         | 855,200                                                        | 1,011,035                                                      | 857,600                                                        |
| YEAR-TO-DATE 2022                                                                        | Sales                                      | New Listings                               | Sales to New<br>Listings Ratio         | Inventory                           | Months of<br>Supply                          | Benchmark<br>Price                                             | Average Price                                                  | <b>Median Price</b>                                            |
| City of Calgary                                                                          | 26,823                                     | 36,251                                     | 74%                                    | 4,458                               | 1.66                                         | 531,280                                                        | 519,459                                                        | 477,500                                                        |
| Airdrie                                                                                  | 2,269                                      | 2.720                                      |                                        |                                     |                                              |                                                                |                                                                |                                                                |
| Chastaumaus                                                                              | 2,209                                      | 2,730                                      | 83%                                    | 236                                 | 1.04                                         | 491,890                                                        | 472,235                                                        | 475,000                                                        |
| Cnestermere                                                                              | 491                                        | 746                                        | 66%                                    | 236<br>94                           | 1.04                                         | 491,890<br>629,100                                             | 472,235<br>660,266                                             | 475,000<br>650,000                                             |
|                                                                                          | · · · · · · · · · · · · · · · · · · ·      |                                            |                                        |                                     |                                              |                                                                | •                                                              | · · · · · · · · · · · · · · · · · · ·                          |
| Rocky View Region                                                                        | 491                                        | 746                                        | 66%                                    | 94                                  | 1.92                                         | 629,100                                                        | 660,266                                                        | 650,000                                                        |
| Chestermere  Rocky View Region  Foothills Region  Mountain View Region                   | 491<br>1,817                               | 746<br>2,481                               | 66%<br>73%                             | 94<br>375                           | 1.92                                         | 629,100<br>619,800                                             | 660,266<br>740,119                                             | 650,000<br>575,000                                             |
| Rocky View Region<br>Foothills Region<br>Mountain View Region                            | 491<br>1,817<br>1,569                      | 746<br>2,481<br>2,000                      | 66%<br>73%<br>78%                      | 94<br>375<br>254                    | 1.92<br>2.07<br>1.62                         | 629,100<br>619,800<br>529,670                                  | 660,266<br>740,119<br>641,920                                  | 650,000<br>575,000<br>540,000                                  |
| Rocky View Region<br>Foothills Region                                                    | 491<br>1,817<br>1,569<br>616               | 746<br>2,481<br>2,000<br>837               | 66%<br>73%<br>78%<br>74%               | 94<br>375<br>254<br>161             | 1.92<br>2.07<br>1.62<br>2.61                 | 629,100<br>619,800<br>529,670<br>396,000                       | 660,266<br>740,119<br>641,920<br>406,818                       | 650,000<br>575,000<br>540,000<br>370,000                       |
| Rocky View Region<br>Foothills Region<br>Mountain View Region<br>Kneehill Region         | 491<br>1,817<br>1,569<br>616<br>161        | 746<br>2,481<br>2,000<br>837<br>211        | 66%<br>73%<br>78%<br>74%<br>76%        | 94<br>375<br>254<br>161<br>47       | 1.92<br>2.07<br>1.62<br>2.61<br>2.94         | 629,100<br>619,800<br>529,670<br>396,000<br>219,850            | 660,266<br>740,119<br>641,920<br>406,818<br>280,116            | 650,000<br>575,000<br>540,000<br>370,000<br>232,000            |
| Rocky View Region Foothills Region Mountain View Region Kneehill Region Wheatland Region | 491<br>1,817<br>1,569<br>616<br>161<br>459 | 746<br>2,481<br>2,000<br>837<br>211<br>623 | 66%<br>73%<br>78%<br>74%<br>76%<br>74% | 94<br>375<br>254<br>161<br>47<br>97 | 1.92<br>2.07<br>1.62<br>2.61<br>2.94<br>2.12 | 629,100<br>619,800<br>529,670<br>396,000<br>219,850<br>402,460 | 660,266<br>740,119<br>641,920<br>406,818<br>280,116<br>402,044 | 650,000<br>575,000<br>540,000<br>370,000<br>232,000<br>385,755 |