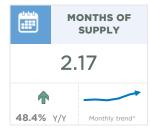

#### **Okotoks**

A pullback in new listings likely weighed on sales this month as the sales-to-new-listings ratio pushed above 100 per cent causing inventories to remain exceptionally low for October. While conditions are still not as tight as they were earlier in the year, the shift this month did little to support more balanced conditions.