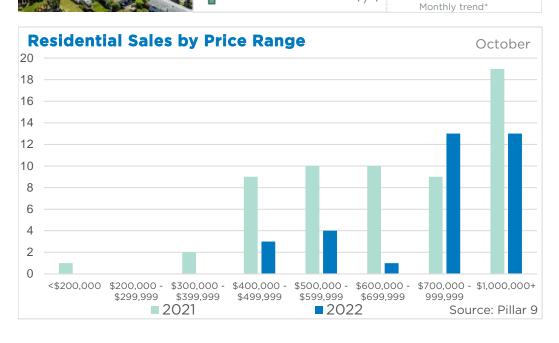

| October 2022                                                                             | Sales                                      | New Listings                               | Sales to New<br>Listings Ratio         | Inventory                           | Months of<br>Supply                          | Benchmark<br>Price                                             | Average Price                                                  | Median Price                                                   |
|------------------------------------------------------------------------------------------|--------------------------------------------|--------------------------------------------|----------------------------------------|-------------------------------------|----------------------------------------------|----------------------------------------------------------------|----------------------------------------------------------------|----------------------------------------------------------------|
| City of Calgary                                                                          | 1,857                                      | 2,175                                      | 85%                                    | 3,887                               | 2.09                                         | 523,900                                                        | 509,576                                                        | 460,000                                                        |
| Airdrie                                                                                  | 143                                        | 142                                        | 101%                                   | 210                                 | 1.47                                         | 482,500                                                        | 419,860                                                        | 415,000                                                        |
| Chestermere                                                                              | 34                                         | 48                                         | 71%                                    | 92                                  | 2.71                                         | 615,900                                                        | 582,368                                                        | 597,500                                                        |
| Rocky View Region                                                                        | 112                                        | 161                                        | 70%                                    | 423                                 | 3.78                                         | 626,500                                                        | 683,024                                                        | 559,750                                                        |
| Foothills Region                                                                         | 95                                         | 101                                        | 94%                                    | 244                                 | 2.57                                         | 534,400                                                        | 653,866                                                        | 550,000                                                        |
| Mountain View Region                                                                     | 40                                         | 55                                         | 73%                                    | 174                                 | 4.35                                         | 397,900                                                        | 377,220                                                        | 339,000                                                        |
| Kneehill Region                                                                          | 11                                         | 10                                         | 110%                                   | 44                                  | 4.00                                         | 219,500                                                        | 325,764                                                        | 300,000                                                        |
| Wheatland Region                                                                         | 34                                         | 38                                         | 89%                                    | 102                                 | 3.00                                         | 399,300                                                        | 370,256                                                        | 369,000                                                        |
| Willow Creek Region                                                                      | 20                                         | 25                                         | 80%                                    | 79                                  | 3.95                                         | 262,700                                                        | 309,950                                                        | 272,000                                                        |
| Vulcan Region                                                                            | 7                                          | 15                                         | 47%                                    | 45                                  | 6.43                                         | 268,200                                                        | 181,886                                                        | 195,000                                                        |
| Bighorn Region                                                                           | 38                                         | 42                                         | 90%                                    | 160                                 | 4.21                                         | 855,200                                                        | 1,011,035                                                      | 857,600                                                        |
| YEAR-TO-DATE 2022                                                                        | Sales                                      | New Listings                               | Sales to New<br>Listings Ratio         | Inventory                           | Months of<br>Supply                          | Benchmark<br>Price                                             | Average Price                                                  | <b>Median Price</b>                                            |
| City of Calgary                                                                          | 26,823                                     | 36,251                                     | 74%                                    | 4,458                               | 1.66                                         | 531,280                                                        | 519,459                                                        | 477,500                                                        |
| Airdrie                                                                                  | 2,269                                      | 2.720                                      |                                        |                                     |                                              |                                                                |                                                                |                                                                |
| Chastaumaus                                                                              | 2,209                                      | 2,730                                      | 83%                                    | 236                                 | 1.04                                         | 491,890                                                        | 472,235                                                        | 475,000                                                        |
| Cnestermere                                                                              | 491                                        | 746                                        | 66%                                    | 236<br>94                           | 1.04                                         | 491,890<br>629,100                                             | 472,235<br>660,266                                             | 475,000<br>650,000                                             |
|                                                                                          | · · · · · · · · · · · · · · · · · · ·      |                                            |                                        |                                     |                                              |                                                                | •                                                              | · · · · · · · · · · · · · · · · · · ·                          |
| Rocky View Region                                                                        | 491                                        | 746                                        | 66%                                    | 94                                  | 1.92                                         | 629,100                                                        | 660,266                                                        | 650,000                                                        |
| Chestermere  Rocky View Region  Foothills Region  Mountain View Region                   | 491<br>1,817                               | 746<br>2,481                               | 66%<br>73%                             | 94<br>375                           | 1.92                                         | 629,100<br>619,800                                             | 660,266<br>740,119                                             | 650,000<br>575,000                                             |
| Rocky View Region<br>Foothills Region<br>Mountain View Region                            | 491<br>1,817<br>1,569                      | 746<br>2,481<br>2,000                      | 66%<br>73%<br>78%                      | 94<br>375<br>254                    | 1.92<br>2.07<br>1.62                         | 629,100<br>619,800<br>529,670                                  | 660,266<br>740,119<br>641,920                                  | 650,000<br>575,000<br>540,000                                  |
| Rocky View Region<br>Foothills Region                                                    | 491<br>1,817<br>1,569<br>616               | 746<br>2,481<br>2,000<br>837               | 66%<br>73%<br>78%<br>74%               | 94<br>375<br>254<br>161             | 1.92<br>2.07<br>1.62<br>2.61                 | 629,100<br>619,800<br>529,670<br>396,000                       | 660,266<br>740,119<br>641,920<br>406,818                       | 650,000<br>575,000<br>540,000<br>370,000                       |
| Rocky View Region<br>Foothills Region<br>Mountain View Region<br>Kneehill Region         | 491<br>1,817<br>1,569<br>616<br>161        | 746<br>2,481<br>2,000<br>837<br>211        | 66%<br>73%<br>78%<br>74%<br>76%        | 94<br>375<br>254<br>161<br>47       | 1.92<br>2.07<br>1.62<br>2.61<br>2.94         | 629,100<br>619,800<br>529,670<br>396,000<br>219,850            | 660,266<br>740,119<br>641,920<br>406,818<br>280,116            | 650,000<br>575,000<br>540,000<br>370,000<br>232,000            |
| Rocky View Region Foothills Region Mountain View Region Kneehill Region Wheatland Region | 491<br>1,817<br>1,569<br>616<br>161<br>459 | 746<br>2,481<br>2,000<br>837<br>211<br>623 | 66%<br>73%<br>78%<br>74%<br>76%<br>74% | 94<br>375<br>254<br>161<br>47<br>97 | 1.92<br>2.07<br>1.62<br>2.61<br>2.94<br>2.12 | 629,100<br>619,800<br>529,670<br>396,000<br>219,850<br>402,460 | 660,266<br>740,119<br>641,920<br>406,818<br>280,116<br>402,044 | 650,000<br>575,000<br>540,000<br>370,000<br>232,000<br>385,755 |