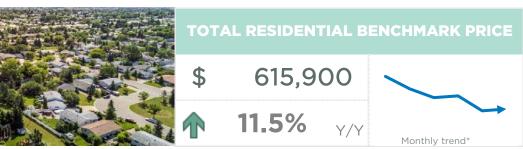

| October 2022                                                                             | Sales                                      | New Listings                               | Sales to New<br>Listings Ratio         | Inventory                           | Months of<br>Supply                          | Benchmark<br>Price                                             | Average Price                                                  | Median Price                                                   |
|------------------------------------------------------------------------------------------|--------------------------------------------|--------------------------------------------|----------------------------------------|-------------------------------------|----------------------------------------------|----------------------------------------------------------------|----------------------------------------------------------------|----------------------------------------------------------------|
| City of Calgary                                                                          | 1,857                                      | 2,175                                      | 85%                                    | 3,887                               | 2.09                                         | 523,900                                                        | 509,576                                                        | 460,000                                                        |
| Airdrie                                                                                  | 143                                        | 142                                        | 101%                                   | 210                                 | 1.47                                         | 482,500                                                        | 419,860                                                        | 415,000                                                        |
| Chestermere                                                                              | 34                                         | 48                                         | 71%                                    | 92                                  | 2.71                                         | 615,900                                                        | 582,368                                                        | 597,500                                                        |
| Rocky View Region                                                                        | 112                                        | 161                                        | 70%                                    | 423                                 | 3.78                                         | 626,500                                                        | 683,024                                                        | 559,750                                                        |
| Foothills Region                                                                         | 95                                         | 101                                        | 94%                                    | 244                                 | 2.57                                         | 534,400                                                        | 653,866                                                        | 550,000                                                        |
| Mountain View Region                                                                     | 40                                         | 55                                         | 73%                                    | 174                                 | 4.35                                         | 397,900                                                        | 377,220                                                        | 339,000                                                        |
| Kneehill Region                                                                          | 11                                         | 10                                         | 110%                                   | 44                                  | 4.00                                         | 219,500                                                        | 325,764                                                        | 300,000                                                        |
| Wheatland Region                                                                         | 34                                         | 38                                         | 89%                                    | 102                                 | 3.00                                         | 399,300                                                        | 370,256                                                        | 369,000                                                        |
| Willow Creek Region                                                                      | 20                                         | 25                                         | 80%                                    | 79                                  | 3.95                                         | 262,700                                                        | 309,950                                                        | 272,000                                                        |
| Vulcan Region                                                                            | 7                                          | 15                                         | 47%                                    | 45                                  | 6.43                                         | 268,200                                                        | 181,886                                                        | 195,000                                                        |
| Bighorn Region                                                                           | 38                                         | 42                                         | 90%                                    | 160                                 | 4.21                                         | 855,200                                                        | 1,011,035                                                      | 857,600                                                        |
| YEAR-TO-DATE 2022                                                                        | Sales                                      | New Listings                               | Sales to New<br>Listings Ratio         | Inventory                           | Months of<br>Supply                          | Benchmark<br>Price                                             | Average Price                                                  | <b>Median Price</b>                                            |
| City of Calgary                                                                          | 26,823                                     | 36,251                                     | 74%                                    | 4,458                               | 1.66                                         | 531,280                                                        | 519,459                                                        | 477,500                                                        |
| Airdrie                                                                                  | 2,269                                      | 2.720                                      |                                        |                                     |                                              |                                                                |                                                                |                                                                |
| Chastaumaus                                                                              | 2,209                                      | 2,730                                      | 83%                                    | 236                                 | 1.04                                         | 491,890                                                        | 472,235                                                        | 475,000                                                        |
| Cnestermere                                                                              | 491                                        | 746                                        | 66%                                    | 236<br>94                           | 1.04                                         | 491,890<br>629,100                                             | 472,235<br>660,266                                             | 475,000<br>650,000                                             |
|                                                                                          | · · · · · · · · · · · · · · · · · · ·      |                                            |                                        |                                     |                                              |                                                                | •                                                              | · · · · · · · · · · · · · · · · · · ·                          |
| Rocky View Region                                                                        | 491                                        | 746                                        | 66%                                    | 94                                  | 1.92                                         | 629,100                                                        | 660,266                                                        | 650,000                                                        |
| Chestermere  Rocky View Region  Foothills Region  Mountain View Region                   | 491<br>1,817                               | 746<br>2,481                               | 66%<br>73%                             | 94<br>375                           | 1.92                                         | 629,100<br>619,800                                             | 660,266<br>740,119                                             | 650,000<br>575,000                                             |
| Rocky View Region<br>Foothills Region<br>Mountain View Region                            | 491<br>1,817<br>1,569                      | 746<br>2,481<br>2,000                      | 66%<br>73%<br>78%                      | 94<br>375<br>254                    | 1.92<br>2.07<br>1.62                         | 629,100<br>619,800<br>529,670                                  | 660,266<br>740,119<br>641,920                                  | 650,000<br>575,000<br>540,000                                  |
| Rocky View Region<br>Foothills Region                                                    | 491<br>1,817<br>1,569<br>616               | 746<br>2,481<br>2,000<br>837               | 66%<br>73%<br>78%<br>74%               | 94<br>375<br>254<br>161             | 1.92<br>2.07<br>1.62<br>2.61                 | 629,100<br>619,800<br>529,670<br>396,000                       | 660,266<br>740,119<br>641,920<br>406,818                       | 650,000<br>575,000<br>540,000<br>370,000                       |
| Rocky View Region<br>Foothills Region<br>Mountain View Region<br>Kneehill Region         | 491<br>1,817<br>1,569<br>616<br>161        | 746<br>2,481<br>2,000<br>837<br>211        | 66%<br>73%<br>78%<br>74%<br>76%        | 94<br>375<br>254<br>161<br>47       | 1.92<br>2.07<br>1.62<br>2.61<br>2.94         | 629,100<br>619,800<br>529,670<br>396,000<br>219,850            | 660,266<br>740,119<br>641,920<br>406,818<br>280,116            | 650,000<br>575,000<br>540,000<br>370,000<br>232,000            |
| Rocky View Region Foothills Region Mountain View Region Kneehill Region Wheatland Region | 491<br>1,817<br>1,569<br>616<br>161<br>459 | 746<br>2,481<br>2,000<br>837<br>211<br>623 | 66%<br>73%<br>78%<br>74%<br>76%<br>74% | 94<br>375<br>254<br>161<br>47<br>97 | 1.92<br>2.07<br>1.62<br>2.61<br>2.94<br>2.12 | 629,100<br>619,800<br>529,670<br>396,000<br>219,850<br>402,460 | 660,266<br>740,119<br>641,920<br>406,818<br>280,116<br>402,044 | 650,000<br>575,000<br>540,000<br>370,000<br>232,000<br>385,755 |