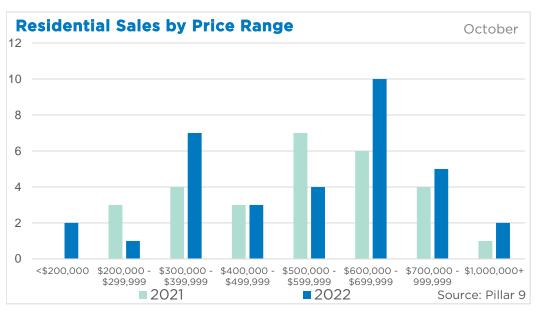

>406,818<br>280,116            | 650,000<br>575,000<br>540,000<br>370,000<br>232,000            |
| Rocky View Region Foothills Region Mountain View Region Kneehill Region Wheatland Region | 491<br>1,817<br>1,569<br>616<br>161<br>459 | 746<br>2,481<br>2,000<br>837<br>211<br>623 | 66%<br>73%<br>78%<br>74%<br>76%<br>74% | 94<br>375<br>254<br>161<br>47<br>97 | 1.92<br>2.07<br>1.62<br>2.61<br>2.94<br>2.12 | 629,100<br>619,800<br>529,670<br>396,000<br>219,850<br>402,460 | 660,266<br>740,119<br>641,920<br>406,818<br>280,116<br>402,044 | 650,000<br>575,000<br>540,000<br>370,000<br>232,000<br>385,755 |



Oct. 22

#### DETACHED BENCHMARK PRICE COMPARISON







# Calgary







# \$ 523,900

9.6%















## **Airdrie**

















## Cochrane



















## Chestermere

















## **Okotoks**

















## **High River**

















## **Strathmore**



















#### **Canmore**