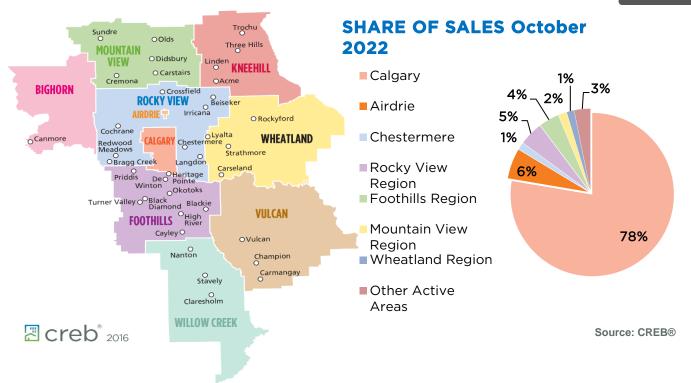

main over 16 per cent higher than last years levels. Price growth has been mostly driven by the detached and semi-detached sector which have reported year-over-year gains exceeding 18 per cent.









#### **Okotoks**



A pullback in new listings likely weighed on sales this month as the sales-to-new-listings ratio pushed above 100 per cent causing inventories to remain exceptionally low for October. While conditions are still not as tight as they were earlier in the year, the shift this month did little to support more balanced conditions.

Persistently tight conditions did slow the pace of adjustment in prices as the benchmark price was \$537,800 in October. While prices have eased from the high reported in May, they remain over 11 per cent higher than last years levels.















| October 2022                                                                             | Sales                                      | New Listings                               | Sales to New<br>Listings Ratio         | Inventory                           | Months of<br>Supply                          | Benchmark<br>Price                                             | Average Price                                                  | Median Price                                                   |
|------------------------------------------------------------------------------------------|--------------------------------------------|--------------------------------------------|----------------------------------------|-------------------------------------|---------------------------------