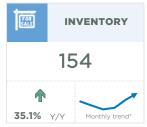

#### **Cochrane**

A pullback in new listings relative to sales activity caused the sales-to-new-listings ratio to push up to 90 per cent once again, causing inventories to trend down relative to last month. While overall inventories still remain higher than the exceptionally low levels seen last year, levels are still well below what is typically seen in the market.