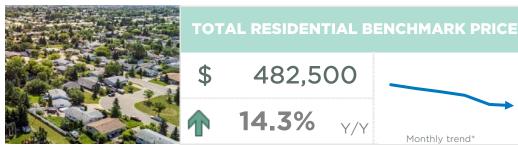

While conditions are not as tight as they were earlier in the year, the months of supply remained exceptionally tight at one and a half months. Despite persistently tight conditions, prices have trended lower from the earlier highs. Airdrie hit a record high price back in April of this year at \$510,700, prices have since fallen by six per cent since then yet remain over 14 per cent higher than

| October 2022                                                                             | Sales                                      | New Listings                               | Sales to New<br>Listings Ratio         | Inventory                           | Months of<br>Supply                          | Benchmark<br>Price                                             | Average Price                                                  | Median Price                                                   |
|------------------------------------------------------------------------------------------|--------------------------------------------|--------------------------------------------|----------------------------------------|-------------------------------------|----------------------------------------------|----------------------------------------------------------------|----------------------------------------------------------------|----------------------------------------------------------------|
| City of Calgary                                                                          | 1,857                                      | 2,175                                      | 85%                                    | 3,887                               | 2.09                                         | 523,900                                                        | 509,576                                                        | 460,000                                                        |
| Airdrie                                                                                  | 143                                        | 142                                        | 101%                                   | 210                                 | 1.47                                         | 482,500                                                        | 419,860                                                        | 415,000                                                        |
| Chestermere                                                                              | 34                                         | 48                                         | 71%                                    | 92                                  | 2.71                                         | 615,900                                                        | 582,368                                                        | 597,500                                                        |
| Rocky View Region                                                                        | 112                                        | 161                                        | 70%                                    | 423                                 | 3.78                                         | 626,500                                                        | 683,024                                                        | 559,750                                                        |
| Foothills Region                                                                         | 95                                         | 101                                        | 94%                                    | 244                                 | 2.57                                         | 534,400                                                        | 653,866                                                        | 550,000                                                        |
| Mountain View Region                                                                     | 40                                         | 55                                         | 73%                                    | 174                                 | 4.35                                         | 397,900                                                        | 377,220                                                        | 339,000                                                        |
| Kneehill Region                                                                          | 11                                         | 10                                         | 110%                                   | 44                                  | 4.00                                         | 219,500                                                        | 325,764                                                        | 300,000                                                        |
| Wheatland Region                                                                         | 34                                         | 38                                         | 89%                                    | 102                                 | 3.00                                         | 399,300                                                        | 370,256                                                        | 369,000                                                        |
| Willow Creek Region                                                                      | 20                                         | 25                                         | 80%                                    | 79                                  | 3.95                                         | 262,700                                                        | 309,950                                                        | 272,000                                                        |
| Vulcan Region                                                                            | 7                                          | 15                                         | 47%                                    | 45                                  | 6.43                                         | 268,200                                                        | 181,886                                                        | 195,000                                                        |
| Bighorn Region                                                                           | 38                                         | 42                                         | 90%                                    | 160                                 | 4.21                                         | 855,200                                                        | 1,011,035                                                      | 857,600                                                        |
| YEAR-TO-DATE 2022                                                                        | Sales                                      | New Listings                               | Sales to New<br>Listings Ratio         | Inventory                           | Months of<br>Supply                          | Benchmark<br>Price                                             | Average Price                                                  | <b>Median Price</b>                                            |
| City of Calgary                                                                          | 26,823                                     | 36,251                                     | 74%                                    | 4,458                               | 1.66                                         | 531,280                                                        | 519,459                                                        | 477,500                                                        |
| Airdrie                                                                                  | 2,269                                      | 2.720                                      |                                        |                                     |                                              |                                                                |                                                                |                                                                |
| Chastaumaus                                                                              | 2,209                                      | 2,730                                      | 83%                                    | 236                                 | 1.04                                         | 491,890                                                        | 472,235                                                        | 475,000                                                        |
| Cnestermere                                                                              | 491                                        | 746                                        | 66%                                    | 236<br>94                           | 1.04                                         | 491,890<br>629,100                                             | 472,235<br>660,266                                             | 475,000<br>650,000                                             |
|                                                                                          | · · · · · · · · · · · · · · · · · · ·      |                                            |                                        |                                     |                                              |                                                                | •                                                              | · · · · · · · · · · · · · · · · · · ·                          |
| Rocky View Region                                                                        | 491                                        | 746                                        | 66%                                    | 94                                  | 1.92                                         | 629,100                                                        | 660,266                                                        | 650,000                                                        |
| Chestermere  Rocky View Region  Foothills Region  Mountain View Region                   | 491<br>1,817                               | 746<br>2,481                               | 66%<br>73%                             | 94<br>375                           | 1.92                                         | 629,100<br>619,800                                             | 660,266<br>740,119                                             | 650,000<br>575,000                                             |
| Rocky View Region<br>Foothills Region<br>Mountain View Region                            | 491<br>1,817<br>1,569                      | 746<br>2,481<br>2,000                      | 66%<br>73%<br>78%                      | 94<br>375<br>254                    | 1.92<br>2.07<br>1.62                         | 629,100<br>619,800<br>529,670                                  | 660,266<br>740,119<br>641,920                                  | 650,000<br>575,000<br>540,000                                  |
| Rocky View Region<br>Foothills Region                                                    | 491<br>1,817<br>1,569<br>616               | 746<br>2,481<br>2,000<br>837               | 66%<br>73%<br>78%<br>74%               | 94<br>375<br>254<br>161             | 1.92<br>2.07<br>1.62<br>2.61                 | 629,100<br>619,800<br>529,670<br>396,000                       | 660,266<br>740,119<br>641,920<br>406,818                       | 650,000<br>575,000<br>540,000<br>370,000                       |
| Rocky View Region<br>Foothills Region<br>Mountain View Region<br>Kneehill Region         | 491<br>1,817<br>1,569<br>616<br>161        | 746<br>2,481<br>2,000<br>837<br>211        | 66%<br>73%<br>78%<br>74%<br>76%        | 94<br>375<br>254<br>161<br>47       | 1.92<br>2.07<br>1.62<br>2.61<br>2.94         | 629,100<br>619,800<br>529,670<br>396,000<br>219,850            | 660,266<br>740,119<br>641,920<br>406,818<br>280,116            | 650,000<br>575,000<br>540,000<br>370,000<br>232,000            |
| Rocky View Region Foothills Region Mountain View Region Kneehill Region Wheatland Region | 491<br>1,817<br>1,569<br>616<br>161<br>459 | 746<br>2,481<br>2,000<br>837<br>211<br>623 | 66%<br>73%<br>78%<br>74%<br>76%<br>74% | 94<br>375<br>254<br>161<br>47<br>97 | 1.92<br>2.07<br>1.62<br>2.61<br>2.94<br>2.12 | 629,100<br>619,800<br>529,670<br>396,000<br>219,850<br>402,460 | 660,266<br>740,119<br>641,920<br>406,818<br>280,116<br>402,044 | 650,000<br>575,000<br>540,000<br>370,000<br>232,000<br>385,755 |