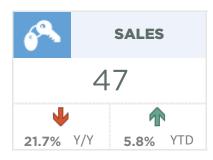

| October 2022                                                                             | Sales                                      | New Listings                               | Sales to New<br>Listings Ratio         | Inventory                           | Months of<br>Supply                          | Benchmark<br>Price                                             | Average Price                                                  | Median Price                                                   |
|------------------------------------------------------------------------------------------|--------------------------------------------|--------------------------------------------|----------------------------------------|-------------------------------------|----------------------------------------------|----------------------------------------------------------------|----------------------------------------------------------------|----------------------------------------------------------------|
| City of Calgary                                                                          | 1,857                                      | 2,175                                      | 85%                                    | 3,887                               | 2.09                                         | 523,900                                                        | 509,576                                                        | 460,000                                                        |
| Airdrie                                                                                  | 143                                        | 142                                        | 101%                                   | 210                                 | 1.47                                         | 482,500                                                        | 419,860                                                        | 415,000                                                        |
| Chestermere                                                                              | 34                                         | 48                                         | 71%                                    | 92                                  | 2.71                                         | 615,900                                                        | 582,368                                                        | 597,500                                                        |
| Rocky View Region                                                                        | 112                                        | 161                                        | 70%                                    | 423                                 | 3.78                                         | 626,500                                                        | 683,024                                                        | 559,750                                                        |
| Foothills Region                                                                         | 95                                         | 101                                        | 94%                                    | 244                                 | 2.57                                         | 534,400                                                        | 653,866                                                        | 550,000                                                        |
| Mountain View Region                                                                     | 40                                         | 55                                         | 73%                                    | 174                                 | 4.35                                         | 397,900                                                        | 377,220                                                        | 339,000                                                        |
| Kneehill Region                                                                          | 11                                         | 10                                         | 110%                                   | 44                                  | 4.00                                         | 219,500                                                        | 325,764                                                        | 300,000                                                        |
| Wheatland Region                                                                         | 34                                         | 38                                         | 89%                                    | 102                                 | 3.00                                         | 399,300                                                        | 370,256                                                        | 369,000                                                        |
| Willow Creek Region                                                                      | 20                                         | 25                                         | 80%                                    | 79                                  | 3.95                                         | 262,700                                                        | 309,950                                                        | 272,000                                                        |
| Vulcan Region                                                                            | 7                                          | 15                                         | 47%                                    | 45                                  | 6.43                                         | 268,200                                                        | 181,886                                                        | 195,000                                                        |
| Bighorn Region                                                                           | 38                                         | 42                                         | 90%                                    | 160                                 | 4.21                                         | 855,200                                                        | 1,011,035                                                      | 857,600                                                        |
| YEAR-TO-DATE 2022                                                                        | Sales                                      | New Listings                               | Sales to New<br>Listings Ratio         | Inventory                           | Months of<br>Supply                          | Benchmark<br>Price                                             | Average Price                                                  | <b>Median Price</b>                                            |
| City of Calgary                                                                          | 26,823                                     | 36,251                                     | 74%                                    | 4,458                               | 1.66                                         | 531,280                                                        | 519,459                                                        | 477,500                                                        |
| Airdrie                                                                                  | 2,269                                      | 2.720                                      |                                        |                                     |                                              |                                                                |                                                                |                                                                |
| Chastaumaus                                                                              | 2,209                                      | 2,730                                      | 83%                                    | 236                                 | 1.04                                         | 491,890                                                        | 472,235                                                        | 475,000                                                        |
| Cnestermere                                                                              | 491                                        | 746                                        | 66%                                    | 236<br>94                           | 1.04                                         | 491,890<br>629,100                                             | 472,235<br>660,266                                             | 475,000<br>650,000                                             |
|                                                                                          | · · · · · · · · · · · · · · · · · · ·      |                                            |                                        |                                     |                                              |                                                                | •                                                              | · · · · · · · · · · · · · · · · · · ·                          |
| Rocky View Region                                                                        | 491                                        | 746                                        | 66%                                    | 94                                  | 1.92                                         | 629,100                                                        | 660,266                                                        | 650,000                                                        |
| Chestermere  Rocky View Region  Foothills Region  Mountain View Region                   | 491<br>1,817                               | 746<br>2,481                               | 66%<br>73%                             | 94<br>375                           | 1.92                                         | 629,100<br>619,800                                             | 660,266<br>740,119                                             | 650,000<br>575,000                                             |
| Rocky View Region<br>Foothills Region<br>Mountain View Region                            | 491<br>1,817<br>1,569                      | 746<br>2,481<br>2,000                      | 66%<br>73%<br>78%                      | 94<br>375<br>254                    | 1.92<br>2.07<br>1.62                         | 629,100<br>619,800<br>529,670                                  | 660,266<br>740,119<br>641,920                                  | 650,000<br>575,000<br>540,000                                  |
| Rocky View Region<br>Foothills Region                                                    | 491<br>1,817<br>1,569<br>616               | 746<br>2,481<br>2,000<br>837               | 66%<br>73%<br>78%<br>74%               | 94<br>375<br>254<br>161             | 1.92<br>2.07<br>1.62<br>2.61                 | 629,100<br>619,800<br>529,670<br>396,000                       | 660,266<br>740,119<br>641,920<br>406,818                       | 650,000<br>575,000<br>540,000<br>370,000                       |
| Rocky View Region<br>Foothills Region<br>Mountain View Region<br>Kneehill Region         | 491<br>1,817<br>1,569<br>616<br>161        | 746<br>2,481<br>2,000<br>837<br>211        | 66%<br>73%<br>78%<br>74%<br>76%        | 94<br>375<br>254<br>161<br>47       | 1.92<br>2.07<br>1.62<br>2.61<br>2.94         | 629,100<br>619,800<br>529,670<br>396,000<br>219,850            | 660,266<br>740,119<br>641,920<br>406,818<br>280,116            | 650,000<br>575,000<br>540,000<br>370,000<br>232,000            |
| Rocky View Region Foothills Region Mountain View Region Kneehill Region Wheatland Region | 491<br>1,817<br>1,569<br>616<br>161<br>459 | 746<br>2,481<br>2,000<br>837<br>211<br>623 | 66%<br>73%<br>78%<br>74%<br>76%<br>74% | 94<br>375<br>254<br>161<br>47<br>97 | 1.92<br>2.07<br>1.62<br>2.61<br>2.94<br>2.12 | 629,100<br>619,800<br>529,670<br>396,000<br>219,850<br>402,460 | 660,266<br>740,119<br>641,920<br>406,818<br>280,116<br>402,044 | 650,000<br>575,000<br>540,000<br>370,000<br>232,000<br>385,755 |