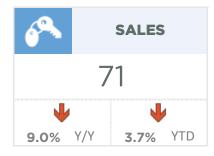

#### **Cochrane**

A pullback in new listings relative to sales activity caused the sales-to-new-listings ratio to push up to 90 per cent once again, causing inventories to trend down relative to last month. While overall inventories still remain higher than the exceptionally low levels seen last year, levels are still well below what is typically seen in the market.

While prices have eased off recent highs, at a benchmark price of \$507,000, prices remain over 16 per cent higher than last years levels. Price growth has been mostly driven by the detached and semi-detached sector which have reported year-over-year gains exceeding 18 per cent.