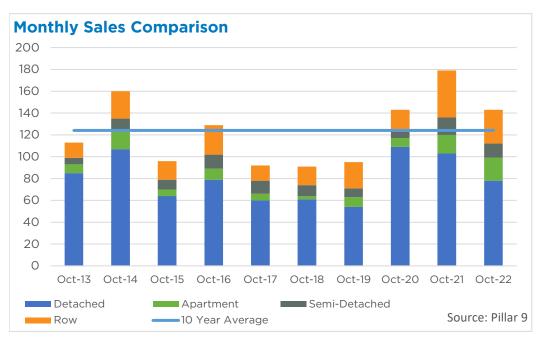

#### **Airdrie**

Easing sales over the past several months have not been enough to offset earlier gains as year-to-date sales reached 2,269 units, over 11 per cent higher than last year and on pace to hit a new record high. The growth in sales was possible thanks to a boost in new listings this year. However, the gains in new listings did little to impact inventory levels which remained well below levels traditionally seen in the market in October.

While conditions are not as tight as they were earlier in the year, the months of supply remained exceptionally tight at one and a half months. Despite persistently tight conditions, prices have trended lower from the earlier highs. Airdrie hit a record high price back in April of this year at \$510,700, prices have since fallen by six per cent since then yet remain over 14 per cent higher than