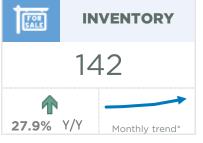

#### **Airdrie**

Easing sales over the past several months have not been enough to offset earlier gains as year-to-date sales reached 2,269 units, over 11 per cent higher than last year and on pace to hit a new record high. The growth in sales was possible thanks to a boost in new listings this year. However, the gains in new listings did little to impact inventory levels which remained well below levels traditionally seen in the market in October.