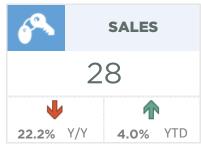

#### **Airdrie**

Easing sales over the past several months have not been enough to offset earlier gains as year-to-date sales reached 2,269 units, over 11 per cent higher than last year and on pace to hit a new record high. The growth in sales was possible thanks to a boost in new listings this year. However, the gains in new listings did little to impact inventory levels which remained well below levels traditionally seen in the market in October.