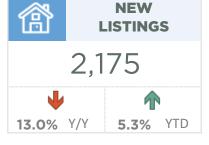

| October 2022                                                                             | Sales                                      | New Listings                               | Sales to New<br>Listings Ratio         | Inventory                           | Months of<br>Supply                          | Benchmark<br>Price                                             | Average Price                                                  | Median Price                                                   |
|------------------------------------------------------------------------------------------|--------------------------------------------|--------------------------------------------|----------------------------------------|-------------------------------------|----------------------------------------------|----------------------------------------------------------------|----------------------------------------------------------------|----------------------------------------------------------------|
| City of Calgary                                                                          | 1,857                                      | 2,175                                      | 85%                                    | 3,887                               | 2.09                                         | 523,900                                                        | 509,576                                                        | 460,000                                                        |
| Airdrie                                                                                  | 143                                        | 142                                        | 101%                                   | 210                                 | 1.47                                         | 482,500                                                        | 419,860                                                        | 415,000                                                        |
| Chestermere                                                                              | 34                                         | 48                                         | 71%                                    | 92                                  | 2.71                                         | 615,900                                                        | 582,368                                                        | 597,500                                                        |
| Rocky View Region                                                                        | 112                                        | 161                                        | 70%                                    | 423                                 | 3.78                                         | 626,500                                                        | 683,024                                                        | 559,750                                                        |
| Foothills Region                                                                         | 95                                         | 101                                        | 94%                                    | 244                                 | 2.57                                         | 534,400                                                        | 653,866                                                        | 550,000                                                        |
| Mountain View Region                                                                     | 40                                         | 55                                         | 73%                                    | 174                                 | 4.35                                         | 397,900                                                        | 377,220                                                        | 339,000                                                        |
| Kneehill Region                                                                          | 11                                         | 10                                         | 110%                                   | 44                                  | 4.00                                         | 219,500                                                        | 325,764                                                        | 300,000                                                        |
| Wheatland Region                                                                         | 34                                         | 38                                         | 89%                                    | 102                                 | 3.00                                         | 399,300                                                        | 370,256                                                        | 369,000                                                        |
| Willow Creek Region                                                                      | 20                                         | 25                                         | 80%                                    | 79                                  | 3.95                                         | 262,700                                                        | 309,950                                                        | 272,000                                                        |
| Vulcan Region                                                                            | 7                                          | 15                                         | 47%                                    | 45                                  | 6.43                                         | 268,200                                                        | 181,886                                                        | 195,000                                                        |
| Bighorn Region                                                                           | 38                                         | 42                                         | 90%                                    | 160                                 | 4.21                                         | 855,200                                                        | 1,011,035                                                      | 857,600                                                        |
| YEAR-TO-DATE 2022                                                                        | Sales                                      | New Listings                               | Sales to New<br>Listings Ratio         | Inventory                           | Months of<br>Supply                          | Benchmark<br>Price                                             | Average Price                                                  | <b>Median Price</b>                                            |
| City of Calgary                                                                          | 26,823                                     | 36,251                                     | 74%                                    | 4,458                               | 1.66                                         | 531,280                                                        | 519,459                                                        | 477,500                                                        |
| Airdrie                                                                                  | 2,269                                      | 2.720                                      |                                        |                                     |                                              |                                                                |                                                                |                                                                |
| Chastaumaus                                                                              | 2,209                                      | 2,730                                      | 83%                                    | 236                                 | 1.04                                         | 491,890                                                        | 472,235                                                        | 475,000                                                        |
| Cnestermere                                                                              | 491                                        | 746                                        | 66%                                    | 236<br>94                           | 1.04                                         | 491,890<br>629,100                                             | 472,235<br>660,266                                             | 475,000<br>650,000                                             |
|                                                                                          | · · · · · · · · · · · · · · · · · · ·      |                                            |                                        |                                     |                                              |                                                                | •                                                              | · · · · · · · · · · · · · · · · · · ·                          |
| Rocky View Region                                                                        | 491                                        | 746                                        | 66%                                    | 94                                  | 1.92                                         | 629,100                                                        | 660,266                                                        | 650,000                                                        |
| Chestermere  Rocky View Region  Foothills Region  Mountain View Region                   | 491<br>1,817                               | 746<br>2,481                               | 66%<br>73%                             | 94<br>375                           | 1.92                                         | 629,100<br>619,800                                             | 660,266<br>740,119                                             | 650,000<br>575,000                                             |
| Rocky View Region<br>Foothills Region<br>Mountain View Region                            | 491<br>1,817<br>1,569                      | 746<br>2,481<br>2,000                      | 66%<br>73%<br>78%                      | 94<br>375<br>254                    | 1.92<br>2.07<br>1.62                         | 629,100<br>619,800<br>529,670                                  | 660,266<br>740,119<br>641,920                                  | 650,000<br>575,000<br>540,000                                  |
| Rocky View Region<br>Foothills Region                                                    | 491<br>1,817<br>1,569<br>616               | 746<br>2,481<br>2,000<br>837               | 66%<br>73%<br>78%<br>74%               | 94<br>375<br>254<br>161             | 1.92<br>2.07<br>1.62<br>2.61                 | 629,100<br>619,800<br>529,670<br>396,000                       | 660,266<br>740,119<br>641,920<br>406,818                       | 650,000<br>575,000<br>540,000<br>370,000                       |
| Rocky View Region<br>Foothills Region<br>Mountain View Region<br>Kneehill Region         | 491<br>1,817<br>1,569<br>616<br>161        | 746<br>2,481<br>2,000<br>837<br>211        | 66%<br>73%<br>78%<br>74%<br>76%        | 94<br>375<br>254<br>161<br>47       | 1.92<br>2.07<br>1.62<br>2.61<br>2.94         | 629,100<br>619,800<br>529,670<br>396,000<br>219,850            | 660,266<br>740,119<br>641,920<br>406,818<br>280,116            | 650,000<br>575,000<br>540,000<br>370,000<br>232,000            |
| Rocky View Region Foothills Region Mountain View Region Kneehill Region Wheatland Region | 491<br>1,817<br>1,569<br>616<br>161<br>459 | 746<br>2,481<br>2,000<br>837<br>211<br>623 | 66%<br>73%<br>78%<br>74%<br>76%<br>74% | 94<br>375<br>254<br>161<br>47<br>97 | 1.92<br>2.07<br>1.62<br>2.61<br>2.94<br>2.12 | 629,100<br>619,800<br>529,670<br>396,000<br>219,850<br>402,460 | 660,266<br>740,119<br>641,920<br>406,818<br>280,116<br>402,044 | 650,000<br>575,000<br>540,000<br>370,000<br>232,000<br>385,755 |