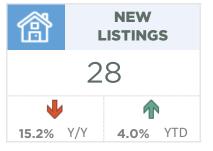

#### **Okotoks**

A pullback in new listings likely weighed on sales this month as the sales-to-new-listings ratio pushed above 100 per cent causing inventories to remain exceptionally low for October. While conditions are still not as tight as they were earlier in the year, the shift this month did little to support more balanced conditions.