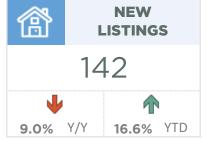

#### **Airdrie**

Easing sales over the past several months have not been enough to offset earlier gains as year-to-date sales reached 2,269 units, over 11 per cent higher than last year and on pace to hit a new record high. The growth in sales was possible thanks to a boost in new listings this year. However, the gains in new listings did little to impact inventory levels which remained well below levels traditionally seen in the market in October.

| October 2022                                                                             | Sales                                      | New Listings                               | Sales to New<br>Listings Ratio         | Inventory                           | Months of<br>Supply                          | Benchmark<br>Price                                             | Average Price                                                  | Median Price                                                   |
|------------------------------------------------------------------------------------------|--------------------------------------------|--------------------------------------------|----------------------------------------|-------------------------------------|----------------------------------------------|----------------------------------------------------------------|----------------------------------------------------------------|----------------------------------------------------------------|
| City of Calgary                                                                          | 1,857                                      | 2,175                                      | 85%                                    | 3,887                               | 2.09                                         | 523,900                                                        | 509,576                                                        | 460,000                                                        |
| Airdrie                                                                                  | 143                                        | 142                                        | 101%                                   | 210                                 | 1.47                                         | 482,500                                                        | 419,860                                                        | 415,000                                                        |
| Chestermere                                                                              | 34                                         | 48                                         | 71%                                    | 92                                  | 2.71                                         | 615,900                                                        | 582,368                                                        | 597,500                                                        |
| Rocky View Region                                                                        | 112                                        | 161                                        | 70%                                    | 423                                 | 3.78                                         | 626,500                                                        | 683,024                                                        | 559,750                                                        |
| Foothills Region                                                                         | 95                                         | 101                                        | 94%                                    | 244                                 | 2.57                                         | 534,400                                                        | 653,866                                                        | 550,000                                                        |
| Mountain View Region                                                                     | 40                                         | 55                                         | 73%                                    | 174                                 | 4.35                                         | 397,900                                                        | 377,220                                                        | 339,000                                                        |
| Kneehill Region                                                                          | 11                                         | 10                                         | 110%                                   | 44                                  | 4.00                                         | 219,500                                                        | 325,764                                                        | 300,000                                                        |
| Wheatland Region                                                                         | 34                                         | 38                                         | 89%                                    | 102                                 | 3.00                                         | 399,300                                                        | 370,256                                                        | 369,000                                                        |
| Willow Creek Region                                                                      | 20                                         | 25                                         | 80%                                    | 79                                  | 3.95                                         | 262,700                                                        | 309,950                                                        | 272,000                                                        |
| Vulcan Region                                                                            | 7                                          | 15                                         | 47%                                    | 45                                  | 6.43                                         | 268,200                                                        | 181,886                                                        | 195,000                                                        |
| Bighorn Region                                                                           | 38                                         | 42                                         | 90%                                    | 160                                 | 4.21                                         | 855,200                                                        | 1,011,035                                                      | 857,600                                                        |
| YEAR-TO-DATE 2022                                                                        | Sales                                      | New Listings                               | Sales to New<br>Listings Ratio         | Inventory                           | Months of<br>Supply                          | Benchmark<br>Price                                             | Average Price                                                  | <b>Median Price</b>                                            |
| City of Calgary                                                                          | 26,823                                     | 36,251                                     | 74%                                    | 4,458                               | 1.66                                         | 531,280                                                        | 519,459                                                        | 477,500                                                        |
| Airdrie                                                                                  | 2,269                                      | 2.720                                      |                                        |                                     |                                              |                                                                |                                                                |                                                                |
| Chastaumaus                                                                              | 2,209                                      | 2,730                                      | 83%                                    | 236                                 | 1.04                                         | 491,890                                                        | 472,235                                                        | 475,000                                                        |
| Cnestermere                                                                              | 491                                        | 746                                        | 66%                                    | 236<br>94                           | 1.04                                         | 491,890<br>629,100                                             | 472,235<br>660,266                                             | 475,000<br>650,000                                             |
|                                                                                          | · · · · · · · · · · · · · · · · · · ·      |                                            |                                        |                                     |                                              |                                                                | •                                                              | · · · · · · · · · · · · · · · · · · ·                          |
| Rocky View Region                                                                        | 491                                        | 746                                        | 66%                                    | 94                                  | 1.92                                         | 629,100                                                        | 660,266                                                        | 650,000                                                        |
| Chestermere  Rocky View Region  Foothills Region  Mountain View Region                   | 491<br>1,817                               | 746<br>2,481                               | 66%<br>73%                             | 94<br>375                           | 1.92                                         | 629,100<br>619,800                                             | 660,266<br>740,119                                             | 650,000<br>575,000                                             |
| Rocky View Region<br>Foothills Region<br>Mountain View Region                            | 491<br>1,817<br>1,569                      | 746<br>2,481<br>2,000                      | 66%<br>73%<br>78%                      | 94<br>375<br>254                    | 1.92<br>2.07<br>1.62                         | 629,100<br>619,800<br>529,670                                  | 660,266<br>740,119<br>641,920                                  | 650,000<br>575,000<br>540,000                                  |
| Rocky View Region<br>Foothills Region                                                    | 491<br>1,817<br>1,569<br>616               | 746<br>2,481<br>2,000<br>837               | 66%<br>73%<br>78%<br>74%               | 94<br>375<br>254<br>161             | 1.92<br>2.07<br>1.62<br>2.61                 | 629,100<br>619,800<br>529,670<br>396,000                       | 660,266<br>740,119<br>641,920<br>406,818                       | 650,000<br>575,000<br>540,000<br>370,000                       |
| Rocky View Region<br>Foothills Region<br>Mountain View Region<br>Kneehill Region         | 491<br>1,817<br>1,569<br>616<br>161        | 746<br>2,481<br>2,000<br>837<br>211        | 66%<br>73%<br>78%<br>74%<br>76%        | 94<br>375<br>254<br>161<br>47       | 1.92<br>2.07<br>1.62<br>2.61<br>2.94         | 629,100<br>619,800<br>529,670<br>396,000<br>219,850            | 660,266<br>740,119<br>641,920<br>406,818<br>280,116            | 650,000<br>575,000<br>540,000<br>370,000<br>232,000            |
| Rocky View Region Foothills Region Mountain View Region Kneehill Region Wheatland Region | 491<br>1,817<br>1,569<br>616<br>161<br>459 | 746<br>2,481<br>2,000<br>837<br>211<br>623 | 66%<br>73%<br>78%<br>74%<br>76%<br>74% | 94<br>375<br>254<br>161<br>47<br>97 | 1.92<br>2.07<br>1.62<br>2.61<br>2.94<br>2.12 | 629,100<br>619,800<br>529,670<br>396,000<br>219,850<br>402,460 | 660,266<br>740,119<br>641,920<br>406,818<br>280,116<br>402,044 | 650,000<br>575,000<br>540,000<br>370,000<br>232,000<br>385,755 |