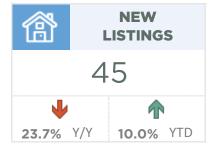

#### **Okotoks**

A pullback in new listings likely weighed on sales this month as the sales-to-new-listings ratio pushed above 100 per cent causing inventories to remain exceptionally low for October. While conditions are still not as tight as they were earlier in the year, the shift this month did little to support more balanced conditions.