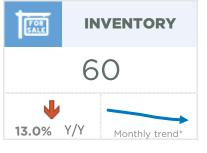

#### **Okotoks**

A pullback in new listings likely weighed on sales this month as the sales-to-new-listings ratio pushed above 100 per cent causing inventories to remain exceptionally low for October. While conditions are still not as tight as they were earlier in the year, the shift this month did little to support more balanced conditions.