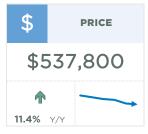

Persistently tight conditions did slow the pace of adjustment in prices as the benchmark price was \$537,800 in October. While prices have eased from the high reported in May, they remain over 11 per cent higher than last years levels.