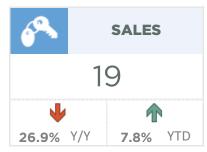

0<br>370,000<br>232,000            |
| Rocky View Region Foothills Region Mountain View Region Kneehill Region Wheatland Region | 491<br>1,817<br>1,569<br>616<br>161<br>459 | 746<br>2,481<br>2,000<br>837<br>211<br>623 | 66%<br>73%<br>78%<br>74%<br>76%<br>74% | 94<br>375<br>254<br>161<br>47<br>97 | 1.92<br>2.07<br>1.62<br>2.61<br>2.94<br>2.12 | 629,100<br>619,800<br>529,670<br>396,000<br>219,850<br>402,460 | 660,266<br>740,119<br>641,920<br>406,818<br>280,116<br>402,044 | 650,000<br>575,000<br>540,000<br>370,000<br>232,000<br>385,755 |



Oct. 22

#### DETACHED BENCHMARK PRICE COMPARISON







# Calgary







# \$ 523,900

9.6%















## **Airdrie**

















## Cochrane



















## Chestermere

















## **Okotoks**

















## **High River**

















## **Strathmore**



















#### **Canmore**