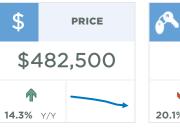

While conditions are not as tight as they were earlier in the year, the months of supply remained exceptionally tight at one and a half months. Despite persistently tight conditions, prices have trended lower from the earlier highs. Airdrie hit a record high price back in April of this year at \$510,700, prices have since fallen by six per cent since then yet remain over 14 per cent higher than

| October 2022                                                                             | Sales                                      | New Listings                               | Sales to New<br>Listings Ratio         | Inventory                           | Months of<br>Supply                          | Benchmark<br>Price                                             | Average Price                                                  | Median Price                                                   |
|------------------------------------------------------------------------------------------|--------------------------------------------|--------------------------------------------|----------------------------------------|-------------------------------------|----------------------------------------------|----------------------------------------------------------------|----------------------------------------------------------------|----------------------------------------------------------------|
| City of Calgary                                                                          | 1,857                                      | 2,175                                      | 85%                                    | 3,887                               | 2.09                                         | 523,900                                                        | 509,576                                                        | 460,000                                                        |
| Airdrie                                                                                  | 143                                        | 142                                        | 101%                                   | 210                                 | 1.47                                         | 482,500                                                        | 419,860                                                        | 415,000                                                        |
| Chestermere                                                                              | 34                                         | 48                                         | 71%                                    | 92                                  | 2.71                                         | 615,900                                                        | 582,368                                                        | 597,500                                                        |
| Rocky View Region                                                                        | 112                                        | 161                                        | 70%                                    | 423                                 | 3.78                                         | 626,500                                                        | 683,024                                                        | 559,750                                                        |
| Foothills Region                                                                         | 95                                         | 101                                        | 94%                                    | 244                                 | 2.57                                         | 534,400                                                        | 653,866                                                        | 550,000                                                        |
| Mountain View Region                                                                     | 40                                         | 55                                         | 73%                                    | 174                                 | 4.35                                         | 397,900                                                        | 377,220                                                        | 339,000                                                        |
| Kneehill Region                                                                          | 11                                         | 10                                         | 110%                                   | 44                                  | 4.00                                         | 219,500                                                        | 325,764                                                        | 300,000                                                        |
| Wheatland Region                                                                         | 34                                         | 38                                         | 89%                                    | 102                                 | 3.00                                         | 399,300                                                        | 370,256                                                        | 369,000                                                        |
| Willow Creek Region                                                                      | 20                                         | 25                                         | 80%                                    | 79                                  | 3.95                                         | 262,700                                                        | 309,950                                                        | 272,000                                                        |
| Vulcan Region                                                                            | 7                                          | 15                                         | 47%                                    | 45                                  | 6.43                                         | 268,200                                                        | 181,886                                                        | 195,000                                                        |
| Bighorn Region                                                                           | 38                                         | 42                                         | 90%                                    | 160                                 | 4.21                                         | 855,200                                                        | 1,011,035                                                      | 857,600                                                        |
| YEAR-TO-DATE 2022                                                                        | Sales                                      | New Listings                               | Sales to New<br>Listings Ratio         | Inventory                           | Months of<br>Supply                          | Benchmark<br>Price                                             | Average Price                                                  | <b>Median Price</b>                                            |
| City of Calgary                                                                          | 26,823                                     | 36,251                                     | 74%                                    | 4,458                               | 1.66                                         | 531,280                                                        | 519,459                                                        | 477,500                                                        |
| Airdrie                                                                                  | 2,269                                      | 2.720                                      |                                        |                                     |                                              |                                                                |                                                                |                                                                |
| Chastaumaus                                                                              | 2,209                                      | 2,730                                      | 83%                                    | 236                                 | 1.04                                         | 491,890                                                        | 472,235                                                        | 475,000                                                        |
| Cnestermere                                                                              | 491                                        | 746                                        | 66%                                    | 236<br>94                           | 1.04                                         | 491,890<br>629,100                                             | 472,235<br>660,266                                             | 475,000<br>650,000                                             |
|                                                                                          | · · · · · · · · · · · · · · · · · · ·      |                                            |                                        |                                     |                                              |                                                                | •                                                              | · · · · · · · · · · · · · · · · · · ·                          |
| Rocky View Region                                                                        | 491                                        | 746                                        | 66%                                    | 94                                  | 1.92                                         | 629,100                                                        | 660,266                                                        | 650,000                                                        |
| Chestermere  Rocky View Region  Foothills Region  Mountain View Region                   | 491<br>1,817                               | 746<br>2,481                               | 66%<br>73%                             | 94<br>375                           | 1.92                                         | 629,100<br>619,800                                             | 660,266<br>740,119                                             | 650,000<br>575,000                                             |
| Rocky View Region<br>Foothills Region<br>Mountain View Region                            | 491<br>1,817<br>1,569                      | 746<br>2,481<br>2,000                      | 66%<br>73%<br>78%                      | 94<br>375<br>254                    | 1.92<br>2.07<br>1.62                         | 629,100<br>619,800<br>529,670                                  | 660,266<br>740,119<br>641,920                                  | 650,000<br>575,000<br>540,000                                  |
| Rocky View Region<br>Foothills Region                                                    | 491<br>1,817<br>1,569<br>616               | 746<br>2,481<br>2,000<br>837               | 66%<br>73%<br>78%<br>74%               | 94<br>375<br>254<br>161             | 1.92<br>2.07<br>1.62<br>2.61                 | 629,100<br>619,800<br>529,670<br>396,000                       | 660,266<br>740,119<br>641,920<br>406,818                       | 650,000<br>575,000<br>540,000<br>370,000                       |
| Rocky View Region<br>Foothills Region<br>Mountain View Region<br>Kneehill Region         | 491<br>1,817<br>1,569<br>616<br>161        | 746<br>2,481<br>2,000<br>837<br>211        | 66%<br>73%<br>78%<br>74%<br>76%        | 94<br>375<br>254<br>161<br>47       | 1.92<br>2.07<br>1.62<br>2.61<br>2.94         | 629,100<br>619,800<br>529,670<br>396,000<br>219,850            | 660,266<br>740,119<br>641,920<br>406,818<br>280,116            | 650,000<br>575,000<br>540,000<br>370,000<br>232,000            |
| Rocky View Region Foothills Region Mountain View Region Kneehill Region Wheatland Region | 491<br>1,817<br>1,569<br>616<br>161<br>459 | 746<br>2,481<br>2,000<br>837<br>211<br>623 | 66%<br>73%<br>78%<br>74%<br>76%<br>74% | 94<br>375<br>254<br>161<br>47<br>97 | 1.92<br>2.07<br>1.62<br>2.61<br>2.94<br>2.12 | 629,100<br>619,800<br>529,670<br>396,000<br>219,850<br>402,460 | 660,266<br>740,119<br>641,920<br>406,818<br>280,116<br>402,044 | 650,000<br>575,000<br>540,000<br>370,000<br>232,000<br>385,755 |