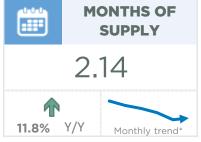

#### **Okotoks**

A pullback in new listings likely weighed on sales this month as the sales-to-new-listings ratio pushed above 100 per cent causing inventories to remain exceptionally low for October. While conditions are still not as tight as they were earlier in the year, the shift this month did little to support more balanced conditions.