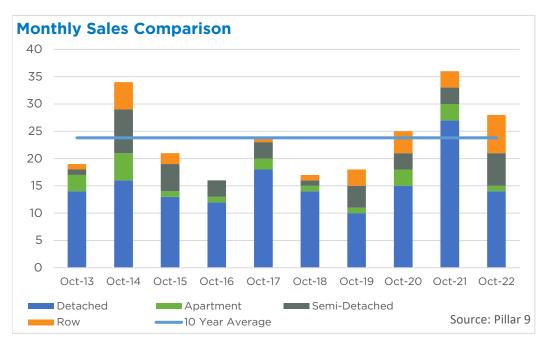

#### **Airdrie**

Easing sales over the past several months have not been enough to offset earlier gains as year-to-date sales reached 2,269 units, over 11 per cent higher than last year and on pace to hit a new record high. The growth in sales was possible thanks to a boost in new listings this year. However, the gains in new listings did little to impact inventory levels which remained well below levels traditionally seen in the market in October.

While conditions are not as tight as they were earlier in the year, the months of supply remained exceptionally tight at one and a half months. Despite persistently tight conditions, prices have trended lower from the earlier highs. Airdrie hit a record high price back in April of this year at \$510,700, prices have since fallen by six per cent since then yet remain over 14 per cent higher than