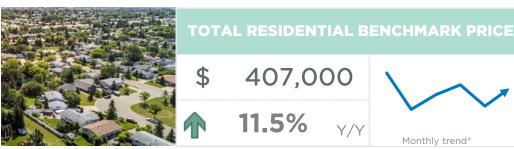

br>370,000<br>232,000            |
| Rocky View Region Foothills Region Mountain View Region Kneehill Region Wheatland Region | 491<br>1,817<br>1,569<br>616<br>161<br>459 | 746<br>2,481<br>2,000<br>837<br>211<br>623 | 66%<br>73%<br>78%<br>74%<br>76%<br>74% | 94<br>375<br>254<br>161<br>47<br>97 | 1.92<br>2.07<br>1.62<br>2.61<br>2.94<br>2.12 | 629,100<br>619,800<br>529,670<br>396,000<br>219,850<br>402,460 | 660,266<br>740,119<br>641,920<br>406,818<br>280,116<br>402,044 | 650,000<br>575,000<br>540,000<br>370,000<br>232,000<br>385,755 |



Oct. 22

#### DETACHED BENCHMARK PRICE COMPARISON







# Calgary







# \$ 523,900

9.6%















## **Airdrie**

















## Cochrane



















## Chestermere

















## **Okotoks**

















## **High River**

















## **Strathmore**



















#### **Canmore**