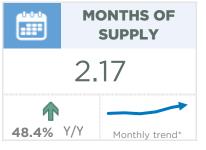

While conditions are not as tight as they were earlier in the year, the months of supply remained exceptionally tight at one and a half months. Despite persistently tight conditions, prices have trended lower from the earlier highs. Airdrie hit a record high price back in April of this year at \$510,700, prices have since fallen by six per cent since then yet remain over 14 per cent higher than