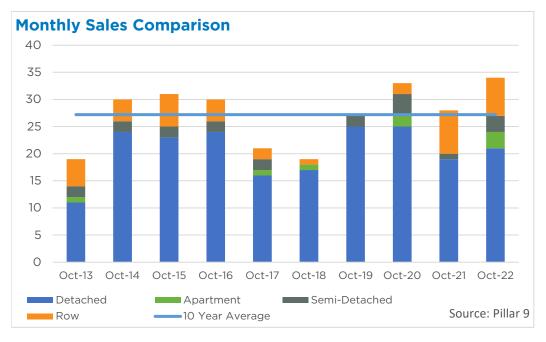

1,920<br>406,818<br>280,116            | 650,000<br>575,000<br>540,000<br>370,000<br>232,000            |
| Rocky View Region Foothills Region Mountain View Region Kneehill Region Wheatland Region | 491<br>1,817<br>1,569<br>616<br>161<br>459 | 746<br>2,481<br>2,000<br>837<br>211<br>623 | 66%<br>73%<br>78%<br>74%<br>76%<br>74% | 94<br>375<br>254<br>161<br>47<br>97 | 1.92<br>2.07<br>1.62<br>2.61<br>2.94<br>2.12 | 629,100<br>619,800<br>529,670<br>396,000<br>219,850<br>402,460 | 660,266<br>740,119<br>641,920<br>406,818<br>280,116<br>402,044 | 650,000<br>575,000<br>540,000<br>370,000<br>232,000<br>385,755 |



Oct. 22

#### DETACHED BENCHMARK PRICE COMPARISON







# Calgary







# \$ 523,900

9.6%















## **Airdrie**

















## Cochrane



















## Chestermere

















## **Okotoks**

















## **High River**

















## **Strathmore**



















#### **Canmore**