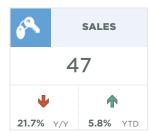

#### **Okotoks**

A pullback in new listings likely weighed on sales this month as the sales-to-new-listings ratio pushed above 100 per cent causing inventories to remain exceptionally low for October. While conditions are still not as tight as they were earlier in the year, the shift this month did little to support more balanced conditions.