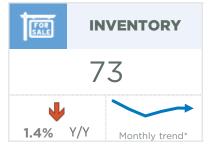

#### **Okotoks**

A pullback in new listings likely weighed on sales this month as the sales-to-new-listings ratio pushed above 100 per cent causing inventories to remain exceptionally low for October. While conditions are still not as tight as they were earlier in the year, the shift this month did little to support more balanced conditions.