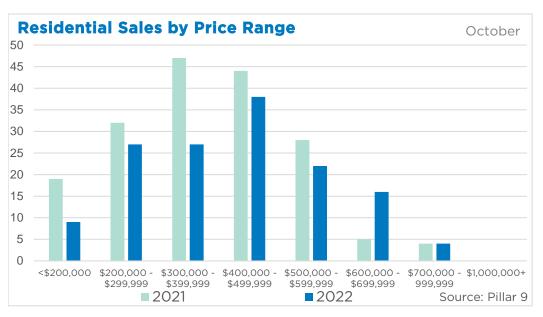

96,000<br>219,850            | 660,266<br>740,119<br>641,920<br>406,818<br>280,116            | 650,000<br>575,000<br>540,000<br>370,000<br>232,000            |
| Rocky View Region Foothills Region Mountain View Region Kneehill Region Wheatland Region | 491<br>1,817<br>1,569<br>616<br>161<br>459 | 746<br>2,481<br>2,000<br>837<br>211<br>623 | 66%<br>73%<br>78%<br>74%<br>76%<br>74% | 94<br>375<br>254<br>161<br>47<br>97 | 1.92<br>2.07<br>1.62<br>2.61<br>2.94<br>2.12 | 629,100<br>619,800<br>529,670<br>396,000<br>219,850<br>402,460 | 660,266<br>740,119<br>641,920<br>406,818<br>280,116<br>402,044 | 650,000<br>575,000<br>540,000<br>370,000<br>232,000<br>385,755 |



Oct. 22

#### DETACHED BENCHMARK PRICE COMPARISON







# Calgary







# \$ 523,900

9.6%















## **Airdrie**

















## Cochrane



















## Chestermere

















## **Okotoks**

















## **High River**

















## **Strathmore**



















#### **Canmore**