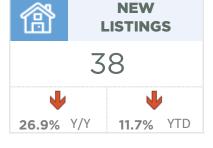

#### **Airdrie**

Easing sales over the past several months have not been enough to offset earlier gains as year-to-date sales reached 2,269 units, over 11 per cent higher than last year and on pace to hit a new record high. The growth in sales was possible thanks to a boost in new listings this year. However, the gains in new listings did little to impact inventory levels which remained well below levels traditionally seen in the market in October.