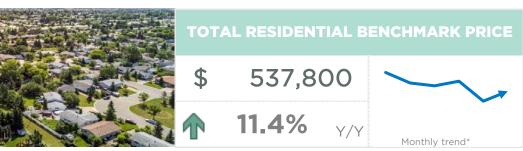

#### **Okotoks**

A pullback in new listings likely weighed on sales this month as the sales-to-new-listings ratio pushed above 100 per cent causing inventories to remain exceptionally low for October. While conditions are still not as tight as they were earlier in the year, the shift this month did little to support more balanced conditions.

Persistently tight conditions did slow the pace of adjustment in prices as the benchmark price was \$537,800 in October. While prices have eased from the high reported in May, they remain over 11 per cent higher than last years levels.