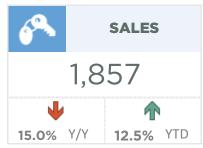

| October 2022                                                                             | Sales                                      | New Listings                               | Sales to New<br>Listings Ratio         | Inventory                           | Months of<br>Supply                          | Benchmark<br>Price                                             | Average Price                                                  | Median Price                                                   |
|------------------------------------------------------------------------------------------|--------------------------------------------|--------------------------------------------|----------------------------------------|-------------------------------------|----------------------------------------------|----------------------------------------------------------------|----------------------------------------------------------------|----------------------------------------------------------------|
| City of Calgary                                                                          | 1,857                                      | 2,175                                      | 85%                                    | 3,887                               | 2.09                                         | 523,900                                                        | 509,576                                                        | 460,000                                                        |
| Airdrie                                                                                  | 143                                        | 142                                        | 101%                                   | 210                                 | 1.47                                         | 482,500                                                        | 419,860                                                        | 415,000                                                        |
| Chestermere                                                                              | 34                                         | 48                                         | 71%                                    | 92                                  | 2.71                                         | 615,900                                                        | 582,368                                                        | 597,500                                                        |
| Rocky View Region                                                                        | 112                                        | 161                                        | 70%                                    | 423                                 | 3.78                                         | 626,500                                                        | 683,024                                                        | 559,750                                                        |
| Foothills Region                                                                         | 95                                         | 101                                        | 94%                                    | 244                                 | 2.57                                         | 534,400                                                        | 653,866                                                        | 550,000                                                        |
| Mountain View Region                                                                     | 40                                         | 55                                         | 73%                                    | 174                                 | 4.35                                         | 397,900                                                        | 377,220                                                        | 339,000                                                        |
| Kneehill Region                                                                          | 11                                         | 10                                         | 110%                                   | 44                                  | 4.00                                         | 219,500                                                        | 325,764                                                        | 300,000                                                        |
| Wheatland Region                                                                         | 34                                         | 38                                         | 89%                                    | 102                                 | 3.00                                         | 399,300                                                        | 370,256                                                        | 369,000                                                        |
| Willow Creek Region                                                                      | 20                                         | 25                                         | 80%                                    | 79                                  | 3.95                                         | 262,700                                                        | 309,950                                                        | 272,000                                                        |
| Vulcan Region                                                                            | 7                                          | 15                                         | 47%                                    | 45                                  | 6.43                                         | 268,200                                                        | 181,886                                                        | 195,000                                                        |
| Bighorn Region                                                                           | 38                                         | 42                                         | 90%                                    | 160                                 | 4.21                                         | 855,200                                                        | 1,011,035                                                      | 857,600                                                        |
| YEAR-TO-DATE 2022                                                                        | Sales                                      | New Listings                               | Sales to New<br>Listings Ratio         | Inventory                           | Months of<br>Supply                          | Benchmark<br>Price                                             | Average Price                                                  | <b>Median Price</b>                                            |
| City of Calgary                                                                          | 26,823                                     | 36,251                                     | 74%                                    | 4,458                               | 1.66                                         | 531,280                                                        | 519,459                                                        | 477,500                                                        |
| Airdrie                                                                                  | 2,269                                      | 2.720                                      |                                        |                                     |                                              |                                                                |                                                                |                                                                |
| Chastaumaus                                                                              | 2,209                                      | 2,730                                      | 83%                                    | 236                                 | 1.04                                         | 491,890                                                        | 472,235                                                        | 475,000                                                        |
| Cnestermere                                                                              | 491                                        | 746                                        | 66%                                    | 236<br>94                           | 1.04                                         | 491,890<br>629,100                                             | 472,235<br>660,266                                             | 475,000<br>650,000                                             |
|                                                                                          | · · · · · · · · · · · · · · · · · · ·      |                                            |                                        |                                     |                                              |                                                                | •                                                              | · · · · · · · · · · · · · · · · · · ·                          |
| Rocky View Region                                                                        | 491                                        | 746                                        | 66%                                    | 94                                  | 1.92                                         | 629,100                                                        | 660,266                                                        | 650,000                                                        |
| Chestermere  Rocky View Region  Foothills Region  Mountain View Region                   | 491<br>1,817                               | 746<br>2,481                               | 66%<br>73%                             | 94<br>375                           | 1.92                                         | 629,100<br>619,800                                             | 660,266<br>740,119                                             | 650,000<br>575,000                                             |
| Rocky View Region<br>Foothills Region<br>Mountain View Region                            | 491<br>1,817<br>1,569                      | 746<br>2,481<br>2,000                      | 66%<br>73%<br>78%                      | 94<br>375<br>254                    | 1.92<br>2.07<br>1.62                         | 629,100<br>619,800<br>529,670                                  | 660,266<br>740,119<br>641,920                                  | 650,000<br>575,000<br>540,000                                  |
| Rocky View Region<br>Foothills Region                                                    | 491<br>1,817<br>1,569<br>616               | 746<br>2,481<br>2,000<br>837               | 66%<br>73%<br>78%<br>74%               | 94<br>375<br>254<br>161             | 1.92<br>2.07<br>1.62<br>2.61                 | 629,100<br>619,800<br>529,670<br>396,000                       | 660,266<br>740,119<br>641,920<br>406,818                       | 650,000<br>575,000<br>540,000<br>370,000                       |
| Rocky View Region<br>Foothills Region<br>Mountain View Region<br>Kneehill Region         | 491<br>1,817<br>1,569<br>616<br>161        | 746<br>2,481<br>2,000<br>837<br>211        | 66%<br>73%<br>78%<br>74%<br>76%        | 94<br>375<br>254<br>161<br>47       | 1.92<br>2.07<br>1.62<br>2.61<br>2.94         | 629,100<br>619,800<br>529,670<br>396,000<br>219,850            | 660,266<br>740,119<br>641,920<br>406,818<br>280,116            | 650,000<br>575,000<br>540,000<br>370,000<br>232,000            |
| Rocky View Region Foothills Region Mountain View Region Kneehill Region Wheatland Region | 491<br>1,817<br>1,569<br>616<br>161<br>459 | 746<br>2,481<br>2,000<br>837<br>211<br>623 | 66%<br>73%<br>78%<br>74%<br>76%<br>74% | 94<br>375<br>254<br>161<br>47<br>97 | 1.92<br>2.07<br>1.62<br>2.61<br>2.94<br>2.12 | 629,100<br>619,800<br>529,670<br>396,000<br>219,850<br>402,460 | 660,266<br>740,119<br>641,920<br>406,818<br>280,116<br>402,044 | 650,000<br>575,000<br>540,000<br>370,000<br>232,000<br>385,755 |