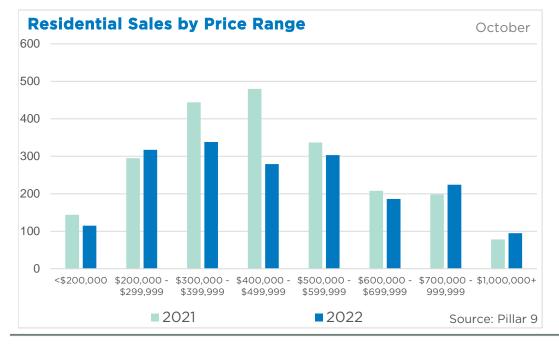

629,100<br>619,800<br>529,670<br>396,000<br>219,850            | 660,266<br>740,119<br>641,920<br>406,818<br>280,116            | 650,000<br>575,000<br>540,000<br>370,000<br>232,000            |
| Rocky View Region Foothills Region Mountain View Region Kneehill Region Wheatland Region | 491<br>1,817<br>1,569<br>616<br>161<br>459 | 746<br>2,481<br>2,000<br>837<br>211<br>623 | 66%<br>73%<br>78%<br>74%<br>76%<br>74% | 94<br>375<br>254<br>161<br>47<br>97 | 1.92<br>2.07<br>1.62<br>2.61<br>2.94<br>2.12 | 629,100<br>619,800<br>529,670<br>396,000<br>219,850<br>402,460 | 660,266<br>740,119<br>641,920<br>406,818<br>280,116<br>402,044 | 650,000<br>575,000<br>540,000<br>370,000<br>232,000<br>385,755 |



Oct. 22

#### DETACHED BENCHMARK PRICE COMPARISON







# Calgary







# \$ 523,900

9.6%















## **Airdrie**

















## Cochrane



















## Chestermere

















## **Okotoks**

















## **High River**

















## **Strathmore**



















#### **Canmore**