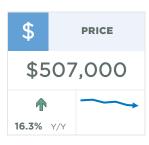

While prices have eased off recent highs, at a benchmark price of \$507,000, prices remain over 16 per cent higher than last years levels. Price growth has been mostly driven by the detached and semi-detached sector which have reported year-over-year gains exceeding 18 per cent.