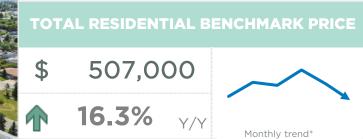

While prices have eased off recent highs, at a benchmark price of \$507,000, prices remain over 16 per cent higher than last years levels. Price growth has been mostly driven by the detached and semi-detached sector which have reported year-over-year gains exceeding 18 per cent.