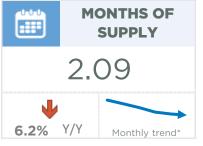

| October 2022                                                                             | Sales                                      | New Listings                               | Sales to New<br>Listings Ratio         | Inventory                           | Months of<br>Supply                          | Benchmark<br>Price                                             | Average Price                                                  | Median Price                                                   |
|------------------------------------------------------------------------------------------|--------------------------------------------|--------------------------------------------|----------------------------------------|-------------------------------------|----------------------------------------------|----------------------------------------------------------------|----------------------------------------------------------------|----------------------------------------------------------------|
| City of Calgary                                                                          | 1,857                                      | 2,175                                      | 85%                                    | 3,887                               | 2.09                                         | 523,900                                                        | 509,576                                                        | 460,000                                                        |
| Airdrie                                                                                  | 143                                        | 142                                        | 101%                                   | 210                                 | 1.47                                         | 482,500                                                        | 419,860                                                        | 415,000                                                        |
| Chestermere                                                                              | 34                                         | 48                                         | 71%                                    | 92                                  | 2.71                                         | 615,900                                                        | 582,368                                                        | 597,500                                                        |
| Rocky View Region                                                                        | 112                                        | 161                                        | 70%                                    | 423                                 | 3.78                                         | 626,500                                                        | 683,024                                                        | 559,750                                                        |
| Foothills Region                                                                         | 95                                         | 101                                        | 94%                                    | 244                                 | 2.57                                         | 534,400                                                        | 653,866                                                        | 550,000                                                        |
| Mountain View Region                                                                     | 40                                         | 55                                         | 73%                                    | 174                                 | 4.35                                         | 397,900                                                        | 377,220                                                        | 339,000                                                        |
| Kneehill Region                                                                          | 11                                         | 10                                         | 110%                                   | 44                                  | 4.00                                         | 219,500                                                        | 325,764                                                        | 300,000                                                        |
| Wheatland Region                                                                         | 34                                         | 38                                         | 89%                                    | 102                                 | 3.00                                         | 399,300                                                        | 370,256                                                        | 369,000                                                        |
| Willow Creek Region                                                                      | 20                                         | 25                                         | 80%                                    | 79                                  | 3.95                                         | 262,700                                                        | 309,950                                                        | 272,000                                                        |
| Vulcan Region                                                                            | 7                                          | 15                                         | 47%                                    | 45                                  | 6.43                                         | 268,200                                                        | 181,886                                                        | 195,000                                                        |
| Bighorn Region                                                                           | 38                                         | 42                                         | 90%                                    | 160                                 | 4.21                                         | 855,200                                                        | 1,011,035                                                      | 857,600                                                        |
| YEAR-TO-DATE 2022                                                                        | Sales                                      | New Listings                               | Sales to New<br>Listings Ratio         | Inventory                           | Months of<br>Supply                          | Benchmark<br>Price                                             | Average Price                                                  | <b>Median Price</b>                                            |
| City of Calgary                                                                          | 26,823                                     | 36,251                                     | 74%                                    | 4,458                               | 1.66                                         | 531,280                                                        | 519,459                                                        | 477,500                                                        |
| Airdrie                                                                                  | 2,269                                      | 2.720                                      |                                        |                                     |                                              |                                                                |                                                                |                                                                |
| Chastaumaus                                                                              | 2,209                                      | 2,730                                      | 83%                                    | 236                                 | 1.04                                         | 491,890                                                        | 472,235                                                        | 475,000                                                        |
| Cnestermere                                                                              | 491                                        | 746                                        | 66%                                    | 236<br>94                           | 1.04                                         | 491,890<br>629,100                                             | 472,235<br>660,266                                             | 475,000<br>650,000                                             |
|                                                                                          | · · · · · · · · · · · · · · · · · · ·      |                                            |                                        |                                     |                                              |                                                                | •                                                              | · · · · · · · · · · · · · · · · · · ·                          |
| Rocky View Region                                                                        | 491                                        | 746                                        | 66%                                    | 94                                  | 1.92                                         | 629,100                                                        | 660,266                                                        | 650,000                                                        |
| Chestermere  Rocky View Region  Foothills Region  Mountain View Region                   | 491<br>1,817                               | 746<br>2,481                               | 66%<br>73%                             | 94<br>375                           | 1.92                                         | 629,100<br>619,800                                             | 660,266<br>740,119                                             | 650,000<br>575,000                                             |
| Rocky View Region<br>Foothills Region<br>Mountain View Region                            | 491<br>1,817<br>1,569                      | 746<br>2,481<br>2,000                      | 66%<br>73%<br>78%                      | 94<br>375<br>254                    | 1.92<br>2.07<br>1.62                         | 629,100<br>619,800<br>529,670                                  | 660,266<br>740,119<br>641,920                                  | 650,000<br>575,000<br>540,000                                  |
| Rocky View Region<br>Foothills Region                                                    | 491<br>1,817<br>1,569<br>616               | 746<br>2,481<br>2,000<br>837               | 66%<br>73%<br>78%<br>74%               | 94<br>375<br>254<br>161             | 1.92<br>2.07<br>1.62<br>2.61                 | 629,100<br>619,800<br>529,670<br>396,000                       | 660,266<br>740,119<br>641,920<br>406,818                       | 650,000<br>575,000<br>540,000<br>370,000                       |
| Rocky View Region<br>Foothills Region<br>Mountain View Region<br>Kneehill Region         | 491<br>1,817<br>1,569<br>616<br>161        | 746<br>2,481<br>2,000<br>837<br>211        | 66%<br>73%<br>78%<br>74%<br>76%        | 94<br>375<br>254<br>161<br>47       | 1.92<br>2.07<br>1.62<br>2.61<br>2.94         | 629,100<br>619,800<br>529,670<br>396,000<br>219,850            | 660,266<br>740,119<br>641,920<br>406,818<br>280,116            | 650,000<br>575,000<br>540,000<br>370,000<br>232,000            |
| Rocky View Region Foothills Region Mountain View Region Kneehill Region Wheatland Region | 491<br>1,817<br>1,569<br>616<br>161<br>459 | 746<br>2,481<br>2,000<br>837<br>211<br>623 | 66%<br>73%<br>78%<br>74%<br>76%<br>74% | 94<br>375<br>254<br>161<br>47<br>97 | 1.92<br>2.07<br>1.62<br>2.61<br>2.94<br>2.12 | 629,100<br>619,800<br>529,670<br>396,000<br>219,850<br>402,460 | 660,266<br>740,119<br>641,920<br>406,818<br>280,116<br>402,044 | 650,000<br>575,000<br>540,000<br>370,000<br>232,000<br>385,755 |