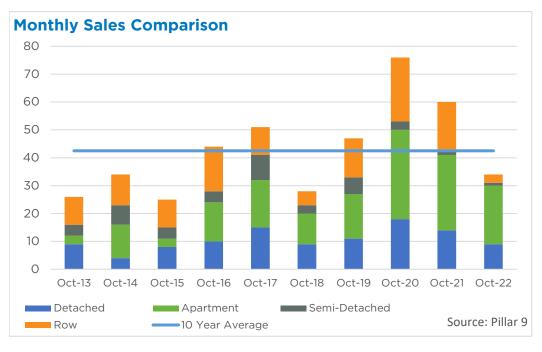

#### **Okotoks**

A pullback in new listings likely weighed on sales this month as the sales-to-new-listings ratio pushed above 100 per cent causing inventories to remain exceptionally low for October. While conditions are still not as tight as they were earlier in the year, the shift this month did little to support more balanced conditions.

Persistently tight conditions did slow the pace of adjustment in prices as the benchmark price was \$537,800 in October. While prices have eased from the high reported in May, they remain over 11 per cent higher than last years levels.