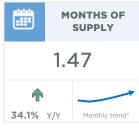

While conditions are not as tight as they were earlier in the year, the months of supply remained exceptionally tight at one and a half months. Despite persistently tight conditions, prices have trended lower from the earlier highs. Airdrie hit a record high price back in April of this year at \$510,700, prices have since fallen by six per cent since then yet remain over 14 per cent higher than

| October 2022                                                                             | Sales                                      | New Listings                               | Sales to New<br>Listings Ratio         | Inventory                           | Months of<br>Supply                          | Benchmark<br>Price                                             | Average Price                                                  | Median Price                                                   |
|------------------------------------------------------------------------------------------|--------------------------------------------|--------------------------------------------|----------------------------------------|-------------------------------------|----------------------------------------------|----------------------------------------------------------------|----------------------------------------------------------------|----------------------------------------------------------------|
| City of Calgary                                                                          | 1,857                                      | 2,175                                      | 85%                                    | 3,887                               | 2.09                                         | 523,900                                                        | 509,576                                                        | 460,000                                                        |
| Airdrie                                                                                  | 143                                        | 142                                        | 101%                                   | 210                                 | 1.47                                         | 482,500                                                        | 419,860                                                        | 415,000                                                        |
| Chestermere                                                                              | 34                                         | 48                                         | 71%                                    | 92                                  | 2.71                                         | 615,900                                                        | 582,368                                                        | 597,500                                                        |
| Rocky View Region                                                                        | 112                                        | 161                                        | 70%                                    | 423                                 | 3.78                                         | 626,500                                                        | 683,024                                                        | 559,750                                                        |
| Foothills Region                                                                         | 95                                         | 101                                        | 94%                                    | 244                                 | 2.57                                         | 534,400                                                        | 653,866                                                        | 550,000                                                        |
| Mountain View Region                                                                     | 40                                         | 55                                         | 73%                                    | 174                                 | 4.35                                         | 397,900                                                        | 377,220                                                        | 339,000                                                        |
| Kneehill Region                                                                          | 11                                         | 10                                         | 110%                                   | 44                                  | 4.00                                         | 219,500                                                        | 325,764                                                        | 300,000                                                        |
| Wheatland Region                                                                         | 34                                         | 38                                         | 89%                                    | 102                                 | 3.00                                         | 399,300                                                        | 370,256                                                        | 369,000                                                        |
| Willow Creek Region                                                                      | 20                                         | 25                                         | 80%                                    | 79                                  | 3.95                                         | 262,700                                                        | 309,950                                                        | 272,000                                                        |
| Vulcan Region                                                                            | 7                                          | 15                                         | 47%                                    | 45                                  | 6.43                                         | 268,200                                                        | 181,886                                                        | 195,000                                                        |
| Bighorn Region                                                                           | 38                                         | 42                                         | 90%                                    | 160                                 | 4.21                                         | 855,200                                                        | 1,011,035                                                      | 857,600                                                        |
| YEAR-TO-DATE 2022                                                                        | Sales                                      | New Listings                               | Sales to New<br>Listings Ratio         | Inventory                           | Months of<br>Supply                          | Benchmark<br>Price                                             | Average Price                                                  | <b>Median Price</b>                                            |
| City of Calgary                                                                          | 26,823                                     | 36,251                                     | 74%                                    | 4,458                               | 1.66                                         | 531,280                                                        | 519,459                                                        | 477,500                                                        |
| Airdrie                                                                                  | 2,269                                      | 2.720                                      |                                        |                                     |                                              |                                                                |                                                                |                                                                |
| Chastaumaus                                                                              | 2,209                                      | 2,730                                      | 83%                                    | 236                                 | 1.04                                         | 491,890                                                        | 472,235                                                        | 475,000                                                        |
| Cnestermere                                                                              | 491                                        | 746                                        | 66%                                    | 236<br>94                           | 1.04                                         | 491,890<br>629,100                                             | 472,235<br>660,266                                             | 475,000<br>650,000                                             |
|                                                                                          | · · · · · · · · · · · · · · · · · · ·      |                                            |                                        |                                     |                                              |                                                                | •                                                              | · · · · · · · · · · · · · · · · · · ·                          |
| Rocky View Region                                                                        | 491                                        | 746                                        | 66%                                    | 94                                  | 1.92                                         | 629,100                                                        | 660,266                                                        | 650,000                                                        |
| Chestermere  Rocky View Region  Foothills Region  Mountain View Region                   | 491<br>1,817                               | 746<br>2,481                               | 66%<br>73%                             | 94<br>375                           | 1.92                                         | 629,100<br>619,800                                             | 660,266<br>740,119                                             | 650,000<br>575,000                                             |
| Rocky View Region<br>Foothills Region<br>Mountain View Region                            | 491<br>1,817<br>1,569                      | 746<br>2,481<br>2,000                      | 66%<br>73%<br>78%                      | 94<br>375<br>254                    | 1.92<br>2.07<br>1.62                         | 629,100<br>619,800<br>529,670                                  | 660,266<br>740,119<br>641,920                                  | 650,000<br>575,000<br>540,000                                  |
| Rocky View Region<br>Foothills Region                                                    | 491<br>1,817<br>1,569<br>616               | 746<br>2,481<br>2,000<br>837               | 66%<br>73%<br>78%<br>74%               | 94<br>375<br>254<br>161             | 1.92<br>2.07<br>1.62<br>2.61                 | 629,100<br>619,800<br>529,670<br>396,000                       | 660,266<br>740,119<br>641,920<br>406,818                       | 650,000<br>575,000<br>540,000<br>370,000                       |
| Rocky View Region<br>Foothills Region<br>Mountain View Region<br>Kneehill Region         | 491<br>1,817<br>1,569<br>616<br>161        | 746<br>2,481<br>2,000<br>837<br>211        | 66%<br>73%<br>78%<br>74%<br>76%        | 94<br>375<br>254<br>161<br>47       | 1.92<br>2.07<br>1.62<br>2.61<br>2.94         | 629,100<br>619,800<br>529,670<br>396,000<br>219,850            | 660,266<br>740,119<br>641,920<br>406,818<br>280,116            | 650,000<br>575,000<br>540,000<br>370,000<br>232,000            |
| Rocky View Region Foothills Region Mountain View Region Kneehill Region Wheatland Region | 491<br>1,817<br>1,569<br>616<br>161<br>459 | 746<br>2,481<br>2,000<br>837<br>211<br>623 | 66%<br>73%<br>78%<br>74%<br>76%<br>74% | 94<br>375<br>254<br>161<br>47<br>97 | 1.92<br>2.07<br>1.62<br>2.61<br>2.94<br>2.12 | 629,100<br>619,800<br>529,670<br>396,000<br>219,850<br>402,460 | 660,266<br>740,119<br>641,920<br>406,818<br>280,116<br>402,044 | 650,000<br>575,000<br>540,000<br>370,000<br>232,000<br>385,755 |