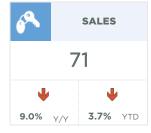

#### **Cochrane**

A pullback in new listings relative to sales activity caused the sales-to-new-listings ratio to push up to 90 per cent once again, causing inventories to trend down relative to last month. While overall inventories still remain higher than the exceptionally low levels seen last year, levels are still well below what is typically seen in the market.