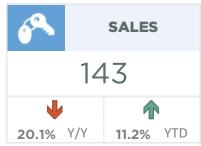

| October 2022                                                                             | Sales                                      | New Listings                               | Sales to New<br>Listings Ratio         | Inventory                           | Months of<br>Supply                          | Benchmark<br>Price                                             | Average Price                                                  | Median Price                                                   |
|------------------------------------------------------------------------------------------|--------------------------------------------|--------------------------------------------|----------------------------------------|-------------------------------------|----------------------------------------------|----------------------------------------------------------------|----------------------------------------------------------------|----------------------------------------------------------------|
| City of Calgary                                                                          | 1,857                                      | 2,175                                      | 85%                                    | 3,887                               | 2.09                                         | 523,900                                                        | 509,576                                                        | 460,000                                                        |
| Airdrie                                                                                  | 143                                        | 142                                        | 101%                                   | 210                                 | 1.47                                         | 482,500                                                        | 419,860                                                        | 415,000                                                        |
| Chestermere                                                                              | 34                                         | 48                                         | 71%                                    | 92                                  | 2.71                                         | 615,900                                                        | 582,368                                                        | 597,500                                                        |
| Rocky View Region                                                                        | 112                                        | 161                                        | 70%                                    | 423                                 | 3.78                                         | 626,500                                                        | 683,024                                                        | 559,750                                                        |
| Foothills Region                                                                         | 95                                         | 101                                        | 94%                                    | 244                                 | 2.57                                         | 534,400                                                        | 653,866                                                        | 550,000                                                        |
| Mountain View Region                                                                     | 40                                         | 55                                         | 73%                                    | 174                                 | 4.35                                         | 397,900                                                        | 377,220                                                        | 339,000                                                        |
| Kneehill Region                                                                          | 11                                         | 10                                         | 110%                                   | 44                                  | 4.00                                         | 219,500                                                        | 325,764                                                        | 300,000                                                        |
| Wheatland Region                                                                         | 34                                         | 38                                         | 89%                                    | 102                                 | 3.00                                         | 399,300                                                        | 370,256                                                        | 369,000                                                        |
| Willow Creek Region                                                                      | 20                                         | 25                                         | 80%                                    | 79                                  | 3.95                                         | 262,700                                                        | 309,950                                                        | 272,000                                                        |
| Vulcan Region                                                                            | 7                                          | 15                                         | 47%                                    | 45                                  | 6.43                                         | 268,200                                                        | 181,886                                                        | 195,000                                                        |
| Bighorn Region                                                                           | 38                                         | 42                                         | 90%                                    | 160                                 | 4.21                                         | 855,200                                                        | 1,011,035                                                      | 857,600                                                        |
| YEAR-TO-DATE 2022                                                                        | Sales                                      | New Listings                               | Sales to New<br>Listings Ratio         | Inventory                           | Months of<br>Supply                          | Benchmark<br>Price                                             | Average Price                                                  | <b>Median Price</b>                                            |
| City of Calgary                                                                          | 26,823                                     | 36,251                                     | 74%                                    | 4,458                               | 1.66                                         | 531,280                                                        | 519,459                                                        | 477,500                                                        |
| Airdrie                                                                                  | 2,269                                      | 2.720                                      |                                        |                                     |                                              |                                                                |                                                                |                                                                |
| Chastaumaus                                                                              | 2,209                                      | 2,730                                      | 83%                                    | 236                                 | 1.04                                         | 491,890                                                        | 472,235                                                        | 475,000                                                        |
| Cnestermere                                                                              | 491                                        | 746                                        | 66%                                    | 236<br>94                           | 1.04                                         | 491,890<br>629,100                                             | 472,235<br>660,266                                             | 475,000<br>650,000                                             |
|                                                                                          | · · · · · · · · · · · · · · · · · · ·      |                                            |                                        |                                     |                                              |                                                                | •                                                              | · · · · · · · · · · · · · · · · · · ·                          |
| Rocky View Region                                                                        | 491                                        | 746                                        | 66%                                    | 94                                  | 1.92                                         | 629,100                                                        | 660,266                                                        | 650,000                                                        |
| Chestermere  Rocky View Region  Foothills Region  Mountain View Region                   | 491<br>1,817                               | 746<br>2,481                               | 66%<br>73%                             | 94<br>375                           | 1.92                                         | 629,100<br>619,800                                             | 660,266<br>740,119                                             | 650,000<br>575,000                                             |
| Rocky View Region<br>Foothills Region<br>Mountain View Region                            | 491<br>1,817<br>1,569                      | 746<br>2,481<br>2,000                      | 66%<br>73%<br>78%                      | 94<br>375<br>254                    | 1.92<br>2.07<br>1.62                         | 629,100<br>619,800<br>529,670                                  | 660,266<br>740,119<br>641,920                                  | 650,000<br>575,000<br>540,000                                  |
| Rocky View Region<br>Foothills Region                                                    | 491<br>1,817<br>1,569<br>616               | 746<br>2,481<br>2,000<br>837               | 66%<br>73%<br>78%<br>74%               | 94<br>375<br>254<br>161             | 1.92<br>2.07<br>1.62<br>2.61                 | 629,100<br>619,800<br>529,670<br>396,000                       | 660,266<br>740,119<br>641,920<br>406,818                       | 650,000<br>575,000<br>540,000<br>370,000                       |
| Rocky View Region<br>Foothills Region<br>Mountain View Region<br>Kneehill Region         | 491<br>1,817<br>1,569<br>616<br>161        | 746<br>2,481<br>2,000<br>837<br>211        | 66%<br>73%<br>78%<br>74%<br>76%        | 94<br>375<br>254<br>161<br>47       | 1.92<br>2.07<br>1.62<br>2.61<br>2.94         | 629,100<br>619,800<br>529,670<br>396,000<br>219,850            | 660,266<br>740,119<br>641,920<br>406,818<br>280,116            | 650,000<br>575,000<br>540,000<br>370,000<br>232,000            |
| Rocky View Region Foothills Region Mountain View Region Kneehill Region Wheatland Region | 491<br>1,817<br>1,569<br>616<br>161<br>459 | 746<br>2,481<br>2,000<br>837<br>211<br>623 | 66%<br>73%<br>78%<br>74%<br>76%<br>74% | 94<br>375<br>254<br>161<br>47<br>97 | 1.92<br>2.07<br>1.62<br>2.61<br>2.94<br>2.12 | 629,100<br>619,800<br>529,670<br>396,000<br>219,850<br>402,460 | 660,266<br>740,119<br>641,920<br>406,818<br>280,116<br>402,044 | 650,000<br>575,000<br>540,000<br>370,000<br>232,000<br>385,755 |