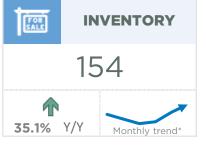

While conditions are not as tight as they were earlier in the year, the months of supply remained exceptionally tight at one and a half months. Despite persistently tight conditions, prices have trended lower from the earlier highs. Airdrie hit a record high price back in April of this year at \$510,700, prices have since fallen by six per cent since then yet remain over 14 per cent higher than