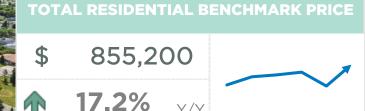

Persistently tight conditions did slow the pace of adjustment in prices as the benchmark price was \$537,800 in October. While prices have eased from the high reported in May, they remain over 11 per cent higher than last years levels.