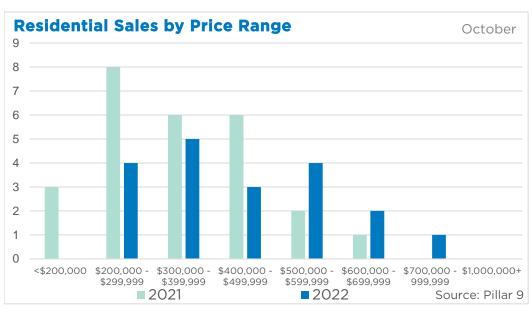

70,000<br>232,000            |
| Rocky View Region Foothills Region Mountain View Region Kneehill Region Wheatland Region | 491<br>1,817<br>1,569<br>616<br>161<br>459 | 746<br>2,481<br>2,000<br>837<br>211<br>623 | 66%<br>73%<br>78%<br>74%<br>76%<br>74% | 94<br>375<br>254<br>161<br>47<br>97 | 1.92<br>2.07<br>1.62<br>2.61<br>2.94<br>2.12 | 629,100<br>619,800<br>529,670<br>396,000<br>219,850<br>402,460 | 660,266<br>740,119<br>641,920<br>406,818<br>280,116<br>402,044 | 650,000<br>575,000<br>540,000<br>370,000<br>232,000<br>385,755 |



Oct. 22

#### DETACHED BENCHMARK PRICE COMPARISON







# Calgary







# \$ 523,900

9.6%















## **Airdrie**

















## Cochrane



















## Chestermere

















## **Okotoks**

















## **High River**

















## **Strathmore**



















#### **Canmore**