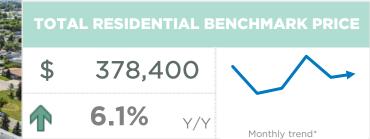

While conditions are not as tight as they were earlier in the year, the months of supply remained exceptionally tight at one and a half months. Despite persistently tight conditions, prices have trended lower from the earlier highs. Airdrie hit a record high price back in April of this year at \$510,700, prices have since fallen by six per cent since then yet remain over 14 per cent higher than