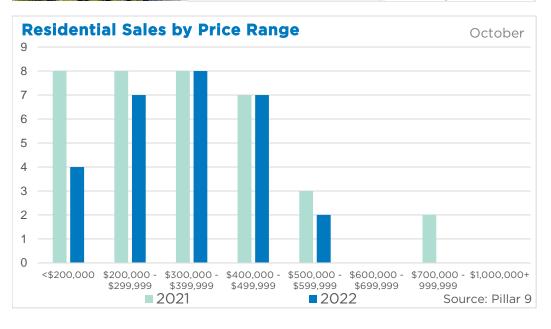

Persistently tight conditions did slow the pace of adjustment in prices as the benchmark price was \$537,800 in October. While prices have eased from the high reported in May, they remain over 11 per cent higher than last years levels.