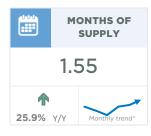

#### **Airdrie**

Easing sales over the past several months have not been enough to offset earlier gains as year-to-date sales reached 2,269 units, over 11 per cent higher than last year and on pace to hit a new record high. The growth in sales was possible thanks to a boost in new listings this year. However, the gains in new listings did little to impact inventory levels which remained well below levels traditionally seen in the market in October.

While conditions are not as tight as they were earlier in the year, the months of supply remained exceptionally tight at one and a half months. Despite persistently tight conditions, prices have trended lower from the earlier highs. Airdrie hit a record high price back in April of this year at \$510,700, prices have since fallen by six per cent since then yet remain over 14 per cent higher than