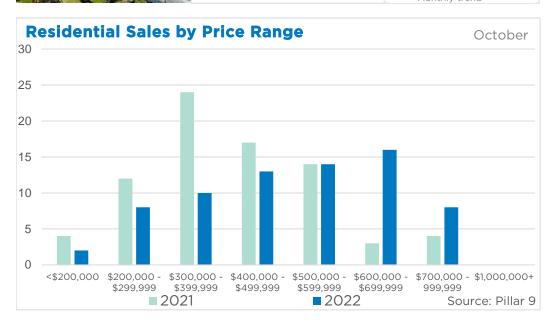

660,266<br>740,119<br>641,920<br>406,818<br>280,116            | 650,000<br>575,000<br>540,000<br>370,000<br>232,000            |
| Rocky View Region Foothills Region Mountain View Region Kneehill Region Wheatland Region | 491<br>1,817<br>1,569<br>616<br>161<br>459 | 746<br>2,481<br>2,000<br>837<br>211<br>623 | 66%<br>73%<br>78%<br>74%<br>76%<br>74% | 94<br>375<br>254<br>161<br>47<br>97 | 1.92<br>2.07<br>1.62<br>2.61<br>2.94<br>2.12 | 629,100<br>619,800<br>529,670<br>396,000<br>219,850<br>402,460 | 660,266<br>740,119<br>641,920<br>406,818<br>280,116<br>402,044 | 650,000<br>575,000<br>540,000<br>370,000<br>232,000<br>385,755 |



Oct. 22

#### DETACHED BENCHMARK PRICE COMPARISON







# Calgary







# \$ 523,900

9.6%















## **Airdrie**

















## Cochrane



















## Chestermere

















## **Okotoks**

















## **High River**

















## **Strathmore**



















#### **Canmore**