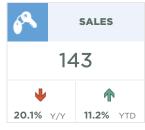

| October 2022                                                                             | Sales                                      | New Listings                               | Sales to New<br>Listings Ratio         | Inventory                           | Months of<br>Supply                          | Benchmark<br>Price                                             | Average Price                                                  | Median Price                                                   |
|------------------------------------------------------------------------------------------|--------------------------------------------|--------------------------------------------|----------------------------------------|-------------------------------------|----------------------------------------------|----------------------------------------------------------------|----------------------------------------------------------------|----------------------------------------------------------------|
| City of Calgary                                                                          | 1,857                                      | 2,175                                      | 85%                                    | 3,887                               | 2.09                                         | 523,900                                                        | 509,576                                                        | 460,000                                                        |
| Airdrie                                                                                  | 143                                        | 142                                        | 101%                                   | 210                                 | 1.47                                         | 482,500                                                        | 419,860                                                        | 415,000                                                        |
| Chestermere                                                                              | 34                                         | 48                                         | 71%                                    | 92                                  | 2.71                                         | 615,900                                                        | 582,368                                                        | 597,500                                                        |
| Rocky View Region                                                                        | 112                                        | 161                                        | 70%                                    | 423                                 | 3.78                                         | 626,500                                                        | 683,024                                                        | 559,750                                                        |
| Foothills Region                                                                         | 95                                         | 101                                        | 94%                                    | 244                                 | 2.57                                         | 534,400                                                        | 653,866                                                        | 550,000                                                        |
| Mountain View Region                                                                     | 40                                         | 55                                         | 73%                                    | 174                                 | 4.35                                         | 397,900                                                        | 377,220                                                        | 339,000                                                        |
| Kneehill Region                                                                          | 11                                         | 10                                         | 110%                                   | 44                                  | 4.00                                         | 219,500                                                        | 325,764                                                        | 300,000                                                        |
| Wheatland Region                                                                         | 34                                         | 38                                         | 89%                                    | 102                                 | 3.00                                         | 399,300                                                        | 370,256                                                        | 369,000                                                        |
| Willow Creek Region                                                                      | 20                                         | 25                                         | 80%                                    | 79                                  | 3.95                                         | 262,700                                                        | 309,950                                                        | 272,000                                                        |
| Vulcan Region                                                                            | 7                                          | 15                                         | 47%                                    | 45                                  | 6.43                                         | 268,200                                                        | 181,886                                                        | 195,000                                                        |
| Bighorn Region                                                                           | 38                                         | 42                                         | 90%                                    | 160                                 | 4.21                                         | 855,200                                                        | 1,011,035                                                      | 857,600                                                        |
| YEAR-TO-DATE 2022                                                                        | Sales                                      | New Listings                               | Sales to New<br>Listings Ratio         | Inventory                           | Months of<br>Supply                          | Benchmark<br>Price                                             | Average Price                                                  | <b>Median Price</b>                                            |
| City of Calgary                                                                          | 26,823                                     | 36,251                                     | 74%                                    | 4,458                               | 1.66                                         | 531,280                                                        | 519,459                                                        | 477,500                                                        |
| Airdrie                                                                                  | 2,269                                      | 2.720                                      |                                        |                                     |                                              |                                                                |                                                                |                                                                |
| Chastaumaus                                                                              | 2,209                                      | 2,730                                      | 83%                                    | 236                                 | 1.04                                         | 491,890                                                        | 472,235                                                        | 475,000                                                        |
| Cnestermere                                                                              | 491                                        | 746                                        | 66%                                    | 236<br>94                           | 1.04                                         | 491,890<br>629,100                                             | 472,235<br>660,266                                             | 475,000<br>650,000                                             |
|                                                                                          | · · · · · · · · · · · · · · · · · · ·      |                                            |                                        |                                     |                                              |                                                                | •                                                              | · · · · · · · · · · · · · · · · · · ·                          |
| Rocky View Region                                                                        | 491                                        | 746                                        | 66%                                    | 94                                  | 1.92                                         | 629,100                                                        | 660,266                                                        | 650,000                                                        |
| Chestermere  Rocky View Region  Foothills Region  Mountain View Region                   | 491<br>1,817                               | 746<br>2,481                               | 66%<br>73%                             | 94<br>375                           | 1.92                                         | 629,100<br>619,800                                             | 660,266<br>740,119                                             | 650,000<br>575,000                                             |
| Rocky View Region<br>Foothills Region<br>Mountain View Region                            | 491<br>1,817<br>1,569                      | 746<br>2,481<br>2,000                      | 66%<br>73%<br>78%                      | 94<br>375<br>254                    | 1.92<br>2.07<br>1.62                         | 629,100<br>619,800<br>529,670                                  | 660,266<br>740,119<br>641,920                                  | 650,000<br>575,000<br>540,000                                  |
| Rocky View Region<br>Foothills Region                                                    | 491<br>1,817<br>1,569<br>616               | 746<br>2,481<br>2,000<br>837               | 66%<br>73%<br>78%<br>74%               | 94<br>375<br>254<br>161             | 1.92<br>2.07<br>1.62<br>2.61                 | 629,100<br>619,800<br>529,670<br>396,000                       | 660,266<br>740,119<br>641,920<br>406,818                       | 650,000<br>575,000<br>540,000<br>370,000                       |
| Rocky View Region<br>Foothills Region<br>Mountain View Region<br>Kneehill Region         | 491<br>1,817<br>1,569<br>616<br>161        | 746<br>2,481<br>2,000<br>837<br>211        | 66%<br>73%<br>78%<br>74%<br>76%        | 94<br>375<br>254<br>161<br>47       | 1.92<br>2.07<br>1.62<br>2.61<br>2.94         | 629,100<br>619,800<br>529,670<br>396,000<br>219,850            | 660,266<br>740,119<br>641,920<br>406,818<br>280,116            | 650,000<br>575,000<br>540,000<br>370,000<br>232,000            |
| Rocky View Region Foothills Region Mountain View Region Kneehill Region Wheatland Region | 491<br>1,817<br>1,569<br>616<br>161<br>459 | 746<br>2,481<br>2,000<br>837<br>211<br>623 | 66%<br>73%<br>78%<br>74%<br>76%<br>74% | 94<br>375<br>254<br>161<br>47<br>97 | 1.92<br>2.07<br>1.62<br>2.61<br>2.94<br>2.12 | 629,100<br>619,800<br>529,670<br>396,000<br>219,850<br>402,460 | 660,266<br>740,119<br>641,920<br>406,818<br>280,116<br>402,044 | 650,000<br>575,000<br>540,000<br>370,000<br>232,000<br>385,755 |