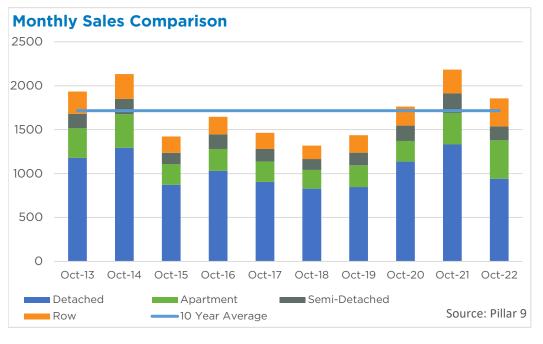

| October 2022                                                                             | Sales                                      | New Listings                               | Sales to New<br>Listings Ratio         | Inventory                           | Months of<br>Supply                          | Benchmark<br>Price                                             | Average Price                                                  | Median Price                                                   |
|------------------------------------------------------------------------------------------|--------------------------------------------|--------------------------------------------|----------------------------------------|-------------------------------------|----------------------------------------------|----------------------------------------------------------------|----------------------------------------------------------------|----------------------------------------------------------------|
| City of Calgary                                                                          | 1,857                                      | 2,175                                      | 85%                                    | 3,887                               | 2.09                                         | 523,900                                                        | 509,576                                                        | 460,000                                                        |
| Airdrie                                                                                  | 143                                        | 142                                        | 101%                                   | 210                                 | 1.47                                         | 482,500                                                        | 419,860                                                        | 415,000                                                        |
| Chestermere                                                                              | 34                                         | 48                                         | 71%                                    | 92                                  | 2.71                                         | 615,900                                                        | 582,368                                                        | 597,500                                                        |
| Rocky View Region                                                                        | 112                                        | 161                                        | 70%                                    | 423                                 | 3.78                                         | 626,500                                                        | 683,024                                                        | 559,750                                                        |
| Foothills Region                                                                         | 95                                         | 101                                        | 94%                                    | 244                                 | 2.57                                         | 534,400                                                        | 653,866                                                        | 550,000                                                        |
| Mountain View Region                                                                     | 40                                         | 55                                         | 73%                                    | 174                                 | 4.35                                         | 397,900                                                        | 377,220                                                        | 339,000                                                        |
| Kneehill Region                                                                          | 11                                         | 10                                         | 110%                                   | 44                                  | 4.00                                         | 219,500                                                        | 325,764                                                        | 300,000                                                        |
| Wheatland Region                                                                         | 34                                         | 38                                         | 89%                                    | 102                                 | 3.00                                         | 399,300                                                        | 370,256                                                        | 369,000                                                        |
| Willow Creek Region                                                                      | 20                                         | 25                                         | 80%                                    | 79                                  | 3.95                                         | 262,700                                                        | 309,950                                                        | 272,000                                                        |
| Vulcan Region                                                                            | 7                                          | 15                                         | 47%                                    | 45                                  | 6.43                                         | 268,200                                                        | 181,886                                                        | 195,000                                                        |
| Bighorn Region                                                                           | 38                                         | 42                                         | 90%                                    | 160                                 | 4.21                                         | 855,200                                                        | 1,011,035                                                      | 857,600                                                        |
| YEAR-TO-DATE 2022                                                                        | Sales                                      | New Listings                               | Sales to New<br>Listings Ratio         | Inventory                           | Months of<br>Supply                          | Benchmark<br>Price                                             | Average Price                                                  | <b>Median Price</b>                                            |
| City of Calgary                                                                          | 26,823                                     | 36,251                                     | 74%                                    | 4,458                               | 1.66                                         | 531,280                                                        | 519,459                                                        | 477,500                                                        |
| Airdrie                                                                                  | 2,269                                      | 2.720                                      |                                        |                                     |                                              |                                                                |                                                                |                                                                |
| Chastaumaus                                                                              | 2,209                                      | 2,730                                      | 83%                                    | 236                                 | 1.04                                         | 491,890                                                        | 472,235                                                        | 475,000                                                        |
| Cnestermere                                                                              | 491                                        | 746                                        | 66%                                    | 236<br>94                           | 1.04                                         | 491,890<br>629,100                                             | 472,235<br>660,266                                             | 475,000<br>650,000                                             |
|                                                                                          | · · · · · · · · · · · · · · · · · · ·      |                                            |                                        |                                     |                                              |                                                                | •                                                              | · · · · · · · · · · · · · · · · · · ·                          |
| Rocky View Region                                                                        | 491                                        | 746                                        | 66%                                    | 94                                  | 1.92                                         | 629,100                                                        | 660,266                                                        | 650,000                                                        |
| Chestermere  Rocky View Region  Foothills Region  Mountain View Region                   | 491<br>1,817                               | 746<br>2,481                               | 66%<br>73%                             | 94<br>375                           | 1.92                                         | 629,100<br>619,800                                             | 660,266<br>740,119                                             | 650,000<br>575,000                                             |
| Rocky View Region<br>Foothills Region<br>Mountain View Region                            | 491<br>1,817<br>1,569                      | 746<br>2,481<br>2,000                      | 66%<br>73%<br>78%                      | 94<br>375<br>254                    | 1.92<br>2.07<br>1.62                         | 629,100<br>619,800<br>529,670                                  | 660,266<br>740,119<br>641,920                                  | 650,000<br>575,000<br>540,000                                  |
| Rocky View Region<br>Foothills Region                                                    | 491<br>1,817<br>1,569<br>616               | 746<br>2,481<br>2,000<br>837               | 66%<br>73%<br>78%<br>74%               | 94<br>375<br>254<br>161             | 1.92<br>2.07<br>1.62<br>2.61                 | 629,100<br>619,800<br>529,670<br>396,000                       | 660,266<br>740,119<br>641,920<br>406,818                       | 650,000<br>575,000<br>540,000<br>370,000                       |
| Rocky View Region<br>Foothills Region<br>Mountain View Region<br>Kneehill Region         | 491<br>1,817<br>1,569<br>616<br>161        | 746<br>2,481<br>2,000<br>837<br>211        | 66%<br>73%<br>78%<br>74%<br>76%        | 94<br>375<br>254<br>161<br>47       | 1.92<br>2.07<br>1.62<br>2.61<br>2.94         | 629,100<br>619,800<br>529,670<br>396,000<br>219,850            | 660,266<br>740,119<br>641,920<br>406,818<br>280,116            | 650,000<br>575,000<br>540,000<br>370,000<br>232,000            |
| Rocky View Region Foothills Region Mountain View Region Kneehill Region Wheatland Region | 491<br>1,817<br>1,569<br>616<br>161<br>459 | 746<br>2,481<br>2,000<br>837<br>211<br>623 | 66%<br>73%<br>78%<br>74%<br>76%<br>74% | 94<br>375<br>254<br>161<br>47<br>97 | 1.92<br>2.07<br>1.62<br>2.61<br>2.94<br>2.12 | 629,100<br>619,800<br>529,670<br>396,000<br>219,850<br>402,460 | 660,266<br>740,119<br>641,920<br>406,818<br>280,116<br>402,044 | 650,000<br>575,000<br>540,000<br>370,000<br>232,000<br>385,755 |