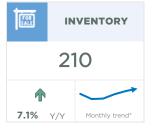

#### **Airdrie**

Easing sales over the past several months have not been enough to offset earlier gains as year-to-date sales reached 2,269 units, over 11 per cent higher than last year and on pace to hit a new record high. The growth in sales was possible thanks to a boost in new listings this year. However, the gains in new listings did little to impact inventory levels which remained well below levels traditionally seen in the market in October.

| October 2022                                                                             | Sales                                      | New Listings                               | Sales to New<br>Listings Ratio         | Inventory                           | Months of<br>Supply                          | Benchmark<br>Price                                             | Average Price                                                  | Median Price                                                   |
|------------------------------------------------------------------------------------------|--------------------------------------------|--------------------------------------------|----------------------------------------|-------------------------------------|----------------------------------------------|----------------------------------------------------------------|----------------------------------------------------------------|----------------------------------------------------------------|
| City of Calgary                                                                          | 1,857                                      | 2,175                                      | 85%                                    | 3,887                               | 2.09                                         | 523,900                                                        | 509,576                                                        | 460,000                                                        |
| Airdrie                                                                                  | 143                                        | 142                                        | 101%                                   | 210                                 | 1.47                                         | 482,500                                                        | 419,860                                                        | 415,000                                                        |
| Chestermere                                                                              | 34                                         | 48                                         | 71%                                    | 92                                  | 2.71                                         | 615,900                                                        | 582,368                                                        | 597,500                                                        |
| Rocky View Region                                                                        | 112                                        | 161                                        | 70%                                    | 423                                 | 3.78                                         | 626,500                                                        | 683,024                                                        | 559,750                                                        |
| Foothills Region                                                                         | 95                                         | 101                                        | 94%                                    | 244                                 | 2.57                                         | 534,400                                                        | 653,866                                                        | 550,000                                                        |
| Mountain View Region                                                                     | 40                                         | 55                                         | 73%                                    | 174                                 | 4.35                                         | 397,900                                                        | 377,220                                                        | 339,000                                                        |
| Kneehill Region                                                                          | 11                                         | 10                                         | 110%                                   | 44                                  | 4.00                                         | 219,500                                                        | 325,764                                                        | 300,000                                                        |
| Wheatland Region                                                                         | 34                                         | 38                                         | 89%                                    | 102                                 | 3.00                                         | 399,300                                                        | 370,256                                                        | 369,000                                                        |
| Willow Creek Region                                                                      | 20                                         | 25                                         | 80%                                    | 79                                  | 3.95                                         | 262,700                                                        | 309,950                                                        | 272,000                                                        |
| Vulcan Region                                                                            | 7                                          | 15                                         | 47%                                    | 45                                  | 6.43                                         | 268,200                                                        | 181,886                                                        | 195,000                                                        |
| Bighorn Region                                                                           | 38                                         | 42                                         | 90%                                    | 160                                 | 4.21                                         | 855,200                                                        | 1,011,035                                                      | 857,600                                                        |
| YEAR-TO-DATE 2022                                                                        | Sales                                      | New Listings                               | Sales to New<br>Listings Ratio         | Inventory                           | Months of<br>Supply                          | Benchmark<br>Price                                             | Average Price                                                  | <b>Median Price</b>                                            |
| City of Calgary                                                                          | 26,823                                     | 36,251                                     | 74%                                    | 4,458                               | 1.66                                         | 531,280                                                        | 519,459                                                        | 477,500                                                        |
| Airdrie                                                                                  | 2,269                                      | 2.720                                      |                                        |                                     |                                              |                                                                |                                                                |                                                                |
| Chastaumaus                                                                              | 2,209                                      | 2,730                                      | 83%                                    | 236                                 | 1.04                                         | 491,890                                                        | 472,235                                                        | 475,000                                                        |
| Cnestermere                                                                              | 491                                        | 746                                        | 66%                                    | 236<br>94                           | 1.04                                         | 491,890<br>629,100                                             | 472,235<br>660,266                                             | 475,000<br>650,000                                             |
|                                                                                          | · · · · · · · · · · · · · · · · · · ·      |                                            |                                        |                                     |                                              |                                                                | •                                                              | · · · · · · · · · · · · · · · · · · ·                          |
| Rocky View Region                                                                        | 491                                        | 746                                        | 66%                                    | 94                                  | 1.92                                         | 629,100                                                        | 660,266                                                        | 650,000                                                        |
| Chestermere  Rocky View Region  Foothills Region  Mountain View Region                   | 491<br>1,817                               | 746<br>2,481                               | 66%<br>73%                             | 94<br>375                           | 1.92                                         | 629,100<br>619,800                                             | 660,266<br>740,119                                             | 650,000<br>575,000                                             |
| Rocky View Region<br>Foothills Region<br>Mountain View Region                            | 491<br>1,817<br>1,569                      | 746<br>2,481<br>2,000                      | 66%<br>73%<br>78%                      | 94<br>375<br>254                    | 1.92<br>2.07<br>1.62                         | 629,100<br>619,800<br>529,670                                  | 660,266<br>740,119<br>641,920                                  | 650,000<br>575,000<br>540,000                                  |
| Rocky View Region<br>Foothills Region                                                    | 491<br>1,817<br>1,569<br>616               | 746<br>2,481<br>2,000<br>837               | 66%<br>73%<br>78%<br>74%               | 94<br>375<br>254<br>161             | 1.92<br>2.07<br>1.62<br>2.61                 | 629,100<br>619,800<br>529,670<br>396,000                       | 660,266<br>740,119<br>641,920<br>406,818                       | 650,000<br>575,000<br>540,000<br>370,000                       |
| Rocky View Region<br>Foothills Region<br>Mountain View Region<br>Kneehill Region         | 491<br>1,817<br>1,569<br>616<br>161        | 746<br>2,481<br>2,000<br>837<br>211        | 66%<br>73%<br>78%<br>74%<br>76%        | 94<br>375<br>254<br>161<br>47       | 1.92<br>2.07<br>1.62<br>2.61<br>2.94         | 629,100<br>619,800<br>529,670<br>396,000<br>219,850            | 660,266<br>740,119<br>641,920<br>406,818<br>280,116            | 650,000<br>575,000<br>540,000<br>370,000<br>232,000            |
| Rocky View Region Foothills Region Mountain View Region Kneehill Region Wheatland Region | 491<br>1,817<br>1,569<br>616<br>161<br>459 | 746<br>2,481<br>2,000<br>837<br>211<br>623 | 66%<br>73%<br>78%<br>74%<br>76%<br>74% | 94<br>375<br>254<br>161<br>47<br>97 | 1.92<br>2.07<br>1.62<br>2.61<br>2.94<br>2.12 | 629,100<br>619,800<br>529,670<br>396,000<br>219,850<br>402,460 | 660,266<br>740,119<br>641,920<br>406,818<br>280,116<br>402,044 | 650,000<br>575,000<br>540,000<br>370,000<br>232,000<br>385,755 |