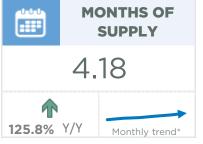

While conditions are not as tight as they were earlier in the year, the months of supply remained exceptionally tight at one and a half months. Despite persistently tight conditions, prices have trended lower from the earlier highs. Airdrie hit a record high price back in April of this year at \$510,700, prices have since fallen by six per cent since then yet remain over 14 per cent higher than