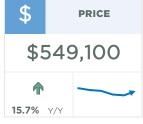

#### **Okotoks**

over-year gain of nearly 16 per cent.

Both sales and new listings eased in November preventing any significant change to inventory levels. While inventory levels are higher than last year, they remain 54 per cent below long-term trends for the area. Overall year-to-date sales activity has improved over last year and are 41 per cent higher than long term trends. As conditions have remained relatively tight this month, we saw a reversal of some of the price adjustments recorded over the previous two months. The benchmark price in November reached \$549,100, a two per cent gain compared to last month, and a year-