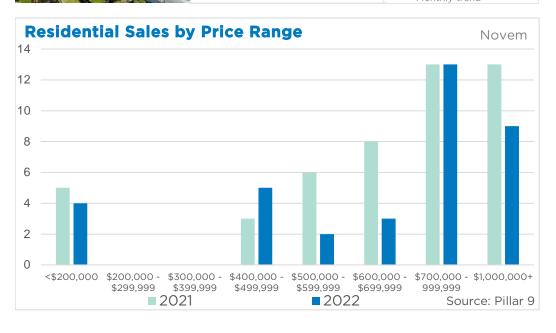

#### **Airdrie**

November sales eased mostly due to the significant pullback in detached sales. While sales this month are down over last year's record levels, overall activity is still far stronger than long term trends and year-to-date sales are still on pace to reach a new record high. New listings did improve over the previous year, thanks to gains in row, semi and apartment style product. While the growth in new listings did cause November inventories to rise over last year's low levels, inventory levels remain nearly 40 per cent below long-term trends in the area.

Despite persistently tight conditions, benchmark prices continue to trend down from the record high level reported in April of this year. Despite some adjustments, prices remained over 13 per cent higher than last year's levels.