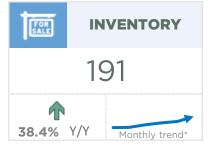

#### **Airdrie**

November sales eased mostly due to the significant pullback in detached sales. While sales this month are down over last year's record levels, overall activity is still far stronger than long term trends and year-to-date sales are still on pace to reach a new record high. New listings did improve over the previous year, thanks to gains in row, semi and apartment style product. While the growth in new listings did cause November inventories to rise over last year's low levels, inventory levels remain nearly 40 per cent below long-term trends in the area.

| November 2022                                                                                             | Sales                                               | New Listings                                        | Sales to New<br>Listings Ratio         | Inventory                                  | Months of<br>Supply                                  | Benchmark<br>Price                                                        | Average Price                                                             | Median Price                                                              |
|-----------------------------------------------------------------------------------------------------------|-----------------------------------------------------|-----------------------------------------------------|----------------------------------------|--------------------------------------------|------------------------------------------------------|---------------------------------------------------------------------------|---------------------------------------------------------------------------|---------------------------------------------------------------------------|
| City of Calgary                                                                                           | 1,648                                               | 1,611                                               | 102%                                   | 3,109                                      | 1.89                                                 | 520,200                                                                   | 490,134                                                                   | 445,000                                                                   |
| Airdrie                                                                                                   | 114                                                 | 123                                                 | 93%                                    | 191                                        | 1.68                                                 | 478,300                                                                   | 421,026                                                                   | 418,000                                                                   |
| Chestermere                                                                                               | 18                                                  | 41                                                  | 44%                                    | 96                                         | 5.33                                                 | 630,700                                                                   | 522,849                                                                   | 517,500                                                                   |
| Rocky View Region                                                                                         | 97                                                  | 103                                                 | 94%                                    | 344                                        | 3.55                                                 | 618,700                                                                   | 771,562                                                                   | 559,900                                                                   |
| Foothills Region                                                                                          | 73                                                  | 86                                                  | 85%                                    | 221                                        | 3.03                                                 | 538,100                                                                   | 566,857                                                                   | 462,500                                                                   |
| Mountain View Region                                                                                      | 38                                                  | 35                                                  | 109%                                   | 144                                        | 3.79                                                 | 389,700                                                                   | 439,515                                                                   | 370,000                                                                   |
| Kneehill Region                                                                                           | 11                                                  | 8                                                   | 138%                                   | 36                                         | 3.27                                                 | 215,900                                                                   | 270,791                                                                   | 305,000                                                                   |
| Wheatland Region                                                                                          | 23                                                  | 26                                                  | 88%                                    | 87                                         | 3.78                                                 | 400,700                                                                   | 401,765                                                                   | 372,500                                                                   |
| Willow Creek Region                                                                                       | 11                                                  | 8                                                   | 138%                                   | 70                                         | 6.36                                                 | 266,300                                                                   | 319,117                                                                   | 340,000                                                                   |
| Vulcan Region                                                                                             | 5                                                   | 5                                                   | 100%                                   | 36                                         | 7.20                                                 | 272,700                                                                   | 276,500                                                                   | 332,000                                                                   |
| Bighorn Region                                                                                            | 42                                                  | 40                                                  | 105%                                   | 131                                        | 3.12                                                 | 853,200                                                                   | 790,477                                                                   | 762,300                                                                   |
| YEAR-TO-DATE 2022                                                                                         | Sales                                               | New Listings                                        | Sales to New<br>Listings Ratio         | Inventory                                  | Months of<br>Supply                                  | Benchmark<br>Price                                                        | Average Price                                                             | Median Price                                                              |
| City of Calgary                                                                                           | 28,471                                              | 37,862                                              | 75%                                    | 4,335                                      | 1.67                                                 | 530,273                                                                   | 517,780                                                                   | 475,000                                                                   |
| <u> </u>                                                                                                  | 20,471                                              | 01,002                                              | . 0 / 0                                | 4,000                                      | 1.07                                                 | 000,270                                                                   | 317,700                                                                   | 170,000                                                                   |
| Airdrie                                                                                                   | 2,382                                               | 2,853                                               | 83%                                    | 232                                        | 1.07                                                 | 490,655                                                                   | 469,833                                                                   | 475,000                                                                   |
| Airdrie Chestermere                                                                                       | *                                                   | · · · · · · · · · · · · · · · · · · ·               |                                        |                                            |                                                      | ,                                                                         | ,                                                                         | ,                                                                         |
|                                                                                                           | 2,382                                               | 2,853                                               | 83%                                    | 232                                        | 1.07                                                 | 490,655                                                                   | 469,833                                                                   | 475,000                                                                   |
| Chestermere                                                                                               | 2,382                                               | 2,853<br>787                                        | 83%<br>65%                             | 232<br>95                                  | 1.07                                                 | 490,655<br>629,245                                                        | 469,833<br>655,210                                                        | 475,000<br>649,900                                                        |
| Chestermere<br>Rocky View Region                                                                          | 2,382<br>509<br>1,914                               | 2,853<br>787<br>2,584                               | 83%<br>65%<br>74%                      | 232<br>95<br>372                           | 1.07<br>2.04<br>2.14                                 | 490,655<br>629,245<br>619,700                                             | 469,833<br>655,210<br>741,713                                             | 475,000<br>649,900<br>575,000                                             |
| Chestermere Rocky View Region Foothills Region                                                            | 2,382<br>509<br>1,914<br>1,641                      | 2,853<br>787<br>2,584<br>2,086                      | 83%<br>65%<br>74%<br>79%               | 232<br>95<br>372<br>251                    | 1.07<br>2.04<br>2.14<br>1.68                         | 490,655<br>629,245<br>619,700<br>530,436                                  | 469,833<br>655,210<br>741,713<br>636,809                                  | 475,000<br>649,900<br>575,000<br>537,000                                  |
| Chestermere Rocky View Region Foothills Region Mountain View Region                                       | 2,382<br>509<br>1,914<br>1,641<br>654               | 2,853<br>787<br>2,584<br>2,086<br>872               | 83%<br>65%<br>74%<br>79%               | 232<br>95<br>372<br>251<br>159             | 1.07<br>2.04<br>2.14<br>1.68<br>2.68                 | 490,655<br>629,245<br>619,700<br>530,436<br>395,427                       | 469,833<br>655,210<br>741,713<br>636,809<br>408,717                       | 475,000<br>649,900<br>575,000<br>537,000<br>370,000                       |
| Chestermere Rocky View Region Foothills Region Mountain View Region Kneehill Region                       | 2,382<br>509<br>1,914<br>1,641<br>654<br>172        | 2,853<br>787<br>2,584<br>2,086<br>872<br>219        | 83%<br>65%<br>74%<br>79%<br>75%        | 232<br>95<br>372<br>251<br>159<br>46       | 1.07<br>2.04<br>2.14<br>1.68<br>2.68<br>2.97         | 490,655<br>629,245<br>619,700<br>530,436<br>395,427<br>219,491            | 469,833<br>655,210<br>741,713<br>636,809<br>408,717<br>279,520            | 475,000<br>649,900<br>575,000<br>537,000<br>370,000<br>233,500            |
| Chestermere  Rocky View Region  Foothills Region  Mountain View Region  Kneehill Region  Wheatland Region | 2,382<br>509<br>1,914<br>1,641<br>654<br>172<br>482 | 2,853<br>787<br>2,584<br>2,086<br>872<br>219<br>649 | 83%<br>65%<br>74%<br>79%<br>75%<br>79% | 232<br>95<br>372<br>251<br>159<br>46<br>96 | 1.07<br>2.04<br>2.14<br>1.68<br>2.68<br>2.97<br>2.20 | 490,655<br>629,245<br>619,700<br>530,436<br>395,427<br>219,491<br>402,300 | 469,833<br>655,210<br>741,713<br>636,809<br>408,717<br>279,520<br>402,031 | 475,000<br>649,900<br>575,000<br>537,000<br>370,000<br>233,500<br>384,000 |