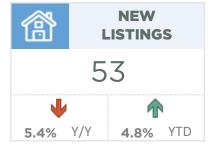

#### **Airdrie**

November sales eased mostly due to the significant pullback in detached sales. While sales this month are down over last year's record levels, overall activity is still far stronger than long term trends and year-to-date sales are still on pace to reach a new record high. New listings did improve over the previous year, thanks to gains in row, semi and apartment style product. While the growth in new listings did cause November inventories to rise over last year's low levels, inventory levels remain nearly 40 per cent below long-term trends in the area.