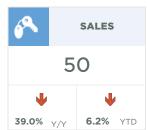

#### **Okotoks**

over-year gain of nearly 16 per cent.

Both sales and new listings eased in November preventing any significant change to inventory levels. While inventory levels are higher than last year, they remain 54 per cent below long-term trends for the area. Overall year-to-date sales activity has improved over last year and are 41 per cent higher than long term trends. As conditions have remained relatively tight this month, we saw a reversal of some of the price adjustments recorded over the previous two months. The benchmark price in November reached \$549,100, a two per cent gain compared to last month, and a year-