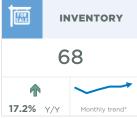

ber. However, the adjustments did not erase previous gains as the benchmark price remained over 12 per cent higher than levels reported last year.









#### **Okotoks**

over-year gain of nearly 16 per cent.



Both sales and new listings eased in November preventing any significant change to inventory levels. While inventory levels are higher than last year, they remain 54 per cent below long-term trends for the area. Overall year-to-date sales activity has improved over last year and are 41 per cent higher than long term trends. As conditions have remained relatively tight this month, we saw a reversal of some of the price adjustments recorded over the previous two months. The benchmark price in November reached \$549,100, a two per cent gain compared to last month, and a year-















| November 2022                                                                                             | Sales                                               | New Listings                                        | Sales to New<br>Listings Ratio         | Inventory                                  | Months of<br>Supply                                  | Benchmark<br>Price                                                        | Average Price                                                             | Median Price                                                              |
|-----------------------------------------------------------------------------------------------------------|-----------------------------------------------------|----------------------------------------