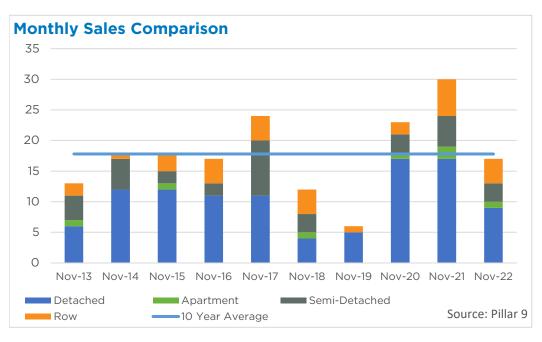

#### **Cochrane**

Further declines in November sales contributed to the six per cent year-to-date decline in sales. However, with 1,091 sales so far this year, this is still 69 per cent above long-term trends for the town. Meanwhile, new listings have remained relatively low compared to sales, preventing a more significant shift in inventory levels. In November, inventory levels did rise above the low levels seen last year, but remained 35 per cent below longer term trends for the area.