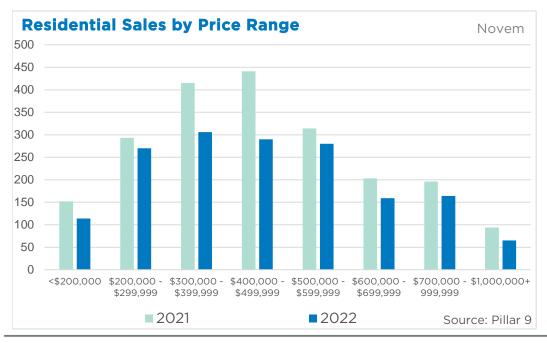

10<br>741,713<br>636,809<br>408,717<br>279,520            | 475,000<br>649,900<br>575,000<br>537,000<br>370,000<br>233,500            |
| Chestermere  Rocky View Region  Foothills Region  Mountain View Region  Kneehill Region  Wheatland Region | 2,382<br>509<br>1,914<br>1,641<br>654<br>172<br>482 | 2,853<br>787<br>2,584<br>2,086<br>872<br>219<br>649 | 83%<br>65%<br>74%<br>79%<br>75%<br>79% | 232<br>95<br>372<br>251<br>159<br>46<br>96 | 1.07<br>2.04<br>2.14<br>1.68<br>2.68<br>2.97<br>2.20 | 490,655<br>629,245<br>619,700<br>530,436<br>395,427<br>219,491<br>402,300 | 469,833<br>655,210<br>741,713<br>636,809<br>408,717<br>279,520<br>402,031 | 475,000<br>649,900<br>575,000<br>537,000<br>370,000<br>233,500<br>384,000 |



Nov. 22

#### DETACHED BENCHMARK PRICE COMPARISON





# Calgary

















## **Airdrie**

















# Cochrane



















## Chestermere

















## **Okotoks**

















# **High River**

















#### **Strathmore**

















#### **Canmore**