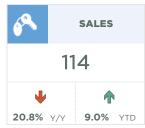

#### **Airdrie**

November sales eased mostly due to the significant pullback in detached sales. While sales this month are down over last year's record levels, overall activity is still far stronger than long term trends and year-to-date sales are still on pace to reach a new record high. New listings did improve over the previous year, thanks to gains in row, semi and apartment style product. While the growth in new listings did cause November inventories to rise over last year's low levels, inventory levels remain nearly 40 per cent below long-term trends in the area.

| November 2022                                                                                             | Sales                                               | New Listings                                        | Sales to New<br>Listings Ratio         | Inventory                                  | Months of<br>Supply                                  | Benchmark<br>Price                                                        | Average Price                                                             | Median Price                                                              |
|-----------------------------------------------------------------------------------------------------------|-----------------------------------------------------|-----------------------------------------------------|----------------------------------------|--------------------------------------------|------------------------------------------------------|---------------------------------------------------------------------------|---------------------------------------------------------------------------|---------------------------------------------------------------------------|
| City of Calgary                                                                                           | 1,648                                               | 1,611                                               | 102%                                   | 3,109                                      | 1.89                                                 | 520,200                                                                   | 490,134                                                                   | 445,000                                                                   |
| Airdrie                                                                                                   | 114                                                 | 123                                                 | 93%                                    | 191                                        | 1.68                                                 | 478,300                                                                   | 421,026                                                                   | 418,000                                                                   |
| Chestermere                                                                                               | 18                                                  | 41                                                  | 44%                                    | 96                                         | 5.33                                                 | 630,700                                                                   | 522,849                                                                   | 517,500                                                                   |
| Rocky View Region                                                                                         | 97                                                  | 103                                                 | 94%                                    | 344                                        | 3.55                                                 | 618,700                                                                   | 771,562                                                                   | 559,900                                                                   |
| Foothills Region                                                                                          | 73                                                  | 86                                                  | 85%                                    | 221                                        | 3.03                                                 | 538,100                                                                   | 566,857                                                                   | 462,500                                                                   |
| Mountain View Region                                                                                      | 38                                                  | 35                                                  | 109%                                   | 144                                        | 3.79                                                 | 389,700                                                                   | 439,515                                                                   | 370,000                                                                   |
| Kneehill Region                                                                                           | 11                                                  | 8                                                   | 138%                                   | 36                                         | 3.27                                                 | 215,900                                                                   | 270,791                                                                   | 305,000                                                                   |
| Wheatland Region                                                                                          | 23                                                  | 26                                                  | 88%                                    | 87                                         | 3.78                                                 | 400,700                                                                   | 401,765                                                                   | 372,500                                                                   |
| Willow Creek Region                                                                                       | 11                                                  | 8                                                   | 138%                                   | 70                                         | 6.36                                                 | 266,300                                                                   | 319,117                                                                   | 340,000                                                                   |
| Vulcan Region                                                                                             | 5                                                   | 5                                                   | 100%                                   | 36                                         | 7.20                                                 | 272,700                                                                   | 276,500                                                                   | 332,000                                                                   |
| Bighorn Region                                                                                            | 42                                                  | 40                                                  | 105%                                   | 131                                        | 3.12                                                 | 853,200                                                                   | 790,477                                                                   | 762,300                                                                   |
| YEAR-TO-DATE 2022                                                                                         | Sales                                               | New Listings                                        | Sales to New<br>Listings Ratio         | Inventory                                  | Months of<br>Supply                                  | Benchmark<br>Price                                                        | Average Price                                                             | Median Price                                                              |
| City of Calgary                                                                                           | 28,471                                              | 37,862                                              | 75%                                    | 4,335                                      | 1.67                                                 | 530,273                                                                   | 517,780                                                                   | 475,000                                                                   |
| <u> </u>                                                                                                  | 20,471                                              | 01,002                                              | . 0 / 0                                | 4,000                                      | 1.07                                                 | 000,270                                                                   | 317,700                                                                   | 170,000                                                                   |
| Airdrie                                                                                                   | 2,382                                               | 2,853                                               | 83%                                    | 232                                        | 1.07                                                 | 490,655                                                                   | 469,833                                                                   | 475,000                                                                   |
| Airdrie Chestermere                                                                                       | *                                                   | · · · · · · · · · · · · · · · · · · ·               |                                        |                                            |                                                      | ,                                                                         | ,                                                                         | ,                                                                         |
|                                                                                                           | 2,382                                               | 2,853                                               | 83%                                    | 232                                        | 1.07                                                 | 490,655                                                                   | 469,833                                                                   | 475,000                                                                   |
| Chestermere                                                                                               | 2,382                                               | 2,853<br>787                                        | 83%<br>65%                             | 232<br>95                                  | 1.07                                                 | 490,655<br>629,245                                                        | 469,833<br>655,210                                                        | 475,000<br>649,900                                                        |
| Chestermere<br>Rocky View Region                                                                          | 2,382<br>509<br>1,914                               | 2,853<br>787<br>2,584                               | 83%<br>65%<br>74%                      | 232<br>95<br>372                           | 1.07<br>2.04<br>2.14                                 | 490,655<br>629,245<br>619,700                                             | 469,833<br>655,210<br>741,713                                             | 475,000<br>649,900<br>575,000                                             |
| Chestermere Rocky View Region Foothills Region                                                            | 2,382<br>509<br>1,914<br>1,641                      | 2,853<br>787<br>2,584<br>2,086                      | 83%<br>65%<br>74%<br>79%               | 232<br>95<br>372<br>251                    | 1.07<br>2.04<br>2.14<br>1.68                         | 490,655<br>629,245<br>619,700<br>530,436                                  | 469,833<br>655,210<br>741,713<br>636,809                                  | 475,000<br>649,900<br>575,000<br>537,000                                  |
| Chestermere Rocky View Region Foothills Region Mountain View Region                                       | 2,382<br>509<br>1,914<br>1,641<br>654               | 2,853<br>787<br>2,584<br>2,086<br>872               | 83%<br>65%<br>74%<br>79%               | 232<br>95<br>372<br>251<br>159             | 1.07<br>2.04<br>2.14<br>1.68<br>2.68                 | 490,655<br>629,245<br>619,700<br>530,436<br>395,427                       | 469,833<br>655,210<br>741,713<br>636,809<br>408,717                       | 475,000<br>649,900<br>575,000<br>537,000<br>370,000                       |
| Chestermere Rocky View Region Foothills Region Mountain View Region Kneehill Region                       | 2,382<br>509<br>1,914<br>1,641<br>654<br>172        | 2,853<br>787<br>2,584<br>2,086<br>872<br>219        | 83%<br>65%<br>74%<br>79%<br>75%        | 232<br>95<br>372<br>251<br>159<br>46       | 1.07<br>2.04<br>2.14<br>1.68<br>2.68<br>2.97         | 490,655<br>629,245<br>619,700<br>530,436<br>395,427<br>219,491            | 469,833<br>655,210<br>741,713<br>636,809<br>408,717<br>279,520            | 475,000<br>649,900<br>575,000<br>537,000<br>370,000<br>233,500            |
| Chestermere  Rocky View Region  Foothills Region  Mountain View Region  Kneehill Region  Wheatland Region | 2,382<br>509<br>1,914<br>1,641<br>654<br>172<br>482 | 2,853<br>787<br>2,584<br>2,086<br>872<br>219<br>649 | 83%<br>65%<br>74%<br>79%<br>75%<br>79% | 232<br>95<br>372<br>251<br>159<br>46<br>96 | 1.07<br>2.04<br>2.14<br>1.68<br>2.68<br>2.97<br>2.20 | 490,655<br>629,245<br>619,700<br>530,436<br>395,427<br>219,491<br>402,300 | 469,833<br>655,210<br>741,713<br>636,809<br>408,717<br>279,520<br>402,031 | 475,000<br>649,900<br>575,000<br>537,000<br>370,000<br>233,500<br>384,000 |