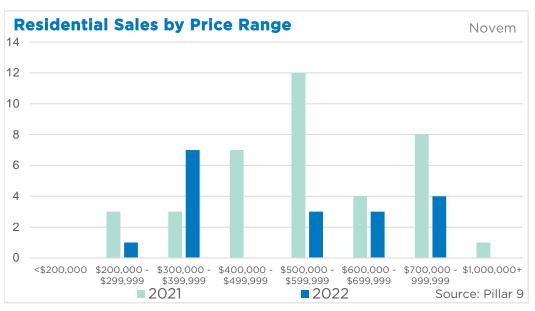

37,000<br>370,000<br>233,500            |
| Chestermere  Rocky View Region  Foothills Region  Mountain View Region  Kneehill Region  Wheatland Region | 2,382<br>509<br>1,914<br>1,641<br>654<br>172<br>482 | 2,853<br>787<br>2,584<br>2,086<br>872<br>219<br>649 | 83%<br>65%<br>74%<br>79%<br>75%<br>79% | 232<br>95<br>372<br>251<br>159<br>46<br>96 | 1.07<br>2.04<br>2.14<br>1.68<br>2.68<br>2.97<br>2.20 | 490,655<br>629,245<br>619,700<br>530,436<br>395,427<br>219,491<br>402,300 | 469,833<br>655,210<br>741,713<br>636,809<br>408,717<br>279,520<br>402,031 | 475,000<br>649,900<br>575,000<br>537,000<br>370,000<br>233,500<br>384,000 |



Nov. 22

#### DETACHED BENCHMARK PRICE COMPARISON





# Calgary

















## **Airdrie**

















# Cochrane



















## Chestermere

















## **Okotoks**

















# **High River**

















#### **Strathmore**

















#### **Canmore**