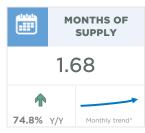

| November 2022                                                                                             | Sales                                               | New Listings                                        | Sales to New<br>Listings Ratio         | Inventory                                  | Months of<br>Supply                                  | Benchmark<br>Price                                                        | Average Price                                                             | Median Price                                                              |
|-----------------------------------------------------------------------------------------------------------|-----------------------------------------------------|-----------------------------------------------------|----------------------------------------|--------------------------------------------|------------------------------------------------------|---------------------------------------------------------------------------|---------------------------------------------------------------------------|---------------------------------------------------------------------------|
| City of Calgary                                                                                           | 1,648                                               | 1,611                                               | 102%                                   | 3,109                                      | 1.89                                                 | 520,200                                                                   | 490,134                                                                   | 445,000                                                                   |
| Airdrie                                                                                                   | 114                                                 | 123                                                 | 93%                                    | 191                                        | 1.68                                                 | 478,300                                                                   | 421,026                                                                   | 418,000                                                                   |
| Chestermere                                                                                               | 18                                                  | 41                                                  | 44%                                    | 96                                         | 5.33                                                 | 630,700                                                                   | 522,849                                                                   | 517,500                                                                   |
| Rocky View Region                                                                                         | 97                                                  | 103                                                 | 94%                                    | 344                                        | 3.55                                                 | 618,700                                                                   | 771,562                                                                   | 559,900                                                                   |
| Foothills Region                                                                                          | 73                                                  | 86                                                  | 85%                                    | 221                                        | 3.03                                                 | 538,100                                                                   | 566,857                                                                   | 462,500                                                                   |
| Mountain View Region                                                                                      | 38                                                  | 35                                                  | 109%                                   | 144                                        | 3.79                                                 | 389,700                                                                   | 439,515                                                                   | 370,000                                                                   |
| Kneehill Region                                                                                           | 11                                                  | 8                                                   | 138%                                   | 36                                         | 3.27                                                 | 215,900                                                                   | 270,791                                                                   | 305,000                                                                   |
| Wheatland Region                                                                                          | 23                                                  | 26                                                  | 88%                                    | 87                                         | 3.78                                                 | 400,700                                                                   | 401,765                                                                   | 372,500                                                                   |
| Willow Creek Region                                                                                       | 11                                                  | 8                                                   | 138%                                   | 70                                         | 6.36                                                 | 266,300                                                                   | 319,117                                                                   | 340,000                                                                   |
| Vulcan Region                                                                                             | 5                                                   | 5                                                   | 100%                                   | 36                                         | 7.20                                                 | 272,700                                                                   | 276,500                                                                   | 332,000                                                                   |
| Bighorn Region                                                                                            | 42                                                  | 40                                                  | 105%                                   | 131                                        | 3.12                                                 | 853,200                                                                   | 790,477                                                                   | 762,300                                                                   |
| YEAR-TO-DATE 2022                                                                                         | Sales                                               | New Listings                                        | Sales to New<br>Listings Ratio         | Inventory                                  | Months of<br>Supply                                  | Benchmark<br>Price                                                        | Average Price                                                             | Median Price                                                              |
| City of Calgary                                                                                           | 28,471                                              | 37,862                                              | 75%                                    | 4,335                                      | 1.67                                                 | 530,273                                                                   | 517,780                                                                   | 475,000                                                                   |
| <u> </u>                                                                                                  | 20,471                                              | 01,002                                              | . 0 / 0                                | 4,000                                      | 1.07                                                 | 000,270                                                                   | 317,700                                                                   | 170,000                                                                   |
| Airdrie                                                                                                   | 2,382                                               | 2,853                                               | 83%                                    | 232                                        | 1.07                                                 | 490,655                                                                   | 469,833                                                                   | 475,000                                                                   |
| Airdrie Chestermere                                                                                       | *                                                   | · · · · · · · · · · · · · · · · · · ·               |                                        |                                            |                                                      | ,                                                                         | ,                                                                         | ,                                                                         |
|                                                                                                           | 2,382                                               | 2,853                                               | 83%                                    | 232                                        | 1.07                                                 | 490,655                                                                   | 469,833                                                                   | 475,000                                                                   |
| Chestermere                                                                                               | 2,382                                               | 2,853<br>787                                        | 83%<br>65%                             | 232<br>95                                  | 1.07                                                 | 490,655<br>629,245                                                        | 469,833<br>655,210                                                        | 475,000<br>649,900                                                        |
| Chestermere<br>Rocky View Region                                                                          | 2,382<br>509<br>1,914                               | 2,853<br>787<br>2,584                               | 83%<br>65%<br>74%                      | 232<br>95<br>372                           | 1.07<br>2.04<br>2.14                                 | 490,655<br>629,245<br>619,700                                             | 469,833<br>655,210<br>741,713                                             | 475,000<br>649,900<br>575,000                                             |
| Chestermere Rocky View Region Foothills Region                                                            | 2,382<br>509<br>1,914<br>1,641                      | 2,853<br>787<br>2,584<br>2,086                      | 83%<br>65%<br>74%<br>79%               | 232<br>95<br>372<br>251                    | 1.07<br>2.04<br>2.14<br>1.68                         | 490,655<br>629,245<br>619,700<br>530,436                                  | 469,833<br>655,210<br>741,713<br>636,809                                  | 475,000<br>649,900<br>575,000<br>537,000                                  |
| Chestermere Rocky View Region Foothills Region Mountain View Region                                       | 2,382<br>509<br>1,914<br>1,641<br>654               | 2,853<br>787<br>2,584<br>2,086<br>872               | 83%<br>65%<br>74%<br>79%               | 232<br>95<br>372<br>251<br>159             | 1.07<br>2.04<br>2.14<br>1.68<br>2.68                 | 490,655<br>629,245<br>619,700<br>530,436<br>395,427                       | 469,833<br>655,210<br>741,713<br>636,809<br>408,717                       | 475,000<br>649,900<br>575,000<br>537,000<br>370,000                       |
| Chestermere Rocky View Region Foothills Region Mountain View Region Kneehill Region                       | 2,382<br>509<br>1,914<br>1,641<br>654<br>172        | 2,853<br>787<br>2,584<br>2,086<br>872<br>219        | 83%<br>65%<br>74%<br>79%<br>75%        | 232<br>95<br>372<br>251<br>159<br>46       | 1.07<br>2.04<br>2.14<br>1.68<br>2.68<br>2.97         | 490,655<br>629,245<br>619,700<br>530,436<br>395,427<br>219,491            | 469,833<br>655,210<br>741,713<br>636,809<br>408,717<br>279,520            | 475,000<br>649,900<br>575,000<br>537,000<br>370,000<br>233,500            |
| Chestermere  Rocky View Region  Foothills Region  Mountain View Region  Kneehill Region  Wheatland Region | 2,382<br>509<br>1,914<br>1,641<br>654<br>172<br>482 | 2,853<br>787<br>2,584<br>2,086<br>872<br>219<br>649 | 83%<br>65%<br>74%<br>79%<br>75%<br>79% | 232<br>95<br>372<br>251<br>159<br>46<br>96 | 1.07<br>2.04<br>2.14<br>1.68<br>2.68<br>2.97<br>2.20 | 490,655<br>629,245<br>619,700<br>530,436<br>395,427<br>219,491<br>402,300 | 469,833<br>655,210<br>741,713<br>636,809<br>408,717<br>279,520<br>402,031 | 475,000<br>649,900<br>575,000<br>537,000<br>370,000<br>233,500<br>384,000 |