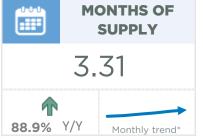

#### **Airdrie**

November sales eased mostly due to the significant pullback in detached sales. While sales this month are down over last year's record levels, overall activity is still far stronger than long term trends and year-to-date sales are still on pace to reach a new record high. New listings did improve over the previous year, thanks to gains in row, semi and apartment style product. While the growth in new listings did cause November inventories to rise over last year's low levels, inventory levels remain nearly 40 per cent below long-term trends in the area.