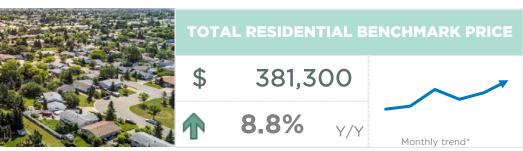

Despite persistently tight conditions, benchmark prices continue to trend down from the record high level reported in April of this year. Despite some adjustments, prices remained over 13 per cent higher than last year's levels.

| \$               | PRICE    |
|------------------|----------|
| \$478            | 3,300    |
| <b>^</b>         |          |
| <b>13.4%</b> Y/Y | <b>-</b> |