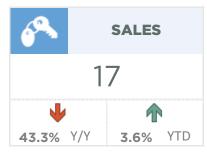

#### **Cochrane**

Further declines in November sales contributed to the six per cent year-to-date decline in sales. However, with 1,091 sales so far this year, this is still 69 per cent above long-term trends for the town. Meanwhile, new listings have remained relatively low compared to sales, preventing a more significant shift in inventory levels. In November, inventory levels did rise above the low levels seen last year, but remained 35 per cent below longer term trends for the area.