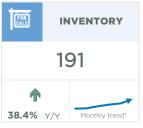

#### **Airdrie**

November sales eased mostly due to the significant pullback in detached sales. While sales this month are down over last year's record levels, overall activity is still far stronger than long term trends and year-to-date sales are still on pace to reach a new record high. New listings did improve over the previous year, thanks to gains in row, semi and apartment style product. While the growth in new listings did cause November inventories to rise over last year's low levels, inventory levels remain nearly 40 per cent below long-term trends in the area.

| November 2022                                                                                             | Sales                                               | New Listings                                        | Sales to New<br>Listings Ratio         | Inventory                                  | Months of<br>Supply                                  | Benchmark<br>Price                                                        | Average Price                                                             | Median Price                                                              |
|-----------------------------------------------------------------------------------------------------------|-----------------------------------------------------|-----------------------------------------------------|----------------------------------------|--------------------------------------------|------------------------------------------------------|---------------------------------------------------------------------------|---------------------------------------------------------------------------|---------------------------------------------------------------------------|
| City of Calgary                                                                                           | 1,648                                               | 1,611                                               | 102%                                   | 3,109                                      | 1.89                                                 | 520,200                                                                   | 490,134                                                                   | 445,000                                                                   |
| Airdrie                                                                                                   | 114                                                 | 123                                                 | 93%                                    | 191                                        | 1.68                                                 | 478,300                                                                   | 421,026                                                                   | 418,000                                                                   |
| Chestermere                                                                                               | 18                                                  | 41                                                  | 44%                                    | 96                                         | 5.33                                                 | 630,700                                                                   | 522,849                                                                   | 517,500                                                                   |
| Rocky View Region                                                                                         | 97                                                  | 103                                                 | 94%                                    | 344                                        | 3.55                                                 | 618,700                                                                   | 771,562                                                                   | 559,900                                                                   |
| Foothills Region                                                                                          | 73                                                  | 86                                                  | 85%                                    | 221                                        | 3.03                                                 | 538,100                                                                   | 566,857                                                                   | 462,500                                                                   |
| Mountain View Region                                                                                      | 38                                                  | 35                                                  | 109%                                   | 144                                        | 3.79                                                 | 389,700                                                                   | 439,515                                                                   | 370,000                                                                   |
| Kneehill Region                                                                                           | 11                                                  | 8                                                   | 138%                                   | 36                                         | 3.27                                                 | 215,900                                                                   | 270,791                                                                   | 305,000                                                                   |
| Wheatland Region                                                                                          | 23                                                  | 26                                                  | 88%                                    | 87                                         | 3.78                                                 | 400,700                                                                   | 401,765                                                                   | 372,500                                                                   |
| Willow Creek Region                                                                                       | 11                                                  | 8                                                   | 138%                                   | 70                                         | 6.36                                                 | 266,300                                                                   | 319,117                                                                   | 340,000                                                                   |
| Vulcan Region                                                                                             | 5                                                   | 5                                                   | 100%                                   | 36                                         | 7.20                                                 | 272,700                                                                   | 276,500                                                                   | 332,000                                                                   |
| Bighorn Region                                                                                            | 42                                                  | 40                                                  | 105%                                   | 131                                        | 3.12                                                 | 853,200                                                                   | 790,477                                                                   | 762,300                                                                   |
| YEAR-TO-DATE 2022                                                                                         | Sales                                               | New Listings                                        | Sales to New<br>Listings Ratio         | Inventory                                  | Months of<br>Supply                                  | Benchmark<br>Price                                                        | Average Price                                                             | Median Price                                                              |
| City of Calgary                                                                                           | 28,471                                              | 37,862                                              | 75%                                    | 4,335                                      | 1.67                                                 | 530,273                                                                   | 517,780                                                                   | 475,000                                                                   |
| <u> </u>                                                                                                  | 20,471                                              | 01,002                                              | . 0 / 0                                | 4,000                                      | 1.07                                                 | 000,270                                                                   | 317,700                                                                   | 170,000                                                                   |
| Airdrie                                                                                                   | 2,382                                               | 2,853                                               | 83%                                    | 232                                        | 1.07                                                 | 490,655                                                                   | 469,833                                                                   | 475,000                                                                   |
| Airdrie Chestermere                                                                                       | *                                                   | · · · · · · · · · · · · · · · · · · ·               |                                        |                                            |                                                      | ,                                                                         | ,                                                                         | ,                                                                         |
|                                                                                                           | 2,382                                               | 2,853                                               | 83%                                    | 232                                        | 1.07                                                 | 490,655                                                                   | 469,833                                                                   | 475,000                                                                   |
| Chestermere                                                                                               | 2,382                                               | 2,853<br>787                                        | 83%<br>65%                             | 232<br>95                                  | 1.07                                                 | 490,655<br>629,245                                                        | 469,833<br>655,210                                                        | 475,000<br>649,900                                                        |
| Chestermere<br>Rocky View Region                                                                          | 2,382<br>509<br>1,914                               | 2,853<br>787<br>2,584                               | 83%<br>65%<br>74%                      | 232<br>95<br>372                           | 1.07<br>2.04<br>2.14                                 | 490,655<br>629,245<br>619,700                                             | 469,833<br>655,210<br>741,713                                             | 475,000<br>649,900<br>575,000                                             |
| Chestermere Rocky View Region Foothills Region                                                            | 2,382<br>509<br>1,914<br>1,641                      | 2,853<br>787<br>2,584<br>2,086                      | 83%<br>65%<br>74%<br>79%               | 232<br>95<br>372<br>251                    | 1.07<br>2.04<br>2.14<br>1.68                         | 490,655<br>629,245<br>619,700<br>530,436                                  | 469,833<br>655,210<br>741,713<br>636,809                                  | 475,000<br>649,900<br>575,000<br>537,000                                  |
| Chestermere Rocky View Region Foothills Region Mountain View Region                                       | 2,382<br>509<br>1,914<br>1,641<br>654               | 2,853<br>787<br>2,584<br>2,086<br>872               | 83%<br>65%<br>74%<br>79%               | 232<br>95<br>372<br>251<br>159             | 1.07<br>2.04<br>2.14<br>1.68<br>2.68                 | 490,655<br>629,245<br>619,700<br>530,436<br>395,427                       | 469,833<br>655,210<br>741,713<br>636,809<br>408,717                       | 475,000<br>649,900<br>575,000<br>537,000<br>370,000                       |
| Chestermere Rocky View Region Foothills Region Mountain View Region Kneehill Region                       | 2,382<br>509<br>1,914<br>1,641<br>654<br>172        | 2,853<br>787<br>2,584<br>2,086<br>872<br>219        | 83%<br>65%<br>74%<br>79%<br>75%        | 232<br>95<br>372<br>251<br>159<br>46       | 1.07<br>2.04<br>2.14<br>1.68<br>2.68<br>2.97         | 490,655<br>629,245<br>619,700<br>530,436<br>395,427<br>219,491            | 469,833<br>655,210<br>741,713<br>636,809<br>408,717<br>279,520            | 475,000<br>649,900<br>575,000<br>537,000<br>370,000<br>233,500            |
| Chestermere  Rocky View Region  Foothills Region  Mountain View Region  Kneehill Region  Wheatland Region | 2,382<br>509<br>1,914<br>1,641<br>654<br>172<br>482 | 2,853<br>787<br>2,584<br>2,086<br>872<br>219<br>649 | 83%<br>65%<br>74%<br>79%<br>75%<br>79% | 232<br>95<br>372<br>251<br>159<br>46<br>96 | 1.07<br>2.04<br>2.14<br>1.68<br>2.68<br>2.97<br>2.20 | 490,655<br>629,245<br>619,700<br>530,436<br>395,427<br>219,491<br>402,300 | 469,833<br>655,210<br>741,713<br>636,809<br>408,717<br>279,520<br>402,031 | 475,000<br>649,900<br>575,000<br>537,000<br>370,000<br>233,500<br>384,000 |