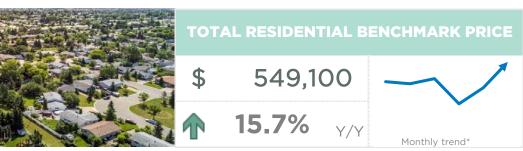

#### **Okotoks**

over-year gain of nearly 16 per cent.

Both sales and new listings eased in November preventing any significant change to inventory levels. While inventory levels are higher than last year, they remain 54 per cent below long-term trends for the area. Overall year-to-date sales activity has improved over last year and are 41 per cent higher than long term trends. As conditions have remained relatively tight this month, we saw a reversal of some of the price adjustments recorded over the previous two months. The benchmark price in November reached \$549,100, a two per cent gain compared to last month, and a year-