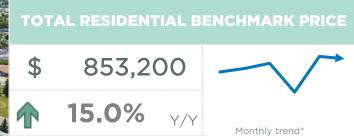

| November 2022                                                                                             | Sales                                               | New Listings                                        | Sales to New<br>Listings Ratio         | Inventory                                  | Months of<br>Supply                                  | Benchmark<br>Price                                                        | Average Price                                                             | Median Price                                                              |
|-----------------------------------------------------------------------------------------------------------|-----------------------------------------------------|-----------------------------------------------------|----------------------------------------|--------------------------------------------|------------------------------------------------------|---------------------------------------------------------------------------|---------------------------------------------------------------------------|---------------------------------------------------------------------------|
| City of Calgary                                                                                           | 1,648                                               | 1,611                                               | 102%                                   | 3,109                                      | 1.89                                                 | 520,200                                                                   | 490,134                                                                   | 445,000                                                                   |
| Airdrie                                                                                                   | 114                                                 | 123                                                 | 93%                                    | 191                                        | 1.68                                                 | 478,300                                                                   | 421,026                                                                   | 418,000                                                                   |
| Chestermere                                                                                               | 18                                                  | 41                                                  | 44%                                    | 96                                         | 5.33                                                 | 630,700                                                                   | 522,849                                                                   | 517,500                                                                   |
| Rocky View Region                                                                                         | 97                                                  | 103                                                 | 94%                                    | 344                                        | 3.55                                                 | 618,700                                                                   | 771,562                                                                   | 559,900                                                                   |
| Foothills Region                                                                                          | 73                                                  | 86                                                  | 85%                                    | 221                                        | 3.03                                                 | 538,100                                                                   | 566,857                                                                   | 462,500                                                                   |
| Mountain View Region                                                                                      | 38                                                  | 35                                                  | 109%                                   | 144                                        | 3.79                                                 | 389,700                                                                   | 439,515                                                                   | 370,000                                                                   |
| Kneehill Region                                                                                           | 11                                                  | 8                                                   | 138%                                   | 36                                         | 3.27                                                 | 215,900                                                                   | 270,791                                                                   | 305,000                                                                   |
| Wheatland Region                                                                                          | 23                                                  | 26                                                  | 88%                                    | 87                                         | 3.78                                                 | 400,700                                                                   | 401,765                                                                   | 372,500                                                                   |
| Willow Creek Region                                                                                       | 11                                                  | 8                                                   | 138%                                   | 70                                         | 6.36                                                 | 266,300                                                                   | 319,117                                                                   | 340,000                                                                   |
| Vulcan Region                                                                                             | 5                                                   | 5                                                   | 100%                                   | 36                                         | 7.20                                                 | 272,700                                                                   | 276,500                                                                   | 332,000                                                                   |
| Bighorn Region                                                                                            | 42                                                  | 40                                                  | 105%                                   | 131                                        | 3.12                                                 | 853,200                                                                   | 790,477                                                                   | 762,300                                                                   |
| YEAR-TO-DATE 2022                                                                                         | Sales                                               | New Listings                                        | Sales to New<br>Listings Ratio         | Inventory                                  | Months of<br>Supply                                  | Benchmark<br>Price                                                        | Average Price                                                             | Median Price                                                              |
| City of Calgary                                                                                           | 28,471                                              | 37,862                                              | 75%                                    | 4,335                                      | 1.67                                                 | 530,273                                                                   | 517,780                                                                   | 475,000                                                                   |
| <u> </u>                                                                                                  | 20,471                                              | 01,002                                              | . 0 / 0                                | 4,000                                      | 1.07                                                 | 000,270                                                                   | 317,700                                                                   | 170,000                                                                   |
| Airdrie                                                                                                   | 2,382                                               | 2,853                                               | 83%                                    | 232                                        | 1.07                                                 | 490,655                                                                   | 469,833                                                                   | 475,000                                                                   |
| Airdrie Chestermere                                                                                       | *                                                   | · · · · · · · · · · · · · · · · · · ·               |                                        |                                            |                                                      | ,                                                                         | ,                                                                         | ,                                                                         |
|                                                                                                           | 2,382                                               | 2,853                                               | 83%                                    | 232                                        | 1.07                                                 | 490,655                                                                   | 469,833                                                                   | 475,000                                                                   |
| Chestermere                                                                                               | 2,382                                               | 2,853<br>787                                        | 83%<br>65%                             | 232<br>95                                  | 1.07                                                 | 490,655<br>629,245                                                        | 469,833<br>655,210                                                        | 475,000<br>649,900                                                        |
| Chestermere<br>Rocky View Region                                                                          | 2,382<br>509<br>1,914                               | 2,853<br>787<br>2,584                               | 83%<br>65%<br>74%                      | 232<br>95<br>372                           | 1.07<br>2.04<br>2.14                                 | 490,655<br>629,245<br>619,700                                             | 469,833<br>655,210<br>741,713                                             | 475,000<br>649,900<br>575,000                                             |
| Chestermere Rocky View Region Foothills Region                                                            | 2,382<br>509<br>1,914<br>1,641                      | 2,853<br>787<br>2,584<br>2,086                      | 83%<br>65%<br>74%<br>79%               | 232<br>95<br>372<br>251                    | 1.07<br>2.04<br>2.14<br>1.68                         | 490,655<br>629,245<br>619,700<br>530,436                                  | 469,833<br>655,210<br>741,713<br>636,809                                  | 475,000<br>649,900<br>575,000<br>537,000                                  |
| Chestermere Rocky View Region Foothills Region Mountain View Region                                       | 2,382<br>509<br>1,914<br>1,641<br>654               | 2,853<br>787<br>2,584<br>2,086<br>872               | 83%<br>65%<br>74%<br>79%               | 232<br>95<br>372<br>251<br>159             | 1.07<br>2.04<br>2.14<br>1.68<br>2.68                 | 490,655<br>629,245<br>619,700<br>530,436<br>395,427                       | 469,833<br>655,210<br>741,713<br>636,809<br>408,717                       | 475,000<br>649,900<br>575,000<br>537,000<br>370,000                       |
| Chestermere Rocky View Region Foothills Region Mountain View Region Kneehill Region                       | 2,382<br>509<br>1,914<br>1,641<br>654<br>172        | 2,853<br>787<br>2,584<br>2,086<br>872<br>219        | 83%<br>65%<br>74%<br>79%<br>75%        | 232<br>95<br>372<br>251<br>159<br>46       | 1.07<br>2.04<br>2.14<br>1.68<br>2.68<br>2.97         | 490,655<br>629,245<br>619,700<br>530,436<br>395,427<br>219,491            | 469,833<br>655,210<br>741,713<br>636,809<br>408,717<br>279,520            | 475,000<br>649,900<br>575,000<br>537,000<br>370,000<br>233,500            |
| Chestermere  Rocky View Region  Foothills Region  Mountain View Region  Kneehill Region  Wheatland Region | 2,382<br>509<br>1,914<br>1,641<br>654<br>172<br>482 | 2,853<br>787<br>2,584<br>2,086<br>872<br>219<br>649 | 83%<br>65%<br>74%<br>79%<br>75%<br>79% | 232<br>95<br>372<br>251<br>159<br>46<br>96 | 1.07<br>2.04<br>2.14<br>1.68<br>2.68<br>2.97<br>2.20 | 490,655<br>629,245<br>619,700<br>530,436<br>395,427<br>219,491<br>402,300 | 469,833<br>655,210<br>741,713<br>636,809<br>408,717<br>279,520<br>402,031 | 475,000<br>649,900<br>575,000<br>537,000<br>370,000<br>233,500<br>384,000 |