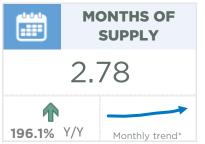

#### **Airdrie**

November sales eased mostly due to the significant pullback in detached sales. While sales this month are down over last year's record levels, overall activity is still far stronger than long term trends and year-to-date sales are still on pace to reach a new record high. New listings did improve over the previous year, thanks to gains in row, semi and apartment style product. While the growth in new listings did cause November inventories to rise over last year's low levels, inventory levels remain nearly 40 per cent below long-term trends in the area.