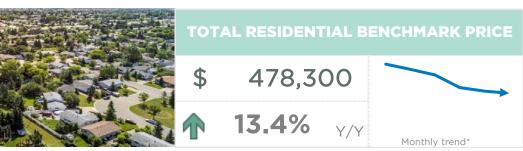

Despite persistently tight conditions, benchmark prices continue to trend down from the record high level reported in April of this year. Despite some adjustments, prices remained over 13 per cent higher than last year's levels.

| \$               | PRICE    |
|------------------|----------|
| \$478            | 3,300    |
| <b>^</b>         |          |
| <b>13.4%</b> Y/Y | <b>-</b> |