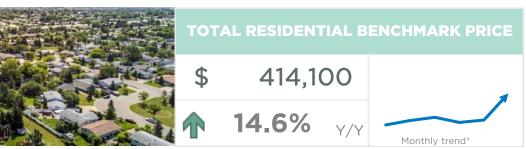

Following significant gains reported earlier in the year, benchmark prices continue to trend down in November. However, the adjustments did not erase previous gains as the benchmark price remained over 12 per cent higher than levels reported last year.