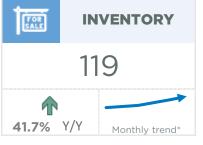

#### **Airdrie**

November sales eased mostly due to the significant pullback in detached sales. While sales this month are down over last year's record levels, overall activity is still far stronger than long term trends and year-to-date sales are still on pace to reach a new record high. New listings did improve over the previous year, thanks to gains in row, semi and apartment style product. While the growth in new listings did cause November inventories to rise over last year's low levels, inventory levels remain nearly 40 per cent below long-term trends in the area.