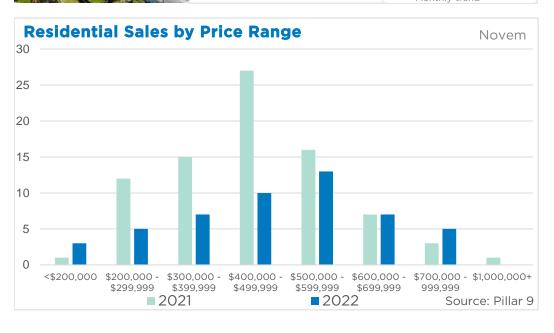

5,000<br>649,900<br>575,000<br>537,000<br>370,000<br>233,500            |
| Chestermere  Rocky View Region  Foothills Region  Mountain View Region  Kneehill Region  Wheatland Region | 2,382<br>509<br>1,914<br>1,641<br>654<br>172<br>482 | 2,853<br>787<br>2,584<br>2,086<br>872<br>219<br>649 | 83%<br>65%<br>74%<br>79%<br>75%<br>79% | 232<br>95<br>372<br>251<br>159<br>46<br>96 | 1.07<br>2.04<br>2.14<br>1.68<br>2.68<br>2.97<br>2.20 | 490,655<br>629,245<br>619,700<br>530,436<br>395,427<br>219,491<br>402,300 | 469,833<br>655,210<br>741,713<br>636,809<br>408,717<br>279,520<br>402,031 | 475,000<br>649,900<br>575,000<br>537,000<br>370,000<br>233,500<br>384,000 |



Nov. 22

#### DETACHED BENCHMARK PRICE COMPARISON





# Calgary

















## **Airdrie**

















# Cochrane



















## Chestermere

















## **Okotoks**

















# **High River**

















#### **Strathmore**

















#### **Canmore**