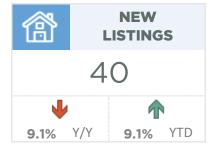

#### **Okotoks**

over-year gain of nearly 16 per cent.

Both sales and new listings eased in November preventing any significant change to inventory levels. While inventory levels are higher than last year, they remain 54 per cent below long-term trends for the area. Overall year-to-date sales activity has improved over last year and are 41 per cent higher than long term trends. As conditions have remained relatively tight this month, we saw a reversal of some of the price adjustments recorded over the previous two months. The benchmark price in November reached \$549,100, a two per cent gain compared to last month, and a year-