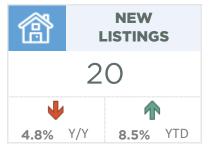

#### **Airdrie**

November sales eased mostly due to the significant pullback in detached sales. While sales this month are down over last year's record levels, overall activity is still far stronger than long term trends and year-to-date sales are still on pace to reach a new record high. New listings did improve over the previous year, thanks to gains in row, semi and apartment style product. While the growth in new listings did cause November inventories to rise over last year's low levels, inventory levels remain nearly 40 per cent below long-term trends in the area.