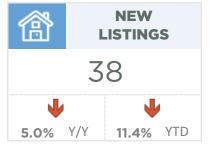

#### **Airdrie**

November sales eased mostly due to the significant pullback in detached sales. While sales this month are down over last year's record levels, overall activity is still far stronger than long term trends and year-to-date sales are still on pace to reach a new record high. New listings did improve over the previous year, thanks to gains in row, semi and apartment style product. While the growth in new listings did cause November inventories to rise over last year's low levels, inventory levels remain nearly 40 per cent below long-term trends in the area.