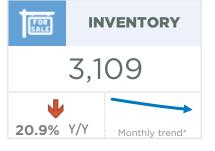

| November 2022                                                                                             | Sales                                               | New Listings                                        | Sales to New<br>Listings Ratio         | Inventory                                  | Months of<br>Supply                                  | Benchmark<br>Price                                                        | Average Price                                                             | Median Price                                                              |
|-----------------------------------------------------------------------------------------------------------|-----------------------------------------------------|-----------------------------------------------------|----------------------------------------|--------------------------------------------|------------------------------------------------------|---------------------------------------------------------------------------|---------------------------------------------------------------------------|---------------------------------------------------------------------------|
| City of Calgary                                                                                           | 1,648                                               | 1,611                                               | 102%                                   | 3,109                                      | 1.89                                                 | 520,200                                                                   | 490,134                                                                   | 445,000                                                                   |
| Airdrie                                                                                                   | 114                                                 | 123                                                 | 93%                                    | 191                                        | 1.68                                                 | 478,300                                                                   | 421,026                                                                   | 418,000                                                                   |
| Chestermere                                                                                               | 18                                                  | 41                                                  | 44%                                    | 96                                         | 5.33                                                 | 630,700                                                                   | 522,849                                                                   | 517,500                                                                   |
| Rocky View Region                                                                                         | 97                                                  | 103                                                 | 94%                                    | 344                                        | 3.55                                                 | 618,700                                                                   | 771,562                                                                   | 559,900                                                                   |
| Foothills Region                                                                                          | 73                                                  | 86                                                  | 85%                                    | 221                                        | 3.03                                                 | 538,100                                                                   | 566,857                                                                   | 462,500                                                                   |
| Mountain View Region                                                                                      | 38                                                  | 35                                                  | 109%                                   | 144                                        | 3.79                                                 | 389,700                                                                   | 439,515                                                                   | 370,000                                                                   |
| Kneehill Region                                                                                           | 11                                                  | 8                                                   | 138%                                   | 36                                         | 3.27                                                 | 215,900                                                                   | 270,791                                                                   | 305,000                                                                   |
| Wheatland Region                                                                                          | 23                                                  | 26                                                  | 88%                                    | 87                                         | 3.78                                                 | 400,700                                                                   | 401,765                                                                   | 372,500                                                                   |
| Willow Creek Region                                                                                       | 11                                                  | 8                                                   | 138%                                   | 70                                         | 6.36                                                 | 266,300                                                                   | 319,117                                                                   | 340,000                                                                   |
| Vulcan Region                                                                                             | 5                                                   | 5                                                   | 100%                                   | 36                                         | 7.20                                                 | 272,700                                                                   | 276,500                                                                   | 332,000                                                                   |
| Bighorn Region                                                                                            | 42                                                  | 40                                                  | 105%                                   | 131                                        | 3.12                                                 | 853,200                                                                   | 790,477                                                                   | 762,300                                                                   |
| YEAR-TO-DATE 2022                                                                                         | Sales                                               | New Listings                                        | Sales to New<br>Listings Ratio         | Inventory                                  | Months of<br>Supply                                  | Benchmark<br>Price                                                        | Average Price                                                             | Median Price                                                              |
| City of Calgary                                                                                           | 28,471                                              | 37,862                                              | 75%                                    | 4,335                                      | 1.67                                                 | 530,273                                                                   | 517,780                                                                   | 475,000                                                                   |
| <u> </u>                                                                                                  | 20,471                                              | 01,002                                              | . 0 / 0                                | 4,000                                      | 1.07                                                 | 000,270                                                                   | 317,700                                                                   | 170,000                                                                   |
| Airdrie                                                                                                   | 2,382                                               | 2,853                                               | 83%                                    | 232                                        | 1.07                                                 | 490,655                                                                   | 469,833                                                                   | 475,000                                                                   |
| Airdrie Chestermere                                                                                       | *                                                   | · · · · · · · · · · · · · · · · · · ·               |                                        |                                            |                                                      | ,                                                                         | ,                                                                         | ,                                                                         |
|                                                                                                           | 2,382                                               | 2,853                                               | 83%                                    | 232                                        | 1.07                                                 | 490,655                                                                   | 469,833                                                                   | 475,000                                                                   |
| Chestermere                                                                                               | 2,382                                               | 2,853<br>787                                        | 83%<br>65%                             | 232<br>95                                  | 1.07                                                 | 490,655<br>629,245                                                        | 469,833<br>655,210                                                        | 475,000<br>649,900                                                        |
| Chestermere<br>Rocky View Region                                                                          | 2,382<br>509<br>1,914                               | 2,853<br>787<br>2,584                               | 83%<br>65%<br>74%                      | 232<br>95<br>372                           | 1.07<br>2.04<br>2.14                                 | 490,655<br>629,245<br>619,700                                             | 469,833<br>655,210<br>741,713                                             | 475,000<br>649,900<br>575,000                                             |
| Chestermere Rocky View Region Foothills Region                                                            | 2,382<br>509<br>1,914<br>1,641                      | 2,853<br>787<br>2,584<br>2,086                      | 83%<br>65%<br>74%<br>79%               | 232<br>95<br>372<br>251                    | 1.07<br>2.04<br>2.14<br>1.68                         | 490,655<br>629,245<br>619,700<br>530,436                                  | 469,833<br>655,210<br>741,713<br>636,809                                  | 475,000<br>649,900<br>575,000<br>537,000                                  |
| Chestermere Rocky View Region Foothills Region Mountain View Region                                       | 2,382<br>509<br>1,914<br>1,641<br>654               | 2,853<br>787<br>2,584<br>2,086<br>872               | 83%<br>65%<br>74%<br>79%               | 232<br>95<br>372<br>251<br>159             | 1.07<br>2.04<br>2.14<br>1.68<br>2.68                 | 490,655<br>629,245<br>619,700<br>530,436<br>395,427                       | 469,833<br>655,210<br>741,713<br>636,809<br>408,717                       | 475,000<br>649,900<br>575,000<br>537,000<br>370,000                       |
| Chestermere Rocky View Region Foothills Region Mountain View Region Kneehill Region                       | 2,382<br>509<br>1,914<br>1,641<br>654<br>172        | 2,853<br>787<br>2,584<br>2,086<br>872<br>219        | 83%<br>65%<br>74%<br>79%<br>75%        | 232<br>95<br>372<br>251<br>159<br>46       | 1.07<br>2.04<br>2.14<br>1.68<br>2.68<br>2.97         | 490,655<br>629,245<br>619,700<br>530,436<br>395,427<br>219,491            | 469,833<br>655,210<br>741,713<br>636,809<br>408,717<br>279,520            | 475,000<br>649,900<br>575,000<br>537,000<br>370,000<br>233,500            |
| Chestermere  Rocky View Region  Foothills Region  Mountain View Region  Kneehill Region  Wheatland Region | 2,382<br>509<br>1,914<br>1,641<br>654<br>172<br>482 | 2,853<br>787<br>2,584<br>2,086<br>872<br>219<br>649 | 83%<br>65%<br>74%<br>79%<br>75%<br>79% | 232<br>95<br>372<br>251<br>159<br>46<br>96 | 1.07<br>2.04<br>2.14<br>1.68<br>2.68<br>2.97<br>2.20 | 490,655<br>629,245<br>619,700<br>530,436<br>395,427<br>219,491<br>402,300 | 469,833<br>655,210<br>741,713<br>636,809<br>408,717<br>279,520<br>402,031 | 475,000<br>649,900<br>575,000<br>537,000<br>370,000<br>233,500<br>384,000 |