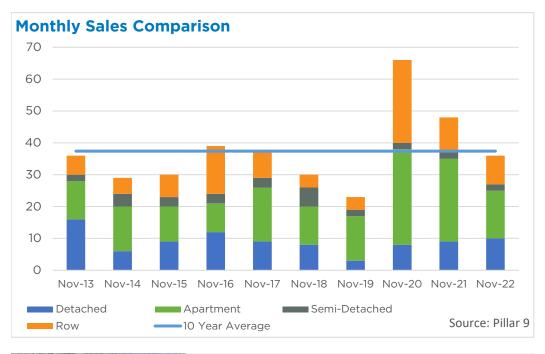

#### **Airdrie**

November sales eased mostly due to the significant pullback in detached sales. While sales this month are down over last year's record levels, overall activity is still far stronger than long term trends and year-to-date sales are still on pace to reach a new record high. New listings did improve over the previous year, thanks to gains in row, semi and apartment style product. While the growth in new listings did cause November inventories to rise over last year's low levels, inventory levels remain nearly 40 per cent below long-term trends in the area.