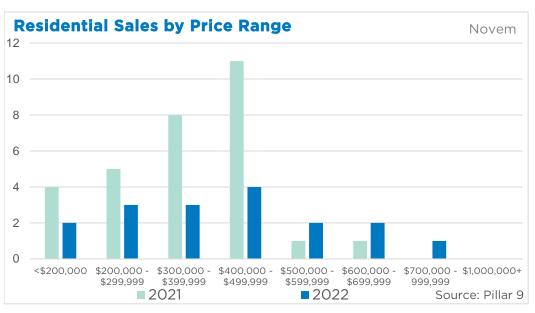

| November 2022                                                                                             | Sales                                               | New Listings                                        | Sales to New<br>Listings Ratio         | Inventory                                  | Months of<br>Supply                                  | Benchmark<br>Price                                                        | Average Price                                                             | Median Price                                                              |
|-----------------------------------------------------------------------------------------------------------|-----------------------------------------------------|-----------------------------------------------------|----------------------------------------|--------------------------------------------|------------------------------------------------------|---------------------------------------------------------------------------|---------------------------------------------------------------------------|---------------------------------------------------------------------------|
| City of Calgary                                                                                           | 1,648                                               | 1,611                                               | 102%                                   | 3,109                                      | 1.89                                                 | 520,200                                                                   | 490,134                                                                   | 445,000                                                                   |
| Airdrie                                                                                                   | 114                                                 | 123                                                 | 93%                                    | 191                                        | 1.68                                                 | 478,300                                                                   | 421,026                                                                   | 418,000                                                                   |
| Chestermere                                                                                               | 18                                                  | 41                                                  | 44%                                    | 96                                         | 5.33                                                 | 630,700                                                                   | 522,849                                                                   | 517,500                                                                   |
| Rocky View Region                                                                                         | 97                                                  | 103                                                 | 94%                                    | 344                                        | 3.55                                                 | 618,700                                                                   | 771,562                                                                   | 559,900                                                                   |
| Foothills Region                                                                                          | 73                                                  | 86                                                  | 85%                                    | 221                                        | 3.03                                                 | 538,100                                                                   | 566,857                                                                   | 462,500                                                                   |
| Mountain View Region                                                                                      | 38                                                  | 35                                                  | 109%                                   | 144                                        | 3.79                                                 | 389,700                                                                   | 439,515                                                                   | 370,000                                                                   |
| Kneehill Region                                                                                           | 11                                                  | 8                                                   | 138%                                   | 36                                         | 3.27                                                 | 215,900                                                                   | 270,791                                                                   | 305,000                                                                   |
| Wheatland Region                                                                                          | 23                                                  | 26                                                  | 88%                                    | 87                                         | 3.78                                                 | 400,700                                                                   | 401,765                                                                   | 372,500                                                                   |
| Willow Creek Region                                                                                       | 11                                                  | 8                                                   | 138%                                   | 70                                         | 6.36                                                 | 266,300                                                                   | 319,117                                                                   | 340,000                                                                   |
| Vulcan Region                                                                                             | 5                                                   | 5                                                   | 100%                                   | 36                                         | 7.20                                                 | 272,700                                                                   | 276,500                                                                   | 332,000                                                                   |
| Bighorn Region                                                                                            | 42                                                  | 40                                                  | 105%                                   | 131                                        | 3.12                                                 | 853,200                                                                   | 790,477                                                                   | 762,300                                                                   |
| YEAR-TO-DATE 2022                                                                                         | Sales                                               | New Listings                                        | Sales to New<br>Listings Ratio         | Inventory                                  | Months of<br>Supply                                  | Benchmark<br>Price                                                        | Average Price                                                             | Median Price                                                              |
| City of Calgary                                                                                           | 28,471                                              | 37,862                                              | 75%                                    | 4,335                                      | 1.67                                                 | 530,273                                                                   | 517,780                                                                   | 475,000                                                                   |
| <u> </u>                                                                                                  | 20,471                                              | 01,002                                              | . 0 / 0                                | 4,000                                      | 1.07                                                 | 000,270                                                                   | 317,700                                                                   | 170,000                                                                   |
| Airdrie                                                                                                   | 2,382                                               | 2,853                                               | 83%                                    | 232                                        | 1.07                                                 | 490,655                                                                   | 469,833                                                                   | 475,000                                                                   |
| Airdrie Chestermere                                                                                       | *                                                   | · · · · · · · · · · · · · · · · · · ·               |                                        |                                            |                                                      | ,                                                                         | ,                                                                         | ,                                                                         |
|                                                                                                           | 2,382                                               | 2,853                                               | 83%                                    | 232                                        | 1.07                                                 | 490,655                                                                   | 469,833                                                                   | 475,000                                                                   |
| Chestermere                                                                                               | 2,382                                               | 2,853<br>787                                        | 83%<br>65%                             | 232<br>95                                  | 1.07                                                 | 490,655<br>629,245                                                        | 469,833<br>655,210                                                        | 475,000<br>649,900                                                        |
| Chestermere<br>Rocky View Region                                                                          | 2,382<br>509<br>1,914                               | 2,853<br>787<br>2,584                               | 83%<br>65%<br>74%                      | 232<br>95<br>372                           | 1.07<br>2.04<br>2.14                                 | 490,655<br>629,245<br>619,700                                             | 469,833<br>655,210<br>741,713                                             | 475,000<br>649,900<br>575,000                                             |
| Chestermere Rocky View Region Foothills Region                                                            | 2,382<br>509<br>1,914<br>1,641                      | 2,853<br>787<br>2,584<br>2,086                      | 83%<br>65%<br>74%<br>79%               | 232<br>95<br>372<br>251                    | 1.07<br>2.04<br>2.14<br>1.68                         | 490,655<br>629,245<br>619,700<br>530,436                                  | 469,833<br>655,210<br>741,713<br>636,809                                  | 475,000<br>649,900<br>575,000<br>537,000                                  |
| Chestermere Rocky View Region Foothills Region Mountain View Region                                       | 2,382<br>509<br>1,914<br>1,641<br>654               | 2,853<br>787<br>2,584<br>2,086<br>872               | 83%<br>65%<br>74%<br>79%               | 232<br>95<br>372<br>251<br>159             | 1.07<br>2.04<br>2.14<br>1.68<br>2.68                 | 490,655<br>629,245<br>619,700<br>530,436<br>395,427                       | 469,833<br>655,210<br>741,713<br>636,809<br>408,717                       | 475,000<br>649,900<br>575,000<br>537,000<br>370,000                       |
| Chestermere Rocky View Region Foothills Region Mountain View Region Kneehill Region                       | 2,382<br>509<br>1,914<br>1,641<br>654<br>172        | 2,853<br>787<br>2,584<br>2,086<br>872<br>219        | 83%<br>65%<br>74%<br>79%<br>75%        | 232<br>95<br>372<br>251<br>159<br>46       | 1.07<br>2.04<br>2.14<br>1.68<br>2.68<br>2.97         | 490,655<br>629,245<br>619,700<br>530,436<br>395,427<br>219,491            | 469,833<br>655,210<br>741,713<br>636,809<br>408,717<br>279,520            | 475,000<br>649,900<br>575,000<br>537,000<br>370,000<br>233,500            |
| Chestermere  Rocky View Region  Foothills Region  Mountain View Region  Kneehill Region  Wheatland Region | 2,382<br>509<br>1,914<br>1,641<br>654<br>172<br>482 | 2,853<br>787<br>2,584<br>2,086<br>872<br>219<br>649 | 83%<br>65%<br>74%<br>79%<br>75%<br>79% | 232<br>95<br>372<br>251<br>159<br>46<br>96 | 1.07<br>2.04<br>2.14<br>1.68<br>2.68<br>2.97<br>2.20 | 490,655<br>629,245<br>619,700<br>530,436<br>395,427<br>219,491<br>402,300 | 469,833<br>655,210<br>741,713<br>636,809<br>408,717<br>279,520<br>402,031 | 475,000<br>649,900<br>575,000<br>537,000<br>370,000<br>233,500<br>384,000 |