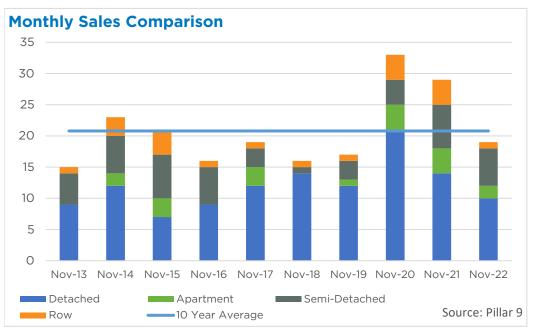

#### **Airdrie**

November sales eased mostly due to the significant pullback in detached sales. While sales this month are down over last year's record levels, overall activity is still far stronger than long term trends and year-to-date sales are still on pace to reach a new record high. New listings did improve over the previous year, thanks to gains in row, semi and apartment style product. While the growth in new listings did cause November inventories to rise over last year's low levels, inventory levels remain nearly 40 per cent below long-term trends in the area.