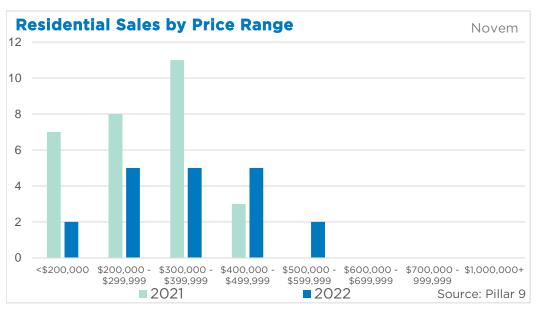

#### **Airdrie**

November sales eased mostly due to the significant pullback in detached sales. While sales this month are down over last year's record levels, overall activity is still far stronger than long term trends and year-to-date sales are still on pace to reach a new record high. New listings did improve over the previous year, thanks to gains in row, semi and apartment style product. While the growth in new listings did cause November inventories to rise over last year's low levels, inventory levels remain nearly 40 per cent below long-term trends in the area.