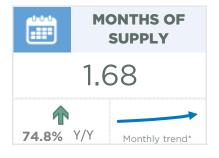

| November 2022                                                                                             | Sales                                               | New Listings                                        | Sales to New<br>Listings Ratio         | Inventory                                  | Months of<br>Supply                                  | Benchmark<br>Price                                                        | Average Price                                                             | Median Price                                                              |
|-----------------------------------------------------------------------------------------------------------|-----------------------------------------------------|-----------------------------------------------------|----------------------------------------|--------------------------------------------|------------------------------------------------------|---------------------------------------------------------------------------|---------------------------------------------------------------------------|---------------------------------------------------------------------------|
| City of Calgary                                                                                           | 1,648                                               | 1,611                                               | 102%                                   | 3,109                                      | 1.89                                                 | 520,200                                                                   | 490,134                                                                   | 445,000                                                                   |
| Airdrie                                                                                                   | 114                                                 | 123                                                 | 93%                                    | 191                                        | 1.68                                                 | 478,300                                                                   | 421,026                                                                   | 418,000                                                                   |
| Chestermere                                                                                               | 18                                                  | 41                                                  | 44%                                    | 96                                         | 5.33                                                 | 630,700                                                                   | 522,849                                                                   | 517,500                                                                   |
| Rocky View Region                                                                                         | 97                                                  | 103                                                 | 94%                                    | 344                                        | 3.55                                                 | 618,700                                                                   | 771,562                                                                   | 559,900                                                                   |
| Foothills Region                                                                                          | 73                                                  | 86                                                  | 85%                                    | 221                                        | 3.03                                                 | 538,100                                                                   | 566,857                                                                   | 462,500                                                                   |
| Mountain View Region                                                                                      | 38                                                  | 35                                                  | 109%                                   | 144                                        | 3.79                                                 | 389,700                                                                   | 439,515                                                                   | 370,000                                                                   |
| Kneehill Region                                                                                           | 11                                                  | 8                                                   | 138%                                   | 36                                         | 3.27                                                 | 215,900                                                                   | 270,791                                                                   | 305,000                                                                   |
| Wheatland Region                                                                                          | 23                                                  | 26                                                  | 88%                                    | 87                                         | 3.78                                                 | 400,700                                                                   | 401,765                                                                   | 372,500                                                                   |
| Willow Creek Region                                                                                       | 11                                                  | 8                                                   | 138%                                   | 70                                         | 6.36                                                 | 266,300                                                                   | 319,117                                                                   | 340,000                                                                   |
| Vulcan Region                                                                                             | 5                                                   | 5                                                   | 100%                                   | 36                                         | 7.20                                                 | 272,700                                                                   | 276,500                                                                   | 332,000                                                                   |
| Bighorn Region                                                                                            | 42                                                  | 40                                                  | 105%                                   | 131                                        | 3.12                                                 | 853,200                                                                   | 790,477                                                                   | 762,300                                                                   |
| YEAR-TO-DATE 2022                                                                                         | Sales                                               | New Listings                                        | Sales to New<br>Listings Ratio         | Inventory                                  | Months of<br>Supply                                  | Benchmark<br>Price                                                        | Average Price                                                             | Median Price                                                              |
| City of Calgary                                                                                           | 28,471                                              | 37,862                                              | 75%                                    | 4,335                                      | 1.67                                                 | 530,273                                                                   | 517,780                                                                   | 475,000                                                                   |
| <u> </u>                                                                                                  | 20,471                                              | 01,002                                              | . 0 / 0                                | 4,000                                      | 1.07                                                 | 000,270                                                                   | 317,700                                                                   | 170,000                                                                   |
| Airdrie                                                                                                   | 2,382                                               | 2,853                                               | 83%                                    | 232                                        | 1.07                                                 | 490,655                                                                   | 469,833                                                                   | 475,000                                                                   |
| Airdrie Chestermere                                                                                       | *                                                   | · · · · · · · · · · · · · · · · · · ·               |                                        |                                            |                                                      | ,                                                                         | ,                                                                         | ,                                                                         |
|                                                                                                           | 2,382                                               | 2,853                                               | 83%                                    | 232                                        | 1.07                                                 | 490,655                                                                   | 469,833                                                                   | 475,000                                                                   |
| Chestermere                                                                                               | 2,382                                               | 2,853<br>787                                        | 83%<br>65%                             | 232<br>95                                  | 1.07                                                 | 490,655<br>629,245                                                        | 469,833<br>655,210                                                        | 475,000<br>649,900                                                        |
| Chestermere<br>Rocky View Region                                                                          | 2,382<br>509<br>1,914                               | 2,853<br>787<br>2,584                               | 83%<br>65%<br>74%                      | 232<br>95<br>372                           | 1.07<br>2.04<br>2.14                                 | 490,655<br>629,245<br>619,700                                             | 469,833<br>655,210<br>741,713                                             | 475,000<br>649,900<br>575,000                                             |
| Chestermere Rocky View Region Foothills Region                                                            | 2,382<br>509<br>1,914<br>1,641                      | 2,853<br>787<br>2,584<br>2,086                      | 83%<br>65%<br>74%<br>79%               | 232<br>95<br>372<br>251                    | 1.07<br>2.04<br>2.14<br>1.68                         | 490,655<br>629,245<br>619,700<br>530,436                                  | 469,833<br>655,210<br>741,713<br>636,809                                  | 475,000<br>649,900<br>575,000<br>537,000                                  |
| Chestermere Rocky View Region Foothills Region Mountain View Region                                       | 2,382<br>509<br>1,914<br>1,641<br>654               | 2,853<br>787<br>2,584<br>2,086<br>872               | 83%<br>65%<br>74%<br>79%               | 232<br>95<br>372<br>251<br>159             | 1.07<br>2.04<br>2.14<br>1.68<br>2.68                 | 490,655<br>629,245<br>619,700<br>530,436<br>395,427                       | 469,833<br>655,210<br>741,713<br>636,809<br>408,717                       | 475,000<br>649,900<br>575,000<br>537,000<br>370,000                       |
| Chestermere Rocky View Region Foothills Region Mountain View Region Kneehill Region                       | 2,382<br>509<br>1,914<br>1,641<br>654<br>172        | 2,853<br>787<br>2,584<br>2,086<br>872<br>219        | 83%<br>65%<br>74%<br>79%<br>75%        | 232<br>95<br>372<br>251<br>159<br>46       | 1.07<br>2.04<br>2.14<br>1.68<br>2.68<br>2.97         | 490,655<br>629,245<br>619,700<br>530,436<br>395,427<br>219,491            | 469,833<br>655,210<br>741,713<br>636,809<br>408,717<br>279,520            | 475,000<br>649,900<br>575,000<br>537,000<br>370,000<br>233,500            |
| Chestermere  Rocky View Region  Foothills Region  Mountain View Region  Kneehill Region  Wheatland Region | 2,382<br>509<br>1,914<br>1,641<br>654<br>172<br>482 | 2,853<br>787<br>2,584<br>2,086<br>872<br>219<br>649 | 83%<br>65%<br>74%<br>79%<br>75%<br>79% | 232<br>95<br>372<br>251<br>159<br>46<br>96 | 1.07<br>2.04<br>2.14<br>1.68<br>2.68<br>2.97<br>2.20 | 490,655<br>629,245<br>619,700<br>530,436<br>395,427<br>219,491<br>402,300 | 469,833<br>655,210<br>741,713<br>636,809<br>408,717<br>279,520<br>402,031 | 475,000<br>649,900<br>575,000<br>537,000<br>370,000<br>233,500<br>384,000 |