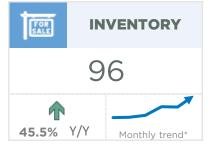

| November 2022                                                                                             | Sales                                               | New Listings                                        | Sales to New<br>Listings Ratio         | Inventory                                  | Months of<br>Supply                                  | Benchmark<br>Price                                                        | Average Price                                                             | Median Price                                                              |
|-----------------------------------------------------------------------------------------------------------|-----------------------------------------------------|-----------------------------------------------------|----------------------------------------|--------------------------------------------|------------------------------------------------------|---------------------------------------------------------------------------|---------------------------------------------------------------------------|---------------------------------------------------------------------------|
| City of Calgary                                                                                           | 1,648                                               | 1,611                                               | 102%                                   | 3,109                                      | 1.89                                                 | 520,200                                                                   | 490,134                                                                   | 445,000                                                                   |
| Airdrie                                                                                                   | 114                                                 | 123                                                 | 93%                                    | 191                                        | 1.68                                                 | 478,300                                                                   | 421,026                                                                   | 418,000                                                                   |
| Chestermere                                                                                               | 18                                                  | 41                                                  | 44%                                    | 96                                         | 5.33                                                 | 630,700                                                                   | 522,849                                                                   | 517,500                                                                   |
| Rocky View Region                                                                                         | 97                                                  | 103                                                 | 94%                                    | 344                                        | 3.55                                                 | 618,700                                                                   | 771,562                                                                   | 559,900                                                                   |
| Foothills Region                                                                                          | 73                                                  | 86                                                  | 85%                                    | 221                                        | 3.03                                                 | 538,100                                                                   | 566,857                                                                   | 462,500                                                                   |
| Mountain View Region                                                                                      | 38                                                  | 35                                                  | 109%                                   | 144                                        | 3.79                                                 | 389,700                                                                   | 439,515                                                                   | 370,000                                                                   |
| Kneehill Region                                                                                           | 11                                                  | 8                                                   | 138%                                   | 36                                         | 3.27                                                 | 215,900                                                                   | 270,791                                                                   | 305,000                                                                   |
| Wheatland Region                                                                                          | 23                                                  | 26                                                  | 88%                                    | 87                                         | 3.78                                                 | 400,700                                                                   | 401,765                                                                   | 372,500                                                                   |
| Willow Creek Region                                                                                       | 11                                                  | 8                                                   | 138%                                   | 70                                         | 6.36                                                 | 266,300                                                                   | 319,117                                                                   | 340,000                                                                   |
| Vulcan Region                                                                                             | 5                                                   | 5                                                   | 100%                                   | 36                                         | 7.20                                                 | 272,700                                                                   | 276,500                                                                   | 332,000                                                                   |
| Bighorn Region                                                                                            | 42                                                  | 40                                                  | 105%                                   | 131                                        | 3.12                                                 | 853,200                                                                   | 790,477                                                                   | 762,300                                                                   |
| YEAR-TO-DATE 2022                                                                                         | Sales                                               | New Listings                                        | Sales to New<br>Listings Ratio         | Inventory                                  | Months of<br>Supply                                  | Benchmark<br>Price                                                        | Average Price                                                             | Median Price                                                              |
| City of Calgary                                                                                           | 28,471                                              | 37,862                                              | 75%                                    | 4,335                                      | 1.67                                                 | 530,273                                                                   | 517,780                                                                   | 475,000                                                                   |
| <u> </u>                                                                                                  | 20,471                                              | 01,002                                              | . 0 / 0                                | 4,000                                      | 1.07                                                 | 000,270                                                                   | 317,700                                                                   | 170,000                                                                   |
| Airdrie                                                                                                   | 2,382                                               | 2,853                                               | 83%                                    | 232                                        | 1.07                                                 | 490,655                                                                   | 469,833                                                                   | 475,000                                                                   |
| Airdrie Chestermere                                                                                       | *                                                   | · · · · · · · · · · · · · · · · · · ·               |                                        |                                            |                                                      | ,                                                                         | ,                                                                         | ,                                                                         |
|                                                                                                           | 2,382                                               | 2,853                                               | 83%                                    | 232                                        | 1.07                                                 | 490,655                                                                   | 469,833                                                                   | 475,000                                                                   |
| Chestermere                                                                                               | 2,382                                               | 2,853<br>787                                        | 83%<br>65%                             | 232<br>95                                  | 1.07                                                 | 490,655<br>629,245                                                        | 469,833<br>655,210                                                        | 475,000<br>649,900                                                        |
| Chestermere<br>Rocky View Region                                                                          | 2,382<br>509<br>1,914                               | 2,853<br>787<br>2,584                               | 83%<br>65%<br>74%                      | 232<br>95<br>372                           | 1.07<br>2.04<br>2.14                                 | 490,655<br>629,245<br>619,700                                             | 469,833<br>655,210<br>741,713                                             | 475,000<br>649,900<br>575,000                                             |
| Chestermere Rocky View Region Foothills Region                                                            | 2,382<br>509<br>1,914<br>1,641                      | 2,853<br>787<br>2,584<br>2,086                      | 83%<br>65%<br>74%<br>79%               | 232<br>95<br>372<br>251                    | 1.07<br>2.04<br>2.14<br>1.68                         | 490,655<br>629,245<br>619,700<br>530,436                                  | 469,833<br>655,210<br>741,713<br>636,809                                  | 475,000<br>649,900<br>575,000<br>537,000                                  |
| Chestermere Rocky View Region Foothills Region Mountain View Region                                       | 2,382<br>509<br>1,914<br>1,641<br>654               | 2,853<br>787<br>2,584<br>2,086<br>872               | 83%<br>65%<br>74%<br>79%               | 232<br>95<br>372<br>251<br>159             | 1.07<br>2.04<br>2.14<br>1.68<br>2.68                 | 490,655<br>629,245<br>619,700<br>530,436<br>395,427                       | 469,833<br>655,210<br>741,713<br>636,809<br>408,717                       | 475,000<br>649,900<br>575,000<br>537,000<br>370,000                       |
| Chestermere Rocky View Region Foothills Region Mountain View Region Kneehill Region                       | 2,382<br>509<br>1,914<br>1,641<br>654<br>172        | 2,853<br>787<br>2,584<br>2,086<br>872<br>219        | 83%<br>65%<br>74%<br>79%<br>75%        | 232<br>95<br>372<br>251<br>159<br>46       | 1.07<br>2.04<br>2.14<br>1.68<br>2.68<br>2.97         | 490,655<br>629,245<br>619,700<br>530,436<br>395,427<br>219,491            | 469,833<br>655,210<br>741,713<br>636,809<br>408,717<br>279,520            | 475,000<br>649,900<br>575,000<br>537,000<br>370,000<br>233,500            |
| Chestermere  Rocky View Region  Foothills Region  Mountain View Region  Kneehill Region  Wheatland Region | 2,382<br>509<br>1,914<br>1,641<br>654<br>172<br>482 | 2,853<br>787<br>2,584<br>2,086<br>872<br>219<br>649 | 83%<br>65%<br>74%<br>79%<br>75%<br>79% | 232<br>95<br>372<br>251<br>159<br>46<br>96 | 1.07<br>2.04<br>2.14<br>1.68<br>2.68<br>2.97<br>2.20 | 490,655<br>629,245<br>619,700<br>530,436<br>395,427<br>219,491<br>402,300 | 469,833<br>655,210<br>741,713<br>636,809<br>408,717<br>279,520<br>402,031 | 475,000<br>649,900<br>575,000<br>537,000<br>370,000<br>233,500<br>384,000 |