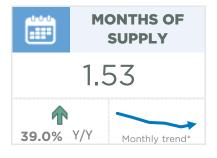

#### **Cochrane**

Further declines in November sales contributed to the six per cent year-to-date decline in sales. However, with 1,091 sales so far this year, this is still 69 per cent above long-term trends for the town. Meanwhile, new listings have remained relatively low compared to sales, preventing a more significant shift in inventory levels. In November, inventory levels did rise above the low levels seen last year, but remained 35 per cent below longer term trends for the area.