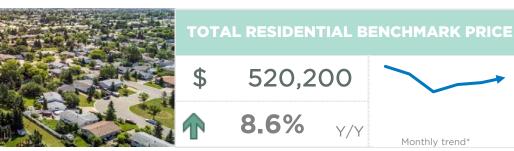

| November 2022                                                                                             | Sales                                               | New Listings                                        | Sales to New<br>Listings Ratio         | Inventory                                  | Months of<br>Supply                                  | Benchmark<br>Price                                                        | Average Price                                                             | Median Price                                                              |
|-----------------------------------------------------------------------------------------------------------|-----------------------------------------------------|-----------------------------------------------------|----------------------------------------|--------------------------------------------|------------------------------------------------------|---------------------------------------------------------------------------|---------------------------------------------------------------------------|---------------------------------------------------------------------------|
| City of Calgary                                                                                           | 1,648                                               | 1,611                                               | 102%                                   | 3,109                                      | 1.89                                                 | 520,200                                                                   | 490,134                                                                   | 445,000                                                                   |
| Airdrie                                                                                                   | 114                                                 | 123                                                 | 93%                                    | 191                                        | 1.68                                                 | 478,300                                                                   | 421,026                                                                   | 418,000                                                                   |
| Chestermere                                                                                               | 18                                                  | 41                                                  | 44%                                    | 96                                         | 5.33                                                 | 630,700                                                                   | 522,849                                                                   | 517,500                                                                   |
| Rocky View Region                                                                                         | 97                                                  | 103                                                 | 94%                                    | 344                                        | 3.55                                                 | 618,700                                                                   | 771,562                                                                   | 559,900                                                                   |
| Foothills Region                                                                                          | 73                                                  | 86                                                  | 85%                                    | 221                                        | 3.03                                                 | 538,100                                                                   | 566,857                                                                   | 462,500                                                                   |
| Mountain View Region                                                                                      | 38                                                  | 35                                                  | 109%                                   | 144                                        | 3.79                                                 | 389,700                                                                   | 439,515                                                                   | 370,000                                                                   |
| Kneehill Region                                                                                           | 11                                                  | 8                                                   | 138%                                   | 36                                         | 3.27                                                 | 215,900                                                                   | 270,791                                                                   | 305,000                                                                   |
| Wheatland Region                                                                                          | 23                                                  | 26                                                  | 88%                                    | 87                                         | 3.78                                                 | 400,700                                                                   | 401,765                                                                   | 372,500                                                                   |
| Willow Creek Region                                                                                       | 11                                                  | 8                                                   | 138%                                   | 70                                         | 6.36                                                 | 266,300                                                                   | 319,117                                                                   | 340,000                                                                   |
| Vulcan Region                                                                                             | 5                                                   | 5                                                   | 100%                                   | 36                                         | 7.20                                                 | 272,700                                                                   | 276,500                                                                   | 332,000                                                                   |
| Bighorn Region                                                                                            | 42                                                  | 40                                                  | 105%                                   | 131                                        | 3.12                                                 | 853,200                                                                   | 790,477                                                                   | 762,300                                                                   |
| YEAR-TO-DATE 2022                                                                                         | Sales                                               | New Listings                                        | Sales to New<br>Listings Ratio         | Inventory                                  | Months of<br>Supply                                  | Benchmark<br>Price                                                        | Average Price                                                             | Median Price                                                              |
| City of Calgary                                                                                           | 28,471                                              | 37,862                                              | 75%                                    | 4,335                                      | 1.67                                                 | 530,273                                                                   | 517,780                                                                   | 475,000                                                                   |
| <u> </u>                                                                                                  | 20,471                                              | 01,002                                              | . 0 / 0                                | 4,000                                      | 1.07                                                 | 000,270                                                                   | 317,700                                                                   | 170,000                                                                   |
| Airdrie                                                                                                   | 2,382                                               | 2,853                                               | 83%                                    | 232                                        | 1.07                                                 | 490,655                                                                   | 469,833                                                                   | 475,000                                                                   |
| Airdrie Chestermere                                                                                       | *                                                   | · · · · · · · · · · · · · · · · · · ·               |                                        |                                            |                                                      | ,                                                                         | ,                                                                         | ,                                                                         |
|                                                                                                           | 2,382                                               | 2,853                                               | 83%                                    | 232                                        | 1.07                                                 | 490,655                                                                   | 469,833                                                                   | 475,000                                                                   |
| Chestermere                                                                                               | 2,382                                               | 2,853<br>787                                        | 83%<br>65%                             | 232<br>95                                  | 1.07                                                 | 490,655<br>629,245                                                        | 469,833<br>655,210                                                        | 475,000<br>649,900                                                        |
| Chestermere<br>Rocky View Region                                                                          | 2,382<br>509<br>1,914                               | 2,853<br>787<br>2,584                               | 83%<br>65%<br>74%                      | 232<br>95<br>372                           | 1.07<br>2.04<br>2.14                                 | 490,655<br>629,245<br>619,700                                             | 469,833<br>655,210<br>741,713                                             | 475,000<br>649,900<br>575,000                                             |
| Chestermere Rocky View Region Foothills Region                                                            | 2,382<br>509<br>1,914<br>1,641                      | 2,853<br>787<br>2,584<br>2,086                      | 83%<br>65%<br>74%<br>79%               | 232<br>95<br>372<br>251                    | 1.07<br>2.04<br>2.14<br>1.68                         | 490,655<br>629,245<br>619,700<br>530,436                                  | 469,833<br>655,210<br>741,713<br>636,809                                  | 475,000<br>649,900<br>575,000<br>537,000                                  |
| Chestermere Rocky View Region Foothills Region Mountain View Region                                       | 2,382<br>509<br>1,914<br>1,641<br>654               | 2,853<br>787<br>2,584<br>2,086<br>872               | 83%<br>65%<br>74%<br>79%               | 232<br>95<br>372<br>251<br>159             | 1.07<br>2.04<br>2.14<br>1.68<br>2.68                 | 490,655<br>629,245<br>619,700<br>530,436<br>395,427                       | 469,833<br>655,210<br>741,713<br>636,809<br>408,717                       | 475,000<br>649,900<br>575,000<br>537,000<br>370,000                       |
| Chestermere Rocky View Region Foothills Region Mountain View Region Kneehill Region                       | 2,382<br>509<br>1,914<br>1,641<br>654<br>172        | 2,853<br>787<br>2,584<br>2,086<br>872<br>219        | 83%<br>65%<br>74%<br>79%<br>75%        | 232<br>95<br>372<br>251<br>159<br>46       | 1.07<br>2.04<br>2.14<br>1.68<br>2.68<br>2.97         | 490,655<br>629,245<br>619,700<br>530,436<br>395,427<br>219,491            | 469,833<br>655,210<br>741,713<br>636,809<br>408,717<br>279,520            | 475,000<br>649,900<br>575,000<br>537,000<br>370,000<br>233,500            |
| Chestermere  Rocky View Region  Foothills Region  Mountain View Region  Kneehill Region  Wheatland Region | 2,382<br>509<br>1,914<br>1,641<br>654<br>172<br>482 | 2,853<br>787<br>2,584<br>2,086<br>872<br>219<br>649 | 83%<br>65%<br>74%<br>79%<br>75%<br>79% | 232<br>95<br>372<br>251<br>159<br>46<br>96 | 1.07<br>2.04<br>2.14<br>1.68<br>2.68<br>2.97<br>2.20 | 490,655<br>629,245<br>619,700<br>530,436<br>395,427<br>219,491<br>402,300 | 469,833<br>655,210<br>741,713<br>636,809<br>408,717<br>279,520<br>402,031 | 475,000<br>649,900<br>575,000<br>537,000<br>370,000<br>233,500<br>384,000 |