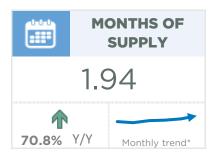

#### **Cochrane**

Further declines in November sales contributed to the six per cent year-to-date decline in sales. However, with 1,091 sales so far this year, this is still 69 per cent above long-term trends for the town. Meanwhile, new listings have remained relatively low compared to sales, preventing a more significant shift in inventory levels. In November, inventory levels did rise above the low levels seen last year, but remained 35 per cent below longer term trends for the area.