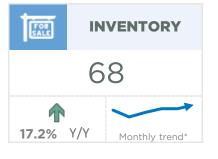

#### **Okotoks**

over-year gain of nearly 16 per cent.

Both sales and new listings eased in November preventing any significant change to inventory levels. While inventory levels are higher than last year, they remain 54 per cent below long-term trends for the area. Overall year-to-date sales activity has improved over last year and are 41 per cent higher than long term trends. As conditions have remained relatively tight this month, we saw a reversal of some of the price adjustments recorded over the previous two months. The benchmark price in November reached \$549,100, a two per cent gain compared to last month, and a year-