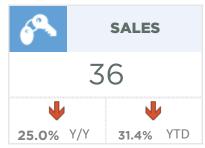

#### **Okotoks**

over-year gain of nearly 16 per cent.

Both sales and new listings eased in November preventing any significant change to inventory levels. While inventory levels are higher than last year, they remain 54 per cent below long-term trends for the area. Overall year-to-date sales activity has improved over last year and are 41 per cent higher than long term trends. As conditions have remained relatively tight this month, we saw a reversal of some of the price adjustments recorded over the previous two months. The benchmark price in November reached \$549,100, a two per cent gain compared to last month, and a year-