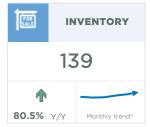

#### **Okotoks**

over-year gain of nearly 16 per cent.

Both sales and new listings eased in November preventing any significant change to inventory levels. While inventory levels are higher than last year, they remain 54 per cent below long-term trends for the area. Overall year-to-date sales activity has improved over last year and are 41 per cent higher than long term trends. As conditions have remained relatively tight this month, we saw a reversal of some of the price adjustments recorded over the previous two months. The benchmark price in November reached \$549,100, a two per cent gain compared to last month, and a year-