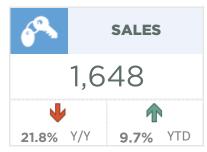

| November 2022                                                                                             | Sales                                               | New Listings                                        | Sales to New<br>Listings Ratio         | Inventory                                  | Months of<br>Supply                                  | Benchmark<br>Price                                                        | Average Price                                                             | Median Price                                                              |
|-----------------------------------------------------------------------------------------------------------|-----------------------------------------------------|-----------------------------------------------------|----------------------------------------|--------------------------------------------|------------------------------------------------------|---------------------------------------------------------------------------|---------------------------------------------------------------------------|---------------------------------------------------------------------------|
| City of Calgary                                                                                           | 1,648                                               | 1,611                                               | 102%                                   | 3,109                                      | 1.89                                                 | 520,200                                                                   | 490,134                                                                   | 445,000                                                                   |
| Airdrie                                                                                                   | 114                                                 | 123                                                 | 93%                                    | 191                                        | 1.68                                                 | 478,300                                                                   | 421,026                                                                   | 418,000                                                                   |
| Chestermere                                                                                               | 18                                                  | 41                                                  | 44%                                    | 96                                         | 5.33                                                 | 630,700                                                                   | 522,849                                                                   | 517,500                                                                   |
| Rocky View Region                                                                                         | 97                                                  | 103                                                 | 94%                                    | 344                                        | 3.55                                                 | 618,700                                                                   | 771,562                                                                   | 559,900                                                                   |
| Foothills Region                                                                                          | 73                                                  | 86                                                  | 85%                                    | 221                                        | 3.03                                                 | 538,100                                                                   | 566,857                                                                   | 462,500                                                                   |
| Mountain View Region                                                                                      | 38                                                  | 35                                                  | 109%                                   | 144                                        | 3.79                                                 | 389,700                                                                   | 439,515                                                                   | 370,000                                                                   |
| Kneehill Region                                                                                           | 11                                                  | 8                                                   | 138%                                   | 36                                         | 3.27                                                 | 215,900                                                                   | 270,791                                                                   | 305,000                                                                   |
| Wheatland Region                                                                                          | 23                                                  | 26                                                  | 88%                                    | 87                                         | 3.78                                                 | 400,700                                                                   | 401,765                                                                   | 372,500                                                                   |
| Willow Creek Region                                                                                       | 11                                                  | 8                                                   | 138%                                   | 70                                         | 6.36                                                 | 266,300                                                                   | 319,117                                                                   | 340,000                                                                   |
| Vulcan Region                                                                                             | 5                                                   | 5                                                   | 100%                                   | 36                                         | 7.20                                                 | 272,700                                                                   | 276,500                                                                   | 332,000                                                                   |
| Bighorn Region                                                                                            | 42                                                  | 40                                                  | 105%                                   | 131                                        | 3.12                                                 | 853,200                                                                   | 790,477                                                                   | 762,300                                                                   |
| YEAR-TO-DATE 2022                                                                                         | Sales                                               | New Listings                                        | Sales to New<br>Listings Ratio         | Inventory                                  | Months of<br>Supply                                  | Benchmark<br>Price                                                        | Average Price                                                             | Median Price                                                              |
| City of Calgary                                                                                           | 28,471                                              | 37,862                                              | 75%                                    | 4,335                                      | 1.67                                                 | 530,273                                                                   | 517,780                                                                   | 475,000                                                                   |
| <u> </u>                                                                                                  | 20,471                                              | 01,002                                              | . 0 / 0                                | 4,000                                      | 1.07                                                 | 000,270                                                                   | 317,700                                                                   | 170,000                                                                   |
| Airdrie                                                                                                   | 2,382                                               | 2,853                                               | 83%                                    | 232                                        | 1.07                                                 | 490,655                                                                   | 469,833                                                                   | 475,000                                                                   |
| Airdrie Chestermere                                                                                       | *                                                   | · · · · · · · · · · · · · · · · · · ·               |                                        |                                            |                                                      | ,                                                                         | ,                                                                         | ,                                                                         |
|                                                                                                           | 2,382                                               | 2,853                                               | 83%                                    | 232                                        | 1.07                                                 | 490,655                                                                   | 469,833                                                                   | 475,000                                                                   |
| Chestermere                                                                                               | 2,382                                               | 2,853<br>787                                        | 83%<br>65%                             | 232<br>95                                  | 1.07                                                 | 490,655<br>629,245                                                        | 469,833<br>655,210                                                        | 475,000<br>649,900                                                        |
| Chestermere<br>Rocky View Region                                                                          | 2,382<br>509<br>1,914                               | 2,853<br>787<br>2,584                               | 83%<br>65%<br>74%                      | 232<br>95<br>372                           | 1.07<br>2.04<br>2.14                                 | 490,655<br>629,245<br>619,700                                             | 469,833<br>655,210<br>741,713                                             | 475,000<br>649,900<br>575,000                                             |
| Chestermere Rocky View Region Foothills Region                                                            | 2,382<br>509<br>1,914<br>1,641                      | 2,853<br>787<br>2,584<br>2,086                      | 83%<br>65%<br>74%<br>79%               | 232<br>95<br>372<br>251                    | 1.07<br>2.04<br>2.14<br>1.68                         | 490,655<br>629,245<br>619,700<br>530,436                                  | 469,833<br>655,210<br>741,713<br>636,809                                  | 475,000<br>649,900<br>575,000<br>537,000                                  |
| Chestermere Rocky View Region Foothills Region Mountain View Region                                       | 2,382<br>509<br>1,914<br>1,641<br>654               | 2,853<br>787<br>2,584<br>2,086<br>872               | 83%<br>65%<br>74%<br>79%               | 232<br>95<br>372<br>251<br>159             | 1.07<br>2.04<br>2.14<br>1.68<br>2.68                 | 490,655<br>629,245<br>619,700<br>530,436<br>395,427                       | 469,833<br>655,210<br>741,713<br>636,809<br>408,717                       | 475,000<br>649,900<br>575,000<br>537,000<br>370,000                       |
| Chestermere Rocky View Region Foothills Region Mountain View Region Kneehill Region                       | 2,382<br>509<br>1,914<br>1,641<br>654<br>172        | 2,853<br>787<br>2,584<br>2,086<br>872<br>219        | 83%<br>65%<br>74%<br>79%<br>75%        | 232<br>95<br>372<br>251<br>159<br>46       | 1.07<br>2.04<br>2.14<br>1.68<br>2.68<br>2.97         | 490,655<br>629,245<br>619,700<br>530,436<br>395,427<br>219,491            | 469,833<br>655,210<br>741,713<br>636,809<br>408,717<br>279,520            | 475,000<br>649,900<br>575,000<br>537,000<br>370,000<br>233,500            |
| Chestermere  Rocky View Region  Foothills Region  Mountain View Region  Kneehill Region  Wheatland Region | 2,382<br>509<br>1,914<br>1,641<br>654<br>172<br>482 | 2,853<br>787<br>2,584<br>2,086<br>872<br>219<br>649 | 83%<br>65%<br>74%<br>79%<br>75%<br>79% | 232<br>95<br>372<br>251<br>159<br>46<br>96 | 1.07<br>2.04<br>2.14<br>1.68<br>2.68<br>2.97<br>2.20 | 490,655<br>629,245<br>619,700<br>530,436<br>395,427<br>219,491<br>402,300 | 469,833<br>655,210<br>741,713<br>636,809<br>408,717<br>279,520<br>402,031 | 475,000<br>649,900<br>575,000<br>537,000<br>370,000<br>233,500<br>384,000 |