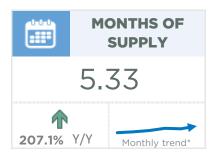

| November 2022                                                                                             | Sales                                               | New Listings                                        | Sales to New<br>Listings Ratio         | Inventory                                  | Months of<br>Supply                                  | Benchmark<br>Price                                                        | Average Price                                                             | Median Price                                                              |
|-----------------------------------------------------------------------------------------------------------|-----------------------------------------------------|-----------------------------------------------------|----------------------------------------|--------------------------------------------|------------------------------------------------------|---------------------------------------------------------------------------|---------------------------------------------------------------------------|---------------------------------------------------------------------------|
| City of Calgary                                                                                           | 1,648                                               | 1,611                                               | 102%                                   | 3,109                                      | 1.89                                                 | 520,200                                                                   | 490,134                                                                   | 445,000                                                                   |
| Airdrie                                                                                                   | 114                                                 | 123                                                 | 93%                                    | 191                                        | 1.68                                                 | 478,300                                                                   | 421,026                                                                   | 418,000                                                                   |
| Chestermere                                                                                               | 18                                                  | 41                                                  | 44%                                    | 96                                         | 5.33                                                 | 630,700                                                                   | 522,849                                                                   | 517,500                                                                   |
| Rocky View Region                                                                                         | 97                                                  | 103                                                 | 94%                                    | 344                                        | 3.55                                                 | 618,700                                                                   | 771,562                                                                   | 559,900                                                                   |
| Foothills Region                                                                                          | 73                                                  | 86                                                  | 85%                                    | 221                                        | 3.03                                                 | 538,100                                                                   | 566,857                                                                   | 462,500                                                                   |
| Mountain View Region                                                                                      | 38                                                  | 35                                                  | 109%                                   | 144                                        | 3.79                                                 | 389,700                                                                   | 439,515                                                                   | 370,000                                                                   |
| Kneehill Region                                                                                           | 11                                                  | 8                                                   | 138%                                   | 36                                         | 3.27                                                 | 215,900                                                                   | 270,791                                                                   | 305,000                                                                   |
| Wheatland Region                                                                                          | 23                                                  | 26                                                  | 88%                                    | 87                                         | 3.78                                                 | 400,700                                                                   | 401,765                                                                   | 372,500                                                                   |
| Willow Creek Region                                                                                       | 11                                                  | 8                                                   | 138%                                   | 70                                         | 6.36                                                 | 266,300                                                                   | 319,117                                                                   | 340,000                                                                   |
| Vulcan Region                                                                                             | 5                                                   | 5                                                   | 100%                                   | 36                                         | 7.20                                                 | 272,700                                                                   | 276,500                                                                   | 332,000                                                                   |
| Bighorn Region                                                                                            | 42                                                  | 40                                                  | 105%                                   | 131                                        | 3.12                                                 | 853,200                                                                   | 790,477                                                                   | 762,300                                                                   |
| YEAR-TO-DATE 2022                                                                                         | Sales                                               | New Listings                                        | Sales to New<br>Listings Ratio         | Inventory                                  | Months of<br>Supply                                  | Benchmark<br>Price                                                        | Average Price                                                             | Median Price                                                              |
| City of Calgary                                                                                           | 28,471                                              | 37,862                                              | 75%                                    | 4,335                                      | 1.67                                                 | 530,273                                                                   | 517,780                                                                   | 475,000                                                                   |
| <u> </u>                                                                                                  | 20,471                                              | 01,002                                              | . 0 / 0                                | 4,000                                      | 1.07                                                 | 000,270                                                                   | 317,700                                                                   | 170,000                                                                   |
| Airdrie                                                                                                   | 2,382                                               | 2,853                                               | 83%                                    | 232                                        | 1.07                                                 | 490,655                                                                   | 469,833                                                                   | 475,000                                                                   |
| Airdrie Chestermere                                                                                       | *                                                   | · · · · · · · · · · · · · · · · · · ·               |                                        |                                            |                                                      | ,                                                                         | ,                                                                         | ,                                                                         |
|                                                                                                           | 2,382                                               | 2,853                                               | 83%                                    | 232                                        | 1.07                                                 | 490,655                                                                   | 469,833                                                                   | 475,000                                                                   |
| Chestermere                                                                                               | 2,382                                               | 2,853<br>787                                        | 83%<br>65%                             | 232<br>95                                  | 1.07                                                 | 490,655<br>629,245                                                        | 469,833<br>655,210                                                        | 475,000<br>649,900                                                        |
| Chestermere<br>Rocky View Region                                                                          | 2,382<br>509<br>1,914                               | 2,853<br>787<br>2,584                               | 83%<br>65%<br>74%                      | 232<br>95<br>372                           | 1.07<br>2.04<br>2.14                                 | 490,655<br>629,245<br>619,700                                             | 469,833<br>655,210<br>741,713                                             | 475,000<br>649,900<br>575,000                                             |
| Chestermere Rocky View Region Foothills Region                                                            | 2,382<br>509<br>1,914<br>1,641                      | 2,853<br>787<br>2,584<br>2,086                      | 83%<br>65%<br>74%<br>79%               | 232<br>95<br>372<br>251                    | 1.07<br>2.04<br>2.14<br>1.68                         | 490,655<br>629,245<br>619,700<br>530,436                                  | 469,833<br>655,210<br>741,713<br>636,809                                  | 475,000<br>649,900<br>575,000<br>537,000                                  |
| Chestermere Rocky View Region Foothills Region Mountain View Region                                       | 2,382<br>509<br>1,914<br>1,641<br>654               | 2,853<br>787<br>2,584<br>2,086<br>872               | 83%<br>65%<br>74%<br>79%               | 232<br>95<br>372<br>251<br>159             | 1.07<br>2.04<br>2.14<br>1.68<br>2.68                 | 490,655<br>629,245<br>619,700<br>530,436<br>395,427                       | 469,833<br>655,210<br>741,713<br>636,809<br>408,717                       | 475,000<br>649,900<br>575,000<br>537,000<br>370,000                       |
| Chestermere Rocky View Region Foothills Region Mountain View Region Kneehill Region                       | 2,382<br>509<br>1,914<br>1,641<br>654<br>172        | 2,853<br>787<br>2,584<br>2,086<br>872<br>219        | 83%<br>65%<br>74%<br>79%<br>75%        | 232<br>95<br>372<br>251<br>159<br>46       | 1.07<br>2.04<br>2.14<br>1.68<br>2.68<br>2.97         | 490,655<br>629,245<br>619,700<br>530,436<br>395,427<br>219,491            | 469,833<br>655,210<br>741,713<br>636,809<br>408,717<br>279,520            | 475,000<br>649,900<br>575,000<br>537,000<br>370,000<br>233,500            |
| Chestermere  Rocky View Region  Foothills Region  Mountain View Region  Kneehill Region  Wheatland Region | 2,382<br>509<br>1,914<br>1,641<br>654<br>172<br>482 | 2,853<br>787<br>2,584<br>2,086<br>872<br>219<br>649 | 83%<br>65%<br>74%<br>79%<br>75%<br>79% | 232<br>95<br>372<br>251<br>159<br>46<br>96 | 1.07<br>2.04<br>2.14<br>1.68<br>2.68<br>2.97<br>2.20 | 490,655<br>629,245<br>619,700<br>530,436<br>395,427<br>219,491<br>402,300 | 469,833<br>655,210<br>741,713<br>636,809<br>408,717<br>279,520<br>402,031 | 475,000<br>649,900<br>575,000<br>537,000<br>370,000<br>233,500<br>384,000 |