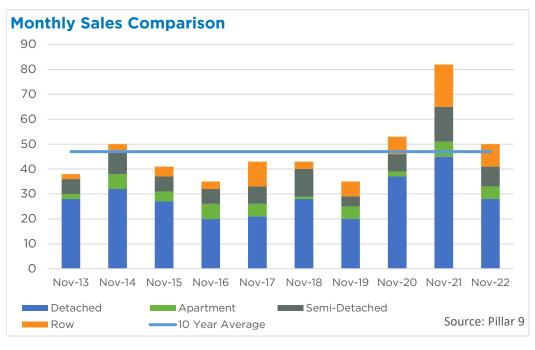

#### **Airdrie**

November sales eased mostly due to the significant pullback in detached sales. While sales this month are down over last year's record levels, overall activity is still far stronger than long term trends and year-to-date sales are still on pace to reach a new record high. New listings did improve over the previous year, thanks to gains in row, semi and apartment style product. While the growth in new listings did cause November inventories to rise over last year's low levels, inventory levels remain nearly 40 per cent below long-term trends in the area.