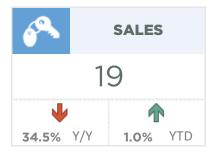

#### **Airdrie**

November sales eased mostly due to the significant pullback in detached sales. While sales this month are down over last year's record levels, overall activity is still far stronger than long term trends and year-to-date sales are still on pace to reach a new record high. New listings did improve over the previous year, thanks to gains in row, semi and apartment style product. While the growth in new listings did cause November inventories to rise over last year's low levels, inventory levels remain nearly 40 per cent below long-term trends in the area.