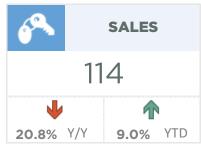

| November 2022                                                                                             | Sales                                               | New Listings                                        | Sales to New<br>Listings Ratio         | Inventory                                  | Months of<br>Supply                                  | Benchmark<br>Price                                                        | Average Price                                                             | Median Price                                                              |
|-----------------------------------------------------------------------------------------------------------|-----------------------------------------------------|-----------------------------------------------------|----------------------------------------|--------------------------------------------|------------------------------------------------------|---------------------------------------------------------------------------|---------------------------------------------------------------------------|---------------------------------------------------------------------------|
| City of Calgary                                                                                           | 1,648                                               | 1,611                                               | 102%                                   | 3,109                                      | 1.89                                                 | 520,200                                                                   | 490,134                                                                   | 445,000                                                                   |
| Airdrie                                                                                                   | 114                                                 | 123                                                 | 93%                                    | 191                                        | 1.68                                                 | 478,300                                                                   | 421,026                                                                   | 418,000                                                                   |
| Chestermere                                                                                               | 18                                                  | 41                                                  | 44%                                    | 96                                         | 5.33                                                 | 630,700                                                                   | 522,849                                                                   | 517,500                                                                   |
| Rocky View Region                                                                                         | 97                                                  | 103                                                 | 94%                                    | 344                                        | 3.55                                                 | 618,700                                                                   | 771,562                                                                   | 559,900                                                                   |
| Foothills Region                                                                                          | 73                                                  | 86                                                  | 85%                                    | 221                                        | 3.03                                                 | 538,100                                                                   | 566,857                                                                   | 462,500                                                                   |
| Mountain View Region                                                                                      | 38                                                  | 35                                                  | 109%                                   | 144                                        | 3.79                                                 | 389,700                                                                   | 439,515                                                                   | 370,000                                                                   |
| Kneehill Region                                                                                           | 11                                                  | 8                                                   | 138%                                   | 36                                         | 3.27                                                 | 215,900                                                                   | 270,791                                                                   | 305,000                                                                   |
| Wheatland Region                                                                                          | 23                                                  | 26                                                  | 88%                                    | 87                                         | 3.78                                                 | 400,700                                                                   | 401,765                                                                   | 372,500                                                                   |
| Willow Creek Region                                                                                       | 11                                                  | 8                                                   | 138%                                   | 70                                         | 6.36                                                 | 266,300                                                                   | 319,117                                                                   | 340,000                                                                   |
| Vulcan Region                                                                                             | 5                                                   | 5                                                   | 100%                                   | 36                                         | 7.20                                                 | 272,700                                                                   | 276,500                                                                   | 332,000                                                                   |
| Bighorn Region                                                                                            | 42                                                  | 40                                                  | 105%                                   | 131                                        | 3.12                                                 | 853,200                                                                   | 790,477                                                                   | 762,300                                                                   |
| YEAR-TO-DATE 2022                                                                                         | Sales                                               | New Listings                                        | Sales to New<br>Listings Ratio         | Inventory                                  | Months of<br>Supply                                  | Benchmark<br>Price                                                        | Average Price                                                             | Median Price                                                              |
| City of Calgary                                                                                           | 28,471                                              | 37,862                                              | 75%                                    | 4,335                                      | 1.67                                                 | 530,273                                                                   | 517,780                                                                   | 475,000                                                                   |
| <u> </u>                                                                                                  | 20,471                                              | 01,002                                              | . 0 / 0                                | 4,000                                      | 1.07                                                 | 000,270                                                                   | 317,700                                                                   | 170,000                                                                   |
| Airdrie                                                                                                   | 2,382                                               | 2,853                                               | 83%                                    | 232                                        | 1.07                                                 | 490,655                                                                   | 469,833                                                                   | 475,000                                                                   |
| Airdrie Chestermere                                                                                       | *                                                   | · · · · · · · · · · · · · · · · · · ·               |                                        |                                            |                                                      | ,                                                                         | ,                                                                         | ,                                                                         |
|                                                                                                           | 2,382                                               | 2,853                                               | 83%                                    | 232                                        | 1.07                                                 | 490,655                                                                   | 469,833                                                                   | 475,000                                                                   |
| Chestermere                                                                                               | 2,382                                               | 2,853<br>787                                        | 83%<br>65%                             | 232<br>95                                  | 1.07                                                 | 490,655<br>629,245                                                        | 469,833<br>655,210                                                        | 475,000<br>649,900                                                        |
| Chestermere<br>Rocky View Region                                                                          | 2,382<br>509<br>1,914                               | 2,853<br>787<br>2,584                               | 83%<br>65%<br>74%                      | 232<br>95<br>372                           | 1.07<br>2.04<br>2.14                                 | 490,655<br>629,245<br>619,700                                             | 469,833<br>655,210<br>741,713                                             | 475,000<br>649,900<br>575,000                                             |
| Chestermere Rocky View Region Foothills Region                                                            | 2,382<br>509<br>1,914<br>1,641                      | 2,853<br>787<br>2,584<br>2,086                      | 83%<br>65%<br>74%<br>79%               | 232<br>95<br>372<br>251                    | 1.07<br>2.04<br>2.14<br>1.68                         | 490,655<br>629,245<br>619,700<br>530,436                                  | 469,833<br>655,210<br>741,713<br>636,809                                  | 475,000<br>649,900<br>575,000<br>537,000                                  |
| Chestermere Rocky View Region Foothills Region Mountain View Region                                       | 2,382<br>509<br>1,914<br>1,641<br>654               | 2,853<br>787<br>2,584<br>2,086<br>872               | 83%<br>65%<br>74%<br>79%               | 232<br>95<br>372<br>251<br>159             | 1.07<br>2.04<br>2.14<br>1.68<br>2.68                 | 490,655<br>629,245<br>619,700<br>530,436<br>395,427                       | 469,833<br>655,210<br>741,713<br>636,809<br>408,717                       | 475,000<br>649,900<br>575,000<br>537,000<br>370,000                       |
| Chestermere Rocky View Region Foothills Region Mountain View Region Kneehill Region                       | 2,382<br>509<br>1,914<br>1,641<br>654<br>172        | 2,853<br>787<br>2,584<br>2,086<br>872<br>219        | 83%<br>65%<br>74%<br>79%<br>75%        | 232<br>95<br>372<br>251<br>159<br>46       | 1.07<br>2.04<br>2.14<br>1.68<br>2.68<br>2.97         | 490,655<br>629,245<br>619,700<br>530,436<br>395,427<br>219,491            | 469,833<br>655,210<br>741,713<br>636,809<br>408,717<br>279,520            | 475,000<br>649,900<br>575,000<br>537,000<br>370,000<br>233,500            |
| Chestermere  Rocky View Region  Foothills Region  Mountain View Region  Kneehill Region  Wheatland Region | 2,382<br>509<br>1,914<br>1,641<br>654<br>172<br>482 | 2,853<br>787<br>2,584<br>2,086<br>872<br>219<br>649 | 83%<br>65%<br>74%<br>79%<br>75%<br>79% | 232<br>95<br>372<br>251<br>159<br>46<br>96 | 1.07<br>2.04<br>2.14<br>1.68<br>2.68<br>2.97<br>2.20 | 490,655<br>629,245<br>619,700<br>530,436<br>395,427<br>219,491<br>402,300 | 469,833<br>655,210<br>741,713<br>636,809<br>408,717<br>279,520<br>402,031 | 475,000<br>649,900<br>575,000<br>537,000<br>370,000<br>233,500<br>384,000 |