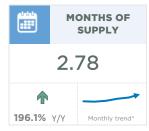

|
| <b>13.4%</b> Y/Y | <b>-</b> |







#### **Cochrane**



Further declines in November sales contributed to the six per cent year-to-date decline in sales. However, with 1,091 sales so far this year, this is still 69 per cent above long-term trends for the town. Meanwhile, new listings have remained relatively low compared to sales, preventing a more significant shift in inventory levels. In November, inventory levels did rise above the low levels seen last year, but remained 35 per cent below longer term trends for the area.

Following significant gains reported earlier in the year, benchmark prices continue to trend down in November. However, the adjustments did not erase previous gains as the benchmark price remained over 12 per cent higher than levels reported last year.









#### **Okotoks**

over-year gain of nearly 16 per cent.



Both sales and new listings eased in November preventing any significant change to inventory levels. While inventory levels are higher than last year, they remain 54 per cent below long-term trends for the area. Overall year-to-date sales activity has improved over last year and are 41 per cent higher than long term trends. As conditions have remained relatively tight this month, we saw a reversal of some of the price adjustments recorded over the previous two months. The benchmark price in November reached \$549,100, a two per cent gain compared to last month, and a year-















| November 2022                                                                                             | Sales