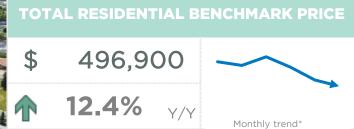

Despite persistently tight conditions, benchmark prices continue to trend down from the record high level reported in April of this year. Despite some adjustments, prices remained over 13 per cent higher than last year's levels.