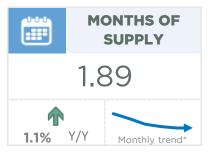

| November 2022                                                                                             | Sales                                               | New Listings                                        | Sales to New<br>Listings Ratio         | Inventory                                  | Months of<br>Supply                                  | Benchmark<br>Price                                                        | Average Price                                                             | Median Price                                                              |
|-----------------------------------------------------------------------------------------------------------|-----------------------------------------------------|-----------------------------------------------------|----------------------------------------|--------------------------------------------|------------------------------------------------------|---------------------------------------------------------------------------|---------------------------------------------------------------------------|---------------------------------------------------------------------------|
| City of Calgary                                                                                           | 1,648                                               | 1,611                                               | 102%                                   | 3,109                                      | 1.89                                                 | 520,200                                                                   | 490,134                                                                   | 445,000                                                                   |
| Airdrie                                                                                                   | 114                                                 | 123                                                 | 93%                                    | 191                                        | 1.68                                                 | 478,300                                                                   | 421,026                                                                   | 418,000                                                                   |
| Chestermere                                                                                               | 18                                                  | 41                                                  | 44%                                    | 96                                         | 5.33                                                 | 630,700                                                                   | 522,849                                                                   | 517,500                                                                   |
| Rocky View Region                                                                                         | 97                                                  | 103                                                 | 94%                                    | 344                                        | 3.55                                                 | 618,700                                                                   | 771,562                                                                   | 559,900                                                                   |
| Foothills Region                                                                                          | 73                                                  | 86                                                  | 85%                                    | 221                                        | 3.03                                                 | 538,100                                                                   | 566,857                                                                   | 462,500                                                                   |
| Mountain View Region                                                                                      | 38                                                  | 35                                                  | 109%                                   | 144                                        | 3.79                                                 | 389,700                                                                   | 439,515                                                                   | 370,000                                                                   |
| Kneehill Region                                                                                           | 11                                                  | 8                                                   | 138%                                   | 36                                         | 3.27                                                 | 215,900                                                                   | 270,791                                                                   | 305,000                                                                   |
| Wheatland Region                                                                                          | 23                                                  | 26                                                  | 88%                                    | 87                                         | 3.78                                                 | 400,700                                                                   | 401,765                                                                   | 372,500                                                                   |
| Willow Creek Region                                                                                       | 11                                                  | 8                                                   | 138%                                   | 70                                         | 6.36                                                 | 266,300                                                                   | 319,117                                                                   | 340,000                                                                   |
| Vulcan Region                                                                                             | 5                                                   | 5                                                   | 100%                                   | 36                                         | 7.20                                                 | 272,700                                                                   | 276,500                                                                   | 332,000                                                                   |
| Bighorn Region                                                                                            | 42                                                  | 40                                                  | 105%                                   | 131                                        | 3.12                                                 | 853,200                                                                   | 790,477                                                                   | 762,300                                                                   |
| YEAR-TO-DATE 2022                                                                                         | Sales                                               | New Listings                                        | Sales to New<br>Listings Ratio         | Inventory                                  | Months of<br>Supply                                  | Benchmark<br>Price                                                        | Average Price                                                             | Median Price                                                              |
| City of Calgary                                                                                           | 28,471                                              | 37,862                                              | 75%                                    | 4,335                                      | 1.67                                                 | 530,273                                                                   | 517,780                                                                   | 475,000                                                                   |
| <u> </u>                                                                                                  | 20,471                                              | 01,002                                              | . 0 / 0                                | 4,000                                      | 1.07                                                 | 000,270                                                                   | 317,700                                                                   | 170,000                                                                   |
| Airdrie                                                                                                   | 2,382                                               | 2,853                                               | 83%                                    | 232                                        | 1.07                                                 | 490,655                                                                   | 469,833                                                                   | 475,000                                                                   |
| Airdrie Chestermere                                                                                       | *                                                   | · · · · · · · · · · · · · · · · · · ·               |                                        |                                            |                                                      | ,                                                                         | ,                                                                         | ,                                                                         |
|                                                                                                           | 2,382                                               | 2,853                                               | 83%                                    | 232                                        | 1.07                                                 | 490,655                                                                   | 469,833                                                                   | 475,000                                                                   |
| Chestermere                                                                                               | 2,382                                               | 2,853<br>787                                        | 83%<br>65%                             | 232<br>95                                  | 1.07                                                 | 490,655<br>629,245                                                        | 469,833<br>655,210                                                        | 475,000<br>649,900                                                        |
| Chestermere<br>Rocky View Region                                                                          | 2,382<br>509<br>1,914                               | 2,853<br>787<br>2,584                               | 83%<br>65%<br>74%                      | 232<br>95<br>372                           | 1.07<br>2.04<br>2.14                                 | 490,655<br>629,245<br>619,700                                             | 469,833<br>655,210<br>741,713                                             | 475,000<br>649,900<br>575,000                                             |
| Chestermere Rocky View Region Foothills Region                                                            | 2,382<br>509<br>1,914<br>1,641                      | 2,853<br>787<br>2,584<br>2,086                      | 83%<br>65%<br>74%<br>79%               | 232<br>95<br>372<br>251                    | 1.07<br>2.04<br>2.14<br>1.68                         | 490,655<br>629,245<br>619,700<br>530,436                                  | 469,833<br>655,210<br>741,713<br>636,809                                  | 475,000<br>649,900<br>575,000<br>537,000                                  |
| Chestermere Rocky View Region Foothills Region Mountain View Region                                       | 2,382<br>509<br>1,914<br>1,641<br>654               | 2,853<br>787<br>2,584<br>2,086<br>872               | 83%<br>65%<br>74%<br>79%               | 232<br>95<br>372<br>251<br>159             | 1.07<br>2.04<br>2.14<br>1.68<br>2.68                 | 490,655<br>629,245<br>619,700<br>530,436<br>395,427                       | 469,833<br>655,210<br>741,713<br>636,809<br>408,717                       | 475,000<br>649,900<br>575,000<br>537,000<br>370,000                       |
| Chestermere Rocky View Region Foothills Region Mountain View Region Kneehill Region                       | 2,382<br>509<br>1,914<br>1,641<br>654<br>172        | 2,853<br>787<br>2,584<br>2,086<br>872<br>219        | 83%<br>65%<br>74%<br>79%<br>75%        | 232<br>95<br>372<br>251<br>159<br>46       | 1.07<br>2.04<br>2.14<br>1.68<br>2.68<br>2.97         | 490,655<br>629,245<br>619,700<br>530,436<br>395,427<br>219,491            | 469,833<br>655,210<br>741,713<br>636,809<br>408,717<br>279,520            | 475,000<br>649,900<br>575,000<br>537,000<br>370,000<br>233,500            |
| Chestermere  Rocky View Region  Foothills Region  Mountain View Region  Kneehill Region  Wheatland Region | 2,382<br>509<br>1,914<br>1,641<br>654<br>172<br>482 | 2,853<br>787<br>2,584<br>2,086<br>872<br>219<br>649 | 83%<br>65%<br>74%<br>79%<br>75%<br>79% | 232<br>95<br>372<br>251<br>159<br>46<br>96 | 1.07<br>2.04<br>2.14<br>1.68<br>2.68<br>2.97<br>2.20 | 490,655<br>629,245<br>619,700<br>530,436<br>395,427<br>219,491<br>402,300 | 469,833<br>655,210<br>741,713<br>636,809<br>408,717<br>279,520<br>402,031 | 475,000<br>649,900<br>575,000<br>537,000<br>370,000<br>233,500<br>384,000 |