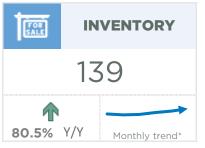

#### **Airdrie**

November sales eased mostly due to the significant pullback in detached sales. While sales this month are down over last year's record levels, overall activity is still far stronger than long term trends and year-to-date sales are still on pace to reach a new record high. New listings did improve over the previous year, thanks to gains in row, semi and apartment style product. While the growth in new listings did cause November inventories to rise over last year's low levels, inventory levels remain nearly 40 per cent below long-term trends in the area.