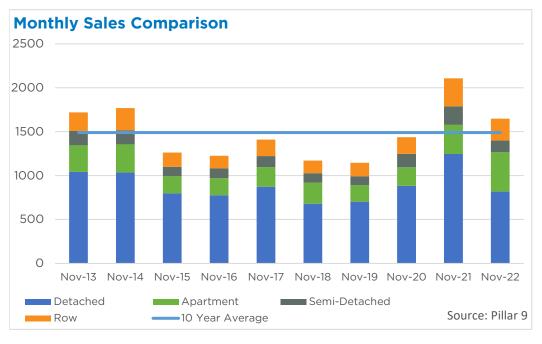

br>655,210<br>741,713<br>636,809<br>408,717<br>279,520            | 475,000<br>649,900<br>575,000<br>537,000<br>370,000<br>233,500            |
| Chestermere  Rocky View Region  Foothills Region  Mountain View Region  Kneehill Region  Wheatland Region | 2,382<br>509<br>1,914<br>1,641<br>654<br>172<br>482 | 2,853<br>787<br>2,584<br>2,086<br>872<br>219<br>649 | 83%<br>65%<br>74%<br>79%<br>75%<br>79% | 232<br>95<br>372<br>251<br>159<br>46<br>96 | 1.07<br>2.04<br>2.14<br>1.68<br>2.68<br>2.97<br>2.20 | 490,655<br>629,245<br>619,700<br>530,436<br>395,427<br>219,491<br>402,300 | 469,833<br>655,210<br>741,713<br>636,809<br>408,717<br>279,520<br>402,031 | 475,000<br>649,900<br>575,000<br>537,000<br>370,000<br>233,500<br>384,000 |



Nov. 22

#### DETACHED BENCHMARK PRICE COMPARISON





# Calgary

















## **Airdrie**

















# Cochrane



















## Chestermere

















## **Okotoks**

















# **High River**

















#### **Strathmore**

















#### **Canmore**