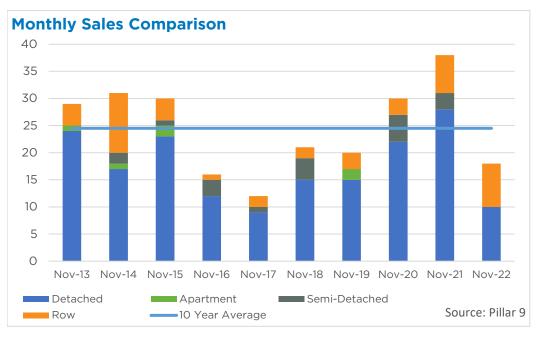

#### **Airdrie**

November sales eased mostly due to the significant pullback in detached sales. While sales this month are down over last year's record levels, overall activity is still far stronger than long term trends and year-to-date sales are still on pace to reach a new record high. New listings did improve over the previous year, thanks to gains in row, semi and apartment style product. While the growth in new listings did cause November inventories to rise over last year's low levels, inventory levels remain nearly 40 per cent below long-term trends in the area.