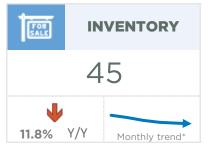

#### **Airdrie**

November sales eased mostly due to the significant pullback in detached sales. While sales this month are down over last year's record levels, overall activity is still far stronger than long term trends and year-to-date sales are still on pace to reach a new record high. New listings did improve over the previous year, thanks to gains in row, semi and apartment style product. While the growth in new listings did cause November inventories to rise over last year's low levels, inventory levels remain nearly 40 per cent below long-term trends in the area.