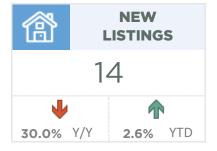

#### **Airdrie**

November sales eased mostly due to the significant pullback in detached sales. While sales this month are down over last year's record levels, overall activity is still far stronger than long term trends and year-to-date sales are still on pace to reach a new record high. New listings did improve over the previous year, thanks to gains in row, semi and apartment style product. While the growth in new listings did cause November inventories to rise over last year's low levels, inventory levels remain nearly 40 per cent below long-term trends in the area.