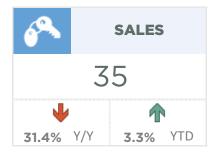

| November 2022                                                                                             | Sales                                               | New Listings                                        | Sales to New<br>Listings Ratio         | Inventory                                  | Months of<br>Supply                                  | Benchmark<br>Price                                                        | Average Price                                                             | Median Price                                                              |
|-----------------------------------------------------------------------------------------------------------|-----------------------------------------------------|-----------------------------------------------------|----------------------------------------|--------------------------------------------|------------------------------------------------------|---------------------------------------------------------------------------|---------------------------------------------------------------------------|---------------------------------------------------------------------------|
| City of Calgary                                                                                           | 1,648                                               | 1,611                                               | 102%                                   | 3,109                                      | 1.89                                                 | 520,200                                                                   | 490,134                                                                   | 445,000                                                                   |
| Airdrie                                                                                                   | 114                                                 | 123                                                 | 93%                                    | 191                                        | 1.68                                                 | 478,300                                                                   | 421,026                                                                   | 418,000                                                                   |
| Chestermere                                                                                               | 18                                                  | 41                                                  | 44%                                    | 96                                         | 5.33                                                 | 630,700                                                                   | 522,849                                                                   | 517,500                                                                   |
| Rocky View Region                                                                                         | 97                                                  | 103                                                 | 94%                                    | 344                                        | 3.55                                                 | 618,700                                                                   | 771,562                                                                   | 559,900                                                                   |
| Foothills Region                                                                                          | 73                                                  | 86                                                  | 85%                                    | 221                                        | 3.03                                                 | 538,100                                                                   | 566,857                                                                   | 462,500                                                                   |
| Mountain View Region                                                                                      | 38                                                  | 35                                                  | 109%                                   | 144                                        | 3.79                                                 | 389,700                                                                   | 439,515                                                                   | 370,000                                                                   |
| Kneehill Region                                                                                           | 11                                                  | 8                                                   | 138%                                   | 36                                         | 3.27                                                 | 215,900                                                                   | 270,791                                                                   | 305,000                                                                   |
| Wheatland Region                                                                                          | 23                                                  | 26                                                  | 88%                                    | 87                                         | 3.78                                                 | 400,700                                                                   | 401,765                                                                   | 372,500                                                                   |
| Willow Creek Region                                                                                       | 11                                                  | 8                                                   | 138%                                   | 70                                         | 6.36                                                 | 266,300                                                                   | 319,117                                                                   | 340,000                                                                   |
| Vulcan Region                                                                                             | 5                                                   | 5                                                   | 100%                                   | 36                                         | 7.20                                                 | 272,700                                                                   | 276,500                                                                   | 332,000                                                                   |
| Bighorn Region                                                                                            | 42                                                  | 40                                                  | 105%                                   | 131                                        | 3.12                                                 | 853,200                                                                   | 790,477                                                                   | 762,300                                                                   |
| YEAR-TO-DATE 2022                                                                                         | Sales                                               | New Listings                                        | Sales to New<br>Listings Ratio         | Inventory                                  | Months of<br>Supply                                  | Benchmark<br>Price                                                        | Average Price                                                             | Median Price                                                              |
| City of Calgary                                                                                           | 28,471                                              | 37,862                                              | 75%                                    | 4,335                                      | 1.67                                                 | 530,273                                                                   | 517,780                                                                   | 475,000                                                                   |
| <u> </u>                                                                                                  | 20,471                                              | 01,002                                              | . 0 / 0                                | 4,000                                      | 1.07                                                 | 000,270                                                                   | 317,700                                                                   | 170,000                                                                   |
| Airdrie                                                                                                   | 2,382                                               | 2,853                                               | 83%                                    | 232                                        | 1.07                                                 | 490,655                                                                   | 469,833                                                                   | 475,000                                                                   |
| Airdrie Chestermere                                                                                       | *                                                   | · · · · · · · · · · · · · · · · · · ·               |                                        |                                            |                                                      | ,                                                                         | ,                                                                         | ,                                                                         |
|                                                                                                           | 2,382                                               | 2,853                                               | 83%                                    | 232                                        | 1.07                                                 | 490,655                                                                   | 469,833                                                                   | 475,000                                                                   |
| Chestermere                                                                                               | 2,382                                               | 2,853<br>787                                        | 83%<br>65%                             | 232<br>95                                  | 1.07                                                 | 490,655<br>629,245                                                        | 469,833<br>655,210                                                        | 475,000<br>649,900                                                        |
| Chestermere<br>Rocky View Region                                                                          | 2,382<br>509<br>1,914                               | 2,853<br>787<br>2,584                               | 83%<br>65%<br>74%                      | 232<br>95<br>372                           | 1.07<br>2.04<br>2.14                                 | 490,655<br>629,245<br>619,700                                             | 469,833<br>655,210<br>741,713                                             | 475,000<br>649,900<br>575,000                                             |
| Chestermere Rocky View Region Foothills Region                                                            | 2,382<br>509<br>1,914<br>1,641                      | 2,853<br>787<br>2,584<br>2,086                      | 83%<br>65%<br>74%<br>79%               | 232<br>95<br>372<br>251                    | 1.07<br>2.04<br>2.14<br>1.68                         | 490,655<br>629,245<br>619,700<br>530,436                                  | 469,833<br>655,210<br>741,713<br>636,809                                  | 475,000<br>649,900<br>575,000<br>537,000                                  |
| Chestermere Rocky View Region Foothills Region Mountain View Region                                       | 2,382<br>509<br>1,914<br>1,641<br>654               | 2,853<br>787<br>2,584<br>2,086<br>872               | 83%<br>65%<br>74%<br>79%               | 232<br>95<br>372<br>251<br>159             | 1.07<br>2.04<br>2.14<br>1.68<br>2.68                 | 490,655<br>629,245<br>619,700<br>530,436<br>395,427                       | 469,833<br>655,210<br>741,713<br>636,809<br>408,717                       | 475,000<br>649,900<br>575,000<br>537,000<br>370,000                       |
| Chestermere Rocky View Region Foothills Region Mountain View Region Kneehill Region                       | 2,382<br>509<br>1,914<br>1,641<br>654<br>172        | 2,853<br>787<br>2,584<br>2,086<br>872<br>219        | 83%<br>65%<br>74%<br>79%<br>75%        | 232<br>95<br>372<br>251<br>159<br>46       | 1.07<br>2.04<br>2.14<br>1.68<br>2.68<br>2.97         | 490,655<br>629,245<br>619,700<br>530,436<br>395,427<br>219,491            | 469,833<br>655,210<br>741,713<br>636,809<br>408,717<br>279,520            | 475,000<br>649,900<br>575,000<br>537,000<br>370,000<br>233,500            |
| Chestermere  Rocky View Region  Foothills Region  Mountain View Region  Kneehill Region  Wheatland Region | 2,382<br>509<br>1,914<br>1,641<br>654<br>172<br>482 | 2,853<br>787<br>2,584<br>2,086<br>872<br>219<br>649 | 83%<br>65%<br>74%<br>79%<br>75%<br>79% | 232<br>95<br>372<br>251<br>159<br>46<br>96 | 1.07<br>2.04<br>2.14<br>1.68<br>2.68<br>2.97<br>2.20 | 490,655<br>629,245<br>619,700<br>530,436<br>395,427<br>219,491<br>402,300 | 469,833<br>655,210<br>741,713<br>636,809<br>408,717<br>279,520<br>402,031 | 475,000<br>649,900<br>575,000<br>537,000<br>370,000<br>233,500<br>384,000 |