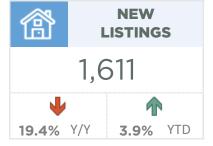

| November 2022                                                                                             | Sales                                               | New Listings                                        | Sales to New<br>Listings Ratio         | Inventory                                  | Months of<br>Supply                                  | Benchmark<br>Price                                                        | Average Price                                                             | Median Price                                                              |
|-----------------------------------------------------------------------------------------------------------|-----------------------------------------------------|-----------------------------------------------------|----------------------------------------|--------------------------------------------|------------------------------------------------------|---------------------------------------------------------------------------|---------------------------------------------------------------------------|---------------------------------------------------------------------------|
| City of Calgary                                                                                           | 1,648                                               | 1,611                                               | 102%                                   | 3,109                                      | 1.89                                                 | 520,200                                                                   | 490,134                                                                   | 445,000                                                                   |
| Airdrie                                                                                                   | 114                                                 | 123                                                 | 93%                                    | 191                                        | 1.68                                                 | 478,300                                                                   | 421,026                                                                   | 418,000                                                                   |
| Chestermere                                                                                               | 18                                                  | 41                                                  | 44%                                    | 96                                         | 5.33                                                 | 630,700                                                                   | 522,849                                                                   | 517,500                                                                   |
| Rocky View Region                                                                                         | 97                                                  | 103                                                 | 94%                                    | 344                                        | 3.55                                                 | 618,700                                                                   | 771,562                                                                   | 559,900                                                                   |
| Foothills Region                                                                                          | 73                                                  | 86                                                  | 85%                                    | 221                                        | 3.03                                                 | 538,100                                                                   | 566,857                                                                   | 462,500                                                                   |
| Mountain View Region                                                                                      | 38                                                  | 35                                                  | 109%                                   | 144                                        | 3.79                                                 | 389,700                                                                   | 439,515                                                                   | 370,000                                                                   |
| Kneehill Region                                                                                           | 11                                                  | 8                                                   | 138%                                   | 36                                         | 3.27                                                 | 215,900                                                                   | 270,791                                                                   | 305,000                                                                   |
| Wheatland Region                                                                                          | 23                                                  | 26                                                  | 88%                                    | 87                                         | 3.78                                                 | 400,700                                                                   | 401,765                                                                   | 372,500                                                                   |
| Willow Creek Region                                                                                       | 11                                                  | 8                                                   | 138%                                   | 70                                         | 6.36                                                 | 266,300                                                                   | 319,117                                                                   | 340,000                                                                   |
| Vulcan Region                                                                                             | 5                                                   | 5                                                   | 100%                                   | 36                                         | 7.20                                                 | 272,700                                                                   | 276,500                                                                   | 332,000                                                                   |
| Bighorn Region                                                                                            | 42                                                  | 40                                                  | 105%                                   | 131                                        | 3.12                                                 | 853,200                                                                   | 790,477                                                                   | 762,300                                                                   |
| YEAR-TO-DATE 2022                                                                                         | Sales                                               | New Listings                                        | Sales to New<br>Listings Ratio         | Inventory                                  | Months of<br>Supply                                  | Benchmark<br>Price                                                        | Average Price                                                             | Median Price                                                              |
| City of Calgary                                                                                           | 28,471                                              | 37,862                                              | 75%                                    | 4,335                                      | 1.67                                                 | 530,273                                                                   | 517,780                                                                   | 475,000                                                                   |
| <u> </u>                                                                                                  | 20,471                                              | 01,002                                              | . 0 / 0                                | 4,000                                      | 1.07                                                 | 000,270                                                                   | 317,700                                                                   | 170,000                                                                   |
| Airdrie                                                                                                   | 2,382                                               | 2,853                                               | 83%                                    | 232                                        | 1.07                                                 | 490,655                                                                   | 469,833                                                                   | 475,000                                                                   |
| Airdrie Chestermere                                                                                       | *                                                   | · · · · · · · · · · · · · · · · · · ·               |                                        |                                            |                                                      | ,                                                                         | ,                                                                         | ,                                                                         |
|                                                                                                           | 2,382                                               | 2,853                                               | 83%                                    | 232                                        | 1.07                                                 | 490,655                                                                   | 469,833                                                                   | 475,000                                                                   |
| Chestermere                                                                                               | 2,382                                               | 2,853<br>787                                        | 83%<br>65%                             | 232<br>95                                  | 1.07                                                 | 490,655<br>629,245                                                        | 469,833<br>655,210                                                        | 475,000<br>649,900                                                        |
| Chestermere<br>Rocky View Region                                                                          | 2,382<br>509<br>1,914                               | 2,853<br>787<br>2,584                               | 83%<br>65%<br>74%                      | 232<br>95<br>372                           | 1.07<br>2.04<br>2.14                                 | 490,655<br>629,245<br>619,700                                             | 469,833<br>655,210<br>741,713                                             | 475,000<br>649,900<br>575,000                                             |
| Chestermere Rocky View Region Foothills Region                                                            | 2,382<br>509<br>1,914<br>1,641                      | 2,853<br>787<br>2,584<br>2,086                      | 83%<br>65%<br>74%<br>79%               | 232<br>95<br>372<br>251                    | 1.07<br>2.04<br>2.14<br>1.68                         | 490,655<br>629,245<br>619,700<br>530,436                                  | 469,833<br>655,210<br>741,713<br>636,809                                  | 475,000<br>649,900<br>575,000<br>537,000                                  |
| Chestermere Rocky View Region Foothills Region Mountain View Region                                       | 2,382<br>509<br>1,914<br>1,641<br>654               | 2,853<br>787<br>2,584<br>2,086<br>872               | 83%<br>65%<br>74%<br>79%               | 232<br>95<br>372<br>251<br>159             | 1.07<br>2.04<br>2.14<br>1.68<br>2.68                 | 490,655<br>629,245<br>619,700<br>530,436<br>395,427                       | 469,833<br>655,210<br>741,713<br>636,809<br>408,717                       | 475,000<br>649,900<br>575,000<br>537,000<br>370,000                       |
| Chestermere Rocky View Region Foothills Region Mountain View Region Kneehill Region                       | 2,382<br>509<br>1,914<br>1,641<br>654<br>172        | 2,853<br>787<br>2,584<br>2,086<br>872<br>219        | 83%<br>65%<br>74%<br>79%<br>75%        | 232<br>95<br>372<br>251<br>159<br>46       | 1.07<br>2.04<br>2.14<br>1.68<br>2.68<br>2.97         | 490,655<br>629,245<br>619,700<br>530,436<br>395,427<br>219,491            | 469,833<br>655,210<br>741,713<br>636,809<br>408,717<br>279,520            | 475,000<br>649,900<br>575,000<br>537,000<br>370,000<br>233,500            |
| Chestermere  Rocky View Region  Foothills Region  Mountain View Region  Kneehill Region  Wheatland Region | 2,382<br>509<br>1,914<br>1,641<br>654<br>172<br>482 | 2,853<br>787<br>2,584<br>2,086<br>872<br>219<br>649 | 83%<br>65%<br>74%<br>79%<br>75%<br>79% | 232<br>95<br>372<br>251<br>159<br>46<br>96 | 1.07<br>2.04<br>2.14<br>1.68<br>2.68<br>2.97<br>2.20 | 490,655<br>629,245<br>619,700<br>530,436<br>395,427<br>219,491<br>402,300 | 469,833<br>655,210<br>741,713<br>636,809<br>408,717<br>279,520<br>402,031 | 475,000<br>649,900<br>575,000<br>537,000<br>370,000<br>233,500<br>384,000 |