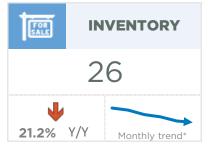

#### **Airdrie**

November sales eased mostly due to the significant pullback in detached sales. While sales this month are down over last year's record levels, overall activity is still far stronger than long term trends and year-to-date sales are still on pace to reach a new record high. New listings did improve over the previous year, thanks to gains in row, semi and apartment style product. While the growth in new listings did cause November inventories to rise over last year's low levels, inventory levels remain nearly 40 per cent below long-term trends in the area.