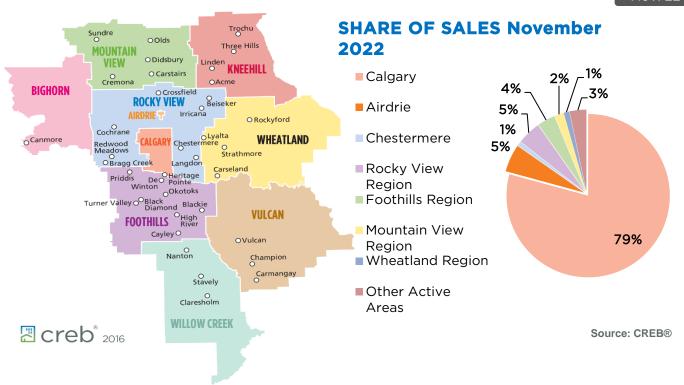

| November 2022                                                                                             | Sales                                               | New Listings                                        | Sales to New<br>Listings Ratio         | Inventory                                  | Months of<br>Supply                                  | Benchmark<br>Price                                                        | Average Price                                                             | Median Price                                                              |
|-----------------------------------------------------------------------------------------------------------|-----------------------------------------------------|-----------------------------------------------------|----------------------------------------|--------------------------------------------|------------------------------------------------------|---------------------------------------------------------------------------|---------------------------------------------------------------------------|---------------------------------------------------------------------------|
| City of Calgary                                                                                           | 1,648                                               | 1,611                                               | 102%                                   | 3,109                                      | 1.89                                                 | 520,200                                                                   | 490,134                                                                   | 445,000                                                                   |
| Airdrie                                                                                                   | 114                                                 | 123                                                 | 93%                                    | 191                                        | 1.68                                                 | 478,300                                                                   | 421,026                                                                   | 418,000                                                                   |
| Chestermere                                                                                               | 18                                                  | 41                                                  | 44%                                    | 96                                         | 5.33                                                 | 630,700                                                                   | 522,849                                                                   | 517,500                                                                   |
| Rocky View Region                                                                                         | 97                                                  | 103                                                 | 94%                                    | 344                                        | 3.55                                                 | 618,700                                                                   | 771,562                                                                   | 559,900                                                                   |
| Foothills Region                                                                                          | 73                                                  | 86                                                  | 85%                                    | 221                                        | 3.03                                                 | 538,100                                                                   | 566,857                                                                   | 462,500                                                                   |
| Mountain View Region                                                                                      | 38                                                  | 35                                                  | 109%                                   | 144                                        | 3.79                                                 | 389,700                                                                   | 439,515                                                                   | 370,000                                                                   |
| Kneehill Region                                                                                           | 11                                                  | 8                                                   | 138%                                   | 36                                         | 3.27                                                 | 215,900                                                                   | 270,791                                                                   | 305,000                                                                   |
| Wheatland Region                                                                                          | 23                                                  | 26                                                  | 88%                                    | 87                                         | 3.78                                                 | 400,700                                                                   | 401,765                                                                   | 372,500                                                                   |
| Willow Creek Region                                                                                       | 11                                                  | 8                                                   | 138%                                   | 70                                         | 6.36                                                 | 266,300                                                                   | 319,117                                                                   | 340,000                                                                   |
| Vulcan Region                                                                                             | 5                                                   | 5                                                   | 100%                                   | 36                                         | 7.20                                                 | 272,700                                                                   | 276,500                                                                   | 332,000                                                                   |
| Bighorn Region                                                                                            | 42                                                  | 40                                                  | 105%                                   | 131                                        | 3.12                                                 | 853,200                                                                   | 790,477                                                                   | 762,300                                                                   |
| YEAR-TO-DATE 2022                                                                                         | Sales                                               | New Listings                                        | Sales to New<br>Listings Ratio         | Inventory                                  | Months of<br>Supply                                  | Benchmark<br>Price                                                        | Average Price                                                             | Median Price                                                              |
| City of Calgary                                                                                           | 28,471                                              | 37,862                                              | 75%                                    | 4,335                                      | 1.67                                                 | 530,273                                                                   | 517,780                                                                   | 475,000                                                                   |
| <u> </u>                                                                                                  | 20,471                                              | 01,002                                              | . 0 / 0                                | 4,000                                      | 1.07                                                 | 000,270                                                                   | 317,700                                                                   | 170,000                                                                   |
| Airdrie                                                                                                   | 2,382                                               | 2,853                                               | 83%                                    | 232                                        | 1.07                                                 | 490,655                                                                   | 469,833                                                                   | 475,000                                                                   |
| Airdrie Chestermere                                                                                       | *                                                   | · · · · · · · · · · · · · · · · · · ·               |                                        |                                            |                                                      | ,                                                                         | ,                                                                         | ,                                                                         |
|                                                                                                           | 2,382                                               | 2,853                                               | 83%                                    | 232                                        | 1.07                                                 | 490,655                                                                   | 469,833                                                                   | 475,000                                                                   |
| Chestermere                                                                                               | 2,382                                               | 2,853<br>787                                        | 83%<br>65%                             | 232<br>95                                  | 1.07                                                 | 490,655<br>629,245                                                        | 469,833<br>655,210                                                        | 475,000<br>649,900                                                        |
| Chestermere<br>Rocky View Region                                                                          | 2,382<br>509<br>1,914                               | 2,853<br>787<br>2,584                               | 83%<br>65%<br>74%                      | 232<br>95<br>372                           | 1.07<br>2.04<br>2.14                                 | 490,655<br>629,245<br>619,700                                             | 469,833<br>655,210<br>741,713                                             | 475,000<br>649,900<br>575,000                                             |
| Chestermere Rocky View Region Foothills Region                                                            | 2,382<br>509<br>1,914<br>1,641                      | 2,853<br>787<br>2,584<br>2,086                      | 83%<br>65%<br>74%<br>79%               | 232<br>95<br>372<br>251                    | 1.07<br>2.04<br>2.14<br>1.68                         | 490,655<br>629,245<br>619,700<br>530,436                                  | 469,833<br>655,210<br>741,713<br>636,809                                  | 475,000<br>649,900<br>575,000<br>537,000                                  |
| Chestermere Rocky View Region Foothills Region Mountain View Region                                       | 2,382<br>509<br>1,914<br>1,641<br>654               | 2,853<br>787<br>2,584<br>2,086<br>872               | 83%<br>65%<br>74%<br>79%               | 232<br>95<br>372<br>251<br>159             | 1.07<br>2.04<br>2.14<br>1.68<br>2.68                 | 490,655<br>629,245<br>619,700<br>530,436<br>395,427                       | 469,833<br>655,210<br>741,713<br>636,809<br>408,717                       | 475,000<br>649,900<br>575,000<br>537,000<br>370,000                       |
| Chestermere Rocky View Region Foothills Region Mountain View Region Kneehill Region                       | 2,382<br>509<br>1,914<br>1,641<br>654<br>172        | 2,853<br>787<br>2,584<br>2,086<br>872<br>219        | 83%<br>65%<br>74%<br>79%<br>75%        | 232<br>95<br>372<br>251<br>159<br>46       | 1.07<br>2.04<br>2.14<br>1.68<br>2.68<br>2.97         | 490,655<br>629,245<br>619,700<br>530,436<br>395,427<br>219,491            | 469,833<br>655,210<br>741,713<br>636,809<br>408,717<br>279,520            | 475,000<br>649,900<br>575,000<br>537,000<br>370,000<br>233,500            |
| Chestermere  Rocky View Region  Foothills Region  Mountain View Region  Kneehill Region  Wheatland Region | 2,382<br>509<br>1,914<br>1,641<br>654<br>172<br>482 | 2,853<br>787<br>2,584<br>2,086<br>872<br>219<br>649 | 83%<br>65%<br>74%<br>79%<br>75%<br>79% | 232<br>95<br>372<br>251<br>159<br>46<br>96 | 1.07<br>2.04<br>2.14<br>1.68<br>2.68<br>2.97<br>2.20 | 490,655<br>629,245<br>619,700<br>530,436<br>395,427<br>219,491<br>402,300 | 469,833<br>655,210<br>741,713<br>636,809<br>408,717<br>279,520<br>402,031 | 475,000<br>649,900<br>575,000<br>537,000<br>370,000<br>233,500<br>384,000 |