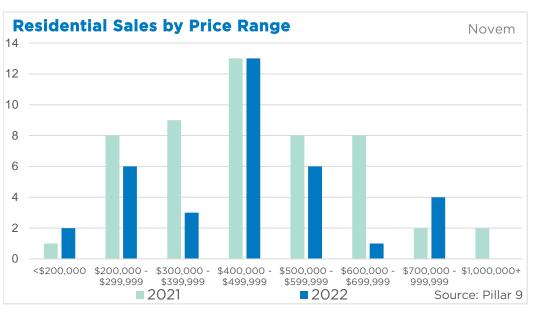

|
| Chestermere  Rocky View Region  Foothills Region  Mountain View Region  Kneehill Region  Wheatland Region | 2,382<br>509<br>1,914<br>1,641<br>654<br>172<br>482 | 2,853<br>787<br>2,584<br>2,086<br>872<br>219<br>649 | 83%<br>65%<br>74%<br>79%<br>75%<br>79% | 232<br>95<br>372<br>251<br>159<br>46<br>96 | 1.07<br>2.04<br>2.14<br>1.68<br>2.68<br>2.97<br>2.20 | 490,655<br>629,245<br>619,700<br>530,436<br>395,427<br>219,491<br>402,300 | 469,833<br>655,210<br>741,713<br>636,809<br>408,717<br>279,520<br>402,031 | 475,000<br>649,900<br>575,000<br>537,000<br>370,000<br>233,500<br>384,000 |



Nov. 22

#### DETACHED BENCHMARK PRICE COMPARISON





# Calgary

















## **Airdrie**

















# Cochrane



















## Chestermere

















## **Okotoks**

















# **High River**

















#### **Strathmore**

















#### **Canmore**