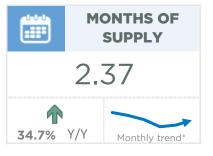

#### **Airdrie**

November sales eased mostly due to the significant pullback in detached sales. While sales this month are down over last year's record levels, overall activity is still far stronger than long term trends and year-to-date sales are still on pace to reach a new record high. New listings did improve over the previous year, thanks to gains in row, semi and apartment style product. While the growth in new listings did cause November inventories to rise over last year's low levels, inventory levels remain nearly 40 per cent below long-term trends in the area.