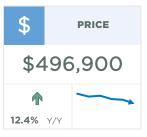

#### **Okotoks**

over-year gain of nearly 16 per cent.

Both sales and new listings eased in November preventing any significant change to inventory levels. While inventory levels are higher than last year, they remain 54 per cent below long-term trends for the area. Overall year-to-date sales activity has improved over last year and are 41 per cent higher than long term trends. As conditions have remained relatively tight this month, we saw a reversal of some of the price adjustments recorded over the previous two months. The benchmark price in November reached \$549,100, a two per cent gain compared to last month, and a year-