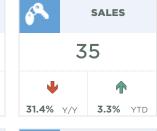

ember. However, the adjustments did not erase previous gains as the benchmark price remained over 12 per cent higher than levels reported last year.









#### **Okotoks**

over-year gain of nearly 16 per cent.



Both sales and new listings eased in November preventing any significant change to inventory levels. While inventory levels are higher than last year, they remain 54 per cent below long-term trends for the area. Overall year-to-date sales activity has improved over last year and are 41 per cent higher than long term trends. As conditions have remained relatively tight this month, we saw a reversal of some of the price adjustments recorded over the previous two months. The benchmark price in November reached \$549,100, a two per cent gain compared to last month, and a year-















| November 2022                                                                                             | Sales                                               | New Listings                                        | Sales to New<br>Listings Ratio         | Inventory                                  | Months of<br>Supply                                  | Benchmark<br>Price                                                        | Average Price                                                             | Median Price                                                              |
|-----------------------------------------------------------------------------------------------------------|-----------------------------------------------------|--------------------------------------