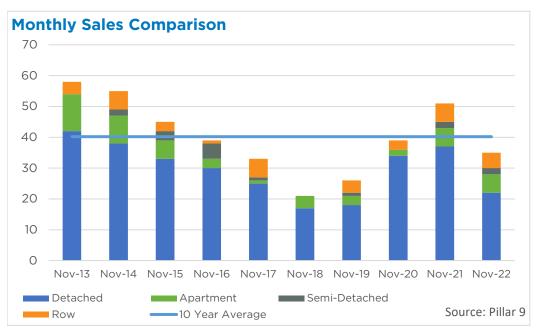

,500            |
| Chestermere  Rocky View Region  Foothills Region  Mountain View Region  Kneehill Region  Wheatland Region | 2,382<br>509<br>1,914<br>1,641<br>654<br>172<br>482 | 2,853<br>787<br>2,584<br>2,086<br>872<br>219<br>649 | 83%<br>65%<br>74%<br>79%<br>75%<br>79% | 232<br>95<br>372<br>251<br>159<br>46<br>96 | 1.07<br>2.04<br>2.14<br>1.68<br>2.68<br>2.97<br>2.20 | 490,655<br>629,245<br>619,700<br>530,436<br>395,427<br>219,491<br>402,300 | 469,833<br>655,210<br>741,713<br>636,809<br>408,717<br>279,520<br>402,031 | 475,000<br>649,900<br>575,000<br>537,000<br>370,000<br>233,500<br>384,000 |



Nov. 22

#### DETACHED BENCHMARK PRICE COMPARISON





# Calgary

















## **Airdrie**

















# Cochrane



















## Chestermere

















## **Okotoks**

















# **High River**

















#### **Strathmore**

















#### **Canmore**