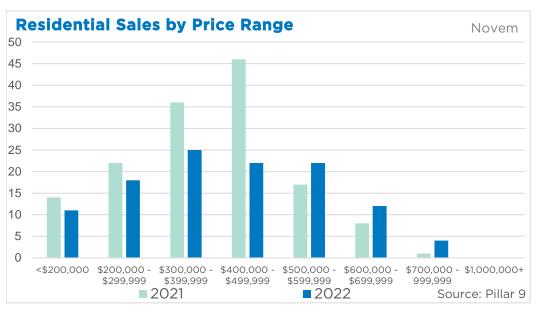

| November 2022                                                                                             | Sales                                               | New Listings                                        | Sales to New<br>Listings Ratio         | Inventory                                  | Months of<br>Supply                                  | Benchmark<br>Price                                                        | Average Price                                                             | Median Price                                                              |
|-----------------------------------------------------------------------------------------------------------|-----------------------------------------------------|-----------------------------------------------------|----------------------------------------|--------------------------------------------|------------------------------------------------------|---------------------------------------------------------------------------|---------------------------------------------------------------------------|---------------------------------------------------------------------------|
| City of Calgary                                                                                           | 1,648                                               | 1,611                                               | 102%                                   | 3,109                                      | 1.89                                                 | 520,200                                                                   | 490,134                                                                   | 445,000                                                                   |
| Airdrie                                                                                                   | 114                                                 | 123                                                 | 93%                                    | 191                                        | 1.68                                                 | 478,300                                                                   | 421,026                                                                   | 418,000                                                                   |
| Chestermere                                                                                               | 18                                                  | 41                                                  | 44%                                    | 96                                         | 5.33                                                 | 630,700                                                                   | 522,849                                                                   | 517,500                                                                   |
| Rocky View Region                                                                                         | 97                                                  | 103                                                 | 94%                                    | 344                                        | 3.55                                                 | 618,700                                                                   | 771,562                                                                   | 559,900                                                                   |
| Foothills Region                                                                                          | 73                                                  | 86                                                  | 85%                                    | 221                                        | 3.03                                                 | 538,100                                                                   | 566,857                                                                   | 462,500                                                                   |
| Mountain View Region                                                                                      | 38                                                  | 35                                                  | 109%                                   | 144                                        | 3.79                                                 | 389,700                                                                   | 439,515                                                                   | 370,000                                                                   |
| Kneehill Region                                                                                           | 11                                                  | 8                                                   | 138%                                   | 36                                         | 3.27                                                 | 215,900                                                                   | 270,791                                                                   | 305,000                                                                   |
| Wheatland Region                                                                                          | 23                                                  | 26                                                  | 88%                                    | 87                                         | 3.78                                                 | 400,700                                                                   | 401,765                                                                   | 372,500                                                                   |
| Willow Creek Region                                                                                       | 11                                                  | 8                                                   | 138%                                   | 70                                         | 6.36                                                 | 266,300                                                                   | 319,117                                                                   | 340,000                                                                   |
| Vulcan Region                                                                                             | 5                                                   | 5                                                   | 100%                                   | 36                                         | 7.20                                                 | 272,700                                                                   | 276,500                                                                   | 332,000                                                                   |
| Bighorn Region                                                                                            | 42                                                  | 40                                                  | 105%                                   | 131                                        | 3.12                                                 | 853,200                                                                   | 790,477                                                                   | 762,300                                                                   |
| YEAR-TO-DATE 2022                                                                                         | Sales                                               | New Listings                                        | Sales to New<br>Listings Ratio         | Inventory                                  | Months of<br>Supply                                  | Benchmark<br>Price                                                        | Average Price                                                             | Median Price                                                              |
| City of Calgary                                                                                           | 28,471                                              | 37,862                                              | 75%                                    | 4,335                                      | 1.67                                                 | 530,273                                                                   | 517,780                                                                   | 475,000                                                                   |
| <u> </u>                                                                                                  | 20,471                                              | 01,002                                              | . 0 / 0                                | 4,000                                      | 1.07                                                 | 000,270                                                                   | 317,700                                                                   | 170,000                                                                   |
| Airdrie                                                                                                   | 2,382                                               | 2,853                                               | 83%                                    | 232                                        | 1.07                                                 | 490,655                                                                   | 469,833                                                                   | 475,000                                                                   |
| Airdrie Chestermere                                                                                       | *                                                   | · · · · · · · · · · · · · · · · · · ·               |                                        |                                            |                                                      | ,                                                                         | ,                                                                         | ,                                                                         |
|                                                                                                           | 2,382                                               | 2,853                                               | 83%                                    | 232                                        | 1.07                                                 | 490,655                                                                   | 469,833                                                                   | 475,000                                                                   |
| Chestermere                                                                                               | 2,382                                               | 2,853<br>787                                        | 83%<br>65%                             | 232<br>95                                  | 1.07                                                 | 490,655<br>629,245                                                        | 469,833<br>655,210                                                        | 475,000<br>649,900                                                        |
| Chestermere<br>Rocky View Region                                                                          | 2,382<br>509<br>1,914                               | 2,853<br>787<br>2,584                               | 83%<br>65%<br>74%                      | 232<br>95<br>372                           | 1.07<br>2.04<br>2.14                                 | 490,655<br>629,245<br>619,700                                             | 469,833<br>655,210<br>741,713                                             | 475,000<br>649,900<br>575,000                                             |
| Chestermere Rocky View Region Foothills Region                                                            | 2,382<br>509<br>1,914<br>1,641                      | 2,853<br>787<br>2,584<br>2,086                      | 83%<br>65%<br>74%<br>79%               | 232<br>95<br>372<br>251                    | 1.07<br>2.04<br>2.14<br>1.68                         | 490,655<br>629,245<br>619,700<br>530,436                                  | 469,833<br>655,210<br>741,713<br>636,809                                  | 475,000<br>649,900<br>575,000<br>537,000                                  |
| Chestermere Rocky View Region Foothills Region Mountain View Region                                       | 2,382<br>509<br>1,914<br>1,641<br>654               | 2,853<br>787<br>2,584<br>2,086<br>872               | 83%<br>65%<br>74%<br>79%               | 232<br>95<br>372<br>251<br>159             | 1.07<br>2.04<br>2.14<br>1.68<br>2.68                 | 490,655<br>629,245<br>619,700<br>530,436<br>395,427                       | 469,833<br>655,210<br>741,713<br>636,809<br>408,717                       | 475,000<br>649,900<br>575,000<br>537,000<br>370,000                       |
| Chestermere Rocky View Region Foothills Region Mountain View Region Kneehill Region                       | 2,382<br>509<br>1,914<br>1,641<br>654<br>172        | 2,853<br>787<br>2,584<br>2,086<br>872<br>219        | 83%<br>65%<br>74%<br>79%<br>75%        | 232<br>95<br>372<br>251<br>159<br>46       | 1.07<br>2.04<br>2.14<br>1.68<br>2.68<br>2.97         | 490,655<br>629,245<br>619,700<br>530,436<br>395,427<br>219,491            | 469,833<br>655,210<br>741,713<br>636,809<br>408,717<br>279,520            | 475,000<br>649,900<br>575,000<br>537,000<br>370,000<br>233,500            |
| Chestermere  Rocky View Region  Foothills Region  Mountain View Region  Kneehill Region  Wheatland Region | 2,382<br>509<br>1,914<br>1,641<br>654<br>172<br>482 | 2,853<br>787<br>2,584<br>2,086<br>872<br>219<br>649 | 83%<br>65%<br>74%<br>79%<br>75%<br>79% | 232<br>95<br>372<br>251<br>159<br>46<br>96 | 1.07<br>2.04<br>2.14<br>1.68<br>2.68<br>2.97<br>2.20 | 490,655<br>629,245<br>619,700<br>530,436<br>395,427<br>219,491<br>402,300 | 469,833<br>655,210<br>741,713<br>636,809<br>408,717<br>279,520<br>402,031 | 475,000<br>649,900<br>575,000<br>537,000<br>370,000<br>233,500<br>384,000 |