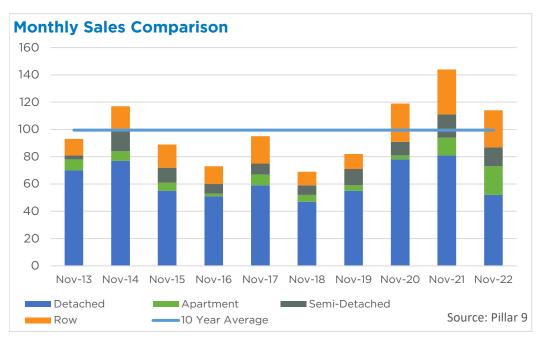

<br>408,717<br>279,520            | 475,000<br>649,900<br>575,000<br>537,000<br>370,000<br>233,500            |
| Chestermere  Rocky View Region  Foothills Region  Mountain View Region  Kneehill Region  Wheatland Region | 2,382<br>509<br>1,914<br>1,641<br>654<br>172<br>482 | 2,853<br>787<br>2,584<br>2,086<br>872<br>219<br>649 | 83%<br>65%<br>74%<br>79%<br>75%<br>79% | 232<br>95<br>372<br>251<br>159<br>46<br>96 | 1.07<br>2.04<br>2.14<br>1.68<br>2.68<br>2.97<br>2.20 | 490,655<br>629,245<br>619,700<br>530,436<br>395,427<br>219,491<br>402,300 | 469,833<br>655,210<br>741,713<br>636,809<br>408,717<br>279,520<br>402,031 | 475,000<br>649,900<br>575,000<br>537,000<br>370,000<br>233,500<br>384,000 |



Nov. 22

#### DETACHED BENCHMARK PRICE COMPARISON





# Calgary

















## **Airdrie**

















# Cochrane



















## Chestermere

















## **Okotoks**

















# **High River**

















#### **Strathmore**

















#### **Canmore**