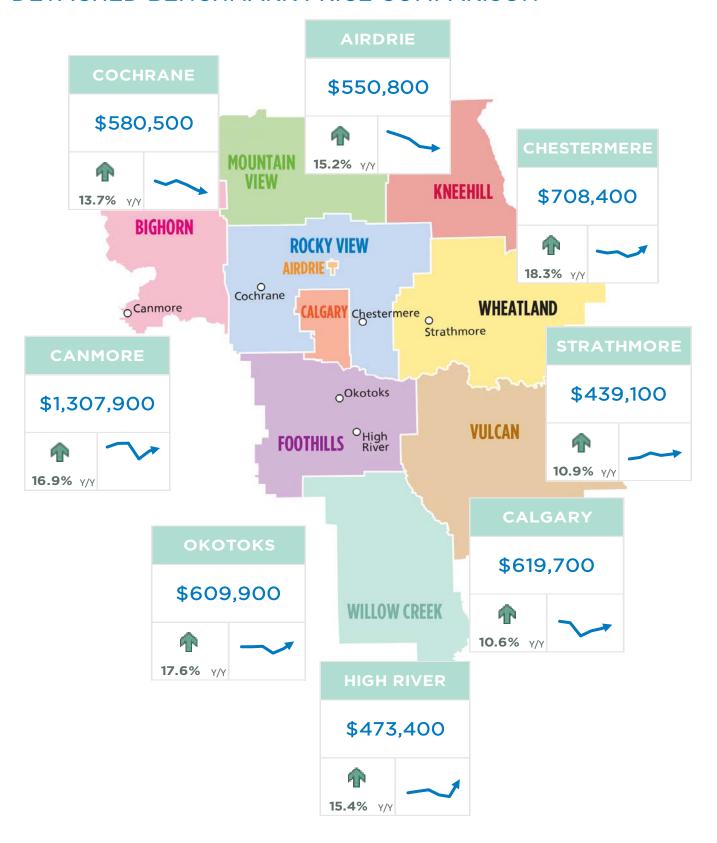

#### **Airdrie**

November sales eased mostly due to the significant pullback in detached sales. While sales this month are down over last year's record levels, overall activity is still far stronger than long term trends and year-to-date sales are still on pace to reach a new record high. New listings did improve over the previous year, thanks to gains in row, semi and apartment style product. While the growth in new listings did cause November inventories to rise over last year's low levels, inventory levels remain nearly 40 per cent below long-term trends in the area.

Despite persistently tight conditions, benchmark prices continue to trend down from the record high level reported in April of this year. Despite some adjustments, prices remained over 13 per cent higher than last year's levels.

#### **Cochrane**

Further declines in November sales contributed to the six per cent year-to-date decline in sales. However, with 1,091 sales so far this year, this is still 69 per cent above long-term trends for the town. Meanwhile, new listings have remained relatively low compared to sales, preventing a more significant shift in inventory levels. In November, inventory levels did rise above the low levels seen last year, but remained 35 per cent below longer term trends for the area.

Following significant gains reported earlier in the year, benchmark prices continue to trend down in November. However, the adjustments did not erase previous gains as the benchmark price remained over 12 per cent higher than levels reported last year.

#### **Okotoks**

over-year gain of nearly 16 per cent.

Both sales and new listings eased in November preventing any significant change to inventory levels. While inventory levels are higher than last year, they remain 54 per cent below long-term trends for the area. Overall year-to-date sales activity has improved over last year and are 41 per cent higher than long term trends. As conditions have remained relatively tight this month, we saw a reversal of some of the price adjustments recorded over the previous two months. The benchmark price in November reached \$549,100, a two per cent gain compared to last month, and a year-

#### DETACHED BENCHMARK PRICE COMPARISON

# Calgary

## **Airdrie**

# Cochrane

## Chestermere

## **Okotoks**

# **High River**

#### **Strathmore**

#### **Canmore**