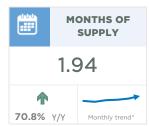

| \$               | PRICE    |
|------------------|----------|
| \$478            | 3,300    |
| <b>^</b>         |          |
| <b>13.4%</b> Y/Y | <b>-</b> |