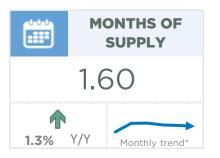

#### **Okotoks**

With 87 sales and 84 new listings, the sales to new listings ratio once again pushed above 100 per cent. This caused further inventory declines, and the months of supply dropped to 0.7 months, the lowest level ever reported for June.