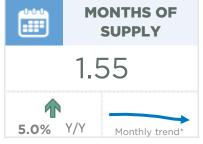

#### **Okotoks**

With 87 sales and 84 new listings, the sales to new listings ratio once again pushed above 100 per cent. This caused further inventory declines, and the months of supply dropped to 0.7 months, the lowest level ever reported for June.