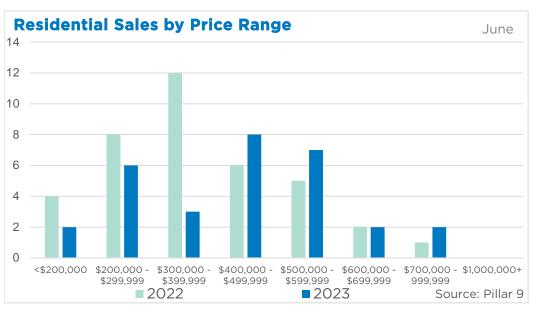

#### **Airdrie**

A pullback in new listings contributed to slower sales activity this month. With 245 new listings and 221 sales, the sales-to-new listings ratio remained elevated at 90 per cent. This also prevented any significant shift in the inventory situation, keeping the months of supply below one month.