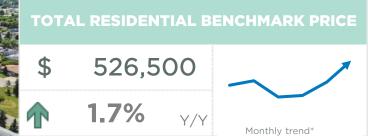

Persistently tight market conditions have contributed to further gains in home prices. As of June, the unadjusted benchmark price reached \$526,500, nearly two per cent higher than last month's and last year's levels. This also reflects a new record high price for the town.