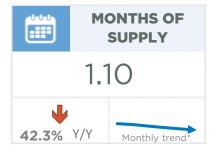

| June 2023                                                                                            | Sales                                        | New Listings                                        | Sales to New<br>Listings Ratio         | Inventory                            | Months of<br>Supply                                  | Benchmark<br>Price                                                        | Average Price                                                             | Median Price                                                              |
|------------------------------------------------------------------------------------------------------|----------------------------------------------|-----------------------------------------------------|----------------------------------------|--------------------------------------|------------------------------------------------------|---------------------------------------------------------------------------|---------------------------------------------------------------------------|---------------------------------------------------------------------------|
| City of Calgary                                                                                      | 3,146                                        | 3,939                                               | 80%                                    | 3,458                                | 1.10                                                 | 564,700                                                                   | 552,273                                                                   | 510,000                                                                   |
| Airdrie                                                                                              | 221                                          | 245                                                 | 90%                                    | 191                                  | 0.86                                                 | 511,100                                                                   | 505,057                                                                   | 515,000                                                                   |
| Chestermere                                                                                          | 59                                           | 89                                                  | 66%                                    | 96                                   | 1.63                                                 | 668,300                                                                   | 632,984                                                                   | 611,600                                                                   |
| Rocky View Region                                                                                    | 203                                          | 255                                                 | 80%                                    | 427                                  | 2.10                                                 | 616,900                                                                   | 839,551                                                                   | 686,000                                                                   |
| Foothills Region                                                                                     | 174                                          | 196                                                 | 89%                                    | 253                                  | 1.45                                                 | 589,100                                                                   | 662,578                                                                   | 594,000                                                                   |
| Mountain View Region                                                                                 | 72                                           | 96                                                  | 75%                                    | 160                                  | 2.22                                                 | 422,200                                                                   | 454,451                                                                   | 434,750                                                                   |
| Kneehill Region                                                                                      | 22                                           | 27                                                  | 81%                                    | 52                                   | 2.36                                                 | 235,500                                                                   | 267,932                                                                   | 261,000                                                                   |
| Wheatland Region                                                                                     | 49                                           | 63                                                  | 78%                                    | 93                                   | 1.90                                                 | 430,200                                                                   | 440,240                                                                   | 435,000                                                                   |
| Willow Creek Region                                                                                  | 18                                           | 28                                                  | 64%                                    | 65                                   | 3.61                                                 | 297,400                                                                   | 408,131                                                                   | 402,500                                                                   |
| Vulcan Region                                                                                        | 16                                           | 19                                                  | 84%                                    | 51                                   | 3.19                                                 | 315,400                                                                   | 353,731                                                                   | 332,500                                                                   |
| Bighorn Region                                                                                       | 48                                           | 74                                                  | 65%                                    | 146                                  | 3.04                                                 | 920,300                                                                   | 1,065,345                                                                 | 831,610                                                                   |
| YEAR-TO-DATE 2023                                                                                    | Sales                                        | New Listings                                        | Sales to New<br>Listings Ratio         | Inventory                            | Months of<br>Supply                                  | Benchmark<br>Price                                                        | Average Price                                                             | Median Price                                                              |
| City of Calgary                                                                                      | 14,315                                       | 18,274                                              | 78%                                    | 3,055                                | 1.28                                                 | 543,433                                                                   | 539,668                                                                   | 495,000                                                                   |
|                                                                                                      | 11,010                                       | .0,2                                                |                                        | 3,033                                | 1.20                                                 | 343,433                                                                   | 559,000                                                                   | 100,000                                                                   |
| Airdrie                                                                                              | 953                                          | 1,170                                               | 81%                                    | 181                                  | 1.14                                                 | 493,367                                                                   | 487,272                                                                   | 480,000                                                                   |
| Airdrie<br>Chestermere                                                                               | •                                            | ,                                                   |                                        | ,                                    |                                                      |                                                                           |                                                                           | ,                                                                         |
|                                                                                                      | 953                                          | 1,170                                               | 81%                                    | 181                                  | 1.14                                                 | 493,367                                                                   | 487,272                                                                   | 480,000                                                                   |
| Chestermere                                                                                          | 953<br>275                                   | 1,170<br>400                                        | 81%<br>69%                             | 181                                  | 1.14                                                 | 493,367<br>644,617                                                        | 487,272<br>617,239                                                        | 480,000<br>610,000                                                        |
| Chestermere<br>Rocky View Region                                                                     | 953<br>275<br>913                            | 1,170<br>400<br>1,348                               | 81%<br>69%<br>68%                      | 181<br>94<br>389                     | 1.14<br>2.04<br>2.55                                 | 493,367<br>644,617<br>596,467                                             | 487,272<br>617,239<br>754,859                                             | 480,000<br>610,000<br>601,500                                             |
| Chestermere Rocky View Region Foothills Region                                                       | 953<br>275<br>913<br>758                     | 1,170<br>400<br>1,348<br>1,002                      | 81%<br>69%<br>68%<br>76%               | 181<br>94<br>389<br>221              | 1.14<br>2.04<br>2.55<br>1.75                         | 493,367<br>644,617<br>596,467<br>565,617                                  | 487,272<br>617,239<br>754,859<br>652,905                                  | 480,000<br>610,000<br>601,500<br>575,000                                  |
| Chestermere Rocky View Region Foothills Region Mountain View Region                                  | 953<br>275<br>913<br>758<br>309              | 1,170<br>400<br>1,348<br>1,002<br>429               | 81%<br>69%<br>68%<br>76%<br>72%        | 181<br>94<br>389<br>221<br>133       | 1.14<br>2.04<br>2.55<br>1.75<br>2.58                 | 493,367<br>644,617<br>596,467<br>565,617<br>407,017                       | 487,272<br>617,239<br>754,859<br>652,905<br>427,406                       | 480,000<br>610,000<br>601,500<br>575,000<br>388,000                       |
| Chestermere Rocky View Region Foothills Region Mountain View Region Kneehill Region                  | 953<br>275<br>913<br>758<br>309<br>81        | 1,170<br>400<br>1,348<br>1,002<br>429<br>112        | 81%<br>69%<br>68%<br>76%<br>72%        | 181<br>94<br>389<br>221<br>133<br>44 | 1.14<br>2.04<br>2.55<br>1.75<br>2.58<br>3.25         | 493,367<br>644,617<br>596,467<br>565,617<br>407,017<br>227,617            | 487,272<br>617,239<br>754,859<br>652,905<br>427,406<br>280,031            | 480,000<br>610,000<br>601,500<br>575,000<br>388,000<br>235,000            |
| Chestermere Rocky View Region Foothills Region Mountain View Region Kneehill Region Wheatland Region | 953<br>275<br>913<br>758<br>309<br>81<br>214 | 1,170<br>400<br>1,348<br>1,002<br>429<br>112<br>306 | 81%<br>69%<br>68%<br>76%<br>72%<br>72% | 181<br>94<br>389<br>221<br>133<br>44 | 1.14<br>2.04<br>2.55<br>1.75<br>2.58<br>3.25<br>2.28 | 493,367<br>644,617<br>596,467<br>565,617<br>407,017<br>227,617<br>414,000 | 487,272<br>617,239<br>754,859<br>652,905<br>427,406<br>280,031<br>432,485 | 480,000<br>610,000<br>601,500<br>575,000<br>388,000<br>235,000<br>420,250 |