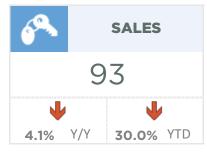

#### **Cochrane**

Sales activity in June eased, contributing to the year-to-date decline of 30 per cent. While the decline seems significant, levels are still far higher than any sales level reported before the pandemic. Like other areas, Cochrane is struggling with low inventory levels as significant declines in new listings limit consumers' choices.