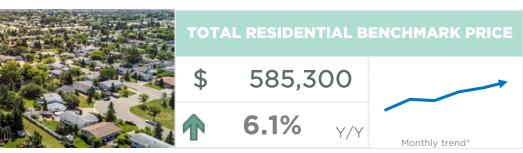

The persistently tight conditions caused prices to rise again in June. The unadjusted benchmark price reached a record high of \$585,300, reflecting a two per gain over last month and six per cent higher than last year.