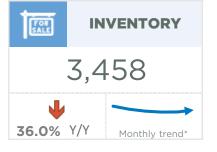

| June 2023                                                                                            | Sales                                        | New Listings                                        | Sales to New<br>Listings Ratio         | Inventory                            | Months of<br>Supply                                  | Benchmark<br>Price                                                        | Average Price                                                             | Median Price                                                              |
|------------------------------------------------------------------------------------------------------|----------------------------------------------|-----------------------------------------------------|----------------------------------------|--------------------------------------|------------------------------------------------------|---------------------------------------------------------------------------|---------------------------------------------------------------------------|---------------------------------------------------------------------------|
| City of Calgary                                                                                      | 3,146                                        | 3,939                                               | 80%                                    | 3,458                                | 1.10                                                 | 564,700                                                                   | 552,273                                                                   | 510,000                                                                   |
| Airdrie                                                                                              | 221                                          | 245                                                 | 90%                                    | 191                                  | 0.86                                                 | 511,100                                                                   | 505,057                                                                   | 515,000                                                                   |
| Chestermere                                                                                          | 59                                           | 89                                                  | 66%                                    | 96                                   | 1.63                                                 | 668,300                                                                   | 632,984                                                                   | 611,600                                                                   |
| Rocky View Region                                                                                    | 203                                          | 255                                                 | 80%                                    | 427                                  | 2.10                                                 | 616,900                                                                   | 839,551                                                                   | 686,000                                                                   |
| Foothills Region                                                                                     | 174                                          | 196                                                 | 89%                                    | 253                                  | 1.45                                                 | 589,100                                                                   | 662,578                                                                   | 594,000                                                                   |
| Mountain View Region                                                                                 | 72                                           | 96                                                  | 75%                                    | 160                                  | 2.22                                                 | 422,200                                                                   | 454,451                                                                   | 434,750                                                                   |
| Kneehill Region                                                                                      | 22                                           | 27                                                  | 81%                                    | 52                                   | 2.36                                                 | 235,500                                                                   | 267,932                                                                   | 261,000                                                                   |
| Wheatland Region                                                                                     | 49                                           | 63                                                  | 78%                                    | 93                                   | 1.90                                                 | 430,200                                                                   | 440,240                                                                   | 435,000                                                                   |
| Willow Creek Region                                                                                  | 18                                           | 28                                                  | 64%                                    | 65                                   | 3.61                                                 | 297,400                                                                   | 408,131                                                                   | 402,500                                                                   |
| Vulcan Region                                                                                        | 16                                           | 19                                                  | 84%                                    | 51                                   | 3.19                                                 | 315,400                                                                   | 353,731                                                                   | 332,500                                                                   |
| Bighorn Region                                                                                       | 48                                           | 74                                                  | 65%                                    | 146                                  | 3.04                                                 | 920,300                                                                   | 1,065,345                                                                 | 831,610                                                                   |
| YEAR-TO-DATE 2023                                                                                    | Sales                                        | New Listings                                        | Sales to New<br>Listings Ratio         | Inventory                            | Months of<br>Supply                                  | Benchmark<br>Price                                                        | Average Price                                                             | Median Price                                                              |
| City of Calgary                                                                                      | 14,315                                       | 18,274                                              | 78%                                    | 3,055                                | 1.28                                                 | 543,433                                                                   | 539,668                                                                   | 495,000                                                                   |
|                                                                                                      | 11,010                                       | .0,2                                                |                                        | 3,033                                | 1.20                                                 | 343,433                                                                   | 559,000                                                                   | 100,000                                                                   |
| Airdrie                                                                                              | 953                                          | 1,170                                               | 81%                                    | 181                                  | 1.14                                                 | 493,367                                                                   | 487,272                                                                   | 480,000                                                                   |
| Airdrie<br>Chestermere                                                                               | •                                            | ,                                                   |                                        | ,                                    |                                                      |                                                                           |                                                                           | ,                                                                         |
|                                                                                                      | 953                                          | 1,170                                               | 81%                                    | 181                                  | 1.14                                                 | 493,367                                                                   | 487,272                                                                   | 480,000                                                                   |
| Chestermere                                                                                          | 953<br>275                                   | 1,170<br>400                                        | 81%<br>69%                             | 181                                  | 1.14                                                 | 493,367<br>644,617                                                        | 487,272<br>617,239                                                        | 480,000<br>610,000                                                        |
| Chestermere<br>Rocky View Region                                                                     | 953<br>275<br>913                            | 1,170<br>400<br>1,348                               | 81%<br>69%<br>68%                      | 181<br>94<br>389                     | 1.14<br>2.04<br>2.55                                 | 493,367<br>644,617<br>596,467                                             | 487,272<br>617,239<br>754,859                                             | 480,000<br>610,000<br>601,500                                             |
| Chestermere Rocky View Region Foothills Region                                                       | 953<br>275<br>913<br>758                     | 1,170<br>400<br>1,348<br>1,002                      | 81%<br>69%<br>68%<br>76%               | 181<br>94<br>389<br>221              | 1.14<br>2.04<br>2.55<br>1.75                         | 493,367<br>644,617<br>596,467<br>565,617                                  | 487,272<br>617,239<br>754,859<br>652,905                                  | 480,000<br>610,000<br>601,500<br>575,000                                  |
| Chestermere Rocky View Region Foothills Region Mountain View Region                                  | 953<br>275<br>913<br>758<br>309              | 1,170<br>400<br>1,348<br>1,002<br>429               | 81%<br>69%<br>68%<br>76%<br>72%        | 181<br>94<br>389<br>221<br>133       | 1.14<br>2.04<br>2.55<br>1.75<br>2.58                 | 493,367<br>644,617<br>596,467<br>565,617<br>407,017                       | 487,272<br>617,239<br>754,859<br>652,905<br>427,406                       | 480,000<br>610,000<br>601,500<br>575,000<br>388,000                       |
| Chestermere Rocky View Region Foothills Region Mountain View Region Kneehill Region                  | 953<br>275<br>913<br>758<br>309<br>81        | 1,170<br>400<br>1,348<br>1,002<br>429<br>112        | 81%<br>69%<br>68%<br>76%<br>72%        | 181<br>94<br>389<br>221<br>133<br>44 | 1.14<br>2.04<br>2.55<br>1.75<br>2.58<br>3.25         | 493,367<br>644,617<br>596,467<br>565,617<br>407,017<br>227,617            | 487,272<br>617,239<br>754,859<br>652,905<br>427,406<br>280,031            | 480,000<br>610,000<br>601,500<br>575,000<br>388,000<br>235,000            |
| Chestermere Rocky View Region Foothills Region Mountain View Region Kneehill Region Wheatland Region | 953<br>275<br>913<br>758<br>309<br>81<br>214 | 1,170<br>400<br>1,348<br>1,002<br>429<br>112<br>306 | 81%<br>69%<br>68%<br>76%<br>72%<br>72% | 181<br>94<br>389<br>221<br>133<br>44 | 1.14<br>2.04<br>2.55<br>1.75<br>2.58<br>3.25<br>2.28 | 493,367<br>644,617<br>596,467<br>565,617<br>407,017<br>227,617<br>414,000 | 487,272<br>617,239<br>754,859<br>652,905<br>427,406<br>280,031<br>432,485 | 480,000<br>610,000<br>601,500<br>575,000<br>388,000<br>235,000<br>420,250 |