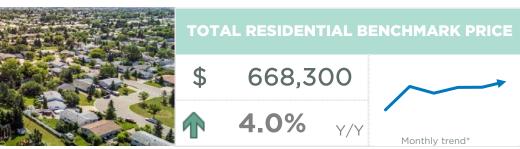

| June 2023                                                                                            | Sales                                        | New Listings                                        | Sales to New<br>Listings Ratio         | Inventory                            | Months of<br>Supply                                  | Benchmark<br>Price                                                        | Average Price                                                             | Median Price                                                              |
|------------------------------------------------------------------------------------------------------|----------------------------------------------|-----------------------------------------------------|----------------------------------------|--------------------------------------|------------------------------------------------------|---------------------------------------------------------------------------|---------------------------------------------------------------------------|---------------------------------------------------------------------------|
| City of Calgary                                                                                      | 3,146                                        | 3,939                                               | 80%                                    | 3,458                                | 1.10                                                 | 564,700                                                                   | 552,273                                                                   | 510,000                                                                   |
| Airdrie                                                                                              | 221                                          | 245                                                 | 90%                                    | 191                                  | 0.86                                                 | 511,100                                                                   | 505,057                                                                   | 515,000                                                                   |
| Chestermere                                                                                          | 59                                           | 89                                                  | 66%                                    | 96                                   | 1.63                                                 | 668,300                                                                   | 632,984                                                                   | 611,600                                                                   |
| Rocky View Region                                                                                    | 203                                          | 255                                                 | 80%                                    | 427                                  | 2.10                                                 | 616,900                                                                   | 839,551                                                                   | 686,000                                                                   |
| Foothills Region                                                                                     | 174                                          | 196                                                 | 89%                                    | 253                                  | 1.45                                                 | 589,100                                                                   | 662,578                                                                   | 594,000                                                                   |
| Mountain View Region                                                                                 | 72                                           | 96                                                  | 75%                                    | 160                                  | 2.22                                                 | 422,200                                                                   | 454,451                                                                   | 434,750                                                                   |
| Kneehill Region                                                                                      | 22                                           | 27                                                  | 81%                                    | 52                                   | 2.36                                                 | 235,500                                                                   | 267,932                                                                   | 261,000                                                                   |
| Wheatland Region                                                                                     | 49                                           | 63                                                  | 78%                                    | 93                                   | 1.90                                                 | 430,200                                                                   | 440,240                                                                   | 435,000                                                                   |
| Willow Creek Region                                                                                  | 18                                           | 28                                                  | 64%                                    | 65                                   | 3.61                                                 | 297,400                                                                   | 408,131                                                                   | 402,500                                                                   |
| Vulcan Region                                                                                        | 16                                           | 19                                                  | 84%                                    | 51                                   | 3.19                                                 | 315,400                                                                   | 353,731                                                                   | 332,500                                                                   |
| Bighorn Region                                                                                       | 48                                           | 74                                                  | 65%                                    | 146                                  | 3.04                                                 | 920,300                                                                   | 1,065,345                                                                 | 831,610                                                                   |
| YEAR-TO-DATE 2023                                                                                    | Sales                                        | New Listings                                        | Sales to New<br>Listings Ratio         | Inventory                            | Months of<br>Supply                                  | Benchmark<br>Price                                                        | Average Price                                                             | Median Price                                                              |
| City of Calgary                                                                                      | 14,315                                       | 18,274                                              | 78%                                    | 3,055                                | 1.28                                                 | 543,433                                                                   | 539,668                                                                   | 495,000                                                                   |
|                                                                                                      | 11,010                                       | .0,2                                                |                                        | 3,033                                | 1.20                                                 | 343,433                                                                   | 559,000                                                                   | 100,000                                                                   |
| Airdrie                                                                                              | 953                                          | 1,170                                               | 81%                                    | 181                                  | 1.14                                                 | 493,367                                                                   | 487,272                                                                   | 480,000                                                                   |
| Airdrie<br>Chestermere                                                                               | •                                            | ,                                                   |                                        | ,                                    |                                                      |                                                                           |                                                                           | ,                                                                         |
|                                                                                                      | 953                                          | 1,170                                               | 81%                                    | 181                                  | 1.14                                                 | 493,367                                                                   | 487,272                                                                   | 480,000                                                                   |
| Chestermere                                                                                          | 953<br>275                                   | 1,170<br>400                                        | 81%<br>69%                             | 181                                  | 1.14                                                 | 493,367<br>644,617                                                        | 487,272<br>617,239                                                        | 480,000<br>610,000                                                        |
| Chestermere<br>Rocky View Region                                                                     | 953<br>275<br>913                            | 1,170<br>400<br>1,348                               | 81%<br>69%<br>68%                      | 181<br>94<br>389                     | 1.14<br>2.04<br>2.55                                 | 493,367<br>644,617<br>596,467                                             | 487,272<br>617,239<br>754,859                                             | 480,000<br>610,000<br>601,500                                             |
| Chestermere Rocky View Region Foothills Region                                                       | 953<br>275<br>913<br>758                     | 1,170<br>400<br>1,348<br>1,002                      | 81%<br>69%<br>68%<br>76%               | 181<br>94<br>389<br>221              | 1.14<br>2.04<br>2.55<br>1.75                         | 493,367<br>644,617<br>596,467<br>565,617                                  | 487,272<br>617,239<br>754,859<br>652,905                                  | 480,000<br>610,000<br>601,500<br>575,000                                  |
| Chestermere Rocky View Region Foothills Region Mountain View Region                                  | 953<br>275<br>913<br>758<br>309              | 1,170<br>400<br>1,348<br>1,002<br>429               | 81%<br>69%<br>68%<br>76%<br>72%        | 181<br>94<br>389<br>221<br>133       | 1.14<br>2.04<br>2.55<br>1.75<br>2.58                 | 493,367<br>644,617<br>596,467<br>565,617<br>407,017                       | 487,272<br>617,239<br>754,859<br>652,905<br>427,406                       | 480,000<br>610,000<br>601,500<br>575,000<br>388,000                       |
| Chestermere Rocky View Region Foothills Region Mountain View Region Kneehill Region                  | 953<br>275<br>913<br>758<br>309<br>81        | 1,170<br>400<br>1,348<br>1,002<br>429<br>112        | 81%<br>69%<br>68%<br>76%<br>72%        | 181<br>94<br>389<br>221<br>133<br>44 | 1.14<br>2.04<br>2.55<br>1.75<br>2.58<br>3.25         | 493,367<br>644,617<br>596,467<br>565,617<br>407,017<br>227,617            | 487,272<br>617,239<br>754,859<br>652,905<br>427,406<br>280,031            | 480,000<br>610,000<br>601,500<br>575,000<br>388,000<br>235,000            |
| Chestermere Rocky View Region Foothills Region Mountain View Region Kneehill Region Wheatland Region | 953<br>275<br>913<br>758<br>309<br>81<br>214 | 1,170<br>400<br>1,348<br>1,002<br>429<br>112<br>306 | 81%<br>69%<br>68%<br>76%<br>72%<br>72% | 181<br>94<br>389<br>221<br>133<br>44 | 1.14<br>2.04<br>2.55<br>1.75<br>2.58<br>3.25<br>2.28 | 493,367<br>644,617<br>596,467<br>565,617<br>407,017<br>227,617<br>414,000 | 487,272<br>617,239<br>754,859<br>652,905<br>427,406<br>280,031<br>432,485 | 480,000<br>610,000<br>601,500<br>575,000<br>388,000<br>235,000<br>420,250 |