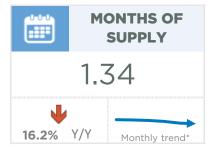

#### **Okotoks**

With 87 sales and 84 new listings, the sales to new listings ratio once again pushed above 100 per cent. This caused further inventory declines, and the months of supply dropped to 0.7 months, the lowest level ever reported for June.