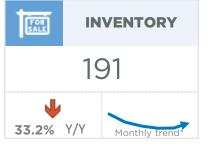

#### **Airdrie**

A pullback in new listings contributed to slower sales activity this month. With 245 new listings and 221 sales, the sales-to-new listings ratio remained elevated at 90 per cent. This also prevented any significant shift in the inventory situation, keeping the months of supply below one month.

| June 2023                                                                                            | Sales                                        | New Listings                                        | Sales to New<br>Listings Ratio         | Inventory                            | Months of<br>Supply                                  | Benchmark<br>Price                                                        | Average Price                                                             | Median Price                                                              |
|------------------------------------------------------------------------------------------------------|----------------------------------------------|-----------------------------------------------------|----------------------------------------|--------------------------------------|------------------------------------------------------|---------------------------------------------------------------------------|---------------------------------------------------------------------------|---------------------------------------------------------------------------|
| City of Calgary                                                                                      | 3,146                                        | 3,939                                               | 80%                                    | 3,458                                | 1.10                                                 | 564,700                                                                   | 552,273                                                                   | 510,000                                                                   |
| Airdrie                                                                                              | 221                                          | 245                                                 | 90%                                    | 191                                  | 0.86                                                 | 511,100                                                                   | 505,057                                                                   | 515,000                                                                   |
| Chestermere                                                                                          | 59                                           | 89                                                  | 66%                                    | 96                                   | 1.63                                                 | 668,300                                                                   | 632,984                                                                   | 611,600                                                                   |
| Rocky View Region                                                                                    | 203                                          | 255                                                 | 80%                                    | 427                                  | 2.10                                                 | 616,900                                                                   | 839,551                                                                   | 686,000                                                                   |
| Foothills Region                                                                                     | 174                                          | 196                                                 | 89%                                    | 253                                  | 1.45                                                 | 589,100                                                                   | 662,578                                                                   | 594,000                                                                   |
| Mountain View Region                                                                                 | 72                                           | 96                                                  | 75%                                    | 160                                  | 2.22                                                 | 422,200                                                                   | 454,451                                                                   | 434,750                                                                   |
| Kneehill Region                                                                                      | 22                                           | 27                                                  | 81%                                    | 52                                   | 2.36                                                 | 235,500                                                                   | 267,932                                                                   | 261,000                                                                   |
| Wheatland Region                                                                                     | 49                                           | 63                                                  | 78%                                    | 93                                   | 1.90                                                 | 430,200                                                                   | 440,240                                                                   | 435,000                                                                   |
| Willow Creek Region                                                                                  | 18                                           | 28                                                  | 64%                                    | 65                                   | 3.61                                                 | 297,400                                                                   | 408,131                                                                   | 402,500                                                                   |
| Vulcan Region                                                                                        | 16                                           | 19                                                  | 84%                                    | 51                                   | 3.19                                                 | 315,400                                                                   | 353,731                                                                   | 332,500                                                                   |
| Bighorn Region                                                                                       | 48                                           | 74                                                  | 65%                                    | 146                                  | 3.04                                                 | 920,300                                                                   | 1,065,345                                                                 | 831,610                                                                   |
| YEAR-TO-DATE 2023                                                                                    | Sales                                        | New Listings                                        | Sales to New<br>Listings Ratio         | Inventory                            | Months of<br>Supply                                  | Benchmark<br>Price                                                        | Average Price                                                             | Median Price                                                              |
| City of Calgary                                                                                      | 14,315                                       | 18,274                                              | 78%                                    | 3,055                                | 1.28                                                 | 543,433                                                                   | 539,668                                                                   | 495,000                                                                   |
|                                                                                                      | 11,010                                       | .0,2                                                |                                        | 3,033                                | 1.20                                                 | 343,433                                                                   | 559,000                                                                   | 100,000                                                                   |
| Airdrie                                                                                              | 953                                          | 1,170                                               | 81%                                    | 181                                  | 1.14                                                 | 493,367                                                                   | 487,272                                                                   | 480,000                                                                   |
| Airdrie<br>Chestermere                                                                               | •                                            | ,                                                   |                                        | ,                                    |                                                      |                                                                           |                                                                           | ,                                                                         |
|                                                                                                      | 953                                          | 1,170                                               | 81%                                    | 181                                  | 1.14                                                 | 493,367                                                                   | 487,272                                                                   | 480,000                                                                   |
| Chestermere                                                                                          | 953<br>275                                   | 1,170<br>400                                        | 81%<br>69%                             | 181                                  | 1.14                                                 | 493,367<br>644,617                                                        | 487,272<br>617,239                                                        | 480,000<br>610,000                                                        |
| Chestermere<br>Rocky View Region                                                                     | 953<br>275<br>913                            | 1,170<br>400<br>1,348                               | 81%<br>69%<br>68%                      | 181<br>94<br>389                     | 1.14<br>2.04<br>2.55                                 | 493,367<br>644,617<br>596,467                                             | 487,272<br>617,239<br>754,859                                             | 480,000<br>610,000<br>601,500                                             |
| Chestermere Rocky View Region Foothills Region                                                       | 953<br>275<br>913<br>758                     | 1,170<br>400<br>1,348<br>1,002                      | 81%<br>69%<br>68%<br>76%               | 181<br>94<br>389<br>221              | 1.14<br>2.04<br>2.55<br>1.75                         | 493,367<br>644,617<br>596,467<br>565,617                                  | 487,272<br>617,239<br>754,859<br>652,905                                  | 480,000<br>610,000<br>601,500<br>575,000                                  |
| Chestermere Rocky View Region Foothills Region Mountain View Region                                  | 953<br>275<br>913<br>758<br>309              | 1,170<br>400<br>1,348<br>1,002<br>429               | 81%<br>69%<br>68%<br>76%<br>72%        | 181<br>94<br>389<br>221<br>133       | 1.14<br>2.04<br>2.55<br>1.75<br>2.58                 | 493,367<br>644,617<br>596,467<br>565,617<br>407,017                       | 487,272<br>617,239<br>754,859<br>652,905<br>427,406                       | 480,000<br>610,000<br>601,500<br>575,000<br>388,000                       |
| Chestermere Rocky View Region Foothills Region Mountain View Region Kneehill Region                  | 953<br>275<br>913<br>758<br>309<br>81        | 1,170<br>400<br>1,348<br>1,002<br>429<br>112        | 81%<br>69%<br>68%<br>76%<br>72%        | 181<br>94<br>389<br>221<br>133<br>44 | 1.14<br>2.04<br>2.55<br>1.75<br>2.58<br>3.25         | 493,367<br>644,617<br>596,467<br>565,617<br>407,017<br>227,617            | 487,272<br>617,239<br>754,859<br>652,905<br>427,406<br>280,031            | 480,000<br>610,000<br>601,500<br>575,000<br>388,000<br>235,000            |
| Chestermere Rocky View Region Foothills Region Mountain View Region Kneehill Region Wheatland Region | 953<br>275<br>913<br>758<br>309<br>81<br>214 | 1,170<br>400<br>1,348<br>1,002<br>429<br>112<br>306 | 81%<br>69%<br>68%<br>76%<br>72%<br>72% | 181<br>94<br>389<br>221<br>133<br>44 | 1.14<br>2.04<br>2.55<br>1.75<br>2.58<br>3.25<br>2.28 | 493,367<br>644,617<br>596,467<br>565,617<br>407,017<br>227,617<br>414,000 | 487,272<br>617,239<br>754,859<br>652,905<br>427,406<br>280,031<br>432,485 | 480,000<br>610,000<br>601,500<br>575,000<br>388,000<br>235,000<br>420,250 |