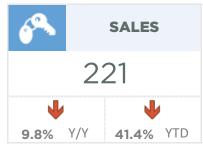

#### **Airdrie**

A pullback in new listings contributed to slower sales activity this month. With 245 new listings and 221 sales, the sales-to-new listings ratio remained elevated at 90 per cent. This also prevented any significant shift in the inventory situation, keeping the months of supply below one month.