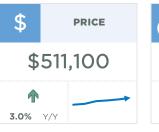

As market conditions continue favouring the buyer, Airdrie reports further gains in home prices. As of June, the unadjusted benchmark price reached \$511,100, representing a new record high for the city. Prices have risen across all property types, with the largest gains occurring in the row and apartment condominium sectors.