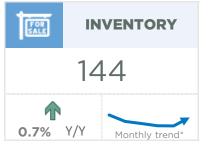

#### **Okotoks**

With 87 sales and 84 new listings, the sales to new listings ratio once again pushed above 100 per cent. This caused further inventory declines, and the months of supply dropped to 0.7 months, the lowest level ever reported for June.