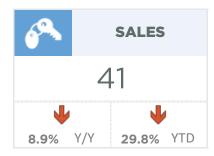

#### **Okotoks**

With 87 sales and 84 new listings, the sales to new listings ratio once again pushed above 100 per cent. This caused further inventory declines, and the months of supply dropped to 0.7 months, the lowest level ever reported for June.