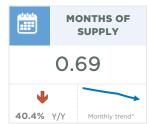

#### **Airdrie**

A pullback in new listings contributed to slower sales activity this month. With 245 new listings and 221 sales, the sales-to-new listings ratio remained elevated at 90 per cent. This also prevented any significant shift in the inventory situation, keeping the months of supply below one month.