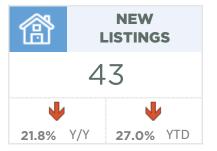

#### **Cochrane**

Sales activity in June eased, contributing to the year-to-date decline of 30 per cent. While the decline seems significant, levels are still far higher than any sales level reported before the pandemic. Like other areas, Cochrane is struggling with low inventory levels as significant declines in new listings limit consumers' choices.