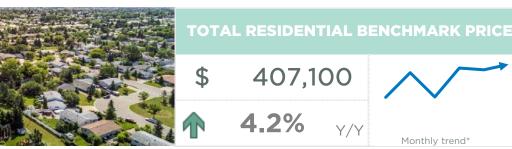

Persistently tight market conditions have contributed to further gains in home prices. As of June, the unadjusted benchmark price reached \$526,500, nearly two per cent higher than last month's and last year's levels. This also reflects a new record high price for the town.