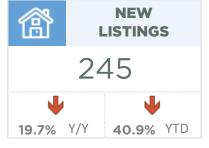

#### **Airdrie**

A pullback in new listings contributed to slower sales activity this month. With 245 new listings and 221 sales, the sales-to-new listings ratio remained elevated at 90 per cent. This also prevented any significant shift in the inventory situation, keeping the months of supply below one month.

| June 2023                                                                                            | Sales                                        | New Listings                                        | Sales to New<br>Listings Ratio         | Inventory                            | Months of<br>Supply                                  | Benchmark<br>Price                                                        | Average Price                                                             | Median Price                                                              |
|------------------------------------------------------------------------------------------------------|----------------------------------------------|-----------------------------------------------------|----------------------------------------|--------------------------------------|------------------------------------------------------|---------------------------------------------------------------------------|---------------------------------------------------------------------------|---------------------------------------------------------------------------|
| City of Calgary                                                                                      | 3,146                                        | 3,939                                               | 80%                                    | 3,458                                | 1.10                                                 | 564,700                                                                   | 552,273                                                                   | 510,000                                                                   |
| Airdrie                                                                                              | 221                                          | 245                                                 | 90%                                    | 191                                  | 0.86                                                 | 511,100                                                                   | 505,057                                                                   | 515,000                                                                   |
| Chestermere                                                                                          | 59                                           | 89                                                  | 66%                                    | 96                                   | 1.63                                                 | 668,300                                                                   | 632,984                                                                   | 611,600                                                                   |
| Rocky View Region                                                                                    | 203                                          | 255                                                 | 80%                                    | 427                                  | 2.10                                                 | 616,900                                                                   | 839,551                                                                   | 686,000                                                                   |
| Foothills Region                                                                                     | 174                                          | 196                                                 | 89%                                    | 253                                  | 1.45                                                 | 589,100                                                                   | 662,578                                                                   | 594,000                                                                   |
| Mountain View Region                                                                                 | 72                                           | 96                                                  | 75%                                    | 160                                  | 2.22                                                 | 422,200                                                                   | 454,451                                                                   | 434,750                                                                   |
| Kneehill Region                                                                                      | 22                                           | 27                                                  | 81%                                    | 52                                   | 2.36                                                 | 235,500                                                                   | 267,932                                                                   | 261,000                                                                   |
| Wheatland Region                                                                                     | 49                                           | 63                                                  | 78%                                    | 93                                   | 1.90                                                 | 430,200                                                                   | 440,240                                                                   | 435,000                                                                   |
| Willow Creek Region                                                                                  | 18                                           | 28                                                  | 64%                                    | 65                                   | 3.61                                                 | 297,400                                                                   | 408,131                                                                   | 402,500                                                                   |
| Vulcan Region                                                                                        | 16                                           | 19                                                  | 84%                                    | 51                                   | 3.19                                                 | 315,400                                                                   | 353,731                                                                   | 332,500                                                                   |
| Bighorn Region                                                                                       | 48                                           | 74                                                  | 65%                                    | 146                                  | 3.04                                                 | 920,300                                                                   | 1,065,345                                                                 | 831,610                                                                   |
| YEAR-TO-DATE 2023                                                                                    | Sales                                        | New Listings                                        | Sales to New<br>Listings Ratio         | Inventory                            | Months of<br>Supply                                  | Benchmark<br>Price                                                        | Average Price                                                             | Median Price                                                              |
| City of Calgary                                                                                      | 14,315                                       | 18,274                                              | 78%                                    | 3,055                                | 1.28                                                 | 543,433                                                                   | 539,668                                                                   | 495,000                                                                   |
|                                                                                                      | 11,010                                       | .0,2                                                |                                        | 3,033                                | 1.20                                                 | 343,433                                                                   | 559,000                                                                   | 100,000                                                                   |
| Airdrie                                                                                              | 953                                          | 1,170                                               | 81%                                    | 181                                  | 1.14                                                 | 493,367                                                                   | 487,272                                                                   | 480,000                                                                   |
| Airdrie<br>Chestermere                                                                               | •                                            | ,                                                   |                                        | ,                                    |                                                      |                                                                           |                                                                           | ,                                                                         |
|                                                                                                      | 953                                          | 1,170                                               | 81%                                    | 181                                  | 1.14                                                 | 493,367                                                                   | 487,272                                                                   | 480,000                                                                   |
| Chestermere                                                                                          | 953<br>275                                   | 1,170<br>400                                        | 81%<br>69%                             | 181                                  | 1.14                                                 | 493,367<br>644,617                                                        | 487,272<br>617,239                                                        | 480,000<br>610,000                                                        |
| Chestermere<br>Rocky View Region                                                                     | 953<br>275<br>913                            | 1,170<br>400<br>1,348                               | 81%<br>69%<br>68%                      | 181<br>94<br>389                     | 1.14<br>2.04<br>2.55                                 | 493,367<br>644,617<br>596,467                                             | 487,272<br>617,239<br>754,859                                             | 480,000<br>610,000<br>601,500                                             |
| Chestermere Rocky View Region Foothills Region                                                       | 953<br>275<br>913<br>758                     | 1,170<br>400<br>1,348<br>1,002                      | 81%<br>69%<br>68%<br>76%               | 181<br>94<br>389<br>221              | 1.14<br>2.04<br>2.55<br>1.75                         | 493,367<br>644,617<br>596,467<br>565,617                                  | 487,272<br>617,239<br>754,859<br>652,905                                  | 480,000<br>610,000<br>601,500<br>575,000                                  |
| Chestermere Rocky View Region Foothills Region Mountain View Region                                  | 953<br>275<br>913<br>758<br>309              | 1,170<br>400<br>1,348<br>1,002<br>429               | 81%<br>69%<br>68%<br>76%<br>72%        | 181<br>94<br>389<br>221<br>133       | 1.14<br>2.04<br>2.55<br>1.75<br>2.58                 | 493,367<br>644,617<br>596,467<br>565,617<br>407,017                       | 487,272<br>617,239<br>754,859<br>652,905<br>427,406                       | 480,000<br>610,000<br>601,500<br>575,000<br>388,000                       |
| Chestermere Rocky View Region Foothills Region Mountain View Region Kneehill Region                  | 953<br>275<br>913<br>758<br>309<br>81        | 1,170<br>400<br>1,348<br>1,002<br>429<br>112        | 81%<br>69%<br>68%<br>76%<br>72%        | 181<br>94<br>389<br>221<br>133<br>44 | 1.14<br>2.04<br>2.55<br>1.75<br>2.58<br>3.25         | 493,367<br>644,617<br>596,467<br>565,617<br>407,017<br>227,617            | 487,272<br>617,239<br>754,859<br>652,905<br>427,406<br>280,031            | 480,000<br>610,000<br>601,500<br>575,000<br>388,000<br>235,000            |
| Chestermere Rocky View Region Foothills Region Mountain View Region Kneehill Region Wheatland Region | 953<br>275<br>913<br>758<br>309<br>81<br>214 | 1,170<br>400<br>1,348<br>1,002<br>429<br>112<br>306 | 81%<br>69%<br>68%<br>76%<br>72%<br>72% | 181<br>94<br>389<br>221<br>133<br>44 | 1.14<br>2.04<br>2.55<br>1.75<br>2.58<br>3.25<br>2.28 | 493,367<br>644,617<br>596,467<br>565,617<br>407,017<br>227,617<br>414,000 | 487,272<br>617,239<br>754,859<br>652,905<br>427,406<br>280,031<br>432,485 | 480,000<br>610,000<br>601,500<br>575,000<br>388,000<br>235,000<br>420,250 |