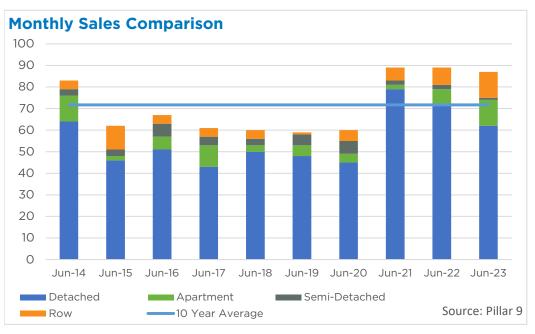

#### **Cochrane**

Sales activity in June eased, contributing to the year-to-date decline of 30 per cent. While the decline seems significant, levels are still far higher than any sales level reported before the pandemic. Like other areas, Cochrane is struggling with low inventory levels as significant declines in new listings limit consumers' choices.