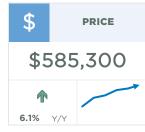

The persistently tight conditions caused prices to rise again in June. The unadjusted benchmark price reached a record high of \$585,300, reflecting a two per gain over last month and six per cent higher than last year.