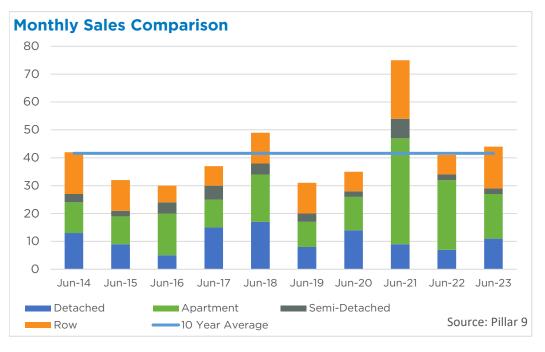

#### **Cochrane**

Sales activity in June eased, contributing to the year-to-date decline of 30 per cent. While the decline seems significant, levels are still far higher than any sales level reported before the pandemic. Like other areas, Cochrane is struggling with low inventory levels as significant declines in new listings limit consumers' choices.