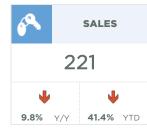

#### **Airdrie**

A pullback in new listings contributed to slower sales activity this month. With 245 new listings and 221 sales, the sales-to-new listings ratio remained elevated at 90 per cent. This also prevented any significant shift in the inventory situation, keeping the months of supply below one month.