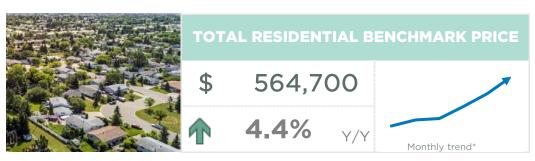

| June 2023                                                                                            | Sales                                        | New Listings                                        | Sales to New<br>Listings Ratio         | Inventory                            | Months of<br>Supply                                  | Benchmark<br>Price                                                        | Average Price                                                             | Median Price                                                              |
|------------------------------------------------------------------------------------------------------|----------------------------------------------|-----------------------------------------------------|----------------------------------------|--------------------------------------|------------------------------------------------------|---------------------------------------------------------------------------|---------------------------------------------------------------------------|---------------------------------------------------------------------------|
| City of Calgary                                                                                      | 3,146                                        | 3,939                                               | 80%                                    | 3,458                                | 1.10                                                 | 564,700                                                                   | 552,273                                                                   | 510,000                                                                   |
| Airdrie                                                                                              | 221                                          | 245                                                 | 90%                                    | 191                                  | 0.86                                                 | 511,100                                                                   | 505,057                                                                   | 515,000                                                                   |
| Chestermere                                                                                          | 59                                           | 89                                                  | 66%                                    | 96                                   | 1.63                                                 | 668,300                                                                   | 632,984                                                                   | 611,600                                                                   |
| Rocky View Region                                                                                    | 203                                          | 255                                                 | 80%                                    | 427                                  | 2.10                                                 | 616,900                                                                   | 839,551                                                                   | 686,000                                                                   |
| Foothills Region                                                                                     | 174                                          | 196                                                 | 89%                                    | 253                                  | 1.45                                                 | 589,100                                                                   | 662,578                                                                   | 594,000                                                                   |
| Mountain View Region                                                                                 | 72                                           | 96                                                  | 75%                                    | 160                                  | 2.22                                                 | 422,200                                                                   | 454,451                                                                   | 434,750                                                                   |
| Kneehill Region                                                                                      | 22                                           | 27                                                  | 81%                                    | 52                                   | 2.36                                                 | 235,500                                                                   | 267,932                                                                   | 261,000                                                                   |
| Wheatland Region                                                                                     | 49                                           | 63                                                  | 78%                                    | 93                                   | 1.90                                                 | 430,200                                                                   | 440,240                                                                   | 435,000                                                                   |
| Willow Creek Region                                                                                  | 18                                           | 28                                                  | 64%                                    | 65                                   | 3.61                                                 | 297,400                                                                   | 408,131                                                                   | 402,500                                                                   |
| Vulcan Region                                                                                        | 16                                           | 19                                                  | 84%                                    | 51                                   | 3.19                                                 | 315,400                                                                   | 353,731                                                                   | 332,500                                                                   |
| Bighorn Region                                                                                       | 48                                           | 74                                                  | 65%                                    | 146                                  | 3.04                                                 | 920,300                                                                   | 1,065,345                                                                 | 831,610                                                                   |
| YEAR-TO-DATE 2023                                                                                    | Sales                                        | New Listings                                        | Sales to New<br>Listings Ratio         | Inventory                            | Months of<br>Supply                                  | Benchmark<br>Price                                                        | Average Price                                                             | Median Price                                                              |
| City of Calgary                                                                                      | 14,315                                       | 18,274                                              | 78%                                    | 3,055                                | 1.28                                                 | 543,433                                                                   | 539,668                                                                   | 495,000                                                                   |
|                                                                                                      | 11,010                                       | .0,2                                                |                                        | 3,033                                | 1.20                                                 | 343,433                                                                   | 559,000                                                                   | 100,000                                                                   |
| Airdrie                                                                                              | 953                                          | 1,170                                               | 81%                                    | 181                                  | 1.14                                                 | 493,367                                                                   | 487,272                                                                   | 480,000                                                                   |
| Airdrie<br>Chestermere                                                                               | •                                            | ,                                                   |                                        | ,                                    |                                                      |                                                                           |                                                                           | ,                                                                         |
|                                                                                                      | 953                                          | 1,170                                               | 81%                                    | 181                                  | 1.14                                                 | 493,367                                                                   | 487,272                                                                   | 480,000                                                                   |
| Chestermere                                                                                          | 953<br>275                                   | 1,170<br>400                                        | 81%<br>69%                             | 181                                  | 1.14                                                 | 493,367<br>644,617                                                        | 487,272<br>617,239                                                        | 480,000<br>610,000                                                        |
| Chestermere<br>Rocky View Region                                                                     | 953<br>275<br>913                            | 1,170<br>400<br>1,348                               | 81%<br>69%<br>68%                      | 181<br>94<br>389                     | 1.14<br>2.04<br>2.55                                 | 493,367<br>644,617<br>596,467                                             | 487,272<br>617,239<br>754,859                                             | 480,000<br>610,000<br>601,500                                             |
| Chestermere Rocky View Region Foothills Region                                                       | 953<br>275<br>913<br>758                     | 1,170<br>400<br>1,348<br>1,002                      | 81%<br>69%<br>68%<br>76%               | 181<br>94<br>389<br>221              | 1.14<br>2.04<br>2.55<br>1.75                         | 493,367<br>644,617<br>596,467<br>565,617                                  | 487,272<br>617,239<br>754,859<br>652,905                                  | 480,000<br>610,000<br>601,500<br>575,000                                  |
| Chestermere Rocky View Region Foothills Region Mountain View Region                                  | 953<br>275<br>913<br>758<br>309              | 1,170<br>400<br>1,348<br>1,002<br>429               | 81%<br>69%<br>68%<br>76%<br>72%        | 181<br>94<br>389<br>221<br>133       | 1.14<br>2.04<br>2.55<br>1.75<br>2.58                 | 493,367<br>644,617<br>596,467<br>565,617<br>407,017                       | 487,272<br>617,239<br>754,859<br>652,905<br>427,406                       | 480,000<br>610,000<br>601,500<br>575,000<br>388,000                       |
| Chestermere Rocky View Region Foothills Region Mountain View Region Kneehill Region                  | 953<br>275<br>913<br>758<br>309<br>81        | 1,170<br>400<br>1,348<br>1,002<br>429<br>112        | 81%<br>69%<br>68%<br>76%<br>72%        | 181<br>94<br>389<br>221<br>133<br>44 | 1.14<br>2.04<br>2.55<br>1.75<br>2.58<br>3.25         | 493,367<br>644,617<br>596,467<br>565,617<br>407,017<br>227,617            | 487,272<br>617,239<br>754,859<br>652,905<br>427,406<br>280,031            | 480,000<br>610,000<br>601,500<br>575,000<br>388,000<br>235,000            |
| Chestermere Rocky View Region Foothills Region Mountain View Region Kneehill Region Wheatland Region | 953<br>275<br>913<br>758<br>309<br>81<br>214 | 1,170<br>400<br>1,348<br>1,002<br>429<br>112<br>306 | 81%<br>69%<br>68%<br>76%<br>72%<br>72% | 181<br>94<br>389<br>221<br>133<br>44 | 1.14<br>2.04<br>2.55<br>1.75<br>2.58<br>3.25<br>2.28 | 493,367<br>644,617<br>596,467<br>565,617<br>407,017<br>227,617<br>414,000 | 487,272<br>617,239<br>754,859<br>652,905<br>427,406<br>280,031<br>432,485 | 480,000<br>610,000<br>601,500<br>575,000<br>388,000<br>235,000<br>420,250 |