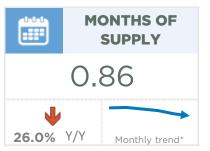

#### **Airdrie**

A pullback in new listings contributed to slower sales activity this month. With 245 new listings and 221 sales, the sales-to-new listings ratio remained elevated at 90 per cent. This also prevented any significant shift in the inventory situation, keeping the months of supply below one month.

| June 2023                                                                                            | Sales                                        | New Listings                                        | Sales to New<br>Listings Ratio         | Inventory                            | Months of<br>Supply                                  | Benchmark<br>Price                                                        | Average Price                                                             | Median Price                                                              |
|------------------------------------------------------------------------------------------------------|----------------------------------------------|-----------------------------------------------------|----------------------------------------|--------------------------------------|------------------------------------------------------|---------------------------------------------------------------------------|---------------------------------------------------------------------------|---------------------------------------------------------------------------|
| City of Calgary                                                                                      | 3,146                                        | 3,939                                               | 80%                                    | 3,458                                | 1.10                                                 | 564,700                                                                   | 552,273                                                                   | 510,000                                                                   |
| Airdrie                                                                                              | 221                                          | 245                                                 | 90%                                    | 191                                  | 0.86                                                 | 511,100                                                                   | 505,057                                                                   | 515,000                                                                   |
| Chestermere                                                                                          | 59                                           | 89                                                  | 66%                                    | 96                                   | 1.63                                                 | 668,300                                                                   | 632,984                                                                   | 611,600                                                                   |
| Rocky View Region                                                                                    | 203                                          | 255                                                 | 80%                                    | 427                                  | 2.10                                                 | 616,900                                                                   | 839,551                                                                   | 686,000                                                                   |
| Foothills Region                                                                                     | 174                                          | 196                                                 | 89%                                    | 253                                  | 1.45                                                 | 589,100                                                                   | 662,578                                                                   | 594,000                                                                   |
| Mountain View Region                                                                                 | 72                                           | 96                                                  | 75%                                    | 160                                  | 2.22                                                 | 422,200                                                                   | 454,451                                                                   | 434,750                                                                   |
| Kneehill Region                                                                                      | 22                                           | 27                                                  | 81%                                    | 52                                   | 2.36                                                 | 235,500                                                                   | 267,932                                                                   | 261,000                                                                   |
| Wheatland Region                                                                                     | 49                                           | 63                                                  | 78%                                    | 93                                   | 1.90                                                 | 430,200                                                                   | 440,240                                                                   | 435,000                                                                   |
| Willow Creek Region                                                                                  | 18                                           | 28                                                  | 64%                                    | 65                                   | 3.61                                                 | 297,400                                                                   | 408,131                                                                   | 402,500                                                                   |
| Vulcan Region                                                                                        | 16                                           | 19                                                  | 84%                                    | 51                                   | 3.19                                                 | 315,400                                                                   | 353,731                                                                   | 332,500                                                                   |
| Bighorn Region                                                                                       | 48                                           | 74                                                  | 65%                                    | 146                                  | 3.04                                                 | 920,300                                                                   | 1,065,345                                                                 | 831,610                                                                   |
| YEAR-TO-DATE 2023                                                                                    | Sales                                        | New Listings                                        | Sales to New<br>Listings Ratio         | Inventory                            | Months of<br>Supply                                  | Benchmark<br>Price                                                        | Average Price                                                             | Median Price                                                              |
| City of Calgary                                                                                      | 14,315                                       | 18,274                                              | 78%                                    | 3,055                                | 1.28                                                 | 543,433                                                                   | 539,668                                                                   | 495,000                                                                   |
|                                                                                                      | 11,010                                       | .0,2                                                |                                        | 3,033                                | 1.20                                                 | 343,433                                                                   | 559,000                                                                   | 100,000                                                                   |
| Airdrie                                                                                              | 953                                          | 1,170                                               | 81%                                    | 181                                  | 1.14                                                 | 493,367                                                                   | 487,272                                                                   | 480,000                                                                   |
| Airdrie<br>Chestermere                                                                               | •                                            | ,                                                   |                                        | ,                                    |                                                      |                                                                           |                                                                           | ,                                                                         |
|                                                                                                      | 953                                          | 1,170                                               | 81%                                    | 181                                  | 1.14                                                 | 493,367                                                                   | 487,272                                                                   | 480,000                                                                   |
| Chestermere                                                                                          | 953<br>275                                   | 1,170<br>400                                        | 81%<br>69%                             | 181                                  | 1.14                                                 | 493,367<br>644,617                                                        | 487,272<br>617,239                                                        | 480,000<br>610,000                                                        |
| Chestermere<br>Rocky View Region                                                                     | 953<br>275<br>913                            | 1,170<br>400<br>1,348                               | 81%<br>69%<br>68%                      | 181<br>94<br>389                     | 1.14<br>2.04<br>2.55                                 | 493,367<br>644,617<br>596,467                                             | 487,272<br>617,239<br>754,859                                             | 480,000<br>610,000<br>601,500                                             |
| Chestermere Rocky View Region Foothills Region                                                       | 953<br>275<br>913<br>758                     | 1,170<br>400<br>1,348<br>1,002                      | 81%<br>69%<br>68%<br>76%               | 181<br>94<br>389<br>221              | 1.14<br>2.04<br>2.55<br>1.75                         | 493,367<br>644,617<br>596,467<br>565,617                                  | 487,272<br>617,239<br>754,859<br>652,905                                  | 480,000<br>610,000<br>601,500<br>575,000                                  |
| Chestermere Rocky View Region Foothills Region Mountain View Region                                  | 953<br>275<br>913<br>758<br>309              | 1,170<br>400<br>1,348<br>1,002<br>429               | 81%<br>69%<br>68%<br>76%<br>72%        | 181<br>94<br>389<br>221<br>133       | 1.14<br>2.04<br>2.55<br>1.75<br>2.58                 | 493,367<br>644,617<br>596,467<br>565,617<br>407,017                       | 487,272<br>617,239<br>754,859<br>652,905<br>427,406                       | 480,000<br>610,000<br>601,500<br>575,000<br>388,000                       |
| Chestermere Rocky View Region Foothills Region Mountain View Region Kneehill Region                  | 953<br>275<br>913<br>758<br>309<br>81        | 1,170<br>400<br>1,348<br>1,002<br>429<br>112        | 81%<br>69%<br>68%<br>76%<br>72%        | 181<br>94<br>389<br>221<br>133<br>44 | 1.14<br>2.04<br>2.55<br>1.75<br>2.58<br>3.25         | 493,367<br>644,617<br>596,467<br>565,617<br>407,017<br>227,617            | 487,272<br>617,239<br>754,859<br>652,905<br>427,406<br>280,031            | 480,000<br>610,000<br>601,500<br>575,000<br>388,000<br>235,000            |
| Chestermere Rocky View Region Foothills Region Mountain View Region Kneehill Region Wheatland Region | 953<br>275<br>913<br>758<br>309<br>81<br>214 | 1,170<br>400<br>1,348<br>1,002<br>429<br>112<br>306 | 81%<br>69%<br>68%<br>76%<br>72%<br>72% | 181<br>94<br>389<br>221<br>133<br>44 | 1.14<br>2.04<br>2.55<br>1.75<br>2.58<br>3.25<br>2.28 | 493,367<br>644,617<br>596,467<br>565,617<br>407,017<br>227,617<br>414,000 | 487,272<br>617,239<br>754,859<br>652,905<br>427,406<br>280,031<br>432,485 | 480,000<br>610,000<br>601,500<br>575,000<br>388,000<br>235,000<br>420,250 |