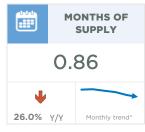

#### **Airdrie**

A pullback in new listings contributed to slower sales activity this month. With 245 new listings and 221 sales, the sales-to-new listings ratio remained elevated at 90 per cent. This also prevented any significant shift in the inventory situation, keeping the months of supply below one month.

#### **Okotoks**

With 87 sales and 84 new listings, the sales to new listings ratio once again pushed above 100 per cent. This caused further inventory declines, and the months of supply dropped to 0.7 months, the lowest level ever reported for June.