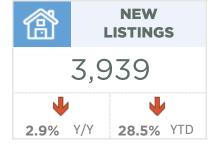

| June 2023                                                                                            | Sales                                        | New Listings                                        | Sales to New<br>Listings Ratio         | Inventory                            | Months of<br>Supply                                  | Benchmark<br>Price                                                        | Average Price                                                             | Median Price                                                              |
|------------------------------------------------------------------------------------------------------|----------------------------------------------|-----------------------------------------------------|----------------------------------------|--------------------------------------|------------------------------------------------------|---------------------------------------------------------------------------|---------------------------------------------------------------------------|---------------------------------------------------------------------------|
| City of Calgary                                                                                      | 3,146                                        | 3,939                                               | 80%                                    | 3,458                                | 1.10                                                 | 564,700                                                                   | 552,273                                                                   | 510,000                                                                   |
| Airdrie                                                                                              | 221                                          | 245                                                 | 90%                                    | 191                                  | 0.86                                                 | 511,100                                                                   | 505,057                                                                   | 515,000                                                                   |
| Chestermere                                                                                          | 59                                           | 89                                                  | 66%                                    | 96                                   | 1.63                                                 | 668,300                                                                   | 632,984                                                                   | 611,600                                                                   |
| Rocky View Region                                                                                    | 203                                          | 255                                                 | 80%                                    | 427                                  | 2.10                                                 | 616,900                                                                   | 839,551                                                                   | 686,000                                                                   |
| Foothills Region                                                                                     | 174                                          | 196                                                 | 89%                                    | 253                                  | 1.45                                                 | 589,100                                                                   | 662,578                                                                   | 594,000                                                                   |
| Mountain View Region                                                                                 | 72                                           | 96                                                  | 75%                                    | 160                                  | 2.22                                                 | 422,200                                                                   | 454,451                                                                   | 434,750                                                                   |
| Kneehill Region                                                                                      | 22                                           | 27                                                  | 81%                                    | 52                                   | 2.36                                                 | 235,500                                                                   | 267,932                                                                   | 261,000                                                                   |
| Wheatland Region                                                                                     | 49                                           | 63                                                  | 78%                                    | 93                                   | 1.90                                                 | 430,200                                                                   | 440,240                                                                   | 435,000                                                                   |
| Willow Creek Region                                                                                  | 18                                           | 28                                                  | 64%                                    | 65                                   | 3.61                                                 | 297,400                                                                   | 408,131                                                                   | 402,500                                                                   |
| Vulcan Region                                                                                        | 16                                           | 19                                                  | 84%                                    | 51                                   | 3.19                                                 | 315,400                                                                   | 353,731                                                                   | 332,500                                                                   |
| Bighorn Region                                                                                       | 48                                           | 74                                                  | 65%                                    | 146                                  | 3.04                                                 | 920,300                                                                   | 1,065,345                                                                 | 831,610                                                                   |
| YEAR-TO-DATE 2023                                                                                    | Sales                                        | New Listings                                        | Sales to New<br>Listings Ratio         | Inventory                            | Months of<br>Supply                                  | Benchmark<br>Price                                                        | Average Price                                                             | Median Price                                                              |
| City of Calgary                                                                                      | 14,315                                       | 18,274                                              | 78%                                    | 3,055                                | 1.28                                                 | 543,433                                                                   | 539,668                                                                   | 495,000                                                                   |
|                                                                                                      | 11,010                                       | .0,2                                                |                                        | 3,033                                | 1.20                                                 | 343,433                                                                   | 559,000                                                                   | 100,000                                                                   |
| Airdrie                                                                                              | 953                                          | 1,170                                               | 81%                                    | 181                                  | 1.14                                                 | 493,367                                                                   | 487,272                                                                   | 480,000                                                                   |
| Airdrie<br>Chestermere                                                                               | •                                            | ,                                                   |                                        | ,                                    |                                                      |                                                                           |                                                                           | ,                                                                         |
|                                                                                                      | 953                                          | 1,170                                               | 81%                                    | 181                                  | 1.14                                                 | 493,367                                                                   | 487,272                                                                   | 480,000                                                                   |
| Chestermere                                                                                          | 953<br>275                                   | 1,170<br>400                                        | 81%<br>69%                             | 181                                  | 1.14                                                 | 493,367<br>644,617                                                        | 487,272<br>617,239                                                        | 480,000<br>610,000                                                        |
| Chestermere<br>Rocky View Region                                                                     | 953<br>275<br>913                            | 1,170<br>400<br>1,348                               | 81%<br>69%<br>68%                      | 181<br>94<br>389                     | 1.14<br>2.04<br>2.55                                 | 493,367<br>644,617<br>596,467                                             | 487,272<br>617,239<br>754,859                                             | 480,000<br>610,000<br>601,500                                             |
| Chestermere Rocky View Region Foothills Region                                                       | 953<br>275<br>913<br>758                     | 1,170<br>400<br>1,348<br>1,002                      | 81%<br>69%<br>68%<br>76%               | 181<br>94<br>389<br>221              | 1.14<br>2.04<br>2.55<br>1.75                         | 493,367<br>644,617<br>596,467<br>565,617                                  | 487,272<br>617,239<br>754,859<br>652,905                                  | 480,000<br>610,000<br>601,500<br>575,000                                  |
| Chestermere Rocky View Region Foothills Region Mountain View Region                                  | 953<br>275<br>913<br>758<br>309              | 1,170<br>400<br>1,348<br>1,002<br>429               | 81%<br>69%<br>68%<br>76%<br>72%        | 181<br>94<br>389<br>221<br>133       | 1.14<br>2.04<br>2.55<br>1.75<br>2.58                 | 493,367<br>644,617<br>596,467<br>565,617<br>407,017                       | 487,272<br>617,239<br>754,859<br>652,905<br>427,406                       | 480,000<br>610,000<br>601,500<br>575,000<br>388,000                       |
| Chestermere Rocky View Region Foothills Region Mountain View Region Kneehill Region                  | 953<br>275<br>913<br>758<br>309<br>81        | 1,170<br>400<br>1,348<br>1,002<br>429<br>112        | 81%<br>69%<br>68%<br>76%<br>72%        | 181<br>94<br>389<br>221<br>133<br>44 | 1.14<br>2.04<br>2.55<br>1.75<br>2.58<br>3.25         | 493,367<br>644,617<br>596,467<br>565,617<br>407,017<br>227,617            | 487,272<br>617,239<br>754,859<br>652,905<br>427,406<br>280,031            | 480,000<br>610,000<br>601,500<br>575,000<br>388,000<br>235,000            |
| Chestermere Rocky View Region Foothills Region Mountain View Region Kneehill Region Wheatland Region | 953<br>275<br>913<br>758<br>309<br>81<br>214 | 1,170<br>400<br>1,348<br>1,002<br>429<br>112<br>306 | 81%<br>69%<br>68%<br>76%<br>72%<br>72% | 181<br>94<br>389<br>221<br>133<br>44 | 1.14<br>2.04<br>2.55<br>1.75<br>2.58<br>3.25<br>2.28 | 493,367<br>644,617<br>596,467<br>565,617<br>407,017<br>227,617<br>414,000 | 487,272<br>617,239<br>754,859<br>652,905<br>427,406<br>280,031<br>432,485 | 480,000<br>610,000<br>601,500<br>575,000<br>388,000<br>235,000<br>420,250 |