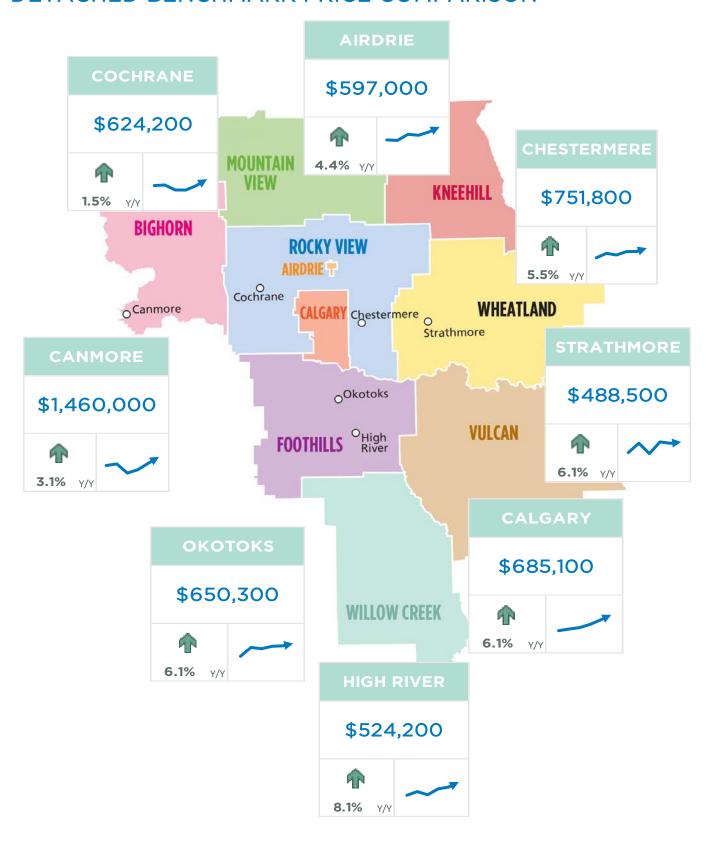

## DETACHED BENCHMARK PRICE COMPARISON

June 2023 Calgary

# **Airdrie**

# Cochrane

# Chestermere

# **Okotoks**

# **High River**

# **Strathmore**

### **Canmore**