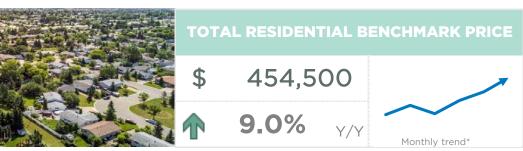

As market conditions continue favouring the buyer, Airdrie reports further gains in home prices. As of June, the unadjusted benchmark price reached \$511,100, representing a new record high for the city. Prices have risen across all property types, with the largest gains occurring in the row and apartment condominium sectors.