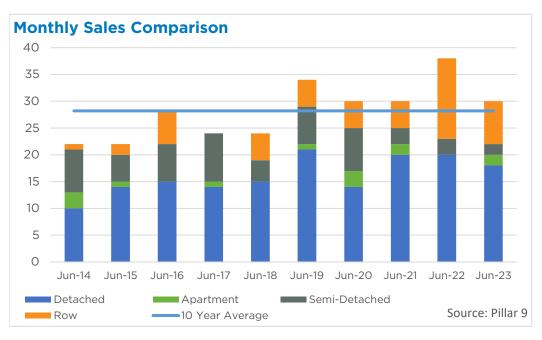

#### **Airdrie**

A pullback in new listings contributed to slower sales activity this month. With 245 new listings and 221 sales, the sales-to-new listings ratio remained elevated at 90 per cent. This also prevented any significant shift in the inventory situation, keeping the months of supply below one month.