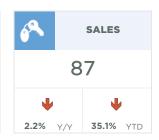

#### **Okotoks**

With 87 sales and 84 new listings, the sales to new listings ratio once again pushed above 100 per cent. This caused further inventory declines, and the months of supply dropped to 0.7 months, the lowest level ever reported for June.