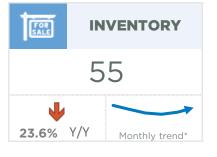

#### **Cochrane**

Sales activity in June eased, contributing to the year-to-date decline of 30 per cent. While the decline seems significant, levels are still far higher than any sales level reported before the pandemic. Like other areas, Cochrane is struggling with low inventory levels as significant declines in new listings limit consumers' choices.