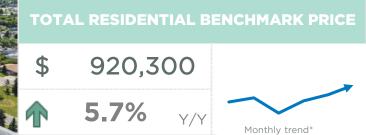

| June 2023                                                                                            | Sales                                        | New Listings                                        | Sales to New<br>Listings Ratio         | Inventory                            | Months of<br>Supply                                  | Benchmark<br>Price                                                        | Average Price                                                             | Median Price                                                              |
|------------------------------------------------------------------------------------------------------|----------------------------------------------|-----------------------------------------------------|----------------------------------------|--------------------------------------|------------------------------------------------------|---------------------------------------------------------------------------|---------------------------------------------------------------------------|---------------------------------------------------------------------------|
| City of Calgary                                                                                      | 3,146                                        | 3,939                                               | 80%                                    | 3,458                                | 1.10                                                 | 564,700                                                                   | 552,273                                                                   | 510,000                                                                   |
| Airdrie                                                                                              | 221                                          | 245                                                 | 90%                                    | 191                                  | 0.86                                                 | 511,100                                                                   | 505,057                                                                   | 515,000                                                                   |
| Chestermere                                                                                          | 59                                           | 89                                                  | 66%                                    | 96                                   | 1.63                                                 | 668,300                                                                   | 632,984                                                                   | 611,600                                                                   |
| Rocky View Region                                                                                    | 203                                          | 255                                                 | 80%                                    | 427                                  | 2.10                                                 | 616,900                                                                   | 839,551                                                                   | 686,000                                                                   |
| Foothills Region                                                                                     | 174                                          | 196                                                 | 89%                                    | 253                                  | 1.45                                                 | 589,100                                                                   | 662,578                                                                   | 594,000                                                                   |
| Mountain View Region                                                                                 | 72                                           | 96                                                  | 75%                                    | 160                                  | 2.22                                                 | 422,200                                                                   | 454,451                                                                   | 434,750                                                                   |
| Kneehill Region                                                                                      | 22                                           | 27                                                  | 81%                                    | 52                                   | 2.36                                                 | 235,500                                                                   | 267,932                                                                   | 261,000                                                                   |
| Wheatland Region                                                                                     | 49                                           | 63                                                  | 78%                                    | 93                                   | 1.90                                                 | 430,200                                                                   | 440,240                                                                   | 435,000                                                                   |
| Willow Creek Region                                                                                  | 18                                           | 28                                                  | 64%                                    | 65                                   | 3.61                                                 | 297,400                                                                   | 408,131                                                                   | 402,500                                                                   |
| Vulcan Region                                                                                        | 16                                           | 19                                                  | 84%                                    | 51                                   | 3.19                                                 | 315,400                                                                   | 353,731                                                                   | 332,500                                                                   |
| Bighorn Region                                                                                       | 48                                           | 74                                                  | 65%                                    | 146                                  | 3.04                                                 | 920,300                                                                   | 1,065,345                                                                 | 831,610                                                                   |
| YEAR-TO-DATE 2023                                                                                    | Sales                                        | New Listings                                        | Sales to New<br>Listings Ratio         | Inventory                            | Months of<br>Supply                                  | Benchmark<br>Price                                                        | Average Price                                                             | Median Price                                                              |
| City of Calgary                                                                                      | 14,315                                       | 18,274                                              | 78%                                    | 3,055                                | 1.28                                                 | 543,433                                                                   | 539,668                                                                   | 495,000                                                                   |
|                                                                                                      | 11,010                                       | .0,2                                                |                                        | 3,033                                | 1.20                                                 | 343,433                                                                   | 559,000                                                                   | 100,000                                                                   |
| Airdrie                                                                                              | 953                                          | 1,170                                               | 81%                                    | 181                                  | 1.14                                                 | 493,367                                                                   | 487,272                                                                   | 480,000                                                                   |
| Airdrie<br>Chestermere                                                                               | •                                            | ,                                                   |                                        | ,                                    |                                                      |                                                                           |                                                                           | ,                                                                         |
|                                                                                                      | 953                                          | 1,170                                               | 81%                                    | 181                                  | 1.14                                                 | 493,367                                                                   | 487,272                                                                   | 480,000                                                                   |
| Chestermere                                                                                          | 953<br>275                                   | 1,170<br>400                                        | 81%<br>69%                             | 181                                  | 1.14                                                 | 493,367<br>644,617                                                        | 487,272<br>617,239                                                        | 480,000<br>610,000                                                        |
| Chestermere<br>Rocky View Region                                                                     | 953<br>275<br>913                            | 1,170<br>400<br>1,348                               | 81%<br>69%<br>68%                      | 181<br>94<br>389                     | 1.14<br>2.04<br>2.55                                 | 493,367<br>644,617<br>596,467                                             | 487,272<br>617,239<br>754,859                                             | 480,000<br>610,000<br>601,500                                             |
| Chestermere Rocky View Region Foothills Region                                                       | 953<br>275<br>913<br>758                     | 1,170<br>400<br>1,348<br>1,002                      | 81%<br>69%<br>68%<br>76%               | 181<br>94<br>389<br>221              | 1.14<br>2.04<br>2.55<br>1.75                         | 493,367<br>644,617<br>596,467<br>565,617                                  | 487,272<br>617,239<br>754,859<br>652,905                                  | 480,000<br>610,000<br>601,500<br>575,000                                  |
| Chestermere Rocky View Region Foothills Region Mountain View Region                                  | 953<br>275<br>913<br>758<br>309              | 1,170<br>400<br>1,348<br>1,002<br>429               | 81%<br>69%<br>68%<br>76%<br>72%        | 181<br>94<br>389<br>221<br>133       | 1.14<br>2.04<br>2.55<br>1.75<br>2.58                 | 493,367<br>644,617<br>596,467<br>565,617<br>407,017                       | 487,272<br>617,239<br>754,859<br>652,905<br>427,406                       | 480,000<br>610,000<br>601,500<br>575,000<br>388,000                       |
| Chestermere Rocky View Region Foothills Region Mountain View Region Kneehill Region                  | 953<br>275<br>913<br>758<br>309<br>81        | 1,170<br>400<br>1,348<br>1,002<br>429<br>112        | 81%<br>69%<br>68%<br>76%<br>72%        | 181<br>94<br>389<br>221<br>133<br>44 | 1.14<br>2.04<br>2.55<br>1.75<br>2.58<br>3.25         | 493,367<br>644,617<br>596,467<br>565,617<br>407,017<br>227,617            | 487,272<br>617,239<br>754,859<br>652,905<br>427,406<br>280,031            | 480,000<br>610,000<br>601,500<br>575,000<br>388,000<br>235,000            |
| Chestermere Rocky View Region Foothills Region Mountain View Region Kneehill Region Wheatland Region | 953<br>275<br>913<br>758<br>309<br>81<br>214 | 1,170<br>400<br>1,348<br>1,002<br>429<br>112<br>306 | 81%<br>69%<br>68%<br>76%<br>72%<br>72% | 181<br>94<br>389<br>221<br>133<br>44 | 1.14<br>2.04<br>2.55<br>1.75<br>2.58<br>3.25<br>2.28 | 493,367<br>644,617<br>596,467<br>565,617<br>407,017<br>227,617<br>414,000 | 487,272<br>617,239<br>754,859<br>652,905<br>427,406<br>280,031<br>432,485 | 480,000<br>610,000<br>601,500<br>575,000<br>388,000<br>235,000<br>420,250 |