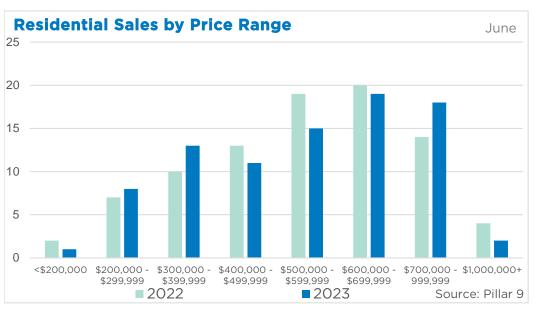

r>235,000            |
| Chestermere Rocky View Region Foothills Region Mountain View Region Kneehill Region Wheatland Region | 953<br>275<br>913<br>758<br>309<br>81<br>214 | 1,170<br>400<br>1,348<br>1,002<br>429<br>112<br>306 | 81%<br>69%<br>68%<br>76%<br>72%<br>72% | 181<br>94<br>389<br>221<br>133<br>44 | 1.14<br>2.04<br>2.55<br>1.75<br>2.58<br>3.25<br>2.28 | 493,367<br>644,617<br>596,467<br>565,617<br>407,017<br>227,617<br>414,000 | 487,272<br>617,239<br>754,859<br>652,905<br>427,406<br>280,031<br>432,485 | 480,000<br>610,000<br>601,500<br>575,000<br>388,000<br>235,000<br>420,250 |



Jun. 23

## DETACHED BENCHMARK PRICE COMPARISON





June 2023 Calgary

















# **Airdrie**



















# Cochrane



















# Chestermere

















# **Okotoks**

















# **High River**

















# **Strathmore**

















### **Canmore**