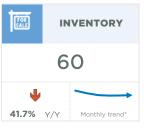

#### **Airdrie**

A pullback in new listings contributed to slower sales activity this month. With 245 new listings and 221 sales, the sales-to-new listings ratio remained elevated at 90 per cent. This also prevented any significant shift in the inventory situation, keeping the months of supply below one month.