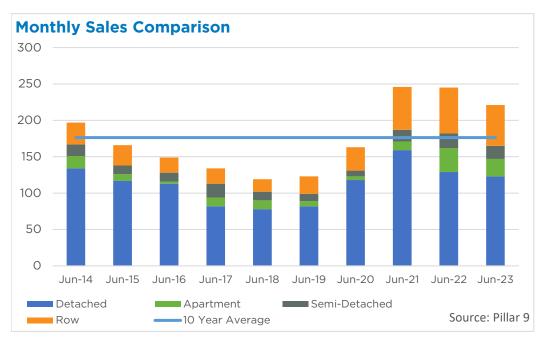

#### **Airdrie**

A pullback in new listings contributed to slower sales activity this month. With 245 new listings and 221 sales, the sales-to-new listings ratio remained elevated at 90 per cent. This also prevented any significant shift in the inventory situation, keeping the months of supply below one month.