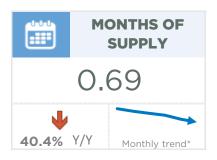

#### **Okotoks**

With 87 sales and 84 new listings, the sales to new listings ratio once again pushed above 100 per cent. This caused further inventory declines, and the months of supply dropped to 0.7 months, the lowest level ever reported for June.