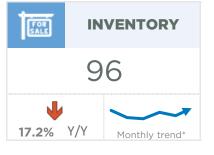

| June 2023                                                                                            | Sales                                        | New Listings                                        | Sales to New<br>Listings Ratio         | Inventory                            | Months of<br>Supply                                  | Benchmark<br>Price                                                        | Average Price                                                             | Median Price                                                              |
|------------------------------------------------------------------------------------------------------|----------------------------------------------|-----------------------------------------------------|----------------------------------------|--------------------------------------|------------------------------------------------------|---------------------------------------------------------------------------|---------------------------------------------------------------------------|---------------------------------------------------------------------------|
| City of Calgary                                                                                      | 3,146                                        | 3,939                                               | 80%                                    | 3,458                                | 1.10                                                 | 564,700                                                                   | 552,273                                                                   | 510,000                                                                   |
| Airdrie                                                                                              | 221                                          | 245                                                 | 90%                                    | 191                                  | 0.86                                                 | 511,100                                                                   | 505,057                                                                   | 515,000                                                                   |
| Chestermere                                                                                          | 59                                           | 89                                                  | 66%                                    | 96                                   | 1.63                                                 | 668,300                                                                   | 632,984                                                                   | 611,600                                                                   |
| Rocky View Region                                                                                    | 203                                          | 255                                                 | 80%                                    | 427                                  | 2.10                                                 | 616,900                                                                   | 839,551                                                                   | 686,000                                                                   |
| Foothills Region                                                                                     | 174                                          | 196                                                 | 89%                                    | 253                                  | 1.45                                                 | 589,100                                                                   | 662,578                                                                   | 594,000                                                                   |
| Mountain View Region                                                                                 | 72                                           | 96                                                  | 75%                                    | 160                                  | 2.22                                                 | 422,200                                                                   | 454,451                                                                   | 434,750                                                                   |
| Kneehill Region                                                                                      | 22                                           | 27                                                  | 81%                                    | 52                                   | 2.36                                                 | 235,500                                                                   | 267,932                                                                   | 261,000                                                                   |
| Wheatland Region                                                                                     | 49                                           | 63                                                  | 78%                                    | 93                                   | 1.90                                                 | 430,200                                                                   | 440,240                                                                   | 435,000                                                                   |
| Willow Creek Region                                                                                  | 18                                           | 28                                                  | 64%                                    | 65                                   | 3.61                                                 | 297,400                                                                   | 408,131                                                                   | 402,500                                                                   |
| Vulcan Region                                                                                        | 16                                           | 19                                                  | 84%                                    | 51                                   | 3.19                                                 | 315,400                                                                   | 353,731                                                                   | 332,500                                                                   |
| Bighorn Region                                                                                       | 48                                           | 74                                                  | 65%                                    | 146                                  | 3.04                                                 | 920,300                                                                   | 1,065,345                                                                 | 831,610                                                                   |
| YEAR-TO-DATE 2023                                                                                    | Sales                                        | New Listings                                        | Sales to New<br>Listings Ratio         | Inventory                            | Months of<br>Supply                                  | Benchmark<br>Price                                                        | Average Price                                                             | Median Price                                                              |
| City of Calgary                                                                                      | 14,315                                       | 18,274                                              | 78%                                    | 3,055                                | 1.28                                                 | 543,433                                                                   | 539,668                                                                   | 495,000                                                                   |
|                                                                                                      | 11,010                                       | .0,2                                                |                                        | 3,033                                | 1.20                                                 | 343,433                                                                   | 559,000                                                                   | 100,000                                                                   |
| Airdrie                                                                                              | 953                                          | 1,170                                               | 81%                                    | 181                                  | 1.14                                                 | 493,367                                                                   | 487,272                                                                   | 480,000                                                                   |
| Airdrie<br>Chestermere                                                                               | •                                            | ,                                                   |                                        | ,                                    |                                                      |                                                                           |                                                                           | ,                                                                         |
|                                                                                                      | 953                                          | 1,170                                               | 81%                                    | 181                                  | 1.14                                                 | 493,367                                                                   | 487,272                                                                   | 480,000                                                                   |
| Chestermere                                                                                          | 953<br>275                                   | 1,170<br>400                                        | 81%<br>69%                             | 181                                  | 1.14                                                 | 493,367<br>644,617                                                        | 487,272<br>617,239                                                        | 480,000<br>610,000                                                        |
| Chestermere<br>Rocky View Region                                                                     | 953<br>275<br>913                            | 1,170<br>400<br>1,348                               | 81%<br>69%<br>68%                      | 181<br>94<br>389                     | 1.14<br>2.04<br>2.55                                 | 493,367<br>644,617<br>596,467                                             | 487,272<br>617,239<br>754,859                                             | 480,000<br>610,000<br>601,500                                             |
| Chestermere Rocky View Region Foothills Region                                                       | 953<br>275<br>913<br>758                     | 1,170<br>400<br>1,348<br>1,002                      | 81%<br>69%<br>68%<br>76%               | 181<br>94<br>389<br>221              | 1.14<br>2.04<br>2.55<br>1.75                         | 493,367<br>644,617<br>596,467<br>565,617                                  | 487,272<br>617,239<br>754,859<br>652,905                                  | 480,000<br>610,000<br>601,500<br>575,000                                  |
| Chestermere Rocky View Region Foothills Region Mountain View Region                                  | 953<br>275<br>913<br>758<br>309              | 1,170<br>400<br>1,348<br>1,002<br>429               | 81%<br>69%<br>68%<br>76%<br>72%        | 181<br>94<br>389<br>221<br>133       | 1.14<br>2.04<br>2.55<br>1.75<br>2.58                 | 493,367<br>644,617<br>596,467<br>565,617<br>407,017                       | 487,272<br>617,239<br>754,859<br>652,905<br>427,406                       | 480,000<br>610,000<br>601,500<br>575,000<br>388,000                       |
| Chestermere Rocky View Region Foothills Region Mountain View Region Kneehill Region                  | 953<br>275<br>913<br>758<br>309<br>81        | 1,170<br>400<br>1,348<br>1,002<br>429<br>112        | 81%<br>69%<br>68%<br>76%<br>72%        | 181<br>94<br>389<br>221<br>133<br>44 | 1.14<br>2.04<br>2.55<br>1.75<br>2.58<br>3.25         | 493,367<br>644,617<br>596,467<br>565,617<br>407,017<br>227,617            | 487,272<br>617,239<br>754,859<br>652,905<br>427,406<br>280,031            | 480,000<br>610,000<br>601,500<br>575,000<br>388,000<br>235,000            |
| Chestermere Rocky View Region Foothills Region Mountain View Region Kneehill Region Wheatland Region | 953<br>275<br>913<br>758<br>309<br>81<br>214 | 1,170<br>400<br>1,348<br>1,002<br>429<br>112<br>306 | 81%<br>69%<br>68%<br>76%<br>72%<br>72% | 181<br>94<br>389<br>221<br>133<br>44 | 1.14<br>2.04<br>2.55<br>1.75<br>2.58<br>3.25<br>2.28 | 493,367<br>644,617<br>596,467<br>565,617<br>407,017<br>227,617<br>414,000 | 487,272<br>617,239<br>754,859<br>652,905<br>427,406<br>280,031<br>432,485 | 480,000<br>610,000<br>601,500<br>575,000<br>388,000<br>235,000<br>420,250 |