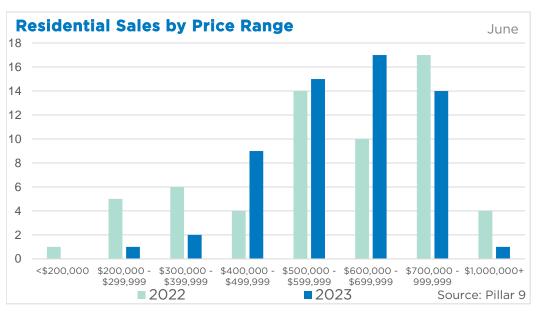

601,500<br>575,000<br>388,000<br>235,000            |
| Chestermere Rocky View Region Foothills Region Mountain View Region Kneehill Region Wheatland Region | 953<br>275<br>913<br>758<br>309<br>81<br>214 | 1,170<br>400<br>1,348<br>1,002<br>429<br>112<br>306 | 81%<br>69%<br>68%<br>76%<br>72%<br>72% | 181<br>94<br>389<br>221<br>133<br>44 | 1.14<br>2.04<br>2.55<br>1.75<br>2.58<br>3.25<br>2.28 | 493,367<br>644,617<br>596,467<br>565,617<br>407,017<br>227,617<br>414,000 | 487,272<br>617,239<br>754,859<br>652,905<br>427,406<br>280,031<br>432,485 | 480,000<br>610,000<br>601,500<br>575,000<br>388,000<br>235,000<br>420,250 |



Jun. 23

## DETACHED BENCHMARK PRICE COMPARISON





June 2023 Calgary

















# **Airdrie**



















# Cochrane



















# Chestermere

















# **Okotoks**

















# **High River**

















# **Strathmore**

















### **Canmore**