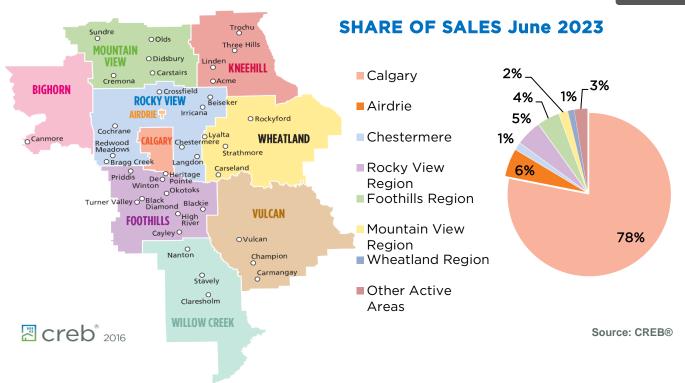

limit consumers' choices.

Persistently tight market conditions have contributed to further gains in home prices. As of June, the unadjusted benchmark price reached \$526,500, nearly two per cent higher than last month's and last year's levels. This also reflects a new record high price for the town.









#### **Okotoks**



With 87 sales and 84 new listings, the sales to new listings ratio once again pushed above 100 per cent. This caused further inventory declines, and the months of supply dropped to 0.7 months, the lowest level ever reported for June.

The persistently tight conditions caused prices to rise again in June. The unadjusted benchmark price reached a record high of \$585,300, reflecting a two per gain over last month and six per cent higher than last year.















| June 2023                                                                                            | Sales                                        | New Listings                                        | Sales to New<br>Listings Ratio         | Inventory                            | Months of<br>Supply                                  | Benchmark<br>Price                                                        | Average Price                                                             | Median Price                                                              |
|------------------------------------------------------------------------------------------------------|----------------------------------------------|-----------------------------------------------------|------------------------