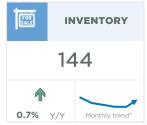

#### **Okotoks**

With 87 sales and 84 new listings, the sales to new listings ratio once again pushed above 100 per cent. This caused further inventory declines, and the months of supply dropped to 0.7 months, the lowest level ever reported for June.