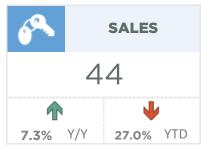

#### **Airdrie**

A pullback in new listings contributed to slower sales activity this month. With 245 new listings and 221 sales, the sales-to-new listings ratio remained elevated at 90 per cent. This also prevented any significant shift in the inventory situation, keeping the months of supply below one month.