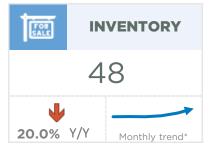

#### **Okotoks**

With 87 sales and 84 new listings, the sales to new listings ratio once again pushed above 100 per cent. This caused further inventory declines, and the months of supply dropped to 0.7 months, the lowest level ever reported for June.