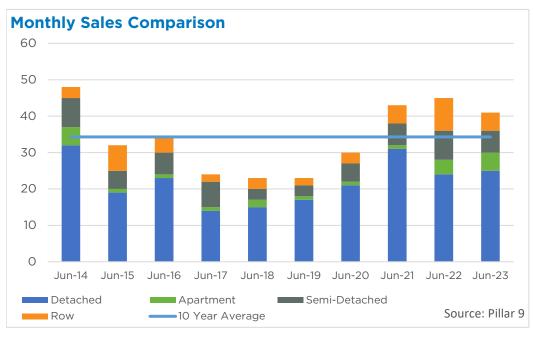

ills Region Mountain View Region Kneehill Region Wheatland Region | 953<br>275<br>913<br>758<br>309<br>81<br>214 | 1,170<br>400<br>1,348<br>1,002<br>429<br>112<br>306 | 81%<br>69%<br>68%<br>76%<br>72%<br>72% | 181<br>94<br>389<br>221<br>133<br>44 | 1.14<br>2.04<br>2.55<br>1.75<br>2.58<br>3.25<br>2.28 | 493,367<br>644,617<br>596,467<br>565,617<br>407,017<br>227,617<br>414,000 | 487,272<br>617,239<br>754,859<br>652,905<br>427,406<br>280,031<br>432,485 | 480,000<br>610,000<br>601,500<br>575,000<br>388,000<br>235,000<br>420,250 |



Jun. 23

## DETACHED BENCHMARK PRICE COMPARISON





June 2023 Calgary

















# **Airdrie**



















# Cochrane



















# Chestermere

















# **Okotoks**

















# **High River**

















# **Strathmore**

















### **Canmore**