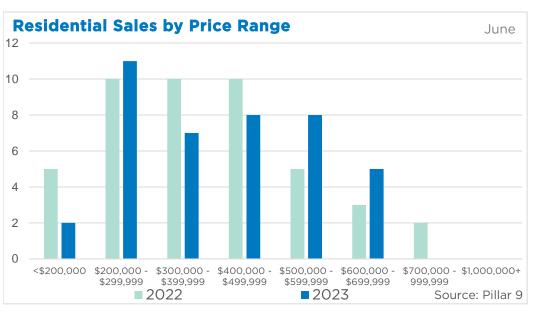

#### **Cochrane**

Sales activity in June eased, contributing to the year-to-date decline of 30 per cent. While the decline seems significant, levels are still far higher than any sales level reported before the pandemic. Like other areas, Cochrane is struggling with low inventory levels as significant declines in new listings limit consumers' choices.