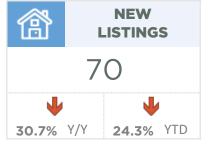

| June 2023                                                                                            | Sales                                        | New Listings                                        | Sales to New<br>Listings Ratio         | Inventory                            | Months of<br>Supply                                  | Benchmark<br>Price                                                        | Average Price                                                             | Median Price                                                              |
|------------------------------------------------------------------------------------------------------|----------------------------------------------|-----------------------------------------------------|----------------------------------------|--------------------------------------|------------------------------------------------------|---------------------------------------------------------------------------|---------------------------------------------------------------------------|---------------------------------------------------------------------------|
| City of Calgary                                                                                      | 3,146                                        | 3,939                                               | 80%                                    | 3,458                                | 1.10                                                 | 564,700                                                                   | 552,273                                                                   | 510,000                                                                   |
| Airdrie                                                                                              | 221                                          | 245                                                 | 90%                                    | 191                                  | 0.86                                                 | 511,100                                                                   | 505,057                                                                   | 515,000                                                                   |
| Chestermere                                                                                          | 59                                           | 89                                                  | 66%                                    | 96                                   | 1.63                                                 | 668,300                                                                   | 632,984                                                                   | 611,600                                                                   |
| Rocky View Region                                                                                    | 203                                          | 255                                                 | 80%                                    | 427                                  | 2.10                                                 | 616,900                                                                   | 839,551                                                                   | 686,000                                                                   |
| Foothills Region                                                                                     | 174                                          | 196                                                 | 89%                                    | 253                                  | 1.45                                                 | 589,100                                                                   | 662,578                                                                   | 594,000                                                                   |
| Mountain View Region                                                                                 | 72                                           | 96                                                  | 75%                                    | 160                                  | 2.22                                                 | 422,200                                                                   | 454,451                                                                   | 434,750                                                                   |
| Kneehill Region                                                                                      | 22                                           | 27                                                  | 81%                                    | 52                                   | 2.36                                                 | 235,500                                                                   | 267,932                                                                   | 261,000                                                                   |
| Wheatland Region                                                                                     | 49                                           | 63                                                  | 78%                                    | 93                                   | 1.90                                                 | 430,200                                                                   | 440,240                                                                   | 435,000                                                                   |
| Willow Creek Region                                                                                  | 18                                           | 28                                                  | 64%                                    | 65                                   | 3.61                                                 | 297,400                                                                   | 408,131                                                                   | 402,500                                                                   |
| Vulcan Region                                                                                        | 16                                           | 19                                                  | 84%                                    | 51                                   | 3.19                                                 | 315,400                                                                   | 353,731                                                                   | 332,500                                                                   |
| Bighorn Region                                                                                       | 48                                           | 74                                                  | 65%                                    | 146                                  | 3.04                                                 | 920,300                                                                   | 1,065,345                                                                 | 831,610                                                                   |
| YEAR-TO-DATE 2023                                                                                    | Sales                                        | New Listings                                        | Sales to New<br>Listings Ratio         | Inventory                            | Months of<br>Supply                                  | Benchmark<br>Price                                                        | Average Price                                                             | Median Price                                                              |
| City of Calgary                                                                                      | 14,315                                       | 18,274                                              | 78%                                    | 3,055                                | 1.28                                                 | 543,433                                                                   | 539,668                                                                   | 495,000                                                                   |
|                                                                                                      | 11,010                                       | .0,2                                                |                                        | 3,033                                | 1.20                                                 | 343,433                                                                   | 559,000                                                                   | 100,000                                                                   |
| Airdrie                                                                                              | 953                                          | 1,170                                               | 81%                                    | 181                                  | 1.14                                                 | 493,367                                                                   | 487,272                                                                   | 480,000                                                                   |
| Airdrie<br>Chestermere                                                                               | •                                            | ,                                                   |                                        | ,                                    |                                                      |                                                                           |                                                                           | ,                                                                         |
|                                                                                                      | 953                                          | 1,170                                               | 81%                                    | 181                                  | 1.14                                                 | 493,367                                                                   | 487,272                                                                   | 480,000                                                                   |
| Chestermere                                                                                          | 953<br>275                                   | 1,170<br>400                                        | 81%<br>69%                             | 181                                  | 1.14                                                 | 493,367<br>644,617                                                        | 487,272<br>617,239                                                        | 480,000<br>610,000                                                        |
| Chestermere<br>Rocky View Region                                                                     | 953<br>275<br>913                            | 1,170<br>400<br>1,348                               | 81%<br>69%<br>68%                      | 181<br>94<br>389                     | 1.14<br>2.04<br>2.55                                 | 493,367<br>644,617<br>596,467                                             | 487,272<br>617,239<br>754,859                                             | 480,000<br>610,000<br>601,500                                             |
| Chestermere Rocky View Region Foothills Region                                                       | 953<br>275<br>913<br>758                     | 1,170<br>400<br>1,348<br>1,002                      | 81%<br>69%<br>68%<br>76%               | 181<br>94<br>389<br>221              | 1.14<br>2.04<br>2.55<br>1.75                         | 493,367<br>644,617<br>596,467<br>565,617                                  | 487,272<br>617,239<br>754,859<br>652,905                                  | 480,000<br>610,000<br>601,500<br>575,000                                  |
| Chestermere Rocky View Region Foothills Region Mountain View Region                                  | 953<br>275<br>913<br>758<br>309              | 1,170<br>400<br>1,348<br>1,002<br>429               | 81%<br>69%<br>68%<br>76%<br>72%        | 181<br>94<br>389<br>221<br>133       | 1.14<br>2.04<br>2.55<br>1.75<br>2.58                 | 493,367<br>644,617<br>596,467<br>565,617<br>407,017                       | 487,272<br>617,239<br>754,859<br>652,905<br>427,406                       | 480,000<br>610,000<br>601,500<br>575,000<br>388,000                       |
| Chestermere Rocky View Region Foothills Region Mountain View Region Kneehill Region                  | 953<br>275<br>913<br>758<br>309<br>81        | 1,170<br>400<br>1,348<br>1,002<br>429<br>112        | 81%<br>69%<br>68%<br>76%<br>72%        | 181<br>94<br>389<br>221<br>133<br>44 | 1.14<br>2.04<br>2.55<br>1.75<br>2.58<br>3.25         | 493,367<br>644,617<br>596,467<br>565,617<br>407,017<br>227,617            | 487,272<br>617,239<br>754,859<br>652,905<br>427,406<br>280,031            | 480,000<br>610,000<br>601,500<br>575,000<br>388,000<br>235,000            |
| Chestermere Rocky View Region Foothills Region Mountain View Region Kneehill Region Wheatland Region | 953<br>275<br>913<br>758<br>309<br>81<br>214 | 1,170<br>400<br>1,348<br>1,002<br>429<br>112<br>306 | 81%<br>69%<br>68%<br>76%<br>72%<br>72% | 181<br>94<br>389<br>221<br>133<br>44 | 1.14<br>2.04<br>2.55<br>1.75<br>2.58<br>3.25<br>2.28 | 493,367<br>644,617<br>596,467<br>565,617<br>407,017<br>227,617<br>414,000 | 487,272<br>617,239<br>754,859<br>652,905<br>427,406<br>280,031<br>432,485 | 480,000<br>610,000<br>601,500<br>575,000<br>388,000<br>235,000<br>420,250 |