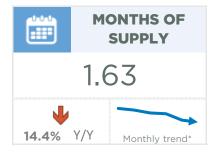

#### **Okotoks**

With 87 sales and 84 new listings, the sales to new listings ratio once again pushed above 100 per cent. This caused further inventory declines, and the months of supply dropped to 0.7 months, the lowest level ever reported for June.