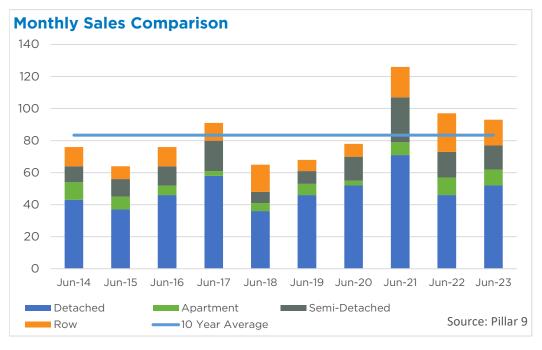

#### **Cochrane**

Sales activity in June eased, contributing to the year-to-date decline of 30 per cent. While the decline seems significant, levels are still far higher than any sales level reported before the pandemic. Like other areas, Cochrane is struggling with low inventory levels as significant declines in new listings limit consumers' choices.

Persistently tight market conditions have contributed to further gains in home prices. As of June, the unadjusted benchmark price reached \$526,500, nearly two per cent higher than last month's and last year's levels. This also reflects a new record high price for the town.