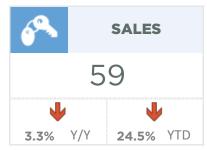

| June 2023                                                                                            | Sales                                        | New Listings                                        | Sales to New<br>Listings Ratio         | Inventory                            | Months of<br>Supply                                  | Benchmark<br>Price                                                        | Average Price                                                             | Median Price                                                              |
|------------------------------------------------------------------------------------------------------|----------------------------------------------|-----------------------------------------------------|----------------------------------------|--------------------------------------|------------------------------------------------------|---------------------------------------------------------------------------|---------------------------------------------------------------------------|---------------------------------------------------------------------------|
| City of Calgary                                                                                      | 3,146                                        | 3,939                                               | 80%                                    | 3,458                                | 1.10                                                 | 564,700                                                                   | 552,273                                                                   | 510,000                                                                   |
| Airdrie                                                                                              | 221                                          | 245                                                 | 90%                                    | 191                                  | 0.86                                                 | 511,100                                                                   | 505,057                                                                   | 515,000                                                                   |
| Chestermere                                                                                          | 59                                           | 89                                                  | 66%                                    | 96                                   | 1.63                                                 | 668,300                                                                   | 632,984                                                                   | 611,600                                                                   |
| Rocky View Region                                                                                    | 203                                          | 255                                                 | 80%                                    | 427                                  | 2.10                                                 | 616,900                                                                   | 839,551                                                                   | 686,000                                                                   |
| Foothills Region                                                                                     | 174                                          | 196                                                 | 89%                                    | 253                                  | 1.45                                                 | 589,100                                                                   | 662,578                                                                   | 594,000                                                                   |
| Mountain View Region                                                                                 | 72                                           | 96                                                  | 75%                                    | 160                                  | 2.22                                                 | 422,200                                                                   | 454,451                                                                   | 434,750                                                                   |
| Kneehill Region                                                                                      | 22                                           | 27                                                  | 81%                                    | 52                                   | 2.36                                                 | 235,500                                                                   | 267,932                                                                   | 261,000                                                                   |
| Wheatland Region                                                                                     | 49                                           | 63                                                  | 78%                                    | 93                                   | 1.90                                                 | 430,200                                                                   | 440,240                                                                   | 435,000                                                                   |
| Willow Creek Region                                                                                  | 18                                           | 28                                                  | 64%                                    | 65                                   | 3.61                                                 | 297,400                                                                   | 408,131                                                                   | 402,500                                                                   |
| Vulcan Region                                                                                        | 16                                           | 19                                                  | 84%                                    | 51                                   | 3.19                                                 | 315,400                                                                   | 353,731                                                                   | 332,500                                                                   |
| Bighorn Region                                                                                       | 48                                           | 74                                                  | 65%                                    | 146                                  | 3.04                                                 | 920,300                                                                   | 1,065,345                                                                 | 831,610                                                                   |
| YEAR-TO-DATE 2023                                                                                    | Sales                                        | New Listings                                        | Sales to New<br>Listings Ratio         | Inventory                            | Months of<br>Supply                                  | Benchmark<br>Price                                                        | Average Price                                                             | Median Price                                                              |
| City of Calgary                                                                                      | 14,315                                       | 18,274                                              | 78%                                    | 3,055                                | 1.28                                                 | 543,433                                                                   | 539,668                                                                   | 495,000                                                                   |
|                                                                                                      | 11,010                                       | .0,2                                                |                                        | 3,033                                | 1.20                                                 | 343,433                                                                   | 559,000                                                                   | 100,000                                                                   |
| Airdrie                                                                                              | 953                                          | 1,170                                               | 81%                                    | 181                                  | 1.14                                                 | 493,367                                                                   | 487,272                                                                   | 480,000                                                                   |
| Airdrie<br>Chestermere                                                                               | •                                            | ,                                                   |                                        | ,                                    |                                                      |                                                                           |                                                                           | ,                                                                         |
|                                                                                                      | 953                                          | 1,170                                               | 81%                                    | 181                                  | 1.14                                                 | 493,367                                                                   | 487,272                                                                   | 480,000                                                                   |
| Chestermere                                                                                          | 953<br>275                                   | 1,170<br>400                                        | 81%<br>69%                             | 181                                  | 1.14                                                 | 493,367<br>644,617                                                        | 487,272<br>617,239                                                        | 480,000<br>610,000                                                        |
| Chestermere<br>Rocky View Region                                                                     | 953<br>275<br>913                            | 1,170<br>400<br>1,348                               | 81%<br>69%<br>68%                      | 181<br>94<br>389                     | 1.14<br>2.04<br>2.55                                 | 493,367<br>644,617<br>596,467                                             | 487,272<br>617,239<br>754,859                                             | 480,000<br>610,000<br>601,500                                             |
| Chestermere Rocky View Region Foothills Region                                                       | 953<br>275<br>913<br>758                     | 1,170<br>400<br>1,348<br>1,002                      | 81%<br>69%<br>68%<br>76%               | 181<br>94<br>389<br>221              | 1.14<br>2.04<br>2.55<br>1.75                         | 493,367<br>644,617<br>596,467<br>565,617                                  | 487,272<br>617,239<br>754,859<br>652,905                                  | 480,000<br>610,000<br>601,500<br>575,000                                  |
| Chestermere Rocky View Region Foothills Region Mountain View Region                                  | 953<br>275<br>913<br>758<br>309              | 1,170<br>400<br>1,348<br>1,002<br>429               | 81%<br>69%<br>68%<br>76%<br>72%        | 181<br>94<br>389<br>221<br>133       | 1.14<br>2.04<br>2.55<br>1.75<br>2.58                 | 493,367<br>644,617<br>596,467<br>565,617<br>407,017                       | 487,272<br>617,239<br>754,859<br>652,905<br>427,406                       | 480,000<br>610,000<br>601,500<br>575,000<br>388,000                       |
| Chestermere Rocky View Region Foothills Region Mountain View Region Kneehill Region                  | 953<br>275<br>913<br>758<br>309<br>81        | 1,170<br>400<br>1,348<br>1,002<br>429<br>112        | 81%<br>69%<br>68%<br>76%<br>72%        | 181<br>94<br>389<br>221<br>133<br>44 | 1.14<br>2.04<br>2.55<br>1.75<br>2.58<br>3.25         | 493,367<br>644,617<br>596,467<br>565,617<br>407,017<br>227,617            | 487,272<br>617,239<br>754,859<br>652,905<br>427,406<br>280,031            | 480,000<br>610,000<br>601,500<br>575,000<br>388,000<br>235,000            |
| Chestermere Rocky View Region Foothills Region Mountain View Region Kneehill Region Wheatland Region | 953<br>275<br>913<br>758<br>309<br>81<br>214 | 1,170<br>400<br>1,348<br>1,002<br>429<br>112<br>306 | 81%<br>69%<br>68%<br>76%<br>72%<br>72% | 181<br>94<br>389<br>221<br>133<br>44 | 1.14<br>2.04<br>2.55<br>1.75<br>2.58<br>3.25<br>2.28 | 493,367<br>644,617<br>596,467<br>565,617<br>407,017<br>227,617<br>414,000 | 487,272<br>617,239<br>754,859<br>652,905<br>427,406<br>280,031<br>432,485 | 480,000<br>610,000<br>601,500<br>575,000<br>388,000<br>235,000<br>420,250 |