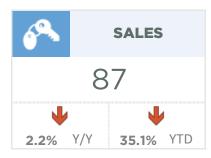

#### **Okotoks**

With 87 sales and 84 new listings, the sales to new listings ratio once again pushed above 100 per cent. This caused further inventory declines, and the months of supply dropped to 0.7 months, the lowest level ever reported for June.