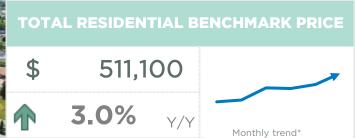

As market conditions continue favouring the buyer, Airdrie reports further gains in home prices. As of June, the unadjusted benchmark price reached \$511,100, representing a new record high for the city. Prices have risen across all property types, with the largest gains occurring in the row and apartment condominium sectors.