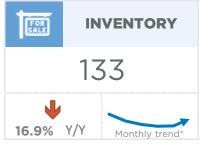

| June 2023                                                                                            | Sales                                        | New Listings                                        | Sales to New<br>Listings Ratio         | Inventory                            | Months of<br>Supply                                  | Benchmark<br>Price                                                        | Average Price                                                             | Median Price                                                              |
|------------------------------------------------------------------------------------------------------|----------------------------------------------|-----------------------------------------------------|----------------------------------------|--------------------------------------|------------------------------------------------------|---------------------------------------------------------------------------|---------------------------------------------------------------------------|---------------------------------------------------------------------------|
| City of Calgary                                                                                      | 3,146                                        | 3,939                                               | 80%                                    | 3,458                                | 1.10                                                 | 564,700                                                                   | 552,273                                                                   | 510,000                                                                   |
| Airdrie                                                                                              | 221                                          | 245                                                 | 90%                                    | 191                                  | 0.86                                                 | 511,100                                                                   | 505,057                                                                   | 515,000                                                                   |
| Chestermere                                                                                          | 59                                           | 89                                                  | 66%                                    | 96                                   | 1.63                                                 | 668,300                                                                   | 632,984                                                                   | 611,600                                                                   |
| Rocky View Region                                                                                    | 203                                          | 255                                                 | 80%                                    | 427                                  | 2.10                                                 | 616,900                                                                   | 839,551                                                                   | 686,000                                                                   |
| Foothills Region                                                                                     | 174                                          | 196                                                 | 89%                                    | 253                                  | 1.45                                                 | 589,100                                                                   | 662,578                                                                   | 594,000                                                                   |
| Mountain View Region                                                                                 | 72                                           | 96                                                  | 75%                                    | 160                                  | 2.22                                                 | 422,200                                                                   | 454,451                                                                   | 434,750                                                                   |
| Kneehill Region                                                                                      | 22                                           | 27                                                  | 81%                                    | 52                                   | 2.36                                                 | 235,500                                                                   | 267,932                                                                   | 261,000                                                                   |
| Wheatland Region                                                                                     | 49                                           | 63                                                  | 78%                                    | 93                                   | 1.90                                                 | 430,200                                                                   | 440,240                                                                   | 435,000                                                                   |
| Willow Creek Region                                                                                  | 18                                           | 28                                                  | 64%                                    | 65                                   | 3.61                                                 | 297,400                                                                   | 408,131                                                                   | 402,500                                                                   |
| Vulcan Region                                                                                        | 16                                           | 19                                                  | 84%                                    | 51                                   | 3.19                                                 | 315,400                                                                   | 353,731                                                                   | 332,500                                                                   |
| Bighorn Region                                                                                       | 48                                           | 74                                                  | 65%                                    | 146                                  | 3.04                                                 | 920,300                                                                   | 1,065,345                                                                 | 831,610                                                                   |
| YEAR-TO-DATE 2023                                                                                    | Sales                                        | New Listings                                        | Sales to New<br>Listings Ratio         | Inventory                            | Months of<br>Supply                                  | Benchmark<br>Price                                                        | Average Price                                                             | Median Price                                                              |
| City of Calgary                                                                                      | 14,315                                       | 18,274                                              | 78%                                    | 3,055                                | 1.28                                                 | 543,433                                                                   | 539,668                                                                   | 495,000                                                                   |
|                                                                                                      | 11,010                                       | .0,2                                                |                                        | 3,033                                | 1.20                                                 | 343,433                                                                   | 559,000                                                                   | 100,000                                                                   |
| Airdrie                                                                                              | 953                                          | 1,170                                               | 81%                                    | 181                                  | 1.14                                                 | 493,367                                                                   | 487,272                                                                   | 480,000                                                                   |
| Airdrie<br>Chestermere                                                                               | •                                            | ,                                                   |                                        | ,                                    |                                                      |                                                                           |                                                                           | ,                                                                         |
|                                                                                                      | 953                                          | 1,170                                               | 81%                                    | 181                                  | 1.14                                                 | 493,367                                                                   | 487,272                                                                   | 480,000                                                                   |
| Chestermere                                                                                          | 953<br>275                                   | 1,170<br>400                                        | 81%<br>69%                             | 181                                  | 1.14                                                 | 493,367<br>644,617                                                        | 487,272<br>617,239                                                        | 480,000<br>610,000                                                        |
| Chestermere<br>Rocky View Region                                                                     | 953<br>275<br>913                            | 1,170<br>400<br>1,348                               | 81%<br>69%<br>68%                      | 181<br>94<br>389                     | 1.14<br>2.04<br>2.55                                 | 493,367<br>644,617<br>596,467                                             | 487,272<br>617,239<br>754,859                                             | 480,000<br>610,000<br>601,500                                             |
| Chestermere Rocky View Region Foothills Region                                                       | 953<br>275<br>913<br>758                     | 1,170<br>400<br>1,348<br>1,002                      | 81%<br>69%<br>68%<br>76%               | 181<br>94<br>389<br>221              | 1.14<br>2.04<br>2.55<br>1.75                         | 493,367<br>644,617<br>596,467<br>565,617                                  | 487,272<br>617,239<br>754,859<br>652,905                                  | 480,000<br>610,000<br>601,500<br>575,000                                  |
| Chestermere Rocky View Region Foothills Region Mountain View Region                                  | 953<br>275<br>913<br>758<br>309              | 1,170<br>400<br>1,348<br>1,002<br>429               | 81%<br>69%<br>68%<br>76%<br>72%        | 181<br>94<br>389<br>221<br>133       | 1.14<br>2.04<br>2.55<br>1.75<br>2.58                 | 493,367<br>644,617<br>596,467<br>565,617<br>407,017                       | 487,272<br>617,239<br>754,859<br>652,905<br>427,406                       | 480,000<br>610,000<br>601,500<br>575,000<br>388,000                       |
| Chestermere Rocky View Region Foothills Region Mountain View Region Kneehill Region                  | 953<br>275<br>913<br>758<br>309<br>81        | 1,170<br>400<br>1,348<br>1,002<br>429<br>112        | 81%<br>69%<br>68%<br>76%<br>72%        | 181<br>94<br>389<br>221<br>133<br>44 | 1.14<br>2.04<br>2.55<br>1.75<br>2.58<br>3.25         | 493,367<br>644,617<br>596,467<br>565,617<br>407,017<br>227,617            | 487,272<br>617,239<br>754,859<br>652,905<br>427,406<br>280,031            | 480,000<br>610,000<br>601,500<br>575,000<br>388,000<br>235,000            |
| Chestermere Rocky View Region Foothills Region Mountain View Region Kneehill Region Wheatland Region | 953<br>275<br>913<br>758<br>309<br>81<br>214 | 1,170<br>400<br>1,348<br>1,002<br>429<br>112<br>306 | 81%<br>69%<br>68%<br>76%<br>72%<br>72% | 181<br>94<br>389<br>221<br>133<br>44 | 1.14<br>2.04<br>2.55<br>1.75<br>2.58<br>3.25<br>2.28 | 493,367<br>644,617<br>596,467<br>565,617<br>407,017<br>227,617<br>414,000 | 487,272<br>617,239<br>754,859<br>652,905<br>427,406<br>280,031<br>432,485 | 480,000<br>610,000<br>601,500<br>575,000<br>388,000<br>235,000<br>420,250 |