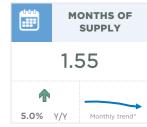

#### **Okotoks**

With 87 sales and 84 new listings, the sales to new listings ratio once again pushed above 100 per cent. This caused further inventory declines, and the months of supply dropped to 0.7 months, the lowest level ever reported for June.