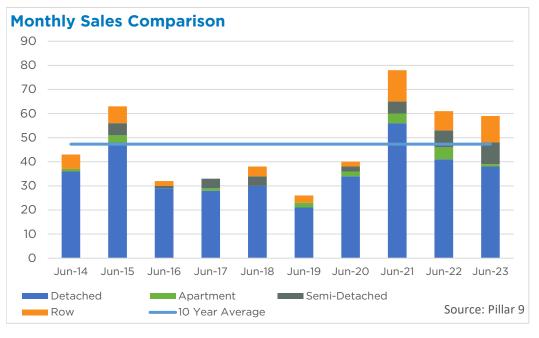

,000<br>601,500<br>575,000<br>388,000<br>235,000            |
| Chestermere Rocky View Region Foothills Region Mountain View Region Kneehill Region Wheatland Region | 953<br>275<br>913<br>758<br>309<br>81<br>214 | 1,170<br>400<br>1,348<br>1,002<br>429<br>112<br>306 | 81%<br>69%<br>68%<br>76%<br>72%<br>72% | 181<br>94<br>389<br>221<br>133<br>44 | 1.14<br>2.04<br>2.55<br>1.75<br>2.58<br>3.25<br>2.28 | 493,367<br>644,617<br>596,467<br>565,617<br>407,017<br>227,617<br>414,000 | 487,272<br>617,239<br>754,859<br>652,905<br>427,406<br>280,031<br>432,485 | 480,000<br>610,000<br>601,500<br>575,000<br>388,000<br>235,000<br>420,250 |



Jun. 23

## DETACHED BENCHMARK PRICE COMPARISON





June 2023 Calgary

















# **Airdrie**



















# Cochrane



















# Chestermere

















# **Okotoks**

















# **High River**

















# **Strathmore**

















### **Canmore**