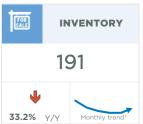

#### **Airdrie**

A pullback in new listings contributed to slower sales activity this month. With 245 new listings and 221 sales, the sales-to-new listings ratio remained elevated at 90 per cent. This also prevented any significant shift in the inventory situation, keeping the months of supply below one month.