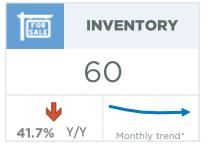

#### **Okotoks**

With 87 sales and 84 new listings, the sales to new listings ratio once again pushed above 100 per cent. This caused further inventory declines, and the months of supply dropped to 0.7 months, the lowest level ever reported for June.