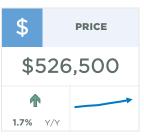

Persistently tight market conditions have contributed to further gains in home prices. As of June, the unadjusted benchmark price reached \$526,500, nearly two per cent higher than last month's and last year's levels. This also reflects a new record high price for the town.