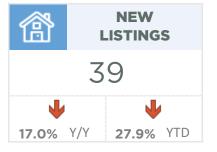

#### **Airdrie**

A pullback in new listings contributed to slower sales activity this month. With 245 new listings and 221 sales, the sales-to-new listings ratio remained elevated at 90 per cent. This also prevented any significant shift in the inventory situation, keeping the months of supply below one month.