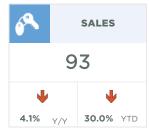

#### **Cochrane**

Sales activity in June eased, contributing to the year-to-date decline of 30 per cent. While the decline seems significant, levels are still far higher than any sales level reported before the pandemic. Like other areas, Cochrane is struggling with low inventory levels as significant declines in new listings limit consumers' choices.