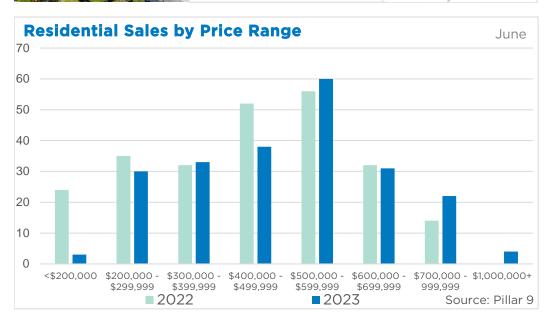

As market conditions continue favouring the buyer, Airdrie reports further gains in home prices. As of June, the unadjusted benchmark price reached \$511,100, representing a new record high for the city. Prices have risen across all property types, with the largest gains occurring in the row and apartment condominium sectors.