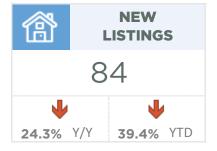

#### **Okotoks**

With 87 sales and 84 new listings, the sales to new listings ratio once again pushed above 100 per cent. This caused further inventory declines, and the months of supply dropped to 0.7 months, the lowest level ever reported for June.