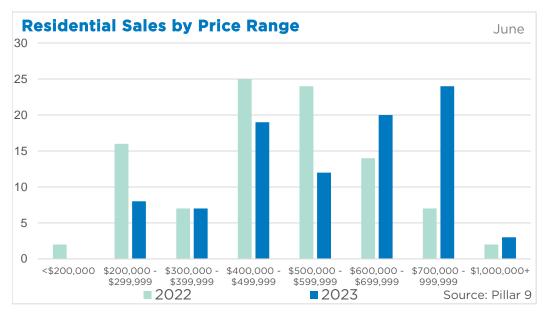

As market conditions continue favouring the buyer, Airdrie reports further gains in home prices. As of June, the unadjusted benchmark price reached \$511,100, representing a new record high for the city. Prices have risen across all property types, with the largest gains occurring in the row and apartment condominium sectors.