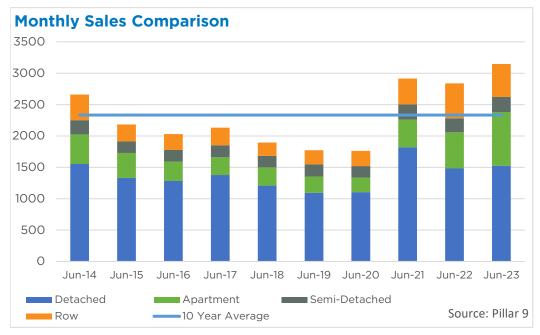

| 487,272<br>617,239<br>754,859<br>652,905<br>427,406<br>280,031            | 480,000<br>610,000<br>601,500<br>575,000<br>388,000<br>235,000            |
| Chestermere Rocky View Region Foothills Region Mountain View Region Kneehill Region Wheatland Region | 953<br>275<br>913<br>758<br>309<br>81<br>214 | 1,170<br>400<br>1,348<br>1,002<br>429<br>112<br>306 | 81%<br>69%<br>68%<br>76%<br>72%<br>72% | 181<br>94<br>389<br>221<br>133<br>44 | 1.14<br>2.04<br>2.55<br>1.75<br>2.58<br>3.25<br>2.28 | 493,367<br>644,617<br>596,467<br>565,617<br>407,017<br>227,617<br>414,000 | 487,272<br>617,239<br>754,859<br>652,905<br>427,406<br>280,031<br>432,485 | 480,000<br>610,000<br>601,500<br>575,000<br>388,000<br>235,000<br>420,250 |



Jun. 23

## DETACHED BENCHMARK PRICE COMPARISON





June 2023 Calgary

















# **Airdrie**



















# Cochrane



















# Chestermere

















# **Okotoks**

















# **High River**

















# **Strathmore**

















### **Canmore**