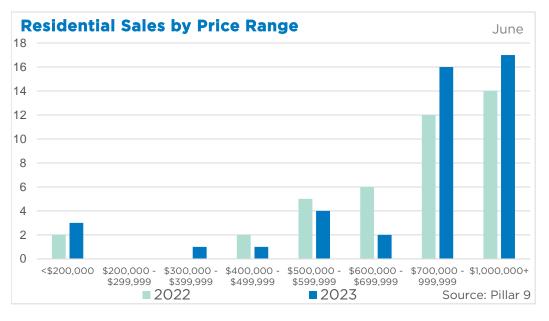

egion Wheatland Region | 953<br>275<br>913<br>758<br>309<br>81<br>214 | 1,170<br>400<br>1,348<br>1,002<br>429<br>112<br>306 | 81%<br>69%<br>68%<br>76%<br>72%<br>72% | 181<br>94<br>389<br>221<br>133<br>44 | 1.14<br>2.04<br>2.55<br>1.75<br>2.58<br>3.25<br>2.28 | 493,367<br>644,617<br>596,467<br>565,617<br>407,017<br>227,617<br>414,000 | 487,272<br>617,239<br>754,859<br>652,905<br>427,406<br>280,031<br>432,485 | 480,000<br>610,000<br>601,500<br>575,000<br>388,000<br>235,000<br>420,250 |



Jun. 23

## DETACHED BENCHMARK PRICE COMPARISON





June 2023 Calgary

















# **Airdrie**



















# Cochrane



















# Chestermere

















# **Okotoks**

















# **High River**

















# **Strathmore**

















### **Canmore**