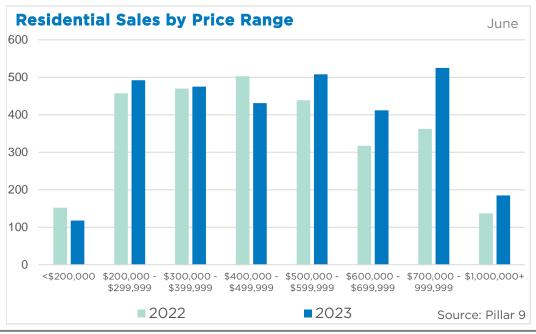

272<br>617,239<br>754,859<br>652,905<br>427,406<br>280,031            | 480,000<br>610,000<br>601,500<br>575,000<br>388,000<br>235,000            |
| Chestermere Rocky View Region Foothills Region Mountain View Region Kneehill Region Wheatland Region | 953<br>275<br>913<br>758<br>309<br>81<br>214 | 1,170<br>400<br>1,348<br>1,002<br>429<br>112<br>306 | 81%<br>69%<br>68%<br>76%<br>72%<br>72% | 181<br>94<br>389<br>221<br>133<br>44 | 1.14<br>2.04<br>2.55<br>1.75<br>2.58<br>3.25<br>2.28 | 493,367<br>644,617<br>596,467<br>565,617<br>407,017<br>227,617<br>414,000 | 487,272<br>617,239<br>754,859<br>652,905<br>427,406<br>280,031<br>432,485 | 480,000<br>610,000<br>601,500<br>575,000<br>388,000<br>235,000<br>420,250 |



Jun. 23

## DETACHED BENCHMARK PRICE COMPARISON





June 2023 Calgary

















# **Airdrie**



















# Cochrane



















# Chestermere

















# **Okotoks**

















# **High River**

















# **Strathmore**

















### **Canmore**