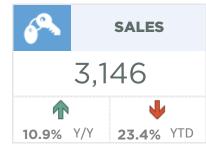

| June 2023                                                                                            | Sales                                        | New Listings                                        | Sales to New<br>Listings Ratio         | Inventory                            | Months of<br>Supply                                  | Benchmark<br>Price                                                        | Average Price                                                             | Median Price                                                              |
|------------------------------------------------------------------------------------------------------|----------------------------------------------|-----------------------------------------------------|----------------------------------------|--------------------------------------|------------------------------------------------------|---------------------------------------------------------------------------|---------------------------------------------------------------------------|---------------------------------------------------------------------------|
| City of Calgary                                                                                      | 3,146                                        | 3,939                                               | 80%                                    | 3,458                                | 1.10                                                 | 564,700                                                                   | 552,273                                                                   | 510,000                                                                   |
| Airdrie                                                                                              | 221                                          | 245                                                 | 90%                                    | 191                                  | 0.86                                                 | 511,100                                                                   | 505,057                                                                   | 515,000                                                                   |
| Chestermere                                                                                          | 59                                           | 89                                                  | 66%                                    | 96                                   | 1.63                                                 | 668,300                                                                   | 632,984                                                                   | 611,600                                                                   |
| Rocky View Region                                                                                    | 203                                          | 255                                                 | 80%                                    | 427                                  | 2.10                                                 | 616,900                                                                   | 839,551                                                                   | 686,000                                                                   |
| Foothills Region                                                                                     | 174                                          | 196                                                 | 89%                                    | 253                                  | 1.45                                                 | 589,100                                                                   | 662,578                                                                   | 594,000                                                                   |
| Mountain View Region                                                                                 | 72                                           | 96                                                  | 75%                                    | 160                                  | 2.22                                                 | 422,200                                                                   | 454,451                                                                   | 434,750                                                                   |
| Kneehill Region                                                                                      | 22                                           | 27                                                  | 81%                                    | 52                                   | 2.36                                                 | 235,500                                                                   | 267,932                                                                   | 261,000                                                                   |
| Wheatland Region                                                                                     | 49                                           | 63                                                  | 78%                                    | 93                                   | 1.90                                                 | 430,200                                                                   | 440,240                                                                   | 435,000                                                                   |
| Willow Creek Region                                                                                  | 18                                           | 28                                                  | 64%                                    | 65                                   | 3.61                                                 | 297,400                                                                   | 408,131                                                                   | 402,500                                                                   |
| Vulcan Region                                                                                        | 16                                           | 19                                                  | 84%                                    | 51                                   | 3.19                                                 | 315,400                                                                   | 353,731                                                                   | 332,500                                                                   |
| Bighorn Region                                                                                       | 48                                           | 74                                                  | 65%                                    | 146                                  | 3.04                                                 | 920,300                                                                   | 1,065,345                                                                 | 831,610                                                                   |
| YEAR-TO-DATE 2023                                                                                    | Sales                                        | New Listings                                        | Sales to New<br>Listings Ratio         | Inventory                            | Months of<br>Supply                                  | Benchmark<br>Price                                                        | Average Price                                                             | Median Price                                                              |
| City of Calgary                                                                                      | 14,315                                       | 18,274                                              | 78%                                    | 3,055                                | 1.28                                                 | 543,433                                                                   | 539,668                                                                   | 495,000                                                                   |
|                                                                                                      | 11,010                                       | .0,2                                                |                                        | 3,033                                | 1.20                                                 | 343,433                                                                   | 559,000                                                                   | 100,000                                                                   |
| Airdrie                                                                                              | 953                                          | 1,170                                               | 81%                                    | 181                                  | 1.14                                                 | 493,367                                                                   | 487,272                                                                   | 480,000                                                                   |
| Airdrie<br>Chestermere                                                                               | •                                            | ,                                                   |                                        | ,                                    |                                                      |                                                                           |                                                                           | ,                                                                         |
|                                                                                                      | 953                                          | 1,170                                               | 81%                                    | 181                                  | 1.14                                                 | 493,367                                                                   | 487,272                                                                   | 480,000                                                                   |
| Chestermere                                                                                          | 953<br>275                                   | 1,170<br>400                                        | 81%<br>69%                             | 181                                  | 1.14                                                 | 493,367<br>644,617                                                        | 487,272<br>617,239                                                        | 480,000<br>610,000                                                        |
| Chestermere<br>Rocky View Region                                                                     | 953<br>275<br>913                            | 1,170<br>400<br>1,348                               | 81%<br>69%<br>68%                      | 181<br>94<br>389                     | 1.14<br>2.04<br>2.55                                 | 493,367<br>644,617<br>596,467                                             | 487,272<br>617,239<br>754,859                                             | 480,000<br>610,000<br>601,500                                             |
| Chestermere Rocky View Region Foothills Region                                                       | 953<br>275<br>913<br>758                     | 1,170<br>400<br>1,348<br>1,002                      | 81%<br>69%<br>68%<br>76%               | 181<br>94<br>389<br>221              | 1.14<br>2.04<br>2.55<br>1.75                         | 493,367<br>644,617<br>596,467<br>565,617                                  | 487,272<br>617,239<br>754,859<br>652,905                                  | 480,000<br>610,000<br>601,500<br>575,000                                  |
| Chestermere Rocky View Region Foothills Region Mountain View Region                                  | 953<br>275<br>913<br>758<br>309              | 1,170<br>400<br>1,348<br>1,002<br>429               | 81%<br>69%<br>68%<br>76%<br>72%        | 181<br>94<br>389<br>221<br>133       | 1.14<br>2.04<br>2.55<br>1.75<br>2.58                 | 493,367<br>644,617<br>596,467<br>565,617<br>407,017                       | 487,272<br>617,239<br>754,859<br>652,905<br>427,406                       | 480,000<br>610,000<br>601,500<br>575,000<br>388,000                       |
| Chestermere Rocky View Region Foothills Region Mountain View Region Kneehill Region                  | 953<br>275<br>913<br>758<br>309<br>81        | 1,170<br>400<br>1,348<br>1,002<br>429<br>112        | 81%<br>69%<br>68%<br>76%<br>72%        | 181<br>94<br>389<br>221<br>133<br>44 | 1.14<br>2.04<br>2.55<br>1.75<br>2.58<br>3.25         | 493,367<br>644,617<br>596,467<br>565,617<br>407,017<br>227,617            | 487,272<br>617,239<br>754,859<br>652,905<br>427,406<br>280,031            | 480,000<br>610,000<br>601,500<br>575,000<br>388,000<br>235,000            |
| Chestermere Rocky View Region Foothills Region Mountain View Region Kneehill Region Wheatland Region | 953<br>275<br>913<br>758<br>309<br>81<br>214 | 1,170<br>400<br>1,348<br>1,002<br>429<br>112<br>306 | 81%<br>69%<br>68%<br>76%<br>72%<br>72% | 181<br>94<br>389<br>221<br>133<br>44 | 1.14<br>2.04<br>2.55<br>1.75<br>2.58<br>3.25<br>2.28 | 493,367<br>644,617<br>596,467<br>565,617<br>407,017<br>227,617<br>414,000 | 487,272<br>617,239<br>754,859<br>652,905<br>427,406<br>280,031<br>432,485 | 480,000<br>610,000<br>601,500<br>575,000<br>388,000<br>235,000<br>420,250 |