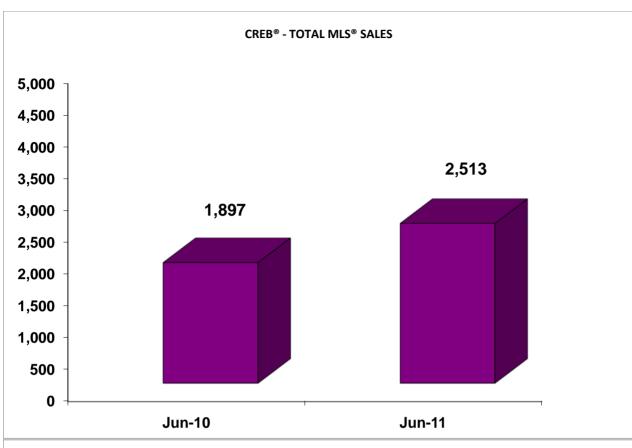

#### CREB® - TOTAL MLS®

|                                | <u>Jun-11</u> | <u>Jun-10</u> | Mth Chg            | 2011 YTD      | 2010 YTD      | YTD Chg |
|--------------------------------|---------------|---------------|--------------------|---------------|---------------|---------|
| SINGLE FAMILY (Calgary Metro)  |               |               |                    |               |               |         |
| Month End Inventory            | 4,744         | 5,991         | -20.81%            | n/a           | n/a           | n/a     |
| New Listings Added             | 2,424         | 2,729         | -11.18%            | 13,933        | 15,727        | -11.41% |
| Sales                          | 1,398         | 1,059         | 32.01%             | 7,231         | 6,845         | 5.64%   |
| Avg DOM Sold                   | 43            | 40            | 7.51%              | 43            | 37            | 16.22%  |
| Avg DOM Active                 | 53            | 50            | 6.00%              | 53            | 50            | 6.00%   |
| Average Sale Price             | 479,580       | 481,160       | -0.33%             | 472,330       | 467,665       | 1.00%   |
| Median Price                   | 417,250       | 418,000       | -0.18%             | 410,000       | 416,000       | -1.44%  |
| Total Sales                    | 670,452,632   | 509,548,541   | 31.58%             | 3,415,420,673 | 3,201,167,160 | 6.69%   |
| Sales \$/List \$               | 97.05%        | 96.91%        | 0.13%              | 97.01%        | 97.36%        | -0.35%  |
| CONDOMINIUM (Calgary Metro)    |               |               |                    |               |               |         |
| Month End Inventory            | 2,023         | 2,626         | -22.96%            | n/a           | n/a           | n/a     |
| New Listings Added             | 958           | 1,086         | -11.79%            | 5,786         | 7,080         | -18.28% |
| Sales                          | 581           | 445           | 30.56%             | 2,965         | 3,118         | -4.91%  |
| Avg DOM Sold                   | 53            | 47            | 13.09%             | 52            | 43            | 20.93%  |
| Avg DOM Active                 | 55            | 58            | -5.17%             | 55            | 54            | 1.85%   |
| Average Sale Price             | 296,501       | 294,182       | 0.79%              | 288,869       | 292,244       | -1.15%  |
| Median Price                   | 265,000       | 270,000       | -1.85%             | 263,000       | 268,000       | -1.87%  |
| Total Sales                    | 172,267,048   | 130,910,802   | 31.59%             | 856,497,953   | 911,217,050   | -6.01%  |
| Sales \$/List \$               | 96.76%        | 96.69%        | 0.07%              | 96.72%        | 97.07%        | -0.35%  |
| Sales \$/List \$               | 90.70%        | 90.09%        | 0.07%              | 90.72%        | 97.07%        | -0.33%  |
| TOWNS (Outside Calgary)        | 2.001         | 2.002         | 2.070              | /-            | /-            | /-      |
| Month End Inventory            | 3,081         | 2,992         | 2.97%              | n/a           | n/a           | n/a     |
| New Listings Added             | 955           | 936           | 2.03%              | 5,263         | 5,316         | -1.00%  |
| Sales                          | 434           | 304           | 42.76%             | 1,954         | 2,022         | -3.36%  |
| Avg DOM Sold                   | 68            | 68            | 0.68%              | 76            | 65            | 16.92%  |
| Avg DOM Active                 | 89            | 84            | 5.95%              | 89            | 84            | 5.95%   |
| Average Sale Price             | 360,454       | 377,804       | -4.59%             | 351,555       | 361,794       | -2.83%  |
| Median Price                   | 338,400       | 341,750       | -0.98%             | 328,900       | 338,000       | -2.69%  |
| Total Sales                    | 156,436,850   | 114,852,334   | 36.21%             | 686,937,903   | 731,548,077   | -6.10%  |
| Sales \$/List \$               | 97.17%        | 96.89%        | 0.27%              | 96.84%        | 97.01%        | -0.18%  |
| COUNTRY RESIDENTIAL (Acrea     | ges)          |               |                    |               |               |         |
| Month End Inventory            | 1,166         | 1,159         | 0.60%              | n/a           | n/a           | n/a     |
| New Listings Added             | 320           | 245           | 30.61%             | 1,528         | 1,422         | 7.45%   |
| Sales                          | 67            | 58            | 15.52%             | 338           | 329           | 2.74%   |
| Avg DOM Sold                   | 82            | 88            | -6.36%             | 100           | 88            | 13.64%  |
| Avg DOM Active                 | 95            | 103           | -7.77%             | 95            | 103           | -7.77%  |
| Average Sale Price             | 851,584       | 899,552       | -5.33%             | 830,175       | 863,658       | -3.88%  |
| Median Price                   | 797,000       | 837,500       | -4.84%             | 750,000       | 784,000       | -4.34%  |
| Total Sales                    | 57,056,100    | 52,174,000    | 9.36%              | 280,599,077   | 284,143,575   | -1.25%  |
| Sales \$/List \$               | 94.81%        | 94.77%        | 0.03%              | 94.20%        | 94.43%        | -0.23%  |
|                                |               |               |                    |               |               |         |
| RURAL LAND Month End Inventory | 697           | 580           | 20.17%             | n/a           | n/a           | n/a     |
| New Listings Added             | 143           | 105           | 36.19%             | 637           | 619           | 2.91%   |
| Sales                          | 15            | 17            |                    | 92            | 116           | -20.69% |
| Avg DOM Sold                   | 74            | 102           | -11.76%<br>-27.75% | 99            | 124           | -20.16% |
|                                | 167           | 137           | 21.90%             | 167           | 137           | 21.90%  |
| Avg DOM Active                 |               |               |                    |               |               |         |
| Average Sale Price             | 587,058       | 349,165       | 68.13%             | 437,831       | 411,671       | 6.35%   |
| Median Price                   | 456,190       | 317,500       | 43.68%             | 360,000       | 350,000       | 2.86%   |
| Total Sales                    | 8,805,865     | 5,935,800     | 48.35%             | 40,280,480    | 47,753,845    | -15.65% |
| Sales \$/List \$               | 88.61%        | 91.46%        | -2.86%             | 90.86%        | 90.85%        | 0.01%   |
| TOTAL MLS®*                    | 11.020        | 10.450        | 11 200             |               | ,             |         |
| Month End Inventory            | 11,938        | 13,459        | -11.30%            | n/a           | n/a           | n/a     |
| New Listings Added             | 4,863         | 5,150         | -5.57%             | 27,408        | 30,471        | -10.05% |
| Sales                          | 2,513         | 1,897         | 32.47%             | 12,646        | 12,511        | 1.08%   |
| Avg DOM Sold                   | 51            | 48            | 5.82%              | 53            | 45            | 17.78%  |
| Avg DOM Active                 | 75            | 67            | 11.94%             | 75            | 67            | 11.94%  |
| Average Sale Price             | 424,332       | 429,376       | -1.17%             | 417,948       | 414,263       | 0.89%   |
| Median Price                   | 370,000       | 370,000       | 0.00%              | 364,000       | 365,000       | -0.27%  |
| Total Sales                    | 1,066,346,345 | 814,526,827   | 30.92%             | 5,285,367,936 | 5,182,843,757 | 1.98%   |
| Sales \$/List \$               | 96.82%        | 96.69%        | 0.13%              | 96.73%        | 97.02%        | -0.29%  |
|                                |               |               |                    |               |               |         |