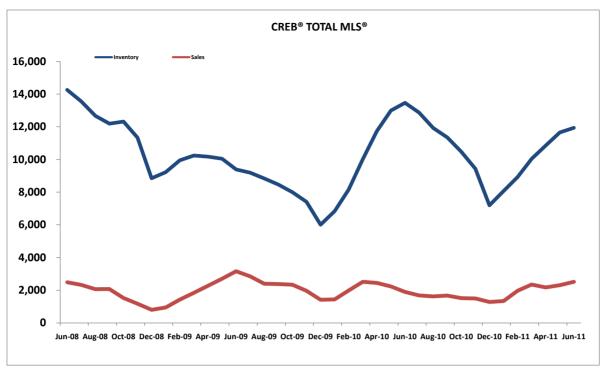

#### CREB® - TOTAL MLS®

|                                | <u>Jun-11</u> | <u>Jun-10</u> | Mth Chg            | 2011 YTD      | 2010 YTD      | YTD Chg |
|--------------------------------|---------------|---------------|--------------------|---------------|---------------|---------|
| SINGLE FAMILY (Calgary Metro)  |               |               |                    |               |               |         |
| Month End Inventory            | 4,744         | 5,991         | -20.81%            | n/a           | n/a           | n/a     |
| New Listings Added             | 2,424         | 2,729         | -11.18%            | 13,933        | 15,727        | -11.41% |
| Sales                          | 1,398         | 1,059         | 32.01%             | 7,231         | 6,845         | 5.64%   |
| Avg DOM Sold                   | 43            | 40            | 7.51%              | 43            | 37            | 16.22%  |
| Avg DOM Active                 | 53            | 50            | 6.00%              | 53            | 50            | 6.00%   |
| Average Sale Price             | 479,580       | 481,160       | -0.33%             | 472,330       | 467,665       | 1.00%   |
| Median Price                   | 417,250       | 418,000       | -0.18%             | 410,000       | 416,000       | -1.44%  |
| Total Sales                    | 670,452,632   | 509,548,541   | 31.58%             | 3,415,420,673 | 3,201,167,160 | 6.69%   |
| Sales \$/List \$               | 97.05%        | 96.91%        | 0.13%              | 97.01%        | 97.36%        | -0.35%  |
| CONDOMINIUM (Calgary Metro)    |               |               |                    |               |               |         |
| Month End Inventory            | 2,023         | 2,626         | -22.96%            | n/a           | n/a           | n/a     |
| New Listings Added             | 958           | 1,086         | -11.79%            | 5,786         | 7,080         | -18.28% |
| Sales                          | 581           | 445           | 30.56%             | 2,965         | 3,118         | -4.91%  |
| Avg DOM Sold                   | 53            | 47            | 13.09%             | 52            | 43            | 20.93%  |
| Avg DOM Active                 | 55            | 58            | -5.17%             | 55            | 54            | 1.85%   |
| Average Sale Price             | 296,501       | 294,182       | 0.79%              | 288,869       | 292,244       | -1.15%  |
| Median Price                   | 265,000       | 270,000       | -1.85%             | 263,000       | 268,000       | -1.87%  |
| Total Sales                    | 172,267,048   | 130,910,802   | 31.59%             | 856,497,953   | 911,217,050   | -6.01%  |
| Sales \$/List \$               | 96.76%        | 96.69%        | 0.07%              | 96.72%        | 97.07%        | -0.35%  |
| Sales \$/List \$               | 90.70%        | 90.09%        | 0.07%              | 90.72%        | 97.07%        | -0.33%  |
| TOWNS (Outside Calgary)        | 2.001         | 2.002         | 2.070              | /-            | /-            | /-      |
| Month End Inventory            | 3,081         | 2,992         | 2.97%              | n/a           | n/a           | n/a     |
| New Listings Added             | 955           | 936           | 2.03%              | 5,263         | 5,316         | -1.00%  |
| Sales                          | 434           | 304           | 42.76%             | 1,954         | 2,022         | -3.36%  |
| Avg DOM Sold                   | 68            | 68            | 0.68%              | 76            | 65            | 16.92%  |
| Avg DOM Active                 | 89            | 84            | 5.95%              | 89            | 84            | 5.95%   |
| Average Sale Price             | 360,454       | 377,804       | -4.59%             | 351,555       | 361,794       | -2.83%  |
| Median Price                   | 338,400       | 341,750       | -0.98%             | 328,900       | 338,000       | -2.69%  |
| Total Sales                    | 156,436,850   | 114,852,334   | 36.21%             | 686,937,903   | 731,548,077   | -6.10%  |
| Sales \$/List \$               | 97.17%        | 96.89%        | 0.27%              | 96.84%        | 97.01%        | -0.18%  |
| COUNTRY RESIDENTIAL (Acrea     | ges)          |               |                    |               |               |         |
| Month End Inventory            | 1,166         | 1,159         | 0.60%              | n/a           | n/a           | n/a     |
| New Listings Added             | 320           | 245           | 30.61%             | 1,528         | 1,422         | 7.45%   |
| Sales                          | 67            | 58            | 15.52%             | 338           | 329           | 2.74%   |
| Avg DOM Sold                   | 82            | 88            | -6.36%             | 100           | 88            | 13.64%  |
| Avg DOM Active                 | 95            | 103           | -7.77%             | 95            | 103           | -7.77%  |
| Average Sale Price             | 851,584       | 899,552       | -5.33%             | 830,175       | 863,658       | -3.88%  |
| Median Price                   | 797,000       | 837,500       | -4.84%             | 750,000       | 784,000       | -4.34%  |
| Total Sales                    | 57,056,100    | 52,174,000    | 9.36%              | 280,599,077   | 284,143,575   | -1.25%  |
| Sales \$/List \$               | 94.81%        | 94.77%        | 0.03%              | 94.20%        | 94.43%        | -0.23%  |
|                                |               |               |                    |               |               |         |
| RURAL LAND Month End Inventory | 697           | 580           | 20.17%             | n/a           | n/a           | n/a     |
| New Listings Added             | 143           | 105           | 36.19%             | 637           | 619           | 2.91%   |
| Sales                          | 15            | 17            |                    | 92            | 116           | -20.69% |
| Avg DOM Sold                   | 74            | 102           | -11.76%<br>-27.75% | 99            | 124           | -20.16% |
|                                | 167           | 137           | 21.90%             | 167           | 137           | 21.90%  |
| Avg DOM Active                 |               |               |                    |               |               |         |
| Average Sale Price             | 587,058       | 349,165       | 68.13%             | 437,831       | 411,671       | 6.35%   |
| Median Price                   | 456,190       | 317,500       | 43.68%             | 360,000       | 350,000       | 2.86%   |
| Total Sales                    | 8,805,865     | 5,935,800     | 48.35%             | 40,280,480    | 47,753,845    | -15.65% |
| Sales \$/List \$               | 88.61%        | 91.46%        | -2.86%             | 90.86%        | 90.85%        | 0.01%   |
| TOTAL MLS®*                    | 11.020        | 10.450        | 11 200             |               | ,             |         |
| Month End Inventory            | 11,938        | 13,459        | -11.30%            | n/a           | n/a           | n/a     |
| New Listings Added             | 4,863         | 5,150         | -5.57%             | 27,408        | 30,471        | -10.05% |
| Sales                          | 2,513         | 1,897         | 32.47%             | 12,646        | 12,511        | 1.08%   |
| Avg DOM Sold                   | 51            | 48            | 5.82%              | 53            | 45            | 17.78%  |
| Avg DOM Active                 | 75            | 67            | 11.94%             | 75            | 67            | 11.94%  |
| Average Sale Price             | 424,332       | 429,376       | -1.17%             | 417,948       | 414,263       | 0.89%   |
| Median Price                   | 370,000       | 370,000       | 0.00%              | 364,000       | 365,000       | -0.27%  |
| Total Sales                    | 1,066,346,345 | 814,526,827   | 30.92%             | 5,285,367,936 | 5,182,843,757 | 1.98%   |
| Sales \$/List \$               | 96.82%        | 96.69%        | 0.13%              | 96.73%        | 97.02%        | -0.29%  |
|                                |               |               |                    |               |               |         |