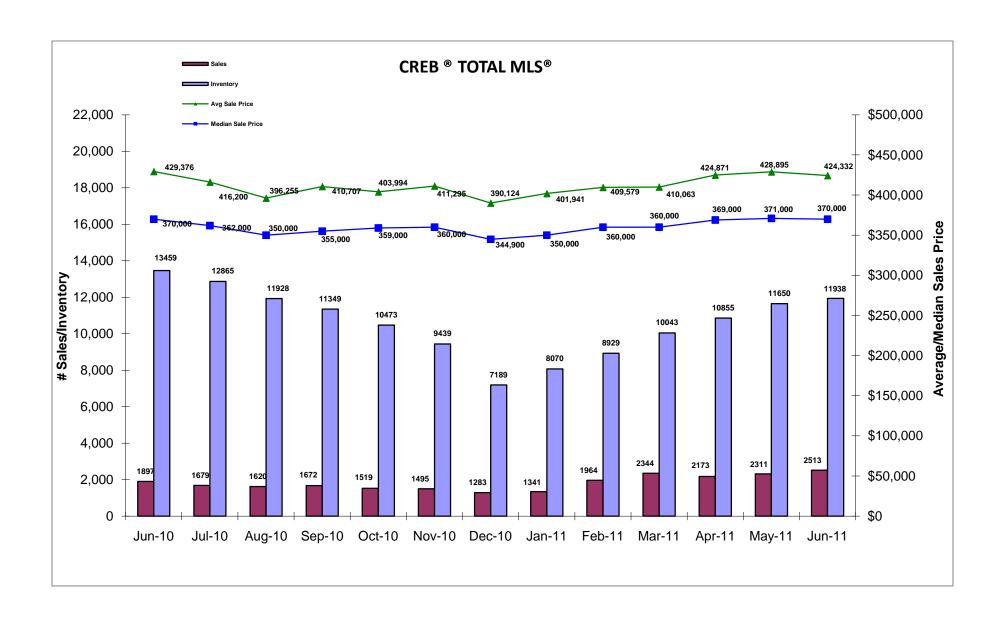

#### CONDO AND HOME SALES FIND THEIR FOOTING

First year-over-year increase in monthly condominium sales since April 2010

Calgary, July 4, 2011 – According to figures released today by CREB® (Calgary Real Estate Board), residential sales surged in the month of June 2011 to 1,979 units. While this indicates a third more sales than June 2010, the year-to-date increase proved a moderate 2 per cent. Strong monthly increases does not imply a housing boom, as it is important to put into perspective that sales activity remains below long term averages. While the single family market has shown signs of improvement throughout the first half of this year, this is the first time since April 2010 that condominium sales have recorded a year-over-year increase.

With 581 sales for the month of June 2011, the condominium market improved by 31 per cent over June of 2010, however year-to-date figures show a 5 per cent decrease over the same period last year.

"Condo sales bounced back this month, and we now have less than four months of supply on the market. Stronger condo sales, combined with a decline in inventory, will lend more balance to this market in the months to come," says Stante.

The single family market recorded 1,398 sales in the month of June 2011. This is an increase of 32 per cent when compared to June 2010 when 1,059 single family homes sold in the city of Calgary. With a total of 7,231 sales after the first half of the year, year-to-date single family sales are 6 per cent higher than last year.

Year-to-date average price of a single family home in Calgary is \$472,330, while the median price is \$410,000, virtually unchanged over levels recorded in the previous year. The distribution of sales by price range has not shown

#### CREB® - TOTAL MLS®

|                                | <u>Jun-11</u> | <u>Jun-10</u> | Mth Chg            | 2011 YTD      | 2010 YTD      | YTD Chg |
|--------------------------------|---------------|---------------|--------------------|---------------|---------------|---------|
| SINGLE FAMILY (Calgary Metro)  |               |               |                    |               |               |         |
| Month End Inventory            | 4,744         | 5,991         | -20.81%            | n/a           | n/a           | n/a     |
| New Listings Added             | 2,424         | 2,729         | -11.18%            | 13,933        | 15,727        | -11.41% |
| Sales                          | 1,398         | 1,059         | 32.01%             | 7,231         | 6,845         | 5.64%   |
| Avg DOM Sold                   | 43            | 40            | 7.51%              | 43            | 37            | 16.22%  |
| Avg DOM Active                 | 53            | 50            | 6.00%              | 53            | 50            | 6.00%   |
| Average Sale Price             | 479,580       | 481,160       | -0.33%             | 472,330       | 467,665       | 1.00%   |
| Median Price                   | 417,250       | 418,000       | -0.18%             | 410,000       | 416,000       | -1.44%  |
| Total Sales                    | 670,452,632   | 509,548,541   | 31.58%             | 3,415,420,673 | 3,201,167,160 | 6.69%   |
| Sales \$/List \$               | 97.05%        | 96.91%        | 0.13%              | 97.01%        | 97.36%        | -0.35%  |
| CONDOMINIUM (Calgary Metro)    |               |               |                    |               |               |         |
| Month End Inventory            | 2,023         | 2,626         | -22.96%            | n/a           | n/a           | n/a     |
| New Listings Added             | 958           | 1,086         | -11.79%            | 5,786         | 7,080         | -18.28% |
| Sales                          | 581           | 445           | 30.56%             | 2,965         | 3,118         | -4.91%  |
| Avg DOM Sold                   | 53            | 47            | 13.09%             | 52            | 43            | 20.93%  |
| Avg DOM Active                 | 55            | 58            | -5.17%             | 55            | 54            | 1.85%   |
| Average Sale Price             | 296,501       | 294,182       | 0.79%              | 288,869       | 292,244       | -1.15%  |
| Median Price                   | 265,000       | 270,000       | -1.85%             | 263,000       | 268,000       | -1.87%  |
| Total Sales                    | 172,267,048   | 130,910,802   | 31.59%             | 856,497,953   | 911,217,050   | -6.01%  |
| Sales \$/List \$               | 96.76%        | 96.69%        | 0.07%              | 96.72%        | 97.07%        | -0.35%  |
| Sales \$/List \$               | 90.70%        | 90.09%        | 0.07%              | 90.72%        | 97.07%        | -0.33%  |
| TOWNS (Outside Calgary)        | 2.001         | 2.002         | 2.070              | /-            | /-            | /-      |
| Month End Inventory            | 3,081         | 2,992         | 2.97%              | n/a           | n/a           | n/a     |
| New Listings Added             | 955           | 936           | 2.03%              | 5,263         | 5,316         | -1.00%  |
| Sales                          | 434           | 304           | 42.76%             | 1,954         | 2,022         | -3.36%  |
| Avg DOM Sold                   | 68            | 68            | 0.68%              | 76            | 65            | 16.92%  |
| Avg DOM Active                 | 89            | 84            | 5.95%              | 89            | 84            | 5.95%   |
| Average Sale Price             | 360,454       | 377,804       | -4.59%             | 351,555       | 361,794       | -2.83%  |
| Median Price                   | 338,400       | 341,750       | -0.98%             | 328,900       | 338,000       | -2.69%  |
| Total Sales                    | 156,436,850   | 114,852,334   | 36.21%             | 686,937,903   | 731,548,077   | -6.10%  |
| Sales \$/List \$               | 97.17%        | 96.89%        | 0.27%              | 96.84%        | 97.01%        | -0.18%  |
| COUNTRY RESIDENTIAL (Acrea     | ges)          |               |                    |               |               |         |
| Month End Inventory            | 1,166         | 1,159         | 0.60%              | n/a           | n/a           | n/a     |
| New Listings Added             | 320           | 245           | 30.61%             | 1,528         | 1,422         | 7.45%   |
| Sales                          | 67            | 58            | 15.52%             | 338           | 329           | 2.74%   |
| Avg DOM Sold                   | 82            | 88            | -6.36%             | 100           | 88            | 13.64%  |
| Avg DOM Active                 | 95            | 103           | -7.77%             | 95            | 103           | -7.77%  |
| Average Sale Price             | 851,584       | 899,552       | -5.33%             | 830,175       | 863,658       | -3.88%  |
| Median Price                   | 797,000       | 837,500       | -4.84%             | 750,000       | 784,000       | -4.34%  |
| Total Sales                    | 57,056,100    | 52,174,000    | 9.36%              | 280,599,077   | 284,143,575   | -1.25%  |
| Sales \$/List \$               | 94.81%        | 94.77%        | 0.03%              | 94.20%        | 94.43%        | -0.23%  |
|                                |               |               |                    |               |               |         |
| RURAL LAND Month End Inventory | 697           | 580           | 20.17%             | n/a           | n/a           | n/a     |
| New Listings Added             | 143           | 105           | 36.19%             | 637           | 619           | 2.91%   |
| Sales                          | 15            | 17            |                    | 92            | 116           | -20.69% |
| Avg DOM Sold                   | 74            | 102           | -11.76%<br>-27.75% | 99            | 124           | -20.16% |
|                                | 167           | 137           | 21.90%             | 167           | 137           | 21.90%  |
| Avg DOM Active                 |               |               |                    |               |               |         |
| Average Sale Price             | 587,058       | 349,165       | 68.13%             | 437,831       | 411,671       | 6.35%   |
| Median Price                   | 456,190       | 317,500       | 43.68%             | 360,000       | 350,000       | 2.86%   |
| Total Sales                    | 8,805,865     | 5,935,800     | 48.35%             | 40,280,480    | 47,753,845    | -15.65% |
| Sales \$/List \$               | 88.61%        | 91.46%        | -2.86%             | 90.86%        | 90.85%        | 0.01%   |
| TOTAL MLS®*                    | 11.020        | 10.450        | 11 200             |               | ,             |         |
| Month End Inventory            | 11,938        | 13,459        | -11.30%            | n/a           | n/a           | n/a     |
| New Listings Added             | 4,863         | 5,150         | -5.57%             | 27,408        | 30,471        | -10.05% |
| Sales                          | 2,513         | 1,897         | 32.47%             | 12,646        | 12,511        | 1.08%   |
| Avg DOM Sold                   | 51            | 48            | 5.82%              | 53            | 45            | 17.78%  |
| Avg DOM Active                 | 75            | 67            | 11.94%             | 75            | 67            | 11.94%  |
| Average Sale Price             | 424,332       | 429,376       | -1.17%             | 417,948       | 414,263       | 0.89%   |
| Median Price                   | 370,000       | 370,000       | 0.00%              | 364,000       | 365,000       | -0.27%  |
| Total Sales                    | 1,066,346,345 | 814,526,827   | 30.92%             | 5,285,367,936 | 5,182,843,757 | 1.98%   |
| Sales \$/List \$               | 96.82%        | 96.69%        | 0.13%              | 96.73%        | 97.02%        | -0.29%  |
|                                |               |               |                    |               |               |         |