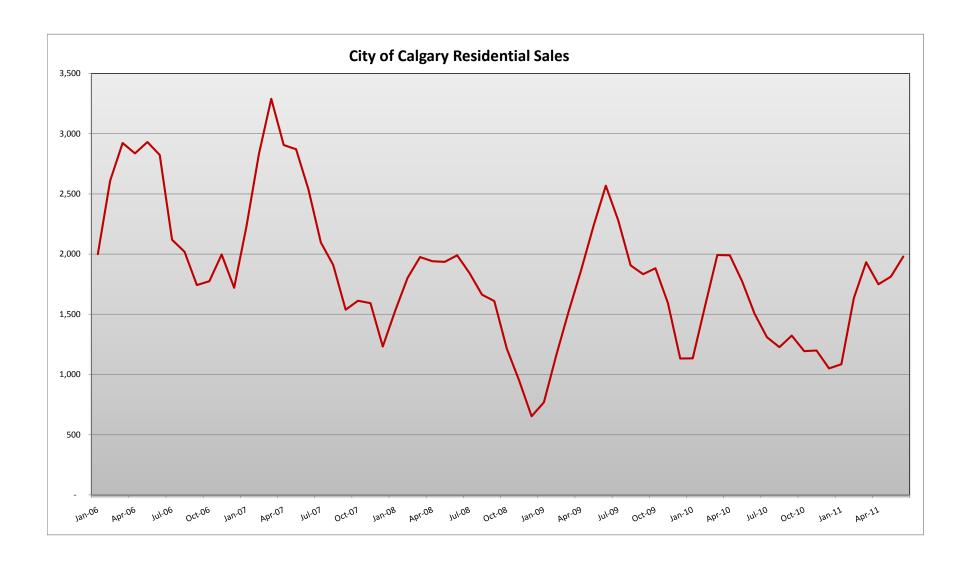

#### CONDO AND HOME SALES FIND THEIR FOOTING

First year-over-year increase in monthly condominium sales since April 2010

Calgary, July 4, 2011 – According to figures released today by CREB® (Calgary Real Estate Board), residential sales surged in the month of June 2011 to 1,979 units. While this indicates a third more sales than June 2010, the year-to-date increase proved a moderate 2 per cent. Strong monthly increases does not imply a housing boom, as it is important to put into perspective that sales activity remains below long term averages. While the single family market has shown signs of improvement throughout the first half of this year, this is the first time since April 2010 that condominium sales have recorded a year-over-year increase.

With 581 sales for the month of June 2011, the condominium market improved by 31 per cent over June of 2010, however year-to-date figures show a 5 per cent decrease over the same period last year.

"Condo sales bounced back this month, and we now have less than four months of supply on the market. Stronger condo sales, combined with a decline in inventory, will lend more balance to this market in the months to come," says Stante.

The single family market recorded 1,398 sales in the month of June 2011. This is an increase of 32 per cent when compared to June 2010 when 1,059 single family homes sold in the city of Calgary. With a total of 7,231 sales after the first half of the year, year-to-date single family sales are 6 per cent higher than last year.