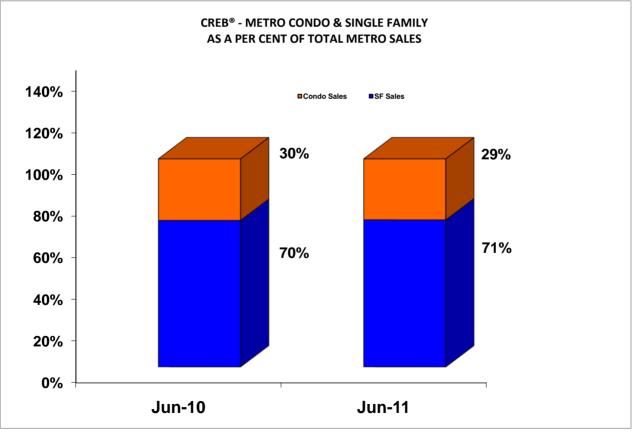

With 581 sales for the month of June 2011, the condominium market improved by 31 per cent over June of 2010, however year-to-date figures show a 5 per cent decrease over the same period last year.

"Condo sales bounced back this month, and we now have less than four months of supply on the market. Stronger condo sales, combined with a decline in inventory, will lend more balance to this market in the months to come," says Stante.

After the first half of the year, average prices of condominiums are still slightly lower than levels recorded last year, as more buyers bought condominiums under \$200,000 in 2011 compared to 2010 for the same period.