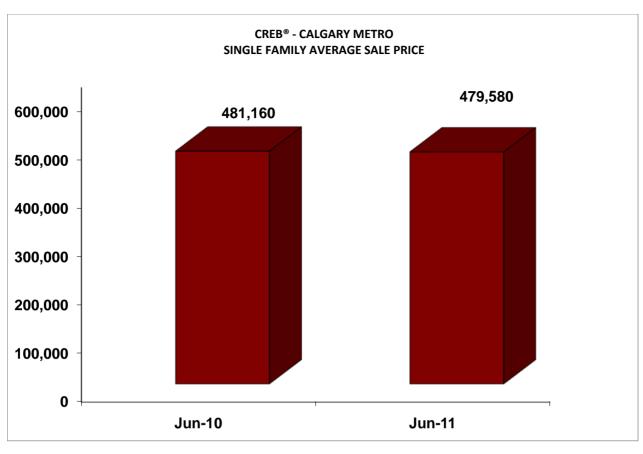

The single family market recorded 1,398 sales in the month of June 2011. This is an increase of 32 per cent when compared to June 2010 when 1,059 single family homes sold in the city of Calgary. With a total of 7,231 sales after the first half of the year, year-to-date single family sales are 6 per cent higher than last year.

Year-to-date average price of a single family home in Calgary is \$472,330, while the median price is \$410,000, virtually unchanged over levels recorded in the previous year. The distribution of sales by price range has not shown

#### CREB® - TOTAL MLS®

|                                | <u>Jun-11</u> | <u>Jun-10</u> | Mth Chg            | 2011 YTD      | 2010 YTD      | YTD Chg |
|--------------------------------|---------------|---------------|--------------------|---------------|---------------|---------|
| SINGLE FAMILY (Calgary Metro)  |               |               |                    |               |               |         |
| Month End Inventory            | 4,744         | 5,991         | -20.81%            | n/a           | n/a           | n/a     |
| New Listings Added             | 2,424         | 2,729         | -11.18%            | 13,933        | 15,727        | -11.41% |
| Sales                          | 1,398         | 1,059         | 32.01%             | 7,231         | 6,845         | 5.64%   |
| Avg DOM Sold                   | 43            | 40            | 7.51%              | 43            | 37            | 16.22%  |
| Avg DOM Active                 | 53            | 50            | 6.00%              | 53            | 50            | 6.00%   |
| Average Sale Price             | 479,580       | 481,160       | -0.33%             | 472,330       | 467,665       | 1.00%   |
| Median Price                   | 417,250       | 418,000       | -0.18%             | 410,000       | 416,000       | -1.44%  |
| Total Sales                    | 670,452,632   | 509,548,541   | 31.58%             | 3,415,420,673 | 3,201,167,160 | 6.69%   |
| Sales \$/List \$               | 97.05%        | 96.91%        | 0.13%              | 97.01%        | 97.36%        | -0.35%  |
| CONDOMINIUM (Calgary Metro)    |               |               |                    |               |               |         |
| Month End Inventory            | 2,023         | 2,626         | -22.96%            | n/a           | n/a           | n/a     |
| New Listings Added             | 958           | 1,086         | -11.79%            | 5,786         | 7,080         | -18.28% |
| Sales                          | 581           | 445           | 30.56%             | 2,965         | 3,118         | -4.91%  |
| Avg DOM Sold                   | 53            | 47            | 13.09%             | 52            | 43            | 20.93%  |
| Avg DOM Active                 | 55            | 58            | -5.17%             | 55            | 54            | 1.85%   |
| Average Sale Price             | 296,501       | 294,182       | 0.79%              | 288,869       | 292,244       | -1.15%  |
| Median Price                   | 265,000       | 270,000       | -1.85%             | 263,000       | 268,000       | -1.87%  |
| Total Sales                    | 172,267,048   | 130,910,802   | 31.59%             | 856,497,953   | 911,217,050   | -6.01%  |
| Sales \$/List \$               | 96.76%        | 96.69%        | 0.07%              | 96.72%        | 97.07%        | -0.35%  |
| Sales \$/List \$               | 90.70%        | 90.09%        | 0.07%              | 90.72%        | 97.07%        | -0.33%  |
| TOWNS (Outside Calgary)        | 2.001         | 2.002         | 2.070              | /-            | /-            | /-      |
| Month End Inventory            | 3,081         | 2,992         | 2.97%              | n/a           | n/a           | n/a     |
| New Listings Added             | 955           | 936           | 2.03%              | 5,263         | 5,316         | -1.00%  |
| Sales                          | 434           | 304           | 42.76%             | 1,954         | 2,022         | -3.36%  |
| Avg DOM Sold                   | 68            | 68            | 0.68%              | 76            | 65            | 16.92%  |
| Avg DOM Active                 | 89            | 84            | 5.95%              | 89            | 84            | 5.95%   |
| Average Sale Price             | 360,454       | 377,804       | -4.59%             | 351,555       | 361,794       | -2.83%  |
| Median Price                   | 338,400       | 341,750       | -0.98%             | 328,900       | 338,000       | -2.69%  |
| Total Sales                    | 156,436,850   | 114,852,334   | 36.21%             | 686,937,903   | 731,548,077   | -6.10%  |
| Sales \$/List \$               | 97.17%        | 96.89%        | 0.27%              | 96.84%        | 97.01%        | -0.18%  |
| COUNTRY RESIDENTIAL (Acrea     | ges)          |               |                    |               |               |         |
| Month End Inventory            | 1,166         | 1,159         | 0.60%              | n/a           | n/a           | n/a     |
| New Listings Added             | 320           | 245           | 30.61%             | 1,528         | 1,422         | 7.45%   |
| Sales                          | 67            | 58            | 15.52%             | 338           | 329           | 2.74%   |
| Avg DOM Sold                   | 82            | 88            | -6.36%             | 100           | 88            | 13.64%  |
| Avg DOM Active                 | 95            | 103           | -7.77%             | 95            | 103           | -7.77%  |
| Average Sale Price             | 851,584       | 899,552       | -5.33%             | 830,175       | 863,658       | -3.88%  |
| Median Price                   | 797,000       | 837,500       | -4.84%             | 750,000       | 784,000       | -4.34%  |
| Total Sales                    | 57,056,100    | 52,174,000    | 9.36%              | 280,599,077   | 284,143,575   | -1.25%  |
| Sales \$/List \$               | 94.81%        | 94.77%        | 0.03%              | 94.20%        | 94.43%        | -0.23%  |
|                                |               |               |                    |               |               |         |
| RURAL LAND Month End Inventory | 697           | 580           | 20.17%             | n/a           | n/a           | n/a     |
| New Listings Added             | 143           | 105           | 36.19%             | 637           | 619           | 2.91%   |
| Sales                          | 15            | 17            |                    | 92            | 116           | -20.69% |
| Avg DOM Sold                   | 74            | 102           | -11.76%<br>-27.75% | 99            | 124           | -20.16% |
|                                | 167           | 137           | 21.90%             | 167           | 137           | 21.90%  |
| Avg DOM Active                 |               |               |                    |               |               |         |
| Average Sale Price             | 587,058       | 349,165       | 68.13%             | 437,831       | 411,671       | 6.35%   |
| Median Price                   | 456,190       | 317,500       | 43.68%             | 360,000       | 350,000       | 2.86%   |
| Total Sales                    | 8,805,865     | 5,935,800     | 48.35%             | 40,280,480    | 47,753,845    | -15.65% |
| Sales \$/List \$               | 88.61%        | 91.46%        | -2.86%             | 90.86%        | 90.85%        | 0.01%   |
| TOTAL MLS®*                    | 11.020        | 10.450        | 11 200             |               | ,             |         |
| Month End Inventory            | 11,938        | 13,459        | -11.30%            | n/a           | n/a           | n/a     |
| New Listings Added             | 4,863         | 5,150         | -5.57%             | 27,408        | 30,471        | -10.05% |
| Sales                          | 2,513         | 1,897         | 32.47%             | 12,646        | 12,511        | 1.08%   |
| Avg DOM Sold                   | 51            | 48            | 5.82%              | 53            | 45            | 17.78%  |
| Avg DOM Active                 | 75            | 67            | 11.94%             | 75            | 67            | 11.94%  |
| Average Sale Price             | 424,332       | 429,376       | -1.17%             | 417,948       | 414,263       | 0.89%   |
| Median Price                   | 370,000       | 370,000       | 0.00%              | 364,000       | 365,000       | -0.27%  |
| Total Sales                    | 1,066,346,345 | 814,526,827   | 30.92%             | 5,285,367,936 | 5,182,843,757 | 1.98%   |
| Sales \$/List \$               | 96.82%        | 96.69%        | 0.13%              | 96.73%        | 97.02%        | -0.29%  |
|                                |               |               |                    |               |               |         |