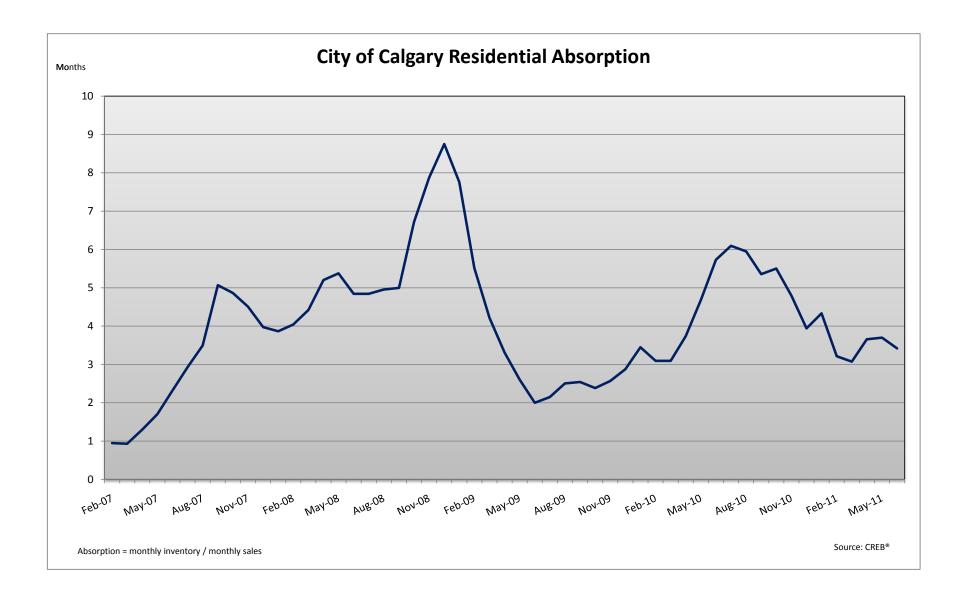

With 581 sales for the month of June 2011, the condominium market improved by 31 per cent over June of 2010, however year-to-date figures show a 5 per cent decrease over the same period last year.

"Condo sales bounced back this month, and we now have less than four months of supply on the market. Stronger condo sales, combined with a decline in inventory, will lend more balance to this market in the months to come," says Stante.

"While new listings are still lower than levels recorded last year, the rate of decline has eased. With the market shifting to more balanced conditions in recent months, sellers are feeling more confident to list their home. Overall our absorption rate has remained relatively stable, staving off any significant rise in prices," says Stante.