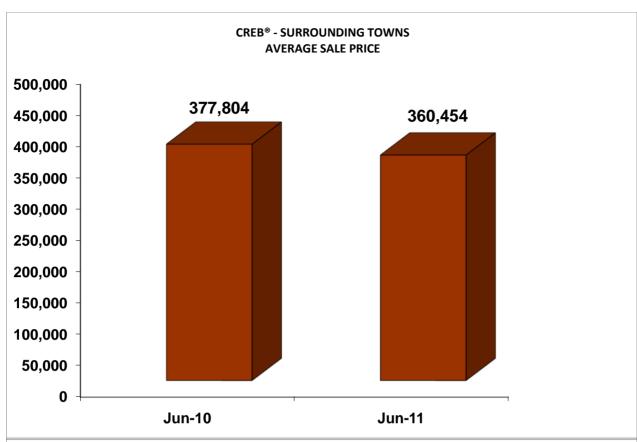

#### CREB® - TOTAL MLS®

|                                | <u>Jun-11</u> | <u>Jun-10</u> | Mth Chg            | 2011 YTD      | 2010 YTD      | YTD Chg |
|--------------------------------|---------------|---------------|--------------------|---------------|---------------|---------|
| SINGLE FAMILY (Calgary Metro)  |               |               |                    |               |               |         |
| Month End Inventory            | 4,744         | 5,991         | -20.81%            | n/a           | n/a           | n/a     |
| New Listings Added             | 2,424         | 2,729         | -11.18%            | 13,933        | 15,727        | -11.41% |
| Sales                          | 1,398         | 1,059         | 32.01%             | 7,231         | 6,845         | 5.64%   |
| Avg DOM Sold                   | 43            | 40            | 7.51%              | 43            | 37            | 16.22%  |
| Avg DOM Active                 | 53            | 50            | 6.00%              | 53            | 50            | 6.00%   |
| Average Sale Price             | 479,580       | 481,160       | -0.33%             | 472,330       | 467,665       | 1.00%   |
| Median Price                   | 417,250       | 418,000       | -0.18%             | 410,000       | 416,000       | -1.44%  |
| Total Sales                    | 670,452,632   | 509,548,541   | 31.58%             | 3,415,420,673 | 3,201,167,160 | 6.69%   |
| Sales \$/List \$               | 97.05%        | 96.91%        | 0.13%              | 97.01%        | 97.36%        | -0.35%  |
| CONDOMINIUM (Calgary Metro)    |               |               |                    |               |               |         |
| Month End Inventory            | 2,023         | 2,626         | -22.96%            | n/a           | n/a           | n/a     |
| New Listings Added             | 958           | 1,086         | -11.79%            | 5,786         | 7,080         | -18.28% |
| Sales                          | 581           | 445           | 30.56%             | 2,965         | 3,118         | -4.91%  |
| Avg DOM Sold                   | 53            | 47            | 13.09%             | 52            | 43            | 20.93%  |
| Avg DOM Active                 | 55            | 58            | -5.17%             | 55            | 54            | 1.85%   |
| Average Sale Price             | 296,501       | 294,182       | 0.79%              | 288,869       | 292,244       | -1.15%  |
| Median Price                   | 265,000       | 270,000       | -1.85%             | 263,000       | 268,000       | -1.87%  |
| Total Sales                    | 172,267,048   | 130,910,802   | 31.59%             | 856,497,953   | 911,217,050   | -6.01%  |
| Sales \$/List \$               | 96.76%        | 96.69%        | 0.07%              | 96.72%        | 97.07%        | -0.35%  |
| Sales \$/List \$               | 90.70%        | 90.09%        | 0.07%              | 90.72%        | 97.07%        | -0.33%  |
| TOWNS (Outside Calgary)        | 2.001         | 2.002         | 2.070              | /-            | /-            | /-      |
| Month End Inventory            | 3,081         | 2,992         | 2.97%              | n/a           | n/a           | n/a     |
| New Listings Added             | 955           | 936           | 2.03%              | 5,263         | 5,316         | -1.00%  |
| Sales                          | 434           | 304           | 42.76%             | 1,954         | 2,022         | -3.36%  |
| Avg DOM Sold                   | 68            | 68            | 0.68%              | 76            | 65            | 16.92%  |
| Avg DOM Active                 | 89            | 84            | 5.95%              | 89            | 84            | 5.95%   |
| Average Sale Price             | 360,454       | 377,804       | -4.59%             | 351,555       | 361,794       | -2.83%  |
| Median Price                   | 338,400       | 341,750       | -0.98%             | 328,900       | 338,000       | -2.69%  |
| Total Sales                    | 156,436,850   | 114,852,334   | 36.21%             | 686,937,903   | 731,548,077   | -6.10%  |
| Sales \$/List \$               | 97.17%        | 96.89%        | 0.27%              | 96.84%        | 97.01%        | -0.18%  |
| COUNTRY RESIDENTIAL (Acrea     | ges)          |               |                    |               |               |         |
| Month End Inventory            | 1,166         | 1,159         | 0.60%              | n/a           | n/a           | n/a     |
| New Listings Added             | 320           | 245           | 30.61%             | 1,528         | 1,422         | 7.45%   |
| Sales                          | 67            | 58            | 15.52%             | 338           | 329           | 2.74%   |
| Avg DOM Sold                   | 82            | 88            | -6.36%             | 100           | 88            | 13.64%  |
| Avg DOM Active                 | 95            | 103           | -7.77%             | 95            | 103           | -7.77%  |
| Average Sale Price             | 851,584       | 899,552       | -5.33%             | 830,175       | 863,658       | -3.88%  |
| Median Price                   | 797,000       | 837,500       | -4.84%             | 750,000       | 784,000       | -4.34%  |
| Total Sales                    | 57,056,100    | 52,174,000    | 9.36%              | 280,599,077   | 284,143,575   | -1.25%  |
| Sales \$/List \$               | 94.81%        | 94.77%        | 0.03%              | 94.20%        | 94.43%        | -0.23%  |
|                                |               |               |                    |               |               |         |
| RURAL LAND Month End Inventory | 697           | 580           | 20.17%             | n/a           | n/a           | n/a     |
| New Listings Added             | 143           | 105           | 36.19%             | 637           | 619           | 2.91%   |
| Sales                          | 15            | 17            |                    | 92            | 116           | -20.69% |
| Avg DOM Sold                   | 74            | 102           | -11.76%<br>-27.75% | 99            | 124           | -20.16% |
|                                | 167           | 137           | 21.90%             | 167           | 137           | 21.90%  |
| Avg DOM Active                 |               |               |                    |               |               |         |
| Average Sale Price             | 587,058       | 349,165       | 68.13%             | 437,831       | 411,671       | 6.35%   |
| Median Price                   | 456,190       | 317,500       | 43.68%             | 360,000       | 350,000       | 2.86%   |
| Total Sales                    | 8,805,865     | 5,935,800     | 48.35%             | 40,280,480    | 47,753,845    | -15.65% |
| Sales \$/List \$               | 88.61%        | 91.46%        | -2.86%             | 90.86%        | 90.85%        | 0.01%   |
| TOTAL MLS®*                    | 11.020        | 10.450        | 11 200             |               | ,             |         |
| Month End Inventory            | 11,938        | 13,459        | -11.30%            | n/a           | n/a           | n/a     |
| New Listings Added             | 4,863         | 5,150         | -5.57%             | 27,408        | 30,471        | -10.05% |
| Sales                          | 2,513         | 1,897         | 32.47%             | 12,646        | 12,511        | 1.08%   |
| Avg DOM Sold                   | 51            | 48            | 5.82%              | 53            | 45            | 17.78%  |
| Avg DOM Active                 | 75            | 67            | 11.94%             | 75            | 67            | 11.94%  |
| Average Sale Price             | 424,332       | 429,376       | -1.17%             | 417,948       | 414,263       | 0.89%   |
| Median Price                   | 370,000       | 370,000       | 0.00%              | 364,000       | 365,000       | -0.27%  |
| Total Sales                    | 1,066,346,345 | 814,526,827   | 30.92%             | 5,285,367,936 | 5,182,843,757 | 1.98%   |
| Sales \$/List \$               | 96.82%        | 96.69%        | 0.13%              | 96.73%        | 97.02%        | -0.29%  |
|                                |               |               |                    |               |               |         |