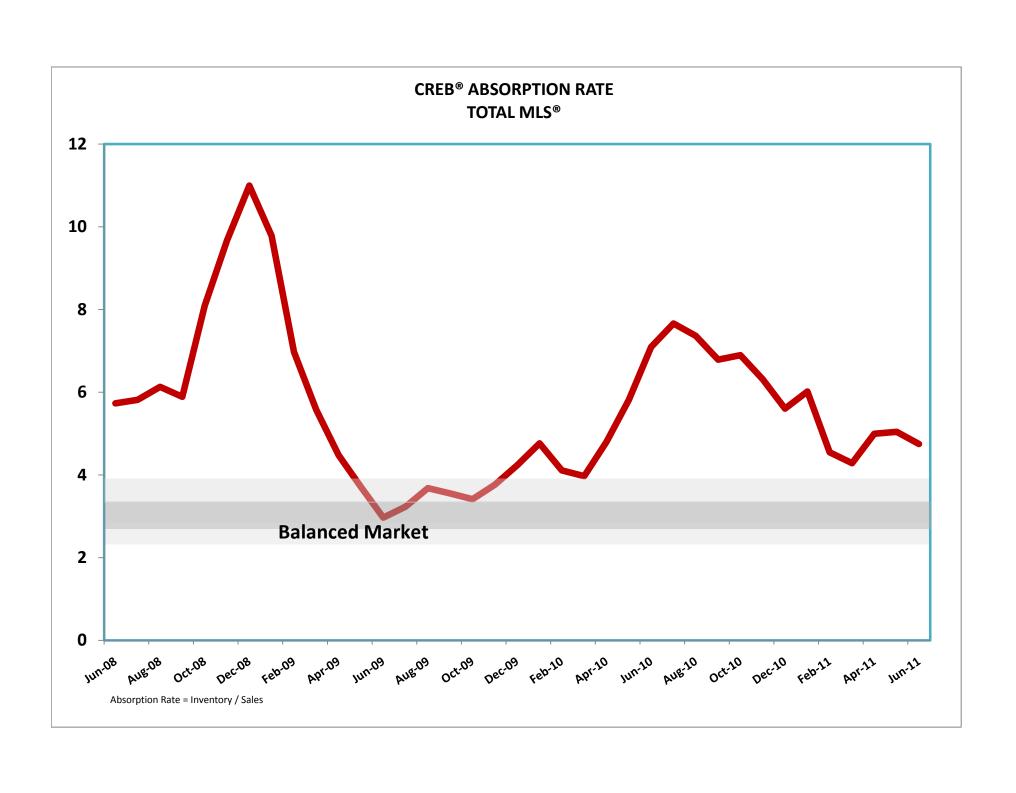

"While new listings are still lower than levels recorded last year, the rate of decline has eased. With the market shifting to more balanced conditions in recent months, sellers are feeling more confident to list their home. Overall our absorption rate has remained relatively stable, staving off any significant rise in prices," says Stante.