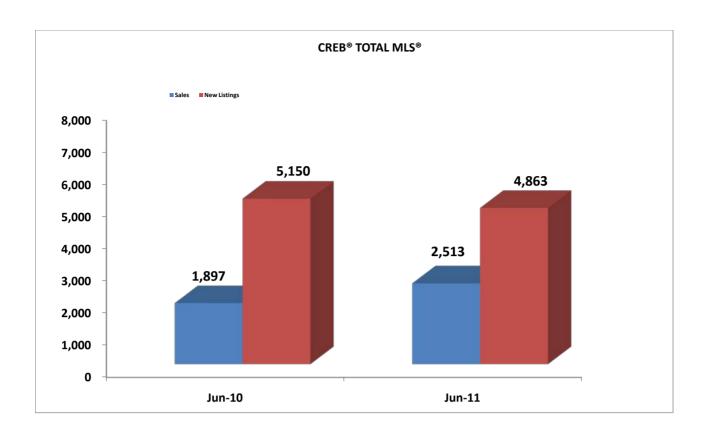

#### CREB® - TOTAL MLS®

|                                | <u>Jun-11</u> | <u>Jun-10</u> | Mth Chg            | 2011 YTD      | 2010 YTD      | YTD Chg |
|--------------------------------|---------------|---------------|--------------------|---------------|---------------|---------|
| SINGLE FAMILY (Calgary Metro)  |               |               |                    |               |               |         |
| Month End Inventory            | 4,744         | 5,991         | -20.81%            | n/a           | n/a           | n/a     |
| New Listings Added             | 2,424         | 2,729         | -11.18%            | 13,933        | 15,727        | -11.41% |
| Sales                          | 1,398         | 1,059         | 32.01%             | 7,231         | 6,845         | 5.64%   |
| Avg DOM Sold                   | 43            | 40            | 7.51%              | 43            | 37            | 16.22%  |
| Avg DOM Active                 | 53            | 50            | 6.00%              | 53            | 50            | 6.00%   |
| Average Sale Price             | 479,580       | 481,160       | -0.33%             | 472,330       | 467,665       | 1.00%   |
| Median Price                   | 417,250       | 418,000       | -0.18%             | 410,000       | 416,000       | -1.44%  |
| Total Sales                    | 670,452,632   | 509,548,541   | 31.58%             | 3,415,420,673 | 3,201,167,160 | 6.69%   |
| Sales \$/List \$               | 97.05%        | 96.91%        | 0.13%              | 97.01%        | 97.36%        | -0.35%  |
| CONDOMINIUM (Calgary Metro)    |               |               |                    |               |               |         |
| Month End Inventory            | 2,023         | 2,626         | -22.96%            | n/a           | n/a           | n/a     |
| New Listings Added             | 958           | 1,086         | -11.79%            | 5,786         | 7,080         | -18.28% |
| Sales                          | 581           | 445           | 30.56%             | 2,965         | 3,118         | -4.91%  |
| Avg DOM Sold                   | 53            | 47            | 13.09%             | 52            | 43            | 20.93%  |
| Avg DOM Active                 | 55            | 58            | -5.17%             | 55            | 54            | 1.85%   |
| Average Sale Price             | 296,501       | 294,182       | 0.79%              | 288,869       | 292,244       | -1.15%  |
| Median Price                   | 265,000       | 270,000       | -1.85%             | 263,000       | 268,000       | -1.87%  |
| Total Sales                    | 172,267,048   | 130,910,802   | 31.59%             | 856,497,953   | 911,217,050   | -6.01%  |
| Sales \$/List \$               | 96.76%        | 96.69%        | 0.07%              | 96.72%        | 97.07%        | -0.35%  |
| Sales \$/List \$               | 90.70%        | 90.09%        | 0.07%              | 90.72%        | 97.07%        | -0.33%  |
| TOWNS (Outside Calgary)        | 2.001         | 2.002         | 2.070              | /-            | /-            | /-      |
| Month End Inventory            | 3,081         | 2,992         | 2.97%              | n/a           | n/a           | n/a     |
| New Listings Added             | 955           | 936           | 2.03%              | 5,263         | 5,316         | -1.00%  |
| Sales                          | 434           | 304           | 42.76%             | 1,954         | 2,022         | -3.36%  |
| Avg DOM Sold                   | 68            | 68            | 0.68%              | 76            | 65            | 16.92%  |
| Avg DOM Active                 | 89            | 84            | 5.95%              | 89            | 84            | 5.95%   |
| Average Sale Price             | 360,454       | 377,804       | -4.59%             | 351,555       | 361,794       | -2.83%  |
| Median Price                   | 338,400       | 341,750       | -0.98%             | 328,900       | 338,000       | -2.69%  |
| Total Sales                    | 156,436,850   | 114,852,334   | 36.21%             | 686,937,903   | 731,548,077   | -6.10%  |
| Sales \$/List \$               | 97.17%        | 96.89%        | 0.27%              | 96.84%        | 97.01%        | -0.18%  |
| COUNTRY RESIDENTIAL (Acrea     | ges)          |               |                    |               |               |         |
| Month End Inventory            | 1,166         | 1,159         | 0.60%              | n/a           | n/a           | n/a     |
| New Listings Added             | 320           | 245           | 30.61%             | 1,528         | 1,422         | 7.45%   |
| Sales                          | 67            | 58            | 15.52%             | 338           | 329           | 2.74%   |
| Avg DOM Sold                   | 82            | 88            | -6.36%             | 100           | 88            | 13.64%  |
| Avg DOM Active                 | 95            | 103           | -7.77%             | 95            | 103           | -7.77%  |
| Average Sale Price             | 851,584       | 899,552       | -5.33%             | 830,175       | 863,658       | -3.88%  |
| Median Price                   | 797,000       | 837,500       | -4.84%             | 750,000       | 784,000       | -4.34%  |
| Total Sales                    | 57,056,100    | 52,174,000    | 9.36%              | 280,599,077   | 284,143,575   | -1.25%  |
| Sales \$/List \$               | 94.81%        | 94.77%        | 0.03%              | 94.20%        | 94.43%        | -0.23%  |
|                                |               |               |                    |               |               |         |
| RURAL LAND Month End Inventory | 697           | 580           | 20.17%             | n/a           | n/a           | n/a     |
| New Listings Added             | 143           | 105           | 36.19%             | 637           | 619           | 2.91%   |
| Sales                          | 15            | 17            |                    | 92            | 116           | -20.69% |
| Avg DOM Sold                   | 74            | 102           | -11.76%<br>-27.75% | 99            | 124           | -20.16% |
|                                | 167           | 137           | 21.90%             | 167           | 137           | 21.90%  |
| Avg DOM Active                 |               |               |                    |               |               |         |
| Average Sale Price             | 587,058       | 349,165       | 68.13%             | 437,831       | 411,671       | 6.35%   |
| Median Price                   | 456,190       | 317,500       | 43.68%             | 360,000       | 350,000       | 2.86%   |
| Total Sales                    | 8,805,865     | 5,935,800     | 48.35%             | 40,280,480    | 47,753,845    | -15.65% |
| Sales \$/List \$               | 88.61%        | 91.46%        | -2.86%             | 90.86%        | 90.85%        | 0.01%   |
| TOTAL MLS®*                    | 11.020        | 10.450        | 11 200             |               | ,             |         |
| Month End Inventory            | 11,938        | 13,459        | -11.30%            | n/a           | n/a           | n/a     |
| New Listings Added             | 4,863         | 5,150         | -5.57%             | 27,408        | 30,471        | -10.05% |
| Sales                          | 2,513         | 1,897         | 32.47%             | 12,646        | 12,511        | 1.08%   |
| Avg DOM Sold                   | 51            | 48            | 5.82%              | 53            | 45            | 17.78%  |
| Avg DOM Active                 | 75            | 67            | 11.94%             | 75            | 67            | 11.94%  |
| Average Sale Price             | 424,332       | 429,376       | -1.17%             | 417,948       | 414,263       | 0.89%   |
| Median Price                   | 370,000       | 370,000       | 0.00%              | 364,000       | 365,000       | -0.27%  |
| Total Sales                    | 1,066,346,345 | 814,526,827   | 30.92%             | 5,285,367,936 | 5,182,843,757 | 1.98%   |
| Sales \$/List \$               | 96.82%        | 96.69%        | 0.13%              | 96.73%        | 97.02%        | -0.29%  |
|                                |               |               |                    |               |               |         |