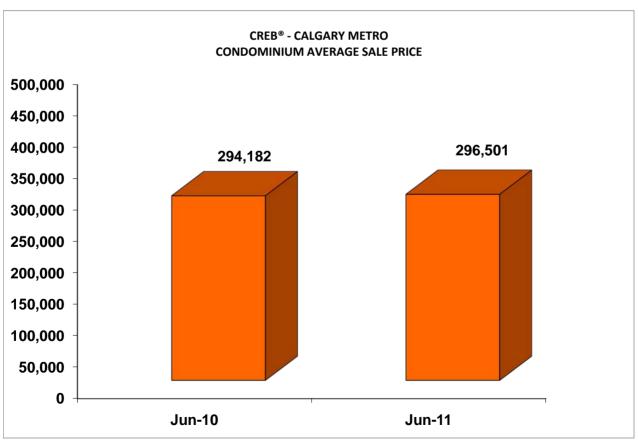

With 581 sales for the month of June 2011, the condominium market improved by 31 per cent over June of 2010, however year-to-date figures show a 5 per cent decrease over the same period last year.

"Condo sales bounced back this month, and we now have less than four months of supply on the market. Stronger condo sales, combined with a decline in inventory, will lend more balance to this market in the months to come," says Stante.

After the first half of the year, average prices of condominiums are still slightly lower than levels recorded last year, as more buyers bought condominiums under \$200,000 in 2011 compared to 2010 for the same period.

#### CREB® - TOTAL MLS®

|                                | <u>Jun-11</u> | <u>Jun-10</u> | Mth Chg            | 2011 YTD      | 2010 YTD      | YTD Chg |
|--------------------------------|---------------|---------------|--------------------|---------------|---------------|---------|
| SINGLE FAMILY (Calgary Metro)  |               |               |                    |               |               |         |
| Month End Inventory            | 4,744         | 5,991         | -20.81%            | n/a           | n/a           | n/a     |
| New Listings Added             | 2,424         | 2,729         | -11.18%            | 13,933        | 15,727        | -11.41% |
| Sales                          | 1,398         | 1,059         | 32.01%             | 7,231         | 6,845         | 5.64%   |
| Avg DOM Sold                   | 43            | 40            | 7.51%              | 43            | 37            | 16.22%  |
| Avg DOM Active                 | 53            | 50            | 6.00%              | 53            | 50            | 6.00%   |
| Average Sale Price             | 479,580       | 481,160       | -0.33%             | 472,330       | 467,665       | 1.00%   |
| Median Price                   | 417,250       | 418,000       | -0.18%             | 410,000       | 416,000       | -1.44%  |
| Total Sales                    | 670,452,632   | 509,548,541   | 31.58%             | 3,415,420,673 | 3,201,167,160 | 6.69%   |
| Sales \$/List \$               | 97.05%        | 96.91%        | 0.13%              | 97.01%        | 97.36%        | -0.35%  |
| CONDOMINIUM (Calgary Metro)    |               |               |                    |               |               |         |
| Month End Inventory            | 2,023         | 2,626         | -22.96%            | n/a           | n/a           | n/a     |
| New Listings Added             | 958           | 1,086         | -11.79%            | 5,786         | 7,080         | -18.28% |
| Sales                          | 581           | 445           | 30.56%             | 2,965         | 3,118         | -4.91%  |
| Avg DOM Sold                   | 53            | 47            | 13.09%             | 52            | 43            | 20.93%  |
| Avg DOM Active                 | 55            | 58            | -5.17%             | 55            | 54            | 1.85%   |
| Average Sale Price             | 296,501       | 294,182       | 0.79%              | 288,869       | 292,244       | -1.15%  |
| Median Price                   | 265,000       | 270,000       | -1.85%             | 263,000       | 268,000       | -1.87%  |
| Total Sales                    | 172,267,048   | 130,910,802   | 31.59%             | 856,497,953   | 911,217,050   | -6.01%  |
| Sales \$/List \$               | 96.76%        | 96.69%        | 0.07%              | 96.72%        | 97.07%        | -0.35%  |
| Sales \$/List \$               | 90.70%        | 90.09%        | 0.07%              | 90.72%        | 97.07%        | -0.33%  |
| TOWNS (Outside Calgary)        | 2.001         | 2.002         | 2.070              | /-            | /-            | /-      |
| Month End Inventory            | 3,081         | 2,992         | 2.97%              | n/a           | n/a           | n/a     |
| New Listings Added             | 955           | 936           | 2.03%              | 5,263         | 5,316         | -1.00%  |
| Sales                          | 434           | 304           | 42.76%             | 1,954         | 2,022         | -3.36%  |
| Avg DOM Sold                   | 68            | 68            | 0.68%              | 76            | 65            | 16.92%  |
| Avg DOM Active                 | 89            | 84            | 5.95%              | 89            | 84            | 5.95%   |
| Average Sale Price             | 360,454       | 377,804       | -4.59%             | 351,555       | 361,794       | -2.83%  |
| Median Price                   | 338,400       | 341,750       | -0.98%             | 328,900       | 338,000       | -2.69%  |
| Total Sales                    | 156,436,850   | 114,852,334   | 36.21%             | 686,937,903   | 731,548,077   | -6.10%  |
| Sales \$/List \$               | 97.17%        | 96.89%        | 0.27%              | 96.84%        | 97.01%        | -0.18%  |
| COUNTRY RESIDENTIAL (Acrea     | ges)          |               |                    |               |               |         |
| Month End Inventory            | 1,166         | 1,159         | 0.60%              | n/a           | n/a           | n/a     |
| New Listings Added             | 320           | 245           | 30.61%             | 1,528         | 1,422         | 7.45%   |
| Sales                          | 67            | 58            | 15.52%             | 338           | 329           | 2.74%   |
| Avg DOM Sold                   | 82            | 88            | -6.36%             | 100           | 88            | 13.64%  |
| Avg DOM Active                 | 95            | 103           | -7.77%             | 95            | 103           | -7.77%  |
| Average Sale Price             | 851,584       | 899,552       | -5.33%             | 830,175       | 863,658       | -3.88%  |
| Median Price                   | 797,000       | 837,500       | -4.84%             | 750,000       | 784,000       | -4.34%  |
| Total Sales                    | 57,056,100    | 52,174,000    | 9.36%              | 280,599,077   | 284,143,575   | -1.25%  |
| Sales \$/List \$               | 94.81%        | 94.77%        | 0.03%              | 94.20%        | 94.43%        | -0.23%  |
|                                |               |               |                    |               |               |         |
| RURAL LAND Month End Inventory | 697           | 580           | 20.17%             | n/a           | n/a           | n/a     |
| New Listings Added             | 143           | 105           | 36.19%             | 637           | 619           | 2.91%   |
| Sales                          | 15            | 17            |                    | 92            | 116           | -20.69% |
| Avg DOM Sold                   | 74            | 102           | -11.76%<br>-27.75% | 99            | 124           | -20.16% |
|                                | 167           | 137           | 21.90%             | 167           | 137           | 21.90%  |
| Avg DOM Active                 |               |               |                    |               |               |         |
| Average Sale Price             | 587,058       | 349,165       | 68.13%             | 437,831       | 411,671       | 6.35%   |
| Median Price                   | 456,190       | 317,500       | 43.68%             | 360,000       | 350,000       | 2.86%   |
| Total Sales                    | 8,805,865     | 5,935,800     | 48.35%             | 40,280,480    | 47,753,845    | -15.65% |
| Sales \$/List \$               | 88.61%        | 91.46%        | -2.86%             | 90.86%        | 90.85%        | 0.01%   |
| TOTAL MLS®*                    | 11.020        | 10.450        | 11 200             |               | ,             |         |
| Month End Inventory            | 11,938        | 13,459        | -11.30%            | n/a           | n/a           | n/a     |
| New Listings Added             | 4,863         | 5,150         | -5.57%             | 27,408        | 30,471        | -10.05% |
| Sales                          | 2,513         | 1,897         | 32.47%             | 12,646        | 12,511        | 1.08%   |
| Avg DOM Sold                   | 51            | 48            | 5.82%              | 53            | 45            | 17.78%  |
| Avg DOM Active                 | 75            | 67            | 11.94%             | 75            | 67            | 11.94%  |
| Average Sale Price             | 424,332       | 429,376       | -1.17%             | 417,948       | 414,263       | 0.89%   |
| Median Price                   | 370,000       | 370,000       | 0.00%              | 364,000       | 365,000       | -0.27%  |
| Total Sales                    | 1,066,346,345 | 814,526,827   | 30.92%             | 5,285,367,936 | 5,182,843,757 | 1.98%   |
| Sales \$/List \$               | 96.82%        | 96.69%        | 0.13%              | 96.73%        | 97.02%        | -0.29%  |
|                                |               |               |                    |               |               |         |