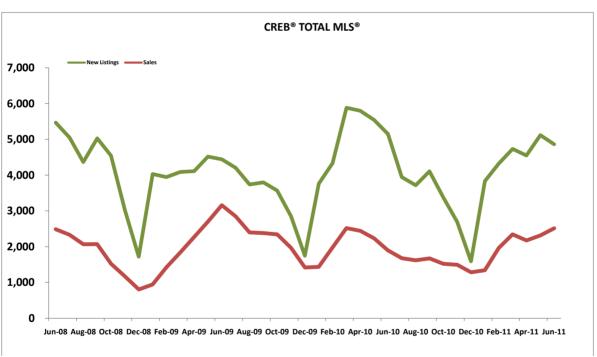

"While new listings are still lower than levels recorded last year, the rate of decline has eased. With the market shifting to more balanced conditions in recent months, sellers are feeling more confident to list their home. Overall our absorption rate has remained relatively stable, staving off any significant rise in prices," says Stante.

#### CREB® - TOTAL MLS®

|                                | <u>Jun-11</u> | <u>Jun-10</u> | Mth Chg            | 2011 YTD      | 2010 YTD      | YTD Chg |
|--------------------------------|---------------|---------------|--------------------|---------------|---------------|---------|
| SINGLE FAMILY (Calgary Metro)  |               |               |                    |               |               |         |
| Month End Inventory            | 4,744         | 5,991         | -20.81%            | n/a           | n/a           | n/a     |
| New Listings Added             | 2,424         | 2,729         | -11.18%            | 13,933        | 15,727        | -11.41% |
| Sales                          | 1,398         | 1,059         | 32.01%             | 7,231         | 6,845         | 5.64%   |
| Avg DOM Sold                   | 43            | 40            | 7.51%              | 43            | 37            | 16.22%  |
| Avg DOM Active                 | 53            | 50            | 6.00%              | 53            | 50            | 6.00%   |
| Average Sale Price             | 479,580       | 481,160       | -0.33%             | 472,330       | 467,665       | 1.00%   |
| Median Price                   | 417,250       | 418,000       | -0.18%             | 410,000       | 416,000       | -1.44%  |
| Total Sales                    | 670,452,632   | 509,548,541   | 31.58%             | 3,415,420,673 | 3,201,167,160 | 6.69%   |
| Sales \$/List \$               | 97.05%        | 96.91%        | 0.13%              | 97.01%        | 97.36%        | -0.35%  |
| CONDOMINIUM (Calgary Metro)    |               |               |                    |               |               |         |
| Month End Inventory            | 2,023         | 2,626         | -22.96%            | n/a           | n/a           | n/a     |
| New Listings Added             | 958           | 1,086         | -11.79%            | 5,786         | 7,080         | -18.28% |
| Sales                          | 581           | 445           | 30.56%             | 2,965         | 3,118         | -4.91%  |
| Avg DOM Sold                   | 53            | 47            | 13.09%             | 52            | 43            | 20.93%  |
| Avg DOM Active                 | 55            | 58            | -5.17%             | 55            | 54            | 1.85%   |
| Average Sale Price             | 296,501       | 294,182       | 0.79%              | 288,869       | 292,244       | -1.15%  |
| Median Price                   | 265,000       | 270,000       | -1.85%             | 263,000       | 268,000       | -1.87%  |
| Total Sales                    | 172,267,048   | 130,910,802   | 31.59%             | 856,497,953   | 911,217,050   | -6.01%  |
| Sales \$/List \$               | 96.76%        | 96.69%        | 0.07%              | 96.72%        | 97.07%        | -0.35%  |
| Sales \$/List \$               | 90.70%        | 90.09%        | 0.07%              | 90.72%        | 97.07%        | -0.33%  |
| TOWNS (Outside Calgary)        | 2.001         | 2.002         | 2.070              | /-            | /-            | /-      |
| Month End Inventory            | 3,081         | 2,992         | 2.97%              | n/a           | n/a           | n/a     |
| New Listings Added             | 955           | 936           | 2.03%              | 5,263         | 5,316         | -1.00%  |
| Sales                          | 434           | 304           | 42.76%             | 1,954         | 2,022         | -3.36%  |
| Avg DOM Sold                   | 68            | 68            | 0.68%              | 76            | 65            | 16.92%  |
| Avg DOM Active                 | 89            | 84            | 5.95%              | 89            | 84            | 5.95%   |
| Average Sale Price             | 360,454       | 377,804       | -4.59%             | 351,555       | 361,794       | -2.83%  |
| Median Price                   | 338,400       | 341,750       | -0.98%             | 328,900       | 338,000       | -2.69%  |
| Total Sales                    | 156,436,850   | 114,852,334   | 36.21%             | 686,937,903   | 731,548,077   | -6.10%  |
| Sales \$/List \$               | 97.17%        | 96.89%        | 0.27%              | 96.84%        | 97.01%        | -0.18%  |
| COUNTRY RESIDENTIAL (Acrea     | ges)          |               |                    |               |               |         |
| Month End Inventory            | 1,166         | 1,159         | 0.60%              | n/a           | n/a           | n/a     |
| New Listings Added             | 320           | 245           | 30.61%             | 1,528         | 1,422         | 7.45%   |
| Sales                          | 67            | 58            | 15.52%             | 338           | 329           | 2.74%   |
| Avg DOM Sold                   | 82            | 88            | -6.36%             | 100           | 88            | 13.64%  |
| Avg DOM Active                 | 95            | 103           | -7.77%             | 95            | 103           | -7.77%  |
| Average Sale Price             | 851,584       | 899,552       | -5.33%             | 830,175       | 863,658       | -3.88%  |
| Median Price                   | 797,000       | 837,500       | -4.84%             | 750,000       | 784,000       | -4.34%  |
| Total Sales                    | 57,056,100    | 52,174,000    | 9.36%              | 280,599,077   | 284,143,575   | -1.25%  |
| Sales \$/List \$               | 94.81%        | 94.77%        | 0.03%              | 94.20%        | 94.43%        | -0.23%  |
|                                |               |               |                    |               |               |         |
| RURAL LAND Month End Inventory | 697           | 580           | 20.17%             | n/a           | n/a           | n/a     |
| New Listings Added             | 143           | 105           | 36.19%             | 637           | 619           | 2.91%   |
| Sales                          | 15            | 17            |                    | 92            | 116           | -20.69% |
| Avg DOM Sold                   | 74            | 102           | -11.76%<br>-27.75% | 99            | 124           | -20.16% |
|                                | 167           | 137           | 21.90%             | 167           | 137           | 21.90%  |
| Avg DOM Active                 |               |               |                    |               |               |         |
| Average Sale Price             | 587,058       | 349,165       | 68.13%             | 437,831       | 411,671       | 6.35%   |
| Median Price                   | 456,190       | 317,500       | 43.68%             | 360,000       | 350,000       | 2.86%   |
| Total Sales                    | 8,805,865     | 5,935,800     | 48.35%             | 40,280,480    | 47,753,845    | -15.65% |
| Sales \$/List \$               | 88.61%        | 91.46%        | -2.86%             | 90.86%        | 90.85%        | 0.01%   |
| TOTAL MLS®*                    | 11.020        | 10.450        | 11 200             |               | ,             |         |
| Month End Inventory            | 11,938        | 13,459        | -11.30%            | n/a           | n/a           | n/a     |
| New Listings Added             | 4,863         | 5,150         | -5.57%             | 27,408        | 30,471        | -10.05% |
| Sales                          | 2,513         | 1,897         | 32.47%             | 12,646        | 12,511        | 1.08%   |
| Avg DOM Sold                   | 51            | 48            | 5.82%              | 53            | 45            | 17.78%  |
| Avg DOM Active                 | 75            | 67            | 11.94%             | 75            | 67            | 11.94%  |
| Average Sale Price             | 424,332       | 429,376       | -1.17%             | 417,948       | 414,263       | 0.89%   |
| Median Price                   | 370,000       | 370,000       | 0.00%              | 364,000       | 365,000       | -0.27%  |
| Total Sales                    | 1,066,346,345 | 814,526,827   | 30.92%             | 5,285,367,936 | 5,182,843,757 | 1.98%   |
| Sales \$/List \$               | 96.82%        | 96.69%        | 0.13%              | 96.73%        | 97.02%        | -0.29%  |
|                                |               |               |                    |               |               |         |