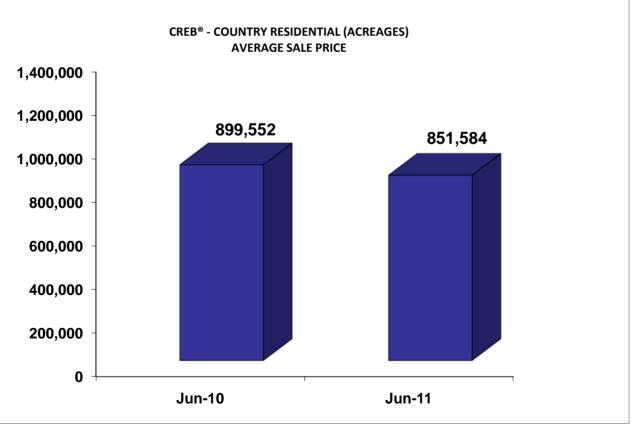

#### CREB® - TOTAL MLS®

|                                | <u>Jun-11</u> | <u>Jun-10</u> | Mth Chg            | 2011 YTD      | 2010 YTD      | YTD Chg |
|--------------------------------|---------------|---------------|--------------------|---------------|---------------|---------|
| SINGLE FAMILY (Calgary Metro)  |               |               |                    |               |               |         |
| Month End Inventory            | 4,744         | 5,991         | -20.81%            | n/a           | n/a           | n/a     |
| New Listings Added             | 2,424         | 2,729         | -11.18%            | 13,933        | 15,727        | -11.41% |
| Sales                          | 1,398         | 1,059         | 32.01%             | 7,231         | 6,845         | 5.64%   |
| Avg DOM Sold                   | 43            | 40            | 7.51%              | 43            | 37            | 16.22%  |
| Avg DOM Active                 | 53            | 50            | 6.00%              | 53            | 50            | 6.00%   |
| Average Sale Price             | 479,580       | 481,160       | -0.33%             | 472,330       | 467,665       | 1.00%   |
| Median Price                   | 417,250       | 418,000       | -0.18%             | 410,000       | 416,000       | -1.44%  |
| Total Sales                    | 670,452,632   | 509,548,541   | 31.58%             | 3,415,420,673 | 3,201,167,160 | 6.69%   |
| Sales \$/List \$               | 97.05%        | 96.91%        | 0.13%              | 97.01%        | 97.36%        | -0.35%  |
| CONDOMINIUM (Calgary Metro)    |               |               |                    |               |               |         |
| Month End Inventory            | 2,023         | 2,626         | -22.96%            | n/a           | n/a           | n/a     |
| New Listings Added             | 958           | 1,086         | -11.79%            | 5,786         | 7,080         | -18.28% |
| Sales                          | 581           | 445           | 30.56%             | 2,965         | 3,118         | -4.91%  |
| Avg DOM Sold                   | 53            | 47            | 13.09%             | 52            | 43            | 20.93%  |
| Avg DOM Active                 | 55            | 58            | -5.17%             | 55            | 54            | 1.85%   |
| Average Sale Price             | 296,501       | 294,182       | 0.79%              | 288,869       | 292,244       | -1.15%  |
| Median Price                   | 265,000       | 270,000       | -1.85%             | 263,000       | 268,000       | -1.87%  |
| Total Sales                    | 172,267,048   | 130,910,802   | 31.59%             | 856,497,953   | 911,217,050   | -6.01%  |
| Sales \$/List \$               | 96.76%        | 96.69%        | 0.07%              | 96.72%        | 97.07%        | -0.35%  |
| Sales \$/List \$               | 90.70%        | 90.09%        | 0.07%              | 90.72%        | 97.07%        | -0.33%  |
| TOWNS (Outside Calgary)        | 2.001         | 2.002         | 2.070              | /-            | /-            | /-      |
| Month End Inventory            | 3,081         | 2,992         | 2.97%              | n/a           | n/a           | n/a     |
| New Listings Added             | 955           | 936           | 2.03%              | 5,263         | 5,316         | -1.00%  |
| Sales                          | 434           | 304           | 42.76%             | 1,954         | 2,022         | -3.36%  |
| Avg DOM Sold                   | 68            | 68            | 0.68%              | 76            | 65            | 16.92%  |
| Avg DOM Active                 | 89            | 84            | 5.95%              | 89            | 84            | 5.95%   |
| Average Sale Price             | 360,454       | 377,804       | -4.59%             | 351,555       | 361,794       | -2.83%  |
| Median Price                   | 338,400       | 341,750       | -0.98%             | 328,900       | 338,000       | -2.69%  |
| Total Sales                    | 156,436,850   | 114,852,334   | 36.21%             | 686,937,903   | 731,548,077   | -6.10%  |
| Sales \$/List \$               | 97.17%        | 96.89%        | 0.27%              | 96.84%        | 97.01%        | -0.18%  |
| COUNTRY RESIDENTIAL (Acrea     | ges)          |               |                    |               |               |         |
| Month End Inventory            | 1,166         | 1,159         | 0.60%              | n/a           | n/a           | n/a     |
| New Listings Added             | 320           | 245           | 30.61%             | 1,528         | 1,422         | 7.45%   |
| Sales                          | 67            | 58            | 15.52%             | 338           | 329           | 2.74%   |
| Avg DOM Sold                   | 82            | 88            | -6.36%             | 100           | 88            | 13.64%  |
| Avg DOM Active                 | 95            | 103           | -7.77%             | 95            | 103           | -7.77%  |
| Average Sale Price             | 851,584       | 899,552       | -5.33%             | 830,175       | 863,658       | -3.88%  |
| Median Price                   | 797,000       | 837,500       | -4.84%             | 750,000       | 784,000       | -4.34%  |
| Total Sales                    | 57,056,100    | 52,174,000    | 9.36%              | 280,599,077   | 284,143,575   | -1.25%  |
| Sales \$/List \$               | 94.81%        | 94.77%        | 0.03%              | 94.20%        | 94.43%        | -0.23%  |
|                                |               |               |                    |               |               |         |
| RURAL LAND Month End Inventory | 697           | 580           | 20.17%             | n/a           | n/a           | n/a     |
| New Listings Added             | 143           | 105           | 36.19%             | 637           | 619           | 2.91%   |
| Sales                          | 15            | 17            |                    | 92            | 116           | -20.69% |
| Avg DOM Sold                   | 74            | 102           | -11.76%<br>-27.75% | 99            | 124           | -20.16% |
|                                | 167           | 137           | 21.90%             | 167           | 137           | 21.90%  |
| Avg DOM Active                 |               |               |                    |               |               |         |
| Average Sale Price             | 587,058       | 349,165       | 68.13%             | 437,831       | 411,671       | 6.35%   |
| Median Price                   | 456,190       | 317,500       | 43.68%             | 360,000       | 350,000       | 2.86%   |
| Total Sales                    | 8,805,865     | 5,935,800     | 48.35%             | 40,280,480    | 47,753,845    | -15.65% |
| Sales \$/List \$               | 88.61%        | 91.46%        | -2.86%             | 90.86%        | 90.85%        | 0.01%   |
| TOTAL MLS®*                    | 11.020        | 10.450        | 11 200             |               | ,             |         |
| Month End Inventory            | 11,938        | 13,459        | -11.30%            | n/a           | n/a           | n/a     |
| New Listings Added             | 4,863         | 5,150         | -5.57%             | 27,408        | 30,471        | -10.05% |
| Sales                          | 2,513         | 1,897         | 32.47%             | 12,646        | 12,511        | 1.08%   |
| Avg DOM Sold                   | 51            | 48            | 5.82%              | 53            | 45            | 17.78%  |
| Avg DOM Active                 | 75            | 67            | 11.94%             | 75            | 67            | 11.94%  |
| Average Sale Price             | 424,332       | 429,376       | -1.17%             | 417,948       | 414,263       | 0.89%   |
| Median Price                   | 370,000       | 370,000       | 0.00%              | 364,000       | 365,000       | -0.27%  |
| Total Sales                    | 1,066,346,345 | 814,526,827   | 30.92%             | 5,285,367,936 | 5,182,843,757 | 1.98%   |
| Sales \$/List \$               | 96.82%        | 96.69%        | 0.13%              | 96.73%        | 97.02%        | -0.29%  |
|                                |               |               |                    |               |               |         |