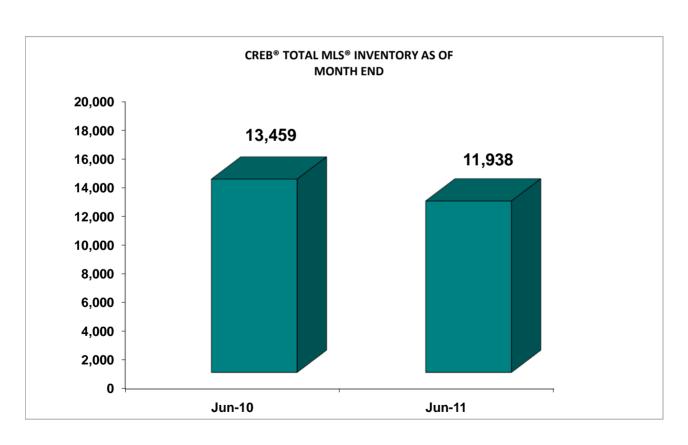

#### CREB® - TOTAL MLS®

|                                | <u>Jun-11</u> | <u>Jun-10</u> | Mth Chg            | 2011 YTD      | 2010 YTD      | YTD Chg |
|--------------------------------|---------------|---------------|--------------------|---------------|---------------|---------|
| SINGLE FAMILY (Calgary Metro)  |               |               |                    |               |               |         |
| Month End Inventory            | 4,744         | 5,991         | -20.81%            | n/a           | n/a           | n/a     |
| New Listings Added             | 2,424         | 2,729         | -11.18%            | 13,933        | 15,727        | -11.41% |
| Sales                          | 1,398         | 1,059         | 32.01%             | 7,231         | 6,845         | 5.64%   |
| Avg DOM Sold                   | 43            | 40            | 7.51%              | 43            | 37            | 16.22%  |
| Avg DOM Active                 | 53            | 50            | 6.00%              | 53            | 50            | 6.00%   |
| Average Sale Price             | 479,580       | 481,160       | -0.33%             | 472,330       | 467,665       | 1.00%   |
| Median Price                   | 417,250       | 418,000       | -0.18%             | 410,000       | 416,000       | -1.44%  |
| Total Sales                    | 670,452,632   | 509,548,541   | 31.58%             | 3,415,420,673 | 3,201,167,160 | 6.69%   |
| Sales \$/List \$               | 97.05%        | 96.91%        | 0.13%              | 97.01%        | 97.36%        | -0.35%  |
| CONDOMINIUM (Calgary Metro)    |               |               |                    |               |               |         |
| Month End Inventory            | 2,023         | 2,626         | -22.96%            | n/a           | n/a           | n/a     |
| New Listings Added             | 958           | 1,086         | -11.79%            | 5,786         | 7,080         | -18.28% |
| Sales                          | 581           | 445           | 30.56%             | 2,965         | 3,118         | -4.91%  |
| Avg DOM Sold                   | 53            | 47            | 13.09%             | 52            | 43            | 20.93%  |
| Avg DOM Active                 | 55            | 58            | -5.17%             | 55            | 54            | 1.85%   |
| Average Sale Price             | 296,501       | 294,182       | 0.79%              | 288,869       | 292,244       | -1.15%  |
| Median Price                   | 265,000       | 270,000       | -1.85%             | 263,000       | 268,000       | -1.87%  |
| Total Sales                    | 172,267,048   | 130,910,802   | 31.59%             | 856,497,953   | 911,217,050   | -6.01%  |
| Sales \$/List \$               | 96.76%        | 96.69%        | 0.07%              | 96.72%        | 97.07%        | -0.35%  |
| Sales \$/List \$               | 90.70%        | 90.09%        | 0.07%              | 90.72%        | 97.07%        | -0.33%  |
| TOWNS (Outside Calgary)        | 2.001         | 2.002         | 2.070              | /-            | /-            | /-      |
| Month End Inventory            | 3,081         | 2,992         | 2.97%              | n/a           | n/a           | n/a     |
| New Listings Added             | 955           | 936           | 2.03%              | 5,263         | 5,316         | -1.00%  |
| Sales                          | 434           | 304           | 42.76%             | 1,954         | 2,022         | -3.36%  |
| Avg DOM Sold                   | 68            | 68            | 0.68%              | 76            | 65            | 16.92%  |
| Avg DOM Active                 | 89            | 84            | 5.95%              | 89            | 84            | 5.95%   |
| Average Sale Price             | 360,454       | 377,804       | -4.59%             | 351,555       | 361,794       | -2.83%  |
| Median Price                   | 338,400       | 341,750       | -0.98%             | 328,900       | 338,000       | -2.69%  |
| Total Sales                    | 156,436,850   | 114,852,334   | 36.21%             | 686,937,903   | 731,548,077   | -6.10%  |
| Sales \$/List \$               | 97.17%        | 96.89%        | 0.27%              | 96.84%        | 97.01%        | -0.18%  |
| COUNTRY RESIDENTIAL (Acrea     | ges)          |               |                    |               |               |         |
| Month End Inventory            | 1,166         | 1,159         | 0.60%              | n/a           | n/a           | n/a     |
| New Listings Added             | 320           | 245           | 30.61%             | 1,528         | 1,422         | 7.45%   |
| Sales                          | 67            | 58            | 15.52%             | 338           | 329           | 2.74%   |
| Avg DOM Sold                   | 82            | 88            | -6.36%             | 100           | 88            | 13.64%  |
| Avg DOM Active                 | 95            | 103           | -7.77%             | 95            | 103           | -7.77%  |
| Average Sale Price             | 851,584       | 899,552       | -5.33%             | 830,175       | 863,658       | -3.88%  |
| Median Price                   | 797,000       | 837,500       | -4.84%             | 750,000       | 784,000       | -4.34%  |
| Total Sales                    | 57,056,100    | 52,174,000    | 9.36%              | 280,599,077   | 284,143,575   | -1.25%  |
| Sales \$/List \$               | 94.81%        | 94.77%        | 0.03%              | 94.20%        | 94.43%        | -0.23%  |
|                                |               |               |                    |               |               |         |
| RURAL LAND Month End Inventory | 697           | 580           | 20.17%             | n/a           | n/a           | n/a     |
| New Listings Added             | 143           | 105           | 36.19%             | 637           | 619           | 2.91%   |
| Sales                          | 15            | 17            |                    | 92            | 116           | -20.69% |
| Avg DOM Sold                   | 74            | 102           | -11.76%<br>-27.75% | 99            | 124           | -20.16% |
|                                | 167           | 137           | 21.90%             | 167           | 137           | 21.90%  |
| Avg DOM Active                 |               |               |                    |               |               |         |
| Average Sale Price             | 587,058       | 349,165       | 68.13%             | 437,831       | 411,671       | 6.35%   |
| Median Price                   | 456,190       | 317,500       | 43.68%             | 360,000       | 350,000       | 2.86%   |
| Total Sales                    | 8,805,865     | 5,935,800     | 48.35%             | 40,280,480    | 47,753,845    | -15.65% |
| Sales \$/List \$               | 88.61%        | 91.46%        | -2.86%             | 90.86%        | 90.85%        | 0.01%   |
| TOTAL MLS®*                    | 11.020        | 10.450        | 11 200             |               | ,             |         |
| Month End Inventory            | 11,938        | 13,459        | -11.30%            | n/a           | n/a           | n/a     |
| New Listings Added             | 4,863         | 5,150         | -5.57%             | 27,408        | 30,471        | -10.05% |
| Sales                          | 2,513         | 1,897         | 32.47%             | 12,646        | 12,511        | 1.08%   |
| Avg DOM Sold                   | 51            | 48            | 5.82%              | 53            | 45            | 17.78%  |
| Avg DOM Active                 | 75            | 67            | 11.94%             | 75            | 67            | 11.94%  |
| Average Sale Price             | 424,332       | 429,376       | -1.17%             | 417,948       | 414,263       | 0.89%   |
| Median Price                   | 370,000       | 370,000       | 0.00%              | 364,000       | 365,000       | -0.27%  |
| Total Sales                    | 1,066,346,345 | 814,526,827   | 30.92%             | 5,285,367,936 | 5,182,843,757 | 1.98%   |
| Sales \$/List \$               | 96.82%        | 96.69%        | 0.13%              | 96.73%        | 97.02%        | -0.29%  |
|                                |               |               |                    |               |               |         |