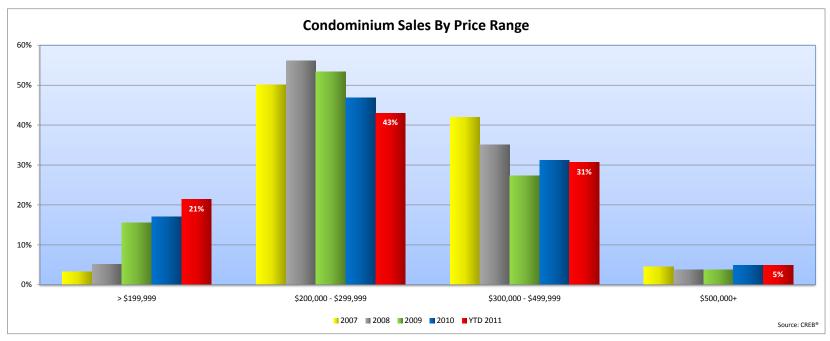

After the first half of the year, average prices of condominiums are still slightly lower than levels recorded last year, as more buyers bought condominiums under \$200,000 in 2011 compared to 2010 for the same period.

#### **CREB® CALGARY METRO BY PRICE**

Jun-11 Jun-10

| SINGLE FAMILY         | Month |        | Y.T.  | .D.    | Mon   | ıth    | Y.T.D. |        |  |
|-----------------------|-------|--------|-------|--------|-------|--------|--------|--------|--|
| 0 - 99,999            | -     | 0.00%  | 1     | 0.01%  | -     | 0.00%  | 1      | 0.01%  |  |
| 100,000 - 199,999     | 12    | 0.86%  | 86    | 1.19%  | 6     | 0.57%  | 46     | 0.67%  |  |
| 200,000 - 299,999     | 161   | 11.52% | 866   | 11.98% | 115   | 10.86% | 737    | 10.77% |  |
| 300,000 - 349,999     | 229   | 16.38% | 1,174 | 16.24% | 180   | 17.00% | 1,096  | 16.01% |  |
| 350,000 - 399,999     | 216   | 15.45% | 1,273 | 17.60% | 175   | 16.53% | 1,185  | 17.31% |  |
| 400,000 - 449,999     | 216   | 15.45% | 1,051 | 14.53% | 151   | 14.26% | 1,109  | 16.20% |  |
| 450,000 - 499,999     | 140   | 10.01% | 733   | 10.14% | 113   | 10.67% | 751    | 10.97% |  |
| 500,000 - 549,999     | 101   | 7.22%  | 479   | 6.62%  | 77    | 7.27%  | 487    | 7.11%  |  |
| 550,000 - 599,999     | 73    | 5.22%  | 352   | 4.87%  | 56    | 5.29%  | 360    | 5.26%  |  |
| 600,000 - 649,999     | 48    | 3.43%  | 251   | 3.47%  | 35    | 3.31%  | 252    | 3.68%  |  |
| 650,000 - 699,999     | 37    | 2.65%  | 209   | 2.89%  | 31    | 2.93%  | 195    | 2.85%  |  |
| 700,000 - 799,999     | 58    | 4.15%  | 262   | 3.62%  | 40    | 3.78%  | 224    | 3.27%  |  |
| 800,000 - 899,999     | 40    | 2.86%  | 174   | 2.41%  | 21    | 1.98%  | 131    | 1.91%  |  |
| 900,000 - 999,999     | 17    | 1.22%  | 80    | 1.11%  | 22    | 2.08%  | 85     | 1.24%  |  |
| 1,000,000 - 1,249,999 | 21    | 1.50%  | 92    | 1.27%  | 14    | 1.32%  | 89     | 1.30%  |  |
| 1,250,000 - 1,499,999 | 14    | 1.00%  | 64    | 0.89%  | 11    | 1.04%  | 46     | 0.67%  |  |
| 1,500,000 - 1,749,999 | 6     | 0.43%  | 23    | 0.32%  | 6     | 0.57%  | 19     | 0.28%  |  |
| 1,750,000 - 1,999,999 | 4     | 0.29%  | 27    | 0.37%  | 3     | 0.28%  | 9      | 0.13%  |  |
| 2,000,000 - 2,499,999 | 3     | 0.21%  | 18    | 0.25%  | 1     | 0.09%  | 17     | 0.25%  |  |
| 2,500,000 - 2,999,999 | 2     | 0.14%  | 12    | 0.17%  | 2     | 0.19%  | 5      | 0.07%  |  |
| 3,000,000 - 3,499,999 | -     | 0.00%  | 3     | 0.04%  | -     | 0.00%  | -      | 0.00%  |  |
| 3,500,000 - 3,999,999 | _     | 0.00%  | 1     | 0.01%  | _     | 0.00%  | _      | 0.00%  |  |
| Over 4,000,000        | _     | 0.00%  | _ '   | 0.00%  | _     | 0.00%  | 1      | 0.01%  |  |
| OVCI 4,000,000        | 1,398 | 0.0070 | 7,231 | 0.0070 | 1,059 | 0.0070 | 6,845  | 0.0170 |  |
|                       | .,000 |        | .,_0. |        | 1,000 |        | 0,0 .0 |        |  |
| CONDO                 |       |        |       |        |       |        |        |        |  |
| 0 - 99,999            | 11    | 1.89%  | 33    | 1.11%  | 3     | 0.67%  | 13     | 0.42%  |  |
| 100,000 - 199,999     | 103   | 17.73% | 601   | 20.27% | 64    | 14.38% | 455    | 14.59% |  |
| 200,000 - 299,999     | 242   | 41.65% | 1,271 | 42.87% | 218   | 48.99% | 1,467  | 47.05% |  |
| 300,000 - 349,999     | 91    | 15.66% | 420   | 14.17% | 73    | 16.40% | 536    | 17.19% |  |
| 350,000 - 399,999     | 60    | 10.33% | 291   | 9.81%  | 37    | 8.31%  | 287    | 9.20%  |  |
| 400,000 - 449,999     | 28    | 4.82%  | 114   | 3.84%  | 19    | 4.27%  | 141    | 4.52%  |  |
| 450,000 - 499,999     | 17    | 2.93%  | 89    | 3.00%  | 6     | 1.35%  | 69     | 2.21%  |  |
| 500,000 - 549,999     | 11    | 1.89%  | 37    | 1.25%  | 7     | 1.57%  | 41     | 1.31%  |  |
| 550,000 - 599,999     | 2     | 0.34%  | 28    | 0.94%  | 5     | 1.12%  | 34     | 1.09%  |  |
| 600,000 - 649,999     | -     | 0.00%  | 15    | 0.51%  | 4     | 0.90%  | 27     | 0.87%  |  |
| 650,000 - 699,999     | 4     | 0.69%  | 21    | 0.71%  | 1     | 0.22%  | 11     | 0.35%  |  |
| 700,000 - 799,999     | 2     | 0.34%  | 14    | 0.47%  | -     | 0.00%  | 13     | 0.42%  |  |
| 800,000 - 899,999     | 3     | 0.52%  | 16    | 0.54%  | 2     | 0.45%  | 11     | 0.35%  |  |
| 900,000 - 999,999     | -     | 0.00%  | 1     | 0.03%  | 3     | 0.67%  | 7      | 0.22%  |  |
| 1,000,000 - 1,249,999 | 2     | 0.34%  | 5     | 0.17%  | 3     | 0.67%  | 4      | 0.13%  |  |
| 1,250,000 - 1,499,999 | 4     | 0.69%  | 6     | 0.20%  | -     | 0.00%  | 2      | 0.06%  |  |
| 1,500,000 - 1,749,999 | 1     | 0.17%  | 1     | 0.03%  | _     | 0.00%  | -      | 0.00%  |  |
| 1,750,000 - 1,999,999 | -     | 0.00%  | -     | 0.00%  | _     | 0.00%  | _      | 0.00%  |  |
| 2,000,000 - 2,499,999 | _     | 0.00%  | _     | 0.00%  | _     | 0.00%  | _      | 0.00%  |  |
| 2,500,000 - 2,999,999 | _     | 0.00%  | 1     | 0.03%  | _     | 0.00%  | _      | 0.00%  |  |
| 3,000,000 - 3,499,999 | _     | 0.00%  | - '   | 0.00%  | _     | 0.00%  | _      | 0.00%  |  |
| 3,500,000 - 3,999,999 | _     | 0.00%  | _     | 0.00%  | _     | 0.00%  | _      | 0.00%  |  |
| Over 4,000,000        | _     | 0.00%  | 1     | 0.03%  | _     | 0.00%  | _      | 0.00%  |  |
| 2701 1,000,000        | 581   | 0.0070 | 2,965 | 0.0070 | 445   | 0.0070 | 3,118  | 0.0070 |  |
|                       | 551   |        | _,000 |        |       |        | 5,. 10 |        |  |