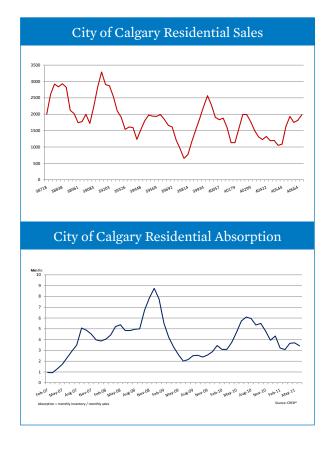

#### CONDO AND HOME SALES FIND THEIR FOOTING

First year-over-year increase in monthly condominium sales since April 2010

Calgary, July 4, 2011 – According to figures released today by CREB® (Calgary Real Estate Board), residential sales surged in the month of June 2011 to 1,979 units. While this indicates a third more sales than June 2010, the year-to-date increase proved a moderate 2 per cent. Strong monthly increases does not imply a housing boom, as it is important to put into perspective that sales activity remains below long term averages. While the single family market has shown signs of improvement throughout the first half of this year, this is the first time since April 2010 that condominium sales have recorded a year-over-year increase.

The single family market recorded 1,398 sales in the month of June 2011. This is an increase of 32 per cent when compared to June 2010 when 1,059 single family homes sold in the city of Calgary. With a total of 7,231 sales after the first half of the year, year-to-date single family sales are 6 per cent higher than last year.

"While new listings are still lower than levels recorded last year, the rate of decline has eased. With the market shifting to more balanced conditions in recent months, sellers are feeling more confident to list their home. Overall our absorption rate has remained relatively stable, staving off any significant rise in prices," says Stante.