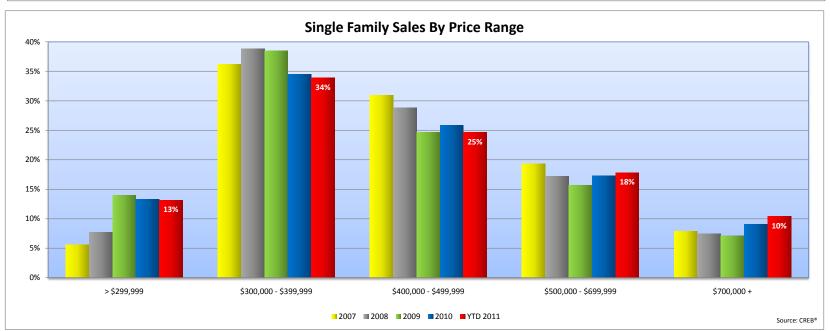

Year-to-date average price of a single family home in Calgary is \$472,330, while the median price is \$410,000, virtually unchanged over levels recorded in the previous year. The distribution of sales by price range has not shown

any significant shift compared to last year, pointing to continued stability in the market.

"After the first half of the year, it appears the recovery in the housing market is starting to find its footing. This gradual leveling has been fueled by growth in employment, and in particular growth in full time jobs. Improved job prospects, combined with an increase in the number of people moving to Calgary, will give lift to our housing market for the remainder of this year and into the next," says Stante.

#### **CREB® CALGARY METRO BY PRICE**

Jun-11 Jun-10

| SINGLE FAMILY         | Month |        | Y.T.  | .D.    | Mon   | ıth    | Y.T.D. |        |  |
|-----------------------|-------|--------|-------|--------|-------|--------|--------|--------|--|
| 0 - 99,999            | -     | 0.00%  | 1     | 0.01%  | -     | 0.00%  | 1      | 0.01%  |  |
| 100,000 - 199,999     | 12    | 0.86%  | 86    | 1.19%  | 6     | 0.57%  | 46     | 0.67%  |  |
| 200,000 - 299,999     | 161   | 11.52% | 866   | 11.98% | 115   | 10.86% | 737    | 10.77% |  |
| 300,000 - 349,999     | 229   | 16.38% | 1,174 | 16.24% | 180   | 17.00% | 1,096  | 16.01% |  |
| 350,000 - 399,999     | 216   | 15.45% | 1,273 | 17.60% | 175   | 16.53% | 1,185  | 17.31% |  |
| 400,000 - 449,999     | 216   | 15.45% | 1,051 | 14.53% | 151   | 14.26% | 1,109  | 16.20% |  |
| 450,000 - 499,999     | 140   | 10.01% | 733   | 10.14% | 113   | 10.67% | 751    | 10.97% |  |
| 500,000 - 549,999     | 101   | 7.22%  | 479   | 6.62%  | 77    | 7.27%  | 487    | 7.11%  |  |
| 550,000 - 599,999     | 73    | 5.22%  | 352   | 4.87%  | 56    | 5.29%  | 360    | 5.26%  |  |
| 600,000 - 649,999     | 48    | 3.43%  | 251   | 3.47%  | 35    | 3.31%  | 252    | 3.68%  |  |
| 650,000 - 699,999     | 37    | 2.65%  | 209   | 2.89%  | 31    | 2.93%  | 195    | 2.85%  |  |
| 700,000 - 799,999     | 58    | 4.15%  | 262   | 3.62%  | 40    | 3.78%  | 224    | 3.27%  |  |
| 800,000 - 899,999     | 40    | 2.86%  | 174   | 2.41%  | 21    | 1.98%  | 131    | 1.91%  |  |
| 900,000 - 999,999     | 17    | 1.22%  | 80    | 1.11%  | 22    | 2.08%  | 85     | 1.24%  |  |
| 1,000,000 - 1,249,999 | 21    | 1.50%  | 92    | 1.27%  | 14    | 1.32%  | 89     | 1.30%  |  |
| 1,250,000 - 1,499,999 | 14    | 1.00%  | 64    | 0.89%  | 11    | 1.04%  | 46     | 0.67%  |  |
| 1,500,000 - 1,749,999 | 6     | 0.43%  | 23    | 0.32%  | 6     | 0.57%  | 19     | 0.28%  |  |
| 1,750,000 - 1,999,999 | 4     | 0.29%  | 27    | 0.37%  | 3     | 0.28%  | 9      | 0.13%  |  |
| 2,000,000 - 2,499,999 | 3     | 0.21%  | 18    | 0.25%  | 1     | 0.09%  | 17     | 0.25%  |  |
| 2,500,000 - 2,999,999 | 2     | 0.14%  | 12    | 0.17%  | 2     | 0.19%  | 5      | 0.07%  |  |
| 3,000,000 - 3,499,999 | -     | 0.00%  | 3     | 0.04%  | -     | 0.00%  | -      | 0.00%  |  |
| 3,500,000 - 3,999,999 | _     | 0.00%  | 1     | 0.01%  | _     | 0.00%  | _      | 0.00%  |  |
| Over 4,000,000        | _     | 0.00%  | _ '   | 0.00%  | _     | 0.00%  | 1      | 0.01%  |  |
| OVCI 4,000,000        | 1,398 | 0.0070 | 7,231 | 0.0070 | 1,059 | 0.0070 | 6,845  | 0.0170 |  |
|                       | .,000 |        | .,_0. |        | 1,000 |        | 0,0 .0 |        |  |
| CONDO                 |       |        |       |        |       |        |        |        |  |
| 0 - 99,999            | 11    | 1.89%  | 33    | 1.11%  | 3     | 0.67%  | 13     | 0.42%  |  |
| 100,000 - 199,999     | 103   | 17.73% | 601   | 20.27% | 64    | 14.38% | 455    | 14.59% |  |
| 200,000 - 299,999     | 242   | 41.65% | 1,271 | 42.87% | 218   | 48.99% | 1,467  | 47.05% |  |
| 300,000 - 349,999     | 91    | 15.66% | 420   | 14.17% | 73    | 16.40% | 536    | 17.19% |  |
| 350,000 - 399,999     | 60    | 10.33% | 291   | 9.81%  | 37    | 8.31%  | 287    | 9.20%  |  |
| 400,000 - 449,999     | 28    | 4.82%  | 114   | 3.84%  | 19    | 4.27%  | 141    | 4.52%  |  |
| 450,000 - 499,999     | 17    | 2.93%  | 89    | 3.00%  | 6     | 1.35%  | 69     | 2.21%  |  |
| 500,000 - 549,999     | 11    | 1.89%  | 37    | 1.25%  | 7     | 1.57%  | 41     | 1.31%  |  |
| 550,000 - 599,999     | 2     | 0.34%  | 28    | 0.94%  | 5     | 1.12%  | 34     | 1.09%  |  |
| 600,000 - 649,999     | -     | 0.00%  | 15    | 0.51%  | 4     | 0.90%  | 27     | 0.87%  |  |
| 650,000 - 699,999     | 4     | 0.69%  | 21    | 0.71%  | 1     | 0.22%  | 11     | 0.35%  |  |
| 700,000 - 799,999     | 2     | 0.34%  | 14    | 0.47%  | -     | 0.00%  | 13     | 0.42%  |  |
| 800,000 - 899,999     | 3     | 0.52%  | 16    | 0.54%  | 2     | 0.45%  | 11     | 0.35%  |  |
| 900,000 - 999,999     | -     | 0.00%  | 1     | 0.03%  | 3     | 0.67%  | 7      | 0.22%  |  |
| 1,000,000 - 1,249,999 | 2     | 0.34%  | 5     | 0.17%  | 3     | 0.67%  | 4      | 0.13%  |  |
| 1,250,000 - 1,499,999 | 4     | 0.69%  | 6     | 0.20%  | -     | 0.00%  | 2      | 0.06%  |  |
| 1,500,000 - 1,749,999 | 1     | 0.17%  | 1     | 0.03%  | _     | 0.00%  | -      | 0.00%  |  |
| 1,750,000 - 1,999,999 | -     | 0.00%  | -     | 0.00%  | _     | 0.00%  | _      | 0.00%  |  |
| 2,000,000 - 2,499,999 | _     | 0.00%  | _     | 0.00%  | _     | 0.00%  | _      | 0.00%  |  |
| 2,500,000 - 2,999,999 | _     | 0.00%  | 1     | 0.03%  | _     | 0.00%  | _      | 0.00%  |  |
| 3,000,000 - 3,499,999 | _     | 0.00%  | - '   | 0.00%  | _     | 0.00%  | _      | 0.00%  |  |
| 3,500,000 - 3,999,999 | _     | 0.00%  | _     | 0.00%  | _     | 0.00%  | _      | 0.00%  |  |
| Over 4,000,000        | _     | 0.00%  | 1     | 0.03%  | _     | 0.00%  | _      | 0.00%  |  |
| 2701 1,000,000        | 581   | 0.0070 | 2,965 | 0.0070 | 445   | 0.0070 | 3,118  | 0.0070 |  |
|                       | 551   |        | _,000 |        |       |        | 5,. 10 |        |  |